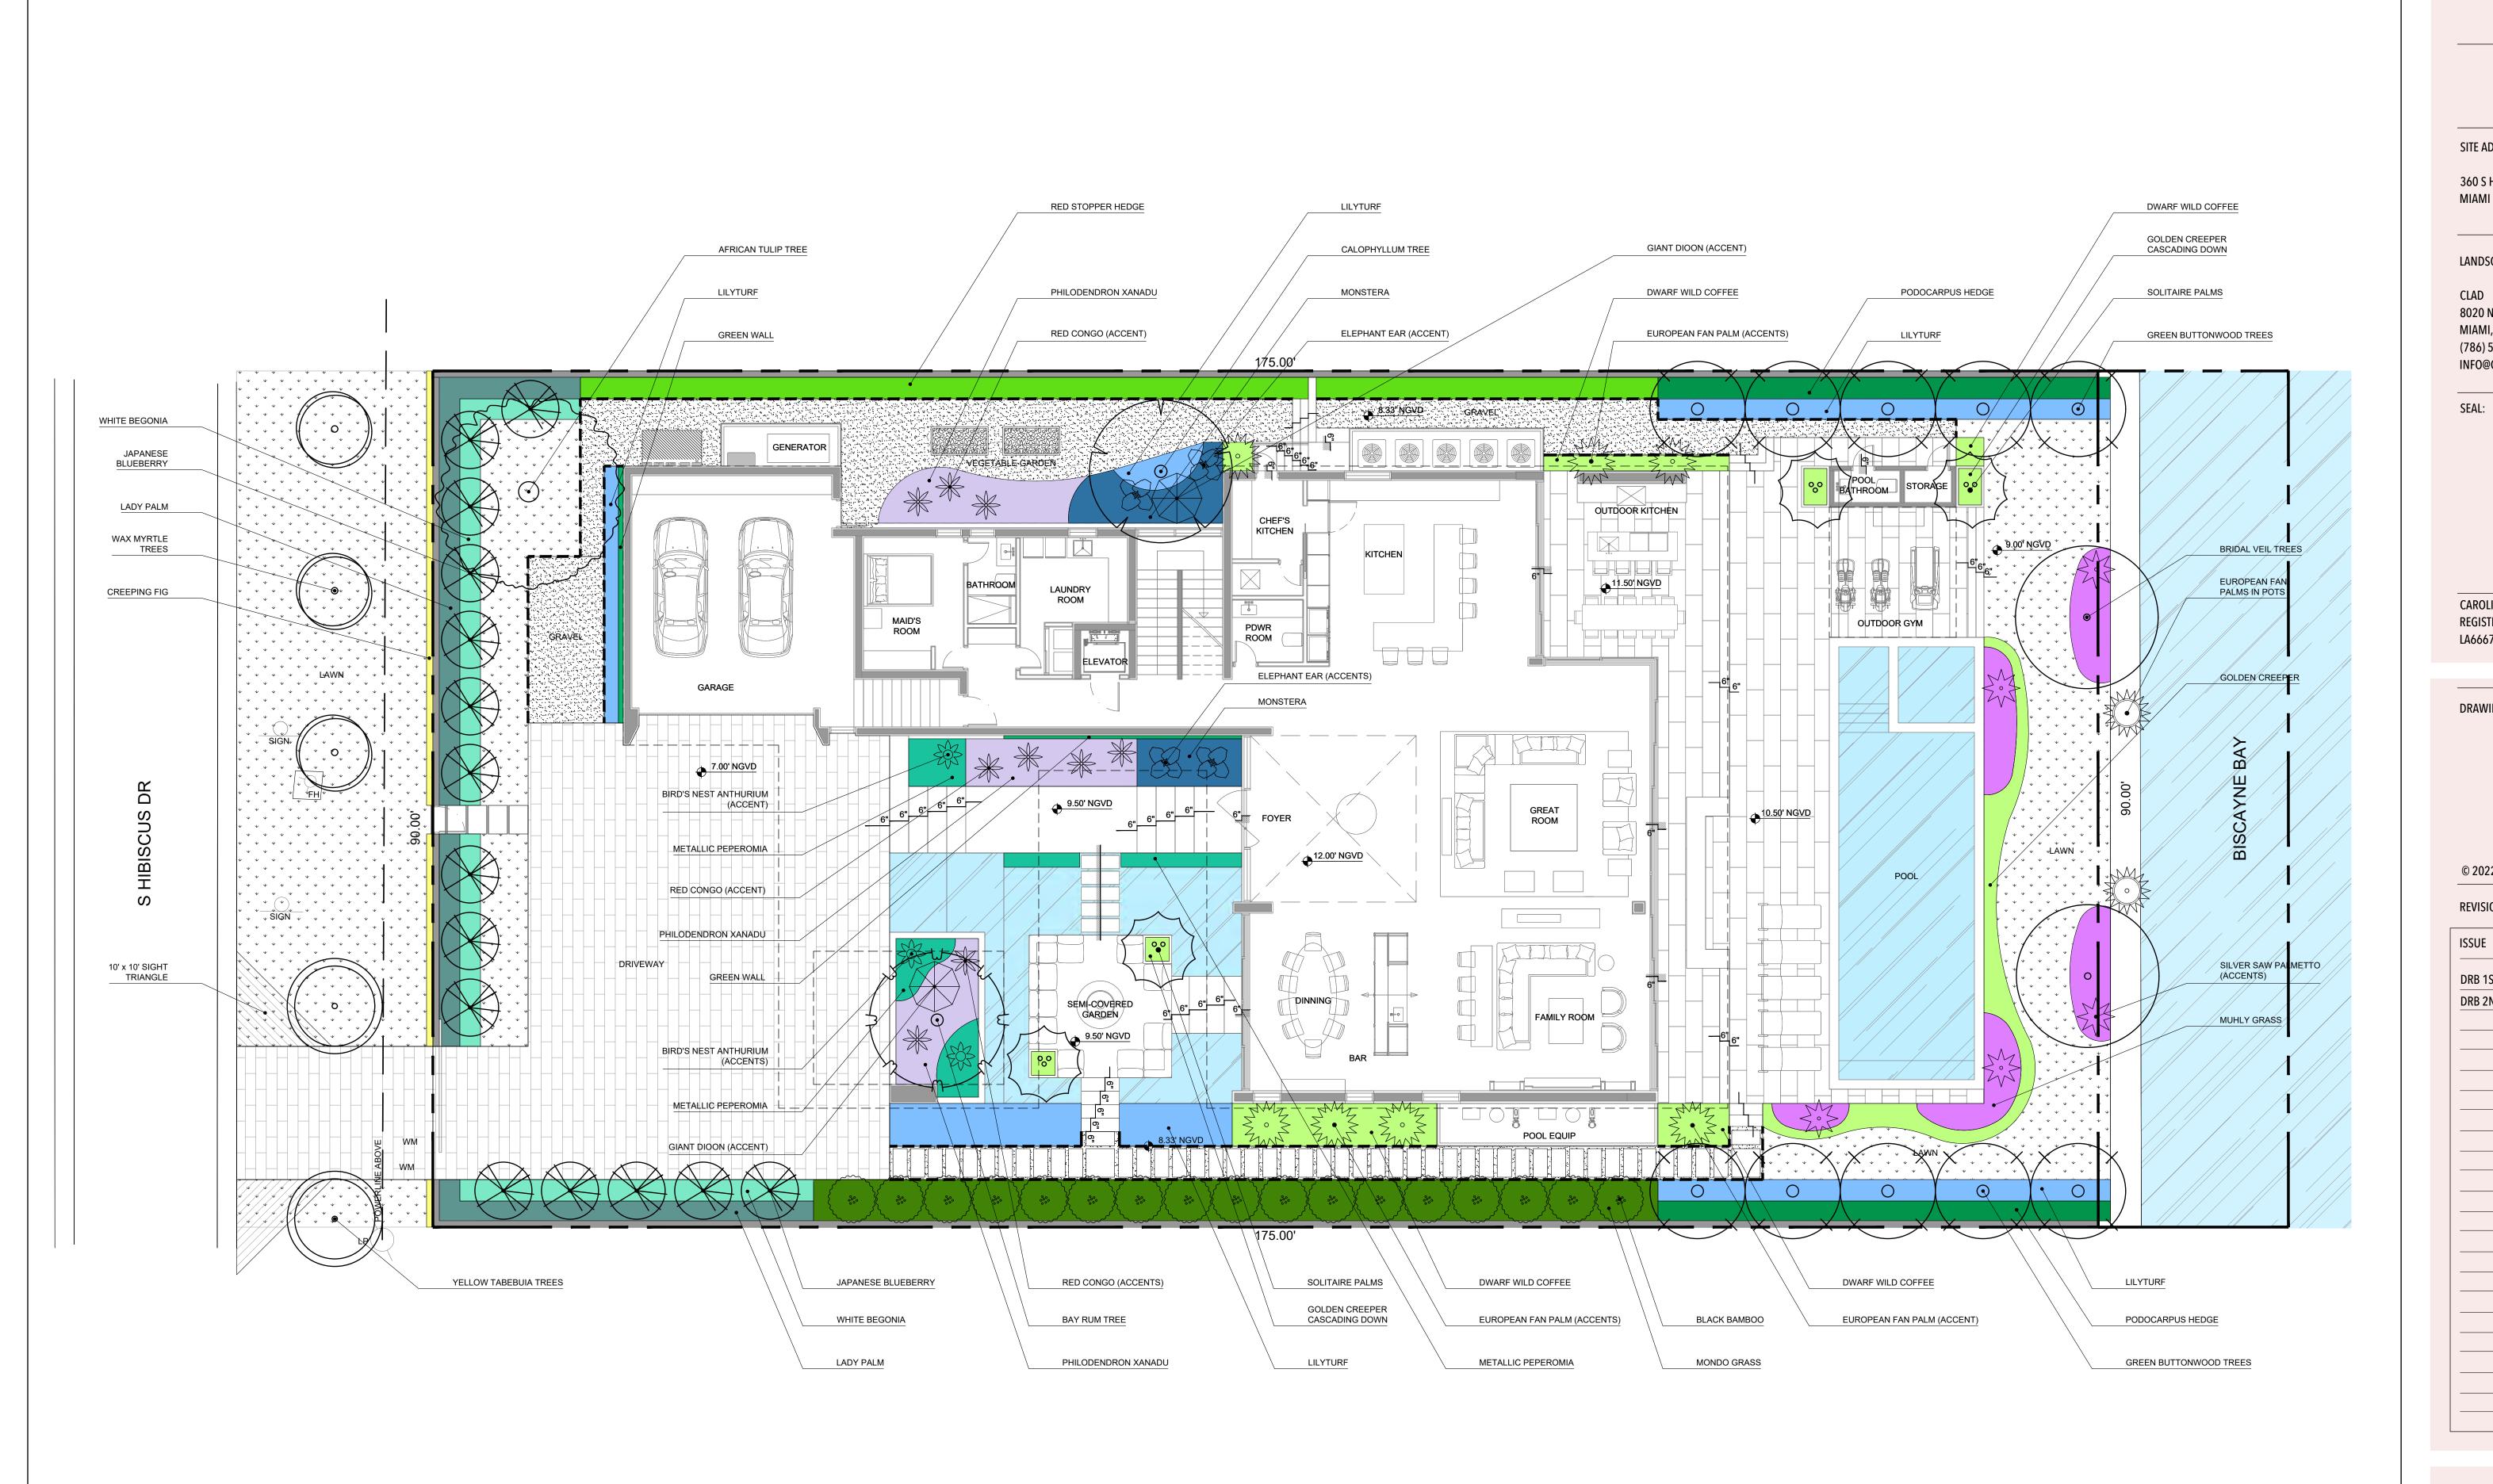

|  | Date    | 08-08-2022 | Sheet No. |
|--|---------|------------|-----------|
|  | Scale   |            | A6.03     |
|  | Project | 2210       |           |

SITE ADDRESS:

360 S HIBISCUS DRIVE MIAMI BEACH, FL 33139

LANDSCAPE ARCHITECT:

CLAD 8020 NE 4TH AVE, STUDIO 113 MIAMI, FL 33138 (786) 536-6076 INFO@CLADLANDSCAPE.COM

CAROLINA MONTEIRO DA SILVA REGISTERED LANDSCAPE ARCHITECT LA6667311

DRAWING TITLE:

SITE PLAN 1ST FLOOR

© 2022 CLAD, LLC

**REVISIONS:** 

06/21/22 DRB 1ST SUBMITTAL DRB 2ND SUBMITTAL 08/08/22

DATE

SCALE: 1/8" = 1'-0"

PROJ. Nº: 2210 SHEET N°: L-2

SITE ADDRESS:

360 S HIBISCUS DRIVE MIAMI BEACH, FL 33139