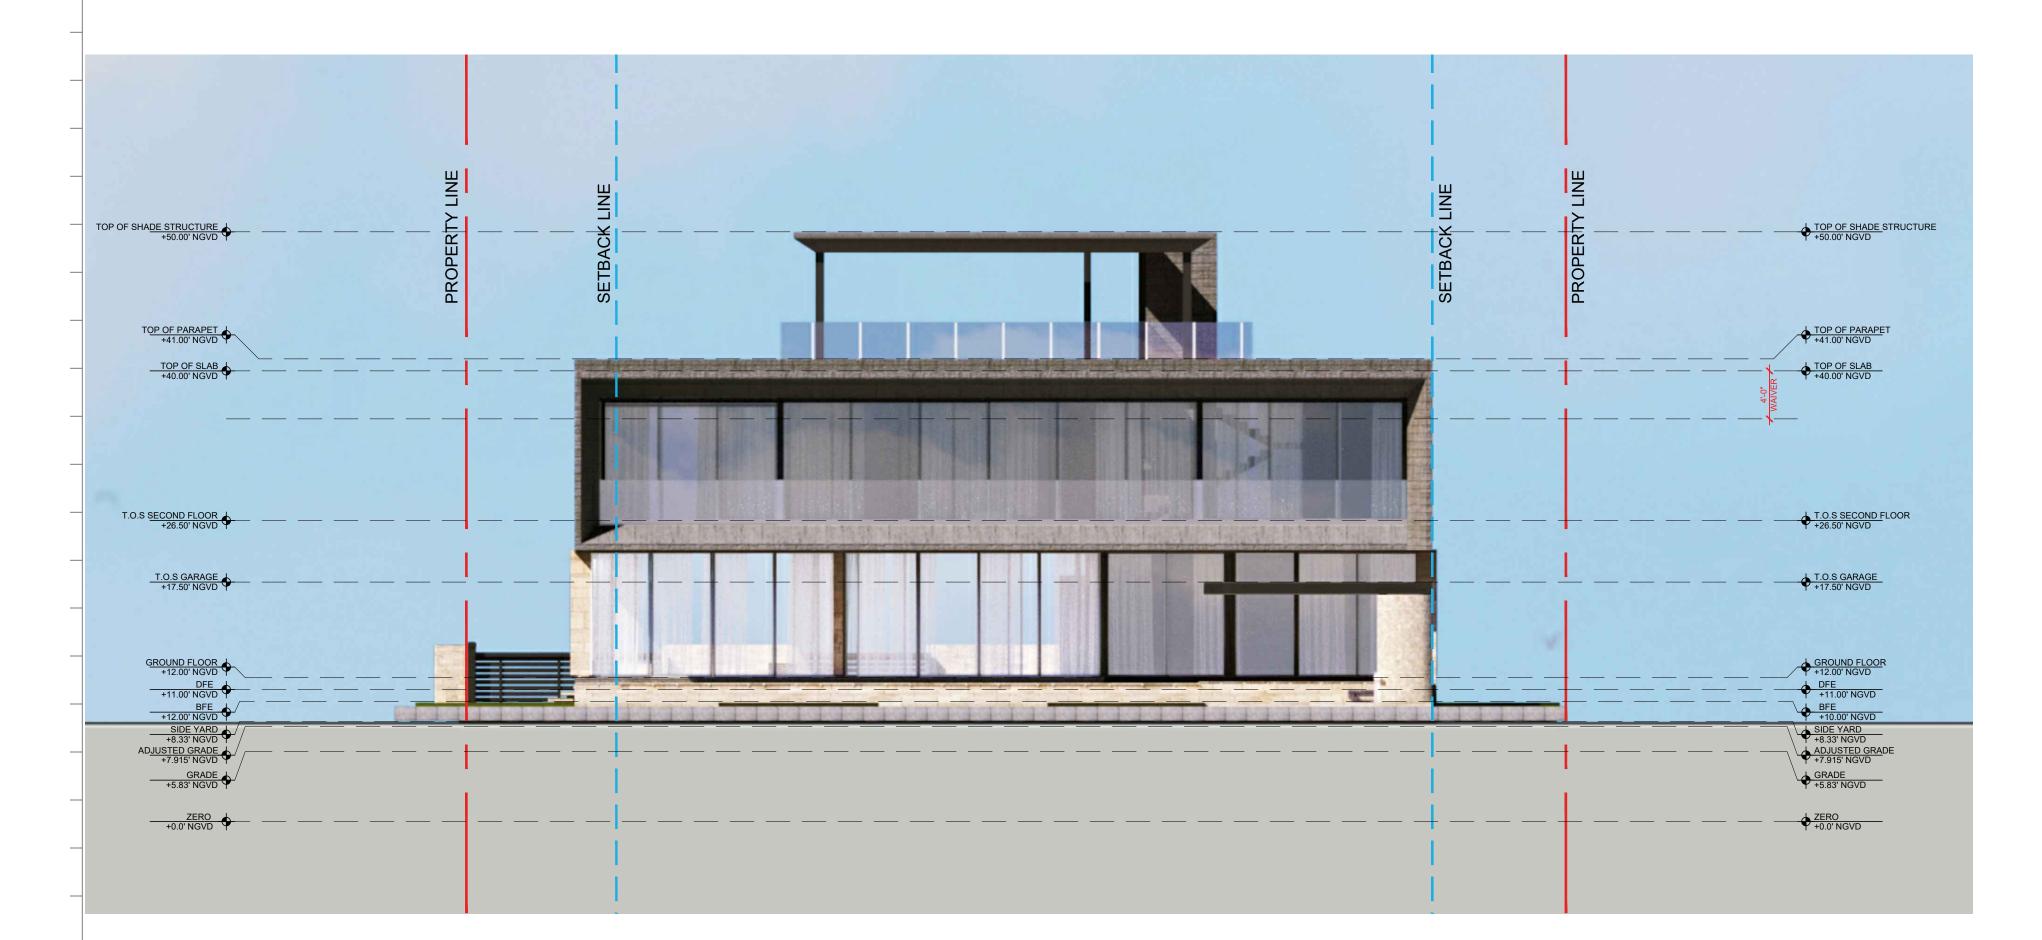

## PROPOSED **COLOR ELEVATIONS**

| _ | Date    | 08-08-2022 | Sheet No. |
|---|---------|------------|-----------|
| _ | Scale   |            | A4.03     |
|   | Project | 2210       |           |

Date Rev.

#### SINGLE FAMILY RESIDENTIAL - ZONING DATA SHEET

| ITEM<br># | Project Information                 |                     |                                                                                                                                       |                      |
|-----------|-------------------------------------|---------------------|---------------------------------------------------------------------------------------------------------------------------------------|----------------------|
| 1         | Address:                            | 360 S HIBISCUS DRI  | VE, MIAMI BEACH, FL 33139                                                                                                             |                      |
| 2         | Folio number(s):                    | 02-3232-006-0150    |                                                                                                                                       |                      |
| 3         | Board and file numbers :            |                     |                                                                                                                                       |                      |
| 4         | Year built:(EXISTING TO BE DEMO'D.) | 1952                | Zoning District:                                                                                                                      | RS-3                 |
| 5         | Base Flood Elevation:               | +10.00' NGVD        | Grade value in NGVD:                                                                                                                  | +5.83' NGVD          |
| 6         | Adjusted grade (Flood+Grade/2):     | +7.915' NGVD        | Free board:  +2                                                                                                                       | = +12.00' NGVD       |
| 7         | Lot Area:                           | 15,750 Sq.Ft        |                                                                                                                                       |                      |
| 8         | Lot width:                          | 90'-0"              | Lot Depth: 175'-0"                                                                                                                    |                      |
| 9         | Max Lot Coverage SF and %:          | 4,725 SF (30.00%)   | Proposed Lot Coverage SF and %:                                                                                                       | 4,724.9 SF (29.9     |
| 10        | Existing Lot Coverage SF and %:     |                     | Lot coverage deducted (garage-storage) SF:                                                                                            | 500SF                |
| 11        | Front Yard Open Space SF and %:     | 999 SF (55.5 %)     | Rear Yard Open Space SF and %:                                                                                                        | 1,678 SF (70.97      |
| 12        | Max Unit Size SF and %:             | 11,300 SF (50.00 %) | Proposed Unit Size SF and %:                                                                                                          | 7,971 SF (49.97      |
| 13        | Existing First Floor Unit Size:     |                     | Proposed First Floor Unit Size:                                                                                                       | 3,716 SF (23.59      |
| 14        | Existing Second Floor Unit Size     |                     | Proposed Second Floor volumetric Unit Size SF and % (Note: to exceed 70% of the first floor of the main home requires Board Approval) | N/A                  |
| 15        |                                     |                     | Proposed Second Floor Unit Size SF and % :                                                                                            | 4,053 SF (27.73      |
| 16        |                                     |                     | Proposed Roof Deck Area SF and % (Note: Maximum is 25% of the enclosed floor area immediately below):                                 | 1,010 SF<br>(24.91%) |

|    | Zoning Information / Calculations                                  | Required                     | Existing        | Proposed    | Deficiencies |
|----|--------------------------------------------------------------------|------------------------------|-----------------|-------------|--------------|
| 17 | Height:                                                            | 24'-0"                       |                 | 28'-0"      | 4'-0"        |
| 18 | Setbacks:                                                          |                              |                 |             | WAIVER       |
| 19 | Front First level:                                                 | 20'-0"                       |                 | 20'-0"      |              |
| 20 | Front Second level:                                                | 30'-0"                       |                 | 30'-0"      |              |
| 21 | Side 1:                                                            | 12'-6" MIN.                  |                 | 12'-6" MIN. |              |
| 22 | Side 2 or (facing street):                                         | 10'-0" MIN.                  |                 | 10'-0" MIN. |              |
| 23 | Rear:                                                              | 26'-3"                       |                 | 26'-3"      |              |
|    | Accessory Structure Side 1:                                        | N/A                          |                 | N/A         |              |
| 24 | Accessory Structure Side 2 or (facing street):                     | N/A                          |                 | N/A         |              |
| 25 | Accessory Structure Rear:                                          | N/A                          |                 | N/A         |              |
| 26 | Sum of side yard :                                                 | 25'-0" MIN.                  |                 | 22'-10"     |              |
| 27 | Located within a Local Historic District?                          |                              |                 | Yes or N    | 0            |
| 28 | Designated as an individual Historic Single Family Residence Site? |                              |                 | Yes or N    | 0            |
| 29 | Determined to be Architecturally Significant                       | ?                            |                 | Yes or N    | 0            |
|    | Additional data or information must be pres                        | ented in the format outlined | in this section |             |              |