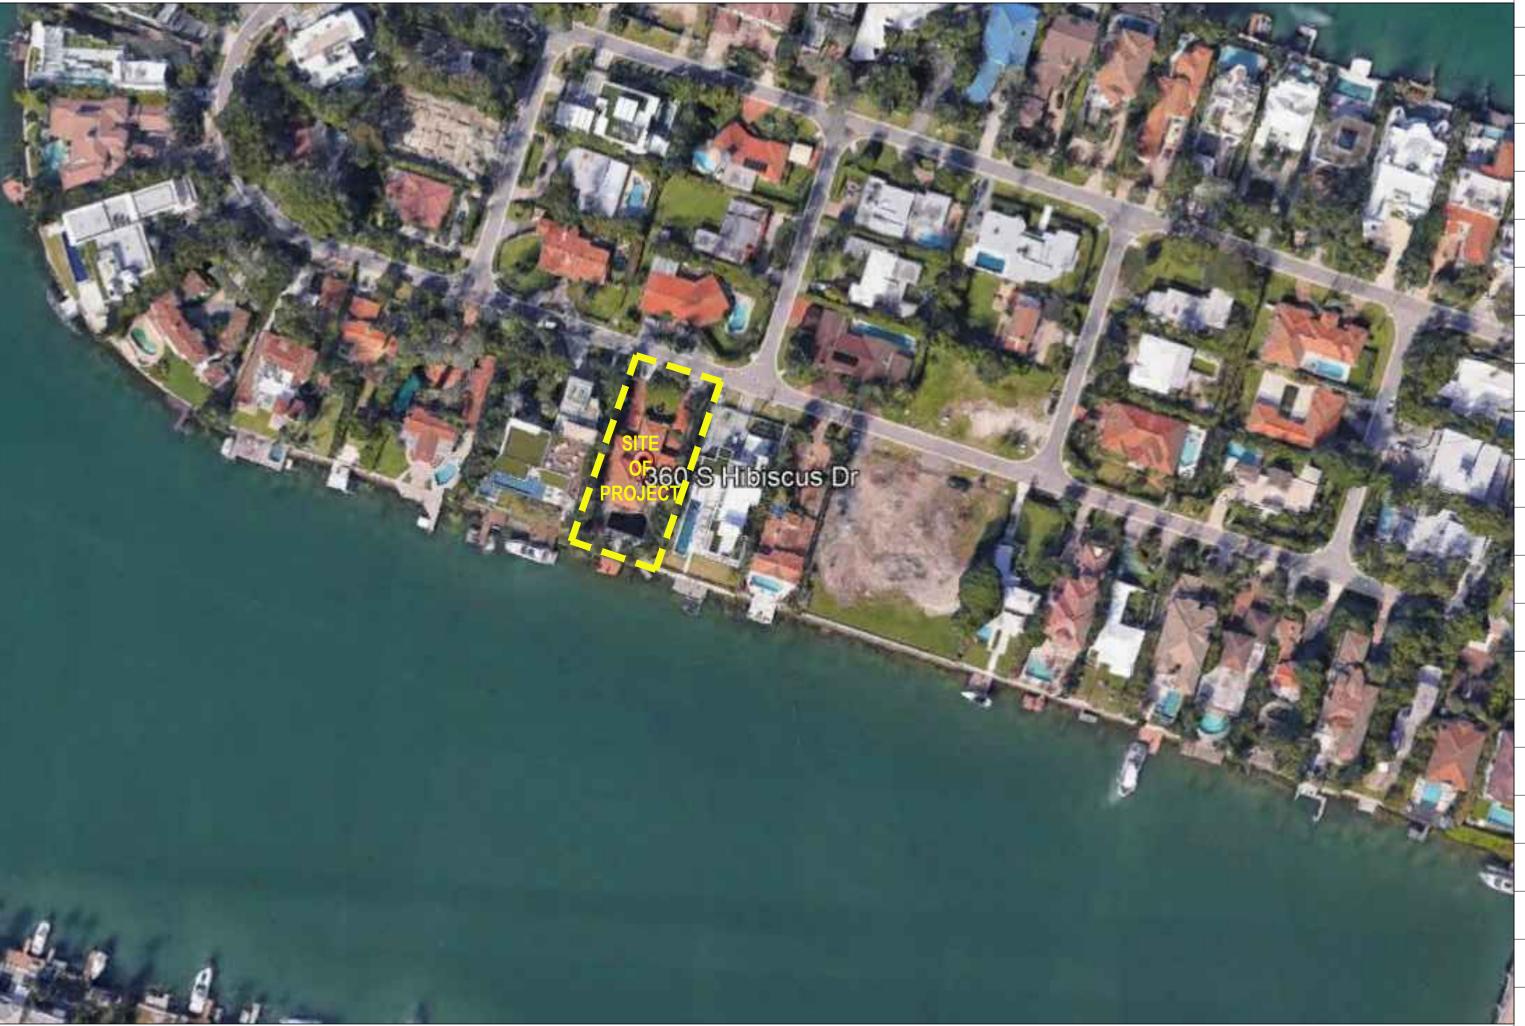

### **IMAGE KEY**

| Date    | 08-08-2022 | Sheet No. |
|---------|------------|-----------|
| Scale   |            | A0.02     |
| Project | 2210       |           |

**IMAGE KEY PLAN** 

#### **IMAGES ON SHEET A0.04-CONTEXT**

C1 - S HIBISCUS Dr - WEST C2 - W 3RD CT - NORTH C3 - S HIBISCUS Dr - EAST