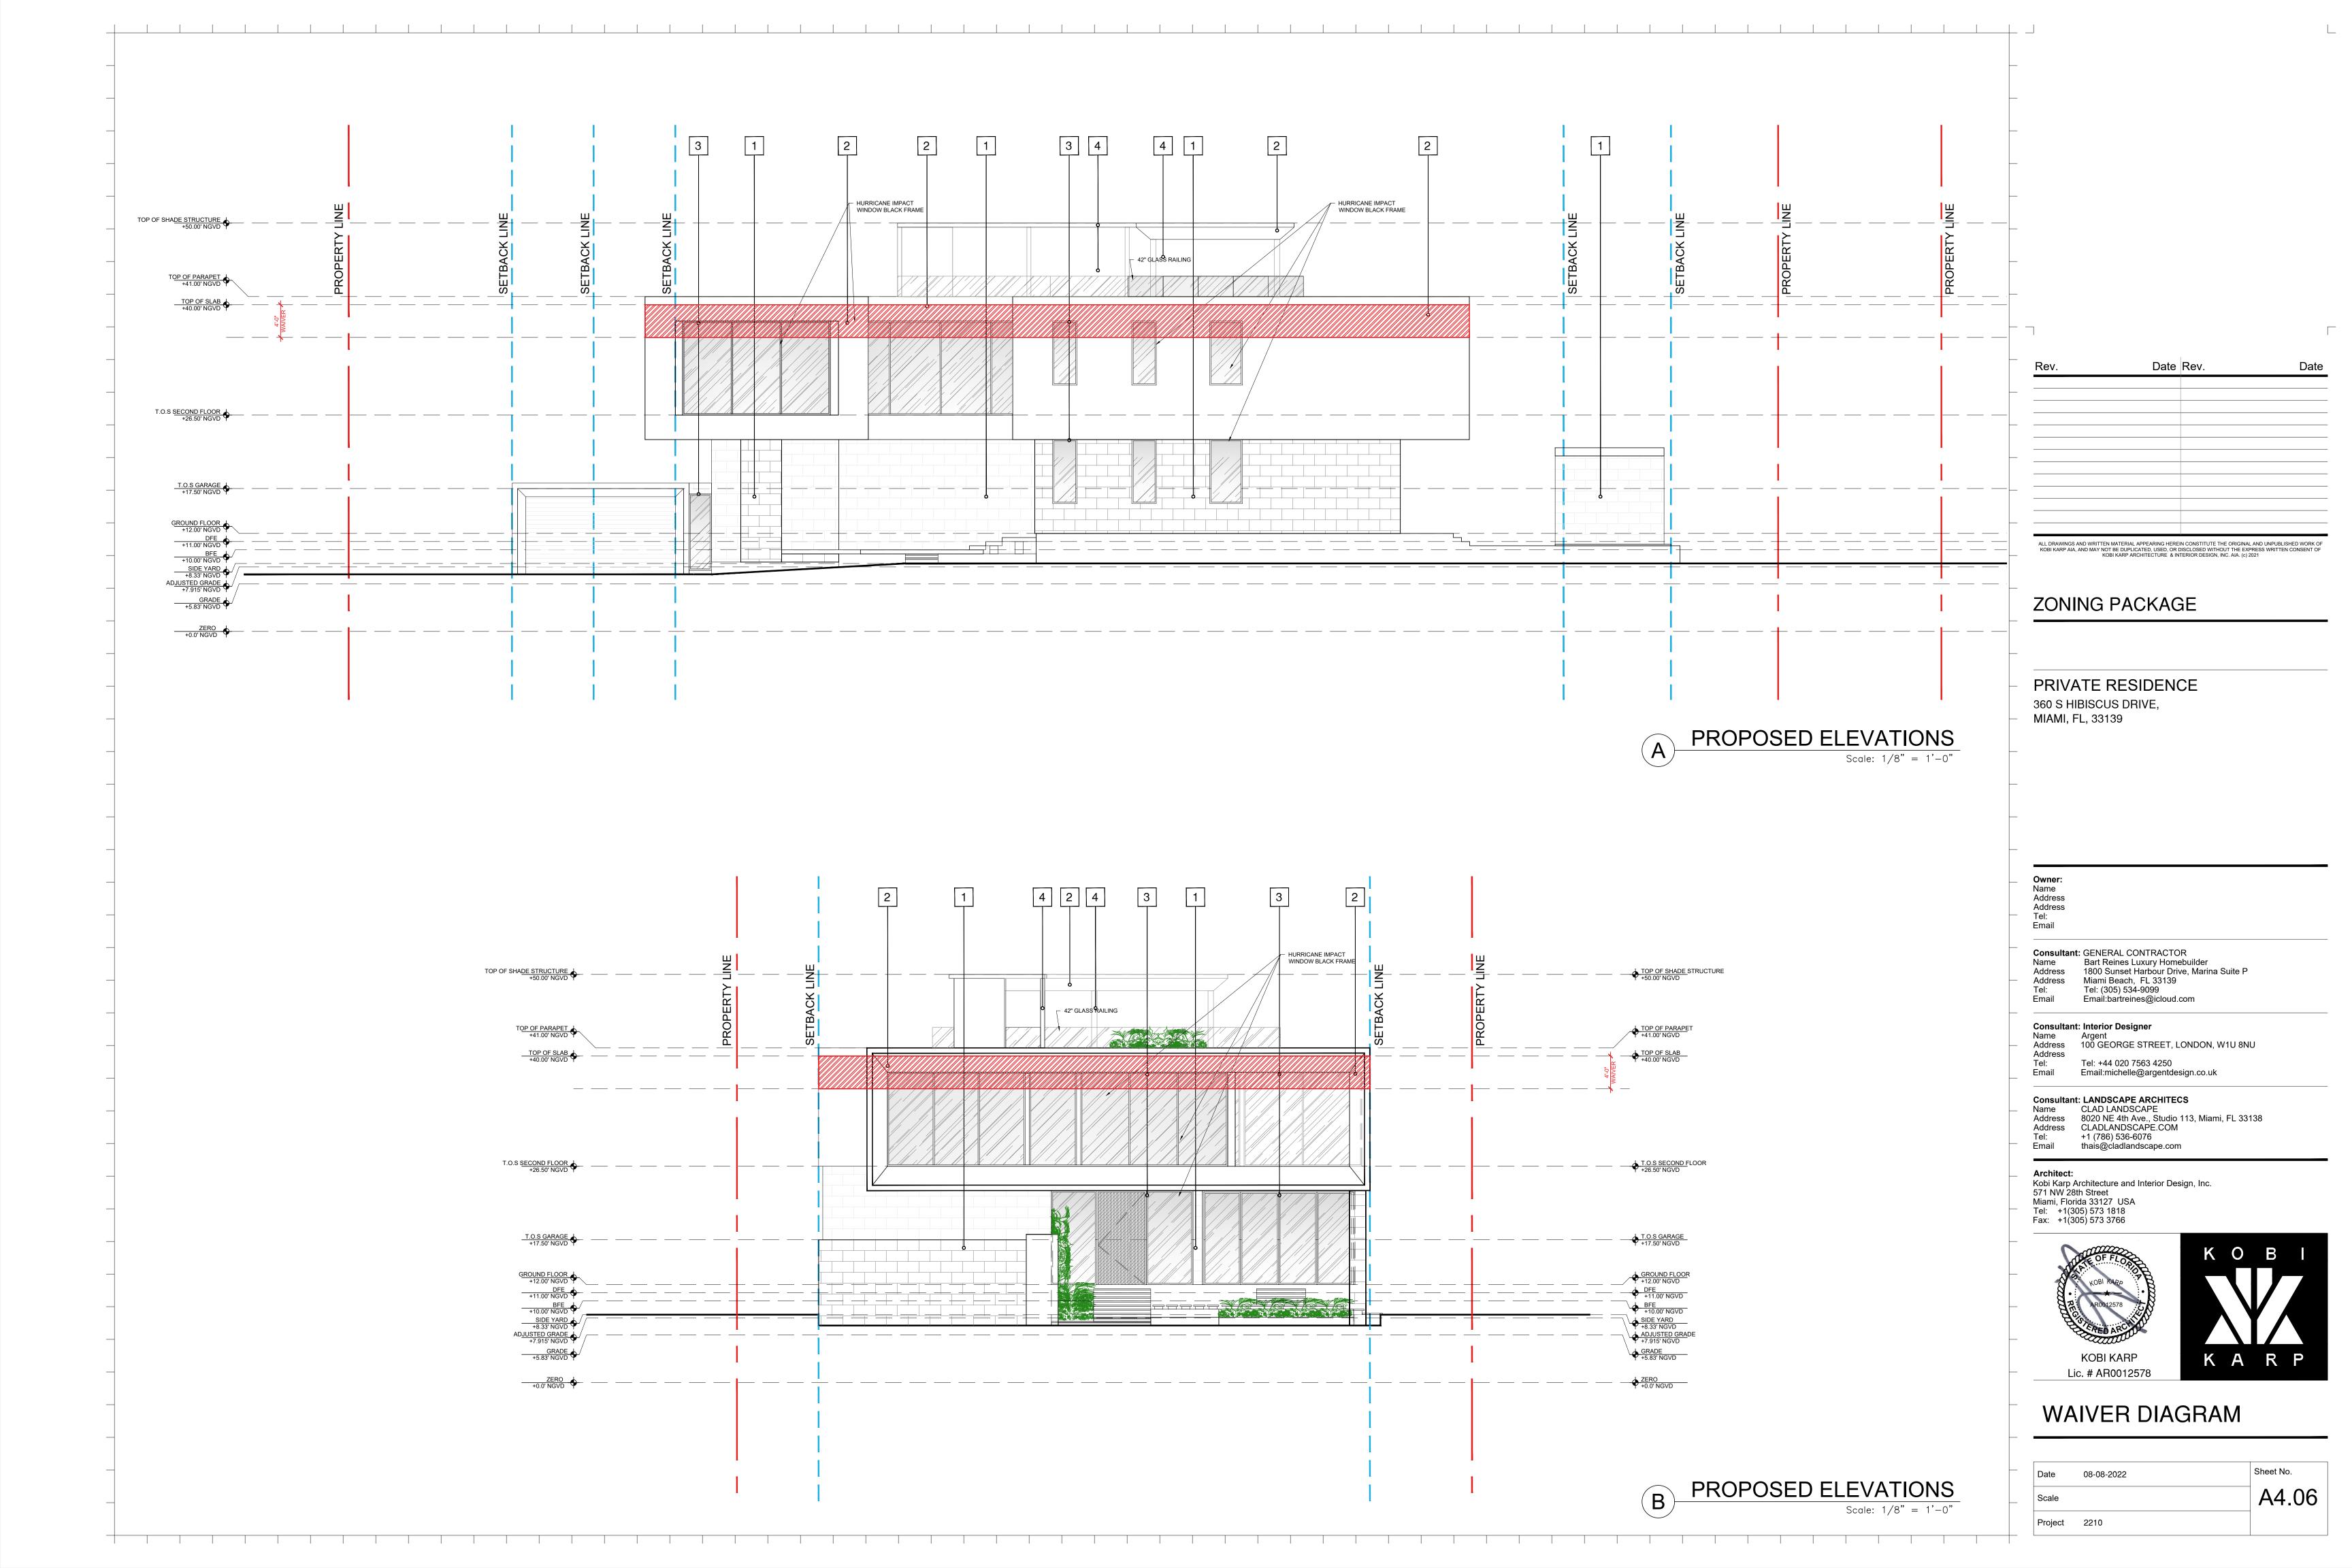

## PROPOSED **COLOR ELEVATIONS**

| _ | Date    | 08-08-2022 | Sheet No. |
|---|---------|------------|-----------|
| _ | Scale   |            | A4.03     |
|   | Project | 2210       |           |

Date Rev.

360 S HIBISCUS DRIVE,

MIAMI, FL, 33139

Owner: Name Address

Address Tel:

Address

Address Tel:

PROPOSED COLOR ELEVATIONS

KOBI

KARP

Sheet No.

CONTEXTUAL ELEVATION FRONT

SCALE: 3/32" = 1'-0"

1 CONTEXTUAL ELEVATION BACK

SCALE: 3/32" = 1'-0"