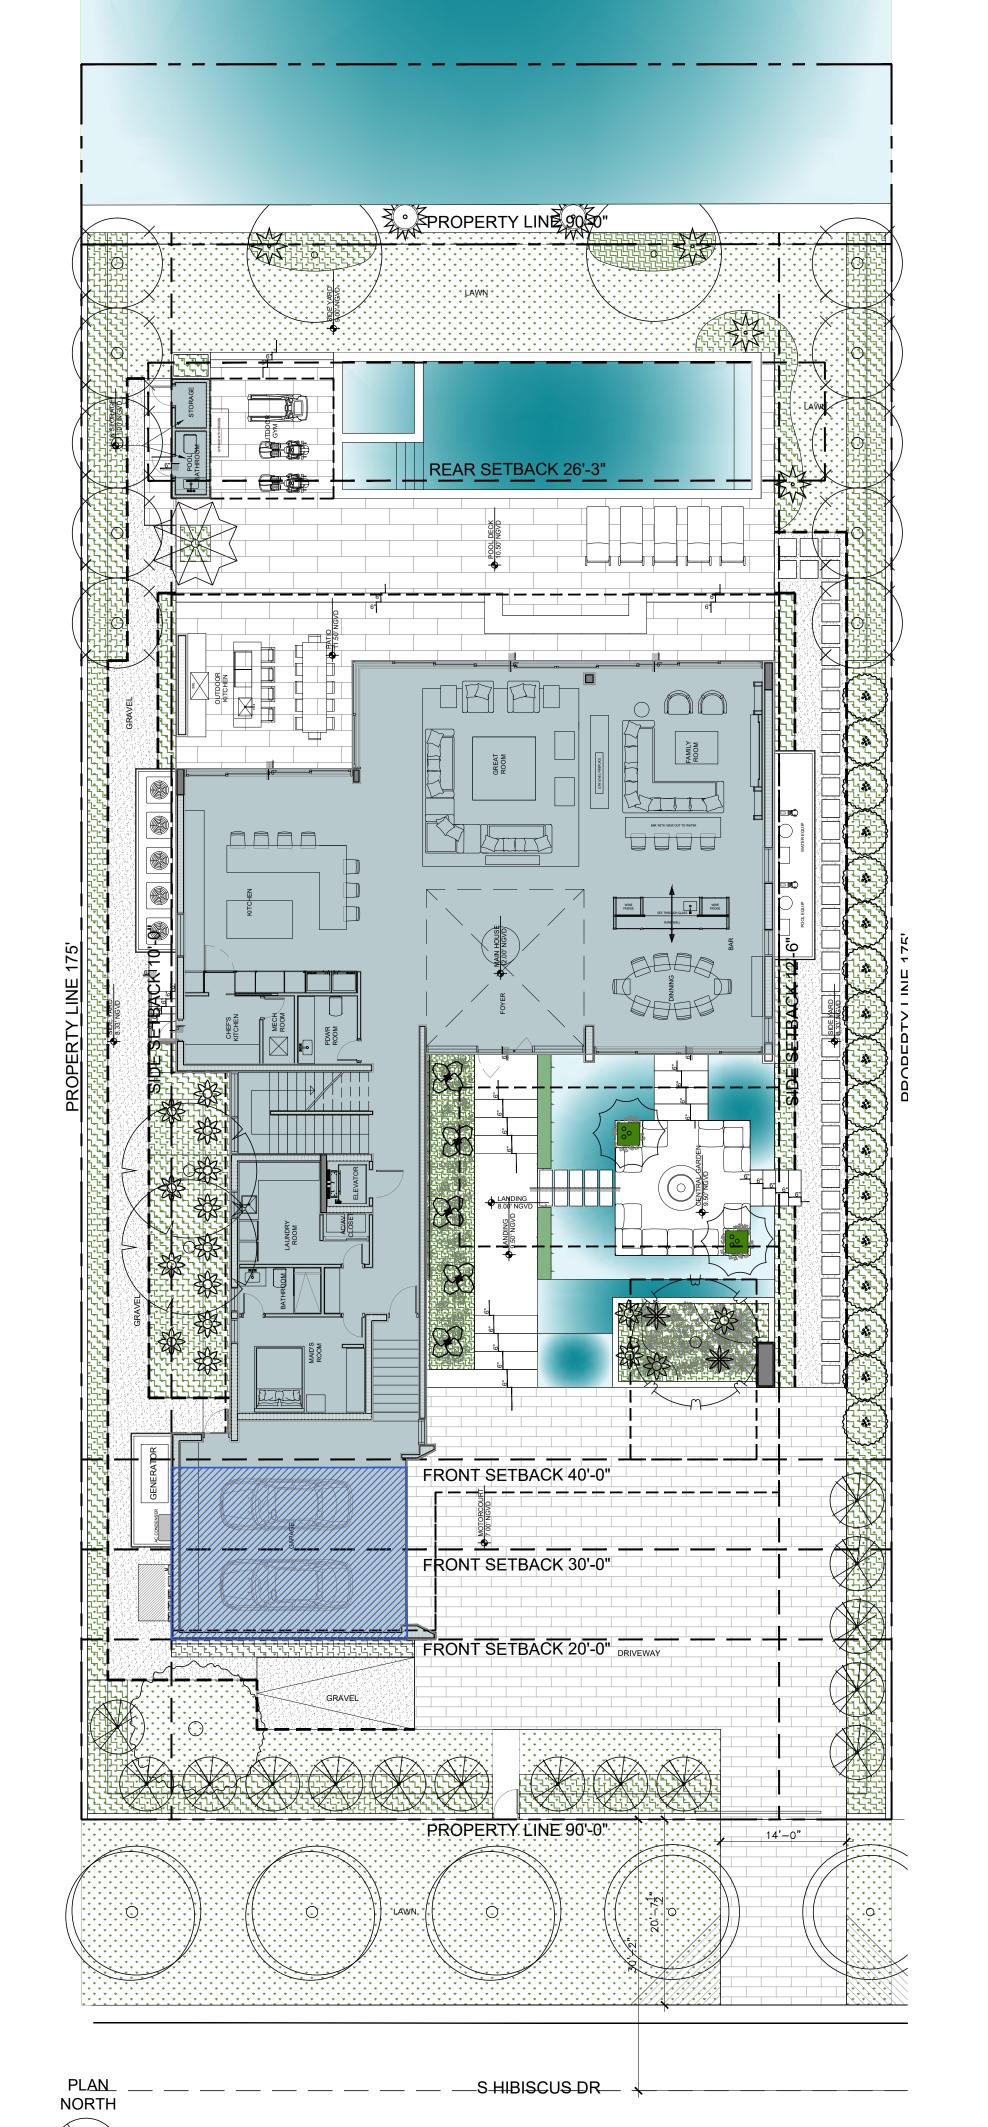

ZONING DIAGRAMS-PERVIOUS CALCS.

NORTH

PERVIOUS / IMPERVIOUS:

LOT SIZE: 15,750 SF FRONT YARD (50% REQ. FRONT YARD AREA): 1,800 SF (50%) REQUIRED: 900 SF (50% OF 1,800SF) PROVIDED: 999 SF (55.5%)

REAR YARD( 70% REQ. YARD AREA)

REQUIRED: 1,655.5 SF (70% OF 2,365 SF) PROVIDED: 1,384 SF (OPEN SPACE) + 294.5SF

: 1,678.5 SF (70.97%)

ZONING DIAGRAMS-LOT COVERAGE

PROPERTY LINE 9050"

REAR SETBACK 26'-3"

FRONT SETBACK 40'-0"

FRONT SETBACK 30'-0"

PROPERTY LINE 90'-0"

FRONT SETBACK 20'-0" DRIVEWAY

BAR WITH VIEW OUT TO WATER

LOT COVERAGE:

4,725 SF (30%)

LOT SIZE: 15,750 SF

4,723.5 SF (24.77%)

ALLOWED LOT COVERAGE:

PROPOSED LOT COVERAGE:

GARAGE 500 SF (EXCLUDED)

:4,724.9 SF (29.99%)

Date Rev. ALL DRAWINGS AND WRITTEN MATERIAL APPEARING HEREIN CONSTITUTE THE ORIGINAL AND UNPUBLISHED WORK OF KOBI KARP AIA, AND MAY NOT BE DUPLICATED, USED, OR DISCLOSED WITHOUT THE EXPRESS WRITTEN CONSENT OF KOBI KARP ARCHITECTURE & INTERIOR DESIGN, INC. AIA. (c) 2021

## PROPOSED SITE PLAN

|   | Date    | 08-08-2022 | Sheet No. |
|---|---------|------------|-----------|
| _ | Scale   |            | A2.01     |
|   | Project | 2210       |           |

## Consultant: LANDSCAPE ARCHITECS Name CLAD LANDSCAPE Address 8020 NE 4th Ave., Studio 113, Miami, FL 33138

CLADLANDSCAPE.COM +1 (786) 536-6076 thais@cladlandscape.com

PLAN

NORTH

PROPOSED GROUND FLOOR

Scale: 1/8" = 1'-0"

## PROPOSED LEVEL 1

|   | Date    | 08-08-2022 | Sheet No. |
|---|---------|------------|-----------|
| _ | Scale   |            | A3.01     |
|   | Project | 2210       |           |