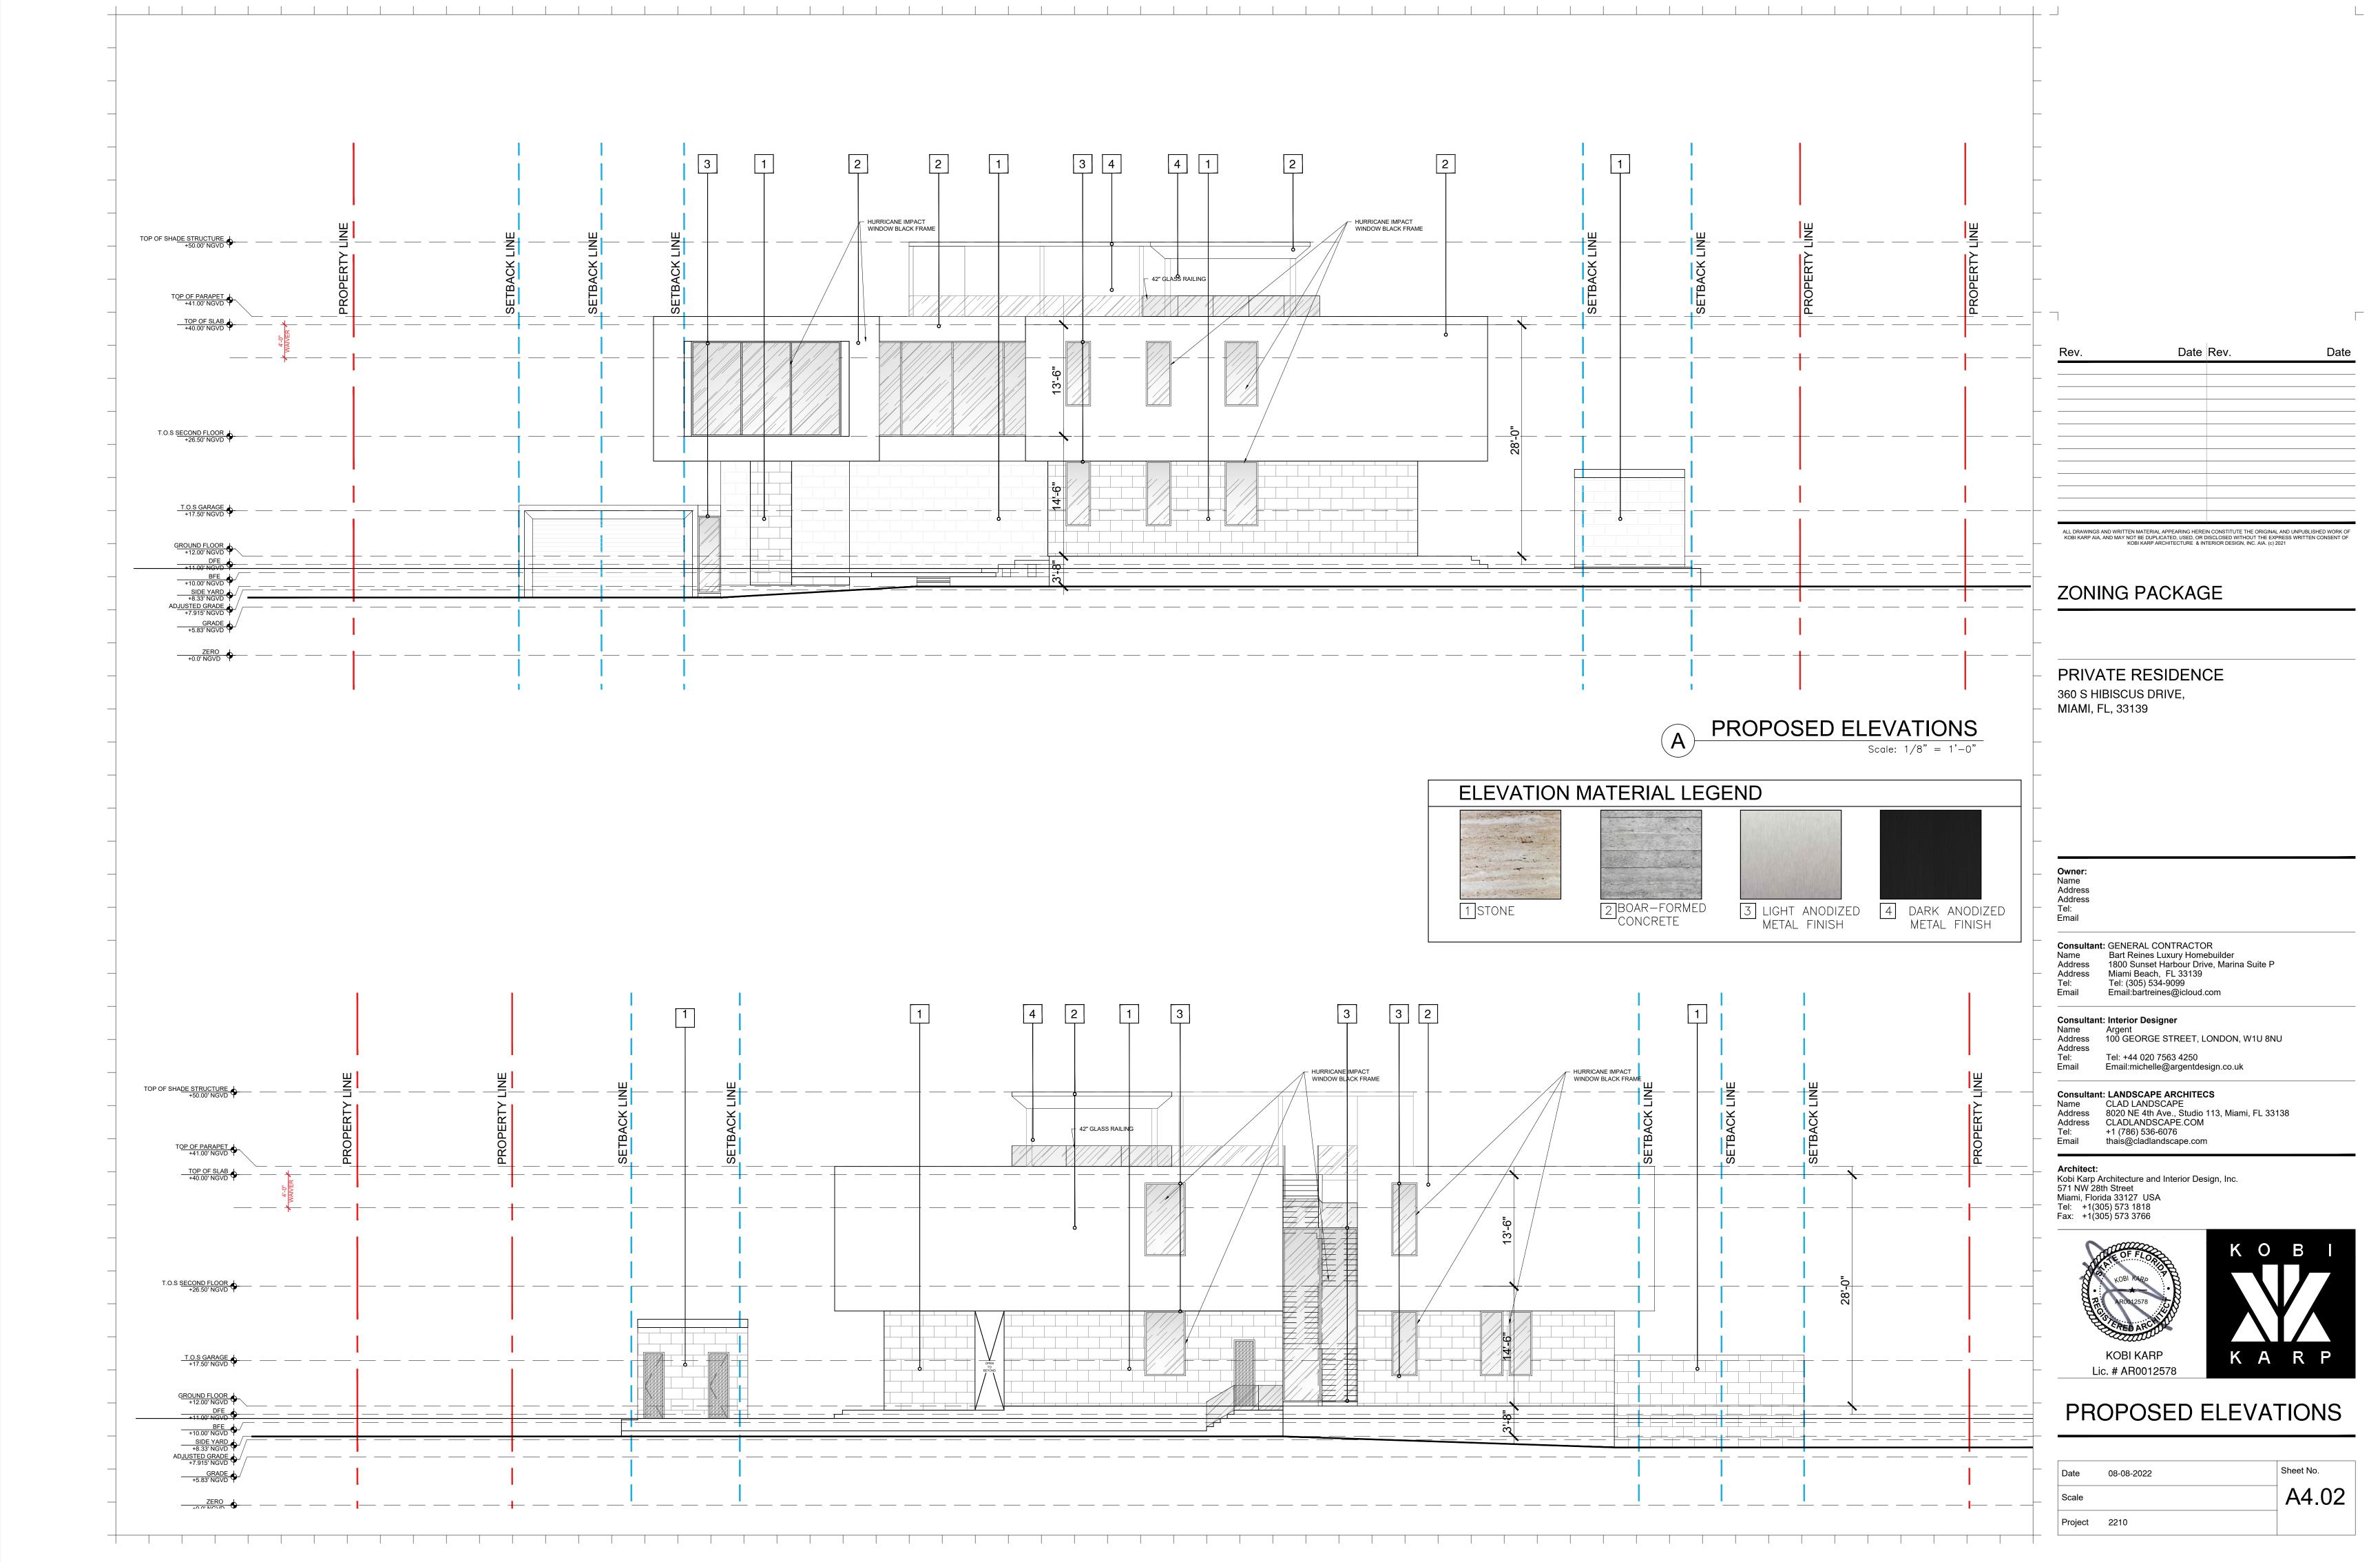

1 BEIGE STONE FINISH

2 BOARD-FORMED CONCRETE

3 LIGHT ANODIZED 4 DARK ANODIZED METAL FINISH METAL FINISH

5 WOOD UNDERSIDE OF ROOF OVERHANGS

ALL DRAWINGS AND WRITTEN MATERIAL APPEARING HEREIN CONSTITUTE THE ORIGINAL AND UNPUBLISHED WORK OF KOBI KARP AIA, AND MAY NOT BE DUPLICATED, USED, OR DISCLOSED WITHOUT THE EXPRESS WRITTEN CONSENT OF KOBI KARP ARCHITECTURE & INTERIOR DESIGN, INC. AIA. (c) 2021

#### Lic. # AR0012578 PROPOSED HOUSE MATERIALS

| _ | Date    | 08-08-2022 | Sheet No. |
|---|---------|------------|-----------|
| _ | Scale   |            | A4.07     |
|   | Project | 2210       |           |

#### PROPOSED ELEVATIONS

| _ | Date    | 08-08-2022 | Sheet No. |
|---|---------|------------|-----------|
| _ | Scale   |            | A4.01     |
|   | Project | 2210       |           |

| Rev. | Date | Rev. | Date |
|------|------|------|------|
|      |      |      |      |
|      |      |      |      |
|      |      |      |      |
|      |      |      |      |
|      |      |      |      |
|      |      |      |      |
|      |      |      |      |
|      |      |      |      |