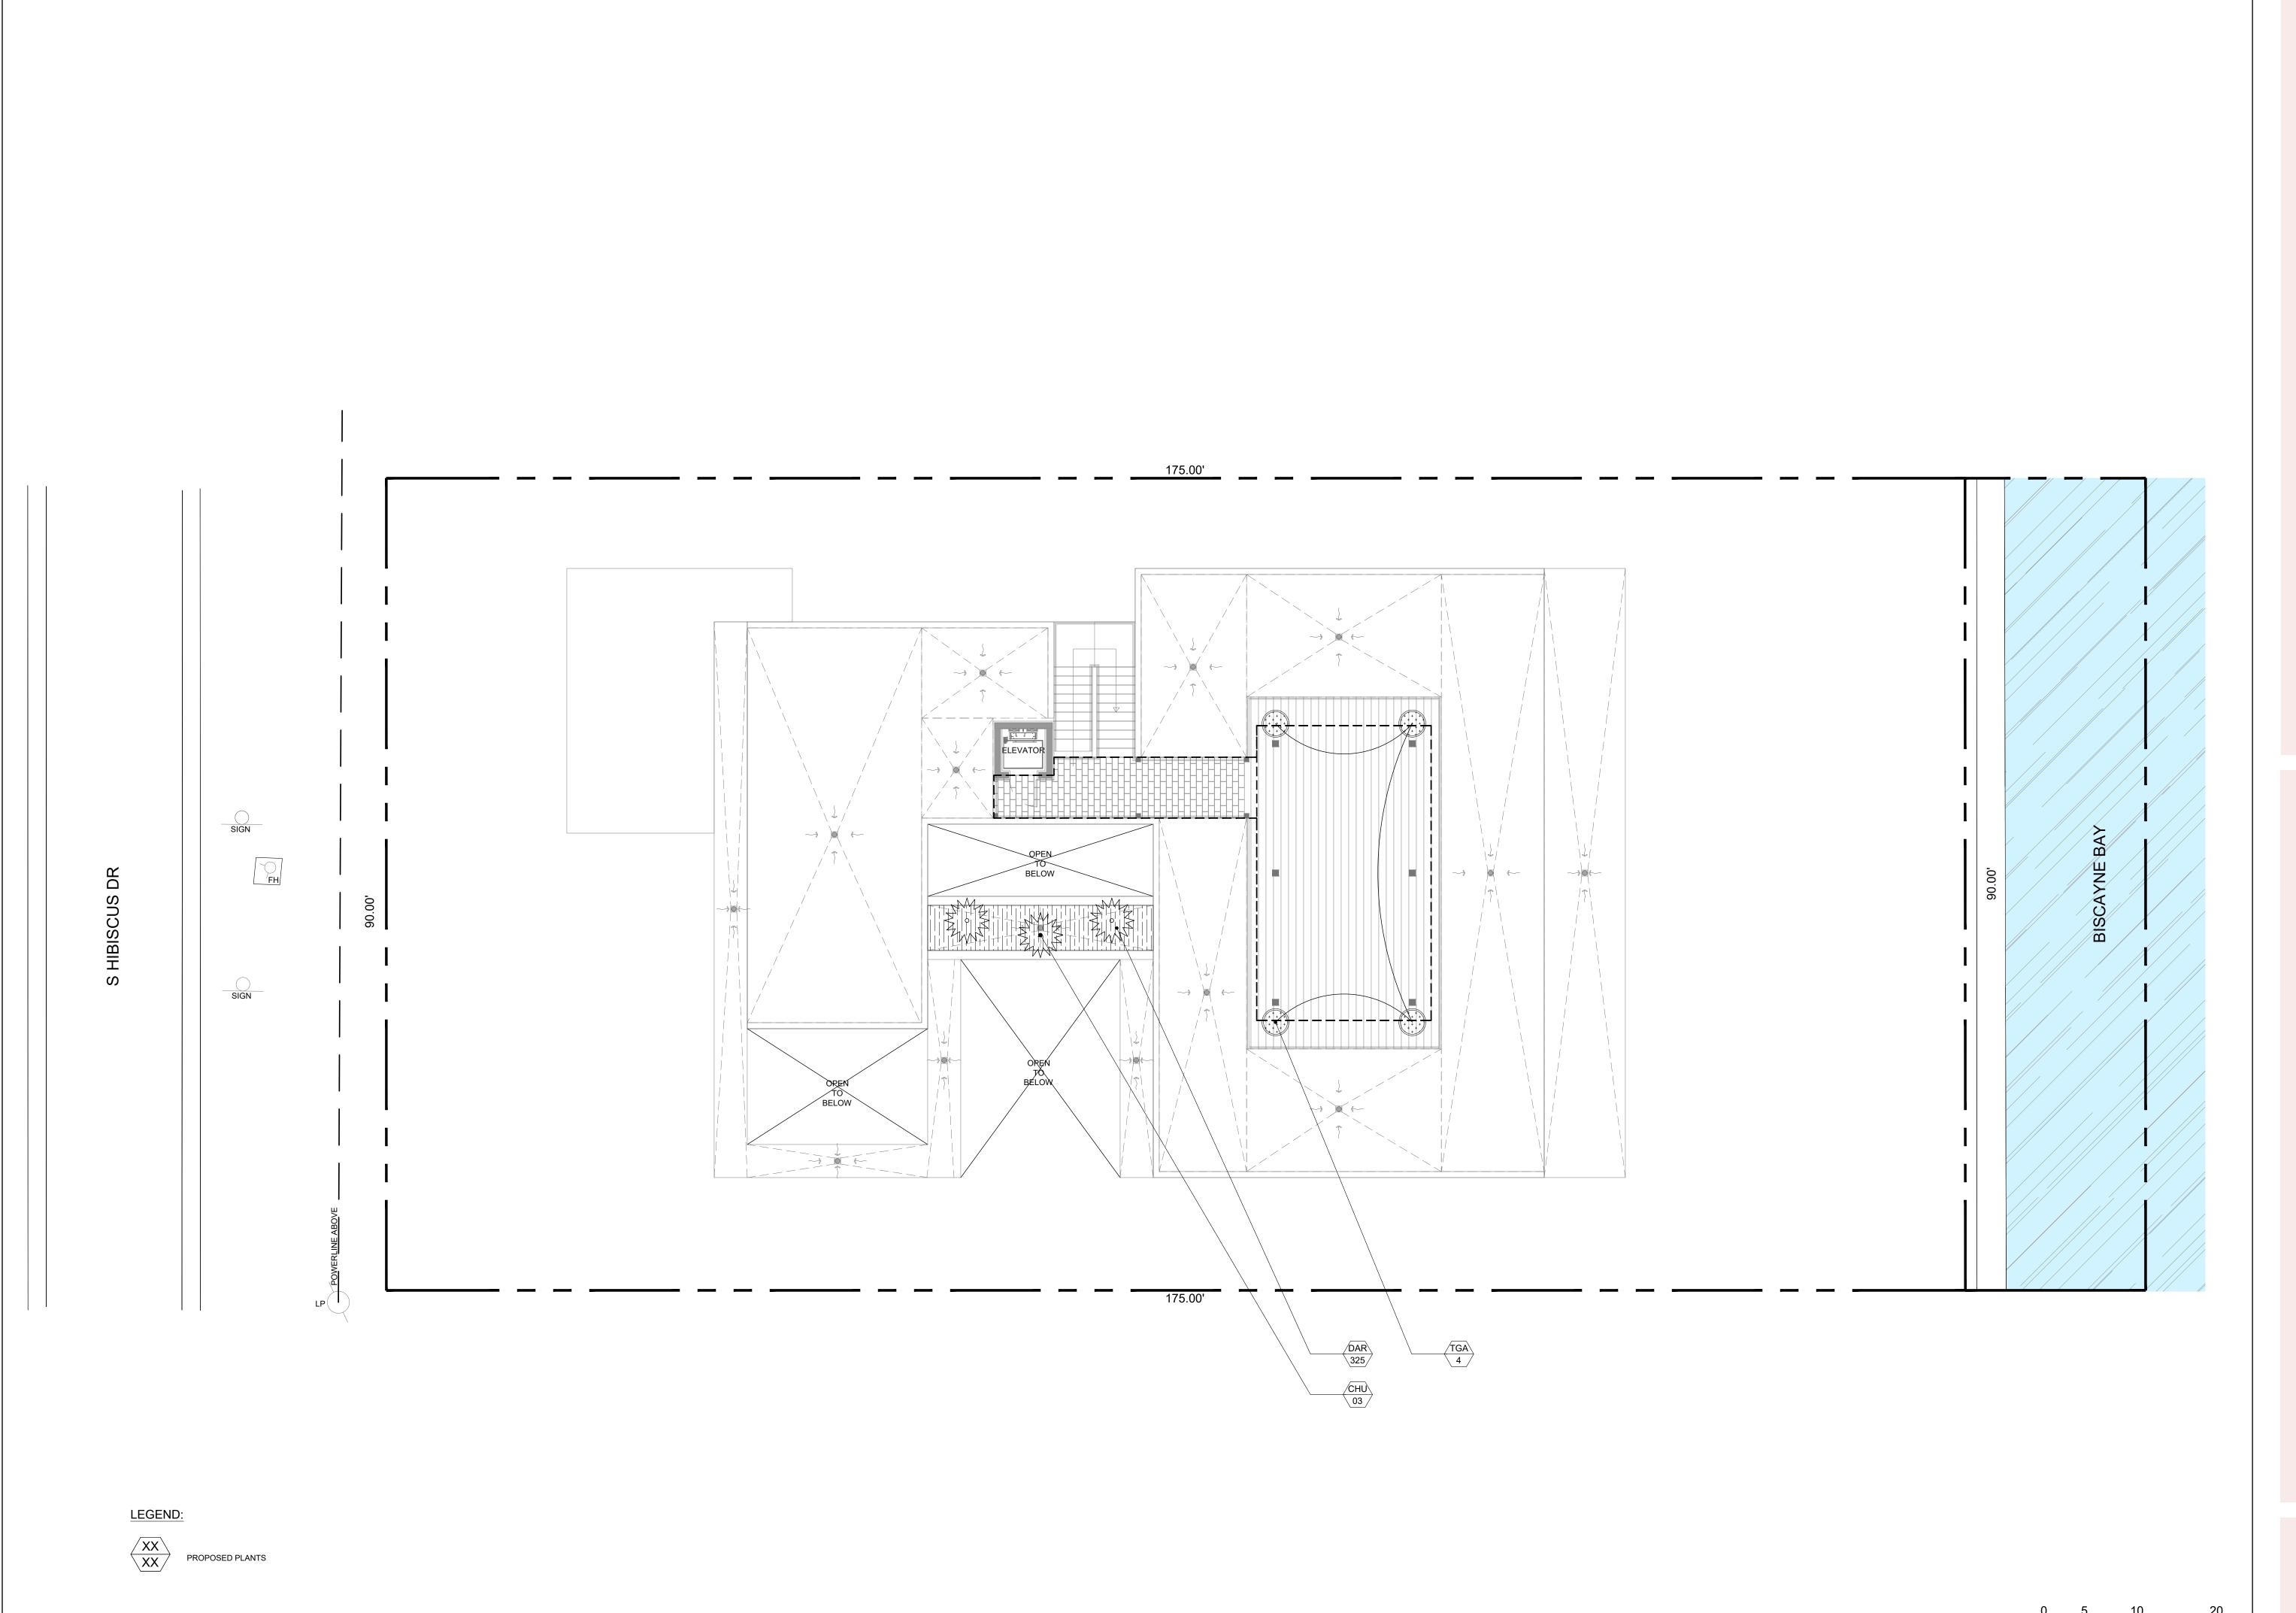

© 2022 CLAD, LLC

REVISIONS:

DATE 06/21/22 DRB 1ST SUBMITTAL

SCALE: 1/8" = 1'-0"

SITE ADDRESS:

360 S HIBISCUS DRIVE MIAMI BEACH, FL 33139

LANDSCAPE ARCHITECT:

CLAD 8020 NE 4TH AVE, STUDIO 113 MIAMI, FL 33138 (786) 536-6076 INFO@CLADLANDSCAPE.COM

AL:

CAROLINA MONTEIRO DA SILVA REGISTERED LANDSCAPE ARCHITECT LA6667311

DRAWING TITLE:

SITE PLAN - ROOFTOP

© 2022 CLAD, LLC

REVISIONS:

DRB 1ST SUBMITTAL 06/21/22

DRB 2ND SUBMITTAL 08/08/22

SCALE: 1/8" = 1'-0"

PROJ. N°: 2210 SHEET N°: L-2.2

| _ | Rev. | Date | Rev. | Date |
|---|------|------|------|------|
|   |      |      |      |      |
| _ |      |      |      |      |
| _ |      |      |      |      |
|   |      |      |      |      |
| _ |      |      |      |      |
|   |      |      |      |      |
|   |      |      |      |      |
|   |      |      |      |      |
| - |      |      |      |      |