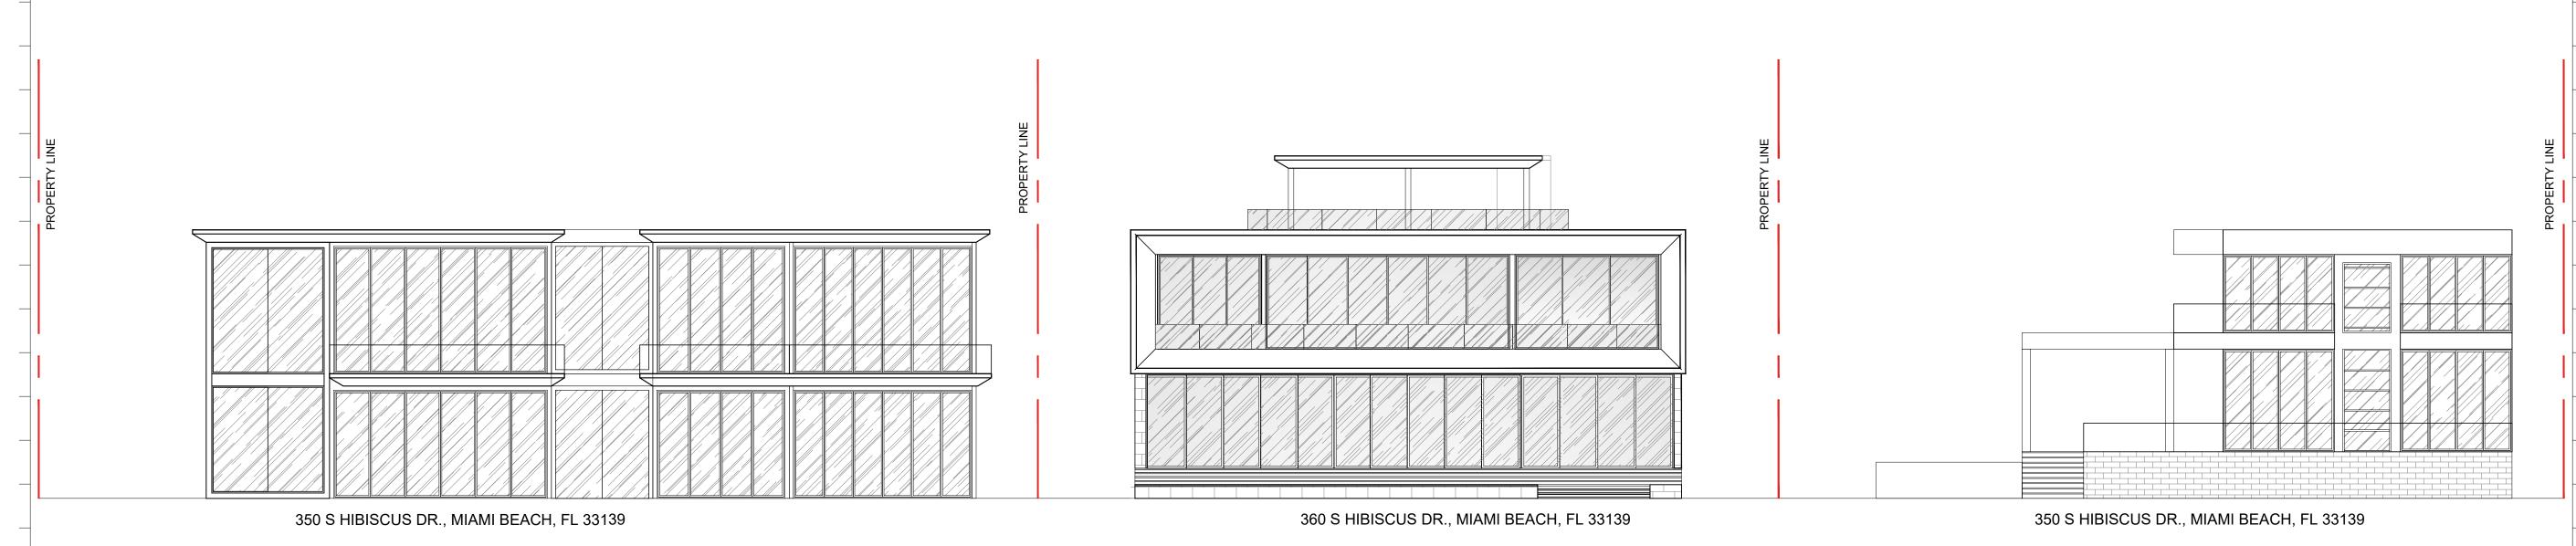

KARP

Sheet No.

CONTEXTUAL ELEVATION FRONT

SCALE: 3/32" = 1'-0"

1 CONTEXTUAL ELEVATION BACK

SCALE: 3/32" = 1'-0"

Email thais@cladlandscape.com

Kobi Karp Architecture and Interior Design, Inc. 571 NW 28th Street
Miami, Florida 33127 USA
Tel: +1(305) 573 1818 Fax: +1(305) 573 3766

Lic. # AR0012578

CONTEXTUAL ELEVATIONS