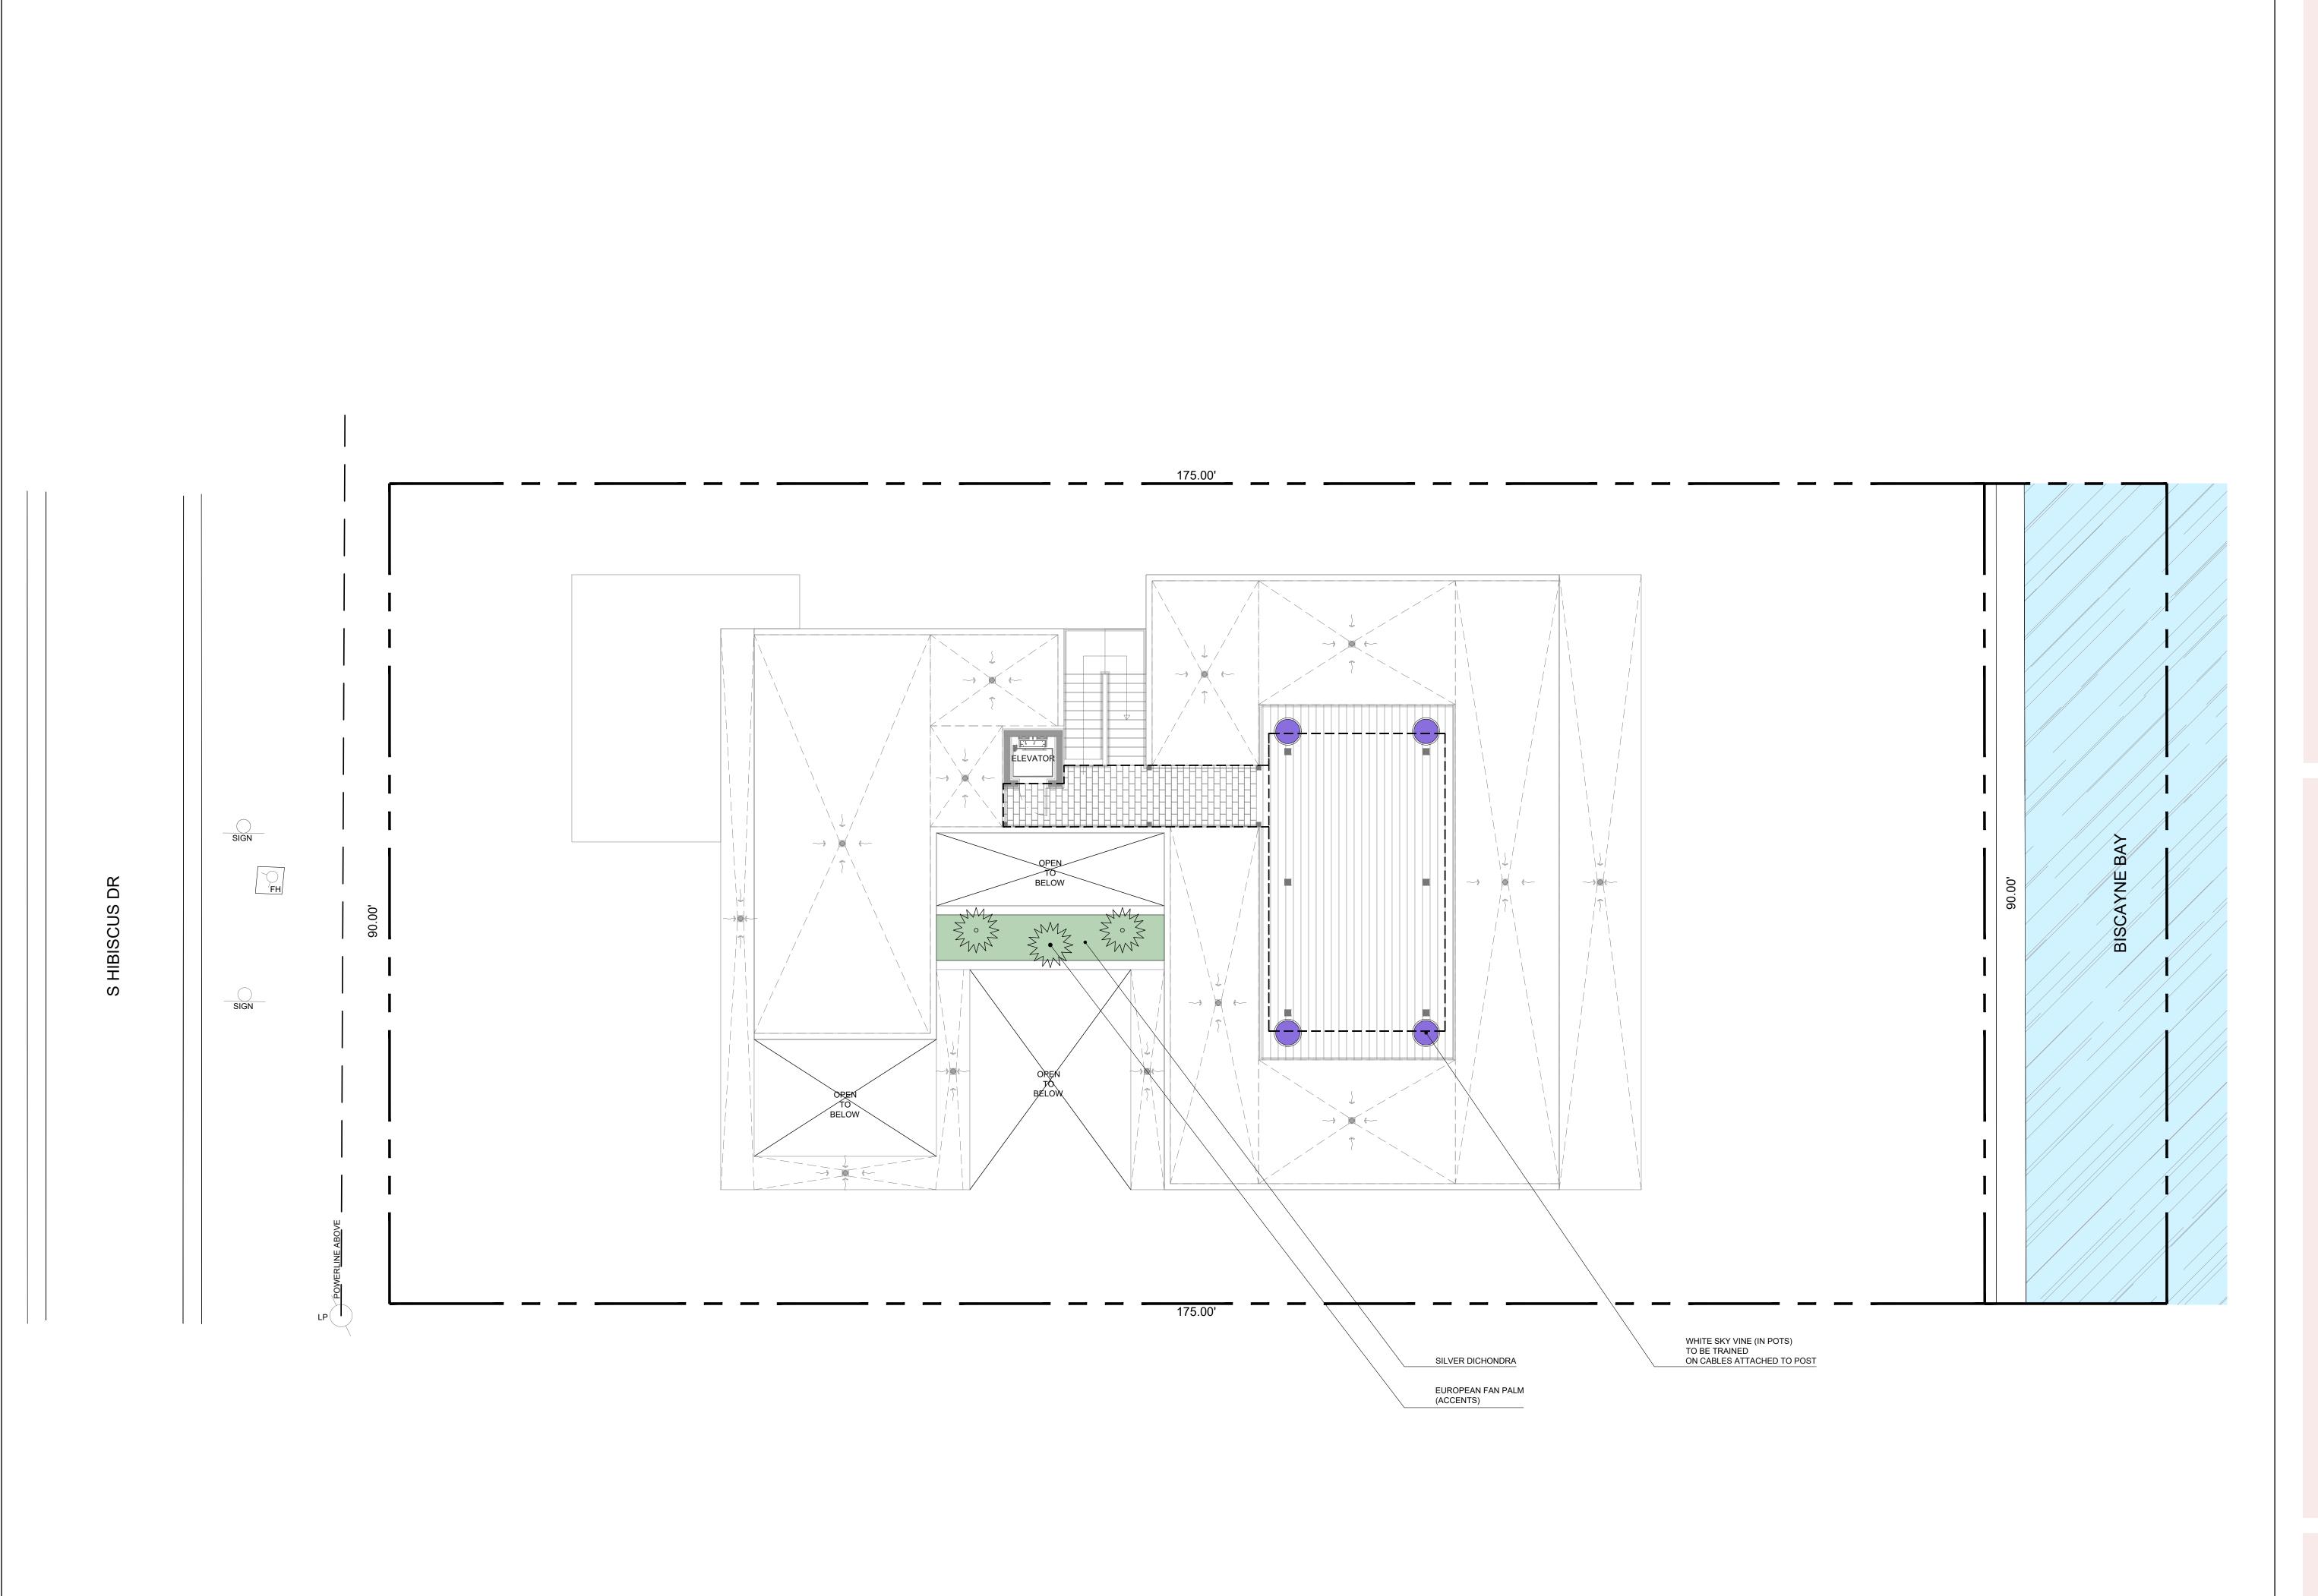

|  | Date    | 08-08-2022 | Sheet No. |
|--|---------|------------|-----------|
|  | Scale   |            | A6.03     |
|  | Project | 2210       |           |

SITE ADDRESS:

360 S HIBISCUS DRIVE MIAMI BEACH, FL 33139

LANDSCAPE ARCHITECT:

CLAD 8020 NE 4TH AVE, STUDIO 113 MIAMI, FL 33138 (786) 536-6076 INFO@CLADLANDSCAPE.COM

CAROLINA MONTEIRO DA SILVA REGISTERED LANDSCAPE ARCHITECT LA6667311

DRAWING TITLE:

SITE PLAN 1ST FLOOR

AL:

CAROLINA MONTEIRO DA SILVA REGISTERED LANDSCAPE ARCHITECT LA6667311

DRAWING TITLE:

SITE PLAN - ROOFTOP

© 2022 CLAD, LLC

REVISIONS:

DRB 1ST SUBMITTAL 06/21/22

DRB 2ND SUBMITTAL 08/08/22

SCALE: 1/8" = 1'-0"

PROJ. N°: 2210 SHEET N°: L-2.2

| _ | Rev. | Date | Rev. | Date |
|---|------|------|------|------|
|   |      |      |      |      |
| _ |      |      |      |      |
| _ |      |      |      |      |
|   |      |      |      |      |
| _ |      |      |      |      |
|   |      |      |      |      |
|   |      |      |      |      |
|   |      |      |      |      |
| - |      |      |      |      |