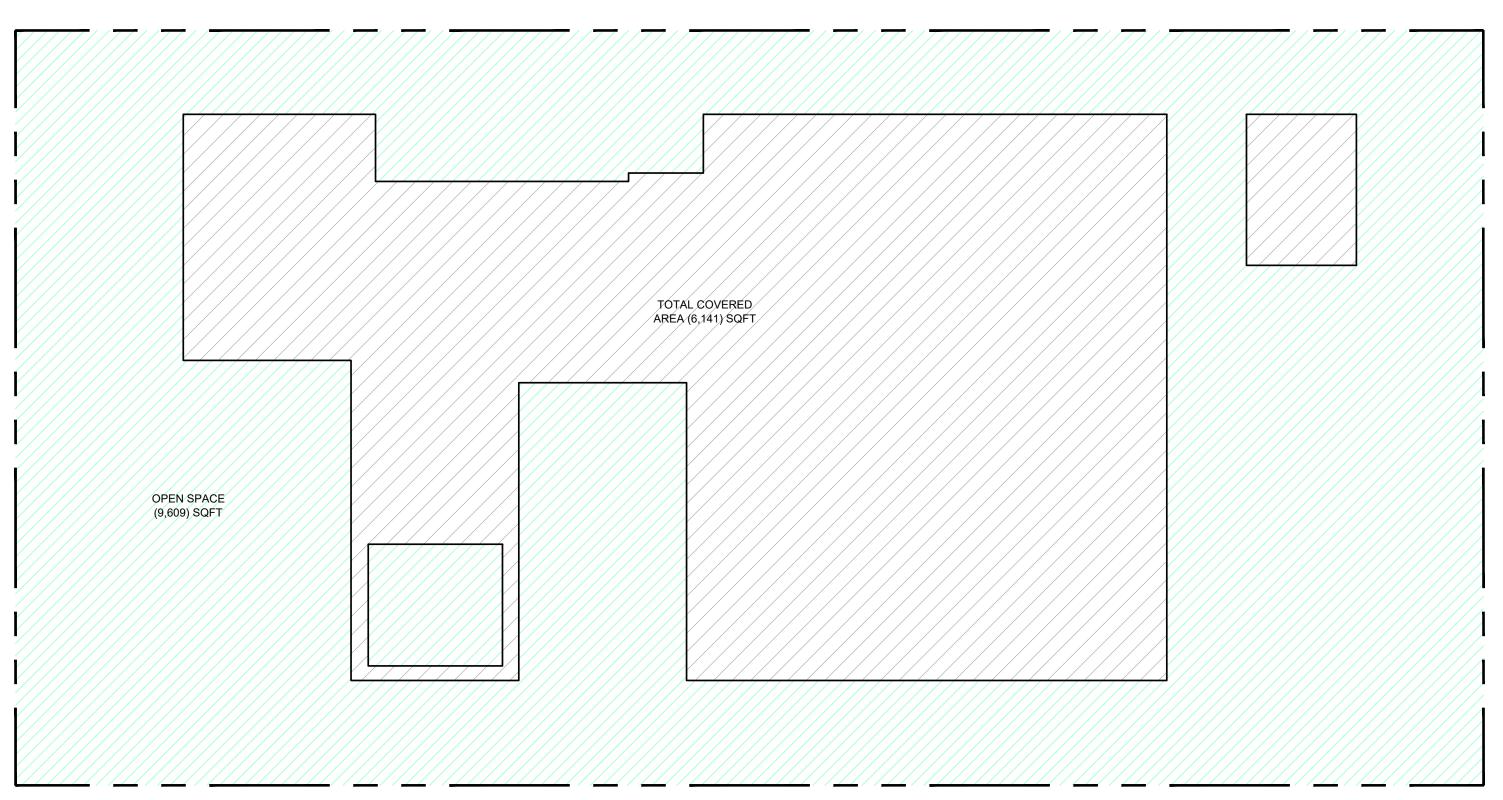

#### SINGLE FAMILY RESIDENTIAL - ZONING DATA SHEET

| ITEM<br># | Project Information                 |                     |                                                                                                                                       |                      |
|-----------|-------------------------------------|---------------------|---------------------------------------------------------------------------------------------------------------------------------------|----------------------|
| 1         | Address:                            | 360 S HIBISCUS DRI  | VE, MIAMI BEACH, FL 33139                                                                                                             |                      |
| 2         | Folio number(s):                    | 02-3232-006-0150    |                                                                                                                                       |                      |
| 3         | Board and file numbers :            |                     |                                                                                                                                       |                      |
| 4         | Year built:(EXISTING TO BE DEMO'D.) | 1952                | Zoning District:                                                                                                                      | RS-3                 |
| 5         | Base Flood Elevation:               | +10.00' NGVD        | Grade value in NGVD:                                                                                                                  | +5.83' NGVD          |
| 6         | Adjusted grade (Flood+Grade/2):     | +7.915' NGVD        | Free board:  +2                                                                                                                       | = +12.00' NGVD       |
| 7         | Lot Area:                           | 15,750 Sq.Ft        |                                                                                                                                       |                      |
| 8         | Lot width:                          | 90'-0"              | Lot Depth: 175'-0"                                                                                                                    |                      |
| 9         | Max Lot Coverage SF and %:          | 4,725 SF (30.00%)   | Proposed Lot Coverage SF and %:                                                                                                       | 4,724.9 SF (29.9     |
| 10        | Existing Lot Coverage SF and %:     |                     | Lot coverage deducted (garage-storage) SF:                                                                                            | 500SF                |
| 11        | Front Yard Open Space SF and %:     | 999 SF (55.5 %)     | Rear Yard Open Space SF and %:                                                                                                        | 1,678 SF (70.97      |
| 12        | Max Unit Size SF and %:             | 11,300 SF (50.00 %) | Proposed Unit Size SF and %:                                                                                                          | 7,971 SF (49.97      |
| 13        | Existing First Floor Unit Size:     |                     | Proposed First Floor Unit Size:                                                                                                       | 3,716 SF (23.59      |
| 14        | Existing Second Floor Unit Size     |                     | Proposed Second Floor volumetric Unit Size SF and % (Note: to exceed 70% of the first floor of the main home requires Board Approval) | N/A                  |
| 15        |                                     |                     | Proposed Second Floor Unit Size SF and % :                                                                                            | 4,053 SF (27.73      |
| 16        |                                     |                     | Proposed Roof Deck Area SF and % (Note: Maximum is 25% of the enclosed floor area immediately below):                                 | 1,010 SF<br>(24.91%) |

|    | Zoning Information / Calculations                                  | Required                     | Existing        | Proposed    | Deficiencies |
|----|--------------------------------------------------------------------|------------------------------|-----------------|-------------|--------------|
| 17 | Height:                                                            | 24'-0"                       |                 | 28'-0"      | 4'-0"        |
| 18 | Setbacks:                                                          |                              |                 |             | WAIVER       |
| 19 | Front First level:                                                 | 20'-0"                       |                 | 20'-0"      |              |
| 20 | Front Second level:                                                | 30'-0"                       |                 | 30'-0"      |              |
| 21 | Side 1:                                                            | 12'-6" MIN.                  |                 | 12'-6" MIN. |              |
| 22 | Side 2 or (facing street):                                         | 10'-0" MIN.                  |                 | 10'-0" MIN. |              |
| 23 | Rear:                                                              | 26'-3"                       |                 | 26'-3"      |              |
|    | Accessory Structure Side 1:                                        | N/A                          |                 | N/A         |              |
| 24 | Accessory Structure Side 2 or (facing street):                     | N/A                          |                 | N/A         |              |
| 25 | Accessory Structure Rear:                                          | N/A                          |                 | N/A         |              |
| 26 | Sum of side yard :                                                 | 25'-0" MIN.                  |                 | 22'-10"     |              |
| 27 | Located within a Local Historic District?                          |                              |                 | Yes or N    | 0            |
| 28 | Designated as an individual Historic Single Family Residence Site? |                              |                 | Yes or N    | 0            |
| 29 | Determined to be Architecturally Significant                       | ?                            |                 | Yes or N    | 0            |
|    | Additional data or information must be pres                        | ented in the format outlined | in this section |             |              |

ZONING DIAGRAMS-PERVIOUS CALCS.

NORTH

PERVIOUS / IMPERVIOUS:

LOT SIZE: 15,750 SF FRONT YARD (50% REQ. FRONT YARD AREA): 1,800 SF (50%) REQUIRED: 900 SF (50% OF 1,800SF) PROVIDED: 999 SF (55.5%)

REAR YARD( 70% REQ. YARD AREA)

REQUIRED: 1,655.5 SF (70% OF 2,365 SF) PROVIDED: 1,384 SF (OPEN SPACE) + 294.5SF

: 1,678.5 SF (70.97%)

ZONING DIAGRAMS-LOT COVERAGE

PROPERTY LINE 9050"

REAR SETBACK 26'-3"

FRONT SETBACK 40'-0"

FRONT SETBACK 30'-0"

PROPERTY LINE 90'-0"

FRONT SETBACK 20'-0" DRIVEWAY

BAR WITH VIEW OUT TO WATER

LOT COVERAGE:

4,725 SF (30%)

LOT SIZE: 15,750 SF

4,723.5 SF (24.77%)

ALLOWED LOT COVERAGE:

PROPOSED LOT COVERAGE:

GARAGE 500 SF (EXCLUDED)

:4,724.9 SF (29.99%)

Date Rev. ALL DRAWINGS AND WRITTEN MATERIAL APPEARING HEREIN CONSTITUTE THE ORIGINAL AND UNPUBLISHED WORK OF KOBI KARP AIA, AND MAY NOT BE DUPLICATED, USED, OR DISCLOSED WITHOUT THE EXPRESS WRITTEN CONSENT OF KOBI KARP ARCHITECTURE & INTERIOR DESIGN, INC. AIA. (c) 2021