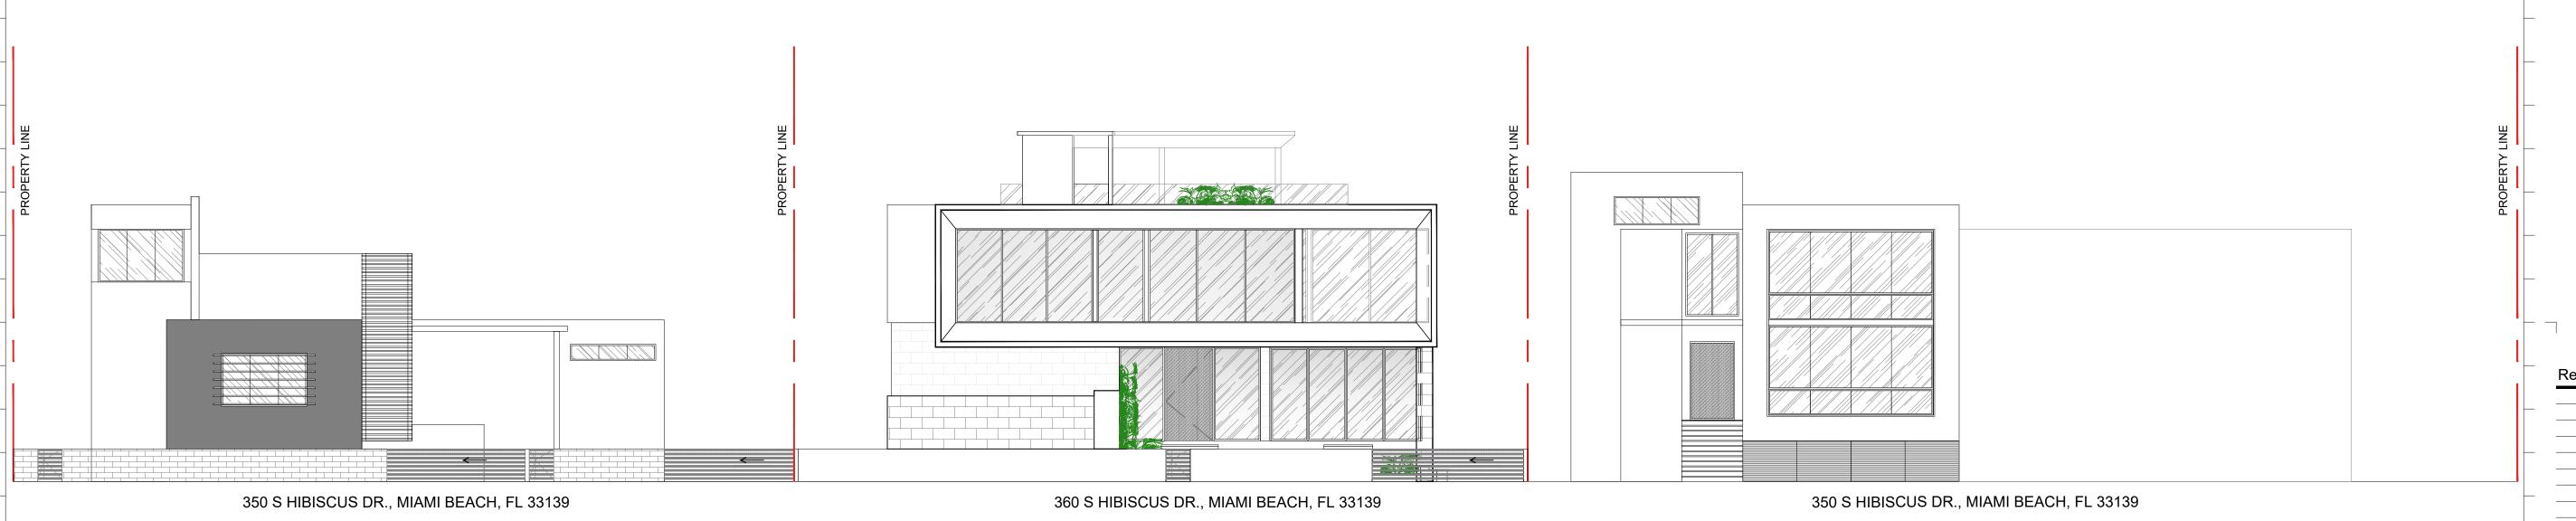

KARP

Sheet No.

CONTEXTUAL ELEVATION FRONT

SCALE: 3/32" = 1'-0"

1 CONTEXTUAL ELEVATION BACK

SCALE: 3/32" = 1'-0"

Email thais@cladlandscape.com

Kobi Karp Architecture and Interior Design, Inc. 571 NW 28th Street
Miami, Florida 33127 USA
Tel: +1(305) 573 1818 Fax: +1(305) 573 3766

Lic. # AR0012578

CONTEXTUAL ELEVATIONS