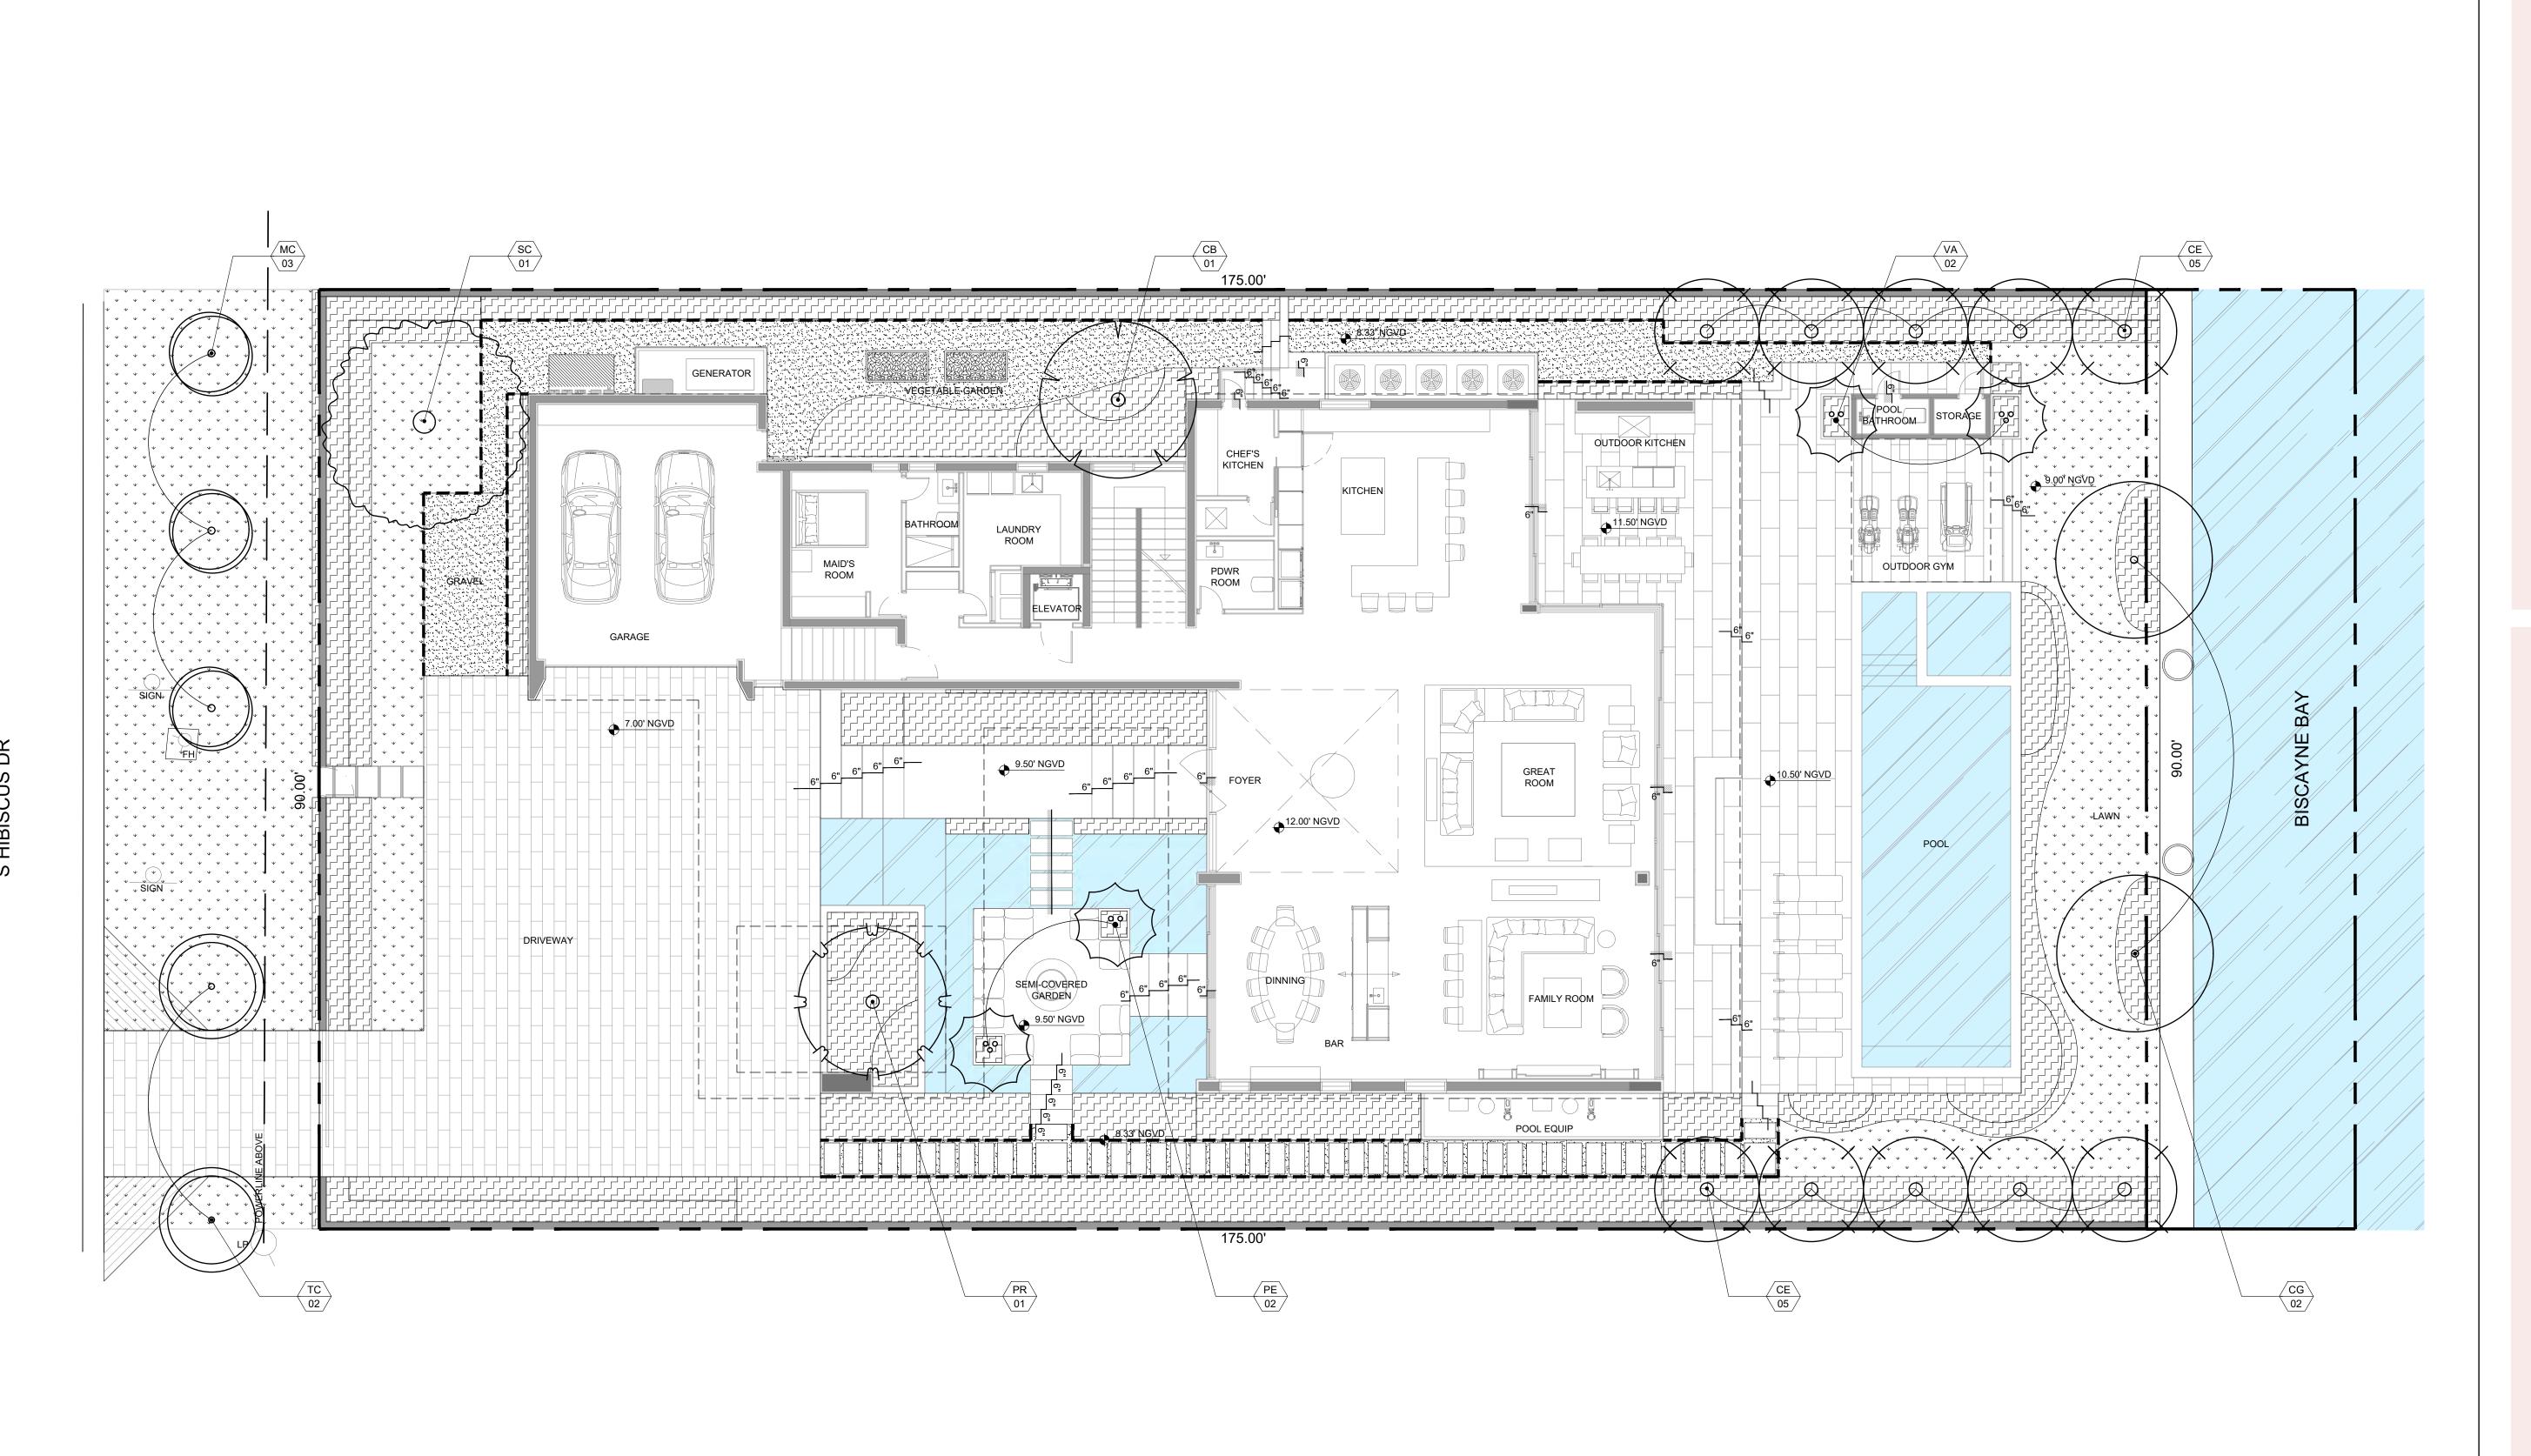

|  | Date    | 08-08-2022 | Sheet No. |
|--|---------|------------|-----------|
|  | Scale   |            | A6.03     |
|  | Project | 2210       |           |

SITE ADDRESS:

360 S HIBISCUS DRIVE MIAMI BEACH, FL 33139

LANDSCAPE ARCHITECT:

CLAD 8020 NE 4TH AVE, STUDIO 113 MIAMI, FL 33138 (786) 536-6076 INFO@CLADLANDSCAPE.COM

CAROLINA MONTEIRO DA SILVA REGISTERED LANDSCAPE ARCHITECT LA6667311

DRAWING TITLE:

SITE PLAN 1ST FLOOR

ZONING DIAGRAMS-PERVIOUS CALCS.

NORTH

PERVIOUS / IMPERVIOUS:

LOT SIZE: 15,750 SF FRONT YARD (50% REQ. FRONT YARD AREA): 1,800 SF (50%) REQUIRED: 900 SF (50% OF 1,800SF) PROVIDED: 999 SF (55.5%)

REAR YARD( 70% REQ. YARD AREA)

REQUIRED: 1,655.5 SF (70% OF 2,365 SF) PROVIDED: 1,384 SF (OPEN SPACE) + 294.5SF

: 1,678.5 SF (70.97%)

ZONING DIAGRAMS-LOT COVERAGE

PROPERTY LINE 9050"

REAR SETBACK 26'-3"

FRONT SETBACK 40'-0"

FRONT SETBACK 30'-0"

PROPERTY LINE 90'-0"

FRONT SETBACK 20'-0" DRIVEWAY

BAR WITH VIEW OUT TO WATER

LOT COVERAGE:

4,725 SF (30%)

LOT SIZE: 15,750 SF

4,723.5 SF (24.77%)

ALLOWED LOT COVERAGE:

PROPOSED LOT COVERAGE:

GARAGE 500 SF (EXCLUDED)

:4,724.9 SF (29.99%)

Date Rev. ALL DRAWINGS AND WRITTEN MATERIAL APPEARING HEREIN CONSTITUTE THE ORIGINAL AND UNPUBLISHED WORK OF KOBI KARP AIA, AND MAY NOT BE DUPLICATED, USED, OR DISCLOSED WITHOUT THE EXPRESS WRITTEN CONSENT OF KOBI KARP ARCHITECTURE & INTERIOR DESIGN, INC. AIA. (c) 2021