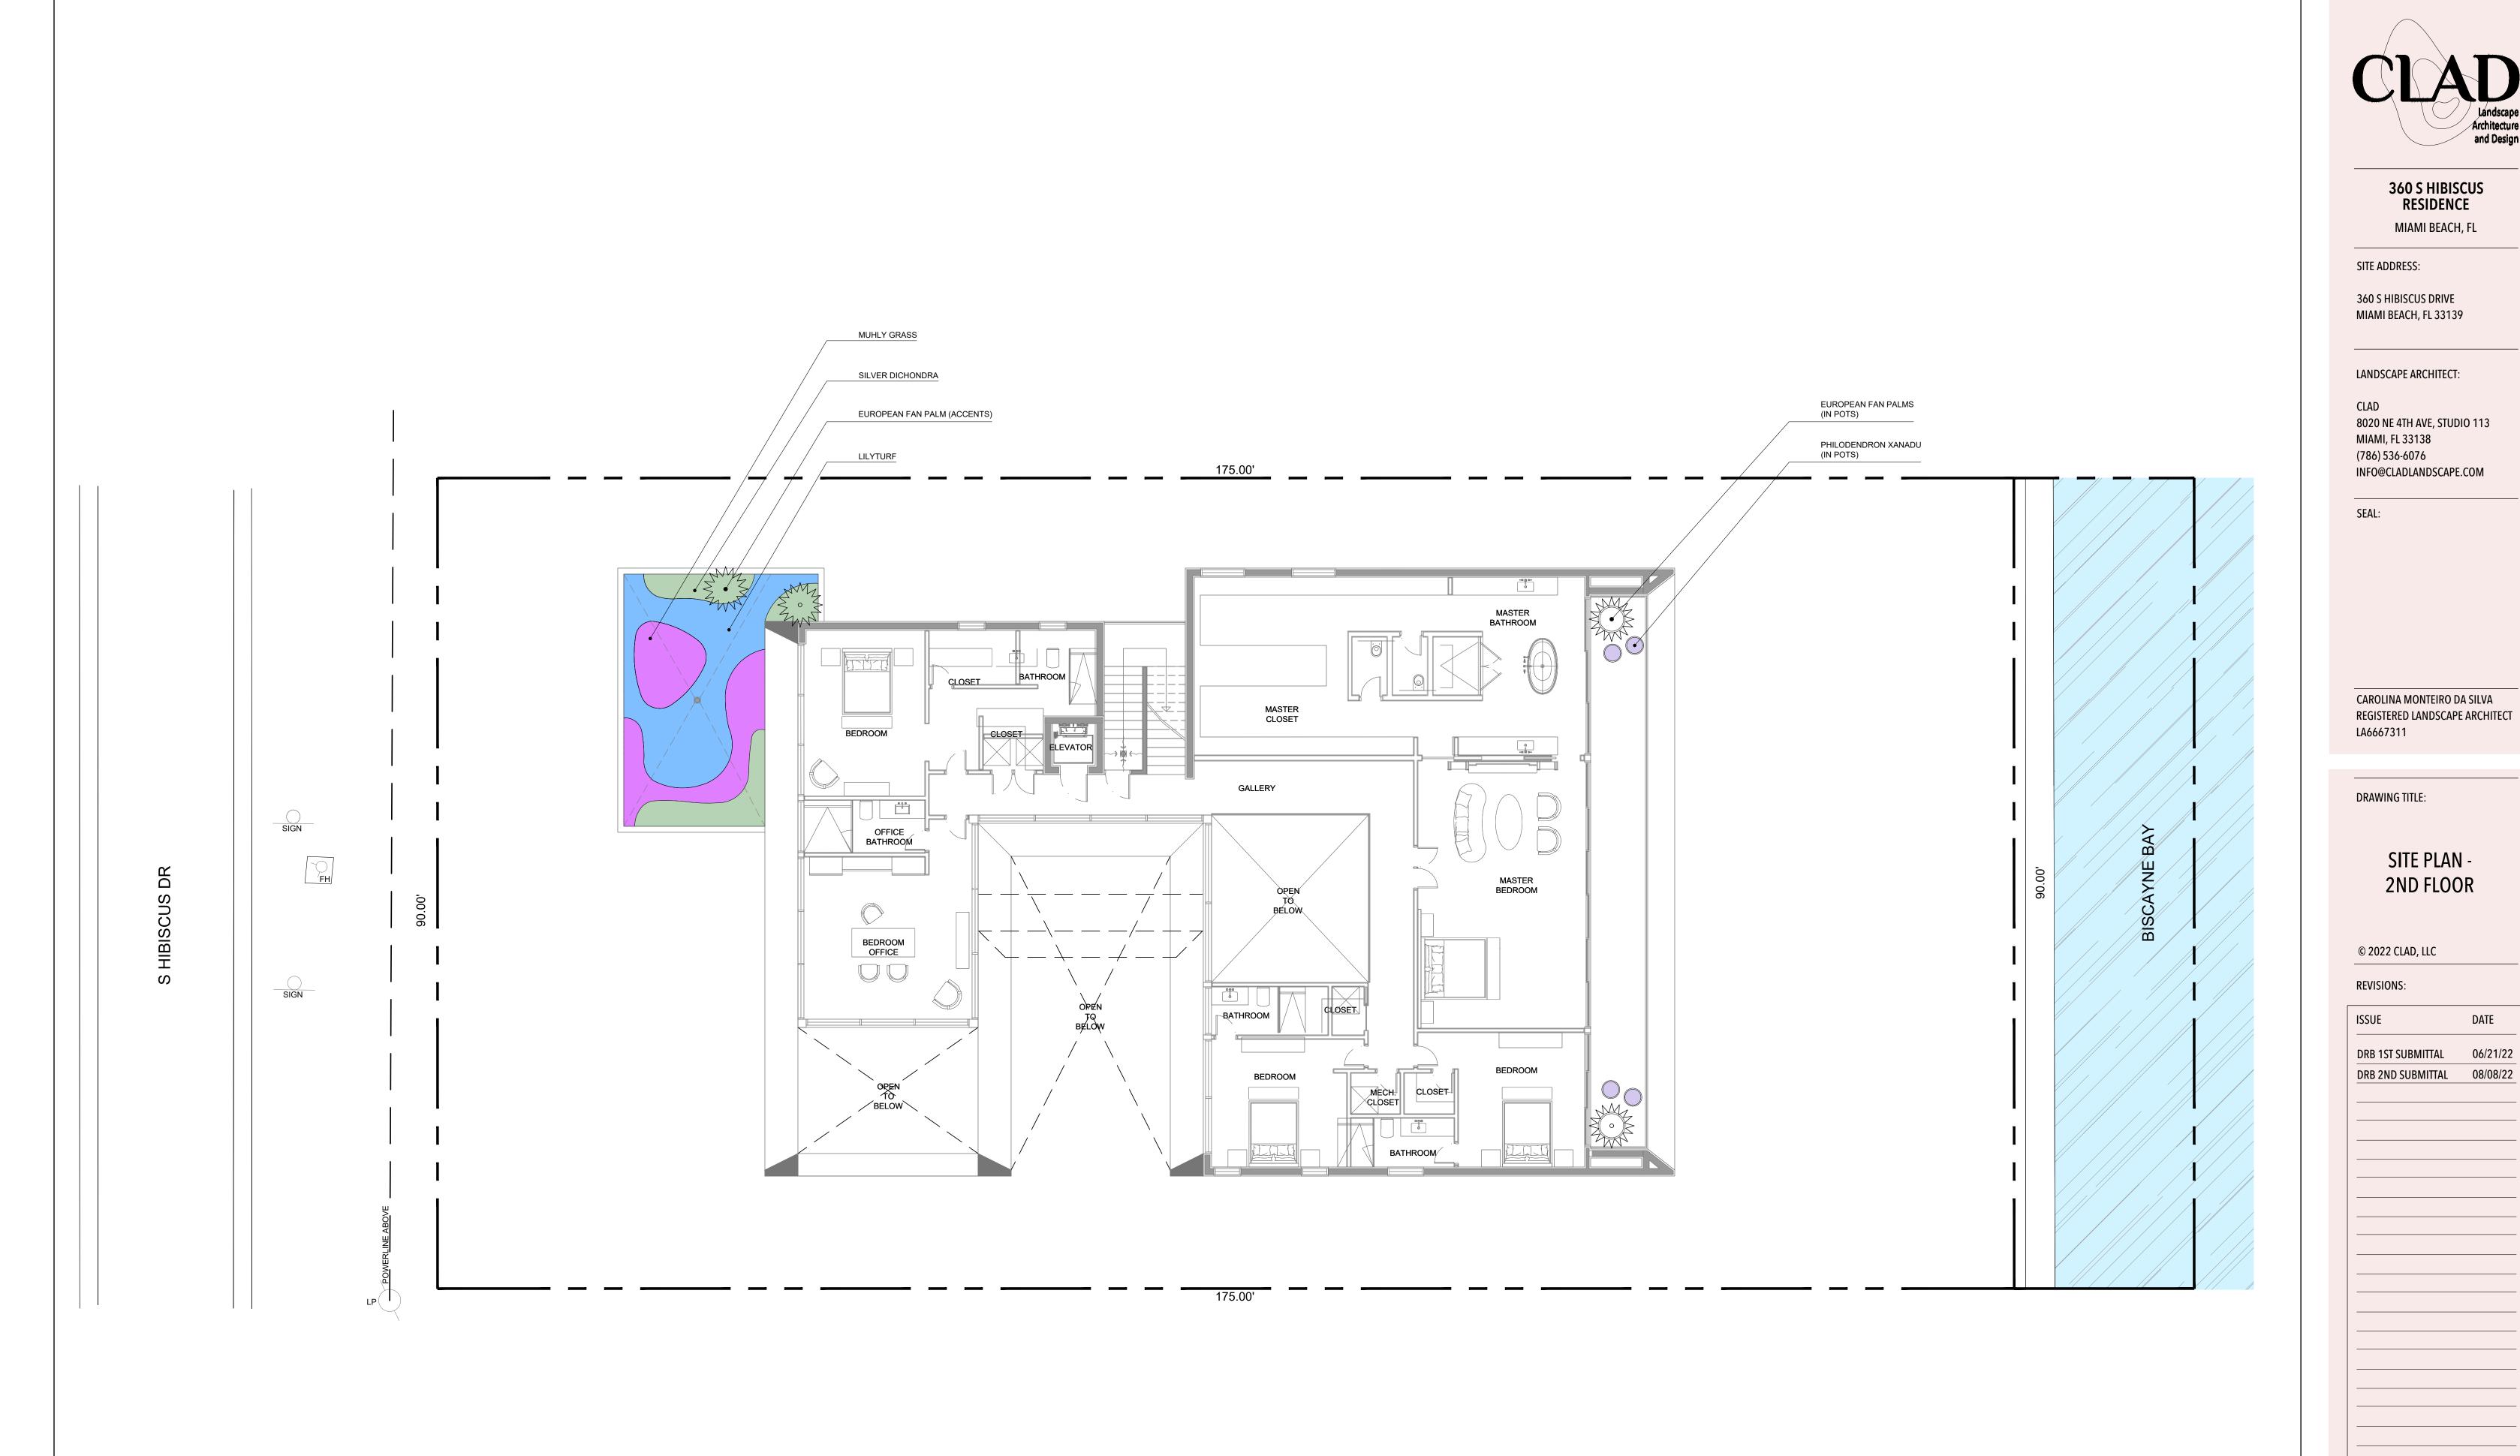

LANDSCAPE ARCHITECT:

CLAD 8020 NE 4TH AVE, STUDIO 113 MIAMI, FL 33138 (786) 536-6076 INFO@CLADLANDSCAPE.COM

CAROLINA MONTEIRO DA SILVA REGISTERED LANDSCAPE ARCHITECT LA6667311

DRAWING TITLE:

SITE PLAN -2ND FLOOR

© 2022 CLAD, LLC

REVISIONS:

DATE 06/21/22 DRB 1ST SUBMITTAL

SCALE: 1/8" = 1'-0"

SITE ADDRESS:

360 S HIBISCUS DRIVE MIAMI BEACH, FL 33139

LANDSCAPE ARCHITECT:

CLAD 8020 NE 4TH AVE, STUDIO 113 MIAMI, FL 33138 (786) 536-6076 INFO@CLADLANDSCAPE.COM

AL:

CAROLINA MONTEIRO DA SILVA REGISTERED LANDSCAPE ARCHITECT LA6667311

DRAWING TITLE:

SITE PLAN - ROOFTOP

© 2022 CLAD, LLC

REVISIONS:

DRB 1ST SUBMITTAL 06/21/22

DRB 2ND SUBMITTAL 08/08/22

SCALE: 1/8" = 1'-0"

PROJ. N°: 2210 SHEET N°: L-2.2

| _ | Rev. | Date | Rev. | Date |
|---|------|------|------|------|
|   |      |      |      |      |
| _ |      |      |      |      |
| _ |      |      |      |      |
|   |      |      |      |      |
| _ |      |      |      |      |
|   |      |      |      |      |
|   |      |      |      |      |
|   |      |      |      |      |
| - |      |      |      |      |