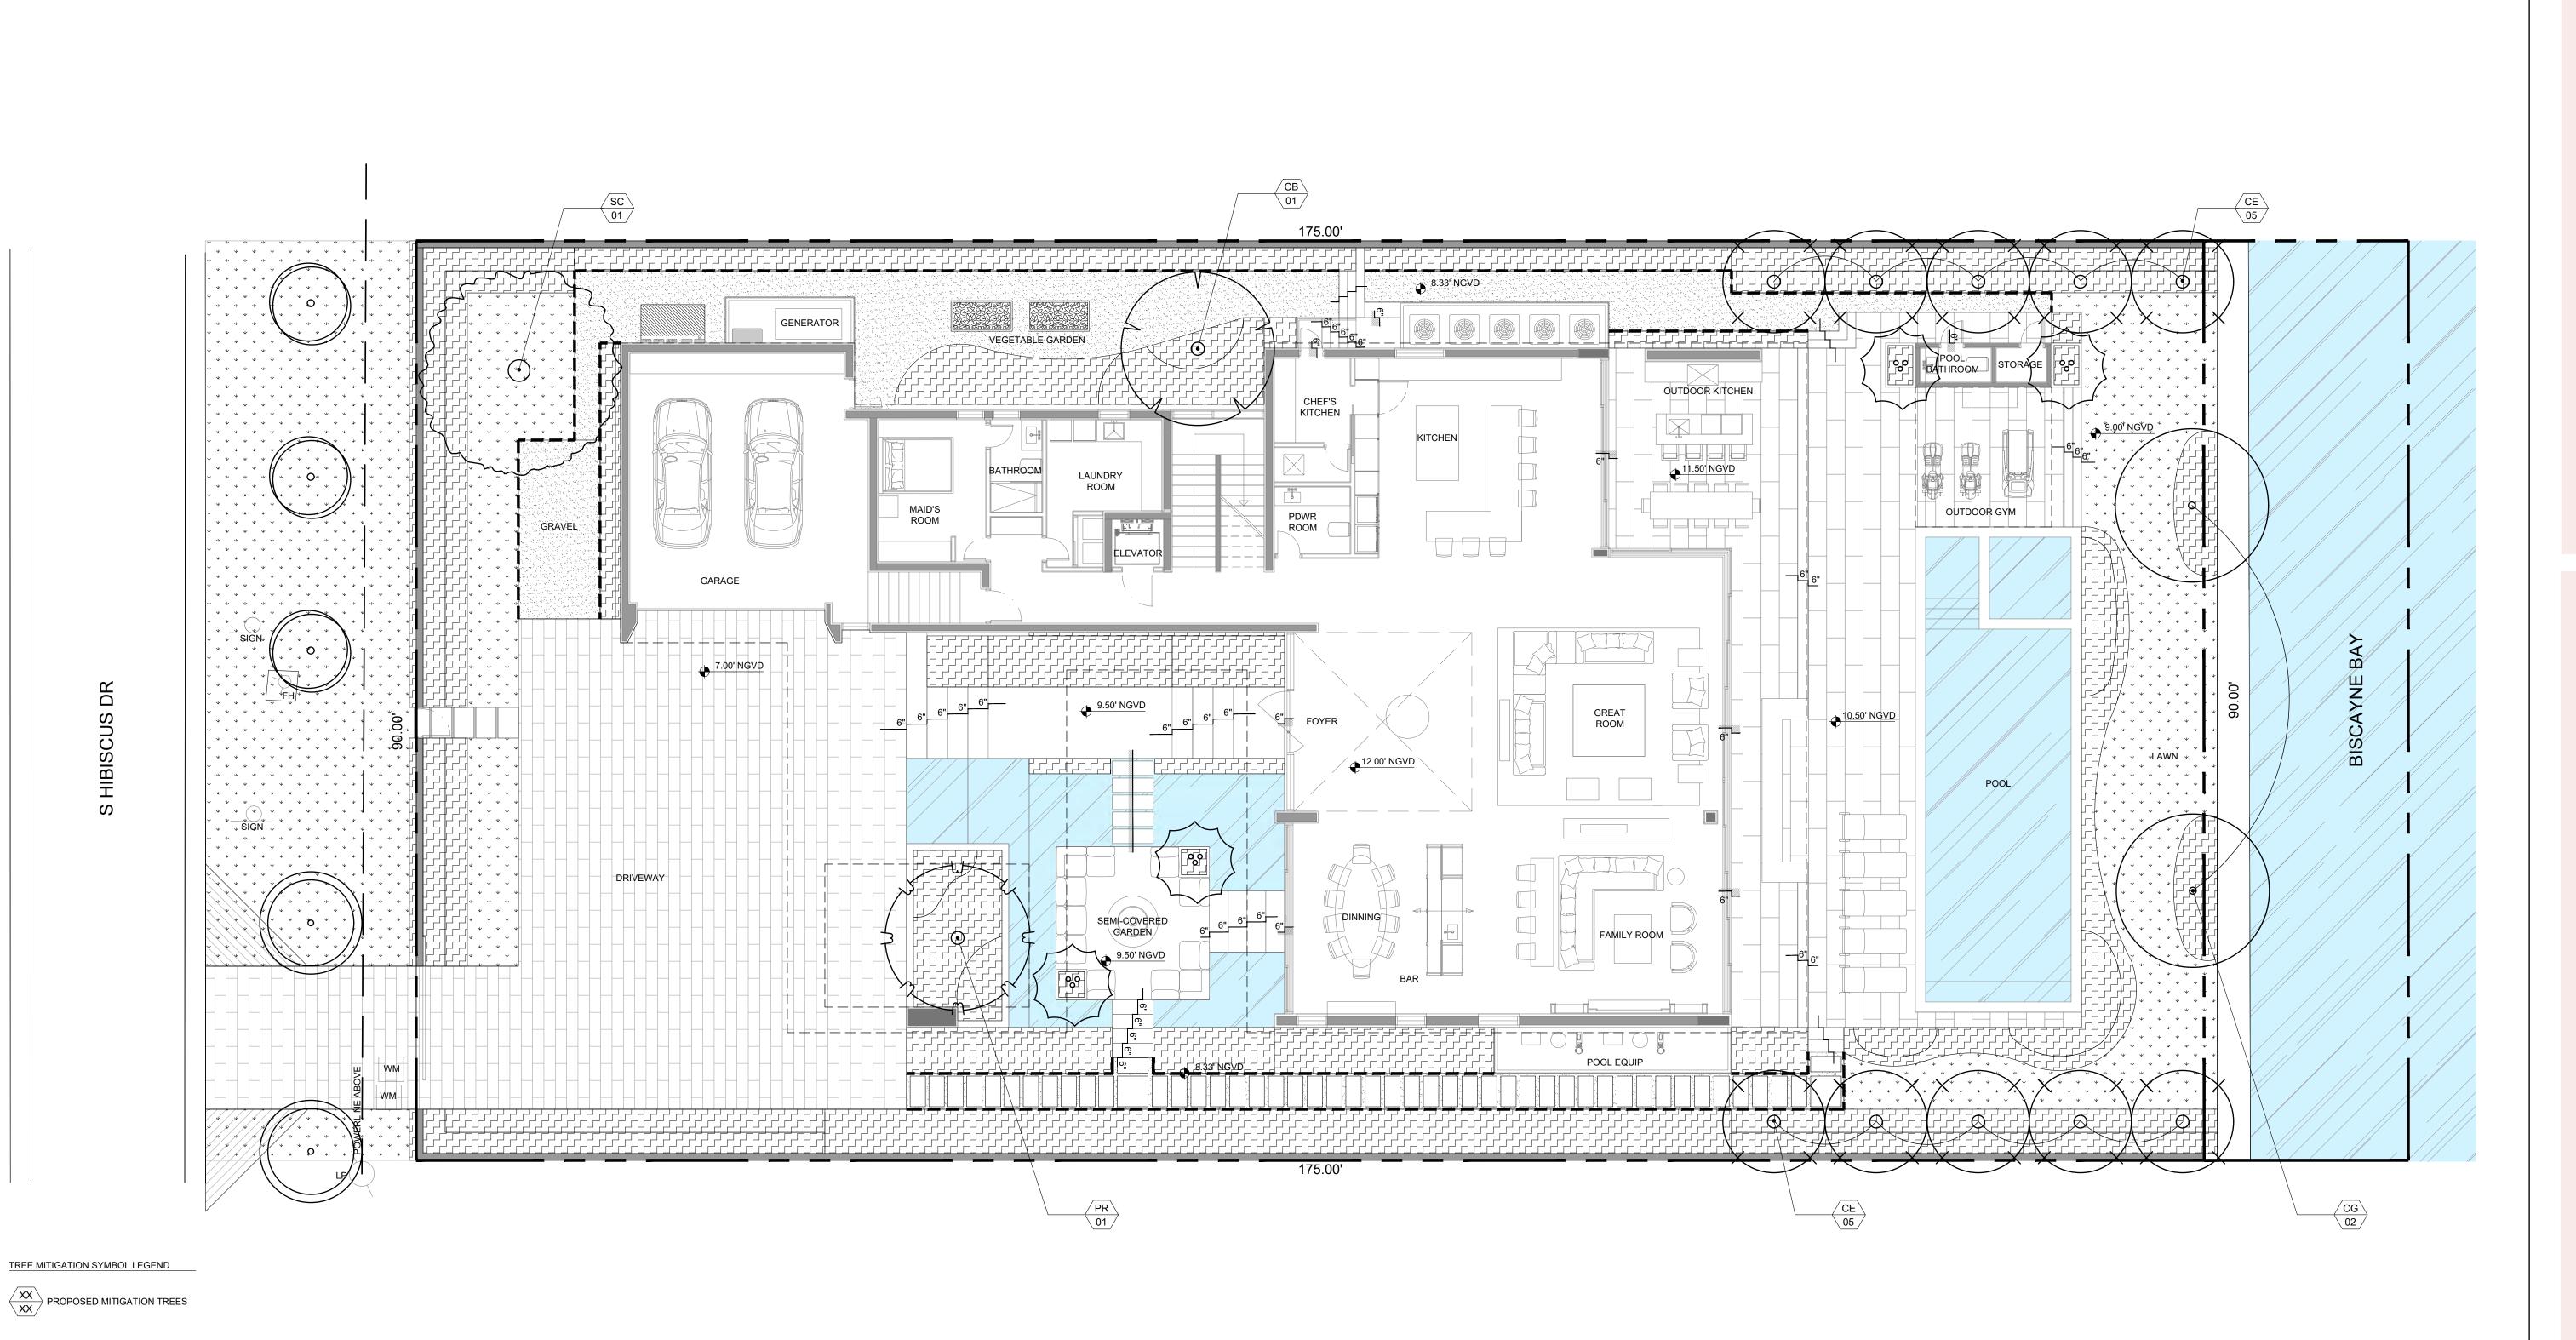

## PROPOSED SITE PLAN

|   | Date    | 08-08-2022 | Sheet No. |
|---|---------|------------|-----------|
| _ | Scale   |            | A2.01     |
|   | Project | 2210       |           |

## Consultant: LANDSCAPE ARCHITECS Name CLAD LANDSCAPE Address 8020 NE 4th Ave., Studio 113, Miami, FL 33138

CLADLANDSCAPE.COM +1 (786) 536-6076 thais@cladlandscape.com

PLAN

NORTH

PROPOSED GROUND FLOOR

Scale: 1/8" = 1'-0"

## PROPOSED LEVEL 1

|   | Date    | 08-08-2022 | Sheet No. |
|---|---------|------------|-----------|
| _ | Scale   |            | A3.01     |
|   | Project | 2210       |           |