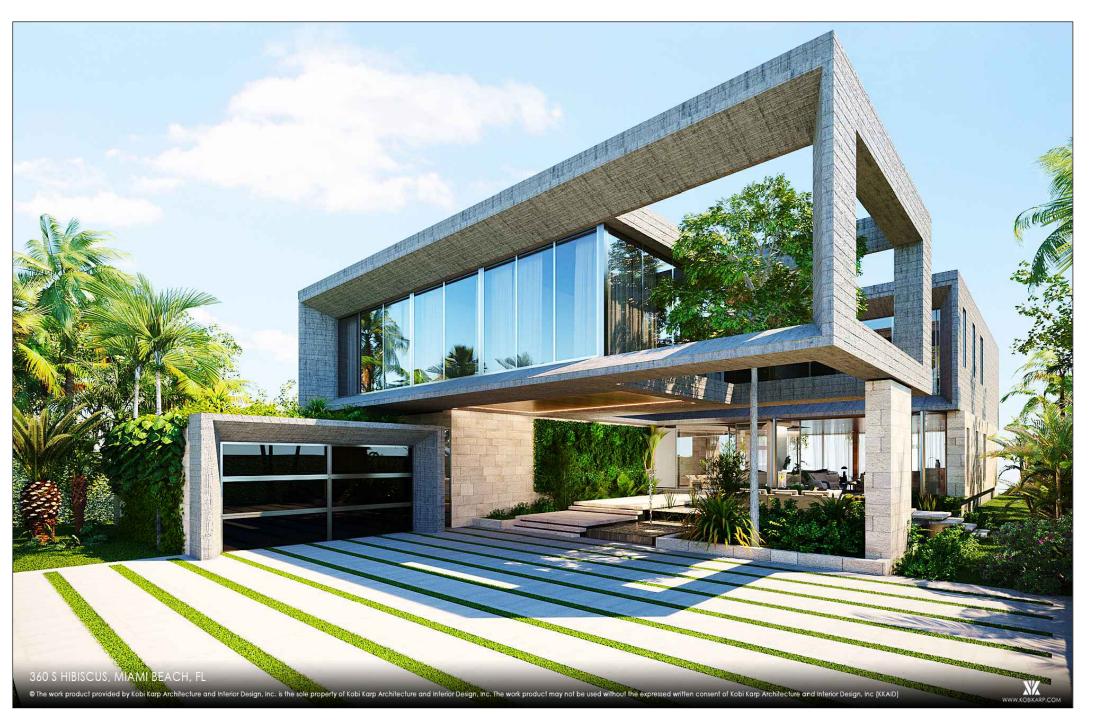

#### AXONOMETRIC RENDERING

| _ | Date    | 08-08-2022 | Sheet No. |
|---|---------|------------|-----------|
| _ | Scale   |            | A0.11     |
|   | Project | 2210       |           |

|                | Rev. | Date | Rev. | Date |
|----------------|------|------|------|------|
|                |      |      |      |      |
|                |      |      |      |      |
| -              |      |      |      |      |
|                |      |      |      |      |
| -              |      |      |      |      |
| -              |      |      |      |      |
| <del>-</del> . |      |      |      |      |
| -              |      |      |      |      |
|                |      |      |      |      |
| -              |      |      |      |      |
| -              |      |      |      |      |
|                |      |      |      |      |

#### AXONOMETRIC RENDERING

|          | Date    | 08-08-2022 | Sheet No. |
|----------|---------|------------|-----------|
| <u> </u> | Scale   |            | A0.10     |
|          | Project | 2210       |           |

1 BEIGE STONE FINISH

2 BOARD-FORMED CONCRETE

3 LIGHT ANODIZED 4 DARK ANODIZED METAL FINISH METAL FINISH

5 WOOD UNDERSIDE OF ROOF OVERHANGS

ALL DRAWINGS AND WRITTEN MATERIAL APPEARING HEREIN CONSTITUTE THE ORIGINAL AND UNPUBLISHED WORK OF KOBI KARP AIA, AND MAY NOT BE DUPLICATED, USED, OR DISCLOSED WITHOUT THE EXPRESS WRITTEN CONSENT OF KOBI KARP ARCHITECTURE & INTERIOR DESIGN, INC. AIA. (c) 2021