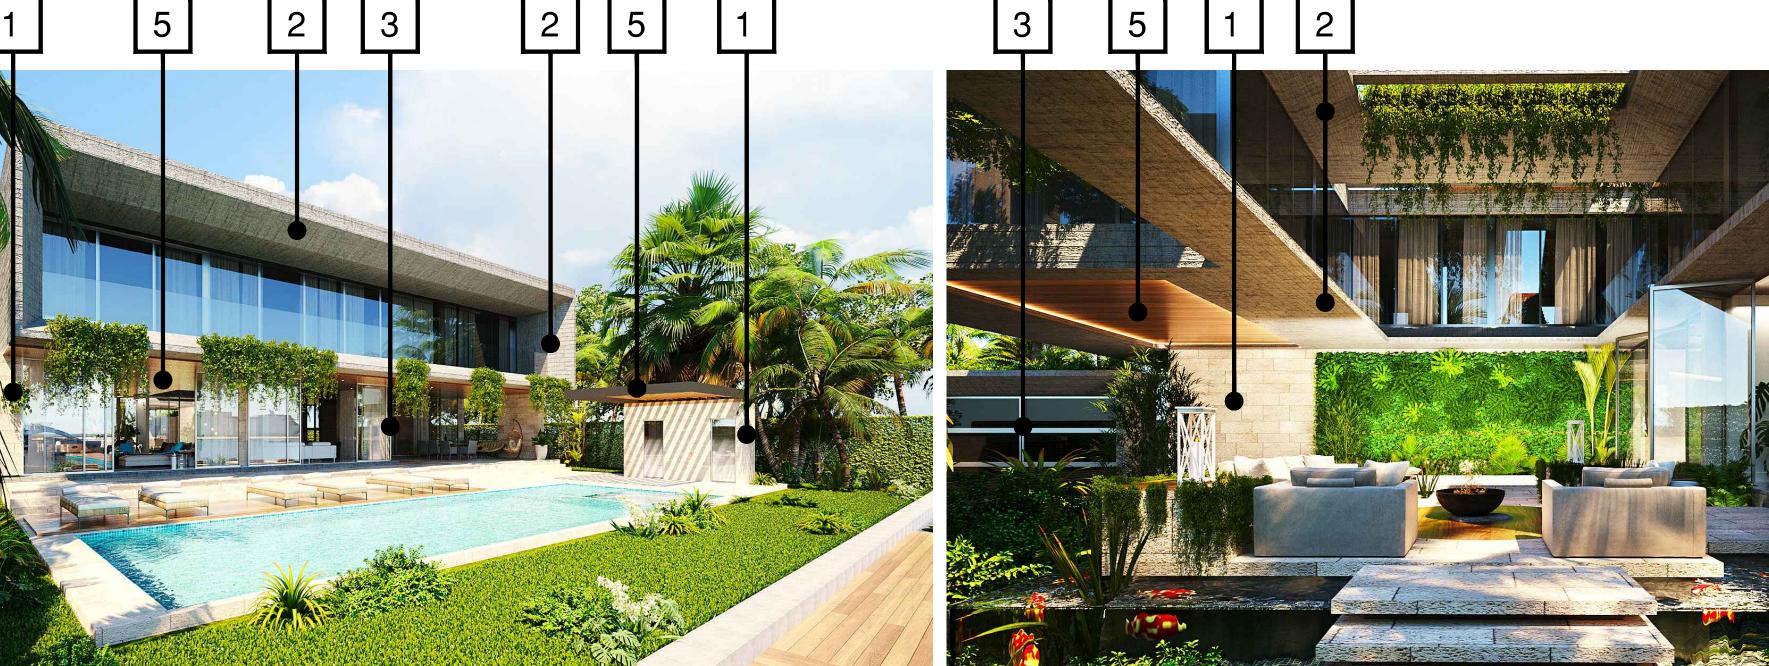

1 BEIGE STONE FINISH

2 BOARD-FORMED CONCRETE

3 LIGHT ANODIZED 4 DARK ANODIZED METAL FINISH METAL FINISH

5 WOOD UNDERSIDE OF ROOF OVERHANGS

ALL DRAWINGS AND WRITTEN MATERIAL APPEARING HEREIN CONSTITUTE THE ORIGINAL AND UNPUBLISHED WORK OF KOBI KARP AIA, AND MAY NOT BE DUPLICATED, USED, OR DISCLOSED WITHOUT THE EXPRESS WRITTEN CONSENT OF KOBI KARP ARCHITECTURE & INTERIOR DESIGN, INC. AIA. (c) 2021