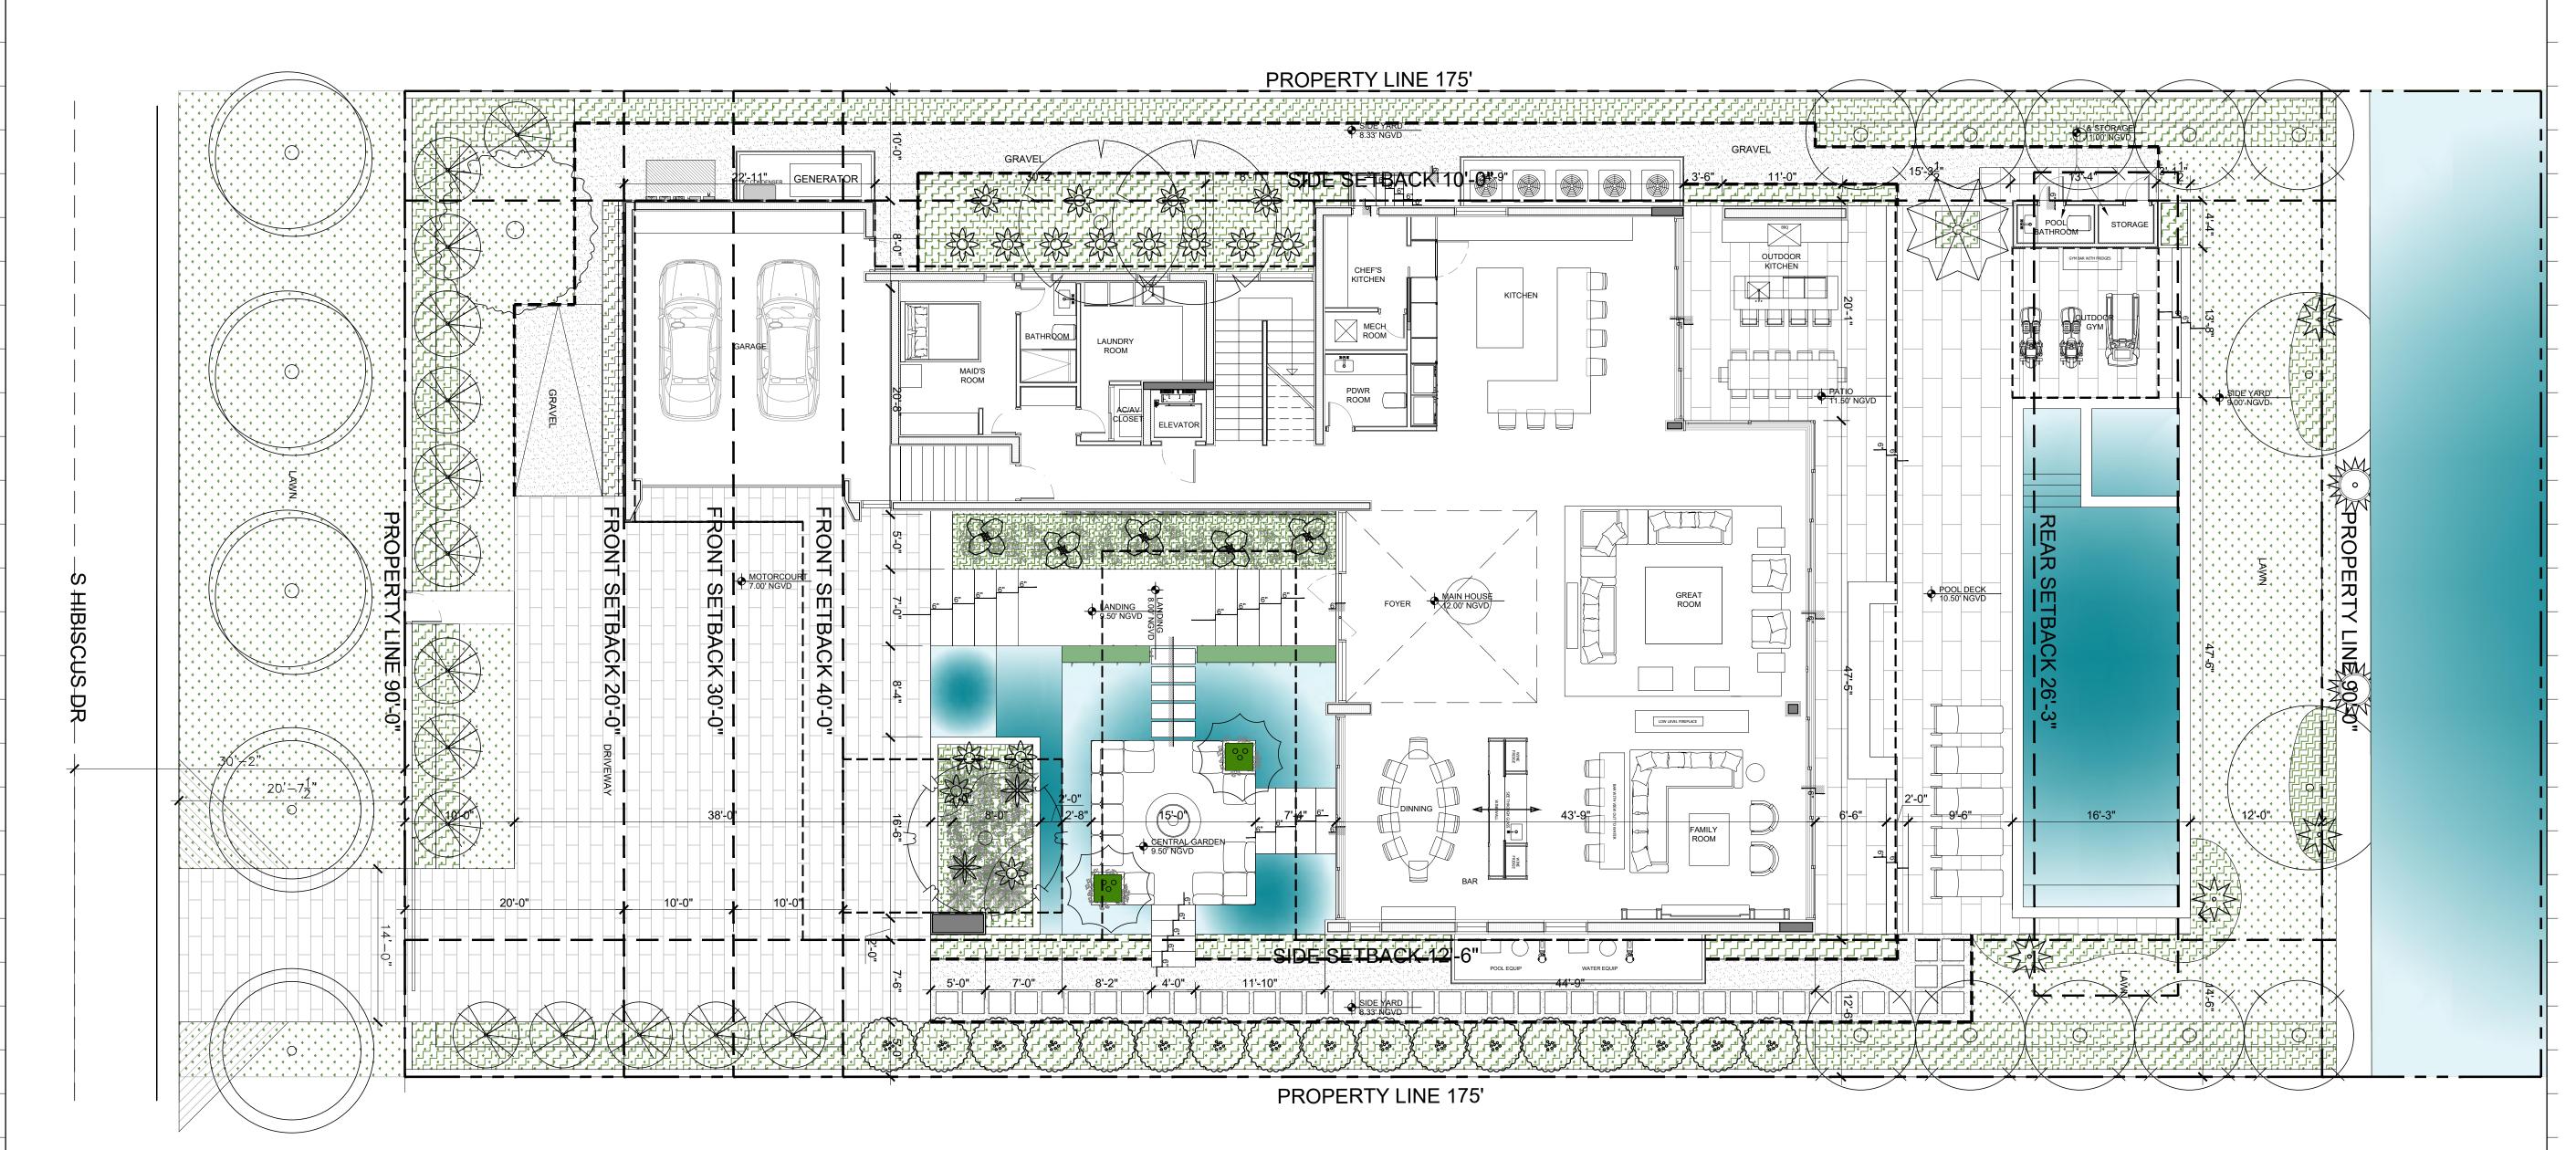

## PROPOSED SITE PLAN

|   | Date    | 08-08-2022 | Sheet No. |
|---|---------|------------|-----------|
| _ | Scale   |            | A2.01     |
|   | Project | 2210       |           |

#### SINGLE FAMILY RESIDENTIAL - ZONING DATA SHEET

| ITEM<br># | Project Information                 |                     |                                                                                                                                       |                      |
|-----------|-------------------------------------|---------------------|---------------------------------------------------------------------------------------------------------------------------------------|----------------------|
| 1         | Address:                            | 360 S HIBISCUS DRI  | VE, MIAMI BEACH, FL 33139                                                                                                             |                      |
| 2         | Folio number(s):                    | 02-3232-006-0150    |                                                                                                                                       |                      |
| 3         | Board and file numbers :            |                     |                                                                                                                                       |                      |
| 4         | Year built:(EXISTING TO BE DEMO'D.) | 1952                | Zoning District:                                                                                                                      | RS-3                 |
| 5         | Base Flood Elevation:               | +10.00' NGVD        | Grade value in NGVD:                                                                                                                  | +5.83' NGVD          |
| 6         | Adjusted grade (Flood+Grade/2):     | +7.915' NGVD        | Free board:  +2                                                                                                                       | = +12.00' NGVD       |
| 7         | Lot Area:                           | 15,750 Sq.Ft        |                                                                                                                                       |                      |
| 8         | Lot width:                          | 90'-0"              | Lot Depth: 175'-0"                                                                                                                    |                      |
| 9         | Max Lot Coverage SF and %:          | 4,725 SF (30.00%)   | Proposed Lot Coverage SF and %:                                                                                                       | 4,724.9 SF (29.9     |
| 10        | Existing Lot Coverage SF and %:     |                     | Lot coverage deducted (garage-storage) SF:                                                                                            | 500SF                |
| 11        | Front Yard Open Space SF and %:     | 999 SF (55.5 %)     | Rear Yard Open Space SF and %:                                                                                                        | 1,678 SF (70.97      |
| 12        | Max Unit Size SF and %:             | 11,300 SF (50.00 %) | Proposed Unit Size SF and %:                                                                                                          | 7,971 SF (49.97      |
| 13        | Existing First Floor Unit Size:     |                     | Proposed First Floor Unit Size:                                                                                                       | 3,716 SF (23.59      |
| 14        | Existing Second Floor Unit Size     |                     | Proposed Second Floor volumetric Unit Size SF and % (Note: to exceed 70% of the first floor of the main home requires Board Approval) | N/A                  |
| 15        |                                     |                     | Proposed Second Floor Unit Size SF and % :                                                                                            | 4,053 SF (27.73      |
| 16        |                                     |                     | Proposed Roof Deck Area SF and % (Note: Maximum is 25% of the enclosed floor area immediately below):                                 | 1,010 SF<br>(24.91%) |

|    | Zoning Information / Calculations                                  | Required                     | Existing        | Proposed    | Deficiencies |
|----|--------------------------------------------------------------------|------------------------------|-----------------|-------------|--------------|
| 17 | Height:                                                            | 24'-0"                       |                 | 28'-0"      | 4'-0"        |
| 18 | Setbacks:                                                          |                              |                 |             | WAIVER       |
| 19 | Front First level:                                                 | 20'-0"                       |                 | 20'-0"      |              |
| 20 | Front Second level:                                                | 30'-0"                       |                 | 30'-0"      |              |
| 21 | Side 1:                                                            | 12'-6" MIN.                  |                 | 12'-6" MIN. |              |
| 22 | Side 2 or (facing street):                                         | 10'-0" MIN.                  |                 | 10'-0" MIN. |              |
| 23 | Rear:                                                              | 26'-3"                       |                 | 26'-3"      |              |
|    | Accessory Structure Side 1:                                        | N/A                          |                 | N/A         |              |
| 24 | Accessory Structure Side 2 or (facing street):                     | N/A                          |                 | N/A         |              |
| 25 | Accessory Structure Rear:                                          | N/A                          |                 | N/A         |              |
| 26 | Sum of side yard :                                                 | 25'-0" MIN.                  |                 | 22'-10"     |              |
| 27 | Located within a Local Historic District?                          |                              |                 | Yes or N    | 0            |
| 28 | Designated as an individual Historic Single Family Residence Site? |                              |                 | Yes or N    | 0            |
| 29 | Determined to be Architecturally Significant                       | ?                            |                 | Yes or N    | 0            |
|    | Additional data or information must be pres                        | ented in the format outlined | in this section |             |              |