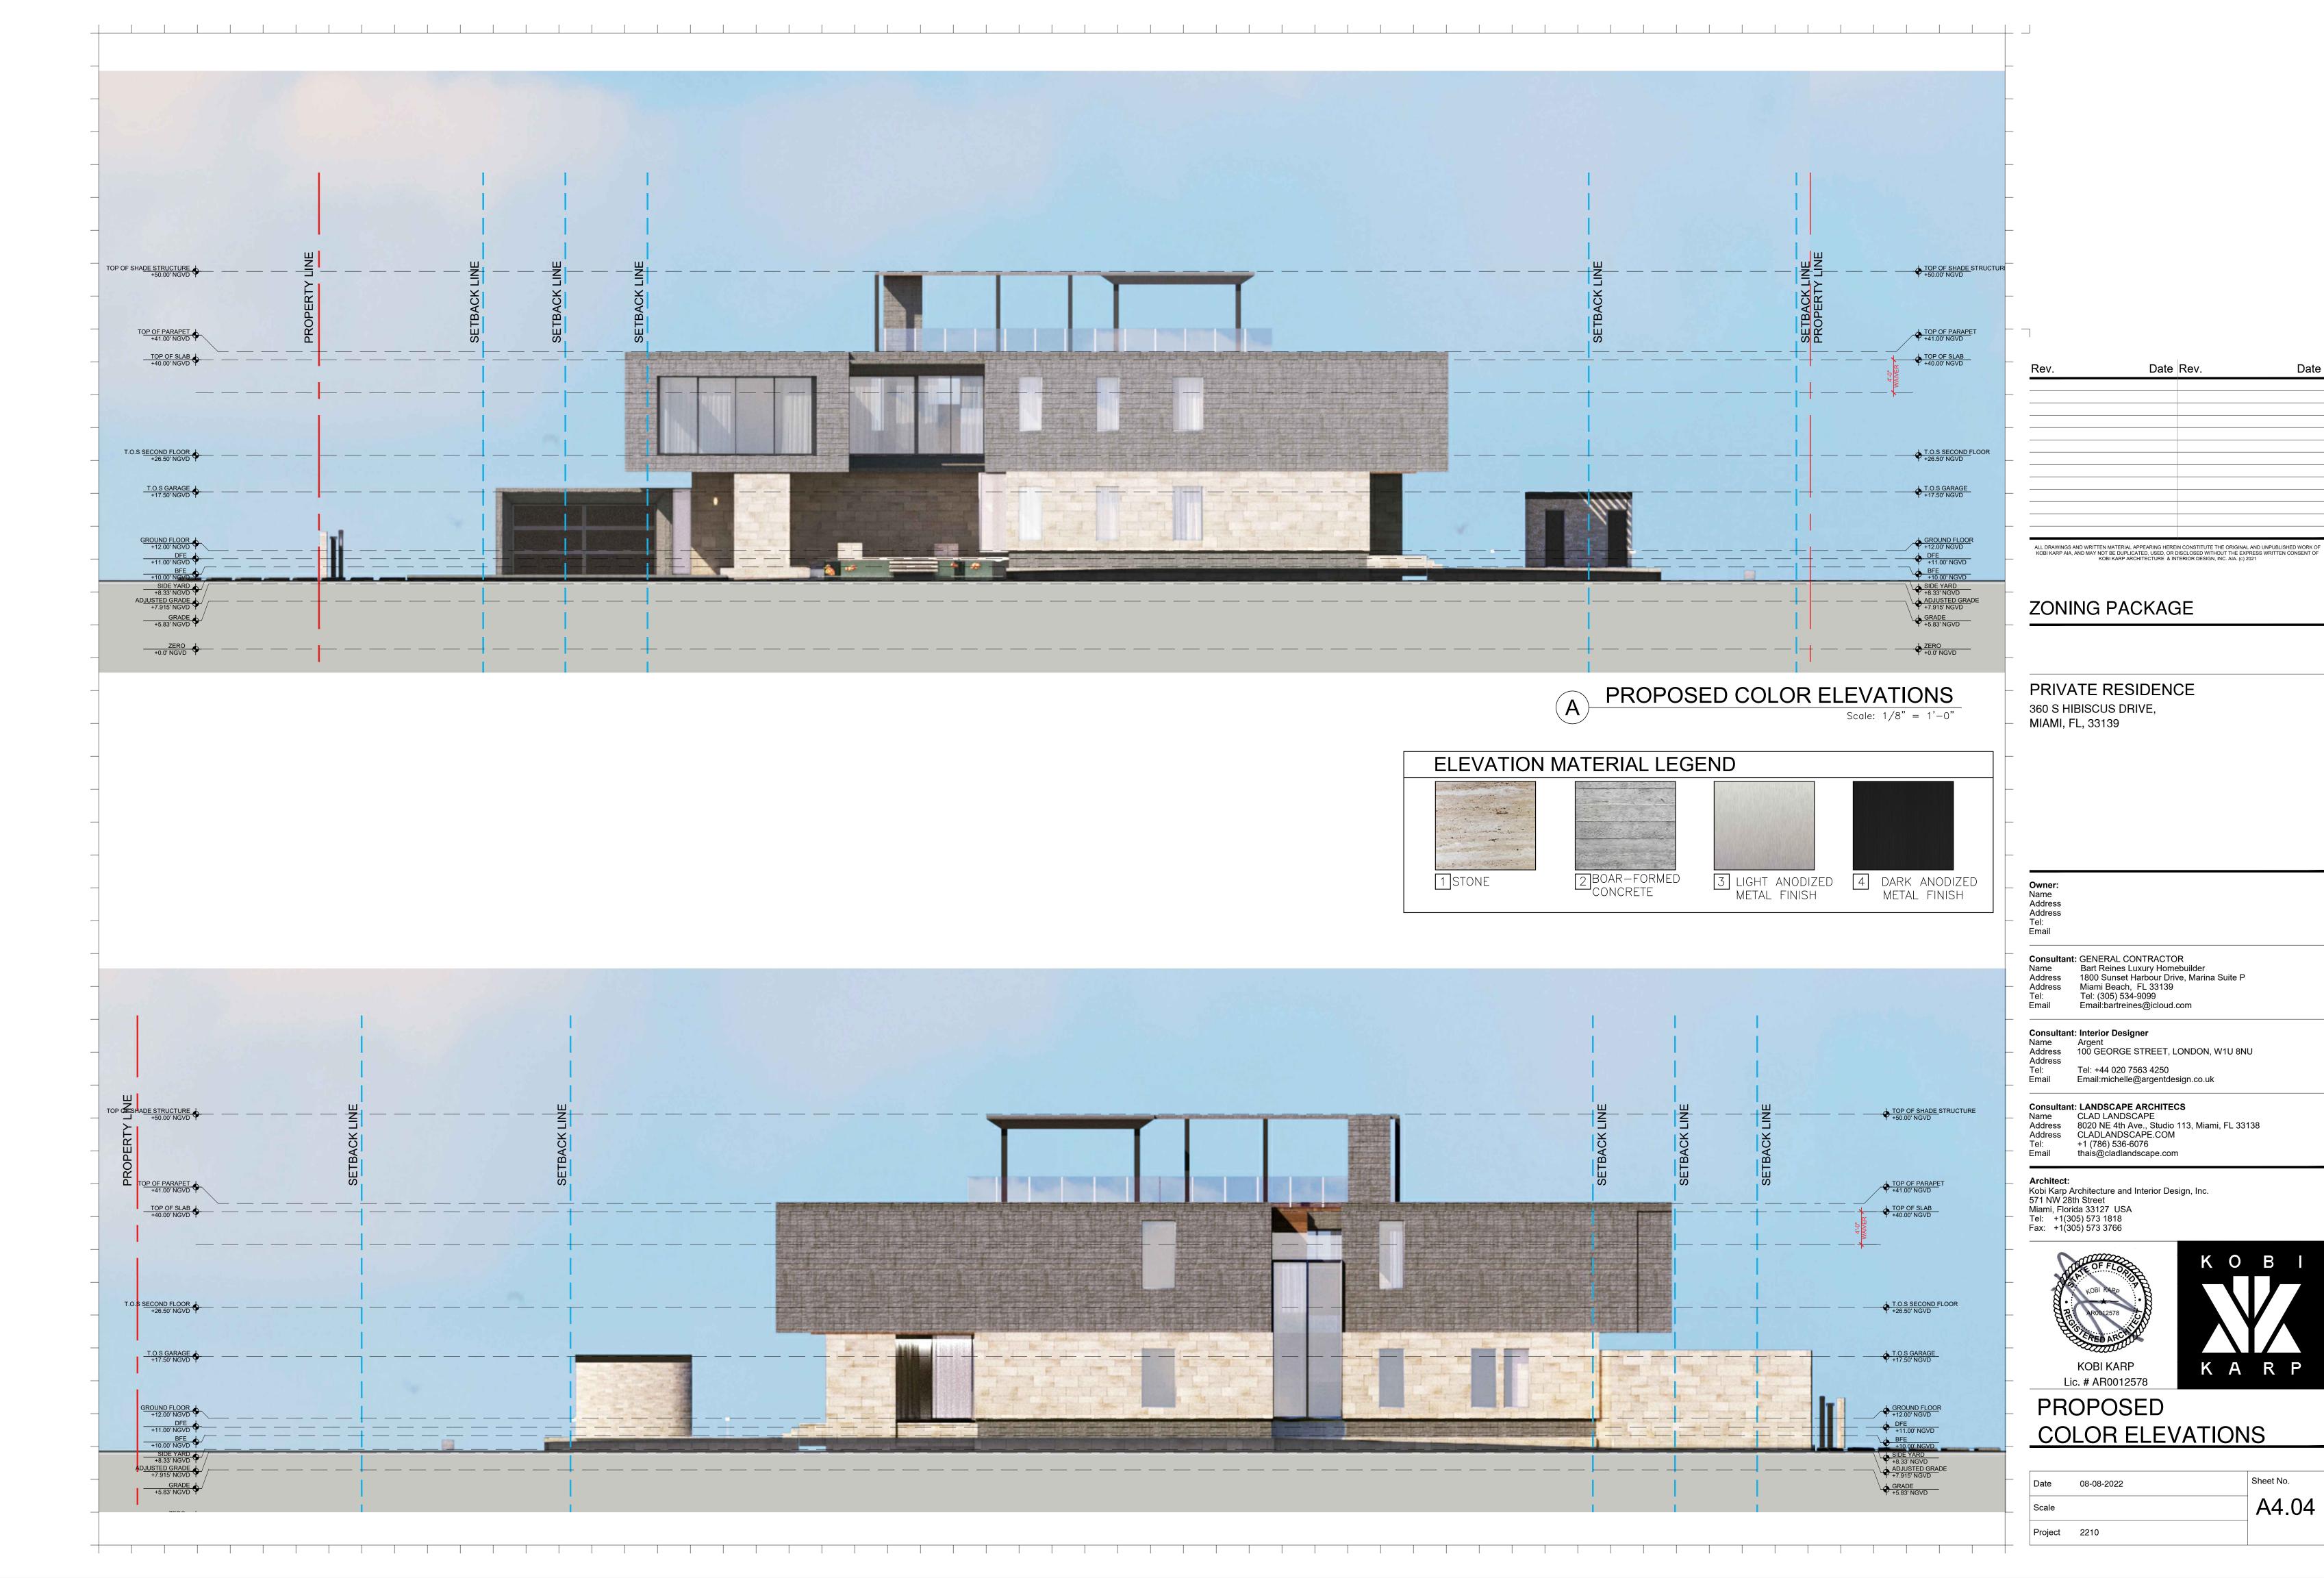

## PROPOSED **COLOR ELEVATIONS**

| _ | Date    | 08-08-2022 | Sheet No. |
|---|---------|------------|-----------|
| _ | Scale   |            | A4.03     |
|   | Project | 2210       |           |

Date Rev.

1 BEIGE STONE FINISH

2 BOARD-FORMED CONCRETE

3 LIGHT ANODIZED 4 DARK ANODIZED METAL FINISH METAL FINISH

5 WOOD UNDERSIDE OF ROOF OVERHANGS

ALL DRAWINGS AND WRITTEN MATERIAL APPEARING HEREIN CONSTITUTE THE ORIGINAL AND UNPUBLISHED WORK OF KOBI KARP AIA, AND MAY NOT BE DUPLICATED, USED, OR DISCLOSED WITHOUT THE EXPRESS WRITTEN CONSENT OF KOBI KARP ARCHITECTURE & INTERIOR DESIGN, INC. AIA. (c) 2021

#### SINGLE FAMILY RESIDENTIAL - ZONING DATA SHEET

| ITEM<br># | Project Information                 |                     |                                                                                                                                       |                      |
|-----------|-------------------------------------|---------------------|---------------------------------------------------------------------------------------------------------------------------------------|----------------------|
| 1         | Address:                            | 360 S HIBISCUS DRI  | VE, MIAMI BEACH, FL 33139                                                                                                             |                      |
| 2         | Folio number(s):                    | 02-3232-006-0150    |                                                                                                                                       |                      |
| 3         | Board and file numbers :            |                     |                                                                                                                                       |                      |
| 4         | Year built:(EXISTING TO BE DEMO'D.) | 1952                | Zoning District:                                                                                                                      | RS-3                 |
| 5         | Base Flood Elevation:               | +10.00' NGVD        | Grade value in NGVD:                                                                                                                  | +5.83' NGVD          |
| 6         | Adjusted grade (Flood+Grade/2):     | +7.915' NGVD        | Free board:  +2                                                                                                                       | = +12.00' NGVD       |
| 7         | Lot Area:                           | 15,750 Sq.Ft        |                                                                                                                                       |                      |
| 8         | Lot width:                          | 90'-0"              | Lot Depth: 175'-0"                                                                                                                    |                      |
| 9         | Max Lot Coverage SF and %:          | 4,725 SF (30.00%)   | Proposed Lot Coverage SF and %:                                                                                                       | 4,724.9 SF (29.9     |
| 10        | Existing Lot Coverage SF and %:     |                     | Lot coverage deducted (garage-storage) SF:                                                                                            | 500SF                |
| 11        | Front Yard Open Space SF and %:     | 999 SF (55.5 %)     | Rear Yard Open Space SF and %:                                                                                                        | 1,678 SF (70.97      |
| 12        | Max Unit Size SF and %:             | 11,300 SF (50.00 %) | Proposed Unit Size SF and %:                                                                                                          | 7,971 SF (49.97      |
| 13        | Existing First Floor Unit Size:     |                     | Proposed First Floor Unit Size:                                                                                                       | 3,716 SF (23.59      |
| 14        | Existing Second Floor Unit Size     |                     | Proposed Second Floor volumetric Unit Size SF and % (Note: to exceed 70% of the first floor of the main home requires Board Approval) | N/A                  |
| 15        |                                     |                     | Proposed Second Floor Unit Size SF and % :                                                                                            | 4,053 SF (27.73      |
| 16        |                                     |                     | Proposed Roof Deck Area SF and % (Note: Maximum is 25% of the enclosed floor area immediately below):                                 | 1,010 SF<br>(24.91%) |

|    | Zoning Information / Calculations                                  | Required                     | Existing        | Proposed    | Deficiencies |
|----|--------------------------------------------------------------------|------------------------------|-----------------|-------------|--------------|
| 17 | Height:                                                            | 24'-0"                       |                 | 28'-0"      | 4'-0"        |
| 18 | Setbacks:                                                          |                              |                 |             | WAIVER       |
| 19 | Front First level:                                                 | 20'-0"                       |                 | 20'-0"      |              |
| 20 | Front Second level:                                                | 30'-0"                       |                 | 30'-0"      |              |
| 21 | Side 1:                                                            | 12'-6" MIN.                  |                 | 12'-6" MIN. |              |
| 22 | Side 2 or (facing street):                                         | 10'-0" MIN.                  |                 | 10'-0" MIN. |              |
| 23 | Rear:                                                              | 26'-3"                       |                 | 26'-3"      |              |
|    | Accessory Structure Side 1:                                        | N/A                          |                 | N/A         |              |
| 24 | Accessory Structure Side 2 or (facing street):                     | N/A                          |                 | N/A         |              |
| 25 | Accessory Structure Rear:                                          | N/A                          |                 | N/A         |              |
| 26 | Sum of side yard :                                                 | 25'-0" MIN.                  |                 | 22'-10"     |              |
| 27 | Located within a Local Historic District?                          |                              |                 | Yes or N    | 0            |
| 28 | Designated as an individual Historic Single Family Residence Site? |                              |                 | Yes or N    | 0            |
| 29 | Determined to be Architecturally Significant                       | ?                            |                 | Yes or N    | 0            |
|    | Additional data or information must be pres                        | ented in the format outlined | in this section |             |              |