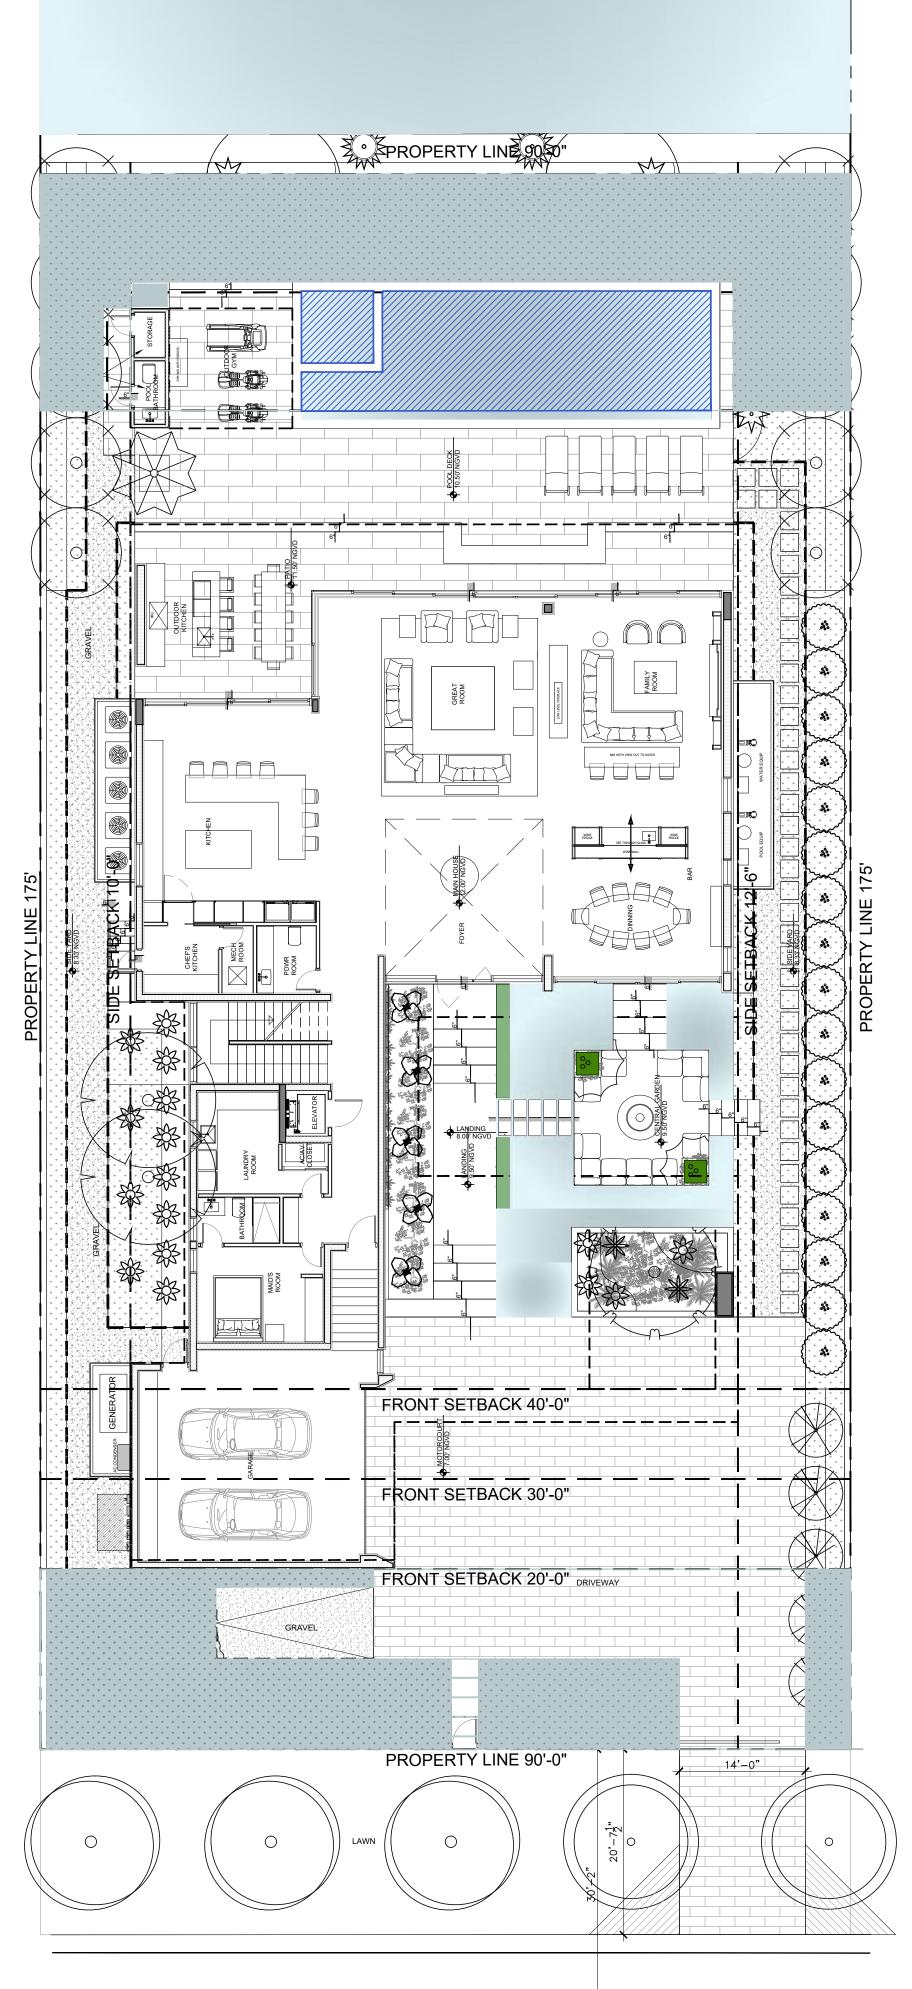

## PROPOSED SITE PLAN

|   | Date    | 08-08-2022 | Sheet No. |
|---|---------|------------|-----------|
| _ | Scale   |            | A2.01     |
|   | Project | 2210       |           |

## Consultant: LANDSCAPE ARCHITECS Name CLAD LANDSCAPE Address 8020 NE 4th Ave., Studio 113, Miami, FL 33138

CLADLANDSCAPE.COM +1 (786) 536-6076 thais@cladlandscape.com

PLAN

NORTH

PROPOSED GROUND FLOOR

Scale: 1/8" = 1'-0"