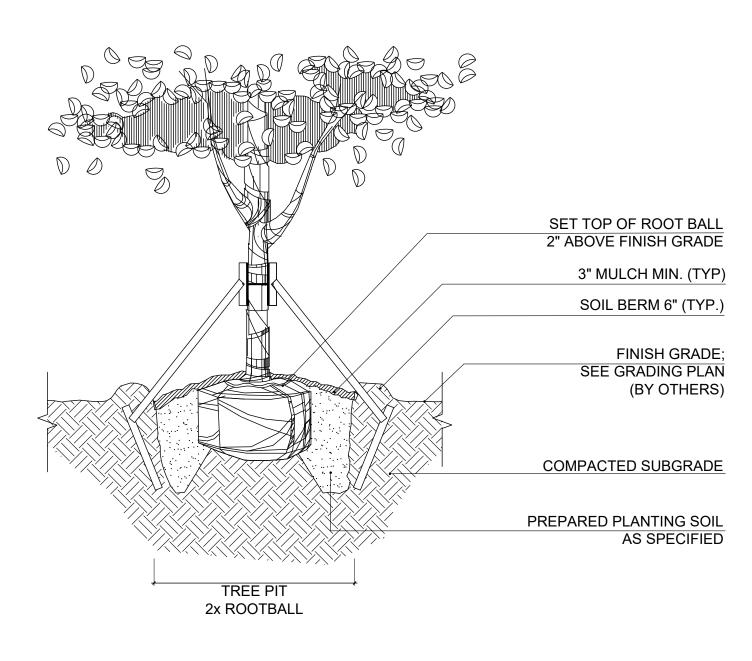

#### Notes:

If not applicable write N/A

App/PlanRev1-16v.1

| SHEET<br>NUMBER | SHEET NAME                                   |
|-----------------|----------------------------------------------|
| NOMBLIX         | ARCHITECTURAL DRAWINGS                       |
| A0.00           | COVER                                        |
| A0.01           | PROJECT DATA / DRAWING INDEX & GENERAL NOTES |
| 7.0.01          | SURVEY                                       |
| A0.02           | LOCATION MAP                                 |
| A0.03           | IMAGE KEY PLAN                               |
| A0.04           | CONTEXTUAL IMAGES                            |
| A0.05           | EXISTING HOME IMAGES                         |
| A0.06           | NEIGHBORING HOMES IMAGES                     |
| A0.07           | NEIGHBORING HOMES IMAGES                     |
| A0.08           | ZONING DIAGRAMS — LOT COVERAGE               |
| A0.09           | ZONING DIAGRAMS — UNIT SIZE REQUIREMENTS     |
| A0.10           | ZONING DIAGRAMS — UNIT SIZE REQUIREMENTS     |
| A0.11           | AXONOMETRIC RENDERING                        |
| A0.12           | AXONOMETRIC RENDERING                        |
| A2.01           | SITE PLAN                                    |
| A3.01           | GROUND FLOOR PLAN                            |
| A3.02           | SECOND FLOOR PLAN                            |
| A3.03           | ROOF PLAN                                    |
| A4.01           | FRONT & REAR ELEVATIONS                      |
| A4.02           | SIDE ELEVATIONS                              |
| A4.03           | RENDERED FRONT & REAR ELEVATIONS             |
| A4.04           | RENDERED FRONT & REAR ELEVATIONS             |
| A4.05           | CONTEXTUAL ELEVATIONS                        |
| A4.06           | HOUSE MATERIALS                              |
| A5.01           | SECTIONS                                     |
| A5.02           | SECTIONS                                     |
| A5.03           | SITE YARD SECTIONS                           |
| A6.01           | RENDERING                                    |
| A6.02           | RENDERING                                    |