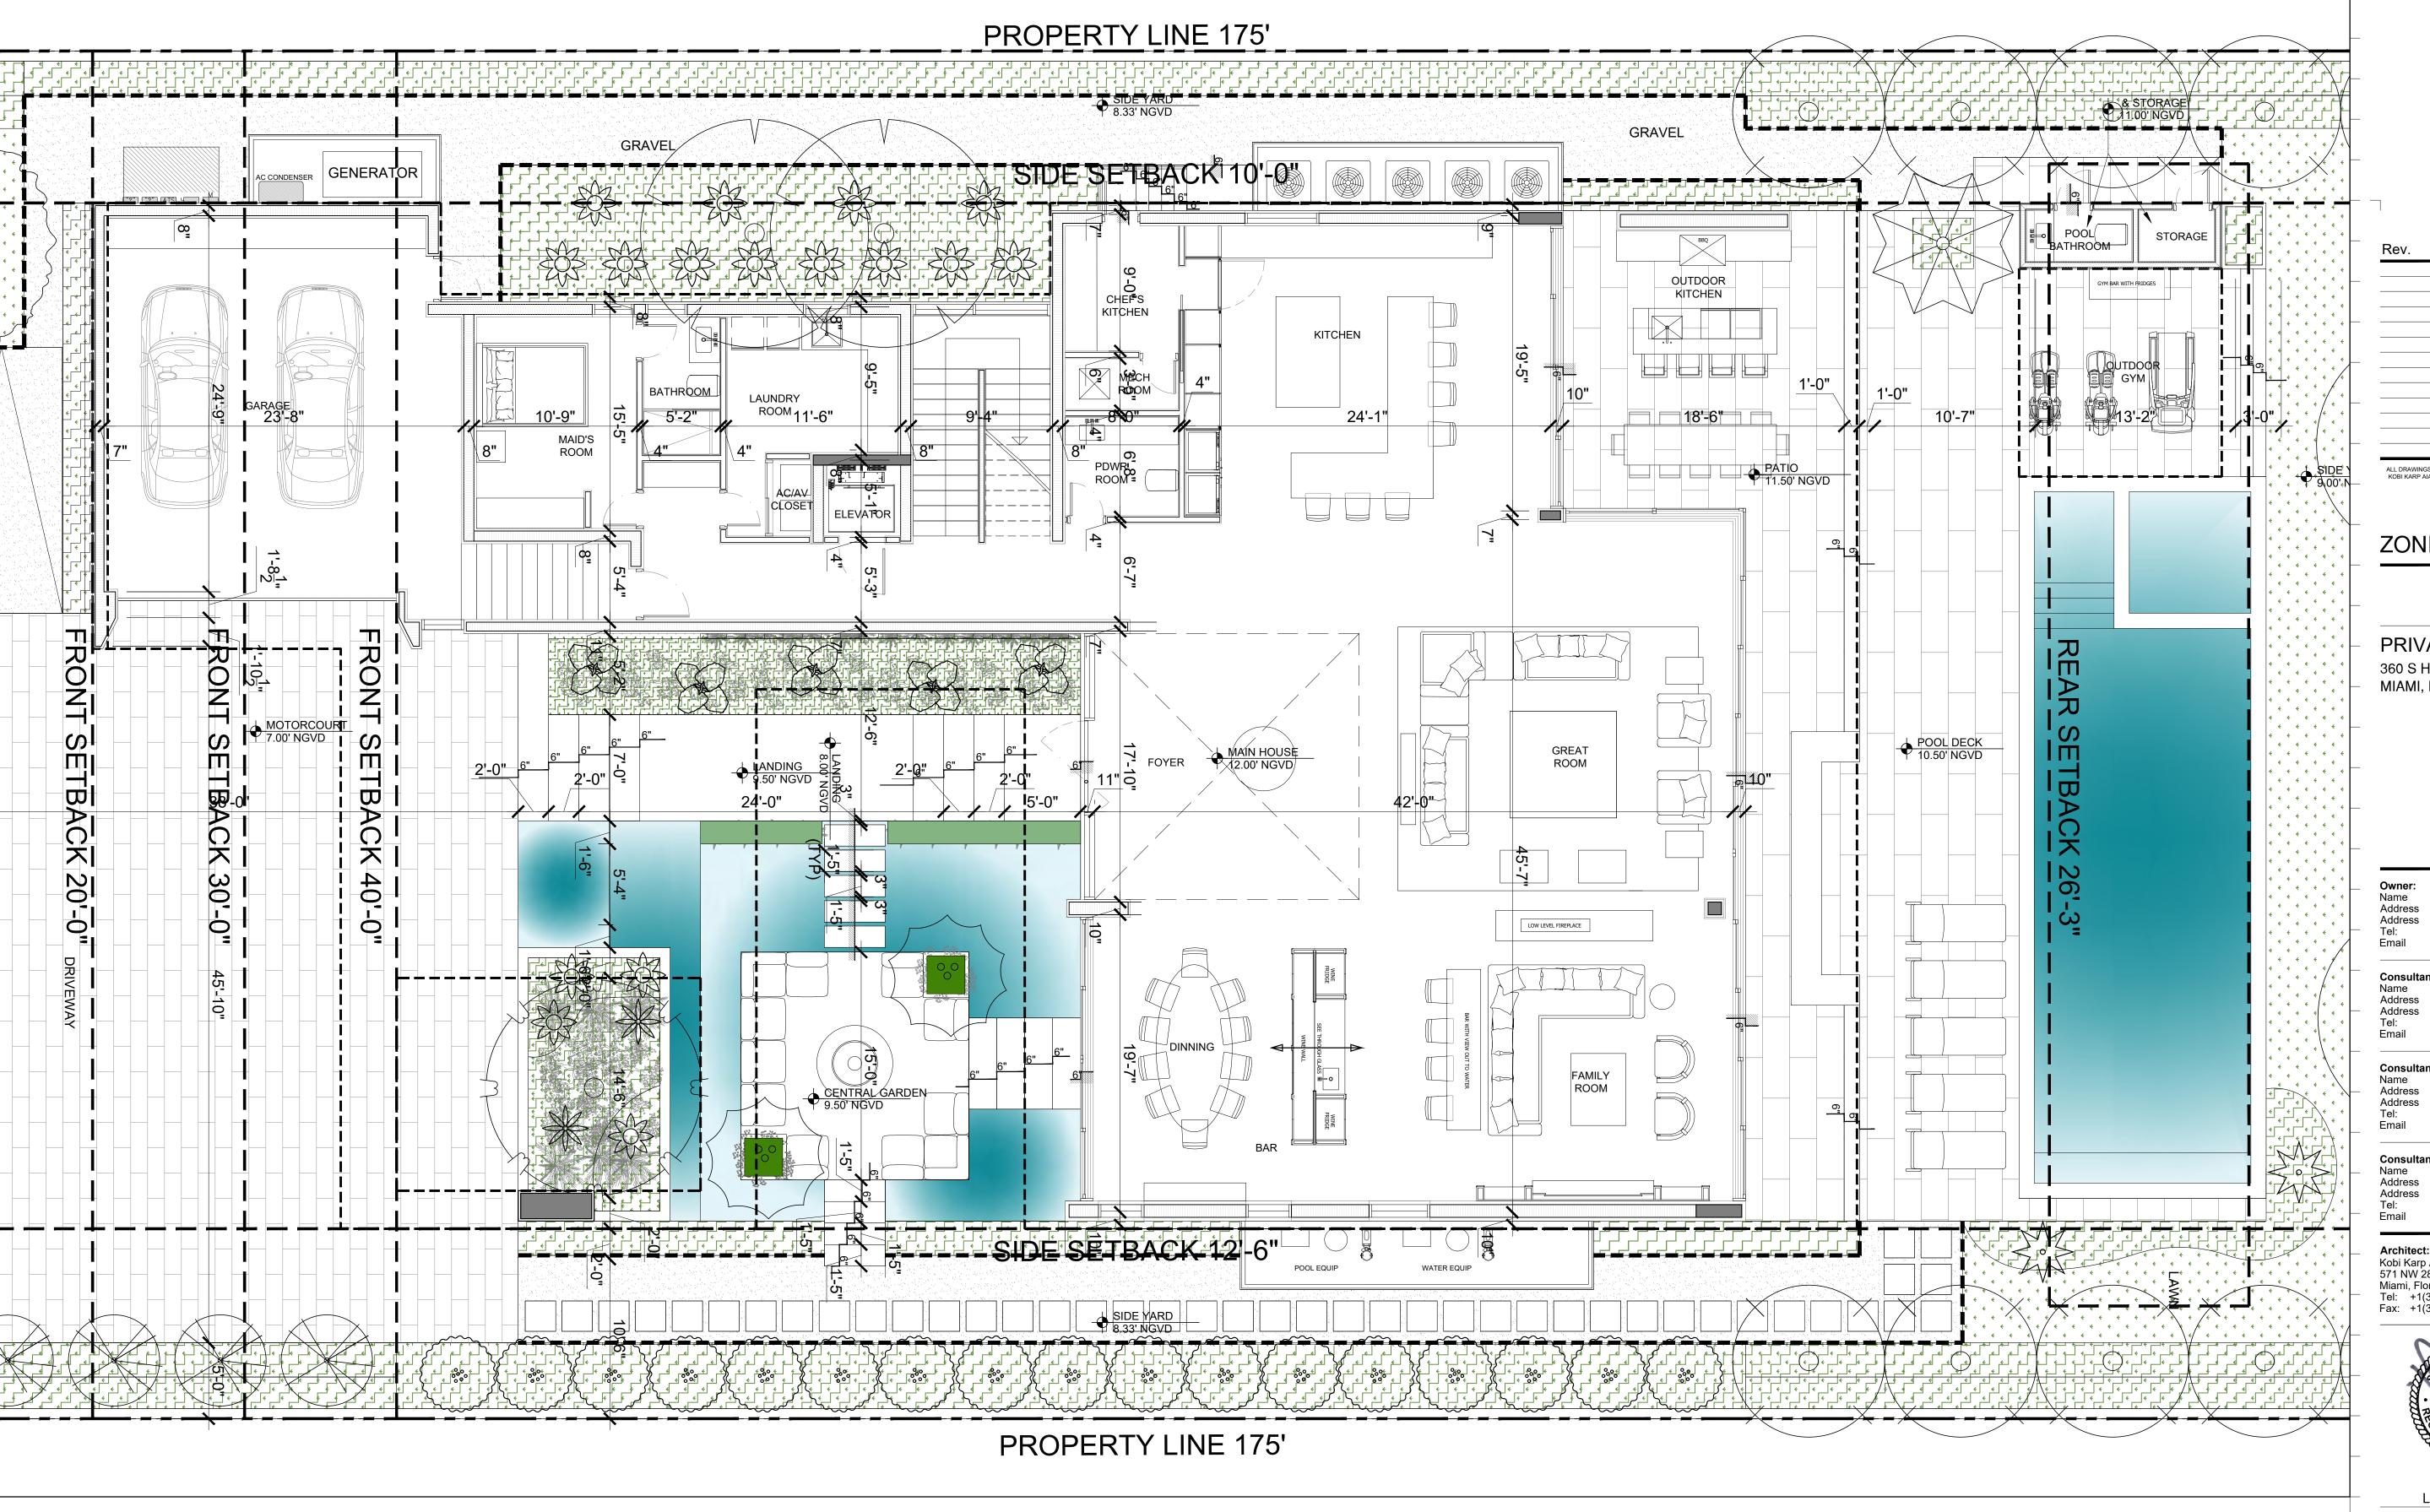

## PROPOSED SITE PLAN

|   | Date    | 08-08-2022 | Sheet No. |
|---|---------|------------|-----------|
| _ | Scale   |            | A2.01     |
|   | Project | 2210       |           |

## Consultant: LANDSCAPE ARCHITECS Name CLAD LANDSCAPE Address 8020 NE 4th Ave., Studio 113, Miami, FL 33138

CLADLANDSCAPE.COM +1 (786) 536-6076 thais@cladlandscape.com

PLAN

NORTH

PROPOSED GROUND FLOOR

Scale: 1/8" = 1'-0"

## PROPOSED LEVEL 1

|   | Date    | 08-08-2022 | Sheet No. |
|---|---------|------------|-----------|
| _ | Scale   |            | A3.01     |
|   | Project | 2210       |           |

#### SINGLE FAMILY RESIDENTIAL - ZONING DATA SHEET

| ITEM<br># | Project Information                 |                     |                                                                                                                                       |                      |
|-----------|-------------------------------------|---------------------|---------------------------------------------------------------------------------------------------------------------------------------|----------------------|
| 1         | Address:                            | 360 S HIBISCUS DRI  | VE, MIAMI BEACH, FL 33139                                                                                                             |                      |
| 2         | Folio number(s):                    | 02-3232-006-0150    |                                                                                                                                       |                      |
| 3         | Board and file numbers :            |                     |                                                                                                                                       |                      |
| 4         | Year built:(EXISTING TO BE DEMO'D.) | 1952                | Zoning District:                                                                                                                      | RS-3                 |
| 5         | Base Flood Elevation:               | +10.00' NGVD        | Grade value in NGVD:                                                                                                                  | +5.83' NGVD          |
| 6         | Adjusted grade (Flood+Grade/2):     | +7.915' NGVD        | Free board:  +2                                                                                                                       | = +12.00' NGVD       |
| 7         | Lot Area:                           | 15,750 Sq.Ft        |                                                                                                                                       |                      |
| 8         | Lot width:                          | 90'-0"              | Lot Depth: 175'-0"                                                                                                                    |                      |
| 9         | Max Lot Coverage SF and %:          | 4,725 SF (30.00%)   | Proposed Lot Coverage SF and %:                                                                                                       | 4,724.9 SF (29.9     |
| 10        | Existing Lot Coverage SF and %:     |                     | Lot coverage deducted (garage-storage) SF:                                                                                            | 500SF                |
| 11        | Front Yard Open Space SF and %:     | 999 SF (55.5 %)     | Rear Yard Open Space SF and %:                                                                                                        | 1,678 SF (70.97      |
| 12        | Max Unit Size SF and %:             | 11,300 SF (50.00 %) | Proposed Unit Size SF and %:                                                                                                          | 7,971 SF (49.97      |
| 13        | Existing First Floor Unit Size:     |                     | Proposed First Floor Unit Size:                                                                                                       | 3,716 SF (23.59      |
| 14        | Existing Second Floor Unit Size     |                     | Proposed Second Floor volumetric Unit Size SF and % (Note: to exceed 70% of the first floor of the main home requires Board Approval) | N/A                  |
| 15        |                                     |                     | Proposed Second Floor Unit Size SF and % :                                                                                            | 4,053 SF (27.73      |
| 16        |                                     |                     | Proposed Roof Deck Area SF and % (Note: Maximum is 25% of the enclosed floor area immediately below):                                 | 1,010 SF<br>(24.91%) |

|    | Zoning Information / Calculations                                  | Required                     | Existing        | Proposed    | Deficiencies |
|----|--------------------------------------------------------------------|------------------------------|-----------------|-------------|--------------|
| 17 | Height:                                                            | 24'-0"                       |                 | 28'-0"      | 4'-0"        |
| 18 | Setbacks:                                                          |                              |                 |             | WAIVER       |
| 19 | Front First level:                                                 | 20'-0"                       |                 | 20'-0"      |              |
| 20 | Front Second level:                                                | 30'-0"                       |                 | 30'-0"      |              |
| 21 | Side 1:                                                            | 12'-6" MIN.                  |                 | 12'-6" MIN. |              |
| 22 | Side 2 or (facing street):                                         | 10'-0" MIN.                  |                 | 10'-0" MIN. |              |
| 23 | Rear:                                                              | 26'-3"                       |                 | 26'-3"      |              |
|    | Accessory Structure Side 1:                                        | N/A                          |                 | N/A         |              |
| 24 | Accessory Structure Side 2 or (facing street):                     | N/A                          |                 | N/A         |              |
| 25 | Accessory Structure Rear:                                          | N/A                          |                 | N/A         |              |
| 26 | Sum of side yard :                                                 | 25'-0" MIN.                  |                 | 22'-10"     |              |
| 27 | Located within a Local Historic District?                          |                              |                 | Yes or N    | 0            |
| 28 | Designated as an individual Historic Single Family Residence Site? |                              |                 | Yes or N    | 0            |
| 29 | Determined to be Architecturally Significant                       | ?                            |                 | Yes or N    | 0            |
|    | Additional data or information must be pres                        | ented in the format outlined | in this section |             |              |