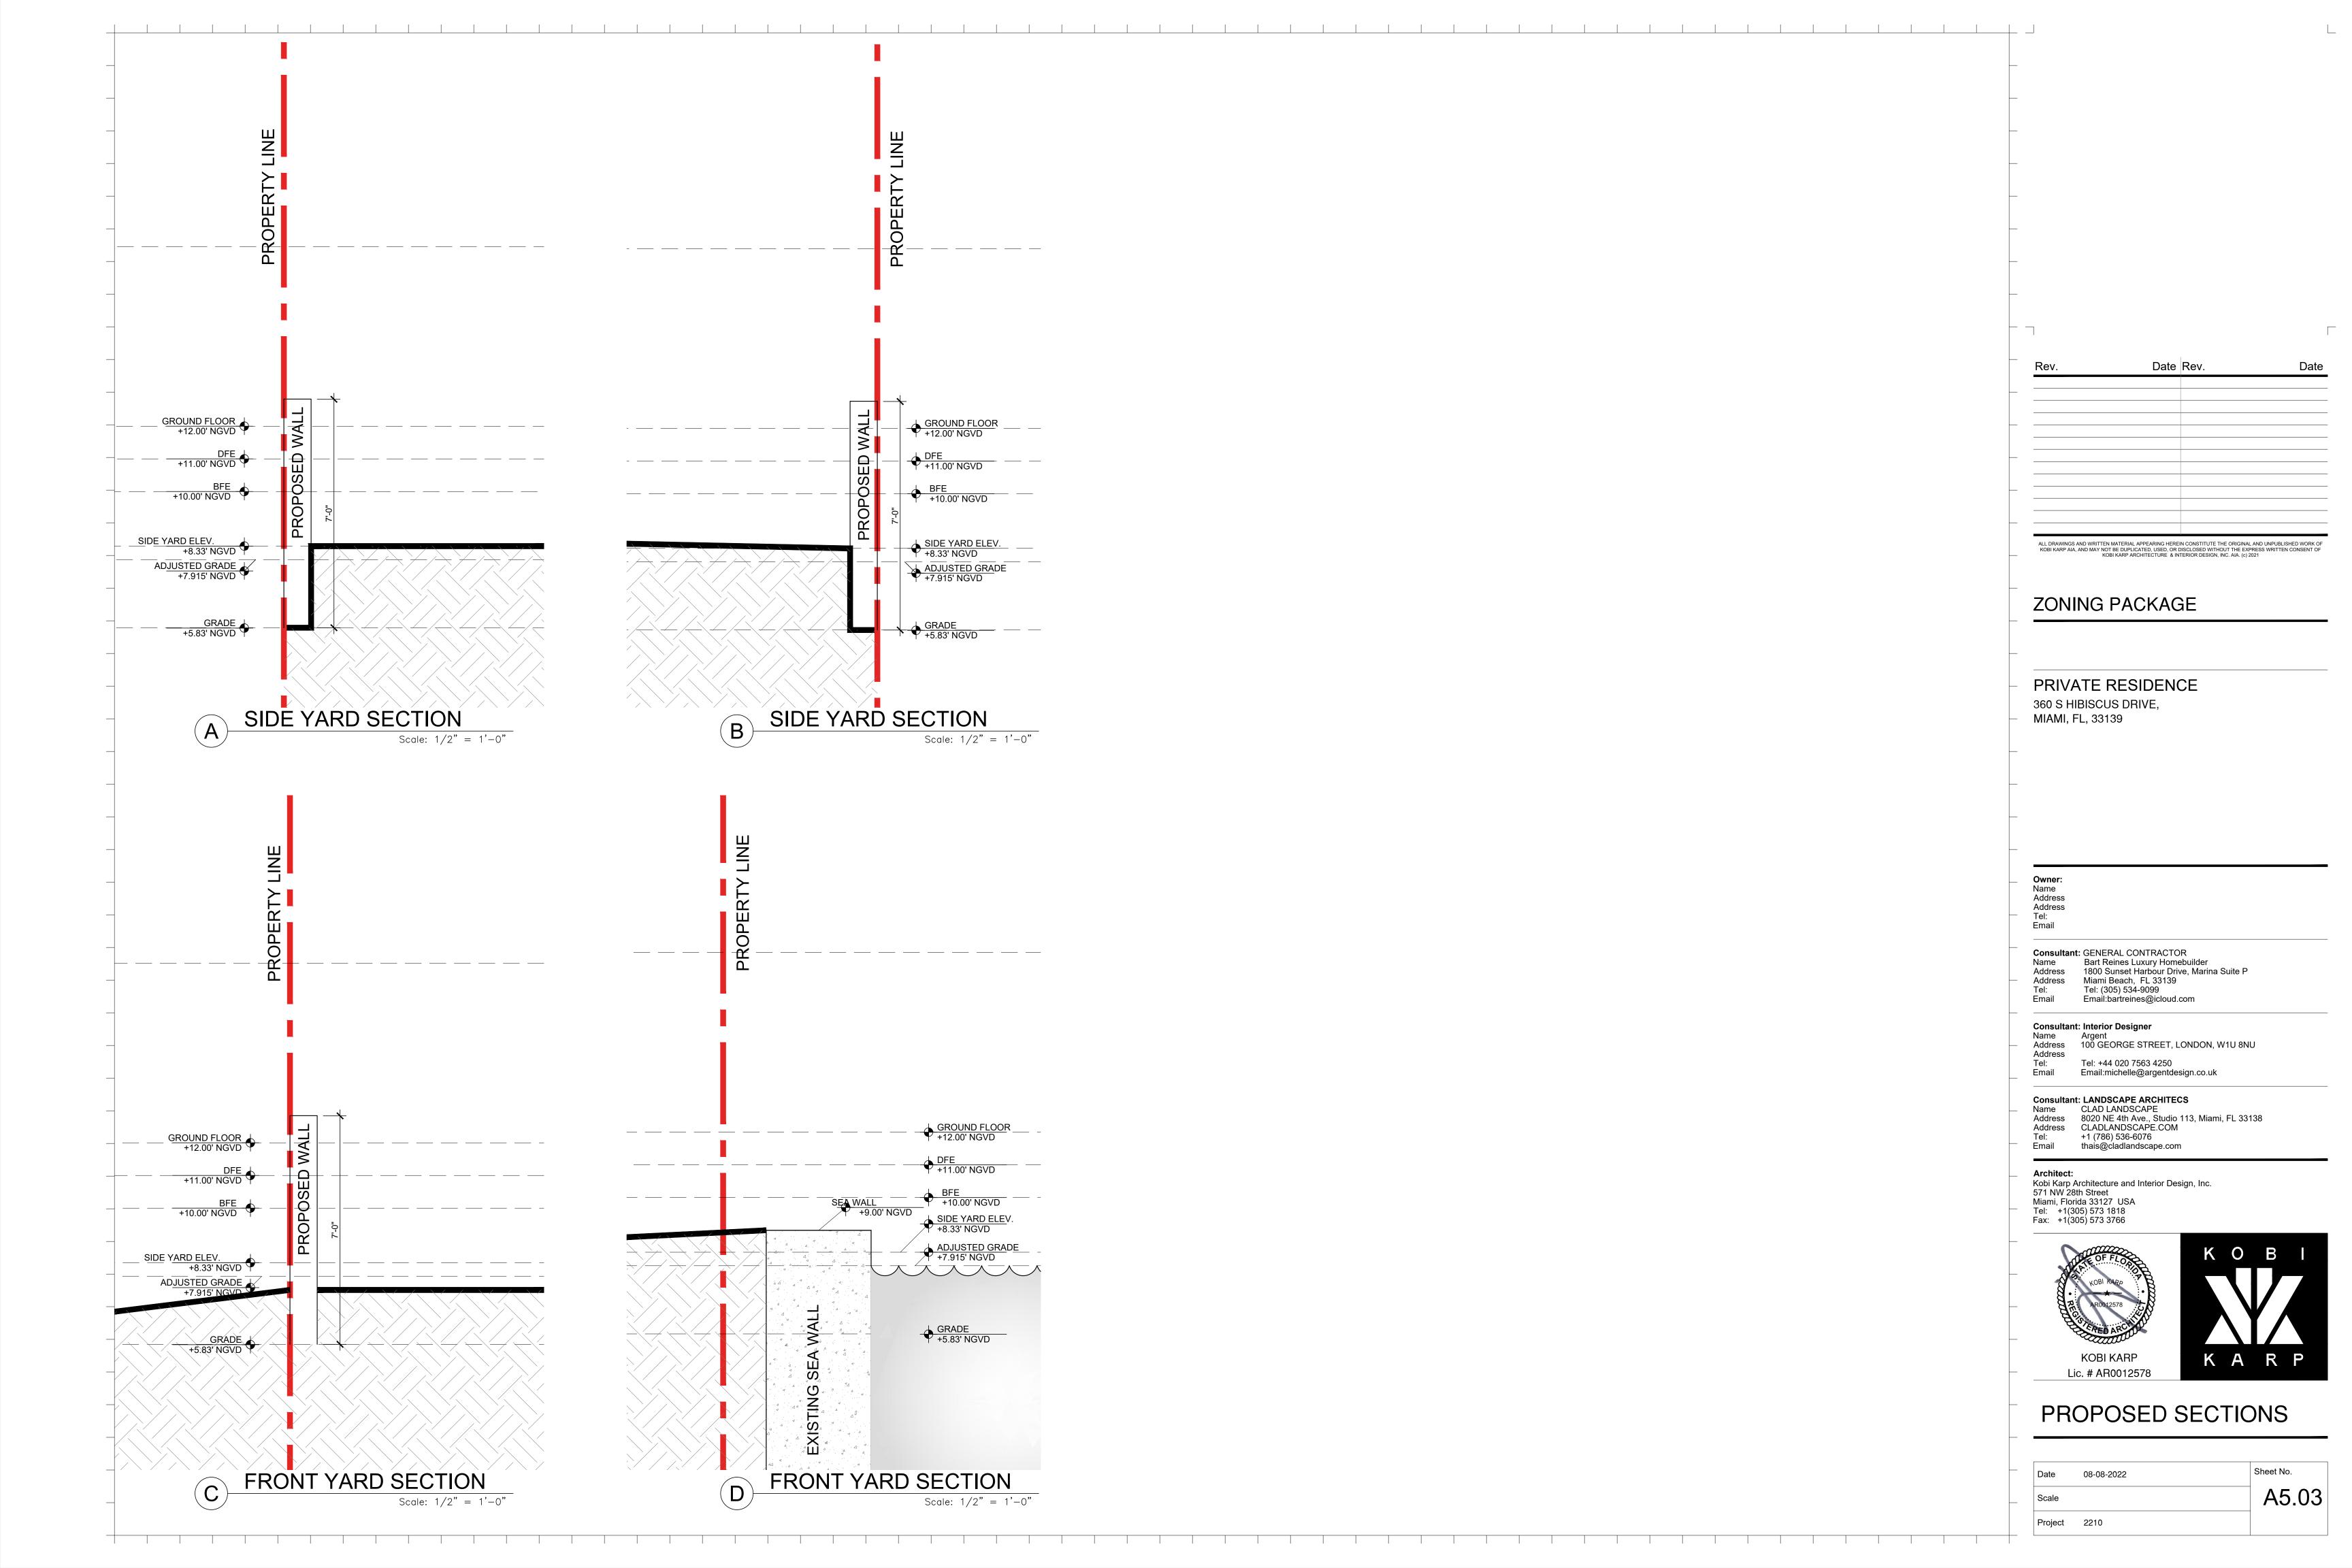

1 BEIGE STONE FINISH

2 BOARD-FORMED CONCRETE

3 LIGHT ANODIZED 4 DARK ANODIZED METAL FINISH METAL FINISH

5 WOOD UNDERSIDE OF ROOF OVERHANGS

ALL DRAWINGS AND WRITTEN MATERIAL APPEARING HEREIN CONSTITUTE THE ORIGINAL AND UNPUBLISHED WORK OF KOBI KARP AIA, AND MAY NOT BE DUPLICATED, USED, OR DISCLOSED WITHOUT THE EXPRESS WRITTEN CONSENT OF KOBI KARP ARCHITECTURE & INTERIOR DESIGN, INC. AIA. (c) 2021

#### SINGLE FAMILY RESIDENTIAL - ZONING DATA SHEET

| ITEM<br># | Project Information                 |                     |                                                                                                                                       |                      |
|-----------|-------------------------------------|---------------------|---------------------------------------------------------------------------------------------------------------------------------------|----------------------|
| 1         | Address:                            | 360 S HIBISCUS DRI  | VE, MIAMI BEACH, FL 33139                                                                                                             |                      |
| 2         | Folio number(s):                    | 02-3232-006-0150    |                                                                                                                                       |                      |
| 3         | Board and file numbers :            |                     |                                                                                                                                       |                      |
| 4         | Year built:(EXISTING TO BE DEMO'D.) | 1952                | Zoning District:                                                                                                                      | RS-3                 |
| 5         | Base Flood Elevation:               | +10.00' NGVD        | Grade value in NGVD:                                                                                                                  | +5.83' NGVD          |
| 6         | Adjusted grade (Flood+Grade/2):     | +7.915' NGVD        | Free board:  +2                                                                                                                       | = +12.00' NGVD       |
| 7         | Lot Area:                           | 15,750 Sq.Ft        |                                                                                                                                       |                      |
| 8         | Lot width:                          | 90'-0"              | Lot Depth: 175'-0"                                                                                                                    |                      |
| 9         | Max Lot Coverage SF and %:          | 4,725 SF (30.00%)   | Proposed Lot Coverage SF and %:                                                                                                       | 4,724.9 SF (29.9     |
| 10        | Existing Lot Coverage SF and %:     |                     | Lot coverage deducted (garage-storage) SF:                                                                                            | 500SF                |
| 11        | Front Yard Open Space SF and %:     | 999 SF (55.5 %)     | Rear Yard Open Space SF and %:                                                                                                        | 1,678 SF (70.97      |
| 12        | Max Unit Size SF and %:             | 11,300 SF (50.00 %) | Proposed Unit Size SF and %:                                                                                                          | 7,971 SF (49.97      |
| 13        | Existing First Floor Unit Size:     |                     | Proposed First Floor Unit Size:                                                                                                       | 3,716 SF (23.59      |
| 14        | Existing Second Floor Unit Size     |                     | Proposed Second Floor volumetric Unit Size SF and % (Note: to exceed 70% of the first floor of the main home requires Board Approval) | N/A                  |
| 15        |                                     |                     | Proposed Second Floor Unit Size SF and % :                                                                                            | 4,053 SF (27.73      |
| 16        |                                     |                     | Proposed Roof Deck Area SF and % (Note: Maximum is 25% of the enclosed floor area immediately below):                                 | 1,010 SF<br>(24.91%) |

|    | Zoning Information / Calculations                                  | Required                     | Existing        | Proposed    | Deficiencies |
|----|--------------------------------------------------------------------|------------------------------|-----------------|-------------|--------------|
| 17 | Height:                                                            | 24'-0"                       |                 | 28'-0"      | 4'-0"        |
| 18 | Setbacks:                                                          |                              |                 |             | WAIVER       |
| 19 | Front First level:                                                 | 20'-0"                       |                 | 20'-0"      |              |
| 20 | Front Second level:                                                | 30'-0"                       |                 | 30'-0"      |              |
| 21 | Side 1:                                                            | 12'-6" MIN.                  |                 | 12'-6" MIN. |              |
| 22 | Side 2 or (facing street):                                         | 10'-0" MIN.                  |                 | 10'-0" MIN. |              |
| 23 | Rear:                                                              | 26'-3"                       |                 | 26'-3"      |              |
|    | Accessory Structure Side 1:                                        | N/A                          |                 | N/A         |              |
| 24 | Accessory Structure Side 2 or (facing street):                     | N/A                          |                 | N/A         |              |
| 25 | Accessory Structure Rear:                                          | N/A                          |                 | N/A         |              |
| 26 | Sum of side yard :                                                 | 25'-0" MIN.                  |                 | 22'-10"     |              |
| 27 | Located within a Local Historic District?                          |                              |                 | Yes or N    | 0            |
| 28 | Designated as an individual Historic Single Family Residence Site? |                              |                 | Yes or N    | 0            |
| 29 | Determined to be Architecturally Significant                       | ?                            |                 | Yes or N    | 0            |
|    | Additional data or information must be pres                        | ented in the format outlined | in this section |             |              |