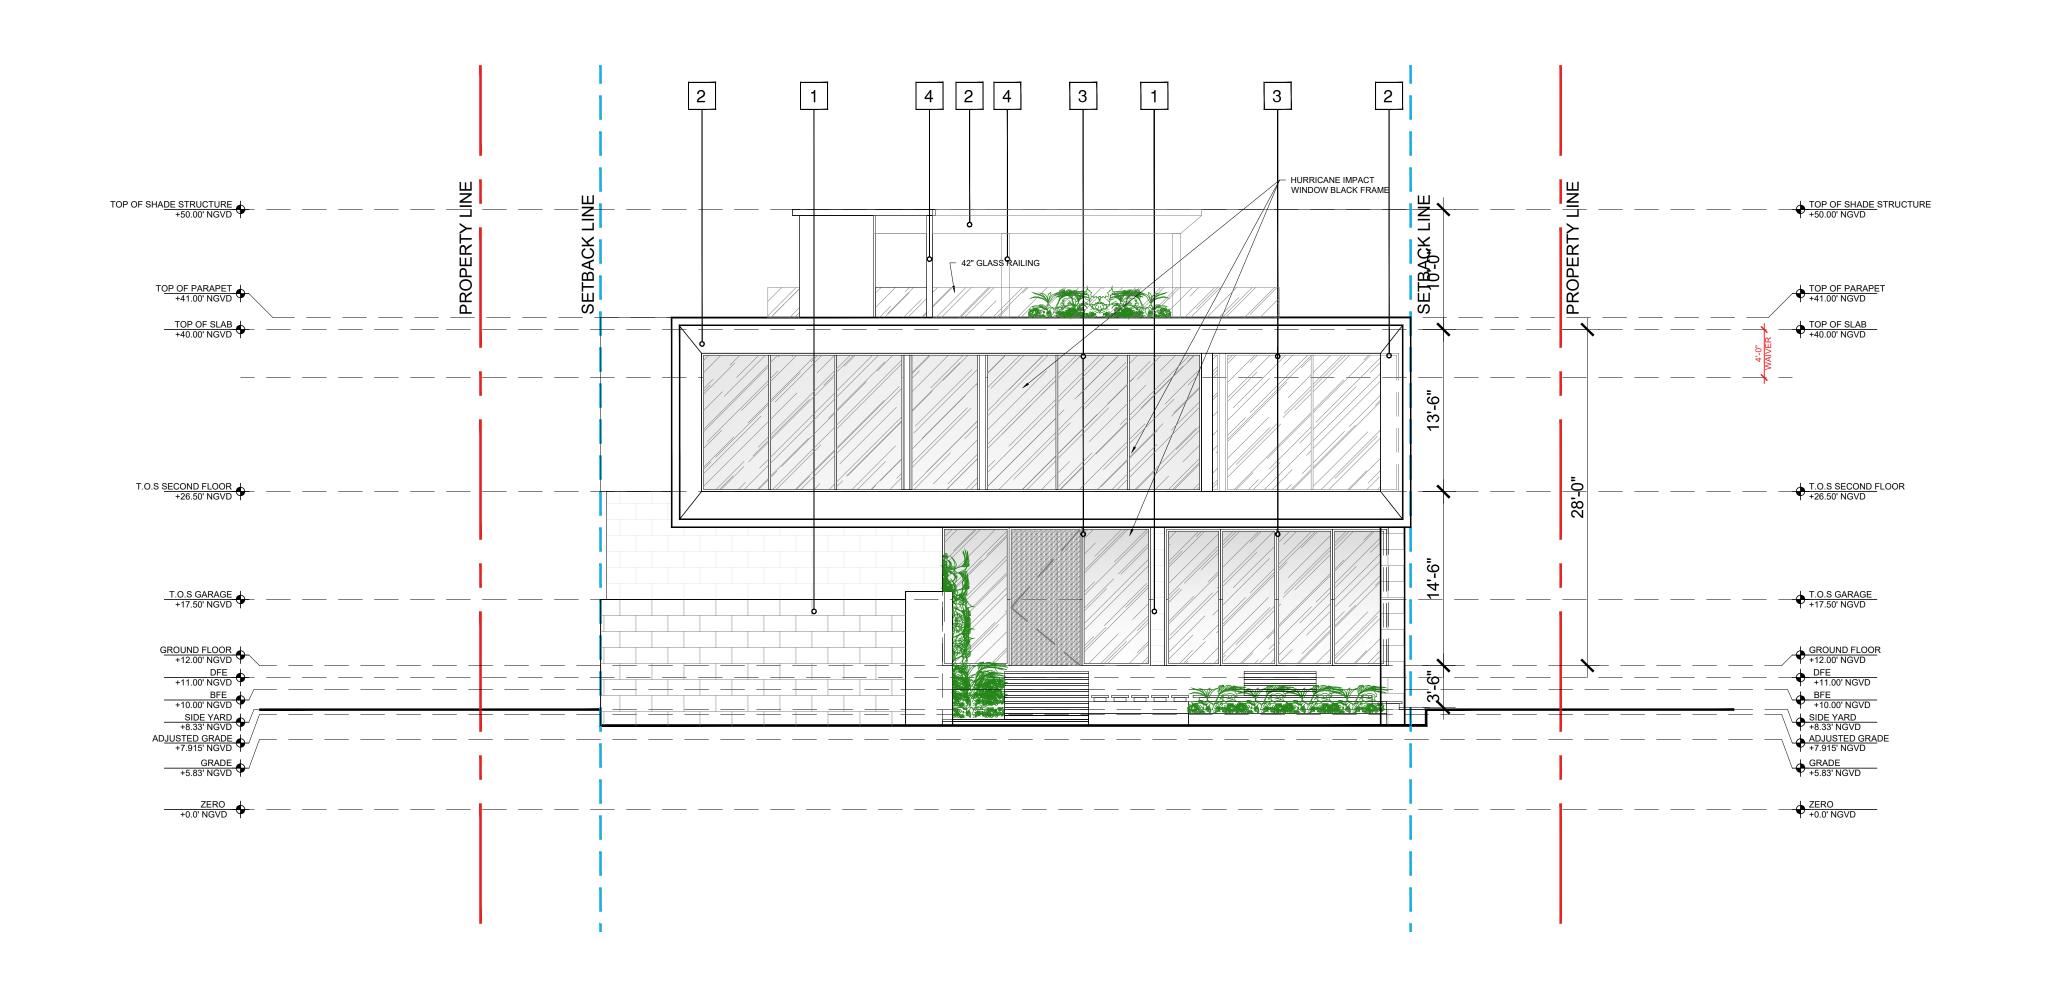

|    | Zoning Information / Calculations                                  | Required                     | Existing        | Proposed    | Deficiencies |
|----|--------------------------------------------------------------------|------------------------------|-----------------|-------------|--------------|
| 17 | Height:                                                            | 24'-0"                       |                 | 28'-0"      | 4'-0"        |
| 18 | Setbacks:                                                          |                              |                 |             | WAIVER       |
| 19 | Front First level:                                                 | 20'-0"                       |                 | 20'-0"      |              |
| 20 | Front Second level:                                                | 30'-0"                       |                 | 30'-0"      |              |
| 21 | Side 1:                                                            | 12'-6" MIN.                  |                 | 12'-6" MIN. |              |
| 22 | Side 2 or (facing street):                                         | 10'-0" MIN.                  |                 | 10'-0" MIN. |              |
| 23 | Rear:                                                              | 26'-3"                       |                 | 26'-3"      |              |
|    | Accessory Structure Side 1:                                        | N/A                          |                 | N/A         |              |
| 24 | Accessory Structure Side 2 or (facing street):                     | N/A                          |                 | N/A         |              |
| 25 | Accessory Structure Rear:                                          | N/A                          |                 | N/A         |              |
| 26 | Sum of side yard :                                                 | 25'-0" MIN.                  |                 | 22'-10"     |              |
| 27 | Located within a Local Historic District?                          |                              |                 | Yes or N    | 0            |
| 28 | Designated as an individual Historic Single Family Residence Site? |                              |                 | Yes or N    | 0            |
| 29 | Determined to be Architecturally Significant                       | ?                            |                 | Yes or N    | 0            |
|    | Additional data or information must be pres                        | ented in the format outlined | in this section |             |              |

#### PROPOSED ELEVATIONS

| _ | Date    | 08-08-2022 | Sheet No. |
|---|---------|------------|-----------|
| _ | Scale   |            | A4.01     |
|   | Project | 2210       |           |

| Rev. | Date | Rev. | Date |
|------|------|------|------|
|      |      |      |      |
|      |      |      |      |
|      |      |      |      |
|      |      |      |      |
|      |      |      |      |
|      |      |      |      |
|      |      |      |      |
|      |      |      |      |