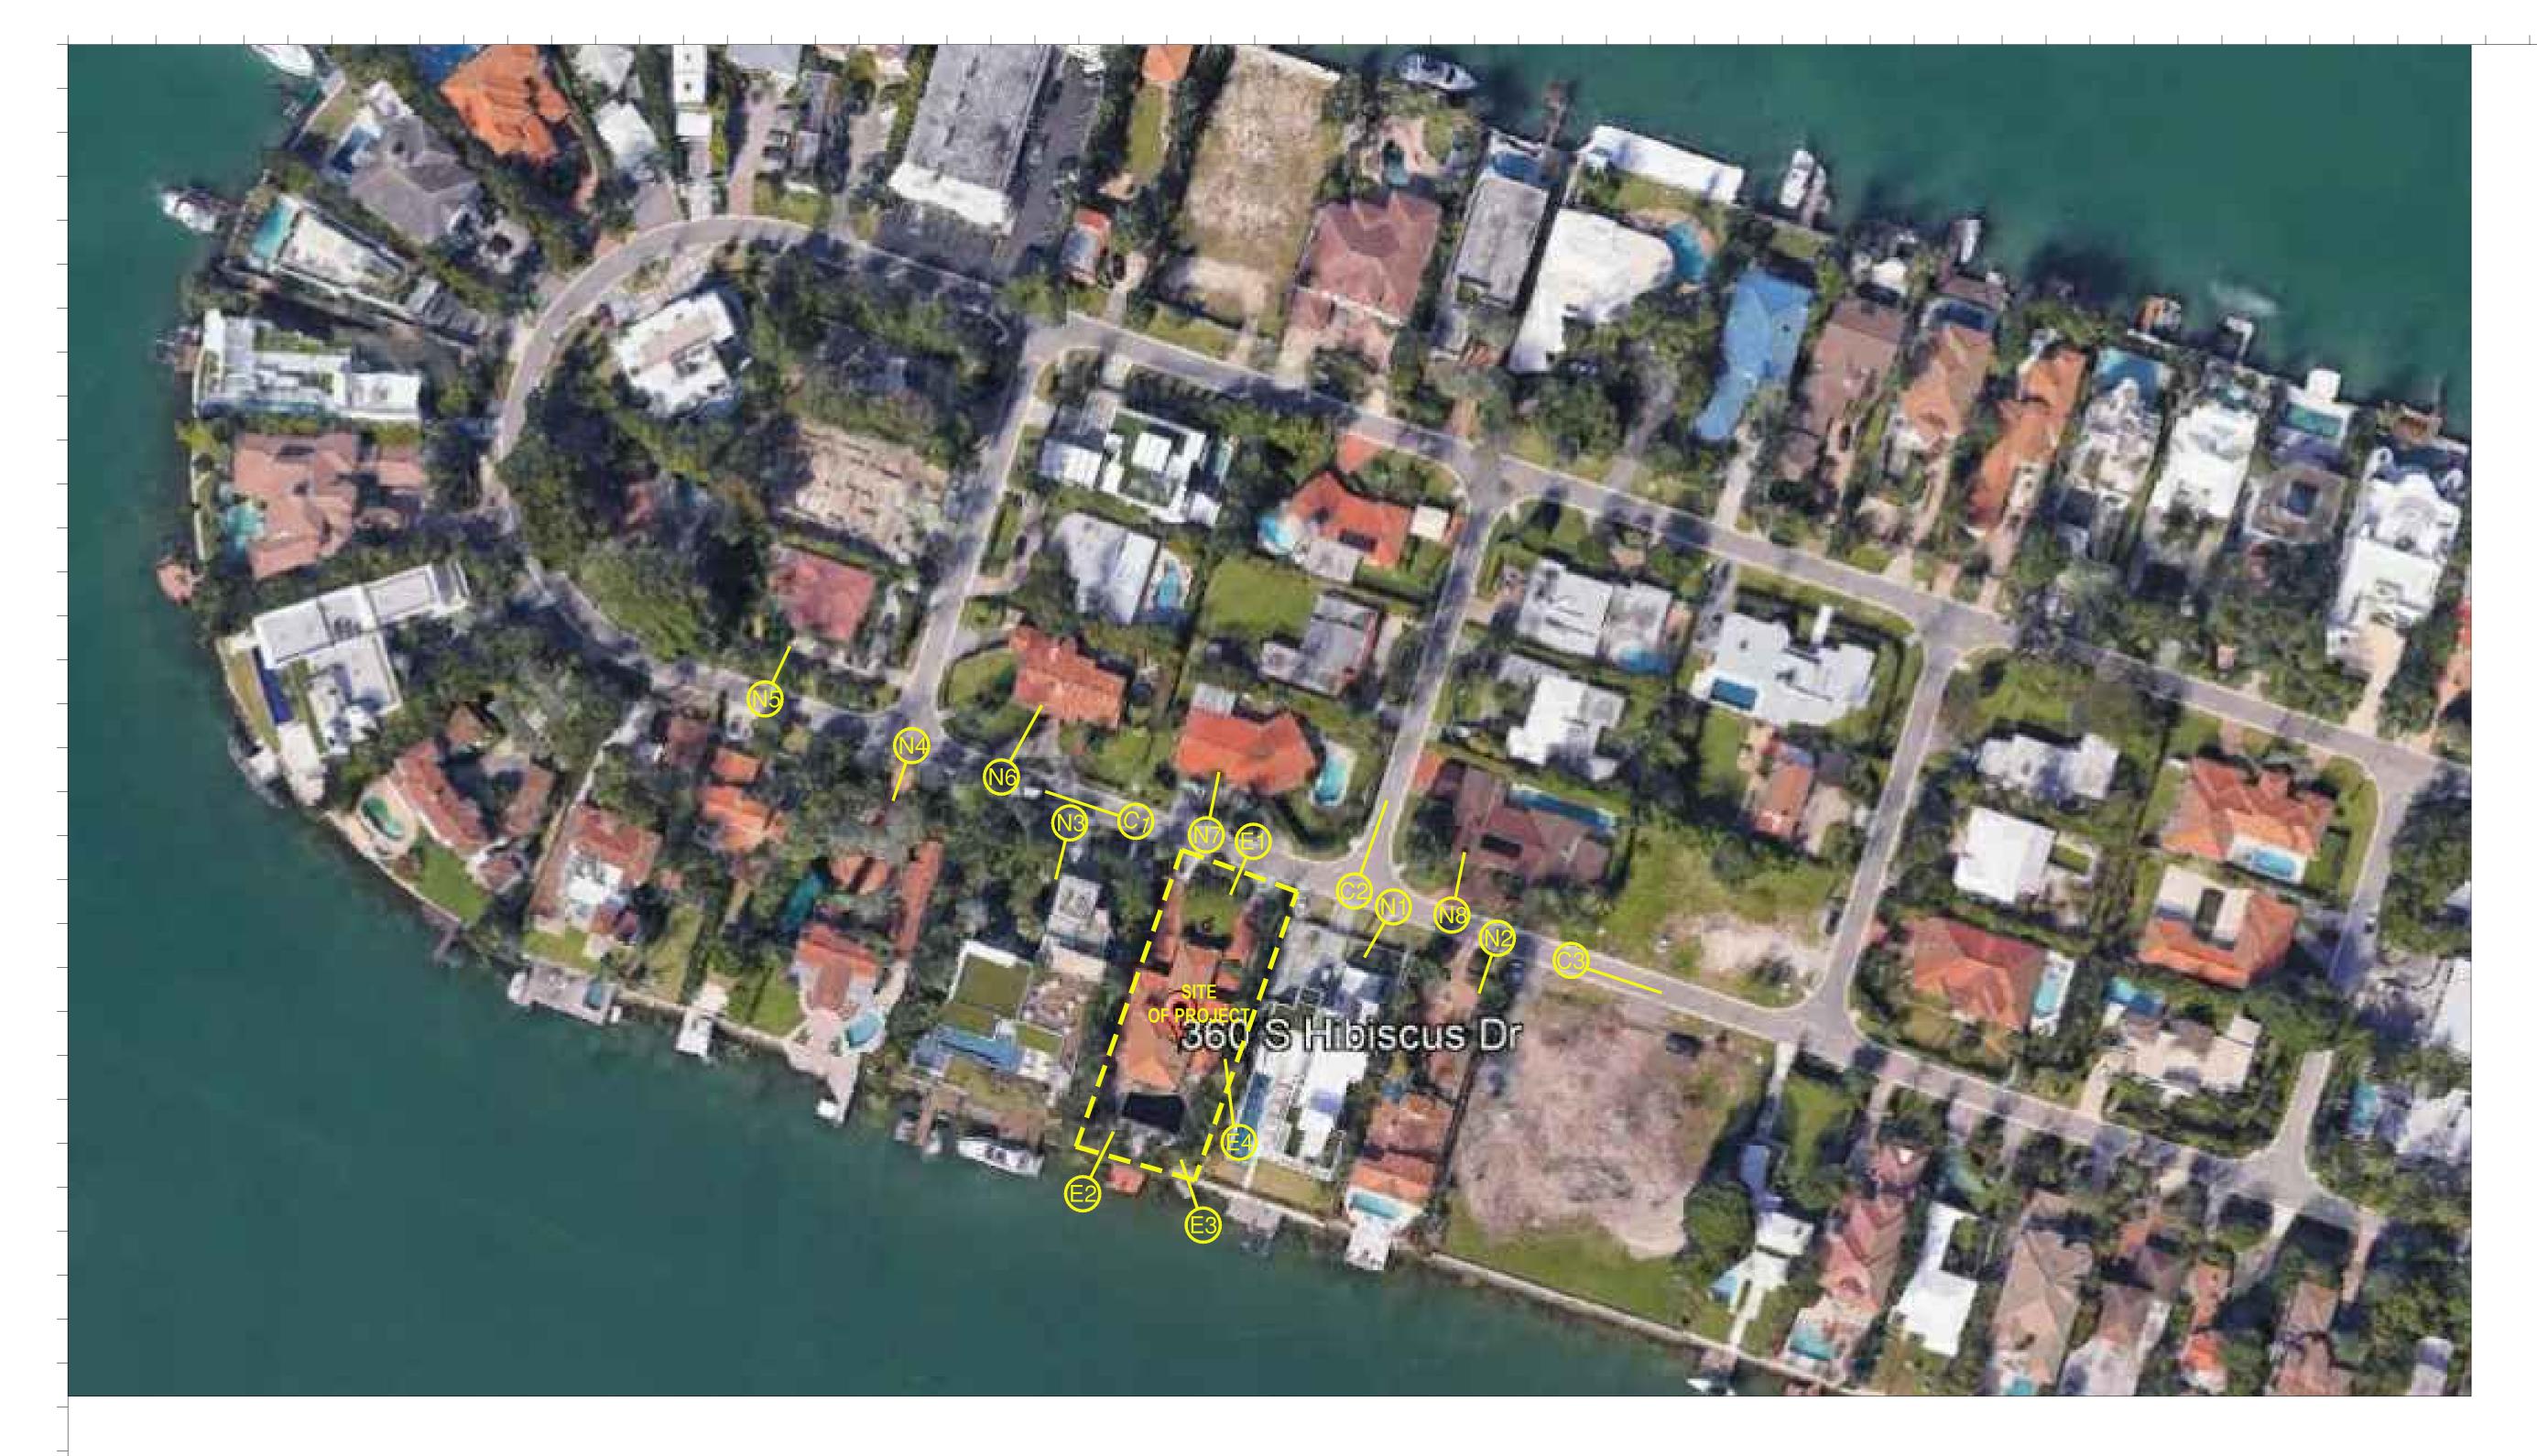

### **IMAGE KEY**

| Date    | 08-08-2022 | Sheet No. |
|---------|------------|-----------|
| Scale   |            | A0.02     |
| Project | 2210       |           |

**IMAGE KEY PLAN** 

#### **IMAGES ON SHEET A0.04-CONTEXT**

C1 - S HIBISCUS Dr - WEST C2 - W 3RD CT - NORTH C3 - S HIBISCUS Dr - EAST

#### **IMAGES ON SHEET A0.05-EXISTING PROPERTY**

E1 - FRONT YARD

E2 - REAR YARD

E3 - REAR YARD E4 - SIDE YARD

#### **IMAGES ON SHEET A0.06-NEIGHBOR PROPERTY**

N1 - 350 & 356 S HIBISCUS Dr

N2 - 340 S HIBISCUS Dr

N3 - 370 & 380 S HIBISCUS Dr

N4 - 394 S HIBISCUS Dr

#### **IMAGES ON SHEET A0.07-NEARBY PROPERTY**

N5 - 106 S HIBISCUS Dr

N6 - 394 S HIBISCUS Dr

N7 - 394 S HIBISCUS Dr

N8 - 394 S HIBISCUS Dr

ALL DRAWINGS AND WRITTEN MATERIAL APPEARING HEREIN CONSTITUTE THE ORIGINAL AND UNPUBLISHED WORK OF KOBI KARP AIA, AND MAY NOT BE DUPLICATED, USED, OR DISCLOSED WITHOUT THE EXPRESS WRITTEN CONSENT OF KOBI KARP ARCHITECTURE & INTERIOR DESIGN, INC. AIA. (c) 2021