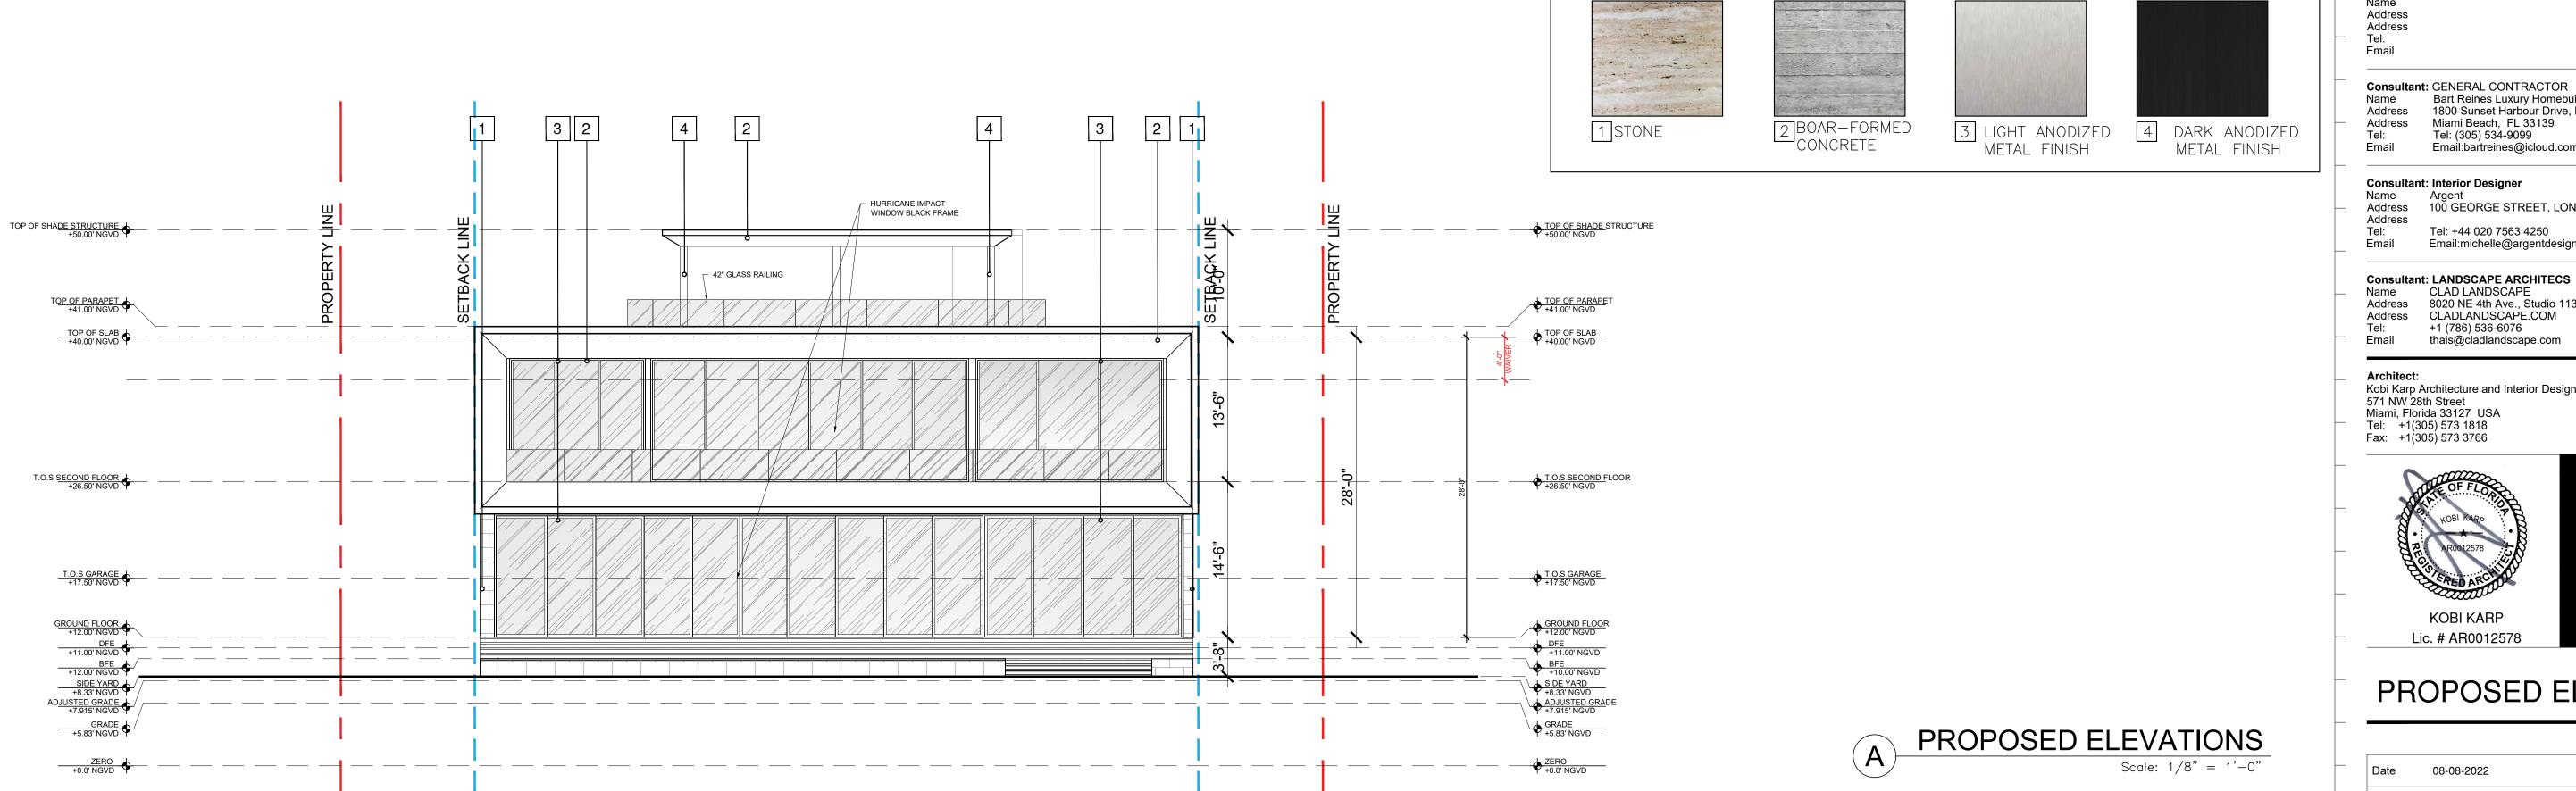

1 BEIGE STONE FINISH

2 BOARD-FORMED CONCRETE

3 LIGHT ANODIZED 4 DARK ANODIZED METAL FINISH METAL FINISH

5 WOOD UNDERSIDE OF ROOF OVERHANGS

ALL DRAWINGS AND WRITTEN MATERIAL APPEARING HEREIN CONSTITUTE THE ORIGINAL AND UNPUBLISHED WORK OF KOBI KARP AIA, AND MAY NOT BE DUPLICATED, USED, OR DISCLOSED WITHOUT THE EXPRESS WRITTEN CONSENT OF KOBI KARP ARCHITECTURE & INTERIOR DESIGN, INC. AIA. (c) 2021

#### Lic. # AR0012578 PROPOSED HOUSE MATERIALS

| _ | Date    | 08-08-2022 | Sheet No. |
|---|---------|------------|-----------|
| _ | Scale   |            | A4.07     |
|   | Project | 2210       |           |

#### PROPOSED ELEVATIONS

| _ | Date    | 08-08-2022 | Sheet No. |
|---|---------|------------|-----------|
| _ | Scale   |            | A4.01     |
|   | Project | 2210       |           |

| Rev. | Date | Rev. | Date |
|------|------|------|------|
|      |      |      |      |
|      |      |      |      |
|      |      |      |      |
|      |      |      |      |
|      |      |      |      |
|      |      |      |      |
|      |      |      |      |
|      |      |      |      |