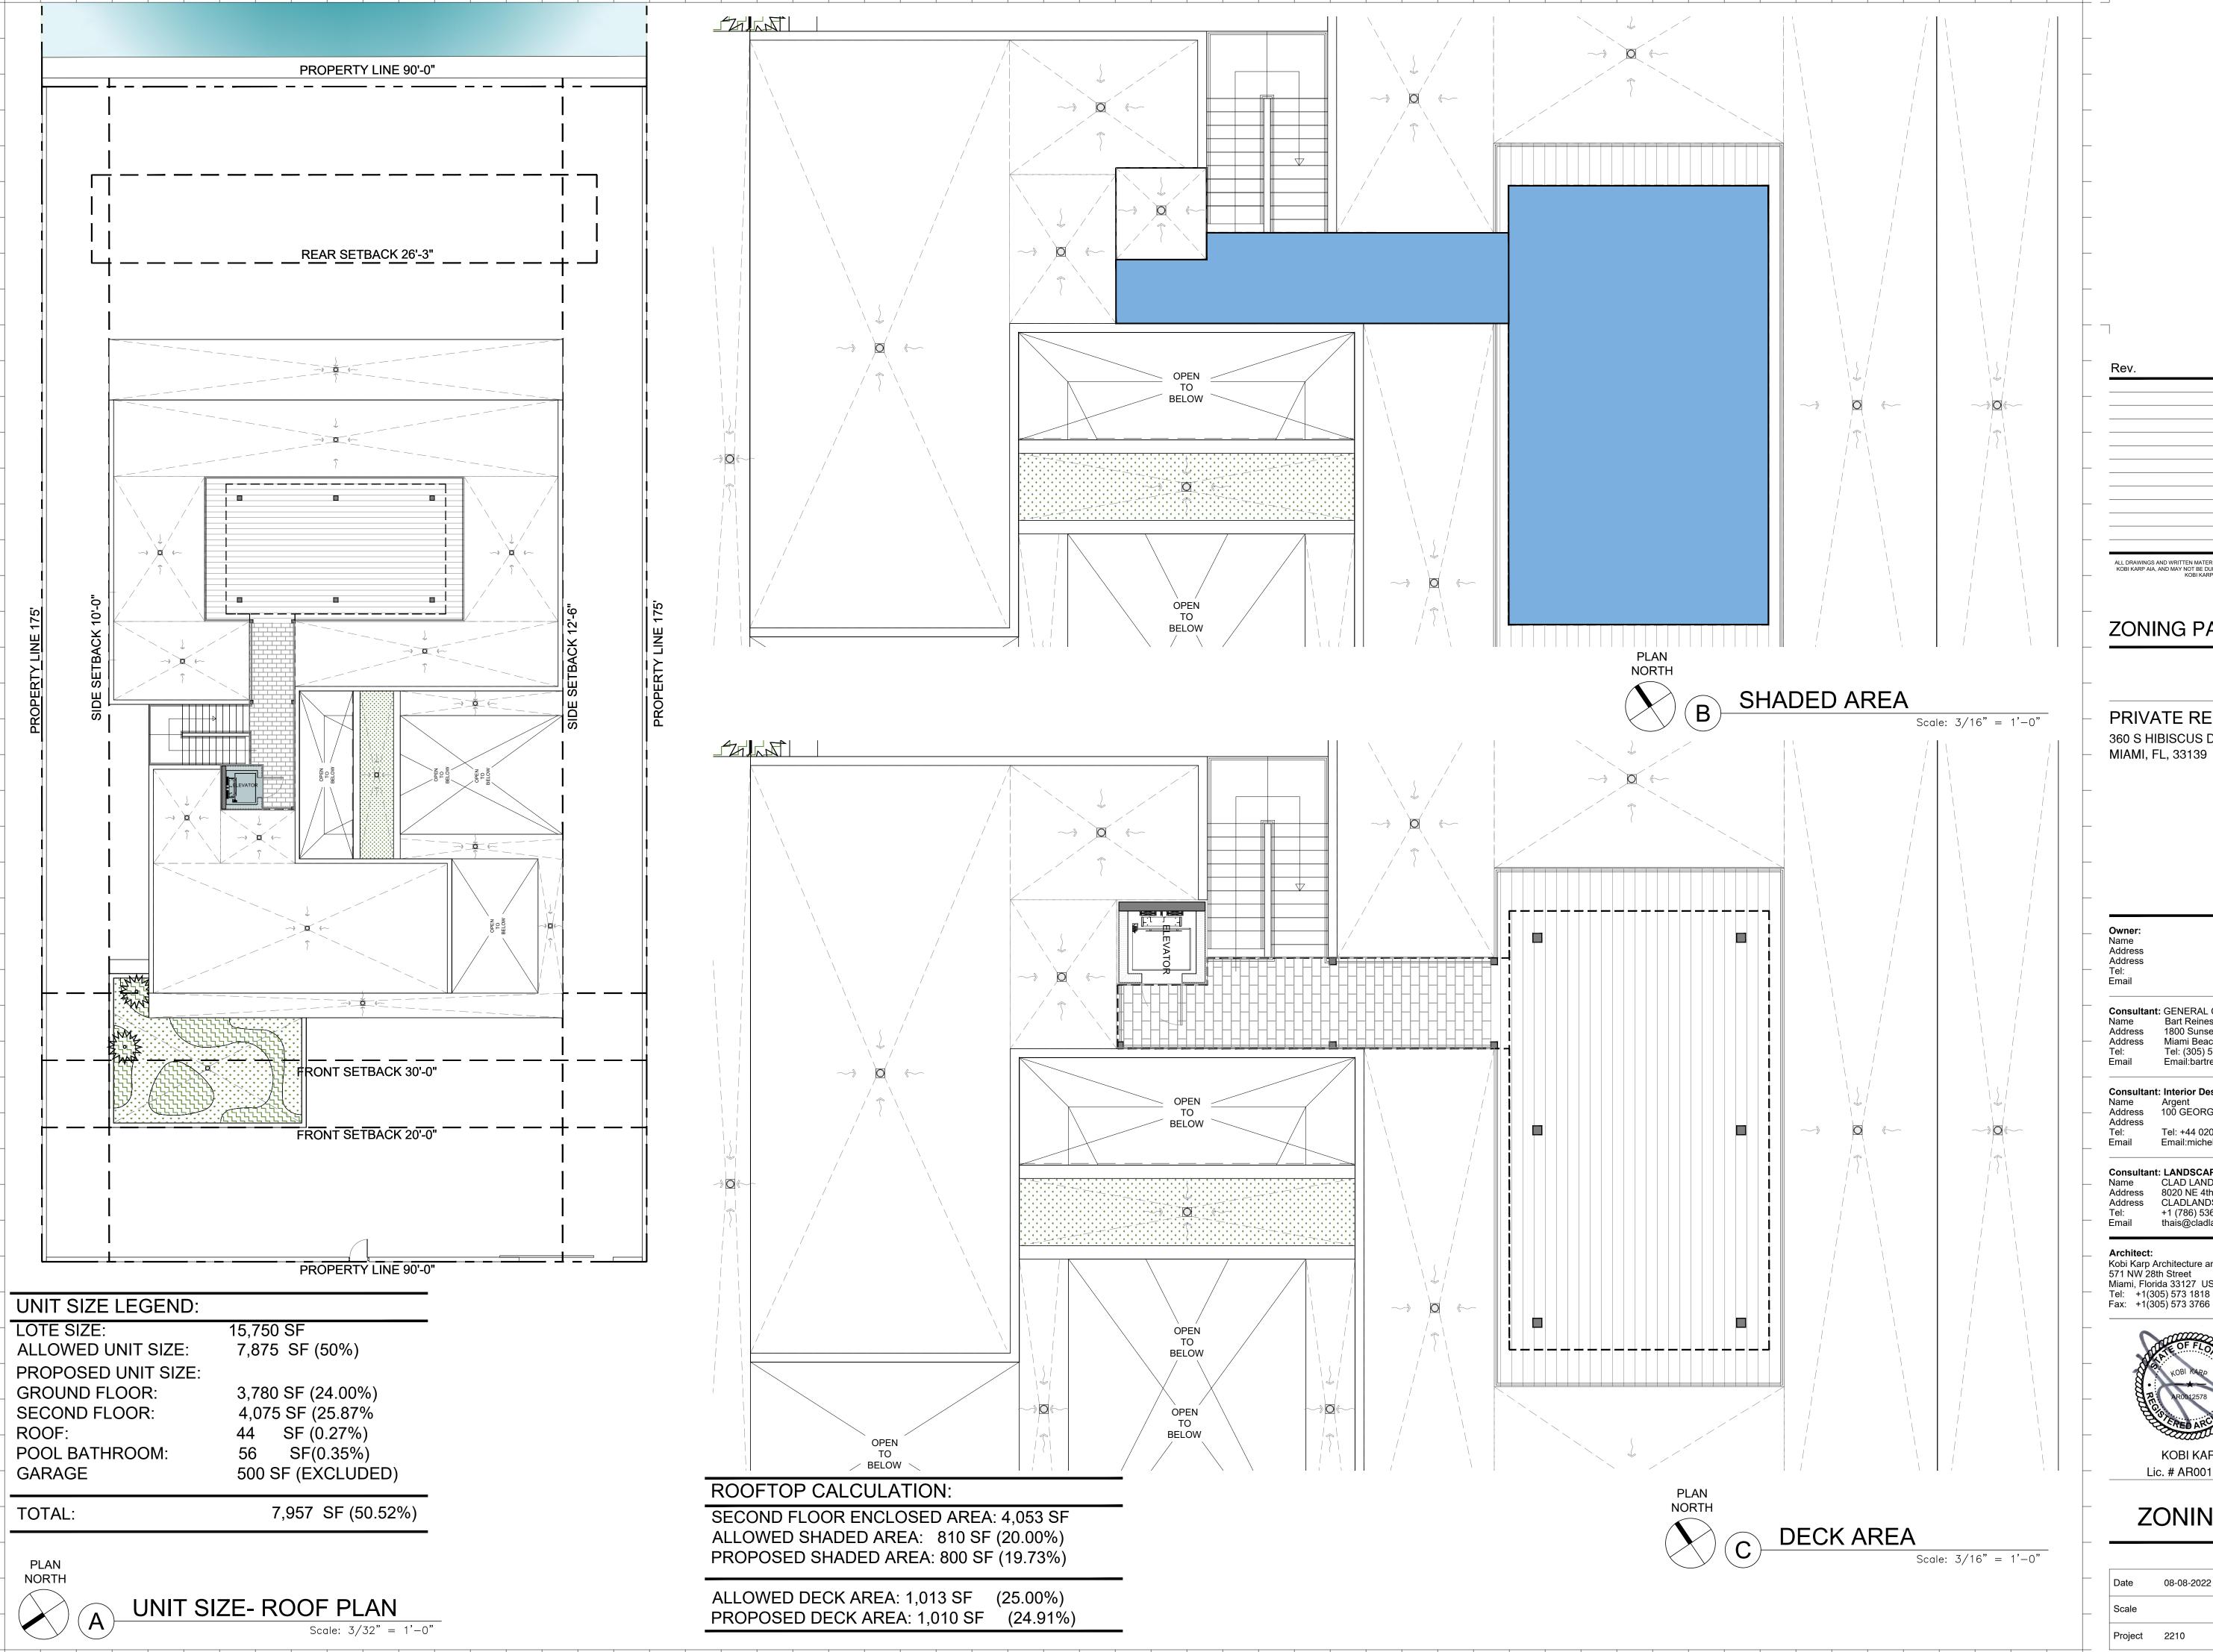

#### **ZONING DIAGRAMS**

Sheet No. 08-08-2022 80.0A Project 2210

2,365 SF

(50% OF POOL AREA)

NORTH

**UNIT SIZE-SECOND FLOOR** 

UNIT SIZE LEGEND:

LOTE SIZE: ALLOWED UNIT SIZE: PROPOSED UNIT SIZE: **GROUND FLOOR:** SECOND FLOOR: ROOF:

POOL BATHROOM: GARAGE

3,716 SF (23.59%) 4,053 SF (27.73% 44 SF (0.27%) 58 SF(0.36%) 500 SF (EXCLUDED)

7,875 SF (50%)

15,750 SF

TOTAL: 7,971 SF (49.97%) Date Rev.

ALL DRAWINGS AND WRITTEN MATERIAL APPEARING HEREIN CONSTITUTE THE ORIGINAL AND UNPUBLISHED WORK OF KOBI KARP AIA, AND MAY NOT BE DUPLICATED, USED, OR DISCLOSED WITHOUT THE EXPRESS WRITTEN CONSENT OF KOBI KARP ARCHITECTURE & INTERIOR DESIGN, INC. AIA. (c) 2021

#### **ZONING DIAGRAMS**

| _ | Date    | 08-08-2022 | Sheet No. |
|---|---------|------------|-----------|
| _ | Scale   |            | A0.09     |
|   | Project | 2210       |           |