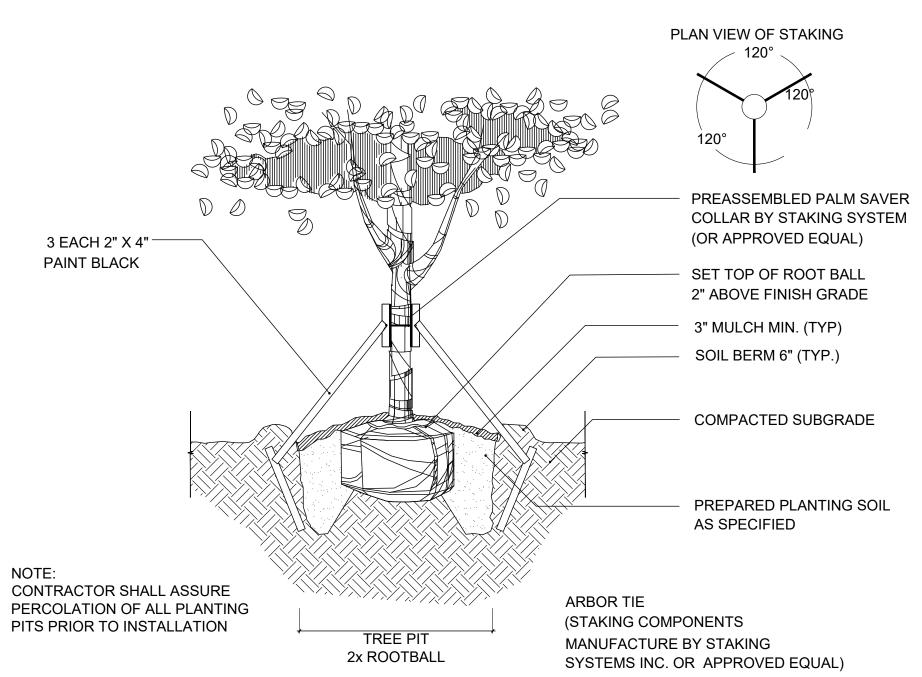

#### Notes:

If not applicable write N/A

App/PlanRev1-16v.1

| SHEET<br>NUMBER | SHEET NAME                                   |
|-----------------|----------------------------------------------|
| NOMBLIX         | ARCHITECTURAL DRAWINGS                       |
| A0.00           | COVER                                        |
| A0.01           | PROJECT DATA / DRAWING INDEX & GENERAL NOTES |
| 7.0.01          | SURVEY                                       |
| A0.02           | LOCATION MAP                                 |
| A0.03           | IMAGE KEY PLAN                               |
| A0.04           | CONTEXTUAL IMAGES                            |
| A0.05           | EXISTING HOME IMAGES                         |
| A0.06           | NEIGHBORING HOMES IMAGES                     |
| A0.07           | NEIGHBORING HOMES IMAGES                     |
| A0.08           | ZONING DIAGRAMS — LOT COVERAGE               |
| A0.09           | ZONING DIAGRAMS — UNIT SIZE REQUIREMENTS     |
| A0.10           | ZONING DIAGRAMS — UNIT SIZE REQUIREMENTS     |
| A0.11           | AXONOMETRIC RENDERING                        |
| A0.12           | AXONOMETRIC RENDERING                        |
| A2.01           | SITE PLAN                                    |
| A3.01           | GROUND FLOOR PLAN                            |
| A3.02           | SECOND FLOOR PLAN                            |
| A3.03           | ROOF PLAN                                    |
| A4.01           | FRONT & REAR ELEVATIONS                      |
| A4.02           | SIDE ELEVATIONS                              |
| A4.03           | RENDERED FRONT & REAR ELEVATIONS             |
| A4.04           | RENDERED FRONT & REAR ELEVATIONS             |
| A4.05           | CONTEXTUAL ELEVATIONS                        |
| A4.06           | HOUSE MATERIALS                              |
| A5.01           | SECTIONS                                     |
| A5.02           | SECTIONS                                     |
| A5.03           | SITE YARD SECTIONS                           |
| A6.01           | RENDERING                                    |
| A6.02           | RENDERING                                    |