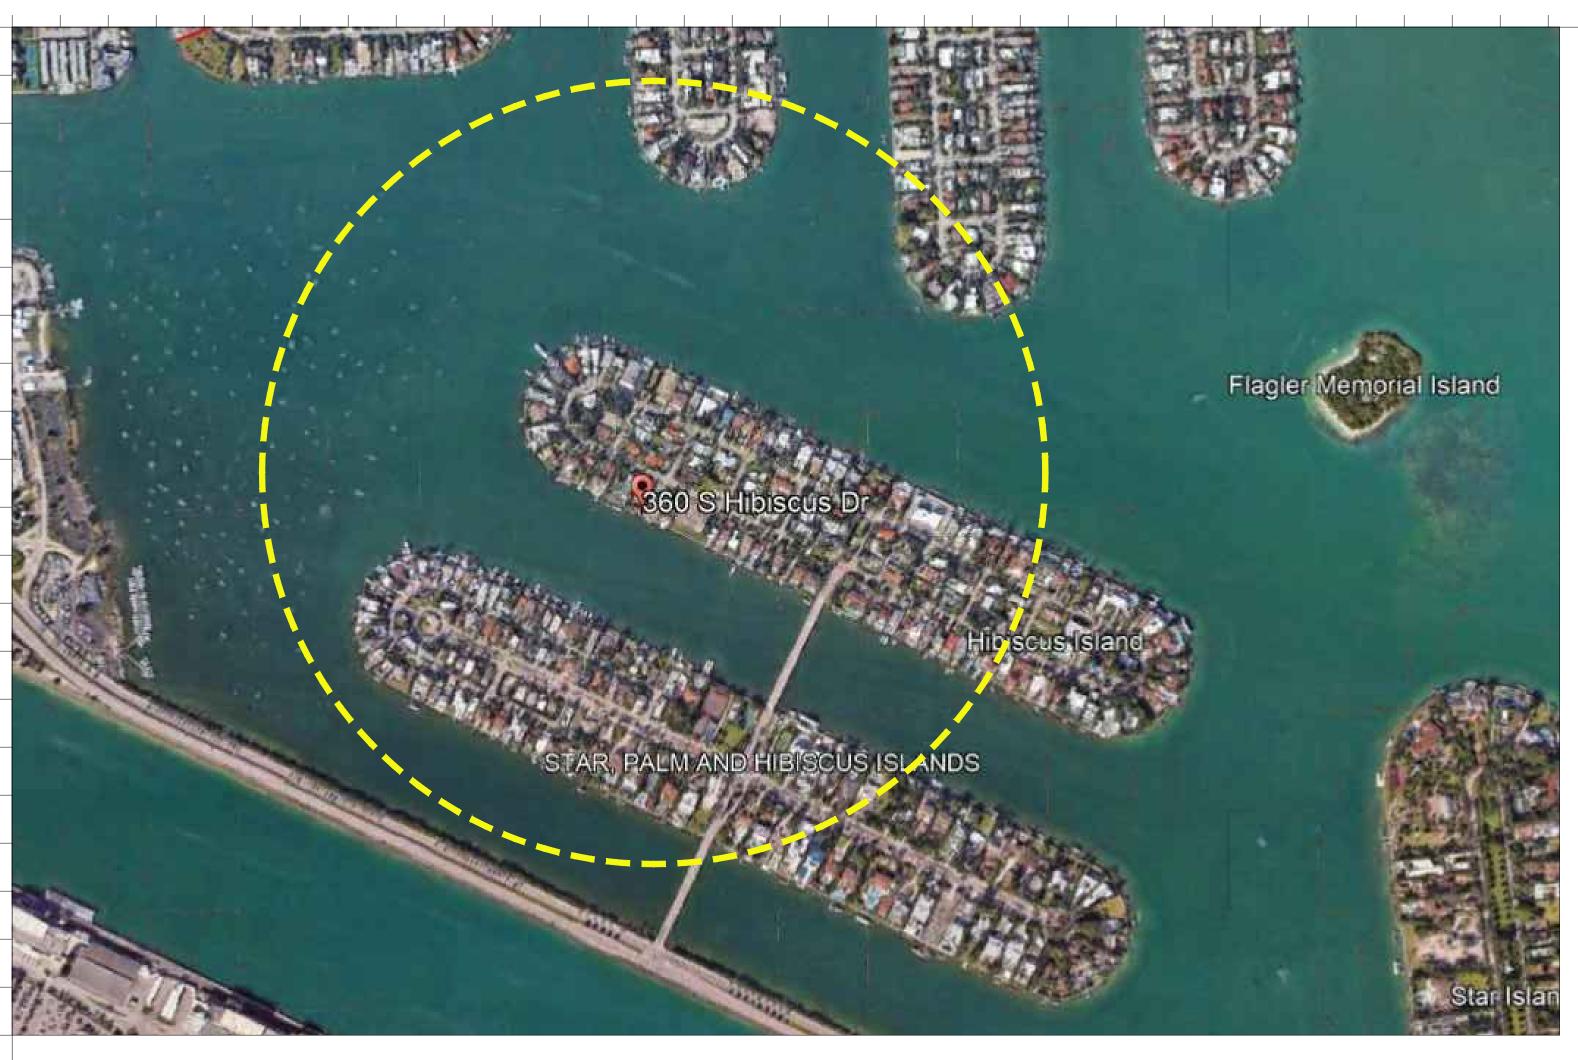

## DATA SHEET

| _ | Date    | 06-06-2022 | Sheet No. |
|---|---------|------------|-----------|
|   | Scale   |            | A0.01     |
|   | Project | 2210       |           |

LOCATION MAP-1/2 MI RADIUS Scale: N.T.S.