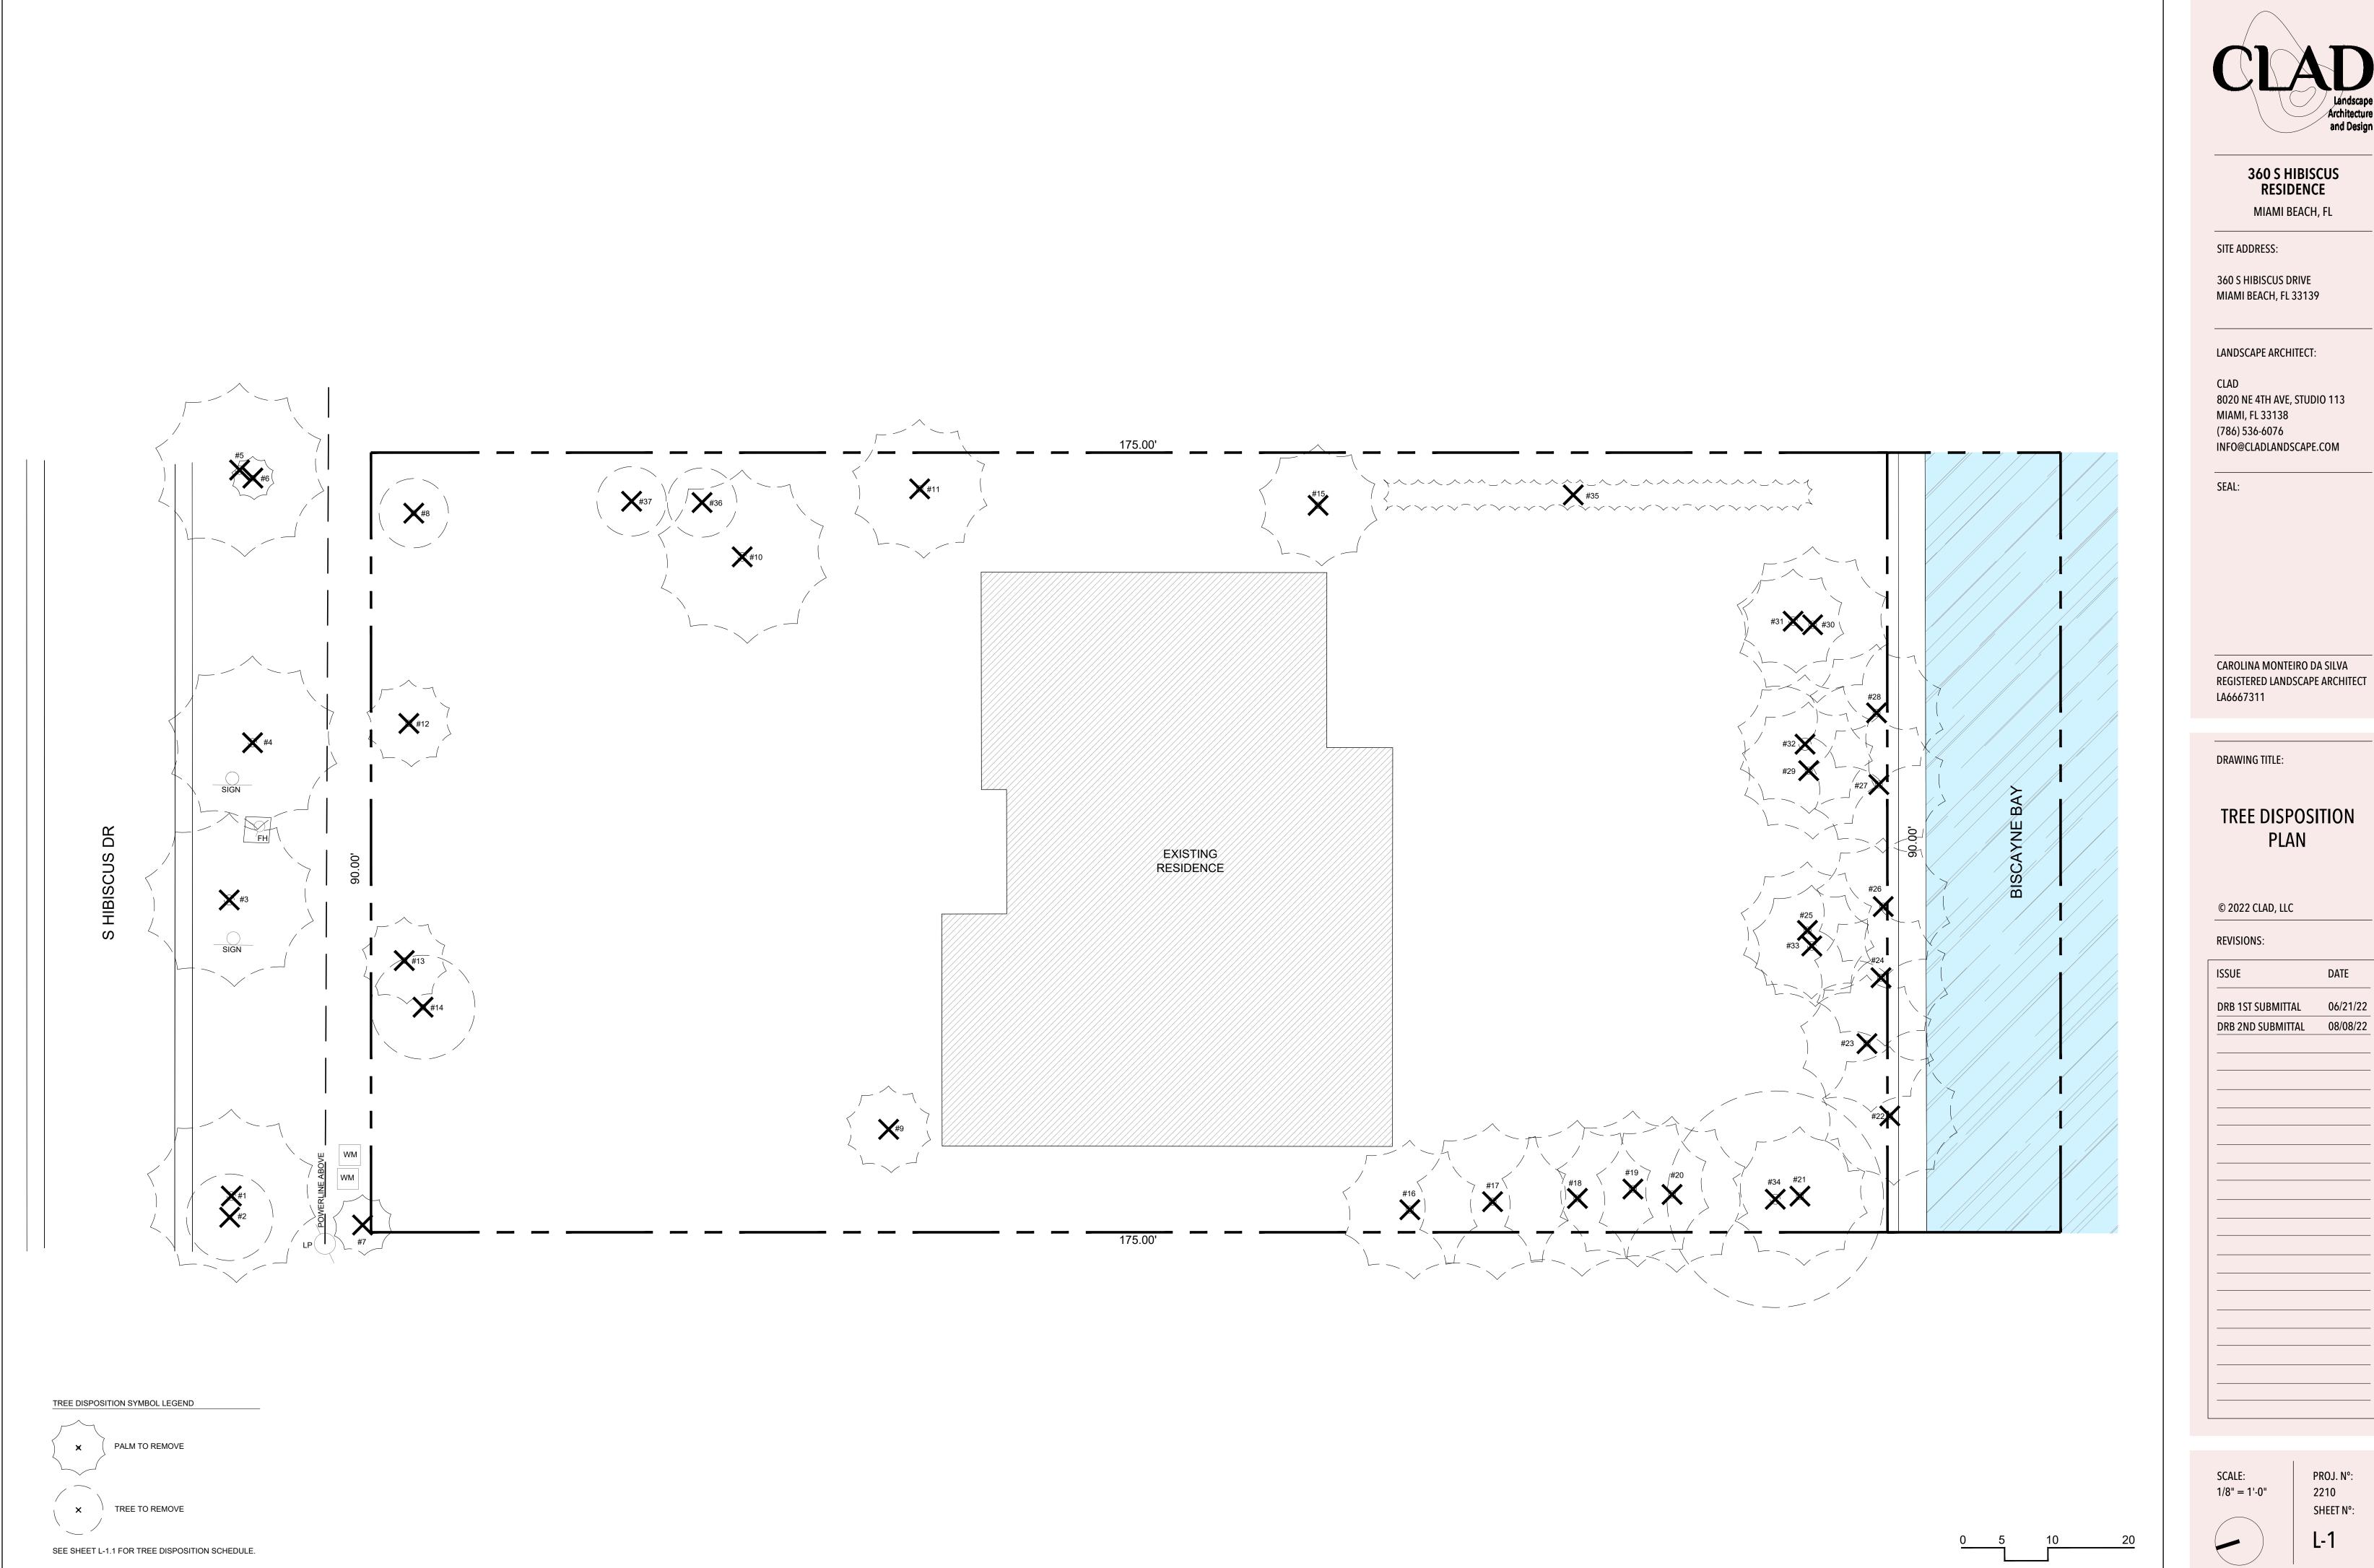

|  | Date    | 08-08-2022 | Sheet No. |
|--|---------|------------|-----------|
|  | Scale   |            | A6.03     |
|  | Project | 2210       |           |

SITE ADDRESS:

360 S HIBISCUS DRIVE MIAMI BEACH, FL 33139

LANDSCAPE ARCHITECT:

CLAD 8020 NE 4TH AVE, STUDIO 113 MIAMI, FL 33138 (786) 536-6076 INFO@CLADLANDSCAPE.COM

CAROLINA MONTEIRO DA SILVA REGISTERED LANDSCAPE ARCHITECT LA6667311

DRAWING TITLE:

SITE PLAN 1ST FLOOR

© 2022 CLAD, LLC

**REVISIONS:** 

06/21/22 DRB 1ST SUBMITTAL DRB 2ND SUBMITTAL 08/08/22

DATE

SCALE: 1/8" = 1'-0"

PROJ. Nº: 2210 SHEET N°: L-2

SITE ADDRESS:

360 S HIBISCUS DRIVE MIAMI BEACH, FL 33139

## SHEET INDEX

|        | 360 S. HIBISCUS                        | X = SHEET                          | SUBMITT | TED .                              | = SHEET F | REVISED |
|--------|----------------------------------------|------------------------------------|---------|------------------------------------|-----------|---------|
| SHEET# | SHEET NAME                             | DRB 1ST<br>SUBMITTAL<br>06-21-2022 |         | DRB 2ND<br>SUBMITTAL<br>08-08-2022 |           |         |
| L-0    | COVER SHEET + SHEET INDEX              | X                                  |         | X                                  |           |         |
|        | SURVEY (BY OTHERS)                     | X                                  |         | X                                  |           |         |
| L-1    | TREE DISPOSITION PLAN                  | X                                  |         | х                                  |           |         |
| L-1.1  | TREE DISPOSITION & MITIGATION SCHEDULE | X                                  |         | X                                  |           |         |
| L-1.2  | TREE MITIGATION PLAN                   | X                                  |         | X                                  |           |         |
| L-2    | SITE PLAN -1ST FLOOR                   | X                                  | *       | х                                  |           |         |
| L-2.1  | SITE PLAN - 2ND FLOOR                  | X                                  | *       | X                                  |           |         |
| L-2.2  | SITE PLAN- ROOFTOP                     | X                                  | *       | Х                                  |           |         |
| L-5    | CANOPY PLANTING PLAN 1ST FLOOR         | X                                  | *       | Х                                  |           |         |
| L-5.1  | UNDERSTORY PLANTING PLAN 1ST FLOOR     | X                                  | *       | X                                  |           |         |
| L-5.2  | PLANTING PLAN 2ND FLOOR                | X                                  | *       | Х                                  |           |         |
| L-5.3  | PLANTING PLAN ROOFTOP                  | Х                                  | *       | Х                                  |           |         |
| L-5.4  | PLANTING SCHEDULE + LANDSCAPE LEGEND   | X                                  | *       | Х                                  |           |         |
| L-5.5  | PLANTING DETAILS                       | X                                  |         | Х                                  |           |         |
| L-5.6  | GENERAL LANDSCAPE NOTES                | X                                  |         | Х                                  |           |         |