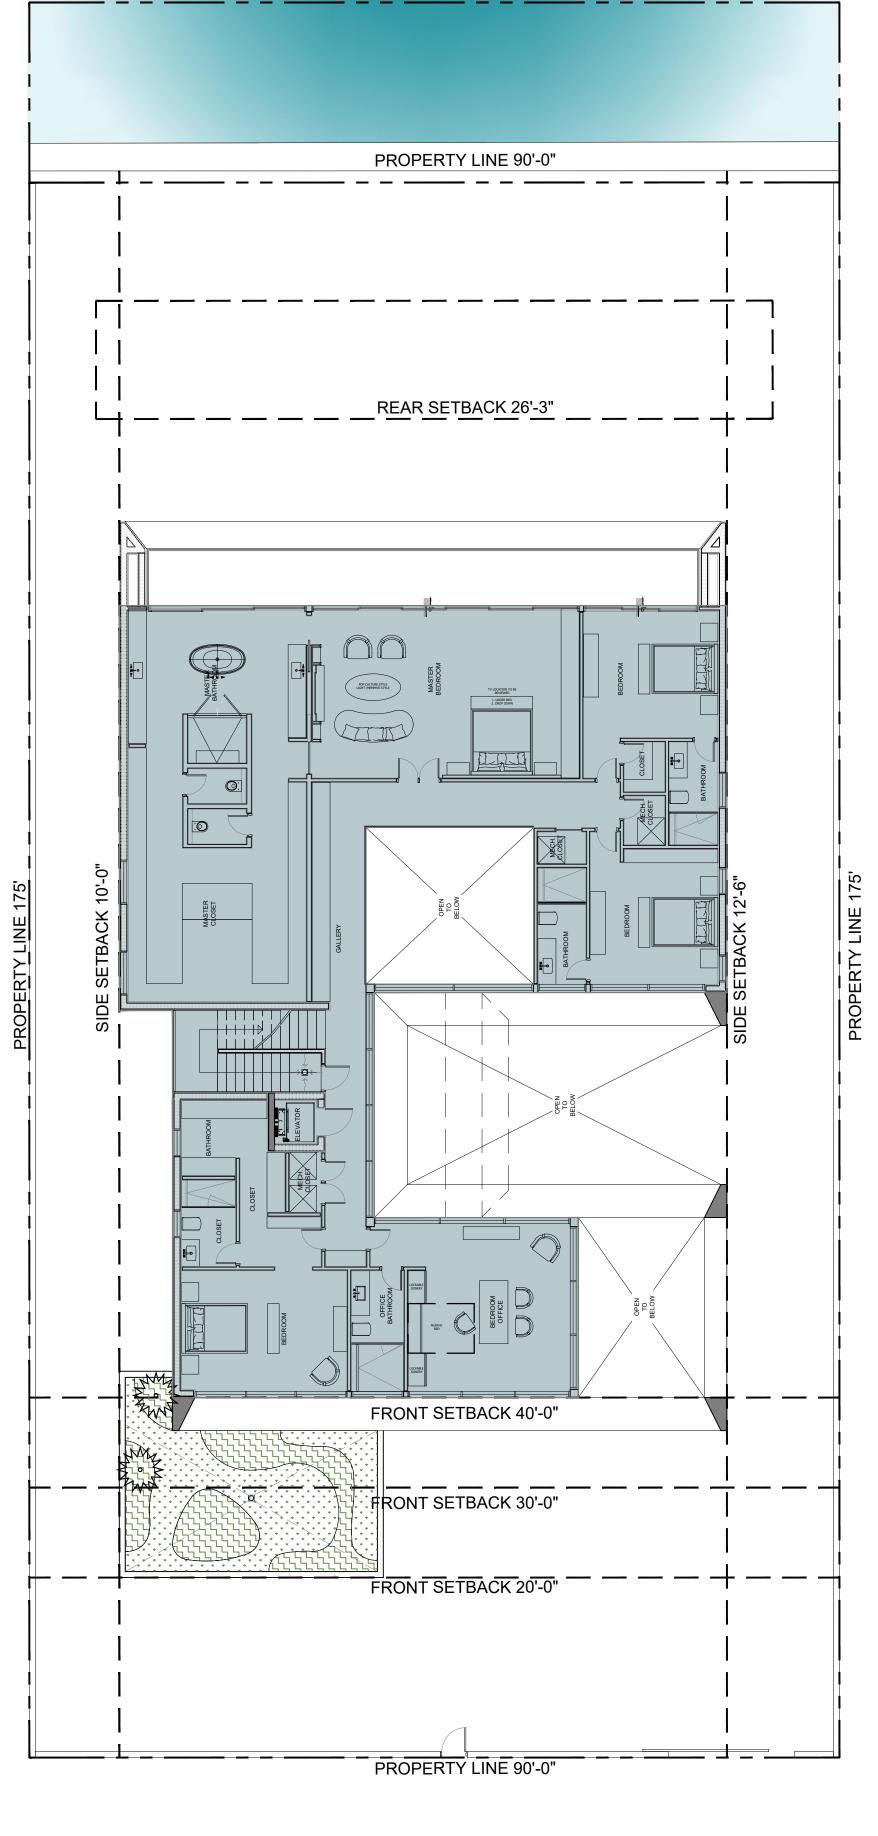

#### **ZONING DIAGRAMS**

Sheet No. 08-08-2022 80.0A Project 2210

2,365 SF

(50% OF POOL AREA)

NORTH

**UNIT SIZE-SECOND FLOOR** 

UNIT SIZE LEGEND:

LOTE SIZE: ALLOWED UNIT SIZE: PROPOSED UNIT SIZE: **GROUND FLOOR:** SECOND FLOOR: ROOF:

POOL BATHROOM: GARAGE

3,716 SF (23.59%) 4,053 SF (27.73% 44 SF (0.27%) 58 SF(0.36%) 500 SF (EXCLUDED)

7,875 SF (50%)

15,750 SF

TOTAL: 7,971 SF (49.97%) Date Rev.

ALL DRAWINGS AND WRITTEN MATERIAL APPEARING HEREIN CONSTITUTE THE ORIGINAL AND UNPUBLISHED WORK OF KOBI KARP AIA, AND MAY NOT BE DUPLICATED, USED, OR DISCLOSED WITHOUT THE EXPRESS WRITTEN CONSENT OF KOBI KARP ARCHITECTURE & INTERIOR DESIGN, INC. AIA. (c) 2021

#### **ZONING DIAGRAMS**

| _ | Date    | 08-08-2022 | Sheet No. |
|---|---------|------------|-----------|
| _ | Scale   |            | A0.09     |
|   | Project | 2210       |           |

#### **ZONING DIAGRAMS**

| - | Date    | 08-08-2022 | Sheet No. |
|---|---------|------------|-----------|
| _ | Scale   |            | A0.10     |
|   | Project | 2210       |           |