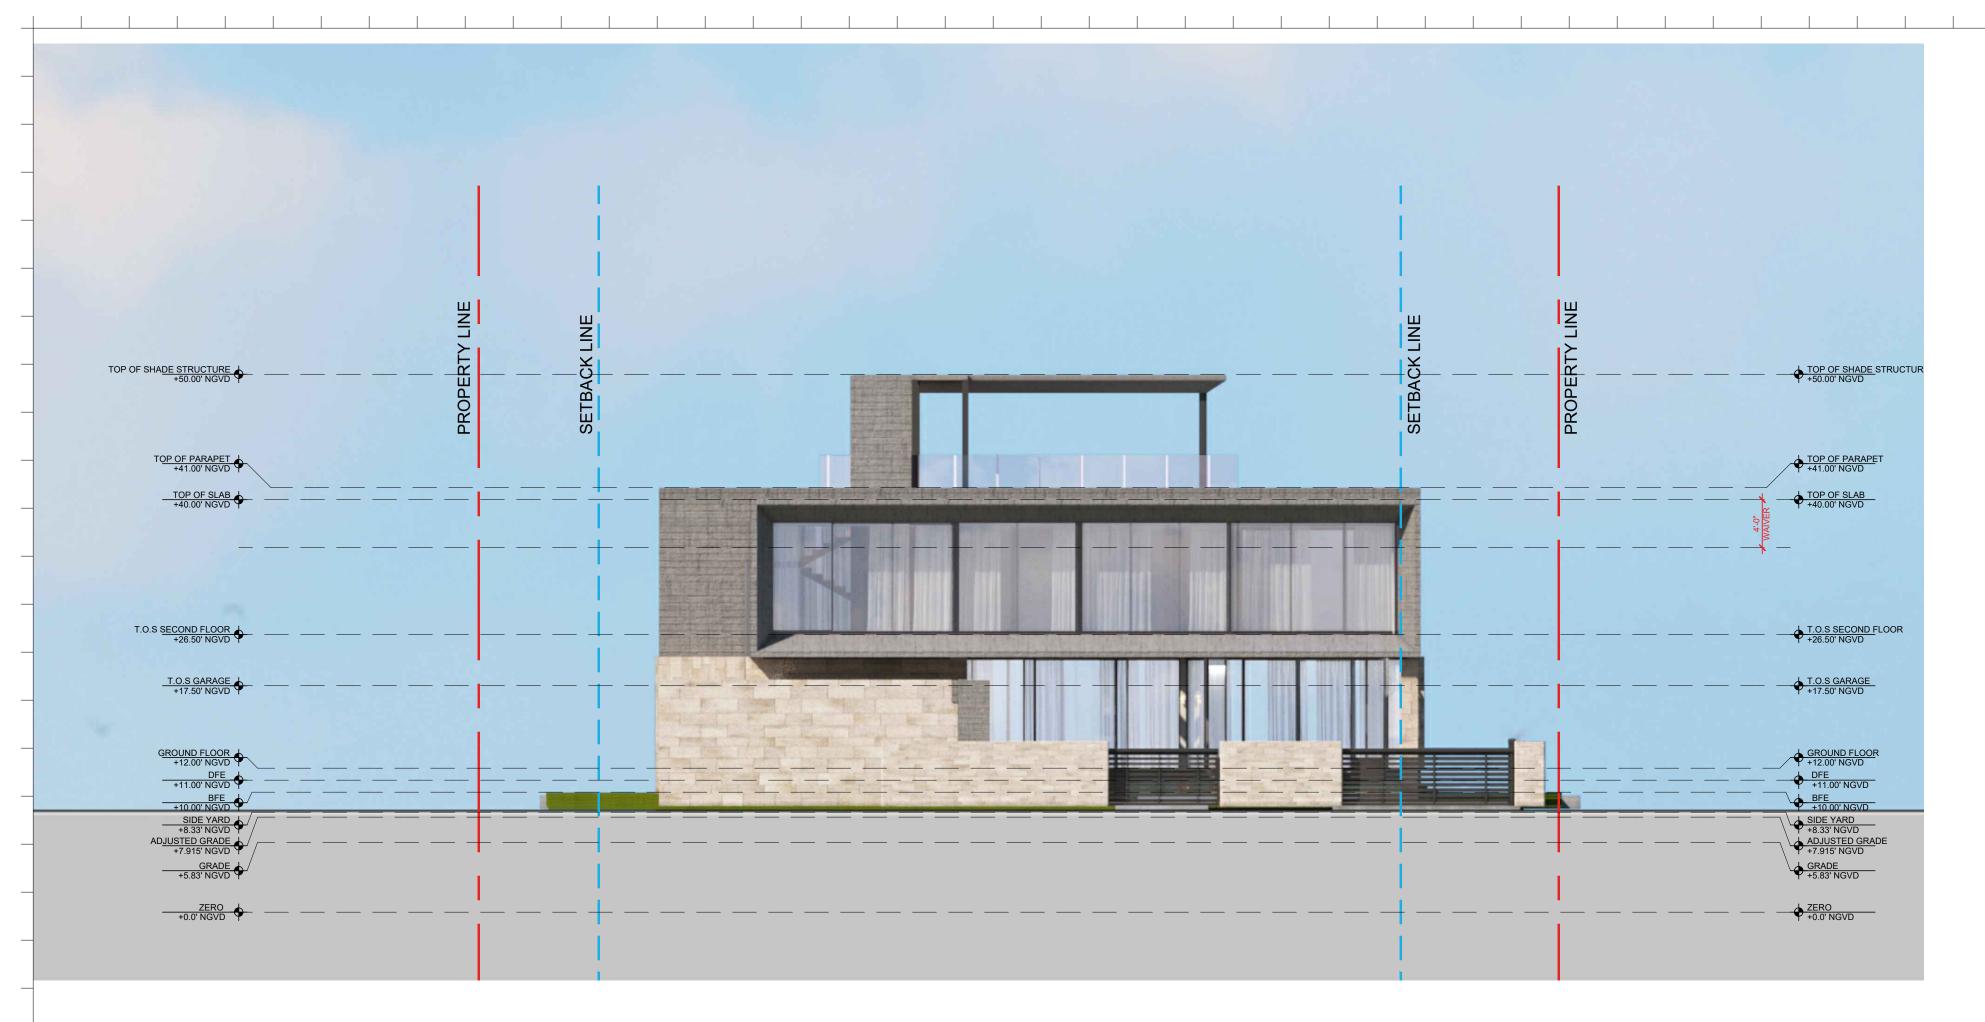

## PROPOSED **COLOR ELEVATIONS**

| _ | Date    | 08-08-2022 | Sheet No. |
|---|---------|------------|-----------|
| _ | Scale   |            | A4.03     |
|   | Project | 2210       |           |

Date Rev.

#### SINGLE FAMILY RESIDENTIAL - ZONING DATA SHEET

| ITEM<br># | Project Information                 |                     |                                                                                                                                       |                      |
|-----------|-------------------------------------|---------------------|---------------------------------------------------------------------------------------------------------------------------------------|----------------------|
| 1         | Address:                            | 360 S HIBISCUS DRI  | VE, MIAMI BEACH, FL 33139                                                                                                             |                      |
| 2         | Folio number(s):                    | 02-3232-006-0150    |                                                                                                                                       |                      |
| 3         | Board and file numbers :            |                     |                                                                                                                                       |                      |
| 4         | Year built:(EXISTING TO BE DEMO'D.) | 1952                | Zoning District:                                                                                                                      | RS-3                 |
| 5         | Base Flood Elevation:               | +10.00' NGVD        | Grade value in NGVD:                                                                                                                  | +5.83' NGVD          |
| 6         | Adjusted grade (Flood+Grade/2):     | +7.915' NGVD        | Free board:  +2                                                                                                                       | = +12.00' NGVD       |
| 7         | Lot Area:                           | 15,750 Sq.Ft        |                                                                                                                                       |                      |
| 8         | Lot width:                          | 90'-0"              | Lot Depth: 175'-0"                                                                                                                    |                      |
| 9         | Max Lot Coverage SF and %:          | 4,725 SF (30.00%)   | Proposed Lot Coverage SF and %:                                                                                                       | 4,724.9 SF (29.9     |
| 10        | Existing Lot Coverage SF and %:     |                     | Lot coverage deducted (garage-storage) SF:                                                                                            | 500SF                |
| 11        | Front Yard Open Space SF and %:     | 999 SF (55.5 %)     | Rear Yard Open Space SF and %:                                                                                                        | 1,678 SF (70.97      |
| 12        | Max Unit Size SF and %:             | 11,300 SF (50.00 %) | Proposed Unit Size SF and %:                                                                                                          | 7,971 SF (49.97      |
| 13        | Existing First Floor Unit Size:     |                     | Proposed First Floor Unit Size:                                                                                                       | 3,716 SF (23.59      |
| 14        | Existing Second Floor Unit Size     |                     | Proposed Second Floor volumetric Unit Size SF and % (Note: to exceed 70% of the first floor of the main home requires Board Approval) | N/A                  |
| 15        |                                     |                     | Proposed Second Floor Unit Size SF and % :                                                                                            | 4,053 SF (27.73      |
| 16        |                                     |                     | Proposed Roof Deck Area SF and % (Note: Maximum is 25% of the enclosed floor area immediately below):                                 | 1,010 SF<br>(24.91%) |

|    | Zoning Information / Calculations                                  | Required                     | Existing        | Proposed    | Deficiencies |
|----|--------------------------------------------------------------------|------------------------------|-----------------|-------------|--------------|
| 17 | Height:                                                            | 24'-0"                       |                 | 28'-0"      | 4'-0"        |
| 18 | Setbacks:                                                          |                              |                 |             | WAIVER       |
| 19 | Front First level:                                                 | 20'-0"                       |                 | 20'-0"      |              |
| 20 | Front Second level:                                                | 30'-0"                       |                 | 30'-0"      |              |
| 21 | Side 1:                                                            | 12'-6" MIN.                  |                 | 12'-6" MIN. |              |
| 22 | Side 2 or (facing street):                                         | 10'-0" MIN.                  |                 | 10'-0" MIN. |              |
| 23 | Rear:                                                              | 26'-3"                       |                 | 26'-3"      |              |
|    | Accessory Structure Side 1:                                        | N/A                          |                 | N/A         |              |
| 24 | Accessory Structure Side 2 or (facing street):                     | N/A                          |                 | N/A         |              |
| 25 | Accessory Structure Rear:                                          | N/A                          |                 | N/A         |              |
| 26 | Sum of side yard :                                                 | 25'-0" MIN.                  |                 | 22'-10"     |              |
| 27 | Located within a Local Historic District?                          |                              |                 | Yes or N    | 0            |
| 28 | Designated as an individual Historic Single Family Residence Site? |                              |                 | Yes or N    | 0            |
| 29 | Determined to be Architecturally Significant                       | ?                            |                 | Yes or N    | 0            |
|    | Additional data or information must be pres                        | ented in the format outlined | in this section |             |              |