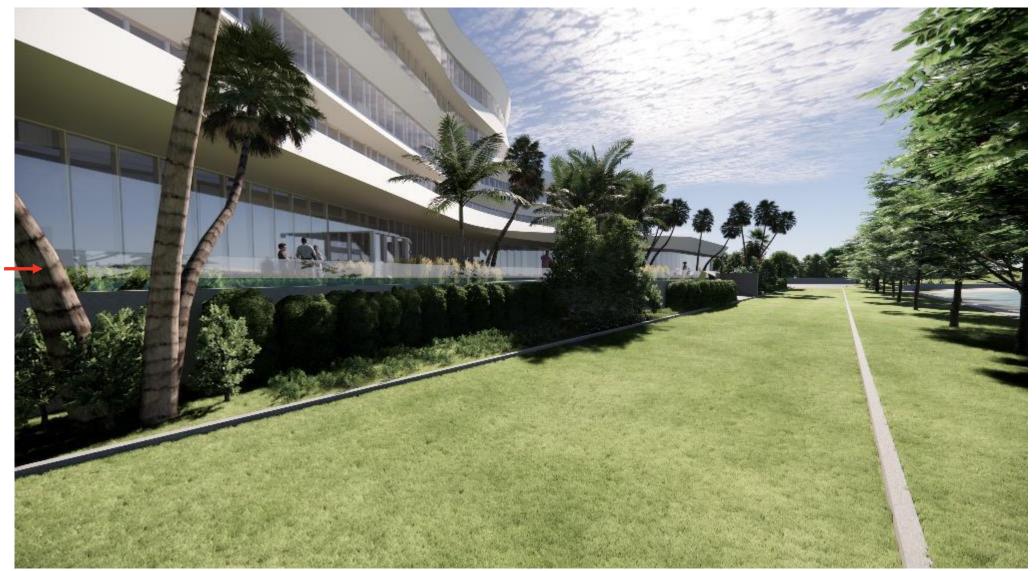

# Retaining Wall - Softened Edge and Glass Guardrail

Glass guardrail and screening planting minimize visual weight of retaining wall.

VIEW FROM FIRE ACCESS LANE SHOWING IMPROVED TRANSPARENCY AT RETAINING WALL

#### Retaining Wall - Softened Edge and Glass Guardrail

Full height walls maintain privacy for meditative garden spaces and are screened by extensive pockets of vegetation.

VIEW FROM FIRE ACCESS LANE SHOWING IMPROVED TRANSPARENCY AT RETAINING WALL

#### Retaining Wall - Softened Edge and Glass Guardrail

VIEW FROM FIRE ACCESS LANE SHOWING IMPROVED TRANSPARENCY AT RETAINING WALL