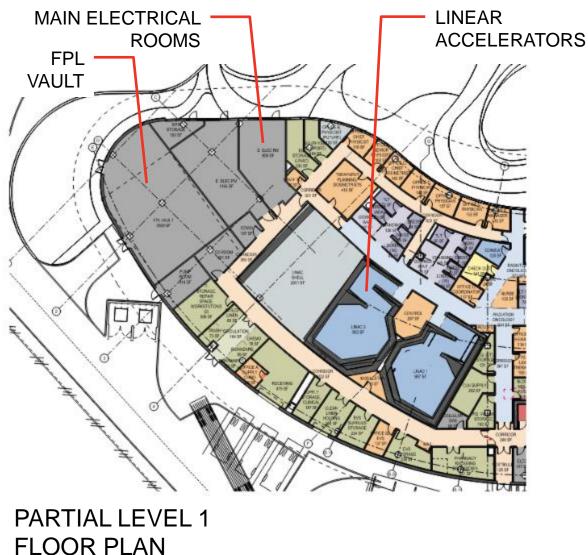

Mount Sinai Medical Center Braman Cancer Center Presentation to the Design Review Board October 4, 2022

CANNONDESIGN
+ BLUE COTTAGE

### **Previous Comments from 9/6 Hearing**

- Roof decks should be improved to be more than bare roofing material
- Improve visual representation of landscape vegetation in healing garden renderings
- Soften transition between retaining wall and future Baywalk

#### **Essential Equipment Under Roof Decks**





#### **Program Adjacent to Roof Decks**



PARTIAL LEVEL 3 FLOOR PLAN



PARTIAL LEVEL 4 FLOOR PLAN



PARTIAL LEVEL 5 FLOOR PLAN



PARTIAL ROOF PLAN



**PREVIOUS** 

**AERIAL VIEW** 



VIEW FROM LEVEL 3 ONTO LEVEL 2 ROOFSCAPE

# **Artwork on Campus**









**Examples of artwork in Skolnick Surgical Tower.** 



**AERIAL VIEW** 

# **Garden Landscape**





Render better shows vegetation represented in submitted planting plans and intention of landscape design.

VIEW OF HEALING GARDEN SHOWING VEGETATION MATCHING SUBMITTED PLANTING PLANS

#### Garden Landscape & Glass Guardrail



**PREVIOUS** 

Glass guardrail at top of retaining wall minimizes solid wall height and improves transparency from garden.

VIEW OF HEALING GARDEN SHOWING VEGETATION MATCHING SUBMITTED PLANTING PLANS

#