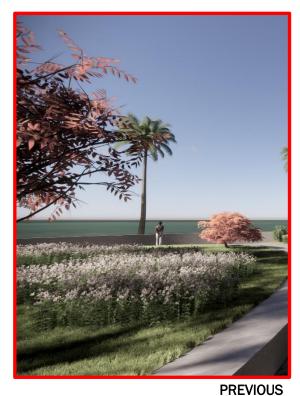

#### Garden Landscape & Glass Guardrail

**PREVIOUS** 

Glass guardrail at top of retaining wall minimizes solid wall height and improves transparency from garden.

VIEW OF HEALING GARDEN SHOWING VEGETATION MATCHING SUBMITTED PLANTING PLANS