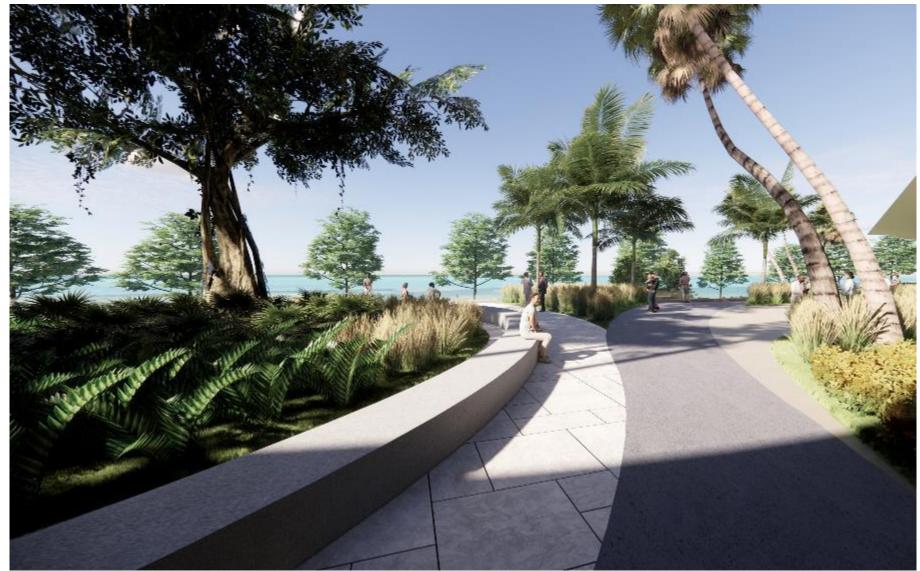

# **Garden Landscape**

Render better shows vegetation represented in submitted planting plans and intention of landscape design.

VIEW OF HEALING GARDEN SHOWING VEGETATION MATCHING SUBMITTED PLANTING PLANS

#### Garden Landscape & Glass Guardrail

**PREVIOUS** 

Glass guardrail at top of retaining wall minimizes solid wall height and improves transparency from garden.

VIEW OF HEALING GARDEN SHOWING VEGETATION MATCHING SUBMITTED PLANTING PLANS