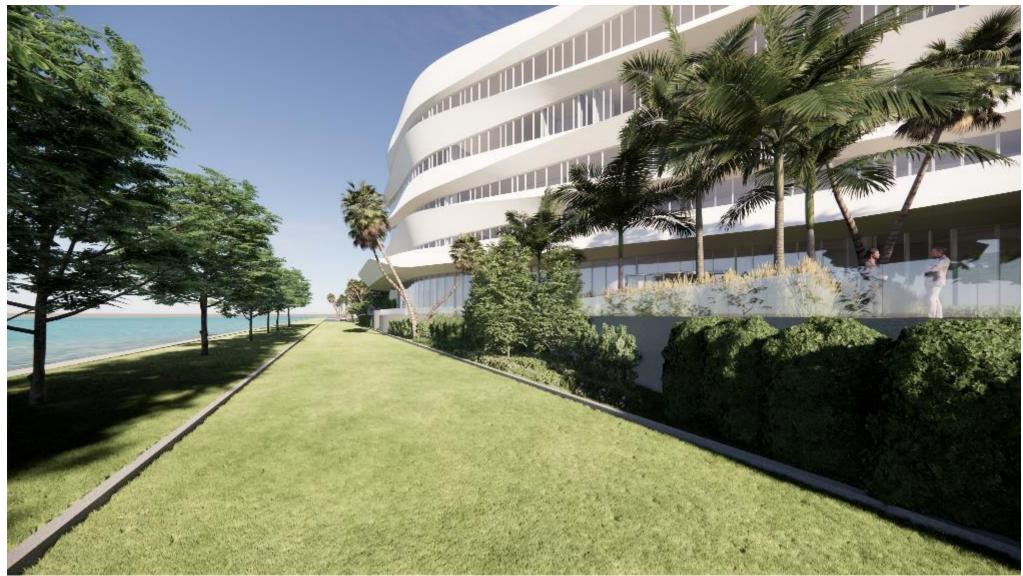

# Retaining Wall - Softened Edge and Glass Guardrail

Glass guardrail and screening planting minimize visual weight of retaining wall.

VIEW FROM FIRE ACCESS LANE SHOWING IMPROVED TRANSPARENCY AT RETAINING WALL

#### Retaining Wall - Softened Edge and Glass Guardrail

Full height walls maintain privacy for meditative garden spaces and are screened by extensive pockets of vegetation.

VIEW FROM FIRE ACCESS LANE SHOWING IMPROVED TRANSPARENCY AT RETAINING WALL

#### Retaining Wall - Softened Edge and Glass Guardrail

VIEW FROM FIRE ACCESS LANE SHOWING IMPROVED TRANSPARENCY AT RETAINING WALL