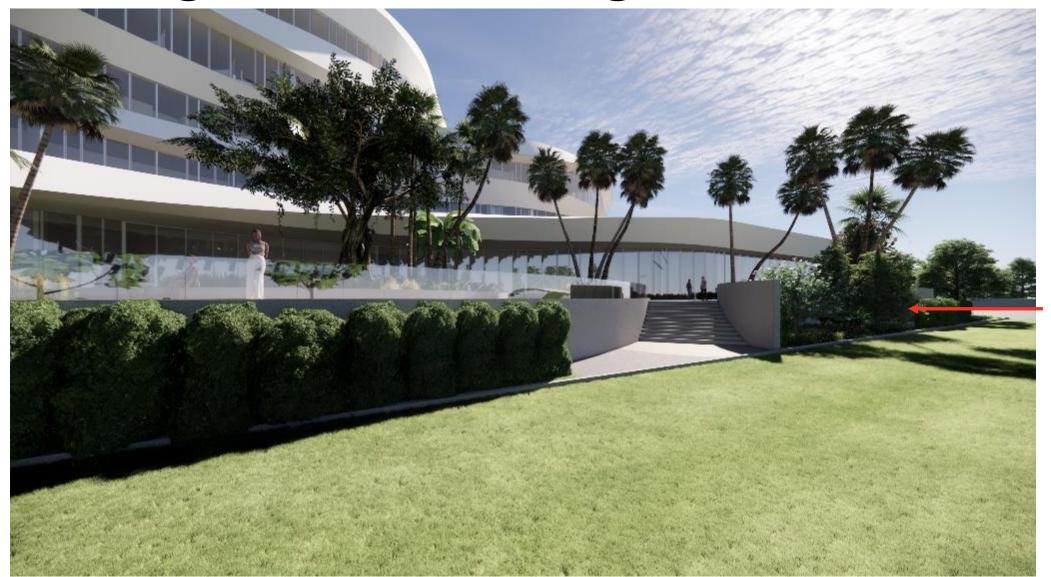

# Retaining Wall - Softened Edge and Glass Guardrail

Glass guardrail and screening planting minimize visual weight of retaining wall.

VIEW FROM FIRE ACCESS LANE SHOWING IMPROVED TRANSPARENCY AT RETAINING WALL

#### Retaining Wall - Softened Edge and Glass Guardrail

Full height walls maintain privacy for meditative garden spaces and are screened by extensive pockets of vegetation.

VIEW FROM FIRE ACCESS LANE SHOWING IMPROVED TRANSPARENCY AT RETAINING WALL

#### Retaining Wall - Softened Edge and Glass Guardrail

VIEW FROM FIRE ACCESS LANE SHOWING IMPROVED TRANSPARENCY AT RETAINING WALL