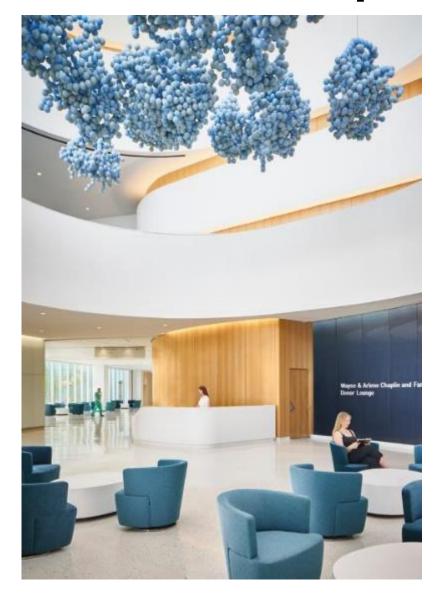

# **Artwork on Campus**

**Examples of artwork in Skolnick Surgical Tower.** 

**AERIAL VIEW** 