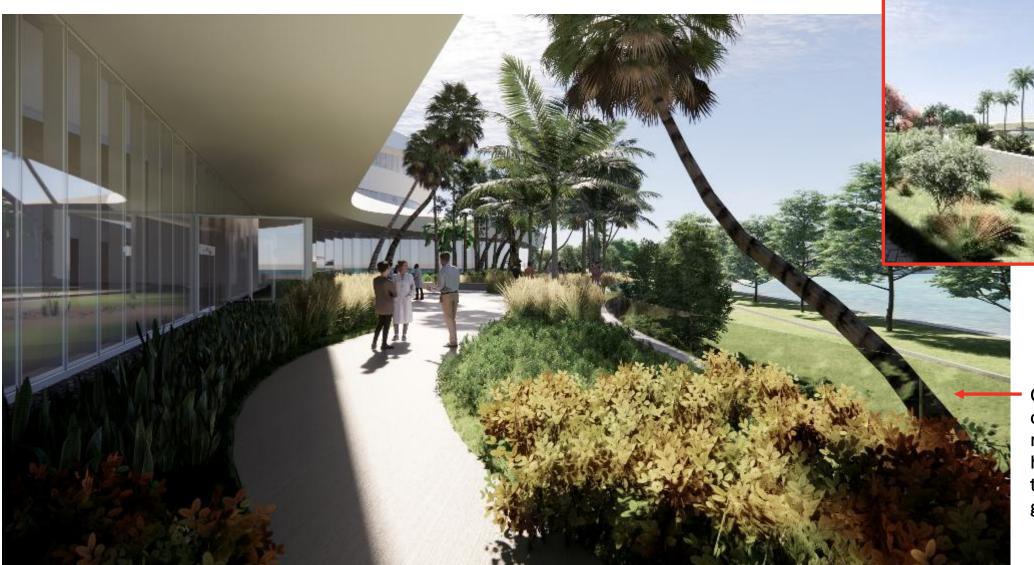

# **Garden Landscape**

Render better shows vegetation represented in submitted planting plans and intention of landscape design.

VIEW OF HEALING GARDEN SHOWING VEGETATION MATCHING SUBMITTED PLANTING PLANS

#### Garden Landscape & Glass Guardrail

**PREVIOUS** 

Glass guardrail at top of retaining wall minimizes solid wall height and improves transparency from garden.

VIEW OF HEALING GARDEN SHOWING VEGETATION MATCHING SUBMITTED PLANTING PLANS