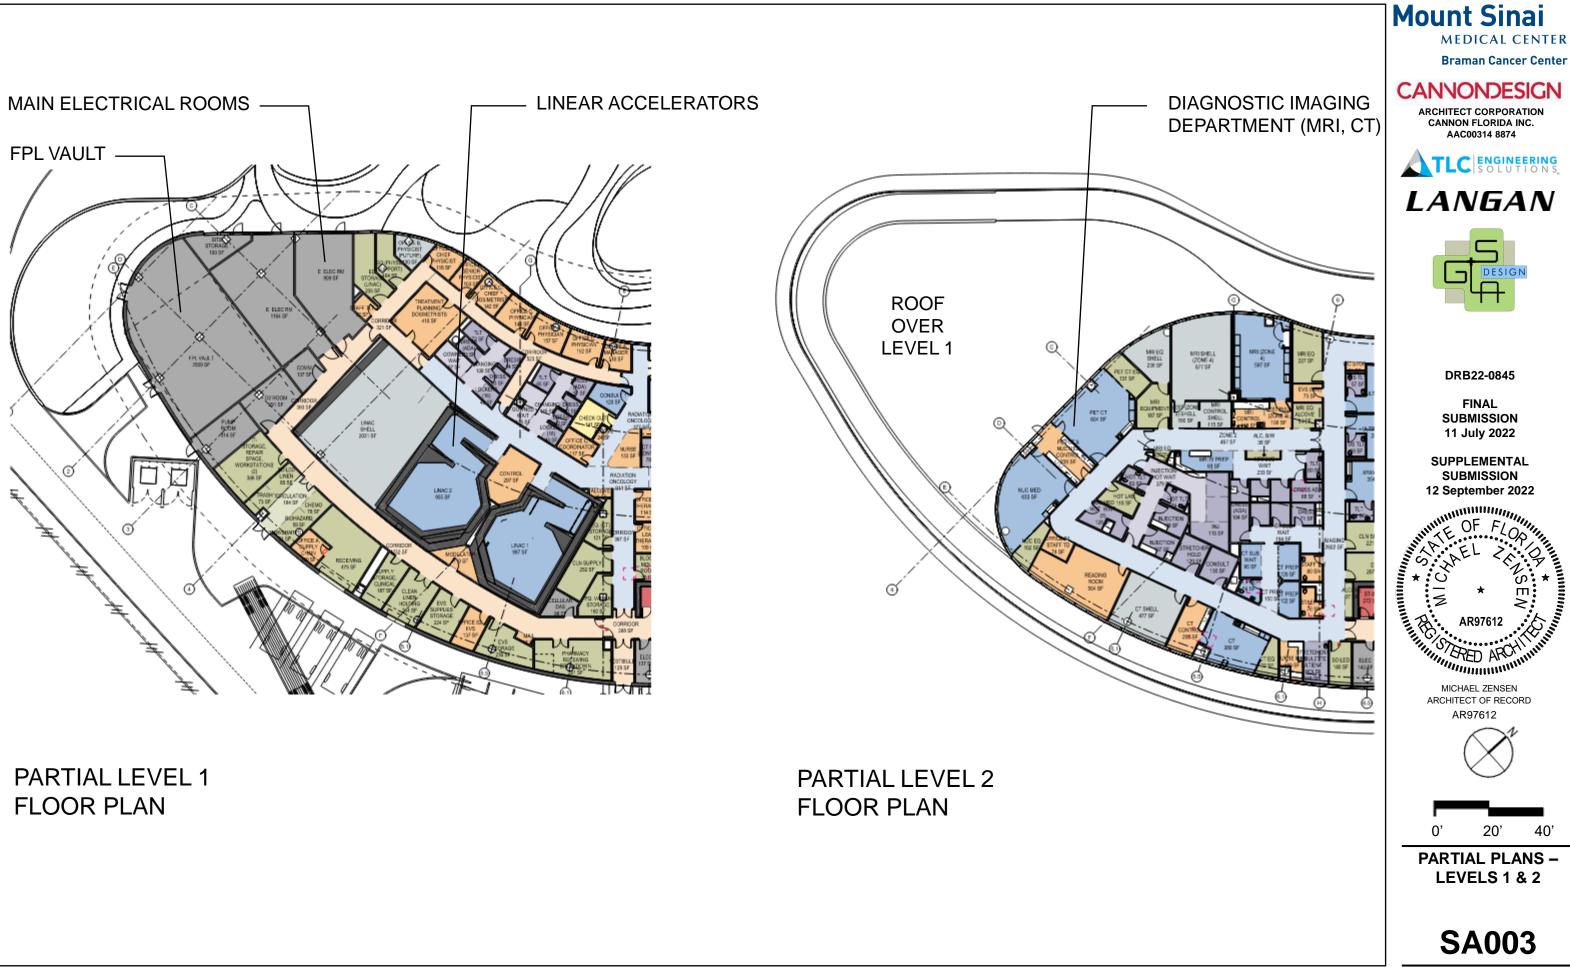

# SUPPLEMENTAL DRAWING INDEX

SHEET NUMBER SHEET NAME

| SA001 | SUPPLEMENTAL DRAWING     |
|-------|--------------------------|
| SA002 | PARTIAL ROOF PLAN        |
| SA003 | PARTIAL PLANS – LEVELS 1 |
| SA004 | PARTIAL PLANS – LEVELS 3 |
| SA005 | RENDERING – AERIAL LOOI  |
| SA006 | RENDERING – VIEW OF RO   |
| SA007 | RENDERING – VIEW OF RO   |
| SA008 | RENDERING – AERIAL LOOI  |
| SA009 | RENDERING – PLAZA GARE   |
| SA010 | RENDERING – PLAZA GARE   |
| SA011 | RENDERING – LOWER GAR    |
| SA012 | RENDERING – LOWER GAR    |
| SA013 | RENDERING – LOWER GAR    |