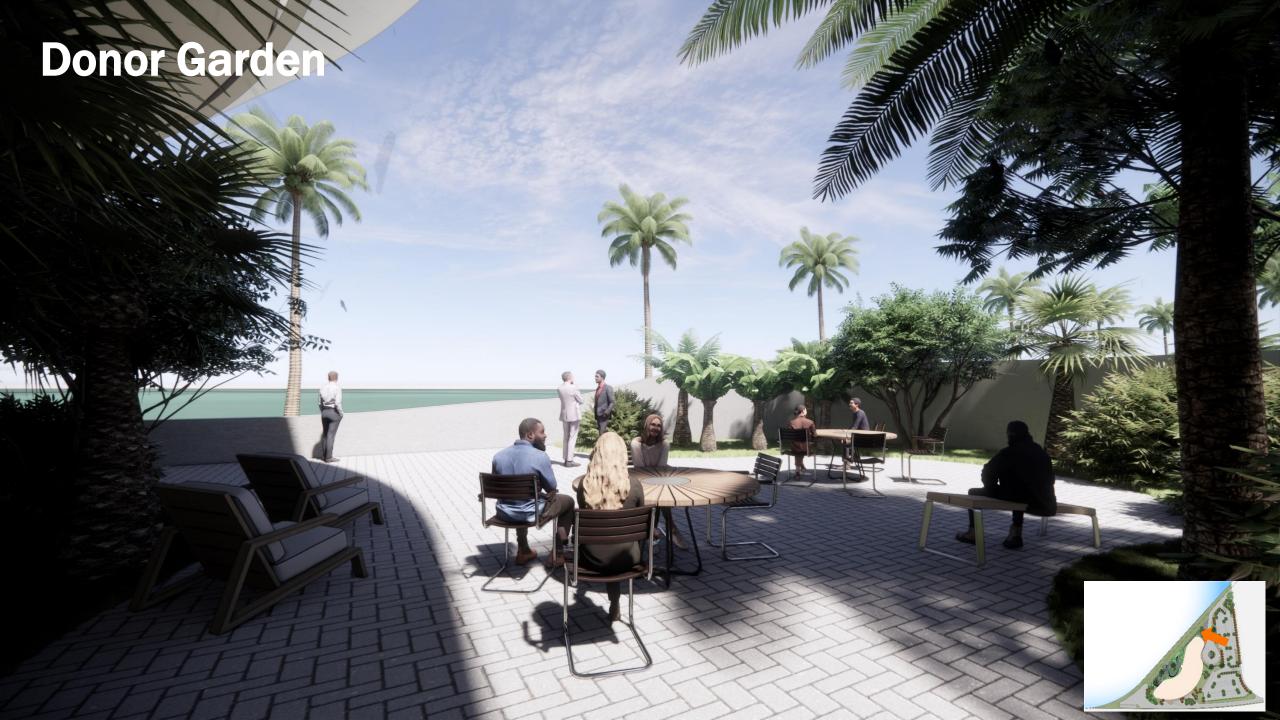

### **Site Plan**

- 1. Entry Drive & Circle
- 2. Main Entrance
- 3. Visitor & Valet Parking
- 4. Ambulance Dropoff/Pickup & Staff Entrance
- 5. Service Vehicle Parking, Loading/Unloading
- 6. Trash & Recycling
- 7. Grass-Paved Fire Lane
- 8. Parking Ticket Kiosk / Canopy
- 9. Accessible Parking Stalls
- 10. Donor Garden
- 11. Healing Garden
- 12. Stair to Future Baywalk
- 13. Lobby / Garden Vestibule
- 14. Maintenance Access