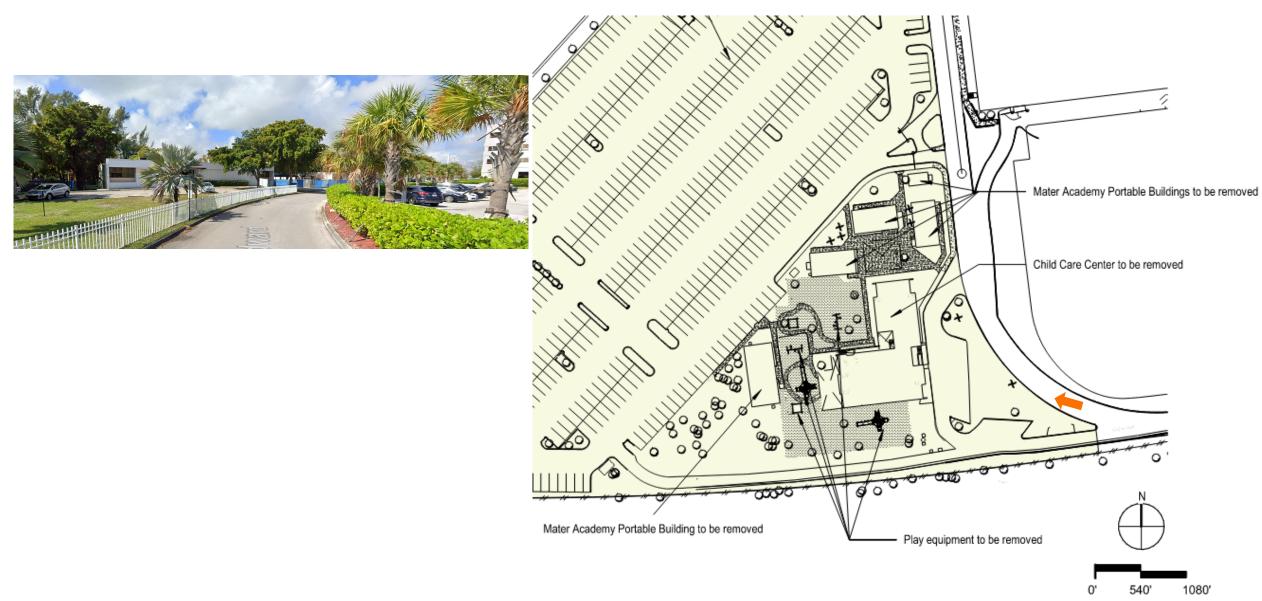

n + Blue Cottage 5

# Visibility of Site: Westbound on Julia Tuttle Causeway



Mount Sinai Medical Center | Braman Cancer Center CannonDesign + Blue Cottage 6



### **Site Plan**

- 1. Entry Drive & Circle
- 2. Main Entrance
- 3. Visitor & Valet Parking
- 4. Ambulance Dropoff/Pickup & Staff Entrance
- 5. Service Vehicle Parking, Loading/Unloading
- 6. Trash & Recycling
- 7. Grass-Paved Fire Lane
- 8. Parking Ticket Kiosk / Canopy
- 9. Accessible Parking Stalls
- 10. Donor Garden
- 11. Healing Garden
- 12. Stair to Future Baywalk
- 13. Lobby / Garden Vestibule
- 14. Maintenance Access





# **Consistent Campus Aesthetic Identity**







Mount Sinai Medical Center | Braman Cancer Center CannonDesign + Blue Cottage 9

































# Appendix

## **Academy Relocation**



Mount Sinai Medical Center | Braman Cancer Center