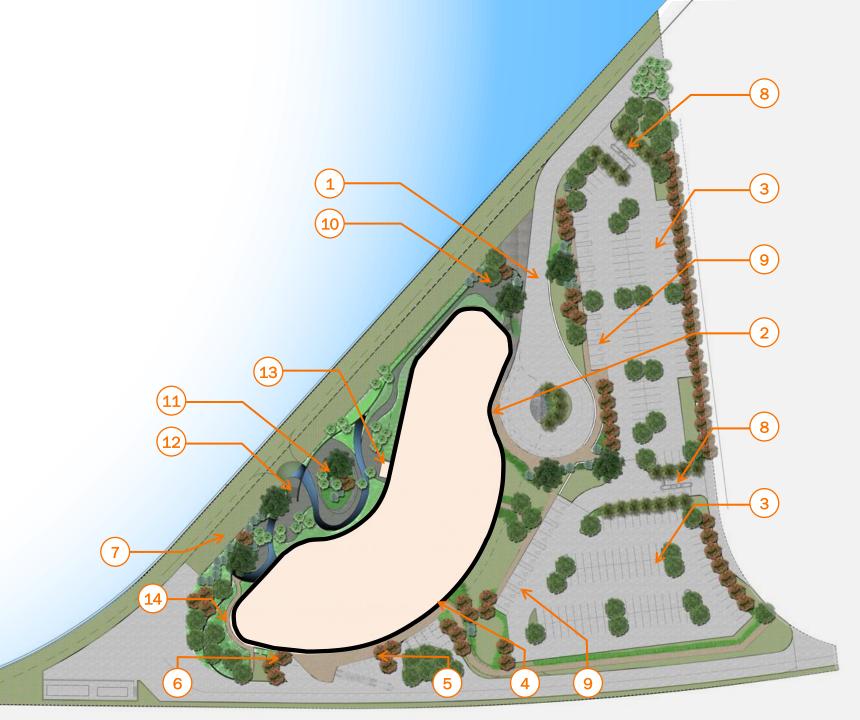

### **Site Plan**

- 1. Entry Drive & Circle
- 2. Main Entrance
- 3. Visitor & Valet Parking
- 4. Ambulance Dropoff/Pickup & Staff Entrance
- 5. Service Vehicle Parking, Loading/Unloading
- 6. Trash & Recycling
- 7. Grass-Paved Fire Lane
- 8. Parking Ticket Kiosk / Canopy
- 9. Accessible Parking Stalls
- 10. Donor Garden
- 11. Healing Garden
- 12. Stair to Future Baywalk
- 13. Lobby / Garden Vestibule
- 14. Maintenance Access