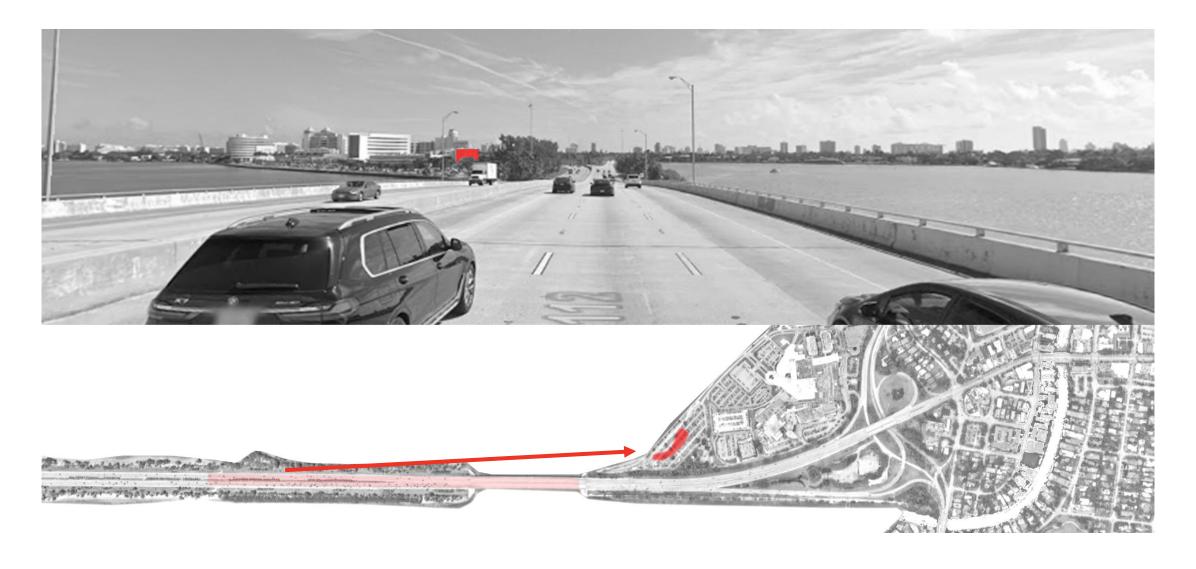

### Visibility of Site: Eastbound on Julia Tuttle Causeway

Mount Sinai Medical Center | Braman Cancer Center CannonDesign + Blue Cottage 5

# Visibility of Site: Westbound on Julia Tuttle Causeway

Mount Sinai Medical Center | Braman Cancer Center CannonDesign + Blue Cottage 6