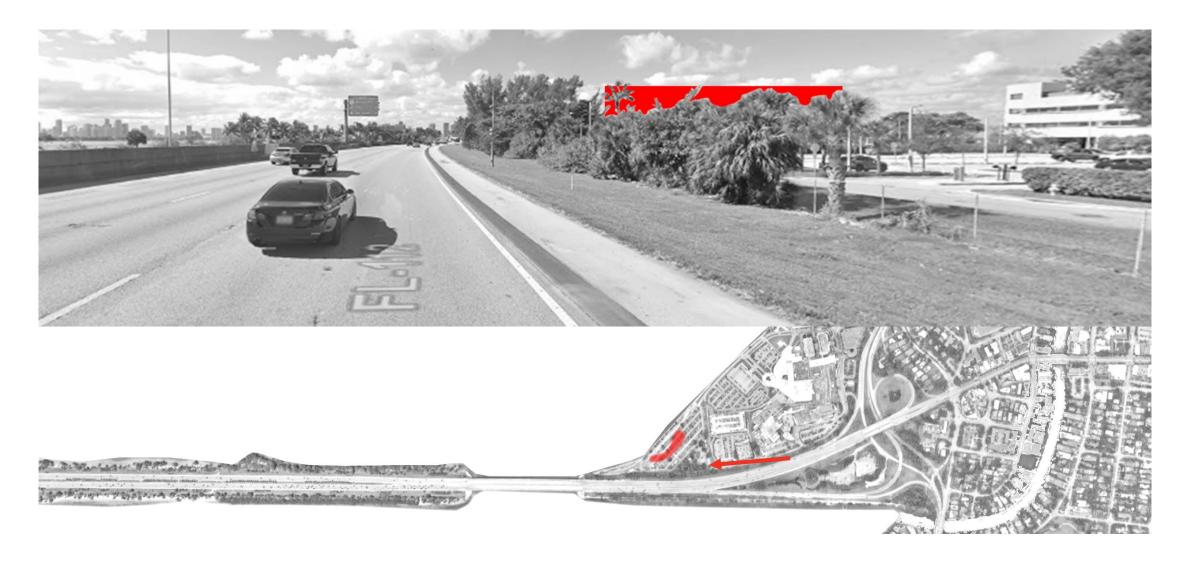

### Visibility of Site: Eastbound on Julia Tuttle Causeway

Mount Sinai Medical Center | Braman Cancer Center CannonDesign + Blue Cottage 5

# Visibility of Site: Westbound on Julia Tuttle Causeway

Mount Sinai Medical Center | Braman Cancer Center CannonDesign + Blue Cottage 6