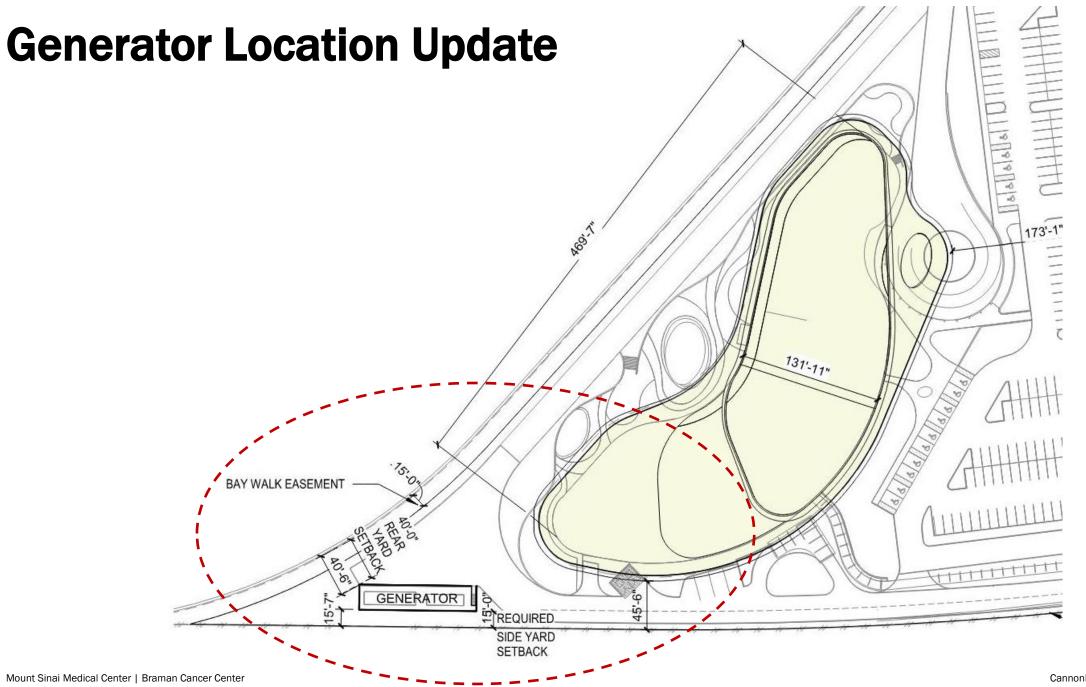

### **Site Plan**

- 1. Entry Drive & Circle
- 2. Main Entrance
- 3. Visitor & Valet Parking
- 4. Ambulance Dropoff/Pickup & Staff Entrance
- 5. Service Vehicle Parking, Loading/Unloading
- 6. Trash & Recycling
- 7. Grass-Paved Fire Lane
- 8. Parking Ticket Kiosk / Canopy
- 9. Accessible Parking Stalls
- 10. Donor Garden
- 11. Healing Garden
- 12. Stair to Future Baywalk
- 13. Lobby / Garden Vestibule
- 14. Maintenance Access