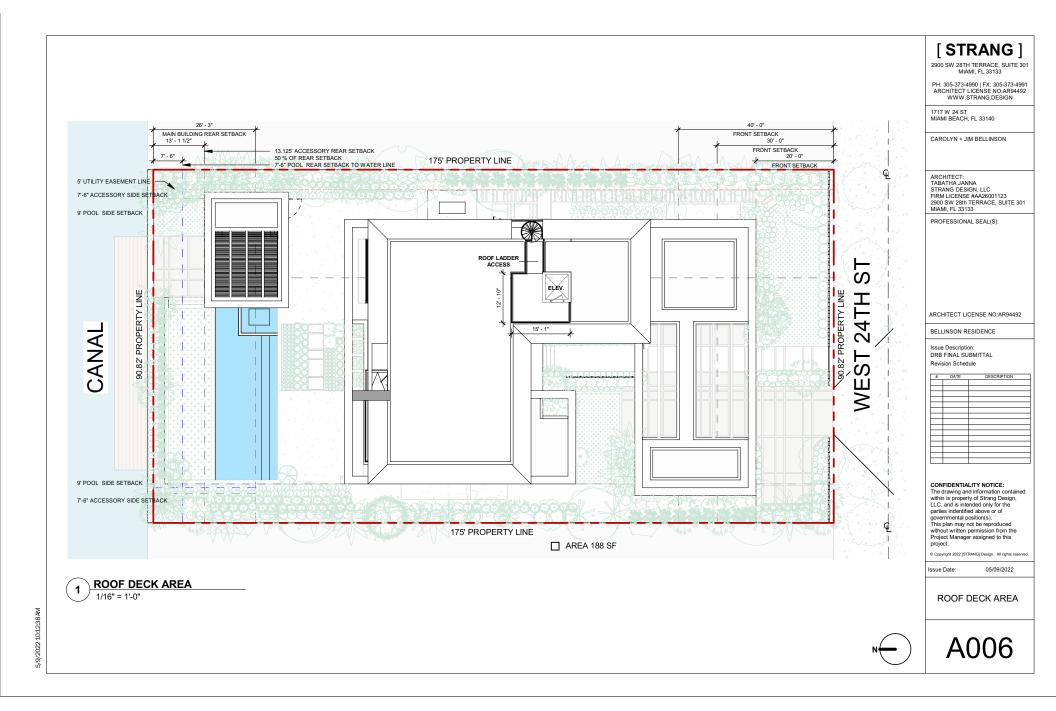

### SINGLE FAMILY RESIDENTIAL - ZONING DATA SHEET

| TEM<br># | Project Information                                                                                                                                                                                                                                                                                                                                                                                                                                                                                                                                                                                                                                                                                                                                                                                                                                                                                                                                                                                                                                                                                                                                                                                                                                                                                                                                                                                                                      |                                                                             |                                                                                                                                             |              |                                           |  |  |
|----------|------------------------------------------------------------------------------------------------------------------------------------------------------------------------------------------------------------------------------------------------------------------------------------------------------------------------------------------------------------------------------------------------------------------------------------------------------------------------------------------------------------------------------------------------------------------------------------------------------------------------------------------------------------------------------------------------------------------------------------------------------------------------------------------------------------------------------------------------------------------------------------------------------------------------------------------------------------------------------------------------------------------------------------------------------------------------------------------------------------------------------------------------------------------------------------------------------------------------------------------------------------------------------------------------------------------------------------------------------------------------------------------------------------------------------------------|-----------------------------------------------------------------------------|---------------------------------------------------------------------------------------------------------------------------------------------|--------------|-------------------------------------------|--|--|
| 1        | Address: 1717 W 24 ST MIAMI BEACH FLORIDA 33131                                                                                                                                                                                                                                                                                                                                                                                                                                                                                                                                                                                                                                                                                                                                                                                                                                                                                                                                                                                                                                                                                                                                                                                                                                                                                                                                                                                          |                                                                             |                                                                                                                                             |              |                                           |  |  |
| 2        | Folio number(s): 02-3228-001-1390                                                                                                                                                                                                                                                                                                                                                                                                                                                                                                                                                                                                                                                                                                                                                                                                                                                                                                                                                                                                                                                                                                                                                                                                                                                                                                                                                                                                        |                                                                             |                                                                                                                                             |              |                                           |  |  |
| 3        | Board and file numbers :                                                                                                                                                                                                                                                                                                                                                                                                                                                                                                                                                                                                                                                                                                                                                                                                                                                                                                                                                                                                                                                                                                                                                                                                                                                                                                                                                                                                                 |                                                                             |                                                                                                                                             |              |                                           |  |  |
| 4        | Year built:                                                                                                                                                                                                                                                                                                                                                                                                                                                                                                                                                                                                                                                                                                                                                                                                                                                                                                                                                                                                                                                                                                                                                                                                                                                                                                                                                                                                                              | 1933                                                                        | Zoning District:                                                                                                                            |              | RS-3                                      |  |  |
| 5        | Base Flood Elevation:                                                                                                                                                                                                                                                                                                                                                                                                                                                                                                                                                                                                                                                                                                                                                                                                                                                                                                                                                                                                                                                                                                                                                                                                                                                                                                                                                                                                                    | 8' - 0" NGVD                                                                | Grade value in NGVD:                                                                                                                        |              | 5.59' NGVD                                |  |  |
| 6        | Adjusted grade (Flood+Grade/2):                                                                                                                                                                                                                                                                                                                                                                                                                                                                                                                                                                                                                                                                                                                                                                                                                                                                                                                                                                                                                                                                                                                                                                                                                                                                                                                                                                                                          | 6.73' NGVD                                                                  | Free board:                                                                                                                                 |              | 9' - 0" NGVD                              |  |  |
| 7        | Lot Area:                                                                                                                                                                                                                                                                                                                                                                                                                                                                                                                                                                                                                                                                                                                                                                                                                                                                                                                                                                                                                                                                                                                                                                                                                                                                                                                                                                                                                                | 15,893.5 SF                                                                 |                                                                                                                                             |              |                                           |  |  |
| 8        | Lot width:                                                                                                                                                                                                                                                                                                                                                                                                                                                                                                                                                                                                                                                                                                                                                                                                                                                                                                                                                                                                                                                                                                                                                                                                                                                                                                                                                                                                                               | 90.82 FT                                                                    | Lot Depth:                                                                                                                                  |              | 175 FT                                    |  |  |
| 9        | Max Lot Coverage SF and %:                                                                                                                                                                                                                                                                                                                                                                                                                                                                                                                                                                                                                                                                                                                                                                                                                                                                                                                                                                                                                                                                                                                                                                                                                                                                                                                                                                                                               | ax Lot Coverage SF and %: 4,768.05 SF (30%) Proposed Lot Coverage SF and %: |                                                                                                                                             | and %:       | 4,512 SF (28.39                           |  |  |
| 10       | Existing Lot Coverage SF and %:                                                                                                                                                                                                                                                                                                                                                                                                                                                                                                                                                                                                                                                                                                                                                                                                                                                                                                                                                                                                                                                                                                                                                                                                                                                                                                                                                                                                          | 3,304 SF (20.7%)                                                            | Lot coverage deducted (garage-storage) SF:                                                                                                  |              | 500 SF                                    |  |  |
| 11       | Front Yard Open Space SF and %:                                                                                                                                                                                                                                                                                                                                                                                                                                                                                                                                                                                                                                                                                                                                                                                                                                                                                                                                                                                                                                                                                                                                                                                                                                                                                                                                                                                                          | 1,189 SF (65.3%)                                                            | Rear Yard Open Space SF and %:                                                                                                              |              | 1,745 SF (73.2%                           |  |  |
| 12       | Max Unit Size SF and %:                                                                                                                                                                                                                                                                                                                                                                                                                                                                                                                                                                                                                                                                                                                                                                                                                                                                                                                                                                                                                                                                                                                                                                                                                                                                                                                                                                                                                  | 7,946.75 SF (50%)                                                           | Proposed Unit Size SF and %:                                                                                                                |              | 6,880 SF (43.2%                           |  |  |
| 13       | Existing First Floor Unit Size:                                                                                                                                                                                                                                                                                                                                                                                                                                                                                                                                                                                                                                                                                                                                                                                                                                                                                                                                                                                                                                                                                                                                                                                                                                                                                                                                                                                                          | 3,304 SF                                                                    | Proposed First Floor Unit Size:                                                                                                             |              | 4,433 SF                                  |  |  |
| 14       | Existing Second Floor Unit Size                                                                                                                                                                                                                                                                                                                                                                                                                                                                                                                                                                                                                                                                                                                                                                                                                                                                                                                                                                                                                                                                                                                                                                                                                                                                                                                                                                                                          | 1,713 SF                                                                    | Proposed Second Floor volumetric Unit Size SF and<br>% (Note: to exceed 70% of the first floor of the main<br>home requires Board Approval) |              | 2,447 SF<br>55% OF FIRST<br>FLOOR UNIT SI |  |  |
| 15       |                                                                                                                                                                                                                                                                                                                                                                                                                                                                                                                                                                                                                                                                                                                                                                                                                                                                                                                                                                                                                                                                                                                                                                                                                                                                                                                                                                                                                                          |                                                                             | Proposed Second Floor Unit Size SF and % :                                                                                                  |              | 2,439 SF (15.3                            |  |  |
| 16       |                                                                                                                                                                                                                                                                                                                                                                                                                                                                                                                                                                                                                                                                                                                                                                                                                                                                                                                                                                                                                                                                                                                                                                                                                                                                                                                                                                                                                                          |                                                                             | Proposed Roof Deck Area SF and % (Note:<br>Maximum is 25% of the enclosed floor area<br>immediately below):                                 |              | 188 SF                                    |  |  |
|          | Zoning Information / Calculations                                                                                                                                                                                                                                                                                                                                                                                                                                                                                                                                                                                                                                                                                                                                                                                                                                                                                                                                                                                                                                                                                                                                                                                                                                                                                                                                                                                                        | Required                                                                    | Existing                                                                                                                                    | Proposed     | Deficiencie                               |  |  |
| 17       | Height:                                                                                                                                                                                                                                                                                                                                                                                                                                                                                                                                                                                                                                                                                                                                                                                                                                                                                                                                                                                                                                                                                                                                                                                                                                                                                                                                                                                                                                  | 24' FLAT / 27' SLOPED                                                       |                                                                                                                                             | 26' - 0"     |                                           |  |  |
| 18       | Setbacks:                                                                                                                                                                                                                                                                                                                                                                                                                                                                                                                                                                                                                                                                                                                                                                                                                                                                                                                                                                                                                                                                                                                                                                                                                                                                                                                                                                                                                                |                                                                             |                                                                                                                                             |              |                                           |  |  |
| 19       | Front First level:                                                                                                                                                                                                                                                                                                                                                                                                                                                                                                                                                                                                                                                                                                                                                                                                                                                                                                                                                                                                                                                                                                                                                                                                                                                                                                                                                                                                                       | 20' - 0"                                                                    |                                                                                                                                             | 20' - 0"     |                                           |  |  |
| 20       | Front Second level:                                                                                                                                                                                                                                                                                                                                                                                                                                                                                                                                                                                                                                                                                                                                                                                                                                                                                                                                                                                                                                                                                                                                                                                                                                                                                                                                                                                                                      | 30' - 0"                                                                    |                                                                                                                                             | 51'- 2"      |                                           |  |  |
| 21       | Side 1: EAST                                                                                                                                                                                                                                                                                                                                                                                                                                                                                                                                                                                                                                                                                                                                                                                                                                                                                                                                                                                                                                                                                                                                                                                                                                                                                                                                                                                                                             | 12' - 8"                                                                    |                                                                                                                                             | 12' 9 7/8"   |                                           |  |  |
| 22       | Side 2 or (facing street): WEST                                                                                                                                                                                                                                                                                                                                                                                                                                                                                                                                                                                                                                                                                                                                                                                                                                                                                                                                                                                                                                                                                                                                                                                                                                                                                                                                                                                                          | 10' - 0"                                                                    |                                                                                                                                             | 10' - 0"     |                                           |  |  |
| 23       | Rear:                                                                                                                                                                                                                                                                                                                                                                                                                                                                                                                                                                                                                                                                                                                                                                                                                                                                                                                                                                                                                                                                                                                                                                                                                                                                                                                                                                                                                                    | 50' MAX / 20' MIN                                                           |                                                                                                                                             | 60' - 2"     |                                           |  |  |
|          | Accessory Structure Side 1:                                                                                                                                                                                                                                                                                                                                                                                                                                                                                                                                                                                                                                                                                                                                                                                                                                                                                                                                                                                                                                                                                                                                                                                                                                                                                                                                                                                                              | 7' - 6"                                                                     |                                                                                                                                             | 7' - 6"      |                                           |  |  |
| 24       | Accessory Structure Side 2 or (facing<br>street) :                                                                                                                                                                                                                                                                                                                                                                                                                                                                                                                                                                                                                                                                                                                                                                                                                                                                                                                                                                                                                                                                                                                                                                                                                                                                                                                                                                                       | 7' - 6"                                                                     |                                                                                                                                             | 73' - 7"     |                                           |  |  |
| 25       | Accessory Structure Rear:                                                                                                                                                                                                                                                                                                                                                                                                                                                                                                                                                                                                                                                                                                                                                                                                                                                                                                                                                                                                                                                                                                                                                                                                                                                                                                                                                                                                                | 50% OF REAR SETBACK                                                         |                                                                                                                                             | 13' - 1 1/2" |                                           |  |  |
|          | Sum of side yard :                                                                                                                                                                                                                                                                                                                                                                                                                                                                                                                                                                                                                                                                                                                                                                                                                                                                                                                                                                                                                                                                                                                                                                                                                                                                                                                                                                                                                       | 25% OF LOT WIDTH                                                            |                                                                                                                                             | 22' - 9 7/8" |                                           |  |  |
| 26       |                                                                                                                                                                                                                                                                                                                                                                                                                                                                                                                                                                                                                                                                                                                                                                                                                                                                                                                                                                                                                                                                                                                                                                                                                                                                                                                                                                                                                                          | Yes or No                                                                   | ]                                                                                                                                           |              |                                           |  |  |
| 26<br>27 | Located within a Local Historic District?                                                                                                                                                                                                                                                                                                                                                                                                                                                                                                                                                                                                                                                                                                                                                                                                                                                                                                                                                                                                                                                                                                                                                                                                                                                                                                                                                                                                |                                                                             | Designated as an individual Historic Single Family Residence Site?                                                                          |              |                                           |  |  |
| 6000HB   | The second s | Family Residence Site?                                                      |                                                                                                                                             | Yes or No    |                                           |  |  |