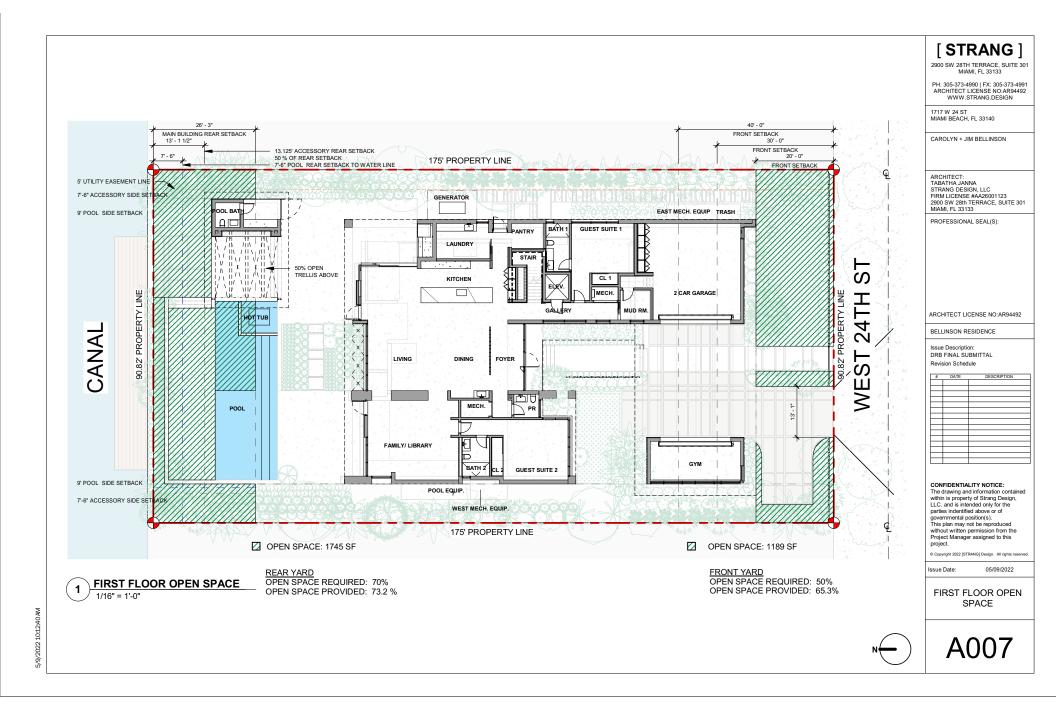

### SINGLE FAMILY RESIDENTIAL - ZONING DATA SHEET

| TEM<br># | Project Information                                                                                                                                                                                                                                                                                                                                                                                                                                                                                                                                                                                                                                                                                                                                                                                                                                                                                                                                                                                                                                                                                                                                                                                                                                                                                                                                                                                                                      |                                                                             |                                                                                                                                             |              |                                           |  |  |
|----------|------------------------------------------------------------------------------------------------------------------------------------------------------------------------------------------------------------------------------------------------------------------------------------------------------------------------------------------------------------------------------------------------------------------------------------------------------------------------------------------------------------------------------------------------------------------------------------------------------------------------------------------------------------------------------------------------------------------------------------------------------------------------------------------------------------------------------------------------------------------------------------------------------------------------------------------------------------------------------------------------------------------------------------------------------------------------------------------------------------------------------------------------------------------------------------------------------------------------------------------------------------------------------------------------------------------------------------------------------------------------------------------------------------------------------------------|-----------------------------------------------------------------------------|---------------------------------------------------------------------------------------------------------------------------------------------|--------------|-------------------------------------------|--|--|
| 1        | Address: 1717 W 24 ST MIAMI BEACH FLORIDA 33131                                                                                                                                                                                                                                                                                                                                                                                                                                                                                                                                                                                                                                                                                                                                                                                                                                                                                                                                                                                                                                                                                                                                                                                                                                                                                                                                                                                          |                                                                             |                                                                                                                                             |              |                                           |  |  |
| 2        | Folio number(s): 02-3228-001-1390                                                                                                                                                                                                                                                                                                                                                                                                                                                                                                                                                                                                                                                                                                                                                                                                                                                                                                                                                                                                                                                                                                                                                                                                                                                                                                                                                                                                        |                                                                             |                                                                                                                                             |              |                                           |  |  |
| 3        | Board and file numbers :                                                                                                                                                                                                                                                                                                                                                                                                                                                                                                                                                                                                                                                                                                                                                                                                                                                                                                                                                                                                                                                                                                                                                                                                                                                                                                                                                                                                                 |                                                                             |                                                                                                                                             |              |                                           |  |  |
| 4        | Year built:                                                                                                                                                                                                                                                                                                                                                                                                                                                                                                                                                                                                                                                                                                                                                                                                                                                                                                                                                                                                                                                                                                                                                                                                                                                                                                                                                                                                                              | 1933                                                                        | Zoning District:                                                                                                                            |              | RS-3                                      |  |  |
| 5        | Base Flood Elevation:                                                                                                                                                                                                                                                                                                                                                                                                                                                                                                                                                                                                                                                                                                                                                                                                                                                                                                                                                                                                                                                                                                                                                                                                                                                                                                                                                                                                                    | 8' - 0" NGVD                                                                | Grade value in NGVD:                                                                                                                        |              | 5.59' NGVD                                |  |  |
| 6        | Adjusted grade (Flood+Grade/2):                                                                                                                                                                                                                                                                                                                                                                                                                                                                                                                                                                                                                                                                                                                                                                                                                                                                                                                                                                                                                                                                                                                                                                                                                                                                                                                                                                                                          | 6.73' NGVD                                                                  | Free board:                                                                                                                                 |              | 9' - 0" NGVD                              |  |  |
| 7        | Lot Area:                                                                                                                                                                                                                                                                                                                                                                                                                                                                                                                                                                                                                                                                                                                                                                                                                                                                                                                                                                                                                                                                                                                                                                                                                                                                                                                                                                                                                                | 15,893.5 SF                                                                 |                                                                                                                                             |              |                                           |  |  |
| 8        | Lot width:                                                                                                                                                                                                                                                                                                                                                                                                                                                                                                                                                                                                                                                                                                                                                                                                                                                                                                                                                                                                                                                                                                                                                                                                                                                                                                                                                                                                                               | 90.82 FT                                                                    | Lot Depth:                                                                                                                                  |              | 175 FT                                    |  |  |
| 9        | Max Lot Coverage SF and %:                                                                                                                                                                                                                                                                                                                                                                                                                                                                                                                                                                                                                                                                                                                                                                                                                                                                                                                                                                                                                                                                                                                                                                                                                                                                                                                                                                                                               | ax Lot Coverage SF and %: 4,768.05 SF (30%) Proposed Lot Coverage SF and %: |                                                                                                                                             | and %:       | 4,512 SF (28.39                           |  |  |
| 10       | Existing Lot Coverage SF and %:                                                                                                                                                                                                                                                                                                                                                                                                                                                                                                                                                                                                                                                                                                                                                                                                                                                                                                                                                                                                                                                                                                                                                                                                                                                                                                                                                                                                          | 3,304 SF (20.7%)                                                            | Lot coverage deducted (garage-storage) SF:                                                                                                  |              | 500 SF                                    |  |  |
| 11       | Front Yard Open Space SF and %:                                                                                                                                                                                                                                                                                                                                                                                                                                                                                                                                                                                                                                                                                                                                                                                                                                                                                                                                                                                                                                                                                                                                                                                                                                                                                                                                                                                                          | 1,189 SF (65.3%)                                                            | Rear Yard Open Space SF and %:                                                                                                              |              | 1,745 SF (73.2%                           |  |  |
| 12       | Max Unit Size SF and %:                                                                                                                                                                                                                                                                                                                                                                                                                                                                                                                                                                                                                                                                                                                                                                                                                                                                                                                                                                                                                                                                                                                                                                                                                                                                                                                                                                                                                  | 7,946.75 SF (50%)                                                           | Proposed Unit Size SF and %:                                                                                                                |              | 6,880 SF (43.2%                           |  |  |
| 13       | Existing First Floor Unit Size:                                                                                                                                                                                                                                                                                                                                                                                                                                                                                                                                                                                                                                                                                                                                                                                                                                                                                                                                                                                                                                                                                                                                                                                                                                                                                                                                                                                                          | 3,304 SF                                                                    | Proposed First Floor Unit Size:                                                                                                             |              | 4,433 SF                                  |  |  |
| 14       | Existing Second Floor Unit Size                                                                                                                                                                                                                                                                                                                                                                                                                                                                                                                                                                                                                                                                                                                                                                                                                                                                                                                                                                                                                                                                                                                                                                                                                                                                                                                                                                                                          | 1,713 SF                                                                    | Proposed Second Floor volumetric Unit Size SF and<br>% (Note: to exceed 70% of the first floor of the main<br>home requires Board Approval) |              | 2,447 SF<br>55% OF FIRST<br>FLOOR UNIT SI |  |  |
| 15       |                                                                                                                                                                                                                                                                                                                                                                                                                                                                                                                                                                                                                                                                                                                                                                                                                                                                                                                                                                                                                                                                                                                                                                                                                                                                                                                                                                                                                                          |                                                                             | Proposed Second Floor Unit Size SF and % :                                                                                                  |              | 2,439 SF (15.3                            |  |  |
| 16       |                                                                                                                                                                                                                                                                                                                                                                                                                                                                                                                                                                                                                                                                                                                                                                                                                                                                                                                                                                                                                                                                                                                                                                                                                                                                                                                                                                                                                                          |                                                                             | Proposed Roof Deck Area SF and % (Note:<br>Maximum is 25% of the enclosed floor area<br>immediately below):                                 |              | 188 SF                                    |  |  |
|          | Zoning Information / Calculations                                                                                                                                                                                                                                                                                                                                                                                                                                                                                                                                                                                                                                                                                                                                                                                                                                                                                                                                                                                                                                                                                                                                                                                                                                                                                                                                                                                                        | Required                                                                    | Existing                                                                                                                                    | Proposed     | Deficiencie                               |  |  |
| 17       | Height:                                                                                                                                                                                                                                                                                                                                                                                                                                                                                                                                                                                                                                                                                                                                                                                                                                                                                                                                                                                                                                                                                                                                                                                                                                                                                                                                                                                                                                  | 24' FLAT / 27' SLOPED                                                       |                                                                                                                                             | 26' - 0"     |                                           |  |  |
| 18       | Setbacks:                                                                                                                                                                                                                                                                                                                                                                                                                                                                                                                                                                                                                                                                                                                                                                                                                                                                                                                                                                                                                                                                                                                                                                                                                                                                                                                                                                                                                                |                                                                             |                                                                                                                                             |              |                                           |  |  |
| 19       | Front First level:                                                                                                                                                                                                                                                                                                                                                                                                                                                                                                                                                                                                                                                                                                                                                                                                                                                                                                                                                                                                                                                                                                                                                                                                                                                                                                                                                                                                                       | 20' - 0"                                                                    |                                                                                                                                             | 20' - 0"     |                                           |  |  |
| 20       | Front Second level:                                                                                                                                                                                                                                                                                                                                                                                                                                                                                                                                                                                                                                                                                                                                                                                                                                                                                                                                                                                                                                                                                                                                                                                                                                                                                                                                                                                                                      | 30' - 0"                                                                    |                                                                                                                                             | 51'- 2"      |                                           |  |  |
| 21       | Side 1: EAST                                                                                                                                                                                                                                                                                                                                                                                                                                                                                                                                                                                                                                                                                                                                                                                                                                                                                                                                                                                                                                                                                                                                                                                                                                                                                                                                                                                                                             | 12' - 8"                                                                    |                                                                                                                                             | 12' 9 7/8"   |                                           |  |  |
| 22       | Side 2 or (facing street): WEST                                                                                                                                                                                                                                                                                                                                                                                                                                                                                                                                                                                                                                                                                                                                                                                                                                                                                                                                                                                                                                                                                                                                                                                                                                                                                                                                                                                                          | 10' - 0"                                                                    |                                                                                                                                             | 10' - 0"     |                                           |  |  |
| 23       | Rear:                                                                                                                                                                                                                                                                                                                                                                                                                                                                                                                                                                                                                                                                                                                                                                                                                                                                                                                                                                                                                                                                                                                                                                                                                                                                                                                                                                                                                                    | 50' MAX / 20' MIN                                                           |                                                                                                                                             | 60' - 2"     |                                           |  |  |
|          | Accessory Structure Side 1:                                                                                                                                                                                                                                                                                                                                                                                                                                                                                                                                                                                                                                                                                                                                                                                                                                                                                                                                                                                                                                                                                                                                                                                                                                                                                                                                                                                                              | 7' - 6"                                                                     |                                                                                                                                             | 7' - 6"      |                                           |  |  |
| 24       | Accessory Structure Side 2 or (facing<br>street) :                                                                                                                                                                                                                                                                                                                                                                                                                                                                                                                                                                                                                                                                                                                                                                                                                                                                                                                                                                                                                                                                                                                                                                                                                                                                                                                                                                                       | 7' - 6"                                                                     |                                                                                                                                             | 73' - 7"     |                                           |  |  |
| 25       | Accessory Structure Rear:                                                                                                                                                                                                                                                                                                                                                                                                                                                                                                                                                                                                                                                                                                                                                                                                                                                                                                                                                                                                                                                                                                                                                                                                                                                                                                                                                                                                                | 50% OF REAR SETBACK                                                         |                                                                                                                                             | 13' - 1 1/2" |                                           |  |  |
|          | Sum of side yard :                                                                                                                                                                                                                                                                                                                                                                                                                                                                                                                                                                                                                                                                                                                                                                                                                                                                                                                                                                                                                                                                                                                                                                                                                                                                                                                                                                                                                       | 25% OF LOT WIDTH                                                            |                                                                                                                                             | 22' - 9 7/8" |                                           |  |  |
| 26       |                                                                                                                                                                                                                                                                                                                                                                                                                                                                                                                                                                                                                                                                                                                                                                                                                                                                                                                                                                                                                                                                                                                                                                                                                                                                                                                                                                                                                                          | Yes or No                                                                   | ]                                                                                                                                           |              |                                           |  |  |
| 26<br>27 | Located within a Local Historic District?                                                                                                                                                                                                                                                                                                                                                                                                                                                                                                                                                                                                                                                                                                                                                                                                                                                                                                                                                                                                                                                                                                                                                                                                                                                                                                                                                                                                |                                                                             | Designated as an individual Historic Single Family Residence Site?                                                                          |              |                                           |  |  |
| 6000HB   | The second s | Family Residence Site?                                                      |                                                                                                                                             | Yes or No    |                                           |  |  |