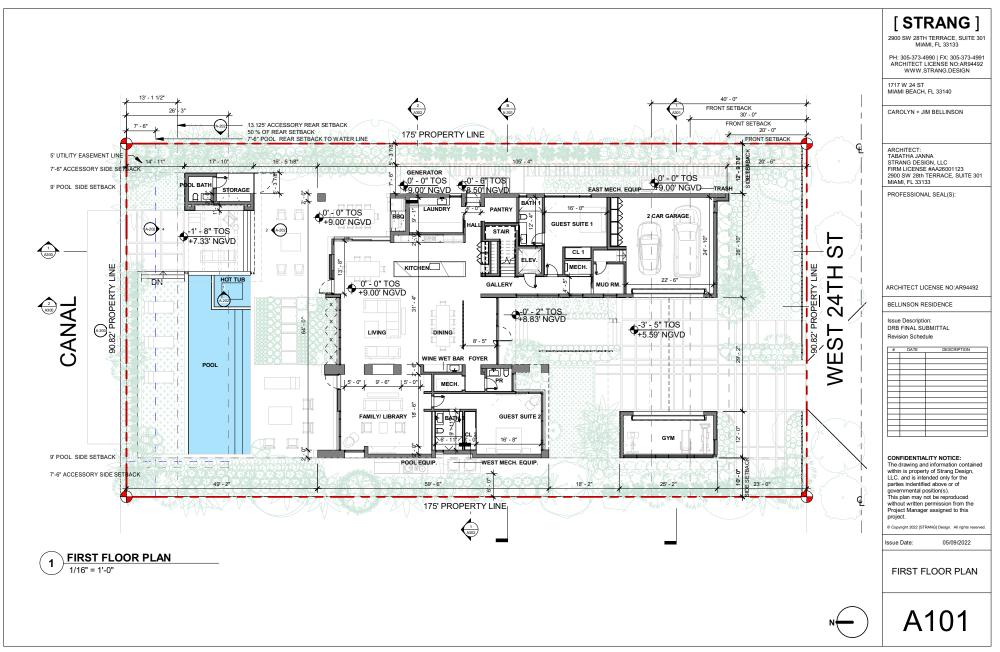

#### NUMBER SHEET NAME

| A000 | COVER SHEET                                   |
|------|-----------------------------------------------|
| A001 | COPY OF SURVEY                                |
| A002 | ZONING DATA                                   |
| A003 | PROPOSED FIRST & SECOND FLOOR LOT COVERAGE    |
| A004 | FIRST FLOOR UNIT SIZE                         |
| A005 | SECOND FLOOR UNIT SIZE                        |
| A006 | ROOF DECK AREA                                |
| A007 | FIRST FLOOR OPEN SPACE                        |
| A008 | HALF - MILE RADIUS PLAN                       |
| A009 | LOCATION MAP                                  |
| A010 | EXISTING CONDITION PHOTOGRAPHS                |
| A011 | EXISTING CONDITION PHOTOGRAPHS                |
| A012 | EXISTING INTERIOR CONDITIONS                  |
| A013 | EXISTING INTERIOR CONDITIONS                  |
| A014 | EXISTING FIRST & SECOND FLOOR LOT<br>COVERAGE |
| A015 | DEMOLITION PLAN                               |
| A016 | CONTEXT PHOTOGRAPHS                           |
| A017 | CONTEXT PHOTOGRAPHS                           |
| A018 | CONTEXT PHOTOGRAPHS                           |
| A019 | CONTEXT PHOTOGRAPHS                           |
| A020 | CONTEXT PHOTOGRAPHS                           |
| A100 | SITE PLAN                                     |
| A101 | FIRST FLOOR PLAN                              |
| A102 | SECOND FLOOR PLAN                             |
| A103 | ROOF PLAN                                     |
| A200 | FRONT & REAR ELEV.                            |
| A201 | SIDE ELEVATIONS                               |
| A202 | CABANA ELEVATIONS AND SECTIONS                |
| A203 | CONTEXT ELEVATIONS                            |
| A204 | ELEVATION WAIVER DIAGRAM                      |
| A300 | BUILDING LONGITUDINAL SECTIONS                |
| A301 | BUILDING CROSS SECTIONS                       |
| A302 | SIDE YARD SECTIONS                            |
| A400 | EXTERIOR MATERIALS                            |
| A401 | EXTERIOR MATERIALS                            |
| A900 | PERSPECTIVE - STREET                          |
| A901 | PERSPECTIVE - ENTRY                           |
| A902 | PERSPECTIVE - POOL AREA                       |
| A903 | PERSPECTIVE - SECOND FLOOR                    |
| A904 | PERSPECTIVE - CANAL VIEW                      |
|      |                                               |