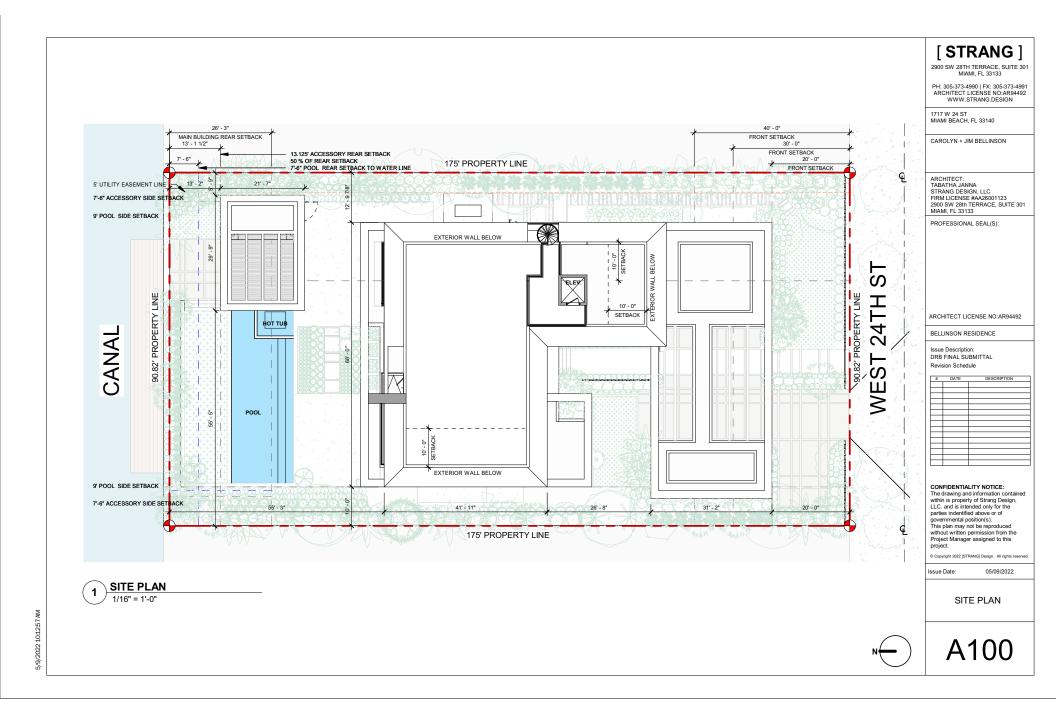

#### NUMBER SHEET NAME

| A000 | COVER SHEET                                   |
|------|-----------------------------------------------|
| A001 | COPY OF SURVEY                                |
| A002 | ZONING DATA                                   |
| A003 | PROPOSED FIRST & SECOND FLOOR LOT COVERAGE    |
| A004 | FIRST FLOOR UNIT SIZE                         |
| A005 | SECOND FLOOR UNIT SIZE                        |
| A006 | ROOF DECK AREA                                |
| A007 | FIRST FLOOR OPEN SPACE                        |
| A008 | HALF - MILE RADIUS PLAN                       |
| A009 | LOCATION MAP                                  |
| A010 | EXISTING CONDITION PHOTOGRAPHS                |
| A011 | EXISTING CONDITION PHOTOGRAPHS                |
| A012 | EXISTING INTERIOR CONDITIONS                  |
| A013 | EXISTING INTERIOR CONDITIONS                  |
| A014 | EXISTING FIRST & SECOND FLOOR LOT<br>COVERAGE |
| A015 | DEMOLITION PLAN                               |
| A016 | CONTEXT PHOTOGRAPHS                           |
| A017 | CONTEXT PHOTOGRAPHS                           |
| A018 | CONTEXT PHOTOGRAPHS                           |
| A019 | CONTEXT PHOTOGRAPHS                           |
| A020 | CONTEXT PHOTOGRAPHS                           |
| A100 | SITE PLAN                                     |
| A101 | FIRST FLOOR PLAN                              |
| A102 | SECOND FLOOR PLAN                             |
| A103 | ROOF PLAN                                     |
| A200 | FRONT & REAR ELEV.                            |
| A201 | SIDE ELEVATIONS                               |
| A202 | CABANA ELEVATIONS AND SECTIONS                |
| A203 | CONTEXT ELEVATIONS                            |
| A204 | ELEVATION WAIVER DIAGRAM                      |
| A300 | BUILDING LONGITUDINAL SECTIONS                |
| A301 | BUILDING CROSS SECTIONS                       |
| A302 | SIDE YARD SECTIONS                            |
| A400 | EXTERIOR MATERIALS                            |
| A401 | EXTERIOR MATERIALS                            |
| A900 | PERSPECTIVE - STREET                          |
| A901 | PERSPECTIVE - ENTRY                           |
| A902 | PERSPECTIVE - POOL AREA                       |
| A903 | PERSPECTIVE - SECOND FLOOR                    |
| A904 | PERSPECTIVE - CANAL VIEW                      |
|      |                                               |