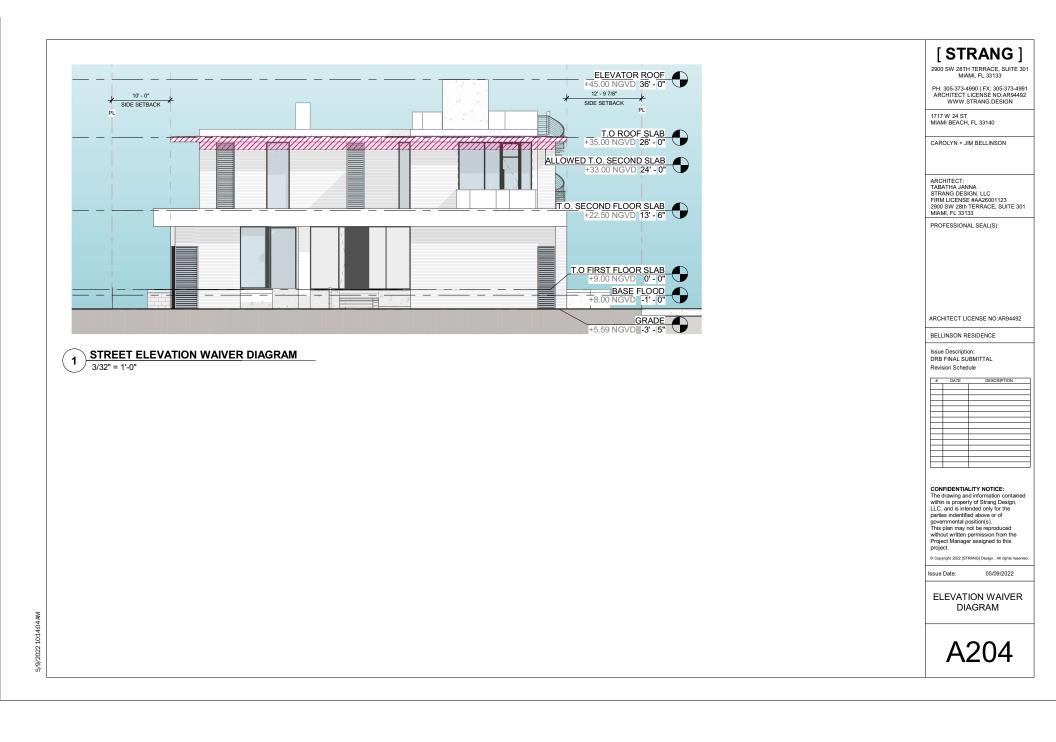

#### NUMBER SHEET NAME

| A000 | COVER SHEET                                   |
|------|-----------------------------------------------|
| A001 | COPY OF SURVEY                                |
| A002 | ZONING DATA                                   |
| A003 | PROPOSED FIRST & SECOND FLOOR LOT COVERAGE    |
| A004 | FIRST FLOOR UNIT SIZE                         |
| A005 | SECOND FLOOR UNIT SIZE                        |
| A006 | ROOF DECK AREA                                |
| A007 | FIRST FLOOR OPEN SPACE                        |
| A008 | HALF - MILE RADIUS PLAN                       |
| A009 | LOCATION MAP                                  |
| A010 | EXISTING CONDITION PHOTOGRAPHS                |
| A011 | EXISTING CONDITION PHOTOGRAPHS                |
| A012 | EXISTING INTERIOR CONDITIONS                  |
| A013 | EXISTING INTERIOR CONDITIONS                  |
| A014 | EXISTING FIRST & SECOND FLOOR LOT<br>COVERAGE |
| A015 | DEMOLITION PLAN                               |
| A016 | CONTEXT PHOTOGRAPHS                           |
| A017 | CONTEXT PHOTOGRAPHS                           |
| A018 | CONTEXT PHOTOGRAPHS                           |
| A019 | CONTEXT PHOTOGRAPHS                           |
| A020 | CONTEXT PHOTOGRAPHS                           |
| A100 | SITE PLAN                                     |
| A101 | FIRST FLOOR PLAN                              |
| A102 | SECOND FLOOR PLAN                             |
| A103 | ROOF PLAN                                     |
| A200 | FRONT & REAR ELEV.                            |
| A201 | SIDE ELEVATIONS                               |
| A202 | CABANA ELEVATIONS AND SECTIONS                |
| A203 | CONTEXT ELEVATIONS                            |
| A204 | ELEVATION WAIVER DIAGRAM                      |
| A300 | BUILDING LONGITUDINAL SECTIONS                |
| A301 | BUILDING CROSS SECTIONS                       |
| A302 | SIDE YARD SECTIONS                            |
| A400 | EXTERIOR MATERIALS                            |
| A401 | EXTERIOR MATERIALS                            |
| A900 | PERSPECTIVE - STREET                          |
| A901 | PERSPECTIVE - ENTRY                           |
| A902 | PERSPECTIVE - POOL AREA                       |
| A903 | PERSPECTIVE - SECOND FLOOR                    |
| A904 | PERSPECTIVE - CANAL VIEW                      |
|      |                                               |