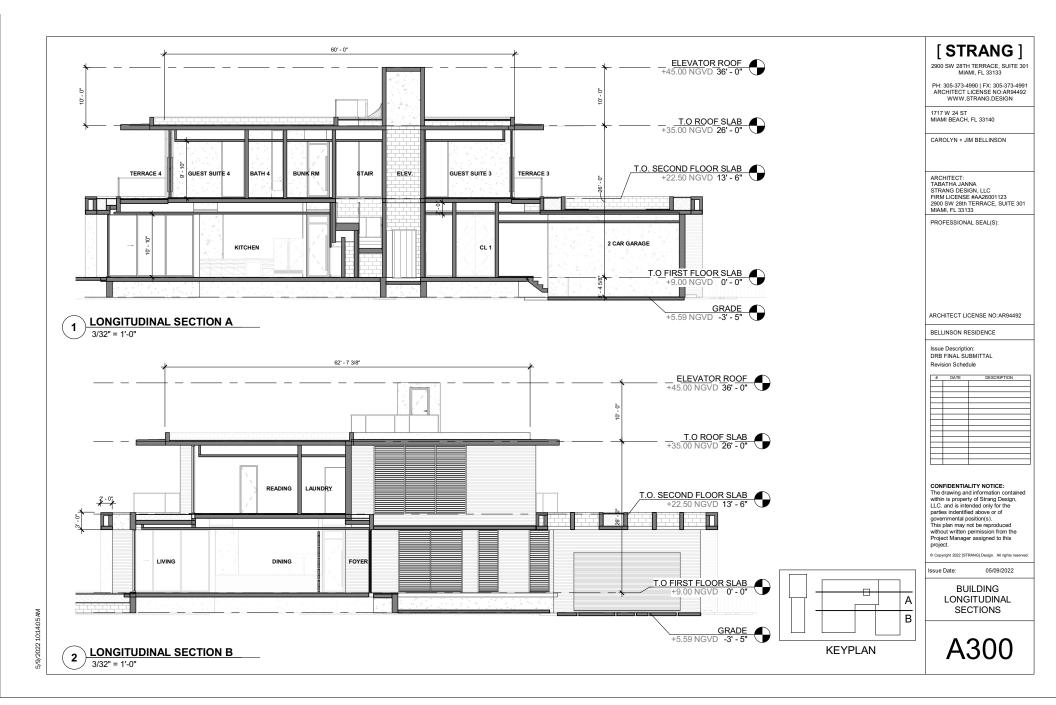

#### NUMBER SHEET NAME

| A000 | COVER SHEET                                   |
|------|-----------------------------------------------|
| A001 | COPY OF SURVEY                                |
| A002 | ZONING DATA                                   |
| A003 | PROPOSED FIRST & SECOND FLOOR LOT COVERAGE    |
| A004 | FIRST FLOOR UNIT SIZE                         |
| A005 | SECOND FLOOR UNIT SIZE                        |
| A006 | ROOF DECK AREA                                |
| A007 | FIRST FLOOR OPEN SPACE                        |
| A008 | HALF - MILE RADIUS PLAN                       |
| A009 | LOCATION MAP                                  |
| A010 | EXISTING CONDITION PHOTOGRAPHS                |
| A011 | EXISTING CONDITION PHOTOGRAPHS                |
| A012 | EXISTING INTERIOR CONDITIONS                  |
| A013 | EXISTING INTERIOR CONDITIONS                  |
| A014 | EXISTING FIRST & SECOND FLOOR LOT<br>COVERAGE |
| A015 | DEMOLITION PLAN                               |
| A016 | CONTEXT PHOTOGRAPHS                           |
| A017 | CONTEXT PHOTOGRAPHS                           |
| A018 | CONTEXT PHOTOGRAPHS                           |
| A019 | CONTEXT PHOTOGRAPHS                           |
| A020 | CONTEXT PHOTOGRAPHS                           |
| A100 | SITE PLAN                                     |
| A101 | FIRST FLOOR PLAN                              |
| A102 | SECOND FLOOR PLAN                             |
| A103 | ROOF PLAN                                     |
| A200 | FRONT & REAR ELEV.                            |
| A201 | SIDE ELEVATIONS                               |
| A202 | CABANA ELEVATIONS AND SECTIONS                |
| A203 | CONTEXT ELEVATIONS                            |
| A204 | ELEVATION WAIVER DIAGRAM                      |
| A300 | BUILDING LONGITUDINAL SECTIONS                |
| A301 | BUILDING CROSS SECTIONS                       |
| A302 | SIDE YARD SECTIONS                            |
| A400 | EXTERIOR MATERIALS                            |
| A401 | EXTERIOR MATERIALS                            |
| A900 | PERSPECTIVE - STREET                          |
| A901 | PERSPECTIVE - ENTRY                           |
| A902 | PERSPECTIVE - POOL AREA                       |
| A903 | PERSPECTIVE - SECOND FLOOR                    |
| A904 | PERSPECTIVE - CANAL VIEW                      |
|      |                                               |