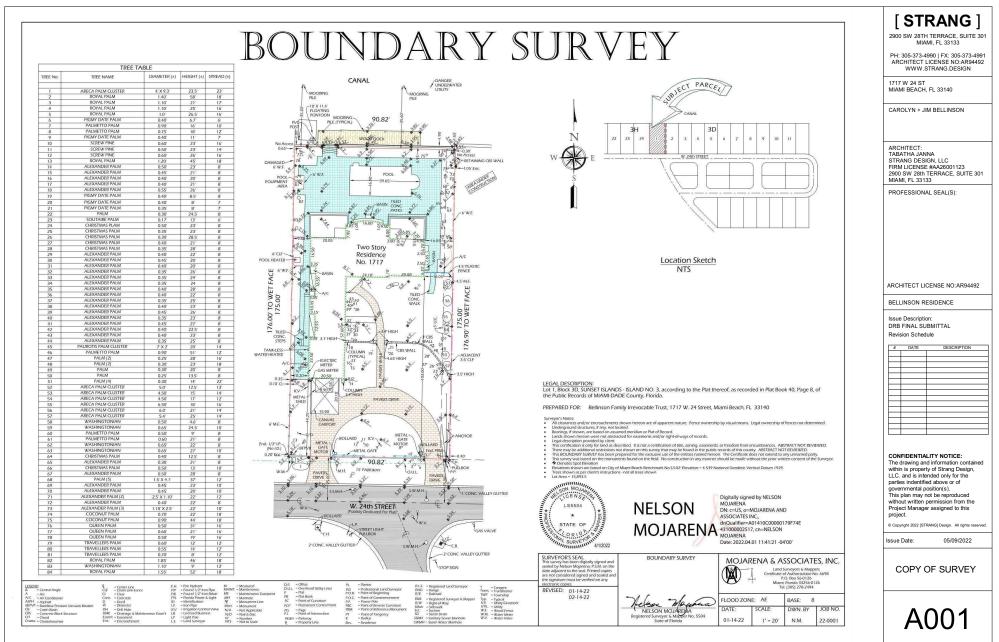

[STRANG] 2900 SW 28TH TERRACE, SUITE 301 MIAMI, FL 33133 PH: 305-373-4990 | FX: 305-373-4991 ARCHITECT LICENSE NO:AR94492 WWW.STRANG.DESIGN 1717 W 24 ST MIAMI BEACH, FL 33140 CAROLYN + JIM BELLINSON ARCHITECT: TABATHA JANNA STRANG DESIGN, LLC FIRM LICENSE #AA26001123 2900 SW 24th TERRACE, SUITE 301 MIAMI, FL 33133 PROFESSIONAL SEAL(S): ARCHITECT LICENSE NO:AR94492 BELLINSON RESIDENCE Issue Description: DRB FINAL SUBMITTAL Revision Schedule # DESCRIPTION DATE CONFIDENTIALITY NOTICE: The drawing and information contained within is property of Strang Design, LLC. and is intended only for the parties indentified above or of governmental position(s). This plan may not be reproduced without written permission from the Project Manager assigned to this project. Copyright 2022 [STRANG] Design. All rights reserve Issue Date: 05/09/2022 COVER SHEET A000