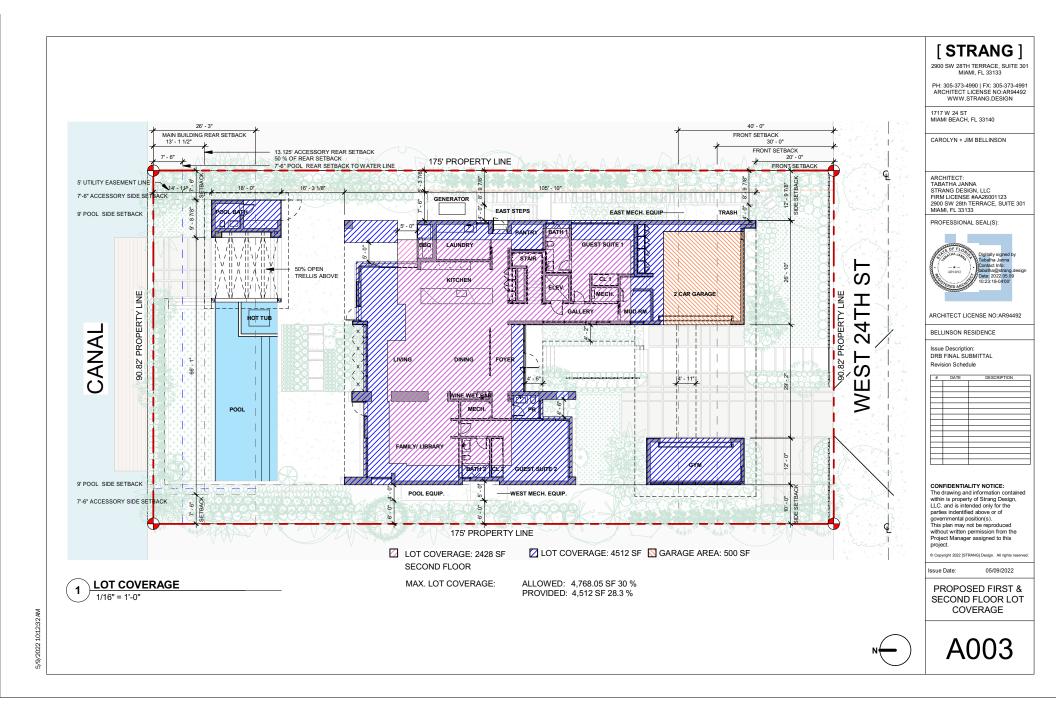

### SINGLE FAMILY RESIDENTIAL - ZONING DATA SHEET

| TEM<br># | Project Information                                                                                                                                                                                                                                                                                                                                                                                                                                                                                                                                                                                                                                                                                                                                                                                                                                                                                                                                                                                                                                                                                                                                                                                                                                                                                                                                                                                                                      |                                                                             |                                                                                                                                             |              |                                           |  |  |
|----------|------------------------------------------------------------------------------------------------------------------------------------------------------------------------------------------------------------------------------------------------------------------------------------------------------------------------------------------------------------------------------------------------------------------------------------------------------------------------------------------------------------------------------------------------------------------------------------------------------------------------------------------------------------------------------------------------------------------------------------------------------------------------------------------------------------------------------------------------------------------------------------------------------------------------------------------------------------------------------------------------------------------------------------------------------------------------------------------------------------------------------------------------------------------------------------------------------------------------------------------------------------------------------------------------------------------------------------------------------------------------------------------------------------------------------------------|-----------------------------------------------------------------------------|---------------------------------------------------------------------------------------------------------------------------------------------|--------------|-------------------------------------------|--|--|
| 1        | Address: 1717 W 24 ST MIAMI BEACH FLORIDA 33131                                                                                                                                                                                                                                                                                                                                                                                                                                                                                                                                                                                                                                                                                                                                                                                                                                                                                                                                                                                                                                                                                                                                                                                                                                                                                                                                                                                          |                                                                             |                                                                                                                                             |              |                                           |  |  |
| 2        | Folio number(s): 02-3228-001-1390                                                                                                                                                                                                                                                                                                                                                                                                                                                                                                                                                                                                                                                                                                                                                                                                                                                                                                                                                                                                                                                                                                                                                                                                                                                                                                                                                                                                        |                                                                             |                                                                                                                                             |              |                                           |  |  |
| 3        | Board and file numbers :                                                                                                                                                                                                                                                                                                                                                                                                                                                                                                                                                                                                                                                                                                                                                                                                                                                                                                                                                                                                                                                                                                                                                                                                                                                                                                                                                                                                                 |                                                                             |                                                                                                                                             |              |                                           |  |  |
| 4        | Year built:                                                                                                                                                                                                                                                                                                                                                                                                                                                                                                                                                                                                                                                                                                                                                                                                                                                                                                                                                                                                                                                                                                                                                                                                                                                                                                                                                                                                                              | 1933                                                                        | Zoning District:                                                                                                                            |              | RS-3                                      |  |  |
| 5        | Base Flood Elevation:                                                                                                                                                                                                                                                                                                                                                                                                                                                                                                                                                                                                                                                                                                                                                                                                                                                                                                                                                                                                                                                                                                                                                                                                                                                                                                                                                                                                                    | 8' - 0" NGVD                                                                | Grade value in NGVD:                                                                                                                        |              | 5.59' NGVD                                |  |  |
| 6        | Adjusted grade (Flood+Grade/2):                                                                                                                                                                                                                                                                                                                                                                                                                                                                                                                                                                                                                                                                                                                                                                                                                                                                                                                                                                                                                                                                                                                                                                                                                                                                                                                                                                                                          | 6.73' NGVD                                                                  | Free board:                                                                                                                                 |              | 9' - 0" NGVD                              |  |  |
| 7        | Lot Area:                                                                                                                                                                                                                                                                                                                                                                                                                                                                                                                                                                                                                                                                                                                                                                                                                                                                                                                                                                                                                                                                                                                                                                                                                                                                                                                                                                                                                                | 15,893.5 SF                                                                 |                                                                                                                                             |              |                                           |  |  |
| 8        | Lot width:                                                                                                                                                                                                                                                                                                                                                                                                                                                                                                                                                                                                                                                                                                                                                                                                                                                                                                                                                                                                                                                                                                                                                                                                                                                                                                                                                                                                                               | 90.82 FT                                                                    | Lot Depth:                                                                                                                                  |              | 175 FT                                    |  |  |
| 9        | Max Lot Coverage SF and %:                                                                                                                                                                                                                                                                                                                                                                                                                                                                                                                                                                                                                                                                                                                                                                                                                                                                                                                                                                                                                                                                                                                                                                                                                                                                                                                                                                                                               | ax Lot Coverage SF and %: 4,768.05 SF (30%) Proposed Lot Coverage SF and %: |                                                                                                                                             | and %:       | 4,512 SF (28.39                           |  |  |
| 10       | Existing Lot Coverage SF and %:                                                                                                                                                                                                                                                                                                                                                                                                                                                                                                                                                                                                                                                                                                                                                                                                                                                                                                                                                                                                                                                                                                                                                                                                                                                                                                                                                                                                          | 3,304 SF (20.7%)                                                            | Lot coverage deducted (garage-storage) SF:                                                                                                  |              | 500 SF                                    |  |  |
| 11       | Front Yard Open Space SF and %:                                                                                                                                                                                                                                                                                                                                                                                                                                                                                                                                                                                                                                                                                                                                                                                                                                                                                                                                                                                                                                                                                                                                                                                                                                                                                                                                                                                                          | 1,189 SF (65.3%)                                                            | Rear Yard Open Space SF and %:                                                                                                              |              | 1,745 SF (73.2%                           |  |  |
| 12       | Max Unit Size SF and %:                                                                                                                                                                                                                                                                                                                                                                                                                                                                                                                                                                                                                                                                                                                                                                                                                                                                                                                                                                                                                                                                                                                                                                                                                                                                                                                                                                                                                  | 7,946.75 SF (50%)                                                           | Proposed Unit Size SF and %:                                                                                                                |              | 6,880 SF (43.2%                           |  |  |
| 13       | Existing First Floor Unit Size:                                                                                                                                                                                                                                                                                                                                                                                                                                                                                                                                                                                                                                                                                                                                                                                                                                                                                                                                                                                                                                                                                                                                                                                                                                                                                                                                                                                                          | 3,304 SF                                                                    | Proposed First Floor Unit Size:                                                                                                             |              | 4,433 SF                                  |  |  |
| 14       | Existing Second Floor Unit Size                                                                                                                                                                                                                                                                                                                                                                                                                                                                                                                                                                                                                                                                                                                                                                                                                                                                                                                                                                                                                                                                                                                                                                                                                                                                                                                                                                                                          | 1,713 SF                                                                    | Proposed Second Floor volumetric Unit Size SF and<br>% (Note: to exceed 70% of the first floor of the main<br>home requires Board Approval) |              | 2,447 SF<br>55% OF FIRST<br>FLOOR UNIT SI |  |  |
| 15       |                                                                                                                                                                                                                                                                                                                                                                                                                                                                                                                                                                                                                                                                                                                                                                                                                                                                                                                                                                                                                                                                                                                                                                                                                                                                                                                                                                                                                                          |                                                                             | Proposed Second Floor Unit Size SF and % :                                                                                                  |              | 2,439 SF (15.3                            |  |  |
| 16       |                                                                                                                                                                                                                                                                                                                                                                                                                                                                                                                                                                                                                                                                                                                                                                                                                                                                                                                                                                                                                                                                                                                                                                                                                                                                                                                                                                                                                                          |                                                                             | Proposed Roof Deck Area SF and % (Note:<br>Maximum is 25% of the enclosed floor area<br>immediately below):                                 |              | 188 SF                                    |  |  |
|          | Zoning Information / Calculations                                                                                                                                                                                                                                                                                                                                                                                                                                                                                                                                                                                                                                                                                                                                                                                                                                                                                                                                                                                                                                                                                                                                                                                                                                                                                                                                                                                                        | Required                                                                    | Existing                                                                                                                                    | Proposed     | Deficiencie                               |  |  |
| 17       | Height:                                                                                                                                                                                                                                                                                                                                                                                                                                                                                                                                                                                                                                                                                                                                                                                                                                                                                                                                                                                                                                                                                                                                                                                                                                                                                                                                                                                                                                  | 24' FLAT / 27' SLOPED                                                       |                                                                                                                                             | 26' - 0"     |                                           |  |  |
| 18       | Setbacks:                                                                                                                                                                                                                                                                                                                                                                                                                                                                                                                                                                                                                                                                                                                                                                                                                                                                                                                                                                                                                                                                                                                                                                                                                                                                                                                                                                                                                                |                                                                             |                                                                                                                                             |              |                                           |  |  |
| 19       | Front First level:                                                                                                                                                                                                                                                                                                                                                                                                                                                                                                                                                                                                                                                                                                                                                                                                                                                                                                                                                                                                                                                                                                                                                                                                                                                                                                                                                                                                                       | 20' - 0"                                                                    |                                                                                                                                             | 20' - 0"     |                                           |  |  |
| 20       | Front Second level:                                                                                                                                                                                                                                                                                                                                                                                                                                                                                                                                                                                                                                                                                                                                                                                                                                                                                                                                                                                                                                                                                                                                                                                                                                                                                                                                                                                                                      | 30' - 0"                                                                    |                                                                                                                                             | 51'- 2"      |                                           |  |  |
| 21       | Side 1: EAST                                                                                                                                                                                                                                                                                                                                                                                                                                                                                                                                                                                                                                                                                                                                                                                                                                                                                                                                                                                                                                                                                                                                                                                                                                                                                                                                                                                                                             | 12' - 8"                                                                    |                                                                                                                                             | 12' 9 7/8"   |                                           |  |  |
| 22       | Side 2 or (facing street): WEST                                                                                                                                                                                                                                                                                                                                                                                                                                                                                                                                                                                                                                                                                                                                                                                                                                                                                                                                                                                                                                                                                                                                                                                                                                                                                                                                                                                                          | 10' - 0"                                                                    |                                                                                                                                             | 10' - 0"     |                                           |  |  |
| 23       | Rear:                                                                                                                                                                                                                                                                                                                                                                                                                                                                                                                                                                                                                                                                                                                                                                                                                                                                                                                                                                                                                                                                                                                                                                                                                                                                                                                                                                                                                                    | 50' MAX / 20' MIN                                                           |                                                                                                                                             | 60' - 2"     |                                           |  |  |
|          | Accessory Structure Side 1:                                                                                                                                                                                                                                                                                                                                                                                                                                                                                                                                                                                                                                                                                                                                                                                                                                                                                                                                                                                                                                                                                                                                                                                                                                                                                                                                                                                                              | 7' - 6"                                                                     |                                                                                                                                             | 7' - 6"      |                                           |  |  |
| 24       | Accessory Structure Side 2 or (facing<br>street) :                                                                                                                                                                                                                                                                                                                                                                                                                                                                                                                                                                                                                                                                                                                                                                                                                                                                                                                                                                                                                                                                                                                                                                                                                                                                                                                                                                                       | 7' - 6"                                                                     |                                                                                                                                             | 73' - 7"     |                                           |  |  |
| 25       | Accessory Structure Rear:                                                                                                                                                                                                                                                                                                                                                                                                                                                                                                                                                                                                                                                                                                                                                                                                                                                                                                                                                                                                                                                                                                                                                                                                                                                                                                                                                                                                                | 50% OF REAR SETBACK                                                         |                                                                                                                                             | 13' - 1 1/2" |                                           |  |  |
|          | Sum of side yard :                                                                                                                                                                                                                                                                                                                                                                                                                                                                                                                                                                                                                                                                                                                                                                                                                                                                                                                                                                                                                                                                                                                                                                                                                                                                                                                                                                                                                       | 25% OF LOT WIDTH                                                            |                                                                                                                                             | 22' - 9 7/8" |                                           |  |  |
| 26       |                                                                                                                                                                                                                                                                                                                                                                                                                                                                                                                                                                                                                                                                                                                                                                                                                                                                                                                                                                                                                                                                                                                                                                                                                                                                                                                                                                                                                                          | Yes or No                                                                   | ]                                                                                                                                           |              |                                           |  |  |
| 26<br>27 | Located within a Local Historic District?                                                                                                                                                                                                                                                                                                                                                                                                                                                                                                                                                                                                                                                                                                                                                                                                                                                                                                                                                                                                                                                                                                                                                                                                                                                                                                                                                                                                |                                                                             | Designated as an individual Historic Single Family Residence Site?                                                                          |              |                                           |  |  |
| 6000HB   | The second s | Family Residence Site?                                                      |                                                                                                                                             | Yes or No    |                                           |  |  |