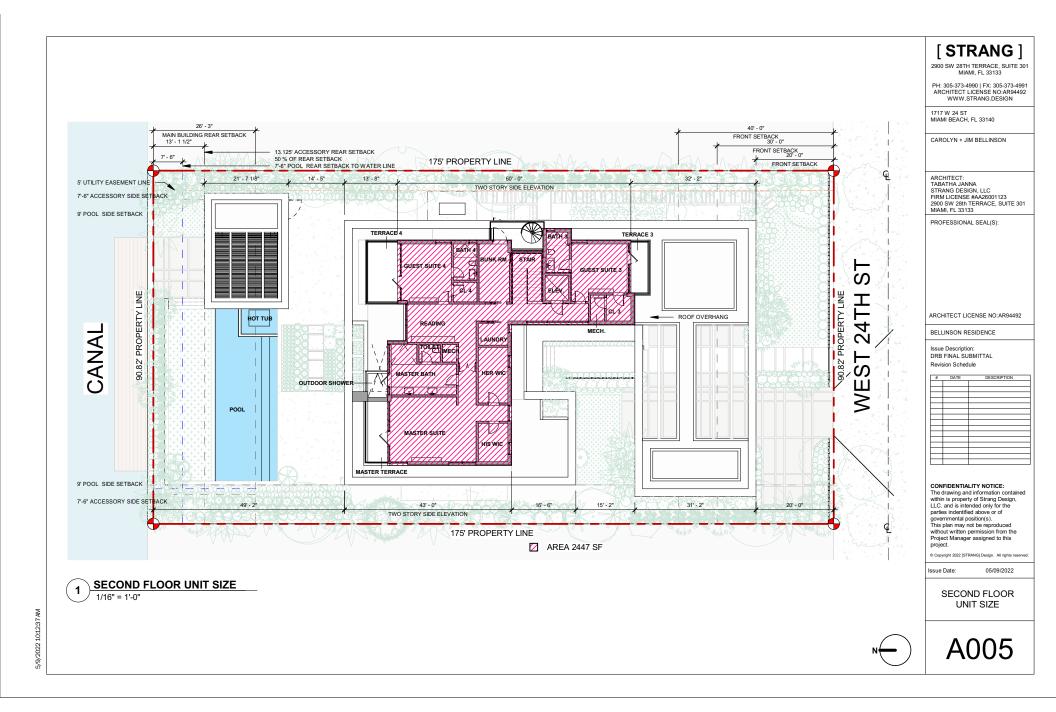

### SINGLE FAMILY RESIDENTIAL - ZONING DATA SHEET

| TEM<br># | Project Information                                                                                                                                                                                                                                                                                                                                                                                                                                                                                                                                                                                                                                                                                                                                                                                                                                                                                                                                                                                                                                                                                                                                                                                                                                                                                                                                                                                                                      |                                                                             |                                                                                                                                             |              |                                           |  |  |
|----------|------------------------------------------------------------------------------------------------------------------------------------------------------------------------------------------------------------------------------------------------------------------------------------------------------------------------------------------------------------------------------------------------------------------------------------------------------------------------------------------------------------------------------------------------------------------------------------------------------------------------------------------------------------------------------------------------------------------------------------------------------------------------------------------------------------------------------------------------------------------------------------------------------------------------------------------------------------------------------------------------------------------------------------------------------------------------------------------------------------------------------------------------------------------------------------------------------------------------------------------------------------------------------------------------------------------------------------------------------------------------------------------------------------------------------------------|-----------------------------------------------------------------------------|---------------------------------------------------------------------------------------------------------------------------------------------|--------------|-------------------------------------------|--|--|
| 1        | Address: 1717 W 24 ST MIAMI BEACH FLORIDA 33131                                                                                                                                                                                                                                                                                                                                                                                                                                                                                                                                                                                                                                                                                                                                                                                                                                                                                                                                                                                                                                                                                                                                                                                                                                                                                                                                                                                          |                                                                             |                                                                                                                                             |              |                                           |  |  |
| 2        | Folio number(s): 02-3228-001-1390                                                                                                                                                                                                                                                                                                                                                                                                                                                                                                                                                                                                                                                                                                                                                                                                                                                                                                                                                                                                                                                                                                                                                                                                                                                                                                                                                                                                        |                                                                             |                                                                                                                                             |              |                                           |  |  |
| 3        | Board and file numbers :                                                                                                                                                                                                                                                                                                                                                                                                                                                                                                                                                                                                                                                                                                                                                                                                                                                                                                                                                                                                                                                                                                                                                                                                                                                                                                                                                                                                                 |                                                                             |                                                                                                                                             |              |                                           |  |  |
| 4        | Year built:                                                                                                                                                                                                                                                                                                                                                                                                                                                                                                                                                                                                                                                                                                                                                                                                                                                                                                                                                                                                                                                                                                                                                                                                                                                                                                                                                                                                                              | 1933                                                                        | Zoning District:                                                                                                                            |              | RS-3                                      |  |  |
| 5        | Base Flood Elevation:                                                                                                                                                                                                                                                                                                                                                                                                                                                                                                                                                                                                                                                                                                                                                                                                                                                                                                                                                                                                                                                                                                                                                                                                                                                                                                                                                                                                                    | 8' - 0" NGVD                                                                | Grade value in NGVD:                                                                                                                        |              | 5.59' NGVD                                |  |  |
| 6        | Adjusted grade (Flood+Grade/2):                                                                                                                                                                                                                                                                                                                                                                                                                                                                                                                                                                                                                                                                                                                                                                                                                                                                                                                                                                                                                                                                                                                                                                                                                                                                                                                                                                                                          | 6.73' NGVD                                                                  | Free board:                                                                                                                                 |              | 9' - 0" NGVD                              |  |  |
| 7        | Lot Area:                                                                                                                                                                                                                                                                                                                                                                                                                                                                                                                                                                                                                                                                                                                                                                                                                                                                                                                                                                                                                                                                                                                                                                                                                                                                                                                                                                                                                                | 15,893.5 SF                                                                 |                                                                                                                                             |              |                                           |  |  |
| 8        | Lot width:                                                                                                                                                                                                                                                                                                                                                                                                                                                                                                                                                                                                                                                                                                                                                                                                                                                                                                                                                                                                                                                                                                                                                                                                                                                                                                                                                                                                                               | 90.82 FT                                                                    | Lot Depth:                                                                                                                                  |              | 175 FT                                    |  |  |
| 9        | Max Lot Coverage SF and %:                                                                                                                                                                                                                                                                                                                                                                                                                                                                                                                                                                                                                                                                                                                                                                                                                                                                                                                                                                                                                                                                                                                                                                                                                                                                                                                                                                                                               | ax Lot Coverage SF and %: 4,768.05 SF (30%) Proposed Lot Coverage SF and %: |                                                                                                                                             | and %:       | 4,512 SF (28.39                           |  |  |
| 10       | Existing Lot Coverage SF and %:                                                                                                                                                                                                                                                                                                                                                                                                                                                                                                                                                                                                                                                                                                                                                                                                                                                                                                                                                                                                                                                                                                                                                                                                                                                                                                                                                                                                          | 3,304 SF (20.7%)                                                            | Lot coverage deducted (garage-storage) SF:                                                                                                  |              | 500 SF                                    |  |  |
| 11       | Front Yard Open Space SF and %:                                                                                                                                                                                                                                                                                                                                                                                                                                                                                                                                                                                                                                                                                                                                                                                                                                                                                                                                                                                                                                                                                                                                                                                                                                                                                                                                                                                                          | 1,189 SF (65.3%)                                                            | Rear Yard Open Space SF and %:                                                                                                              |              | 1,745 SF (73.2%                           |  |  |
| 12       | Max Unit Size SF and %:                                                                                                                                                                                                                                                                                                                                                                                                                                                                                                                                                                                                                                                                                                                                                                                                                                                                                                                                                                                                                                                                                                                                                                                                                                                                                                                                                                                                                  | 7,946.75 SF (50%)                                                           | Proposed Unit Size SF and %:                                                                                                                |              | 6,880 SF (43.2%                           |  |  |
| 13       | Existing First Floor Unit Size:                                                                                                                                                                                                                                                                                                                                                                                                                                                                                                                                                                                                                                                                                                                                                                                                                                                                                                                                                                                                                                                                                                                                                                                                                                                                                                                                                                                                          | 3,304 SF                                                                    | Proposed First Floor Unit Size:                                                                                                             |              | 4,433 SF                                  |  |  |
| 14       | Existing Second Floor Unit Size                                                                                                                                                                                                                                                                                                                                                                                                                                                                                                                                                                                                                                                                                                                                                                                                                                                                                                                                                                                                                                                                                                                                                                                                                                                                                                                                                                                                          | 1,713 SF                                                                    | Proposed Second Floor volumetric Unit Size SF and<br>% (Note: to exceed 70% of the first floor of the main<br>home requires Board Approval) |              | 2,447 SF<br>55% OF FIRST<br>FLOOR UNIT SI |  |  |
| 15       |                                                                                                                                                                                                                                                                                                                                                                                                                                                                                                                                                                                                                                                                                                                                                                                                                                                                                                                                                                                                                                                                                                                                                                                                                                                                                                                                                                                                                                          |                                                                             | Proposed Second Floor Unit Size SF and % :                                                                                                  |              | 2,439 SF (15.3                            |  |  |
| 16       |                                                                                                                                                                                                                                                                                                                                                                                                                                                                                                                                                                                                                                                                                                                                                                                                                                                                                                                                                                                                                                                                                                                                                                                                                                                                                                                                                                                                                                          |                                                                             | Proposed Roof Deck Area SF and % (Note:<br>Maximum is 25% of the enclosed floor area<br>immediately below):                                 |              | 188 SF                                    |  |  |
|          | Zoning Information / Calculations                                                                                                                                                                                                                                                                                                                                                                                                                                                                                                                                                                                                                                                                                                                                                                                                                                                                                                                                                                                                                                                                                                                                                                                                                                                                                                                                                                                                        | Required                                                                    | Existing                                                                                                                                    | Proposed     | Deficiencie                               |  |  |
| 17       | Height:                                                                                                                                                                                                                                                                                                                                                                                                                                                                                                                                                                                                                                                                                                                                                                                                                                                                                                                                                                                                                                                                                                                                                                                                                                                                                                                                                                                                                                  | 24' FLAT / 27' SLOPED                                                       |                                                                                                                                             | 26' - 0"     |                                           |  |  |
| 18       | Setbacks:                                                                                                                                                                                                                                                                                                                                                                                                                                                                                                                                                                                                                                                                                                                                                                                                                                                                                                                                                                                                                                                                                                                                                                                                                                                                                                                                                                                                                                |                                                                             |                                                                                                                                             |              |                                           |  |  |
| 19       | Front First level:                                                                                                                                                                                                                                                                                                                                                                                                                                                                                                                                                                                                                                                                                                                                                                                                                                                                                                                                                                                                                                                                                                                                                                                                                                                                                                                                                                                                                       | 20' - 0"                                                                    |                                                                                                                                             | 20' - 0"     |                                           |  |  |
| 20       | Front Second level:                                                                                                                                                                                                                                                                                                                                                                                                                                                                                                                                                                                                                                                                                                                                                                                                                                                                                                                                                                                                                                                                                                                                                                                                                                                                                                                                                                                                                      | 30' - 0"                                                                    |                                                                                                                                             | 51'- 2"      |                                           |  |  |
| 21       | Side 1: EAST                                                                                                                                                                                                                                                                                                                                                                                                                                                                                                                                                                                                                                                                                                                                                                                                                                                                                                                                                                                                                                                                                                                                                                                                                                                                                                                                                                                                                             | 12' - 8"                                                                    |                                                                                                                                             | 12' 9 7/8"   |                                           |  |  |
| 22       | Side 2 or (facing street): WEST                                                                                                                                                                                                                                                                                                                                                                                                                                                                                                                                                                                                                                                                                                                                                                                                                                                                                                                                                                                                                                                                                                                                                                                                                                                                                                                                                                                                          | 10' - 0"                                                                    |                                                                                                                                             | 10' - 0"     |                                           |  |  |
| 23       | Rear:                                                                                                                                                                                                                                                                                                                                                                                                                                                                                                                                                                                                                                                                                                                                                                                                                                                                                                                                                                                                                                                                                                                                                                                                                                                                                                                                                                                                                                    | 50' MAX / 20' MIN                                                           |                                                                                                                                             | 60' - 2"     |                                           |  |  |
|          | Accessory Structure Side 1:                                                                                                                                                                                                                                                                                                                                                                                                                                                                                                                                                                                                                                                                                                                                                                                                                                                                                                                                                                                                                                                                                                                                                                                                                                                                                                                                                                                                              | 7' - 6"                                                                     |                                                                                                                                             | 7' - 6"      |                                           |  |  |
| 24       | Accessory Structure Side 2 or (facing<br>street) :                                                                                                                                                                                                                                                                                                                                                                                                                                                                                                                                                                                                                                                                                                                                                                                                                                                                                                                                                                                                                                                                                                                                                                                                                                                                                                                                                                                       | 7' - 6"                                                                     |                                                                                                                                             | 73' - 7"     |                                           |  |  |
| 25       | Accessory Structure Rear:                                                                                                                                                                                                                                                                                                                                                                                                                                                                                                                                                                                                                                                                                                                                                                                                                                                                                                                                                                                                                                                                                                                                                                                                                                                                                                                                                                                                                | 50% OF REAR SETBACK                                                         |                                                                                                                                             | 13' - 1 1/2" |                                           |  |  |
|          | Sum of side yard :                                                                                                                                                                                                                                                                                                                                                                                                                                                                                                                                                                                                                                                                                                                                                                                                                                                                                                                                                                                                                                                                                                                                                                                                                                                                                                                                                                                                                       | 25% OF LOT WIDTH                                                            |                                                                                                                                             | 22' - 9 7/8" |                                           |  |  |
| 26       |                                                                                                                                                                                                                                                                                                                                                                                                                                                                                                                                                                                                                                                                                                                                                                                                                                                                                                                                                                                                                                                                                                                                                                                                                                                                                                                                                                                                                                          | Yes or No                                                                   | ]                                                                                                                                           |              |                                           |  |  |
| 26<br>27 | Located within a Local Historic District?                                                                                                                                                                                                                                                                                                                                                                                                                                                                                                                                                                                                                                                                                                                                                                                                                                                                                                                                                                                                                                                                                                                                                                                                                                                                                                                                                                                                |                                                                             | Designated as an individual Historic Single Family Residence Site?                                                                          |              |                                           |  |  |
| 6000HB   | The second s | Family Residence Site?                                                      |                                                                                                                                             | Yes or No    |                                           |  |  |