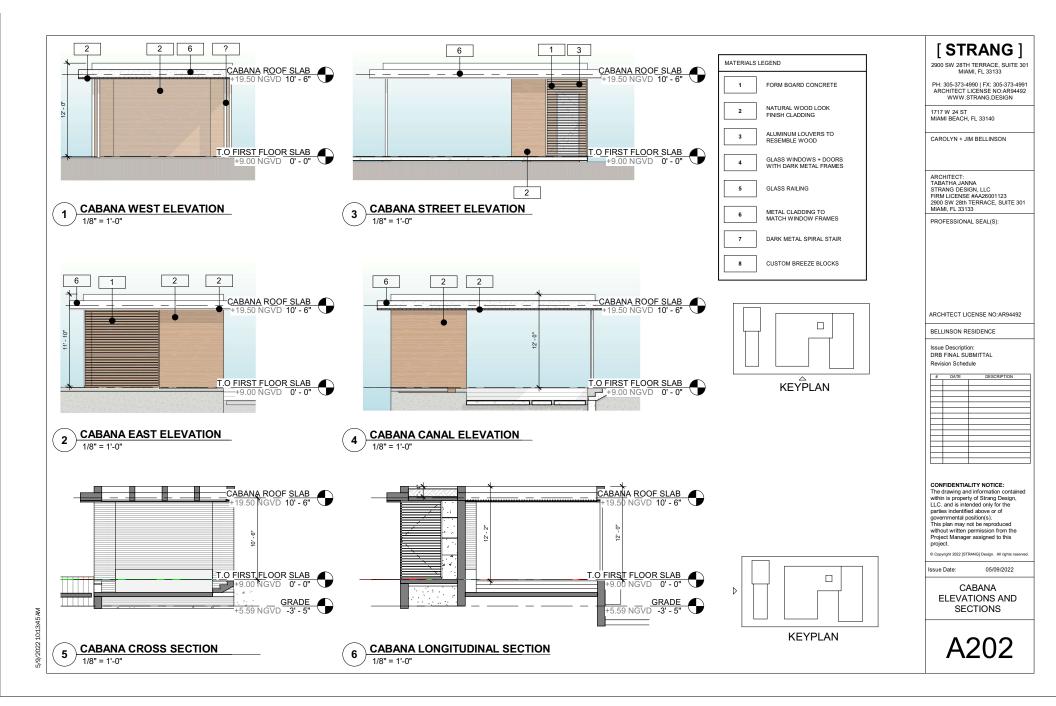

#### NUMBER SHEET NAME

| A000 | COVER SHEET                                   |
|------|-----------------------------------------------|
| A001 | COPY OF SURVEY                                |
| A002 | ZONING DATA                                   |
| A003 | PROPOSED FIRST & SECOND FLOOR LOT COVERAGE    |
| A004 | FIRST FLOOR UNIT SIZE                         |
| A005 | SECOND FLOOR UNIT SIZE                        |
| A006 | ROOF DECK AREA                                |
| A007 | FIRST FLOOR OPEN SPACE                        |
| A008 | HALF - MILE RADIUS PLAN                       |
| A009 | LOCATION MAP                                  |
| A010 | EXISTING CONDITION PHOTOGRAPHS                |
| A011 | EXISTING CONDITION PHOTOGRAPHS                |
| A012 | EXISTING INTERIOR CONDITIONS                  |
| A013 | EXISTING INTERIOR CONDITIONS                  |
| A014 | EXISTING FIRST & SECOND FLOOR LOT<br>COVERAGE |
| A015 | DEMOLITION PLAN                               |
| A016 | CONTEXT PHOTOGRAPHS                           |
| A017 | CONTEXT PHOTOGRAPHS                           |
| A018 | CONTEXT PHOTOGRAPHS                           |
| A019 | CONTEXT PHOTOGRAPHS                           |
| A020 | CONTEXT PHOTOGRAPHS                           |
| A100 | SITE PLAN                                     |
| A101 | FIRST FLOOR PLAN                              |
| A102 | SECOND FLOOR PLAN                             |
| A103 | ROOF PLAN                                     |
| A200 | FRONT & REAR ELEV.                            |
| A201 | SIDE ELEVATIONS                               |
| A202 | CABANA ELEVATIONS AND SECTIONS                |
| A203 | CONTEXT ELEVATIONS                            |
| A204 | ELEVATION WAIVER DIAGRAM                      |
| A300 | BUILDING LONGITUDINAL SECTIONS                |
| A301 | BUILDING CROSS SECTIONS                       |
| A302 | SIDE YARD SECTIONS                            |
| A400 | EXTERIOR MATERIALS                            |
| A401 | EXTERIOR MATERIALS                            |
| A900 | PERSPECTIVE - STREET                          |
| A901 | PERSPECTIVE - ENTRY                           |
| A902 | PERSPECTIVE - POOL AREA                       |
| A903 | PERSPECTIVE - SECOND FLOOR                    |
| A904 | PERSPECTIVE - CANAL VIEW                      |
|      |                                               |