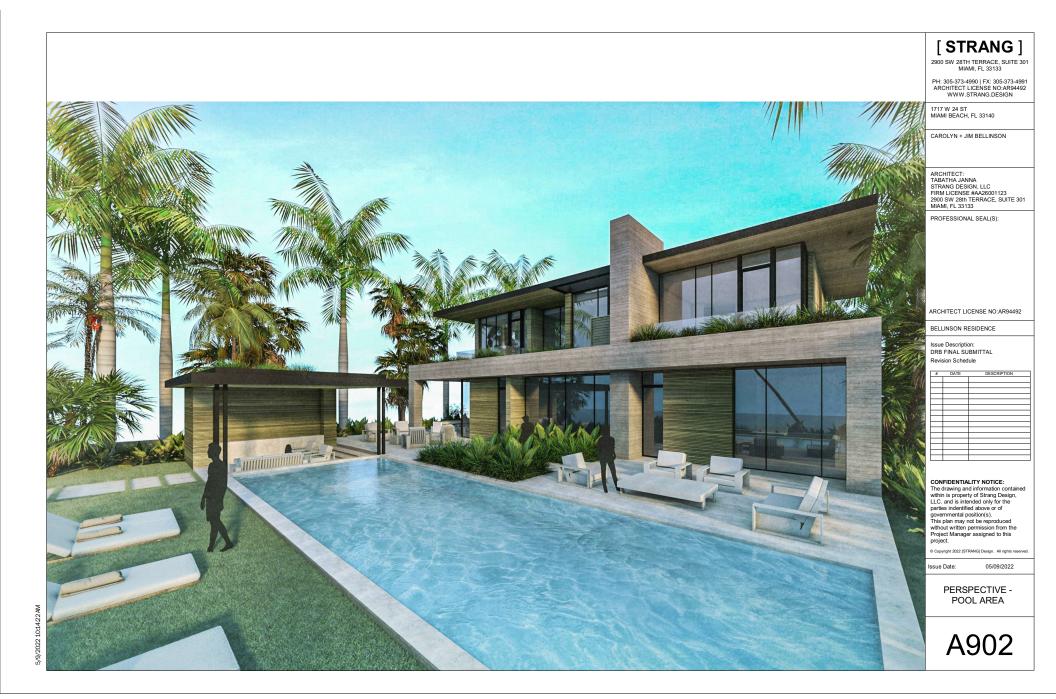

#### NUMBER SHEET NAME

| A000 | COVER SHEET                                   |
|------|-----------------------------------------------|
| A001 | COPY OF SURVEY                                |
| A002 | ZONING DATA                                   |
| A003 | PROPOSED FIRST & SECOND FLOOR LOT COVERAGE    |
| A004 | FIRST FLOOR UNIT SIZE                         |
| A005 | SECOND FLOOR UNIT SIZE                        |
| A006 | ROOF DECK AREA                                |
| A007 | FIRST FLOOR OPEN SPACE                        |
| A008 | HALF - MILE RADIUS PLAN                       |
| A009 | LOCATION MAP                                  |
| A010 | EXISTING CONDITION PHOTOGRAPHS                |
| A011 | EXISTING CONDITION PHOTOGRAPHS                |
| A012 | EXISTING INTERIOR CONDITIONS                  |
| A013 | EXISTING INTERIOR CONDITIONS                  |
| A014 | EXISTING FIRST & SECOND FLOOR LOT<br>COVERAGE |
| A015 | DEMOLITION PLAN                               |
| A016 | CONTEXT PHOTOGRAPHS                           |
| A017 | CONTEXT PHOTOGRAPHS                           |
| A018 | CONTEXT PHOTOGRAPHS                           |
| A019 | CONTEXT PHOTOGRAPHS                           |
| A020 | CONTEXT PHOTOGRAPHS                           |
| A100 | SITE PLAN                                     |
| A101 | FIRST FLOOR PLAN                              |
| A102 | SECOND FLOOR PLAN                             |
| A103 | ROOF PLAN                                     |
| A200 | FRONT & REAR ELEV.                            |
| A201 | SIDE ELEVATIONS                               |
| A202 | CABANA ELEVATIONS AND SECTIONS                |
| A203 | CONTEXT ELEVATIONS                            |
| A204 | ELEVATION WAIVER DIAGRAM                      |
| A300 | BUILDING LONGITUDINAL SECTIONS                |
| A301 | BUILDING CROSS SECTIONS                       |
| A302 | SIDE YARD SECTIONS                            |
| A400 | EXTERIOR MATERIALS                            |
| A401 | EXTERIOR MATERIALS                            |
| A900 | PERSPECTIVE - STREET                          |
| A901 | PERSPECTIVE - ENTRY                           |
| A902 | PERSPECTIVE - POOL AREA                       |
| A903 | PERSPECTIVE - SECOND FLOOR                    |
| A904 | PERSPECTIVE - CANAL VIEW                      |
|      |                                               |