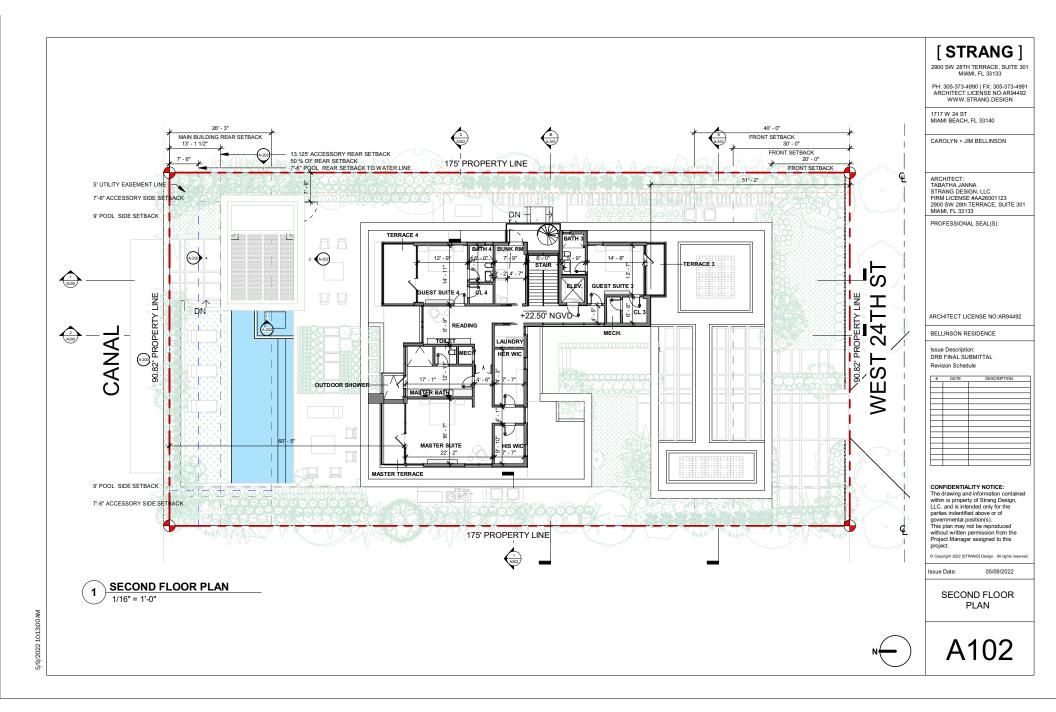

#### NUMBER SHEET NAME

| A000 | COVER SHEET                                   |
|------|-----------------------------------------------|
| A001 | COPY OF SURVEY                                |
| A002 | ZONING DATA                                   |
| A003 | PROPOSED FIRST & SECOND FLOOR LOT COVERAGE    |
| A004 | FIRST FLOOR UNIT SIZE                         |
| A005 | SECOND FLOOR UNIT SIZE                        |
| A006 | ROOF DECK AREA                                |
| A007 | FIRST FLOOR OPEN SPACE                        |
| A008 | HALF - MILE RADIUS PLAN                       |
| A009 | LOCATION MAP                                  |
| A010 | EXISTING CONDITION PHOTOGRAPHS                |
| A011 | EXISTING CONDITION PHOTOGRAPHS                |
| A012 | EXISTING INTERIOR CONDITIONS                  |
| A013 | EXISTING INTERIOR CONDITIONS                  |
| A014 | EXISTING FIRST & SECOND FLOOR LOT<br>COVERAGE |
| A015 | DEMOLITION PLAN                               |
| A016 | CONTEXT PHOTOGRAPHS                           |
| A017 | CONTEXT PHOTOGRAPHS                           |
| A018 | CONTEXT PHOTOGRAPHS                           |
| A019 | CONTEXT PHOTOGRAPHS                           |
| A020 | CONTEXT PHOTOGRAPHS                           |
| A100 | SITE PLAN                                     |
| A101 | FIRST FLOOR PLAN                              |
| A102 | SECOND FLOOR PLAN                             |
| A103 | ROOF PLAN                                     |
| A200 | FRONT & REAR ELEV.                            |
| A201 | SIDE ELEVATIONS                               |
| A202 | CABANA ELEVATIONS AND SECTIONS                |
| A203 | CONTEXT ELEVATIONS                            |
| A204 | ELEVATION WAIVER DIAGRAM                      |
| A300 | BUILDING LONGITUDINAL SECTIONS                |
| A301 | BUILDING CROSS SECTIONS                       |
| A302 | SIDE YARD SECTIONS                            |
| A400 | EXTERIOR MATERIALS                            |
| A401 | EXTERIOR MATERIALS                            |
| A900 | PERSPECTIVE - STREET                          |
| A901 | PERSPECTIVE - ENTRY                           |
| A902 | PERSPECTIVE - POOL AREA                       |
| A903 | PERSPECTIVE - SECOND FLOOR                    |
| A904 | PERSPECTIVE - CANAL VIEW                      |
|      |                                               |