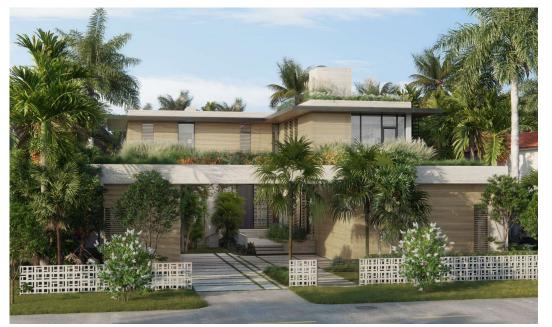

# **BELLINSON RESIDENCE**

1717 W 24 ST MIAMI BEACH, FL 33140

## FOLIO: 02-3228-001-1390

DRB# : DRB22 - 0830



DRB FINAL SUBMITTAL

05/09/2022

ARCHITECTURE

SCOPE OF WORK: DESIGN REVIEW BOARD APPROVAL FOR NEW 2 STORY SINGLE FAMILY HOME TO REPLACE PRE - 1942 SINGLE FAMILY HOME

#### DRB ARCHITCTURE DRAWING INDEX

#### NUMBER SHEET NAME

| A000 | COVER SHEET                                   |
|------|-----------------------------------------------|
| A001 | COPY OF SURVEY                                |
| A002 | ZONING DATA                                   |
| A003 | PROPOSED FIRST & SECOND FLOOR LOT COVERAGE    |
| A004 | FIRST FLOOR UNIT SIZE                         |
| A005 | SECOND FLOOR UNIT SIZE                        |
| A006 | ROOF DECK AREA                                |
| A007 | FIRST FLOOR OPEN SPACE                        |
| A008 | HALF - MILE RADIUS PLAN                       |