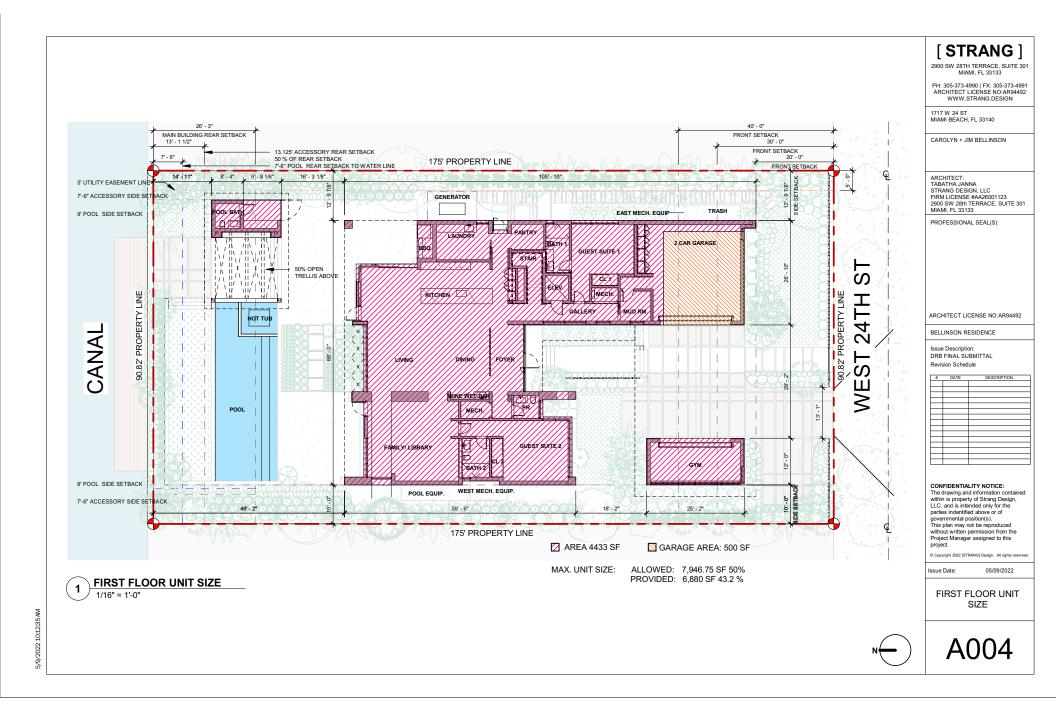

### SINGLE FAMILY RESIDENTIAL - ZONING DATA SHEET

| TEM<br># | Project Information                                                                                                                                                                                                                                                                                                                                                                                                                                                                                                                                                                                                                                                                                                                                                                                                                                                                                                                                                                                                                                                                                                                                                                                                                                                                                                                                                                                                                      |                                                                             |                                                                                                                                             |              |                                           |  |  |
|----------|------------------------------------------------------------------------------------------------------------------------------------------------------------------------------------------------------------------------------------------------------------------------------------------------------------------------------------------------------------------------------------------------------------------------------------------------------------------------------------------------------------------------------------------------------------------------------------------------------------------------------------------------------------------------------------------------------------------------------------------------------------------------------------------------------------------------------------------------------------------------------------------------------------------------------------------------------------------------------------------------------------------------------------------------------------------------------------------------------------------------------------------------------------------------------------------------------------------------------------------------------------------------------------------------------------------------------------------------------------------------------------------------------------------------------------------|-----------------------------------------------------------------------------|---------------------------------------------------------------------------------------------------------------------------------------------|--------------|-------------------------------------------|--|--|
| 1        | Address: 1717 W 24 ST MIAMI BEACH FLORIDA 33131                                                                                                                                                                                                                                                                                                                                                                                                                                                                                                                                                                                                                                                                                                                                                                                                                                                                                                                                                                                                                                                                                                                                                                                                                                                                                                                                                                                          |                                                                             |                                                                                                                                             |              |                                           |  |  |
| 2        | Folio number(s): 02-3228-001-1390                                                                                                                                                                                                                                                                                                                                                                                                                                                                                                                                                                                                                                                                                                                                                                                                                                                                                                                                                                                                                                                                                                                                                                                                                                                                                                                                                                                                        |                                                                             |                                                                                                                                             |              |                                           |  |  |
| 3        | Board and file numbers :                                                                                                                                                                                                                                                                                                                                                                                                                                                                                                                                                                                                                                                                                                                                                                                                                                                                                                                                                                                                                                                                                                                                                                                                                                                                                                                                                                                                                 |                                                                             |                                                                                                                                             |              |                                           |  |  |
| 4        | Year built:                                                                                                                                                                                                                                                                                                                                                                                                                                                                                                                                                                                                                                                                                                                                                                                                                                                                                                                                                                                                                                                                                                                                                                                                                                                                                                                                                                                                                              | 1933                                                                        | Zoning District:                                                                                                                            |              | RS-3                                      |  |  |
| 5        | Base Flood Elevation:                                                                                                                                                                                                                                                                                                                                                                                                                                                                                                                                                                                                                                                                                                                                                                                                                                                                                                                                                                                                                                                                                                                                                                                                                                                                                                                                                                                                                    | 8' - 0" NGVD                                                                | Grade value in NGVD:                                                                                                                        |              | 5.59' NGVD                                |  |  |
| 6        | Adjusted grade (Flood+Grade/2):                                                                                                                                                                                                                                                                                                                                                                                                                                                                                                                                                                                                                                                                                                                                                                                                                                                                                                                                                                                                                                                                                                                                                                                                                                                                                                                                                                                                          | 6.73' NGVD                                                                  | Free board:                                                                                                                                 |              | 9' - 0" NGVD                              |  |  |
| 7        | Lot Area:                                                                                                                                                                                                                                                                                                                                                                                                                                                                                                                                                                                                                                                                                                                                                                                                                                                                                                                                                                                                                                                                                                                                                                                                                                                                                                                                                                                                                                | 15,893.5 SF                                                                 |                                                                                                                                             |              |                                           |  |  |
| 8        | Lot width:                                                                                                                                                                                                                                                                                                                                                                                                                                                                                                                                                                                                                                                                                                                                                                                                                                                                                                                                                                                                                                                                                                                                                                                                                                                                                                                                                                                                                               | 90.82 FT                                                                    | Lot Depth:                                                                                                                                  |              | 175 FT                                    |  |  |
| 9        | Max Lot Coverage SF and %:                                                                                                                                                                                                                                                                                                                                                                                                                                                                                                                                                                                                                                                                                                                                                                                                                                                                                                                                                                                                                                                                                                                                                                                                                                                                                                                                                                                                               | ax Lot Coverage SF and %: 4,768.05 SF (30%) Proposed Lot Coverage SF and %: |                                                                                                                                             | and %:       | 4,512 SF (28.39                           |  |  |
| 10       | Existing Lot Coverage SF and %:                                                                                                                                                                                                                                                                                                                                                                                                                                                                                                                                                                                                                                                                                                                                                                                                                                                                                                                                                                                                                                                                                                                                                                                                                                                                                                                                                                                                          | 3,304 SF (20.7%)                                                            | Lot coverage deducted (garage-storage) SF:                                                                                                  |              | 500 SF                                    |  |  |
| 11       | Front Yard Open Space SF and %:                                                                                                                                                                                                                                                                                                                                                                                                                                                                                                                                                                                                                                                                                                                                                                                                                                                                                                                                                                                                                                                                                                                                                                                                                                                                                                                                                                                                          | 1,189 SF (65.3%)                                                            | Rear Yard Open Space SF and %:                                                                                                              |              | 1,745 SF (73.2%                           |  |  |
| 12       | Max Unit Size SF and %:                                                                                                                                                                                                                                                                                                                                                                                                                                                                                                                                                                                                                                                                                                                                                                                                                                                                                                                                                                                                                                                                                                                                                                                                                                                                                                                                                                                                                  | 7,946.75 SF (50%)                                                           | Proposed Unit Size SF and %:                                                                                                                |              | 6,880 SF (43.2%                           |  |  |
| 13       | Existing First Floor Unit Size:                                                                                                                                                                                                                                                                                                                                                                                                                                                                                                                                                                                                                                                                                                                                                                                                                                                                                                                                                                                                                                                                                                                                                                                                                                                                                                                                                                                                          | 3,304 SF                                                                    | Proposed First Floor Unit Size:                                                                                                             |              | 4,433 SF                                  |  |  |
| 14       | Existing Second Floor Unit Size                                                                                                                                                                                                                                                                                                                                                                                                                                                                                                                                                                                                                                                                                                                                                                                                                                                                                                                                                                                                                                                                                                                                                                                                                                                                                                                                                                                                          | 1,713 SF                                                                    | Proposed Second Floor volumetric Unit Size SF and<br>% (Note: to exceed 70% of the first floor of the main<br>home requires Board Approval) |              | 2,447 SF<br>55% OF FIRST<br>FLOOR UNIT SI |  |  |
| 15       |                                                                                                                                                                                                                                                                                                                                                                                                                                                                                                                                                                                                                                                                                                                                                                                                                                                                                                                                                                                                                                                                                                                                                                                                                                                                                                                                                                                                                                          |                                                                             | Proposed Second Floor Unit Size SF and % :                                                                                                  |              | 2,439 SF (15.3                            |  |  |
| 16       |                                                                                                                                                                                                                                                                                                                                                                                                                                                                                                                                                                                                                                                                                                                                                                                                                                                                                                                                                                                                                                                                                                                                                                                                                                                                                                                                                                                                                                          |                                                                             | Proposed Roof Deck Area SF and % (Note:<br>Maximum is 25% of the enclosed floor area<br>immediately below):                                 |              | 188 SF                                    |  |  |
|          | Zoning Information / Calculations                                                                                                                                                                                                                                                                                                                                                                                                                                                                                                                                                                                                                                                                                                                                                                                                                                                                                                                                                                                                                                                                                                                                                                                                                                                                                                                                                                                                        | Required                                                                    | Existing                                                                                                                                    | Proposed     | Deficiencie                               |  |  |
| 17       | Height:                                                                                                                                                                                                                                                                                                                                                                                                                                                                                                                                                                                                                                                                                                                                                                                                                                                                                                                                                                                                                                                                                                                                                                                                                                                                                                                                                                                                                                  | 24' FLAT / 27' SLOPED                                                       |                                                                                                                                             | 26' - 0"     |                                           |  |  |
| 18       | Setbacks:                                                                                                                                                                                                                                                                                                                                                                                                                                                                                                                                                                                                                                                                                                                                                                                                                                                                                                                                                                                                                                                                                                                                                                                                                                                                                                                                                                                                                                |                                                                             |                                                                                                                                             |              |                                           |  |  |
| 19       | Front First level:                                                                                                                                                                                                                                                                                                                                                                                                                                                                                                                                                                                                                                                                                                                                                                                                                                                                                                                                                                                                                                                                                                                                                                                                                                                                                                                                                                                                                       | 20' - 0"                                                                    |                                                                                                                                             | 20' - 0"     |                                           |  |  |
| 20       | Front Second level:                                                                                                                                                                                                                                                                                                                                                                                                                                                                                                                                                                                                                                                                                                                                                                                                                                                                                                                                                                                                                                                                                                                                                                                                                                                                                                                                                                                                                      | 30' - 0"                                                                    |                                                                                                                                             | 51'- 2"      |                                           |  |  |
| 21       | Side 1: EAST                                                                                                                                                                                                                                                                                                                                                                                                                                                                                                                                                                                                                                                                                                                                                                                                                                                                                                                                                                                                                                                                                                                                                                                                                                                                                                                                                                                                                             | 12' - 8"                                                                    |                                                                                                                                             | 12' 9 7/8"   |                                           |  |  |
| 22       | Side 2 or (facing street): WEST                                                                                                                                                                                                                                                                                                                                                                                                                                                                                                                                                                                                                                                                                                                                                                                                                                                                                                                                                                                                                                                                                                                                                                                                                                                                                                                                                                                                          | 10' - 0"                                                                    |                                                                                                                                             | 10' - 0"     |                                           |  |  |
| 23       | Rear:                                                                                                                                                                                                                                                                                                                                                                                                                                                                                                                                                                                                                                                                                                                                                                                                                                                                                                                                                                                                                                                                                                                                                                                                                                                                                                                                                                                                                                    | 50' MAX / 20' MIN                                                           |                                                                                                                                             | 60' - 2"     |                                           |  |  |
|          | Accessory Structure Side 1:                                                                                                                                                                                                                                                                                                                                                                                                                                                                                                                                                                                                                                                                                                                                                                                                                                                                                                                                                                                                                                                                                                                                                                                                                                                                                                                                                                                                              | 7' - 6"                                                                     |                                                                                                                                             | 7' - 6"      |                                           |  |  |
| 24       | Accessory Structure Side 2 or (facing<br>street) :                                                                                                                                                                                                                                                                                                                                                                                                                                                                                                                                                                                                                                                                                                                                                                                                                                                                                                                                                                                                                                                                                                                                                                                                                                                                                                                                                                                       | 7' - 6"                                                                     |                                                                                                                                             | 73' - 7"     |                                           |  |  |
| 25       | Accessory Structure Rear:                                                                                                                                                                                                                                                                                                                                                                                                                                                                                                                                                                                                                                                                                                                                                                                                                                                                                                                                                                                                                                                                                                                                                                                                                                                                                                                                                                                                                | 50% OF REAR SETBACK                                                         |                                                                                                                                             | 13' - 1 1/2" |                                           |  |  |
|          | Sum of side yard :                                                                                                                                                                                                                                                                                                                                                                                                                                                                                                                                                                                                                                                                                                                                                                                                                                                                                                                                                                                                                                                                                                                                                                                                                                                                                                                                                                                                                       | 25% OF LOT WIDTH                                                            |                                                                                                                                             | 22' - 9 7/8" |                                           |  |  |
| 26       |                                                                                                                                                                                                                                                                                                                                                                                                                                                                                                                                                                                                                                                                                                                                                                                                                                                                                                                                                                                                                                                                                                                                                                                                                                                                                                                                                                                                                                          | Yes or No                                                                   | ]                                                                                                                                           |              |                                           |  |  |
| 26<br>27 | Located within a Local Historic District?                                                                                                                                                                                                                                                                                                                                                                                                                                                                                                                                                                                                                                                                                                                                                                                                                                                                                                                                                                                                                                                                                                                                                                                                                                                                                                                                                                                                |                                                                             | Designated as an individual Historic Single Family Residence Site?                                                                          |              |                                           |  |  |
| 6000HB   | The second s | Family Residence Site?                                                      |                                                                                                                                             | Yes or No    |                                           |  |  |