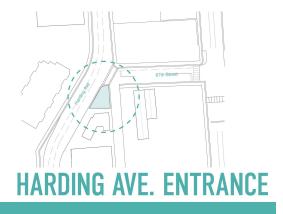

# North Beach Entry Signage Normandy Site

Design Review Board Tuesday, September 6, 2022

MAMBEACH www.miamibeach.gov

Prime / Structural Engineer

Shulman + Associates

Design Architect

Landscape Architect

Normandy entrance Existing sign to be removed

# North Beach Entry Signage Normandy Site

Design Review Board Tuesday, September 6, 2022

MAMBEACH www.miamibeach.gov

Prime / Structural Engineer

Shulman + Associates

Design Architect

Landscape Architect