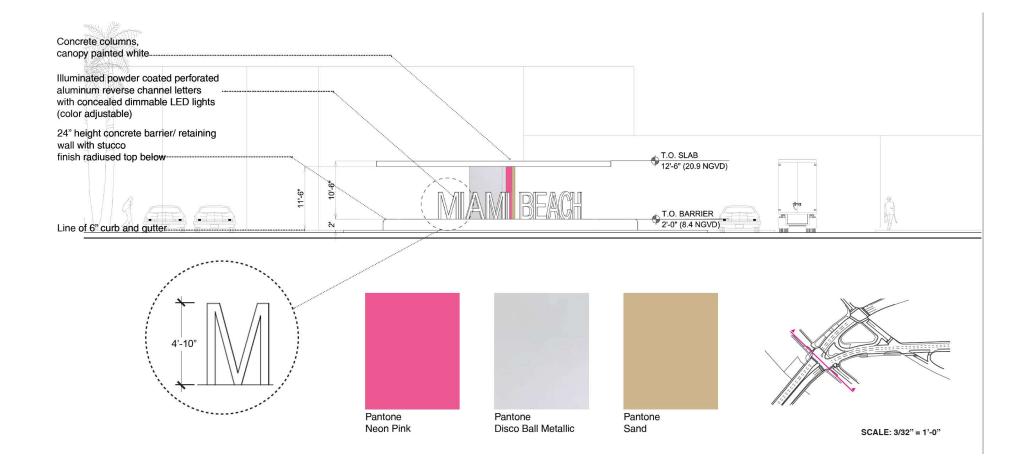

### A-3.00 SECTION

North Beach Entry Signage Normandy Site | Design Review Board Meeting | September 6, 2022

North Beach Entry Signage Normandy Site | Design Review Board Meeting | September 6, 2022