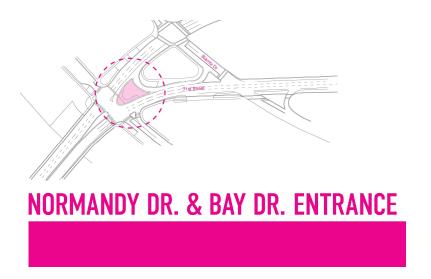

# North Beach Entry Signage Normandy Site

Design Review Board Tuesday, September 6, 2022

MAMBEACH www.miamibeach.gov

Prime / Structural Engineer

Shulman + Associates

Design Architect

Landscape Architect

Normandy entrance Existing sign to be removed

# North Beach Entry Signage Normandy Site

Design Review Board Tuesday, September 6, 2022

MAMBEACH www.miamibeach.gov

Prime / Structural Engineer

Shulman + Associates

Design Architect

Landscape Architect