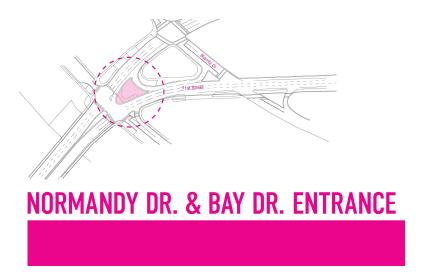

# North Beach Entry Signage Normandy Site

Design Review Board Tuesday, September 6, 2022

MAMBEACH www.miamibeach.gov

Prime / Structural Engineer

Shulman + Associates

Design Architect

Landscape Architect

Normandy entrance Existing sign to be removed