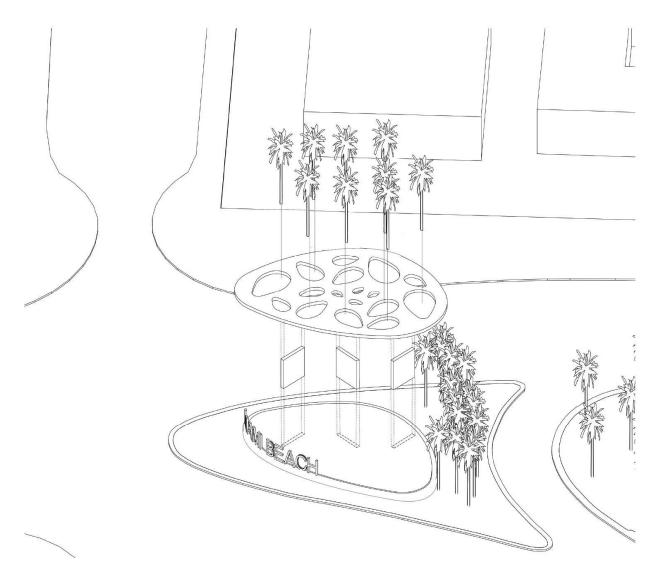

# North Beach Entry Signage Normandy Site

Design Review Board Tuesday, September 6, 2022

MAMBEACH www.miamibeach.gov

Prime / Structural Engineer

Shulman + Associates

Design Architect

Landscape Architect

Normandy entrance Existing sign to be removed

# North Beach Entry Signage Normandy Site

Design Review Board Tuesday, September 6, 2022

MAMBEACH www.miamibeach.gov

Prime / Structural Engineer

Shulman + Associates

Design Architect

Landscape Architect