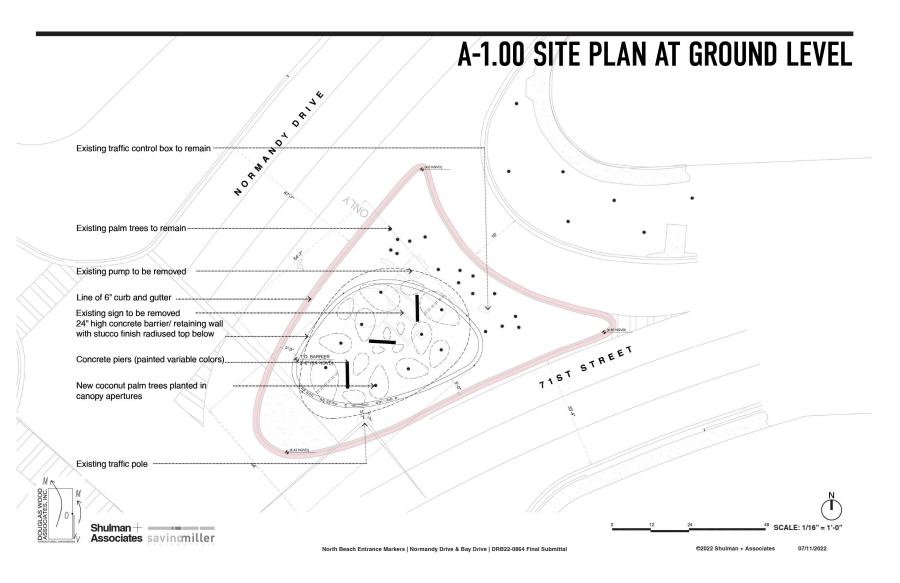

# North Beach Entry Signage Normandy Site

Design Review Board Tuesday, September 6, 2022

MAMBEACH www.miamibeach.gov

Prime / Structural Engineer

Shulman + Associates

Design Architect

Landscape Architect

Normandy entrance Existing sign to be removed

# North Beach Entry Signage Normandy Site

Design Review Board Tuesday, September 6, 2022

MAMBEACH www.miamibeach.gov

Prime / Structural Engineer

Shulman + Associates

Design Architect

Landscape Architect