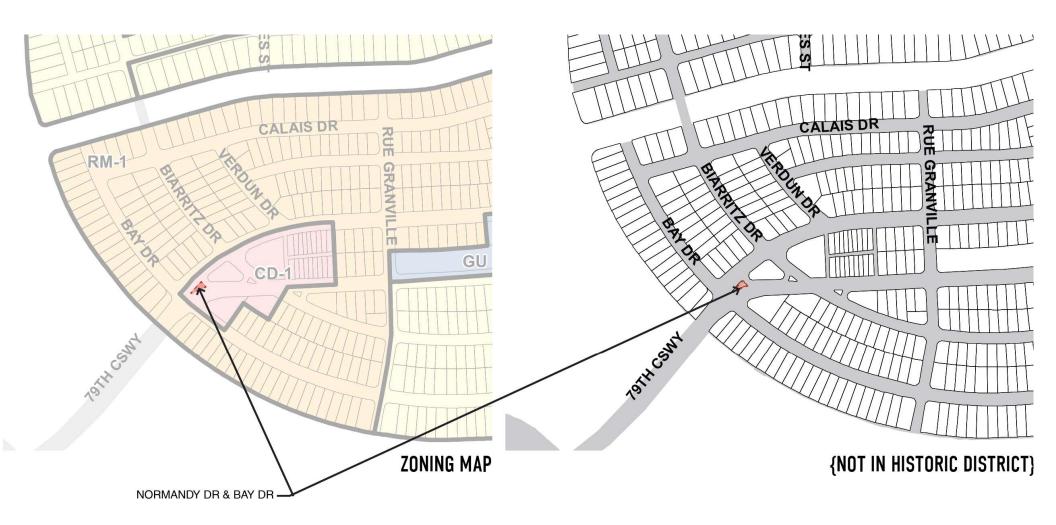

# North Beach Entry Signage Normandy Site

Design Review Board Tuesday, September 6, 2022

MAMBEACH www.miamibeach.gov

Prime / Structural Engineer

Shulman + Associates

Design Architect

Landscape Architect

Normandy entrance Existing sign to be removed