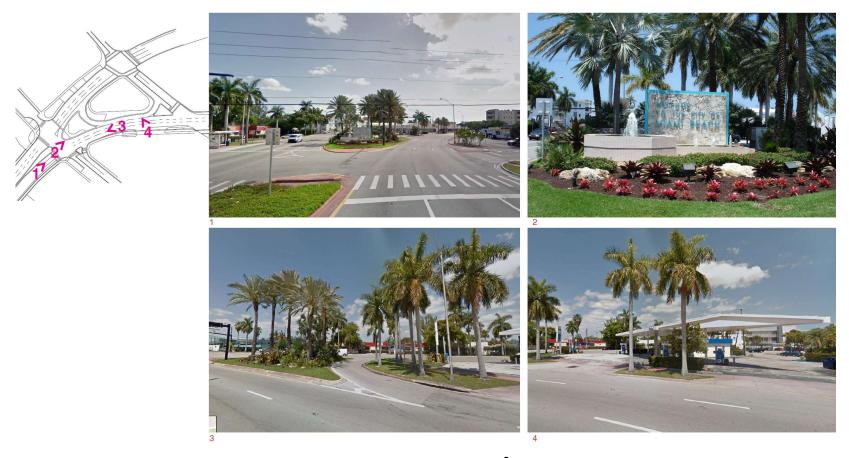

# North Beach Entry Signage Normandy Site

Design Review Board Tuesday, September 6, 2022

MAMBEACH www.miamibeach.gov

Prime / Structural Engineer

Shulman + Associates

Design Architect

Landscape Architect

Normandy entrance Existing sign to be removed

# North Beach Entry Signage Normandy Site

Design Review Board Tuesday, September 6, 2022

MAMBEACH www.miamibeach.gov

Prime / Structural Engineer

Shulman + Associates

Design Architect

Landscape Architect