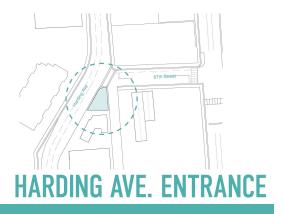

# North Beach Entry Signage Normandy Site

Design Review Board Tuesday, September 6, 2022

MAMBEACH www.miamibeach.gov

Prime / Structural Engineer

Shulman + Associates

Design Architect

Landscape Architect

Normandy entrance Existing sign to be removed