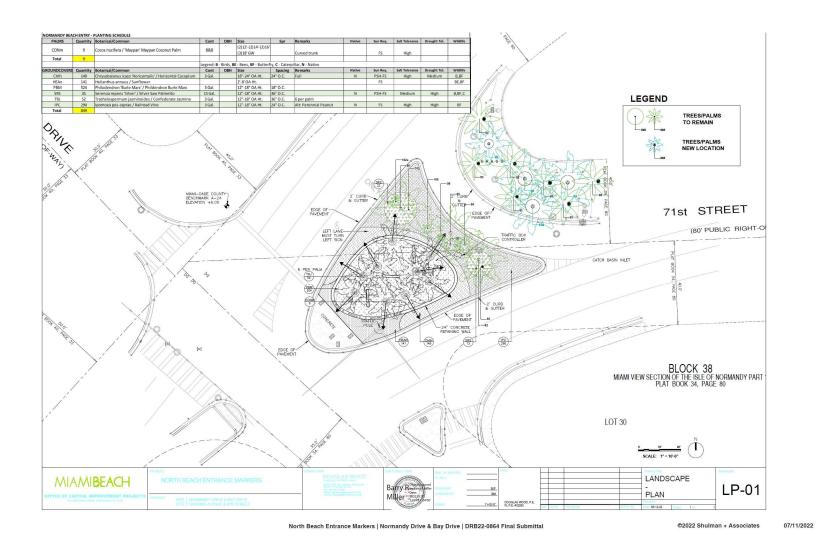

# North Beach Entry Signage Normandy Site

Design Review Board Tuesday, September 6, 2022

MAMBEACH www.miamibeach.gov

Prime / Structural Engineer

Shulman + Associates

Design Architect

Landscape Architect

Normandy entrance Existing sign to be removed

# North Beach Entry Signage Normandy Site

Design Review Board Tuesday, September 6, 2022

MAMBEACH www.miamibeach.gov

Prime / Structural Engineer

Shulman + Associates

Design Architect

Landscape Architect