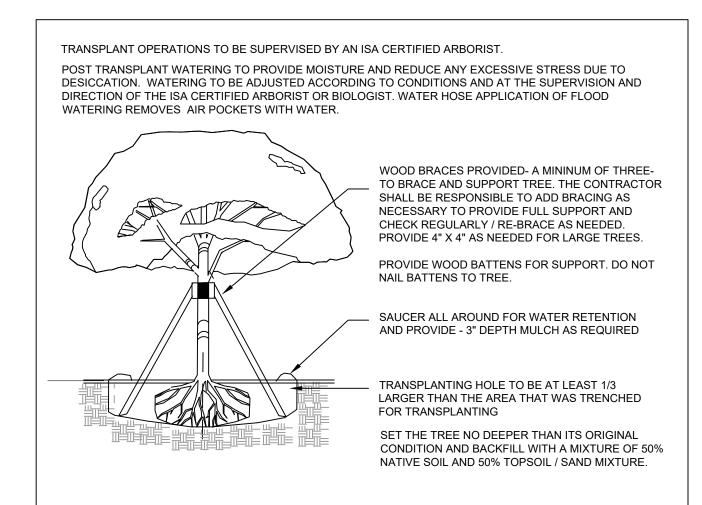

& DESIGN, INC. DATED 08.04.22** THE INFORMATION AS PRESENTED HEREIN HAS BEEN FIELD VERIFIED BY THE LANDSCAPE ARCHITECT ON **08.08.22**
- 3. MIAMI BEACH P+Z MUST APPROVE LANDSCAPE PLANS PRIOR TO REMOVING ANY TREES OR PALMS WITH A DBH BETWEEN 6" AND 12" INCHES. A WRITTEN TREE REMOVAL PERMIT IS REQUIRED FROM CITY OF MIAMI BEACH URBAN FORESTRY / P.W FOR THE REMOVAL OF TREES / PALMS WITH A DBH GREATER THAN 12" INCHES OR IN THE R.O.W.
- 4. THE OWNER RESERVES THE RIGHT TO REMOVE ANY VEGETATION NOT LOCATED WITHIN THE CITY R.O.W. w/ a D.B.H. OF LESS THAN 6" WITHOUT OBTAINING A TREE REMOVAL PERMIT.
- 5. THERE ARE NO TREES or PALMS LOCATED ON THIS PROPERTY THAT WILL REQUIRE TEMPORARY IRRIGATION. ALL EXISTING TREES + PALMS ARE MATURE AND ARE CURRENTLY THRIVING WITHOUT SUPPLEMENTAL IRRIGATION WATER.



C.M.B. TREE TRANSPLANT DETAIL

TRANSPLANT OPERATIONS TO BE SUPERVISED BY AN ISA CERTIFIED ARBORIST. WOOD BATTENS FOR SUPPORT. UTILIZE BURLAP TO PROTECT TRUNK. DO NOT NAIL TO PALM WOOD BRACES PROVIDED - MININUM OF THREE. THE CONTRACTOR SHALL BE RESPONSIBLE TO ADD BRACING AS NECESSARY TO PROVIDE ADEQUATE SUPPORT. 4" X 4" AS NEEDED FOR ROYAL PALMS. SET THE PALM NO DEEPER THAN ITS ORIGINAL CONDITION AND WATER TO ELIMINATE AIR BACKFILL WITH A MIXTURE OF 50% NATIVE SOIL AND 50% OF 50:50 TOPSOIL:SAND MIXTURE SAUCER ALL AROUND FOR WATER RETENTION POST TRANSPLANT WATERING TO PROVIDE MOISTURE AND REDUCE ANY EXCESSIVE STRESS DUE TO DESSICATION. WATERING TO BE ADJUSTED ACCORDING TO CONDITIONS AND AT THE SUPERVISION AND DIRECTION OF THE ISA CERTIFIED ARBORIST.

N.T.S.

N.T.S.

N.T.S.

TREE + PALM PRO