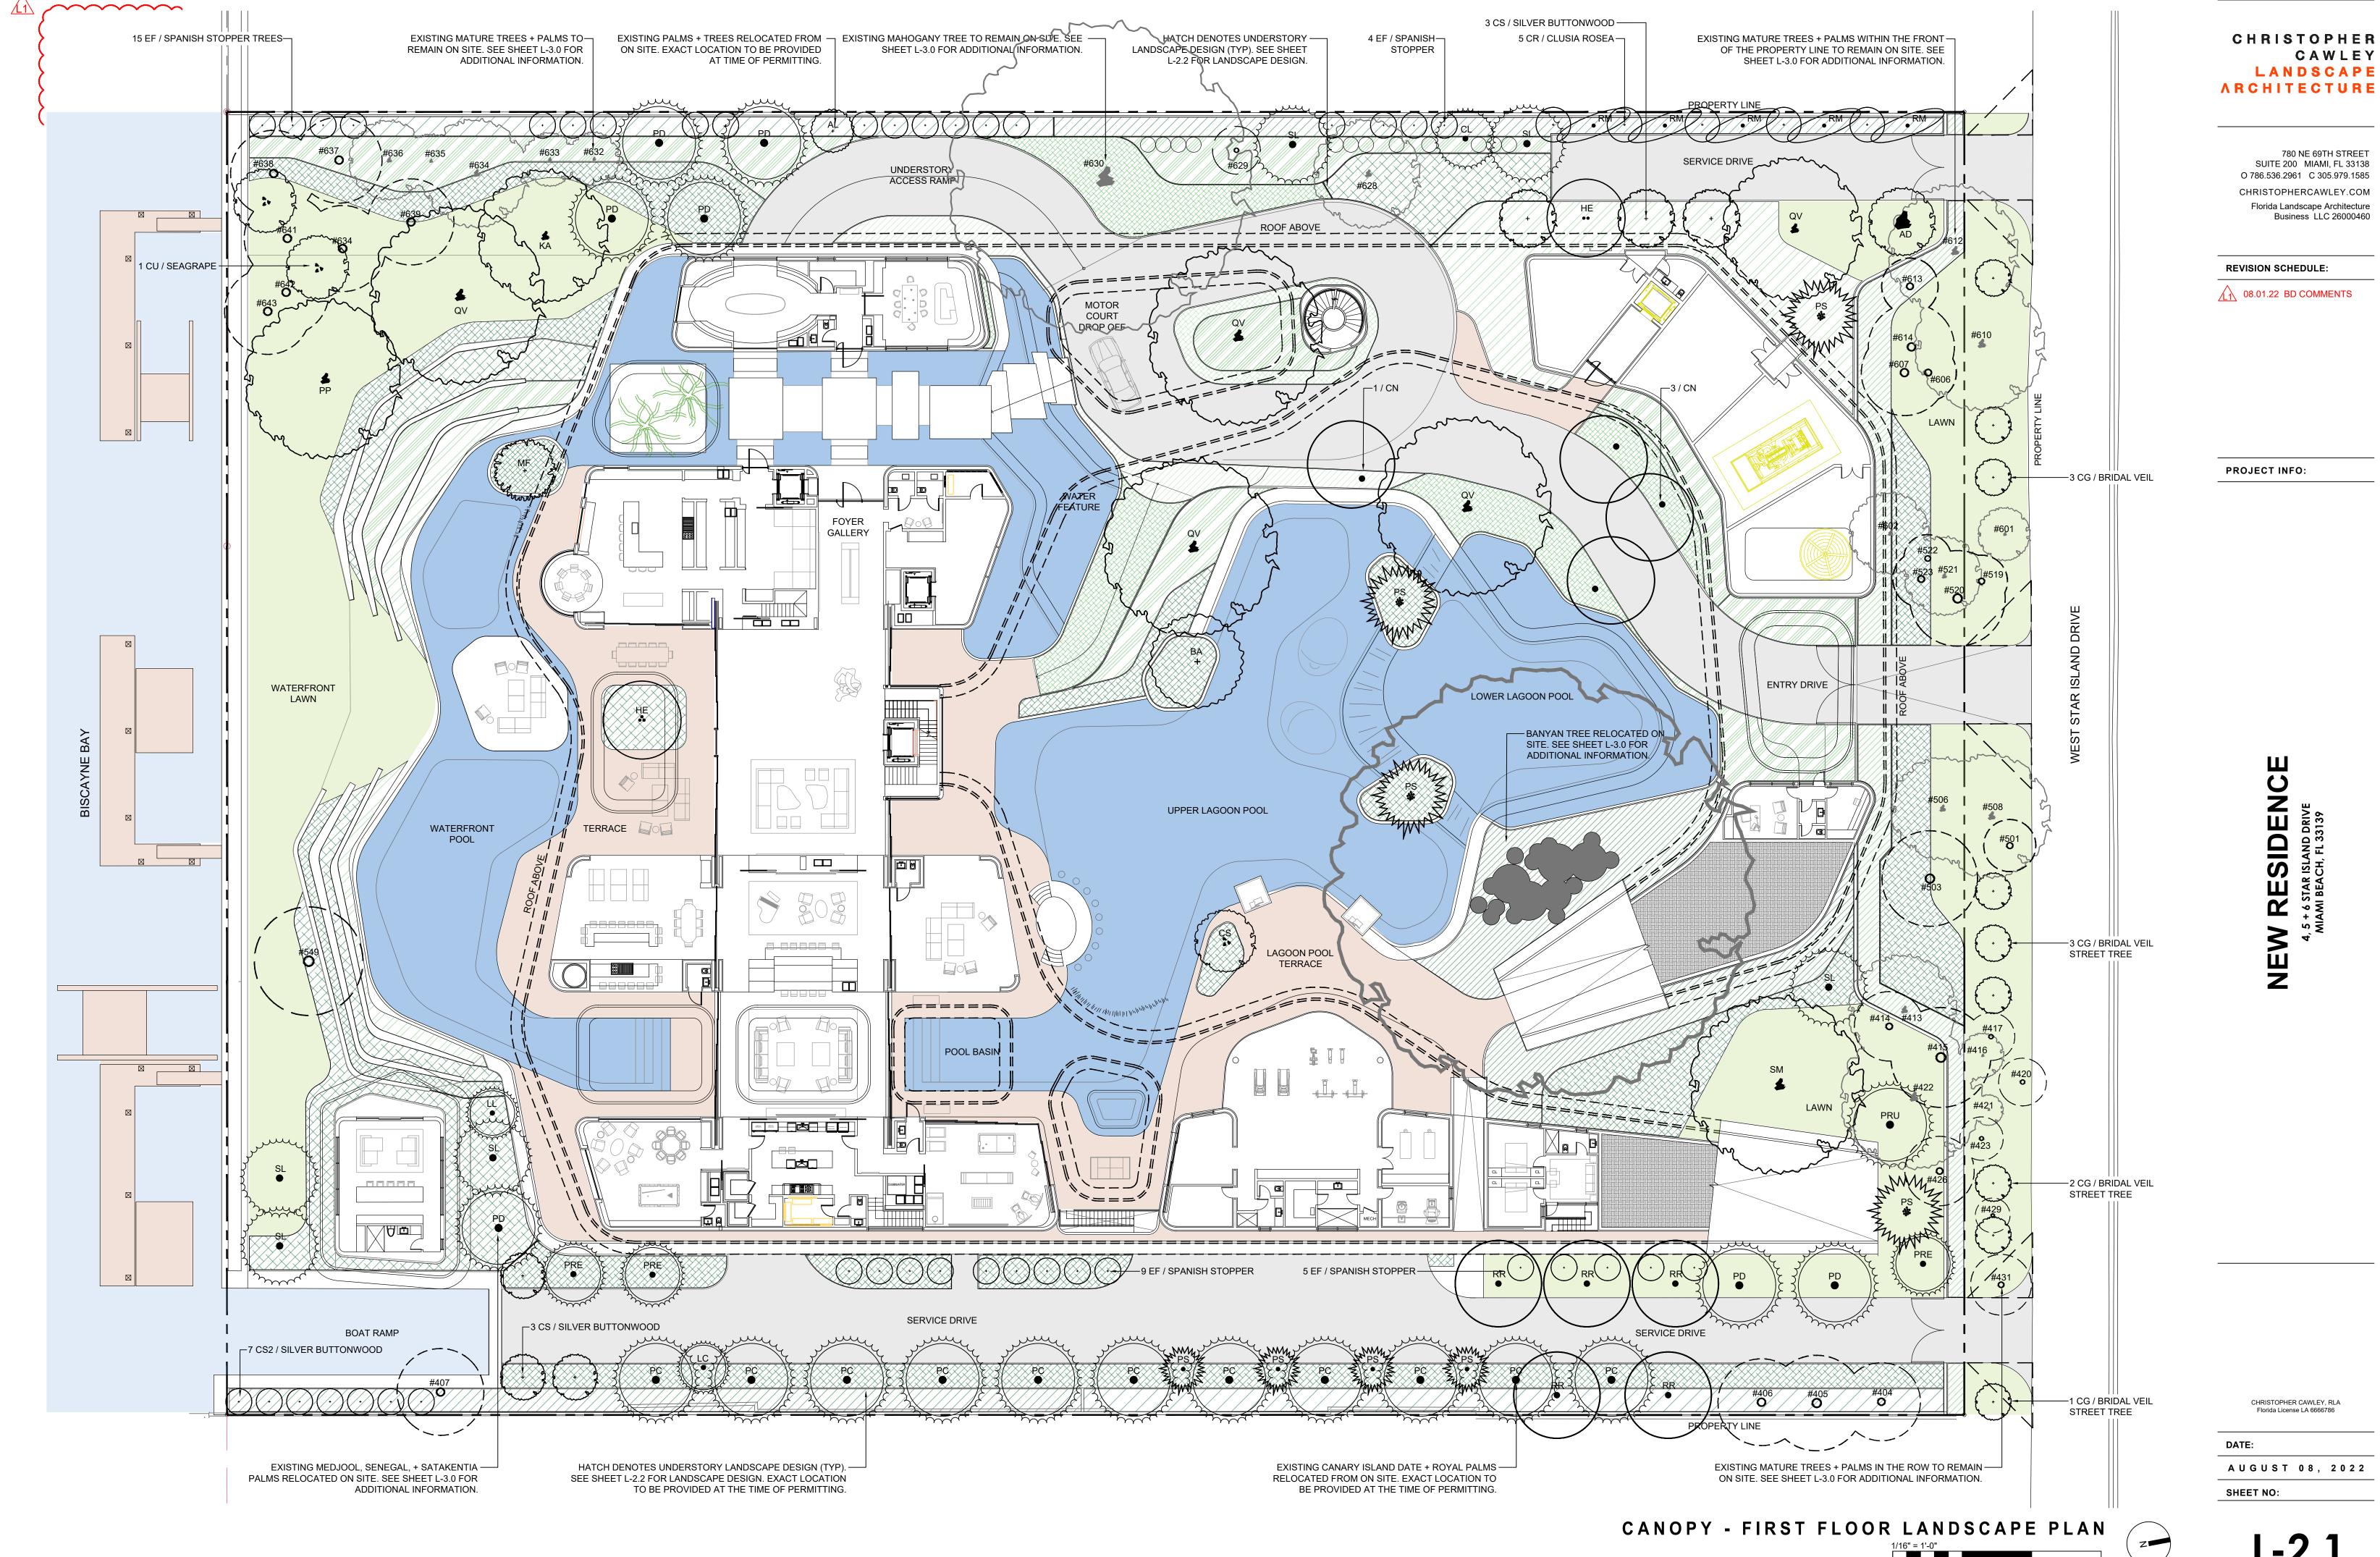

## NEW RESIDENCE | 4,5 + 6 STAR ISLAND DRIVE | MIAMI BEACH, FLORIDA

C.M.B. LANDSCAPE DRB FINAL SUBMITTAL 08.08.22

#### INDEX OF SHEETS

L-0.0 Landscape Cover + Sheet Index
L-1.0 Existing Tree Survey + Disposition Plan
L-1.1 Existing Tree Charts
L-1.2 Existing Tree Chart, Mitigation Summary, Notes + Details
L-2.0 Landscape Master Plan
L-2.1 Canopy - First Floor Landscape Plan
L-2.2 Understory - First floor Landscape Plan
L-2.3 Second Floor Landscape Plan
L-2.4 Roof Terrace Landscape Plan
L-3.0 Plant Lists + Landscape Legend
L-3.1 Landscape Notes + Details