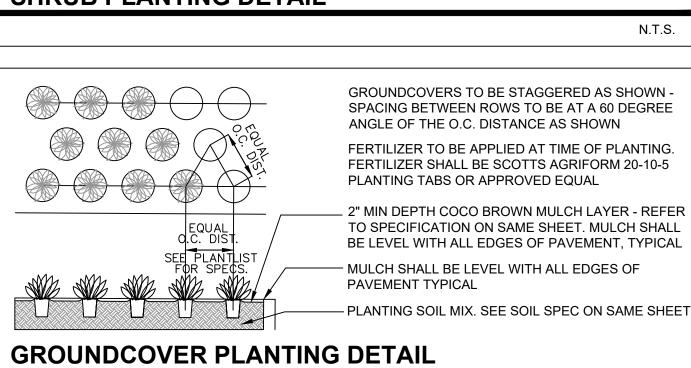

|

RELOCATED ON-SITE FROM LOT 4. SEE SHEET L1.1 FOR SPECIFICATIONS RELOCATED ON-SITE FROM LOT 5. SEE SHEET L1.1 FOR SPECIFICATIONS

#61046 QV LIVE OAK

100% IRRIGATION COVERAGE PROVIDED

#61019 PS PHEONIX SPP CLUMP

Quercus virgiana

CHRISTOPHER CAWLEY LANDSCAPE ARCHITECTURE

780 NE 69TH STREET SUITE 200 MIAMI, FL 33138 O 786.536.2961 C 305.979.1585 CHRISTOPHERCAWLEY.COM Florida Landscape Architecture Business LLC 26000460

**REVISION SCHEDULE:** 

08.01.22 BD COMMENTS

PROJECT INFO:

NEW RESIDE 4, 5 + 6 STAR ISLAND DI MIAMI BEACH, FL 331

CHRISTOPHER CAWLEY, RLA Florida License LA 6666786

AUGUST 08, 2022

SHEET NO:

CHRISTOPHER



BALL EVEN WITH GRADE

- PLANTING SOIL MIX. SEE SOIL SPEC ON SAME SHEET

EXISTING SOIL OR APPROVED BACKFILL

SHRUB PLANTING DETAIL

N.T.S.







#### LANDSCAPE NOTES

OR A CITY APPROVED ALTERNATIVE

- 1. ALL PLANT MATERIAL SHALL BE FLORIDA GRADE NO. 1 OR BETTER.
- 2. CONTRACTOR SHALL BECOME FAMILIAR WITH THE LOCATION OF, AVOID, AND PROTECT ALL UTILITY LINES, BURIED CABLES, AND OTHER UTILITIES.
- 3. TREE, PALM, ACCENT AND BED LINES ARE TO BE LOCATED IN THE FIELD AND APPROVED BY THE LANDSCAPE ARCHITECT PRIOR TO INSTALLATION.
- 4. ALL PLANTING SOIL SHALL BE 50:50 TOPSOIL:SAND MIX, FREE OF CLAY, STONES, ROCKS, OR OTHER FOREIGN MATTER. THIS SPECIFICATION INCLUDES ALL BACKFILL FOR BERMS AND OTHER LANDSCAPE AREAS.
  - CARE SHALL BE TAKEN TO AVOID PLACEMENT OF CONSTRUCTION FILL, GRAVEL, AND OR DEBRIS OVER THE ROOTBALLS OF INSTALLED OR EXISTING TREES AND OR PALMS ON SITE.

N.T.S.

GROUNDCOVER PLANTING BEDS:
6" DEPTH PLANTING SOIL SPRE