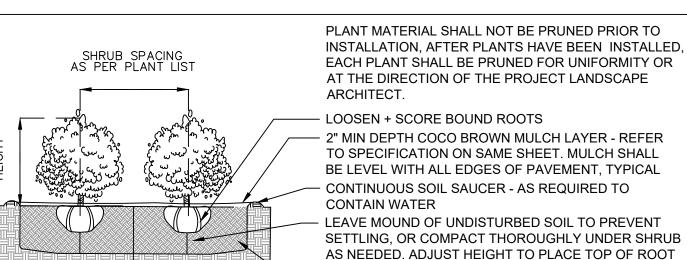

|                                                                                                                                  |

RELOCATED ON-SITE FROM LOT 4. SEE SHEET L1.1 FOR SPECIFICATIONS RELOCATED ON-SITE FROM LOT 5. SEE SHEET L1.1 FOR SPECIFICATIONS

#61046 QV LIVE OAK

100% IRRIGATION COVERAGE PROVIDED

#61019 PS PHEONIX SPP CLUMP

Quercus virgiana

CHRISTOPHER CAWLEY LANDSCAPE ARCHITECTURE

780 NE 69TH STREET SUITE 200 MIAMI, FL 33138 O 786.536.2961 C 305.979.1585 CHRISTOPHERCAWLEY.COM Florida Landscape Architecture Business LLC 26000460

**REVISION SCHEDULE:** 

08.01.22 BD COMMENTS

PROJECT INFO:

NEW RESIDE 4, 5 + 6 STAR ISLAND DI MIAMI BEACH, FL 331

CHRISTOPHER CAWLEY, RLA Florida License LA 6666786

AUGUST 08, 2022

SHEET NO:

CHRISTOPHER



BALL EVEN WITH GRADE

- PLANTING SOIL MIX. SEE SOIL SPEC ON SAME SHEET

EXISTING SOIL OR APPROVED BACKFILL

SHRUB PLANTING DETAIL

N.T.S.







#### LANDSCAPE NOTES

OR A CITY APPROVED ALTERNATIVE

- 1. ALL PLANT MATERIAL SHALL BE FLORIDA GRADE NO. 1 OR BETTER.
- 2. CONTRACTOR SHALL BECOME FAMILIAR WITH THE LOCATION OF, AVOID, AND PROTECT ALL UTILITY LINES, BURIED CABLES, AND OTHER UTILITIES.
- 3. TREE, PALM, ACCENT AND BED LINES ARE TO BE LOCATED IN THE FIELD AND APPROVED BY THE LANDSCAPE ARCHITECT PRIOR TO INSTALLATION.
- 4. ALL PLANTING SOIL SHALL BE 50:50 TOPSOIL:SAND MIX, FREE OF CLAY, STONES, ROCKS, OR OTHER FOREIGN MATTER. THIS SPECIFICATION INCLUDES ALL BACKFILL FOR BERMS AND OTHER LANDSCAPE AREAS.
  - CARE SHALL BE TAKEN TO AVOID PLACEMENT OF CONSTRUCTION FILL, GRAVEL, AND OR D