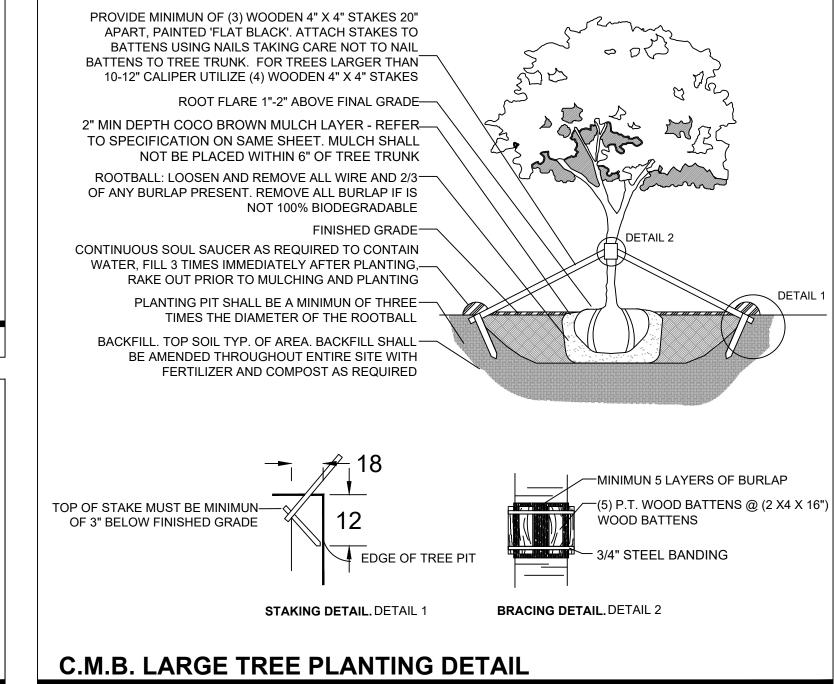

#### INDEX OF SHEETS

L-0.0 Landscape Cover + Sheet Index
L-1.0 Existing Tree Survey + Disposition Plan
L-1.1 Existing Tree Charts
L-1.2 Existing Tree Chart, Mitigation Summary, Notes + Details
L-2.0 Landscape Master Plan
L-2.1 Canopy - First Floor Landscape Plan
L-2.2 Understory - First floor Landscape Plan
L-2.3 Second Floor Landscape Plan
L-2.4 Roof Terrace Landscape Plan
L-3.0 Plant Lists + Landscape Legend
L-3.1 Landscape Notes + Details