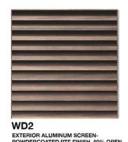

GL2
IMPACT GLASS HANDRAILCLEAR, RADIUSED CORNERS

WD1
EXTERIOR ALUMINUM CLADDING-POWDERCOATED PTF FINISH

WD2
EXTERIOR ALUMINUM SCREENPOWDERCOATED PTF FINISH, 50% OPEN

DRIVEWAY SAND SET PAVERS-CORALSTONE SELECT WHITE

MT1
METAL MULLIONS, DOORS, COLUMN
COVERS - KYNAR FINISH

GL2 IMPACT GLASS HANDRAIL-CLEAR, RADIUSED CORNERS

WD2
EXTERIOR ALUMINUM SCREENPOWDERCOATED PTF FINISH, 50% OPEN

1 WEST ELEVATION
SCALE: 1/16"=1'-0"