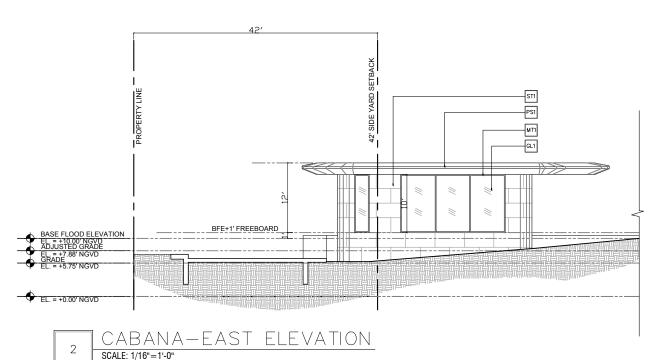

## **ELEVATIONS - ACCESSORY STRUCTURE**

CABANA-WEST ELEVATION SCALE: 1/16"=1'-0"

SCALE: 1/16"=1'-0"

BFE + 1' FREEBOARD

CABANA-SOUTH ELEVATION

SCALE: 1/16"=1'-0"