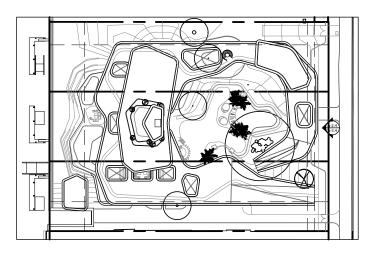

1 EAST ELEVATION
SCALE: 1/16"=1'-0"

PS1 LIME PLASTER STUCCO FINISH

MT1
METAL MULLIONS, DOORS, COLUMN
COVERS - KYNAR FINISH

WD1
EXTERIOR ALUMINUM CLADDINGPOWDERCOATED PTF FINISH