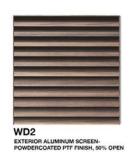

GL2
IMPACT GLASS HANDRAILCLEAR, RADIUSED CORNERS

WD1
EXTERIOR ALUMINUM CLADDING-POWDERCOATED PTF FINISH

WD2
EXTERIOR ALUMINUM SCREENPOWDERCOATED PTF FINISH, 50% OPEN

DRIVEWAY SAND SET PAVERS-CORALSTONE SELECT WHITE