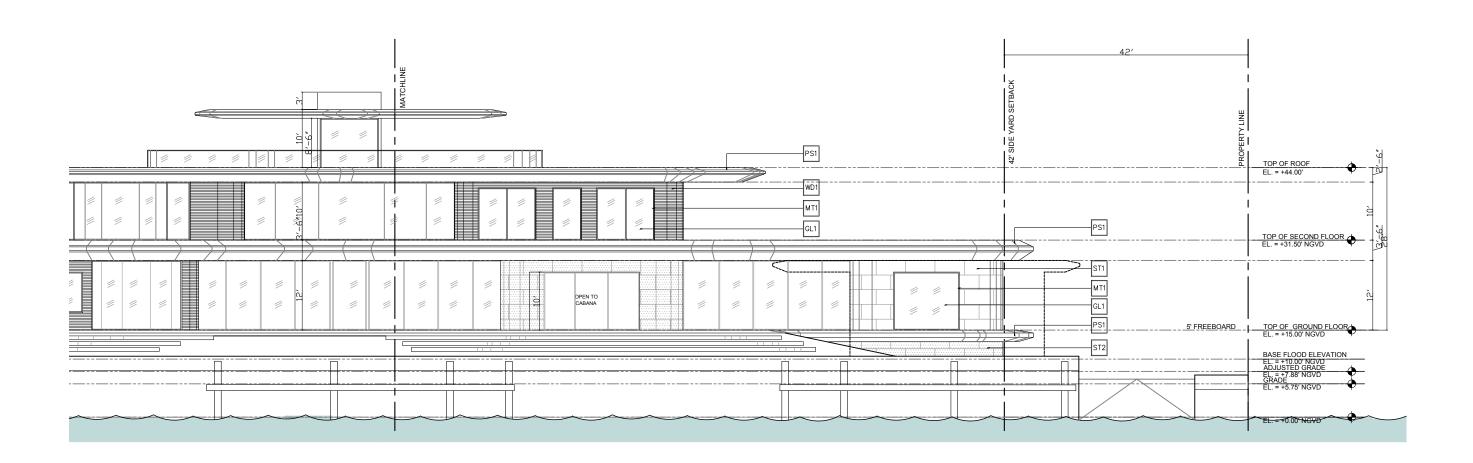

AUGUST 08, 2022

4,5,6 STAR ISLAND DRIVE MIAMI BEACH, FLORIDA

PS1 LIME PLASTER STUCCO FINISH

MT1
METAL MULLIONS, DOORS, COLUMN
COVERS - KYNAR FINISH

GL2 IMPACT GLASS HANDRAIL-CLEAR, RADIUSED CORNERS

WD1
EXTERIOR ALUMINUM CLADDINGPOWDERCOATED PTF FINISH

1 EAST ELEVATION
SCALE: 1/16"=1'-0"

PS1 LIME PLASTER STUCCO FINISH

MT1
METAL MULLIONS, DOORS, COLUMN
COVERS - KYNAR FINISH

WD1
EXTERIOR ALUMINUM CLADDINGPOWDERCOATED PTF FINISH

PS1
LIME PLASTER STUCCO FINISH

MT1
METAL MULLIONS, DOORS, COLUMN
COVERS - KYNAR FINISH

ST1 STONE CLADDING-HONED AND FILLED

ST2 STONE CLADDING-ROUGH FACE

UNDERSTORY SAND SET PAVERS-CORALSTONE SELECT WHITE

GL1 IMPACT GLAZING-CLEAR