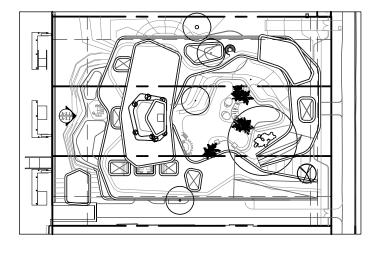

AUGUST 08, 2022

4,5,6 STAR ISLAND DRIVE MIAMI BEACH, FLORIDA

PS1 LIME PLASTER STUCCO FINISH

MT1
METAL MULLIONS, DOORS, COLUMN
COVERS - KYNAR FINISH

GL2 IMPACT GLASS HANDRAIL-CLEAR, RADIUSED CORNERS

WD1
EXTERIOR ALUMINUM CLADDINGPOWDERCOATED PTF FINISH

1 EAST ELEVATION
SCALE: 1/16"=1'-0"

PS1 LIME PLASTER STUCCO FINISH

MT1
METAL MULLIONS, DOORS, COLUMN
COVERS - KYNAR FINISH

WD1
EXTERIOR ALUMINUM CLADDINGPOWDERCOATED PTF FINISH