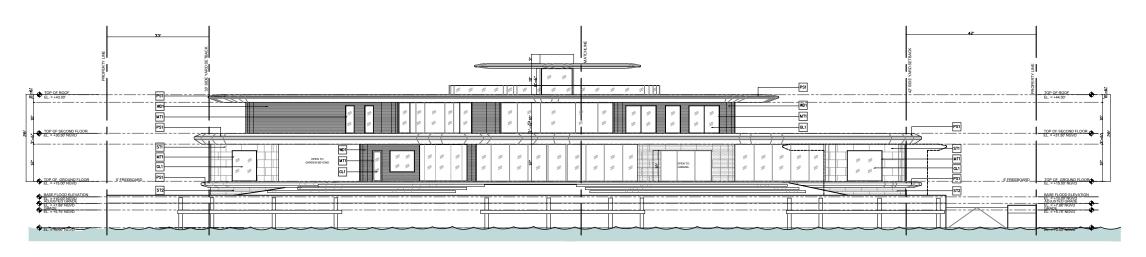

1 EAST ELEVATION
SCALE: 1/16"=1'-0"

PS1 LIME PLASTER STUCCO FINISH

MT1
METAL MULLIONS, DOORS, COLUMN
COVERS - KYNAR FINISH

WD1
EXTERIOR ALUMINUM CLADDINGPOWDERCOATED PTF FINISH

PS1
LIME PLASTER STUCCO FINISH

MT1
METAL MULLIONS, DOORS, COLUMN
COVERS - KYNAR FINISH

ST1 STONE CLADDING-HONED AND FILLED

ST2 STONE CLADDING-ROUGH FACE

UNDERSTORY SAND SET PAVERS-CORALSTONE SELECT WHITE

GL1 IMPACT GLAZING-CLEAR

GL2
IMPACT GLASS HANDRAILCLEAR, RADIUSED CORNERS

WD1
EXTERIOR ALUMINUM CLADDING-POWDERCOATED PTF FINISH

WD2
EXTERIOR ALUMINUM SCREENPOWDERCOATED PTF FINISH, 50% OPEN

DRIVEWAY SAND SET PAVERS-CORALSTONE SELECT WHITE

AUGUST 08, 2022

4,5,6 STAR ISLAND DRIVE MIAMI BEACH, FLORIDA

PS1 LIME PLASTER STUCCO FINISH

MT1
METAL MULLIONS, DOORS, COLUMN
COVERS - KYNAR FINISH

GL2 IMPACT GLASS HANDRAIL-CLEAR, RADIUSED CORNERS

WD1
EXTERIOR ALUMINUM CLADDINGPOWDERCOATED PTF FINISH