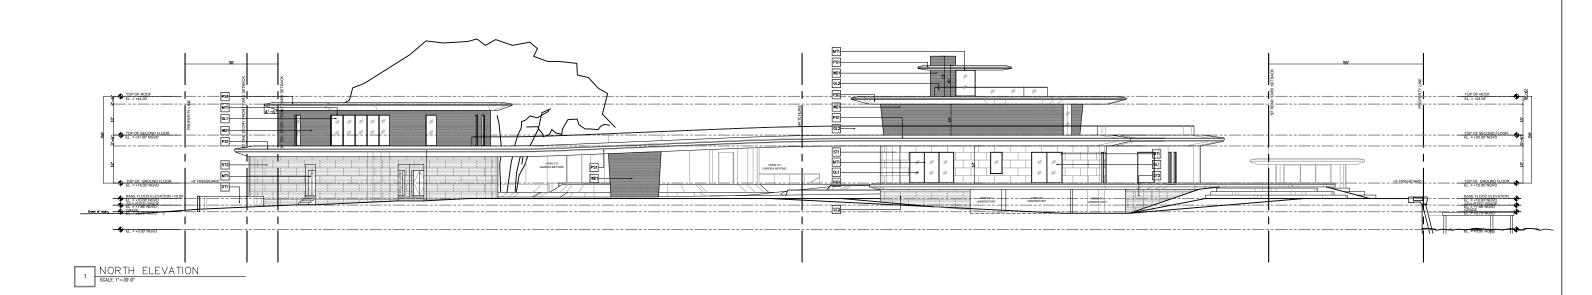

1 EAST ELEVATION
SCALE: 1/16"=1'-0"

PS1 LIME PLASTER STUCCO FINISH

MT1
METAL MULLIONS, DOORS, COLUMN
COVERS - KYNAR FINISH

WD1
EXTERIOR ALUMINUM CLADDINGPOWDERCOATED PTF FINISH