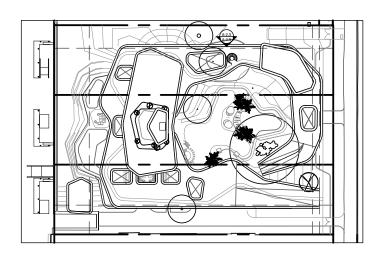

AUGUST 08, 2022

4,5,6 STAR ISLAND DRIVE MIAMI BEACH, FLORIDA

PS1 LIME PLASTER STUCCO FINISH

MT1
METAL MULLIONS, DOORS, COLUMN
COVERS - KYNAR FINISH

GL2 IMPACT GLASS HANDRAIL-CLEAR, RADIUSED CORNERS

WD1
EXTERIOR ALUMINUM CLADDINGPOWDERCOATED PTF FINISH

1 EAST ELEVATION
SCALE: 1/16"=1'-0"

PS1 LIME PLASTER STUCCO FINISH

MT1
METAL MULLIONS, DOORS, COLUMN
COVERS - KYNAR FINISH

WD1
EXTERIOR ALUMINUM CLADDINGPOWDERCOATED PTF FINISH