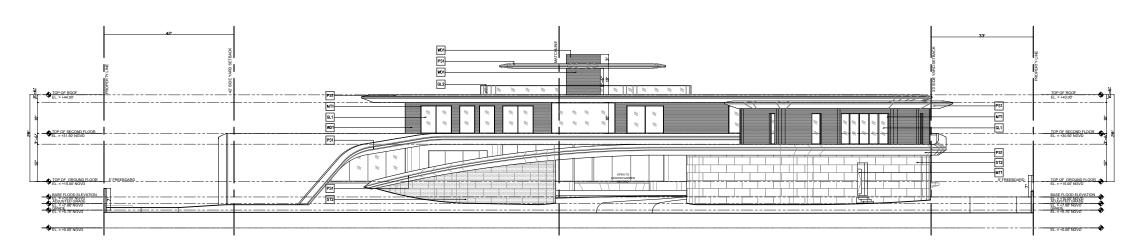

AUGUST 08, 2022

4,5,6 STAR ISLAND DRIVE MIAMI BEACH, FLORIDA

PS1 LIME PLASTER STUCCO FINISH

MT1
METAL MULLIONS, DOORS, COLUMN
COVERS - KYNAR FINISH

GL2 IMPACT GLASS HANDRAIL-CLEAR, RADIUSED CORNERS

WD1
EXTERIOR ALUMINUM CLADDINGPOWDERCOATED PTF FINISH

1 EAST ELEVATION
SCALE: 1/16"=1'-0"

PS1 LIME PLASTER STUCCO FINISH

MT1
METAL MULLIONS, DOORS, COLUMN
COVERS - KYNAR FINISH

WD1
EXTERIOR ALUMINUM CLADDINGPOWDERCOATED PTF FINISH