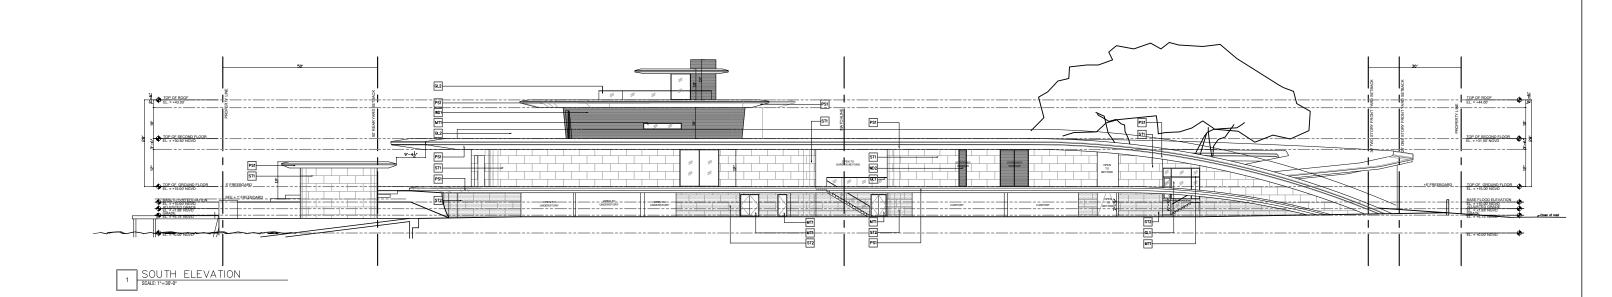

AUGUST 08, 2022

4,5,6 STAR ISLAND DRIVE MIAMI BEACH, FLORIDA

PS1 LIME PLASTER STUCCO FINISH

MT1
METAL MULLIONS, DOORS, COLUMN
COVERS - KYNAR FINISH

GL2 IMPACT GLASS HANDRAIL-CLEAR, RADIUSED CORNERS

WD1
EXTERIOR ALUMINUM CLADDINGPOWDERCOATED PTF FINISH

1 EAST ELEVATION
SCALE: 1/16"=1'-0"

PS1 LIME PLASTER STUCCO FINISH

MT1
METAL MULLIONS, DOORS, COLUMN
COVERS - KYNAR FINISH

WD1
EXTERIOR ALUMINUM CLADDINGPOWDERCOATED PTF FINISH