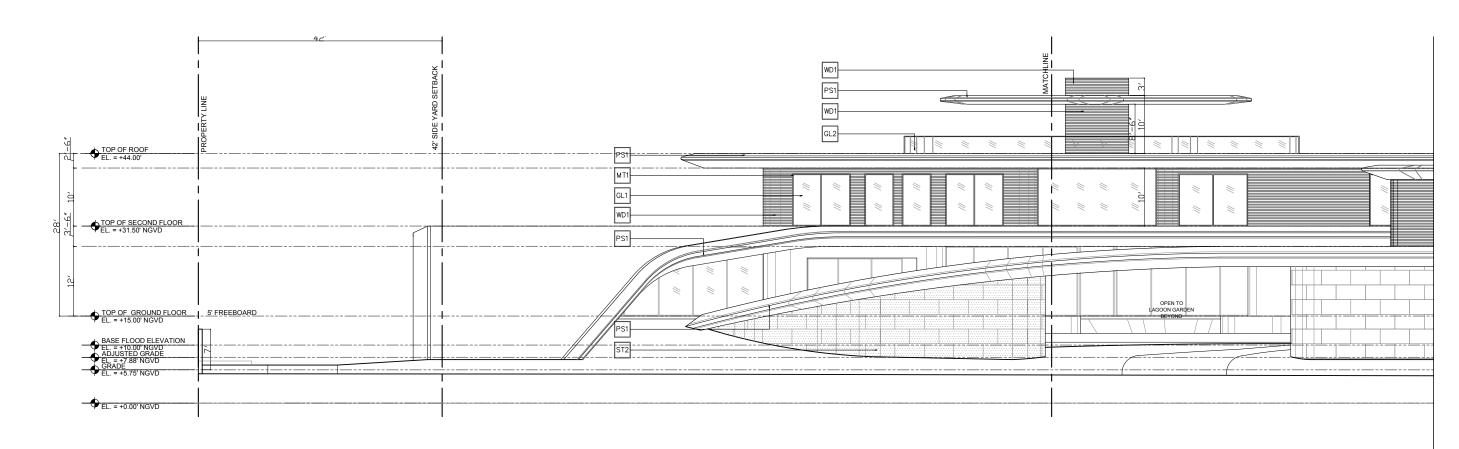

PS1
LIME PLASTER STUCCO FINISH

MT1
METAL MULLIONS, DOORS, COLUMN
COVERS - KYNAR FINISH

ST1 STONE CLADDING-HONED AND FILLED

ST2 STONE CLADDING-ROUGH FACE

UNDERSTORY SAND SET PAVERS-CORALSTONE SELECT WHITE

GL1 IMPACT GLAZING-CLEAR

GL2
IMPACT GLASS HANDRAILCLEAR, RADIUSED CORNERS

WD1
EXTERIOR ALUMINUM CLADDING-POWDERCOATED PTF FINISH

WD2
EXTERIOR ALUMINUM SCREENPOWDERCOATED PTF FINISH, 50% OPEN

DRIVEWAY SAND SET PAVERS-CORALSTONE SELECT WHITE

AUGUST 08, 2022

4,5,6 STAR ISLAND DRIVE MIAMI BEACH, FLORIDA

PS1 LIME PLASTER STUCCO FINISH

MT1
METAL MULLIONS, DOORS, COLUMN
COVERS - KYNAR FINISH

GL2 IMPACT GLASS HANDRAIL-CLEAR, RADIUSED CORNERS

WD1
EXTERIOR ALUMINUM CLADDINGPOWDERCOATED PTF FINISH

1 EAST ELEVATION
SCALE: 1/16"=1'-0"

PS1 LIME PLASTER STUCCO FINISH

MT1
METAL MULLIONS, DOORS, COLUMN
COVERS - KYNAR FINISH

WD1
EXTERIOR ALUMINUM CLADDINGPOWDERCOATED PTF FINISH