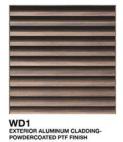

GL2
IMPACT GLASS HANDRAILCLEAR, RADIUSED CORNERS

WD1
EXTERIOR ALUMINUM CLADDING-POWDERCOATED PTF FINISH

WD2
EXTERIOR ALUMINUM SCREENPOWDERCOATED PTF FINISH, 50% OPEN

DRIVEWAY SAND SET PAVERS-CORALSTONE SELECT WHITE