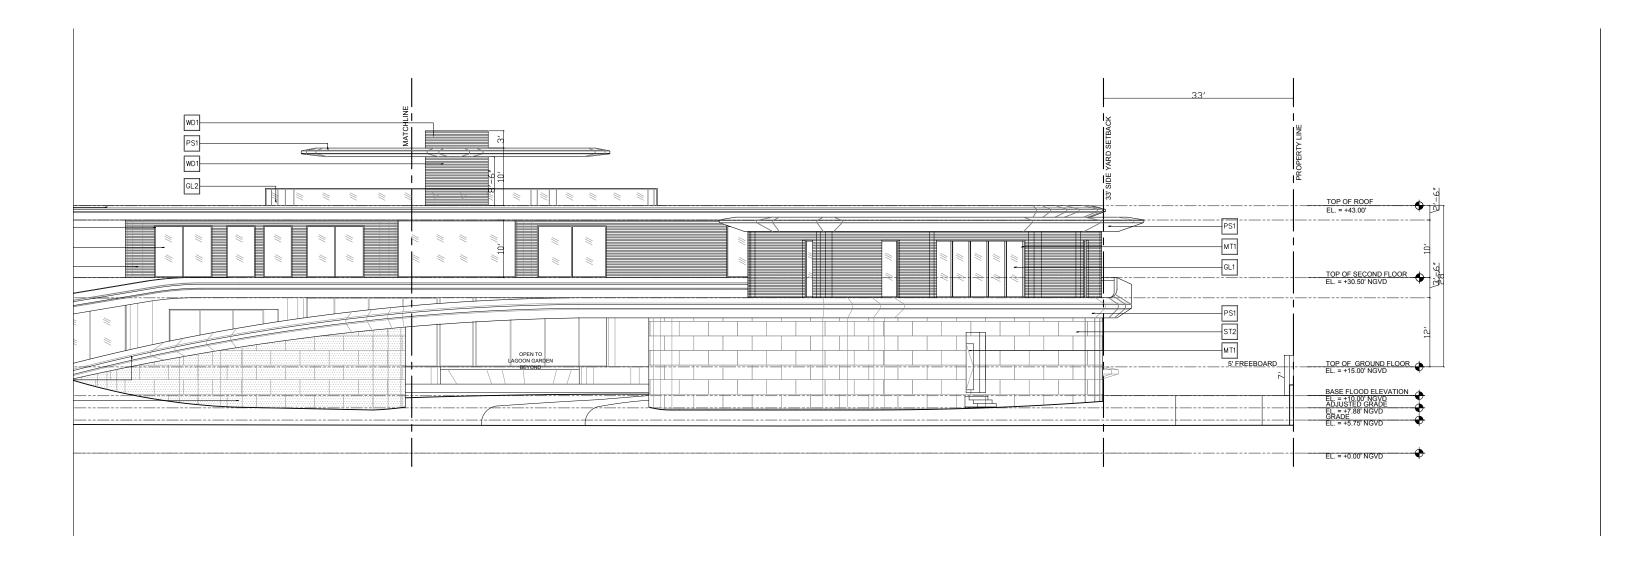

AUGUST 08, 2022

4,5,6 STAR ISLAND DRIVE MIAMI BEACH, FLORIDA

PS1 LIME PLASTER STUCCO FINISH

MT1
METAL MULLIONS, DOORS, COLUMN
COVERS - KYNAR FINISH

GL2 IMPACT GLASS HANDRAIL-CLEAR, RADIUSED CORNERS

WD1
EXTERIOR ALUMINUM CLADDINGPOWDERCOATED PTF FINISH

1 EAST ELEVATION
SCALE: 1/16"=1'-0"

PS1 LIME PLASTER STUCCO FINISH

MT1
METAL MULLIONS, DOORS, COLUMN
COVERS - KYNAR FINISH

WD1
EXTERIOR ALUMINUM CLADDINGPOWDERCOATED PTF FINISH

## **ELEVATION - EAST PROPERTY WALL**

MT1 METAL MULLIONS, DOORS, COLUMN COVERS - KYNAR FINISH

## **ELEVATION - EAST PROPERTY WALL**

MT1
METAL MULLIONS, DOORS, COLUMN
COVERS - KYNAR FINISH

GL2 IMPACT GLASS HANDRAIL-CLEAR, RADIUSED CORNERS

WD1
EXTERIOR ALUMINUM CLADDINGPOWDERCOATED PTF FINISH

PS1 LIME PLASTER STUCCO FINISH