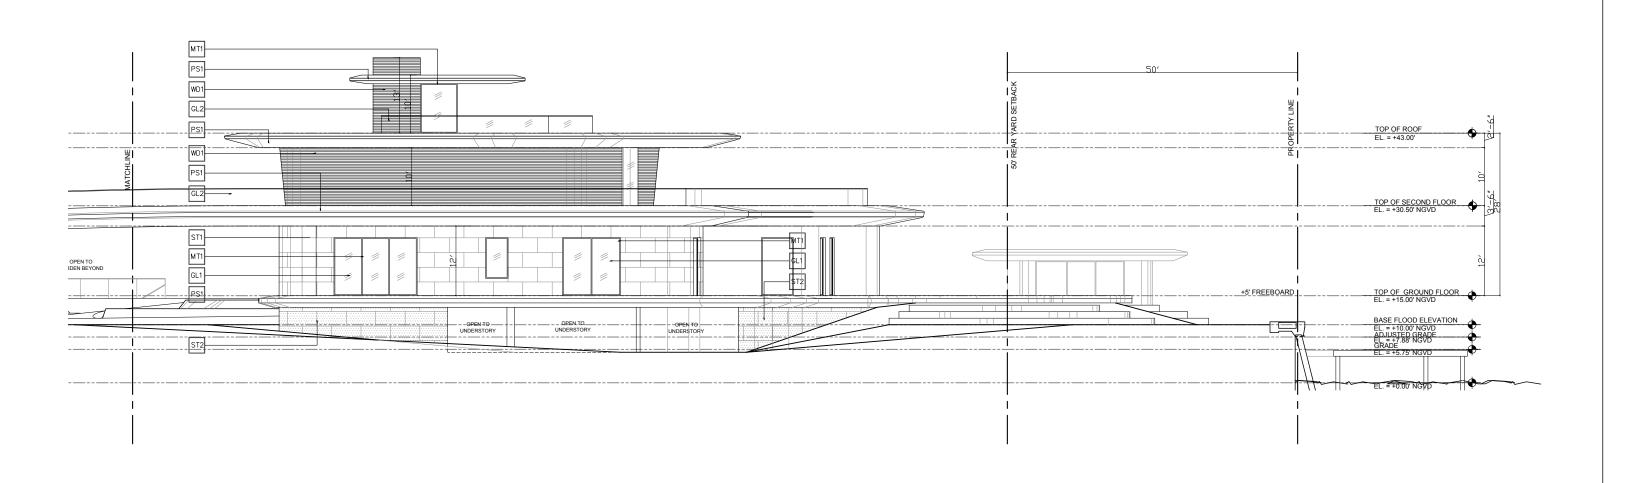

AUGUST 08, 2022

4,5,6 STAR ISLAND DRIVE MIAMI BEACH, FLORIDA

PS1 LIME PLASTER STUCCO FINISH

MT1
METAL MULLIONS, DOORS, COLUMN
COVERS - KYNAR FINISH

GL2 IMPACT GLASS HANDRAIL-CLEAR, RADIUSED CORNERS

WD1
EXTERIOR ALUMINUM CLADDINGPOWDERCOATED PTF FINISH

1 EAST ELEVATION
SCALE: 1/16"=1'-0"

PS1 LIME PLASTER STUCCO FINISH

MT1
METAL MULLIONS, DOORS, COLUMN
COVERS - KYNAR FINISH

WD1
EXTERIOR ALUMINUM CLADDINGPOWDERCOATED PTF FINISH