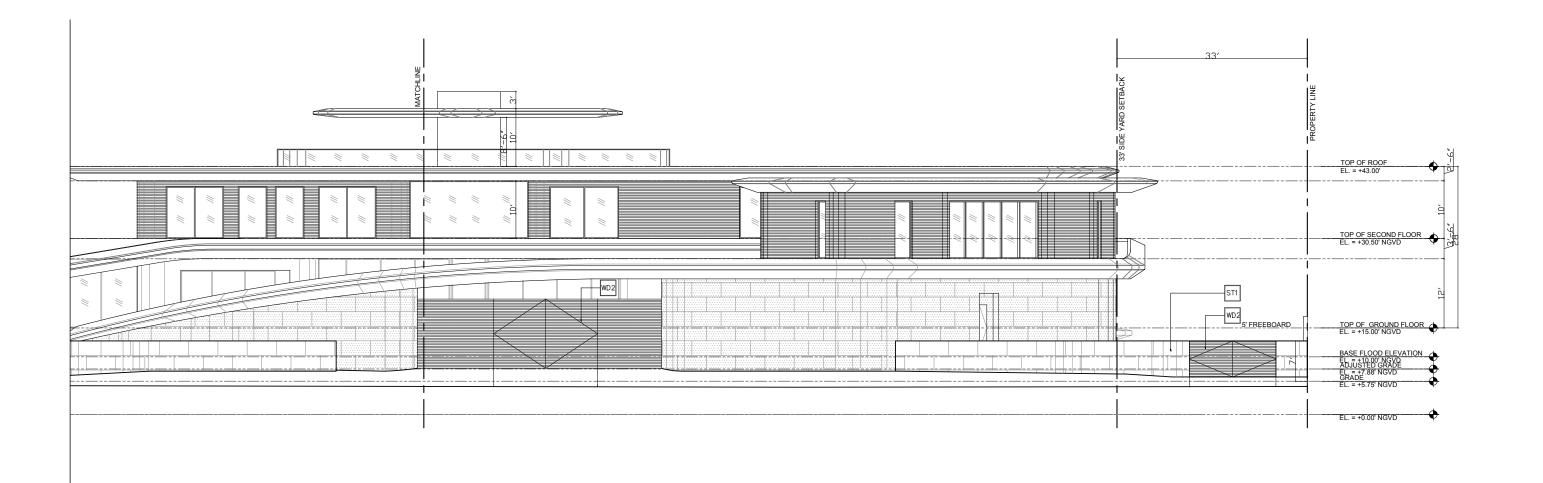

AUGUST 08, 2022

4,5,6 STAR ISLAND DRIVE MIAMI BEACH, FLORIDA

PS1 LIME PLASTER STUCCO FINISH

MT1
METAL MULLIONS, DOORS, COLUMN
COVERS - KYNAR FINISH

GL2 IMPACT GLASS HANDRAIL-CLEAR, RADIUSED CORNERS

WD1
EXTERIOR ALUMINUM CLADDINGPOWDERCOATED PTF FINISH

1 EAST ELEVATION
SCALE: 1/16"=1'-0"

PS1 LIME PLASTER STUCCO FINISH

MT1
METAL MULLIONS, DOORS, COLUMN
COVERS - KYNAR FINISH

WD1
EXTERIOR ALUMINUM CLADDINGPOWDERCOATED PTF FINISH

## **ELEVATION - EAST PROPERTY WALL**

MT1 METAL MULLIONS, DOORS, COLUMN COVERS - KYNAR FINISH

## **ELEVATION - EAST PROPERTY WALL**

MT1
METAL MULLIONS, DOORS, COLUMN
COVERS - KYNAR FINISH

GL2 IMPACT GLASS HANDRAIL-CLEAR, RADIUSED CORNERS

WD1
EXTERIOR ALUMINUM CLADDINGPOWDERCOATED PTF FINISH

PS1 LIME PLASTER STUCCO FINISH

MT1
METAL MULLIONS, DOORS, COLUMN
COVERS - KYNAR FINISH

GL2 IMPACT GLASS HANDRAIL-CLEAR, RADIUSED CORNERS

WD2
EXTERIOR ALUMINUM SCREENPOWDERCOATED PTF FINISH, 50% OPEN

1 WEST ELEVATION
SCALE: 1/16"=1'-0"