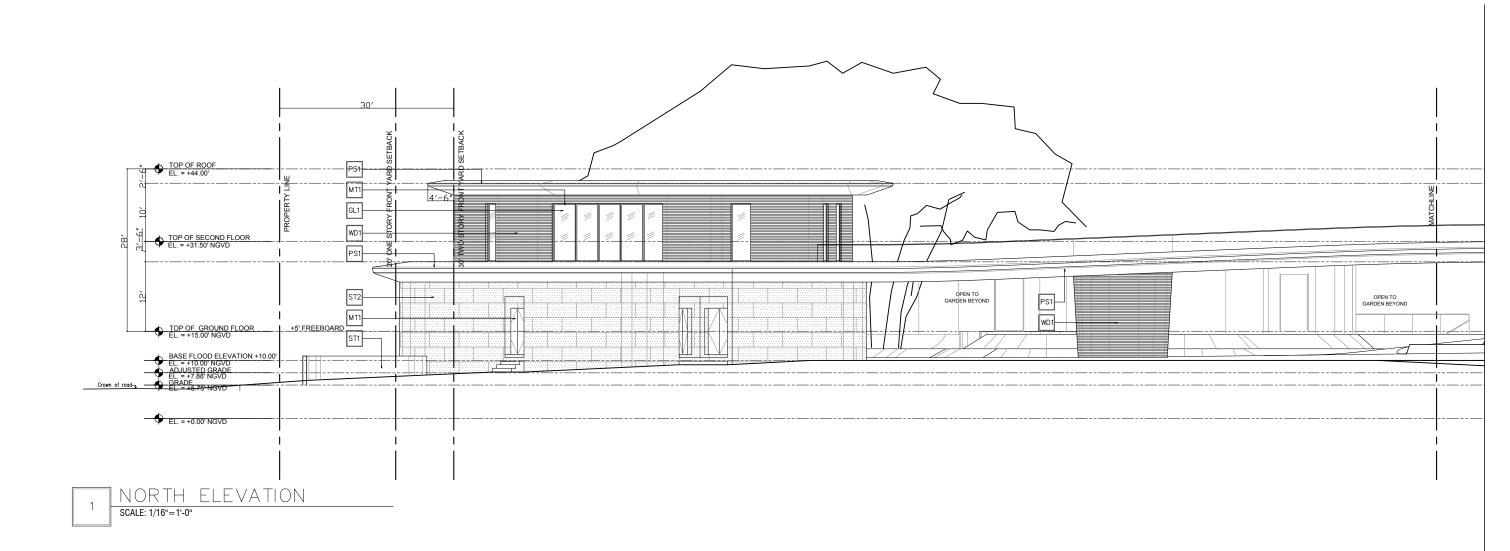

PS1
LIME PLASTER STUCCO FINISH

MT1
METAL MULLIONS, DOORS, COLUMN
COVERS - KYNAR FINISH

ST1 STONE CLADDING-HONED AND FILLED

ST2 STONE CLADDING-ROUGH FACE

UNDERSTORY SAND SET PAVERS-CORALSTONE SELECT WHITE

GL1 IMPACT GLAZING-CLEAR

GL2
IMPACT GLASS HANDRAILCLEAR, RADIUSED CORNERS

WD1
EXTERIOR ALUMINUM CLADDING-POWDERCOATED PTF FINISH

WD2
EXTERIOR ALUMINUM SCREENPOWDERCOATED PTF FINISH, 50% OPEN

DRIVEWAY SAND SET PAVERS-CORALSTONE SELECT WHITE

AUGUST 08, 2022

4,5,6 STAR ISLAND DRIVE MIAMI BEACH, FLORIDA

PS1 LIME PLASTER STUCCO FINISH

MT1
METAL MULLIONS, DOORS, COLUMN
COVERS - KYNAR FINISH

GL2 IMPACT GLASS HANDRAIL-CLEAR, RADIUSED CORNERS

WD1
EXTERIOR ALUMINUM CLADDINGPOWDERCOATED PTF FINISH

1 EAST ELEVATION
SCALE: 1/16"=1'-0"

PS1 LIME PLASTER STUCCO FINISH

MT1
METAL MULLIONS, DOORS, COLUMN
COVERS - KYNAR FINISH

WD1
EXTERIOR ALUMINUM CLADDINGPOWDERCOATED PTF FINISH