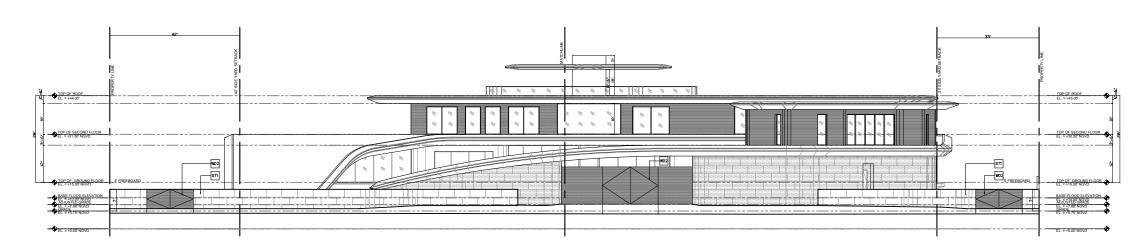

AUGUST 08, 2022

4,5,6 STAR ISLAND DRIVE MIAMI BEACH, FLORIDA

PS1 LIME PLASTER STUCCO FINISH

MT1
METAL MULLIONS, DOORS, COLUMN
COVERS - KYNAR FINISH

GL2 IMPACT GLASS HANDRAIL-CLEAR, RADIUSED CORNERS

WD1
EXTERIOR ALUMINUM CLADDINGPOWDERCOATED PTF FINISH

1 EAST ELEVATION
SCALE: 1/16"=1'-0"

PS1 LIME PLASTER STUCCO FINISH

MT1
METAL MULLIONS, DOORS, COLUMN
COVERS - KYNAR FINISH

WD1
EXTERIOR ALUMINUM CLADDINGPOWDERCOATED PTF FINISH