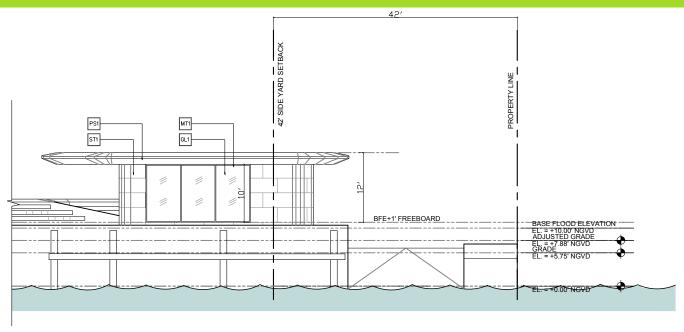

## **ELEVATIONS - ACCESSORY STRUCTURE**

CABANA-WEST ELEVATION SCALE: 1/16"=1'-0"

SCALE: 1/16"=1'-0"

BFE + 1' FREEBOARD

CABANA-SOUTH ELEVATION

SCALE: 1/16"=1'-0"