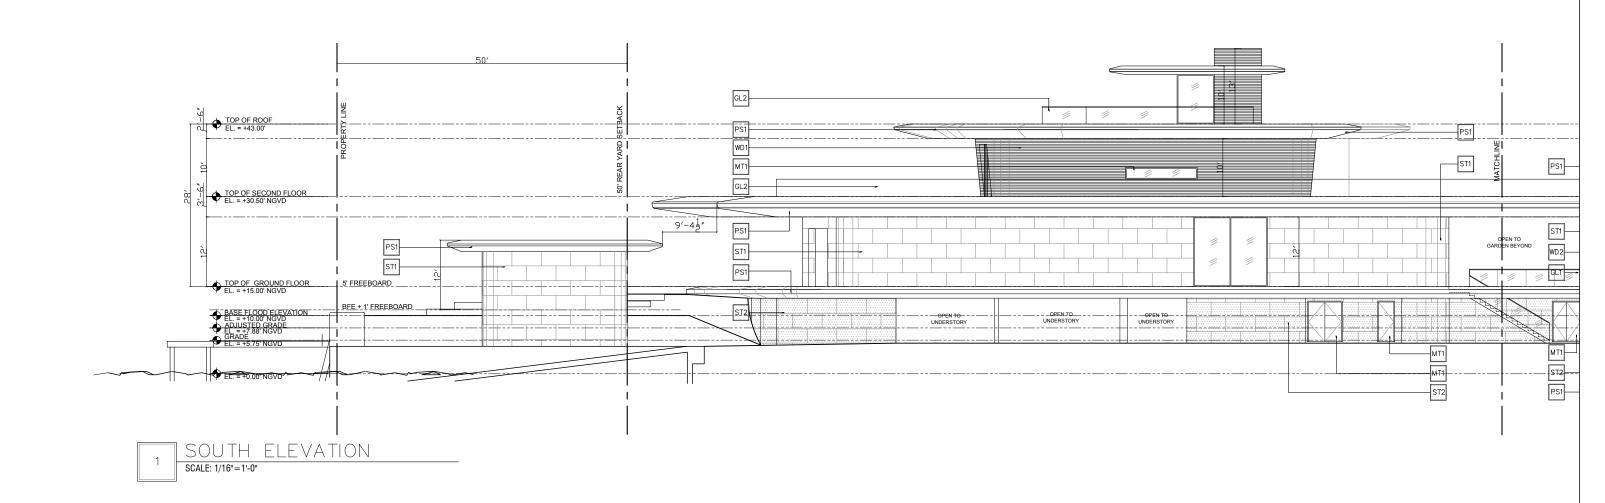

PS1
LIME PLASTER STUCCO FINISH

MT1
METAL MULLIONS, DOORS, COLUMN
COVERS - KYNAR FINISH

ST1 STONE CLADDING-HONED AND FILLED

ST2 STONE CLADDING-ROUGH FACE

UNDERSTORY SAND SET PAVERS-CORALSTONE SELECT WHITE

GL1 IMPACT GLAZING-CLEAR

GL2
IMPACT GLASS HANDRAILCLEAR, RADIUSED CORNERS

WD1
EXTERIOR ALUMINUM CLADDING-POWDERCOATED PTF FINISH

WD2
EXTERIOR ALUMINUM SCREENPOWDERCOATED PTF FINISH, 50% OPEN

DRIVEWAY SAND SET PAVERS-CORALSTONE SELECT WHITE

AUGUST 08, 2022

4,5,6 STAR ISLAND DRIVE MIAMI BEACH, FLORIDA

PS1 LIME PLASTER STUCCO FINISH

MT1
METAL MULLIONS, DOORS, COLUMN
COVERS - KYNAR FINISH

GL2 IMPACT GLASS HANDRAIL-CLEAR, RADIUSED CORNERS

WD1
EXTERIOR ALUMINUM CLADDINGPOWDERCOATED PTF FINISH

1 EAST ELEVATION
SCALE: 1/16"=1'-0"

PS1 LIME PLASTER STUCCO FINISH

MT1
METAL MULLIONS, DOORS, COLUMN
COVERS - KYNAR FINISH

WD1
EXTERIOR ALUMINUM CLADDINGPOWDERCOATED PTF FINISH