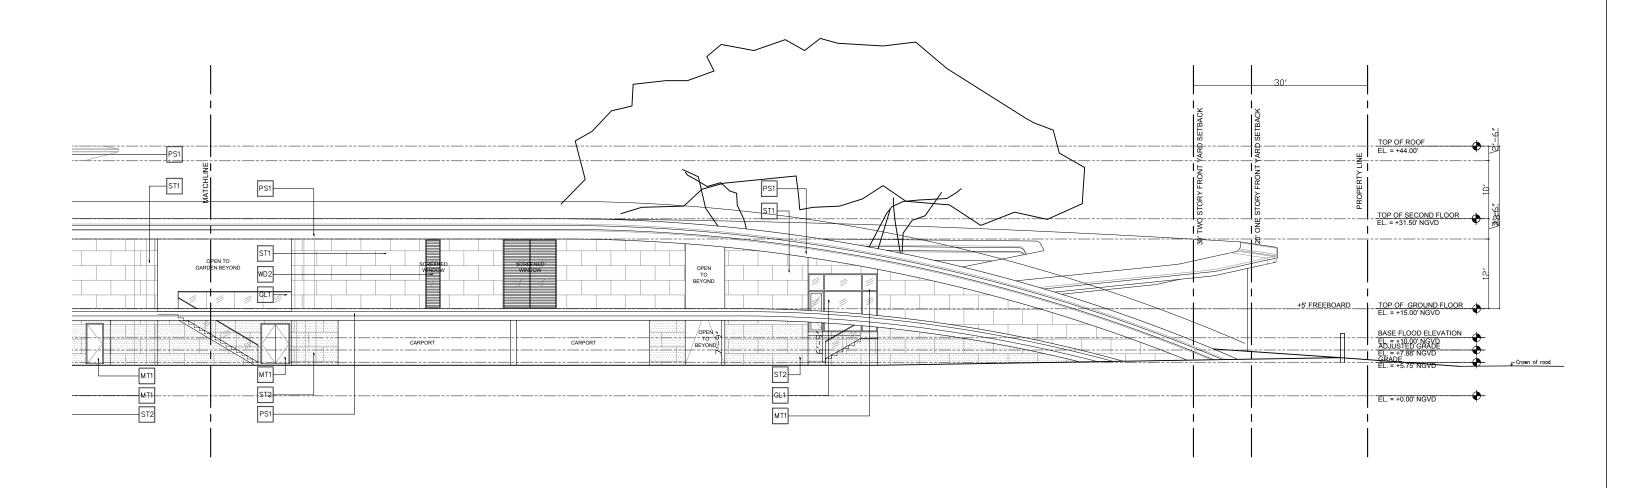

1 EAST ELEVATION
SCALE: 1/16"=1'-0"

PS1 LIME PLASTER STUCCO FINISH

MT1
METAL MULLIONS, DOORS, COLUMN
COVERS - KYNAR FINISH

WD1
EXTERIOR ALUMINUM CLADDINGPOWDERCOATED PTF FINISH

## **ELEVATION - EAST PROPERTY WALL**

MT1 METAL MULLIONS, DOORS, COLUMN COVERS - KYNAR FINISH

## **ELEVATION - EAST PROPERTY WALL**

MT1
METAL MULLIONS, DOORS, COLUMN
COVERS - KYNAR FINISH

GL2 IMPACT GLASS HANDRAIL-CLEAR, RADIUSED CORNERS

WD1
EXTERIOR ALUMINUM CLADDINGPOWDERCOATED PTF FINISH

PS1 LIME PLASTER STUCCO FINISH