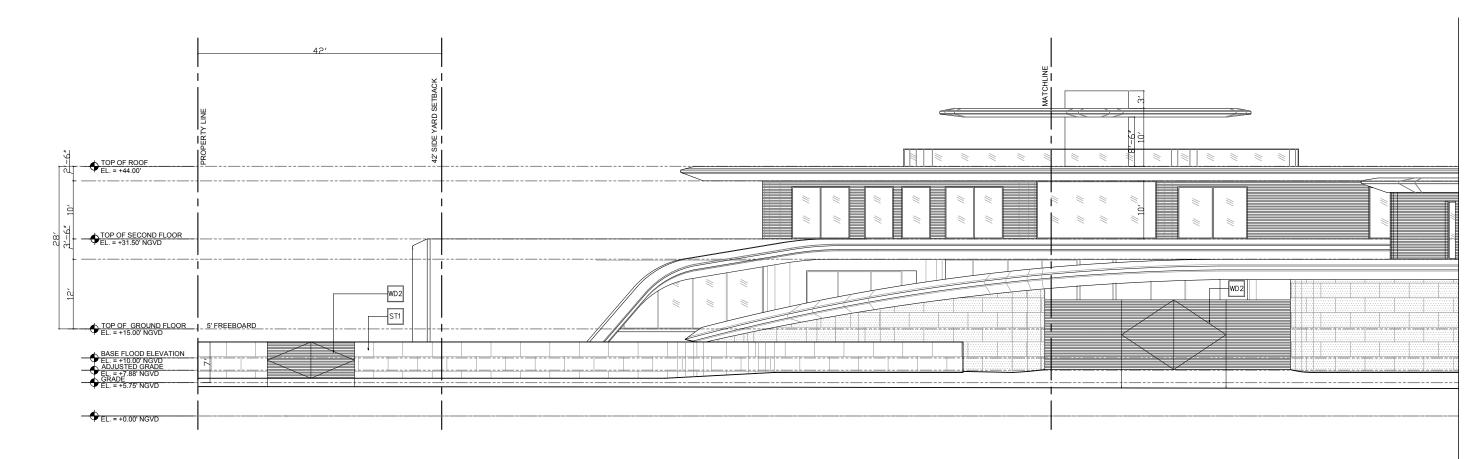

PS1
LIME PLASTER STUCCO FINISH

MT1
METAL MULLIONS, DOORS, COLUMN
COVERS - KYNAR FINISH

ST1 STONE CLADDING-HONED AND FILLED

ST2 STONE CLADDING-ROUGH FACE

UNDERSTORY SAND SET PAVERS-CORALSTONE SELECT WHITE

GL1 IMPACT GLAZING-CLEAR

GL2
IMPACT GLASS HANDRAILCLEAR, RADIUSED CORNERS

WD1
EXTERIOR ALUMINUM CLADDING-POWDERCOATED PTF FINISH

WD2
EXTERIOR ALUMINUM SCREENPOWDERCOATED PTF FINISH, 50% OPEN

DRIVEWAY SAND SET PAVERS-CORALSTONE SELECT WHITE

AUGUST 08, 2022

4,5,6 STAR ISLAND DRIVE MIAMI BEACH, FLORIDA

PS1 LIME PLASTER STUCCO FINISH

MT1
METAL MULLIONS, DOORS, COLUMN
COVERS - KYNAR FINISH

GL2 IMPACT GLASS HANDRAIL-CLEAR, RADIUSED CORNERS

WD1
EXTERIOR ALUMINUM CLADDINGPOWDERCOATED PTF FINISH

1 EAST ELEVATION
SCALE: 1/16"=1'-0"

PS1 LIME PLASTER STUCCO FINISH

MT1
METAL MULLIONS, DOORS, COLUMN
COVERS - KYNAR FINISH

WD1
EXTERIOR ALUMINUM CLADDINGPOWDERCOATED PTF FINISH