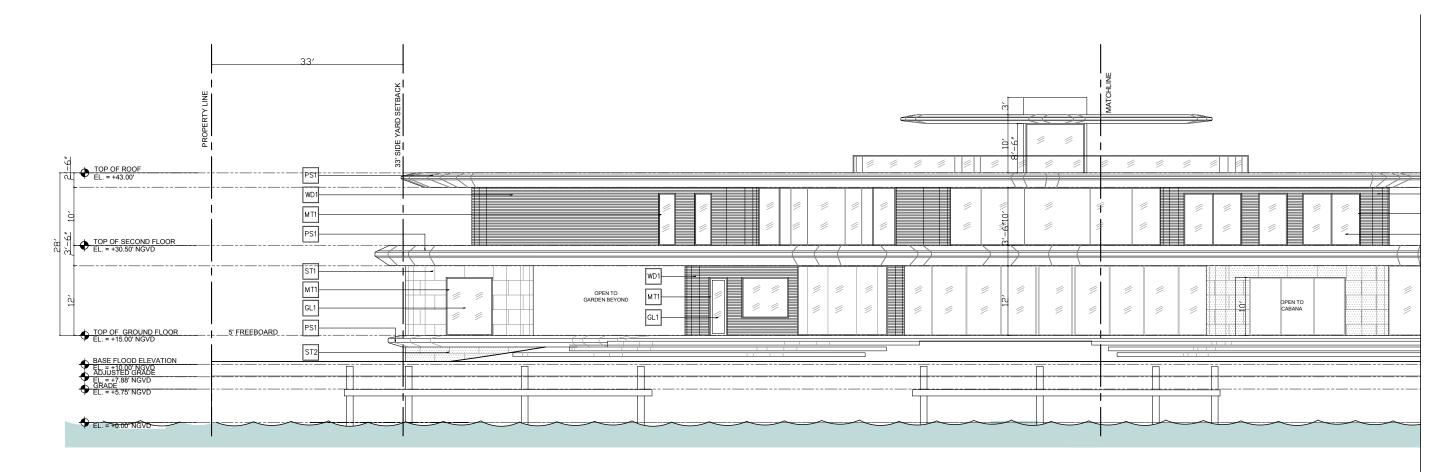

1 EAST ELEVATION
SCALE: 1/16"=1'-0"

PS1 LIME PLASTER STUCCO FINISH

MT1
METAL MULLIONS, DOORS, COLUMN
COVERS - KYNAR FINISH

WD1
EXTERIOR ALUMINUM CLADDINGPOWDERCOATED PTF FINISH

## **ELEVATION - EAST PROPERTY WALL**

MT1 METAL MULLIONS, DOORS, COLUMN COVERS - KYNAR FINISH

## **ELEVATION - EAST PROPERTY WALL**

MT1
METAL MULLIONS, DOORS, COLUMN
COVERS - KYNAR FINISH

GL2 IMPACT GLASS HANDRAIL-CLEAR, RADIUSED CORNERS

WD1
EXTERIOR ALUMINUM CLADDINGPOWDERCOATED PTF FINISH

PS1 LIME PLASTER STUCCO FINISH