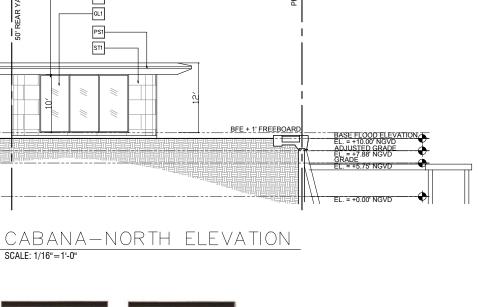

## **ELEVATIONS - ACCESSORY STRUCTURE**

CABANA-WEST ELEVATION SCALE: 1/16"=1'-0"

SCALE: 1/16"=1'-0"

BFE + 1' FREEBOARD

CABANA-SOUTH ELEVATION

SCALE: 1/16"=1'-0"