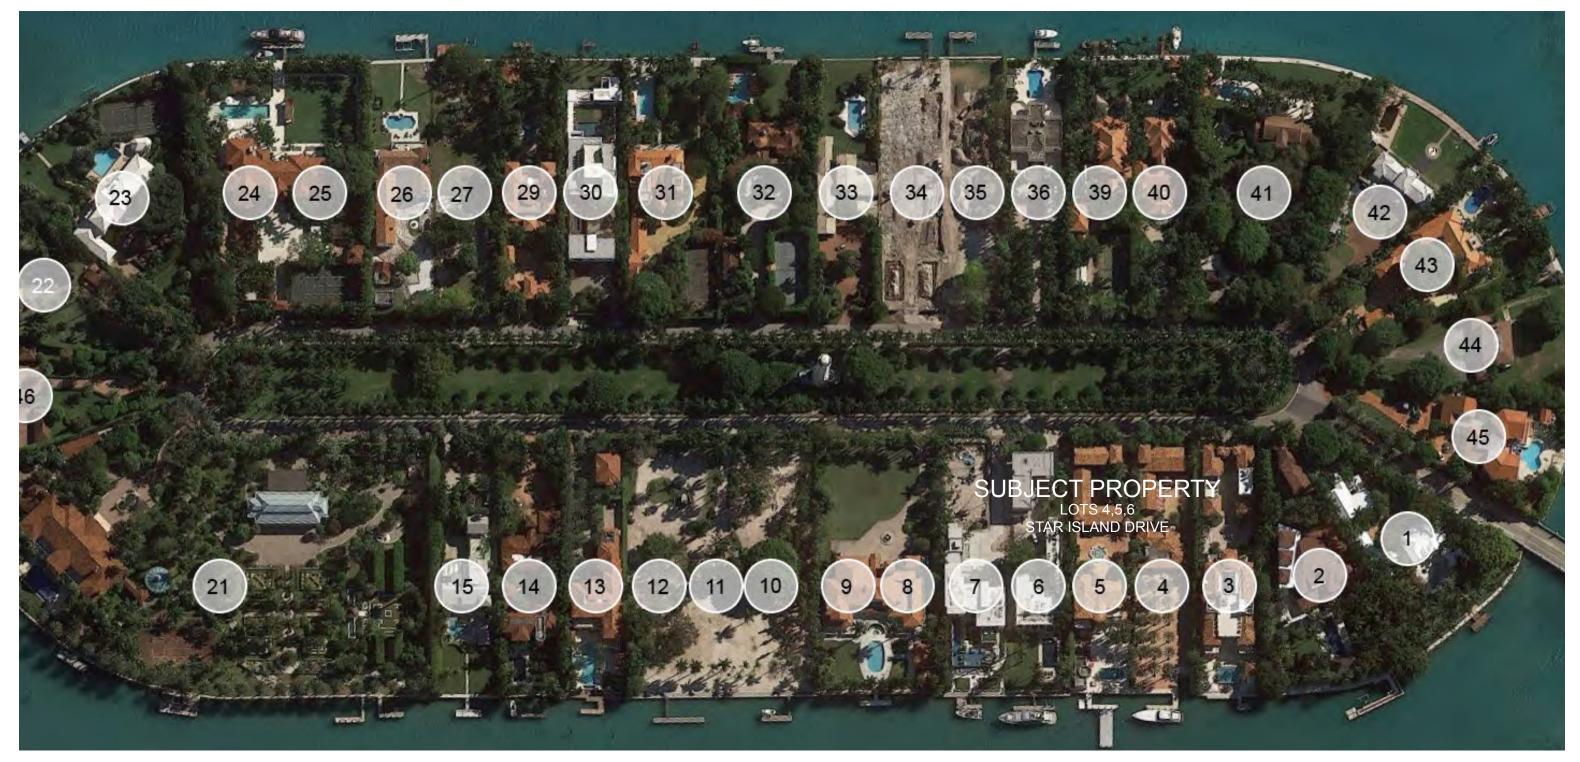

### **NEIGHBORHOOD CONTEXT - KEY PLAN**

4,5,6 STAR ISLAND DRIVE MIAMI BEACH, FLORIDA AUGUST 08, 2022