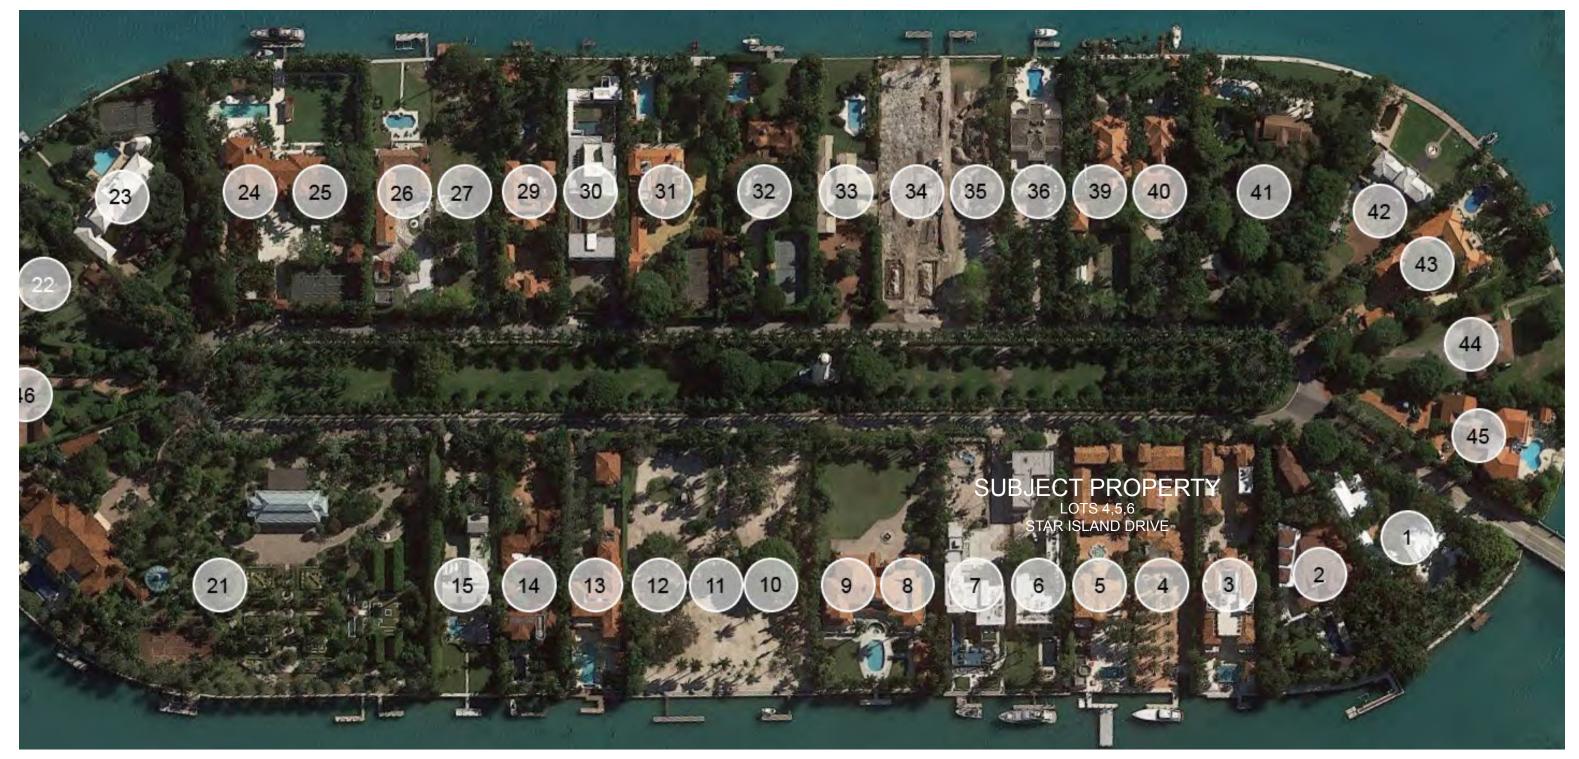

### **NEIGHBORHOOD ANALYSIS - KEY PLAN**

4,5,6 STAR ISLAND DRIVE MIAMI BEACH, FLORIDA AUGUST 08, 2022