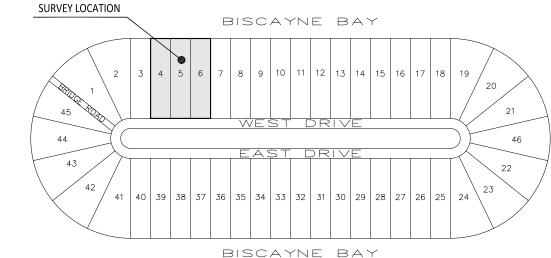

|
|      | A-9.0<br>A-9.1<br>A-9.2<br>A-9.3                                                                                                                                                                                    | WAIVER DIAGRAM 01- UNDERSTORY EDGE<br>VARIANCE DIAGRAM 01 - ELEVATOR BULKHEAD<br>VARIANCE DIAGRAM 01 - ELEVATOR BULKHEAD<br>VARIANCE DIAGRAM 02- NORTH FENCE HEIGHT                                                                                                                                                                                                                                              |

**CV-0.0** 

**SURVEY** 



#### LOCATION MAP

#### Scale: 1" = 200'

#### LEGAL DESCRIPTION:

Lot 4, CORRECTED PLAT OF STAR ISLAND, according to the Plat thereof, as recorded in Plat Book 31, at Page 60, of the Public Records of Miami-Dade County, Florida,

And

Lot 5, CORRECTED PLAT OF STAR ISLAND, according to the Plat thereof, as recorded in Plat Book 31, at Page 60, of the Public Records of Miami-Dade County, Florida,

And

Lot 6, CORRECTED PLAT OF STAR ISLAND, according to the Plat thereof, as recorded in Plat Book 31, at Page 60, of the Public Records of Miami-Dade County, Florida, Containing 121,500 (40,500 per lot) square feet / 2.78 acres, all lying in Miami Beach, Miami-Dade County, Florida 33139-5147

Miami-Dade County Property Appraiser: Folio Numbers / Address Lot 4: 02-4204-001-0040 / 4 Star Island D