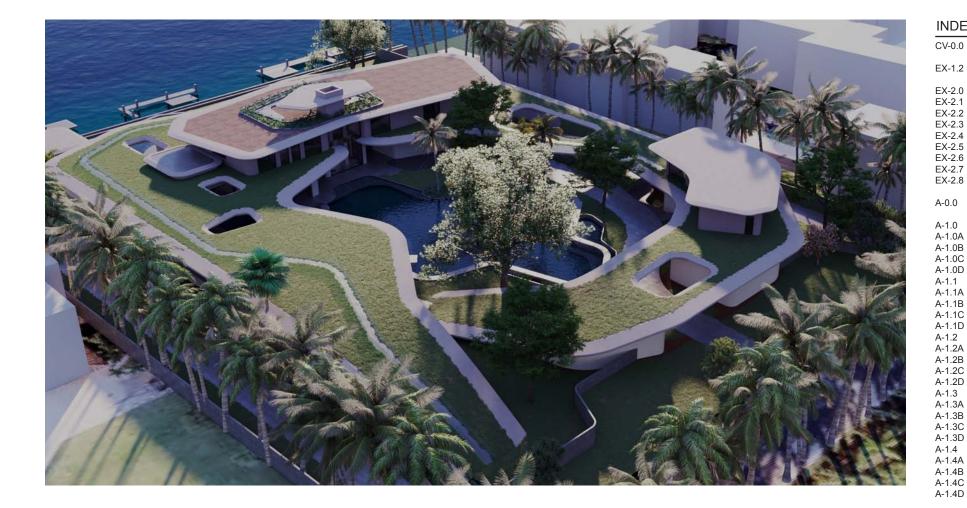

# 4 5 6 STAR ISLAND DRIVE RESIDENCE

MIAMI BEACH, FLORIDA

DESIGN REVIEW BOARD FINAL SUBMITTAL 08.08.2022 DRB22-0859

OCTOBER 04, 2022 DESIGN REVIEW BOARD

DOM MO

## **NEW SINGLE FAMILY RESIDENCE**

#### SCOPE OF WORK

- NEW CONSTRUCTION OF TWO STORY SINGLE FAMILY RESIDENCE, WITH UNDERSTORY, POOL, TERRACES, PROPERTY WALLS AND FENCING, DRIVEWAY, AND LANDSCAPING

WAIVER REQUEST: 01 UNDERSTORY EDGE AND 50% OPEN