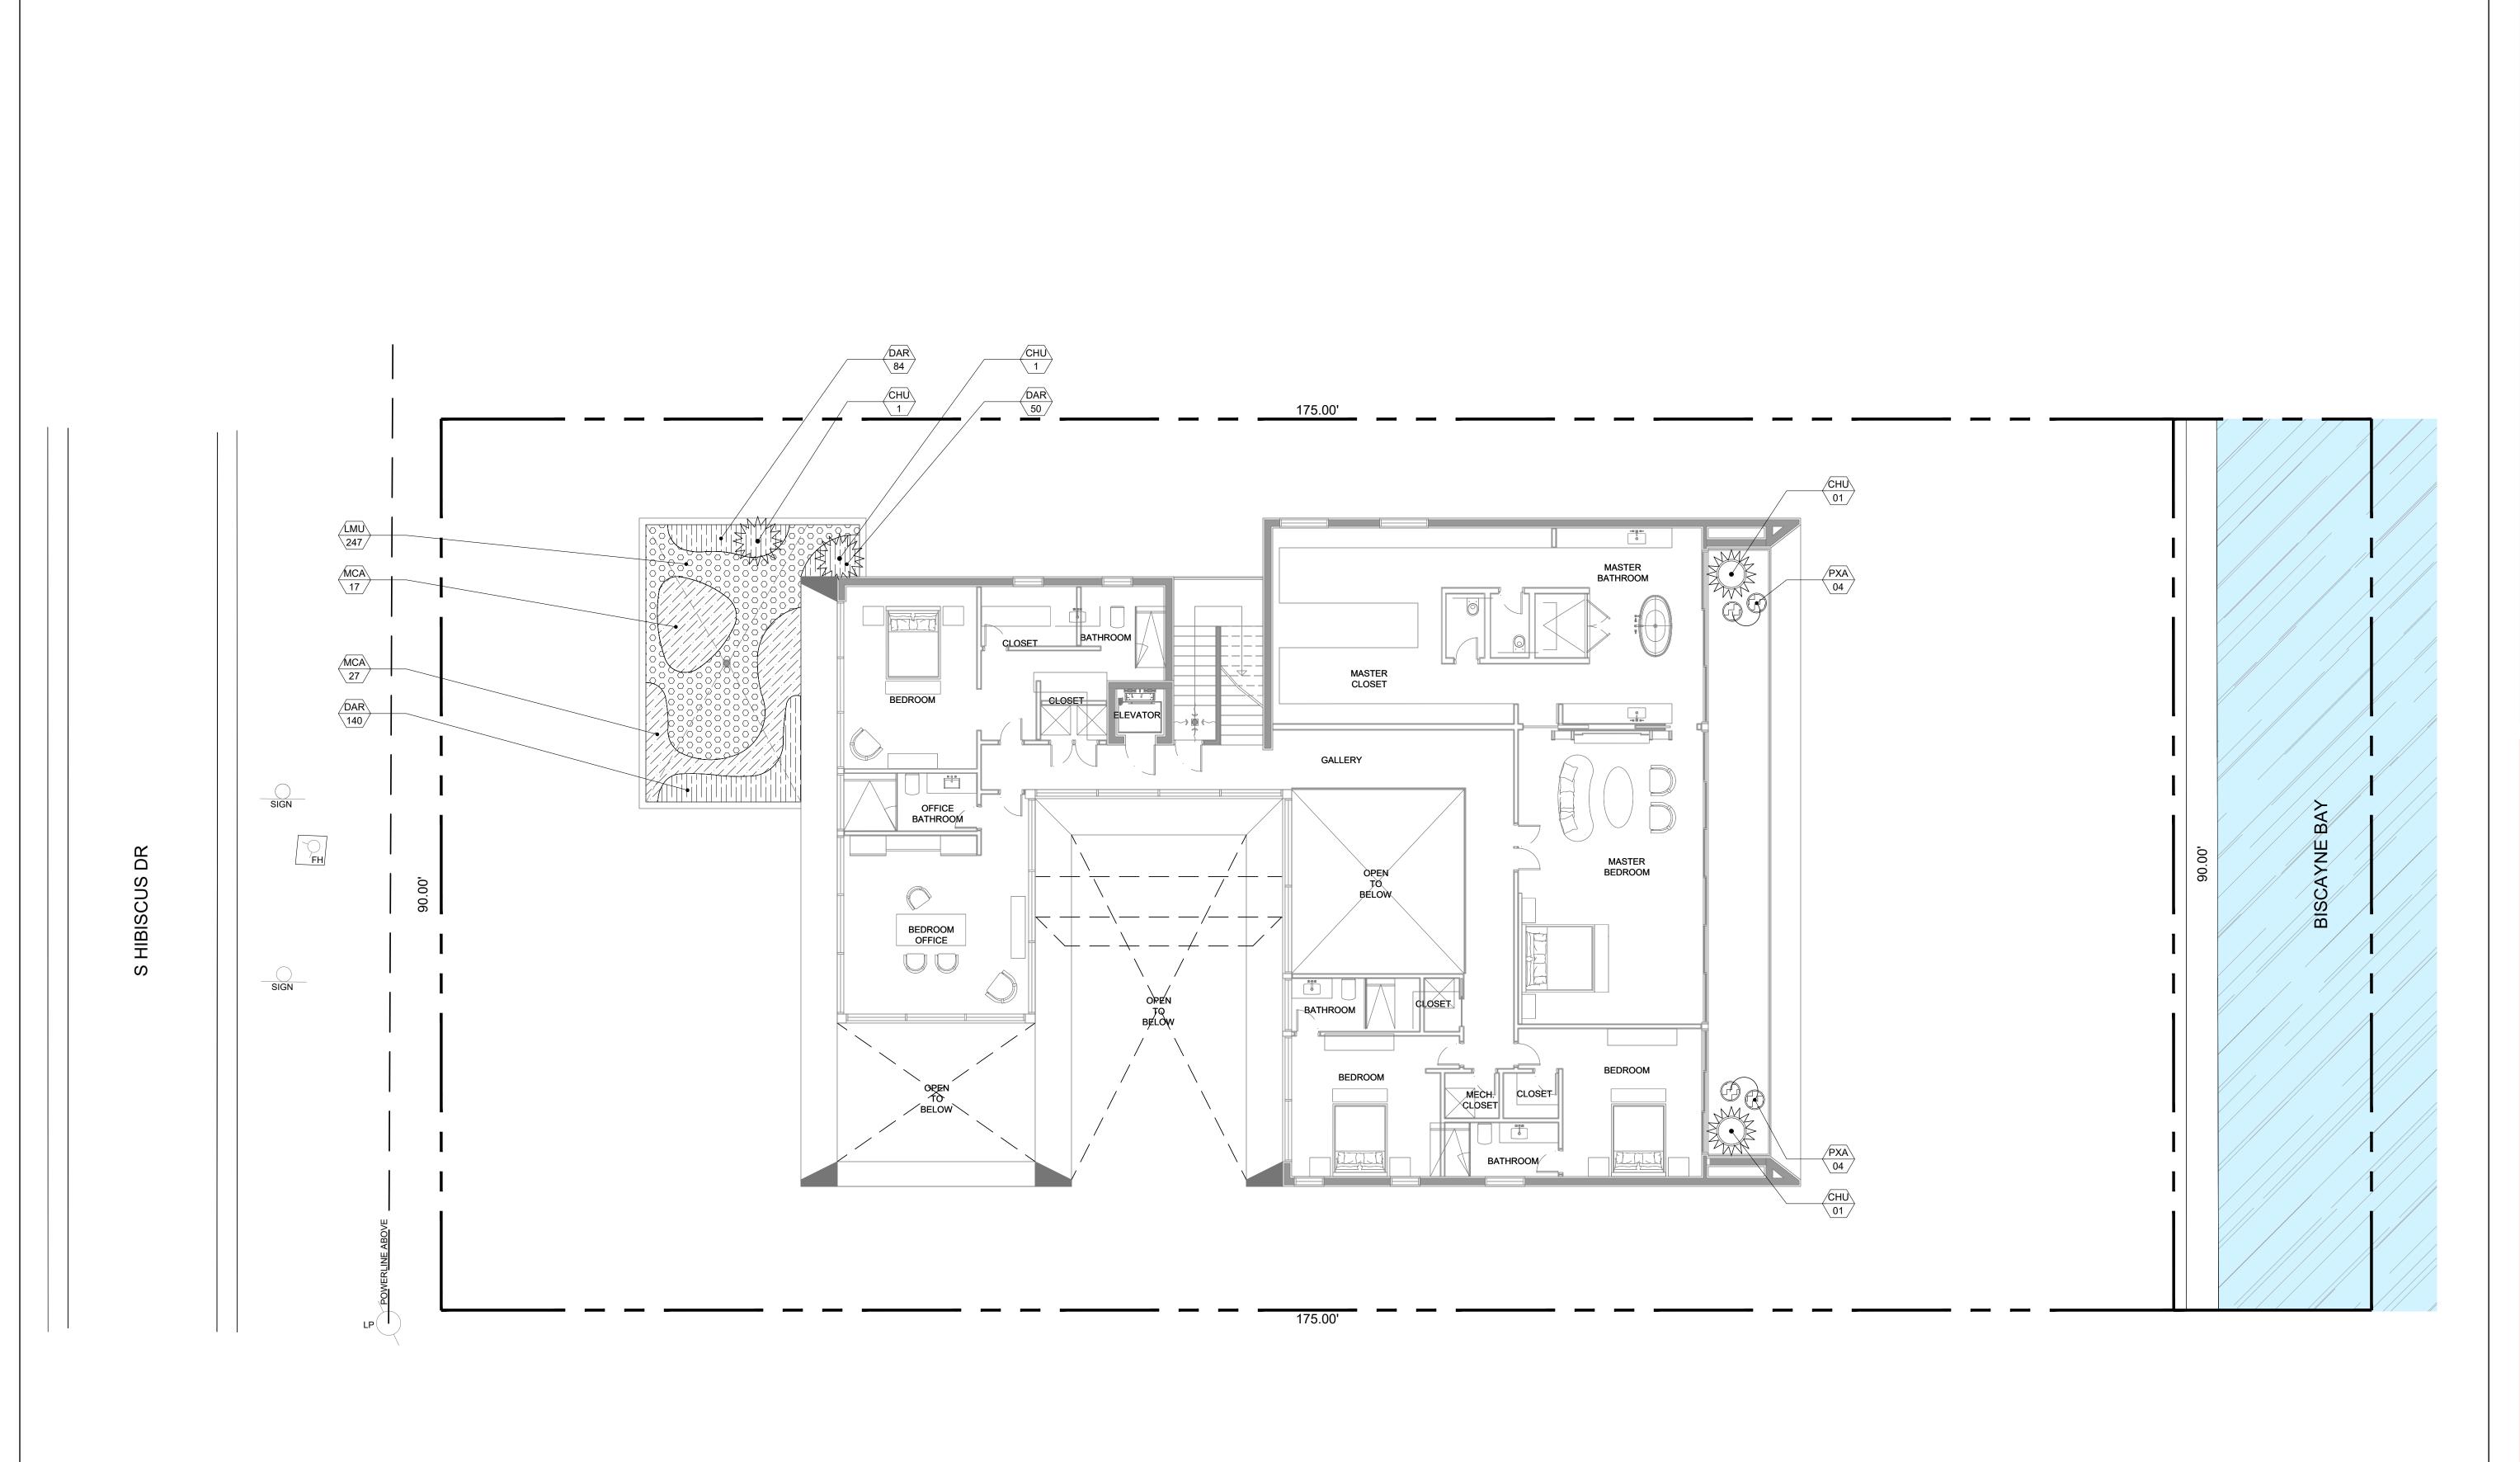

## SHEET INDEX

|        | 360 S. HIBISCUS                        | X = SHEET                          | SUBMITT | TED .                              | = SHEET F | REVISED |
|--------|----------------------------------------|------------------------------------|---------|------------------------------------|-----------|---------|
| SHEET# | SHEET NAME                             | DRB 1ST<br>SUBMITTAL<br>06-21-2022 |         | DRB 2ND<br>SUBMITTAL<br>08-08-2022 |           |         |
| L-0    | COVER SHEET + SHEET INDEX              | X                                  |         | X                                  |           |         |
|        | SURVEY (BY OTHERS)                     | X                                  |         | X                                  |           |         |
| L-1    | TREE DISPOSITION PLAN                  | X                                  |         | Х                                  |           |         |
| L-1.1  | TREE DISPOSITION & MITIGATION SCHEDULE | X                                  |         | X                                  |           |         |
| L-1.2  | TREE MITIGATION PLAN                   | X                                  |         | X                                  |           |         |
| L-2    | SITE PLAN -1ST FLOOR                   | X                                  | *       | х                                  |           |         |
| L-2.1  | SITE PLAN - 2ND FLOOR                  | X                                  | *       | X                                  |           |         |
| L-2.2  | SITE PLAN- ROOFTOP                     | X                                  | *       | Х                                  |           |         |
| L-5    | CANOPY PLANTING PLAN 1ST FLOOR         | X                                  | *       | Х                                  |           |         |
| L-5.1  | UNDERSTORY PLANTING PLAN 1ST FLOOR     | X                                  | *       | X                                  |           |         |
| L-5.2  | PLANTING PLAN 2ND FLOOR                | Х                                  | *       | Х                                  |           |         |
| L-5.3  | PLANTING PLAN ROOFTOP                  | Х                                  | *       | Х                                  |           |         |
| L-5.4  | PLANTING SCHEDULE + LANDSCAPE LEGEND   | X                                  | *       | Х                                  |           |         |
| L-5.5  | PLANTING DETAILS                       | X                                  |         | Х                                  |           |         |
| L-5.6  | GENERAL LANDSCAPE NOTES                | X                                  |         | Х                                  |           |         |