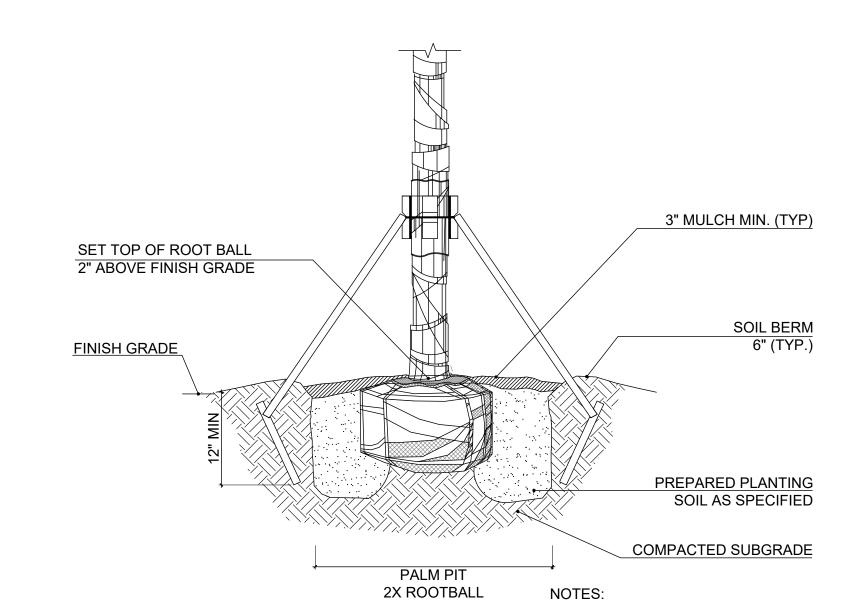

## SHEET INDEX

|        | 360 S. HIBISCUS                        | X = SHEET                          | SUBMITT | TED .                              | = SHEET F | REVISED |
|--------|----------------------------------------|------------------------------------|---------|------------------------------------|-----------|---------|
| SHEET# | SHEET NAME                             | DRB 1ST<br>SUBMITTAL<br>06-21-2022 |         | DRB 2ND<br>SUBMITTAL<br>08-08-2022 |           |         |
| L-0    | COVER SHEET + SHEET INDEX              | X                                  |         | X                                  |           |         |
|        | SURVEY (BY OTHERS)                     | X                                  |         | X                                  |           |         |
| L-1    | TREE DISPOSITION PLAN                  | X                                  |         | Х                                  |           |         |
| L-1.1  | TREE DISPOSITION & MITIGATION SCHEDULE | X                                  |         | X                                  |           |         |
| L-1.2  | TREE MITIGATION PLAN                   | X                                  |         | X                                  |           |         |
| L-2    | SITE PLAN -1ST FLOOR                   | X                                  | *       | х                                  |           |         |
| L-2.1  | SITE PLAN - 2ND FLOOR                  | X                                  | *       | X                                  |           |         |
| L-2.2  | SITE PLAN- ROOFTOP                     | X                                  | *       | Х                                  |           |         |
| L-5    | CANOPY PLANTING PLAN 1ST FLOOR         | X                                  | *       | Х                                  |           |         |
| L-5.1  | UNDERSTORY PLANTING PLAN 1ST FLOOR     | X                                  | *       | X                                  |           |         |
| L-5.2  | PLANTING PLAN 2ND FLOOR                | Х                                  | *       | Х                                  |           |         |
| L-5.3  | PLANTING PLAN ROOFTOP                  | Х                                  | *       | Х                                  |           |         |
| L-5.4  | PLANTING SCHEDULE + LANDSCAPE LEGEND   | X                                  | *       | Х                                  |           |         |
| L-5.5  | PLANTING DETAILS                       | X                                  |         | Х                                  |           |         |
| L-5.6  | GENERAL LANDSCAPE NOTES                | X                                  |         | Х                                  |           |         |