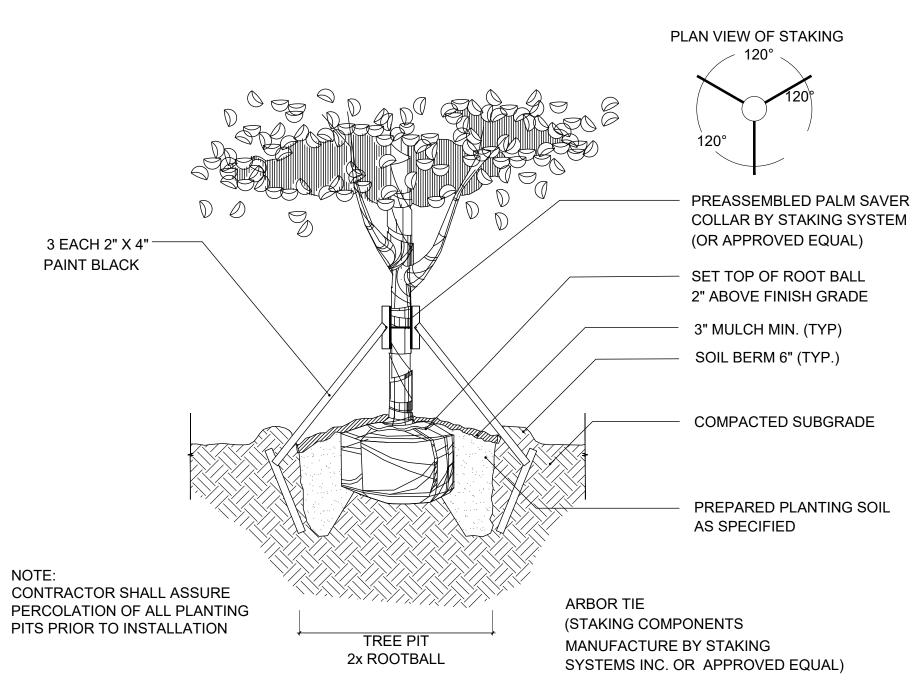

## SHEET INDEX

|        | 360 S. HIBISCUS                        | X = SHEET                          | SUBMITT | TED .                              | = SHEET F | REVISED |
|--------|----------------------------------------|------------------------------------|---------|------------------------------------|-----------|---------|
| SHEET# | SHEET NAME                             | DRB 1ST<br>SUBMITTAL<br>06-21-2022 |         | DRB 2ND<br>SUBMITTAL<br>08-08-2022 |           |         |
| L-0    | COVER SHEET + SHEET INDEX              | X                                  |         | X                                  |           |         |
|        | SURVEY (BY OTHERS)                     | X                                  |         | X                                  |           |         |
| L-1    | TREE DISPOSITION PLAN                  | X                                  |         | Х                                  |           |         |
| L-1.1  | TREE DISPOSITION & MITIGATION SCHEDULE | X                                  |         | X                                  |           |         |
| L-1.2  | TREE MITIGATION PLAN                   | X                                  |         | X                                  |           |         |
| L-2    | SITE PLAN -1ST FLOOR                   | X                                  | *       | х                                  |           |         |
| L-2.1  | SITE PLAN - 2ND FLOOR                  | X                                  | *       | X                                  |           |         |
| L-2.2  | SITE PLAN- ROOFTOP                     | X                                  | *       | Х                                  |           |         |
| L-5    | CANOPY PLANTING PLAN 1ST FLOOR         | X                                  | *       | Х                                  |           |         |
| L-5.1  | UNDERSTORY PLANTING PLAN 1ST FLOOR     | X                                  | *       | X                                  |           |         |
| L-5.2  | PLANTING PLAN 2ND FLOOR                | Х                                  | *       | Х                                  |           |         |
| L-5.3  | PLANTING PLAN ROOFTOP                  | Х                                  | *       | Х                                  |           |         |
| L-5.4  | PLANTING SCHEDULE + LANDSCAPE LEGEND   | X                                  | *       | Х                                  |           |         |
| L-5.5  | PLANTING DETAILS                       | X                                  |         | Х                                  |           |         |
| L-5.6  | GENERAL LANDSCAPE NOTES                | X                                  |         | Х                                  |           |         |