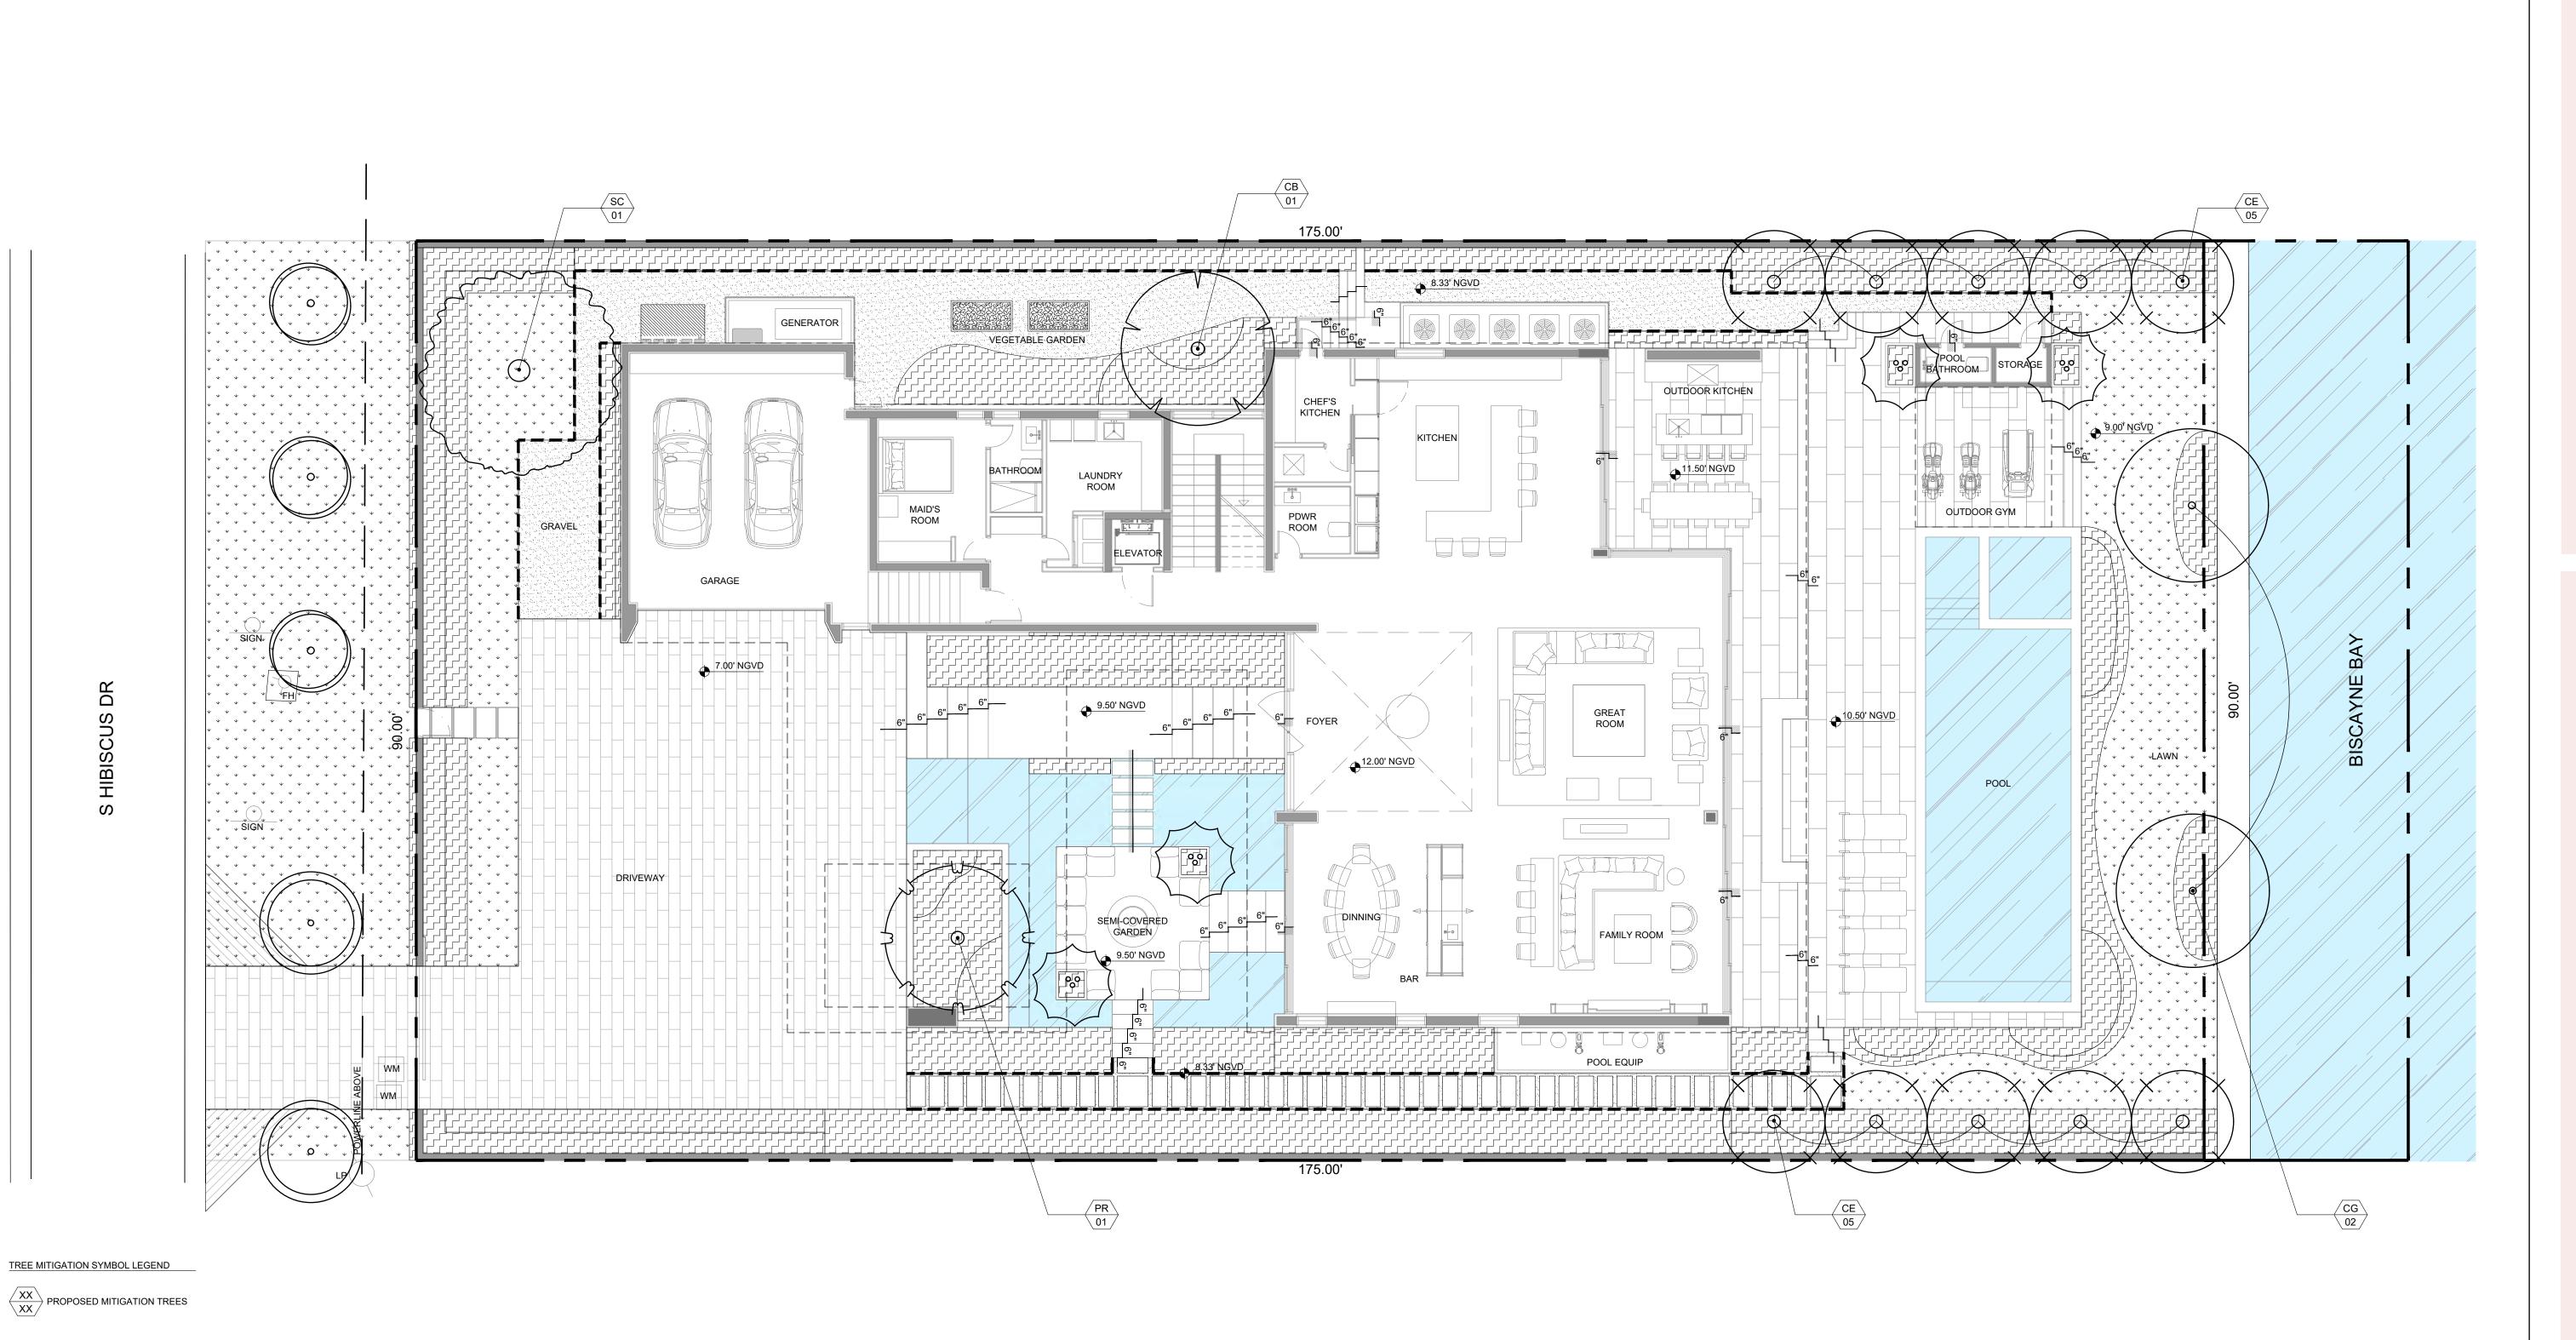

DBH, 6' CANOPY, 12' HT), OR
21 REPLACEMENT TREES (MIN. 4" DBH, 8' CANOPY, 16' HT)
21 TREES MUST BE NATIVE (50% OF REQUIRED TREES)

SPECIES DIVERSITY: 31-40: 5 SPECIES

THE CODE IS BEING MET BY USING:
PLANS HAVE A DEFICIT OF 6 TREES (MIN. 4" DBH, 8' CANOPY, 16' HT)
DONATION TO TREE TRUST FUND REQUIRED



360 S HIBISCUS RESIDENCE MIAMI BEACH, FL

SITE ADDRESS:

360 S HIBISCUS DRIVE MIAMI BEACH, FL 33139

LANDSCAPE ARCHITECT:

CLAD 8020 NE 4TH AVE, STUDIO 113 MIAMI, FL 33138 (786) 536-6076 INFO@CLADLANDSCAPE.COM

SEAL:

CAROLINA MONTEIRO DA SILVA REGISTERED LANDSCAPE ARCHITECT

DRAWING TITLE:

TREE DISPOSITION
& MITIGATION
SCHEDULE

© 2022 CLAD, LLC

REVISIONS:

ISSUE

DRB 1ST SUBMITTAL 06/21/22
DRB 2ND SUBMITTAL 08/08/22

DATE

SCALE: PROJ. N°: NOT APPLICABLE 2210

PROJ. N°: 2210 SHEET N°:





SITE ADDRESS:

360 S HIBISCUS DRIVE MIAMI BEACH, FL 33139

LANDSCAPE ARCHITECT:

CLAD 8020 NE 4TH AVE, STUDIO 113 MIAMI, FL 33138 (786) 536-6076 INFO@CLADLANDSCAPE.COM

SEAL:

CAROLINA MONTEIRO DA SILVA REGISTERED LANDSCAPE ARCHITECT LA6667311

DRAWING TITLE:

TREE MITIGATION PLAN

© 2022 CLAD, LLC

REVISIONS:

DRB 1ST SUBMITTAL 06/21/22

DRB 2ND SUBMITTAL 08/08/22

SCALE: 1/8" = 1'-0"







SITE ADDRESS:

360 S HIBISCUS DRIVE MIAMI BEACH, FL 33139

LANDSCAPE ARCHITECT:

CLAD 8020 NE 4TH AVE, STUDIO 113 MIAMI, FL 33138 (786) 536-6076 INFO@CLADLANDSCAPE.COM

CAROLINA MONTEIRO DA SILVA REGISTERED LANDSCAPE ARCHITECT LA6667311

DRAWING TITLE:

SITE PLAN 1ST FLOOR

© 2022 CLAD, LLC

**REVISIONS:** 

06/21/22 DRB 1ST SUBMITTAL DRB 2ND SUBMITTAL 08/08/22

DATE

SCALE: 1/8" = 1'-0"

PROJ. Nº