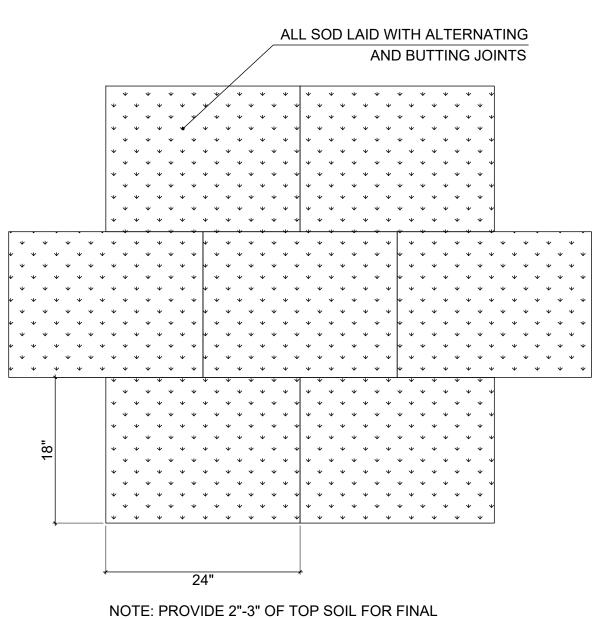

## SHEET INDEX

|        | 360 S. HIBISCUS                        | X = SHEET                          | SUBMITT | TED .                              | = SHEET F | REVISED |
|--------|----------------------------------------|------------------------------------|---------|------------------------------------|-----------|---------|
| SHEET# | SHEET NAME                             | DRB 1ST<br>SUBMITTAL<br>06-21-2022 |         | DRB 2ND<br>SUBMITTAL<br>08-08-2022 |           |         |
| L-0    | COVER SHEET + SHEET INDEX              | X                                  |         | X                                  |           |         |
|        | SURVEY (BY OTHERS)                     | X                                  |         | X                                  |           |         |
| L-1    | TREE DISPOSITION PLAN                  | X                                  |         | Х                                  |           |         |
| L-1.1  | TREE DISPOSITION & MITIGATION SCHEDULE | X                                  |         | X                                  |           |         |
| L-1.2  | TREE MITIGATION PLAN                   | X                                  |         | X                                  |           |         |
| L-2    | SITE PLAN -1ST FLOOR                   | X                                  | *       | х                                  |           |         |
| L-2.1  | SITE PLAN - 2ND FLOOR                  | X                                  | *       | X                                  |           |         |
| L-2.2  | SITE PLAN- ROOFTOP                     | X                                  | *       | Х                                  |           |         |
| L-5    | CANOPY PLANTING PLAN 1ST FLOOR         | X                                  | *       | Х                                  |           |         |
| L-5.1  | UNDERSTORY PLANTING PLAN 1ST FLOOR     | X                                  | *       | X                                  |           |         |
| L-5.2  | PLANTING PLAN 2ND FLOOR                | Х                                  | *       | Х                                  |           |         |
| L-5.3  | PLANTING PLAN ROOFTOP                  | Х                                  | *       | Х                                  |           |         |
| L-5.4  | PLANTING SCHEDULE + LANDSCAPE LEGEND   | X                                  | *       | Х                                  |           |         |
| L-5.5  | PLANTING DETAILS                       | X                                  |         | Х                                  |           |         |
| L-5.6  | GENERAL LANDSCAPE NOTES                | X                                  |         | Х                                  |           |         |