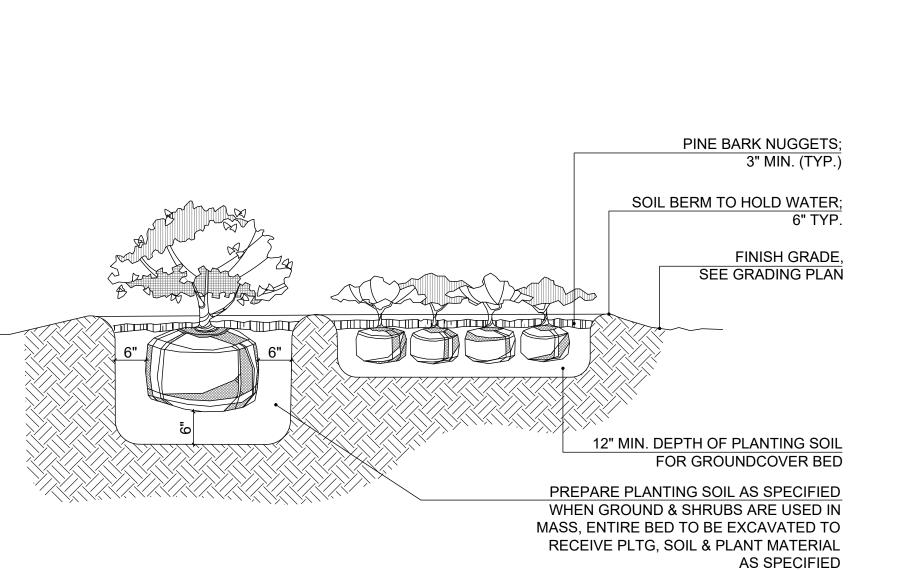

## SHEET INDEX

|        | 360 S. HIBISCUS                        | X = SHEET                          | SUBMITT | TED .                              | = SHEET F | REVISED |
|--------|----------------------------------------|------------------------------------|---------|------------------------------------|-----------|---------|
| SHEET# | SHEET NAME                             | DRB 1ST<br>SUBMITTAL<br>06-21-2022 |         | DRB 2ND<br>SUBMITTAL<br>08-08-2022 |           |         |
| L-0    | COVER SHEET + SHEET INDEX              | X                                  |         | X                                  |           |         |
|        | SURVEY (BY OTHERS)                     | X                                  |         | X                                  |           |         |
| L-1    | TREE DISPOSITION PLAN                  | X                                  |         | Х                                  |           |         |
| L-1.1  | TREE DISPOSITION & MITIGATION SCHEDULE | X                                  |         | X                                  |           |         |
| L-1.2  | TREE MITIGATION PLAN                   | X                                  |         | X                                  |           |         |
| L-2    | SITE PLAN -1ST FLOOR                   | X                                  | *       | х                                  |           |         |
| L-2.1  | SITE PLAN - 2ND FLOOR                  | X                                  | *       | X                                  |           |         |
| L-2.2  | SITE PLAN- ROOFTOP                     | X                                  | *       | Х                                  |           |         |
| L-5    | CANOPY PLANTING PLAN 1ST FLOOR         | X                                  | *       | Х                                  |           |         |
| L-5.1  | UNDERSTORY PLANTING PLAN 1ST FLOOR     | X                                  | *       | X                                  |           |         |
| L-5.2  | PLANTING PLAN 2ND FLOOR                | Х                                  | *       | Х                                  |           |         |
| L-5.3  | PLANTING PLAN ROOFTOP                  | Х                                  | *       | Х                                  |           |         |
| L-5.4  | PLANTING SCHEDULE + LANDSCAPE LEGEND   | X                                  | *       | Х                                  |           |         |
| L-5.5  | PLANTING DETAILS                       | X                                  |         | Х                                  |           |         |
| L-5.6  | GENERAL LANDSCAPE NOTES                | X                                  |         | Х                                  |           |         |