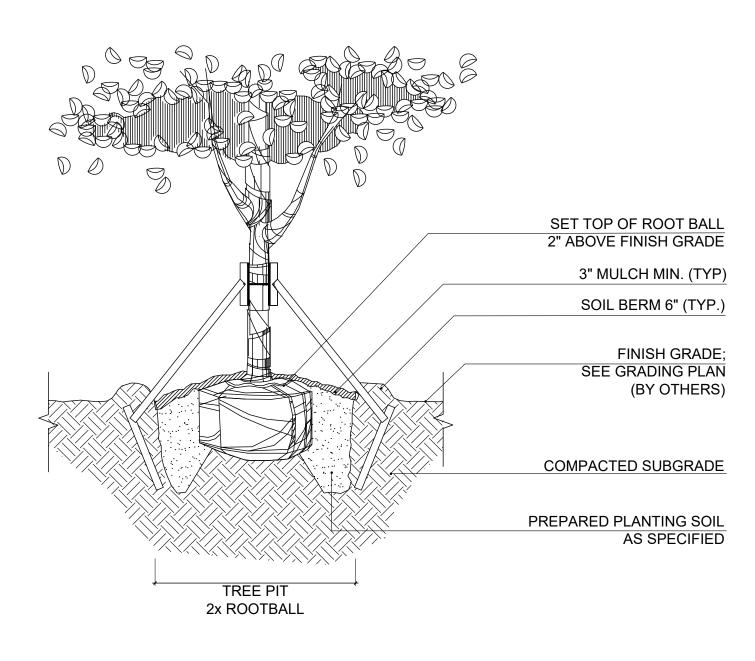

## SHEET INDEX

|        | 360 S. HIBISCUS                        | X = SHEET                          | SUBMITT | TED .                              | = SHEET F | REVISED |
|--------|----------------------------------------|------------------------------------|---------|------------------------------------|-----------|---------|
| SHEET# | SHEET NAME                             | DRB 1ST<br>SUBMITTAL<br>06-21-2022 |         | DRB 2ND<br>SUBMITTAL<br>08-08-2022 |           |         |
| L-0    | COVER SHEET + SHEET INDEX              | X                                  |         | X                                  |           |         |
|        | SURVEY (BY OTHERS)                     | X                                  |         | X                                  |           |         |
| L-1    | TREE DISPOSITION PLAN                  | X                                  |         | Х                                  |           |         |
| L-1.1  | TREE DISPOSITION & MITIGATION SCHEDULE | X                                  |         | X                                  |           |         |
| L-1.2  | TREE MITIGATION PLAN                   | X                                  |         | X                                  |           |         |
| L-2    | SITE PLAN -1ST FLOOR                   | X                                  | *       | х                                  |           |         |
| L-2.1  | SITE PLAN - 2ND FLOOR                  | X                                  | *       | X                                  |           |         |
| L-2.2  | SITE PLAN- ROOFTOP                     | X                                  | *       | Х                                  |           |         |
| L-5    | CANOPY PLANTING PLAN 1ST FLOOR         | X                                  | *       | Х                                  |           |         |
| L-5.1  | UNDERSTORY PLANTING PLAN 1ST FLOOR     | X                                  | *       | X                                  |           |         |
| L-5.2  | PLANTING PLAN 2ND FLOOR                | Х                                  | *       | Х                                  |           |         |
| L-5.3  | PLANTING PLAN ROOFTOP                  | Х                                  | *       | Х                                  |           |         |
| L-5.4  | PLANTING SCHEDULE + LANDSCAPE LEGEND   | X                                  | *       | Х                                  |           |         |
| L-5.5  | PLANTING DETAILS                       | X                                  |         | Х                                  |           |         |
| L-5.6  | GENERAL LANDSCAPE NOTES                | X                                  |         | Х                                  |           |         |