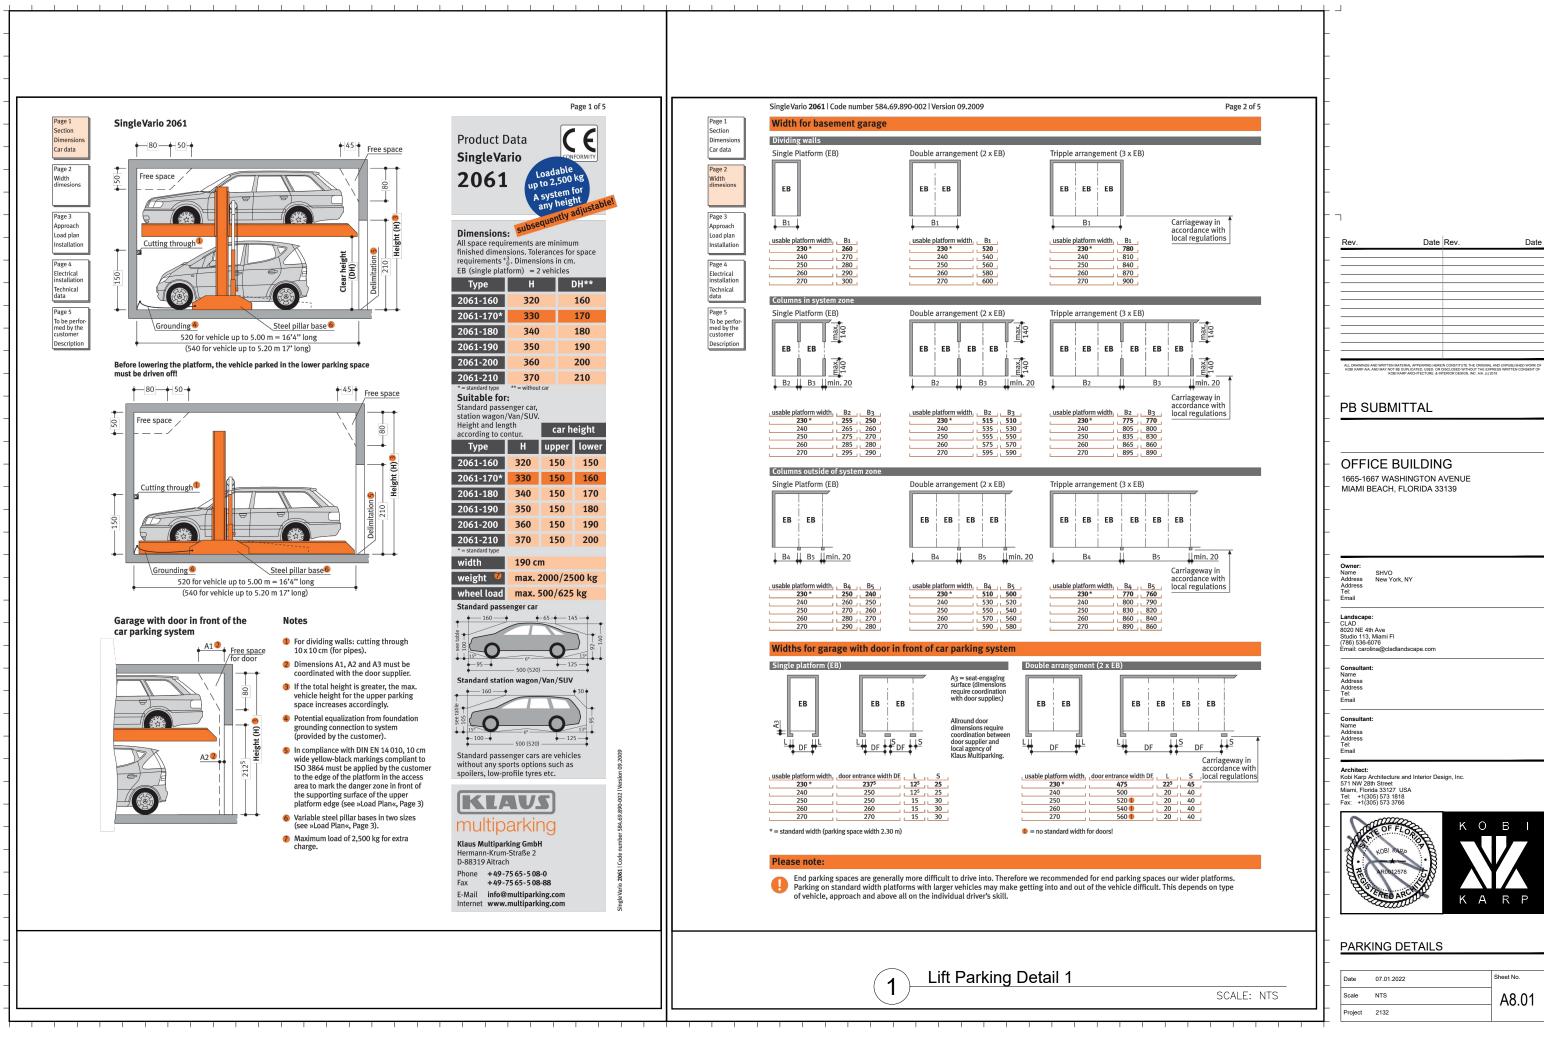

| Date    | 07.01.2022 | Sheet No. |
|---------|------------|-----------|
| Scale   |            | A5.02     |
| Project | 2132       |           |
|         |            |           |

| Date    | 07.01.2022 | Sheet No. |
|---------|------------|-----------|
| Scale   | NTS        | A8.01     |
| Project | 2132       | / 10/10/1 |