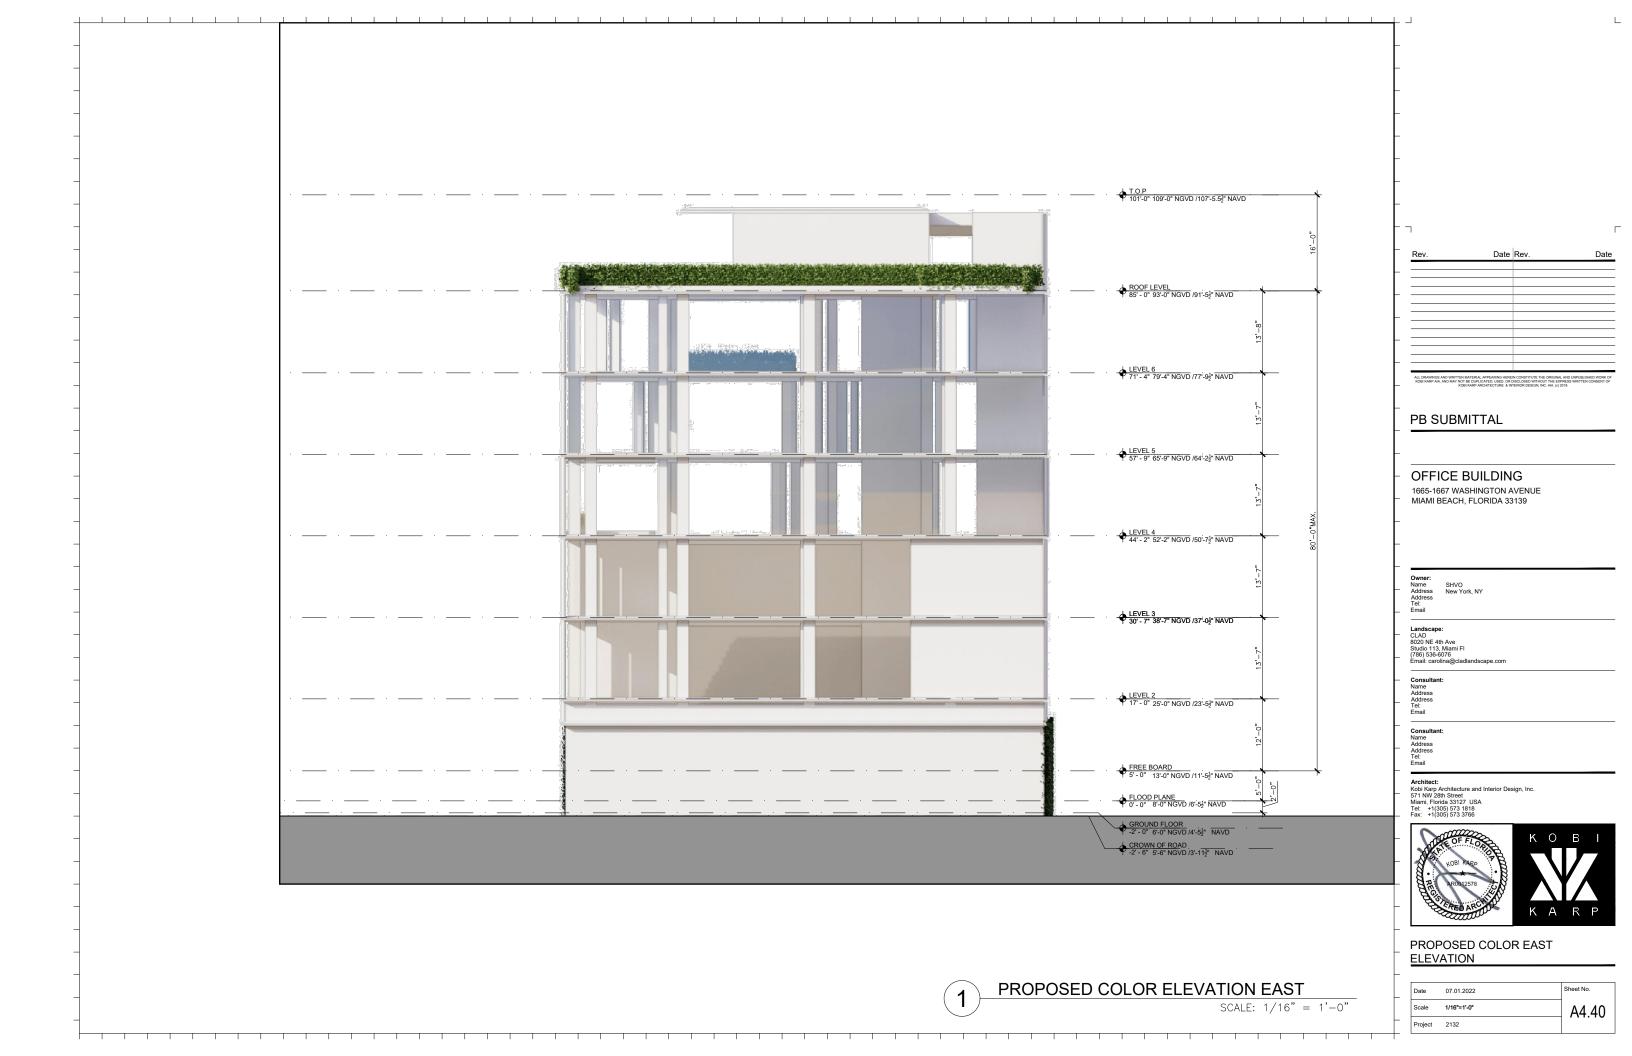

## OFFICE BUILDING

1665-1667 WASHINGTON AVENUE MIAMI BEACH, FLORIDA 33139

## EXISTING LEVEL 4

| Date    | 07.01.2022  | Sheet No. |
|---------|-------------|-----------|
| Scale   | 1" = 30'-0" | A2.03     |
| Project | 2132        | / 12:00   |

A2.23

L

A2.24

Date

L

| Date    | 07.01.2022    | Sheet No. |
|---------|---------------|-----------|
| Scale   | 1/16" = 1'-0" | A2.25     |
| Project | 2132          |           |