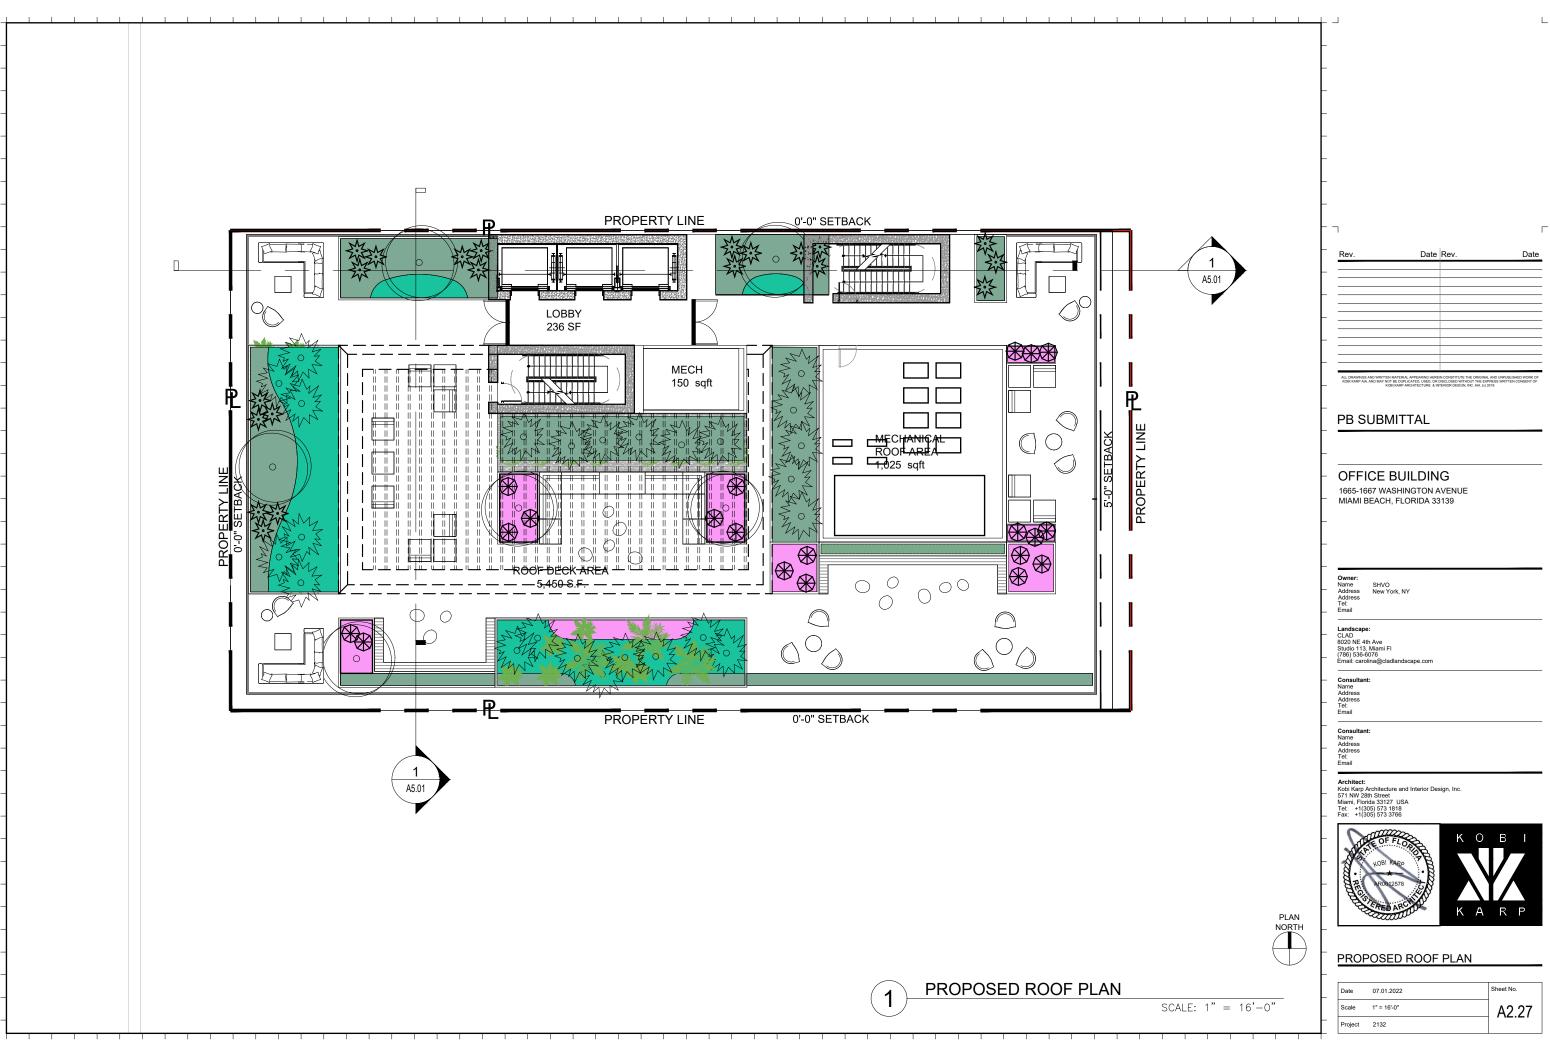

| Date    | 07.01.2022  | Sheet No. |
|---------|-------------|-----------|
| Scale   | 1" = 16'-0" | A2.27     |
| Project | 2132        |           |
|         |             |           |

|                                                                                                                                                                                                                                                                                                                                                                                                   | <u> </u> |                |       |          | <u> </u>             |                                                       |
|---------------------------------------------------------------------------------------------------------------------------------------------------------------------------------------------------------------------------------------------------------------------------------------------------------------------------------------------------------------------------------------------------|----------|----------------|-------|----------|----------------------|-------------------------------------------------------|
|                                                                                                                                                                                                                                                                                                                                                                                                   |          |                |       |          |                      |                                                       |
|                                                                                                                                                                                                                                                                                                                                                                                                   | I        |                |       |          | I                    |                                                       |
| Sec. 142-1161 Height regulation exceptions.                                                                                                                                                                                                                                                                                                                                                       | I        |                |       |          | I                    |                                                       |
| <ul> <li>(a)The height regulations as prescribed in these land development regulations shall not apply to the following when located on the roof of a structure or attached to the main structure. For exceptions to the single-family residential districts, see subsection 142-105(e).</li> <li>(1)Air conditioning, ventilation, electrical, plumbing equipment or equipment rooms.</li> </ul> |          |                |       |          |                      |                                                       |
| <ul> <li>(2)Chimneys and air vents.</li> <li>(3)Decks, not to exceed three feet above the main roofline and not exceeding a combined deck area of 50 percent of the enclosed floor area immediately one floor below.</li> </ul>                                                                                                                                                                   |          |                |       |          |                      |                                                       |
| (4)Decorative structures used only for ornamental or aesthetic purposes such as spires, domes, belfries, not intended<br>for habitation or to extend interior habitable space. Such structures shall not exceed a combined area of 20 percent of<br>the enclosed floor area immediately one floor below.                                                                                          |          |                |       |          |                      |                                                       |
| <ul> <li>(5)Elevator bulkheads or elevator mechanical rooms.</li> <li>(6)Flagpoles subject to the provisions of section <u>138-72</u>.</li> </ul>                                                                                                                                                                                                                                                 |          |                | · · · | · · ·    |                      | • T.O.P<br>101'-0" 109                                |
| (7)Parapet walls, not to exceed three and one-half feet above the main roofline unless otherwise approved by the design review board up to a maximum of 25 feet in height.                                                                                                                                                                                                                        | - · ·    | · · ·          |       |          | · · ·                |                                                       |
| <ul> <li>(8)Planters, not to exceed three feet in height above the main roofline.</li> <li>(9)Radio, television, and cellular telephone towers or antennas, and rooftop wind turbines.</li> </ul>                                                                                                                                                                                                 |          |                |       |          |                      |                                                       |
| <ul> <li>(10)Stairwell bulkheads.</li> <li>(11)Skylights, not to exceed five feet above the main roofline.</li> <li>(12)Stage towers or scenery lofts for theaters.</li> </ul>                                                                                                                                                                                                                    |          |                |       |          |                      | + ROOFLEV                                             |
| <ul> <li>(13)Swimming pools, whirlpools or similar structures, which shall have a four-foot wide walkway surrounding such a structures, not to exceed five feet above the main roofline.</li> <li>(14)Trellis, pergolas or similar structures that have an open roof of cross rafters or latticework.</li> </ul>                                                                                  |          |                |       |          |                      | - + ROOF LEVE<br>85' - 0" 93'-0                       |
| <ul> <li>(15)Water towers.</li> <li>(16)Bathrooms required by the Florida Building Code, not to exceed the minimum size dimensions required under the Building Code, provided such bathrooms are not visible when viewed at eye level (five feet, six inches from grade)</li> </ul>                                                                                                               |          | ELEV.<br>LOBBY |       |          |                      |                                                       |
| from the opposite side of the adjacent right-of-way; for corner properties. Such bathrooms shall also not be visible when viewed at eye level (five feet, six inches from grade) from the diagonal corner at the opposite side of the                                                                                                                                                             |          |                |       |          |                      | - + LEVEL 6<br>71' - 4" 79'-4                         |
| <ul> <li>right-of-way and from the opposite side of the side street right-of-way.</li> <li>(17)Solar panels.</li> <li>(18)Wind turbines on oceanfront properties.</li> </ul>                                                                                                                                                                                                                      |          |                |       |          | ·                    |                                                       |
| <ul> <li>(19)Sustainable roofing systems.</li> <li>(20)Display or screen structures, projection devices, lobby, concession space, and sound attenuation and screening devices, any of which serve an outdoor movie theater fronting on Alton Road as provided in section 142-310 of this</li> </ul>                                                                                               |          | ELEV.<br>LOBBY |       |          | - 13<br>- 13<br>- 13 |                                                       |
| chapter.(b)The height of all allowable items in subsection (a) of this section, unless otherwise specified, shall not exceed 25 feet above the height of the roofline of the main structure. With the exception of items described in subsection (a)(17) and (a)(18) of this section, when any of the above items are freestanding, they shall follow the                                         |          |                |       |          |                      | - + LEVEL 5<br>57' - 9" 65'-                          |
| height limitations of the underlying zoning district (except flagpoles which are subject to section 138-72).(c)Notwithstanding other provisions of these regulations, the height of all structures and natural growth shall be limited by the requirements of the Federal Aviation Agency and any airport zoning regulations applicable to                                                        | r Í      | ELEV.          |       | `        |                      |                                                       |
| structure and natural growth.                                                                                                                                                                                                                                                                                                                                                                     |          | LOBBY          |       |          |                      |                                                       |
|                                                                                                                                                                                                                                                                                                                                                                                                   |          |                |       |          |                      | 44' - 2" 52'-                                         |
| belfries, not intended for<br>habitation or to extend interior                                                                                                                                                                                                                                                                                                                                    |          | ELEV.          |       |          |                      |                                                       |
| habitable space. Such structures<br>shall not exceed a combined area<br>of 20 percent of the enclosed                                                                                                                                                                                                                                                                                             |          | LOBBY          |       | _        |                      | LEVEL 3<br>30' - 7" 38'-                              |
| floor area immediately one floor<br>- below.                                                                                                                                                                                                                                                                                                                                                      |          |                |       |          |                      | ♥ 30' - 7" 38'-                                       |
|                                                                                                                                                                                                                                                                                                                                                                                                   |          | ELEV.<br>LOBBY |       |          | 13,                  |                                                       |
|                                                                                                                                                                                                                                                                                                                                                                                                   |          |                |       |          |                      | + LEVEL 2<br>17' - 0" 25'-                            |
| _                                                                                                                                                                                                                                                                                                                                                                                                 |          |                |       | •<br>•   |                      |                                                       |
|                                                                                                                                                                                                                                                                                                                                                                                                   |          | ELEV.          |       |          | 12, -0,              | 👍 FREE BOA                                            |
|                                                                                                                                                                                                                                                                                                                                                                                                   |          |                | Y     | ENTRANCE |                      | FREE BOA<br>5' - 0" 13'-<br>FLOOD PL/<br>0' - 0" 8'-0 |
|                                                                                                                                                                                                                                                                                                                                                                                                   |          |                |       |          |                      | GROUND F<br>-2' - 0" 6'-0                             |
|                                                                                                                                                                                                                                                                                                                                                                                                   |          |                |       |          |                      | CROWN 01<br>-2' - 0" 6'-0                             |
| -                                                                                                                                                                                                                                                                                                                                                                                                 |          |                |       |          |                      |                                                       |
| -                                                                                                                                                                                                                                                                                                                                                                                                 |          |                |       |          |                      |                                                       |