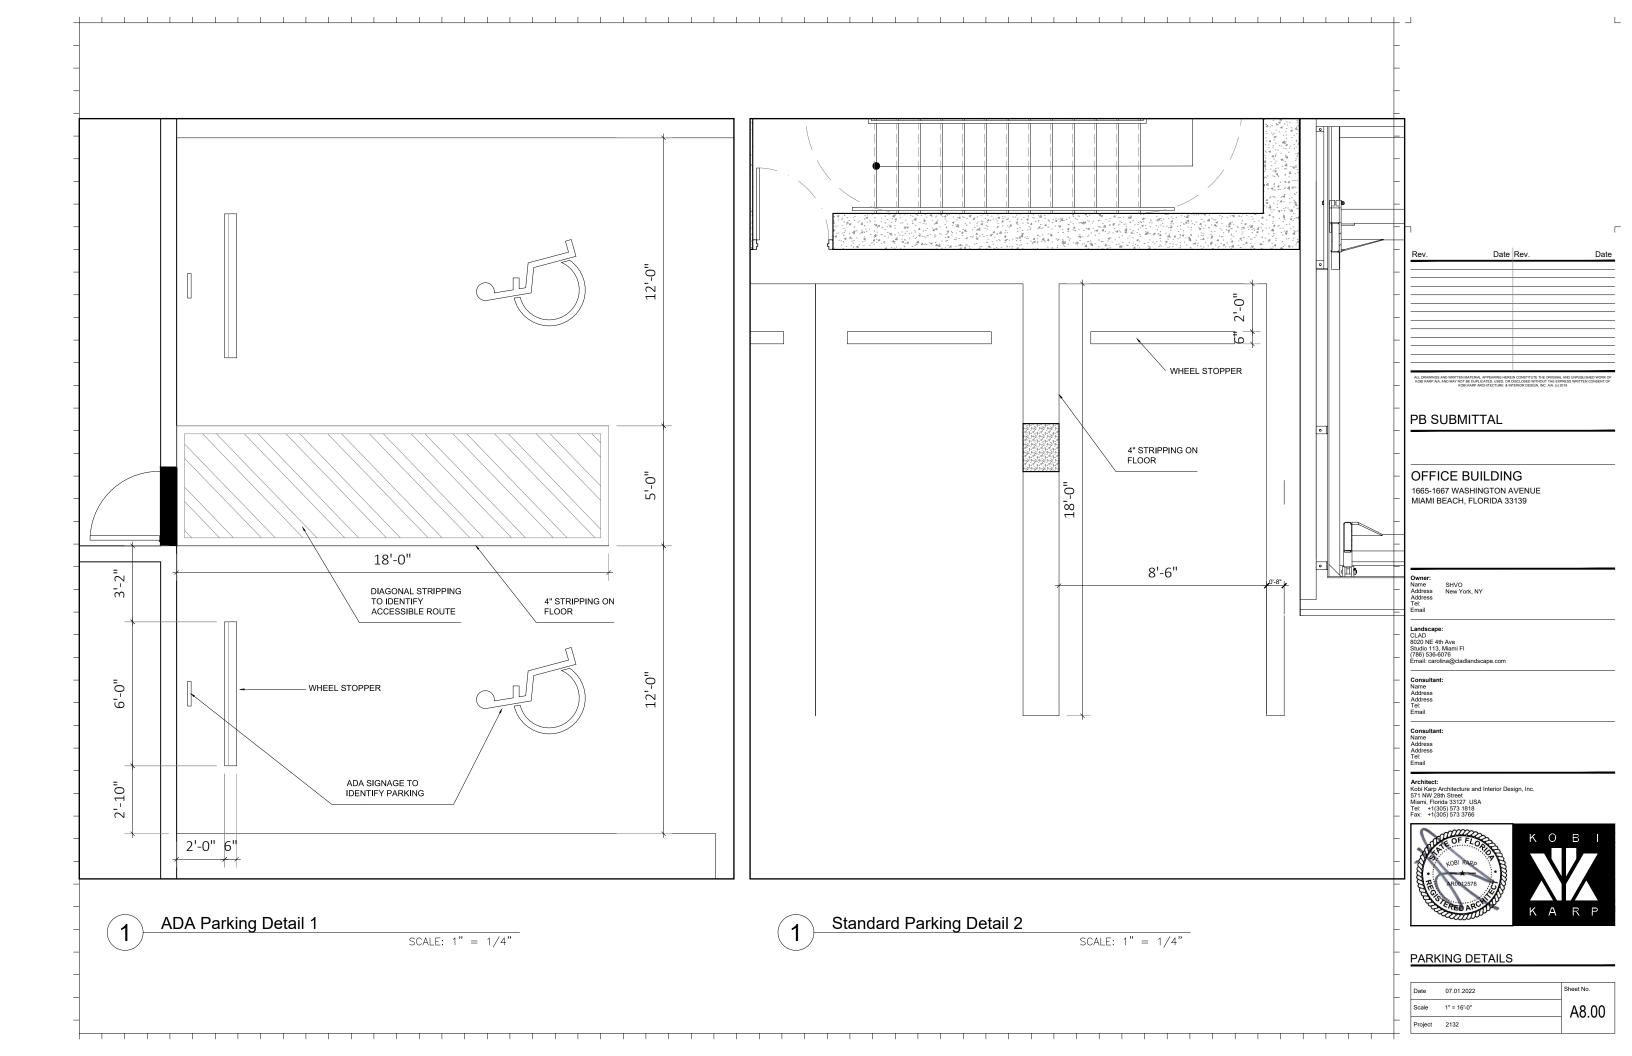

573 3766 Fax: +1(305) 573 3766



# PROPOSED SECTION

| Date    | 07.01.2022  | Sheet No. |
|---------|-------------|-----------|
| Scale   | 1/16"=1'-0" | A5.01     |
| Project | 2132        |           |
|         |             |           |

L

Г



| Rev. | Date | Rev. | Date |
|------|------|------|------|
|      |      |      |      |
|      |      |      |      |
|      |      |      |      |
|      |      |      |      |
|      |      |      |      |
|      |      |      |      |
|      |      |      |      |
|      |      |      |      |
|      |      |      |      |
|      |      |      |      |

| Date    | 07.01.2022 | Sheet No. |
|---------|------------|-----------|
| Scale   |            | A5.02     |
| Project | 2132       |           |
|         |            |           |





| Date    | 07.01.2022 | Sheet No. |
|---------|------------|-----------|
| Scale   | NTS        | A8.01     |
| Project | 2132       | / 10/10/1 |



|                                                                                                                                                                                                                              | PROPERTY LINE