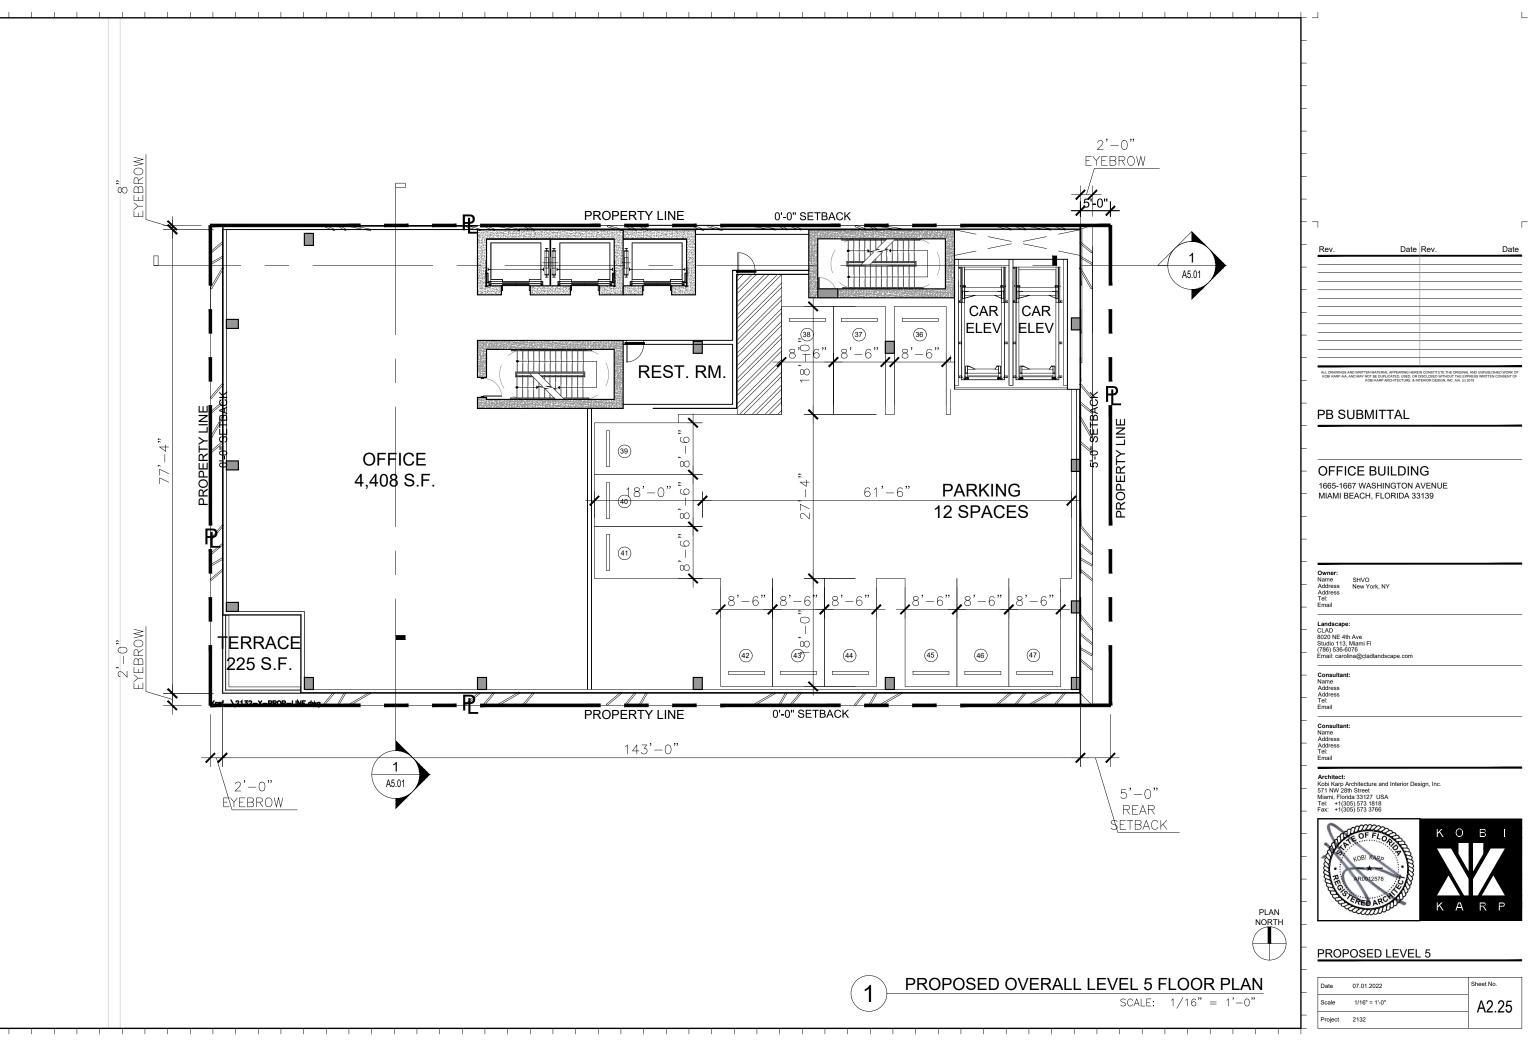

## EXISTING LEVEL 4

| Date    | 07.01.2022  | Sheet No. |
|---------|-------------|-----------|
| Scale   | 1" = 30'-0" | A2.03     |
| Project | 2132        | / 12:00   |

A2.23

L

A2.24

Date

L

| Date    | 07.01.2022    | Sheet No. |
|---------|---------------|-----------|
| Scale   | 1/16" = 1'-0" | A2.25     |
| Project | 2132          |           |