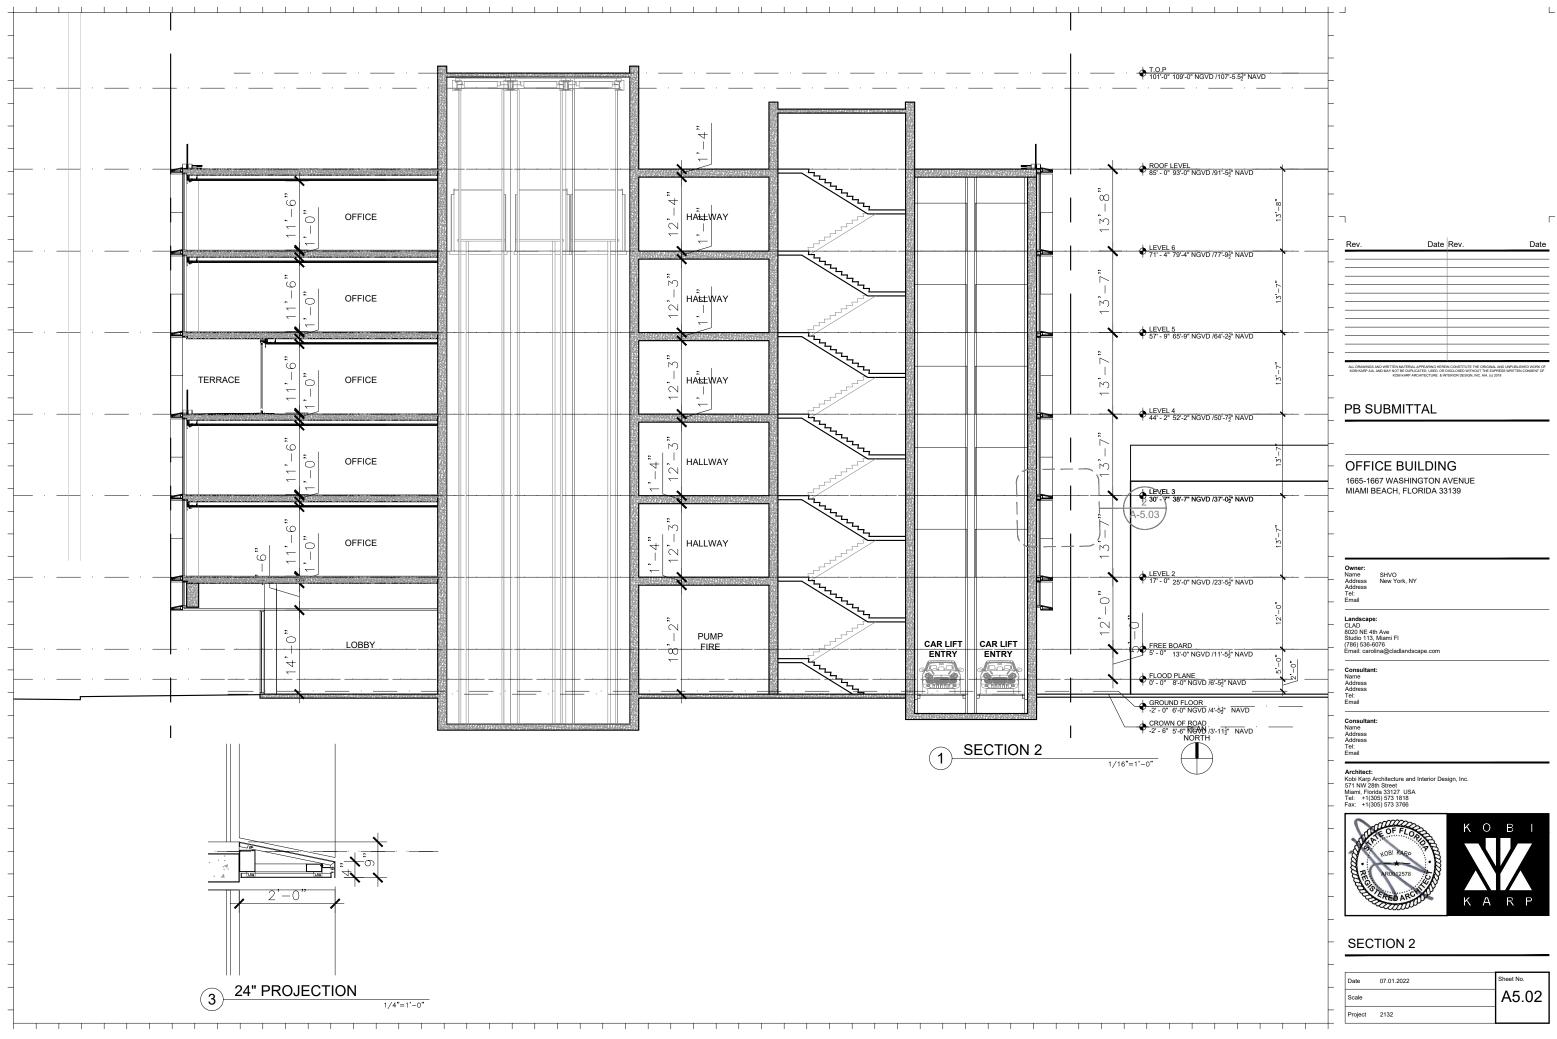

| Date    | 07.01.2022 | Sheet No. |
|---------|------------|-----------|
| Scale   |            | A5.02     |
| Project | 2132       |           |
|         |            |           |

| Date    | 07.01.2022 | Sheet No. |
|---------|------------|-----------|
| Scale   | NTS        | A8.01     |
| Project | 2132       | / 10/10/1 |