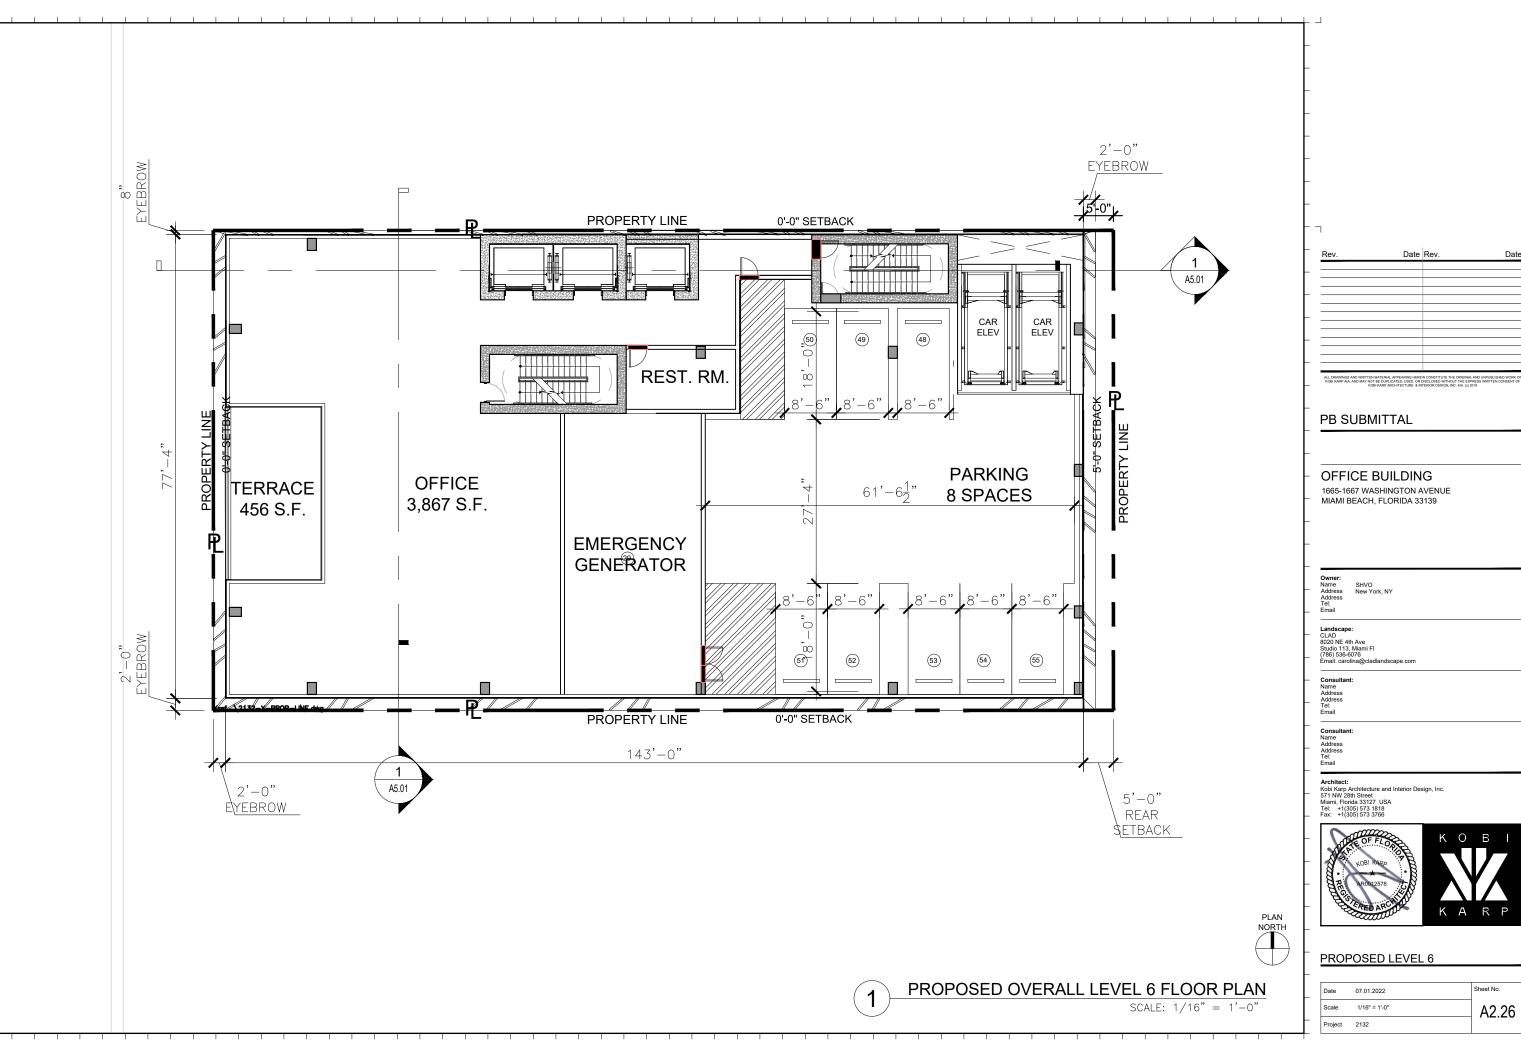

## EXISTING LEVEL 4

| Date    | 07.01.2022  | Sheet No. |
|---------|-------------|-----------|
| Scale   | 1" = 30'-0" | A2.03     |
| Project | 2132        | / 12:00   |

A2.23

L

A2.24

Date

L

| Date    | 07.01.2022    | Sheet No. |
|---------|---------------|-----------|
| Scale   | 1/16" = 1'-0" | A2.25     |
| Project | 2132          |           |