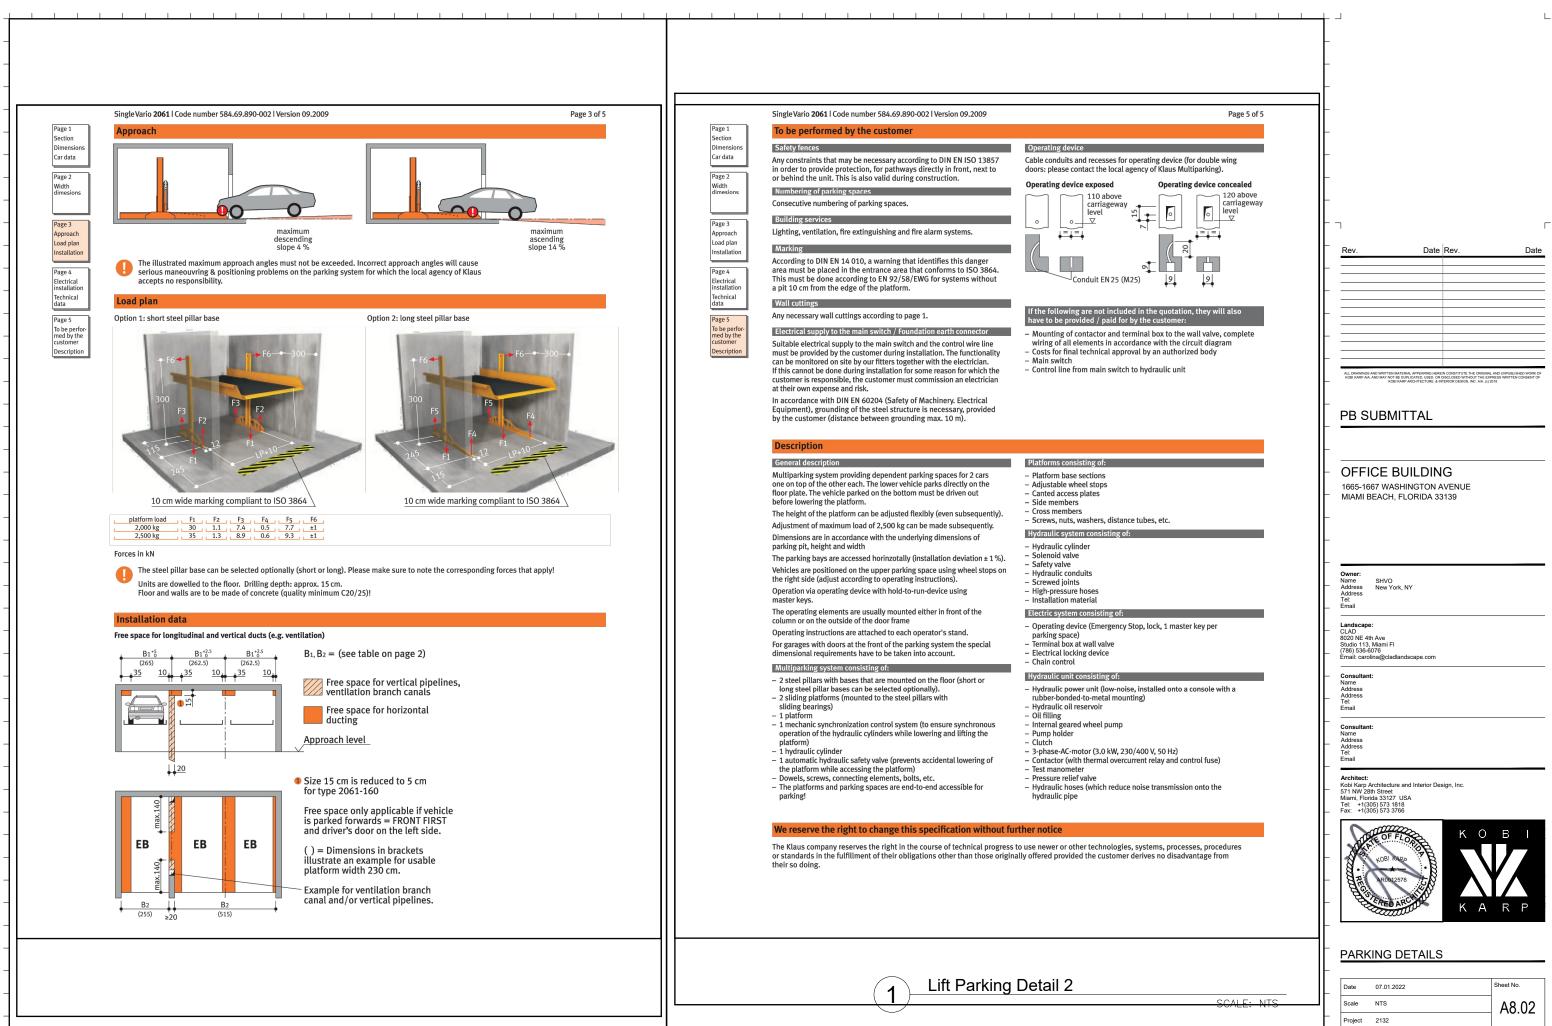

| A5.01     |
| Project | 2132        |           |
|         |             |           |

L

Г



| Rev. | Date | Rev. | Date |
|------|------|------|------|
|      |      |      |      |
|      |      |      |      |
|      |      |      |      |
|      |      |      |      |
|      |      |      |      |
|      |      |      |      |
|      |      |      |      |
|      |      |      |      |
|      |      |      |      |
|      |      |      |      |

| Date    | 07.01.2022 | Sheet No. |
|---------|------------|-----------|
| Scale   |            | A5.02     |
| Project | 2132       |           |
|         |            |           |





| Date    | 07.01.2022 | Sheet No. |
|---------|------------|-----------|
| Scale   | NTS        | A8.01     |
| Project | 2132       | / 10/10/1 |



|                                                                                                                                                                                                                              | PROPERTY LINE                                                                                                                                                                                                                                                                                                                                                                                                                                                                                                                                 |