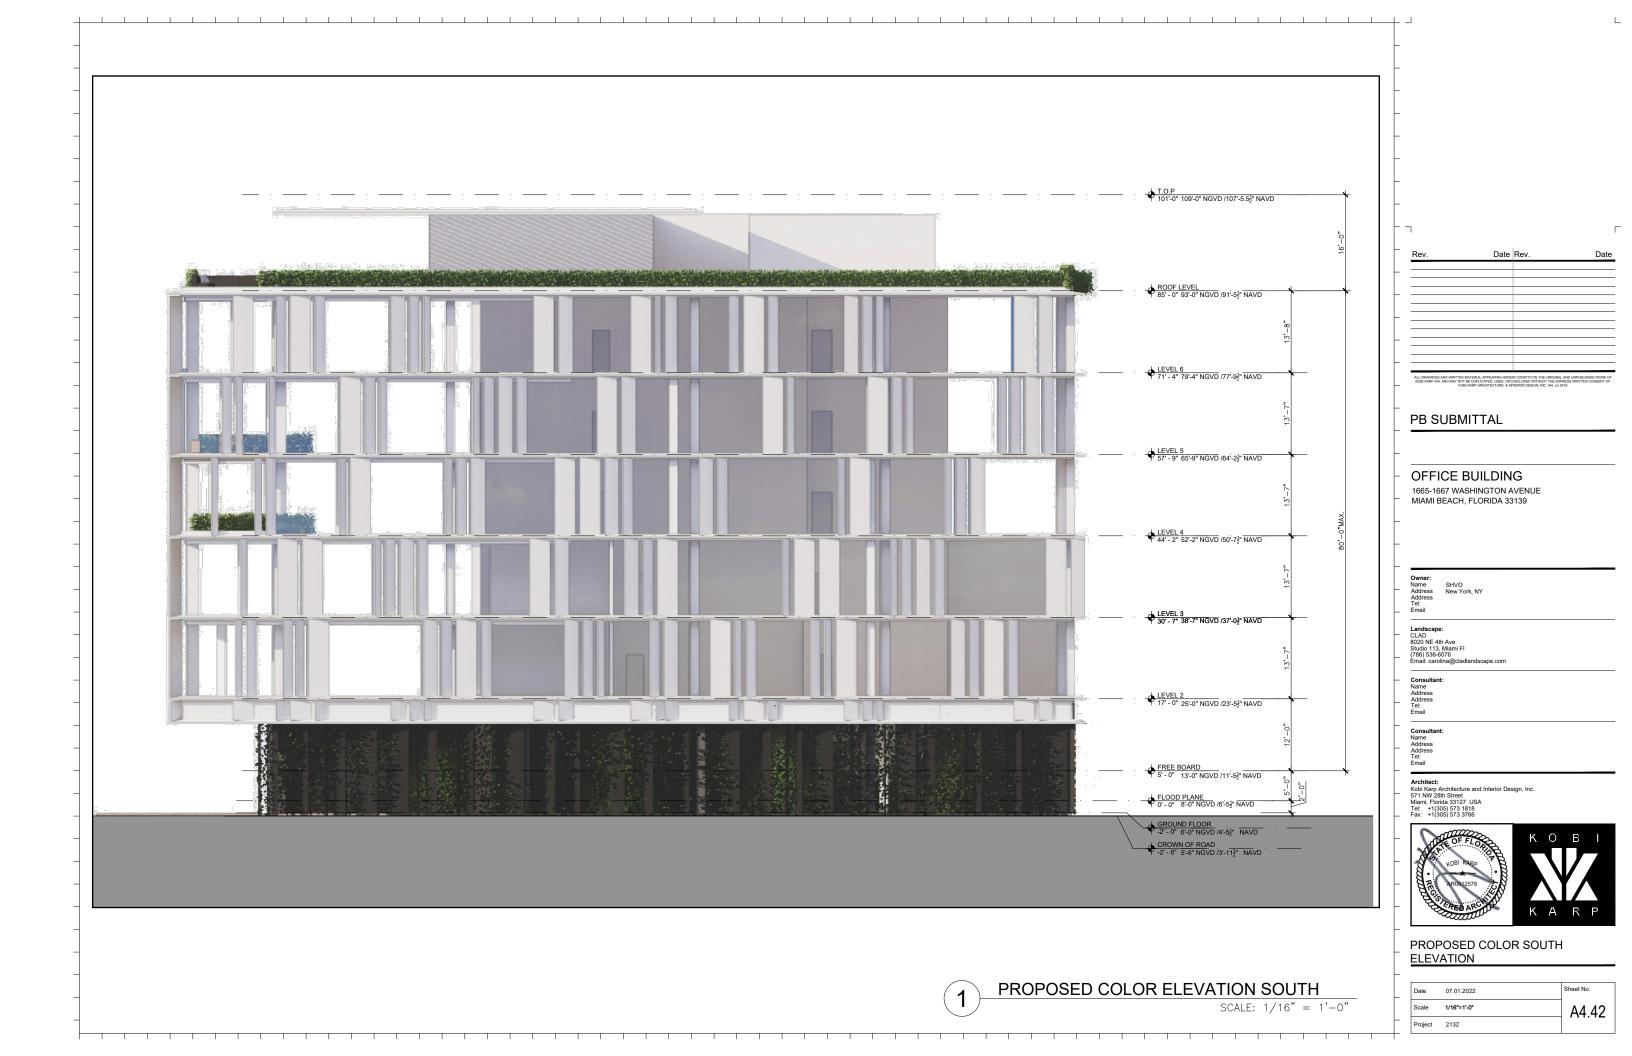

| 1" = 30'-0" | A2.03     |
| Project | 2132        | / 12:00   |







A2.23

L



A2.24

Date

L



| Date    | 07.01.2022    | Sheet No. |
|---------|---------------|-----------|
| Scale   | 1/16" = 1'-0" | A2.25     |
| Project | 2132          |           |



L



| Rev. | Date | Rev. | Date |
|------|------|------|------|
|      |      |      |      |
|      |      |      |      |
|      |      |      |      |
|      |      |      |      |
|      |      |      |      |
|      |      |      |      |
|      |      |      |      |
|      |      |      |      |
|      |      |      |      |

| Date    | 07.01.2022  | Sheet No. |
|---------|-------------|-----------|
| Scale   | 1" = 16'-0" | A2.27     |
| Project | 2132        |           |
|         |             |           |









|                                                                                                                                                                                                                                                                                                                                                                                                   | <u> </u> |                |       |          | <u> </u>             |                                                       |
|---------------------------------------------------------------------------------------------------------------------------------------------------------------------------------------------------------------------------------------------------------------------------------------