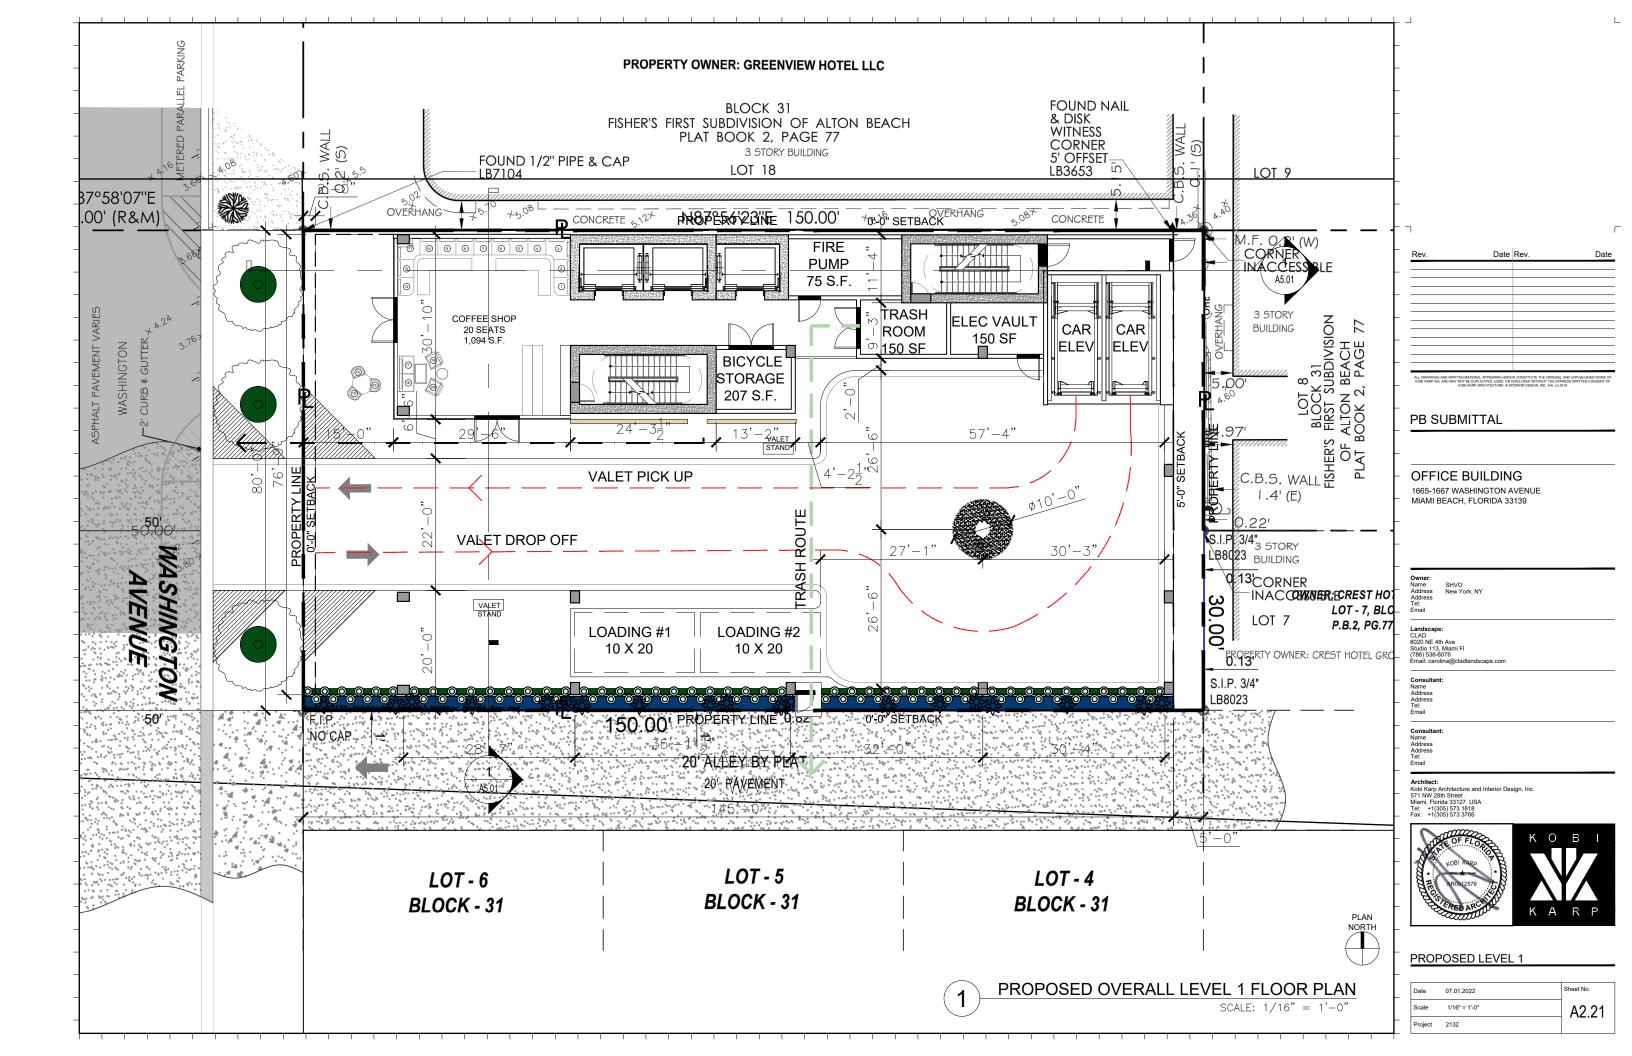

## OFFICE BUILDING

1665-1667 WASHINGTON AVENUE MIAMI BEACH, FLORIDA 33139

# Owner: Name Address Address Tel: Email

SHVO New York, NY

Landscape: CLAD 8020 NE 4th Ave Studio 113, Miami FI (786) 536-6076 Email: carolina@cladl

Consultant: Name Address Address Tel: Email

Consultant: Name Address Address Tel: Email

\_\_\_\_

Architect: Kobi Karp Architecture and Interior Design, Inc. 571 NW 28th Street Miami, Florida 33127 USA Tel: +1(305) 573 1818 Fax: +1(305) 573 3766