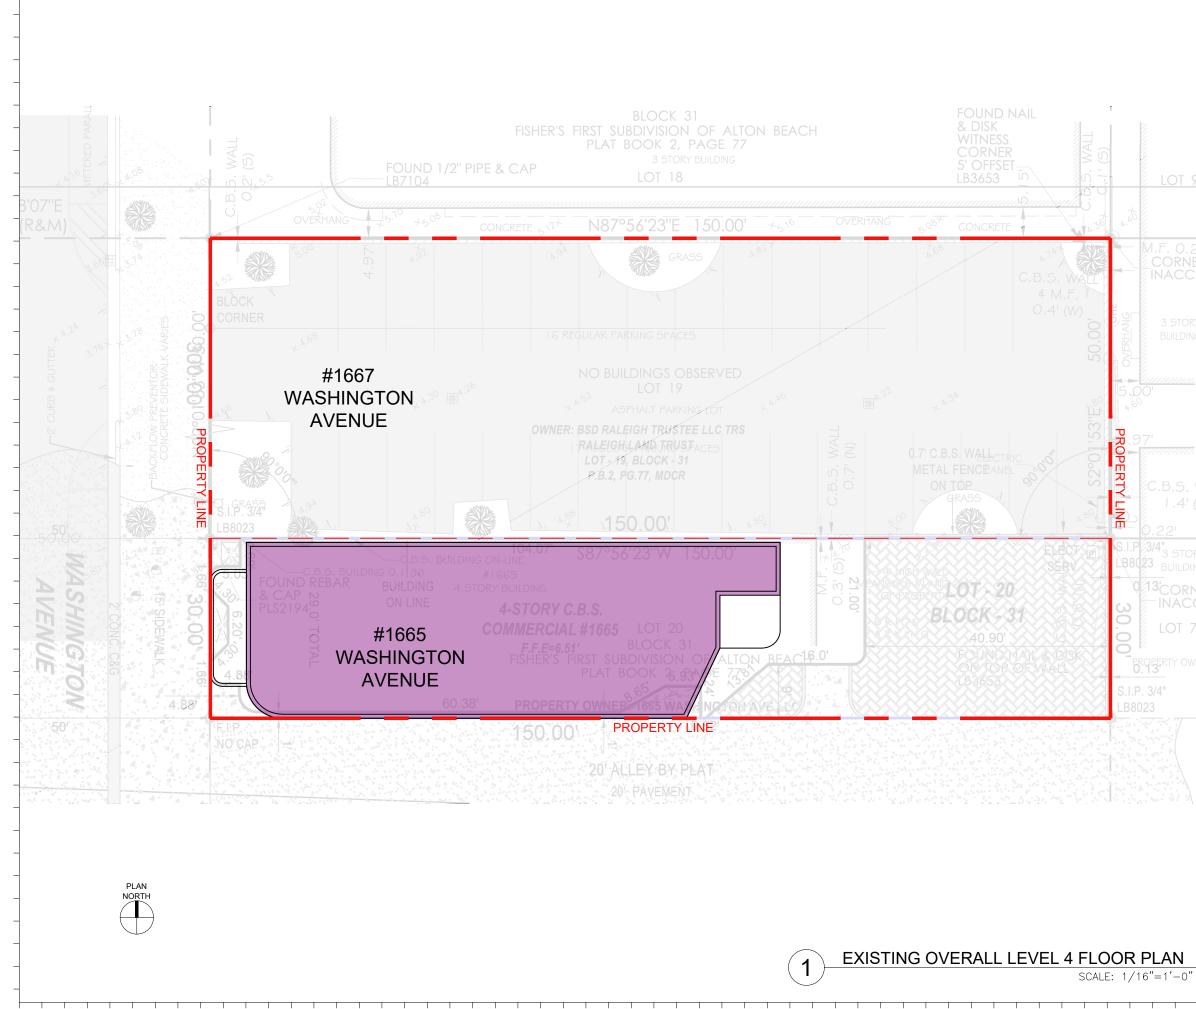

## EXISTING LEVEL 4

| Date    | 07.01.2022  | Sheet No. |
|---------|-------------|-----------|
| Scale   | 1" = 30'-0" | A2.03     |
| Project | 2132        | / 12:00   |

A2.23

L

A2.24

Date

L

| Date    | 07.01.2022    | Sheet No. |
|---------|---------------|-----------|
| Scale   | 1/16" = 1'-0" | A2.25     |
| Project | 2132          |           |