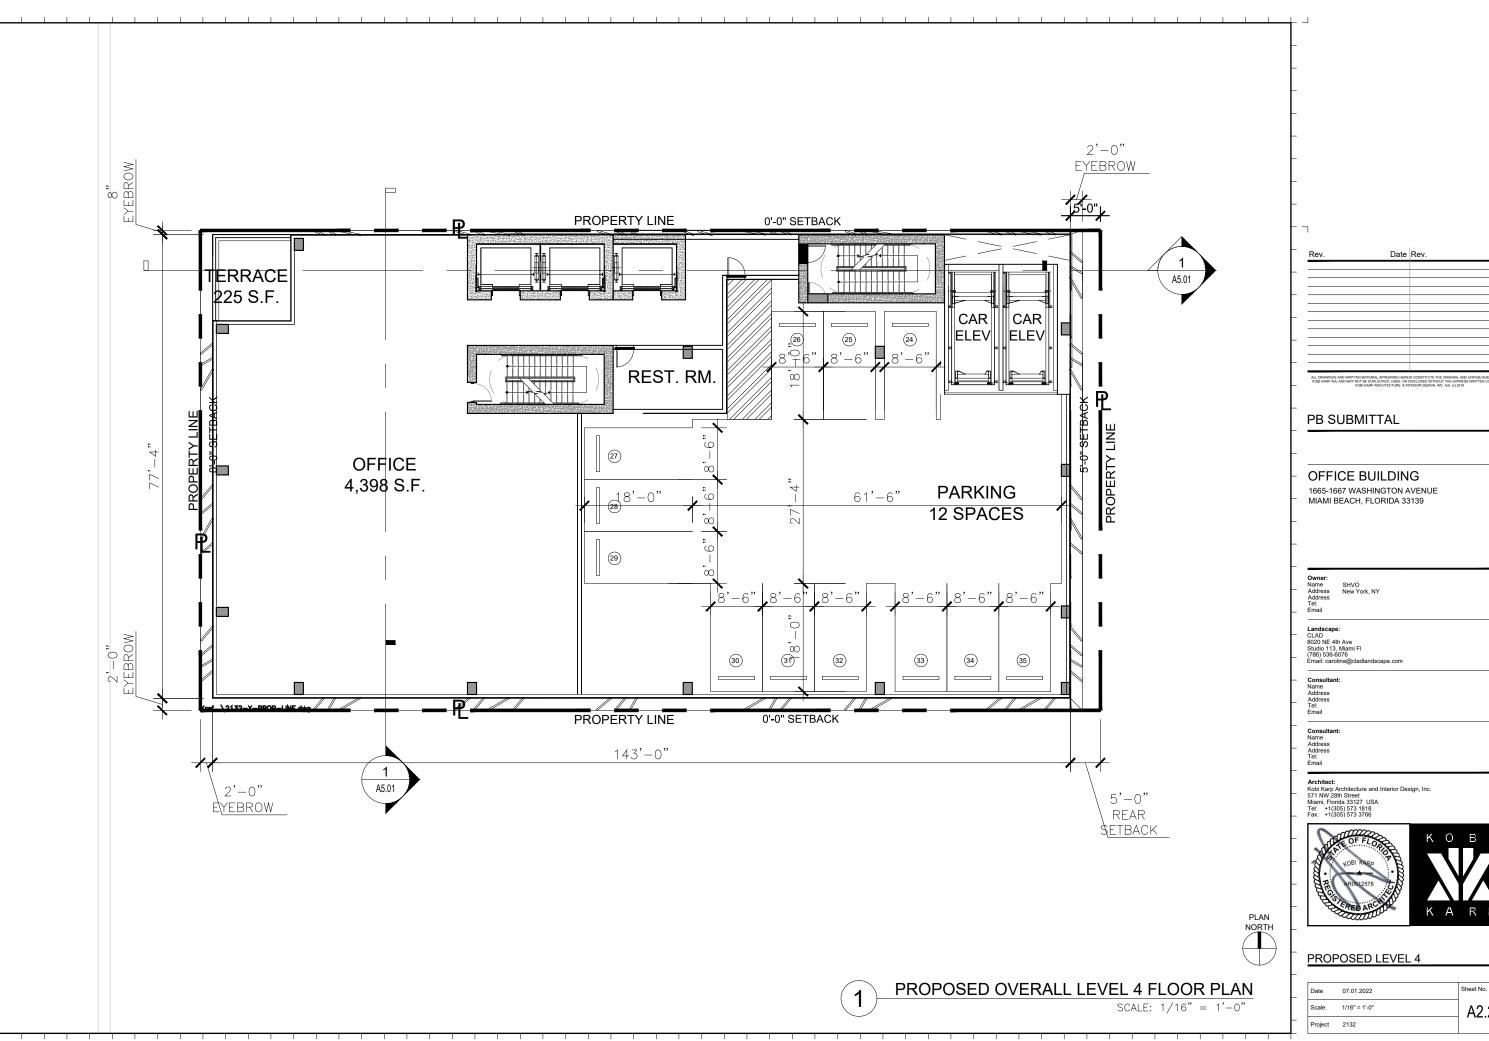

## EXISTING LEVEL 4

| Date    | 07.01.2022  | Sheet No. |
|---------|-------------|-----------|
| Scale   | 1" = 30'-0" | A2.03     |
| Project | 2132        | / 12:00   |

A2.23

L

A2.24

Date

L

| Date    | 07.01.2022    | Sheet No. |
|---------|---------------|-----------|
| Scale   | 1/16" = 1'-0" | A2.25     |
| Project | 2132          |           |