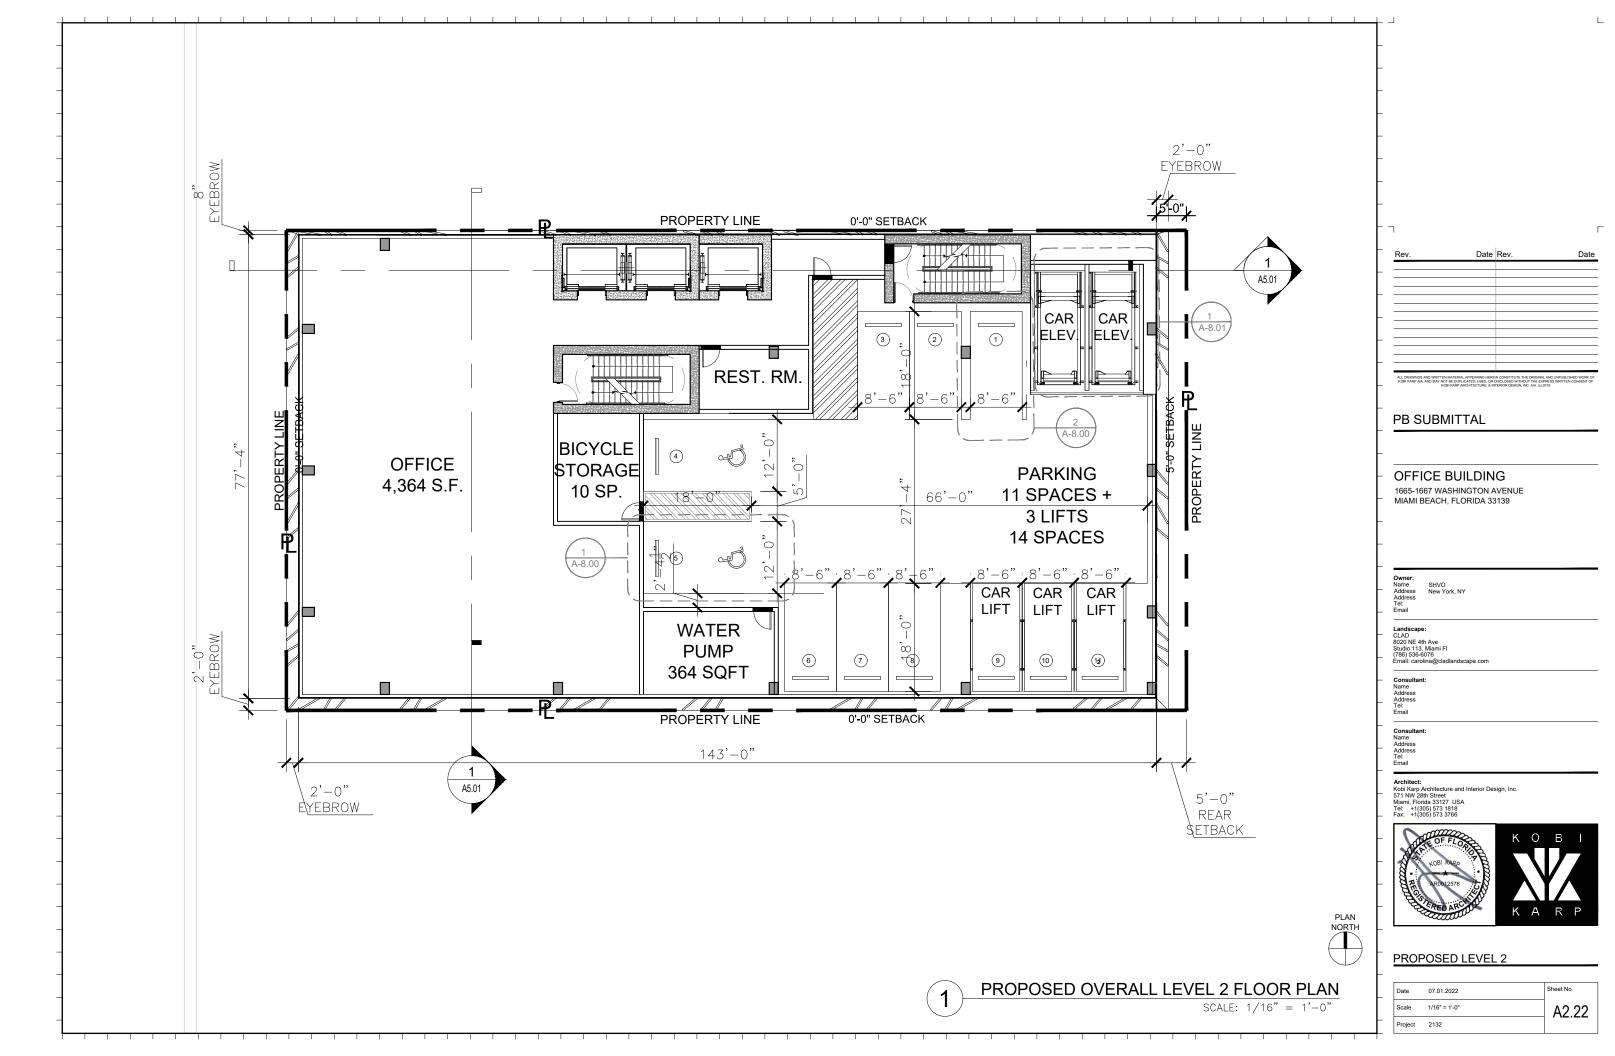

# OFFICE BUILDING

1665-1667 WASHINGTON AVENUE MIAMI BEACH, FLORIDA 33139

SHVO New York, NY

Landscape: CLAD 8020 NE 4th Ave Studio 113, Miami FI (786) 536-6076 Email: carolina@cladla

Consultant: Name Address Address Tel: Email

Consultant: Name Address Address Tel: Email

Architect: Kobi Karp Architecture and Interior Design, Inc. 571 NW 28th Street Miami, Florida 33127 USA Tel: + 1(305) 573 3766 Fax: +1(305) 573 3766