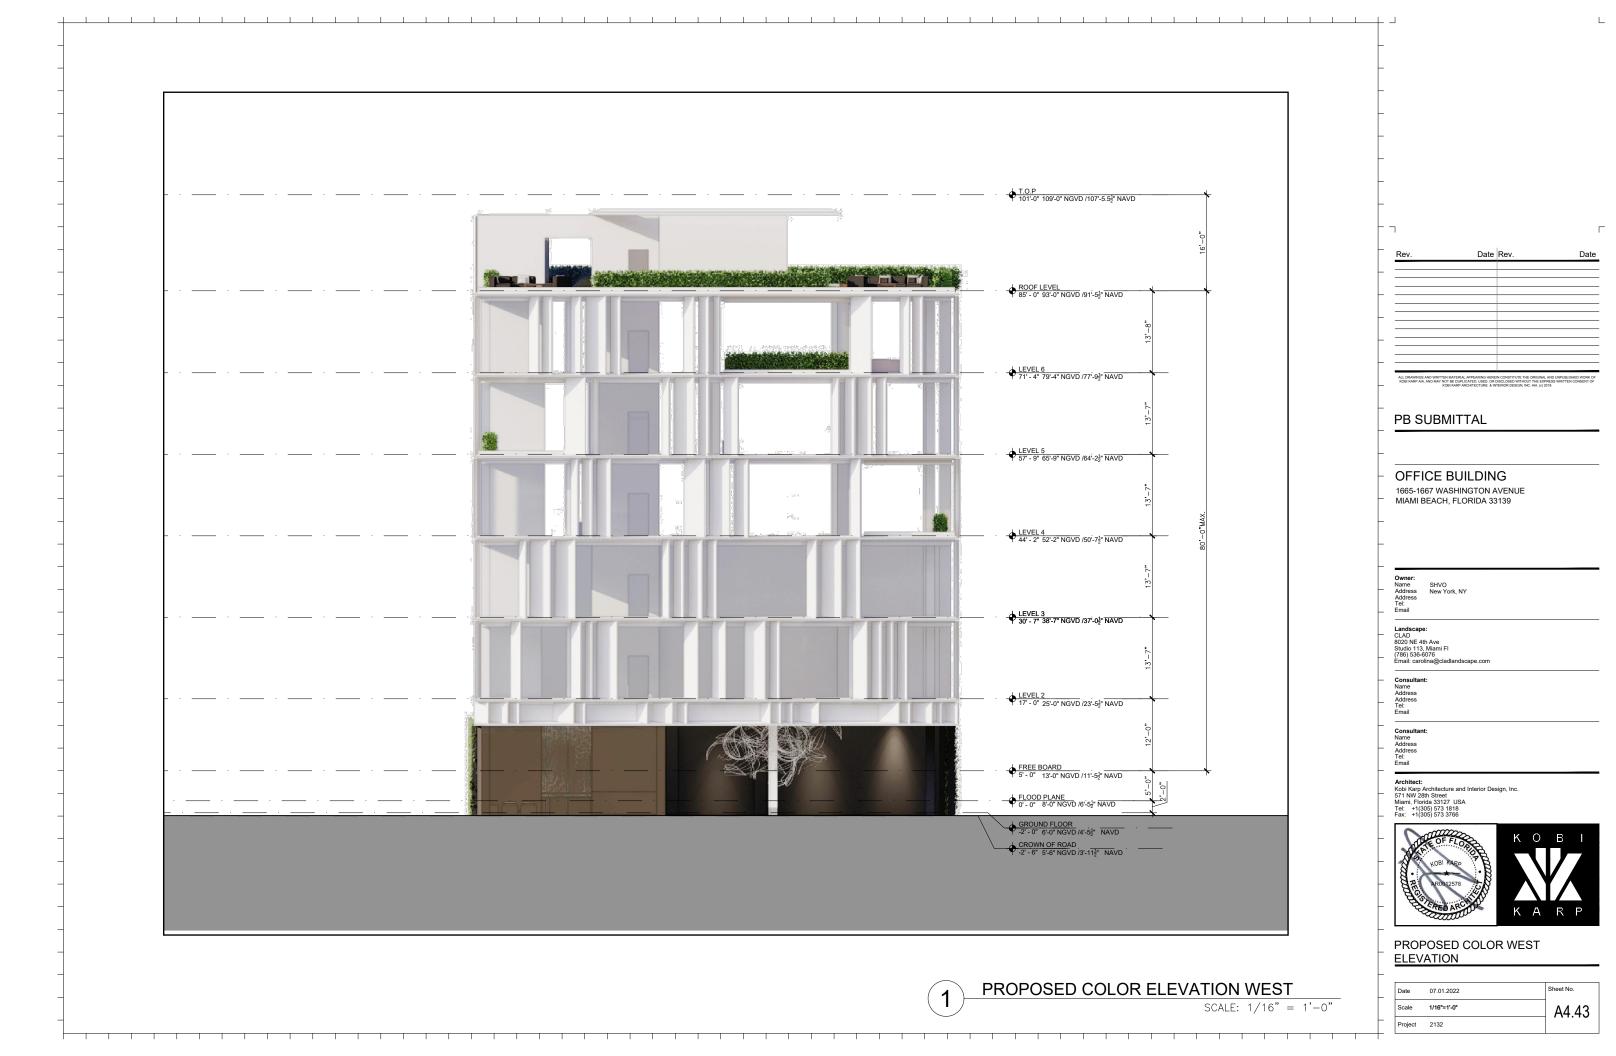

| 1" = 30'-0" | A2.03     |
| Project | 2132        | / 12:00   |







A2.23

L



A2.24

Date

L



| Date    | 07.01.2022    | Sheet No. |
|---------|---------------|-----------|
| Scale   | 1/16" = 1'-0" | A2.25     |
| Project | 2132          |           |



L



| Rev. | Date | Rev. | Date |
|------|------|------|------|
|      |      |      |      |
|      |      |      |      |
|      |      |      |      |
|      |      |      |      |
|      |      |      |      |
|      |      |      |      |
|      |      |      |      |
|      |      |      |      |
|      |      |      |      |

| Date    | 07.01.2022  | Sheet No. |
|---------|-------------|-----------|
| Scale   | 1" = 16'-0" | A2.27     |
| Project | 2132        |           |
|         |             |           |









|                                                                                                                                                                                                                                                                                                                                                                                                   | <u> </u> |                |       |          | <u> </u>             |                                                       |
|-----------------------------------------------------------------------------------------------------------------------------------------------------------------------------------------------------------------------------------------------------------------------------------------