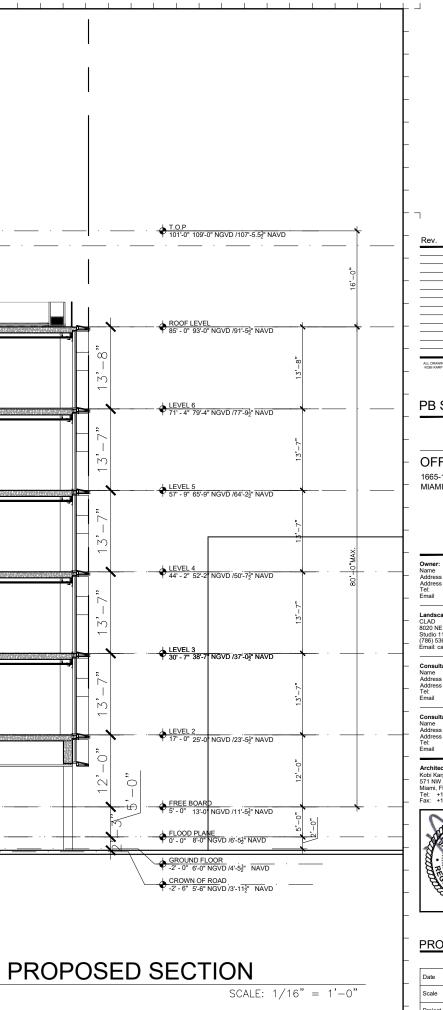

# PROPOSED SECTION

| Date    | 07.01.2022  | Sheet No. |
|---------|-------------|-----------|
| Scale   | 1/16"=1'-0" | A5.01     |
| Project | 2132        |           |
|         |             |           |