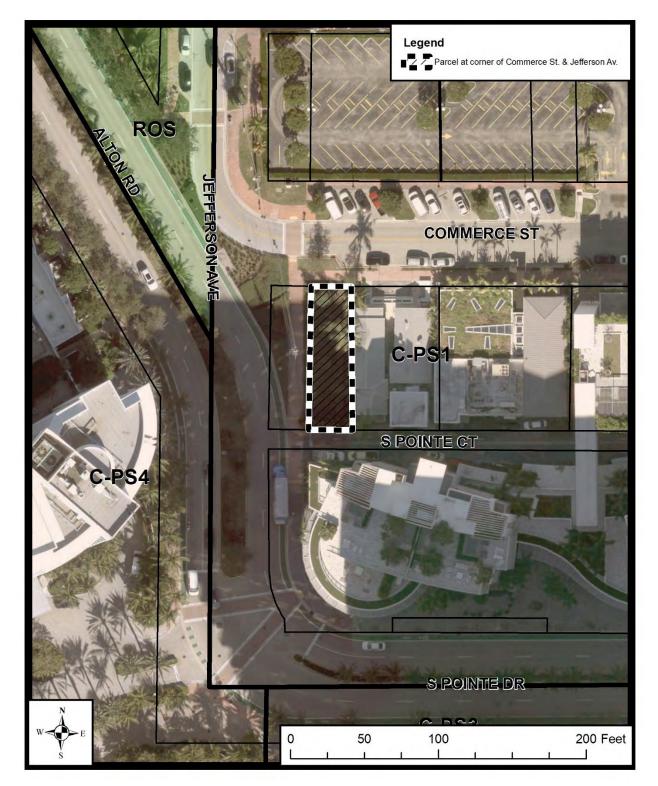

#### **ANALYSIS**

The proposed sale applies to a  $\pm 3,000$  square foot, City-owned parcel, located on the south side of the intersection of Commerce Street and Jefferson Avenue in the South of Fifth Neighborhood. The proposal is to sell the property, which is currently vacant, in an as-is condition. See the Future Land Use/Site Map at the end of this report. The parcel is currently zoned C-PS1, Limited Mixed-Use Commercial Performance Standard District, and is at the western edge of a block that is developed with residential and commercial uses.