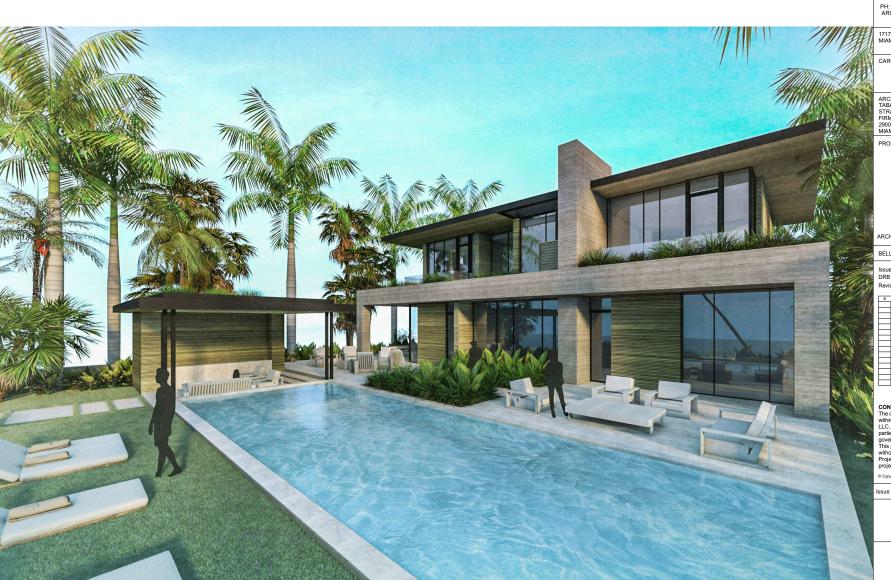

© Copyright 2022 [STRANG] Design. All rights reserve

05/09/2022

Issue Date:

PERSPECTIVE -POOL AREA

2900 SW 28TH TERRACE, SUITE 301 MIAMI, FL 33133

PH: 305-373-4990 | FX: 305-373-4991 ARCHITECT LICENSE NO:AR94492 WWW.STRANG.DESIGN