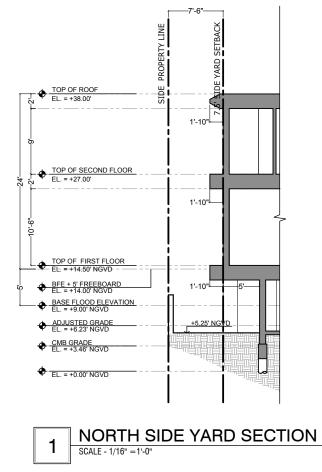

ULY 18, 2022













415 E DILIDO DRIVE MIAMI BEACH, FLORIDA JULY 18, 2022







### **ELEVATIONS - RESIDENCE SOUTH**





415 E DILIDO DRIVE MIAMI BEACH, FLORIDA JULY 18, 2022

A-4.2









415 E DILIDO DRIVE MIAMI BEACH, FLORIDA JULY 18, 2022





# **ELEVATIONS - GUEST HOUSE EAST**



#### 1 EAST ELEVATION - GUEST HOUSE SCALE - 1/16" = 1'-0"









## **ELEVATIONS - GUEST HOUSE WEST**



#### 1 WEST ELEVATION - GUEST HOUSE SCALE - 1/16" = 1'-0"



415 E DILIDO DRIVE MIAMI BEACH, FLORIDA JULY 18, 2022

DOMO ARCHITECTURE + DESIGN ARCHITECTURE LANDSCAPE ARCHITECTURE PLANNING A26002383



KEY PLAN





SCALE - 1/16" = 1'-0"

415 E DILIDO DRIVE MIAMI BEACH, FLORIDA JULY 18, 2022

#### A-5.0





#### A-5.1



# YARD SECTIONS - FRONT AND REAR











# **YARD SECTIONS - SIDES**





2





#### SOUTH SIDE YARD SECTION SCALE - 1/16" = 1'-0"



# **RENDERING- FRONT STREETSCAPE**



415 E DILIDO DRIVE MIAMI BEACH, FLORIDA JULY 18, 2022

#### DOMO ARCHITECTURE + DESIGN ARCHITECTURE LANDSCAPE ARCHITECTURE PLANNING A26002383



# **RENDERING- ELEVATED COURTYARD**