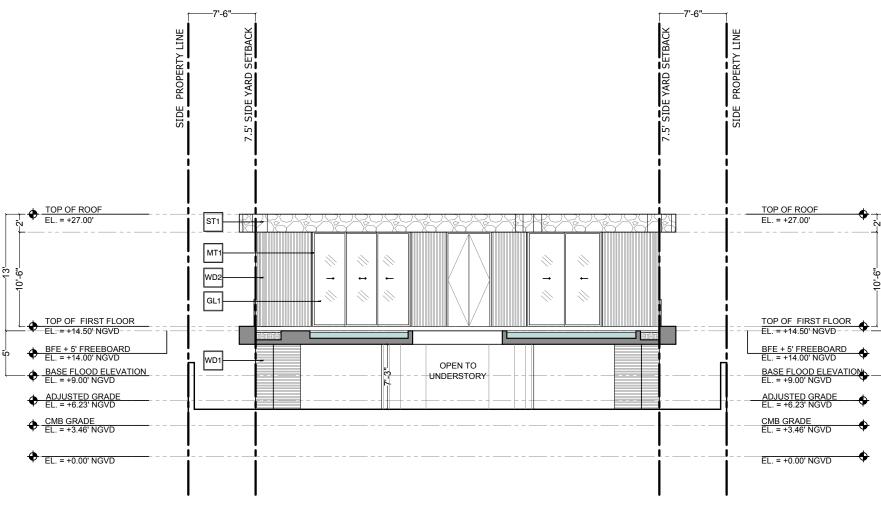

### **ELEVATIONS - RESIDENCE NORTH**

415 E DILIDO DRIVE MIAMI BEACH, FLORIDA JULY 18, 2022

415 E DILIDO DRIVE MIAMI BEACH, FLORIDA JULY 18, 2022

### **ELEVATIONS - RESIDENCE SOUTH**

415 E DILIDO DRIVE MIAMI BEACH, FLORIDA JULY 18, 2022

A-4.2

415 E DILIDO DRIVE MIAMI BEACH, FLORIDA JULY 18, 2022

# YARD SECTIONS - FRONT AND REAR

# **YARD SECTIONS - SIDES**

2

#### SOUTH SIDE YARD SECTION SCALE - 1/16" = 1'-0"