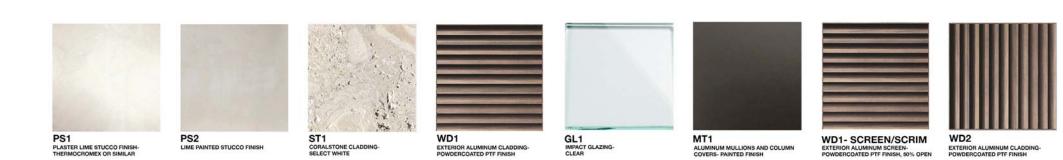

## MATERIAL PALETTE

**PS1** PLASTER LIME STUCCO FINISH-THERMOCROMEX OR SIMILAR

PS2 LIME PAINTED STUCCO FINISH

ST1 CORALSTONE CLADDING-SELECT WHITE

GL1 IMPACT GLAZING-CLEAR

MT1 ALUMINUM MULLIONS AND COLUMN COVERS- PAINTED FINISH

WD1- SCREEN/SCRIM EXTERIOR ALUMINUM SCREEN-POWDERCOATED PTF FINISH, 50% OPEN

WD1 EXTERIOR ALUMINUM CLADDING-POWDERCOATED PTF FINISH

#### WD2 EXTERIOR ALUMINUM CLADDING-POWDERCOATED PTF FINISH