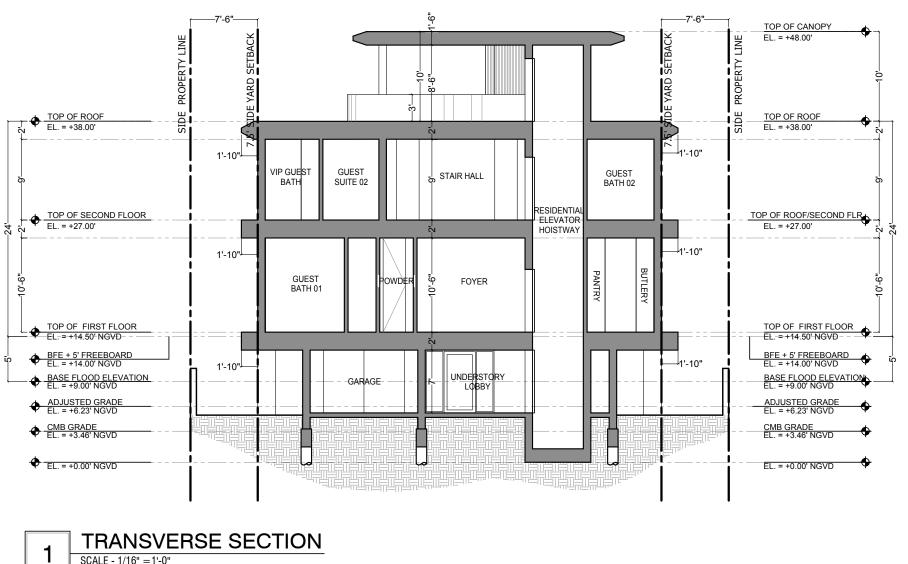

CLADDING-POWDERCOATED PTF FINISH



#### WD2 EXTERIOR ALUMINUM CLADDING-POWDERCOATED PTF FINISH



### **ELEVATIONS - RESIDENCE NORTH**





415 E DILIDO DRIVE MIAMI BEACH, FLORIDA JULY 18, 2022













415 E DILIDO DRIVE MIAMI BEACH, FLORIDA JULY 18, 2022







### **ELEVATIONS - RESIDENCE SOUTH**





415 E DILIDO DRIVE MIAMI BEACH, FLORIDA JULY 18, 2022

A-4.2









415 E DILIDO DRIVE MIAMI BEACH, FLORIDA JULY 18, 2022





# **ELEVATIONS - GUEST HOUSE EAST**



#### 1 EAST ELEVATION - GUEST HOUSE SCALE - 1/16" = 1'-0"









## **ELEVATIONS - GUEST HOUSE WEST**



#### 1 WEST ELEVATION - GUEST HOUSE SCALE - 1/16" = 1'-0"



415 E DILIDO DRIVE MIAMI BEACH, FLORIDA JULY 18, 2022

DOMO ARCHITECTURE + DESIGN ARCHITECTURE LANDSCAPE ARCHITECTURE PLANNING A26002383



KEY PLAN





SCALE - 1/16" = 1'-0"

415 E DILIDO DRIVE MIAMI BEACH, FLORIDA JULY 18, 2022

#### A-5.0





#### A-5.1



# YARD SECTIONS - FRONT AND REAR











# **YARD SECTIONS - SIDES**





2





#### SOUTH SIDE YARD SECTION SCALE - 1/16" = 1'-0"



# **RENDERING- FRONT STREETSCAPE**



415 E DILIDO DRIVE MIAMI BEACH, FLORIDA JULY 18, 2022

#### DOMO ARCHITECTURE + DESIGN ARCHITECTURE LANDSCAPE ARCHITECTURE PLANNING A26002383



# **RENDERING- ELEVATED COURTYARD**