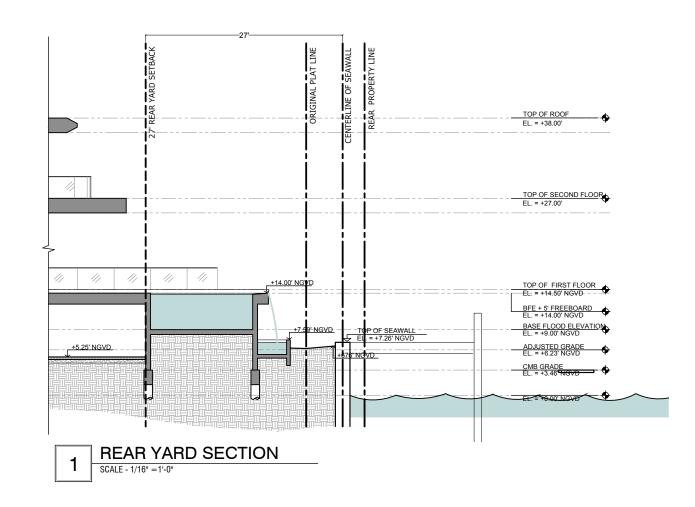

E DILIDO DRIVE MIAMI BEACH, FLORIDA JULY 18, 2022













415 E DILIDO DRIVE MIAMI BEACH, FLORIDA JULY 18, 2022







### **ELEVATIONS - RESIDENCE SOUTH**





415 E DILIDO DRIVE MIAMI BEACH, FLORIDA JULY 18, 2022

A-4.2









415 E DILIDO DRIVE MIAMI BEACH, FLORIDA JULY 18, 2022





# **ELEVATIONS - GUEST HOUSE EAST**



#### 1 EAST ELEVATION - GUEST HOUSE SCALE - 1/16" = 1'-0"









## **ELEVATIONS - GUEST HOUSE WEST**



#### 1 WEST ELEVATION - GUEST HOUSE SCALE - 1/16" = 1'-0"



415 E DILIDO DRIVE MIAMI BEACH, FLORIDA JULY 18, 2022

DOMO ARCHITECTURE + DESIGN ARCHITECTURE LANDSCAPE ARCHITECTURE PLANNING A26002383



KEY PLAN





SCALE - 1/16" = 1'-0"

415 E DILIDO DRIVE MIAMI BEACH, FLORIDA JULY 18, 2022

#### A-5.0





#### A-5.1



# YARD SECTIONS - FRONT AND REAR











# **YARD SECTIONS - SIDES**





2





#### SOUTH SIDE YARD SECTION SCALE - 1/16" = 1'-0"



# **RENDERING- FRONT STREETSCAPE**



415 E DILIDO DRIVE MIAMI BEACH, FLORIDA JULY 18, 2022

#### DOMO ARCHITECTURE + DESIGN ARCHITECTURE LANDSCAPE ARCHITECTURE PLANNING A26002383



# **RENDERING- ELEVATED COURTYARD**