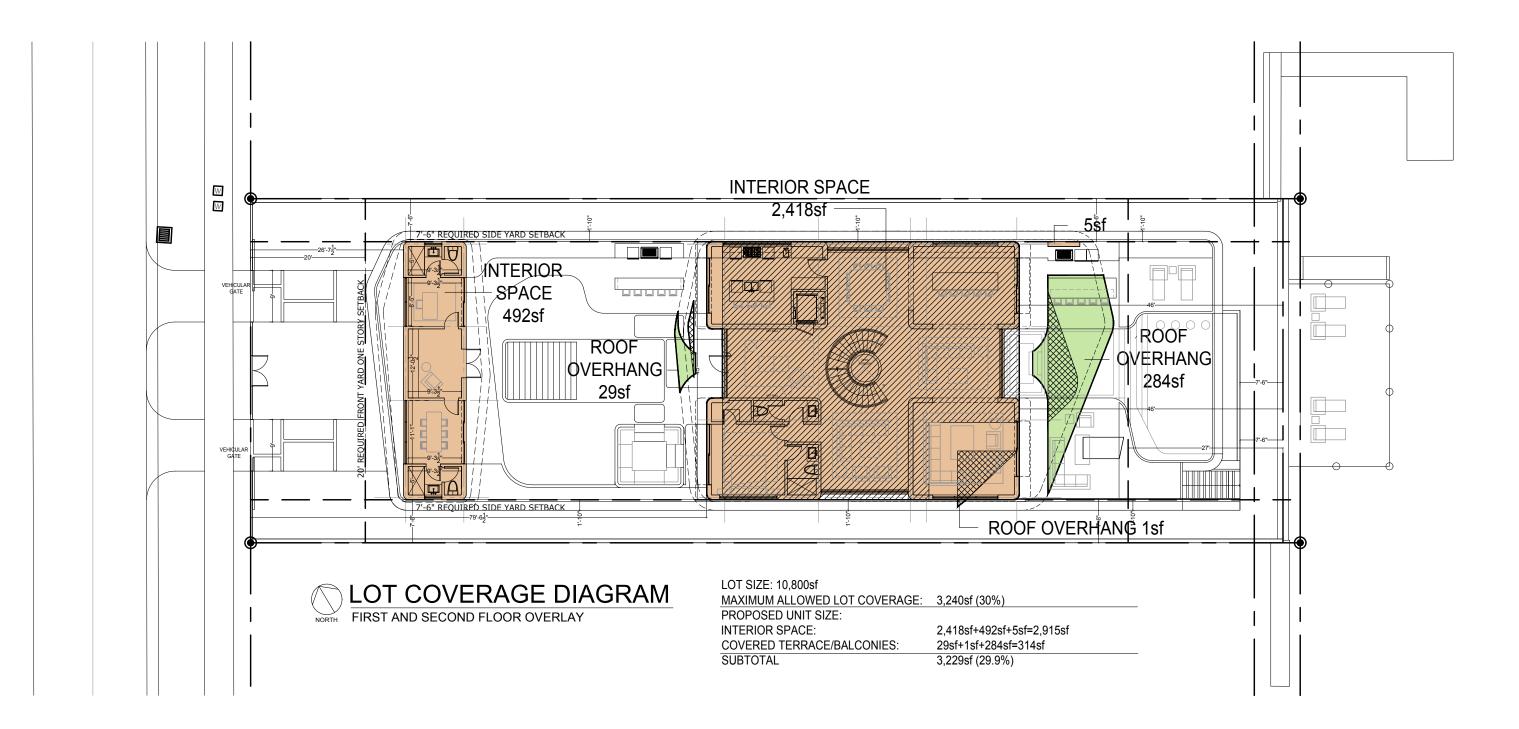

Determined to be Architecturally Signif | 24'-0" 20'-0" 20'-0" 20'-0" 20'-0" 20'-0" 20'-0" 20'-0" 20'-0" 20'-0" 20'-0" 27'-6" 27'-0" N/A N/A N/A N/A 15' gle Family Residence Site? icant? | 24'-0"<br>26'-7.5"<br>82'-3"<br>7'-6"<br>7-6"<br>46'-0"<br>N/A<br>N/A<br>N/A<br>N/A<br>N/A<br>15'-0"<br>no<br>no | N/A<br>N/A<br>N/A<br>N/A<br>N/A<br>N/A |



# **PROPOSED BUILDING - SITE PLAN**



# **PROPOSED BUILDING - UNDERSTORY PLAN**



# **BISCAYNE BAY**

## **PROPOSED BUILDING - FIRST FLOOR PLAN**





# **PROPOSED BUILDING - SECOND FLOOR PLAN**



# **PROPOSED BUILDING - ROOF TERRACE PLAN**



# **PROPOSED BUILDING - ROOF PLAN**



# **ZONING DIAGRAM - LOT COVERAGE**



DOMO ARCHITECTURE + DESIGN ARCHITECTURE LANDSCAPE ARCHITECTURE PLANNING A26002383

A-2.0

# **ZONING DIAGRAM - LOT COVERAGE**





# **ZONING DIAGRAM - UNIT SIZE UNDERSTORY**





# **ZONING DIAGRAM - UNIT SIZE FIRST FLOOR**



A-2.3

# **ZONING DIAGRAM - UNIT SIZE SECOND FLOOR**





# **ZONING DIAGRAM - UNIT SIZE ROOF TERRACE**





## **ZONING DIAGRAM - PERVIOUS AREA**





## MATERIAL PALETTE





**PS1** PLASTER LIME STUCCO FINISH-THERMOCROMEX OR SIMILAR

PS2 LIME PAINTED STUCCO FINISH



ST1 CORALSTONE CLADDING-SELECT WHITE



GL1 IMPACT GLAZING-CLEAR



MT1 ALUMINUM MULLIONS AND COLUMN COVERS- PAINTED FINISH



WD1- SCREEN/SCRIM EXTERIOR ALUMINUM SCREEN-POWDERCOATED PTF FINISH, 50% OPEN



WD1 EXTERIOR ALUMINUM CLADDING-POWDERCOATED PTF FINISH



#### WD2 EXTERIOR ALUMINUM CLADDING-POWDERCOATED PTF FINISH



### **ELEVATIONS - RESIDENCE NORTH**





415 E DILIDO DRIVE MIAMI BEACH, FLORIDA JULY 18, 2022