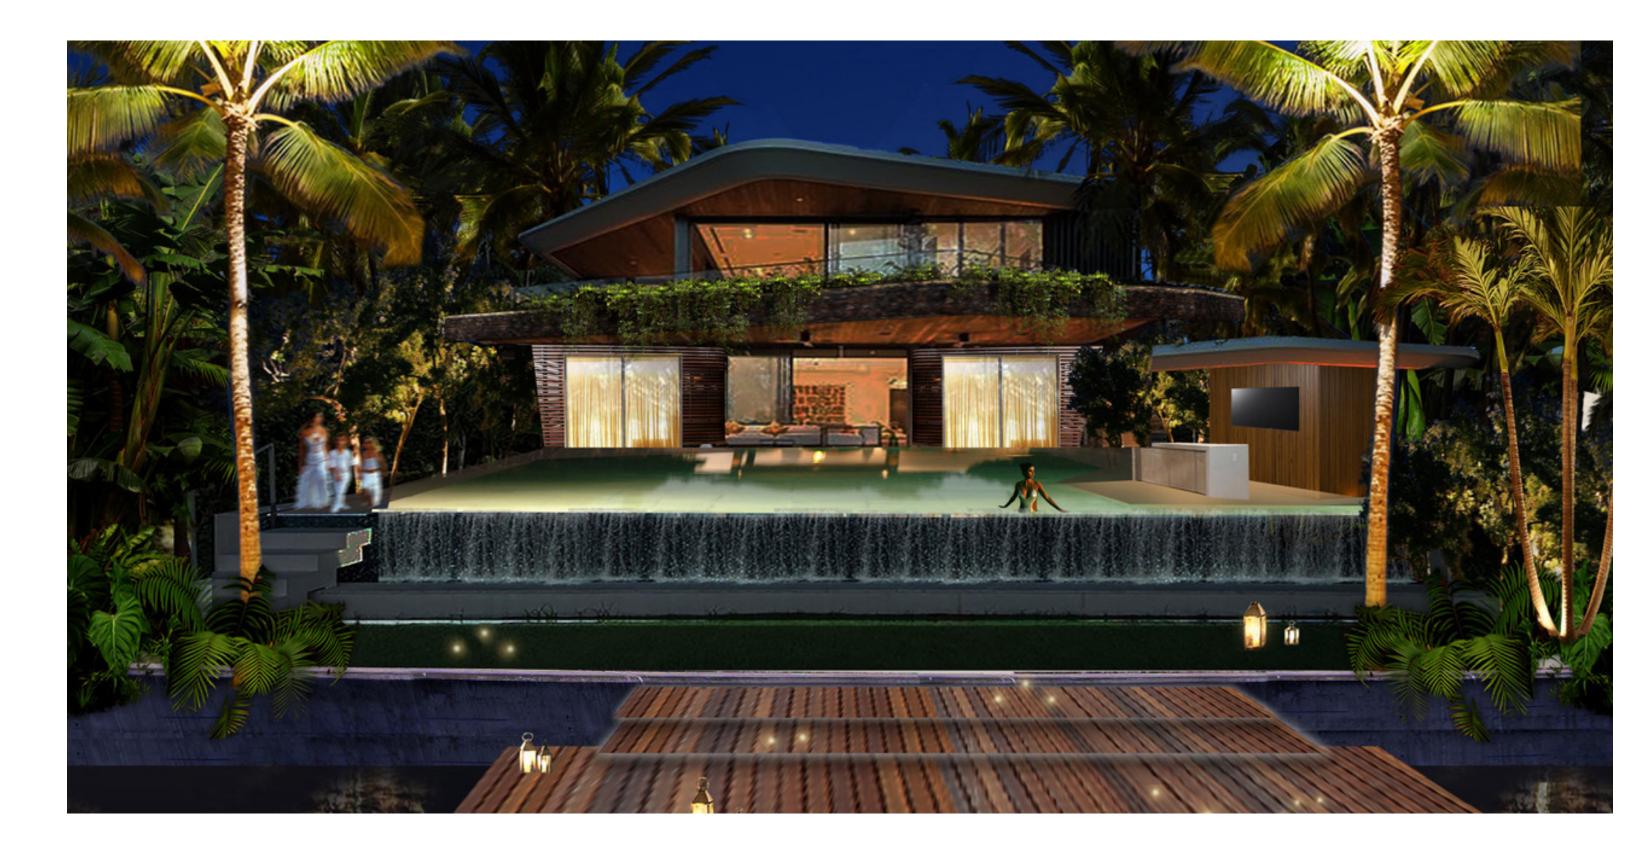

ST**



#### 1 EAST ELEVATION - GUEST HOUSE SCALE - 1/16" = 1'-0"









## **ELEVATIONS - GUEST HOUSE WEST**



#### 1 WEST ELEVATION - GUEST HOUSE SCALE - 1/16" = 1'-0"



415 E DILIDO DRIVE MIAMI BEACH, FLORIDA JULY 18, 2022

DOMO ARCHITECTURE + DESIGN ARCHITECTURE LANDSCAPE ARCHITECTURE PLANNING A26002383



KEY PLAN





SCALE - 1/16" = 1'-0"

415 E DILIDO DRIVE MIAMI BEACH, FLORIDA JULY 18, 2022

#### A-5.0





#### A-5.1



# YARD SECTIONS - FRONT AND REAR











# **YARD SECTIONS - SIDES**





2





#### SOUTH SIDE YARD SECTION SCALE - 1/16" = 1'-0"



# **RENDERING- FRONT STREETSCAPE**



415 E DILIDO DRIVE MIAMI BEACH, FLORIDA JULY 18, 2022

#### DOMO ARCHITECTURE + DESIGN ARCHITECTURE LANDSCAPE ARCHITECTURE PLANNING A26002383



# **RENDERING- ELEVATED COURTYARD**