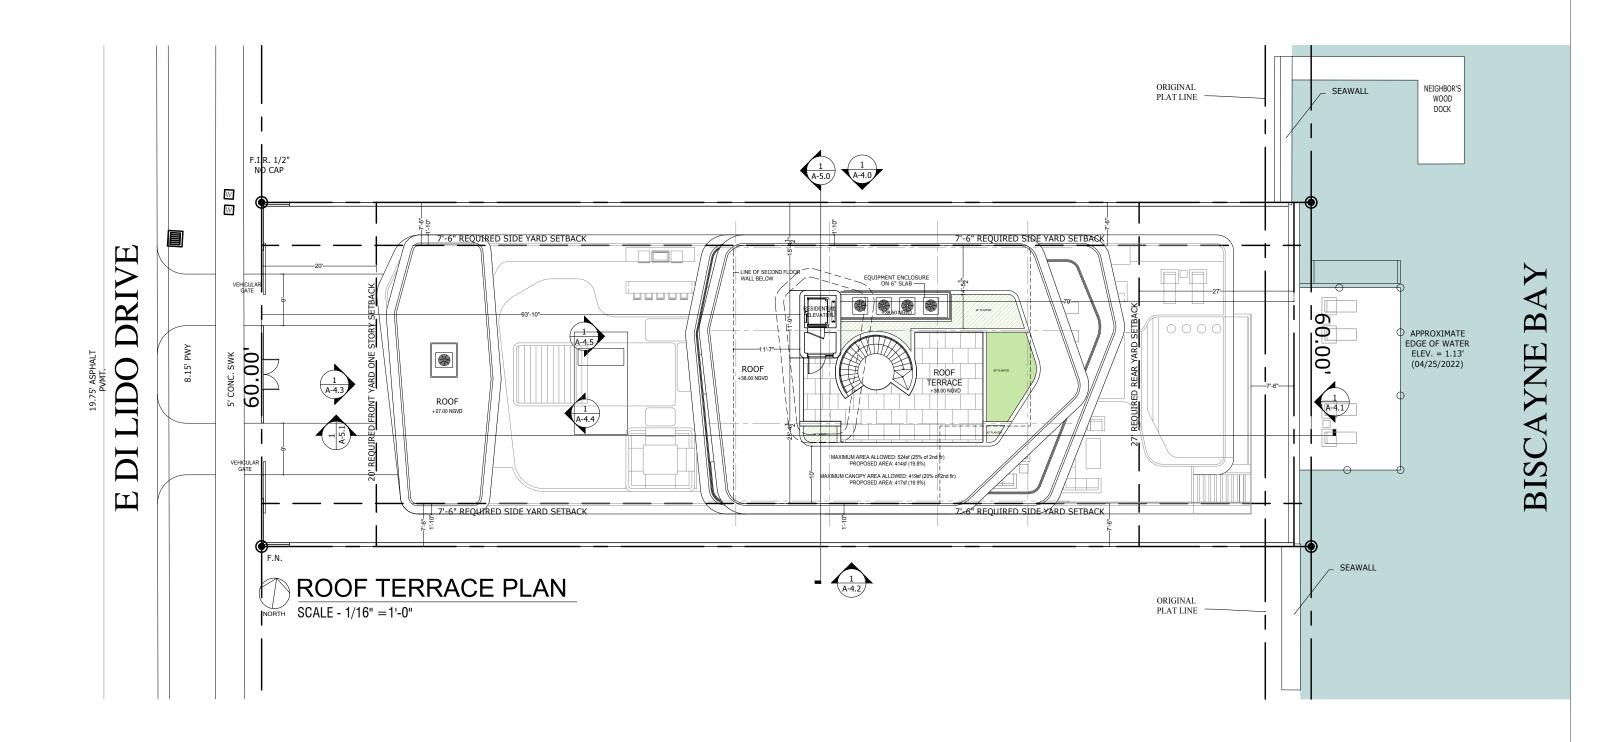

e Side 1:<br>Accessory Structure Side 2 or (facing<br>street) :<br>Accessory Structure Rear:<br>Sum of Side yard :<br>Located within a Local Historic District:<br>Designated as an individual Historic Sin<br>Determined to be Architecturally Signif | 24'-0" 20'-0" 20'-0" 20'-0" 20'-0" 20'-0" 20'-0" 20'-0" 20'-0" 20'-0" 20'-0" 27'-6" 27'-0" N/A N/A N/A N/A 15' gle Family Residence Site? icant? | 24'-0"<br>26'-7.5"<br>82'-3"<br>7'-6"<br>7-6"<br>46'-0"<br>N/A<br>N/A<br>N/A<br>N/A<br>N/A<br>15'-0"<br>no<br>no | N/A<br>N/A<br>N/A<br>N/A<br>N/A<br>N/A |



# **PROPOSED BUILDING - SITE PLAN**



# **PROPOSED BUILDING - UNDERSTORY PLAN**



# **BISCAYNE BAY**

## **PROPOSED BUILDING - FIRST FLOOR PLAN**





# **PROPOSED BUILDING - SECOND FLOOR PLAN**



# **PROPOSED BUILDING - ROOF TERRACE PLAN**



# **PROPOSED BUILDING - ROOF PLAN**



# **ZONING DIAGRAM - LOT COVERAGE**



DOMO ARCHITECTURE + DESIGN ARCHITECTURE LANDSCAPE ARCHITECTURE PLANNING A26002383

A-2.0

# **ZONING DIAGRAM - LOT COVERAGE**





# **ZONING DIAGRAM - UNIT SIZE UNDERSTORY**





# **ZONING DIAGRAM - UNIT SIZE FIRST FLOOR**



A-2.3

# **ZONING DIAGRAM - UNIT SIZE SECOND FLOOR**





# **ZONING DIAGRAM - UNIT SIZE ROOF TERRACE**





## **ZONING DIAGRAM - PERVIOUS AREA**





## MATERIAL PALETTE





**PS1** PLASTER LIME STUCCO FINISH-THERMOCROMEX OR SIMILAR

PS2 LIME PAINTED STUCCO FINISH



ST1 CORALSTONE CLADDING-SELECT WHITE



GL1 IMPACT GLAZING-CLEAR



MT1 ALUMINUM MULLIONS AND COLUMN COVERS- PAINTED FINISH



WD1- SCREEN/SCRIM EXTERIOR ALUMINUM SCREEN-POWDERCOATED PTF FINISH, 50% OPEN



WD1 EXTERIOR A