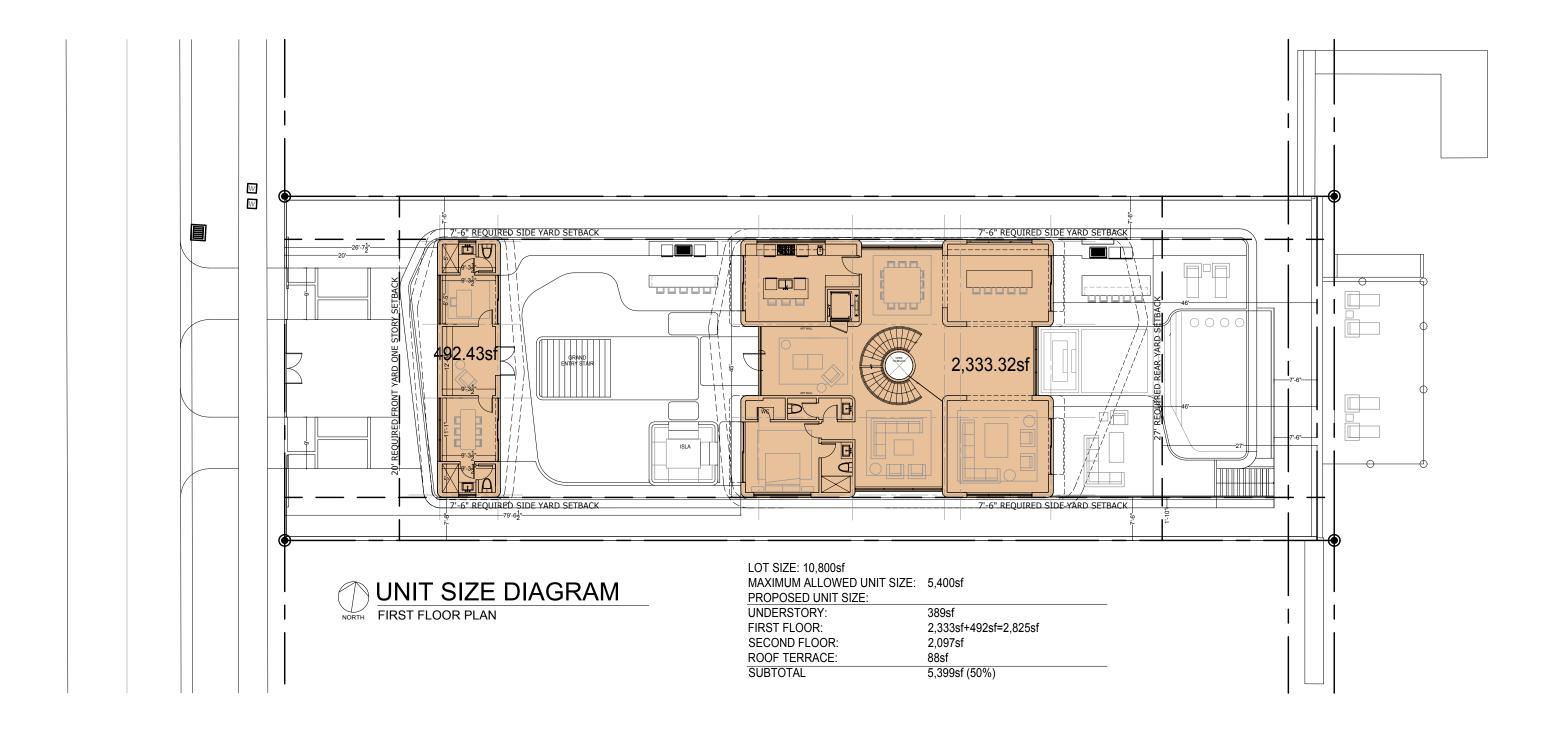

## **PROPOSED BUILDING - FIRST FLOOR PLAN**

# **ZONING DIAGRAM - UNIT SIZE FIRST FLOOR**

A-2.3