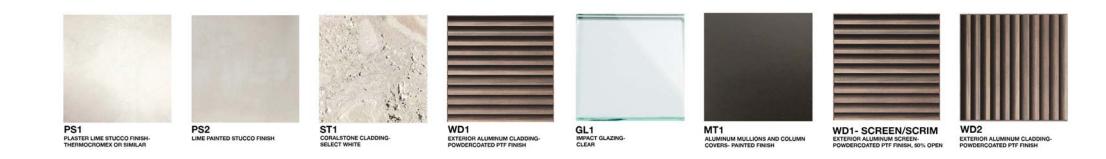

## MATERIAL PALETTE

**PS1** PLASTER LIME STUCCO FINISH-THERMOCROMEX OR SIMILAR

PS2 LIME PAINTED STUCCO FINISH

ST1 CORALSTONE CLADDING-SELECT WHITE

GL1 IMPACT GLAZING-CLEAR

MT1 ALUMINUM MULLIONS AND COLUMN COVERS- PAINTED FINISH

WD1- SCREEN/SCRIM EXTERIOR ALUMINUM SCREEN-POWDERCOATED PTF FINISH, 50% OPEN

WD1 EXTERIOR ALUMINUM CLADDING-POWDERCOATED PTF FINISH

#### WD2 EXTERIOR ALUMINUM CLADDING-POWDERCOATED PTF FINISH