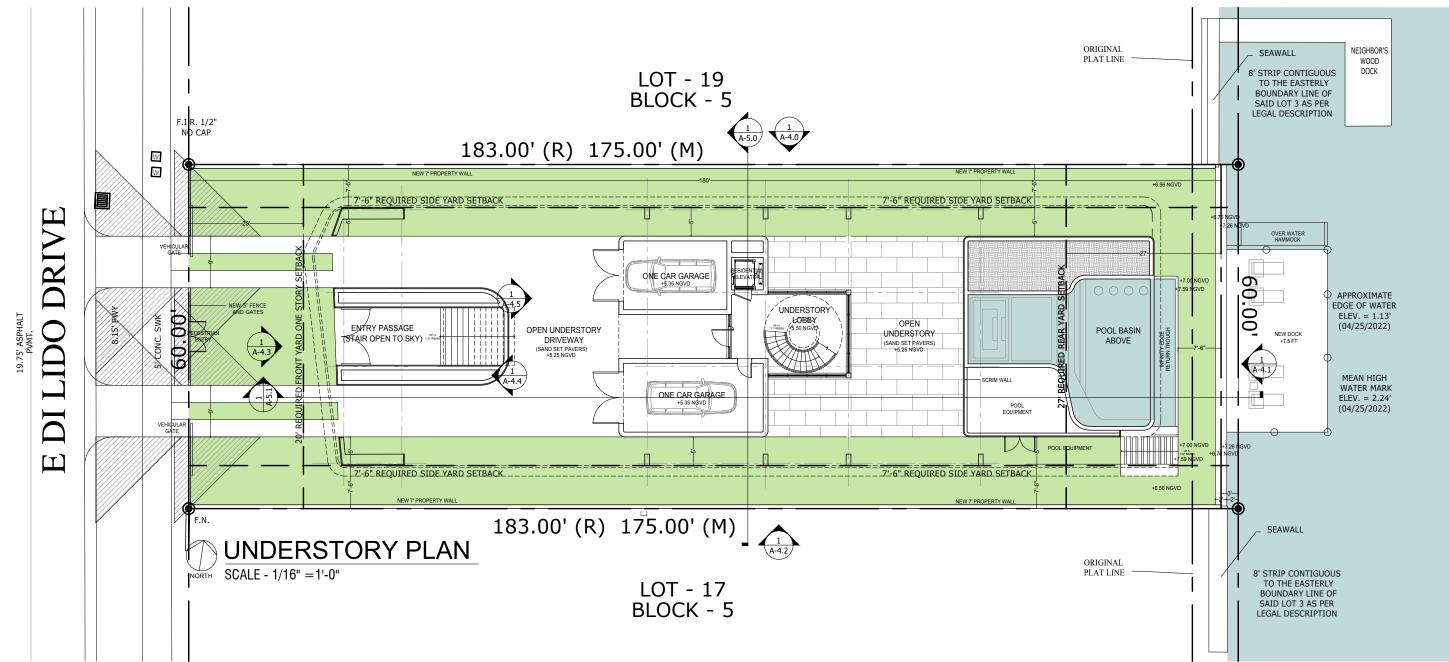

29<br><b>Note:</b>                 | Setbacks:<br>Front First level:<br>Front Second level:<br>Side 1:<br>Side 2 or (facing street):<br>Rear:<br>Accessory Structure Side 1:<br>Accessory Structure Side 2 or (facing<br>street) :<br>Accessory Structure Rear:<br>Sum of Side yard :<br>Located within a Local Historic District:<br>Designated as an individual Historic Sin<br>Determined to be Architecturally Signif | 24'-0" 20'-0" 20'-0" 20'-0" 20'-0" 20'-0" 20'-0" 20'-0" 20'-0" 20'-0" 20'-0" 27'-6" 27'-0" N/A N/A N/A N/A 15' gle Family Residence Site? icant? | 24'-0"<br>26'-7.5"<br>82'-3"<br>7'-6"<br>7-6"<br>46'-0"<br>N/A<br>N/A<br>N/A<br>N/A<br>N/A<br>15'-0"<br>no<br>no | N/A<br>N/A<br>N/A<br>N/A<br>N/A<br>N/A |



# **PROPOSED BUILDING - SITE PLAN**



# **PROPOSED BUILDING - UNDERSTORY PLAN**



# **BISCAYNE BAY**

## **PROPOSED BUILDING - FIRST FLOOR PLAN**





# **PROPOSED BUILDING - SECOND FLOOR PLAN**



# **PROPOSED BUILDING - ROOF TERRACE PLAN**



# **PROPOSED BUILDING - ROOF PLAN**



# **ZONING DIAGRAM - LOT COVERAGE**



DOMO ARCHITECTURE + DESIGN ARCHITECTURE LANDSCAPE ARCHITECTURE PLANNING A26002383

A-2.0

# **ZONING DIAGRAM - LOT COVERAGE**





# **ZONING DIAGRAM - UNIT SIZE UNDERSTORY**





# **ZONING DIAGRAM - UNIT SIZE FIRST FLOOR**



A-2.3

# **ZONING DIAGRAM - UNIT SIZE SECOND FLOOR**





# **ZONING DIAGRAM - UNIT SIZE ROOF TERRACE**





## **ZONING DIAGRAM - PERVIOUS AREA**





## MATERIAL PALETTE





**PS1** PLASTER LIME STUCCO FINISH-THERMOCROMEX OR SIMILAR

PS2 LIME PAINTED STUCCO FINISH



ST1 CORALSTONE CLADDING-SELECT WHITE



GL1 IMPACT GLAZING