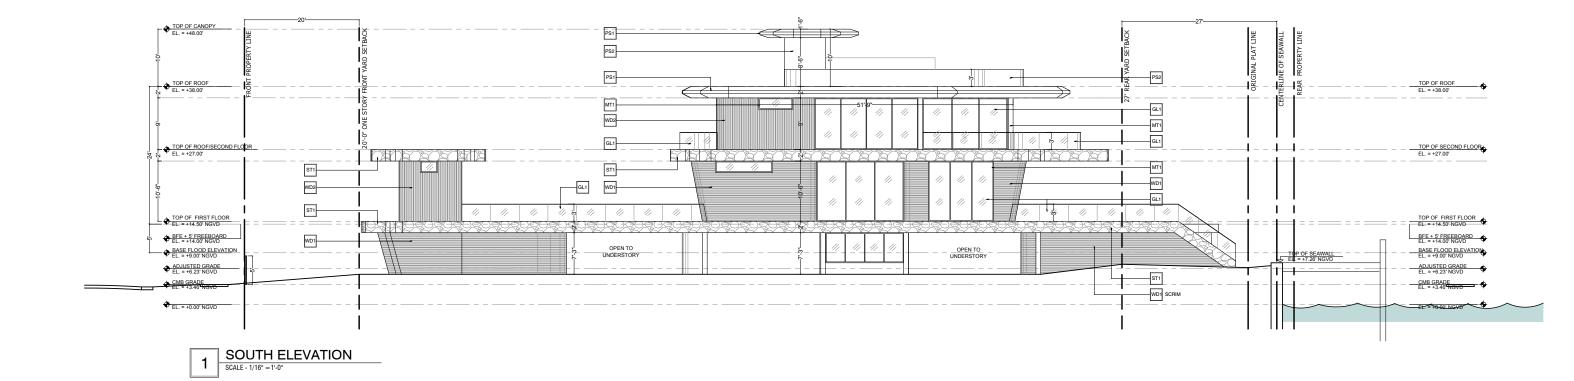

### **ELEVATIONS - RESIDENCE SOUTH**

415 E DILIDO DRIVE MIAMI BEACH, FLORIDA JULY 18, 2022

A-4.2

415 E DILIDO DRIVE MIAMI BEACH, FLORIDA JULY 18, 2022