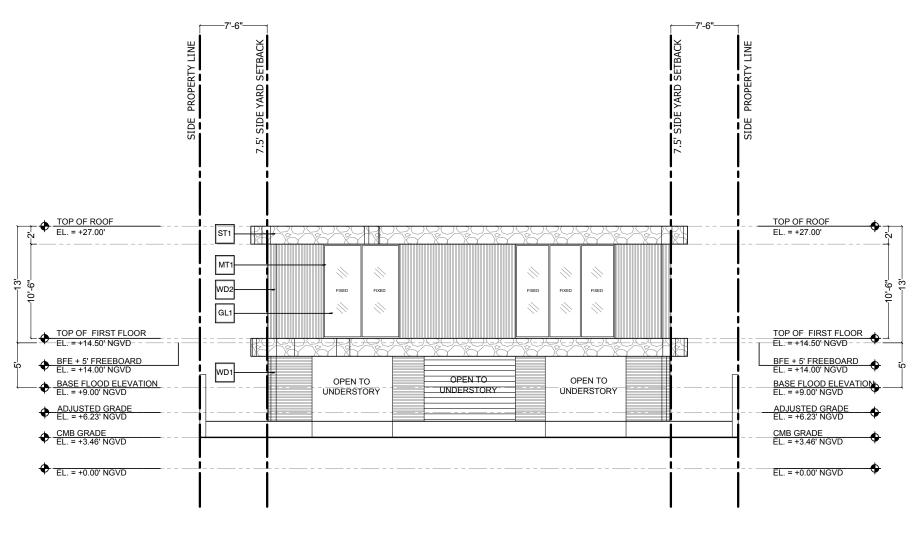

# **YARD SECTIONS - SIDES**

2

#### SOUTH SIDE YARD SECTION SCALE - 1/16" = 1'-0"