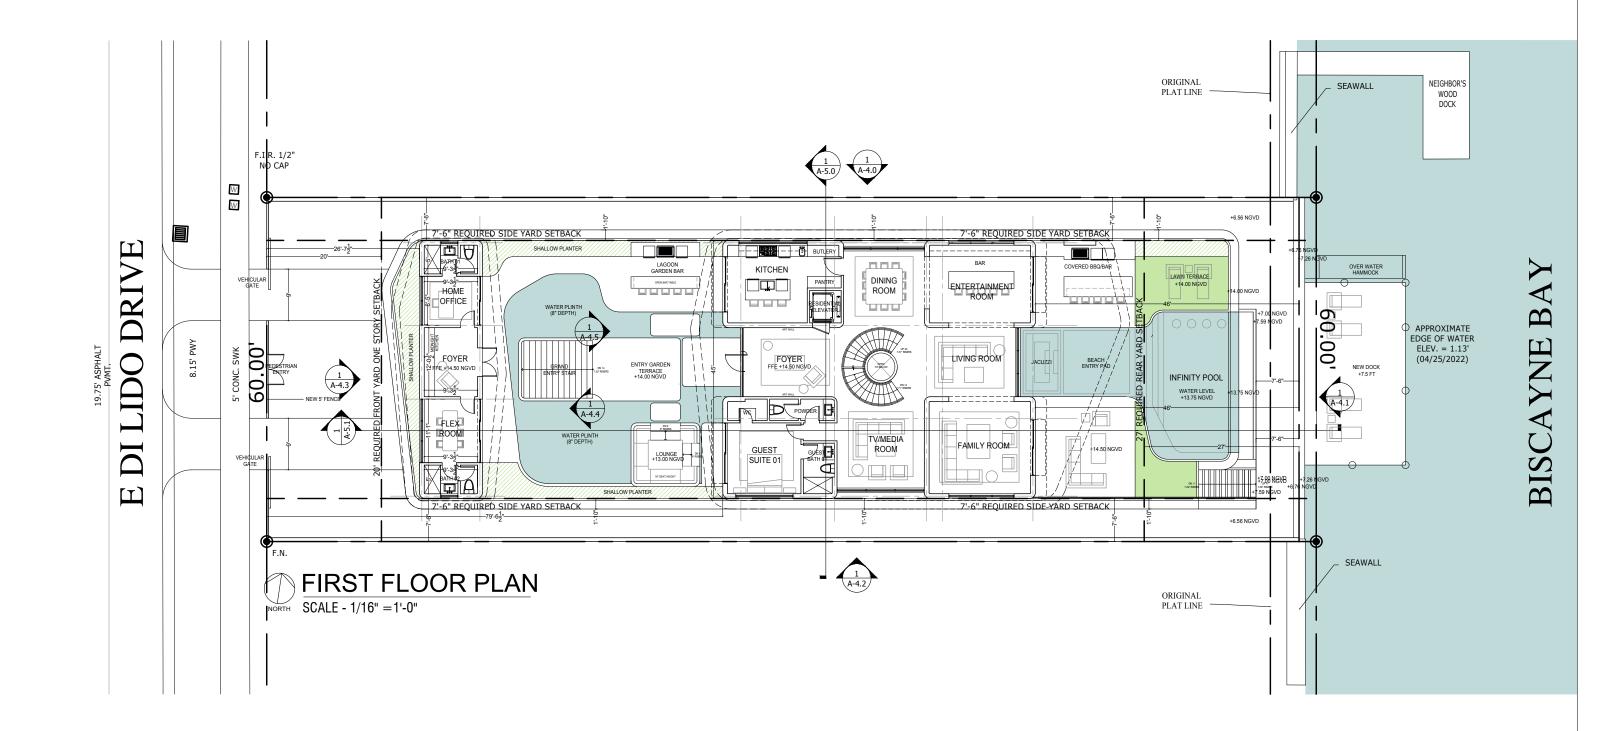

:<br>Front Second level:<br>Side 1:<br>Side 2 or (facing street):<br>Rear:<br>Accessory Structure Side 1:<br>Accessory Structure Side 2 or (facing<br>street) :<br>Accessory Structure Rear:<br>Sum of Side yard :<br>Located within a Local Historic District:<br>Designated as an individual Historic Sin<br>Determined to be Architecturally Signif | 24'-0" 20'-0" 20'-0" 20'-0" 20'-0" 20'-0" 20'-0" 20'-0" 20'-0" 20'-0" 20'-0" 27'-6" 27'-0" N/A N/A N/A N/A 15' gle Family Residence Site? icant? | 24'-0"<br>26'-7.5"<br>82'-3"<br>7'-6"<br>7-6"<br>46'-0"<br>N/A<br>N/A<br>N/A<br>N/A<br>N/A<br>15'-0"<br>no<br>no | N/A<br>N/A<br>N/A<br>N/A<br>N/A<br>N/A |



# **PROPOSED BUILDING - SITE PLAN**



# **PROPOSED BUILDING - UNDERSTORY PLAN**



# **BISCAYNE BAY**

## **PROPOSED BUILDING - FIRST FLOOR PLAN**





# **PROPOSED BUILDING - SECOND FLOOR PLAN**



# **PROPOSED BUILDING - ROOF TERRACE PLAN**



# **PROPOSED BUILDING - ROOF PLAN**



# **ZONING DIAGRAM - LOT COVERAGE**



DOMO ARCHITECTURE + DESIGN ARCHITECTURE LANDSCAPE ARCHITECTURE PLANNING A26002383

A-2.0

# **ZONING DIAGRAM - LOT COVERAGE**





# **ZONING DIAGRAM - UNIT SIZE UNDERSTORY**





# **ZONING DIAGRAM - UNIT SIZE FIRST FLOOR**



A-2.3

# **ZONING DIAGRAM - UNIT SIZE SECOND FLOOR**





# **ZONING DIAGRAM - UNIT SIZE ROOF TERRACE**





## **ZONING DIAGRAM - PERVIOUS AREA**





## MATERIAL PALETTE





**PS1** PLASTER LIME STUCCO FINISH-THERMOCROMEX OR SIMILAR

PS2 LIME PAINTED STUCCO FINISH



ST1 CORALSTONE CLADDING-SELECT WHITE



GL1 IMPACT GLAZING-CLEAR



MT1 ALUMINUM MULLIONS AND COLUMN COVERS- PAINTED FINISH