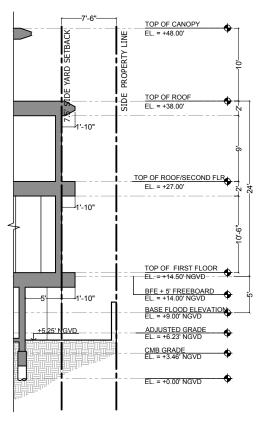

# **YARD SECTIONS - SIDES**

2

#### SOUTH SIDE YARD SECTION SCALE - 1/16" = 1'-0"