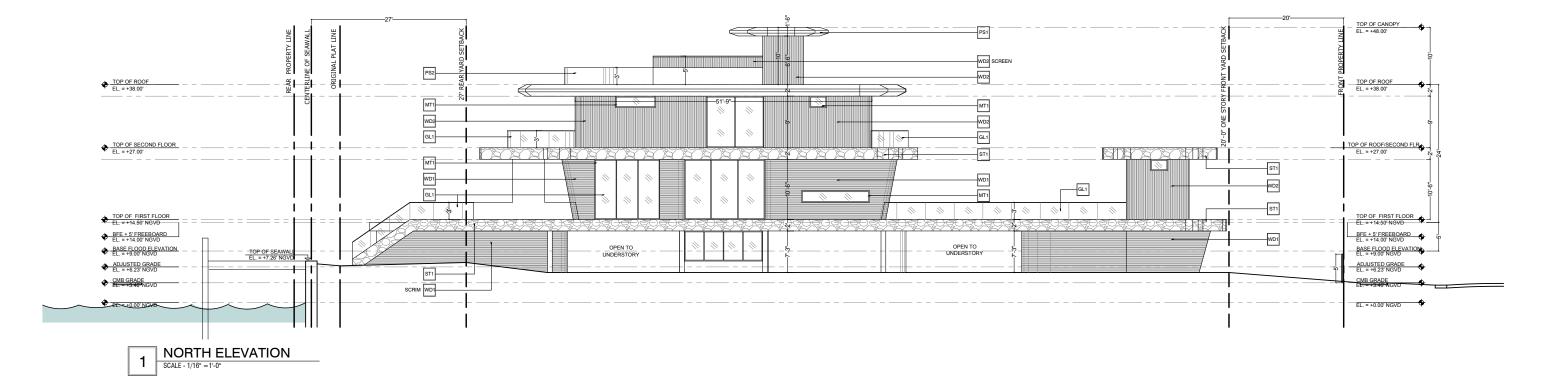

### **ELEVATIONS - RESIDENCE NORTH**

415 E DILIDO DRIVE MIAMI BEACH, FLORIDA JULY 18, 2022

415 E DILIDO DRIVE MIAMI BEACH, FLORIDA JULY 18, 2022