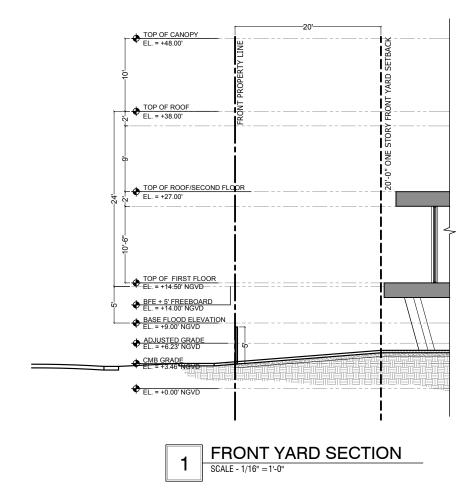

5 E DILIDO DRIVE MIAMI BEACH, FLORIDA JULY 18, 2022













415 E DILIDO DRIVE MIAMI BEACH, FLORIDA JULY 18, 2022







### **ELEVATIONS - RESIDENCE SOUTH**





415 E DILIDO DRIVE MIAMI BEACH, FLORIDA JULY 18, 2022

A-4.2









415 E DILIDO DRIVE MIAMI BEACH, FLORIDA JULY 18, 2022





# **ELEVATIONS - GUEST HOUSE EAST**



#### 1 EAST ELEVATION - GUEST HOUSE SCALE - 1/16" = 1'-0"









## **ELEVATIONS - GUEST HOUSE WEST**



#### 1 WEST ELEVATION - GUEST HOUSE SCALE - 1/16" = 1'-0"



415 E DILIDO DRIVE MIAMI BEACH, FLORIDA JULY 18, 2022

DOMO ARCHITECTURE + DESIGN ARCHITECTURE LANDSCAPE ARCHITECTURE PLANNING A26002383



KEY PLAN





SCALE - 1/16" = 1'-0"

415 E DILIDO DRIVE MIAMI BEACH, FLORIDA JULY 18, 2022

#### A-5.0





#### A-5.1



# YARD SECTIONS - FRONT AND REAR











# **YARD SECTIONS - SIDES**





2





#### SOUTH SIDE YARD SECTION SCALE - 1/16" = 1'-0"



# **RENDERING- FRONT STREETSCAPE**



415 E DILIDO DRIVE MIAMI BEACH, FLORIDA JULY 18, 2022

#### DOMO ARCHITECTURE + DESIGN ARCHITECTURE LANDSCAPE ARCHITECTURE PLANNING A26002383



# **RENDERING- ELEVATED COURTYARD**