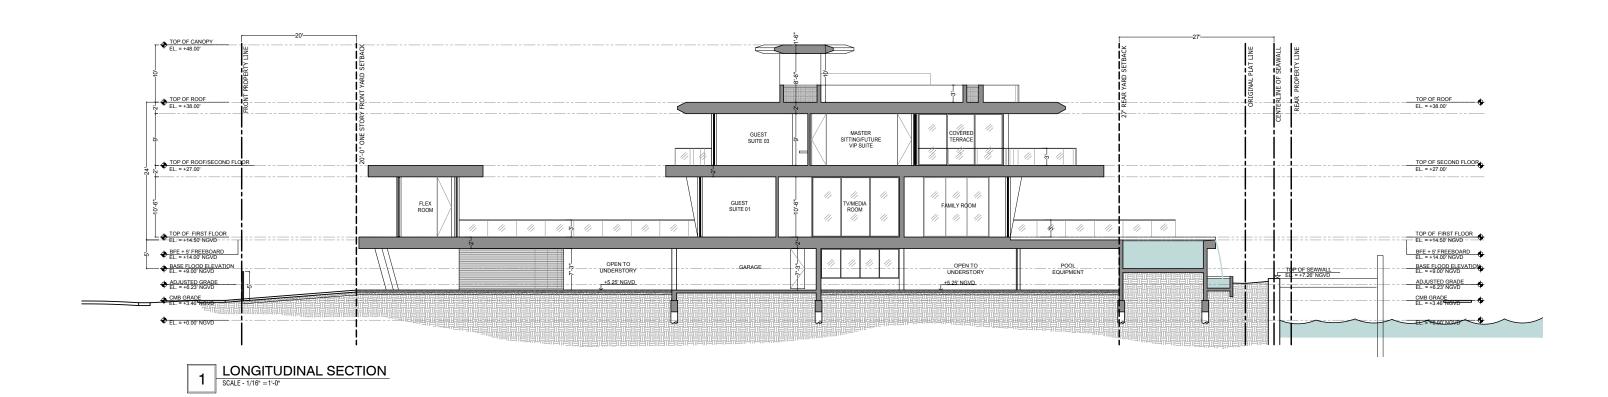

SH



### **ELEVATIONS - RESIDENCE NORTH**





415 E DILIDO DRIVE MIAMI BEACH, FLORIDA JULY 18, 2022













415 E DILIDO DRIVE MIAMI BEACH, FLORIDA JULY 18, 2022







### **ELEVATIONS - RESIDENCE SOUTH**





415 E DILIDO DRIVE MIAMI BEACH, FLORIDA JULY 18, 2022

A-4.2









415 E DILIDO DRIVE MIAMI BEACH, FLORIDA JULY 18, 2022





# **ELEVATIONS - GUEST HOUSE EAST**



#### 1 EAST ELEVATION - GUEST HOUSE SCALE - 1/16" = 1'-0"









## **ELEVATIONS - GUEST HOUSE WEST**



#### 1 WEST ELEVATION - GUEST HOUSE SCALE - 1/16" = 1'-0"



415 E DILIDO DRIVE MIAMI BEACH, FLORIDA JULY 18, 2022

DOMO ARCHITECTURE + DESIGN ARCHITECTURE LANDSCAPE ARCHITECTURE PLANNING A26002383



KEY PLAN





SCALE - 1/16" = 1'-0"

415 E DILIDO DRIVE MIAMI BEACH, FLORIDA JULY 18, 2022

#### A-5.0





#### A-5.1



# YARD SECTIONS - FRONT AND REAR











# **YARD SECTIONS - SIDES**





2





#### SOUTH SIDE YARD SECTION SCALE - 1/16" = 1'-0"



# **RENDERING- FRONT STREETSCAPE**



415 E DILIDO DRIVE MIAMI BEACH, FLORIDA JULY 18, 2022

#### DOMO ARCHITECTURE + DESIGN ARCHITECTURE LANDSCAPE ARCHITECTURE PLANNING A26002383



# **RENDERING- ELEVATED COURTYARD**