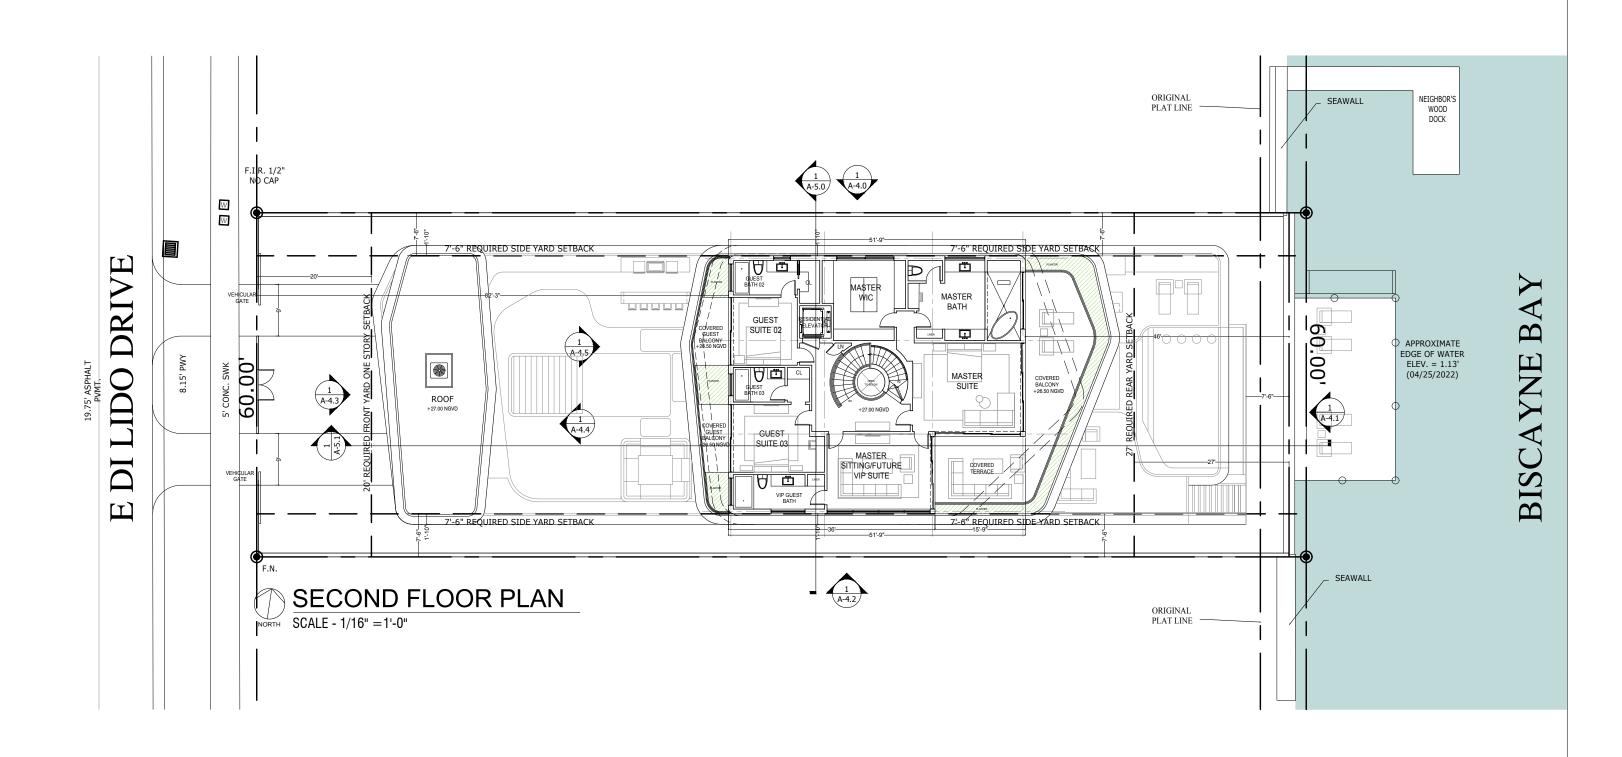

(facing street):<br>Rear:<br>Accessory Structure Side 1:<br>Accessory Structure Side 2 or (facing<br>street) :<br>Accessory Structure Rear:<br>Sum of Side yard :<br>Located within a Local Historic District:<br>Designated as an individual Historic Sin<br>Determined to be Architecturally Signif | 24'-0" 20'-0" 20'-0" 20'-0" 20'-0" 20'-0" 20'-0" 20'-0" 20'-0" 20'-0" 20'-0" 27'-6" 27'-0" N/A N/A N/A N/A 15' gle Family Residence Site? icant? | 24'-0"<br>26'-7.5"<br>82'-3"<br>7'-6"<br>7-6"<br>46'-0"<br>N/A<br>N/A<br>N/A<br>N/A<br>N/A<br>15'-0"<br>no<br>no | N/A<br>N/A<br>N/A<br>N/A<br>N/A<br>N/A |



# **PROPOSED BUILDING - SITE PLAN**



# **PROPOSED BUILDING - UNDERSTORY PLAN**



# **BISCAYNE BAY**

## **PROPOSED BUILDING - FIRST FLOOR PLAN**





# **PROPOSED BUILDING - SECOND FLOOR PLAN**



# **PROPOSED BUILDING - ROOF TERRACE PLAN**



# **PROPOSED BUILDING - ROOF PLAN**



# **ZONING DIAGRAM - LOT COVERAGE**



DOMO ARCHITECTURE + DESIGN ARCHITECTURE LANDSCAPE ARCHITECTURE PLANNING A26002383

A-2.0

# **ZONING DIAGRAM - LOT COVERAGE**





# **ZONING DIAGRAM - UNIT SIZE UNDERSTORY**





# **ZONING DIAGRAM - UNIT SIZE FIRST FLOOR**



A-2.3

# **ZONING DIAGRAM - UNIT SIZE SECOND FLOOR**





# **ZONING DIAGRAM - UNIT SIZE ROOF TERRACE**





## **ZONING DIAGRAM - PERVIOUS AREA**





## MATERIAL PALETTE





**PS1** PLASTER LIME STUCCO FINISH-THERMOCROMEX OR SIMILAR

PS2 LIME PAINTED STUCCO FINISH



ST1 CORALSTONE CLADDING-SELECT WHITE



GL1 IMPACT GLAZING-CLEAR



MT1 ALUMINUM MULLIONS AND COLUMN COVERS- PAINTED FINISH



WD1- SCREEN/SCRIM EXTERIOR ALUMINUM SCREEN-POWD