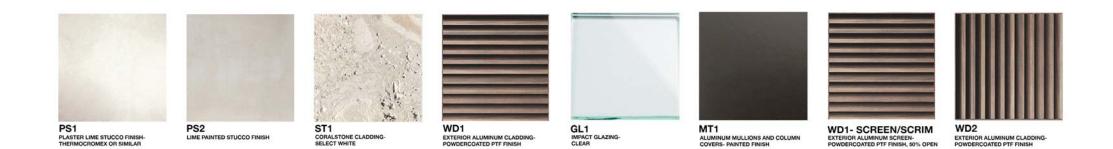

## MATERIAL PALETTE

**PS1** PLASTER LIME STUCCO FINISH-THERMOCROMEX OR SIMILAR

PS2 LIME PAINTED STUCCO FINISH

ST1 CORALSTONE CLADDING-SELECT WHITE

GL1 IMPACT GLAZING-CLEAR

MT1 ALUMINUM MULLIONS AND COLUMN COVERS- PAINTED FINISH

WD1- SCREEN/SCRIM EXTERIOR ALUMINUM SCREEN-POWDERCOATED PTF FINISH, 50% OPEN

WD1 EXTERIOR ALUMINUM CLADDING-POWDERCOATED PTF FINISH

#### WD2 EXTERIOR ALUMINUM CLADDING-POWDERCOATED PTF FINISH