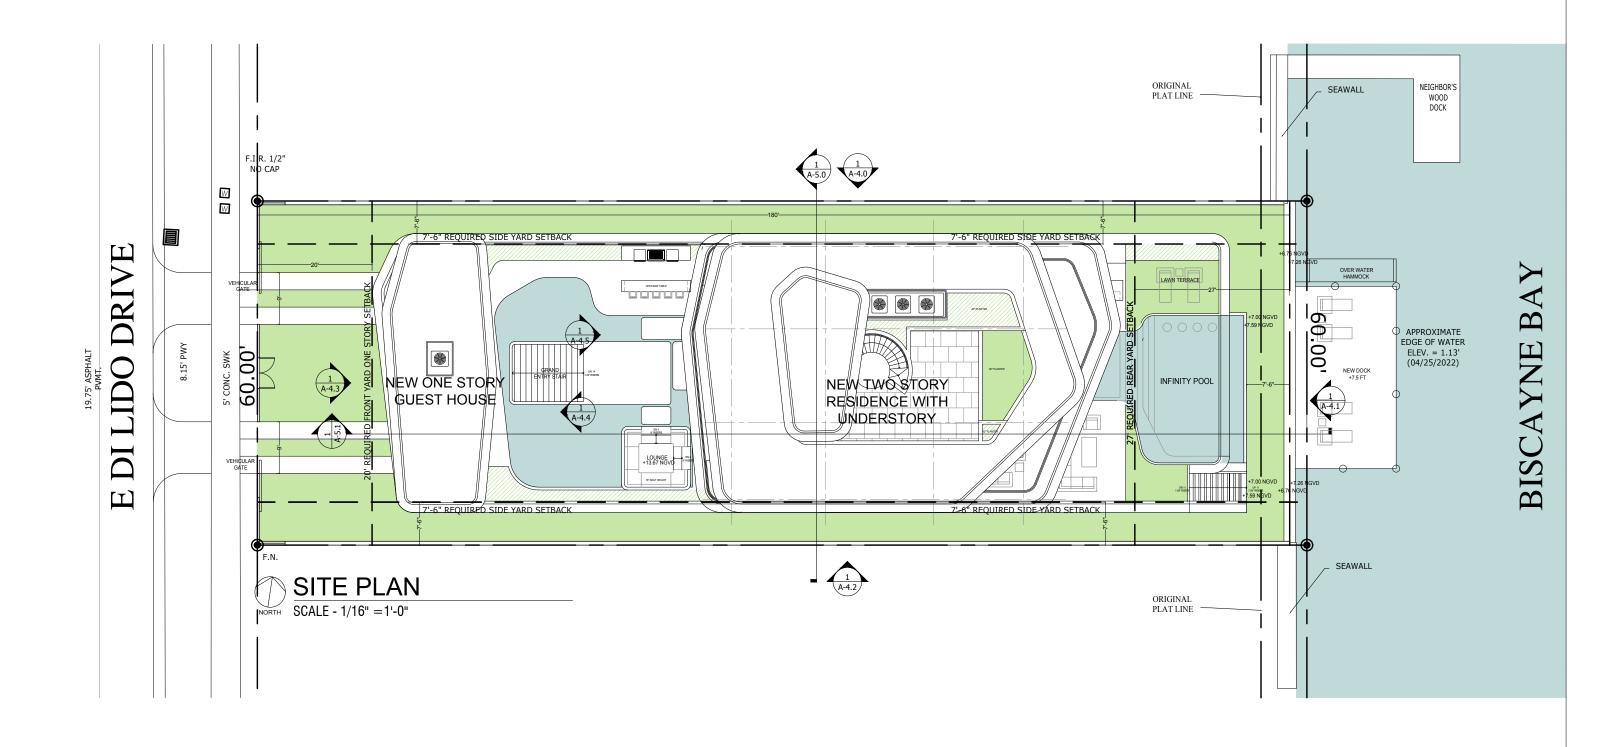

br>24<br>25<br>26<br>27<br>28<br>29<br>28<br>29<br><b>Note:</b>                 | Setbacks:<br>Front First level:<br>Front Second level:<br>Side 1:<br>Side 2 or (facing street):<br>Rear:<br>Accessory Structure Side 1:<br>Accessory Structure Side 2 or (facing<br>street) :<br>Accessory Structure Rear:<br>Sum of Side yard :<br>Located within a Local Historic District:<br>Designated as an individual Historic Sin<br>Determined to be Architecturally Signif | 24'-0" 20'-0" 20'-0" 20'-0" 20'-0" 20'-0" 20'-0" 20'-0" 20'-0" 20'-0" 20'-0" 27'-6" 27'-0" N/A N/A N/A N/A 15' gle Family Residence Site? icant? | 24'-0"<br>26'-7.5"<br>82'-3"<br>7'-6"<br>7-6"<br>46'-0"<br>N/A<br>N/A<br>N/A<br>N/A<br>N/A<br>15'-0"<br>no<br>no | N/A<br>N/A<br>N/A<br>N/A<br>N/A<br>N/A |



# **PROPOSED BUILDING - SITE PLAN**



# **PROPOSED BUILDING - UNDERSTORY PLAN**



# **BISCAYNE BAY**

## **PROPOSED BUILDING - FIRST FLOOR PLAN**





# **PROPOSED BUILDING - SECOND FLOOR PLAN**



# **PROPOSED BUILDING - ROOF TERRACE PLAN**



# **PROPOSED BUILDING - ROOF PLAN**



# **ZONING DIAGRAM - LOT COVERAGE**



DOMO ARCHITECTURE + DESIGN ARCHITECTURE LANDSCAPE ARCHITECTURE PLANNING A26002383

A-2.0

# **ZONING DIAGRAM - LOT COVERAGE**





# **ZONING DIAGRAM - UNIT SIZE UNDERSTORY**





# **ZONING DIAGRAM - UNIT SIZE FIRST FLOOR**



A-2.3

# **ZONING DIAGRAM - UNIT SIZE SECOND FLOOR**





# **ZONING DIAGRAM - UNIT SIZE ROOF TERRACE**





## **ZONING DIAGRAM - PERVIOUS AREA**





## MATERIAL PALETTE





**PS1** PLASTER LIME STUCCO FINISH-THERMOCROMEX OR SIMILAR

PS2 LIME PAINTED STUCCO FINISH



ST1 CORALSTON