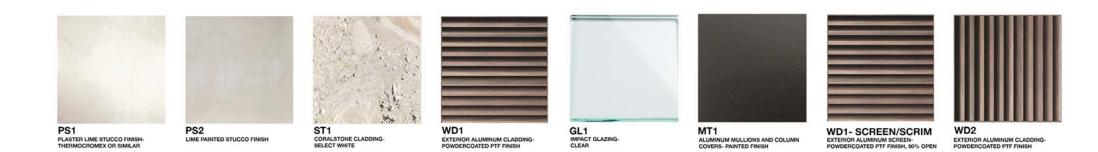

## MATERIAL PALETTE

**PS1** PLASTER LIME STUCCO FINISH-THERMOCROMEX OR SIMILAR

PS2 LIME PAINTED STUCCO FINISH

ST1 CORALSTONE CLADDING-SELECT WHITE

GL1 IMPACT GLAZING-CLEAR

MT1 ALUMINUM MULLIONS AND COLUMN COVERS- PAINTED FINISH

WD1- SCREEN/SCRIM EXTERIOR ALUMINUM SCREEN-POWDERCOATED PTF FINISH, 50% OPEN

WD1 EXTERIOR ALUMINUM CLADDING-POWDERCOATED PTF FINISH

#### WD2 EXTERIOR ALUMINUM CLADDING-POWDERCOATED PTF FINISH