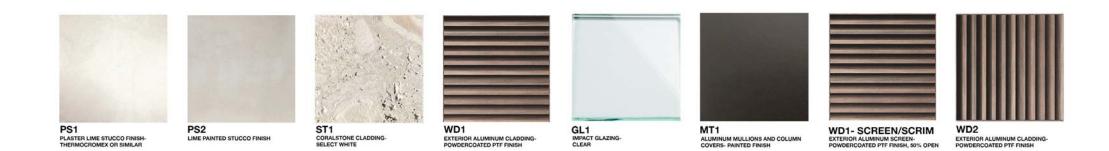

## MATERIAL PALETTE

**PS1** PLASTER LIME STUCCO FINISH-THERMOCROMEX OR SIMILAR

PS2 LIME PAINTED STUCCO FINISH

ST1 CORALSTONE CLADDING-SELECT WHITE

GL1 IMPACT GLAZING-CLEAR

MT1 ALUMINUM MULLIONS AND COLUMN COVERS- PAINTED FINISH

WD1- SCREEN/SCRIM EXTERIOR ALUMINUM SCREEN-POWDERCOATED PTF FINISH, 50% OPEN

WD1 EXTERIOR ALUMINUM CLADDING-POWDERCOATED PTF FINISH

#### WD2 EXTERIOR ALUMINUM CLADDING-POWDERCOATED PTF FINISH