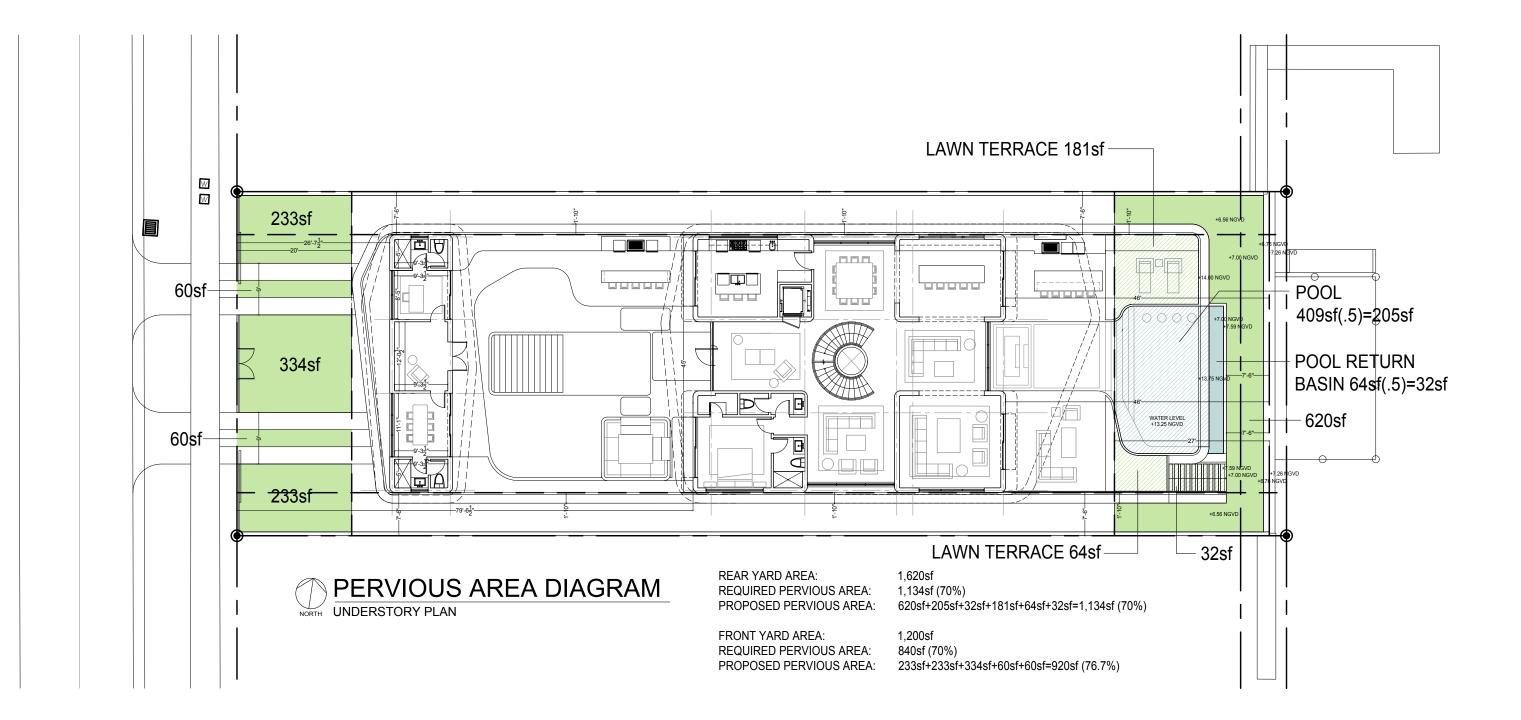

/A<br>N/A<br>N/A<br>N/A<br>N/A<br>15'-0"<br>no<br>no | N/A<br>N/A<br>N/A<br>N/A<br>N/A<br>N/A |



# **PROPOSED BUILDING - SITE PLAN**



# **PROPOSED BUILDING - UNDERSTORY PLAN**



# **BISCAYNE BAY**

## **PROPOSED BUILDING - FIRST FLOOR PLAN**





# **PROPOSED BUILDING - SECOND FLOOR PLAN**



# **PROPOSED BUILDING - ROOF TERRACE PLAN**



# **PROPOSED BUILDING - ROOF PLAN**



# **ZONING DIAGRAM - LOT COVERAGE**



DOMO ARCHITECTURE + DESIGN ARCHITECTURE LANDSCAPE ARCHITECTURE PLANNING A26002383

A-2.0

# **ZONING DIAGRAM - LOT COVERAGE**





# **ZONING DIAGRAM - UNIT SIZE UNDERSTORY**





# **ZONING DIAGRAM - UNIT SIZE FIRST FLOOR**



A-2.3

# **ZONING DIAGRAM - UNIT SIZE SECOND FLOOR**





# **ZONING DIAGRAM - UNIT SIZE ROOF TERRACE**





## **ZONING DIAGRAM - PERVIOUS AREA**





## MATERIAL PALETTE





**PS1** PLASTER LIME STUCCO FINISH-THERMOCROMEX OR SIMILAR

PS2 LIME PAINTED STUCCO FINISH



ST1 CORALSTONE CLADDING-SELECT WHITE



GL1 IMPACT GLAZING-CLEAR



MT1 ALUMINUM MULLIONS AND COLUMN COVERS- PAINTED FINISH



WD1- SCREEN/SCRIM EXTERIOR ALUMINUM SCREEN-POWDERCOATED PTF FINISH, 50% OPEN



WD1 EXTERIOR ALUMINUM CLADDING-POWDERCOATED PTF FINISH



#### WD2 EXTERIOR ALUMINUM CLADDING-POWDERCOATED PTF FINISH



### **ELEVATIONS - RESIDENCE NORTH**





415 E DILIDO DRIVE MIAMI BEACH, FLORIDA JULY 18, 2022













415 E DILIDO DRIVE MIAMI BEACH, FLORIDA JULY 18, 2022







### **ELEVATIONS - RESIDENCE SOUTH**





415 E DILIDO DRIVE MIAMI BEACH, FLORIDA JULY 18, 2022

A-4.2









415 E DILIDO DRIVE MIAMI BEACH, FLORIDA JULY 18, 2022





# **ELEV