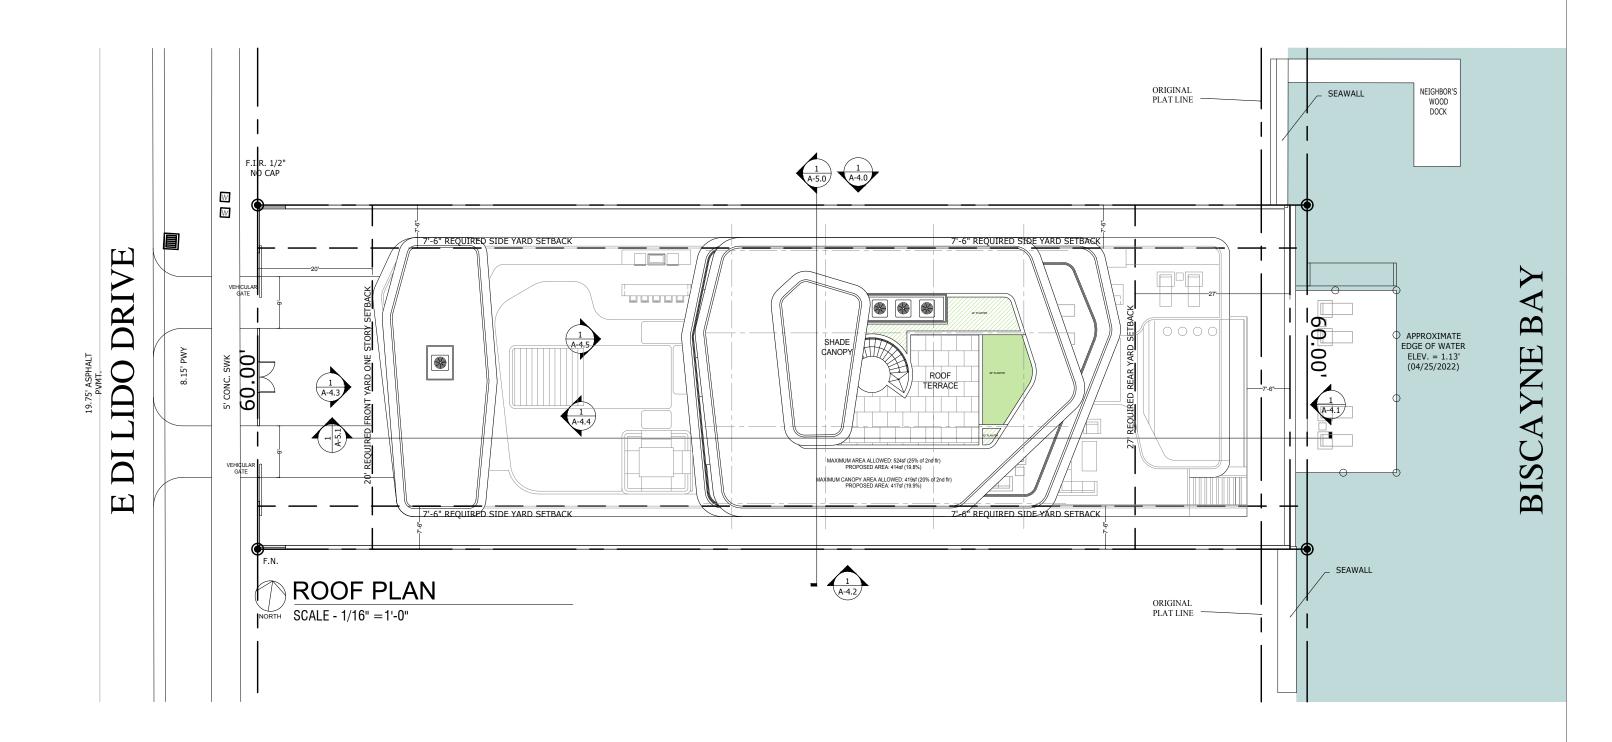

or (facing<br>street) :<br>Accessory Structure Rear:<br>Sum of Side yard :<br>Located within a Local Historic District:<br>Designated as an individual Historic Sin<br>Determined to be Architecturally Signif | 24'-0" 20'-0" 20'-0" 20'-0" 20'-0" 20'-0" 20'-0" 20'-0" 20'-0" 20'-0" 20'-0" 27'-6" 27'-0" N/A N/A N/A N/A 15' gle Family Residence Site? icant? | 24'-0"<br>26'-7.5"<br>82'-3"<br>7'-6"<br>7-6"<br>46'-0"<br>N/A<br>N/A<br>N/A<br>N/A<br>N/A<br>15'-0"<br>no<br>no | N/A<br>N/A<br>N/A<br>N/A<br>N/A<br>N/A |



# **PROPOSED BUILDING - SITE PLAN**



# **PROPOSED BUILDING - UNDERSTORY PLAN**



# **BISCAYNE BAY**

## **PROPOSED BUILDING - FIRST FLOOR PLAN**





# **PROPOSED BUILDING - SECOND FLOOR PLAN**



# **PROPOSED BUILDING - ROOF TERRACE PLAN**



# **PROPOSED BUILDING - ROOF PLAN**



# **ZONING DIAGRAM - LOT COVERAGE**



DOMO ARCHITECTURE + DESIGN ARCHITECTURE LANDSCAPE ARCHITECTURE PLANNING A26002383

A-2.0

# **ZONING DIAGRAM - LOT COVERAGE**





# **ZONING DIAGRAM - UNIT SIZE UNDERSTORY**





# **ZONING DIAGRAM - UNIT SIZE FIRST FLOOR**



A-2.3

# **ZONING DIAGRAM - UNIT SIZE SECOND FLOOR**





# **ZONING DIAGRAM - UNIT SIZE ROOF TERRACE**





## **ZONING DIAGRAM - PERVIOUS AREA**





## MATERIAL PALETTE





**PS1** PLASTER LIME STUCCO FINISH-THERMOCROMEX OR SIMILAR

PS2 LIME PAINTED STUCCO FINISH



ST1 CORALSTONE CLADDING-SELECT WHITE



GL1 IMPACT GLAZING-CLEAR



MT1 ALUMINUM MULLIONS AND COLUMN COVERS- PAINTED FINISH



WD1- SCREEN/SCRIM EXTERIOR ALUMINUM SCREEN-POWDERCOATED PTF FINISH, 50% OPEN



WD1 EXTERIOR ALUMINUM CLADDING-POWDERCOATED PTF FINIS