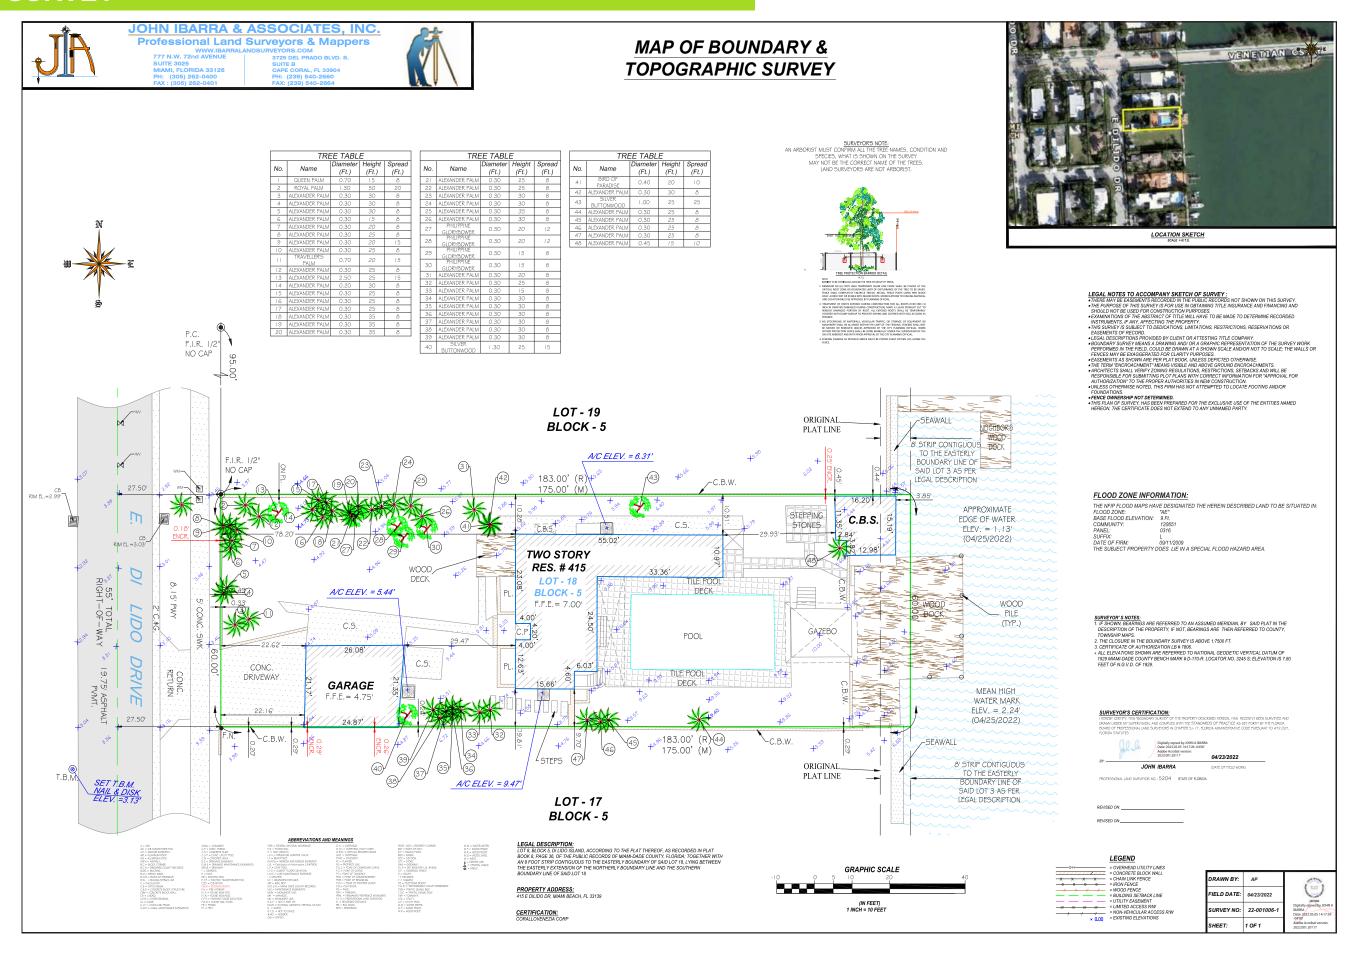

#### **415 E DILIDO DRIVE**

**CLIENT** 

CORALLO VENEZIA CORP 415 E DILIDO DRIVE MIAMI BEACH FLORIDA 33139

#### INDEX OF DRAWINGS

CONSULTANTS

| INDEX OF DRAWINGS |                                        |       |                                    |
|-------------------|----------------------------------------|-------|------------------------------------|
| CV-0.0            | COVER SHEET                            | A-3.0 | MATERIAL PALETTE                   |
| EX-1.0            | SURVEY                                 | A-4.0 | ELEVATION - RESIDENCE NORTH        |
|                   |                                        | A-4.1 | ELEVATION - RESIDENCE EAST         |
| EX-2.0            | LOCATION PLAN                          | A-4.2 | ELEVATION - RESIDENCE SOUTH        |
| EX-2.1            | NEIGHBORHOOD ANALYSIS- KEY PLAN        | A-4.3 | ELEVATION - RESIDENCE WEST         |
| EX-2.2            | NEIGHBORHOOD ANALYSIS- PROPERTY        | A-4.4 | ELEVATION - GUEST HOUSE EAST       |
| EX-2.3            | NEIGHBORHOOD ANALYSIS- PROPERTY        | A-4.5 | ELEVATION - GUEST HOUSE WEST       |
| EX-2.4            | NEIGHBORHOOD ANALYSIS- PROPERTY        |       |                                    |
| EX-2.5            | NEIGHBORHOOD ANALYSIS- PROPERTY        | A-5.0 | SECTION - TRANSVERSE               |
| EX-2.6            | NEIGHBORHOOD ANALYSIS- CONTEXT         | A-5.1 | SECTION - LONGITUDINAL             |
| EX-2.7            | NEIGHBORHOOD ANALYSIS- CONTEXT         |       |                                    |
| EX-2.8            | NEIGHBORHOOD ANALYSIS- CONTEXT         | A-6.0 | YARD SECTIONS- FRONT AND REAR      |
| EX-2.9            | NEIGHBORHOOD ANALYSIS- CONTEXT         | A-6.1 | YARD SECTIONS- SIDES               |
| EX-2.10           | NEIGHBORHOOD ANALYSIS- CONTEXT         |       |                                    |
|                   |                                        | A-7.0 | RENDERING- FRONT                   |
| A-0.0             | ZONING DATA SHEET                      | A-7.1 | RENDERING- REAR WITH PRIVACY HEDGE |
|                   |                                        | A-7.2 | RENDERING- REAR                    |
| A-1.0             | PROPOSED BUILDING - SITE PLAN          |       |                                    |
| A-1.1             | PROPOSED BUILDING - UNDERSTORY PLAN    | L-0.0 | LANDSCAPE COVER PAGE + SHEET INDEX |
| A-1.2             | PROPOSED BUILDING - FIRST FLOOR PLAN   | L-1.0 | TREE SURVEY + DISPOSITION PLAN     |
| A-1.3             | PROPOSED BUILDING - SECOND FLOOR PLAN  | L-1.1 | TREE CHART+ MITIGATION             |
| A-1.4             | PROPOSED BUILDING- ROOF TERRACE PLAN   | L-2.0 | UNDERSTORY LANDSCAPE PLAN          |
| A-1.5             | PROPOSED BUILDING - ROOF PLAN          | L-2.1 | FIRST FLOOR LANDSCAPE PLAN         |
|                   |                                        | L-2.2 | SECOND FLOOR LANDSCAPE PLAN        |
| A-2.0             | ZONING DIAGRAM- LOT COVERAGE           | L-3.0 | LANDSCAPE NOTES                    |
| A-2.1             | ZONING DIAGRAM- LOT COVERAGE OVERLAY   |       |                                    |
| A-2.2             | ZONING DIAGRAM- UNIT SIZE UNDERSTORY   |       |                                    |
| A-2.3             | ZONING DIAGRAM- UNIT SIZE FIRST FLOOR  |       |                                    |
| A-2.4             | ZONING DIAGRAM- UNIT SIZE SECOND FLOOR |       |                                    |