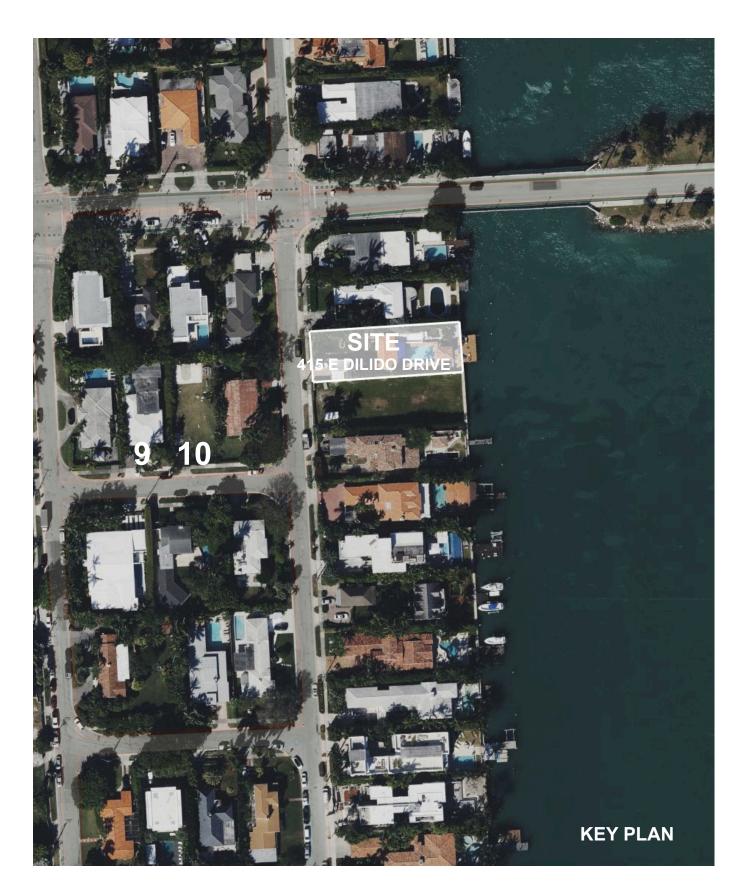

- UNIT SIZE UNDERSTORY   |       |                                    |
| A-2.3             | ZONING DIAGRAM- UNIT SIZE FIRST FLOOR  |       |                                    |
| A-2.4             | ZONING DIAGRAM- UNIT SIZE SECOND FLOOR |       |                                    |

ZONING DIAGRAM- UNIT SIZE ROOF TERRACE

ZONING DIAGRAM- PERVIOUS AREA



### **LOCATION PLAN**



### **NEIGHBORHOOD ANALYSIS - KEY PLAN**







### **NEIGHBORHOOD ANALYSIS - EXISTING PROPERTY**









### **NEIGHBORHOOD ANALYSIS - EXISTING PROPERTY STREETSCAPE**









425 E DILDO DRIVE



421 DILIDO DRIVE





409 E DILIDO DRIVE



403 E DILIDO DRIVE





327 E DILIDO DRIVE



321 E DILIDO DRIVE





322 E DILIDO DRIVE



108 4TH DILIDO TERRACE





115 4TH DILIDO TERRACE



111 4TH DILIDO TERRACE





400 E DILIDO DRIVE



424 E DILIDO DRIVE