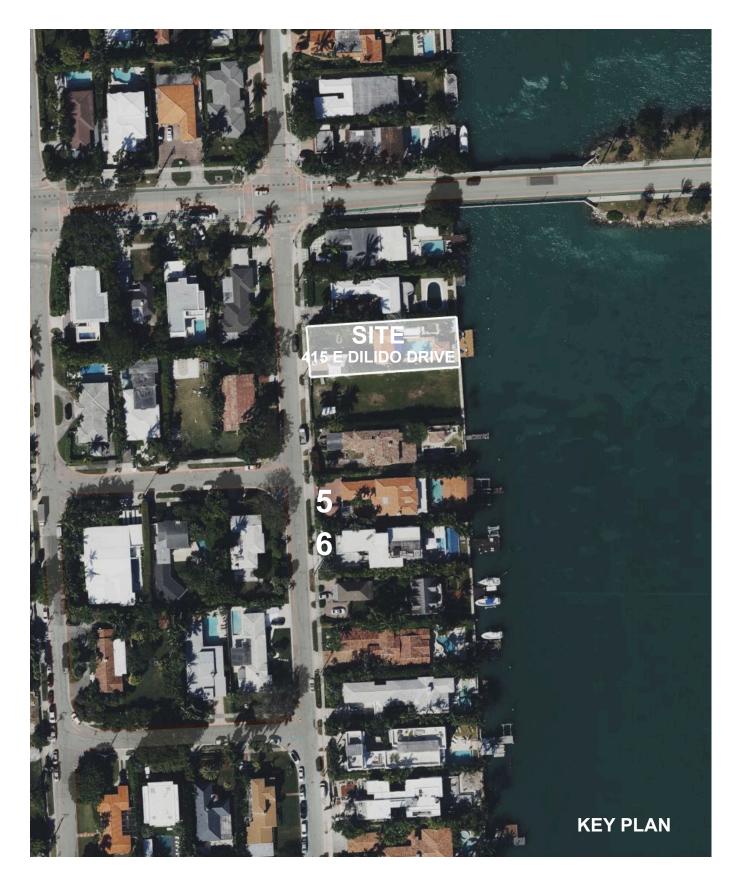

T COVERAGE OVERLAY   |       |                                    |
| A-2.2             | ZONING DIAGRAM- UNIT SIZE UNDERSTORY   |       |                                    |
| A-2.3             | ZONING DIAGRAM- UNIT SIZE FIRST FLOOR  |       |                                    |
| A-2.4             | ZONING DIAGRAM- UNIT SIZE SECOND FLOOR |       |                                    |

ZONING DIAGRAM- UNIT SIZE ROOF TERRACE

ZONING DIAGRAM- PERVIOUS AREA



### **LOCATION PLAN**



### **NEIGHBORHOOD ANALYSIS - KEY PLAN**







### **NEIGHBORHOOD ANALYSIS - EXISTING PROPERTY**









### **NEIGHBORHOOD ANALYSIS - EXISTING PROPERTY STREETSCAPE**









425 E DILDO DRIVE



421 DILIDO DRIVE





409 E DILIDO DRIVE



403 E DILIDO DRIVE





327 E DILIDO DRIVE



321 E DILIDO DRIVE





322 E DILIDO DRIVE



108 4TH DILIDO TERRACE





115 4TH DILIDO TERRACE



111 4TH DILIDO TERRACE





400 E DILIDO DRIVE



424 E DILIDO DRIVE