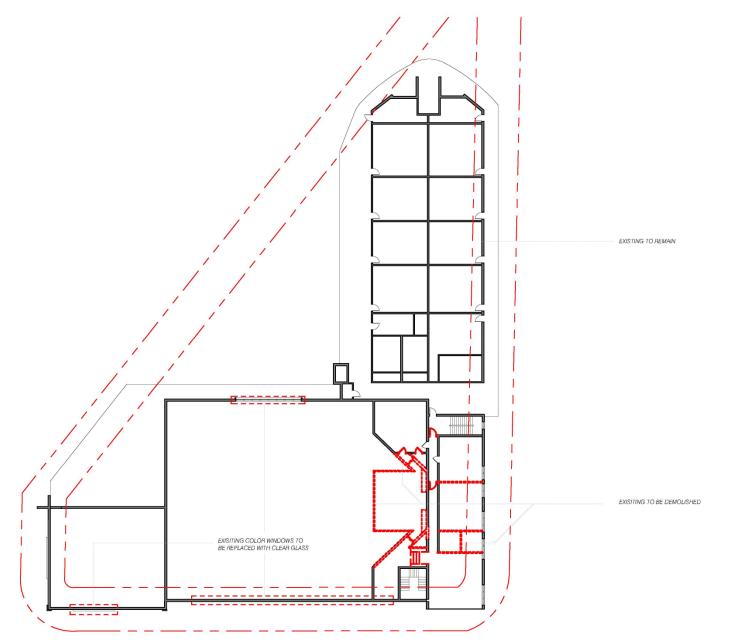

| Yeshiva Elementary School                                                                                                                                                                                                                                                                                          | Level 2 - Demolition             | 1" = 30'-0"                                                                             | May 31, 2022                                |    |
|--------------------------------------------------------------------------------------------------------------------------------------------------------------------------------------------------------------------------------------------------------------------------------------------------------------------|----------------------------------|-----------------------------------------------------------------------------------------|---------------------------------------------|----|
| No copies, transmissions, reproductions, or electronic revisions of any portions of these drawings in whole or in<br>part be made without the express written permission of Zyscovich Architects. All designs indicated in these<br>drawings are property of Zyscovich Architects. All copyrights reserved © 2022. | ZYSCOVICH<br>A R C H I T E C T S | 100 N Biscayne Blvd . 27th Fl<br>Miami . FL 33132.2304<br>t 305.372.5222 f 305.577.4521 | e info@zyscovich.com<br>w www.zyscovich.com | 13 |