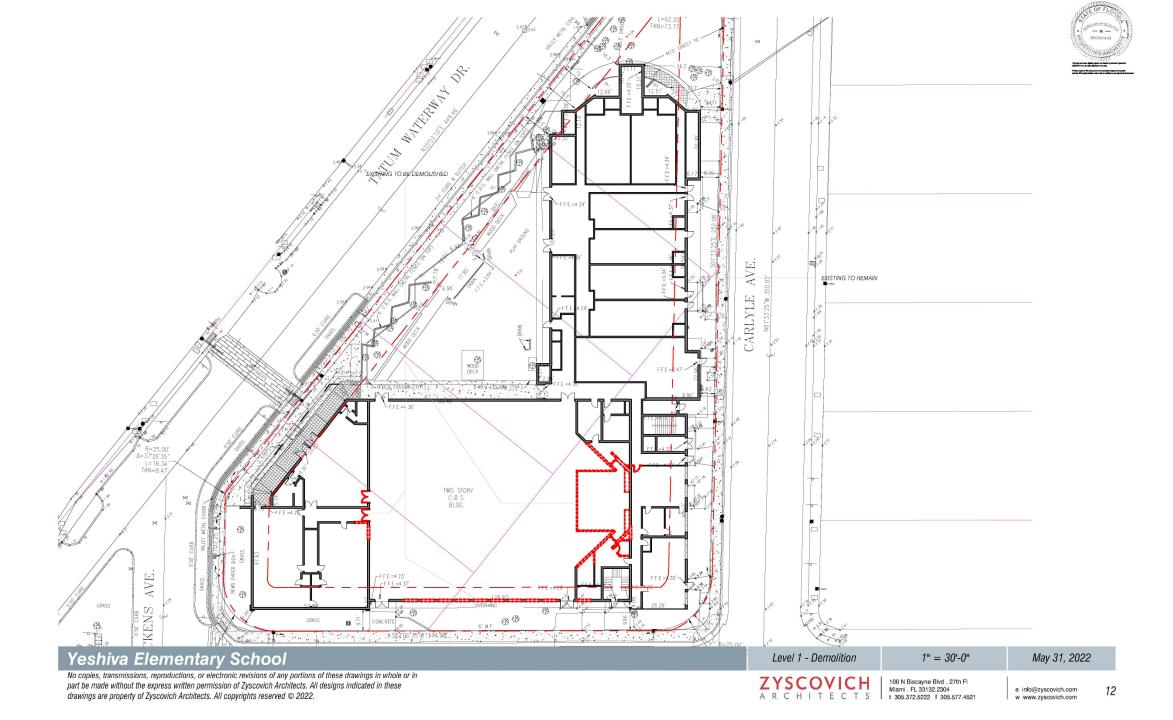

| Yeshiva Elementary School                                                                                                                                                                                                                                                                                          | Site Plan                               |                                                                                         | May 31, 2022                                |    |
|--------------------------------------------------------------------------------------------------------------------------------------------------------------------------------------------------------------------------------------------------------------------------------------------------------------------|-----------------------------------------|-----------------------------------------------------------------------------------------|---------------------------------------------|----|
| No copies, transmissions, reproductions, or electronic revisions of any portions of these drawings in whole or in<br>part be made without the express written permission of Zyscovich Architects. All designs indicated in these<br>drawings are property of Zyscovich Architects. All copyrights reserved © 2022. | <b>ZYSCOVICH</b><br>A R C H I T E C T S | 100 N Biscayne Blvd . 27th Fl<br>Miami . FL 33132.2304<br>t 305.372.5222 f 305.577.4521 | e info@zyscovich.com<br>w www.zyscovich.com | 08 |