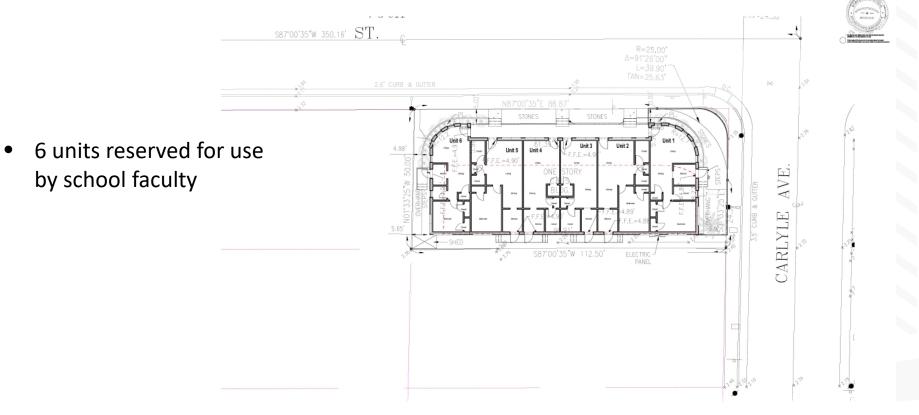

# Staff Housing – 600 79 Street

| Yeshiva Elementary School                                                                                                                                                                                                                                                                                               | Res Level 1 - Existing           | 1/16" = 1'-0"                                                                           | May 31, 2022           |   |
|-------------------------------------------------------------------------------------------------------------------------------------------------------------------------------------------------------------------------------------------------------------------------------------------------------------------------|----------------------------------|-----------------------------------------------------------------------------------------|------------------------|---|
| No copies, transmissions, reproductions, or electronic revisions of any portions of those drawings in whole or in<br>part be made without the express written permission of Zyscowich Architects. All designs indicated in these<br>drawings are property of Zyscowich Architects. All copyrights reserver eff et 2022. | ZYSCOVICH<br>A R C H I T E C T S | 100 N Biscayne Bivd . 27th Fl<br>Miami . FL 33132.2304<br>t 306.372.5222 f 306.577.4521 | e info@zyscovich.com 1 | 7 |