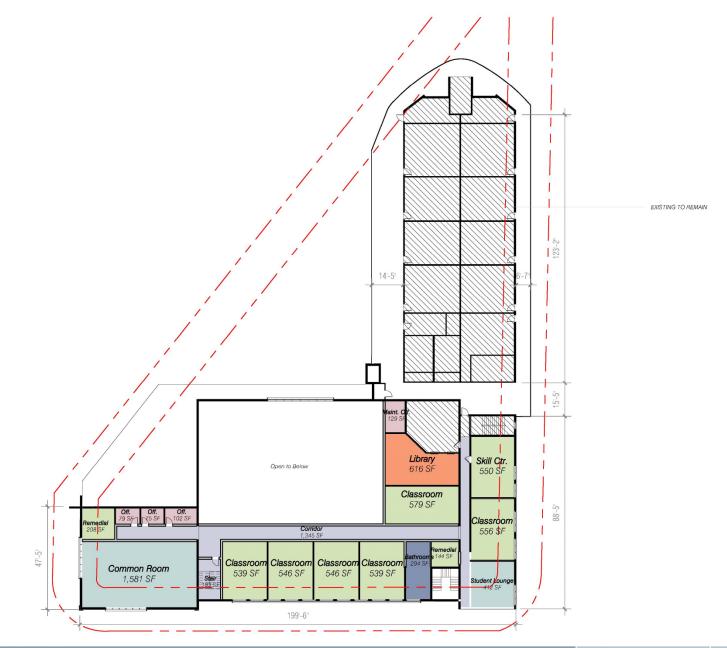

| Level 2 - Proposed                      | 1" = <i>30</i> '- <i>0</i> "                                                            | May 31, 2022                                |    |
|-----------------------------------------|-----------------------------------------------------------------------------------------|---------------------------------------------|----|
| <b>ZYSCOVICH</b><br>A R C H I T E C T S | 100 N Biscayne Blvd . 27th Fl<br>Miami . FL 33132.2304<br>t 305.372.5222 f 305.577.4521 | e info@zyscovich.com<br>w www.zyscovich.com | 15 |