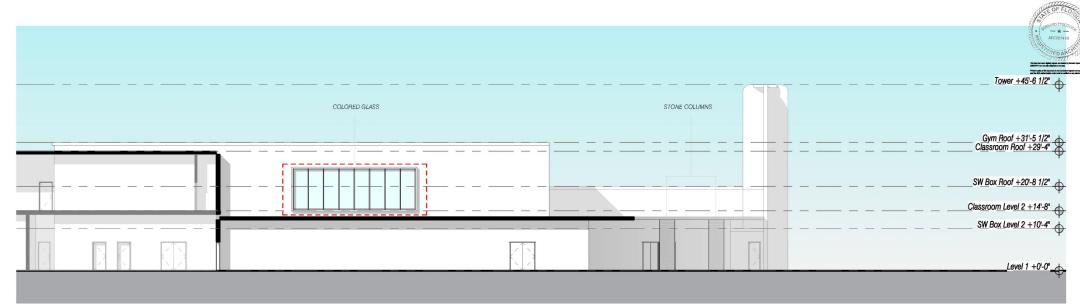

#### Proposed

| Yeshiva Elementary School                                                                                                                                                                                                                                                                                          | South Elevations                        | 1/16" = 1'-0"                                                                           | May 31, 2022                                |    |
|--------------------------------------------------------------------------------------------------------------------------------------------------------------------------------------------------------------------------------------------------------------------------------------------------------------------|-----------------------------------------|-----------------------------------------------------------------------------------------|---------------------------------------------|----|
| No copies, transmissions, reproductions, or electronic revisions of any portions of these drawings in whole or in<br>part be made without the express written permission of Zyscovich Architects. All designs indicated in these<br>drawings are property of Zyscovich Architects. All copyrights reserved © 2022. | <b>ZYSCOVICH</b><br>A R C H I T E C T S | 100 N Biscayne Blvd . 27th Fl<br>Miami . FL 33132.2304<br>t 305.372.5222 f 305.577.4521 | e info@zyscovich.com<br>w www.zyscovich.com | 18 |