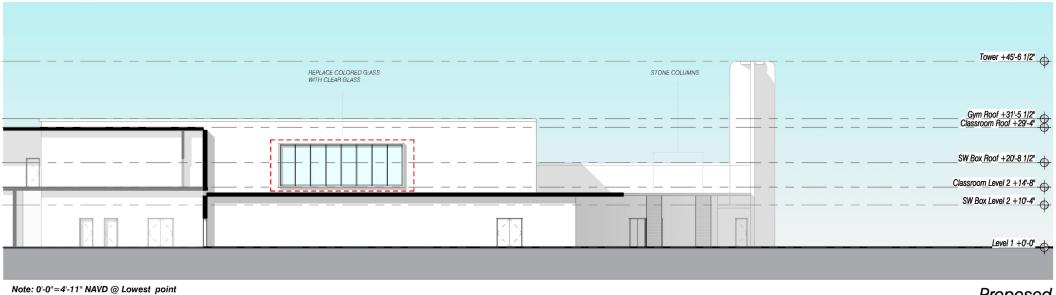

Note: 0'-0"=4'-11" NAVD @ Lowest point

Note: 0'-0"=4'-11" NAVD @ Lowest point

#### Tower +45'-6 1/2" REPLACE COLORED GLASS WITH CLEAR GLASS STONE FINISHED WALL NEW FENESTRATION REPLACE COLORED GLASS WITH CLEAR GLASS NEW FENESTRATION STONE FINISHED WALL Gym Roof +31'-5 1/2" Classroom Roof +29'-4" \_ -----SW Box Roof +20'-8 1/2" Classroom Level 2 +14-8 SW Box Level 2 +10'-4" \_Level 1 +0'-0"\_\_\_\_

#### Proposed

| Yeshiva Elementary School                                                                                                                                                                                                                                                                                          | South Elevations                        | 1/16" = 1'-0"                                                                           | May 31, 2022                                |    |
|--------------------------------------------------------------------------------------------------------------------------------------------------------------------------------------------------------------------------------------------------------------------------------------------------------------------|-----------------------------------------|-----------------------------------------------------------------------------------------|---------------------------------------------|----|
| No copies, transmissions, reproductions, or electronic revisions of any portions of these drawings in whole or in<br>part be made without the express written permission of Zyscovich Architects. All designs indicated in these<br>drawings are property of Zyscovich Architects. All copyrights reserved © 2022. | <b>ZYSCOVICH</b><br>A R C H I T E C T S | 100 N Biscayne Blvd . 27th Fl<br>Miami . FL 33132.2304<br>t 305.372.5222 f 305.577.4521 | e info@zyscovich.com<br>w www.zyscovich.com | 18 |