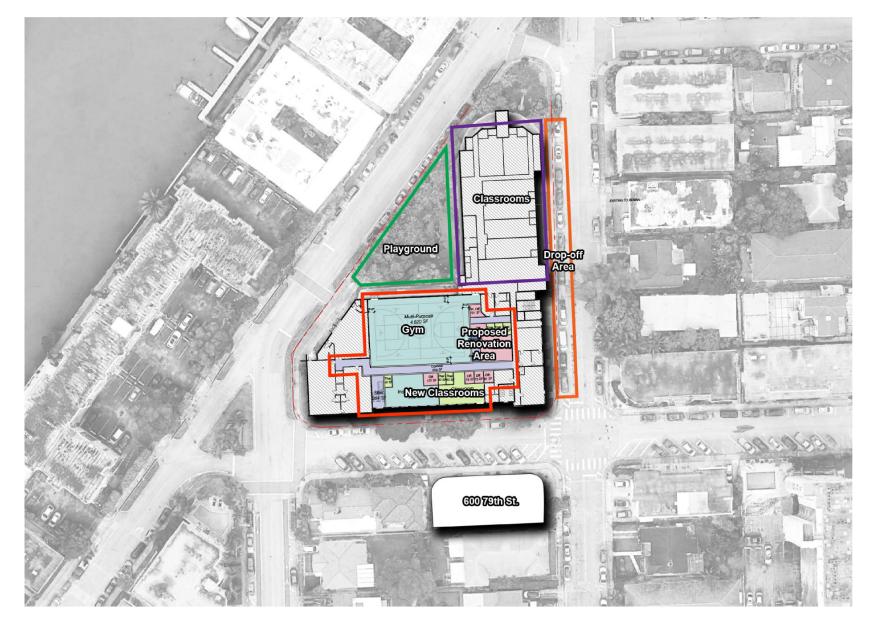

### PB22-0501 – 7902 Carlyle Ave & 600 79 ST Yeshiva Elementary School

July 26, 2022 Planning Board Meeting – Item 12





### Location





### **Site History & Request**

- **1957**: Developed as Synagogue and educational facility
- **1999:** Converted to Elementary School
- **Present**: 355 students enrolled

**Request**: Expansion to 520 students









| Yeshiva Elementary School                                                                                                                                                                                                                                                                                          | Site Plan                               |                                                                                         | May 31, 2022                                |    |
|---------------------------------------------------------------------------------------------------------------------------------------------------------------------------------------------------------------------------------------------------------------------------------------------------------------