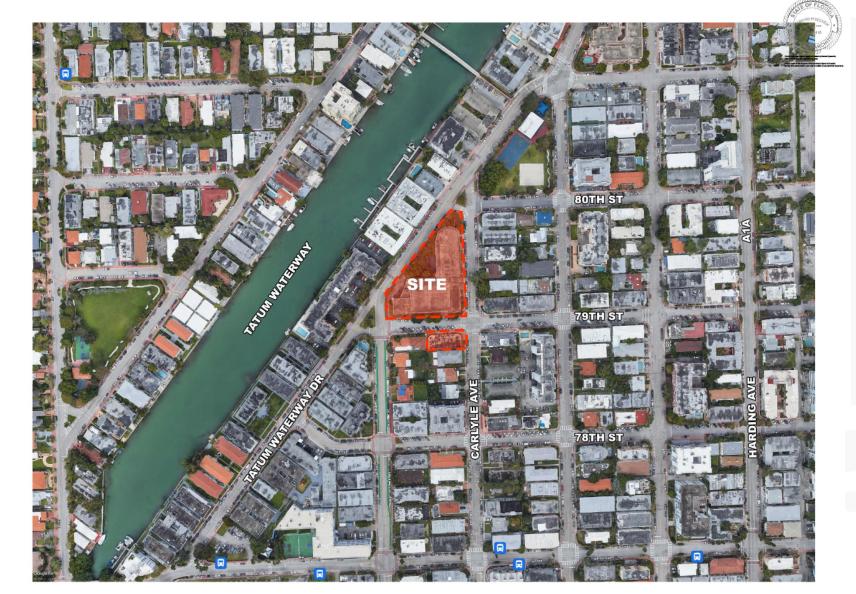

### PB22-0501 – 7902 Carlyle Ave & 600 79 ST Yeshiva Elementary School

July 26, 2022 Planning Board Meeting – Item 12





### Location





### **Site History & Request**

- **1957**: Developed as Synagogue and educational facility
- **1999:** Converted to Elementary School
- **Present**: 355 students enrolled

**Request**: Expansion to 520 students









| Yeshiva Elementary School                                                                                                                                                                                                                                                                                          | Site Plan                               |                                                                                         | May 31, 2022                                |    |
|--------------------------------------------------------------------------------