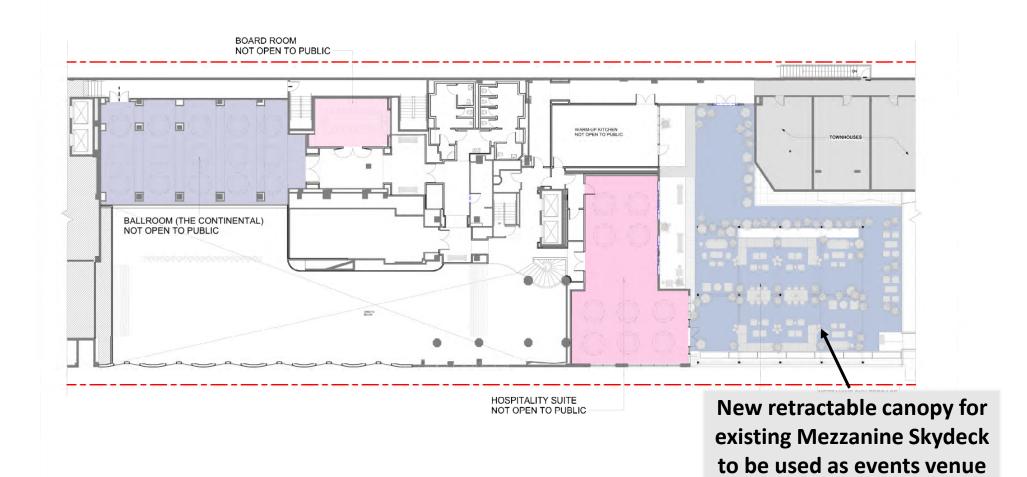

es to Mezzanine Terrace
- Permit entertainment within expanded lobby bar



#### **EXISTING OVERALL FLOOR PLANS** BASEMENT NIGHT CLUB BASEMENT LEVEL BALLROOM / EVENT SPACE (ALTERNATIVE TAQUERIA / LIBRARY / OUTDOOR CAFE NIGHTCLUB SPACE) LOUNGE BACK LAWN BISTRO / LOBBY BAR / VESPERS VESPERS POOL DECK CAFE RESTAURANT BRASSERIE (INDOOR DINING) **GROUND FLOOR LEVEL** THE CONTINENTAL (NOT A THE RAMBLER (NOT PUBLIC SPACE) A PUBLIC SPACE) BOARD ROOM (NOT A SUNDECK / MEZZANINE PUBLIC SPACE) TERRACE Highlighted Venues correspond to PB File No. 1734 (August 27th, 2013) MEZZANINE LEVEL

#### PROPOSED OVERALL FLOOR PLANS



#### PROPOSED ENLARGED GROUND FLOOR PLAN



## 2020 HPB Approved Renovation/Restoration



**Existing** 



**HPB Approved Design** 



#### PROPOSED ENLARGED MEZZANINE FLOOR PLAN



Shelborne South Beach - 20





#### A LOOSER TYPE OF LUXURY

PROPER IS A COLLECTION
OF LUXURY LIFEST YLE
HOTELS AND RESIDENCES FOR
THE CREATIVE CLASS

Our one-of-a-kind-hotels in creative hubs across the country offer a looser kind of luxury, with top-notch service and world-class amenities...imbued with authenticity, filled with unexpected details, brimming with inspiration, and serving as a home base for a broad, ever-evolving cross-section of worldwide travelers.

Anything less wouldn't be Proper.

San Francisco Proper
Santa Monica Proper
Austin Proper
Downtown L.A . Proper
Shelborne by Proper coming soon

## WE ARE PARTICULARLY FOCUSED ON THE DIVERSE AND THRIVING CREATIVE CLASS

Our guests are creative thinkers, entrepreneurs, and other visionaries working across a range of industri