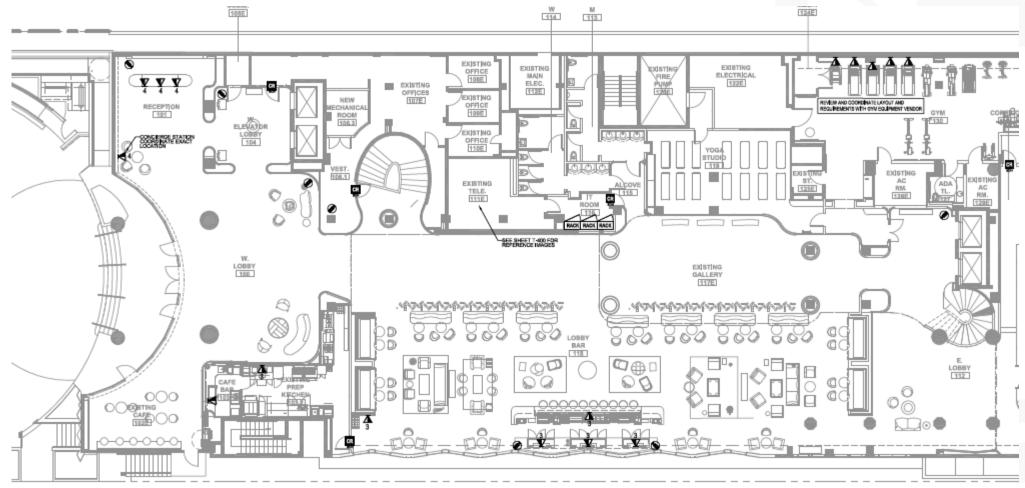

#### PROPOSED ENLARGED GROUND FLOOR PLAN

|         | GROUND FLOOR                |                                                                    |                     |                                |                     |                             |                                              |                     |                             |                     |  |
|---------|-----------------------------|--------------------------------------------------------------------|---------------------|--------------------------------|---------------------|-----------------------------|----------------------------------------------|---------------------|-----------------------------|---------------------|--|
|         | EXISTING                    |                                                                    |                     |                                |                     | PROPOSED                    |                                              |                     |                             |                     |  |
|         |                             | BUILDING OCCUPANCY<br>ALLOWED BY AREA OC<br>CERTIFICATE (attached) |                     | NUMBER OF<br>SEATS<br>PROVIDED |                     |                             | BUILDING<br>OCCUPANCY<br>PROVIDED<br>BY AREA |                     | NUMBER OF<br>SEATS PROVIDED |                     |  |
|         | BISTRO / CAFE               | 40                                                                 |                     | 34                             |                     | BISTRO / CAFE               | 29                                           |                     | 18                          |                     |  |
|         | LIBRARY                     | 100                                                                |                     | 40                             |                     | LOBBY BAR                   | 79                                           |                     | 40                          |                     |  |
| NDOOR   | LOBBY BAR                   | 71                                                                 |                     | 34                             |                     | LOUNGE                      | 65                                           |                     | 38                          |                     |  |
|         | BALLROOM                    | 283                                                                |                     | 230                            |                     | RESTAURANT - INDOOR DINING  | 188                                          |                     | 104                         |                     |  |
|         | RESTAURANT - INDOOR DINING  | 102                                                                | TOTAL INDOOR = 596  | 110                            | TOTAL INDOOR = 448  | PRIVATE DINING              | 17                                           | TOTAL INDOOR = 378  | 12                          | TOTAL INDOOR = 212  |  |
|         | RESTAURANT - OUTDOOR DINING | 95                                                                 |                     | 82                             |                     | RESTAURANT - OUTDOOR DINING | 98                                           |                     | 72                          |                     |  |
| OUTDOOR | POOL DECK                   | 420                                                                |                     | 114                            |                     | POOL DECK                   | 280                                          |                     | 122                         |                     |  |
|         | BACK LAWN                   | 205                                                                | TOTAL OUTDOOR = 720 | 124                            | TOTAL OUTDOOR = 320 | BACK LAWN                   | 316                                          | TOTAL OUTDOOR = 694 | 124                         | TOTAL OUTDOOR = 318 |  |
|         |                             | 1,316                                                              |                     | 768                            |                     |                             | 1,072                                        |                     | 530                         |                     |  |