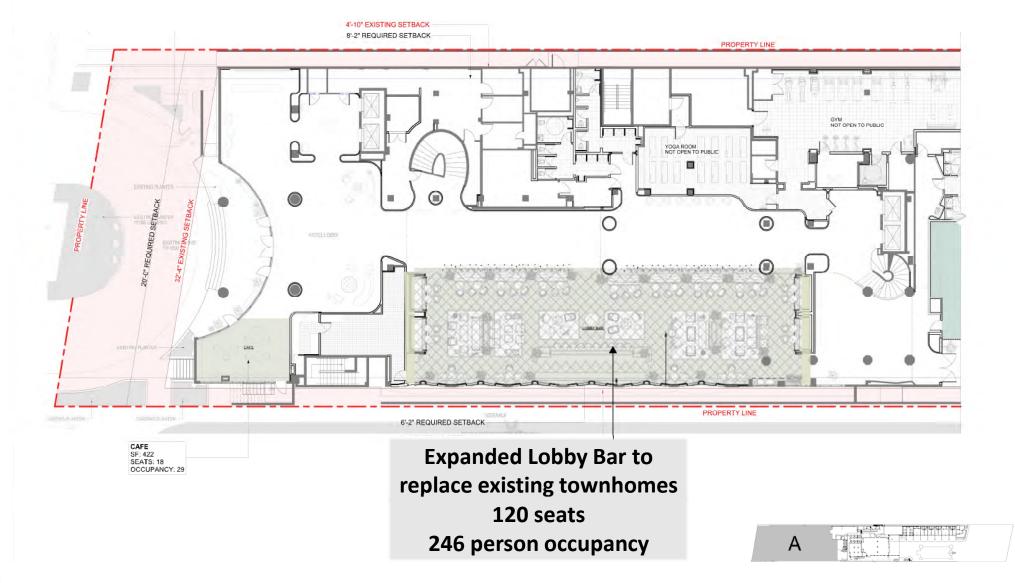

pproved renovation while maintaining previously approved hours of operation
- Upgrades to indoor and outdoor restaurant facilities
- Upgrades to Mezzanine Terrace
- Permit entertainment within expanded lobby bar



#### **EXISTING OVERALL FLOOR PLANS** BASEMENT NIGHT CLUB BASEMENT LEVEL BALLROOM / EVENT SPACE (ALTERNATIVE TAQUERIA / LIBRARY / OUTDOOR CAFE NIGHTCLUB SPACE) LOUNGE BACK LAWN BISTRO / LOBBY BAR / VESPERS VESPERS POOL DECK CAFE RESTAURANT BRASSERIE (INDOOR DINING) **GROUND FLOOR LEVEL** THE CONTINENTAL (NOT A THE RAMBLER (NOT PUBLIC SPACE) A PUBLIC SPACE) BOARD ROOM (NOT A SUNDECK / MEZZANINE PUBLIC SPACE) TERRACE Highlighted Venues correspond to PB File No. 1734 (August 27th, 2013) MEZZANINE LEVEL

#### PROPOSED OVERALL FLOOR PLANS



#### PROPOSED ENLARGED GROUND FLOOR PLAN



## 2020 HPB Approved Renovation/Restoration



**Existing** 



**HPB Approved Design** 



#### PROPOSED ENLARGED MEZZANINE FLOOR PLAN



Shelborne South Beach - 20





#### A LOOSER TYPE OF LUXURY

PROPER IS A COLLECTION
OF LUXURY LIFEST YLE
HOTELS AND RESIDENCES FOR
THE CREATIVE CLASS

Our one-of-a-kind-hotels in creative hubs across the country offer a looser kind of luxury, with top-notch service and world-class amenities...imbued with authenticity, filled with unexpected details, brimming with inspiration, and serving as a home base for a broad, ever-evolving cross-section of worldwide travelers.

Anything less wouldn't be Proper.

San Francisco Proper
Santa Monica Proper
Austin Proper
Downtown L.A . Proper
Shelborne by Proper coming soon

## WE ARE PARTICULARLY FOCUSED ON THE DIV