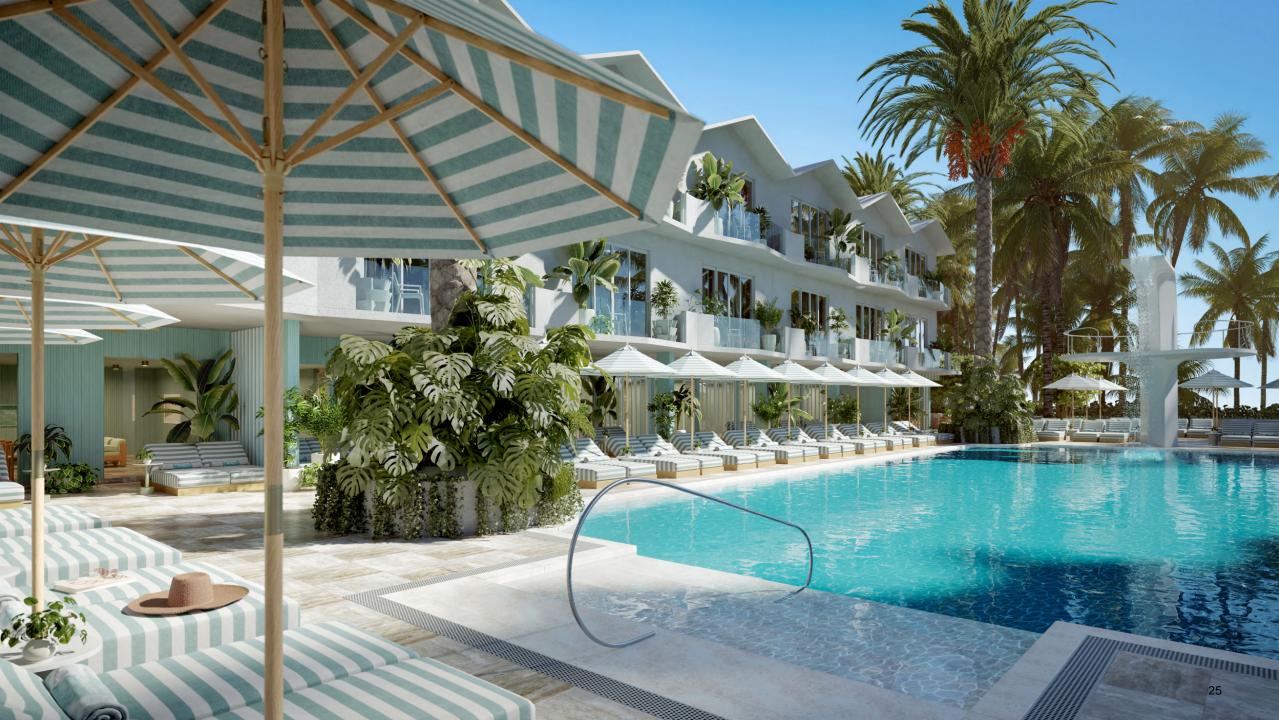

#### PROPOSED ENLARGED GROUND FLOOR PLAN

|         | GROUND FLOOR                |                                                                    |                     |                                |                     |                             |                                              |                     |                             |                     |  |
|---------|-----------------------------|--------------------------------------------------------------------|---------------------|--------------------------------|---------------------|-----------------------------|----------------------------------------------|---------------------|-----------------------------|---------------------|--|
|         | EXISTING                    |                                                                    |                     |                                |                     | PROPOSED                    |                                              |                     |                             |                     |  |
|         |                             | BUILDING OCCUPANCY<br>ALLOWED BY AREA OC<br>CERTIFICATE (attached) |                     | NUMBER OF<br>SEATS<br>PROVIDED |                     |                             | BUILDING<br>OCCUPANCY<br>PROVIDED<br>BY AREA |                     | NUMBER OF<br>SEATS PROVIDED |                     |  |
|         | BISTRO / CAFE               | 40                                                                 |                     | 34                             |                     | BISTRO / CAFE               | 29                                           |                     | 18                          |                     |  |
|         | LIBRARY                     | 100                                                                |                     | 40                             |                     | LOBBY BAR                   | 79                                           |                     | 40                          |                     |  |
| NDOOR   | LOBBY BAR                   | 71                                                                 |                     | 34                             |                     | LOUNGE                      | 65                                           |                     | 38                          |                     |  |
|         | BALLROOM                    | 283                                                                |                     | 230                            |                     | RESTAURANT - INDOOR DINING  | 188                                          |                     | 104                         |                     |  |
|         | RESTAURANT - INDOOR DINING  | 102                                                                | TOTAL INDOOR = 596  | 110                            | TOTAL INDOOR = 448  | PRIVATE DINING              | 17                                           | TOTAL INDOOR = 378  | 12                          | TOTAL INDOOR = 212  |  |
|         | RESTAURANT - OUTDOOR DINING | 95                                                                 |                     | 82                             |                     | RESTAURANT - OUTDOOR DINING | 98                                           |                     | 72                          |                     |  |
| OUTDOOR | POOL DECK                   | 420                                                                |                     | 114                            |                     | POOL DECK                   | 280                                          |                     | 122                         |                     |  |
|         | BACK LAWN                   | 205                                                                | TOTAL OUTDOOR = 720 | 124                            | TOTAL OUTDOOR = 320 | BACK LAWN                   | 316                                          | TOTAL OUTDOOR = 694 | 124                         | TOTAL OUTDOOR = 318 |  |
|         |                             | 1,316                                                              |                     | 768                            |                     |                             | 1,072                                        |                     | 530                         |                     |  |