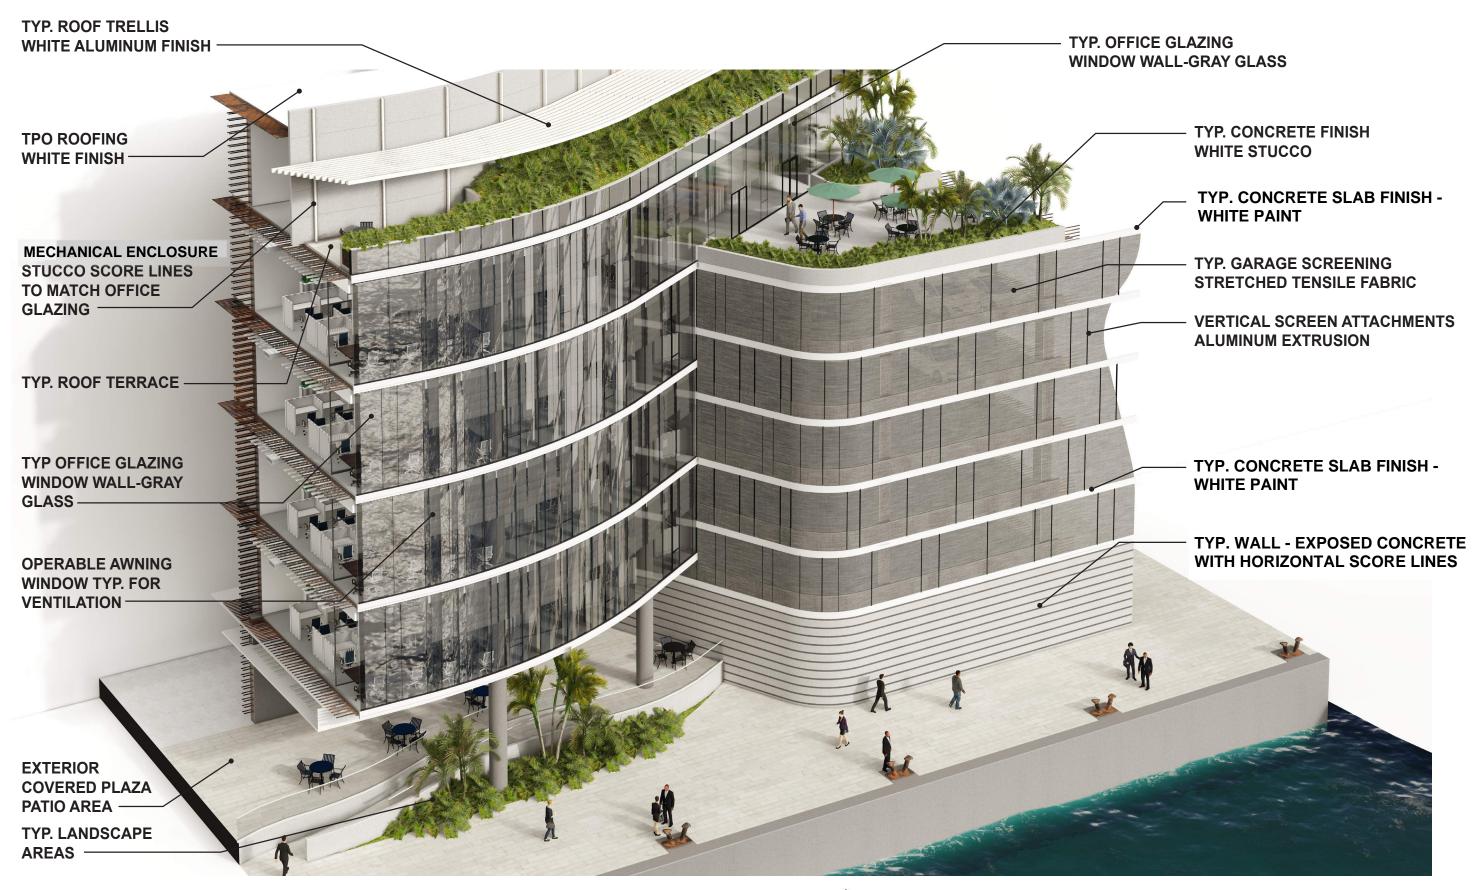

DRB FINAL SUBMITTAL 120 MACARTHUR CAUSEWAY MIAMI BEACH, FL RENDERING

DATE: 06/29/2022

E: **A4-07** 

GARAGE SECTION VIGNETTE
120 MACARTHUR CAUSEWAY MIAMI BEACH,FL 33139

01 - WINDOW WALL SYSTEM

02 - GROUND LEVEL GLAZED FACADE

03 - WHITE STUCCO

04 - GLASS RAILING

05 - SMOOTH DARK GRAY STUCCO

**06** - EXPOSED CONCRETE

08 - SMOOTH LIGHT GRAY STUCCO

09 - SLAB EDGE - WHITE PAINT

2900 Oak Avenue, Miami, FL 33133 T 305.372.1812 F 305.372.1175