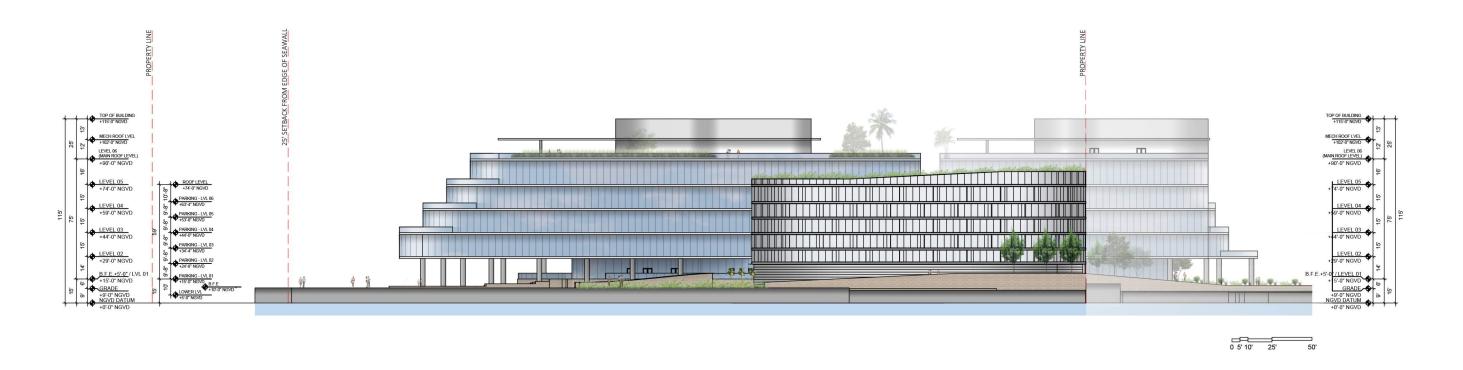

DRB FINAL SUBMITTAL 120 MACARTHUR CAUSEWAY MIAMI BEACH, FL

# NORTH-EAST ELEVATION

DATE: 06/29/2022

2900 Oak Avenue, Miami, FL 33133 T 305.372.1812 F 305.372.1175

ALL DESIGNS INDICATED IN THESE DRAWINGS ARE PROPERTY OF ARQUITECTONICA INTERNATIONAL CORP. NO COPIES, TRANSMISSIONS, REPRODUCTIONS OR ELECTRONIC MANIPULATION OF ANY PORTION OF THESE DRAWINGS IN THE WHOLE OR IN PART ARE TO BE MADE WITHOUT THE EXPRESS OF WRITTEN AUTHORIZATION OF ARQUITECTONICA INTERNATIONAL CORP. DESIGN INTENT SHOWN IS SUBJECT TO REVIEW AND APPROVAL OF ALL APPLICABLE LOCAL AND GOVERNMENTAL AUTHORITIES HAVING JURISDICTION, ALL COPYRIGHTS RESERVED © 2021. THE DATA INCLUDED IN THIS STUDY IS CONCEPTUAL IN NATURE AND WILL CONTINUE TO BE MODIFIED THROUGHOUT THE COURSE OF THE PROJECTS DEVELOPMENT WITH THE EVENTUAL INTEGRATION OF STRUCTURAL, MEP AND LIFE SAFETY SYSTEMS. AS THESE ARE FURTHER REFINED, THE NUMBERS WILL BE ADJUSTED ACCORDINGLY.