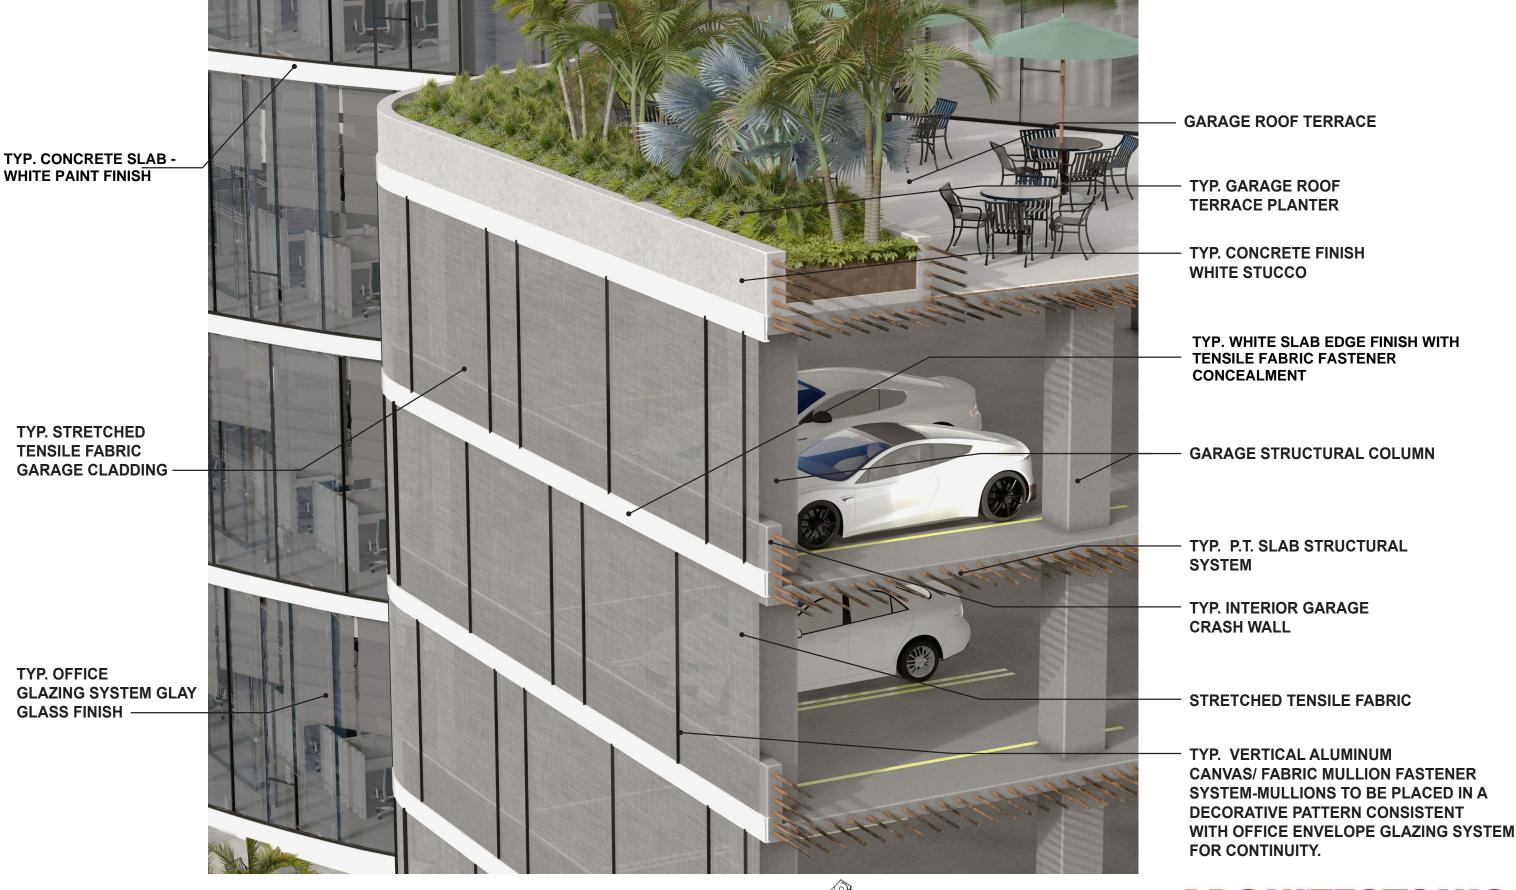

# PROPOSED PARKING GARAGE STRUCTURE

SCALE:

DATE: 06/29/2022

A3-05

2900 Oak Avenue, Miami, FL 33133 T 305.372.1812 F 305.372.1175

T 305.372.1812 F 305.372.1175

ALL DESIGNS INDICATED IN THESE DRAWINGS ARE PROPERTY OF ARQUITECTONICA INTERNATIONAL CORP. NO COPIES, TRANSMISSIONS, REPRODUCTIONS OR ELECTRONIC MANIPULATION OF ANY PORTION OF THESE DRAWINGS IN THE WHOLE OR IN PART ARE TO BE MADE WITHOUT THE EXPRESS OF WRITTEN AUTHORIZATION OF ARQUITECTONICA INTERNATIONAL CORP. DESIGN INTENT SHOWN IS SUBJECT TO REVIEW AND APPROVAL OF ALL APPLICABLE LOCAL AND GOVERNMENTAL AUTHORITIES HAVING JURISDICTION. ALL COPYRIGHTS RESERVED № 2021. THE DATA INCLUDED IN THIS STUDY IS CONCEPTUAL IN NATURE AND WILL CONTINUE TO BE MODIFIED THROUGHOUT THE COURSE OF THE PROJECTS DEVELOPMENT WITH THE EVENTUAL INTEGRATION OF STRUCTURAL, MEP AND LIFE SAFETY SYSTEMS. AS THESE ARE FURTHER REFINED, THE NUMBERS WILL BE ADJUSTED ACCORDINGLY.