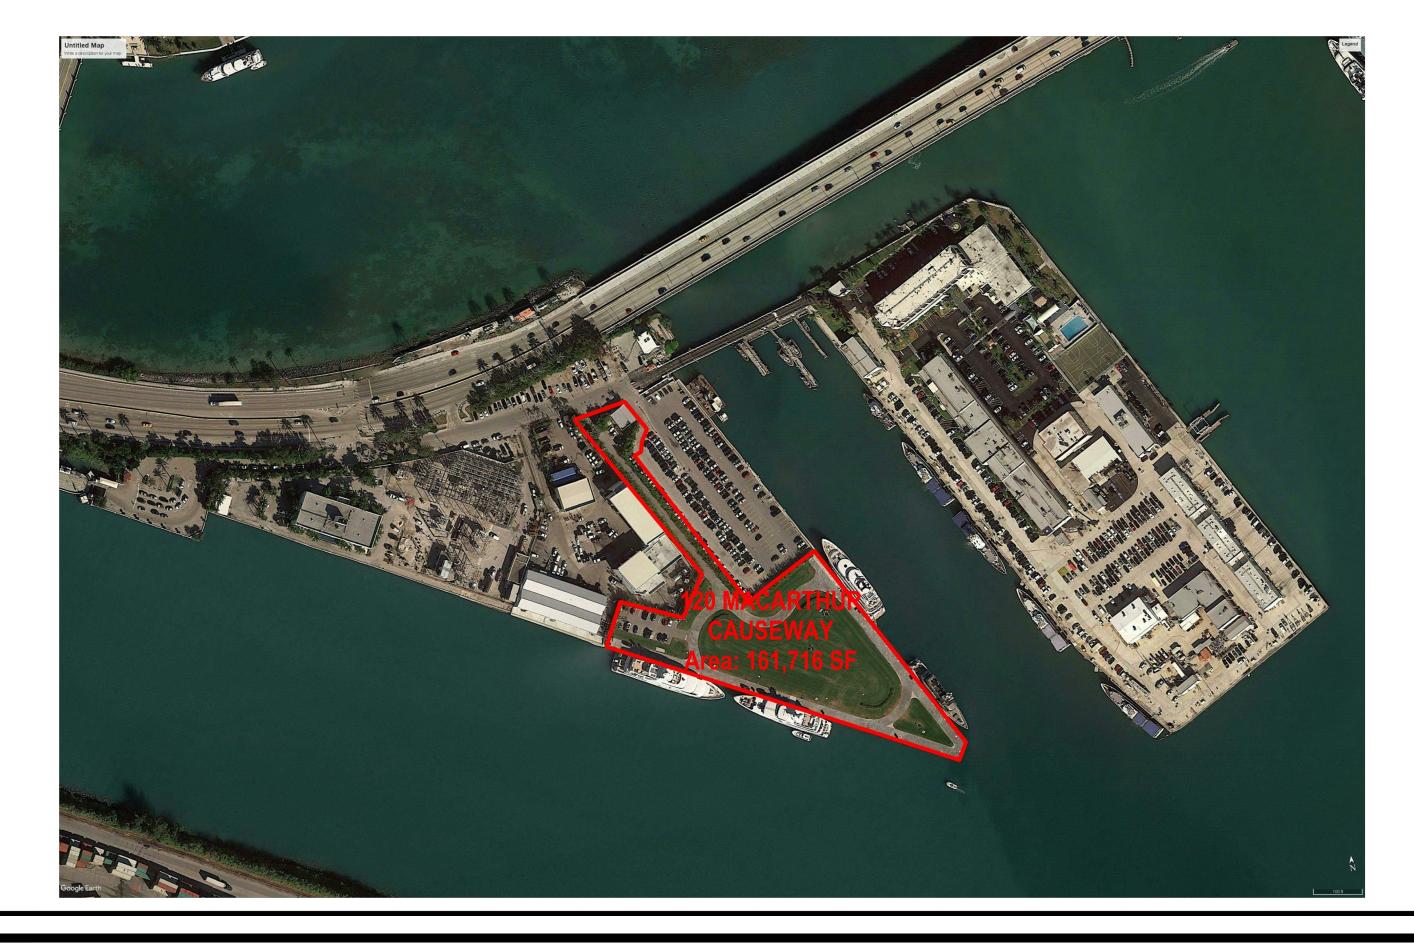

| A4-04           |
| RENDERING                             | A4-05           |
| RENDERING                             | A4-06           |
| RENDERING                             | A4-07           |
| DETAIL RENDERING                      | A5-01           |
| LANDSCAPE                             | 7.0 01          |
| GROUND LEVEL LANDSCAPE PLAN           | L-1             |
| GROUND LEVEL LANDSCAPE PLAN           | L-2             |
| LEVEL 05 AMENITY DECK LANDSCAPE PLAN  | L-3             |
| ROOF LEVEL LANDSCAPE PLAN             | L-3             |
| LANDSCAPE NOTES AND DETAILS           | L-4<br>L-5      |
| LANDOOM E NOTES AND DETAILS           | Ir-2            |

### **ARQUITECTONICA**

2900 Oak Avenue, Miami, FL 33133 T 305.372.1812 F 305.372.1175

SCALE:



2900 Oak Avenue, Miami, FL 33133 T 305.372.1812 F 305.372.1175

ALL DESIGNS INDICATED IN THESE DRAWINGS ARE PROPERTY OF ARQUITECTONICA INTERNATIONAL CORP. NO COPIES, TRANSMISSIONS, REPRODUCTIONS OR ELECTRONIC MANIPULATION OF ANY PORTION OF THESE DRAWINGS IN THE WHOLE OR IN PART ARE TO BE MADE WITHOUT THE EXPRESS OF WRITTEN AUTHORIZATION OF ARQUITECTONICA INTERNATIONAL CORP. DESIGN INTENT SHOWN IS SUBJECT TO REVIEW AND APPROVAL OF ALL APPLICABLE LOCAL AND GOVERNMENTAL AUTHORITIES HAVING JURISDICTION. ALL COPYRIGHTS RESERVED © 2021. THE DATA INCLUDED IN THIS STUDY IS CONCEPTUAL IN NATURE AND WILL CONTINUE TO BE MODIFIED THROUGHOUT THE COURSE OF THE PROJECTS DEVELOPMENT WITH THE EVENTUAL INTEGRATION OF STRUCTURAL, MEP AND LIFE SAFETY SYSTEMS. AS THESE ARE FURTHER REFINED, THE NUMBERS WILL B