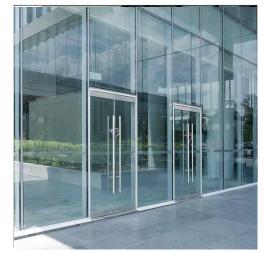

DRB FINAL SUBMITTAL 120 MACARTHUR CAUSEWAY MIAMI BEACH, FL RENDERING

DATE: 06/29/2022

E: **A4-07** 

GARAGE SECTION VIGNETTE
120 MACARTHUR CAUSEWAY MIAMI BEACH,FL 33139

01 - WINDOW WALL SYSTEM

02 - GROUND LEVEL GLAZED FACADE

03 - WHITE STUCCO

04 - GLASS RAILING

05 - SMOOTH DARK GRAY STUCCO

**06** - EXPOSED CONCRETE

08 - SMOOTH LIGHT GRAY STUCCO

09 - SLAB EDGE - WHITE PAINT

2900 Oak Avenue, Miami, FL 33133 T 305.372.1812 F 305.372.1175