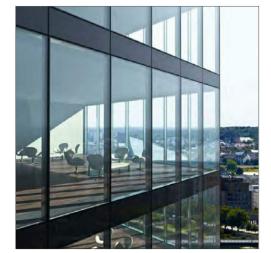

DRB FINAL SUBMITTAL 120 MACARTHUR CAUSEWAY MIAMI BEACH, FL RENDERING

DATE: 06/29/2022

E: **A4-07** 

GARAGE SECTION VIGNETTE
120 MACARTHUR CAUSEWAY MIAMI BEACH,FL 33139

01 - WINDOW WALL SYSTEM

02 - GROUND LEVEL GLAZED FACADE

03 - WHITE STUCCO

04 - GLASS RAILING

05 - SMOOTH DARK GRAY STUCCO

**06** - EXPOSED CONCRETE

08 - SMOOTH LIGHT GRAY STUCCO

09 - SLAB EDGE - WHITE PAINT

2900 Oak Avenue, Miami, FL 33133 T 305.372.1812 F 305.372.1175