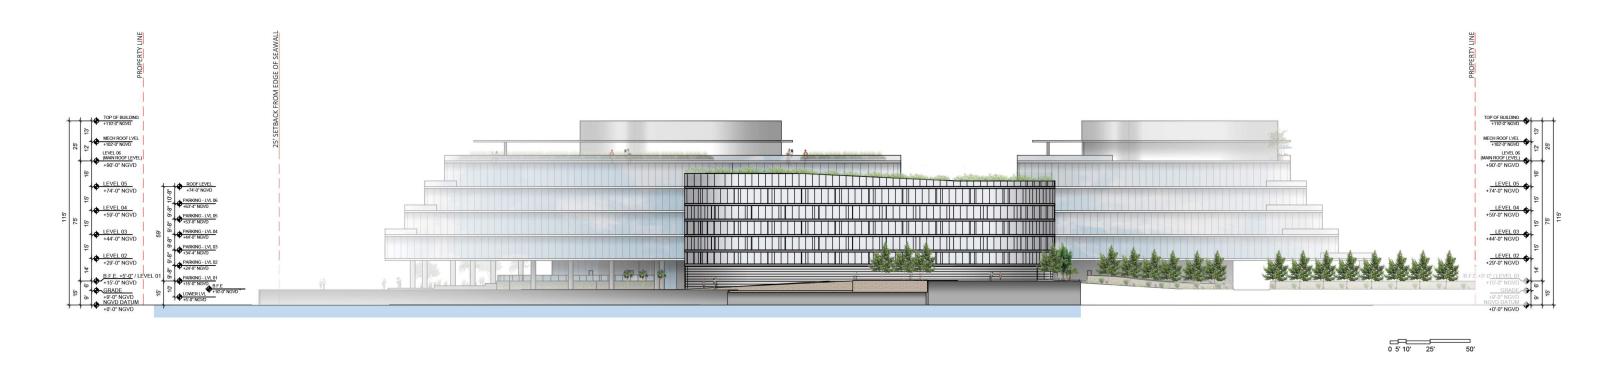

DRB FINAL SUBMITTAL 120 MACARTHUR CAUSEWAY MIAMI BEACH, FL

## NORTH ELEVATION

DATE: 06/29/2022

2900 Oak Avenue, Miami, FL 33133

T 305.372.1812 F 305.372.1175

ALL DESIGNS INDICATED IN THESE DRAWINGS ARE PROPERTY OF ARQUITECTONICA INTERNATIONAL CORP. NO COPIES, TRANSMISSIONS, REPRODUCTIONS OR ELECTRONIC MANIPULATION OF ANY PORTION OF THESE DRAWINGS IN THE WHOLE OR IN PART ARE TO BE MADE WITHOUT THE EXPRESS OF WRITTEN AUTHORIZATION OF ARQUITECTONICA INTERNATIONAL CORP. DESIGN INTENT SHOWN IS SUBJECT TO REVIEW AND APPROVAL OF ALL APPLICABLE LOCAL AND GOVERNMENTAL AUTHORITIES HAVING JURISDICTION, ALL COPYRIGHTS RESERVED © 2021. THE DATA INCLUDED IN THIS STUDY IS CONCEPTUAL IN NATURE AND WILL CONTINUE TO BE MODIFIED THROUGHOUT THE COURSE OF THE PROJECTS DEVELOPMENT WITH THE EVENTUAL INTEGRATION OF STRUCTURAL, MEP AND LIFE SAFETY SYSTEMS. AS THESE ARE FURTHER REFINED, THE NUMBERS WILL BE ADJUSTED ACCORDINGLY.