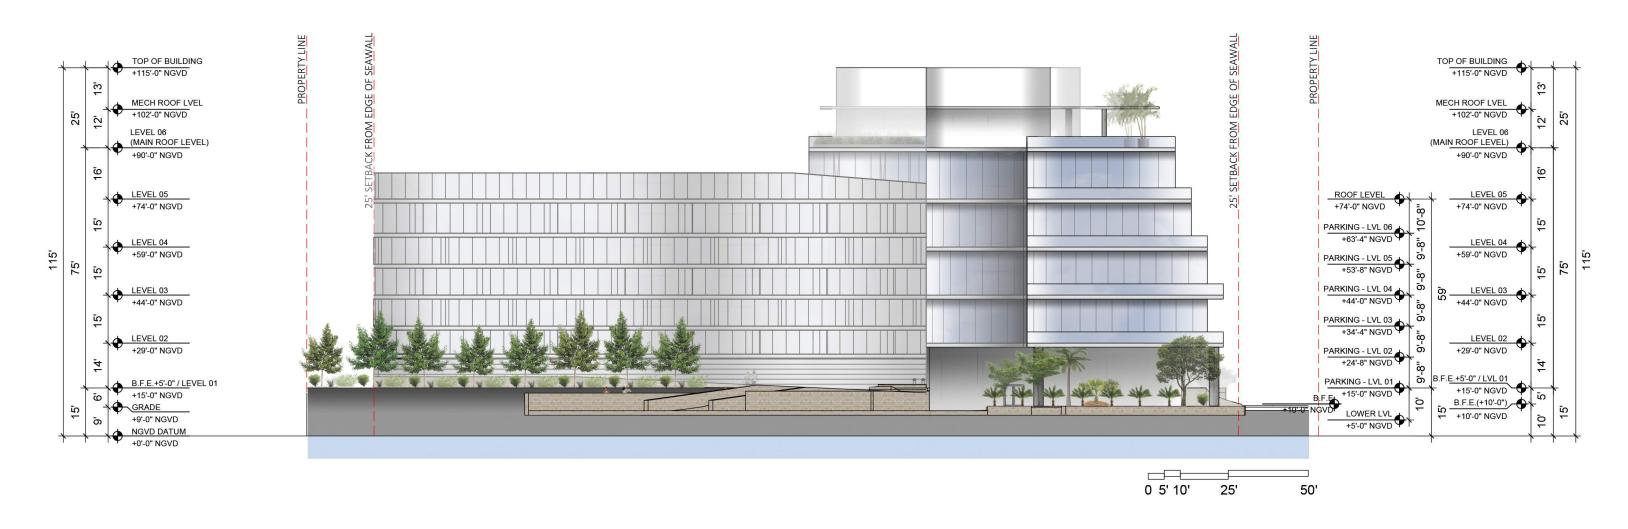

DRB FINAL SUBMITTAL 120 MACARTHUR CAUSEWAY MIAMI BEACH, FL

# NORTH-EAST ELEVATION

DATE: 06/29/2022

2900 Oak Avenue, Miami, FL 33133 T 305.372.1812 F 305.372.1175

ALL DESIGNS INDICATED IN THESE DRAWINGS ARE PROPERTY OF ARQUITECTONICA INTERNATIONAL CORP. NO COPIES, TRANSMISSIONS, REPRODUCTIONS OR ELECTRONIC MANIPULATION OF ANY PORTION OF THESE DRAWINGS IN THE WHOLE OR IN PART ARE TO BE MADE WITHOUT THE EXPRESS OF WRITTEN AUTHORIZATION OF ARQUITECTONICA INTERNATIONAL CORP. DESIGN INTENT SHOWN IS SUBJECT TO REVIEW AND APPROVAL OF ALL APPLICABLE LOCAL AND GOVERNMENTAL AUTHORITIES HAVING JURISDICTION, ALL COPYRIGHTS RESERVED © 2021. THE DATA INCLUDED IN THIS STUDY IS CONCEPTUAL IN NATURE AND WILL CONTINUE TO BE MODIFIED THROUGHOUT THE COURSE OF THE PROJECTS DEVELOPMENT WITH THE EVENTUAL INTEGRATION OF STRUCTURAL, MEP AND LIFE SAFETY SYSTEMS. AS THESE ARE FURTHER REFINED, THE NUMBERS WILL BE ADJUSTED ACCORDINGLY.