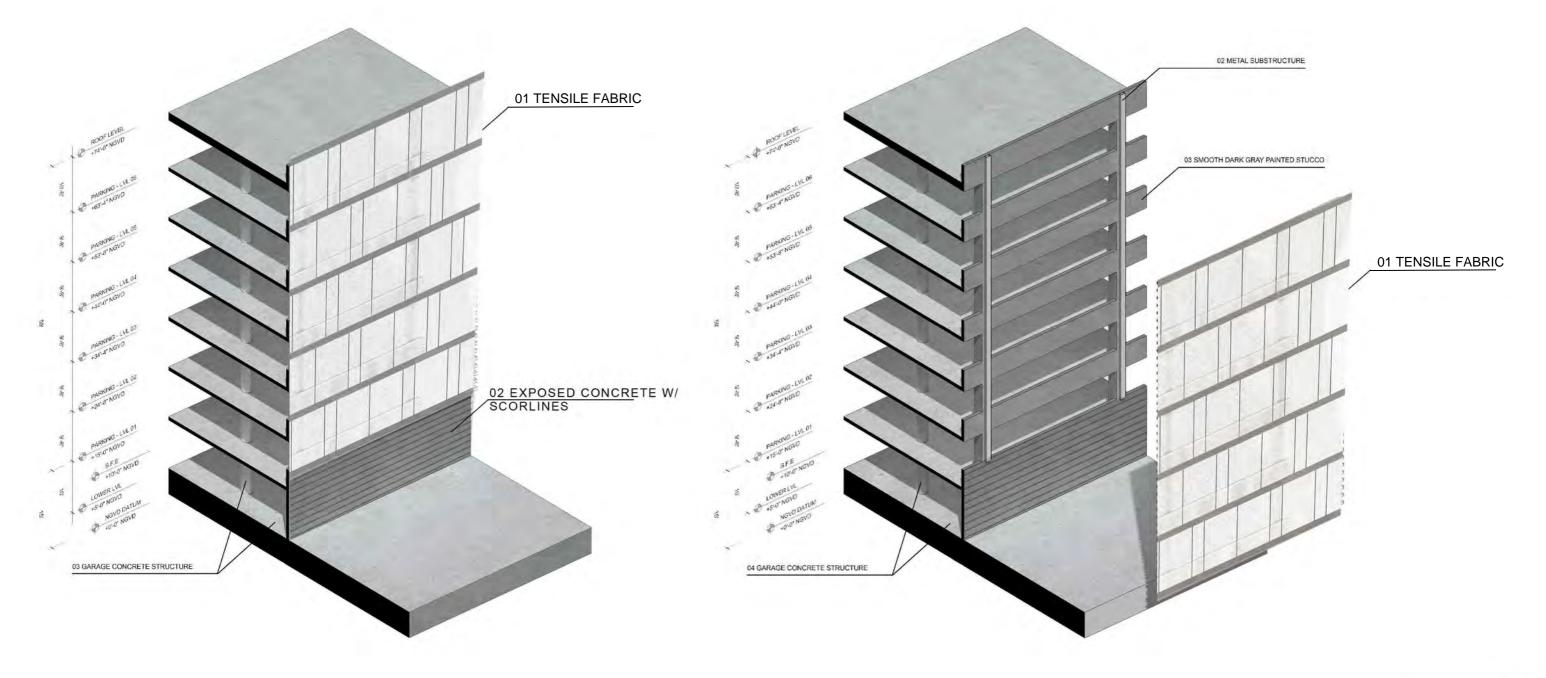

# PROPOSED PARKING GARAGE STRUCTURE

SCALE:

DATE: 06/29/2022

A3-05

2900 Oak Avenue, Miami, FL 33133 T 305.372.1812 F 305.372.1175

T 305.372.1812 F 305.372.1175

ALL DESIGNS INDICATED IN THESE DRAWINGS ARE PROPERTY OF ARQUITECTONICA INTERNATIONAL CORP. NO COPIES, TRANSMISSIONS, REPRODUCTIONS OR ELECTRONIC MANIPULATION OF ANY PORTION OF THESE DRAWINGS IN THE WHOLE OR IN PART ARE TO BE MADE WITHOUT THE EXPRESS OF WRITTEN AUTHORIZATION OF ARQUITECTONICA INTERNATIONAL CORP. DESIGN INTENT SHOWN IS SUBJECT TO REVIEW AND APPROVAL OF ALL APPLICABLE LOCAL AND GOVERNMENTAL AUTHORITIES HAVING JURISDICTION. ALL COPYRIGHTS RESERVED № 2021. THE DATA INCLUDED IN THIS STUDY IS CONCEPTUAL IN NATURE AND WILL CONTINUE TO BE MODIFIED THROUGHOUT THE COURSE OF THE PROJECTS DEVELOPMENT WITH THE EVENTUAL INTEGRATION OF STRUCTURAL, MEP AND LIFE SAFETY SYSTEMS. AS THESE ARE FURTHER REFINED, THE NUMBERS WILL BE ADJUSTED ACCORDINGLY.