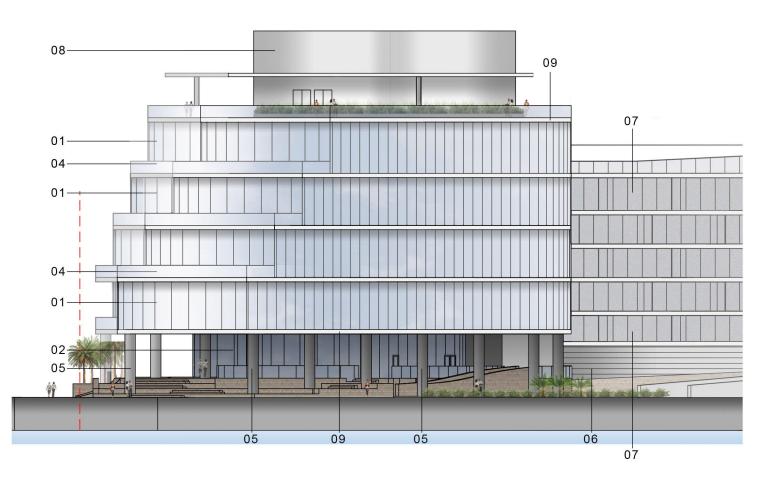

DRB FINAL SUBMITTAL 120 MACARTHUR CAUSEWAY MIAMI BEACH, FL RENDERING

DATE: 06/29/2022

E: **A4-07** 

GARAGE SECTION VIGNETTE
120 MACARTHUR CAUSEWAY MIAMI BEACH,FL 33139

01 - WINDOW WALL SYSTEM

02 - GROUND LEVEL GLAZED FACADE

03 - WHITE STUCCO

04 - GLASS RAILING

05 - SMOOTH DARK GRAY STUCCO

**06** - EXPOSED CONCRETE

08 - SMOOTH LIGHT GRAY STUCCO

09 - SLAB EDGE - WHITE PAINT

2900 Oak Avenue, Miami, FL 33133 T 305.372.1812 F 305.372.1175