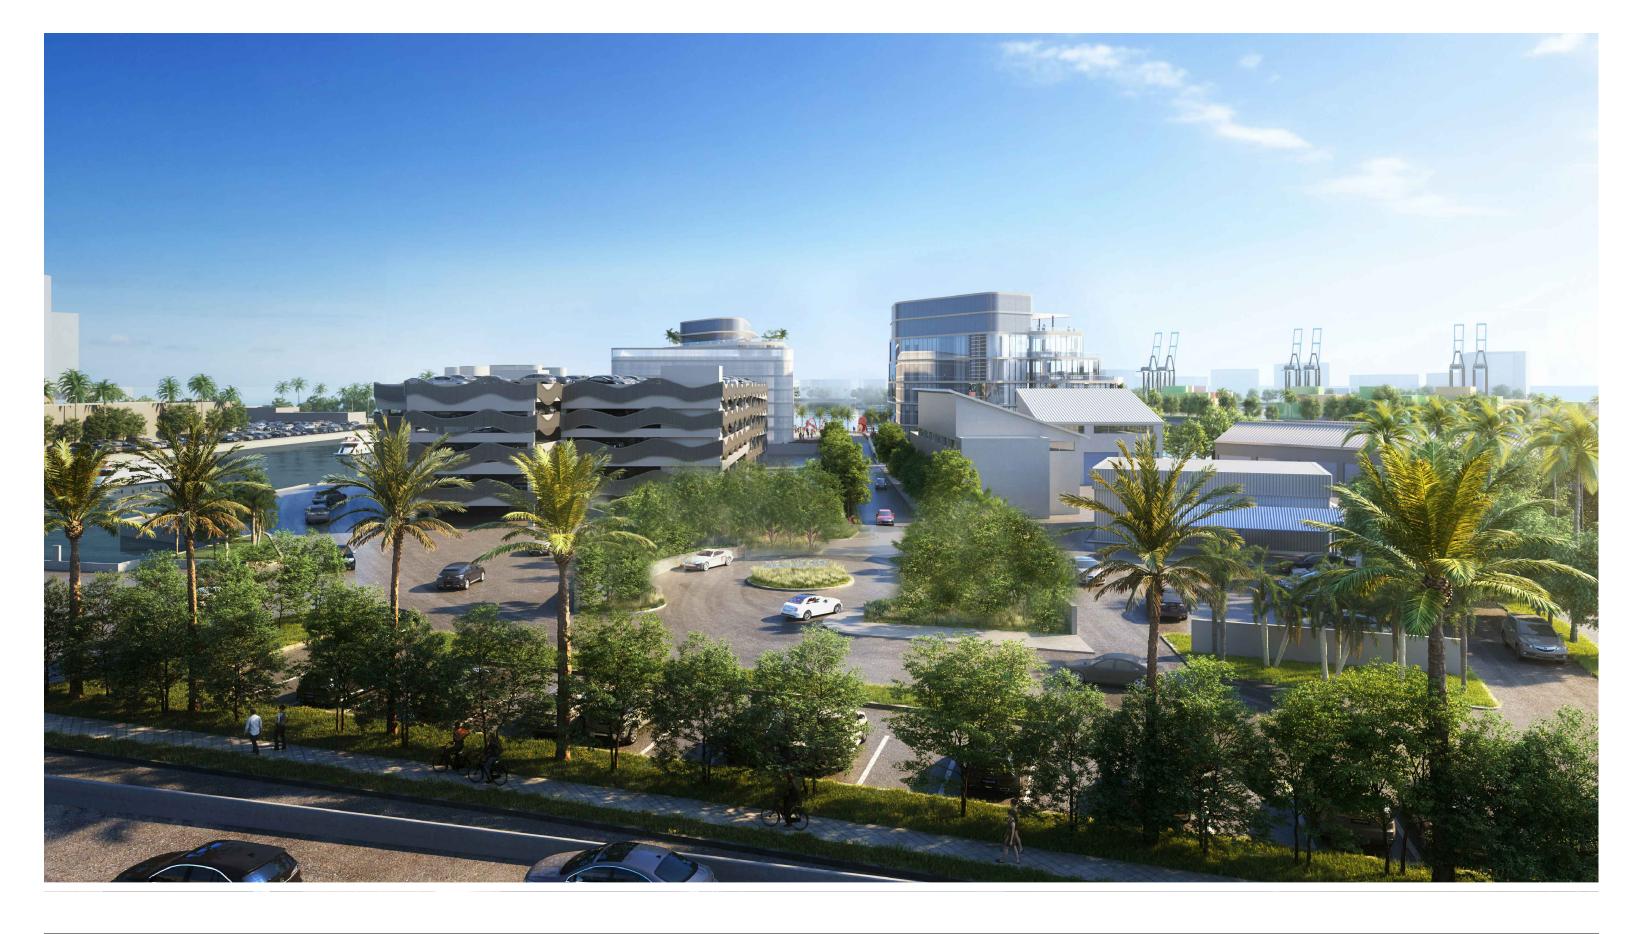

DRB FINAL SUBMITTAL 120 MACARTHUR CAUSEWAY MIAMI BEACH, FL RENDERING

DATE: 06/29/2022

E: **A4-07** 

GARAGE SECTION VIGNETTE
120 MACARTHUR CAUSEWAY MIAMI BEACH,FL 33139

01 - WINDOW WALL SYSTEM

02 - GROUND LEVEL GLAZED FACADE