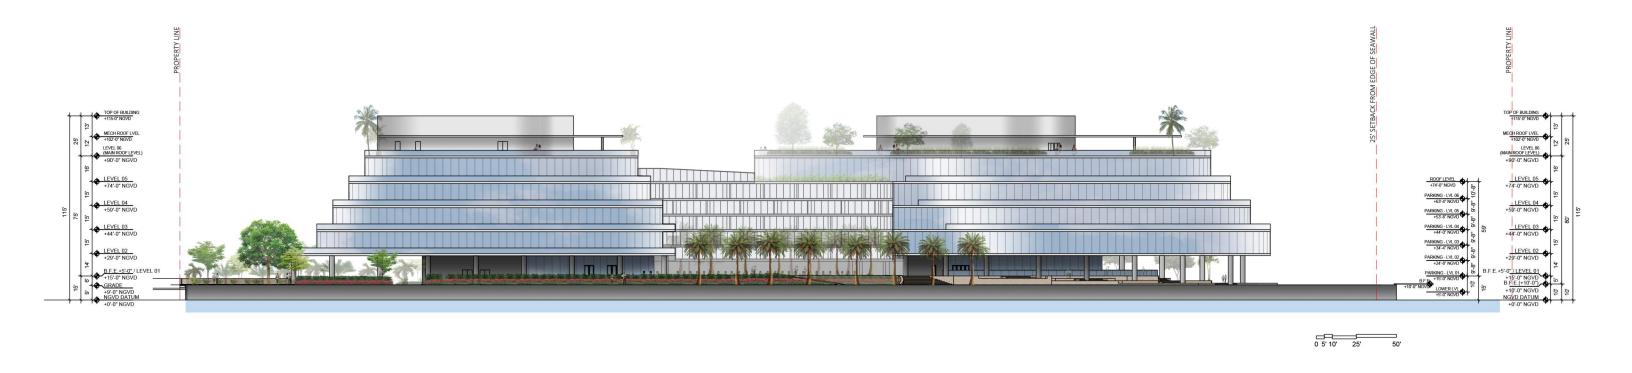

DRB FINAL SUBMITTAL 120 MACARTHUR CAUSEWAY MIAMI BEACH, FL

## NORTH ELEVATION

DATE: 06/29/2022

2900 Oak Avenue, Miami, FL 33133

T 305.372.1812 F 305.372.1175

ALL DESIGNS INDICATED IN THESE DRAWINGS ARE PROPERTY OF ARQUITECTONICA INTERNATIONAL CORP. NO COPIES, TRANSMISSIONS, REPRODUCTIONS OR ELECTRONIC MANIPULATION OF ANY PORTION OF THESE DRAWINGS IN THE WHOLE OR IN PART ARE TO BE MADE WITHOUT THE EXPRESS OF WRITTEN AUTHORIZATION OF ARQUITECTONICA INTERNATIONAL CORP. DESIGN INTENT SHOWN IS SUBJECT TO REVIEW AND APPROVAL OF ALL APPLICABLE LOCAL AND GOVERNMENTAL AUTHORITIES HAVING JURISDICTION, ALL COPYRIGHTS RESERVED © 2021. THE DATA INCLUDED IN THIS STUDY IS CONCEPTUAL IN NATURE AND WILL CONTINUE TO BE MODIFIED THROUGHOUT THE COURSE OF THE PROJECTS DEVELOPMENT WITH THE EVENTUAL INTEGRATION OF STRUCTURAL, MEP AND LIFE SAFETY SYSTEMS. AS THESE ARE FURTHER REFINED, THE NUMBERS WILL BE ADJUSTED ACCORDINGLY.