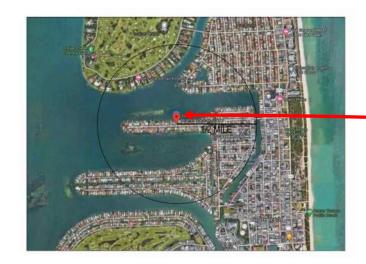

## **1211 RESIDENCE**

1211 Stillwater Dr, Miami Beach, FL 33141

LOOKING NORTH FROM THE SITE (FEBRUARY 15TH, 2022)

LOOKING SOUTH FROM THE SITE (FEBRUARY 15TH, 2022)

- Windows and doors will be hurricane proof impact, and low e to comply with energy conservation
- There will be operable windows for passive cooling system
- Solar Panels will be installed to maximum possible configuration
- Resilient salt tolerant and native landscape will be planted
- The First floor elevation will be Base Flood Elevation plus 5 feet
- The proposed house has an understory that will accommodate raising the roads in the future
- All mechanical equipment will be at base flood elevation plus 1 foot higher
- The understory will retain all stormwater
- Pervious pavers will be used