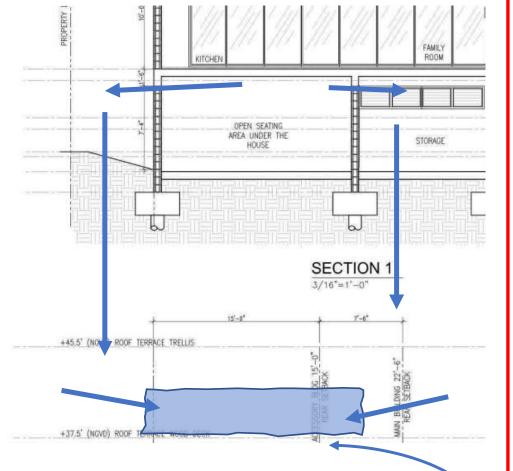

#### Design Review;

- I.D.1.a: Additional landscape in the understory area, [WILL WORK WITH STAFF]
- I.D.1.b: Roof Deck setbacks [WE COMPLY, 10' SETBACKS FROM BUILDING EDGE]
- I.D.1.c: Trellis Size: On Sheet A-10 listing terrace and trellis size of 334 SF (19.95% of floor below), less than 20%, [WE COMPLY]