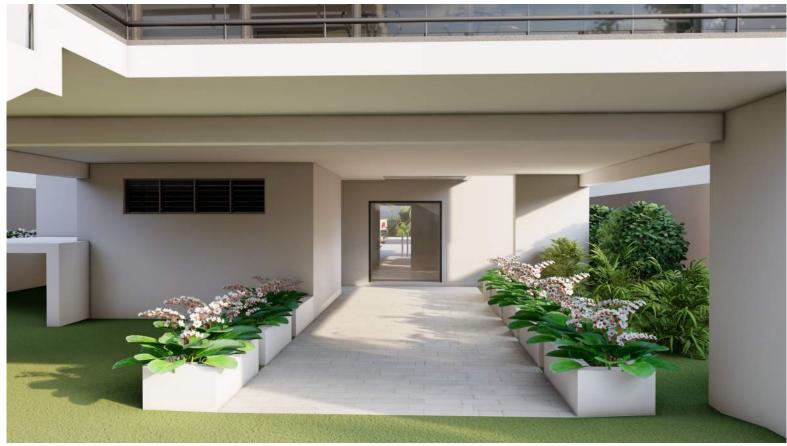

Beach, FL 33141







LOOKING NORTH FROM THE SITE (FEBRUARY 15TH, 2022)



LOOKING SOUTH FROM THE SITE (FEBRUARY 15TH, 2022)

- Windows and doors will be hurricane proof impact, and low e to comply with energy conservation
- There will be operable windows for passive cooling system
- Solar Panels will be installed to maximum possible configuration
- Resilient salt tolerant and native landscape will be planted
- The First floor elevation will be Base Flood Elevation plus 5 feet
- The proposed house has an understory that will accommodate raising the roads in the future
- All mechanical equipment will be at base flood elevation plus 1 foot higher
- The understory will retain all stormwater
- Pervious pavers will be used

## Lot Coverage



North

#### **Understory Diagram**























#### **Ground Floor Plan**



#### 1<sup>st</sup> floor Plan



FIRST FLOOR UNIT SIZE DIAGRAM
3/16"=1"-0"

#### 2<sup>nd</sup> Floor Plan



#### **Roof Plan**









SOUTH-WEST 3D VIEW



NORTH-WEST 3D VIEW



SOUTH-EAST 3D VIEW



South Elevation



East Elevation



North Elevation



West Elevation

#### Design Review;

- I.D.1.a: Additional landscape in the understory area, [WILL WORK WITH STAFF]
- I.D.1.b: Roof Deck setbacks [WE COMPLY, 10' SETBACKS FROM BUILDING EDGE]
- I.D.1.c: Trellis Size: On Sheet A-10 listing terrace and trellis size of 334 SF (19.95% of floor below), less than 20%, [WE COMPLY]



#### Design Review;

I.D.1.d: East and West Elevations, more windows : [WE SUGGEST THE FOLLOWING]







**East Elevation Proposed** 

Design Review;

I.D.1.d: East and West