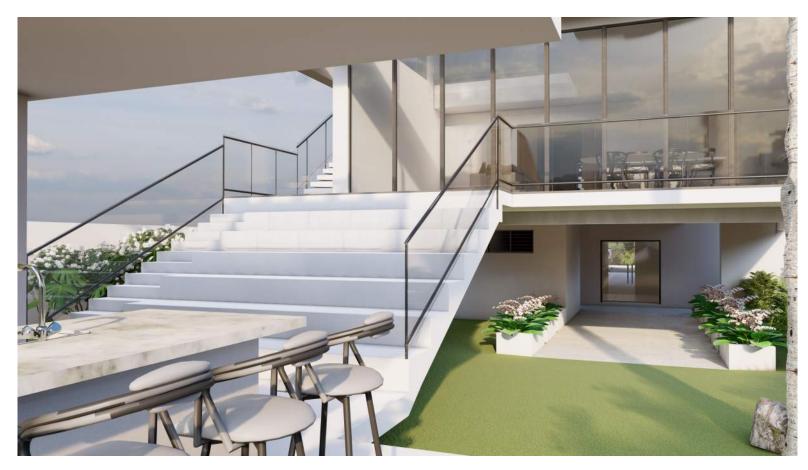

mi Beach, FL 33141







LOOKING NORTH FROM THE SITE (FEBRUARY 15TH, 2022)



LOOKING SOUTH FROM THE SITE (FEBRUARY 15TH, 2022)

- Windows and doors will be hurricane proof impact, and low e to comply with energy conservation
- There will be operable windows for passive cooling system
- Solar Panels will be installed to maximum possible configuration
- Resilient salt tolerant and native landscape will be planted
- The First floor elevation will be Base Flood Elevation plus 5 feet
- The proposed house has an understory that will accommodate raising the roads in the future
- All mechanical equipment will be at base flood elevation plus 1 foot higher
- The understory will retain all stormwater
- Pervious pavers will be used

## Lot Coverage



North

#### **Understory Diagram**























#### **Ground Floor Plan**



#### 1<sup>st</sup> floor Plan



FIRST FLOOR UNIT SIZE DIAGRAM
3/16"=1"-0"

#### 2<sup>nd</sup> Floor Plan



#### **Roof Plan**









SOUTH-WEST 3D VIEW



NORTH-WEST 3D VIEW



SOUTH-EAST 3D VIEW



South Elevation



East Elevation



North Elevation



West Elevation

#### Design Review;

- I.D.1.a: Additional landscape in the understory area, [WILL WORK WITH STAFF]
- I.D.1.b: Roof Deck setbacks [WE COMPLY, 10' SETBACKS FROM BUILDING EDGE]
- I.D.1.c: Trellis Size: On Sheet A-10 listing terrace and trellis size of 334 SF (19.95% of floor below), less than 20%, [WE COMPLY]



#### Design Review;

I.D.1.d: East and West Elevations, more windows : [WE SUGGEST THE FOLLOWING]







**East Elevation Proposed** 

Design Review;

I.D.1.d: East and We