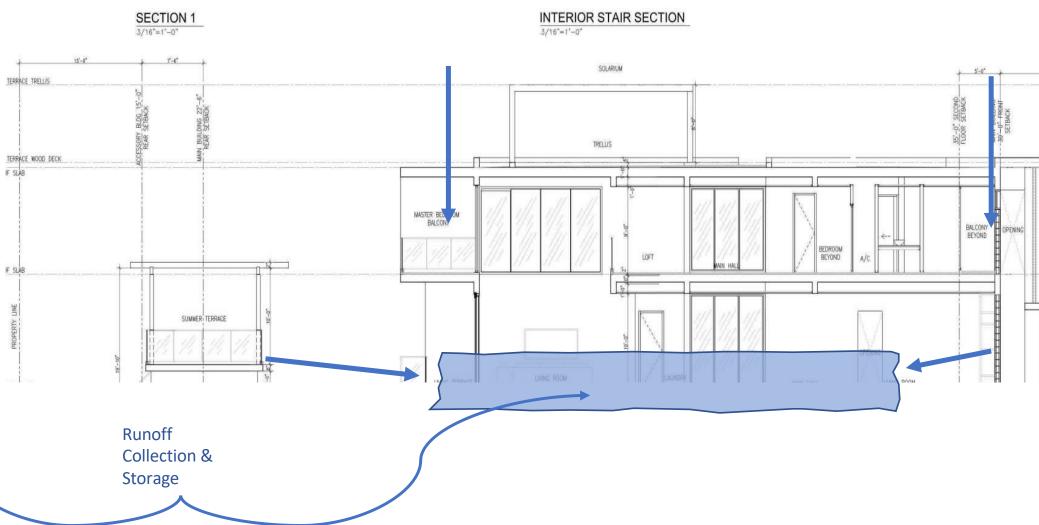

## **1211 RESIDENCE**

1211 Stillwater Dr, Miami Beach, FL 33141

LOOKING NORTH FROM THE SITE (FEBRUARY 15TH, 2022)

LOOKING SOUTH FROM THE SITE (FEBRUARY 15TH, 2022)

- Windows and doors will be hurricane proof impact, and low e to comply with energy conservation
- There will be operable windows for passive cooling system
- Solar Panels will be installed to maximum possible configuration
- Resilient salt tolerant and native landscape will be planted
- The First floor elevation will be Base Flood Elevation plus 5 feet
- The proposed house has an understory that will accommodate raising the roads in the future
- All mechanical equipment will be at base flood elevation plus 1 foot higher
- The understory will retain all stormwater
- Pervious pavers will be used