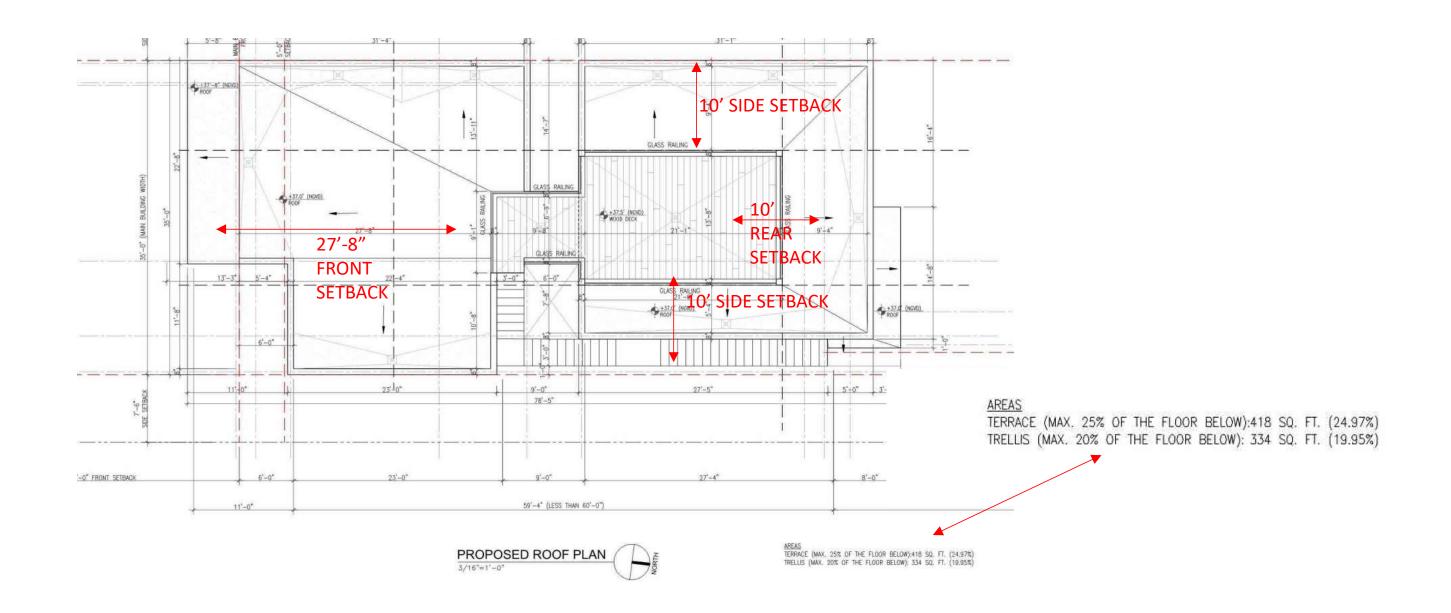

#### **Roof Plan**

SOUTH-WEST 3D VIEW

NORTH-WEST 3D VIEW

SOUTH-EAST 3D VIEW

South Elevation

East Elevation

North Elevation

West Elevation

#### Design Review;

- I.D.1.a: Additional landscape in the understory area, [WILL WORK WITH STAFF]
- I.D.1.b: Roof Deck setbacks [WE COMPLY, 10' SETBACKS FROM BUILDING EDGE]
- I.D.1.c: Trellis Size: On Sheet A-10 listing terrace and trellis size of 334 SF (19.95% of floor below), less than 20%, [WE COMPLY]