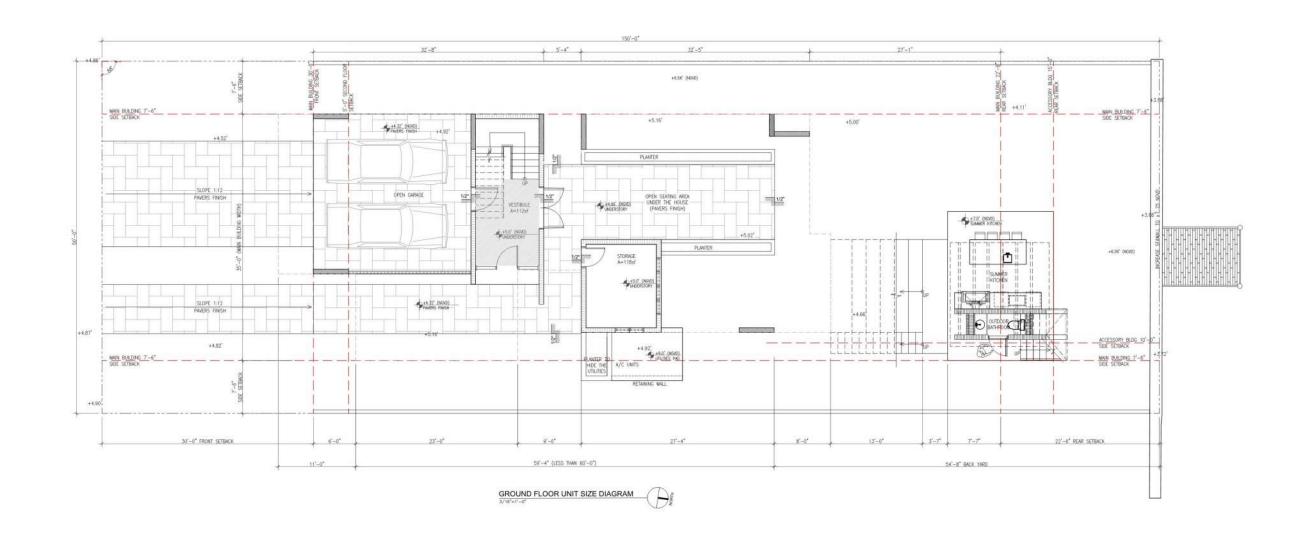

H FROM THE SITE (FEBRUARY 15TH, 2022)



LOOKING SOUTH FROM THE SITE (FEBRUARY 15TH, 2022)

- Windows and doors will be hurricane proof impact, and low e to comply with energy conservation
- There will be operable windows for passive cooling system
- Solar Panels will be installed to maximum possible configuration
- Resilient salt tolerant and native landscape will be planted
- The First floor elevation will be Base Flood Elevation plus 5 feet
- The proposed house has an understory that will accommodate raising the roads in the future
- All mechanical equipment will be at base flood elevation plus 1 foot higher
- The understory will retain all stormwater
- Pervious pavers will be used

## Lot Coverage



North

#### **Understory Diagram**























#### **Ground Floor Plan**



#### 1<sup>st</sup> floor Plan



FIRST FLOOR UNIT SIZE DIAGRAM
3/16"=1"-0"

#### 2<sup>nd</sup> Floor Plan



#### **Roof Plan**









SOUTH-WEST 3D VIEW



NORTH-WEST 3D VIEW



SOUTH-EAST 3D VIEW



South Elevation



East Elevation



North Elevation



West Elevation

#### Design Review;

- I.D.1.a: Additional landscape in the understory area, [WILL WORK WITH STAFF]
- I.D.1.b: Roof Deck setbacks [WE COMPLY, 10' SETBACKS FROM BUILDING EDGE]
- I.D.1.c: Trellis Size: On Sheet A-10 listing terrace and trellis size of 334 SF (19.95% of floor below), less than 20%, [WE COMPLY]



#### Design Review;

I.D.1.d: East and West Elevations, more windows : [WE SUGGEST THE FOLLOWING]







**East Elevation Proposed** 

Design Review;

I.D.1.d: East and West Elevations, more windows : [WE SUGG