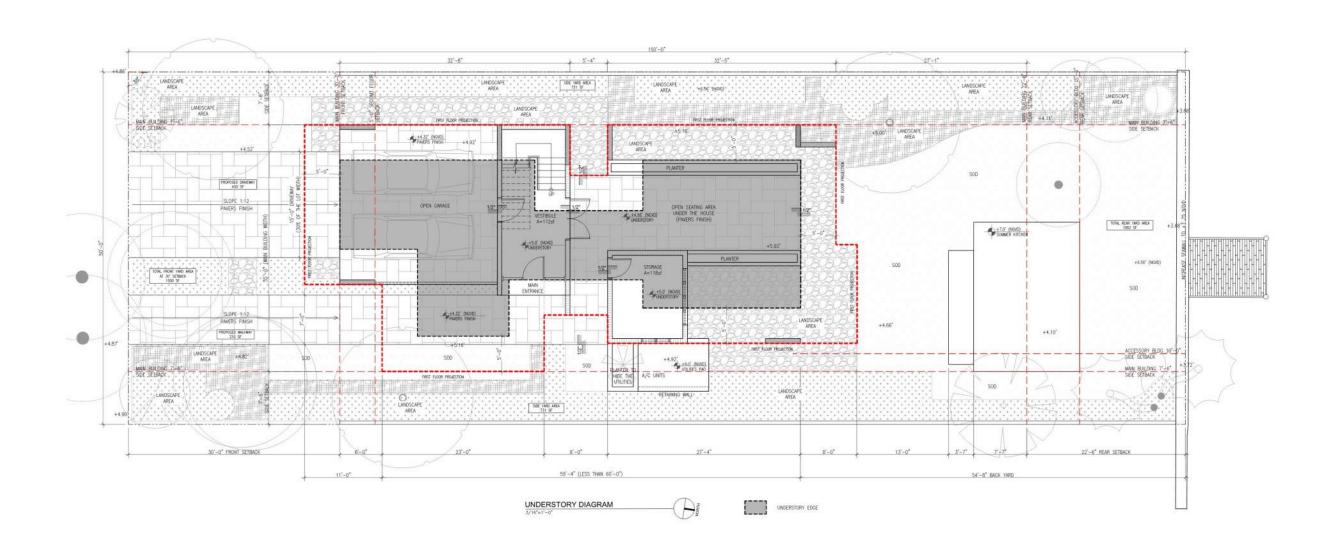

ater Dr, Miami Beach, FL 33141







LOOKING NORTH FROM THE SITE (FEBRUARY 15TH, 2022)



LOOKING SOUTH FROM THE SITE (FEBRUARY 15TH, 2022)

- Windows and doors will be hurricane proof impact, and low e to comply with energy conservation
- There will be operable windows for passive cooling system
- Solar Panels will be installed to maximum possible configuration
- Resilient salt tolerant and native landscape will be planted
- The First floor elevation will be Base Flood Elevation plus 5 feet
- The proposed house has an understory that will accommodate raising the roads in the future
- All mechanical equipment will be at base flood elevation plus 1 foot higher
- The understory will retain all stormwater
- Pervious pavers will be used

## Lot Coverage



North

#### **Understory Diagram**























#### **Ground Floor Plan**



#### 1<sup>st</sup> floor Plan



FIRST FLOOR UNIT SIZE DIAGRAM
3/16"=1"-0"

#### 2<sup>nd</sup> Floor Plan



#### **Roof Plan**









SOUTH-WEST 3D VIEW



NORTH-WEST 3D VIEW



SOUTH-EAST 3D VIEW



South Elevation



East Elevation



North Elevation



West Elevation

#### Design Review;

- I.D.1.a: Additional landscape in the understory area, [WILL WORK WITH STAFF]
- I.D.1.b: Roof Deck setbacks [WE COMPLY, 10' SETBACKS FROM BUILDING EDGE]
- I.D.1.c: Trellis Size: On Sheet A-10 listing terrace and trellis size of 334 SF (19.95% of floor below), less than 20%, [WE COMPLY]



#### Design Review;

I.D.1.d: East and West Elevations, more windows : [WE SUGGEST THE FOLLOWING]







**East Elevation Proposed** 

Design Review;

I.D.1.d: