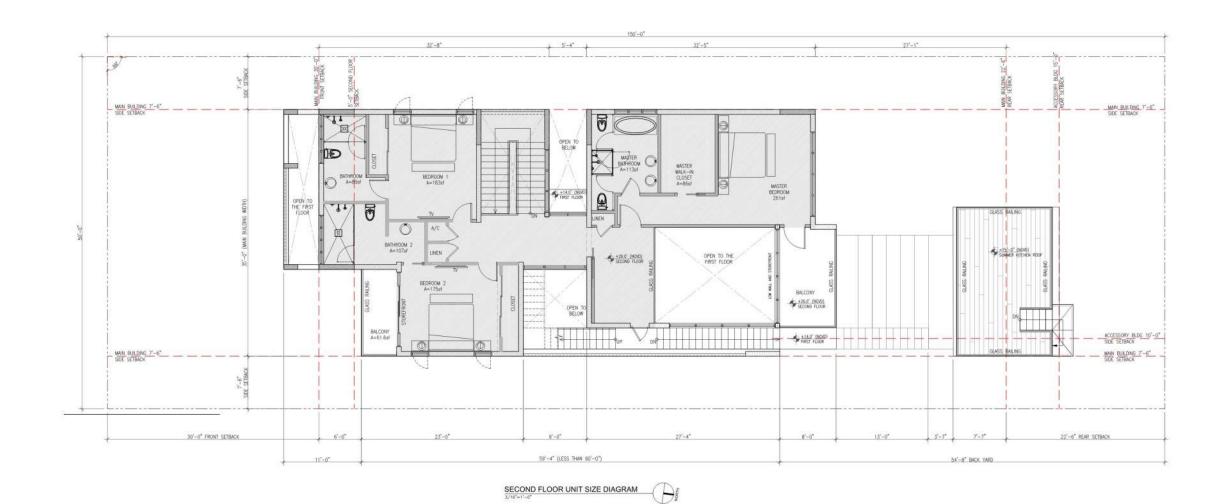

will be hurricane proof impact, and low e to comply with energy conservation
- There will be operable windows for passive cooling system
- Solar Panels will be installed to maximum possible configuration
- Resilient salt tolerant and native landscape will be planted
- The First floor elevation will be Base Flood Elevation plus 5 feet
- The proposed house has an understory that will accommodate raising the roads in the future
- All mechanical equipment will be at base flood elevation plus 1 foot higher
- The understory will retain all stormwater
- Pervious pavers will be used

## Lot Coverage



North

#### **Understory Diagram**























#### **Ground Floor Plan**



#### 1<sup>st</sup> floor Plan



FIRST FLOOR UNIT SIZE DIAGRAM
3/16"=1"-0"

#### 2<sup>nd</sup> Floor Plan



#### **Roof Plan**









SOUTH-WEST 3D VIEW



NORTH-WEST 3D VIEW



SOUTH-EAST 3D VIEW



South Elevation



East Elevation



North Elevation



West Elevation

#### Design Review;

- I.D.1.a: Additional landscape in the understory area, [WILL WORK WITH STAFF]
- I.D.1.b: Roof Deck setbacks [WE COMPLY, 10' SETBACKS FROM BUILDING EDGE]
- I.D.1.c: Trellis Size: On Sheet A-10 listing terrace and trellis size of 334 SF (19.95% of floor below), less than 20%, [WE COMPLY]



#### Design Review;

I.D.1.d: East and West Elevations, more windows : [WE SUGGEST THE FOLLOWING]







**East Elevation Proposed** 

Design Review;

I.D.1.d: East and West Elevations, more windows : [WE SUGGEST THE FOLLOWING]





West Elevation Submitted

West Elevation Proposed

Design Review;

I.D.1.e: Front offic