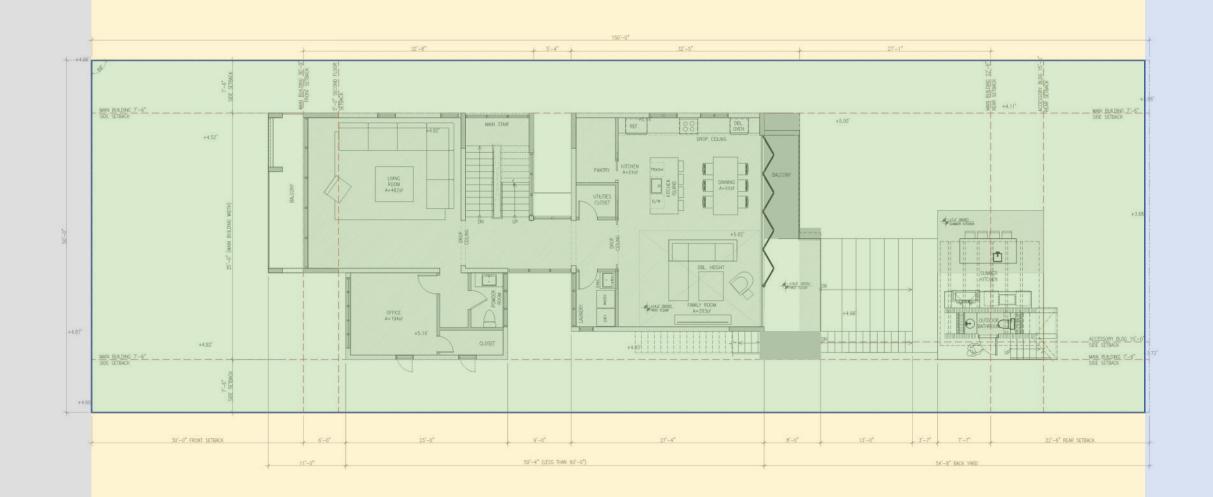

## **1211 RESIDENCE**

1211 Stillwater Dr, Miami Beach, FL 33141







LOOKING NORTH FROM THE SITE (FEBRUARY 15TH, 2022)



LOOKING SOUTH FROM THE SITE (FEBRUARY 15TH, 2022)

- Windows and doors will be hurricane proof impact, and low e to comply with energy conservation
- There will be operable windows for passive cooling system
- Solar Panels will be installed to maximum possible configuration
- Resilient salt tolerant and native landscape will be planted
- The First floor elevation will be Base Flood Elevation plus 5 feet
- The proposed house has an understory that will accommodate raising the roads in the future
- All mechanical equipment will be at base flood elevation plus 1 foot higher
- The understory will retain all stormwater
- Pervious pavers will be used

## Lot Coverage



North

#### **Understory Diagram**























#### **Ground Floor Plan**



#### 1<sup>st</sup> floor Plan



FIRST FLOOR UNIT SIZE DIAGRAM
3/16"=1"-0"

#### 2<sup>nd</sup> Floor Plan



#### **Roof Plan**









SOUTH-WEST 3D VIEW



NORTH-WEST 3D VIEW



SOUTH-EAST 3D VIEW



South Elevation



East Elevation



North Elevation



West Elevation

#### Design Review;

- I.D.1.a: Additional landscape in the understory area, [WILL WORK WITH STAFF]
- I.D.1.b: Roof Deck setbacks [WE COMPLY, 10' SETBACKS FROM BUILDING EDGE]
- I.D.1.c: Trellis Size: On Sheet A-10 listing terrace and trellis size of 334 SF (19.95% of floor below), less than 20%, [WE COMPLY]



#### Design Review;

I.D.1.d: East and West Elevations, more windows : [WE SUGGEST THE FOLLOWING]







**East Elevation