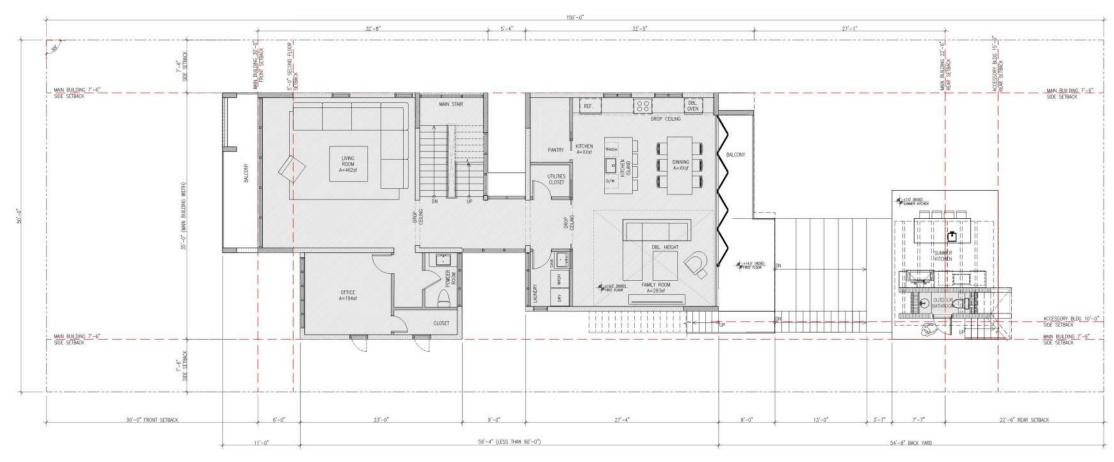

22)



LOOKING SOUTH FROM THE SITE (FEBRUARY 15TH, 2022)

- Windows and doors will be hurricane proof impact, and low e to comply with energy conservation
- There will be operable windows for passive cooling system
- Solar Panels will be installed to maximum possible configuration
- Resilient salt tolerant and native landscape will be planted
- The First floor elevation will be Base Flood Elevation plus 5 feet
- The proposed house has an understory that will accommodate raising the roads in the future
- All mechanical equipment will be at base flood elevation plus 1 foot higher
- The understory will retain all stormwater
- Pervious pavers will be used

## Lot Coverage



North

#### **Understory Diagram**























#### **Ground Floor Plan**



#### 1<sup>st</sup> floor Plan



FIRST FLOOR UNIT SIZE DIAGRAM
3/16"=1"-0"

#### 2<sup>nd</sup> Floor Plan



#### **Roof Plan**









SOUTH-WEST 3D VIEW



NORTH-WEST 3D VIEW



SOUTH-EAST 3D VIEW



South Elevation



East Elevation



North Elevation



West Elevation

#### Design Review;

- I.D.1.a: Additional landscape in the understory area, [WILL WORK WITH STAFF]
- I.D.1.b: Roof Deck setbacks [WE COMPLY, 10' SETBACKS FROM BUILDING EDGE]
- I.D.1.c: Trellis Size: On Sheet A-10 listing terrace and trellis size of 334 SF (19.95% of floor below), less than 20%, [WE COMPLY]



#### Design Review;

I.D.1.d: East and West Elevations, more windows : [WE SUGGEST THE FOLLOWING]







**East Elevation Proposed** 

Design Review;

I.D.1.d: East and West Elevations, more windows : [WE SUGGEST THE FOLLOWING]





West Eleva