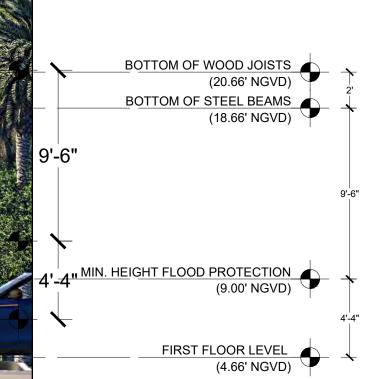

|
| KOBI KARP AIA, AND MAY N |      | DISCLOSED WITHOUT | RIGINAL AND UNPUBLISHED WORK OF<br>THE EXPRESS WRITTEN CONSENT OF<br>AIA. (c) 2018 |

### ZONING

FINAL SUBMITTAL DRB22-0827

OFFICE BUILDING 1695 ALTON RD MIAMI BEACH, FLORIDA 33139

Owner:

PRIVATE OFFICE BUILDING

Consultant: Name Address Address Tel: Email

**Consultant:** Name Address Address Tel: Email

Landscape Architect: Name Address Address Tel: Email

Architect: Kobi Karp Architecture and Interior Design, Inc. 2915 Biscayne Boulevard, Suite #200 Miami, Florida 33137 USA Tel: +1(305) 573 1818 Fax: +1(305) 573 3766





### RENDERED ELEVATIONS

| Date    | 05/16/2022   | Sheet No. |
|---------|--------------|-----------|
| Scale   | AS MENTIONED | A4.04     |
| Project | 21121        |           |





| Rev.                      | Date | Rev.                  | Date                                                                   |
|---------------------------|------|-----------------------|------------------------------------------------------------------------|
|                           |      |                       |                                                                        |
|                           |      |                       |                                                                        |
|                           |      |                       |                                                                        |
|                           |      |                       |