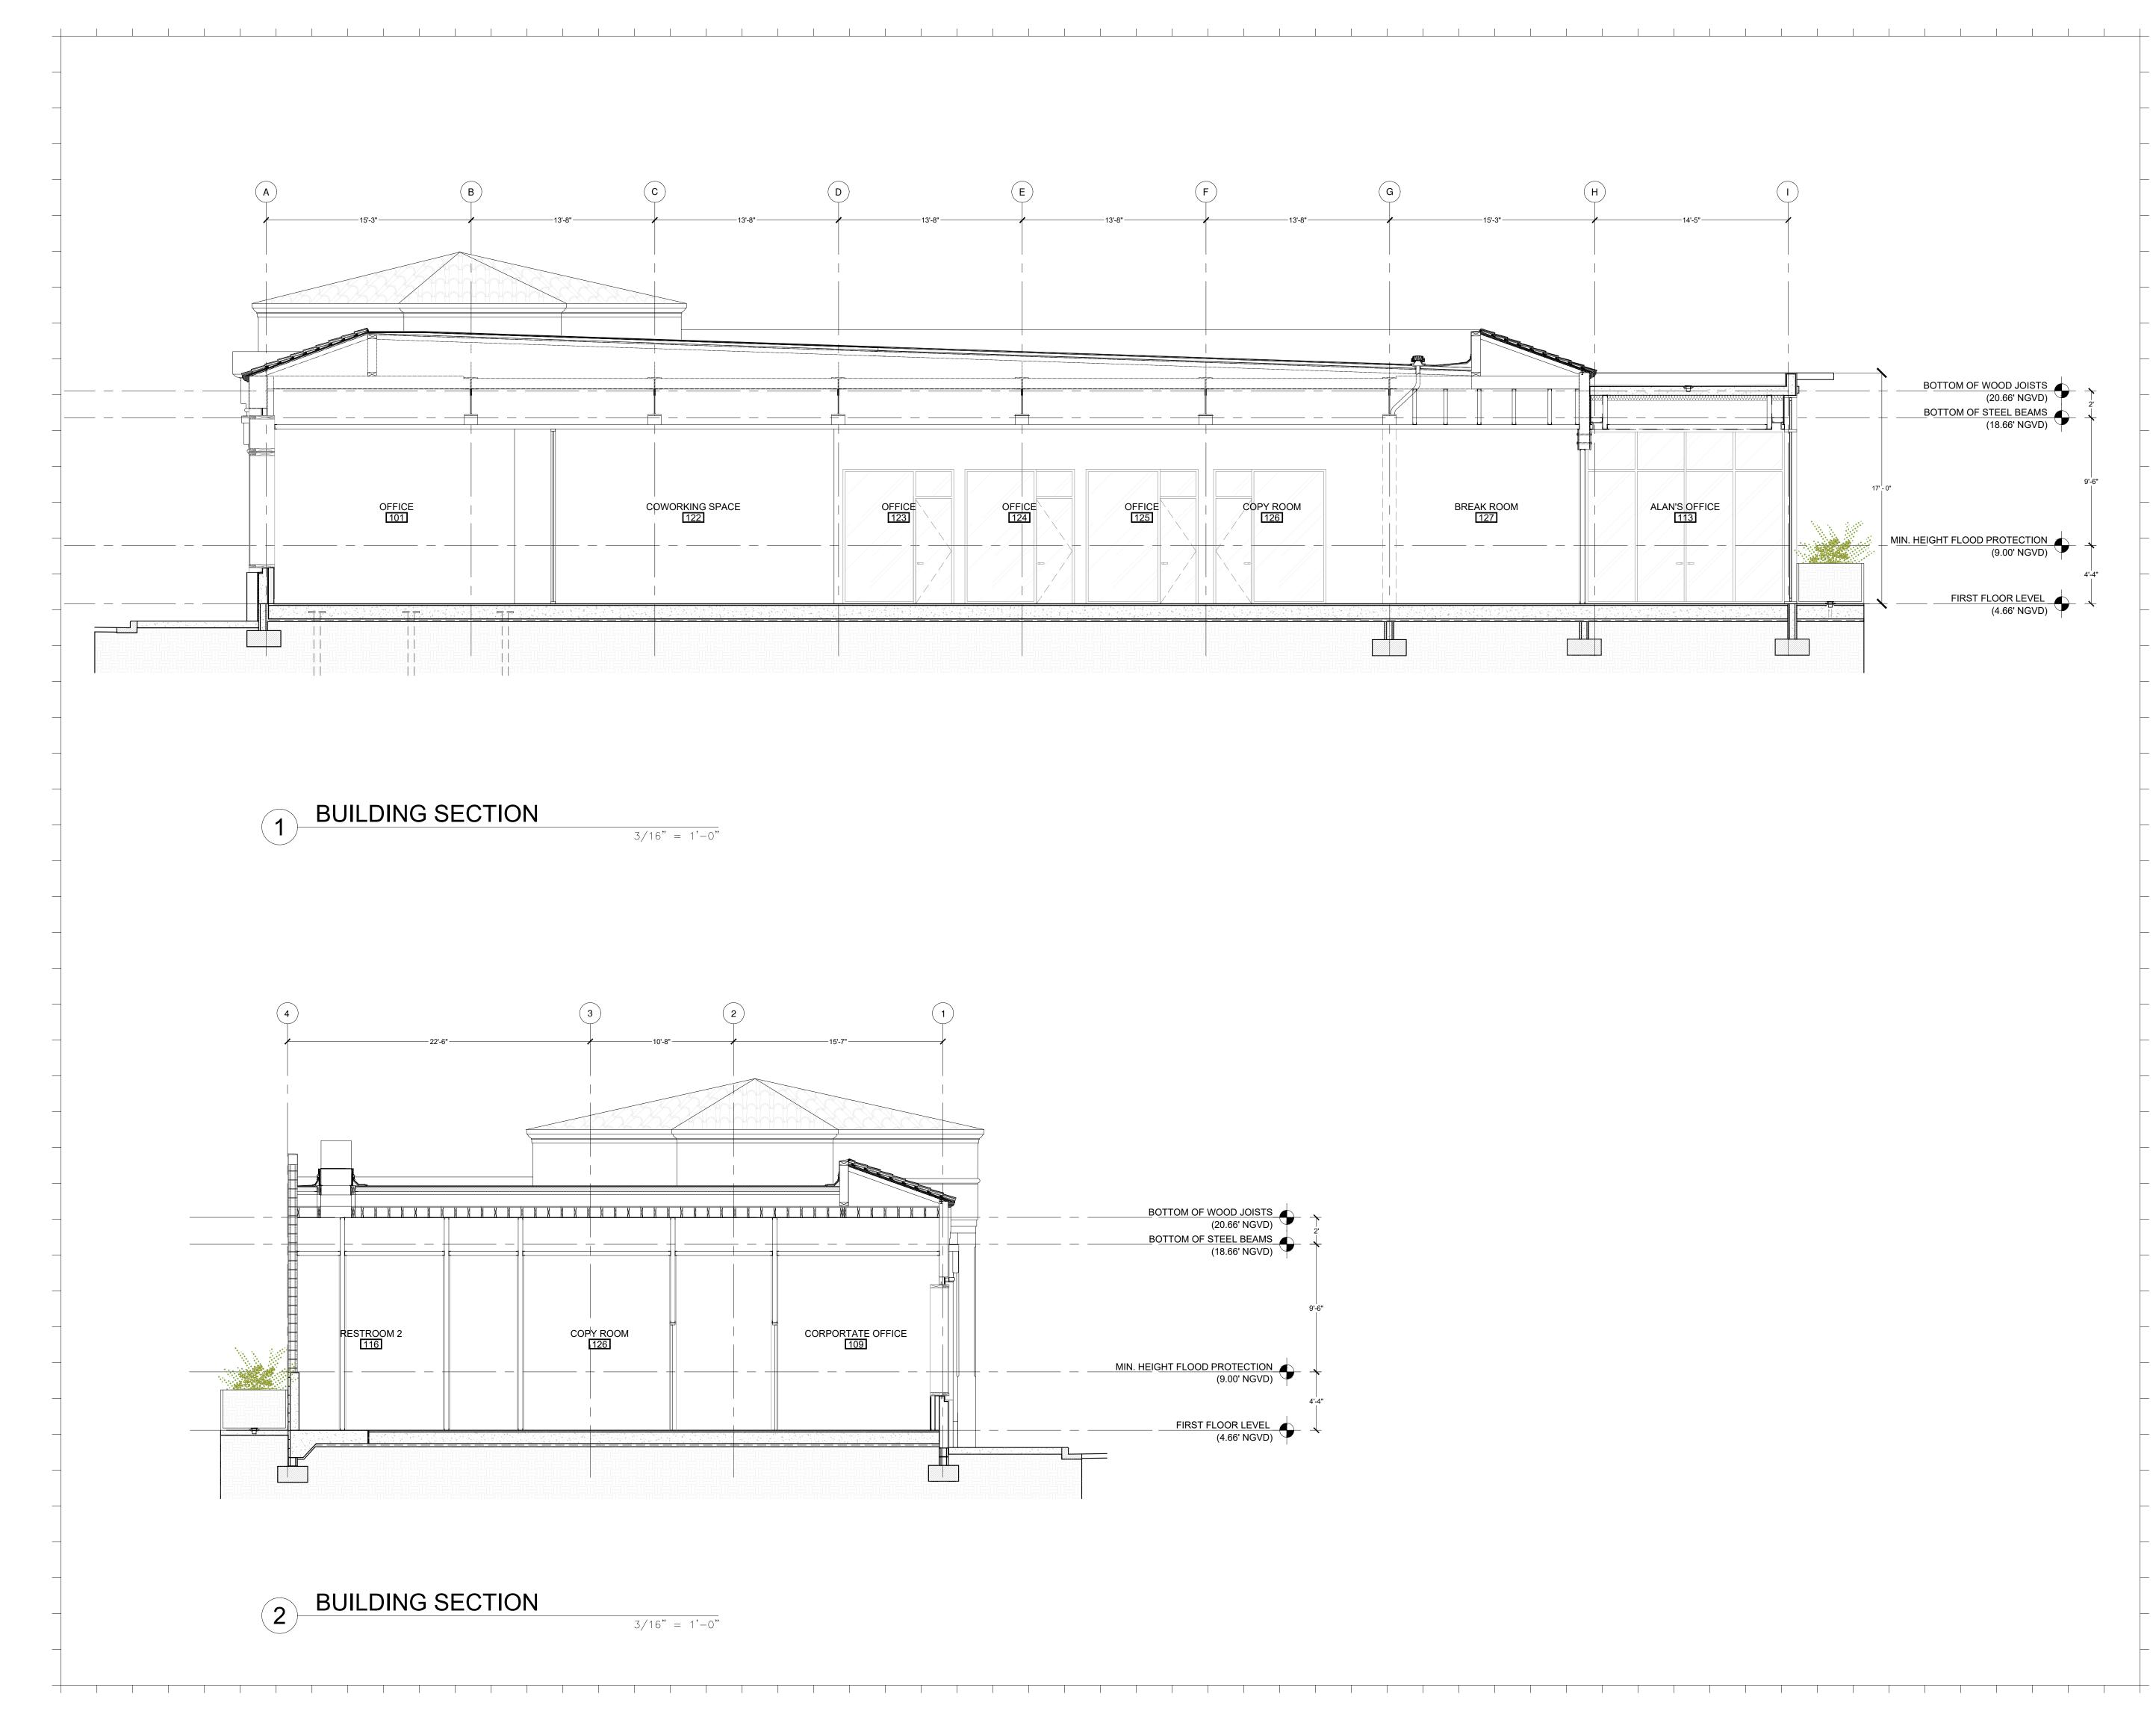

# RENDERED ELEVATIONS

| ate    | 05/16/2022   | Sheet No. |
|--------|--------------|-----------|
| cale   | AS MENTIONED | A4.05     |
| roject | 21121        |           |
|        |              |           |

| Rev. | Date | Rev. | Date |
|------|------|------|------|
|      |      |      |      |
|      |      |      |      |
|      |      |      |      |
|      |      |      |      |
|      |      |      |      |
|      |      |      |      |
|      |      |      |      |
|      |      |      |      |