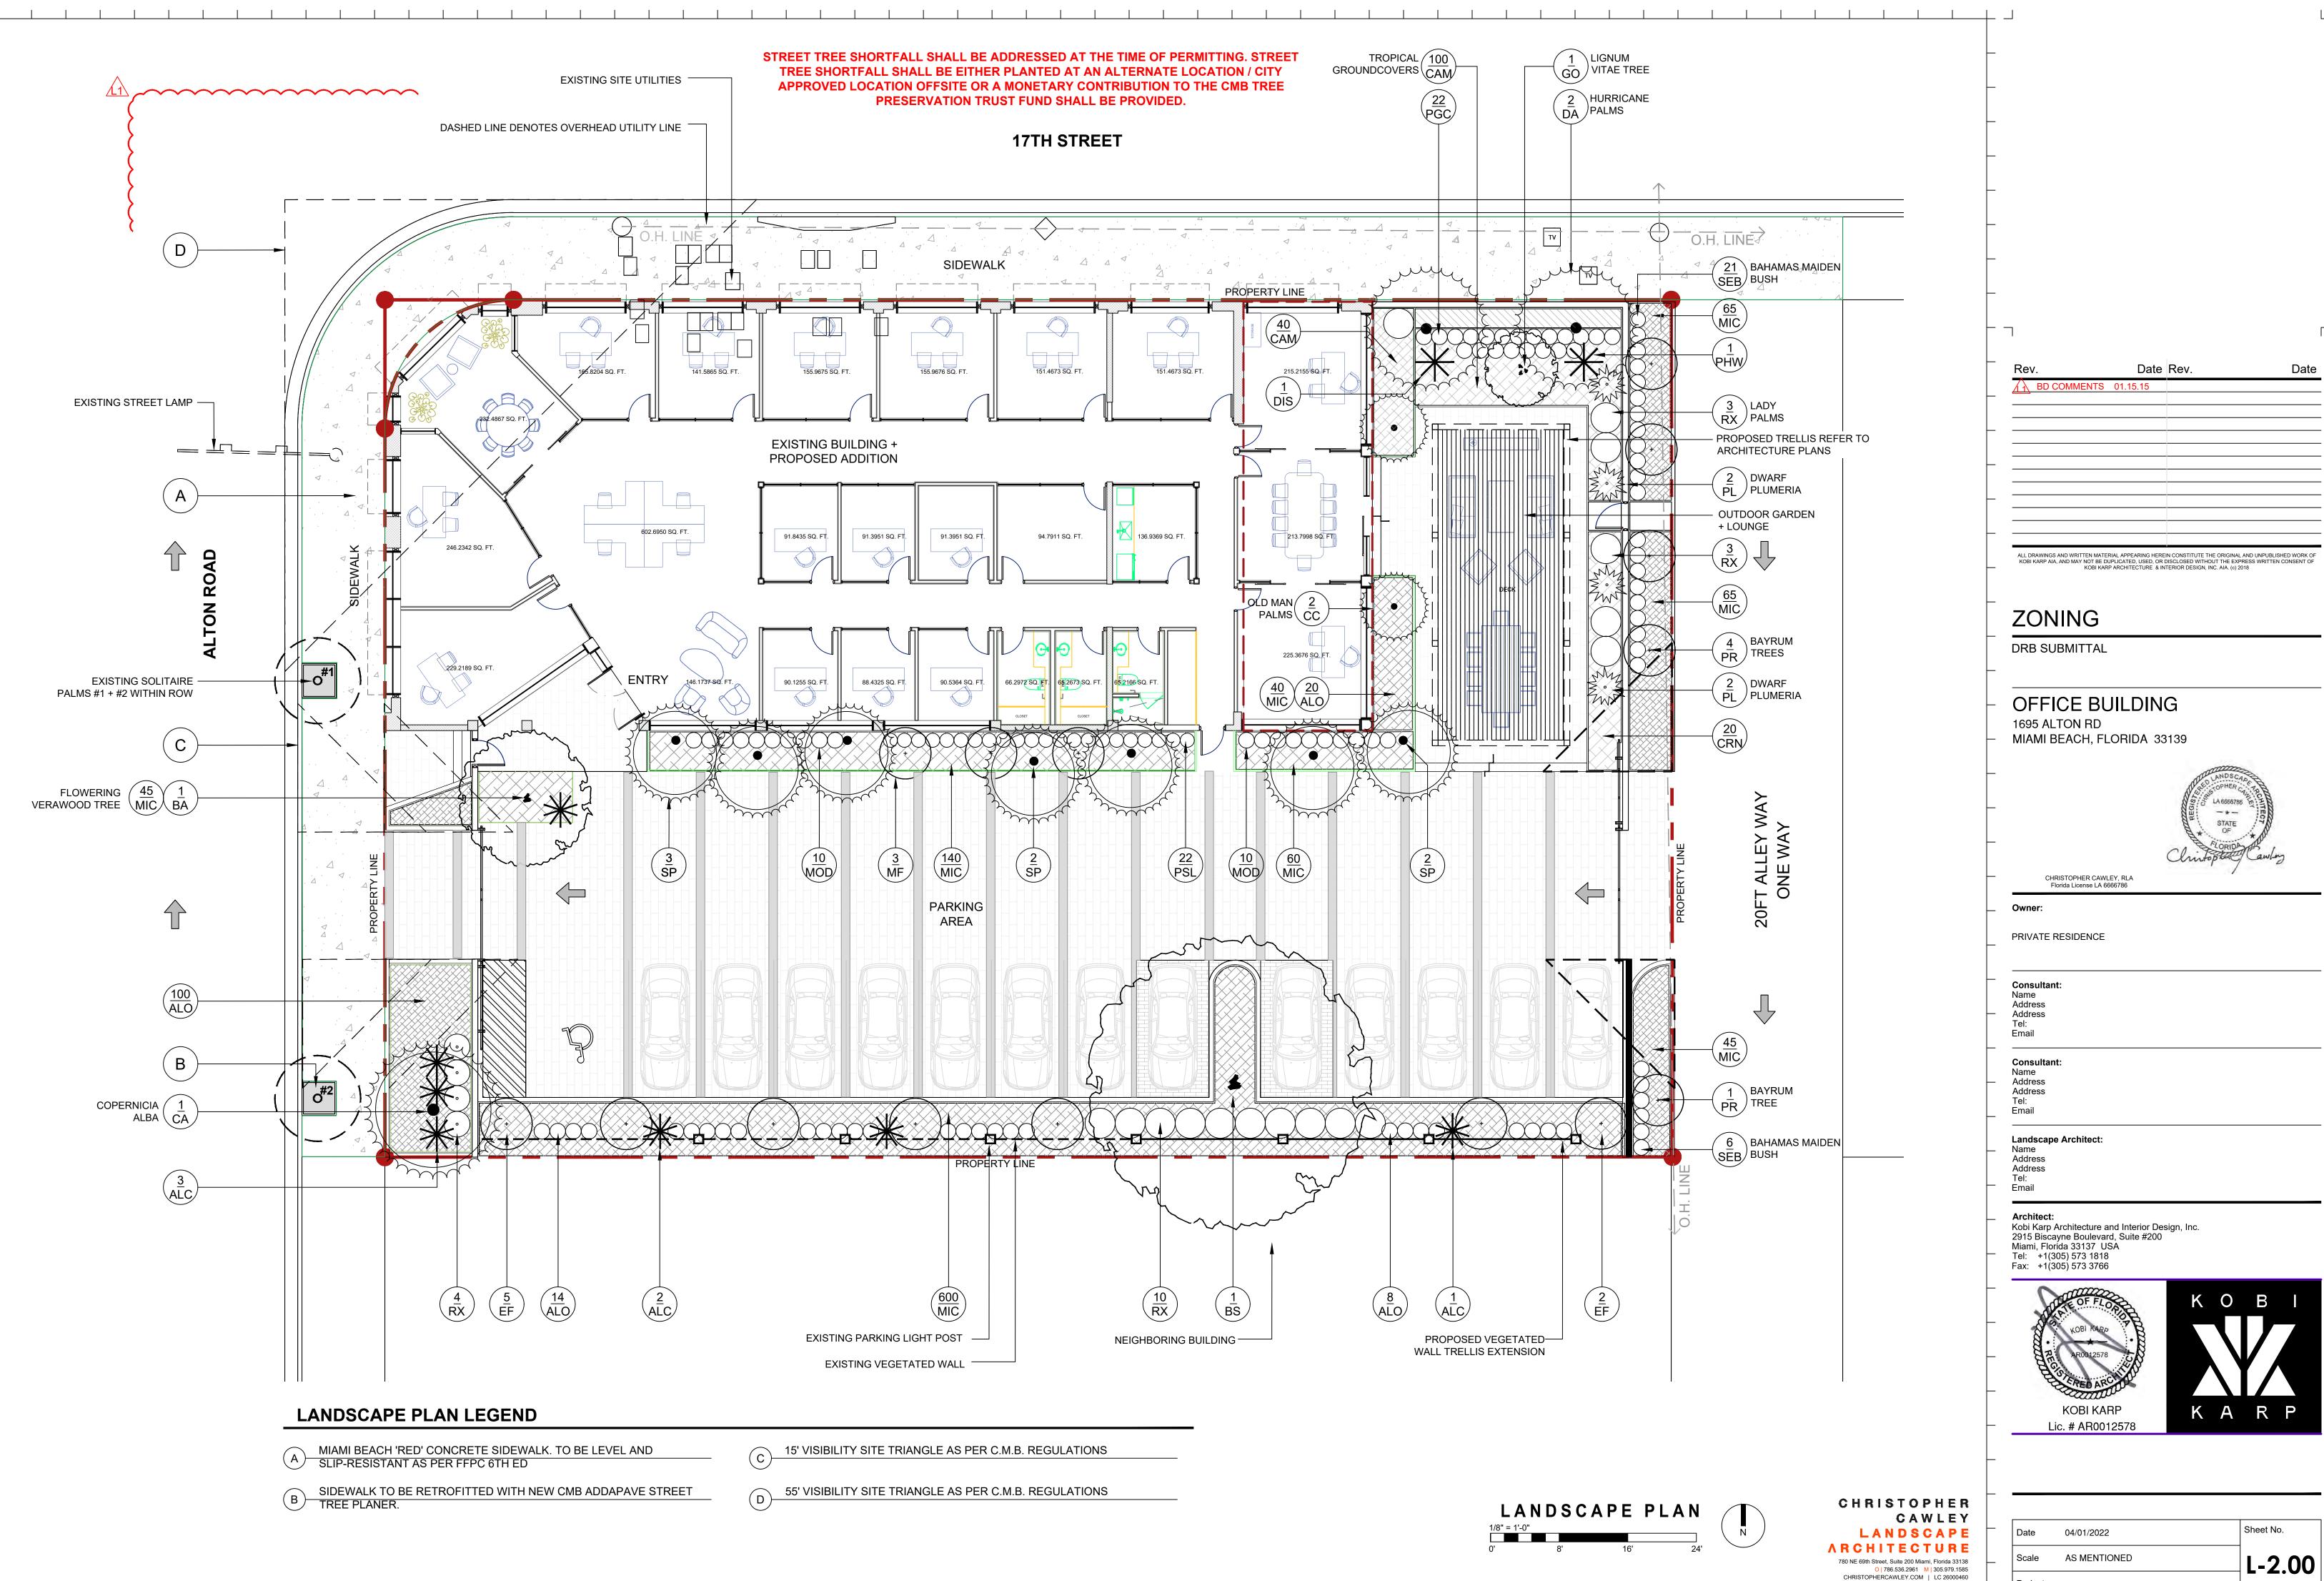

### ZONING

FINAL SUBMITTAL DRB22-0827

OFFICE BUILDING 1695 ALTON RD MIAMI BEACH, FLORIDA 33139

Owner:

PRIVATE OFFICE BUILDING

Consultant: Name Address Address Tel: Email

Consultant: Name Address Address Tel: Email

Landscape Architect: Name Address Address Tel: Email

Architect: Kobi Karp Architecture and Interior Design, Inc. 2915 Biscayne Boulevard, Suite #200 Miami, Florida 33137 USA Tel: +1(305) 573 1818 Fax: +1(305) 573 3766