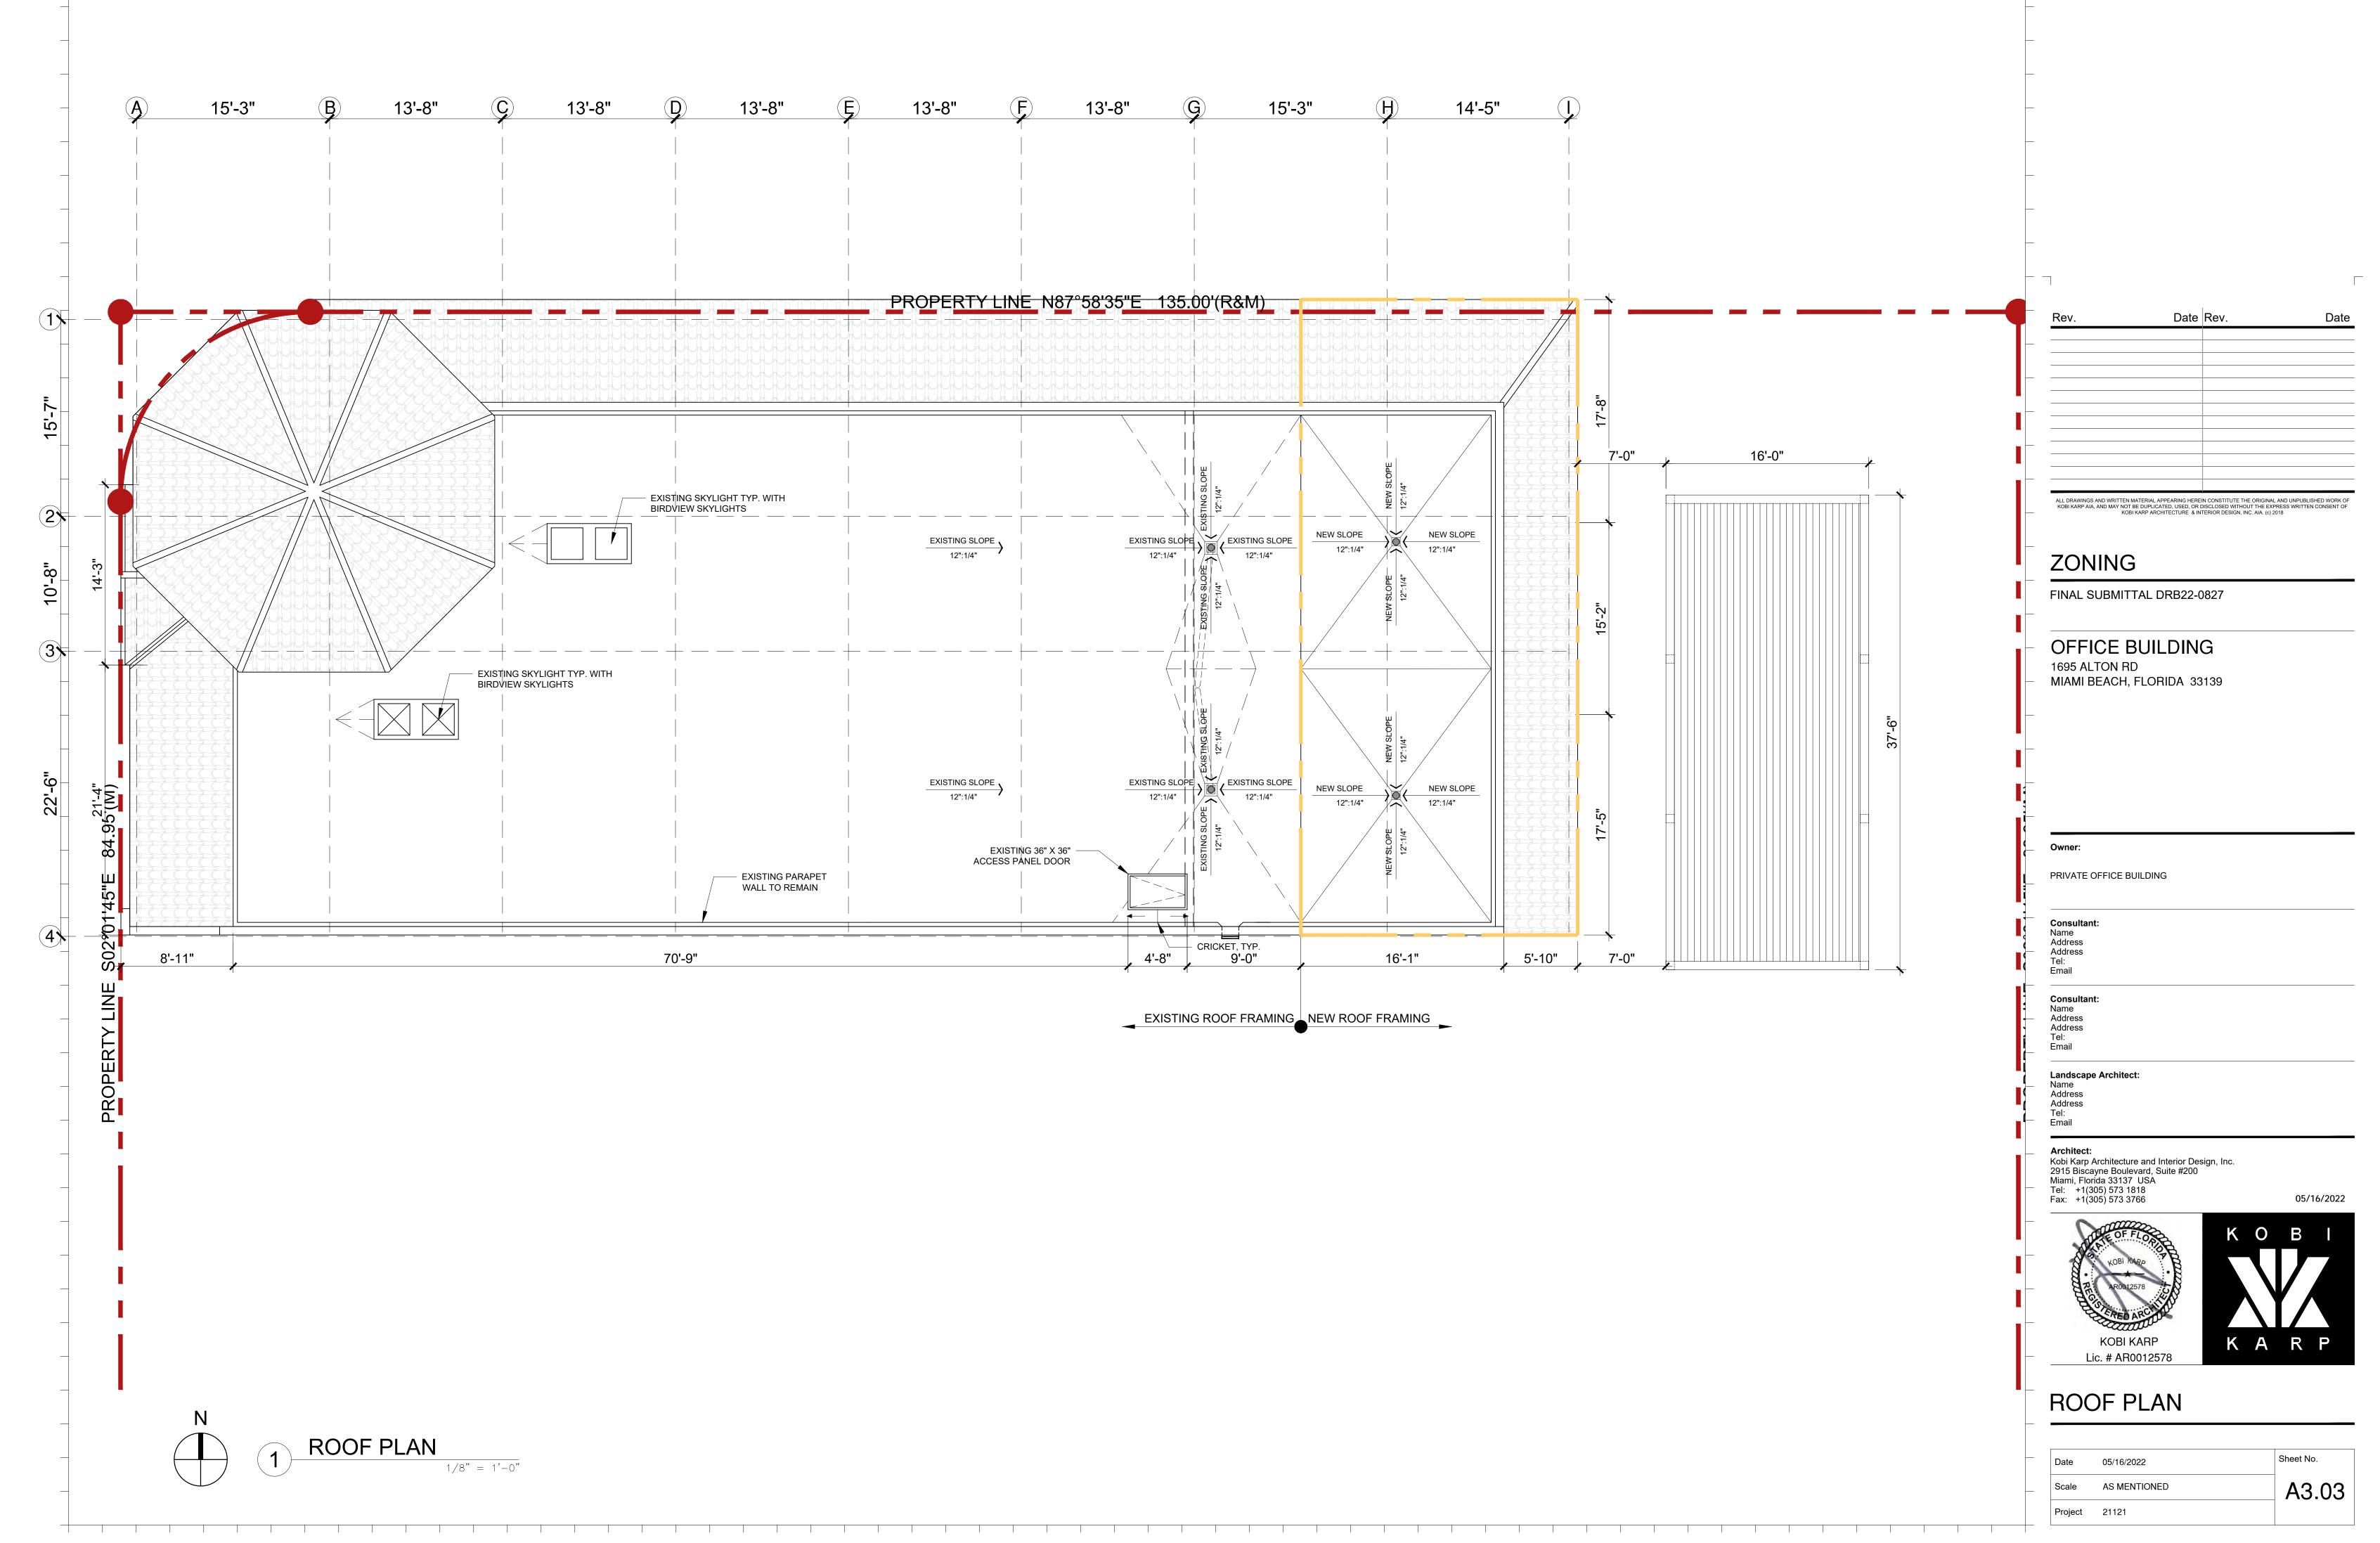

### ZONING

FINAL SUBMITTAL DRB22-0827

OFFICE BUILDING 1695 ALTON RD MIAMI BEACH, FLORIDA 33139

Owner:

PRIVATE OFFICE BUILDING

Consultant: Name Address Address Tel: Email

Consultant: Name Address Address Tel: Email

A3.03

A4.01

A4.02

A4.03

A4.04

A4.06

A4.07

A5.01

ARCHITECTURAL DRAWINGS

| COVER                     |
|---------------------------|
| ZONING DATA / INDEX       |
| SURVEY                    |
| LOCATION MAP              |
| EXISTING STRUCTURES       |
| EXISTING STRUCTURES       |
| EXISTING STRUCTURES       |
| PROJECT SITE              |
| PROJECT SITE              |
| PERVIOUS DIAGRAM          |
| F.A.R.DIAGRAM             |
| EXISTING SITE PLAN        |
| SITE PLAN                 |
| EXISTING FIRST FLOOR PLAN |
| FIRST FLOOR PLAN          |
| EXISTING ROOF PLAN        |
| ROOF PLAN                 |
| EXISTING ELEVATIONS       |
| EXISTING ELEVATIONS       |
| ELEVATIONS                |
| ELEVATIONS                |
| RENDERED ELEVATIONS       |
| RENDERED ELEVATIONS       |
| SECTIONS                  |
| SECTIONS                  |
| AXONOMETRIC RENDERING     |
| AXONOMETRIC RENDERING     |
| AXONOMETRIC RENDERING     |
| AXONOMETRIC RENDERING     |
| RENDERING                 |
| RENDERING                 |