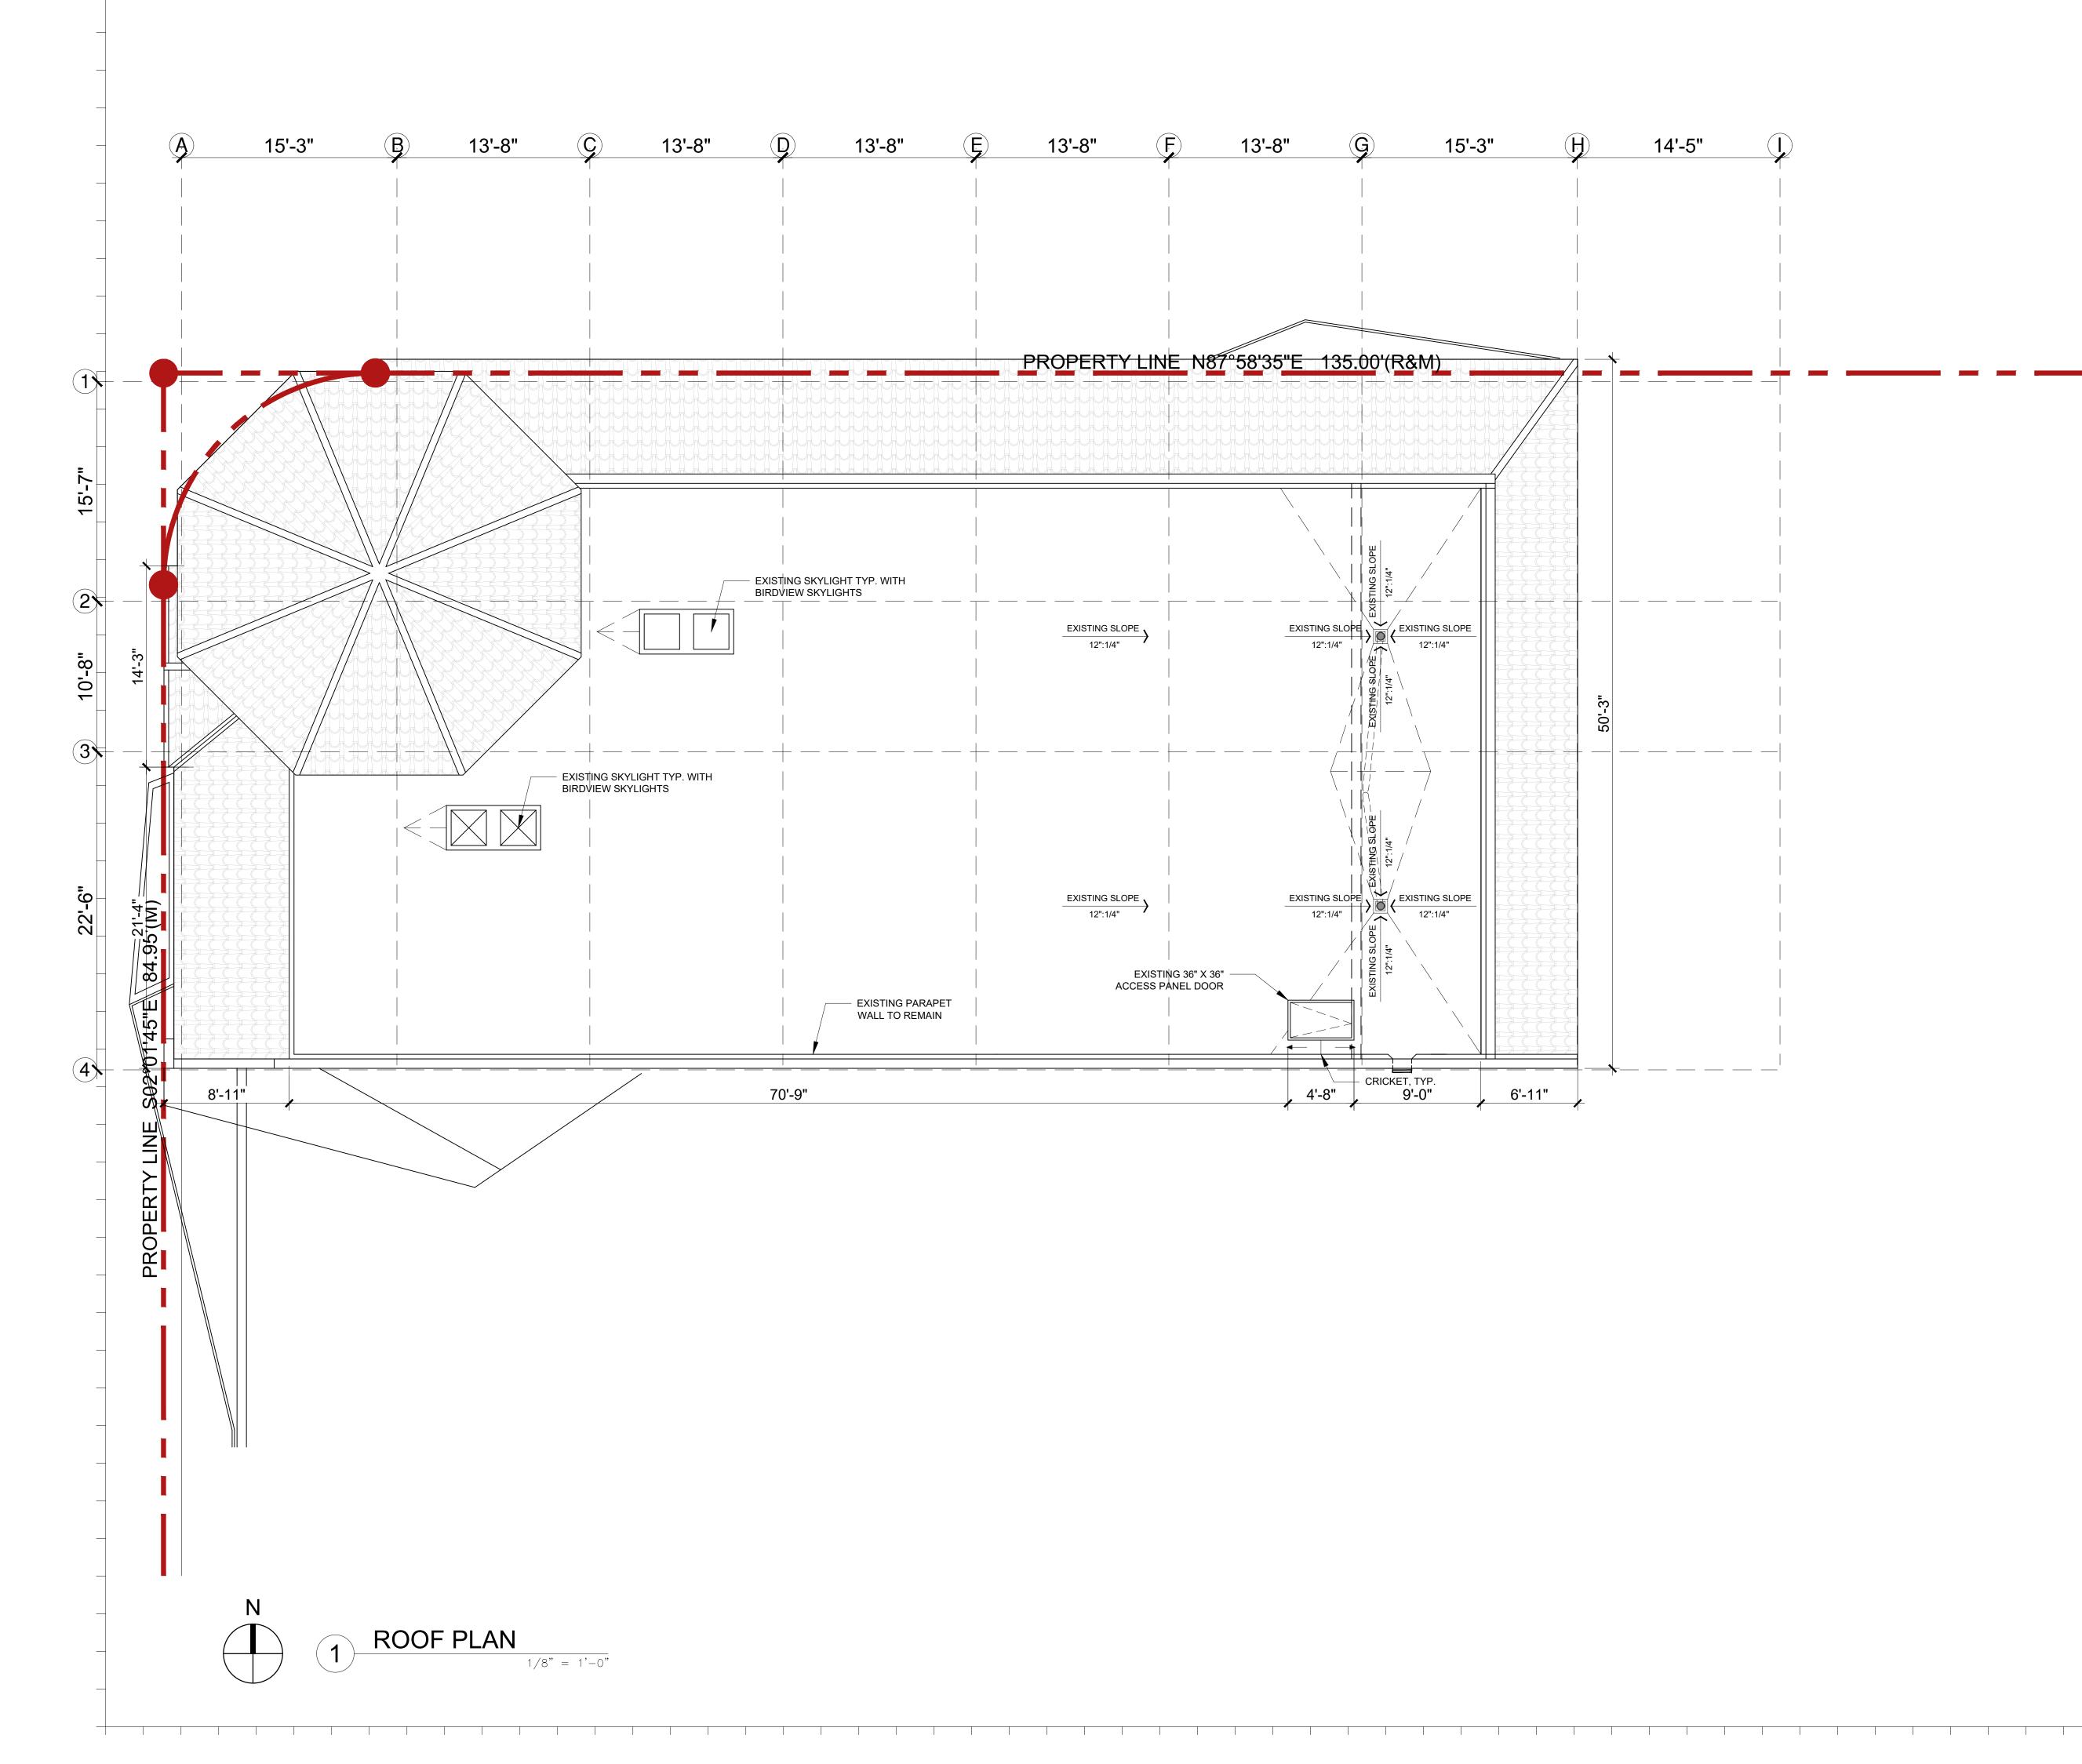

el:<br>Email<br>- <b>Consultant:</b><br>Name                                             |                        |                         |
|  |   | Address<br>                                                                                                                                |                        |                         |
|  |   | Architect:<br>Kobi Karp Architecture ar<br>571 NW 28th Street<br>Miami, Florida 33127 US<br>Tel: +1(305) 573 1818<br>Fax: +1(305) 573 3766 | K O                    |                         |
|  | - | KOBI KAF<br>Lic. # AR001                                                                                                                   | AP<br>2578<br>AN - RCP | R P                     |

02-11-22 Date Scale Project 21121

Sheet No. A2.12





| Rev.                                                                                                                                                                                                                                                                      | Date | Rev. Da | te |
|---------------------------------------------------------------------------------------------------------------------------------------------------------------------------------------------------------------------------------------------------------------------------|------|---------|----|
|