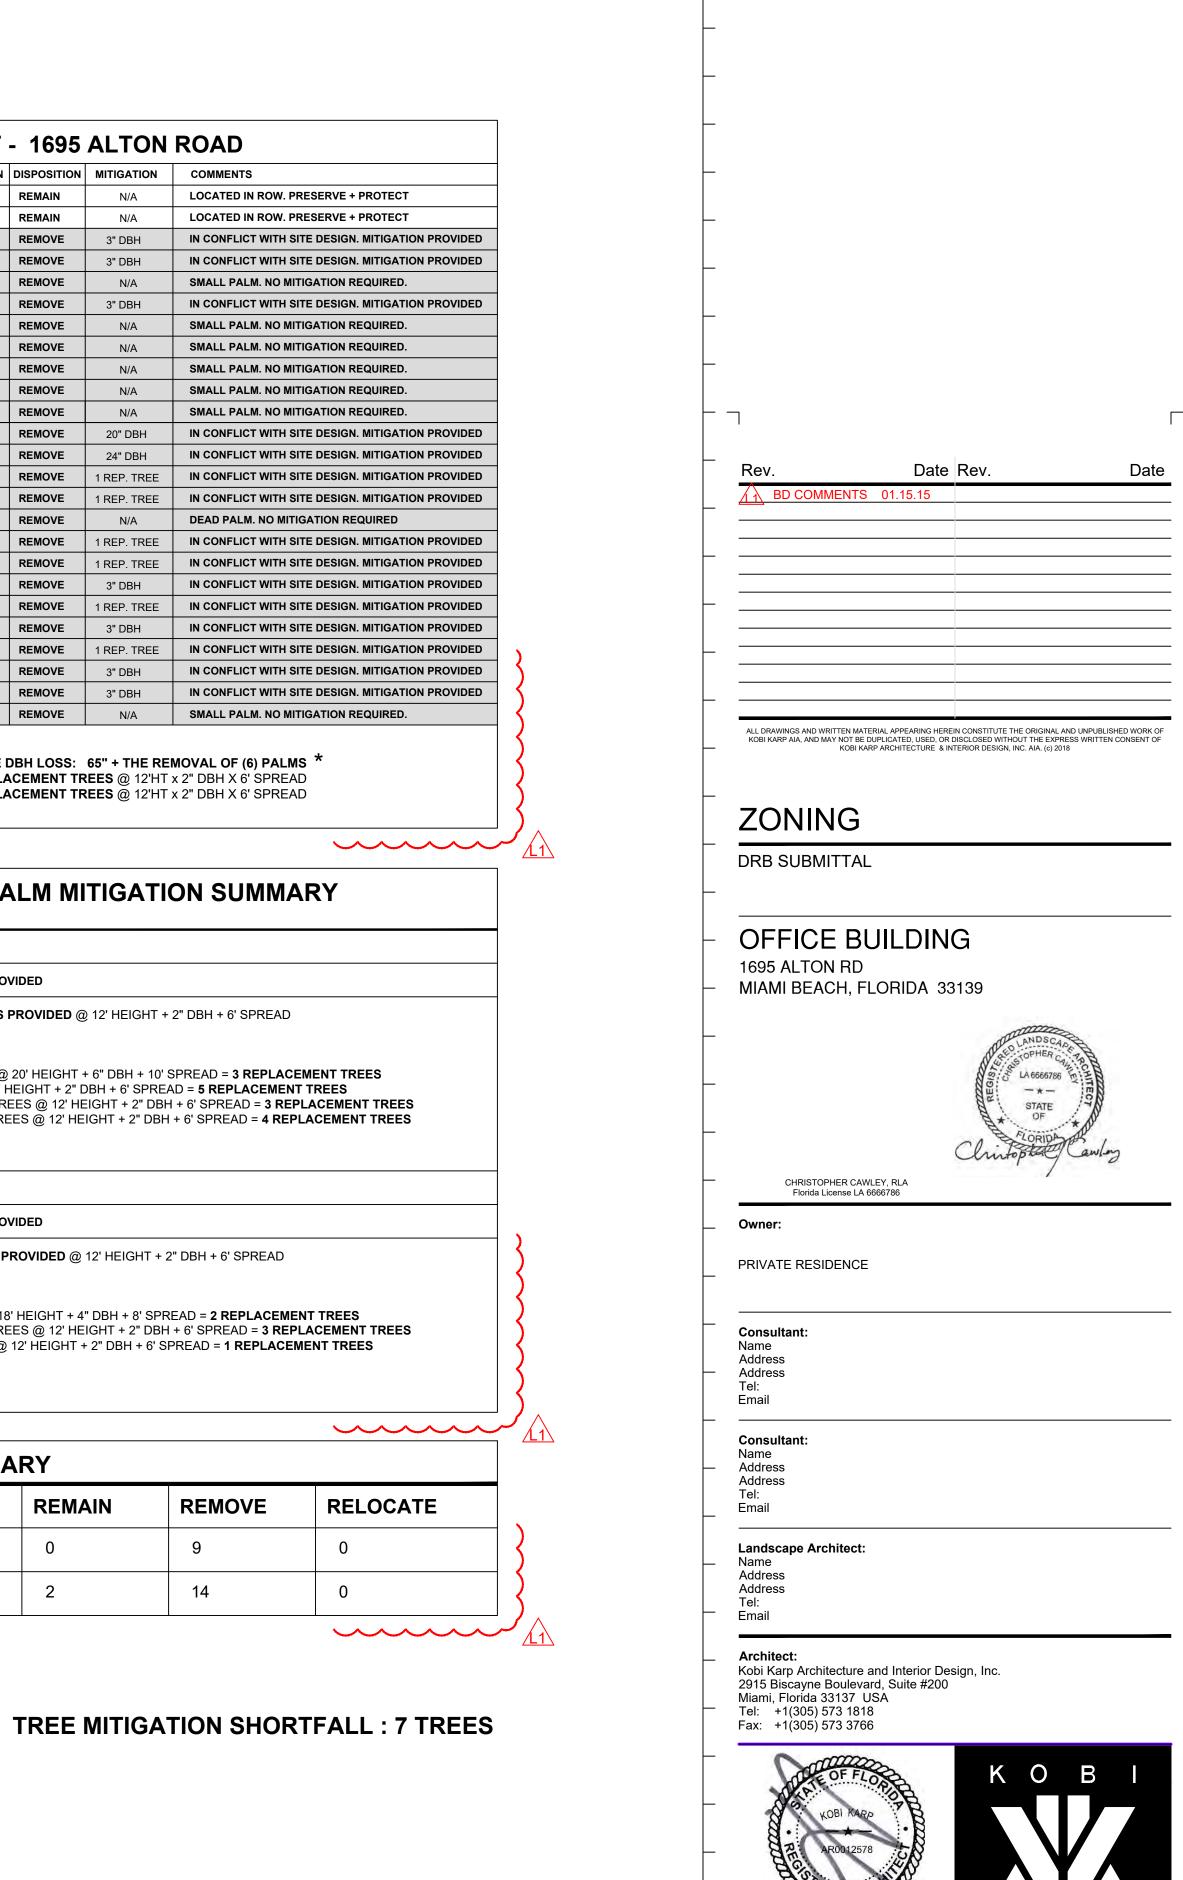

### DATA SHEET

| Date    | 05/16/2022 |
|---------|------------|
| Scale   | AS MENTION |
| Project | 21121      |

MENTIONED

Sheet No. A0.01

∆=90°00'56''(C

R=15.00'(C)<sub>(P</sub>

L=23.56'(C)

50.00'