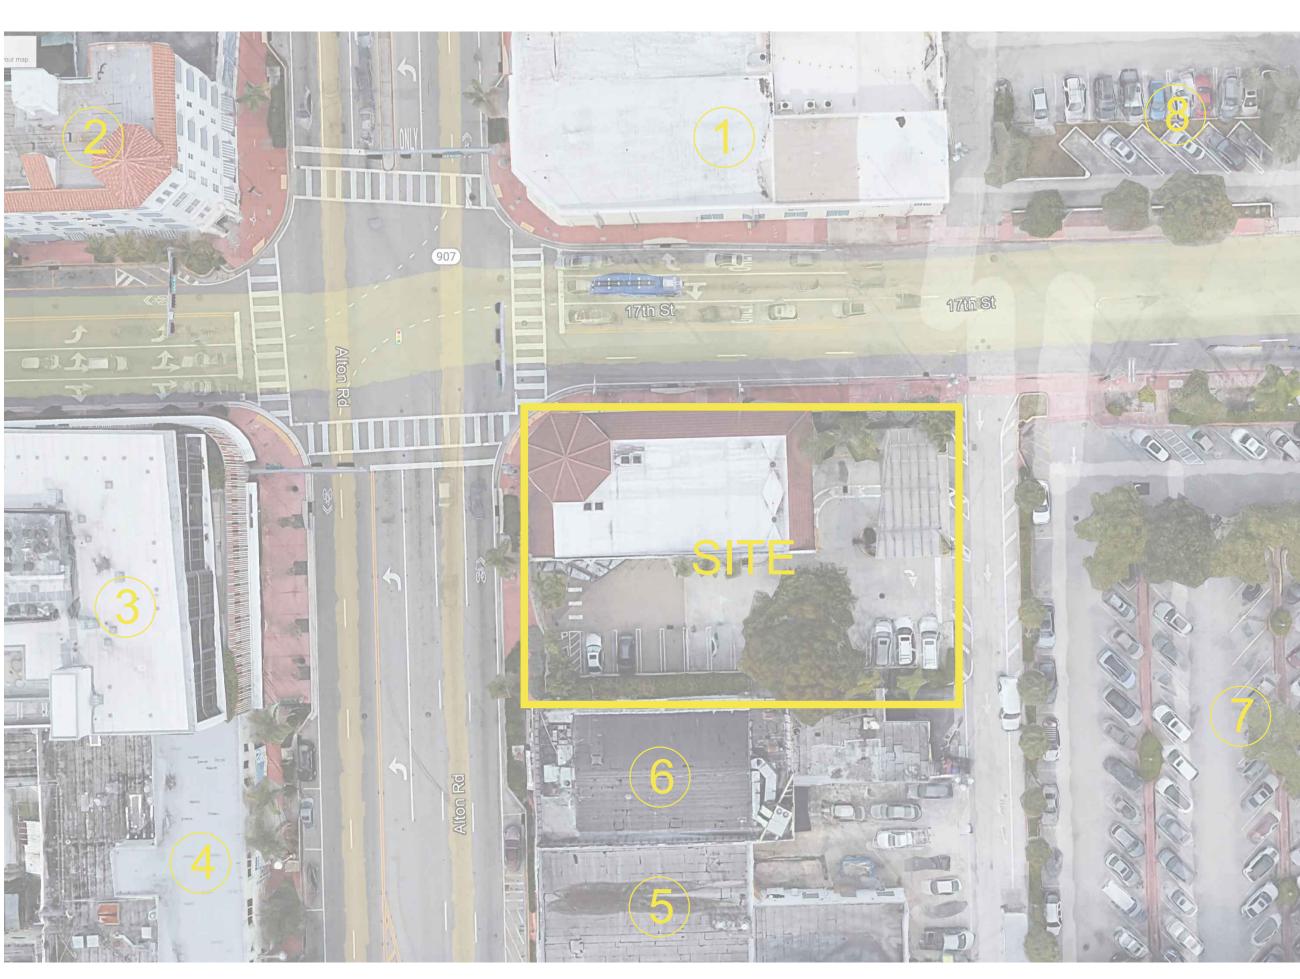

# 2 1700 ALTON RD

1) 1701 ALTON RD

3 1698 ALTON RD

| Rev. | Date | Rev. | Date |
|------|------|------|------|
|      |      |      |      |
|      |      |      |      |
|      |      |      |      |
|      |      |      |      |
|      |      |      |      |
|      |      |      |      |
|      |      |      |      |
|      |      |      |      |
|      |      |      |      |
|      |      |      |      |
|      |      |      |      |