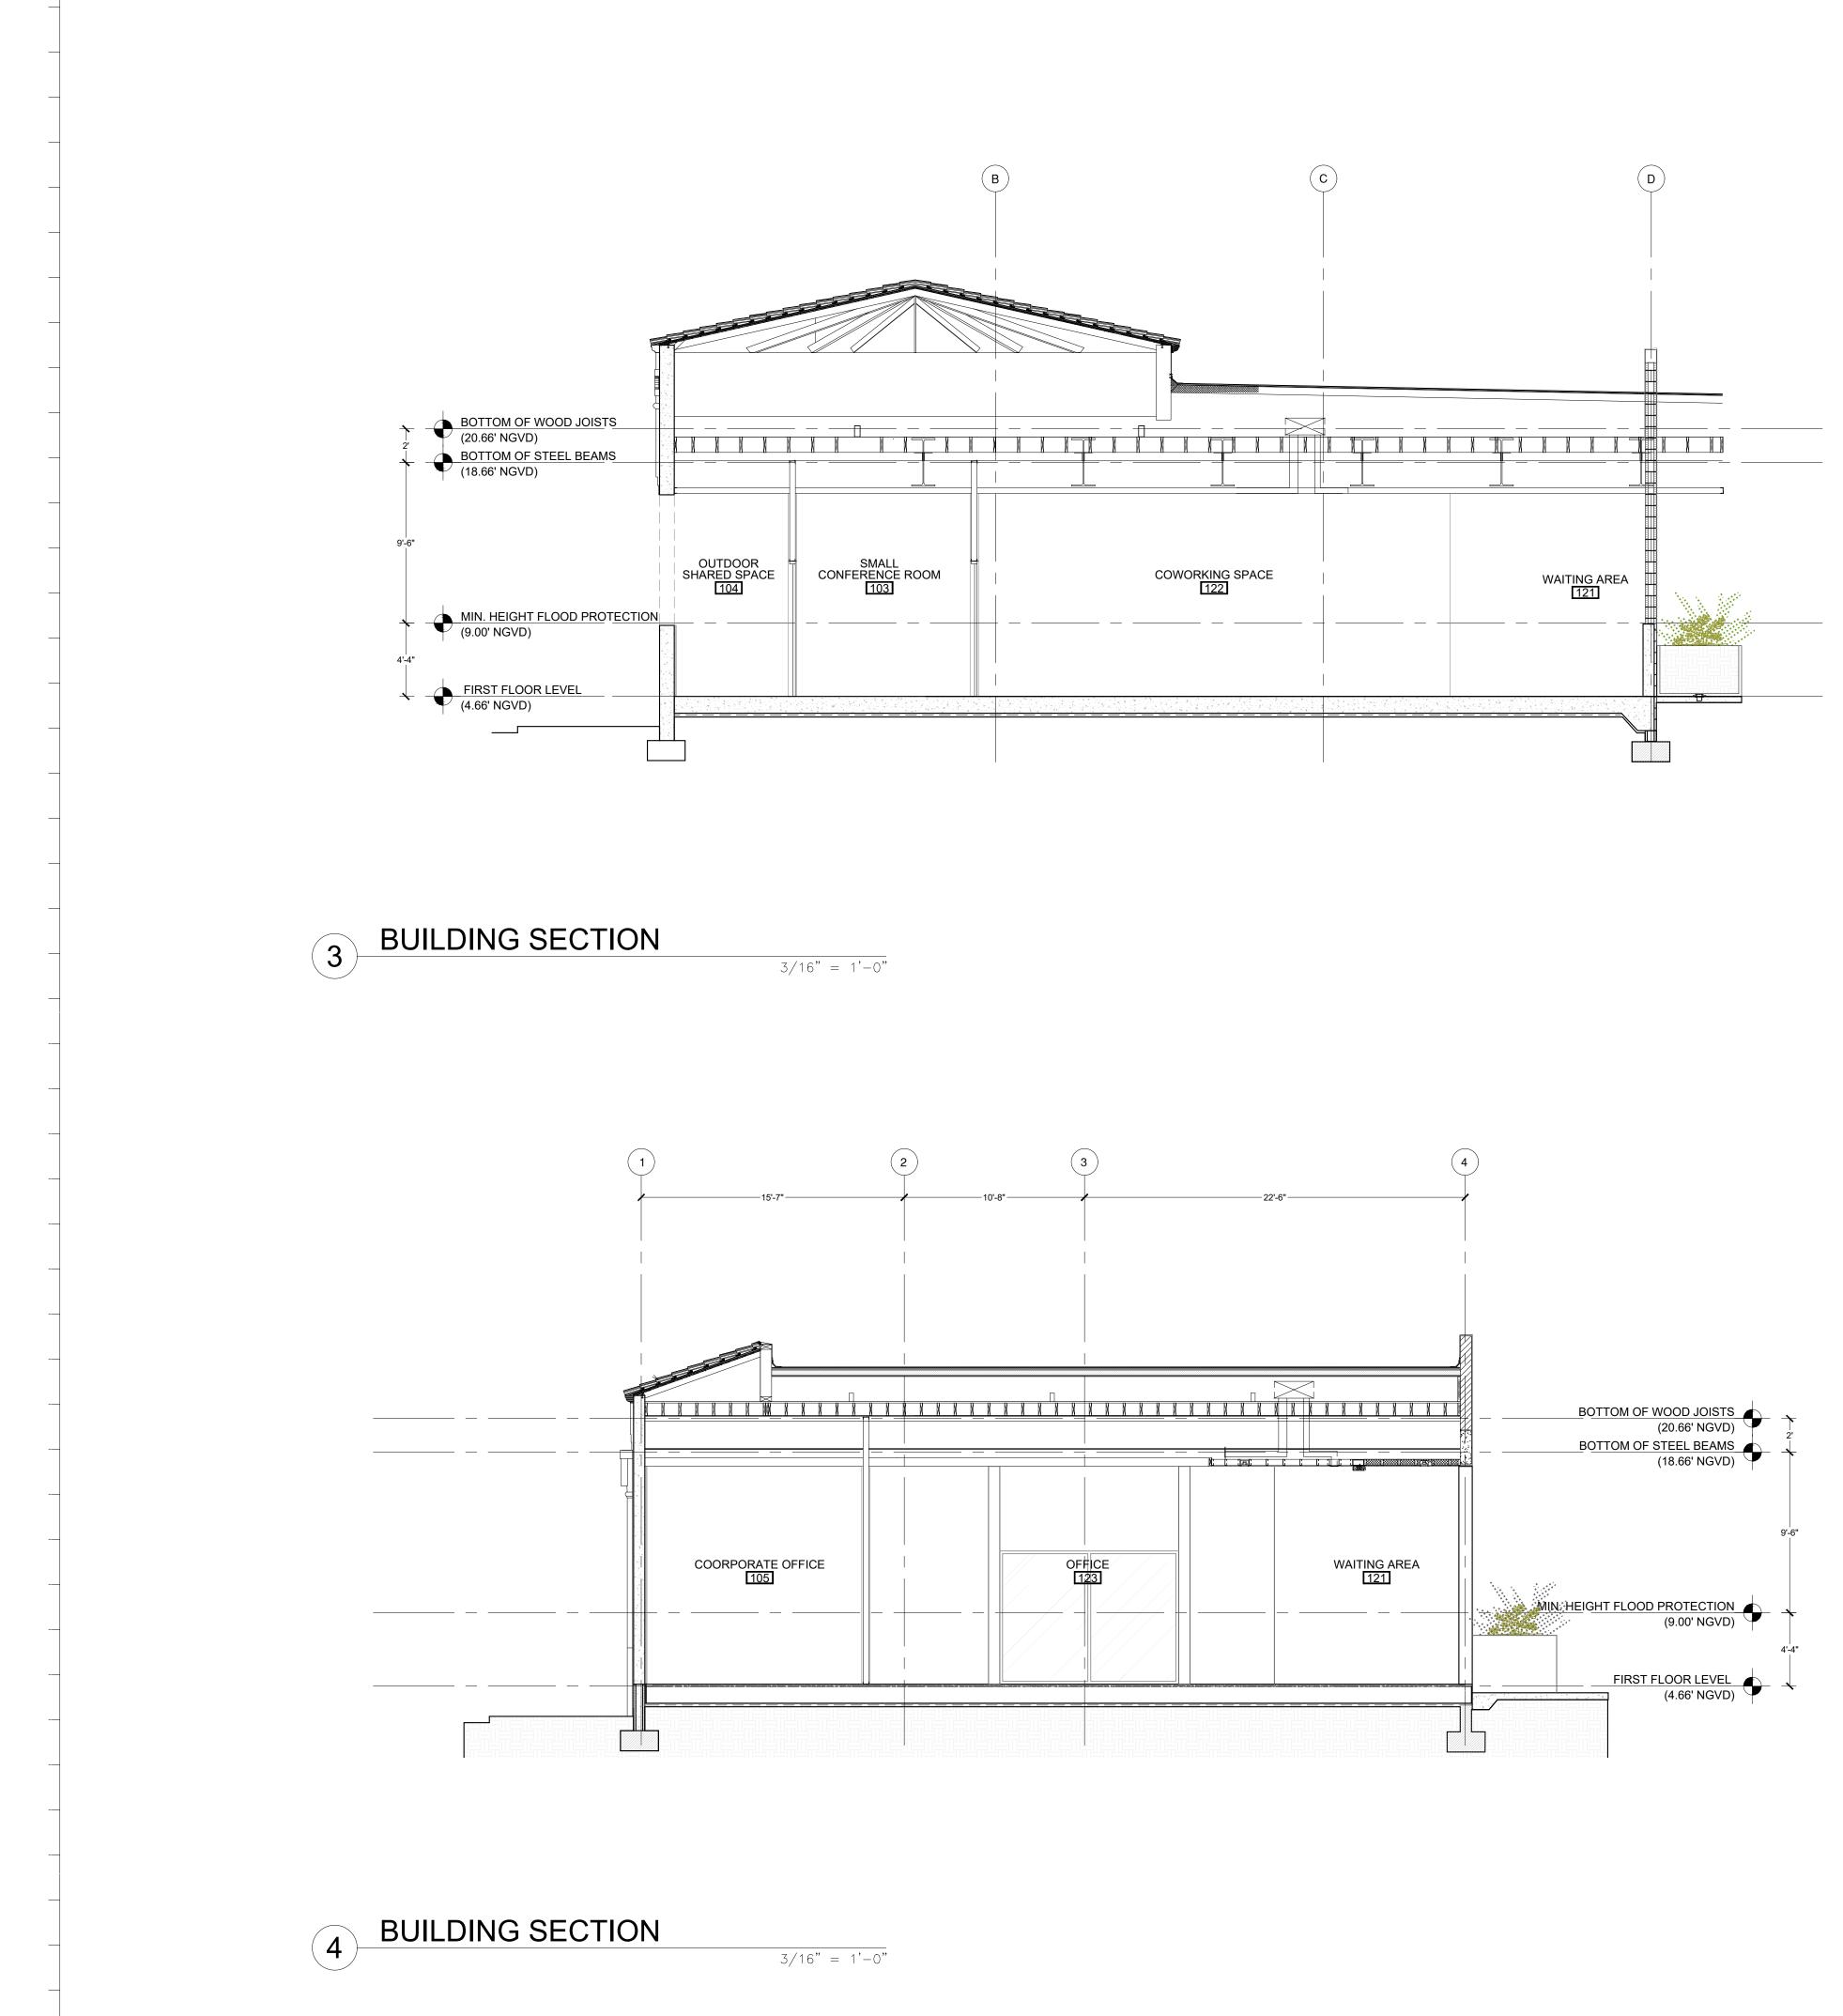

# FIRST FLOOR PLAN

| Date    | 04/01/2022 |
|---------|------------|
| Scale   | AS MENTIO  |
| Project |            |

MENTIONED

| Rev. | Date | Rev. | Date |
|------|------|------|------|
|      |      |      |      |
|      |      |      |      |
|      |      |      |      |
|      |      |      |      |
|      |      |      |      |
|      |      |      |      |
|      |      |      |      |
|      |      |      |      |
|      |      |      |      |
|      |      |      |      |
|      |      |      |      |

FINAL SUBMITTAL DRB22-0827

OFFICE BUILDING 1695 ALTON RD MIAMI BEACH, FLORIDA 33139

Owner:

PRIVATE OFFICE BUILDING

Consultant: Name Address Address Tel: Email

**Consultant:** Name Address Address Tel: Email

Landscape Architect: Name Address Address Tel: Email

Architect: Kobi Karp Architecture and Interior Design, Inc. 2915 Biscayne Boulevard, Suite #200 Miami, Florida 33137 USA Tel: +1(305) 573 1818 Fax: +1(305) 573 3766