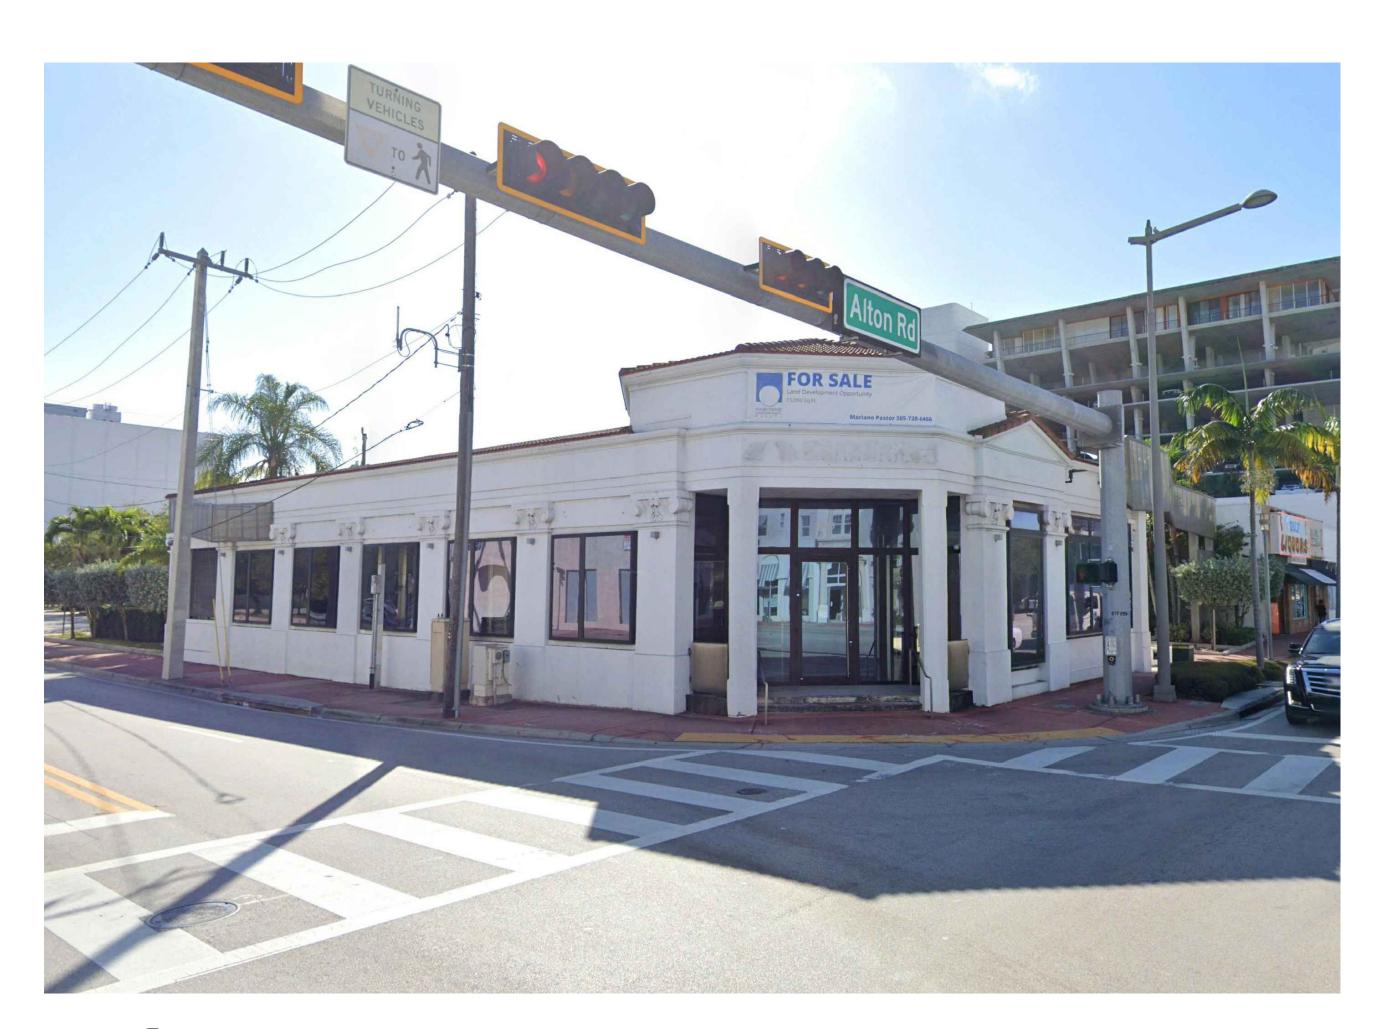

# PRIVATE OFFICE BUILDING

1695 ALTON ROAD MIAMI BEACH, FL 33139

FINAL DRB SUBMITTAL DRB22-0827

SCOPE OF WORK: EXISTING ONE STORY SINGLE OFFICE BUILDING REMOVAL OF EXTERIOR ELEMENTS, MEP RECONFIGURATION, STRUCTURAL SLAB TRENCHING, CORNER TERRACE BUILD OUT AND REPLACE WINDOWS.

### ZONING

FINAL SUBMITTAL DRB22-0827

OFFICE BUILDING 1695 ALTON RD MIAMI BEACH, FLORIDA 33139

Owner:

PRIVATE OFFICE BUILDING

Consultant: Name Address Address Tel: Email

Consultant: Name Address Address Tel: Email

### **MULTIFAMILY - COMMERCIAL - ZONING DATA SHEET**

| ITEM # |                                                                                      | ZOI                                                                              | NING INFORMATION            |                                |                                      |
|--------|--------------------------------------------------------------------------------------|----------------------------------------------------------------------------------|-----------------------------|--------------------------------|--------------------------------------|
| 1      | Address:                                                                             | 1695 Alton Rd, Miami Beach, Florida 33<br>1683 Alton Rd, Miami Beach, Florida 33 |                             |                                |                                      |
| 2      | Board and File numbers:                                                              |                                                                                  |                             |                                |                                      |
| 3      | Folio number(s):                                                                     | 02-3234-017-0090 / 02-3234-017-0100                                              |                             |                                |                                      |
| 4      | Year constructed:                                                                    |                                                                                  | Zoning District:            | CD-2 COMMERCIAL, MEDIUM        | NTENSITY                             |
|        |                                                                                      |                                                                                  | National Historic District: |                                |                                      |
|        |                                                                                      |                                                                                  | Local Historic District:    |                                |                                      |
| 5      | Based Flood Elevation:                                                               | 8'-0" NGVD                                                                       | Grade Value in NGVD:        | Existing to remaln: 6.22' NGVD |                                      |
| 6      | Design Flood Elevation                                                               | New Addition : 9.00 NGVD                                                         | Lot Area:                   | 14,945 SF                      |                                      |
| 7      | Lot Width                                                                            | 99.95'                                                                           | Lot Depth:                  | 150.00'                        |                                      |
| 8      | Minimum Unit Size                                                                    | N/A                                                                              | Average Unit Size:          | N/A                            |                                      |
| 9      | Existing Use                                                                         | COMMERCIAL                                                                       | Proposed Use:               | COMMERCIAL (EXISTING)          |                                      |
|        |                                                                                      | Maximum / Required                                                               | Existing                    | Proposed                       | Deficiencies                         |
| 10     | Percent of required Open Space                                                       | 1842 SF (20%)                                                                    | 2079 SF (23%)               | 2539 SF (28%)                  | N/A                                  |
| 11     | Height                                                                               | 50'-0"                                                                           | 26'-1"                      | 26'-1" (EXISTING)              | N/A                                  |
| 12     | Number of Stories                                                                    | 5                                                                                | 1                           | 1 (EXISTING)                   | N/A                                  |
| 13     | FAR                                                                                  | 1.50/ 22,417 SF                                                                  | 3,978 SF (0.27%)            | 5491 SF (0.37%)                | N/A                                  |
| 14     | Gross Square Footage (Floor Area)                                                    |                                                                                  |                             |                                | N/A                                  |
| 15     | Square Footage by use                                                                | N/A                                                                              | N/A                         | N/A                            | N/A                                  |
| 16     | Number of Units Residential                                                          | N/A                                                                              | N/A                         | N/A                            | N/A                                  |
| 17     | Number of Units Hotel                                                                | N/A                                                                              | N/A                         | N/A                            | N/A                                  |
| 18     | Number of Seats                                                                      | N/A                                                                              | N/A                         | N/A                            | N/A                                  |
| 19     | Occupancy Load                                                                       | N/A                                                                              | N/A                         | N/A                            | N/A                                  |
|        | Setbacks                                                                             | Required                                                                         | Existing                    | Proposed                       | Deficiencies                         |
|        | Pedestal                                                                             |                                                                                  | 5                           |                                |                                      |
| 20     | Front Setback/ WEST:                                                                 | 0' MIN                                                                           | 0'-0''                      | 0'-0"                          | _                                    |
| 21     | Side Facing Street Setback/ NORTH:                                                   | 0' MIN                                                                           | 0'-0"                       | 0'-0"                          | _                                    |
| 22     | Side Facing Abbuding Setback / EAST:                                                 | 0' MIN                                                                           | 11'-8"                      | 11'-8"                         | _                                    |
| 23     | Side Interior Setback/ NORTH:                                                        | 0' MIN                                                                           | 49.8'                       | 49.8'                          | -                                    |
|        | Parking                                                                              | Required                                                                         | Existing                    | Proposed                       | Deficiencies                         |
|        | Setbacks                                                                             |                                                                                  |                             |                                |                                      |
| 24     | Total # of parking spaces                                                            | 18 PS                                                                            | 15 PS                       | 15 PS (EXISTING)               | 3 parking spaces to be paid down for |
| 25     | # of parking spaces per use (Provide a separate chart for a breakdown calculation)   | -                                                                                | -                           | -                              | -                                    |
| 26     | # of parking spaces per level (Provide a separate chart for a breakdown calculation) | -                                                                                | -                           | -                              | _                                    |
| 27     | Valet Drop off and pick up                                                           | _                                                                                | -                           | _                              | -                                    |
| 28     | Loading zones and Trash collection areas                                             |                                                                                  |                             |                                |                                      |
| 29     | Bike Racks                                                                           |                                                                                  |                             |                                |                                      |
|        | Setbacks                                                                             |                                                                                  |                             |                                |                                      |
| 30     | Front Setback/ WEST:                                                                 | 5' MIN                                                                           | 10'-0"                      | 10'-0" (EXISTING)              | -                                    |
| 31     | Side Facing Street Setback/ NORTH:                                                   | 5' MIN                                                                           | 16'-7"                      | 16'-7" (EXISTING)              |                                      |
| 32     | Side Facing Abbuding Setback / EAST:                                                 | 5' MIN                                                                           | 5'-0"                       | 5'-0" (EXISTING)               |                                      |
| 33     | Side Interior Setback/ NORTH:                                                        | 5' MIN                                                                           | 5'-0''                      | 5'-0" (EXISTING)               | -                                    |