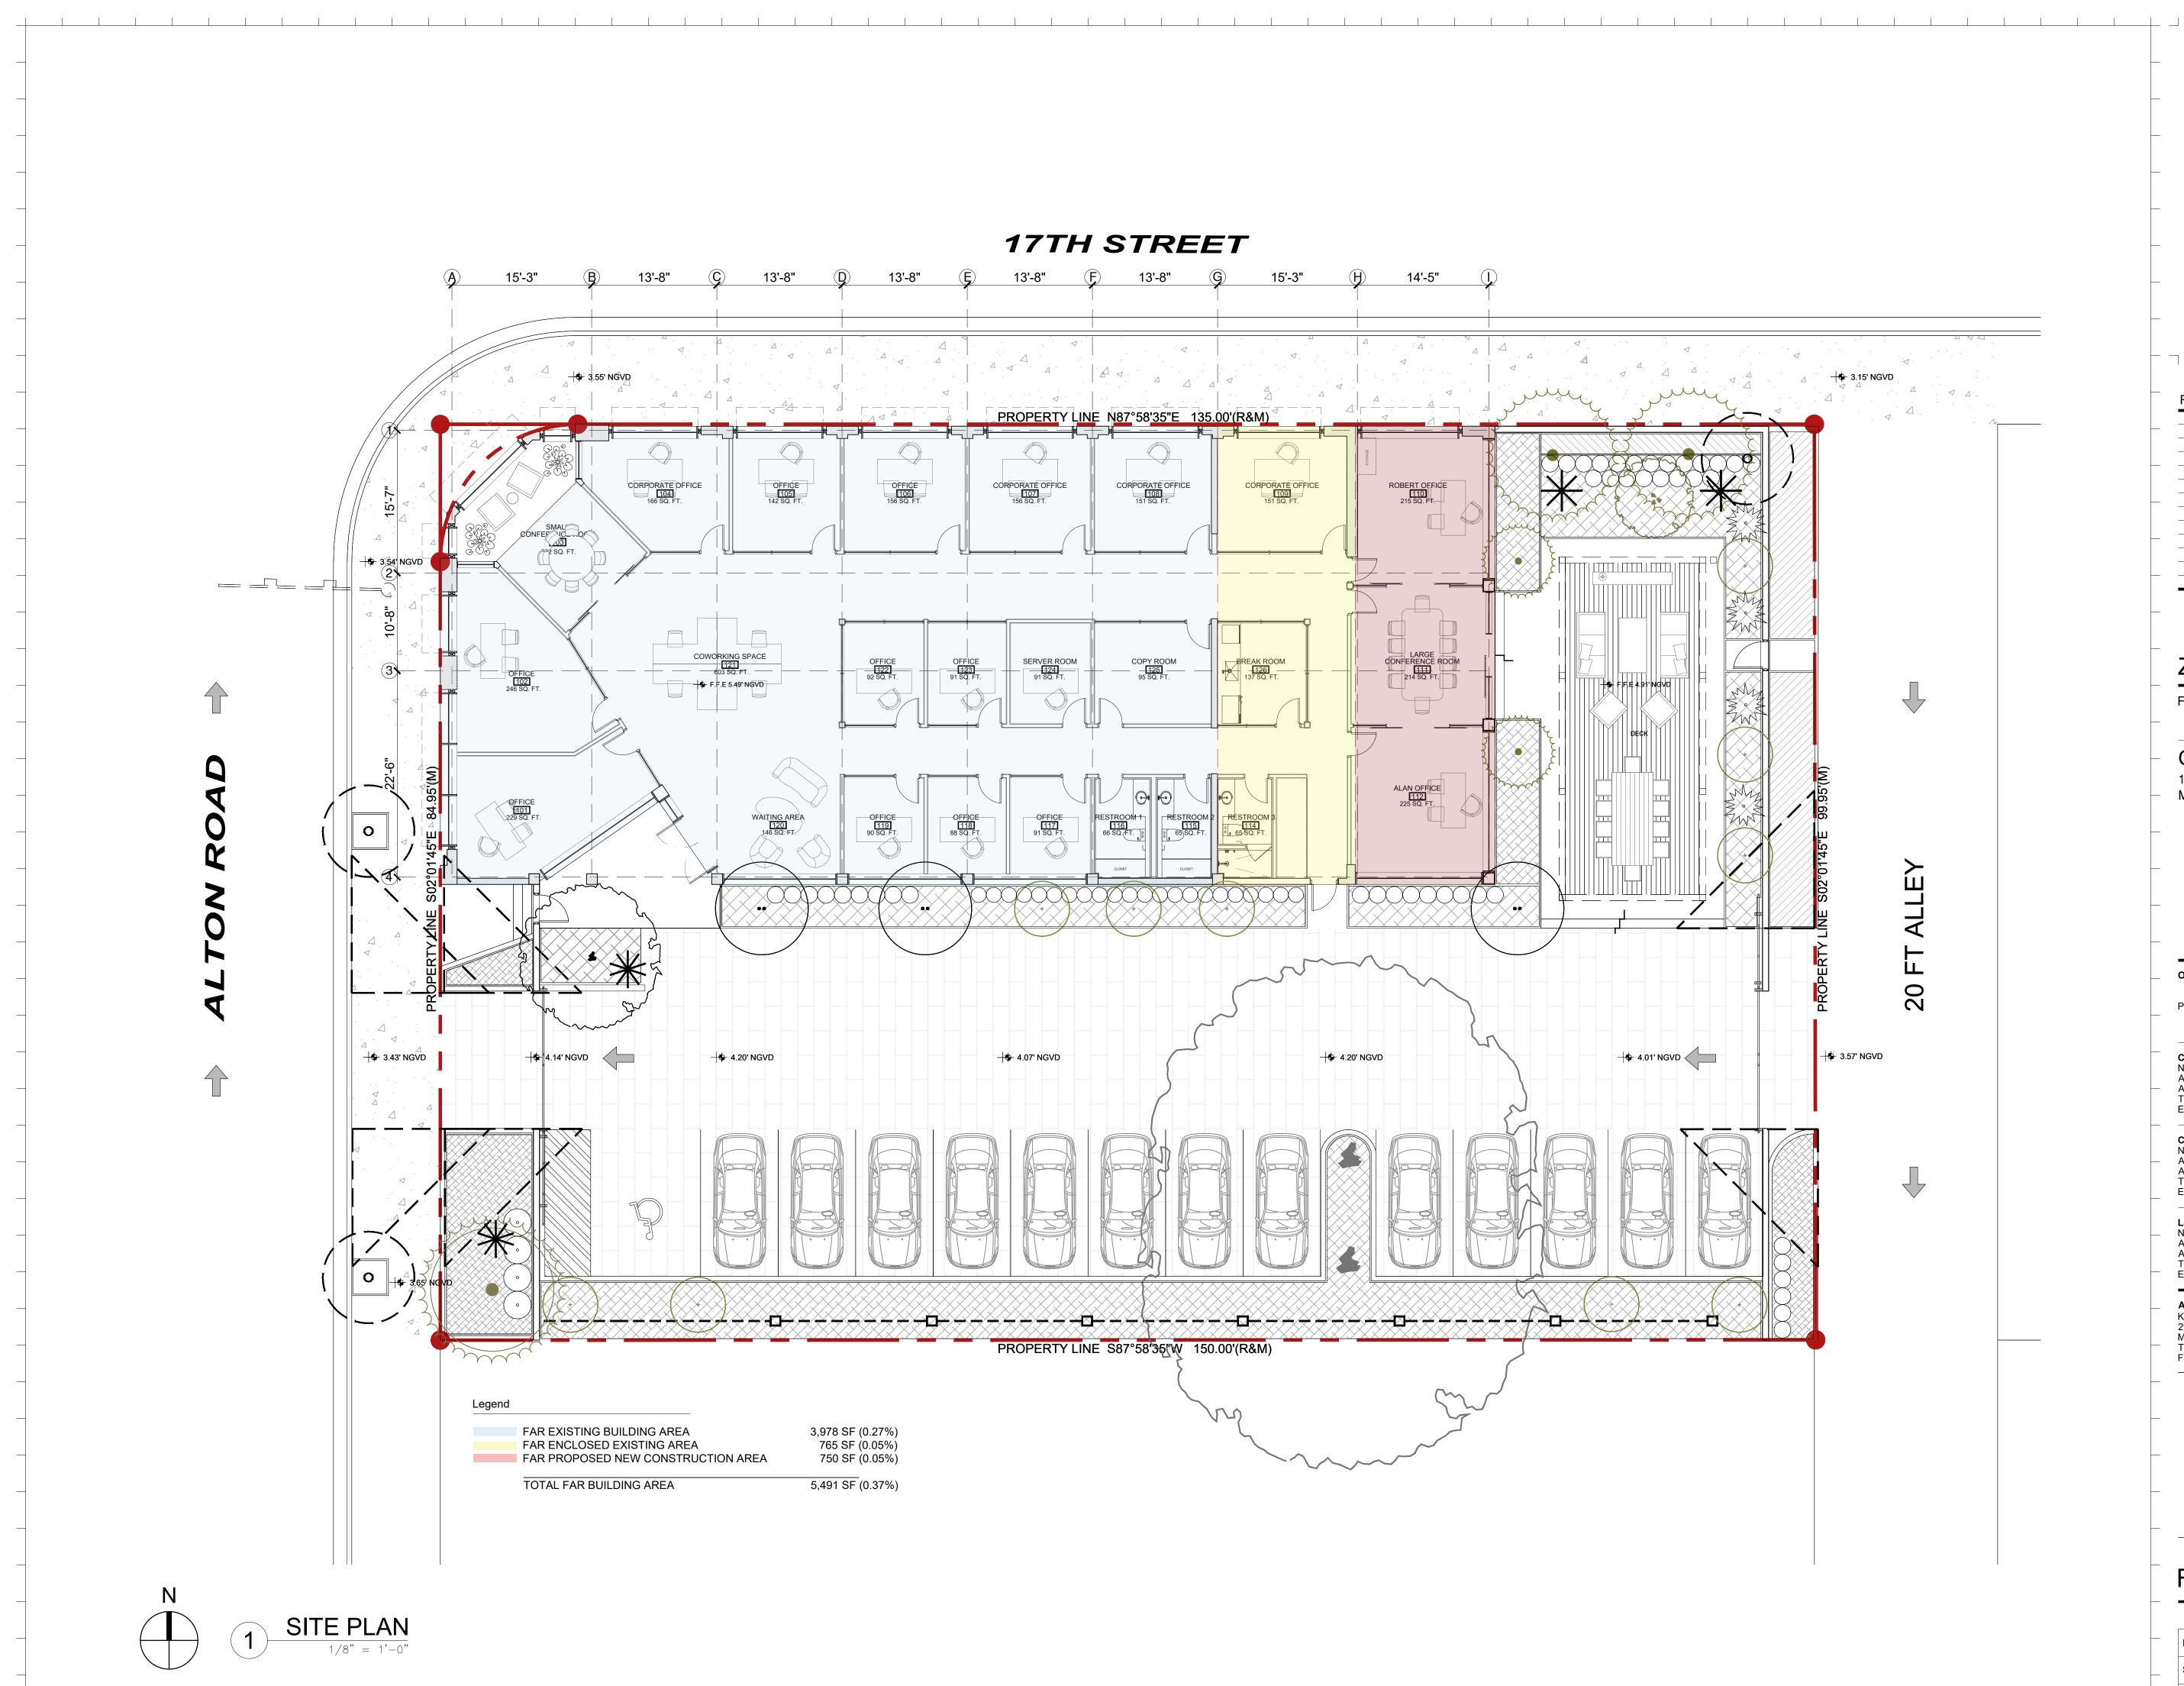

### **MULTIFAMILY - COMMERCIAL - ZONING DATA SHEET**

| ITEM # |                                                                                      | ZOI                                                                              | NING INFORMATION            |                                |                                      |
|--------|--------------------------------------------------------------------------------------|----------------------------------------------------------------------------------|-----------------------------|--------------------------------|--------------------------------------|
| 1      | Address:                                                                             | 1695 Alton Rd, Miami Beach, Florida 33<br>1683 Alton Rd, Miami Beach, Florida 33 |                             |                                |                                      |
| 2      | Board and File numbers:                                                              |                                                                                  |                             |                                |                                      |
| 3      | Folio number(s):                                                                     | 02-3234-017-0090 / 02-3234-017-0100                                              |                             |                                |                                      |
| 4      | Year constructed:                                                                    |                                                                                  | Zoning District:            | CD-2 COMMERCIAL, MEDIUM        | NTENSITY                             |
|        |                                                                                      |                                                                                  | National Historic District: |                                |                                      |
|        |                                                                                      |                                                                                  | Local Historic District:    |                                |                                      |
| 5      | Based Flood Elevation:                                                               | 8'-0" NGVD                                                                       | Grade Value in NGVD:        | Existing to remaln: 6.22' NGVD |                                      |
| 6      | Design Flood Elevation                                                               | New Addition : 9.00 NGVD                                                         | Lot Area:                   | 14,945 SF                      |                                      |
| 7      | Lot Width                                                                            | 99.95'                                                                           | Lot Depth:                  | 150.00'                        |                                      |
| 8      | Minimum Unit Size                                                                    | N/A                                                                              | Average Unit Size:          | N/A                            |                                      |
| 9      | Existing Use                                                                         | COMMERCIAL                                                                       | Proposed Use:               | COMMERCIAL (EXISTING)          |                                      |
|        |                                                                                      | Maximum / Required                                                               | Existing                    | Proposed                       | Deficiencies                         |
| 10     | Percent of required Open Space                                                       | 1842 SF (20%)                                                                    | 2079 SF (23%)               | 2539 SF (28%)                  | N/A                                  |
| 11     | Height                                                                               | 50'-0"                                                                           | 26'-1"                      | 26'-1" (EXISTING)              | N/A                                  |
| 12     | Number of Stories                                                                    | 5                                                                                | 1                           | 1 (EXISTING)                   | N/A                                  |
| 13     | FAR                                                                                  | 1.50/ 22,417 SF                                                                  | 3,978 SF (0.27%)            | 5491 SF (0.37%)                | N/A                                  |
| 14     | Gross Square Footage (Floor Area)                                                    |                                                                                  |                             |                                | N/A                                  |
| 15     | Square Footage by use                                                                | N/A                                                                              | N/A                         | N/A                            | N/A                                  |
| 16     | Number of Units Residential                                                          | N/A                                                                              | N/A                         | N/A                            | N/A                                  |
| 17     | Number of Units Hotel                                                                | N/A                                                                              | N/A                         | N/A                            | N/A                                  |
| 18     | Number of Seats                                                                      | N/A                                                                              | N/A                         | N/A                            | N/A                                  |
| 19     | Occupancy Load                                                                       | N/A                                                                              | N/A                         | N/A                            | N/A                                  |
|        | Setbacks                                                                             | Required                                                                         | Existing                    | Proposed                       | Deficiencies                         |
|        | Pedestal                                                                             |                                                                                  | 5                           |                                |                                      |
| 20     | Front Setback/ WEST:                                                                 | 0' MIN                                                                           | 0'-0''                      | 0'-0"                          | _                                    |
| 21     | Side Facing Street Setback/ NORTH:                                                   | 0' MIN                                                                           | 0'-0"                       | 0'-0"                          | _                                    |
| 22     | Side Facing Abbuding Setback / EAST:                                                 | 0' MIN                                                                           | 11'-8"                      | 11'-8"                         | _                                    |
| 23     | Side Interior Setback/ NORTH:                                                        | 0' MIN                                                                           | 49.8'                       | 49.8'                          | -                                    |
|        | Parking                                                                              | Required                                                                         | Existing                    | Proposed                       | Deficiencies                         |
|        | Setbacks                                                                             |                                                                                  |                             |                                |                                      |
| 24     | Total # of parking spaces                                                            | 18 PS                                                                            | 15 PS                       | 15 PS (EXISTING)               | 3 parking spaces to be paid down for |
| 25     | # of parking spaces per use (Provide a separate chart for a breakdown calculation)   | -                                                                                | -                           | -                              | -                                    |
| 26     | # of parking spaces per level (Provide a separate chart for a breakdown calculation) | -                                                                                | -                           | -                              | _                                    |
| 27     | Valet Drop off and pick up                                                           | _                                                                                | -                           | _                              | -                                    |
| 28     | Loading zones and Trash collection areas                                             |                                                                                  |                             |                                |                                      |
| 29     | Bike Racks                                                                           |                                                                                  |                             |                                |                                      |
|        | Setbacks                                                                             |                                                                                  |                             |                                |                                      |
| 30     | Front Setback/ WEST:                                                                 | 5' MIN                                                                           | 10'-0"                      | 10'-0" (EXISTING)              | -                                    |
| 31     | Side Facing Street Setback/ NORTH:                                                   | 5' MIN                                                                           | 16'-7"                      | 16'-7" (EXISTING)              |                                      |
| 32     | Side Facing Abbuding Setback / EAST:                                                 | 5' MIN                                                                           | 5'-0"                       | 5'-0" (EXISTING)               |                                      |
| 33     | Side Interior Setback/ NORTH:                                                        | 5' MIN                                                                           | 5'-0''                      | 5'-0" (EXISTING)               | -                                    |