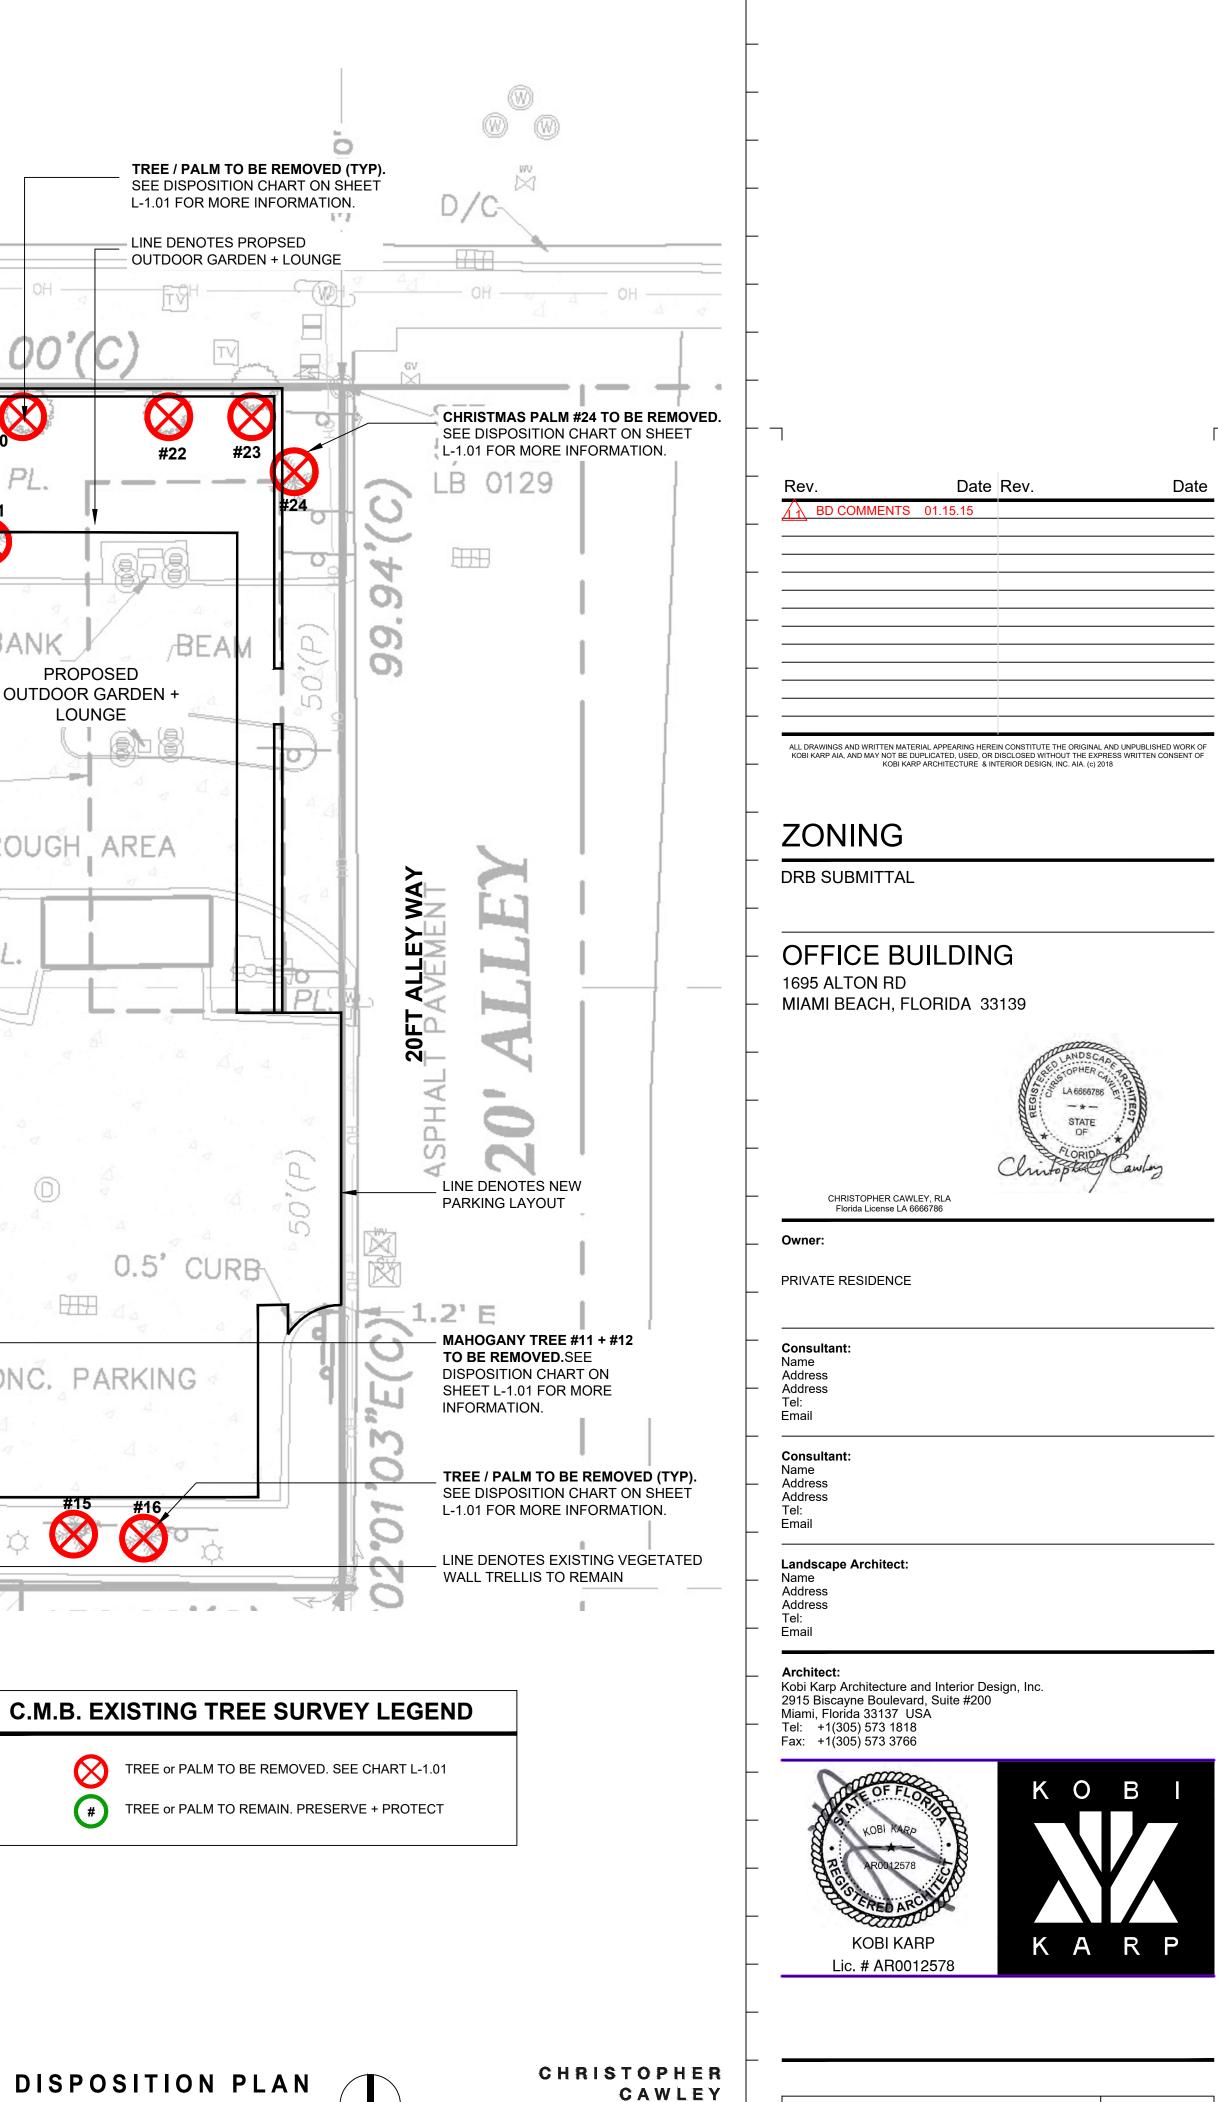

### DATA SHEET

| Date    | 05/16/2022 |
|---------|------------|
| Scale   | AS MENTION |
| Project | 21121      |

MENTIONED

Sheet No. A0.01

∆=90°00'56''(C

R=15.00'(C)<sub>(P</sub>

L=23.56'(C)

50.00'

### 

| LEGEN                        | <u>ID:</u>               |
|------------------------------|--------------------------|
| <b>===</b>                   | CATCH BASIN              |
| $\langle \mathbb{O} \rangle$ | CLEAN OUT                |
| $\rightarrow$                | CONCRETE POWER POLE      |
| C                            | CABLE BOX                |
| E                            | ELECTRIC BOX             |
| Ř                            | FIRE HYDRANT             |
| GN                           | GAS VALVE                |
| ¢                            | LIGHT POST               |
| S                            | MANHOLE - SANITARY SEWER |
| D                            | MANHOLE – STORM SEWER    |
| $\bigcirc$                   | MANHOLE - TELEPHONE      |
| O                            | MANHOLE - ELECTRIC       |
| -00-                         | BACKFLOW PREVENTER       |
|                              | STAND PIPE               |
|                              | MAST ARM                 |
| $\bigcirc$                   | MONUMENT                 |
| ۲                            | POST                     |
|                              | SIGN                     |
| ×                            | SEWER VALVE              |
| $\boxtimes$                  | WATER METER              |
| ₩¥                           | WATER VALVE              |
| $\blacksquare$               | WIRE PULL BOX            |
| TF                           | TRANSFORMER              |
| (M)                          | MANHOLE                  |
| $\bigcirc$                   | WELL                     |

### TYPES OF LINES:

| BOUNDARY      |        |
|---------------|--------|
| CENTER LINE   |        |
| MONUMENT LINE |        |
| EASEMENT      |        |
| overhead wire | 0/H0/H |
| METAL FENCE   |        |