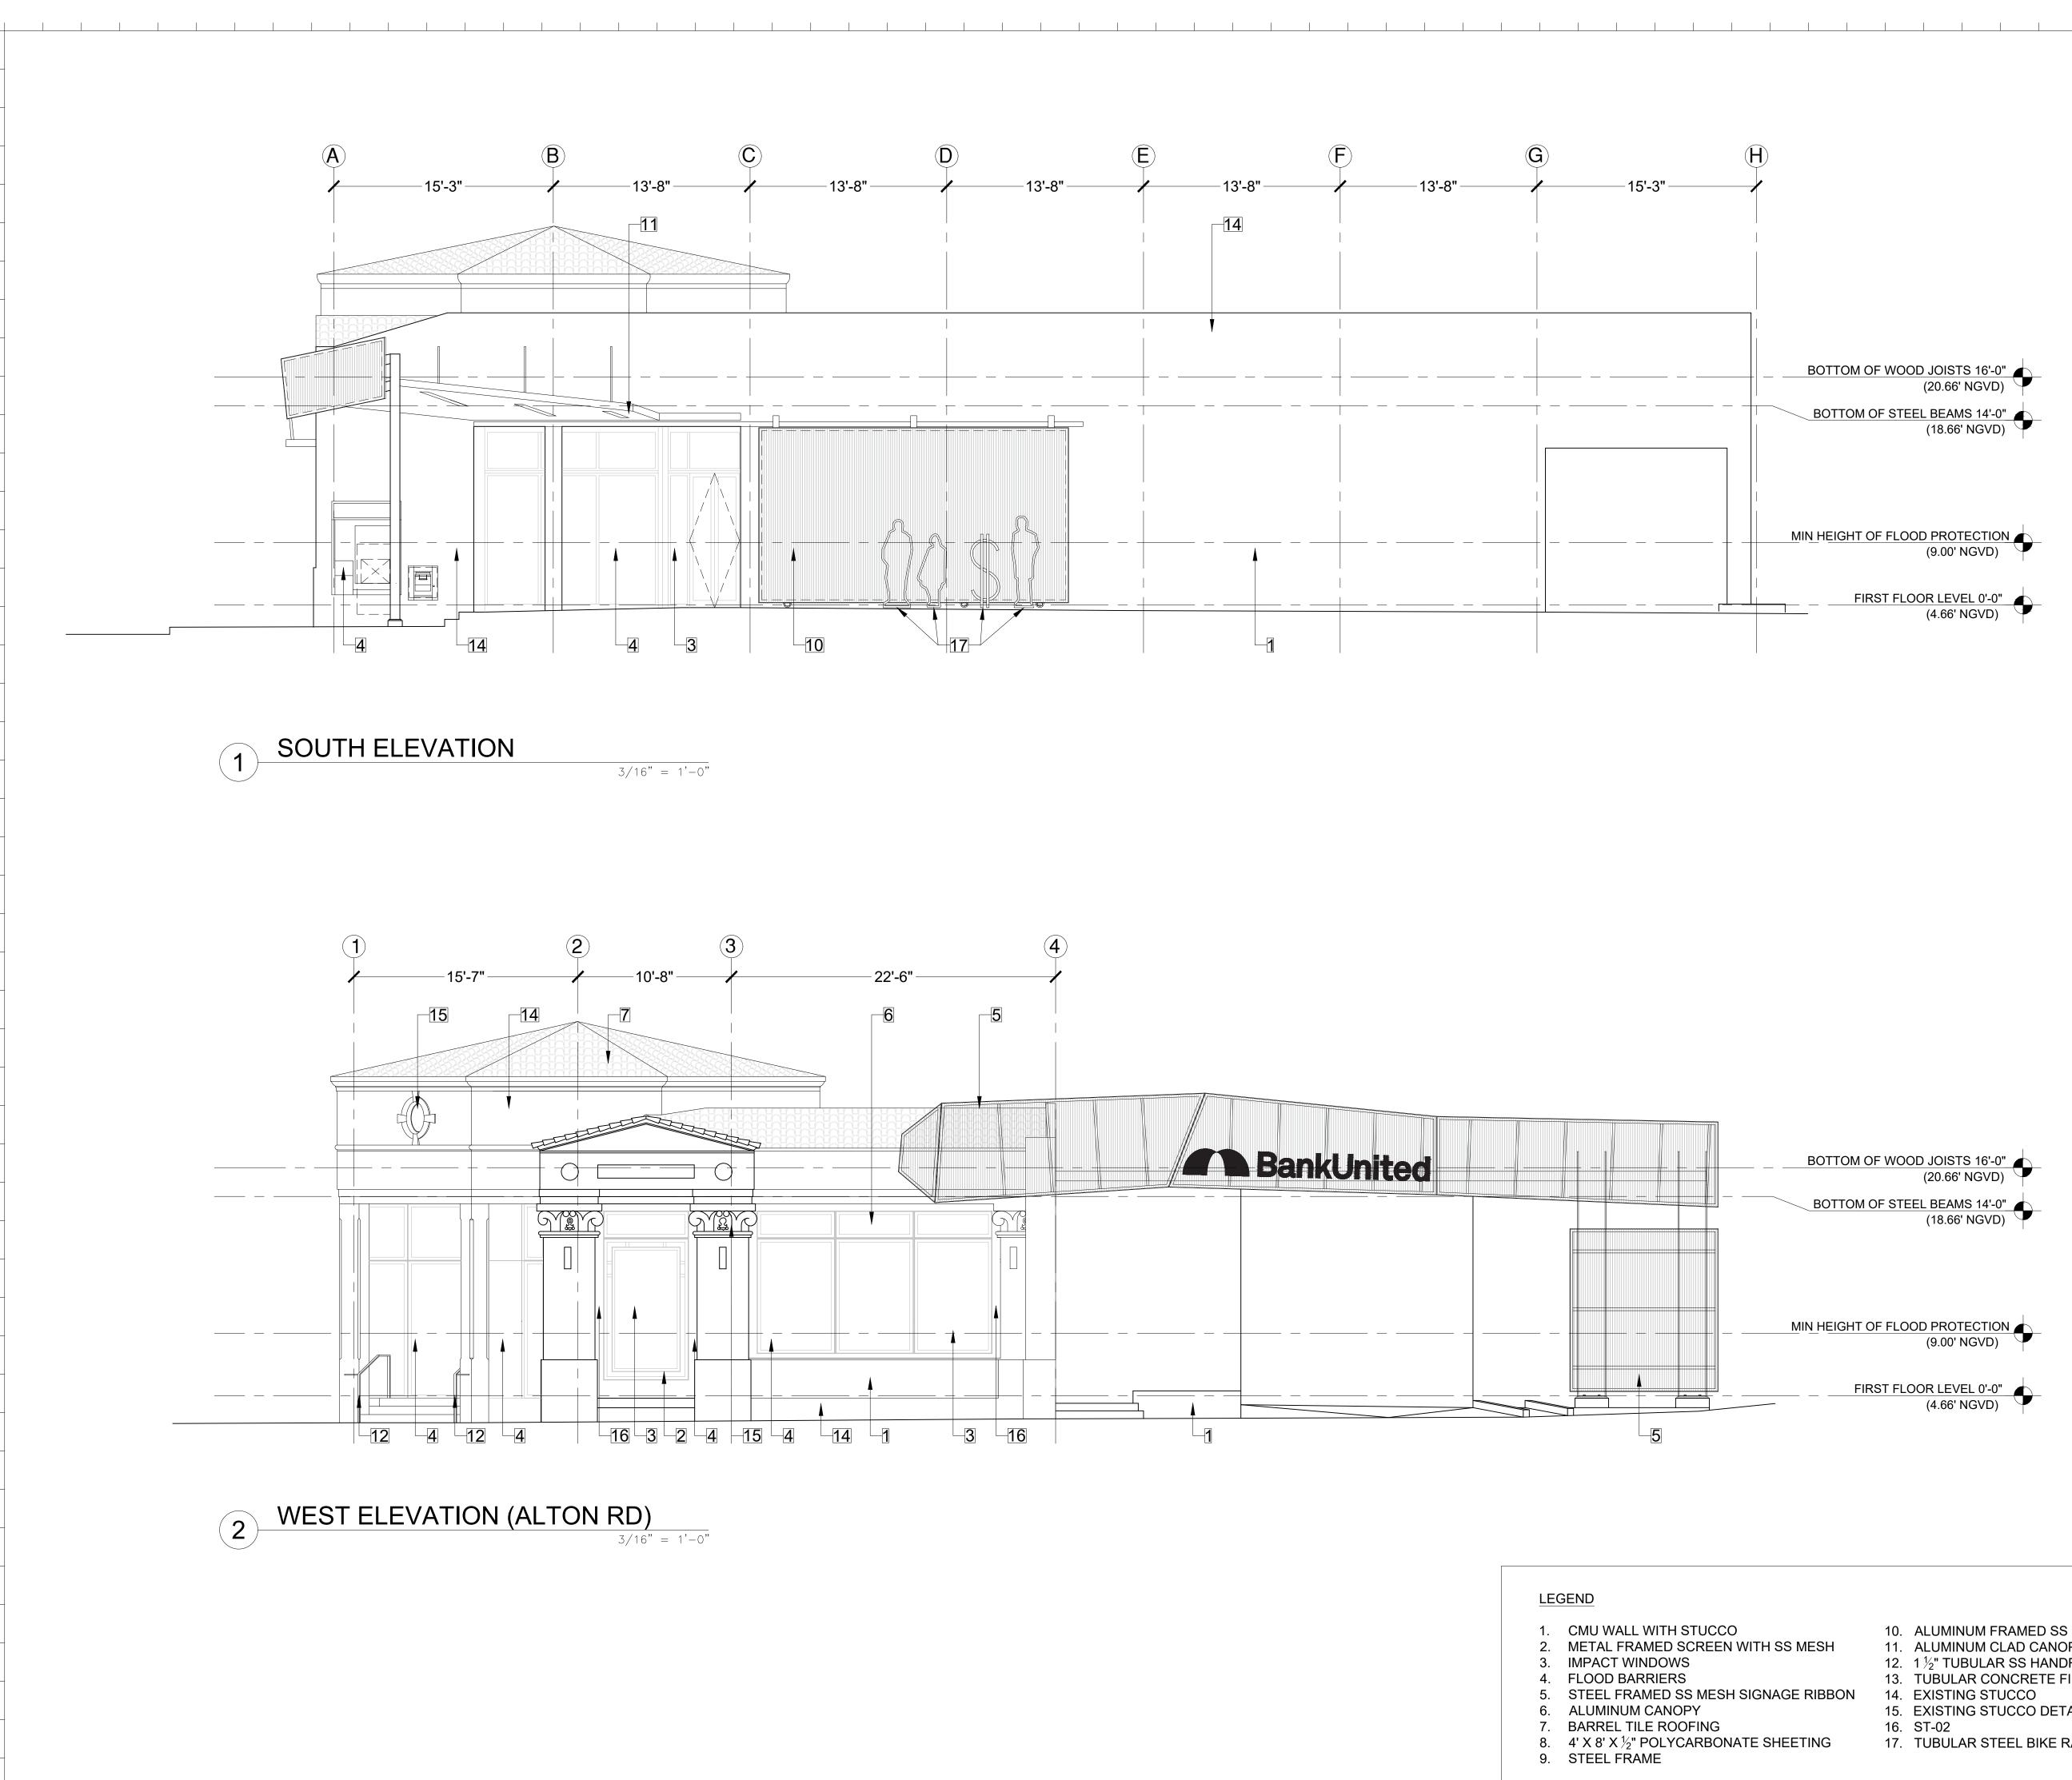

# RENDERED ELEVATIONS

| ate    | 05/16/2022   | Sheet No. |
|--------|--------------|-----------|
| cale   | AS MENTIONED | A4.05     |
| roject | 21121        |           |
|        |              |           |

| Rev. | Date | Rev. | Date |
|------|------|------|------|
|      |      |      |      |
|      |      |      |      |
|      |      |      |      |
|      |      |      |      |
|      |      |      |      |
|      |      |      |      |
|      |      |      |      |
|      |      |      |      |