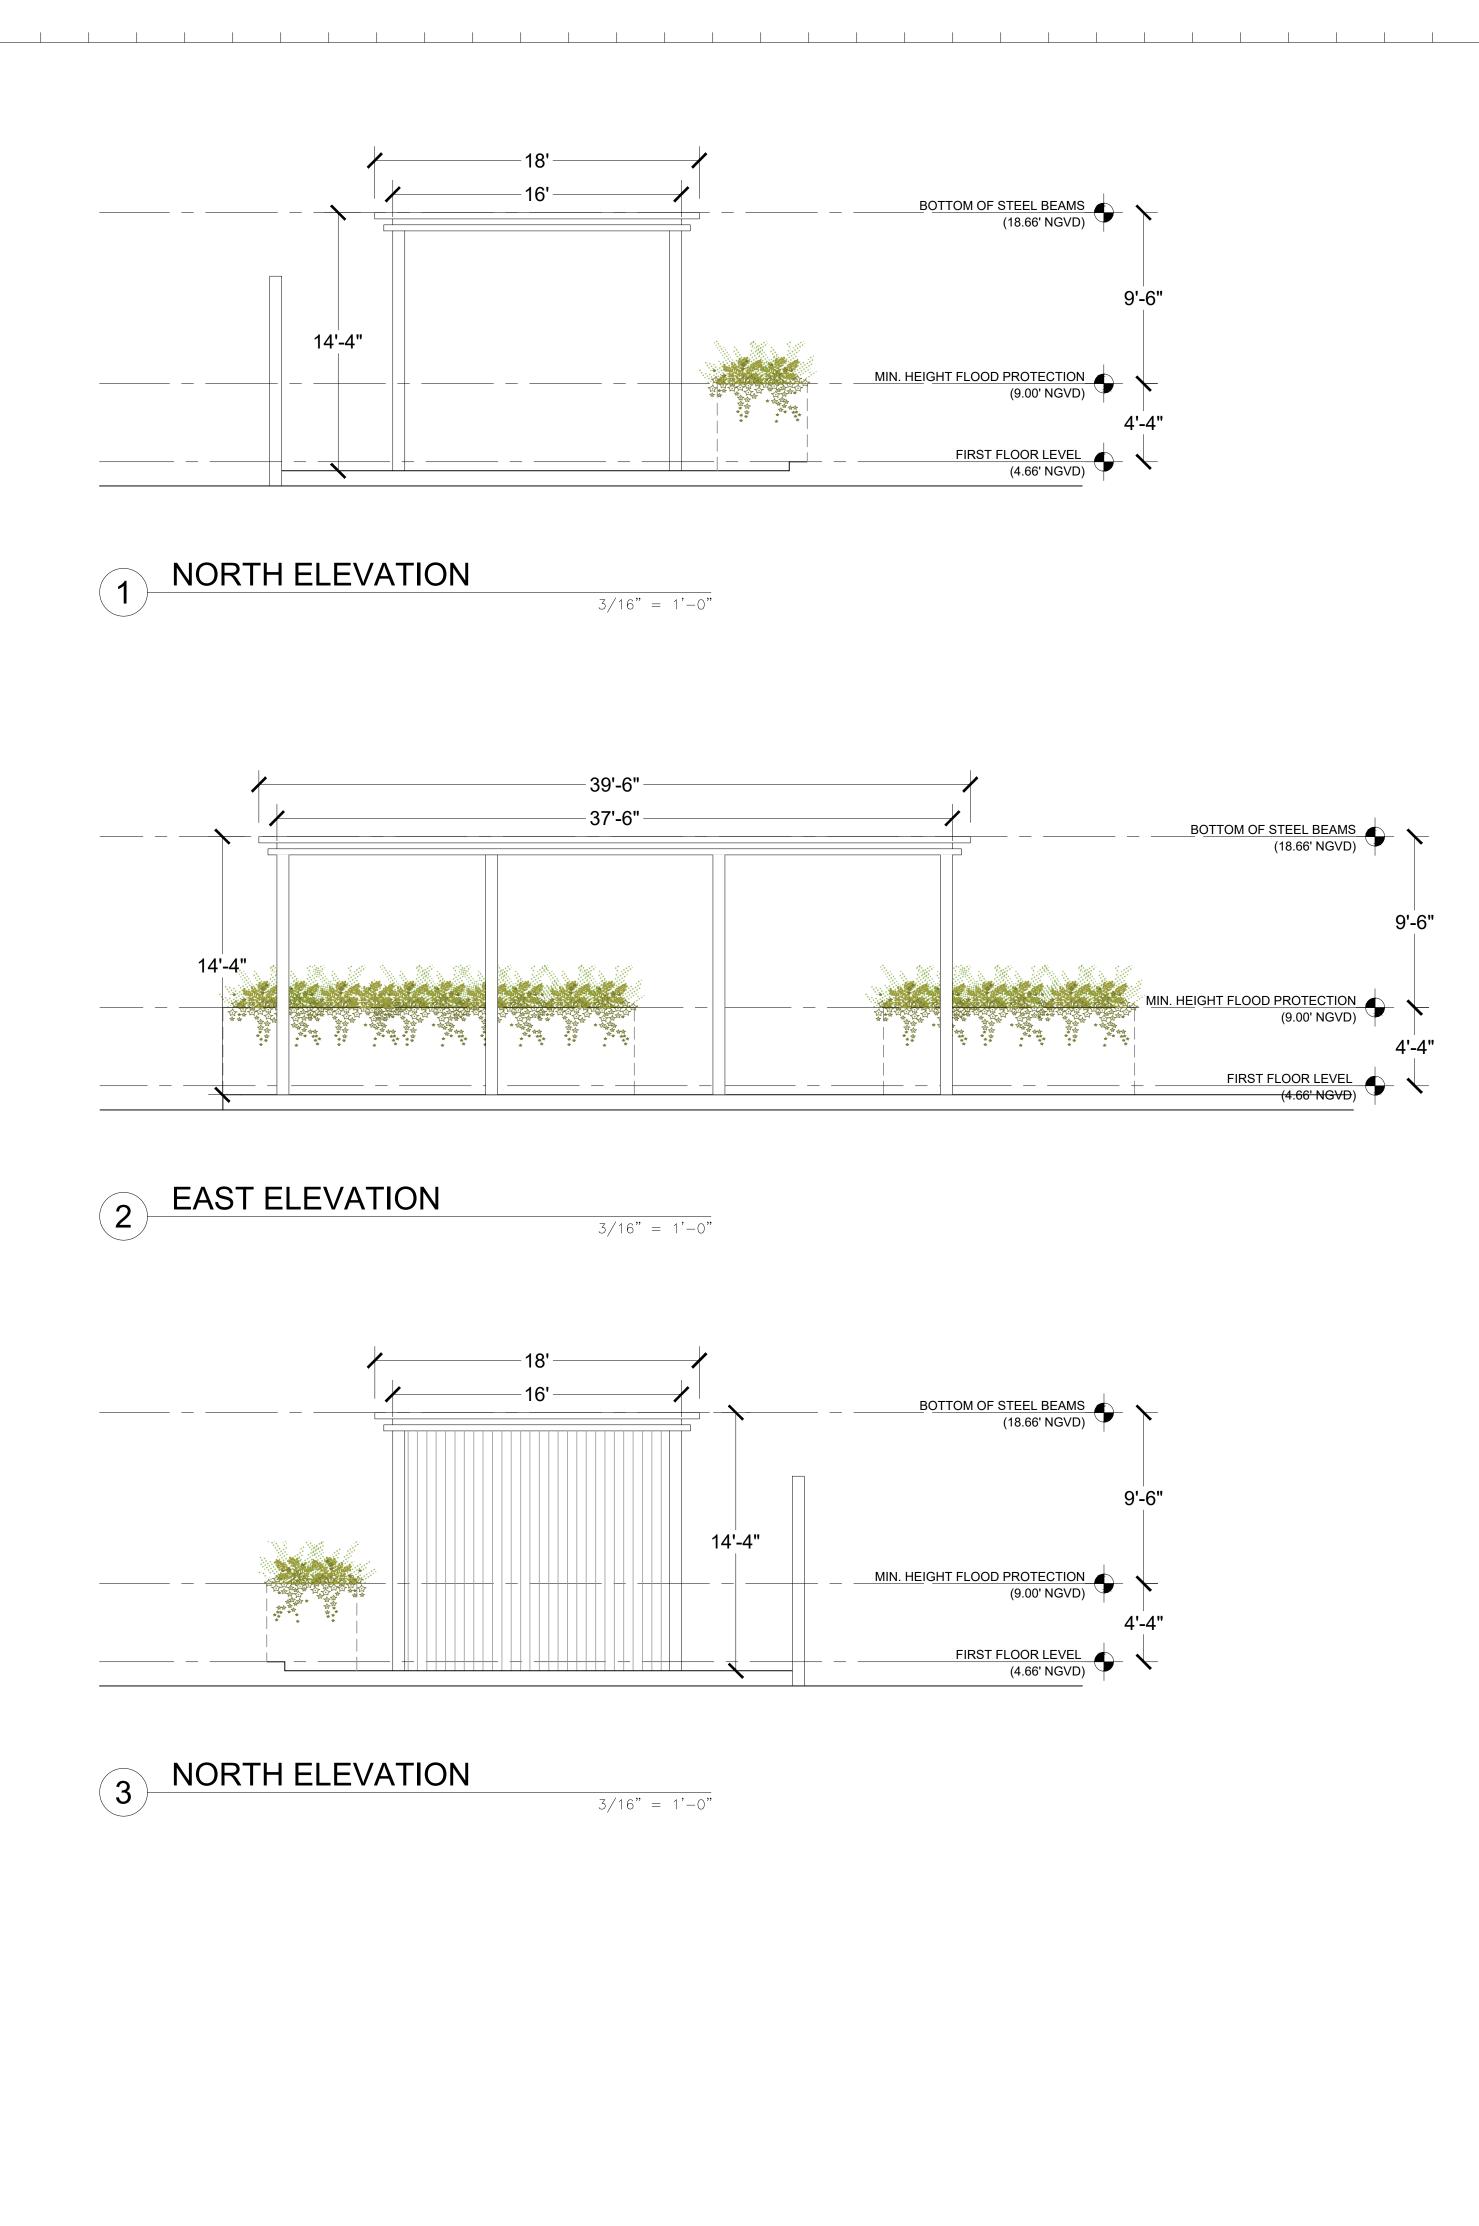

### RENDERING

| Date    | 05/16/2022 |
|---------|------------|
| Scale   | AS MENTION |
| Project | 21121      |

AS MENTIONED 21121

Sheet No. A6.05

1 NORTH ELEVATION (17TH STREET) 3/16" = 1'-0"

2 EAST ELEVATION (ALLEY)

3/16" = 1'-0"

| Rev.                     | Date | Rev.              | Date                                                                               |
|--------------------------|------|-------------------|------------------------------------------------------------------------------------|
|                          |      |                   |                                                                                    |
|                          |      |                   |                                                                                    |
|                          |      |                   |                                                                                    |
|                          |      |                   |                                                                                    |
|                          |      |                   |                                                                                    |
|                          |      |                   |                                                                                    |
|                          |      |                   |                                                                                    |
|                          |      |                   |                                                                                    |
|                          |      |                   |                                                                                    |
|                          |      |                   |                                                                                    |
|                          |      |                   |                                                                                    |
| KOBI KARP AIA, AND MAY N |      | DISCLOSED WITHOUT | RIGINAL AND UNPUBLISHED WORK OF<br>THE EXPRESS WRITTEN CONSENT OF<br>AIA. (c) 2018 |

### RENDERED ELEVATIONS

| Date    | 05/16/2022   | Sheet No. |
|---------|--------------|-----------|
| Scale   | AS MENTIONED | A4.04     |
| Project | 21121        |           |

| Rev.                      | Date | Rev.                  | Date                                                                   |
|---------------------------|------|-----------------------|------------------------------------------------------------------------|
|                           |      |                       |                                                                        |
|                           |      |                       |                                                                        |
|                           |      |                       |                                                                        |
|                           |      |                       |                                                                        |
|                           |      |                       |                                                                        |
|                           |      |                       |                                                                        |
|                           |      |                       |                                                                        |
|                           |      |                       |                                                                        |
|                           |      |                       |                                                                        |
|                           |      |                       |                                                                        |
|                           |      |                       |                                                                        |
|                           |      |                       |                                                                        |
| KOBI KARP AIA, AND MAY NO |      | DISCLOSED WITHOUT THE | INAL AND UNPUBLISHED WORK OF<br>EXPRESS WRITTEN CONSENT OF<br>(c) 2018 |