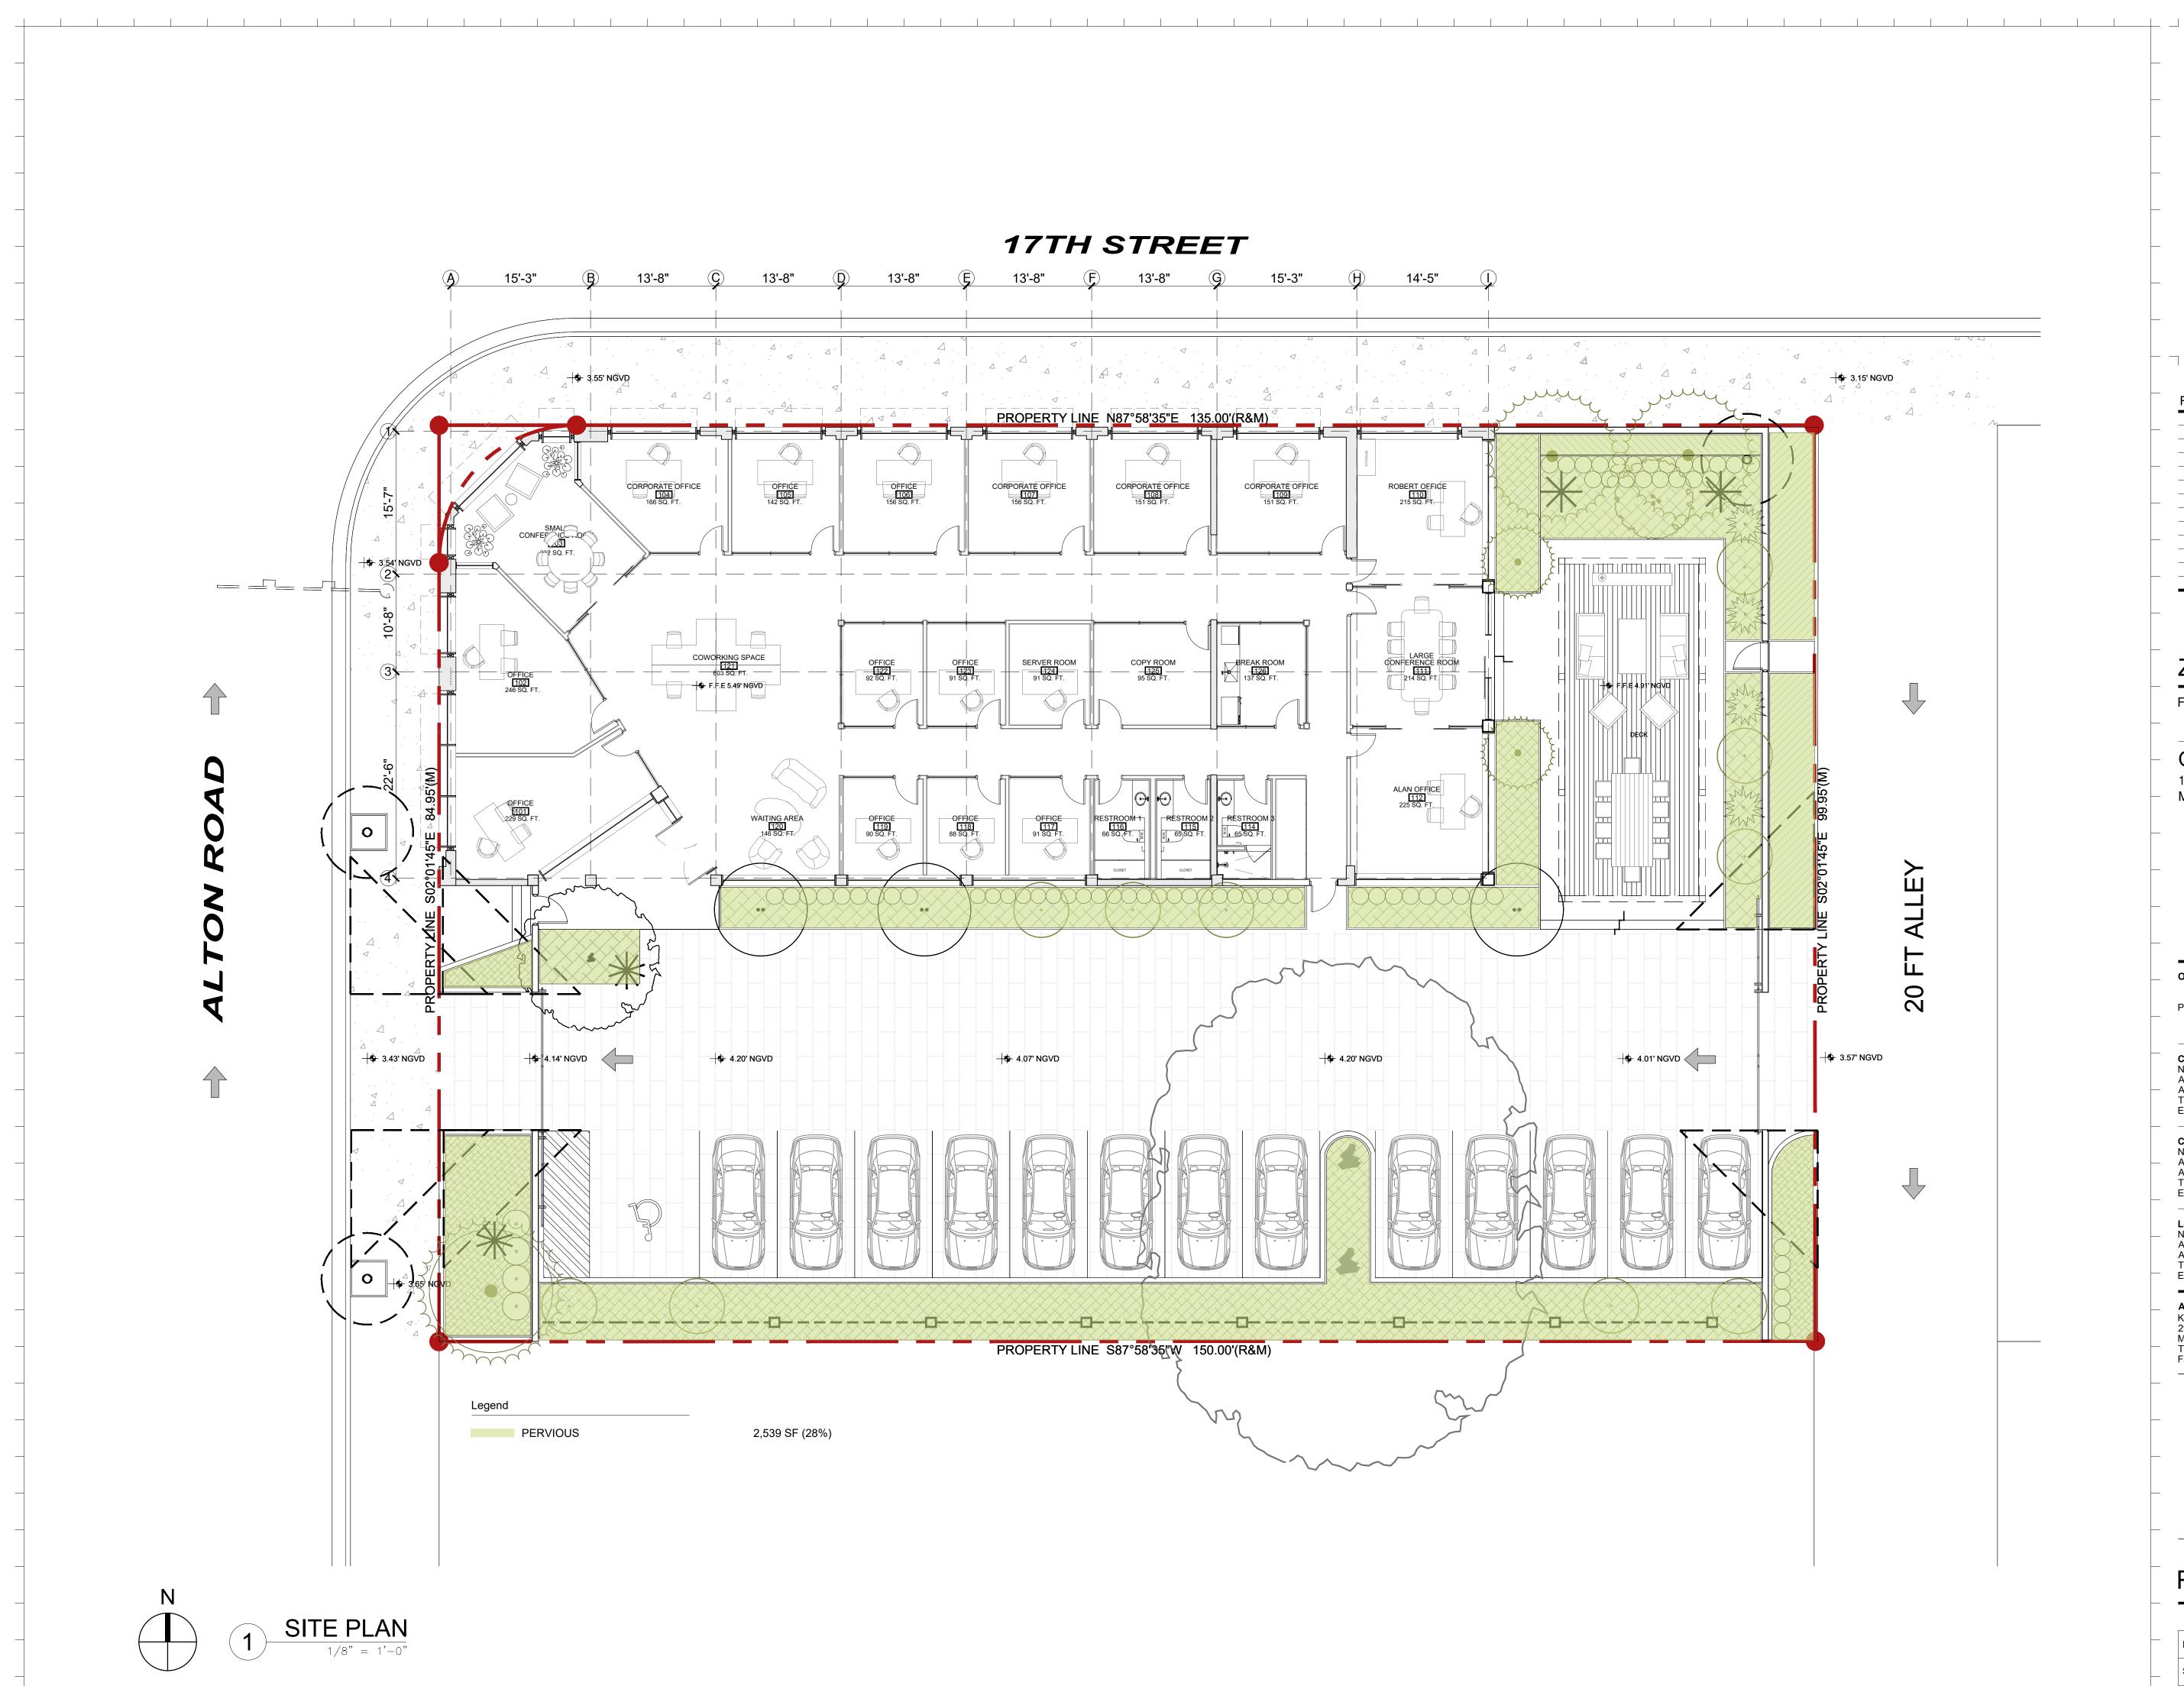

### **MULTIFAMILY - COMMERCIAL - ZONING DATA SHEET**

| ITEM # |                                                                                      | ZOI                                                                              | NING INFORMATION            |                                |                                      |
|--------|--------------------------------------------------------------------------------------|----------------------------------------------------------------------------------|-----------------------------|--------------------------------|--------------------------------------|
| 1      | Address:                                                                             | 1695 Alton Rd, Miami Beach, Florida 33<br>1683 Alton Rd, Miami Beach, Florida 33 |                             |                                |                                      |
| 2      | Board and File numbers:                                                              |                                                                                  |                             |                                |                                      |
| 3      | Folio number(s):                                                                     | 02-3234-017-0090 / 02-3234-017-0100                                              |                             |                                |                                      |
| 4      | Year constructed:                                                                    |                                                                                  | Zoning District:            | CD-2 COMMERCIAL, MEDIUM        | NTENSITY                             |
|        |                                                                                      |                                                                                  | National Historic District: |                                |                                      |
|        |                                                                                      |                                                                                  | Local Historic District:    |                                |                                      |
| 5      | Based Flood Elevation:                                                               | 8'-0" NGVD                                                                       | Grade Value in NGVD:        | Existing to remaln: 6.22' NGVD |                                      |
| 6      | Design Flood Elevation                                                               | New Addition : 9.00 NGVD                                                         | Lot Area:                   | 14,945 SF                      |                                      |
| 7      | Lot Width                                                                            | 99.95'                                                                           | Lot Depth:                  | 150.00'                        |                                      |
| 8      | Minimum Unit Size                                                                    | N/A                                                                              | Average Unit Size:          | N/A                            |                                      |
| 9      | Existing Use                                                                         | COMMERCIAL                                                                       | Proposed Use:               | COMMERCIAL (EXISTING)          |                                      |
|        |                                                                                      | Maximum / Required                                                               | Existing                    | Proposed                       | Deficiencies                         |
| 10     | Percent of required Open Space                                                       | 1842 SF (20%)                                                                    | 2079 SF (23%)               | 2539 SF (28%)                  | N/A                                  |
| 11     | Height                                                                               | 50'-0"                                                                           | 26'-1"                      | 26'-1" (EXISTING)              | N/A                                  |
| 12     | Number of Stories                                                                    | 5                                                                                | 1                           | 1 (EXISTING)                   | N/A                                  |
| 13     | FAR                                                                                  | 1.50/ 22,417 SF                                                                  | 3,978 SF (0.27%)            | 5491 SF (0.37%)                | N/A                                  |
| 14     | Gross Square Footage (Floor Area)                                                    |                                                                                  |                             |                                | N/A                                  |
| 15     | Square Footage by use                                                                | N/A                                                                              | N/A                         | N/A                            | N/A                                  |
| 16     | Number of Units Residential                                                          | N/A                                                                              | N/A                         | N/A                            | N/A                                  |
| 17     | Number of Units Hotel                                                                | N/A                                                                              | N/A                         | N/A                            | N/A                                  |
| 18     | Number of Seats                                                                      | N/A                                                                              | N/A                         | N/A                            | N/A                                  |
| 19     | Occupancy Load                                                                       | N/A                                                                              | N/A                         | N/A                            | N/A                                  |
|        | Setbacks                                                                             | Required                                                                         | Existing                    | Proposed                       | Deficiencies                         |
|        | Pedestal                                                                             |                                                                                  | 5                           |                                |                                      |
| 20     | Front Setback/ WEST:                                                                 | 0' MIN                                                                           | 0'-0''                      | 0'-0"                          | _                                    |
| 21     | Side Facing Street Setback/ NORTH:                                                   | 0' MIN                                                                           | 0'-0"                       | 0'-0"                          | _                                    |
| 22     | Side Facing Abbuding Setback / EAST:                                                 | 0' MIN                                                                           | 11'-8"                      | 11'-8"                         | _                                    |
| 23     | Side Interior Setback/ NORTH:                                                        | 0' MIN                                                                           | 49.8'                       | 49.8'                          | -                                    |
|        | Parking                                                                              | Required                                                                         | Existing                    | Proposed                       | Deficiencies                         |
|        | Setbacks                                                                             |                                                                                  |                             |                                |                                      |
| 24     | Total # of parking spaces                                                            | 18 PS                                                                            | 15 PS                       | 15 PS (EXISTING)               | 3 parking spaces to be paid down for |
| 25     | # of parking spaces per use (Provide a separate chart for a breakdown calculation)   | -                                                                                | -                           | -                              | -                                    |
| 26     | # of parking spaces per level (Provide a separate chart for a breakdown calculation) | -                                                                                | -                           | -                              | _                                    |
| 27     | Valet Drop off and pick up                                                           | _                                                                                | -                           | _                              | -                                    |
| 28     | Loading zones and Trash collection areas                                             |                                                                                  |                             |                                |                                      |
| 29     | Bike Racks                                                                           |                                                                                  |                             |                                |                                      |
|        | Setbacks                                                                             |                                                                                  |                             |                                |                                      |
| 30     | Front Setback/ WEST:                                                                 | 5' MIN                                                                           | 10'-0"                      | 10'-0" (EXISTING)              | -                                    |
| 31     | Side Facing Street Setback/ NORTH:                                                   | 5' MIN                                                                           | 16'-7"                      | 16'-7" (EXISTING)              |                                      |
| 32     | Side Facing Abbuding Setback / EAST:                                                 | 5' MIN                                                                           | 5'-0"                       | 5'-0" (EXISTING)               |                                      |
| 33     | Side Interior Setback/ NORTH:                                                        | 5' MIN                                                                           | 5'-0''                      | 5'-0" (EXISTING)               | -                                    |