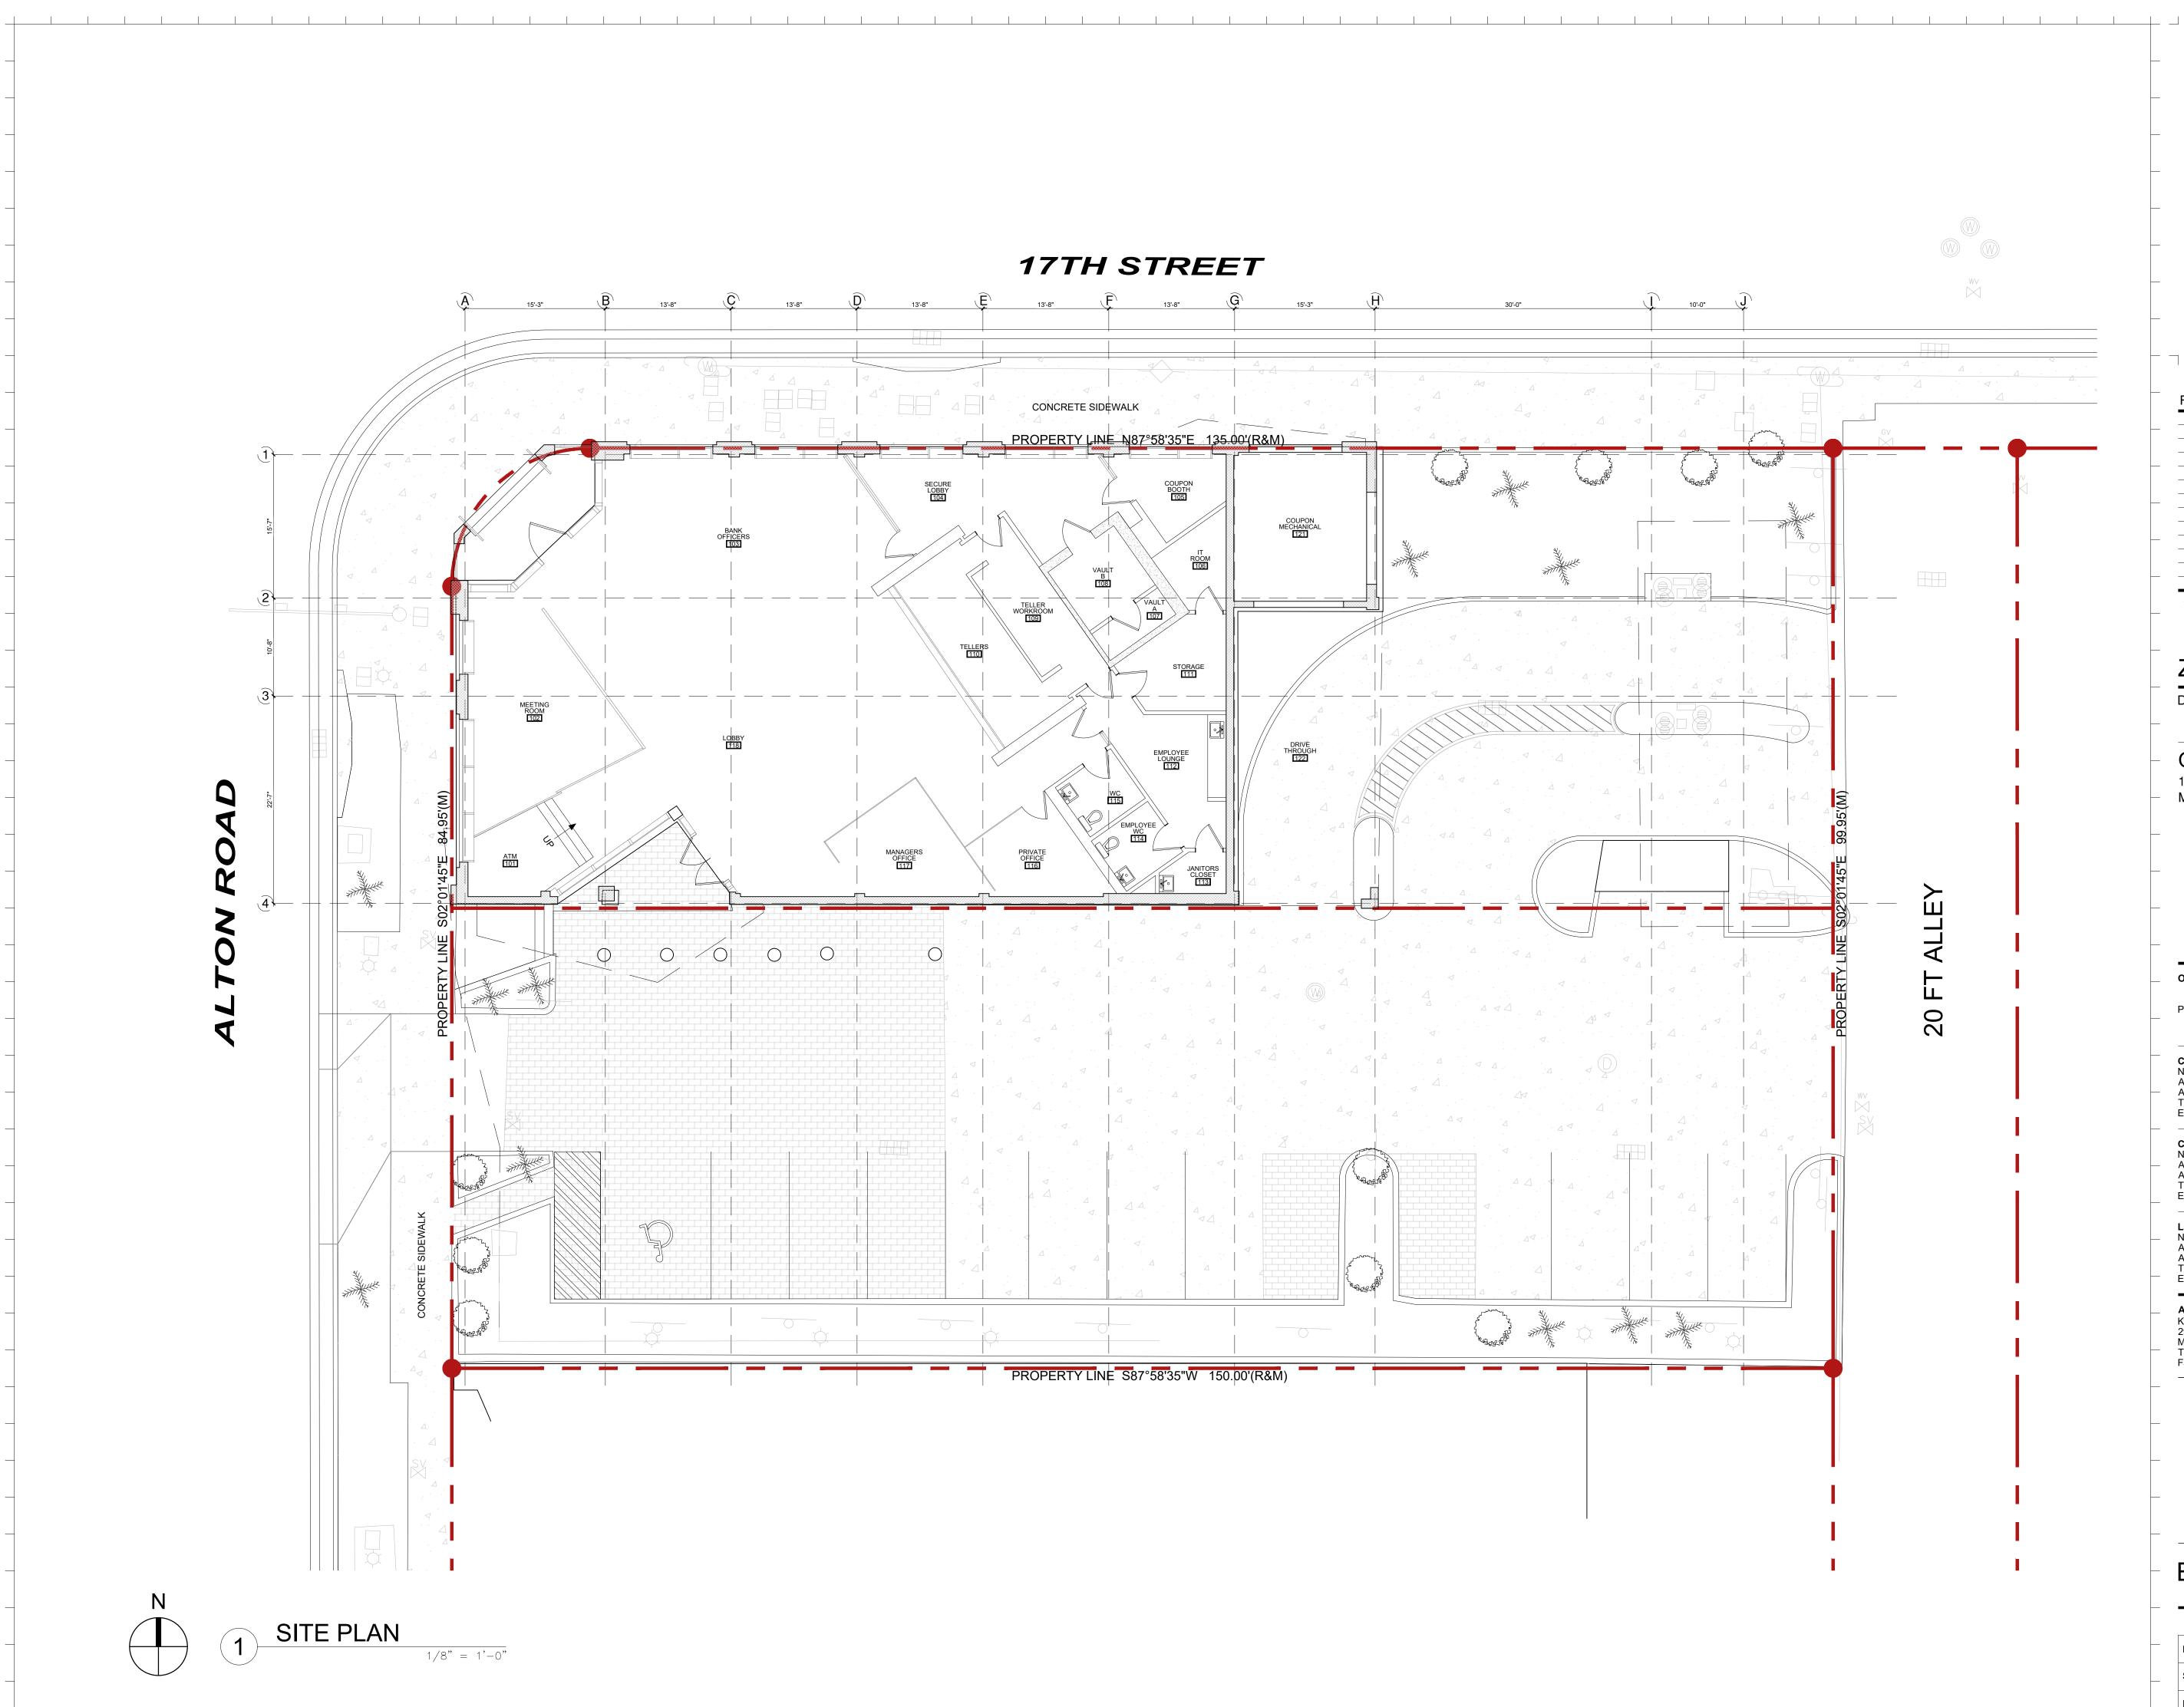

# FIRST FLOOR PLAN

| Date    | 04/01/2022 |
|---------|------------|
| Scale   | AS MENTIO  |
| Project |            |

MENTIONED

| Rev. | Date | Rev. | Date |
|------|------|------|------|
|      |      |      |      |
|      |      |      |      |
|      |      |      |      |
|      |      |      |      |
|      |      |      |      |
|      |      |      |      |
|      |      |      |      |
|      |      |      |      |
|      |      |      |      |
|      |      |      |      |
|      |      |      |      |

ARCHITECTURAL DRAWINGS

| COVER                     |
|---------------------------|
| ZONING DATA / INDEX       |
| SURVEY                    |
| LOCATION MAP              |
| EXISTING STRUCTURES       |
| EXISTING STRUCTURES       |
| EXISTING STRUCTURES       |
| PROJECT SITE              |
| PROJECT SITE              |
| PERVIOUS DIAGRAM          |
| F.A.R.DIAGRAM             |
| EXISTING SITE PLAN        |
| SITE PLAN                 |
| EXISTING FIRST FLOOR PLAN |
| FIRST FLOOR PLAN          |
| EXISTING ROOF PLAN        |
| ROOF PLAN                 |
| EXISTING ELEVATIONS       |
| EXISTING ELEVATIONS       |
| ELEVATIONS                |
| ELEVATIONS                |
| RENDERED ELEVATIONS       |
| RENDERED ELEVATIONS       |
| SECTIONS                  |
| SECTIONS                  |
| AXONOMETRIC RENDERING     |
| AXONOMETRIC RENDERING     |
| AXONOMETRIC RENDERING     |
| AXONOMETRIC RENDERING     |
| RENDERING                 |
| RENDERING                 |