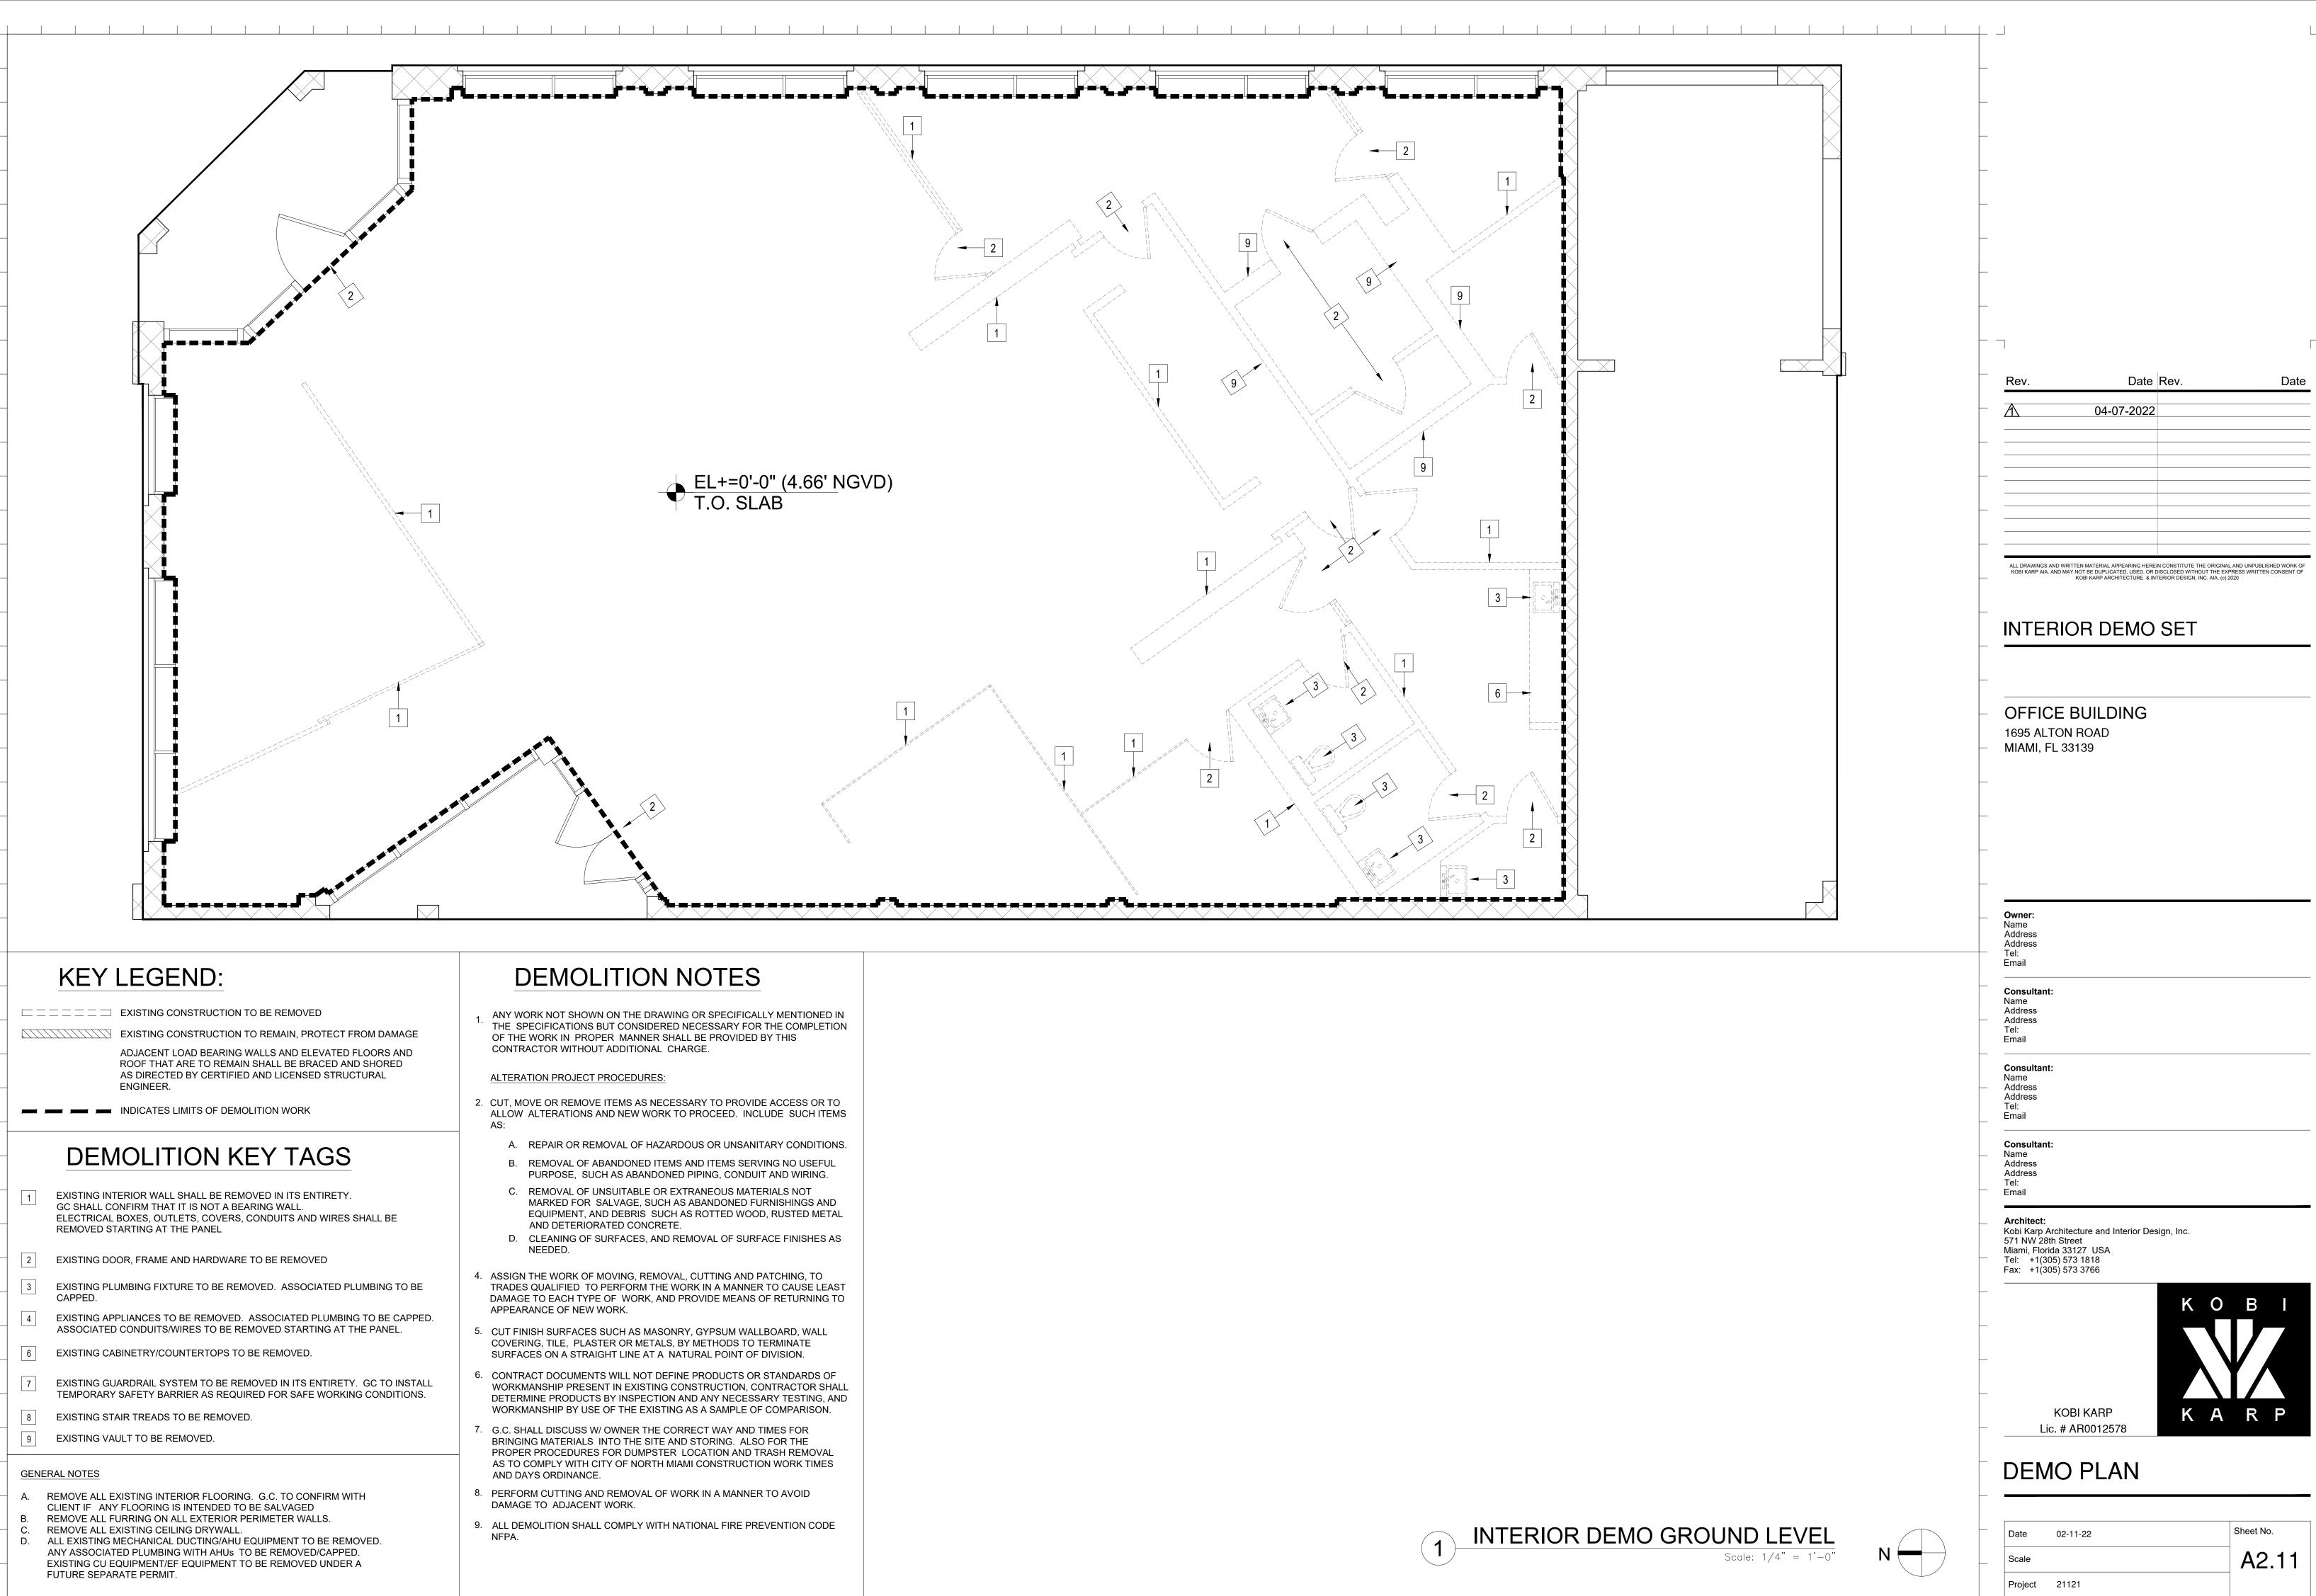

DRAWINGS AND WRITTEN MATERIAL APPEARING HEREIN CONSTITUTE THE ORIGINAL AND UNPUBLISHED WORK OF<br>KOBI KARP AIA, AND MAY NOT BE DUPLICATED, USED, OR DISCLOSED WITHOUT THE EXPRESS WRITTEN CONSENT OF<br>KOBI KARP ARCHITECTURE & INTERIOR DESIGN, INC. AIA. (c) 2018 |      |      |      |  |

DRB SUBMITTAL

OFFICE BUILDING 1695 ALTON RD

MIAMI BEACH, FLORIDA 33139

### Owner:

PRIVATE RESIDENCE

Consultant: Name Address Address Tel: Email

**Consultant:** Name Address Address Tel: Email

Landscape Architect: Name Address Address Tel: Email

Architect: Kobi Karp Architecture and Interior Design, Inc. 2915 Biscayne Boulevard, Suite #200 Miami, Florida 33137 USA Tel: +1(305) 573 1818 Fax: +1(305) 573 3766



# EXISTING FIRST FLOOR PLAN

04/01/2022 Date Scale AS MENTIONED Project

Sheet No. A3.00





| Rev.                                                                                                                                                                                                                                                                      | Date | Rev. Date |  |  |
|---------------------------------------------------------------------------------------------------------------------------------------------------------------------------------------------------------------------------------------------------------------------------|------|-----------|--|--|
|