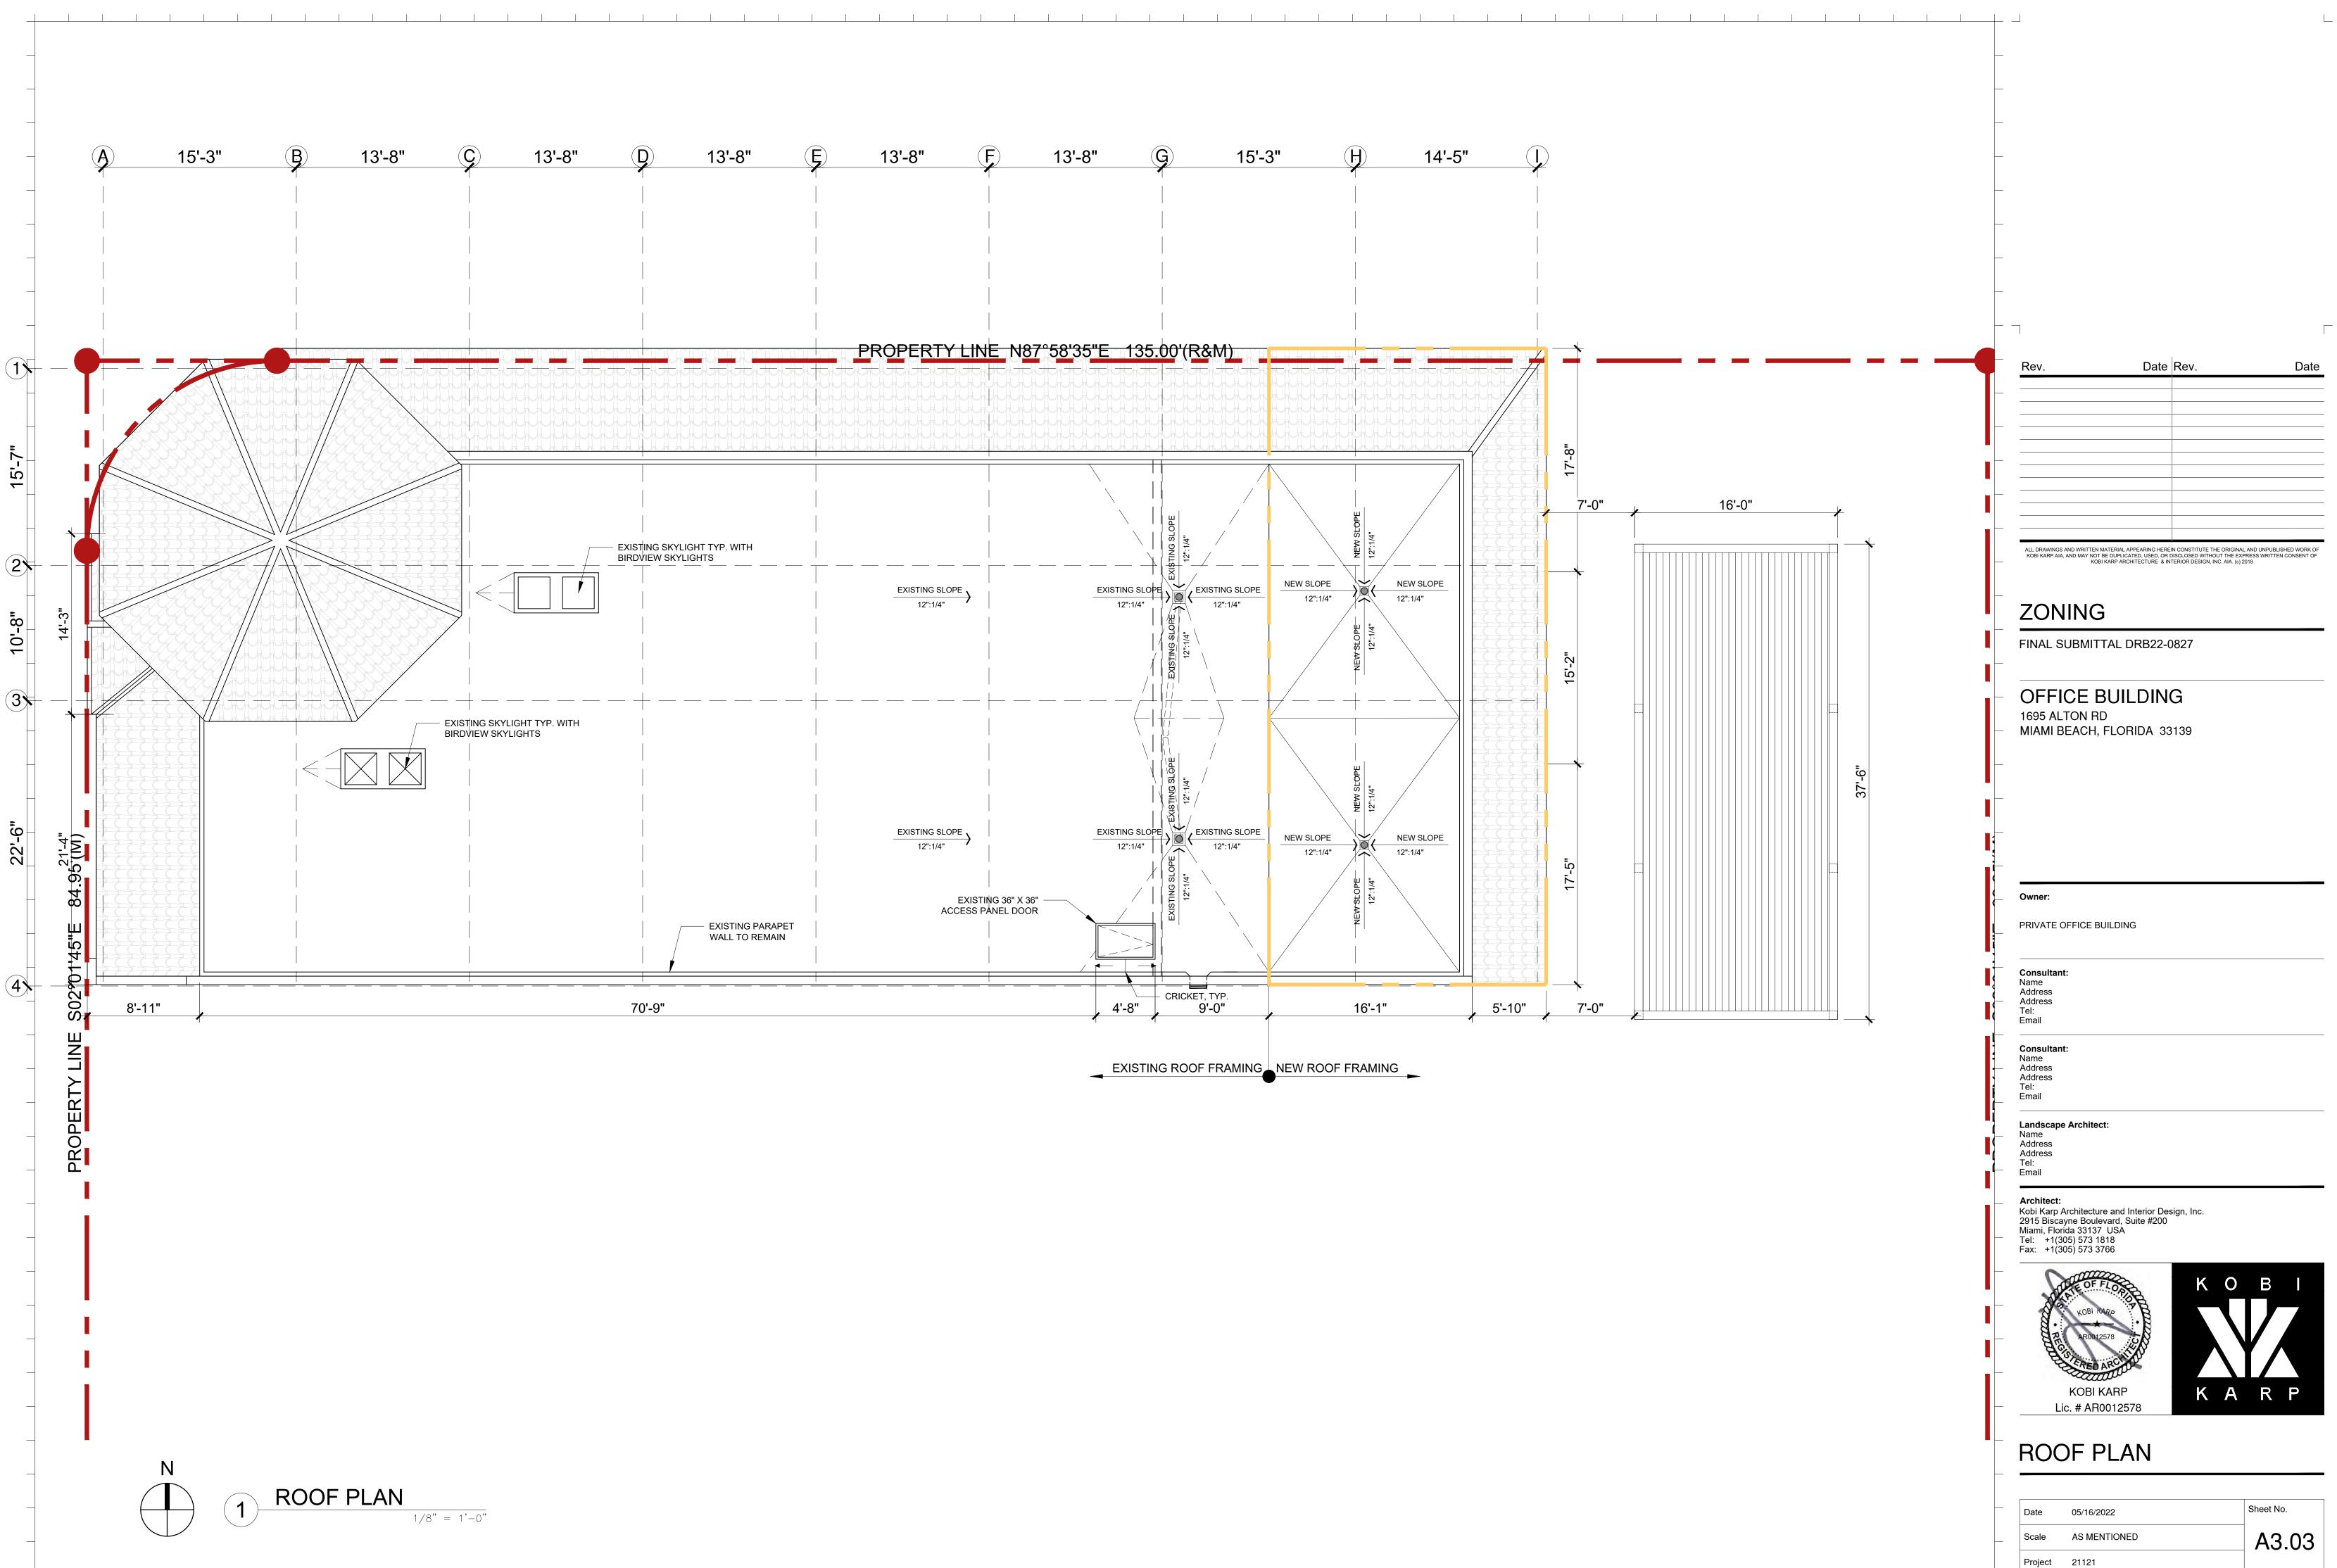

### ZONING

FINAL SUBMITTAL DRB22-0827

OFFICE BUILDING 1695 ALTON RD MIAMI BEACH, FLORIDA 33139

Owner:

PRIVATE OFFICE BUILDING

Consultant: Name Address Address Tel: Email

Consultant: Name Address Address Tel: Email

Landscape Architect: Name Address Address Tel: Email

Architect: Kobi Karp Architecture and Interior Design, Inc. 2915 Biscayne Boulevard, Suite #200 Miami, Florida 33137 USA Tel: +1(305) 573 1818 Fax: +1(305) 573 3766

# MATERIAL DIAGRAM

| ate    | 05/16/2022   | Sheet No. |
|--------|--------------|-----------|
| cale   | AS MENTIONED | A8.00     |
| roject | 21121        |           |
|        |              |           |