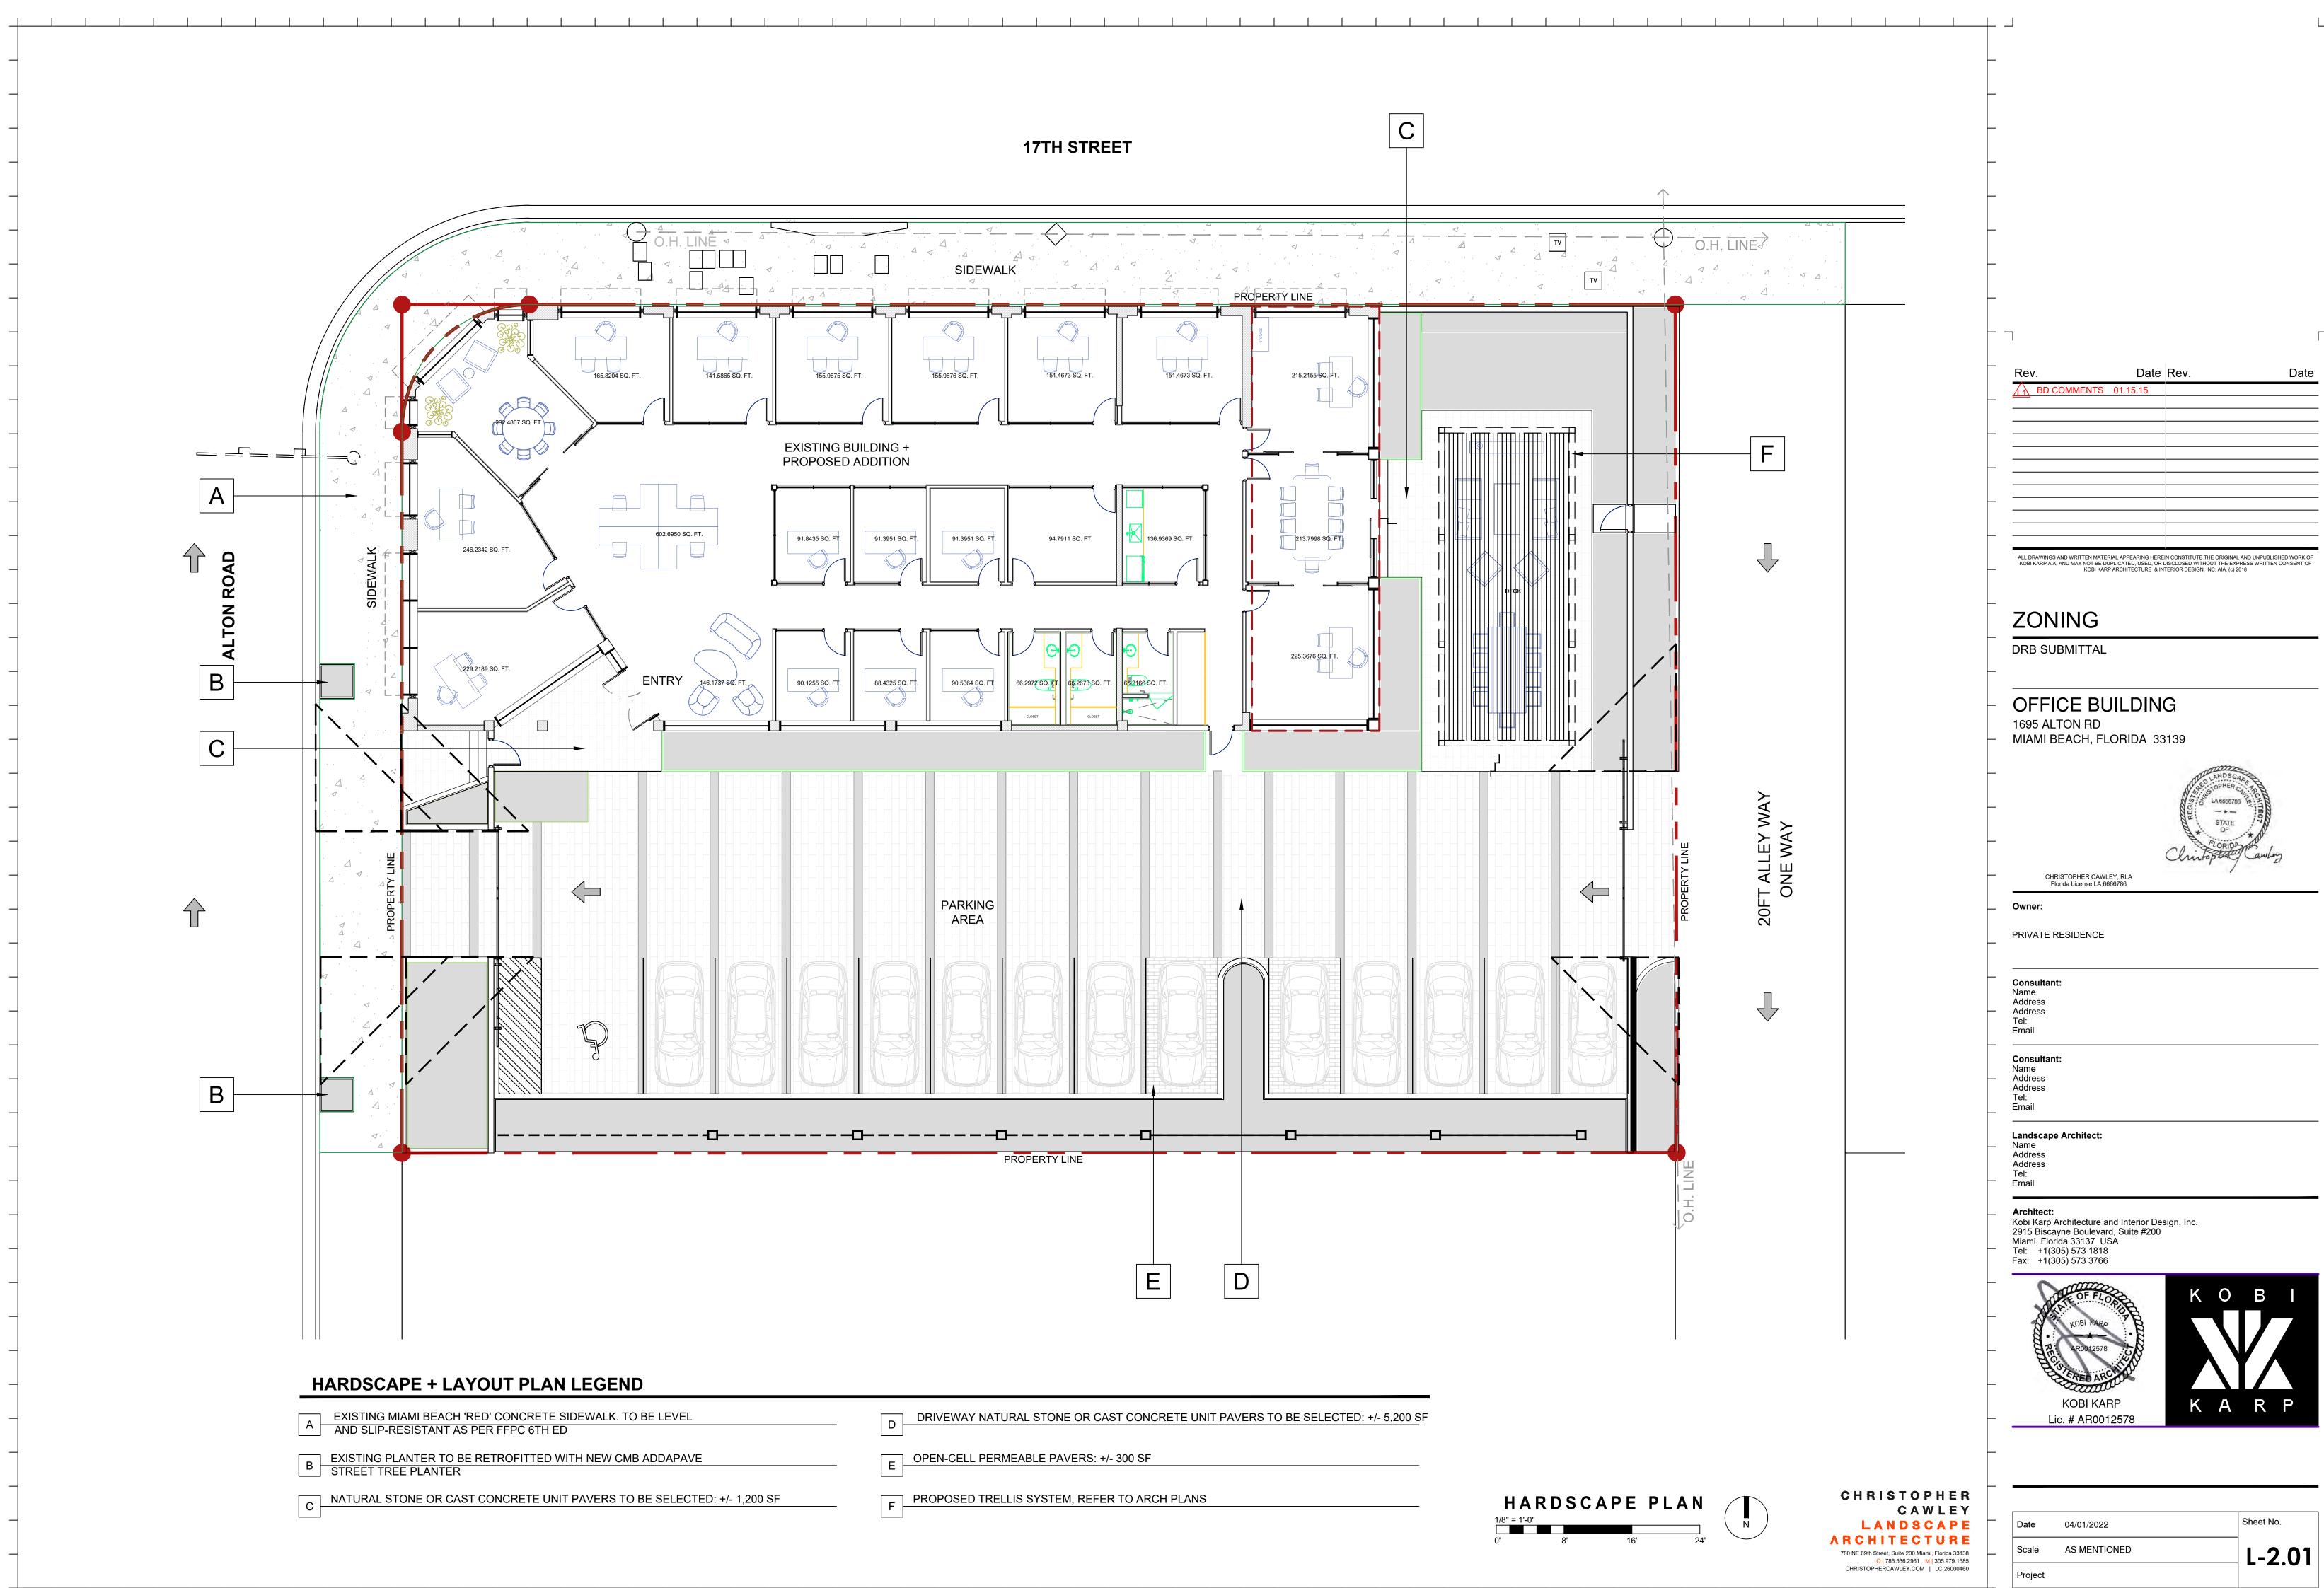

### ZONING

FINAL SUBMITTAL DRB22-0827

OFFICE BUILDING 1695 ALTON RD MIAMI BEACH, FLORIDA 33139

Owner:

PRIVATE OFFICE BUILDING

Consultant: Name Address Address Tel: Email

Consultant: Name Address Address Tel: Email

Landscape Architect: Name Address Address Tel: Email

Architect: Kobi Karp Architecture and Interior Design, Inc. 2915 Biscayne Boulevard, Suite #200 Miami, Florida 33137 USA Tel: +1(305) 573 1818 Fax: +1(305) 573 3766