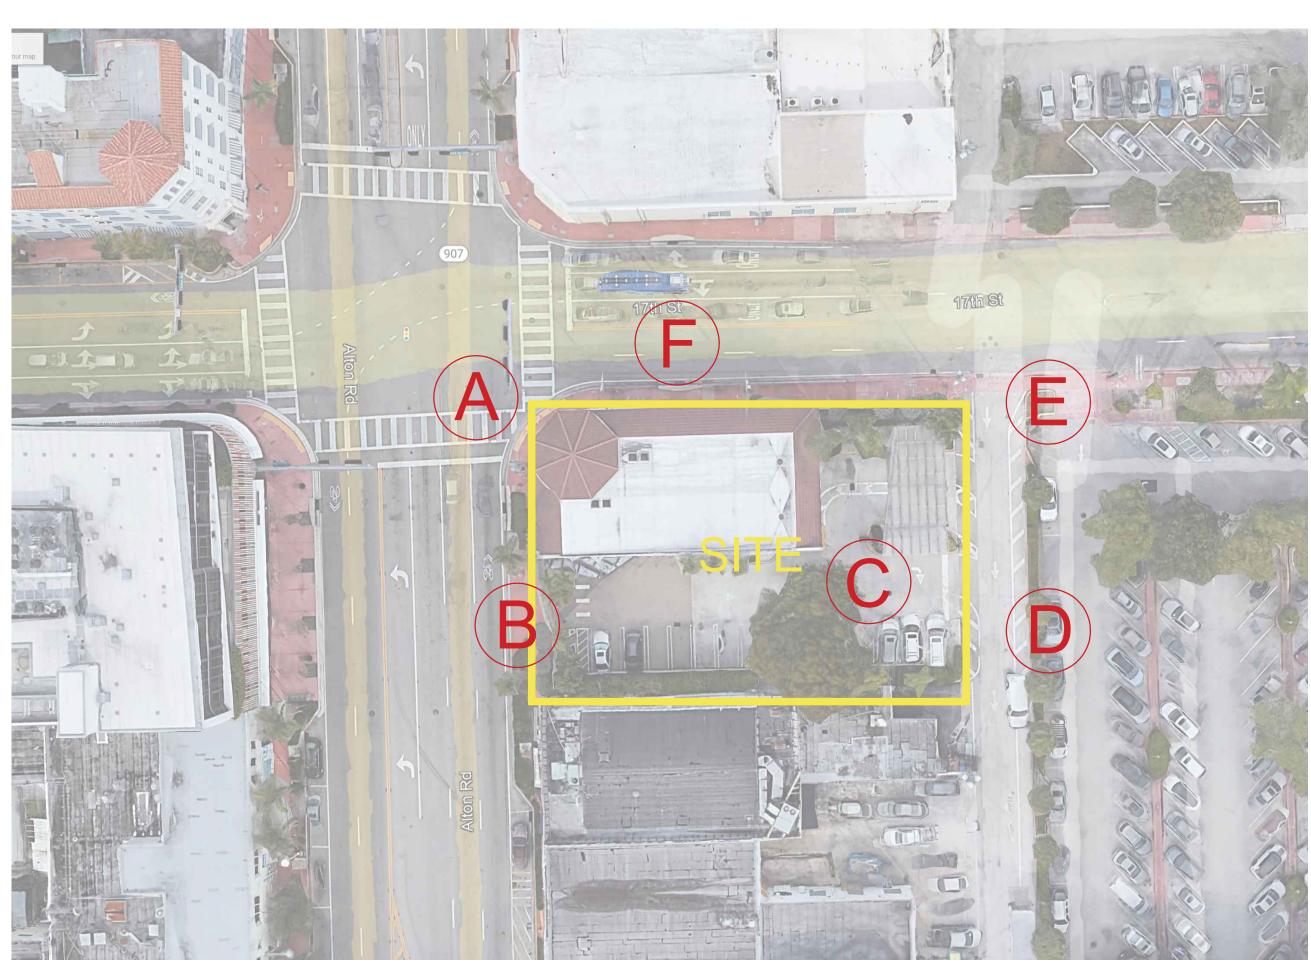

### **MULTIFAMILY - COMMERCIAL - ZONING DATA SHEET**

| ITEM # |                                                                                      | ZOI                                                                              | NING INFORMATION            |                                |                                      |
|--------|--------------------------------------------------------------------------------------|----------------------------------------------------------------------------------|-----------------------------|--------------------------------|--------------------------------------|
| 1      | Address:                                                                             | 1695 Alton Rd, Miami Beach, Florida 33<br>1683 Alton Rd, Miami Beach, Florida 33 |                             |                                |                                      |
| 2      | Board and File numbers:                                                              |                                                                                  |                             |                                |                                      |
| 3      | Folio number(s):                                                                     | 02-3234-017-0090 / 02-3234-017-0100                                              |                             |                                |                                      |
| 4      | Year constructed:                                                                    |                                                                                  | Zoning District:            | CD-2 COMMERCIAL, MEDIUM        | NTENSITY                             |
|        |                                                                                      |                                                                                  | National Historic District: |                                |                                      |
|        |                                                                                      |                                                                                  | Local Historic District:    |                                |                                      |
| 5      | Based Flood Elevation:                                                               | 8'-0" NGVD                                                                       | Grade Value in NGVD:        | Existing to remaln: 6.22' NGVD |                                      |
| 6      | Design Flood Elevation                                                               | New Addition : 9.00 NGVD                                                         | Lot Area:                   | 14,945 SF                      |                                      |
| 7      | Lot Width                                                                            | 99.95'                                                                           | Lot Depth:                  | 150.00'                        |                                      |
| 8      | Minimum Unit Size                                                                    | N/A                                                                              | Average Unit Size:          | N/A                            |                                      |
| 9      | Existing Use                                                                         | COMMERCIAL                                                                       | Proposed Use:               | COMMERCIAL (EXISTING)          |                                      |
|        |                                                                                      | Maximum / Required                                                               | Existing                    | Proposed                       | Deficiencies                         |
| 10     | Percent of required Open Space                                                       | 1842 SF (20%)                                                                    | 2079 SF (23%)               | 2539 SF (28%)                  | N/A                                  |
| 11     | Height                                                                               | 50'-0"                                                                           | 26'-1"                      | 26'-1" (EXISTING)              | N/A                                  |
| 12     | Number of Stories                                                                    | 5                                                                                | 1                           | 1 (EXISTING)                   | N/A                                  |
| 13     | FAR                                                                                  | 1.50/ 22,417 SF                                                                  | 3,978 SF (0.27%)            | 5491 SF (0.37%)                | N/A                                  |
| 14     | Gross Square Footage (Floor Area)                                                    |                                                                                  |                             |                                | N/A                                  |
| 15     | Square Footage by use                                                                | N/A                                                                              | N/A                         | N/A                            | N/A                                  |
| 16     | Number of Units Residential                                                          | N/A                                                                              | N/A                         | N/A                            | N/A                                  |
| 17     | Number of Units Hotel                                                                | N/A                                                                              | N/A                         | N/A                            | N/A                                  |
| 18     | Number of Seats                                                                      | N/A                                                                              | N/A                         | N/A                            | N/A                                  |
| 19     | Occupancy Load                                                                       | N/A                                                                              | N/A                         | N/A                            | N/A                                  |
|        | Setbacks                                                                             | Required                                                                         | Existing                    | Proposed                       | Deficiencies                         |
|        | Pedestal                                                                             |                                                                                  | 5                           |                                |                                      |
| 20     | Front Setback/ WEST:                                                                 | 0' MIN                                                                           | 0'-0''                      | 0'-0"                          | _                                    |
| 21     | Side Facing Street Setback/ NORTH:                                                   | 0' MIN                                                                           | 0'-0"                       | 0'-0"                          | _                                    |
| 22     | Side Facing Abbuding Setback / EAST:                                                 | 0' MIN                                                                           | 11'-8"                      | 11'-8"                         | _                                    |
| 23     | Side Interior Setback/ NORTH:                                                        | 0' MIN                                                                           | 49.8'                       | 49.8'                          | -                                    |
|        | Parking                                                                              | Required                                                                         | Existing                    | Proposed                       | Deficiencies                         |
|        | Setbacks                                                                             |                                                                                  |                             |                                |                                      |
| 24     | Total # of parking spaces                                                            | 18 PS                                                                            | 15 PS                       | 15 PS (EXISTING)               | 3 parking spaces to be paid down for |
| 25     | # of parking spaces per use (Provide a separate chart for a breakdown calculation)   | -                                                                                | -                           | -                              | -                                    |
| 26     | # of parking spaces per level (Provide a separate chart for a breakdown calculation) | -                                                                                | -                           | -                              | _                                    |
| 27     | Valet Drop off and pick up                                                           | _                                                                                | -                           | _                              | -                                    |
| 28     | Loading zones and Trash collection areas                                             |                                                                                  |                             |                                |                                      |
| 29     | Bike Racks                                                                           |                                                                                  |                             |                                |                                      |
|        | Setbacks                                                                             |                                                                                  |                             |                                |                                      |
| 30     | Front Setback/ WEST:                                                                 | 5' MIN                                                                           | 10'-0"                      | 10'-0" (EXISTING)              | -                                    |
| 31     | Side Facing Street Setback/ NORTH:                                                   | 5' MIN                                                                           | 16'-7"                      | 16'-7" (EXISTING)              |                                      |
| 32     | Side Facing Abbuding Setback / EAST:                                                 | 5' MIN                                                                           | 5'-0"                       | 5'-0" (EXISTING)               |                                      |
| 33     | Side Interior Setback/ NORTH:                                                        | 5' MIN                                                                           | 5'-0''                      | 5'-0" (EXISTING)               | -                                    |