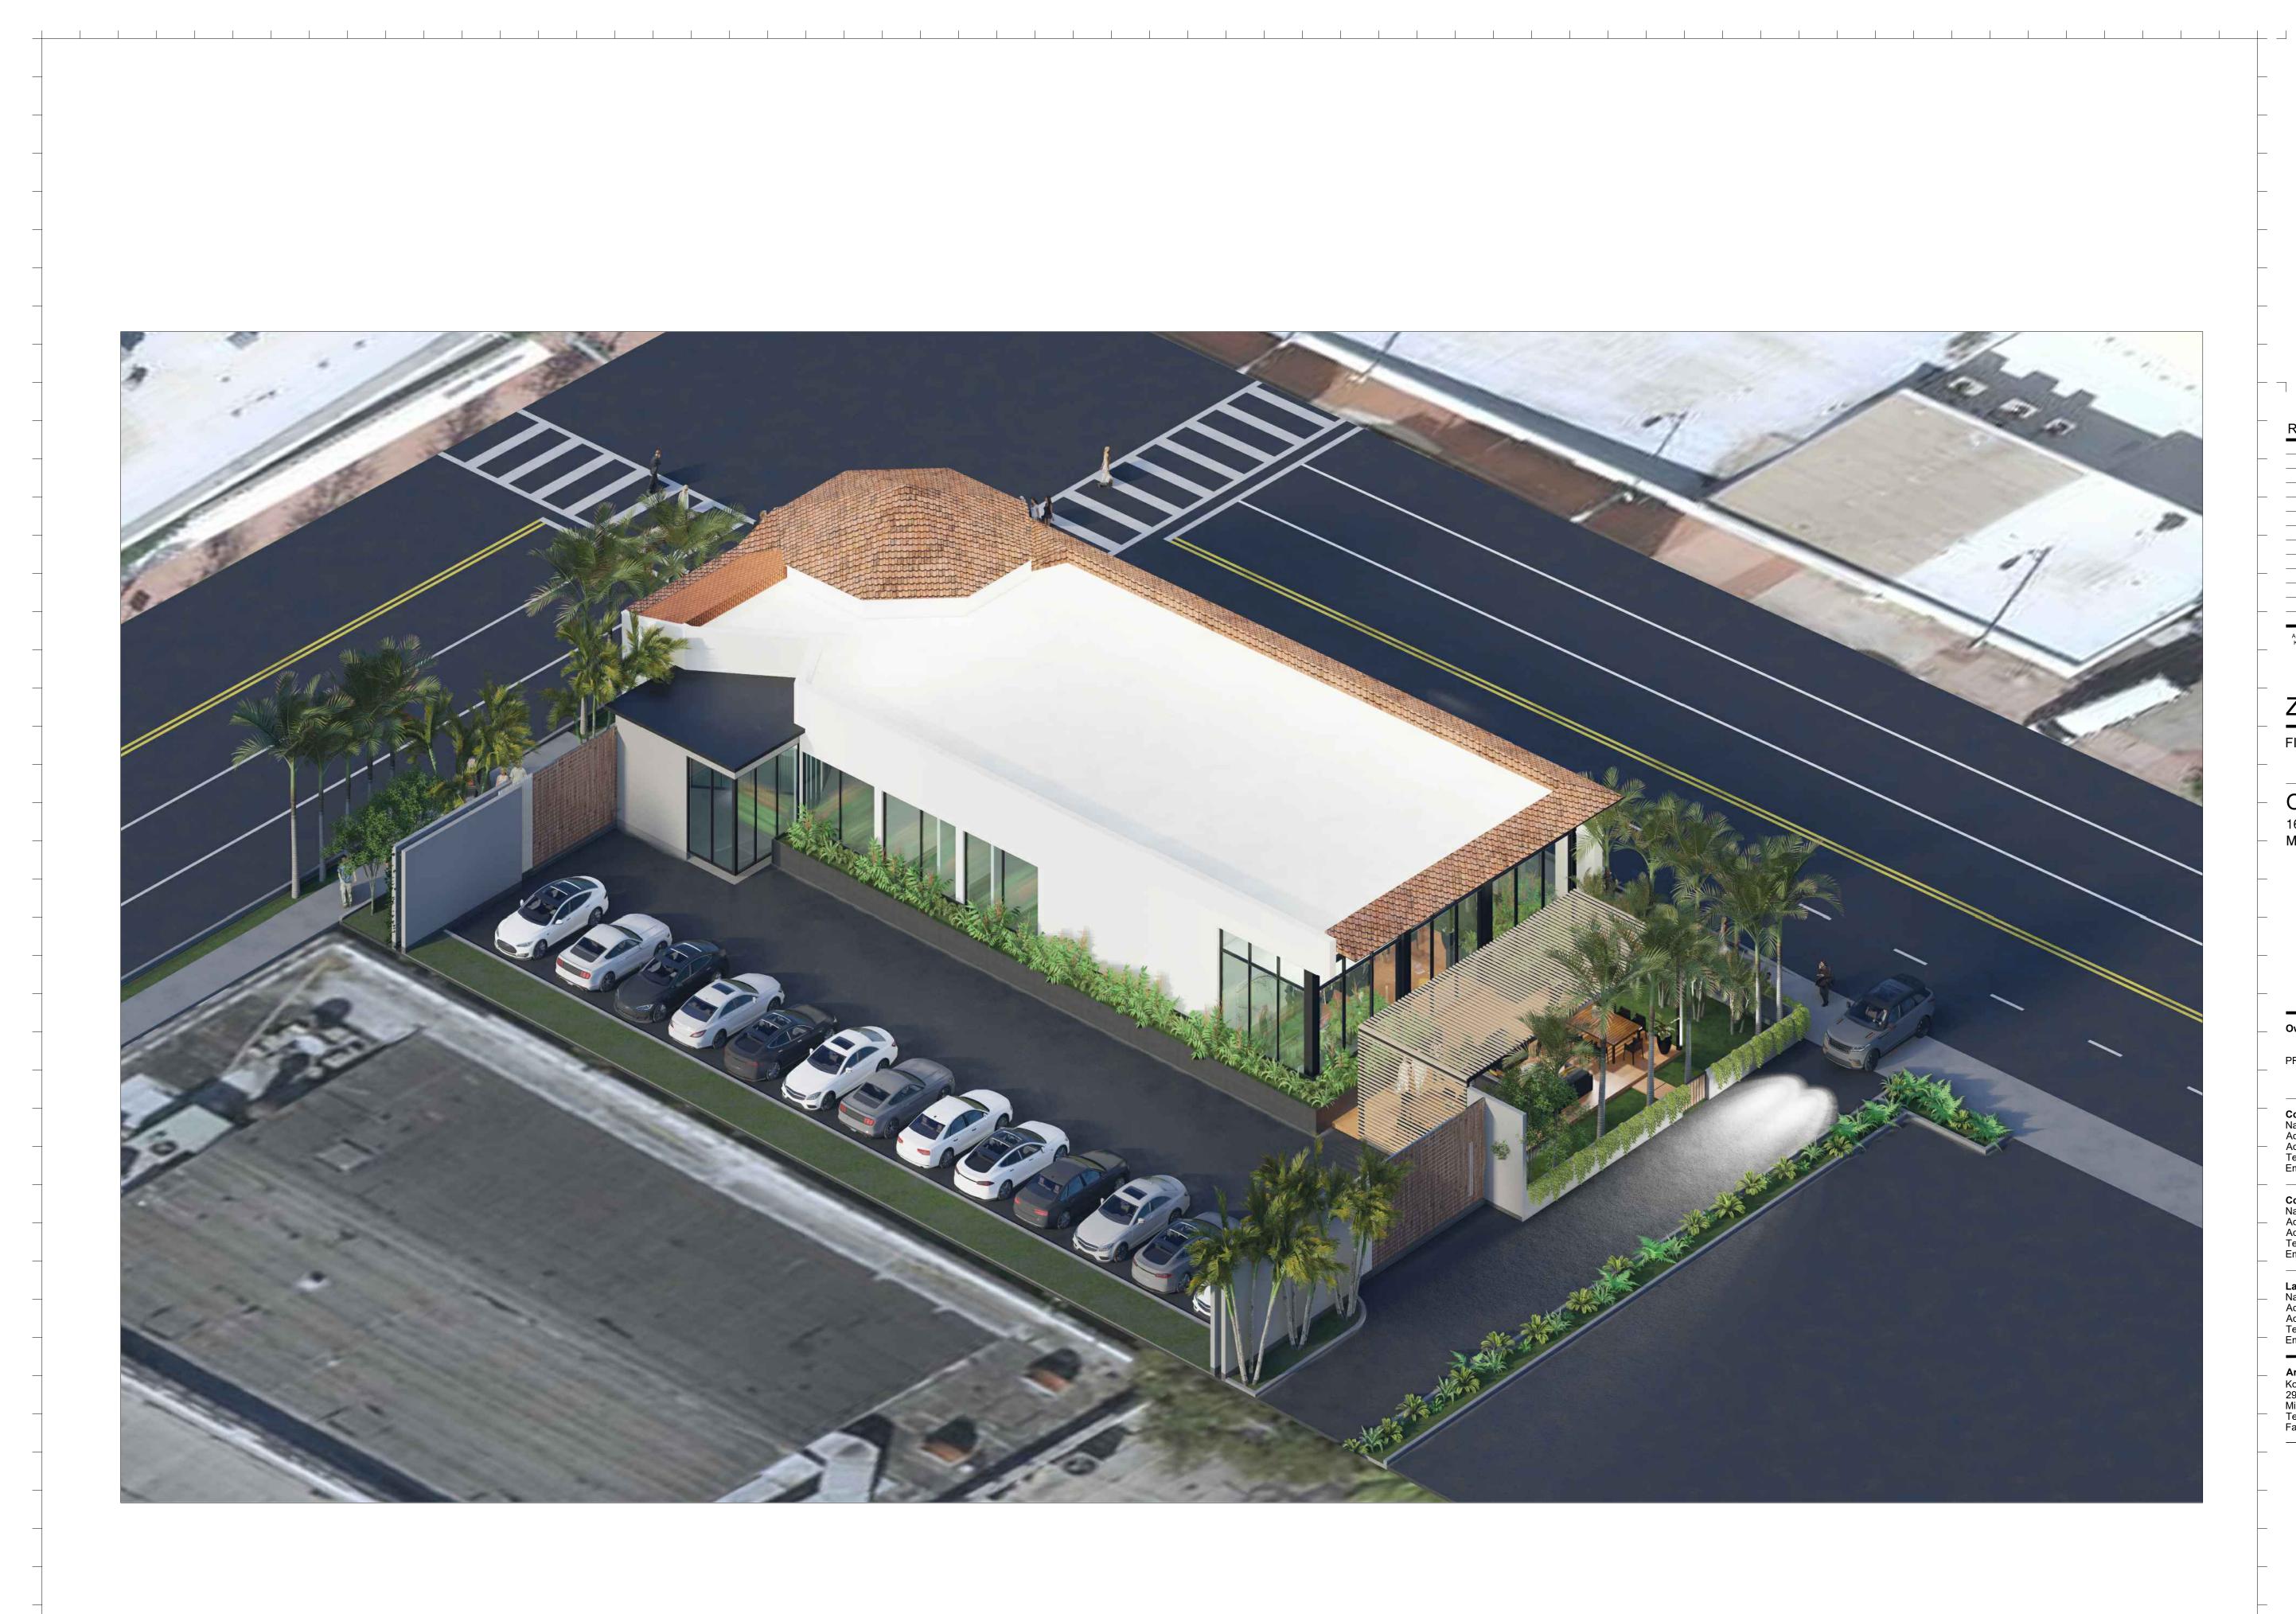

### RENDERING

| Date    | 05/16/2022 |
|---------|------------|
| Scale   | AS MENTION |
| Project | 21121      |

AS MENTIONED 21121

Sheet No. A6.05

1 NORTH ELEVATION (17TH STREET) 3/16" = 1'-0"

2 EAST ELEVATION (ALLEY)

### RENDERING

| Date    | 05/16/2022 |
|---------|------------|
| Scale   | AS MENTION |
| Project | 21121      |

AS MENTIONED 21121

Sheet No. A6.05