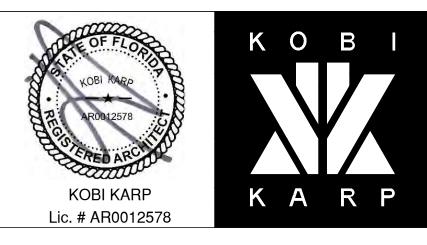

### RENDERING

| Date    | 05/16/2022 |
|---------|------------|
| Scale   | AS MENTION |
| Project | 21121      |

AS MENTIONED 21121

Sheet No. A6.05

1 NORTH ELEVATION (17TH STREET) 3/16" = 1'-0"

2 EAST ELEVATION (ALLEY)

### RENDERING

| Date    | 05/16/2022 |
|---------|------------|
| Scale   | AS MENTION |
| Project | 21121      |

AS MENTIONED 21121

Sheet No. A6.05