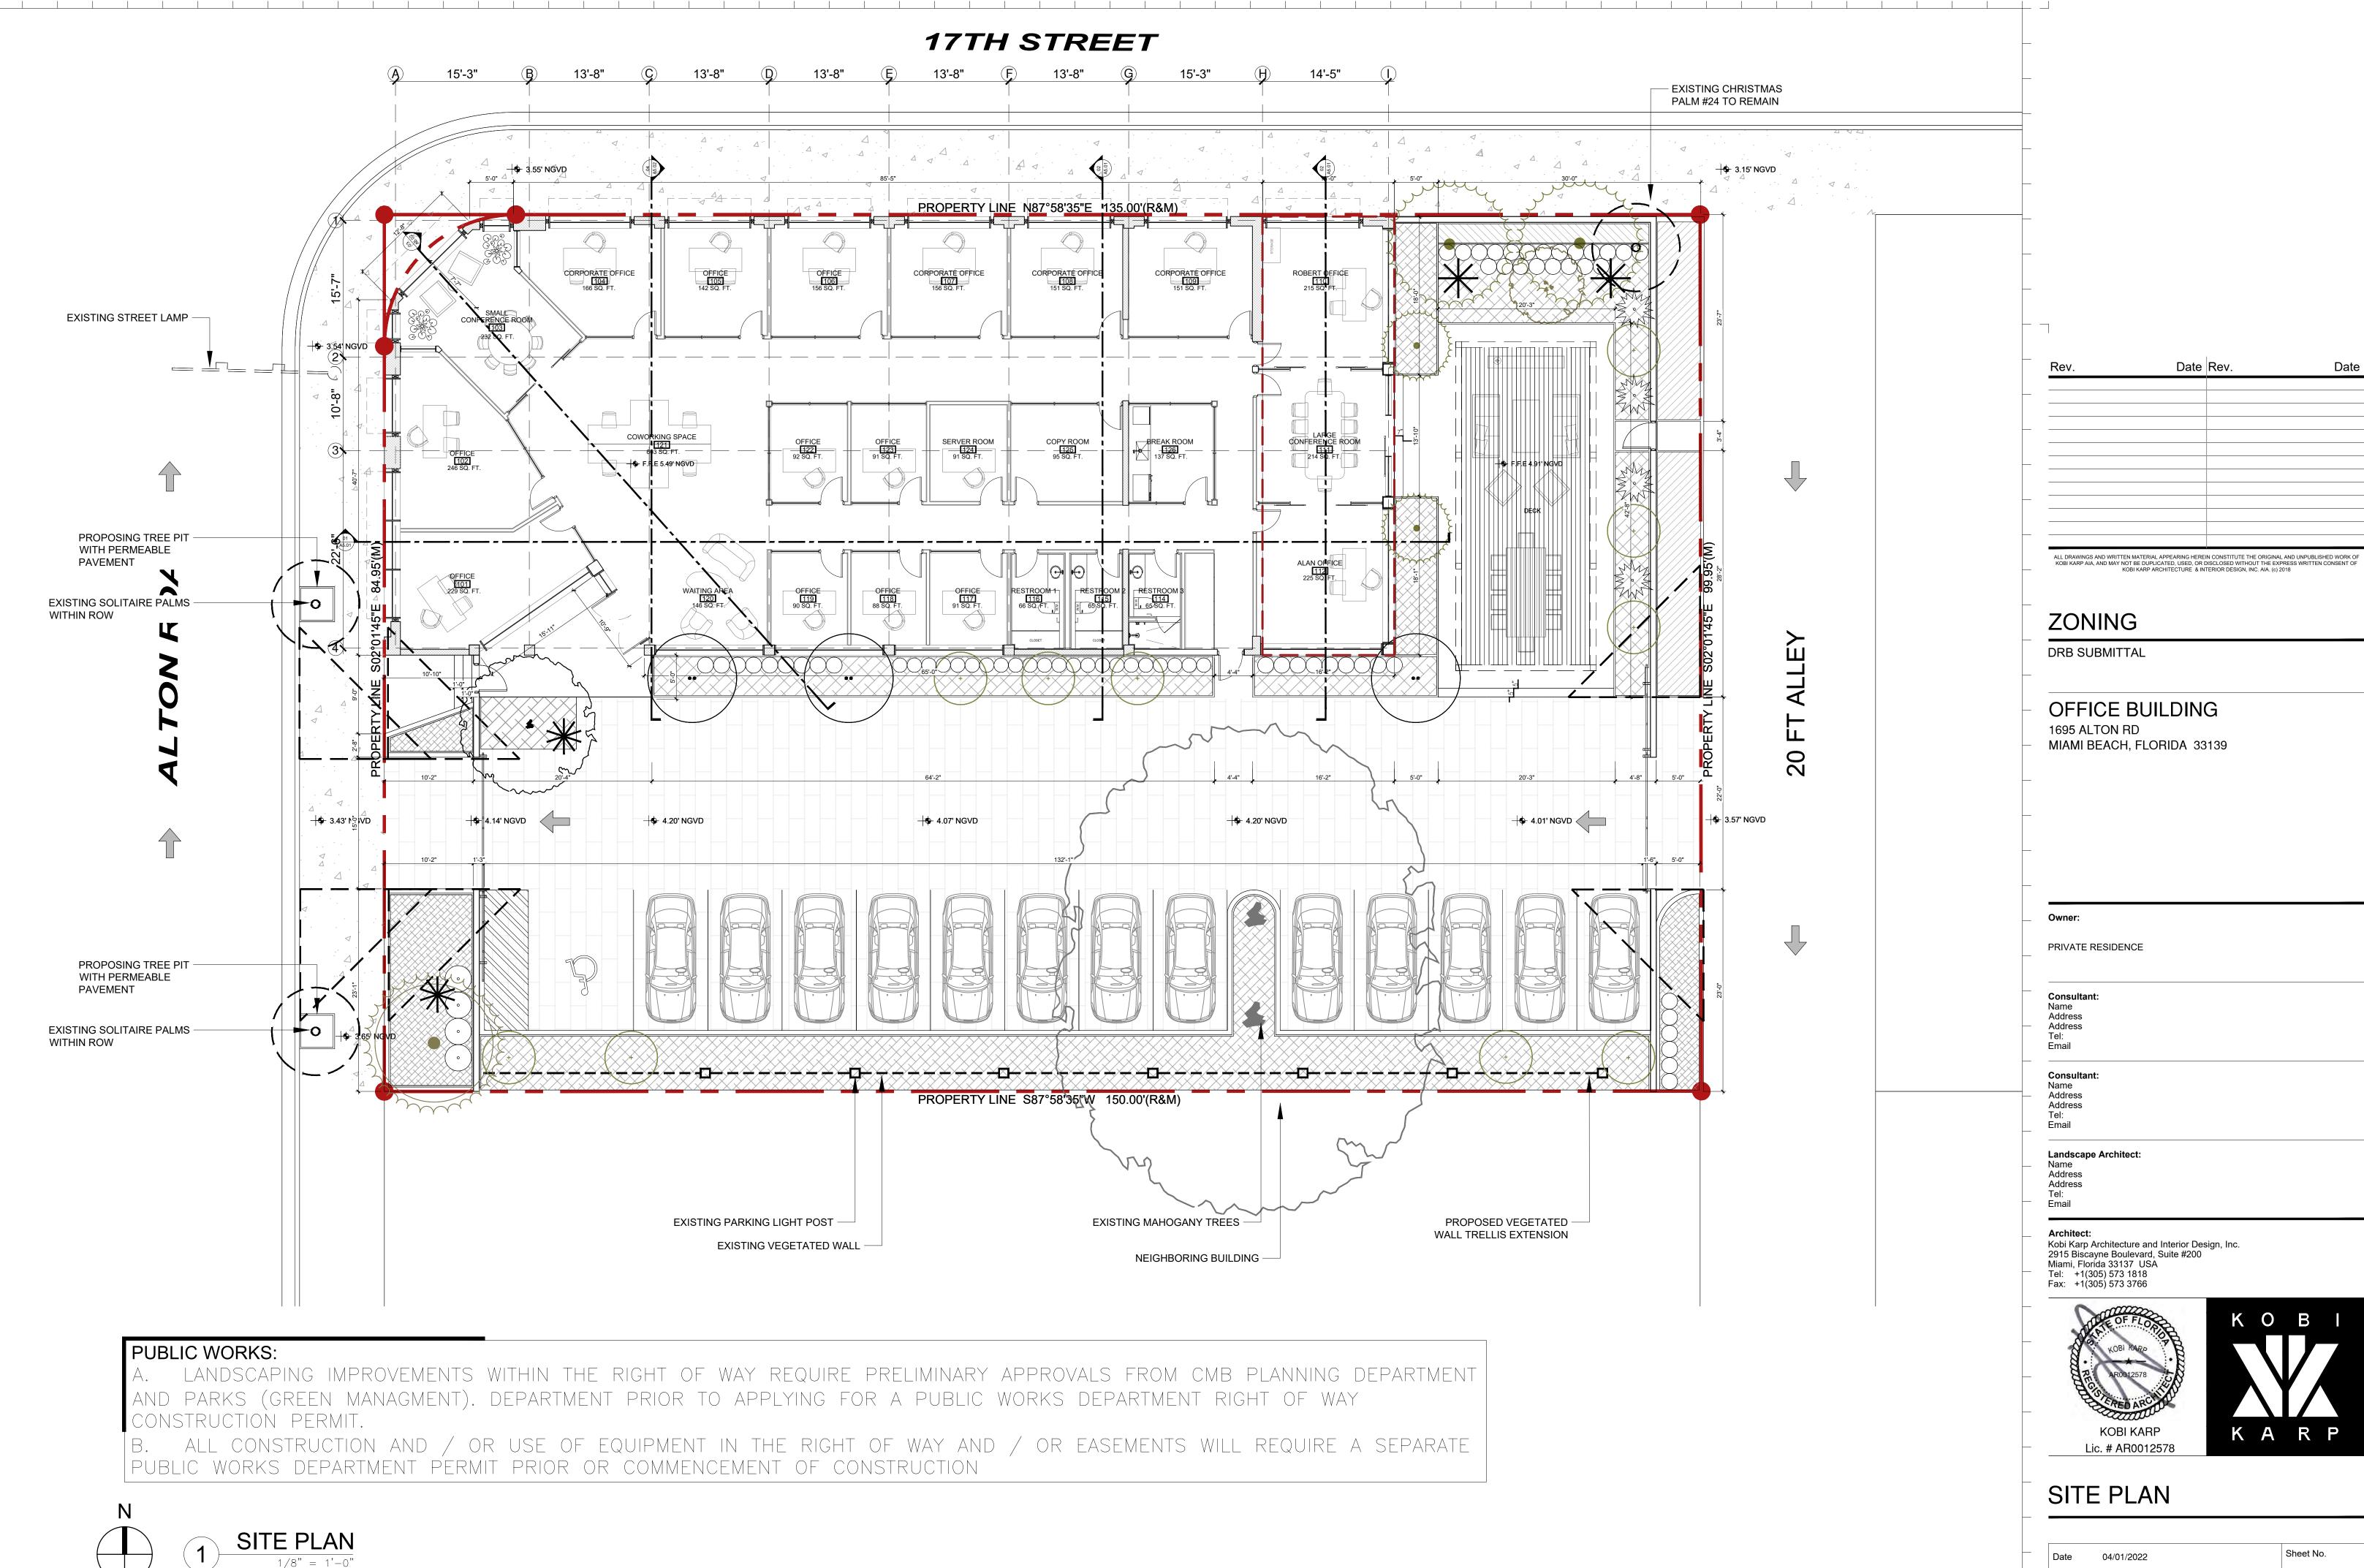

### ZONING

FINAL SUBMITTAL DRB22-0827

OFFICE BUILDING 1695 ALTON RD MIAMI BEACH, FLORIDA 33139

Owner:

PRIVATE OFFICE BUILDING

Consultant: Name Address Address Tel: Email

Consultant: Name Address Address Tel: Email

Landscape Architect: Name Address Address Tel: Email

Architect: Kobi Karp Architecture and Interior Design, Inc. 2915 Biscayne Boulevard, Suite #200 Miami, Florida 33137 USA Tel: +1(305) 573 1818 Fax: +1(305) 573 3766

ARCHITECTURAL DRAWINGS

| COVER                     |
|---------------------------|
| ZONING DATA / INDEX       |
| SURVEY                    |
| LOCATION MAP              |
| EXISTING STRUCTURES       |
| EXISTING STRUCTURES       |
| EXISTING STRUCTURES       |
| PROJECT SITE              |
| PROJECT SITE              |
| PERVIOUS DIAGRAM          |
| F.A.R.DIAGRAM             |
| EXISTING SITE PLAN        |
| SITE PLAN                 |
| EXISTING FIRST FLOOR PLAN |
| FIRST FLOOR PLAN          |
| EXISTING ROOF PLAN        |
| ROOF PLAN                 |
| EXISTING ELEVATIONS       |
| EXISTING ELEVATIONS       |
| ELEVATIONS                |
| ELEVATIONS                |
| RENDERED ELEVATIONS       |
| RENDERED ELEVATIONS       |
| SECTIONS                  |
| SECTIONS                  |
| AXONOMETRIC RENDERING     |
| AXONOMETRIC RENDERING     |
| AXONOMETRIC RENDERING     |
| AXONOMETRIC RENDERING     |
| RENDERING                 |
| RENDERING                 |