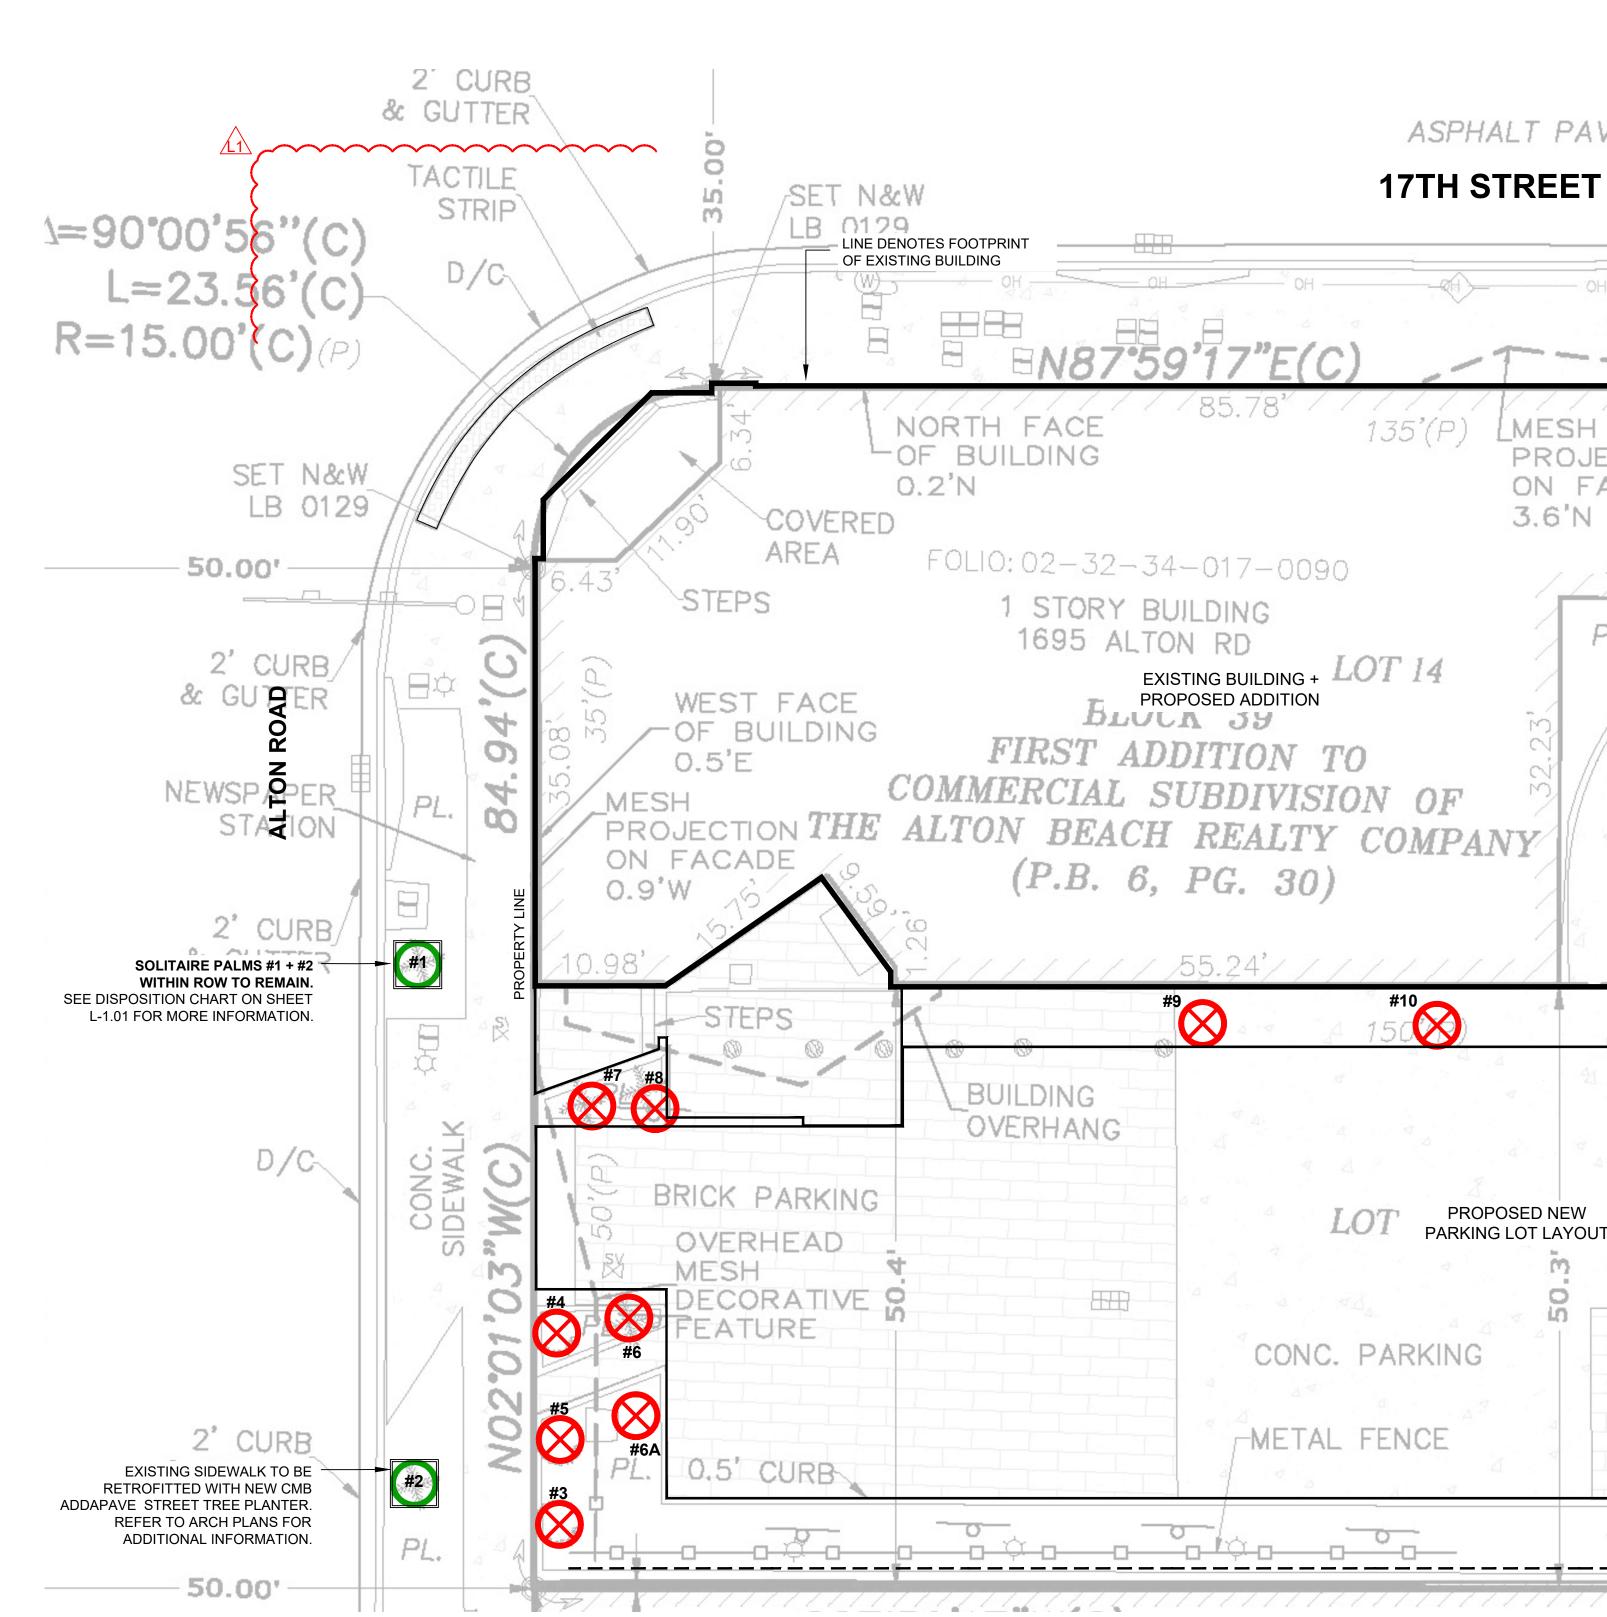

### DATA SHEET

| Date    | 05/16/2022 |
|---------|------------|
| Scale   | AS MENTION |
| Project | 21121      |

MENTIONED

Sheet No. A0.01

∆=90°00'56''(C

R=15.00'(C)<sub>(P</sub>

L=23.56'(C)

50.00'

2'CURB/'

& GUTTER

NEWSPAPER #

STATION

2' CURB/

& GUTTER

2' CURB

& GUTTER

SFT N&W

LB 0129

### **ABBREVIATIONS:**

| B.E.C. | = BISCAYNE ENGINEERING COMPANY                            |
|--------|-----------------------------------------------------------|
| BBI    | = BASE BUILDING LINE                                      |
| REP    | = BASE BUILDING LINE<br>= BACKFLOW PREVENTER              |
|        | - DACKILOW FILLVLIVILIN                                   |
| CUNC.  | = CONCRETE                                                |
| CWB    | = CITY OF MIAMI BENCHAMARK<br>= CURB AND GUTTER           |
| C&G    | = CURB AND GUITER                                         |
| D/C    | = DEPRESSED CURB                                          |
| DIAM   | = DIAMETER                                                |
| ELEV   | = ELEVATION                                               |
| EP     | = ELEVATION<br>= EDGE OF PAVEMENT                         |
| FDC    | = FIRE DEPARTMENT CONNECTION                              |
|        | = LICENSED BUSINESS                                       |
|        | D = MIAMI DADE WATER AND SEWER DEPARTMENT                 |
|        | = MANHOLE DRAINAGE (STORM) SEWER                          |
|        | = MANHOLE SANITARY SEWER                                  |
|        |                                                           |
| (0)    | = NAIL AND WASHER<br>= CALCULATED FROM FIELD MEASUREMENTS |
| (C)    | = CALCULATED FROM FIELD MEASUREMENTS                      |
| (P)    | = PLAT                                                    |
| (M)    | = MEASURED                                                |
| R&C    | = REBAR AND CAP                                           |
| N&W    | = NAIL AND WASHER                                         |
|        | W = MAG NAIL AND WASHER                                   |
| PB     | = PLAT BOOK                                               |
| PL     | = PLANTER                                                 |
| R/W    | = RIGHT-OF-WAY                                            |
| ŚŴK    | = RIGHT-OF-WAY<br>= SIDEWALK                              |
| Ę      | = CENTER LINE                                             |
| M      | = CENTER LINE<br>= MONUMENT LINE                          |
| FFF    | = FINISH FLOOR ELEVATION                                  |
| ø      | = DIAMETER                                                |
|        | = ARC LENGTH                                              |
| R      | = RADIUS                                                  |
| □      |                                                           |

### 

| LEGEN                        | <u>ID:</u>               |
|------------------------------|--------------------------|
| <b>===</b>                   | CATCH BASIN              |
| $\langle \mathbb{O} \rangle$ | CLEAN OUT                |
| $\rightarrow$                | CONCRETE POWER POLE      |
| C                            | CABLE BOX                |
| E                            | ELECTRIC BOX             |
| Ř                            | FIRE HYDRANT             |
| GN                           | GAS VALVE                |
| ¢                            | LIGHT POST               |
| S                            | MANHOLE - SANITARY SEWER |
| D                            | MANHOLE – STORM SEWER    |
| $\bigcirc$                   | MANHOLE - TELEPHONE      |
| O                            | MANHOLE - ELECTRIC       |
| -00-                         | BACKFLOW PREVENTER       |
|                              | STAND PIPE               |
|                              | MAST ARM                 |
| $\bigcirc$                   | MONUMENT                 |
| ۲                            | POST                     |
|                              | SIGN                     |
| ×                            | SEWER VALVE              |
| $\boxtimes$                  | WATER METER              |
| ₩¥                           | WATER VALVE              |
| $\blacksquare$               | WIRE PULL BOX            |
| TF                           | TRANSFORMER              |
| (M)                          | MANHOLE                  |
| $\bigcirc$                   | WELL                     |

### TYPES OF LINES:

| BOUNDARY      |        |
|---------------|--------|
| CENTER LINE   |        |
| MONUMENT LINE |        |
| EASEMENT      |        |
| overhead wire | 0/H0/H |
| METAL FENCE   |        |