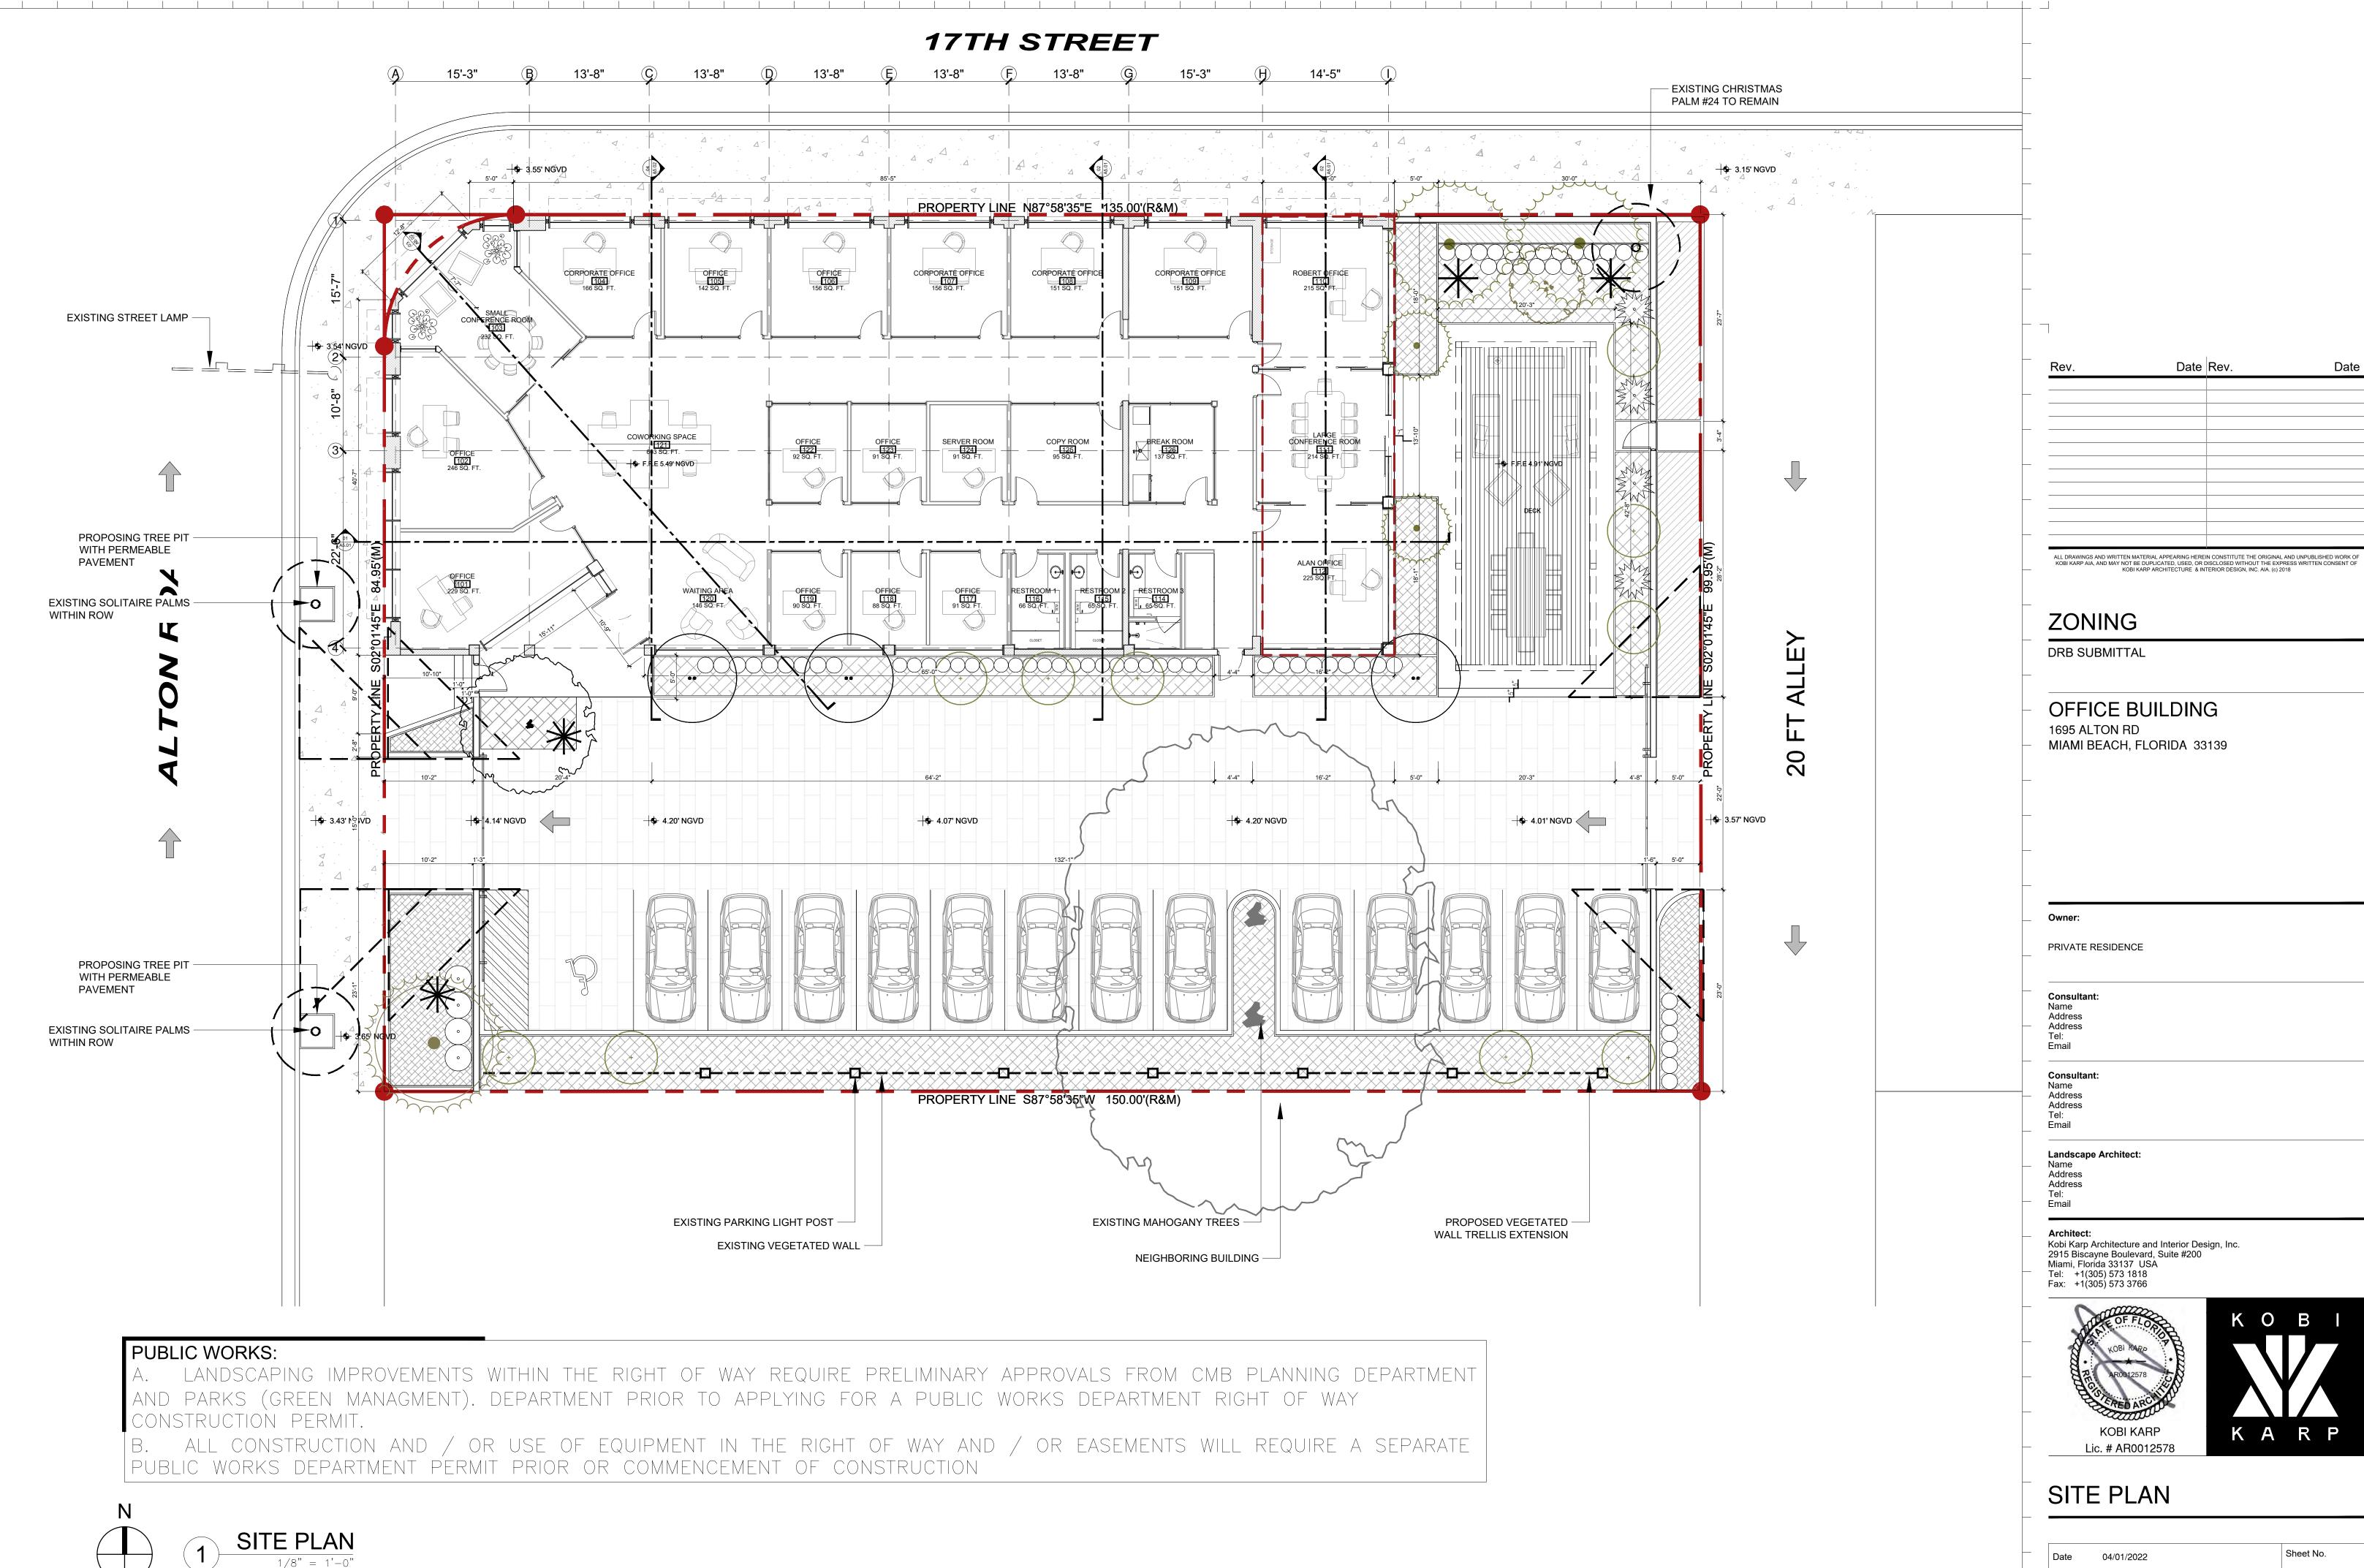

DRB SUBMITTAL

OFFICE BUILDING 1695 ALTON RD

MIAMI BEACH, FLORIDA 33139

Owner:

PRIVATE RESIDENCE

**Consultant:** Name Address Address Tel: Email

**Consultant:** Name Address Address Tel: Email

Landscape Architect: Name Address Address Tel: Email

Architect: Kobi Karp Architecture and Interior Design, Inc. 2915 Biscayne Boulevard, Suite #200 Miami, Florida 33137 USA Tel: +1(305) 573 1818 Fax: +1(305) 573 3766

# FIRST FLOOR PLAN

| Date    | 04/01/2022 |
|---------|------------|
| Scale   | AS MENTIO  |
| Project |            |

MENTIONED

| Rev. | Date | Rev. | Date |
|------|------|------|------|
|      |      |      |      |
|      |      |      |      |
|      |      |      |      |
|      |      |      |      |
|      |      |      |      |
|      |      |      |      |
|      |      |      |      |
|      |      |      |      |
|      |      |      |      |
|      |      |      |      |
|      |      |      |      |