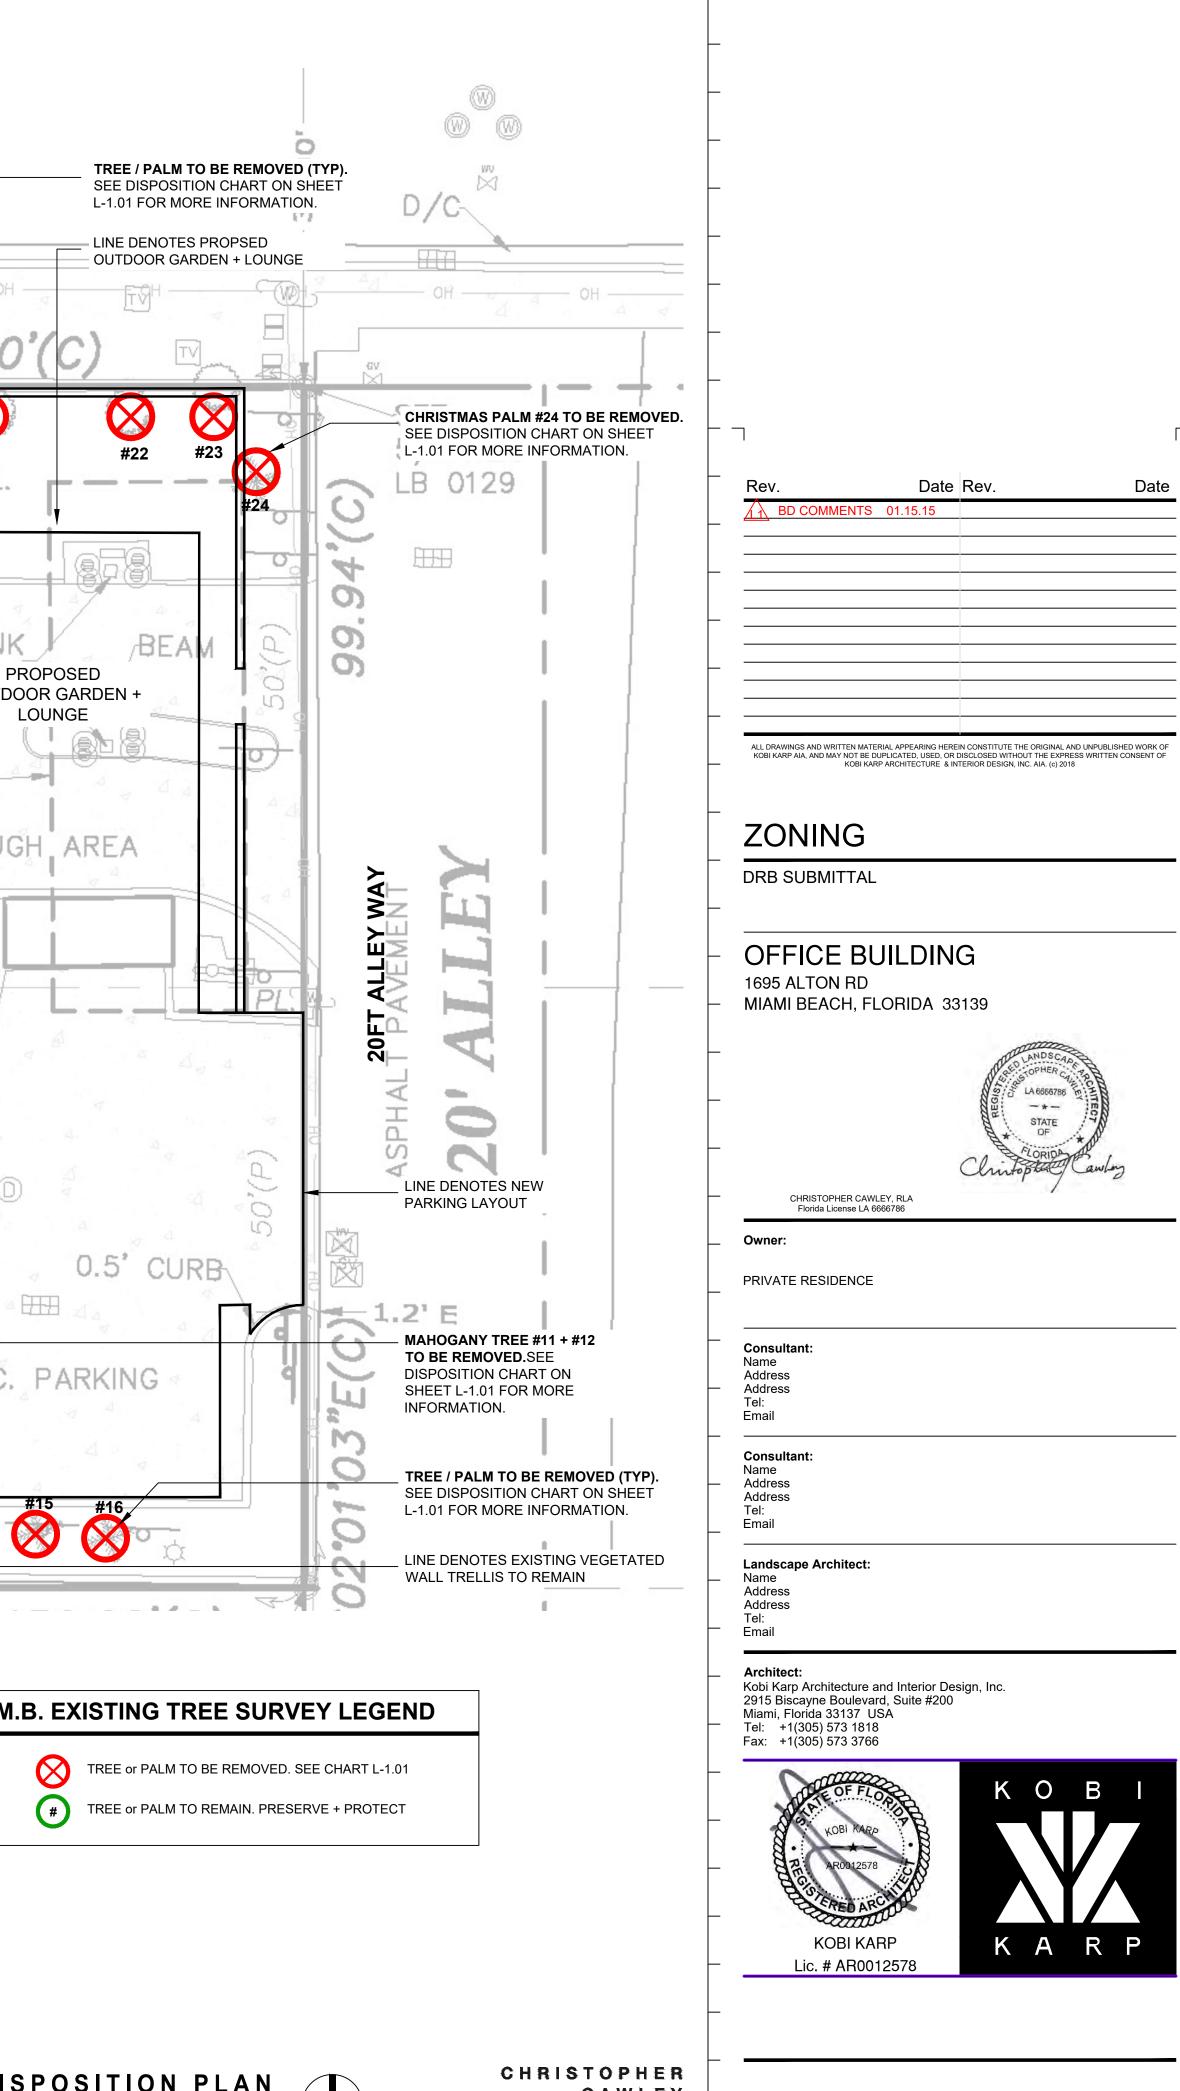

### DATA SHEET

| Date    | 05/16/2022 |
|---------|------------|
| Scale   | AS MENTION |
| Project | 21121      |

MENTIONED

Sheet No. A0.01

∆=90°00'56''(C

R=15.00'(C)<sub>(P</sub>

L=23.56'(C)

50.00'

### 

| LEGEN                        | <u>ID:</u>               |
|------------------------------|--------------------------|
| <b>===</b>                   | CATCH BASIN              |
| $\langle \mathbb{O} \rangle$ | CLEAN OUT                |
| $\rightarrow$                | CONCRETE POWER POLE      |
| C                            | CABLE BOX                |
| E                            | ELECTRIC BOX             |
| Ř                            | FIRE HYDRANT             |
| GN                           | GAS VALVE                |
| ¢                            | LIGHT POST               |
| S                            | MANHOLE - SANITARY SEWER |
| D                            | MANHOLE – STORM SEWER    |
| $\bigcirc$                   | MANHOLE - TELEPHONE      |
| O                            | MANHOLE - ELECTRIC       |
| -00-                         | BACKFLOW PREVENTER       |
|                              | STAND PIPE               |
|                              | MAST ARM                 |
| $\bigcirc$                   | MONUMENT                 |
| ۲                            | POST                     |
|                              | SIGN                     |
| ×                            | SEWER VALVE              |
| $\boxtimes$                  | WATER METER              |
| ₩¥                           | WATER VALVE              |
| $\blacksquare$               | WIRE PULL BOX            |
| TF                           | TRANSFORMER              |
| (M)                          | MANHOLE                  |
| $\bigcirc$                   | WELL                     |

### TYPES OF LINES:

| BOUNDARY      |        |
|---------------|--------|
| CENTER LINE   |        |
| MONUMENT LINE |        |
| EASEMENT      |        |
| overhead wire | 0/H0/H |
| METAL FENCE   |        |