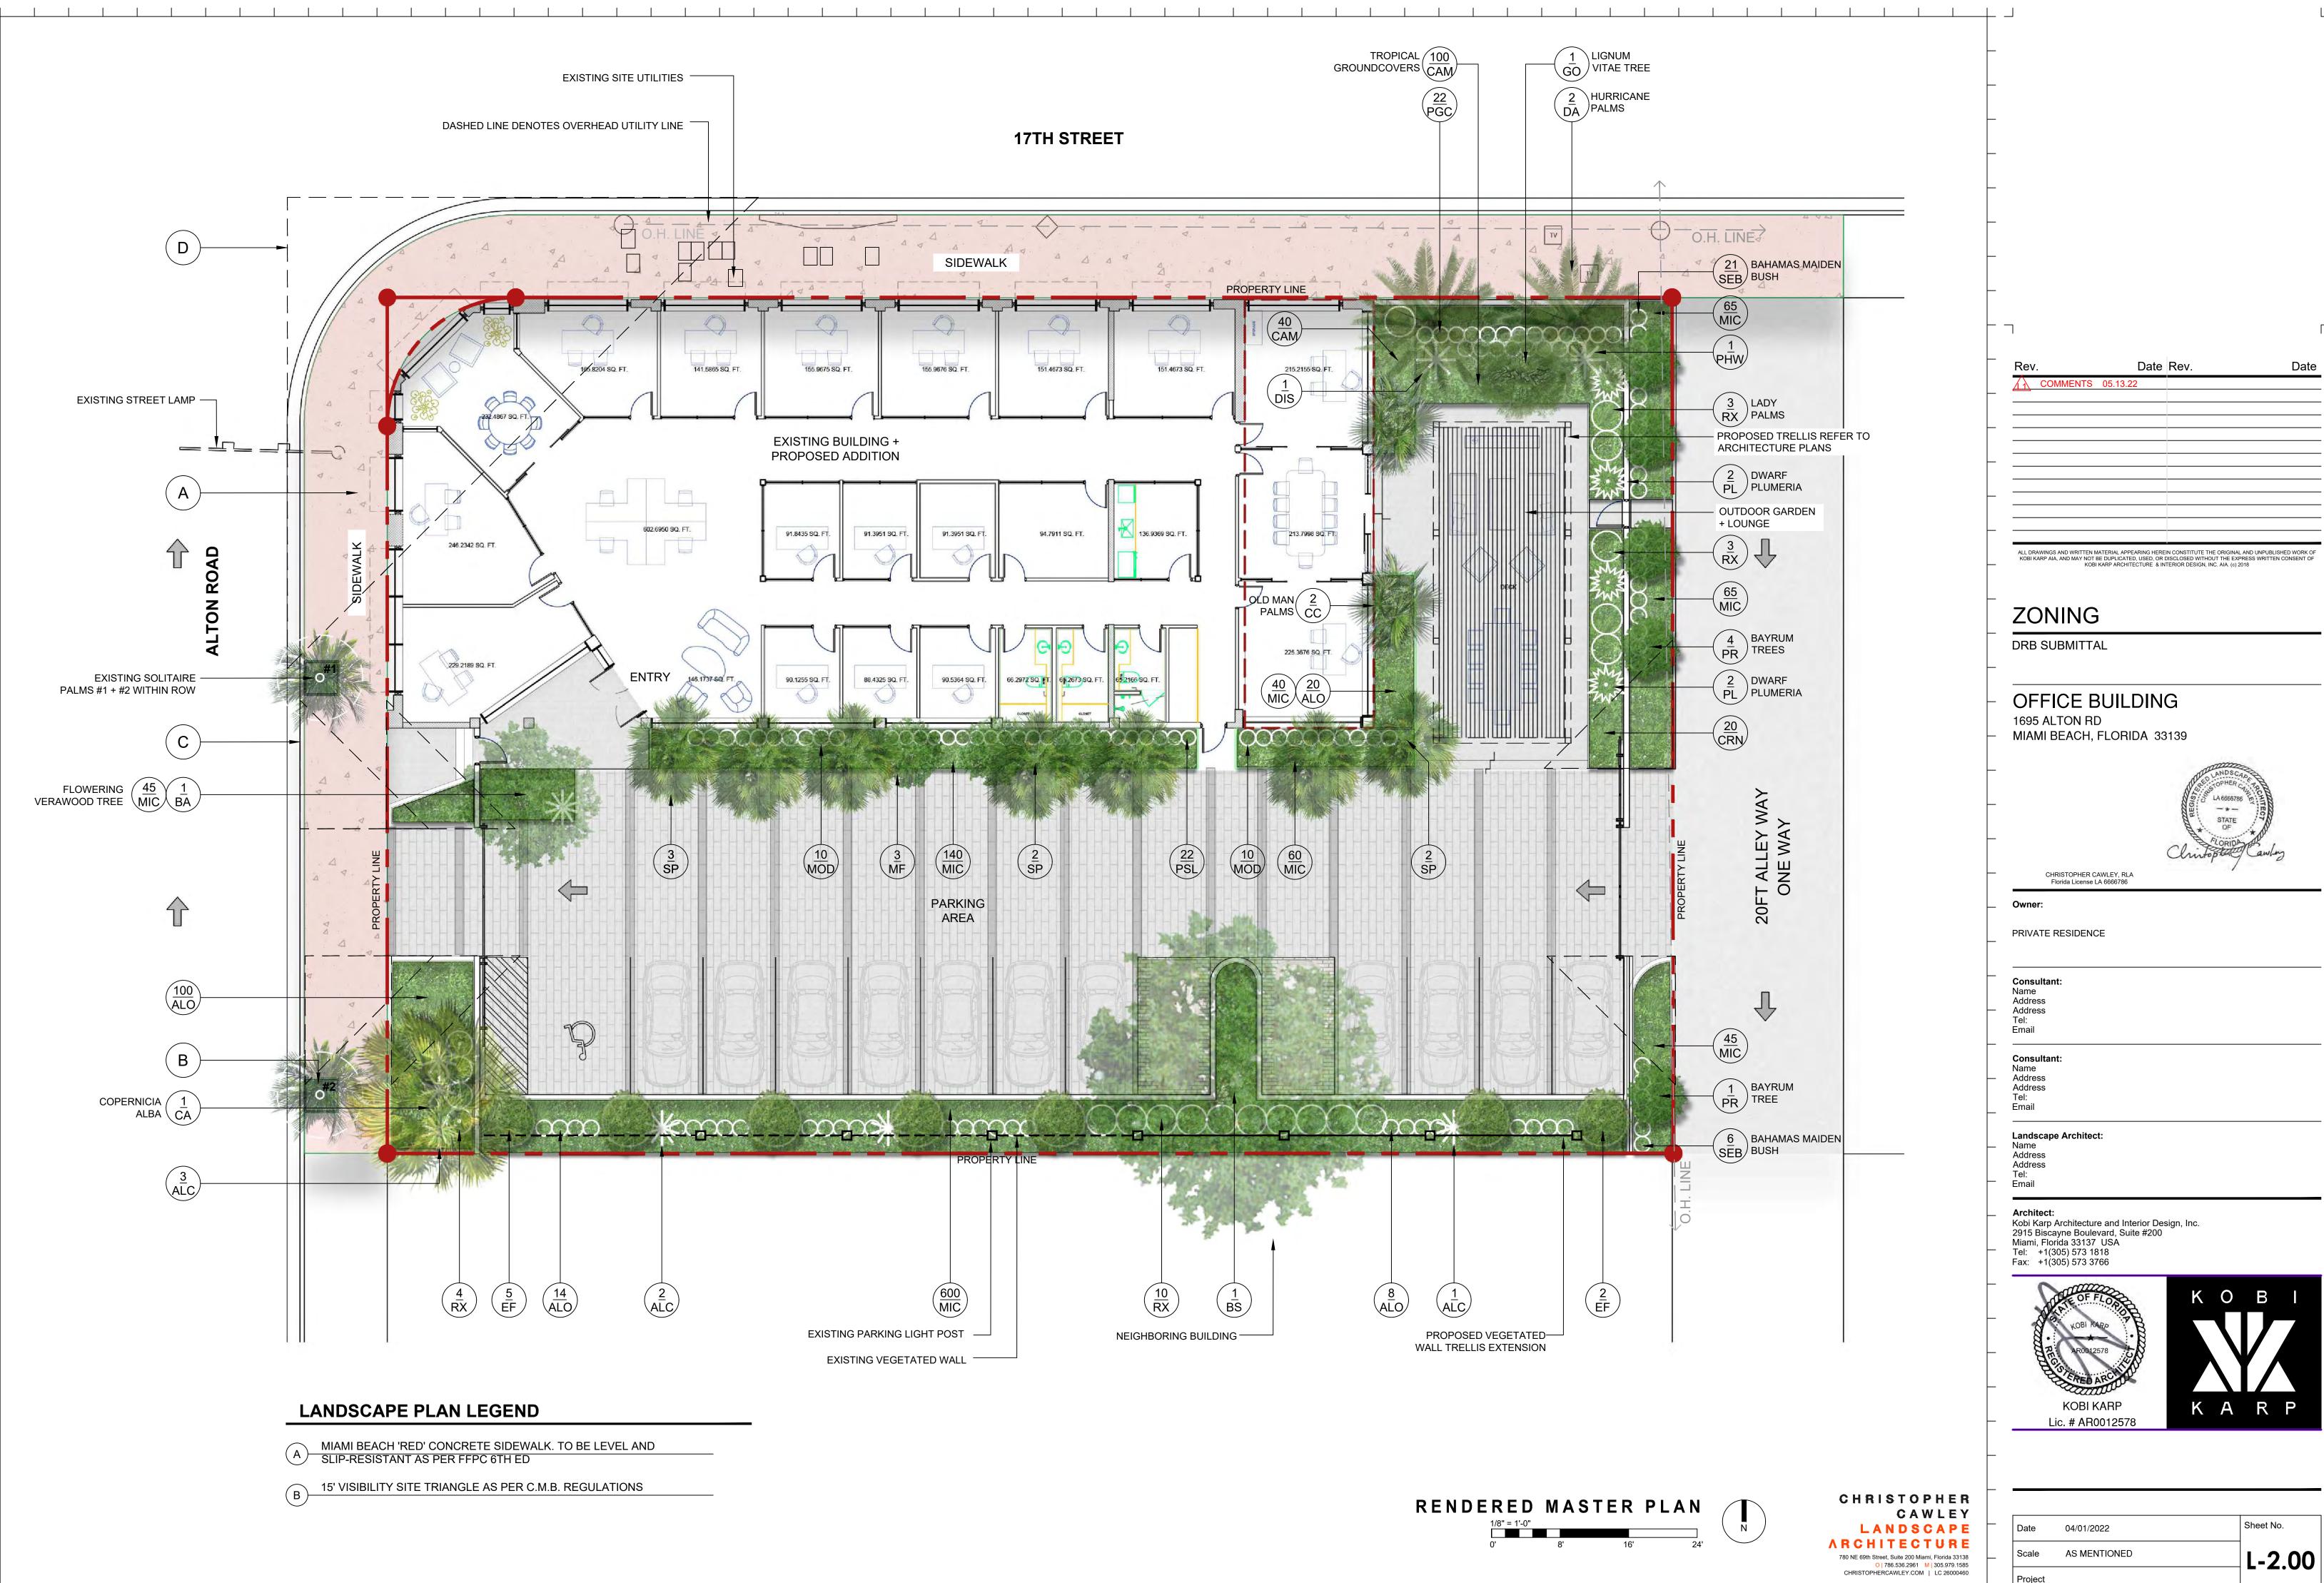

### ZONING

FINAL SUBMITTAL DRB22-0827

OFFICE BUILDING 1695 ALTON RD MIAMI BEACH, FLORIDA 33139

Owner:

PRIVATE OFFICE BUILDING

Consultant: Name Address Address Tel: Email

Consultant: Name Address Address Tel: Email

Landscape Architect: Name Address Address Tel: Email

Architect: Kobi Karp Architecture and Interior Design, Inc. 2915 Biscayne Boulevard, Suite #200 Miami, Florida 33137 USA Tel: +1(305) 573 1818 Fax: +1(305) 573 3766