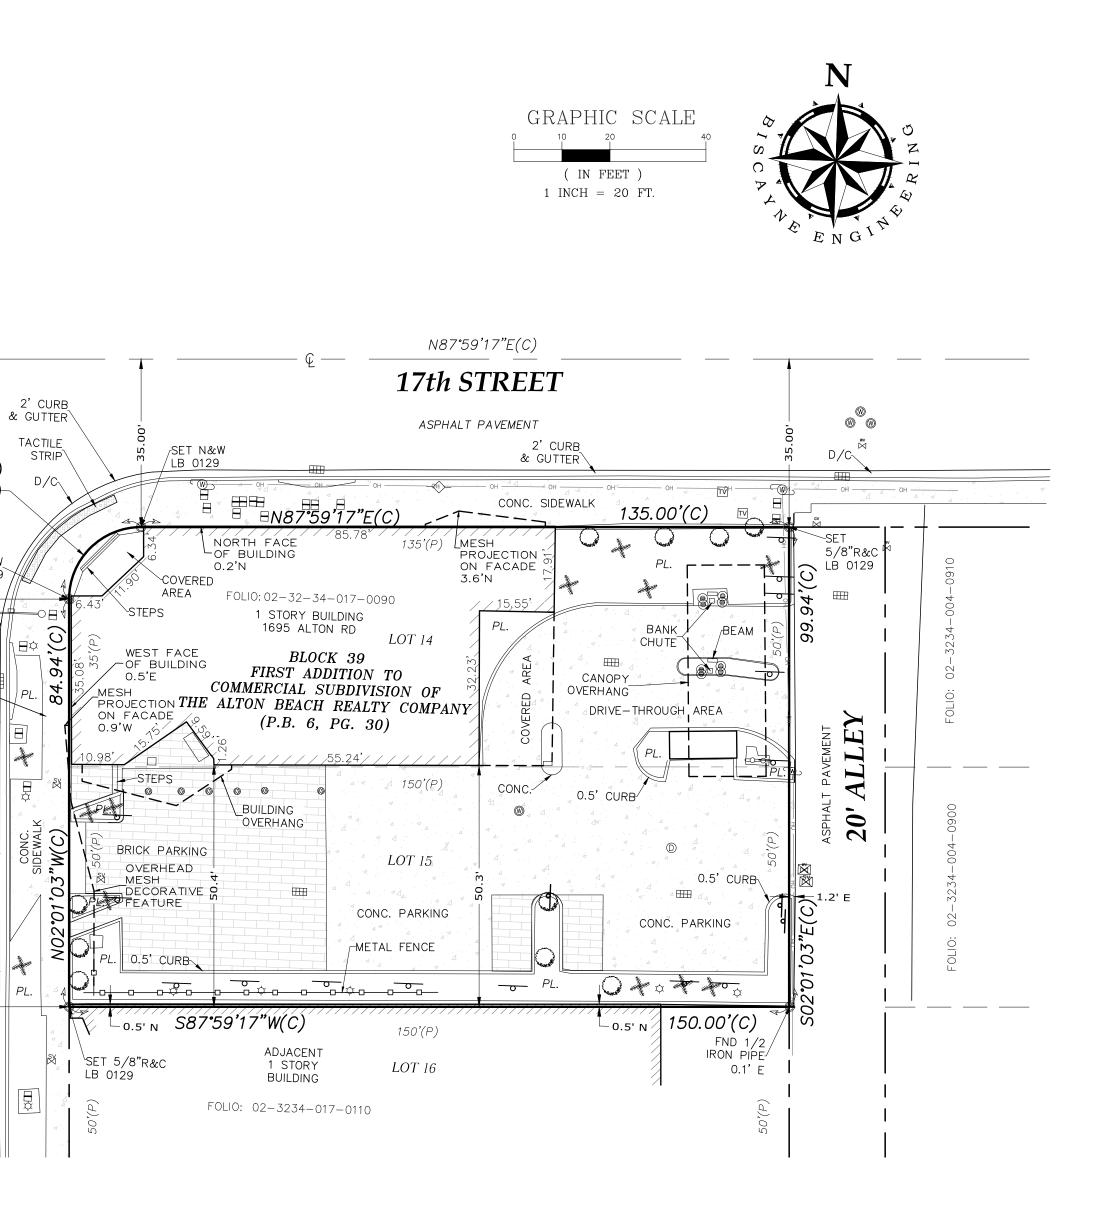

### DATA SHEET

| Date    | 05/16/2022 |
|---------|------------|
| Scale   | AS MENTION |
| Project | 21121      |

MENTIONED

Sheet No. A0.01

∆=90°00'56''(C

R=15.00'(C)<sub>(P</sub>

L=23.56'(C)

50.00'

### **ABBREVIATIONS:**

| B.E.C. | = BISCAYNE ENGINEERING COMPANY                            |
|--------|-----------------------------------------------------------|
| BBI    | = BASE BUILDING LINE                                      |
| REP    | = BASE BUILDING LINE<br>= BACKFLOW PREVENTER              |
|        | - DACKILOW FILLVLIVILIN                                   |
| CUNC.  | = CONCRETE                                                |
| CWB    | = CITY OF MIAMI BENCHAMARK<br>= CURB AND GUTTER           |
| C&G    | = CURB AND GUITER                                         |
| D/C    | = DEPRESSED CURB                                          |
| DIAM   | = DIAMETER                                                |
| ELEV   | = ELEVATION                                               |
| EP     | = ELEVATION<br>= EDGE OF PAVEMENT                         |
| FDC    | = FIRE DEPARTMENT CONNECTION                              |
|        | = LICENSED BUSINESS                                       |
|        | D = MIAMI DADE WATER AND SEWER DEPARTMENT                 |
|        | = MANHOLE DRAINAGE (STORM) SEWER                          |
|        | = MANHOLE SANITARY SEWER                                  |
|        |                                                           |
| (0)    | = NAIL AND WASHER<br>= CALCULATED FROM FIELD MEASUREMENTS |
| (C)    | = CALCULATED FROM FIELD MEASUREMENTS                      |
| (P)    | = PLAT                                                    |
| (M)    | = MEASURED                                                |
| R&C    | = REBAR AND CAP                                           |
| N&W    | = NAIL AND WASHER                                         |
|        | W = MAG NAIL AND WASHER                                   |
| PB     | = PLAT BOOK                                               |
| PL     | = PLANTER                                                 |
| R/W    | = RIGHT-OF-WAY                                            |
| ŚŴK    | = RIGHT-OF-WAY<br>= SIDEWALK                              |
| Ę      | = CENTER LINE                                             |
| M      | = CENTER LINE<br>= MONUMENT LINE                          |
| FFF    | = FINISH FLOOR ELEVATION                                  |
| ø      | = DIAMETER                                                |
|        | = ARC LENGTH                                              |
| R      | = RADIUS                                                  |
| □      |                                                           |

### 

| LEGEN                        | <u>ID:</u>               |
|------------------------------|--------------------------|
| <b>===</b>                   | CATCH BASIN              |
| $\langle \mathbb{O} \rangle$ | CLEAN OUT                |
| $\rightarrow$                | CONCRETE POWER POLE      |
| C                            | CABLE BOX                |
| E                            | ELECTRIC BOX             |
| Ř                            | FIRE HYDRANT             |
| GN                           | GAS VALVE                |
| ¢                            | LIGHT POST               |
| S                            | MANHOLE - SANITARY SEWER |
| D                            | MANHOLE – STORM SEWER    |
| $\bigcirc$                   | MANHOLE - TELEPHONE      |
| O                            | MANHOLE - ELECTRIC       |
| -00-                         | BACKFLOW PREVENTER       |
|                              | STAND PIPE               |
|                              | MAST ARM                 |
| $\bigcirc$                   | MONUMENT                 |
| ۲                            | POST                     |
|                              | SIGN                     |
| ×                            | SEWER VALVE              |
| $\boxtimes$                  | WATER METER              |
| ₩¥                           | WATER VALVE              |
| $\blacksquare$               | WIRE PULL BOX            |
| TF                           | TRANSFORMER              |
| (M)                          | MANHOLE                  |
| $\bigcirc$                   | WELL                     |

### TYPES OF LINES:

| BOUNDARY      |        |
|---------------|--------|
| CENTER LINE   |        |
| MONUMENT LINE |        |
| EASEMENT      |        |
| overhead wire | 0/H0/H |
| METAL FENCE   |        |