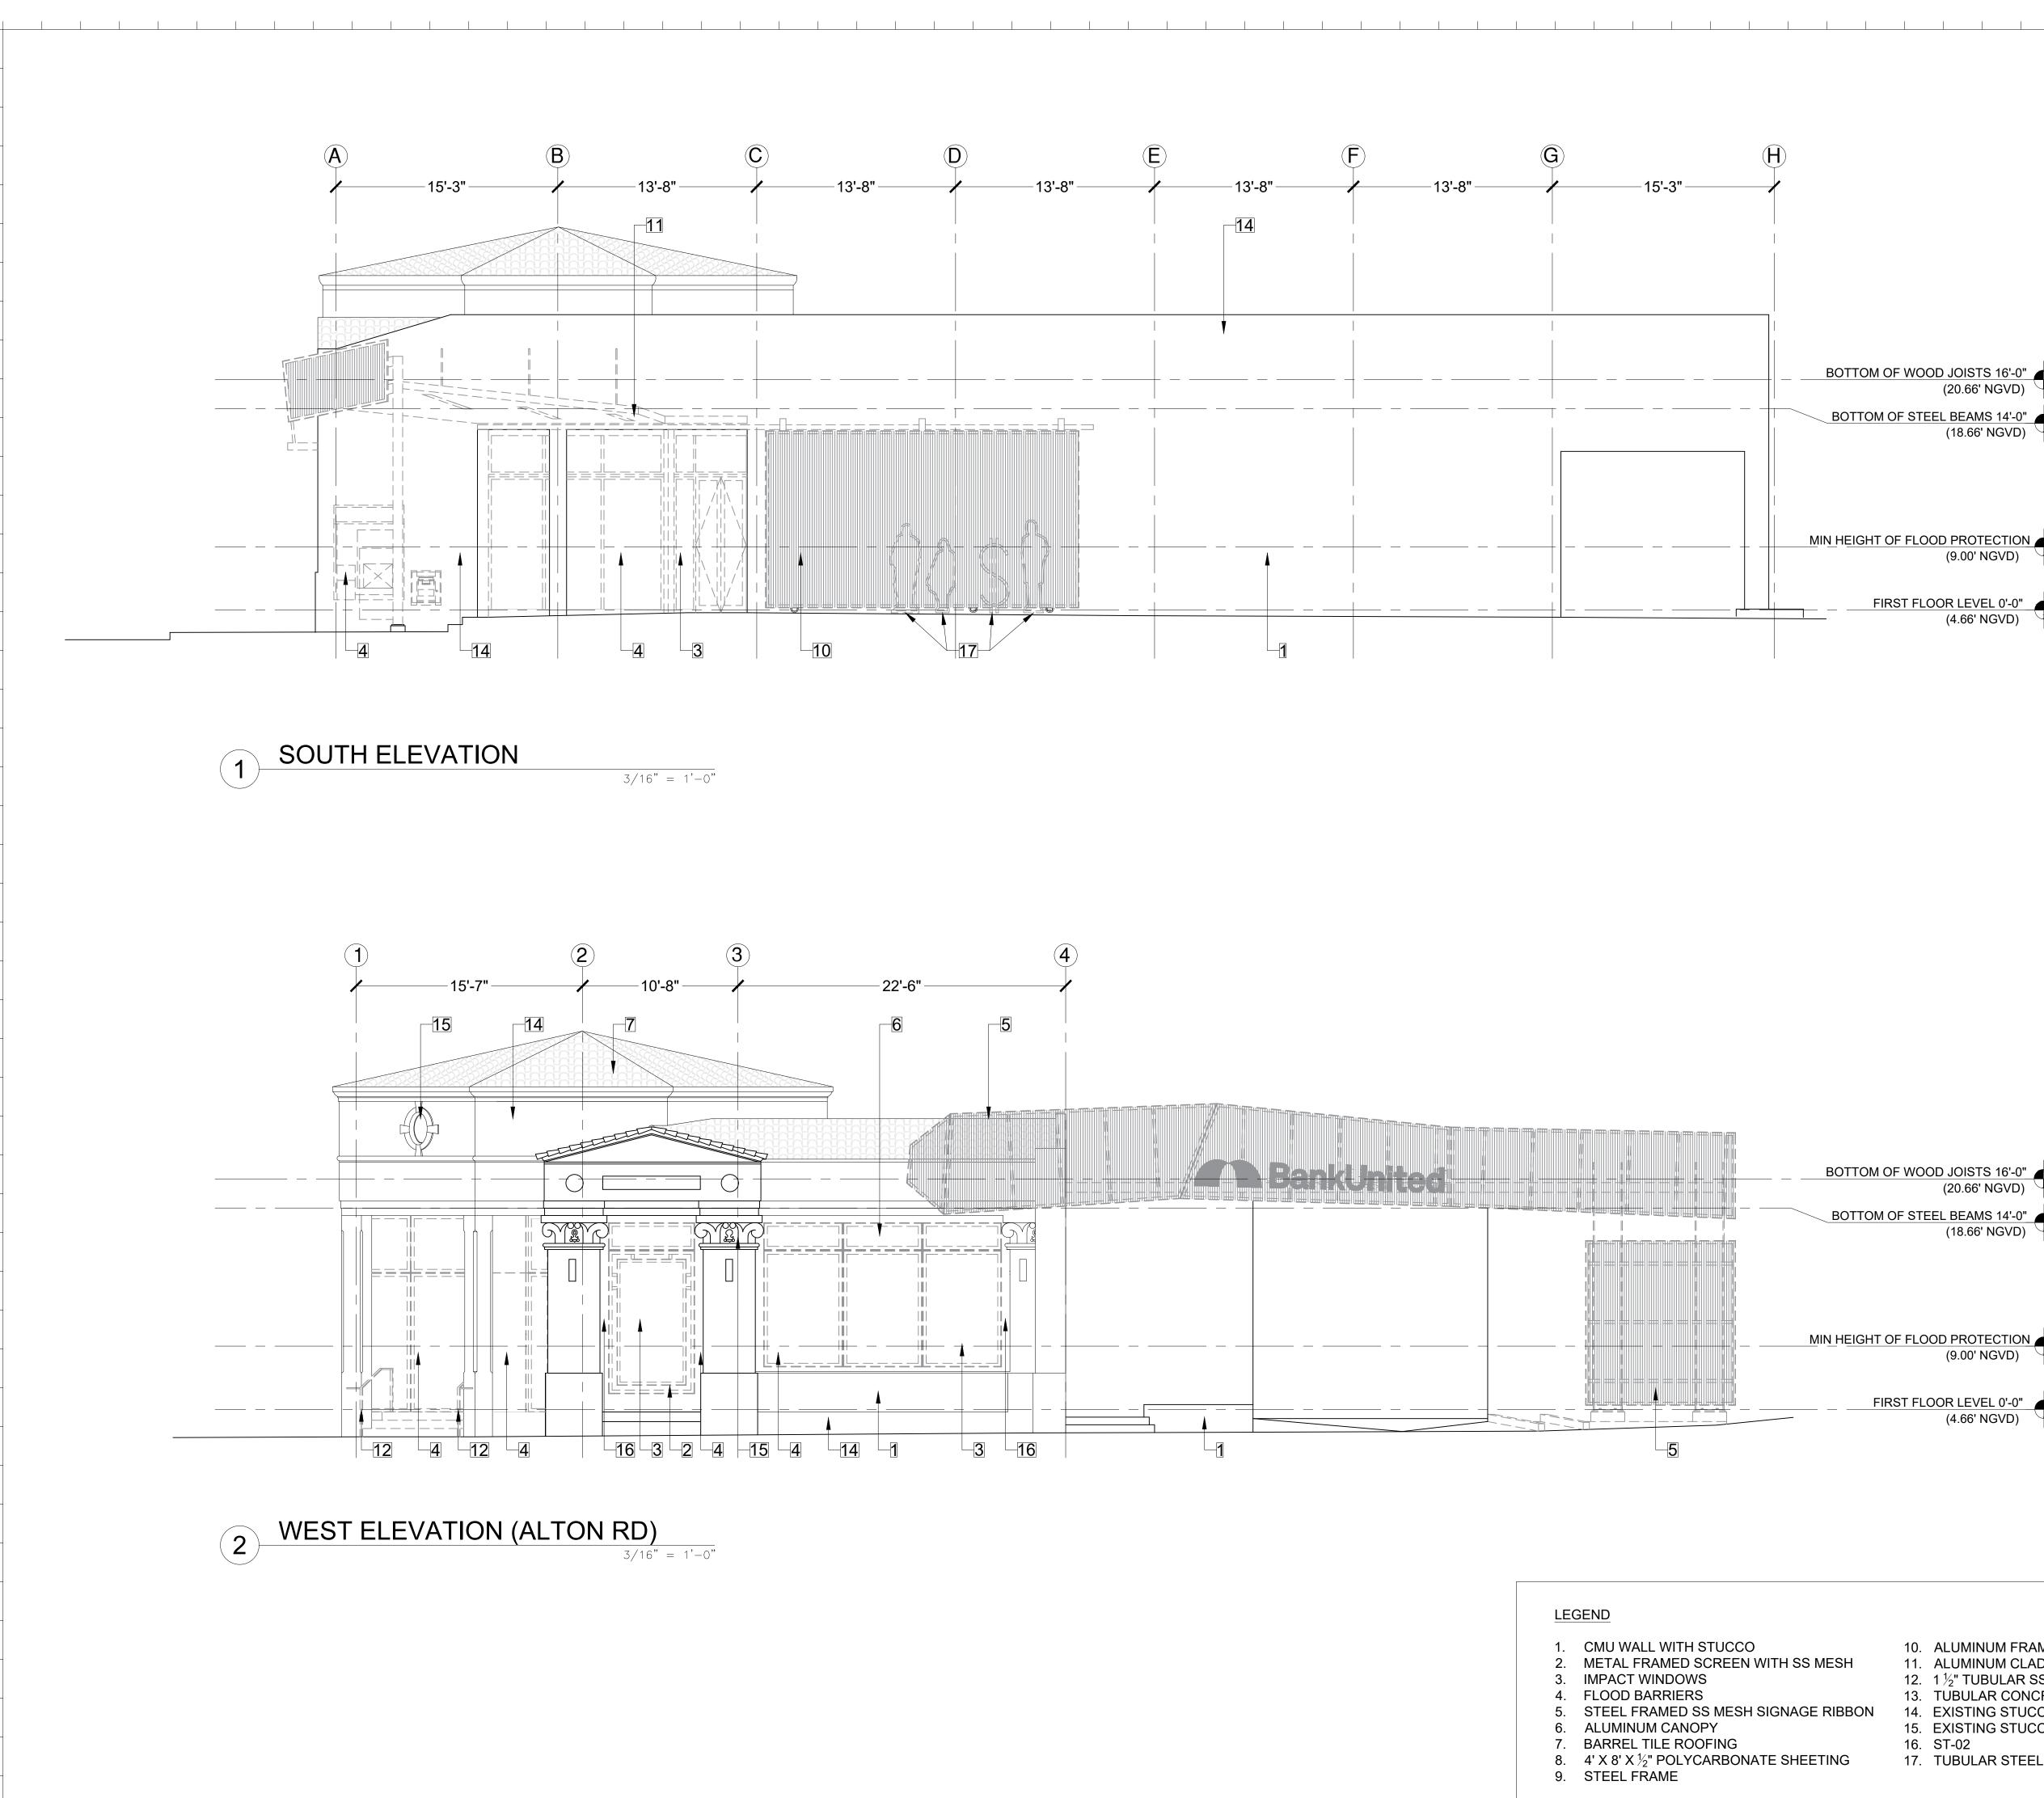

### RENDERED ELEVATIONS

| Date    | 05/16/2022   | Sheet No. |
|---------|--------------|-----------|
| Scale   | AS MENTIONED | A4.04     |
| Project | 21121        |           |

| Rev.                      | Date | Rev.                  | Date                                                                   |
|---------------------------|------|-----------------------|------------------------------------------------------------------------|
|                           |      |                       |                                                                        |
|                           |      |                       |                                                                        |
|                           |      |                       |                                                                        |
|                           |      |                       |                                                                        |
|                           |      |                       |                                                                        |
|                           |      |                       |                                                                        |
|                           |      |                       |                                                                        |
|                           |      |                       |                                                                        |
|                           |      |                       |                                                                        |
|                           |      |                       |                                                                        |
|                           |      |                       |                                                                        |
|                           |      |                       |                                                                        |
| KOBI KARP AIA, AND MAY NO |      | DISCLOSED WITHOUT THE | INAL AND UNPUBLISHED WORK OF<br>EXPRESS WRITTEN CONSENT OF<br>(c) 2018 |

FINAL SUBMITTAL DRB22-0827

OFFICE BUILDING 1695 ALTON RD

MIAMI BEACH, FLORIDA 33139

Owner:

PRIVATE OFFICE BUILDING

Consultant: Name Address Address Tel: Email

**Consultant:** Name Address Address Tel: Email

Landscape Architect: Name Address Address Tel: Email

Architect: Kobi Karp Architecture and Interior Design, Inc. 2915 Biscayne Boulevard, Suite #200 Miami, Florida 33137 USA Tel: +1(305) 573 1818 Fax: +1(305) 573 3766

# RENDERED ELEVATIONS

| ate    | 05/16/2022   | Sheet No. |
|--------|--------------|-----------|
| cale   | AS MENTIONED | A4.05     |
| roject | 21121        |           |
|        |              |           |