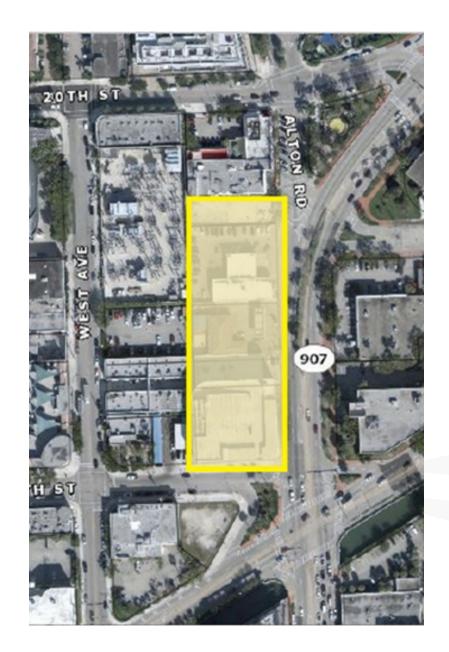

# **Sunset Harbour Overlay – Code Amendment**

1840 Alton Road, Miami Beach, FL 33139



#### **Site Location**



#### **Existing Conditions**









# **Proposed Development**



### **Proposed Development**





# **Proposed Development**





#### **Code Amendment**





#### **Gas Station Analysis**



| Cia  | Add                     | Provide the Control of the Control o | Distance to 1840 Alton |
|------|-------------------------|------------------------------------------------------------------------------------------------------------------------------------------------------------------------------------------------------------------------------------------------------------------------------------------------------------------------------------------------------------------------------------------------------------------------------------------------------------------------------------------------------------------------------------------------------------------------------------------------------------------------------------------------------