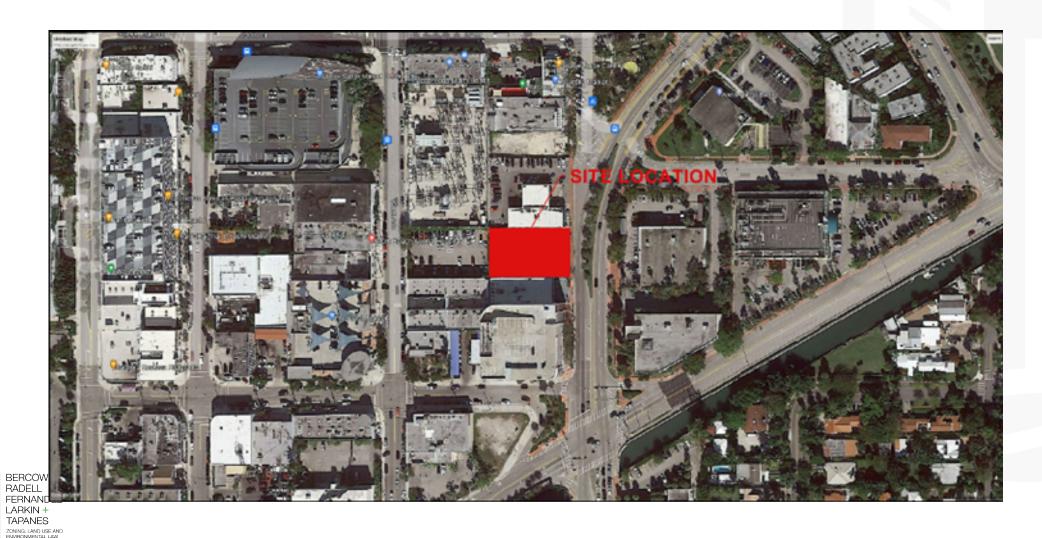

# **Sunset Harbour Overlay – Code Amendment**

1840 Alton Road, Miami Beach, FL 33139



#### **Site Location**



#### **Existing Conditions**









# **Proposed Development**



### **Proposed Development**





# **Proposed Development**





#### **Code Amendment**





#### **Gas Station Analysis**



| Cia  | Add                     | Provide the Control of the Control o | Distance to 1840 Alton |
|------|-------------------------|-------------------------------------------------------------------------------------------------------------------------------------------------------------------------------------------------------------------------------------------------------------------------------------------------------------------------------------------------------------------------------------------------------------------------------------------------------------------------------------