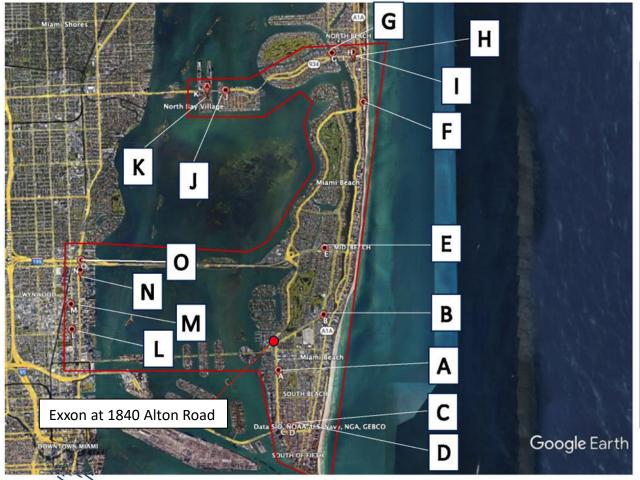

#### **Gas Station Analysis**

| Cia  | Add                     | Provide the Control of the Control o | Distance to 1840 Alton |
|------|-------------------------|--------------------------------------------------------------------------------------------------------------------------------------------------------------------------------------------------------------------------------------------------------------------------------------------------------------------------------------------------------------------------------------------------------------------------------------------------------------------------------------------------------------------------------------------------------------------------------------------------------------------------------------------------------------------------------------------------------------------------------------------------------------------------------------------------------------------------------------------------------------------------------------------------------------------------------------------------------------------------------------------------------------------------------------------------------------------------------------------------------------------------------------------------------------------------------------------------------------------------------------------------------------------------------------------------------------------------------------------------------------------------------------------------------------------------------------------------------------------------------------------------------------------------------------------------------------------------------------------------------------------------------------------------------------------------------------------------------------------------------------------------------------------------------------------------------------------------------------------------------------------------------------------------------------------------------------------------------------------------------------------------------------------------------------------------------------------------------------------------------------------------------|------------------------|
| Site | Address                 | Brand                                                                                                                                                                                                                                                                                                                                                                                                                                                                                                                                                                                                                                                                                                                                                                                                                                                                                                                                                                                                                                                                                                                                                                                                                                                                                                                                                                                                                                                                                                                                                                                                                                                                                                                                                                                                                                                                                                                                                                                                                                                                                                                          | Road                   |
| A    | 1453 Alton Road         | Chevron                                                                                                                                                                                                                                                                                                                                                                                                                                                                                                                                                                                                                                                                                                                                                                                                                                                                                                                                                                                                                                                                                                                                                                                                                                                                                                                                                                                                                                                                                                                                                                                                                                                                                                                                                                                                                                                                                                                                                                                                                                                                                                                        | 0.5 miles              |
| В    | 331 23rd St             | Valero                                                                                                                                                                                                                                                                                                                                                                                                                                                                                                                                                                                                                                                                                                                                                                                                                                                                                                                                                                                                                                                                                                                                                                                                                                                                                                                                                                                                                                                                                                                                                                                                                                                                                                                                                                                                                                                                                                                                                                                                                                                                                                                         | 1.0 miles              |
| C    | 845 5th Street          | Shell                                                                                                                                                                                                                                                                                                                                                                                                                                                                                                                                                                                                                                                                                                                                                                                                                                                                                                                                                                                                                                                                                                                                                                                                                                                                                                                                                                                                                                                                                                                                                                                                                                                                                                                                                                                                                                                                                                                                                                                                                                                                                                                          | 1.6 miles              |
| D    | 945 5th Street          | Marathon                                                                                                                                                                                                                                                                                                                                                                                                                                                                                                                                                                                                                                                                                                                                                                                                                                                                                                                                                                                                                                                                                                                                                                                                                                                                                                                                                                                                                                                                                                                                                                                                                                                                                                                                                                                                                                                                                                                                                                                                                                                                                                                       | 1.6 miles              |
| E    | 508 Arthur Godfrey Rd   | Shell                                                                                                                                                                                                                                                                                                                                                                                                                                                                                                                                                                                                                                                                                                                                                                                                                                                                                                                                                                                                                                                                                                                                                                                                                                                                                                                                                                                                                                                                                                                                                                                                                                                                                                                                                                                                                                                                                                                                                                                                                                                                                                                          | 1.9 miles              |
| F    | 6349 Collins Avenue     | Mobil                                                                                                                                                                                                                                                                                                                                                                                                                                                                                                                                                                                                                                                                                                                                                                                                                                                                                                                                                                                                                                                                                                                                                                                                                                                                                                                                                                                                                                                                                                                                                                                                                                                                                                                                                                                                                                                                                                                                                                                                                                                                                                                          | 4.4 miles              |
|      |                         | Sunshine Gasoline                                                                                                                                                                                                                                                                                                                                                                                                                                                                                                                                                                                                                                                                                                                                                                                                                                                                                                                                                                                                                                                                                                                                                                                                                                                                                                                                                                                                                                                                                                                                                                                                                                                                                                                                                                                                                                                                                                                                                                                                                                                                                                              |                        |
| G    | 875 71st Street         | Distributors                                                                                                                                                                                                                                                                                                                                                                                                                                                                                                                                                                                                                                                                                                                                                                                                                                                                                                                                                                                                                                                                                                                                                                                                                                                                                                                                                                                                                                                                                                                                                                                                                                                                                                                                                                                                                                                                                                                                                                                                                                                                                                                   | 5.4 miles              |
| H    | 337 71st Street         | Shell                                                                                                                                                                                                                                                                                                                                                                                                                                                                                                                                                                                                                                                                                                                                                                                                                                                                                                                                                                                                                                                                                                                                                                                                                                                                                                                                                                                                                                                                                                                                                                                                                                                                                                                                                                                                                                                                                                                                                                                                                                                                                                                          | 5.2 miles              |
| 1    | 401 71st Street         | Chevron                                                                                                                                                                                                                                                                                                                                                                                                                                                                                                                                                                                                                                                                                                                                                                                                                                                                                                                                                                                                                                                                                                                                                                                                                                                                                                                                                                                                                                                                                                                                                                                                                                                                                                                                                                                                                                                                                                                                                                                                                                                                                                                        | 5.2 miles              |
|      | 1508 79th Street        |                                                                                                                                                                                                                                                                                                                                                                                                                                                                                                                                                                                                                                                                                                                                                                                                                                                                                                                                                                                                                                                                                                                                                                                                                                                                                                                                                                                                                                                                                                                                                                                                                                                                                                                                                                                                                                                                                                                                                                                                                                                                                                                                |                        |
| J    | Causeway                | Speedway                                                                                                                                                                                                                                                                                                                                                                                                                                                                                                                                                                                                                                                                                                                                                                                                                                                                                                                                                                                                                                                                                                                                                                                                                                                                                                                                                                                                                                                                                                                                                                                                                                                                                                                                                                                                                                                                                                                                                                                                                                                                                                                       | 7.2 miles              |
| K    | 1345 JFK Causeway       | Shell                                                                                                                                                                                                                                                                                                                                                                                                                                                                                                                                                                                                                                                                                                                                                                                                                                                                                                                                                                                                                                                                                                                                                                                                                                                                                                                                                                                                                                                                                                                                                                                                                                                                                                                                                                                                                                                                                                                                                                                                                                                                                                                          | 7.4 miles              |
| L    | 2010 NE 2nd Avenue      | Shell                                                                                                                                                                                                                                                                                                                                                                                                                                                                                                                                                                                                                                                                                                                                                                                                                                                                                                                                                                                                                                                                                                                                                                                                                                                                                                                                                                                                                                                                                                                                                                                                                                                                                                                                                                                                                                                                                                                                                                                                                                                                                                                          | 3.7 miles              |
| M    | 2522 NE 2nd Aveue       | BP/Caraf Oil                                                                                                                                                                                                                                                                                                                                                                                                                                                                                                                                                                                                                                                                                                                                                                                                                                                                                                                                                                                                                                                                                                                                                                                                                                                                                                                                                                                                                                                                                                                                                                                                                                                                                                                                                                                                                                                                                                                                                                                                                                                                                                                   | 4.0 miles              |
| N    | 3401 Biscayne Boulevard | U Gas                                                                                                                                                                                                                                                                                                                                                                                                                                                                                                                                                                                                                                                                                                                                                                                                                                                                                                                                                                                                                                                                                                                                                                                                                                                                                                                                                                                                                                                                                                                                                                                                                                                                                                                                                                                                                                                                                                                                                                                                                                                                                                                          | 4.5 miles              |
| 0    | 3601 Biscayne Boulevard | Shell                                                                                                                                                                                                                                                                                                                                                                                                                                                                                                                                                                                                                                                                                                                                                                                                                                                                                                                                                                                                                                                                                                                                                                                                                                                                                                                                                                                                                                                                                                                                                                                                                                                                                                                                                                                                                                                                                                                                                                                                                                                                                                                          | 4.6 miles              |
|      |                         |                                                                                                                                                                                                                                                                                                                                                                                                                                                                                                                                                                                                                                                                                                                                                                                                                                                                                                                                                                                                                                                                                                                                                                                                                                                                                                                                                                                                                                                                                                                                                                                                                                                                                                                                                                                                                                                                                                                                                                                                                                                                                                                                |                        |