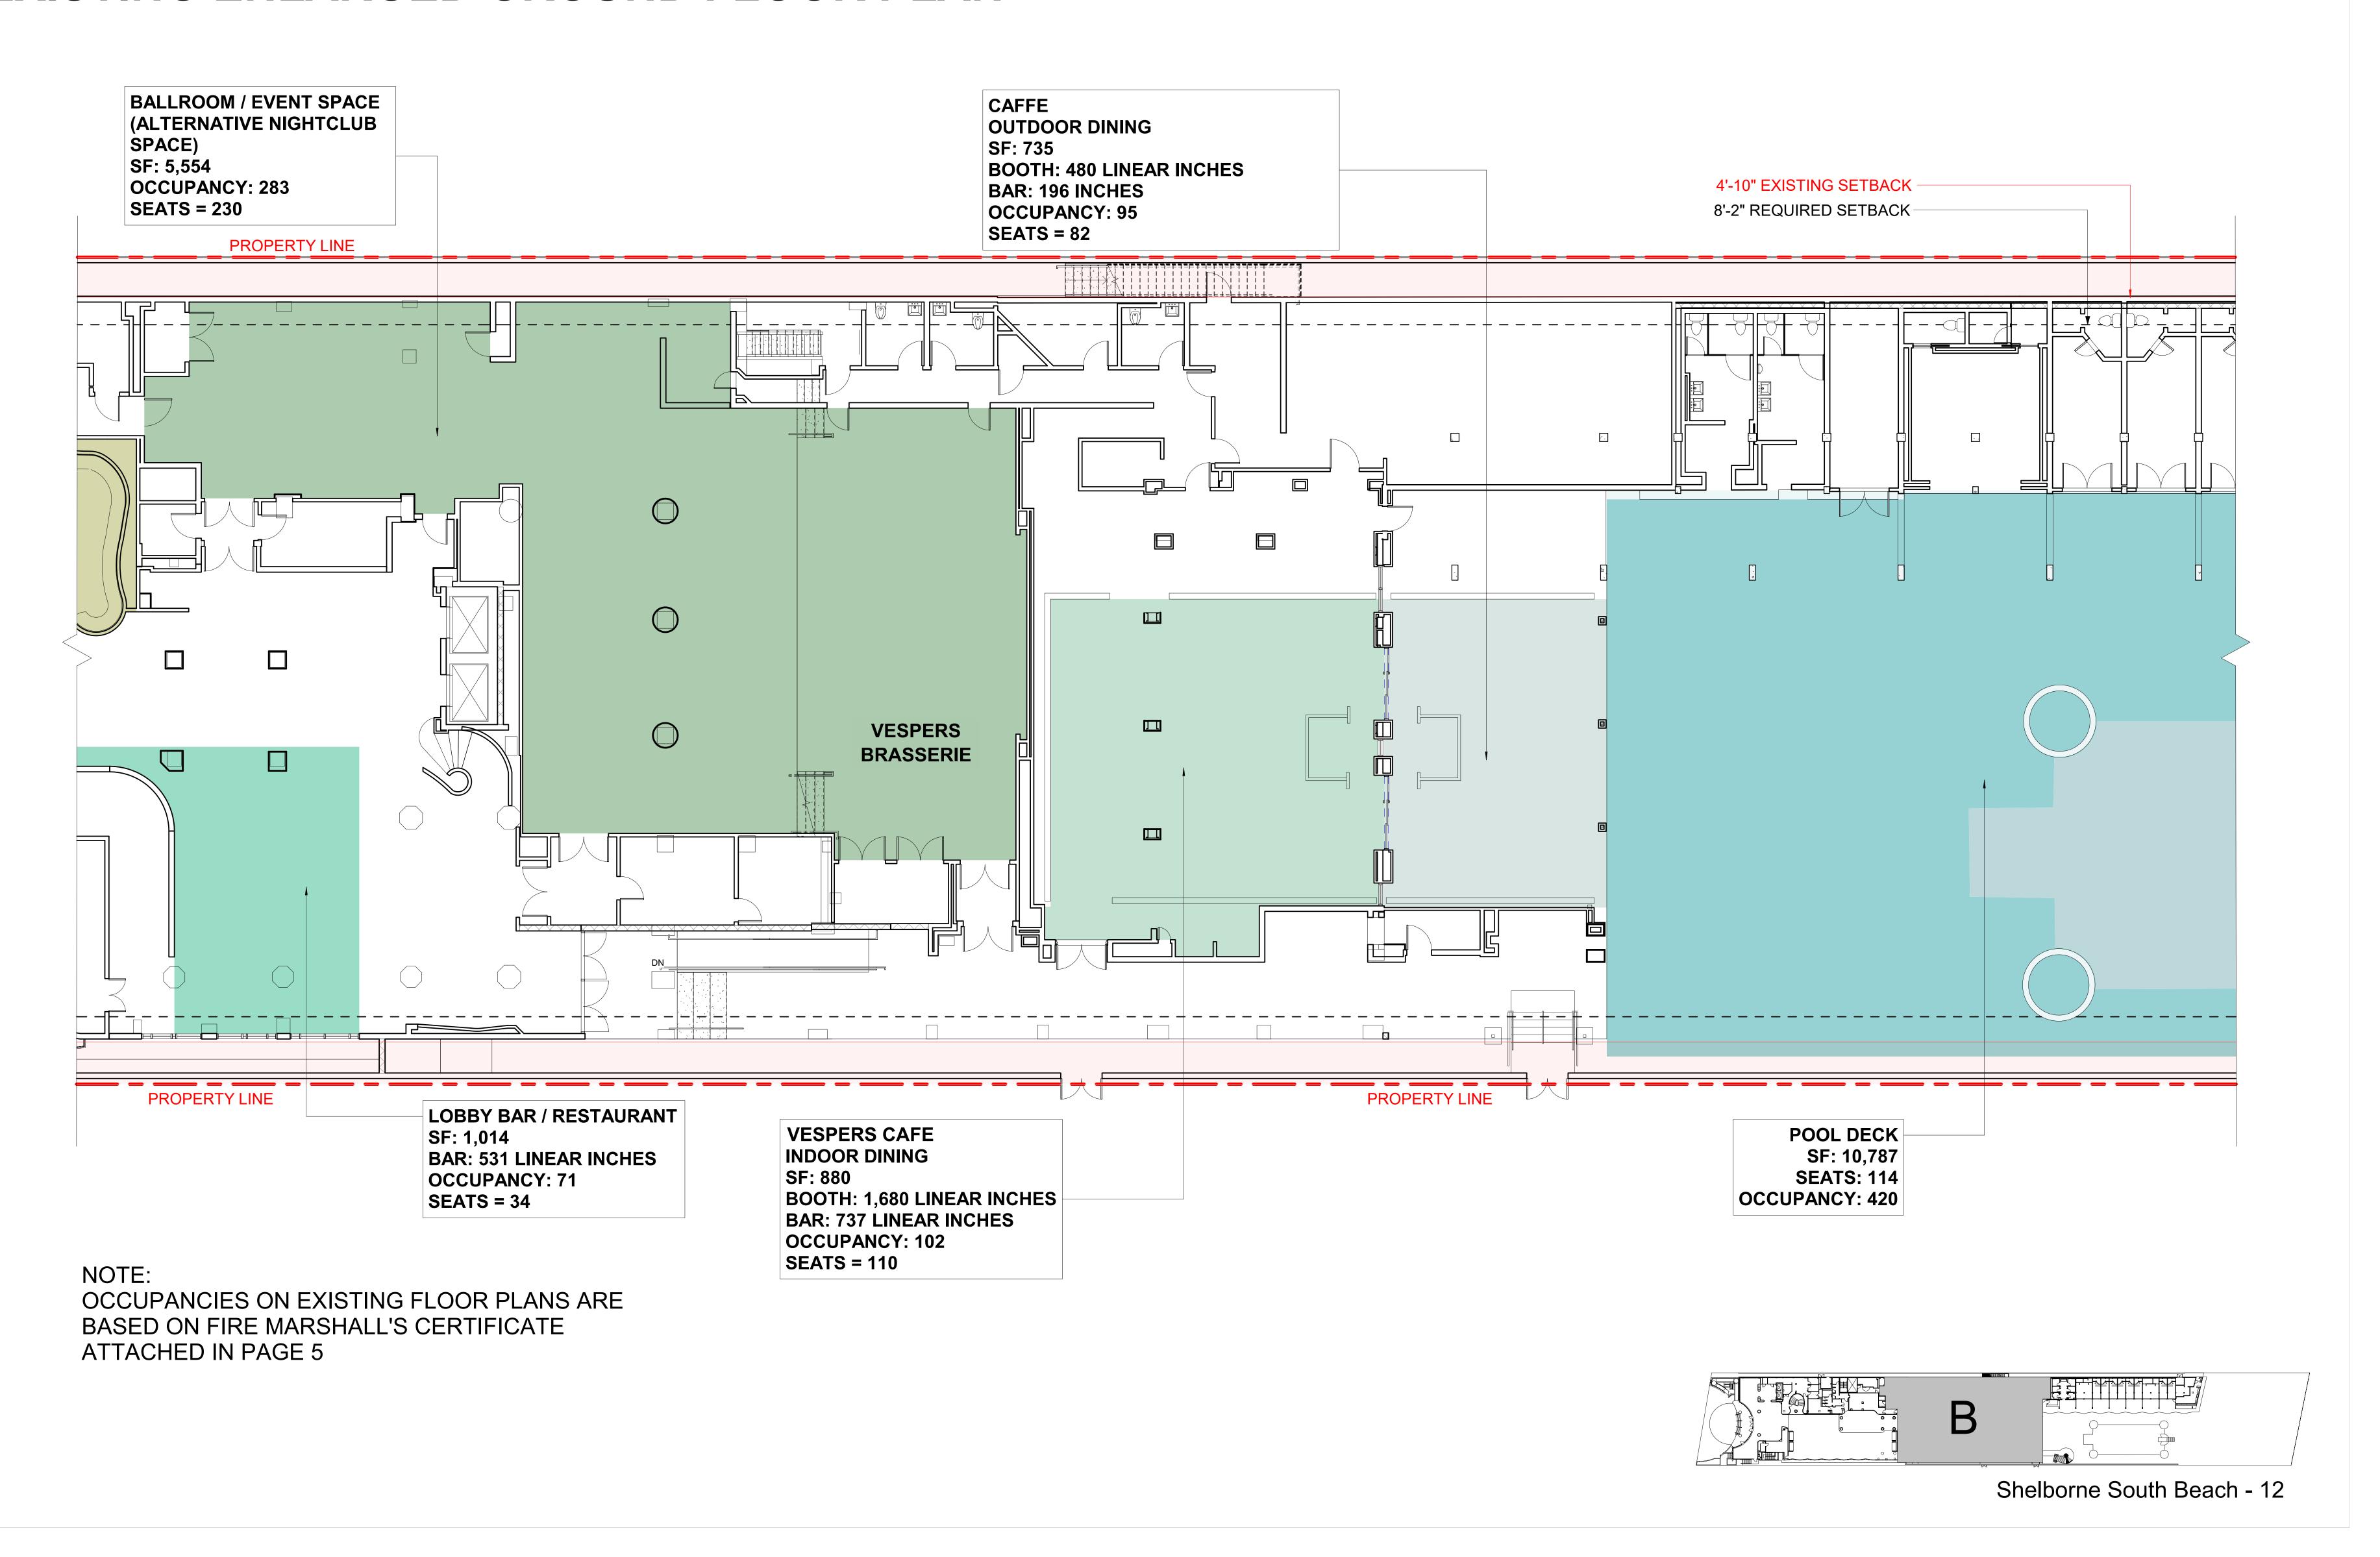

#### EXISTING ENLARGED GROUND FLOOR PLAN

## EXISTING ENLARGED GROUND FLOOR PLAN

|         | GROUND FLOOR                |                                                                    |                     |                                |                     |                             |                                              |                     |                             |                    |  |  |
|---------|-----------------------------|--------------------------------------------------------------------|---------------------|--------------------------------|---------------------|-----------------------------|----------------------------------------------|---------------------|-----------------------------|--------------------|--|--|
|         | <b>EXISTING</b>             |                                                                    |                     |                                |                     |                             |                                              |                     |                             |                    |  |  |
|         |                             | BUILDING OCCUPANCY<br>ALLOWED BY AREA OC<br>CERTIFICATE (attached) |                     | NUMBER OF<br>SEATS<br>PROVIDED |                     |                             | BUILDING<br>OCCUPANCY<br>PROVIDED<br>BY AREA |                     | NUMBER OF<br>SEATS PROVIDED |                    |  |  |
|         | BISTRO / CAFE               | 40                                                                 |                     | 34                             |                     | BISTRO / CAFE               | 29                                           |                     | 18                          |                    |  |  |
|         | LIBRARY                     | 100                                                                |                     | 40                             |                     | LOBBY BAR                   | 79                                           |                     | 40                          |                    |  |  |
| INDOOR  | LOBBY BAR                   | 71                                                                 |                     | 34                             |                     | LOUNGE                      | 65                                           |                     | 38                          |                    |  |  |
|         | BALLROOM                    | 283                                                                |                     | 230                            |                     | RESTAURANT - INDOOR DINING  | 188                                          |                     | 104                         |                    |  |  |
|         | RESTAURANT - INDOOR DINING  | 102                                                                | TOTAL INDOOR = 596  | 110                            | TOTAL INDOOR = 448  | PRIVATE DINING              | 17                                           | TOTAL INDOOR = 378  | 12                          | TOTAL INDOOR = 212 |  |  |
|         | RESTAURANT - OUTDOOR DINING | 95                                                                 |                     | 82                             |                     | RESTAURANT - OUTDOOR DINING | 98                                           |                     | 72                          |                    |  |  |
| OUTDOOR | POOL DECK                   | 420                                                                |                     | 114                            |                     | POOL DECK                   | 280                                          |                     | 122                         |                    |  |  |
|         | BACK LAWN                   | 205                                                                | TOTAL OUTDOOR = 720 | 124                            | TOTAL OUTDOOR = 320 | BACK LAWN                   | 316                                          | TOTAL OUTDOOR = 694 | 124                         | TOTAL OUTDOOR = 31 |  |  |
|         |                             | 1,316                                                              |                     | 768                            |                     |                             | 1,072                                        |                     | 530                         |                    |  |  |

NOTE:
OCCUPANCIES ON EXISTING FLOOR PLANS ARE
BASED ON FIRE MARSHALL'S CERTIFICATE
ATTACHED IN PAGE 5

**SEATS = 34** 

**SEATS = 34** 