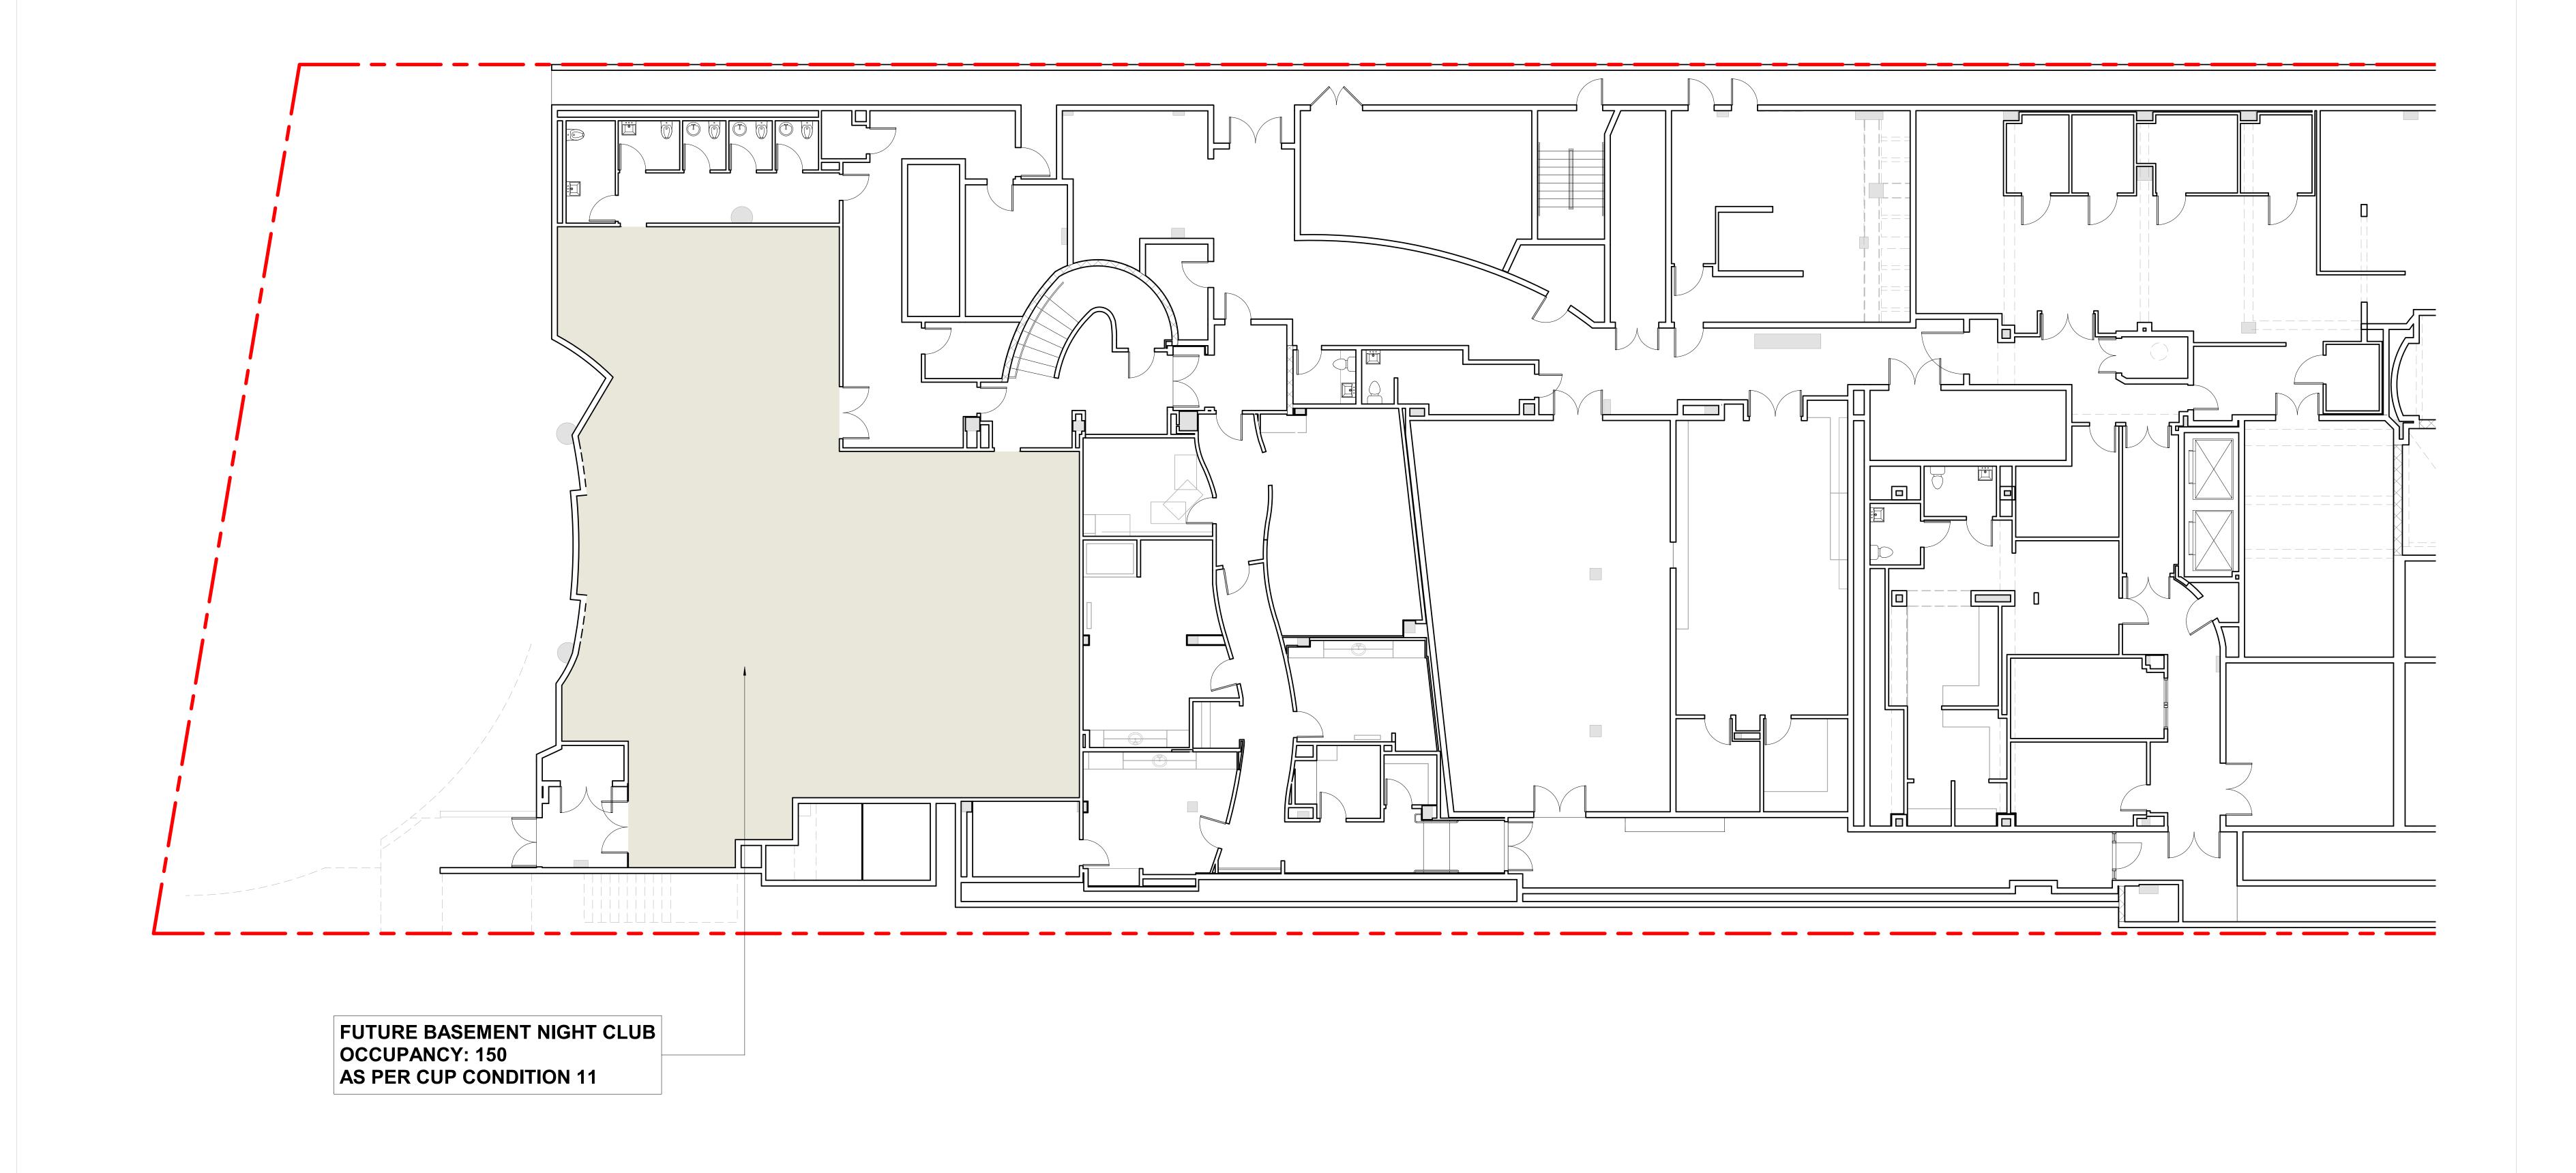

#### SHELBORNE SOUTH BEACH

1801 Collins Ave, Miami
Beach, FL 33139
ZONING DATA SHEET - RESTAURANTS, CAFES, BARS, LOUNGES, NIGHTCLUBS
TOTAL NUMBER OF SEATS AND OCCUPANT CONTENT PER VENUE

|        |                    | BASEMENT LEVEL                                                     |                    |                                |                    |                    |                                              |                    |                             |                    |  |
|--------|--------------------|--------------------------------------------------------------------|--------------------|--------------------------------|--------------------|--------------------|----------------------------------------------|--------------------|-----------------------------|--------------------|--|
|        | EXISTING           | PROPOSED                                                           |                    |                                |                    |                    |                                              |                    |                             |                    |  |
|        |                    | BUILDING OCCUPANCY<br>ALLOWED BY AREA OC<br>CERTIFICATE (attached) |                    | NUMBER OF<br>SEATS<br>PROVIDED |                    |                    | BUILDING<br>OCCUPANCY<br>PROVIDED BY<br>AREA |                    | NUMBER OF<br>SEATS PROVIDED |                    |  |
| INDOOR | BASEMENT NIGHTCLUB | 150 (AS PER CUP)                                                   | TOTAL INDOOR = 161 | N/A                            | TOTAL INDOOR = N/A | BASEMENT NIGHTCLUB | 213                                          | TOTAL INDOOR = 213 | N/A                         | TOTAL INDOOR = N/A |  |
|        |                    | 150                                                                |                    |                                |                    |                    | 150                                          |                    |                             |                    |  |

# EXISTING ENLARGED BASEMENT FLOOR PLAN