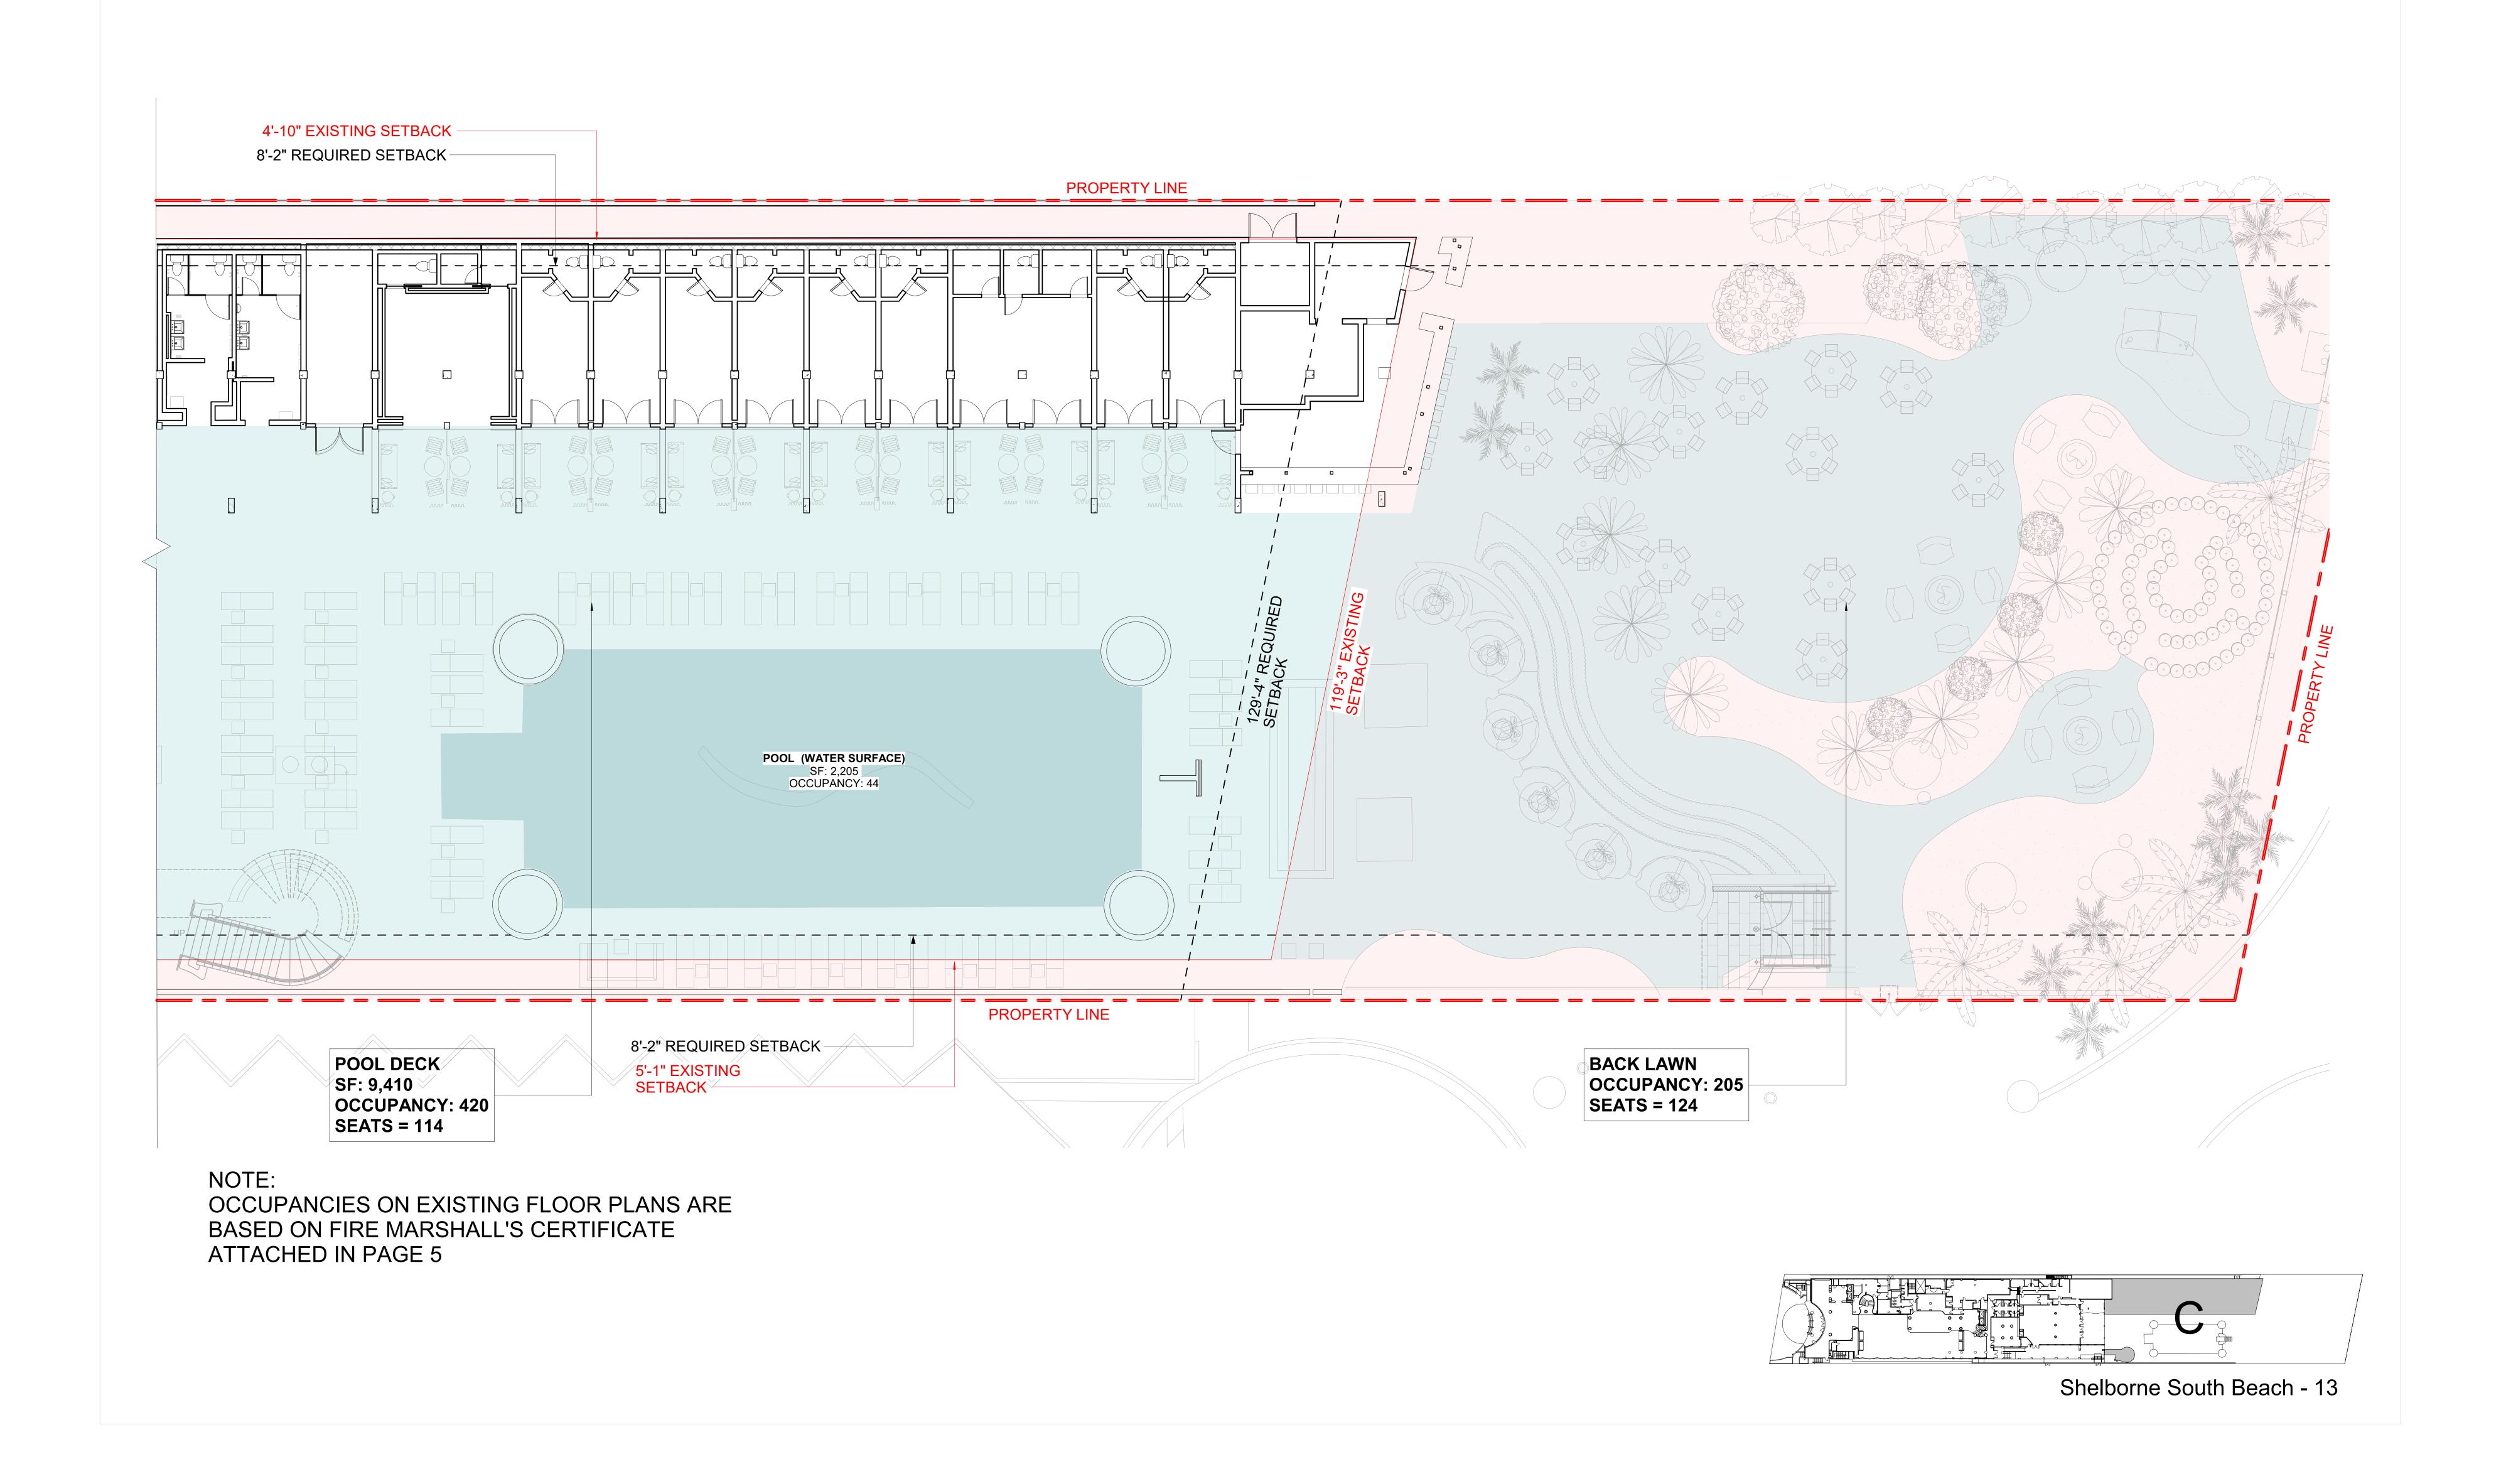

|         | GROUND FLOOR                |                                                                    |                     |                                |                     |                             |                                              |                     |                             |                    |  |  |
|---------|-----------------------------|--------------------------------------------------------------------|---------------------|--------------------------------|---------------------|-----------------------------|----------------------------------------------|---------------------|-----------------------------|--------------------|--|--|
|         | <b>EXISTING</b>             |                                                                    |                     |                                |                     |                             |                                              |                     |                             |                    |  |  |
|         |                             | BUILDING OCCUPANCY<br>ALLOWED BY AREA OC<br>CERTIFICATE (attached) |                     | NUMBER OF<br>SEATS<br>PROVIDED |                     |                             | BUILDING<br>OCCUPANCY<br>PROVIDED<br>BY AREA |                     | NUMBER OF<br>SEATS PROVIDED |                    |  |  |
|         | BISTRO / CAFE               | 40                                                                 |                     | 34                             |                     | BISTRO / CAFE               | 29                                           |                     | 18                          |                    |  |  |
|         | LIBRARY                     | 100                                                                |                     | 40                             |                     | LOBBY BAR                   | 79                                           |                     | 40                          |                    |  |  |
| INDOOR  | LOBBY BAR                   | 71                                                                 |                     | 34                             |                     | LOUNGE                      | 65                                           |                     | 38                          |                    |  |  |
|         | BALLROOM                    | 283                                                                |                     | 230                            |                     | RESTAURANT - INDOOR DINING  | 188                                          |                     | 104                         |                    |  |  |
|         | RESTAURANT - INDOOR DINING  | 102                                                                | TOTAL INDOOR = 596  | 110                            | TOTAL INDOOR = 448  | PRIVATE DINING              | 17                                           | TOTAL INDOOR = 378  | 12                          | TOTAL INDOOR = 212 |  |  |
|         | RESTAURANT - OUTDOOR DINING | 95                                                                 |                     | 82                             |                     | RESTAURANT - OUTDOOR DINING | 98                                           |                     | 72                          |                    |  |  |
| OUTDOOR | POOL DECK                   | 420                                                                |                     | 114                            |                     | POOL DECK                   | 280                                          |                     | 122                         |                    |  |  |
|         | BACK LAWN                   | 205                                                                | TOTAL OUTDOOR = 720 | 124                            | TOTAL OUTDOOR = 320 | BACK LAWN                   | 316                                          | TOTAL OUTDOOR = 694 | 124                         | TOTAL OUTDOOR = 31 |  |  |
|         |                             | 1,316                                                              |                     | 768                            |                     |                             | 1,072                                        |                     | 530                         |                    |  |  |

NOTE:
OCCUPANCIES ON EXISTING FLOOR PLANS ARE
BASED ON FIRE MARSHALL'S CERTIFICATE
ATTACHED IN PAGE 5

**SEATS = 34** 

**SEATS = 34** 