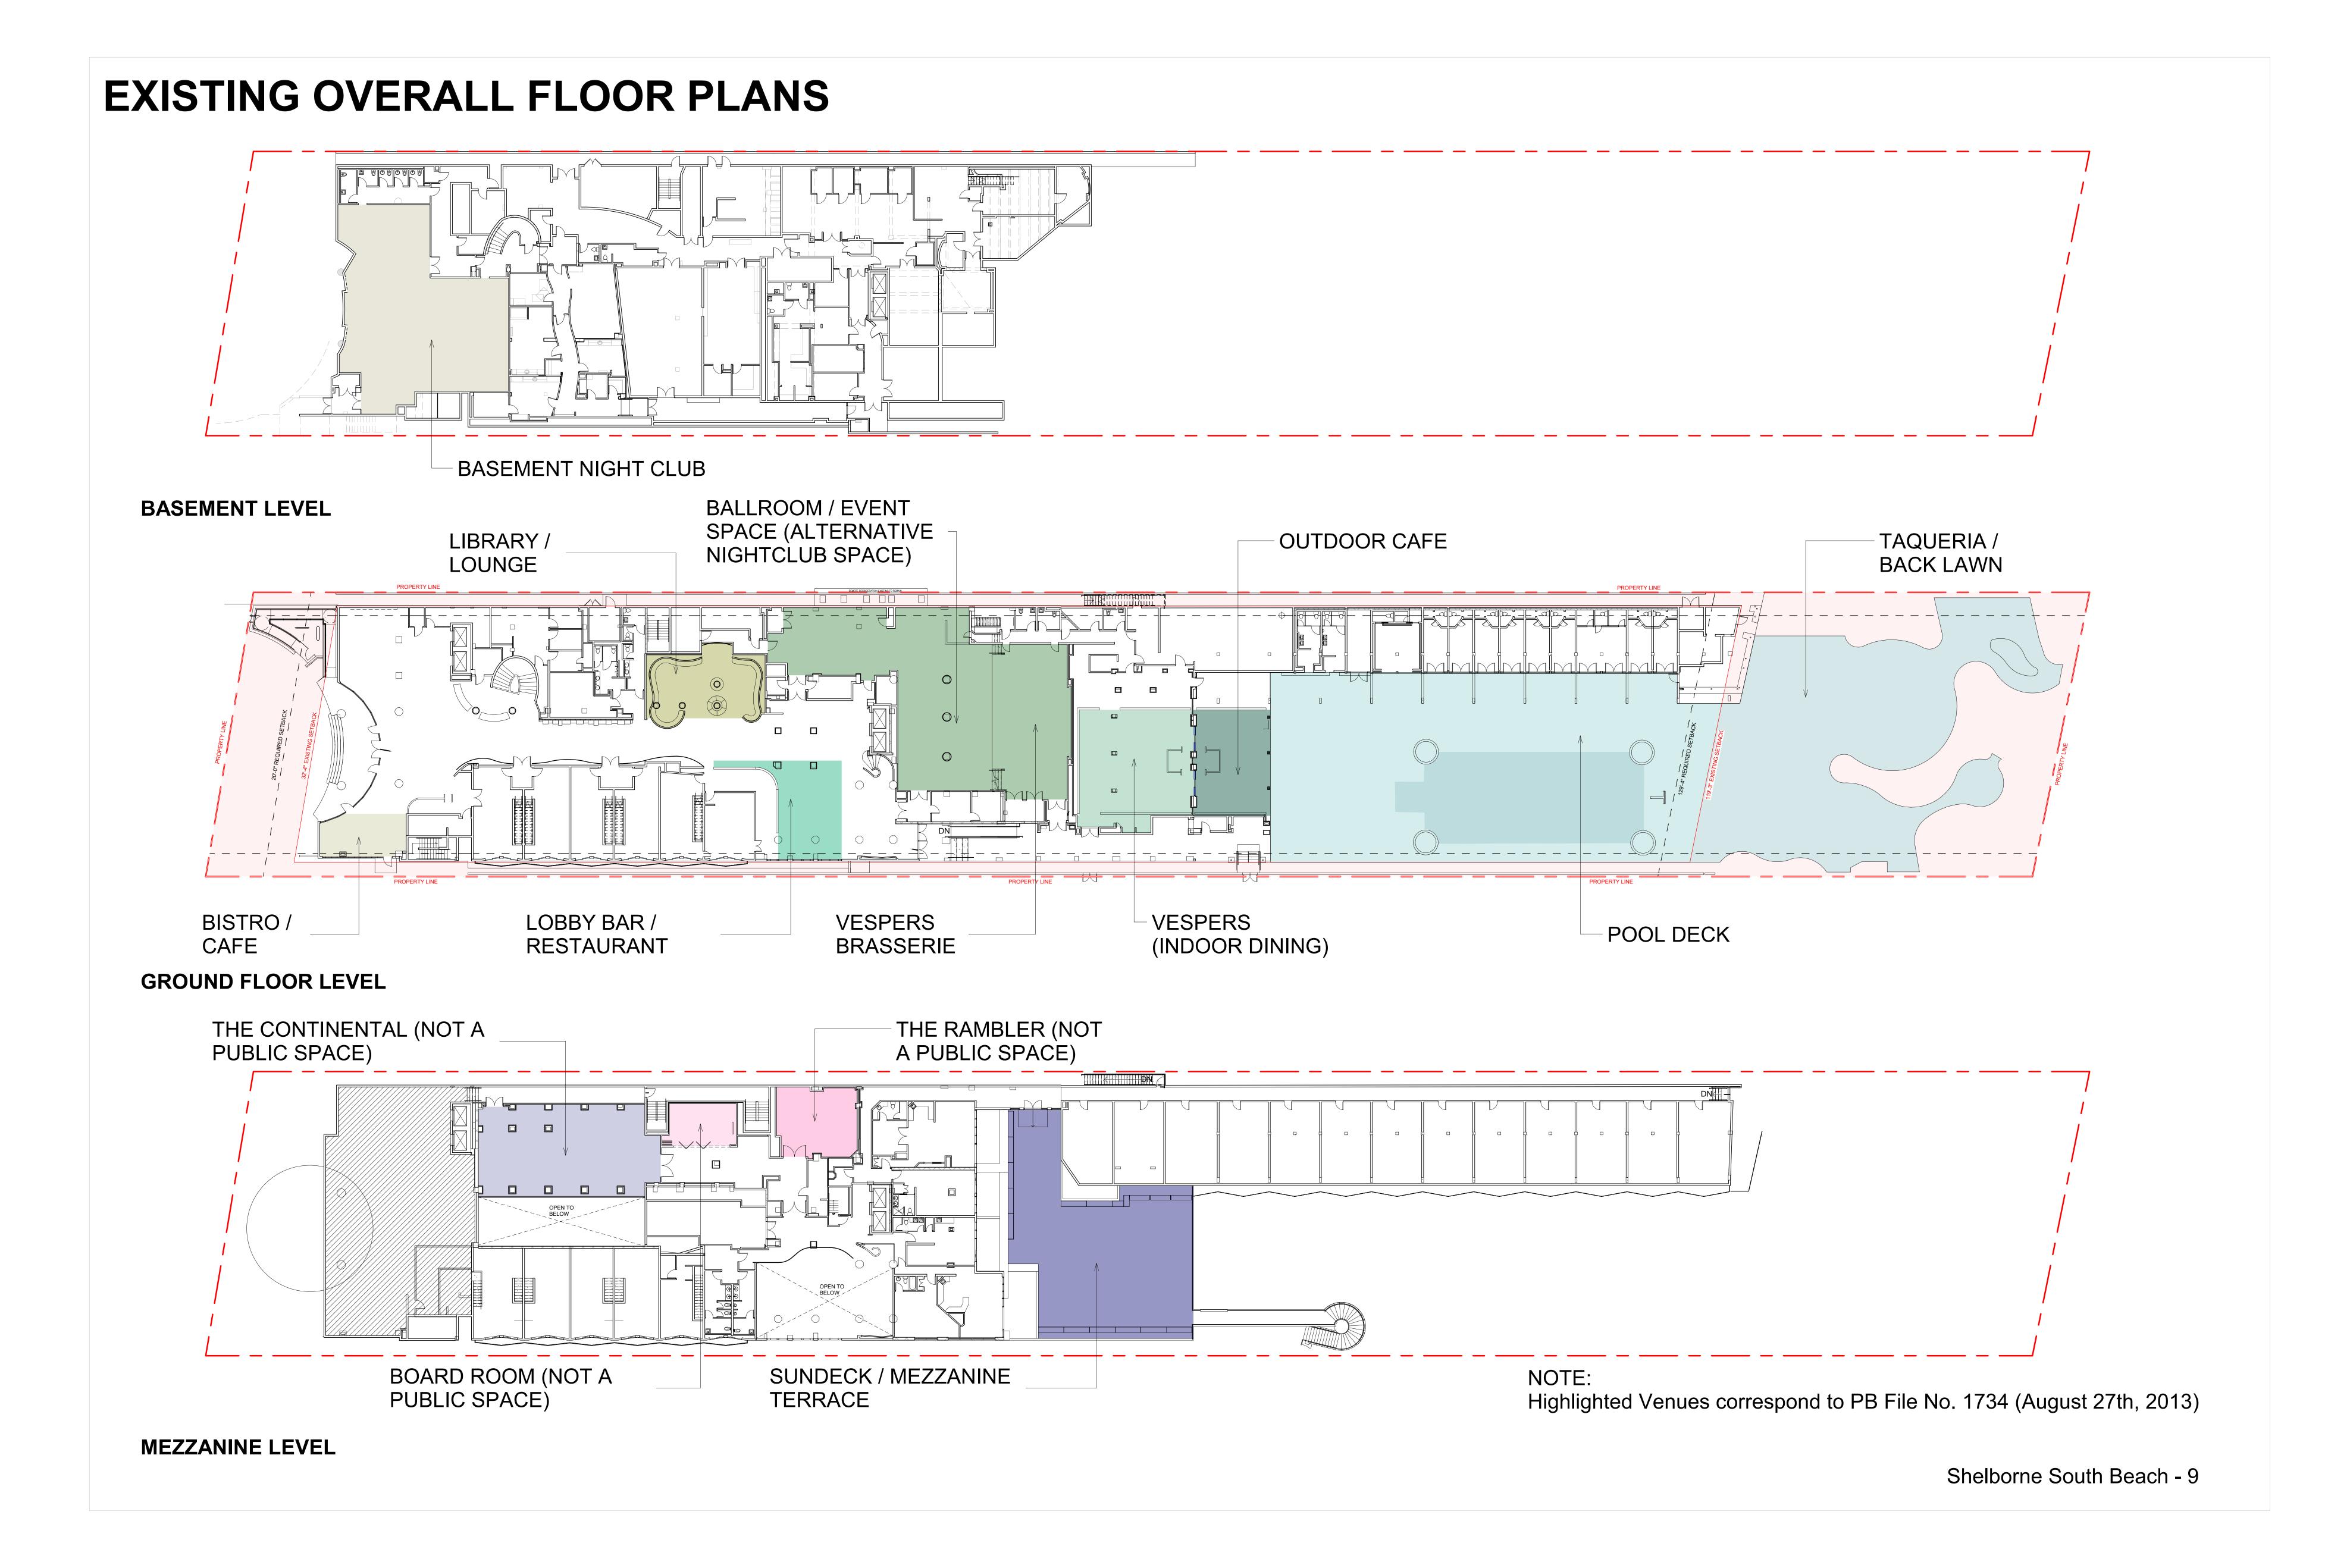

#### MULTIFAMILY - COMMERCIAL - ZONING DATA SHEET

| TEM<br># | Project Information             |                        |                                         |                    |  |  |  |  |  |
|----------|---------------------------------|------------------------|-----------------------------------------|--------------------|--|--|--|--|--|
| 1        | Address:                        | 1801 Collins Ave, Miam | 1801 Collins Ave, Miami Beach, FL 33139 |                    |  |  |  |  |  |
| 2        | Board and file numbers :        | PB22-0495              | PB22-0495                               |                    |  |  |  |  |  |
| 3        | Folio number(s):                | 02-3234-083-0001       |                                         |                    |  |  |  |  |  |
| 4        | Year constructed:               | 1940                   | Zoning District:                        | RM3                |  |  |  |  |  |
| 5        | Based Flood Elevation:          | FEMA-AE +8.0 NGVD      | Grade value in NGVD:                    | +5' - 11 3/4" NGVD |  |  |  |  |  |
| 6        | Adjusted grade (Flood+Grade/2): | +11' - 9" NGVD         | Lot Area:                               | 64,500 SQ.FT       |  |  |  |  |  |
| 7        | Lot width:                      | 646.64'                | Lot Depth:                              | 100.13'            |  |  |  |  |  |
| 8        | Minimum Unit Size               | 222 Sq.ft              | Average Unit Size                       | 310 Sq.ft          |  |  |  |  |  |
| 9        | Existing use:                   | Hotel/Residential      | Proposed use:                           | Hotel              |  |  |  |  |  |

#### SHELBORNE SOUTH BEACH

1801 Collins Ave, Miami
Beach, FL 33139
ZONING DATA SHEET - RESTAURANTS, CAFES, BARS, LOUNGES, NIGHTCLUBS
TOTAL NUMBER OF SEATS AND OCCUPANT CONTENT PER VENUE

|        |                    | BASEMENT LEVEL                                                     |                    |                                |                    |                    |                                              |                    |                             |                    |  |
|--------|--------------------|--------------------------------------------------------------------|--------------------|--------------------------------|--------------------|--------------------|----------------------------------------------|--------------------|-----------------------------|--------------------|--|
|        | EXISTING           | PROPOSED                                                           |                    |                                |                    |                    |                                              |                    |                             |                    |  |
|        |                    | BUILDING OCCUPANCY<br>ALLOWED BY AREA OC<br>CERTIFICATE (attached) |                    | NUMBER OF<br>SEATS<br>PROVIDED |                    |                    | BUILDING<br>OCCUPANCY<br>PROVIDED BY<br>AREA |                    | NUMBER OF<br>SEATS PROVIDED |                    |  |
| INDOOR | BASEMENT NIGHTCLUB | 150 (AS PER CUP)                                                   | TOTAL INDOOR = 161 | N/A                            | TOTAL INDOOR = N/A | BASEMENT NIGHTCLUB | 213                                          | TOTAL INDOOR = 213 | N/A                         | TOTAL INDOOR = N/A |  |
|        |                    | 150                                                                |                    |                                |                    |                    | 150                                          |                    |                             |                    |  |

|         | GROUND FLOOR                |                                                                    |                     |                                |                     |                             |                                              |                     |                             |                    |  |  |
|---------|-----------------------------|--------------------------------------------------------------------|---------------------|--------------------------------|---------------------|-----------------------------|----------------------------------------------|---------------------|-----------------------------|--------------------|--|--|
|         | <b>EXISTING</b>             |                                                                    |                     |                                |                     |                             |                                              |                     |                             |                    |  |  |
|         |                             | BUILDING OCCUPANCY<br>ALLOWED BY AREA OC<br>CERTIFICATE (attached) |                     | NUMBER OF<br>SEATS<br>PROVIDED |                     |                             | BUILDING<br>OCCUPANCY<br>PROVIDED<br>BY AREA |                     | NUMBER OF<br>SEATS PROVIDED |                    |  |  |
|         | BISTRO / CAFE               | 40                                                                 |                     | 34                             |                     | BISTRO / CAFE               | 29                                           |                     | 18                          |                    |  |  |
|         | LIBRARY                     | 100                                                                |                     | 40                             |                     | LOBBY BAR                   | 79                                           |                     | 40                          |                    |  |  |
| INDOOR  | LOBBY BAR                   | 71                                                                 |                     | 34                             |                     | LOUNGE                      | 65                                           |                     | 38                          |                    |  |  |
|         | BALLROOM                    | 283                                                                |                     | 230                            |                     | RESTAURANT - INDOOR DINING  | 188                                          |                     | 104                         |                    |  |  |
|         | RESTAURANT - INDOOR DINING  | 102                                                                | TOTAL INDOOR = 596  | 110                            | TOTAL INDOOR = 448  | PRIVATE DINING              | 17                                           | TOTAL INDOOR = 378  | 12                          | TOTAL INDOOR = 212 |  |  |
|         | RESTAURANT - OUTDOOR DINING | 95                                                                 |                     | 82                             |                     | RESTAURANT - OUTDOOR DINING | 98                                           |                     | 72                          |                    |  |  |
| OUTDOOR | POOL DECK                   | 420                                                                |                     | 114                            |                     | POOL DECK                   | 280                                          |                     | 122                         |                    |  |  |
|         | BACK LAWN                   | 205                                                                | TOTAL OUTDOOR = 720 | 124                            | TOTAL OUTDOOR = 320 | BACK LAWN                   | 316                                          | TOTAL OUTDOOR = 694 | 124                         | TOTAL OUTDOOR = 31 |  |  |
|         |                             | 1,316                                                              |                     | 768                            |                     |                             | 1,072                                        |                     | 530                         |                    |  |  |

|         |                       | MEZZANINE LEVEL                                                    |                     |                                |                    |                       |                                              |                     |                             |                    |  |  |
|---------|-----------------------|--------------------------------------------------------------------|---------------------|--------------------------------|--------------------|-----------------------|----------------------------------------------|---------------------|-----------------------------|--------------------|--|--|
|         | EXISTING              | <b>EXISTING</b> PROPOSED                                           |                     |                                |                    |                       |                                              |                     |                             |                    |  |  |
|         |                       | BUILDING OCCUPANCY<br>ALLOWED BY AREA OC<br>CERTIFICATE (attached) |                     | NUMBER OF<br>SEATS<br>PROVIDED |                    |                       | BUILDING<br>OCCUPANCY<br>PROVIDED BY<br>AREA |                     | NUMBER OF<br>SEATS PROVIDED |                    |  |  |
| OUTDOOR | SUNDECK / SKY TERRACE | 120                                                                | TOTAL OUTDOOR = 120 | 60                             | TOTAL OUTDOOR = 60 | SUNDECK / SKY TERRACE | 225                                          | TOTAL OUTDOOR = 225 | 84                          | TOTAL OUTDOOR = 84 |  |  |
|         |                       | 120                                                                |                     | 60                             |                    |                       | 225                                          |                     | 84                          |                    |  |  |