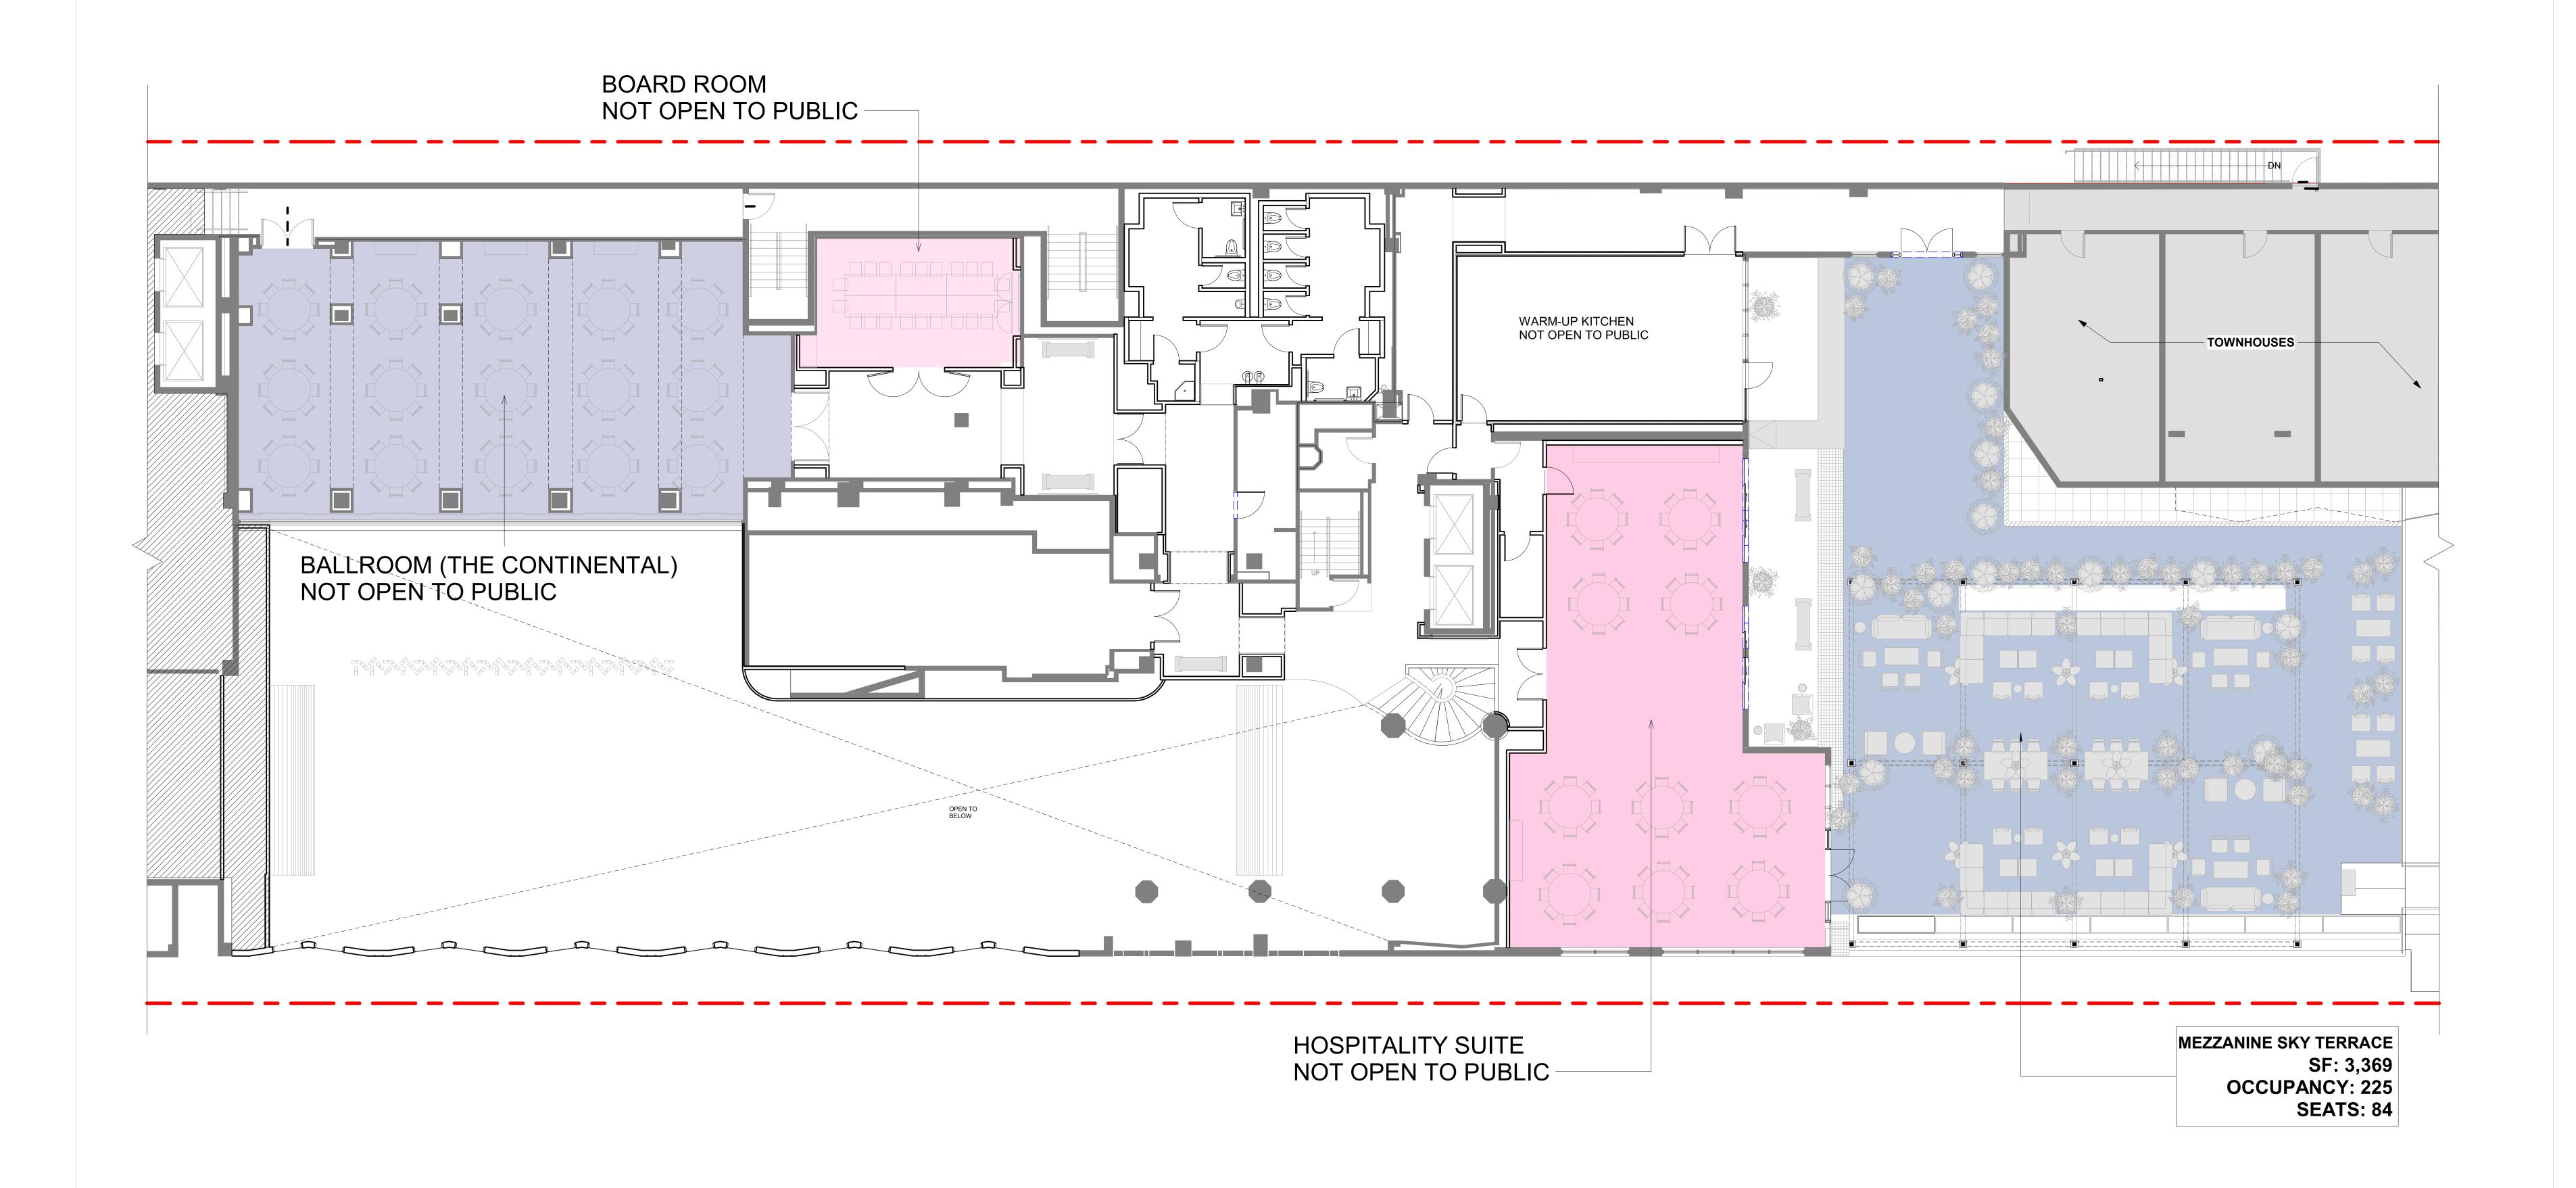

|         |                       | MEZZANINE LEVEL                                                    |                     |                                |                    |                       |                                              |                     |                             |                    |  |  |
|---------|-----------------------|--------------------------------------------------------------------|---------------------|--------------------------------|--------------------|-----------------------|----------------------------------------------|---------------------|-----------------------------|--------------------|--|--|
|         | EXISTING              | <b>EXISTING</b> PROPOSED                                           |                     |                                |                    |                       |                                              |                     |                             |                    |  |  |
|         |                       | BUILDING OCCUPANCY<br>ALLOWED BY AREA OC<br>CERTIFICATE (attached) |                     | NUMBER OF<br>SEATS<br>PROVIDED |                    |                       | BUILDING<br>OCCUPANCY<br>PROVIDED BY<br>AREA |                     | NUMBER OF<br>SEATS PROVIDED |                    |  |  |
| OUTDOOR | SUNDECK / SKY TERRACE | 120                                                                | TOTAL OUTDOOR = 120 | 60                             | TOTAL OUTDOOR = 60 | SUNDECK / SKY TERRACE | 225                                          | TOTAL OUTDOOR = 225 | 84                          | TOTAL OUTDOOR = 84 |  |  |
|         |                       | 120                                                                |                     | 60                             |                    |                       | 225                                          |                     | 84                          |                    |  |  |

#### EXISTING ENLARGED MEZZANINE FLOOR PLAN

NOTE:
OCCUPANCIES ON EXISTING FLOOR PLANS ARE
BASED ON FIRE MARSHALL'S CERTIFICATE
ATTACHED IN PAGE 5

#### PROPOSED ENLARGED MEZZANINE FLOOR PLAN