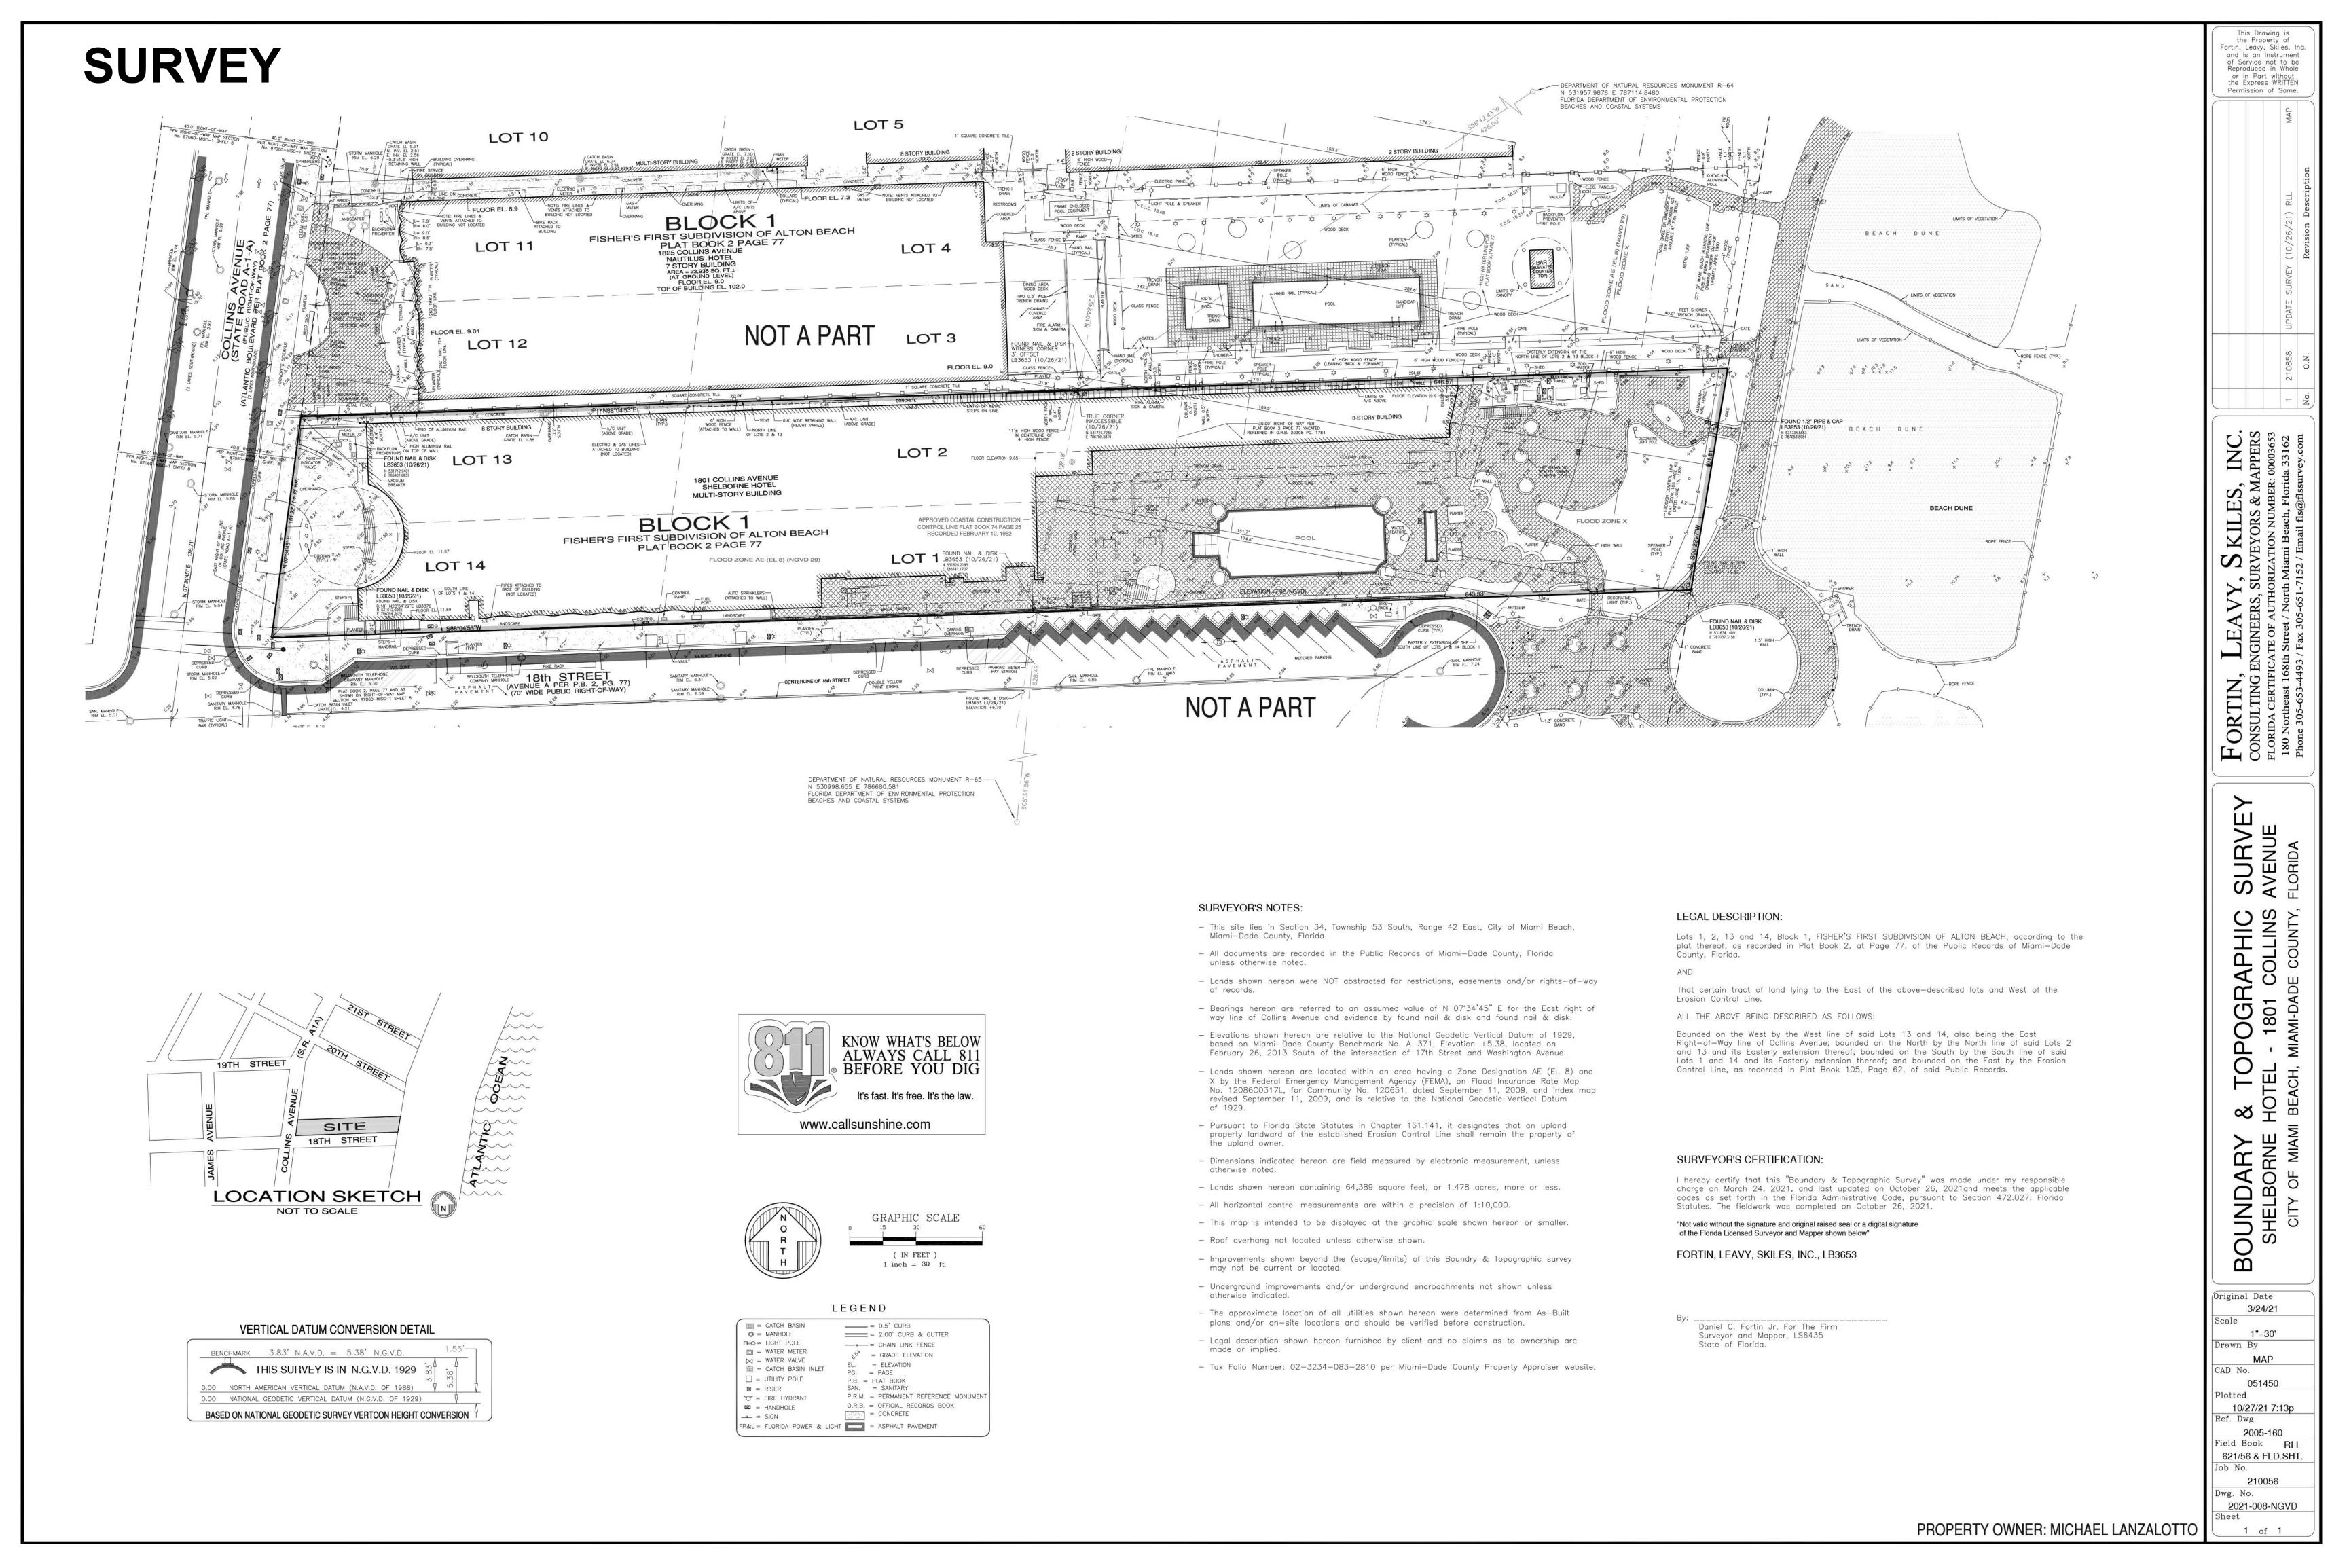

#### MULTIFAMILY - COMMERCIAL - ZONING DATA SHEET

| TEM<br># | Project Information             |                        |                                         |                    |  |  |  |  |  |
|----------|---------------------------------|------------------------|-----------------------------------------|--------------------|--|--|--|--|--|
| 1        | Address:                        | 1801 Collins Ave, Miam | 1801 Collins Ave, Miami Beach, FL 33139 |                    |  |  |  |  |  |
| 2        | Board and file numbers :        | PB22-0495              | PB22-0495                               |                    |  |  |  |  |  |
| 3        | Folio number(s):                | 02-3234-083-0001       |                                         |                    |  |  |  |  |  |
| 4        | Year constructed:               | 1940                   | Zoning District:                        | RM3                |  |  |  |  |  |
| 5        | Based Flood Elevation:          | FEMA-AE +8.0 NGVD      | Grade value in NGVD:                    | +5' - 11 3/4" NGVD |  |  |  |  |  |
| 6        | Adjusted grade (Flood+Grade/2): | +11' - 9" NGVD         | Lot Area:                               | 64,500 SQ.FT       |  |  |  |  |  |
| 7        | Lot width:                      | 646.64'                | Lot Depth:                              | 100.13'            |  |  |  |  |  |
| 8        | Minimum Unit Size               | 222 Sq.ft              | Average Unit Size                       | 310 Sq.ft          |  |  |  |  |  |
| 9        | Existing use:                   | Hotel/Residential      | Proposed use:                           | Hotel              |  |  |  |  |  |