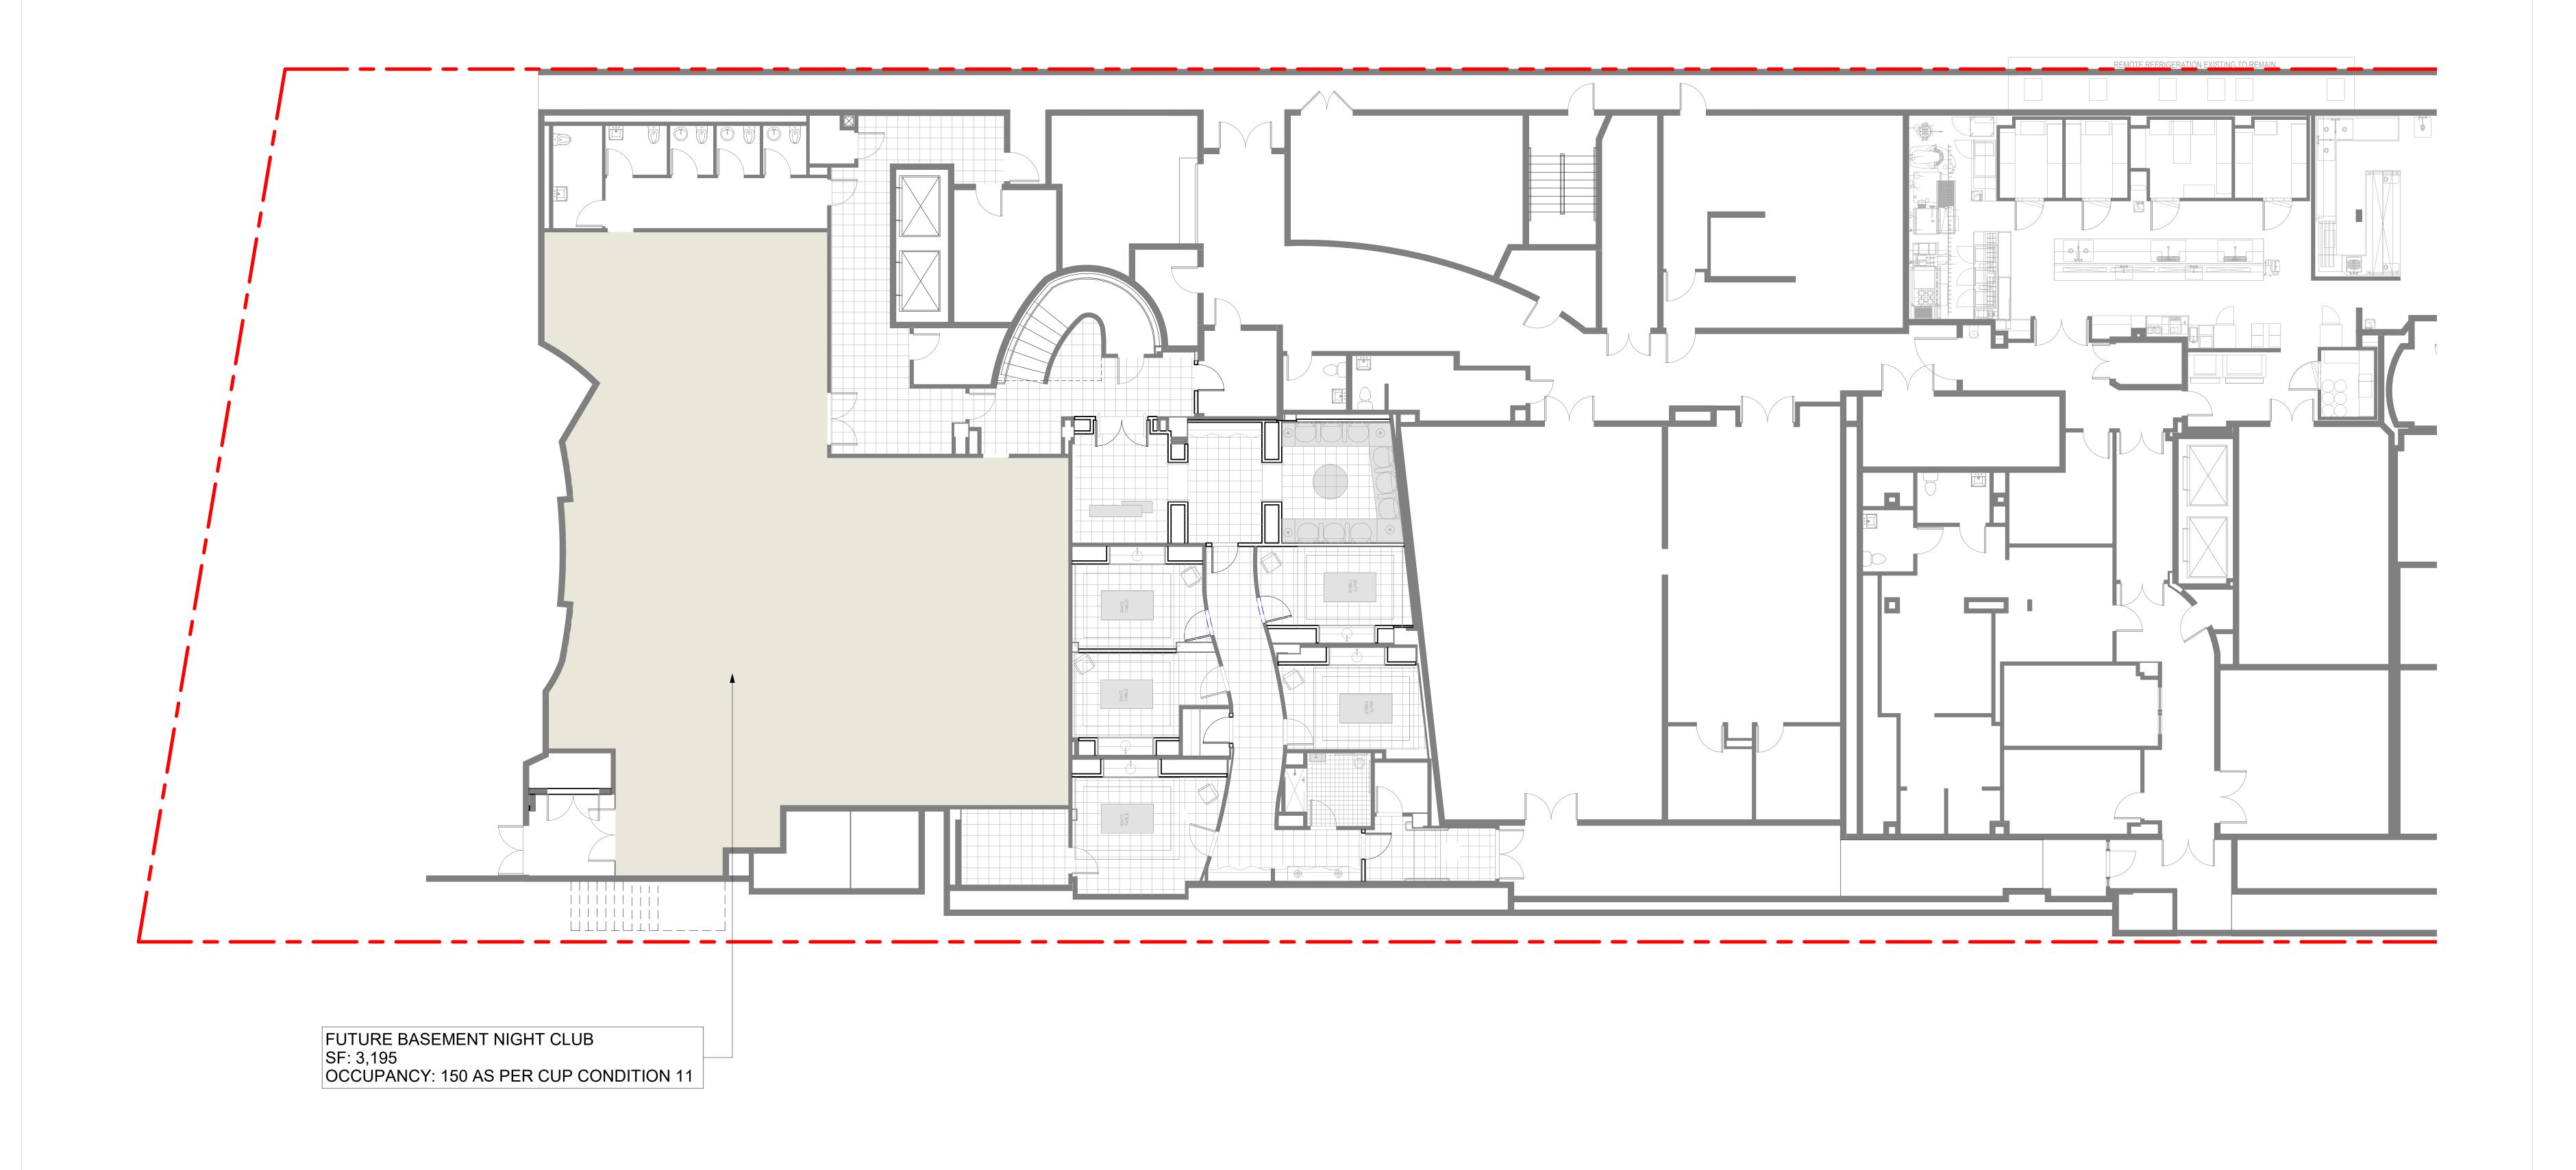

# EXISTING ENLARGED BASEMENT FLOOR PLAN

NOTE:
OCCUPANCIES ON EXISTING FLOOR PLANS ARE
BASED ON FIRE MARSHALL'S CERTIFICATE
ATTACHED IN PAGE 5

**SEATS = 34** 

**SEATS = 34** 