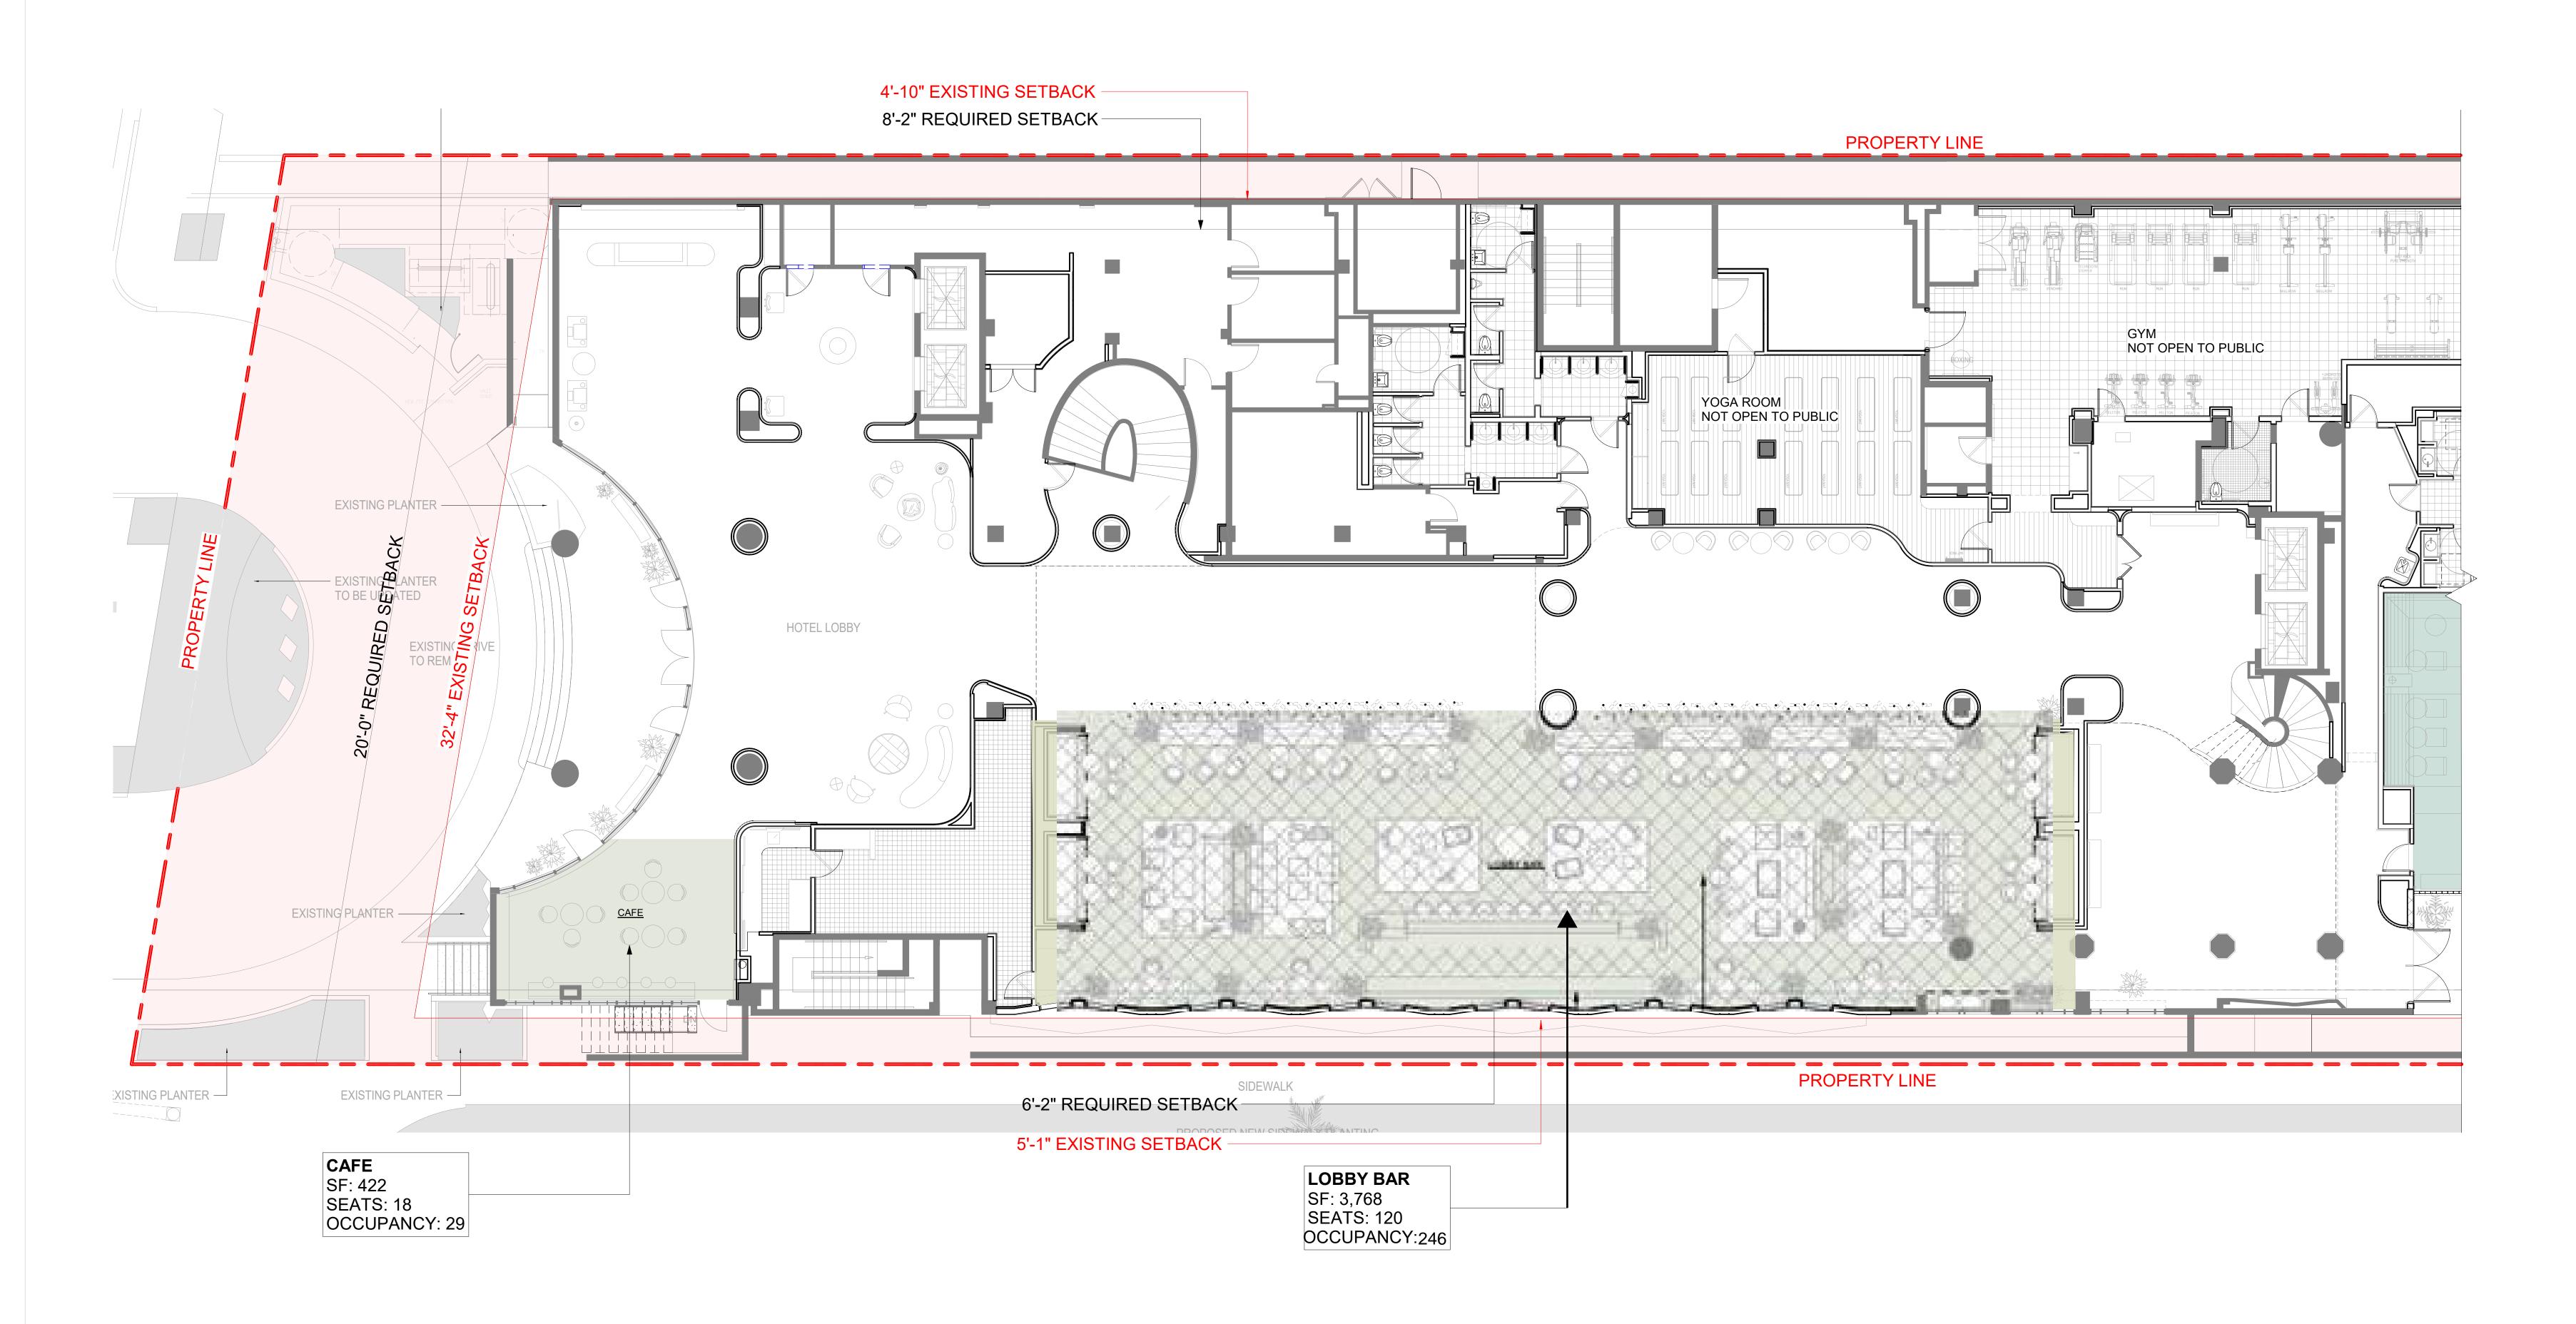

# EXISTING ENLARGED GROUND FLOOR PLAN BALLROOM / EVENT SPACE LIBRARY / LOUNGE SF: 1,063 (ALTERNATIVE NIGHTCLUB **BOOTH: 1060 LINEAR** SPACE) SF: 5,554 **INCHES** 4'-10" EXISTING SETBACK OCCUPANCY: 283 OCCUPANCY: 100 8'-2" REQUIRED SETBACK **SEATS = 40 SEATS = 230** PROPERTY LINE PROPERTY LINE - 8'-2" REQUIRED SETBACK 5'-1" EXISTING SETBACK LOBBY BAR / RESTAURANT **BISTRO / CAFE** SF: 1,014 SF: 1,185 **BAR: 531 LINEAR INCHES** OCCUPANCY: 40 OCCUPANCY: 71

NOTE:
OCCUPANCIES ON EXISTING FLOOR PLANS ARE
BASED ON FIRE MARSHALL'S CERTIFICATE
ATTACHED IN PAGE 5

**SEATS = 34** 

**SEATS = 34** 