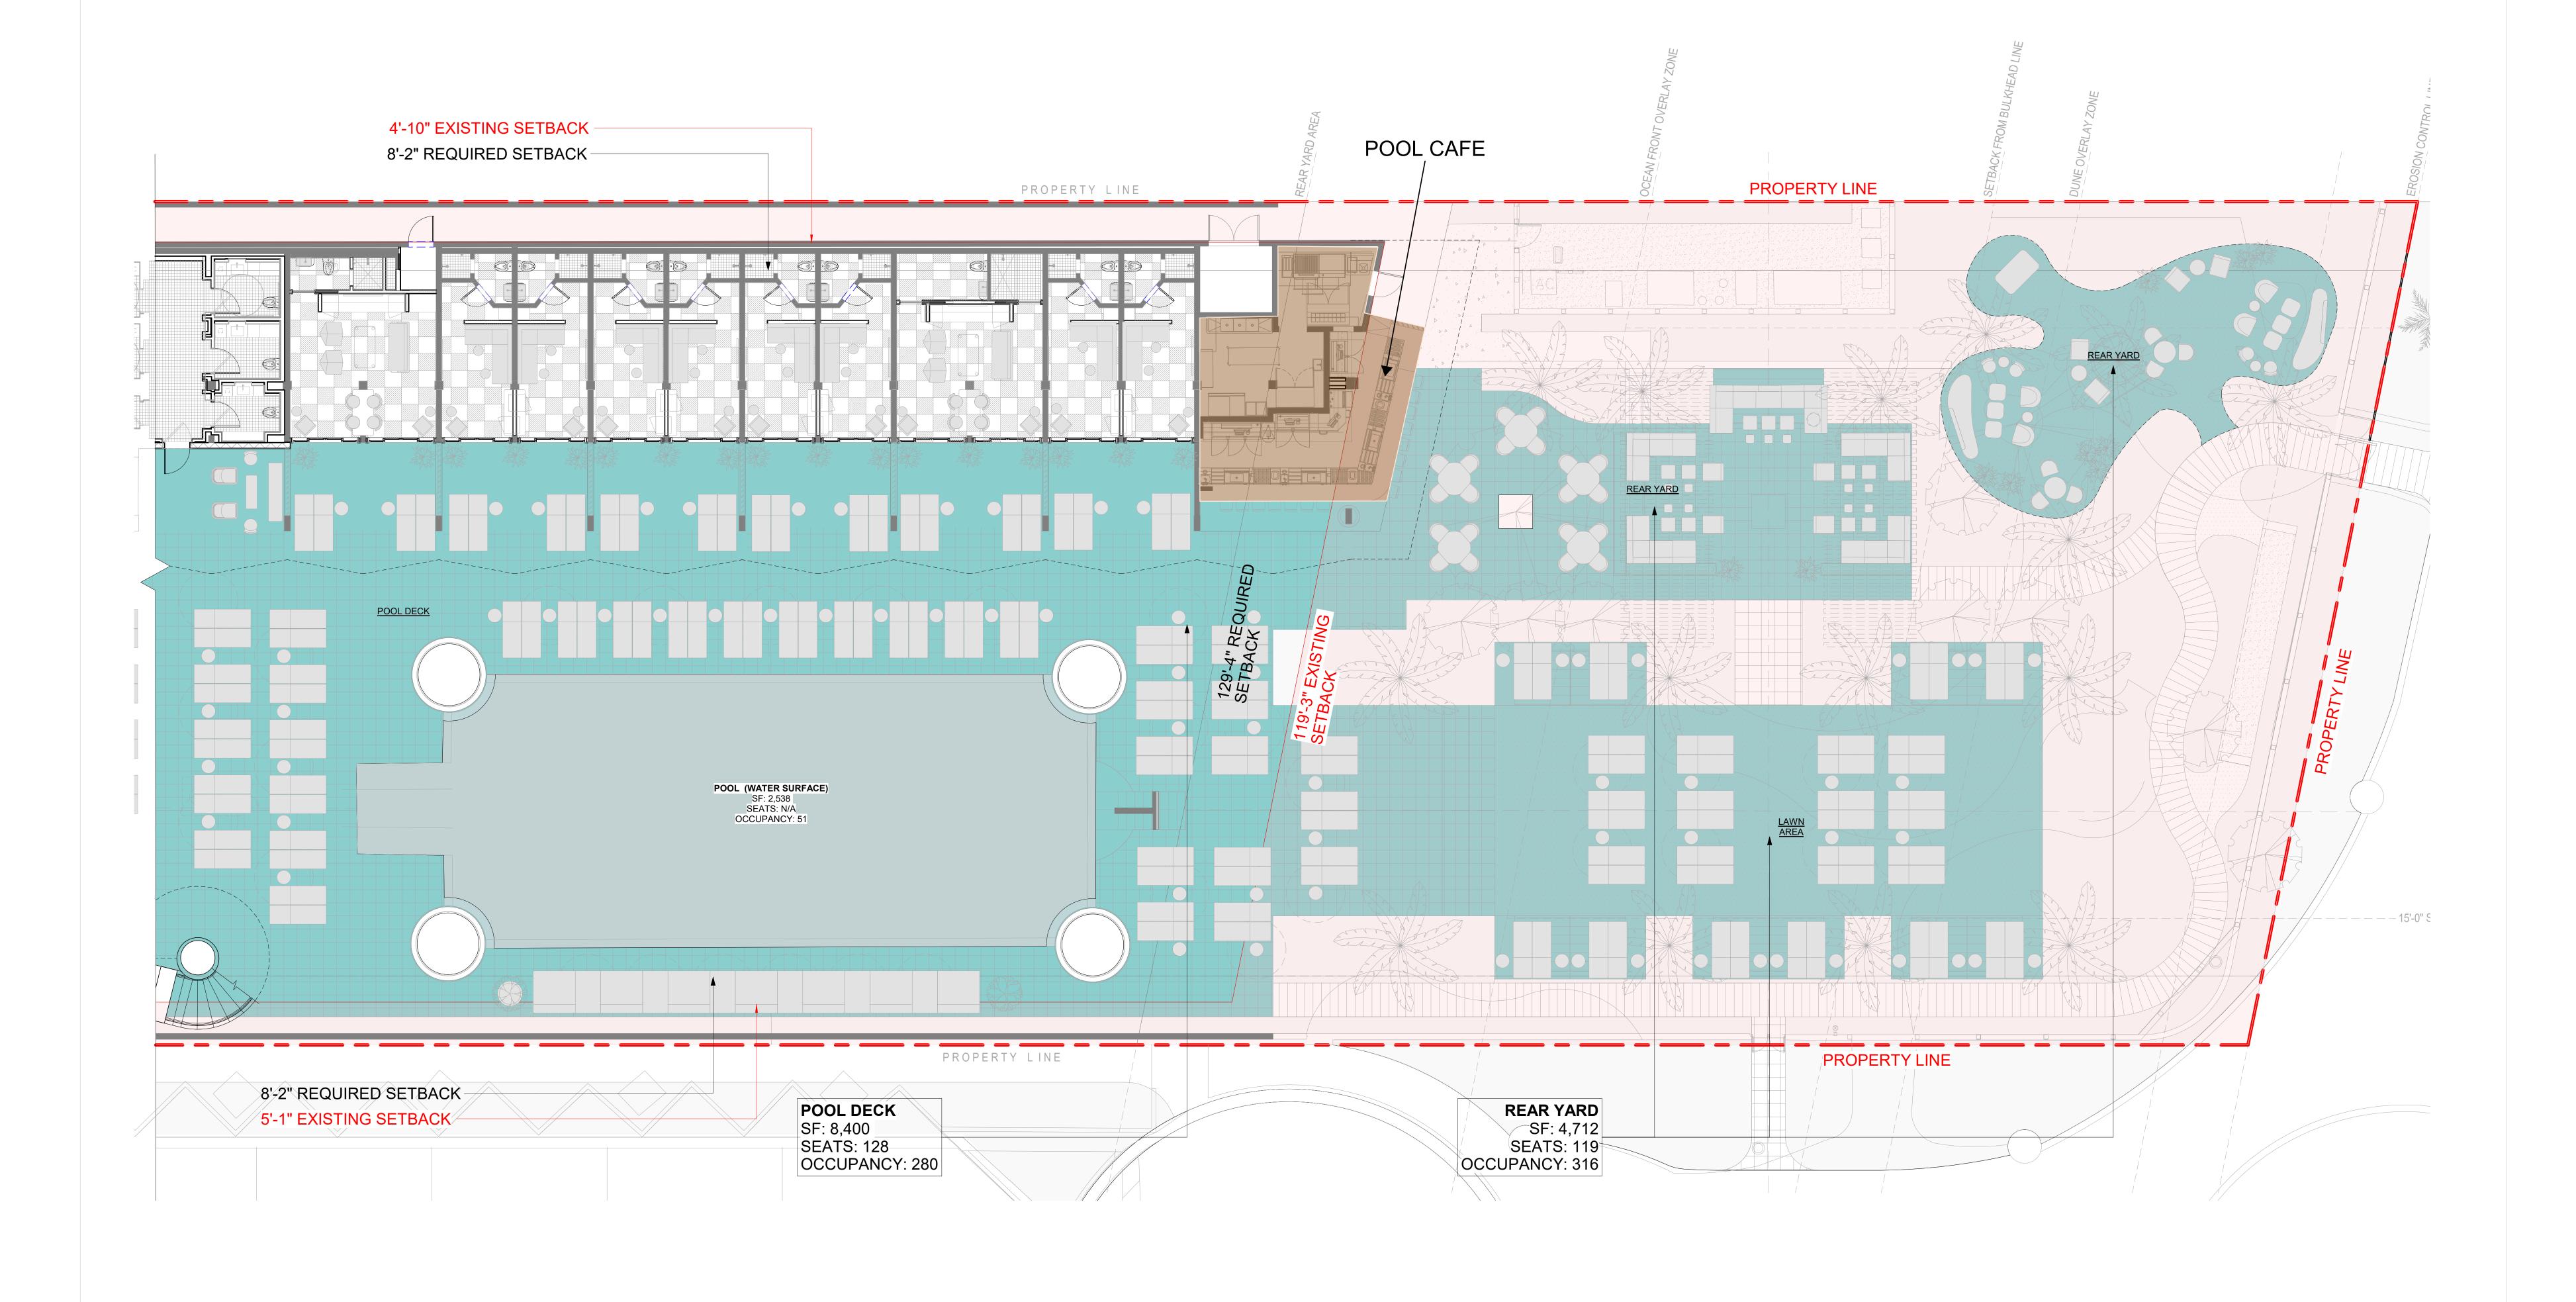

N



NOTE:
OCCUPANCIES ON EXISTING FLOOR PLANS ARE
BASED ON FIRE MARSHALL'S CERTIFICATE
ATTACHED IN PAGE 5



# PROPOSED OVERALL FLOOR PLANS BASEMENT NIGHT CLUB **BASEMENT LEVEL** \_POOL CAFE 8'-2" REQUIRED SETBACK —— REST. OUTDOOR REST. INDOOR LOUNGE PROPERTY LINE 8'-2" REQUIRED SETBACK -5'-1" EXISTING SETBACK -POOL DECK LOBBY SIGNATURE RESTAURANT QUICK SERVICE CAFE BAR (INDOOR, OUTDOOR, LOUNGE AND PRIVATE DINING) **GROUND FLOOR LEVEL** - HOSPITALITY SUITE (NOT A THE CONTINENTAL (NOT A PUBLIC SPACE) PUBLIC SPACE) BOARD ROOM (NOT A MEZZANINE PUBLIC SPACE) SKY TERRACE **MEZZANINE LEVEL** Shelborne South Beach - 15

## PROPOSED ENLARGED BASEMENT FLOOR PLAN





## PROPOSED ENLARGED GROUND FLOOR PLAN





#### PROPOSED ENLARGED GROUND FLOOR PLAN





#### PROPOSED ENLARGED GROUND FLOOR PLAN





#### PROPOSED ENLARGED MEZZANINE FLOOR PLAN