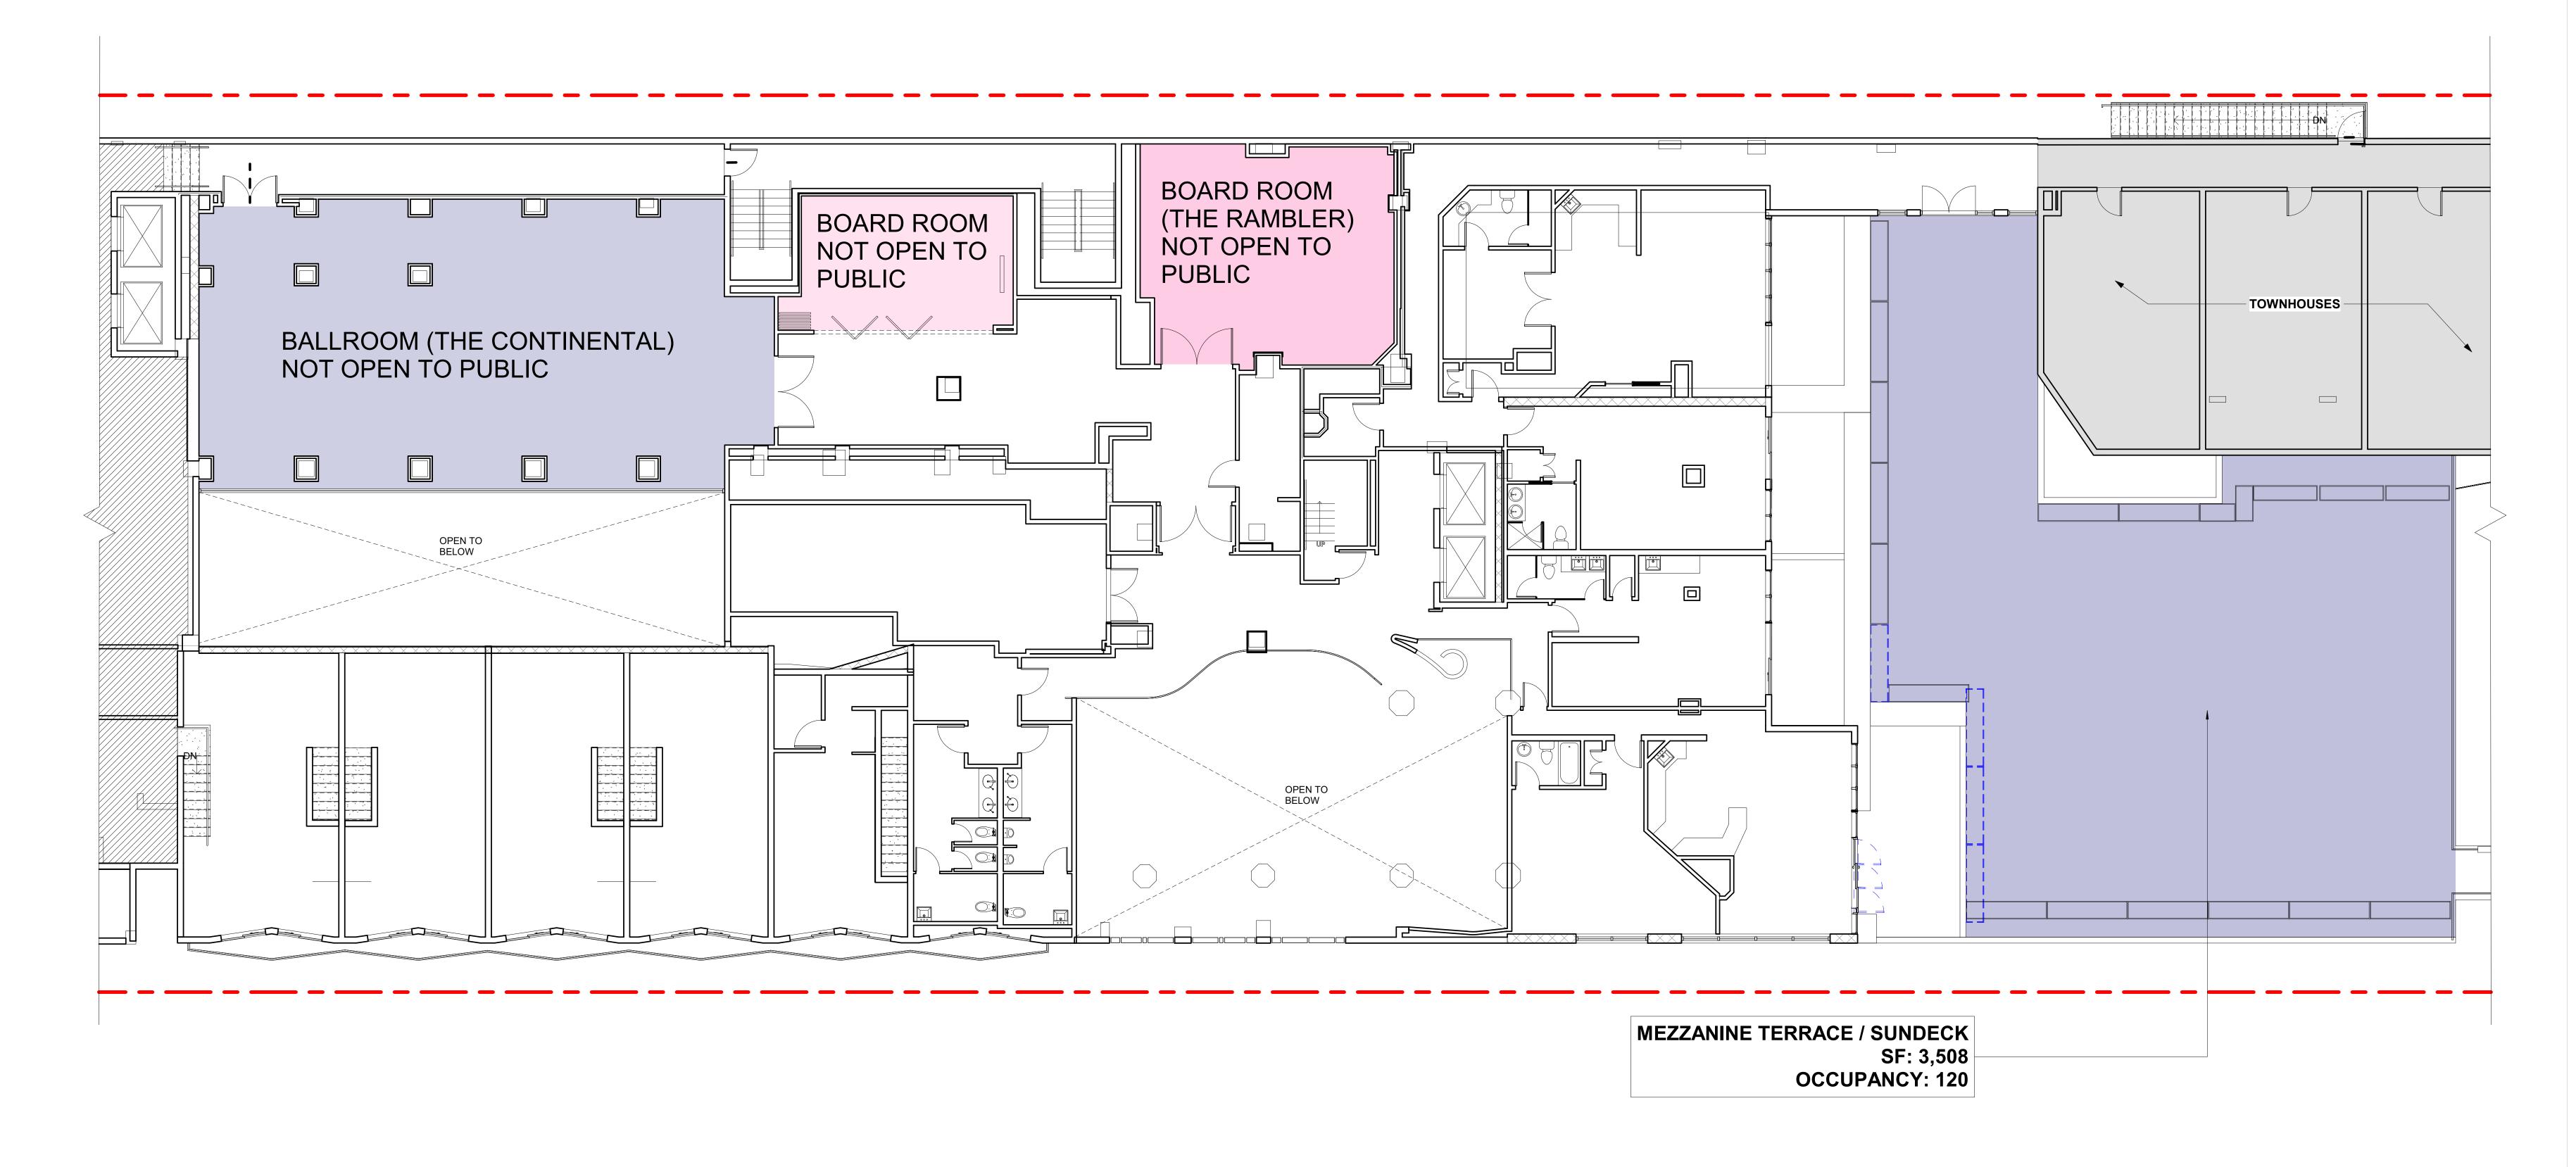

#### EXISTING ENLARGED MEZZANINE FLOOR PLAN

NOTE:
OCCUPANCIES ON EXISTING FLOOR PLANS ARE
BASED ON FIRE MARSHALL'S CERTIFICATE
ATTACHED IN PAGE 5

|         |                       | MEZZANINE LEVEL                                                    |                     |                                |                    |                       |                                              |                     |                             |                    |  |  |
|---------|-----------------------|--------------------------------------------------------------------|---------------------|--------------------------------|--------------------|-----------------------|----------------------------------------------|---------------------|-----------------------------|--------------------|--|--|
|         | EXISTING              | <b>EXISTING</b> PROPOSED                                           |                     |                                |                    |                       |                                              |                     |                             |                    |  |  |
|         |                       | BUILDING OCCUPANCY<br>ALLOWED BY AREA OC<br>CERTIFICATE (attached) |                     | NUMBER OF<br>SEATS<br>PROVIDED |                    |                       | BUILDING<br>OCCUPANCY<br>PROVIDED BY<br>AREA |                     | NUMBER OF<br>SEATS PROVIDED |                    |  |  |
| OUTDOOR | SUNDECK / SKY TERRACE | 120                                                                | TOTAL OUTDOOR = 120 | 60                             | TOTAL OUTDOOR = 60 | SUNDECK / SKY TERRACE | 225                                          | TOTAL OUTDOOR = 225 | 84                          | TOTAL OUTDOOR = 84 |  |  |
|         |                       | 120                                                                |                     | 60                             |                    |                       | 225                                          |                     | 84                          |                    |  |  |