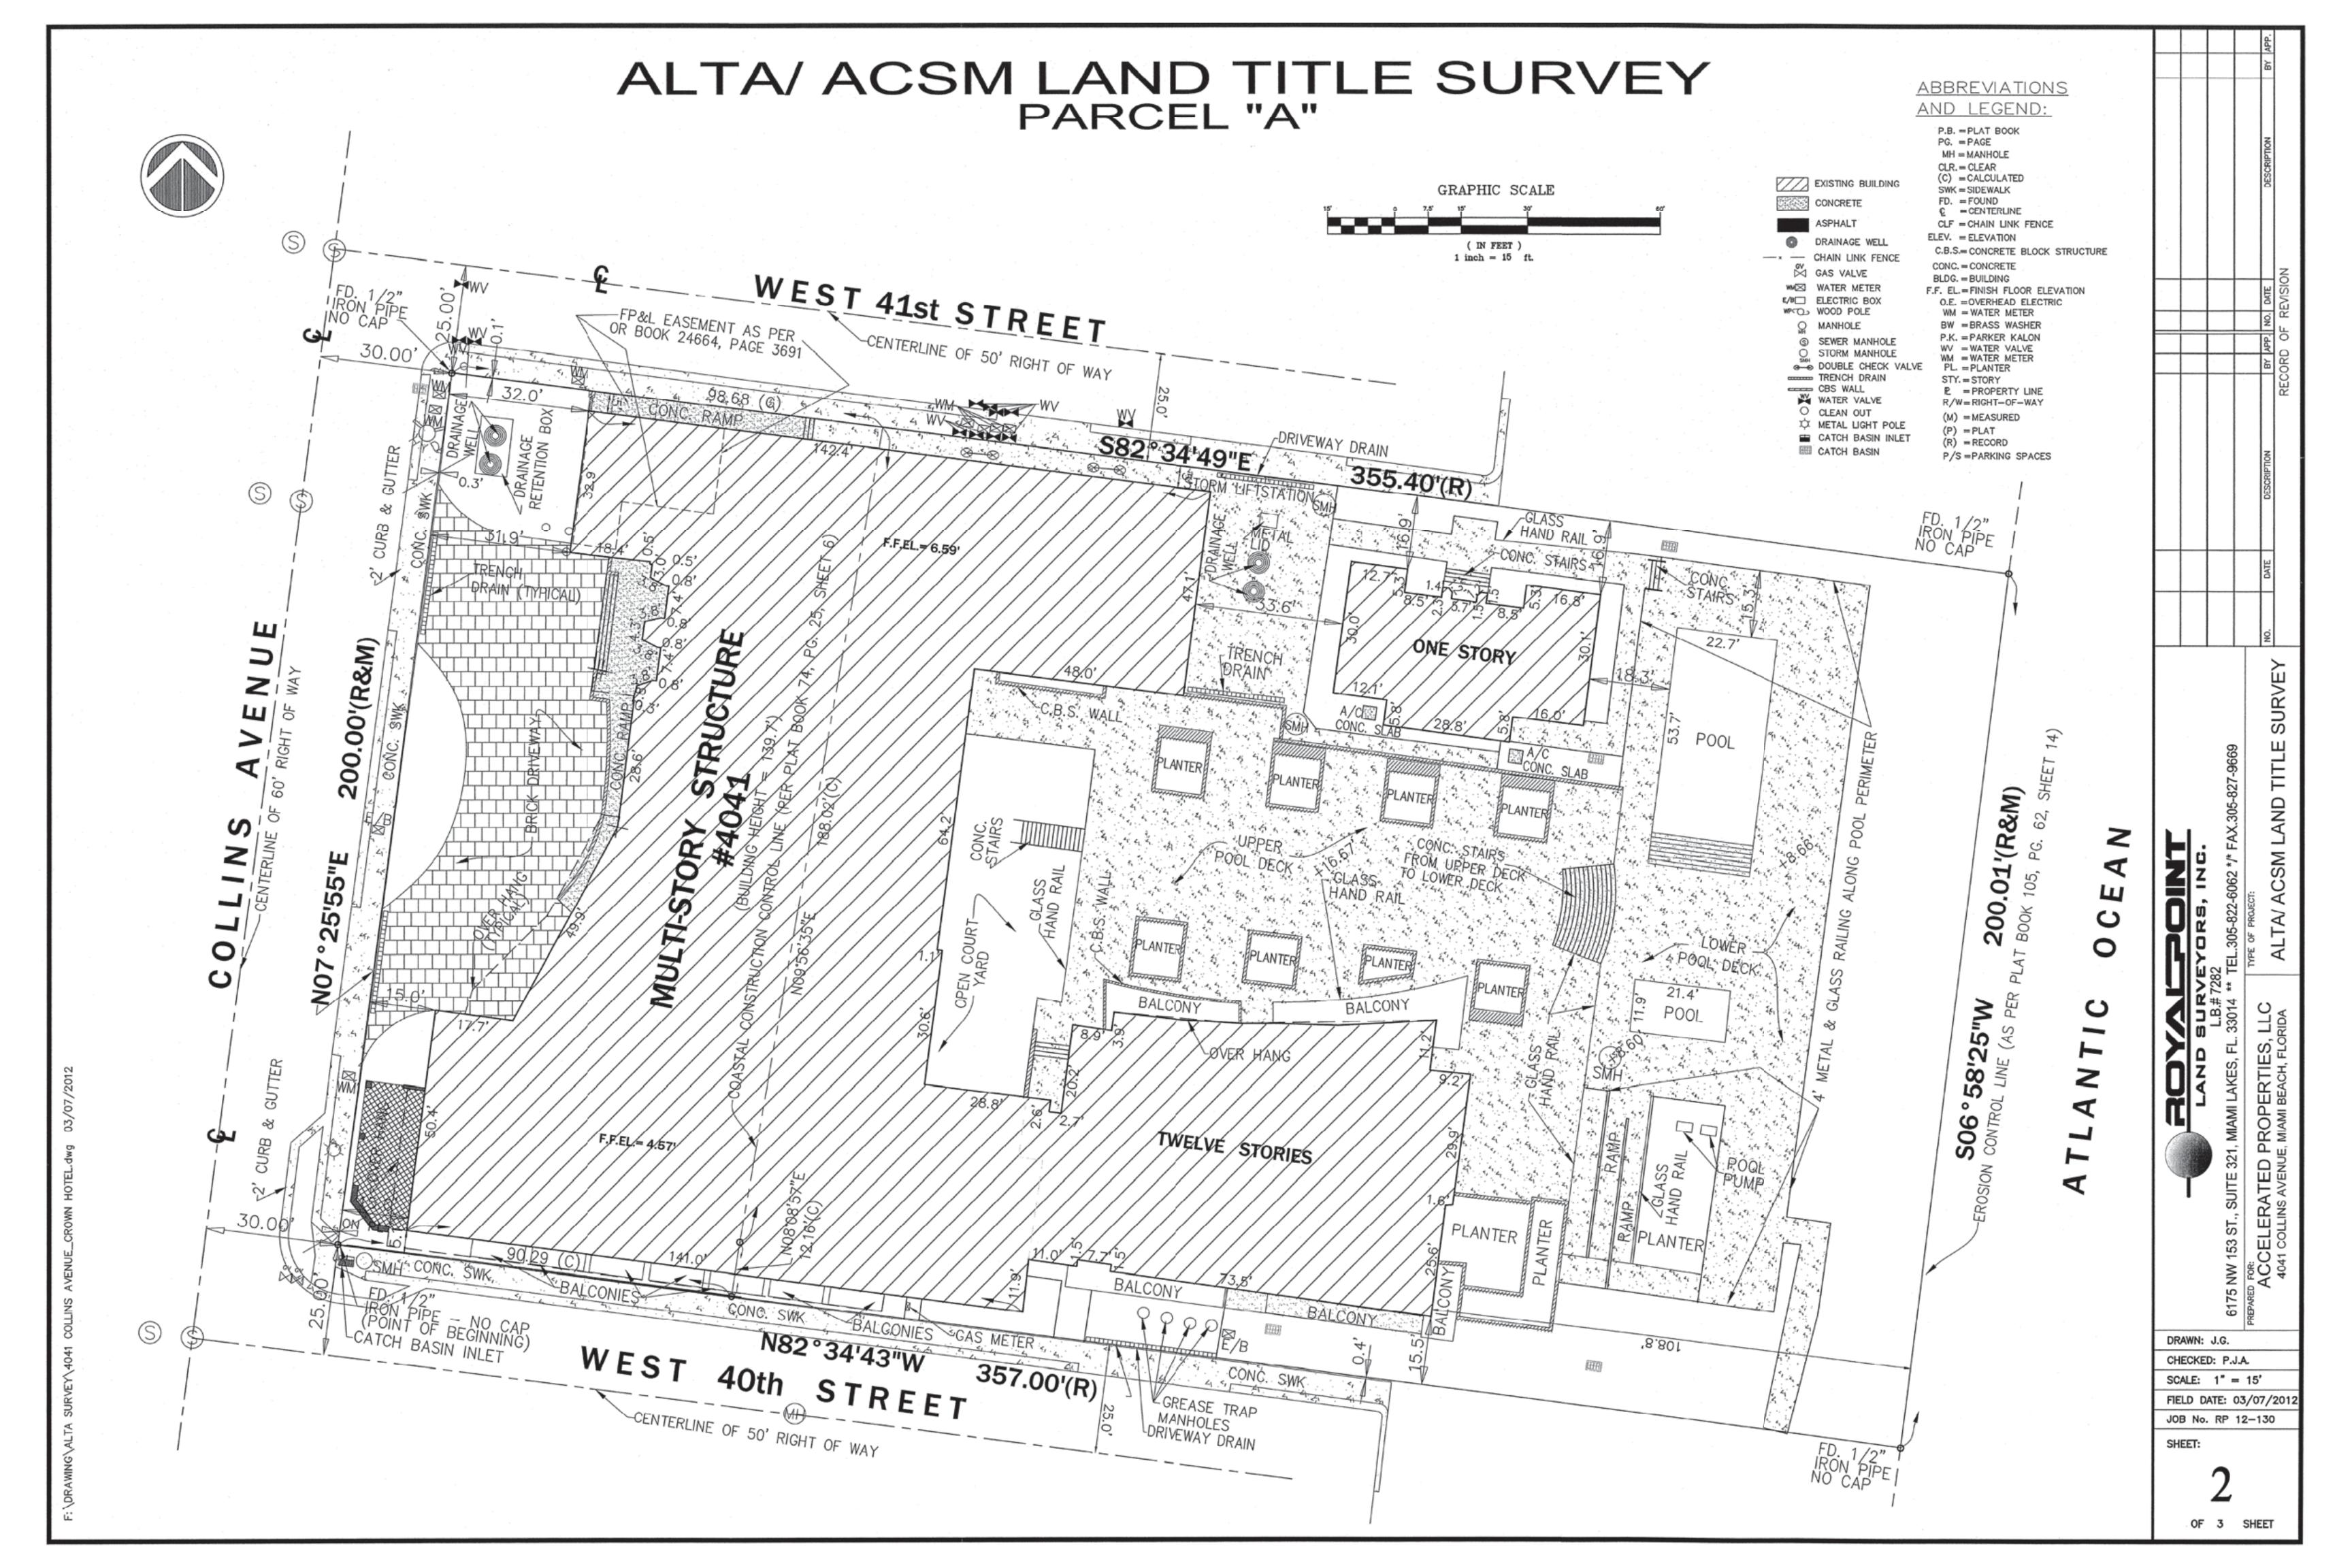

LANDSCAPE RAYMOND JUNGLES, INC.

> 242 SW 5th St. Miami, FL 33130 Tel: 305.858.6777 Fax: 305.856.0742

|  | REVISIONS / SUBMISSIONS |
|--|-------------------------|
|  | 1                       |
|  | 2                       |
|  | 3                       |
|  | _4                      |
|  |                         |
|  | <u>6</u> .              |
|  | <u></u>                 |
|  |                         |
|  | 9 .                     |
|  | <u>10</u> .             |
|  | <u>/11</u> .            |
|  | <u>/12</u>              |





DRAWN BY: FEBURARY, 2014 A.000

## INTERIOR DESIGNER MARTIN BRUDNIZKI DESIGN STUDIO

Unit 1G Chelsea Reach, 79-89 Lots Road London, SW10 0RN, United Kingdom Tel: +44 (0) 20 7376 7555 Fax: +44 (0) 20 7376 7444



REVISIONS / SUBMISSIONS



FEBURARY, 2014













PROPOSED EXISTING CONDITIONS





PROPOSED EXISTING CONDITION













PROPOSED EXISTING CONDITIONS















REVISIONS / SUBMISSIONS

1269

ALL DRAWINGS AND WRITTEN MATERIAL APPEARING HEREIN CONSTITUTE THE ORIGINAL AND UNPUBLISHED WORK OF KOBI KARP AIA, AND MAY NOT BE DUPLICATED, USED, OR DISCLOSED WITHOUT THE EXPRESS WRITTEN CONSENT OF KOBI KARP ARCHITECTURE & INTERIOR DESIGN, INC. AIA. (c) 2014



A.006