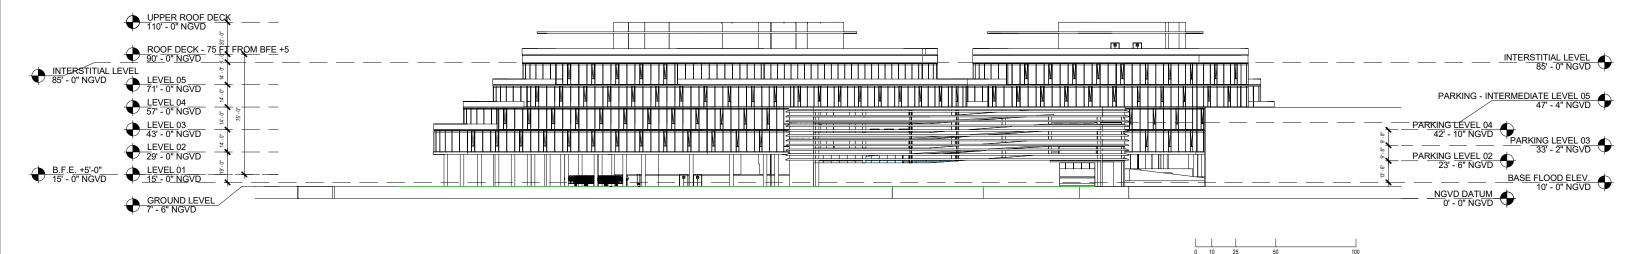

## 25' SETBACK FROM EDGE OF SEA WALL ROOF DEDK - 75 FT FROM BFE +5 LEVEL 05 71' - 0" NGVD LEVEL 04 - 0" NGVD LEVEL 03 43' - 0" NGVD LEVEL 02 29' - 0" NGVD ŕĘ, 15' - 0" NGVD LEVEL 01 15'-0" NGVD 15'-0" NGVD 15'-0" NGVD GROUND LEVEL 7'-6" NGVD NGVD DAIUM 0'-0" NGVD \* 50

UPPER ROOF DECK 110' - 0" NGVD

DATE:

12/07/2020

A2-07

2900 Oak Avenue, Miami, FL 33133 T 305.372.1812 F 305.372.1175

ALL DESIGNS INDICATED IN THESE DRAWINGS ARE PROPERTY OF ARQUITECTONICA INTERNATIONAL CORP. NO COPIES, TRANSMISSIONS, REPRODUCTIONS OR ELECTRONIC MANIPULATION ALL DESIGNS INDICATED IN THESE DRAWINGS ARE PROPERTY OF ARGUITECTONIC INTERNATIONAL CORP. NO COPIES, TRANSMISSIONS, REPRODUCTIONS OR RELECTRONIC MANUPOLATION OF ANY PORTION OF THESE DRAWINGS IN THE WHOLE OR IN PART ARE TO BE MADE WITHOUT THE EXPRESS OF WRITTEN AUTHORIZATION OF ARQUITECTONICA INTERNATIONAL CORP. DESIGN INTENT SHOWN IS SUBJECT TO REVIEW AND APPROVAL OF ALL APPLICABLE LOCAL AND GOVERNMENTAL AUTHORIZES HAVING JURISDICTION. ALL COPYRIGHTS RESERVED © 2021. THE DATA INCLUDED IN THIS STUDY IS CONCEPTUAL IN NATURE AND WILL CONTINUE TO BE MODIFIED THROUGHOUT THE COURSE OF THE PROJECTS DEVELOPMENT WITH THE EVENTUAL INTEGRATION OF STRUCTURAL, MEP AND LIFE SAFETY SYSTEMS. AS THESE ARE FURTHER REFINED, THE NUMBERS WILL BE ADJUSTED ACCORDINGLY.