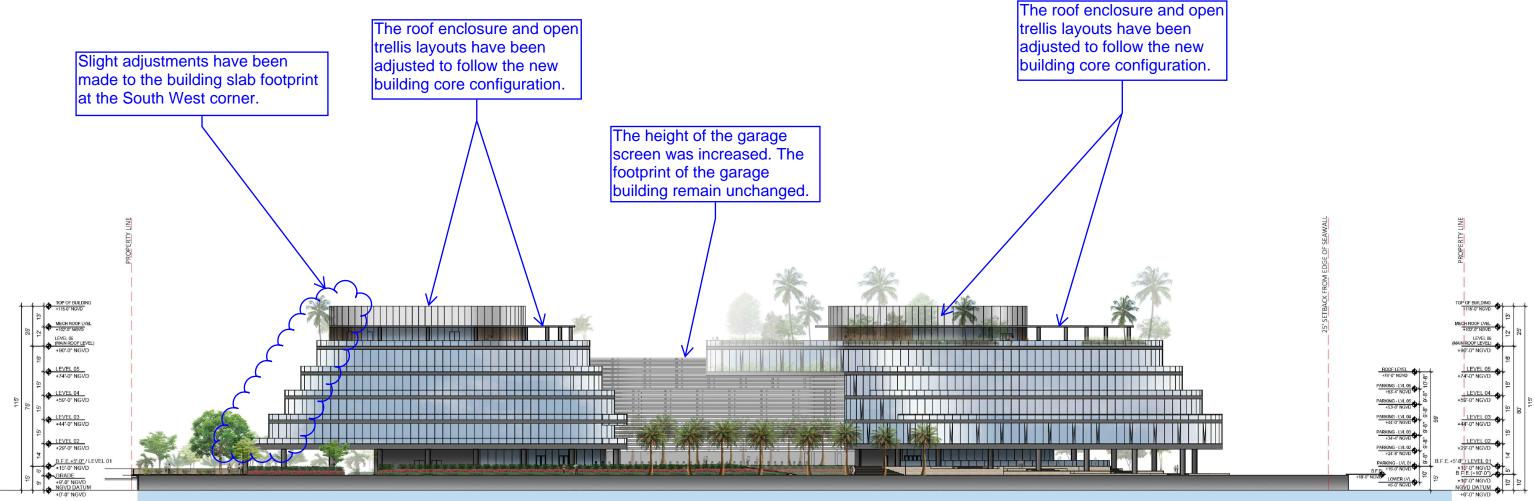

DRB FINAL SUBMITTAL 120 MACARTHUR CAUSEWAY MIAMI BEACH, FL, 33139

SOUTH ELEVATION

SCALE: As indicated DRB APPROVED

DRB FINAL SUBMITTAL **120 MACARTHUR CAUSEWAY** MIAMI BEACH, FL

SOUTH ELEVATION

SCALE: 1"-60'

0 5' 10' 25'

A2-07

2900 Oak Avenue, Miami, FL 33133 T 305.372.1812 F 305.372.1175

ALL DESIGNS INDICATED IN THESE DRAWINGS ARE PROPERTY OF ARQUITECTONICA INTERNATIONAL CORP. NO COPES, TRANSMISSIONS, REPRODUCTIONS OR ELECTRONIC MANIPULATION OF ANY PORTION OF THESE DRAWINGS IN THE WHOLE OR IN PART ARE TO BE MADE WITHOUT THE EXPRESS OF WRITTEN AUTHORIZATION OF ARQUITECTONICA INTERNATIONAL CORP. DESIGN INTENT SHOWN IS SUBJECT TO REVIEW AND APPROVAL OF ALL APPLICABLE LOCAL AND GOVERNMENTAL AUTHORITIES HAVING JURBDICTION. ALL COPYRIGHTS RESERVED © 2019. THE DATA INCLUDED IN THIS STUDY IS CONCEPTUAL IN NATURE AND WILL CONTINUE TO BE MOBILIFED THROUGHDUT THE ORDINGE OF THE PROJECTS DEVELOPMENT WITH THE EVENTUAL INTEGRATION OF STRUCTURAL, MEP AND LIFE SAFETY SYSTEMS. AS THESE ARE FURTHER REFINED, THE NUMBERS WILL BE ADJUSTED ACCORDINGLY.