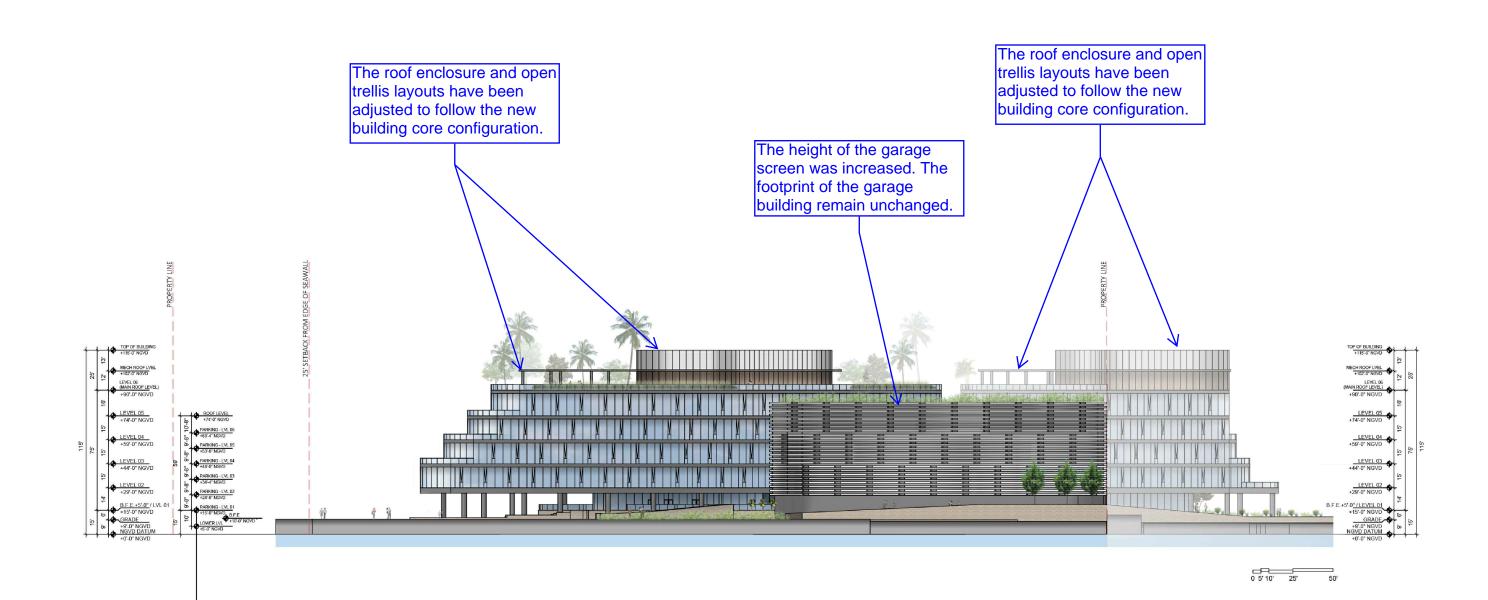

## 25' SETBACK FROM EDGE OF SEA WALL ROOF DEDK - 75 FT FROM BFE +5 LEVEL 05 71' - 0" NGVD LEVEL 04 - 0" NGVD LEVEL 03 43' - 0" NGVD LEVEL 02 29' - 0" NGVD ŕĘ, 15' - 0" NGVD LEVEL 01 15'-0" NGVD 15'-0" NGVD 15'-0" NGVD GROUND LEVEL 7'-6" NGVD NGVD DAIUM 0'-0" NGVD \* 50

UPPER ROOF DECK 110' - 0" NGVD

DATE:

12/07/2020

A2-07

2900 Oak Avenue, Miami, FL 33133 T 305.372.1812 F 305.372.1175

ALL DESIGNS INDICATED IN THESE DRAWINGS ARE PROPERTY OF ARQUITECTONICA INTERNATIONAL CORP. NO COPIES, TRANSMISSIONS, REPRODUCTIONS OR ELECTRONIC MANIPULATION ALL DESIGNS INDICATED IN THESE DRAWINGS ARE PROPERTY OF ARGUITECTONIC INTERNATIONAL CORP. NO COPIES, TRANSMISSIONS, REPRODUCTIONS OR RELECTRONIC MANUPOLATION OF ANY PORTION OF THESE DRAWINGS IN THE WHOLE OR IN PART ARE TO BE MADE WITHOUT THE EXPRESS OF WRITTEN AUTHORIZATION OF ARQUITECTONICA INTERNATIONAL CORP. DESIGN INTENT SHOWN IS SUBJECT TO REVIEW AND APPROVAL OF ALL APPLICABLE LOCAL AND GOVERNMENTAL AUTHORIZES HAVING JURISDICTION. ALL COPYRIGHTS RESERVED © 2021. THE DATA INCLUDED IN THIS STUDY IS CONCEPTUAL IN NATURE AND WILL CONTINUE TO BE MODIFIED THROUGHOUT THE COURSE OF THE PROJECTS DEVELOPMENT WITH THE EVENTUAL INTEGRATION OF STRUCTURAL, MEP AND LIFE SAFETY SYSTEMS. AS THESE ARE FURTHER REFINED, THE NUMBERS WILL BE ADJUSTED ACCORDINGLY.

DRB FINAL SUBMITTAL **120 MACARTHUR CAUSEWAY** MIAMI BEACH, FL

SOUTH ELEVATION

SCALE: 1"-60'

0 5' 10' 25'

A2-07

2900 Oak Avenue, Miami, FL 33133 T 305.372.1812 F 305.372.1175

ALL DESIGNS INDICATED IN THESE DRAWINGS ARE PROPERTY OF ARQUITECTONICA INTERNATIONAL CORP. NO COPES, TRANSMISSIONS, REPRODUCTIONS OR ELECTRONIC MANIPULATION OF ANY PORTION OF THESE DRAWINGS IN THE WHOLE OR IN PART ARE TO BE MADE WITHOUT THE EXPRESS OF WRITTEN AUTHORIZATION OF ARQUITECTONICA INTERNATIONAL CORP. DESIGN INTENT SHOWN IS SUBJECT TO REVIEW AND APPROVAL OF ALL APPLICABLE LOCAL AND GOVERNMENTAL AUTHORITIES HAVING JURBDICTION. ALL COPYRIGHTS RESERVED © 2019. THE DATA INCLUDED IN THIS STUDY IS CONCEPTUAL IN NATURE AND WILL CONTINUE TO BE MOBILIFED THROUGHDUT THE ORDINGE OF THE PROJECTS DEVELOPMENT WITH THE EVENTUAL INTEGRATION OF STRUCTURAL, MEP AND LIFE SAFETY SYSTEMS. AS THESE ARE FURTHER REFINED, THE NUMBERS WILL BE ADJUSTED ACCORDINGLY.