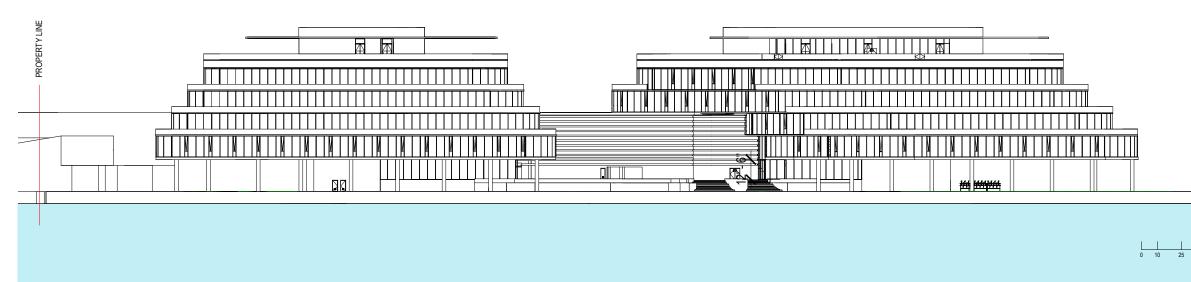

## SOUTH ELEVATION

SCALE: 1" = 60'-0"

T 305.372.1812 F 305.372.1175

ALL DESIGNS INDICATED IN THESE ORAWINGS ARE PROPERTY OF ARQUITECTONICA INTERNATIONAL CORP. NO COPIES, TRANSMISSIONS, REPRODUCTIONS OR ELECTRONIC MANIPULATION OF ANY PORTION OF THESE DRAWINGS IN THE WHOLE OR IN PART ARE TO BE MADE WITHOUT THE EXPRESS OF WRITTEN AUTHORIZATION OF ARQUITECTONICA INTERNATIONAL CORP. DESIGN INTENT SHOWN IS SUBJECT TO REVIEW AND APPROVAL OF ALL APPLICABLE LOCAL AND GOVERNMENTAL AUTHORITES HAVING JURISDICTION. ALL COPYRIGHTS RESERVED © 2019. THE DATA INCLUDED IN THIS STUDY IS CONCEPTUAL IN NATURE AND WILL CONTINUE TO BE MODIFIED THROUGHTOON THE CONCRES OF THE PROJECTS DEVELOPMENT WITH THE EVENTUAL INTEGRATION OF STRUCTURAL, MEP AND LIFE SAFETY SYSTEMS. AS THESE ARE FURTHER REFINED, THE NUMBERS WILL BE ADJUSTED ACCORDINGLY.

DRB FINAL SUBMITTAL 120 MACARTHUR CAUSEWAY MIAMI BEACH, FL, 33139

SOUTH ELEVATION

SCALE: As indicated DRB APPROVED