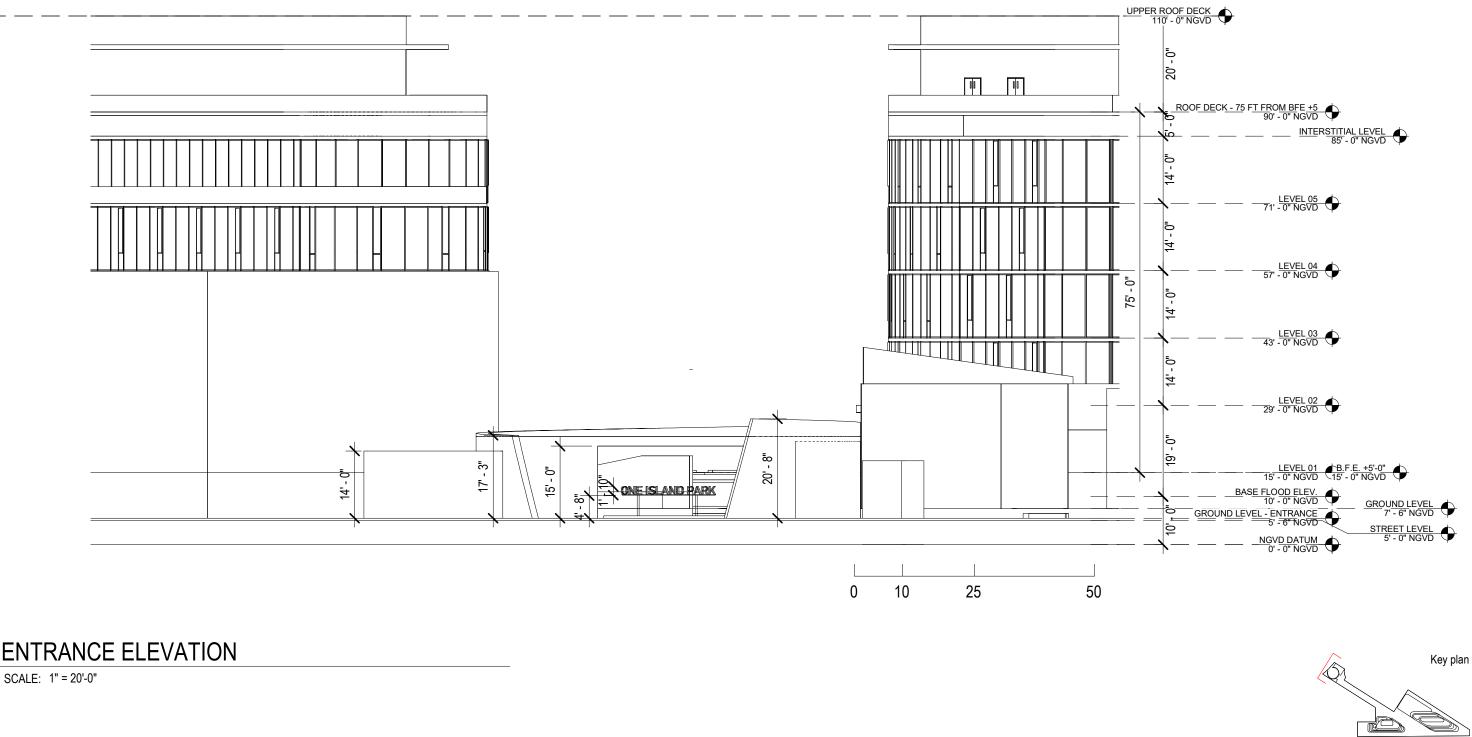

## **ENTRANCE ELEVATION**

**ARQUITECTONICA** 

2900 Oak Avenue, Miami, FL 33133

T 305.372.1812 F 305.372.1175 ALL DESIGNS INDICATED IN THESE ORAWINGS ARE PROPERTY OF ARQUITECTONICA INTERNATIONAL CORP. NO COPIES, TRANSMISSIONS, REPRODUCTIONS OR ELECTRONIC MANIPULATION OF ANY PORTION OF THESE DRAWINGS IN THE WHOLE OR IN PART ARE TO BE MADE WITHOUT THE EXPRESS OF WRITTEN AUTHORIZATION OF ARQUITECTONICA INTERNATIONAL CORP. DESIGN INTENT SHOWN IS SUBJECT TO REVIEW AND APPROVAL OF ALL APPLICABLE LOCAL AND GOVERNMENTAL AUTHORITES HAVING JURISDICTION. ALL COPYRIGHTS RESERVED © 2019. THE DATA INCLUDED IN THIS STUDY IS CONCEPTUAL IN NATURE AND WILL CONTINUE TO BE MODIFIED THROUGHTOON THE CONCRES OF THE PROJECTS DEVELOPMENT WITH THE EVENTUAL INTEGRATION OF STRUCTURAL, MEP AND LIFE SAFETY SYSTEMS. AS THESE ARE FURTHER REFINED, THE NUMBERS WILL BE ADJUSTED ACCORDINGLY.

DRB FINAL SUBMITTAL 120 MACARTHUR CAUSEWAY MIAMI BEACH, FL, 33139

SIGNAGE ELEVATION

- **DRB APPROVED**

DATE: 12/07/2020

A2-11

0 5' 10' 25' 50'