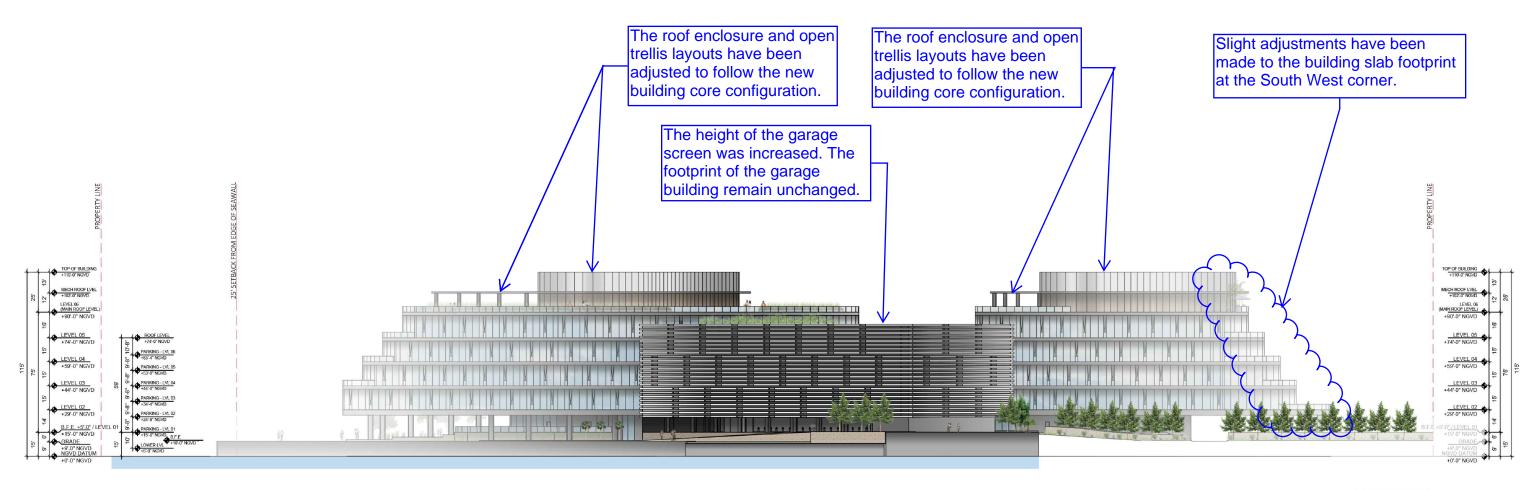

## NORTH ELEVATION

SCALE: 1" = 60'-0"

DRB FINAL SUBMITTAL **120 MACARTHUR CAUSEWAY** MIAMI BEACH, FL, 33139

NORTH ELEVATION

SCALE: As indicated DRB APPROVED

DATE: 12/07/2020

A2-03

2900 Oak Avenue, Miami, FL 33133 T 305.372.1812 F 305.372.1175

ALL DESIGNS INDICATED IN THESE DRAWINGS ARE PROPERTY OF ARQUITECTONICA INTERNATIONAL CORP. NO COPIES, TRANSMISSIONS, REPRODUCTIONS OR ELECTRONIC MANIPULATION ALL DESIGNS INDICATED IN THESE DRAWINGS ARE PROPERTY OF ARGUITECTONIC INTERNATIONAL CORP. NO COPIES, TRANSMISSIONS, REPRODUCTIONS OR RELECTRONIC MANUPOLATION OF ANY PORTION OF THESE DRAWINGS IN THE WHOLE OR IN PART ARE TO BE MADE WITHOUT THE EXPRESS OF WRITTEN AUTHORIZATION OF ARQUITECTONICA INTERNATIONAL CORP. DESIGN INTENT SHOWN IS SUBJECT TO REVIEW AND APPROVAL OF ALL APPLICABLE LOCAL AND GOVERNMENTAL AUTHORIZES HAVING JURISDICTION. ALL COPYRIGHTS RESERVED © 2021. THE DATA INCLUDED IN THIS STUDY IS CONCEPTUAL IN NATURE AND WILL CONTINUE TO BE MODIFIED THROUGHOUT THE COURSE OF THE PROJECTS DEVELOPMENT WITH THE EVENTUAL INTEGRATION OF STRUCTURAL, MEP AND LIFE SAFETY SYSTEMS. AS THESE ARE FURTHER REFINED, THE NUMBERS WILL BE ADJUSTED ACCORDINGLY.