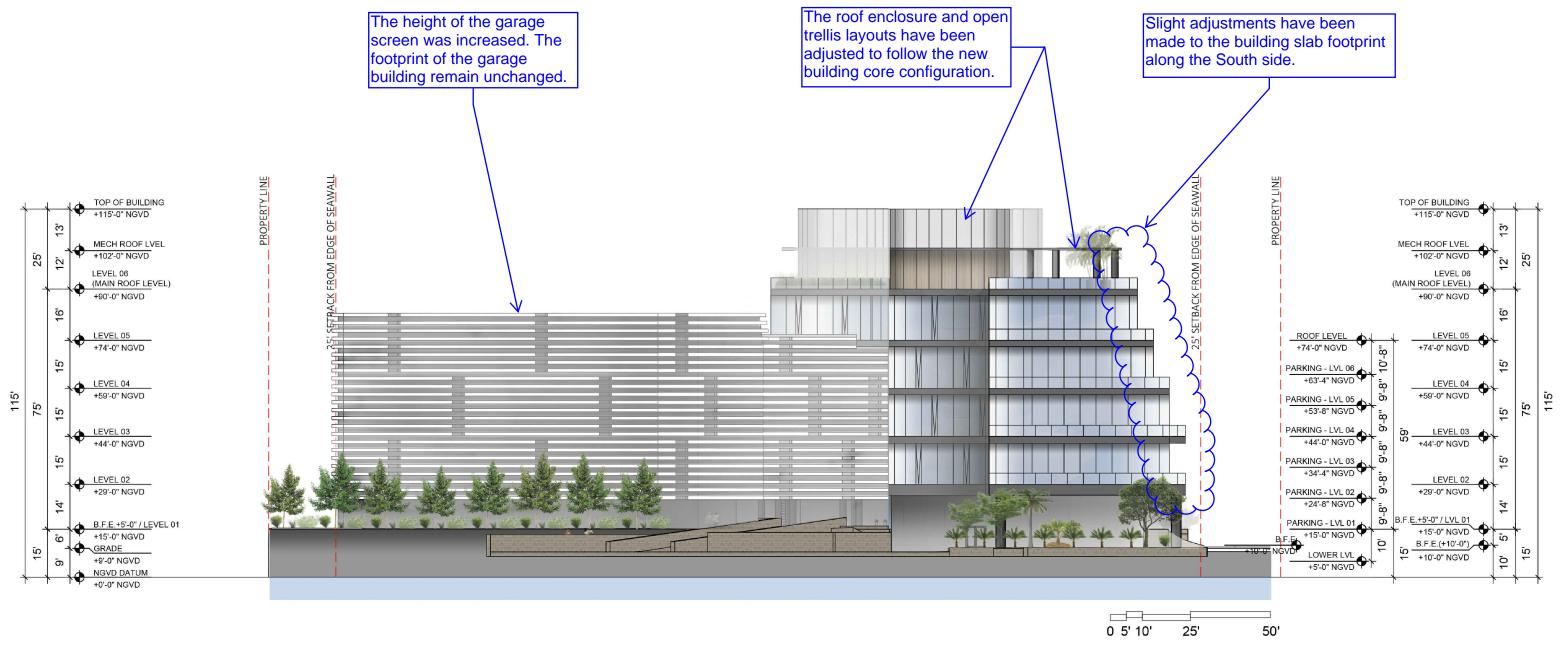

DRB FINAL SUBMITTAL 120 MACARTHUR CAUSEWAY MIAMI BEACH, FL, 33139

WEST ELEVATION

SCALE: As indicated DRB APPROVED

A2-05

DATE: 12/07/2020

0 5' 10'

### ARQUITECTONICA

2900 Oak Avenue, Miami, FL 33133 T 305.372.1812 F 305.372.1175

ALL DESIGNS INDICATED IN THESE DRAWINGS ARE PROPERTY OF ARQUITECTONICA INTERNATIONAL CORP. NO COPIES. TRANSMISSIONS, REPRODUCTIONS OR ELECTRONIC MANIPULATION OF ANY PORTION OF THESE DRAWINGS IN THE WHOLE OR IN PART ARE TO BE MADE WITHOUT THE EXPRESS OF WRITTEN AUTHORIZATION OF ARQUITECTONICA INTERNATIONAL CORP. DESIGN INTENT SHOWN IS SUBJECT TO REVIEW AND APPROVAL OF ALL APPLICABLE LOCAL AND GOVERNMENTAL AUTHORIZITES HAVING JURISDICTION. ALL COPYRIGHTS RESERVED © 2021. THE DATA INCLUDED IN THIS STUDY IS CONCEPTUAL IN NATURE AND WILL CONTINUE TO BE MODIFIED THROUGHOUT THE COURSE OF THE PROJECTS DEVELOPMENT WITH THE EVENTUAL INTEGRATION OF STRUCTURAL, MEP AND LIFE SAFETY SYSTEMS. AS THESE ARE FURTHER REFINED, THE NUMBERS WILL BE ADJUSTED ACCORDINGLY.

DRB FINAL SUBMITTAL **120 MACARTHUR CAUSEWAY** MIAMI BEACH, FL

WEST ELEVATION

SCALE: 1"=30'

## **PROPOSED**

DATE: 03/28/2022

*A2-05* 

Key plan

25'

50'

ARQUITECTONICA 2900 Oak Avenue, Miami, FL 33133

2900 Oak Avenue, Miami, FL 33133 T 305.372.1812 F 305.372.1175

#### WEST ELEVATION RENDERED **PROPOSED** SCALE: 1"=30'

Key plan

*A2-06* 