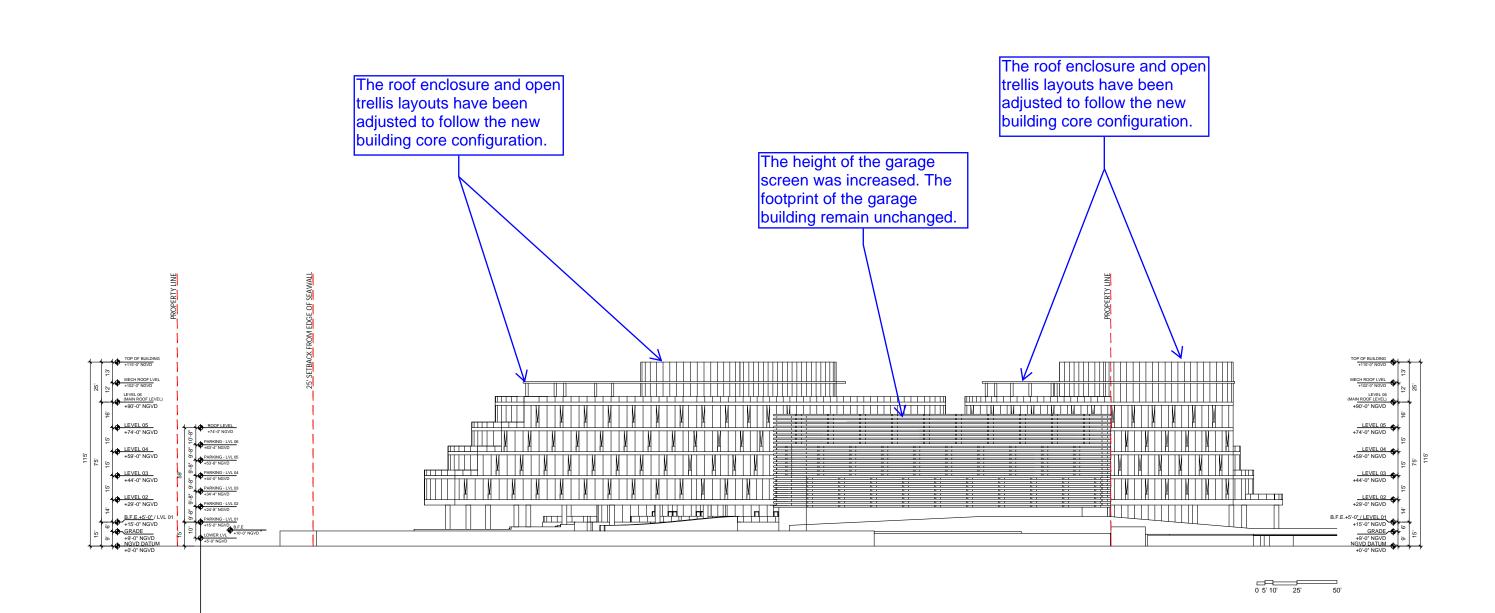

## 25' SETBACK FROM EDGE OF SEA WALL ROOF DEDK - 75 FT FROM BFE +5 LEVEL 05 71' - 0" NGVD LEVEL 04 - 0" NGVD LEVEL 03 43' - 0" NGVD LEVEL 02 29' - 0" NGVD ŕĘ, 15' - 0" NGVD LEVEL 01 15'-0" NGVD 15'-0" NGVD 15'-0" NGVD GROUND LEVEL 7'-6" NGVD NGVD DAIUM 0'-0" NGVD \* 50

UPPER ROOF DECK 110' - 0" NGVD

DATE:

12/07/2020

A2-07

2900 Oak Avenue, Miami, FL 33133 T 305.372.1812 F 305.372.1175

ALL DESIGNS INDICATED IN THESE DRAWINGS ARE PROPERTY OF ARQUITECTONICA INTERNATIONAL CORP. NO COPIES, TRANSMISSIONS, REPRODUCTIONS OR ELECTRONIC MANIPULATION ALL DESIGNS INDICATED IN THESE DRAWINGS ARE PROPERTY OF ARGUITECTONIC INTERNATIONAL CORP. NO COPIES, TRANSMISSIONS, REPRODUCTIONS OR RELECTRONIC MANUPOLATION OF ANY PORTION OF THESE DRAWINGS IN THE WHOLE OR IN PART ARE TO BE MADE WITHOUT THE EXPRESS OF WRITTEN AUTHORIZATION OF ARQUITECTONICA INTERNATIONAL CORP. DESIGN INTENT SHOWN IS SUBJECT TO REVIEW AND APPROVAL OF ALL APPLICABLE LOCAL AND GOVERNMENTAL AUTHORIZES HAVING JURISDICTION. ALL COPYRIGHTS RESERVED © 2021. THE DATA INCLUDED IN THIS STUDY IS CONCEPTUAL IN NATURE AND WILL CONTINUE TO BE MODIFIED THROUGHOUT THE COURSE OF THE PROJECTS DEVELOPMENT WITH THE EVENTUAL INTEGRATION OF STRUCTURAL, MEP AND LIFE SAFETY SYSTEMS. AS THESE ARE FURTHER REFINED, THE NUMBERS WILL BE ADJUSTED ACCORDINGLY.

DRB FINAL SUBMITTAL **120 MACARTHUR CAUSEWAY** MIAMI BEACH, FL

SOUTH ELEVATION

SCALE: 1"-60'

0 5' 10' 25'

A2-07

2900 Oak Avenue, Miami, FL 33133 T 305.372.1812 F 305.372.1175

ALL DESIGNS INDICATED IN THESE DRAWINGS ARE PROPERTY OF ARQUITECTONICA INTERNATIONAL CORP. NO COPES, TRANSMISSIONS, REPRODUCTIONS OR ELECTRONIC MANIPULATION OF ANY PORTION OF THESE DRAWINGS IN THE WHOLE OR IN PART ARE TO BE MADE WITHOUT THE EXPRESS OF WRITTEN AUTHORIZATION OF ARQUITECTONICA INTERNATIONAL CORP. DESIGN INTENT SHOWN IS SUBJECT TO REVIEW AND APPROVAL OF ALL APPLICABLE LOCAL AND GOVERNMENTAL AUTHORITIES HAVING JURBDICTION. ALL COPYRIGHTS RESERVED © 2019. THE DATA INCLUDED IN THIS STUDY IS CONCEPTUAL IN NATURE AND WILL CONTINUE TO BE MOBILIFED THROUGHDUT THE ORDINGE OF THE PROJECTS DEVELOPMENT WITH THE EVENTUAL INTEGRATION OF STRUCTURAL, MEP AND LIFE SAFETY SYSTEMS. AS THESE ARE FURTHER REFINED, THE NUMBERS WILL BE ADJUSTED ACCORDINGLY.