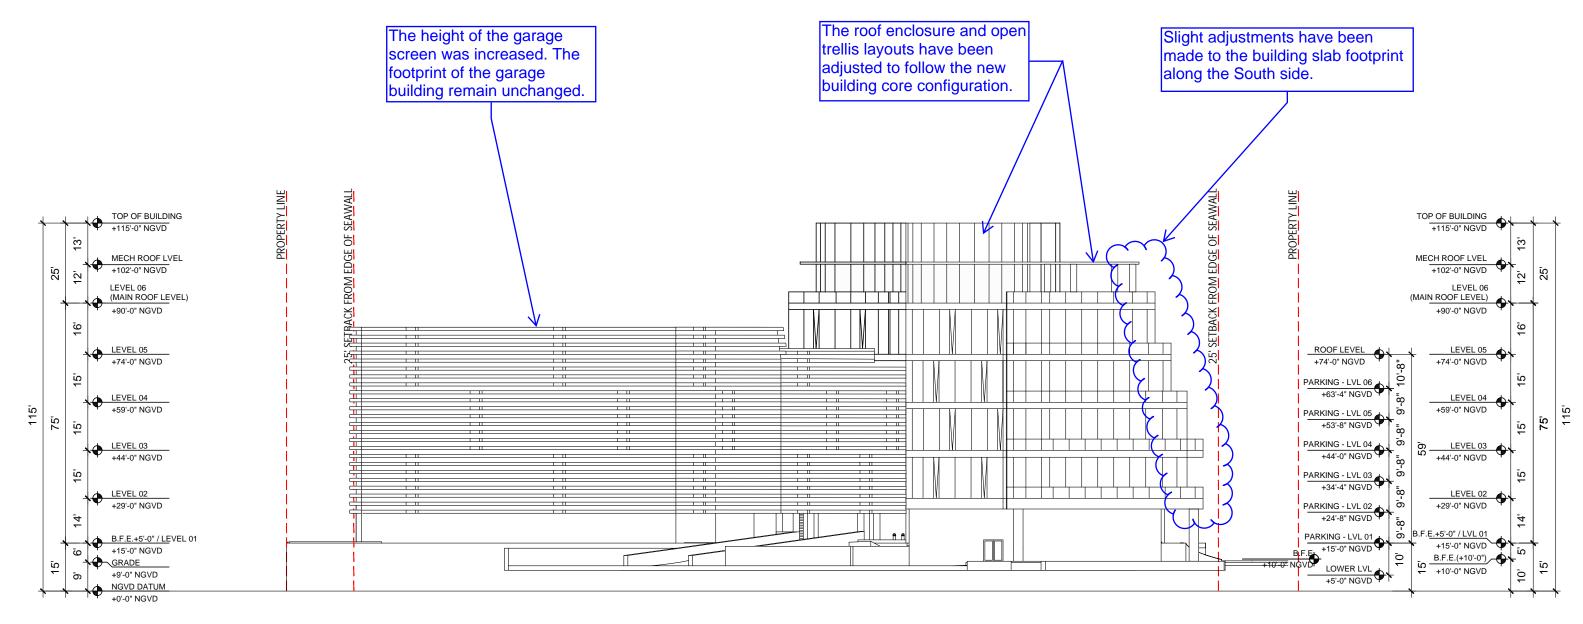

DRB FINAL SUBMITTAL 120 MACARTHUR CAUSEWAY MIAMI BEACH, FL, 33139

WEST ELEVATION

SCALE: As indicated DRB APPROVED

A2-05

DATE: 12/07/2020

0 5' 10'

### ARQUITECTONICA

2900 Oak Avenue, Miami, FL 33133 T 305.372.1812 F 305.372.1175

ALL DESIGNS INDICATED IN THESE DRAWINGS ARE PROPERTY OF ARQUITECTONICA INTERNATIONAL CORP. NO COPIES. TRANSMISSIONS, REPRODUCTIONS OR ELECTRONIC MANIPULATION OF ANY PORTION OF THESE DRAWINGS IN THE WHOLE OR IN PART ARE TO BE MADE WITHOUT THE EXPRESS OF WRITTEN AUTHORIZATION OF ARQUITECTONICA INTERNATIONAL CORP. DESIGN INTENT SHOWN IS SUBJECT TO REVIEW AND APPROVAL OF ALL APPLICABLE LOCAL AND GOVERNMENTAL AUTHORIZITES HAVING JURISDICTION. ALL COPYRIGHTS RESERVED © 2021. THE DATA INCLUDED IN THIS STUDY IS CONCEPTUAL IN NATURE AND WILL CONTINUE TO BE MODIFIED THROUGHOUT THE COURSE OF THE PROJECTS DEVELOPMENT WITH THE EVENTUAL INTEGRATION OF STRUCTURAL, MEP AND LIFE SAFETY SYSTEMS. AS THESE ARE FURTHER REFINED, THE NUMBERS WILL BE ADJUSTED ACCORDINGLY.

DRB FINAL SUBMITTAL **120 MACARTHUR CAUSEWAY** MIAMI BEACH, FL

WEST ELEVATION

SCALE: 1"=30'

## **PROPOSED**

DATE: 03/28/2022

*A2-05* 

Key plan

25'

50'

ARQUITECTONICA 2900 Oak Avenue, Miami, FL 33133

2900 Oak Avenue, Miami, FL 33133 T 305.372.1812 F 305.372.1175