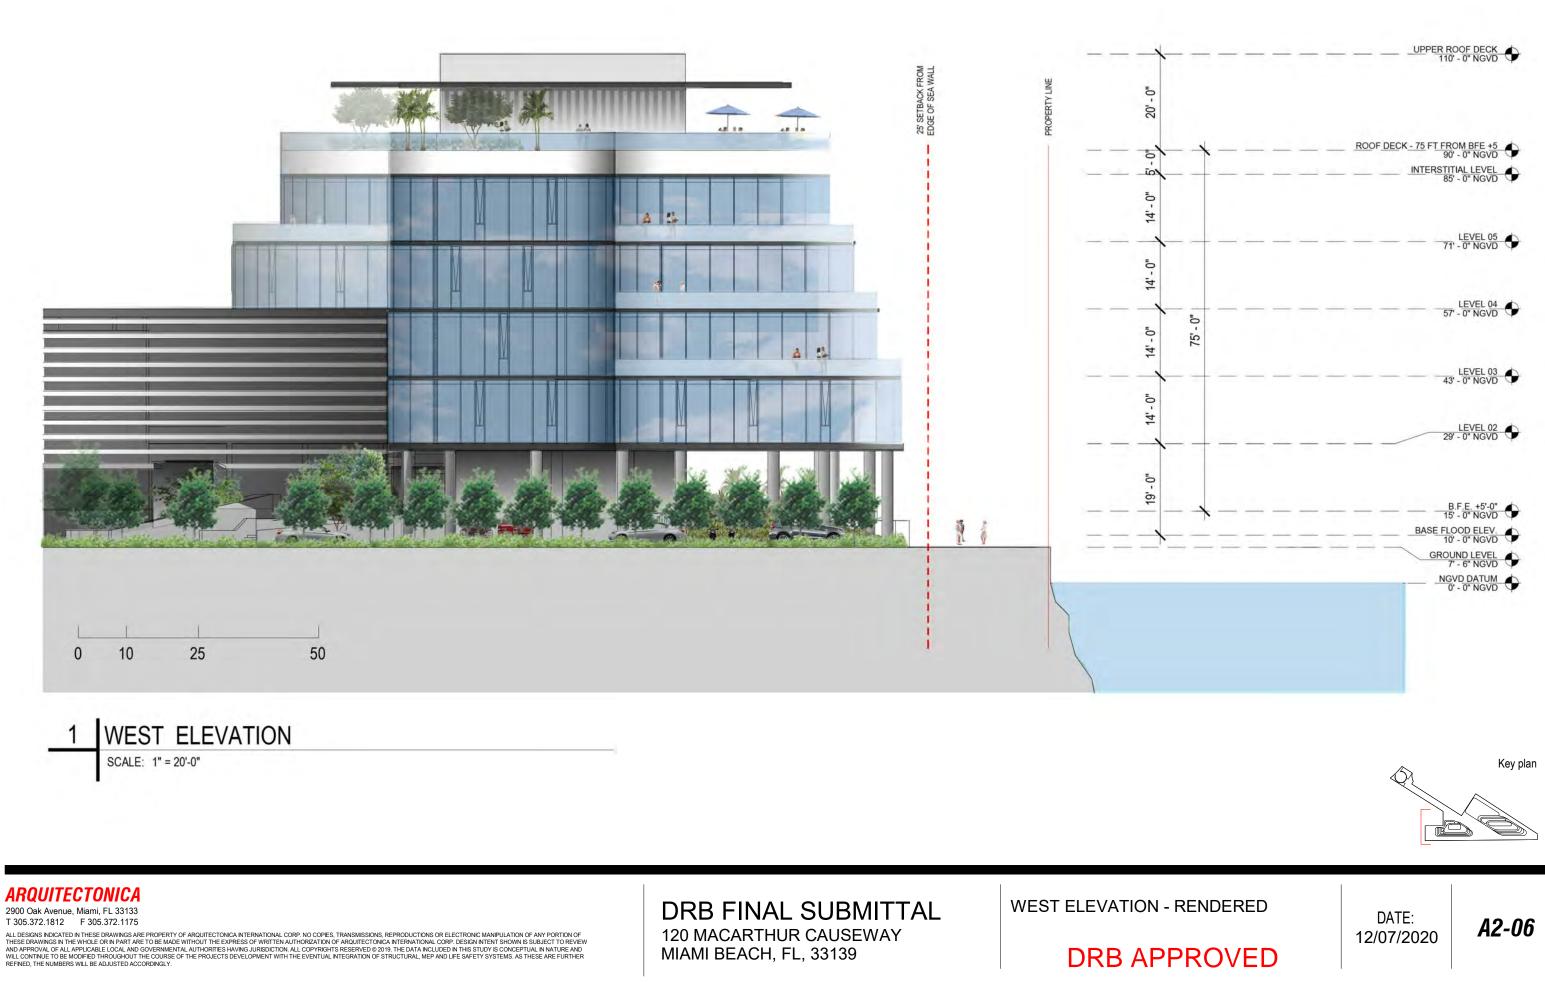

DRB FINAL SUBMITTAL 120 MACARTHUR CAUSEWAY MIAMI BEACH, FL, 33139

WEST ELEVATION

SCALE: As indicated DRB APPROVED

A2-05

DATE: 12/07/2020

0 5' 10'

### ARQUITECTONICA

2900 Oak Avenue, Miami, FL 33133 T 305.372.1812 F 305.372.1175

ALL DESIGNS INDICATED IN THESE DRAWINGS ARE PROPERTY OF ARQUITECTONICA INTERNATIONAL CORP. NO COPIES. TRANSMISSIONS, REPRODUCTIONS OR ELECTRONIC MANIPULATION OF ANY PORTION OF THESE DRAWINGS IN THE WHOLE OR IN PART ARE TO BE MADE WITHOUT THE EXPRESS OF WRITTEN AUTHORIZATION OF ARQUITECTONICA INTERNATIONAL CORP. DESIGN INTENT SHOWN IS SUBJECT TO REVIEW AND APPROVAL OF ALL APPLICABLE LOCAL AND GOVERNMENTAL AUTHORIZITES HAVING JURISDICTION. ALL COPYRIGHTS RESERVED © 2021. THE DATA INCLUDED IN THIS STUDY IS CONCEPTUAL IN NATURE AND WILL CONTINUE TO BE MODIFIED THROUGHOUT THE COURSE OF THE PROJECTS DEVELOPMENT WITH THE EVENTUAL INTEGRATION OF STRUCTURAL, MEP AND LIFE SAFETY SYSTEMS. AS THESE ARE FURTHER REFINED, THE NUMBERS WILL BE ADJUSTED ACCORDINGLY.

DRB FINAL SUBMITTAL **120 MACARTHUR CAUSEWAY** MIAMI BEACH, FL

WEST ELEVATION

SCALE: 1"=30'

## **PROPOSED**

DATE: 03/28/2022

*A2-05* 

Key plan

25'

50'

ARQUITECTONICA 2900 Oak Avenue, Miami, FL 33133

2900 Oak Avenue, Miami, FL 33133 T 305.372.1812 F 305.372.1175

#### WEST ELEVATION RENDERED **PROPOSED** SCALE: 1"=30'

Key plan

*A2-06* 