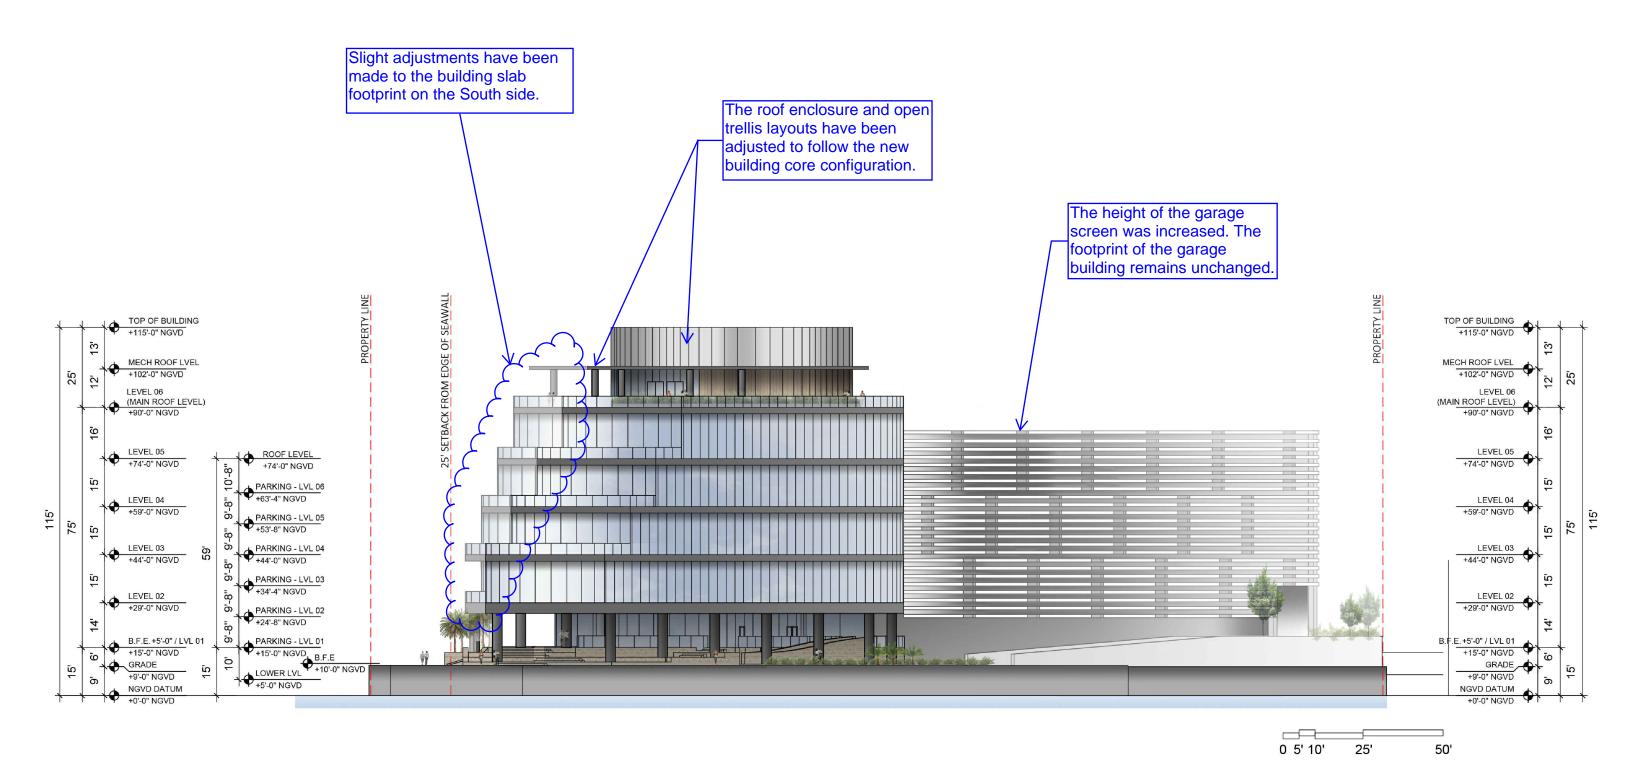

## PROPOSED

DATE: 03/28/2022

A2-01

2900 Oak Avenue, Miami, FL 33133 T 305.372.1812 F 305.372.1175

ARQUITECTONICA

2900 Oak Avenue, Miami, FL 33133 T 305.372.1812 F 305.372.1175

ALL DESIGNS INDICATED IN THESE DRAWINGS ARE PROPERTY OF ARQUITECTONICA INTERNATIONAL CORP. NO COPIES, TRANSMISSIONS, REPRODUCTIONS OR ELECTRONIC MANIPULATION OF ANY PORTION OF THESE DRAWINGS IN THE WHOLE OR IN PART ARE TO BE MADE WITHOUT THE EXPRESS OF WRITTEN AUTHORIZATION OF ARQUITECTONICA INTERNATIONAL CORP. DESIGN INTENT SHOWN IS SUBJECT TO REVIEW AND APPROVAL OF ALL APPLICABLE LOCAL AND GOVERNMENTAL AUTHORITES HAVING JURISDICTION. ALL COPYRIGHTS RESERVED © 2021. THE DATA INCLUDED IN THIS STUDY IS CONCEPTUAL IN NATURE AND WILL CONTINUE TO BE MODIFIED THROUGHOUT THE COURSE OF THE PROJECTS DEVELOPMENT WITH THE EVENTUAL INTEGRATION OF STRUCTURAL, MEP AND LIFE SAFETY SYSTEMS. AS THESE ARE FURTHER REFINED, THE NUMBERS WILL BE ADJUSTED ACCORDINGLY. DRB FINAL SUBMITTAL 120 MACARTHUR CAUSEWAY MIAMI BEACH, FL EAST ELEVATION RENDERED SCALE: 1"=30'

## PROPOSED

DATE: 03/28/2022

A2-02