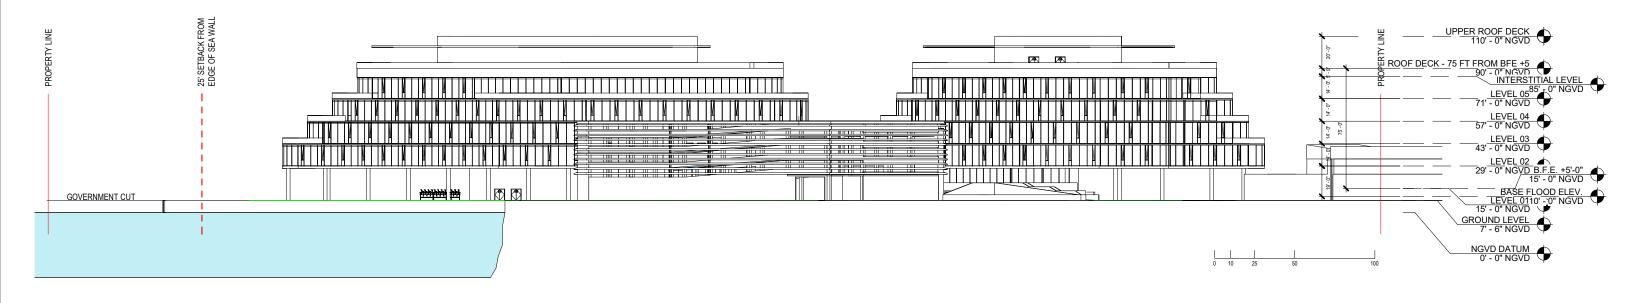

## 25' SETBACK FROM EDGE OF SEA WALL ROOF DEDK - 75 FT FROM BFE +5 LEVEL 05 71' - 0" NGVD LEVEL 04 - 0" NGVD LEVEL 03 43' - 0" NGVD LEVEL 02 29' - 0" NGVD ŕĘ, 15' - 0" NGVD LEVEL 01 15'-0" NGVD 15'-0" NGVD 15'-0" NGVD GROUND LEVEL 7'-6" NGVD NGVD DAIUM 0'-0" NGVD \* 50

UPPER ROOF DECK 110' - 0" NGVD

DATE:

12/07/2020

A2-07

2900 Oak Avenue, Miami, FL 33133 T 305.372.1812 F 305.372.1175

ALL DESIGNS INDICATED IN THESE DRAWINGS ARE PROPERTY OF ARQUITECTONICA INTERNATIONAL CORP. NO COPIES, TRANSMISSIONS, REPRODUCTIONS OR ELECTRONIC MANIPULATION ALL DESIGNS INDICATED IN THESE DRAWINGS ARE PROPERTY OF ARGUITECTONIC INTERNATIONAL CORP. NO COPIES, TRANSMISSIONS, REPRODUCTIONS OR RELECTRONIC MANUPOLATION OF ANY PORTION OF THESE DRAWINGS IN THE WHOLE OR IN PART ARE TO BE MADE WITHOUT THE EXPRESS OF WRITTEN AUTHORIZATION OF ARQUITECTONICA INTERNATIONAL CORP. DESIGN INTENT SHOWN IS SUBJECT TO REVIEW AND APPROVAL OF ALL APPLICABLE LOCAL AND GOVERNMENTAL AUTHORIZES HAVING JURISDICTION. ALL COPYRIGHTS RESERVED © 2021. THE DATA INCLUDED IN THIS STUDY IS CONCEPTUAL IN NATURE AND WILL CONTINUE TO BE MODIFIED THROUGHOUT THE COURSE OF THE PROJECTS DEVELOPMENT WITH THE EVENTUAL INTEGRATION OF STRUCTURAL, MEP AND LIFE SAFETY SYSTEMS. AS THESE ARE FURTHER REFINED, THE NUMBERS WILL BE ADJUSTED ACCORDINGLY.

DRB FINAL SUBMITTAL **120 MACARTHUR CAUSEWAY** MIAMI BEACH, FL

SOUTH ELEVATION

SCALE: 1"-60'

0 5' 10' 25'

A2-07

2900 Oak Avenue, Miami, FL 33133 T 305.372.1812 F 305.372.1175

ALL DESIGNS INDICATED IN THESE DRAWINGS ARE PROPERTY OF ARQUITECTONICA INTERNATIONAL CORP. NO COPES, TRANSMISSIONS, REPRODUCTIONS OR ELECTRONIC MANIPULATION OF ANY PORTION OF THESE DRAWINGS IN THE WHOLE OR IN PART ARE TO BE MADE WITHOUT THE EXPRESS OF WRITTEN AUTHORIZATION OF ARQUITECTONICA INTERNATIONAL CORP. DESIGN INTENT SHOWN IS SUBJECT TO REVIEW AND APPROVAL OF ALL APPLICABLE LOCAL AND GOVERNMENTAL AUTHORITIES HAVING JURBDICTION. ALL COPYRIGHTS RESERVED © 2019. THE DATA INCLUDED IN THIS STUDY IS CONCEPTUAL IN NATURE AND WILL CONTINUE TO BE MOBILIFED THROUGHDUT THE ORDINGE OF THE PROJECTS DEVELOPMENT WITH THE EVENTUAL INTEGRATION OF STRUCTURAL, MEP AND LIFE SAFETY SYSTEMS. AS THESE ARE FURTHER REFINED, THE NUMBERS WILL BE ADJUSTED ACCORDINGLY.