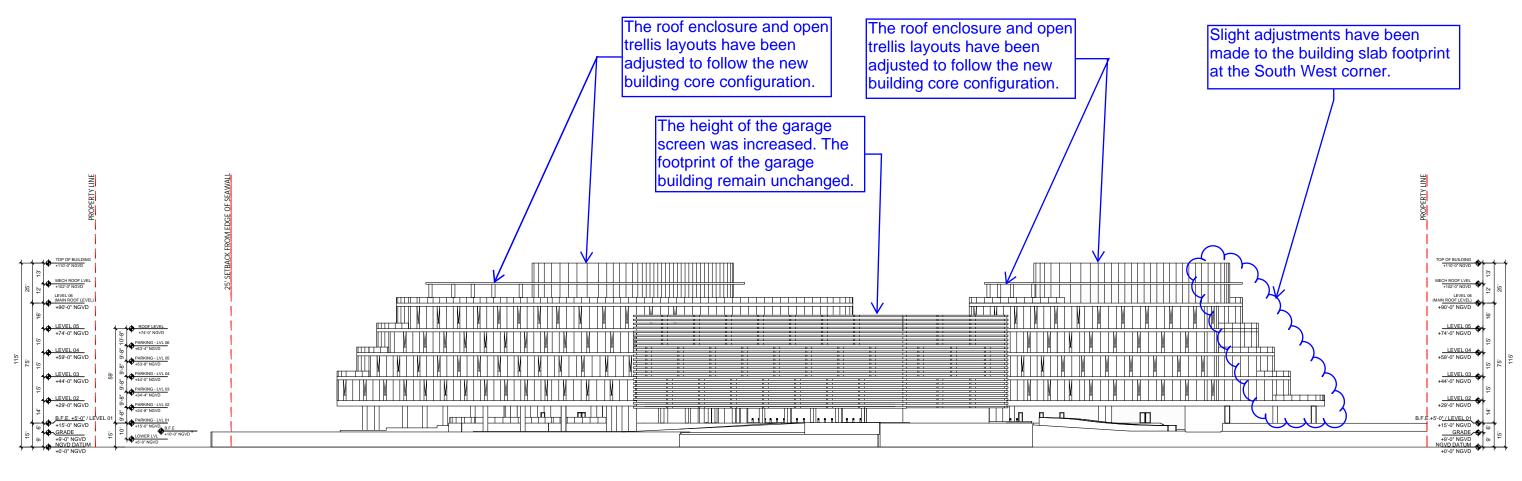

## SOUTH ELEVATION

SCALE: 1" = 60'-0"

T 305.372.1812 F 305.372.1175

ALL DESIGNS INDICATED IN THESE ORAWINGS ARE PROPERTY OF ARQUITECTONICA INTERNATIONAL CORP. NO COPIES, TRANSMISSIONS, REPRODUCTIONS OR ELECTRONIC MANIPULATION OF ANY PORTION OF THESE DRAWINGS IN THE WHOLE OR IN PART ARE TO BE MADE WITHOUT THE EXPRESS OF WRITTEN AUTHORIZATION OF ARQUITECTONICA INTERNATIONAL CORP. DESIGN INTENT SHOWN IS SUBJECT TO REVIEW AND APPROVAL OF ALL APPLICABLE LOCAL AND GOVERNMENTAL AUTHORITES HAVING JURISDICTION. ALL COPYRIGHTS RESERVED © 2019. THE DATA INCLUDED IN THIS STUDY IS CONCEPTUAL IN NATURE AND WILL CONTINUE TO BE MODIFIED THROUGHTOON THE CONCRES OF THE PROJECTS DEVELOPMENT WITH THE EVENTUAL INTEGRATION OF STRUCTURAL, MEP AND LIFE SAFETY SYSTEMS. AS THESE ARE FURTHER REFINED, THE NUMBERS WILL BE ADJUSTED ACCORDINGLY.

DRB FINAL SUBMITTAL 120 MACARTHUR CAUSEWAY MIAMI BEACH, FL, 33139

SOUTH ELEVATION

SCALE: As indicated DRB APPROVED