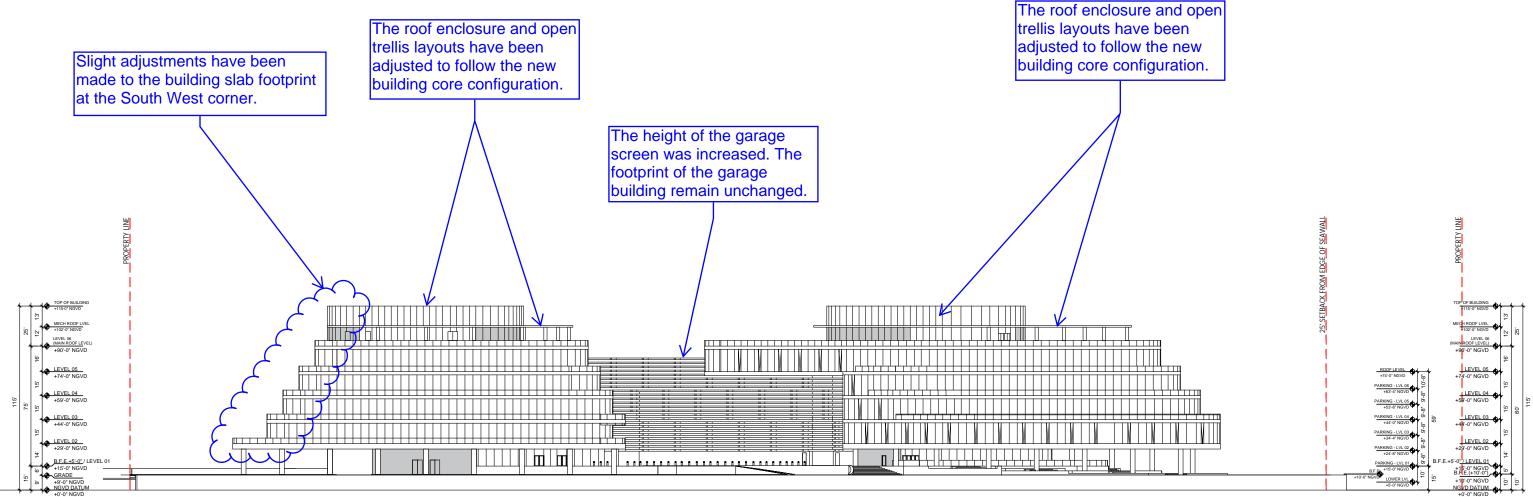

## SOUTH ELEVATION

SCALE: 1" = 60'-0"

T 305.372.1812 F 305.372.1175

ALL DESIGNS INDICATED IN THESE ORAWINGS ARE PROPERTY OF ARQUITECTONICA INTERNATIONAL CORP. NO COPIES, TRANSMISSIONS, REPRODUCTIONS OR ELECTRONIC MANIPULATION OF ANY PORTION OF THESE DRAWINGS IN THE WHOLE OR IN PART ARE TO BE MADE WITHOUT THE EXPRESS OF WRITTEN AUTHORIZATION OF ARQUITECTONICA INTERNATIONAL CORP. DESIGN INTENT SHOWN IS SUBJECT TO REVIEW AND APPROVAL OF ALL APPLICABLE LOCAL AND GOVERNMENTAL AUTHORITES HAVING JURISDICTION. ALL COPYRIGHTS RESERVED © 2019. THE DATA INCLUDED IN THIS STUDY IS CONCEPTUAL IN NATURE AND WILL CONTINUE TO BE MODIFIED THROUGHTOON THE CONCRES OF THE PROJECTS DEVELOPMENT WITH THE EVENTUAL INTEGRATION OF STRUCTURAL, MEP AND LIFE SAFETY SYSTEMS. AS THESE ARE FURTHER REFINED, THE NUMBERS WILL BE ADJUSTED ACCORDINGLY.

DRB FINAL SUBMITTAL 120 MACARTHUR CAUSEWAY MIAMI BEACH, FL, 33139

SOUTH ELEVATION

SCALE: As indicated DRB APPROVED

## 25' SETBACK FROM EDGE OF SEA WALL ROOF DEDK - 75 FT FROM BFE +5 LEVEL 05 71' - 0" NGVD LEVEL 04 - 0" NGVD LEVEL 03 43' - 0" NGVD LEVEL 02 29' - 0" NGVD ŕĘ, 15' - 0" NGVD LEVEL 01 15'-0" NGVD 15'-0" NGVD 15'-0" NGVD GROUND LEVEL 7'-6" NGVD NGVD DAIUM 0'-0" NGVD \* 50

UPPER ROOF DECK 110' - 0" NGVD

DATE:

12/07/2020

A2-07

2900 Oak Avenue, Miami, FL 33133 T 305.372.1812 F 305.372.1175

ALL DESIGNS INDICATED IN THESE DRAWINGS ARE PROPERTY OF ARQUITECTONICA INTERNATIONAL CORP. NO COPIES, TRANSMISSIONS, REPRODUCTIONS OR ELECTRONIC MANIPULATION ALL DESIGNS INDICATED IN THESE DRAWINGS ARE PROPERTY OF ARGUITECTONIC INTERNATIONAL CORP. NO COPIES, TRANSMISSIONS, REPRODUCTIONS OR RELECTRONIC MANUPOLATION OF ANY PORTION OF THESE DRAWINGS IN THE WHOLE OR IN PART ARE TO BE MADE WITHOUT THE EXPRESS OF WRITTEN AUTHORIZATION OF ARQUITECTONICA INTERNATIONAL CORP. DESIGN INTENT SHOWN IS SUBJECT TO REVIEW AND APPROVAL OF ALL APPLICABLE LOCAL AND GOVERNMENTAL AUTHORIZES HAVING JURISDICTION. ALL COPYRIGHTS RESERVED © 2021. THE DATA INCLUDED IN THIS STUDY IS CONCEPTUAL IN NATURE AND WILL CONTINUE TO BE MODIFIED THROUGHOUT THE COURSE OF THE PROJECTS DEVELOPMENT WITH THE EVENTUAL INTEGRATION OF STRUCTURAL, MEP AND LIFE SAFETY SYSTEMS. AS THESE ARE FURTHER REFINED, THE NUMBERS WILL BE ADJUSTED ACCORDINGLY.