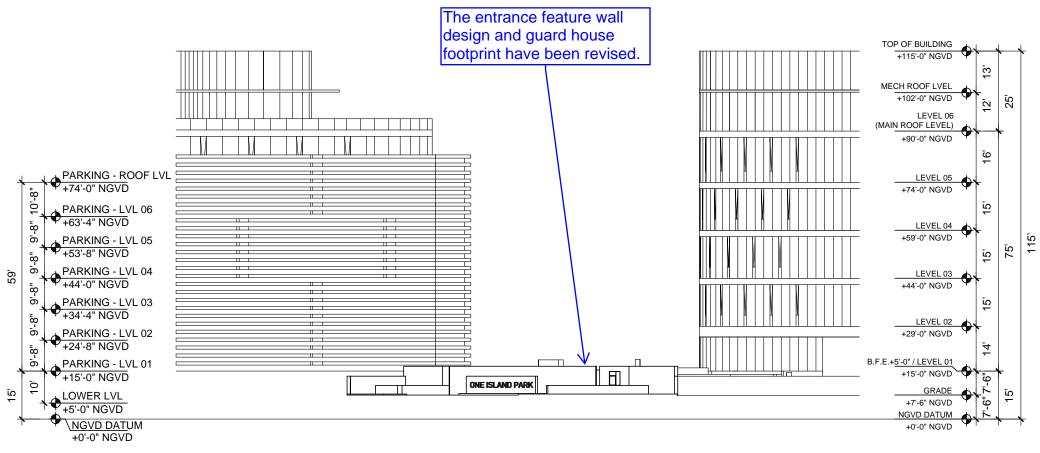

## **ENTRANCE ELEVATION**

**ARQUITECTONICA** 

2900 Oak Avenue, Miami, FL 33133

T 305.372.1812 F 305.372.1175 ALL DESIGNS INDICATED IN THESE ORAWINGS ARE PROPERTY OF ARQUITECTONICA INTERNATIONAL CORP. NO COPIES, TRANSMISSIONS, REPRODUCTIONS OR ELECTRONIC MANIPULATION OF ANY PORTION OF THESE DRAWINGS IN THE WHOLE OR IN PART ARE TO BE MADE WITHOUT THE EXPRESS OF WRITTEN AUTHORIZATION OF ARQUITECTONICA INTERNATIONAL CORP. DESIGN INTENT SHOWN IS SUBJECT TO REVIEW AND APPROVAL OF ALL APPLICABLE LOCAL AND GOVERNMENTAL AUTHORITES HAVING JURISDICTION. ALL COPYRIGHTS RESERVED © 2019. THE DATA INCLUDED IN THIS STUDY IS CONCEPTUAL IN NATURE AND WILL CONTINUE TO BE MODIFIED THROUGHTOON THE CONCRES OF THE PROJECTS DEVELOPMENT WITH THE EVENTUAL INTEGRATION OF STRUCTURAL, MEP AND LIFE SAFETY SYSTEMS. AS THESE ARE FURTHER REFINED, THE NUMBERS WILL BE ADJUSTED ACCORDINGLY.

DRB FINAL SUBMITTAL 120 MACARTHUR CAUSEWAY MIAMI BEACH, FL, 33139

SIGNAGE ELEVATION

- **DRB APPROVED**

DATE: 12/07/2020

A2-11

0 5' 10' 25' 50'