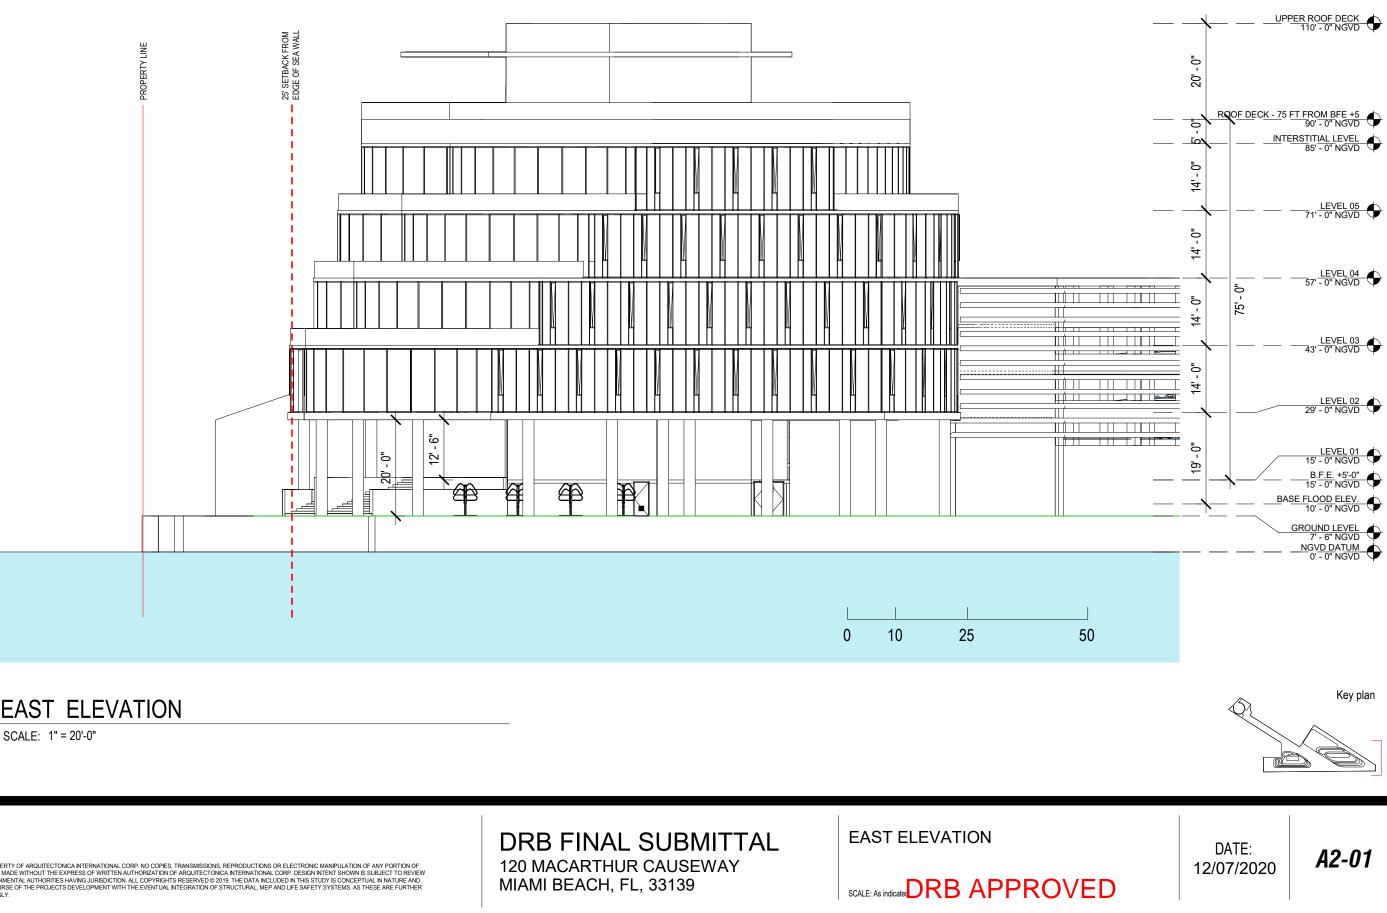

## EAST ELEVATION

**ARQUITECTONICA** 

2900 Oak Avenue, Miami, FL 33133

T 305.372.1812 F 305.372.1175 ALL DESIGNS INDICATED IN THESE DRAWINGS ARE PROPERTY OF ARQUITECTONICA INTERNATIONAL CORP. NO COPIES, TRANSMISSIONS, REPRODUCTIONS OR ELECTRONIC MANIPULATION OF ANY PORTION OF THESE DRAWINGS IN THE WHOLE OR IN PART ARE TO BE MADE WITHOUT THE EXPRESS OF WRITTEN AUTHORIZATION OF ARQUITECTONICA INTERNATIONAL CORP. DESIGN INTENT SHOWN IS SUBJECT TO REVIEW AND APPROVAL OF ALL APPLICABLE LOCAL AND GOVERNMENTAL AUTHORIZES HAVING JURISDICTION. ALL COPYRIGHTS RESERVED © 2019. THE DATA INCLUDED IN THIS STUDY IS CONCEPTUAL IN NATURE AND WILL CONTINUE TO BE MOBILIFED TRADUCIFIED THROUGHTOR THE PROJECTS DEVELOPMENT WITH THE EVENTUAL INTEGRATION OF STRUCTURAL, MEP AND LIFE SAFETY SYSTEMS. AS THESE ARE FURTHER REFINED, THE NUMBERS WILL BE ADJUSTED ACCORDINGLY.

2900 Oak Avenue, Miami, FL 33133 T 305.372.1812 F 305.372.1175

ALL DESIGNS INDICATED IN THESE DRAWINGS ARE PROPERTY OF ARQUITECTONICA INTERNATIONAL CORP. NO COPIES, TRANSMISSIONS, REPRODUCTIONS OR ELECTRONIC MANIPULATION OF ANY PORTION OF THESE DRAWINGS IN THE WHOLE OR IN PART ARE TO BE MADE WITHOUT THE EXPRESS OF WRITTEN AUTHORIZATION OF ARQUITECTONICA INTERNATIONAL CORP. DESIGN INTENT SHOWN IS SUBJECT TO REVIEW AND APPROVAL OF ALL APPLICABLE LOCAL AND GOVERNMENTAL AUTHORITES HAVING JURISDICTION. ALL COPYRIGHTS RESERVED © 2021. THE DATA INCLUDED IN THIS STUDY IS CONCEPTUAL IN NATURE AND WILL CONTINUE TO BE MODIFIED THROUGHOUT THE COURSE OF THE PROJECTS DEVELOPMENT WITH THE EVENTUAL INTEGRATION OF STRUCTURAL, MEP AND LIFE SAFETY SYSTEMS. AS THESE ARE FURTHER REFINED, THE NUMBERS WILL BE ADJUSTED ACCORDINGLY. DRB FINAL SUBMITTAL 120 MACARTHUR CAUSEWAY MIAMI BEACH, FL EAST ELEVATION

## PROPOSED

DATE: 03/28/2022

A2-01

2900 Oak Avenue, Miami, FL 33133 T 305.372.1812 F 305.372.1175

ARQUITECTONICA

2900 Oak Avenue, Miami, FL 33133 T 305.372.1812 F 305.372.1175

ALL DESIGNS INDICATED IN THESE DRAWINGS ARE PROPERTY OF ARQUITECTONICA INTERNATIONAL CORP. NO COPIES, TRANSMISSIONS, REPRODUCTIONS OR ELECTRONIC MANIPULATION OF ANY PORTION OF THESE DRAWINGS IN THE WHOLE OR IN PART ARE TO BE MADE WITHOUT THE EXPRESS OF WRITTEN AUTHORIZATION OF ARQUITECTONICA INTERNATIONAL CORP. DESIGN INTENT SHOWN IS SUBJECT TO REVIEW AND APPROVAL OF ALL APPLICABLE LOCAL AND GOVERNMENTAL AUTHORITES HAVING JURISDICTION. ALL COPYRIGHTS RESERVED © 2021. THE DATA INCLUDED IN THIS STUDY IS CONCEPTUAL IN NATURE AND WILL CONTINUE TO BE MODIFIED THROUGHOUT THE COURSE OF THE PROJECTS DEVELOPMENT WITH THE EVENTUAL INTEGRATION OF STRUCTURAL, MEP AND LIFE SAFETY SYSTEMS. AS THESE ARE FURTHER REFINED, THE NUMBERS WILL BE ADJUSTED ACCORDINGLY. DRB FINAL SUBMITTAL 120 MACARTHUR CAUSEWAY MIAMI BEACH, FL EAST ELEVATION RENDERED SCALE: 1"=30'