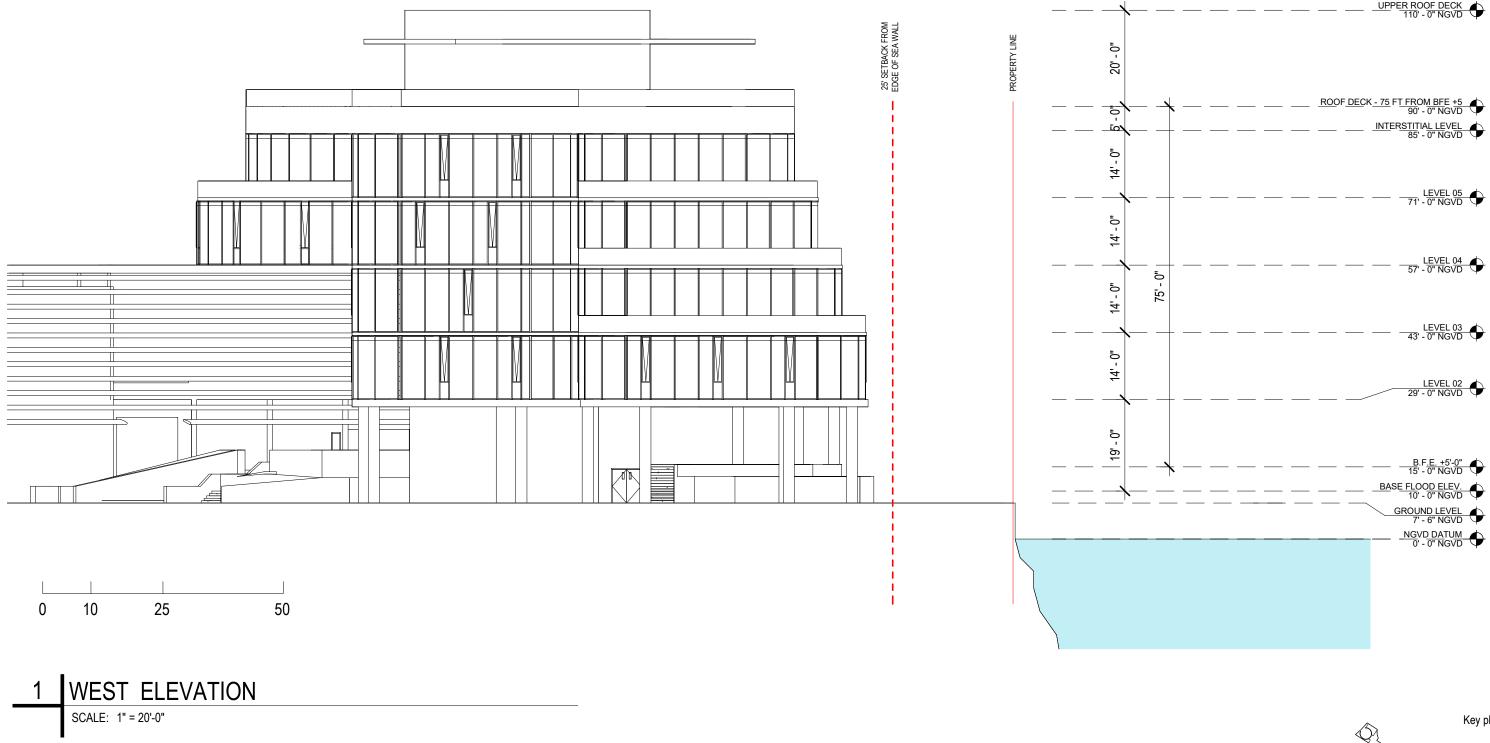

DRB FINAL SUBMITTAL 120 MACARTHUR CAUSEWAY MIAMI BEACH, FL, 33139

WEST ELEVATION

SCALE: As indicated DRB APPROVED

A2-05

DATE: 12/07/2020

0 5' 10'

### ARQUITECTONICA

2900 Oak Avenue, Miami, FL 33133 T 305.372.1812 F 305.372.1175

ALL DESIGNS INDICATED IN THESE DRAWINGS ARE PROPERTY OF ARQUITECTONICA INTERNATIONAL CORP. NO COPIES. TRANSMISSIONS, REPRODUCTIONS OR ELECTRONIC MANIPULATION OF ANY PORTION OF THESE DRAWINGS IN THE WHOLE OR IN PART ARE TO BE MADE WITHOUT THE EXPRESS OF WRITTEN AUTHORIZATION OF ARQUITECTONICA INTERNATIONAL CORP. DESIGN INTENT SHOWN IS SUBJECT TO REVIEW AND APPROVAL OF ALL APPLICABLE LOCAL AND GOVERNMENTAL AUTHORIZITES HAVING JURISDICTION. ALL COPYRIGHTS RESERVED © 2021. THE DATA INCLUDED IN THIS STUDY IS CONCEPTUAL IN NATURE AND WILL CONTINUE TO BE MODIFIED THROUGHOUT THE COURSE OF THE PROJECTS DEVELOPMENT WITH THE EVENTUAL INTEGRATION OF STRUCTURAL, MEP AND LIFE SAFETY SYSTEMS. AS THESE ARE FURTHER REFINED, THE NUMBERS WILL BE ADJUSTED ACCORDINGLY.

DRB FINAL SUBMITTAL **120 MACARTHUR CAUSEWAY** MIAMI BEACH, FL

WEST ELEVATION

SCALE: 1"=30'

## **PROPOSED**

DATE: 03/28/2022

*A2-05* 

Key plan

25'

50'

ARQUITECTONICA 2900 Oak Avenue, Miami, FL 33133

2900 Oak Avenue, Miami, FL 33133 T 305.372.1812 F 305.372.1175