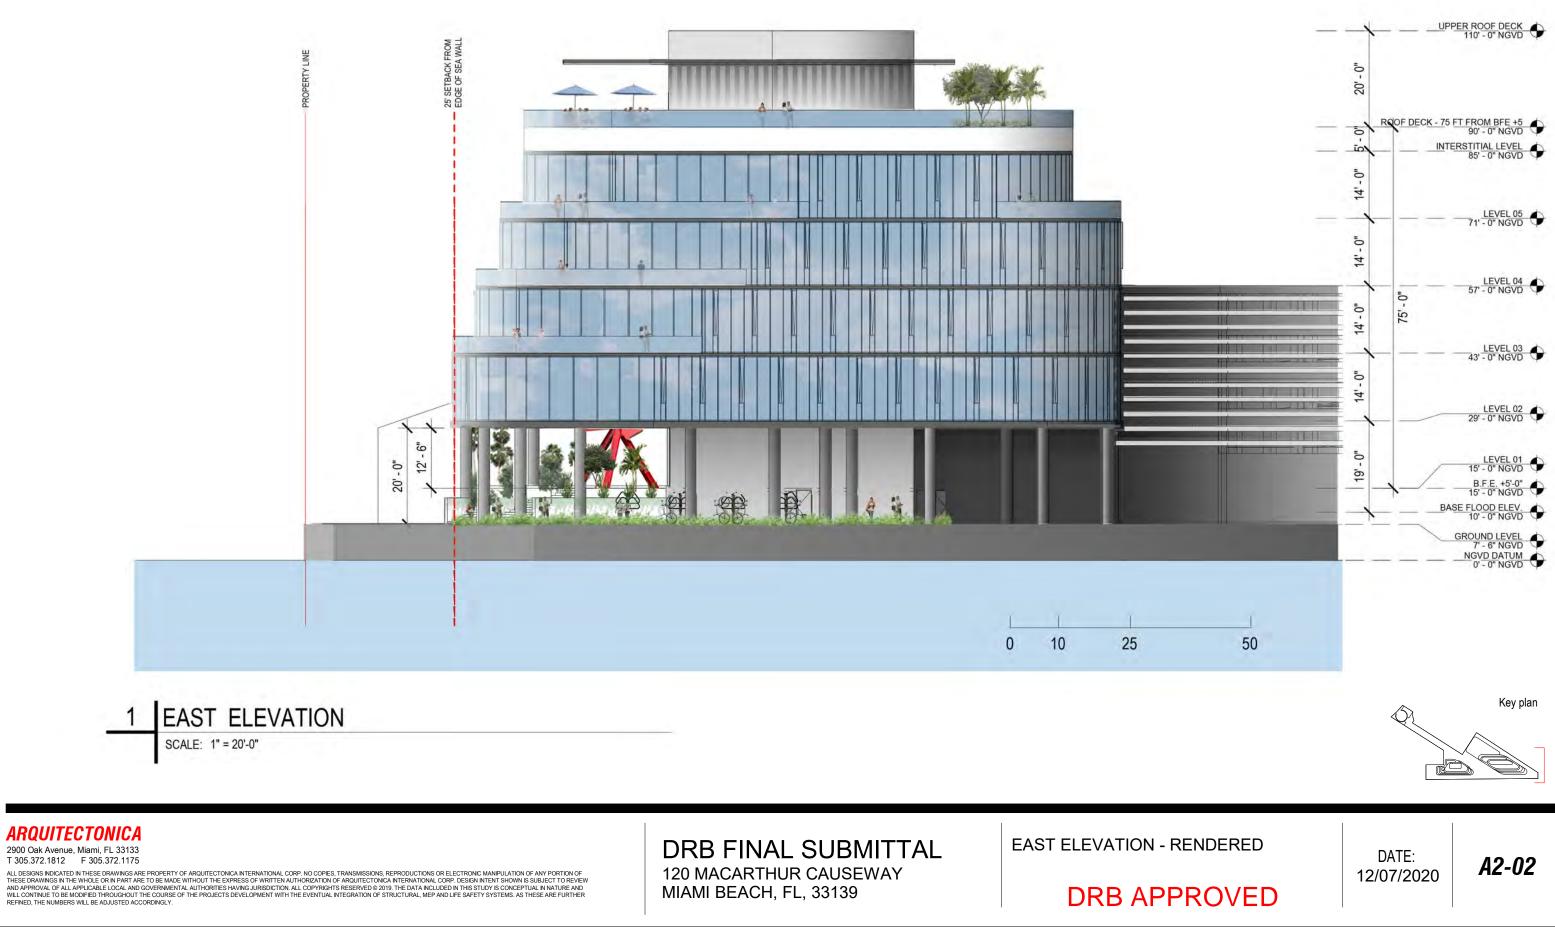

## PROPOSED

DATE: 03/28/2022

A2-01

2900 Oak Avenue, Miami, FL 33133 T 305.372.1812 F 305.372.1175

ARQUITECTONICA

2900 Oak Avenue, Miami, FL 33133 T 305.372.1812 F 305.372.1175

ALL DESIGNS INDICATED IN THESE DRAWINGS ARE PROPERTY OF ARQUITECTONICA INTERNATIONAL CORP. NO COPIES, TRANSMISSIONS, REPRODUCTIONS OR ELECTRONIC MANIPULATION OF ANY PORTION OF THESE DRAWINGS IN THE WHOLE OR IN PART ARE TO BE MADE WITHOUT THE EXPRESS OF WRITTEN AUTHORIZATION OF ARQUITECTONICA INTERNATIONAL CORP. DESIGN INTENT SHOWN IS SUBJECT TO REVIEW AND APPROVAL OF ALL APPLICABLE LOCAL AND GOVERNMENTAL AUTHORITES HAVING JURISDICTION. ALL COPYRIGHTS RESERVED © 2021. THE DATA INCLUDED IN THIS STUDY IS CONCEPTUAL IN NATURE AND WILL CONTINUE TO BE MODIFIED THROUGHOUT THE COURSE OF THE PROJECTS DEVELOPMENT WITH THE EVENTUAL INTEGRATION OF STRUCTURAL, MEP AND LIFE SAFETY SYSTEMS. AS THESE ARE FURTHER REFINED, THE NUMBERS WILL BE ADJUSTED ACCORDINGLY. DRB FINAL SUBMITTAL 120 MACARTHUR CAUSEWAY MIAMI BEACH, FL EAST ELEVATION RENDERED SCALE: 1"=30'

## PROPOSED

DATE: 03/28/2022

A2-02