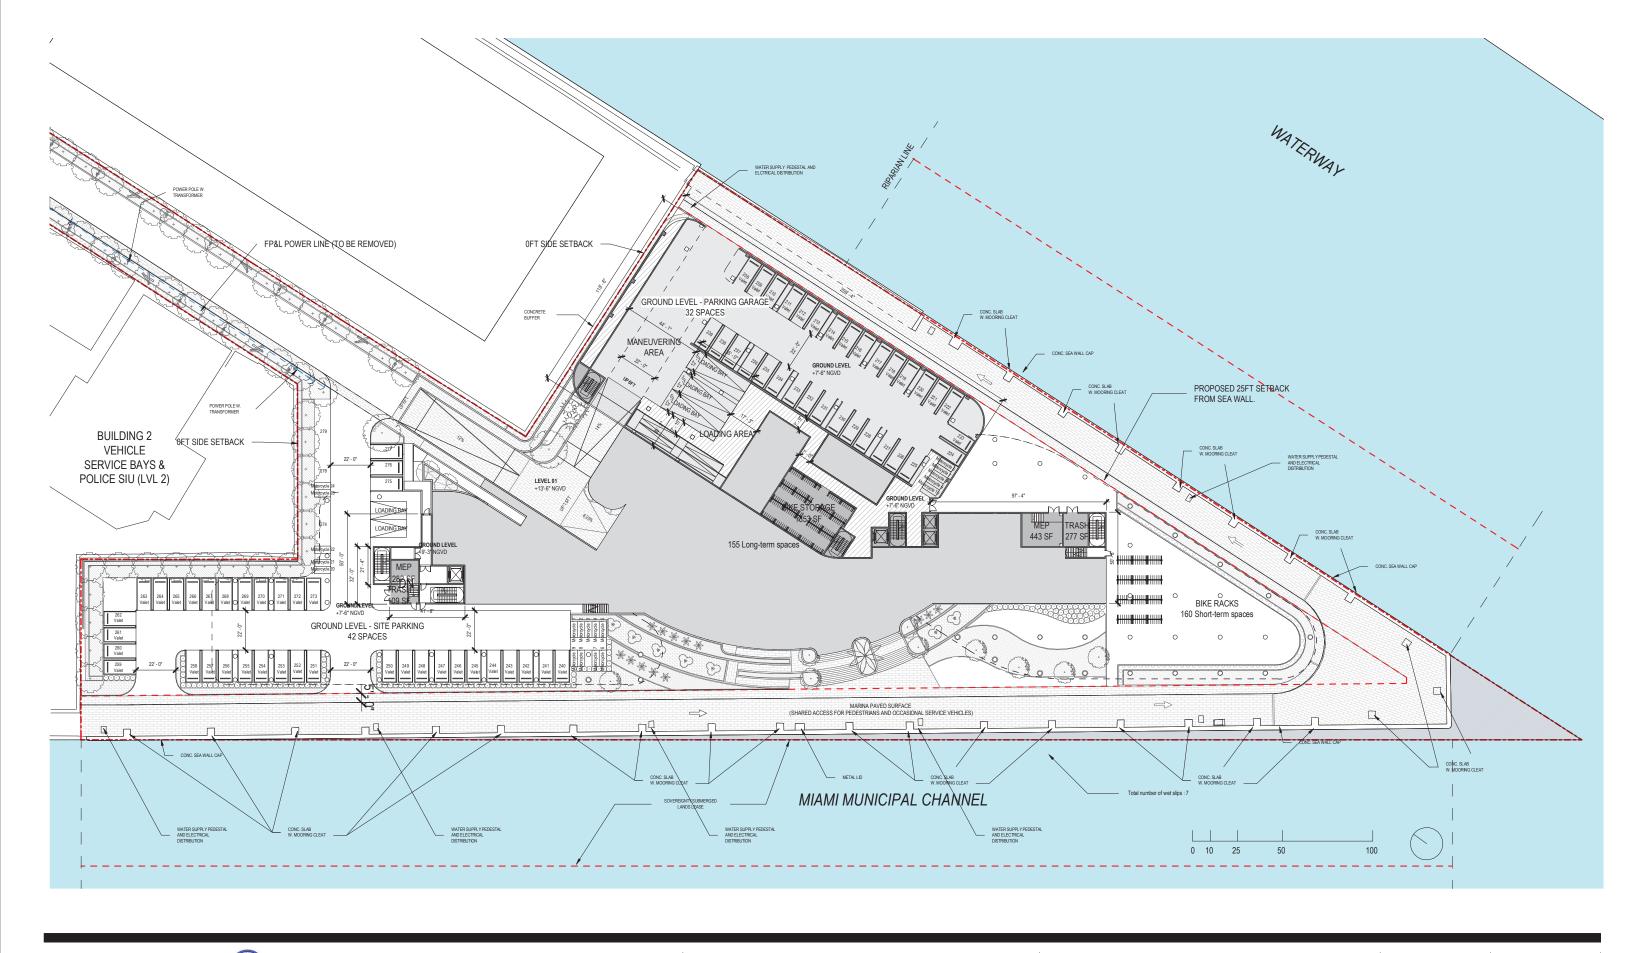

DRB FINAL SUBMITTAL 120 MACARTHUR CAUSEWAY MIAMI BEACH, FL, 33139

OVERALL OFFICE BUILDINGS **GROUND LEVEL** 

SCALE: 1: 640 DRB APPROVED

DATE: 12/07/2020

A1-01

ALL DESIGNS INDICATED IN THESE DRAWINGS ARE PROPERTY OF ARQUITECTONICA INTERNATIONAL CORP. NO COPIES, TRANSMISSIONS, REPRODUCTIONS OR ELECTRONIC MANIPULATION OF ANY PORTION OF THESE DRAWINGS IN THE WHOLE OR IN PART ARE TO BE MADE WITHOUT THE EXPRESS OF WRITTEN AUTHORIZATION OF ARQUITECTONICA INTERNATIONAL CORP. DESIGN INTENT SHOWN IS SUBJECT TO REVIEW AND APPROVAL OF ALL APPLICABLE LOCAL AND GOVERNMENTAL AUTHORIZES HAVING JURISDICTION. ALL COPYRIGHTS RESERVED © 2019. THE DATA INCLUDED IN THIS STUDY IS CONCEPTUAL IN NATURE AND WILL CONTINUE TO BE MOBILIED TO THE ORDITION OF THE PROJECTS DEVELOPMENT WITH THE EVENTUAL INTEGRATION OF STRUCTURAL, MEP AND LIFE SAFETY SYSTEMS. AS THESE ARE FURTHER REFINED, THE NUMBERS WILL BE ADJUSTED ACCORDINGLY.