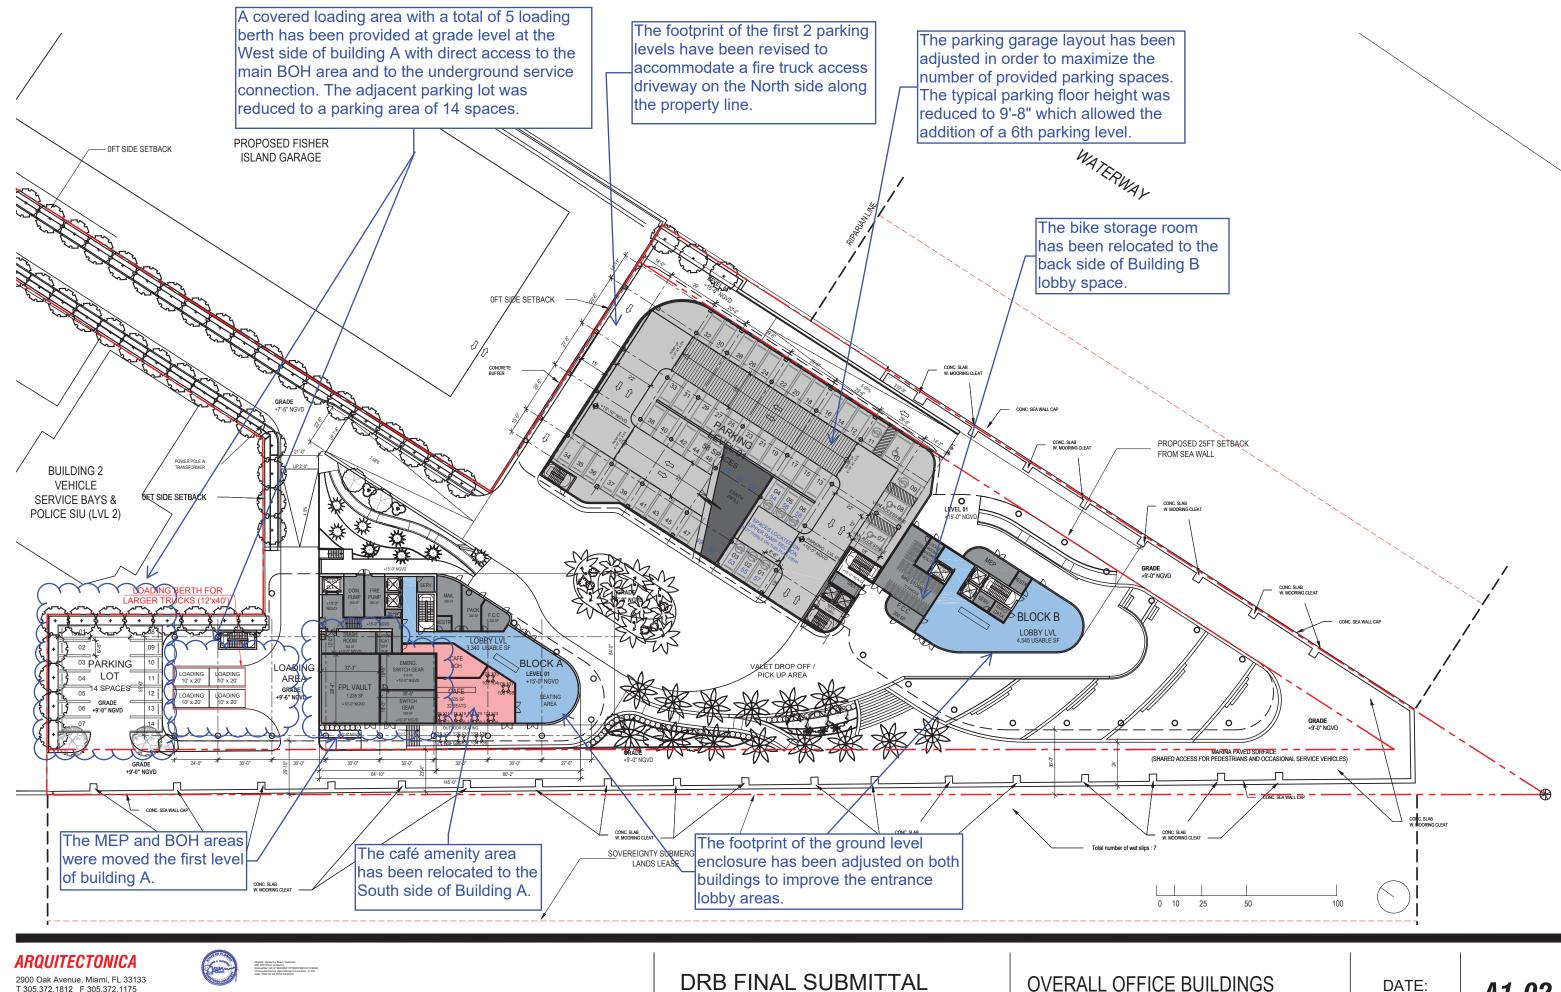

DRB FINAL SUBMITTAL 120 MACARTHUR CAUSEWAY MIAMI BEACH, FL, 33139

OVERALL OFFICE BUILDINGS LEVEL DATE: 02 A1-03 12/07/2020 SCALE: 1: 640 DRB APPROVED

50

100

ALL DESIGNS INDICATED IN THESE DRAWINGS ARE PROPERTY OF ARQUITECTONICA INTERNATIONAL CORP. NO COPIES. TRANSMISSIONS, REPRODUCTIONS OR ELECTRONIC MANIPULATION  DRB FINAL SUBMITTAL **120 MACARTHUR CAUSEWAY** MIAMI BEACH, FL