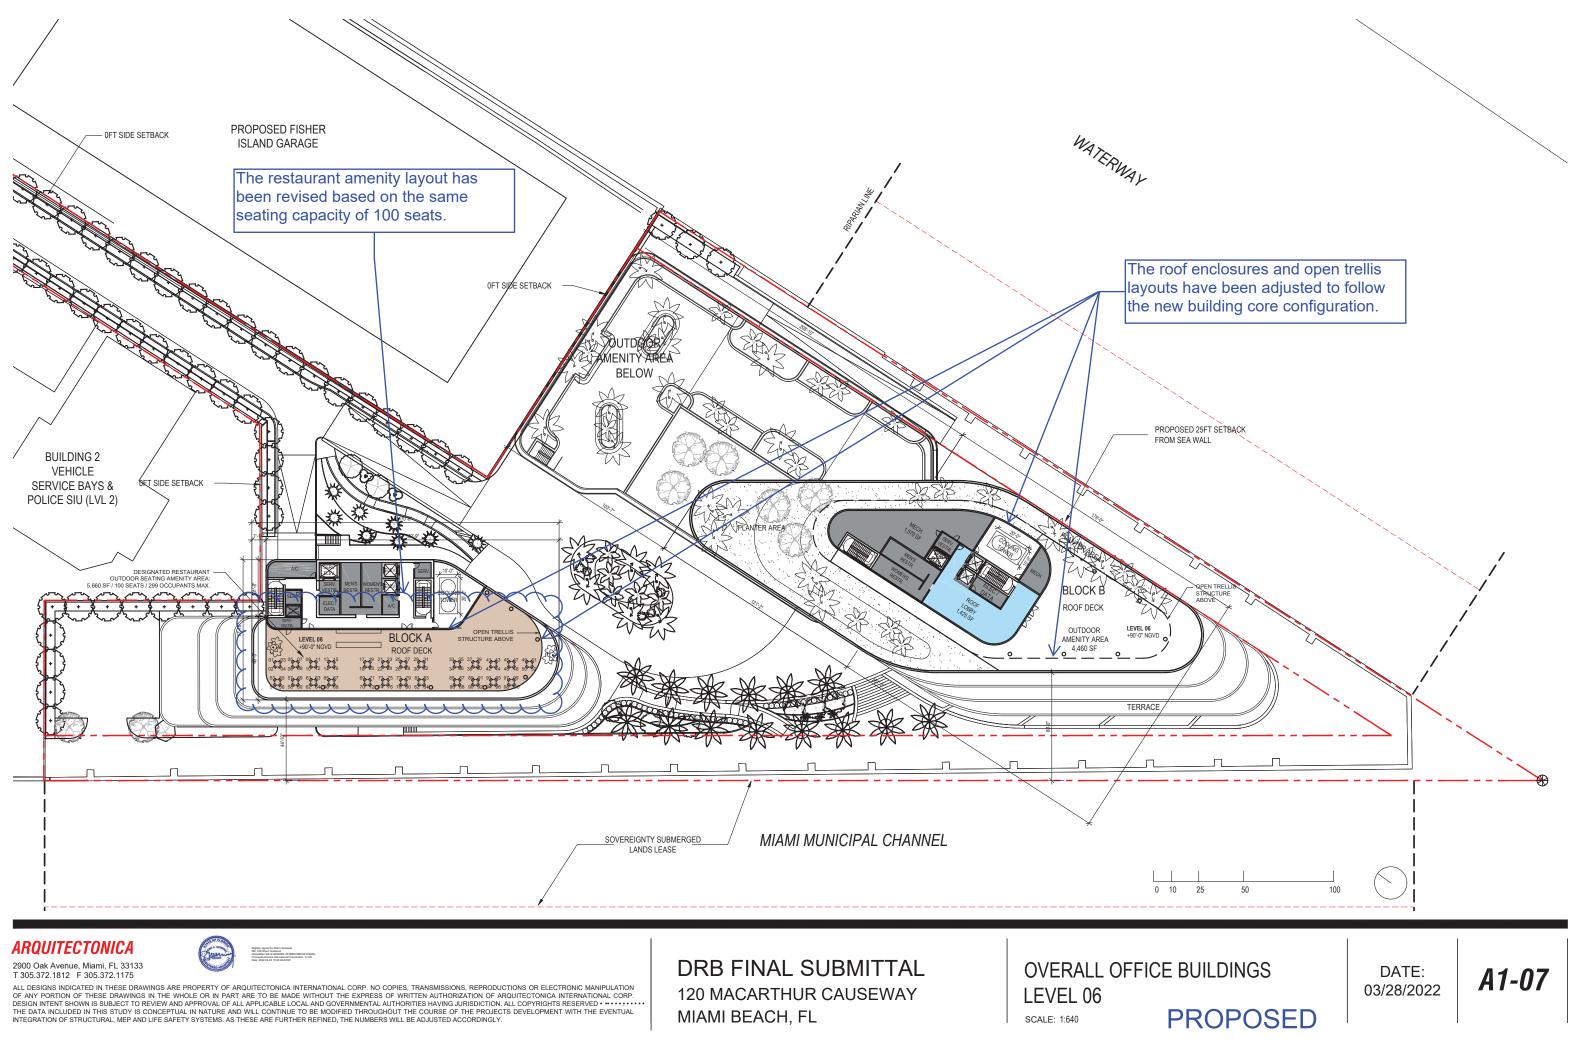

NS, REPRODUCTIONS OR ELECTRONIC MANIPULATION OF ANY PORTION OF THESE DRAWINGS IN THE WHOLE OR IN PART ARE TO BE MADE WITHOUT THE EXPRESS OF WRITTEN AUTHORIZATION OF ARQUITECTONICA INTERNATIONAL CORP. DESIGN INTENT SHOWN IS SUBJECT TO REVIEW AND APPROVAL OF ALL APPLICABLE LOCAL AND GOVERNMENTAL AUTHORIZES HAVING JURISDICTION. ALL COPYRIGHTS RESERVED © 2019. THE DATA INCLUDED IN THIS STUDY IS CONCEPTUAL IN NATURE AND WILL CONTINUE TO BE MOBILIED TO THE ORDITION OF THE PROJECTS DEVELOPMENT WITH THE EVENTUAL INTEGRATION OF STRUCTURAL, MEP AND LIFE SAFETY SYSTEMS. AS THESE ARE FURTHER REFINED, THE NUMBERS WILL BE ADJUSTED ACCORDINGLY.

DRB FINAL SUBMITTAL 120 MACARTHUR CAUSEWAY MIAMI BEACH, FL, 33139

OVERALL OFFICE BUILDINGS ROOF DECK

## SCALE: 1: 640 DRB APPROVED

50

DATE: 12/07/2020

100