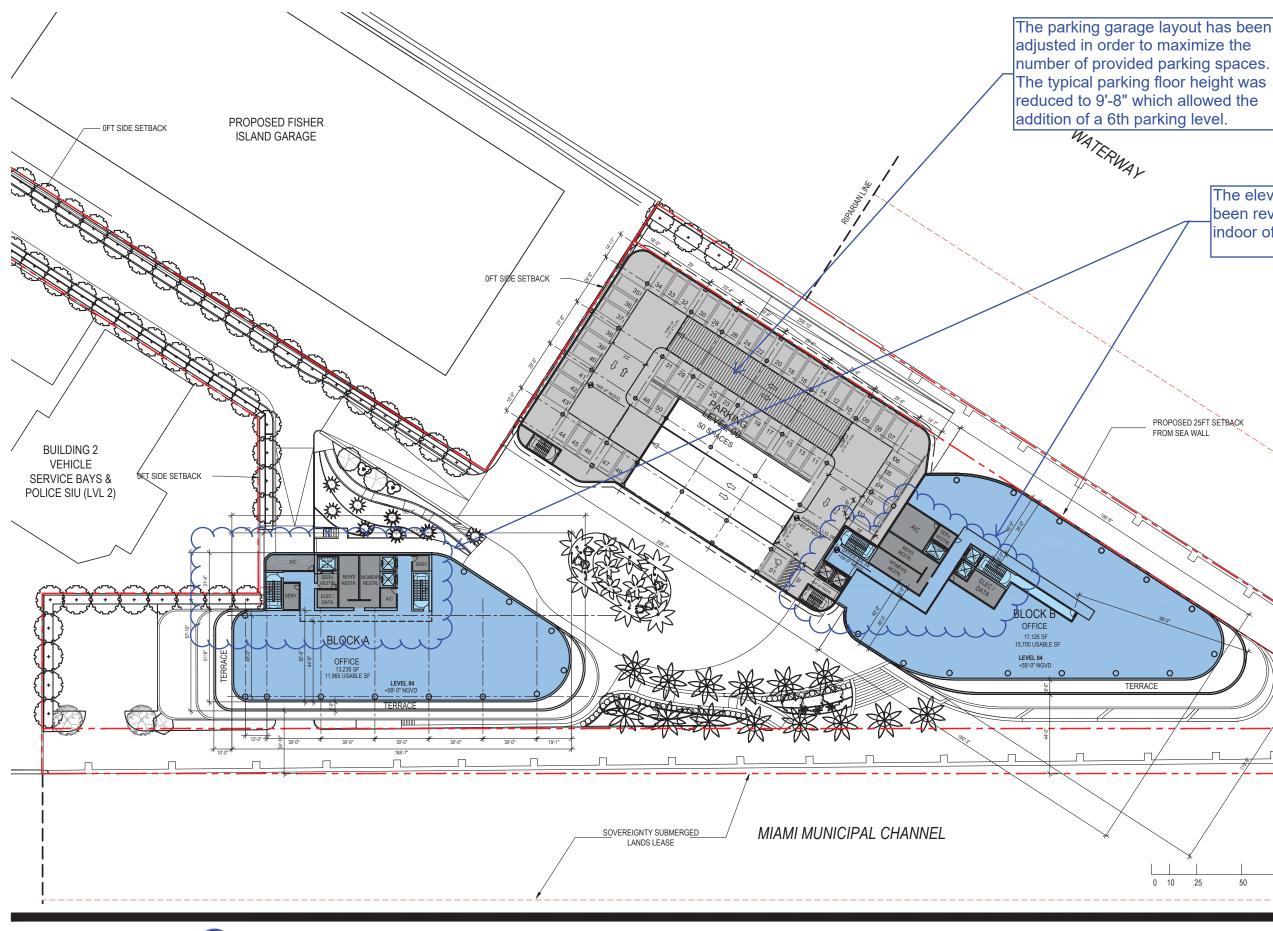

DRB FINAL SUBMITTAL 120 MACARTHUR CAUSEWAY MIAMI BEACH, FL, 33139

OVERALL OFFICE BUILDINGS LEVEL 04

50

SCALE: 1: 640 DRB APPROVED

DATE: 12/07/2020

A1-05

100

ALL DESIGNS INDICATED IN THESE DRAWINGS ARE PROPERTY OF ARQUITECTONICA INTERNATIONAL CORP. NO COPIES. TRANSMISSIONS, REPRODUCTIONS OR ELECTRONIC MANIPULATION ALL DESIGNS INDICATED IN THESE DRAWINGS ARE PROPERT OF ARQUITECTONICAL INTERNATIONAL CORP. NO COPIES, TRANSMISSIONS, REPRODUCTIONS OR ELECTRONIC MAINPOLATION OF ANY PORTION OF THESE DRAWINGS IN THE WHOLE OR IN PART ARE TO BE MADE WITHOUT THE EXPRESS OF WRITTEN AUTHORIZATION OF ARQUITECTONICAL INTERNATIONAL CORP. DESIGN INTENT SHOWN IS SUBJECT TO REVIEW AND APPROVAL OF ALL APPLICABLE LOCAL AND GOVERNMENTAL AUTHORIZITES HAVING JURISDICTION. ALL COPYRIGHTS RESERVED ................ THE DATA INCLUDED IN THIS STUDY IS CONCEPTUAL IN NATURE AND WILL CONTINUE TO BE MODIFIED THROUGHOUT THE COURSE OF THE PROJECTS DEVELOPMENT WITH THE EVENTUAL INTEGRATION OF STRUCTURAL, MEP AND LIFE SAFETY SYSTEMS. AS THESE ARE FURTHER REFINED, THE NUMBERS WILL BE ADJUSTED ACCORDINGLY. DRB FINAL SUBMITTAL **120 MACARTHUR CAUSEWAY** MIAMI BEACH, FL

**OVERALL OFFICE BUILDINGS** LEVEL 04 PROPOSED SCALE: 1:640

The elevator core layout has been revised to improve the indoor office areas.

PROPOSED 25FT SETBACK FROM SEA WALL 50

> DATE: 03/28/2022

0 10 25

ARQUITECTONICA 2900 Oak Avenue, Miami, FL 33133 T 305.372.1812 F 305.372.1175