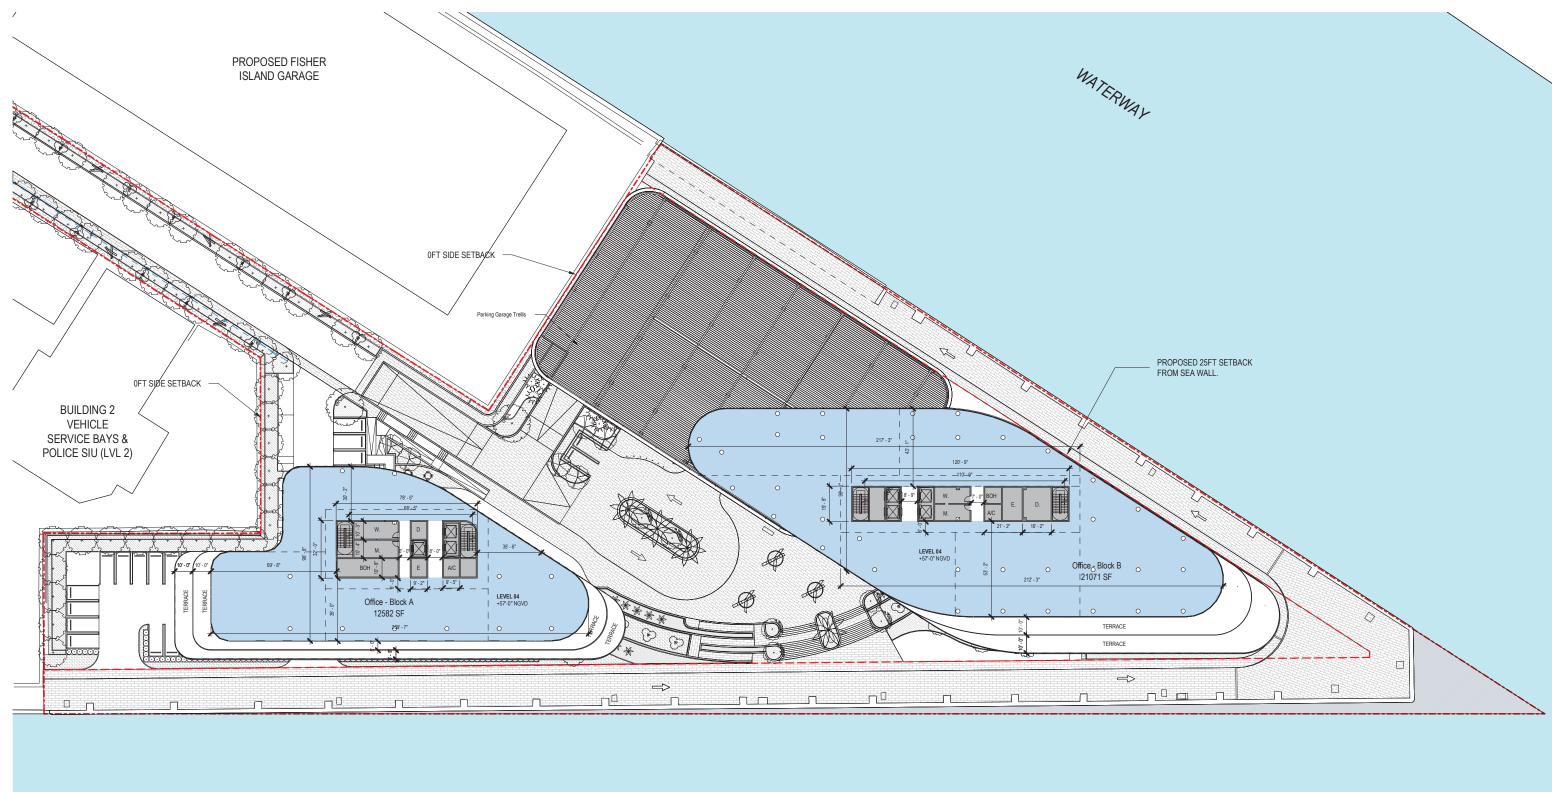

DRB FINAL SUBMITTAL 120 MACARTHUR CAUSEWAY MIAMI BEACH, FL, 33139

OVERALL OFFICE BUILDINGS LEVEL 04

50

SCALE: 1: 640 DRB APPROVED

DATE: 12/07/2020

A1-05

100

ALL DESIGNS INDICATED IN THESE DRAWINGS ARE PROPERTY OF ARQUITECTONICA INTERNATIONAL CORP. NO COPIES. TRANSMISSIONS, REPRODUCTIONS OR ELECTRONIC MANIPULATION ALL DESIGNS INDICATED IN THESE DRAWINGS ARE PROPERT OF ARQUITECTONICAL INTERNATIONAL CORP. NO COPIES, TRANSMISSIONS, REPRODUCTIONS OR ELECTRONIC MAINPOLATION OF ANY PORTION OF THESE DRAWINGS IN THE WHOLE OR IN PART ARE TO BE MADE WITHOUT THE EXPRESS OF WRITTEN AUTHORIZATION OF ARQUITECTONICAL INTERNATIONAL CORP. DESIGN INTENT SHOWN IS SUBJECT TO REVIEW AND APPROVAL OF ALL APPLICABLE LOCAL AND GOVERNMENTAL AUTHORIZITES HAVING JURISDICTION. ALL COPYRIGHTS RESERVED ................ THE DATA INCLUDED IN THIS STUDY IS CONCEPTUAL IN NATURE AND WILL CONTINUE TO BE MODIFIED THROUGHOUT THE COURSE OF THE PROJECTS DEVELOPMENT WITH THE EVENTUAL INTEGRATION OF STRUCTURAL, MEP AND LIFE SAFETY SYSTEMS. AS THESE ARE FURTHER REFINED, THE NUMBERS WILL BE ADJUSTED ACCORDINGLY. DRB FINAL SUBMITTAL **120 MACARTHUR CAUSEWAY** MIAMI BEACH, FL

ALL DESIGNS INDICATED IN THESE DRAWINGS ARE PROPERTY OF ARQUITECTONICA INTERNATIONAL CORP. NO COPIES, TRANSMISSIONS, REPRODUCTIONS OR ELECTRONIC MANIPULATION OF ANY PORTION OF THESE DRAWINGS IN THE WHOLE OR IN PART ARE TO BE MADE WITHOUT THE EXPRESS OF WRITTEN AUTHORIZATION OF ARQUITECTONICA INTERNATIONAL CORP. DESIGN INTENT SHOWN IS SUBJECT TO REVIEW AND APPROVAL OF ALL APPLICABLE LOCAL AND GOVERNMENTAL AUTHORIZES HAVING JURISDICTION. ALL COPYRIGHTS RESERVED © 2019. THE DATA INCLUDED IN THIS STUDY IS CONCEPTUAL IN NATURE AND WILL CONTINUE TO BE MOBILIED TO THE ORDITION OF THE PROJECTS DEVELOPMENT WITH THE EVENTUAL INTEGRATION OF STRUCTURAL, MEP AND LIFE SAFETY SYSTEMS. AS THESE ARE FURTHER REFINED, THE NUMBERS WILL BE ADJUSTED ACCORDINGLY.