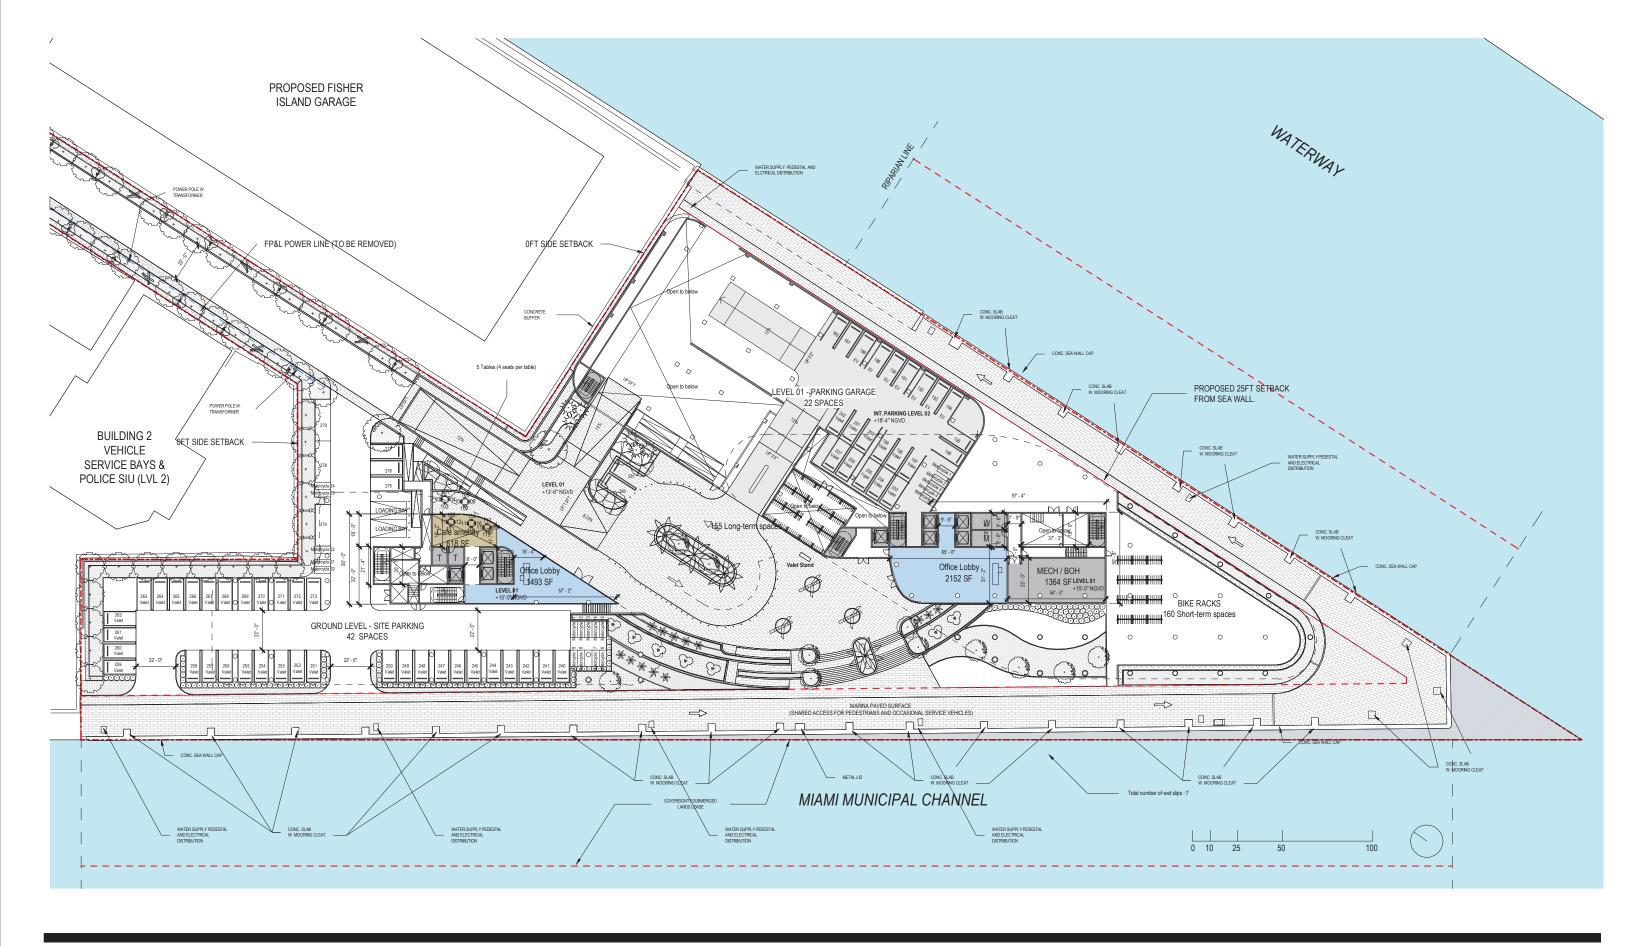

DRB FINAL SUBMITTAL 120 MACARTHUR CAUSEWAY MIAMI BEACH, FL, 33139 OVERALL OFFICE BUILDINGS LEVEL 01 SCALE: 1: 640 DRB APPROVED

DATE: 12/07/2020

T 305.372.1812 F 305.372.1175

ALL DESIGNS INDICATED IN THESE DRAWINGS ARE PROPERTY OF ARQUITECTONICA INTERNATIONAL CORP. NO COPIES. TRANSMISSIONS, REPRODUCTIONS OR ELECTRONIC MANIPULATION  DRB FINAL SUBMITTAL **120 MACARTHUR CAUSEWAY** MIAMI BEACH, FL

LEVEL 01 SCALE: 1:640

DATE: 03/28/2022

0 10 25

ARQUITECTONICA 2900 Oak Avenue, Miami, FL 33133 T 305.372.1812 F 305.372.1175

ALL DESIGNS INDICATED IN THESE DRAWINGS ARE PROPERTY OF ARQUITECTONICA INTERNATIONAL CORP. NO COPIES, TRANSMISSIONS, REPRODUCTIONS OR ELECTRONIC MANIPULATION OF ANY PORTION OF THESE DRAWINGS IN THE WHOLE OR IN PART ARE TO BE MADE WITHOUT THE EXPRESS OF WRITTEN AUTHORIZATION OF ARQUITECTONICA INTERNATIONAL CORP. DESIGN INTENT SHOWN IS SUBJECT TO REVIEW AND APPROVAL OF ALL APPLICABLE LOCAL AND GOVERNMENTAL AUTHORITES HAVING JURISDICTION. ALL COPYRIGHTS RESERVED © 2019. THE DATA INCLUDED IN THIS STUDY IS CONCEPTUAL IN NATURE AND WILL CONTINUE TO BE MODIFIED THROUGHTOON THE CONCRES OF THE PROJECTS DEVELOPMENT WITH THE EVENTUAL INTEGRATION OF STRUCTURAL, MEP AND LIFE SAFETY SYSTEMS. AS THESE ARE FURTHER REFINED, THE NUMBERS WILL BE ADJUSTED ACCORDINGLY.