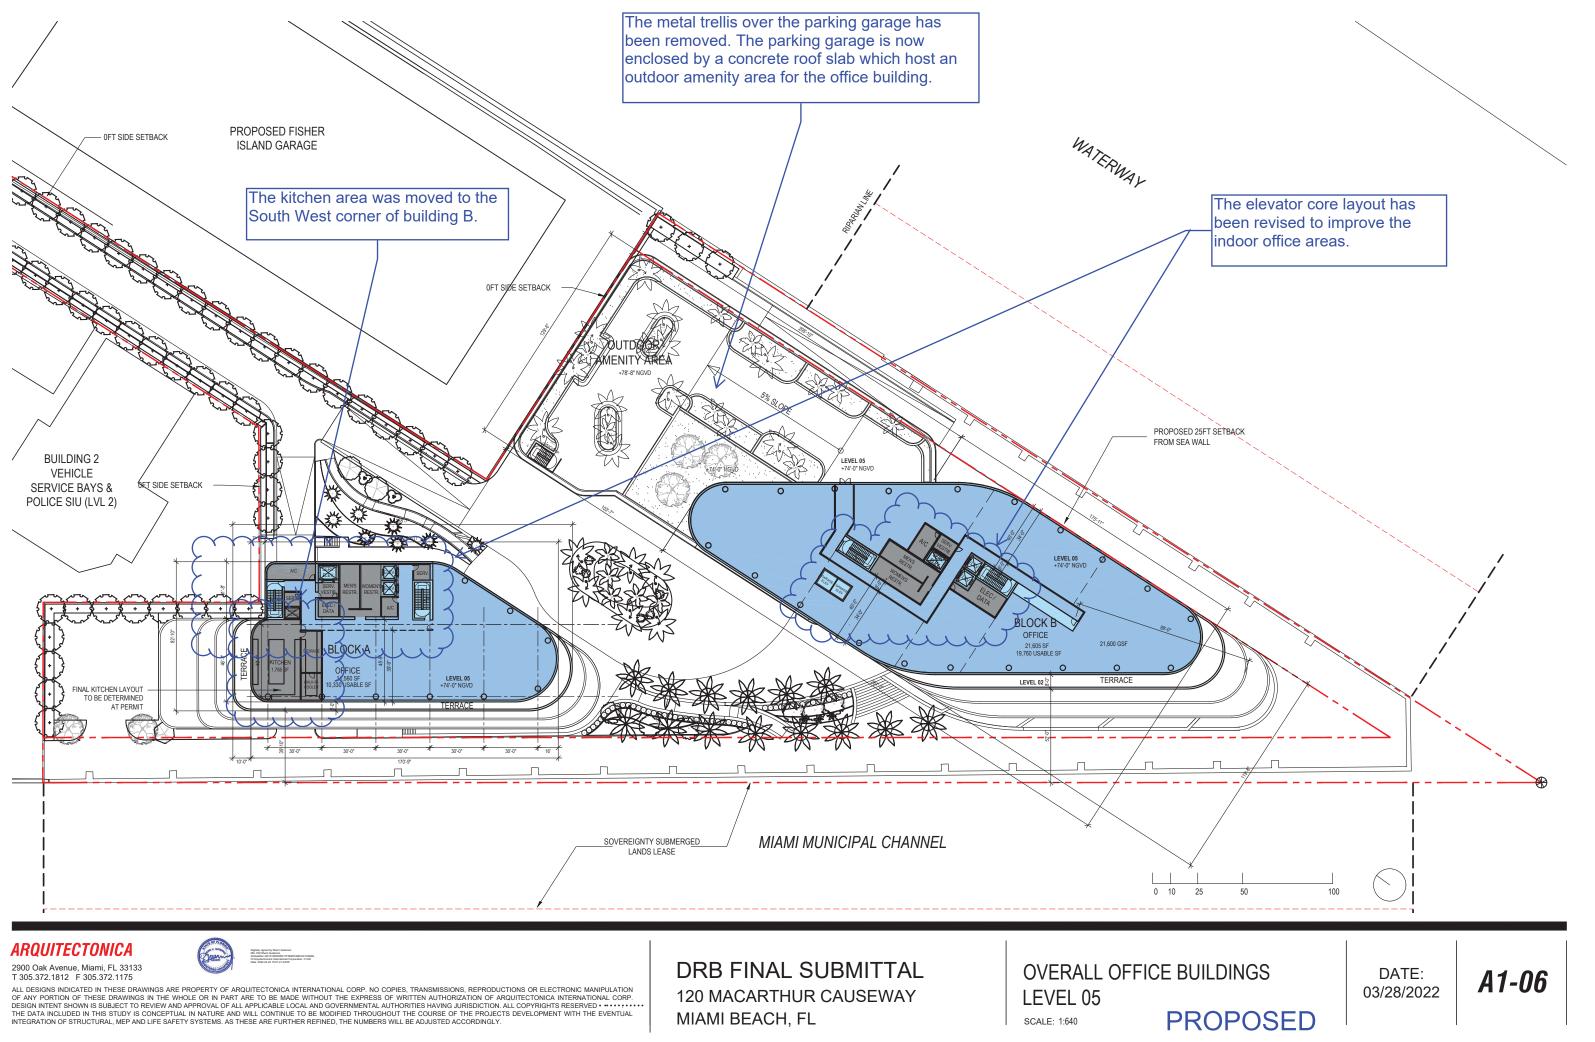

DRB FINAL SUBMITTAL 120 MACARTHUR CAUSEWAY MIAMI BEACH, FL, 33139

OVERALL OFFICE BUILDINGS LEVEL 05 SCALE: 1: 640 DRB APPROVED

50

DATE: 12/07/2020

100

0 10 25

ARQUITECTONICA 2900 Oak Avenue, Miami, FL 33133 T 305.372.1812 F 305.372.1175