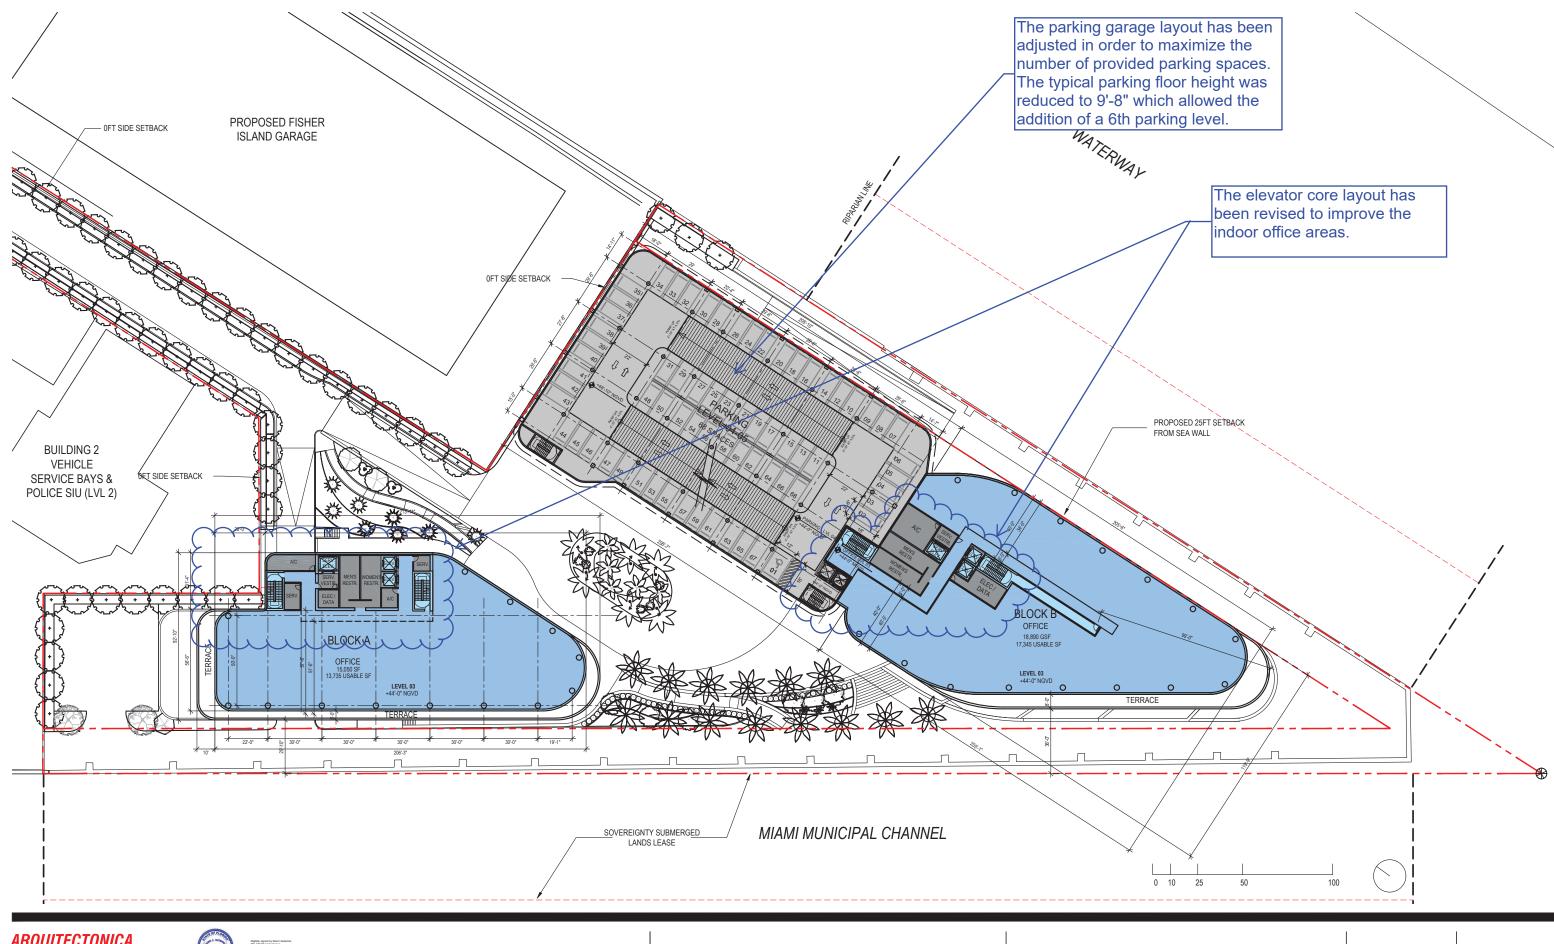

**OVERALL OFFICE BUILDINGS** LEVEL 03 PROPOSED SCALE: 1:640

DATE: 03/28/2022

A1-04

0 10 25

ARQUITECTONICA 2900 Oak Avenue, Miami, FL 33133 T 305.372.1812 F 305.372.1175

ALL DESIGNS INDICATED IN THESE DRAWINGS ARE PROPERTY OF ARQUITECTONICA INTERNATIONAL CORP. NO COPIES, TRANSMISSIONS, REPRODUCTIONS OR ELECTRONIC MANIPULATION OF ANY PORTION OF THESE DRAWINGS IN THE WHOLE OR IN PART ARE TO BE MADE WITHOUT THE EXPRESS OF WRITTEN AUTHORIZATION OF ARQUITECTONICA INTERNATIONAL CORP. DESIGN INTENT SHOWN IS SUBJECT TO REVIEW AND APPROVAL OF ALL APPLICABLE LOCAL AND GOVERNMENTAL AUTHORIZES HAVING JURISDICTION. ALL COPYRIGHTS RESERVED © 2019. THE DATA INCLUDED IN THIS STUDY IS CONCEPTUAL IN NATURE AND WILL CONTINUE TO BE MOBILIED TO THE ORDITION OF THE PROJECTS DEVELOPMENT WITH THE EVENTUAL INTEGRATION OF STRUCTURAL, MEP AND LIFE SAFETY SYSTEMS. AS THESE ARE FURTHER REFINED, THE NUMBERS WILL BE ADJUSTED ACCORDINGLY.

**OVERALL OFFICE BUILDINGS** LEVEL 04 PROPOSED SCALE: 1:640

The elevator core layout has been revised to improve the indoor office areas.

PROPOSED 25FT SETBACK FROM SEA WALL 50

> DATE: 03/28/2022

0 10 25

ARQUITECTONICA 2900 Oak Avenue, Miami, FL 33133 T 305.372.1812 F 305.372.1175