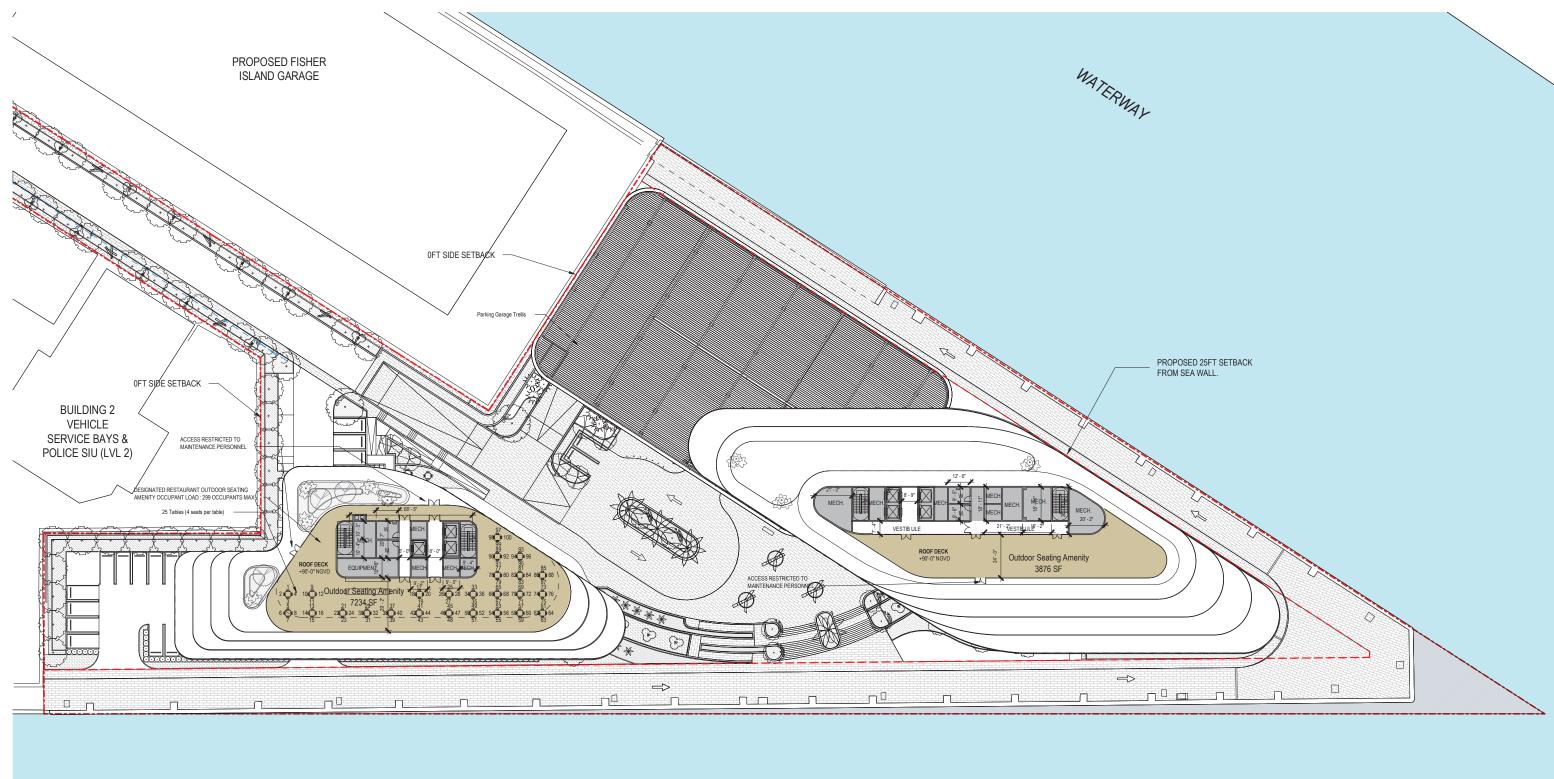

DRB FINAL SUBMITTAL 120 MACARTHUR CAUSEWAY MIAMI BEACH, FL, 33139

OVERALL OFFICE BUILDINGS ROOF DECK

## SCALE: 1: 640 DRB APPROVED

50

DATE: 12/07/2020

100