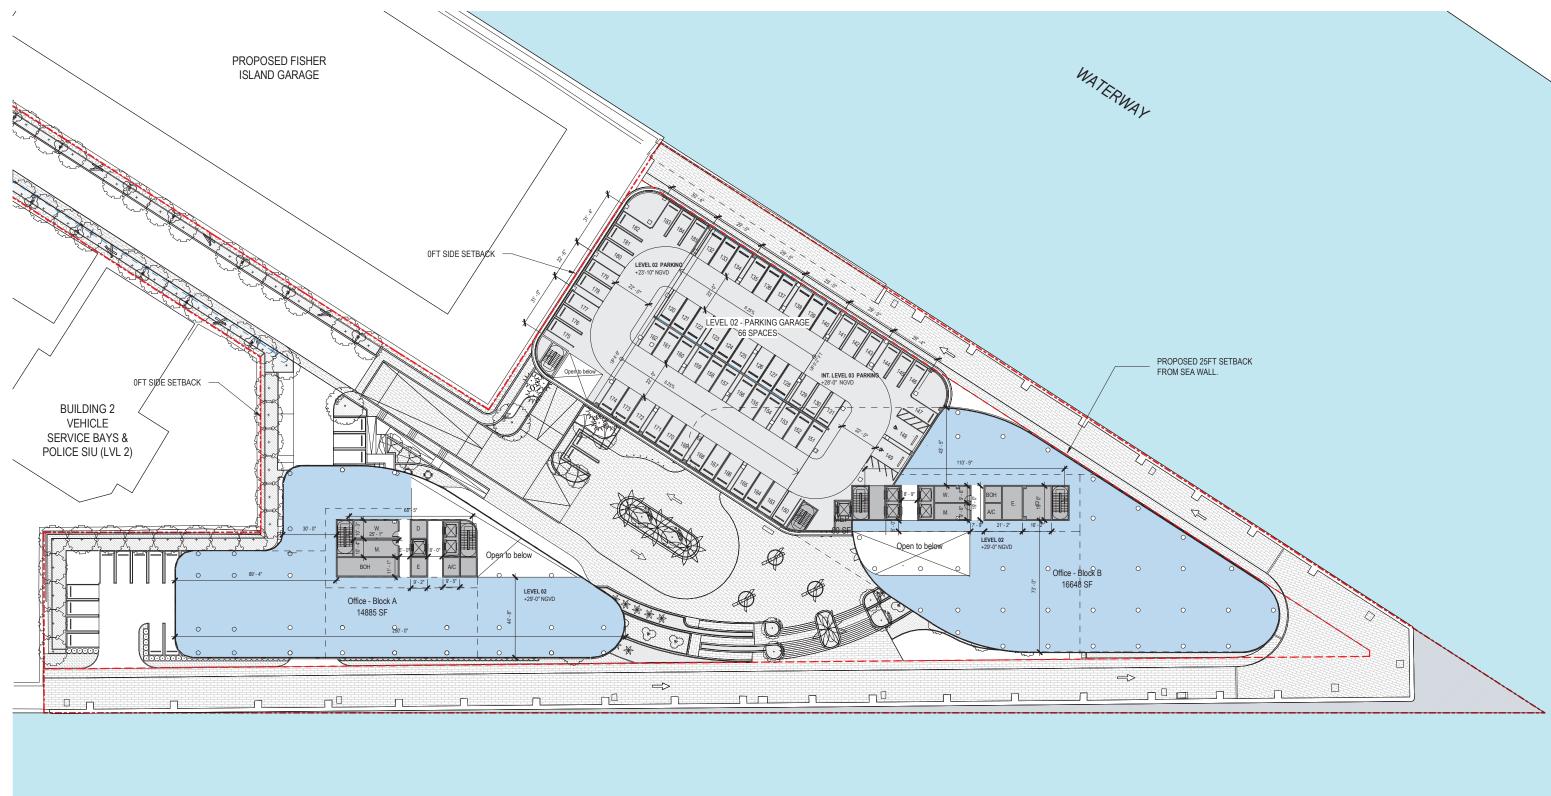

**OVERALL OFFICE BUILDINGS** LEVEL 03 PROPOSED SCALE: 1:640

DATE: 03/28/2022

A1-04

0 10 25

ARQUITECTONICA 2900 Oak Avenue, Miami, FL 33133 T 305.372.1812 F 305.372.1175

ALL DESIGNS INDICATED IN THESE DRAWINGS ARE PROPERTY OF ARQUITECTONICA INTERNATIONAL CORP. NO COPIES, TRANSMISSIONS, REPRODUCTIONS OR ELECTRONIC MANIPULATION OF ANY PORTION OF THESE DRAWINGS IN THE WHOLE OR IN PART ARE TO BE MADE WITHOUT THE EXPRESS OF WRITTEN AUTHORIZATION OF ARQUITECTONICA INTERNATIONAL CORP. DESIGN INTENT SHOWN IS SUBJECT TO REVIEW AND APPROVAL OF ALL APPLICABLE LOCAL AND GOVERNMENTAL AUTHORIZES HAVING JURISDICTION. ALL COPYRIGHTS RESERVED © 2019. THE DATA INCLUDED IN THIS STUDY IS CONCEPTUAL IN NATURE AND WILL CONTINUE TO BE MOBILIED TO THE ORDITION OF THE PROJECTS DEVELOPMENT WITH THE EVENTUAL INTEGRATION OF STRUCTURAL, MEP AND LIFE SAFETY SYSTEMS. AS THESE ARE FURTHER REFINED, THE NUMBERS WILL BE ADJUSTED ACCORDINGLY.

**OVERALL OFFICE BUILDINGS** LEVEL 04 PROPOSED SCALE: 1:640

The elevator core layout has been revised to improve the indoor office areas.

PROPOSED 25FT SETBACK FROM SEA WALL 50

> DATE: 03/28/2022

0 10 25

ARQUITECTONICA 2900 Oak Avenue, Miami, FL 33133 T 305.372.1812 F 305.372.1175