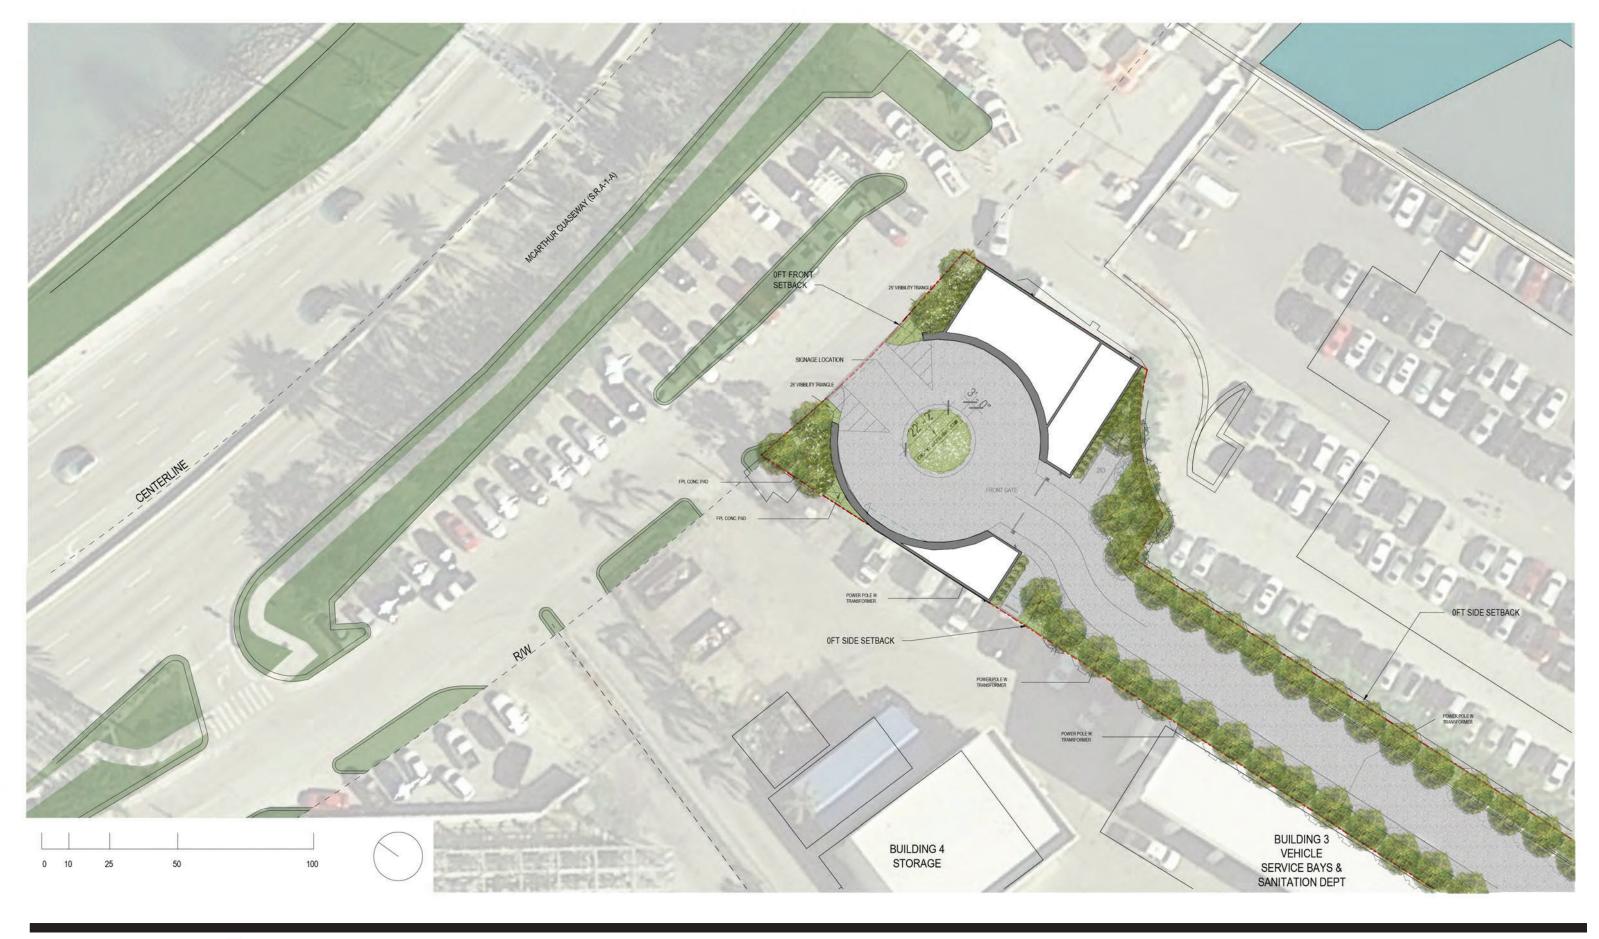

DATE: 12/07/2020

120 MACARTHUR CAUSEWAY MIAMI BEACH, FL

ENTRANCE AREA PROPOSED SCALE: 1:425

ALL DESIGNS INDICATED IN THESE DRAWINGS ARE PROPERTY OF ARQUITECTONICA INTERNATIONAL CORP. NO COPIES, TRANSMISSIONS, REPRODUCTIONS OR ELECTRONIC MANIPULATION OF ANY PORTION OF THESE DRAWINGS IN THE WHOLE OR IN PART ARE TO BE MADE WITHOUT THE EXPRESS OF WRITTEN AUTHORIZATION OF ARQUITECTONICA INTERNATIONAL CORP. DESIGN INTENT SHOWN IS SUBJECT TO REVIEW AND APPROVAL OF ALL APPLICABLE LOCAL AND GOVERNMENTAL AUTHORIZES HAVING JURISDICTION. ALL COPYRIGHTS RESERVED © 2019. THE DATA INCLUDED IN THIS STUDY IS CONCEPTUAL IN NATURE AND WILL CONTINUE TO BE MOBILIED TO THE ORDITION OF THE PROJECTS DEVELOPMENT WITH THE EVENTUAL INTEGRATION OF STRUCTURAL, MEP AND LIFE SAFETY SYSTEMS. AS THESE ARE FURTHER REFINED, THE NUMBERS WILL BE ADJUSTED ACCORDINGLY.