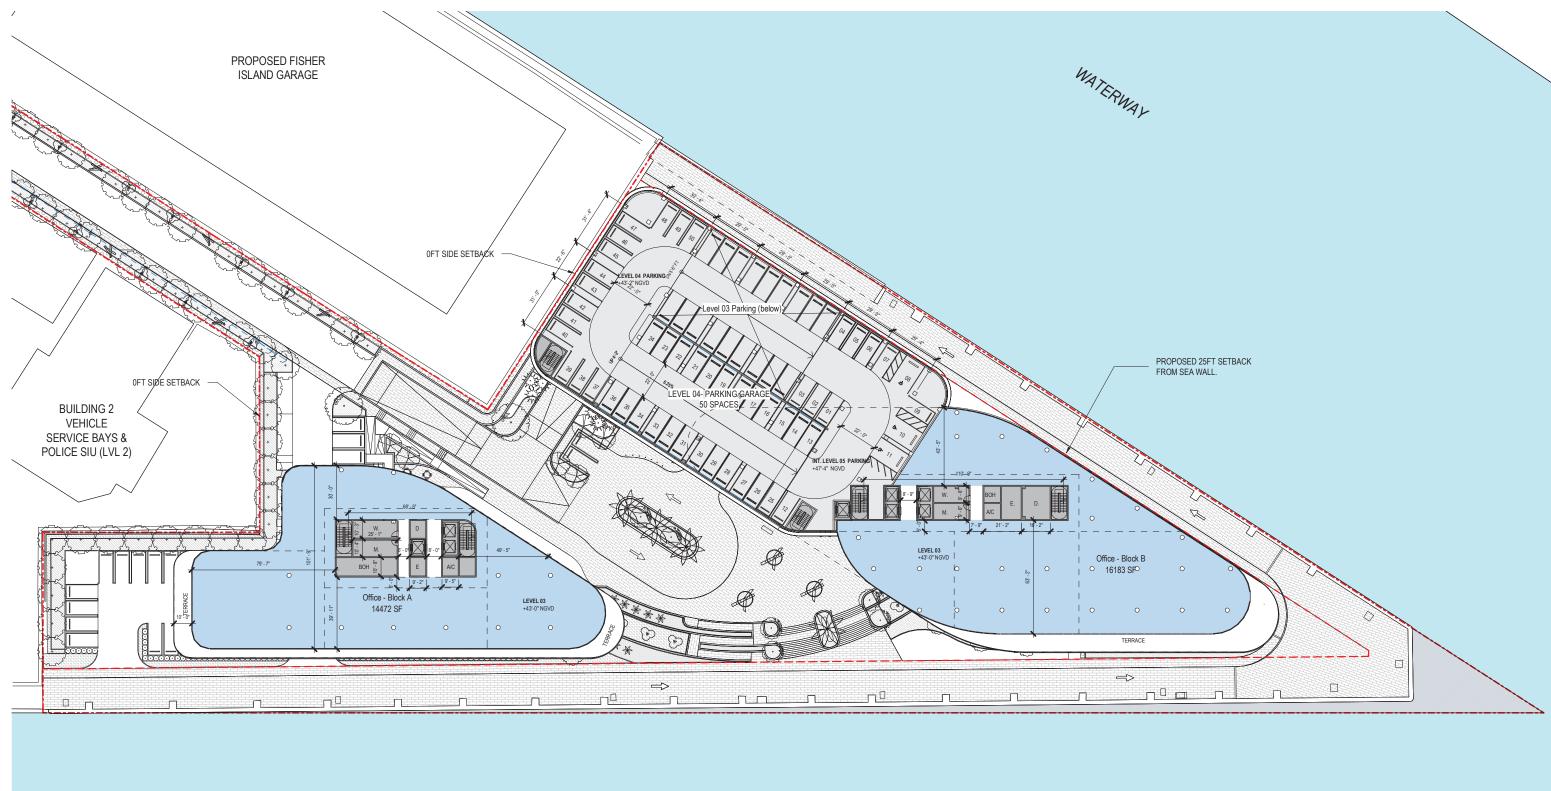

**OVERALL OFFICE BUILDINGS** LEVEL 03 PROPOSED SCALE: 1:640

DATE: 03/28/2022

A1-04

0 10 25

ARQUITECTONICA 2900 Oak Avenue, Miami, FL 33133 T 305.372.1812 F 305.372.1175

ALL DESIGNS INDICATED IN THESE DRAWINGS ARE PROPERTY OF ARQUITECTONICA INTERNATIONAL CORP. NO COPIES, TRANSMISSIONS, REPRODUCTIONS OR ELECTRONIC MANIPULATION OF ANY PORTION OF THESE DRAWINGS IN THE WHOLE OR IN PART ARE TO BE MADE WITHOUT THE EXPRESS OF WRITTEN AUTHORIZATION OF ARQUITECTONICA INTERNATIONAL CORP. DESIGN INTENT SHOWN IS SUBJECT TO REVIEW AND APPROVAL OF ALL APPLICABLE LOCAL AND GOVERNMENTAL AUTHORIZES HAVING JURISDICTION. ALL COPYRIGHTS RESERVED © 2019. THE DATA INCLUDED IN THIS STUDY IS CONCEPTUAL IN NATURE AND WILL CONTINUE TO BE MOBILIED TO THE ORDITION OF THE PROJECTS DEVELOPMENT WITH THE EVENTUAL INTEGRATION OF STRUCTURAL, MEP AND LIFE SAFETY SYSTEMS. AS THESE ARE FURTHER REFINED, THE NUMBERS WILL BE ADJUSTED ACCORDINGLY.

**OVERALL OFFICE BUILDINGS** LEVEL 04 PROPOSED SCALE: 1:640

The elevator core layout has been revised to improve the indoor office areas.

PROPOSED 25FT SETBACK FROM SEA WALL 50

> DATE: 03/28/2022

0 10 25

ARQUITECTONICA 2900 Oak Avenue, Miami, FL 33133 T 305.372.1812 F 305.372.1175