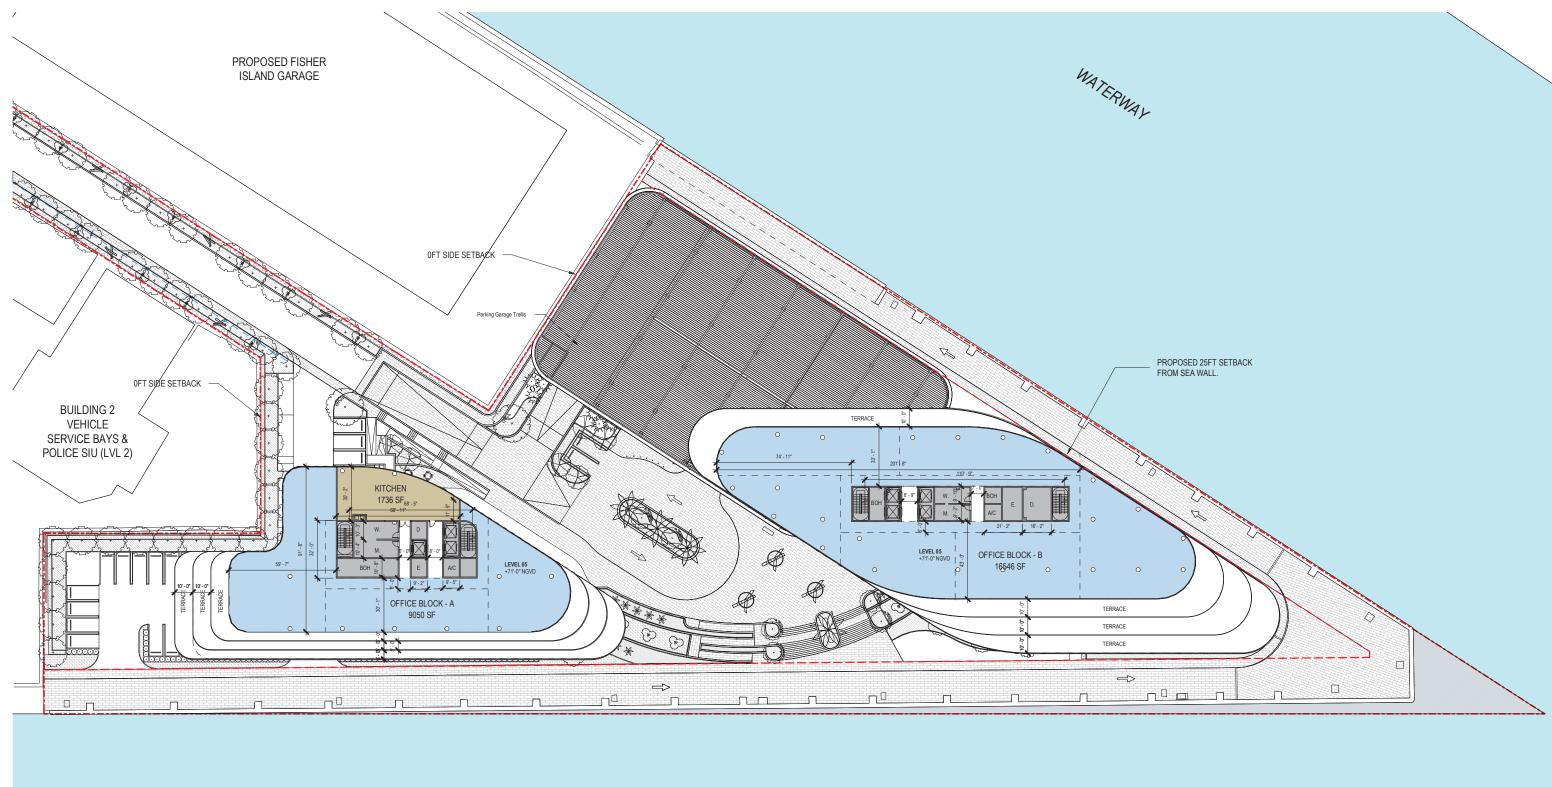

DRB FINAL SUBMITTAL 120 MACARTHUR CAUSEWAY MIAMI BEACH, FL, 33139

OVERALL OFFICE BUILDINGS LEVEL 05 SCALE: 1: 640 DRB APPROVED

50

DATE: 12/07/2020

100

0 10 25

ARQUITECTONICA 2900 Oak Avenue, Miami, FL 33133 T 305.372.1812 F 305.372.1175