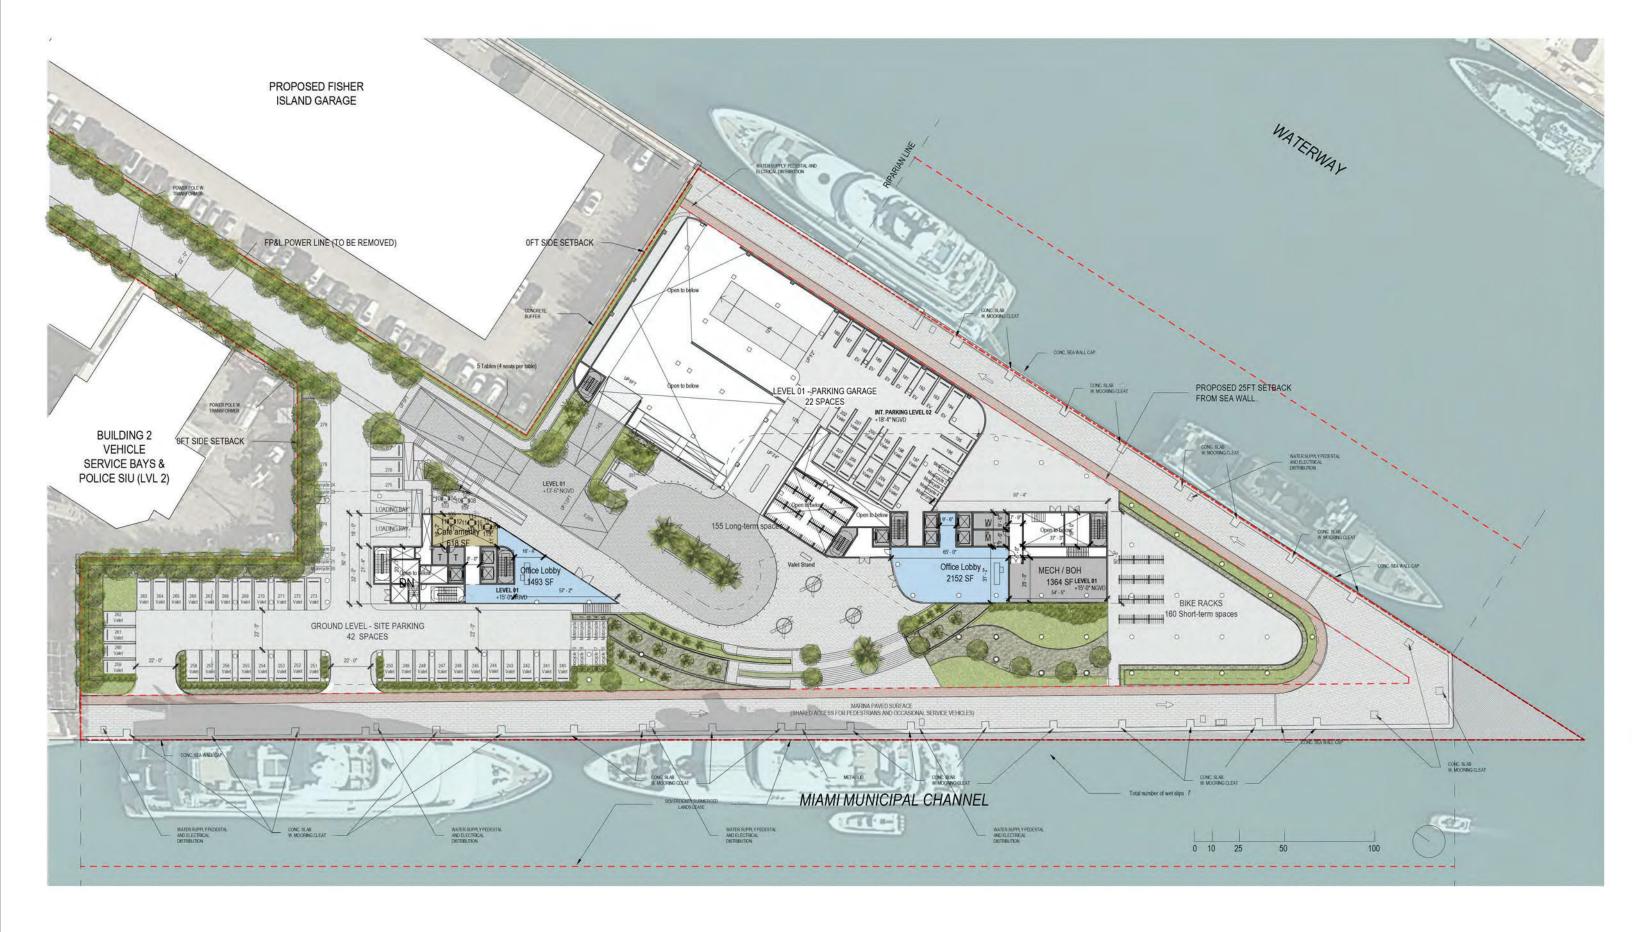

DRB FINAL SUBMITTAL 120 MACARTHUR CAUSEWAY MIAMI BEACH, FL, 33139

**RENDERED SITE PLAN** 

SCALE:

**DRB APPROVED** 

DATE: 12/07/2020

A1-00

ARQUITECTONICA

ALL DESIGNS INDICATED IN THESE DRAWINGS ARE PROPERTY OF ARQUITECTONICA INTERNATIONAL CORP. NO COPIES. TRANSMISSIONS, REPRODUCTIONS OR ELECTRONIC MANIPULATION  DRB FINAL SUBMITTAL **120 MACARTHUR CAUSEWAY** MIAMI BEACH, FL