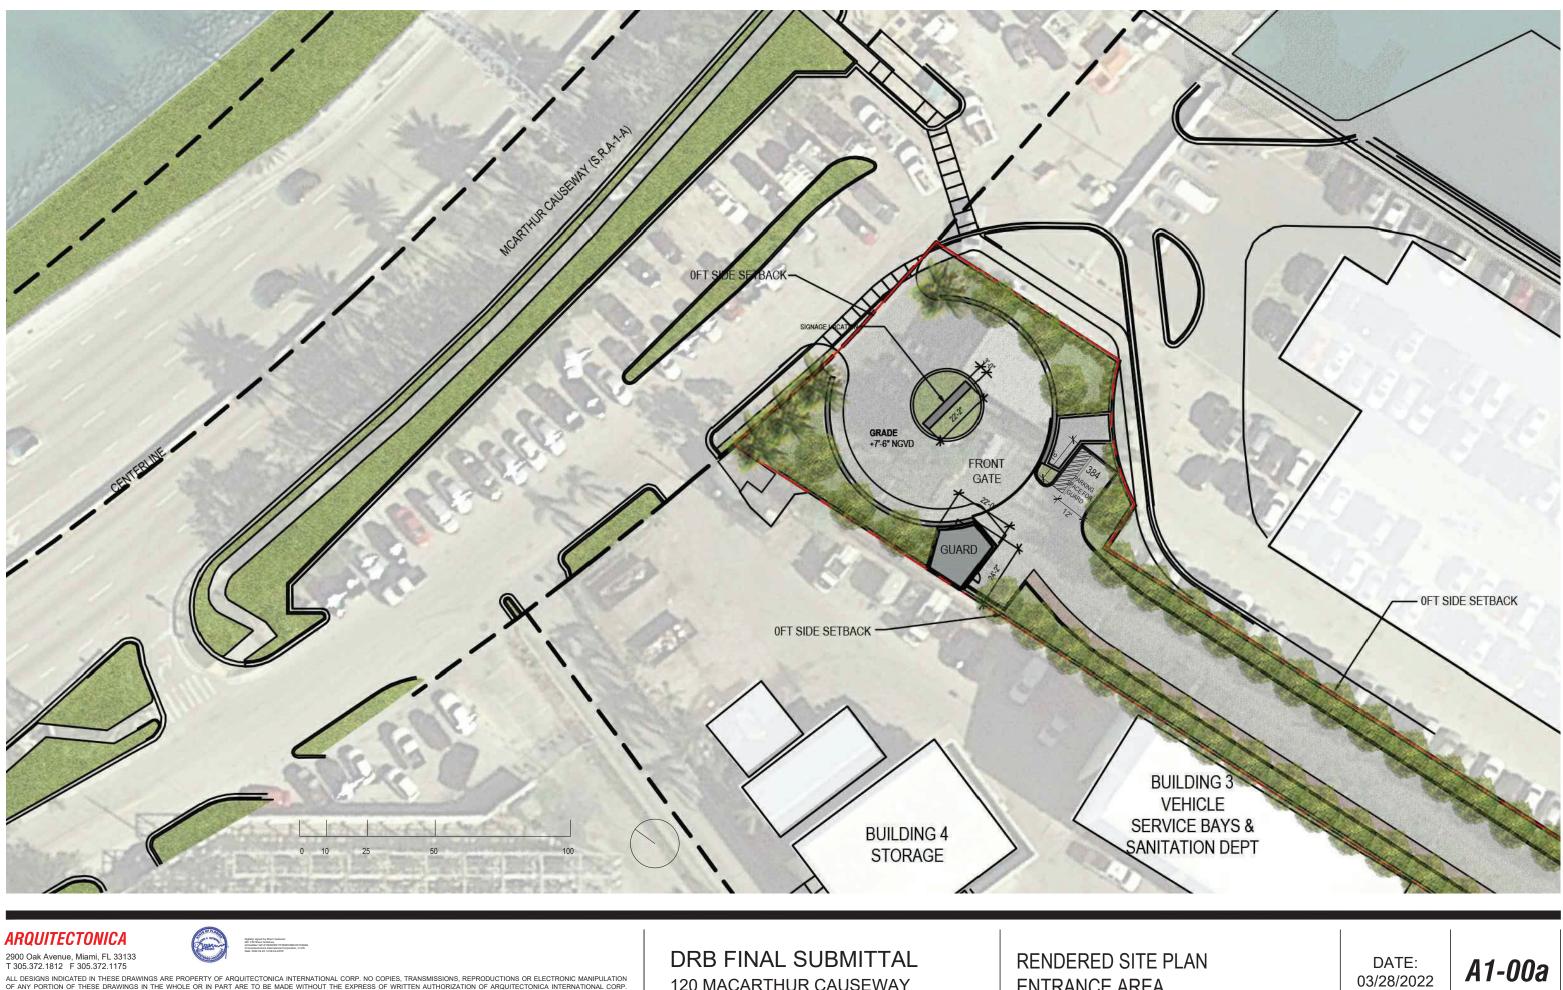

**RENDERED SITE PLAN** 

SCALE: 1:640

**PROPOSED** 

DATE: 03/28/2022

ALL DESIGNS INDICATED IN THESE DRAWINGS ARE PROPERTY OF ARQUITECTONICA INTERNATIONAL CORP. NO COPIES, TRANSMISSIONS, REPRODUCTIONS OR ELECTRONIC MANIPULATION OF ANY PORTION OF THESE DRAWINGS IN THE WHOLE OR IN PART ARE TO BE MADE WITHOUT THE EXPRESS OF WRITTEN AUTHORIZATION OF ARQUITECTONICA INTERNATIONAL CORP. DESIGN INTENT SHOWN IS SUBJECT TO REVIEW AND APPROVAL OF ALL APPLICABLE LOCAL AND GOVERNMENTAL AUTHORITES HAVING JURISDICTION. ALL COPYRIGHTS RESERVED © 2019. THE DATA INCLUDED IN THIS STUDY IS CONCEPTUAL. IN NATURE AND WILL CONTINUE TO BE MODIFIED THROUGHED THROUGHEO THE PROJECTS DEVELOPMENT WITH THE EVENTUAL INTEGRATION OF STRUCTURAL, MEP AND LIFE SAFETY SYSTEMS. AS THESE ARE FURTHER REFINED, THE NUMBERS WILL BE ADJUSTED ACCORDINGLY. DRB FINAL SUBMITTAL 120 MACARTHUR CAUSEWAY MIAMI BEACH, FL, 33139 RENDERED SITE PLAN - ENTRANCE AREA