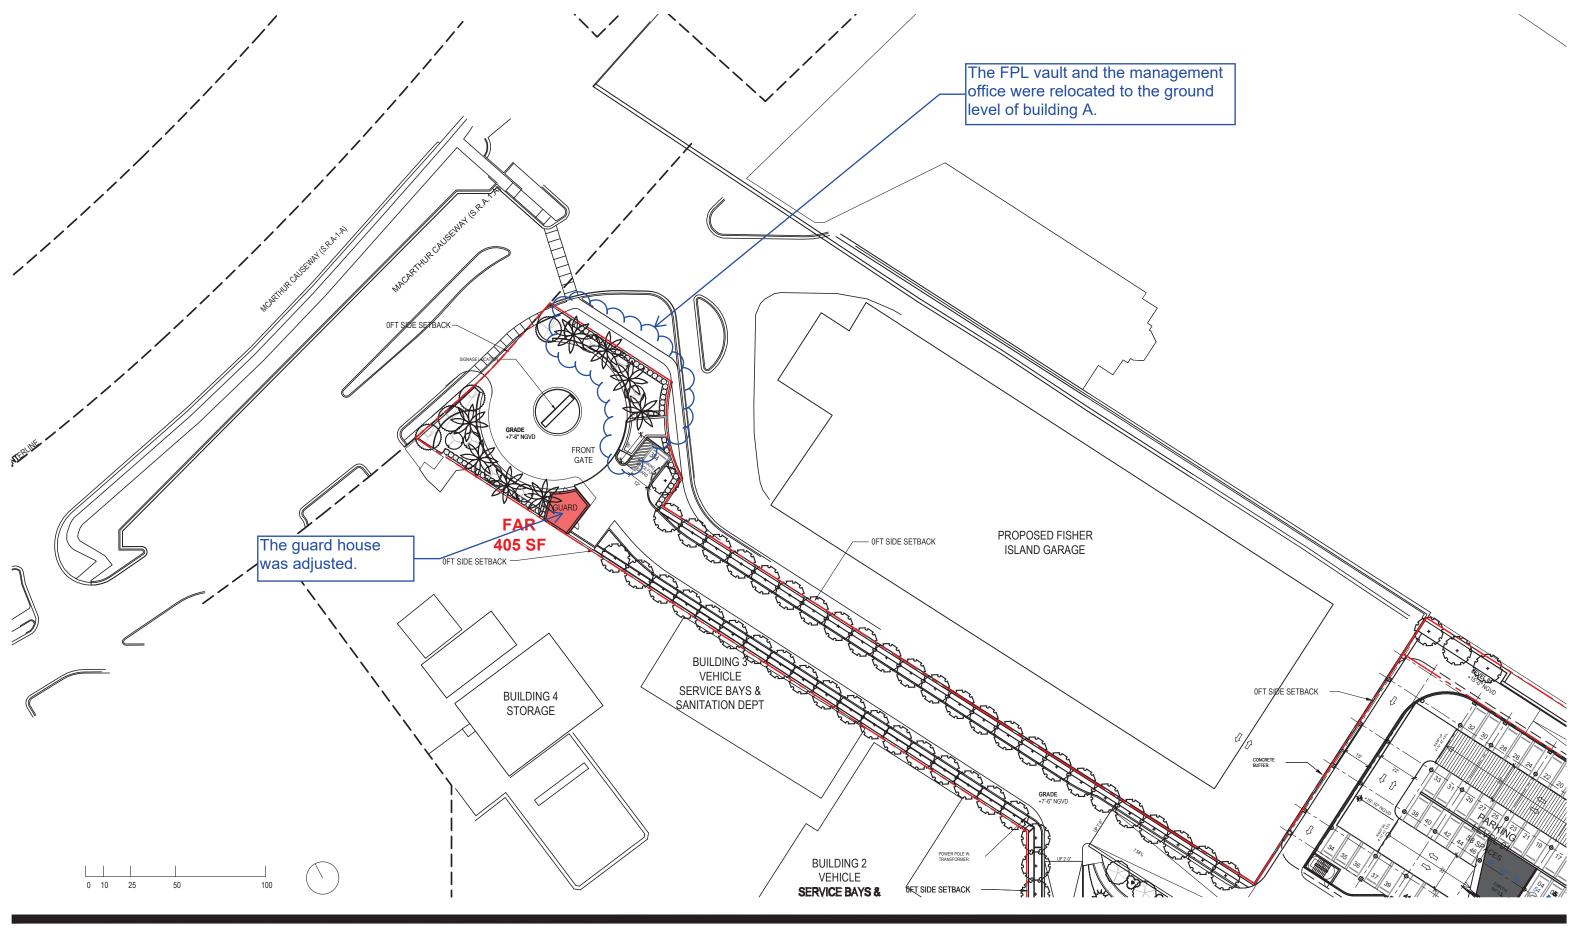

DRB FINAL SUBMITTAL 120 MACARTHUR CAUSEWAY MIAMI BEACH, FL

SITE ENTRANCE LEVEL 01 - FAR

DATE: 03/28/2022

DRB FINAL SUBMITTAL 120 MACARTHUR CAUSEWAY MIAMI BEACH, FL, 33139 SITE ENTRANCE ROOF LEVEL - FAR

DATE: 12/07/2020

2900 Oak Avenue, Miami, FL 33133 T 305.372.1812 F 305.372.1175

DRB FINAL SUBMITTAL 120 MACARTHUR CAUSEWAY MIAMI BEACH, FL

SITE ENTRANCE
ROOF LEVEL - FAR
SCALE: 1:640 PROPOSED

DATE: 03/28/2022

2900 Oak Avenue, Miami, FL 33133