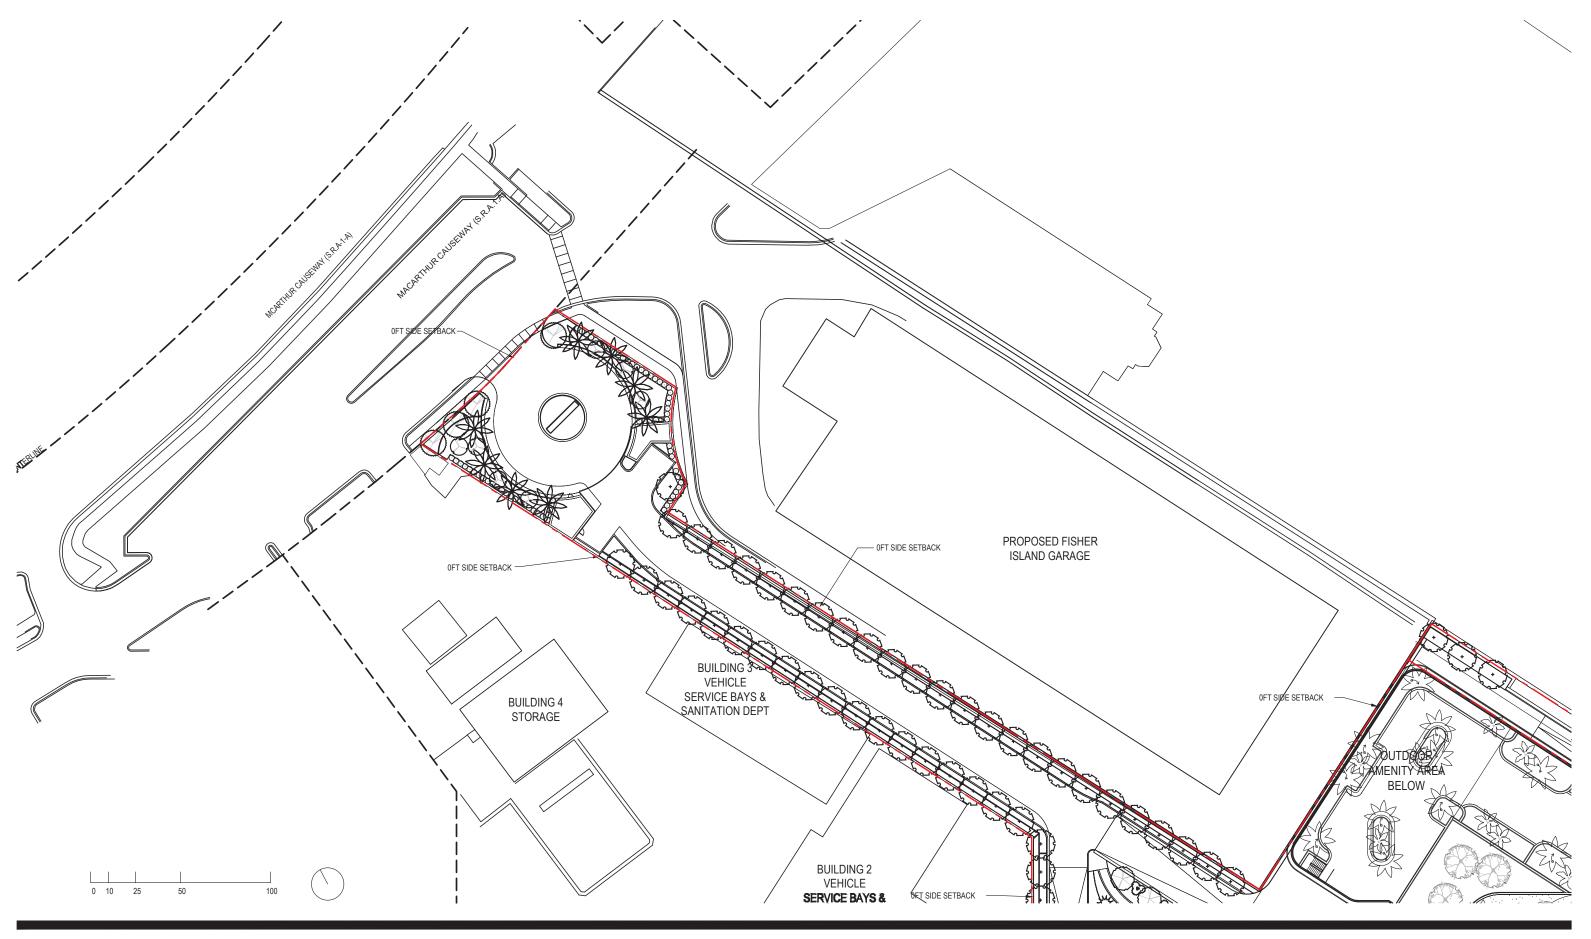

DRB FINAL SUBMITTAL 120 MACARTHUR CAUSEWAY MIAMI BEACH, FL LOT COVERAGE

OPEN SPACE DIAGRAM

SCALE: 1"=70'-0"

PROPOSED

DATE: 03/28/2022