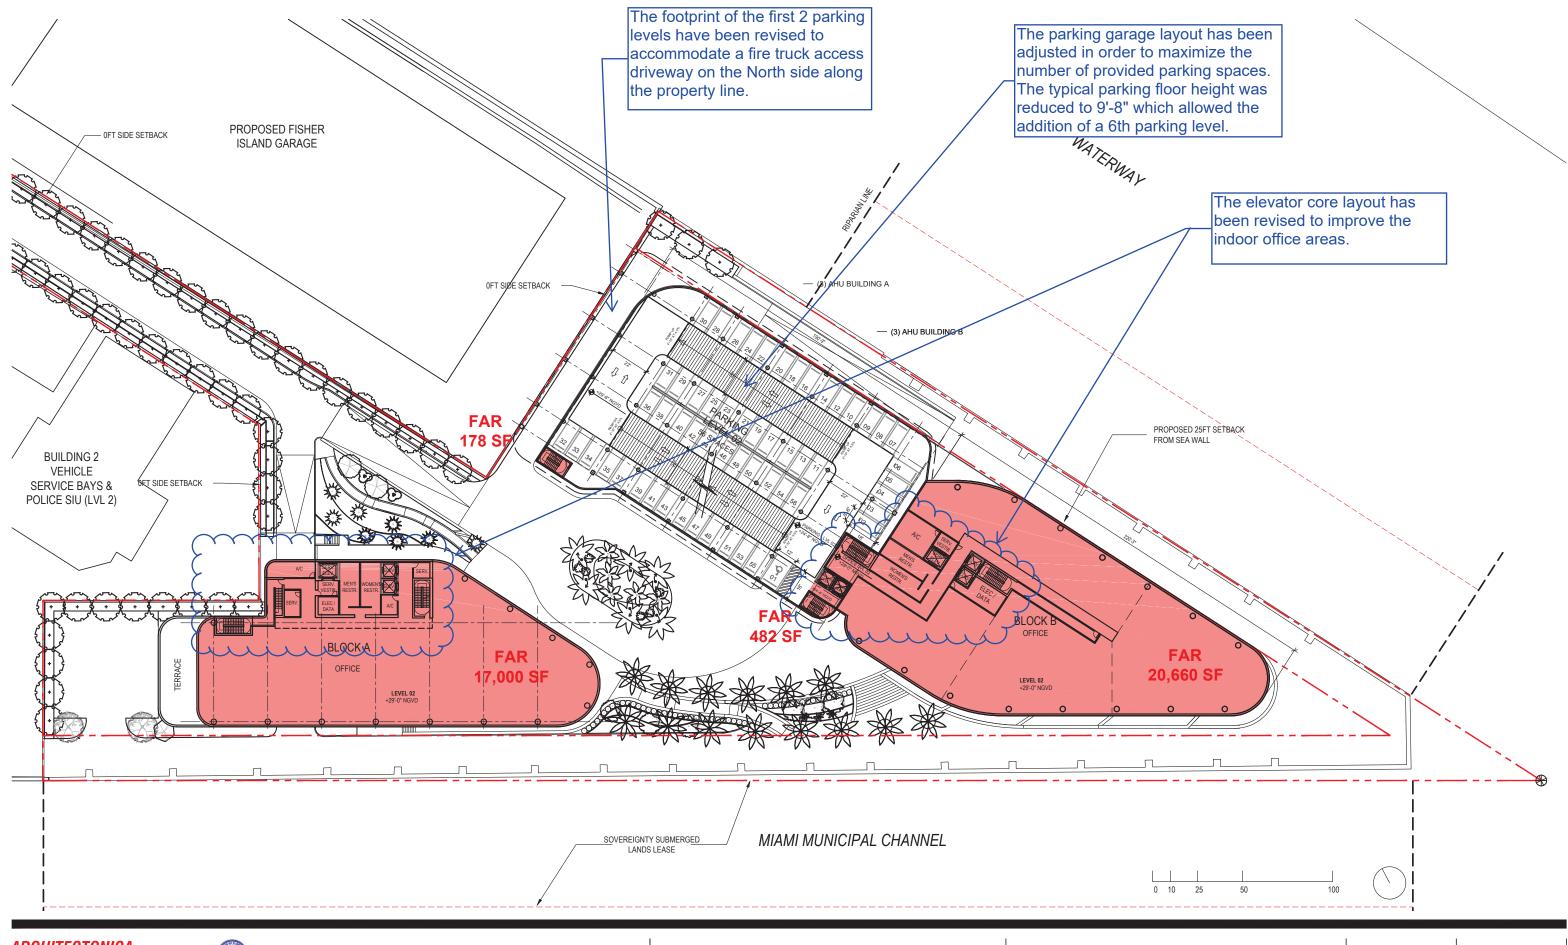

2900 Oak Avenue, Miami, FL 33133 T 305.372.1812 F 305.372.1175

DRB FINAL SUBMITTAL 120 MACARTHUR CAUSEWAY MIAMI BEACH, FL

OVERALL OFFICE BUILDINGS LEVEL 02 - FAR **PROPOSED** 

DATE: 03/28/2022

2900 Oak Avenue, Miami, FL 33133 T 305.372.1812 F 305.372.1175