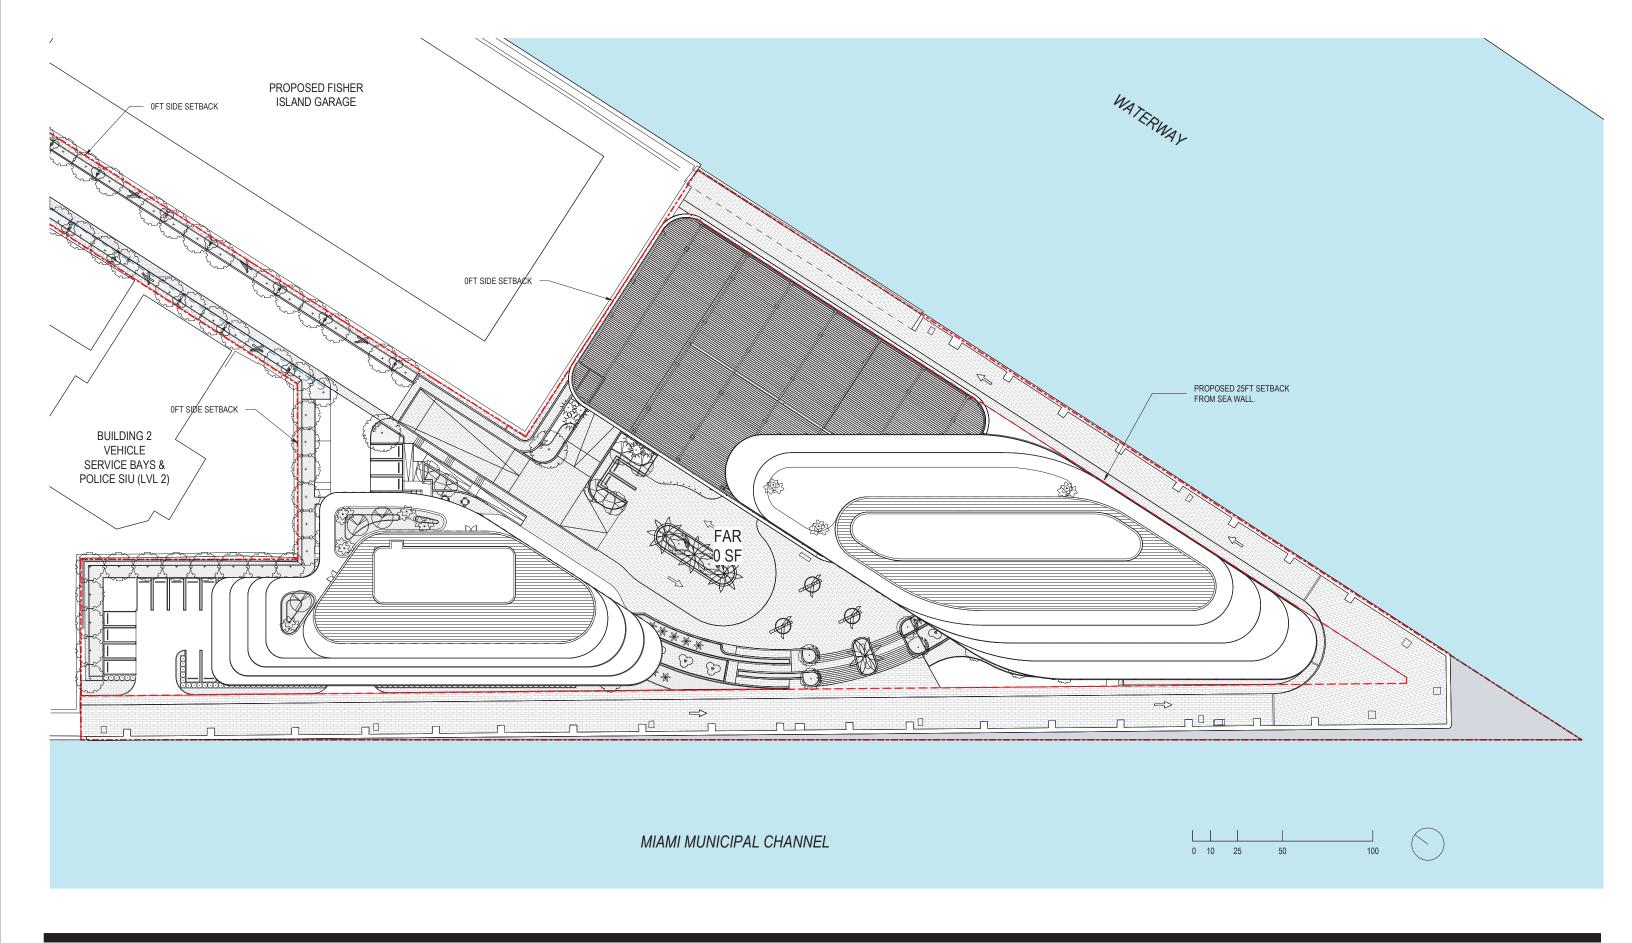

**OVERALL OFFICE BUILDINGS** LEVEL 05 - FAR **PROPOSED** SCALE: 1:640

DATE: 03/28/2022

DRB FINAL SUBMITTAL 120 MACARTHUR CAUSEWAY MIAMI BEACH, FL, 33139 OVERALL OFFICE BUILDINGS ROOF DECK - FAR

DATE: 12/07/2020

THE DATA INCLUDED IN THIS STUDY IS CONCEPTUAL IN NATURE AND WILL CONTINUE TO BE MODIFIED THROUGHOUT THE COURSE OF THE PROJECTS DEVELOPMENT WITH THE EVENTUAL INTEGRATION OF STRUCTURAL, MEP AND LIFE SAFETY SYSTEMS. AS THESE ARE FURTHER REFINED, THE NUMBERS WILL BE ADJUSTED ACCORDINGLY.