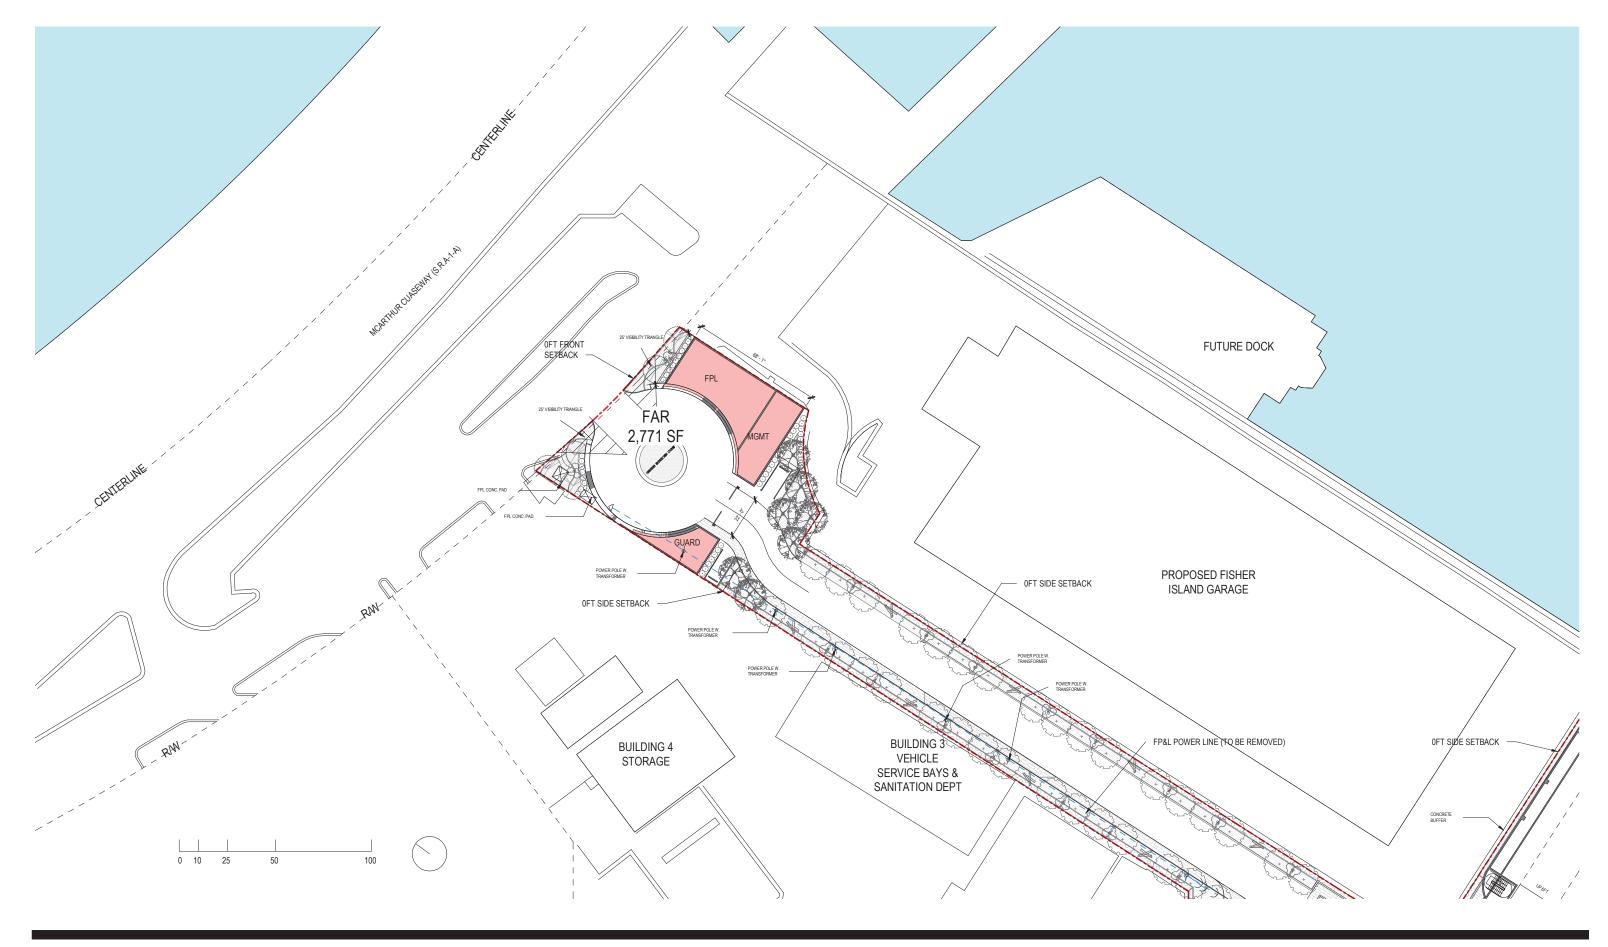

DRB FINAL SUBMITTAL 120 MACARTHUR CAUSEWAY MIAMI BEACH, FL, 33139 SITE ENTRANCE LEVEL 01 - FAR

DATE: 12/07/2020

2900 Oak Avenue, Miami, FL 33133 T 305.372.1812 F 305.372.1175

ALL DESIGNS INDICATED IN THESE DRAWINGS ARE PROPERTY OF ARQUITECTONICA INTERNATIONAL CORP. NO COPIES, TRANSMISSIONS, REPRODUCTIONS OR ELECTRONIC MANIPULATION OF ANY PORTION OF THESE DRAWINGS IN THE WHOLE OR IN PART ARE TO BE MADE WITHOUT THE EXPRESS OF WRITTEN AUTHORIZATION OF ARQUITECTONICA INTERNATIONAL CORP. DESIGN INTENT SHOWN IS SUBJECT TO REVIEW AND APPROVAL OF ALL APPLICABLE LOCAL AND GOVERNMENTAL AUTHORITIES HAVING JURISDICTION. ALL COPYRIGHTS RESERVED. THE DATA INCLUDED IN THIS STUDY IS CONCEPTUAL IN NATURE AND WILL CONTINUE TO BE MODIFIED THROUGHOUT THE COURSE OF THE PROJECTS DEVELOPMENT WITH THE EVENTUAL INTEGRATION OF STRUCTURAL, MEP AND LIFE SAFETY SYSTEMS. AS THESE ARE FURTHER REFINED, THE NUMBERS WILL BE ADJUSTED ACCORDINGLY.

DRB FINAL SUBMITTAL 120 MACARTHUR CAUSEWAY MIAMI BEACH, FL

SITE ENTRANCE LEVEL 01 - FAR

DATE: 03/28/2022

DRB FINAL SUBMITTAL 120 MACARTHUR CAUSEWAY MIAMI BEACH, FL, 33139 SITE ENTRANCE ROOF LEVEL - FAR

DATE: 12/07/2020