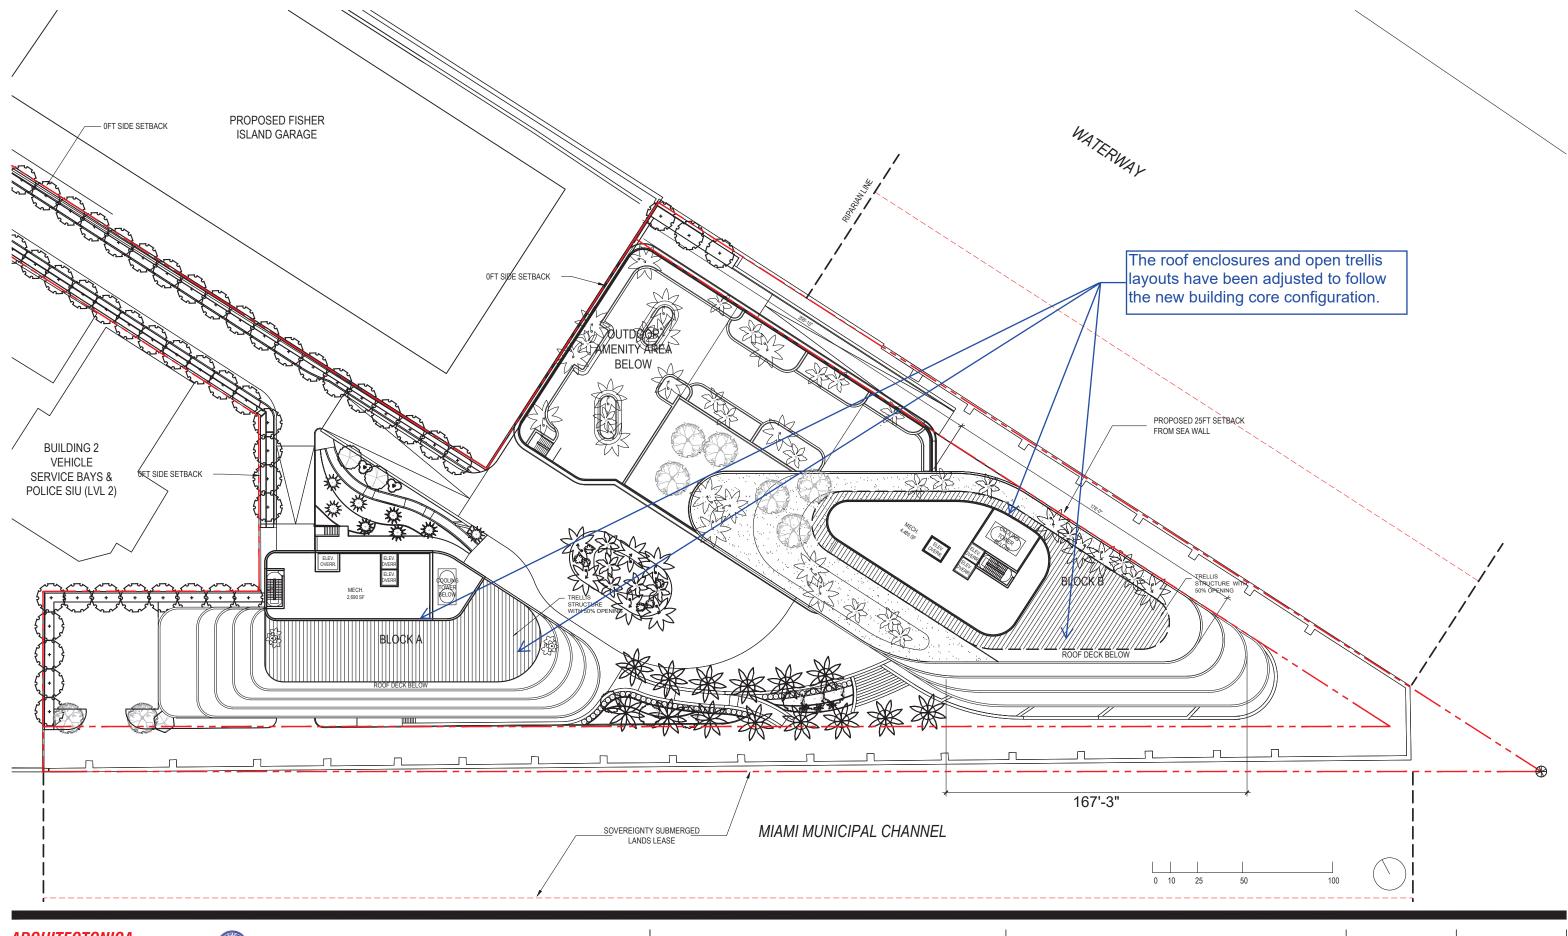

2900 Oak Avenue, Miami, FL 33133 T 305.372.1812 F 305.372.1175

DRB FINAL SUBMITTAL 120 MACARTHUR CAUSEWAY MIAMI BEACH, FL

**OVERALL OFFICE BUILDINGS** LEVEL 06 - FAR **PROPOSED** SCALE: 1:640

DATE: 03/28/2022

THE DATA INCLUDED IN THIS STUDY IS CONCEPTUAL IN NATURE AND WILL CONTINUE TO BE MODIFIED THROUGHOUT THE COURSE OF THE PROJECTS DEVELOPMENT WITH THE EVENTUAL INTEGRATION OF STRUCTURAL, MEP AND LIFE SAFETY SYSTEMS. AS THESE ARE FURTHER REFINED, THE NUMBERS WILL BE ADJUSTED ACCORDINGLY.