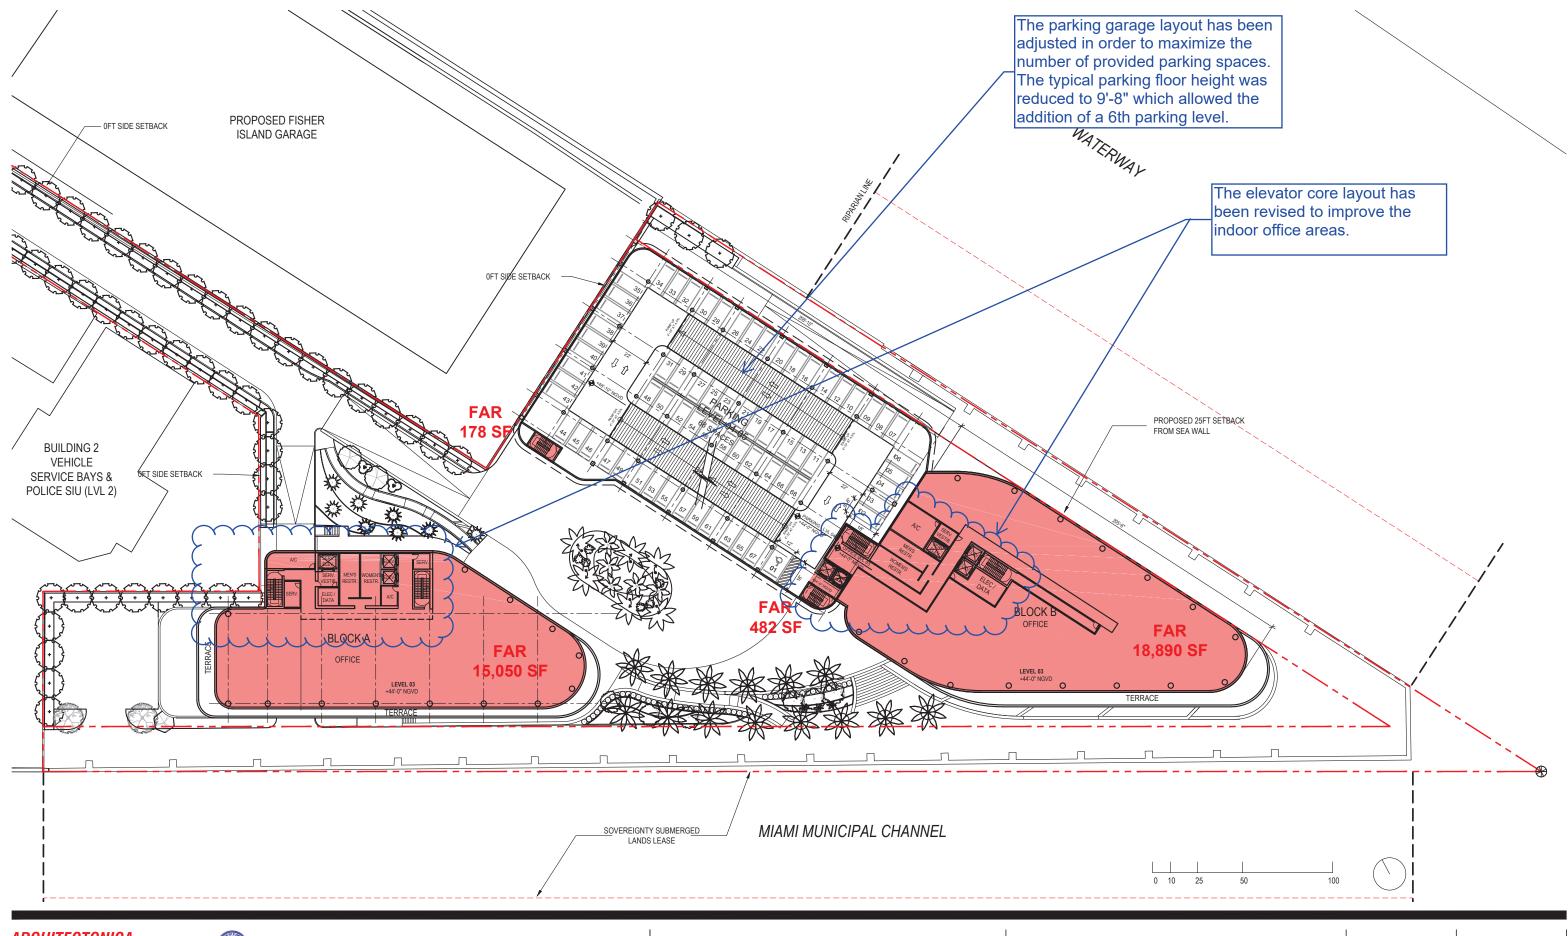

DRB FINAL SUBMITTAL 120 MACARTHUR CAUSEWAY MIAMI BEACH, FL

OVERALL OFFICE BUILDINGS
LEVEL 03 - FAR
SCALE: 1:640
PROPOSED

DATE: 03/28/2022

2900 Oak Avenue, Miami, FL 33133 T 305.372.1812 F 305.372.1175

ALL DESIGNS INDICATED IN THESE DRAWINGS ARE PROPERTY OF ARQUITECTONICA INTERNATIONAL CORP. NO COPIES, TRANSMISSIONS, REPRODUCTIONS OR ELECTRONIC MANIPULATION ALL DESIGNS INDICATED IN THESE DRAWINGS INT HE WHOLE OR IN PARK DITECTIONIAL CORP. TO COPIES, TRANSMISSIONS, REPRODUCTIONS OF ELECTROMING MAINPICLATION OF ANY PORTION OF THESE DRAWINGS IN THE WHOLE OR IN PART ARE TO BE MADE WITHOUT THE EXPRESS OF WRITTEN AUTHORIZATION OF ARQUITECTONICA INTERNATIONAL CORP. DESIGN INTENT SHOWN IS SUBJECT TO REVIEW AND APPROVAL OF ALL APPLICABLE LOCAL AND GOVERNMENTAL AUTHORITIES HAVING JURISDICTION. ALL COPYRIGHTS RESERVED.