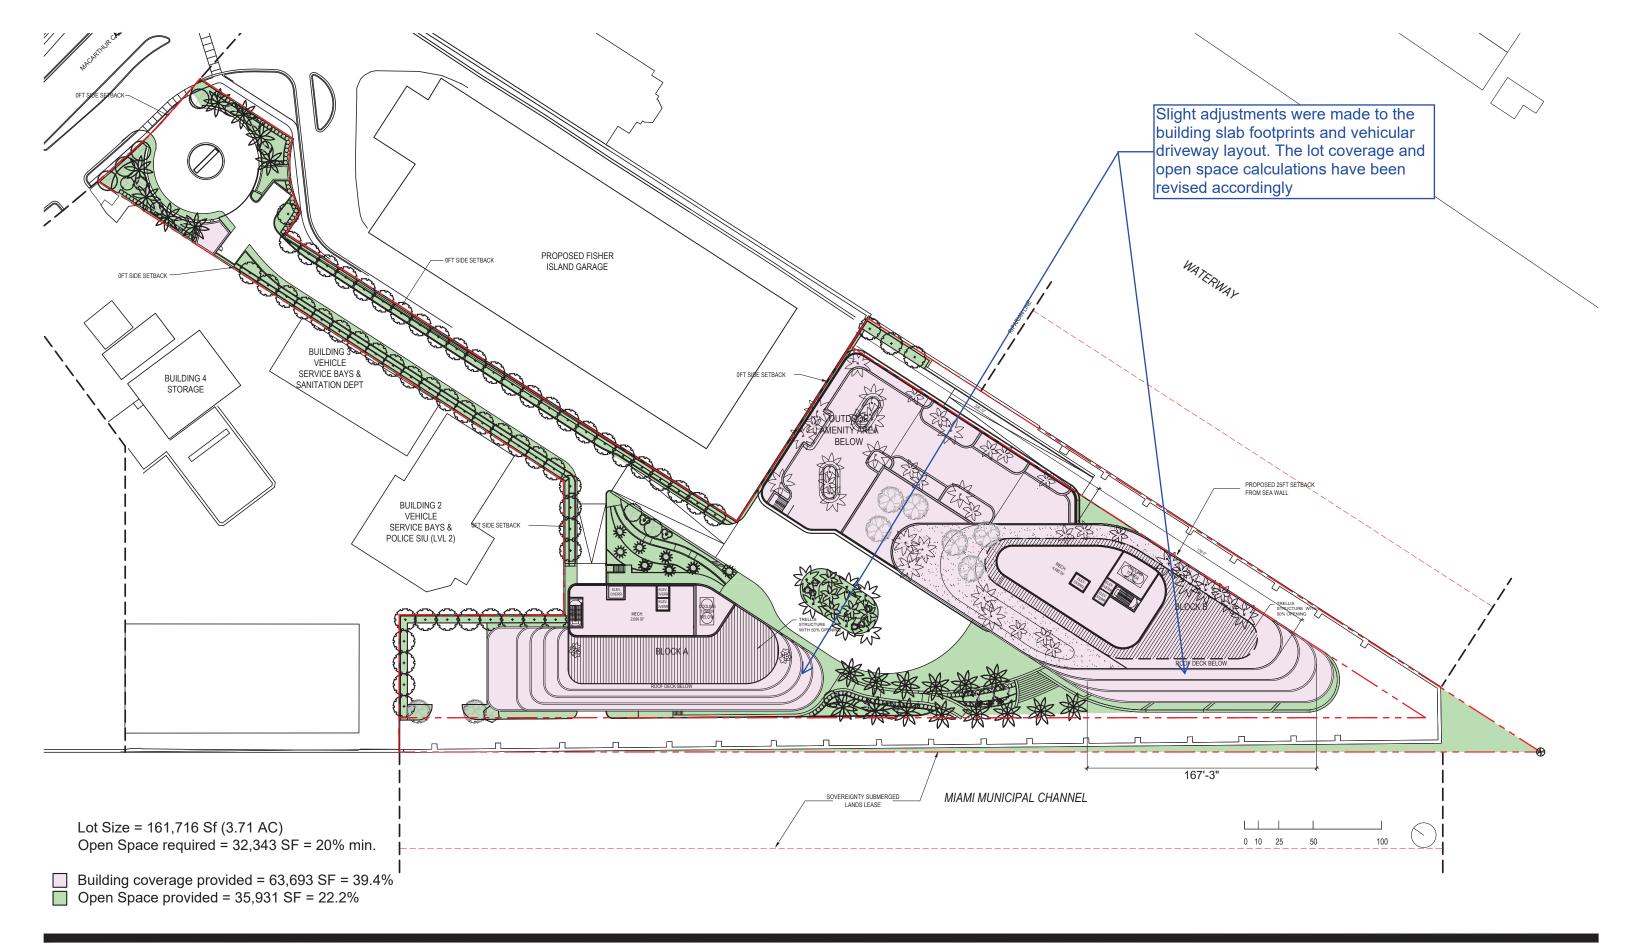

DRB FINAL SUBMITTAL 120 MACARTHUR CAUSEWAY MIAMI BEACH, FL LOT COVERAGE

OPEN SPACE DIAGRAM

SCALE: 1"=70'-0"

PROPOSED

DATE: 03/28/2022