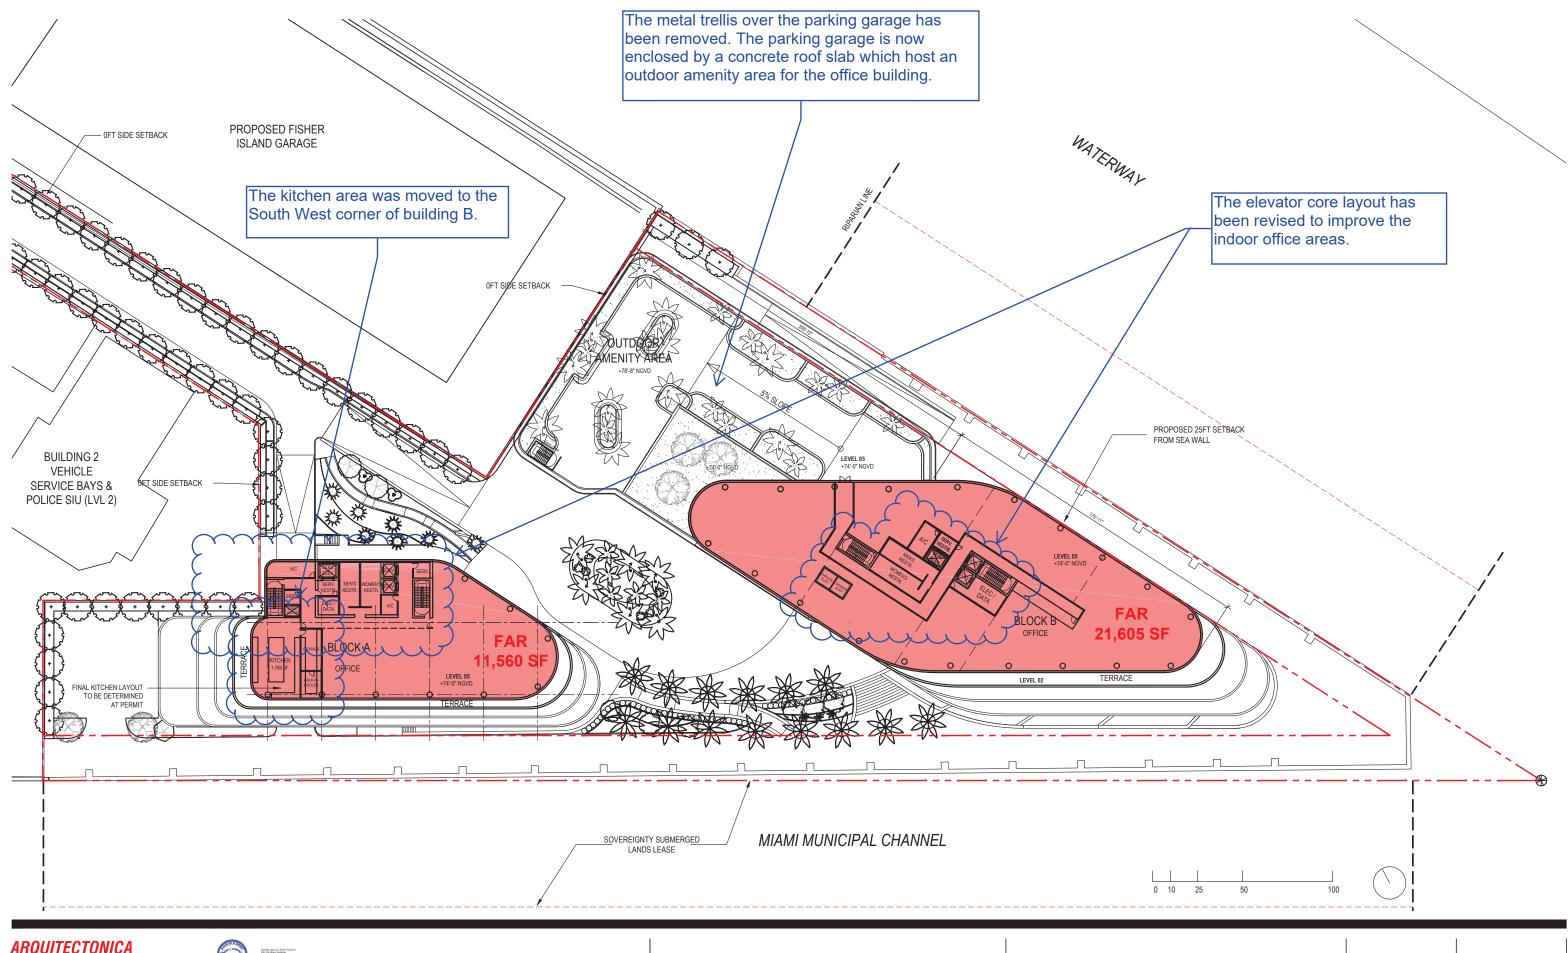

2900 Oak Avenue, Miami, FL 33133 T 305.372.1812 F 305.372.1175

DRB FINAL SUBMITTAL 120 MACARTHUR CAUSEWAY MIAMI BEACH, FL

**OVERALL OFFICE BUILDINGS** LEVEL 06 - FAR **PROPOSED** SCALE: 1:640

DATE: 03/28/2022

THE DATA INCLUDED IN THIS STUDY IS CONCEPTUAL IN NATURE AND WILL CONTINUE TO BE MODIFIED THROUGHOUT THE COURSE OF THE PROJECTS DEVELOPMENT WITH THE EVENTUAL INTEGRATION OF STRUCTURAL, MEP AND LIFE SAFETY SYSTEMS. AS THESE ARE FURTHER REFINED, THE NUMBERS WILL BE ADJUSTED ACCORDINGLY.