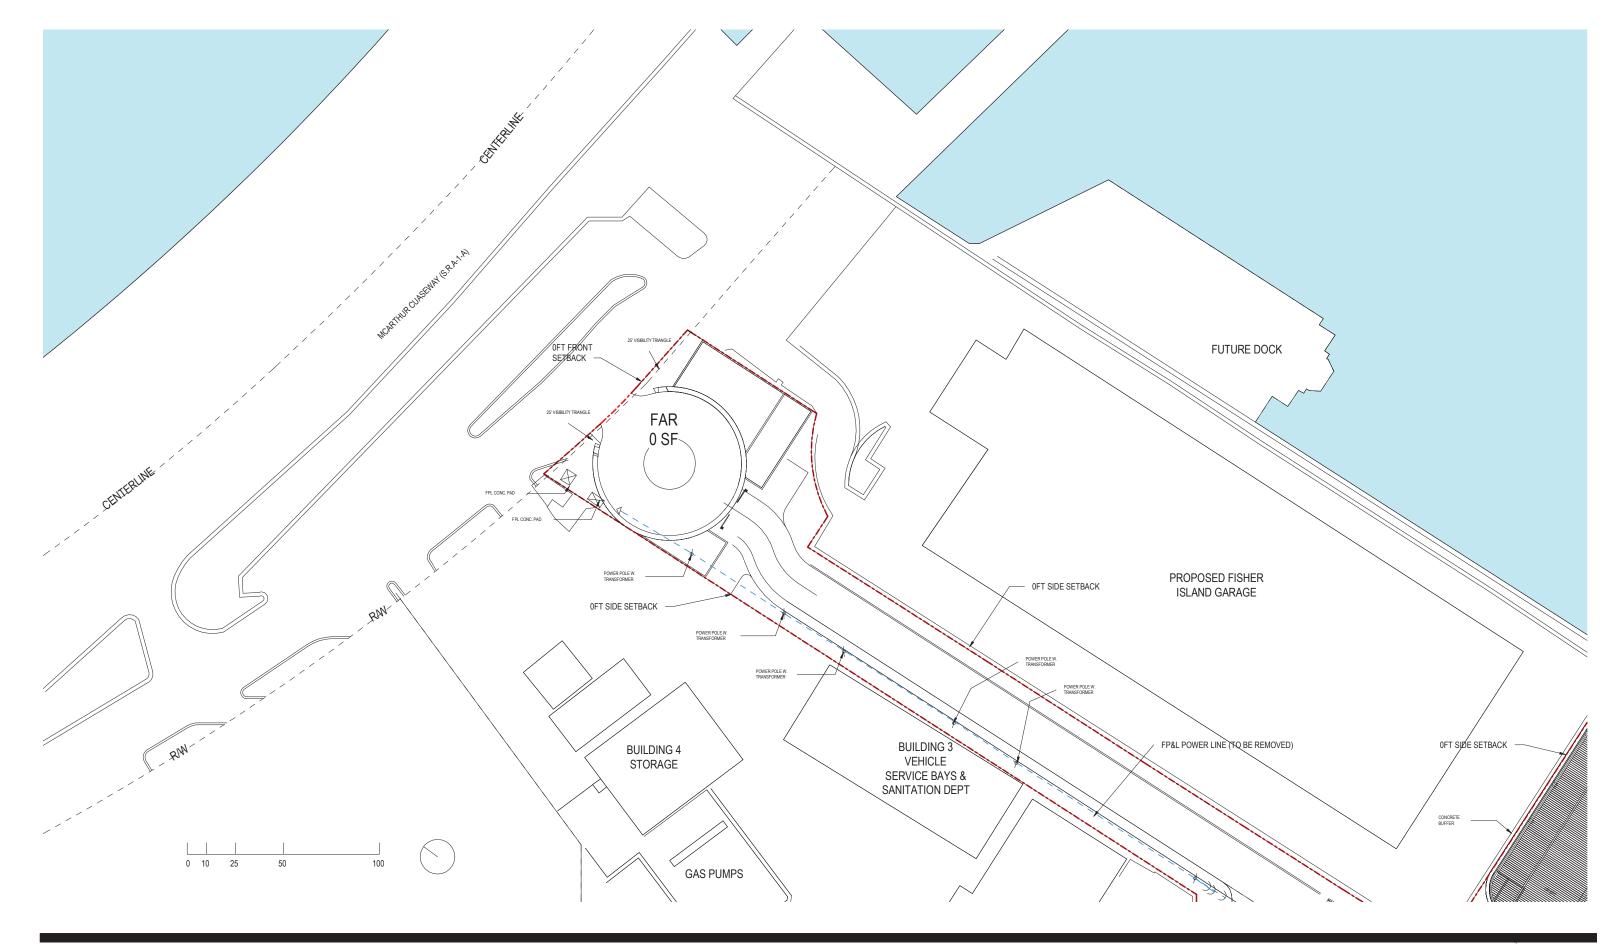

DRB FINAL SUBMITTAL 120 MACARTHUR CAUSEWAY MIAMI BEACH, FL

SITE ENTRANCE LEVEL 01 - FAR

DATE: 03/28/2022

DRB FINAL SUBMITTAL 120 MACARTHUR CAUSEWAY MIAMI BEACH, FL, 33139 SITE ENTRANCE ROOF LEVEL - FAR

DATE: 12/07/2020

2900 Oak Avenue, Miami, FL 33133 T 305.372.1812 F 305.372.1175

DRB FINAL SUBMITTAL 120 MACARTHUR CAUSEWAY MIAMI BEACH, FL

SITE ENTRANCE
ROOF LEVEL - FAR
SCALE: 1:640 PROPOSED

DATE: 03/28/2022

2900 Oak Avenue, Miami, FL 33133