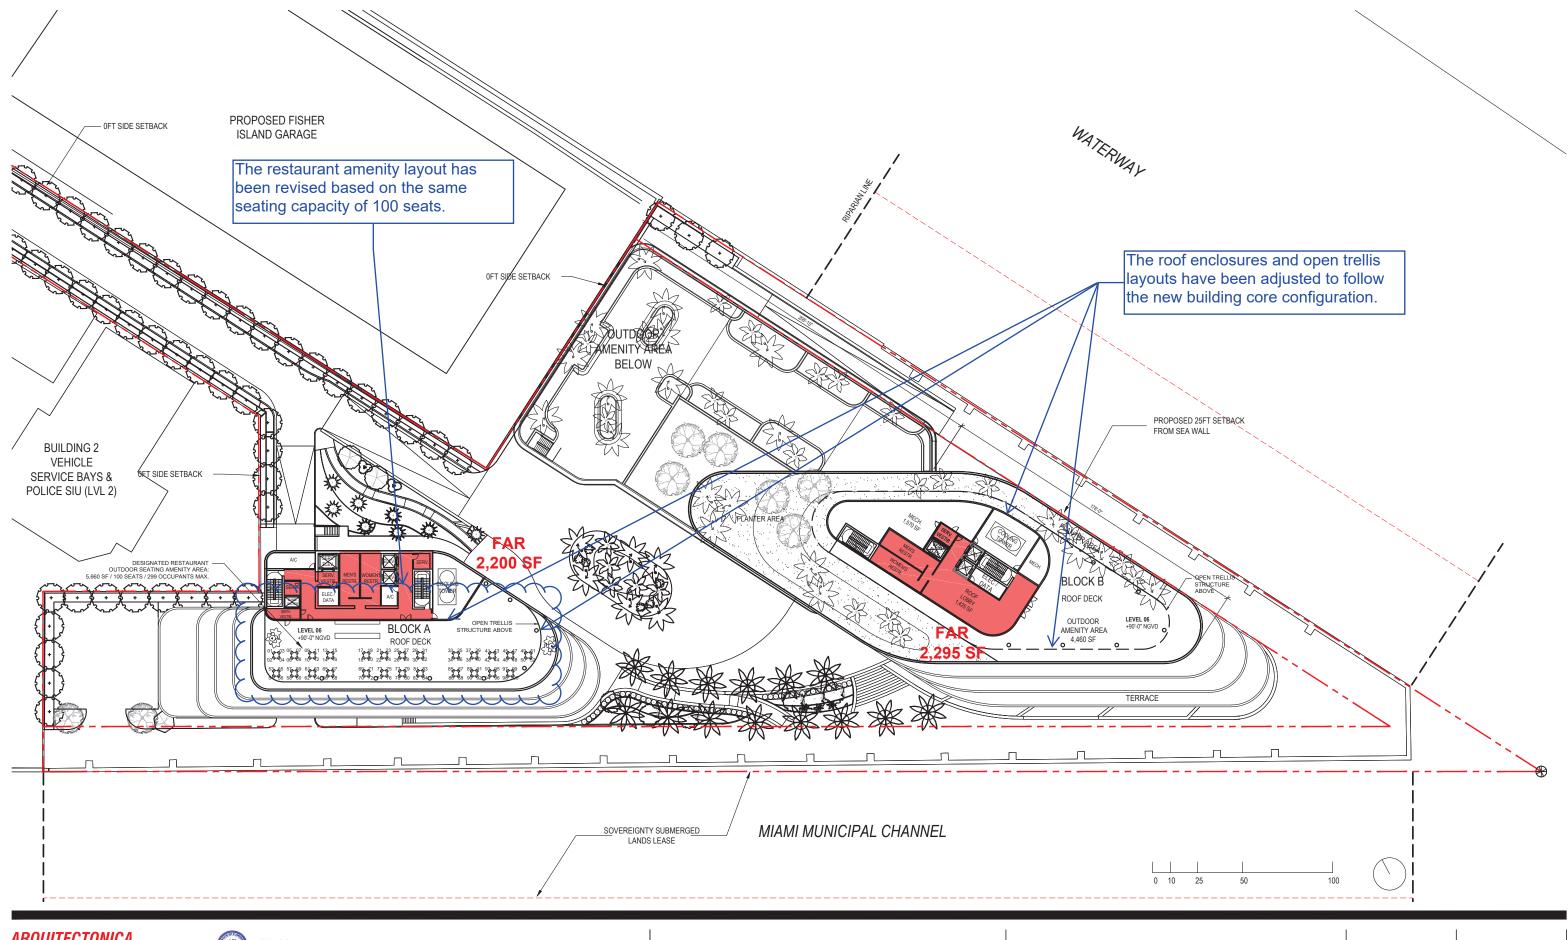

2900 Oak Avenue, Miami, FL 33133 T 305.372.1812 F 305.372.1175

DRB FINAL SUBMITTAL 120 MACARTHUR CAUSEWAY MIAMI BEACH, FL

**OVERALL OFFICE BUILDINGS** LEVEL 06 - FAR **PROPOSED** SCALE: 1:640

DATE: 03/28/2022

THE DATA INCLUDED IN THIS STUDY IS CONCEPTUAL IN NATURE AND WILL CONTINUE TO BE MODIFIED THROUGHOUT THE COURSE OF THE PROJECTS DEVELOPMENT WITH THE EVENTUAL INTEGRATION OF STRUCTURAL, MEP AND LIFE SAFETY SYSTEMS. AS THESE ARE FURTHER REFINED, THE NUMBERS WILL BE ADJUSTED ACCORDINGLY.