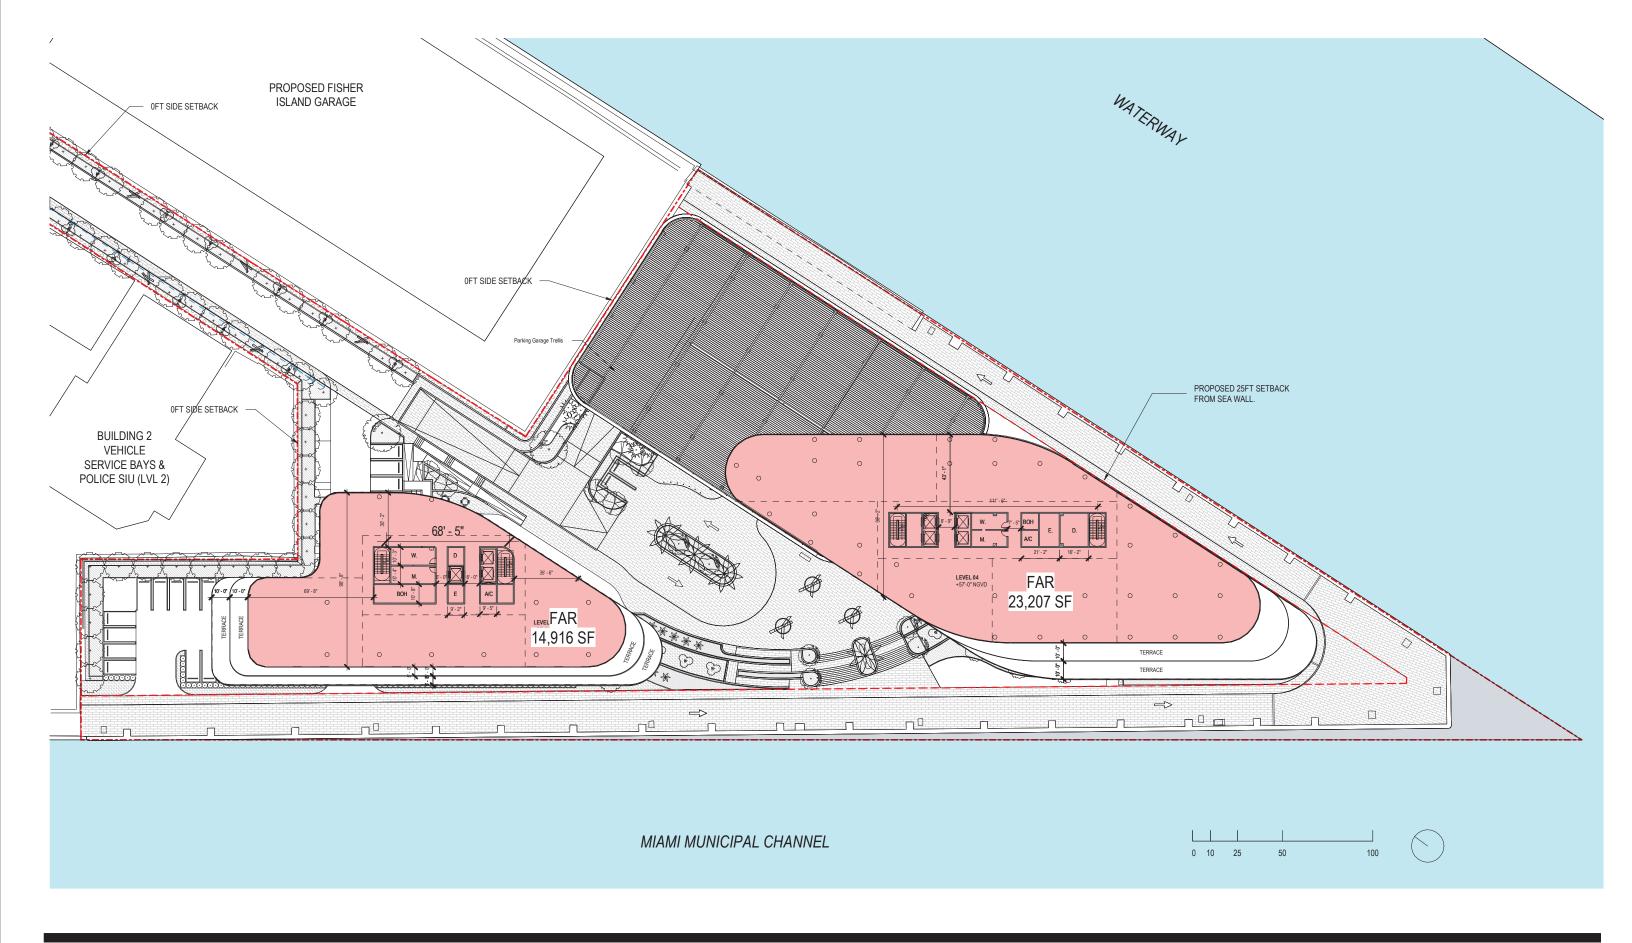

2900 Oak Avenue, Miami, FL 33133 T 305.372.1812 F 305.372.1175

DRB FINAL SUBMITTAL 120 MACARTHUR CAUSEWAY MIAMI BEACH, FL

OVERALL OFFICE BUILDINGS LEVEL 02 - FAR **PROPOSED** 

DATE: 03/28/2022

2900 Oak Avenue, Miami, FL 33133 T 305.372.1812 F 305.372.1175

THE DATA INCLUDED IN THIS STUDY IS CONCEPTUAL IN NATURE AND WILL CONTINUE TO BE MODIFIED THROUGHOUT THE COURSE OF THE PROJECTS DEVELOPMENT WITH THE EVENTUAL INTEGRATION OF STRUCTURAL, MEP AND LIFE SAFETY SYSTEMS. AS THESE ARE FURTHER REFINED, THE NUMBERS WILL BE ADJUSTED ACCORDINGLY.