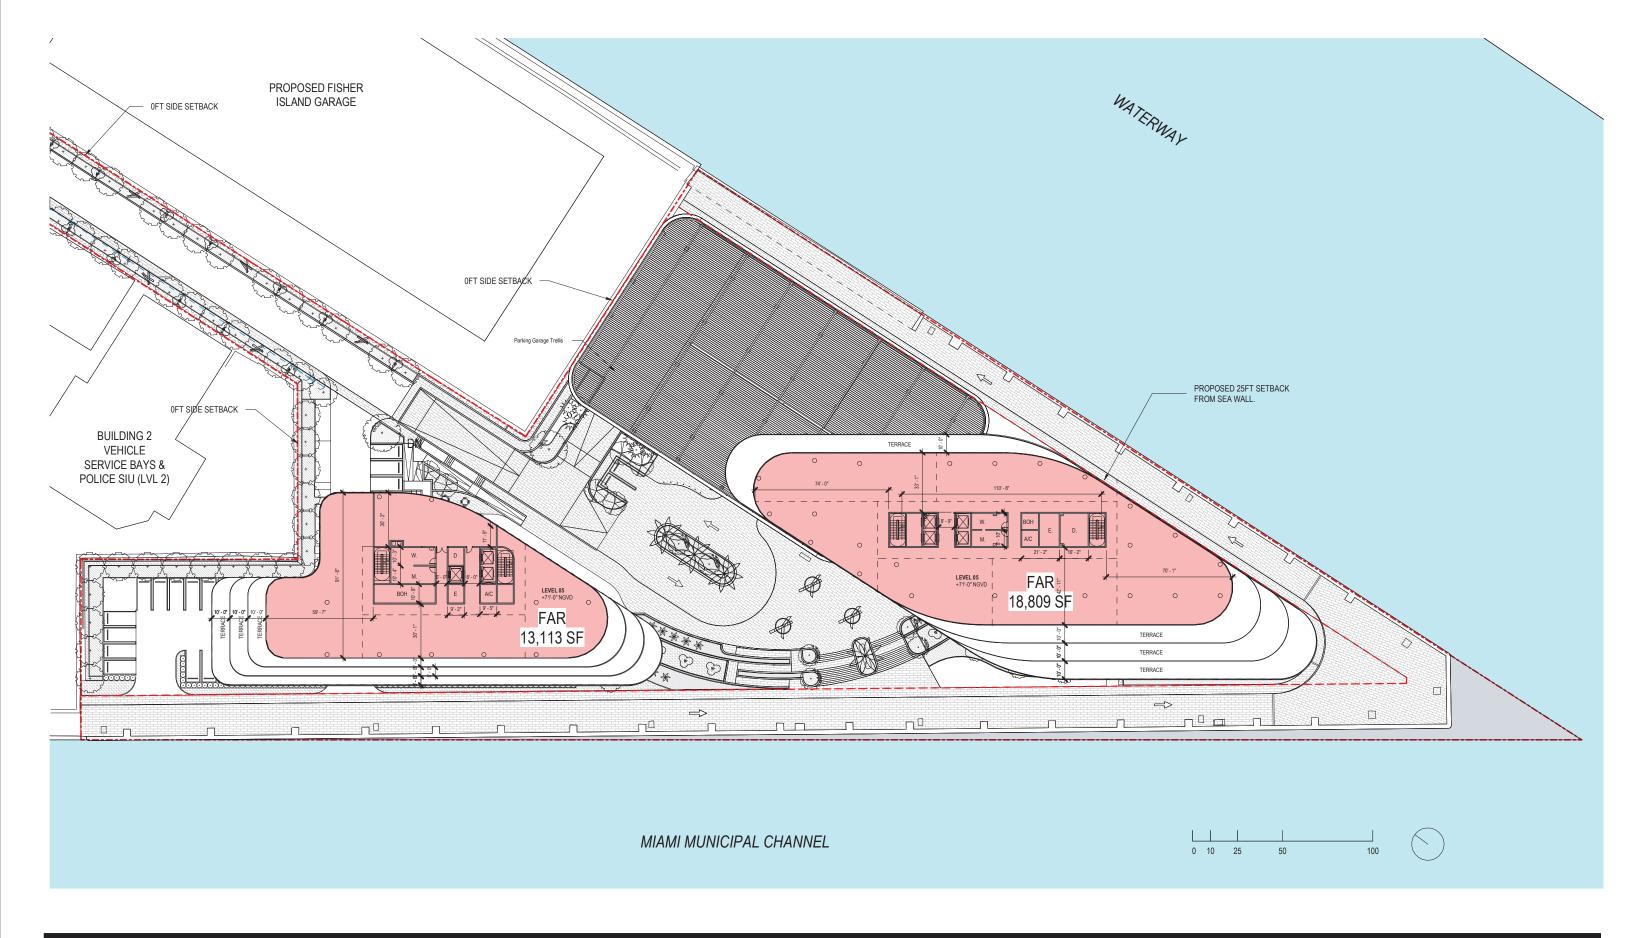

**OVERALL OFFICE BUILDINGS** LEVEL 05 - FAR **PROPOSED** SCALE: 1:640

DATE: 03/28/2022

DRB FINAL SUBMITTAL 120 MACARTHUR CAUSEWAY MIAMI BEACH, FL, 33139 OVERALL OFFICE BUILDINGS ROOF DECK - FAR

DATE: 12/07/2020

THE DATA INCLUDED IN THIS STUDY IS CONCEPTUAL IN NATURE AND WILL CONTINUE TO BE MODIFIED THROUGHOUT THE COURSE OF THE PROJECTS DEVELOPMENT WITH THE EVENTUAL INTEGRATION OF STRUCTURAL, MEP AND LIFE SAFETY SYSTEMS. AS THESE ARE FURTHER REFINED, THE NUMBERS WILL BE ADJUSTED ACCORDINGLY.