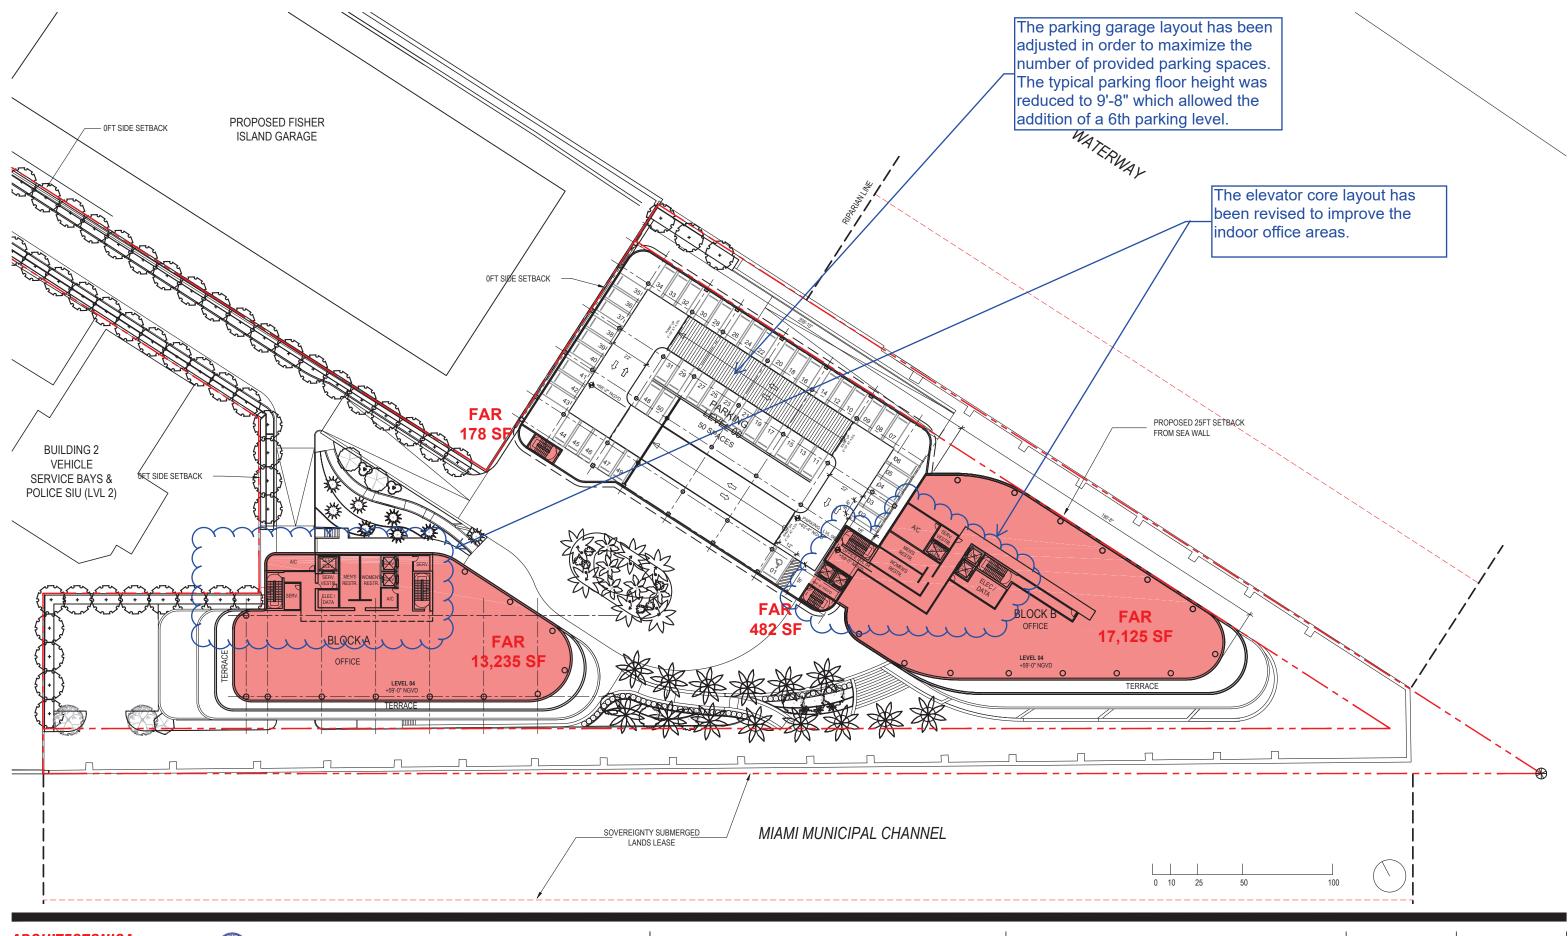

DRB FINAL SUBMITTAL 120 MACARTHUR CAUSEWAY MIAMI BEACH, FL

**OVERALL OFFICE BUILDINGS** 

DATE: 03/28/2022

2900 Oak Avenue, Miami, FL 33133 T 305.372.1812 F 305.372.1175

DRB FINAL SUBMITTAL 120 MACARTHUR CAUSEWAY MIAMI BEACH, FL

THE DATA INCLUDED IN THIS STUDY IS CONCEPTUAL IN NATURE AND WILL CONTINUE TO BE MODIFIED THROUGHOUT THE COURSE OF THE PROJECTS DEVELOPMENT WITH THE EVENTUAL INTEGRATION OF STRUCTURAL, MEP AND LIFE SAFETY SYSTEMS. AS THESE ARE FURTHER REFINED, THE NUMBERS WILL BE ADJUSTED ACCORDINGLY.