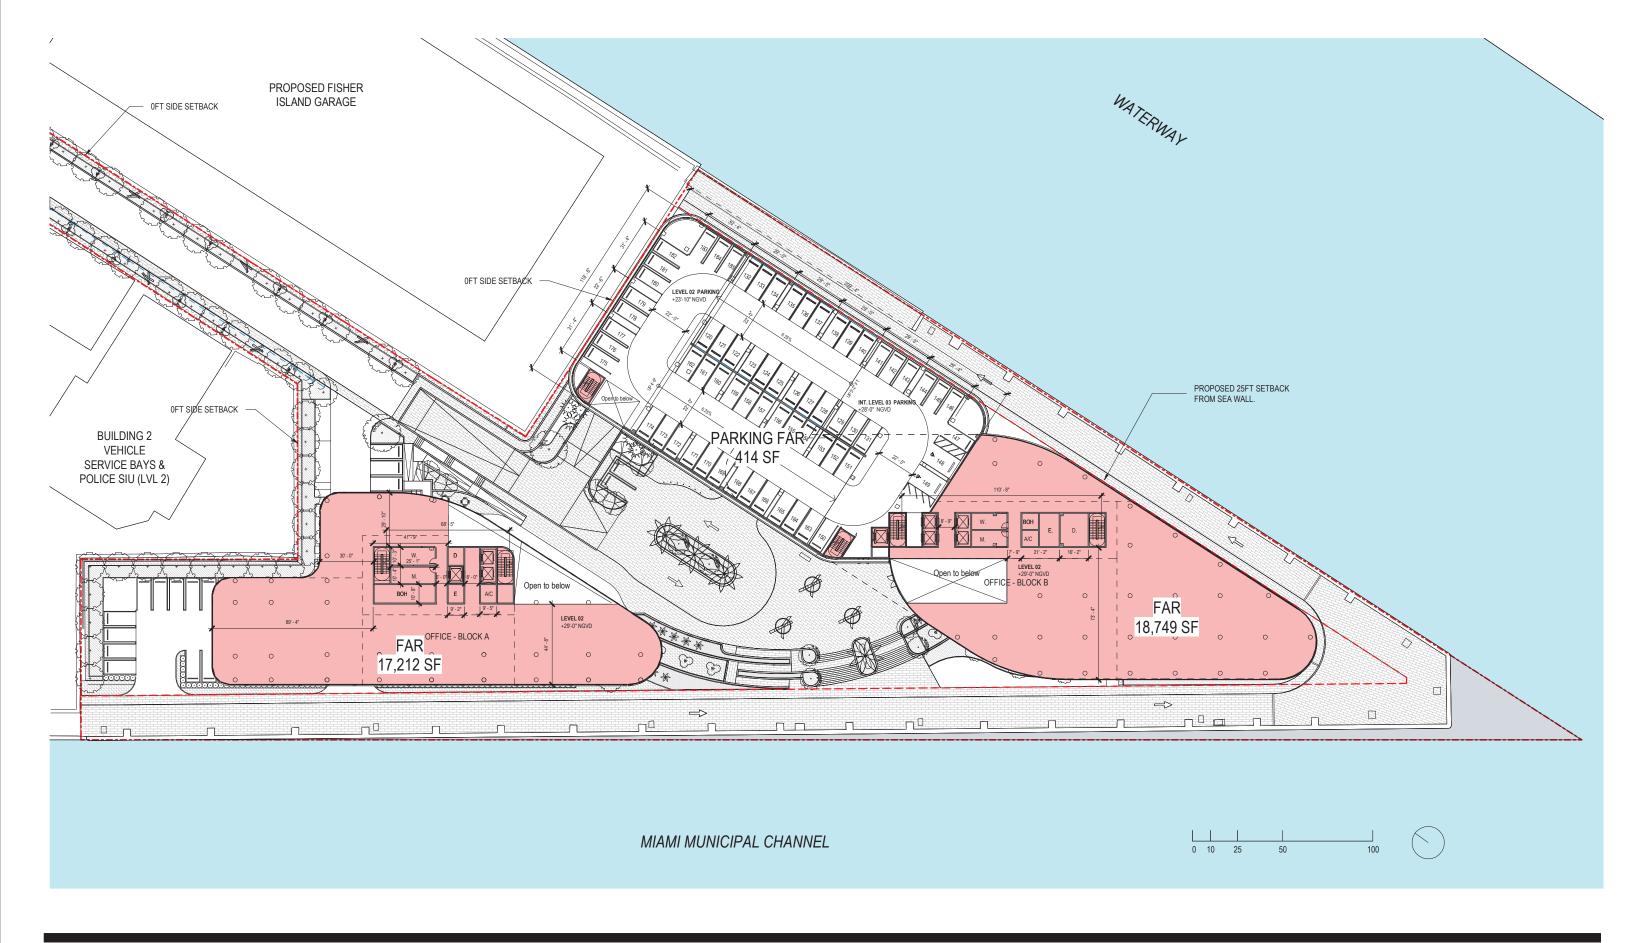

2900 Oak Avenue, Miami, FL 33133 T 305.372.1812 F 305.372.1175

DRB FINAL SUBMITTAL 120 MACARTHUR CAUSEWAY MIAMI BEACH, FL

OVERALL OFFICE BUILDINGS LEVEL 02 - FAR **PROPOSED** 

DATE: 03/28/2022

2900 Oak Avenue, Miami, FL 33133 T 305.372.1812 F 305.372.1175