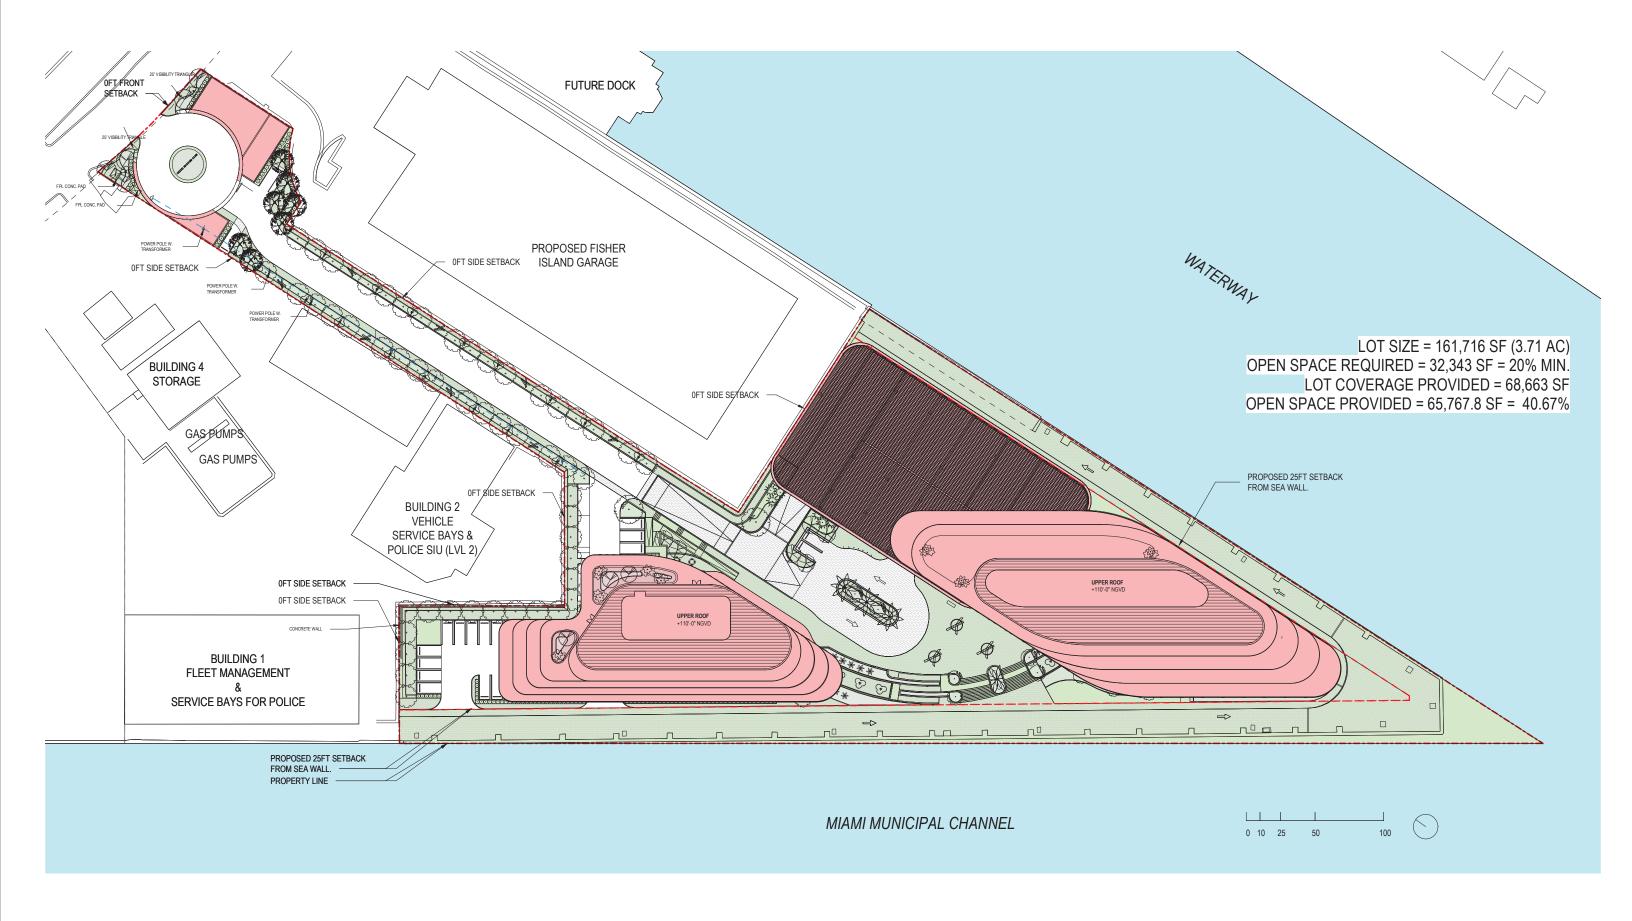

DRB FINAL SUBMITTAL 120 MACARTHUR CAUSEWAY MIAMI BEACH, FL LOT COVERAGE

OPEN SPACE DIAGRAM

SCALE: 1"=70'-0"

PROPOSED

DATE: 03/28/2022