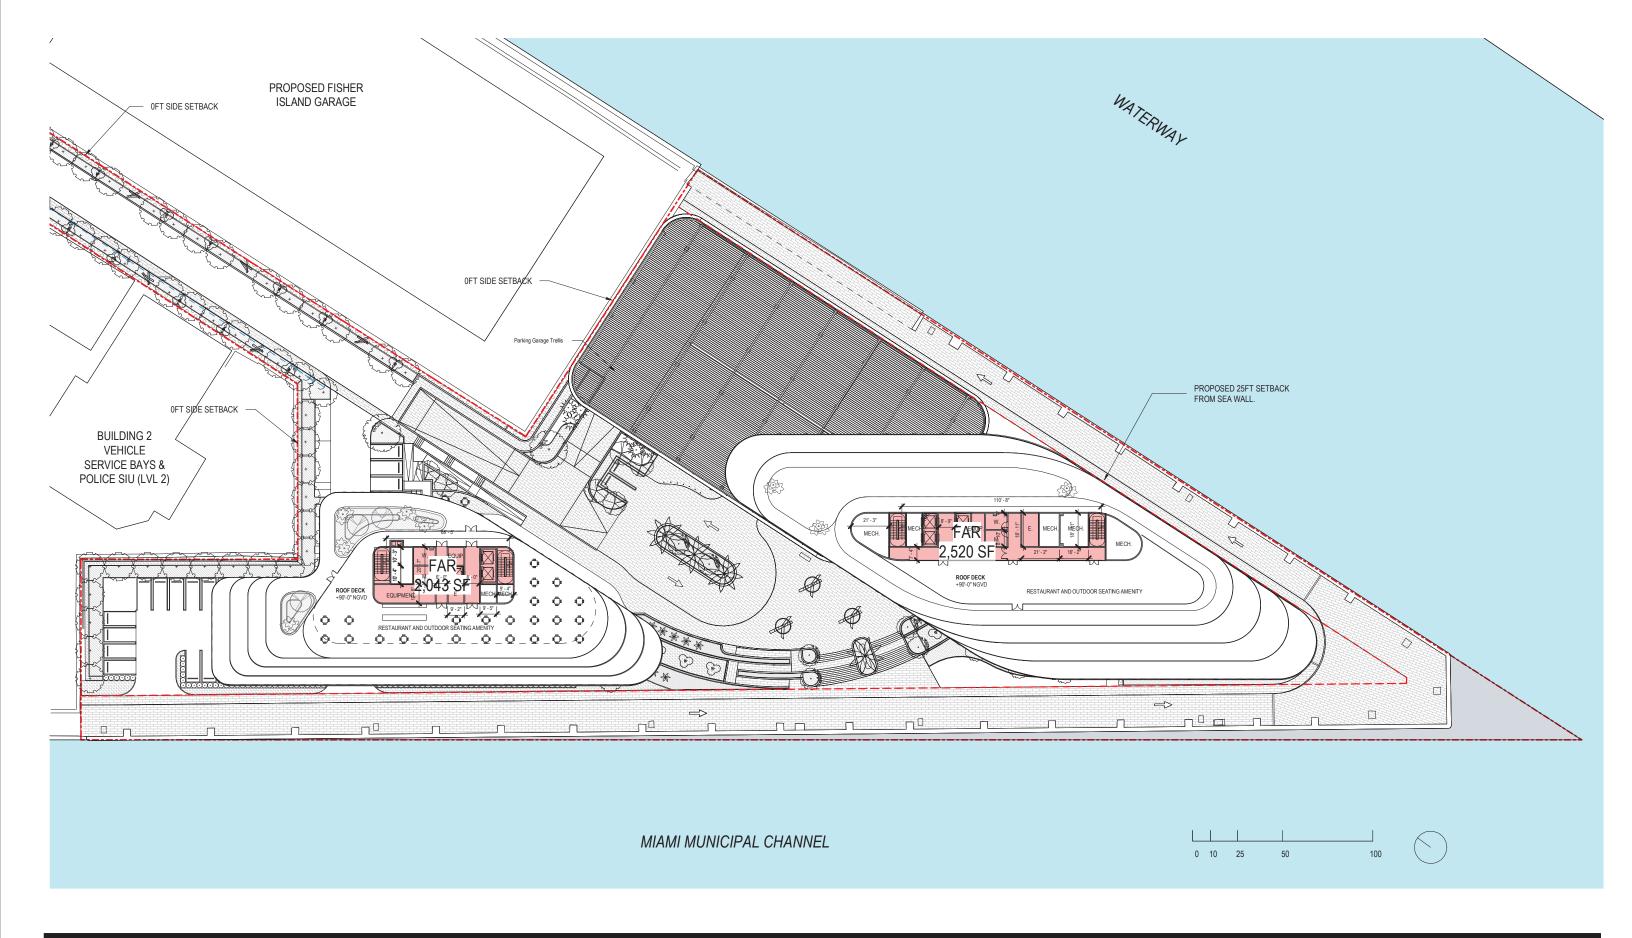

2900 Oak Avenue, Miami, FL 33133 T 305.372.1812 F 305.372.1175

DRB FINAL SUBMITTAL 120 MACARTHUR CAUSEWAY MIAMI BEACH, FL

**OVERALL OFFICE BUILDINGS ROOF LEVEL - FAR PROPOSED** SCALE: 1:640

DATE: 03/28/2022

THE DATA INCLUDED IN THIS STUDY IS CONCEPTUAL IN NATURE AND WILL CONTINUE TO BE MODIFIED THROUGHOUT THE COURSE OF THE PROJECTS DEVELOPMENT WITH THE EVENTUAL INTEGRATION OF STRUCTURAL, MEP AND LIFE SAFETY SYSTEMS. AS THESE ARE FURTHER REFINED, THE NUMBERS WILL BE ADJUSTED ACCORDINGLY.