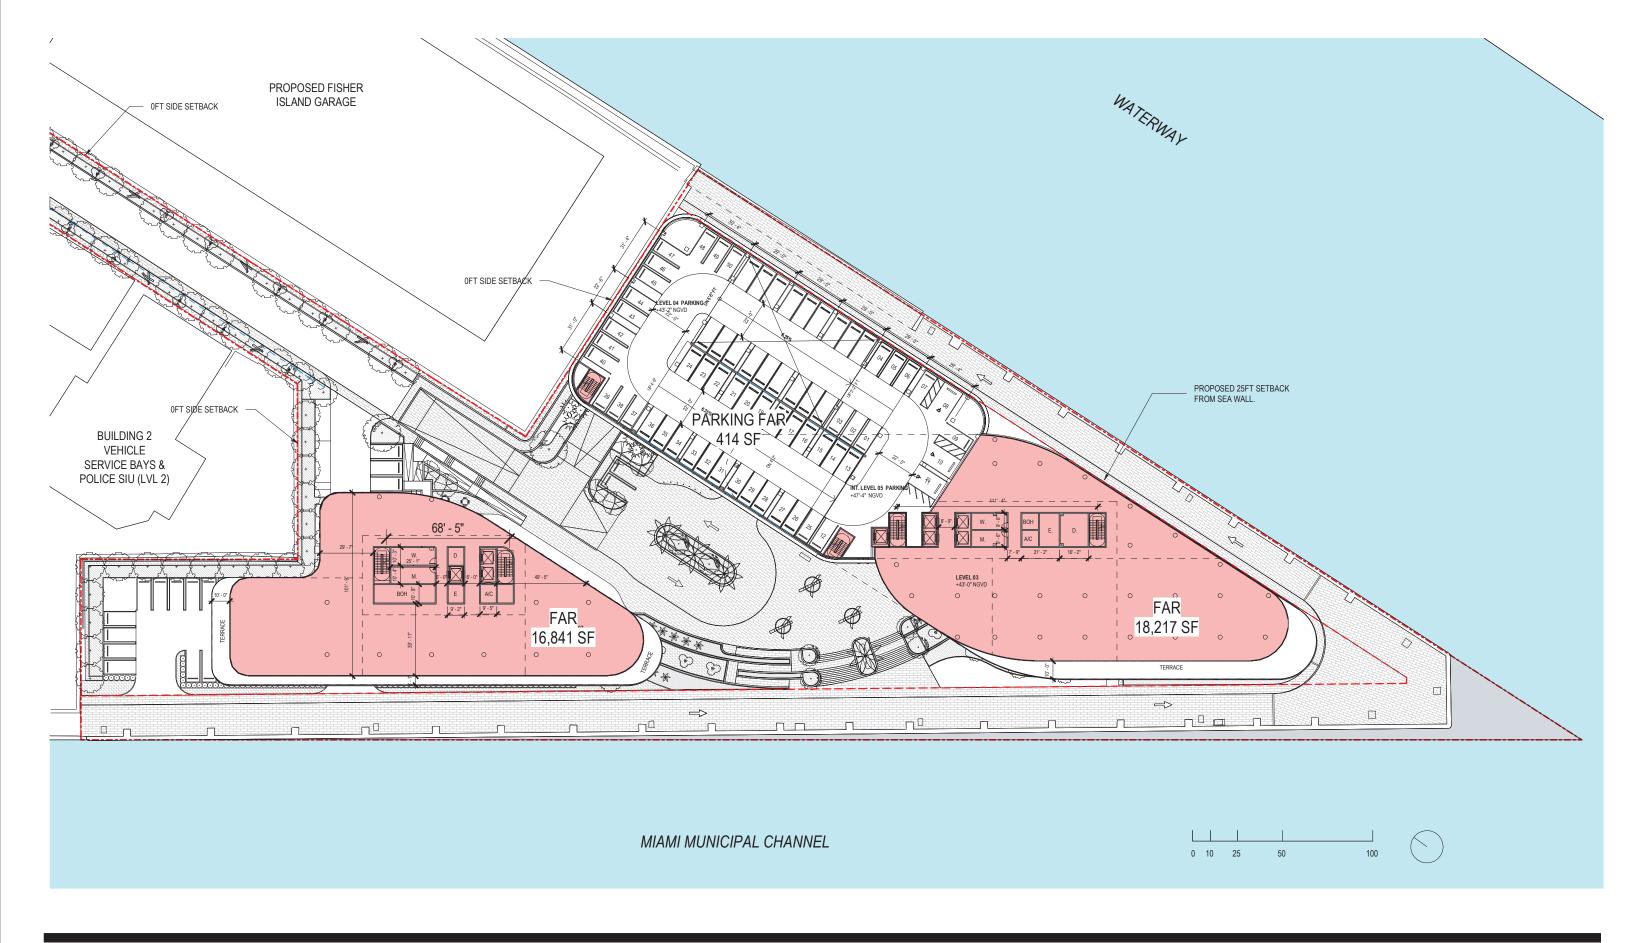

DRB FINAL SUBMITTAL 120 MACARTHUR CAUSEWAY MIAMI BEACH, FL

OVERALL OFFICE BUILDINGS
LEVEL 03 - FAR
SCALE: 1:640
PROPOSED

DATE: 03/28/2022

2900 Oak Avenue, Miami, FL 33133 T 305.372.1812 F 305.372.1175

ALL DESIGNS INDICATED IN THESE DRAWINGS ARE PROPERTY OF ARQUITECTONICA INTERNATIONAL CORP. NO COPIES, TRANSMISSIONS, REPRODUCTIONS OR ELECTRONIC MANIPULATION ALL DESIGNS INDICATED IN THESE DRAWINGS INT HE WHOLE OR IN PARK DITECTIONIAL CORP. TO COPIES, TRANSMISSIONS, REPRODUCTIONS OF ELECTROMING MAINPICLATION OF ANY PORTION OF THESE DRAWINGS IN THE WHOLE OR IN PART ARE TO BE MADE WITHOUT THE EXPRESS OF WRITTEN AUTHORIZATION OF ARQUITECTONICA INTERNATIONAL CORP. DESIGN INTENT SHOWN IS SUBJECT TO REVIEW AND APPROVAL OF ALL APPLICABLE LOCAL AND GOVERNMENTAL AUTHORITIES HAVING JURISDICTION. ALL COPYRIGHTS RESERVED.