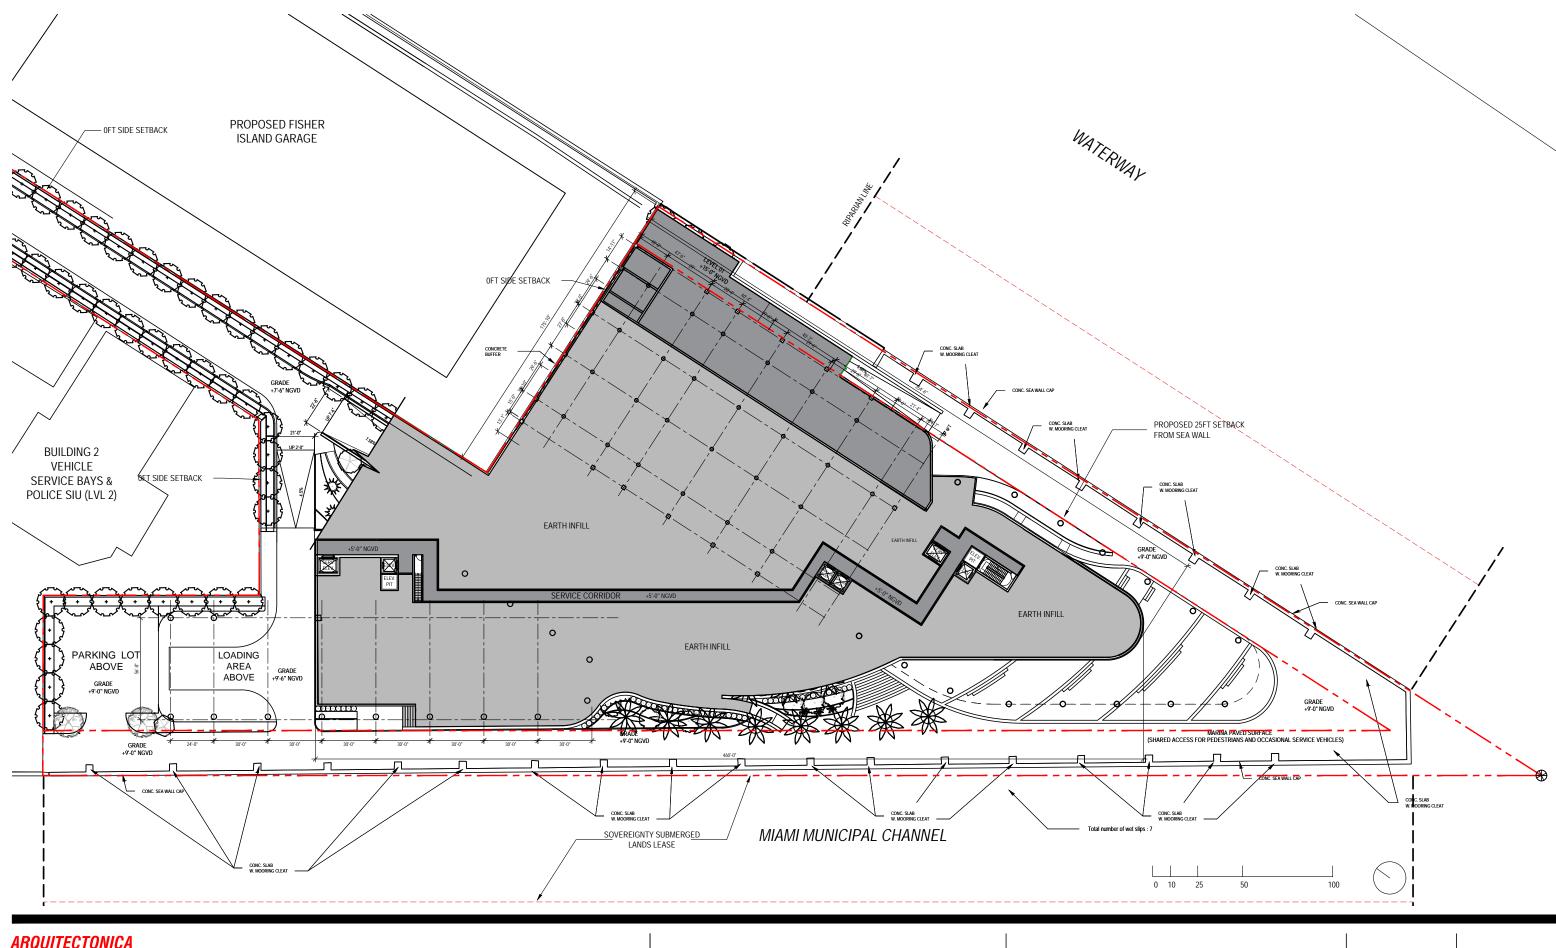

DRB FINAL SUBMITTAL **120 MACARTHUR CAUSEWAY** MIAMI BEACH, FL

**OVERALL OFFICE BUILDINGS** LOWER LEVEL SCALE: 1:640

A1-01

2900 Oak Avenue, Miami, FL 33133 T 305.372.1812 F 305.372.1175

ALL DESIGNS INDICATED IN THESE ORAWINGS ARE PROPERTY OF ARQUITECTONICA INTERNATIONAL CORP. NO COPIES, TRANSMISSIONS, REPRODUCTIONS OR ELECTRONIC MANIPULATION OF ANY PORTION OF THESE DRAWINGS IN THE WHOLE OR IN PART ARE TO BE MADE WITHOUT THE EXPRESS OF WRITTEN AUTHORIZATION OF ARQUITECTONICA INTERNATIONAL CORP. DESIGN INTENT SHOWN IS SUBJECT TO REVIEW AND APPROVAL OF ALL APPLICABLE LOCAL AND GOVERNMENTAL AUTHORITES HAVING JURISDICTION. ALL COPYRIGHTS RESERVED © 2021. THE DATA INCLUDED IN THIS STUDY IS CONCEPTUAL IN NATURE AND WILL CONTINUE TO BE MODIFIED THROUGHOUT THE COURSE OF THE PROJECTS DEVELOPMENT WITH THE EVENTUAL INTEGRATION OF STRUCTURAL, MEP AND LIFE SAFETY SYSTEMS. AS THESE ARE FURTHER REFINED, THE NUMBERS WILL BE ADJUSTED ACCORDINGLY.