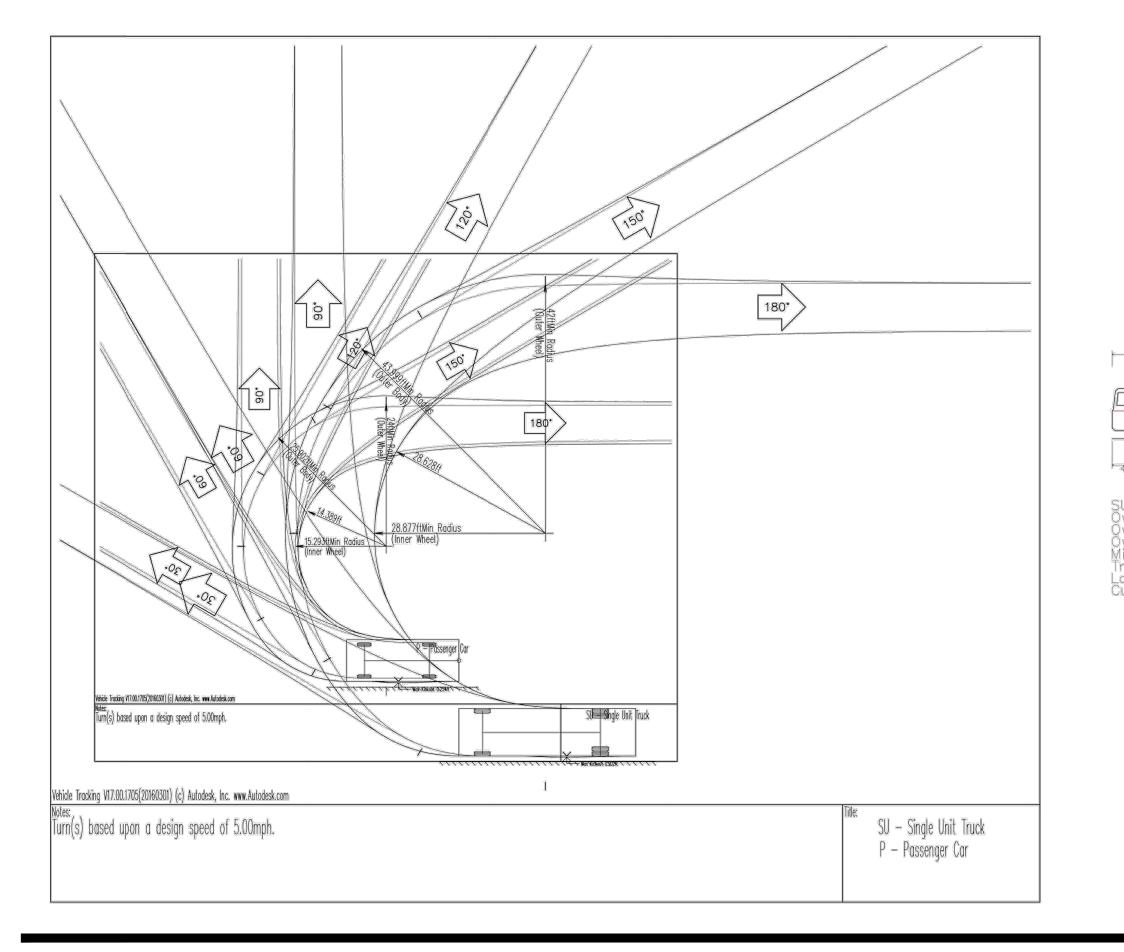

DRB FINAL SUBMITTAL **120 MACARTHUR CAUSEWAY** MIAMI BEACH, FL

**TYPICAL TRUCK** MANEUVERING DIAGRAMS SCALE:

SU — Single Unit Truck Overall Length Overall Width Overall Body Height Min Body Ground Clearance Track Width Lock—to—lock time Curb to Curb Turning Radius

DATE: 03/28/2022 A1-23

2900 Oak Avenue, Miami, FL 33133 T 305.372.1812 F 305.372.1175

ALL DESIGNED IN THESE DRAWINGS ARE PROPERTY OF ARQUITECTONICA INTERNATIONAL CORP. NO COPIES, TRANSMISSIONS, REPRODUCTIONS OR ELECTRONIC MANIPULATION OF ANY PORTION OF THESE DRAWINGS IN THE WHOLE OR IN PART ARE TO BE MADE WITHOUT THE EXPRESS OF WRITTEN AUTHORIZATION OF ARQUITECTONICA INTERNATIONAL CORP. DESIGN INTENT SHOWN IS SUBJECT TO REVIEW AND APPROVAL OF ALL APPLICABLE LOCAL AND GOVERNMENTAL AUTHORITES HAVING JURISDICTION. ALL COPYRIGHTS RESERVED © 2021. THE DATA INCLUDED IN THIS STUDY IS CONCEPTUAL IN NATURE AND WILL CONTINUE TO BE MODIFIED THROUGHOUT THE COURSE OF THE PROJECTS DEVELOPMENT WITH THE EVENTUAL INTEGRATION OF STRUCTURAL, MEP AND LIFE SAFETY SYSTEMS. AS THESE ARE FURTHER REFINED, THE NUMBERS WILL BE ADJUSTED ACCORDINGLY.