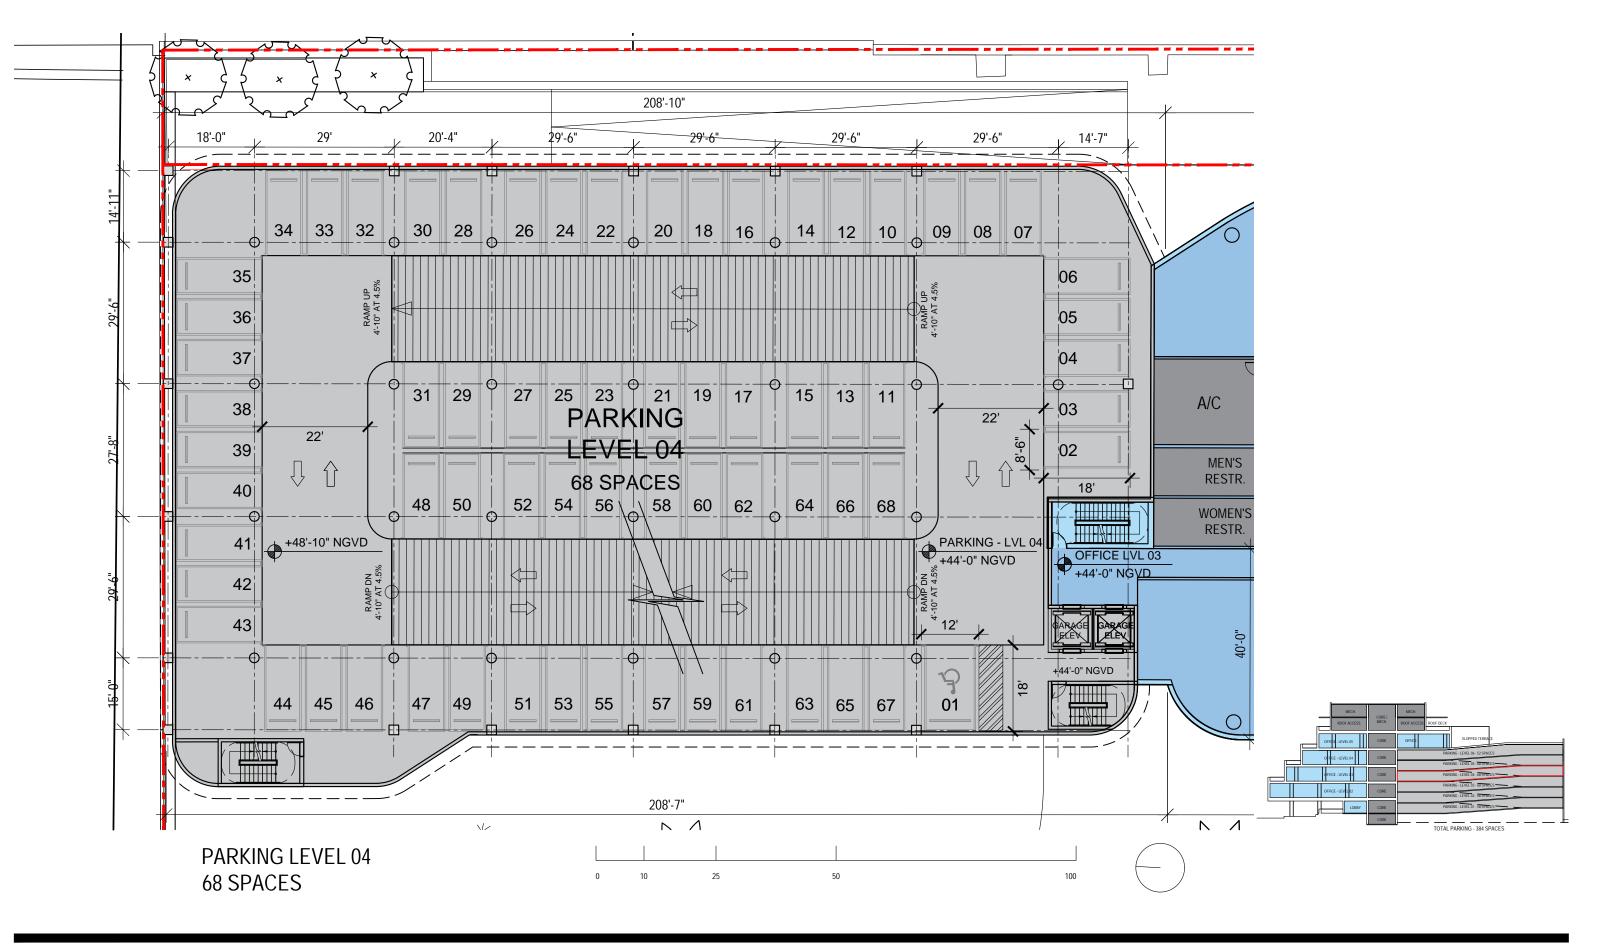

## PARKING GARAGE - LEVEL 04

SCALE: 1"=20'-0"

DATE: 03/28/2022 A1-16

2900 Oak Avenue, Miami, FL 33133 T 305.372.1812 F 305.372.1175

ALL DESIGNS INDICATED IN THESE DRAWINGS ARE PROPERTY OF ARQUITECTONICA INTERNATIONAL CORP. NO COPIES, TRANSMISSIONS, REPRODUCTIONS OR ELECTRONIC MANIPULATION ALL DESIGNS INDICATED IN THESE DRAWINGS ARE PROPERT OF ARQUITECTONIC IN TRANSINGSTAND, REPRODUCTIONS OF RECEIVENT MANUNESTAND, REPRODUCTIONS OF RECEIVENT MANUNESTAND, REPRODUCTIONS OF RECEIVENT MANUNESTAND, REPROPERTATIONAL CORP. NO COPIES, TRANSMISSIONS, REPRODUCTIONS OF MADE WITE NOT THE STANDARD REPROSE OF AND PROVAL OF ALL APPLICABLE LOCAL AND GOVERNMENTAL AUTHORIZETION OF ARQUITECTONICA INTERNATIONAL CORP. DESIGN INTERNATIONS IN THE WHOLE OR IN PART ARE TO BE MADE WITHOUT THE EXPRESS OF WRITTEN AUTHORIZATION OF ARQUITECTONICA INTERNATIONAL CORP. DESIGN INTERNATIONS SUBJECT TO REVIEW AND APPROVAL OF ALL APPLICABLE LOCAL AND GOVERNMENTAL AUTHORIZES HAVING JURISDICTION, ALL COPYRIGHTS RESERVED © 2021. THE DATA INCLUDED IN THIS STUDY IS CONCEPTUAL IN NATURE AND WILL CONTINUE TO BE MODIFIED THROUGHOUT THE COURSE OF THE PROJECTS DEVELOPMENT WITH THE EVENTUAL INTEGRATION OF STRUCTURAL, MEP AND LIFE SAFETY SYSTEMS. AS THESE ARE FURTHER REFINED, THE NUMBERS WILL BE ADJUSTED ACCORDINGLY.