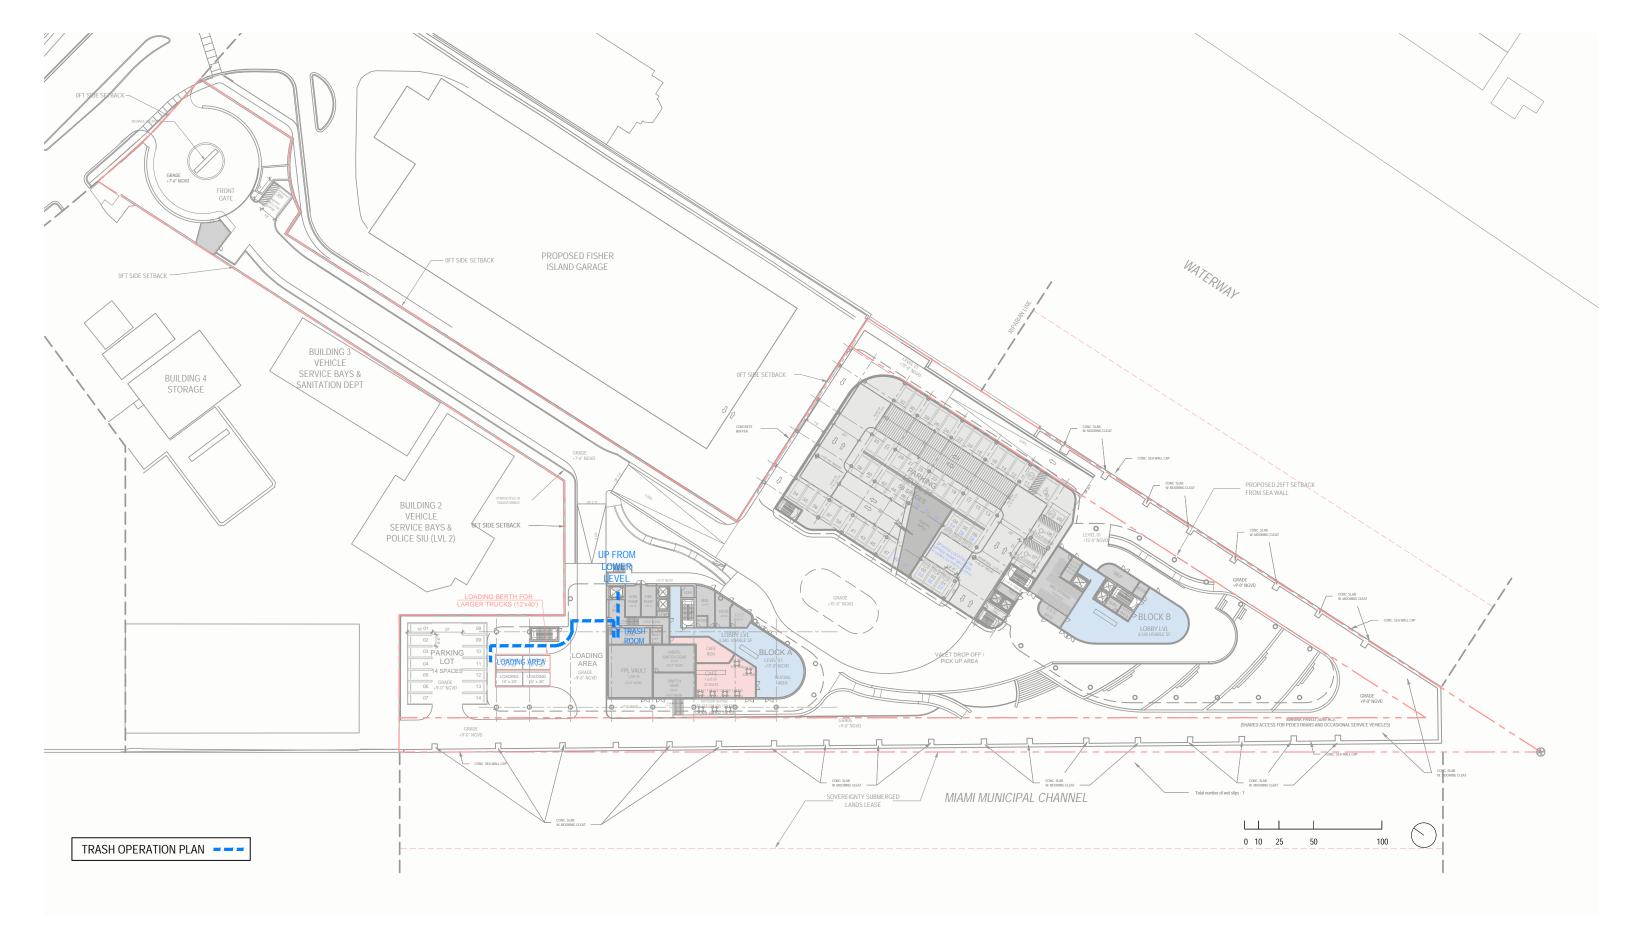

DRB FINAL SUBMITTAL **120 MACARTHUR CAUSEWAY** MIAMI BEACH, FL

TRASH OPERATION PLAN LOWER LEVEL SCALE: 1"=70'-0"

2900 Oak Avenue, Miami, FL 33133 T 305.372.1812 F 305.372.1175

ALL DESIGNED IN THESE DRAWINGS ARE PROPERTY OF ARQUITECTONICA INTERNATIONAL CORP. NO COPIES, TRANSMISSIONS, REPRODUCTIONS OR ELECTRONIC MANIPULATION OF ANY PORTION OF THESE DRAWINGS IN THE WHOLE OR IN PART ARE TO BE MADE WITHOUT THE EXPRESS OF WRITTEN AUTHORIZATION OF ARQUITECTONICA INTERNATIONAL CORP. DESIGN INTENT SHOWN IS SUBJECT TO REVIEW AND APPROVAL OF ALL APPLICABLE LOCAL AND GOVERNMENTAL AUTHORITES HAVING JURISDICTION. ALL COPYRIGHTS RESERVED © 2021. THE DATA INCLUDED IN THIS STUDY IS CONCEPTUAL IN NATURE AND WILL CONTINUE TO BE MODIFIED THROUGHOUT THE COURSE OF THE PROJECTS DEVELOPMENT WITH THE EVENTUAL INTEGRATION OF STRUCTURAL, MEP AND LIFE SAFETY SYSTEMS. AS THESE ARE FURTHER REFINED, THE NUMBERS WILL BE ADJUSTED ACCORDINGLY.