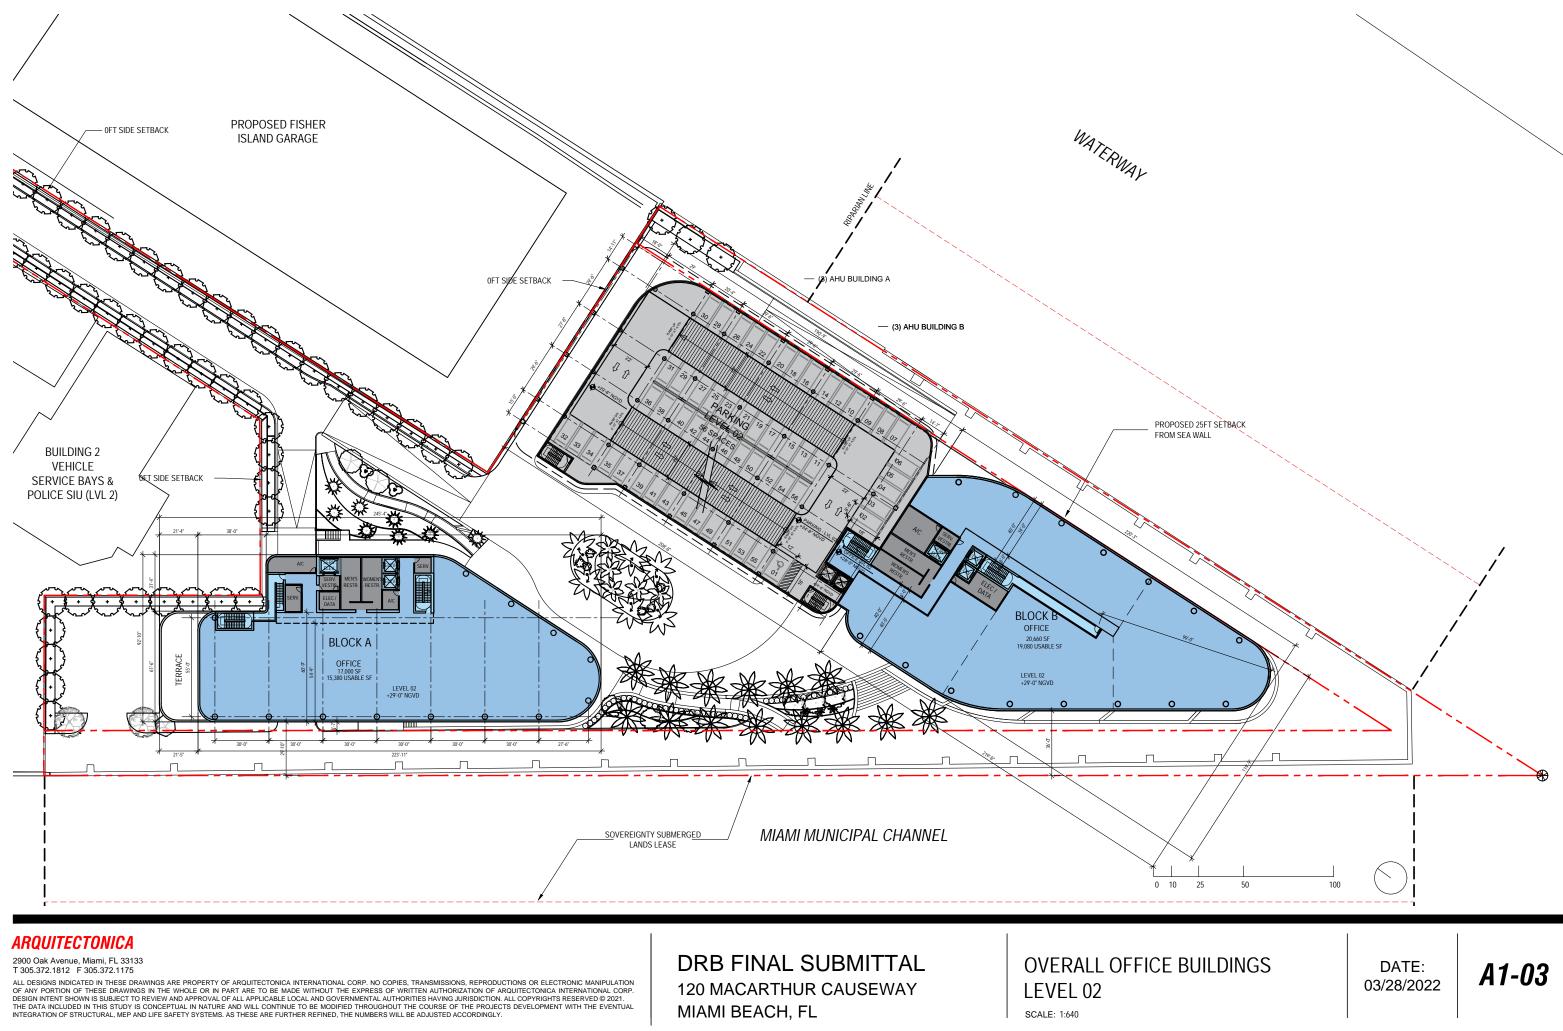

DRB FINAL SUBMITTAL **120 MACARTHUR CAUSEWAY** MIAMI BEACH, FL

**OVERALL OFFICE BUILDINGS** LOWER LEVEL SCALE: 1:640

A1-01

2900 Oak Avenue, Miami, FL 33133 T 305.372.1812 F 305.372.1175

ALL DESIGNS INDICATED IN THESE ORAWINGS ARE PROPERTY OF ARQUITECTONICA INTERNATIONAL CORP. NO COPIES, TRANSMISSIONS, REPRODUCTIONS OR ELECTRONIC MANIPULATION OF ANY PORTION OF THESE DRAWINGS IN THE WHOLE OR IN PART ARE TO BE MADE WITHOUT THE EXPRESS OF WRITTEN AUTHORIZATION OF ARQUITECTONICA INTERNATIONAL CORP. DESIGN INTENT SHOWN IS SUBJECT TO REVIEW AND APPROVAL OF ALL APPLICABLE LOCAL AND GOVERNMENTAL AUTHORITES HAVING JURISDICTION. ALL COPYRIGHTS RESERVED © 2021. THE DATA INCLUDED IN THIS STUDY IS CONCEPTUAL IN NATURE AND WILL CONTINUE TO BE MODIFIED THROUGHOUT THE COURSE OF THE PROJECTS DEVELOPMENT WITH THE EVENTUAL INTEGRATION OF STRUCTURAL, MEP AND LIFE SAFETY SYSTEMS. AS THESE ARE FURTHER REFINED, THE NUMBERS WILL BE ADJUSTED ACCORDINGLY.