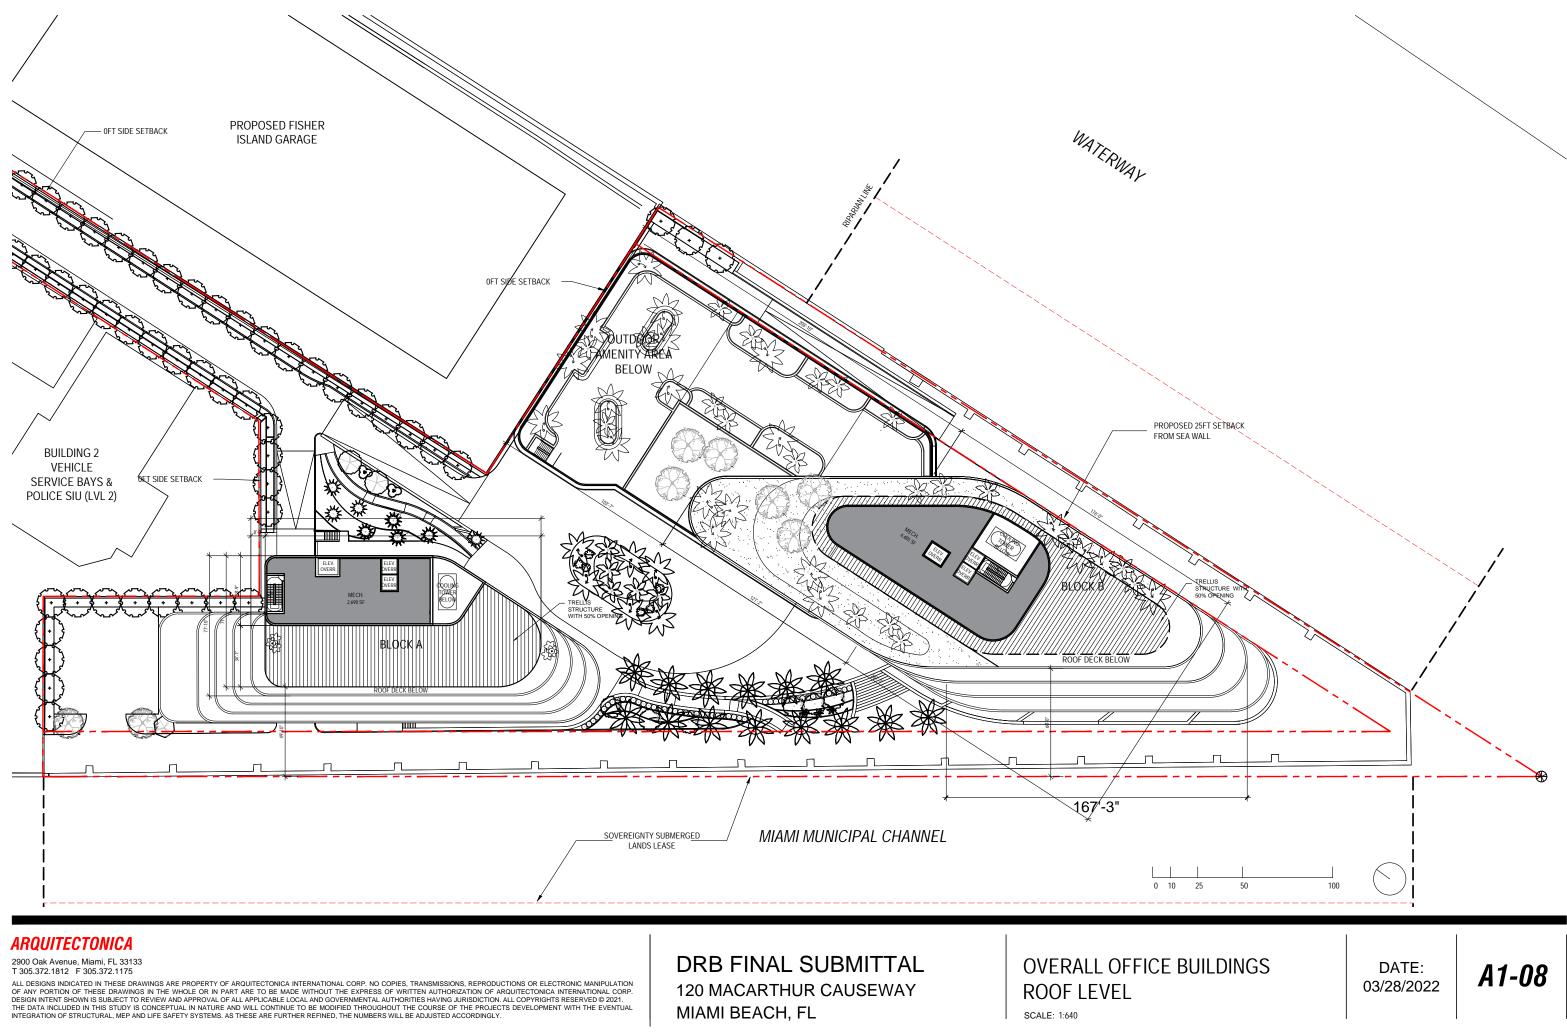

DRB FINAL SUBMITTAL **120 MACARTHUR CAUSEWAY** MIAMI BEACH, FL

OVERALL OFFICE BUILDINGS LEVEL 01 SCALE: 1:640

A1-02

ALL DESIGNED IN THESE DRAWINGS ARE PROPERTY OF ARQUITECTONICA INTERNATIONAL CORP. NO COPIES, TRANSMISSIONS, REPRODUCTIONS OR ELECTRONIC MANIPULATION OF ANY PORTION OF THESE DRAWINGS IN THE WHOLE OR IN PART ARE TO BE MADE WITHOUT THE EXPRESS OF WRITTEN AUTHORIZATION OF ARQUITECTONICA INTERNATIONAL CORP. DESIGN INTENT SHOWN IS SUBJECT TO REVIEW AND APPROVAL OF ALL APPLICABLE LOCAL AND GOVERNMENTAL AUTHORITES HAVING JURISDICTION. ALL COPYRIGHTS RESERVED © 2021. THE DATA INCLUDED IN THIS STUDY IS CONCEPTUAL IN NATURE AND WILL CONTINUE TO BE MODIFIED THROUGHOUT THE COURSE OF THE PROJECTS DEVELOPMENT WITH THE EVENTUAL INTEGRATION OF STRUCTURAL, MEP AND LIFE SAFETY SYSTEMS. AS THESE ARE FURTHER REFINED, THE NUMBERS WILL BE ADJUSTED ACCORDINGLY.