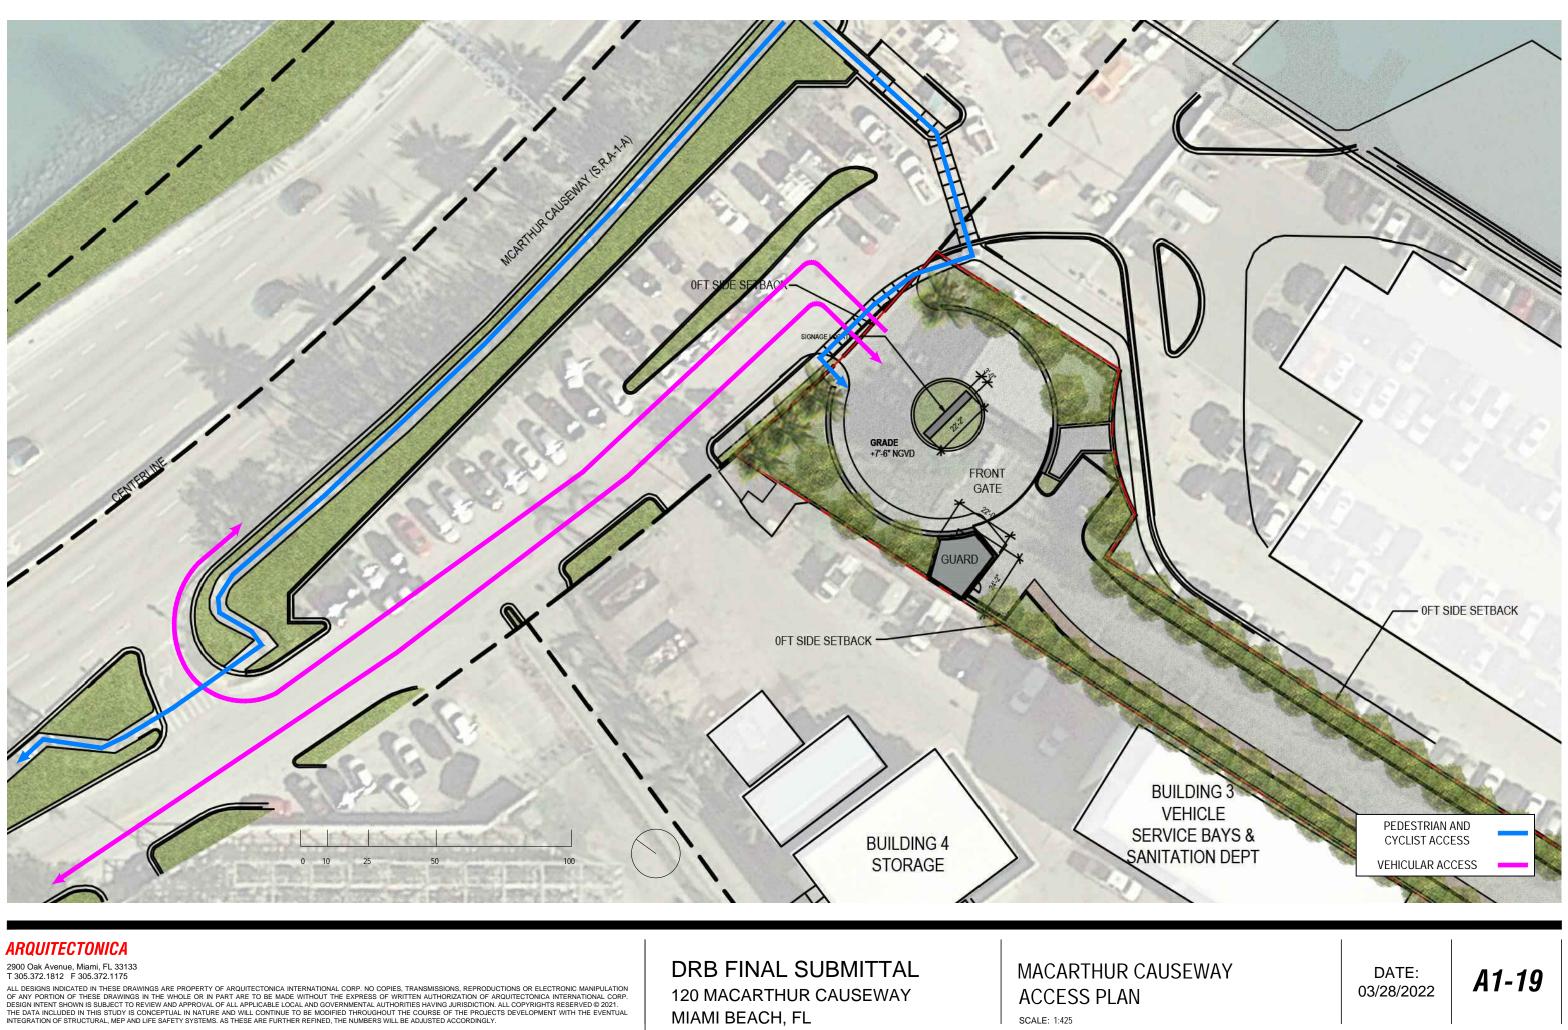

ENTAL AUTHORIZES HAVING JURISDICTION, ALL COPYRIGHTS RESERVED © 2021. THE DATA INCLUDED IN THIS STUDY IS CONCEPTUAL IN NATURE AND WILL CONTINUE TO BE MODIFIED THROUGHOUT THE COURSE OF THE PROJECTS DEVELOPMENT WITH THE EVENTUAL INTEGRATION OF STRUCTURAL, MEP AND LIFE SAFETY SYSTEMS. AS THESE ARE FURTHER REFINED, THE NUMBERS WILL BE ADJUSTED ACCORDINGLY.

DRB FINAL SUBMITTAL **120 MACARTHUR CAUSEWAY** MIAMI BEACH, FL

## PARKING GARAGE - LEVEL 05

SCALE: 1"=20'-0"

A1-17



2900 Oak Avenue, Miami, FL 33133 T 305.372.1812 F 305.372.1175

ALL DESIGN INTEGRATION OF STRUCTURAL, MEP AND LIFE SAFETY SYSTEMS. AS THESE ARE FURTHER REFINED, THE NUMBERS WILL BE ADJUSTED ACCORDINGLY.

DRB FINAL SUBMITTAL **120 MACARTHUR CAUSEWAY** MIAMI BEACH, FL

## PARKING GARAGE - LEVEL 06

SCALE: 1"=20'-0"

A1-18



MIAMI BEACH, FL

SCALE: 1:425



2900 Oak Avenue, Miami, FL 33133 T 305.372.1812 F 305.372.1175

ALL DESIGNED IN THESE DRAWINGS ARE PROPERTY OF ARQUITECTONICA INTERNATIONAL CORP. NO COPIES, TRANSMISSIONS, REPRODUCTIONS OR ELECTRONIC MANIPULATION OF ANY PORTION OF THESE DRAWINGS IN THE WHOLE OR IN PART ARE TO BE MADE WITHOUT THE EXPRESS OF WRITTEN AUTHORIZATION OF ARQUITECTONICA INTERNATIONAL CORP. DESIGN INTENT SHOWN IS SUBJECT TO REVIEW AND APPROVAL OF ALL APPLICABLE LOCAL AND GOVERNMENTAL AUTHORITES HAVING JURISDICTION. ALL COPYRIGHTS RESERVED © 2021. THE DATA INCLUDED IN THIS STUDY IS CONCEPTUAL IN NATURE AND WILL CONTINUE TO BE MODIFIED THROUGHOUT THE COURSE OF THE PROJECTS DEVELOPMENT WITH THE EVENTUAL INTEGRATION OF STRUCTURAL, MEP AND LIFE SAFETY SYSTEMS. AS THESE ARE FURTHER REFI