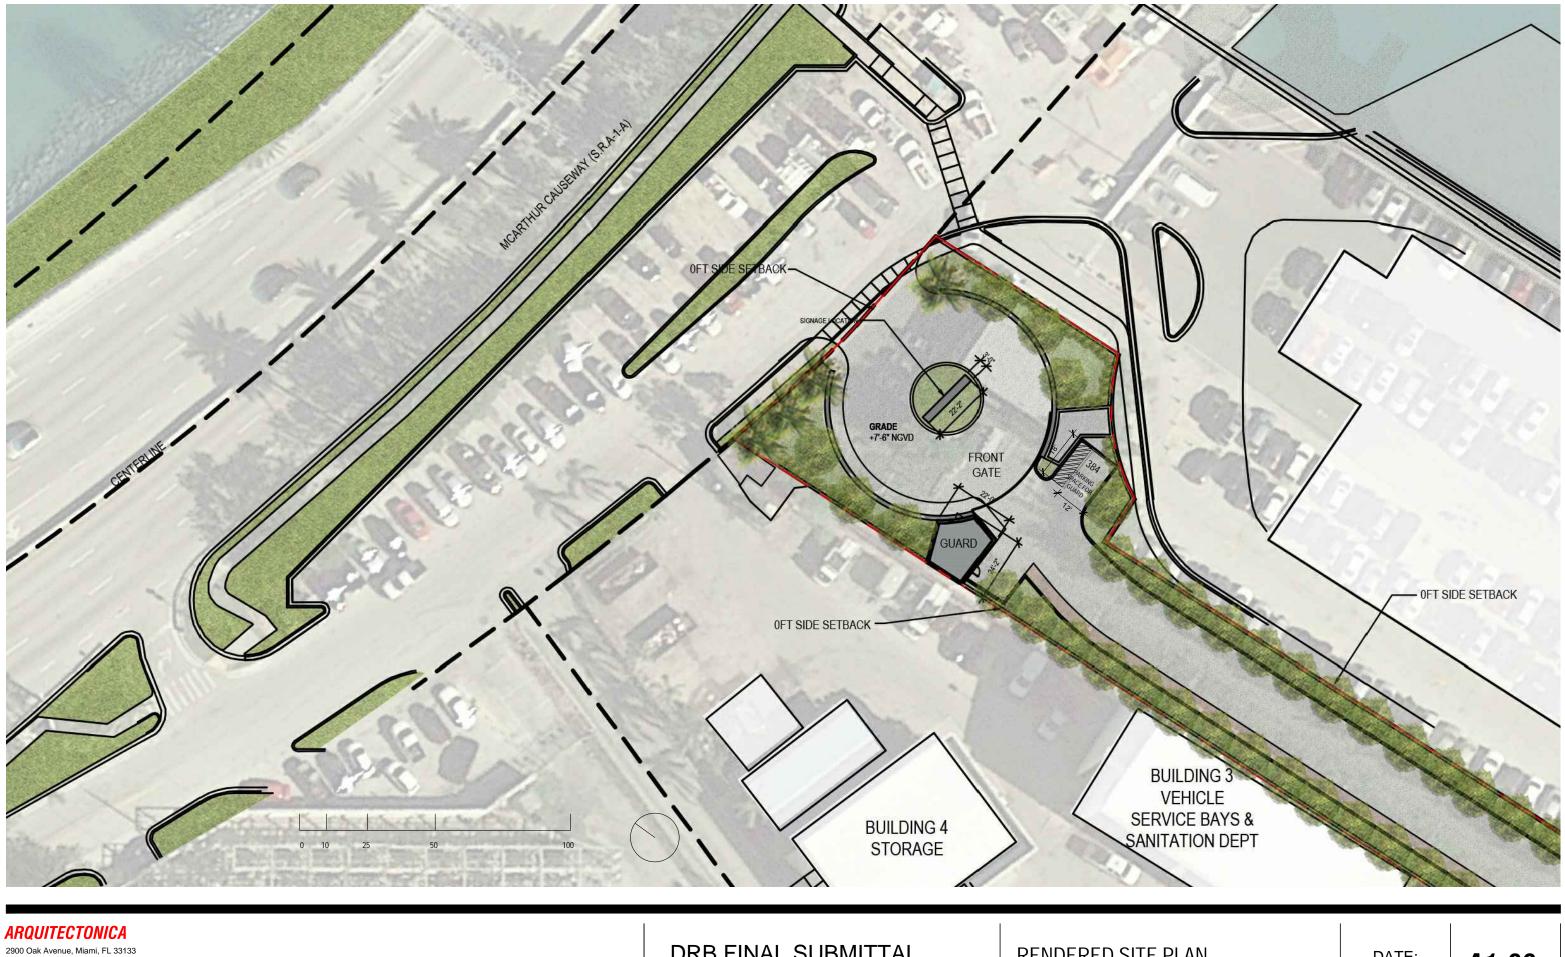

DRB FINAL SUBMITTAL 120 MACARTHUR CAUSEWAY MIAMI BEACH, FL

**RENDERED SITE PLAN** ENTRANCE AREA SCALE: 1:425

2900 Oak Avenue, Miami, FL 33133 T 305.372.1812 F 305.372.1175

ALL DESIGNS INDICATED IN THESE ORAWINGS ARE PROPERTY OF ARQUITECTONICA INTERNATIONAL CORP. NO COPIES, TRANSMISSIONS, REPRODUCTIONS OR ELECTRONIC MANIPULATION OF ANY PORTION OF THESE DRAWINGS IN THE WHOLE OR IN PART ARE TO BE MADE WITHOUT THE EXPRESS OF WRITTEN AUTHORIZATION OF ARQUITECTONICA INTERNATIONAL CORP. DESIGN INTENT SHOWN IS SUBJECT TO REVIEW AND APPROVAL OF ALL APPLICABLE LOCAL AND GOVERNMENTAL AUTHORITES HAVING JURISDICTION. ALL COPYRIGHTS RESERVED © 2021. THE DATA INCLUDED IN THIS STUDY IS CONCEPTUAL IN NATURE AND WILL CONTINUE TO BE MODIFIED THROUGHOUT THE COURSE OF THE PROJECTS DEVELOPMENT WITH THE EVENTUAL INTEGRATION OF STRUCTURAL, MEP AND LIFE SAFETY SYSTEMS. AS THESE ARE FURTHER REFINED, THE NUMBERS WILL BE ADJUSTED ACCORDINGLY.