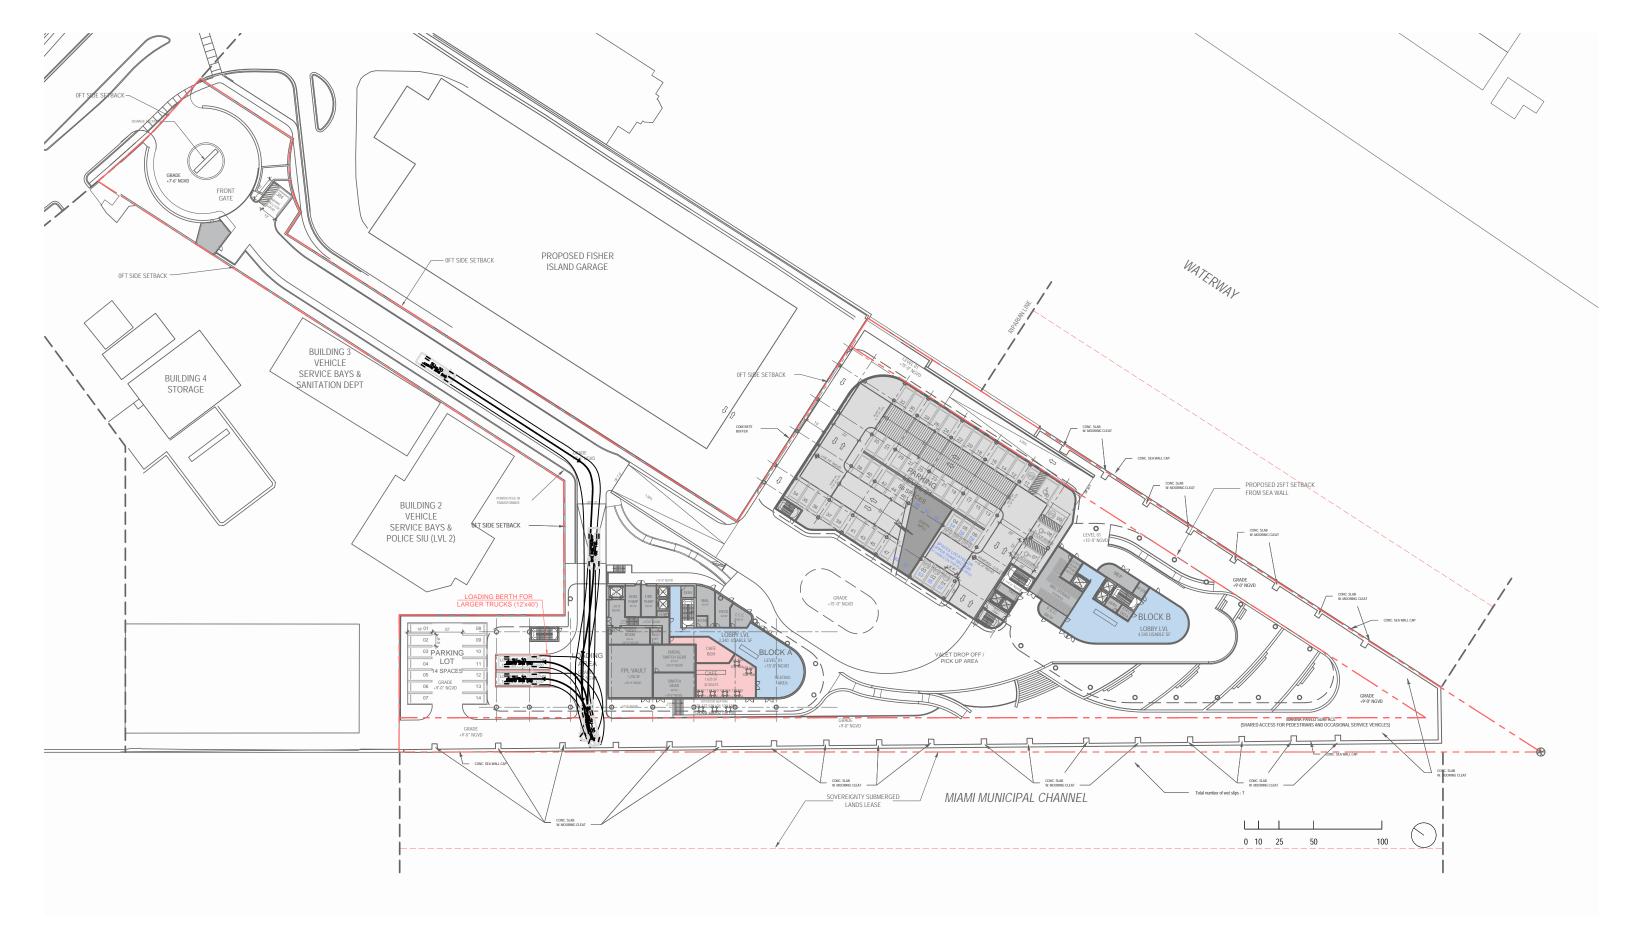

DRB FINAL SUBMITTAL **120 MACARTHUR CAUSEWAY** MIAMI BEACH, FL

**RENDERED SITE PLAN** 

2900 Oak Avenue, Miami, FL 33133 T 305.372.1812 F 305.372.1175

ALL DESIGNED IN THESE DRAWINGS ARE PROPERTY OF ARQUITECTONICA INTERNATIONAL CORP. NO COPIES, TRANSMISSIONS, REPRODUCTIONS OR ELECTRONIC MANIPULATION OF ANY PORTION OF THESE DRAWINGS IN THE WHOLE OR IN PART ARE TO BE MADE WITHOUT THE EXPRESS OF WRITTEN AUTHORIZATION OF ARQUITECTONICA INTERNATIONAL CORP. DESIGN INTENT SHOWN IS SUBJECT TO REVIEW AND APPROVAL OF ALL APPLICABLE LOCAL AND GOVERNMENTAL AUTHORITIES HAVING JURISDICTION. ALL COPYRIGHTS RESERVED © 2021. THE DATA INCLUDED IN THIS STUDY IS CONCEPTUAL IN NATURE AND WILL CONTINUE TO BE MODIFIED THROUGHOUT THE COURSE OF THE PROJECTS DEVELOPMENT WITH THE EVENTUAL INTEGRATION OF STRUCTURAL, MEP AND LIFE SAFETY SYSTEMS. AS THESE ARE FURTHER REFINED, THE NUMBERS WILL BE ADJUSTED ACCORDINGLY.

DRB FINAL SUBMITTAL 120 MACARTHUR CAUSEWAY MIAMI BEACH, FL

**RENDERED SITE PLAN** ENTRANCE AREA SCALE: 1:425

2900 Oak Avenue, Miami, FL 33133 T 305.372.1812 F 305.372.1175

ALL DESIGNS INDICATED IN THESE ORAWINGS ARE PROPERTY OF ARQUITECTONICA INTERNATIONAL CORP. NO COPIES, TRANSMISSIONS, REPRODUCTIONS OR ELECTRONIC MANIPULATION OF ANY PORTION OF THESE DRAWINGS IN THE WHOLE OR IN PART ARE TO BE MADE WITHOUT THE EXPRESS OF WRITTEN AUTHORIZATION OF ARQUITECTONICA INTERNATIONAL CORP. DESIGN INTENT SHOWN IS SUBJECT TO REVIEW AND APPROVAL OF ALL APPLICABLE LOCAL AND GOVERNMENTAL AUTHORITES HAVING JURISDICTION. ALL COPYRIGHTS RESERVED © 2021. THE DATA INCLUDED IN THIS STUDY IS CONCEPTUAL IN NATURE AND WILL CONTINUE TO BE MODIFIED THROUGHOUT THE COURSE OF THE PROJECTS DEVELOPMENT WITH THE EVENTUAL INTEGRATION OF STRUCTURAL, MEP AND LIFE SAFETY SYSTEMS. AS THESE ARE FURTHER REFINED, THE NUMBERS WILL BE ADJUSTED ACCORDINGLY.