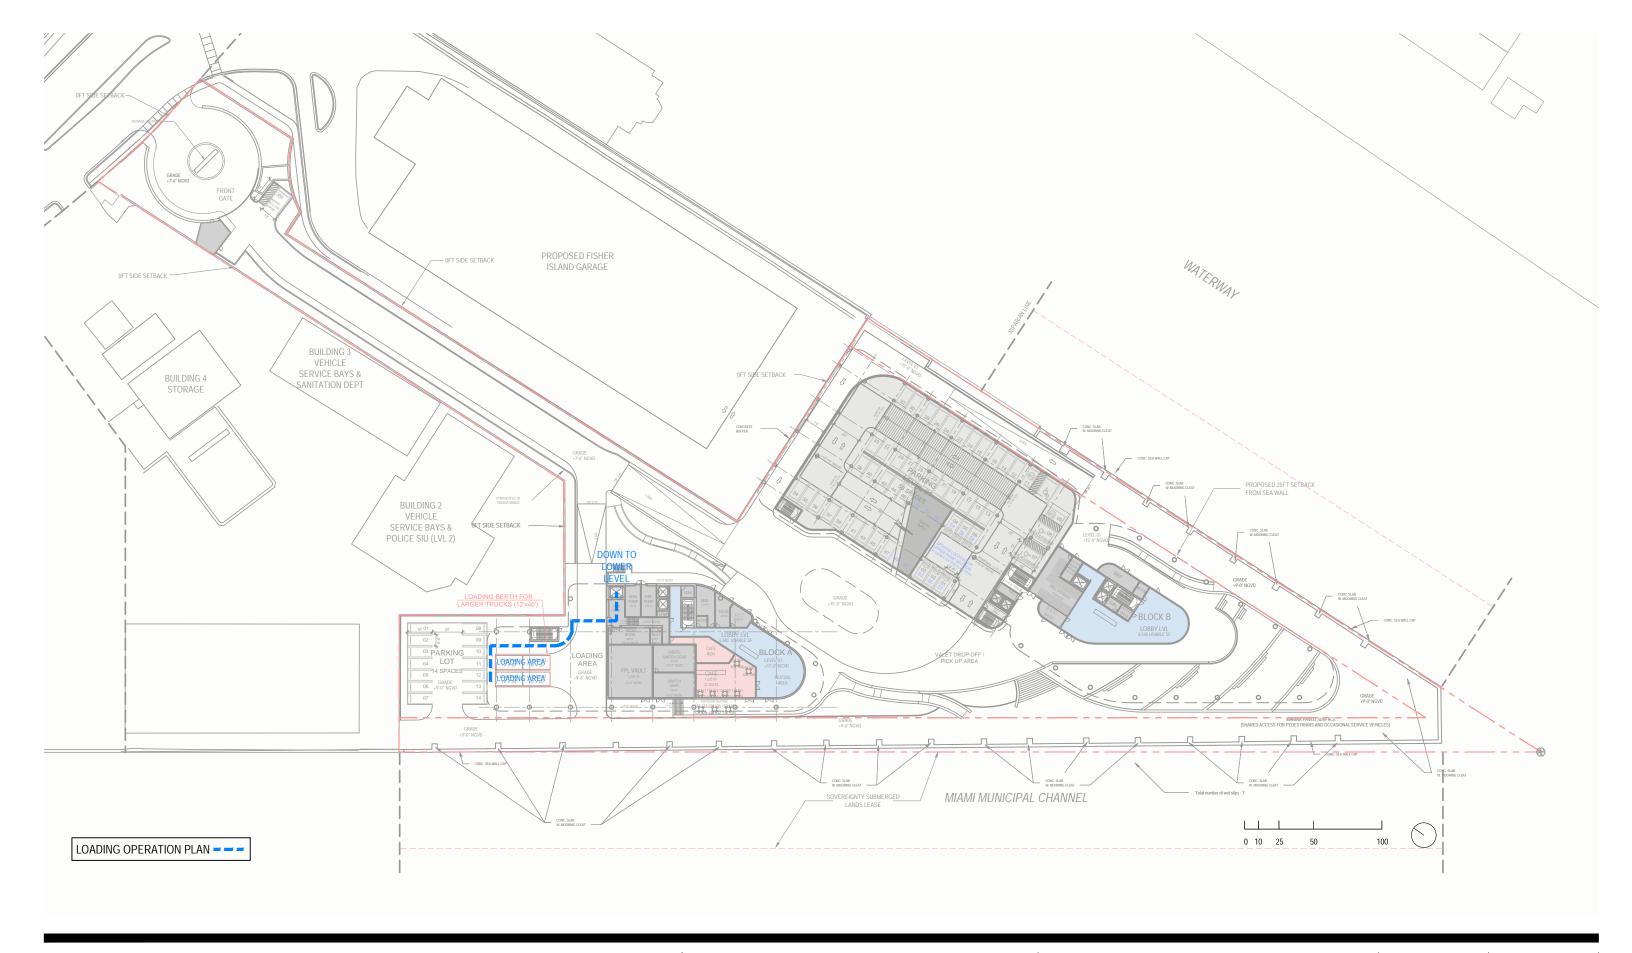

DRB FINAL SUBMITTAL **120 MACARTHUR CAUSEWAY** MIAMI BEACH, FL

LOADING OPERATION PLAN **GROUND LEVEL** SCALE: 1"=70'-0"

A1-22A

2900 Oak Avenue, Miami, FL 33133 T 305.372.1812 F 305.372.1175

ALL DESIGNED IN THESE DRAWINGS ARE PROPERTY OF ARQUITECTONICA INTERNATIONAL CORP. NO COPIES, TRANSMISSIONS, REPRODUCTIONS OR ELECTRONIC MANIPULATION OF ANY PORTION OF THESE DRAWINGS IN THE WHOLE OR IN PART ARE TO BE MADE WITHOUT THE EXPRESS OF WRITTEN AUTHORIZATION OF ARQUITECTONICA INTERNATIONAL CORP. DESIGN INTENT SHOWN IS SUBJECT TO REVIEW AND APPROVAL OF ALL APPLICABLE LOCAL AND GOVERNMENTAL AUTHORITES HAVING JURISDICTION. ALL COPYRIGHTS RESERVED © 2021. THE DATA INCLUDED IN THIS STUDY IS CONCEPTUAL IN NATURE AND WILL CONTINUE TO BE MODIFIED THROUGHOUT THE COURSE OF THE PROJECTS DEVELOPMENT WITH THE EVENTUAL INTEGRATION OF STRUCTURAL, MEP AND LIFE SAFETY SYSTEMS. AS THESE ARE FURTHER REFINED, THE NUMBERS WILL BE ADJUSTED ACCORDINGLY.