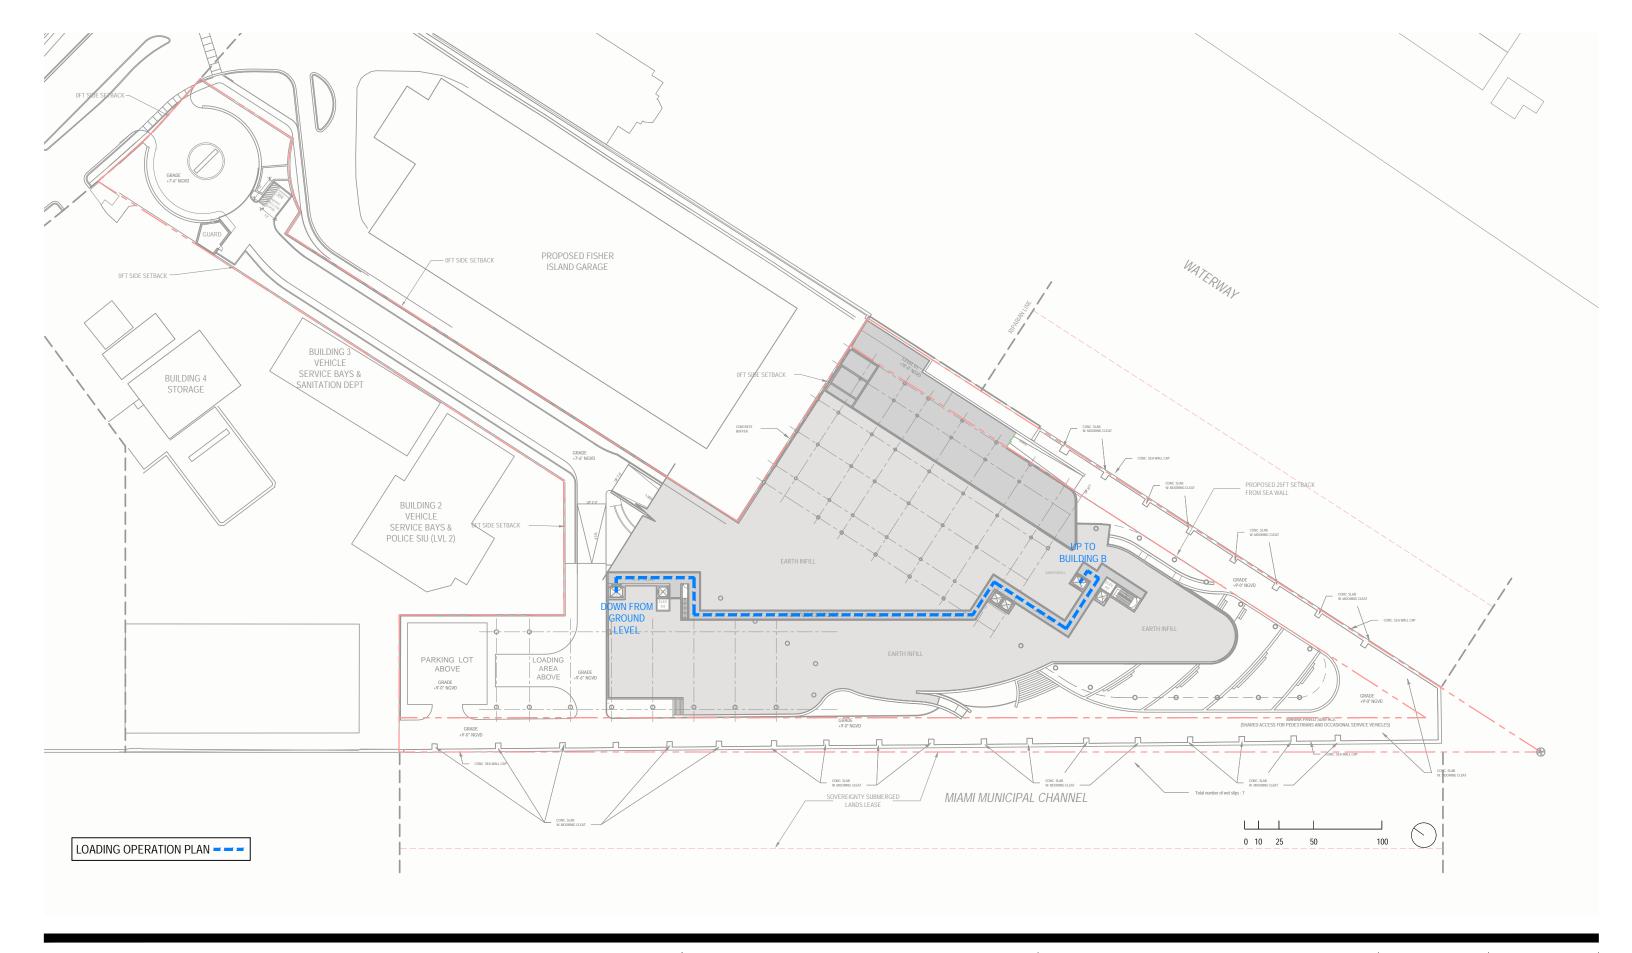

DRB FINAL SUBMITTAL **120 MACARTHUR CAUSEWAY** MIAMI BEACH, FL

LOADING OPERATION PLAN LOWER LEVEL SCALE: 1"=70'-0"

2900 Oak Avenue, Miami, FL 33133 T 305.372.1812 F 305.372.1175

ALL DESIGNS INDICATED IN THESE DRAWINGS ARE PROPERTY OF ARQUITECTONICA INTERNATIONAL CORP. NO COPIES, TRANSMISSIONS, REPRODUCTIONS OR ELECTRONIC MANIPULATION OF ANY PORTION OF THESE DRAWINGS IN THE WHOLE OR IN PART ARE TO BE MADE WITHOUT THE EXPRESS OF WRITTEN AUTHORIZATION OF ARQUITECTONICA INTERNATIONAL CORP. DESIGN INTENT SHOWN IS SUBJECT TO REVIEW AND APPROVAL OF ALL APPLICABLE LOCAL AND GOVERNMENTAL AUTHORITES HAVING JURISDICTION. ALL COPYIGHTS RESERVED © 2021. THE DATA INCLUDED IN THIS STUDY IS CONCEPTUAL IN NATURE AND WILL CONTINUE TO BE MODIFIED THROUGHOUT THE COURSE OF THE PROJECTS DEVELOPMENT WITH THE EVENTUAL INTEGRATION OF STRUCTURAL, MEP AND LIFE SAFETY SYSTEMS. AS THESE ARE FURTHER REFINED, THE NUMBERS WILL BE ADJUSTED ACCORDINGLY.