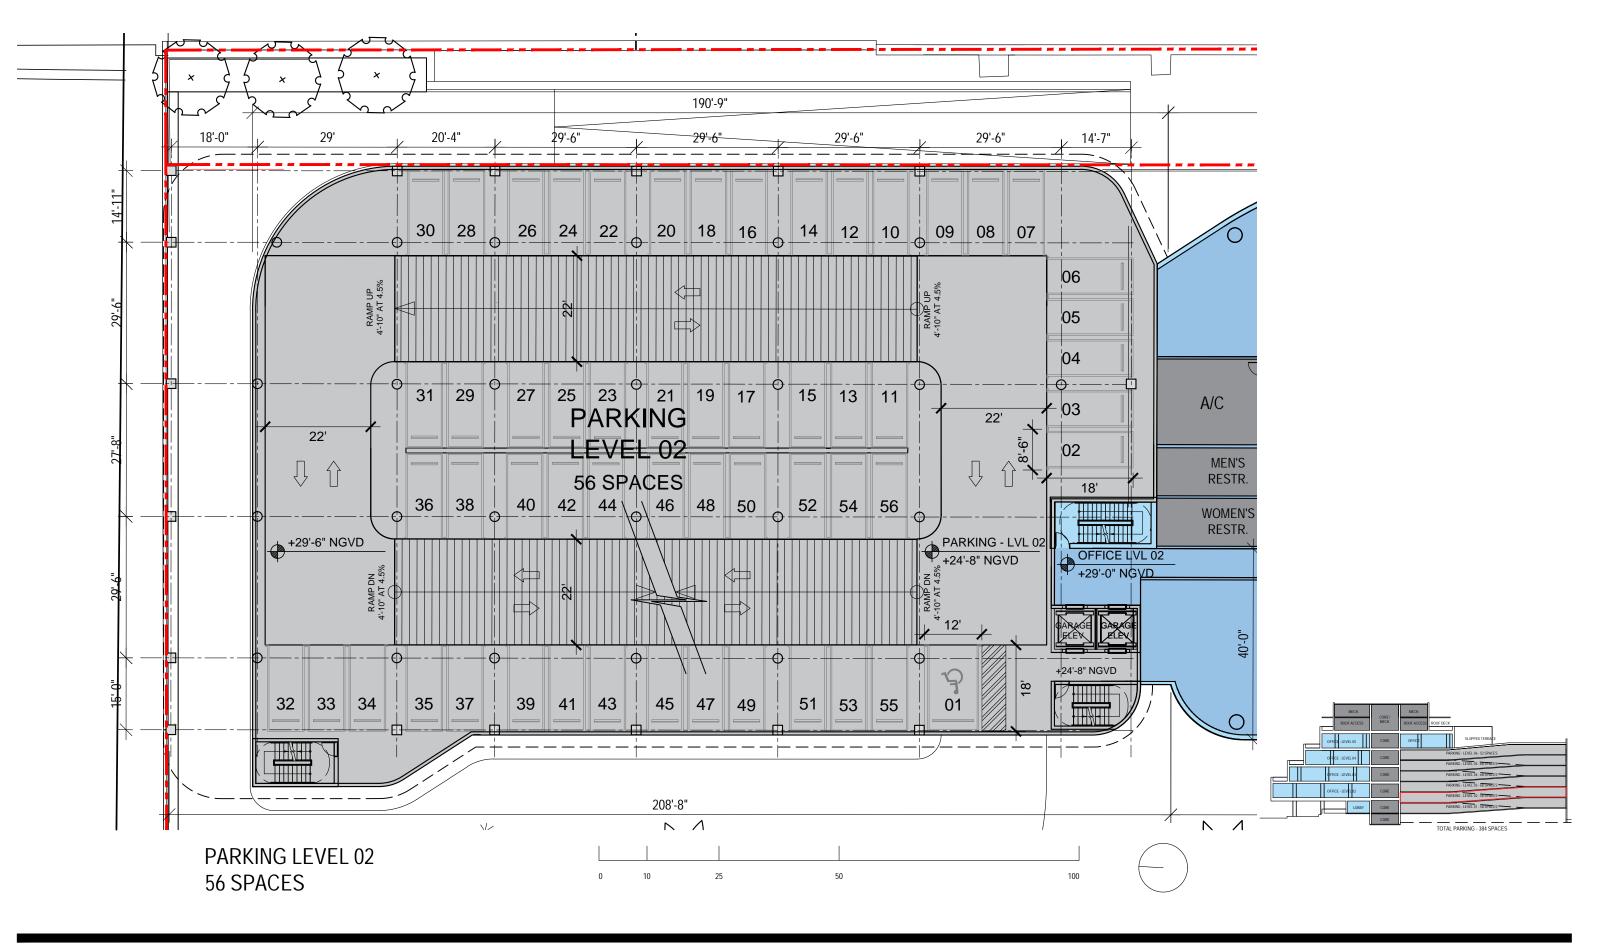

## PARKING GARAGE - LEVEL 02

SCALE: 1"=20'-0"

A1-14

2900 Oak Avenue, Miami, FL 33133 T 305.372.1812 F 305.372.1175

ALL DESIGNS INDICATED IN THESE DRAWINGS ARE PROPERTY OF ARQUITECTONICA INTERNATIONAL CORP. NO COPIES, TRANSMISSIONS, REPRODUCTIONS OR ELECTRONIC MANIPULATION ALL DESIGNS INDICATED IN THESE DRAWINGS ARE PROPERT OF ARQUITECTONIC IN TRANSINGSTAND, REPRODUCTIONS OF RECEIVENT MANUNESTAND, REPRODUCTIONS OF RECEIVENT MANUNESTAND, REPRODUCTIONS OF RECEIVENT MANUNESTAND, REPROPERTATIONAL CORP. NO COPIES, TRANSMISSIONS, REPRODUCTIONS OF MADE WITE NOT THE STANDARD REPROSE OF AND PROVAL OF ALL APPLICABLE LOCAL AND GOVERNMENTAL AUTHORIZETION OF ARQUITECTONICA INTERNATIONAL CORP. DESIGN INTERNATIONS IN THE WHOLE OR IN PART ARE TO BE MADE WITHOUT THE EXPRESS OF WRITTEN AUTHORIZATION OF ARQUITECTONICA INTERNATIONAL CORP. DESIGN INTERNATIONS SUBJECT TO REVIEW AND APPROVAL OF ALL APPLICABLE LOCAL AND GOVERNMENTAL AUTHORIZES HAVING JURISDICTION, ALL COPYRIGHTS RESERVED © 2021. THE DATA INCLUDED IN THIS STUDY IS CONCEPTUAL IN NATURE AND WILL CONTINUE TO BE MODIFIED THROUGHOUT THE COURSE OF THE PROJECTS DEVELOPMENT WITH THE EVENTUAL INTEGRATION OF STRUCTURAL, MEP AND LIFE SAFETY SYSTEMS. AS THESE ARE FURTHER REFINED, THE NUMBERS WILL BE ADJUSTED ACCORDINGLY.