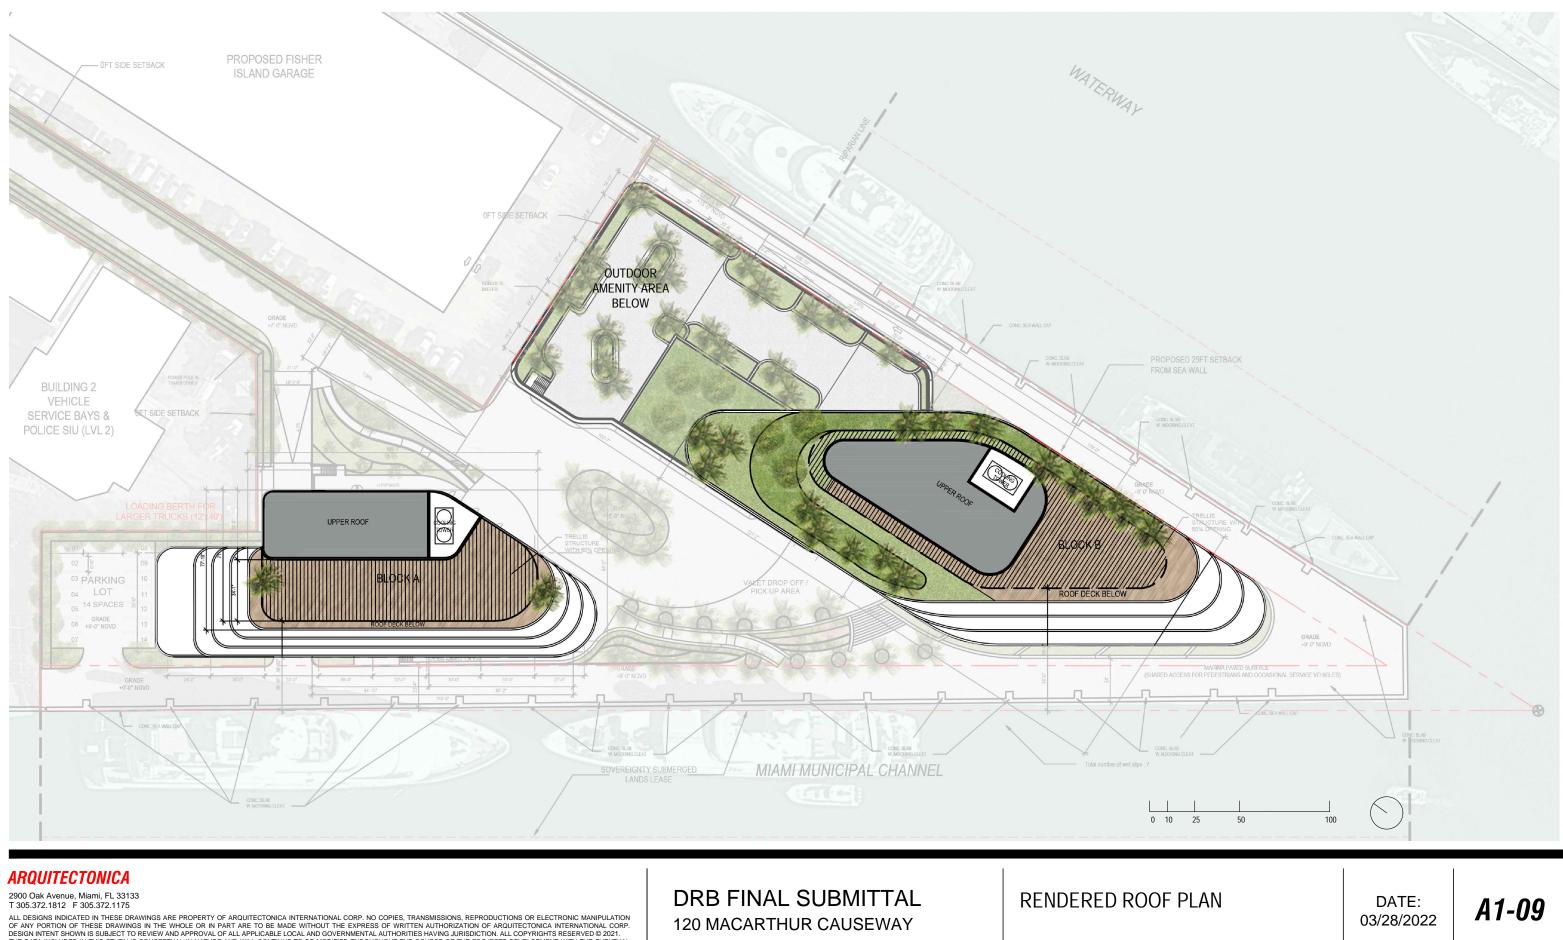

DRB FINAL SUBMITTAL **120 MACARTHUR CAUSEWAY** MIAMI BEACH, FL

**RENDERED SITE PLAN** 

2900 Oak Avenue, Miami, FL 33133 T 305.372.1812 F 305.372.1175

ALL DESIGNED IN THESE DRAWINGS ARE PROPERTY OF ARQUITECTONICA INTERNATIONAL CORP. NO COPIES, TRANSMISSIONS, REPRODUCTIONS OR ELECTRONIC MANIPULATION OF ANY PORTION OF THESE DRAWINGS IN THE WHOLE OR IN PART ARE TO BE MADE WITHOUT THE EXPRESS OF WRITTEN AUTHORIZATION OF ARQUITECTONICA INTERNATIONAL CORP. DESIGN INTENT SHOWN IS SUBJECT TO REVIEW AND APPROVAL OF ALL APPLICABLE LOCAL AND GOVERNMENTAL AUTHORITIES HAVING JURISDICTION. ALL COPYRIGHTS RESERVED © 2021. THE DATA INCLUDED IN THIS STUDY IS CONCEPTUAL IN NATURE AND WILL CONTINUE TO BE MODIFIED THROUGHOUT THE COURSE OF THE PROJECTS DEVELOPMENT WITH THE EVENTUAL INTEGRATION OF STRUCTURAL, MEP AND LIFE SAFETY SYSTEMS. AS THESE ARE FURTHER REFINED, THE NUMBERS WILL BE ADJUSTED ACCORDINGLY.