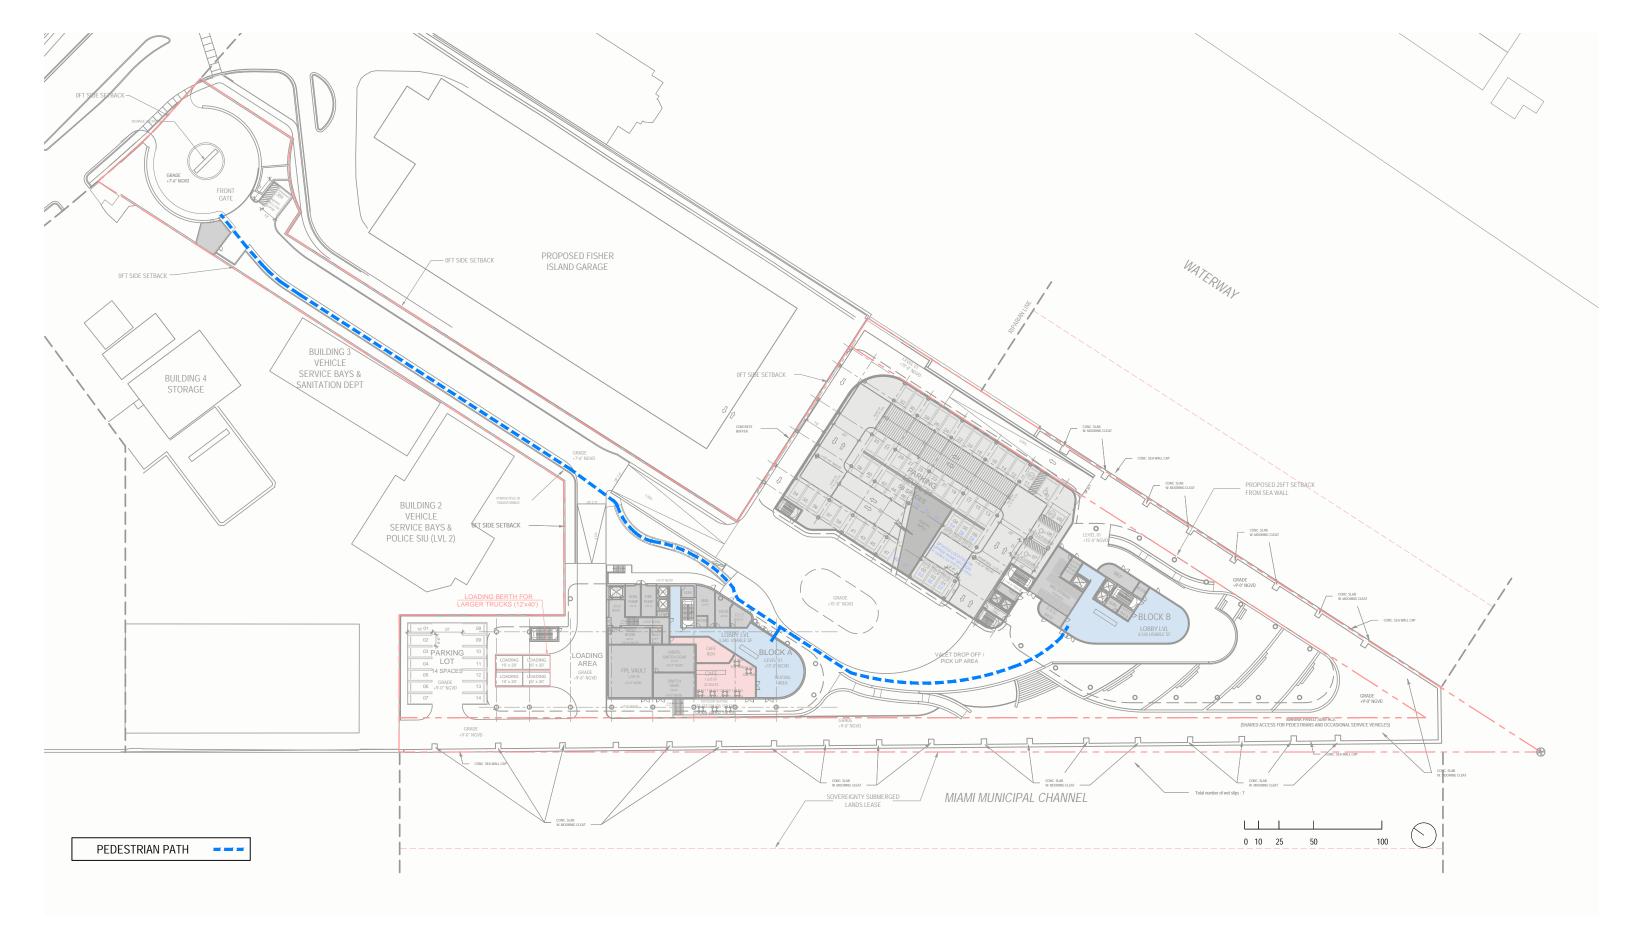

# PEDESTRIAN PATH PLAN

SCALE: 1"=70'-0"

*A1-20* 

2900 Oak Avenue, Miami, FL 33133 T 305.372.1812 F 305.372.1175

ALL DESIGNED IN THESE DRAWINGS ARE PROPERTY OF ARQUITECTONICA INTERNATIONAL CORP. NO COPIES, TRANSMISSIONS, REPRODUCTIONS OR ELECTRONIC MANIPULATION OF ANY PORTION OF THESE DRAWINGS IN THE WHOLE OR IN PART ARE TO BE MADE WITHOUT THE EXPRESS OF WRITTEN AUTHORIZATION OF ARQUITECTONICA INTERNATIONAL CORP. DESIGN INTENT SHOWN IS SUBJECT TO REVIEW AND APPROVAL OF ALL APPLICABLE LOCAL AND GOVERNMENTAL AUTHORITES HAVING JURISDICTION. ALL COPYRIGHTS RESERVED © 2021. THE DATA INCLUDED IN THIS STUDY IS CONCEPTUAL IN NATURE AND WILL CONTINUE TO BE MODIFIED THROUGHOUT THE COURSE OF THE PROJECTS DEVELOPMENT WITH THE EVENTUAL INTEGRATION OF STRUCTURAL, MEP AND LIFE SAFETY SYSTEMS. AS THESE ARE FURTHER REFINED, THE NUMBERS WILL BE ADJUSTED ACCORDINGLY.