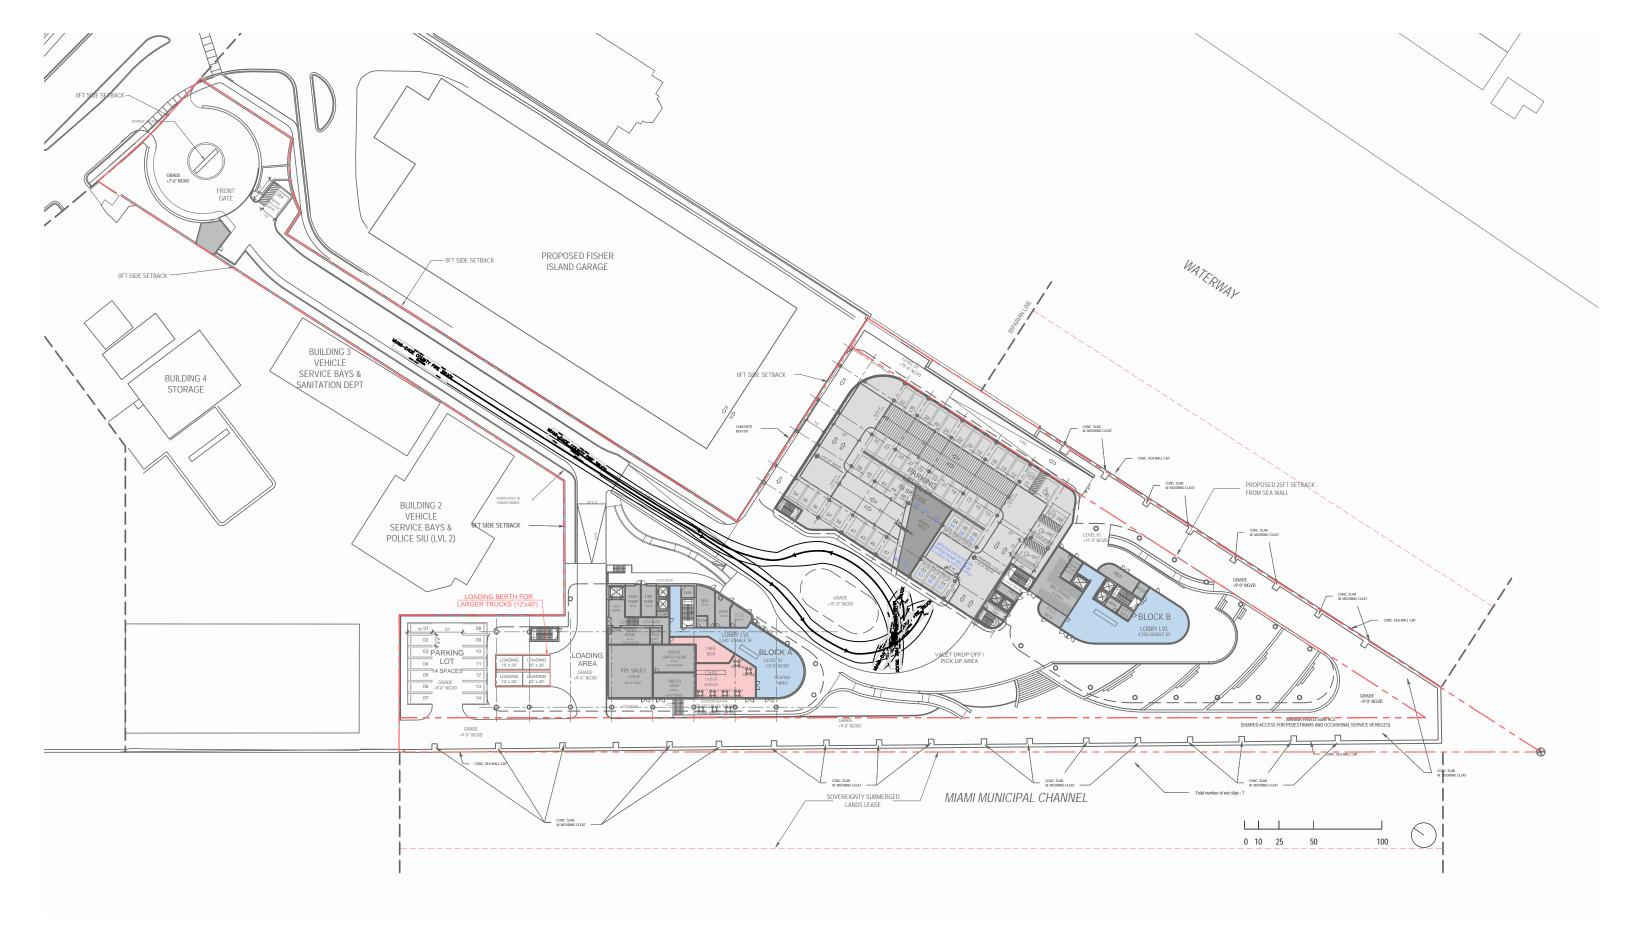

DRB FINAL SUBMITTAL 120 MACARTHUR CAUSEWAY MIAMI BEACH, FL

**RENDERED SITE PLAN** ENTRANCE AREA SCALE: 1:425

2900 Oak Avenue, Miami, FL 33133 T 305.372.1812 F 305.372.1175

ALL DESIGNS INDICATED IN THESE ORAWINGS ARE PROPERTY OF ARQUITECTONICA INTERNATIONAL CORP. NO COPIES, TRANSMISSIONS, REPRODUCTIONS OR ELECTRONIC MANIPULATION OF ANY PORTION OF THESE DRAWINGS IN THE WHOLE OR IN PART ARE TO BE MADE WITHOUT THE EXPRESS OF WRITTEN AUTHORIZATION OF ARQUITECTONICA INTERNATIONAL CORP. DESIGN INTENT SHOWN IS SUBJECT TO REVIEW AND APPROVAL OF ALL APPLICABLE LOCAL AND GOVERNMENTAL AUTHORITES HAVING JURISDICTION. ALL COPYRIGHTS RESERVED © 2021. THE DATA INCLUDED IN THIS STUDY IS CONCEPTUAL IN NATURE AND WILL CONTINUE TO BE MODIFIED THROUGHOUT THE COURSE OF THE PROJECTS DEVELOPMENT WITH THE EVENTUAL INTEGRATION OF STRUCTURAL, MEP AND LIFE SAFETY SYSTEMS. AS THESE ARE FURTHER REFINED, THE NUMBERS WILL BE ADJUSTED ACCORDINGLY.