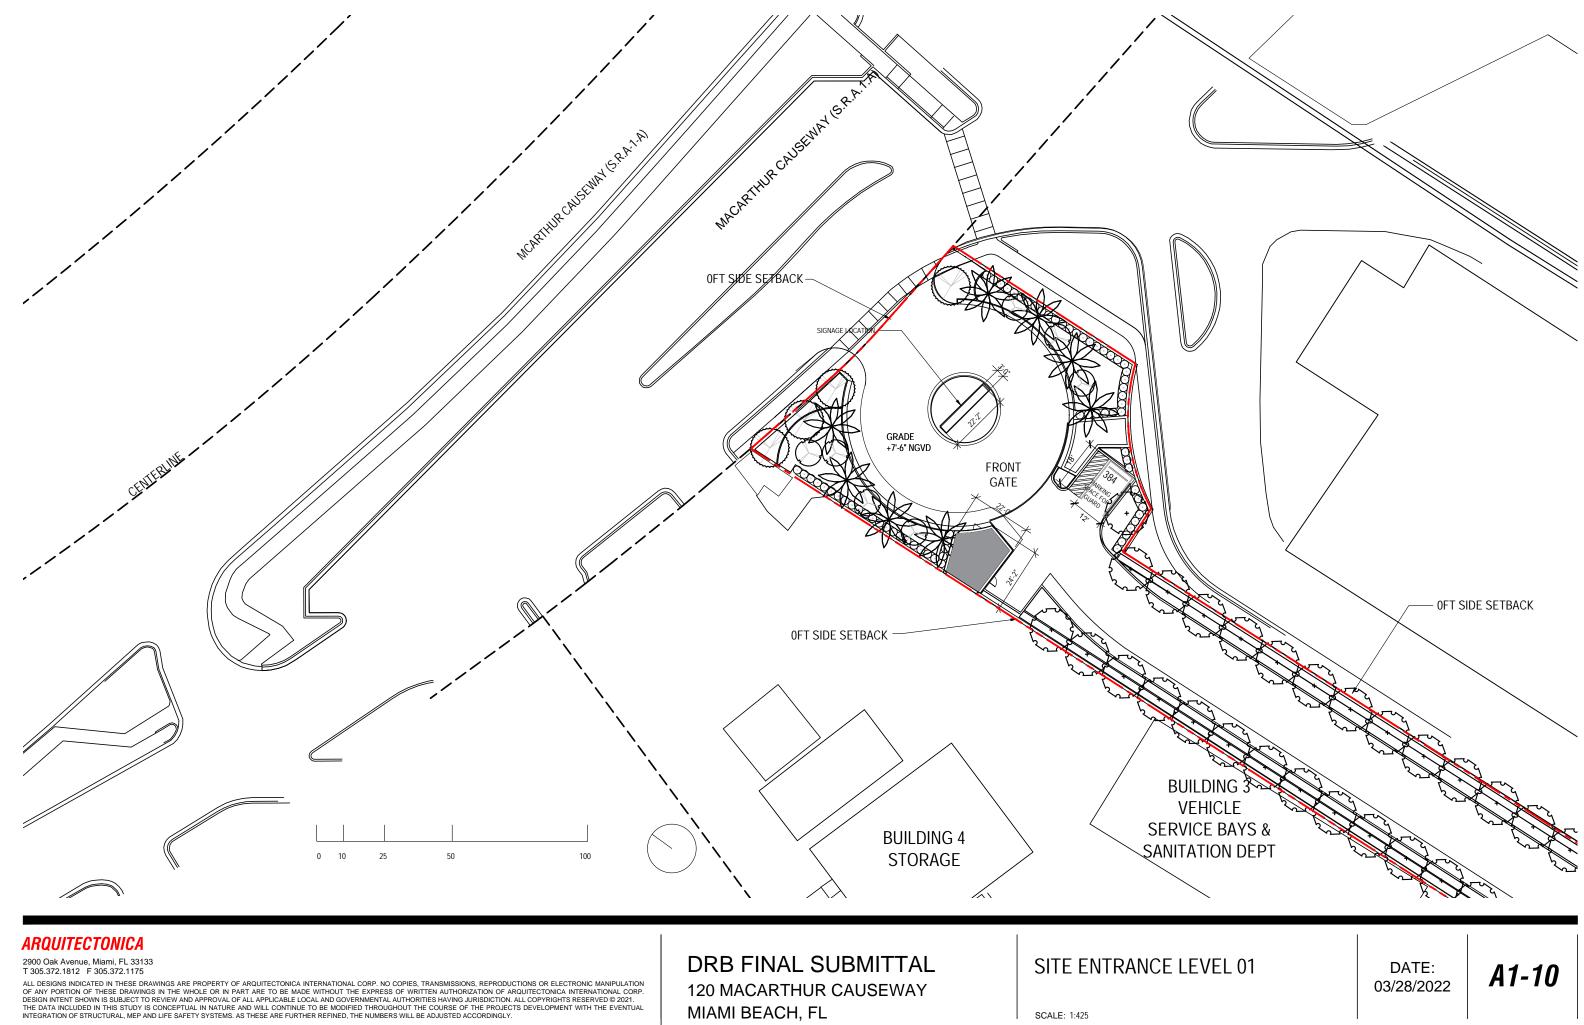

DRB FINAL SUBMITTAL 120 MACARTHUR CAUSEWAY MIAMI BEACH, FL

**RENDERED SITE PLAN** ENTRANCE AREA SCALE: 1:425

2900 Oak Avenue, Miami, FL 33133 T 305.372.1812 F 305.372.1175

ALL DESIGNS INDICATED IN THESE ORAWINGS ARE PROPERTY OF ARQUITECTONICA INTERNATIONAL CORP. NO COPIES, TRANSMISSIONS, REPRODUCTIONS OR ELECTRONIC MANIPULATION OF ANY PORTION OF THESE DRAWINGS IN THE WHOLE OR IN PART ARE TO BE MADE WITHOUT THE EXPRESS OF WRITTEN AUTHORIZATION OF ARQUITECTONICA INTERNATIONAL CORP. DESIGN INTENT SHOWN IS SUBJECT TO REVIEW AND APPROVAL OF ALL APPLICABLE LOCAL AND GOVERNMENTAL AUTHORITES HAVING JURISDICTION. ALL COPYRIGHTS RESERVED © 2021. THE DATA INCLUDED IN THIS STUDY IS CONCEPTUAL IN NATURE AND WILL CONTINUE TO BE MODIFIED THROUGHOUT THE COURSE OF THE PROJECTS DEVELOPMENT WITH THE EVENTUAL INTEGRATION OF STRUCTURAL, MEP AND LIFE SAFETY SYSTEMS. AS THESE ARE FURTHER REFINED, THE NUMBERS WILL BE ADJUSTED ACCORDINGLY.