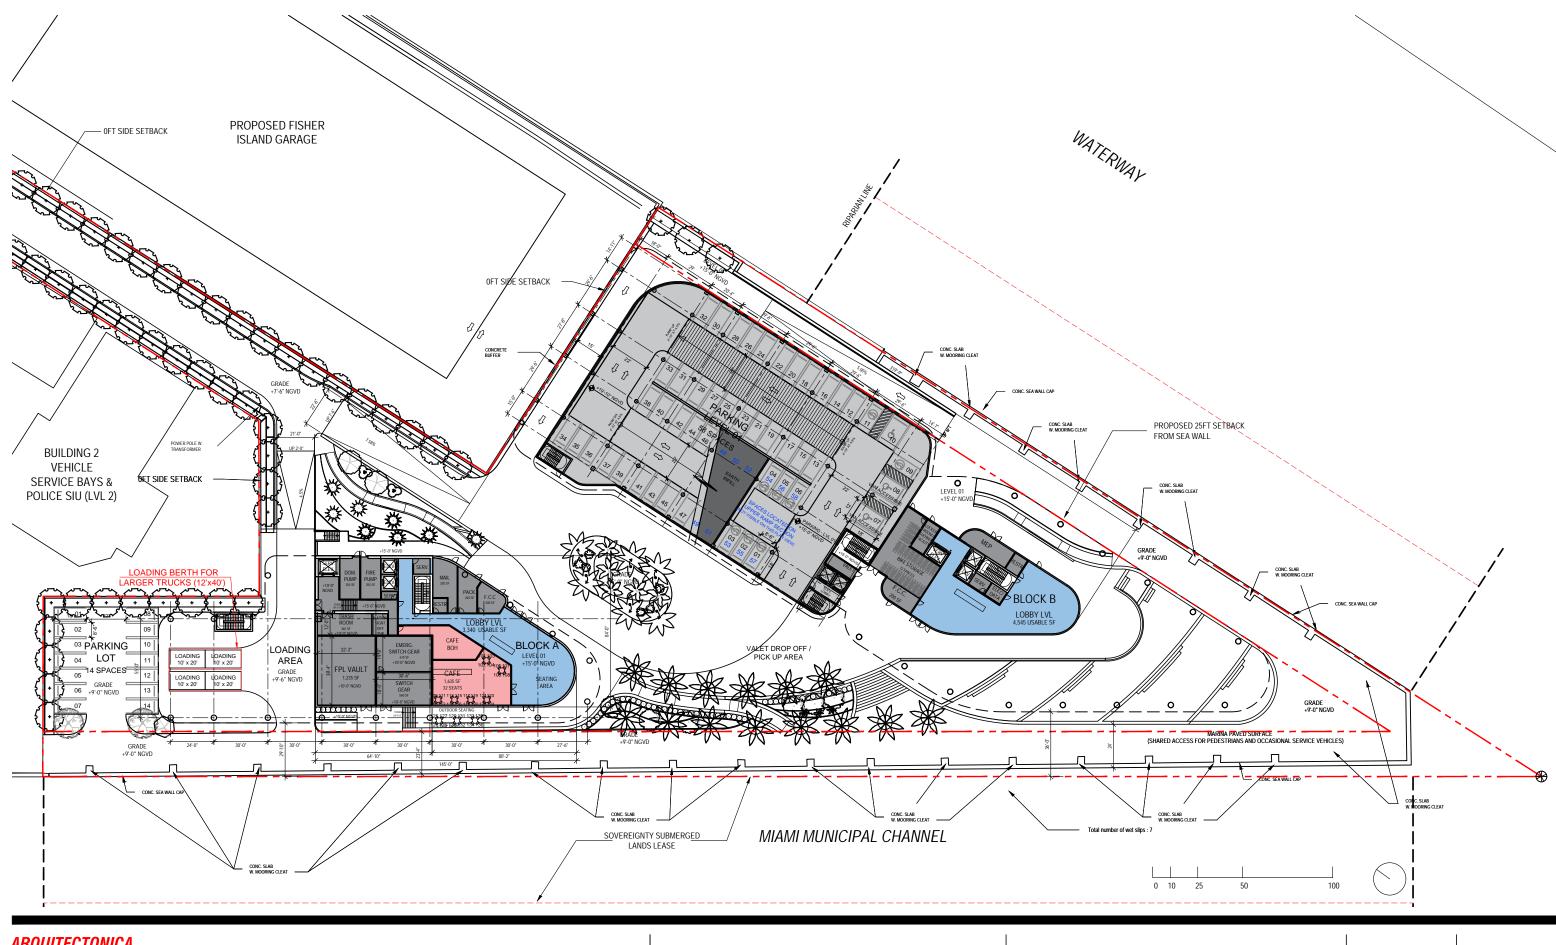

DRB FINAL SUBMITTAL **120 MACARTHUR CAUSEWAY** MIAMI BEACH, FL

OVERALL OFFICE BUILDINGS LEVEL 01 SCALE: 1:640

A1-02

ALL DESIGNED IN THESE DRAWINGS ARE PROPERTY OF ARQUITECTONICA INTERNATIONAL CORP. NO COPIES, TRANSMISSIONS, REPRODUCTIONS OR ELECTRONIC MANIPULATION OF ANY PORTION OF THESE DRAWINGS IN THE WHOLE OR IN PART ARE TO BE MADE WITHOUT THE EXPRESS OF WRITTEN AUTHORIZATION OF ARQUITECTONICA INTERNATIONAL CORP. DESIGN INTENT SHOWN IS SUBJECT TO REVIEW AND APPROVAL OF ALL APPLICABLE LOCAL AND GOVERNMENTAL AUTHORITES HAVING JURISDICTION. ALL COPYRIGHTS RESERVED © 2021. THE DATA INCLUDED IN THIS STUDY IS CONCEPTUAL IN NATURE AND WILL CONTINUE TO BE MODIFIED THROUGHOUT THE COURSE OF THE PROJECTS DEVELOPMENT WITH THE EVENTUAL INTEGRATION OF STRUCTURAL, MEP AND LIFE SAFETY SYSTEMS. AS THESE ARE FURTHER REFINED, THE NUMBERS WILL BE ADJUSTED ACCORDINGLY.