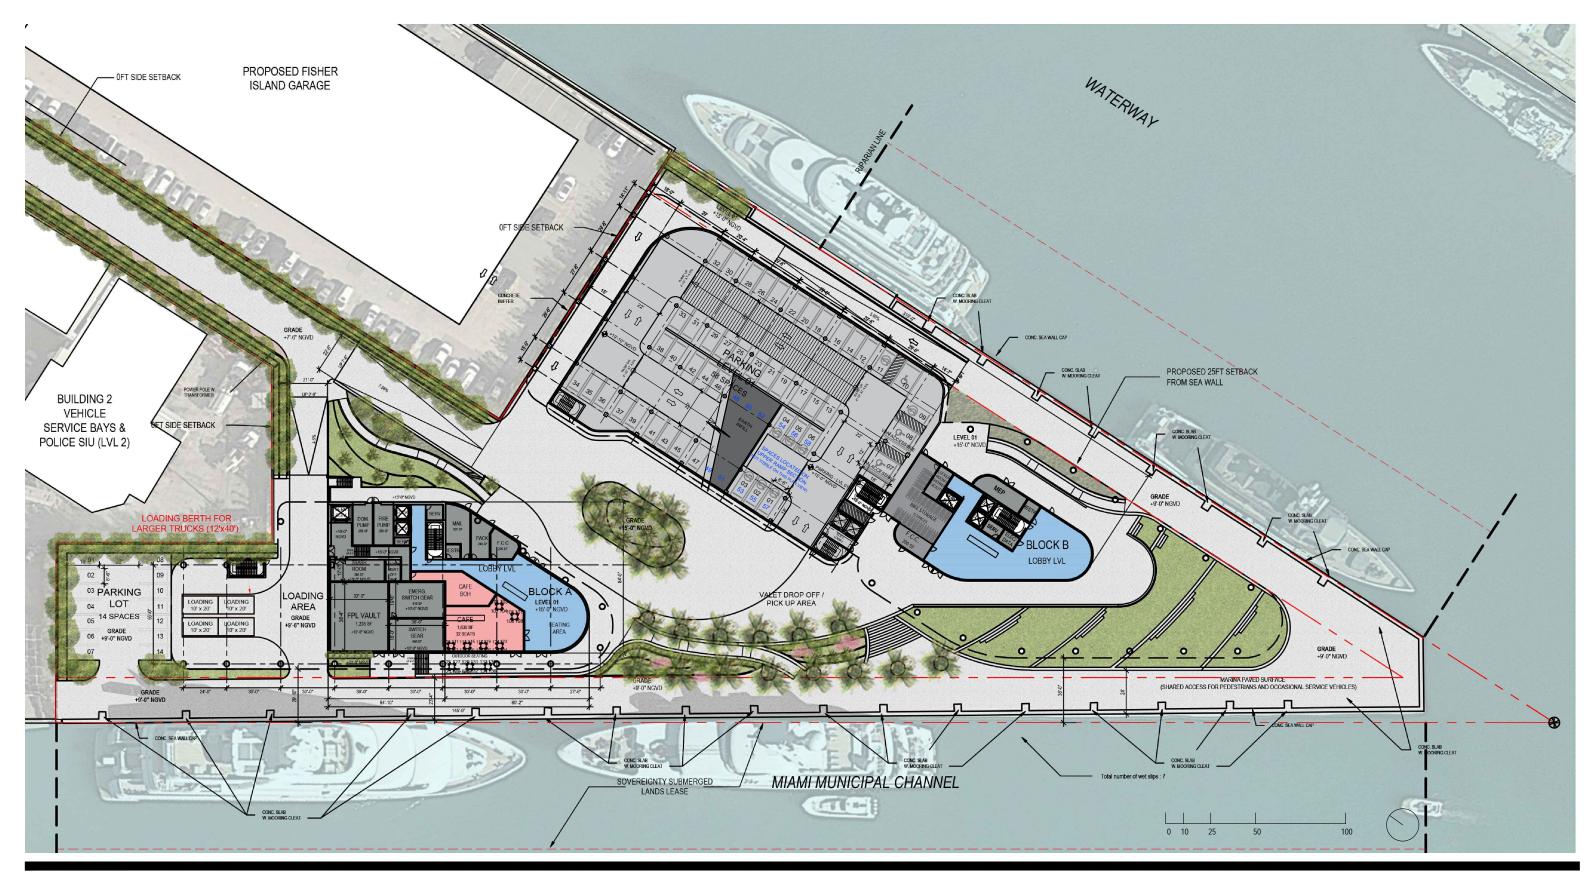

DRB FINAL SUBMITTAL **120 MACARTHUR CAUSEWAY** MIAMI BEACH, FL

**RENDERED SITE PLAN** 

2900 Oak Avenue, Miami, FL 33133 T 305.372.1812 F 305.372.1175

ALL DESIGNED IN THESE DRAWINGS ARE PROPERTY OF ARQUITECTONICA INTERNATIONAL CORP. NO COPIES, TRANSMISSIONS, REPRODUCTIONS OR ELECTRONIC MANIPULATION OF ANY PORTION OF THESE DRAWINGS IN THE WHOLE OR IN PART ARE TO BE MADE WITHOUT THE EXPRESS OF WRITTEN AUTHORIZATION OF ARQUITECTONICA INTERNATIONAL CORP. DESIGN INTENT SHOWN IS SUBJECT TO REVIEW AND APPROVAL OF ALL APPLICABLE LOCAL AND GOVERNMENTAL AUTHORITIES HAVING JURISDICTION. ALL COPYRIGHTS RESERVED © 2021. THE DATA INCLUDED IN THIS STUDY IS CONCEPTUAL IN NATURE AND WILL CONTINUE TO BE MODIFIED THROUGHOUT THE COURSE OF THE PROJECTS DEVELOPMENT WITH THE EVENTUAL INTEGRATION OF STRUCTURAL, MEP AND LIFE SAFETY SYSTEMS. AS THESE ARE FURTHER REFINED, THE NUMBERS WILL BE ADJUSTED ACCORDINGLY.