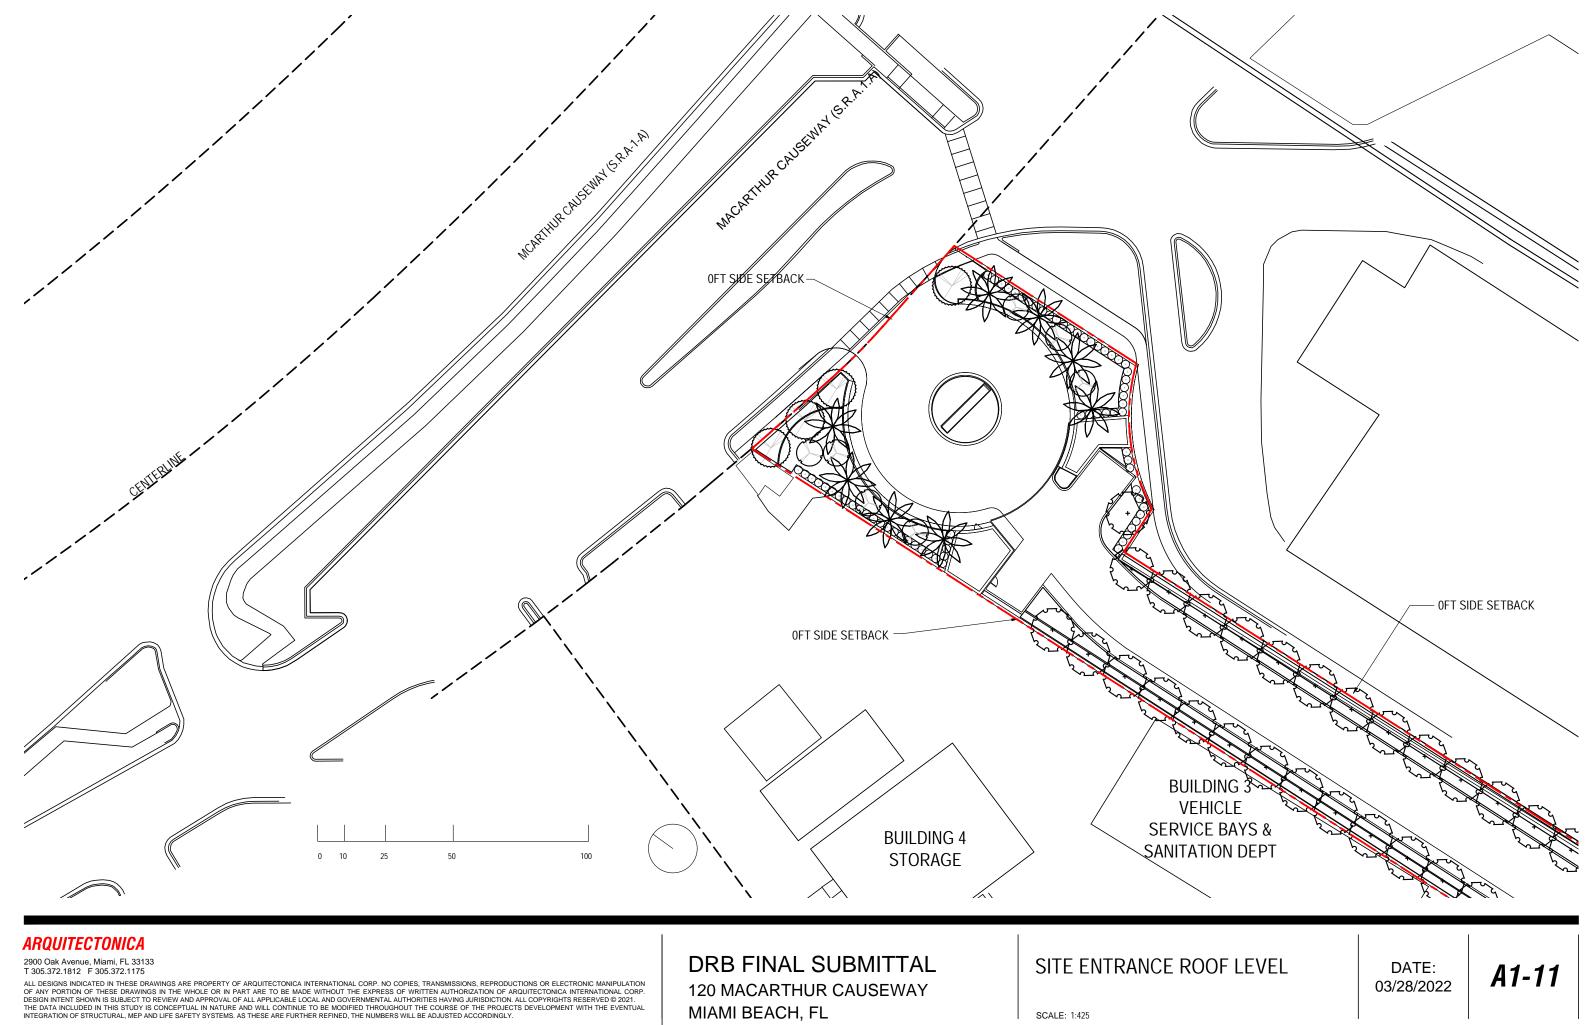

DRB FINAL SUBMITTAL 120 MACARTHUR CAUSEWAY MIAMI BEACH, FL

**RENDERED SITE PLAN** ENTRANCE AREA SCALE: 1:425

2900 Oak Avenue, Miami, FL 33133 T 305.372.1812 F 305.372.1175

ALL DESIGNS INDICATED IN THESE ORAWINGS ARE PROPERTY OF ARQUITECTONICA INTERNATIONAL CORP. NO COPIES, TRANSMISSIONS, REPRODUCTIONS OR ELECTRONIC MANIPULATION OF ANY PORTION OF THESE DRAWINGS IN THE WHOLE OR IN PART ARE TO BE MADE WITHOUT THE EXPRESS OF WRITTEN AUTHORIZATION OF ARQUITECTONICA INTERNATIONAL CORP. DESIGN INTENT SHOWN IS SUBJECT TO REVIEW AND APPROVAL OF ALL APPLICABLE LOCAL AND GOVERNMENTAL AUTHORITES HAVING JURISDICTION. ALL COPYRIGHTS RESERVED © 2021. THE DATA INCLUDED IN THIS STUDY IS CONCEPTUAL IN NATURE AND WILL CONTINUE TO BE MODIFIED THROUGHOUT THE COURSE OF THE PROJECTS DEVELOPMENT WITH THE EVENTUAL INTEGRATION OF STRUCTURAL, MEP AND LIFE SAFETY SYSTEMS. AS THESE ARE FURTHER REFINED, THE NUMBERS WILL BE ADJUSTED ACCORDINGLY.