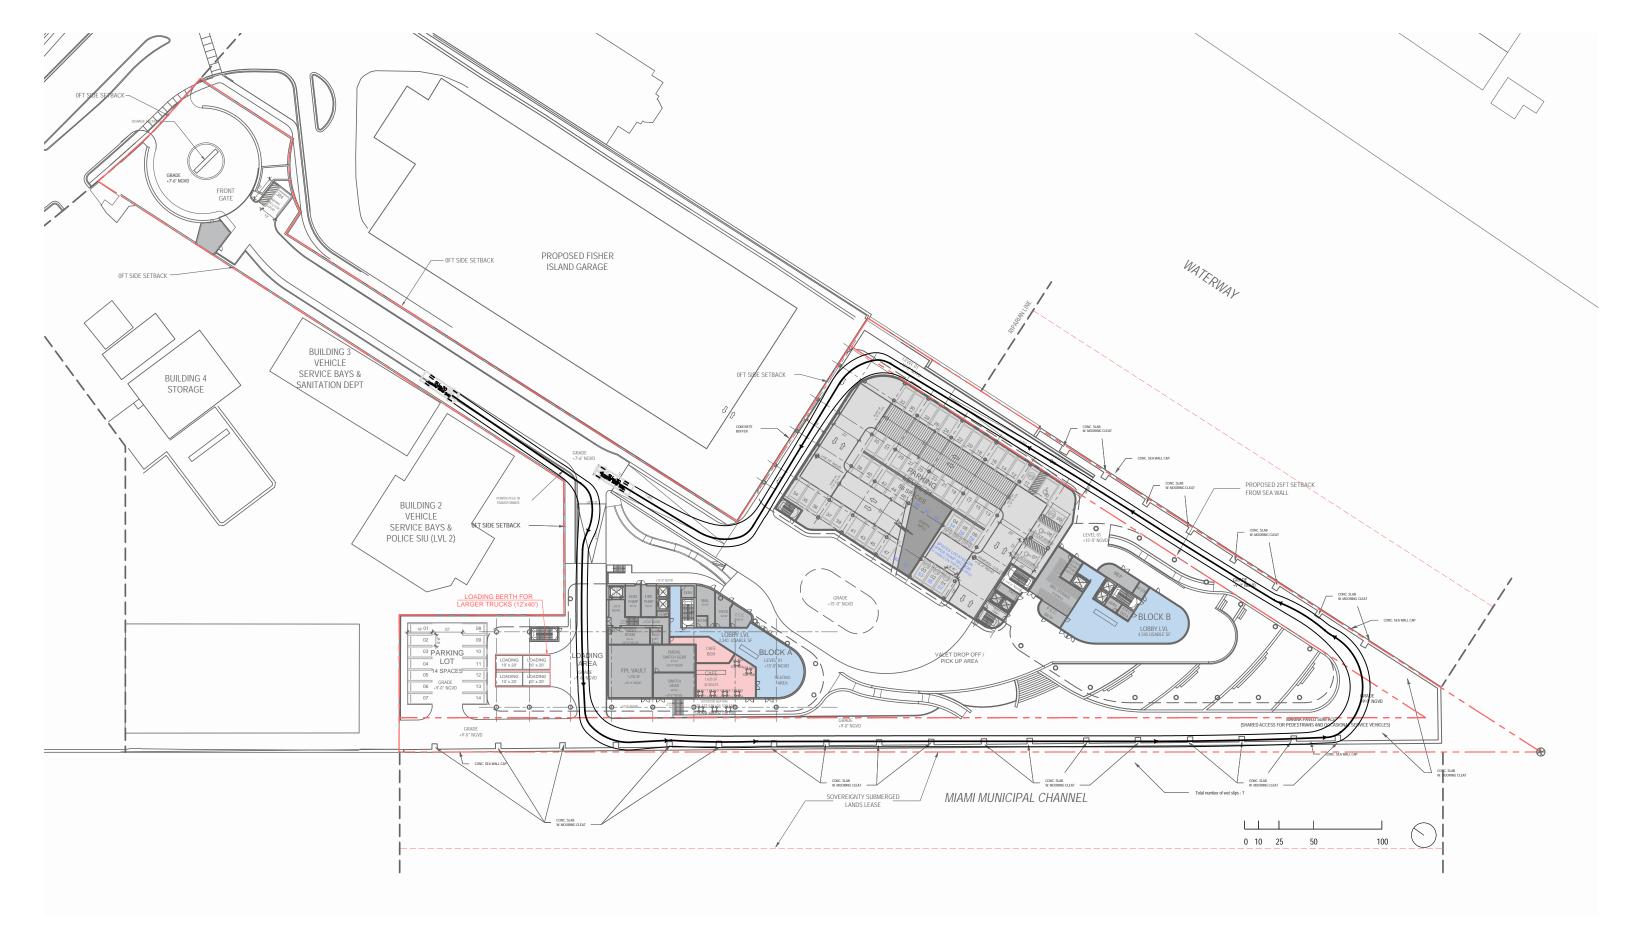

DRB FINAL SUBMITTAL **120 MACARTHUR CAUSEWAY** MIAMI BEACH, FL

**RENDERED SITE PLAN** 

2900 Oak Avenue, Miami, FL 33133 T 305.372.1812 F 305.372.1175

ALL DESIGNED IN THESE DRAWINGS ARE PROPERTY OF ARQUITECTONICA INTERNATIONAL CORP. NO COPIES, TRANSMISSIONS, REPRODUCTIONS OR ELECTRONIC MANIPULATION OF ANY PORTION OF THESE DRAWINGS IN THE WHOLE OR IN PART ARE TO BE MADE WITHOUT THE EXPRESS OF WRITTEN AUTHORIZATION OF ARQUITECTONICA INTERNATIONAL CORP. DESIGN INTENT SHOWN IS SUBJECT TO REVIEW AND APPROVAL OF ALL APPLICABLE LOCAL AND GOVERNMENTAL AUTHORITIES HAVING JURISDICTION. ALL COPYRIGHTS RESERVED © 2021. THE DATA INCLUDED IN THIS STUDY IS CONCEPTUAL IN NATURE AND WILL CONTINUE TO BE MODIFIED THROUGHOUT THE COURSE OF THE PROJECTS DEVELOPMENT WITH THE EVENTUAL INTEGRATION OF STRUCTURAL, MEP AND LIFE SAFETY SYSTEMS. AS THESE ARE FURTHER REFINED, THE NUMBERS WILL BE ADJUSTED ACCORDINGLY.