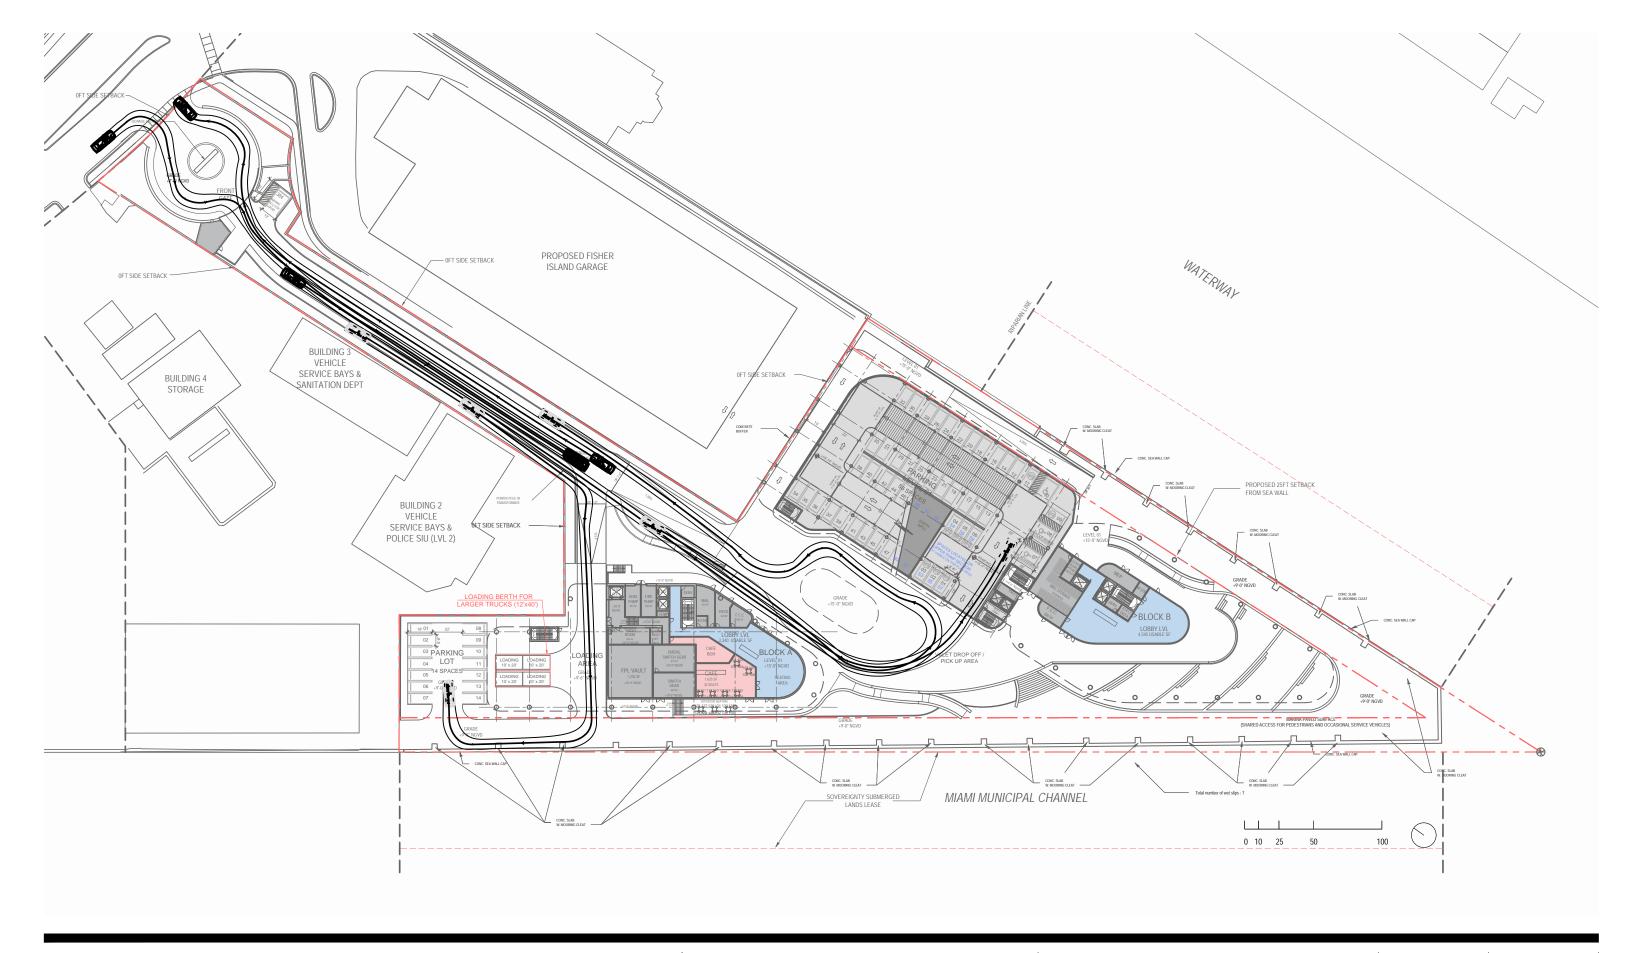

DRB FINAL SUBMITTAL **120 MACARTHUR CAUSEWAY** MIAMI BEACH, FL

**TYPICAL TRUCK** MANEUVERING DIAGRAMS SCALE:

SU — Single Unit Truck Overall Length Overall Width Overall Body Height Min Body Ground Clearance Track Width Lock—to—lock time Curb to Curb Turning Radius

DATE: 03/28/2022 A1-23

2900 Oak Avenue, Miami, FL 33133 T 305.372.1812 F 305.372.1175

ALL DESIGNED IN THESE DRAWINGS ARE PROPERTY OF ARQUITECTONICA INTERNATIONAL CORP. NO COPIES, TRANSMISSIONS, REPRODUCTIONS OR ELECTRONIC MANIPULATION OF ANY PORTION OF THESE DRAWINGS IN THE WHOLE OR IN PART ARE TO BE MADE WITHOUT THE EXPRESS OF WRITTEN AUTHORIZATION OF ARQUITECTONICA INTERNATIONAL CORP. DESIGN INTENT SHOWN IS SUBJECT TO REVIEW AND APPROVAL OF ALL APPLICABLE LOCAL AND GOVERNMENTAL AUTHORITES HAVING JURISDICTION. ALL COPYRIGHTS RESERVED © 2021. THE DATA INCLUDED IN THIS STUDY IS CONCEPTUAL IN NATURE AND WILL CONTINUE TO BE MODIFIED THROUGHOUT THE COURSE OF THE PROJECTS DEVELOPMENT WITH THE EVENTUAL INTEGRATION OF STRUCTURAL, MEP AND LIFE SAFETY SYSTEMS. AS THESE ARE FURTHER REFINED, THE NUMBERS WILL BE ADJUSTED ACCORDINGLY.

DRB FINAL SUBMITTAL **120 MACARTHUR CAUSEWAY** MIAMI BEACH, FL

MANEUVERING DIAGRAM SU-30 TRUCK SCALE: 1"=70'-0"

A1-24

2900 Oak Avenue, Miami, FL 33133 T 305.372.1812 F 305.372.1175

ALL DESIGNED IN THESE DRAWINGS ARE PROPERTY OF ARQUITECTONICA INTERNATIONAL CORP. NO COPIES, TRANSMISSIONS, REPRODUCTIONS OR ELECTRONIC MANIPULATION OF ANY PORTION OF THESE DRAWINGS IN THE WHOLE OR IN PART ARE TO BE MADE WITHOUT THE EXPRESS OF WRITTEN AUTHORIZATION OF ARQUITECTONICA INTERNATIONAL CORP. DESIGN INTENT SHOWN IS SUBJECT TO REVIEW AND APPROVAL OF ALL APPLICABLE LOCAL AND GOVERNMENTAL AUTHORITES HAVING JURISDICTION. ALL COPYRIGHTS RESERVED © 2021. THE DATA INCLUDED IN THIS STUDY IS CONCEPTUAL IN NATURE AND WILL CONTINUE TO BE MODIFIED THROUGHOUT THE COURSE OF THE PROJECTS DEVELOPMENT WITH THE EVENTUAL INTEGRATION OF STRUCTURAL, MEP AND LIFE SAFETY SYSTEMS. AS THESE ARE FURTHER REFINED, THE NUMBERS WILL BE ADJUSTED ACCORDINGLY.