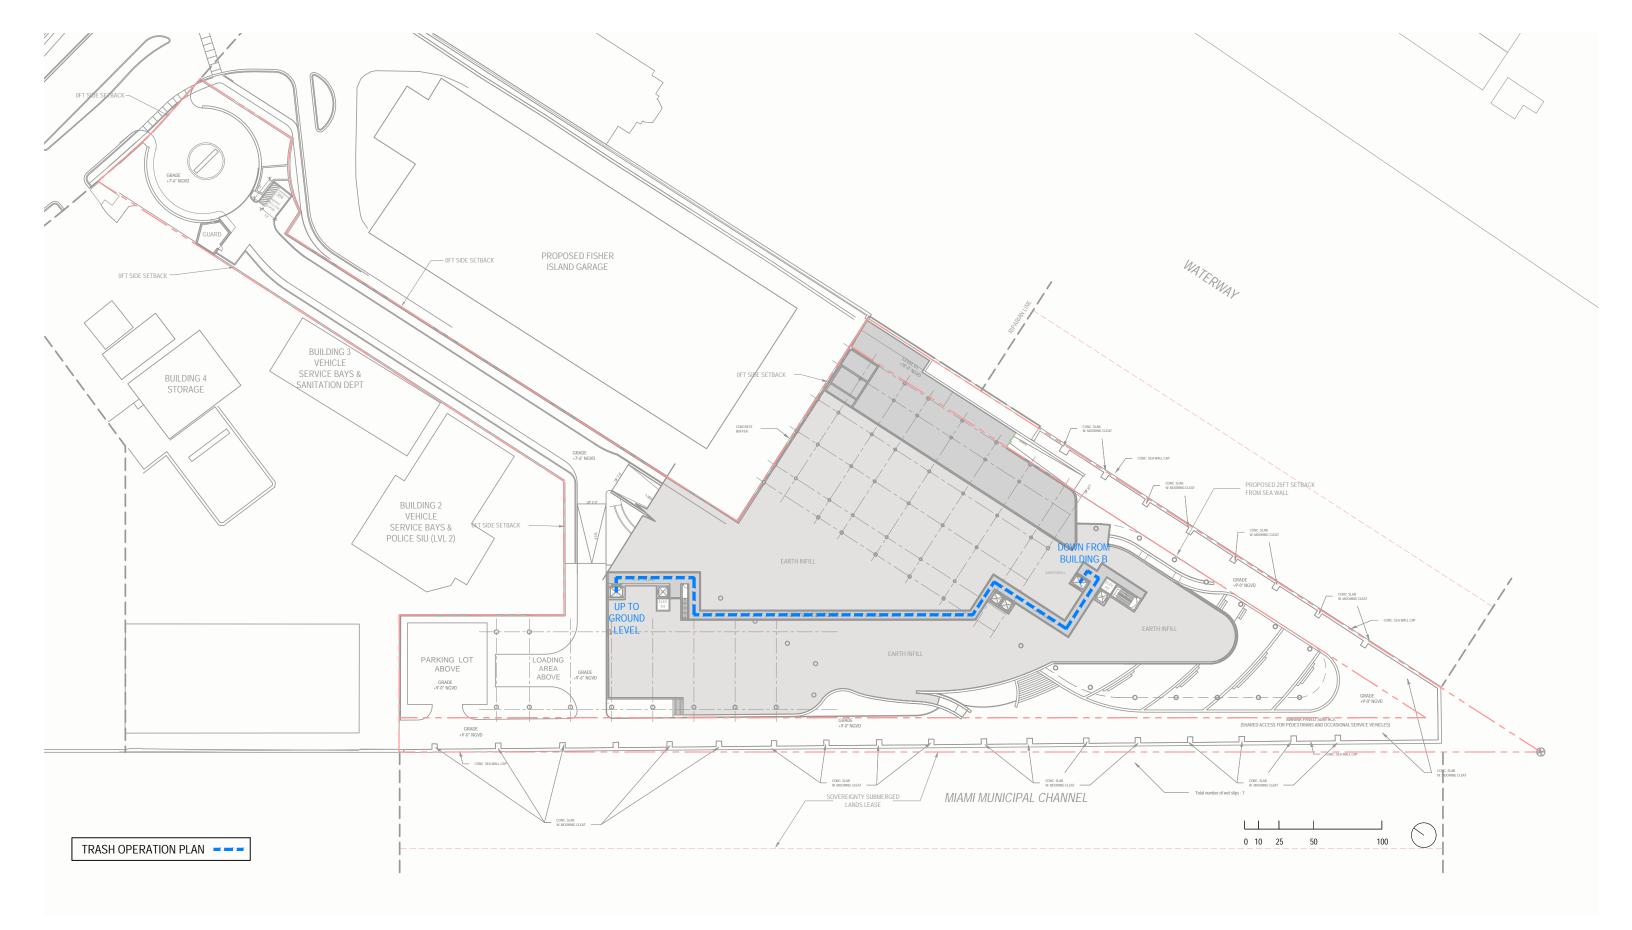

DRB FINAL SUBMITTAL **120 MACARTHUR CAUSEWAY** MIAMI BEACH, FL

TRASH OPERATION PLAN **GROUND LEVEL** SCALE: 1"=70'-0"

2900 Oak Avenue, Miami, FL 33133 T 305.372.1812 F 305.372.1175

ALL DESIGNED IN THESE DRAWINGS ARE PROPERTY OF ARQUITECTONICA INTERNATIONAL CORP. NO COPIES, TRANSMISSIONS, REPRODUCTIONS OR ELECTRONIC MANIPULATION OF ANY PORTION OF THESE DRAWINGS IN THE WHOLE OR IN PART ARE TO BE MADE WITHOUT THE EXPRESS OF WRITTEN AUTHORIZATION OF ARQUITECTONICA INTERNATIONAL CORP. DESIGN INTENT SHOWN IS SUBJECT TO REVIEW AND APPROVAL OF ALL APPLICABLE LOCAL AND GOVERNMENTAL AUTHORITES HAVING JURISDICTION. ALL COPYRIGHTS RESERVED © 2021. THE DATA INCLUDED IN THIS STUDY IS CONCEPTUAL IN NATURE AND WILL CONTINUE TO BE MODIFIED THROUGHOUT THE COURSE OF THE PROJECTS DEVELOPMENT WITH THE EVENTUAL INTEGRATION OF STRUCTURAL, MEP AND LIFE SAFETY SYSTEMS. AS THESE ARE FURTHER REFINED, THE NUMBERS WILL BE ADJUSTED ACCORDINGLY.