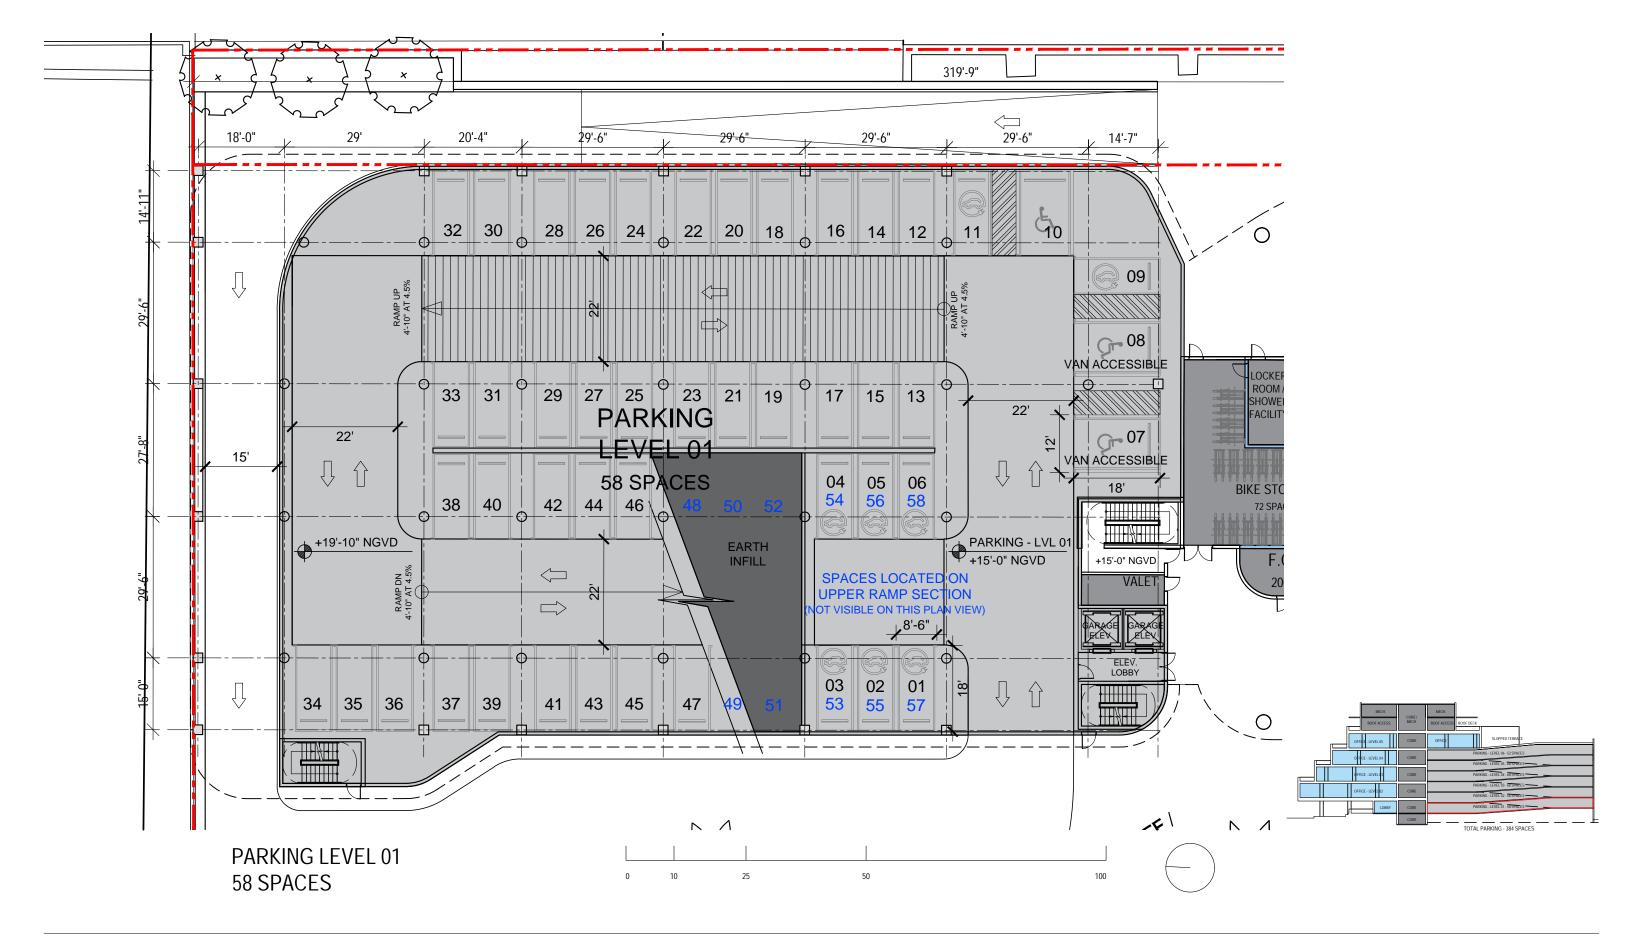

## PARKING GARAGE - LEVEL 01

SCALE: 1"=20'-0"

A1-13

2900 Oak Avenue, Miami, FL 33133 T 305.372.1812 F 305.372.1175

ALL DESIGN INTEGRATION OF STRUCTURAL, MEP AND LIFE SAFETY SYSTEMS. AS THESE ARE FURTHER REFINED, THE NUMBERS WILL BE ADJUSTED ACCORDINGLY.