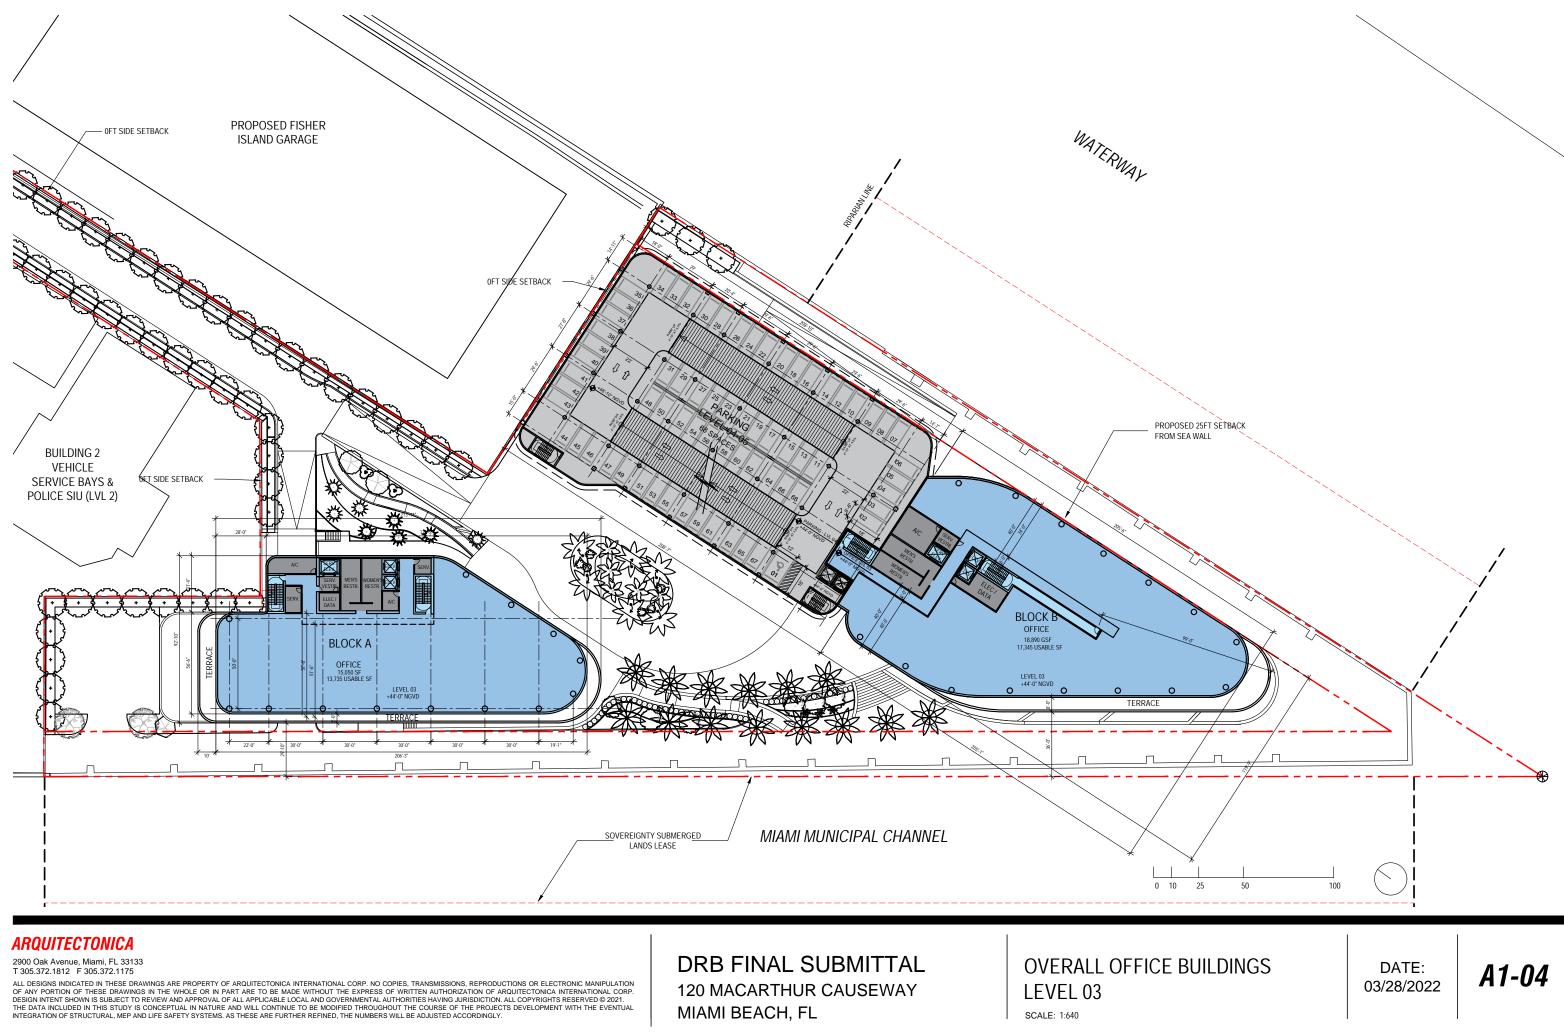

DRB FINAL SUBMITTAL **120 MACARTHUR CAUSEWAY** MIAMI BEACH, FL

OVERALL OFFICE BUILDINGS LEVEL 01 SCALE: 1:640

A1-02

ALL DESIGNED IN THESE DRAWINGS ARE PROPERTY OF ARQUITECTONICA INTERNATIONAL CORP. NO COPIES, TRANSMISSIONS, REPRODUCTIONS OR ELECTRONIC MANIPULATION OF ANY PORTION OF THESE DRAWINGS IN THE WHOLE OR IN PART ARE TO BE MADE WITHOUT THE EXPRESS OF WRITTEN AUTHORIZATION OF ARQUITECTONICA INTERNATIONAL CORP. DESIGN INTENT SHOWN IS SUBJECT TO REVIEW AND APPROVAL OF ALL APPLICABLE LOCAL AND GOVERNMENTAL AUTHORITES HAVING JURISDICTION. ALL COPYRIGHTS RESERVED © 2021. THE DATA INCLUDED IN THIS STUDY IS CONCEPTUAL IN NATURE AND WILL CONTINUE TO BE MODIFIED THROUGHOUT THE COURSE OF THE PROJECTS DEVELOPMENT WITH THE EVENTUAL INTEGRATION OF STRUCTURAL, MEP AND LIFE SAFETY SYSTEMS. AS THESE ARE FURTHER REFINED, THE NUMBERS WILL BE ADJUSTED ACCORDINGLY.