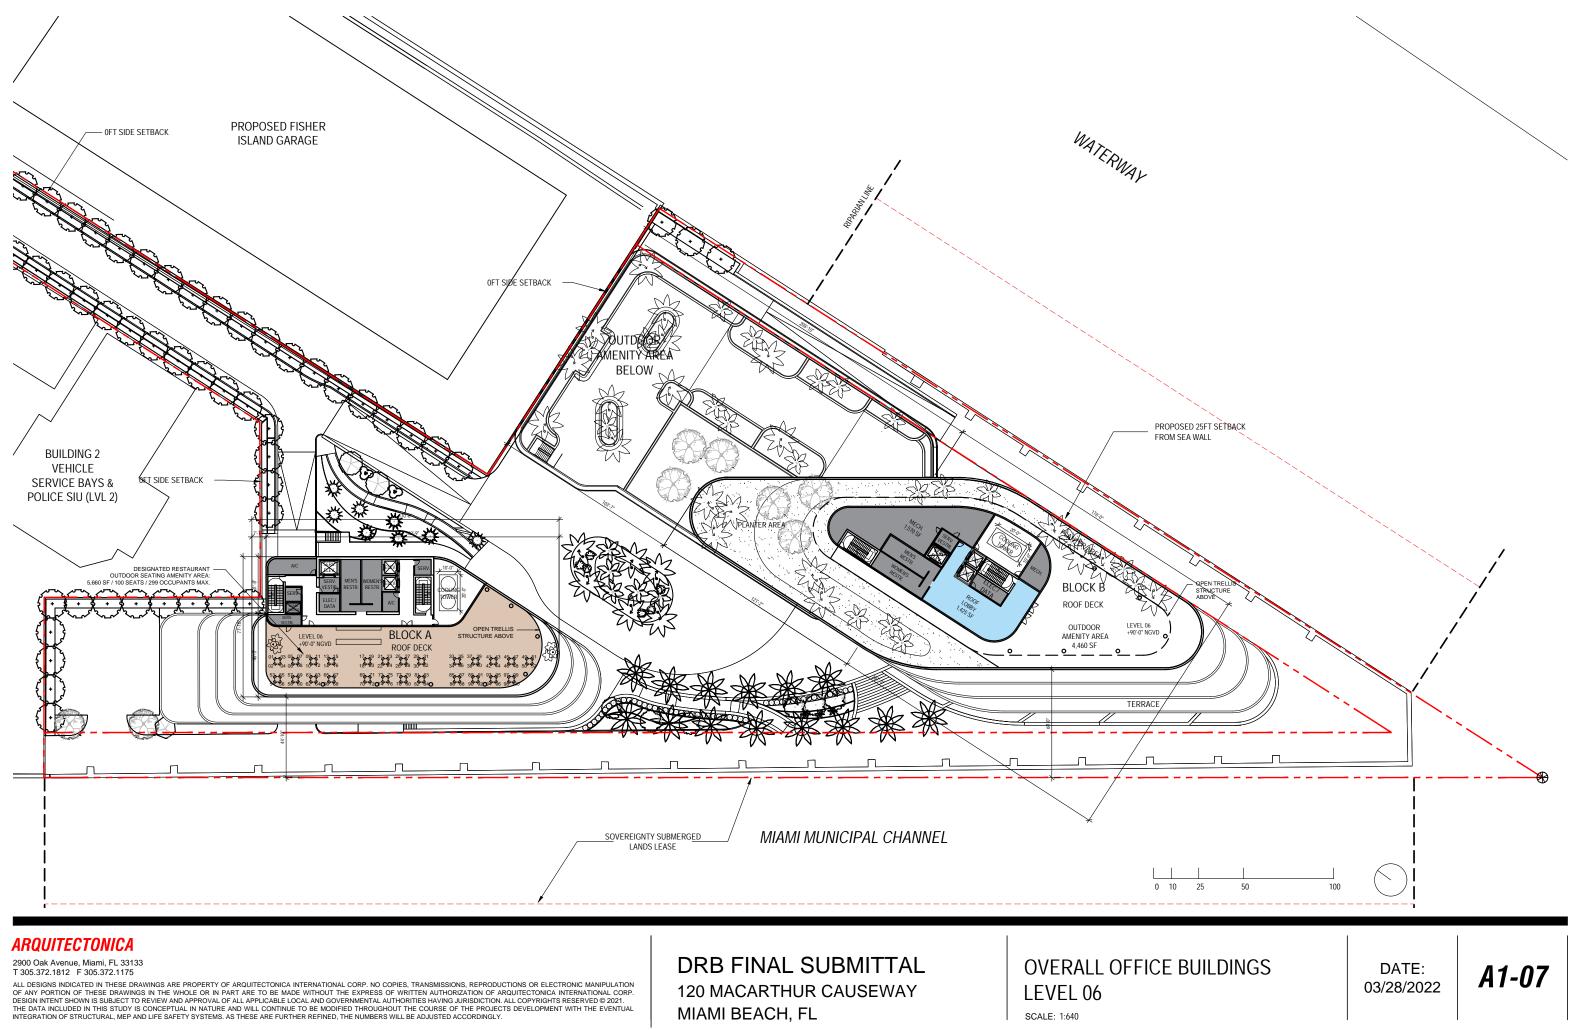

DRB FINAL SUBMITTAL **120 MACARTHUR CAUSEWAY** MIAMI BEACH, FL

**OVERALL OFFICE BUILDINGS** LOWER LEVEL SCALE: 1:640

A1-01

2900 Oak Avenue, Miami, FL 33133 T 305.372.1812 F 305.372.1175

ALL DESIGNS INDICATED IN THESE ORAWINGS ARE PROPERTY OF ARQUITECTONICA INTERNATIONAL CORP. NO COPIES, TRANSMISSIONS, REPRODUCTIONS OR ELECTRONIC MANIPULATION OF ANY PORTION OF THESE DRAWINGS IN THE WHOLE OR IN PART ARE TO BE MADE WITHOUT THE EXPRESS OF WRITTEN AUTHORIZATION OF ARQUITECTONICA INTERNATIONAL CORP. DESIGN INTENT SHOWN IS SUBJECT TO REVIEW AND APPROVAL OF ALL APPLICABLE LOCAL AND GOVERNMENTAL AUTHORITES HAVING JURISDICTION. ALL COPYRIGHTS RESERVED © 2021. THE DATA INCLUDED IN THIS STUDY IS CONCEPTUAL IN NATURE AND WILL CONTINUE TO BE MODIFIED THROUGHOUT THE COURSE OF THE PROJECTS DEVELOPMENT WITH THE EVENTUAL INTEGRATION OF STRUCTURAL, MEP AND LIFE SAFETY SYSTEMS. AS THESE ARE FURTHER REFINED, THE NUMBERS WILL BE ADJUSTED ACCORDINGLY.