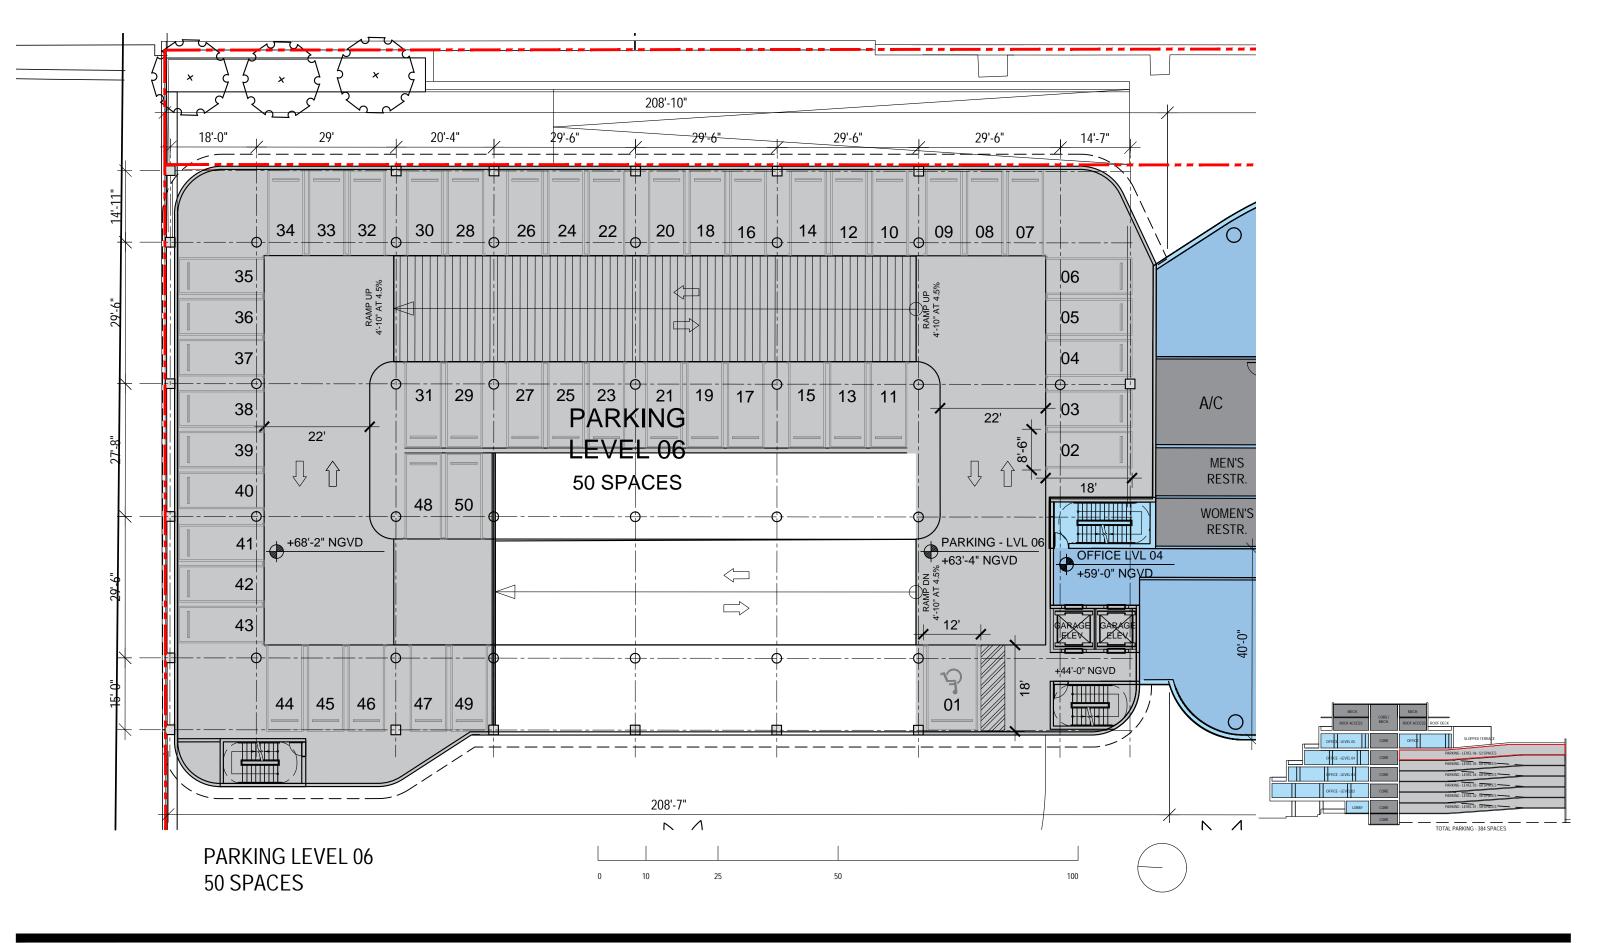

## PARKING GARAGE - LEVEL 06

SCALE: 1"=20'-0"

A1-18

MIAMI BEACH, FL

SCALE: 1:425

2900 Oak Avenue, Miami, FL 33133 T 305.372.1812 F 305.372.1175

ALL DESIGNED IN THESE DRAWINGS ARE PROPERTY OF ARQUITECTONICA INTERNATIONAL CORP. NO COPIES, TRANSMISSIONS, REPRODUCTIONS OR ELECTRONIC MANIPULATION OF ANY PORTION OF THESE DRAWINGS IN THE WHOLE OR IN PART ARE TO BE MADE WITHOUT THE EXPRESS OF WRITTEN AUTHORIZATION OF ARQUITECTONICA INTERNATIONAL CORP. DESIGN INTENT SHOWN IS SUBJECT TO REVIEW AND APPROVAL OF ALL APPLICABLE LOCAL AND GOVERNMENTAL AUTHORITES HAVING JURISDICTION. ALL COPYRIGHTS RESERVED © 2021. THE DATA INCLUDED IN THIS STUDY IS CONCEPTUAL IN NATURE AND WILL CONTINUE TO BE MODIFIED THROUGHOUT THE COURSE OF THE PROJECTS DEVELOPMENT WITH THE EVENTUAL INTEGRATION OF STRUCTURAL, MEP AND LIFE SAFETY SYSTEMS. AS THESE ARE FURTHER REFINED, THE NUMBERS WILL BE ADJUSTED ACCORDINGLY.