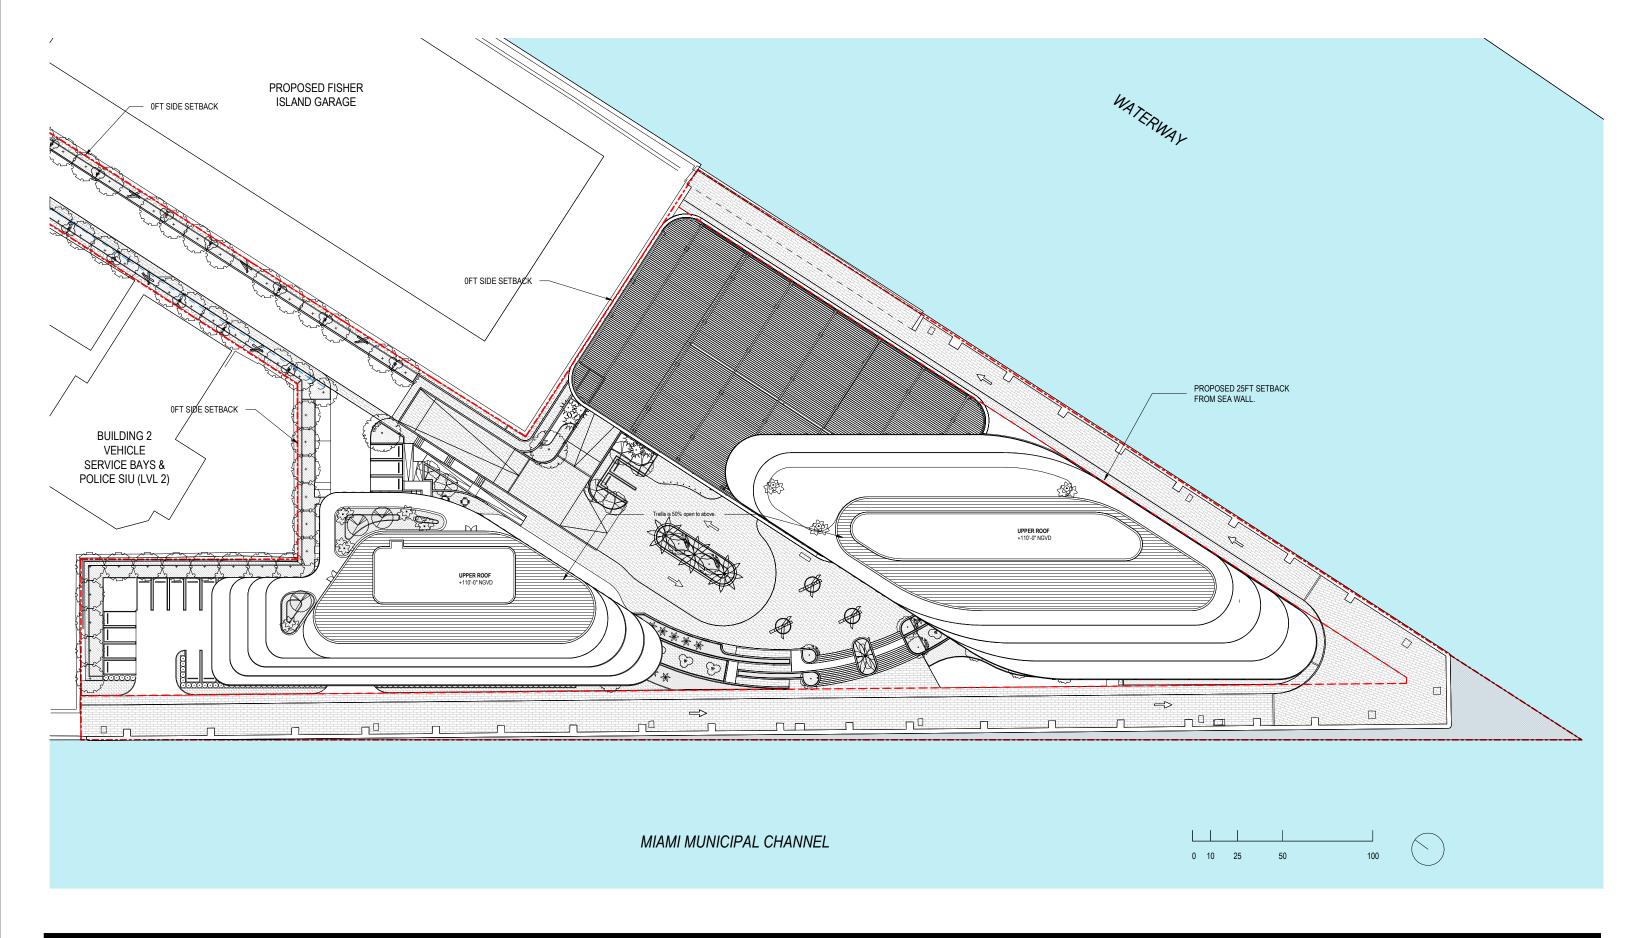

DRB FINAL SUBMITTAL 120 MACARTHUR CAUSEWAY MIAMI BEACH, FL 33139

OVERALL OFFICE BUILDINGS ROOF LEVEL

SCALE: 1:640

DATE: 12/6/2021

2900 Oak Avenue, Miami, FL 33133 T 305.372.1812 F 305.372.1175

ALL DESIGNS INDICATED IN THESE DRAWINGS ARE PROPERTY OF ARQUITECTONICA INTERNATIONAL CORP. NO COPES, TRANSMISSIONS, REPRODUCTIONS OR ELECTRONIC MANIPULATION OF ANY PORTION OF THESE DRAWINGS IN THE WHOLE OR IN PART ARE TO BE MADE WITHOUT THE EXPRESS OF WRITTEN AUTHORIZATION OF ARQUITECTONICA INTERNATIONAL CORP. DESIGN INTENT SHOWN IS SUBJECT TO REVIEW AND APPROVAL OF ALL APPLICABLE LOCAL AND GOVERNMENTAL AUTHORITES HAVING JURISDICTION. ALL COPYRIGHTS RESERVED © 2019. THE DATA INCLUDED IN THIS STUDY IS CONCEPTUAL IN NATURE AND WILL CONTINUE TO BE MODIFIED THROUGHOUT THE COURSE OF THE PROJECTS DEVELOPMENT WITH THE EVENTUAL INTEGRATION OF STRUCTURAL, MEP AND LIFE SAFETY SYSTEMS. AS THESE ARE FURTHER REFINED, THE NUMBERS WILL BE ADJUSTED ACCORDINGLY.