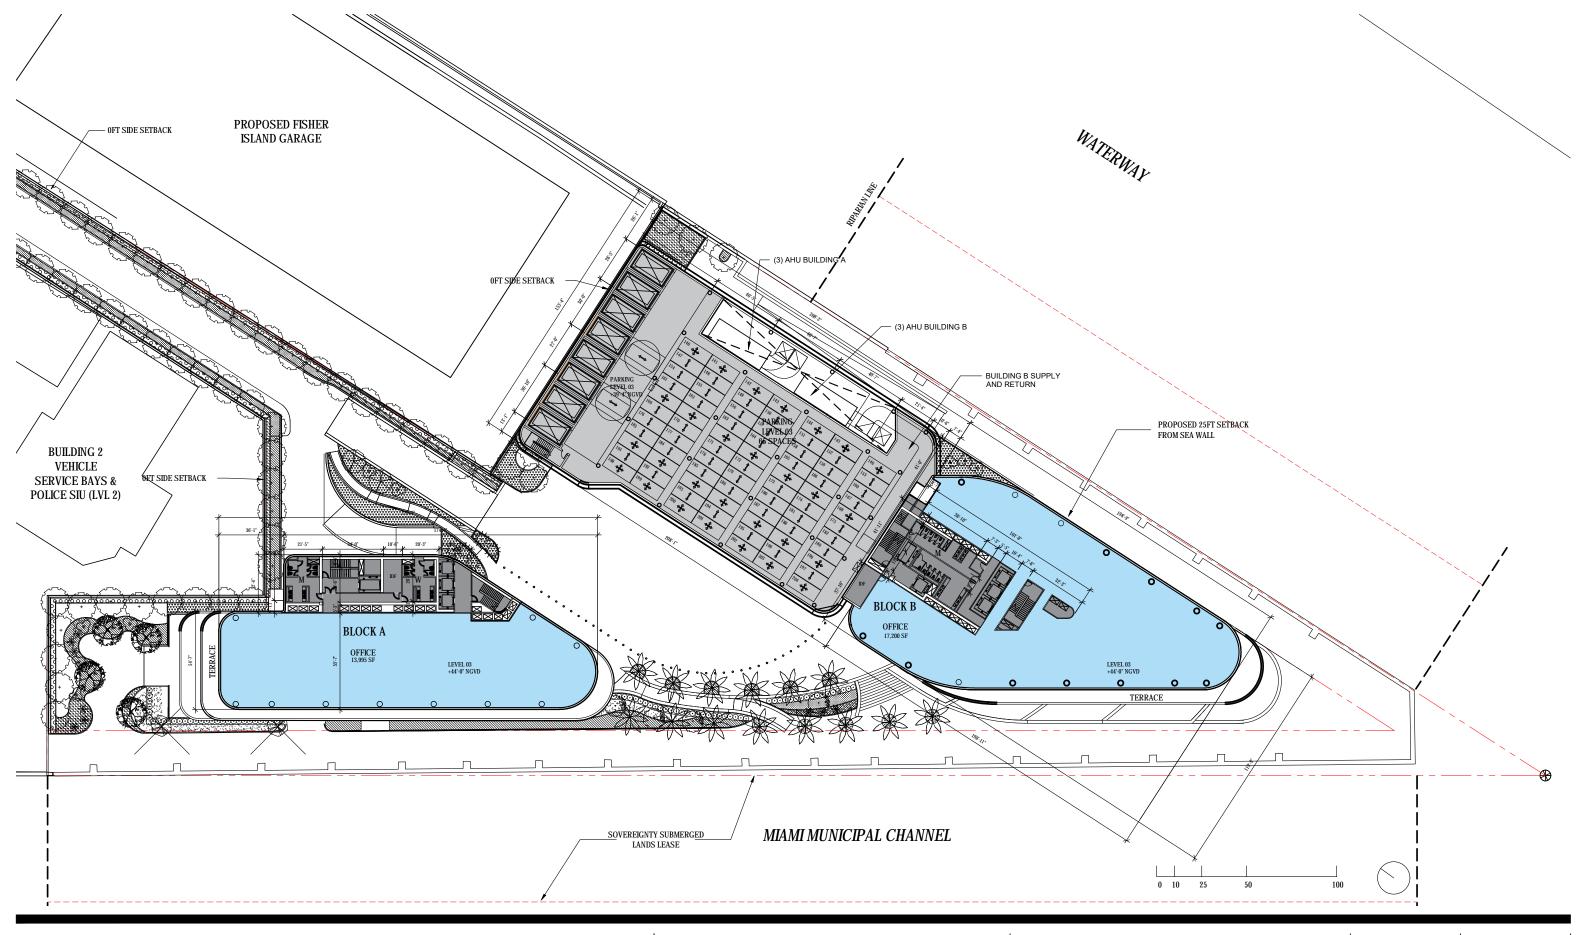

DRB FINAL SUBMITTAL 120 MACARTHUR CAUSEWAY MIAMI BEACH, FL 33139

OVERALL OFFICE BUILDINGS LEVEL 03

SCALE: 1:640

DATE: 12/6/2021

2900 Oak Avenue, Miami, FL 33133 T 305.372.1812 F 305.372.1175

ALL DESIGNS INDICATED IN THESE DRAWINGS ARE PROPERTY OF ARQUITECTONICA INTERNATIONAL CORP, NO COPES, TRANSMISSIONS, REPRODUCTIONS OR ELECTRONIC MANIPULATION OF ANY PORTION OF THESE DRAWINGS IN THE WHOLE OR IN PART ARE TO BE MADE WITHOUT THE EXPRESS OF WRITTEN AUTHORIZATION OF ARQUITECTONICA INTERNATIONAL CORP. DESIGN INTENT SHOWN IS SUBJECT TO REVIEW AND APPROVAL OF ALL APPLICABLE LOCAL AND GOVERNMENTAL AUTHORITIES HAVING JUREDICTION. ALL COPYRIGHTS RESERVED © 2019. THE DATA INCLUDED IN THIS STUDY IS CONCEPTUAL IN NATURE AND WILL CONTINUE TO BE MODIFIED THROUGHOUT THE COURSE OF THE PROJECTS DEVELOPMENT WITH THE EVENTUAL INTEGRATION OF STRUCTURAL, MEP AND LIFE SAFETY SYSTEMS. AS THESE ARE FURTHER REFINED, THE NUMBERS WILL BE ADJUSTED ACCORDINGLY.

# DRB FINAL SUBMITTAL 120 MACARTHUR CAUSEWAY MIAMI BEACH, FL, 33139

OVERALL OFFICE BUILDINGS LEVEL 03

DATE: 12/07/2020

2900 Oak Avenue, Miami, FL 33133 T 305.372.1812 F 305.372.1175

ALL DESIGNS INDICATED IN THESE DRAWINGS ARE PROPERTY OF ARQUITECTONICA INTERNATIONAL CORP. NO COPIES, TRANSMISSIONS, REPRODUCTIONS OR ELECTRONIC MANIPULATION OF ANY PORTION OF THESE DRAWINGS IN THE WHOLE OR IN PART ARE TO BE MADE WITHOUT THE EXPRESS OF WRITTEN AUTHORIZATION OF ARQUITECTONICA INTERNATIONAL CORP. DESIGN INTENT SHOWN IS SUBJECT TO REVIEW AND APPROVAL OF ALL APPLICABLE LOCAL AND GOVERNMENTAL AUTHORITIES HAVING JURISDICTION. ALL COPYRIGHTS RESERVED © 2021. THE DATA INCLUDED IN THIS STUDY IS CONCEPTUAL IN NATURE AND WILL CONTINUE TO BE MODIFIED THROUGHOUT THE COURSE OF THE PROJECTS DEVELOPMENT WITH THE EVENTUAL INTEGRATION OF STRUCTURAL, MEP AND LIFE SAFETY SYSTEMS. AS THESE ARE FURTHER REFINED, THE NUMBERS WILL BE ADJUSTED ACCORDINGLY.