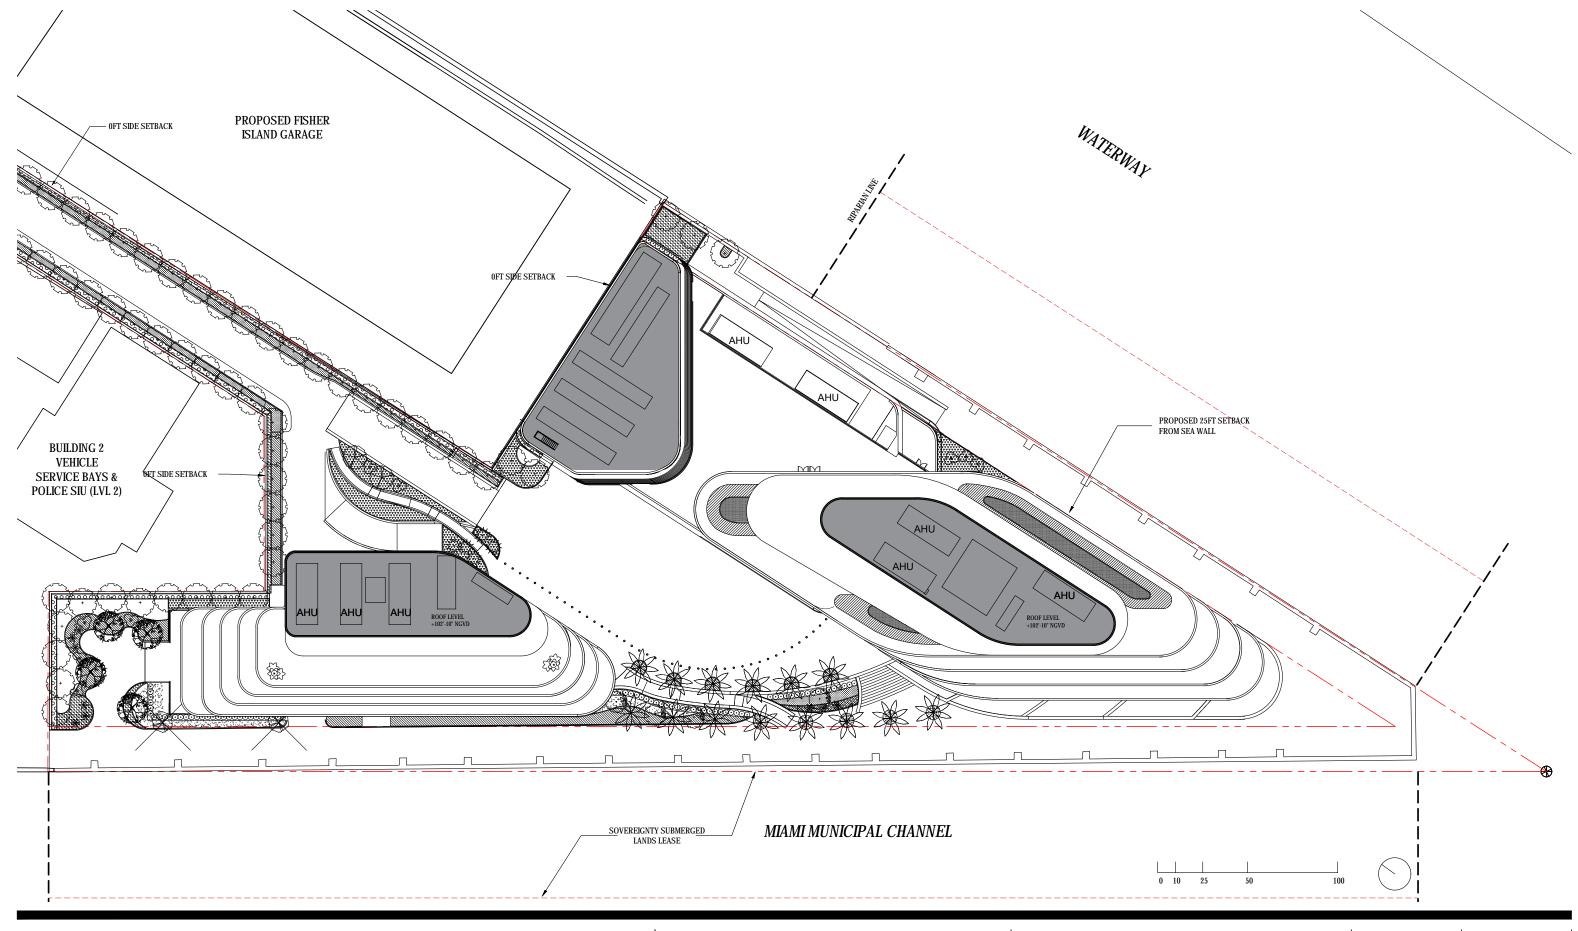

# RENDERED ROOF PLAN

DATE: 12/6/2021

2900 Oak Avenue, Miami, FL 33133 T 305.372.1812 F 305.372.1175

ALL DESIGNS INDICATED IN THESE DRAWINGS ARE PROPERTY OF ARQUITECTONICA INTERNATIONAL CORP. NO COPES, TRANSMISSIONS, REPRODUCTIONS OR ELECTRONIC MANIPULATION OF ANY PORTION OF THESE DRAWINGS IN THE WHOLE OR IN PART ARE TO BE MADE WITHOUT THE EXPRESS OF WRITTEN AUTHORIZATION OF ARQUITECTONICA INTERNATIONAL CORP. DESIGN INTENT SHOWN IS SUBJECT TO REVIEW AND APPROVAL OF ALL APPLICABLE LOCAL AND GOVERNMENTAL AUTHORITES HAVING JURISDICTION. ALL COPYRIGHTS RESERVED © 2019. THE DATA INCLUDED IN THIS STUDY IS CONCEPTUAL IN NATURE AND WILL CONTINUE TO BE MODIFIED THROUGHOUT THE COURSE OF THE PROJECTS DEVELOPMENT WITH THE EVENTUAL INTEGRATION OF STRUCTURAL, MEP AND LIFE SAFETY SYSTEMS. AS THESE ARE FURTHER REFINED, THE NUMBERS WILL BE ADJUSTED ACCORDINGLY.

# DRB FINAL SUBMITTAL 120 MACARTHUR CAUSEWAY MIAMI BEACH, FL, 33139

RENDERED ROOF PLAN

DATE: 12/07/2020

2900 Oak Avenue, Miami, FL 33133 T 305.372.1812 F 305.372.1175

ALL DESIGNS INDICATED IN THESE DRAWINGS ARE PROPERTY OF ARQUITECTONICA INTERNATIONAL CORP. NO COPIES, TRANSMISSIONS, REPRODUCTIONS OR ELECTRONIC MANIPULATION OF ANY PORTION OF THESE DRAWINGS IN THE WHOLE OR IN PART ARE TO BE MADE WITHOUT THE EXPRESS OF WRITTEN AUTHORIZATION OF ARQUITECTONICA INTERNATIONAL CORP. DESIGN INTENT SHOWN IS SUBJECT TO REVIEW AND APPROVAL OF ALL APPLICABLE LOCAL AND GOVERNMENTAL AUTHORITIES HAVING JURISDICTION. ALL COPYRIGHTS RESERVED © 2021. THE DATA INCLUDED IN THIS STUDY IS CONCEPTUAL IN NATURE AND WILL CONTINUE TO BE MODIFIED THROUGHOUT THE COURSE OF THE PROJECTS DEVELOPMENT WITH THE EVENTUAL INTEGRATION OF STRUCTURAL, MEP AND LIFE SAFETY SYSTEMS. AS THESE ARE FURTHER REFINED, THE NUMBERS WILL BE ADJUSTED ACCORDINGLY.