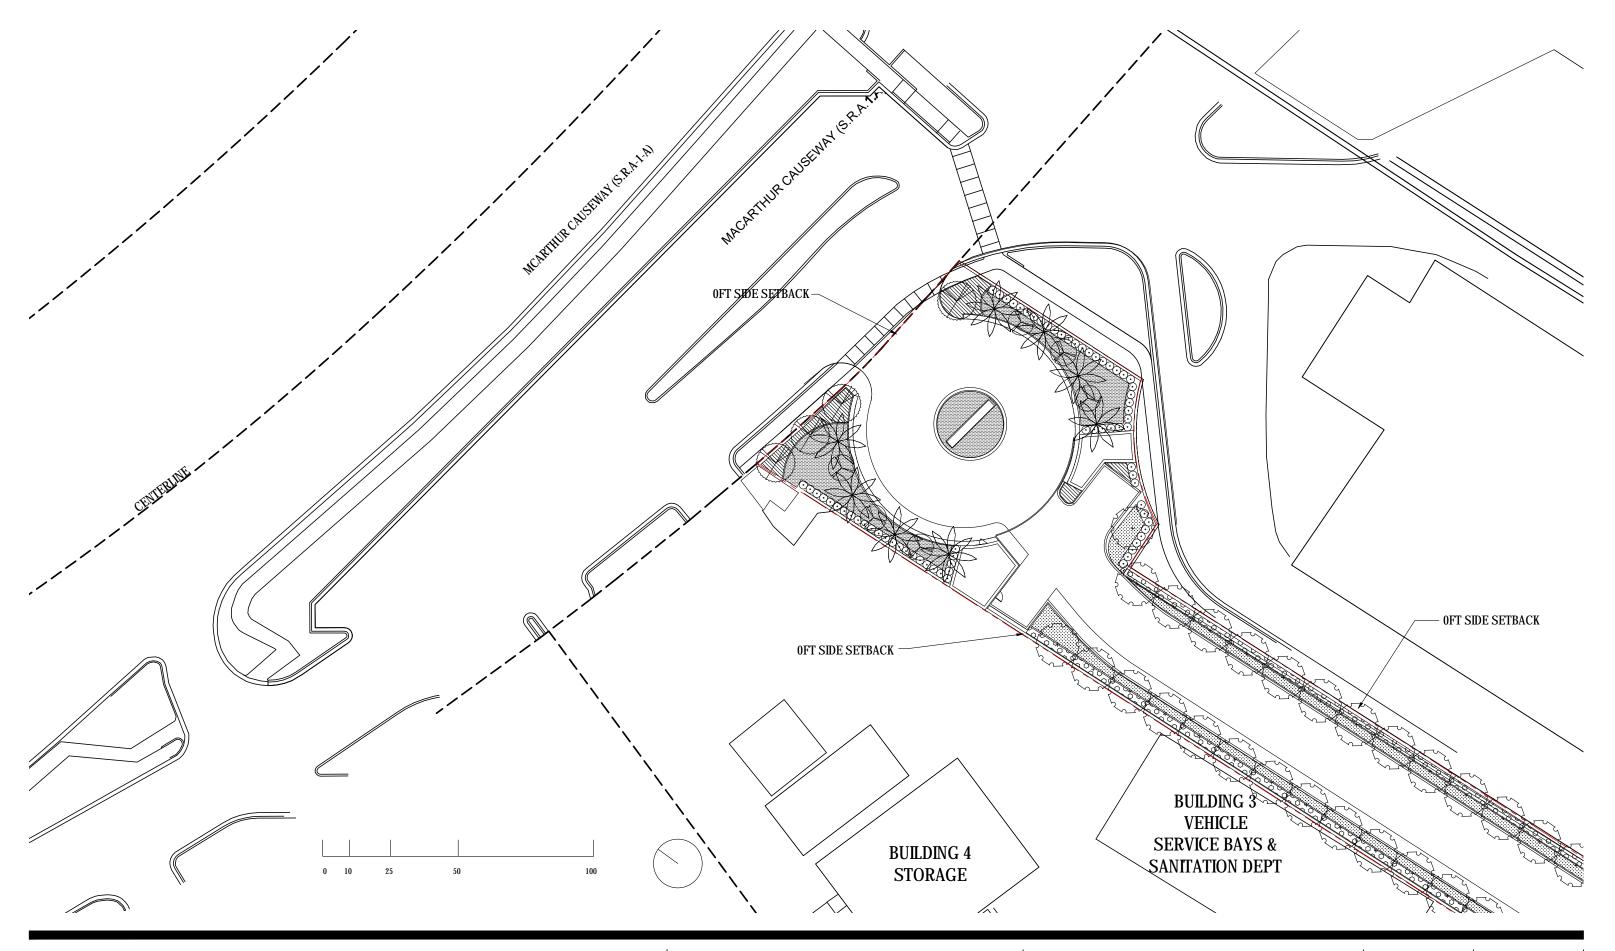

DRB FINAL SUBMITTAL 120 MACARTHUR CAUSEWAY MIAMI BEACH, FL 33139

SITE ENTRANCE ROOF LEVEL

DATE: 12/6/2021

2900 Oak Avenue, Miami, FL 33133 T 305.372.1812 F 305.372.1175

ALL DESIGNS INDICATED IN THESE DRAWINGS ARE PROPERTY OF ARQUITECTONICA INTERNATIONAL CORP. NO COPES, TRANSMISSIONS, REPRODUCTIONS OR ELECTRONIC MANIPULATION OF ANY PORTION OF THESE DRAWINGS IN THE WHOLE OR IN PART ARE TO BE MADE WITHOUT THE EXPRESS OF WRITTEN AUTHORIZATION OF ARQUITECTONICA INTERNATIONAL CORP. DESIGN INTENT SHOWN IS SUBJECT TO REVIEW AND APPROVAL OF ALL APPLICABLE LOCAL AND GOVERNMENTAL AUTHORITIES HAVING JURISDICTION, ALL COPYRIGHTS RESERVED @ 2019. THE DATA INCLUDED IN THIS STUDY IS CONCEPTUAL IN NATURE AND WILL CONTINUE TO BE MODIFIED THROUGHOUT THE COURSE OF THE PROJECTS DEVELOPMENT WITH THE EVENTUAL INTEGRATION OF STRUCTURAL, MEP AND LIFE SAFETY SYSTEMS. AS THESE ARE FURTHER REFINED, THE NUMBERS WILL BE ADJUSTED ACCORDINGLY.

# DRB FINAL SUBMITTAL

120 MACARTHUR CAUSEWAY MIAMI BEACH, FL, 33139 SITE ENTRANCE - ROOF LEVEL

DATE: 12/07/2020

20 **A1-11** 

E:1:425 DRR Ann