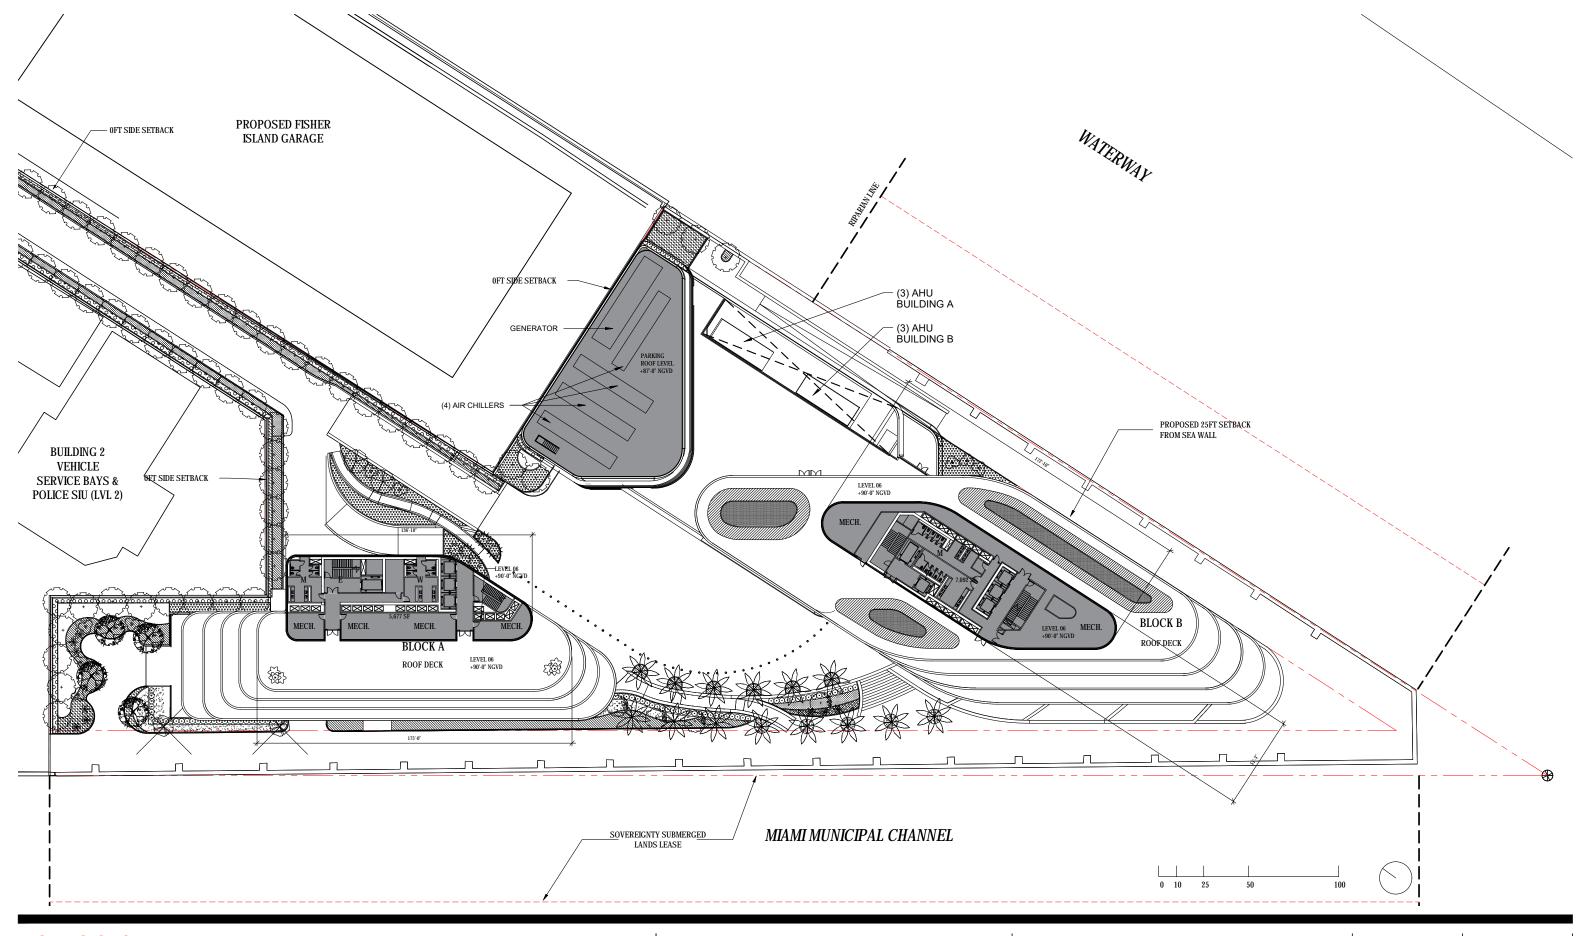

# DRB FINAL SUBMITTAL 120 MACARTHUR CAUSEWAY MIAMI BEACH, FL, 33139

OVERALL OFFICE BUILDINGS ROOF DECK

DATE: 12/07/2020

2900 Oak Avenue, Miami, FL 33133 T 305.372.1812 F 305.372.1175

ALL DESIGNS INDICATED IN THESE DRAWINGS ARE PROPERTY OF ARQUITECTONICA INTERNATIONAL CORP. NO COPIES, TRANSMISSIONS, REPRODUCTIONS OR ELECTRONIC MANIPULATION OF ANY PORTION OF THESE DRAWINGS IN THE WHOLE OR IN PART ARE TO BE MADE WITHOUT THE EXPRESS OF WRITTEN AUTHORIZATION OF ARQUITECTONICA INTERNATIONAL CORP. DESIGN INTENT SHOWN IS SUBJECT TO REVIEW AND APPROVAL OF ALL APPLICABLE LOCAL AND GOVERNMENTAL AUTHORITIES HAVING JURISDICTION. ALL COPPRIGHTS RESERVED © 2021. THE DATA INCLUDED IN THIS STUDY IS CONCEPTUAL IN NATURE AND WILL CONTINUE TO BE MODIFIED THROUGHOUT THE COURSE OF THE PROJECTS DEVELOPMENT WITH THE EVENTUAL INTEGRATION OF STRUCTURAL, MEP AND LIFE SAFETY SYSTEMS. AS THESE ARE FURTHER REFINED, THE NUMBERS WILL BE ADJUSTED ACCORDINGLY.

### OVERALL OFFICE BUILDINGS ROOF **PLAN**

DATE: 12/07/2020

2900 Oak Avenue, Miami, FL 33133 T 305.372.1812 F 305.372.1175

ALL DESIGNS INDICATED IN THESE DRAWINGS ARE PROPERTY OF ARQUITECTONICA INTERNATIONAL CORP. NO COPIES, TRANSMISSIONS, REPRODUCTIONS OR ELECTRONIC MANIPULATION OF ANY PORTION OF THESE DRAWINGS IN THE WHOLE OR IN PART ARE TO BE MADE WITHOUT THE EXPRESS OF WRITTEN AUTHORIZATION OF ARQUITECTONICA INTERNATIONAL CORP. DESIGN INTENT SHOWN IS SUBJECT TO REVIEW AND APPROVAL OF ALL APPLICABLE LOCAL AND GOVERNMENTAL AUTHORITIES HAVING JURISDICTION. ALL COPYRIGHTS RESERVED © 2021. THE DATA INCLUDED IN THIS STUDY IS CONCEPTUAL IN NATURE AND WILL CONTINUE TO BE MODIFIED THROUGHOUT THE COURSE OF THE PROJECTS DEVELOPMENT WITH THE EVENTUAL INTEGRATION OF STRUCTURAL, MEP AND LIFE SAFETY SYSTEMS. AS THESE ARE FURTHER REFINED, THE NUMBERS WILL BE ADJUSTED ACCORDINGLY.