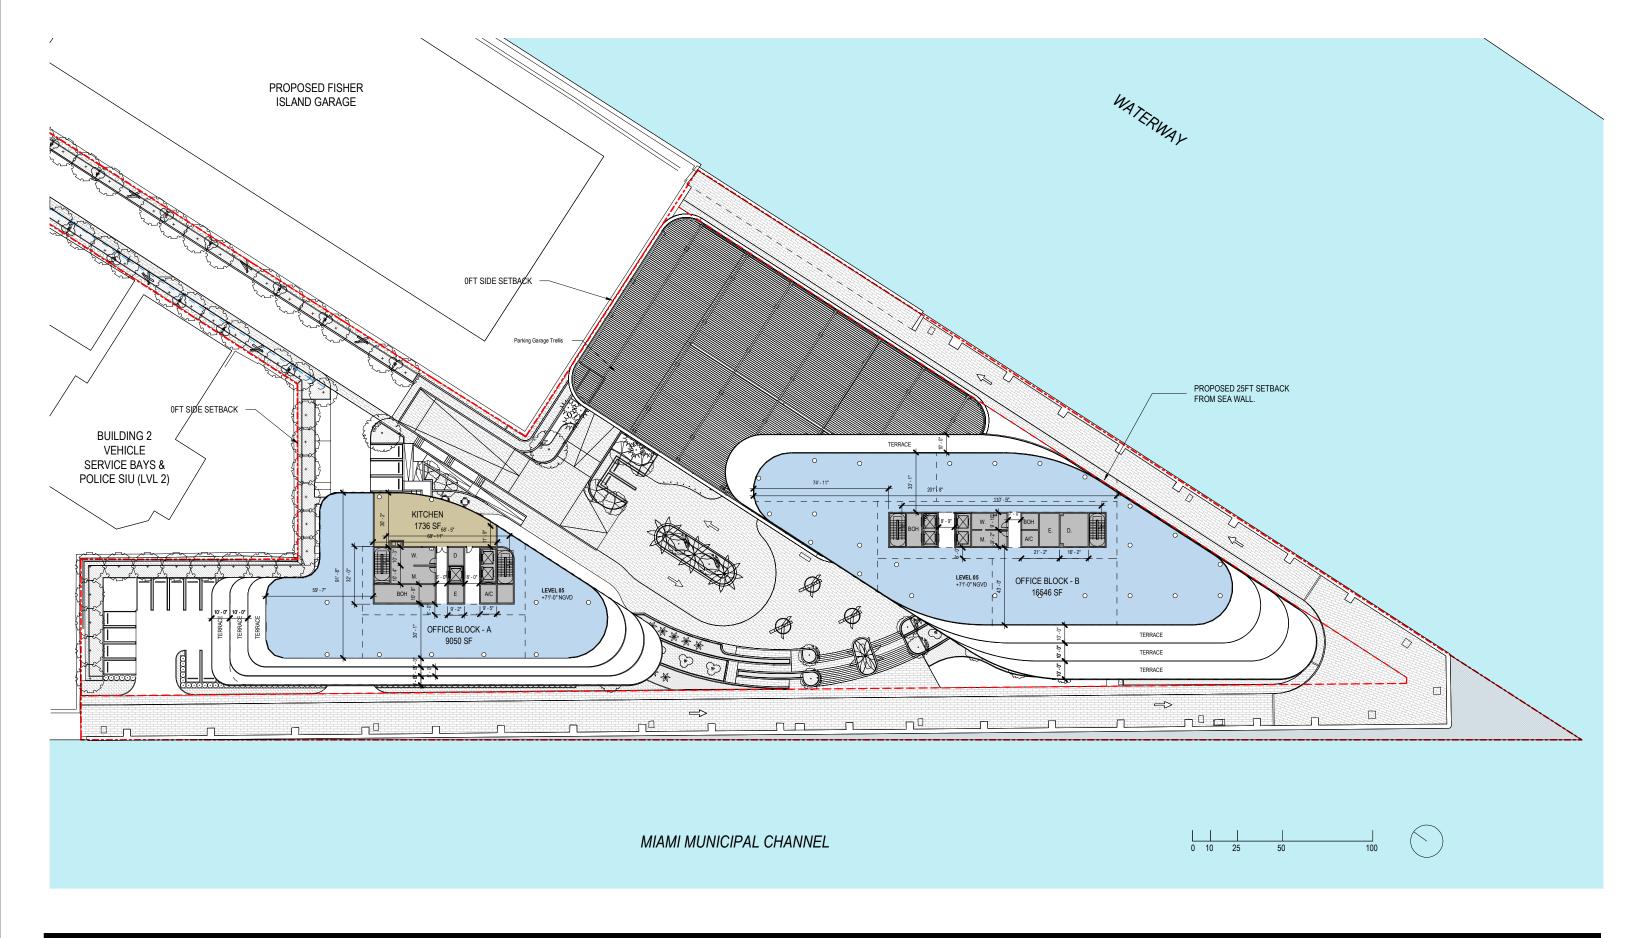

DRB FINAL SUBMITTAL 120 MACARTHUR CAUSEWAY MIAMI BEACH, FL 33139

OVERALL OFFICE BUILDINGS LEVEL 05

SCALE: 1:640

DATE: 12/6/2021

2900 Oak Avenue, Miami, FL 33133 T 305.372.1812 F 305.372.1175

ALL DESIGNS INDICATED IN THESE DRAWINGS ARE PROPERTY OF ARQUITECTONICA INTERNATIONAL CORP. NO COPES, TRANSMISSIONS, REPRODUCTIONS OR ELECTRONIC MANIPULATION OF ANY PORTION OF THESE DRAWINGS IN THE WHOLE OR IN PART ARE TO BE MADE WITHOUT THE EXPRESS OF WRITTEN AUTHORIZATION OF ARQUITECTONICA INTERNATIONAL CORP. DESIGN INTENT SHOWN IS SUBJECT TO REVIEW AND APPROVAL OF ALL APPLICABLE LOCAL AND GOVERNMENTAL AUTHORITIES HAVING JURISDICTION, ALL COPYRIGHTS RESERVED © 2019. THE DATA INCLUDED IN THIS STUDY IS CONCEPTUAL IN NATURE AND WILL CONTINUE TO BE MODIFIED THROUGHOUT THE COURSE OF THE PROJECTS DEVELOPMENT WITH THE EVENTUAL INTEGRATION OF STRUCTURAL, MEP AND LIFE SAFETY SYSTEMS, AS THESE ARE FURTHER REFINED, THE NUMBERS WILL BE ADJUSTED ACCORDINGLY.