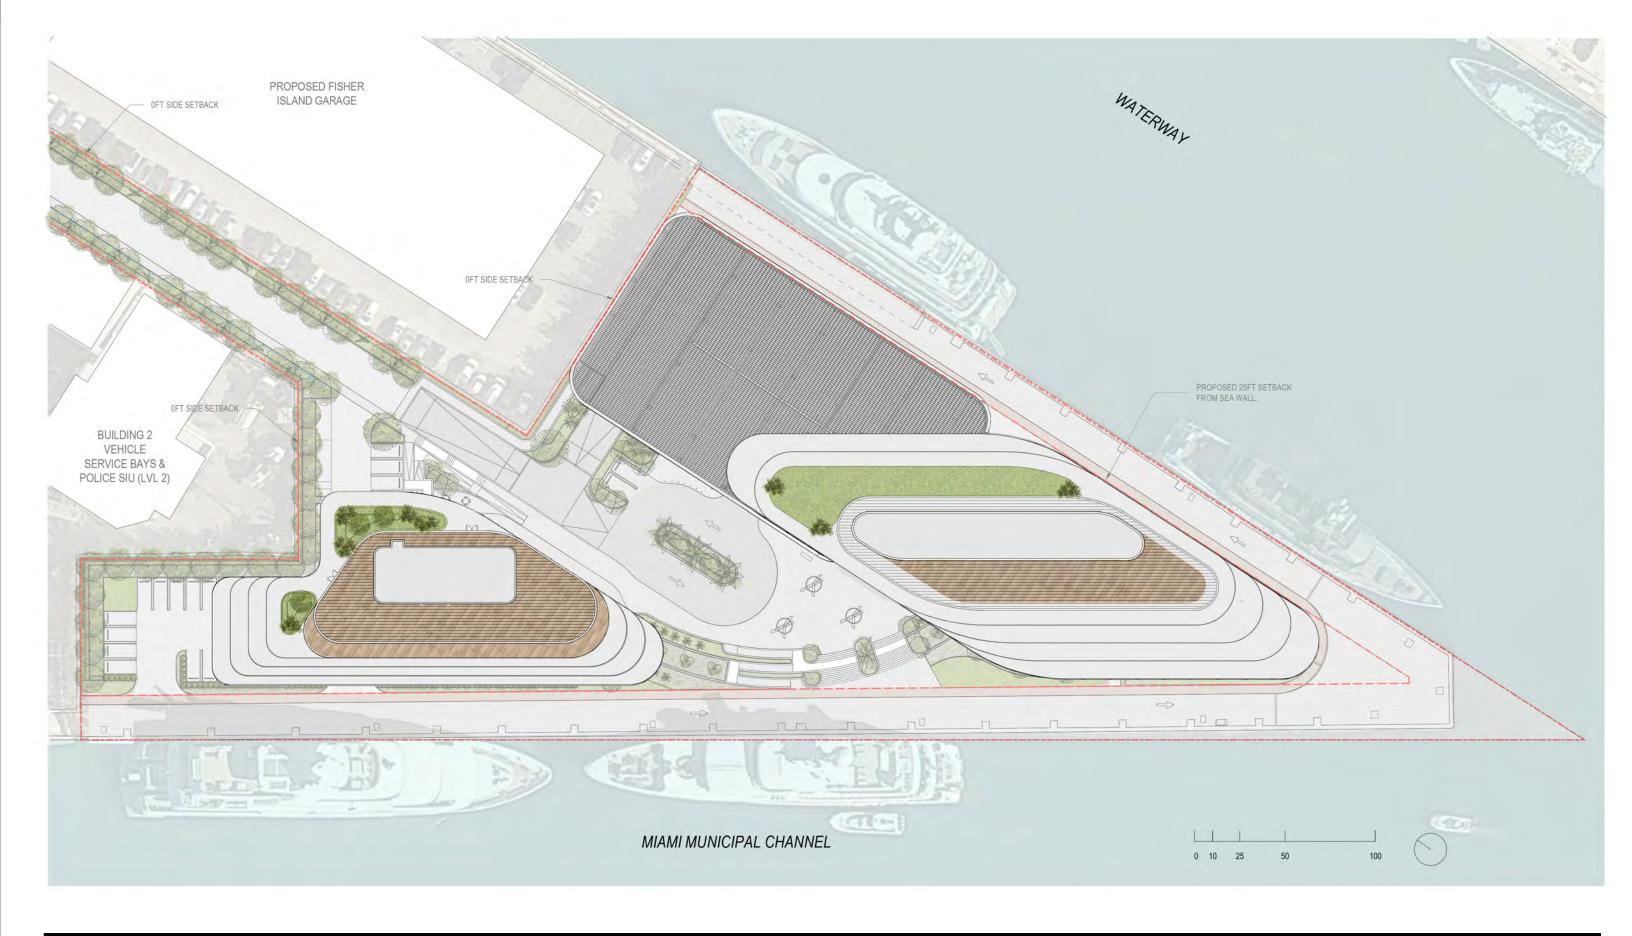

# RENDERED ROOF PLAN

DATE: 12/6/2021

2900 Oak Avenue, Miami, FL 33133 T 305.372.1812 F 305.372.1175

ALL DESIGNS INDICATED IN THESE DRAWINGS ARE PROPERTY OF ARQUITECTONICA INTERNATIONAL CORP. NO COPES, TRANSMISSIONS, REPRODUCTIONS OR ELECTRONIC MANIPULATION OF ANY PORTION OF THESE DRAWINGS IN THE WHOLE OR IN PART ARE TO BE MADE WITHOUT THE EXPRESS OF WRITTEN AUTHORIZATION OF ARQUITECTONICA INTERNATIONAL CORP. DESIGN INTENT SHOWN IS SUBJECT TO REVIEW AND APPROVAL OF ALL APPLICABLE LOCAL AND GOVERNMENTAL AUTHORITES HAVING JURISDICTION. ALL COPYRIGHTS RESERVED © 2019. THE DATA INCLUDED IN THIS STUDY IS CONCEPTUAL IN NATURE AND WILL CONTINUE TO BE MODIFIED THROUGHOUT THE COURSE OF THE PROJECTS DEVELOPMENT WITH THE EVENTUAL INTEGRATION OF STRUCTURAL, MEP AND LIFE SAFETY SYSTEMS. AS THESE ARE FURTHER REFINED, THE NUMBERS WILL BE ADJUSTED ACCORDINGLY.