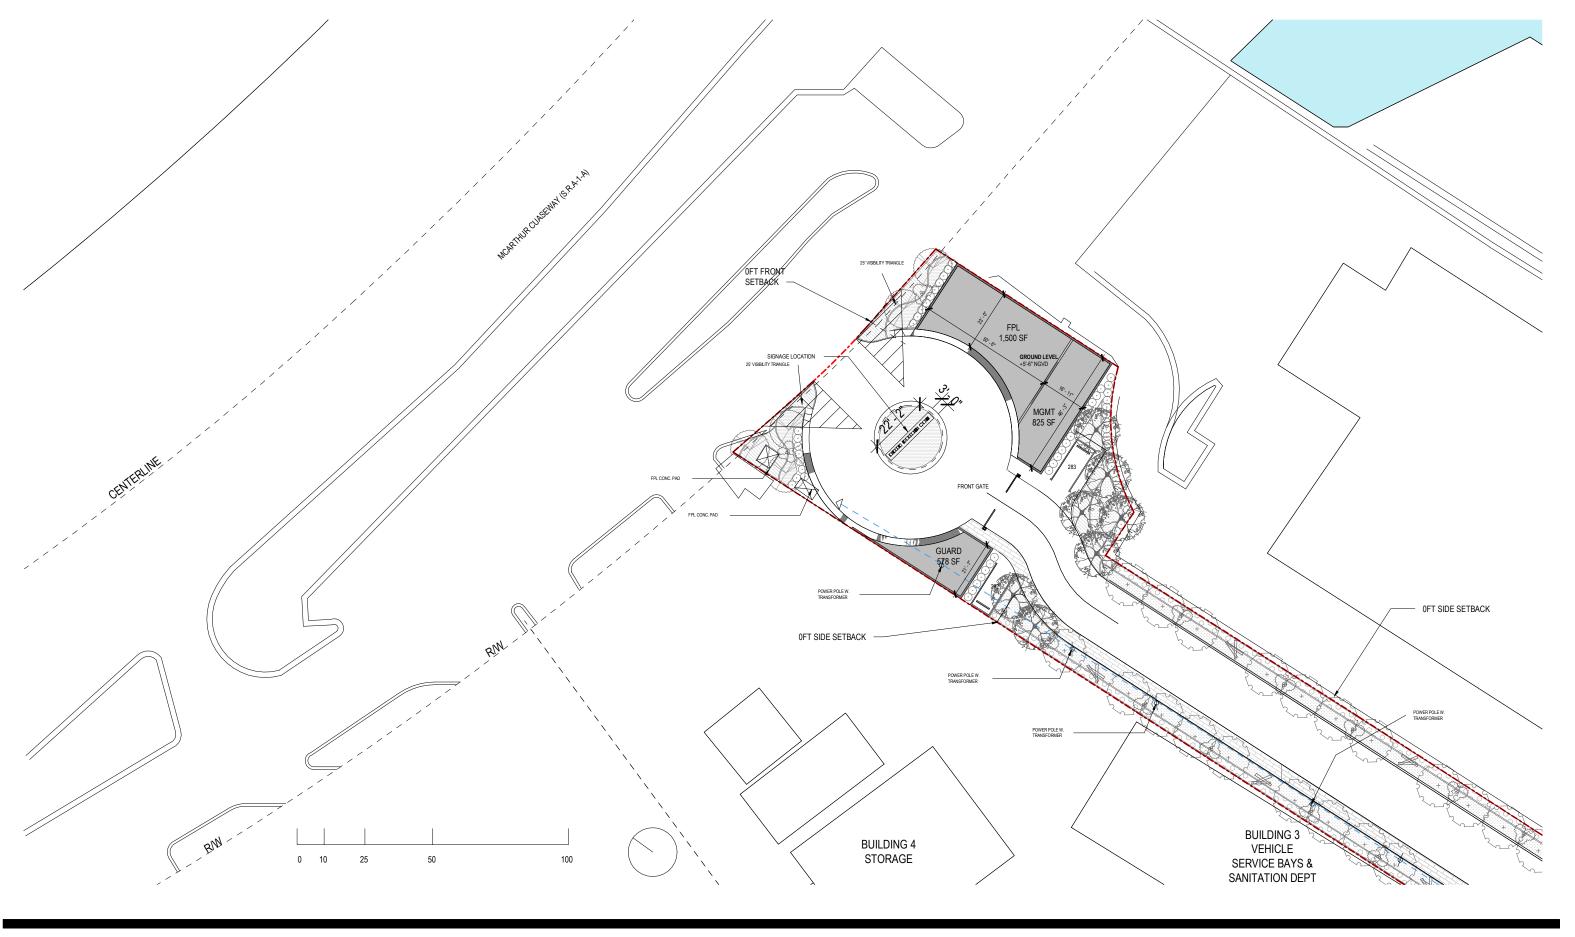

DRB FINAL SUBMITTAL 120 MACARTHUR CAUSEWAY MIAMI BEACH, FL 33139

SITE ENTRANCE LEVEL 01

DATE: 12/6/2021

2900 Oak Avenue, Miami, FL 33133 T 305.372.1812 F 305.372.1175

ALL DESIGNS INDICATED IN THESE DRAWINGS ARE PROPERTY OF ARQUITECTONICA INTERNATIONAL CORP. NO COPES, TRANSMISSIONS, REPRODUCTIONS OR ELECTRONIC MANIPULATION OF ANY PORTION OF THESE DRAWINGS IN THE WHOLE OR IN PART ARE TO BE MADE WITHOUT THE EXPRESS OF WRITTEN AUTHORIZATION OF ARQUITECTONICA INTERNATIONAL CORP. DESIGN INTENT SHOWN IS SUBJECT TO REVIEW AND APPROVAL OF ALL APPLICABLE LOCAL AND GOVERNMENTAL AUTHORITES HAVING JURISDICTION. ALL COPYRIGHTS RESERVED © 2019. THE DATA INCLUDED IN THIS STUDY IS CONCEPTUAL IN NATURE AND WILL CONTINUE TO BE MODIFIED THROUGHOUT THE COURSE OF THE PROJECTS DEVELOPMENT WITH THE EVENTUAL INTEGRATION OF STRUCTURAL, MEP AND LIFE SAFETY SYSTEMS. AS THESE ARE FURTHER REFINED, THE NUMBERS WILL BE ADJUSTED ACCORDINGLY.

# DRB FINAL SUBMITTAL

120 MACARTHUR CAUSEWAY MIAMI BEACH, FL, 33139

# **ENTRANCE PAVILLION - LEVEL 01**

DATE: 12/07/2020

A1-10

**DRB** Approved

2900 Oak Avenue, Miami, FL 33133 T 305.372.1812 F 305.372.1175

ALL DESIGNS INDICATED IN THESE DRAWINGS ARE PROPERTY OF ARQUITECTONICA INTERNATIONAL CORP. NO COPIES, TRANSMISSIONS, REPRODUCTIONS OR ELECTRONIC MANIPULATION OF ANY PORTION OF THESE DRAWINGS IN THE WHOLE OR IN PART ARE TO BE MADE WITHOUT THE EXPRESS OF WRITTEN AUTHORIZATION OF ARQUITECTONICA INTERNATIONAL CORP. DESIGN INTENT SHOWN IS SUBJECT TO REVIEW AND APPROVAL OF ALL APPLICABLE LOCAL AND GOVERNMENTAL AUTHORITIES HAVING JURISDICTION. ALL COPYRIGHTS RESERVED © 2021. THE DATA INCLUDED IN THIS STUDY IS CONCEPTUAL IN NATURE AND WILL CONTINUE TO BE MODIFIED THROUGHOUT THE COURSE OF THE PROJECTS DEVELOPMENT WITH THE EVENTUAL INTEGRATION OF STRUCTURAL, MEP AND LIFE SAFETY SYSTEMS. AS THESE ARE FURTHER REFINED, THE NUMBERS WILL BE ADJUSTED ACCORDINGLY.