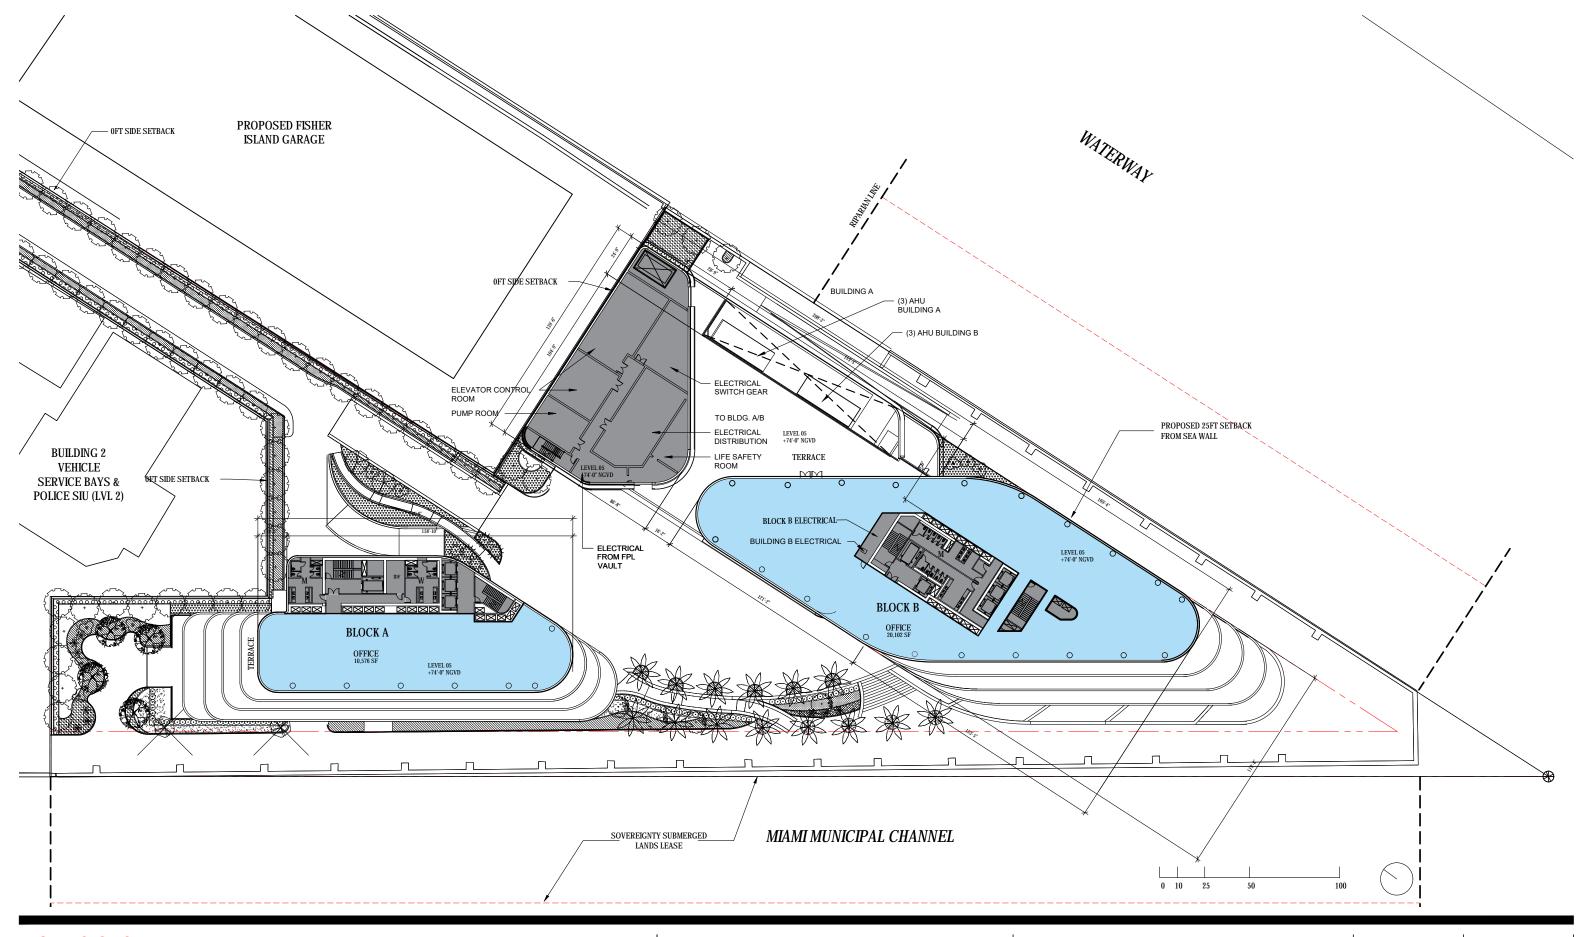

DRB FINAL SUBMITTAL 120 MACARTHUR CAUSEWAY MIAMI BEACH, FL 33139

OVERALL OFFICE BUILDINGS LEVEL 06

SCALE: 1:640

DATE: 12/6/2021

2900 Oak Avenue, Miami, FL 33133 T 305.372.1812 F 305.372.1175

ALL DESIGNS INDICATED IN THESE DRAWINGS ARE PROPERTY OF ARQUITECTONICA INTERNATIONAL CORP. NO COPES, TRANSMISSIONS, REPRODUCTIONS OR ELECTRONIC MANIPULATION OF ANY PORTION OF THESE DRAWINGS IN THE WHOLE OR IN PART ARE TO BE MADE WITHOUT THE EXPRESS OF WRITTEN AUTHORIZATION OF ARQUITECTONICA INTERNATIONAL CORP. DESIGN INTENT SHOWN IS SUBJECT TO REVIEW AND APPROVAL OF ALL APPLICABLE LOCAL AND GOVERNMENTAL AUTHORITIES HAVING JURISDICTION, ALL COPYRIGHTS RESERVED @ 2019. THE DATA INCLUDED IN THIS STUDY IS CONCEPTUAL IN NATURE AND WILL CONTINUE TO BE MODIFIED THROUGHOUT THE COURSE OF THE PROJECTS DEVELOPMENT WITH THE EVENTUAL INTEGRATION OF STRUCTURAL, MEP AND LIFE SAFETY SYSTEMS. AS THESE ARE FURTHER REFINED, THE NUMBERS WILL BE ADJUSTED ACCORDINGLY.

# DRB FINAL SUBMITTAL 120 MACARTHUR CAUSEWAY MIAMI BEACH, FL, 33139

OVERALL OFFICE BUILDINGS ROOF DECK

DATE: 12/07/2020

2900 Oak Avenue, Miami, FL 33133 T 305.372.1812 F 305.372.1175

ALL DESIGNS INDICATED IN THESE DRAWINGS ARE PROPERTY OF ARQUITECTONICA INTERNATIONAL CORP. NO COPIES, TRANSMISSIONS, REPRODUCTIONS OR ELECTRONIC MANIPULATION OF ANY PORTION OF THESE DRAWINGS IN THE WHOLE OR IN PART ARE TO BE MADE WITHOUT THE EXPRESS OF WRITTEN AUTHORIZATION OF ARQUITECTONICA INTERNATIONAL CORP. DESIGN INTENT SHOWN IS SUBJECT TO REVIEW AND APPROVAL OF ALL APPLICABLE LOCAL AND GOVERNMENTAL AUTHORITIES HAVING JURISDICTION. ALL COPPRIGHTS RESERVED © 2021. THE DATA INCLUDED IN THIS STUDY IS CONCEPTUAL IN NATURE AND WILL CONTINUE TO BE MODIFIED THROUGHOUT THE COURSE OF THE PROJECTS DEVELOPMENT WITH THE EVENTUAL INTEGRATION OF STRUCTURAL, MEP AND LIFE SAFETY SYSTEMS. AS THESE ARE FURTHER REFINED, THE NUMBERS WILL BE ADJUSTED ACCORDINGLY.