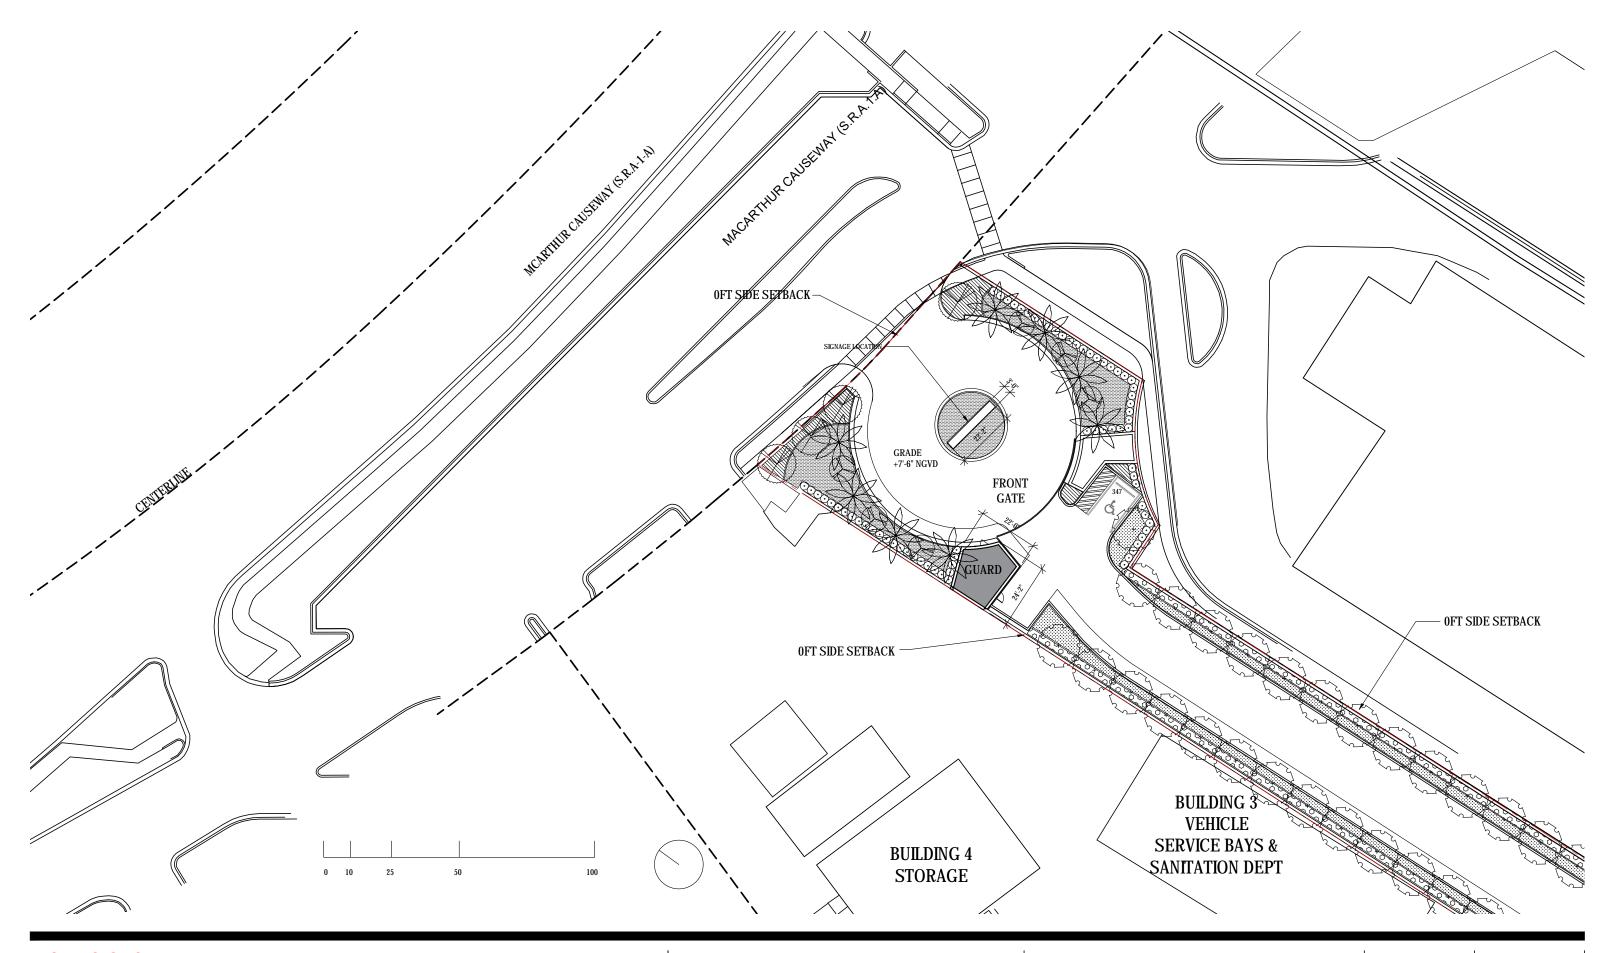

DRB FINAL SUBMITTAL 120 MACARTHUR CAUSEWAY MIAMI BEACH, FL 33139

SITE ENTRANCE LEVEL 01

DATE: 12/6/2021

2900 Oak Avenue, Miami, FL 33133 T 305.372.1812 F 305.372.1175

ALL DESIGNS INDICATED IN THESE DRAWINGS ARE PROPERTY OF ARQUITECTONICA INTERNATIONAL CORP. NO COPES, TRANSMISSIONS, REPRODUCTIONS OR ELECTRONIC MANIPULATION OF ANY PORTION OF THESE DRAWINGS IN THE WHOLE OR IN PART ARE TO BE MADE WITHOUT THE EXPRESS OF WRITTEN AUTHORIZATION OF ARQUITECTONICA INTERNATIONAL CORP. DESIGN INTENT SHOWN IS SUBJECT TO REVIEW AND APPROVAL OF ALL APPLICABLE LOCAL AND GOVERNMENTAL AUTHORITES HAVING JURISDICTION. ALL COPYRIGHTS RESERVED © 2019. THE DATA INCLUDED IN THIS STUDY IS CONCEPTUAL IN NATURE AND WILL CONTINUE TO BE MODIFIED THROUGHOUT THE COURSE OF THE PROJECTS DEVELOPMENT WITH THE EVENTUAL INTEGRATION OF STRUCTURAL, MEP AND LIFE SAFETY SYSTEMS. AS THESE ARE FURTHER REFINED, THE NUMBERS WILL BE ADJUSTED ACCORDINGLY.

# DRB FINAL SUBMITTAL

120 MACARTHUR CAUSEWAY MIAMI BEACH, FL, 33139