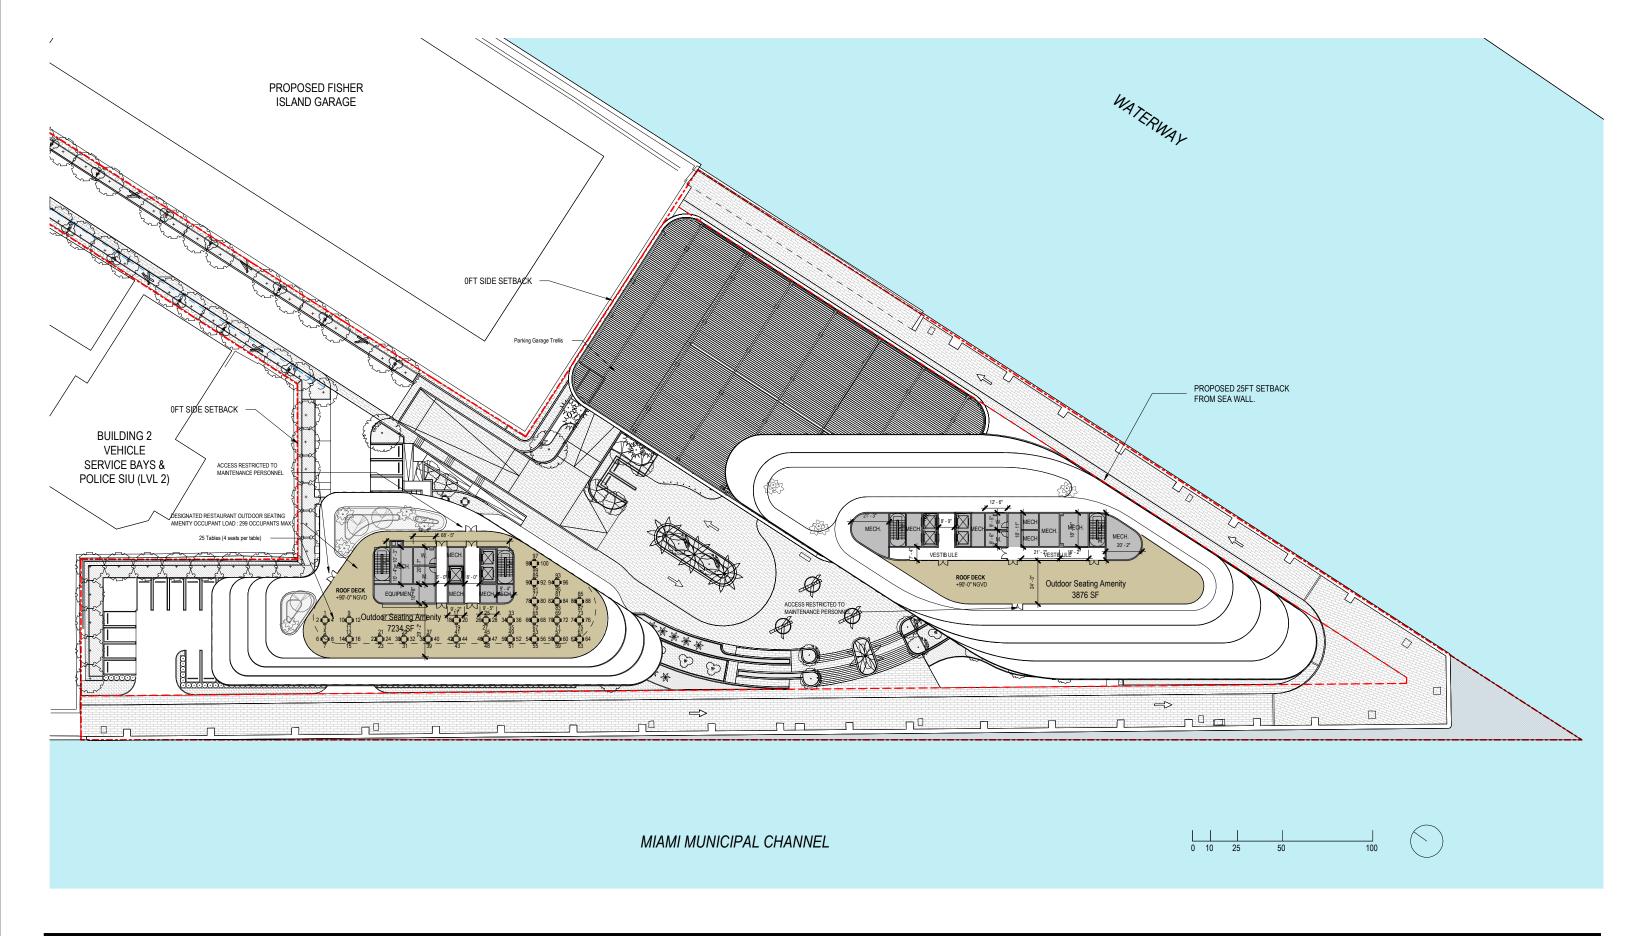

DRB FINAL SUBMITTAL 120 MACARTHUR CAUSEWAY MIAMI BEACH, FL 33139

OVERALL OFFICE BUILDINGS ROOF LEVEL

SCALE: 1:640

DATE: 12/6/2021

2900 Oak Avenue, Miami, FL 33133 T 305.372.1812 F 305.372.1175

ALL DESIGNS INDICATED IN THESE DRAWINGS ARE PROPERTY OF ARQUITECTONICA INTERNATIONAL CORP. NO COPES, TRANSMISSIONS, REPRODUCTIONS OR ELECTRONIC MANIPULATION OF ANY PORTION OF THESE DRAWINGS IN THE WHOLE OR IN PART ARE TO BE MADE WITHOUT THE EXPRESS OF WRITTEN AUTHORIZATION OF ARQUITECTONICA INTERNATIONAL CORP. DESIGN INTENT SHOWN IS SUBJECT TO REVIEW AND APPROVAL OF ALL APPLICABLE LOCAL AND GOVERNMENTAL AUTHORITES HAVING JURISDICTION. ALL COPYRIGHTS RESERVED © 2019. THE DATA INCLUDED IN THIS STUDY IS CONCEPTUAL IN NATURE AND WILL CONTINUE TO BE MODIFIED THROUGHOUT THE COURSE OF THE PROJECTS DEVELOPMENT WITH THE EVENTUAL INTEGRATION OF STRUCTURAL, MEP AND LIFE SAFETY SYSTEMS. AS THESE ARE FURTHER REFINED, THE NUMBERS WILL BE ADJUSTED ACCORDINGLY.