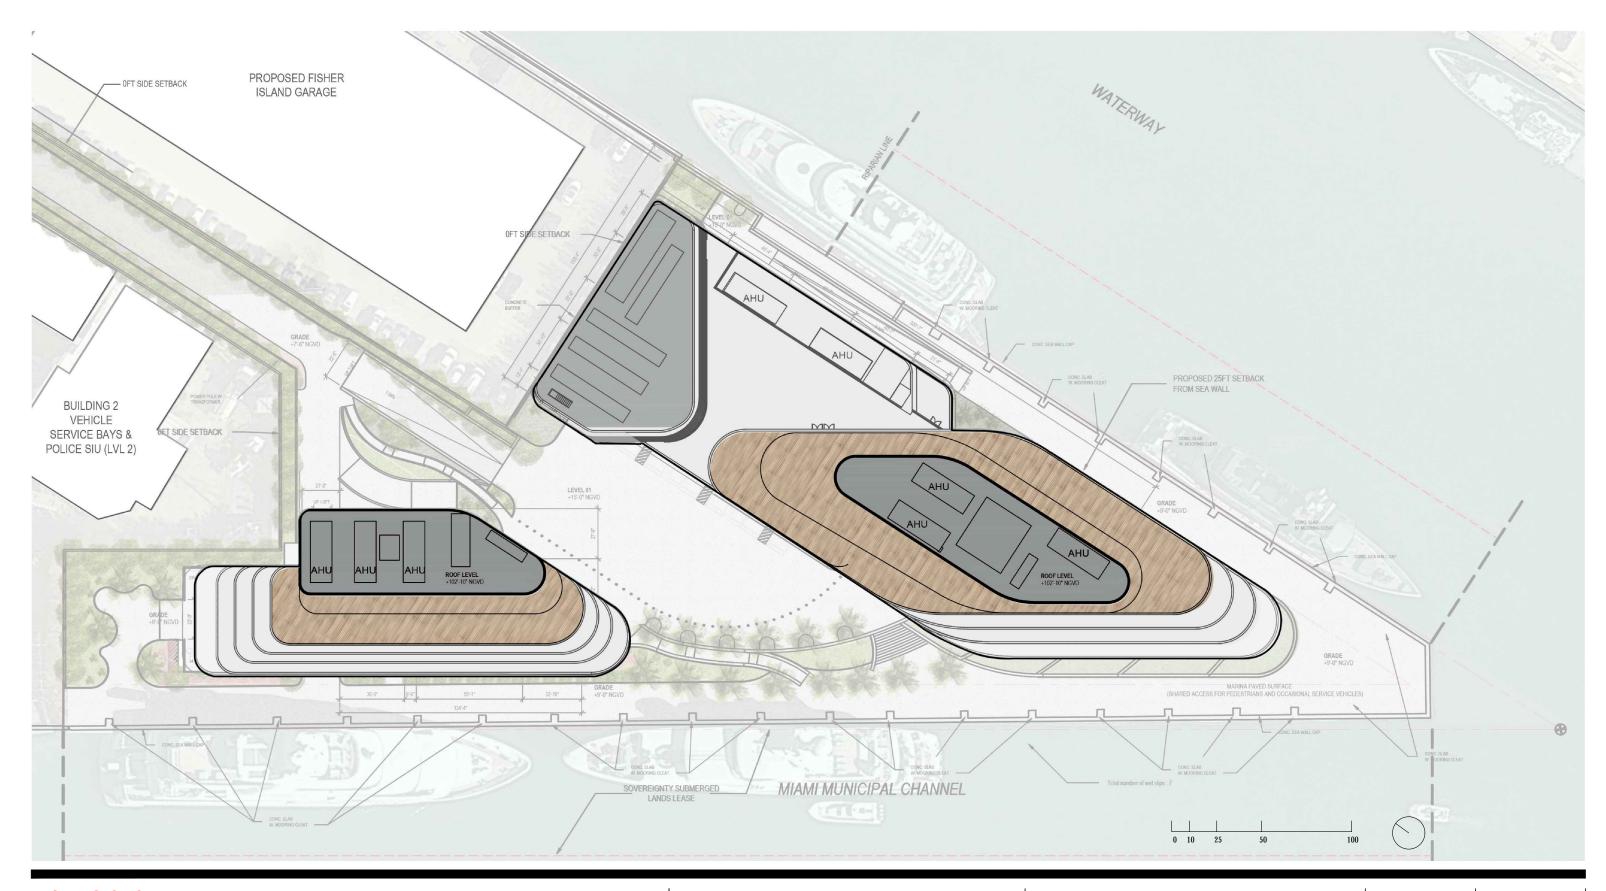

# DRB FINAL SUBMITTAL 120 MACARTHUR CAUSEWAY MIAMI BEACH, FL, 33139

OVERALL OFFICE BUILDINGS ROOF DECK

DATE: 12/07/2020

2900 Oak Avenue, Miami, FL 33133 T 305.372.1812 F 305.372.1175

ALL DESIGNS INDICATED IN THESE DRAWINGS ARE PROPERTY OF ARQUITECTONICA INTERNATIONAL CORP. NO COPIES, TRANSMISSIONS, REPRODUCTIONS OR ELECTRONIC MANIPULATION OF ANY PORTION OF THESE DRAWINGS IN THE WHOLE OR IN PART ARE TO BE MADE WITHOUT THE EXPRESS OF WRITTEN AUTHORIZATION OF ARQUITECTONICA INTERNATIONAL CORP. DESIGN INTENT SHOWN IS SUBJECT TO REVIEW AND APPROVAL OF ALL APPLICABLE LOCAL AND GOVERNMENTAL AUTHORITIES HAVING JURISDICTION. ALL COPPRIGHTS RESERVED © 2021. THE DATA INCLUDED IN THIS STUDY IS CONCEPTUAL IN NATURE AND WILL CONTINUE TO BE MODIFIED THROUGHOUT THE COURSE OF THE PROJECTS DEVELOPMENT WITH THE EVENTUAL INTEGRATION OF STRUCTURAL, MEP AND LIFE SAFETY SYSTEMS. AS THESE ARE FURTHER REFINED, THE NUMBERS WILL BE ADJUSTED ACCORDINGLY.