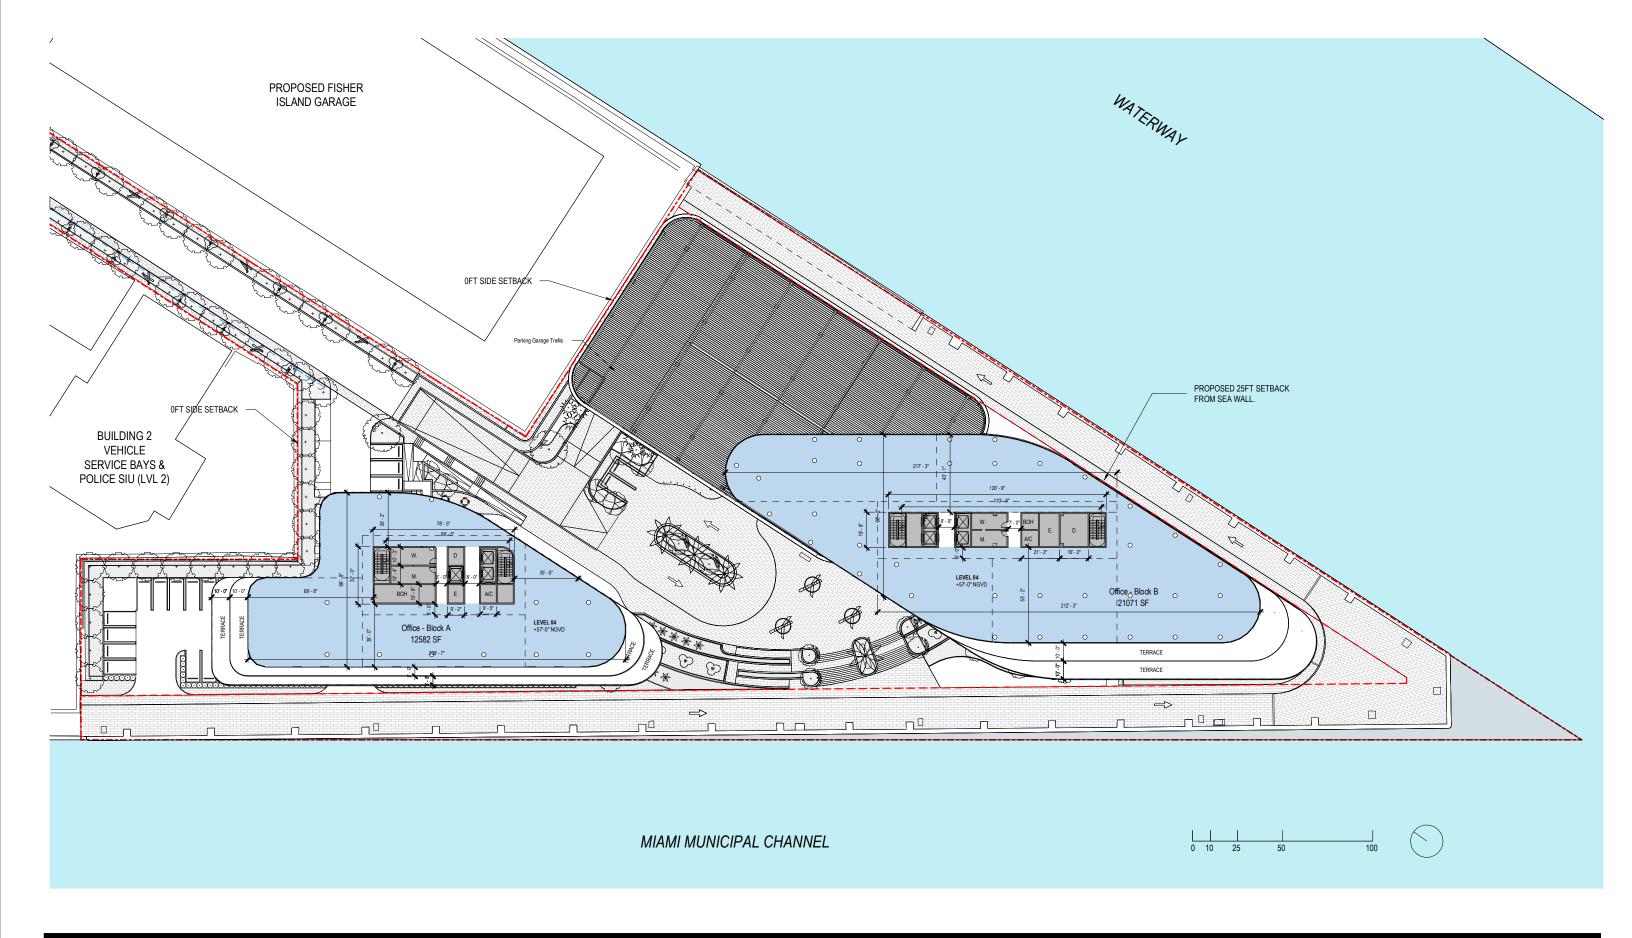

DRB FINAL SUBMITTAL 120 MACARTHUR CAUSEWAY MIAMI BEACH, FL 33139

OVERALL OFFICE BUILDINGS LEVEL 05

SCALE: 1:640

DATE: 12/6/2021

2900 Oak Avenue, Miami, FL 33133 T 305.372.1812 F 305.372.1175

ALL DESIGNS INDICATED IN THESE DRAWINGS ARE PROPERTY OF ARQUITECTONICA INTERNATIONAL CORP. NO COPES, TRANSMISSIONS, REPRODUCTIONS OR ELECTRONIC MANIPULATION OF ANY PORTION OF THESE DRAWINGS IN THE WHOLE OR IN PART ARE TO BE MADE WITHOUT THE EXPRESS OF WRITTEN AUTHORIZATION OF ARQUITECTONICA INTERNATIONAL CORP. DESIGN INTENT SHOWN IS SUBJECT TO REVIEW AND APPROVAL OF ALL APPLICABLE LOCAL AND GOVERNMENTAL AUTHORITIES HAVING JURISDICTION, ALL COPYRIGHTS RESERVED © 2019. THE DATA INCLUDED IN THIS STUDY IS CONCEPTUAL IN NATURE AND WILL CONTINUE TO BE MODIFIED THROUGHOUT THE COURSE OF THE PROJECTS DEVELOPMENT WITH THE EVENTUAL INTEGRATION OF STRUCTURAL, MEP AND LIFE SAFETY SYSTEMS, AS THESE ARE FURTHER REFINED, THE NUMBERS WILL BE ADJUSTED ACCORDINGLY.

# DRB FINAL SUBMITTAL 120 MACARTHUR CAUSEWAY MIAMI BEACH, FL, 33139

DATE: 12/07/2020

2900 Oak Avenue, Miami, FL 33133 T 305.372.1812 F 305.372.1175

ALL DESIGNS INDICATED IN THESE DRAWINGS ARE PROPERTY OF ARQUITECTONICA INTERNATIONAL CORP. NO COPIES, TRANSMISSIONS, REPRODUCTIONS OR ELECTRONIC MANIPULATION OF ANY PORTION OF THESE DRAWINGS IN THE WHOLE OR IN PART ARE TO BE MADE WITHOUT THE EXPRESS OF WRITTEN AUTHORIZATION OF ARQUITECTONICA INTERNATIONAL CORP. DESIGN INTENT SHOWN IS SUBJECT TO REVIEW AND APPROVAL OF ALL APPLICABLE LOCAL AND GOVERNMENTAL AUTHORITIES HAVING JURISDICTION. ALL COPYRIGHTS RESERVED © 2021. THE DATA INCLUDED IN THIS STUDY IS CONCEPTUAL IN NATURE AND WILL CONTINUE TO BE MODIFIED THROUGHOUT THE COURSE OF THE PROJECTS DEVELOPMENT WITH THE EVENTUAL INTEGRATION OF STRUCTURAL, MEP AND LIFE SAFETY SYSTEMS. AS THESE ARE FURTHER REFINED, THE NUMBERS WILL BE ADJUSTED ACCORDINGLY.