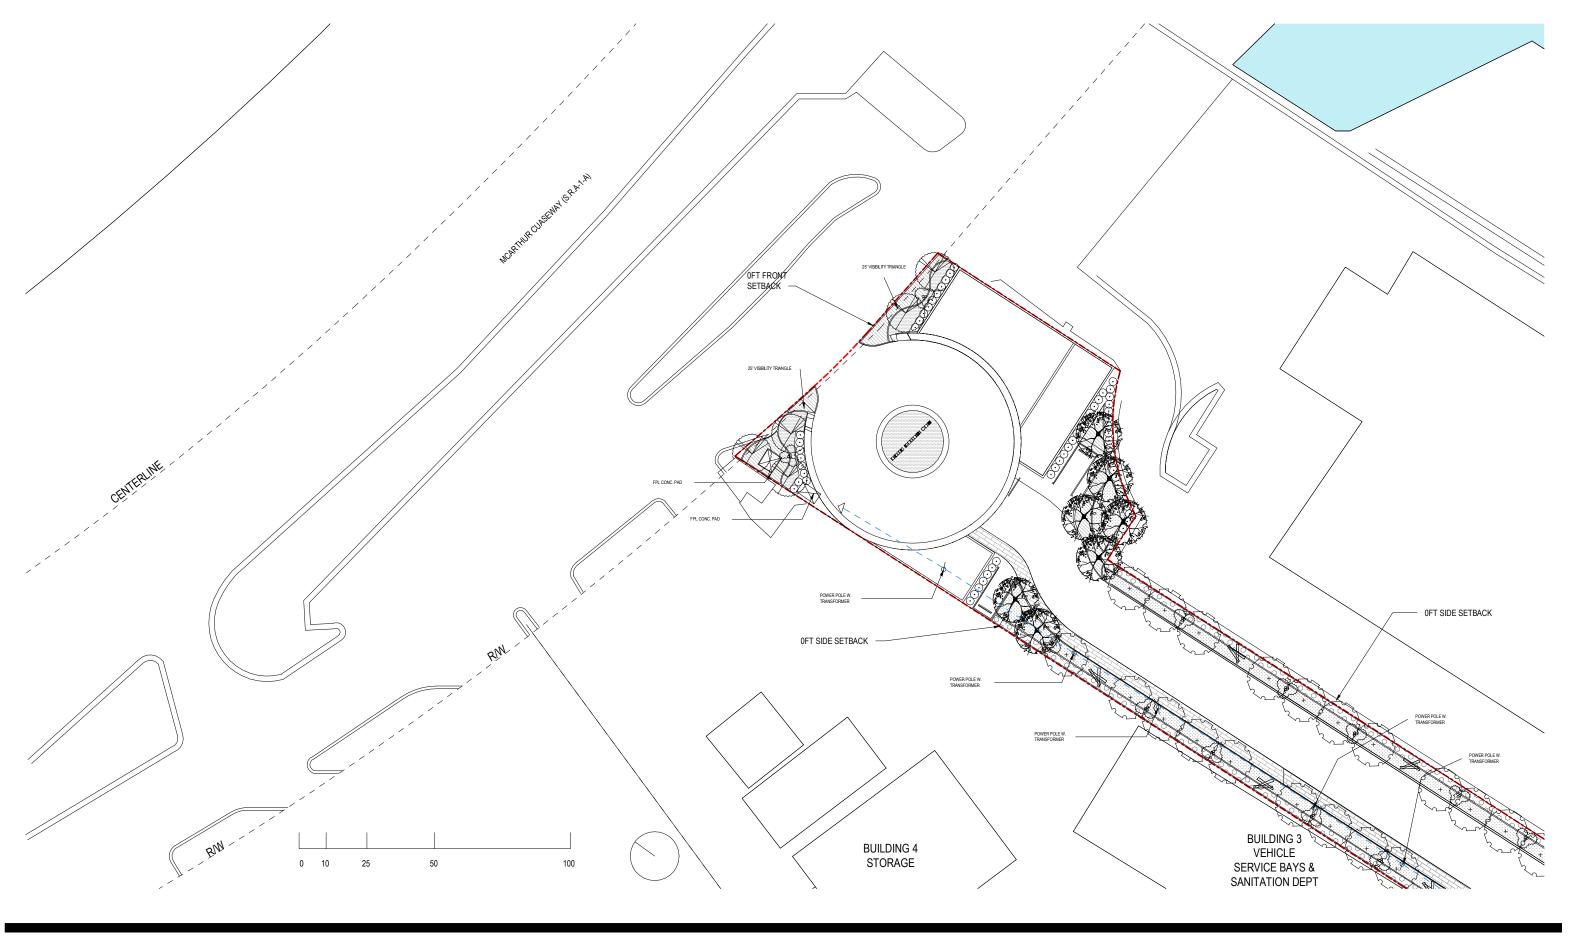

DRB FINAL SUBMITTAL 120 MACARTHUR CAUSEWAY MIAMI BEACH, FL 33139

SITE ENTRANCE LEVEL 01

DATE: 12/6/2021

2900 Oak Avenue, Miami, FL 33133 T 305.372.1812 F 305.372.1175

ALL DESIGNS INDICATED IN THESE DRAWINGS ARE PROPERTY OF ARQUITECTONICA INTERNATIONAL CORP. NO COPES, TRANSMISSIONS, REPRODUCTIONS OR ELECTRONIC MANIPULATION OF ANY PORTION OF THESE DRAWINGS IN THE WHOLE OR IN PART ARE TO BE MADE WITHOUT THE EXPRESS OF WRITTEN AUTHORIZATION OF ARQUITECTONICA INTERNATIONAL CORP. DESIGN INTENT SHOWN IS SUBJECT TO REVIEW AND APPROVAL OF ALL APPLICABLE LOCAL AND GOVERNMENTAL AUTHORITES HAVING JURISDICTION. ALL COPYRIGHTS RESERVED © 2019. THE DATA INCLUDED IN THIS STUDY IS CONCEPTUAL IN NATURE AND WILL CONTINUE TO BE MODIFIED THROUGHOUT THE COURSE OF THE PROJECTS DEVELOPMENT WITH THE EVENTUAL INTEGRATION OF STRUCTURAL, MEP AND LIFE SAFETY SYSTEMS. AS THESE ARE FURTHER REFINED, THE NUMBERS WILL BE ADJUSTED ACCORDINGLY.

# DRB FINAL SUBMITTAL

120 MACARTHUR CAUSEWAY MIAMI BEACH, FL, 33139

# **ENTRANCE PAVILLION - LEVEL 01**

DATE: 12/07/2020

A1-10

**DRB** Approved

2900 Oak Avenue, Miami, FL 33133 T 305.372.1812 F 305.372.1175

ALL DESIGNS INDICATED IN THESE DRAWINGS ARE PROPERTY OF ARQUITECTONICA INTERNATIONAL CORP. NO COPIES, TRANSMISSIONS, REPRODUCTIONS OR ELECTRONIC MANIPULATION OF ANY PORTION OF THESE DRAWINGS IN THE WHOLE OR IN PART ARE TO BE MADE WITHOUT THE EXPRESS OF WRITTEN AUTHORIZATION OF ARQUITECTONICA INTERNATIONAL CORP. DESIGN INTENT SHOWN IS SUBJECT TO REVIEW AND APPROVAL OF ALL APPLICABLE LOCAL AND GOVERNMENTAL AUTHORITIES HAVING JURISDICTION. ALL COPYRIGHTS RESERVED © 2021. THE DATA INCLUDED IN THIS STUDY IS CONCEPTUAL IN NATURE AND WILL CONTINUE TO BE MODIFIED THROUGHOUT THE COURSE OF THE PROJECTS DEVELOPMENT WITH THE EVENTUAL INTEGRATION OF STRUCTURAL, MEP AND LIFE SAFETY SYSTEMS. AS THESE ARE FURTHER REFINED, THE NUMBERS WILL BE ADJUSTED ACCORDINGLY.