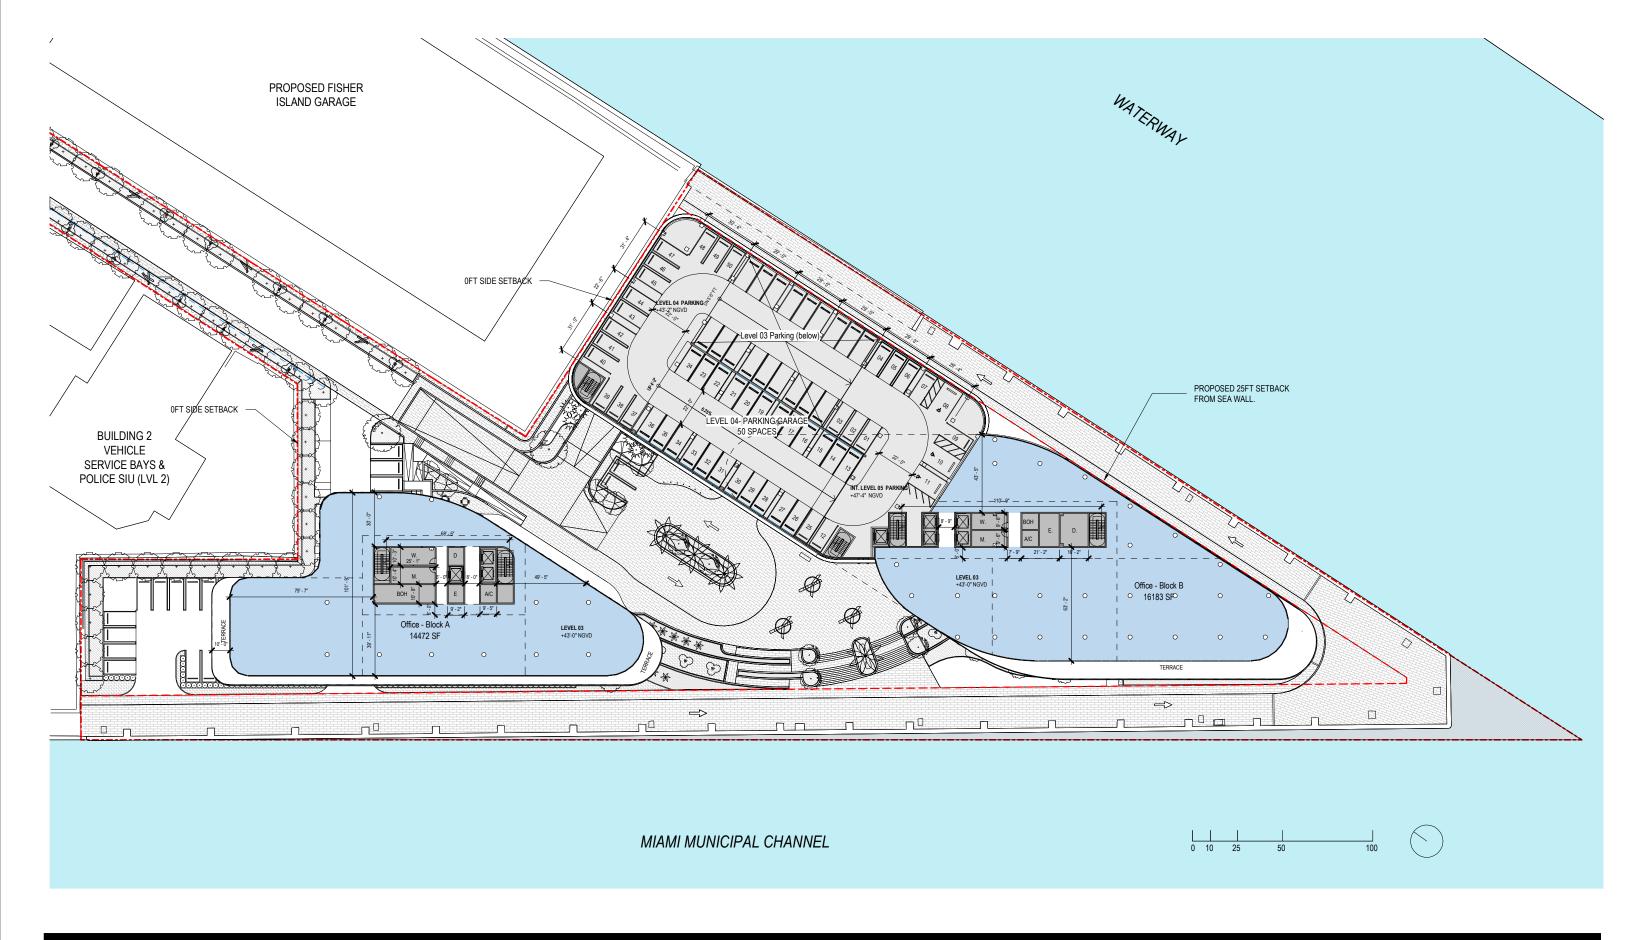

DRB FINAL SUBMITTAL 120 MACARTHUR CAUSEWAY MIAMI BEACH, FL 33139

OVERALL OFFICE BUILDINGS LEVEL 04

SCALE: 1:640

DATE: 12/6/2021

2900 Oak Avenue, Miami, FL 33133 T 305.372.1812 F 305.372.1175

ALL DESIGNS INDICATED IN THESE DRAWINGS ARE PROPERTY OF ARQUITECTONICA INTERNATIONAL CORP. NO COPES, TRANSMISSIONS, REPRODUCTIONS OR ELECTRONIC MANIPULATION OF ANY PORTION OF THESE DRAWINGS IN THE WHOLE OR IN PART ARE TO BE MADE WITHOUT THE EXPRESS OF WRITTEN AUTHORIZATION OF ARQUITECTONICA INTERNATIONAL CORP. DESIGN INTENT SHOWN IS SUBJECT TO REVIEW AND APPROVAL OF ALL APPLICABLE LOCAL AND GOVERNMENTAL AUTHORITIES HAVING JURISDICTION, ALL COPYRIGHTS RESERVED @ 2019. THE DATA INCLUDED IN THIS STUDY IS CONCEPTUAL IN NATURE AND WILL CONTINUE TO BE MODIFIED THROUGHOUT THE COURSE OF THE PROJECTS DEVELOPMENT WITH THE EVENTUAL INTEGRATION OF STRUCTURAL, MEP AND LIFE SAFETY SYSTEMS. AS THESE ARE FURTHER REFINED, THE NUMBERS WILL BE ADJUSTED ACCORDINGLY.

# DRB FINAL SUBMITTAL 120 MACARTHUR CAUSEWAY MIAMI BEACH, FL, 33139

OVERALL OFFICE BUILDINGS LEVEL 04

DATE: 12/07/2020

2900 Oak Avenue, Miami, FL 33133 T 305.372.1812 F 305.372.1175

ALL DESIGNS INDICATED IN THESE DRAWINGS ARE PROPERTY OF ARQUITECTONICA INTERNATIONAL CORP. NO COPIES, TRANSMISSIONS, REPRODUCTIONS OR ELECTRONIC MANIPULATION OF ANY PORTION OF THESE DRAWINGS IN THE WHOLE OR IN PART ARE TO BE MADE WITHOUT THE EXPRESS OF WRITTEN AUTHORIZATION OF ARQUITECTONICA INTERNATIONAL CORP. DESIGN INTENT SHOWN IS SUBJECT TO REVIEW AND APPROVAL OF ALL APPLICABLE LOCAL AND GOVERNMENTAL AUTHORITIES HAVING JURISDICTION. ALL COPYRIGHTS RESERVED © 2021. THE DATA INCLUDED IN THIS STUDY IS CONCEPTUAL IN NATURE AND WILL CONTINUE TO BE MODIFIED THROUGHOUT THE COURSE OF THE PROJECTS DEVELOPMENT WITH THE EVENTUAL INTEGRATION OF STRUCTURAL, MEP AND LIFE SAFETY SYSTEMS. AS THESE ARE FURTHER REFINED, THE NUMBERS WILL BE ADJUSTED ACCORDINGLY.