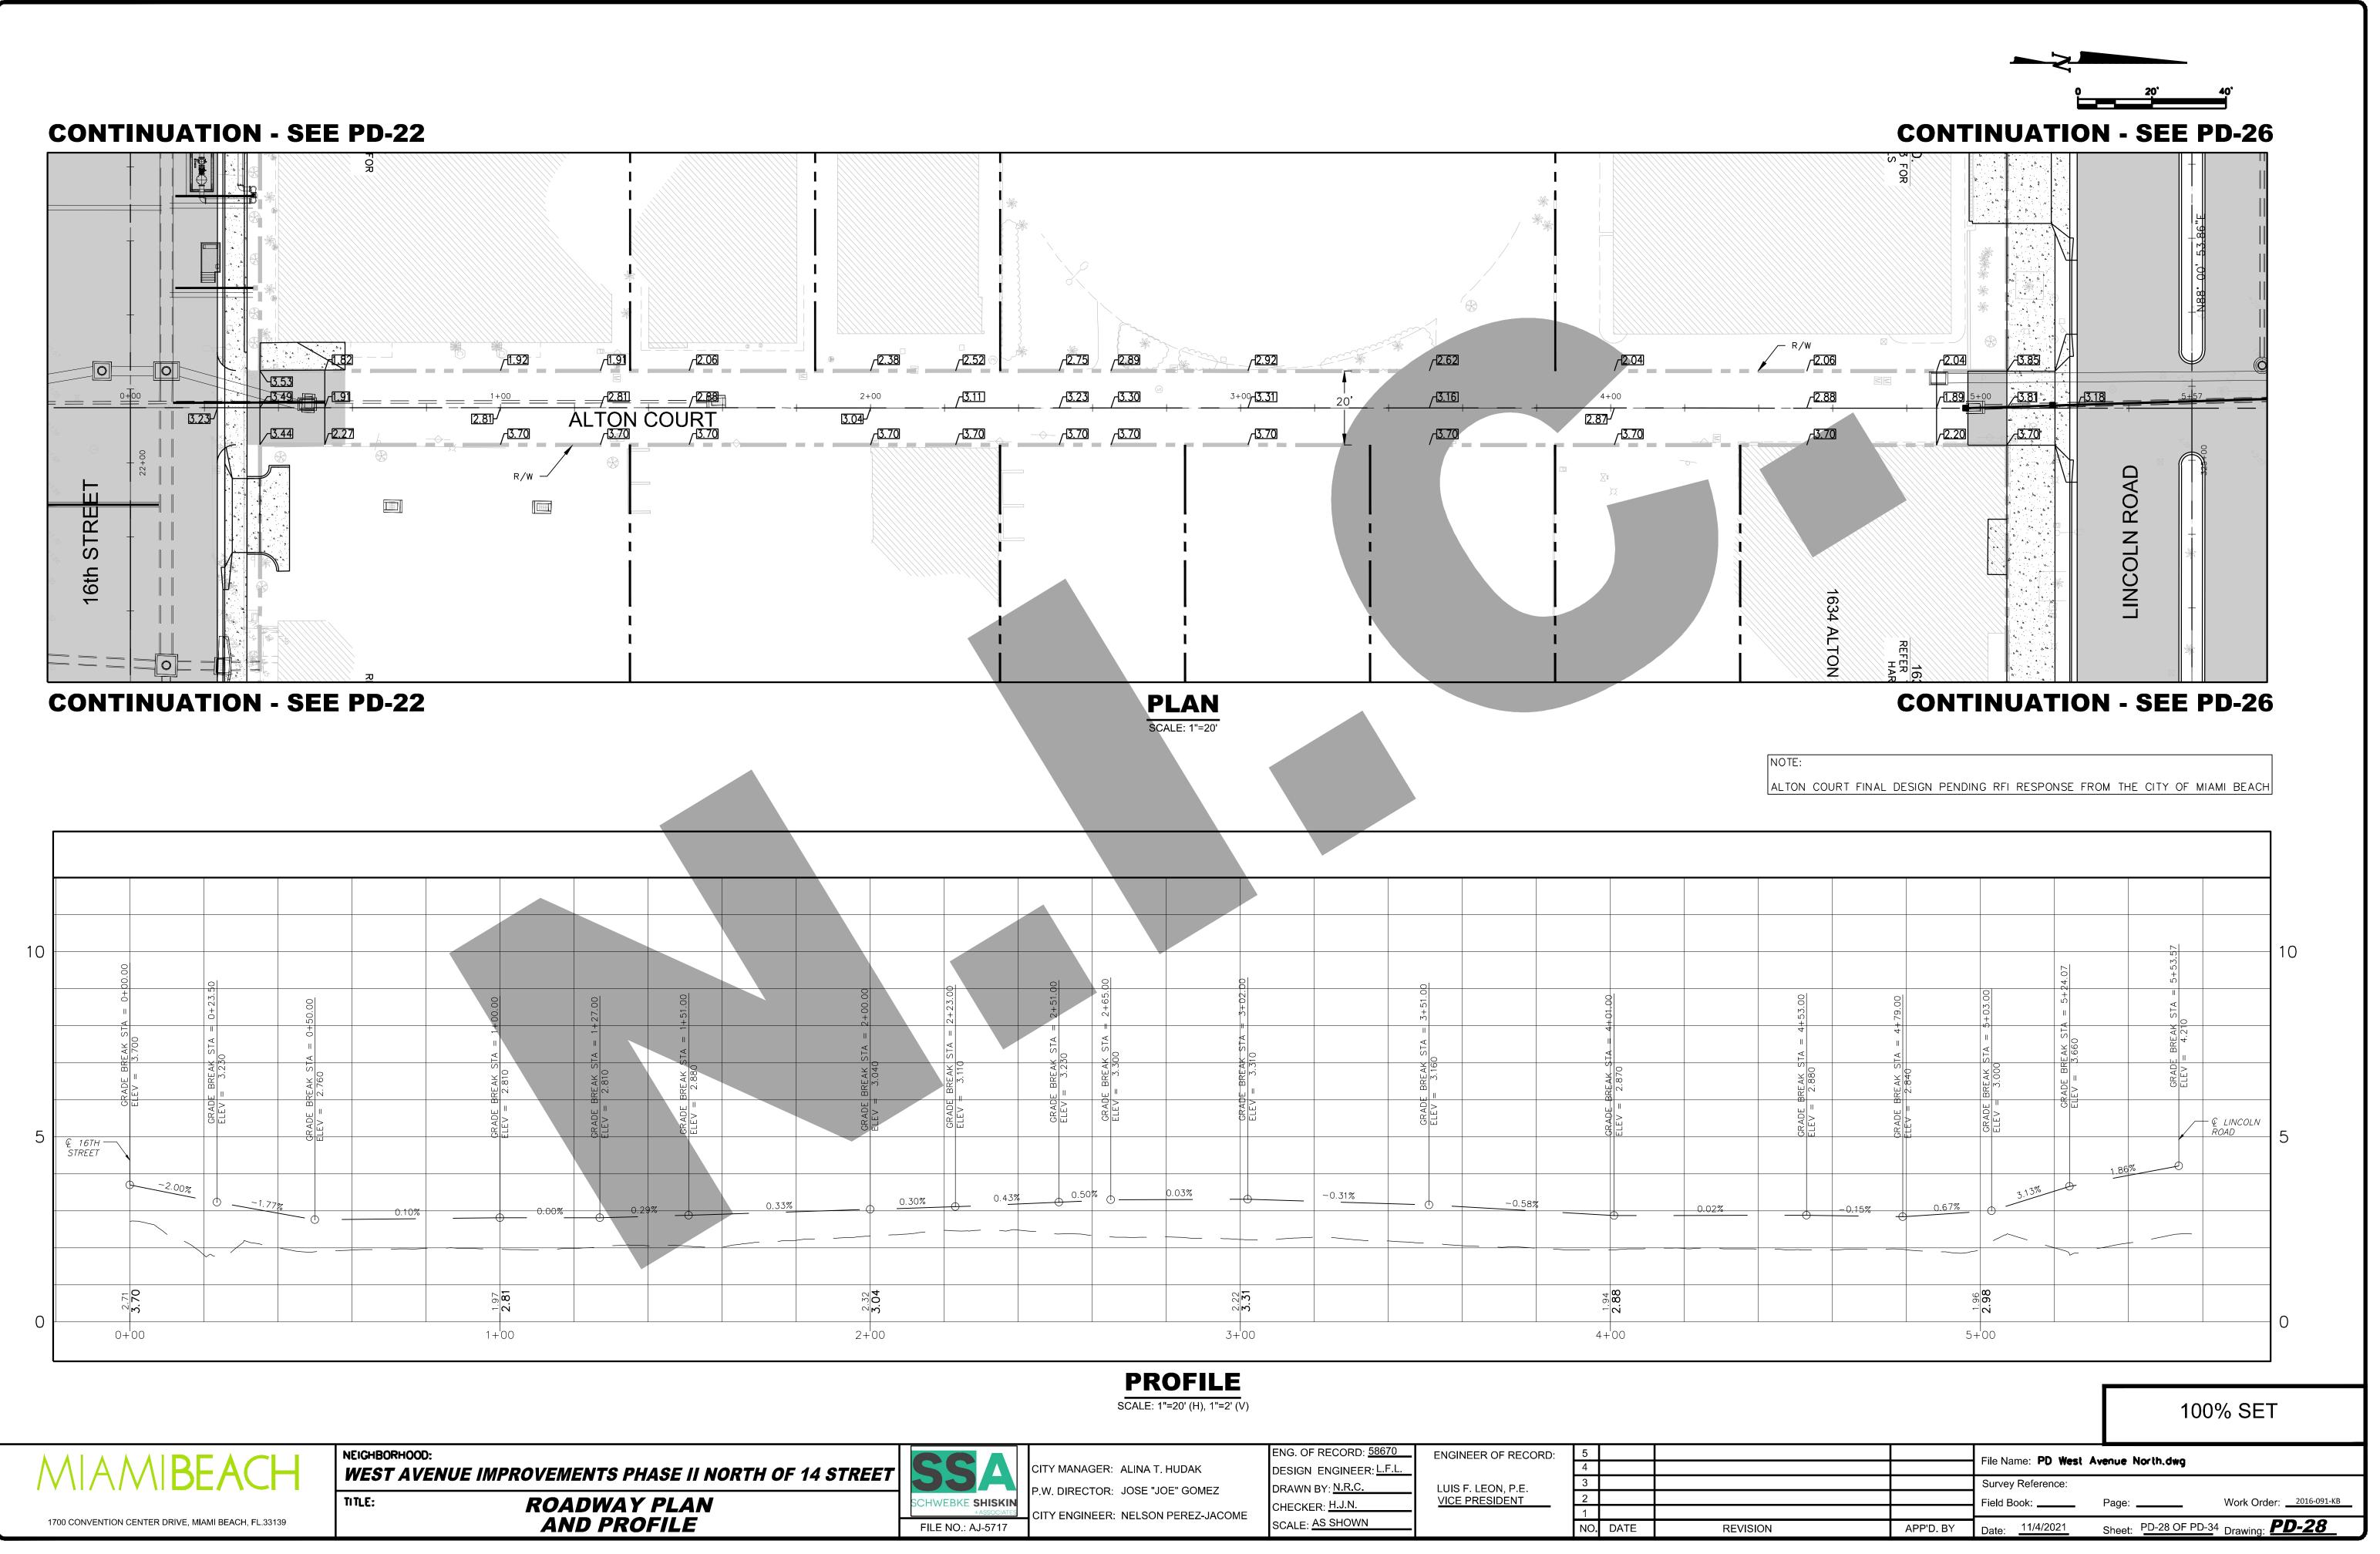

K       | DESIGN ENGINEER: L.F.L.      |                     | 4   |      |  |
| 01 14 31 KEE1 |                   | P.W. DIRECTOR: JOSE "JOE" GOMEZ    | DRAWN BY: N.R.C.             | LUIS F. LEON, P.E.  | 3   |      |  |
|               | SCHWEBKE SHISKIN  | P.W. DIRECTOR. JOSE JOE GOMEZ      |                              | VICE PRESIDENT      | 2   |      |  |
|               |                   | CITY ENGINEER: NELSON PEREZ-JACOME | CHECKER: <u>H.J.N.</u>       |                     | 1   |      |  |
|               | FILE NO.: AJ-5717 |                                    | SCALE: AS SHOWN              |                     | NO. | DATE |  |
|               |                   |                                    |                              |                     |     |      |  |





\\ssa-fs01\MAIN\POWERVAULT-Drafting\345342\West Avenue\P&D\DWG\WEST AVENUE (NORTH)\PD West Avenue North - Sections.dwg, 11/4/2021 10:23:08 PM



| WEST | OF |  |
|------|----|--|
|      |    |  |

| OF 14 STREET | SSA               | CITY MANAGER: ALINA T. HUDAK       | ENG. OF RECORD: <u>58670</u><br>DESIGN ENGINEER: <u>L.F.L.</u> | ENGINEER OF RECORD:                  | 5<br>4<br>3 |      |  |
|--------------|-------------------|------------------------------------|----------------------------------------------------------------|--------------------------------------|-------------|------|--|
| TIONS        | SCHWEBKE SHISKIN  |                                    | DRAWN BY: <u>N.R.C.</u><br>CHECKER: <u>H.J.N.</u>              | LUIS F. LEON, P.E.<br>VICE PRESIDENT | 2           |