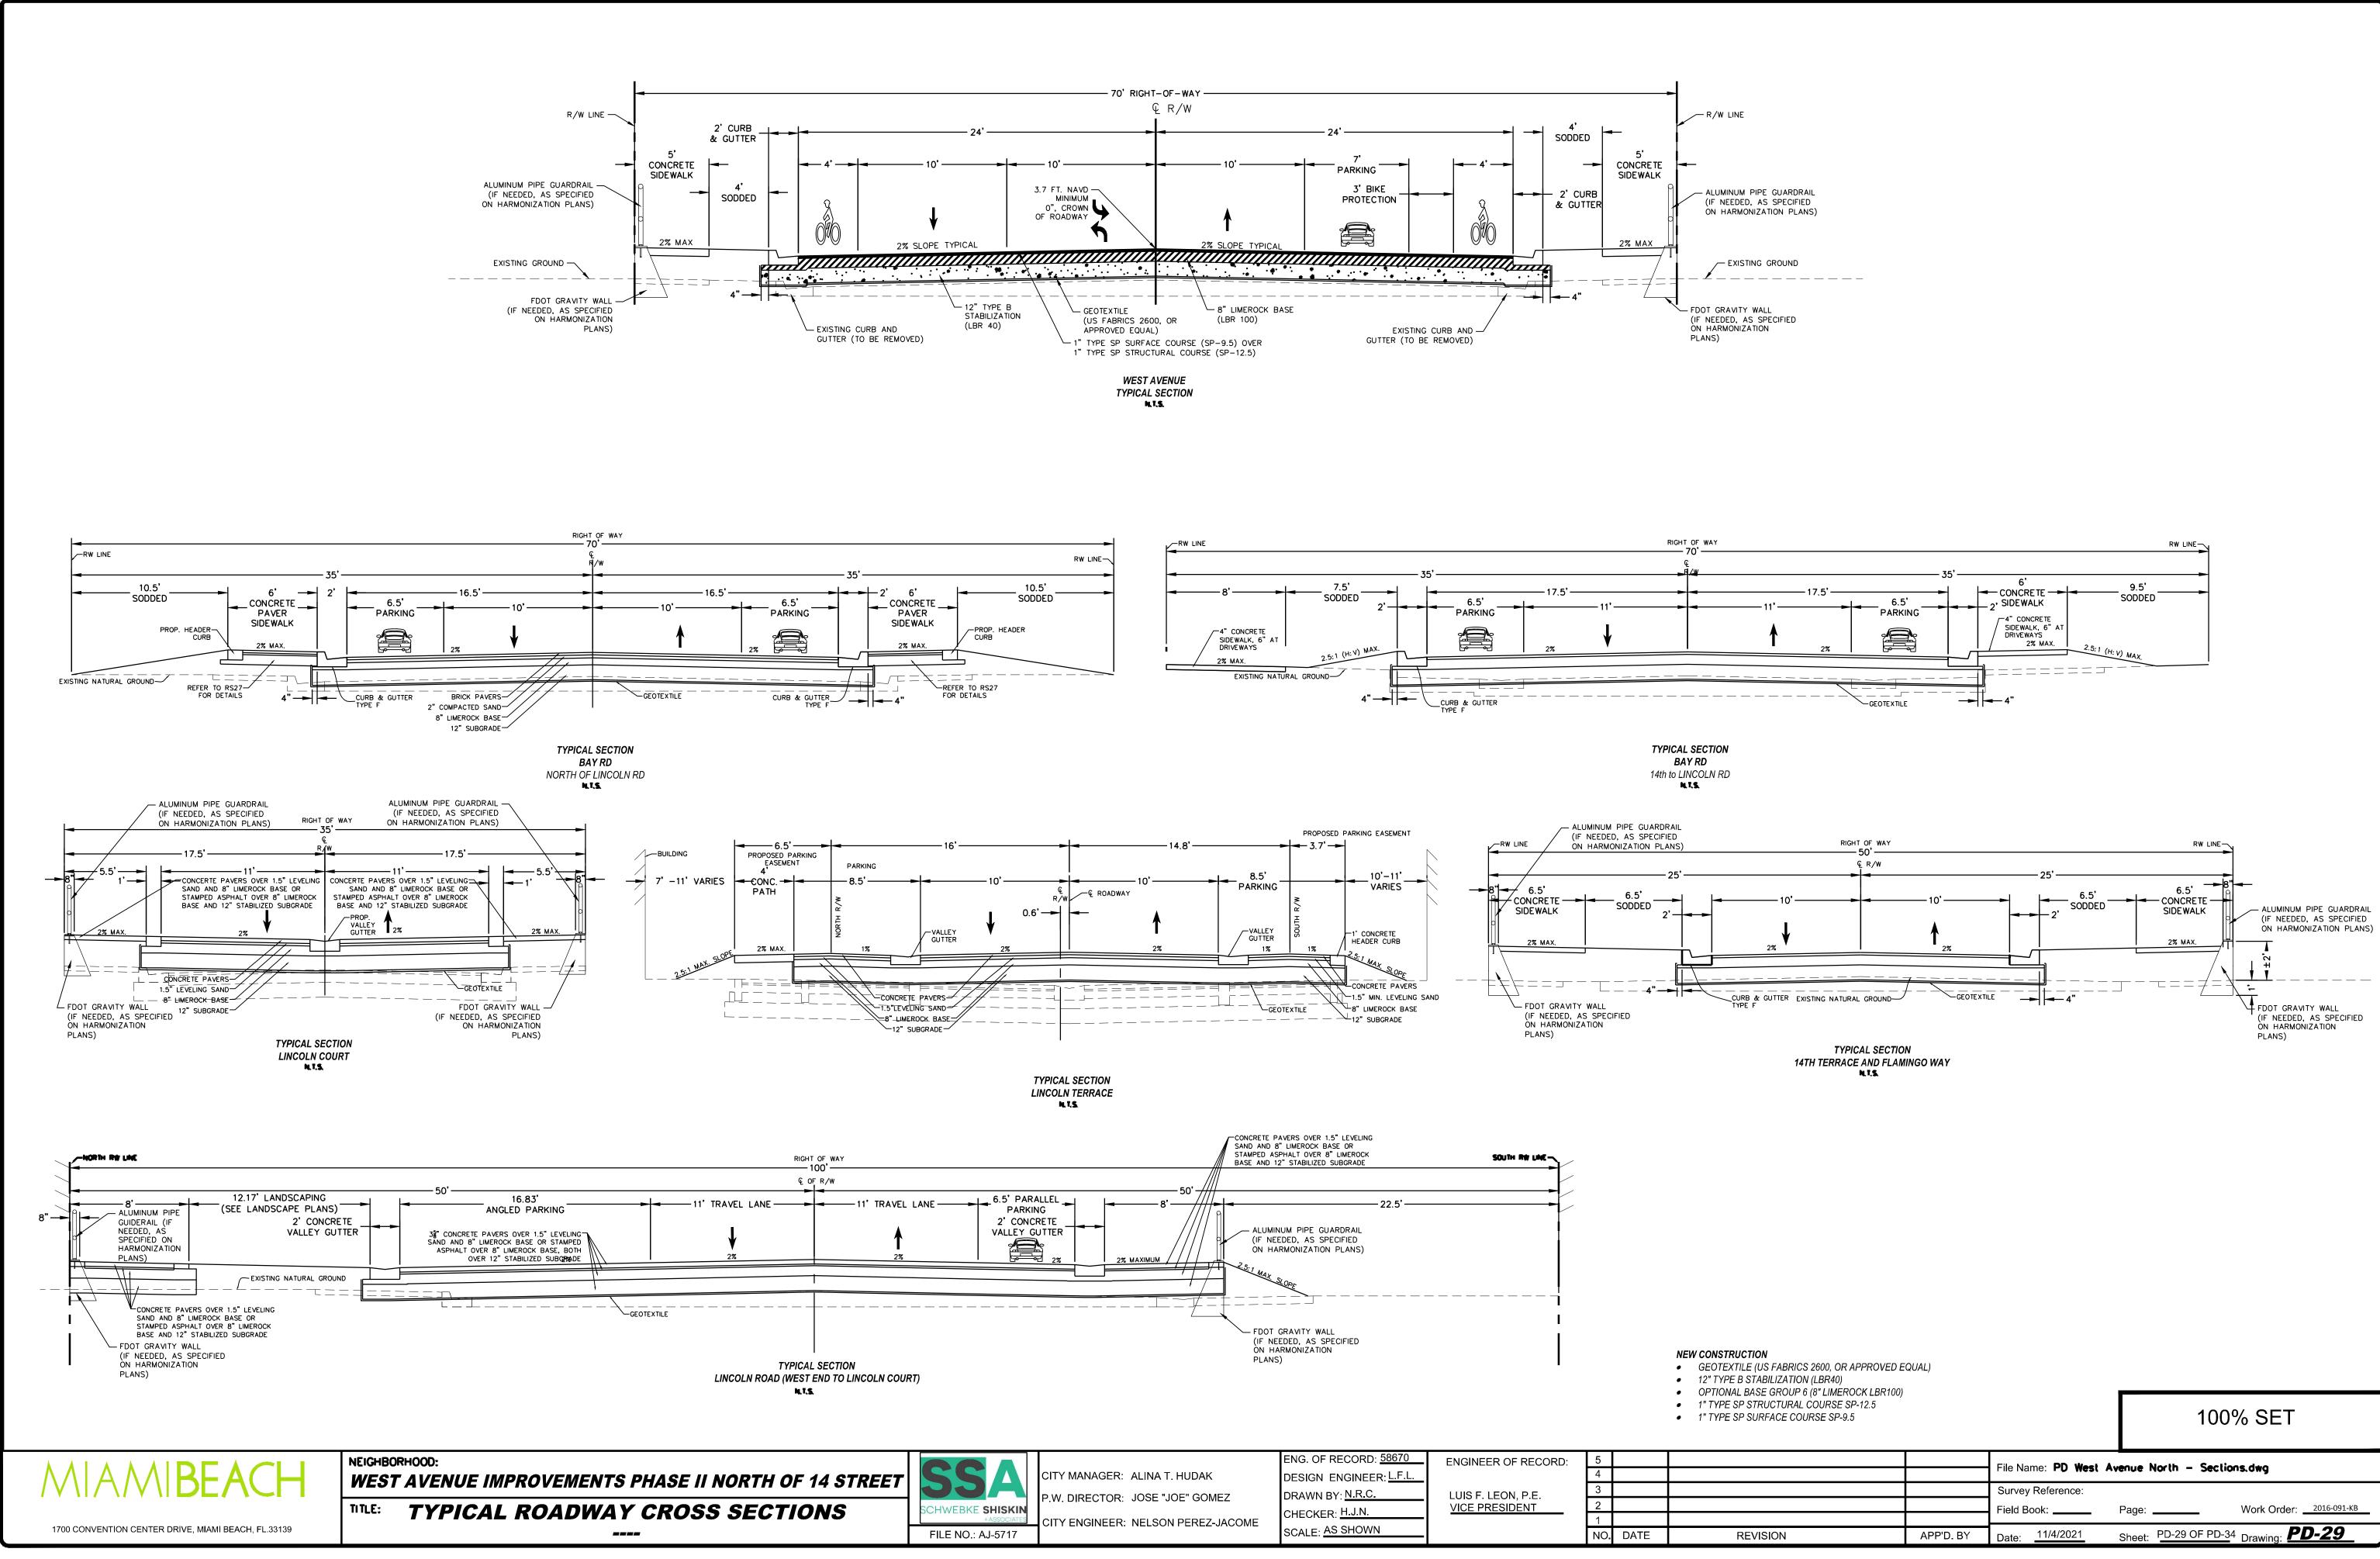

NEW CONSTRUCTION GEOTEXTILE (US FABRICS 2600)
12" TYPE B STABILIZATION (LBR40) • OPTIONAL BASE GROUP 6 (8" LIMEROCK LBR100) TYPE SP STRUCTURAL COURSE SP-12.5 1"
TYPE SP SURFACE COURSE SP-9.5 1"

100% SET