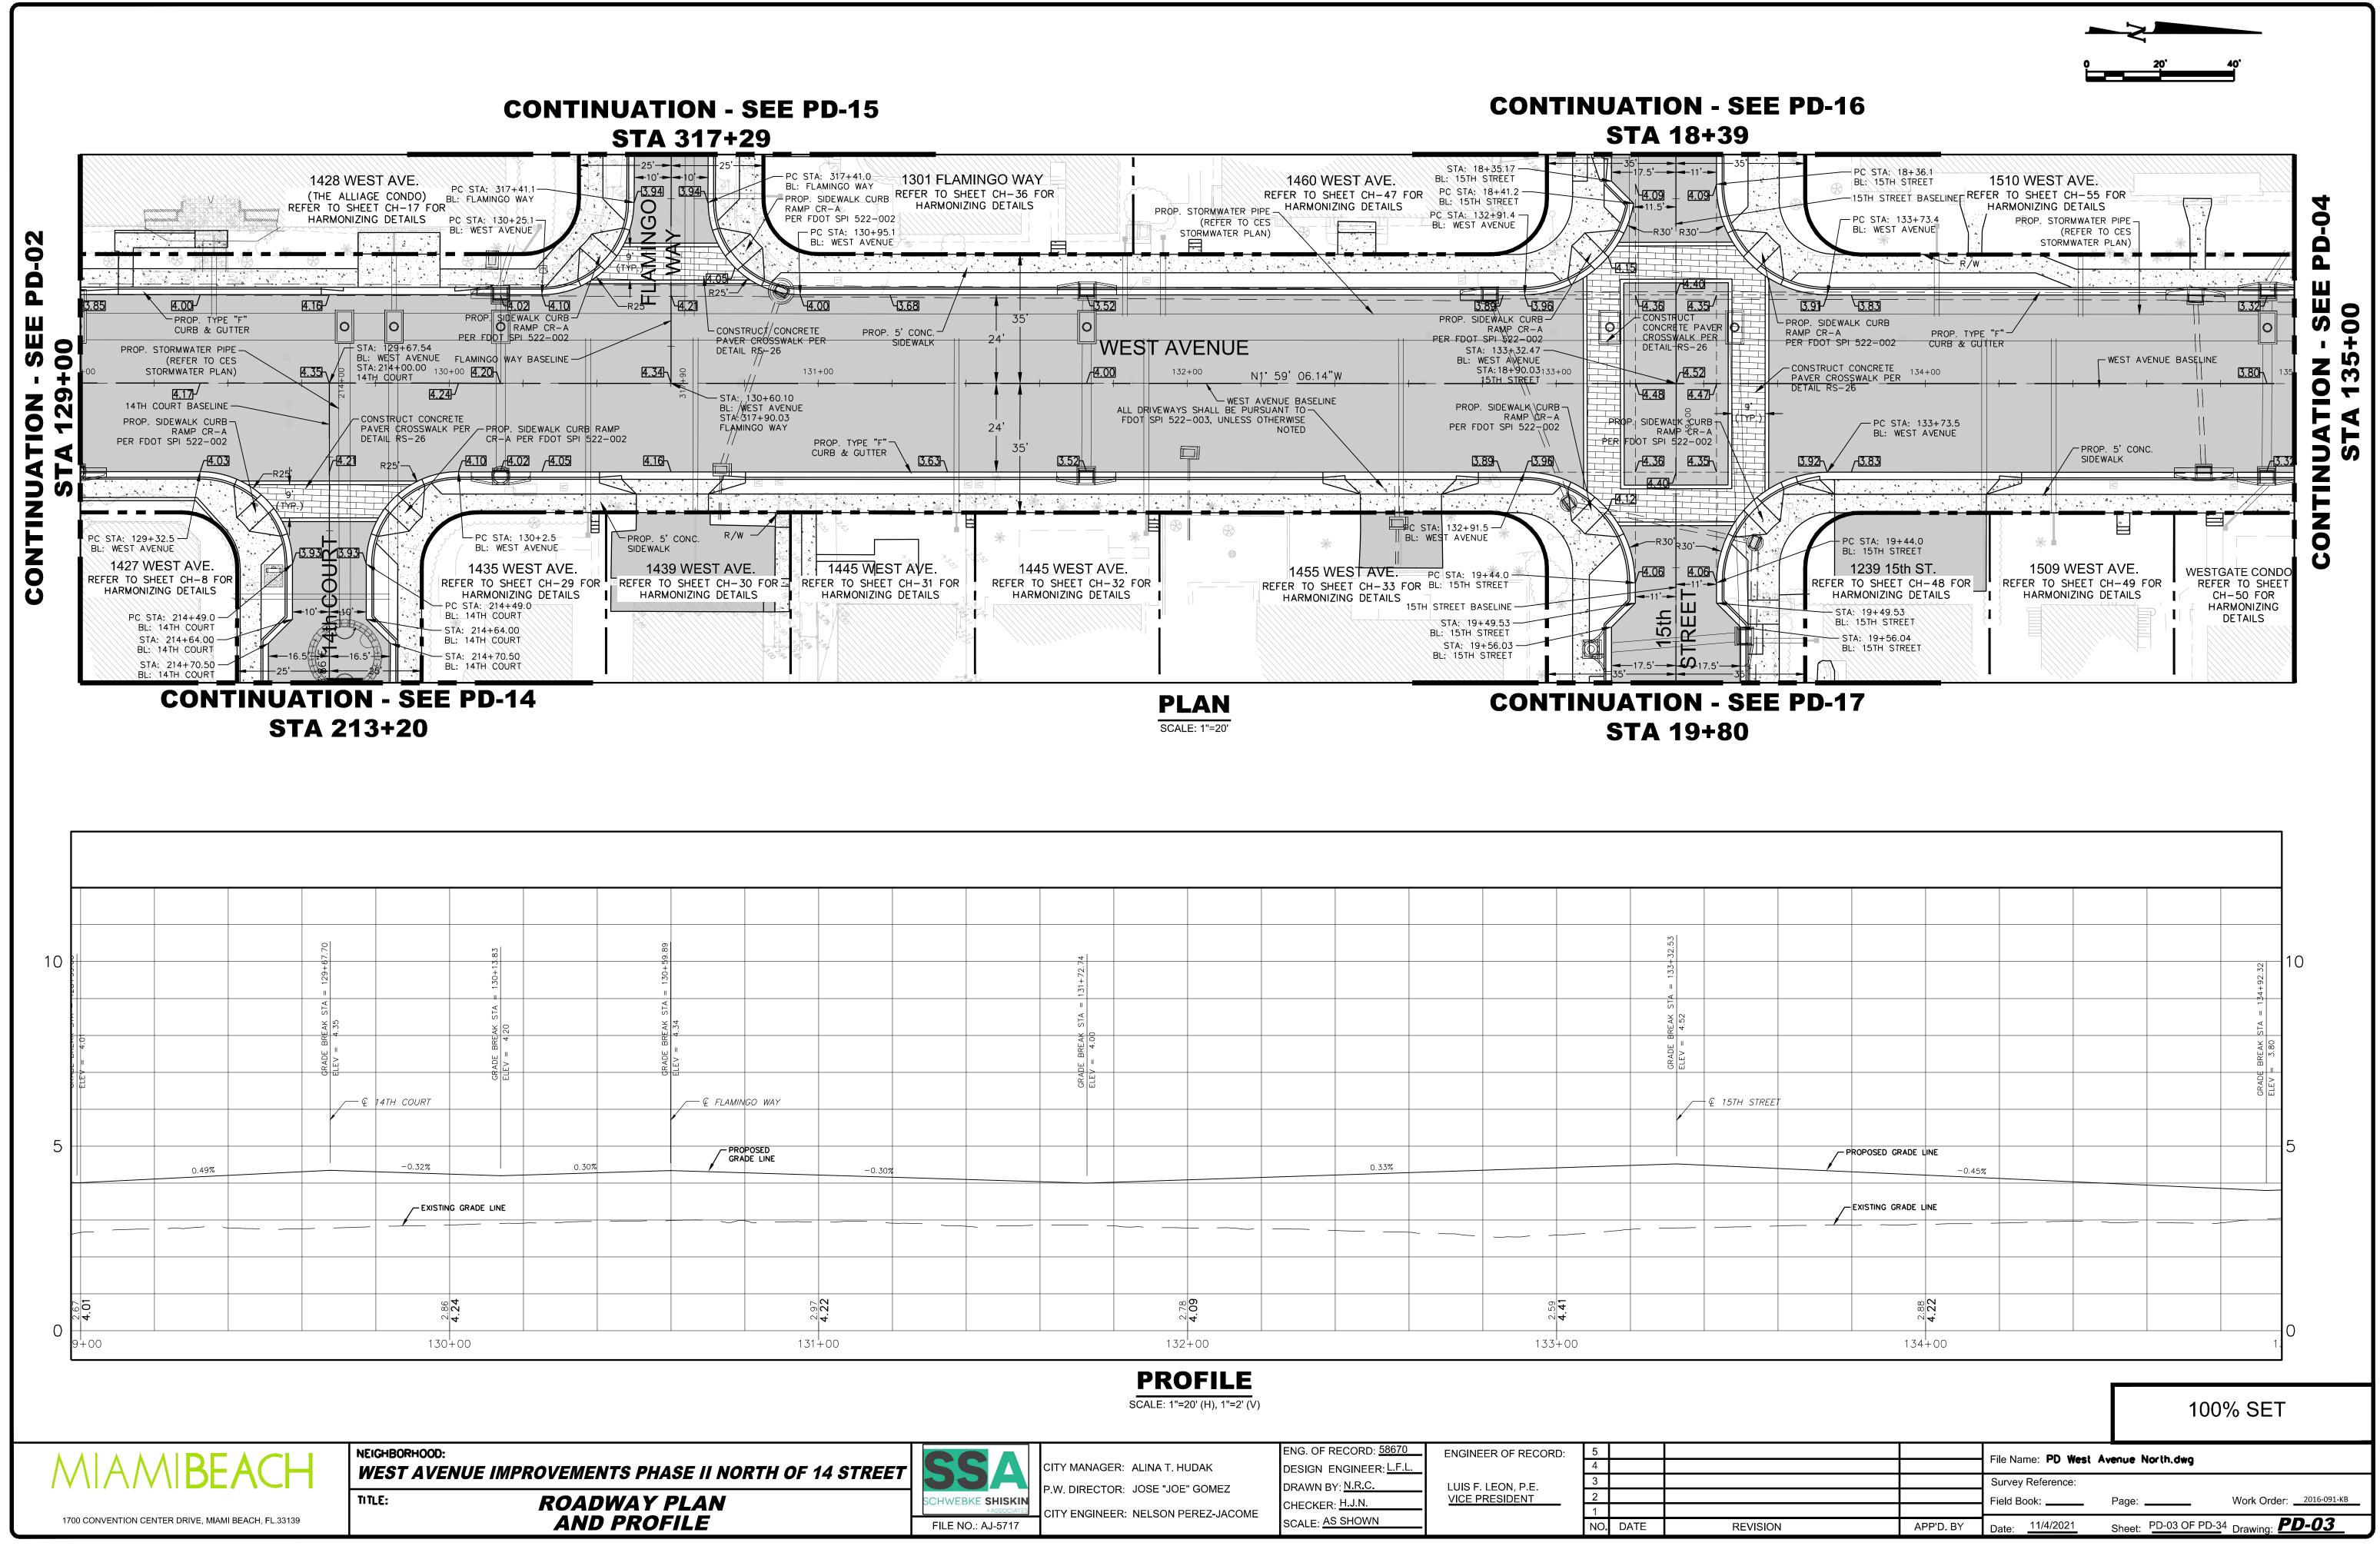

| I OF 14 STREET | SCHWEBKE SHISKIN | CITY MANAGER: ALINA T. HUDAK<br>P.W. DIRECTOR: JOSE "JOE" GOMEZ | ENG. OF RECORD: <u>58670</u><br>DESIGN ENGINEER: <u>L.F.L.</u><br>DRAWN BY: <u>N.R.C.</u><br>CHECKER: <u>H.J.N.</u><br>SCALE: <u>AS SHOWN</u> | ENGINEER OF RECORD:<br>LUIS F. LEON, P.E.<br><u>VICE PRESIDENT</u> | 5<br>4<br>3<br>2<br>1<br>NO. | DATE |  |
|----------------|------------------|-----------------------------------------------------------------|-----------------------------------------------------------------------------------------------------------------------------------------------|--------------------------------------------------------------------|------------------------------|------|--|
|                |                  |                                                                 |                                                                                                                                               |                                                                    |                              |      |  |