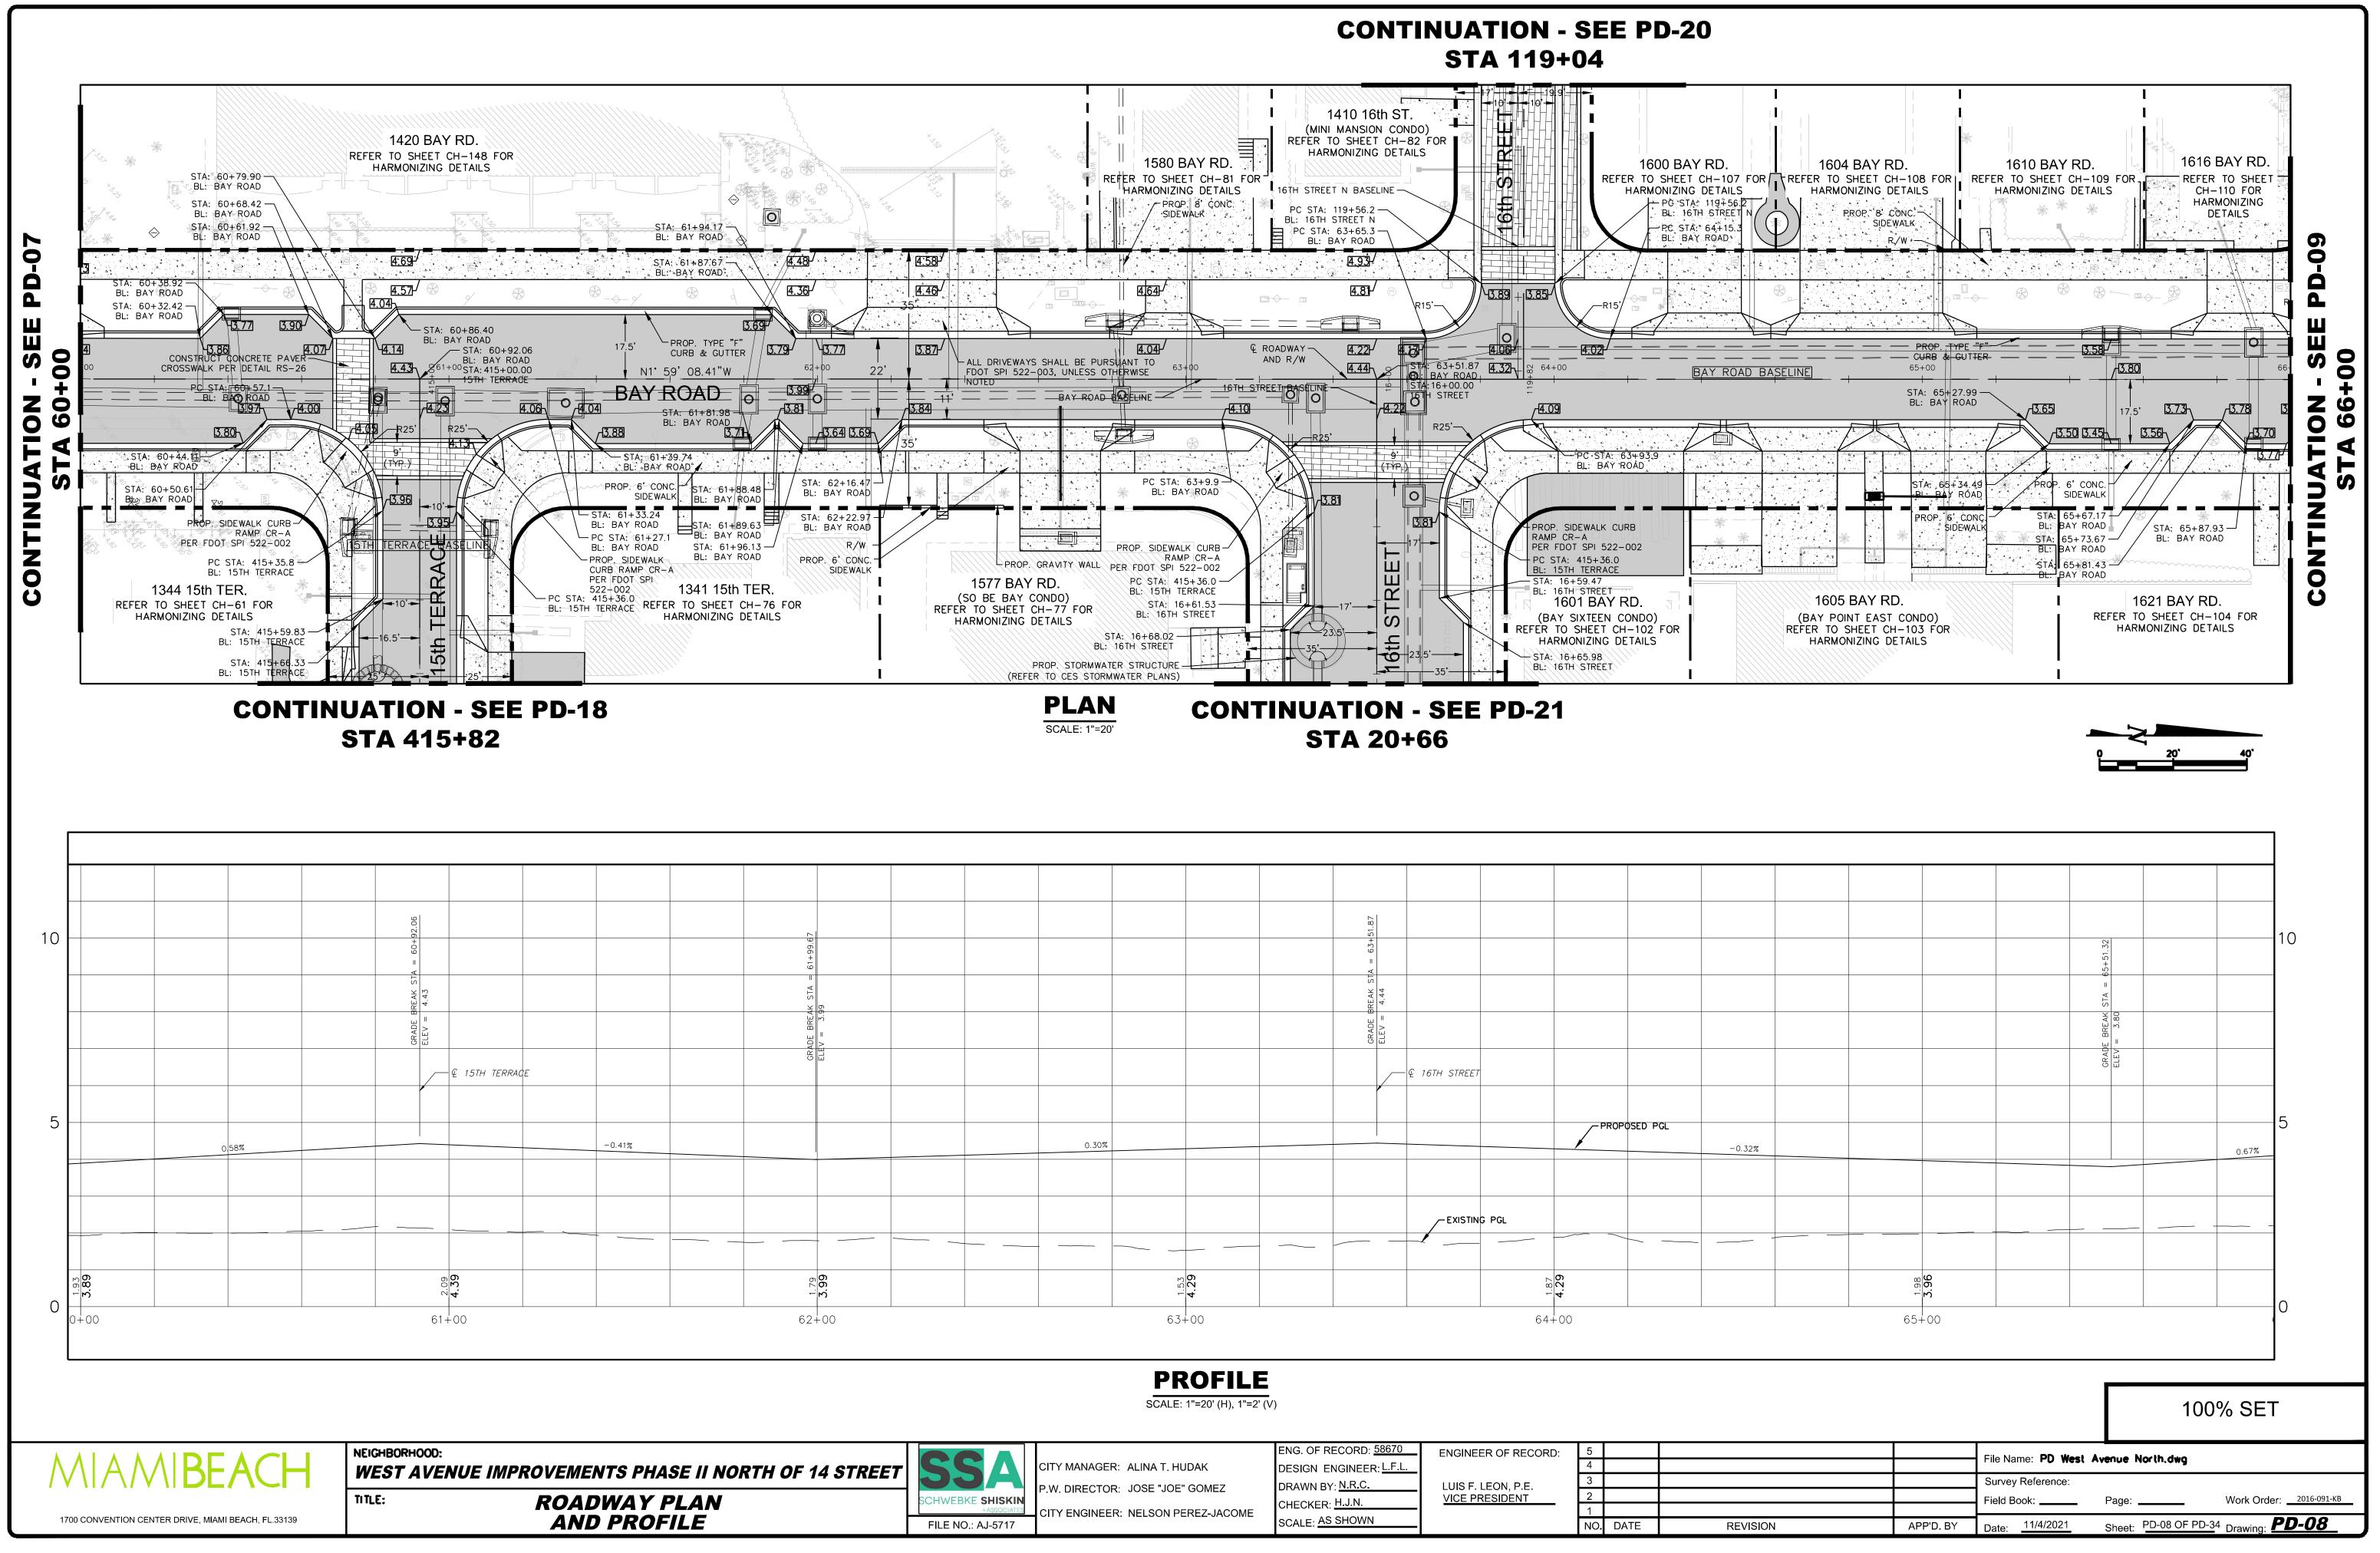

| CITY MANAGER: ALINA T. HUDAK        | DESIGN ENGINEER: L.F.L. |                     | 4   |      |  |
|             |                   | P.W. DIRECTOR: JOSE "JOE" GOMEZ     | DRAWN BY: N.R.C.        | LUIS F. LEON, P.E.  | 3   |      |  |
|             | SCHWEBKE SHISKIN  |                                     | CHECKER: H.J.N.         | VICE PRESIDENT      | 2   |      |  |
|             |                   | CITY ENGINEER: NELSON PEREZ- IACOME |                         |                     | 1   |      |  |
|             | FILE NO.: AJ-5717 |                                     | SCALE: AS SHOWN         |                     | NO. | DATE |  |



\\ssa-fs01\MAIN\POWERVAULT-Drafting\345342\West Avenue\P&D\DWG\WEST AVENUE (NORTH)\PD West Avenue North.dwg, 11/4/2021 10:10:03 PM



| 2                     |              |   |   |       |      |      |          | 51.87                          |        |             |       |      |          |   |
|-----------------------|--------------|---|---|-------|------|------|----------|--------------------------------|--------|-------------|-------|------|----------|---|
| 61+99.67              |              |   |   |       |      |      |          | = 63+                          |        |             |       |      |          |   |
| <pre>&lt; STA =</pre> | <u></u>      |   |   |       |      |      |          | GRADE BREAK STA<br>ELEV = 4.44 | -      |             |       |      |          |   |
| DE BREAU              | ЕГЕ < = 3 дд |   |   |       |      |      |          | GRADE B<br>ELEV =              | J<br>J |