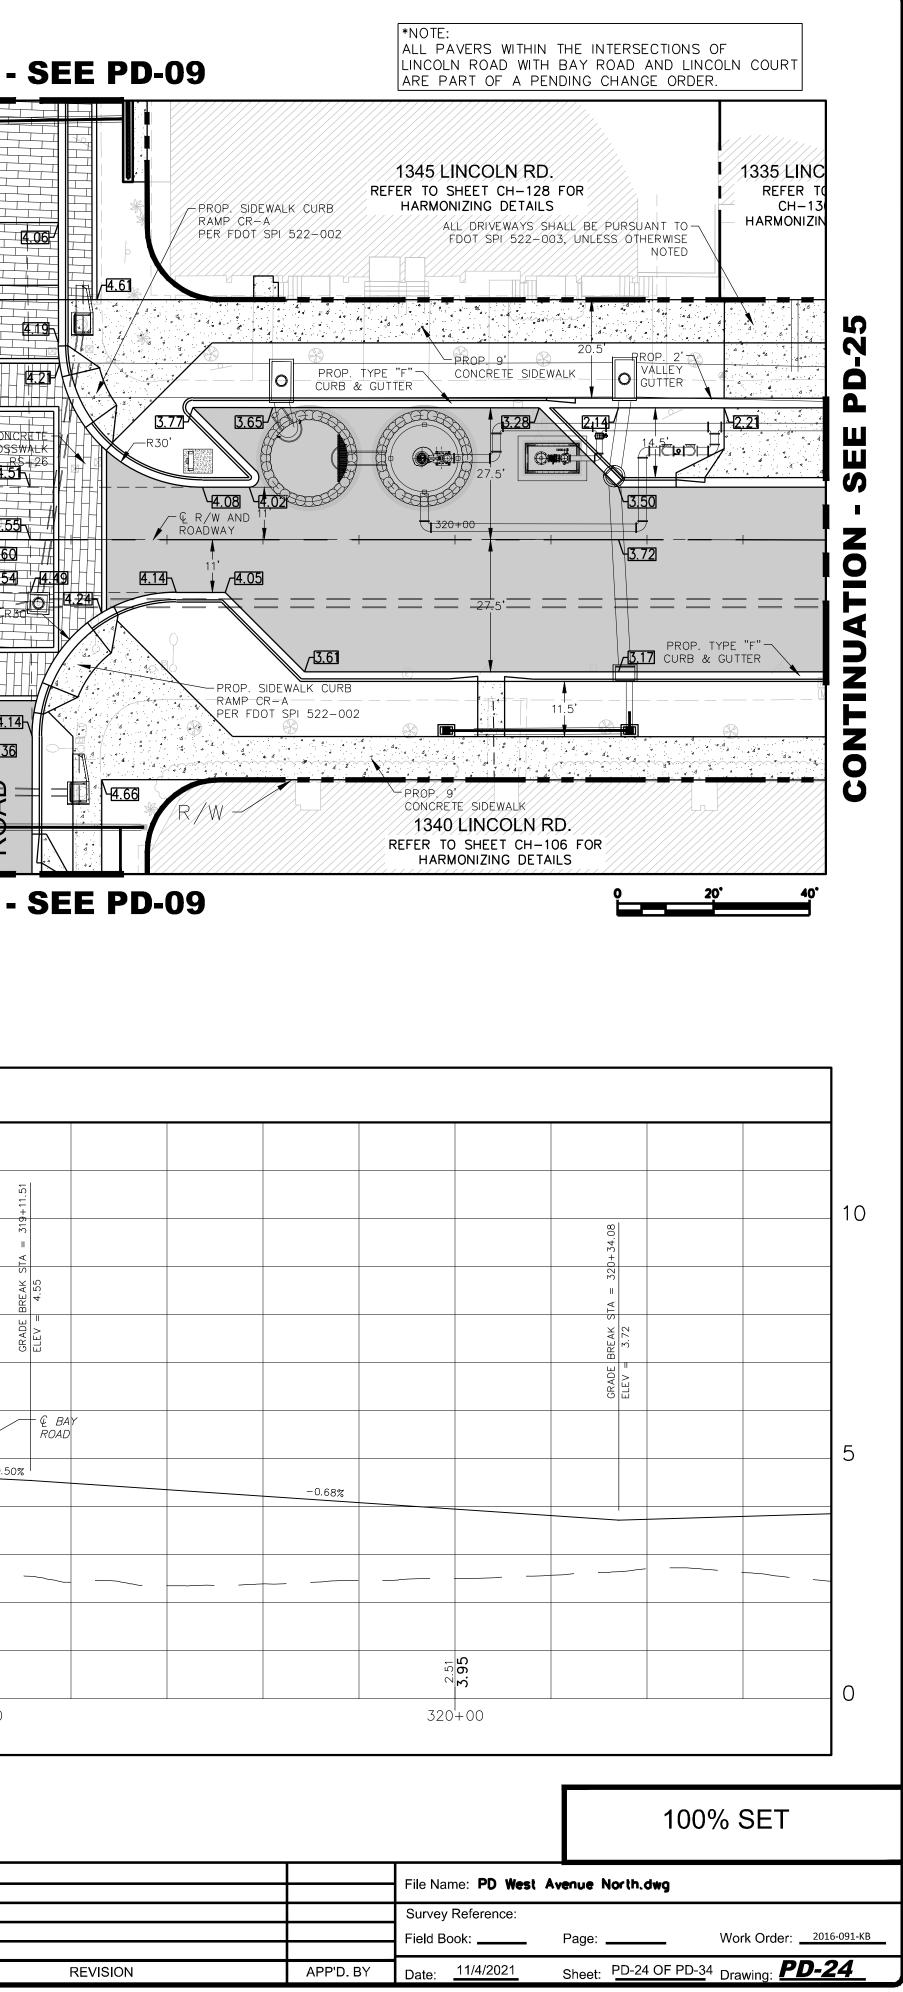

\ssa-fs01\MAIN\POWERVAULT-Drafting\345342\West Avenue\P&D\DWG\WEST AVENUE (NORTH)\PD West Avenue North.dwg, 11/4/2021 10:18:59 PM

| ASSOCIATES     CITY ENGINEER: NELSON PEREZ-JACOME     CHECKER: Main       FILE NO.: AJ-5717     1 | I OF 14 STREET       CITY MANAGER: ALINA T. HUDAK       DESIGN ENGINEER: L.F.L.       4         DRAWN BY: N.R.C.       LUIS F. LEON, P.E.       3         VICE PRESIDENT       2 |  | I OF 14 STREET | SCHWEBKE SHISKIN<br>+ASSOCIATES | CITY MANAGER: ALINA T. HUDAK<br>P.W. DIRECTOR: JOSE "JOE" GOMEZ | DESIGN ENGINEER: <u>L.F.L.</u><br>DRAWN BY: <u>N.R.C.</u><br>CHECKER: <u>H.J.N.</u> | LUIS F. LEON, P.E. | 4<br>3<br>2<br>1 | DATE |  |
|---------------------------------------------------------------------------------------------------|----------------------------------------------------------------------------------------------------------------------------------------------------------------------------------|--|----------------|---------------------------------|-----------------------------------------------------------------|-------------------------------------------------------------------------------------|--------------------|------------------|------|--|
|---------------------------------------------------------------------------------------------------|----------------------------------------------------------------------------------------------------------------------------------------------------------------------------------|--|----------------|---------------------------------|-----------------------------------------------------------------|-------------------------------------------------------------------------------------|--------------------|------------------|------|--|

\\ssa-fs01\MAIN\POWERVAULT-Drafting\345342\West Avenue\P&D\DWG\WEST AVENUE (NORTH)\PD West Avenue North.dwg, 11/4/2021 10:19:34 PM

| OF 14 STREET | SCHWEBKE SHISKIN  | CITY MANAGER: ALINA T. HUDAK<br>P.W. DIRECTOR: JOSE "JOE" GOMEZ | ENG. OF RECORD: <u>58670</u><br>DESIGN ENGINEER: <u>L.F.L.</u><br>DRAWN BY: <u>N.R.C.</u><br>CHECKER: <u>H.J.N.</u> | ENGINEER OF RECORD:<br>LUIS F. LEON, P.E.<br><u>VICE PRESIDENT</u> | 5<br>4<br>3<br>2<br>1 |      |  |
|--------------|-------------------|-----------------------------------------------------------------|---------------------------------------------------------------------------------------------------------------------|--------------------------------------------------------------------|-----------------------|------|--|
|              | FILE NO.: AJ-5717 | CITY ENGINEER: NELSON PEREZ-JACOME                              | SCALE: AS SHOWN                                                                                                     |                                                                    | 1<br>NO.              | DATE |  |