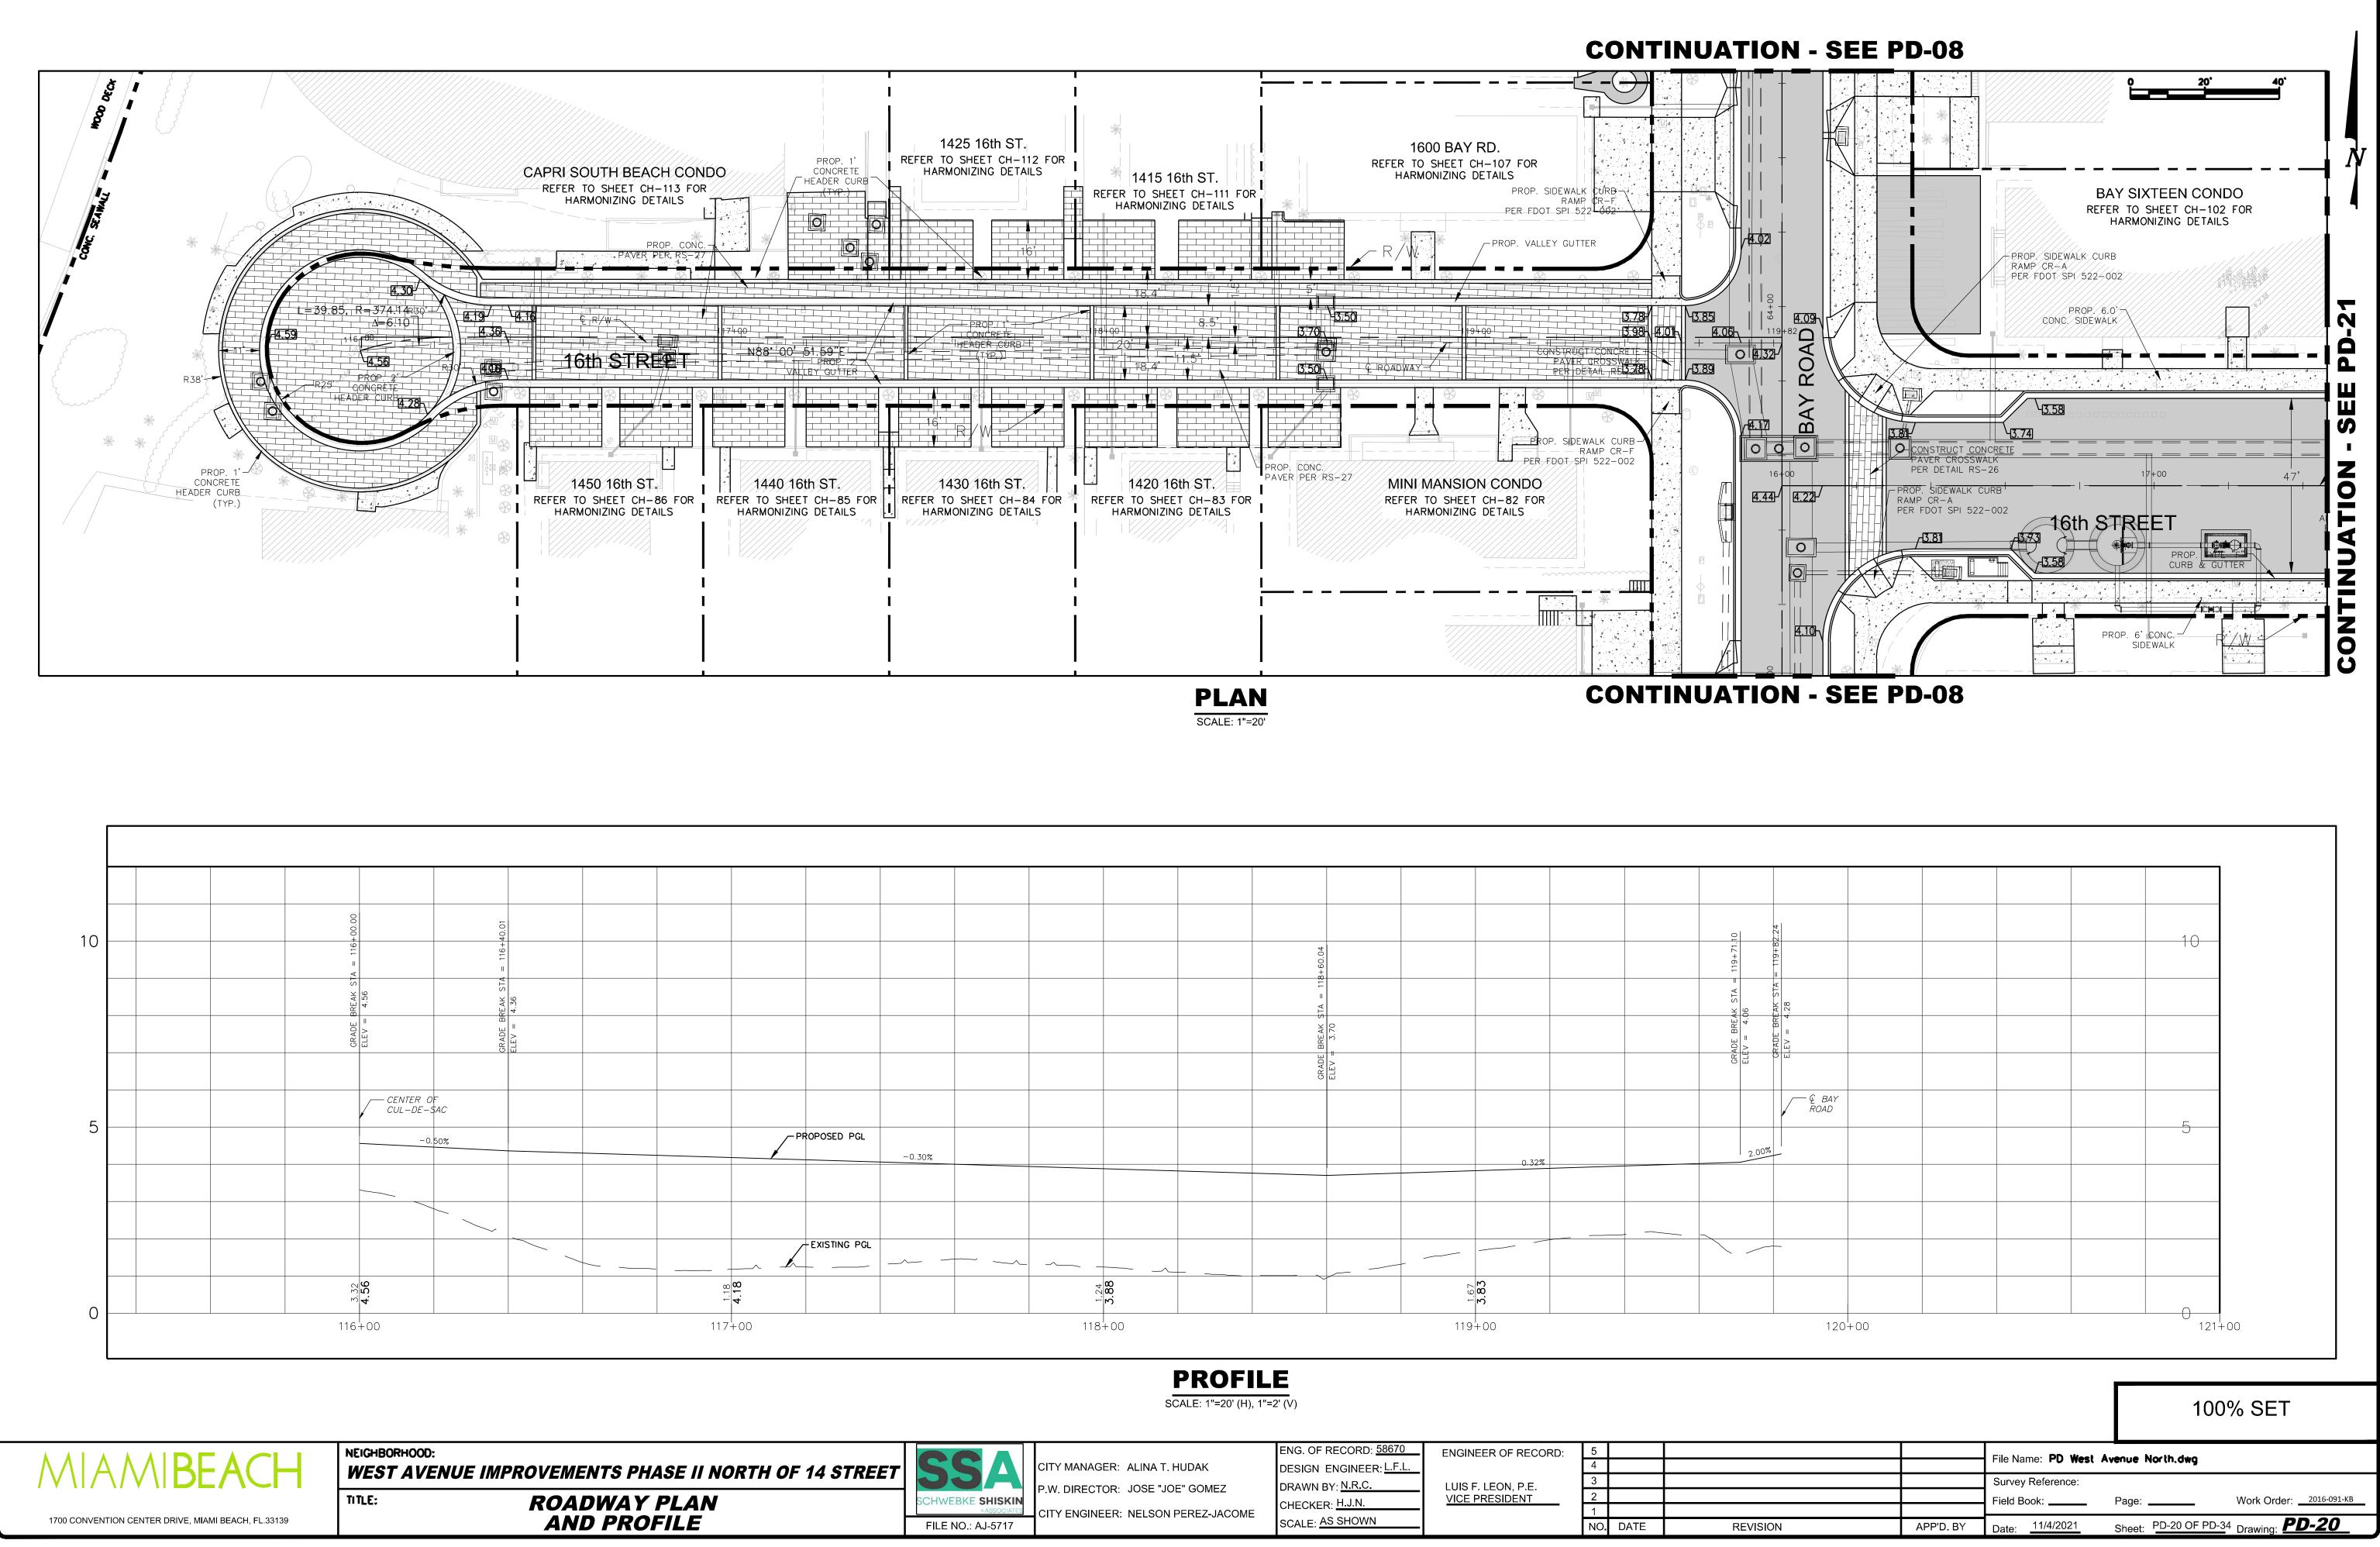

AS SHOWN</u> | ENGINEER OF RECORD:<br>LUIS F. LEON, P.E.<br><u>VICE PRESIDENT</u> | 5<br>4<br>3<br>2<br>1<br>NO. | DATE |  |
|--------------|-----------------------------------------------------------------|-----------------------------------------------------------------------------------------------------------------------------------------------|--------------------------------------------------------------------|------------------------------|------|--|
|              |                                                                 |                                                                                                                                               |                                                                    |                              |      |  |



| OF 14 STREET | SSA                             |
|--------------|---------------------------------|
|              | SCHWEBKE SHISKIN<br>+ASSOCIATES |
|              | FILE NO.: AJ-5717               |

\\ssa-fs01\MAIN\POWERVAULT-Drafting\345342\West Avenue\P&D\DWG\WEST AVENUE (NORTH)\PD West Avenue North.dwg, 11/4/2021 10:17:48 PM

| ENG. OF RECORD: 58670   | ENGINEER OF RECORD: | 5   |      |  |
|-------------------------|---------------------|-----|------|--|
| DESIGN ENGINEER: L.F.L. |                     | 4   |      |  |
| DRAWN BY: N.R.C.        | LUIS F. LEON, P.E.  | 3   |      |  |
| CHECKER: H.J.N.         | VICE PRESIDENT      | 2   |      |  |
|                         |                     | 1   |      |  |
| SCALE: AS SHOWN         |                     | NO. | DATE |  |