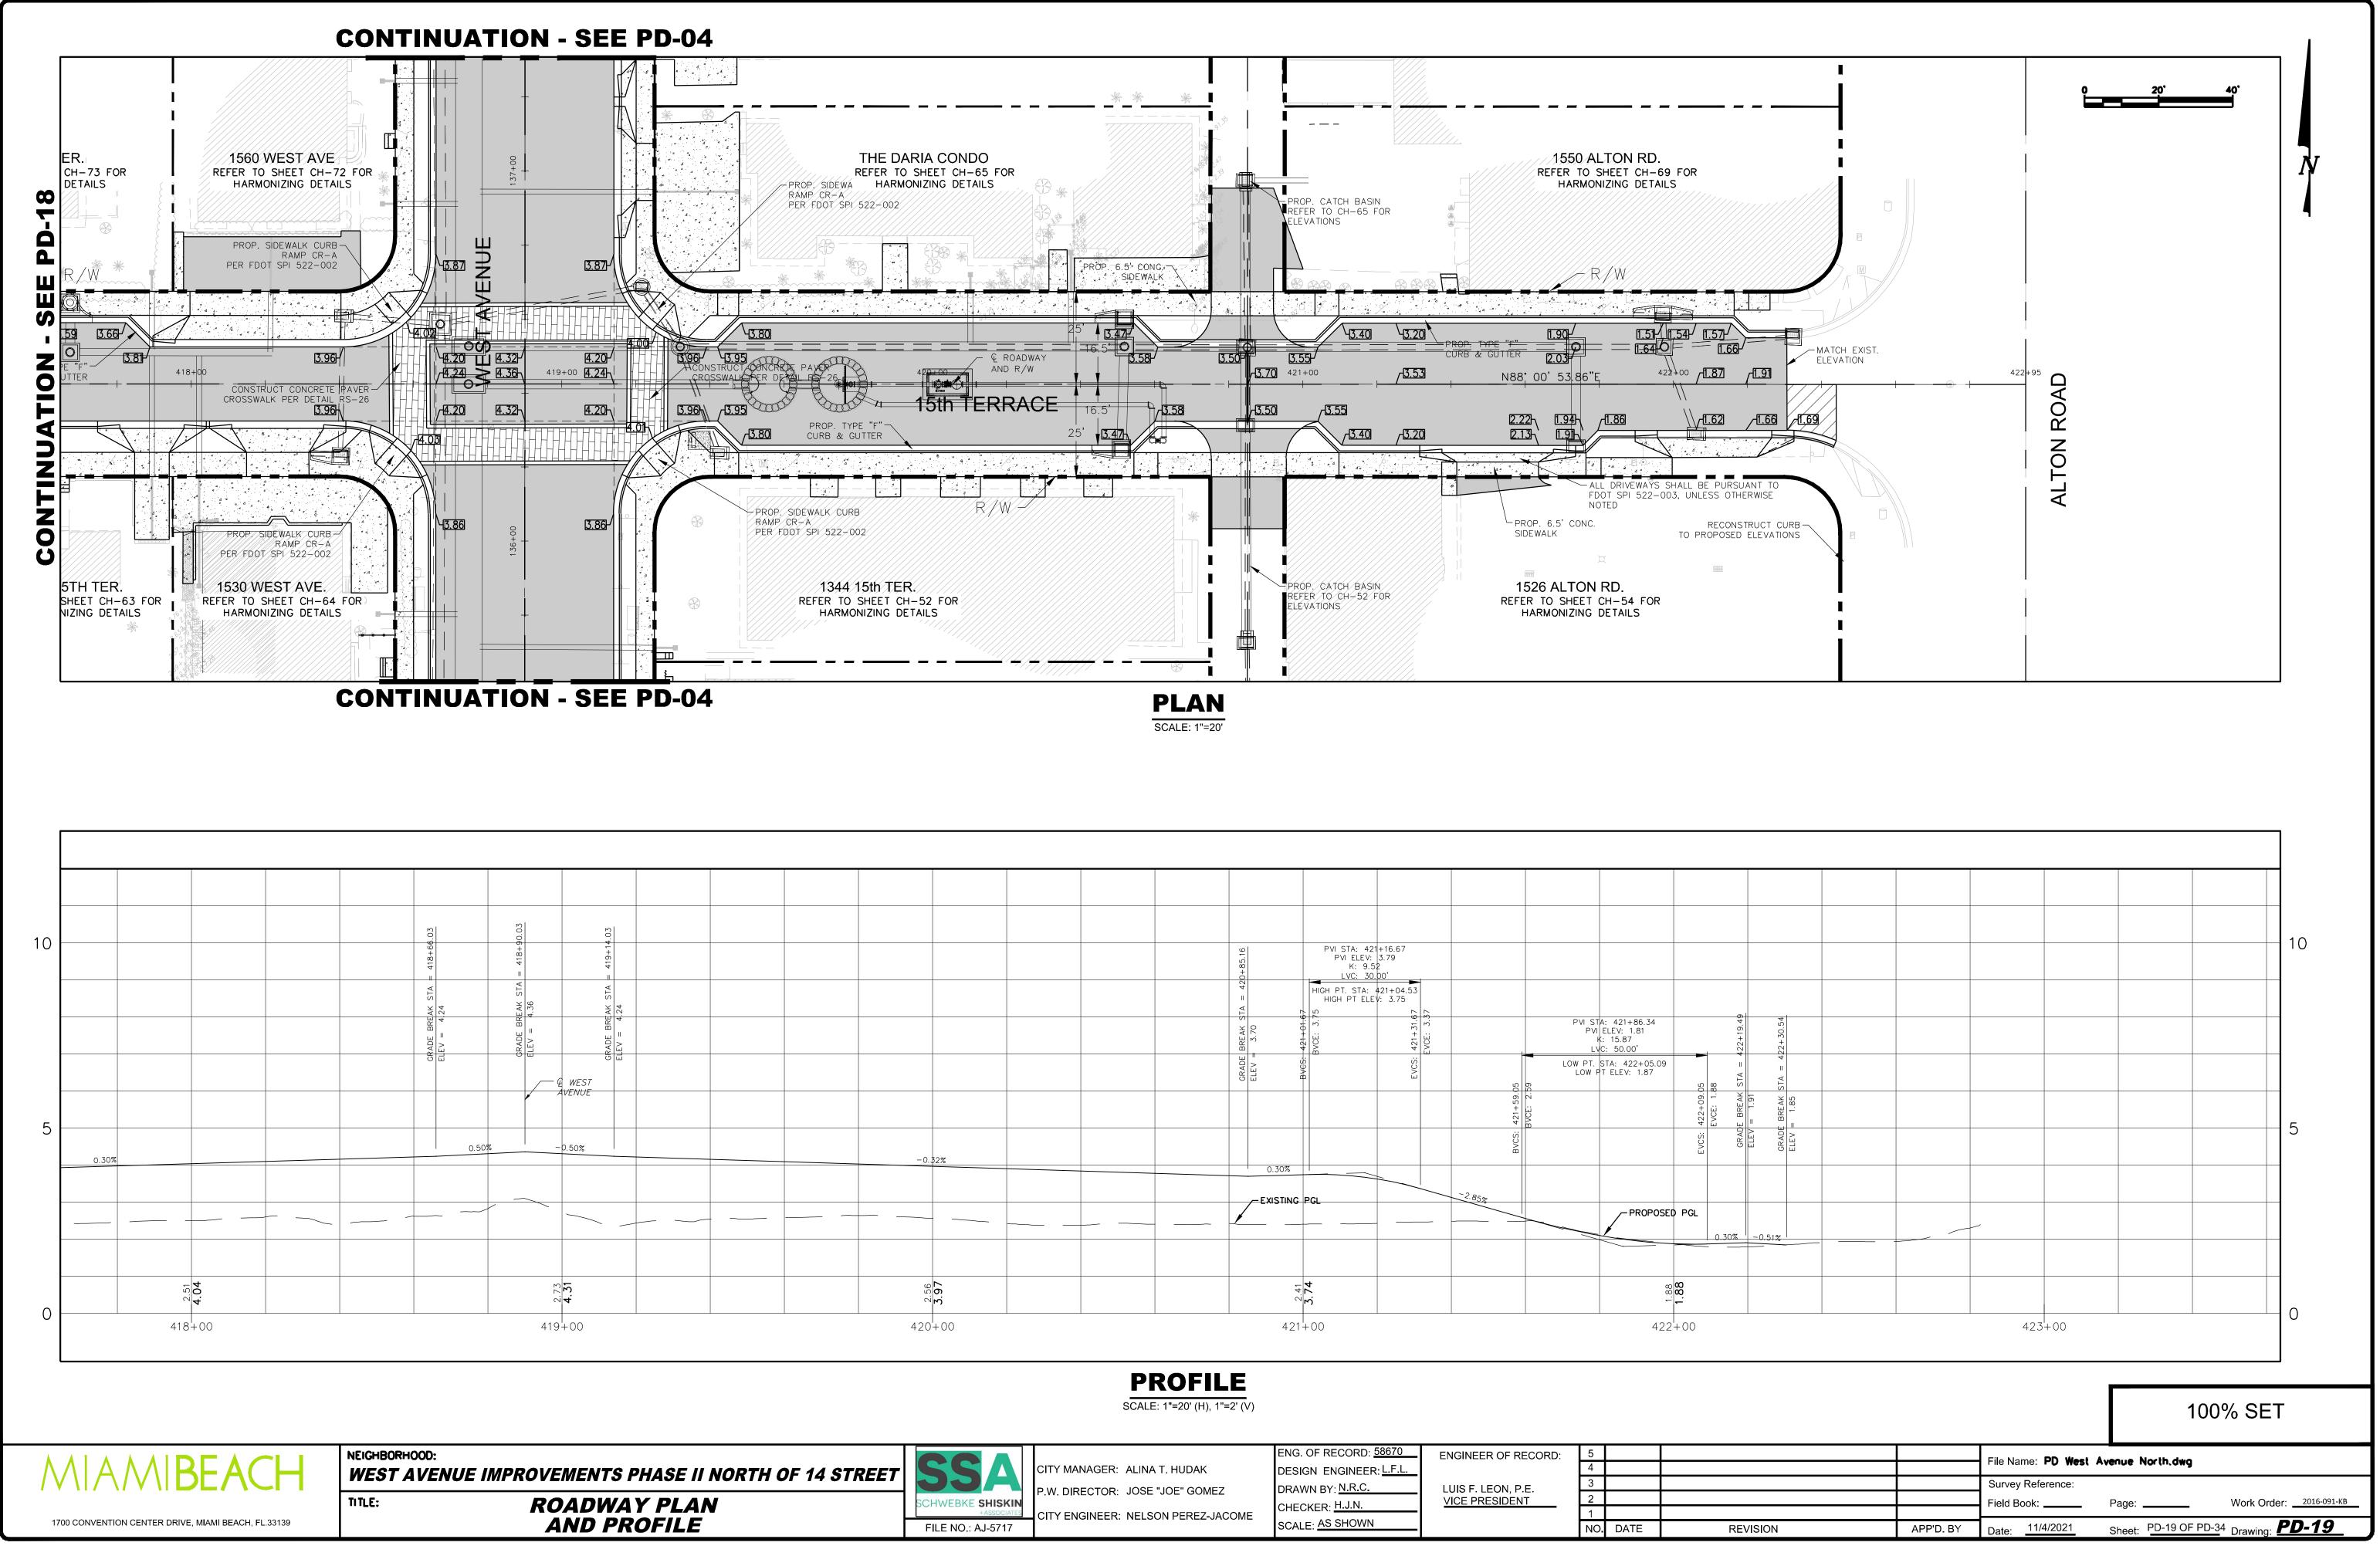

CE PRESIDENT</u> | 5<br>4<br>3<br>2<br>1 |      |          |
|--------------|------------------------------|-----------------------------------------------------------------|-----------------------------------------------------------------------------------------------------------------------------------------------|--------------------------------------------------------------------|-----------------------|------|----------|
| FILE         | E NO.: AJ-5717               |                                                                 | SCALE. He energy                                                                                                                              |                                                                    | NO.                   | DATE | <u> </u> |



| OF 14 STREET | CITY MANAGER: ALINA T. HUDAK<br>P.W. DIRECTOR: JOSE "JOE" GOMEZ | ENG. OF RECORD: <u>58670</u><br>DESIGN ENGINEER: <u>L.F.L.</u><br>DRAWN BY: <u>N.R.C.</u><br>CHECKER: <u>H.J.N.</u><br>SCALE: <u>AS SHOWN</u> | ENGINEER OF RECORD:<br>LUIS F. LEON, P.E.<br><u>VICE PRESIDENT</u> | 5<br>4<br>3<br>2<br>1<br>NO. | DATE |  |
|--------------|-----------------------------------------------------------------|-----------------------------------------------------------------------------------------------------------------------------------------------|--------------------------------------------------------------------|------------------------------|------|--|
|              |                                                                 |