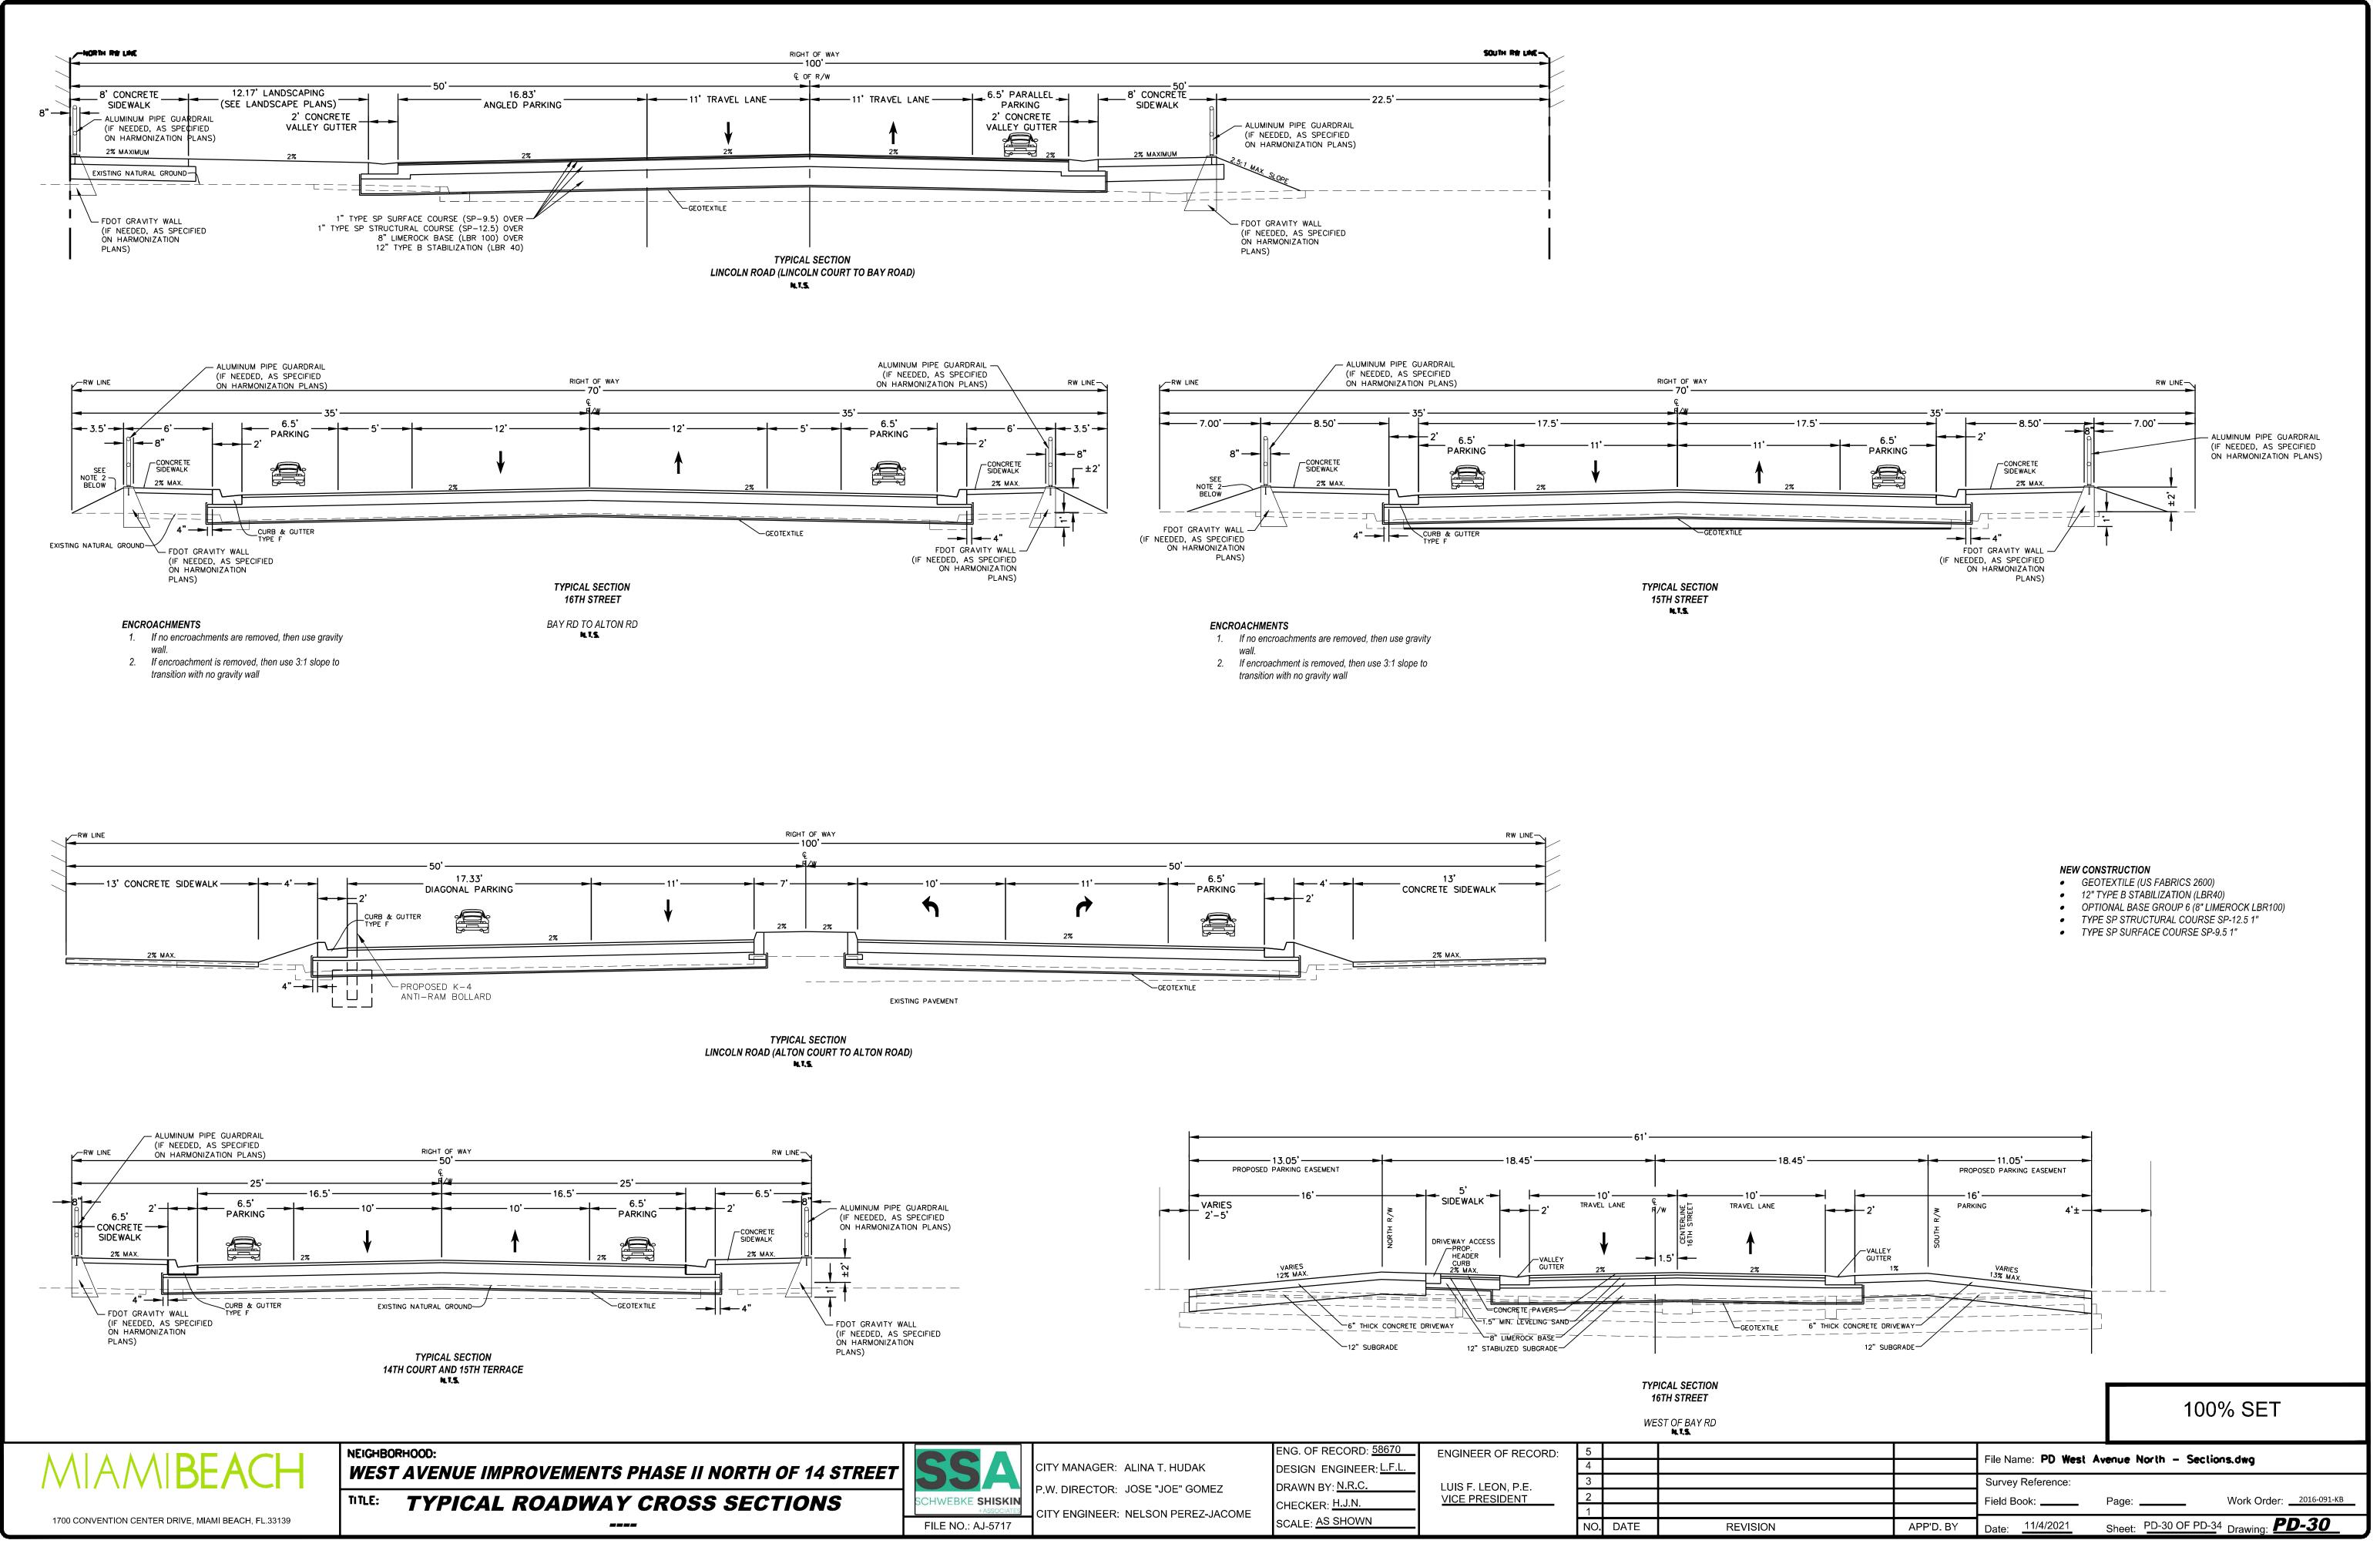

NEW CONSTRUCTION GEOTEXTILE (US FABRICS 2600)
12" TYPE B STABILIZATION (LBR40) • OPTIONAL BASE GROUP 6 (8" LIMEROCK LBR100) TYPE SP STRUCTURAL COURSE SP-12.5 1"
TYPE SP SURFACE COURSE SP-9.5 1"

100% SET