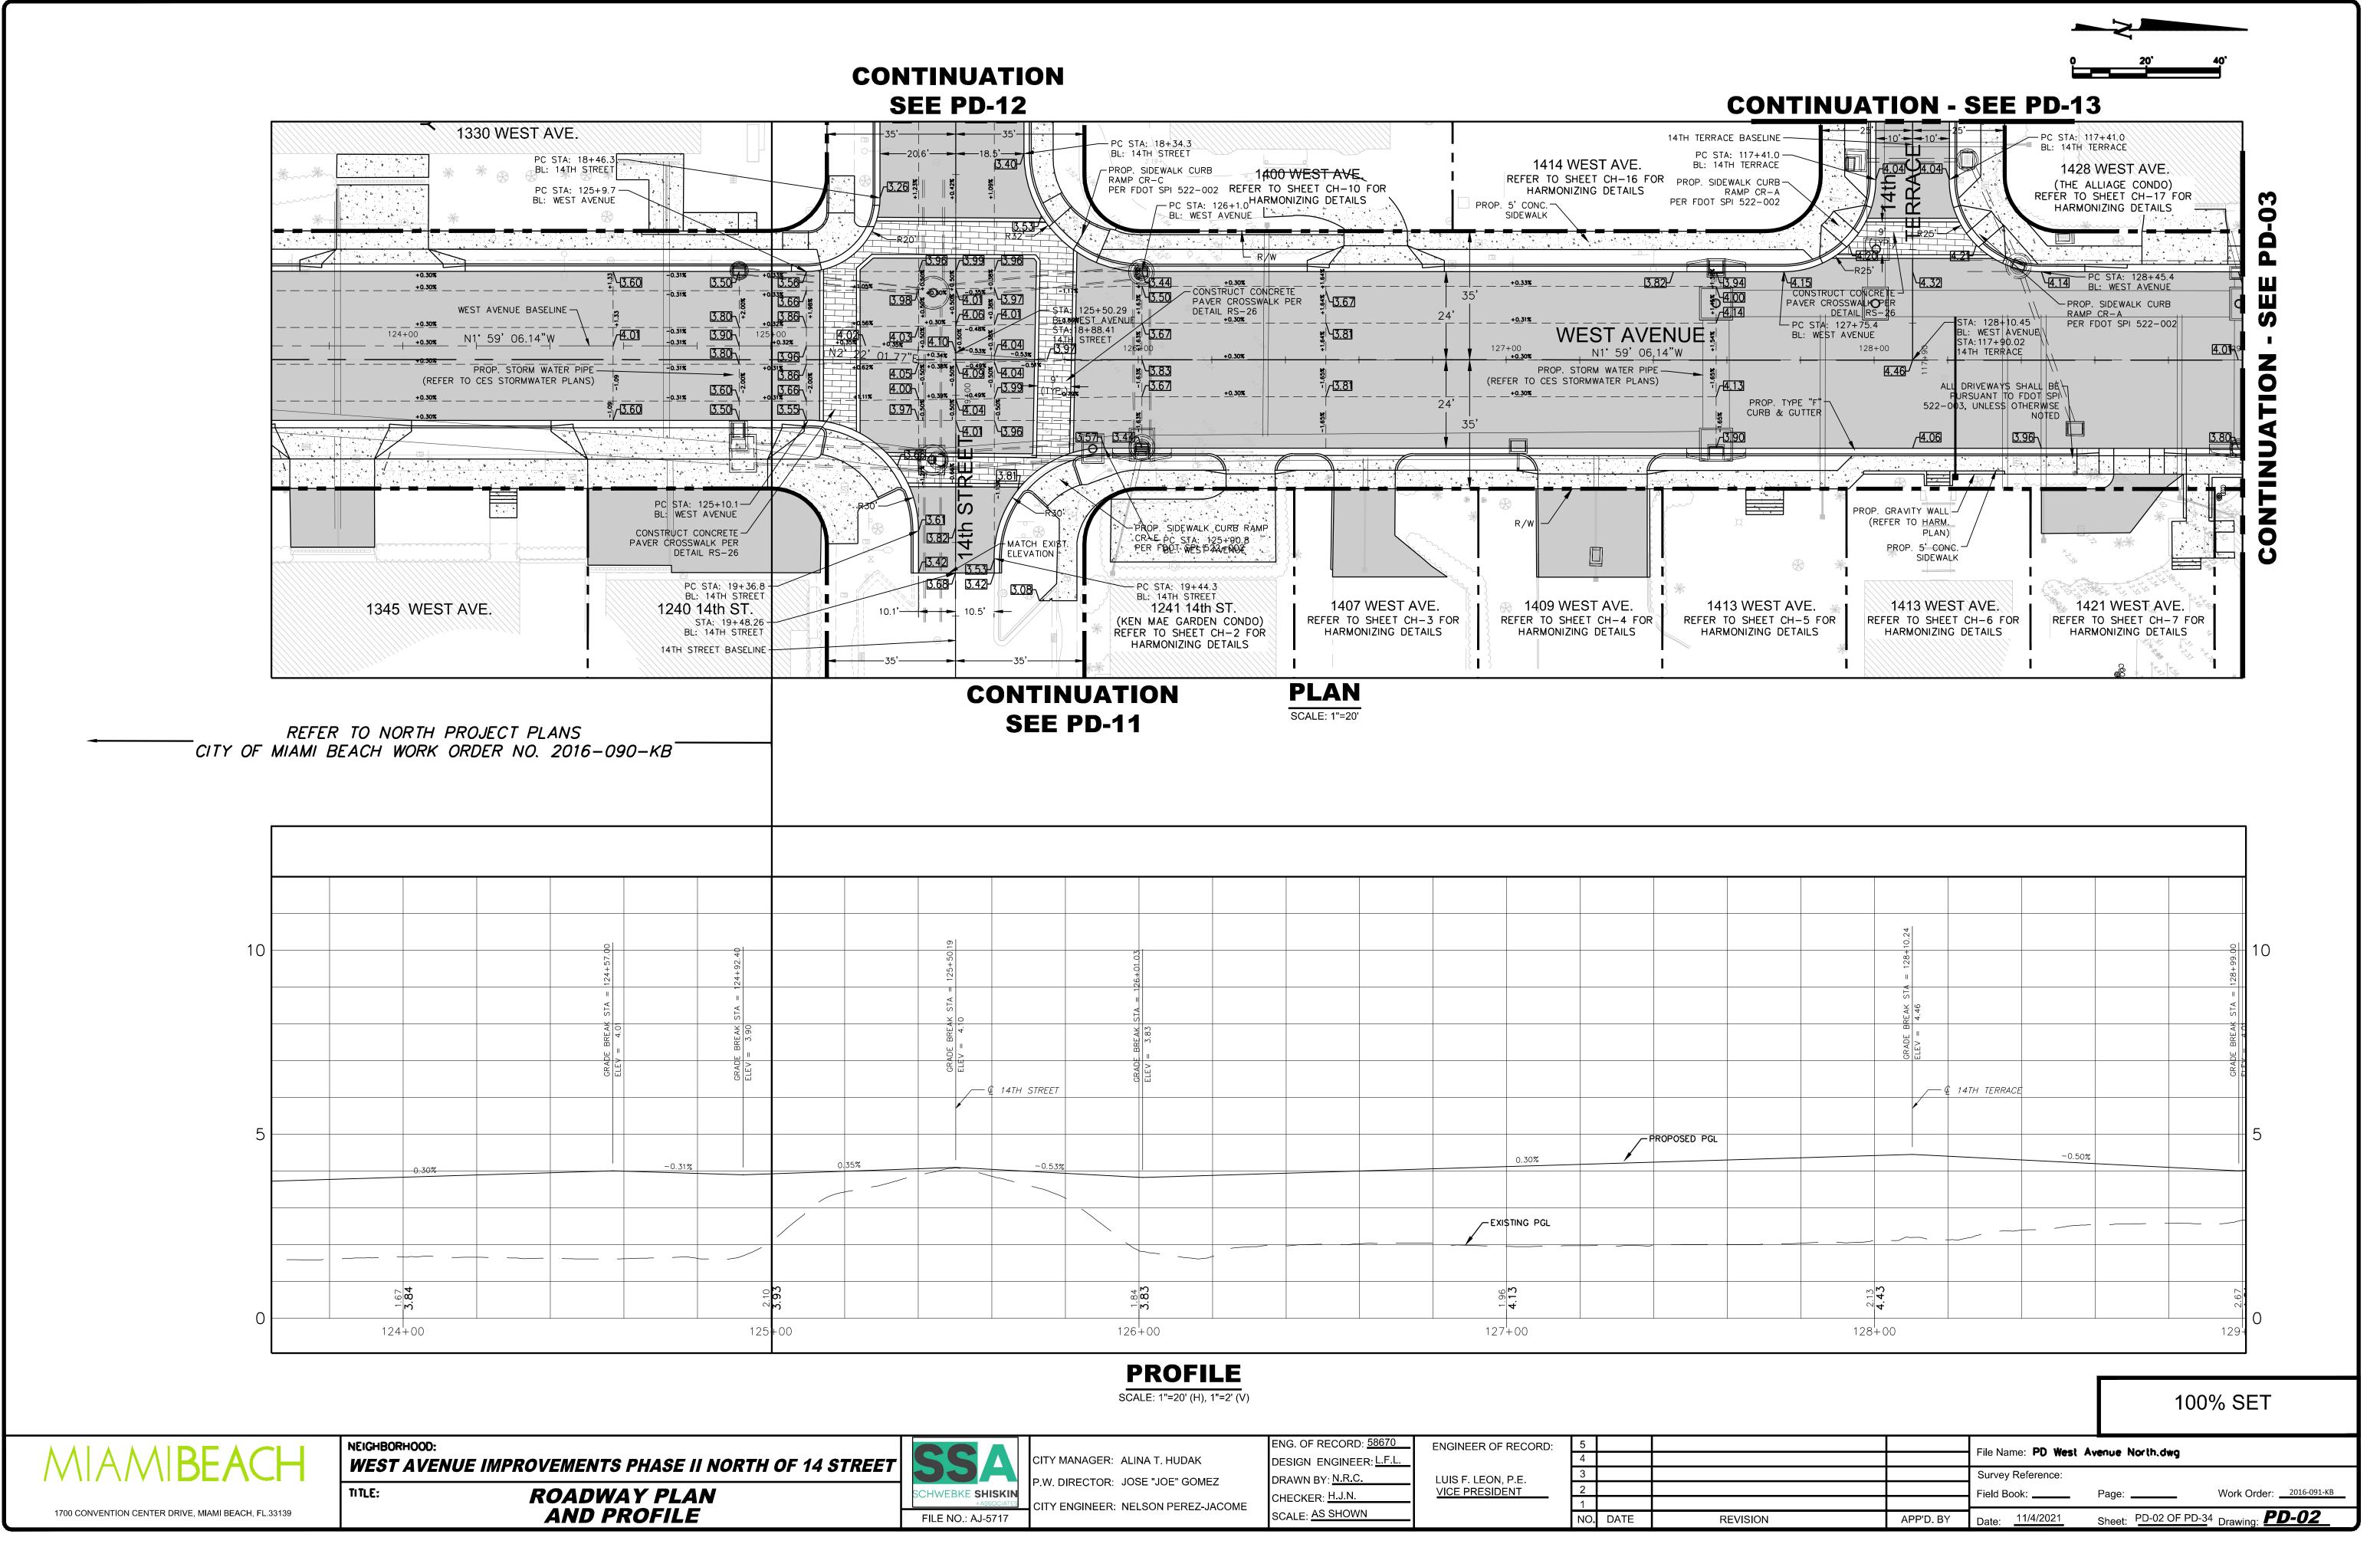

\\ssa-fs01\MAIN\POWERVAULT-Drafting\345342\West Avenue\P&D\DWG\WEST AVENUE (NORTH)\PD West Avenue North.dwg, 11/4/2021 10:06:53 PM

\\ssa-fs01\MAIN\POWERVAULT-Drafting\345342\West Avenue\P&D\DWG\WEST AVENUE (NORTH)\PD West Avenue North.dwg, 11/4/2021 10:07:33 PM