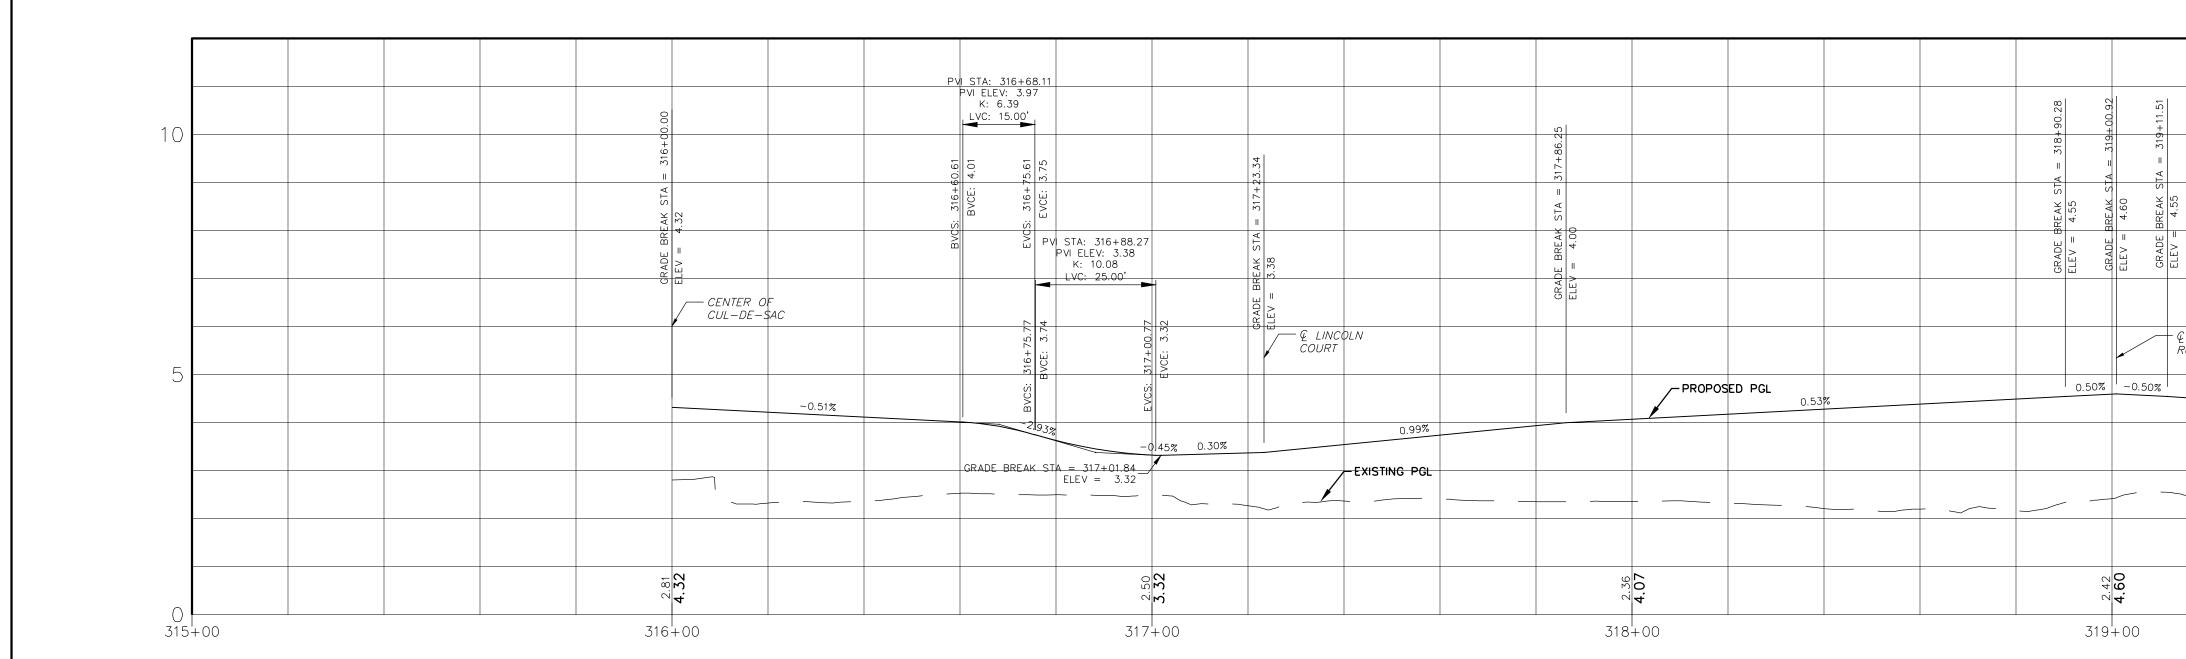

| _   |     |      |       | -     |       |     |
|-----|-----|------|-------|-------|-------|-----|
| SCA | LE: | 1"=2 | 0' (H | H), 1 | 1"=2' | (V) |

|      | K: 6.15<br>LVC: 15.0  | op'.                             | K: 12.23<br>LVC: 30.00' |                         | 215+                  |                                                                                                          |                         |                         |                                                                        |                         |           |          |
|------|-----------------------|----------------------------------|-------------------------|-------------------------|-----------------------|----------------------------------------------------------------------------------------------------------|-------------------------|-------------------------|------------------------------------------------------------------------|-------------------------|-----------|----------|
|      | 95                    | 22.92<br>3.72<br>34.67<br>3.40   |                         | 215+64.67<br>EVCE: 2.94 | BREAK STA = 2<br>2.87 | PVI STA: 216+17.<br>PVI ELEV: 2.96<br>K: 11.84<br>LVC: 30.00'<br>HIGH PT. STA: 216+<br>HIGH PT ELEV: 2.9 |                         |                         |                                                                        |                         | 217+40.01 |          |
|      | 215+07.9<br>BVCE: 3.9 | 215+;<br>EVCE:<br>215+;<br>BVCE: |                         | 215+<br>VCE:            |                       | HIGH PT ELEV: 2.9                                                                                        |                         |                         | PVI STA: 216+82.64<br>PVI ELEV: 1.51<br><u>K: 15.78</u>                |                         |           | <u>r</u> |
|      | BACS                  | BVCS: EVCS:                      |                         | E CCS:                  | GRADE<br>ELEV =       | 216+02.5<br>BVCE: 2.6                                                                                    | 216+32.56<br>EVCE: 2.62 |                         | K: 15.78<br>LVC: 40.00'<br>LOW PT. STA: 216+97.90<br>LOW PT ELEV: 1.56 | -                       |           | 1.68     |
|      |                       |                                  |                         |                         |                       | BVCS                                                                                                     | E ACS:                  | 216+62.64<br>BVCE: 1.95 |                                                                        | 217+02.64<br>EVCE: 1.57 |           | ELEV =   |
|      |                       | -2.75%                           |                         | -0.30%                  | 0.30%                 |                                                                                                          |                         | BVCS: 216<br>BVCS       |                                                                        | EVCS: 21                |           |          |
|      |                       |                                  |                         |                         |                       |                                                                                                          |                         | -2.23%                  |                                                                        |                         |           |          |
|      |                       |                                  |                         |                         |                       |                                                                                                          |                         |                         |                                                                        |                         | 0.30%     |          |
| 1.91 | 3.97                  |                                  |                         |                         | 1.77                  | 2.91                                                                                                     |                         |                         |                                                                        | 1.51<br>1.56            |           |          |
| 215- | +00                   |                                  | ·                       | · I                     | 216                   | +00                                                                                                      |                         |                         | 2                                                                      | 17+00                   |           | ·        |
|      |                       |                                  |                         |                         | Pl                    | ROFILE                                                                                                   |                         |                         |                                                                        |                         |           |          |