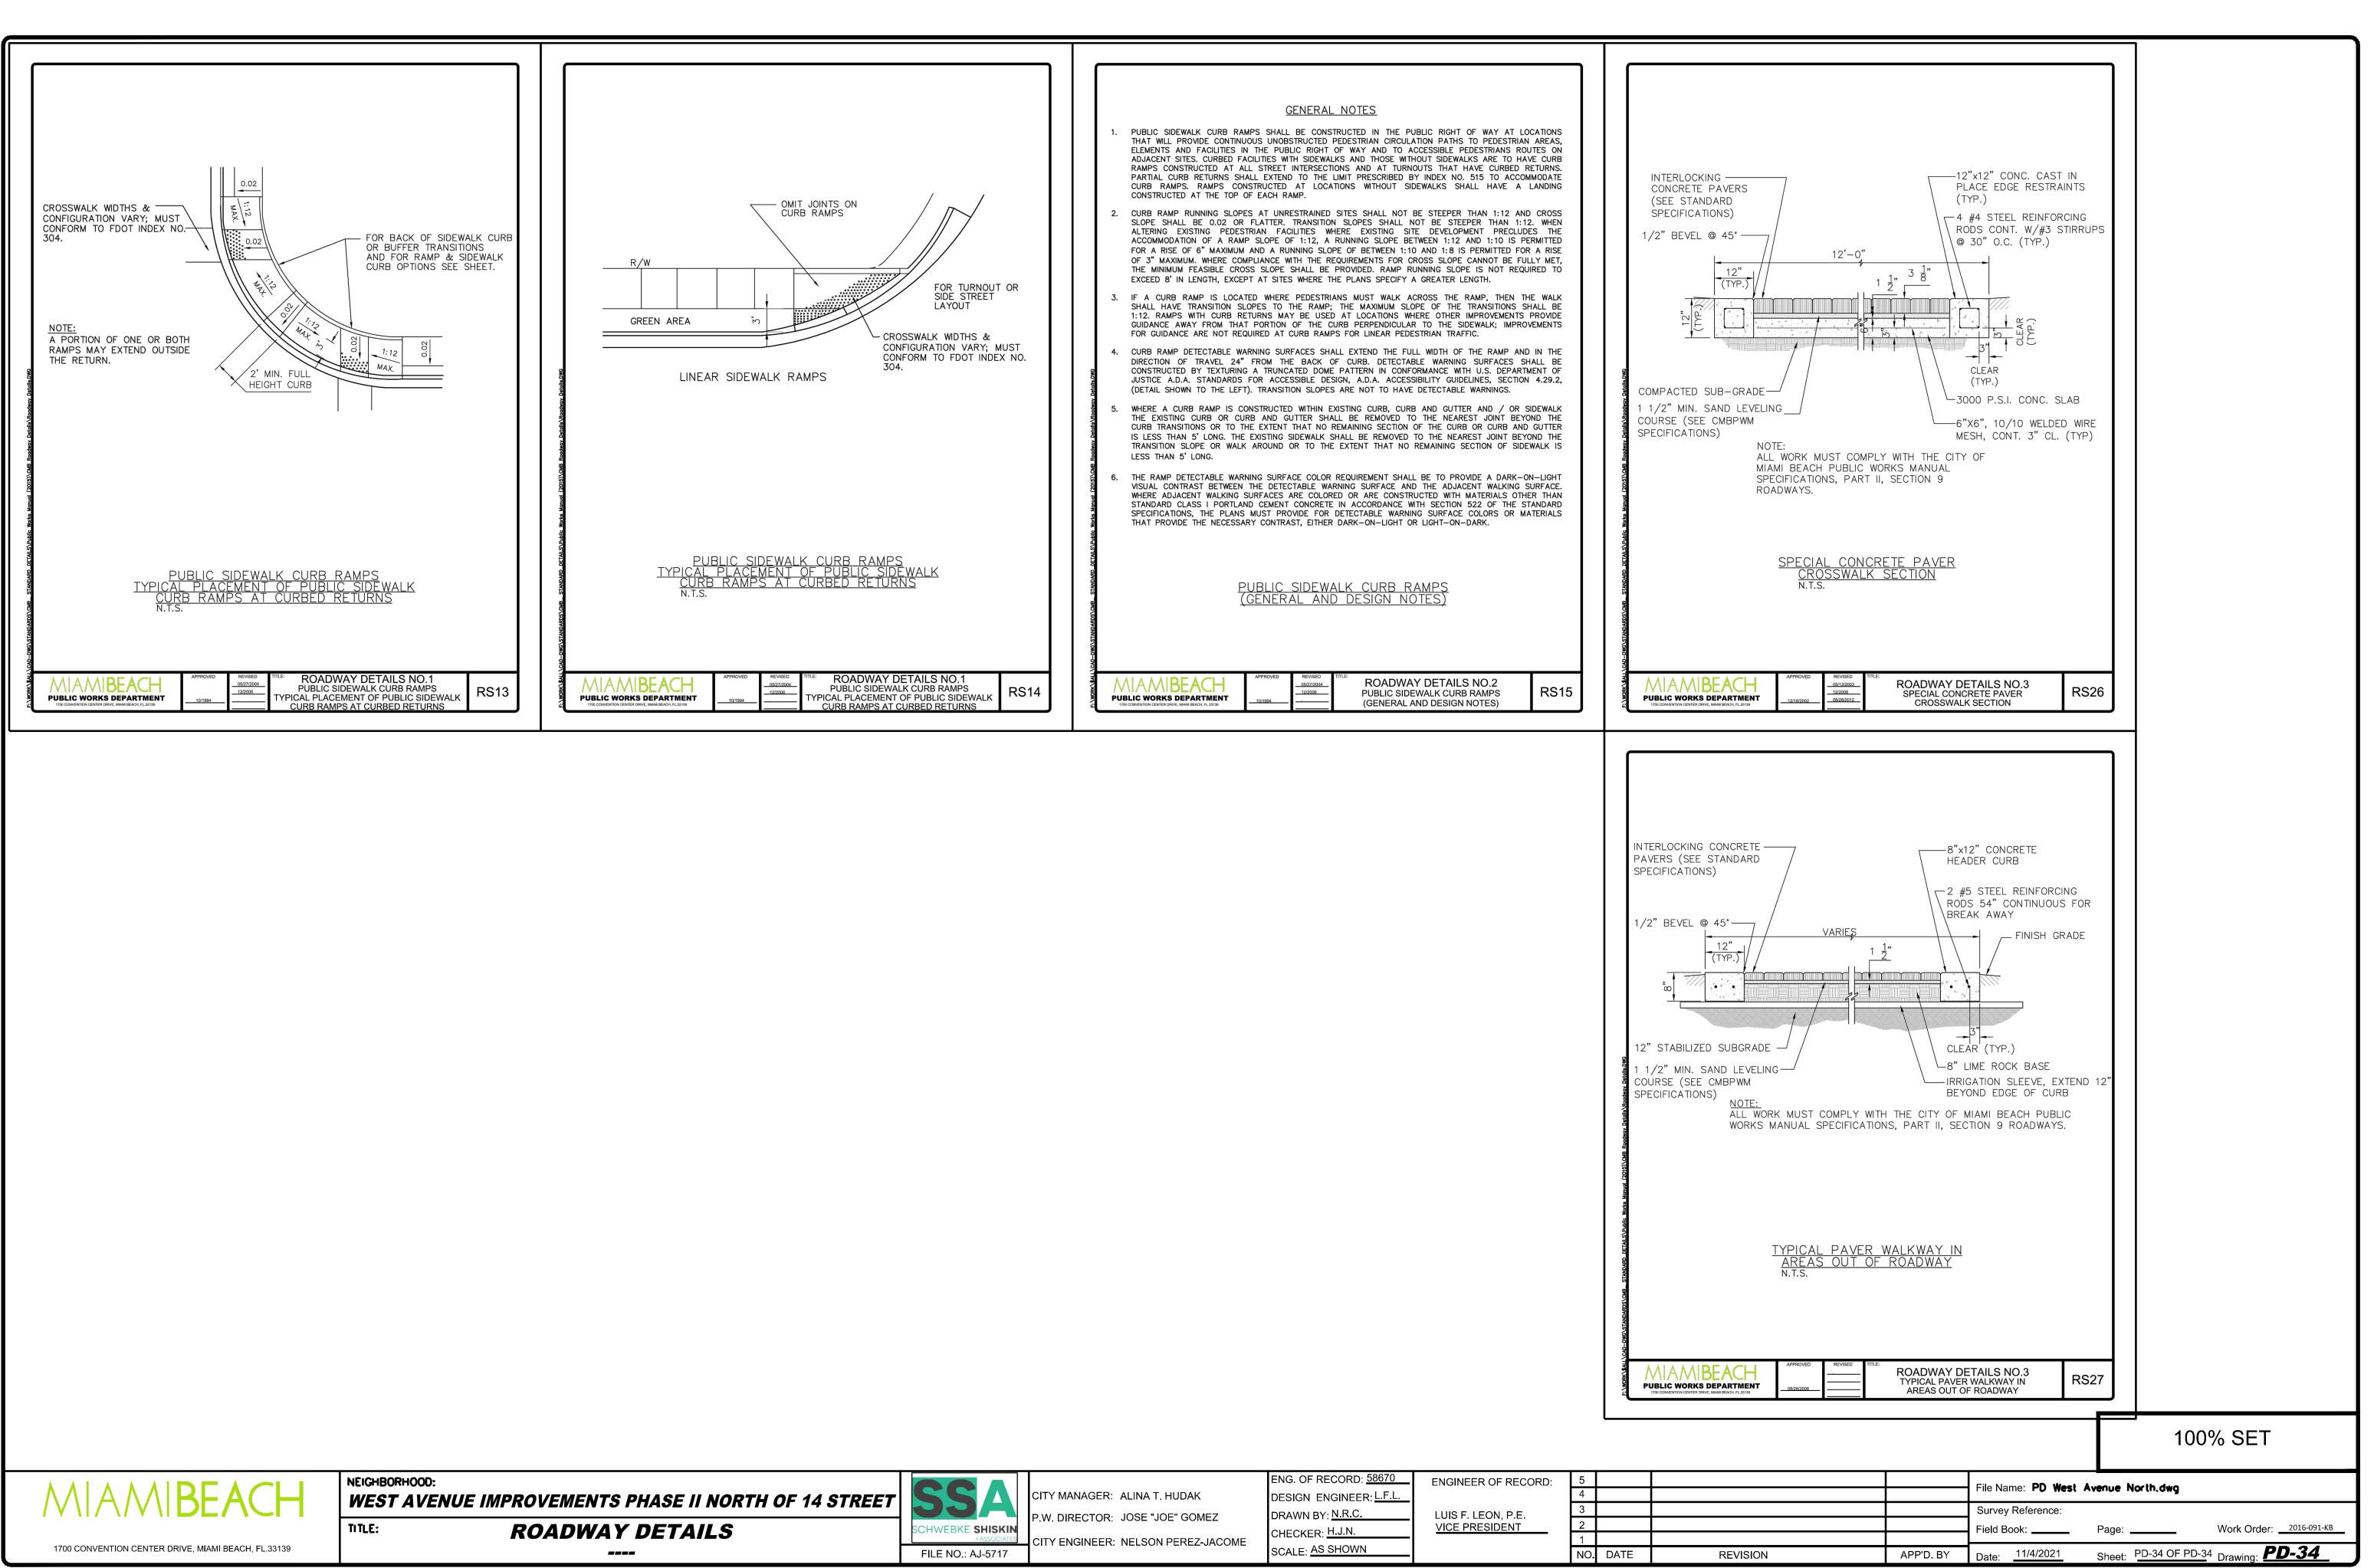

\\ssa-fs01\MAIN\POWERVAULT-Drafting\345342\West Avenue\P&D\DWG\WEST AVENUE (NORTH)\PD West Avenue North.dwg, 11/4/2021 10:24:22 PM

| NEIGHBORHOOD: | IUE IMPROVEMENTS PHASE II NORTH |
|---------------|---------------------------------|
| TITLE:        | ROADWAY DETAILS                 |