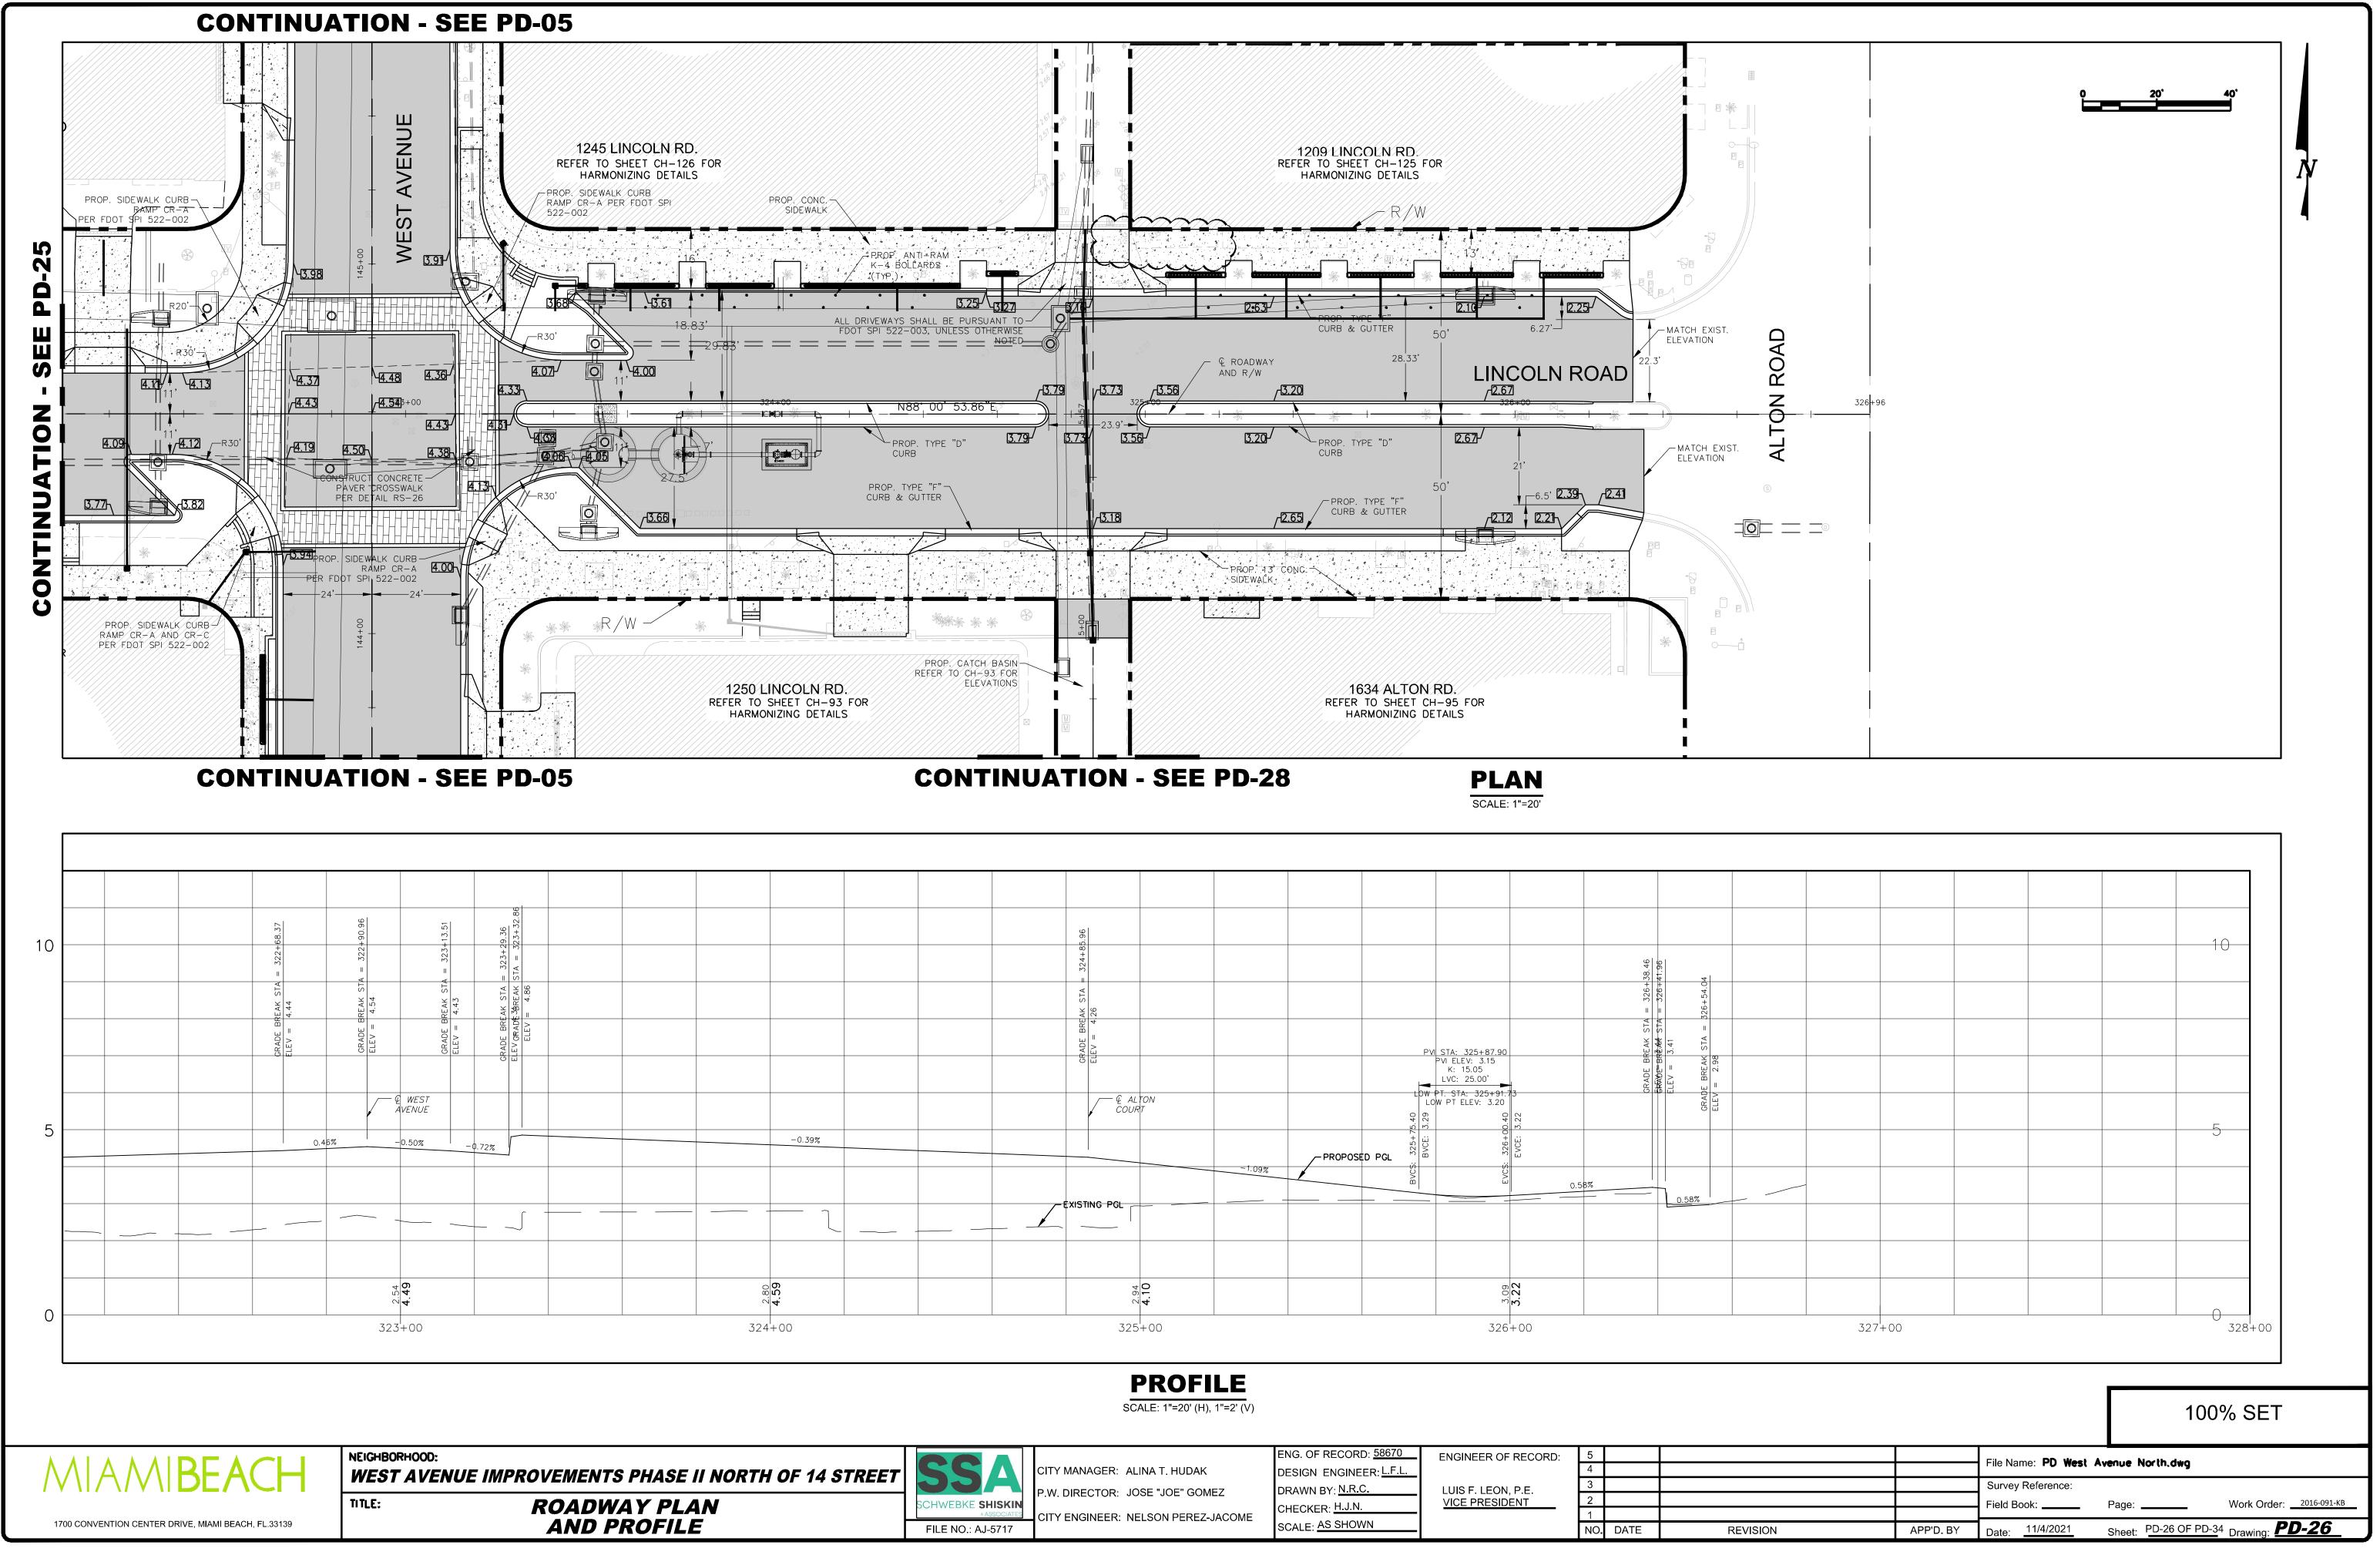

\\ssa-fs01\MAIN\POWERVAULT-Drafting\345342\West Avenue\P&D\DWG\WEST AVENUE (NORTH)\PD West Avenue North.dwg, 11/4/2021 10:10:03 PM

| 2                     |              |   |   |       |      |      |          | 51.87                          |        |             |       |      |          |   |
|-----------------------|--------------|---|---|-------|------|------|----------|--------------------------------|--------|-------------|-------|------|----------|---|
| 61+99.67              |              |   |   |       |      |      |          | = 63+                          |        |             |       |      |          |   |
| <pre>&lt; STA =</pre> | <u></u>      |   |   |       |      |      |          | GRADE BREAK STA<br>ELEV = 4.44 | -      |             |       |      |          |   |
| DE BREAU              | ЕГЕ < = 3 дд |   |   |       |      |      |          | GRADE B<br>ELEV =              | J<br>J |             |       |      |          |   |
| GRA<br>GRA            |              |   |   |       |      |      |          |                                |        | 16TH STREET |       |      |          |   |
|                       |              |   |   |       |      |      |          |                                |        |             |       |      |          |   |
|                       |              |   |   | 0.30% |      |      |          |                                |        |             |       | PROP | OSED PGL |   |
|                       |              |   |   |       |      |      |          |                                |        |             |       |      |          |   |
|                       |              |   |   |       |      |      |          |                                |        | - EXISTIN   | G PGL |      |          |   |
|                       |              |   |   | ·     |      |      |          |                                |        |             |       |      | <u> </u> |   |
| 07 L                  | 3.99         |   |   |       | 1.53 | 4.29 |          |                                |        |             | 1.87  | 4.29 |          | - |
| 62                    | +00          | 1 | 1 |       | 63+  | -00  | <u> </u> | <u> </u>                       | I      |             | 64-   | -00  | 1        | 1 |

|              | 320+34.08                      |         |      |       |              |         |      |  |
|--------------|--------------------------------|---------|------|-------|--------------|---------|------|--|
|              | 11                             |         |      |       |              |         |      |  |
|              | GRADE BREAK STA<br>ELEV = 3.72 |         |      |       |              |         |      |  |
|              | GRADE<br>ELEV =                |         |      |       |              |         |      |  |
|              |                                |         |      |       |              |         |      |  |
|              |                                |         |      | 0.31% | - PROPO      | SED PGL |      |  |
|              |                                |         |      |       | EXISTING PGL |         |      |  |
|              |                                |         |      |       |              |         |      |  |
|              |                                |         |      |       |              |         |      |  |
| 3.95<br>3.95 |                                | 2 2 2 2 | 3.92 |       |              | 2.32    | 4.23 |  |
| 320+00       | · · · · · ·                    | 321     | +00  |       |              | 322     | +00  |  |
|              |                                |         |      |       |              |         |      |  |