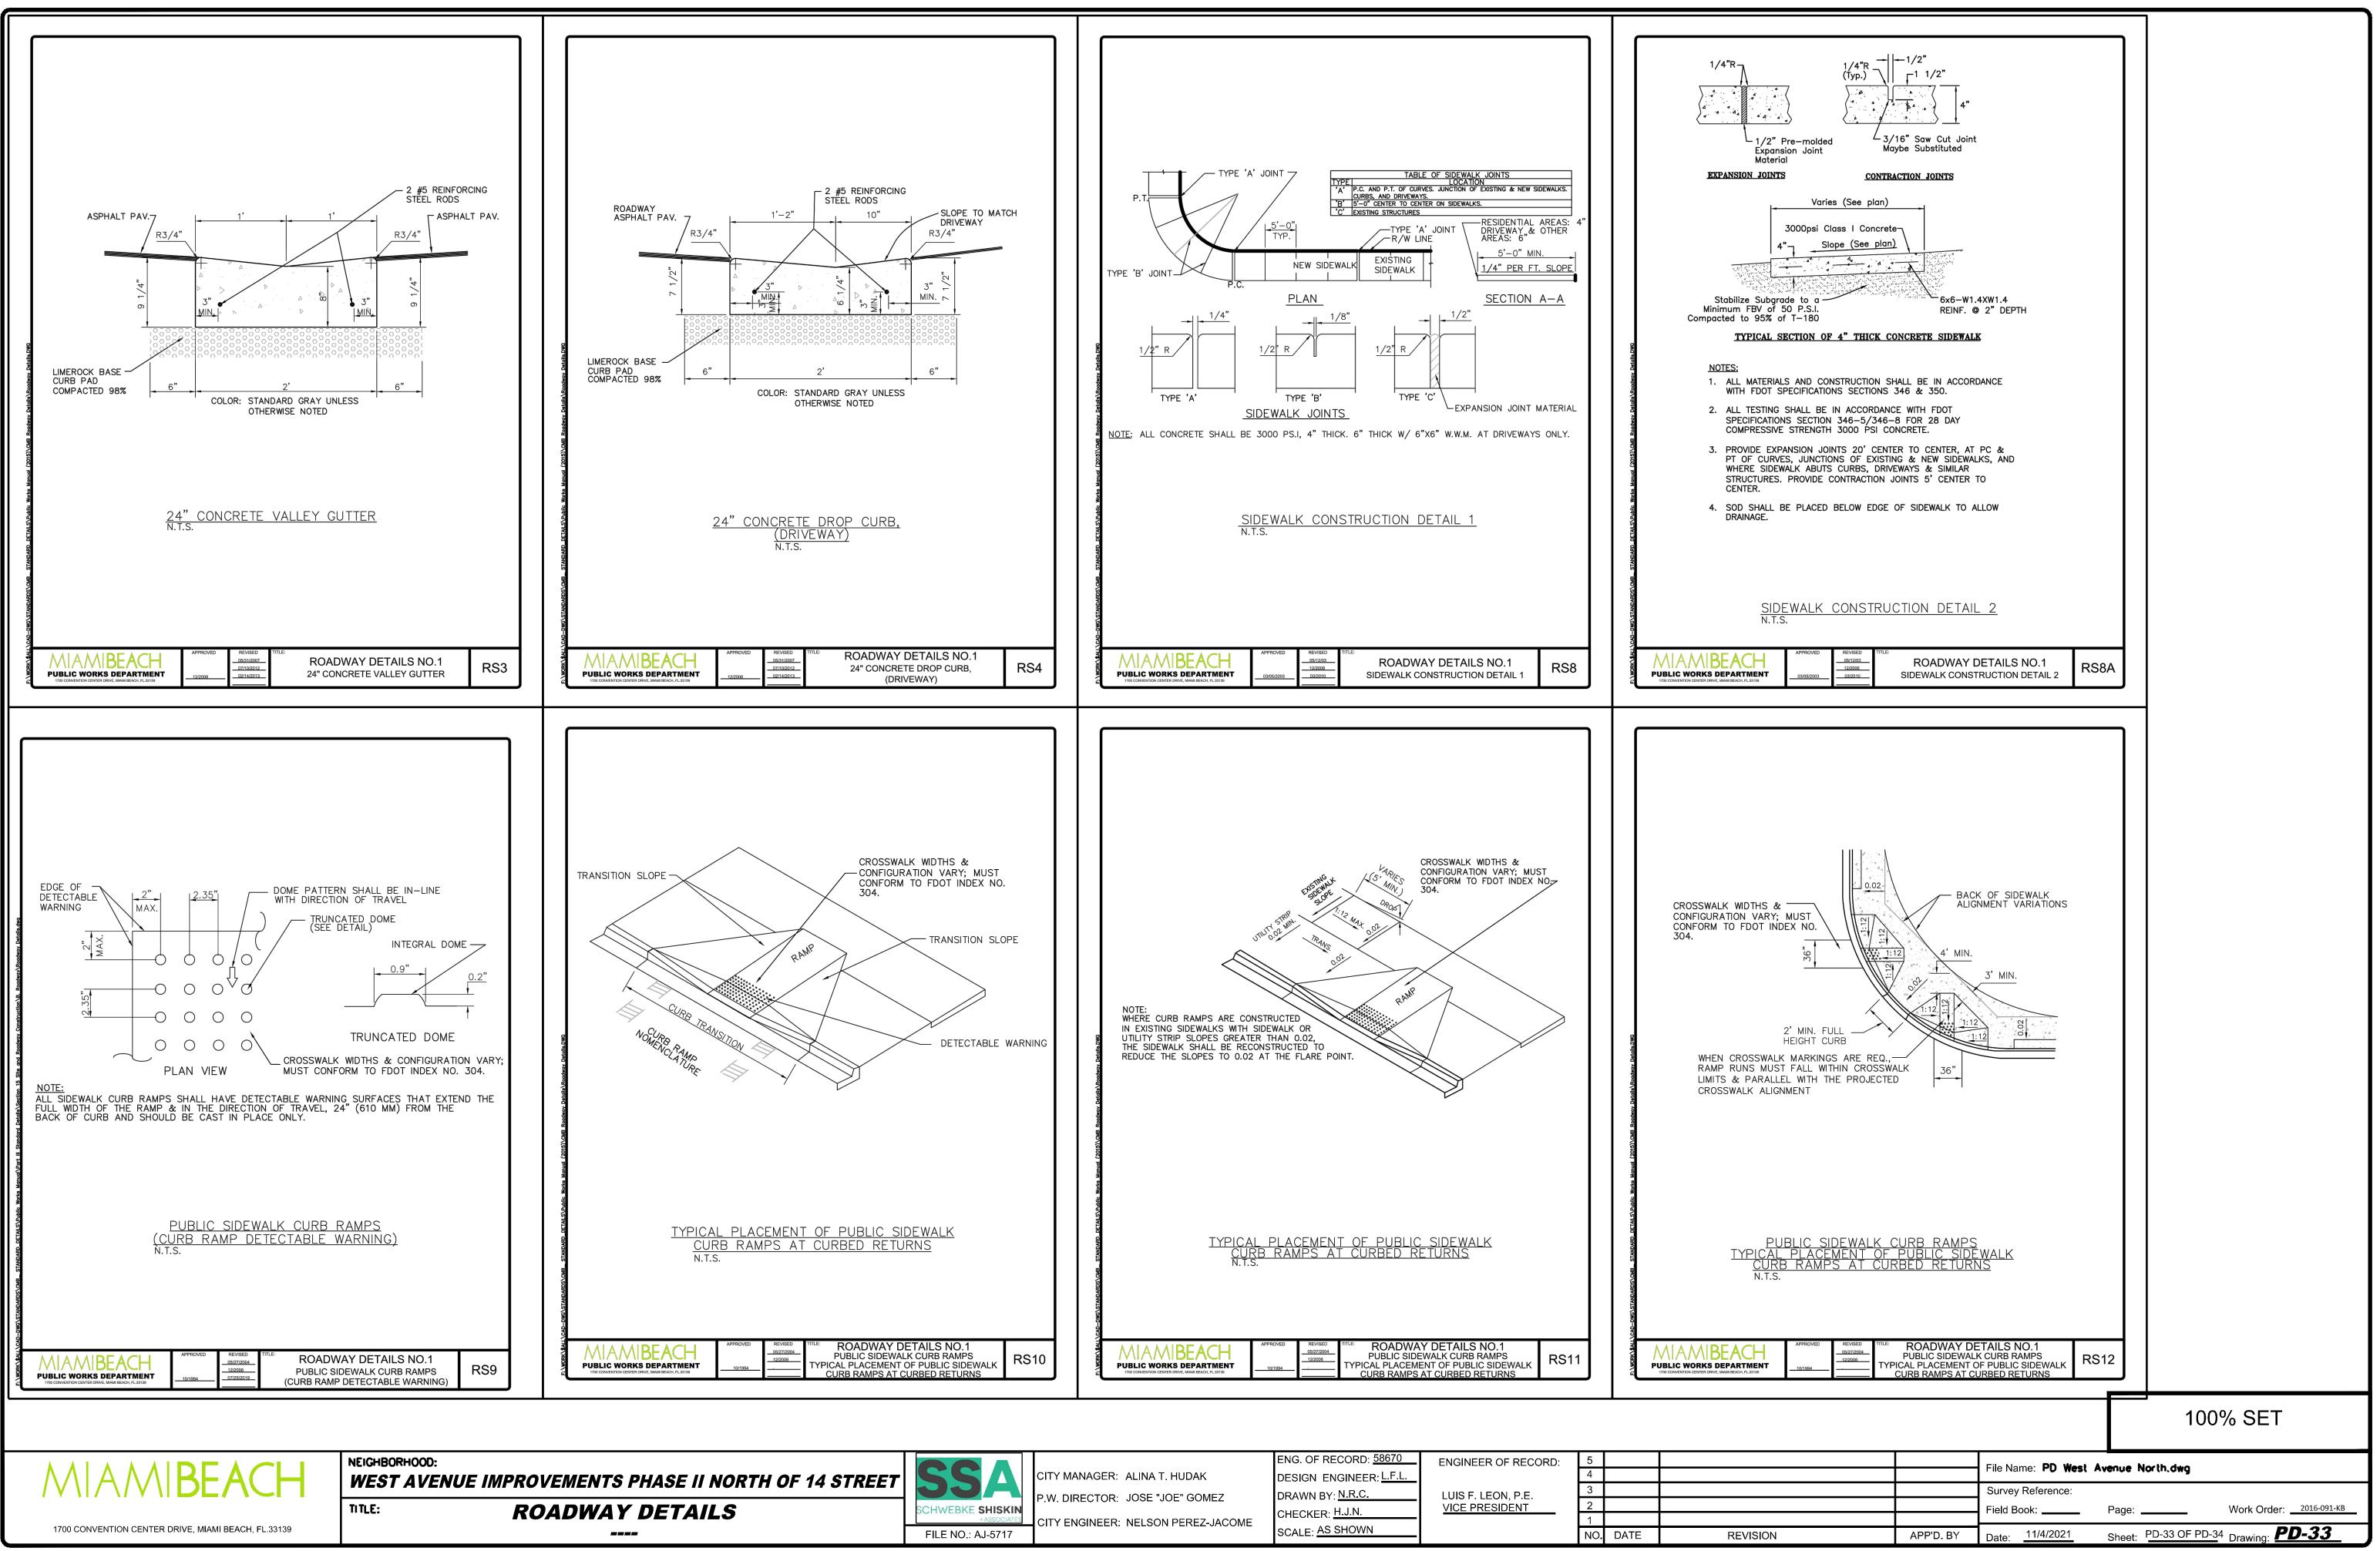

\\ssa-fs01\MAIN\POWERVAULT-Drafting\345342\West Avenue\P&D\DWG\WEST AVENUE (NORTH)\PD West Avenue North.dwg, 11/4/2021 10:24:22 PM

| NEIGHBORHOOD: | IUE IMPROVEMENTS PHASE II NORTH |
|---------------|---------------------------------|
| TITLE:        | ROADWAY DETAILS                 |