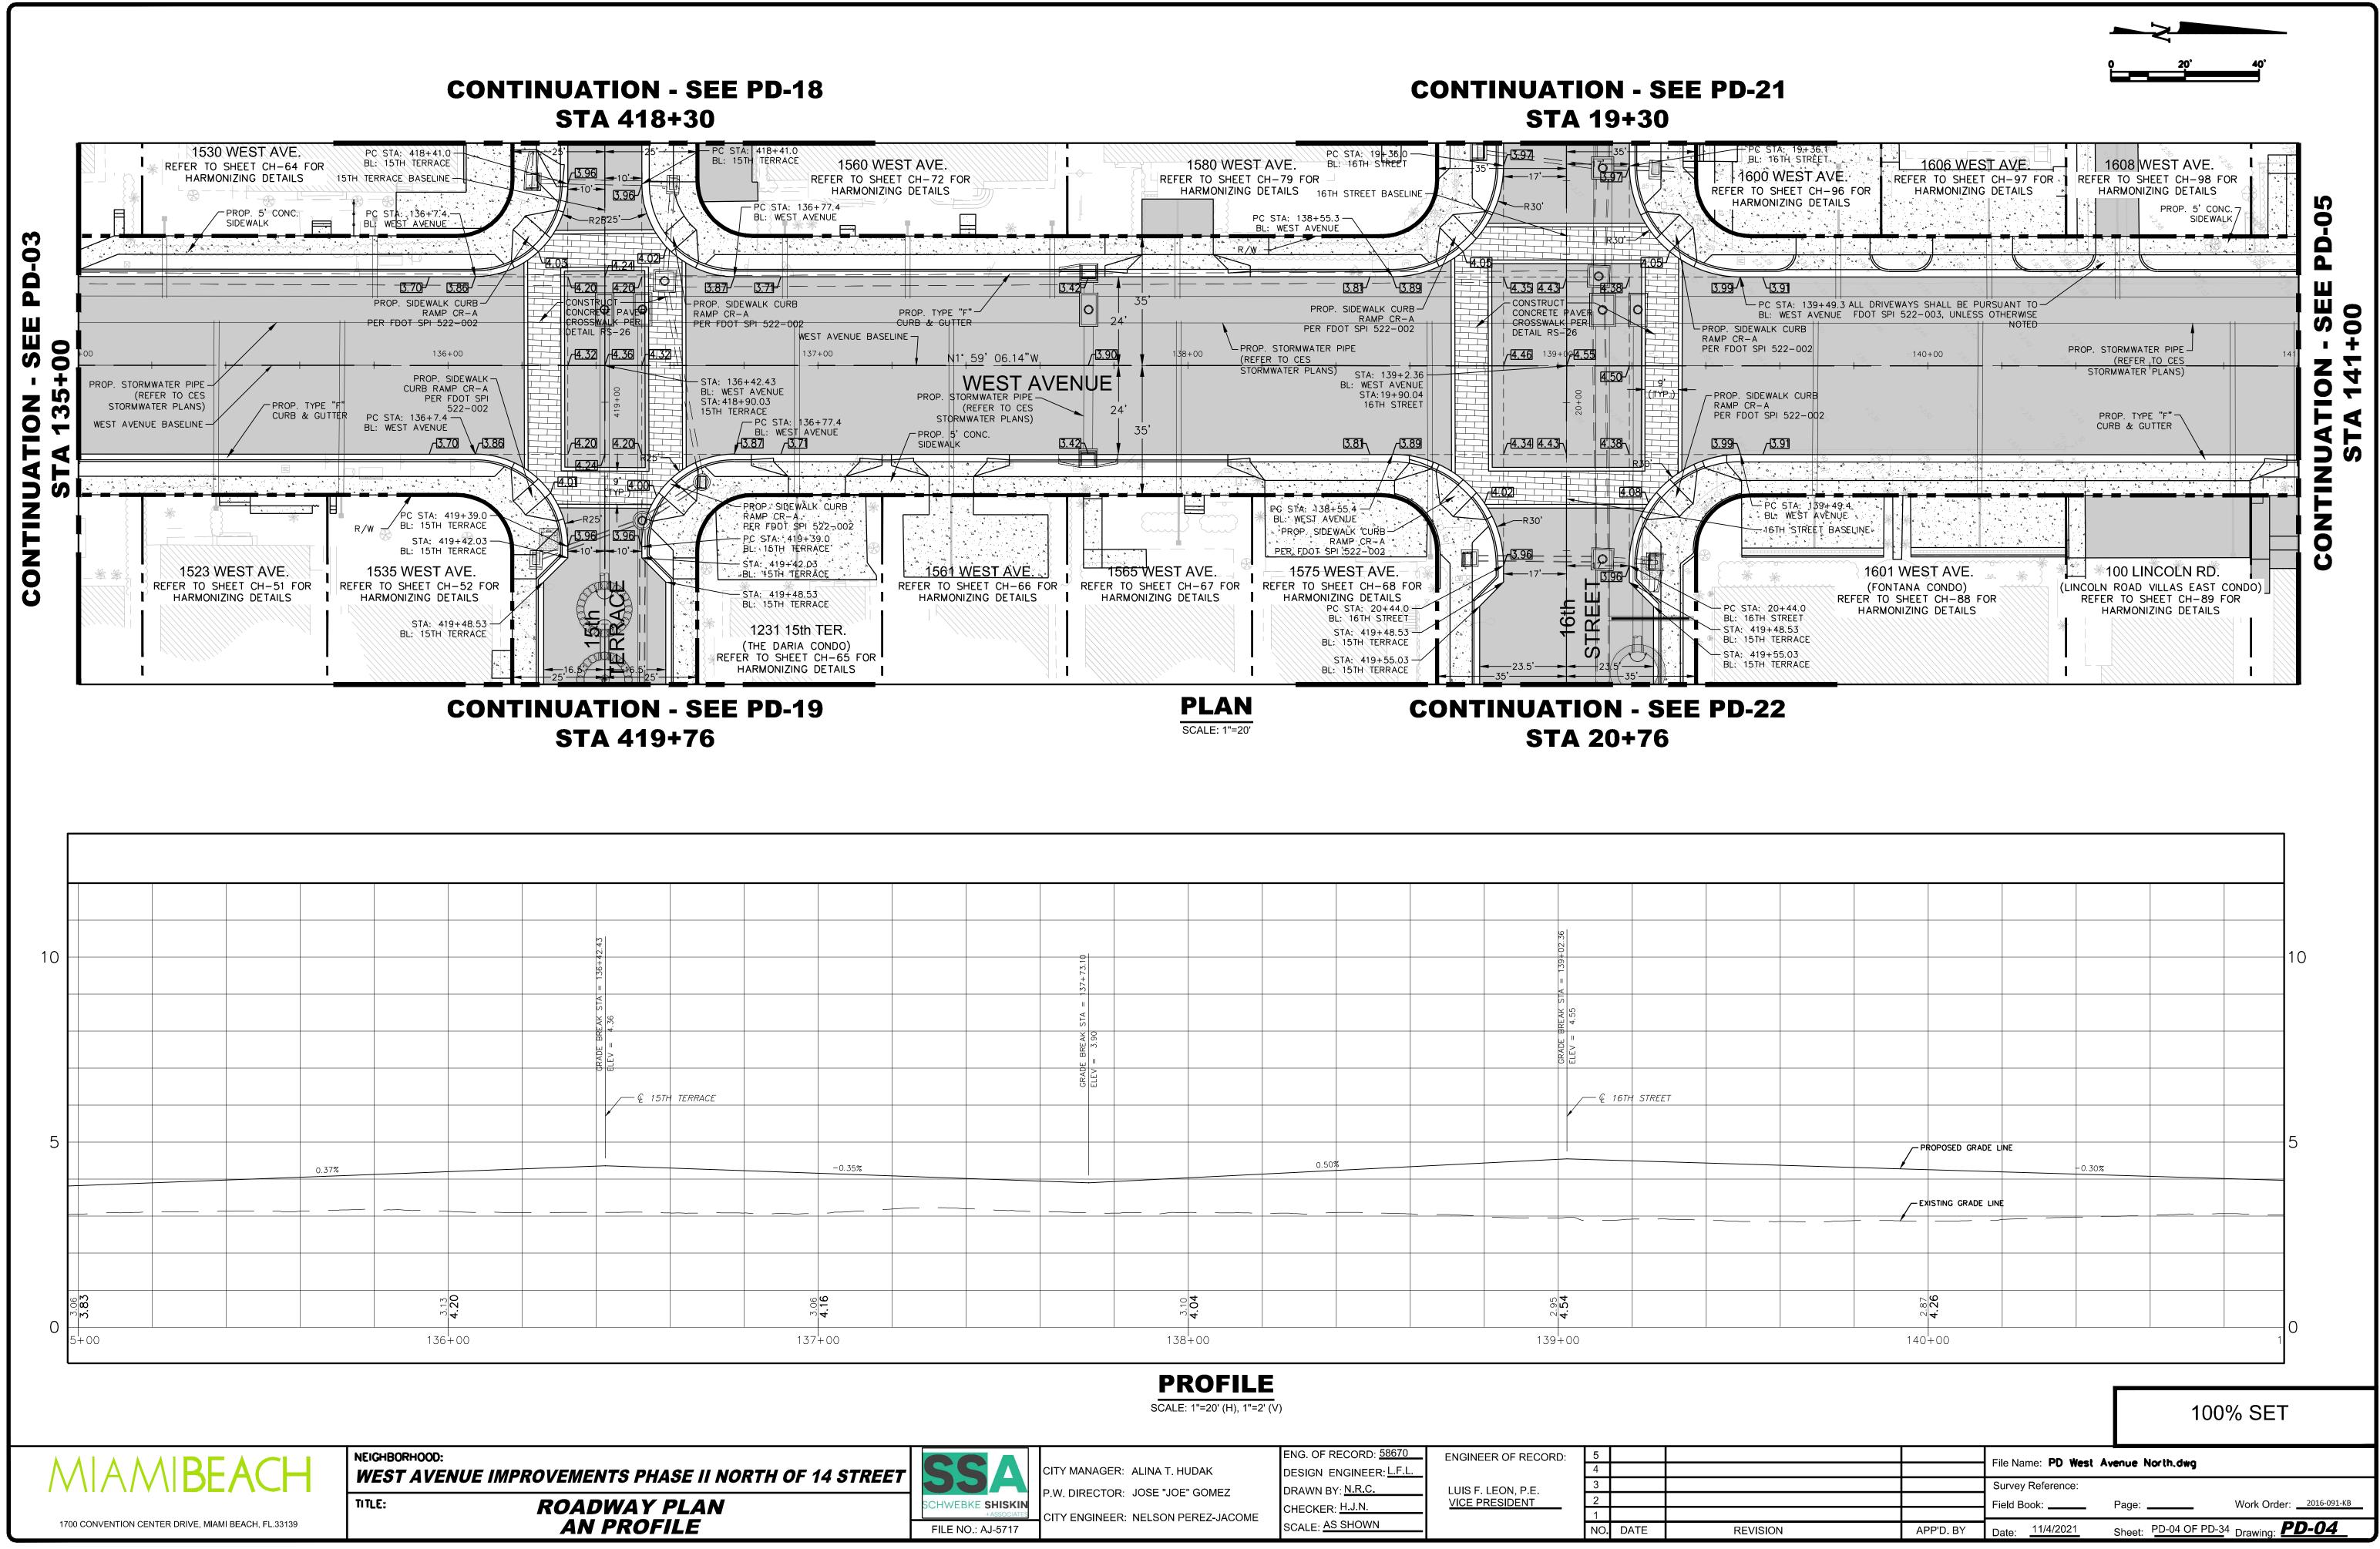

\\ssa-fs01\MAIN\POWERVAULT-Drafting\345342\West Avenue\P&D\DWG\WEST AVENUE (NORTH)\PD West Avenue North.dwg, 11/4/2021 10:08:13 PM

| OF 14 STREET | SCHWEBKE SHISKIN | CITY MANAGER: ALINA T. HUDAK<br>P.W. DIRECTOR: JOSE "JOE" GOMEZ | ENG. OF RECORD: <u>58670</u><br>DESIGN ENGINEER: <u>L.F.L.</u><br>DRAWN BY: <u>N.R.C.</u><br>CHECKER: <u>H.J.N.</u><br>SCALE: <u>AS SHOWN</u> | ENGINEER OF RECORD:<br>LUIS F. LEON, P.E.<br><u>VICE PRESIDENT</u> | 5<br>4<br>3<br>2<br>1<br>NO. | DATE |  |
|--------------|------------------|-----------------------------------------------------------------|-----------------------------------------------------------------------------------------------------------------------------------------------|--------------------------------------------------------------------|------------------------------|------|--|
|              |                  |                                                                 |                                                                                                                                               |                                                                    | 110.                         | DATE |  |