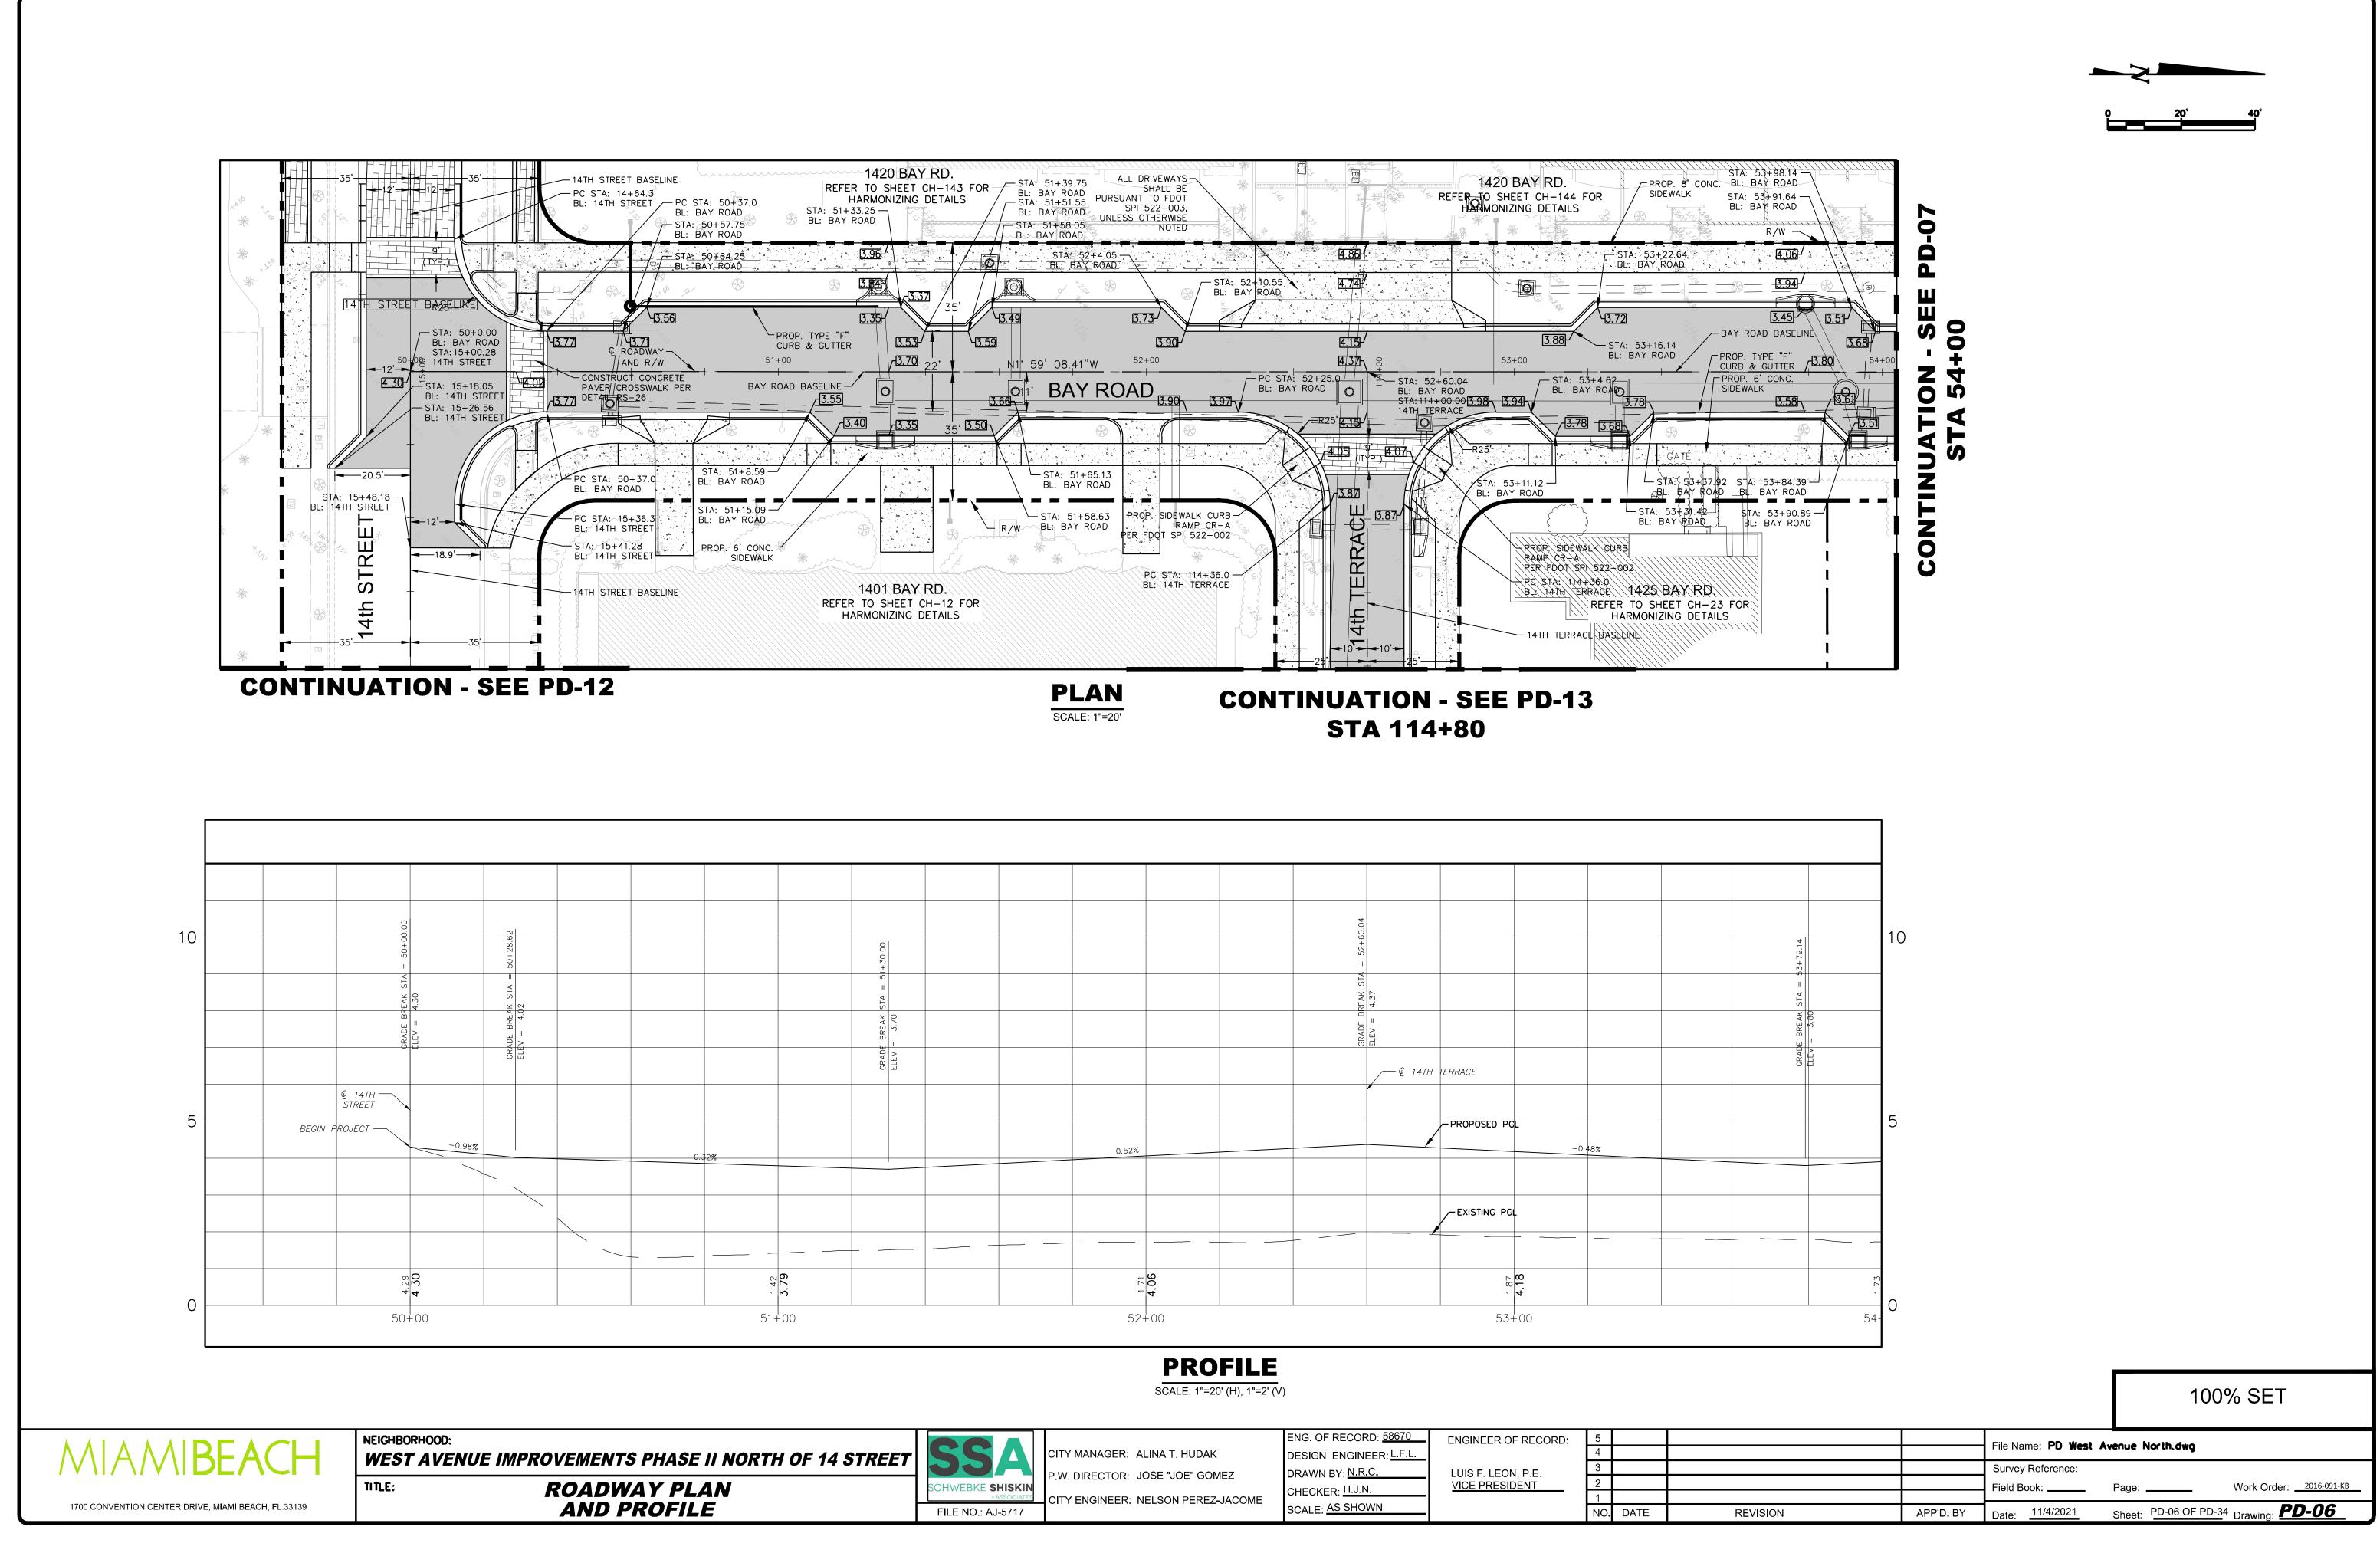

NGINEER OF RECORD:<br>LUIS F. LEON, P.E.<br><u>VICE PRESIDENT</u> | 5<br>4<br>3<br>2<br>1<br>NO. | DATE |  |
|----------------------|-----------------------------------------------------------------|-----------------------------------------------------------------------------------------------------------------------------------------------|--------------------------------------------------------------------|------------------------------|------|--|
| <br>••••             |                                                                 |                                                                                                                                               |                                                                    | 1101                         | BATE |  |



\\ssa-fs01\MAIN\POWERVAULT-Drafting\345342\West Avenue\P&D\DWG\WEST AVENUE (NORTH)\PD West Avenue North.dwg, 11/4/2021 10:09:28 PM

|             |                   |                                     | ENG. OF RECORD: 58670   | ENGINEER OF RECORD: | 5   |      |  |
|-------------|-------------------|-------------------------------------|-------------------------|---------------------|-----|------|--|
| F 14 STREET |                   | CITY MANAGER: ALINA T. HUDAK        | DESIGN ENGINEER: L.F.L. |                     | 4   |      |  |
|             |                   | P.W. DIRECTOR: JOSE "JOE" GOMEZ     | DRAWN BY: N.R.C.        | LUIS F. LEON, P.E.  | 3   |      |  |
|             | SCHWEBKE SHISKIN  |                                     | CHECKER: H.J.N.         | VICE PRESIDENT