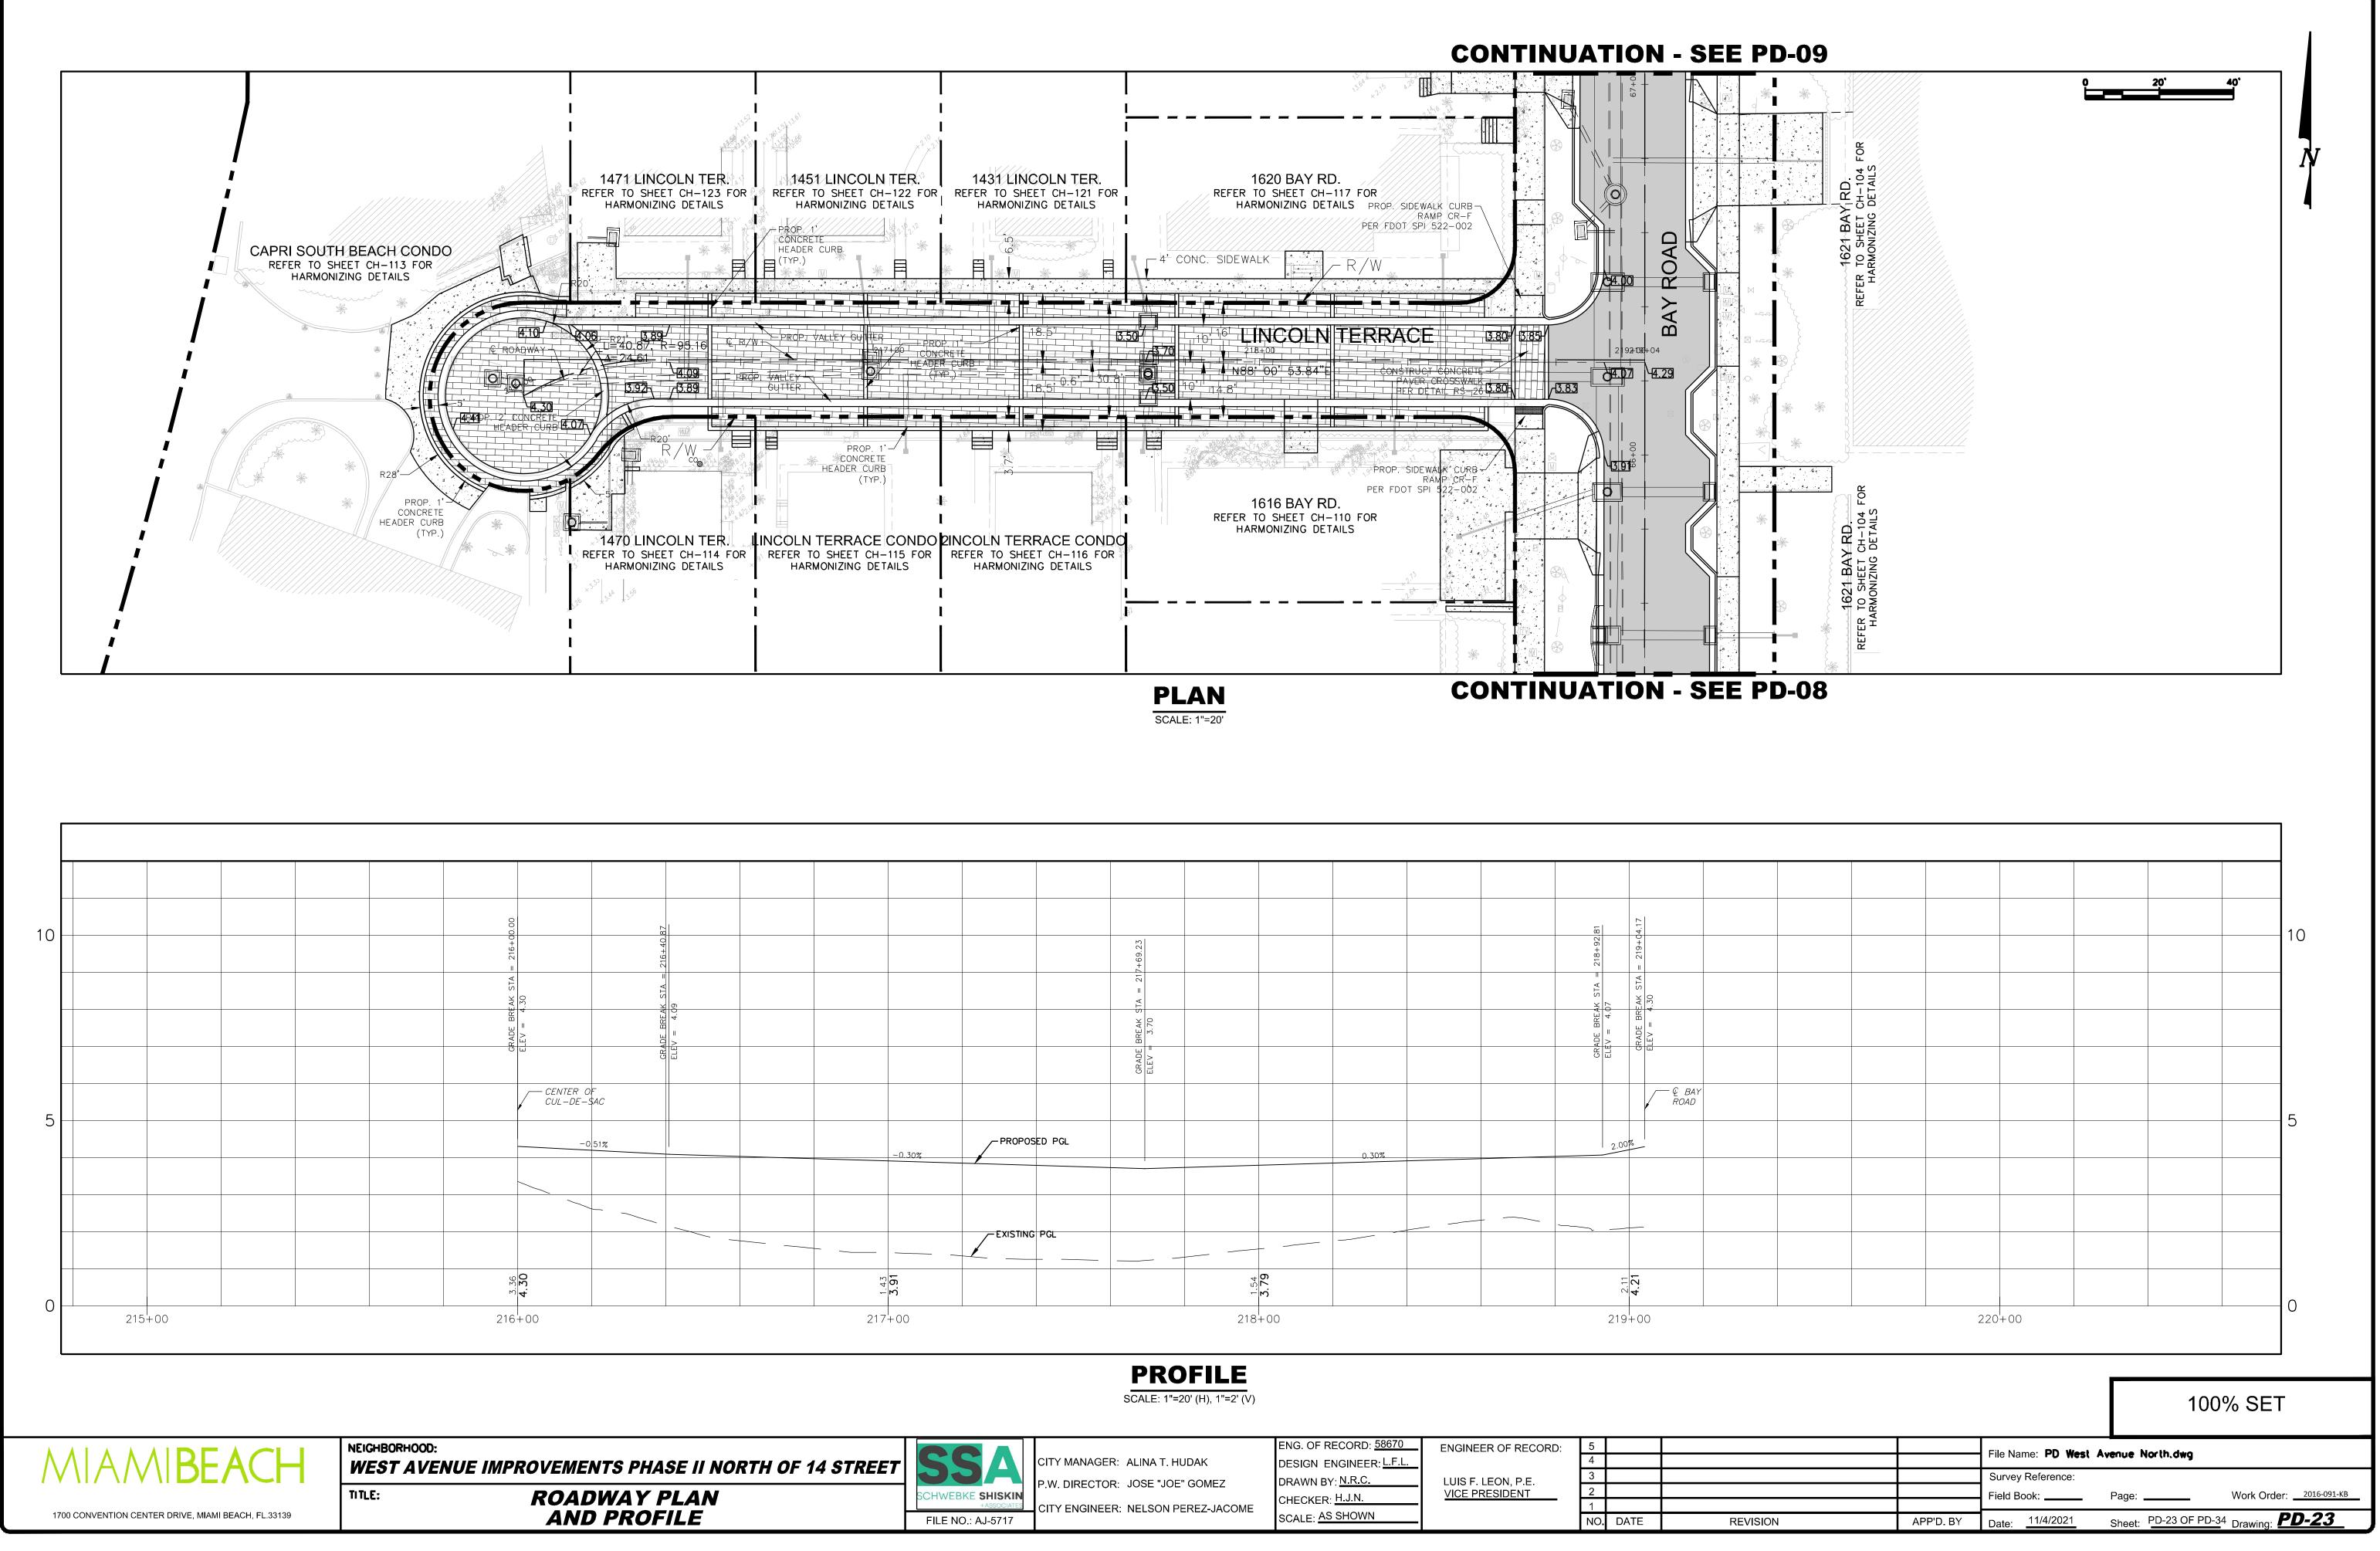

----|--|----------------|---------------------------------|-----------------------------------------------------------------|-------------------------------------------------------------------------------------|--------------------|------------------|------|--|
|---------------------------------------------------------------------------------------------------|----------------------------------------------------------------------------------------------------------------------------------------------------------------------------------|--|----------------|---------------------------------|-----------------------------------------------------------------|-------------------------------------------------------------------------------------|--------------------|------------------|------|--|



\\ssa-fs01\MAIN\POWERVAULT-Drafting\345342\West Avenue\P&D\DWG\WEST AVENUE (NORTH)\PD West Avenue North.dwg, 11/4/2021 10:19:34 PM

| OF 14 STREET | SCHWEBKE SHISKIN  | CITY MANAGER: ALINA T. HUDAK<br>P.W. DIRECTOR: JOSE "JOE" GOMEZ | ENG. OF RECORD: <u>58670</u><br>DESIGN ENGINEER: <u>L.F.L.</u><br>DRAWN BY: <u>N.R.C.</u><br>CHECKER: <u>H.J.N.</u> | ENGINEER OF RECORD:<br>LUIS F. LEON, P.E.<br><u>VICE PRESIDENT</u> | 5<br>4<br>3<br>2<br>1 |      |  |
|--------------|-------------------|-----------------------------------------------------------------|---------------------------------------------------------------------------------------------------------------------|--------------------------------------------------------------------|-----------------------|------|--|
|              | F