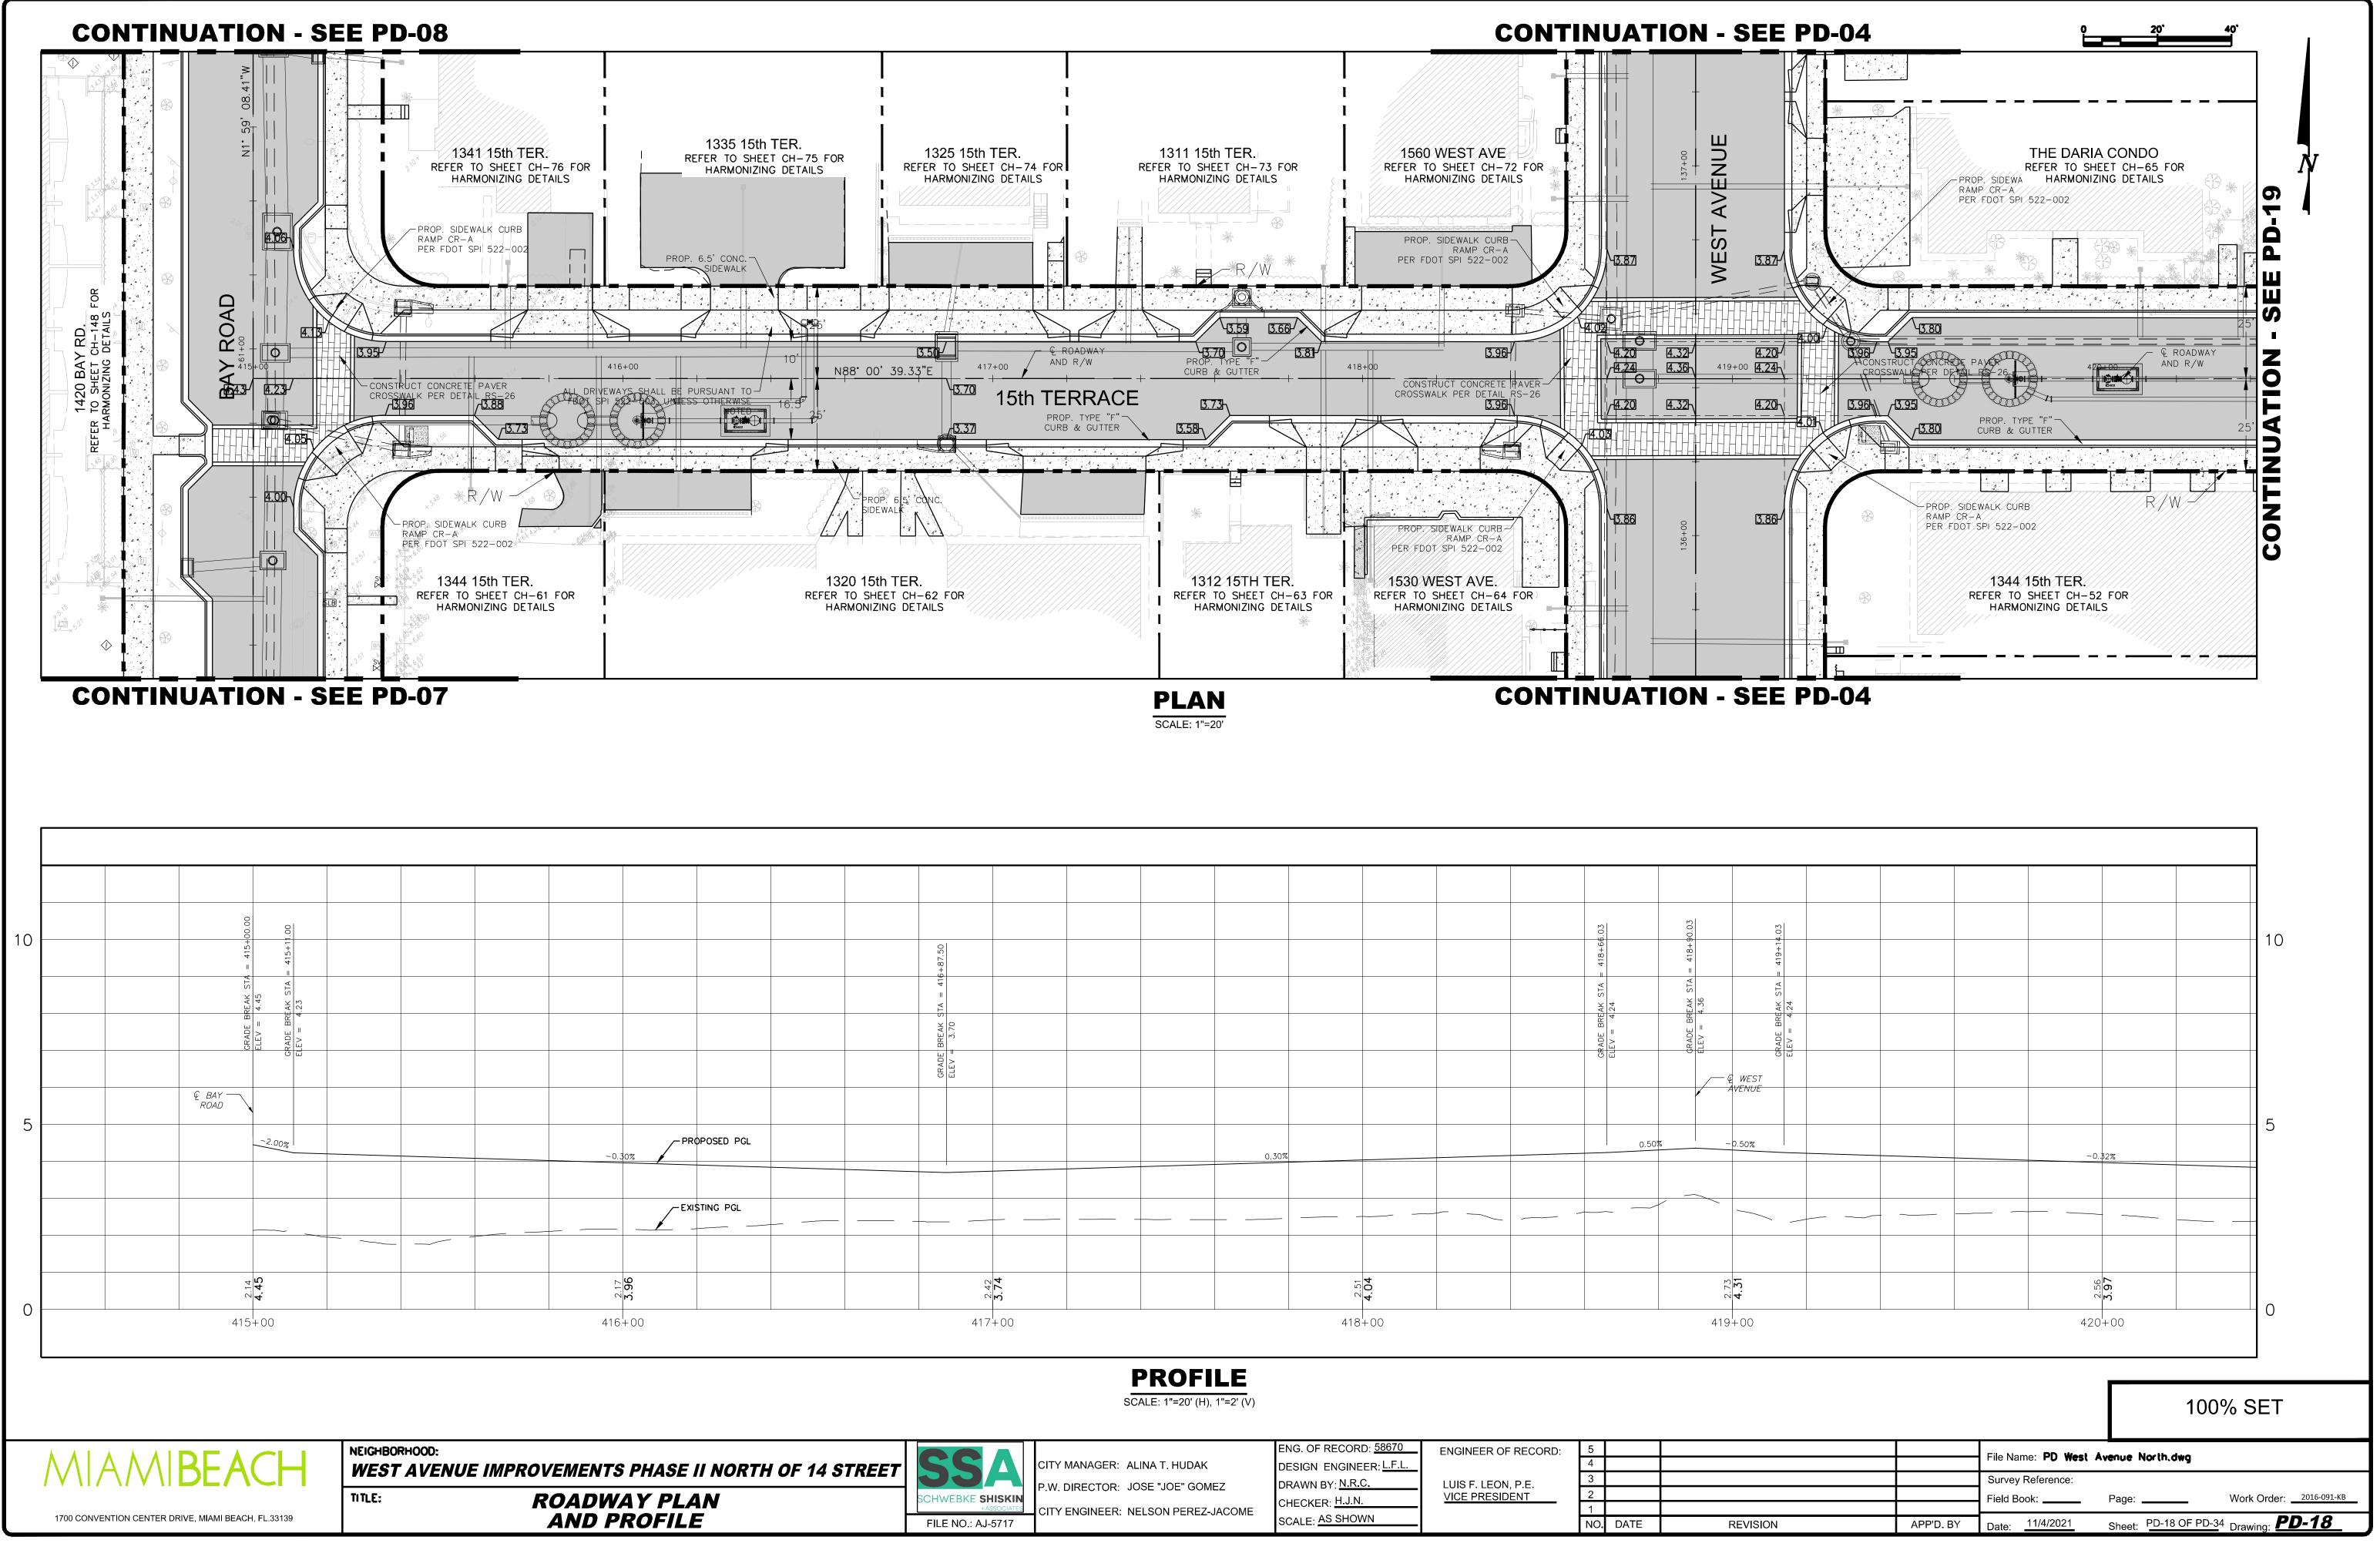

-----------------------------------------------------------------------------------------------------------------------------------------------------------------------------------------------------------------------------------------------------------------------------------------------------------------------------------------------------------------------------------------------------------------------------------------------------------------------------------------------------------------------------------------------------------------------------------------------------------------------------------------------------------------------------------------------------------------------------------------------------------------------------------------|-------------------------|------|--|



| OF 14 STREET | VEBKE SHISKIN<br>+ASSOCIATES | CITY MANAGER: ALINA T. HUDAK<br>P.W. DIRECTOR: JOSE "JOE" GOMEZ | ENG. OF RECORD: <u>58670</u><br>DESIGN ENGINEER: <u>L.F.L.</u><br>DRAWN BY: <u>N.R.C.</u><br>CHECKER: <u>H.J.N.</u><br>SCALE: <u>AS SHOWN</u> | ENGINEER OF RECORD:<br>LUIS F. LEON, P.E.<br><u>VICE PRESIDENT</u> | 5<br>4<br>3<br>2<br>1 |      |          |
|--------------|------------------------------|-----------------------------------------------------------------|-----------------------------------------------------------------------------------------------------------------------------------------------|--------------------------------------------------------------------|-----------------------|------|----------|
| FILE         | E NO.: AJ-5717               |