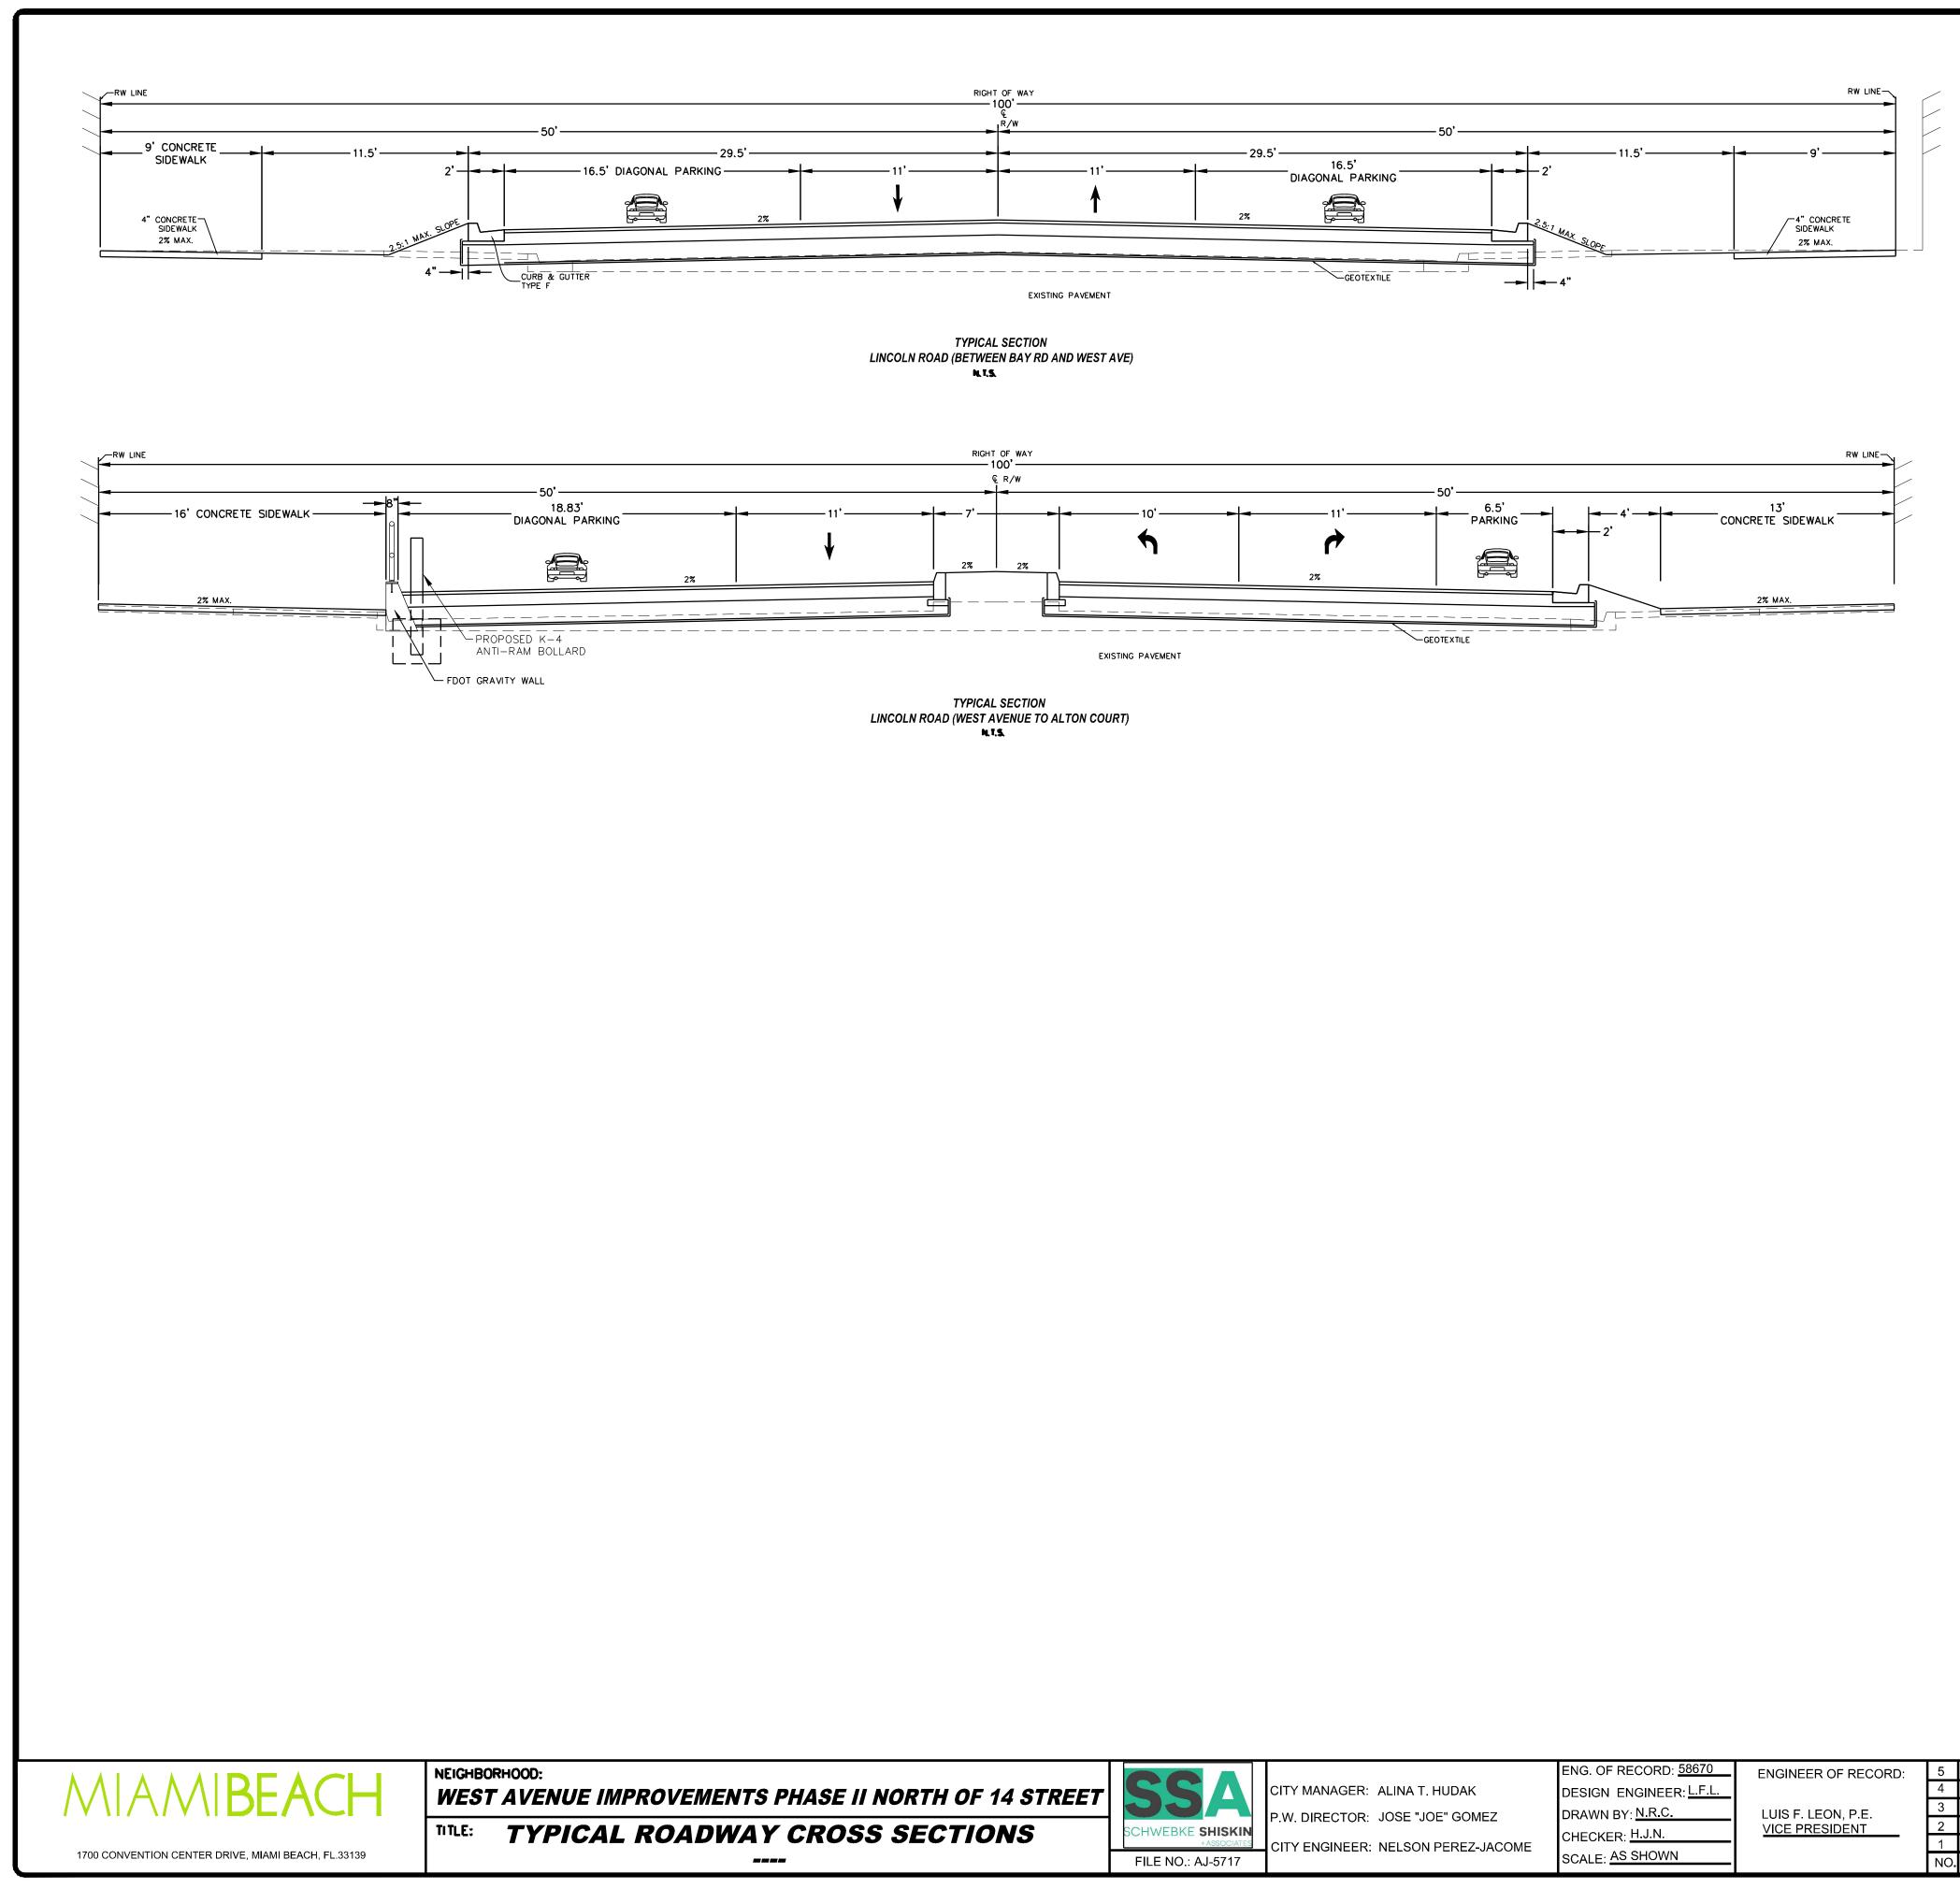

NEW CONSTRUCTION GEOTEXTILE (US FABRICS 2600)
12" TYPE B STABILIZATION (LBR40) • OPTIONAL BASE GROUP 6 (8" LIMEROCK LBR100) TYPE SP STRUCTURAL COURSE SP-12.5 1"
TYPE SP SURFACE COURSE SP-9.5 1"

100% SET