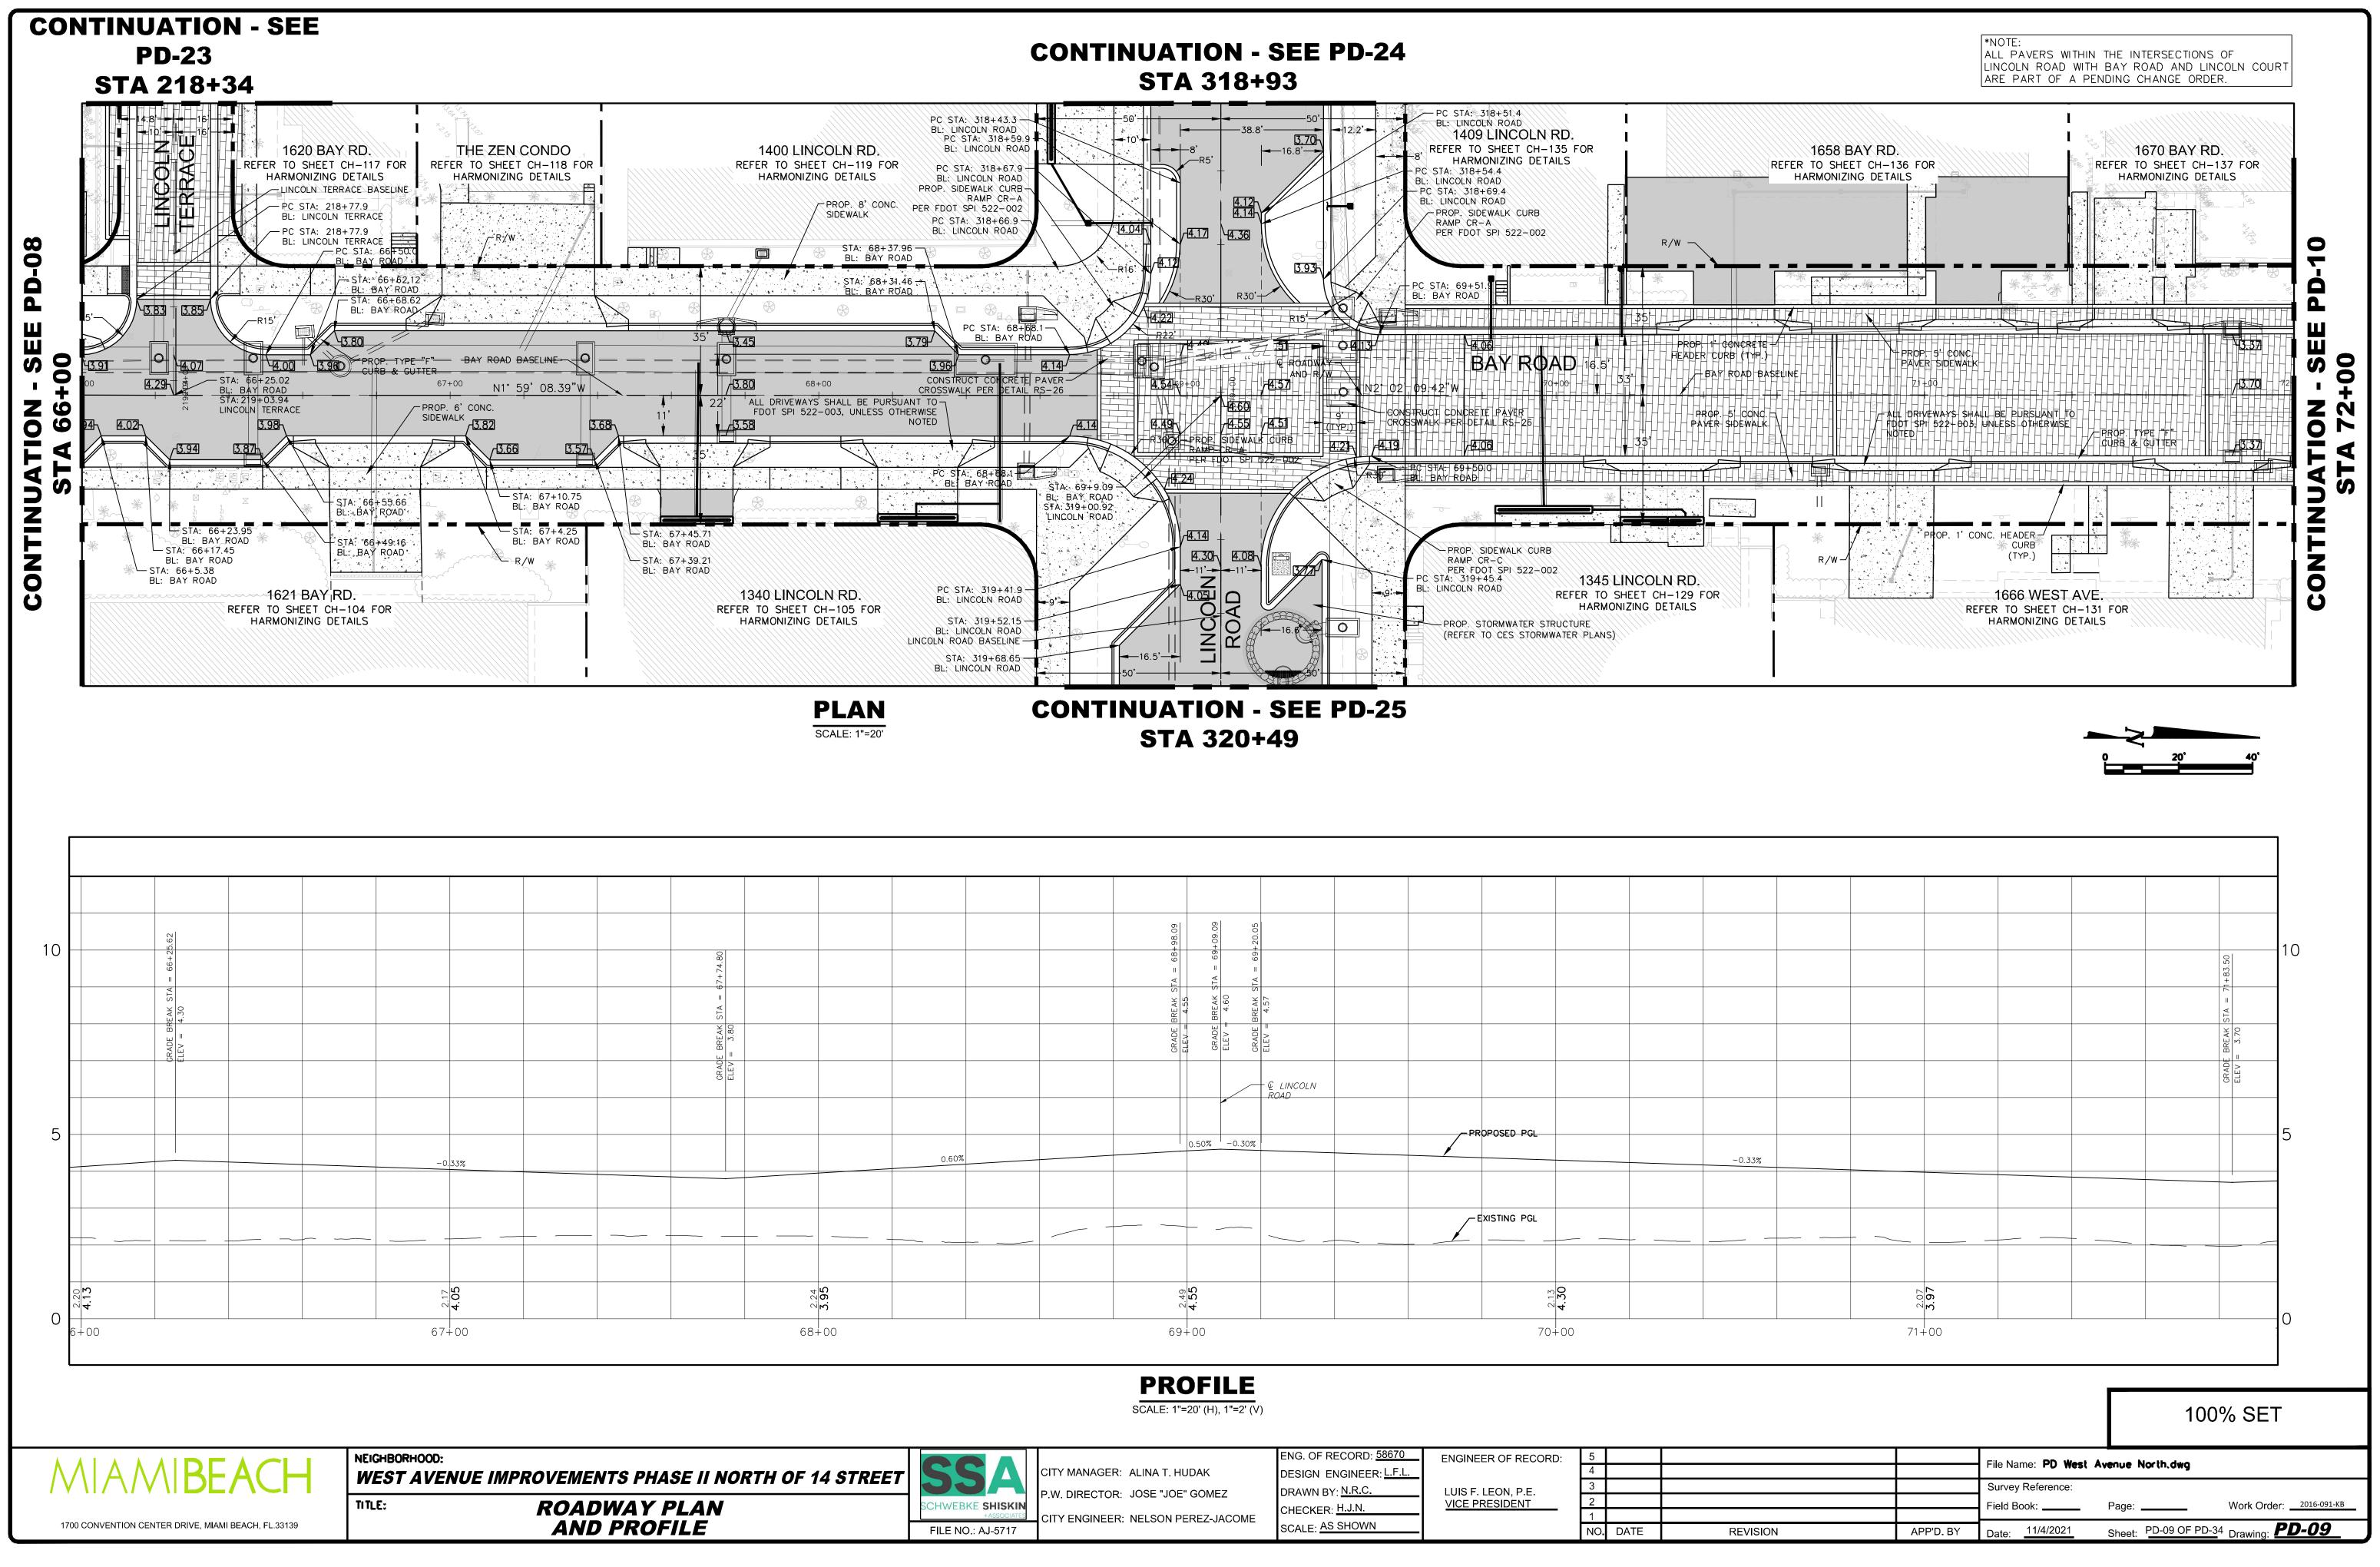

|   |       |      |      |          |                                |        |             |       |      |          |   |
|                       |              |   |   |       |      |      |          |                                |        | - EXISTIN   | G PGL |      |          |   |
|                       |              |   |   | ·     |      |      |          |                                |        |             |       |      | <u> </u> |   |
| 07 L                  | 3.99         |   |   |       | 1.53 | 4.29 |          |                                |        |             | 1.87  | 4.29 |          | - |
| 62                    | +00          | 1 | 1 |       | 63+  | -00  | <u> </u> | <u> </u>                       | I      |             | 64-   | -00  | 1        | 1 |



\\ssa-fs01\MAIN\POWERVAULT-Drafting\345342\West Avenue\P&D\DWG\WEST AVENUE (NORTH)\PD West Avenue North.dwg, 11/4/2021 10:11:16 PM

|                                                     | REFER TO<br>HARMO                                           |
|-----------------------------------------------------|-------------------------------------------------------------|
|                                                     | PROP.<br>HEADER                                             |
|                                                     |                                                             |
|                                                     | S - NOLA<br>12 - S - O<br>12 - BA                           |
|                                                     | LAU<br>ATS<br>TA