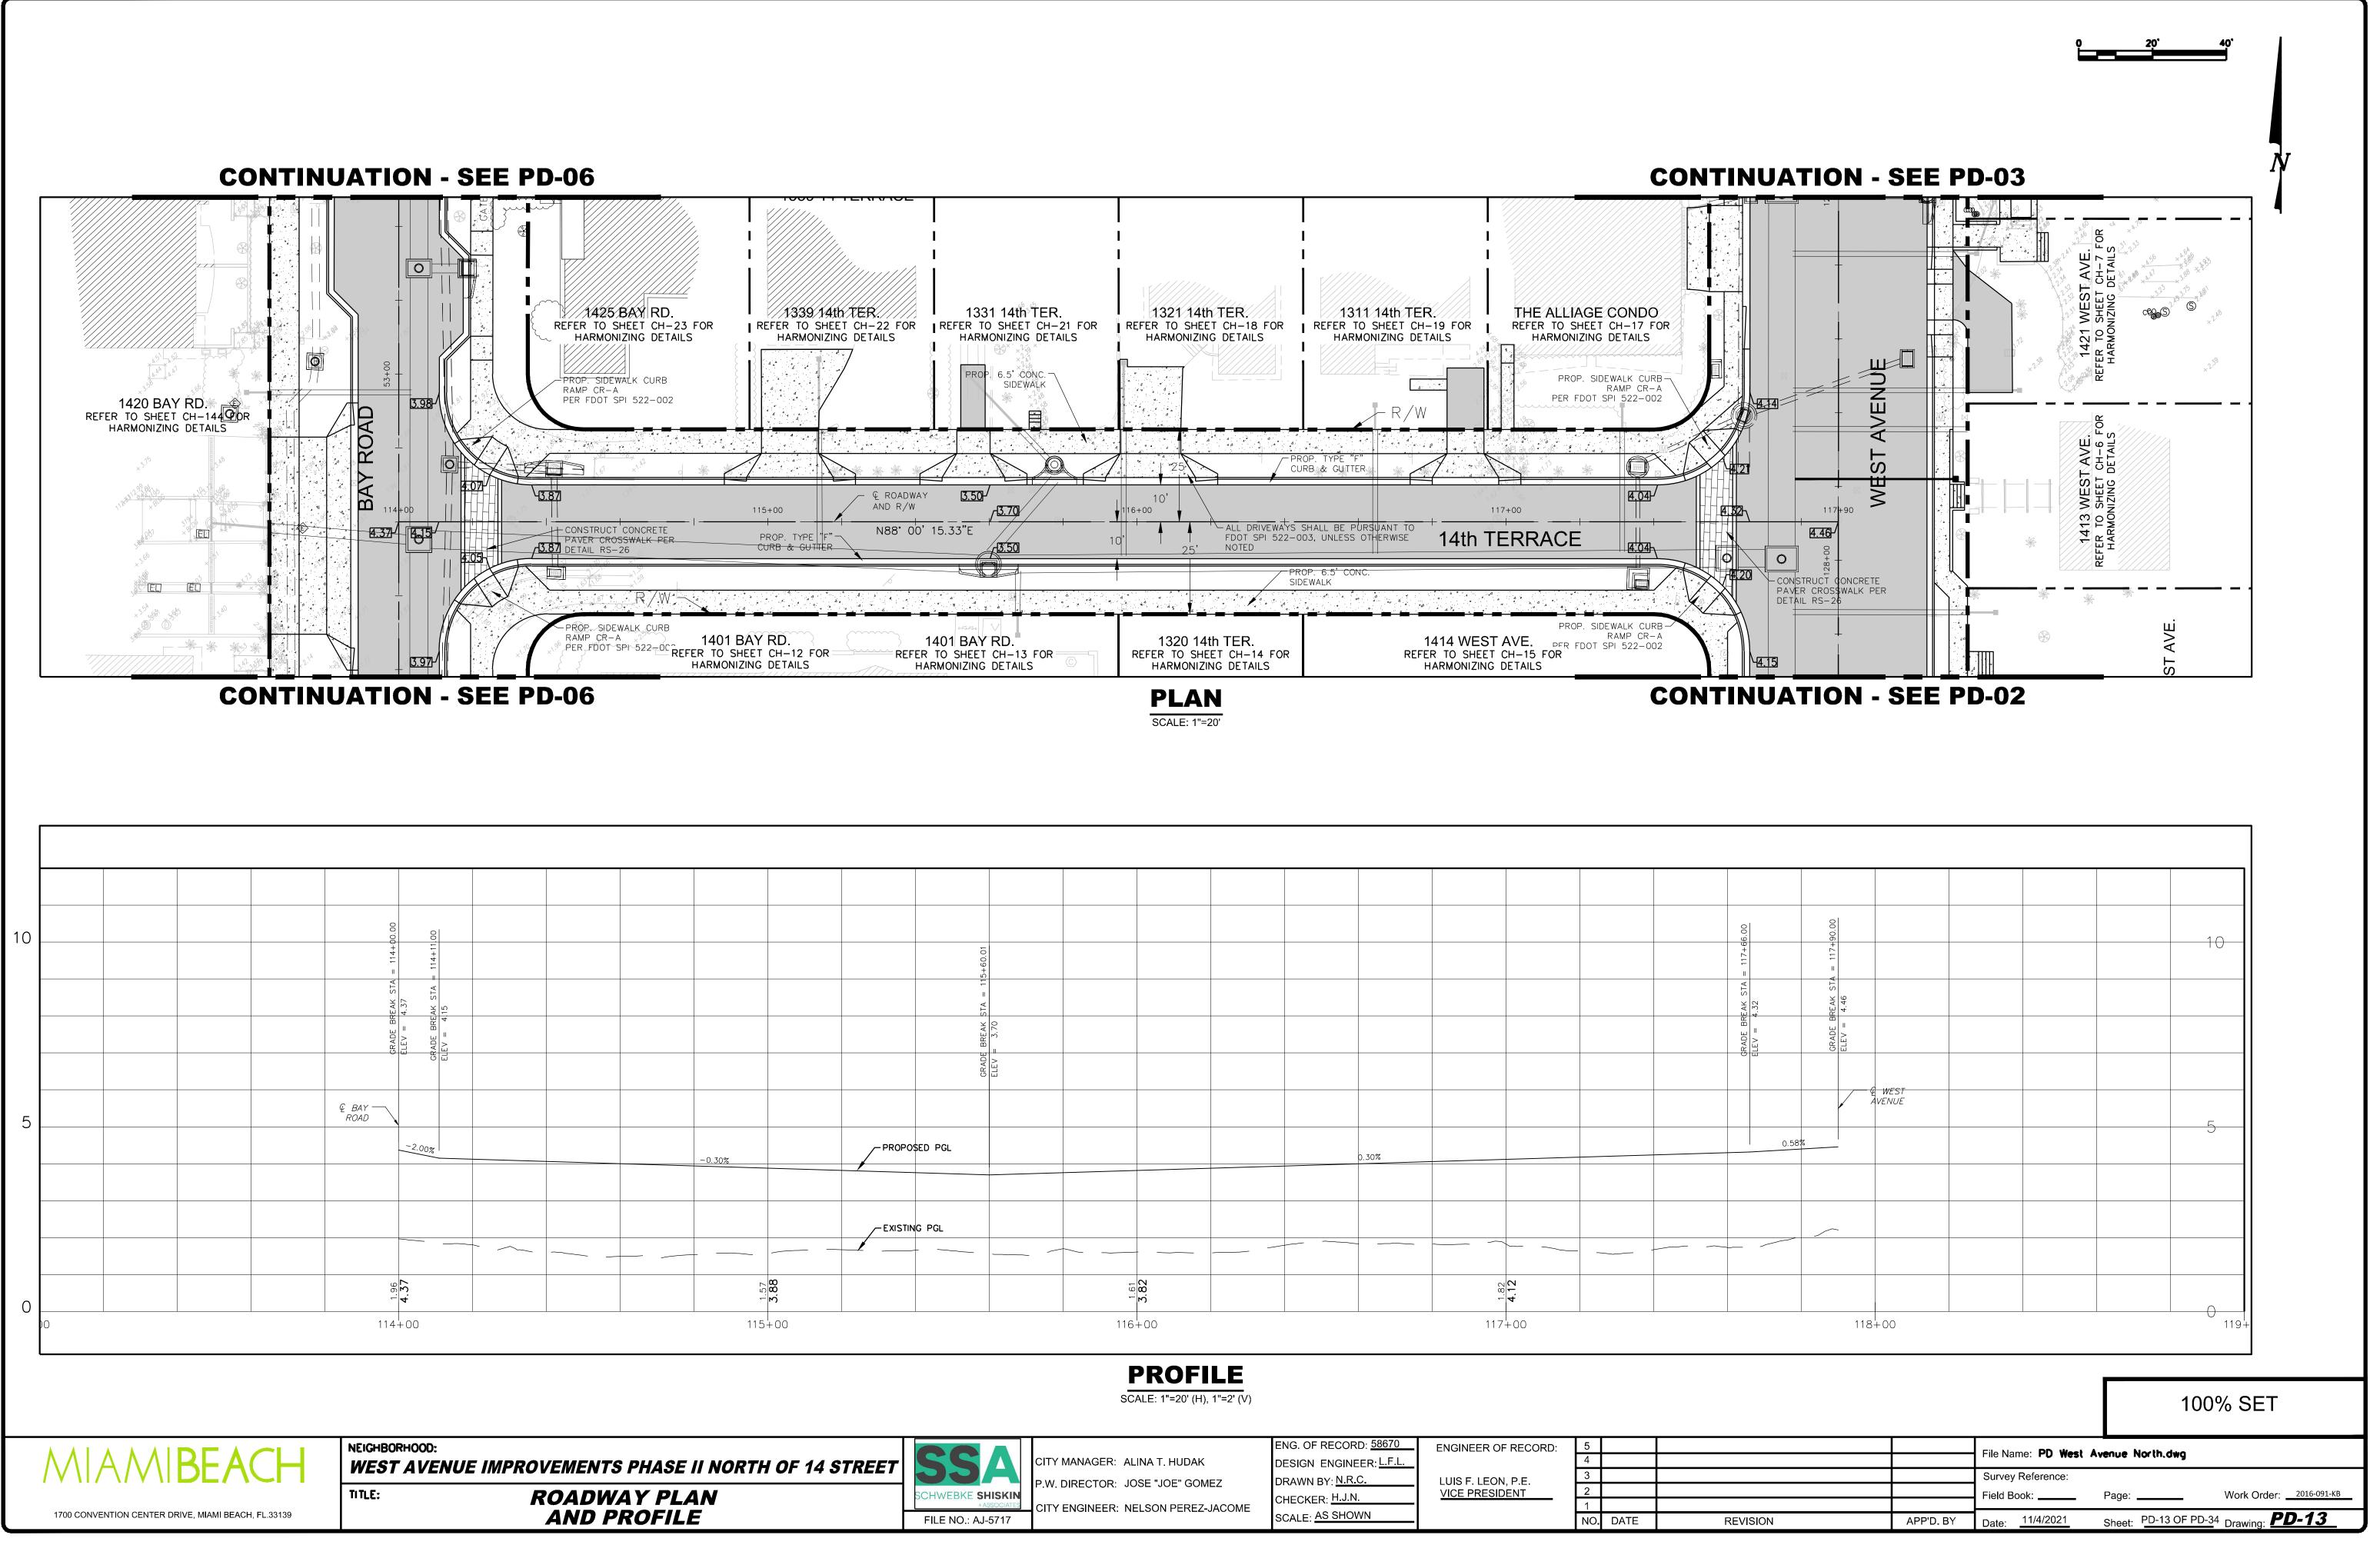

\\ssa-fs01\MAIN\POWERVAULT-Drafting\345342\West Avenue\P&D\DWG\WEST AVENUE (NORTH)\PD West Avenue North.dwg, 11/4/2021 10:06:27 PM

|              | THIS ITEM HAS BEE<br>INDICATED HERE, 1<br>PRINTED COPIES O | ON, STATE OF FLORIDA, PROFESSIONAL ENGINEER, LICE<br>N DIGITALLY SIGNED AND SEALED BY LUIS FERNANDO LE<br>1/04/2021.<br>F THIS DOCUMENT ARE NOT CONSIDERED SIGNED AND SI<br>BE VERIFIED ON ANY ELECTRONIC COPIES. | ON ON THE DATE          |                                      |        |    |
|--------------|------------------------------------------------------------|-------------------------------------------------------------------------------------------------------------------------------------------------------------------------------------------------------------------|-------------------------|--------------------------------------|--------|----|
|              |                                                            |                                                                                                                                                                                                                   | ENG. OF RECORD: 58670   | ENGINEER OF RECORD:                  | 5      |    |
| OF 14 STREET |                                                            | CITY MANAGER: ALINA T. HUDAK                                                                                                                                                                                      | DESIGN ENGINEER: L.F.L. |                                      | 3      |    |
|              | SCHWEBKE SHISKIN                                           | P.W. DIRECTOR: JOSE "JOE" GOMEZ                                                                                                                                                                                   | DRAWN BY: <u>N.R.C.</u> | LUIS F. LEON, P.E.<br>VICE PRESIDENT | 2      |    |
| LE           |                                                            | CITY ENGINEER: NELSON PEREZ-JACOME                                                                                                                                                                                | CHECKER: H.J.N.         |                                      | 1      |    |
|              | FILE NO.: AJ-5717                                          |                                                                                                                                                                                                                   | SCALE: AS SHOWN         |                                      | NO. DA | TE |