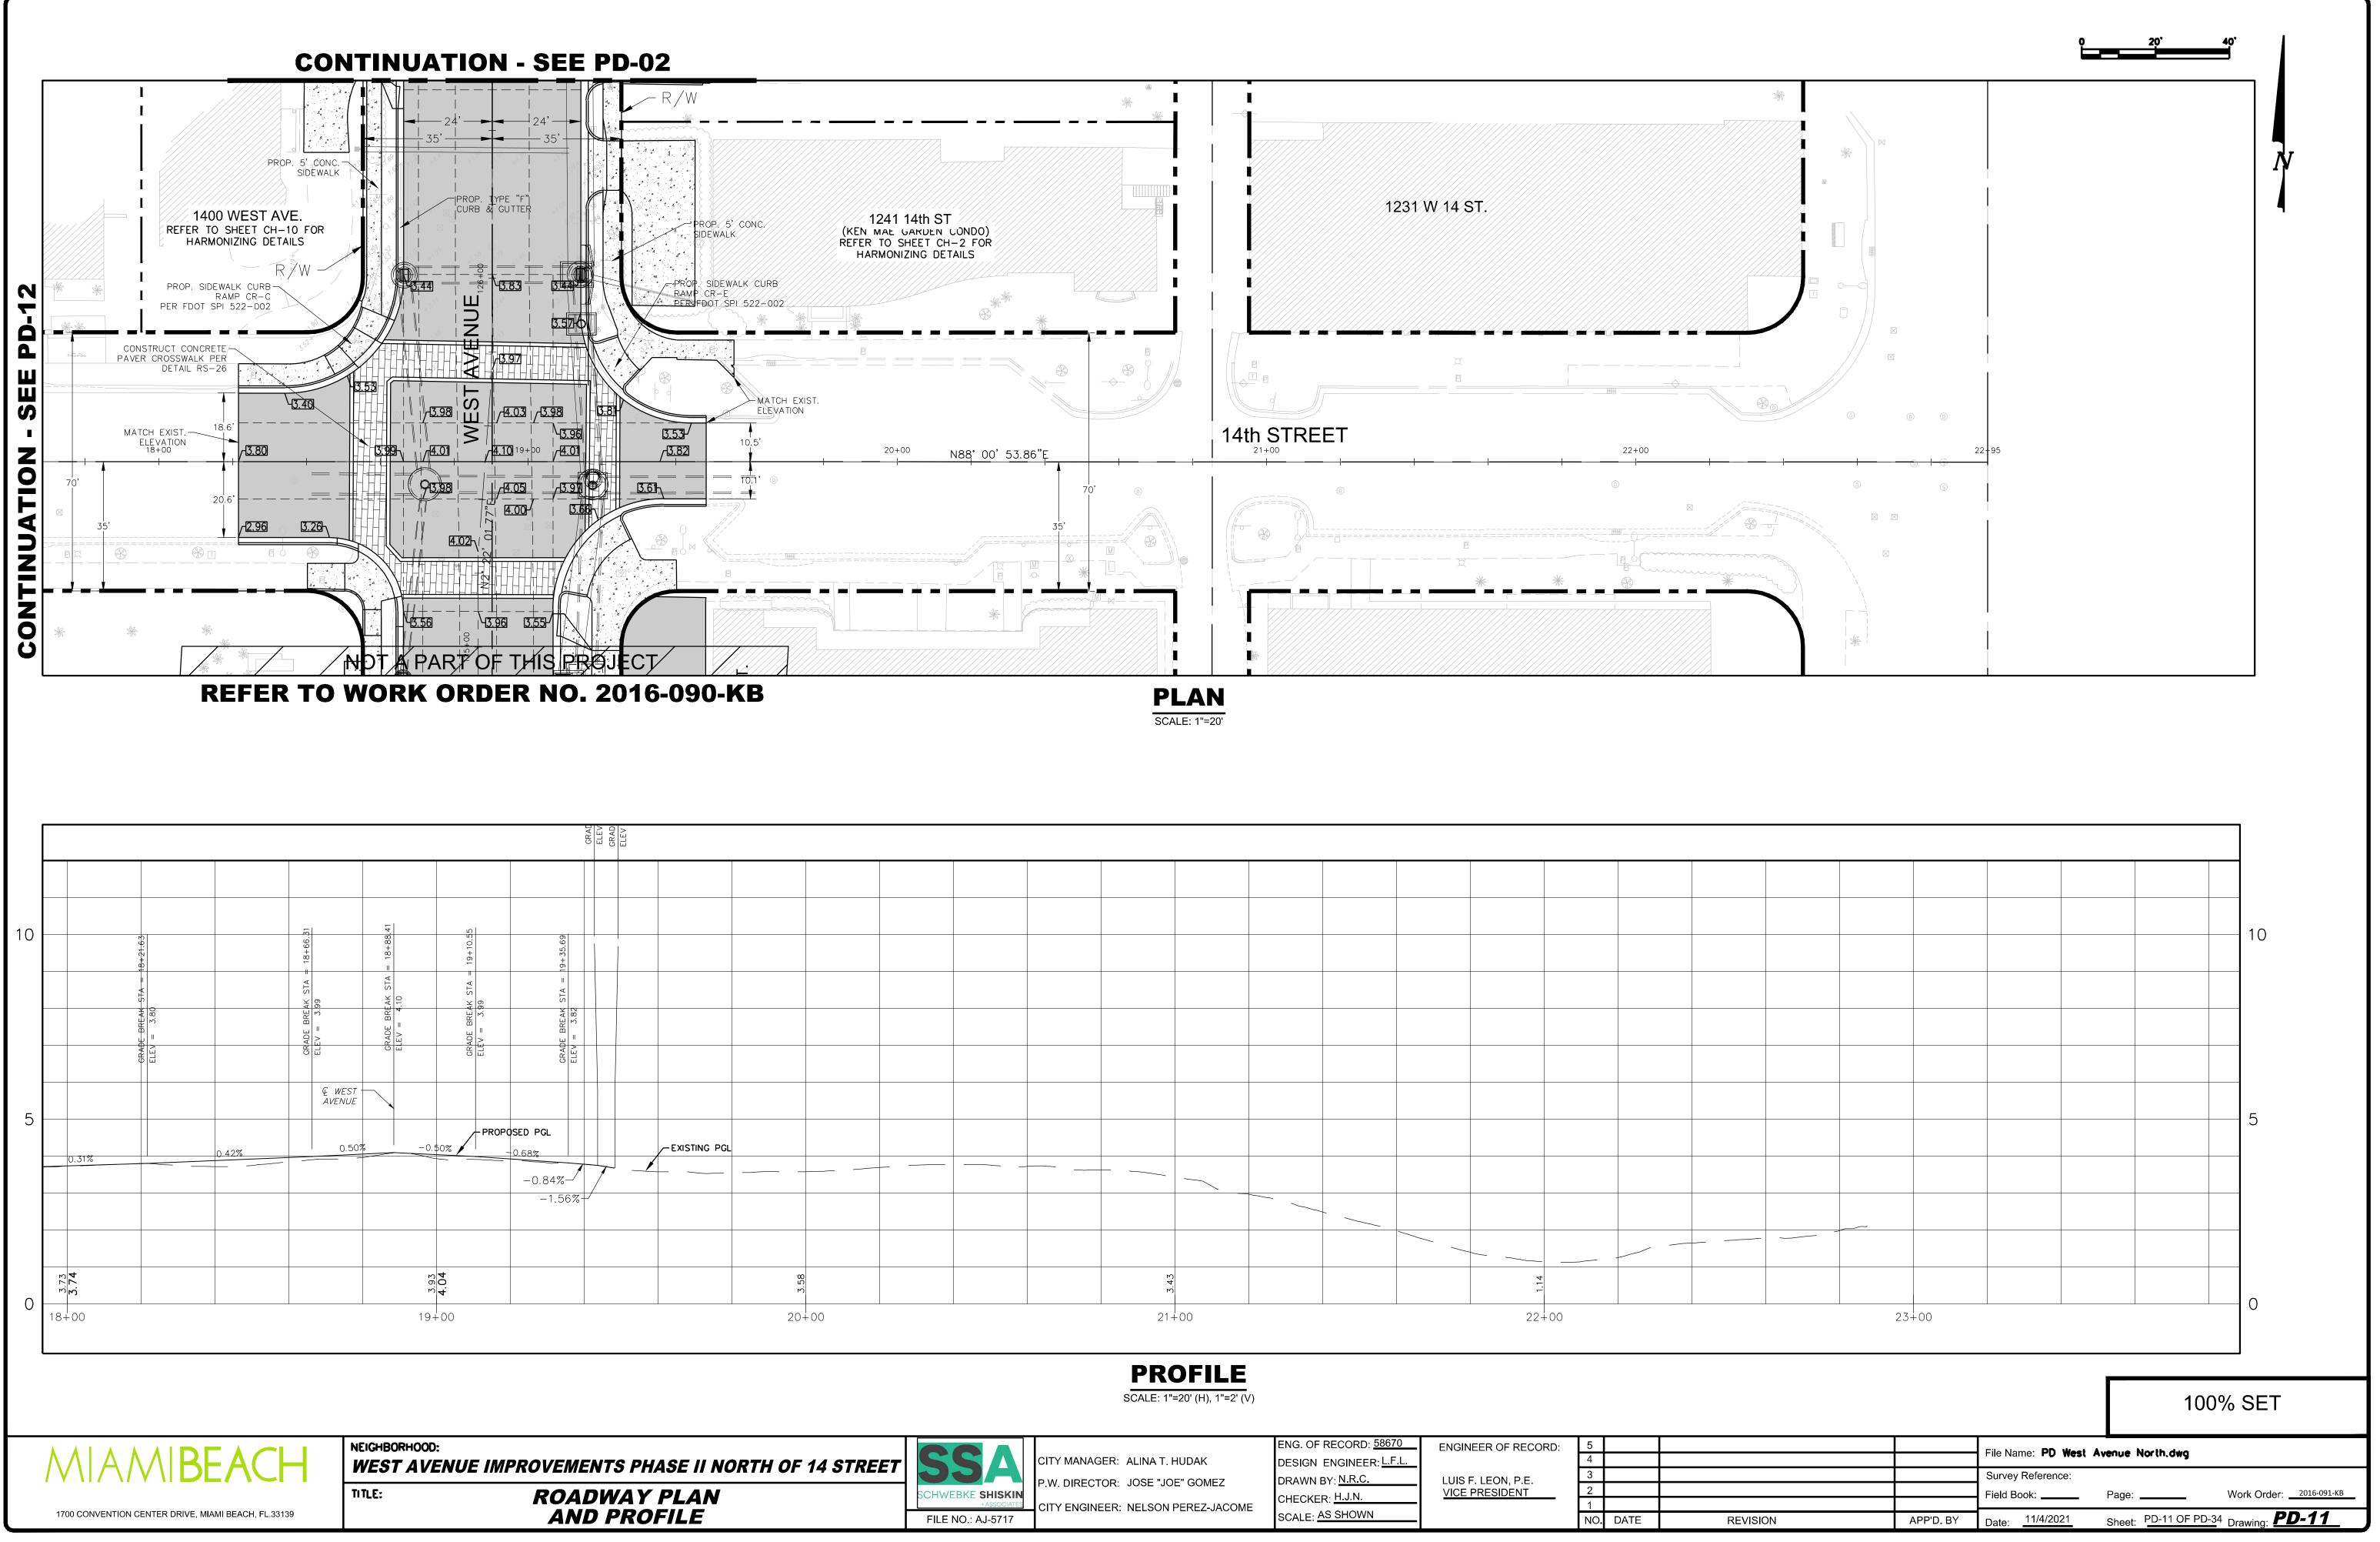

N BY: <u>N.R.C.</u><br>CHECKER: <u>H.J.N.</u> | ENGINEER OF RECORD:<br>LUIS F. LEON, P.E.<br><u>VICE PRESIDENT</u> | 5<br>4<br>3<br>2<br>1 |      |  |
|--------------|-------------------|-----------------------------------------------------------------|---------------------------------------------------------------------------------------------------------------------|--------------------------------------------------------------------|-----------------------|------|--|
|              | FILE NO.: AJ-5717 | CITY ENGINEER: NELSON PEREZ- IACOME                             | SCALE: AS SHOWN                                                                                                     |                                                                    | 1<br>NO.              | DATE |  |



\ssa-fs01\MAIN\POWERVAULT-Drafting\345342\West Avenue\P&D\DWG\WEST AVENUE (NORTH)\PD West Avenue North dwg, 11/4/2021 10:12:34 PM

| I OF 14 STREET | SCHWEBKE SHISKIN | CITY MANAGER: ALINA T. HUDAK<br>P.W. DIRECTOR: JOSE "JOE" GOMEZ | ENG. OF RECORD: <u>58670</u><br>DESIGN ENGINEER: <u>L.F.L.</u><br>DRAWN BY: <u>N.R.C.</u><br>CHECKER: <u>H.J.N.</u><br>SCALE: <u>AS SHOWN</u> | ENGINEER OF RECORD:<br>LUIS F. LEON, P.E.<br><u>VICE PRESIDENT</u> | 5<br>4<br>3<br>2<br>1<br>NO. | DATE |  |
|----------------|------------------|-----------------------------------------------------------------|-----------------------------------------------------------------------------------------------------------------------------------------------|--------------------------------------------------------------