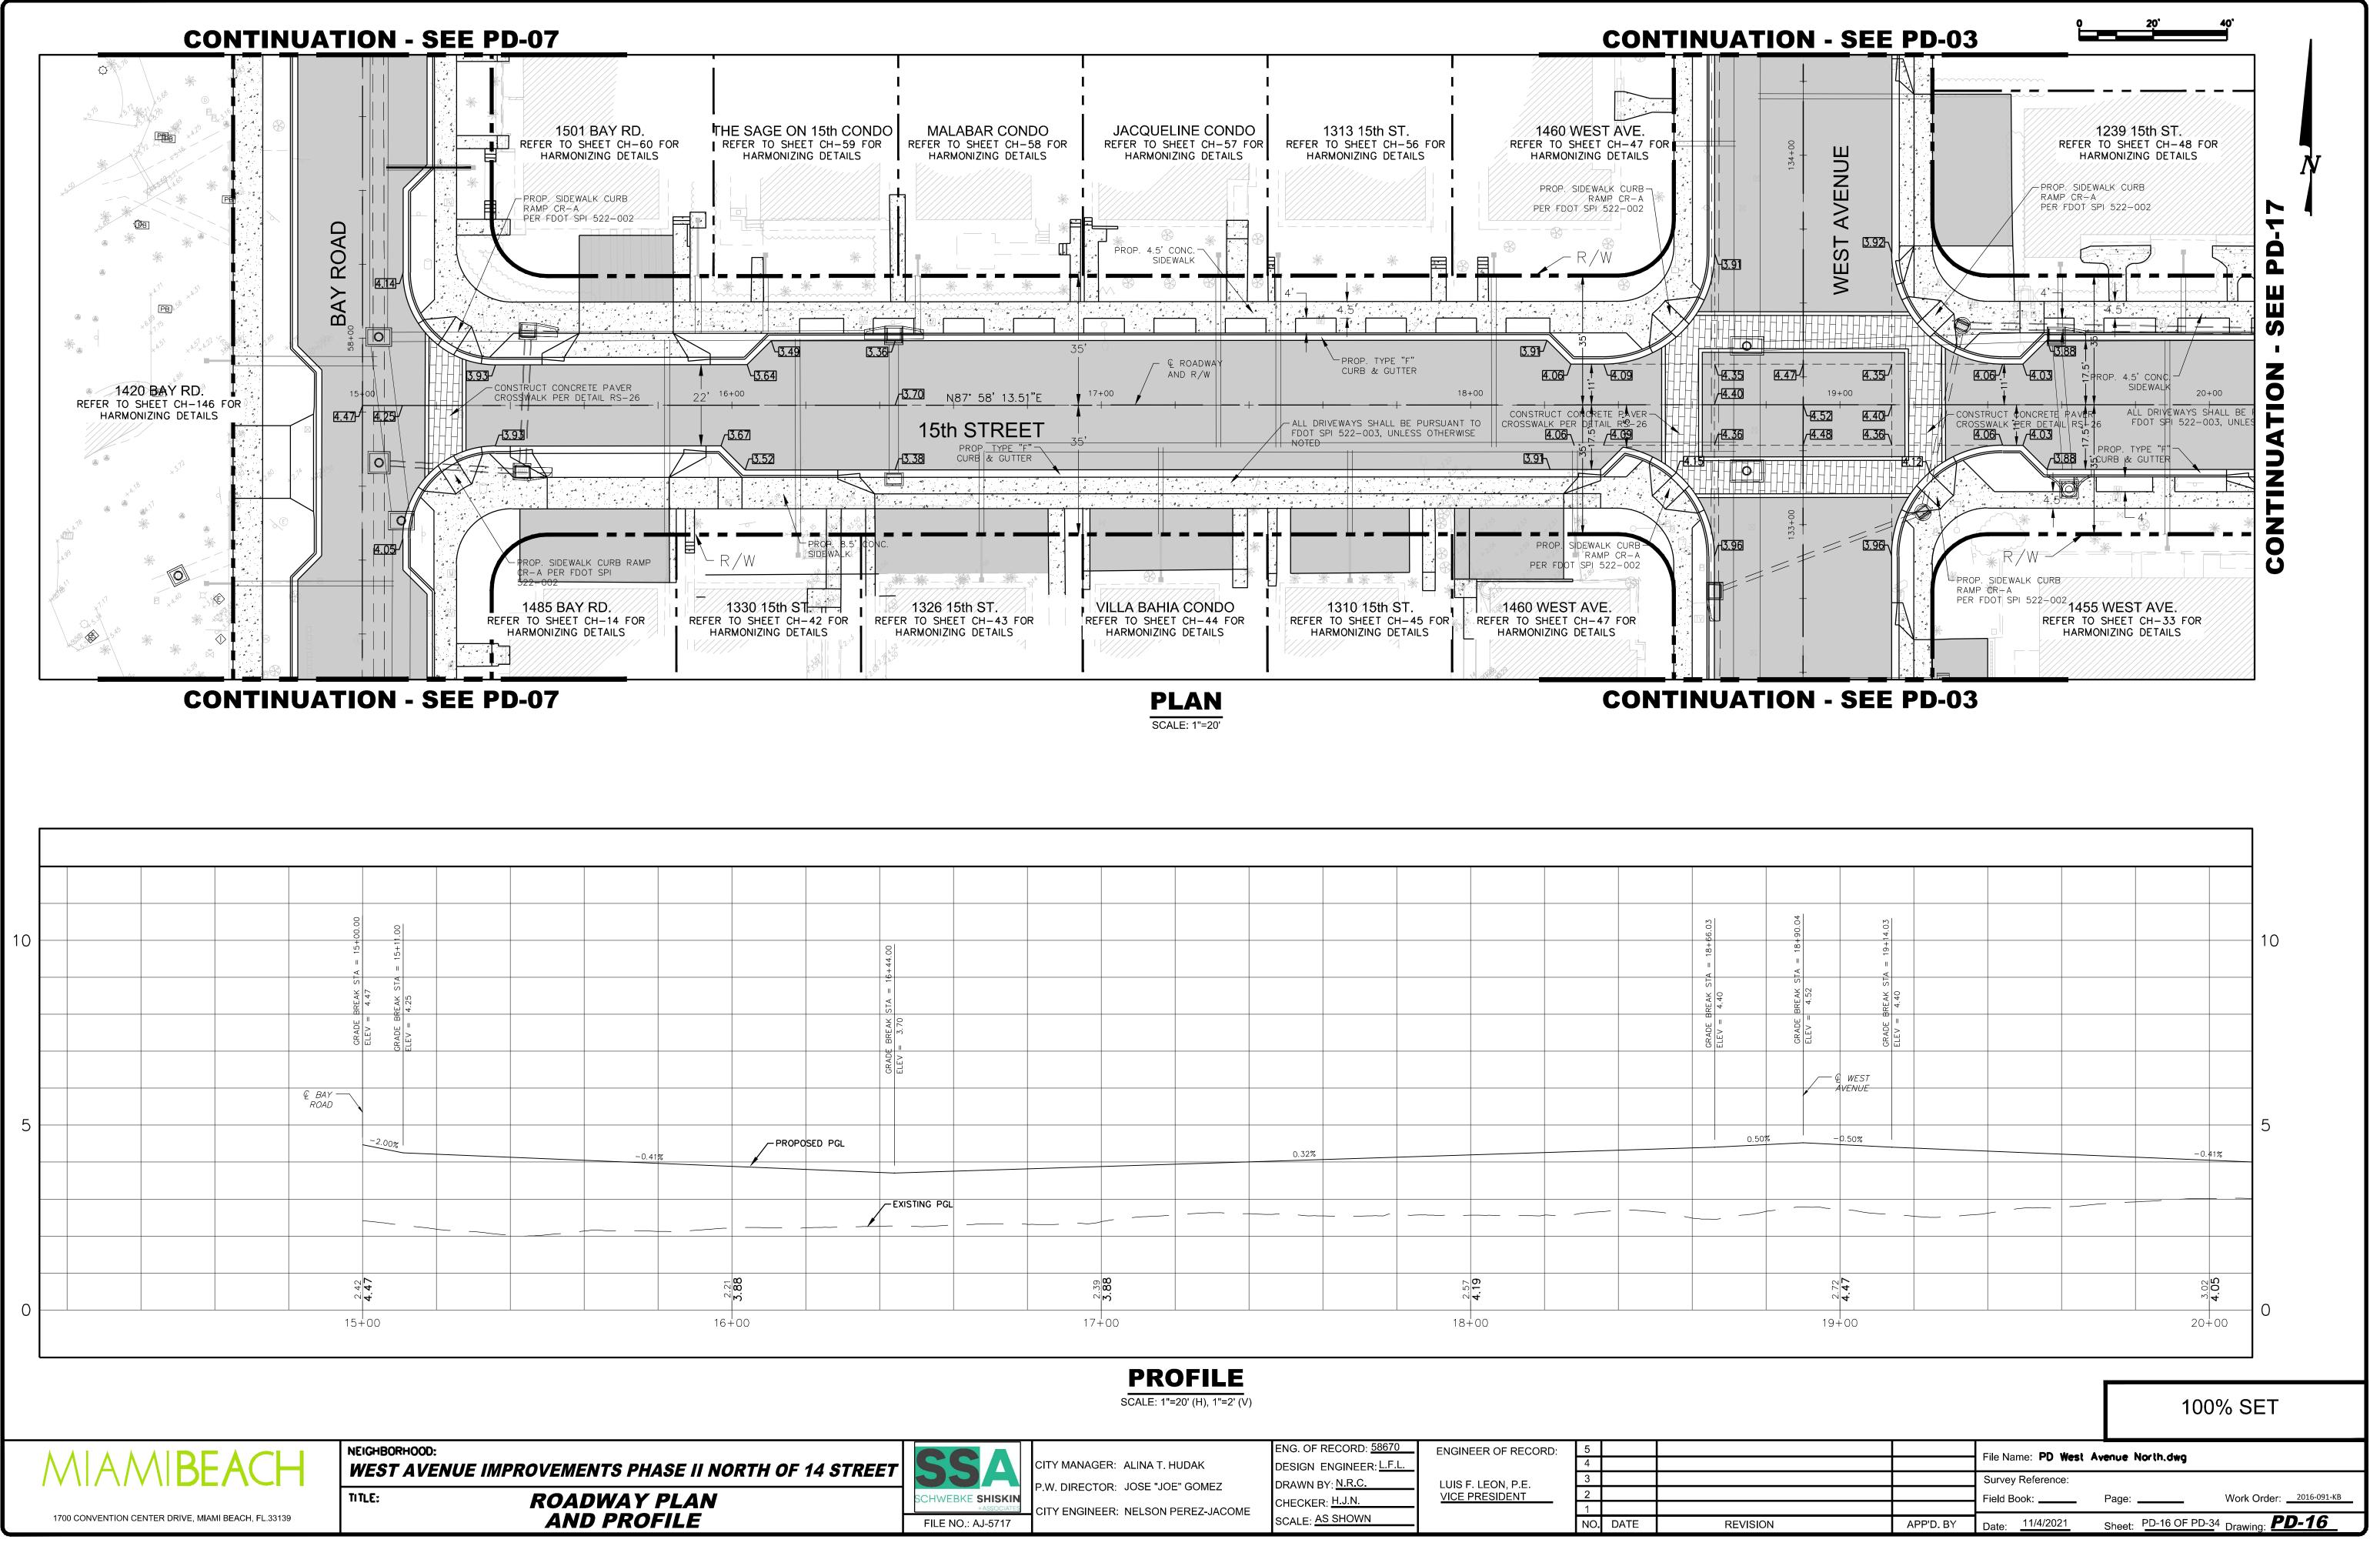

.L.</u><br>DRAWN BY: <u>N.R.C.</u><br>CHECKER: <u>H.J.N.</u> | ENGINEER OF RECORD:<br>LUIS F. LEON, P.E.<br><u>VICE PRESIDENT</u> | 5<br>4<br>3<br>2 |      |  |
|--------------|-------------------|-----------------------------------------------------------------|---------------------------------------------------------------------------------------------------------------------|--------------------------------------------------------------------|------------------|------|--|
|              | FILE NO.: AJ-5717 | CITY ENGINEER: NELSON PEREZ- IACOME                             | CHECKER: <u>H.J.N.</u><br>SCALE: <u>AS SHOWN</u>                                                                    |                                                                    | 1<br>NO.         | DATE |  |



| SCHWEBKE SHISKIN       P.W. DIRECTOR: JOSE "JOE" GOMEZ       DRAWN BY: N.R.C.       LUIS F. LEON, P.E.       2         FILE NO.: AJ-5717       CITY ENGINEER: NELSON PEREZ-JACOME       CHECKER: H.J.N.       1       1         SCALE: AS SHOWN       SCALE: AS SHOWN       NO. DATE | SCHWEBKE SHISKIN | Y MANAGER: ALINA T. HUDAK       I         V. DIRECTOR: JOSE "JOE" GOMEZ       I | ENG. OF RECORD: <u>58670</u><br>DESIGN ENGINEER: <u>L.F.L.</u><br>DRAWN BY: <u>N.R.C.</u> | ENGINEER OF RECORD:<br>LUIS F. LEON, P.E.<br><u>VICE PRESIDENT</u> | 5<br>4<br>3<br>2 |  |  |
|-------------------------------------------------------------------------------------------------------------------------------------------------------------------------------------------------------------------------------------