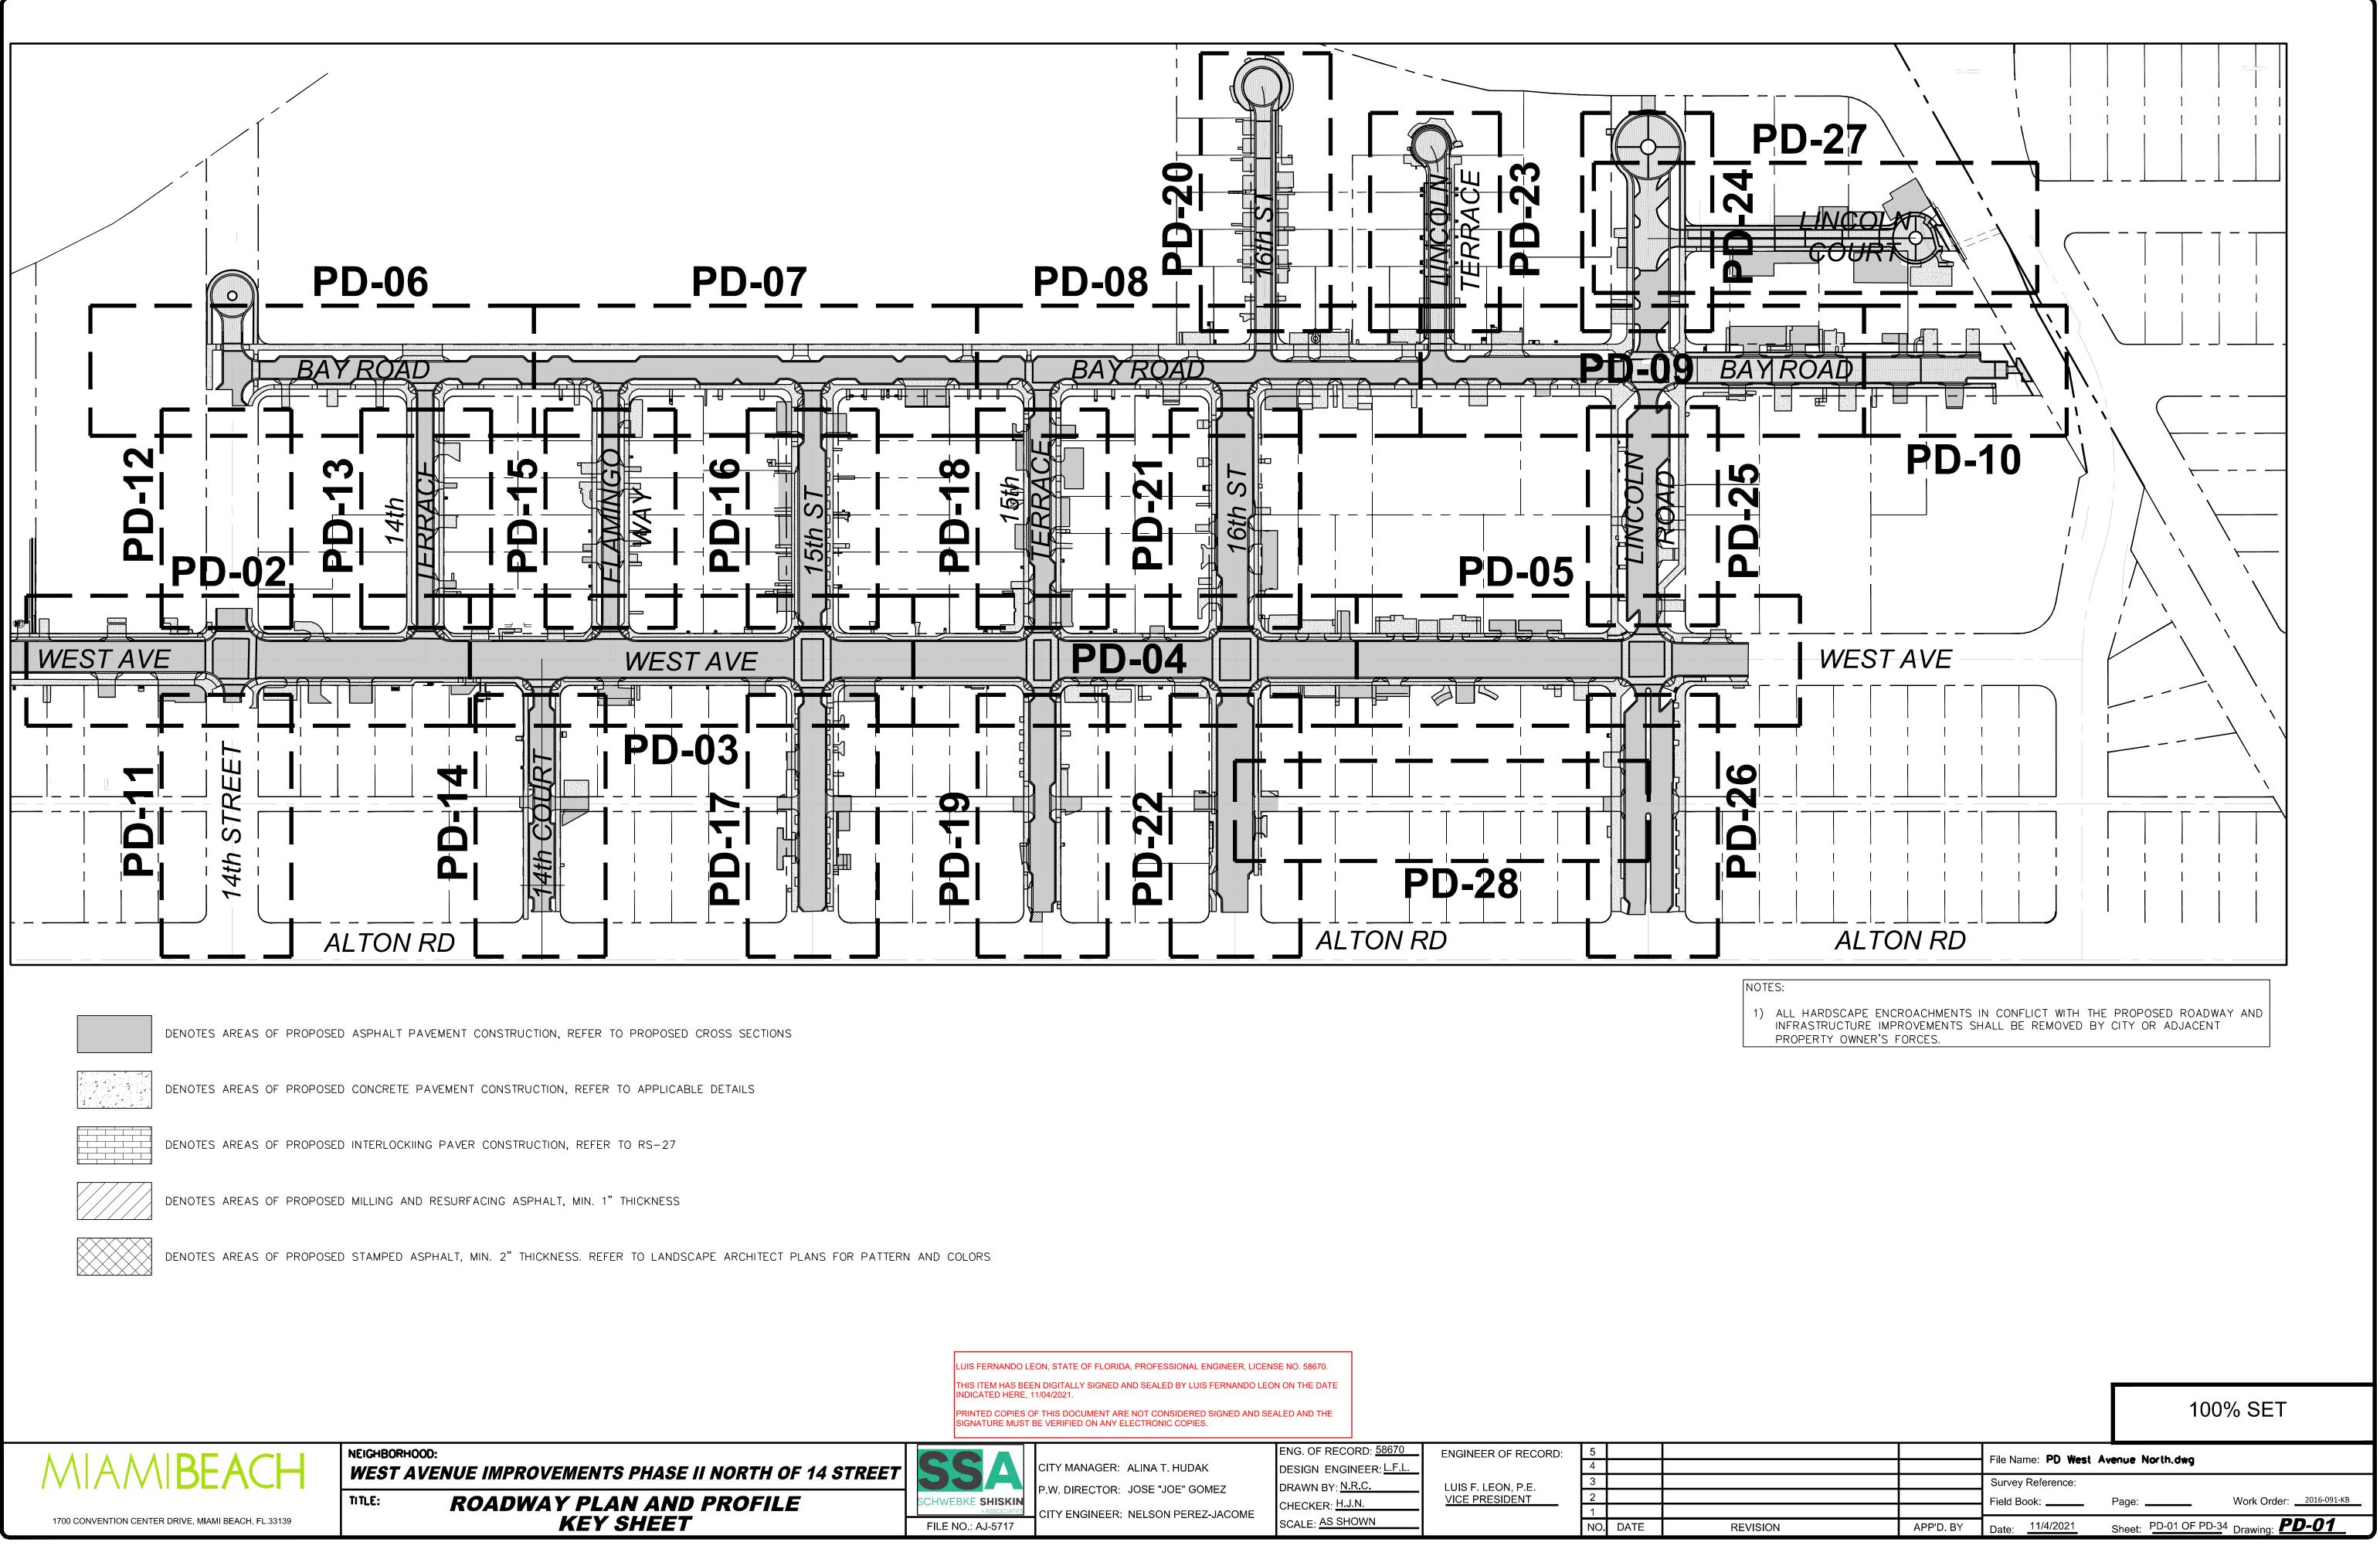

\\ssa-fs01\MAIN\POWERVAULT-Drafting\345342\West Avenue\P&D\DWG\WEST AVENUE (NORTH)\PD West Avenue North.dwg, 11/4/2021 10:06:27 PM

|              | THIS ITEM HAS BEE<br>INDICATED HERE, 1<br>PRINTED COPIES O | ON, STATE OF FLORIDA, PROFESSIONAL ENGINEER, LICE<br>N DIGITALLY SIGNED AND SEALED BY LUIS FERNANDO LE<br>1/04/2021.<br>F THIS DOCUMENT ARE NOT CONSIDERED SIGNED AND SI<br>BE VERIFIED ON ANY ELECTRONIC COPIES. | ON ON THE DATE          |                                      |        |    |
|--------------|------------------------------------------------------------|-------------------------------------------------------------------------------------------------------------------------------------------------------------------------------------------------------------------|-------------------------|--------------------------------------|--------|----|
|              |                                                            |                                                                                                                                                                                                                   | ENG. OF RECORD: 58670   | ENGINEER OF RECORD:                  | 5      |    |
| OF 14 STREET |                                                            | CITY MANAGER: ALINA T. HUDAK                                                                                                                                                                                      | DESIGN ENGINEER: L.F.L. |                                      | 3      |    |
|              | SCHWEBKE SHISKIN                                           | P.W. DIRECTOR: JOSE "JOE" GOMEZ                                                                                                                                                                                   | DRAWN BY: <u>N.R.C.</u> | LUIS F. LEON, P.E.<br>VICE PRESIDENT | 2      |    |
| LE           |                                                            | CITY ENGINEER: NELSON PEREZ-JACOME                                                                                                                                                                                | CHECKER: H.J.N.         |                                      | 1      |    |
|              | FILE NO.: AJ-5717                                          |                                                                                                                                                                                                                   | SCALE: AS SHOWN         |                                      | NO. DA | TE |