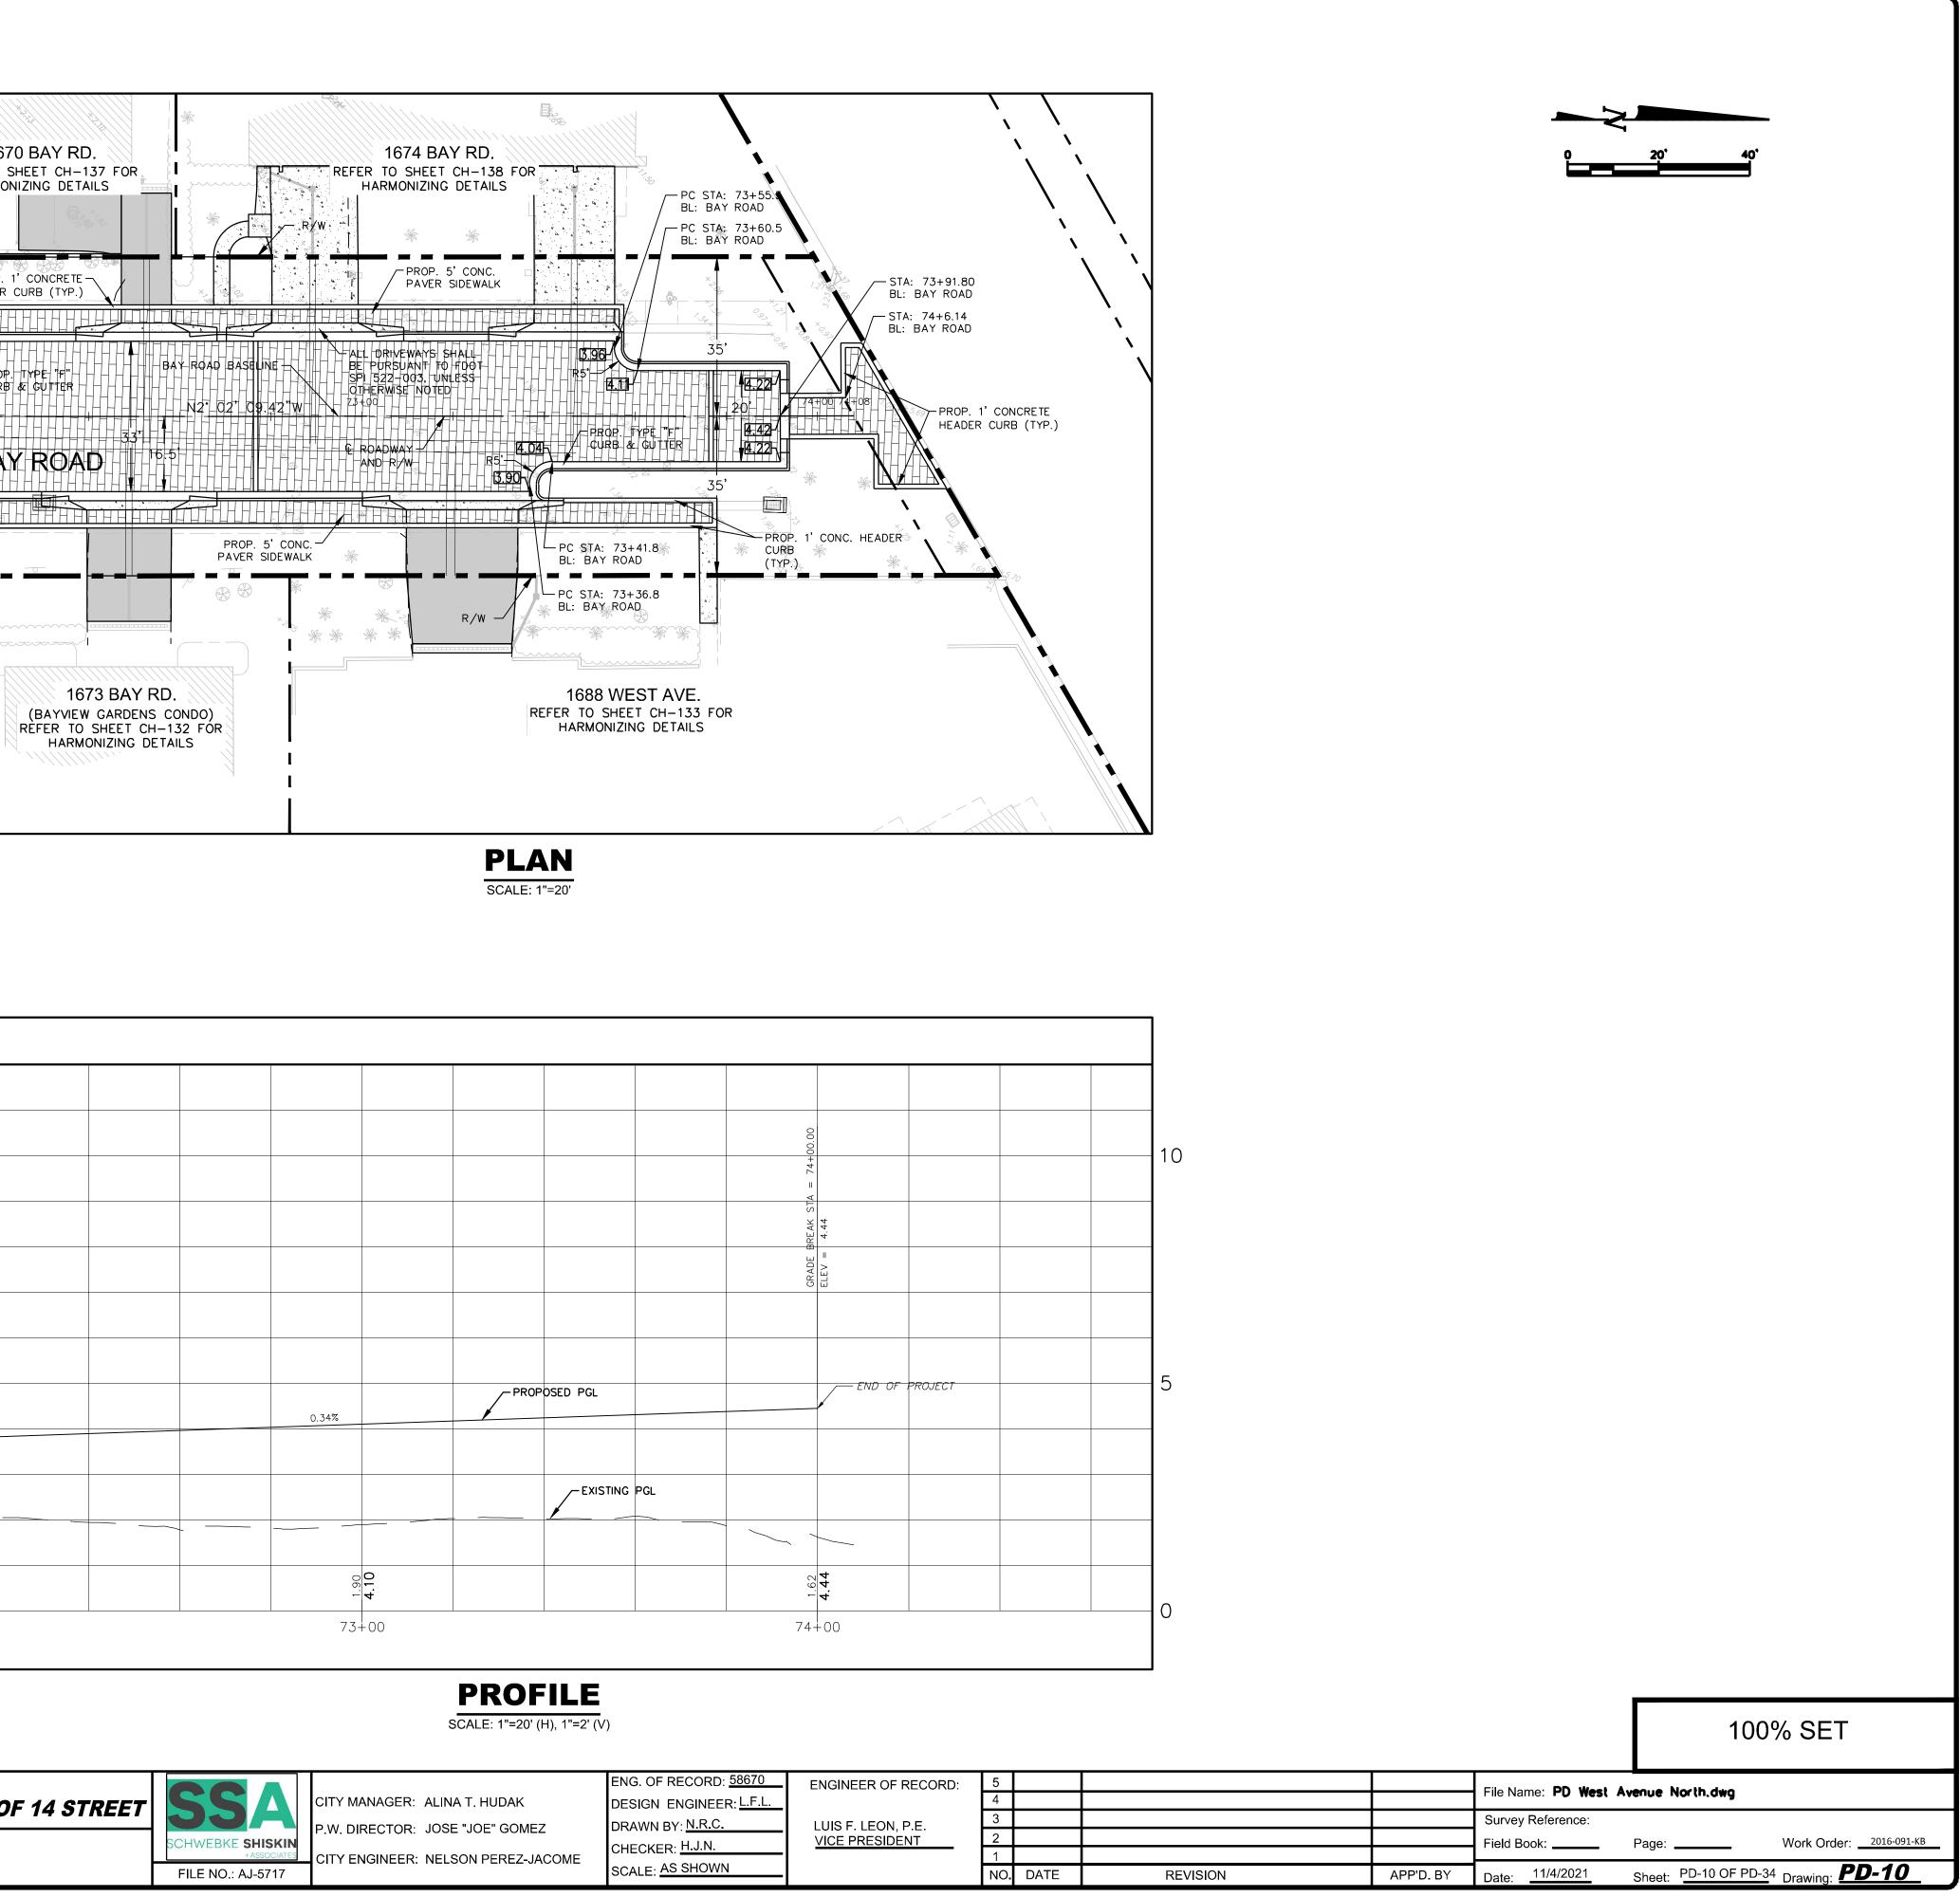

|                                                             |
|                                                     | 3.76                                                        |
|                                                     | 0                                                           |
|                                                     | NEIGHBORHOOD:                                               |
| MIAMIBEACH                                          | WEST AVENUE IMPROVEMENTS PHASE II NORTH OTITLE:ROADWAY PLAN |
| 1700 CONVENTION CENTER DRIVE, MIAMI BEACH, FL.33139 | AND PROFILE                                                 |

\\ssa-fs01\MAIN\POWERVAULT-Drafting\345342\West Avenue\P&D\DWG\WEST AVENUE (NORTH)\PD West Avenue North dwg, 11/4/2021 10:11:55 PM





| OF 14 STREET | SCHWEBKE SHISKIN  | CITY MANAGER: ALINA T. HUDAK<br>P.W. DIRECTOR: JOSE "JOE" GOMEZ | ENG. OF RECORD: <u>58670</u><br>DESIGN ENGINEER: <u>L.F.L.</u><br>DRAWN BY: <u>N.R.C.</u><br>CHECKER: <u>H.J.N.</u> | ENGINEER OF RECORD:<br>LUIS F. LEON, P.E.<br><u>VICE PRESIDENT</u> | 5<br>4<br>3<br>2<br>1 |      |  |
|--------------|-------------------|-----------------------------------------------------------------|---------------------------------------------------------------------------------------------------------------------|--------------------------------------------------------------------|-----------------------|------|--|
|              | FILE NO.: AJ-5717 | CITY ENGINEER: NELSON PEREZ- IACOME                             | SCALE: AS SHOWN