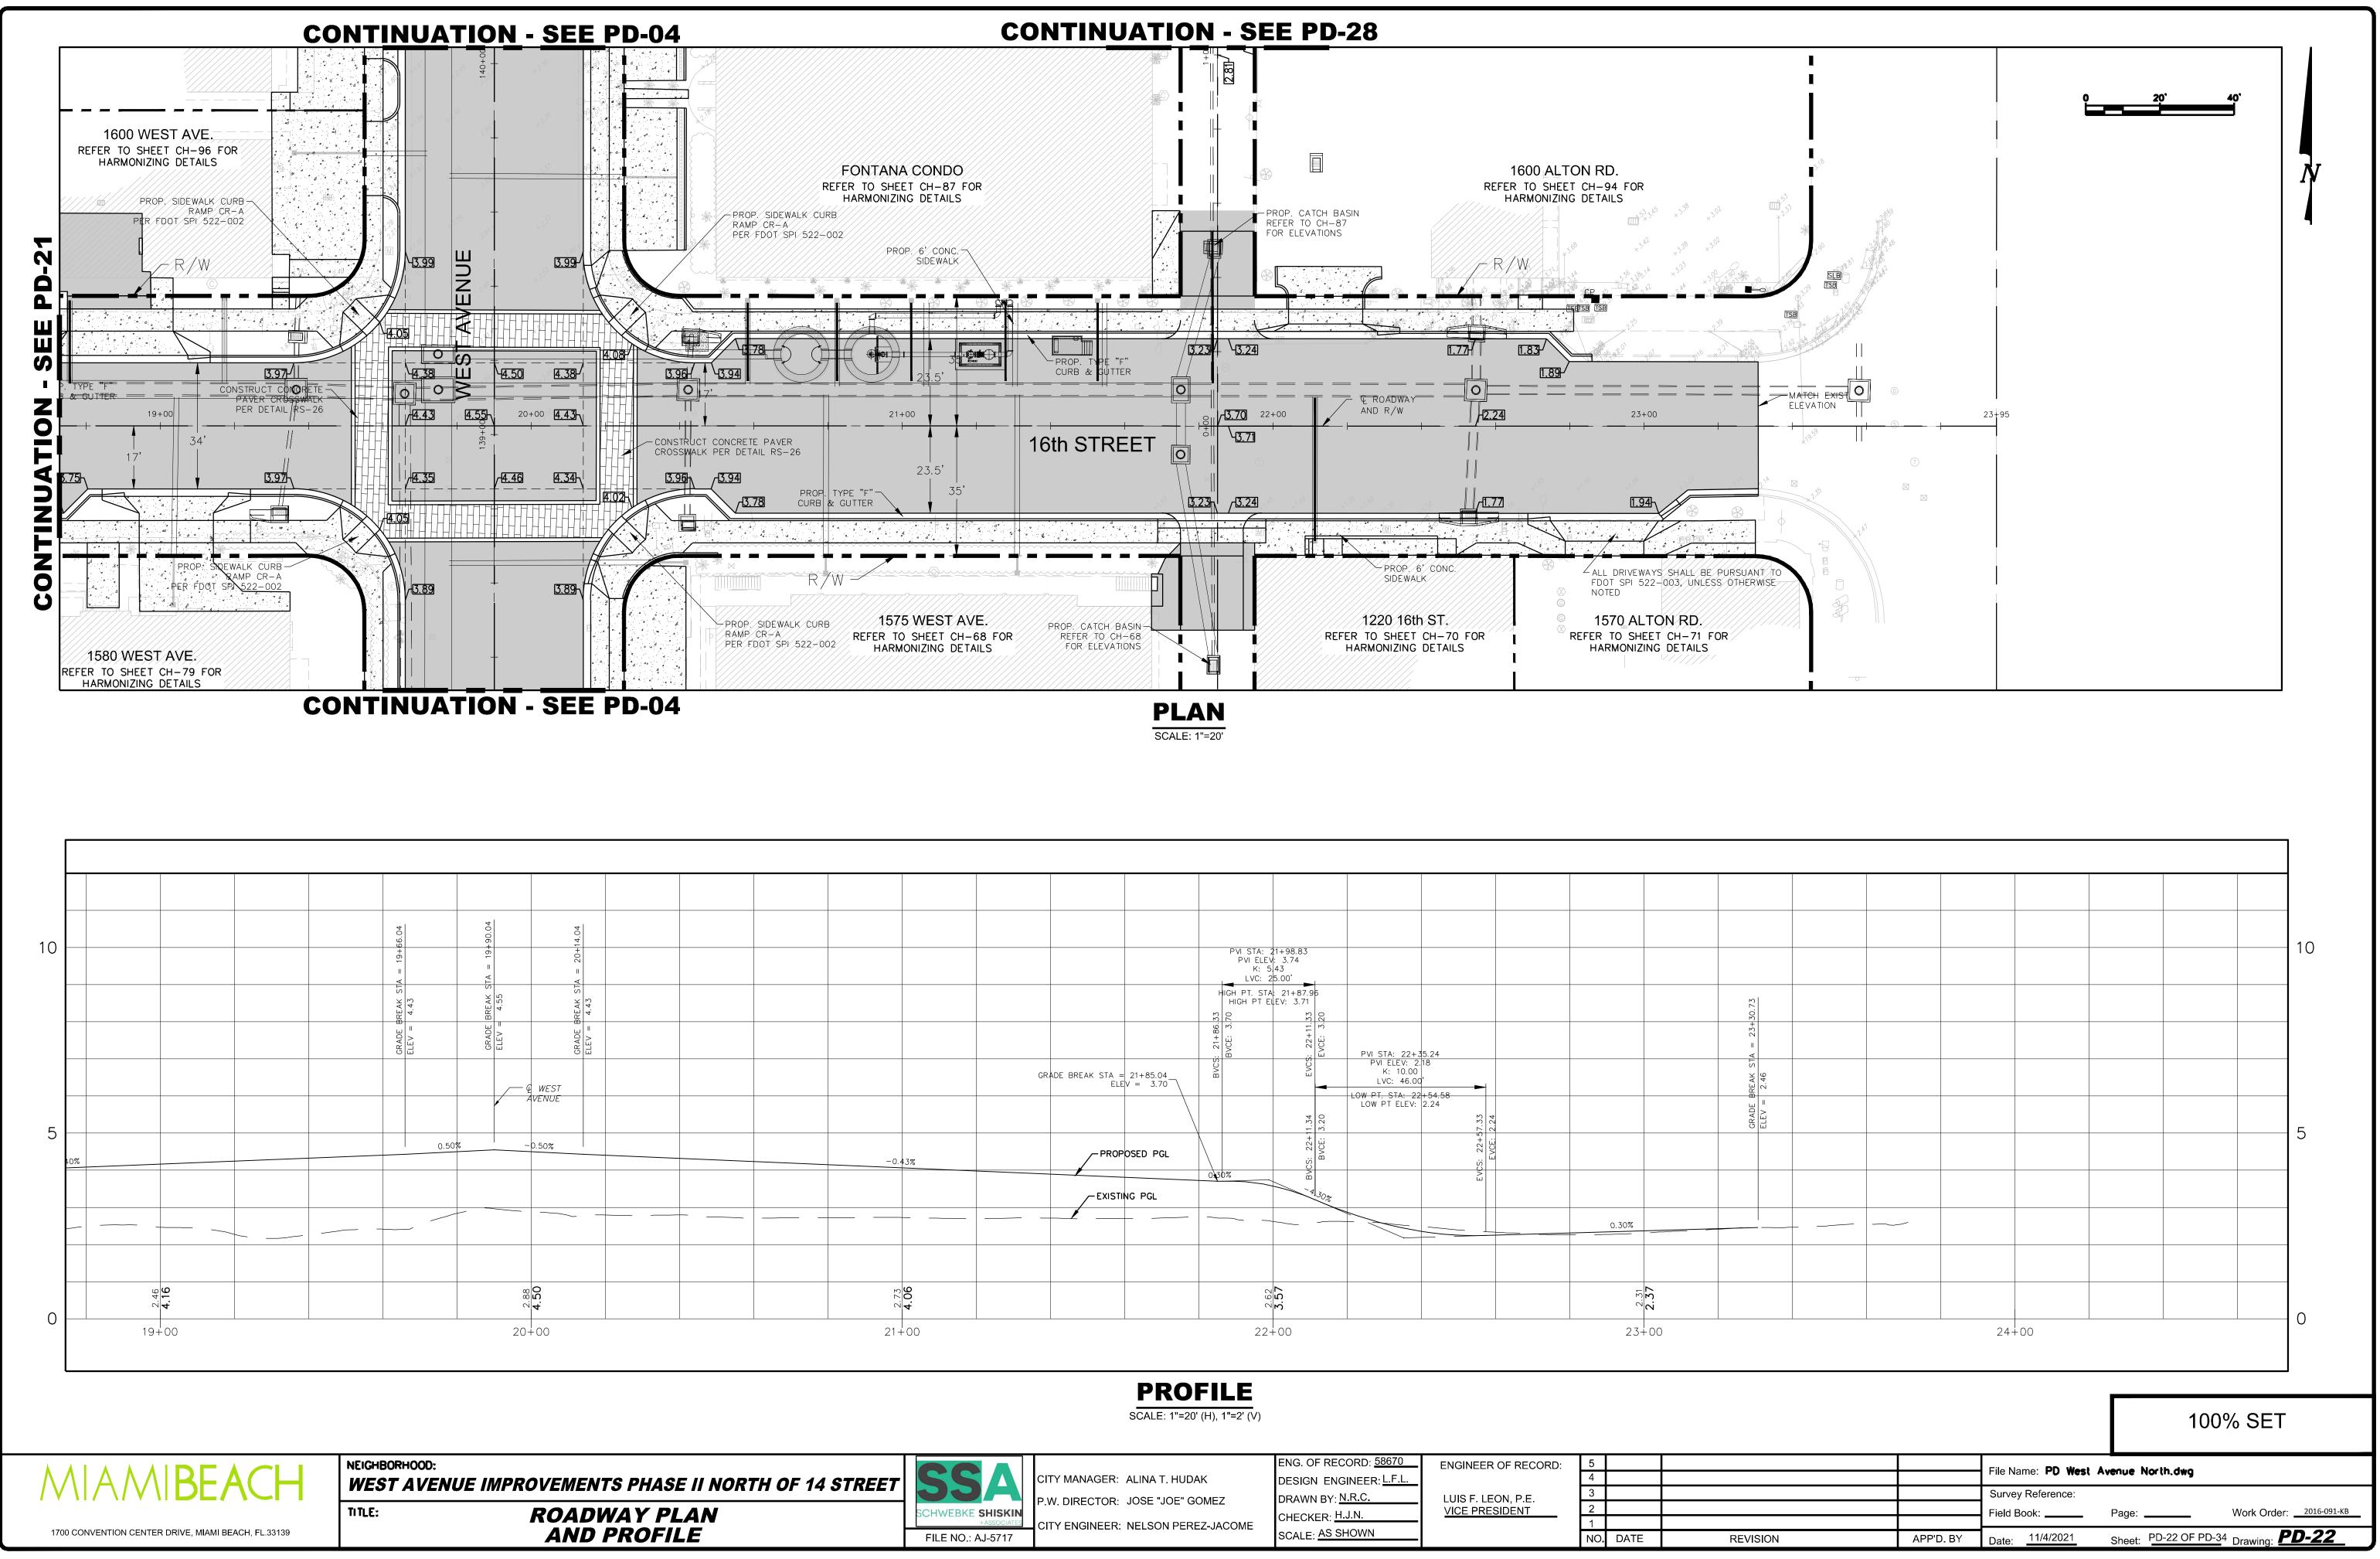

T. HUDAK       | DESIGN ENGINE  |
|                  |                                  | P.W. DIRECTOR: JOSE "JOE" GOMEZ    | DRAWN BY: N.R. |
|                  | SCHWEBKE SHISKIN<br>+ ASSOCIATES |                                    | CHECKER: H.J.N |
|                  | FILE NO.: AJ-5717                | CITY ENGINEER: NELSON PEREZ-JACOME | SCALE: AS SHOW |
|                  |                                  |                                    |                |

| ENGINEER OF RECORD: | ! |
|---------------------|---|
|                     | 4 |
| LUIS F. LEON, P.E.  |   |
| VICE PRESIDENT      |   |
|                     |   |
|                     |   |

| ÷   |      |  |
|-----|------|--|
| 4   |      |  |
| 3   |      |  |
| 2   |      |  |
| 1   |      |  |
| NO. | DATE |  |



\ssa-fs01\MAIN\POWERVAULT-Drafting\345342\West Avenue\P&D\DWG\WEST AVENUE (NORTH)\PD West Avenue North.dwg, 11/4/2021 10:18:59 PM

| ASSOCIATES     CITY ENGINEER: NELSON PEREZ-JACOME     CHECKER: Main       FILE NO.: AJ-5717     1 | I OF 14 STREET       CITY MANAGER: ALINA T. HUDAK       DESIGN ENGINEER: L.F.L.       4         DRAWN BY: N.R.C.       LUIS F. LEON, P.E.       3         VICE PRESIDENT       2 |  | I OF 14 STREET | SCHWEBKE SHISKIN<br>+ASSOCIATES | CITY MANAGER: ALINA T. HUDAK<br>P.W. DIRECTOR: JOSE "JOE" GOMEZ | DESIGN ENGINEER: <u>L.F.L.</u><br>DRAWN BY: <u>N.R.C.</u><br>CHECKER: <u>H.J.N.</u> | LUIS F. LEON, P.E. | 4<br>3<br>2<br>1 | DATE |  |
|---------------------------------------------------------------------------------------------------|-----------------------------