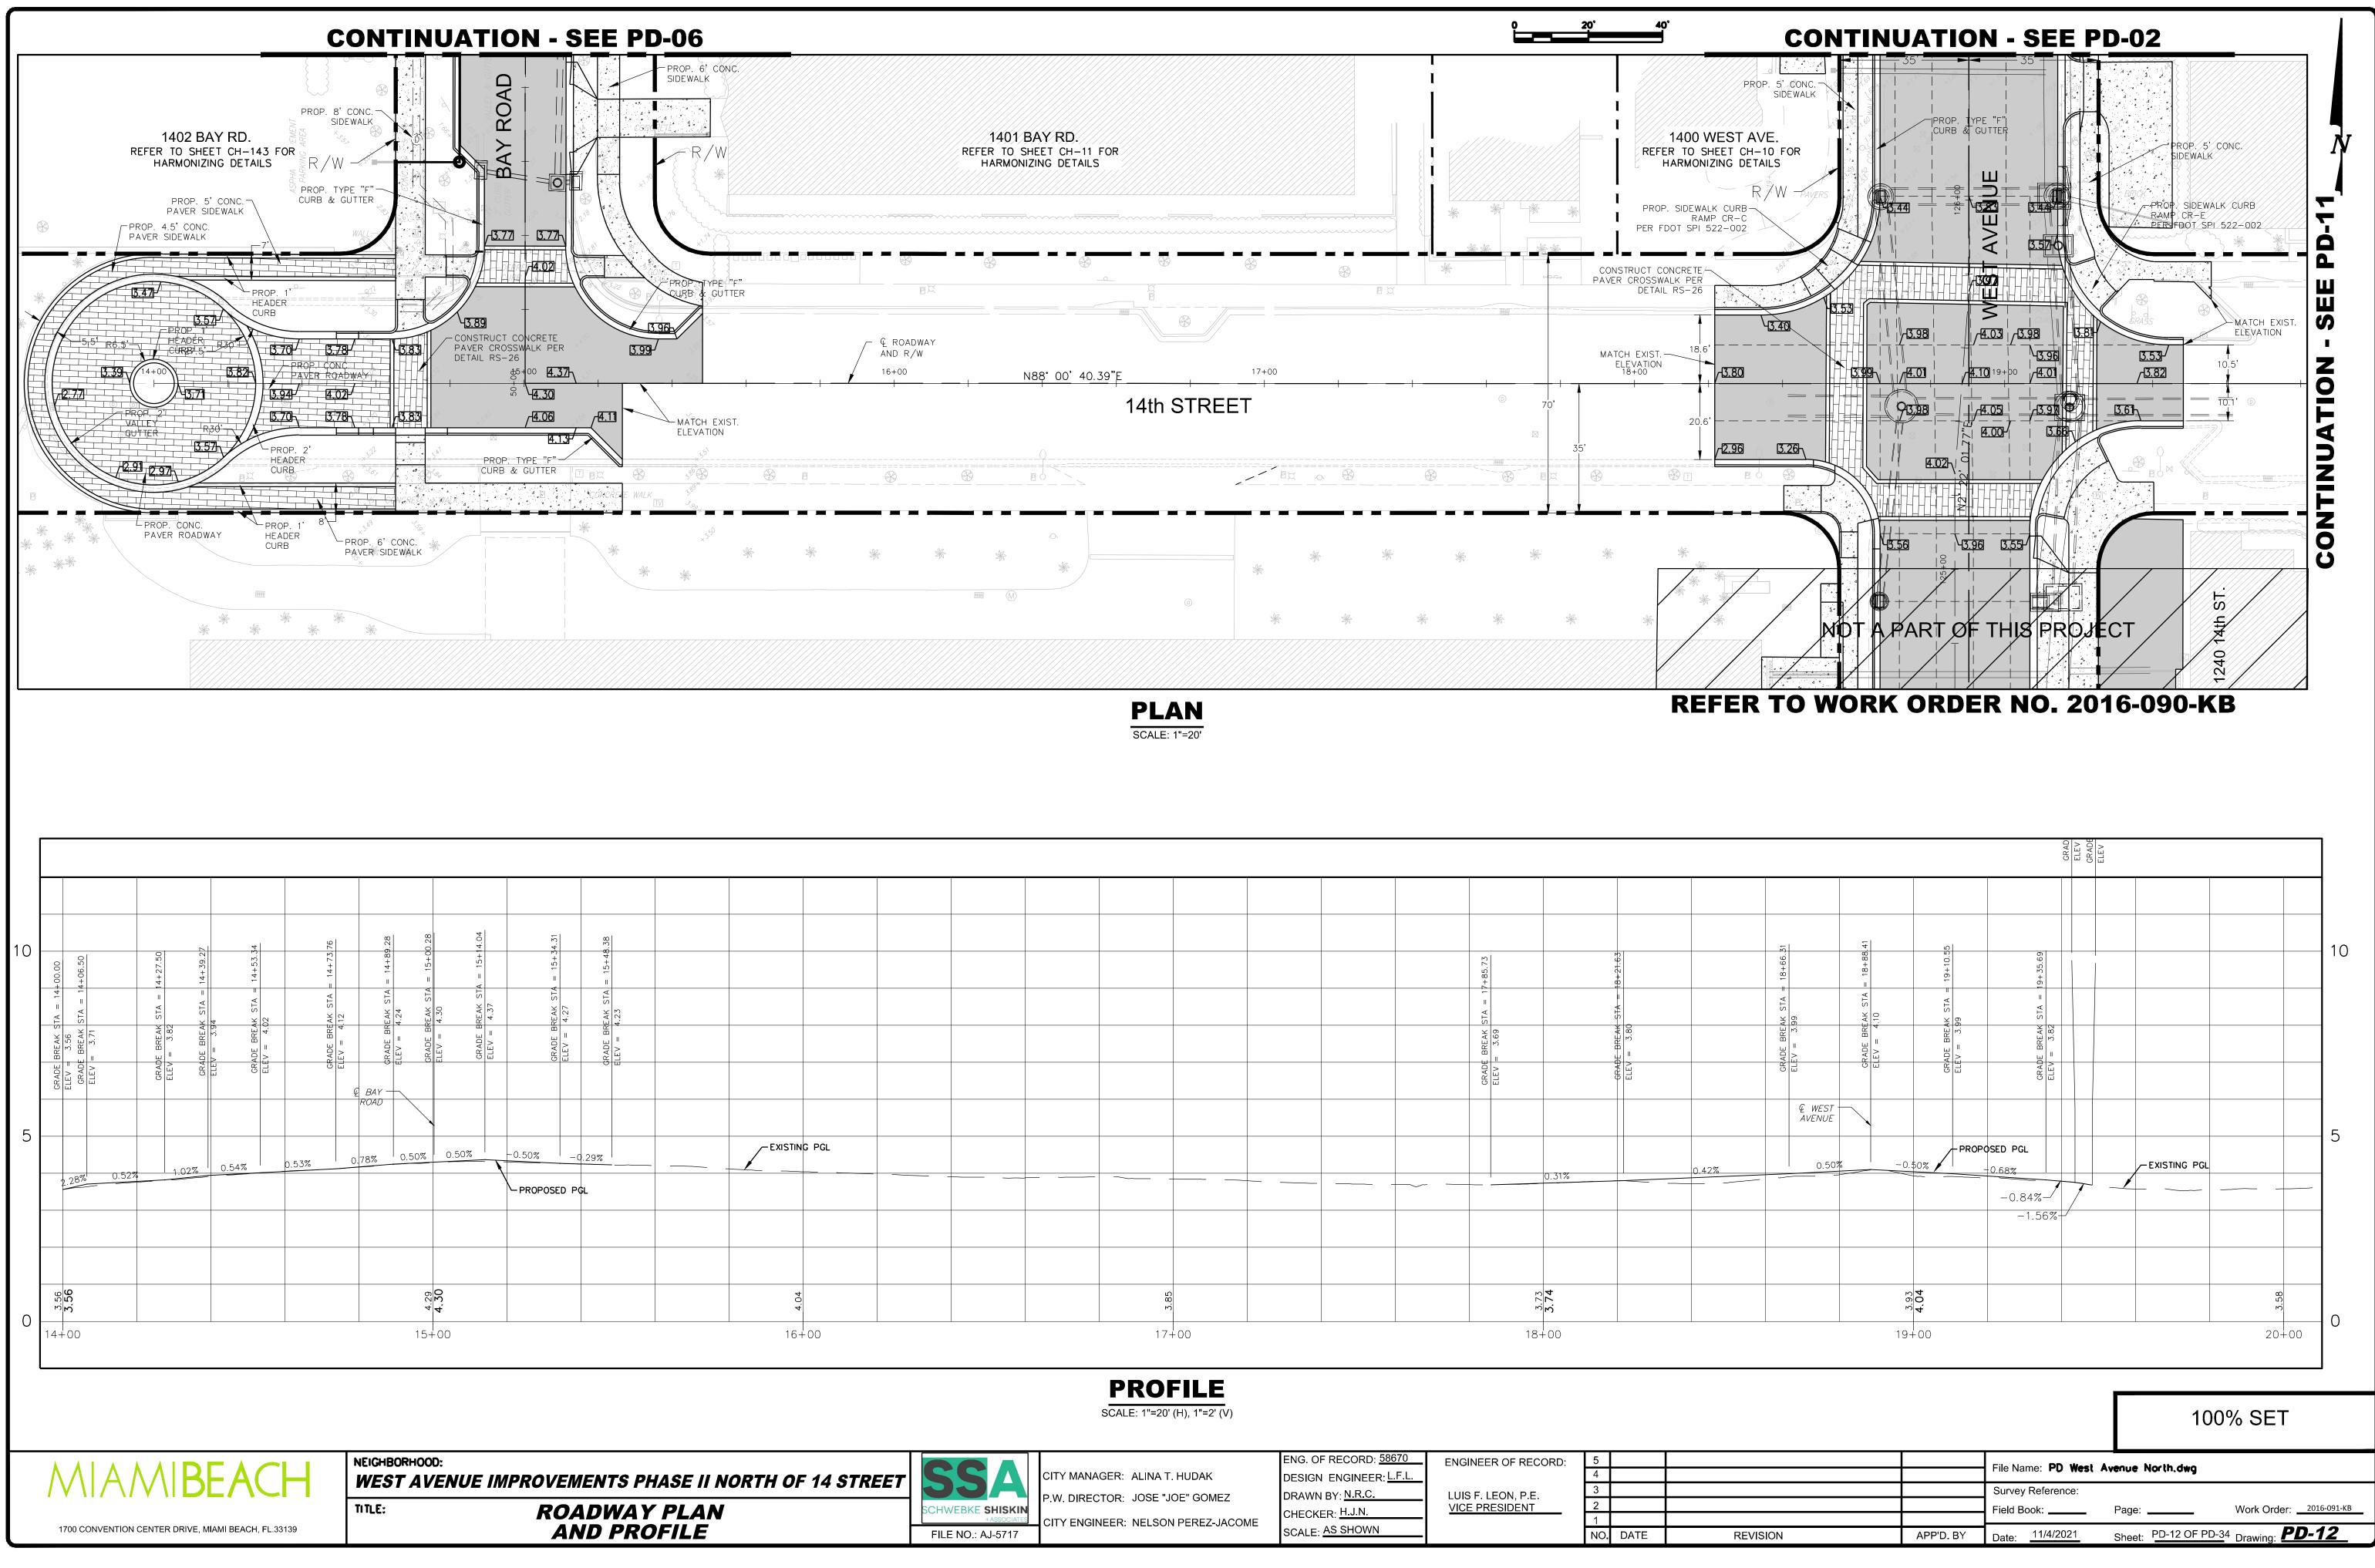

F. LEON, P.E.<br><u>VICE PRESIDENT</u> | 5<br>4<br>3<br>2<br>1<br>NO. | DATE |  |
|----------------|------------------|-----------------------------------------------------------------|-----------------------------------------------------------------------------------------------------------------------------------------------|--------------------------------------------------------------------|------------------------------|------|--|
|                |                  |                                                                 |                                                                                                                                               |                                                                    |                              |      |  |



|        |       |           |   |      |     |   |   | 17+85.73            | 7<br>7<br>7<br>0 | α+71-9-<br>                 |       |
|--------|-------|-----------|---|------|-----|---|---|---------------------|------------------|-----------------------------|-------|
|        |       |           |   |      |     |   |   | 11                  | -<br>F<br>U      | =<br>Ⅱ<br>↓                 |       |
|        |       |           |   |      |     |   |   | BREAK STA<br>= 3.69 |                  | GRADE BIREAR<br>ELEV = 3.80 |       |
|        |       |           |   |      |     |   |   | CRADE ELEV =        |                  |                             |       |
|        |       |           |   |      |     |   |   |                     |                  |