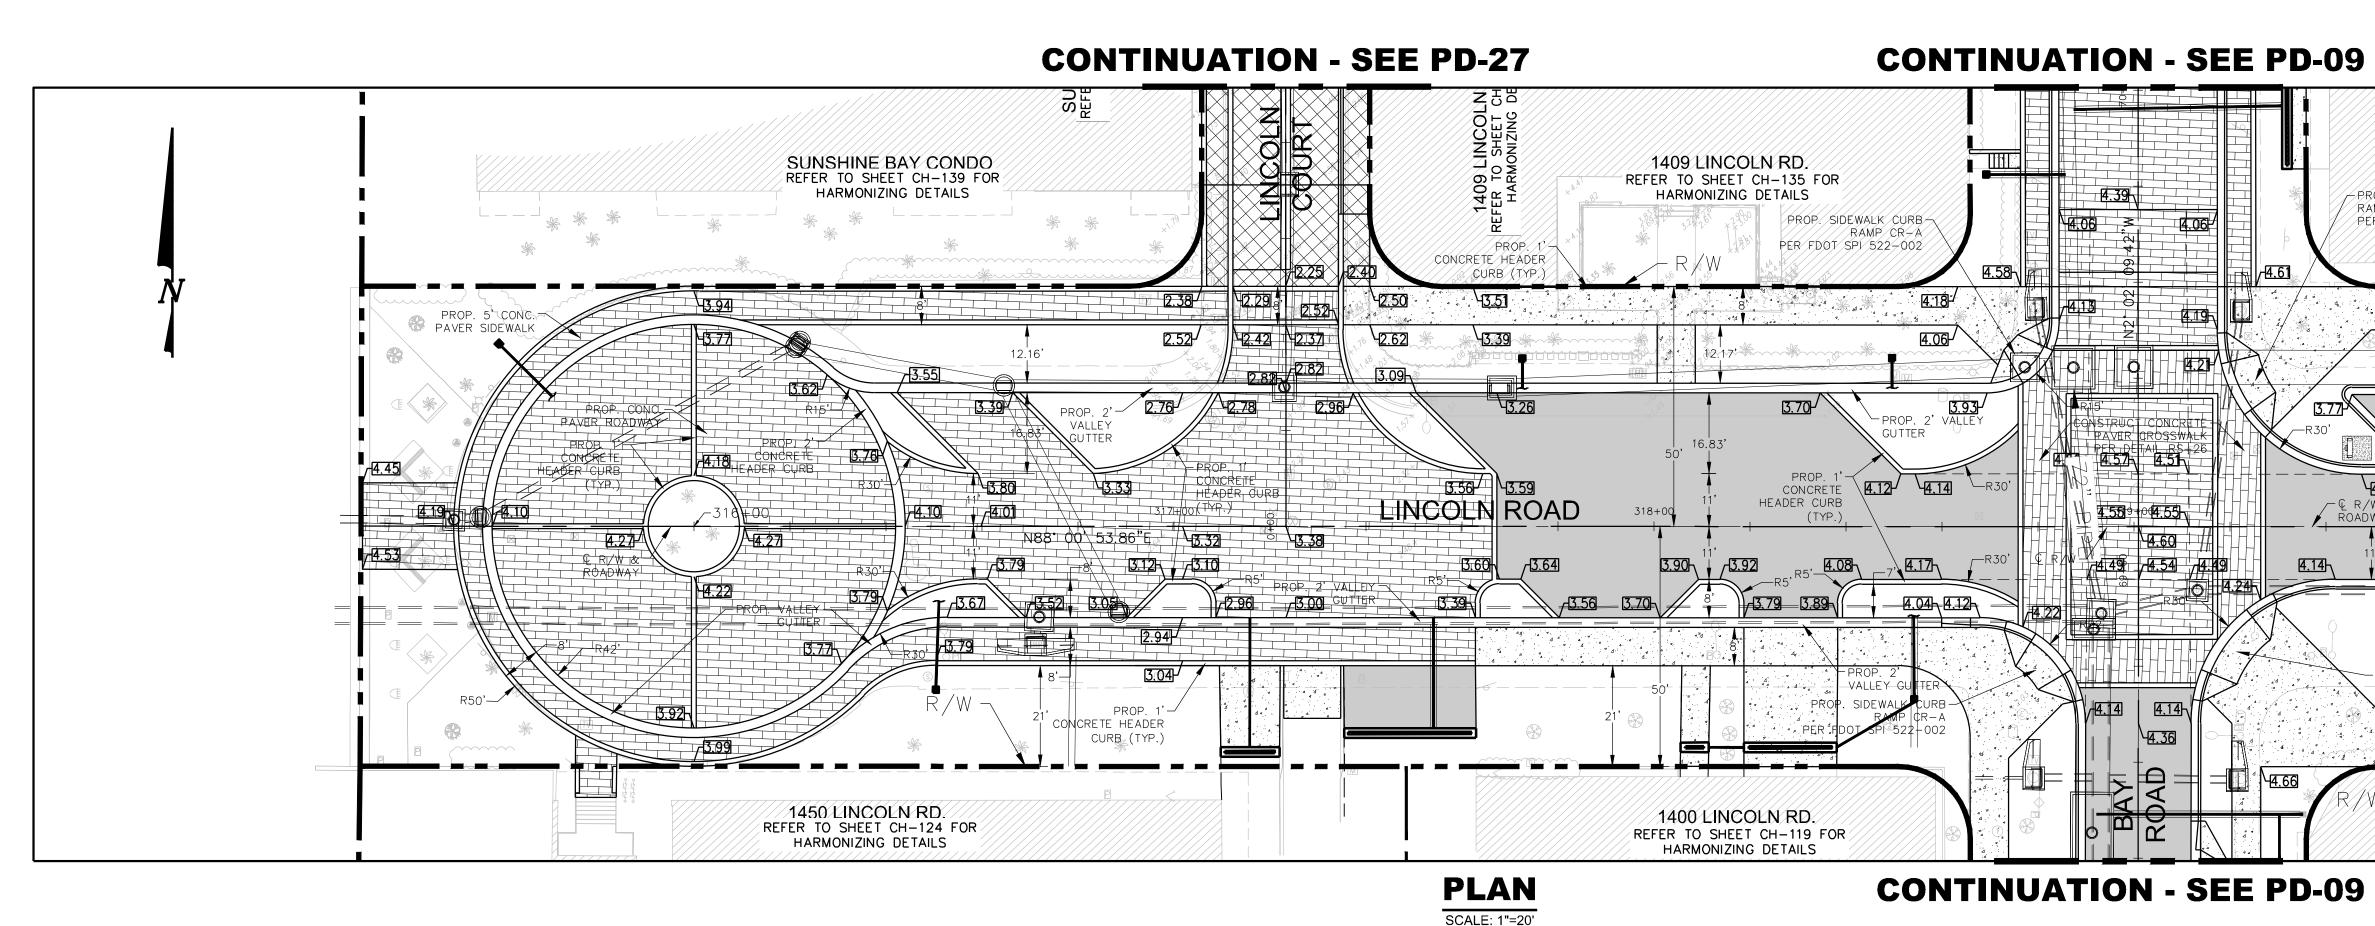

| MIAMIBEACH                                          | NEIGHBORHOOD:<br>WEST AVENUE IMPROVEMENTS PHASE II NORTH |
|-----------------------------------------------------|----------------------------------------------------------|
|                                                     | TITLE: ROADWAY PLAN                                      |
| 1700 CONVENTION CENTER DRIVE, MIAMI BEACH, FL.33139 | AND PROFILE                                              |