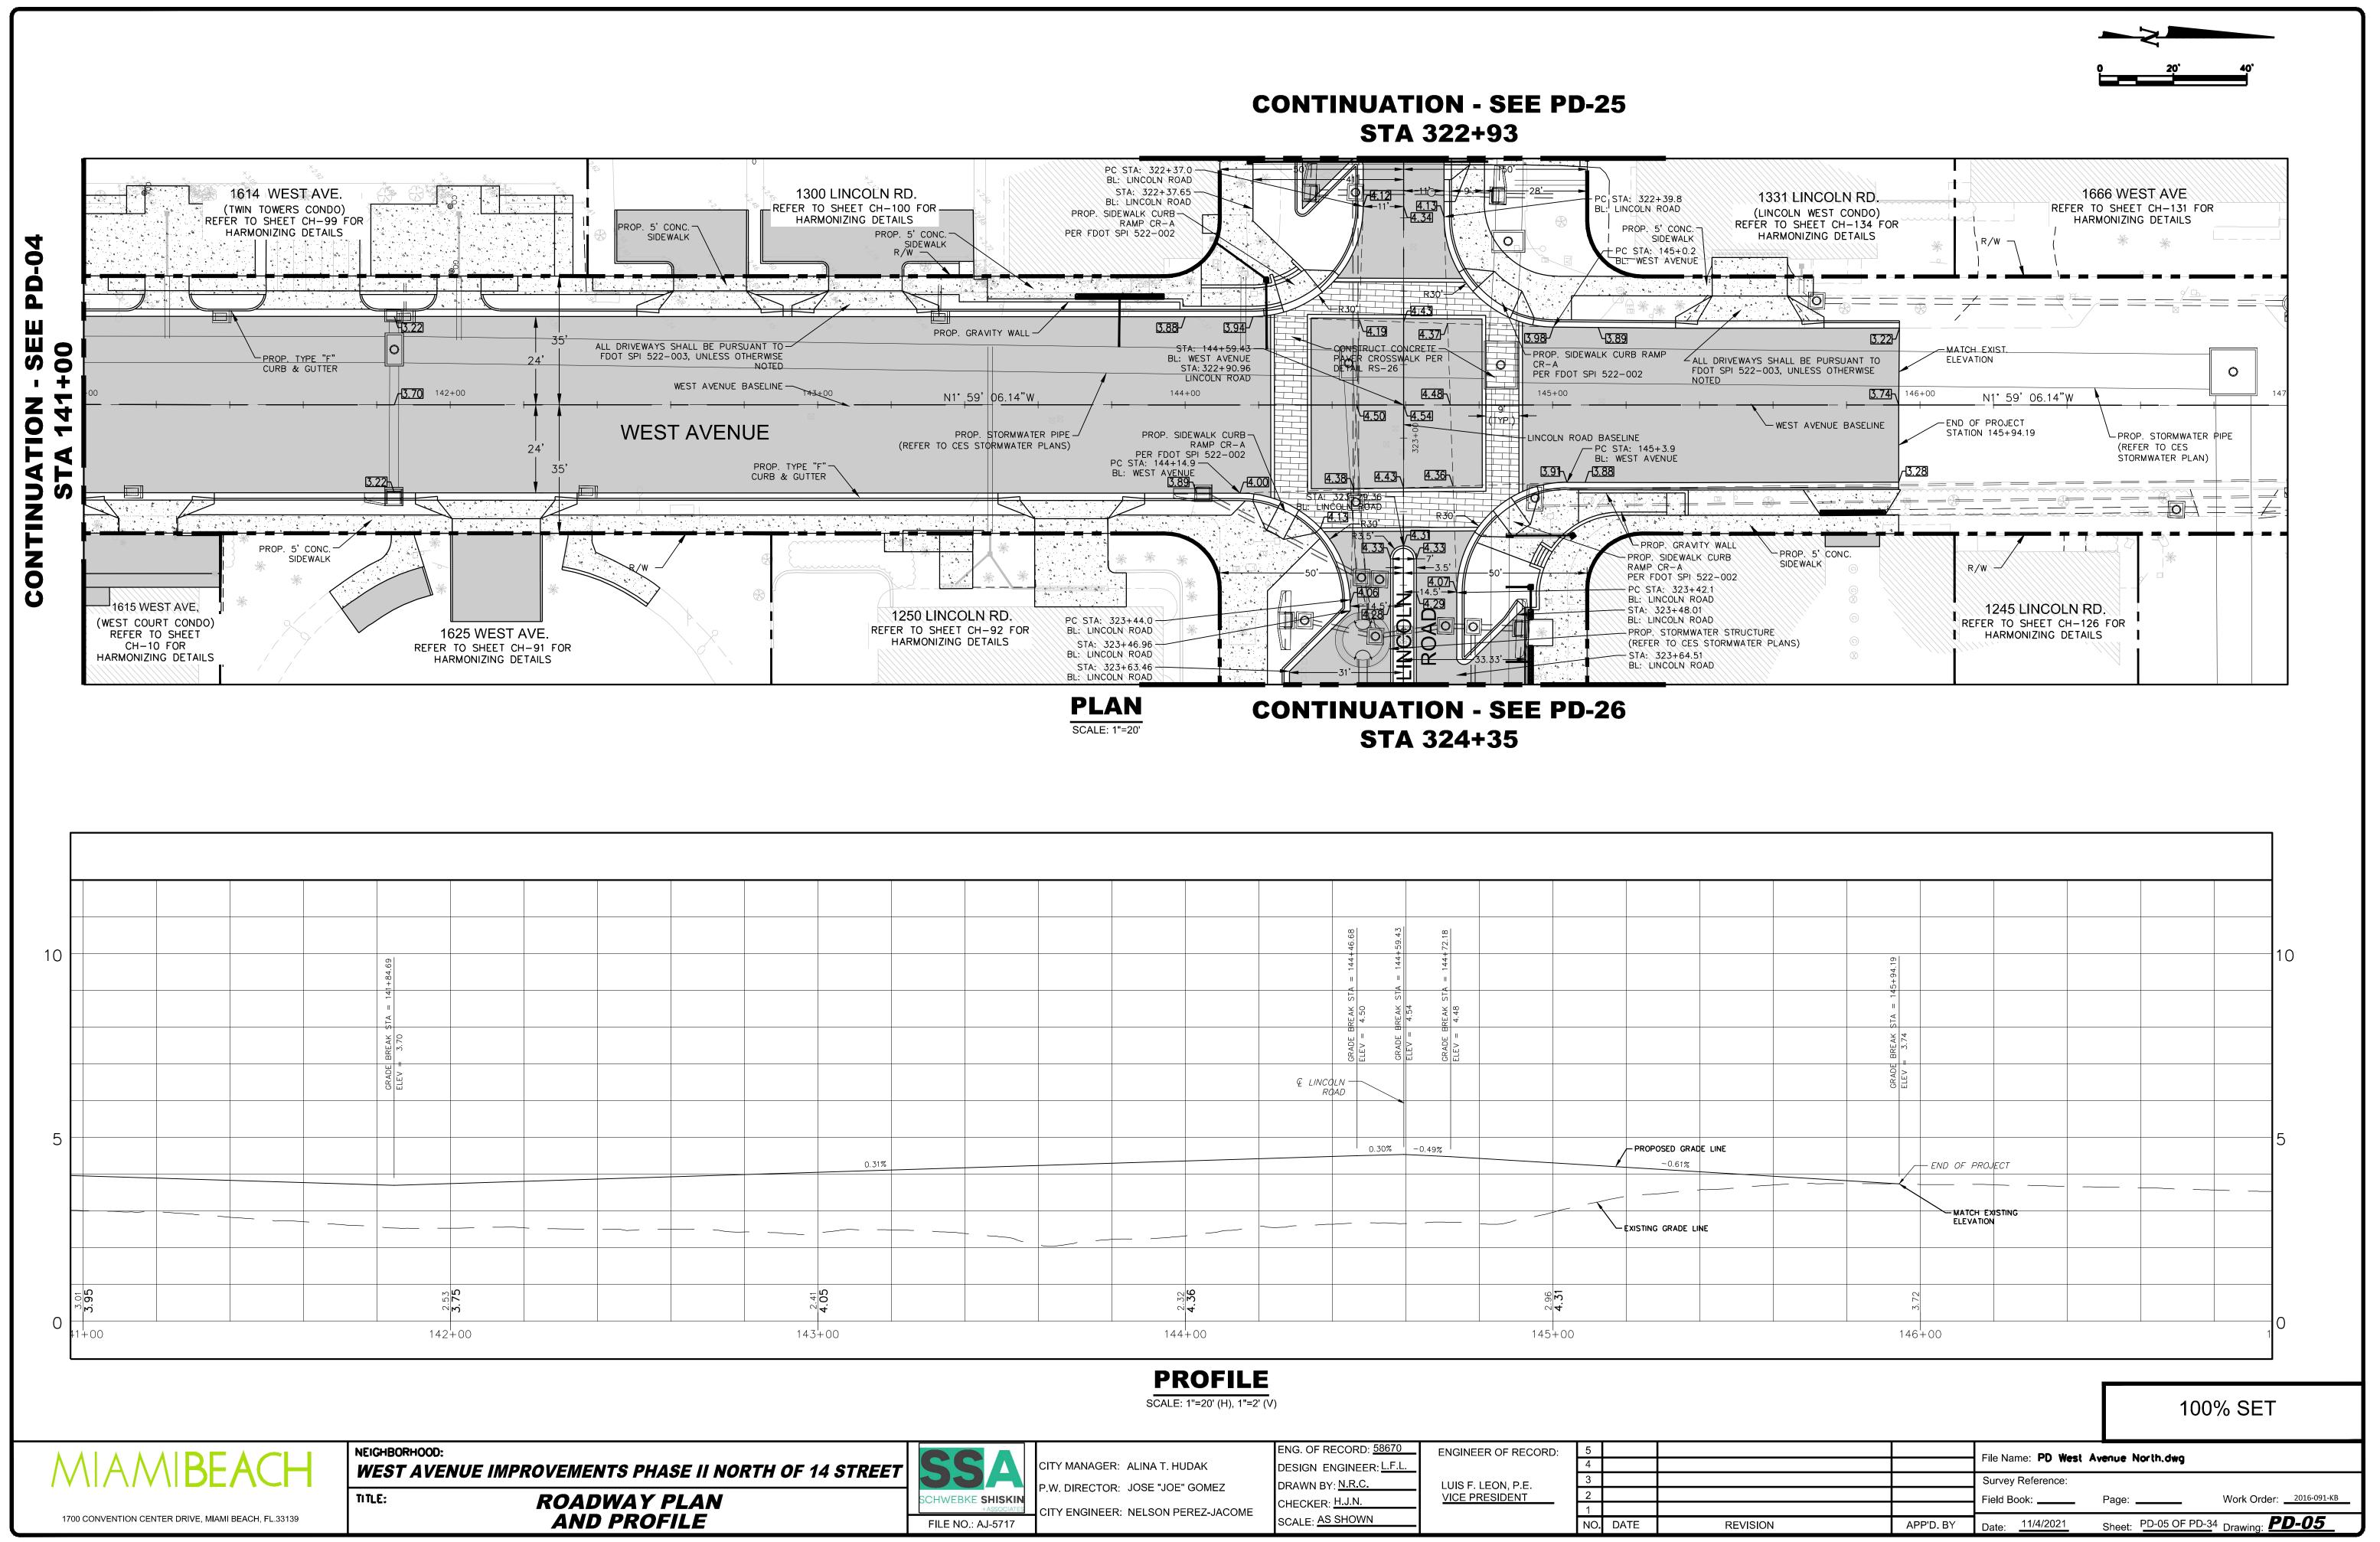

LUIS F. LEON, P.E.<br><u>VICE PRESIDENT</u> | 5<br>4<br>3<br>2<br>1<br>NO. | DATE |  |
|--------------|------------------|-----------------------------------------------------------------|-----------------------------------------------------------------------------------------------------------------------------------------------|--------------------------------------------------------------------|------------------------------|------|--|
|              |                  |                                                                 |                                                                                                                                               |                                                                    | 110.                         | DATE |  |



\\ssa-fs01\MAIN\POWERVAULT-Drafting\345342\West Avenue\P&D\DWG\WEST AVENUE (NORTH)\PD West Avenue North.dwg, 11/4/2021 10:08:53 PM

| HISKIN<br>ASSOCIATES | CITY MANAGER: ALINA T. HUDAK<br>P.W. DIRECTOR: JOSE "JOE" GOMEZ | ENG. OF RECORD: <u>58670</u><br>DESIGN ENGINEER: <u>L.F.L.</u><br>DRAWN BY: <u>N.R.C.</u><br>CHECKER: <u>H.J.N.</u><br>SCALE: <u>AS SHOWN</u> | ENGINEER OF RECORD:<br>LUIS F. LEON, P.E.<br><u>VICE PRESIDENT</u> | 5<br>4<br>3<br>2<br>1<br>NO. | DATE |  |
|----------------------|-----------------------------------------------------------------|-----------------------------------------------------------------------------------------------------------------------------------------------|--------------------------------------------------------------------|------------------