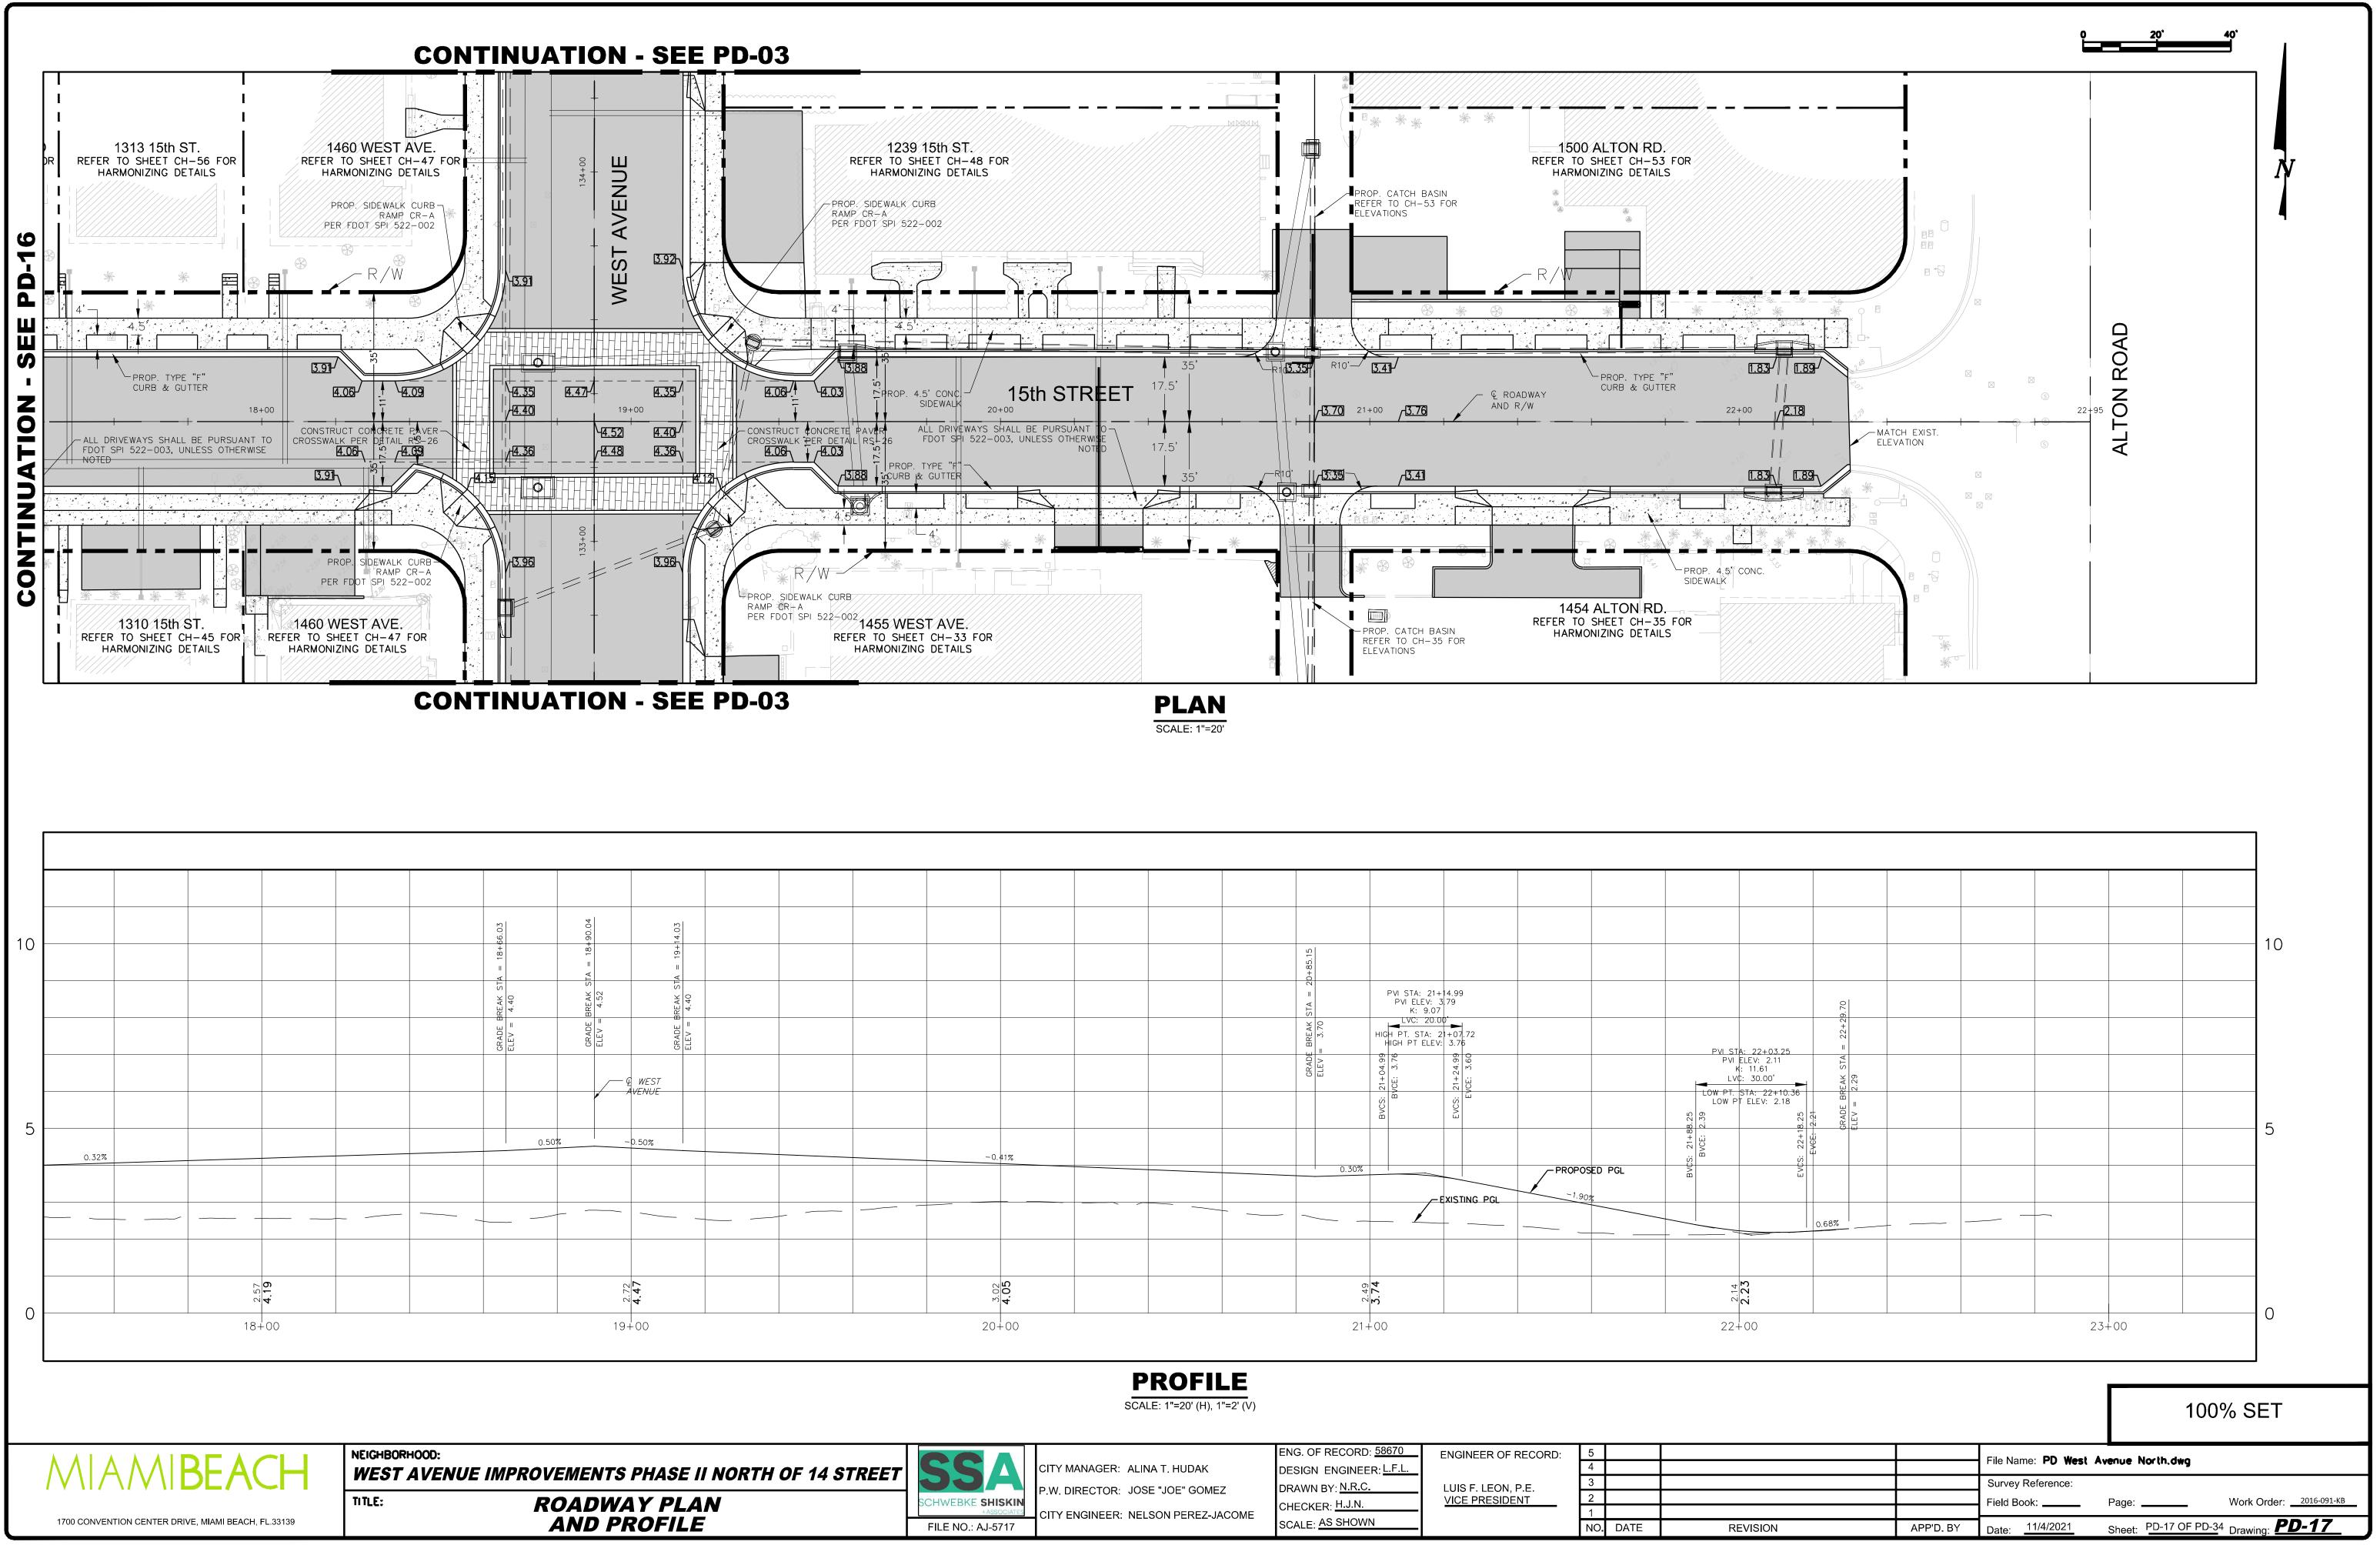

-------------------------------------------|-------------------------------------------------------------------------------------------|--------------------------------------------------------------------|------------------|--|--|
|--------------------------------------------------------------------------------------------------------------------------------------------------------------------------------------------------------------------------------------------------------------------------------------|------------------|---------------------------------------------------------------------------------|-------------------------------------------------------------------------------------------|--------------------------------------------------------------------|------------------|--|--|



| OF 14 STREET       Image: Control of the | 4<br>3<br>2<br>1<br>NO. | DATE |  |
|--------------------------------------------------------------------------------------------------------------------------------------------------------------------------------------------------------------------------------------------------------------------------------------------------------------------------------------------------------------------------------------------------------------------------------------------------------------------------------------------------------------------------------------------------------------------------------------------------------------------------------------------------------------------------------------------------------------------------------------------