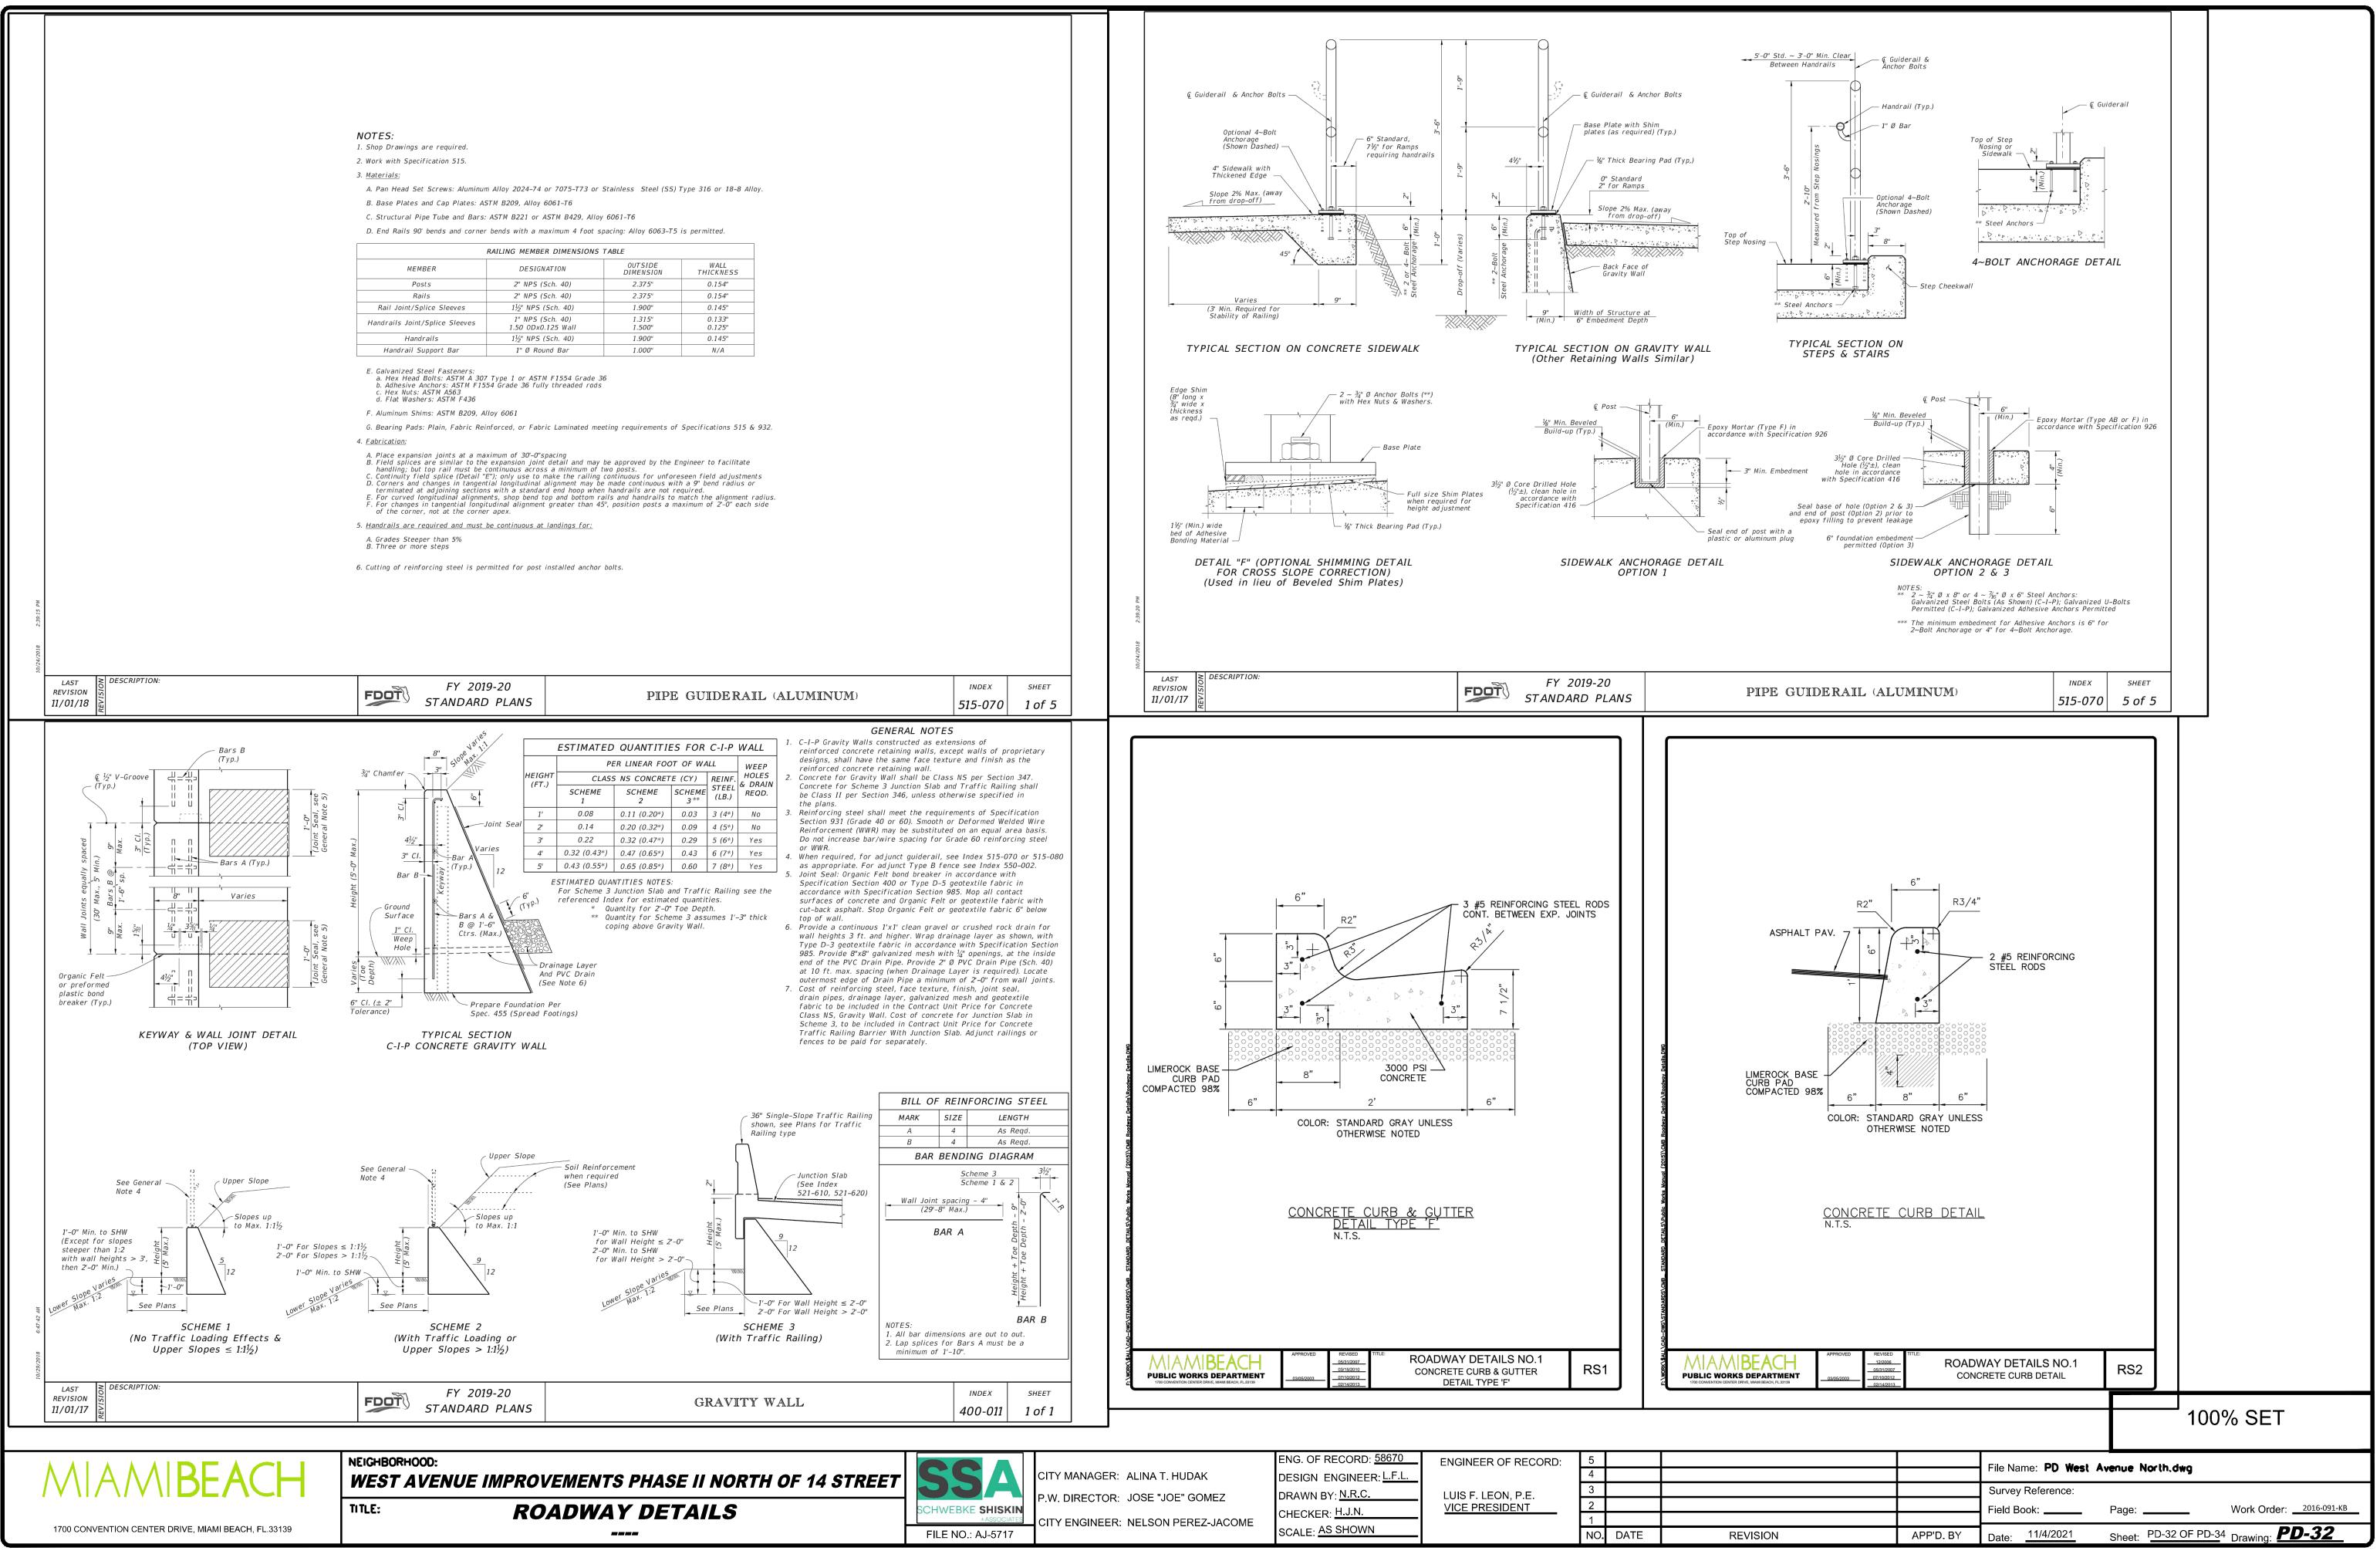

\\ssa-fs01\MAIN\POWERVAULT-Drafting\345342\West Avenue\P&D\DWG\WEST AVENUE (NORTH)\PD West Avenue North.dwg, 11/4/2021 10:24:22 PM

| NEIGHBORHOOD: | IUE IMPROVEMENTS PHASE II NORTH |
|---------------|---------------------------------|
| TITLE:        | ROADWAY DETAILS                 |