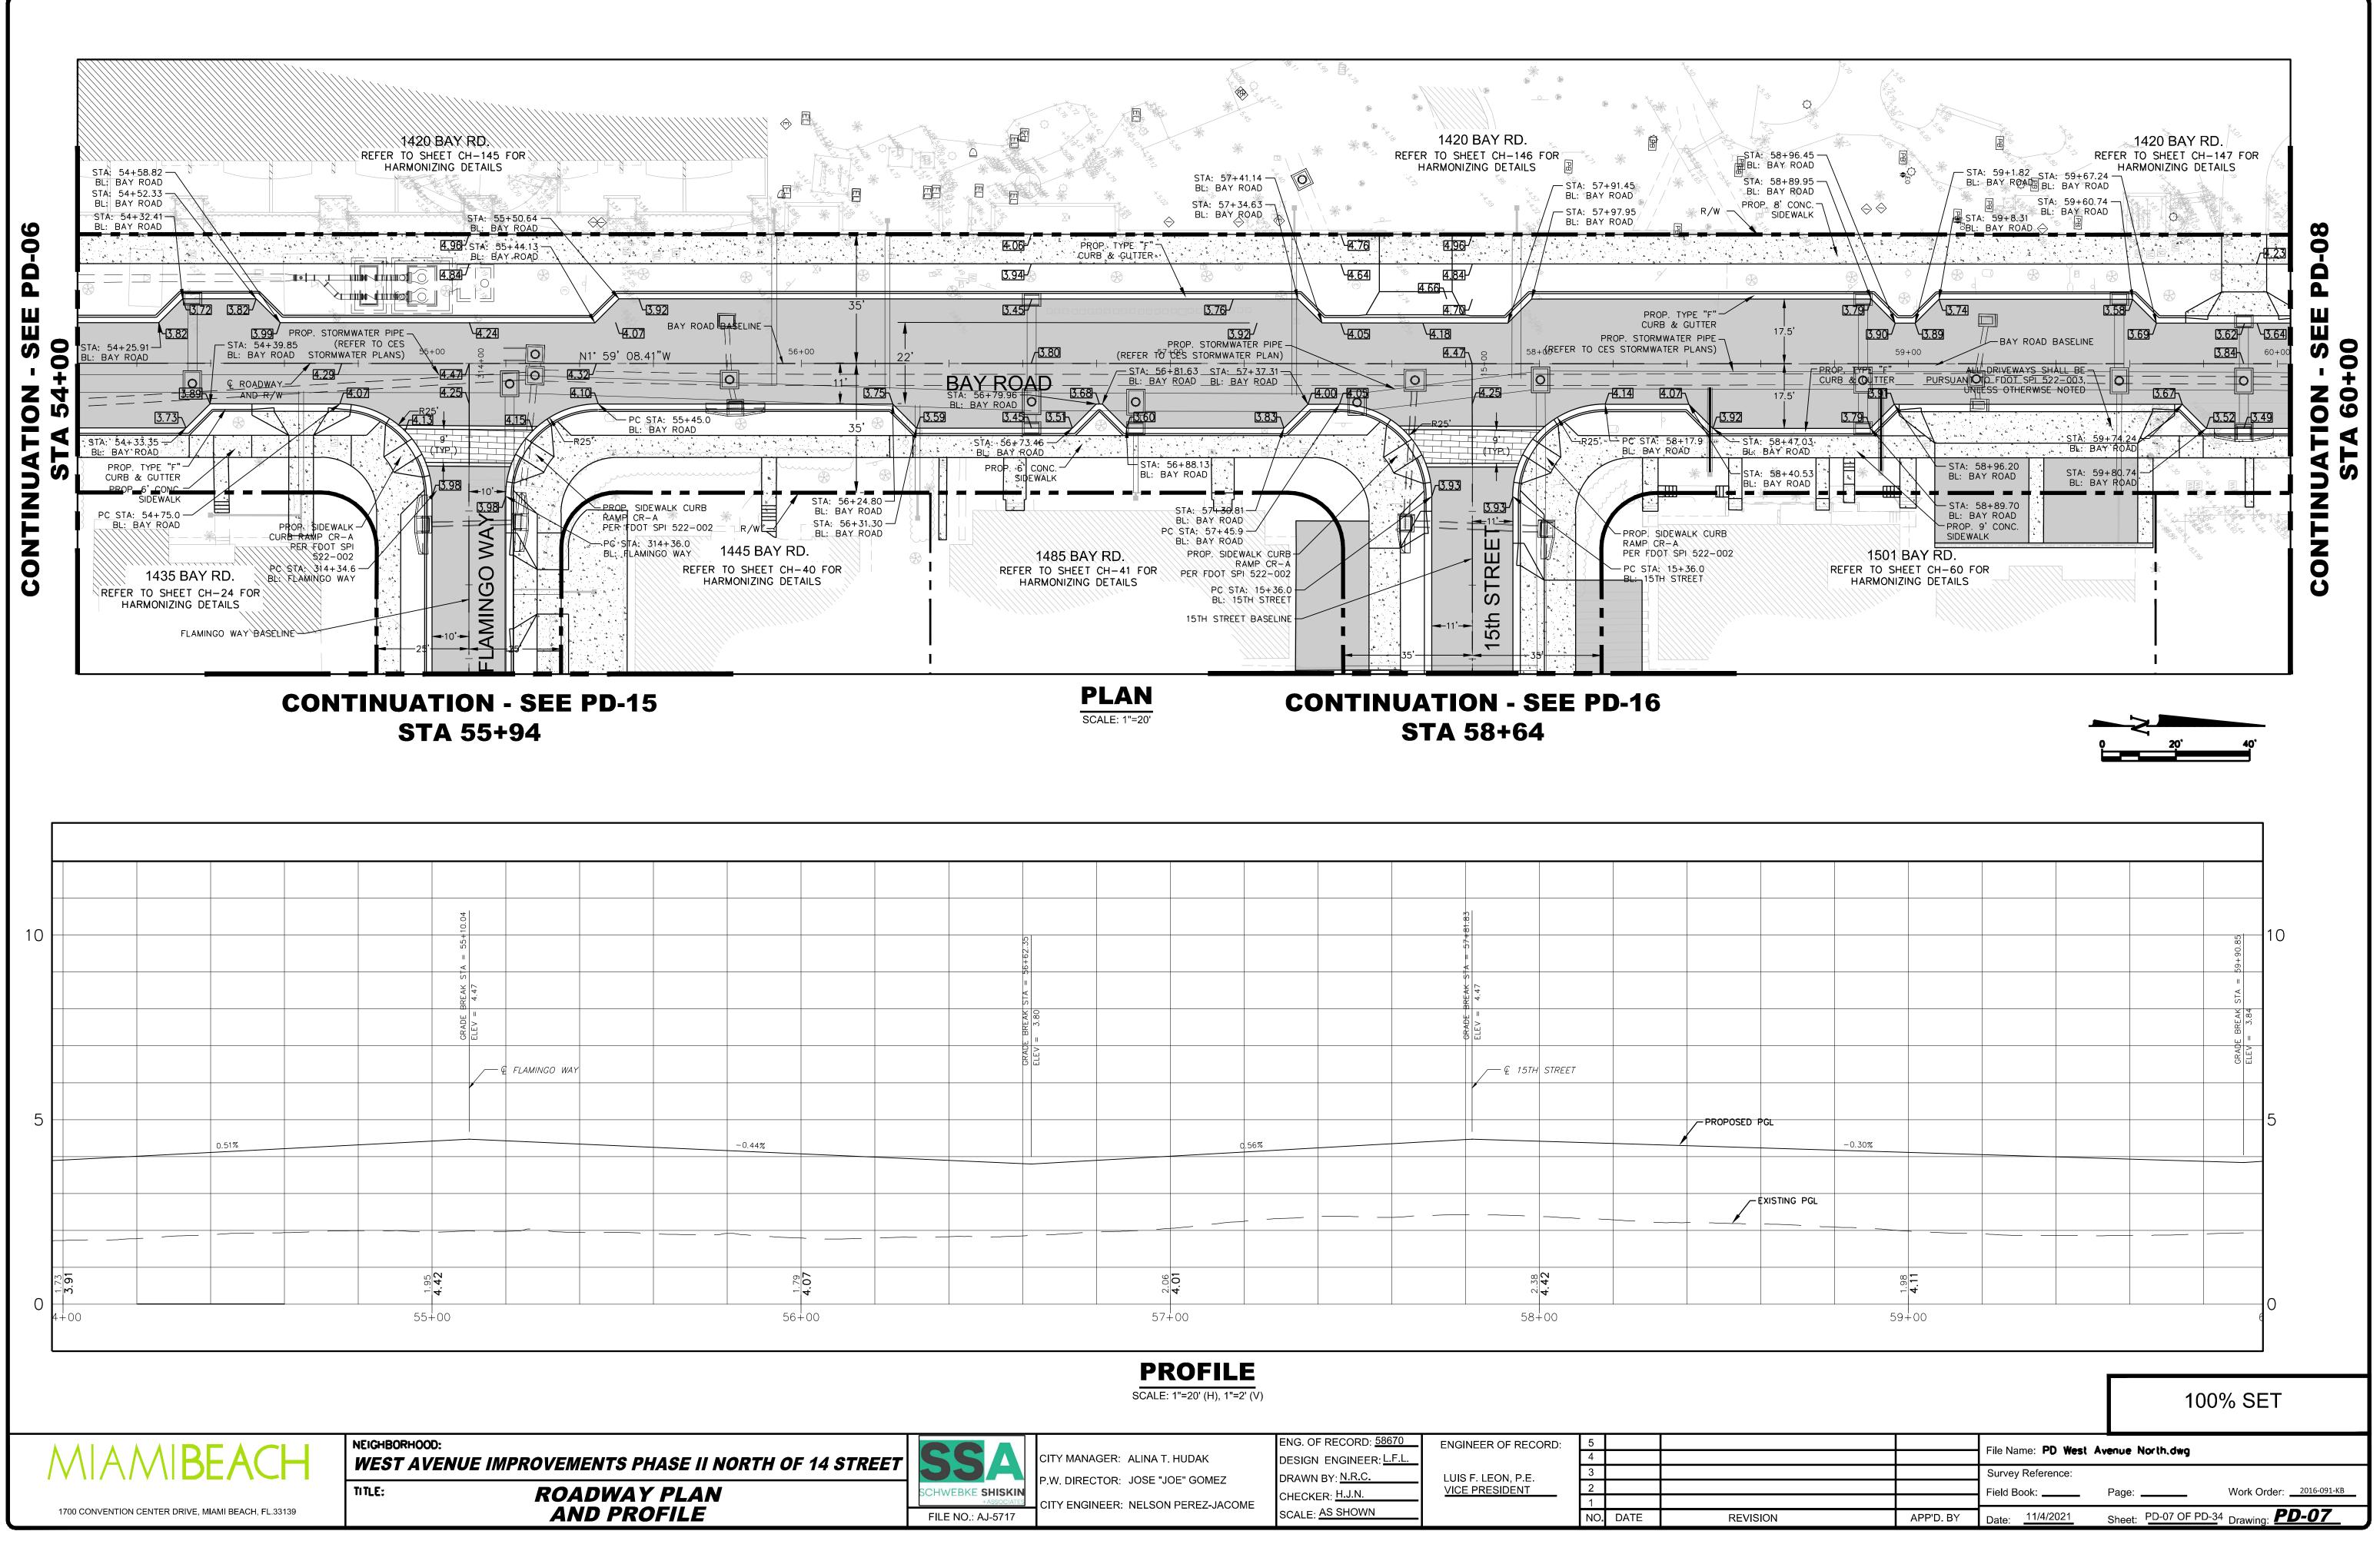

-----|-------------------------------------|-------------------------|---------------------|-----|------|--|
| F 14 STREET |                   | CITY MANAGER: ALINA T. HUDAK        | DESIGN ENGINEER: L.F.L. |                     | 4   |      |  |
|             |                   | P.W. DIRECTOR: JOSE "JOE" GOMEZ     | DRAWN BY: N.R.C.        | LUIS F. LEON, P.E.  | 3   |      |  |
|             | SCHWEBKE SHISKIN  |                                     | CHECKER: H.J.N.         | VICE PRESIDENT      | 2   |      |  |
|             |                   | CITY ENGINEER: NELSON PEREZ- IACOME |                         |                     | 1   |      |  |
|             | FILE NO.: AJ-5717 |                                     | SCALE: AS SHOWN         |                     | NO. | DATE |  |



\\ssa-fs01\MAIN\POWERVAULT-Drafting\345342\West Avenue\P&D\DWG\WEST AVENUE (NORTH)\PD West Avenue North.dwg, 11/4/2021 10:10:03 PM



| 2                     |              |   |   |       |      |      |          | 51.87                          |        |             |       |      |          |   |
|-----------------------|--------------|---|---|-------|------|------|----------|--------------------------------|--------|-------------|-------|------|----------|---|
| 61+99.67              |              |   |   |       |      |      |          | = 63+                          |        |             |       |      |          |   |
| <pre>&lt; STA =</pre> | <u></u>      |   |   |       |      |      |          | GRADE BREAK STA<br>ELEV = 4.44 | -      |             |       |      |