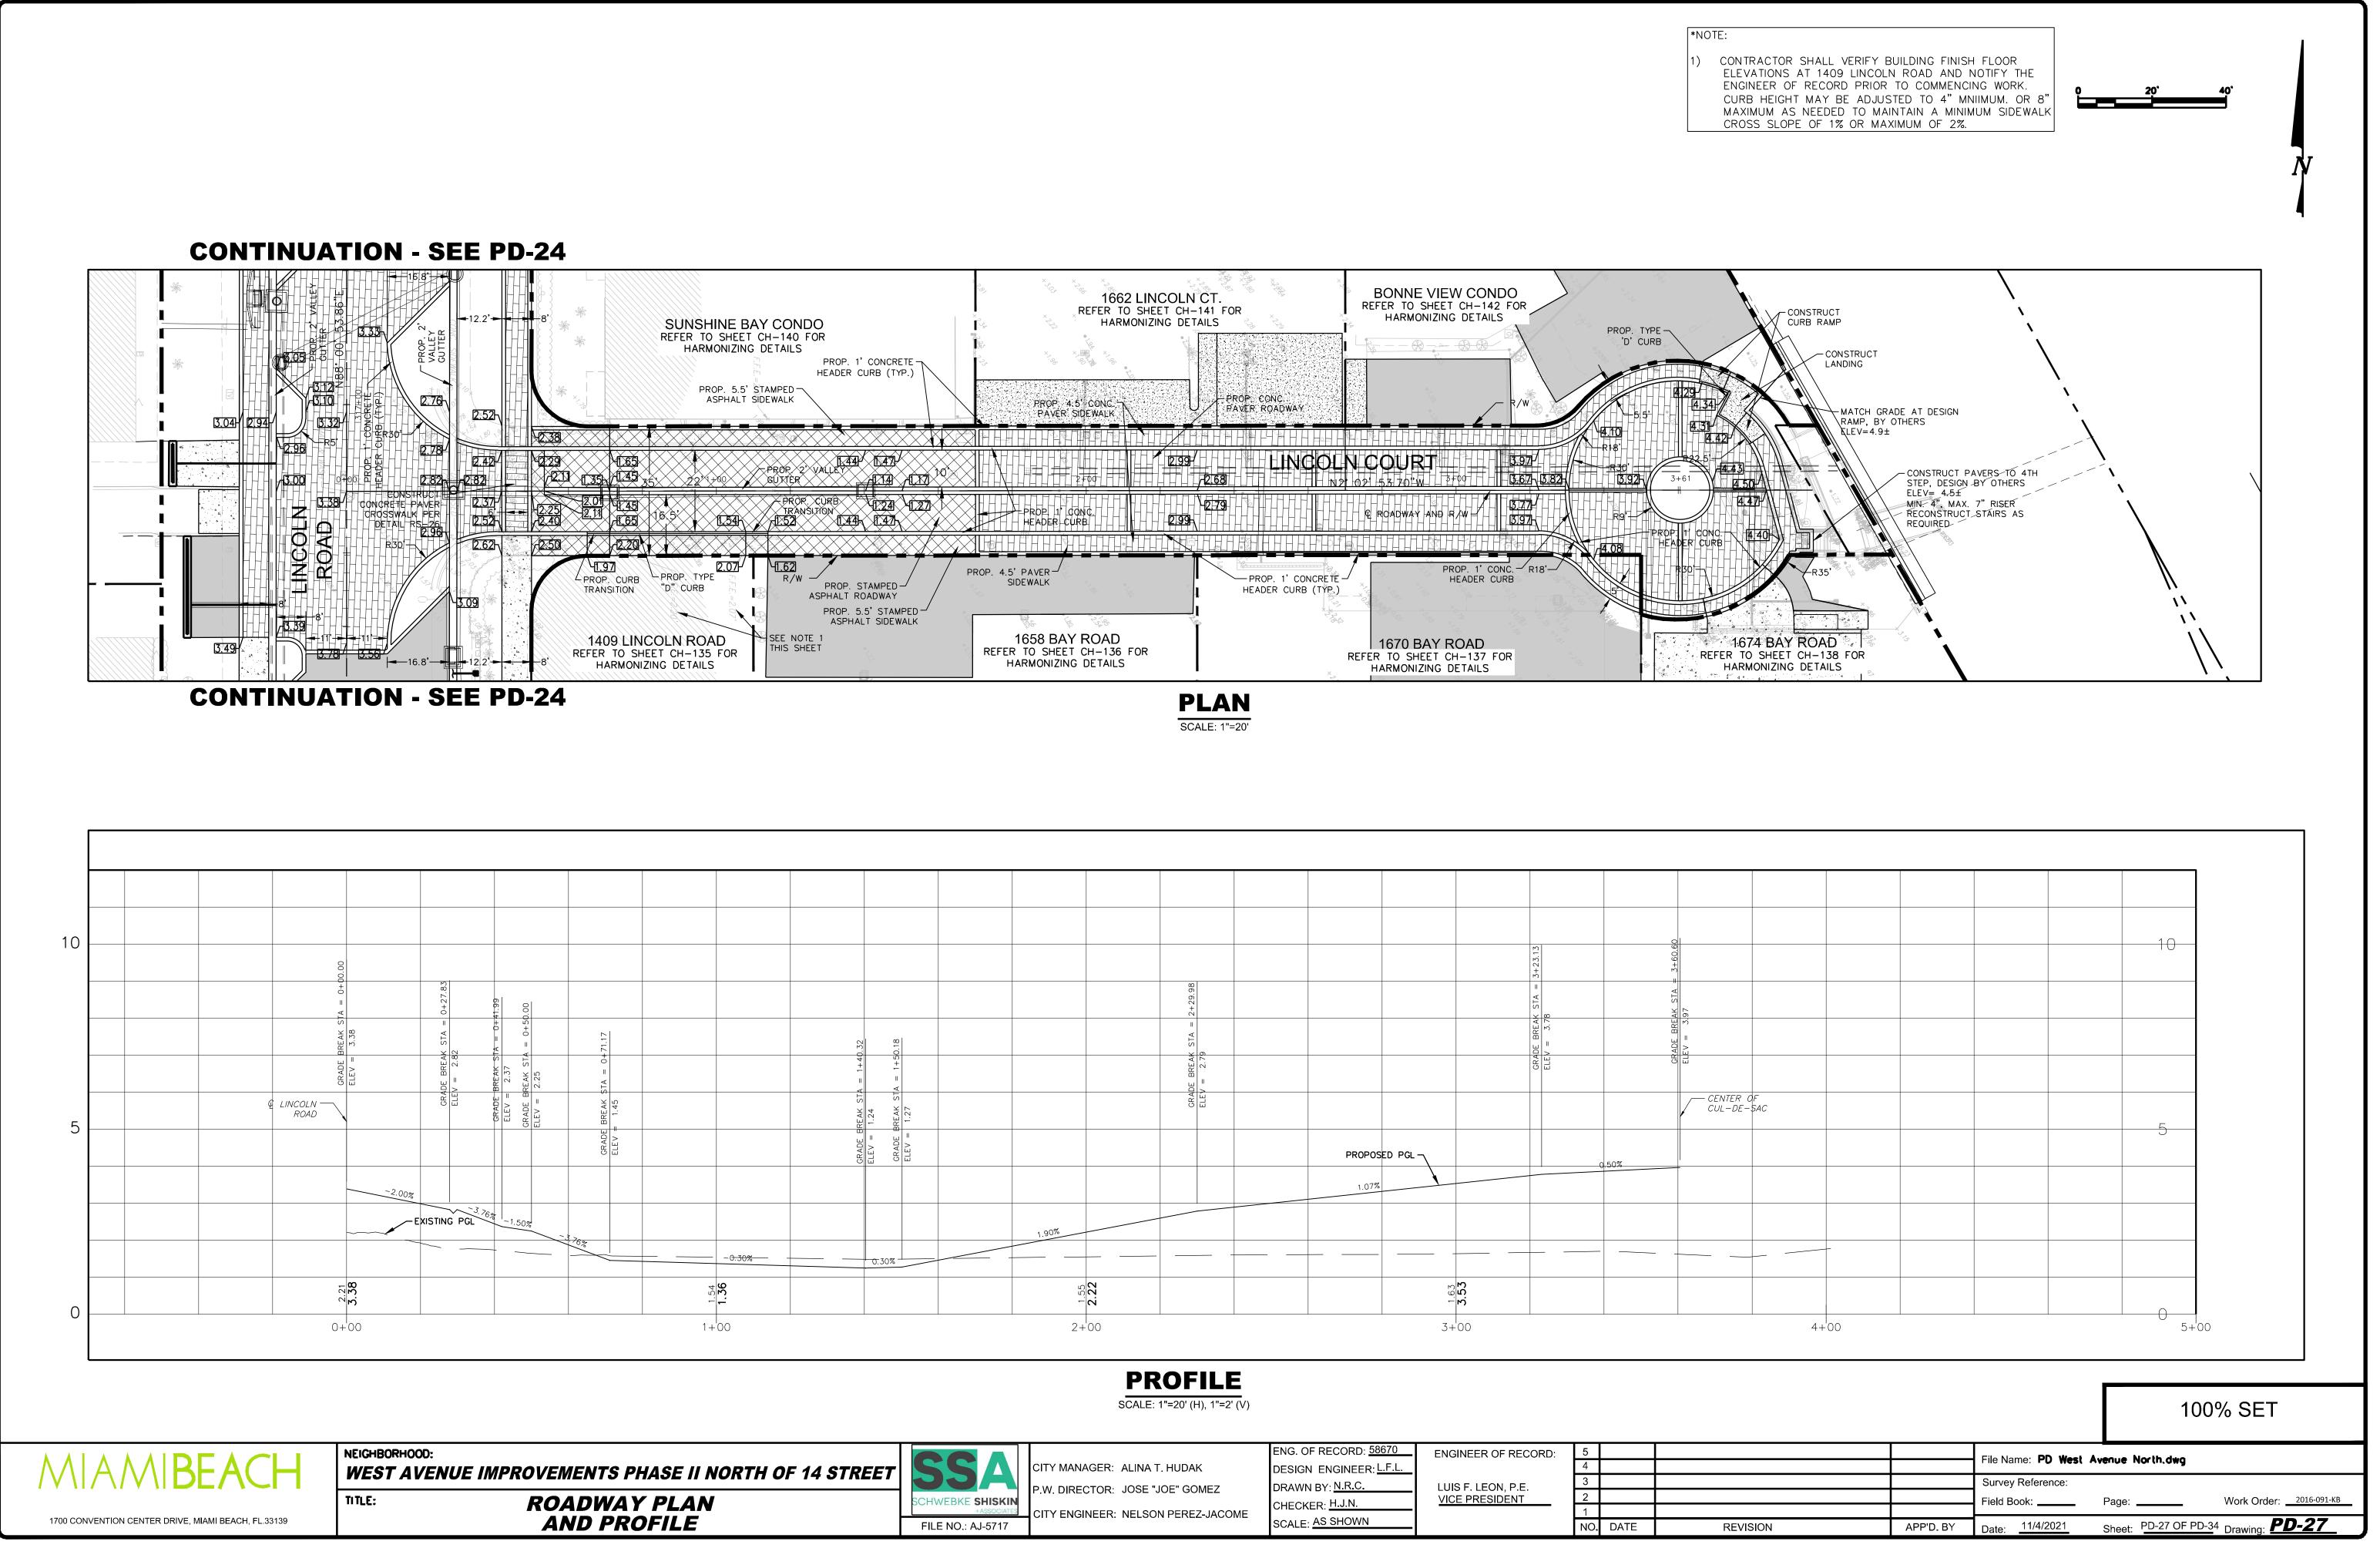

\\ssa-fs01\MAIN\POWERVAULT-Drafting\345342\West Avenue\P&D\DWG\WEST AVENUE (NORTH)\PD West Avenue North.dwg, 11/4/2021 10:11:16 PM

|                                                     | REFER TO<br>HARMO                                           |
|-----------------------------------------------------|-------------------------------------------------------------|
|                                                     | PROP.<br>HEADER                                             |
|                                                     |                                                             |
|                                                     | S - NOLA<br>12 - S - O<br>12 - BA                           |
|                                                     | LAU<br>ATS<br>TA                                            |
|                                                     |                                                             |
|                                                     |                                                             |
|                                                     |                                                             |
|                                                     |                                                             |
|                                                     |                                                             |
|                                                     | 10                                                          |
|                                                     |                                                             |
|                                                     | 5                                                           |
|                                                     |                                                             |
|                                                     | 3.76                                                        |
|                                                     | 0                                                           |
|                                                     | NEIGHBORHOOD:                                               |
| MIAMIBEACH                                          | WEST AVENUE IMPROVEMENTS PHASE II NORTH OTITLE:ROADWAY PLAN |
| 1700 CONVENTION CENTER DRIVE, MIAMI BEACH, FL.33139 | AND PROFILE                                                 |