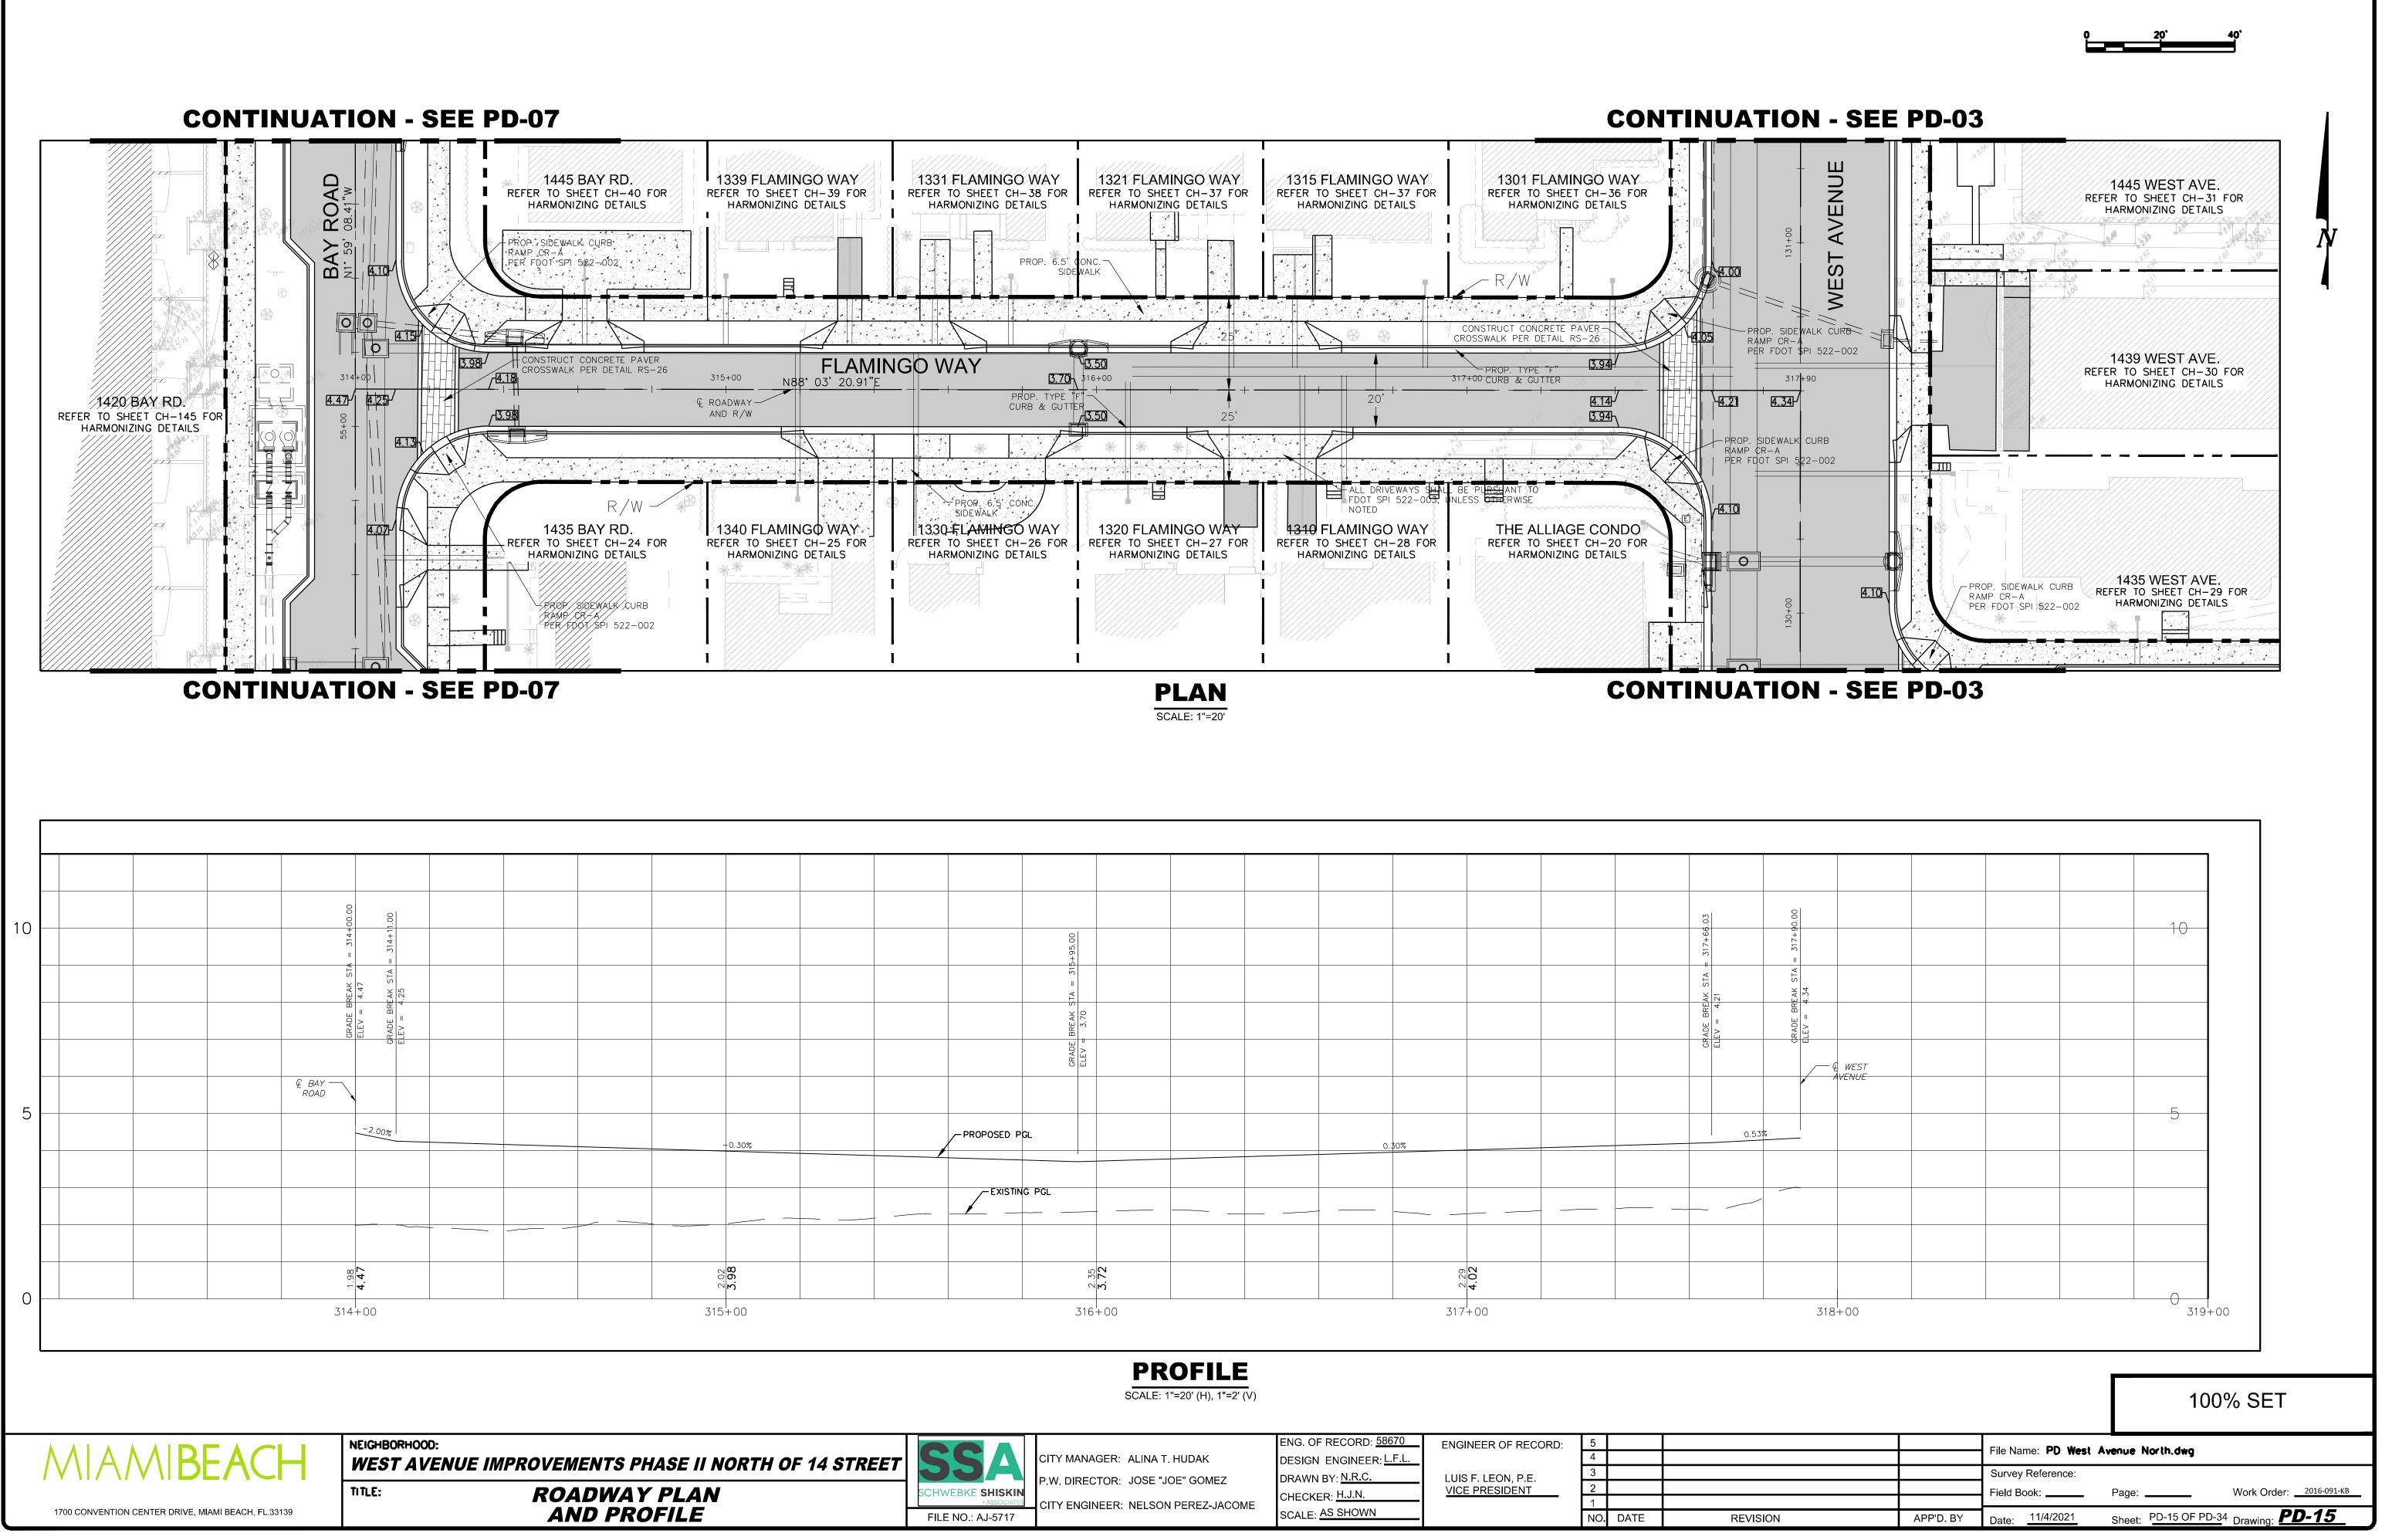

\\ssa-fs01\MAIN\POWERVAULT-Drafting\345342\West Avenue\P&D\DWG\WEST AVENUE (NORTH)\PD West Avenue North.dwg, 11/4/2021 10:06:27 PM

|              | THIS ITEM HAS BEE<br>INDICATED HERE, 1<br>PRINTED COPIES O | ON, STATE OF FLORIDA, PROFESSIONAL ENGINEER, LICE<br>N DIGITALLY SIGNED AND SEALED BY LUIS FERNANDO LE<br>1/04/2021.<br>F THIS DOCUMENT ARE NOT CONSIDERED SIGNED AND SI<br>BE VERIFIED ON ANY ELECTRONIC COPIES. | ON ON THE DATE          |                                      |        |    |
|--------------|------------------------------------------------------------|-------------------------------------------------------------------------------------------------------------------------------------------------------------------------------------------------------------------|-------------------------|--------------------------------------|--------|----|
|              |                                                            |                                                                                                                                                                                                                   | ENG. OF RECORD: 58670   | ENGINEER OF RECORD:                  | 5      |    |
| OF 14 STREET |                                                            | CITY MANAGER: ALINA T. HUDAK                                                                                                                                                                                      | DESIGN ENGINEER: L.F.L. |                                      | 3      |    |
|              | SCHWEBKE SHISKIN                                           | P.W. DIRECTOR: JOSE "JOE" GOMEZ                                                                                                                                                                                   | DRAWN BY: <u>N.R.C.</u> | LUIS F. LEON, P.E.<br>VICE PRESIDENT | 2      |    |
| LE           |                                                            | CITY ENGINEER: NELSON PEREZ-JACOME                                                                                                                                                                                | CHECKER: H.J.N.         |                                      | 1      |    |
|              | FILE NO.: AJ-5717                                          |                                                                                                                                                                                                                   | SCALE: AS SHOWN         |                                      | NO. DA | TE |