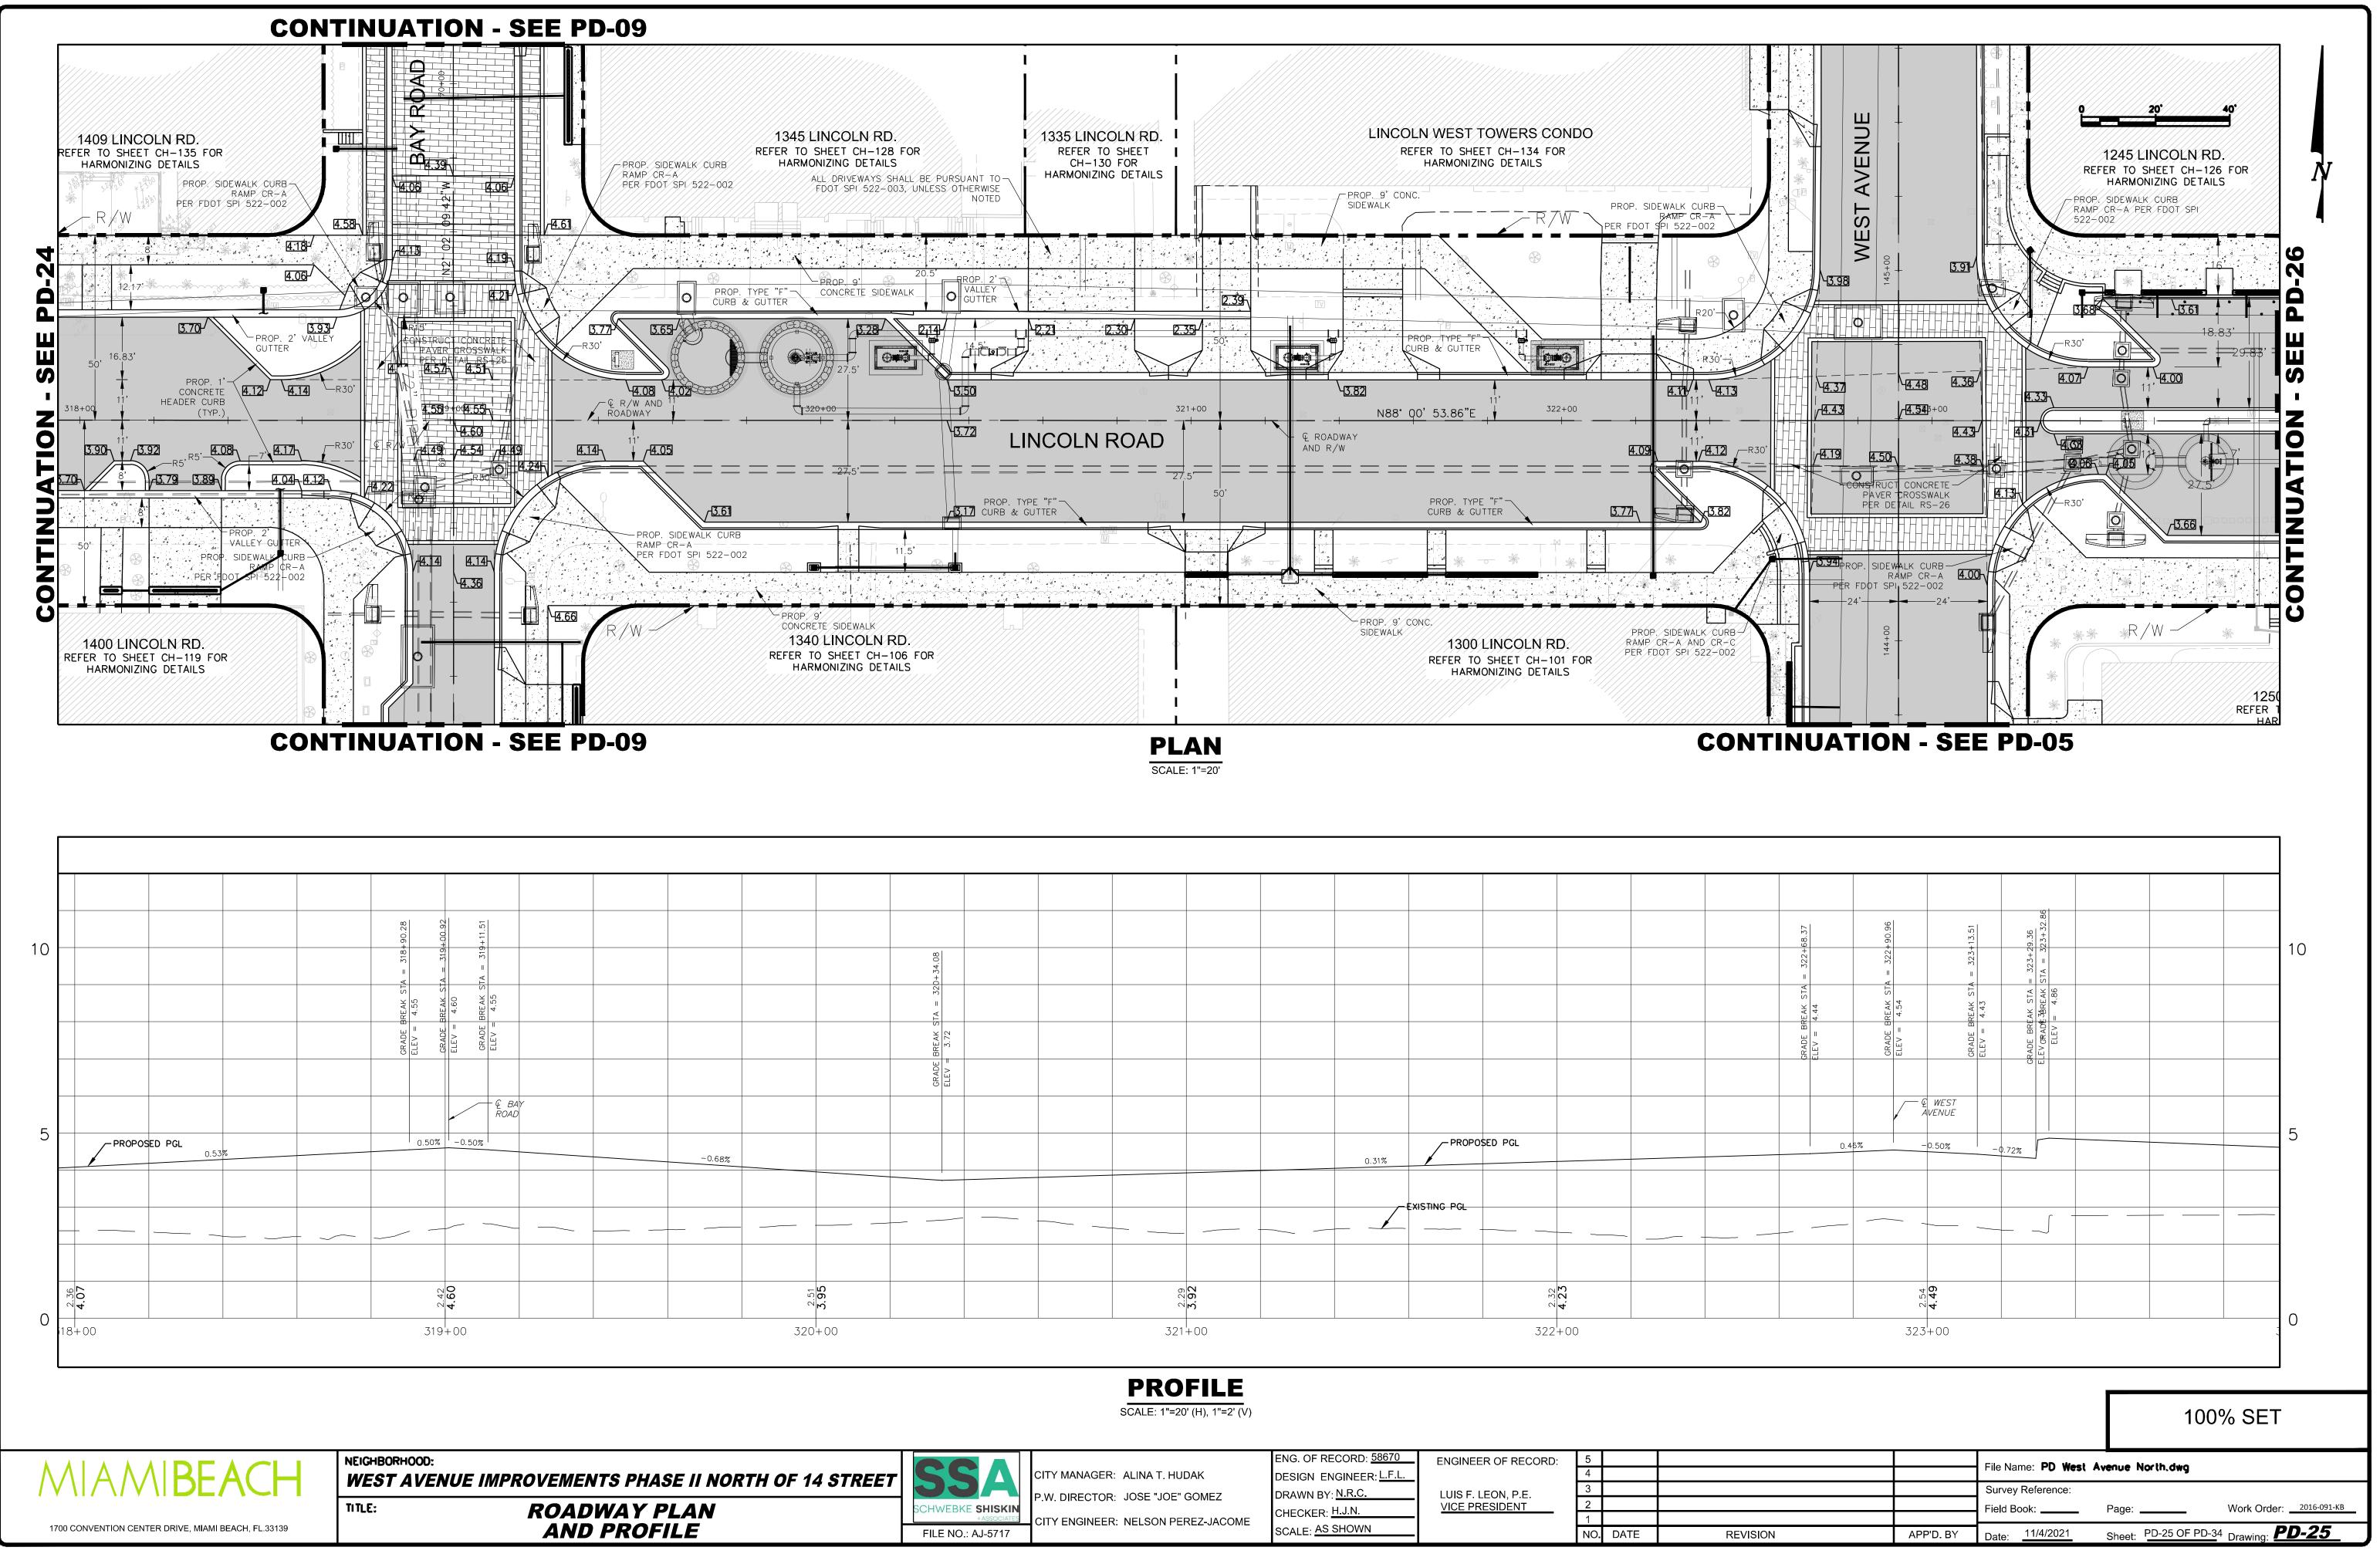

| MIAMIBEACH                                          | NEIGHBORHOOD:<br>WEST AVENUE IMPROVEMENTS PHASE II NORTH |
|-----------------------------------------------------|----------------------------------------------------------|
|                                                     | TITLE: ROADWAY PLAN                                      |
| 1700 CONVENTION CENTER DRIVE, MIAMI BEACH, FL.33139 | AND PROFILE                                              |