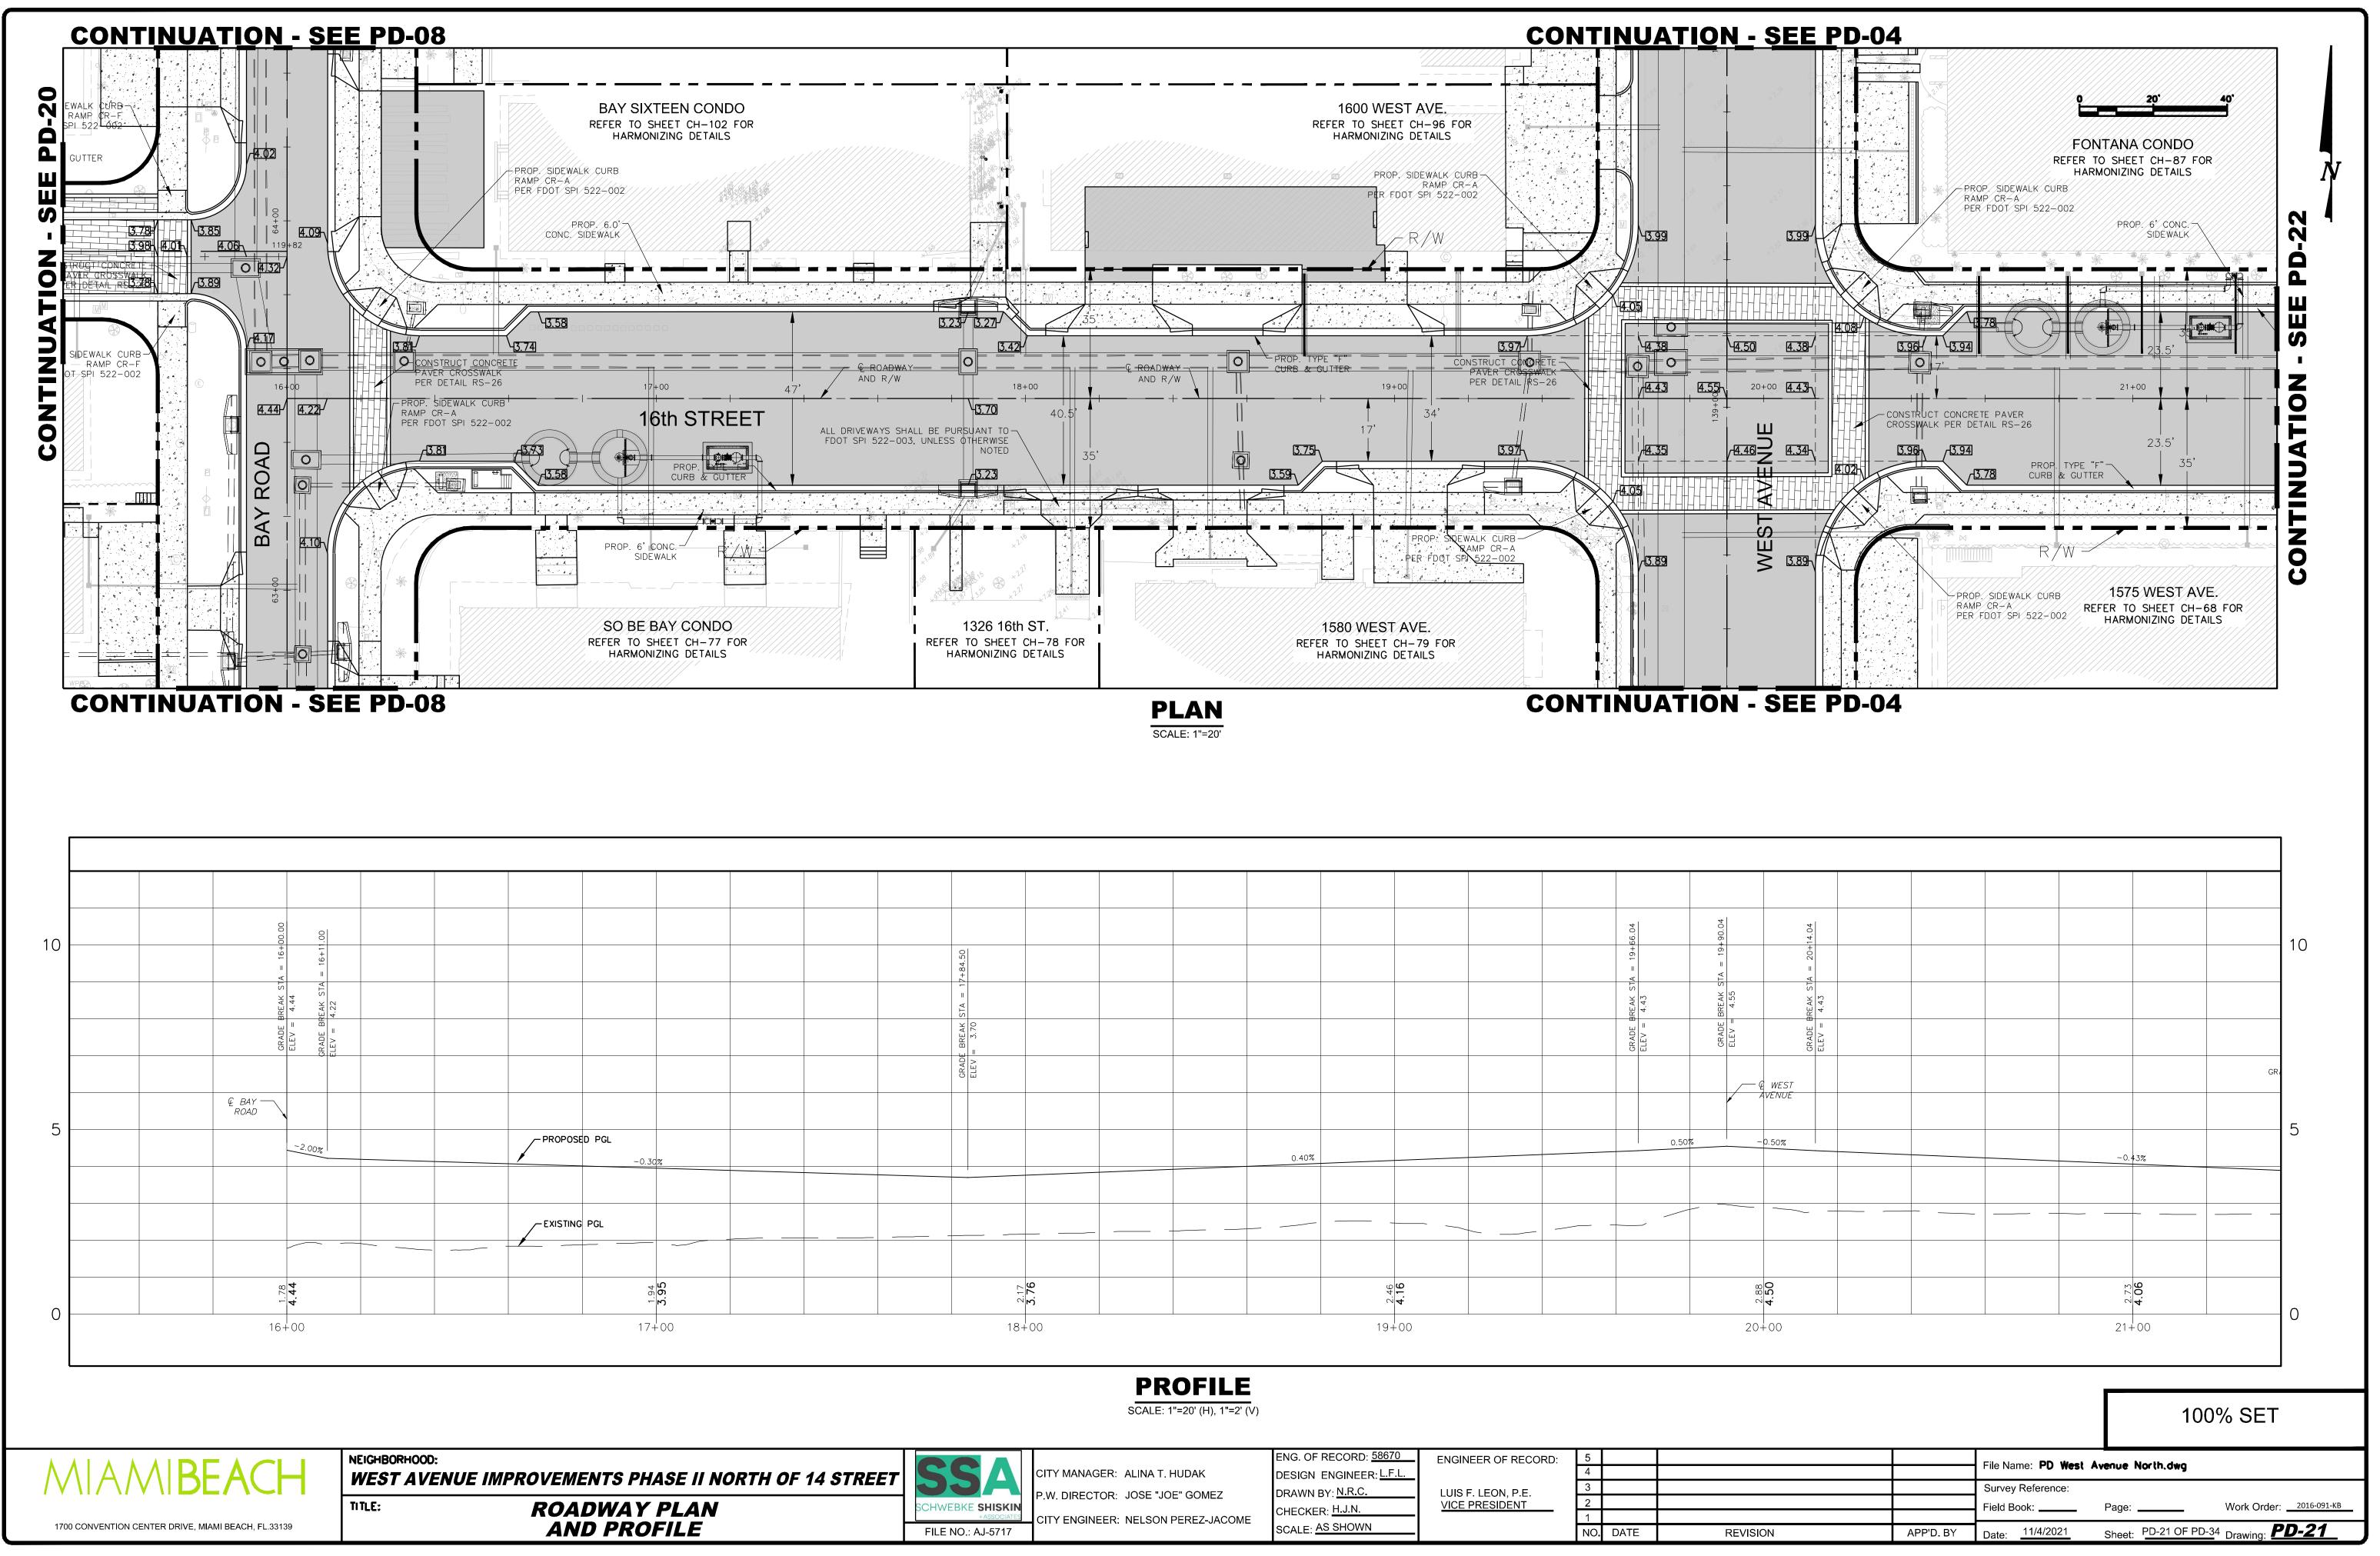

| OF 14 STREET | SSA                             |
|--------------|---------------------------------|
|              | SCHWEBKE SHISKIN<br>+ASSOCIATES |
|              | FILE NO.: AJ-5717               |

\\ssa-fs01\MAIN\POWERVAULT-Drafting\345342\West Avenue\P&D\DWG\WEST AVENUE (NORTH)\PD West Avenue North.dwg, 11/4/2021 10:17:48 PM

| ENG. OF RECORD: 58670   | ENGINEER OF RECORD: | 5   |      |  |
|-------------------------|---------------------|-----|------|--|
| DESIGN ENGINEER: L.F.L. |                     | 4   |      |  |
| DRAWN BY: N.R.C.        | LUIS F. LEON, P.E.  | 3   |      |  |
| CHECKER: H.J.N.         | VICE PRESIDENT      | 2   |      |  |
|                         |                     | 1   |      |  |
| SCALE: AS SHOWN         |                     | NO. | DATE |  |



|                  |                                  |                                    | ENG. OF RECOR  |
|------------------|----------------------------------|------------------------------------|----------------|
| RTH OF 14 STREET | SSA                              | CITY MANAGER: ALINA T. HUDAK       | DESIGN ENGINE  |
|                  |                                  | P.W. DIRECTOR: JOSE "JOE" GOMEZ    | DRAWN BY: N.R. |
|                  | SCHWEBKE SHISKIN<br>+ ASSOCIATES |                                    | CHECKER: H.J.N |
|                  | FILE NO.: AJ-5717                | CITY ENGINEER: NELSON PEREZ-JACOME | SCALE: AS SHOW |
|                  |                                  |                                    |                |

| ENGINEER OF RECORD: | ! |