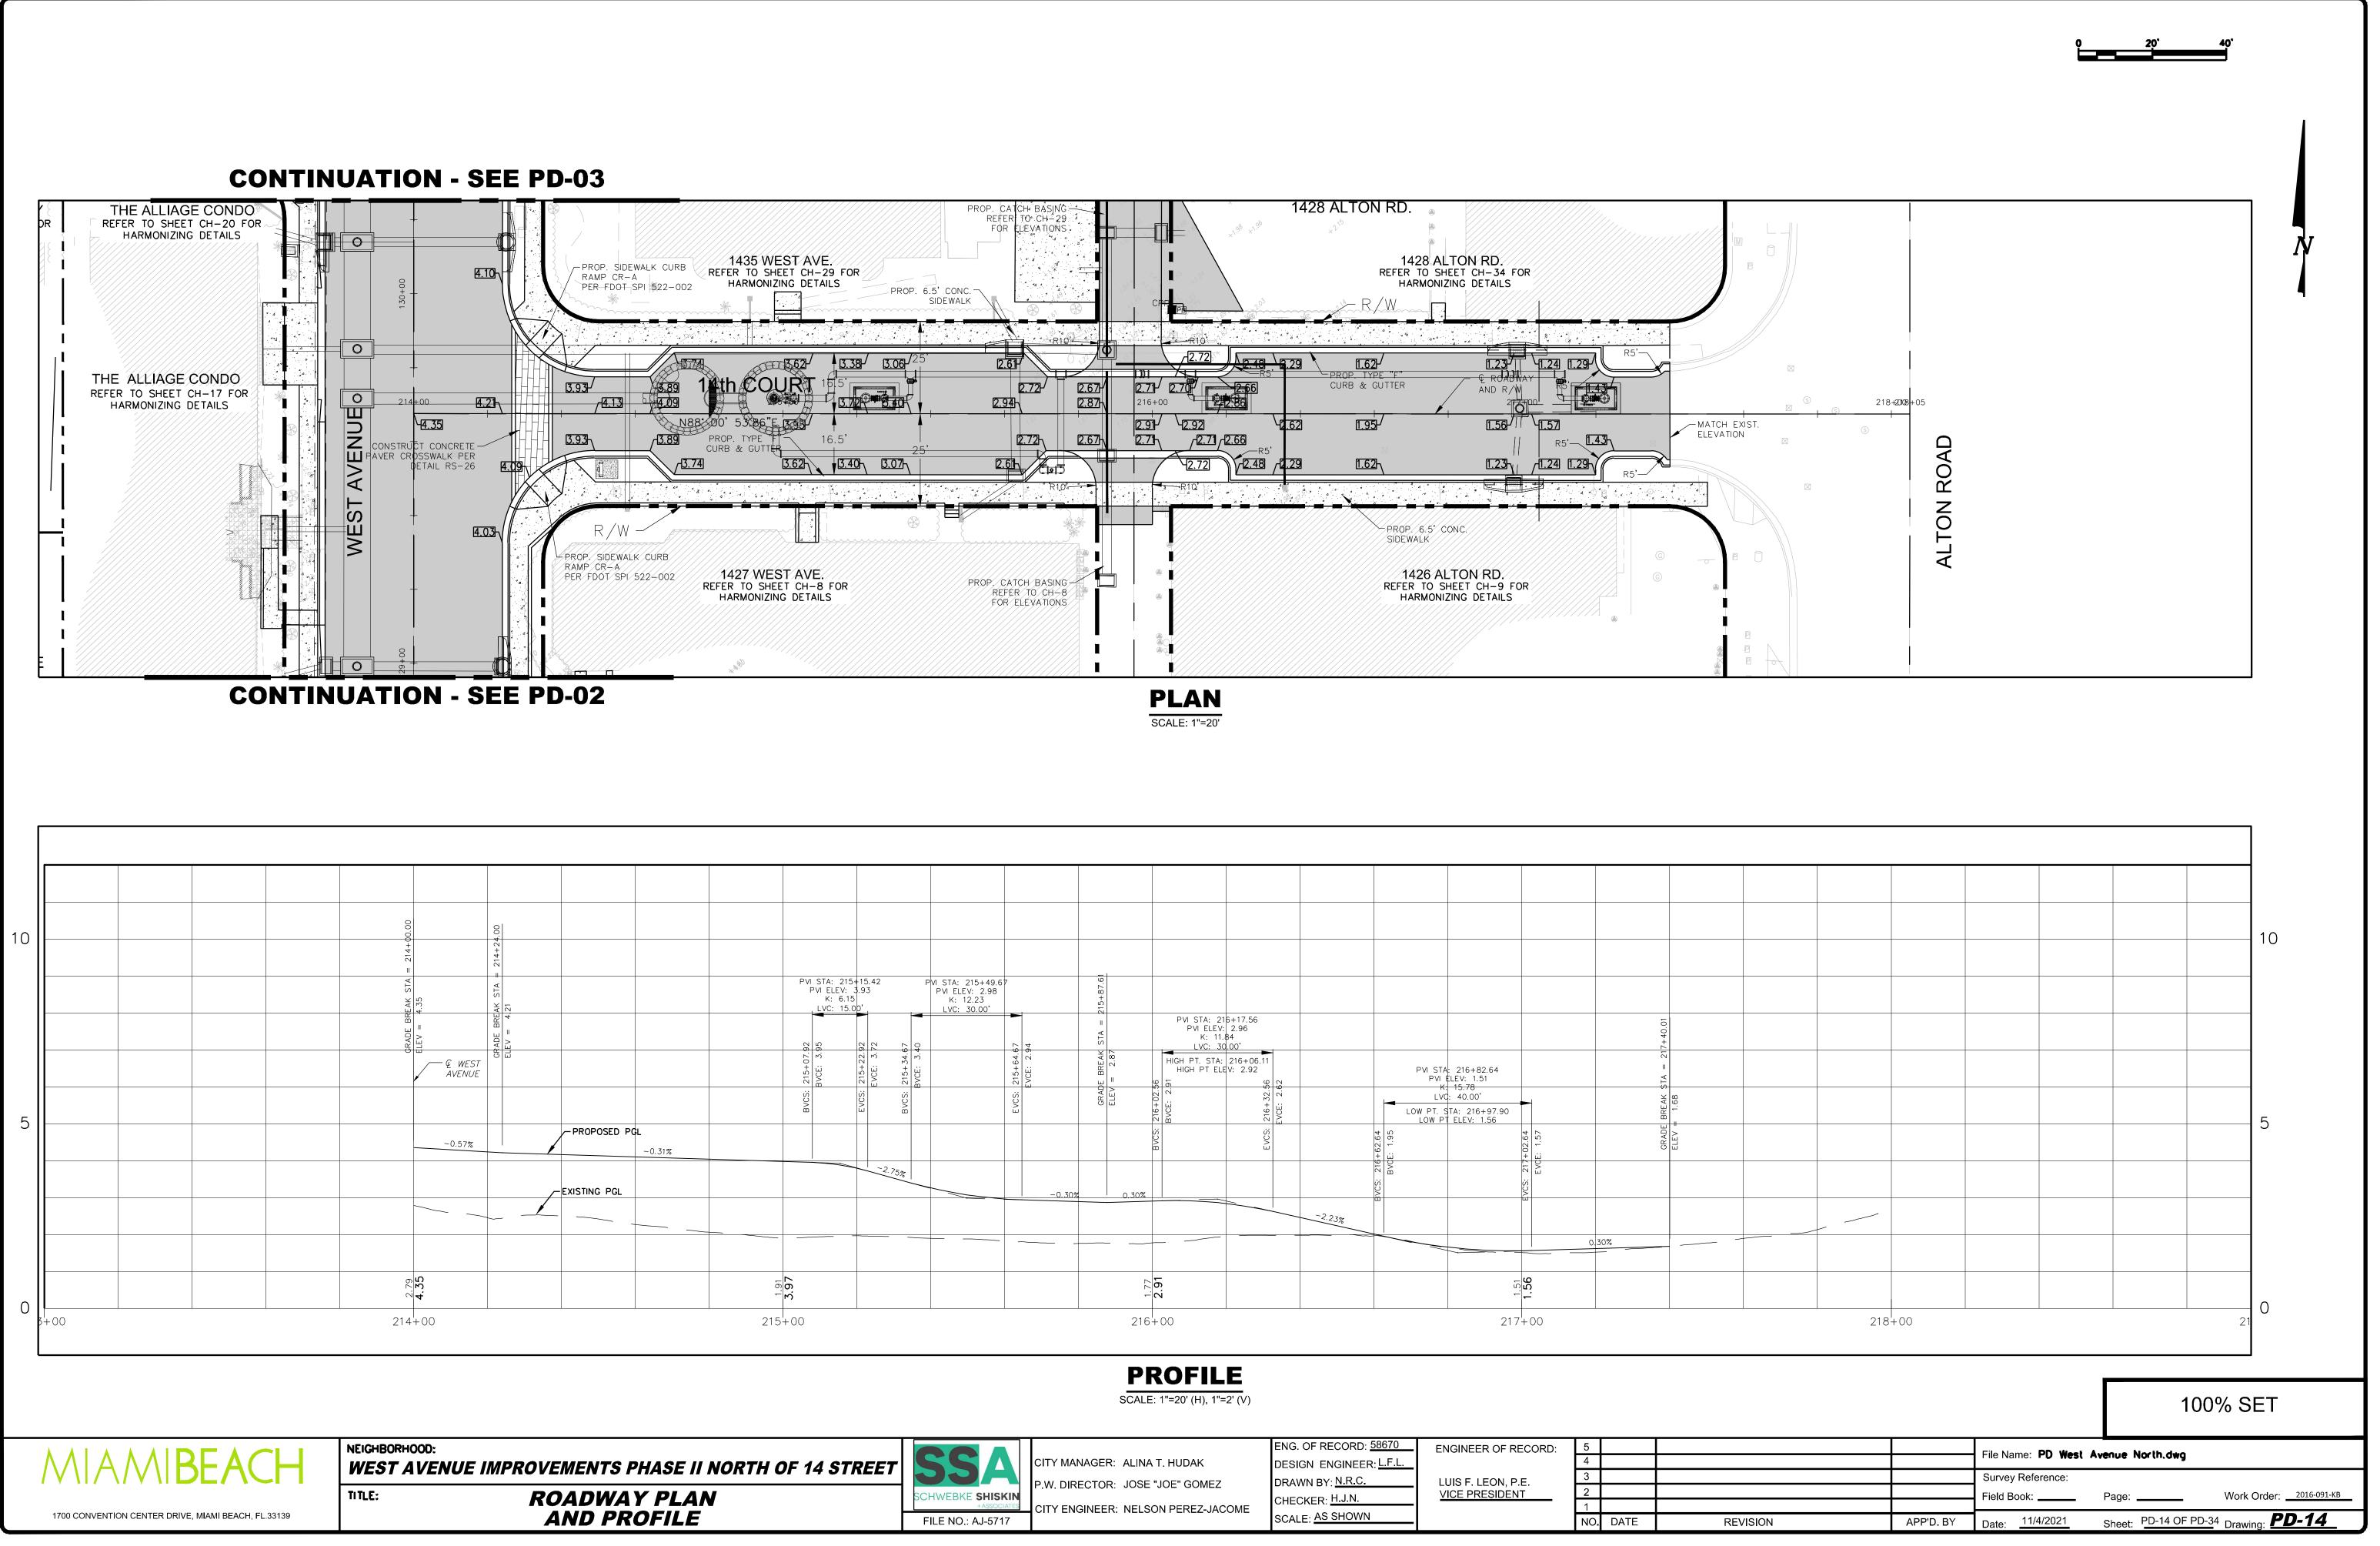

\\ssa-fs01\MAIN\POWERVAULT-Drafting\345342\West Avenue\P&D\DWG\WEST AVENUE (NORTH)\PD West Avenue North.dwg, 11/4/2021 10:06:27 PM

|              | THIS ITEM HAS BEE<br>INDICATED HERE, 1<br>PRINTED COPIES O | ON, STATE OF FLORIDA, PROFESSIONAL ENGINEER, LICE<br>N DIGITALLY SIGNED AND SEALED BY LUIS FERNANDO LE<br>1/04/2021.<br>F THIS DOCUMENT ARE NOT CONSIDERED SIGNED AND SI<br>BE VERIFIED ON ANY ELECTRONIC COPIES. | ON ON THE DATE          |                                      |        |    |
|--------------|------------------------------------------------------------|-------------------------------------------------------------------------------------------------------------------------------------------------------------------------------------------------------------------|-------------------------|--------------------------------------|--------|----|
|              |                                                            |                                                                                                                                                                                                                   | ENG. OF RECORD: 58670   | ENGINEER OF RECORD:                  | 5      |    |
| OF 14 STREET |                                                            | CITY MANAGER: ALINA T. HUDAK                                                                                                                                                                                      | DESIGN ENGINEER: L.F.L. |                                      | 3      |    |
|              | SCHWEBKE SHISKIN                                           | P.W. DIRECTOR: JOSE "JOE" GOMEZ                                                                                                                                                                                   | DRAWN BY: <u>N.R.C.</u> | LUIS F. LEON, P.E.<br>VICE PRESIDENT | 2      |    |
| LE           |                                                            | CITY ENGINEER: NELSON PEREZ-JACOME                                                                                                                                                                                | CHECKER: H.J.N.         |                                      | 1      |    |
|              | FILE NO.: AJ-5717                                          |                                                                                                                                                                                                                   | SCALE: AS SHOWN         |                                      | NO. DA | TE |