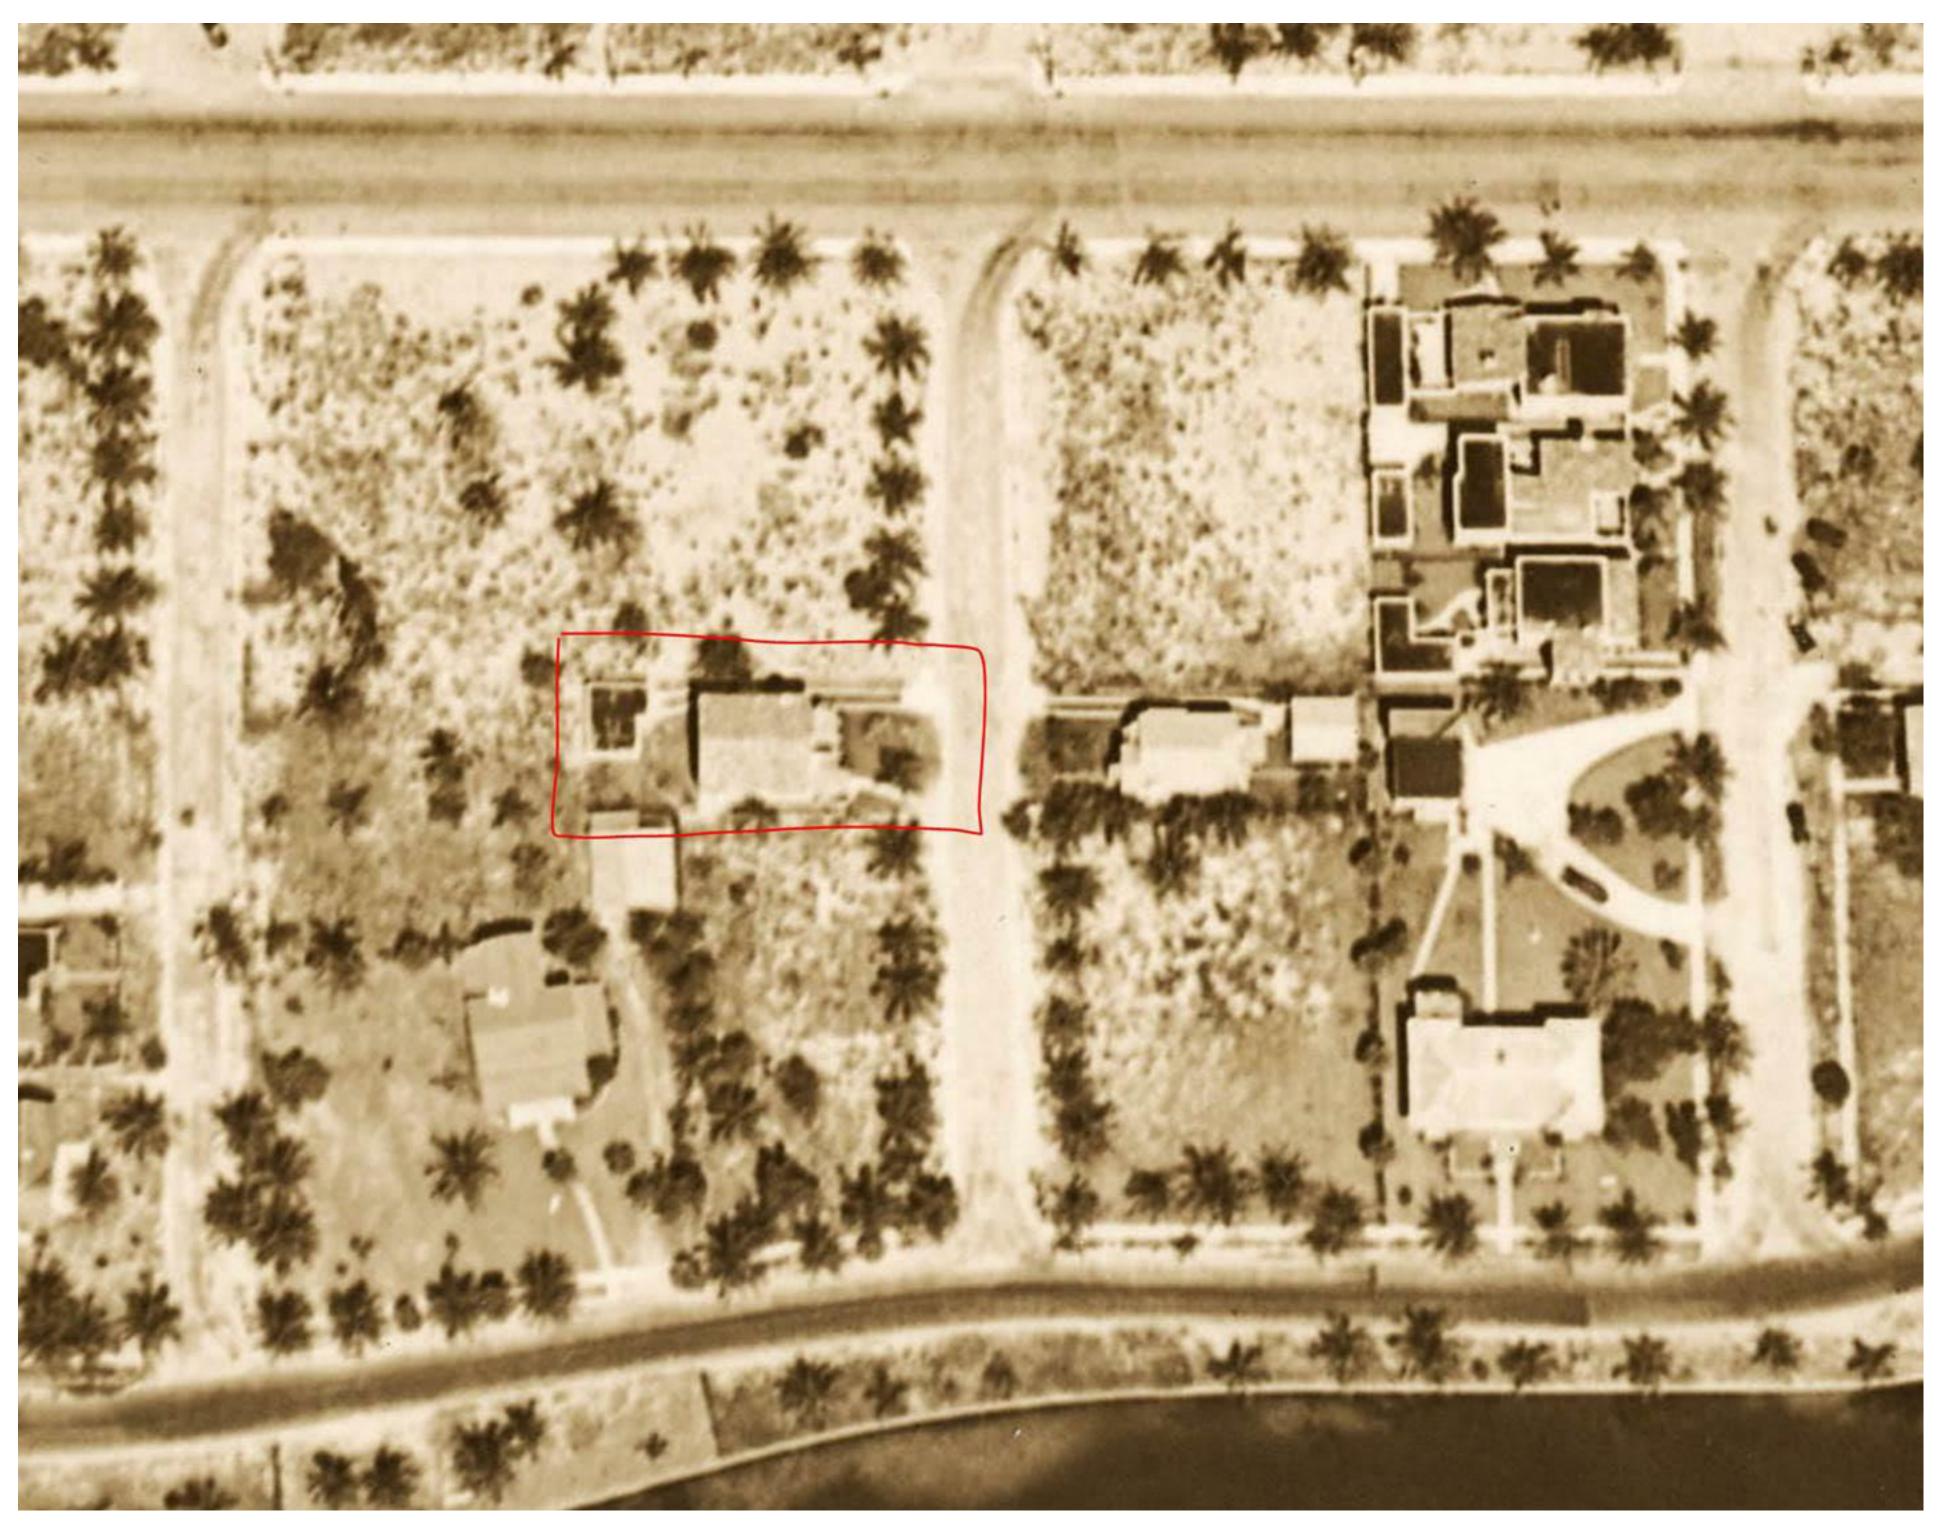

PHOTO #5 = TEMPLE ACCESS FOYER



## PHOTO #8 = TEMPLE BACK ROOM





HPB21-0492 FEB. 7TH 2022









PHOTO #7 = TEMPLE SIDE ENTRY



PHOTO #10 = TEMPLE

Project #21-009

**EXISTING BUILDING PHOTOS** 







SKLARchitecture Commercial & Residential Architecture P : 954 925 9292 www.sklarchitect.com

AERIAL FROM CIRCA 1930 SHOWN THE RESIDENCE AND REAR GARAGE

## ADAS DEJ SYNAGOGUE 225 37TH ST. MIAMI BEACH FL. 33139

HPB21-0492 FEB. 7TH 2022

# MICROFILM

Project #21-009



|                                 | Owner LE                                                                                         | E TRAMMELL      | ve u                                                                 |                                       |                  | Permit No.                         | 2636              |                                        | Cost           | \$                                 | 10,000                |            |  |  |
|---------------------------------|--------------