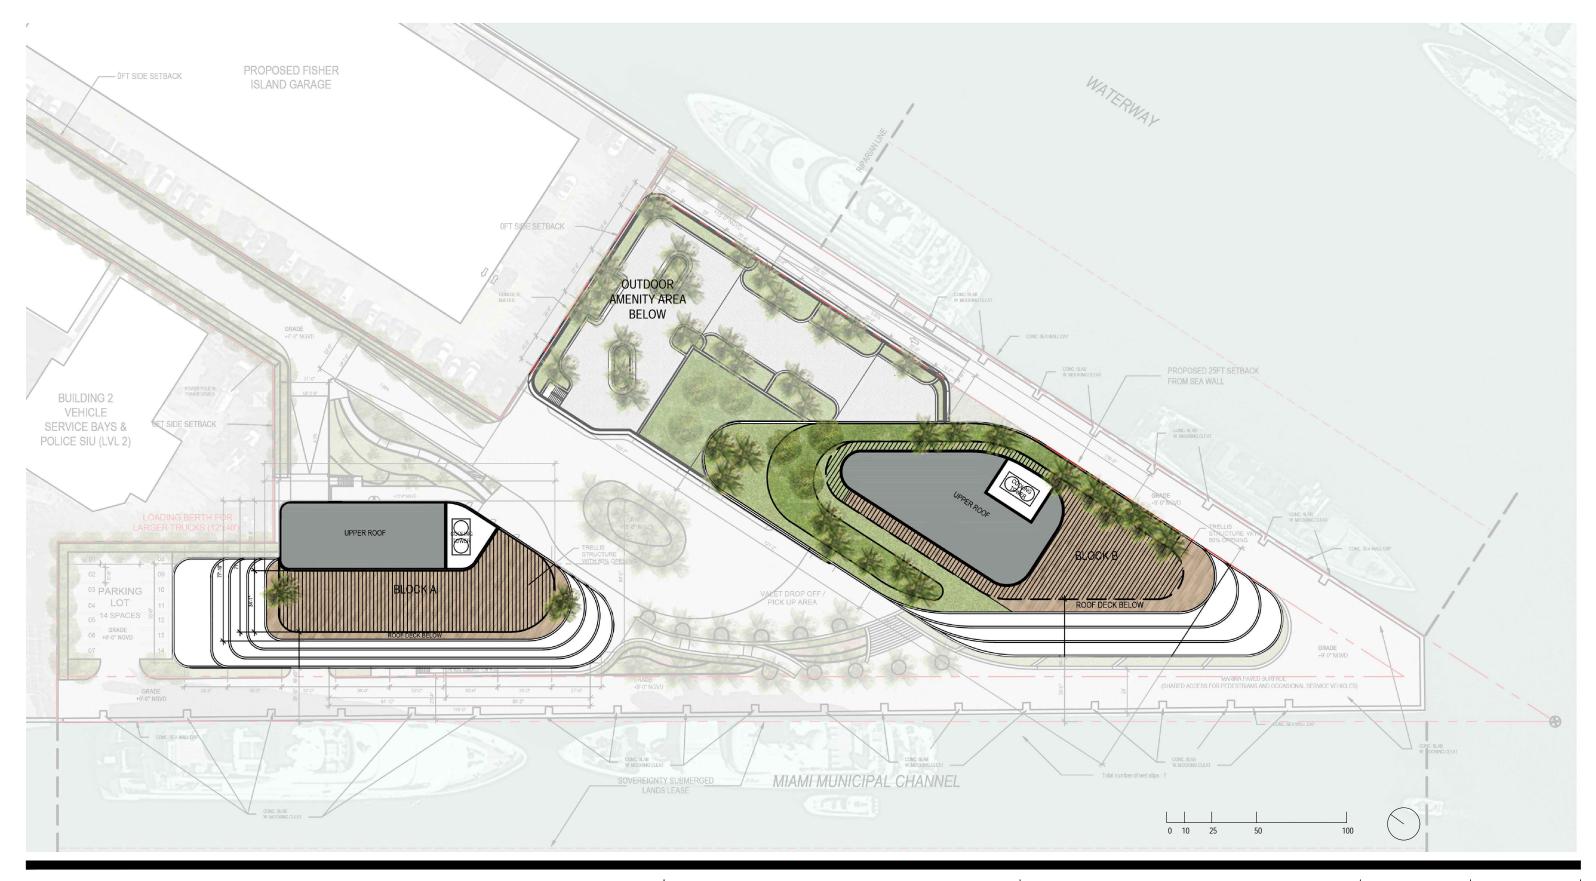

DRB FINAL SUBMITTAL 120 MACARTHUR CAUSEWAY MIAMI BEACH, FL, 33139 RENDERED ROOF PLAN

DATE: 12/07/2020

DATE: **A1-09** 

2900 Oak Avenue, Miami, FL 33133 T 305.372.1812 F 305.372.1175

ALL DESIGNS INDICATED IN THESE DRAWINGS ARE PROPERTY OF ARQUITECTONICA INTERNATIONAL CORP. NO COPIES, TRANSMISSIONS, REPRODUCTIONS OR ELECTRONIC MANIPULATION OF ANY PORTION OF THESE DRAWINGS IN THE WHOLE OR IN PART ARE TO BE MADE WITHOUT THE EXPRESS OF WRITTEN AUTHORIZATION OF ARQUITECTONICA INTERNATIONAL CORP. DESIGN INTENT SHOWN IS SUBJECT TO REVIEW AND APPROVAL OF ALL APPLICABLE LOCAL AND GOVERNMENTAL AUTHORITIES HAVING JURISDICTION. ALL COPYRIGHTS RESERVED © 2021. THE DATA INCLUDED IN THIS STUDY IS CONCEPTUAL IN NATURE AND WILL CONTINUE TO BE MODIFIED THROUGHOUT THE COURSE OF THE PROJECTS DEVELOPMENT WITH THE EVENTUAL INTEGRATION OF STRUCTURAL, MEP AND LIFE SAFETY SYSTEMS. AS THESE ARE FURTHER REFINED, THE NUMBERS WILL BE ADJUSTED ACCORDINGLY.

DRB FINAL SUBMITTAL 120 MACARTHUR CAUSEWAY MIAMI BEACH, FL

RENDERED ROOF PLAN

DATE: 03/28/2022

A1-09

SCALE: 1:640

**PROPOSED** 

2900 Oak Avenue, Miami, FL 33133 T 305.372.1812 F 305.372.1175

ALL DESIGNS INDICATED IN THESE DRAWINGS ARE PROPERTY OF ARQUITECTONICA INTERNATIONAL CORP. NO COPES, TRANSMISSIONS, REPRODUCTIONS OR ELECTRONIC MANIPULATION OF ANY PORTION OF THESE DRAWINGS IN THE WHOLE OR IN PART ARE TO BE MADE WITHOUT THE EXPRESS OF WRITTEN AUTHORIZATION OF ARQUITECTONICA INTERNATIONAL CORP. DESIGN INTENT SHOWN IS SUBJECT TO REVIEW AND APPROVAL OF ALL APPLICABLE LOCAL AND GOVERNMENTAL AUTHORITES HAVING JURISDICTION. ALL COPYRIGHTS RESERVED © 2019. THE DATA INCLUDED IN THIS STUDY IS CONCEPTUAL IN NATURE AND WILL CONTINUE TO BE MODIFIED THROUGHOUT THE COURSE OF THE PROJECTS DEVELOPMENT WITH THE EVENTUAL INTEGRATION OF STRUCTURAL, MEP AND LIFE SAFETY SYSTEMS. AS THESE ARE FURTHER REFINED, THE NUMBERS WILL BE ADJUSTED ACCORDINGLY.