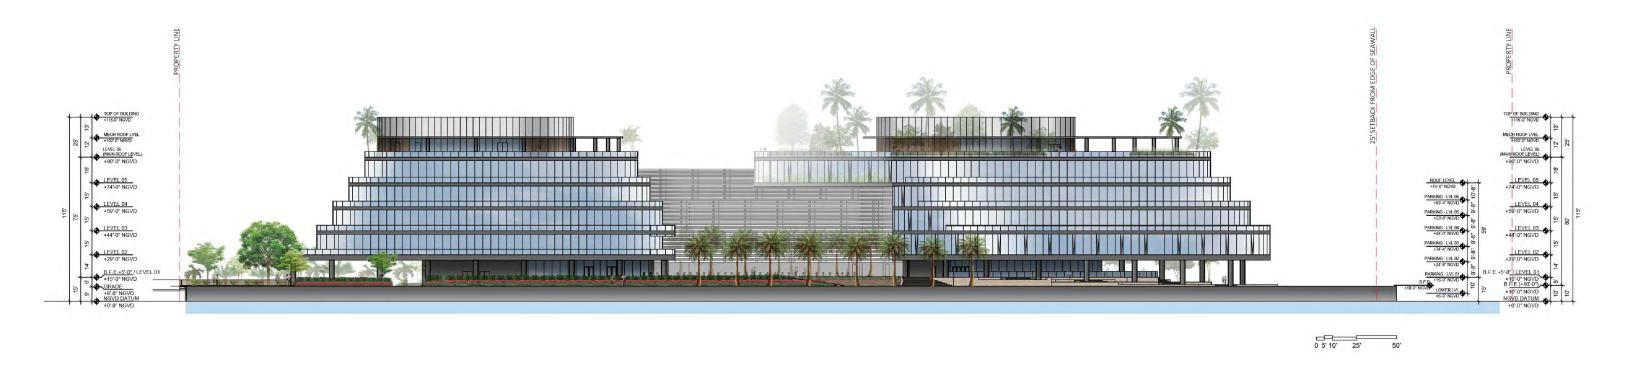

DRB FINAL SUBMITTAL 120 MACARTHUR CAUSEWAY MIAMI BEACH, FL

**SOUTH ELEVATION** RENDERED **PROPOSED** 

DATE: 03/28/2022 *A2-08* 

PROPOSED (75' - 4 office levels)

A3-01

**PROPOSED** 

DATE: 03/28/2022

**ARQUITECTONICA** 2900 Oak Avenue, Miami, FL 33133 T 305.372.1812 F 305.372.1175