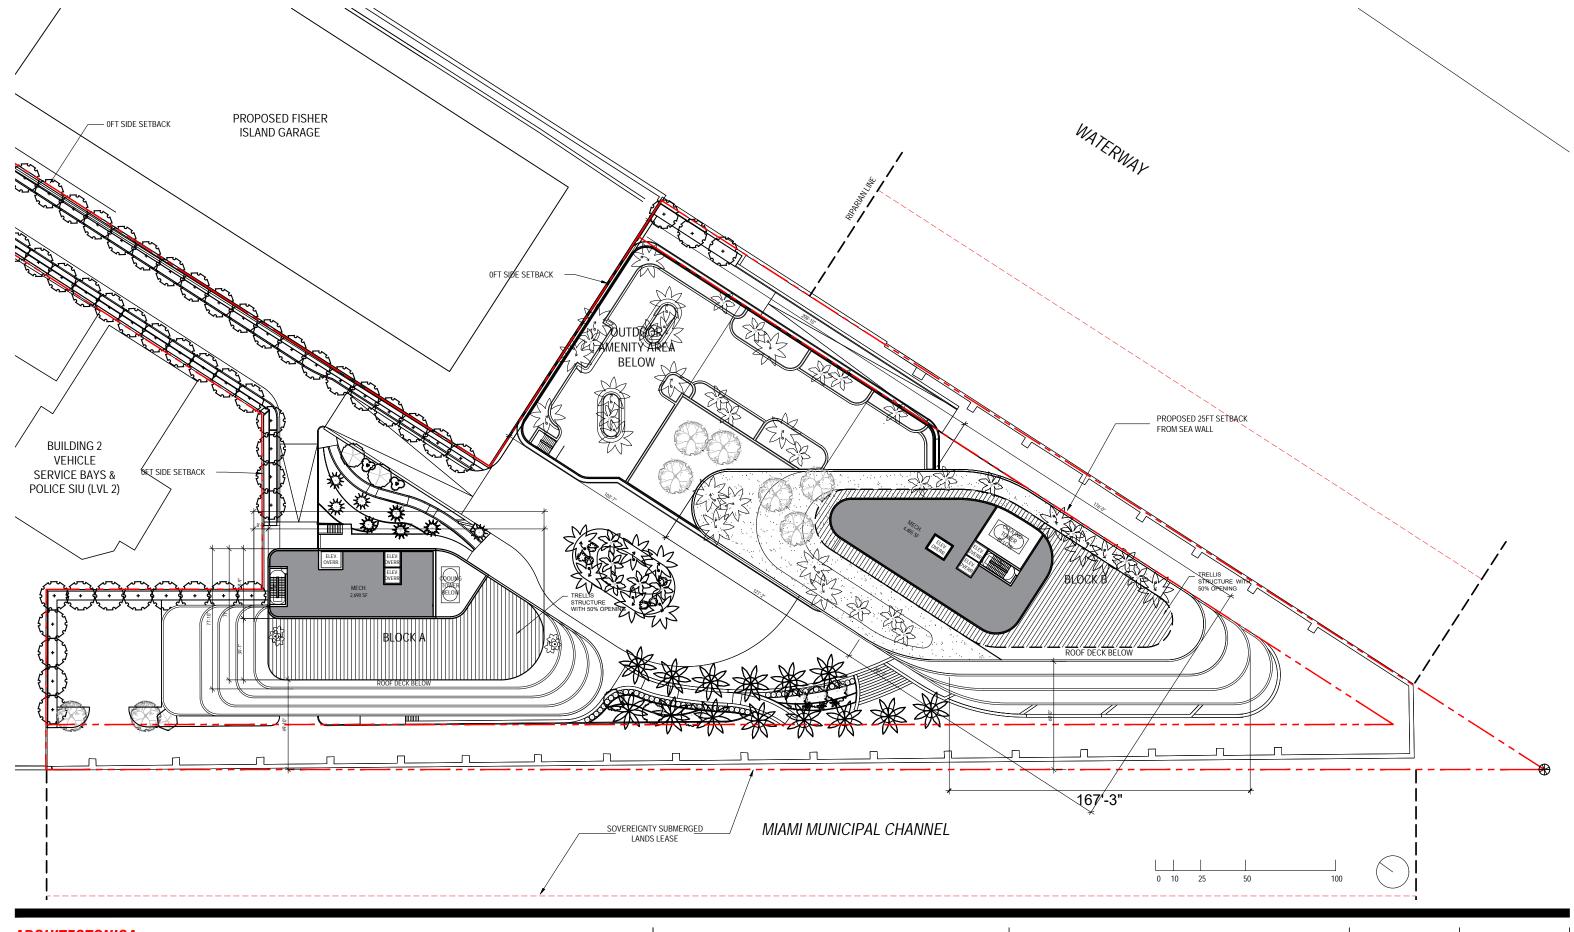

DRB FINAL SUBMITTAL 120 MACARTHUR CAUSEWAY MIAMI BEACH, FL OVERALL OFFICE BUILDINGS
LOWER LEVEL
SCALE: 1:640
PROPOSED

DATE: 03/28/2022

2900 Oak Avenue, Miami, FL 33133 T 305.372.1812 F 305.372.1175

ALL DESIGNS INDICATED IN THESE DRAWINGS ARE PROPERTY OF ARQUITECTONICA INTERNATIONAL CORP. NO COPES, TRANSMISSIONS, REPRODUCTIONS OR ELECTRONIC MANIPULATION OF ANY PORTION OF THESE DRAWINGS IN THE WHOLE OR IN PART ARE TO BE MADE WITHOUT THE EXPRESS OF WRITTEN AUTHORIZATION OF ARQUITECTONICA INTERNATIONAL CORP. DESIGN INTENT SHOWN IS SUBJECT TO REVIEW AND APPROVAL OF ALL APPLICABLE LOCAL AND GOVERNMENTAL AUTHORITES HAVING JURISDICTION. ALL COPYRIGHTS RESERVED © 2019. THE DATA INCLUDED IN THIS STUDY IS CONCEPTUAL IN NATURE AND WILL CONTINUE TO BE MODIFIED THROUGHOUT THE COURSE OF THE PROJECTS DEVELOPMENT WITH THE EVENTUAL INTEGRATION OF STRUCTURAL, MEP AND LIFE SAFETY SYSTEMS. AS THESE ARE FURTHER REFINED, THE NUMBERS WILL BE ADJUSTED ACCORDINGLY.

DRB FINAL SUBMITTAL 120 MACARTHUR CAUSEWAY MIAMI BEACH, FL OVERALL OFFICE BUILDINGS
LEVEL 01
SCALE: 1:640
PROPOSED

DATE: 03/28/2022

2900 Oak Avenue, Miami, FL 33133 T 305.372.1812 F 305.372.1175

2900 Oak Avenue, Miami, FL 33133 T 305.372.1812 F 305.372.1175