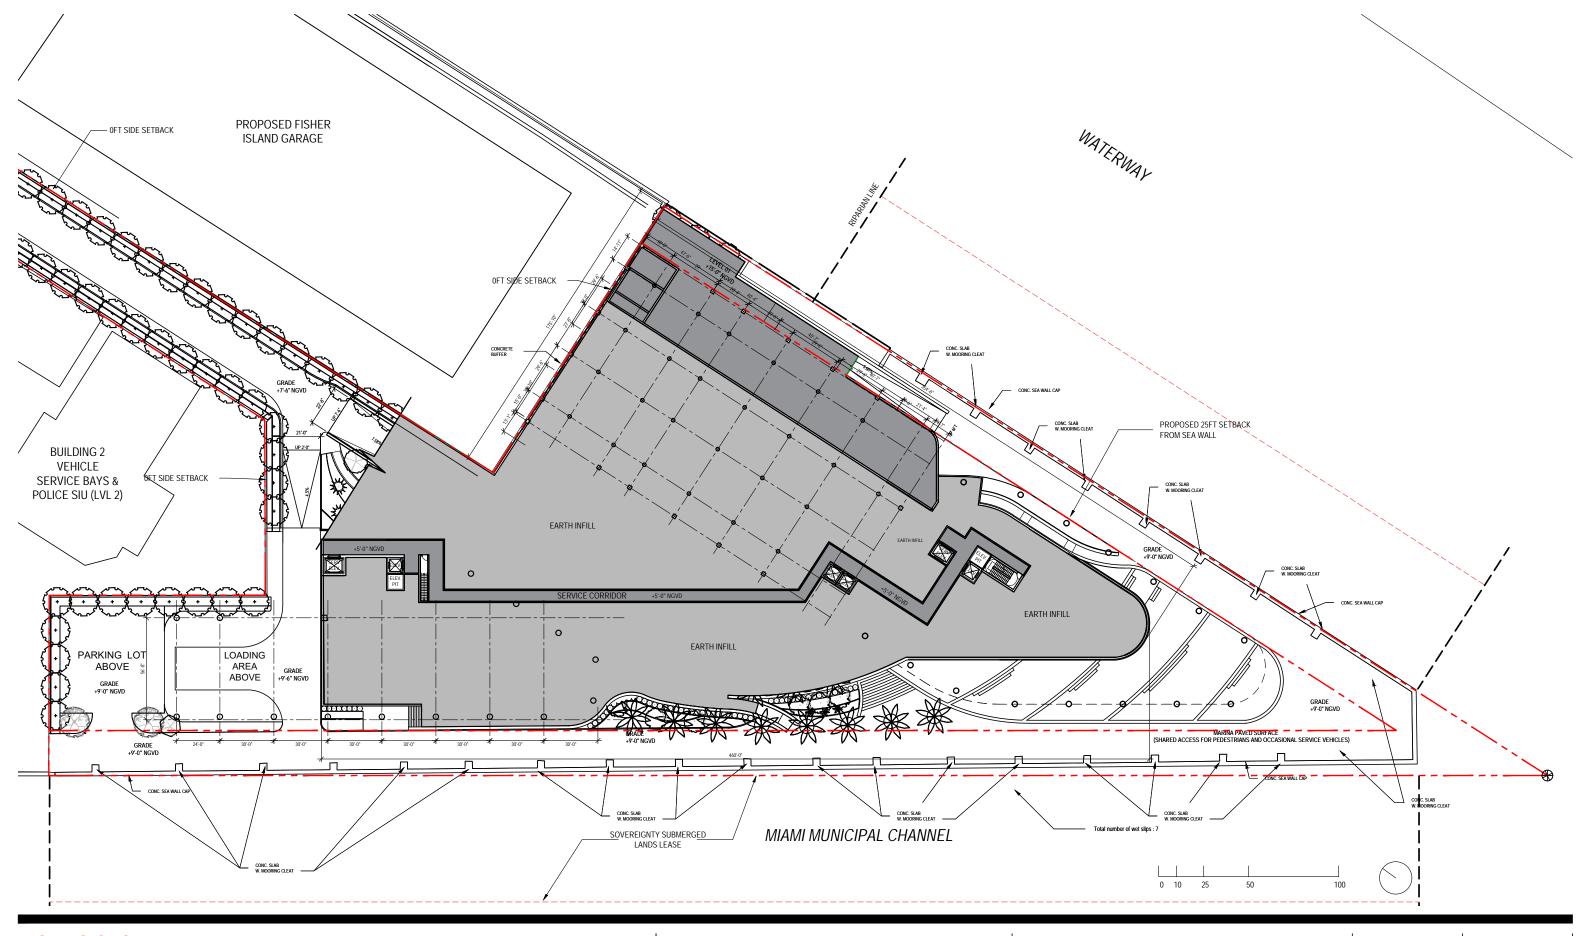

DRB FINAL SUBMITTAL 120 MACARTHUR CAUSEWAY MIAMI BEACH, FL OVERALL OFFICE BUILDINGS
LEVEL 01
SCALE: 1:640
PROPOSED

DATE: 03/28/2022

2900 Oak Avenue, Miami, FL 33133 T 305.372.1812 F 305.372.1175

2900 Oak Avenue, Miami, FL 33133 T 305.372.1812 F 305.372.1175