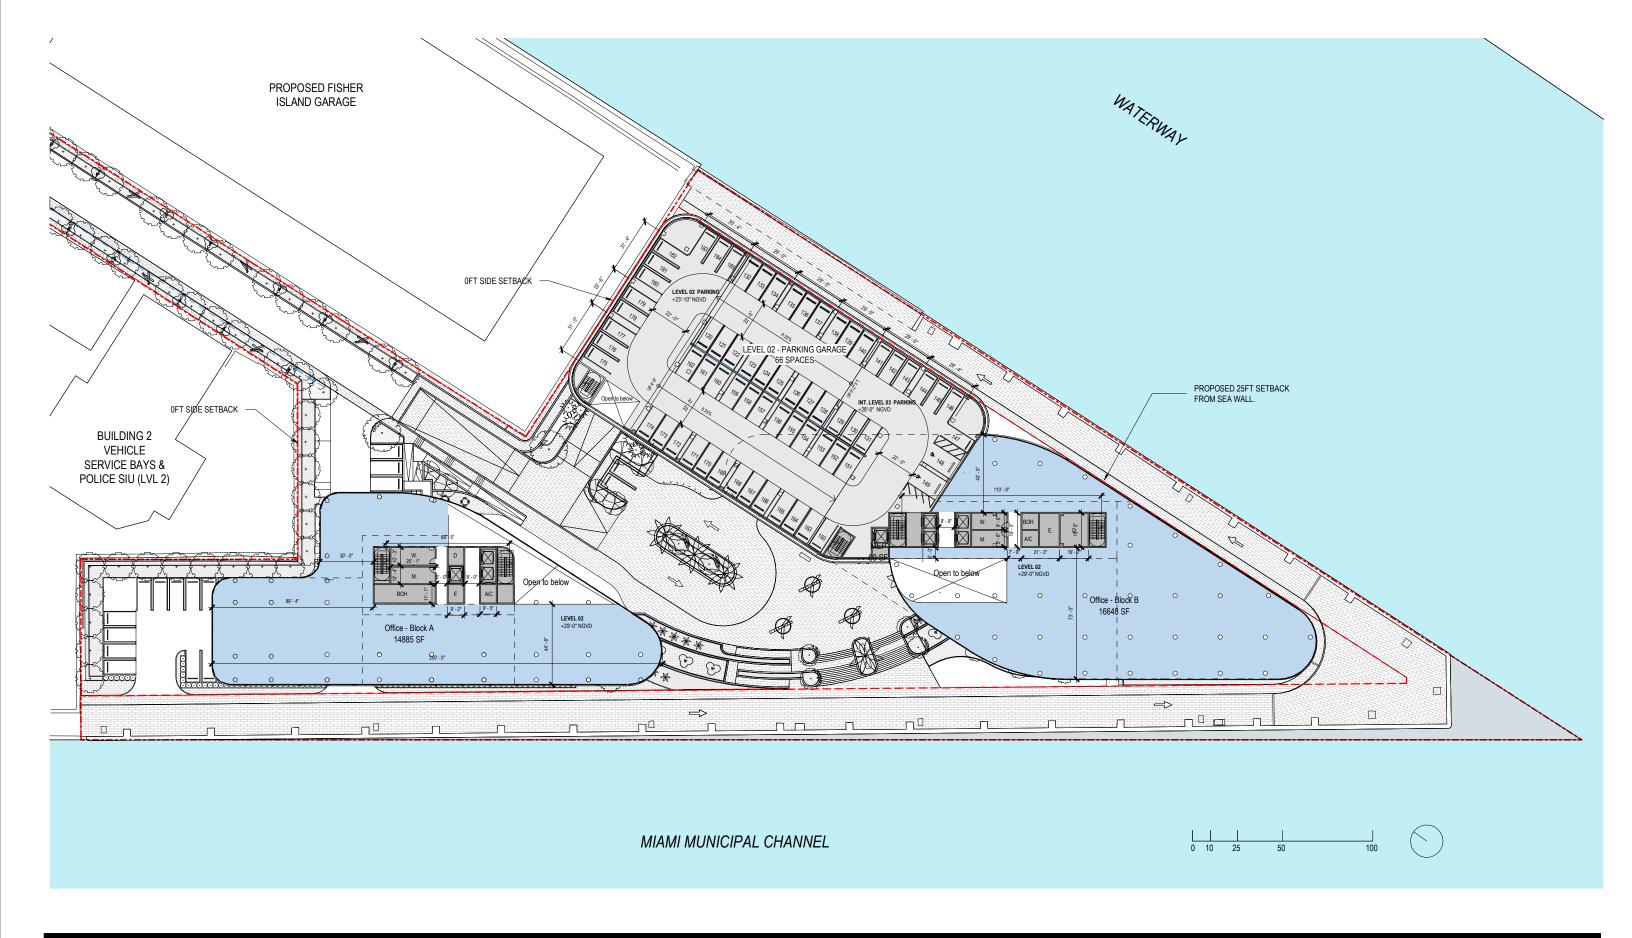

DRB FINAL SUBMITTAL 120 MACARTHUR CAUSEWAY MIAMI BEACH, FL OVERALL OFFICE BUILDINGS
LEVEL 01
SCALE: 1:640
PROPOSED

DATE: 03/28/2022

2900 Oak Avenue, Miami, FL 33133 T 305.372.1812 F 305.372.1175

2900 Oak Avenue, Miami, FL 33133 T 305.372.1812 F 305.372.1175