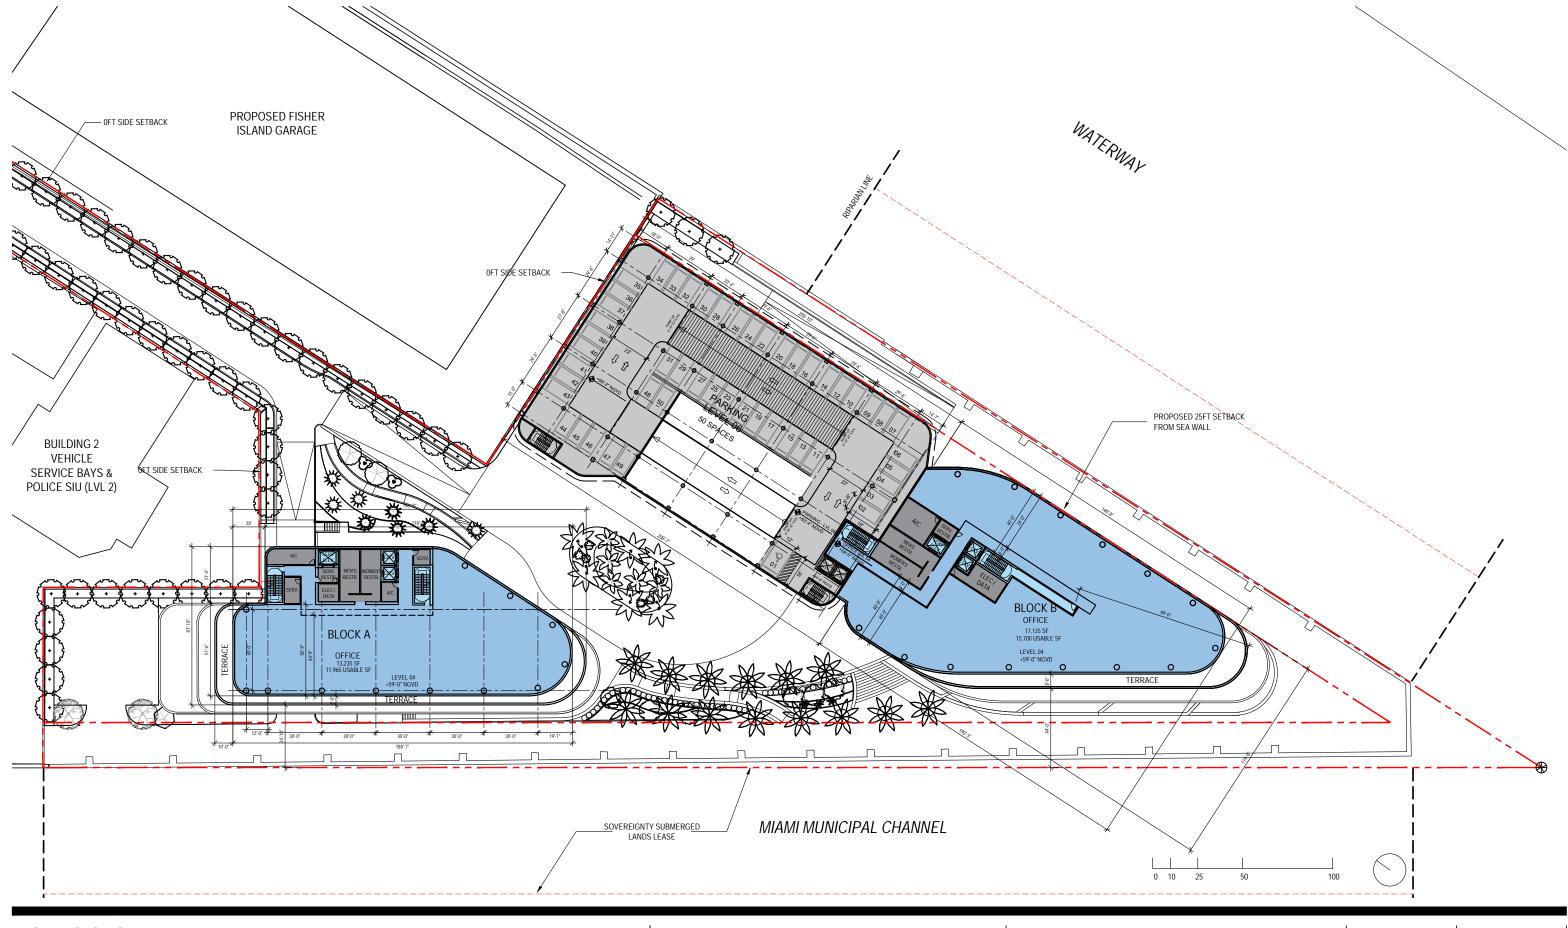

DRB FINAL SUBMITTAL 120 MACARTHUR CAUSEWAY MIAMI BEACH, FL OVERALL OFFICE BUILDINGS
LEVEL 05
SCALE: 1:640
PROPOSED

DATE: 03/28/2022

2900 Oak Avenue, Miami, FL 33133 T 305.372.1812 F 305.372.1175

2900 Oak Avenue, Miami, FL 33133 T 305.372.1812 F 305.372.1175

ALL DESIGNS INDICATED IN THESE DRAWINGS ARE PROPERTY OF ARQUITECTONICA INTERNATIONAL CORP. NO COPIES, TRANSMISSIONS, REPRODUCTIONS OR ELECTRONIC MANIPULATION OF ANY PORTION OF THESE DRAWINGS IN THE WHOLE OR IN PART ARE TO BE MADE WITHOUT THE EXPRESS OF WRITTEN AUTHORIZATION OF ARQUITECTONICA INTERNATIONAL CORP. DESIGN INTENT SHOWN IS SUBJECT TO REVIEW AND APPROVAL OF ALL APPLICABLE LOCAL AND GOVERNMENTAL AUTHORITIES HAVING JURISDICTION. ALL COPYRIGHTS RESERVED © 2021. THE DATA INCLUDED IN THIS STUDY IS CONCEPTUAL IN NATURE AND WILL CONTINUE TO BE MODIFIED THROUGHOUT THE COURSE OF THE PROJECTS DEVELOPMENT WITH THE EVENTUAL INTEGRATION OF STRUCTURAL, MEP AND LIFE SAFETY SYSTEMS. AS THESE ARE FURTHER REFINED, THE NUMBERS WILL BE ADJUSTED ACCORDINGLY.