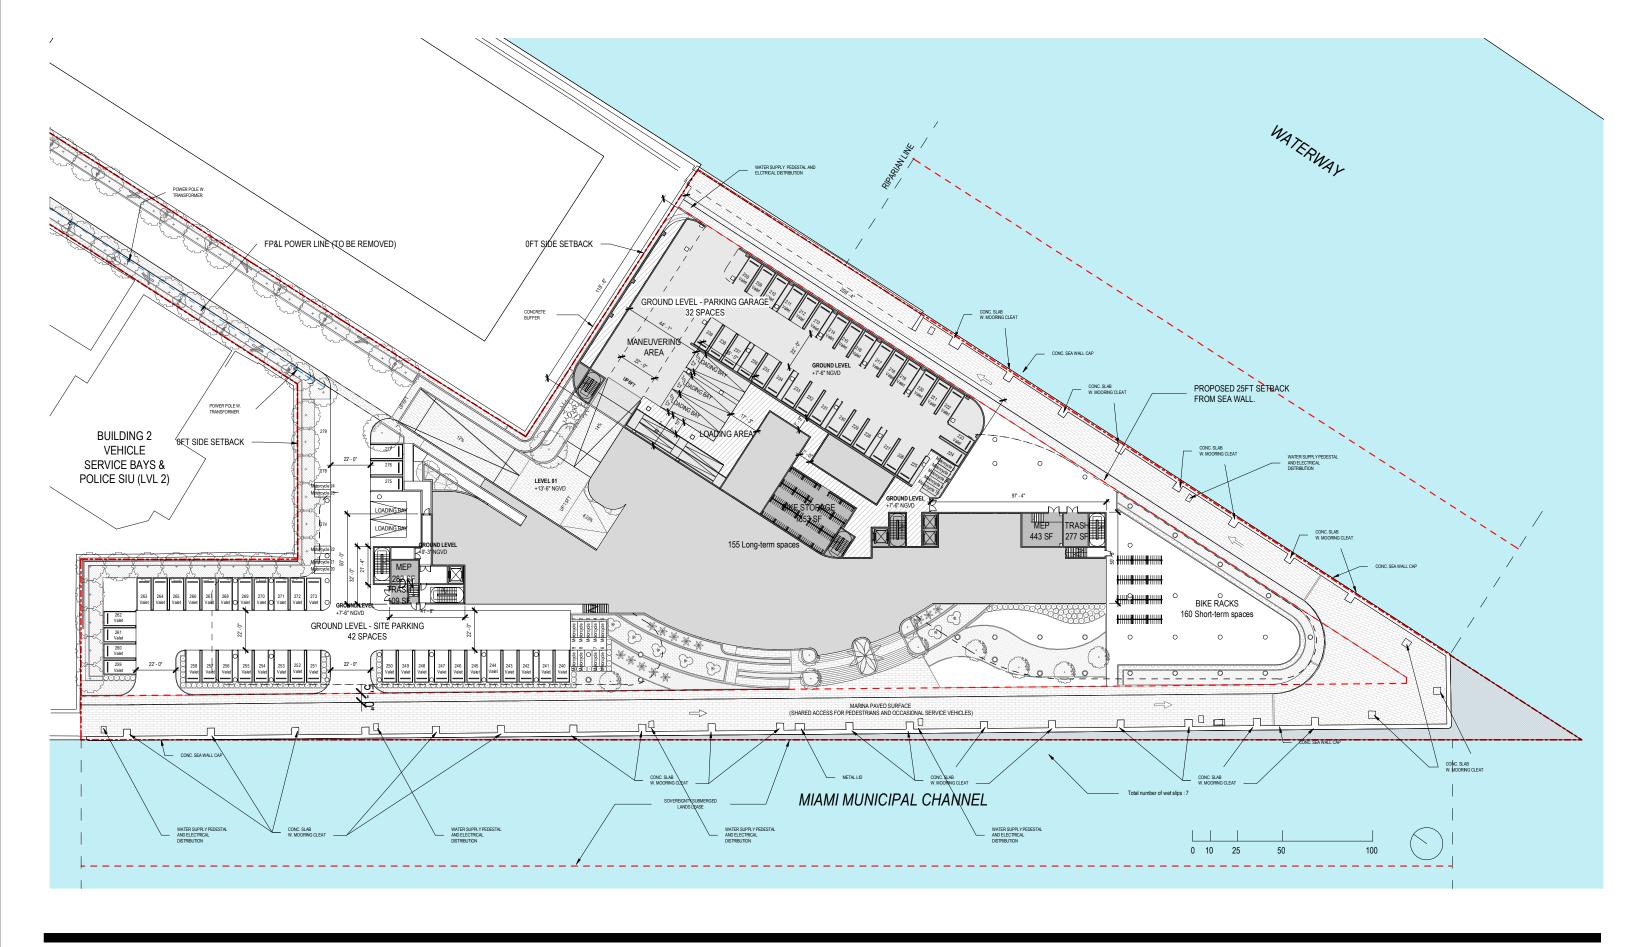

DRB FINAL SUBMITTAL 120 MACARTHUR CAUSEWAY MIAMI BEACH, FL OVERALL OFFICE BUILDINGS
LOWER LEVEL
SCALE: 1:640
PROPOSED

DATE: 03/28/2022

2900 Oak Avenue, Miami, FL 33133 T 305.372.1812 F 305.372.1175

ALL DESIGNS INDICATED IN THESE DRAWINGS ARE PROPERTY OF ARQUITECTONICA INTERNATIONAL CORP. NO COPES, TRANSMISSIONS, REPRODUCTIONS OR ELECTRONIC MANIPULATION OF ANY PORTION OF THESE DRAWINGS IN THE WHOLE OR IN PART ARE TO BE MADE WITHOUT THE EXPRESS OF WRITTEN AUTHORIZATION OF ARQUITECTONICA INTERNATIONAL CORP. DESIGN INTENT SHOWN IS SUBJECT TO REVIEW AND APPROVAL OF ALL APPLICABLE LOCAL AND GOVERNMENTAL AUTHORITES HAVING JURISDICTION. ALL COPYRIGHTS RESERVED © 2019. THE DATA INCLUDED IN THIS STUDY IS CONCEPTUAL IN NATURE AND WILL CONTINUE TO BE MODIFIED THROUGHOUT THE COURSE OF THE PROJECTS DEVELOPMENT WITH THE EVENTUAL INTEGRATION OF STRUCTURAL, MEP AND LIFE SAFETY SYSTEMS. AS THESE ARE FURTHER REFINED, THE NUMBERS WILL BE ADJUSTED ACCORDINGLY.