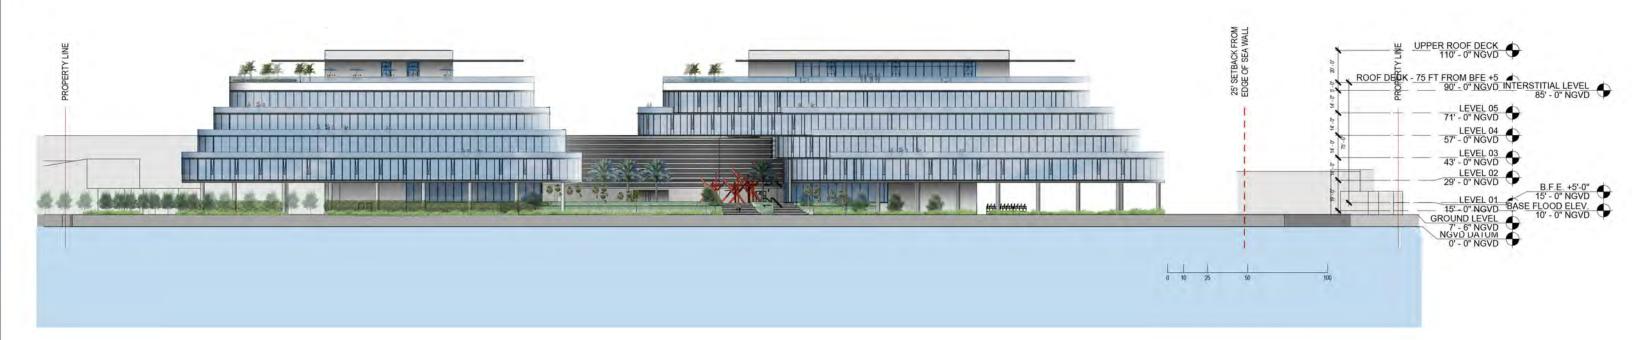

DRB FINAL SUBMITTAL 120 MACARTHUR CAUSEWAY MIAMI BEACH, FL

**SOUTH ELEVATION** RENDERED **PROPOSED** 

DATE: 03/28/2022 *A2-08* 

PROPOSED (75' - 4 office levels)

A3-01

**PROPOSED** 

DATE: 03/28/2022

**ARQUITECTONICA** 2900 Oak Avenue, Miami, FL 33133 T 305.372.1812 F 305.372.1175