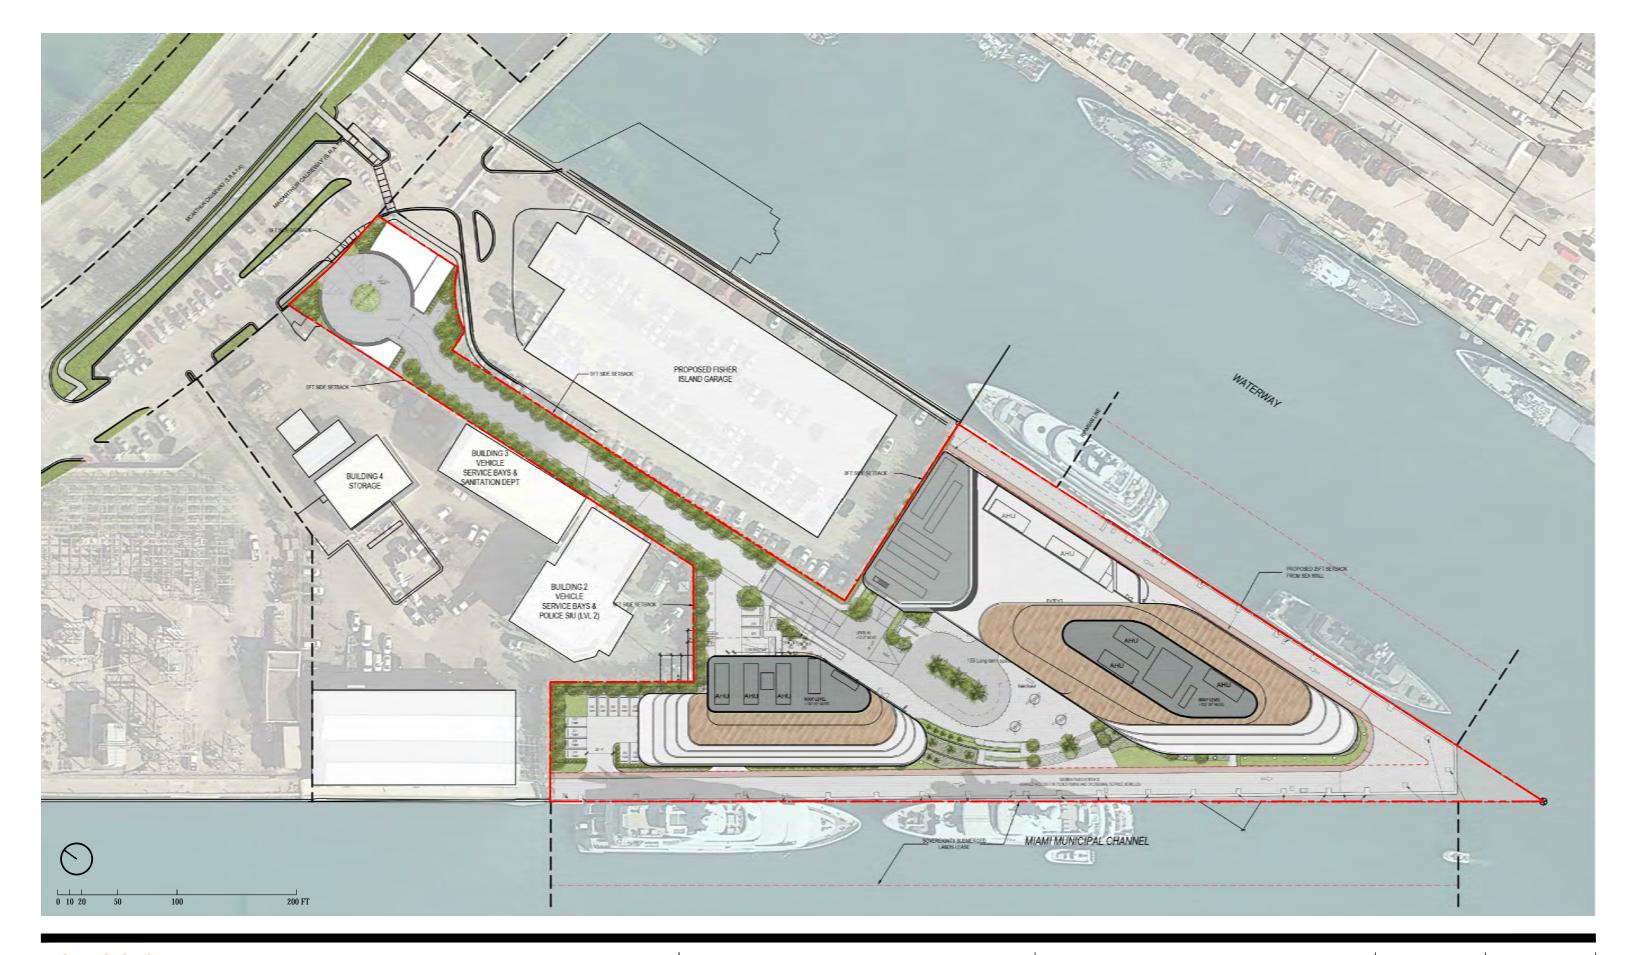

PB FINAL SUBMITTAL 120 MACARTHUR CAUSEWAY MIAMI BEACH, FL

OVERALL SITE PLAN

DRB APPROVED

DATE: 12/07/2020

2900 Oak Avenue, Miami, FL 33133 T 305.372.1812 F 305.372.1175

ALL DESIGNS INDICATED IN THESE DRAWINGS ARE PROPERTY OF ARQUITECTONICA INTERNATIONAL CORP. NO COPIES, TRANSMISSIONS, REPRODUCTIONS OR ELECTRONIC MANIPULATION OF ANY PORTION OF THESE DRAWINGS IN THE WHOLE OR IN PART ARE TO BE MADE WITHOUT THE EXPRESS OF WRITTEN AUTHORIZATION OF ARQUITECTONICA INTERNATIONAL CORP. DESIGN INTENT SHOWN IS SUBJECT TO REVIEW AND APPROVAL OF ALL APPLICABLE LOCAL AND GOVERNMENTAL AUTHORITIES HAVING JURISDICTION. ALL COPYRIGHTS RESERVED © 2021. THE DATA INCLUDED IN THIS STUDY IS CONCEPTUAL IN NATURE AND WILL CONTINUE TO BE MODIFIED THROUGHOUT THE COURSE OF THE PROJECTS DEVELOPMENT WITH THE EVENTUAL INTEGRATION OF STRUCTURAL, MEP AND LIFE SAFETY SYSTEMS. AS THESE ARE FURTHER REFINED, THE NUMBERS WILL BE ADJUSTED ACCORDINGLY.

# DRB FINAL SUBMITTAL 120 MACARTHUR CAUSEWAY MIAMI BEACH, FL, 33139

SCALE: 1: 640 DRB APPROVED

DATE: 12/07/2020

2900 Oak Avenue, Miami, FL 33133 T 305.372.1812 F 305.372.1175

ALL DESIGNS INDICATED IN THESE DRAWINGS ARE PROPERTY OF ARQUITECTONICA INTERNATIONAL CORP. NO COPIES, TRANSMISSIONS, REPRODUCTIONS OR ELECTRONIC MANIPULATION OF ANY PORTION OF THESE DRAWINGS IN THE WHOLE OR IN PART ARE TO BE MADE WITHOUT THE EXPRESS OF WRITTEN AUTHORIZATION OF ARQUITECTONICA INTERNATIONAL CORP. DESIGN INTENT SHOWN IS SUBJECT TO REVIEW AND APPROVAL OF ALL APPLICABLE LOCAL AND GOVERNMENTAL AUTHORITIES HAVING JURISDICTION. ALL COPYRIGHTS RESERVED © 2021. THE DATA INCLUDED IN THIS STUDY IS CONCEPTUAL IN NATURE AND WILL CONTINUE TO BE MODIFIED THROUGHOUT THE COURSE OF THE PROJECTS DEVELOPMENT WITH THE EVENTUAL INTEGRATION OF STRUCTURAL, MEP AND LIFE SAFETY SYSTEMS. AS THESE ARE FURTHER REFINED, THE NUMBERS WILL BE ADJUSTED ACCORDINGLY.