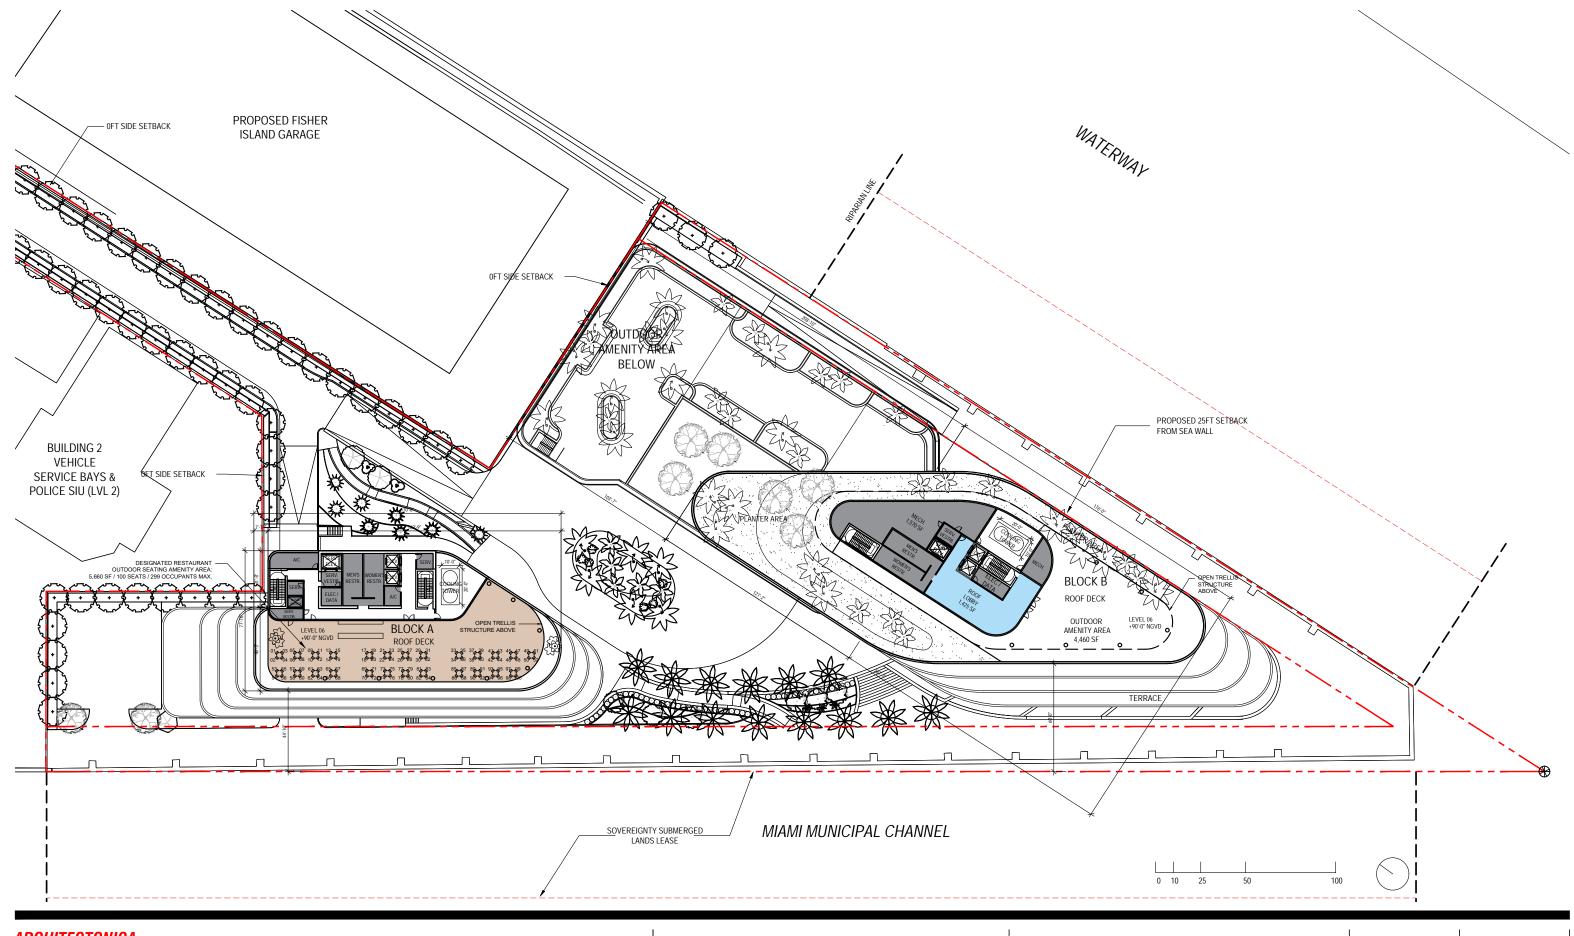

DRB FINAL SUBMITTAL 120 MACARTHUR CAUSEWAY MIAMI BEACH, FL OVERALL OFFICE BUILDINGS
ROOF LEVEL
SCALE: 1:640
PROPOSED

DATE: 03/28/2022

2900 Oak Avenue, Miami, FL 33133 T 305.372.1812 F 305.372.1175

ALL DESIGNS INDICATED IN THESE DRAWINGS ARE PROPERTY OF ARQUITECTONICA INTERNATIONAL CORP. NO COPES, TRANSMISSIONS, REPRODUCTIONS OR ELECTRONIC MANIPULATION OF ANY PORTION OF THESE DRAWINGS IN THE WHOLE OR IN PART ARE TO BE MADE WITHOUT THE EXPRESS OF WRITTEN AUTHORIZATION OF ARQUITECTONICA INTERNATIONAL CORP. DESIGN INTENT SHOWN IS SUBJECT TO REVIEW AND APPROVAL OF ALL APPLICABLE LOCAL AND GOVERNMENTAL AUTHORITIES HAVING JURISDICTION, ALL COPYRIGHTS RESERVED @ 2019. THE DATA INCLUDED IN THIS STUDY IS CONCEPTUAL IN NATURE AND WILL CONTINUE TO BE MODIFIED THROUGHOUT THE COURSE OF THE PROJECTS DEVELOPMENT WITH THE EVENTUAL INTEGRATION OF STRUCTURAL, MEP AND LIFE SAFETY SYSTEMS. AS THESE ARE FURTHER REFINED, THE NUMBERS WILL BE ADJUSTED ACCORDINGLY.