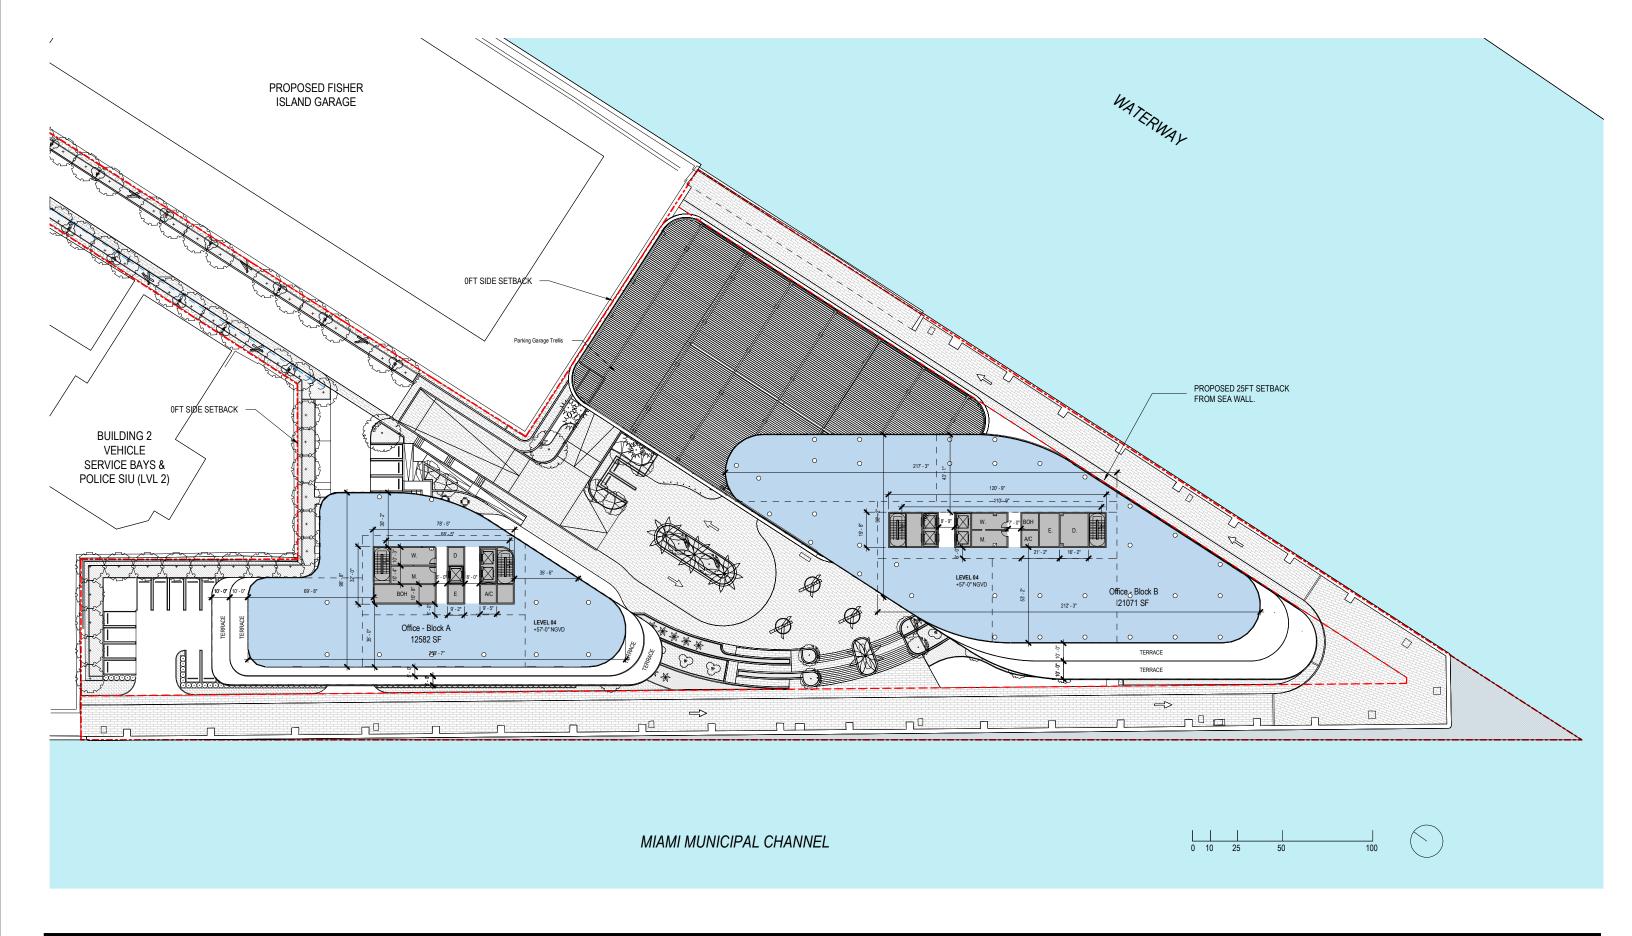

DRB FINAL SUBMITTAL 120 MACARTHUR CAUSEWAY MIAMI BEACH, FL OVERALL OFFICE BUILDINGS
LEVEL 04
SCALE: 1:640
PROPOSED

DATE: 03/28/2022

2900 Oak Avenue, Miami, FL 33133 T 305.372.1812 F 305.372.1175

2900 Oak Avenue, Miami, FL 33133 T 305.372.1812 F 305.372.1175

ALL DESIGNS INDICATED IN THESE DRAWINGS ARE PROPERTY OF ARQUITECTONICA INTERNATIONAL CORP. NO COPIES, TRANSMISSIONS, REPRODUCTIONS OR ELECTRONIC MANIPULATION OF ANY PORTION OF THESE DRAWINGS IN THE WHOLE OR IN PART ARE TO BE MADE WITHOUT THE EXPRESS OF WRITTEN AUTHORIZATION OF ARQUITECTONICA INTERNATIONAL CORP. DESIGN INTENT SHOWN IS SUBJECT TO REVIEW AND APPROVAL OF ALL APPLICABLE LOCAL AND GOVERNMENTAL AUTHORITIES HAVING JURISDICTION. ALL COPYRIGHTS RESERVED © 2021. THE DATA INCLUDED IN THIS STUDY IS CONCEPTUAL IN NATURE AND WILL CONTINUE TO BE MODIFIED THROUGHOUT THE COURSE OF THE PROJECTS DEVELOPMENT WITH THE EVENTUAL INTEGRATION OF STRUCTURAL, MEP AND LIFE SAFETY SYSTEMS. AS THESE ARE FURTHER REFINED, THE NUMBERS WILL BE ADJUSTED ACCORDINGLY.