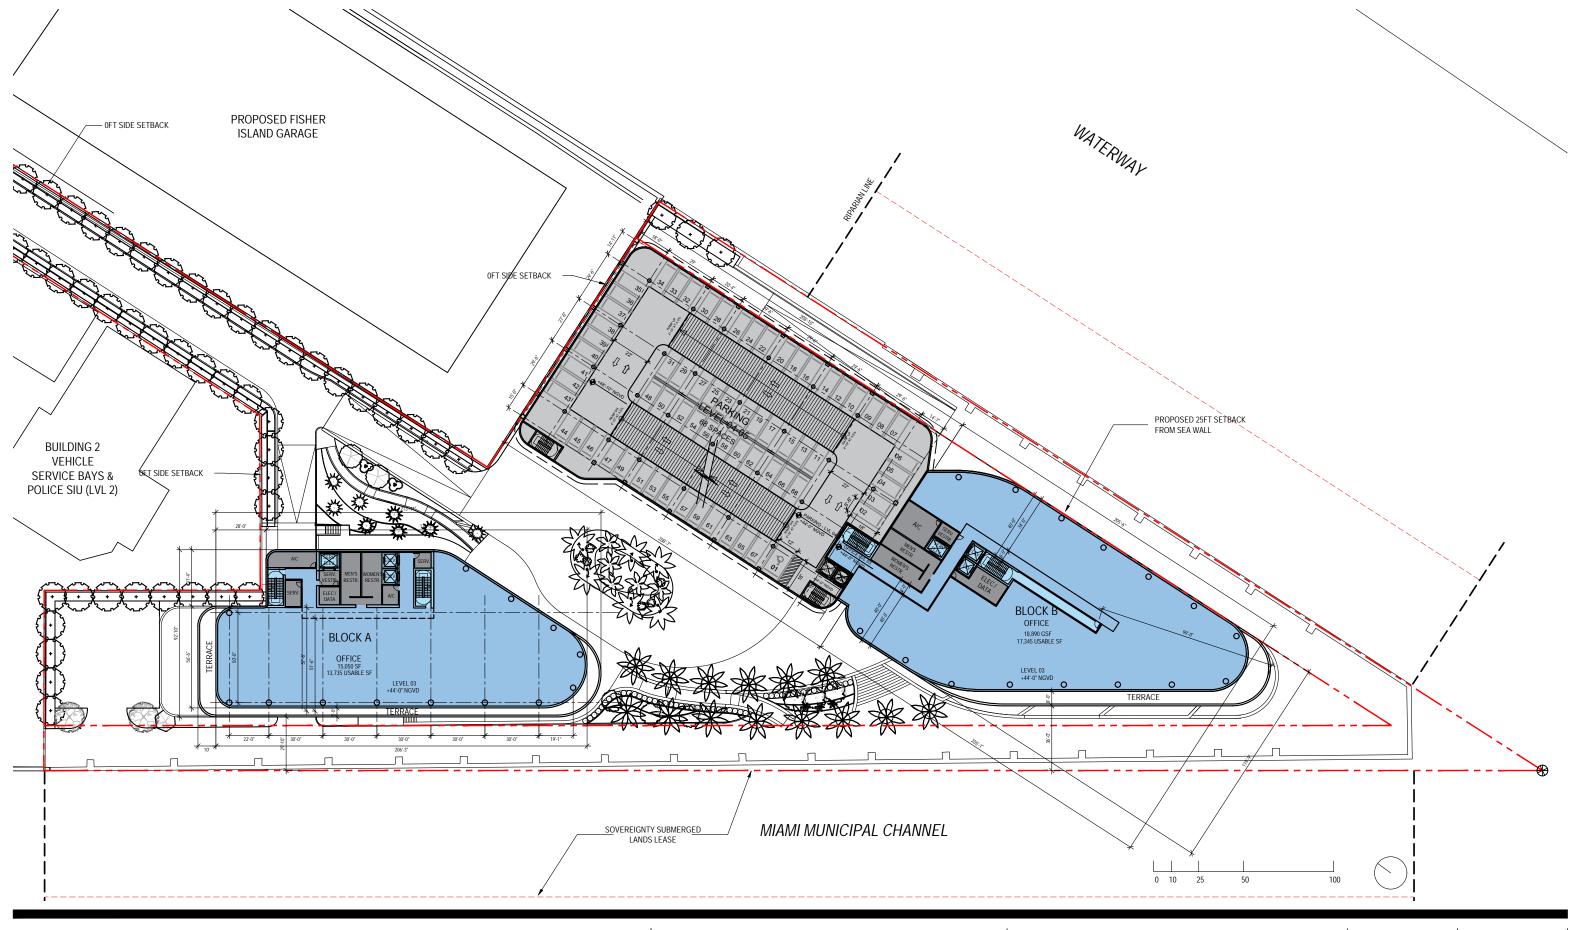

DRB FINAL SUBMITTAL 120 MACARTHUR CAUSEWAY MIAMI BEACH, FL OVERALL OFFICE BUILDINGS
LEVEL 01
SCALE: 1:640
PROPOSED

DATE: 03/28/2022

2900 Oak Avenue, Miami, FL 33133 T 305.372.1812 F 305.372.1175

2900 Oak Avenue, Miami, FL 33133 T 305.372.1812 F 305.372.1175

ALL DESIGNS INDICATED IN THESE DRAWINGS ARE PROPERTY OF ARQUITECTONICA INTERNATIONAL CORP. NO COPIES, TRANSMISSIONS, REPRODUCTIONS OR ELECTRONIC MANIPULATION OF ANY PORTION OF THESE DRAWINGS IN THE WHOLE OR IN PART ARE TO BE MADE WITHOUT THE EXPRESS OF WRITTEN AUTHORIZATION OF ARQUITECTONICA INTERNATIONAL CORP. DESIGN INTENT SHOWN IS SUBJECT TO REVIEW AND APPROVAL OF ALL APPLICABLE LOCAL AND GOVERNMENTAL AUTHORITIES HAVING JURISDICTION. ALL COPYRIGHTS RESERVED © 2021. THE DATA INCLUDED IN THIS STUDY IS CONCEPTUAL IN NATURE AND WILL CONTINUE TO BE MODIFIED THROUGHOUT THE COURSE OF THE PROJECTS DEVELOPMENT WITH THE EVENTUAL INTEGRATION OF STRUCTURAL, MEP AND LIFE SAFETY SYSTEMS. AS THESE ARE FURTHER REFINED, THE NUMBERS WILL BE ADJUSTED ACCORDINGLY.