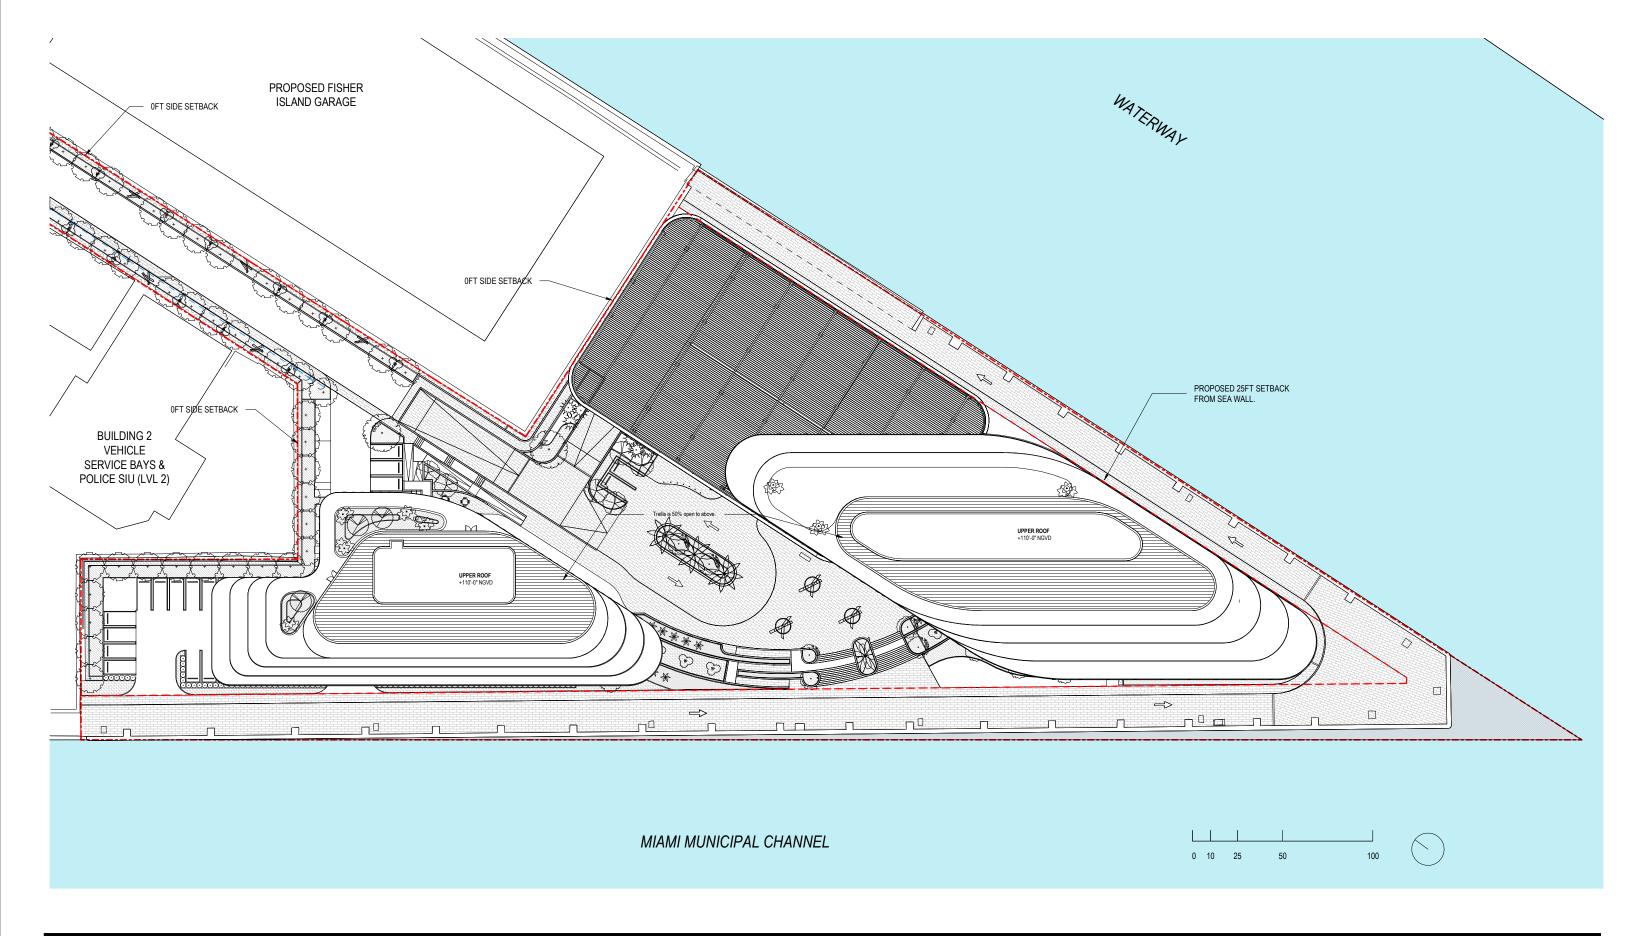

PB FINAL SUBMITTAL 120 MACARTHUR CAUSEWAY MIAMI BEACH, FL

OVERALL SITE PLAN

DRB APPROVED

DATE: 12/07/2020

2900 Oak Avenue, Miami, FL 33133 T 305.372.1812 F 305.372.1175

ALL DESIGNS INDICATED IN THESE DRAWINGS ARE PROPERTY OF ARQUITECTONICA INTERNATIONAL CORP. NO COPIES, TRANSMISSIONS, REPRODUCTIONS OR ELECTRONIC MANIPULATION OF ANY PORTION OF THESE DRAWINGS IN THE WHOLE OR IN PART ARE TO BE MADE WITHOUT THE EXPRESS OF WRITTEN AUTHORIZATION OF ARQUITECTONICA INTERNATIONAL CORP. DESIGN INTENT SHOWN IS SUBJECT TO REVIEW AND APPROVAL OF ALL APPLICABLE LOCAL AND GOVERNMENTAL AUTHORITIES HAVING JURISDICTION. ALL COPYRIGHTS RESERVED © 2021. THE DATA INCLUDED IN THIS STUDY IS CONCEPTUAL IN NATURE AND WILL CONTINUE TO BE MODIFIED THROUGHOUT THE COURSE OF THE PROJECTS DEVELOPMENT WITH THE EVENTUAL INTEGRATION OF STRUCTURAL, MEP AND LIFE SAFETY SYSTEMS. AS THESE ARE FURTHER REFINED, THE NUMBERS WILL BE ADJUSTED ACCORDINGLY.

PB FINAL SUBMITTAL 120 MACARTHUR CAUSEWAY MIAMI BEACH, FL

OVERALL SITE PLAN

**PROPOSED** 

DATE: 05/23/2022

*A1-00* 

SCALE: 1:640

2900 Oak Avenue, Miami, FL 33133 T 305.372.1812 F 305.372.1175

ALL DESIGNS INDICATED IN THESE DRAWINGS ARE PROPERTY OF ARQUITECTONICA INTERNATIONAL CORP. NO COPES, TRANSMISSIONS, REPRODUCTIONS OR ELECTRONIC MANIPULATION OF ANY PORTION OF THESE DRAWINGS IN THE WHOLE OR IN PART ARE TO BE MADE WITHOUT THE EXPRESS OF WRITTEN AUTHORIZATION OF ARQUITECTONICA INTERNATIONAL CORP. DESIGN INTENT SHOWN IS SUBJECT TO REVIEW AND APPROVAL OF ALL APPLICABLE LOCAL AND GOVERNMENTAL AUTHORITES HAVING JURISDICTION. ALL COPYRIGHTS RESERVED © 2019. THE DATA INCLUDED IN THIS STUDY IS CONCEPTUAL IN NATURE AND WILL CONTINUE TO BE MODIFIED THROUGHOUT THE COURSE OF THE PROJECTS DEVELOPMENT WITH THE EVENTUAL INTEGRATION OF STRUCTURAL, MEP AND LIFE SAFETY SYSTEMS. AS THESE ARE FURTHER REFINED, THE NUMBERS WILL BE ADJUSTED ACCORDINGLY.