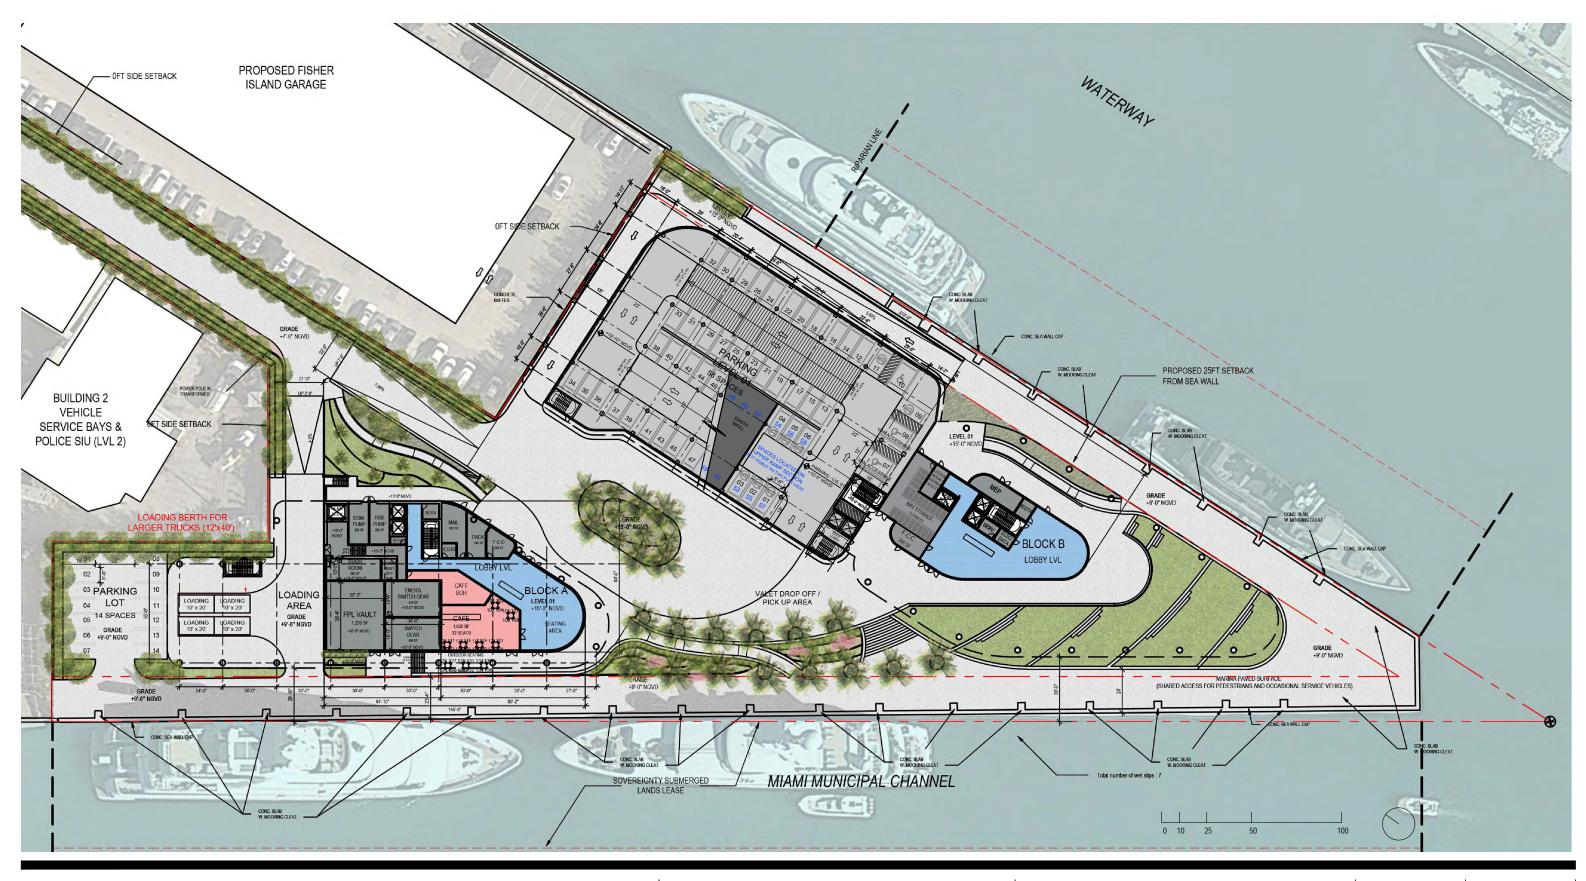

PB FINAL SUBMITTAL 120 MACARTHUR CAUSEWAY MIAMI BEACH, FL

OVERALL SITE PLAN

DRB APPROVED

DATE: 12/07/2020

2900 Oak Avenue, Miami, FL 33133 T 305.372.1812 F 305.372.1175

ALL DESIGNS INDICATED IN THESE DRAWINGS ARE PROPERTY OF ARQUITECTONICA INTERNATIONAL CORP. NO COPIES, TRANSMISSIONS, REPRODUCTIONS OR ELECTRONIC MANIPULATION OF ANY PORTION OF THESE DRAWINGS IN THE WHOLE OR IN PART ARE TO BE MADE WITHOUT THE EXPRESS OF WRITTEN AUTHORIZATION OF ARQUITECTONICA INTERNATIONAL CORP. DESIGN INTENT SHOWN IS SUBJECT TO REVIEW AND APPROVAL OF ALL APPLICABLE LOCAL AND GOVERNMENTAL AUTHORITIES HAVING JURISDICTION. ALL COPYRIGHTS RESERVED © 2021. THE DATA INCLUDED IN THIS STUDY IS CONCEPTUAL IN NATURE AND WILL CONTINUE TO BE MODIFIED THROUGHOUT THE COURSE OF THE PROJECTS DEVELOPMENT WITH THE EVENTUAL INTEGRATION OF STRUCTURAL, MEP AND LIFE SAFETY SYSTEMS. AS THESE ARE FURTHER REFINED, THE NUMBERS WILL BE ADJUSTED ACCORDINGLY.