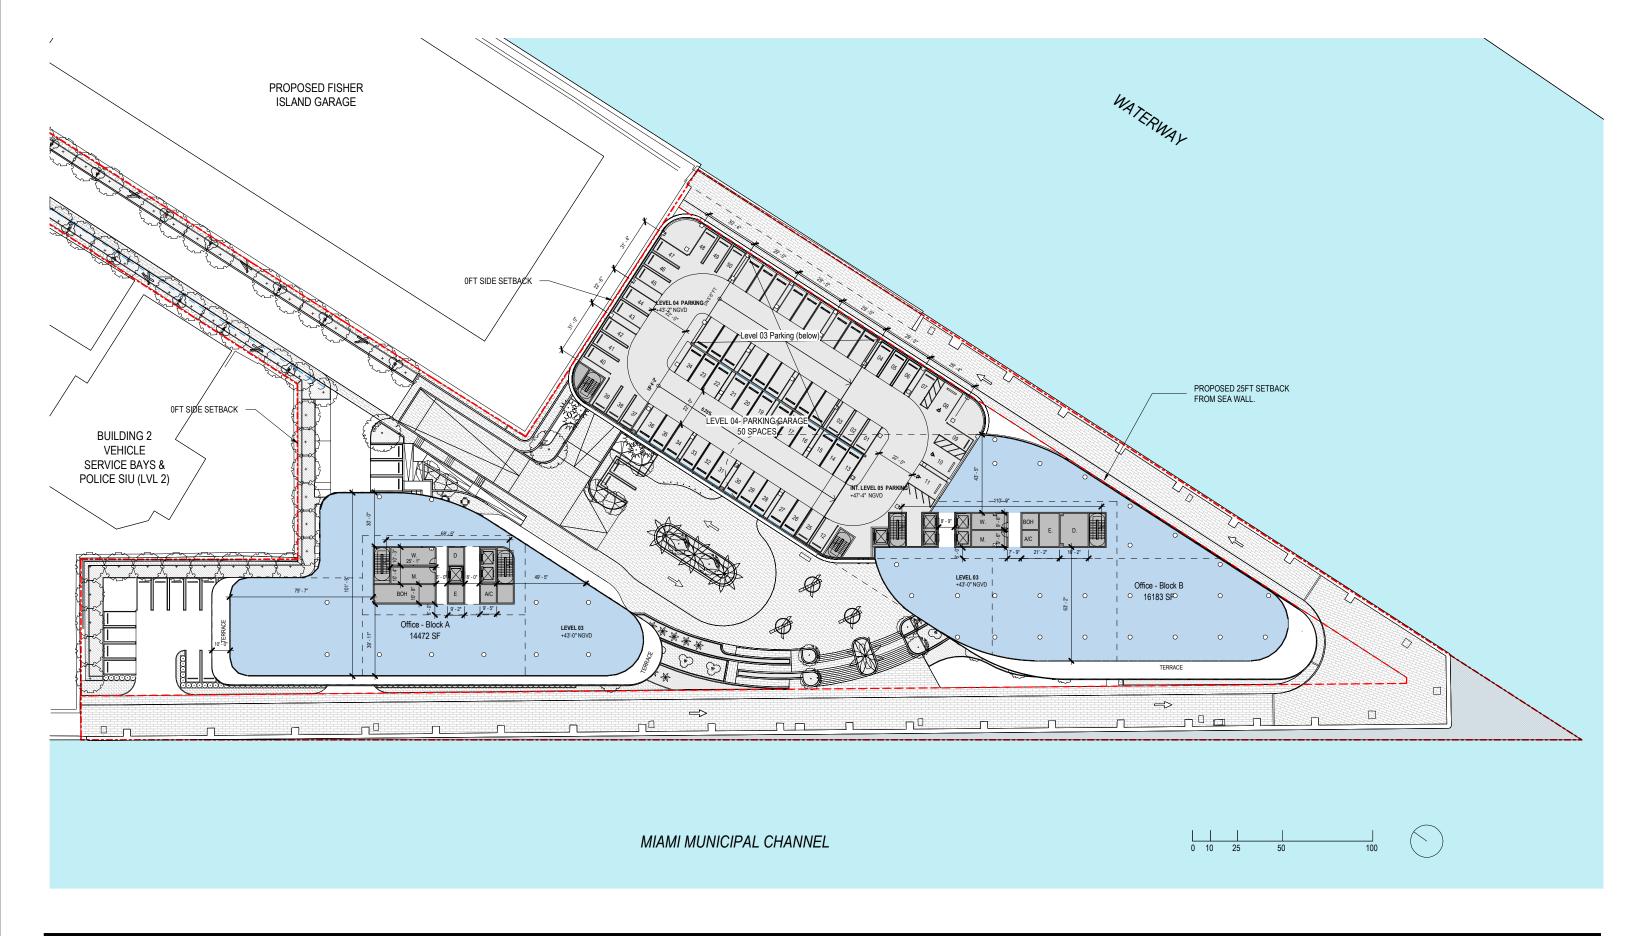

DRB FINAL SUBMITTAL 120 MACARTHUR CAUSEWAY MIAMI BEACH, FL OVERALL OFFICE BUILDINGS
LEVEL 03
SCALE: 1:640
PROPOSED

DATE: 03/28/2022

2900 Oak Avenue, Miami, FL 33133 T 305.372.1812 F 305.372.1175

2900 Oak Avenue, Miami, FL 33133 T 305.372.1812 F 305.372.1175

ALL DESIGNS INDICATED IN THESE DRAWINGS ARE PROPERTY OF ARQUITECTONICA INTERNATIONAL CORP. NO COPIES, TRANSMISSIONS, REPRODUCTIONS OR ELECTRONIC MANIPULATION OF ANY PORTION OF THESE DRAWINGS IN THE WHOLE OR IN PART ARE TO BE MADE WITHOUT THE EXPRESS OF WRITTEN AUTHORIZATION OF ARQUITECTONICA INTERNATIONAL CORP. DESIGN INTENT SHOWN IS SUBJECT TO REVIEW AND APPROVAL OF ALL APPLICABLE LOCAL AND GOVERNMENTAL AUTHORITIES HAVING JURISDICTION. ALL COPYRIGHTS RESERVED © 2021. THE DATA INCLUDED IN THIS STUDY IS CONCEPTUAL IN NATURE AND WILL CONTINUE TO BE MODIFIED THROUGHOUT THE COURSE OF THE PROJECTS DEVELOPMENT WITH THE EVENTUAL INTEGRATION OF STRUCTURAL, MEP AND LIFE SAFETY SYSTEMS. AS THESE ARE FURTHER REFINED, THE NUMBERS WILL BE ADJUSTED ACCORDINGLY.