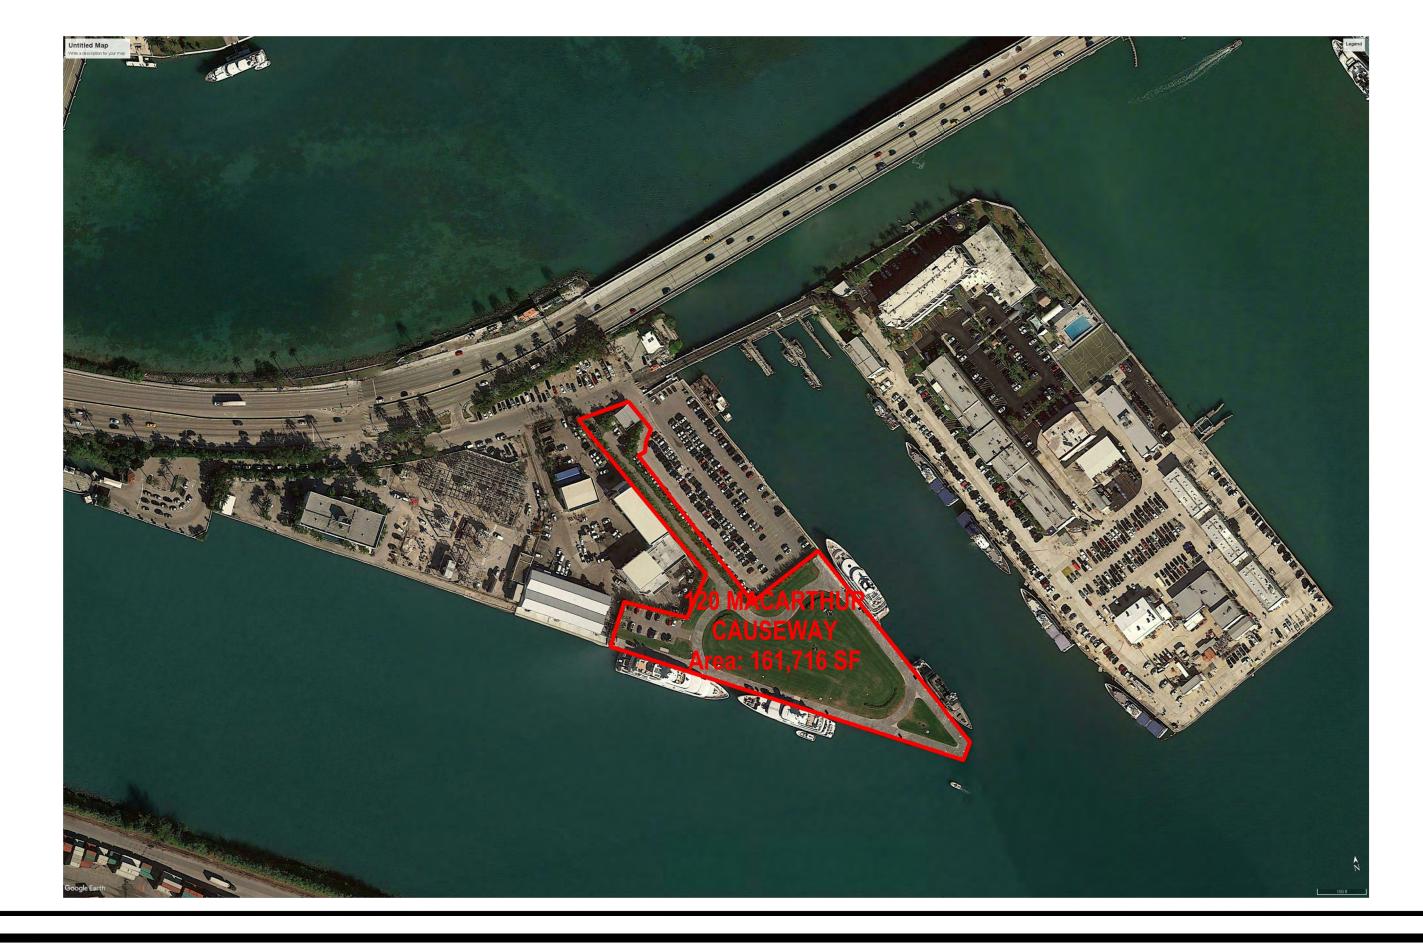

DRB FINAL SUBMITTAL 120 MACARTHUR CAUSEWAY MIAMI BEACH, FL

LOCATION MAP

DATE: 03/28/2022

A0-02