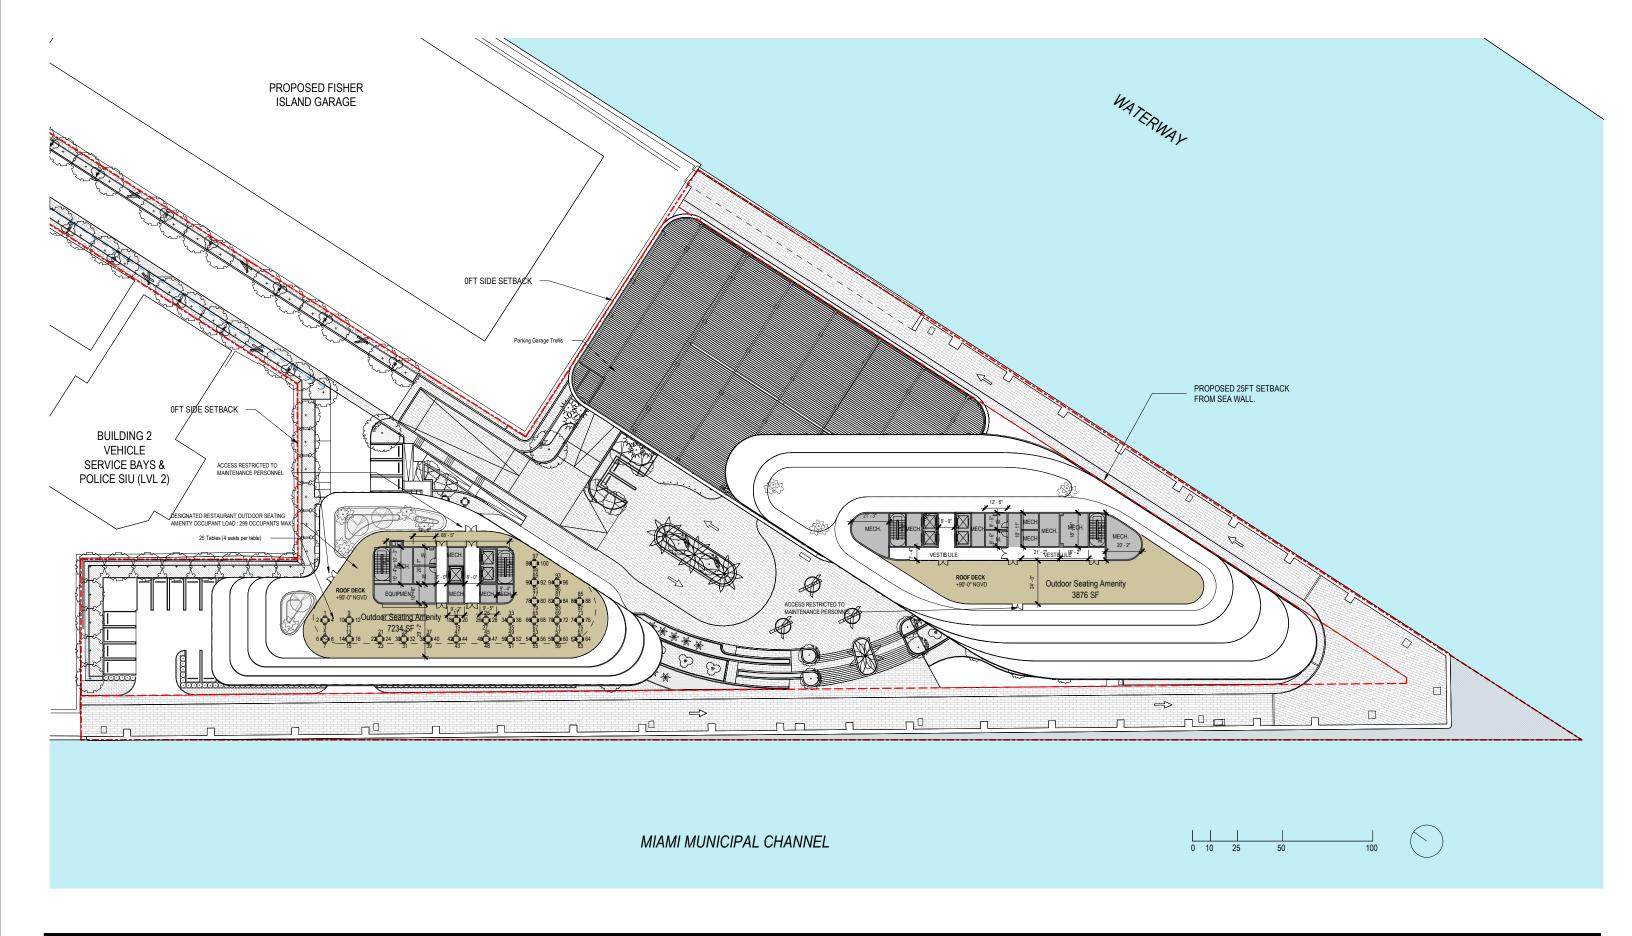

DRB FINAL SUBMITTAL 120 MACARTHUR CAUSEWAY MIAMI BEACH, FL OVERALL OFFICE BUILDINGS
LEVEL 06
SCALE: 1:640
PROPOSED

DATE: 03/28/2022

2900 Oak Avenue, Miami, FL 33133 T 305.372.1812 F 305.372.1175

SCALE: 1: 640 DRB APPROVED