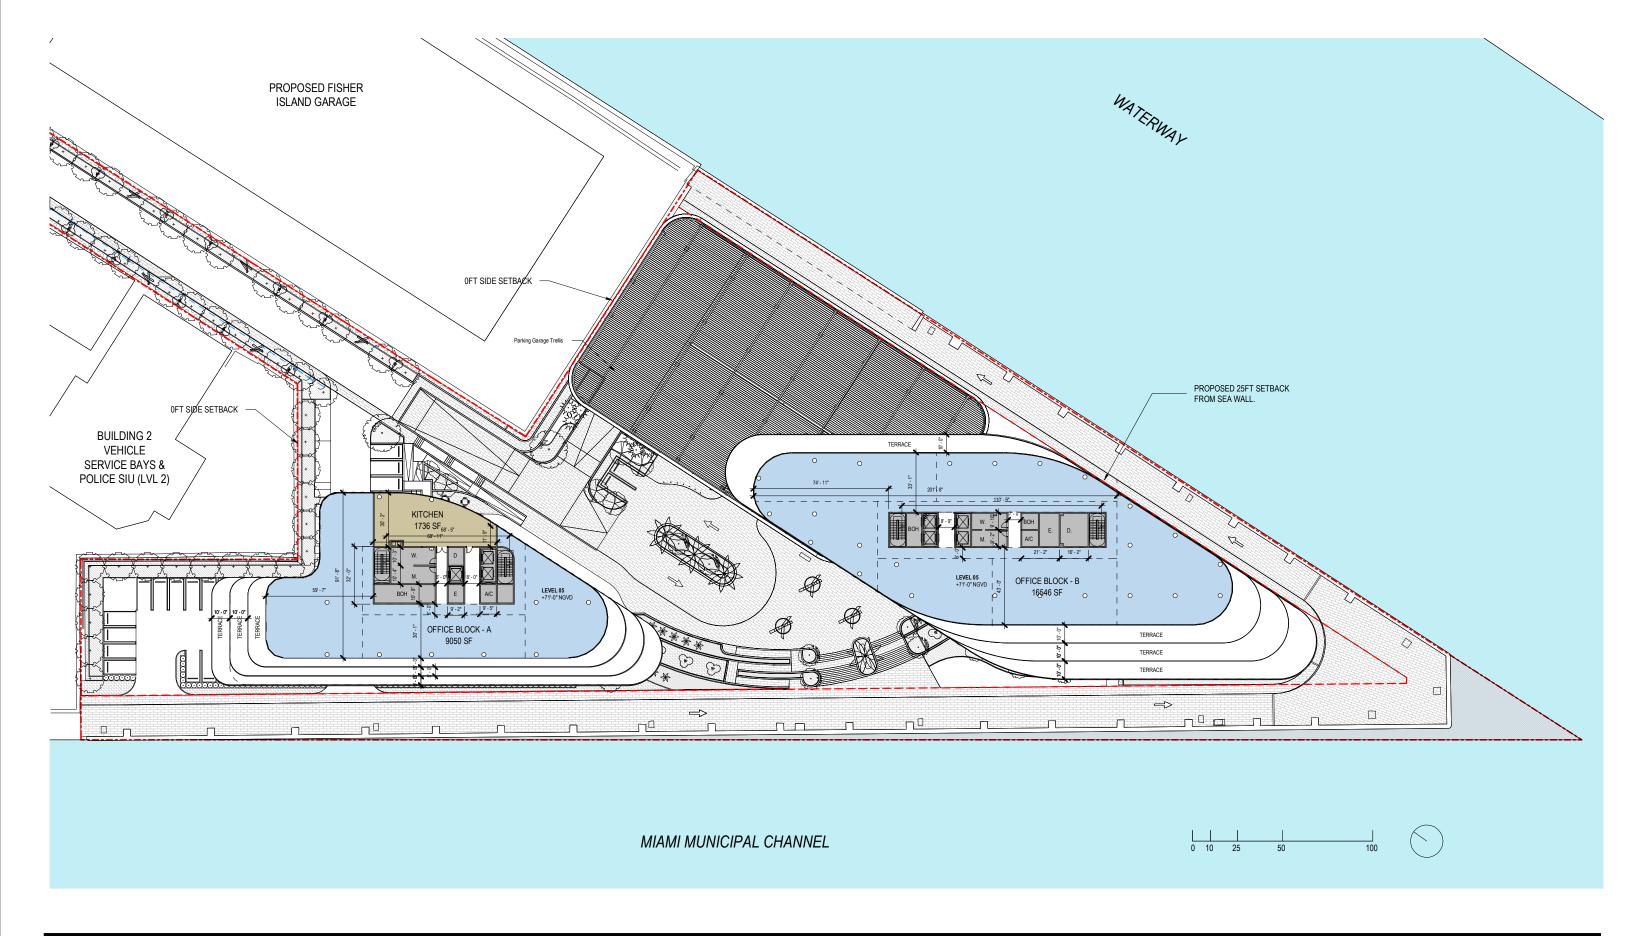

DRB FINAL SUBMITTAL 120 MACARTHUR CAUSEWAY MIAMI BEACH, FL OVERALL OFFICE BUILDINGS
LEVEL 05
SCALE: 1:640
PROPOSED

DATE: 03/28/2022

2900 Oak Avenue, Miami, FL 33133 T 305.372.1812 F 305.372.1175

2900 Oak Avenue, Miami, FL 33133 T 305.372.1812 F 305.372.1175