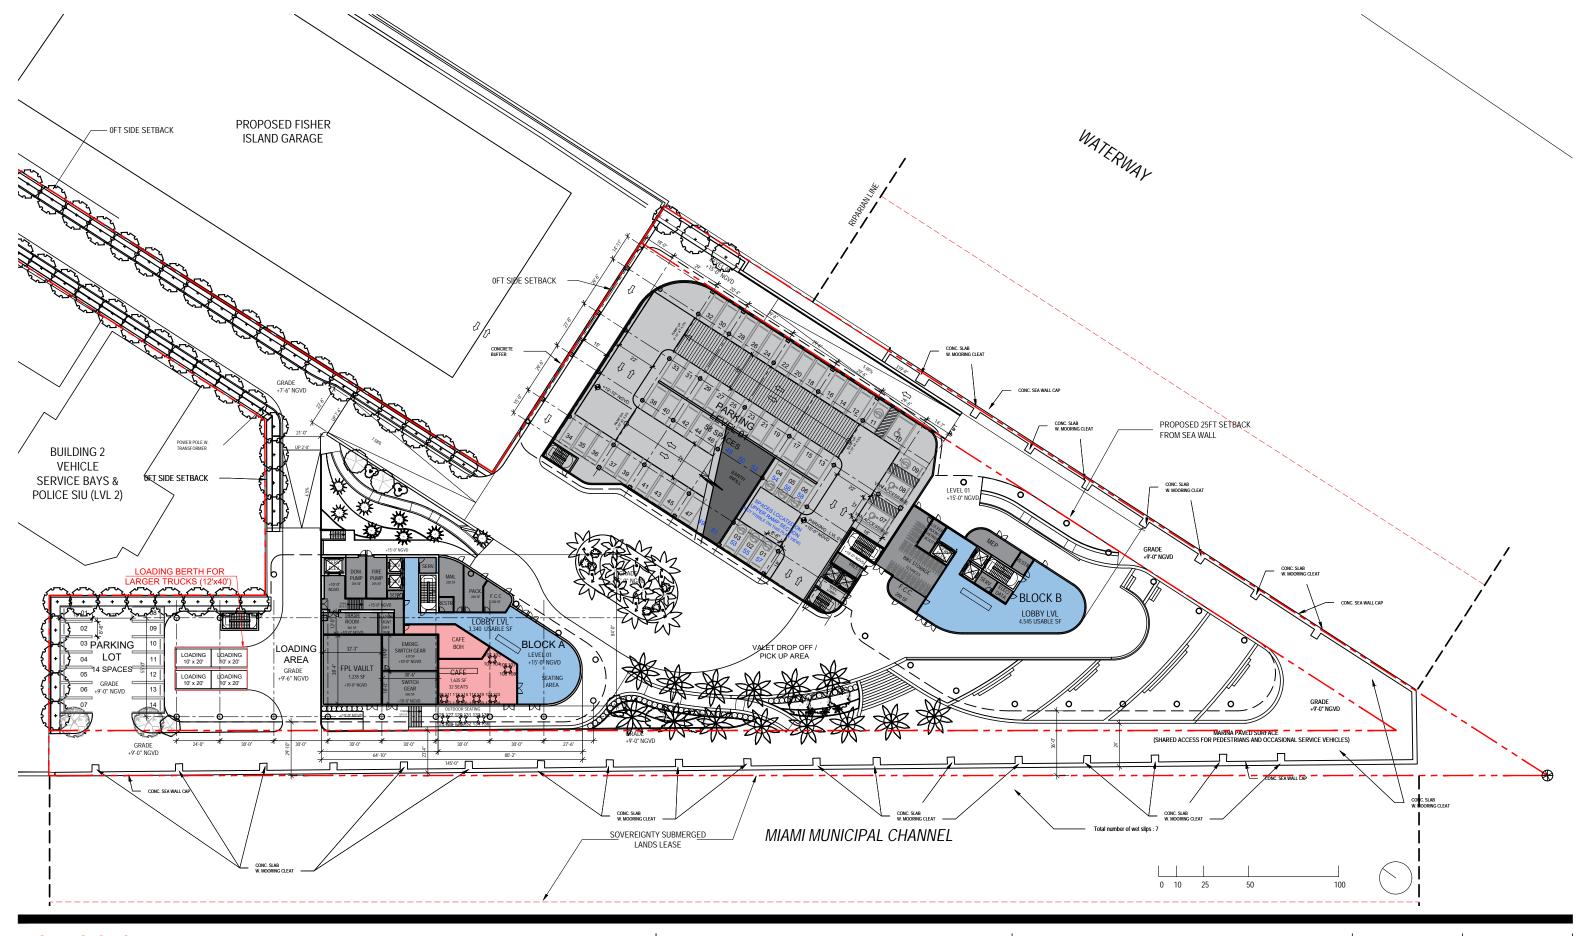

PB FINAL SUBMITTAL 120 MACARTHUR CAUSEWAY MIAMI BEACH, FL

OVERALL SITE PLAN

DRB APPROVED

DATE: 12/07/2020

2900 Oak Avenue, Miami, FL 33133 T 305.372.1812 F 305.372.1175

ALL DESIGNS INDICATED IN THESE DRAWINGS ARE PROPERTY OF ARQUITECTONICA INTERNATIONAL CORP. NO COPIES, TRANSMISSIONS, REPRODUCTIONS OR ELECTRONIC MANIPULATION OF ANY PORTION OF THESE DRAWINGS IN THE WHOLE OR IN PART ARE TO BE MADE WITHOUT THE EXPRESS OF WRITTEN AUTHORIZATION OF ARQUITECTONICA INTERNATIONAL CORP. DESIGN INTENT SHOWN IS SUBJECT TO REVIEW AND APPROVAL OF ALL APPLICABLE LOCAL AND GOVERNMENTAL AUTHORITIES HAVING JURISDICTION. ALL COPYRIGHTS RESERVED © 2021. THE DATA INCLUDED IN THIS STUDY IS CONCEPTUAL IN NATURE AND WILL CONTINUE TO BE MODIFIED THROUGHOUT THE COURSE OF THE PROJECTS DEVELOPMENT WITH THE EVENTUAL INTEGRATION OF STRUCTURAL, MEP AND LIFE SAFETY SYSTEMS. AS THESE ARE FURTHER REFINED, THE NUMBERS WILL BE ADJUSTED ACCORDINGLY.