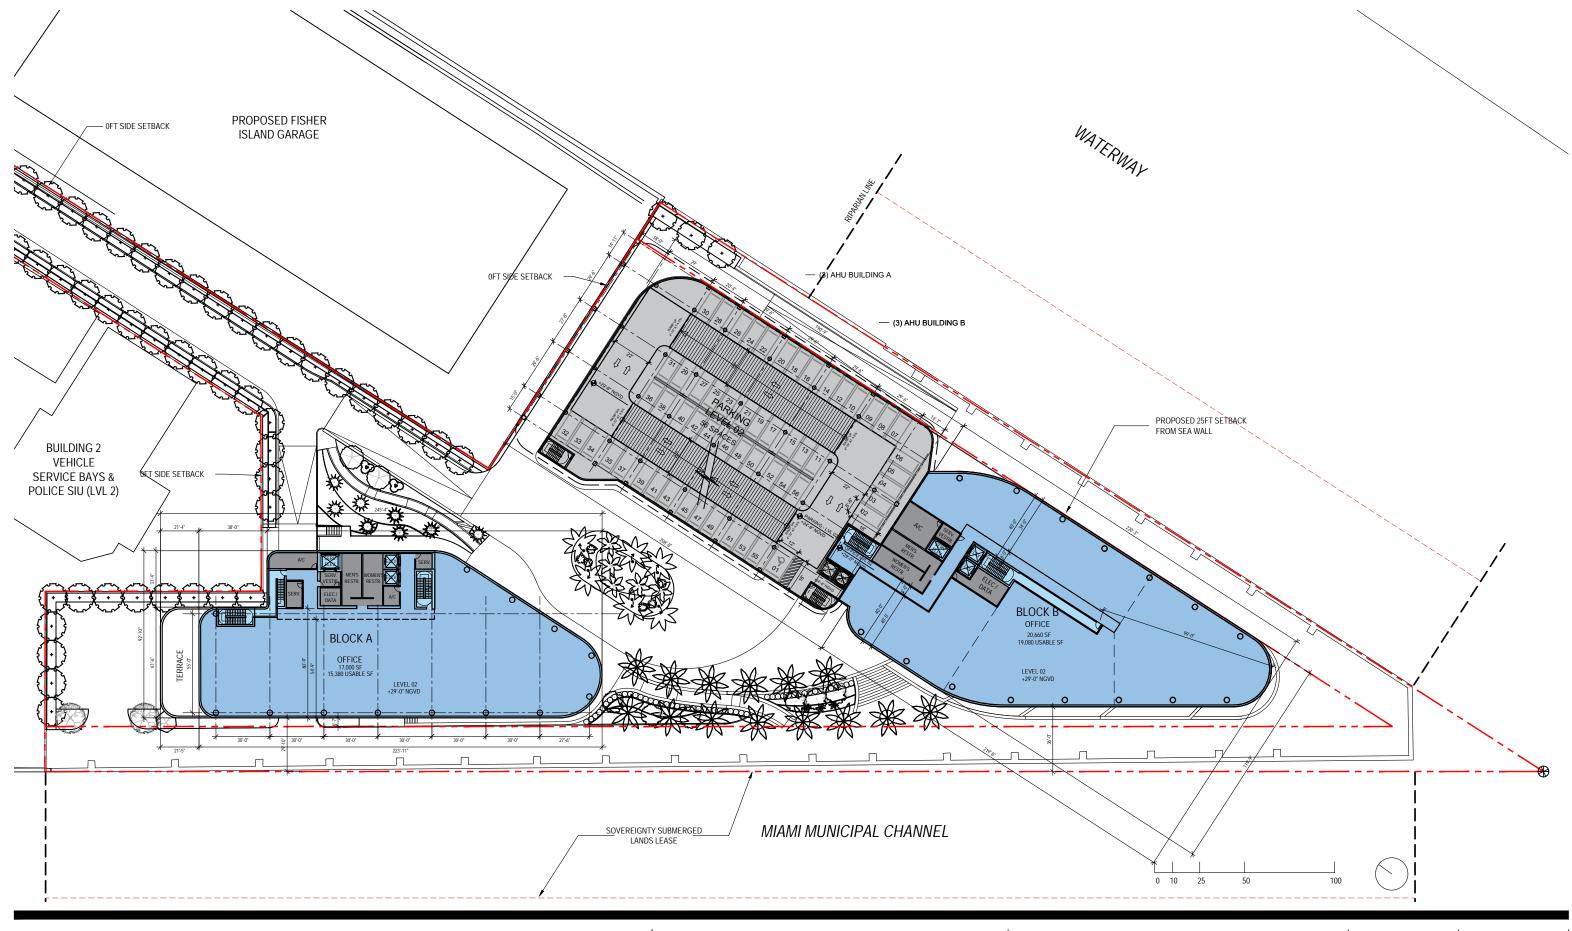

DRB FINAL SUBMITTAL 120 MACARTHUR CAUSEWAY MIAMI BEACH, FL OVERALL OFFICE BUILDINGS
LEVEL 02
SCALE: 1:640
PROPOSED

DATE: 03/28/2022

2900 Oak Avenue, Miami, FL 33133 T 305.372.1812 F 305.372.1175

2900 Oak Avenue, Miami, FL 33133 T 305.372.1812 F 305.372.1175