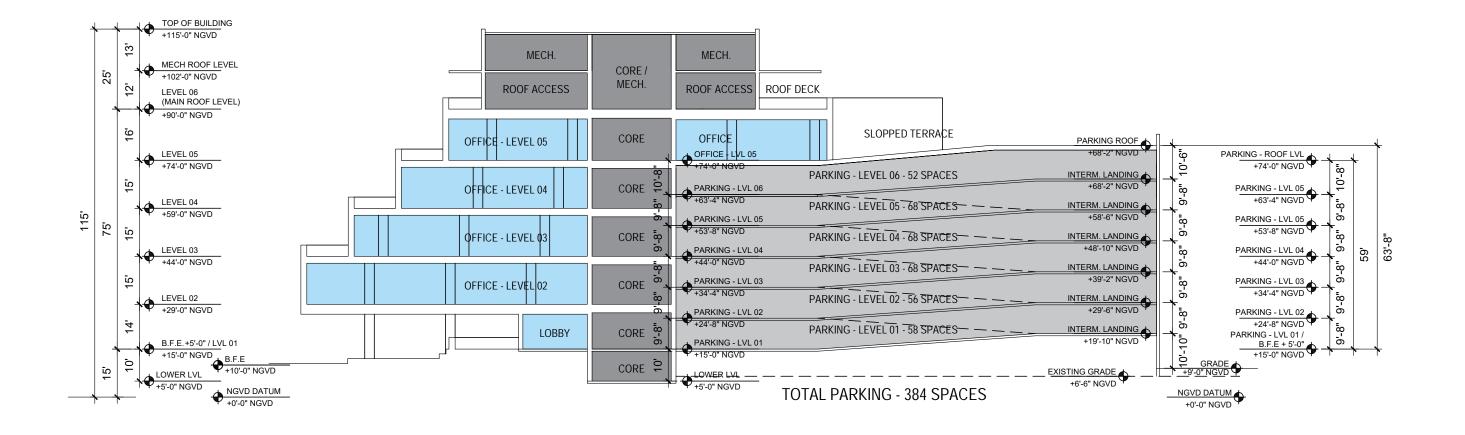

DRB FINAL SUBMITTAL 120 MACARTHUR CAUSEWAY MIAMI BEACH, FL OVERALL OFFICE BUILDINGS
LEVEL 06
SCALE: 1:640
PROPOSED

DATE: 03/28/2022

2900 Oak Avenue, Miami, FL 33133 T 305.372.1812 F 305.372.1175

SCALE: 1: 640 DRB APPROVED

DRB FINAL SUBMITTAL 120 MACARTHUR CAUSEWAY MIAMI BEACH, FL OVERALL OFFICE BUILDINGS
ROOF LEVEL
SCALE: 1:640
PROPOSED

DATE: 03/28/2022

2900 Oak Avenue, Miami, FL 33133 T 305.372.1812 F 305.372.1175

ALL DESIGNS INDICATED IN THESE DRAWINGS ARE PROPERTY OF ARQUITECTONICA INTERNATIONAL CORP. NO COPES, TRANSMISSIONS, REPRODUCTIONS OR ELECTRONIC MANIPULATION OF ANY PORTION OF THESE DRAWINGS IN THE WHOLE OR IN PART ARE TO BE MADE WITHOUT THE EXPRESS OF WRITTEN AUTHORIZATION OF ARQUITECTONICA INTERNATIONAL CORP. DESIGN INTENT SHOWN IS SUBJECT TO REVIEW AND APPROVAL OF ALL APPLICABLE LOCAL AND GOVERNMENTAL AUTHORITIES HAVING JURISDICTION, ALL COPYRIGHTS RESERVED @ 2019. THE DATA INCLUDED IN THIS STUDY IS CONCEPTUAL IN NATURE AND WILL CONTINUE TO BE MODIFIED THROUGHOUT THE COURSE OF THE PROJECTS DEVELOPMENT WITH THE EVENTUAL INTEGRATION OF STRUCTURAL, MEP AND LIFE SAFETY SYSTEMS. AS THESE ARE FURTHER REFINED, THE NUMBERS WILL BE ADJUSTED ACCORDINGLY.