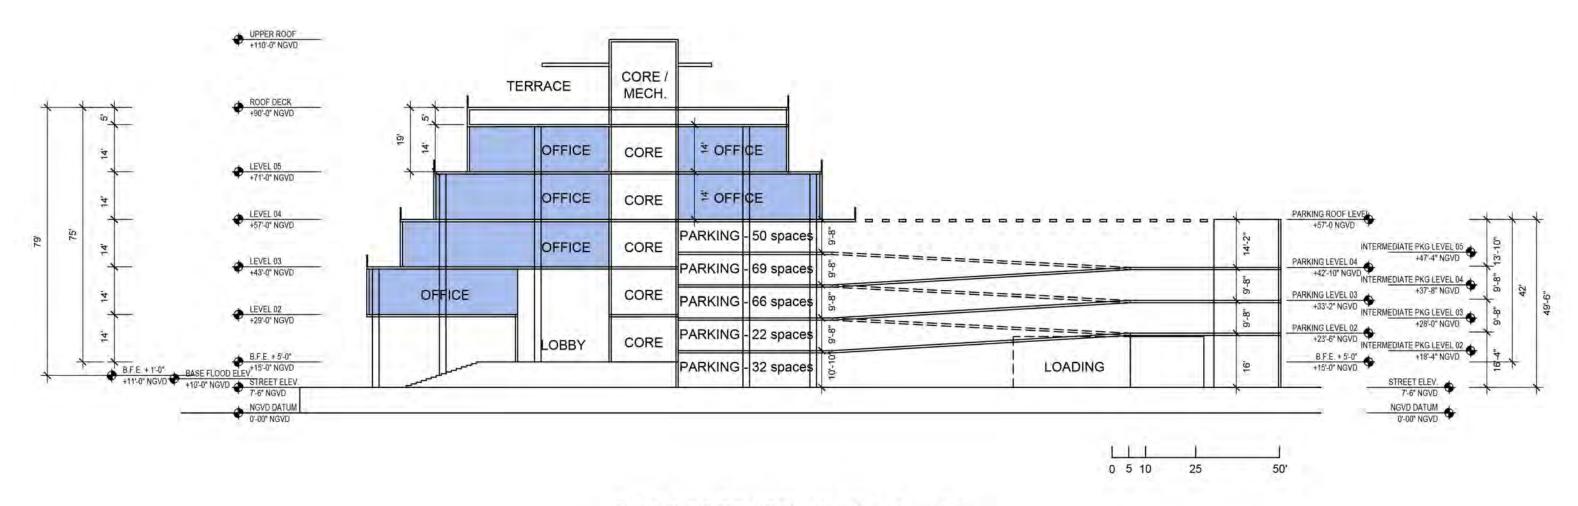

DRB FINAL SUBMITTAL 120 MACARTHUR CAUSEWAY MIAMI BEACH, FL OVERALL OFFICE BUILDINGS
LOWER LEVEL
SCALE: 1:640
PROPOSED

DATE: 03/28/2022

2900 Oak Avenue, Miami, FL 33133 T 305.372.1812 F 305.372.1175

ALL DESIGNS INDICATED IN THESE DRAWINGS ARE PROPERTY OF ARQUITECTONICA INTERNATIONAL CORP. NO COPES, TRANSMISSIONS, REPRODUCTIONS OR ELECTRONIC MANIPULATION OF ANY PORTION OF THESE DRAWINGS IN THE WHOLE OR IN PART ARE TO BE MADE WITHOUT THE EXPRESS OF WRITTEN AUTHORIZATION OF ARQUITECTONICA INTERNATIONAL CORP. DESIGN INTENT SHOWN IS SUBJECT TO REVIEW AND APPROVAL OF ALL APPLICABLE LOCAL AND GOVERNMENTAL AUTHORITES HAVING JURISDICTION. ALL COPYRIGHTS RESERVED © 2019. THE DATA INCLUDED IN THIS STUDY IS CONCEPTUAL IN NATURE AND WILL CONTINUE TO BE MODIFIED THROUGHOUT THE COURSE OF THE PROJECTS DEVELOPMENT WITH THE EVENTUAL INTEGRATION OF STRUCTURAL, MEP AND LIFE SAFETY SYSTEMS. AS THESE ARE FURTHER REFINED, THE NUMBERS WILL BE ADJUSTED ACCORDINGLY.

DRB FINAL SUBMITTAL 120 MACARTHUR CAUSEWAY MIAMI BEACH, FL OVERALL OFFICE BUILDINGS
LEVEL 01
SCALE: 1:640
PROPOSED

DATE: 03/28/2022

2900 Oak Avenue, Miami, FL 33133 T 305.372.1812 F 305.372.1175

2900 Oak Avenue, Miami, FL 33133 T 305.372.1812 F 305.372.1175