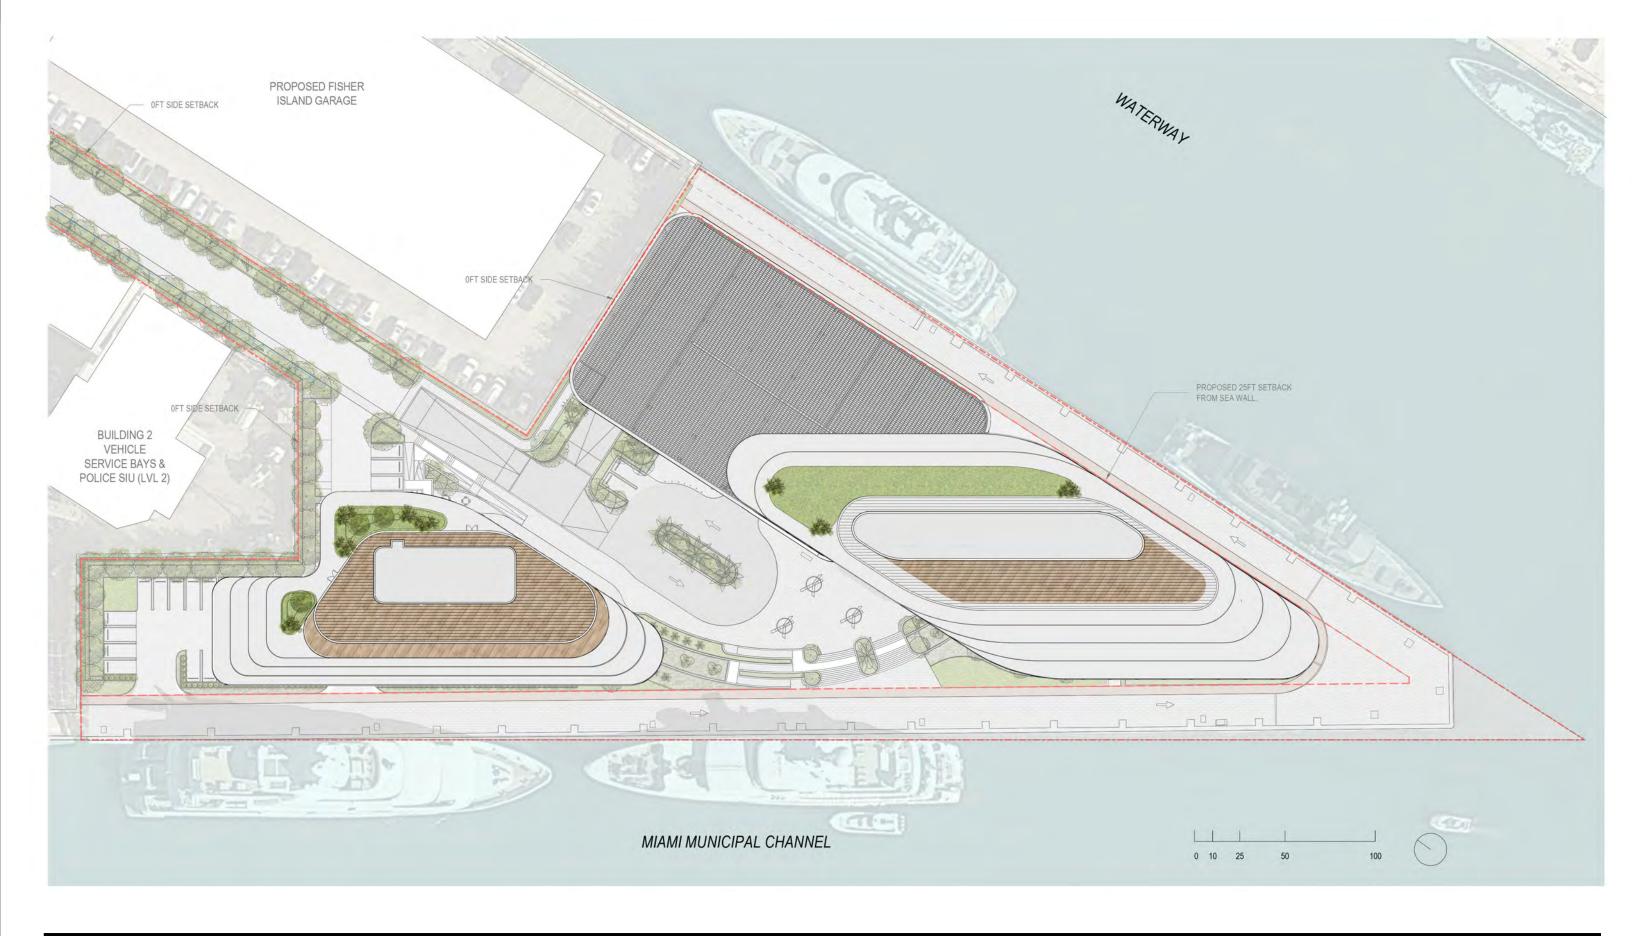

DRB FINAL SUBMITTAL 120 MACARTHUR CAUSEWAY MIAMI BEACH, FL, 33139

RENDERED SITE PLAN

DATE: 12/07/2020

2900 Oak Avenue, Miami, FL 33133 T 305.372.1812 F 305.372.1175

ALL DESIGNS INDICATED IN THESE DRAWINGS ARE PROPERTY OF ARQUITECTONICA INTERNATIONAL CORP. NO COPIES, TRANSMISSIONS, REPRODUCTIONS OR ELECTRONIC MANIPULATION OF ANY PORTION OF THESE DRAWINGS IN THE WHOLE OR IN PART ARE TO BE MADE WITHOUT THE EXPRESS OF WRITTEN AUTHORIZATION OF ARQUITECTONICA INTERNATIONAL CORP. DESIGN INTENT SHOWN IS SUBJECT TO REVIEW AND APPROVAL OF ALL APPLICABLE LOCAL AND GOVERNMENTAL AUTHORITIES HAVING JURISDICTION. ALL COPYRIGHTS RESERVED © 2021. THE DATA INCLUDED IN THIS STUDY IS CONCEPTUAL IN NATURE AND WILL CONTINUE TO BE MODIFIED THROUGHOUT THE COURSE OF THE PROJECTS DEVELOPMENT WITH THE EVENTUAL INTEGRATION OF STRUCTURAL, MEP AND LIFE SAFETY SYSTEMS. AS THESE ARE FURTHER REFINED, THE NUMBERS WILL BE ADJUSTED ACCORDINGLY.

DRB FINAL SUBMITTAL 120 MACARTHUR CAUSEWAY MIAMI BEACH, FL

RENDERED SITE PLAN

**PROPOSED** 

DATE: 03/28/2022

TE: **A1-00** 

2900 Oak Avenue, Miami, FL 33133 T 305.372.1812 F 305.372.1175

ALL DESIGNS INDICATED IN THESE DRAWINGS ARE PROPERTY OF ARQUITECTONICA INTERNATIONAL CORP, NO COPES, TRANSMISSIONS, REPRODUCTIONS OR ELECTRONIC MANIPULATION OF ANY PORTION OF THESE DRAWINGS IN THE WHOLE OR IN PART ARE TO BE MADE WITHOUT THE EXPRESS OF WRITTEN AUTHORIZATION OF ARQUITECTONICA INTERNATIONAL CORP. DESIGN INTENT SHOWN IS SUBJECT TO REVIEW AND APPROVAL OF ALL APPLICABLE LOCAL AND GOVERNMENTAL AUTHORITIES HAVING JUREDICTION. ALL COPYRIGHTS RESERVED © 2019. THE DATA INCLUDED IN THIS STUDY IS CONCEPTUAL IN NATURE AND WILL CONTINUE TO BE MODIFIED THROUGHOUT THE COURSE OF THE PROJECTS DEVELOPMENT WITH THE EVENTUAL INTEGRATION OF STRUCTURAL, MEP AND LIFE SAFETY SYSTEMS. AS THESE ARE FURTHER REFINED, THE NUMBERS WILL BE ADJUSTED ACCORDINGLY.