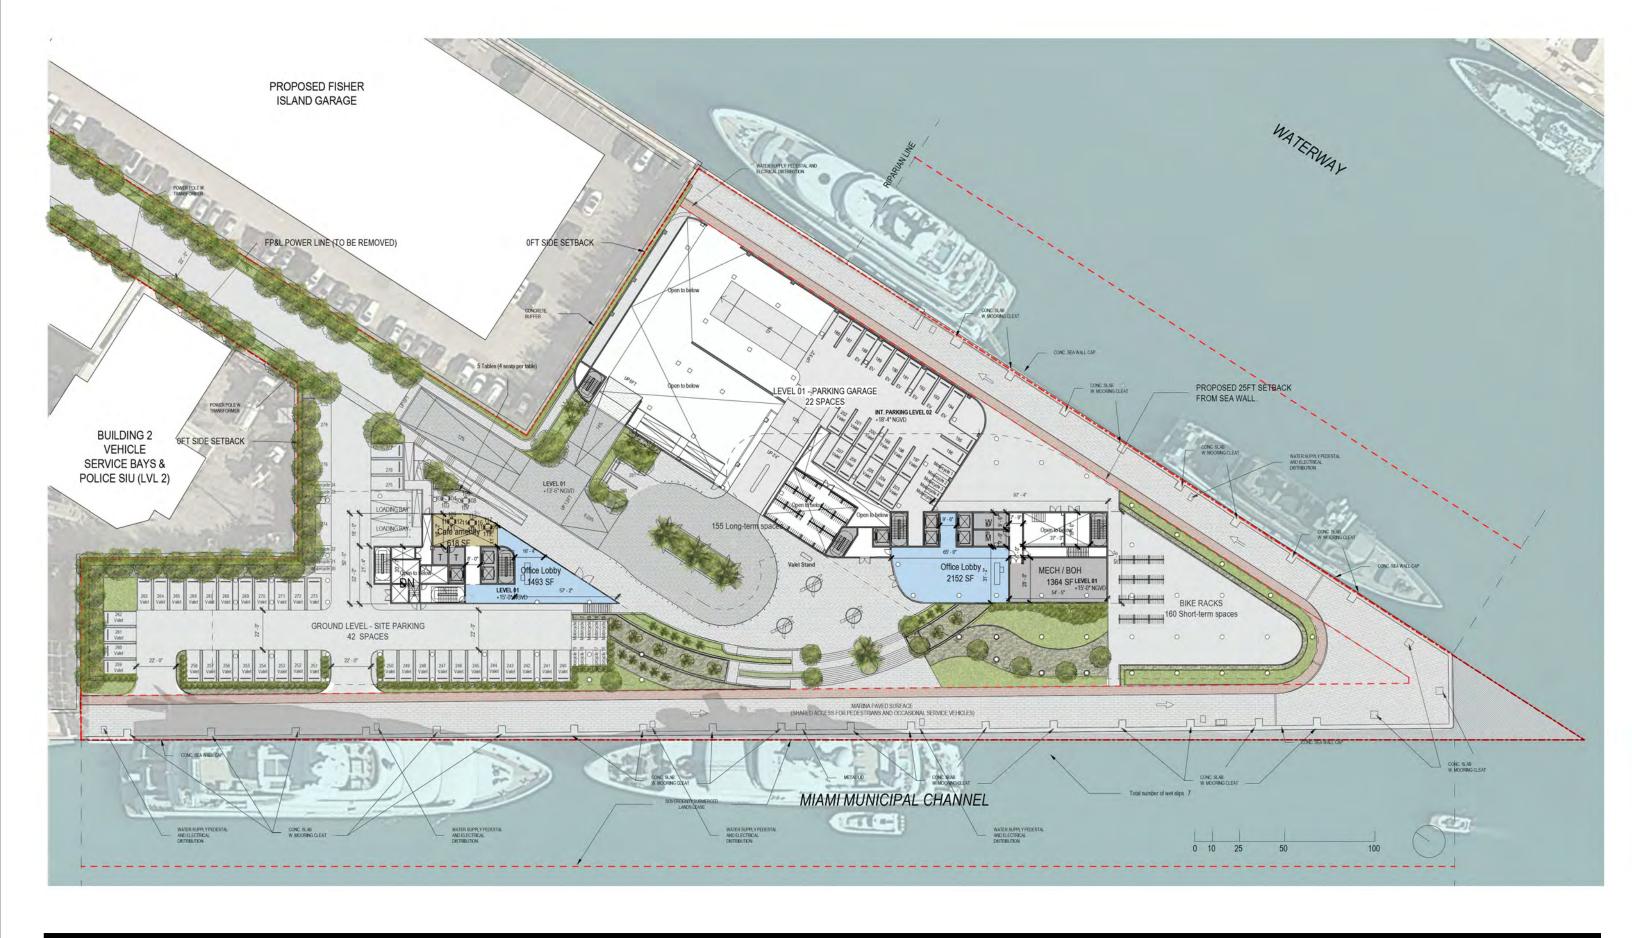

PB FINAL SUBMITTAL 120 MACARTHUR CAUSEWAY MIAMI BEACH, FL

OVERALL SITE PLAN

**PROPOSED** 

DATE: 05/23/2022

*A1-00* 

SCALE: 1:640

2900 Oak Avenue, Miami, FL 33133 T 305.372.1812 F 305.372.1175

ALL DESIGNS INDICATED IN THESE DRAWINGS ARE PROPERTY OF ARQUITECTONICA INTERNATIONAL CORP. NO COPES, TRANSMISSIONS, REPRODUCTIONS OR ELECTRONIC MANIPULATION OF ANY PORTION OF THESE DRAWINGS IN THE WHOLE OR IN PART ARE TO BE MADE WITHOUT THE EXPRESS OF WRITTEN AUTHORIZATION OF ARQUITECTONICA INTERNATIONAL CORP. DESIGN INTENT SHOWN IS SUBJECT TO REVIEW AND APPROVAL OF ALL APPLICABLE LOCAL AND GOVERNMENTAL AUTHORITES HAVING JURISDICTION. ALL COPYRIGHTS RESERVED © 2019. THE DATA INCLUDED IN THIS STUDY IS CONCEPTUAL IN NATURE AND WILL CONTINUE TO BE MODIFIED THROUGHOUT THE COURSE OF THE PROJECTS DEVELOPMENT WITH THE EVENTUAL INTEGRATION OF STRUCTURAL, MEP AND LIFE SAFETY SYSTEMS. AS THESE ARE FURTHER REFINED, THE NUMBERS WILL BE ADJUSTED ACCORDINGLY.