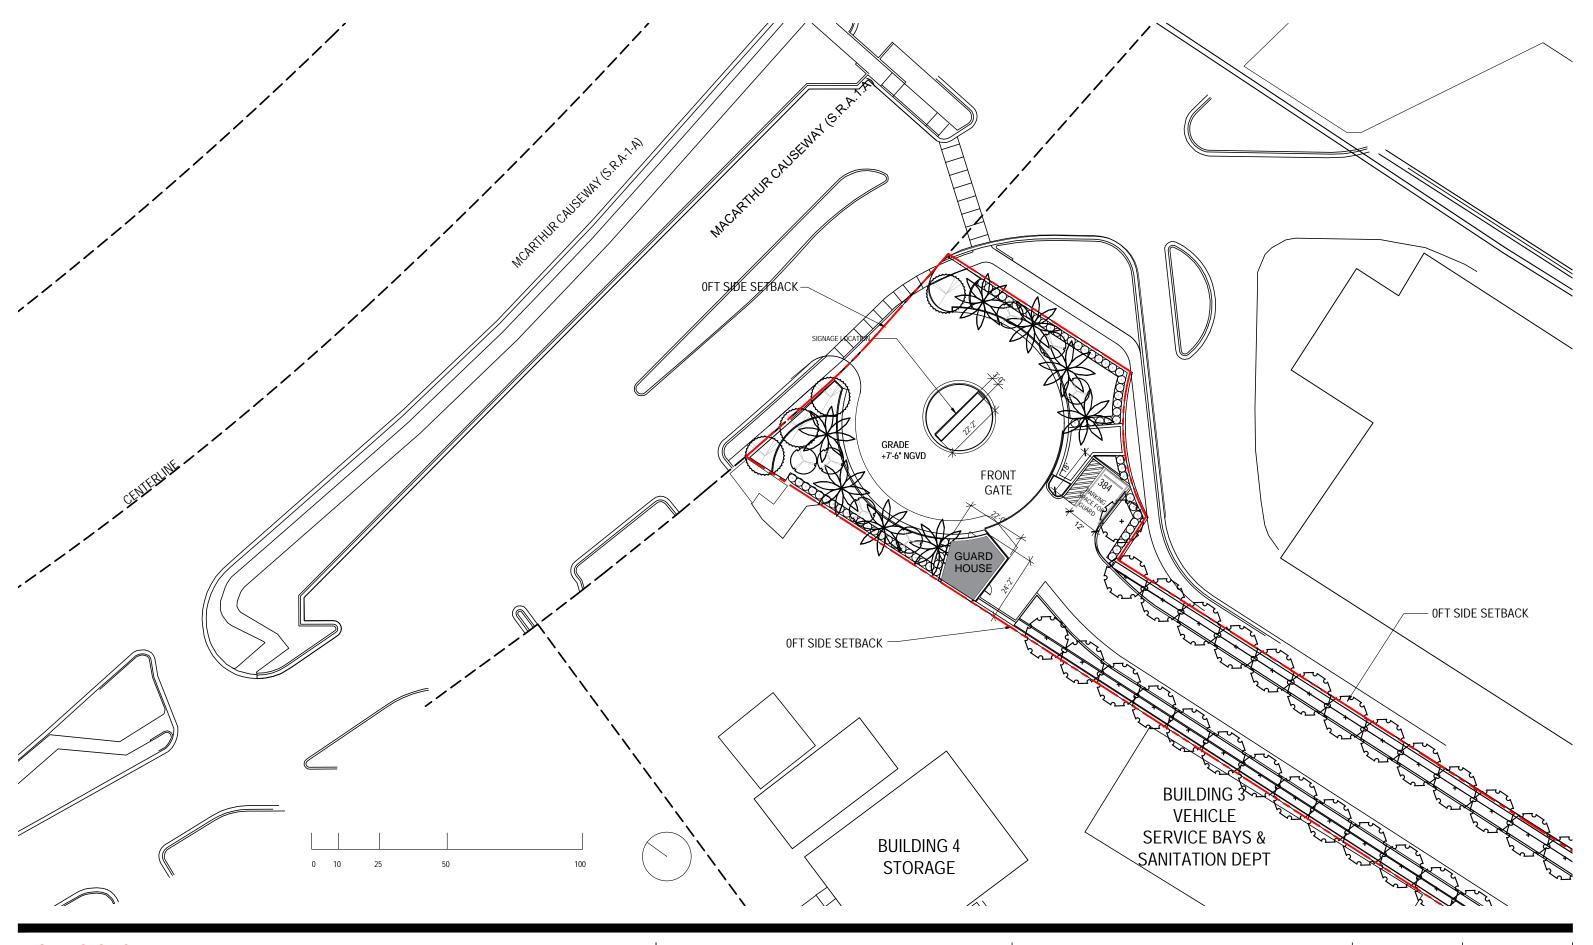

# DRB FINAL SUBMITTAL 120 MACARTHUR CAUSEWAY MIAMI BEACH, FL, 33139

SCALE: 1: 640 DRB APPROVED

DATE: 12/07/2020

2900 Oak Avenue, Miami, FL 33133 T 305.372.1812 F 305.372.1175

ALL DESIGNS INDICATED IN THESE DRAWINGS ARE PROPERTY OF ARQUITECTONICA INTERNATIONAL CORP. NO COPIES, TRANSMISSIONS, REPRODUCTIONS OR ELECTRONIC MANIPULATION OF ANY PORTION OF THESE DRAWINGS IN THE WHOLE OR IN PART ARE TO BE MADE WITHOUT THE EXPRESS OF WRITTEN AUTHORIZATION OF ARQUITECTONICA INTERNATIONAL CORP. DESIGN INTENT SHOWN IS SUBJECT TO REVIEW AND APPROVAL OF ALL APPLICABLE LOCAL AND GOVERNMENTAL AUTHORITIES HAVING JURISDICTION. ALL COPYRIGHTS RESERVED © 2021. THE DATA INCLUDED IN THIS STUDY IS CONCEPTUAL IN NATURE AND WILL CONTINUE TO BE MODIFIED THROUGHOUT THE COURSE OF THE PROJECTS DEVELOPMENT WITH THE EVENTUAL INTEGRATION OF STRUCTURAL, MEP AND LIFE SAFETY SYSTEMS. AS THESE ARE FURTHER REFINED, THE NUMBERS WILL BE ADJUSTED ACCORDINGLY.