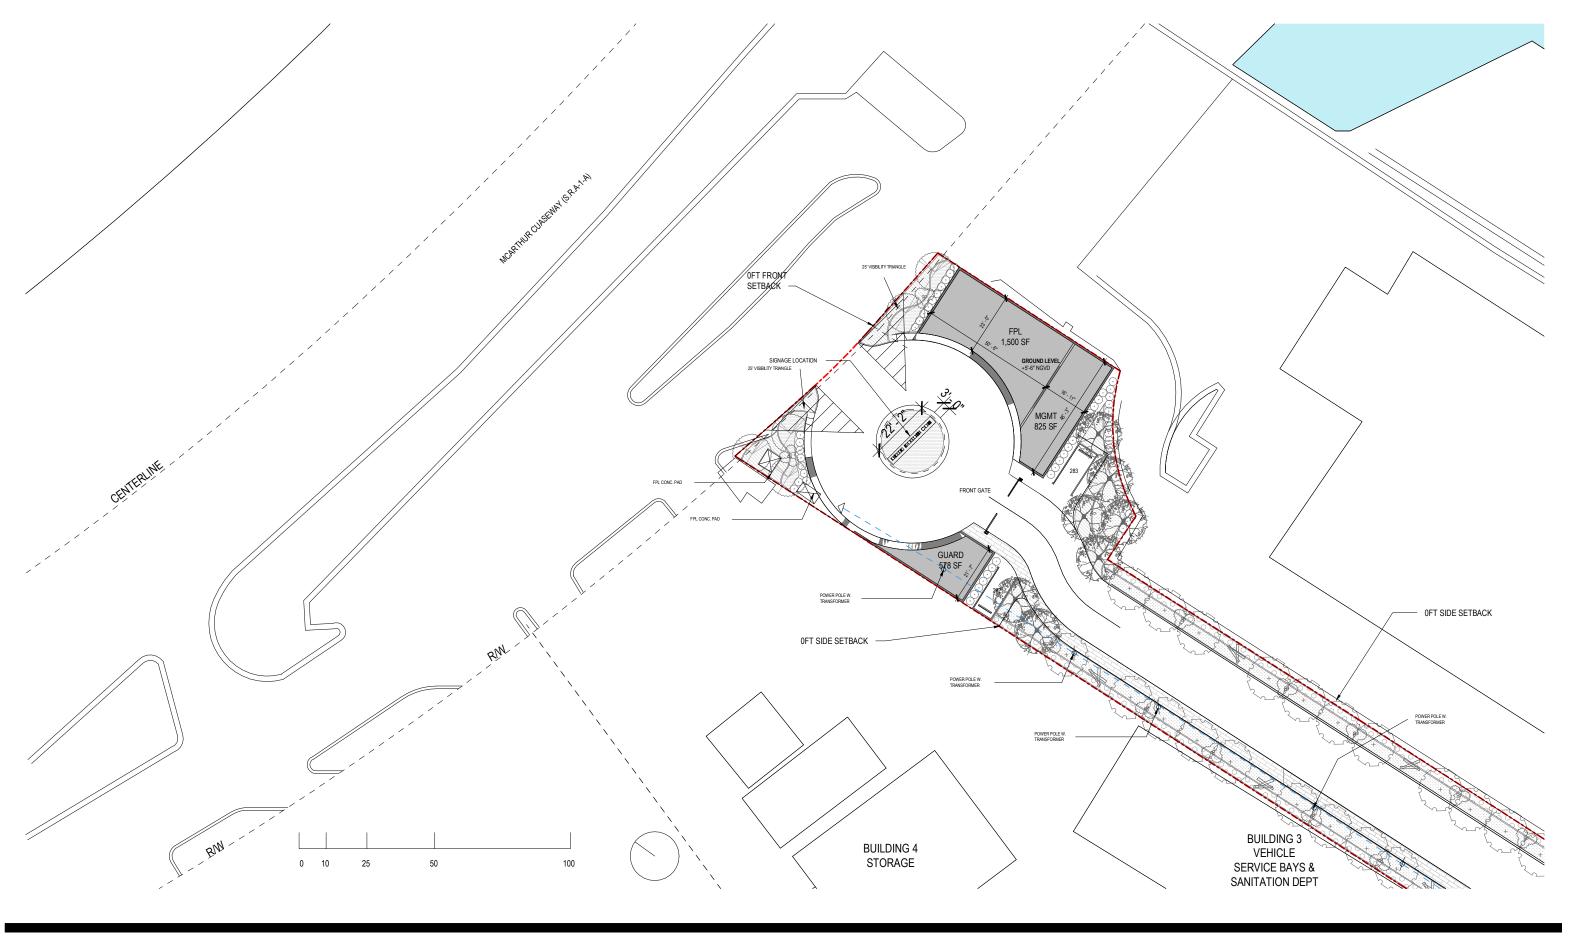

PB FINAL SUBMITTAL 120 MACARTHUR CAUSEWAY MIAMI BEACH, FL

OVERALL SITE PLAN

**PROPOSED** 

DATE: 05/23/2022

*A1-00* 

SCALE: 1:640

2900 Oak Avenue, Miami, FL 33133 T 305.372.1812 F 305.372.1175

ALL DESIGNS INDICATED IN THESE DRAWINGS ARE PROPERTY OF ARQUITECTONICA INTERNATIONAL CORP. NO COPES, TRANSMISSIONS, REPRODUCTIONS OR ELECTRONIC MANIPULATION OF ANY PORTION OF THESE DRAWINGS IN THE WHOLE OR IN PART ARE TO BE MADE WITHOUT THE EXPRESS OF WRITTEN AUTHORIZATION OF ARQUITECTONICA INTERNATIONAL CORP. DESIGN INTENT SHOWN IS SUBJECT TO REVIEW AND APPROVAL OF ALL APPLICABLE LOCAL AND GOVERNMENTAL AUTHORITES HAVING JURISDICTION. ALL COPYRIGHTS RESERVED © 2019. THE DATA INCLUDED IN THIS STUDY IS CONCEPTUAL IN NATURE AND WILL CONTINUE TO BE MODIFIED THROUGHOUT THE COURSE OF THE PROJECTS DEVELOPMENT WITH THE EVENTUAL INTEGRATION OF STRUCTURAL, MEP AND LIFE SAFETY SYSTEMS. AS THESE ARE FURTHER REFINED, THE NUMBERS WILL BE ADJUSTED ACCORDINGLY.