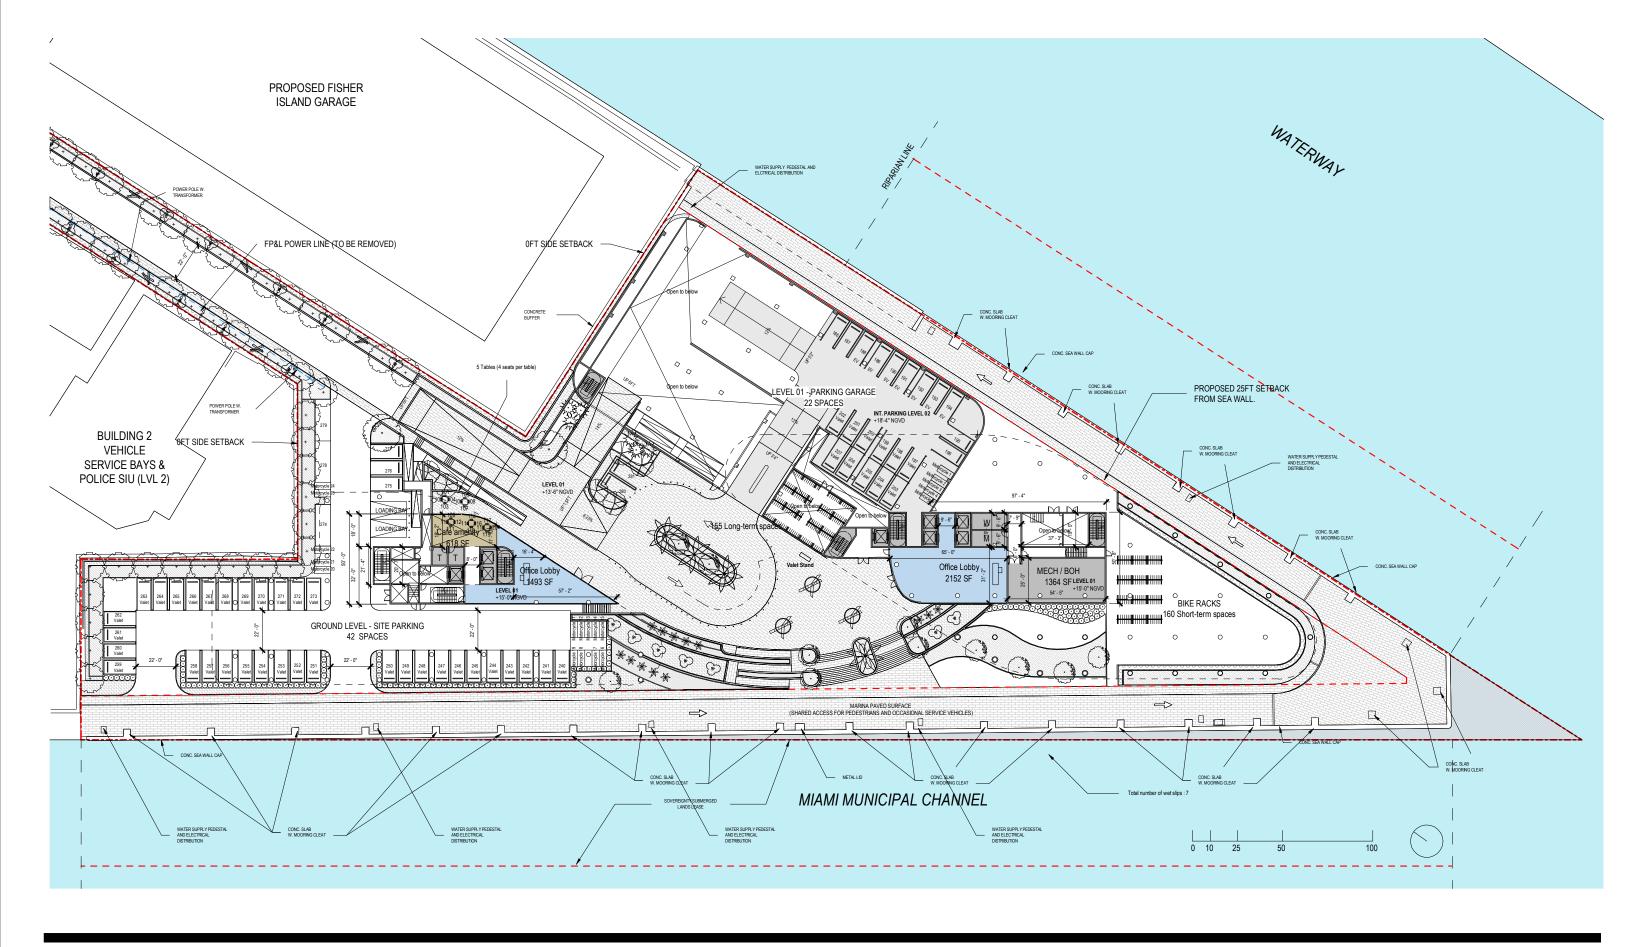

PB FINAL SUBMITTAL 120 MACARTHUR CAUSEWAY MIAMI BEACH, FL

OVERALL SITE PLAN

**PROPOSED** 

DATE: 05/23/2022

*A1-00* 

SCALE: 1:640

2900 Oak Avenue, Miami, FL 33133 T 305.372.1812 F 305.372.1175

ALL DESIGNS INDICATED IN THESE DRAWINGS ARE PROPERTY OF ARQUITECTONICA INTERNATIONAL CORP. NO COPES, TRANSMISSIONS, REPRODUCTIONS OR ELECTRONIC MANIPULATION OF ANY PORTION OF THESE DRAWINGS IN THE WHOLE OR IN PART ARE TO BE MADE WITHOUT THE EXPRESS OF WRITTEN AUTHORIZATION OF ARQUITECTONICA INTERNATIONAL CORP. DESIGN INTENT SHOWN IS SUBJECT TO REVIEW AND APPROVAL OF ALL APPLICABLE LOCAL AND GOVERNMENTAL AUTHORITES HAVING JURISDICTION. ALL COPYRIGHTS RESERVED © 2019. THE DATA INCLUDED IN THIS STUDY IS CONCEPTUAL IN NATURE AND WILL CONTINUE TO BE MODIFIED THROUGHOUT THE COURSE OF THE PROJECTS DEVELOPMENT WITH THE EVENTUAL INTEGRATION OF STRUCTURAL, MEP AND LIFE SAFETY SYSTEMS. AS THESE ARE FURTHER REFINED, THE NUMBERS WILL BE ADJUSTED ACCORDINGLY.