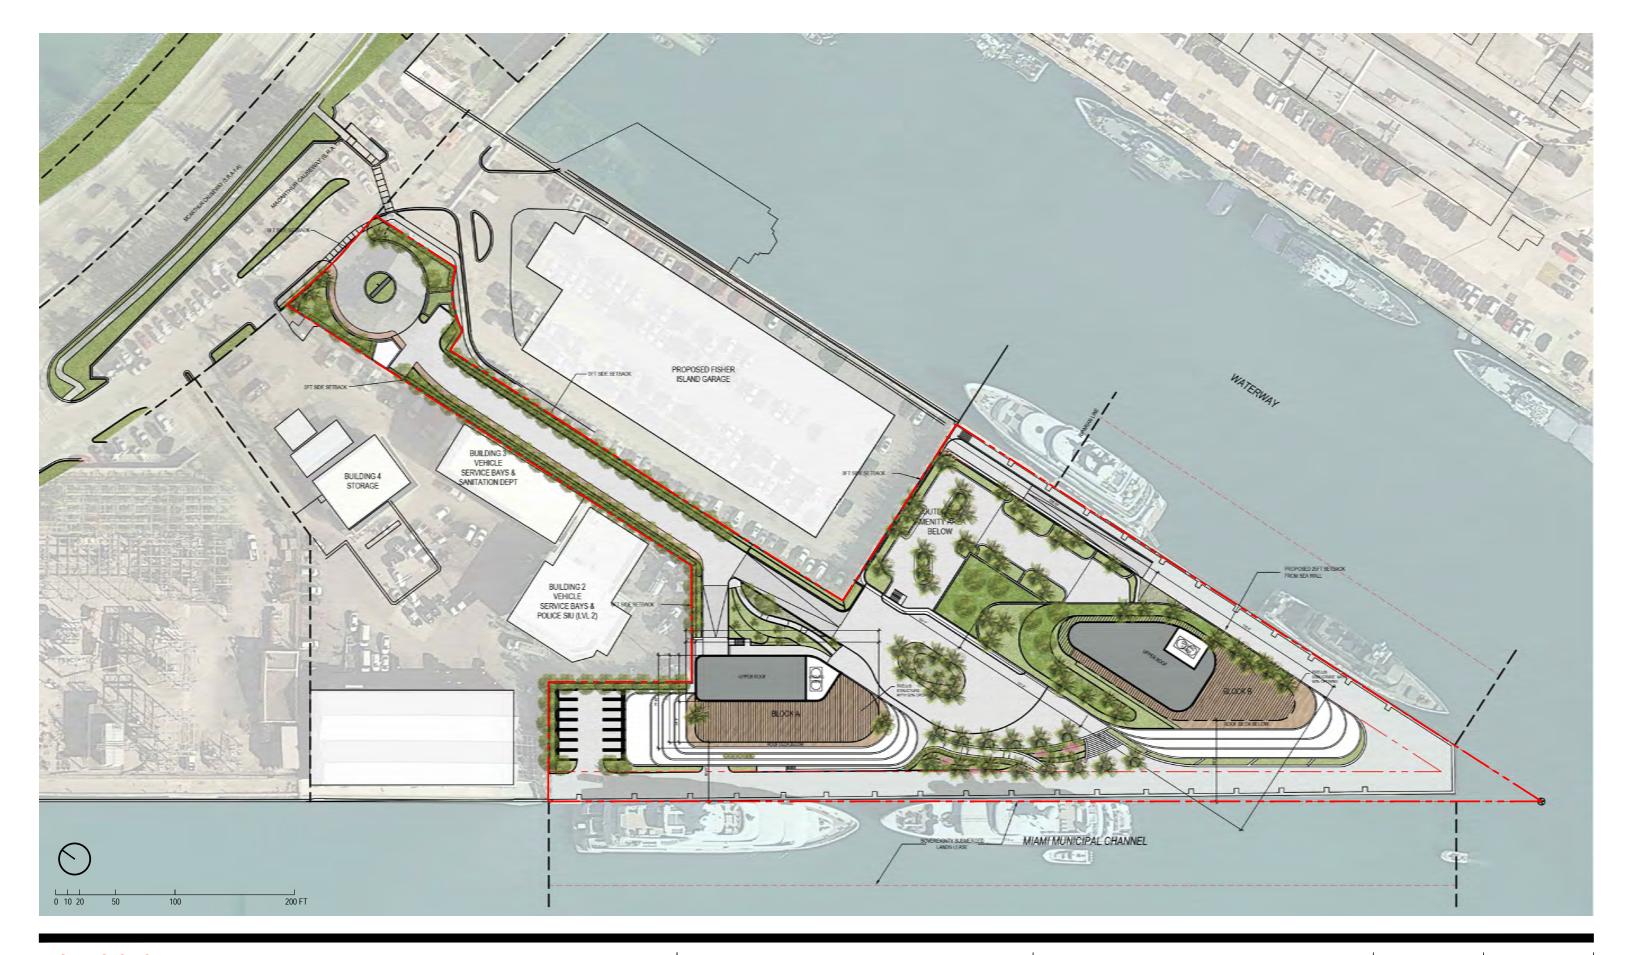

PB FINAL SUBMITTAL 120 MACARTHUR CAUSEWAY MIAMI BEACH, FL

OVERALL SITE PLAN

**PROPOSED** 

DATE: 05/23/2022

*A1-00* 

SCALE: 1:640

2900 Oak Avenue, Miami, FL 33133 T 305.372.1812 F 305.372.1175

ALL DESIGNS INDICATED IN THESE DRAWINGS ARE PROPERTY OF ARQUITECTONICA INTERNATIONAL CORP. NO COPES, TRANSMISSIONS, REPRODUCTIONS OR ELECTRONIC MANIPULATION OF ANY PORTION OF THESE DRAWINGS IN THE WHOLE OR IN PART ARE TO BE MADE WITHOUT THE EXPRESS OF WRITTEN AUTHORIZATION OF ARQUITECTONICA INTERNATIONAL CORP. DESIGN INTENT SHOWN IS SUBJECT TO REVIEW AND APPROVAL OF ALL APPLICABLE LOCAL AND GOVERNMENTAL AUTHORITES HAVING JURISDICTION. ALL COPYRIGHTS RESERVED © 2019. THE DATA INCLUDED IN THIS STUDY IS CONCEPTUAL IN NATURE AND WILL CONTINUE TO BE MODIFIED THROUGHOUT THE COURSE OF THE PROJECTS DEVELOPMENT WITH THE EVENTUAL INTEGRATION OF STRUCTURAL, MEP AND LIFE SAFETY SYSTEMS. AS THESE ARE FURTHER REFINED, THE NUMBERS WILL BE ADJUSTED ACCORDINGLY.