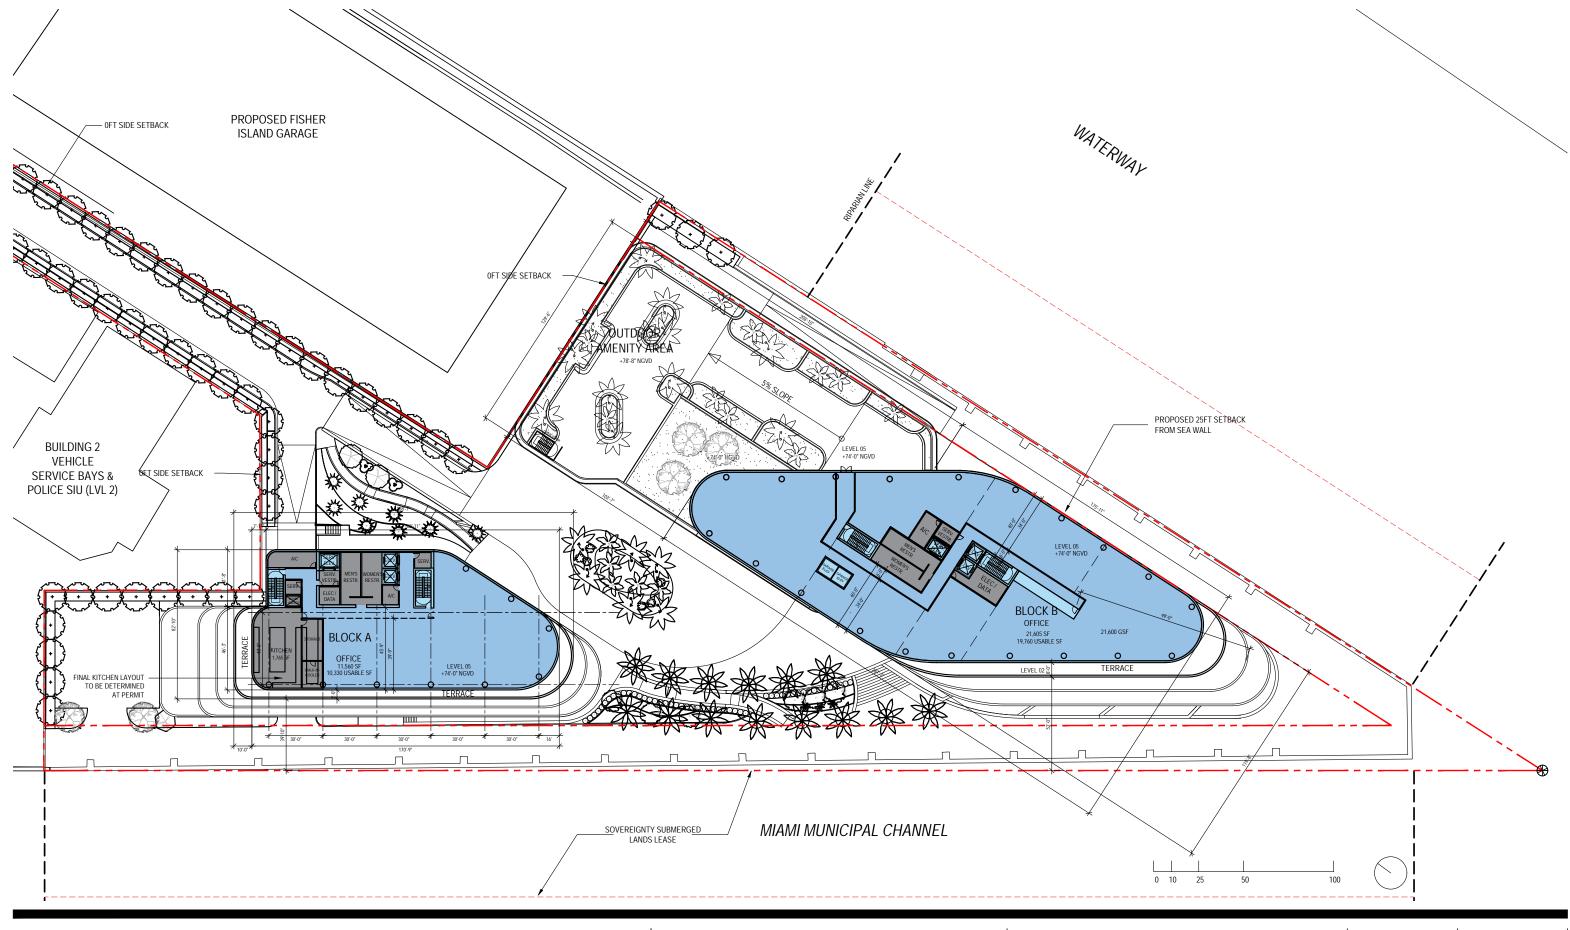

DRB FINAL SUBMITTAL 120 MACARTHUR CAUSEWAY MIAMI BEACH, FL OVERALL OFFICE BUILDINGS
LEVEL 01
SCALE: 1:640
PROPOSED

DATE: 03/28/2022

2900 Oak Avenue, Miami, FL 33133 T 305.372.1812 F 305.372.1175

2900 Oak Avenue, Miami, FL 33133 T 305.372.1812 F 305.372.1175