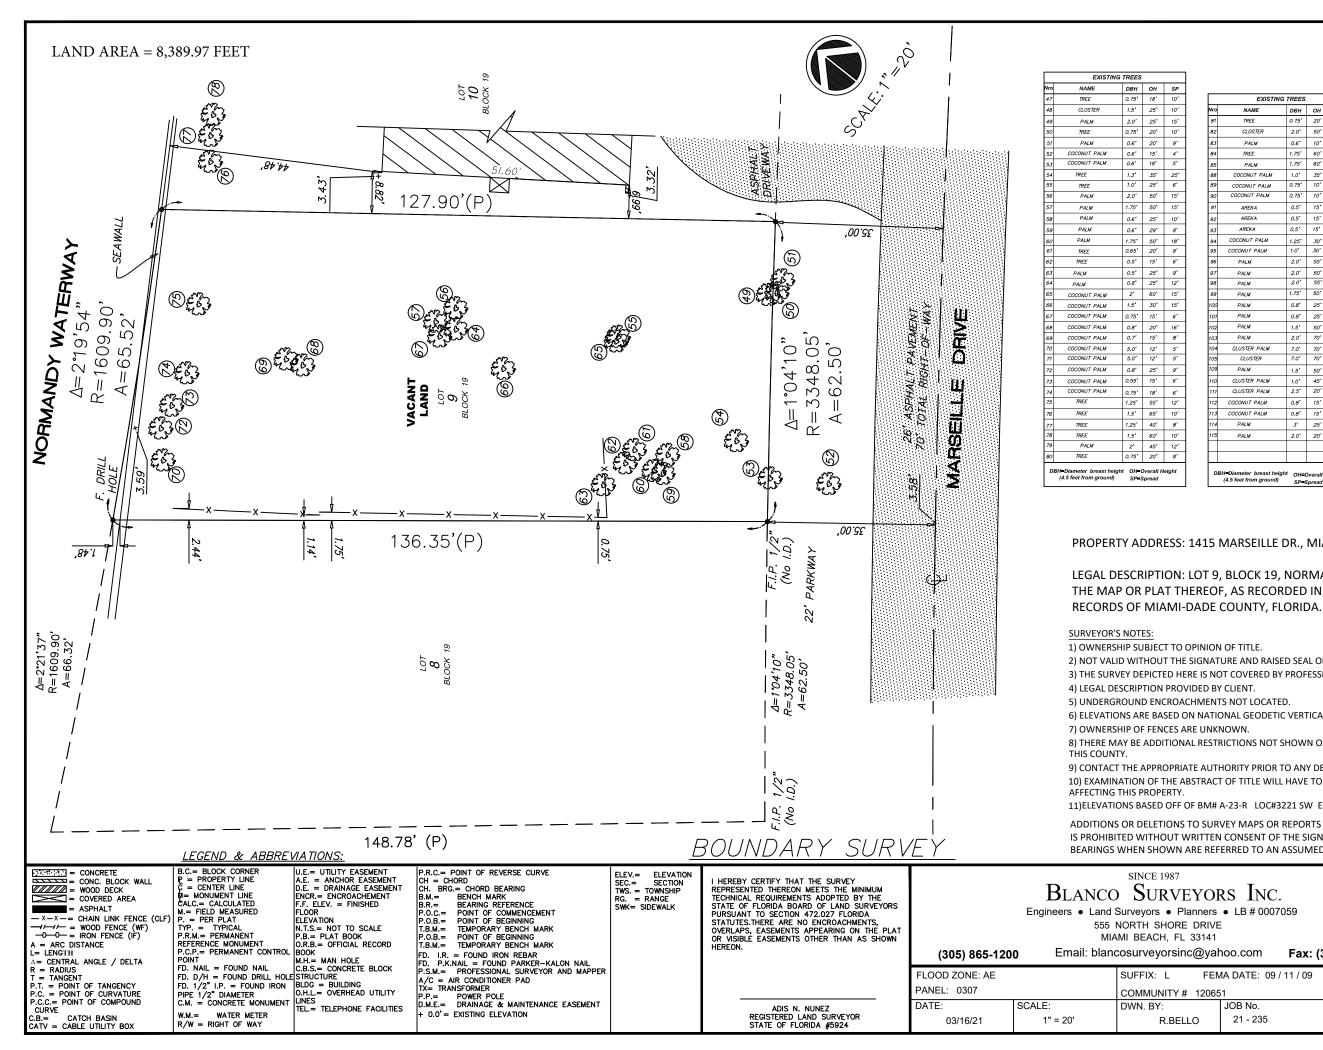

|                |              |       |     |     | NOT TO SCALF                                                                                                                                                                                                                                                                                                                                                                                                                                                                                                                                                                                                                                                                                                                                                                                                                                                                                                                                                                                                                                                                                                                                                                                                                                                                                                                                                                                                                                                                                                                                                                                                                                                                                                                                                                                                                                                                                                                                                                                                                                                                                                                                                                                                                                                                                                                                                                                                                                                                                                                                                                                                                                                                                                                  |
|----------------|--------------|-------|-----|-----|-------------------------------------------------------------------------------------------------------------------------------------------------------------------------------------------------------------------------------------------------------------------------------------------------------------------------------------------------------------------------------------------------------------------------------------------------------------------------------------------------------------------------------------------------------------------------------------------------------------------------------------------------------------------------------------------------------------------------------------------------------------------------------------------------------------------------------------------------------------------------------------------------------------------------------------------------------------------------------------------------------------------------------------------------------------------------------------------------------------------------------------------------------------------------------------------------------------------------------------------------------------------------------------------------------------------------------------------------------------------------------------------------------------------------------------------------------------------------------------------------------------------------------------------------------------------------------------------------------------------------------------------------------------------------------------------------------------------------------------------------------------------------------------------------------------------------------------------------------------------------------------------------------------------------------------------------------------------------------------------------------------------------------------------------------------------------------------------------------------------------------------------------------------------------------------------------------------------------------------------------------------------------------------------------------------------------------------------------------------------------------------------------------------------------------------------------------------------------------------------------------------------------------------------------------------------------------------------------------------------------------------------------------------------------------------------------------------------------------|
| EXISTING TREES |              |       |     |     |                                                                                                                                                                                                                                                                                                                                                                                                                                                                                                                                                                                                                                                                                                                                                                                                                                                                                                                                                                                                                                                                                                                                                                                                                                                                                                                                                                                                                                                                                                                                                                                                                                                                                                                                                                                                                                                                                                                                                                                                                                                                                                                                                                                                                                                                                                                                                                                                                                                                                                                                                                                                                                                                                                                               |
| Iro            | NAME         | DBH   | он  | SP  |                                                                                                                                                                                                                                                                                                                                                                                                                                                                                                                                                                                                                                                                                                                                                                                                                                                                                                                                                                                                                                                                                                                                                                                                                                                                                                                                                                                                                                                                                                                                                                                                                                                                                                                                                                                                                                                                                                                                                                                                                                                                                                                                                                                                                                                                                                                                                                                                                                                                                                                                                                                                                                                                                                                               |
| 81             | TREE         | 0.75' | 20' | 8'  |                                                                                                                                                                                                                                                                                                                                                                                                                                                                                                                                                                                                                                                                                                                                                                                                                                                                                                                                                                                                                                                                                                                                                                                                                                                                                                                                                                                                                                                                                                                                                                                                                                                                                                                                                                                                                                                                                                                                                                                                                                                                                                                                                                                                                                                                                                                                                                                                                                                                                                                                                                                                                                                                                                                               |
| 82             | CLOSTER      | 2.0'  | 50' | 14' |                                                                                                                                                                                                                                                                                                                                                                                                                                                                                                                                                                                                                                                                                                                                                                                                                                                                                                                                                                                                                                                                                                                                                                                                                                                                                                                                                                                                                                                                                                                                                                                                                                                                                                                                                                                                                                                                                                                                                                                                                                                                                                                                                                                                                                                                                                                                                                                                                                                                                                                                                                                                                                                                                                                               |
| 83             | PALM         | 0.6'  | 10' | 5'  |                                                                                                                                                                                                                                                                                                                                                                                                                                                                                                                                                                                                                                                                                                                                                                                                                                                                                                                                                                                                                                                                                                                                                                                                                                                                                                                                                                                                                                                                                                                                                                                                                                                                                                                                                                                                                                                                                                                                                                                                                                                                                                                                                                                                                                                                                                                                                                                                                                                                                                                                                                                                                                                                                                                               |
| 84             | TREE         | 1.75' | 60' | 12' |                                                                                                                                                                                                                                                                                                                                                                                                                                                                                                                                                                                                                                                                                                                                                                                                                                                                                                                                                                                                                                                                                                                                                                                                                                                                                                                                                                                                                                                                                                                                                                                                                                                                                                                                                                                                                                                                                                                                                                                                                                                                                                                                                                                                                                                                                                                                                                                                                                                                                                                                                                                                                                                                                                                               |
| 85             | PALM         | 1.75' | 60' | 10' |                                                                                                                                                                                                                                                                                                                                                                                                                                                                                                                                                                                                                                                                                                                                                                                                                                                                                                                                                                                                                                                                                                                                                                                                                                                                                                                                                                                                                                                                                                                                                                                                                                                                                                                                                                                                                                                                                                                                                                                                                                                                                                                                                                                                                                                                                                                                                                                                                                                                                                                                                                                                                                                                                                                               |
| 88             | COCONUT PALM | 1.0'  | 35' | 15' |                                                                                                                                                                                                                                                                                                                                                                                                                                                                                                                                                                                                                                                                                                                                                                                                                                                                                                                                                                                                                                                                                                                                                                                                                                                                                                                                                                                                                                                                                                                                                                                                                                                                                                                                                                                                                                                                                                                                                                                                                                                                                                                                                                                                                                                                                                                                                                                                                                                                                                                                                                                                                                                                                                                               |
| 89             | COCONUT PALM | 0.75' | 10' | 5'  |                                                                                                                                                                                                                                                                                                                                                                                                                                                                                                                                                                                                                                                                                                                                                                                                                                                                                                                                                                                                                                                                                                                                                                                                                                                                                                                                                                                                                                                                                                                                                                                                                                                                                                                                                                                                                                                                                                                                                                                                                                                                                                                                                                                                                                                                                                                                                                                                                                                                                                                                                                                                                                                                                                                               |
| 90             | COCONUT PALM | 0.75' | 10' | 5'  | <u></u>                                                                                                                                                                                                                                                                                                                                                                                                                                                                                                                                                                                                                                                                                                                                                                                                                                                                                                                                                                                                                                                                                                                                                                                                                                                                                                                                                                                                                                                                                                                                                                                                                                                                                                                                                                                                                                                                                                                                                                                                                                                                                                                                                                                                                                                                                                                                                                                                                                                                                                                                                                                                                                                                                                                       |
| 91             | AREKA        | 0.5'  | 15' | 5'  | ro1                                                                                                                                                                                                                                                                                                                                                                                                                                                                                                                                                                                                                                                                                                                                                                                                                                                                                                                                                                                                                                                                                                                                                                                                                                                                                                                                                                                                                                                                                                                                                                                                                                                                                                                                                                                                                                                                                                                                                                                                                                                                                                                                                                                                                                                                                                                                                                                                                                                                                                                                                                                                                                                                                                                           |
| 92             | AREKA        | 0.5'  | 15' | 5'  | # 1                                                                                                                                                                                                                                                                                                                                                                                                                                                                                                                                                                                                                                                                                                                                                                                                                                                                                                                                                                                                                                                                                                                                                                                                                                                                                                                                                                                                                                                                                                                                                                                                                                                                                                                                                                                                                                                                                                                                                                                                                                                                                                                                                                                                                                                                                                                                                                                                                                                                                                                                                                                                                                                                                                                           |
| 93             | AREKA        | 0.5'  | 15' | 5'  |                                                                                                                                                                                                                                                                                                                                                                                                                                                                                                                                                                                                                                                                                                                                                                                                                                                                                                                                                                                                                                                                                                                                                                                                                                                                                                                                                                                                                                                                                                                                                                                                                                                                                                                                                                                                                                                                                                                                                                                                                                                                                                                                                                                                                                                                                                                                                                                                                                                                                                                                                                                                                                                                                                                               |
| 94             | COCONUT PALM | 1.25' | 30' | 10' | MORMANDY WATERWAY<br>MORMANDY WATERWAY<br>101101<br>10110<br>10110<br>10110<br>10110<br>10110<br>10110<br>10110<br>10110<br>10110<br>10110<br>10110<br>10110<br>10110<br>10110<br>10110<br>10110<br>10110<br>10110<br>10110<br>10110<br>10110<br>10110<br>10110<br>10110<br>10110<br>10110<br>10110<br>10110<br>10110<br>10110<br>10110<br>10110<br>10110<br>10110<br>10110<br>10110<br>10110<br>10110<br>10110<br>10110<br>10110<br>10110<br>10110<br>10110<br>10110<br>10110<br>10110<br>10110<br>10110<br>10110<br>10110<br>10110<br>10110<br>10110<br>10110<br>10110<br>10110<br>10110<br>10110<br>10110<br>10110<br>10110<br>10110<br>10110<br>10110<br>10110<br>10110<br>10110<br>10110<br>10110<br>10110<br>10110<br>10110<br>10110<br>10110<br>10110<br>10110<br>10110<br>10110<br>10110<br>10110<br>10110<br>10110<br>10110<br>10110<br>10110<br>10110<br>10110<br>10110<br>10110<br>10110<br>10110<br>10110<br>10110<br>10110<br>10110<br>10110<br>10110<br>10110<br>10110<br>10110<br>10110<br>10110<br>10110<br>10110<br>10110<br>10110<br>10110<br>10110<br>10110<br>10110<br>10110<br>10110<br>10110<br>10110<br>10110<br>10110<br>10110<br>10110<br>10110<br>10110<br>10110<br>10110<br>10110<br>10110<br>10110<br>10110<br>10110<br>10110<br>10110<br>10110<br>10110<br>10110<br>10110<br>10110<br>10110<br>10110<br>10110<br>10110<br>10110<br>10110<br>10110<br>10110<br>10110<br>10110<br>10110<br>10110<br>10110<br>10110<br>10110<br>10110<br>10110<br>10110<br>10110<br>10110<br>10110<br>10110<br>10110<br>10110<br>10110<br>10110<br>10110<br>10110<br>10110<br>10110<br>10110<br>10110<br>10110<br>10110<br>10110<br>10110<br>10110<br>10110<br>10110<br>10110<br>10110<br>10110<br>10110<br>10110<br>10110<br>10110<br>10110<br>10110<br>10110<br>10110<br>10110<br>10110<br>10110<br>10110<br>10110<br>10110<br>10110<br>10110<br>10110<br>10110<br>10110<br>10110<br>10110<br>10110<br>10110<br>10110<br>10110<br>10110<br>10110<br>10110<br>10110<br>10110<br>10110<br>10110<br>10110<br>10110<br>10110<br>1010<br>10110<br>10110<br>10110<br>10110<br>10110<br>10110<br>10110<br>10110<br>10110<br>10110<br>10110<br>10110<br>10110<br>10110<br>10110<br>10110<br>10110<br>10110<br>10110<br>10110<br>10110<br>10110<br>10110<br>10110<br>10110<br>10110<br>10110<br>10110<br>10110<br>10110<br>10110<br>10110<br>10110<br>10110<br>10110<br>10110<br>10110<br>10110<br>10110<br>10110<br>10110<br>10110<br>10110<br>10110<br>10110<br>10110<br>10110<br>10110<br>10110<br>10110<br>10110<br>10110<br>10110<br>10110<br>10110<br>10110<br>10110<br>10110<br>10110<br>10110<br>10110<br>10110<br>10110<br>10110<br>10110<br>10110<br>10110<br>10110<br>10110<br>10110<br>10110<br>10110<br>10110 |
| 95             | COCONUT PALM | 1.0'  | 30' | 10' | DAIVE                                                                                                                                                                                                                                                                                                                                                                                                                                                                                                                                                                                                                                                                                                                                                                                                                                                                                                                                                                                                                                                                                                                                                                                                                                                                                                                                                                                                                                                                                                                                                                                                                                                                                                                                                                                                                                                                                                                                                                                                                                                                                                                                                                                                                                                                                                                                                                                                                                                                                                                                                                                                                                                                                                                         |
| 96             | PALM         | 2.0'  | 55' | 10' |                                                                                                                                                                                                                                                                                                                                                                                                                                                                                                                                                                                                                                                                                                                                                                                                                                                                                                                                                                                                                                                                                                                                                                                                                                                                                                                                                                                                                                                                                                                                                                                                                                                                                                                                                                                                                                                                                                                                                                                                                                                                                                                                                                                                                                                                                                                                                                                                                                                                                                                                                                                                                                                                                                                               |
| 97             | PALM         | 2.0'  | 50' | 8'  | MARSEILE                                                                                                                                                                                                                                                                                                                                                                                                                                                                                                                                                                                                                                                                                                                                                                                                                                                                                                                                                                                                                                                                                                                                                                                                                                                                                                                                                                                                                                                                                                                                                                                                                                                                                                                                                                                                                                                                                                                                                                                                                                                                                                                                                                                                                                                                                                                                                                                                                                                                                                                                                                                                                                                                                                                      |
| 98             | PALM         | 2.0'  | 55' | 10' | ₽ (\\\\₽\\\\ i m                                                                                                                                                                                                                                                                                                                                                                                                                                                                                                                                                                                                                                                                                                                                                                                                                                                                                                                                                                                                                                                                                                                                                                                                                                                                                                                                                                                                                                                                                                                                                                                                                                                                                                                                                                                                                                                                                                                                                                                                                                                                                                                                                                                                                                                                                                                                                                                                                                                                                                                                                                                                                                                                                                              |
| 99             | PALM         | 1.75' | 50' | 12' |                                                                                                                                                                                                                                                                                                                                                                                                                                                                                                                                                                                                                                                                                                                                                                                                                                                                                                                                                                                                                                                                                                                                                                                                                                                                                                                                                                                                                                                                                                                                                                                                                                                                                                                                                                                                                                                                                                                                                                                                                                                                                                                                                                                                                                                                                                                                                                                                                                                                                                                                                                                                                                                                                                                               |
| 100            | PALM         | 0.8'  | 25' | 9'  | <b>Z</b>                                                                                                                                                                                                                                                                                                                                                                                                                                                                                                                                                                                                                                                                                                                                                                                                                                                                                                                                                                                                                                                                                                                                                                                                                                                                                                                                                                                                                                                                                                                                                                                                                                                                                                                                                                                                                                                                                                                                                                                                                                                                                                                                                                                                                                                                                                                                                                                                                                                                                                                                                                                                                                                                                                                      |
| 101            | PALM         | 0.8'  | 25' | 9'  |                                                                                                                                                                                                                                                                                                                                                                                                                                                                                                                                                                                                                                                                                                                                                                                                                                                                                                                                                                                                                                                                                                                                                                                                                                                                                                                                                                                                                                                                                                                                                                                                                                                                                                                                                                                                                                                                                                                                                                                                                                                                                                                                                                                                                                                                                                                                                                                                                                                                                                                                                                                                                                                                                                                               |
| 102            | PALM         | 1.5'  | 50' | 15' | for tot                                                                                                                                                                                                                                                                                                                                                                                                                                                                                                                                                                                                                                                                                                                                                                                                                                                                                                                                                                                                                                                                                                                                                                                                                                                                                                                                                                                                                                                                                                                                                                                                                                                                                                                                                                                                                                                                                                                                                                                                                                                                                                                                                                                                                                                                                                                                                                                                                                                                                                                                                                                                                                                                                                                       |
| 103            | PALM         | 2.0'  | 70' | 15' | / <sup>2</sup>                                                                                                                                                                                                                                                                                                                                                                                                                                                                                                                                                                                                                                                                                                                                                                                                                                                                                                                                                                                                                                                                                                                                                                                                                                                                                                                                                                                                                                                                                                                                                                                                                                                                                                                                                                                                                                                                                                                                                                                                                                                                                                                                                                                                                                                                                                                                                                                                                                                                                                                                                                                                                                                                                                                |
| 104            | CLUSTER PALM | 7.0'  | 70' | 30' | (                                                                                                                                                                                                                                                                                                                                                                                                                                                                                                                                                                                                                                                                                                                                                                                                                                                                                                                                                                                                                                                                                                                                                                                                                                                                                                                                                                                                                                                                                                                                                                                                                                                                                                                                                                                                                                                                                                                                                                                                                                                                                                                                                                                                                                                                                                                                                                                                                                                                                                                                                                                                                                                                                                                             |
| 05             | CLUSTER      | 7.0'  | 70' | 30' | L LOT6                                                                                                                                                                                                                                                                                                                                                                                                                                                                                                                                                                                                                                                                                                                                                                                                                                                                                                                                                                                                                                                                                                                                                                                                                                                                                                                                                                                                                                                                                                                                                                                                                                                                                                                                                                                                                                                                                                                                                                                                                                                                                                                                                                                                                                                                                                                                                                                                                                                                                                                                                                                                                                                                                                                        |
| 109            | PALM         | 1.5'  | 50' | 15' | /                                                                                                                                                                                                                                                                                                                                                                                                                                                                                                                                                                                                                                                                                                                                                                                                                                                                                                                                                                                                                                                                                                                                                                                                                                                                                                                                                                                                                                                                                                                                                                                                                                                                                                                                                                                                                                                                                                                                                                                                                                                                                                                                                                                                                                                                                                                                                                                                                                                                                                                                                                                                                                                                                                                             |
| 110            | CLUSTER PALM | 1.0'  | 45' | 15' | L01 5                                                                                                                                                                                                                                                                                                                                                                                                                                                                                                                                                                                                                                                                                                                                                                                                                                                                                                                                                                                                                                                                                                                                                                                                                                                                                                                                                                                                                                                                                                                                                                                                                                                                                                                                                                                                                                                                                                                                                                                                                                                                                                                                                                                                                                                                                                                                                                                                                                                                                                                                                                                                                                                                                                                         |
| 111            | CLUSTER PALM | 2.5'  | 20' | 15' |                                                                                                                                                                                                                                                                                                                                                                                                                                                                                                                                                                                                                                                                                                                                                                                                                                                                                                                                                                                                                                                                                                                                                                                                                                                                                                                                                                                                                                                                                                                                                                                                                                                                                                                                                                                                                                                                                                                                                                                                                                                                                                                                                                                                                                                                                                                                                                                                                                                                                                                                                                                                                                                                                                                               |
| 112            | COCONUT PALM | 0.8'  | 15' | 8'  |                                                                                                                                                                                                                                                                                                                                                                                                                                                                                                                                                                                                                                                                                                                                                                                                                                                                                                                                                                                                                                                                                                                                                                                                                                                                                                                                                                                                                                                                                                                                                                                                                                                                                                                                                                                                                                                                                                                                                                                                                                                                                                                                                                                                                                                                                                                                                                                                                                                                                                                                                                                                                                                                                                                               |
| 113            | COCONUT PALM | 0.8'  | 15' | 8'  | L I i                                                                                                                                                                                                                                                                                                                                                                                                                                                                                                                                                                                                                                                                                                                                                                                                                                                                                                                                                                                                                                                                                                                                                                                                                                                                                                                                                                                                                                                                                                                                                                                                                                                                                                                                                                                                                                                                                                                                                                                                                                                                                                                                                                                                                                                                                                                                                                                                                                                                                                                                                                                                                                                                                                                         |
| 114            | PALM         | 3'    | 25' | 15' |                                                                                                                                                                                                                                                                                                                                                                                                                                                                                                                                                                                                                                                                                                                                                                                                                                                                                                                                                                                                                                                                                                                                                                                                                                                                                                                                                                                                                                                                                                                                                                                                                                                                                                                                                                                                                                                                                                                                                                                                                                                                                                                                                                                                                                                                                                                                                                                                                                                                                                                                                                                                                                                                                                                               |
| 115            | PALM         | 2.0'  | 20' | 15' |                                                                                                                                                                                                                                                                                                                                                                                                                                                                                                                                                                                                                                                                                                                                                                                                                                                                                                                                                                                                                                                                                                                                                                                                                                                                                                                                                                                                                                                                                                                                                                                                                                                                                                                                                                                                                                                                                                                                                                                                                                                                                                                                                                                                                                                                                                                                                                                                                                                                                                                                                                                                                                                                                                                               |
| +              |              |       |     |     |                                                                                                                                                                                                                                                                                                                                                                                                                                                                                                                                                                                                                                                                                                                                                                                                                                                                                                                                                                                                                                                                                                                                                                                                                                                                                                                                                                                                                                                                                                                                                                                                                                                                                                                                                                                                                                                                                                                                                                                                                                                                                                                                                                                                                                                                                                                                                                                                                                                                                                                                                                                                                                                                                                                               |