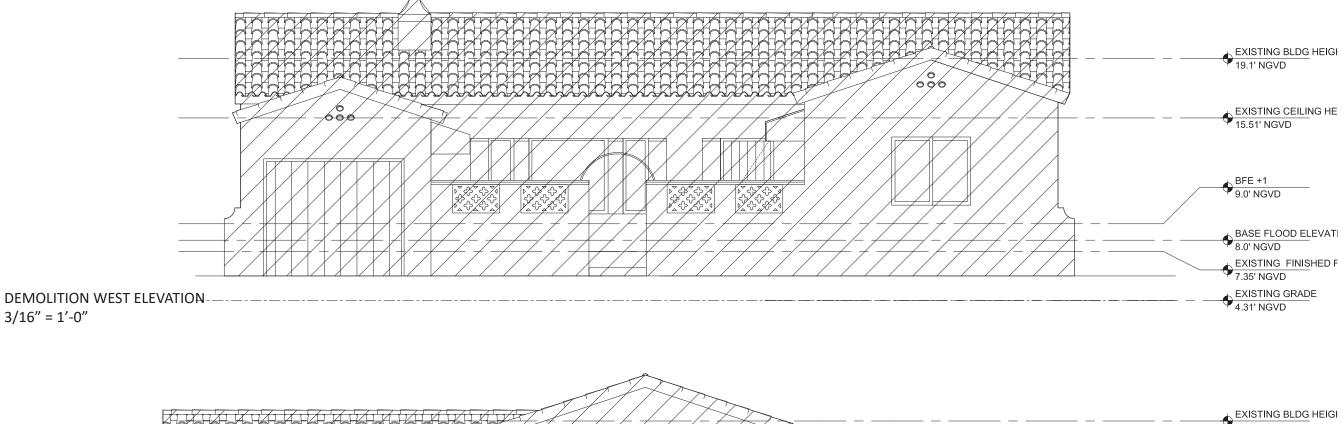

D-101 Proposed Demolition Floor Plan

5757 La Gorce, Miami Beach FL Design Review Board Final Submittal

File # DRB22-0824

DEMOLITION SOUTH ELEVATION 3/16" = 1'-0"

5757 La Gorce, Miami Beach FL Design Review Board Final Submittal

File # DRB22-0824

**DEMOLITION NORTH ELEVATION** 3/16" = 1'-0"

5757 La Gorce, Miami Beach FL Design Review Board Final Submittal

File # DRB22-0824

A-110 Conceptual future single family home plan, not for approval