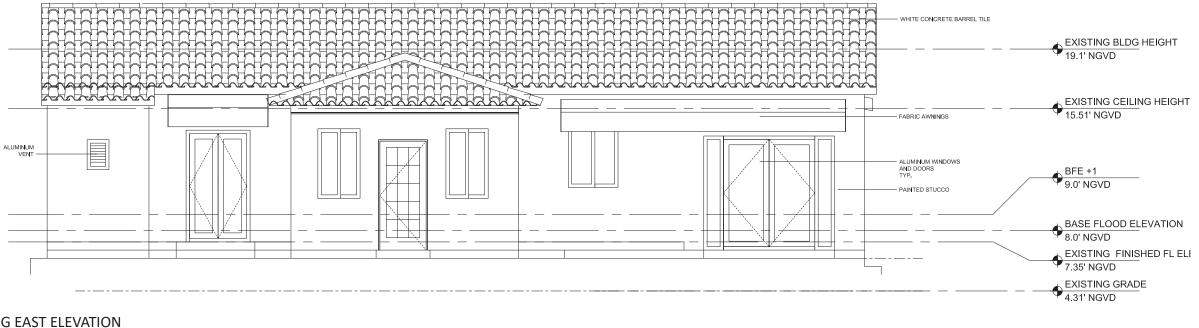

## **EXISTING EAST ELEVATION** 3/8" = 1'-0"

**EXISTING NORTH ELEVATION** 3/16" = 1'-0"

AB-202 Existing East and North Elevations

5757 La Gorce, Miami Beach FL Design Review Board Final Submittal

File # DRB22-0824

File # DRB22-0824

**EXISTING SOUTH ELEVATION** 3/16" = 1'-0"

5757 La Gorce, Miami Beach FL Design Review Board Final Submittal

- PAINTED STUCCO

File # DRB22-0824

BFE +1 9.0' NGVD

7.35' NGVD EXISTING GRADE 4.31' NGVD

BASE FLOOD ELEVATION 8.0' NGVD

EXISTING FINISHED FL ELEV.