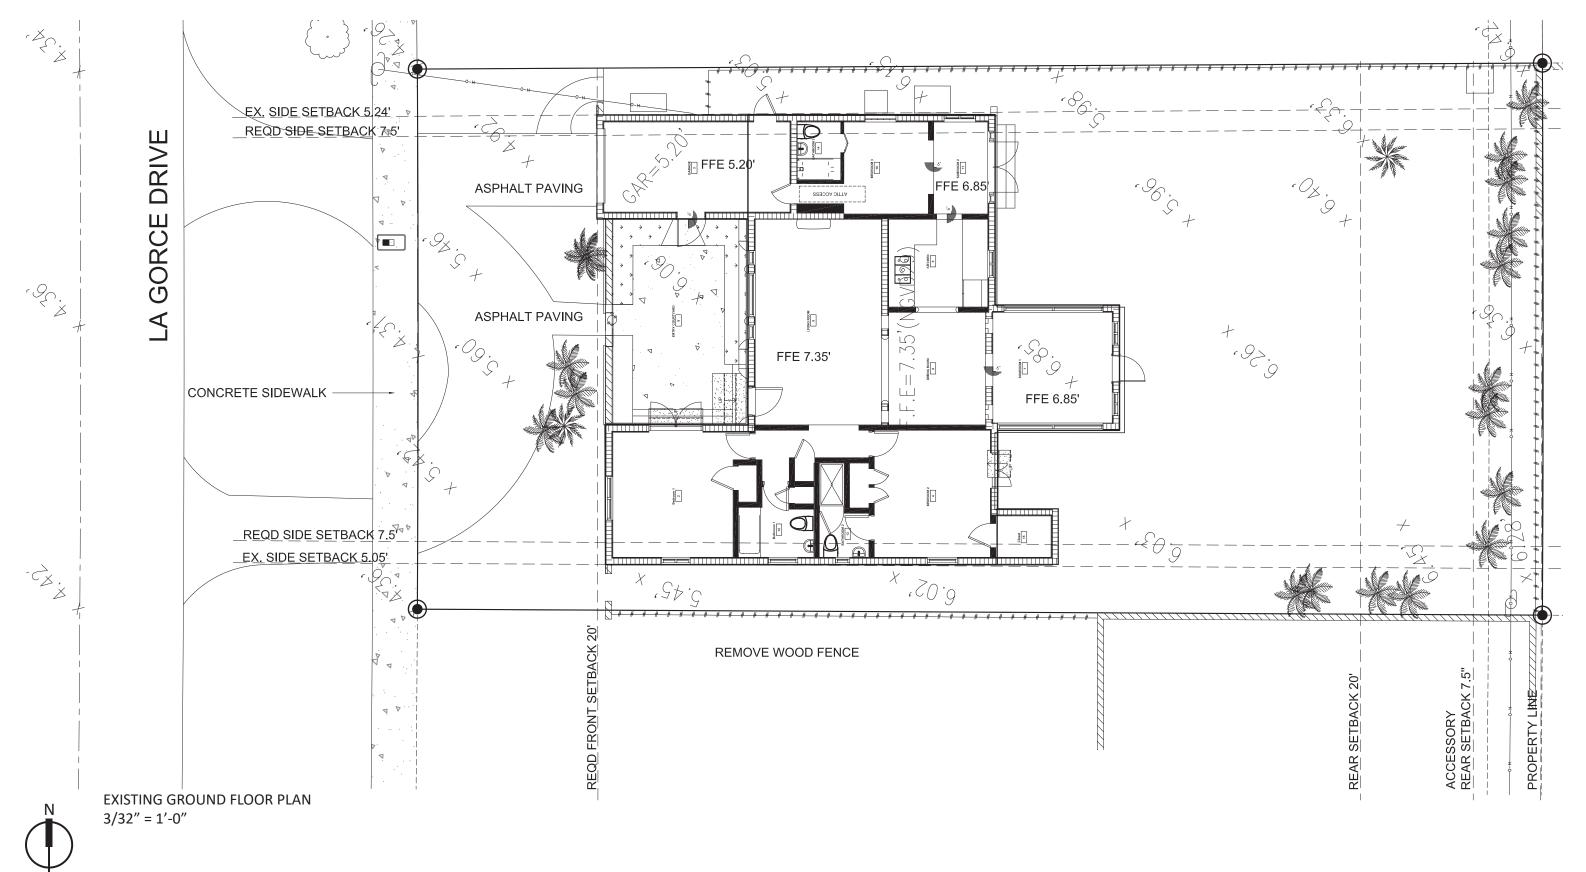

AB-101 **Existing Floor Plan** 

5757 La Gorce, Miami Beach FL Design Review Board Final Submittal

File # DRB22-0824

AB-102 **Existing Roof Plan** 

5757 La Gorce, Miami Beach FL Design Review Board Final Submittal