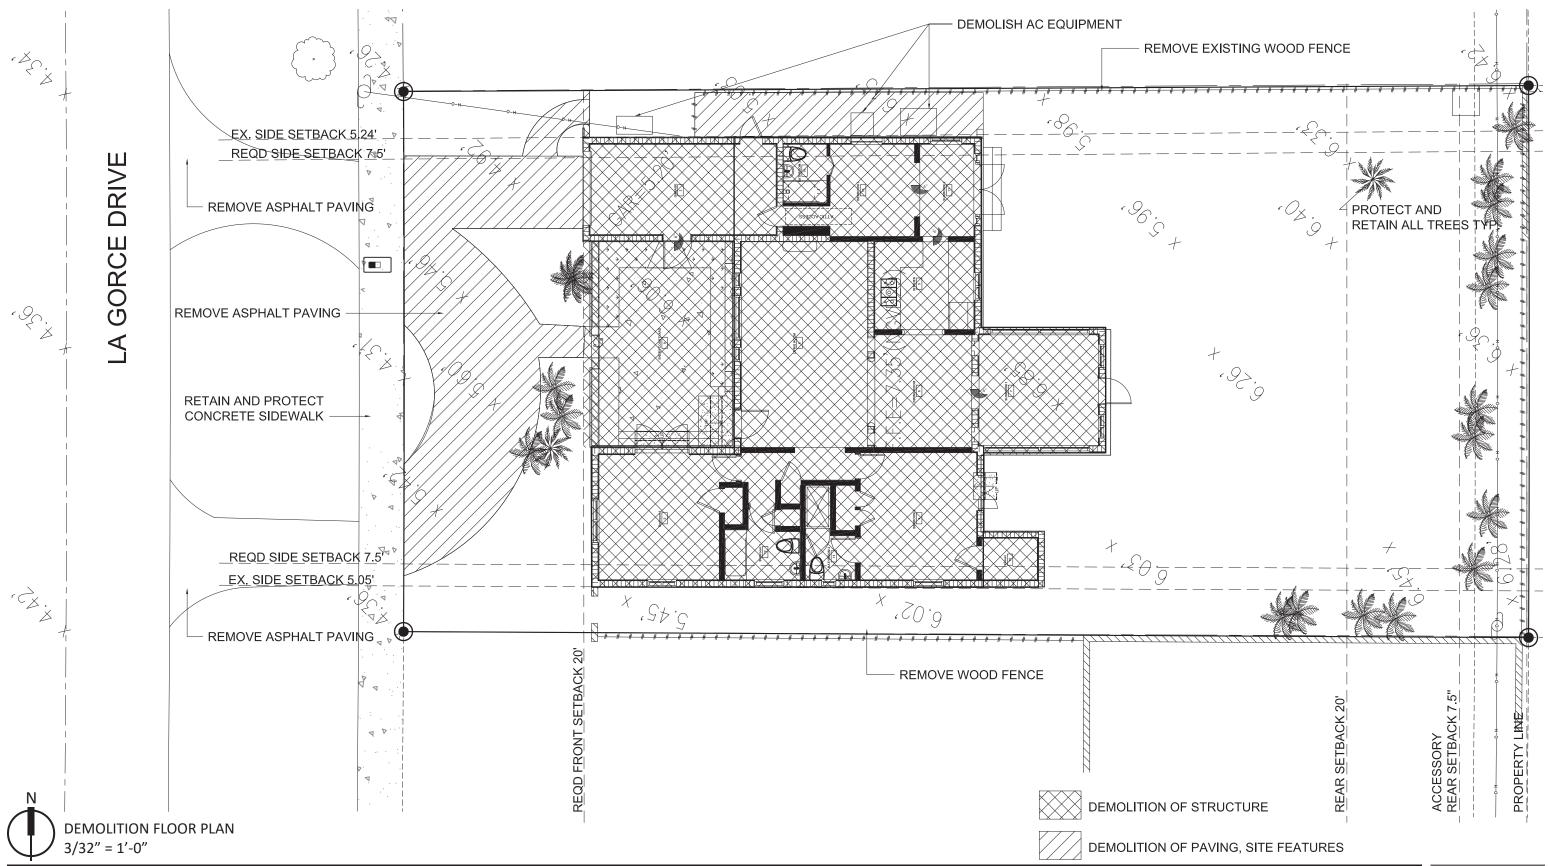

D-101 Proposed Demolition Floor Plan

5757 La Gorce, Miami Beach FL Design Review Board Final Submittal

File # DRB22-0824

DEMOLITION SOUTH ELEVATION 3/16" = 1'-0"

5757 La Gorce, Miami Beach FL Design Review Board Final Submittal