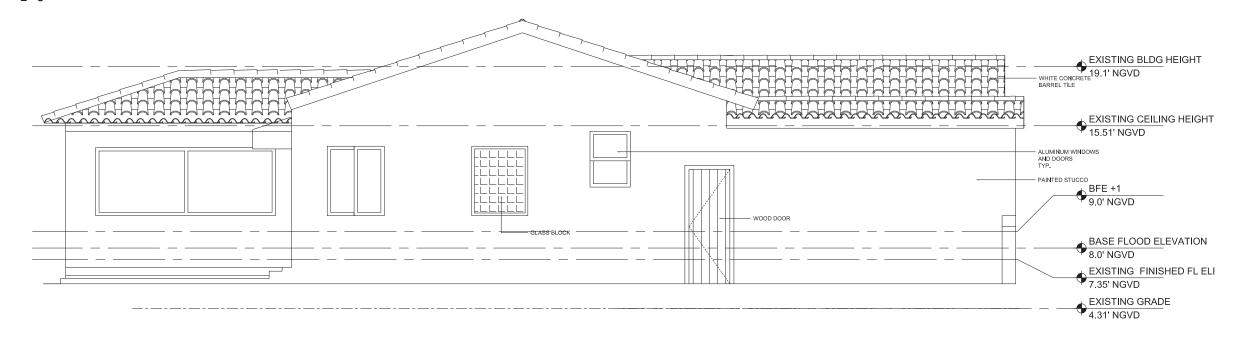

File # DRB22-0824

**EXISTING SOUTH ELEVATION** 3/16" = 1'-0"

5757 La Gorce, Miami Beach FL Design Review Board Final Submittal

- PAINTED STUCCO

File # DRB22-0824

BFE +1 9.0' NGVD

7.35' NGVD EXISTING GRADE 4.31' NGVD

BASE FLOOD ELEVATION 8.0' NGVD

EXISTING FINISHED FL ELEV.