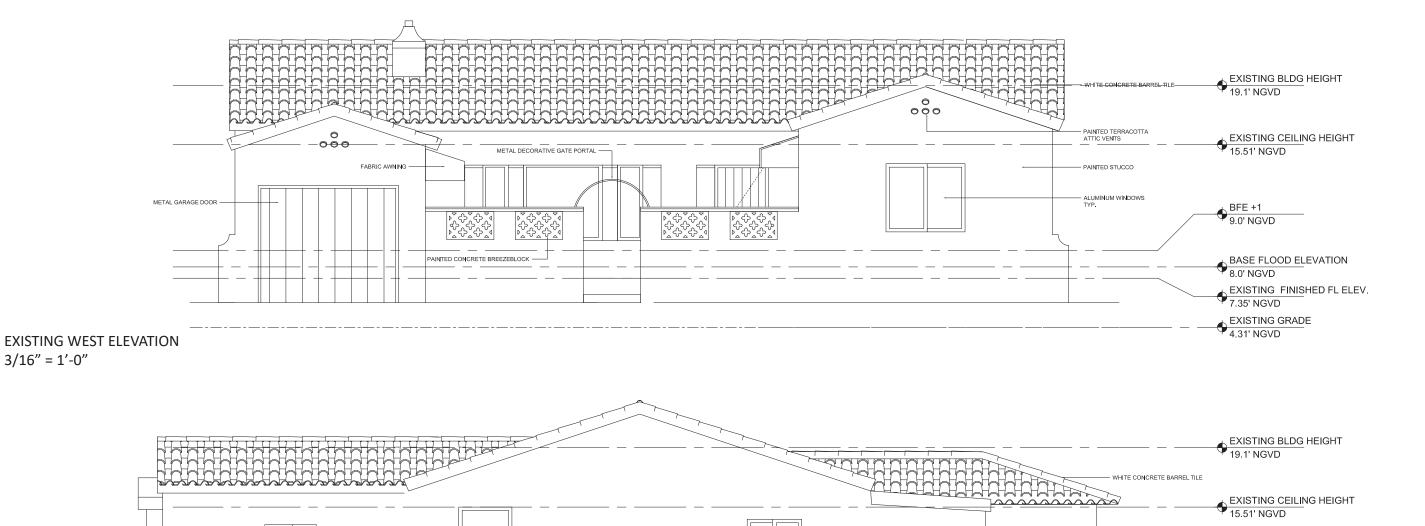

File # DRB22-0824

**EXISTING SOUTH ELEVATION** 3/16" = 1'-0"

5757 La Gorce, Miami Beach FL Design Review Board Final Submittal

- PAINTED STUCCO

File # DRB22-0824

BFE +1 9.0' NGVD

7.35' NGVD EXISTING GRADE 4.31' NGVD

BASE FLOOD ELEVATION 8.0' NGVD

EXISTING FINISHED FL ELEV.