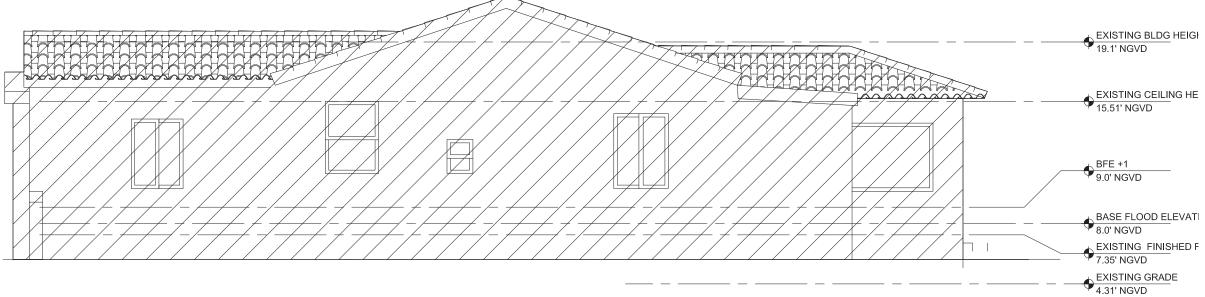

## **EXISTING EAST ELEVATION** 3/8" = 1'-0"

**EXISTING NORTH ELEVATION** 3/16" = 1'-0"

AB-202 Existing East and North Elevations

5757 La Gorce, Miami Beach FL Design Review Board Final Submittal

File # DRB22-0824

File # DRB22-0824

**EXISTING SOUTH ELEVATION** 3/16" = 1'-0"

5757 La Gorce, Miami Beach FL Design Review Board Final Submittal

- PAINTED STUCCO

File # DRB22-0824

BFE +1 9.0' NGVD

7.35' NGVD EXISTING GRADE 4.31' NGVD

BASE FLOOD ELEVATION 8.0' NGVD

EXISTING FINISHED FL ELEV.