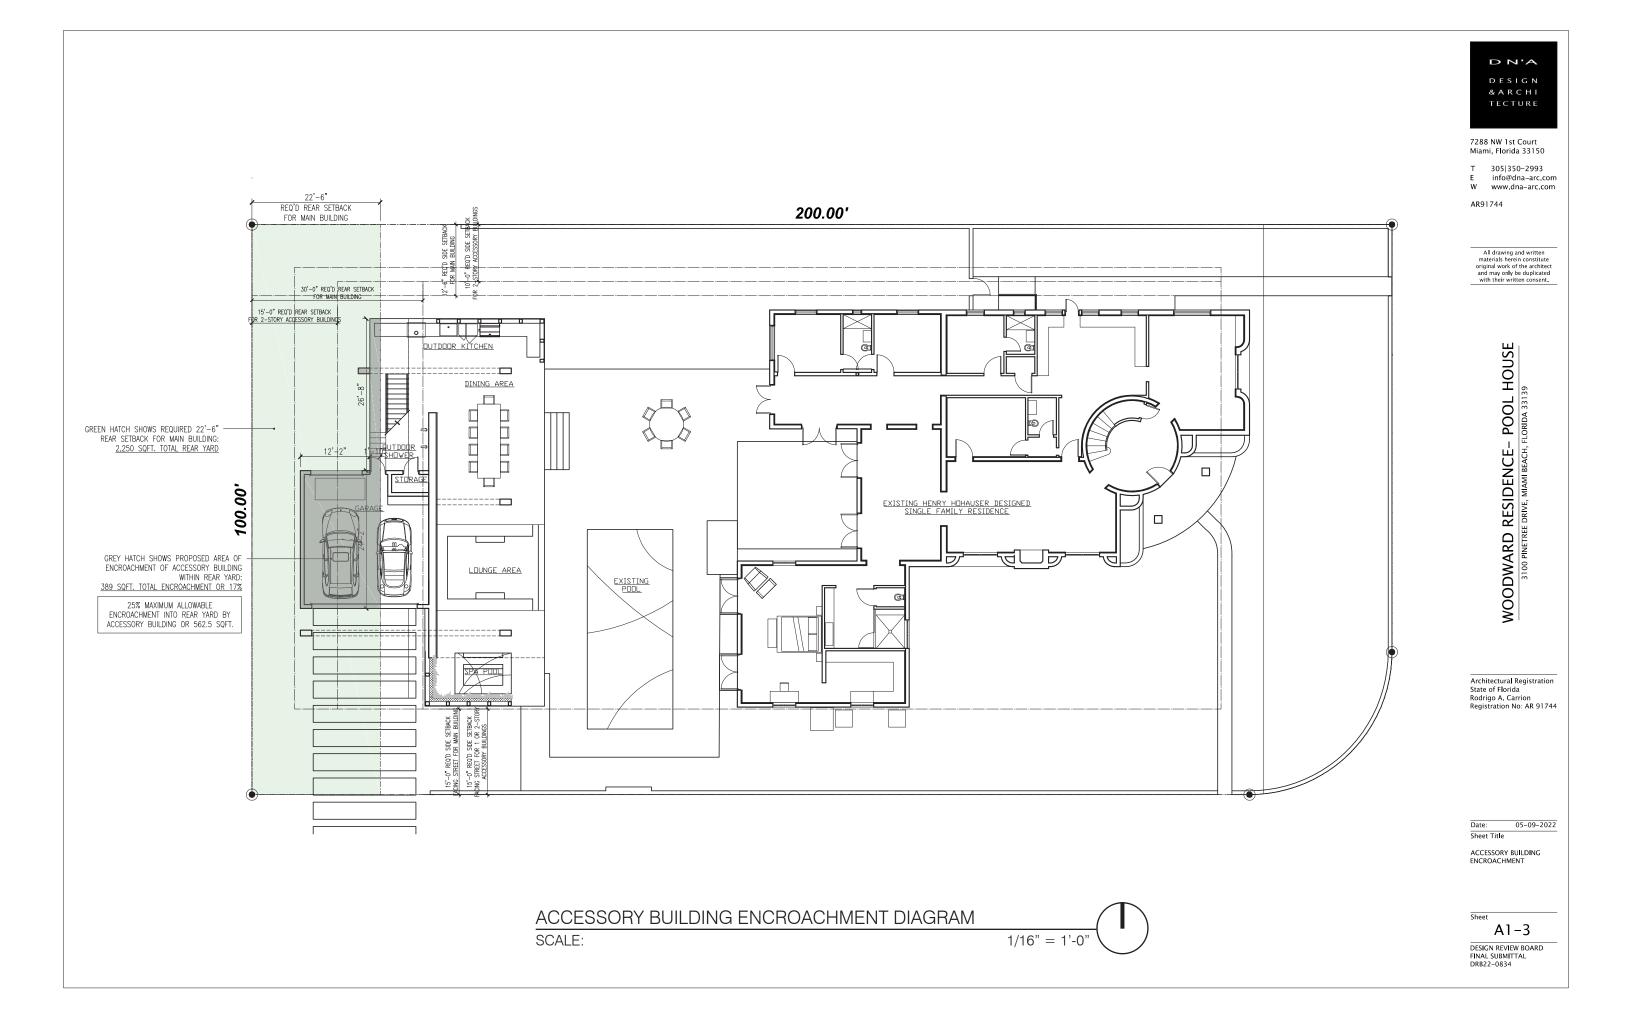

G OPENING TO REMAIN

13. EXISTING MASONRY WALL TO REMAIN

14. EXISTING GLASS DOOR TO REMAIN

17. NEW STEP TO MATCH EXIST. WOOD DECK 18. EXISTING DECK TO REMAIN

15. EXIST. PARTIAL HEIGHT WALL; TOP OF WALL @ 3'-6" AFF

16. NEW CUSTOM GUARDRAIL, BY OTHERS

20. NEW DECK TO MATCH EXISTING

SCALE:

1" = 1'-0"





DN'A DESIGN & A R C H I TECTURE

7288 NW 1st Court Miami, Florida 33150

T 305|350-2993 E info@dna-arc.com W www.dna-arc.com

AR91744

All drawing and written materials herein constitute original work of the architect and may only be duplicated with their written consent.

WOODWARD RESIDENCE- POOL HOUSE
3100 PINETREE DRIVE, MIAMI BEACH, FLORIDA 33139

Architectural Registration State of Florida Rodrigo A. Carrion Registration No: AR 91744

05-09-2022

OVERALL SECOND FLOOR PLAN

A1-2







## SECOND FLOOR UNIT DIAGRAM

SCALE:

1/32" = 1'-0"



## GROUND FLOOR UNIT DIAGRAM

SCALE:

1/32" = 1'-0"

DESIGN
& ARCHI
TECTURE

DN'A

7288 NW 1st Court Miami, Florida 33150

T 305|350-2993 E info@dna-arc.com W www.dna-arc.com

AR91744

All drawing and written materials herein constitute original work of the architect and may only be duplicated with their written consent.

WOODWARD RESIDENCE- POOL HOUSE 3100 PINETREE DRIVE, MIAMI BEACH, FLORIDA 33139

Architectural Registration State of Florida Rodrigo A. Carrion Registration No: AR 91744

Date: 05-09-2022

Sheet Title

UNIT SIZE DIAGRAMS

SECOND FLOOR UNIT SIZE TOTAL

GROUND FLOOR UNIT SIZE TOTAL

60% OR 11,920 SQFT

37.4% OR 7,439 SQFT

3,116 SQFT.

4,323 SQFT.

MAX.

PROVIDED

UNIT SIZE TOTAL

A1-6









1/8" = 1'-0"

SCALE: