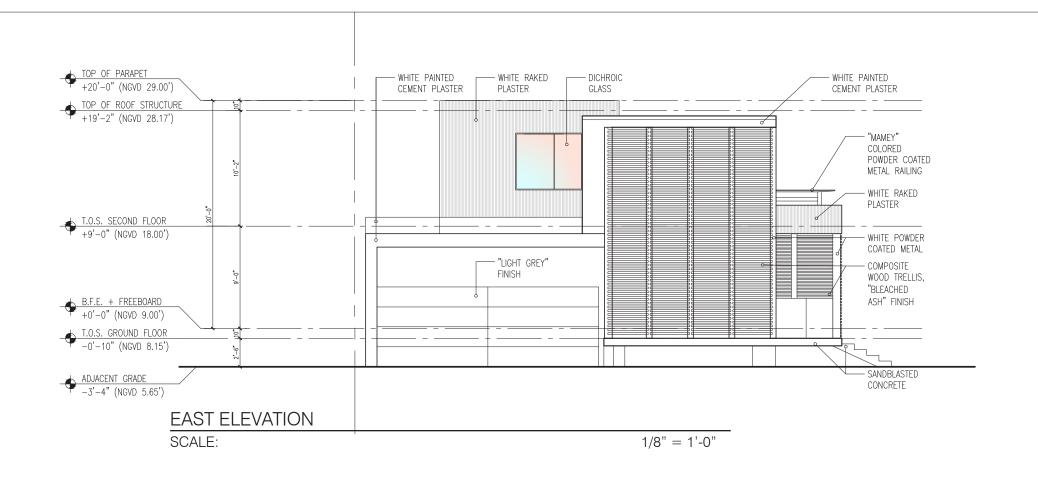

WOODWARD RESIDENCE- POOL HOUSE
3100 PINETREE DRIVE, MIAMI BEACH, FLORIDA 33139

Architectural Registration State of Florida Rodrigo A. Carrion Registration No: AR 91744

ate: 05-09-2022

Sheet Title

BUILDING ELEVATIONS

A3-1

7288 NW 1st Court Miami, Florida 33150

T 305|350-2993 E info@dna-arc.com W www.dna-arc.com

AR91744

All drawing and written materials herein constitute original work of the architect and may only be duplicated with their written consent.