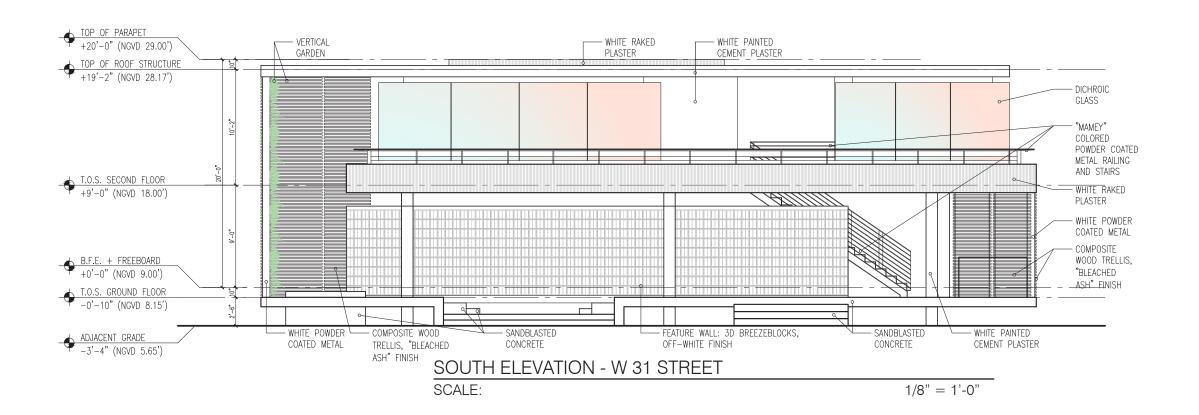

WOODWARD RESIDENCE- POOL HOUSE
3100 PINETREE DRIVE, MIAMI BEACH, FLORIDA 33139

Architectural Registration State of Florida Rodrigo A. Carrion Registration No: AR 91744

ate: 05-09-2022

Sheet Title

BUILDING ELEVATIONS

A3-1

7288 NW 1st Court Miami, Florida 33150

T 305|350-2993 E info@dna-arc.com W www.dna-arc.com

AR91744

All drawing and written materials herein constitute original work of the architect and may only be duplicated with their written consent.