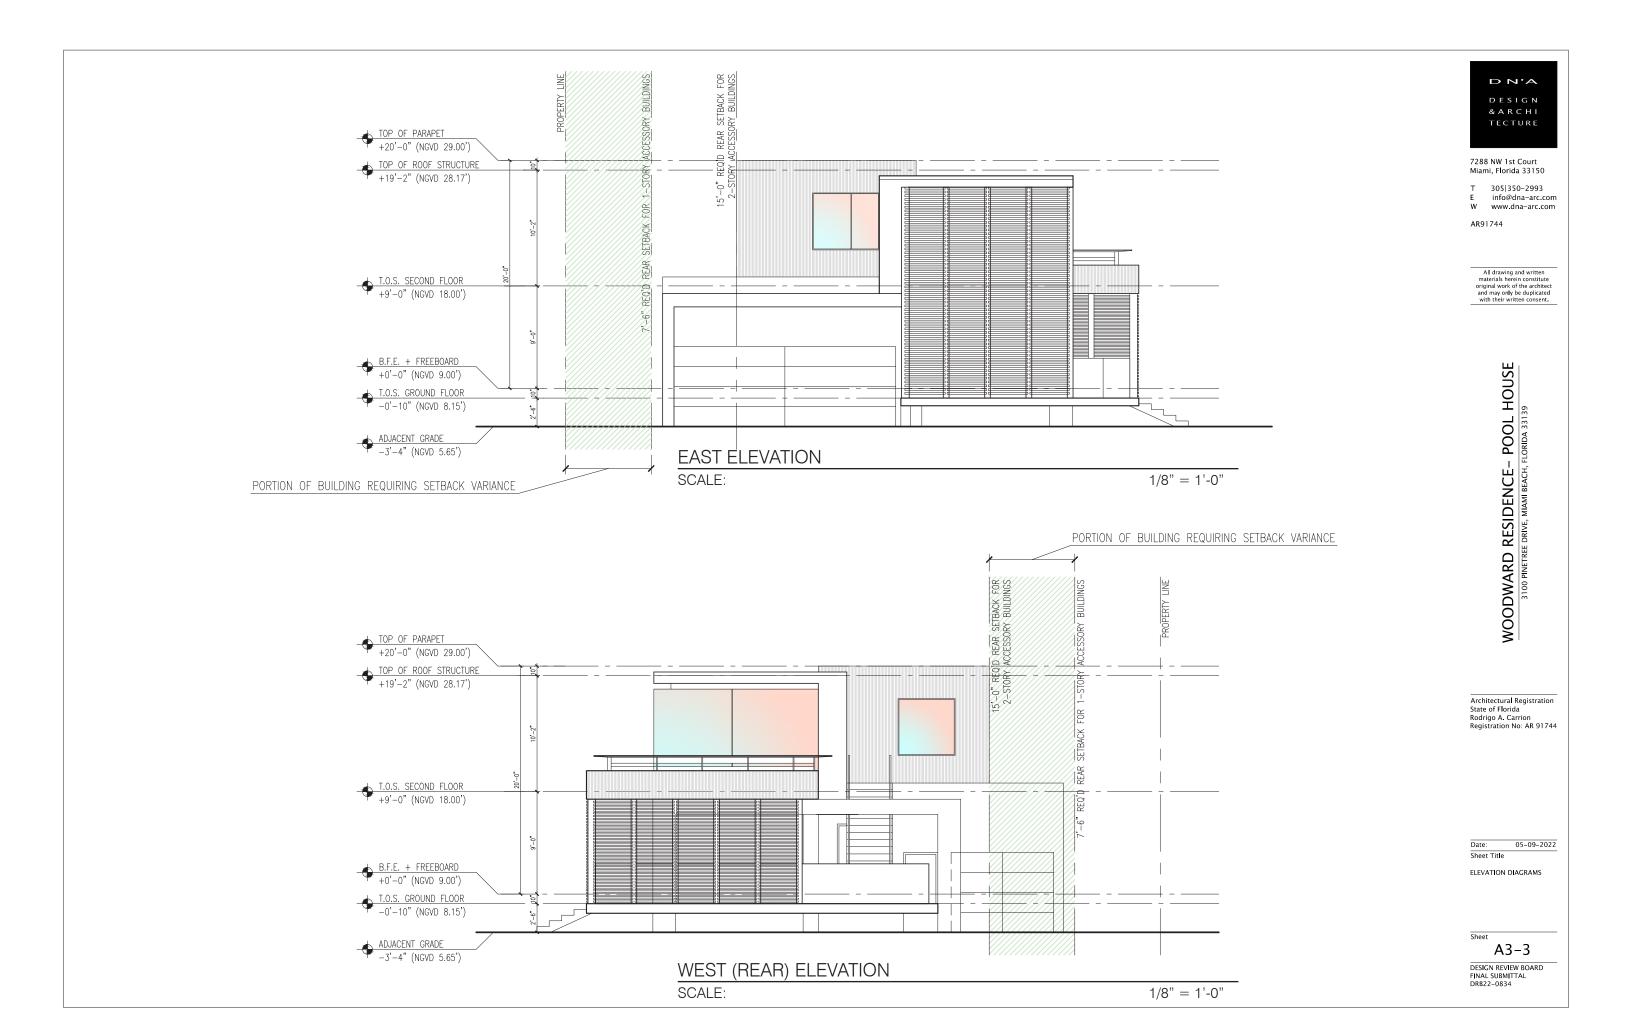

WOODWARD RESIDENCE- POOL HOUSE
3100 PINETREE DRIVE, MIAMI BEACH, FLORIDA 33139

Architectural Registration State of Florida Rodrigo A. Carrion Registration No: AR 91744

ate: 05-09-2022

Sheet Title

BUILDING ELEVATIONS

A3-1

7288 NW 1st Court Miami, Florida 33150

T 305|350-2993 E info@dna-arc.com W www.dna-arc.com

AR91744

All drawing and written materials herein constitute original work of the architect and may only be duplicated with their written consent.

WOODWARD RESIDENCE - POOL HOUSE
3100 PINETREE DRIVE, MAMI BEACH, FLORIDA 33139

Architectural Registration State of Florida Rodrigo A. Carrion Registration No: AR 91744

ate: 05-09-20

BUILDING ELEVATIONS

A3-2

7288 NW 1st Court Miami, Florida 33150

T 305|350-2993 E info@dna-arc.com W www.dna-arc.com

AR91744

All drawing and written materials herein constitute original work of the architect and may only be duplicated with their written consent.

WOODWARD RESIDENCE - POOL HOUSE
3100 PINETREE DRIVE, MIAMI BEACH, FLORIDA 33139

Architectural Registration State of Florida Rodrigo A. Carrion Registration No: AR 91744

Date: 05-09-2022 Sheet Title

Silect Hac