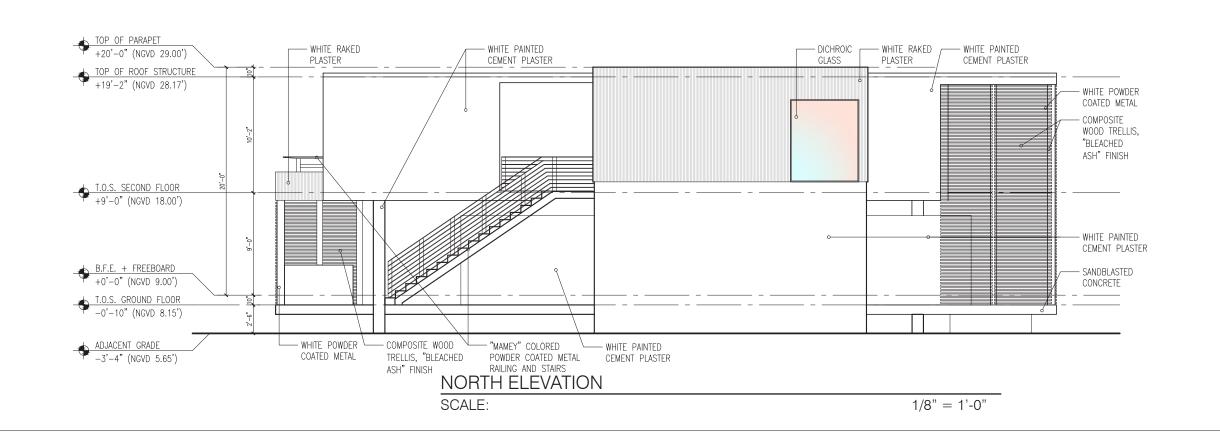

WOODWARD RESIDENCE - POOL HOUSE
3100 PINETREE DRIVE, MAMI BEACH, FLORIDA 33139

Architectural Registration State of Florida Rodrigo A. Carrion Registration No: AR 91744

ate: 05-09-20

BUILDING ELEVATIONS

A3-2

7288 NW 1st Court Miami, Florida 33150

T 305|350-2993 E info@dna-arc.com W www.dna-arc.com

AR91744

All drawing and written materials herein constitute original work of the architect and may only be duplicated with their written consent.

WOODWARD RESIDENCE - POOL HOUSE
3100 PINETREE DRIVE, MIAMI BEACH, FLORIDA 33139

Architectural Registration State of Florida Rodrigo A. Carrion Registration No: AR 91744

Date: 05-09-2022 Sheet Title

Silect Hac