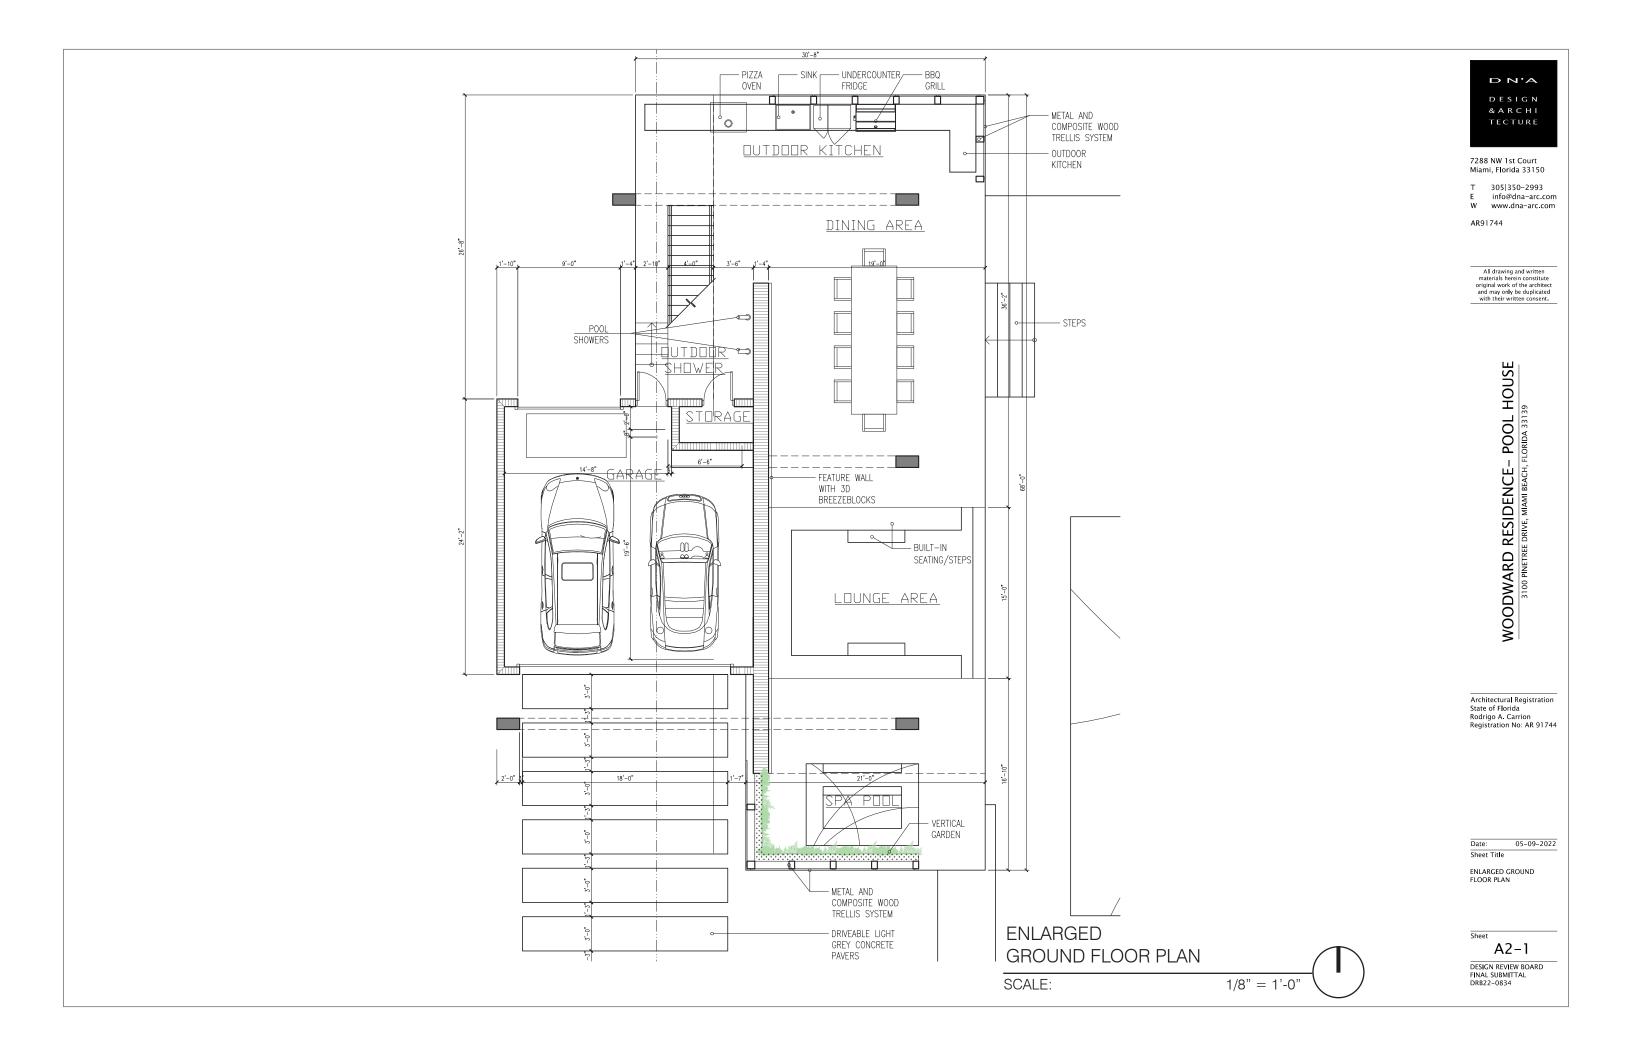

Scale CAD File Sheet Title WALKWAY AND GARAGE DEMOLITION

**PLANS** 

A - 0.1

100% CONSTRUCTION DOCUMENTS

\* WORK SHOWN ON THIS SHEET, UNDER SEPARATE PERMIT (FOR USE AS REFERENCE ONLY)

First Floor- Rooms
+4'-0" (NGVD 11.11')

LEGEND

======

 $\langle 1 \rangle$ 

FXISTING MASONRY WAI

EXIST, PARTITION AND EXTERIOR

WALL TO BE DEMOLISHED

TO BE REMOVED UNLESS OTHERWISE NOTED

EXIST. DOORS