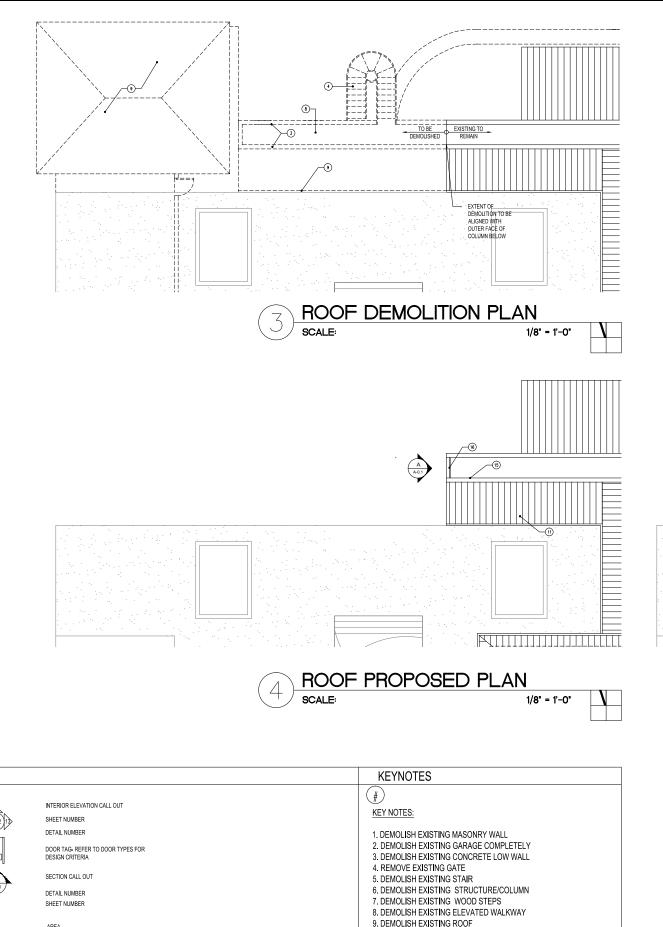

• FOR MORE INFORMATION REFER TO PERMIT BR2105876, WORK PERMIT REVISION RV2116802

100% CONSTRUCTION DOCUMENTS

GROUND FLOOR DEMOLITION PLAN

**GUARDRAIL ELEVATION** 

D N'A DESIGN & A R C H I TECTURE

7288 Nw 1st Court MIAMI, FL. 33150

LEGEND

======

 $\langle 1 \rangle$ 

FXISTING MASONRY WAI

EXIST, PARTITION AND EXTERIOR

WALL TO BE DEMOLISHED

TO BE REMOVED UNLESS OTHERWISE NOTED

EXIST. DOORS

• FOR MORE INFORMATION REFER TO PERMIT BR2105876, WORK PERMIT REVISION RV2116802

ELEVATION FROM NGVD

ELEVATION FROM BASELINE

19. EXIST. WALKWAY TO BE DEMOLISHED

10. DEMOLISH EXISTING WOOD DECK

11. EXISTING ROOF TO REMAIN

12. EXISTING OPENING TO REMAIN

13. EXISTING MASONRY WALL TO REMAIN

14. EXISTING GLASS DOOR TO REMAIN

17. NEW STEP TO MATCH EXIST. WOOD DECK 18. EXISTING DECK TO REMAIN

15. EXIST. PARTIAL HEIGHT WALL; TOP OF WALL @ 3'-6" AFF

16. NEW CUSTOM GUARDRAIL, BY OTHERS

20. NEW DECK TO MATCH EXISTING

SCALE:

1" = 1'-0"

DN'A DESIGN & A R C H I TECTURE

7288 NW 1st Court Miami, Florida 33150

T 305|350-2993 E info@dna-arc.com W www.dna-arc.com