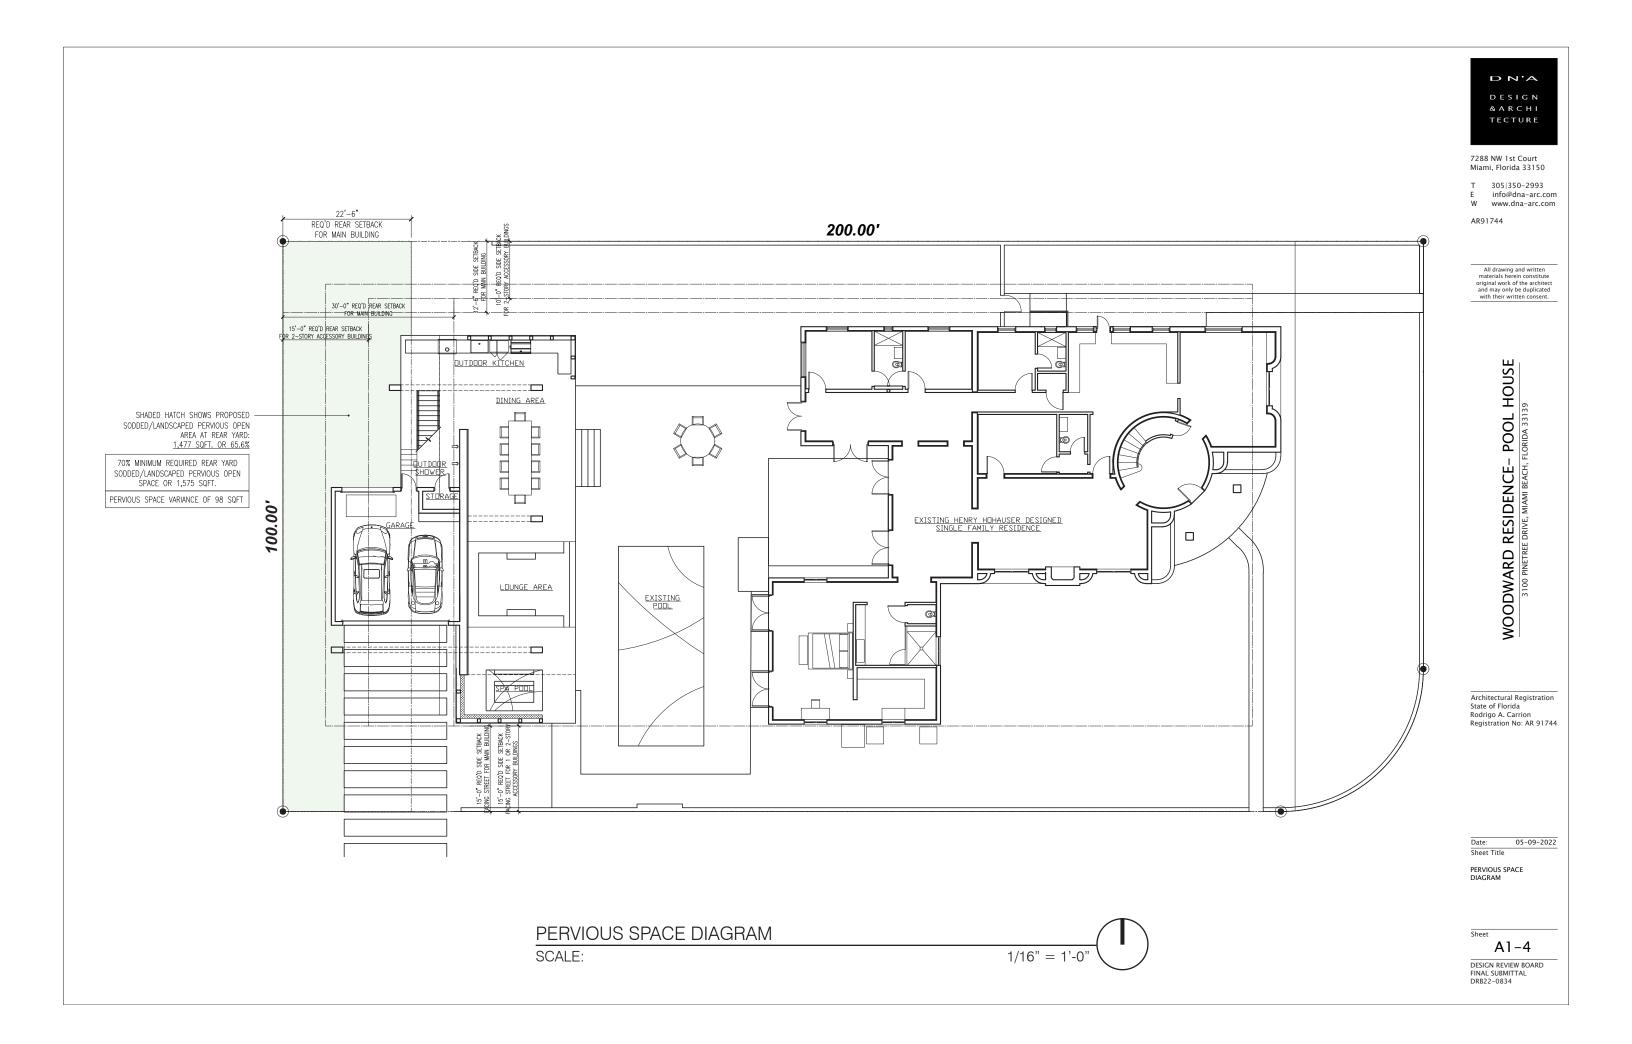

OPENING TO REMAIN

13. EXISTING MASONRY WALL TO REMAIN

14. EXISTING GLASS DOOR TO REMAIN

17. NEW STEP TO MATCH EXIST. WOOD DECK 18. EXISTING DECK TO REMAIN

15. EXIST. PARTIAL HEIGHT WALL; TOP OF WALL @ 3'-6" AFF

16. NEW CUSTOM GUARDRAIL, BY OTHERS

20. NEW DECK TO MATCH EXISTING

SCALE:

1" = 1'-0"





DN'A DESIGN & A R C H I TECTURE

7288 NW 1st Court Miami, Florida 33150

T 305|350-2993 E info@dna-arc.com W www.dna-arc.com

AR91744

All drawing and written materials herein constitute original work of the architect and may only be duplicated with their written consent.

WOODWARD RESIDENCE- POOL HOUSE
3100 PINETREE DRIVE, MIAMI BEACH, FLORIDA 33139

Architectural Registration State of Florida Rodrigo A. Carrion Registration No: AR 91744

05-09-2022

OVERALL SECOND FLOOR PLAN

A1-2







## SECOND FLOOR UNIT DIAGRAM

SCALE:

1/32" = 1'-0"



## GROUND FLOOR UNIT DIAGRAM

SCALE:

1/32" = 1'-0"

DESIGN
& ARCHI
TECTURE

DN'A

7288 NW 1st Court Miami, Florida 33150

T 305|350-2993 E info@dna-arc.com W www.dna-arc.com

AR91744

All drawing and written materials herein constitute original work of the architect and may only be duplicated with their written consent.

WOODWARD RESIDENCE- POOL HOUSE 3100 PINETREE DRIVE, MIAMI BEACH, FLORIDA 33139

Architectural Registration State of Florida Rodrigo A. Carrion Registration No: AR 91744

Date: 05-09-2022

Sheet Title

UNIT SIZE DIAGRAMS

SECOND FLOOR UNIT SIZE TOTAL

GROUND FLOOR UNIT SIZE TOTAL

60% OR 11,920 SQFT

37.4% OR 7,439 SQFT

3,116 SQFT.

4,323 SQFT.

MAX.

PROVIDED

UNIT SIZE TOTAL

A1-6









1/8" = 1'-0"

SCALE: