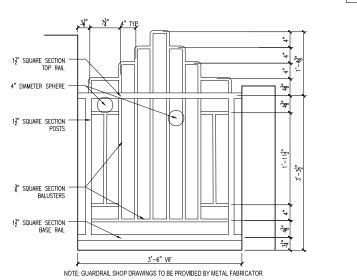

• FOR MORE INFORMATION REFER TO PERMIT BR2105876, WORK PERMIT REVISION RV2116802

100% CONSTRUCTION DOCUMENTS

GROUND FLOOR DEMOLITION PLAN

**GUARDRAIL ELEVATION** 

D N'A DESIGN & A R C H I TECTURE

7288 Nw 1st Court MIAMI, FL. 33150

16. NEW CUSTOM GUARDRAIL, BY OTHERS

20. NEW DECK TO MATCH EXISTING

SCALE:

1" = 1'-0"

DN'A DESIGN & A R C H I TECTURE

7288 NW 1st Court Miami, Florida 33150

T 305|350-2993 E info@dna-arc.com W www.dna-arc.com