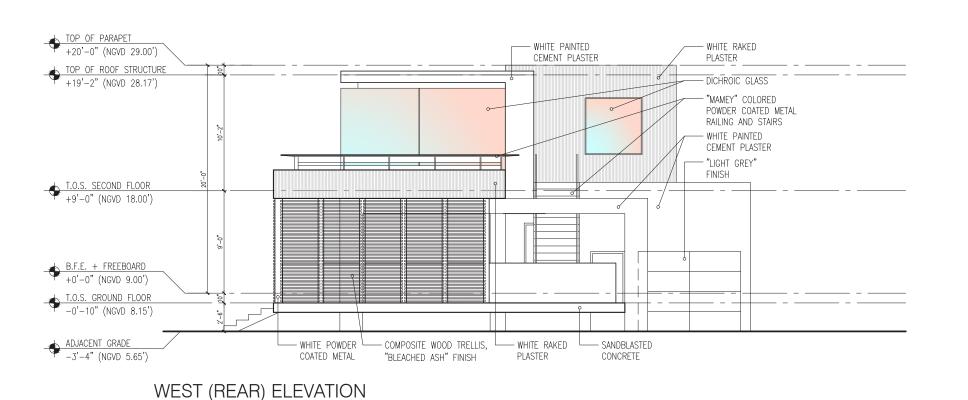

WOODWARD RESIDENCE - POOL HOUSE
3100 PINETREE DRIVE, MAMI BEACH, FLORIDA 33139

Architectural Registration State of Florida Rodrigo A. Carrion Registration No: AR 91744

ate: 05-09-20

BUILDING ELEVATIONS

A3-2

7288 NW 1st Court Miami, Florida 33150

T 305|350-2993 E info@dna-arc.com W www.dna-arc.com

AR91744

All drawing and written materials herein constitute original work of the architect and may only be duplicated with their written consent.

WOODWARD RESIDENCE - POOL HOUSE
3100 PINETREE DRIVE, MIAMI BEACH, FLORIDA 33139

Architectural Registration State of Florida Rodrigo A. Carrion Registration No: AR 91744

Date: 05-09-2022 Sheet Title

Silect Hac