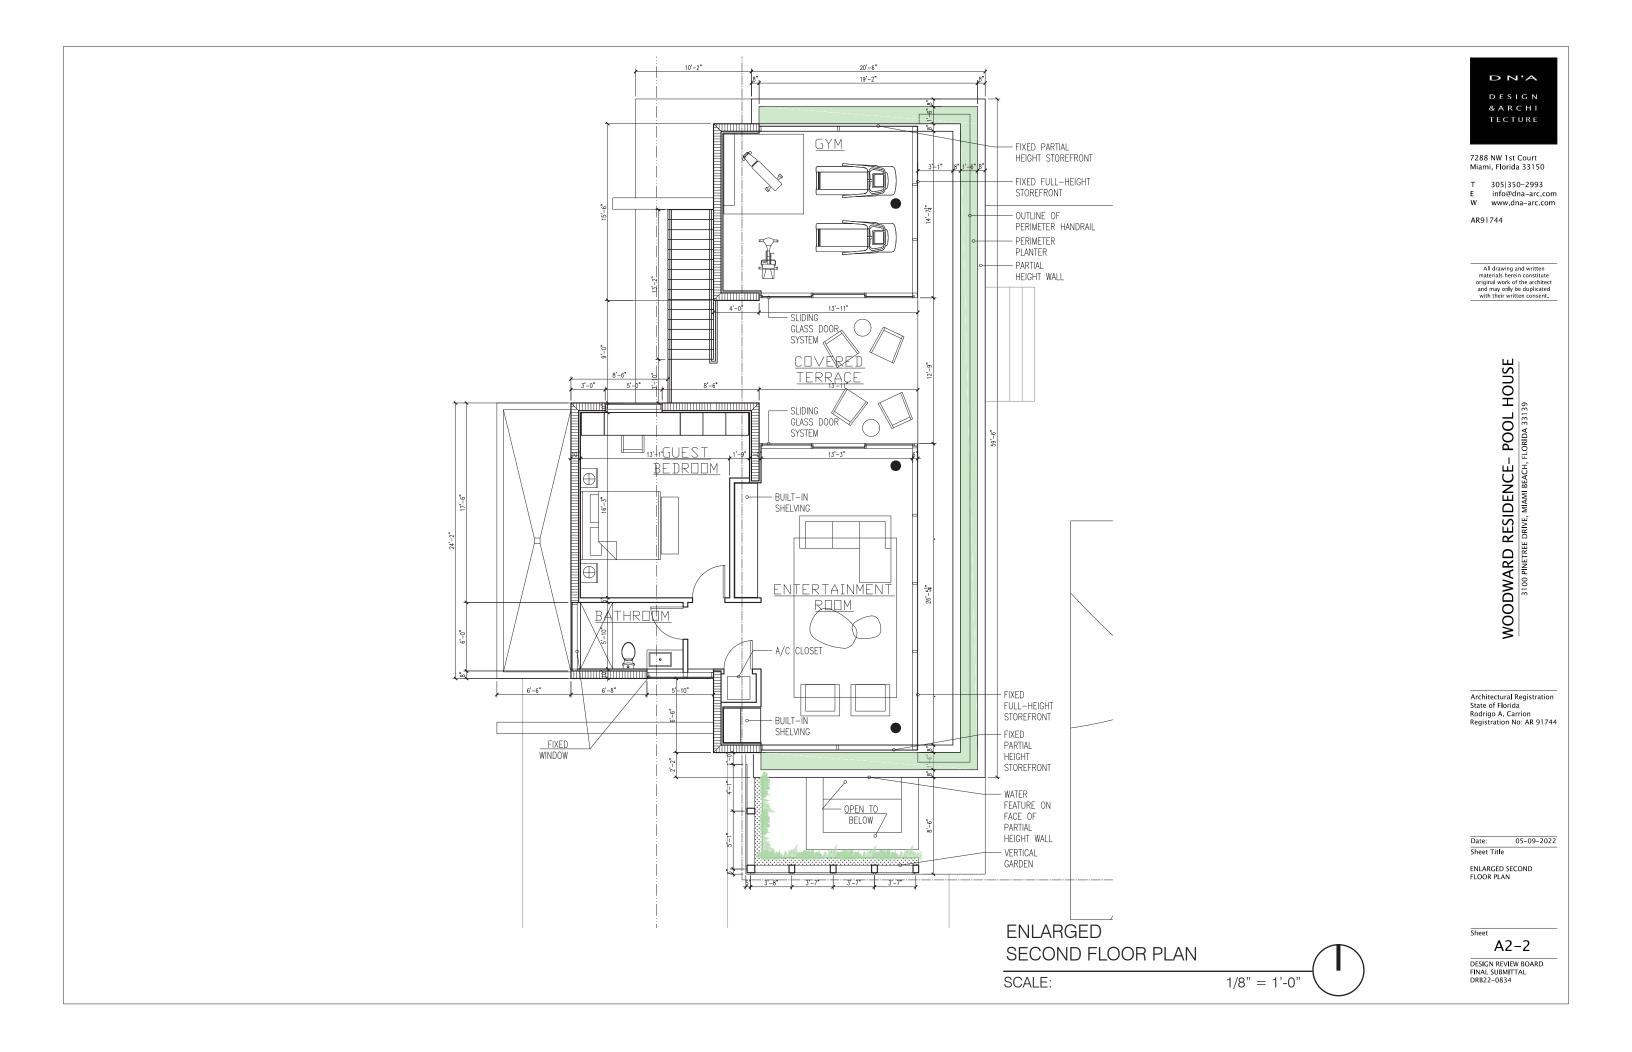

Architectural Registration State of Florida Rodrigo A. Carrion Registration No: AR 91744

05-09-2022

OVERALL SECOND FLOOR PLAN

A1-2

## SECOND FLOOR UNIT DIAGRAM

SCALE:

1/32" = 1'-0"