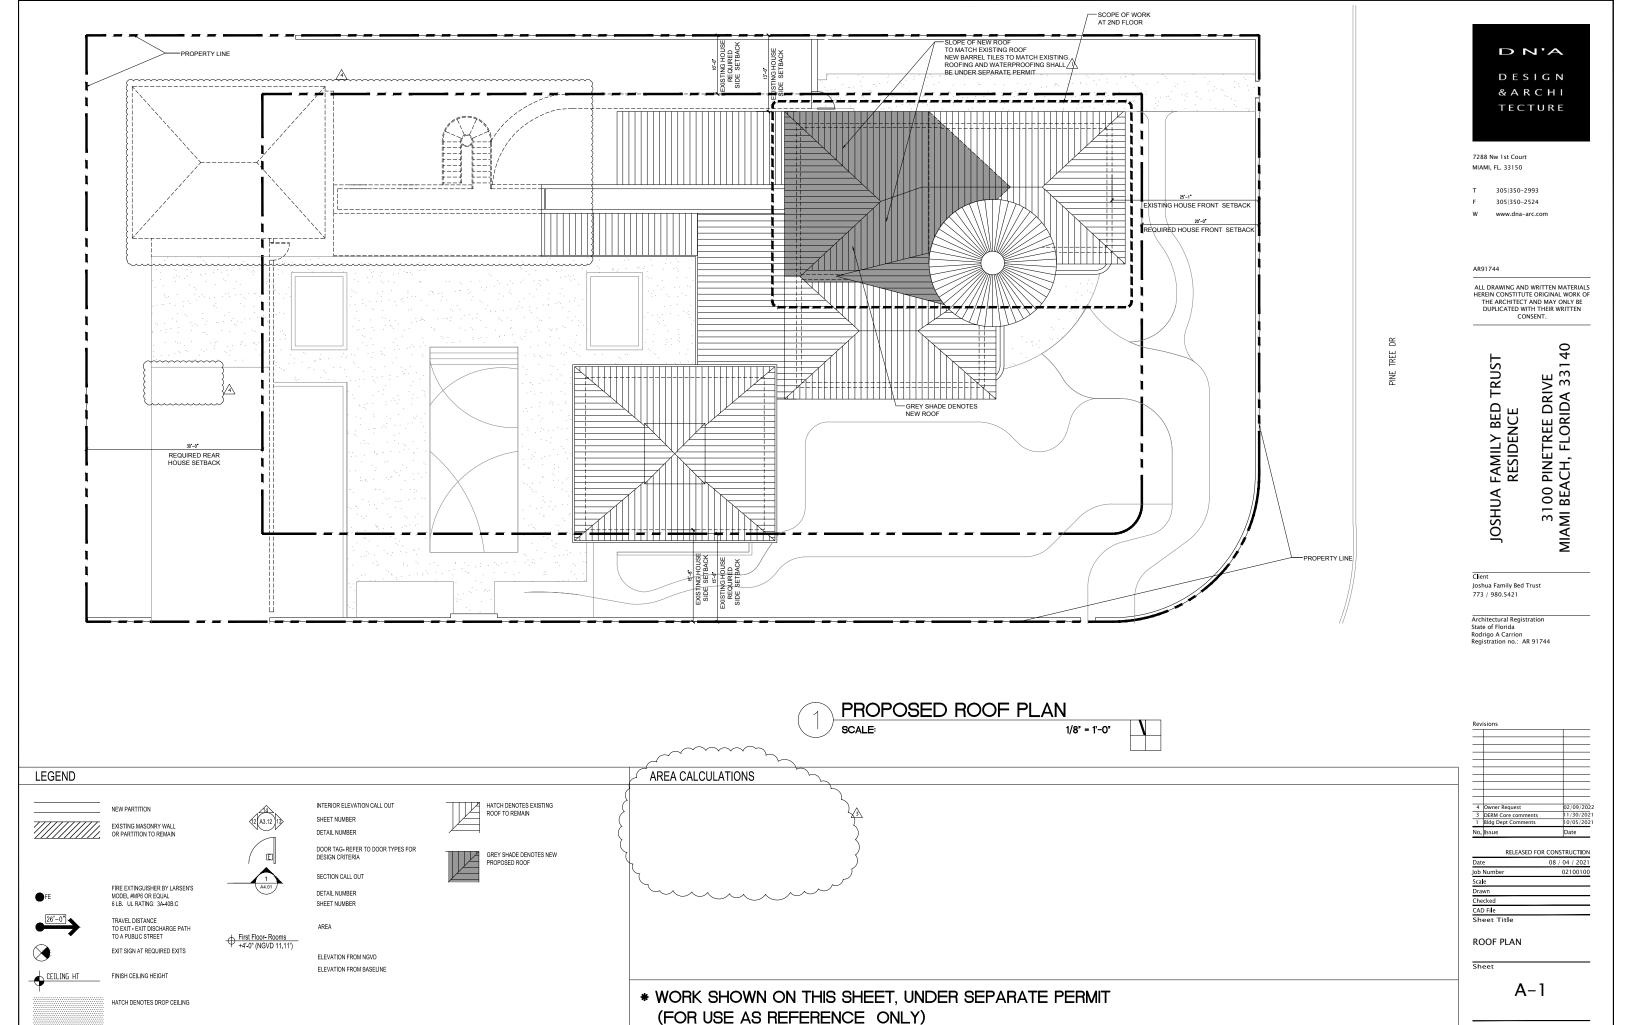

• FOR MORE INFORMATION REFER TO PERMIT BR2105876, WORK PERMIT REVISION RV2116802

100% CONSTRUCTION DOCUMENTS

GROUND FLOOR DEMOLITION PLAN

**GUARDRAIL ELEVATION** 

D N'A DESIGN & A R C H I TECTURE

7288 Nw 1st Court MIAMI, FL. 33150

• FOR MORE INFORMATION REFER TO PERMIT BR2105876, WORK PERMIT REVISION RV2116802

ELEVATION FROM NGVD

ELEVATION FROM BASELINE

19. EXIST. WALKWAY TO BE DEMOLISHED

10. DEMOLISH EXISTING WOOD DECK

11. EXISTING ROOF TO REMAIN