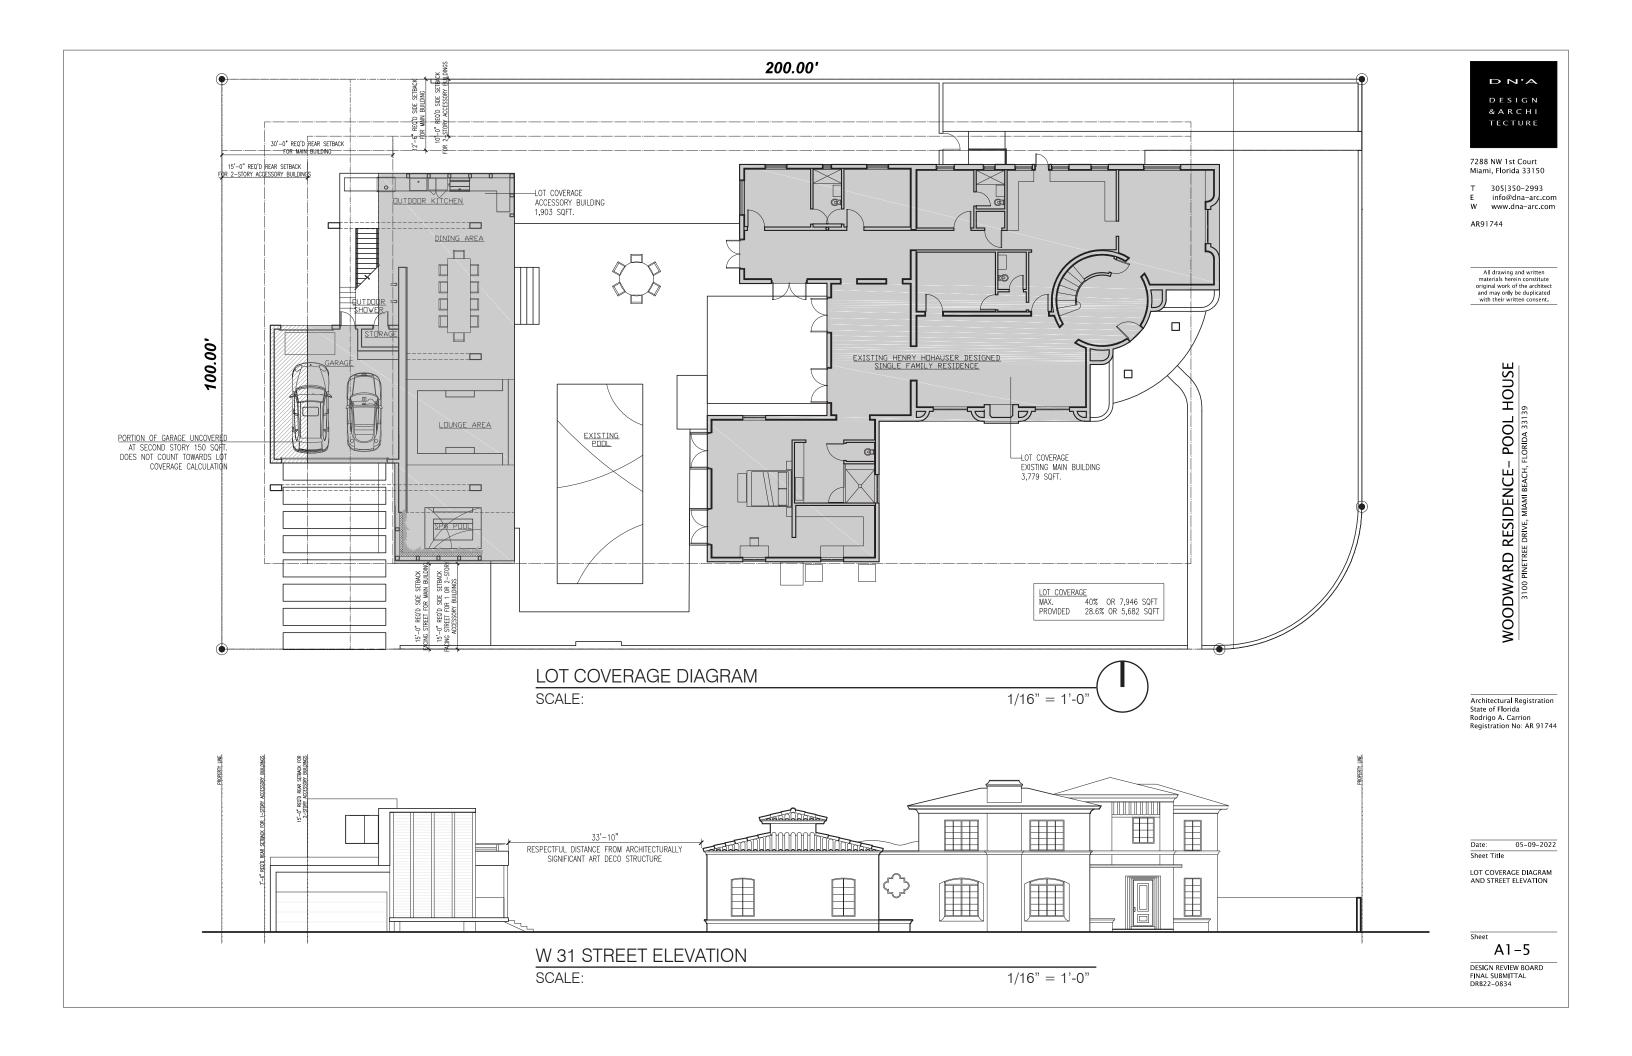

Architectural Registration State of Florida Rodrigo A. Carrion Registration No: AR 91744

Date: 05-09-2022

Sheet Title

UNIT SIZE DIAGRAMS

SECOND FLOOR UNIT SIZE TOTAL

GROUND FLOOR UNIT SIZE TOTAL

60% OR 11,920 SQFT

37.4% OR 7,439 SQFT

3,116 SQFT.

4,323 SQFT.

MAX.

PROVIDED

UNIT SIZE TOTAL

A1-6

1/8" = 1'-0"