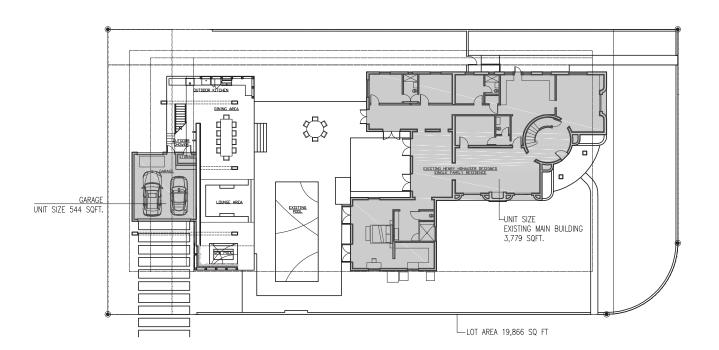

## GROUND FLOOR UNIT DIAGRAM

SCALE:

1/32" = 1'-0"

DESIGN
& ARCHI
TECTURE

DN'A

7288 NW 1st Court Miami, Florida 33150

T 305|350-2993 E info@dna-arc.com W www.dna-arc.com

AR91744