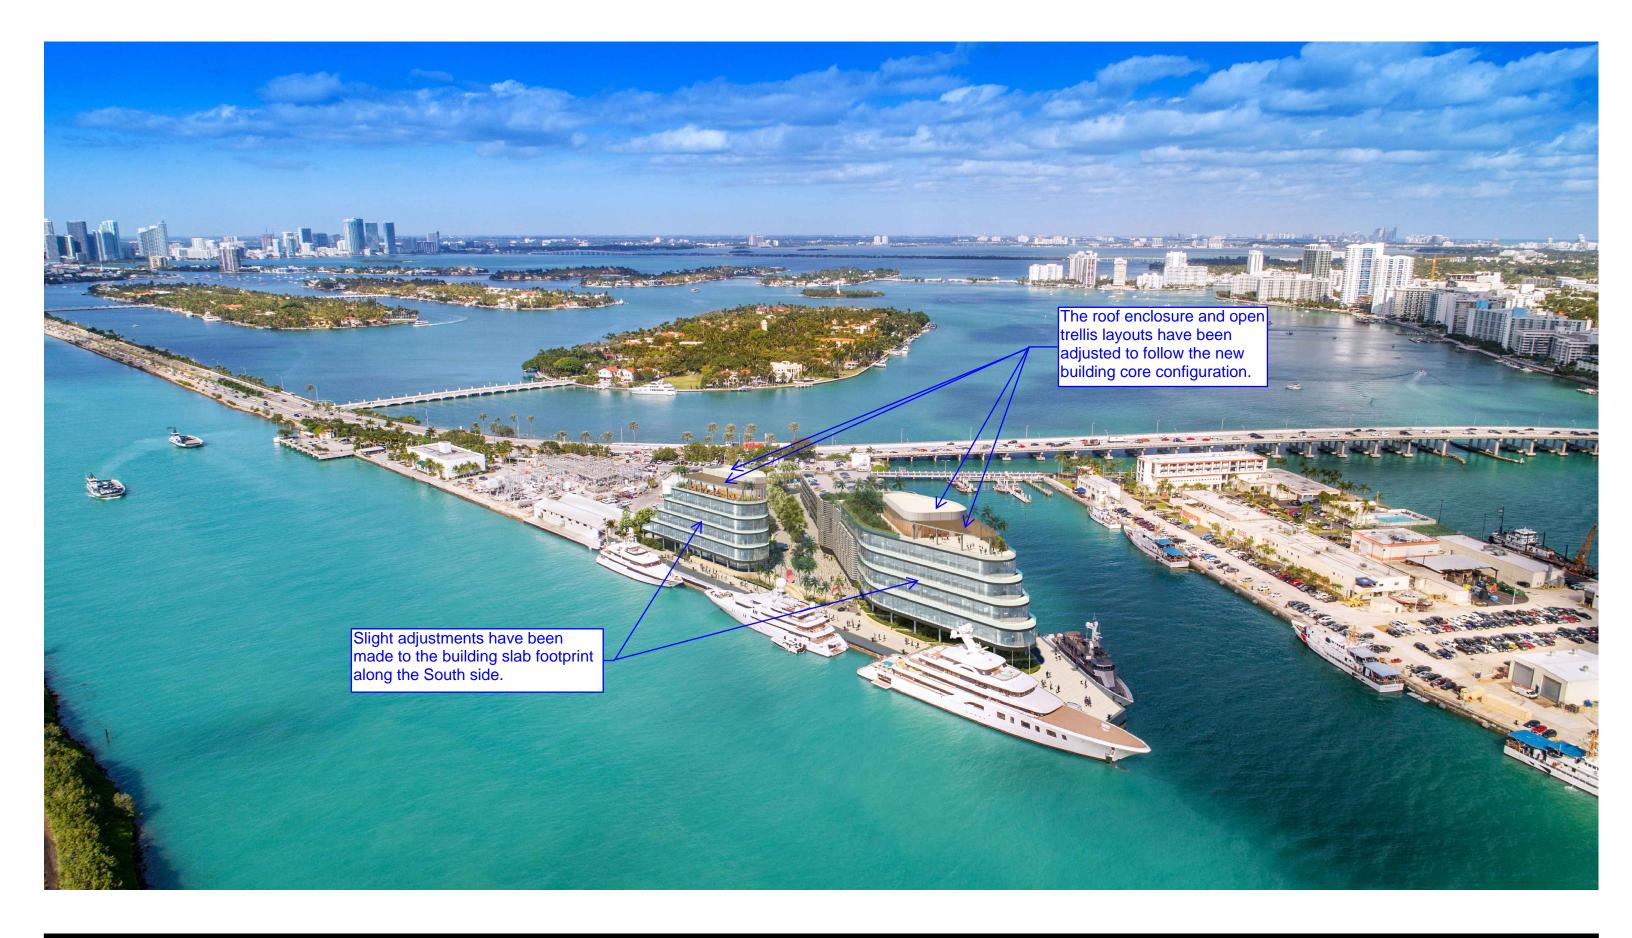

DRB FINAL SUBMITTAL 120 MACARTHUR CAUSEWAY MIAMI BEACH, FL

RENDERING

DATE: 03/28/2022

TE: **A4-01** 

ALL DESIGNS INDICATED IN THESE DRAWINGS ARE PROPERTY OF ARQUITECTONICA INTERNATIONAL CORP. NO COPES, TRANSMISSIONS, REPRODUCTIONS OR ELECTRONIC MANIPULATION OF ANY PORTION OF THESE DRAWINGS IN THE WHOLE OR IN PART ARE TO BE MADE WITHOUT THE EXPRESS OF WRITTEN AUTHORIZATION OF ARQUITECTONICA INTERNATIONAL CORP. DESIGN INTERN SHOWN IS SUBJECT TO REVIEW AND APPROVAL OF ALL APPLICABLE LOCAL AND GOVERNMENTAL AUTHORITIES HAVING JURISDICTION. ALL COPYRIGHTS RESERVED © 2019. THE DATA INCLUDED IN THIS STUDY IS CONCEPTUAL IN NATURE AND WILL CONTINUE TO BE MODIFIED THROUGHOUT THE COURSE OF THE PROJECTS DEVELOPMENT WITH THE EVENTUAL INTEGRATION OF STRUCTURAL, MEP AND LIFE SAFETY SYSTEMS. AS THESE ARE FURTHER REFINED, THE NUMBERS WILL BE ADJUSTED ACCORDINGLY.