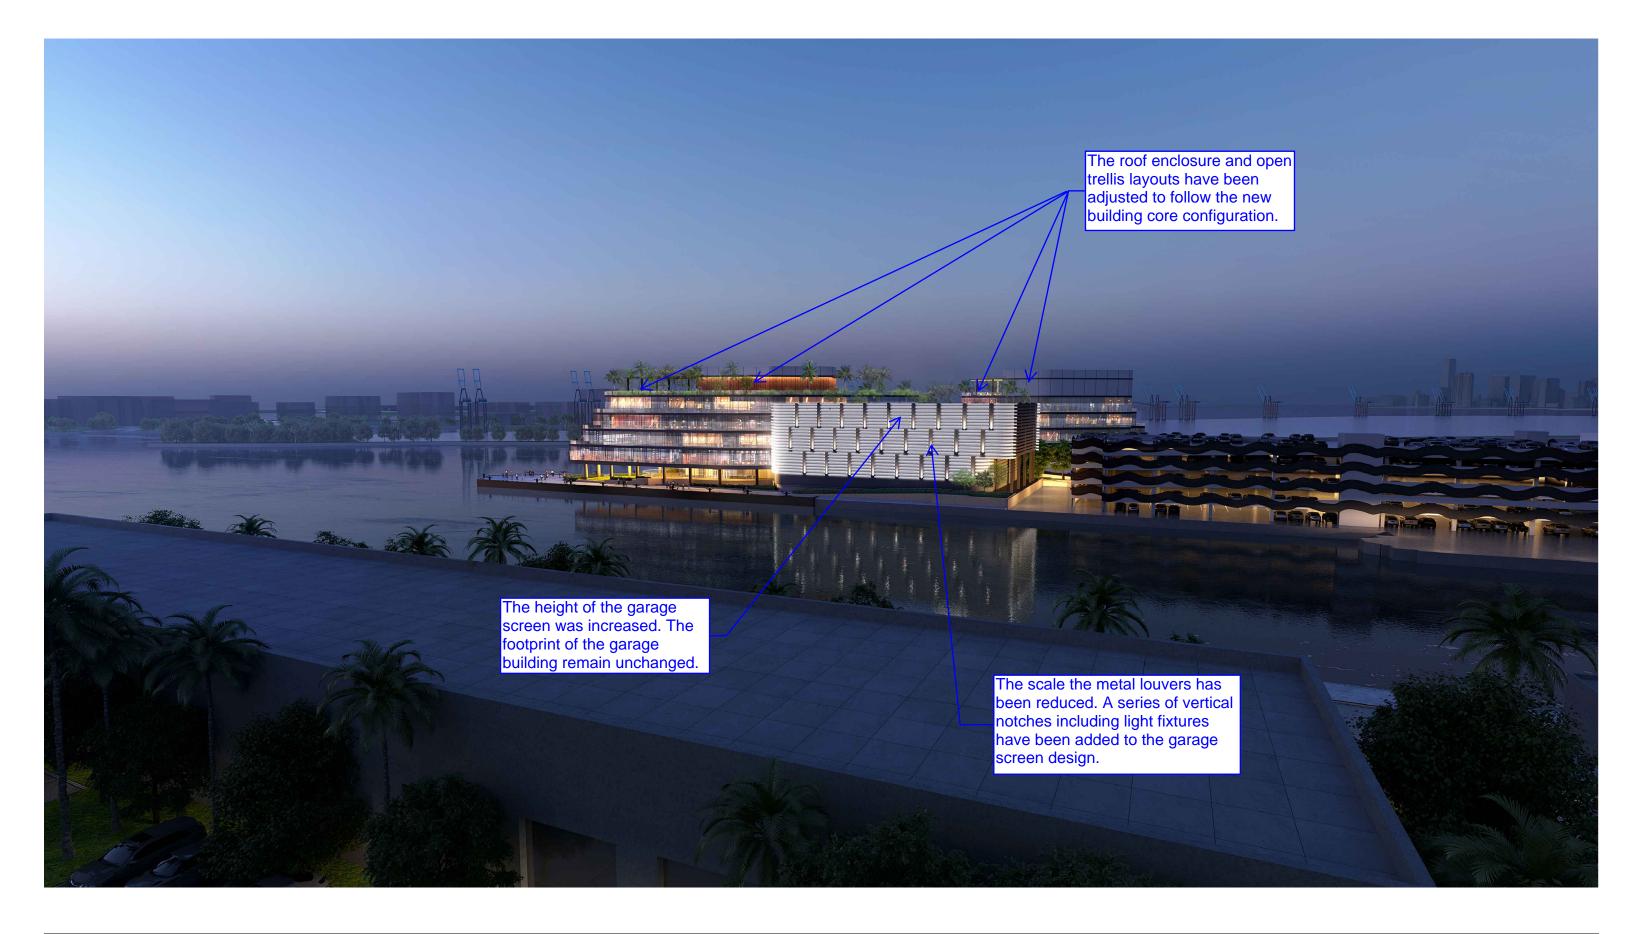

DRB FINAL SUBMITTAL 120 MACARTHUR CAUSEWAY MIAMI BEACH, FL, 33139

**RENDERING 06** 

DATE: 12/07/2020

2900 Oak Avenue, Miami, FL 33133 T 305.372.1812 F 305.372.1175

ALL DESIGNS INDICATED IN THESE DRAWINGS ARE PROPERTY OF ARQUITECTONICA INTERNATIONAL CORP. NO COPIES, TRANSMISSIONS, REPRODUCTIONS OR ELECTRONIC MANIPULATION OF ANY PORTION OF THESE DRAWINGS IN THE WHOLE OR IN PART ARE TO BE MADE WITHOUT THE EXPRESS OF WRITTEN AUTHORIZATION OF ARQUITECTONICA INTERNATIONAL CORP. DESIGN INTENT SHOWN IS SUBJECT TO REVIEW AND APPROVAL OF ALL APPLICABLE LOCAL AND GOVERNMENTAL AUTHORITIES HAVING JURISDICTION. ALL COPYRIGHTS RESERVED © 2021. THE DATA INCLUDED IN THIS STUDY IS CONCEPTUAL IN NATURE AND WILL CONTINUE TO BE MODIFIED THROUGHOUT THE COURSE OF THE PROJECTS DEVELOPMENT WITH THE EVENTUAL INTEGRATION OF STRUCTURAL, MEP AND LIFE SAFETY SYSTEMS. AS THESE ARE FURTHER REFINED, THE NUMBERS WILL BE ADJUSTED ACCORDINGLY.