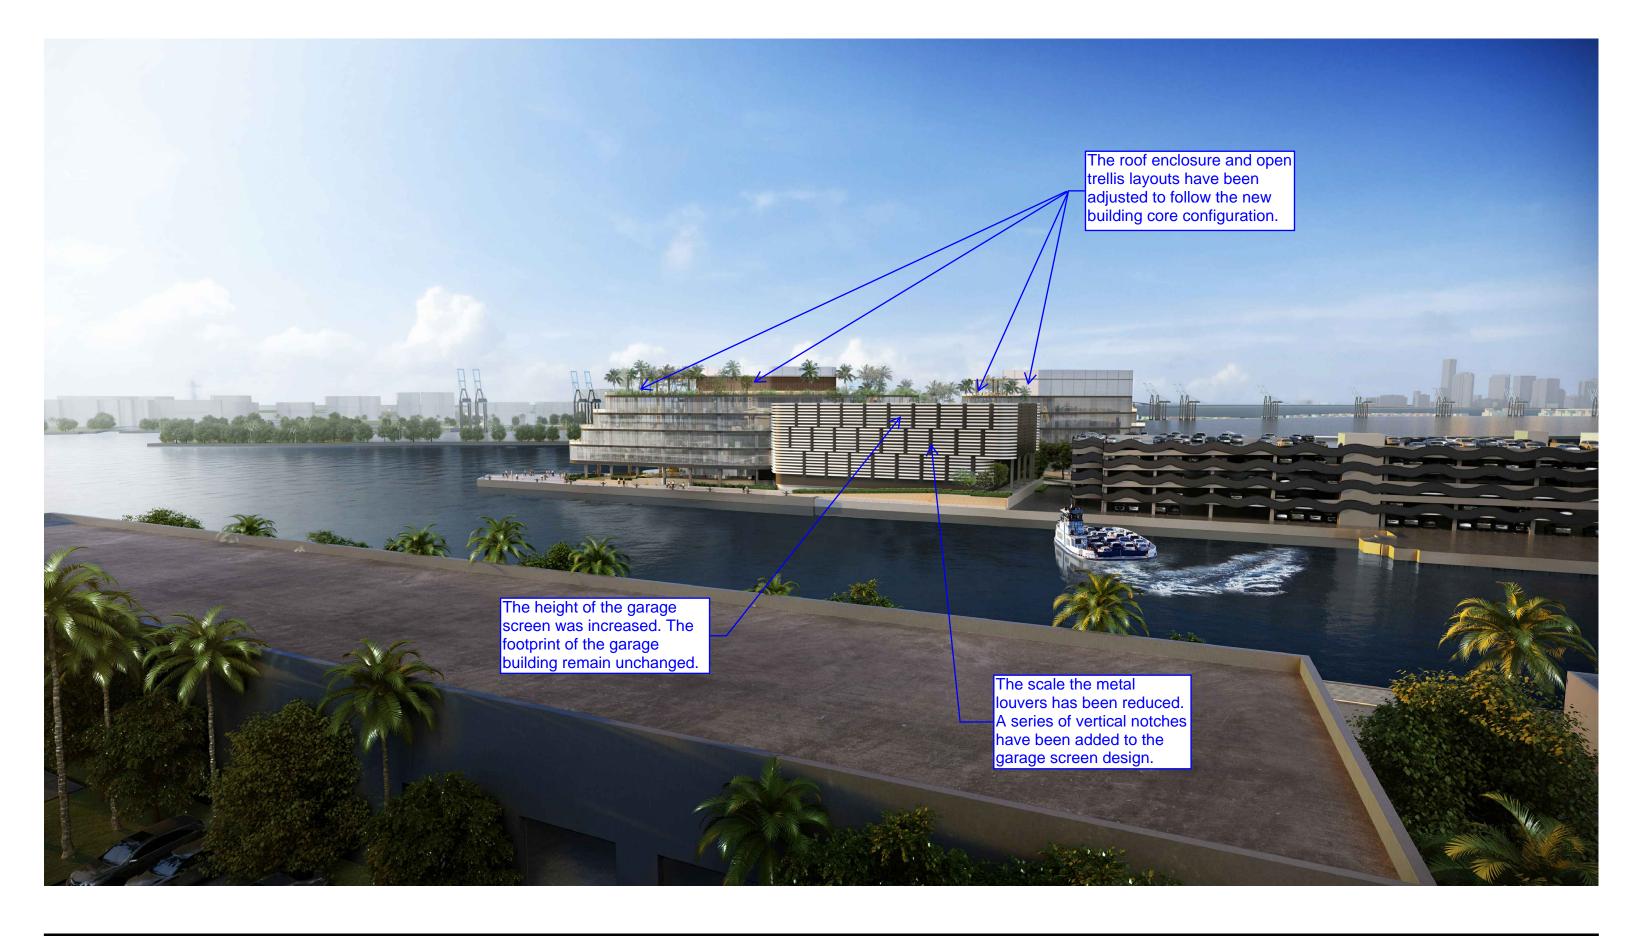

DRB FINAL SUBMITTAL 120 MACARTHUR CAUSEWAY MIAMI BEACH, FL

RENDERING

03/28/2022

DATE: *A4-03* 

ALL DESIGNS INDICATED IN THESE DRAWINGS ARE PROPERTY OF ARQUITECTONICA INTERNATIONAL CORP. NO COPES, TRANSMISSIONS, REPRODUCTIONS OR ELECTRONIC MANIPULATION OF ANY PORTION OF THESE DRAWINGS IN THE WHOLE OR IN PART ARE TO BE MADE WITHOUT THE EXPRESS OF WRITTEN AUTHORIZATION OF ARQUITECTONICA INTERNATIONAL CORP. DESIGN INTERN SHOWN IS SUBJECT TO REVIEW AND APPROVAL OF ALL APPLICABLE LOCAL AND GOVERNMENTAL AUTHORITES HAVING JURISDICTION. ALL COPYRIGHTS RESERVED © 2019. THE DATA INCLUDED IN THIS STUDY IS CONCEPTUAL IN NATURE AND WILL CONTINUE TO BE MODIFIED THROUGHOUT THE COURSE OF THE PROJECTS DEVELOPMENT WITH THE EVENTUAL INTEGRATION OF STRUCTURAL, MEP AND LIFE SAFETY SYSTEMS. AS THESE ARE FURTHER REFINED, THE NUMBERS WILL BE ADJUSTED ACCORDINGLY.