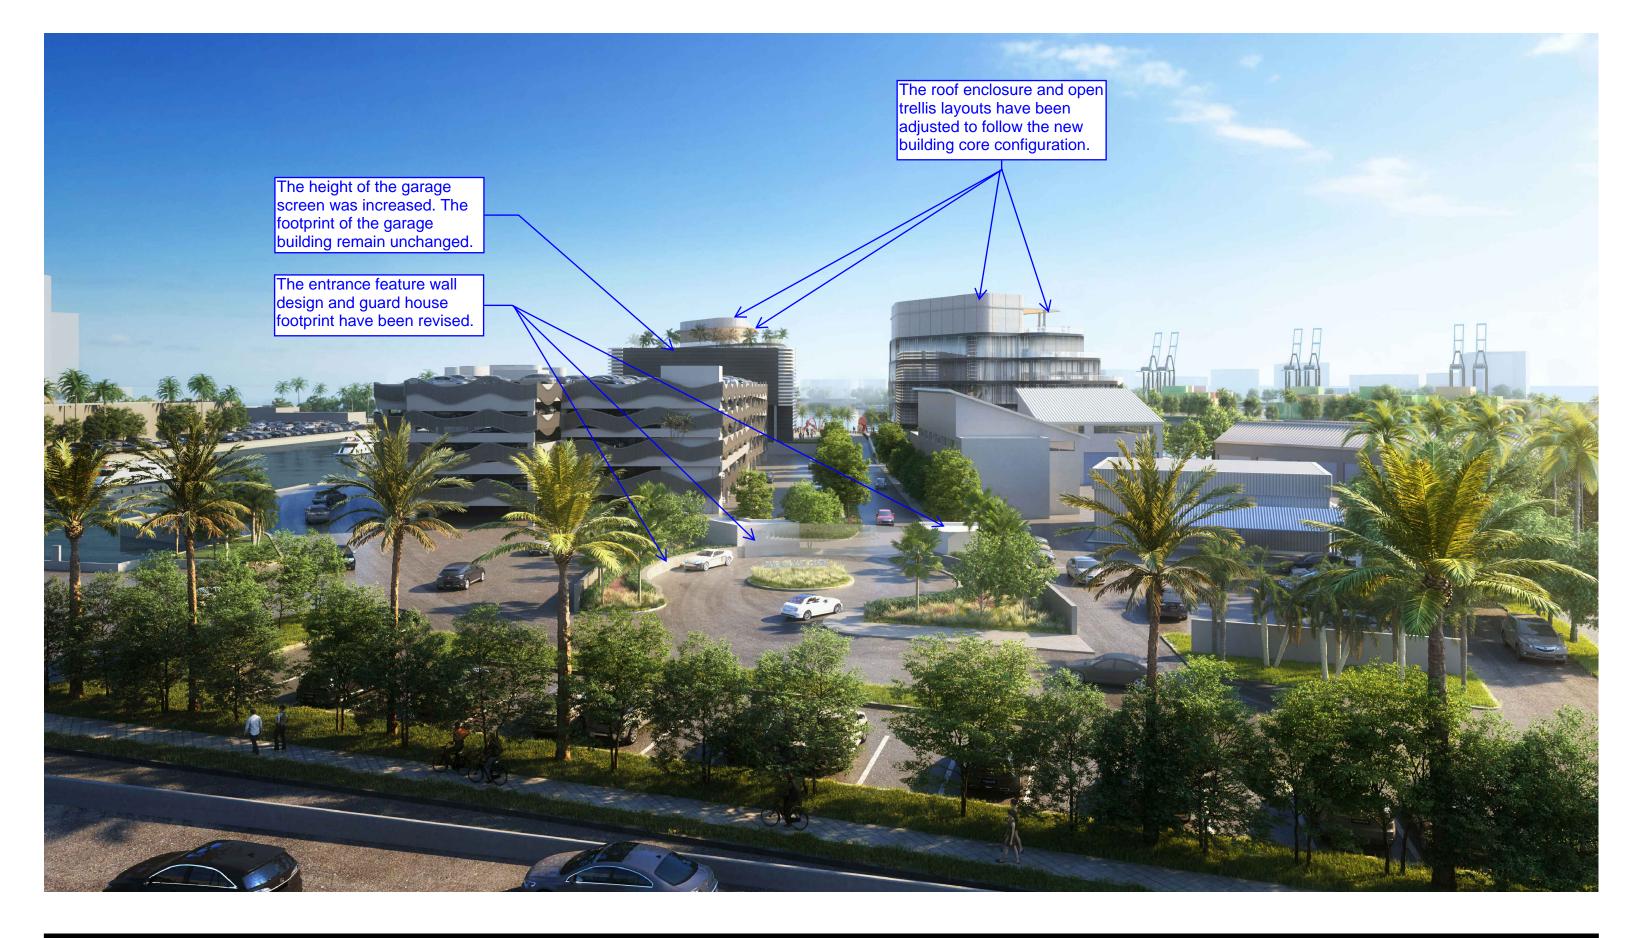

DRB FINAL SUBMITTAL 120 MACARTHUR CAUSEWAY MIAMI BEACH, FL, 33139

**RENDERING 06** 

DATE: 12/07/2020

2900 Oak Avenue, Miami, FL 33133 T 305.372.1812 F 305.372.1175

ALL DESIGNS INDICATED IN THESE DRAWINGS ARE PROPERTY OF ARQUITECTONICA INTERNATIONAL CORP. NO COPIES, TRANSMISSIONS, REPRODUCTIONS OR ELECTRONIC MANIPULATION OF ANY PORTION OF THESE DRAWINGS IN THE WHOLE OR IN PART ARE TO BE MADE WITHOUT THE EXPRESS OF WRITTEN AUTHORIZATION OF ARQUITECTONICA INTERNATIONAL CORP. DESIGN INTENT SHOWN IS SUBJECT TO REVIEW AND APPROVAL OF ALL APPLICABLE LOCAL AND GOVERNMENTAL AUTHORITIES HAVING JURISDICTION. ALL COPYRIGHTS RESERVED © 2021. THE DATA INCLUDED IN THIS STUDY IS CONCEPTUAL IN NATURE AND WILL CONTINUE TO BE MODIFIED THROUGHOUT THE COURSE OF THE PROJECTS DEVELOPMENT WITH THE EVENTUAL INTEGRATION OF STRUCTURAL, MEP AND LIFE SAFETY SYSTEMS. AS THESE ARE FURTHER REFINED, THE NUMBERS WILL BE ADJUSTED ACCORDINGLY.