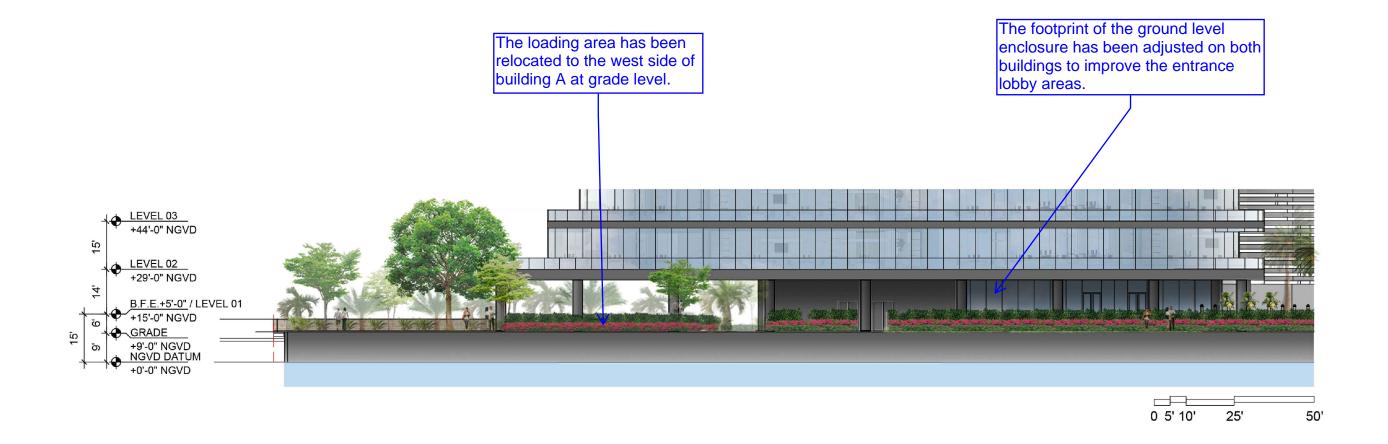

GROUND LEVEL SOUTH ELEVATION

SCALE: 1" = 20'-0"

A2-14

DRB FINAL SUBMITTAL 120 MACARTHUR CAUSEWAY MIAMI BEACH, FL, 33139

**GROUND LEVEL SOUTH ELEVATION** 

12/07/2020

DATE:

2900 Oak Avenue, Miami, FL 33133 T 305.372.1812 F 305.372.1175

**PROPOSED** 

DATE: 03/28/2022

DATE: **A2-15** 

GROUND LEVEL SOUTH ELEVATION

SCALE: 1" = 20'-0"