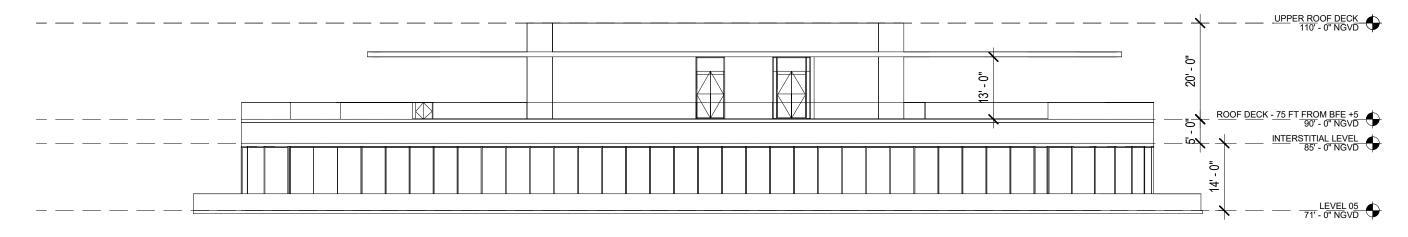

## 1 BLOCK A ROOF DECK SOUTH ELEVATION

SCALE: 1" = 20'-0"

SCALE: 1" = 20'-0"

DRB FINAL SUBMITTAL 120 MACARTHUR CAUSEWAY MIAMI BEACH, FL

ROOF DECK SOUTH ELEVATIONS

**PROPOSED** 

DATE: 03/28/2022

1 BLOCK A ROOF DECK SOUTH ELEVATION

SCALE: 1" = 20'-0"

2 BLOCK B ROOF DECK SOUTH ELEVATION

SCALE: 1" = 20'-0"