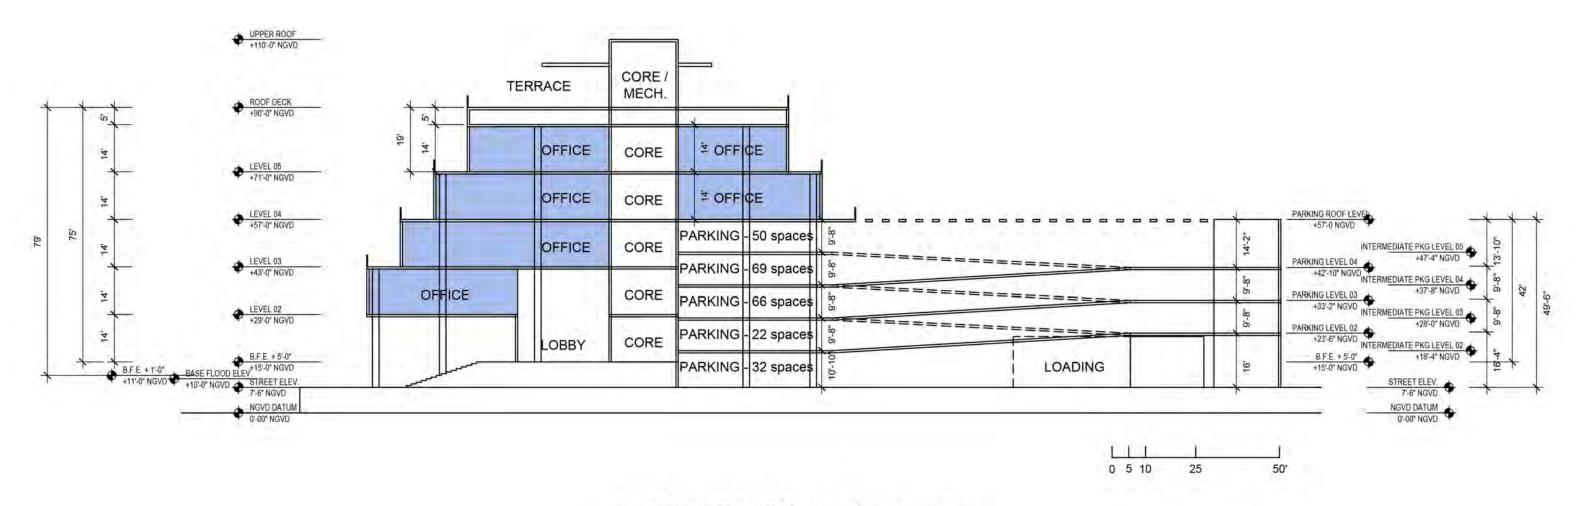

A3-01

INTEGRATION OF STRUCTURAL, MEP AND LIFE SAFETY SYSTEMS. AS THESE ARE FURTHER REFINED, THE NUMBERS WILL BE ADJUSTED ACCORDINGLY

1 Long-section

SCALE: 1" = 70'-0"

## DRB FINAL SUBMITTAL 120 MACARTHUR CAUSEWAY MIAMI BEACH, FL, 33139

LONG SECTION

SCALE: As indicated DRB APPROVED

DATE: 12/07/2020

A3-01a

2900 Oak Avenue, Miami, FL 33133 T 305.372.1812 F 305.372.1175

ALL DESIGNS INDICATED IN THESE DRAWINGS ARE PROPERTY OF ARQUITECTONICA INTERNATIONAL CORP. NO COPIES, TRANSMISSIONS, REPRODUCTIONS OR ELECTRONIC MANIPULATION OF ANY PORTION OF THESE DRAWINGS IN THE WHOLE OR IN PART ARE TO BE MADE WITHOUT THE EXPRESS OF WRITTEN AUTHORIZATION OF ARQUITECTONICA INTERNATIONAL CORP. DESIGN INTENT SHOWN IS SUBJECT TO REVIEW AND APPROVAL OF ALL APPLICABLE LOCAL AND GOVERNMENTAL AUTHORITIES HAVING JURISDICTION. ALL COPYRIGHTS RESERVED © 2021. THE DATA INCLUDED IN THIS STUDY IS CONCEPTUAL IN NATURE AND WILL CONTINUED TO BE MODIFIED THROUGHOUT THE COURSE OF THE PROJECTS DEVELOPMENT WITH THE EVENTUAL INTEGRATION OF STRUCTURAL, MEP AND LIFE SAFETY SYSTEMS. AS THESE ARE FURTHER REFINED, THE NUMBERS WILL BE ADJUSTED ACCORDINGLY.

DRB FINAL SUBMITTAL 120 MACARTHUR CAUSEWAY MIAMI BEACH, FL LONG SECTION

DATE: 03/28/2022

**PROPOSED** 

*A3-02* 

2900 Oak Avenue, Miami, FL 33133 T 305.372.1812 F 305.372.1175

*A3-03* 