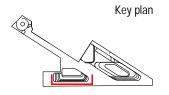

GROUND LEVEL SOUTH ELEVATION

SCALE: 1" = 20'-0"

A2-14

DRB FINAL SUBMITTAL 120 MACARTHUR CAUSEWAY MIAMI BEACH, FL, 33139

**GROUND LEVEL SOUTH ELEVATION** 

12/07/2020

DATE:

2900 Oak Avenue, Miami, FL 33133 T 305.372.1812 F 305.372.1175

**PROPOSED** 

DATE: 03/28/2022

DATE: **A2-15** 

GROUND LEVEL SOUTH ELEVATION

SCALE: 1" = 20'-0"