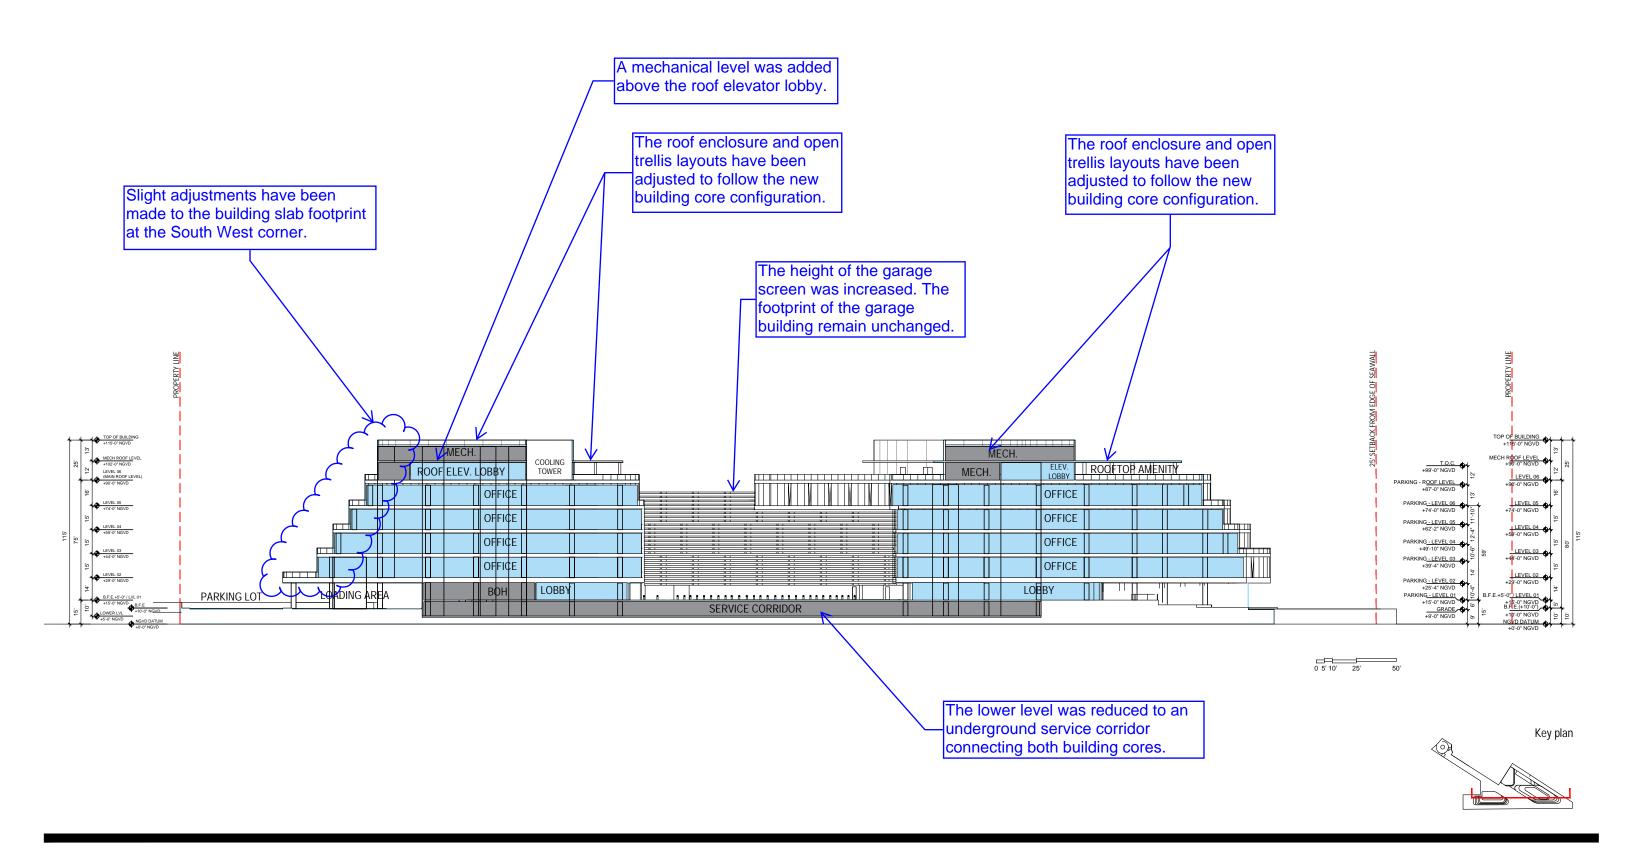

A3-01

INTEGRATION OF STRUCTURAL, MEP AND LIFE SAFETY SYSTEMS. AS THESE ARE FURTHER REFINED, THE NUMBERS WILL BE ADJUSTED ACCORDINGLY

1 Long-section

SCALE: 1" = 70'-0"

## DRB FINAL SUBMITTAL 120 MACARTHUR CAUSEWAY MIAMI BEACH, FL, 33139

LONG SECTION

SCALE: As indicated DRB APPROVED

DATE: 12/07/2020

A3-01a

2900 Oak Avenue, Miami, FL 33133 T 305.372.1812 F 305.372.1175

ALL DESIGNS INDICATED IN THESE DRAWINGS ARE PROPERTY OF ARQUITECTONICA INTERNATIONAL CORP. NO COPIES, TRANSMISSIONS, REPRODUCTIONS OR ELECTRONIC MANIPULATION OF ANY PORTION OF THESE DRAWINGS IN THE WHOLE OR IN PART ARE TO BE MADE WITHOUT THE EXPRESS OF WRITTEN AUTHORIZATION OF ARQUITECTONICA INTERNATIONAL CORP. DESIGN INTENT SHOWN IS SUBJECT TO REVIEW AND APPROVAL OF ALL APPLICABLE LOCAL AND GOVERNMENTAL AUTHORITIES HAVING JURISDICTION. ALL COPYRIGHTS RESERVED © 2021. THE DATA INCLUDED IN THIS STUDY IS CONCEPTUAL IN NATURE AND WILL CONTINUED TO BE MODIFIED THROUGHOUT THE COURSE OF THE PROJECTS DEVELOPMENT WITH THE EVENTUAL INTEGRATION OF STRUCTURAL, MEP AND LIFE SAFETY SYSTEMS. AS THESE ARE FURTHER REFINED, THE NUMBERS WILL BE ADJUSTED ACCORDINGLY.

DRB FINAL SUBMITTAL 120 MACARTHUR CAUSEWAY MIAMI BEACH, FL LONG SECTION

DATE: 03/28/2022

**PROPOSED** 

*A3-02* 

2900 Oak Avenue, Miami, FL 33133 T 305.372.1812 F 305.372.1175

*A3-03* 