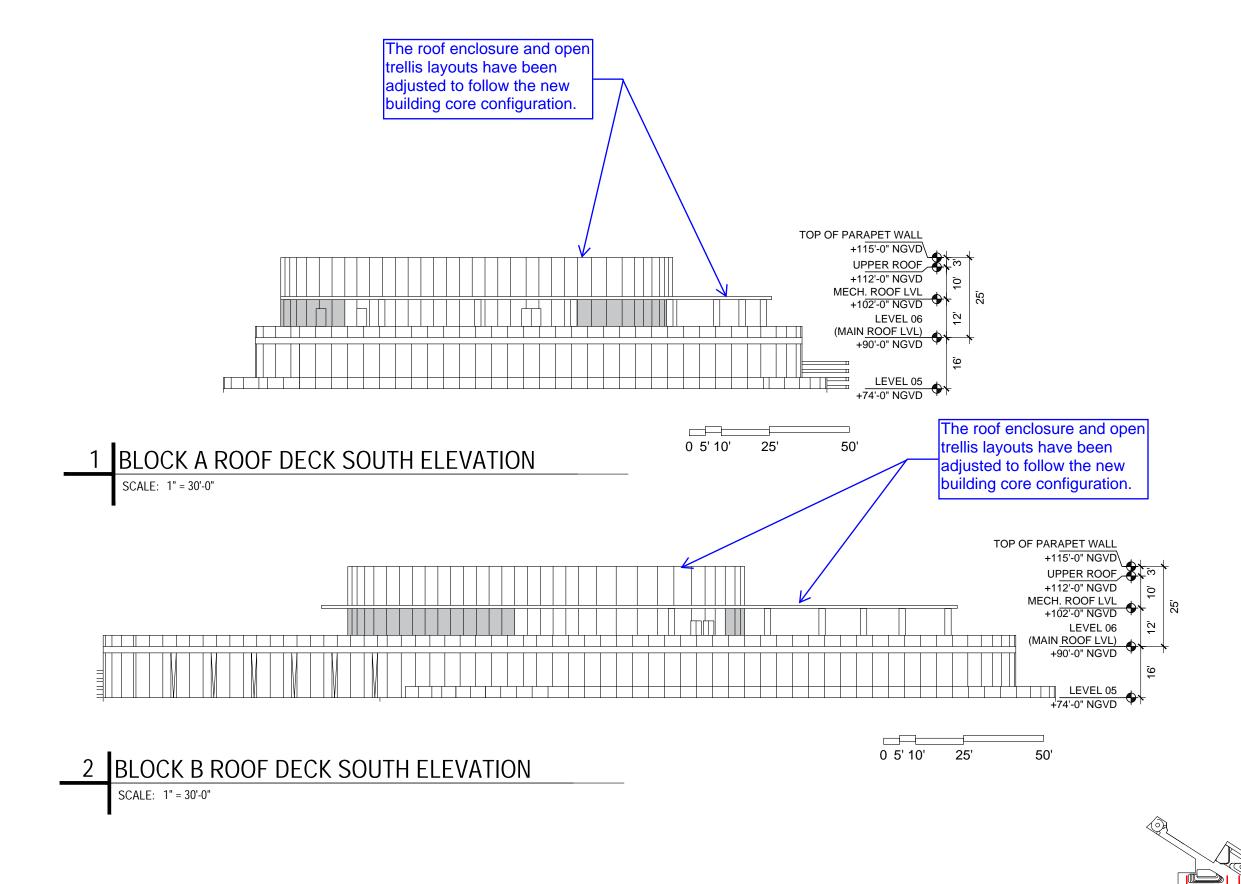

## 1 BLOCK A ROOF DECK SOUTH ELEVATION

SCALE: 1" = 20'-0"

SCALE: 1" = 20'-0"

DRB FINAL SUBMITTAL 120 MACARTHUR CAUSEWAY MIAMI BEACH, FL

ROOF DECK SOUTH ELEVATIONS

**PROPOSED** 

DATE: 03/28/2022

1 BLOCK A ROOF DECK SOUTH ELEVATION

SCALE: 1" = 20'-0"

2 BLOCK B ROOF DECK SOUTH ELEVATION

## SECTIONAL AXO OF METAL TRELLIS ASSEMBLY

The metal trellis over the parking garage has been removed. The parking garage is now enclosed by a concrete roof slab which host an outdoor amenity area for the office building.

#### REFERENCE

**LOCATION PLAN** 

The metal trellis over the parking garage has been removed. The parking garage is now enclosed by a concrete roof slab which host an outdoor amenity area for the office building. 02 METAL SUBSTRUCTURE 01 WHITE ALUMINUM HORIZONTAL LOUVRES (2'x1' RECTANGULAR PROFILE MOUNTED DIRECTLY TO WAL) 03 SMOOTH DARK GRAY PAINTED STUCCO 01 WHITE ALUMINUM HORIZONTAL LOUVRES (2'x1' RECTANGULAR PROFILE MOUNTED DIRECTLY TO WAL) 02 MEDIUM GREY STUCCO WALL 03 GARAGE CONCRETE STRUCTURE 04 GARAGE CONCRETE STRUCTURE The scale the metal louvers has been reduced.