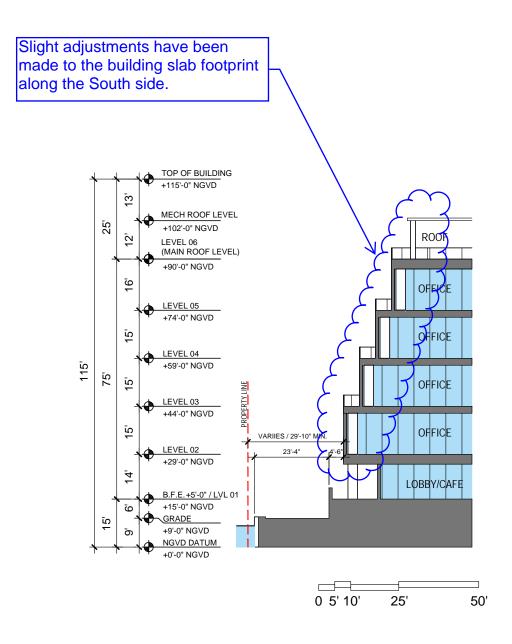

## DRB FINAL SUBMITTAL 120 MACARTHUR CAUSEWAY MIAMI BEACH, FL, 33139

LONG SECTION

SCALE: As indicated DRB APPROVED

DATE: 12/07/2020

A3-01a

2900 Oak Avenue, Miami, FL 33133 T 305.372.1812 F 305.372.1175

ALL DESIGNS INDICATED IN THESE DRAWINGS ARE PROPERTY OF ARQUITECTONICA INTERNATIONAL CORP. NO COPIES, TRANSMISSIONS, REPRODUCTIONS OR ELECTRONIC MANIPULATION OF ANY PORTION OF THESE DRAWINGS IN THE WHOLE OR IN PART ARE TO BE MADE WITHOUT THE EXPRESS OF WRITTEN AUTHORIZATION OF ARQUITECTONICA INTERNATIONAL CORP. DESIGN INTENT SHOWN IS SUBJECT TO REVIEW AND APPROVAL OF ALL APPLICABLE LOCAL AND GOVERNMENTAL AUTHORITIES HAVING JURISDICTION. ALL COPYRIGHTS RESERVED © 2021. THE DATA INCLUDED IN THIS STUDY IS CONCEPTUAL IN NATURE AND WILL CONTINUED TO BE MODIFIED THROUGHOUT THE COURSE OF THE PROJECTS DEVELOPMENT WITH THE EVENTUAL INTEGRATION OF STRUCTURAL, MEP AND LIFE SAFETY SYSTEMS. AS THESE ARE FURTHER REFINED, THE NUMBERS WILL BE ADJUSTED ACCORDINGLY.

DRB FINAL SUBMITTAL 120 MACARTHUR CAUSEWAY MIAMI BEACH, FL LONG SECTION

DATE: 03/28/2022

**PROPOSED** 

*A3-02* 

2900 Oak Avenue, Miami, FL 33133 T 305.372.1812 F 305.372.1175

*A3-03* 