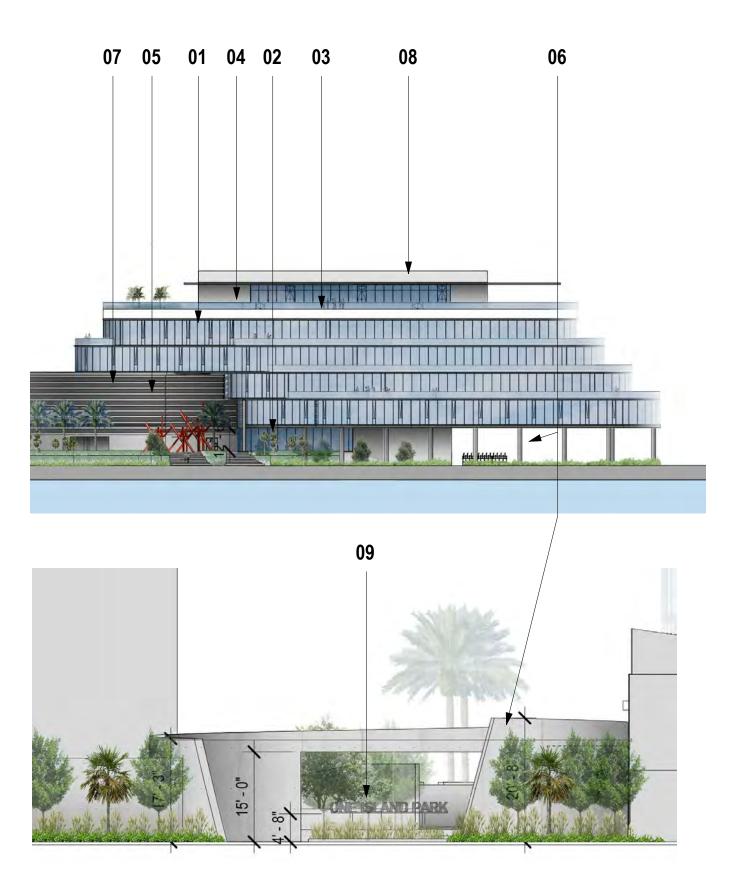

**ENTRANCE ELEVATION** 

SCALE: 1" = 20'-0"

A2-11a

## **ARQUITECTONICA**

2900 Oak Avenue, Miami, FL 33133 T 305.372.1812 F 305.372.1175

ENTRANCE ELEVATION

#### **ARQUITECTONICA**

DATE: 03/28/2022

01 - WINDOW WALL SYSTEM

**02** - GROUND LEVEL GLAZED FACADE

03 - WHITE STUCCO

04 - GLASS RAILING

05 - SMOOTH DARK GRAY STUCCO

06 - EXPOSED CONCRETE

**07** - WHITE

08 - SMOOTH LIGHT GRAY STUCCO

09 - CHROME / POLISHED METAL

01 - TIMBER CLADDING

**02** - GRAY

**03** - WHITE

04 - FRITTED GLAZING WITH DARK GRADIENT

**05** - SMOOTH DARK GRAY PAINTED STUCCO

**06** - GRAY PAINTED **RAKED STUCCO** 

07 - EXPOSED CONCRETE

**08** - OOLITE STONE

**PROPOSED** 

09 - DARK GRAY CONCRETE