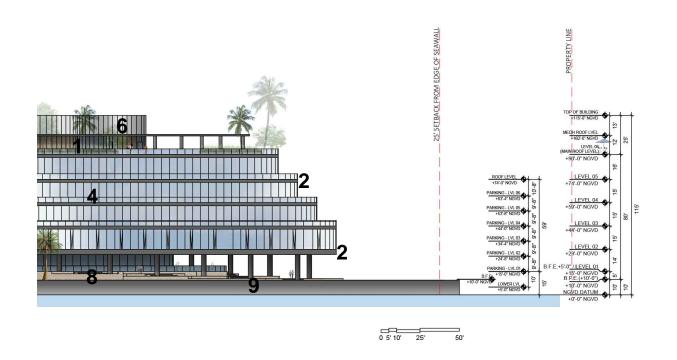

## DRB FINAL SUBMITTAL 120 MACARTHUR CAUSEWAY MIAMI BEACH, FL, 33139

DATE: 12/07/2020

2900 Oak Avenue, Miami, FL 33133 T 305.372.1812 F 305.372.1175

ALL DESIGNS INDICATED IN THESE DRAWINGS ARE PROPERTY OF ARQUITECTONICA INTERNATIONAL CORP. NO COPIES, TRANSMISSIONS, REPRODUCTIONS OR ELECTRONIC MANIPULATION OF ANY PORTION OF THESE DRAWINGS IN THE WHOLE OR IN PART ARE TO BE MADE WITHOUT THE EXPRESS OF WRITTEN AUTHORIZATION OF ARQUITECTONICA INTERNATIONAL CORP. DESIGN INTENT SHOWN IS SUBJECT TO REVIEW AND APPROVAL OF ALL APPLICABLE LOCAL AND GOVERNMENTAL AUTHORITIES HAVING JURISDICTION. ALL COPYRIGHTS RESERVED © 2021. THE DATA INCLUDED IN THIS STUDY IS CONCEPTUAL IN NATURE AND WILL CONTINUE TO BE MODIFIED THROUGHOUT THE COURSE OF THE PROJECTS DEVELOPMENT WITH THE EVENTUAL INTEGRATION OF STRUCTURAL, MEP AND LIFE SAFETY SYSTEMS. AS THESE ARE FURTHER REFINED, THE NUMBERS WILL BE ADJUSTED ACCORDINGLY.

DRB FINAL SUBMITTAL 120 MACARTHUR CAUSEWAY MIAMI BEACH, FL

ROOF DECK SOUTH ELEVATIONS

**PROPOSED** 

DATE: 03/28/2022

1 BLOCK A ROOF DECK SOUTH ELEVATION

SCALE: 1" = 20'-0"

2 BLOCK B ROOF DECK SOUTH ELEVATION