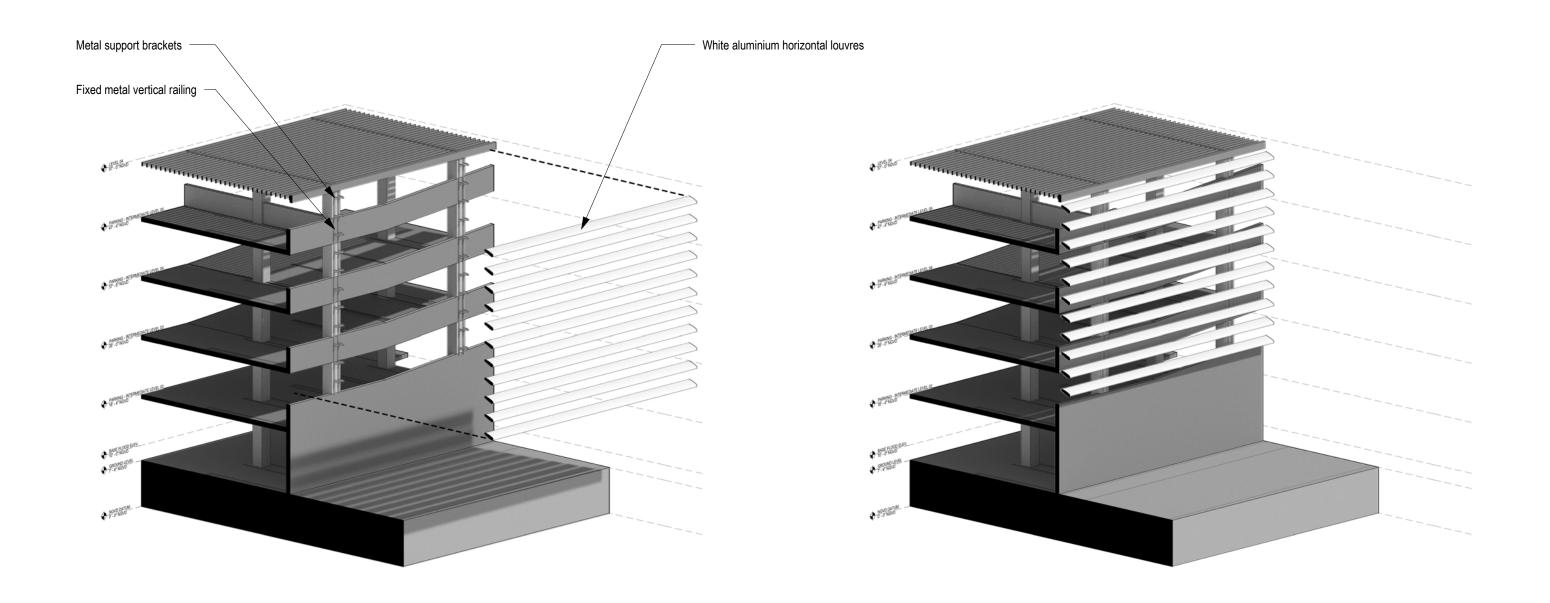

## SECTIONAL AXO OF METAL TRELLIS ASSEMBLY

The metal trellis over the parking garage has been removed. The parking garage is now enclosed by a concrete roof slab which host an outdoor amenity area for the office building.

#### REFERENCE

**LOCATION PLAN** 

The metal trellis over the parking garage has been removed. The parking garage is now enclosed by a concrete roof slab which host an outdoor amenity area for the office building. 02 METAL SUBSTRUCTURE 01 WHITE ALUMINUM HORIZONTAL LOUVRES (2'x1' RECTANGULAR PROFILE MOUNTED DIRECTLY TO WAL) 03 SMOOTH DARK GRAY PAINTED STUCCO 01 WHITE ALUMINUM HORIZONTAL LOUVRES (2'x1' RECTANGULAR PROFILE MOUNTED DIRECTLY TO WAL) 02 MEDIUM GREY STUCCO WALL 03 GARAGE CONCRETE STRUCTURE 04 GARAGE CONCRETE STRUCTURE The scale the metal louvers has been reduced.