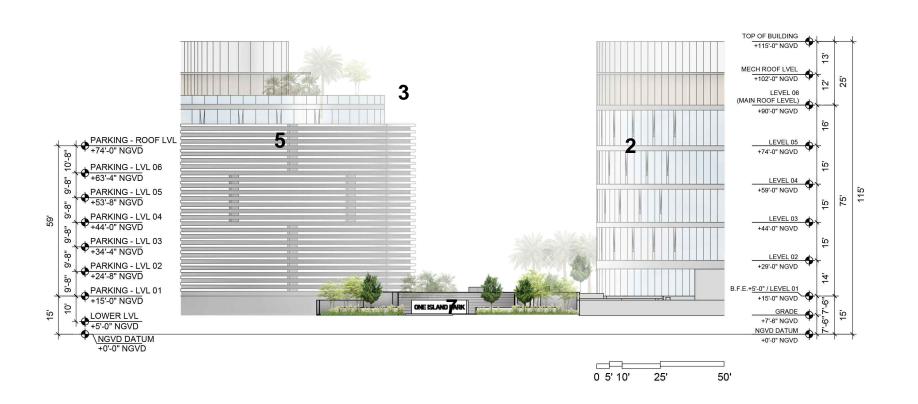

## DRB FINAL SUBMITTAL 120 MACARTHUR CAUSEWAY MIAMI BEACH, FL, 33139

LONG SECTION

SCALE: As indicated DRB APPROVED

DATE: 12/07/2020

A3-01a

2900 Oak Avenue, Miami, FL 33133 T 305.372.1812 F 305.372.1175

ALL DESIGNS INDICATED IN THESE DRAWINGS ARE PROPERTY OF ARQUITECTONICA INTERNATIONAL CORP. NO COPIES, TRANSMISSIONS, REPRODUCTIONS OR ELECTRONIC MANIPULATION OF ANY PORTION OF THESE DRAWINGS IN THE WHOLE OR IN PART ARE TO BE MADE WITHOUT THE EXPRESS OF WRITTEN AUTHORIZATION OF ARQUITECTONICA INTERNATIONAL CORP. DESIGN INTENT SHOWN IS SUBJECT TO REVIEW AND APPROVAL OF ALL APPLICABLE LOCAL AND GOVERNMENTAL AUTHORITIES HAVING JURISDICTION. ALL COPYRIGHTS RESERVED © 2021. THE DATA INCLUDED IN THIS STUDY IS CONCEPTUAL IN NATURE AND WILL CONTINUED TO BE MODIFIED THROUGHOUT THE COURSE OF THE PROJECTS DEVELOPMENT WITH THE EVENTUAL INTEGRATION OF STRUCTURAL, MEP AND LIFE SAFETY SYSTEMS. AS THESE ARE FURTHER REFINED, THE NUMBERS WILL BE ADJUSTED ACCORDINGLY.

DRB FINAL SUBMITTAL 120 MACARTHUR CAUSEWAY MIAMI BEACH, FL LONG SECTION

DATE: 03/28/2022

**PROPOSED** 

*A3-02* 

2900 Oak Avenue, Miami, FL 33133 T 305.372.1812 F 305.372.1175

*A3-03* 