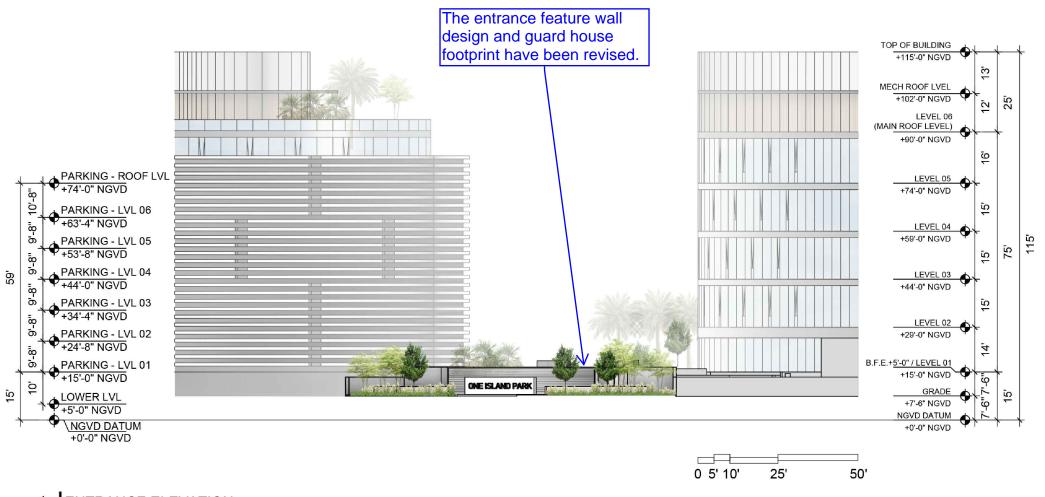

GROUND LEVEL SOUTH ELEVATION

SCALE: 1" = 20'-0"

A2-14

DRB FINAL SUBMITTAL 120 MACARTHUR CAUSEWAY MIAMI BEACH, FL, 33139

**GROUND LEVEL SOUTH ELEVATION** 

12/07/2020

DATE:

2900 Oak Avenue, Miami, FL 33133 T 305.372.1812 F 305.372.1175

**PROPOSED** 

DATE: 03/28/2022

DATE: **A2-15** 

GROUND LEVEL SOUTH ELEVATION

SCALE: 1" = 20'-0"