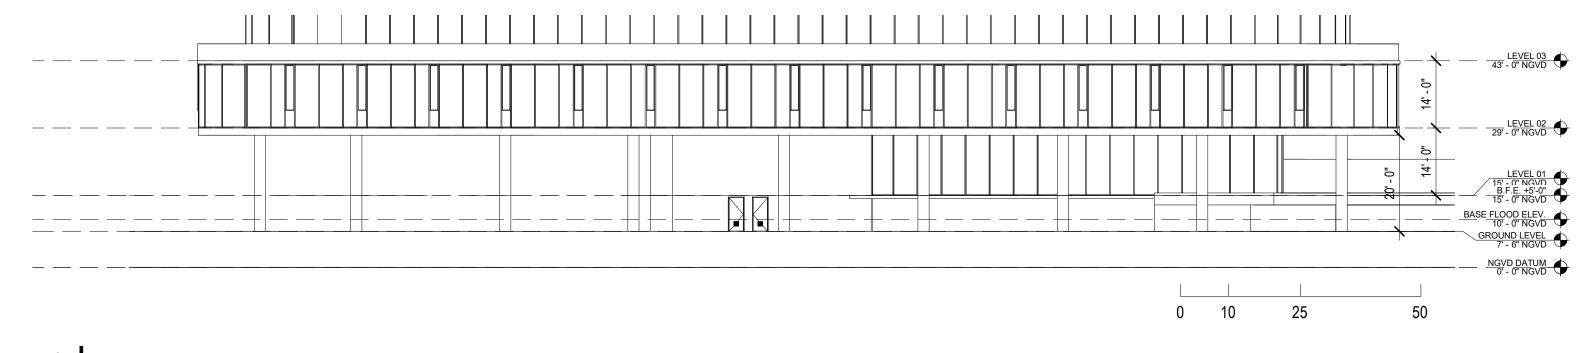

GROUND LEVEL SOUTH ELEVATION

SCALE: 1" = 20'-0"

A2-14

DRB FINAL SUBMITTAL 120 MACARTHUR CAUSEWAY MIAMI BEACH, FL, 33139

**GROUND LEVEL SOUTH ELEVATION** 

12/07/2020

DATE:

2900 Oak Avenue, Miami, FL 33133 T 305.372.1812 F 305.372.1175

**PROPOSED** 

DATE: 03/28/2022

DATE: **A2-15** 

GROUND LEVEL SOUTH ELEVATION

SCALE: 1" = 20'-0"