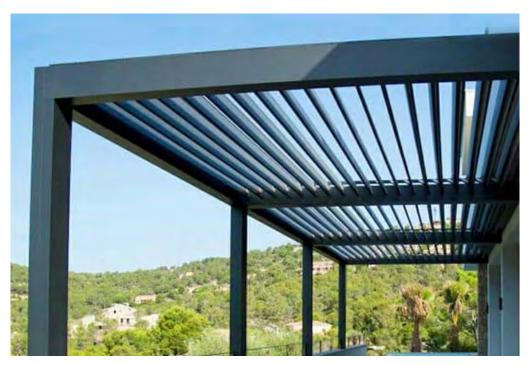

## SECTIONAL AXO OF METAL TRELLIS ASSEMBLY

The metal trellis over the parking garage has been removed. The parking garage is now enclosed by a concrete roof slab which host an outdoor amenity area for the office building.

#### REFERENCE

**LOCATION PLAN** 

The metal trellis over the parking garage has been removed. The parking garage is now enclosed by a concrete roof slab which host an outdoor amenity area for the office building. 02 METAL SUBSTRUCTURE 01 WHITE ALUMINUM HORIZONTAL LOUVRES (2'x1' RECTANGULAR PROFILE MOUNTED DIRECTLY TO WAL) 03 SMOOTH DARK GRAY PAINTED STUCCO 01 WHITE ALUMINUM HORIZONTAL LOUVRES (2'x1' RECTANGULAR PROFILE MOUNTED DIRECTLY TO WAL) 02 MEDIUM GREY STUCCO WALL 03 GARAGE CONCRETE STRUCTURE 04 GARAGE CONCRETE STRUCTURE The scale the metal louvers has been reduced.