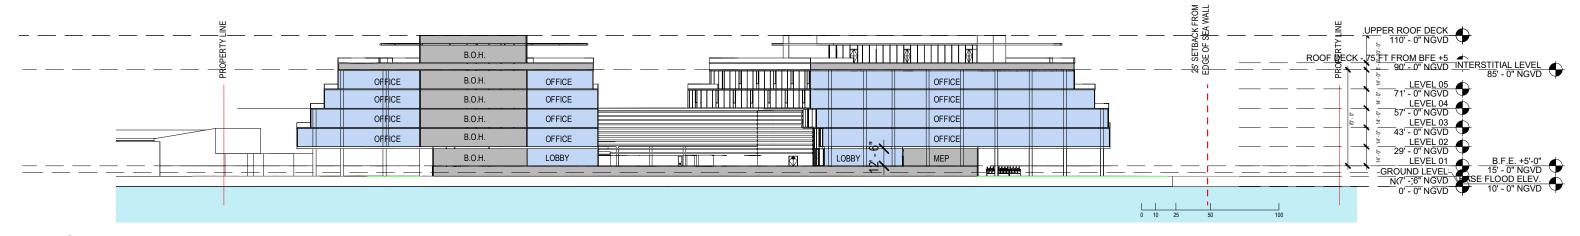

## DRB FINAL SUBMITTAL 120 MACARTHUR CAUSEWAY MIAMI BEACH, FL, 33139

LONG SECTION

SCALE: As indicated DRB APPROVED

DATE: 12/07/2020

A3-01a

2900 Oak Avenue, Miami, FL 33133 T 305.372.1812 F 305.372.1175

ALL DESIGNS INDICATED IN THESE DRAWINGS ARE PROPERTY OF ARQUITECTONICA INTERNATIONAL CORP. NO COPIES, TRANSMISSIONS, REPRODUCTIONS OR ELECTRONIC MANIPULATION OF ANY PORTION OF THESE DRAWINGS IN THE WHOLE OR IN PART ARE TO BE MADE WITHOUT THE EXPRESS OF WRITTEN AUTHORIZATION OF ARQUITECTONICA INTERNATIONAL CORP. DESIGN INTENT SHOWN IS SUBJECT TO REVIEW AND APPROVAL OF ALL APPLICABLE LOCAL AND GOVERNMENTAL AUTHORITIES HAVING JURISDICTION. ALL COPYRIGHTS RESERVED © 2021. THE DATA INCLUDED IN THIS STUDY IS CONCEPTUAL IN NATURE AND WILL CONTINUED TO BE MODIFIED THROUGHOUT THE COURSE OF THE PROJECTS DEVELOPMENT WITH THE EVENTUAL INTEGRATION OF STRUCTURAL, MEP AND LIFE SAFETY SYSTEMS. AS THESE ARE FURTHER REFINED, THE NUMBERS WILL BE ADJUSTED ACCORDINGLY.

DRB FINAL SUBMITTAL 120 MACARTHUR CAUSEWAY MIAMI BEACH, FL LONG SECTION

DATE: 03/28/2022

**PROPOSED** 

*A3-02* 

2900 Oak Avenue, Miami, FL 33133 T 305.372.1812 F 305.372.1175

*A3-03* 