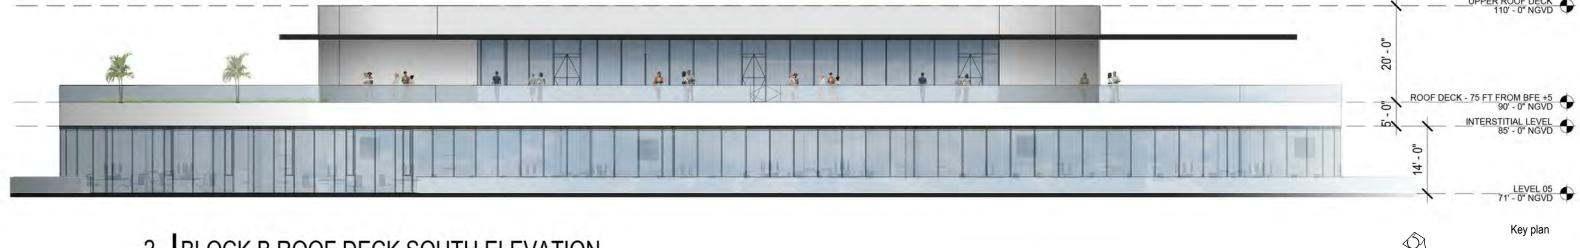

DRB FINAL SUBMITTAL 120 MACARTHUR CAUSEWAY MIAMI BEACH, FL

ROOF DECK SOUTH ELEVATIONS

**PROPOSED** 

DATE: 03/28/2022

1 BLOCK A ROOF DECK SOUTH ELEVATION

SCALE: 1" = 20'-0"

2 BLOCK B ROOF DECK SOUTH ELEVATION

SCALE: 1" = 20'-0"