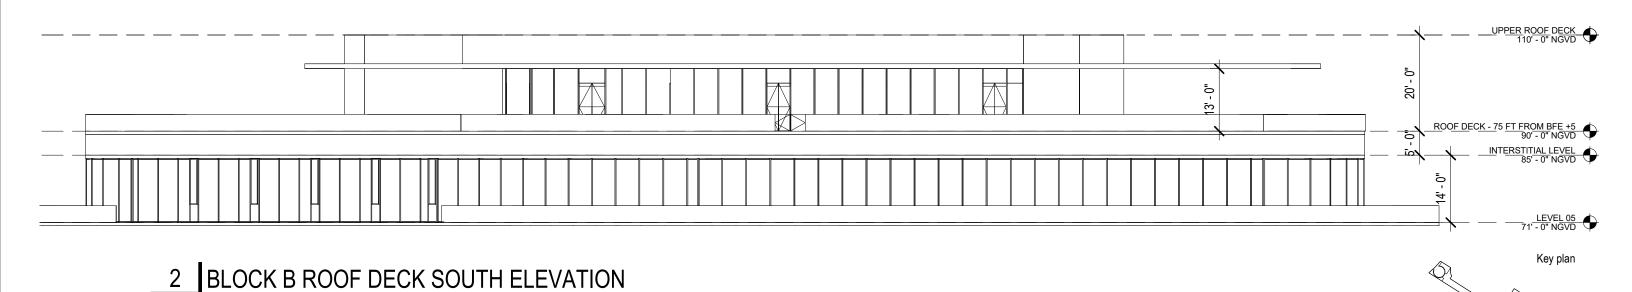

DRB FINAL SUBMITTAL 120 MACARTHUR CAUSEWAY MIAMI BEACH, FL

ROOF DECK SOUTH ELEVATIONS

**PROPOSED** 

DATE: 03/28/2022

1 BLOCK A ROOF DECK SOUTH ELEVATION

SCALE: 1" = 20'-0"

2 BLOCK B ROOF DECK SOUTH ELEVATION

SCALE: 1" = 20'-0"