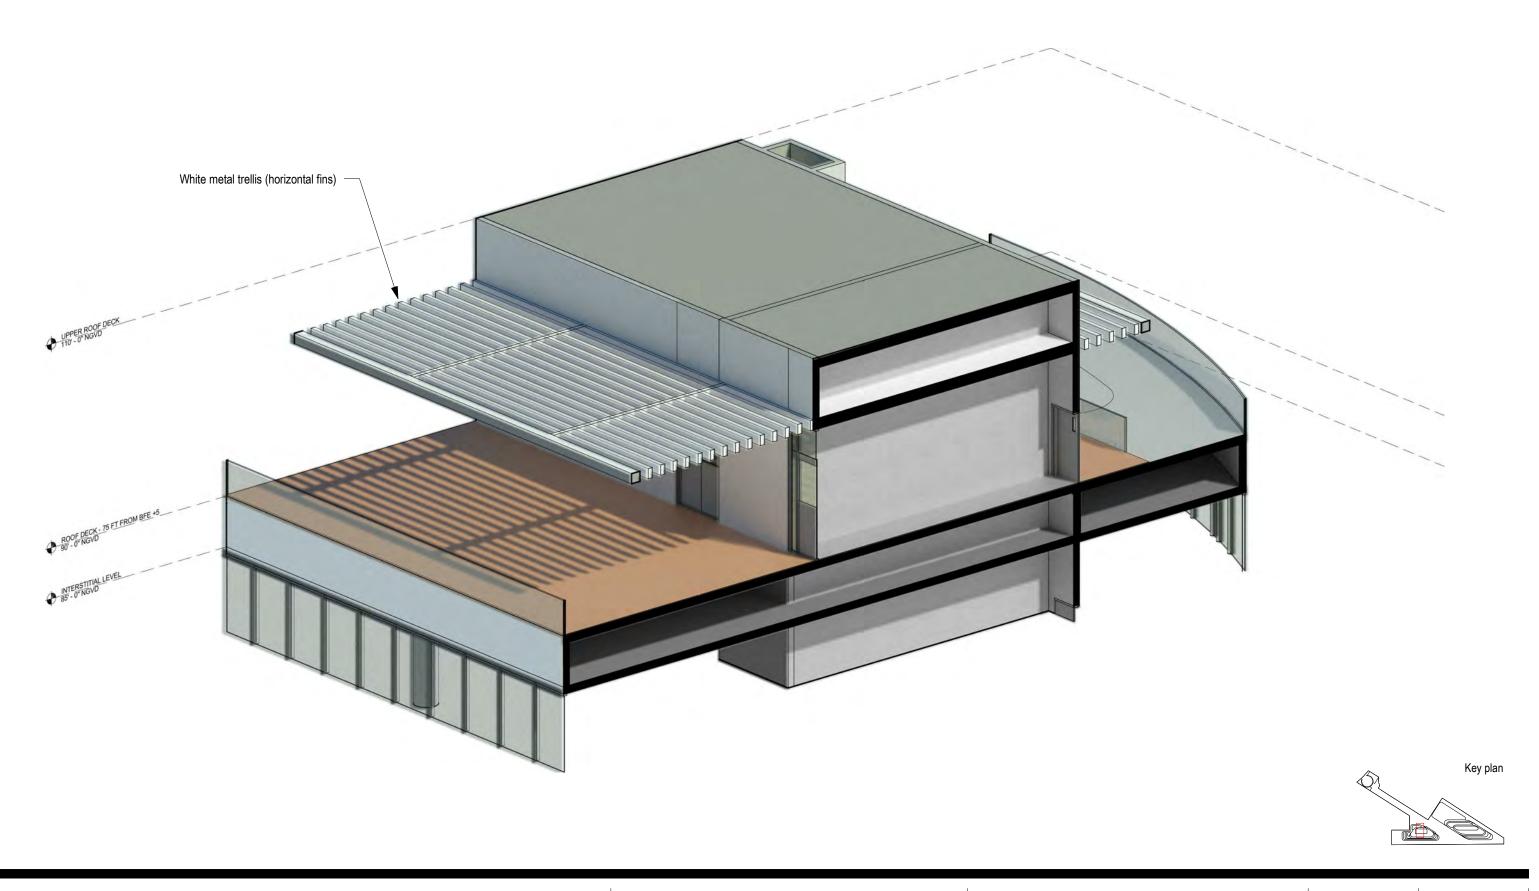

#### **ARQUITECTONICA**

DATE: 03/28/2022

01 - WINDOW WALL SYSTEM

**02** - GROUND LEVEL GLAZED FACADE

03 - WHITE STUCCO

04 - GLASS RAILING

05 - SMOOTH DARK GRAY STUCCO

06 - EXPOSED CONCRETE

**07** - WHITE

08 - SMOOTH LIGHT GRAY STUCCO

09 - CHROME / POLISHED METAL

01 - TIMBER CLADDING

**02** - GRAY

**03** - WHITE

04 - FRITTED GLAZING WITH DARK GRADIENT

**05** - SMOOTH DARK GRAY PAINTED STUCCO

**06** - GRAY PAINTED **RAKED STUCCO** 

07 - EXPOSED CONCRETE

**08** - OOLITE STONE

**PROPOSED** 

09 - DARK GRAY CONCRETE

DRB FINAL SUBMITTAL 120 MACARTHUR CAUSEWAY MIAMI BEACH, FL, 33139

ROOF DECK TRELLIS STRUCTURE

12/07/2020

DATE:

*A3-06* 

2900 Oak Avenue, Miami, FL 33133 T 305.372.1812 F 305.372.1175

ALL DESIGNS INDICATED IN THESE DRAWINGS ARE PROPERTY OF ARQUITECTONICA INTERNATIONAL CORP. NO COPIES, TRANSMISSIONS, REPRODUCTIONS OR ELECTRONIC MANIPULATION OF ANY PORTION OF THESE DRAWINGS IN THE WHOLE OR IN PART ARE TO BE MADE WITHOUT THE EXPRESS OF WRITTEN AUTHORIZATION OF ARQUITECTONICA INTERNATIONAL CORP. DESIGN INTENT SHOWN IS SUBJECT TO REVIEW AND APPROVAL OF ALL APPLICABLE LOCAL AND GOVERNMENTAL AUTHORITIES HAVING JURISDICTION. ALL COPPYIGHTS RESERVED © 2021. THE DATA INCLUDED IN THIS STUDY IS CONCEPTUAL IN NATURE AND WILL CONTINUE TO BE MODIFIED THROUGHOUT THE COURSE OF THE PROJECTS DEVELOPMENT WITH THE EVENTUAL INTEGRATION OF STRUCTURAL, MEP AND LIFE SAFETY SYSTEMS. AS THESE ARE FURTHER REFINED, THE NUMBERS WILL BE ADJUSTED ACCORDINGLY.

DRB FINAL SUBMITTAL 120 MACARTHUR CAUSEWAY MIAMI BEACH, FL

ROOF DECK TRELLIS STRUCTURE

03/28/2022

DATE: *A3-06*