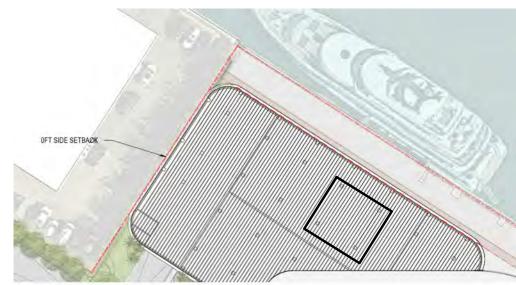

#### REFERENCE

**LOCATION PLAN** 

The metal trellis over the parking garage has been removed. The parking garage is now enclosed by a concrete roof slab which host an outdoor amenity area for the office building. 02 METAL SUBSTRUCTURE 01 WHITE ALUMINUM HORIZONTAL LOUVRES (2'x1' RECTANGULAR PROFILE MOUNTED DIRECTLY TO WAL) 03 SMOOTH DARK GRAY PAINTED STUCCO 01 WHITE ALUMINUM HORIZONTAL LOUVRES (2'x1' RECTANGULAR PROFILE MOUNTED DIRECTLY TO WAL) 02 MEDIUM GREY STUCCO WALL 03 GARAGE CONCRETE STRUCTURE 04 GARAGE CONCRETE STRUCTURE The scale the metal louvers has been reduced.