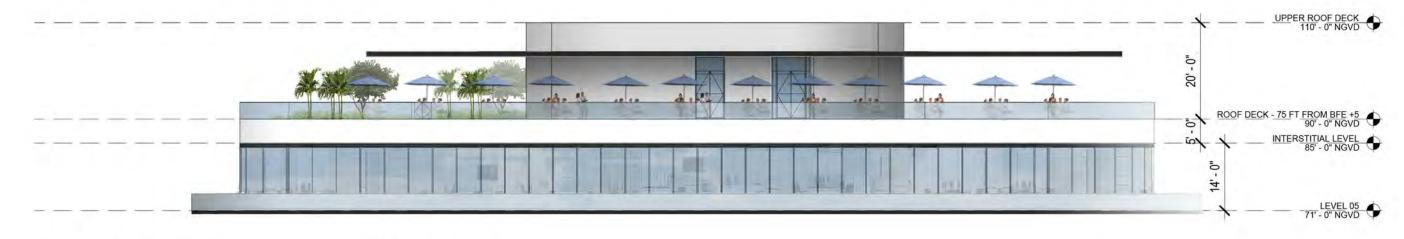

# DRB FINAL SUBMITTAL 120 MACARTHUR CAUSEWAY

MIAMI BEACH, FL, 33139

ROOF DECK ELEVATIONS RENDERED

DATE: 12/07/2020

2900 Oak Avenue, Miami, FL 33133 T 305.372.1812 F 305.372.1175

ALL DESIGNS INDICATED IN THESE DRAWINGS ARE PROPERTY OF ARQUITECTONICA INTERNATIONAL CORP. NO COPIES, TRANSMISSIONS, REPRODUCTIONS OR ELECTRONIC MANIPULATION

INTEGRATION OF STRUCTURAL, MEP AND LIFE SAFETY SYSTEMS. AS THESE ARE FURTHER REFINED, THE NUMBERS WILL BE ADJUSTED ACCORDINGLY.

MIAMI BEACH, FL

**ROOF DECK SOUTH ELEVATIONS** RENDERED **PROPOSED** 

DATE: 03/28/2022