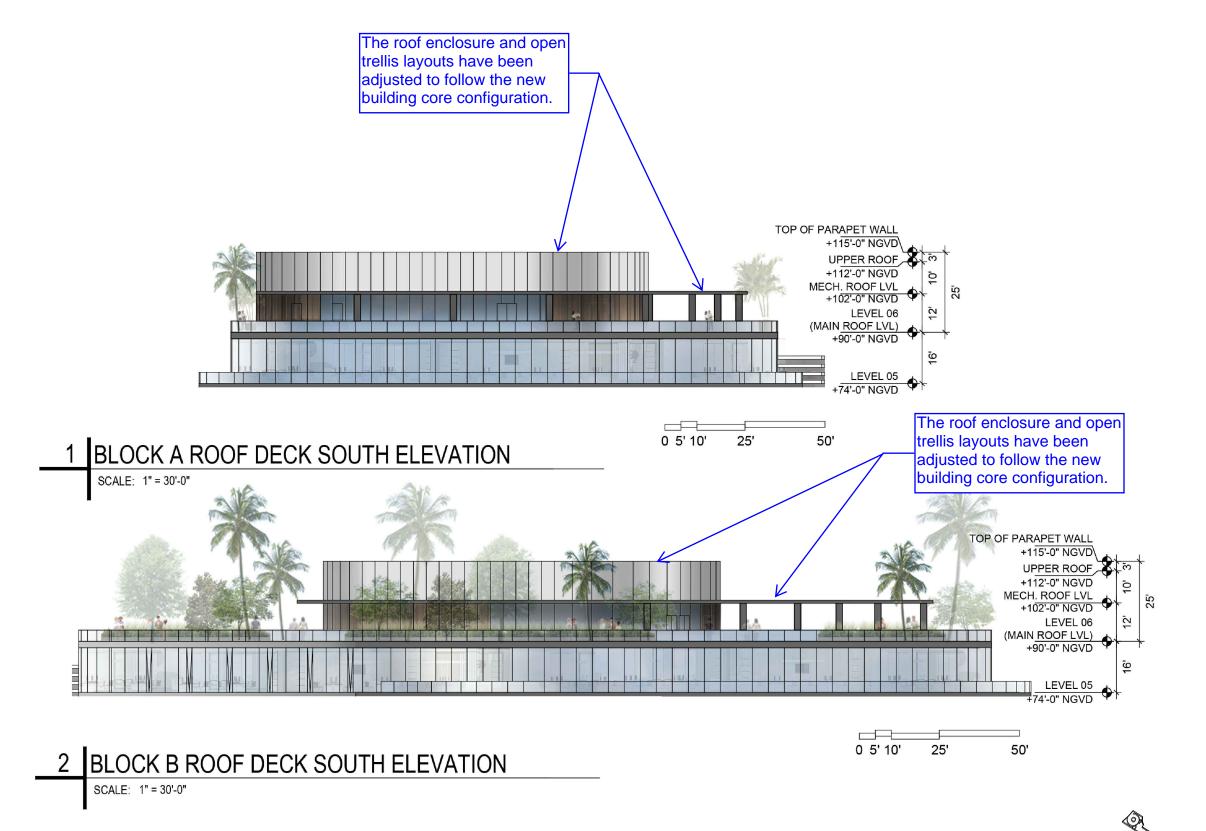

## 1 BLOCK A ROOF DECK SOUTH ELEVATION

SCALE: 1" = 20'-0"

SCALE: 1" = 20'-0"

DRB FINAL SUBMITTAL 120 MACARTHUR CAUSEWAY MIAMI BEACH, FL

ROOF DECK SOUTH ELEVATIONS

**PROPOSED** 

DATE: 03/28/2022

1 BLOCK A ROOF DECK SOUTH ELEVATION

SCALE: 1" = 20'-0"

2 BLOCK B ROOF DECK SOUTH ELEVATION