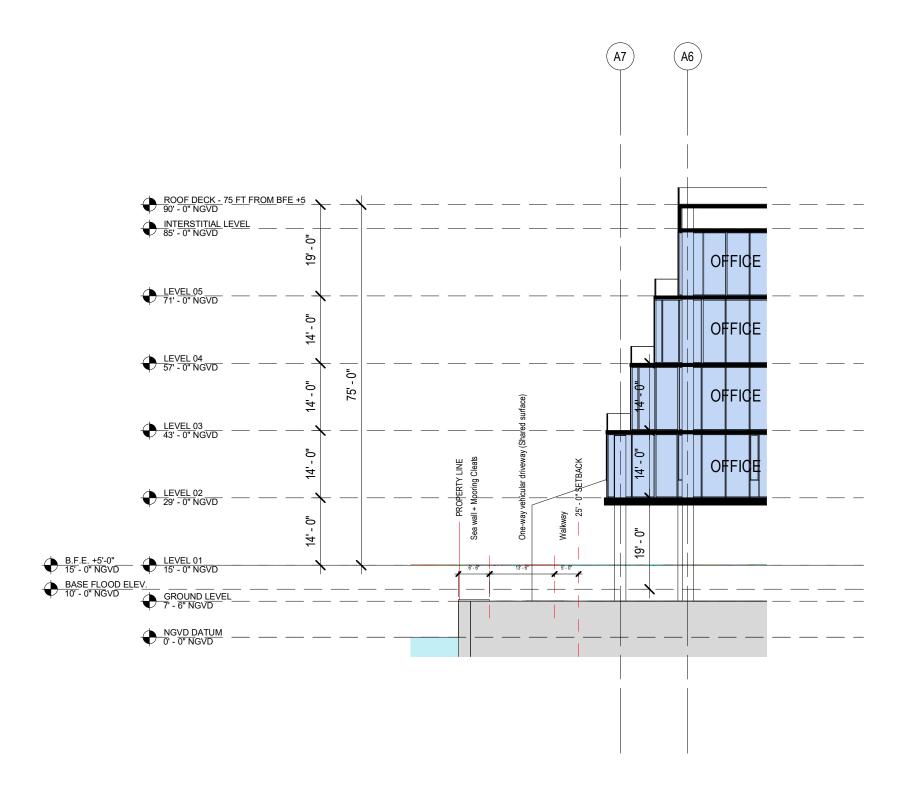

GROUND LEVEL SOUTH ELEVATION

SCALE: 1" = 20'-0"

A2-14

DRB FINAL SUBMITTAL 120 MACARTHUR CAUSEWAY MIAMI BEACH, FL, 33139

**GROUND LEVEL SOUTH ELEVATION** 

12/07/2020

DATE:

2900 Oak Avenue, Miami, FL 33133 T 305.372.1812 F 305.372.1175

**PROPOSED** 

DATE: 03/28/2022

DATE: **A2-15** 

GROUND LEVEL SOUTH ELEVATION

SCALE: 1" = 20'-0"