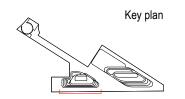

GROUND LEVEL SOUTH ELEVATION

SCALE: 1" = 20'-0"

A2-14

DRB FINAL SUBMITTAL 120 MACARTHUR CAUSEWAY MIAMI BEACH, FL, 33139

**GROUND LEVEL SOUTH ELEVATION** 

12/07/2020

DATE:

2900 Oak Avenue, Miami, FL 33133 T 305.372.1812 F 305.372.1175

**PROPOSED** 

DATE: 03/28/2022

DATE: **A2-15** 

GROUND LEVEL SOUTH ELEVATION

SCALE: 1" = 20'-0"