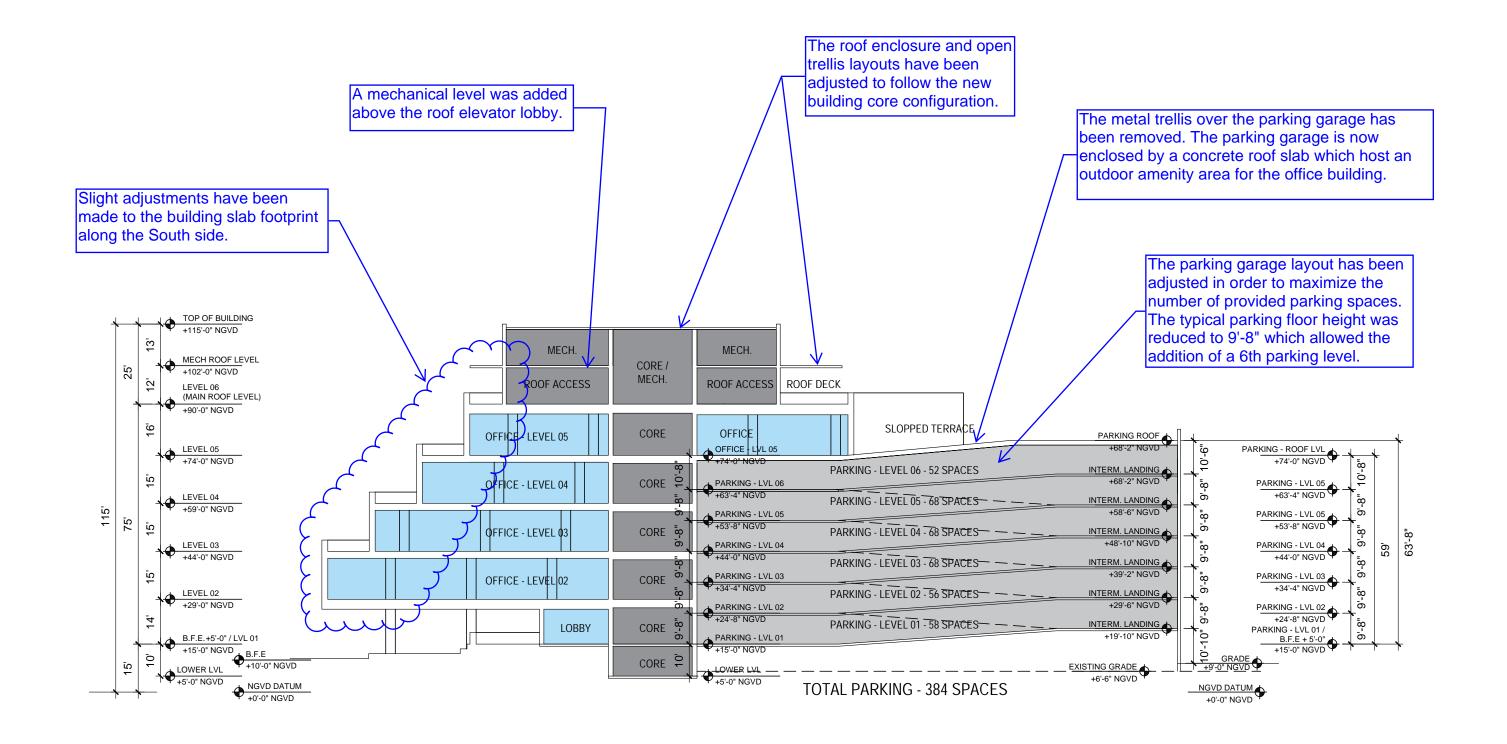

A3-01

INTEGRATION OF STRUCTURAL, MEP AND LIFE SAFETY SYSTEMS. AS THESE ARE FURTHER REFINED, THE NUMBERS WILL BE ADJUSTED ACCORDINGLY

1 Long-section

SCALE: 1" = 70'-0"

## DRB FINAL SUBMITTAL 120 MACARTHUR CAUSEWAY MIAMI BEACH, FL, 33139

LONG SECTION

SCALE: As indicated DRB APPROVED

DATE: 12/07/2020

A3-01a

2900 Oak Avenue, Miami, FL 33133 T 305.372.1812 F 305.372.1175

ALL DESIGNS INDICATED IN THESE DRAWINGS ARE PROPERTY OF ARQUITECTONICA INTERNATIONAL CORP. NO COPIES, TRANSMISSIONS, REPRODUCTIONS OR ELECTRONIC MANIPULATION OF ANY PORTION OF THESE DRAWINGS IN THE WHOLE OR IN PART ARE TO BE MADE WITHOUT THE EXPRESS OF WRITTEN AUTHORIZATION OF ARQUITECTONICA INTERNATIONAL CORP. DESIGN INTENT SHOWN IS SUBJECT TO REVIEW AND APPROVAL OF ALL APPLICABLE LOCAL AND GOVERNMENTAL AUTHORITIES HAVING JURISDICTION. ALL COPYRIGHTS RESERVED © 2021. THE DATA INCLUDED IN THIS STUDY IS CONCEPTUAL IN NATURE AND WILL CONTINUED TO BE MODIFIED THROUGHOUT THE COURSE OF THE PROJECTS DEVELOPMENT WITH THE EVENTUAL INTEGRATION OF STRUCTURAL, MEP AND LIFE SAFETY SYSTEMS. AS THESE ARE FURTHER REFINED, THE NUMBERS WILL BE ADJUSTED ACCORDINGLY.

DRB FINAL SUBMITTAL 120 MACARTHUR CAUSEWAY MIAMI BEACH, FL LONG SECTION

DATE: 03/28/2022

**PROPOSED** 

*A3-02* 

2900 Oak Avenue, Miami, FL 33133 T 305.372.1812 F 305.372.1175

*A3-03* 