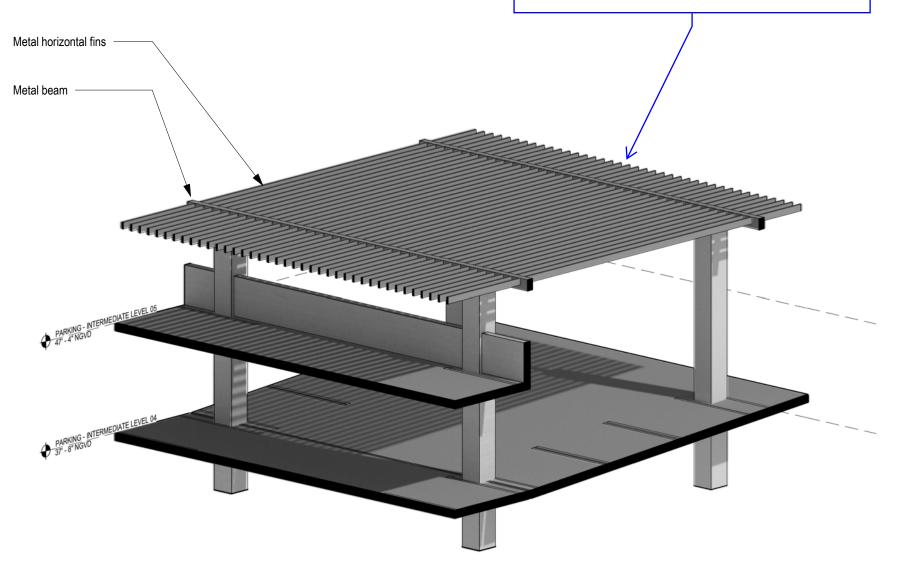

## SECTIONAL AXO OF METAL TRELLIS ASSEMBLY

The metal trellis over the parking garage has been removed. The parking garage is now enclosed by a concrete roof slab which host an outdoor amenity area for the office building.

#### REFERENCE

**LOCATION PLAN** 

The metal trellis over the parking garage has been removed. The parking garage is now enclosed by a concrete roof slab which host an outdoor amenity area for the office building. 02 METAL SUBSTRUCTURE 01 WHITE ALUMINUM HORIZONTAL LOUVRES (2'x1' RECTANGULAR PROFILE MOUNTED DIRECTLY TO WAL) 03 SMOOTH DARK GRAY PAINTED STUCCO 01 WHITE ALUMINUM HORIZONTAL LOUVRES (2'x1' RECTANGULAR PROFILE MOUNTED DIRECTLY TO WAL) 02 MEDIUM GREY STUCCO WALL 03 GARAGE CONCRETE STRUCTURE 04 GARAGE CONCRETE STRUCTURE The scale the metal louvers has been reduced.