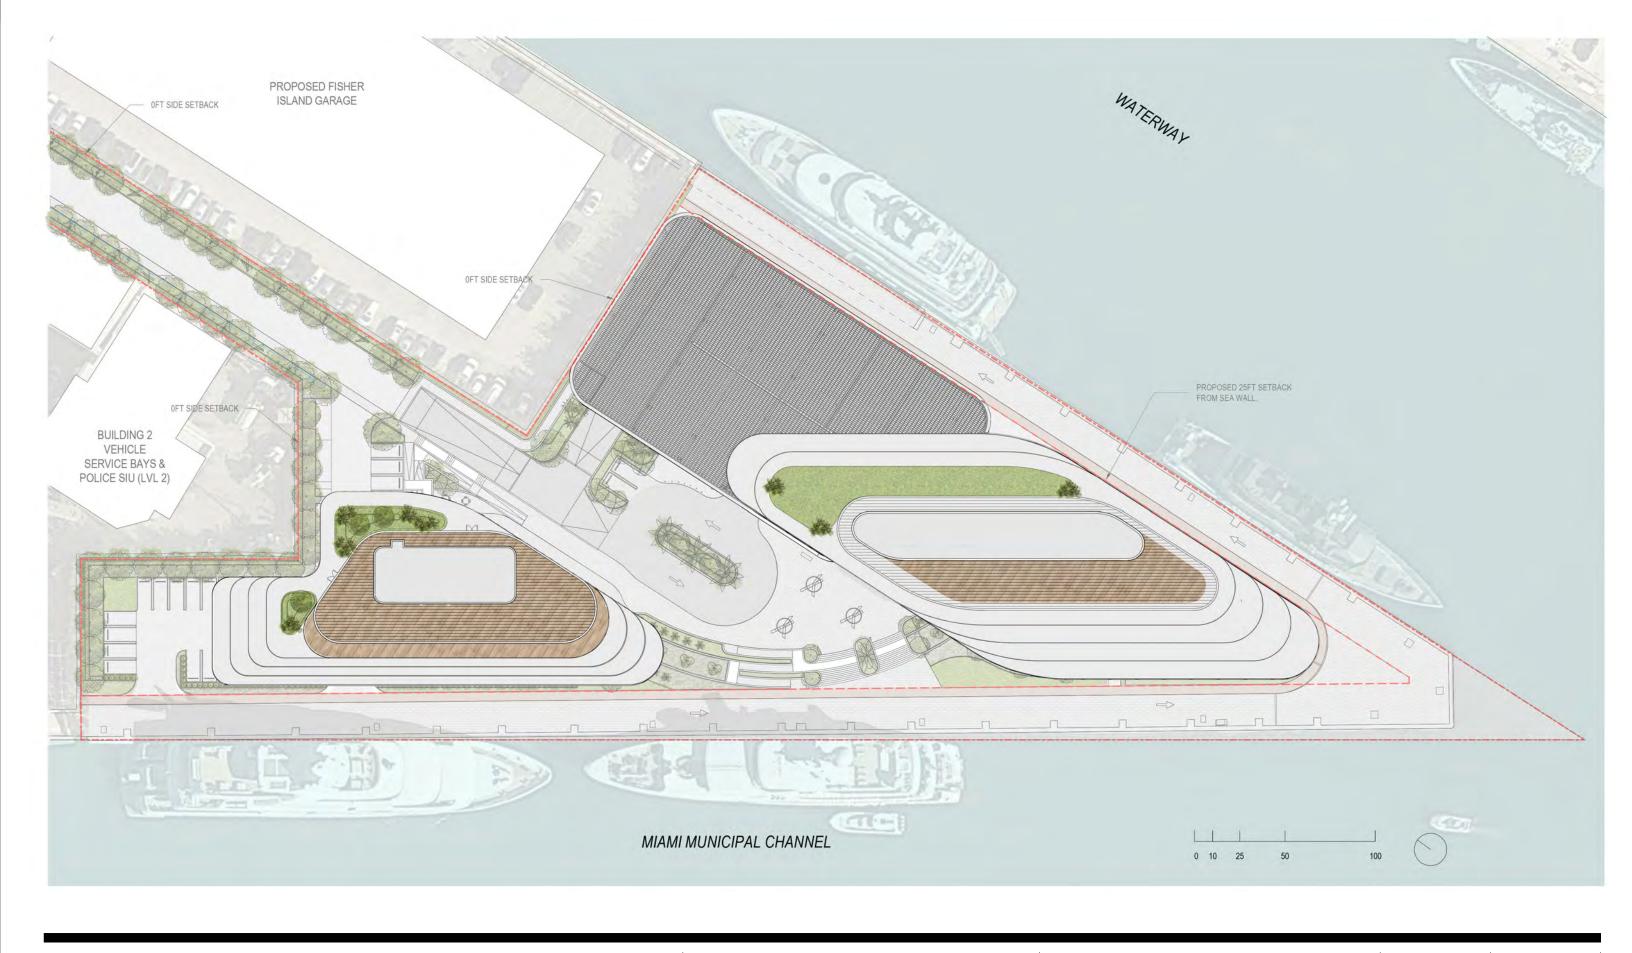

DRB FINAL SUBMITTAL **120 MACARTHUR CAUSEWAY** MIAMI BEACH, FL, 33139

RENDERED ROOF PLAN

SCALE:

**DRB APPROVED** 

A1-09

ALL DESIGNS INDICATED IN THESE ORAWINGS ARE PROPERTY OF ARQUITECTONICA INTERNATIONAL CORP. NO COPIES, TRANSMISSIONS, REPRODUCTIONS OR ELECTRONIC MANIPULATION OF ANY PORTION OF THESE DRAWINGS IN THE WHOLE OR IN PART ARE TO BE MADE WITHOUT THE EXPRESS OF WRITTEN AUTHORIZATION OF ARQUITECTONICA INTERNATIONAL CORP. DESIGN INTENT SHOWN IS SUBJECT TO REVIEW AND APPROVAL OF ALL APPLICABLE LOCAL AND GOVERNMENTAL AUTHORITES HAVING JURISDICTION. ALL COPYRIGHTS RESERVED © 2019. THE DATA INCLUDED IN THIS STUDY IS CONCEPTUAL IN NATURE AND WILL CONTINUE TO BE MODIFIED THROUGHTOON THE CONCRES OF THE PROJECTS DEVELOPMENT WITH THE EVENTUAL INTEGRATION OF STRUCTURAL, MEP AND LIFE SAFETY SYSTEMS. AS THESE ARE FURTHER REFINED, THE NUMBERS WILL BE ADJUSTED ACCORDINGLY.