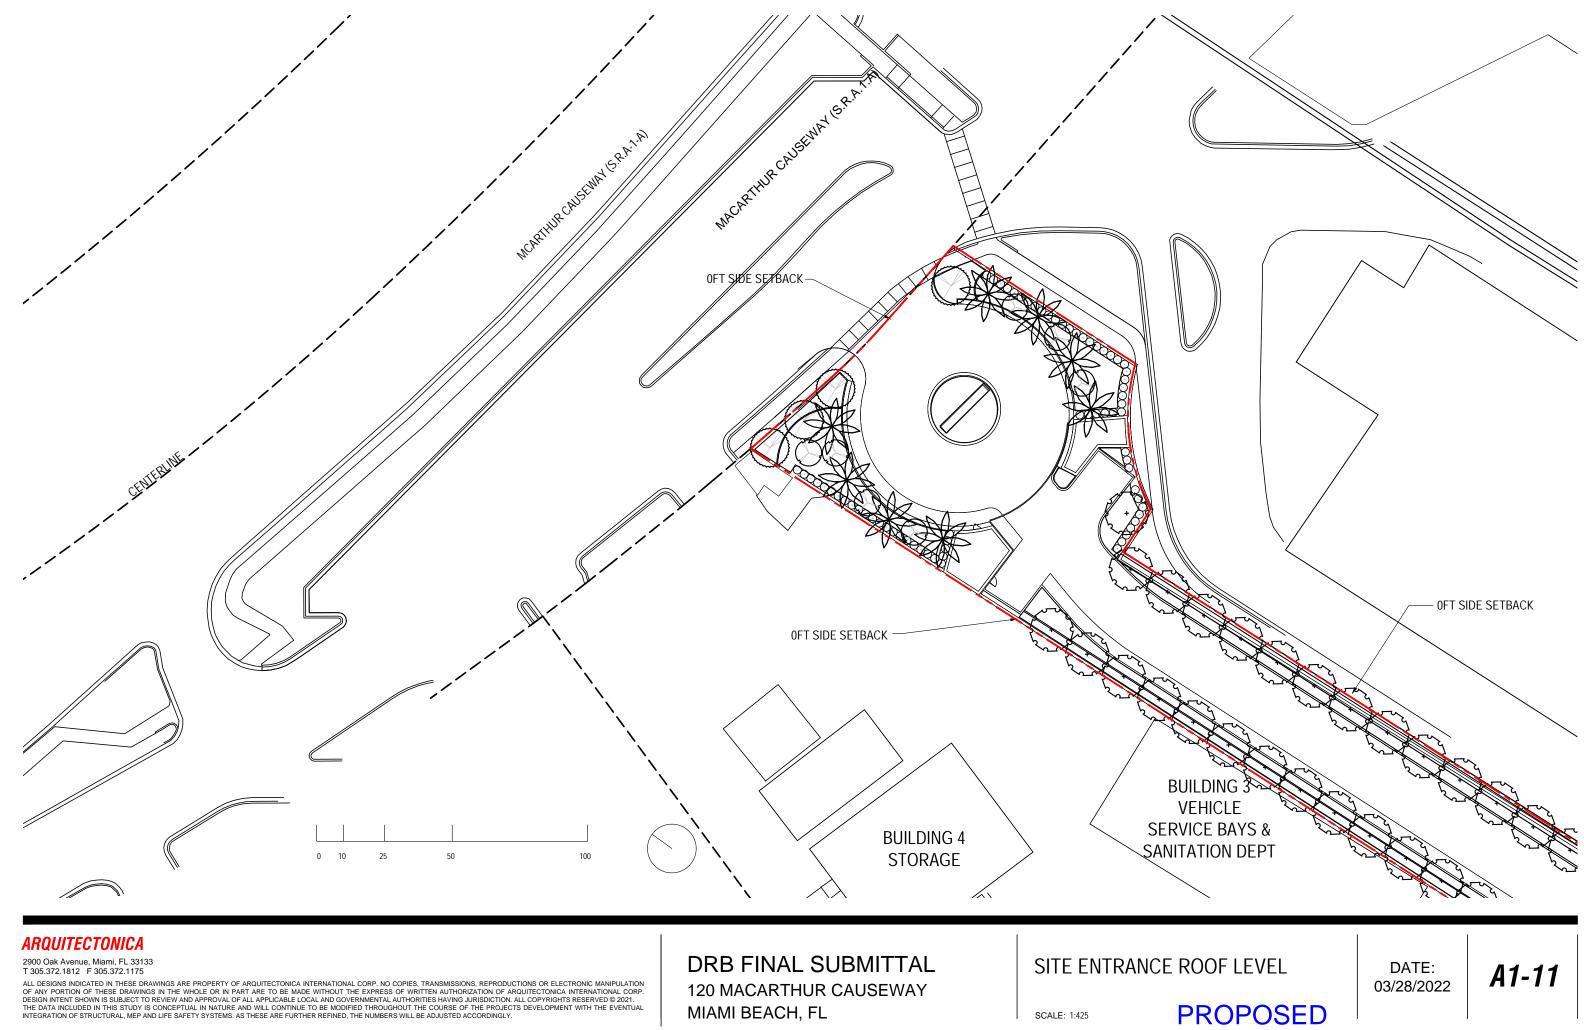

DRB FINAL SUBMITTAL **120 MACARTHUR CAUSEWAY** MIAMI BEACH, FL

# PARKING GARAGE - LEVEL 01

SCALE: 1"=20'-0"

**PROPOSED** 

DATE: 03/28/2022