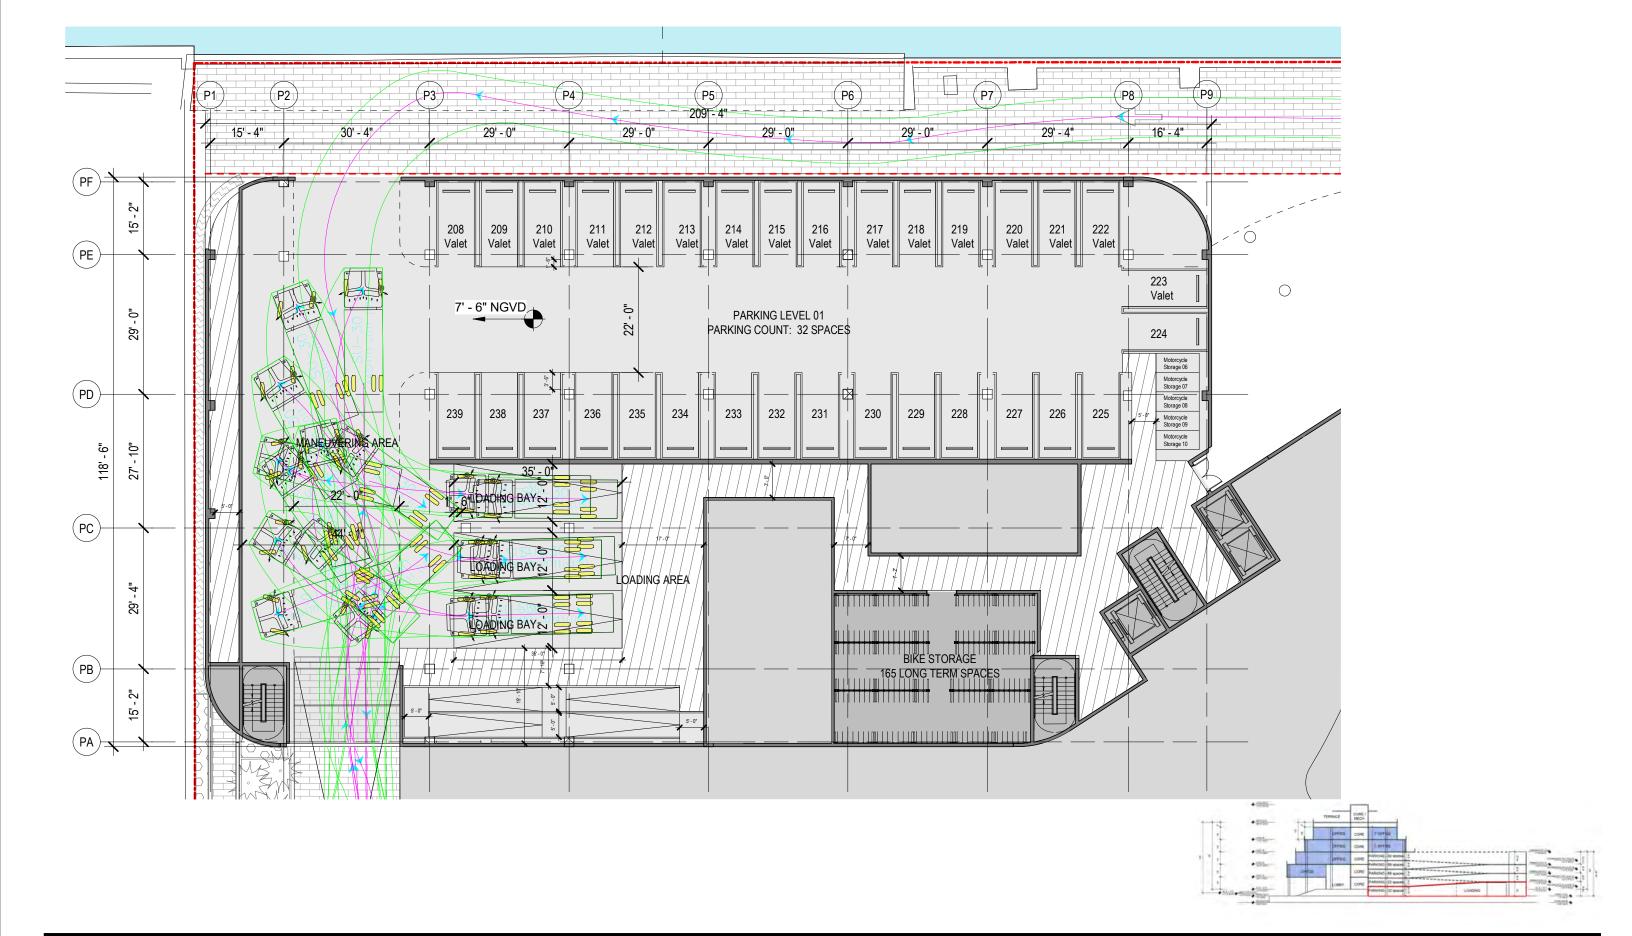

DRB FINAL SUBMITTAL **120 MACARTHUR CAUSEWAY** MIAMI BEACH, FL, 33139

PARKING GARAGE - LEVEL 01

SCALE: 1" = 20'-0" DRB APPROVED

A1-12

2900 Oak Avenue, Miami, FL 33133 T 305.372.1812 F 305.372.1175

ALL DESIGNS INDICATED IN THESE DRAWINGS ARE PROPERTY OF ARQUITECTONICA INTERNATIONAL CORP. NO COPIES. TRANSMISSIONS, REPRODUCTIONS OR ELECTRONIC MANIPULATION ALL DEGINES UNDER THE DE DRAWINGS IN THE WHOLE OR IN PART ARE TO BE MADE WITHOUT THE EXPRESS OF WRITTEN AUTHORIZATION OF ARQUITECTOLICA INTERNATIONAL CORP. DESIGN INTENT SHOWN IS SUBJECT TO REVIEW AND APPROVAL OF ALL APPLICABLE LOCAL AND GOVERNMENTAL AUTHORITIES HAVING JURISDICTION. ALL COPYRIGHTS RESERVED © 2021. THE DATA INCLUDED IN THIS STUDY IS CONCEPTUAL IN NATURE AND WILL CONTINUE TO BE MODIFIED THROUGHOUT THE COURSE OF THE PROJECTS DEVELOPMENT WITH THE EVENTUAL INTEGRATION OF STRUCTURAL, MEP AND LIFE SAFETY SYSTEMS. AS THESE ARE FURTHER REFINED, THE NUMBERS WILL BE ADJUSTED ACCORDINGLY.

DRB FINAL SUBMITTAL **120 MACARTHUR CAUSEWAY** MIAMI BEACH, FL

# PARKING GARAGE - LEVEL 01

SCALE: 1"=20'-0"

**PROPOSED** 

DATE: 03/28/2022