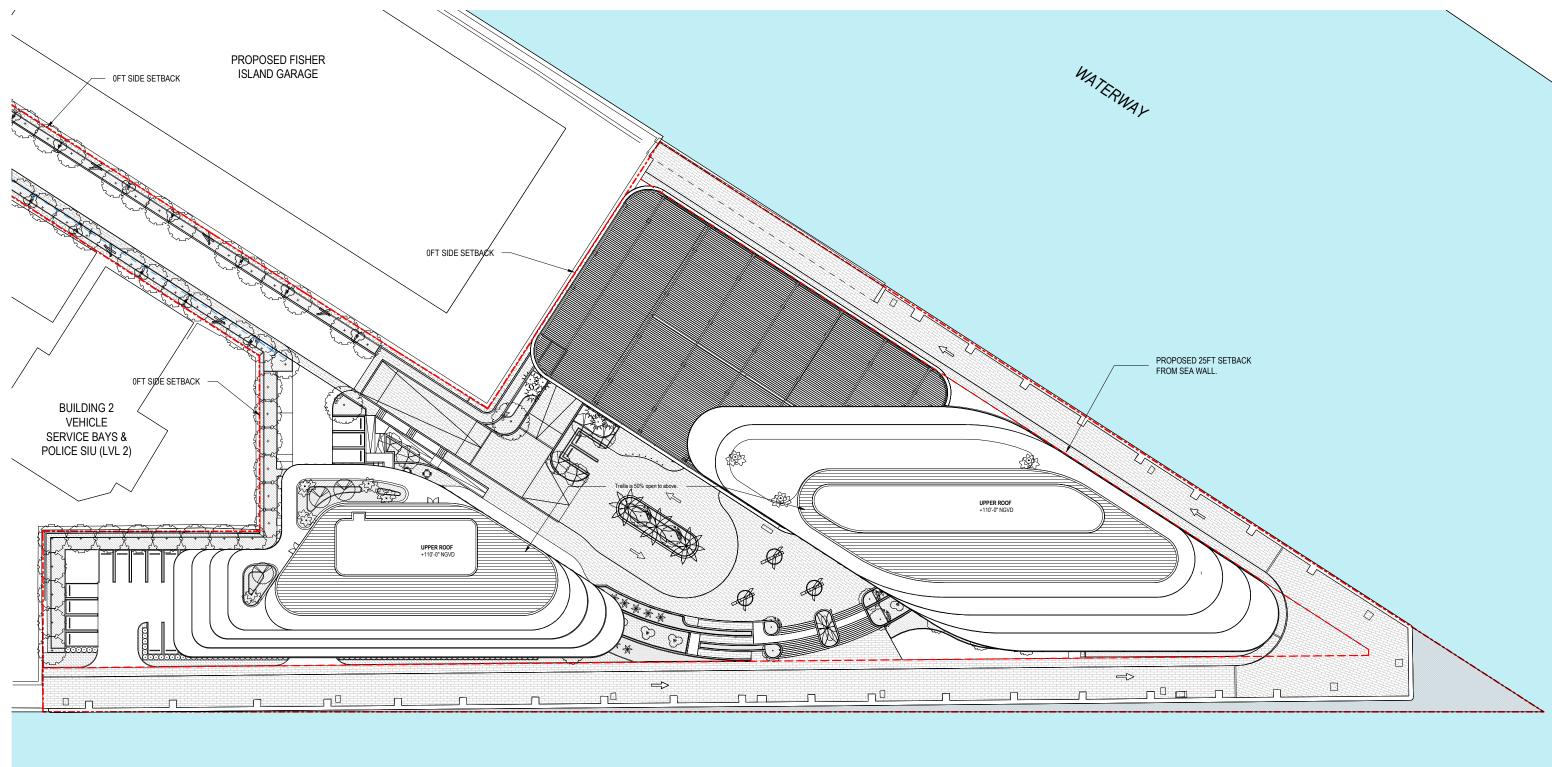

DRB FINAL SUBMITTAL 120 MACARTHUR CAUSEWAY MIAMI BEACH, FL, 33139

OVERALL OFFICE BUILDINGS ROOF PLAN

# SCALE: 1: 640 DRB APPROVED

100

DATE: 12/07/2020

2900 Oak Avenue, Miami, FL 33133 T 305.372.1812 F 305.372.1175

ALL DESIGNS INDICATED IN THESE ORAWINGS ARE PROPERTY OF ARQUITECTONICA INTERNATIONAL CORP. NO COPIES, TRANSMISSIONS, REPRODUCTIONS OR ELECTRONIC MANIPULATION OF ANY PORTION OF THESE DRAWINGS IN THE WHOLE OR IN PART ARE TO BE MADE WITHOUT THE EXPRESS OF WRITTEN AUTHORIZATION OF ARQUITECTONICA INTERNATIONAL CORP. DESIGN INTENT SHOWN IS SUBJECT TO REVIEW AND APPROVAL OF ALL APPLICABLE LOCAL AND GOVERNMENTAL AUTHORITES HAVING JURISDICTION. ALL COPYRIGHTS RESERVED © 2019. THE DATA INCLUDED IN THIS STUDY IS CONCEPTUAL IN NATURE AND WILL CONTINUE TO BE MODIFIED THROUGHTOON THE CONCRES OF THE PROJECTS DEVELOPMENT WITH THE EVENTUAL INTEGRATION OF STRUCTURAL, MEP AND LIFE SAFETY SYSTEMS. AS THESE ARE FURTHER REFINED, THE NUMBERS WILL BE ADJUSTED ACCORDINGLY.