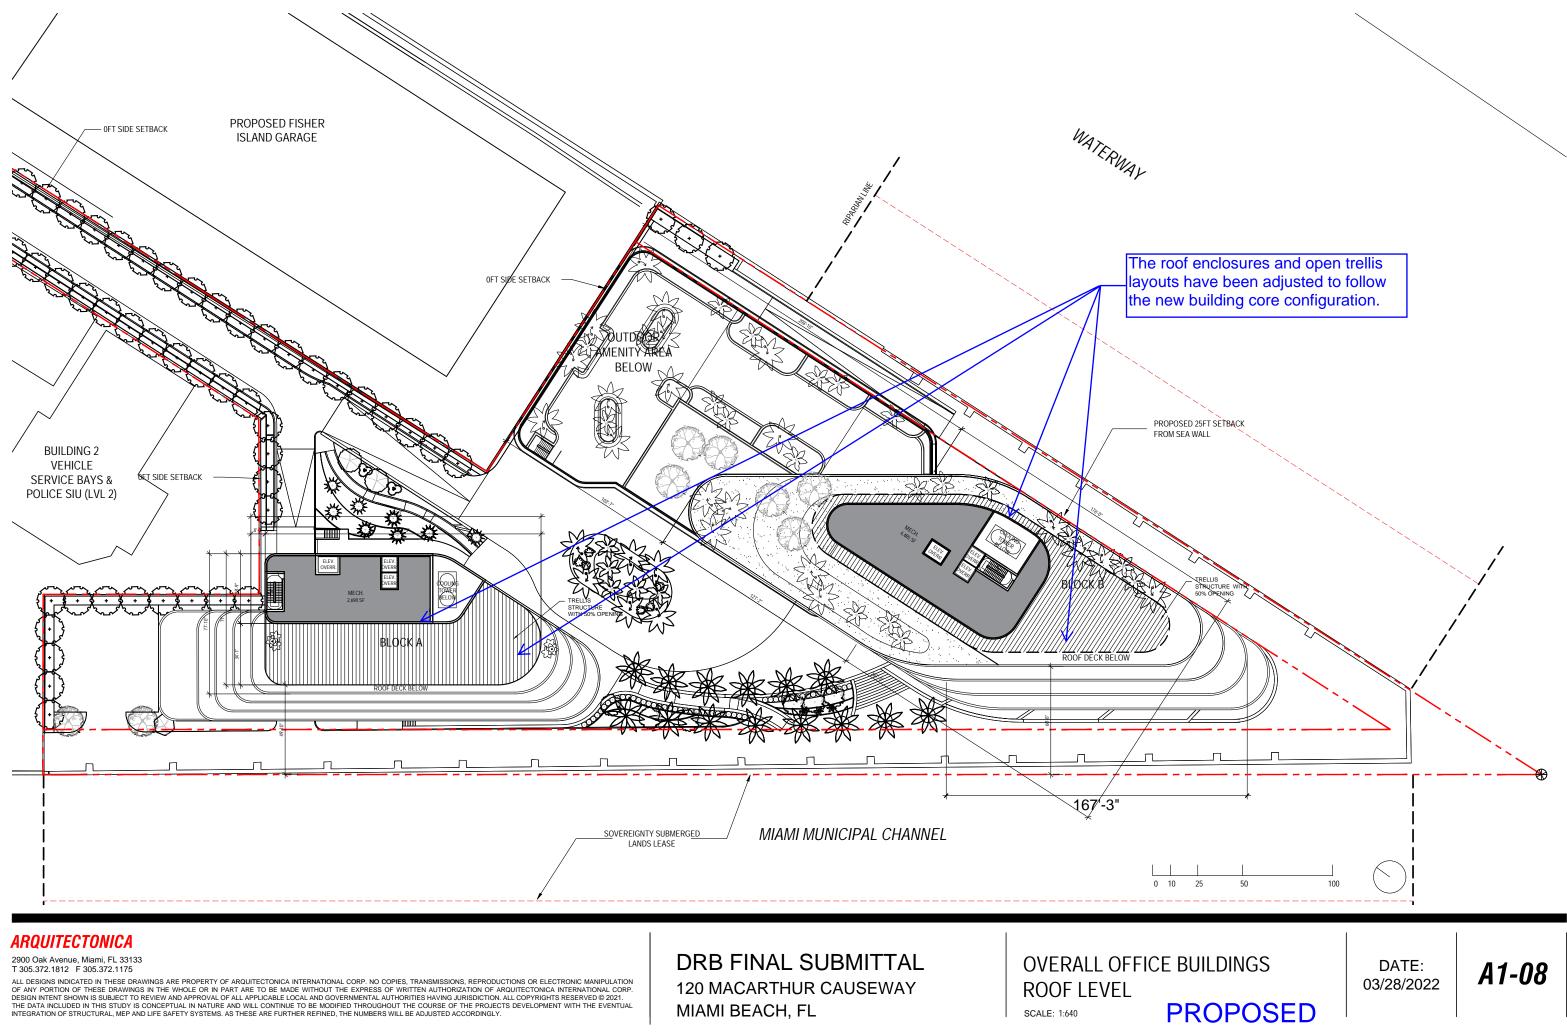

DRB FINAL SUBMITTAL 120 MACARTHUR CAUSEWAY MIAMI BEACH, FL, 33139

OVERALL OFFICE BUILDINGS ROOF PLAN

# SCALE: 1: 640 DRB APPROVED

100

DATE: 12/07/2020

2900 Oak Avenue, Miami, FL 33133 T 305.372.1812 F 305.372.1175

ALL DESIGNS INDICATED IN THESE ORAWINGS ARE PROPERTY OF ARQUITECTONICA INTERNATIONAL CORP. NO COPIES, TRANSMISSIONS, REPRODUCTIONS OR ELECTRONIC MANIPULATION OF ANY PORTION OF THESE DRAWINGS IN THE WHOLE OR IN PART ARE TO BE MADE WITHOUT THE EXPRESS OF WRITTEN AUTHORIZATION OF ARQUITECTONICA INTERNATIONAL CORP. DESIGN INTENT SHOWN IS SUBJECT TO REVIEW AND APPROVAL OF ALL APPLICABLE LOCAL AND GOVERNMENTAL AUTHORITES HAVING JURISDICTION. ALL COPYRIGHTS RESERVED © 2019. THE DATA INCLUDED IN THIS STUDY IS CONCEPTUAL IN NATURE AND WILL CONTINUE TO BE MODIFIED THROUGHTOON THE CONCRES OF THE PROJECTS DEVELOPMENT WITH THE EVENTUAL INTEGRATION OF STRUCTURAL, MEP AND LIFE SAFETY SYSTEMS. AS THESE ARE FURTHER REFINED, THE NUMBERS WILL BE ADJUSTED ACCORDINGLY.