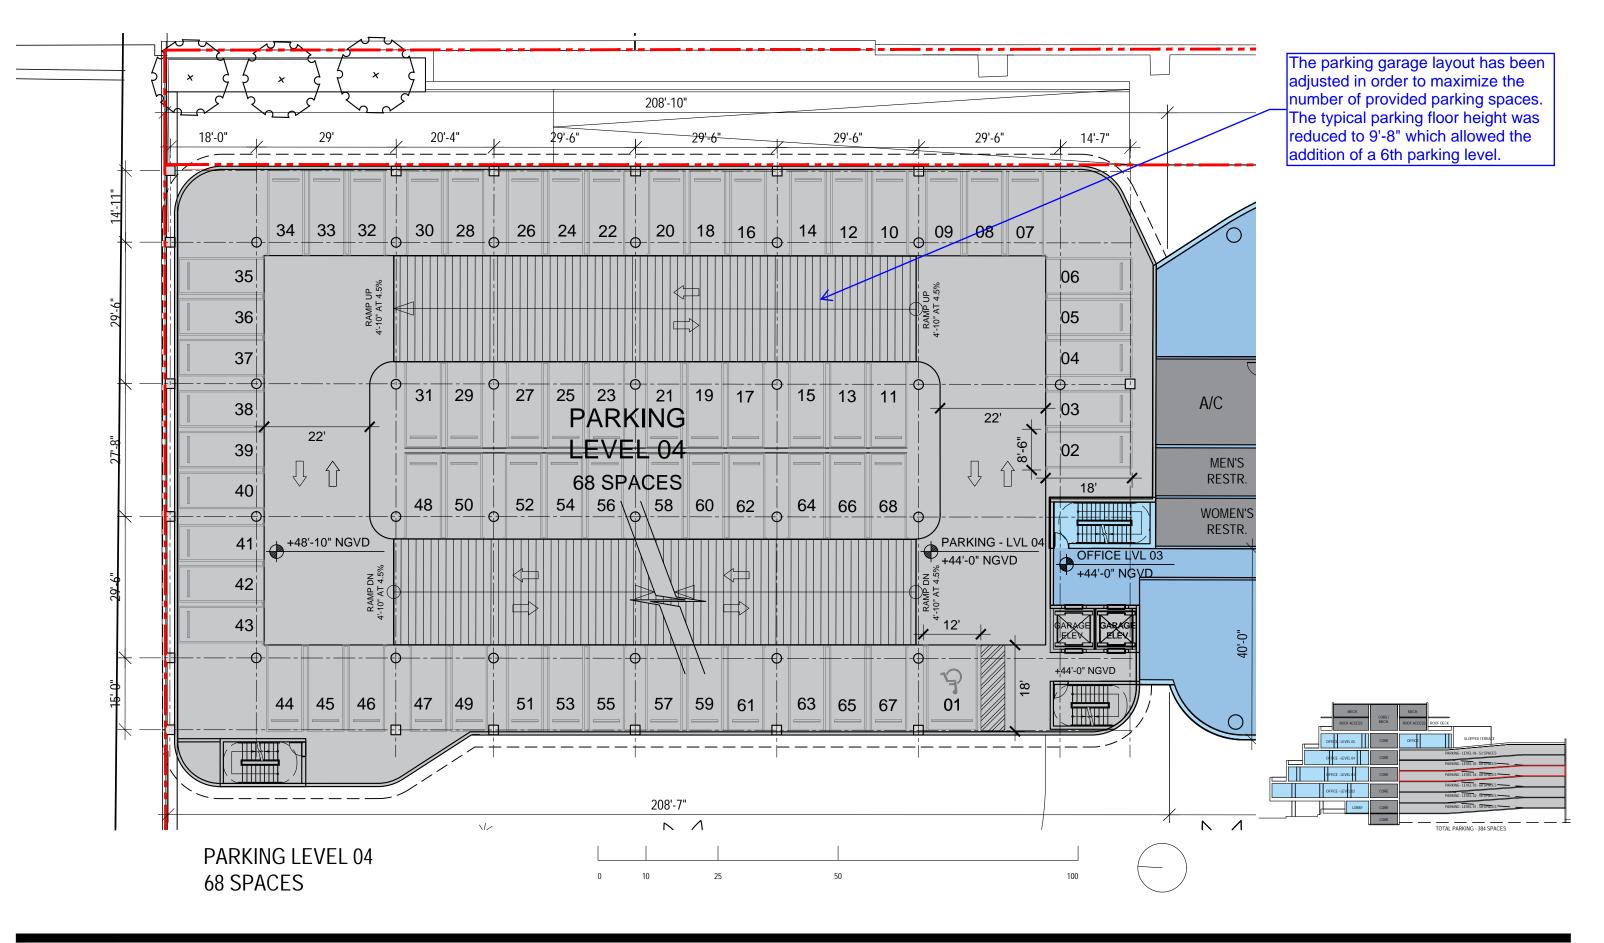

DRB FINAL SUBMITTAL **120 MACARTHUR CAUSEWAY** MIAMI BEACH, FL

## PARKING GARAGE - LEVEL 04

SCALE: 1"=20'-0"

**PROPOSED** 

DATE: 03/28/2022

2900 Oak Avenue, Miami, FL 33133 T 305.372.1812 F 305.372.1175

ALL DESIGNS INDICATED IN THESE DRAWINGS ARE PROPERTY OF ARQUITECTONICA INTERNATIONAL CORP. NO COPIES. TRANSMISSIONS, REPRODUCTIONS OR ELECTRONIC MANIPULATION ALL DESIGNS INDICATED IN THESE DRAWINGS ARE PROPERT OF ARQUITECTONIC IN TRANSINGSTAND, REPRODUCTIONS OF RECEIVENT MANUNESTAND, REPRODUCTIONS OF RECEIVENT MANUNESTAND, REPRODUCTIONS OF RECEIVENT MANUNESTAND, REPROPERTATIONAL CORP. NO COPIES, TRANSMISSIONS, REPRODUCTIONS OF MADE WITE NOT THE STANDARD REPROSE OF AND PROVAL OF ALL APPLICABLE LOCAL AND GOVERNMENTAL AUTHORIZETION OF ARQUITECTONICA INTERNATIONAL CORP. DESIGN INTERNATIONS IN THE WHOLE OR IN PART ARE TO BE MADE WITHOUT THE EXPRESS OF WRITTEN AUTHORIZATION OF ARQUITECTONICA INTERNATIONAL CORP. DESIGN INTERNATIONS SUBJECT TO REVIEW AND APPROVAL OF ALL APPLICABLE LOCAL AND GOVERNMENTAL AUTHORIZES HAVING JURISDICTION, ALL COPYRIGHTS RESERVED © 2021. THE DATA INCLUDED IN THIS STUDY IS CONCEPTUAL IN NATURE AND WILL CONTINUE TO BE MODIFIED THROUGHOUT THE COURSE OF THE PROJECTS DEVELOPMENT WITH THE EVENTUAL INTEGRATION OF STRUCTURAL, MEP AND LIFE SAFETY SYSTEMS. AS THESE ARE FURTHER REFINED, THE NUMBERS WILL BE ADJUSTED ACCORDINGLY.