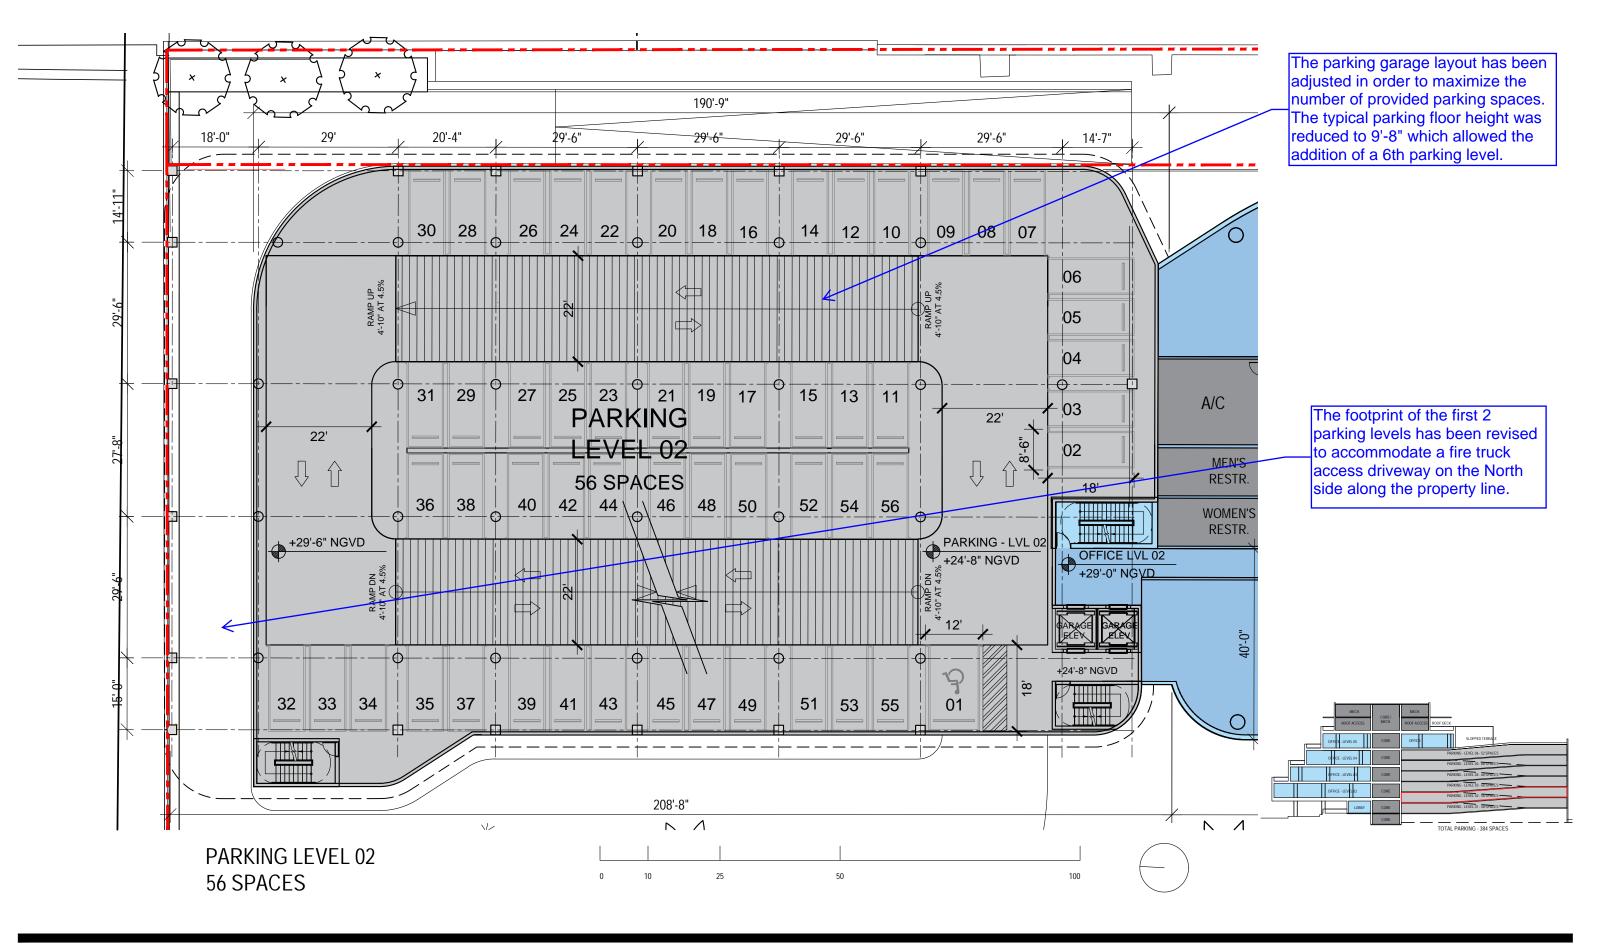

DRB FINAL SUBMITTAL **120 MACARTHUR CAUSEWAY** MIAMI BEACH, FL, 33139

PARKING GARAGE - INTERMEDIATE PARKING LEVEL 02 SCALE: 1" = 20-0" DRB APPROVED

A1-12a

T 305.372.1812 F 305.372.1175

ALL DESIGNS INDICATED IN THESE DRAWINGS ARE PROPERTY OF ARQUITECTONICA INTERNATIONAL CORP. NO COPIES, TRANSMISSIONS, REPRODUCTIONS OR ELECTRONIC MANIPULATION OF ANY PORTION OF THESE DRAWINGS IN THE WHOLE OR IN PART ARE TO BE MADE WITHOUT THE EXPRESS OF WRITTEN AUTHORIZATION OF ARQUITECTONICA INTERNATIONAL CORP. DESIGN INTENT SHOWN IS SUBJECT TO REVIEW AND APPROVAL OF ALL APPLICABLE LOCAL AND GOVERNMENTAL AUTHORIZES HAVING JURISDICTION. ALL COPYRIGHTS RESERVED © 2019. THE DATA INCLUDED IN THIS STUDY IS CONCEPTUAL IN NATURE AND WILL CONTINUE TO BE MOBILIFED TRADUCIFIED THROUGHTOR THE PROJECTS DEVELOPMENT WITH THE EVENTUAL INTEGRATION OF STRUCTURAL, MEP AND LIFE SAFETY SYSTEMS. AS THESE ARE FURTHER REFINED, THE NUMBERS WILL BE ADJUSTED ACCORDINGLY.

DRB FINAL SUBMITTAL **120 MACARTHUR CAUSEWAY** MIAMI BEACH, FL, 33139

PARKING GARAGE - PARKING LEVEL 02

# SCALE: 1" = 20'-0" DRB APPROVED

2900 Oak Avenue, Miami, FL 33133 T 305.372.1812 F 305.372.1175

ALL DESIGNS INDICATED IN THESE DRAWINGS ARE PROPERTY OF ARQUITECTONICA INTERNATIONAL CORP. NO COPIES. TRANSMISSIONS, REPRODUCTIONS OR ELECTRONIC MANIPULATION ALL DEGINES UNDER THE DE DRAWINGS IN THE WHOLE OR IN PART ARE TO BE MADE WITHOUT THE EXPRESS OF WRITTEN AUTHORIZATION OF ARQUITECTOLICA INTERNATIONAL CORP. DESIGN INTENT SHOWN IS SUBJECT TO REVIEW AND APPROVAL OF ALL APPLICABLE LOCAL AND GOVERNMENTAL AUTHORITIES HAVING JURISDICTION. ALL COPYRIGHTS RESERVED © 2021. THE DATA INCLUDED IN THIS STUDY IS CONCEPTUAL IN NATURE AND WILL CONTINUE TO BE MODIFIED THROUGHOUT THE COURSE OF THE PROJECTS DEVELOPMENT WITH THE EVENTUAL INTEGRATION OF STRUCTURAL, MEP AND LIFE SAFETY SYSTEMS. AS THESE ARE FURTHER REFINED, THE NUMBERS WILL BE ADJUSTED ACCORDINGLY.