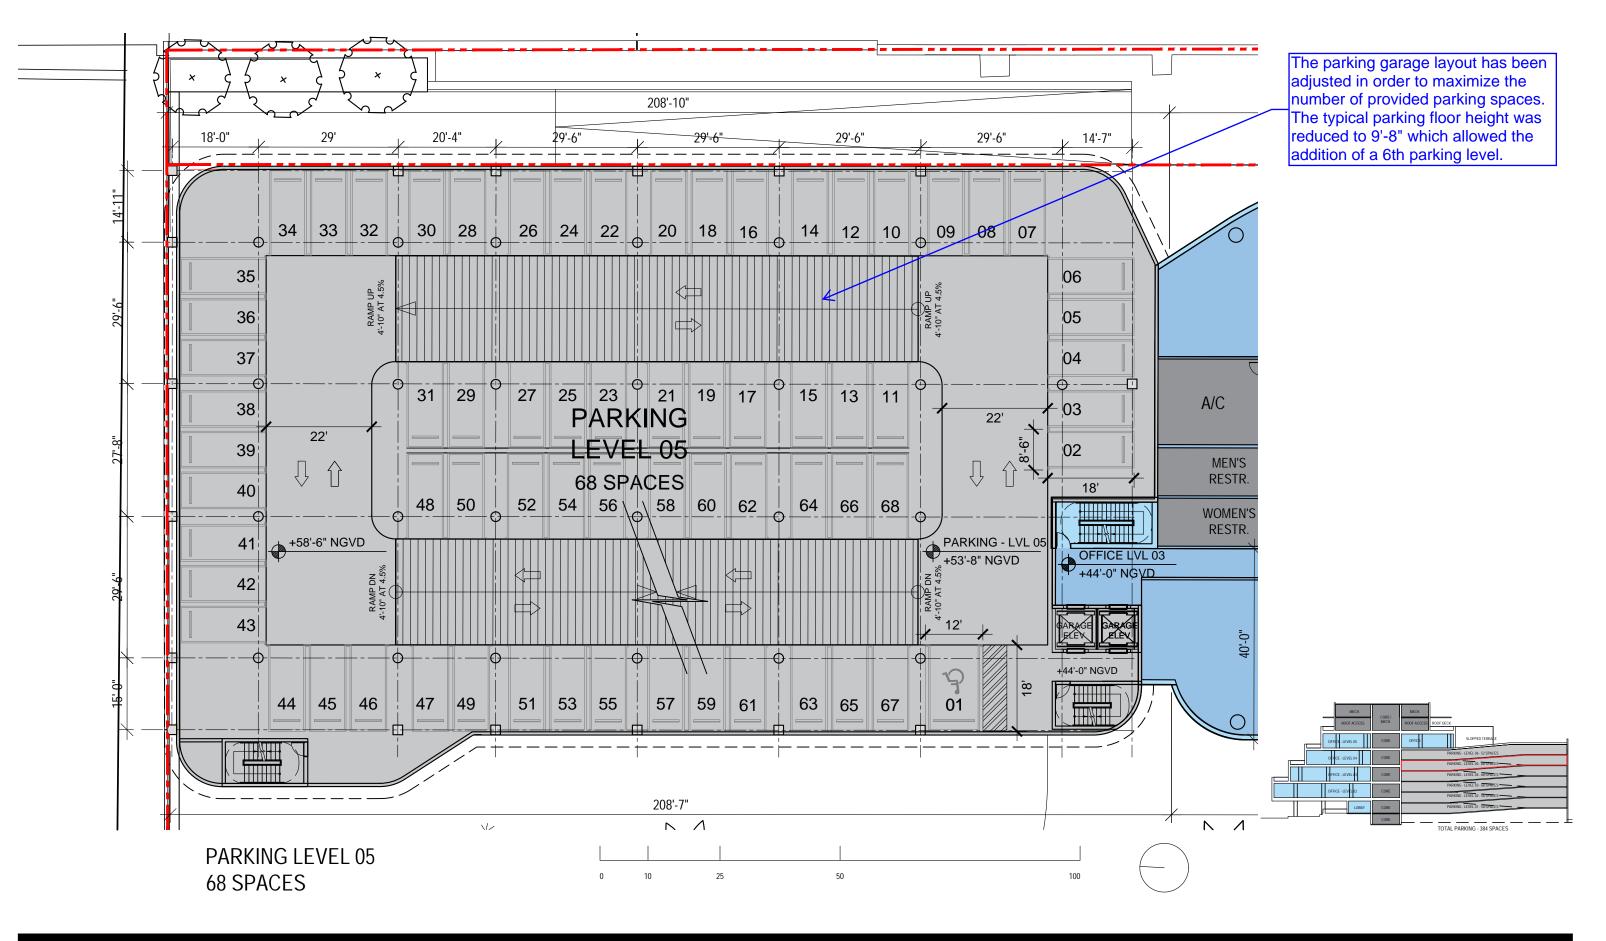

DRB FINAL SUBMITTAL **120 MACARTHUR CAUSEWAY** MIAMI BEACH, FL

## PARKING GARAGE - LEVEL 05

SCALE: 1"=20'-0"

**PROPOSED** 

DATE: 03/28/2022

*A1-17* 