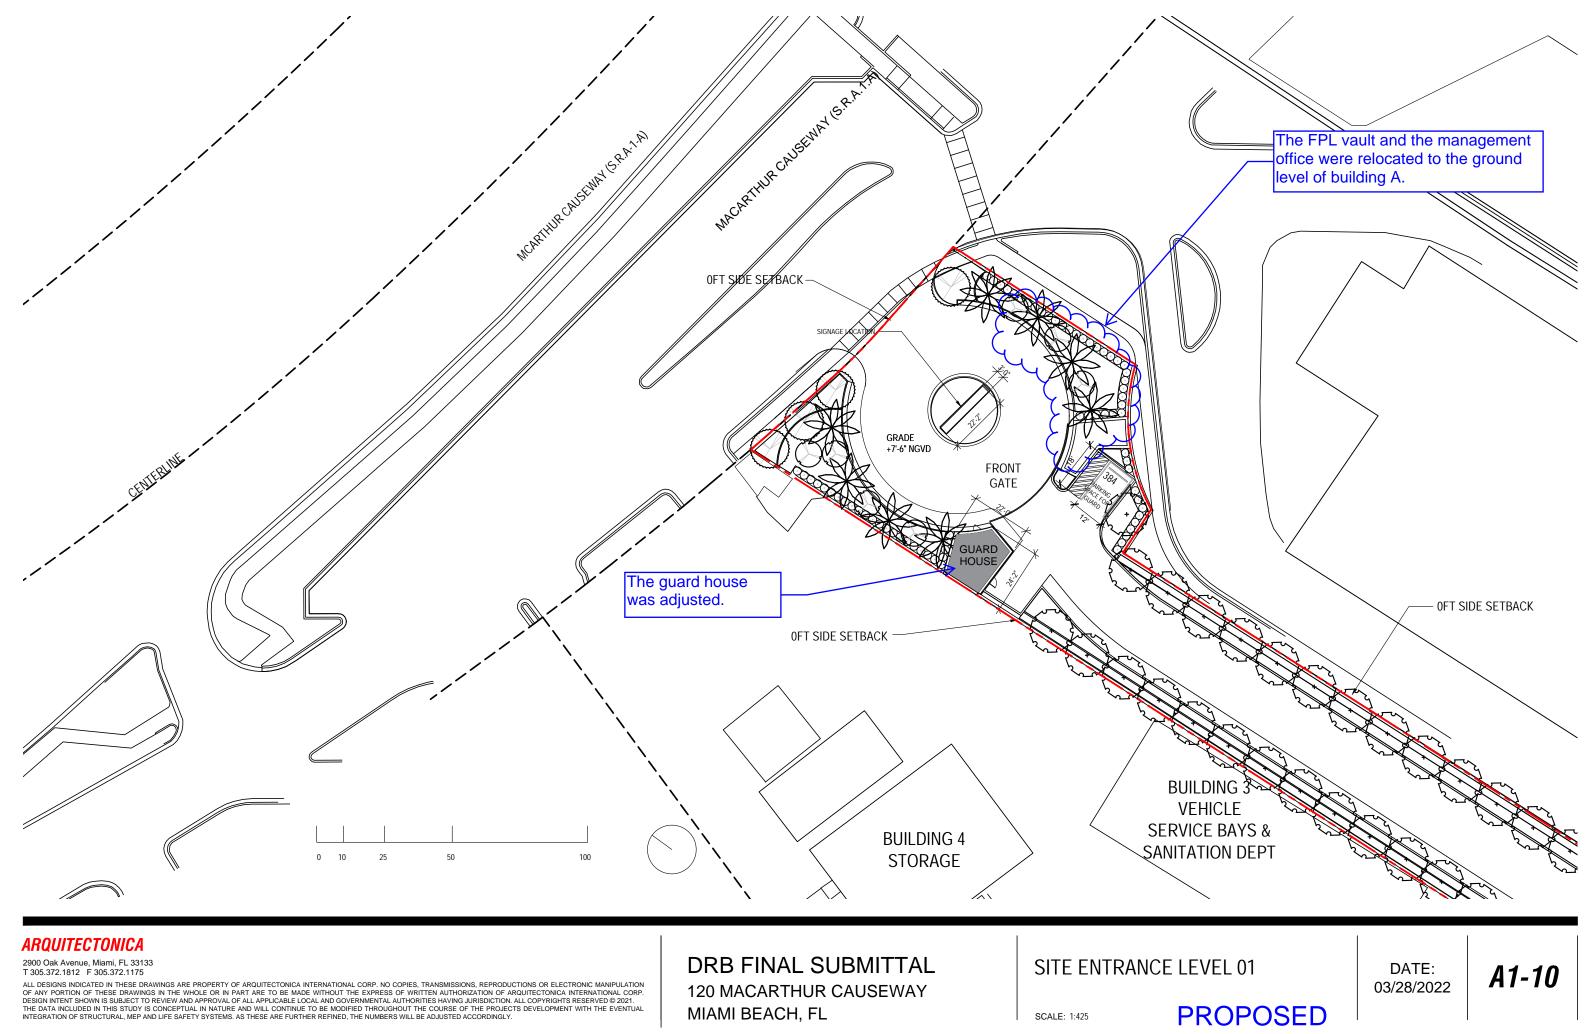

DRB FINAL SUBMITTAL **120 MACARTHUR CAUSEWAY** MIAMI BEACH, FL

# PARKING GARAGE - LEVEL 01

SCALE: 1"=20'-0"

**PROPOSED** 

DATE: 03/28/2022