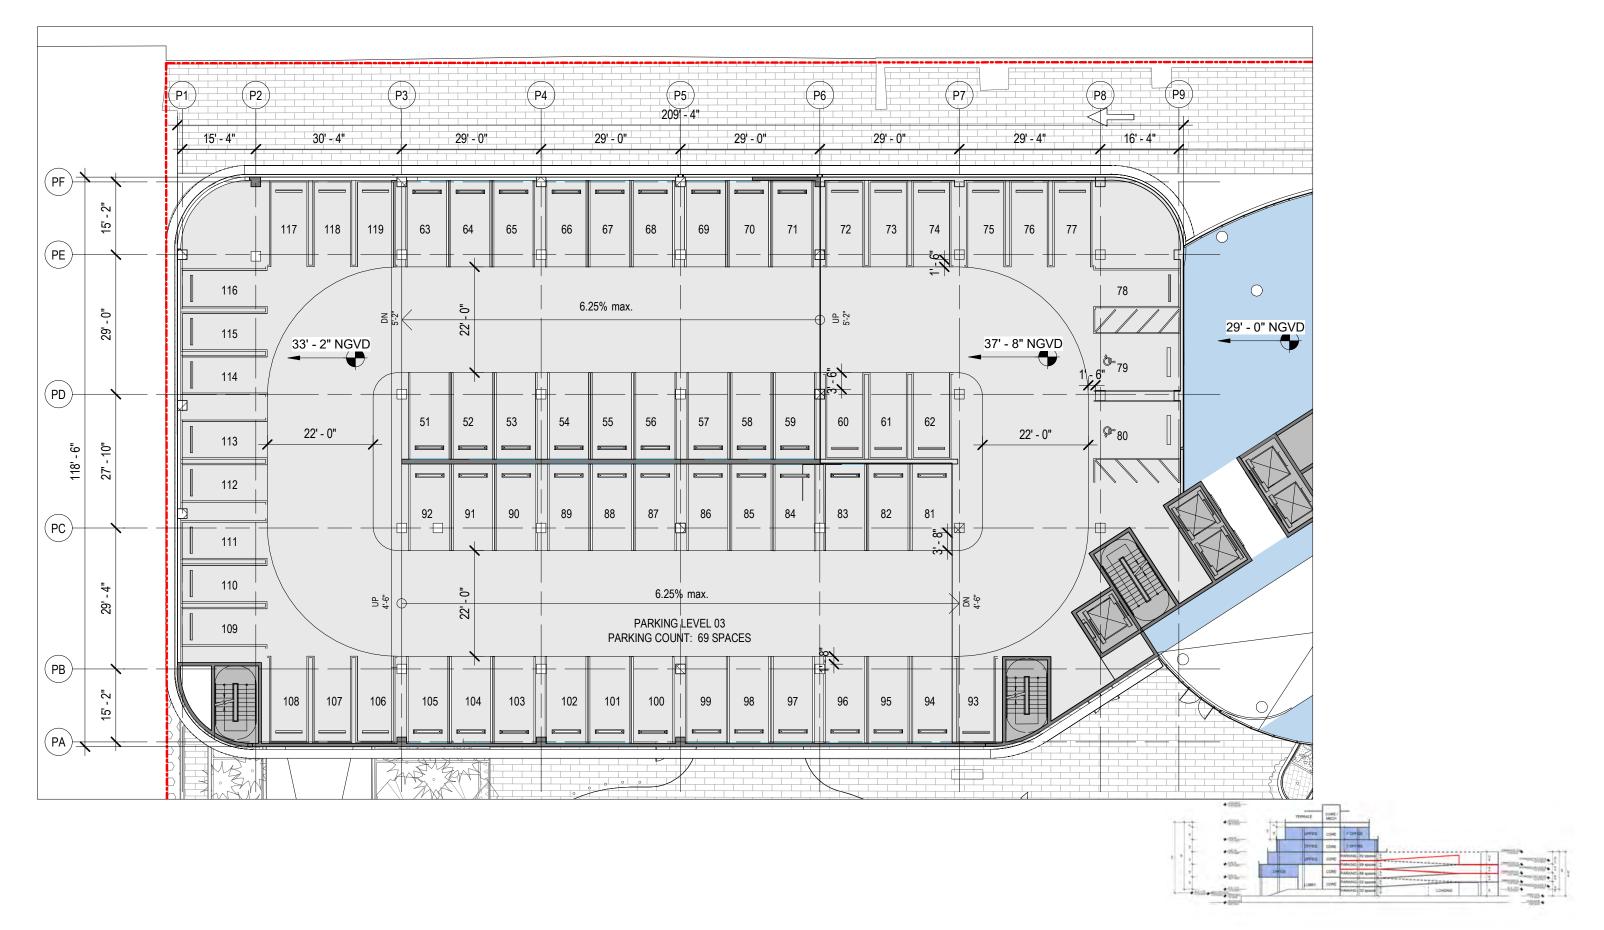

DRB FINAL SUBMITTAL **120 MACARTHUR CAUSEWAY** MIAMI BEACH, FL, 33139

**PARKING GARAGE - PARKING LEVEL** 03

# SCALE: 1" = 20-0" DRB APPROVED

2900 Oak Avenue, Miami, FL 33133 T 305.372.1812 F 305.372.1175

ALL DESIGNS INDICATED IN THESE DRAWINGS ARE PROPERTY OF ARQUITECTONICA INTERNATIONAL CORP. NO COPIES. TRANSMISSIONS, REPRODUCTIONS OR ELECTRONIC MANIPULATION ALL DESIGNS INDICATED IN THESE DRAWINGS ARE PROPERT OF ARQUITECTONIC IN TRANSINGSTAND, REPRODUCTIONS OF RECEIVENT MANUNESTAND, REPRODUCTIONS OF RECEIVENT MANUNESTAND, REPRODUCTIONS OF RECEIVENT MANUNESTAND, REPROPERTATIONAL CORP. NO COPIES, TRANSMISSIONS, REPRODUCTIONS OF MADE WITE NOT THE STANDARD REPROSE OF AND PROVAL OF ALL APPLICABLE LOCAL AND GOVERNMENTAL AUTHORIZETION OF ARQUITECTONICA INTERNATIONAL CORP. DESIGN INTERNATIONS IN THE WHOLE OR IN PART ARE TO BE MADE WITHOUT THE EXPRESS OF WRITTEN AUTHORIZATION OF ARQUITECTONICA INTERNATIONAL CORP. DESIGN INTERNATIONS SUBJECT TO REVIEW AND APPROVAL OF ALL APPLICABLE LOCAL AND GOVERNMENTAL AUTHORIZES HAVING JURISDICTION, ALL COPYRIGHTS RESERVED © 2021. THE DATA INCLUDED IN THIS STUDY IS CONCEPTUAL IN NATURE AND WILL CONTINUE TO BE MODIFIED THROUGHOUT THE COURSE OF THE PROJECTS DEVELOPMENT WITH THE EVENTUAL INTEGRATION OF STRUCTURAL, MEP AND LIFE SAFETY SYSTEMS. AS THESE ARE FURTHER REFINED, THE NUMBERS WILL BE ADJUSTED ACCORDINGLY.