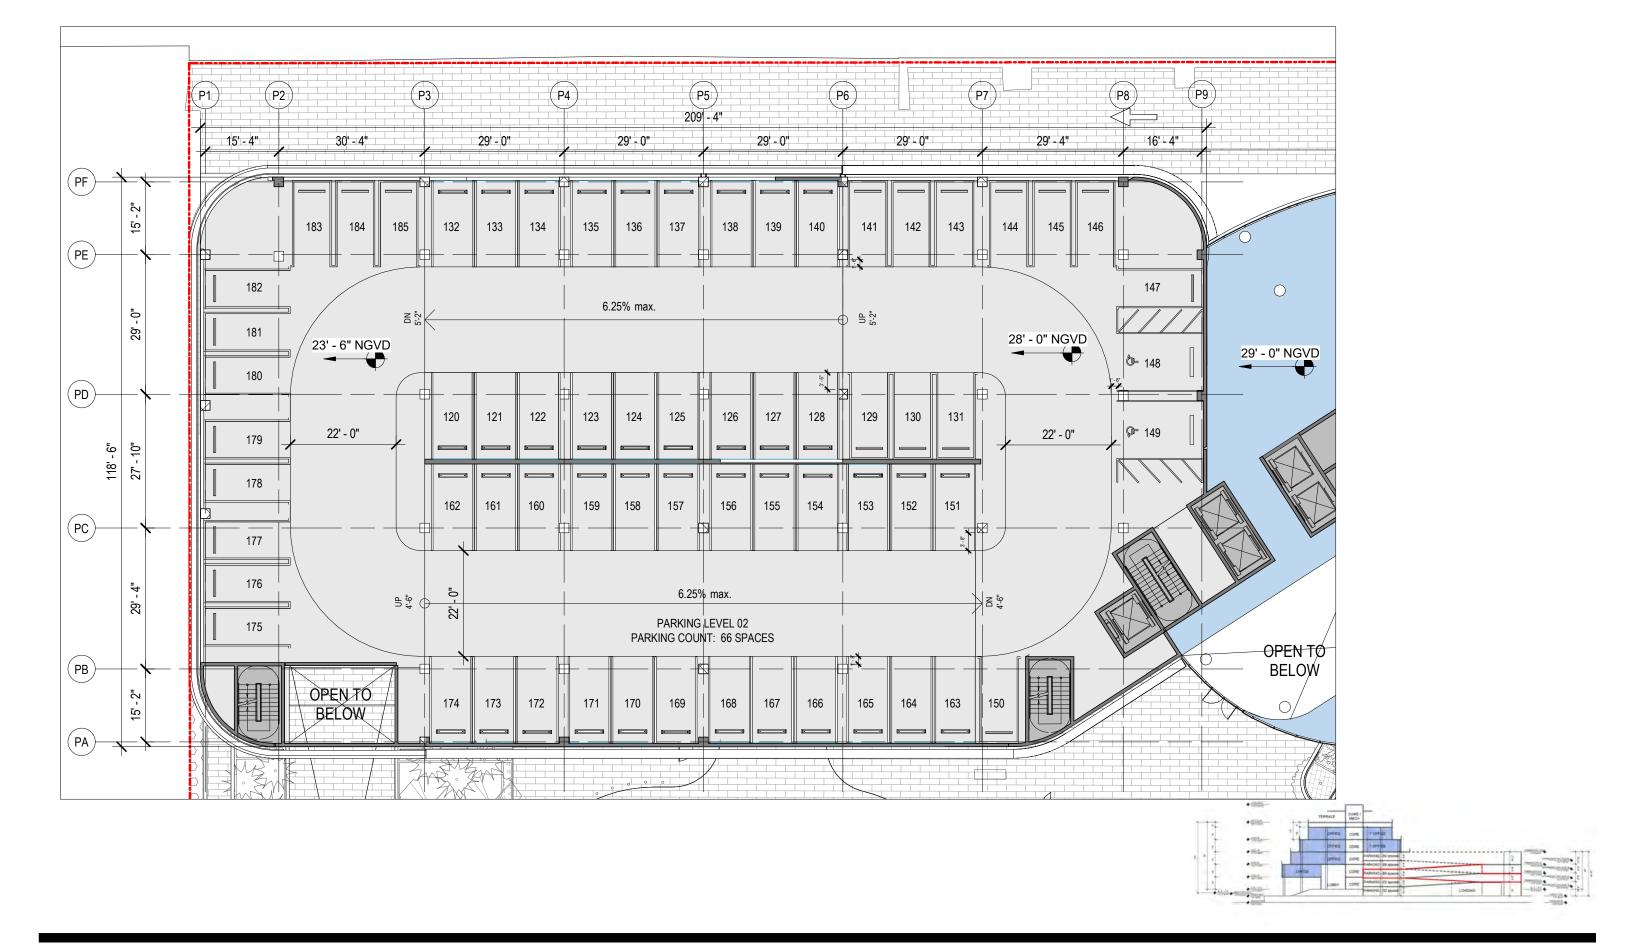

DRB FINAL SUBMITTAL **120 MACARTHUR CAUSEWAY** MIAMI BEACH, FL, 33139

PARKING GARAGE - PARKING LEVEL 02

# SCALE: 1" = 20'-0" DRB APPROVED

2900 Oak Avenue, Miami, FL 33133 T 305.372.1812 F 305.372.1175

ALL DESIGNS INDICATED IN THESE DRAWINGS ARE PROPERTY OF ARQUITECTONICA INTERNATIONAL CORP. NO COPIES. TRANSMISSIONS, REPRODUCTIONS OR ELECTRONIC MANIPULATION ALL DEGINES UNDER THE DE DRAWINGS IN THE WHOLE OR IN PART ARE TO BE MADE WITHOUT THE EXPRESS OF WRITTEN AUTHORIZATION OF ARQUITECTOLICA INTERNATIONAL CORP. DESIGN INTENT SHOWN IS SUBJECT TO REVIEW AND APPROVAL OF ALL APPLICABLE LOCAL AND GOVERNMENTAL AUTHORITIES HAVING JURISDICTION. ALL COPYRIGHTS RESERVED © 2021. THE DATA INCLUDED IN THIS STUDY IS CONCEPTUAL IN NATURE AND WILL CONTINUE TO BE MODIFIED THROUGHOUT THE COURSE OF THE PROJECTS DEVELOPMENT WITH THE EVENTUAL INTEGRATION OF STRUCTURAL, MEP AND LIFE SAFETY SYSTEMS. AS THESE ARE FURTHER REFINED, THE NUMBERS WILL BE ADJUSTED ACCORDINGLY.

DRB FINAL SUBMITTAL **120 MACARTHUR CAUSEWAY** MIAMI BEACH, FL

## PARKING GARAGE - LEVEL 02

SCALE: 1"=20'-0"

**PROPOSED** 

DATE: 03/28/2022

A1-14