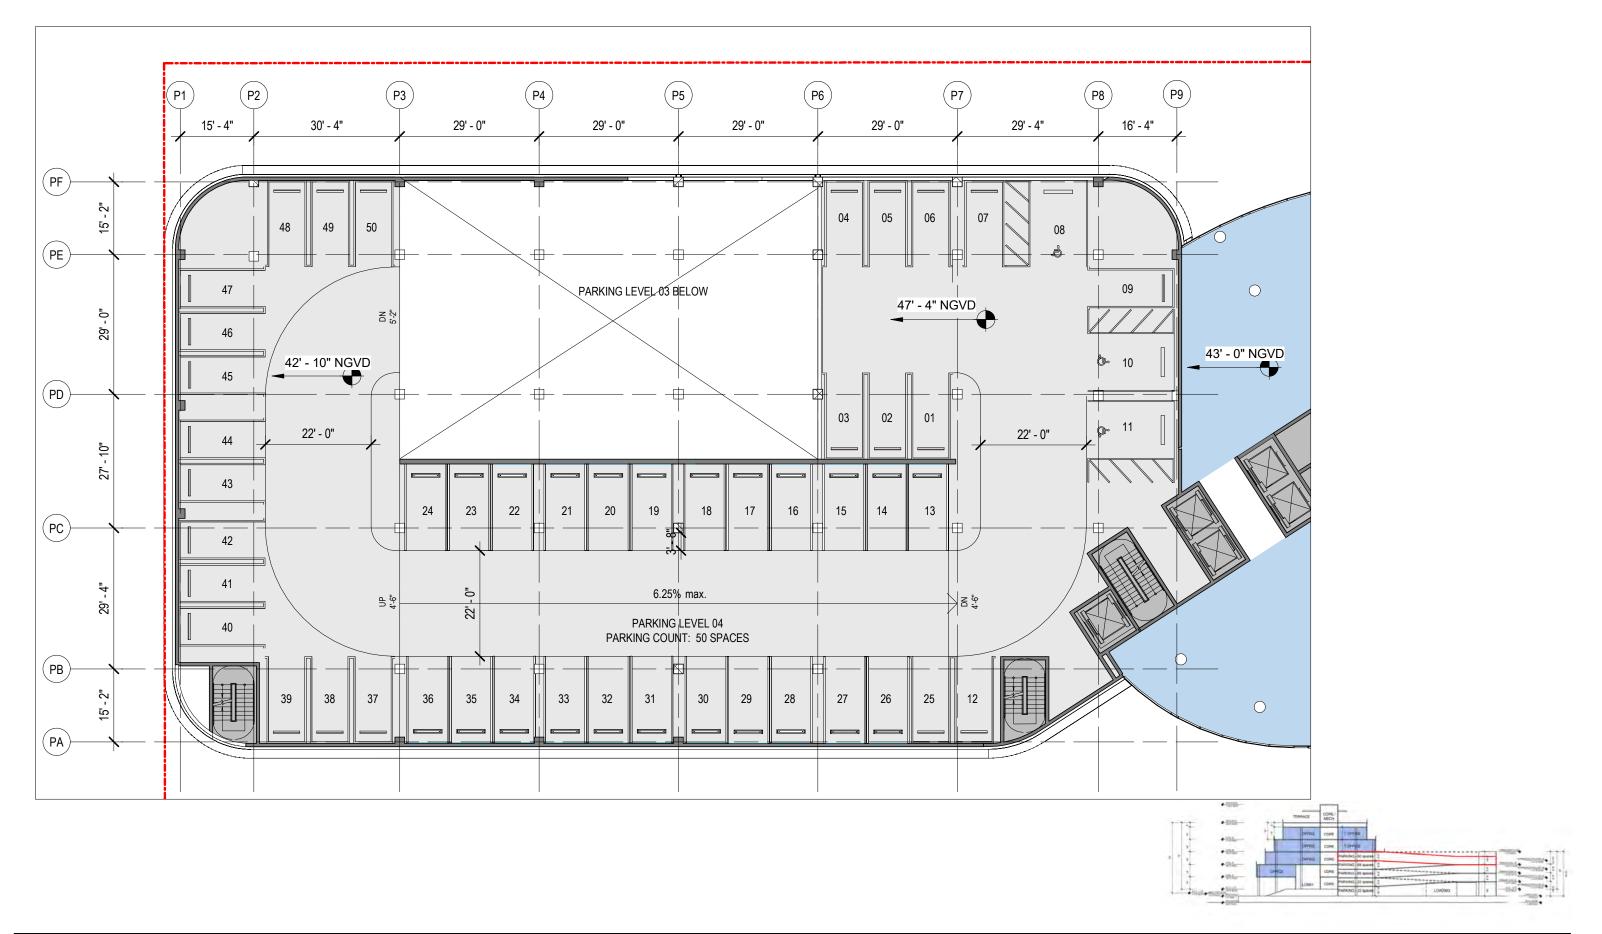

DRB FINAL SUBMITTAL 120 MACARTHUR CAUSEWAY MIAMI BEACH, FL, 33139

PARKING GARAGE

# SCALE: 1" = 20'-0" DRB APPROVED