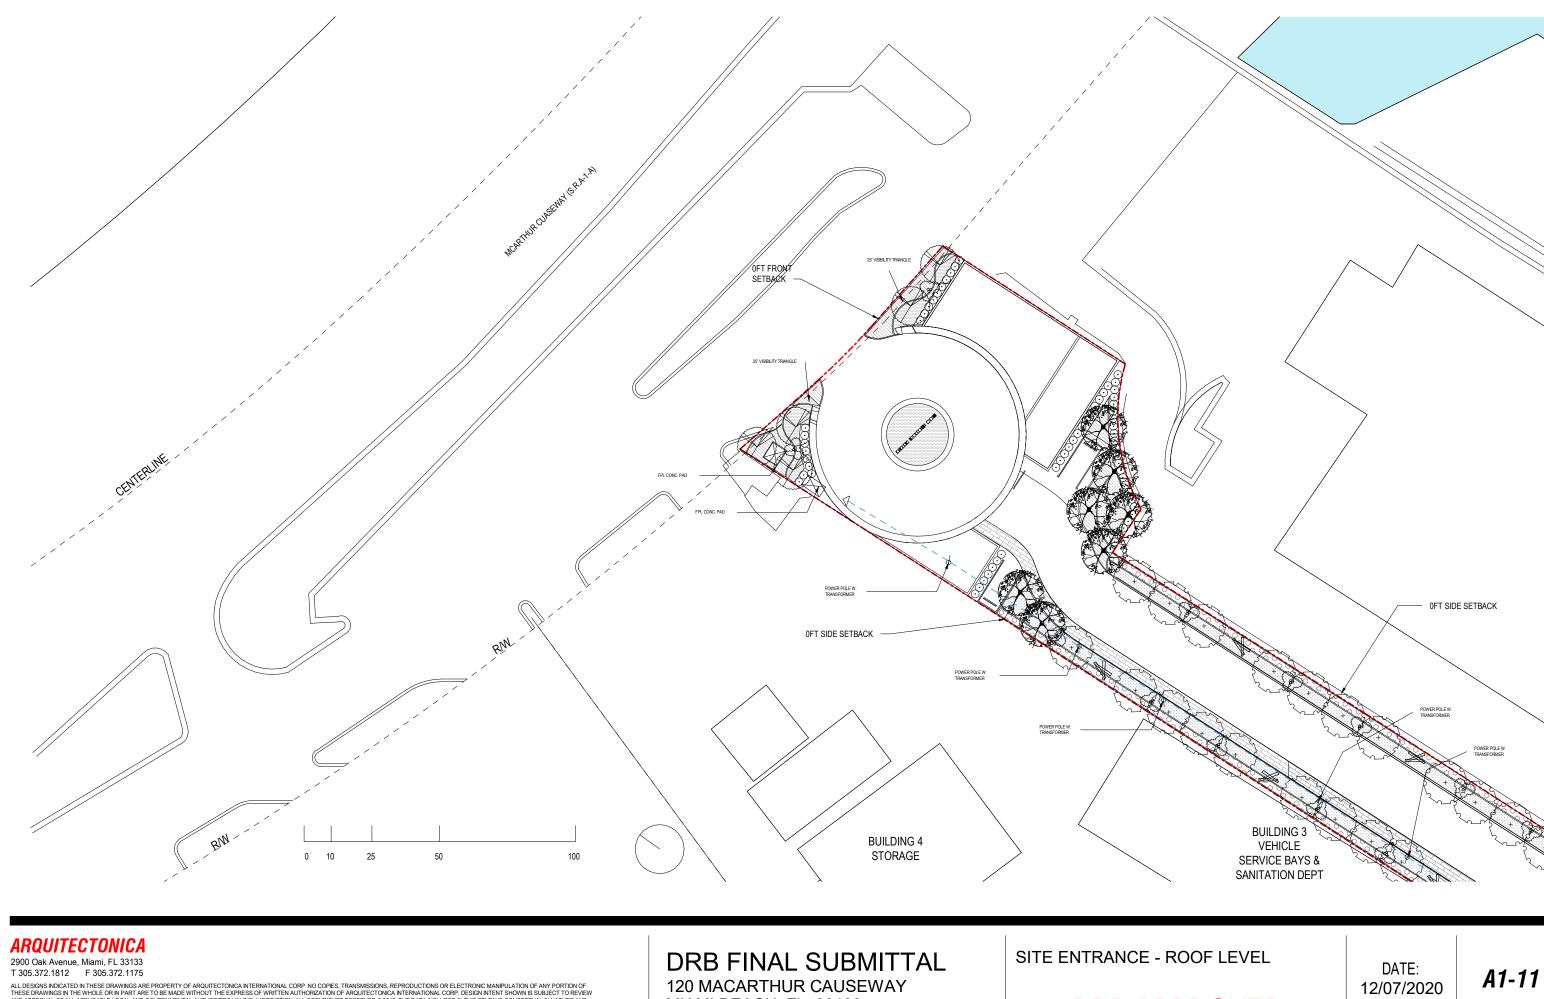

DRB FINAL SUBMITTAL 120 MACARTHUR CAUSEWAY MIAMI BEACH, FL, 33139

OVERALL OFFICE BUILDINGS ROOF PLAN

# SCALE: 1: 640 DRB APPROVED

100

DATE: 12/07/2020

2900 Oak Avenue, Miami, FL 33133 T 305.372.1812 F 305.372.1175

ALL DESIGNS INDICATED IN THESE ORAWINGS ARE PROPERTY OF ARQUITECTONICA INTERNATIONAL CORP. NO COPIES, TRANSMISSIONS, REPRODUCTIONS OR ELECTRONIC MANIPULATION OF ANY PORTION OF THESE DRAWINGS IN THE WHOLE OR IN PART ARE TO BE MADE WITHOUT THE EXPRESS OF WRITTEN AUTHORIZATION OF ARQUITECTONICA INTERNATIONAL CORP. DESIGN INTENT SHOWN IS SUBJECT TO REVIEW AND APPROVAL OF ALL APPLICABLE LOCAL AND GOVERNMENTAL AUTHORITES HAVING JURISDICTION. ALL COPYRIGHTS RESERVED © 2019. THE DATA INCLUDED IN THIS STUDY IS CONCEPTUAL IN NATURE AND WILL CONTINUE TO BE MODIFIED THROUGHTOON THE CONCRES OF THE PROJECTS DEVELOPMENT WITH THE EVENTUAL INTEGRATION OF STRUCTURAL, MEP AND LIFE SAFETY SYSTEMS. AS THESE ARE FURTHER REFINED, THE NUMBERS WILL BE ADJUSTED ACCORDINGLY.

DRB FINAL SUBMITTAL **120 MACARTHUR CAUSEWAY** MIAMI BEACH, FL, 33139

RENDERED ROOF PLAN

SCALE:

**DRB APPROVED** 

A1-09

ALL DESIGNS INDICATED IN THESE ORAWINGS ARE PROPERTY OF ARQUITECTONICA INTERNATIONAL CORP. NO COPIES, TRANSMISSIONS, REPRODUCTIONS OR ELECTRONIC MANIPULATION OF ANY PORTION OF THESE DRAWINGS IN THE WHOLE OR IN PART ARE TO BE MADE WITHOUT THE EXPRESS OF WRITTEN AUTHORIZATION OF ARQUITECTONICA INTERNATIONAL CORP. DESIGN INTENT SHOWN IS SUBJECT TO REVIEW AND APPROVAL OF ALL APPLICABLE LOCAL AND GOVERNMENTAL AUTHORITES HAVING JURISDICTION. ALL COPYRIGHTS RESERVED © 2019. THE DATA INCLUDED IN THIS STUDY IS CONCEPTUAL IN NATURE AND WILL CONTINUE TO BE MODIFIED THROUGHTOON THE CONCRES OF THE PROJECTS DEVELOPMENT WITH THE EVENTUAL INTEGRATION OF STRUCTURAL, MEP AND LIFE SAFETY SYSTEMS. AS THESE ARE FURTHER REFINED, THE NUMBERS WILL BE ADJUSTED ACCORDINGLY.