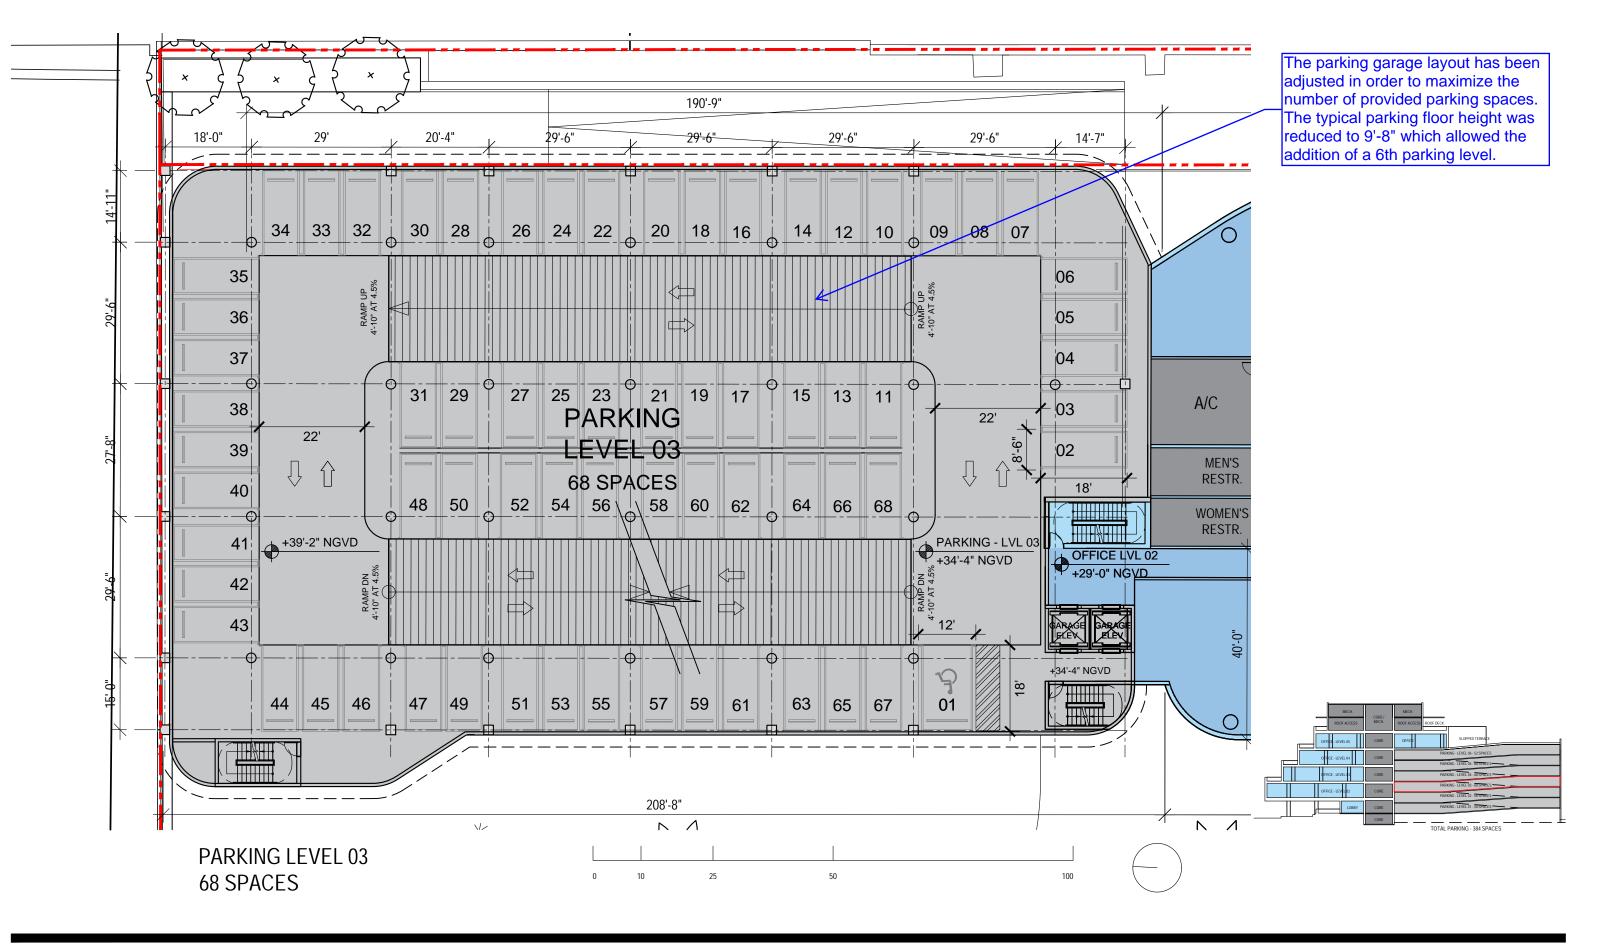

DRB FINAL SUBMITTAL **120 MACARTHUR CAUSEWAY** MIAMI BEACH, FL

# PARKING GARAGE - LEVEL 03

SCALE: 1"=20'-0"

**PROPOSED** 

DATE: 03/28/2022

2900 Oak Avenue, Miami, FL 33133 T 305.372.1812 F 305.372.1175

ALL DESIGNS INDICATED IN THESE DRAWINGS ARE PROPERTY OF ARQUITECTONICA INTERNATIONAL CORP. NO COPIES. TRANSMISSIONS, REPRODUCTIONS OR ELECTRONIC MANIPULATION ALL DESIGNS INDICATED IN THESE DRAWINGS ARE PROPERT OF ARQUITECTONIC IN TRANSINGSTAND, REPRODUCTIONS OF RECEIVENT MANUNESTAND, REPRODUCTIONS OF RECEIVENT MANUNESTAND, REPRODUCTIONS OF RECEIVENT MANUNESTAND, REPROPERTATIONAL CORP. NO COPIES, TRANSMISSIONS, REPRODUCTIONS OF MADE WITE NOT THE STANDARD REPROSE OF AND PROVAL OF ALL APPLICABLE LOCAL AND GOVERNMENTAL AUTHORIZETION OF ARQUITECTONICA INTERNATIONAL CORP. DESIGN INTERNATIONS IN THE WHOLE OR IN PART ARE TO BE MADE WITHOUT THE EXPRESS OF WRITTEN AUTHORIZATION OF ARQUITECTONICA INTERNATIONAL CORP. DESIGN INTERNATIONS SUBJECT TO REVIEW AND APPROVAL OF ALL APPLICABLE LOCAL AND GOVERNMENTAL AUTHORIZES HAVING JURISDICTION, ALL COPYRIGHTS RESERVED © 2021. THE DATA INCLUDED IN THIS STUDY IS CONCEPTUAL IN NATURE AND WILL CONTINUE TO BE MODIFIED THROUGHOUT THE COURSE OF THE PROJECTS DEVELOPMENT WITH THE EVENTUAL INTEGRATION OF STRUCTURAL, MEP AND LIFE SAFETY SYSTEMS. AS THESE ARE FURTHER REFINED, THE NUMBERS WILL BE ADJUSTED ACCORDINGLY.