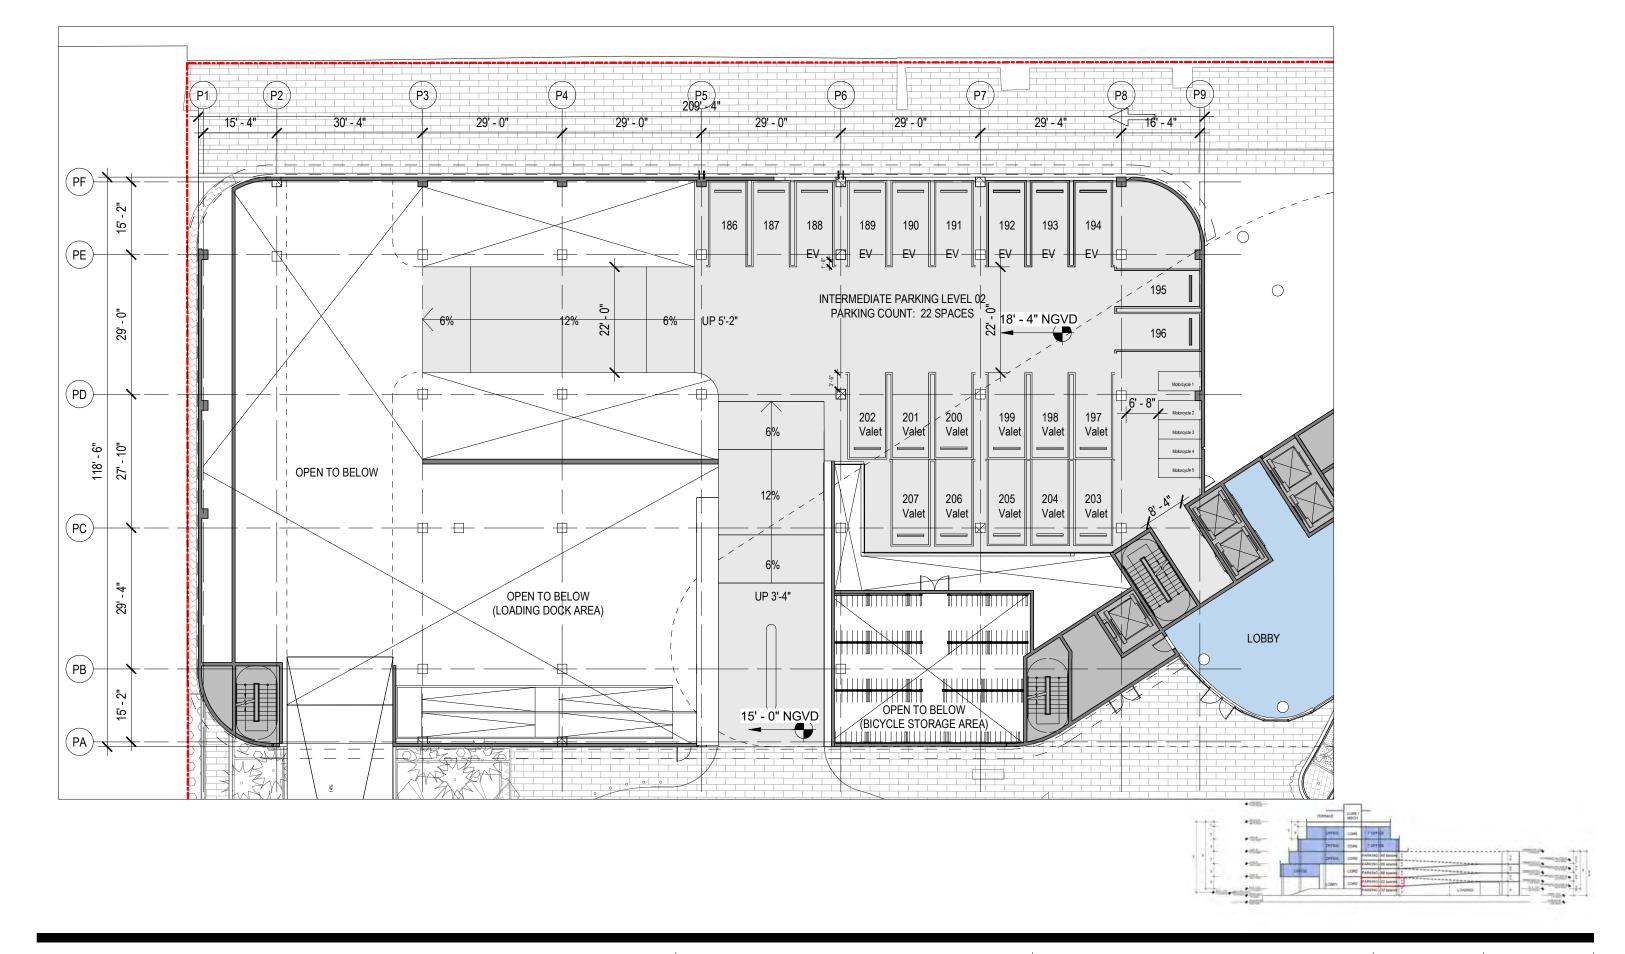

DRB FINAL SUBMITTAL **120 MACARTHUR CAUSEWAY** MIAMI BEACH, FL, 33139

PARKING GARAGE - INTERMEDIATE PARKING LEVEL 02 SCALE: 1" = 20-0" DRB APPROVED

A1-12a

T 305.372.1812 F 305.372.1175

ALL DESIGNS INDICATED IN THESE DRAWINGS ARE PROPERTY OF ARQUITECTONICA INTERNATIONAL CORP. NO COPIES, TRANSMISSIONS, REPRODUCTIONS OR ELECTRONIC MANIPULATION OF ANY PORTION OF THESE DRAWINGS IN THE WHOLE OR IN PART ARE TO BE MADE WITHOUT THE EXPRESS OF WRITTEN AUTHORIZATION OF ARQUITECTONICA INTERNATIONAL CORP. DESIGN INTENT SHOWN IS SUBJECT TO REVIEW AND APPROVAL OF ALL APPLICABLE LOCAL AND GOVERNMENTAL AUTHORIZES HAVING JURISDICTION. ALL COPYRIGHTS RESERVED © 2019. THE DATA INCLUDED IN THIS STUDY IS CONCEPTUAL IN NATURE AND WILL CONTINUE TO BE MOBILIFED TRADUCIFIED THROUGHTOR THE PROJECTS DEVELOPMENT WITH THE EVENTUAL INTEGRATION OF STRUCTURAL, MEP AND LIFE SAFETY SYSTEMS. AS THESE ARE FURTHER REFINED, THE NUMBERS WILL BE ADJUSTED ACCORDINGLY.