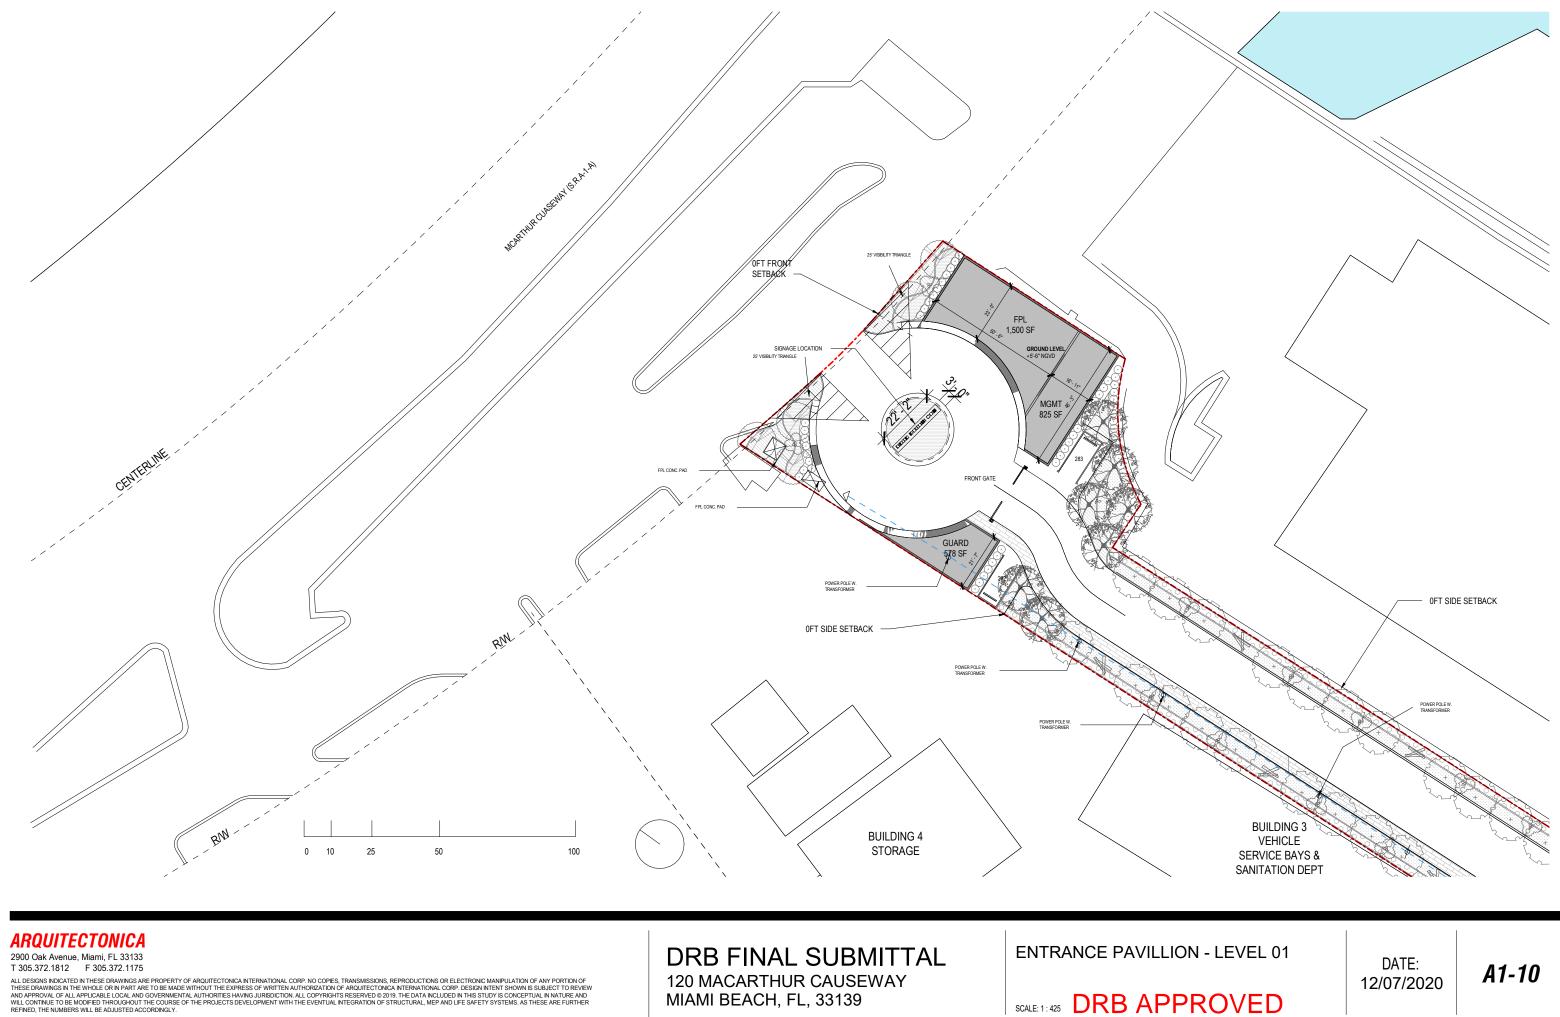

DRB FINAL SUBMITTAL 120 MACARTHUR CAUSEWAY MIAMI BEACH, FL, 33139

OVERALL OFFICE BUILDINGS ROOF PLAN

# SCALE: 1: 640 DRB APPROVED

100

DATE: 12/07/2020

2900 Oak Avenue, Miami, FL 33133 T 305.372.1812 F 305.372.1175

ALL DESIGNS INDICATED IN THESE ORAWINGS ARE PROPERTY OF ARQUITECTONICA INTERNATIONAL CORP. NO COPIES, TRANSMISSIONS, REPRODUCTIONS OR ELECTRONIC MANIPULATION OF ANY PORTION OF THESE DRAWINGS IN THE WHOLE OR IN PART ARE TO BE MADE WITHOUT THE EXPRESS OF WRITTEN AUTHORIZATION OF ARQUITECTONICA INTERNATIONAL CORP. DESIGN INTENT SHOWN IS SUBJECT TO REVIEW AND APPROVAL OF ALL APPLICABLE LOCAL AND GOVERNMENTAL AUTHORITES HAVING JURISDICTION. ALL COPYRIGHTS RESERVED © 2019. THE DATA INCLUDED IN THIS STUDY IS CONCEPTUAL IN NATURE AND WILL CONTINUE TO BE MODIFIED THROUGHTOON THE CONCRES OF THE PROJECTS DEVELOPMENT WITH THE EVENTUAL INTEGRATION OF STRUCTURAL, MEP AND LIFE SAFETY SYSTEMS. AS THESE ARE FURTHER REFINED, THE NUMBERS WILL BE ADJUSTED ACCORDINGLY.

DRB FINAL SUBMITTAL **120 MACARTHUR CAUSEWAY** MIAMI BEACH, FL, 33139

RENDERED ROOF PLAN

SCALE:

**DRB APPROVED** 

A1-09

ALL DESIGNS INDICATED IN THESE ORAWINGS ARE PROPERTY OF ARQUITECTONICA INTERNATIONAL CORP. NO COPIES, TRANSMISSIONS, REPRODUCTIONS OR ELECTRONIC MANIPULATION OF ANY PORTION OF THESE DRAWINGS IN THE WHOLE OR IN PART ARE TO BE MADE WITHOUT THE EXPRESS OF WRITTEN AUTHORIZATION OF ARQUITECTONICA INTERNATIONAL CORP. DESIGN INTENT SHOWN IS SUBJECT TO REVIEW AND APPROVAL OF ALL APPLICABLE LOCAL AND GOVERNMENTAL AUTHORITES HAVING JURISDICTION. ALL COPYRIGHTS RESERVED © 2019. THE DATA INCLUDED IN THIS STUDY IS CONCEPTUAL IN NATURE AND WILL CONTINUE TO BE MODIFIED THROUGHTOON THE CONCRES OF THE PROJECTS DEVELOPMENT WITH THE EVENTUAL INTEGRATION OF STRUCTURAL, MEP AND LIFE SAFETY SYSTEMS. AS THESE ARE FURTHER REFINED, THE NUMBERS WILL BE ADJUSTED ACCORDINGLY.