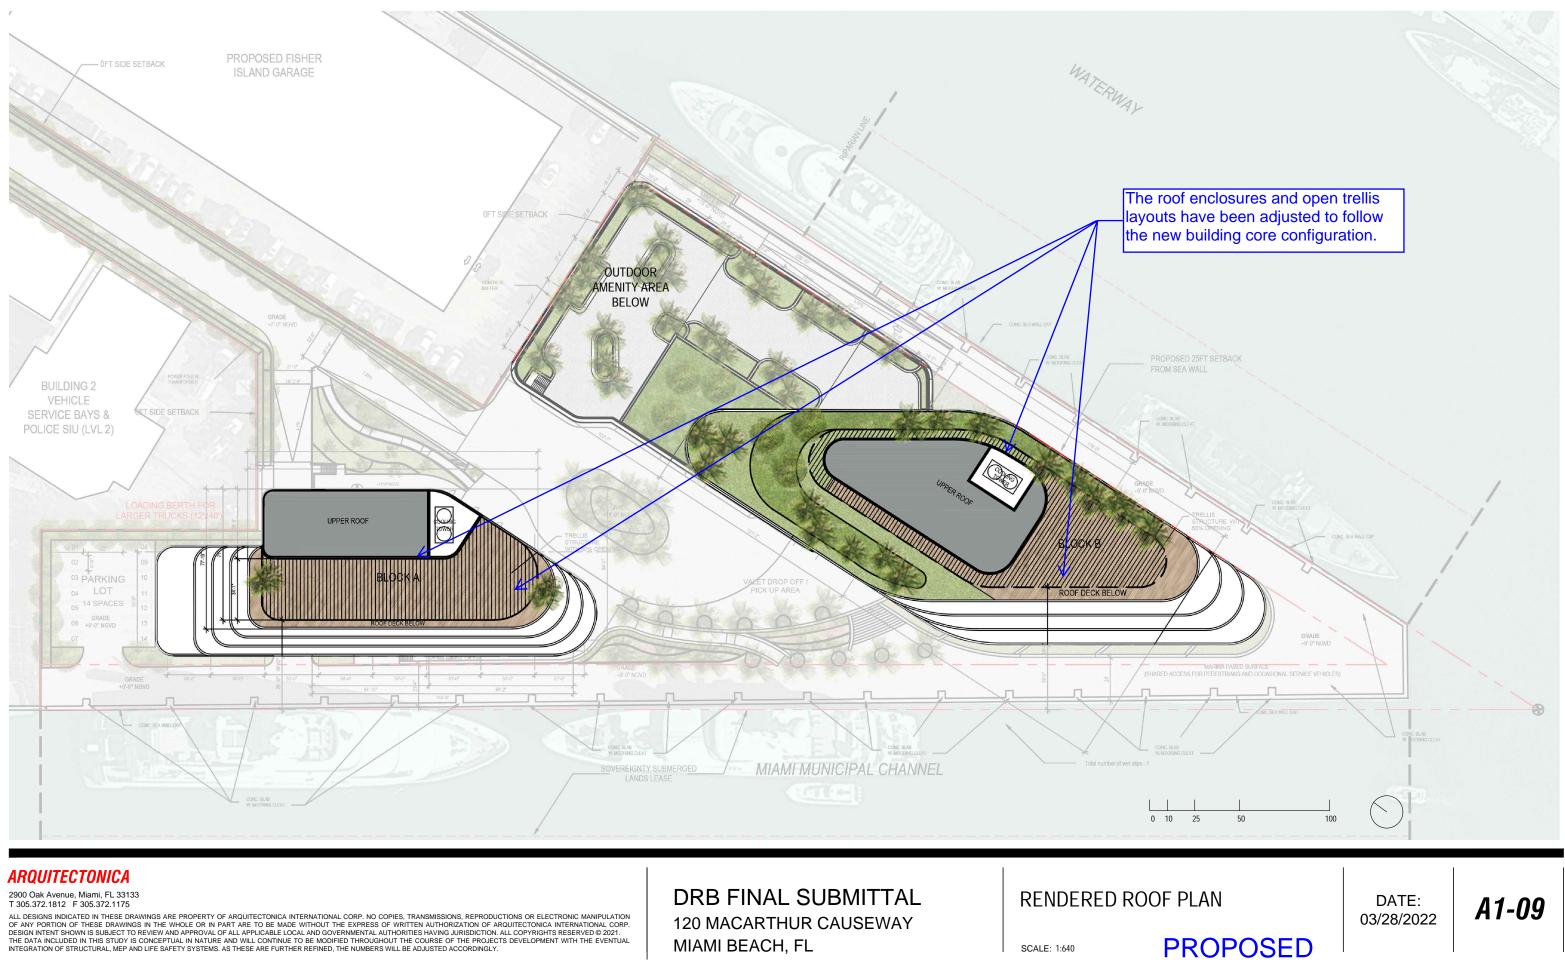

DRB FINAL SUBMITTAL **120 MACARTHUR CAUSEWAY** MIAMI BEACH, FL, 33139

RENDERED ROOF PLAN

SCALE:

**DRB APPROVED** 

A1-09

ALL DESIGNS INDICATED IN THESE ORAWINGS ARE PROPERTY OF ARQUITECTONICA INTERNATIONAL CORP. NO COPIES, TRANSMISSIONS, REPRODUCTIONS OR ELECTRONIC MANIPULATION OF ANY PORTION OF THESE DRAWINGS IN THE WHOLE OR IN PART ARE TO BE MADE WITHOUT THE EXPRESS OF WRITTEN AUTHORIZATION OF ARQUITECTONICA INTERNATIONAL CORP. DESIGN INTENT SHOWN IS SUBJECT TO REVIEW AND APPROVAL OF ALL APPLICABLE LOCAL AND GOVERNMENTAL AUTHORITES HAVING JURISDICTION. ALL COPYRIGHTS RESERVED © 2019. THE DATA INCLUDED IN THIS STUDY IS CONCEPTUAL IN NATURE AND WILL CONTINUE TO BE MODIFIED THROUGHTOON THE CONCRES OF THE PROJECTS DEVELOPMENT WITH THE EVENTUAL INTEGRATION OF STRUCTURAL, MEP AND LIFE SAFETY SYSTEMS. AS THESE ARE FURTHER REFINED, THE NUMBERS WILL BE ADJUSTED ACCORDINGLY.