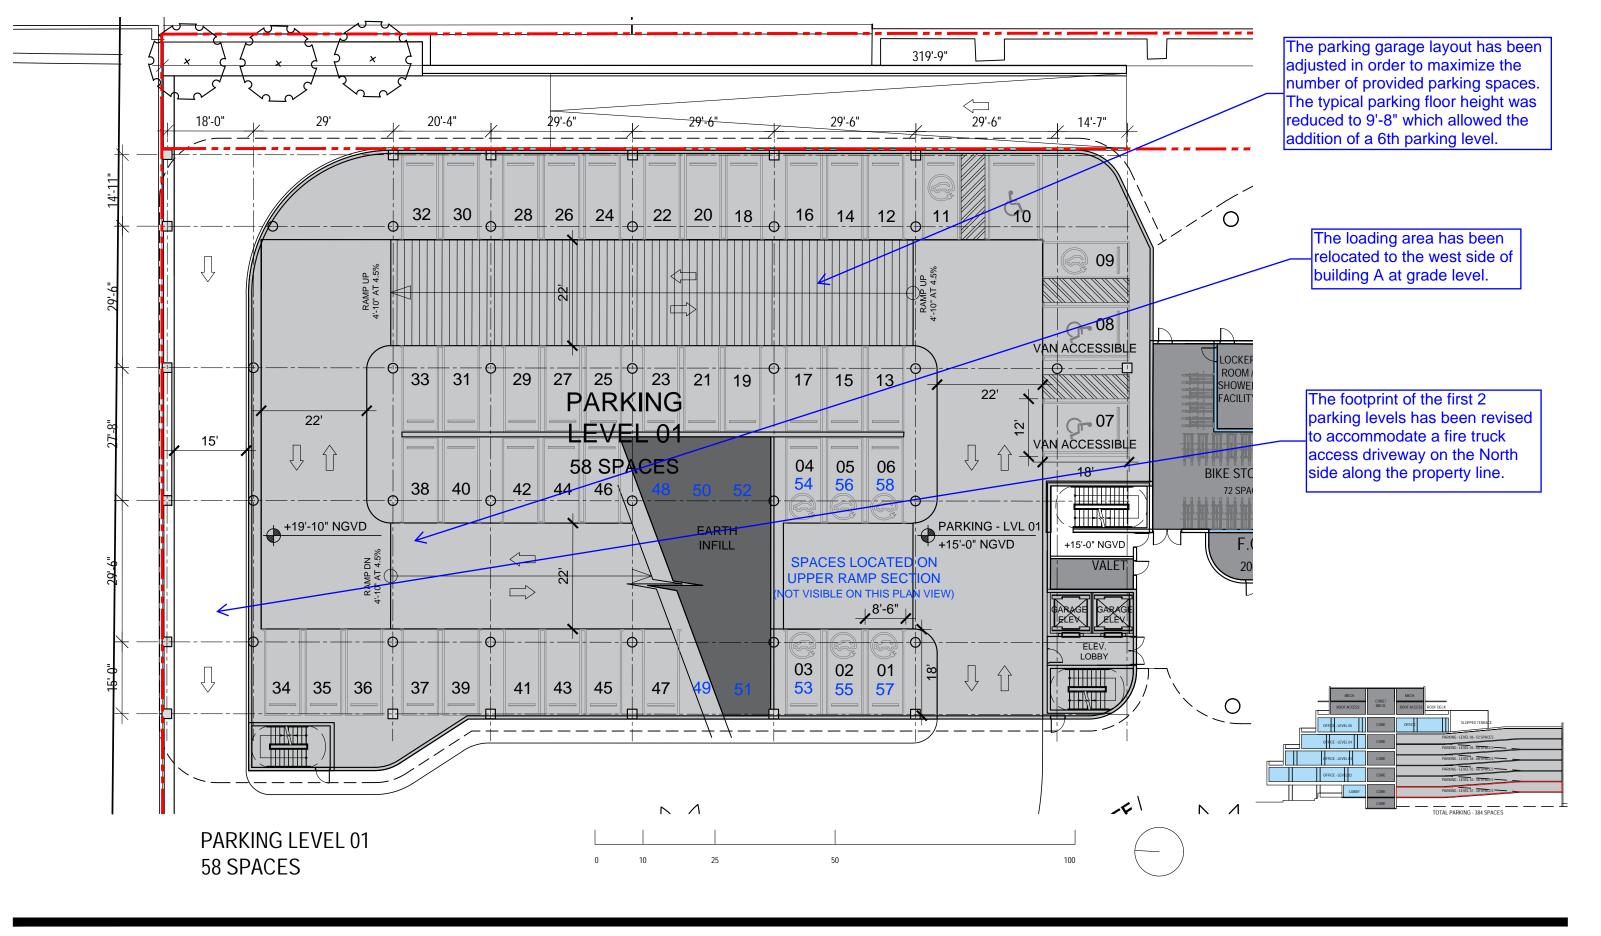

DRB FINAL SUBMITTAL **120 MACARTHUR CAUSEWAY** MIAMI BEACH, FL, 33139

PARKING GARAGE - LEVEL 01

SCALE: 1" = 20'-0" DRB APPROVED

A1-12

2900 Oak Avenue, Miami, FL 33133 T 305.372.1812 F 305.372.1175

ALL DESIGNS INDICATED IN THESE DRAWINGS ARE PROPERTY OF ARQUITECTONICA INTERNATIONAL CORP. NO COPIES. TRANSMISSIONS, REPRODUCTIONS OR ELECTRONIC MANIPULATION ALL DEGINES UNDER THE DE DRAWINGS IN THE WHOLE OR IN PART ARE TO BE MADE WITHOUT THE EXPRESS OF WRITTEN AUTHORIZATION OF ARQUITECTOLICA INTERNATIONAL CORP. DESIGN INTENT SHOWN IS SUBJECT TO REVIEW AND APPROVAL OF ALL APPLICABLE LOCAL AND GOVERNMENTAL AUTHORITIES HAVING JURISDICTION. ALL COPYRIGHTS RESERVED © 2021. THE DATA INCLUDED IN THIS STUDY IS CONCEPTUAL IN NATURE AND WILL CONTINUE TO BE MODIFIED THROUGHOUT THE COURSE OF THE PROJECTS DEVELOPMENT WITH THE EVENTUAL INTEGRATION OF STRUCTURAL, MEP AND LIFE SAFETY SYSTEMS. AS THESE ARE FURTHER REFINED, THE NUMBERS WILL BE ADJUSTED ACCORDINGLY.

DRB FINAL SUBMITTAL **120 MACARTHUR CAUSEWAY** MIAMI BEACH, FL

# PARKING GARAGE - LEVEL 01

SCALE: 1"=20'-0"

**PROPOSED** 

DATE: 03/28/2022