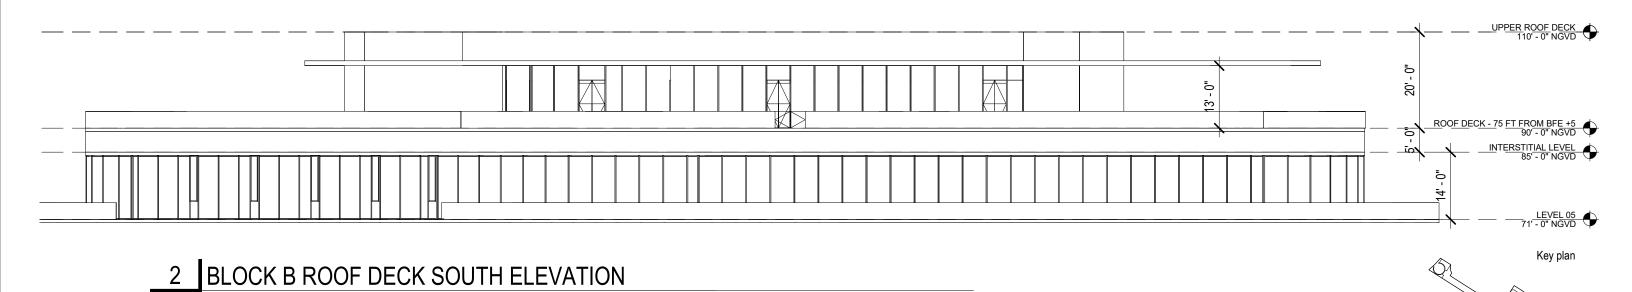

DRB FINAL SUBMITTAL 120 MACARTHUR CAUSEWAY MIAMI BEACH, FL, 33139 SIGNAGE ELEVATION - RENDERED

DATE: 12/07/2020

A2-11a

BLOCK B ROOF DECK SOUTH ELEVATION

SCALE: 1" = 30'-0"

**ARQUITECTONICA** 

2900 Oak Avenue, Miami, FL 33133 T 305.372.1812 F 305.372.1175

## ROOF DECK ELEVATIONS

DATE: 12/07/2020

A2-12

SCALE: As indicated DRB Approved

BLOCK B ROOF DECK SOUTH ELEVATION

SCALE: 1" = 30'-0"