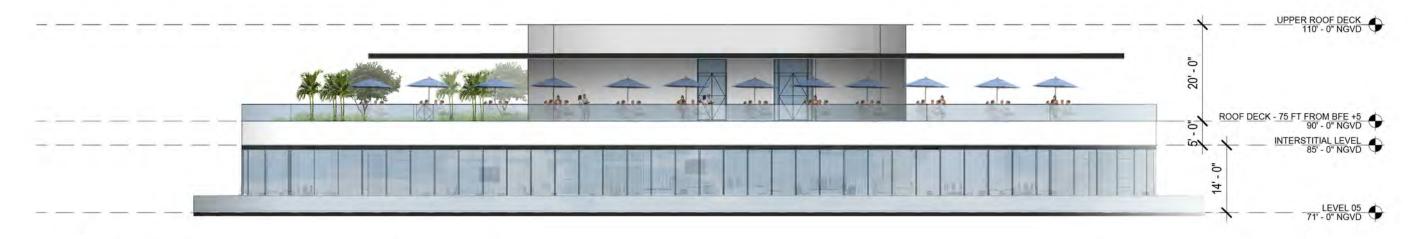

**ROOF DECK SOUTH ELEVATIONS** RENDERED

SCALE: 1"-30'

DATE: 12/6/2021

BLOCK A ROOF DECK SOUTH ELEVATION SCALE: 1" = 20'-0"