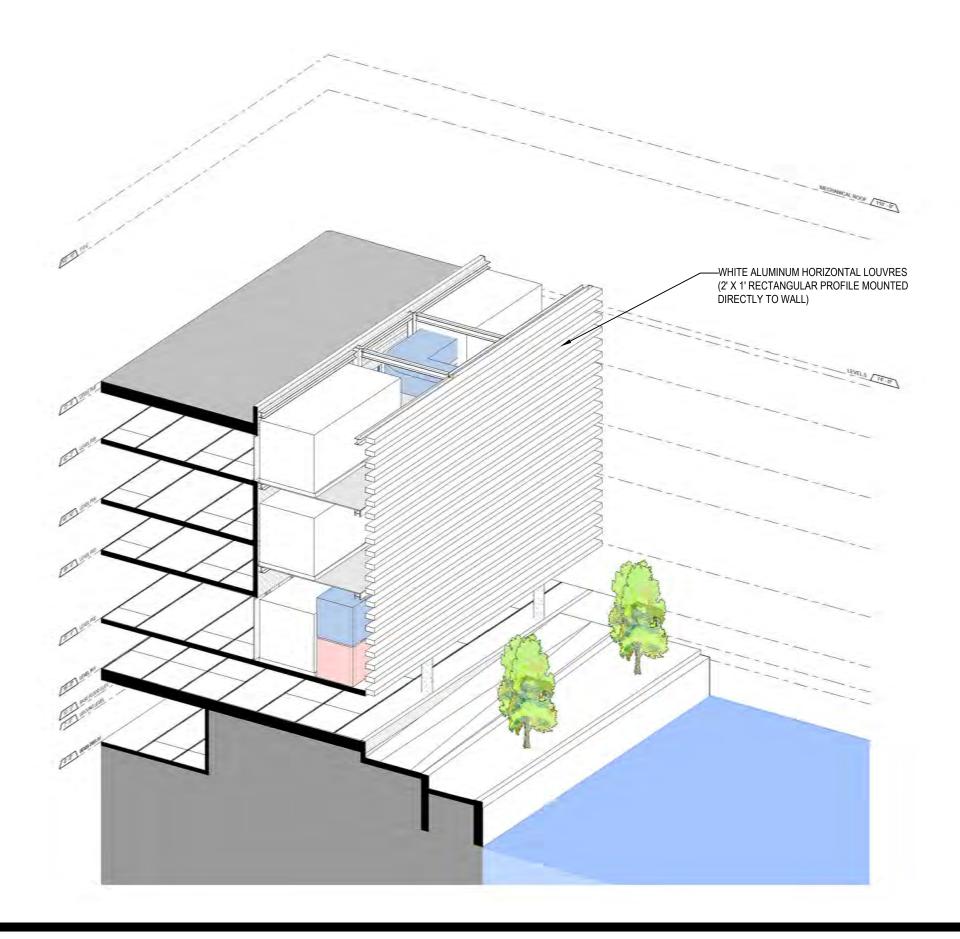

DRB FINAL SUBMITTAL 120 MACARTHUR CAUSEWAY MIAMI BEACH, FL 33139

PROPOSED PARKING GARAGE STRUCTURE

SCALE:

DATE: 12/6/2021

2900 Oak Avenue, Miami, FL 33133 T 305.372.1812 F 305.372.1175

DATE: 12/6/2021

SCALE:

DRB FINAL SUBMITTAL 120 MACARTHUR CAUSEWAY MIAMI BEACH, FL 33139

PARKING GARAGE CROSS-SECTION 01 (ISO DIAGRAM)

SCALE:

DATE: 12/6/2021

2900 Oak Avenue, Miami, FL 33133

T 305.372.1812 F 305.372.1175

ALL DESIGNS INDICATED IN THESE DRAWINGS ARE PROPERTY OF ARQUITECTONICA INTERNATIONAL CORP. NO COPIES, TRANSMISSIONS, REPRODUCTIONS OR ELECTRONIC MANIPULATION OF ANY PORTION OF THESE DRAWINGS IN THE WHOLE OR IN PART ARE TO BE MADE WITHOUT THE EXPRESS OF WRITTEN AUTHORIZATION OF ARQUITECTONICA INTERNATIONAL CORP.