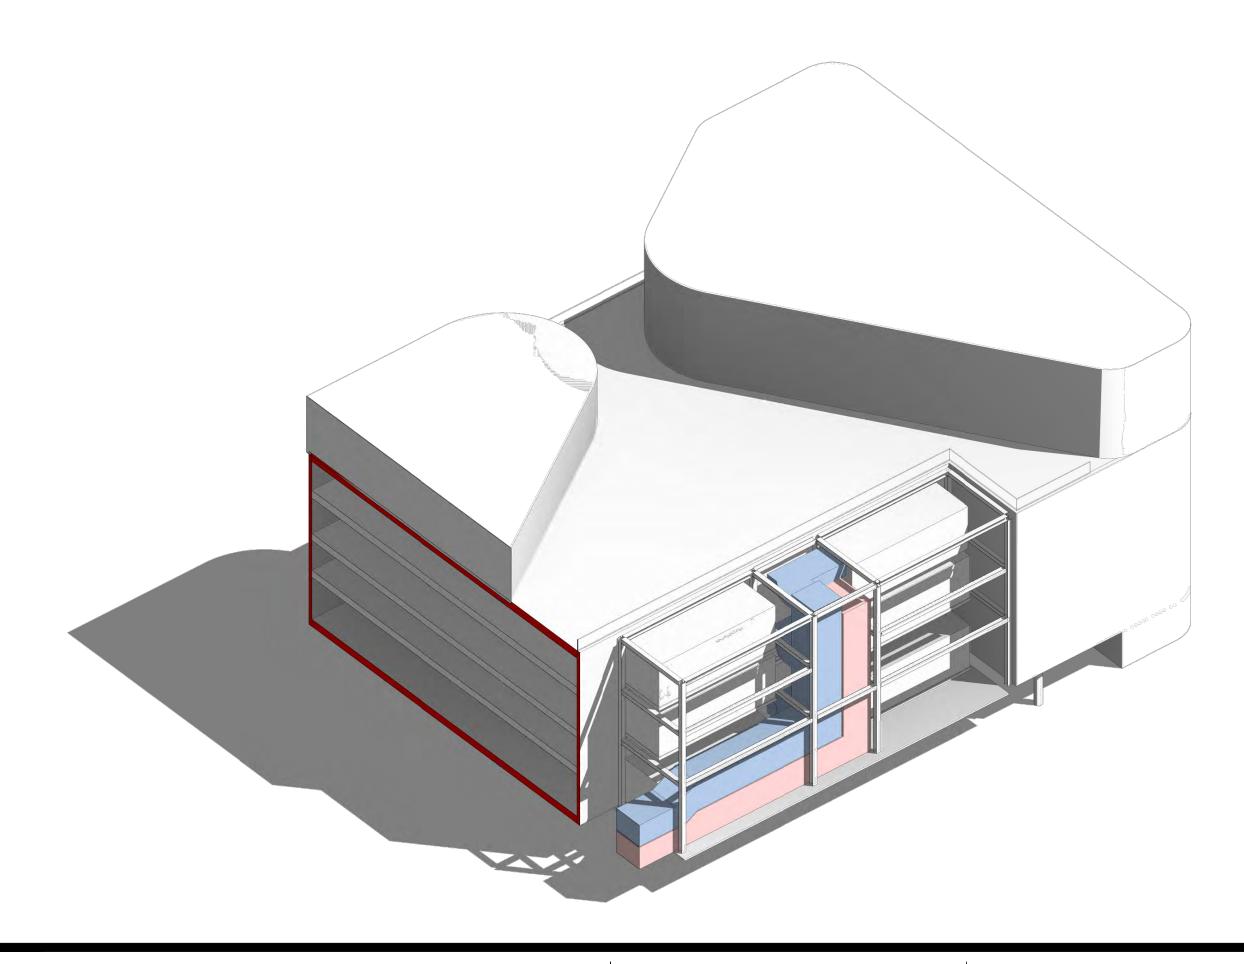

DRB FINAL SUBMITTAL 120 MACARTHUR CAUSEWAY MIAMI BEACH, FL 33139

PARKING GARAGE ISO DIAGRAM

SCALE:

DATE: 12/6/2021