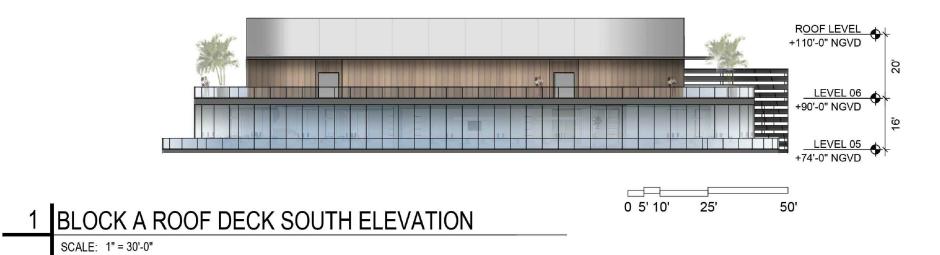

DRB FINAL SUBMITTAL 120 MACARTHUR CAUSEWAY MIAMI BEACH, FL 33139

**ROOF DECK SOUTH ELEVATIONS** 

DATE: 12/6/2021

# 1 BLOCK A ROOF DECK SOUTH ELEVATION

SCALE: 1" = 20'-0"

SCALE: 1" = 20'-0"