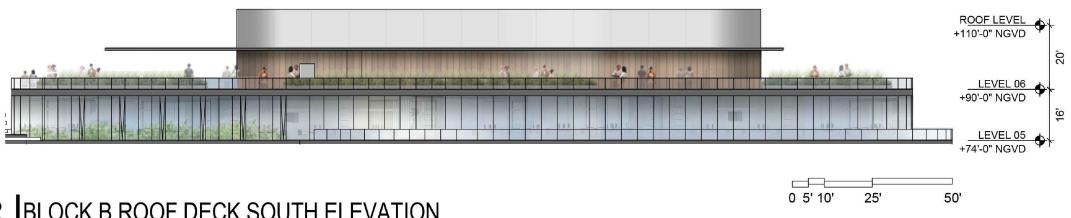

DRB FINAL SUBMITTAL 120 MACARTHUR CAUSEWAY MIAMI BEACH, FL 33139

**ROOF DECK SOUTH ELEVATIONS** 

DATE: 12/6/2021

## ROOF DECK ELEVATIONS

DATE: 12/07/2020

A2-12

SCALE: As indicated DRB Approved

BLOCK B ROOF DECK SOUTH ELEVATION

SCALE: 1" = 30'-0"