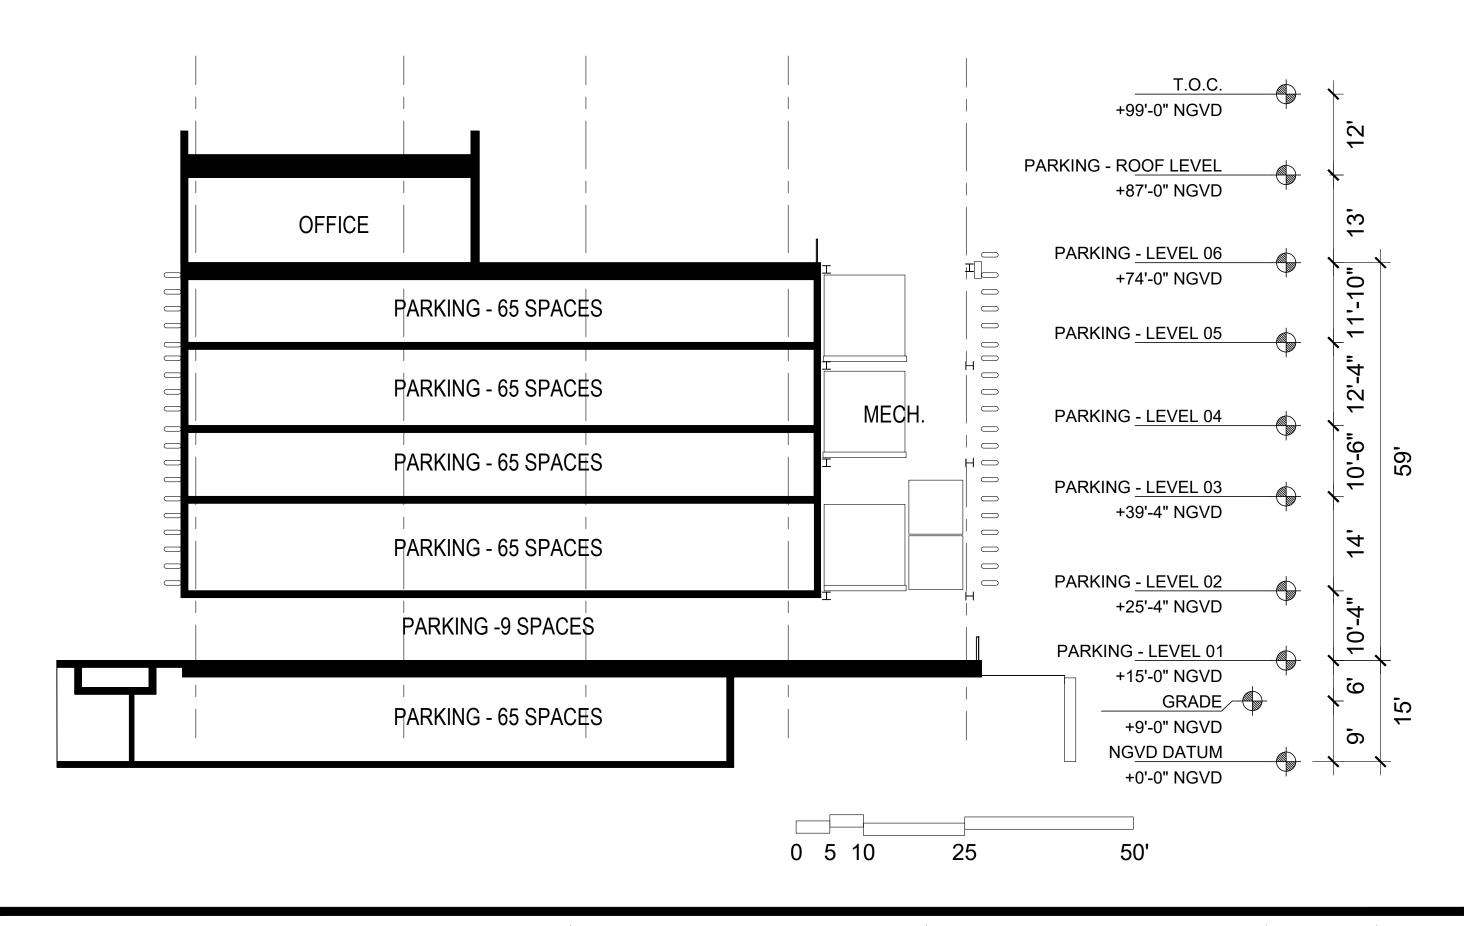

DRB FINAL SUBMITTAL 120 MACARTHUR CAUSEWAY MIAMI BEACH, FL, 33139 GROUND LEVEL SOUTH ELEVATION RENDERED

DATE: 12/07/2020

PROPOSED (75' - 4 office levels)

SCALE:

2900 Oak Avenue, Miami, FL 33133

2800 Gar Avenue, Maini, PL 30153
T 305,372.1812 F 305,372.175