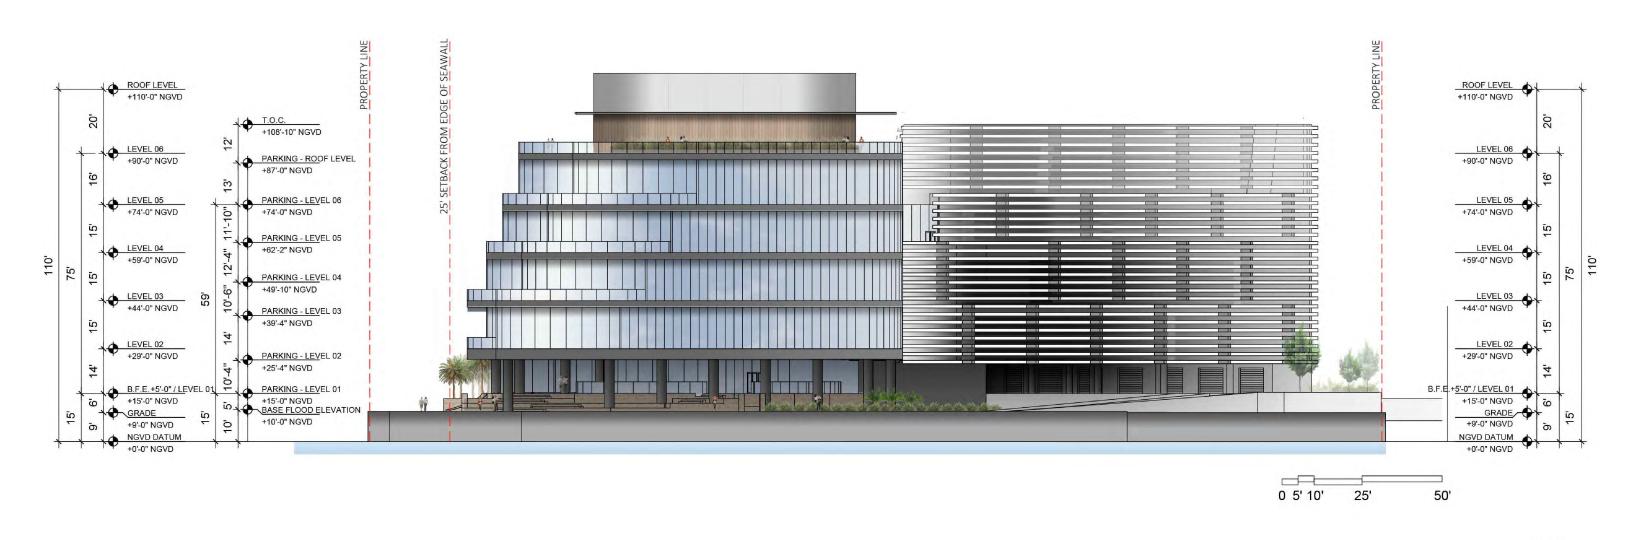

DRB FINAL SUBMITTAL 120 MACARTHUR CAUSEWAY MIAMI BEACH, FL 33139

EAST ELEVATION

DATE: 12/6/2021

1 EAST ELEVATION

SCALE: 1" = 20'-0"

SCALE: 1"=30'

DATE: 12/6/2021

1 EAST ELEVATION

SCALE: 1" = 20'-0"