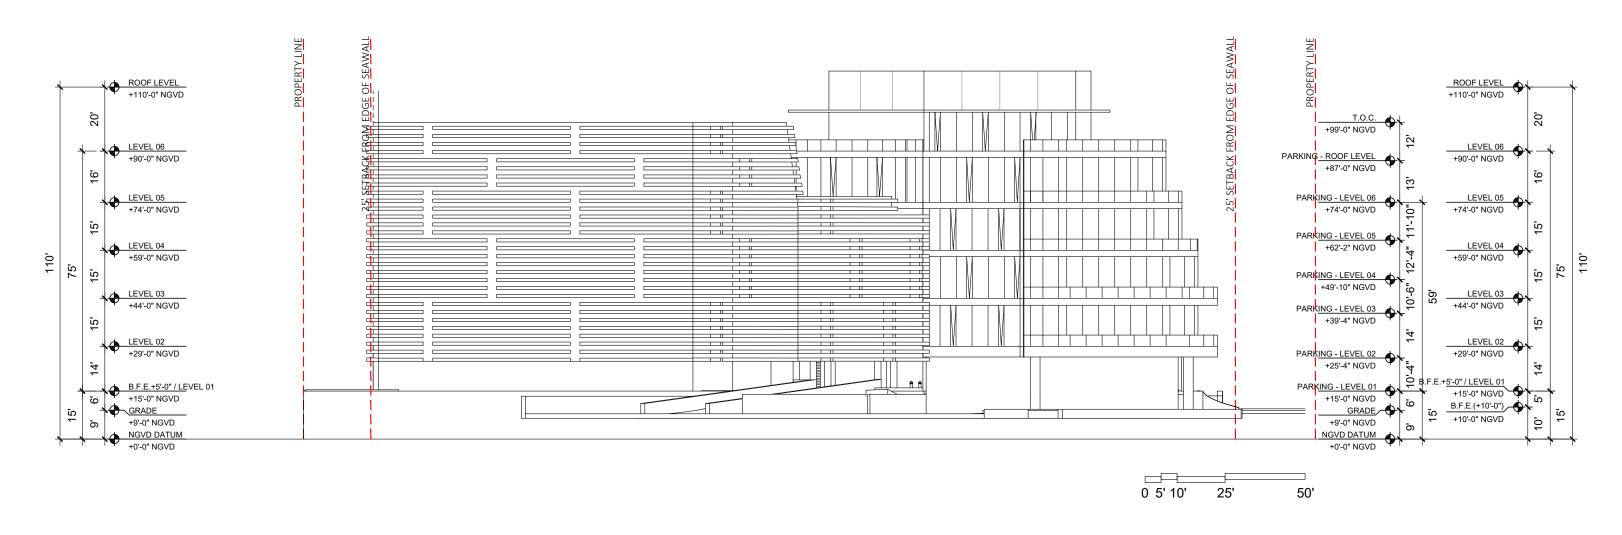

DRB FINAL SUBMITTAL 120 MACARTHUR CAUSEWAY MIAMI BEACH, FL 33139

EAST ELEVATION

DATE: 12/6/2021

1 EAST ELEVATION

SCALE: 1" = 20'-0"

SCALE: 1"=30'

DATE: 12/6/2021

1 EAST ELEVATION

SCALE: 1" = 20'-0"