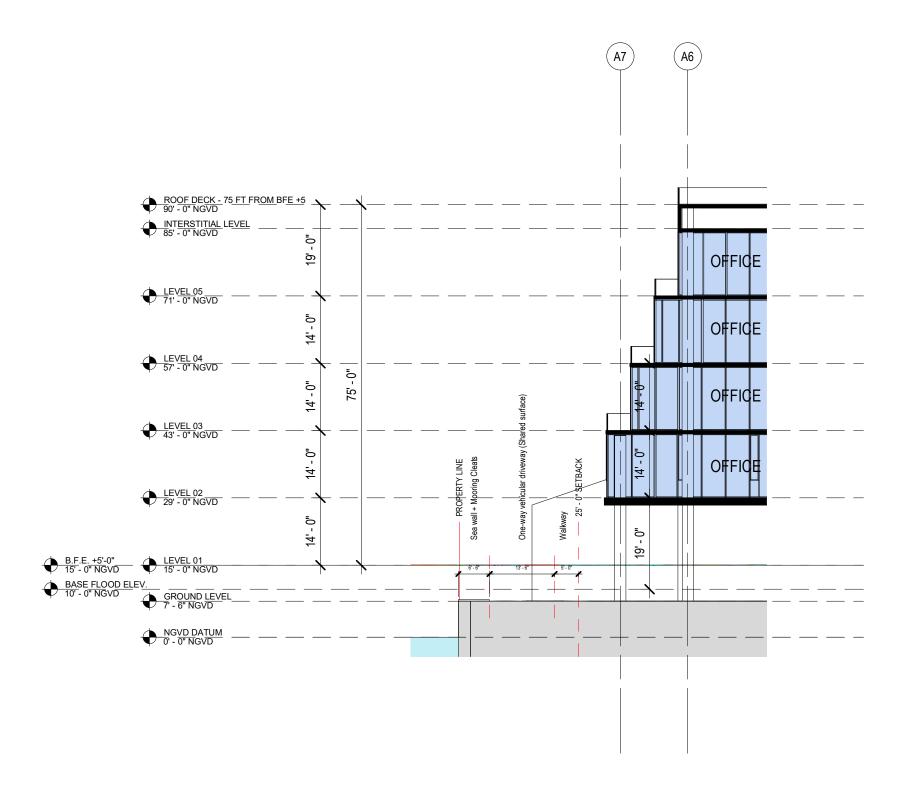

DRB FINAL SUBMITTAL 120 MACARTHUR CAUSEWAY MIAMI BEACH, FL, 33139 SECTION THROUGH SEA WALL

DATE: 12/07/2020

01 - TIMBER CLADDING

**02** - GRAY

03 - WHITE PAINTED **METAL** 

04 - FRITTED GLAZING WITH DARK GRADIENT

DRB FINAL SUBMITTAL 120 MACARTHUR CAUSEWAY MIAMI BEACH, FL 33139

PROPOSED PARKING GARAGE STRUCTURE

SCALE:

DATE: 12/6/2021

2900 Oak Avenue, Miami, FL 33133 T 305.372.1812 F 305.372.1175

DATE: 12/6/2021

SCALE:

DRB FINAL SUBMITTAL 120 MACARTHUR CAUSEWAY MIAMI BEACH, FL 33139

PARKING GARAGE CROSS-SECTION 01 (ISO DIAGRAM)

SCALE:

DATE: 12/6/2021

2900 Oak Avenue, Miami, FL 33133

T 305.372.1812 F 305.372.1175

ALL DESIGNS INDICATED IN THESE DRAWINGS ARE PROPERTY OF ARQUITECTONICA INTERNATIONAL CORP. NO COPIES, TRANSMISSIONS, REPRODUCTIONS OR ELECTRONIC MANIPULATION OF ANY PORTION OF THESE DRAWINGS IN THE WHOLE OR IN PART ARE TO BE MADE WITHOUT THE EXPRESS OF WRITTEN AUTHORIZATION OF ARQUITECTONICA INTERNATIONAL CORP.