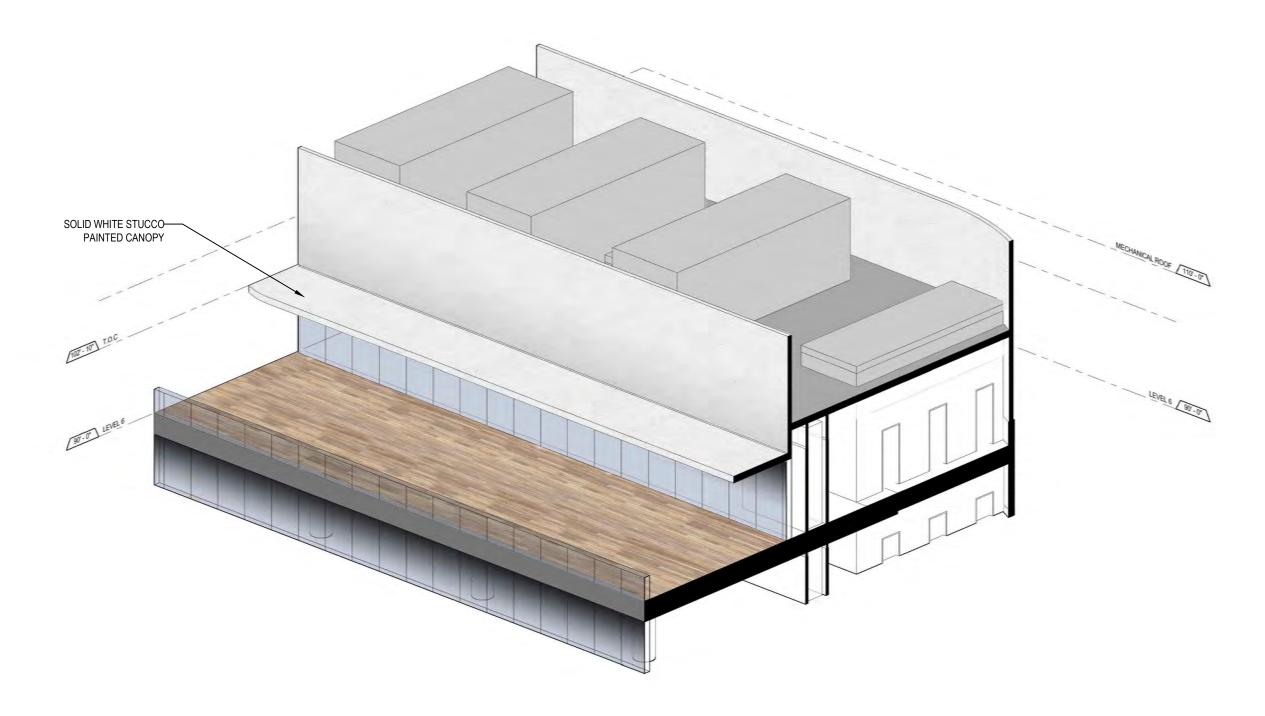

DRB FINAL SUBMITTAL 120 MACARTHUR CAUSEWAY MIAMI BEACH, FL 33139

PROPOSED PARKING GARAGE STRUCTURE

SCALE:

DATE: 12/6/2021

2900 Oak Avenue, Miami, FL 33133 T 305.372.1812 F 305.372.1175

DATE: 12/6/2021

SCALE: