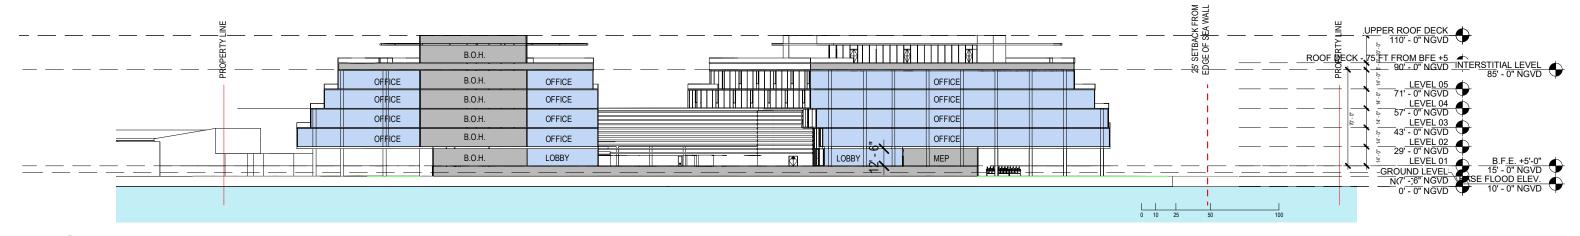

# DRB FINAL SUBMITTAL 120 MACARTHUR CAUSEWAY MIAMI BEACH, FL, 33139

LONG SECTION

DATE: 12/07/2020

A3-01a

**DRB** Approved

2900 Oak Avenue, Miami, FL 33133 T 305.372.1812 F 305.372.1175

ALL DESIGNS INDICATED IN THESE DRAWINGS ARE PROPERTY OF ARQUITECTONICA INTERNATIONAL CORP. NO COPES, TRANSMISSIONS, REPRODUCTIONS OR ELECTRONIC MANIPULATION OF ANY PORTION OF THESE DRAWINGS IN THE WHOLE OR IN PART ARE TO BE MADE WITHOUT THE EXPRESS OF WRITTEN AUTHORIZATION OF ARQUITECTONICA INTERNATIONAL CORP. DESIGN INTENT SHOWN IS SUBJECT TO REVIEW AND APPROVAL OF ALL APPLICABLE LOCAL AND GOVERNMENTAL AUTHORITIES HAVING JURISDICTION, ALL COPYRIGHTS RESERVED © 2019. THE DATA INCLUDED IN THIS STUDY IS CONCEPTUAL IN NATURE AND WILL CONTINUE TO BE MODIFIED THROUGHOUT THE COURSE OF THE PROJECTS DEVELOPMENT WITH THE EVENTUAL INTEGRATION OF STRUCTURAL, MEP AND LIFE SAFETY SYSTEMS, AS THESE ARE FURTHER REFINED, THE NUMBERS WILL BE ADJUSTED ACCORDINGLY.

DRB FINAL SUBMITTAL 120 MACARTHUR CAUSEWAY MIAMI BEACH, FL, 33139 SECTION THROUGH SEA WALL

DATE: 12/07/2020

01 - TIMBER CLADDING

**02** - GRAY

03 - WHITE PAINTED **METAL** 

04 - FRITTED GLAZING WITH DARK GRADIENT