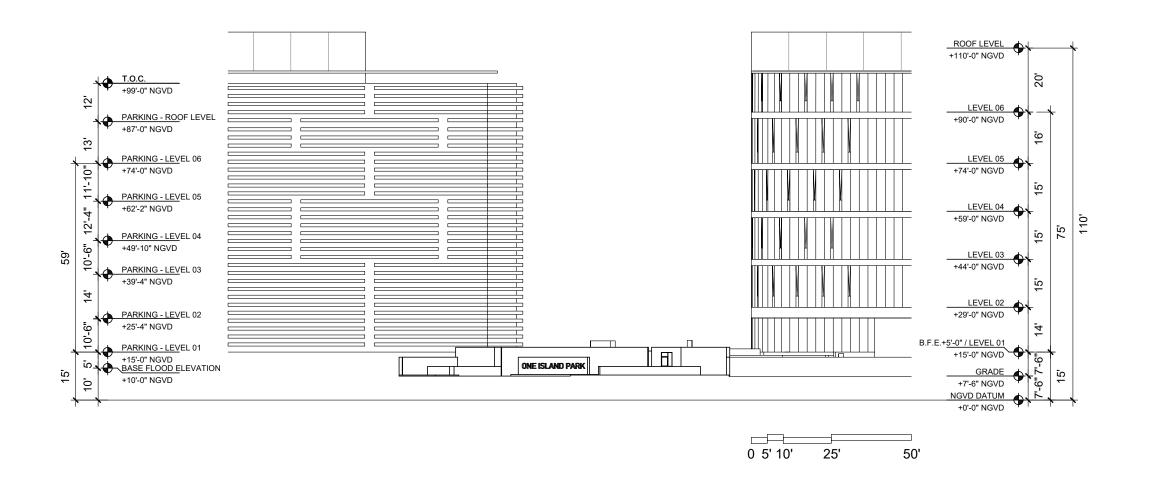

DRB FINAL SUBMITTAL 120 MACARTHUR CAUSEWAY MIAMI BEACH, FL, 33139 GROUND LEVEL SOUTH ELEVATION RENDERED

DATE: 12/07/2020

PROPOSED (75' - 4 office levels)

SCALE:

2900 Oak Avenue, Miami, FL 33133

2800 Gar Avenue, Maini, PL 30153
T 305,372.1812 F 305,372.175

DATE: 12/6/2021

Long-section

SCALE: 1" = 70'-0"