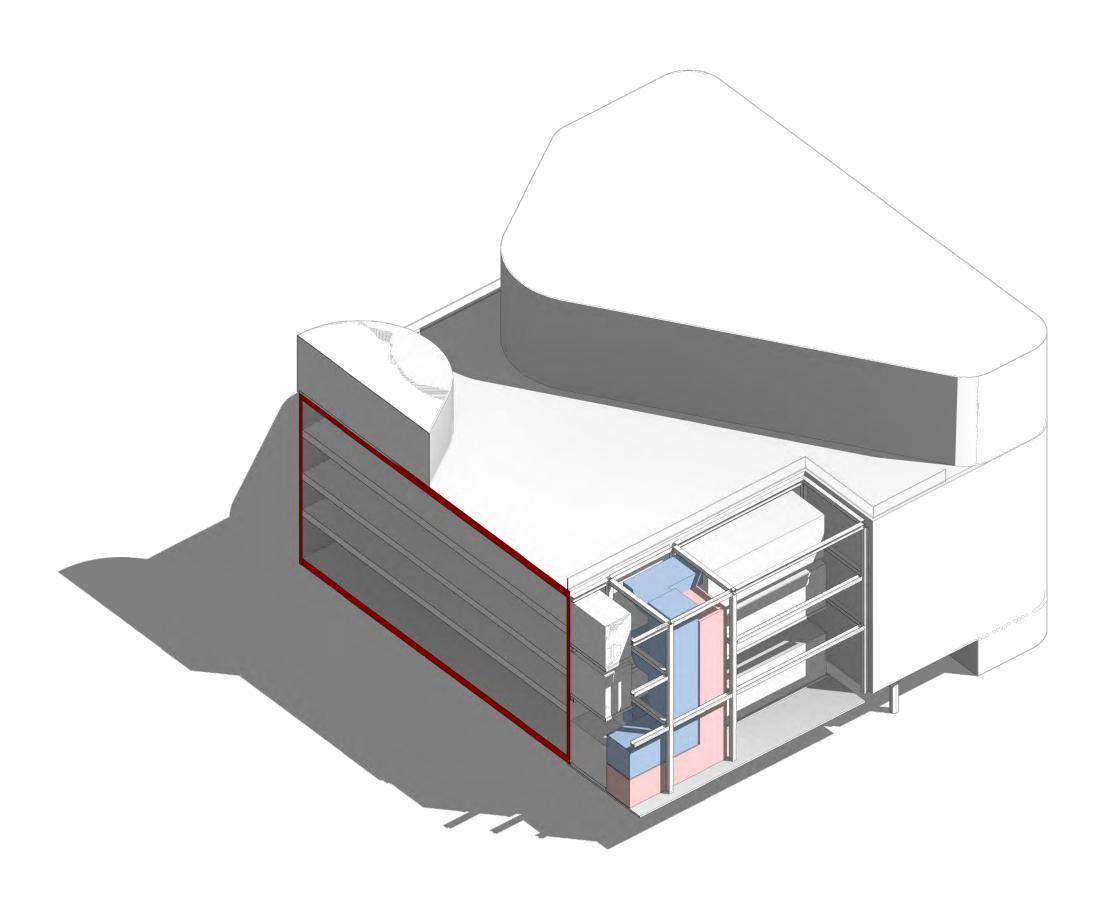

DRB FINAL SUBMITTAL 120 MACARTHUR CAUSEWAY MIAMI BEACH, FL 33139

PARKING GARAGE CROSS-SECTION 01 (ISO DIAGRAM)

SCALE:

DATE: 12/6/2021

2900 Oak Avenue, Miami, FL 33133

T 305.372.1812 F 305.372.1175

ALL DESIGNS INDICATED IN THESE DRAWINGS ARE PROPERTY OF ARQUITECTONICA INTERNATIONAL CORP. NO COPIES, TRANSMISSIONS, REPRODUCTIONS OR ELECTRONIC MANIPULATION OF ANY PORTION OF THESE DRAWINGS IN THE WHOLE OR IN PART ARE TO BE MADE WITHOUT THE EXPRESS OF WRITTEN AUTHORIZATION OF ARQUITECTONICA INTERNATIONAL CORP.