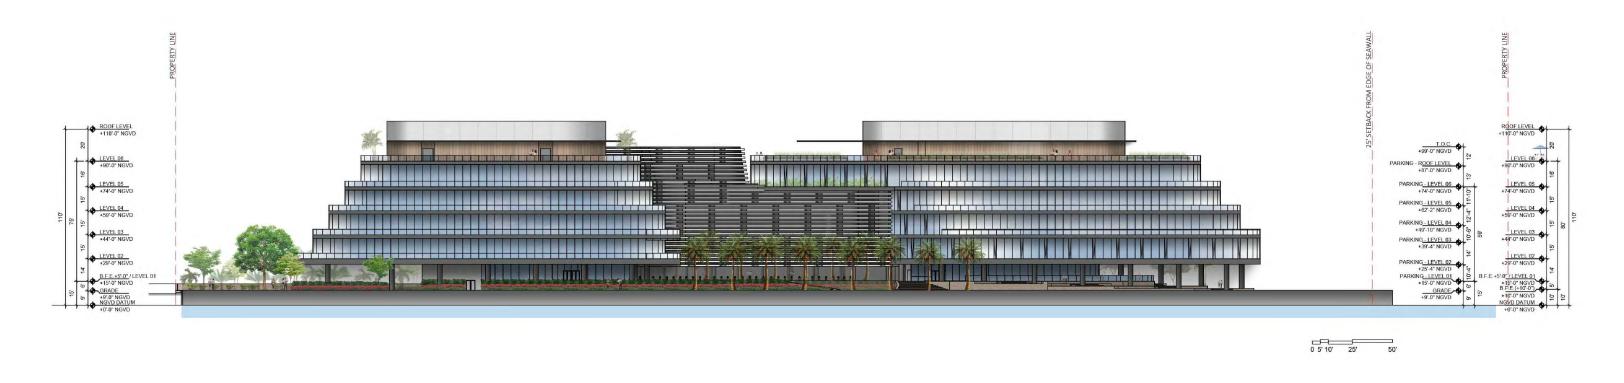

DRB FINAL SUBMITTAL 120 MACARTHUR CAUSEWAY MIAMI BEACH, FL, 33139 EAST ELEVATION - RENDERED

DATE: 12/07/2020

2900 Oak Avenue, Miami, FL 33133 T 305.372.1812 F 305.372.1175

ALL DESIGNS INDICATED IN THESE DRAWINGS ARE PROPERTY OF ARQUITECTONICA INTERNATIONAL CORP. NO COPIES, TRANSMISSIONS, REPRODUCTIONS OR ELECTRONIC MANIPULATION OF ANY PORTION OF THESE DRAWINGS IN THE WHOLE OR IN PART ARE TO BE MADE WITHOUT THE EXPRESS OF WRITTEN AUTHORIZATION OF ARQUITECTONICA INTERNATIONAL CORP. DESIGN INTENT SHOWN IS SUBJECT TO REVIEW AND APPROVAL OF ALL APPLICABLE LOCAL AND GOVERNMENTAL AUTHORITIES HAVING JURISDICTION, ALL COPYRIGHTS RESERVED © 2021. THE DATA INCLUDED IN THIS STUDY IS CONCEPTUAL IN NATURE AND WILL CONTINUE TO BE MODIFIED THROUGHOUT THE COURSE OF THE PROJECTS DEVELOPMENT WITH THE EVENTUAL INTEGRATION OF STRUCTURAL, MEP AND LIFE SAFETY SYSTEMS. AS THESE ARE FURTHER REFINED, THE NUMBERS WILL BE ADJUSTED ACCORDINGLY.