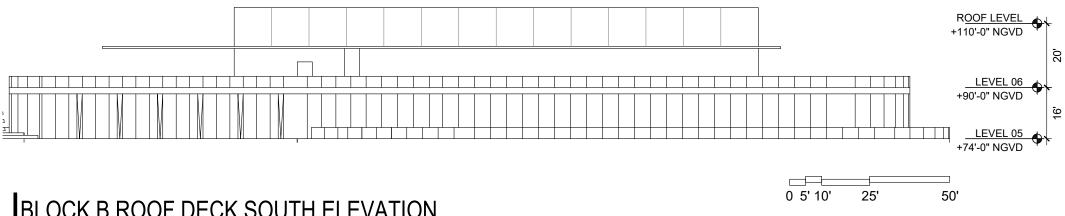

DRB FINAL SUBMITTAL 120 MACARTHUR CAUSEWAY MIAMI BEACH, FL, 33139 SIGNAGE ELEVATION - RENDERED

DATE: 12/07/2020

A2-11a

BLOCK B ROOF DECK SOUTH ELEVATION

SCALE: 1" = 30'-0"

**ARQUITECTONICA** 

2900 Oak Avenue, Miami, FL 33133 T 305.372.1812 F 305.372.1175

# 1 BLOCK A ROOF DECK SOUTH ELEVATION

SCALE: 1" = 20'-0"

SCALE: 1" = 20'-0"

## ROOF DECK ELEVATIONS

DATE: 12/07/2020

A2-12

SCALE: As indicated DRB Approved

BLOCK B ROOF DECK SOUTH ELEVATION

SCALE: 1" = 30'-0"