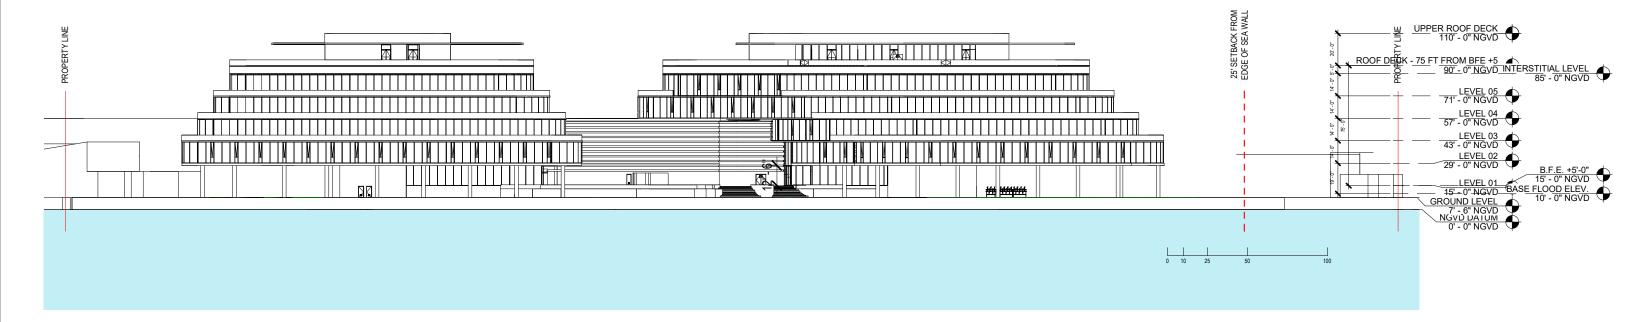

INTEGRATION OF STRUCTURAL, MEP AND LIFE SAFETY SYSTEMS. AS THESE ARE FURTHER REFINED, THE NUMBERS WILL BE ADJUSTED ACCORDINGLY.

DRB FINAL SUBMITTAL 120 MACARTHUR CAUSEWAY MIAMI BEACH, FL 33139

WEST ELEVATION

DATE: 12/6/2021

1 WEST ELEVATION

SCALE: 1" = 20'-0"