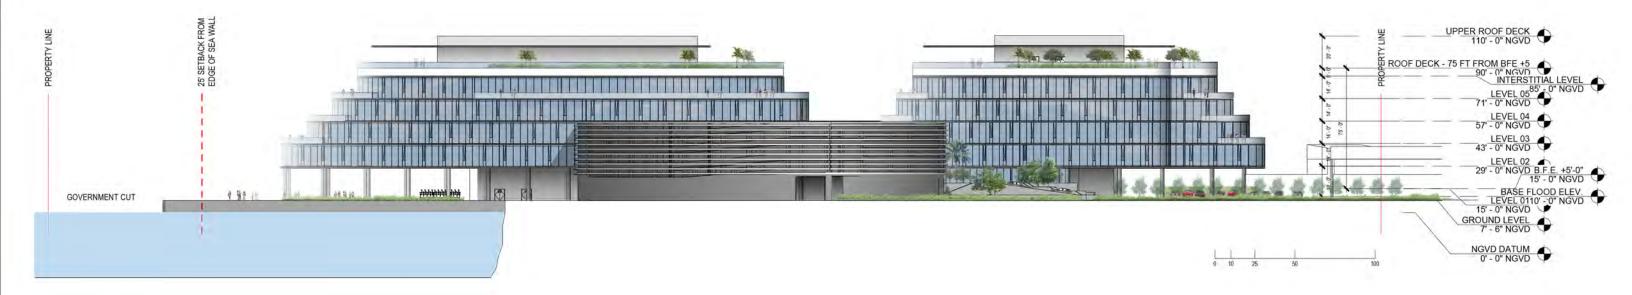

INTEGRATION OF STRUCTURAL, MEP AND LIFE SAFETY SYSTEMS. AS THESE ARE FURTHER REFINED, THE NUMBERS WILL BE ADJUSTED ACCORDINGLY.

DRB FINAL SUBMITTAL 120 MACARTHUR CAUSEWAY MIAMI BEACH, FL 33139

WEST ELEVATION

DATE: 12/6/2021

1 WEST ELEVATION

SCALE: 1" = 20'-0"