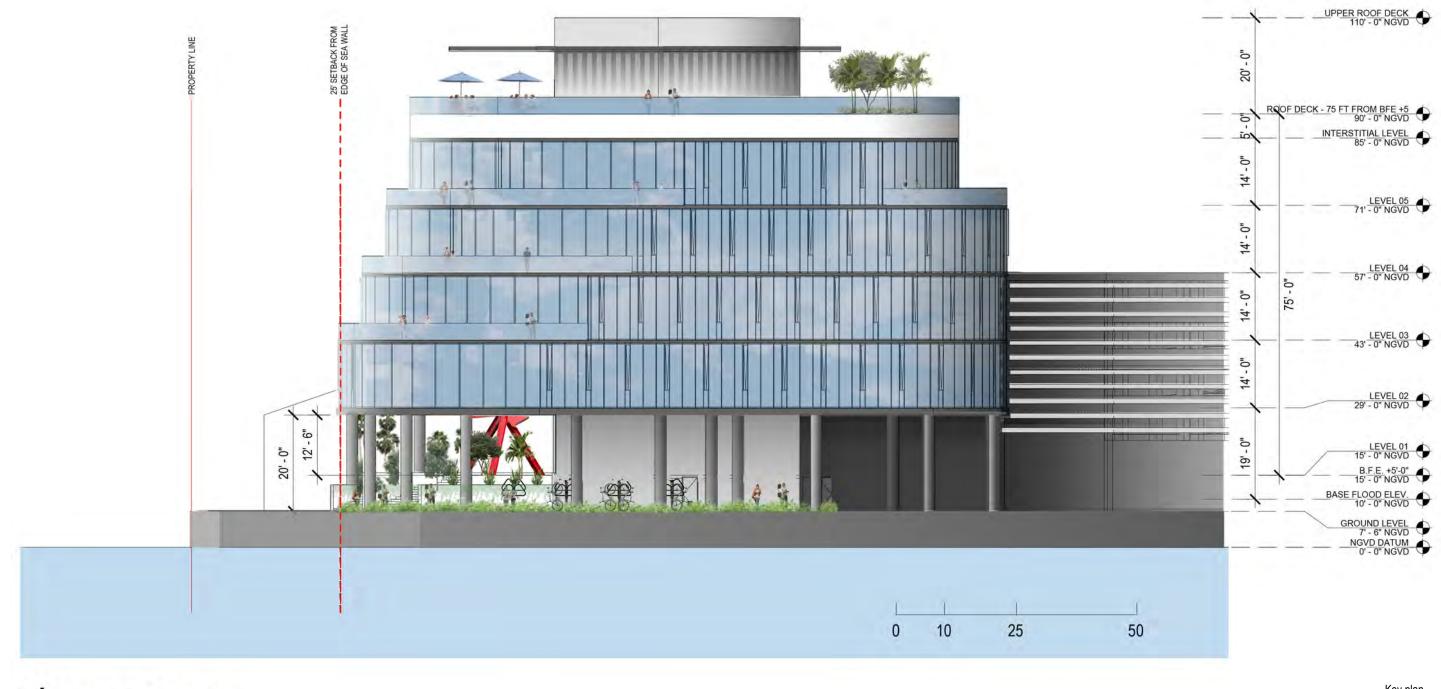

DRB FINAL SUBMITTAL 120 MACARTHUR CAUSEWAY MIAMI BEACH, FL 33139

EAST ELEVATION

DATE: 12/6/2021

1 EAST ELEVATION

SCALE: 1" = 20'-0"

SCALE: 1"=30'

DATE: 12/6/2021

1 EAST ELEVATION

SCALE: 1" = 20'-0"