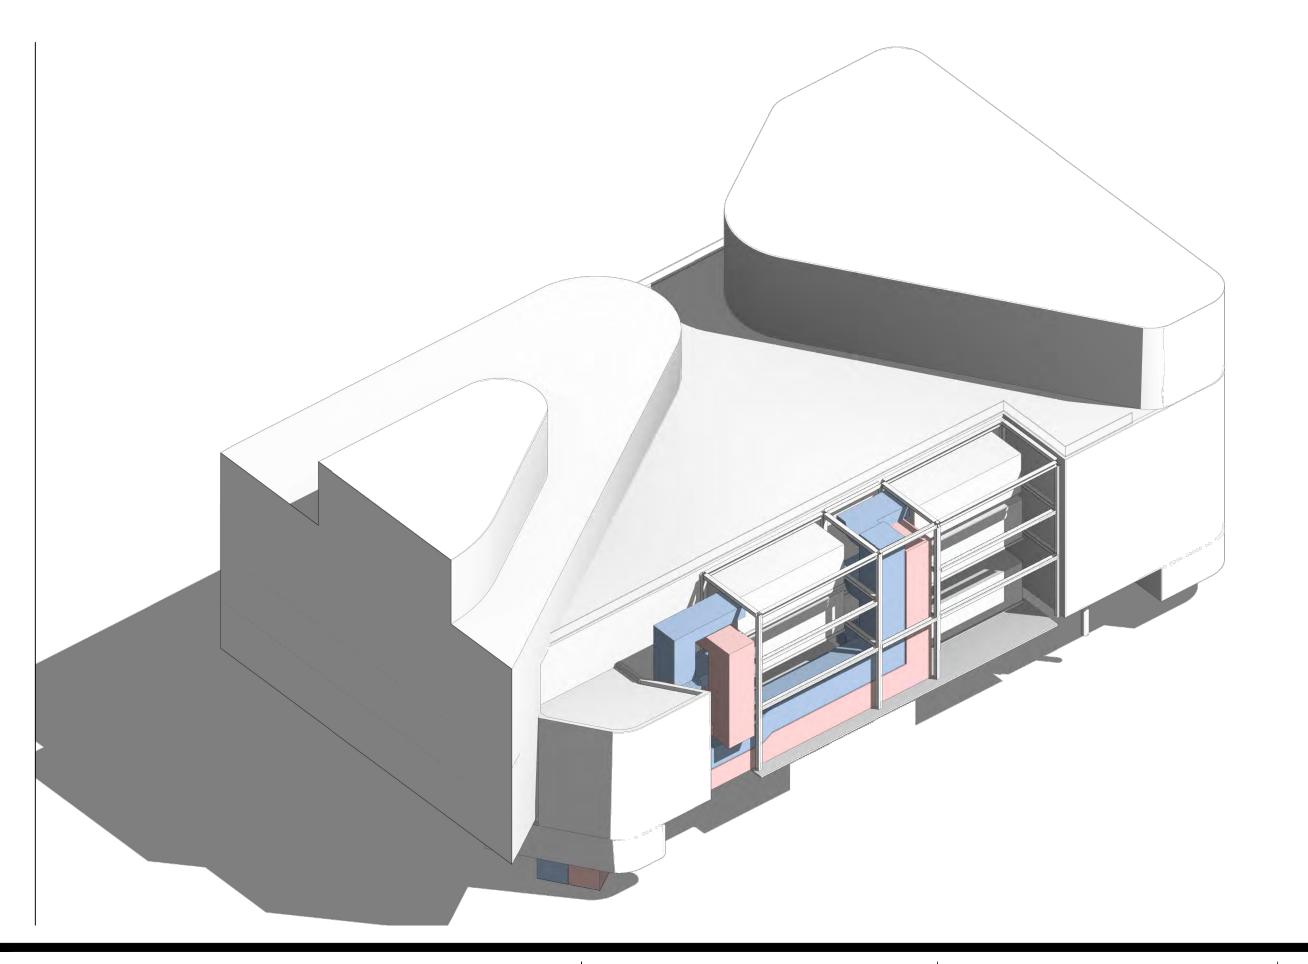

DRB FINAL SUBMITTAL 120 MACARTHUR CAUSEWAY MIAMI BEACH, FL 33139

PARKING GARAGE CROSS-SECTION 02 (ISO DIAGRAM)

SCALE:

DATE: 12/6/2021

2900 Oak Avenue, Miami, FL 33133

T 305.372.1812 F 305.372.1175

ALL DESIGNS INDICATED IN THESE DRAWINGS ARE PROPERTY OF ARQUITECTONICA INTERNATIONAL CORP. NO COPIES, TRANSMISSIONS, REPRODUCTIONS OR ELECTRONIC MANIPULATION OF ANY PORTION OF THESE DRAWINGS IN THE WHOLE OR IN PART ARE TO BE MADE WITHOUT THE EXPRESS OF WRITTEN AUTHORIZATION OF ARQUITECTONICA INTERNATIONAL CORP. DESIGN INTENT SHOWN IS SUBJECT TO REVIEW AND APPROVAL OF ALL APPLICABLE LOCAL AND GOVERNMENTAL AUTHORITIES HAVING JURISDICTION. ALL COPYRIGHTS RESERVED © 2021. THE DATA INCLUDED IN THIS STUDY IS CONCEPTUAL IN NATURE AND WILL CONTINUE TO BE MODIFIED THROUGHOUT THE COURSE OF THE PROJECTS DEVELOPMENT WITH THE EVENTUAL INTEGRATION OF STRUCTURAL, MEP AND LIFE SAFETY SYSTEMS. AS THESE ARE FURTHER REFINED, THE NUMBERS WILL BE ADJUSTED ACCORDINGLY.

DRB FINAL SUBMITTAL 120 MACARTHUR CAUSEWAY MIAMI BEACH, FL 33139

PARKING GARAGE ISO DIAGRAM

SCALE:

DATE: 12/6/2021