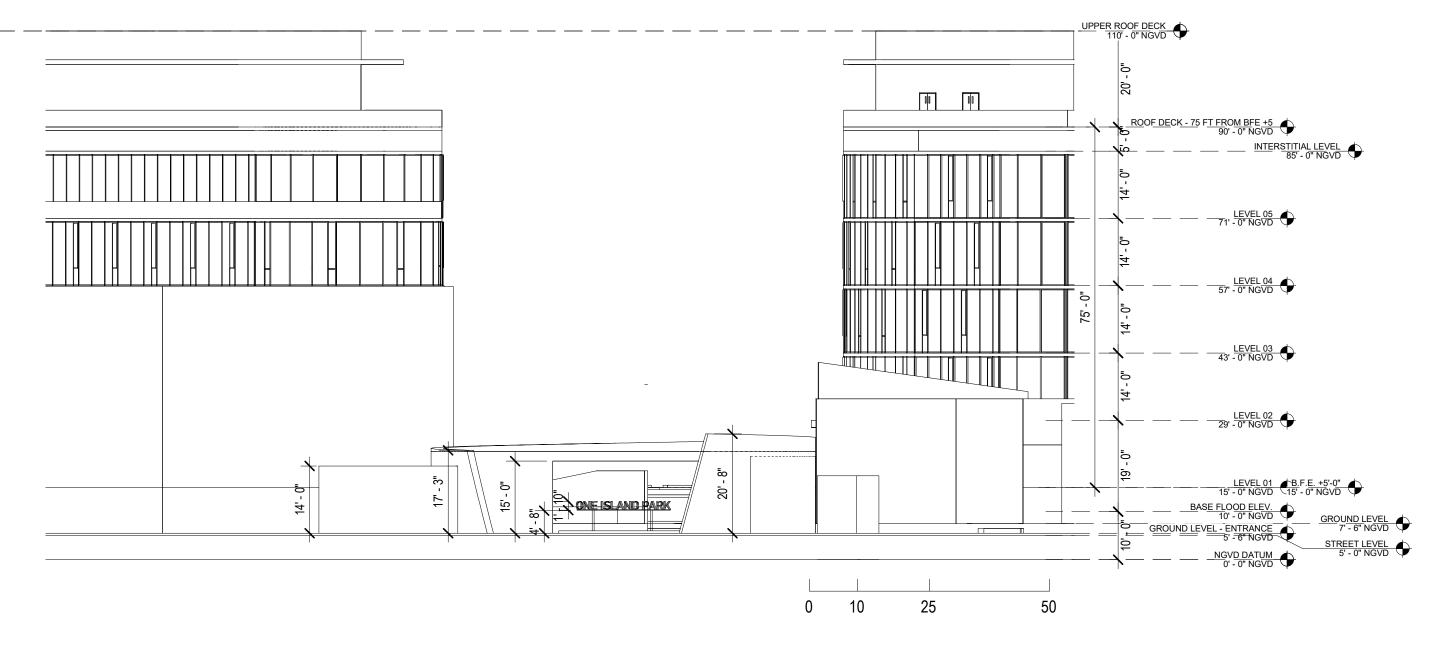

DATE: 12/6/2021

Long-section

SCALE: 1" = 70'-0"

# DRB FINAL SUBMITTAL 120 MACARTHUR CAUSEWAY MIAMI BEACH, FL, 33139

LONG SECTION

DATE: 12/07/2020

A3-01a

**DRB** Approved

2900 Oak Avenue, Miami, FL 33133 T 305.372.1812 F 305.372.1175

ALL DESIGNS INDICATED IN THESE DRAWINGS ARE PROPERTY OF ARQUITECTONICA INTERNATIONAL CORP. NO COPES, TRANSMISSIONS, REPRODUCTIONS OR ELECTRONIC MANIPULATION OF ANY PORTION OF THESE DRAWINGS IN THE WHOLE OR IN PART ARE TO BE MADE WITHOUT THE EXPRESS OF WRITTEN AUTHORIZATION OF ARQUITECTONICA INTERNATIONAL CORP. DESIGN INTENT SHOWN IS SUBJECT TO REVIEW AND APPROVAL OF ALL APPLICABLE LOCAL AND GOVERNMENTAL AUTHORITIES HAVING JURISDICTION, ALL COPYRIGHTS RESERVED © 2019. THE DATA INCLUDED IN THIS STUDY IS CONCEPTUAL IN NATURE AND WILL CONTINUE TO BE MODIFIED THROUGHOUT THE COURSE OF THE PROJECTS DEVELOPMENT WITH THE EVENTUAL INTEGRATION OF STRUCTURAL, MEP AND LIFE SAFETY SYSTEMS, AS THESE ARE FURTHER REFINED, THE NUMBERS WILL BE ADJUSTED ACCORDINGLY.