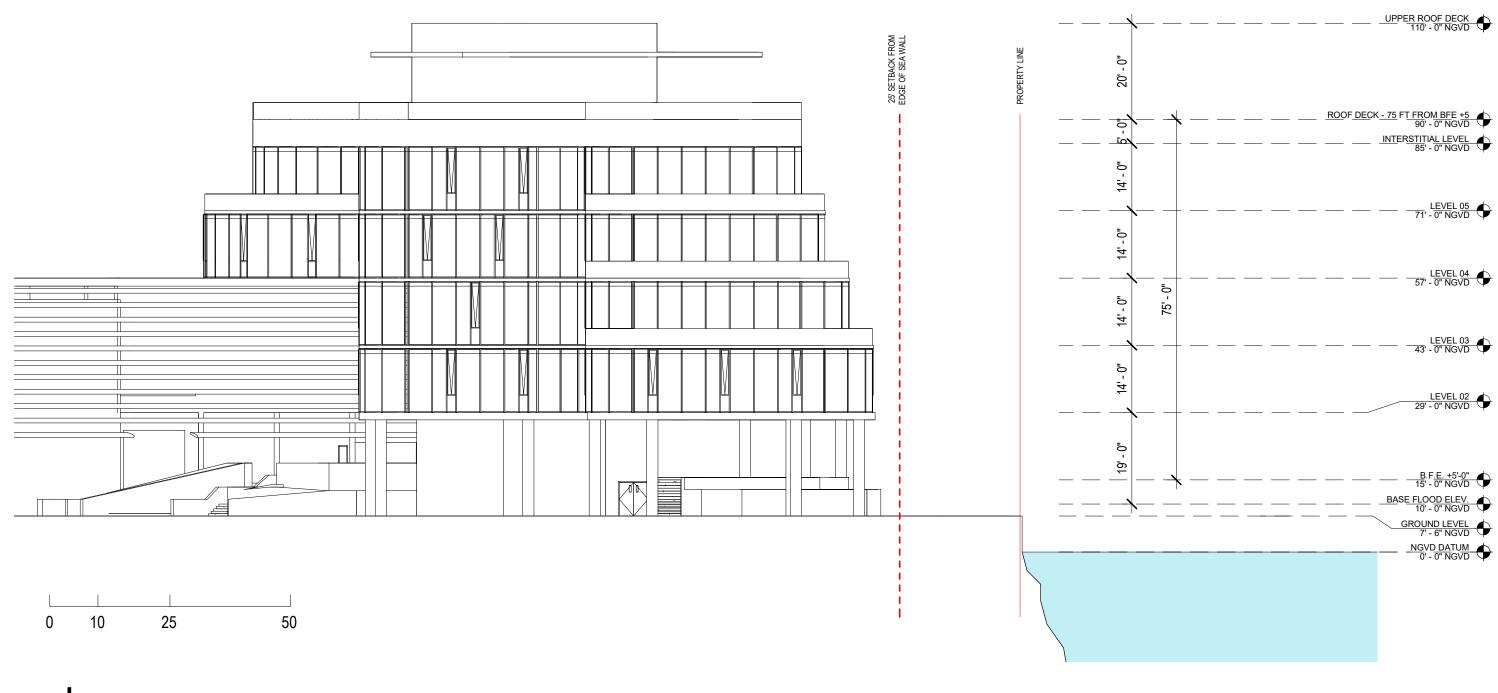

# DRB FINAL SUBMITTAL 120 MACARTHUR CAUSEWAY MIAMI BEACH, FL, 33139

LONG SECTION

DATE: 12/07/2020

A3-01a

**DRB** Approved

2900 Oak Avenue, Miami, FL 33133 T 305.372.1812 F 305.372.1175

ALL DESIGNS INDICATED IN THESE DRAWINGS ARE PROPERTY OF ARQUITECTONICA INTERNATIONAL CORP. NO COPES, TRANSMISSIONS, REPRODUCTIONS OR ELECTRONIC MANIPULATION OF ANY PORTION OF THESE DRAWINGS IN THE WHOLE OR IN PART ARE TO BE MADE WITHOUT THE EXPRESS OF WRITTEN AUTHORIZATION OF ARQUITECTONICA INTERNATIONAL CORP. DESIGN INTENT SHOWN IS SUBJECT TO REVIEW AND APPROVAL OF ALL APPLICABLE LOCAL AND GOVERNMENTAL AUTHORITIES HAVING JURISDICTION, ALL COPYRIGHTS RESERVED © 2019. THE DATA INCLUDED IN THIS STUDY IS CONCEPTUAL IN NATURE AND WILL CONTINUE TO BE MODIFIED THROUGHOUT THE COURSE OF THE PROJECTS DEVELOPMENT WITH THE EVENTUAL INTEGRATION OF STRUCTURAL, MEP AND LIFE SAFETY SYSTEMS, AS THESE ARE FURTHER REFINED, THE NUMBERS WILL BE ADJUSTED ACCORDINGLY.

DRB FINAL SUBMITTAL 120 MACARTHUR CAUSEWAY MIAMI BEACH, FL, 33139 SECTION THROUGH SEA WALL

DATE: 12/07/2020

01 - TIMBER CLADDING

**02** - GRAY

03 - WHITE PAINTED **METAL** 

04 - FRITTED GLAZING WITH DARK GRADIENT