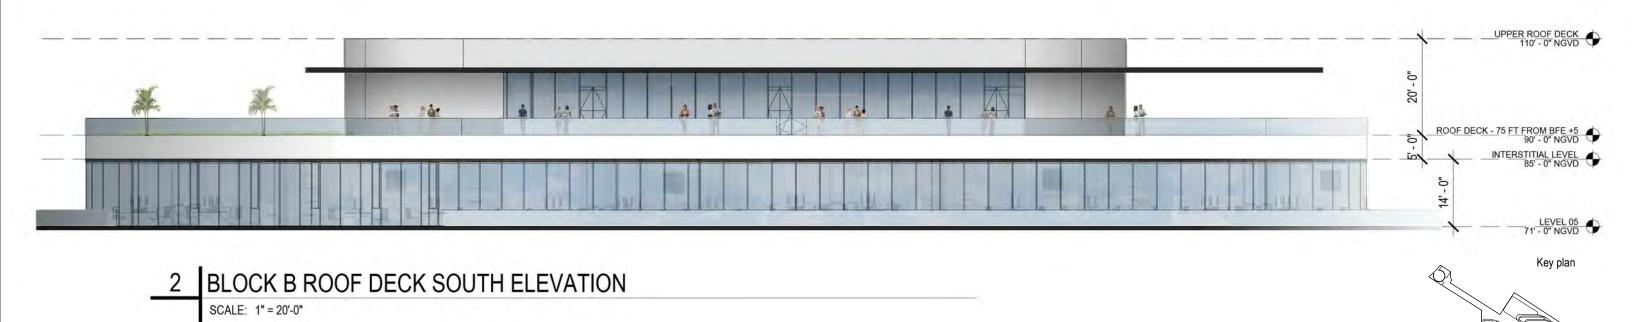

DRB FINAL SUBMITTAL 120 MACARTHUR CAUSEWAY MIAMI BEACH, FL, 33139 SIGNAGE ELEVATION - RENDERED

DATE: 12/07/2020

A2-11a

BLOCK B ROOF DECK SOUTH ELEVATION

SCALE: 1" = 30'-0"

**ARQUITECTONICA** 

2900 Oak Avenue, Miami, FL 33133 T 305.372.1812 F 305.372.1175

DRB FINAL SUBMITTAL 120 MACARTHUR CAUSEWAY MIAMI BEACH, FL 33139

**ROOF DECK SOUTH ELEVATIONS** 

DATE: 12/6/2021

# 1 BLOCK A ROOF DECK SOUTH ELEVATION

SCALE: 1" = 20'-0"

SCALE: 1" = 20'-0"