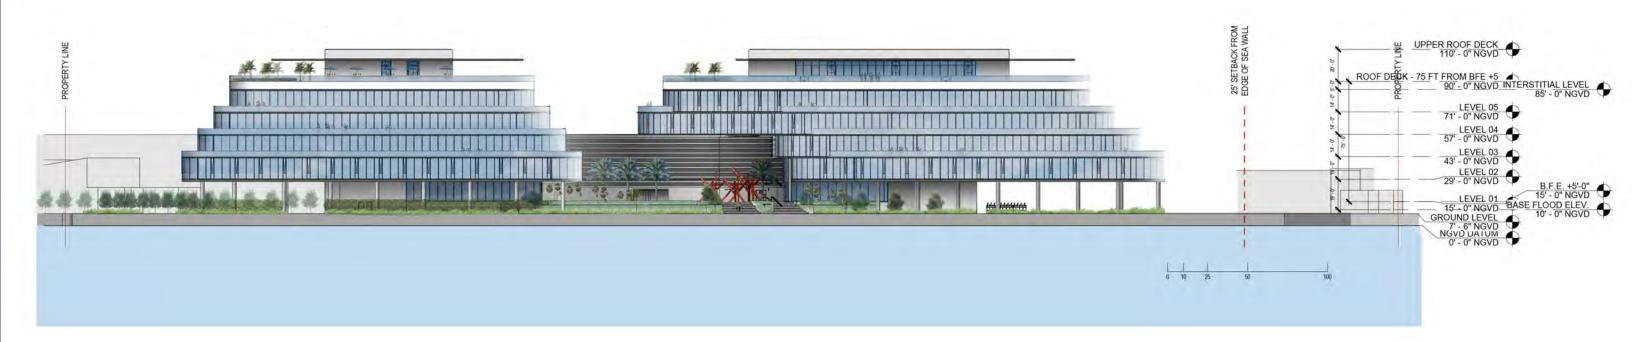

DRB FINAL SUBMITTAL 120 MACARTHUR CAUSEWAY MIAMI BEACH, FL 33139

EAST ELEVATION

DATE: 12/6/2021

1 EAST ELEVATION

SCALE: 1" = 20'-0"

SCALE: 1"=30'

DATE: 12/6/2021

1 EAST ELEVATION

SCALE: 1" = 20'-0"