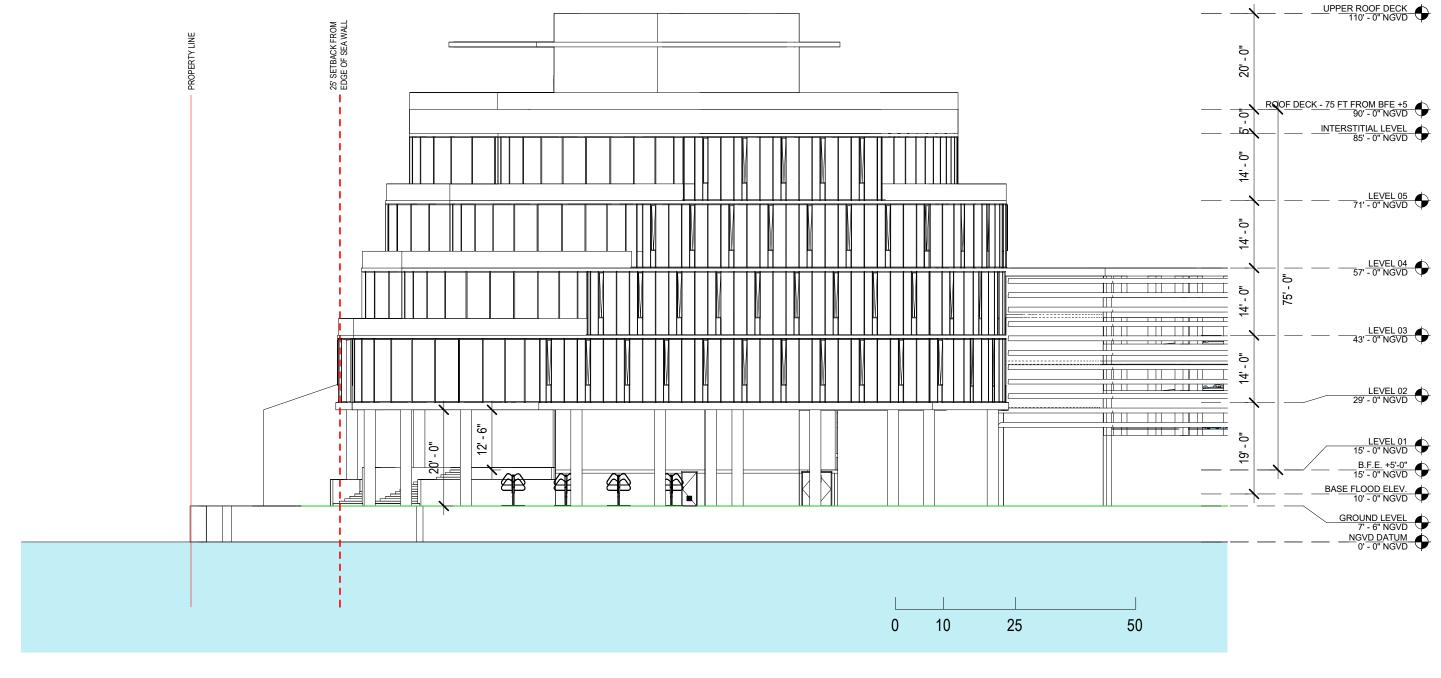

INTEGRATION OF STRUCTURAL, MEP AND LIFE SAFETY SYSTEMS. AS THESE ARE FURTHER REFINED, THE NUMBERS WILL BE ADJUSTED ACCORDINGLY.

DRB FINAL SUBMITTAL 120 MACARTHUR CAUSEWAY MIAMI BEACH, FL 33139

WEST ELEVATION

DATE: 12/6/2021

1 WEST ELEVATION

SCALE: 1" = 20'-0"

SCALE: 1" = 20'-0"