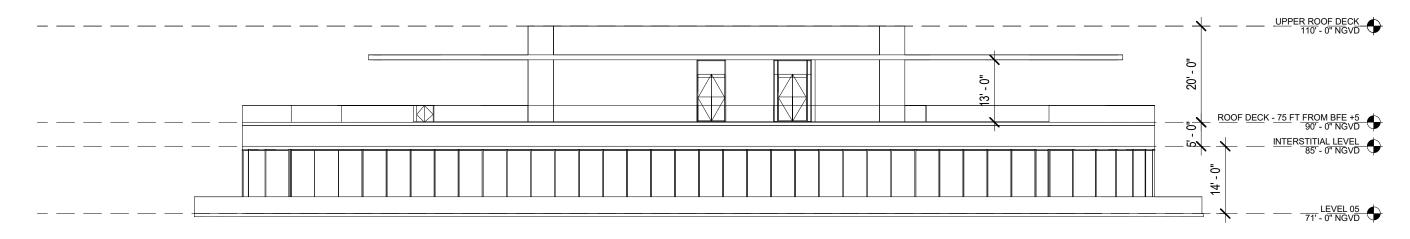

DRB FINAL SUBMITTAL 120 MACARTHUR CAUSEWAY MIAMI BEACH, FL, 33139 SIGNAGE ELEVATION - RENDERED

DATE: 12/07/2020

A2-11a

BLOCK B ROOF DECK SOUTH ELEVATION

SCALE: 1" = 30'-0"

**ARQUITECTONICA** 

2900 Oak Avenue, Miami, FL 33133 T 305.372.1812 F 305.372.1175

## ROOF DECK ELEVATIONS

DATE: 12/07/2020

A2-12

SCALE: As indicated DRB Approved

BLOCK B ROOF DECK SOUTH ELEVATION

SCALE: 1" = 30'-0"