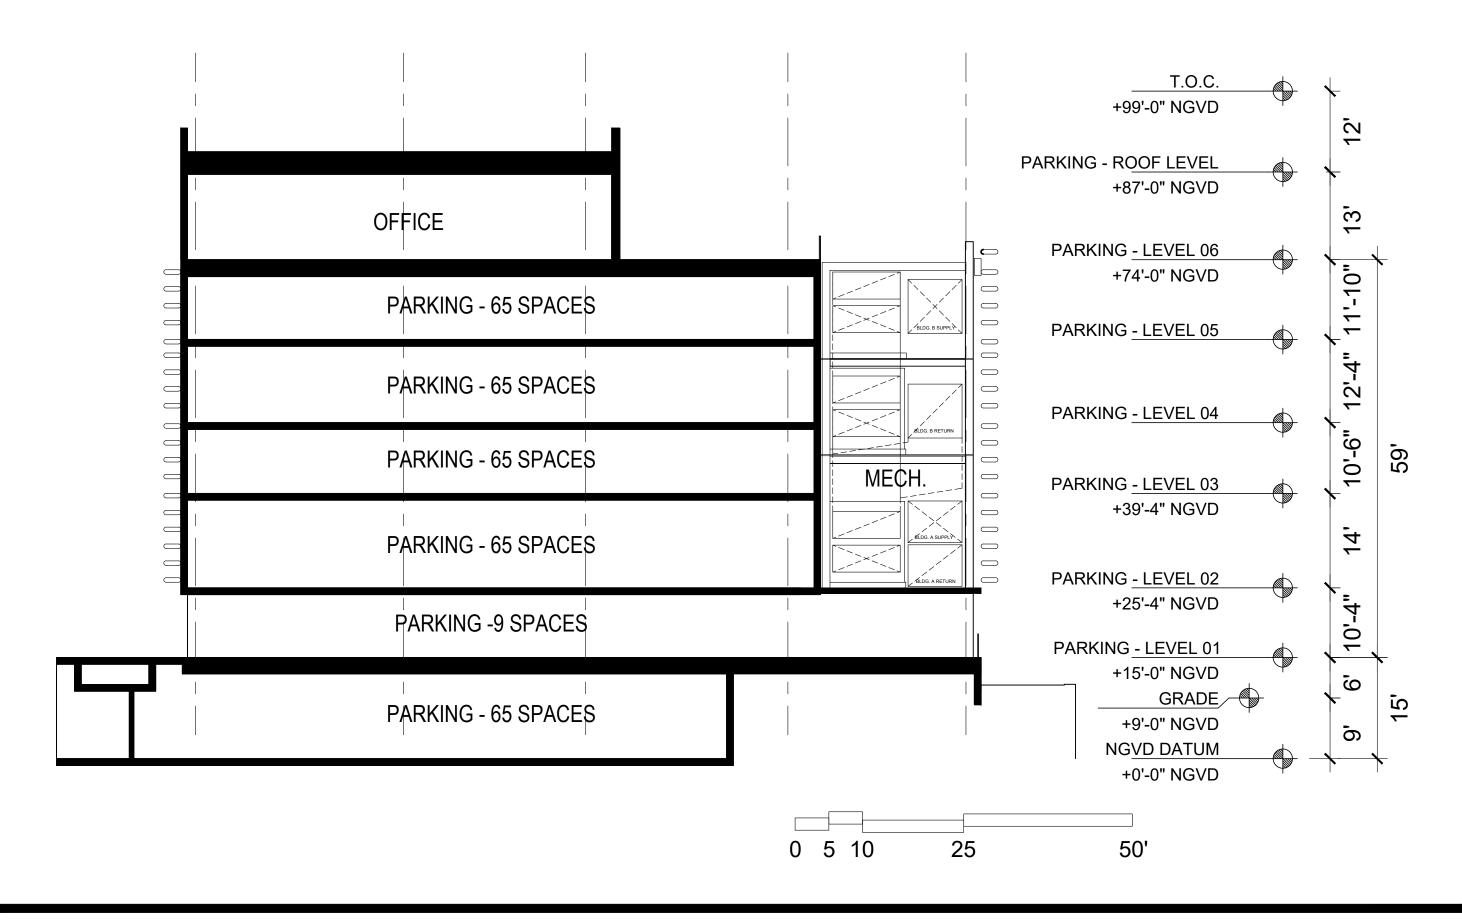

DRB FINAL SUBMITTAL 120 MACARTHUR CAUSEWAY MIAMI BEACH, FL 33139

PROPOSED PARKING GARAGE STRUCTURE

SCALE:

DATE: 12/6/2021

2900 Oak Avenue, Miami, FL 33133 T 305.372.1812 F 305.372.1175

DATE: 12/6/2021

SCALE: