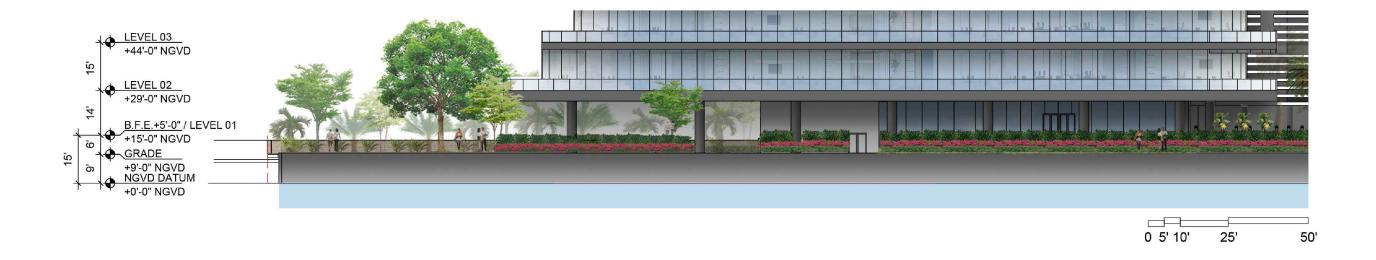

DRB FINAL SUBMITTAL 120 MACARTHUR CAUSEWAY MIAMI BEACH, FL, 33139 SECTION THROUGH SEA WALL

DATE: 12/07/2020

01 - TIMBER CLADDING

**02** - GRAY

03 - WHITE PAINTED **METAL** 

04 - FRITTED GLAZING WITH DARK GRADIENT

**05** - SMOOTH DARK GRAY PAINTED STUCCO

**06** - GRAY PAINTED **RAKED STUCCO** 

**08** - OOLITE STONE

09 - DARK GRAY CONCRETE

01 - WINDOW WALL SYSTEM

**02** - GROUND LEVEL GLAZED FACADE

03 - WHITE STUCCO

04 - GLASS RAILING

05 - SMOOTH DARK GRAY STUCCO

**06** - EXPOSED CONCRETE

**07** - WHITE

08 - SMOOTH LIGHT GRAY STUCCO

09 - CHROME / POLISHED METAL

2900 Oak Avenue, Miami, FL 33133 T 305.372.1812 F 305.372.1175

**DRB** Approved