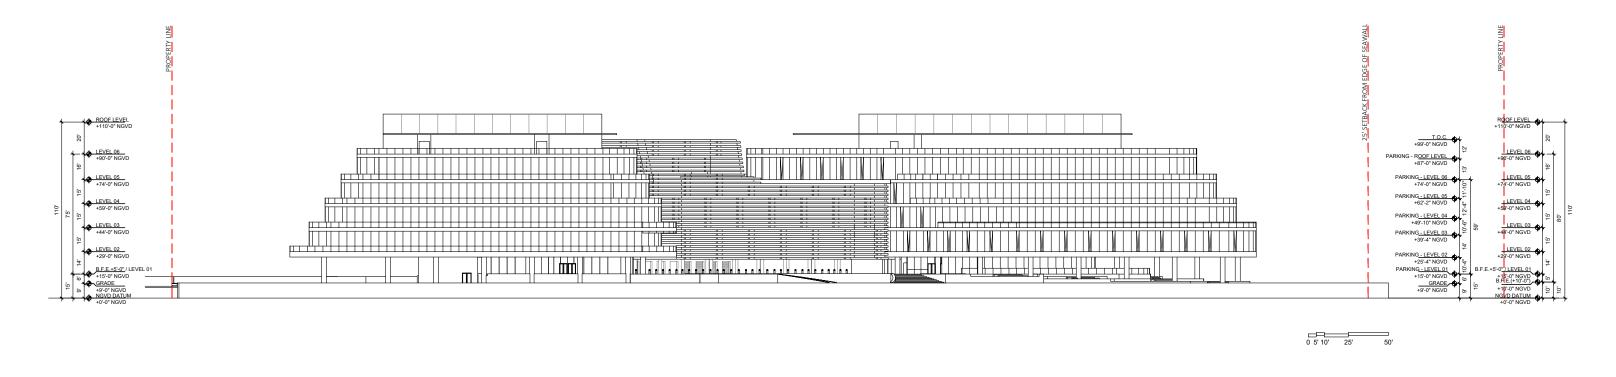

DRB FINAL SUBMITTAL 120 MACARTHUR CAUSEWAY MIAMI BEACH, FL 33139

EAST ELEVATION

DATE: 12/6/2021

1 EAST ELEVATION

SCALE: 1" = 20'-0"

SCALE: 1"=30'

DATE: 12/6/2021

1 EAST ELEVATION

SCALE: 1" = 20'-0"