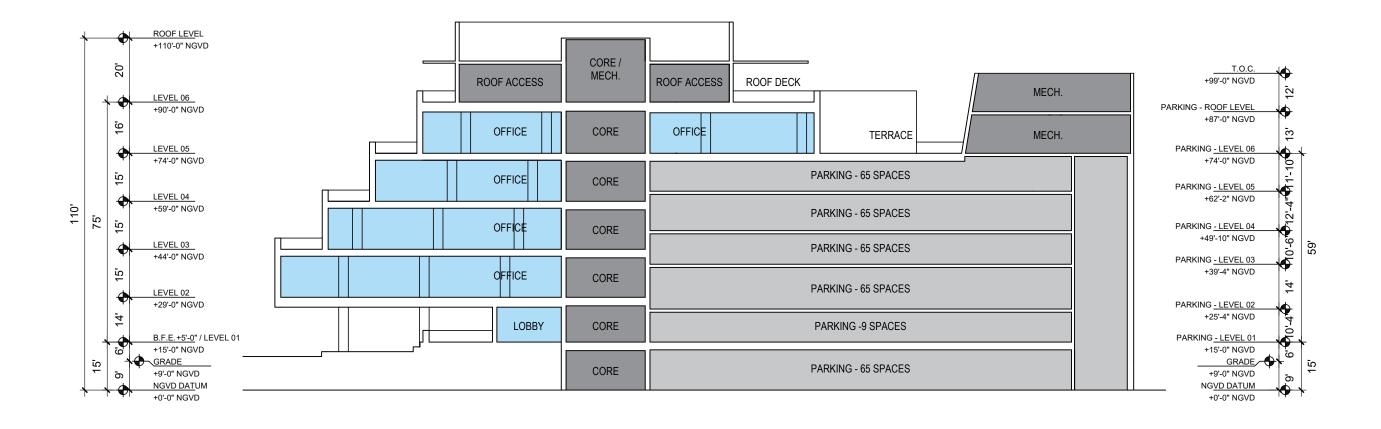

DRB FINAL SUBMITTAL 120 MACARTHUR CAUSEWAY MIAMI BEACH, FL 33139

PROPOSED PARKING GARAGE STRUCTURE

SCALE:

DATE: 12/6/2021

2900 Oak Avenue, Miami, FL 33133 T 305.372.1812 F 305.372.1175

DATE: 12/6/2021

SCALE:

2900 Oak Avenue, Miami, FL 33133 T 305.372.1812 F 305.372.1175

ALL DESIGNS INDICATED IN THESE DRAWINGS ARE PROPERTY OF ARQUITECTONICA INTERNATIONAL CORP. NO COPIES, TRANSMISSIONS, REPRODUCTIONS OR ELECTRONIC MANIPULATION OF ANY PORTION OF THESE DRAWINGS IN THE WHOLE OR IN PART ARE TO BE MADE WITHOUT THE EXPRESS OF WRITTEN AUTHORIZATION OF ARQUITECTONICA INTERNATIONAL CORP. DESIGN INTENT SHOWN IS SUBJECT TO REVIEW AND APPROVAL OF ALL APPLICABLE LOCAL AND GOVERNMENTAL AUTHORITIES HAVING JURISDICTION. ALL COPYRIGHTS RESERVED © 2021. THE DATA INCLUDED IN THIS STUDY IS CONCEPTUAL IN NATURE AND WILL CONTINUE TO BE MODIFIED THROUGHOUT THE COURSE OF THE PROJECTS DEVELOPMENT WITH THE EVENTUAL INTEGRATION OF STRUCTURAL, MEP AND LIFE SAFETY SYSTEMS. AS THESE ARE FURTHER REFINED, THE NUMBERS WILL BE ADJUSTED ACCORDINGLY.

DRB FINAL SUBMITTAL 120 MACARTHUR CAUSEWAY MIAMI BEACH, FL 33139

PARKING GARAGE CROSS-SECTION 01 (ISO DIAGRAM)

SCALE:

DATE: 12/6/2021

2900 Oak Avenue, Miami, FL 33133

T 305.372.1812 F 305.372.1175

ALL DESIGNS INDICATED IN THESE DRAWINGS ARE PROPERTY OF ARQUITECTONICA INTERNATIONAL CORP. NO COPIES, TRANSMISSIONS, REPRODUCTIONS OR ELECTRONIC MANIPULATION OF ANY PORTION OF THESE DRAWINGS IN THE WHOLE OR IN PART ARE TO BE MADE WITHOUT THE EXPRESS OF WRITTEN AUTHORIZATION OF ARQUITECTONICA INTERNATIONAL CORP.