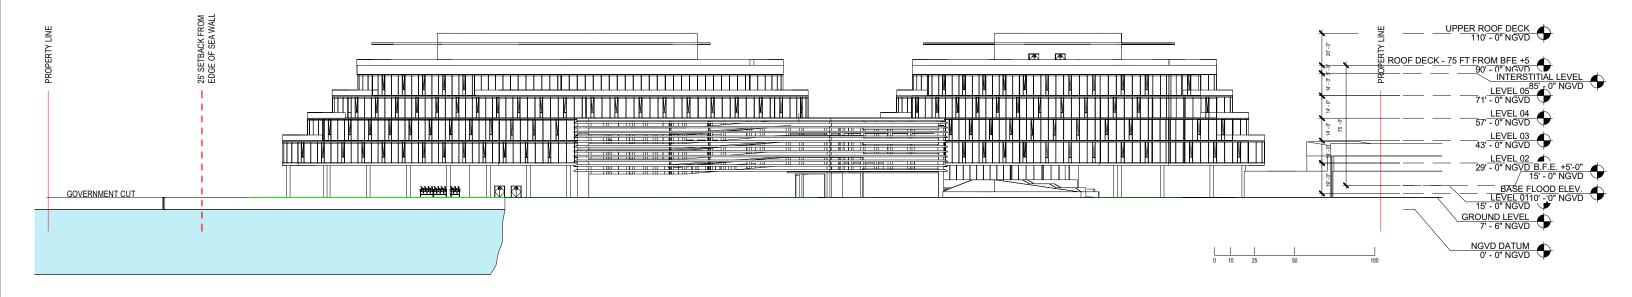

# DRB FINAL SUBMITTAL 120 MACARTHUR CAUSEWAY MIAMI BEACH, FL, 33139

LONG SECTION

DATE: 12/07/2020

A3-01a

**DRB** Approved

2900 Oak Avenue, Miami, FL 33133 T 305.372.1812 F 305.372.1175

ALL DESIGNS INDICATED IN THESE DRAWINGS ARE PROPERTY OF ARQUITECTONICA INTERNATIONAL CORP. NO COPES, TRANSMISSIONS, REPRODUCTIONS OR ELECTRONIC MANIPULATION OF ANY PORTION OF THESE DRAWINGS IN THE WHOLE OR IN PART ARE TO BE MADE WITHOUT THE EXPRESS OF WRITTEN AUTHORIZATION OF ARQUITECTONICA INTERNATIONAL CORP. DESIGN INTENT SHOWN IS SUBJECT TO REVIEW AND APPROVAL OF ALL APPLICABLE LOCAL AND GOVERNMENTAL AUTHORITIES HAVING JURISDICTION, ALL COPYRIGHTS RESERVED © 2019. THE DATA INCLUDED IN THIS STUDY IS CONCEPTUAL IN NATURE AND WILL CONTINUE TO BE MODIFIED THROUGHOUT THE COURSE OF THE PROJECTS DEVELOPMENT WITH THE EVENTUAL INTEGRATION OF STRUCTURAL, MEP AND LIFE SAFETY SYSTEMS, AS THESE ARE FURTHER REFINED, THE NUMBERS WILL BE ADJUSTED ACCORDINGLY.

DRB FINAL SUBMITTAL 120 MACARTHUR CAUSEWAY MIAMI BEACH, FL, 33139 SECTION THROUGH SEA WALL

DATE: 12/07/2020

01 - TIMBER CLADDING

**02** - GRAY

03 - WHITE PAINTED **METAL** 

04 - FRITTED GLAZING WITH DARK GRADIENT