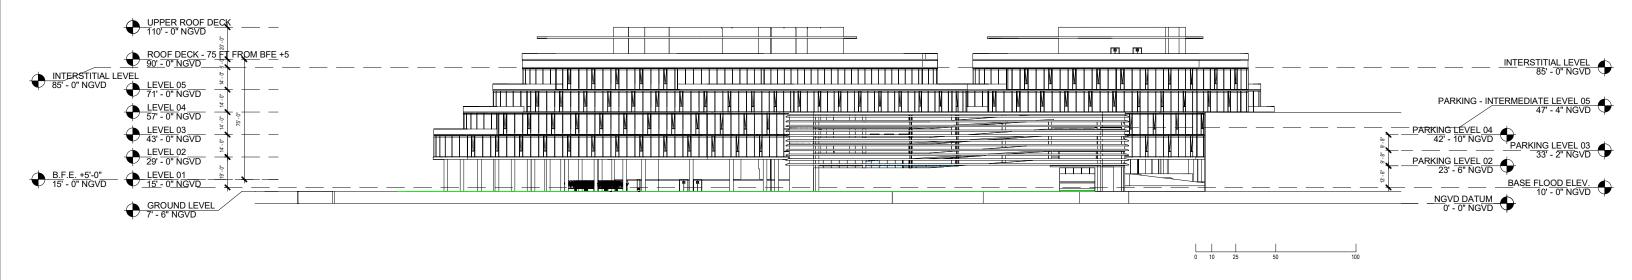

DATE: 12/6/2021

Long-section

SCALE: 1" = 70'-0"

# DRB FINAL SUBMITTAL 120 MACARTHUR CAUSEWAY MIAMI BEACH, FL, 33139

LONG SECTION

DATE: 12/07/2020

A3-01a

**DRB** Approved

2900 Oak Avenue, Miami, FL 33133 T 305.372.1812 F 305.372.1175

ALL DESIGNS INDICATED IN THESE DRAWINGS ARE PROPERTY OF ARQUITECTONICA INTERNATIONAL CORP. NO COPES, TRANSMISSIONS, REPRODUCTIONS OR ELECTRONIC MANIPULATION OF ANY PORTION OF THESE DRAWINGS IN THE WHOLE OR IN PART ARE TO BE MADE WITHOUT THE EXPRESS OF WRITTEN AUTHORIZATION OF ARQUITECTONICA INTERNATIONAL CORP. DESIGN INTENT SHOWN IS SUBJECT TO REVIEW AND APPROVAL OF ALL APPLICABLE LOCAL AND GOVERNMENTAL AUTHORITIES HAVING JURISDICTION, ALL COPYRIGHTS RESERVED © 2019. THE DATA INCLUDED IN THIS STUDY IS CONCEPTUAL IN NATURE AND WILL CONTINUE TO BE MODIFIED THROUGHOUT THE COURSE OF THE PROJECTS DEVELOPMENT WITH THE EVENTUAL INTEGRATION OF STRUCTURAL, MEP AND LIFE SAFETY SYSTEMS, AS THESE ARE FURTHER REFINED, THE NUMBERS WILL BE ADJUSTED ACCORDINGLY.