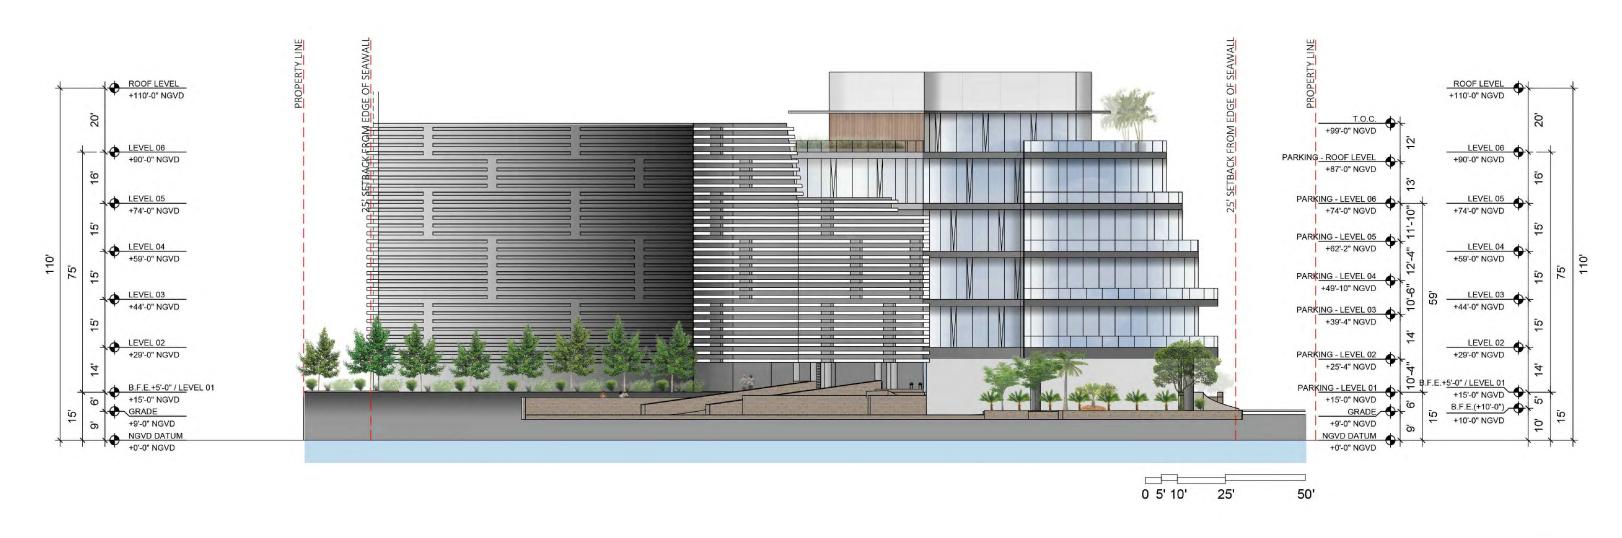

DRB FINAL SUBMITTAL 120 MACARTHUR CAUSEWAY MIAMI BEACH, FL 33139

EAST ELEVATION

DATE: 12/6/2021

1 EAST ELEVATION

SCALE: 1" = 20'-0"

SCALE: 1"=30'

DATE: 12/6/2021

1 EAST ELEVATION

SCALE: 1" = 20'-0"