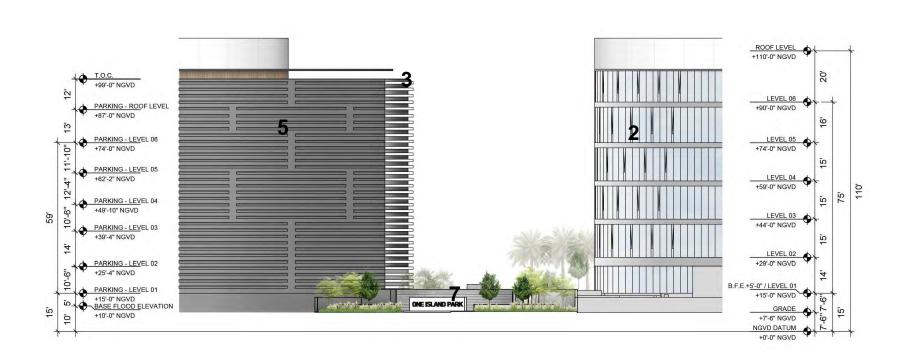

DRB FINAL SUBMITTAL 120 MACARTHUR CAUSEWAY MIAMI BEACH, FL 33139

EAST ELEVATION

DATE: 12/6/2021

1 EAST ELEVATION

SCALE: 1" = 20'-0"

SCALE: 1"=30'

DATE: 12/6/2021

1 EAST ELEVATION

SCALE: 1" = 20'-0"

DRB FINAL SUBMITTAL 120 MACARTHUR CAUSEWAY MIAMI BEACH, FL, 33139 SECTION THROUGH SEA WALL

DATE: 12/07/2020

01 - TIMBER CLADDING

**02** - GRAY

03 - WHITE PAINTED **METAL** 

04 - FRITTED GLAZING WITH DARK GRADIENT

**05** - SMOOTH DARK GRAY PAINTED STUCCO

**06** - GRAY PAINTED **RAKED STUCCO** 

**08** - OOLITE STONE

09 - DARK GRAY CONCRETE

01 - WINDOW WALL SYSTEM

**02** - GROUND LEVEL GLAZED FACADE

03 - WHITE STUCCO

04 - GLASS RAILING

05 - SMOOTH DARK GRAY STUCCO

**06** - EXPOSED CONCRETE

**07** - WHITE

08 - SMOOTH LIGHT GRAY STUCCO

09 - CHROME / POLISHED METAL

2900 Oak Avenue, Miami, FL 33133 T 305.372.1812 F 305.372.1175

**DRB** Approved