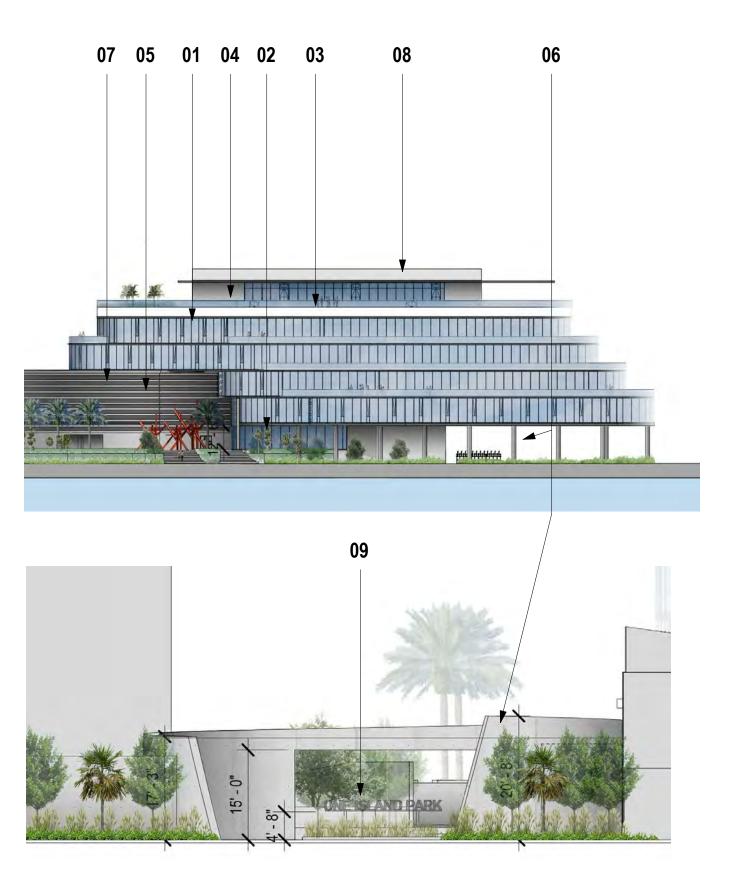

DRB FINAL SUBMITTAL 120 MACARTHUR CAUSEWAY MIAMI BEACH, FL, 33139 SECTION THROUGH SEA WALL

DATE: 12/07/2020

01 - TIMBER CLADDING

**02** - GRAY

03 - WHITE PAINTED **METAL** 

04 - FRITTED GLAZING WITH DARK GRADIENT

**05** - SMOOTH DARK GRAY PAINTED STUCCO

**06** - GRAY PAINTED **RAKED STUCCO** 

**08** - OOLITE STONE

09 - DARK GRAY CONCRETE

01 - WINDOW WALL SYSTEM

**02** - GROUND LEVEL GLAZED FACADE

03 - WHITE STUCCO

04 - GLASS RAILING

05 - SMOOTH DARK GRAY STUCCO

**06** - EXPOSED CONCRETE

**07** - WHITE

08 - SMOOTH LIGHT GRAY STUCCO

09 - CHROME / POLISHED METAL

2900 Oak Avenue, Miami, FL 33133 T 305.372.1812 F 305.372.1175

**DRB** Approved