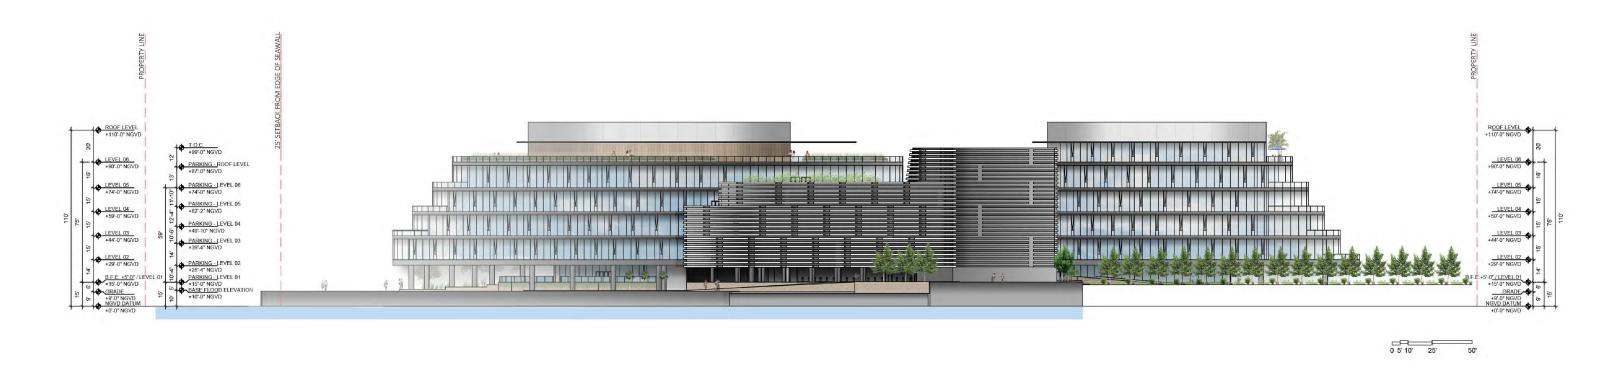

DRB FINAL SUBMITTAL 120 MACARTHUR CAUSEWAY MIAMI BEACH, FL 33139

EAST ELEVATION

DATE: 12/6/2021

1 EAST ELEVATION

SCALE: 1" = 20'-0"

SCALE: 1"=30'

DATE: 12/6/2021

1 EAST ELEVATION

SCALE: 1" = 20'-0"