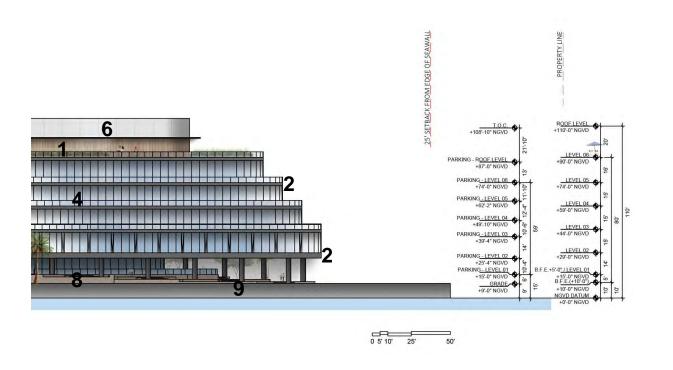

# DRB FINAL SUBMITTAL 120 MACARTHUR CAUSEWAY MIAMI BEACH, FL, 33139

LONG SECTION

DATE: 12/07/2020

A3-01a

**DRB** Approved

2900 Oak Avenue, Miami, FL 33133 T 305.372.1812 F 305.372.1175

ALL DESIGNS INDICATED IN THESE DRAWINGS ARE PROPERTY OF ARQUITECTONICA INTERNATIONAL CORP. NO COPES, TRANSMISSIONS, REPRODUCTIONS OR ELECTRONIC MANIPULATION OF ANY PORTION OF THESE DRAWINGS IN THE WHOLE OR IN PART ARE TO BE MADE WITHOUT THE EXPRESS OF WRITTEN AUTHORIZATION OF ARQUITECTONICA INTERNATIONAL CORP. DESIGN INTENT SHOWN IS SUBJECT TO REVIEW AND APPROVAL OF ALL APPLICABLE LOCAL AND GOVERNMENTAL AUTHORITIES HAVING JURISDICTION, ALL COPYRIGHTS RESERVED © 2019. THE DATA INCLUDED IN THIS STUDY IS CONCEPTUAL IN NATURE AND WILL CONTINUE TO BE MODIFIED THROUGHOUT THE COURSE OF THE PROJECTS DEVELOPMENT WITH THE EVENTUAL INTEGRATION OF STRUCTURAL, MEP AND LIFE SAFETY SYSTEMS, AS THESE ARE FURTHER REFINED, THE NUMBERS WILL BE ADJUSTED ACCORDINGLY.

DRB FINAL SUBMITTAL 120 MACARTHUR CAUSEWAY MIAMI BEACH, FL, 33139 SECTION THROUGH SEA WALL

DATE: 12/07/2020

01 - TIMBER CLADDING

**02** - GRAY

03 - WHITE PAINTED **METAL** 

04 - FRITTED GLAZING WITH DARK GRADIENT