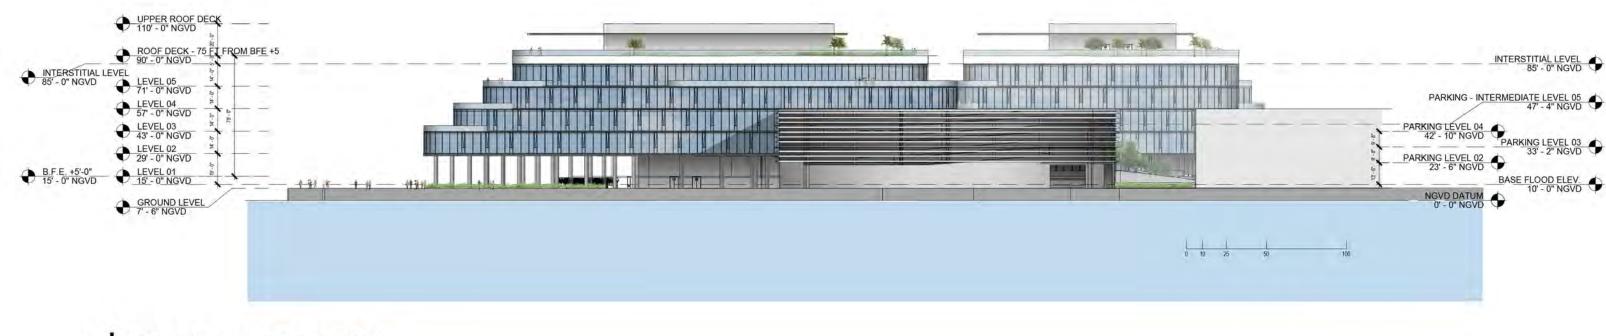

DRB FINAL SUBMITTAL 120 MACARTHUR CAUSEWAY MIAMI BEACH, FL 33139

EAST ELEVATION

DATE: 12/6/2021

1 EAST ELEVATION

SCALE: 1" = 20'-0"

SCALE: 1"=30'

DATE: 12/6/2021

1 EAST ELEVATION

SCALE: 1" = 20'-0"