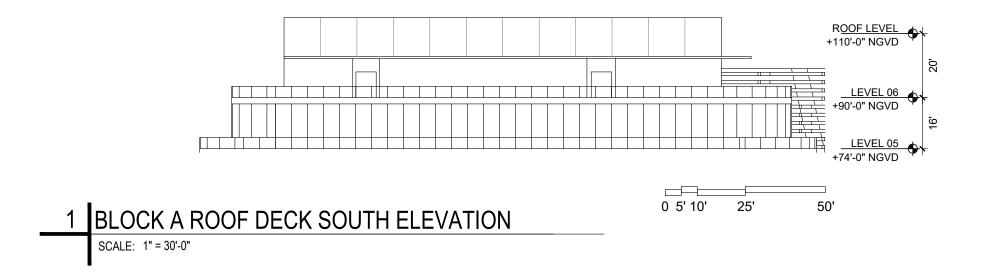

# 1 BLOCK A ROOF DECK SOUTH ELEVATION

SCALE: 1" = 20'-0"

SCALE: 1" = 20'-0"

## ROOF DECK ELEVATIONS

DATE: 12/07/2020

A2-12

SCALE: As indicated DRB Approved

BLOCK B ROOF DECK SOUTH ELEVATION

SCALE: 1" = 30'-0"