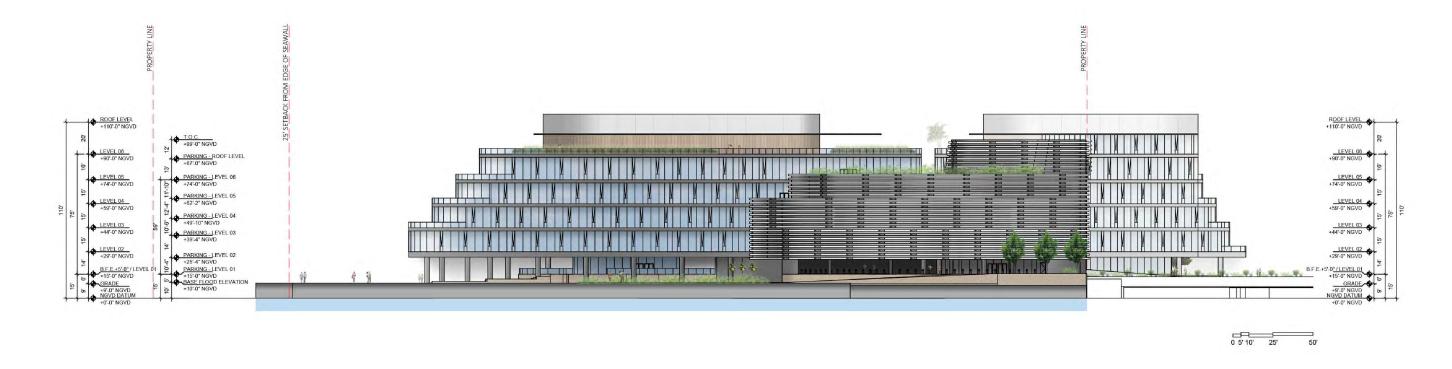

# DRB FINAL SUBMITTAL 120 MACARTHUR CAUSEWAY MIAMI BEACH, FL, 33139

LONG SECTION

DATE: 12/07/2020

A3-01a

**DRB** Approved

2900 Oak Avenue, Miami, FL 33133 T 305.372.1812 F 305.372.1175

ALL DESIGNS INDICATED IN THESE DRAWINGS ARE PROPERTY OF ARQUITECTONICA INTERNATIONAL CORP. NO COPES, TRANSMISSIONS, REPRODUCTIONS OR ELECTRONIC MANIPULATION OF ANY PORTION OF THESE DRAWINGS IN THE WHOLE OR IN PART ARE TO BE MADE WITHOUT THE EXPRESS OF WRITTEN AUTHORIZATION OF ARQUITECTONICA INTERNATIONAL CORP. DESIGN INTENT SHOWN IS SUBJECT TO REVIEW AND APPROVAL OF ALL APPLICABLE LOCAL AND GOVERNMENTAL AUTHORITIES HAVING JURISDICTION, ALL COPYRIGHTS RESERVED © 2019. THE DATA INCLUDED IN THIS STUDY IS CONCEPTUAL IN NATURE AND WILL CONTINUE TO BE MODIFIED THROUGHOUT THE COURSE OF THE PROJECTS DEVELOPMENT WITH THE EVENTUAL INTEGRATION OF STRUCTURAL, MEP AND LIFE SAFETY SYSTEMS, AS THESE ARE FURTHER REFINED, THE NUMBERS WILL BE ADJUSTED ACCORDINGLY.

DRB FINAL SUBMITTAL 120 MACARTHUR CAUSEWAY MIAMI BEACH, FL, 33139 SECTION THROUGH SEA WALL

DATE: 12/07/2020

01 - TIMBER CLADDING

**02** - GRAY

03 - WHITE PAINTED **METAL** 

04 - FRITTED GLAZING WITH DARK GRADIENT

**05** - SMOOTH DARK GRAY PAINTED STUCCO

**06** - GRAY PAINTED **RAKED STUCCO** 

**08** - OOLITE STONE

09 - DARK GRAY CONCRETE

01 - WINDOW WALL SYSTEM

**02** - GROUND LEVEL GLAZED FACADE

03 - WHITE STUCCO

04 - GLASS RAILING

05 - SMOOTH DARK GRAY STUCCO

**06** - EXPOSED CONCRETE

**07** - WHITE

08 - SMOOTH LIGHT GRAY STUCCO

09 - CHROME / POLISHED METAL

2900 Oak Avenue, Miami, FL 33133 T 305.372.1812 F 305.372.1175

**DRB** Approved