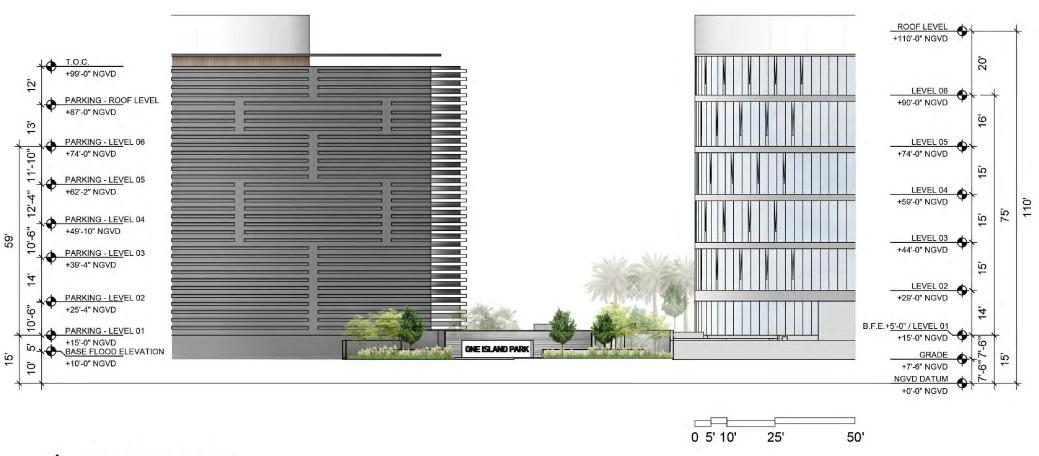

DRB FINAL SUBMITTAL 120 MACARTHUR CAUSEWAY MIAMI BEACH, FL, 33139 GROUND LEVEL SOUTH ELEVATION RENDERED

DATE: 12/07/2020

PROPOSED (75' - 4 office levels)

SCALE:

2900 Oak Avenue, Miami, FL 33133

2800 Gar Avenue, Maini, PL 30153
T 305,372.1812 F 305,372.175