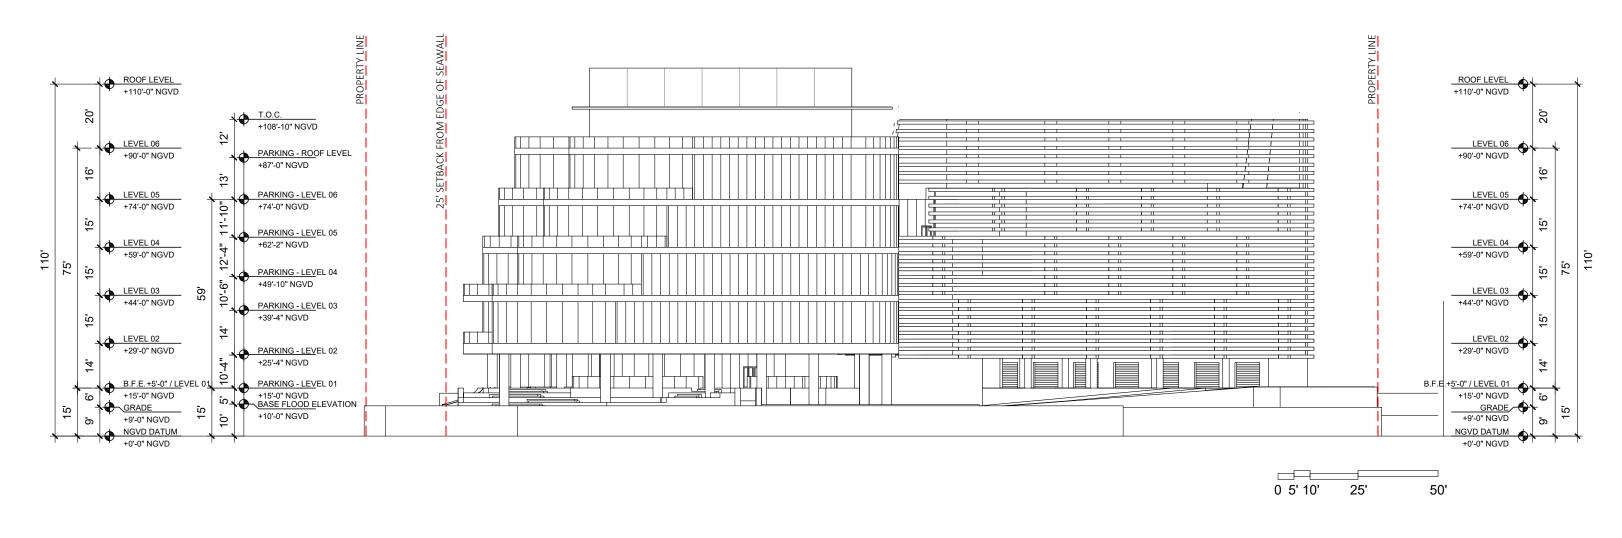

DRB FINAL SUBMITTAL 120 MACARTHUR CAUSEWAY MIAMI BEACH, FL 33139

EAST ELEVATION

DATE: 12/6/2021

1 EAST ELEVATION

SCALE: 1" = 20'-0"

SCALE: 1"=30'

DATE: 12/6/2021

1 EAST ELEVATION

SCALE: 1" = 20'-0"