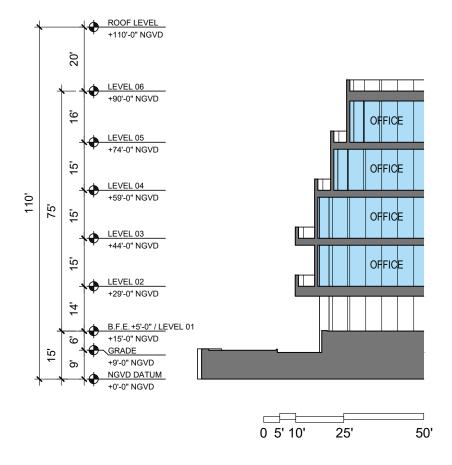

DRB FINAL SUBMITTAL 120 MACARTHUR CAUSEWAY MIAMI BEACH, FL, 33139 GROUND LEVEL SOUTH ELEVATION RENDERED

DATE: 12/07/2020

PROPOSED (75' - 4 office levels)

SCALE:

2900 Oak Avenue, Miami, FL 33133

2800 Gar Avenue, Maini, PL 30153
T 305,372.1812 F 305,372.175

DATE: 12/6/2021

Long-section

SCALE: 1" = 70'-0"