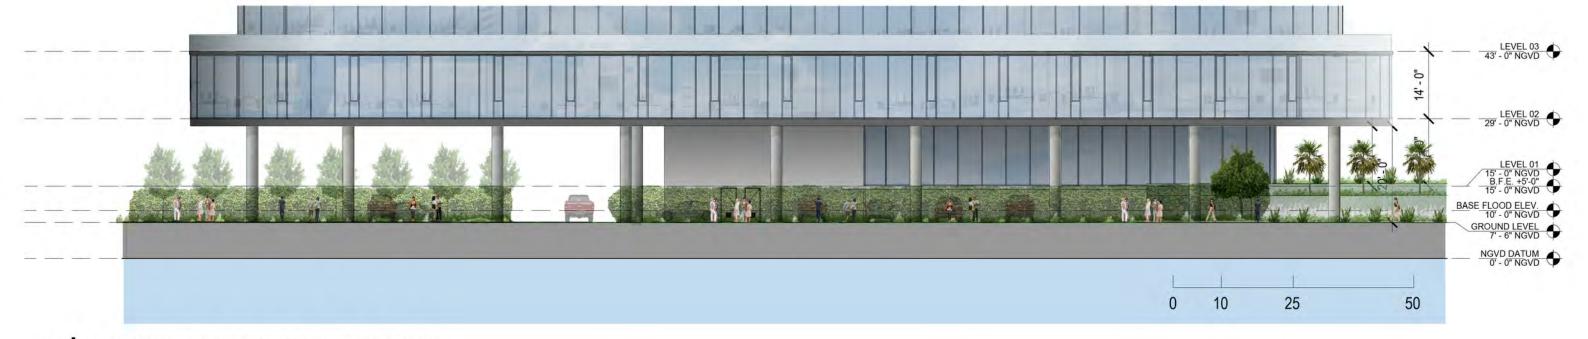

DRB FINAL SUBMITTAL 120 MACARTHUR CAUSEWAY MIAMI BEACH, FL, 33139 SECTION THROUGH SEA WALL

DATE: 12/07/2020

01 - TIMBER CLADDING

**02** - GRAY

03 - WHITE PAINTED **METAL** 

04 - FRITTED GLAZING WITH DARK GRADIENT

**05** - SMOOTH DARK GRAY PAINTED STUCCO

**06** - GRAY PAINTED **RAKED STUCCO** 

**08** - OOLITE STONE

09 - DARK GRAY CONCRETE

01 - WINDOW WALL SYSTEM

**02** - GROUND LEVEL GLAZED FACADE

03 - WHITE STUCCO

04 - GLASS RAILING

05 - SMOOTH DARK GRAY STUCCO

**06** - EXPOSED CONCRETE

**07** - WHITE

08 - SMOOTH LIGHT GRAY STUCCO

09 - CHROME / POLISHED METAL

2900 Oak Avenue, Miami, FL 33133 T 305.372.1812 F 305.372.1175

**DRB** Approved