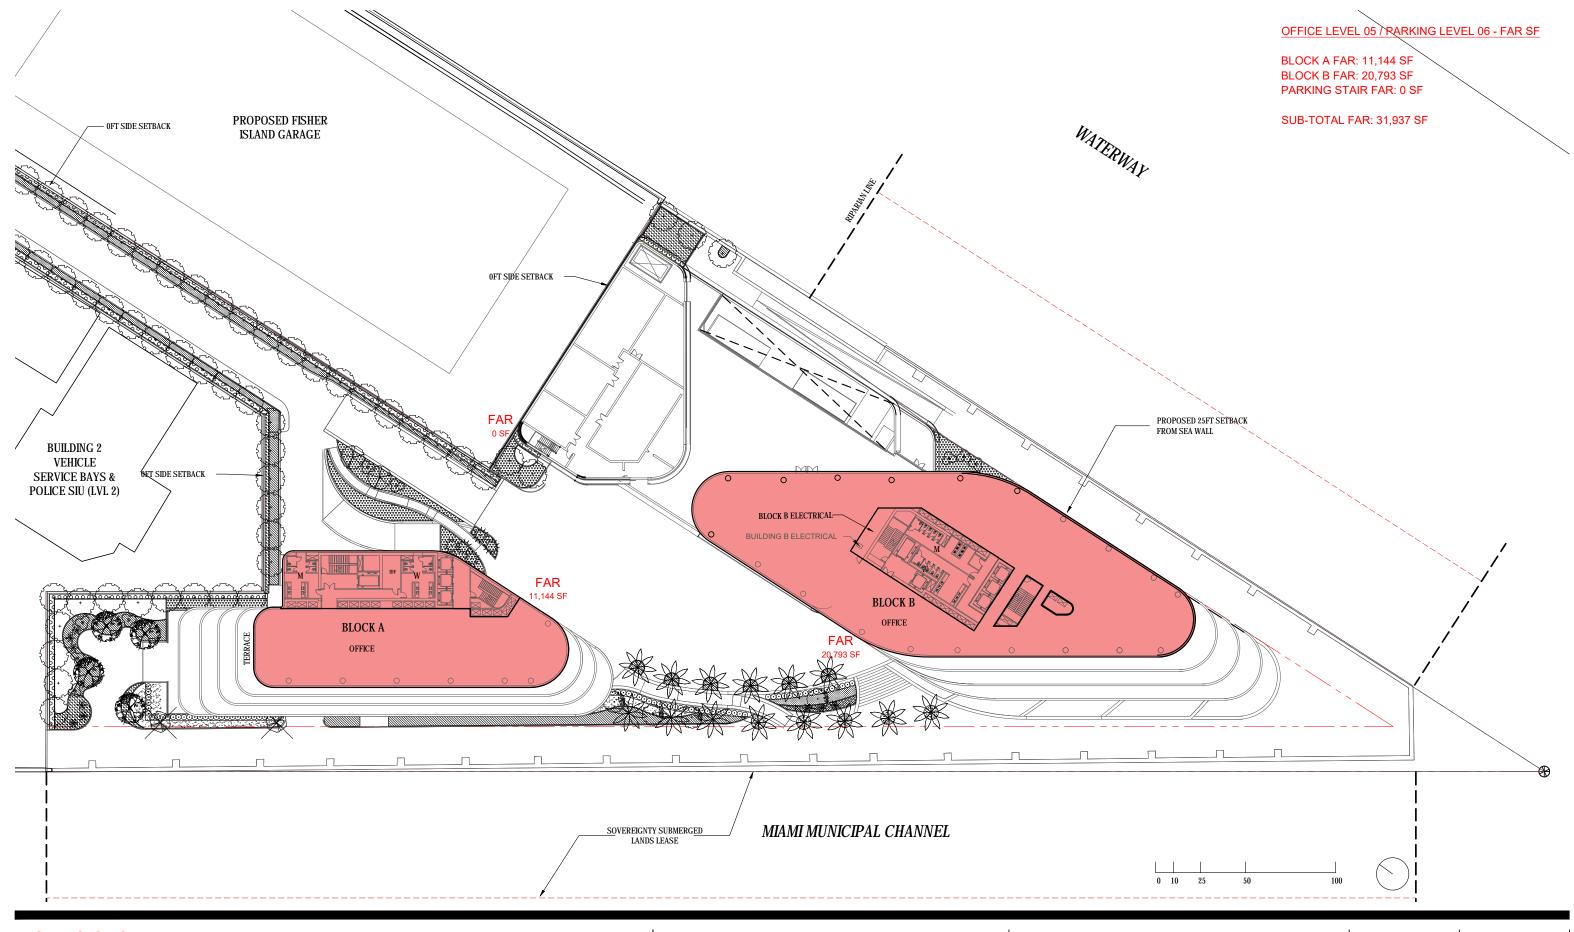

DRB FINAL SUBMITTAL 120 MACARTHUR CAUSEWAY MIAMI BEACH, FL 33139

OVERALL OFFICE BUILDINGS LEVEL 05 - FAR SCALE: 1:640

DATE: 12/6/2021

2900 Oak Avenue, Miami, FL 33133 T 305.372.1812 F 305.372.1175

ALL DESIGNS INDICATED IN THESE DRAWINGS ARE PROPERTY OF ARQUITECTONICA INTERNATIONAL CORP. NO COPES, TRANSMISSIONS, REPRODUCTIONS OR ELECTRONIC MANIPULATION OF ANY PORTION OF THESE DRAWINGS IN THE WHOLE OR IN PART ARE TO BE MADE WITHOUT THE EXPRESS OF WRITTEN AUTHORIZATION OF ARQUITECTONICA INTERNATIONAL CORP. DESIGN INTENT SHOWN IS SUBJECT TO REVIEW AND APPROVAL OF ALL APPLICABLE LOCAL AND GOVERNMENTAL AUTHORITES HAVING JURISDICTION. ALL COPYRIGHTS RESERVED © 2019. THE DATA INCLUDED IN THIS STUDY IS CONCEPTUAL IN NATURE AND WILL CONTINUE TO BE MODIFIED THROUGHOUT THE COURSE OF THE PROJECTS DEVELOPMENT WITH THE EVENTUAL INTEGRATION OF STRUCTURAL, MEP AND LIFE SAFETY SYSTEMS. AS THESE ARE FURTHER REFINED, THE NUMBERS WILL BE ADJUSTED ACCORDINGLY.