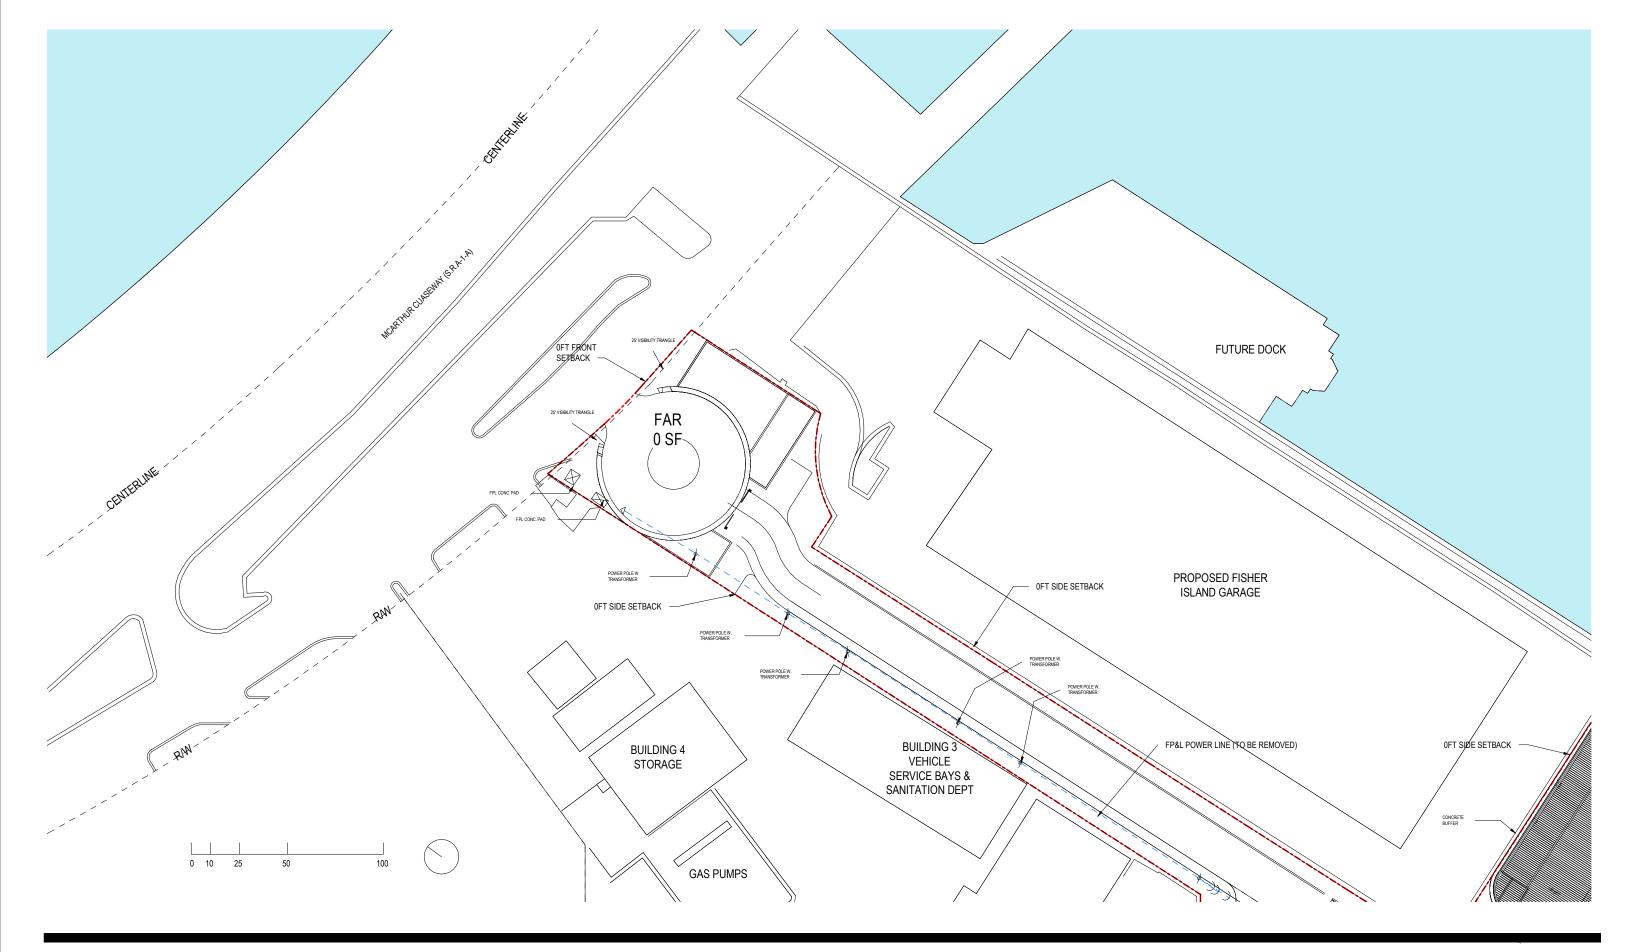

DRB FINAL SUBMITTAL 120 MACARTHUR CAUSEWAY MIAMI BEACH, FL 33139

SITE ENTRANCE LEVEL 01 - FAR

SCALE: 1:640

DATE: 12/6/2021

2900 Oak Avenue, Miami, FL 33133 T 305.372.1812 F 305.372.1175

ALL DESIGNS INDICATED IN THESE DRAWINGS ARE PROPERTY OF ARQUITECTONICA INTERNATIONAL CORP. NO COPES, TRANSMISSIONS, REPRODUCTIONS OR ELECTRONIC MANIPULATION OF ANY PORTION OF THESE DRAWINGS IN THE WHOLE OR IN PART ARE TO BE MADE WITHOUT THE EXPRESS OF WRITTEN AUTHORIZATION OF ARQUITECTONICA INTERNATIONAL CORP. DESIGN INTENT SHOWN IS SUBJECT TO REVIEW AND APPROVAL OF ALL APPLICABLE LOCAL AND GOVERNMENTAL AUTHORITES HAVING JURISDICTION. ALL COPYRIGHTS RESERVED © 2019. THE DATA INCLUDED IN THIS STUDY IS CONCEPTUAL IN NATURE AND WILL CONTINUE TO BE MODIFIED THROUGHOUT THE COURSE OF THE PROJECTS DEVELOPMENT WITH THE EVENTUAL INTEGRATION OF STRUCTURAL, MEP AND LIFE SAFETY SYSTEMS. AS THESE ARE FURTHER REFINED, THE NUMBERS WILL BE ADJUSTED ACCORDINGLY.

## SITE ENTRANCE LEVEL 01 - FAR

DATE: 12/07/2020

*A0-17* 

**DRB** Approved SCALE: 1" = 50'-0"

2900 Oak Avenue, Miami, FL 33133 T 305.372.1812 F 305.372.1175

ALL DESIGNS INDICATED IN THESE DRAWINGS ARE PROPERTY OF ARQUITECTONICA INTERNATIONAL CORP. NO COPIES, TRANSMISSIONS, REPRODUCTIONS OR ELECTRONIC MANIPULATION OF ANY PORTION OF THESE DRAWINGS IN THE WHOLE OR IN PART ARE TO BE MADE WITHOUT THE EXPRESS OF WRITTEN AUTHORIZATION OF ARQUITECTONICA INTERNATIONAL CORP. DESIGN INTENT SHOWN IS SUBJECT TO REVIEW AND APPROVAL OF ALL APPLICABLE LOCAL AND GOVERNMENTAL AUTHORITIES HAVING JURISDICTION. ALL COPYRIGHTS RESERVED © 2021. THE DATA INCLUDED IN THIS STUDY IS CONCEPTUAL IN NATURE AND WILL CONTINUE TO BE MODIFIED THROUGHOUT THE COURSE OF THE PROJECTS DEVELOPMENT WITH THE EVENTUAL INTEGRATION OF STRUCTURAL, MEP AND LIFE SAFETY SYSTEMS. AS THESE ARE FURTHER REFINED, THE NUMBERS WILL BE ADJUSTED ACCORDINGLY.