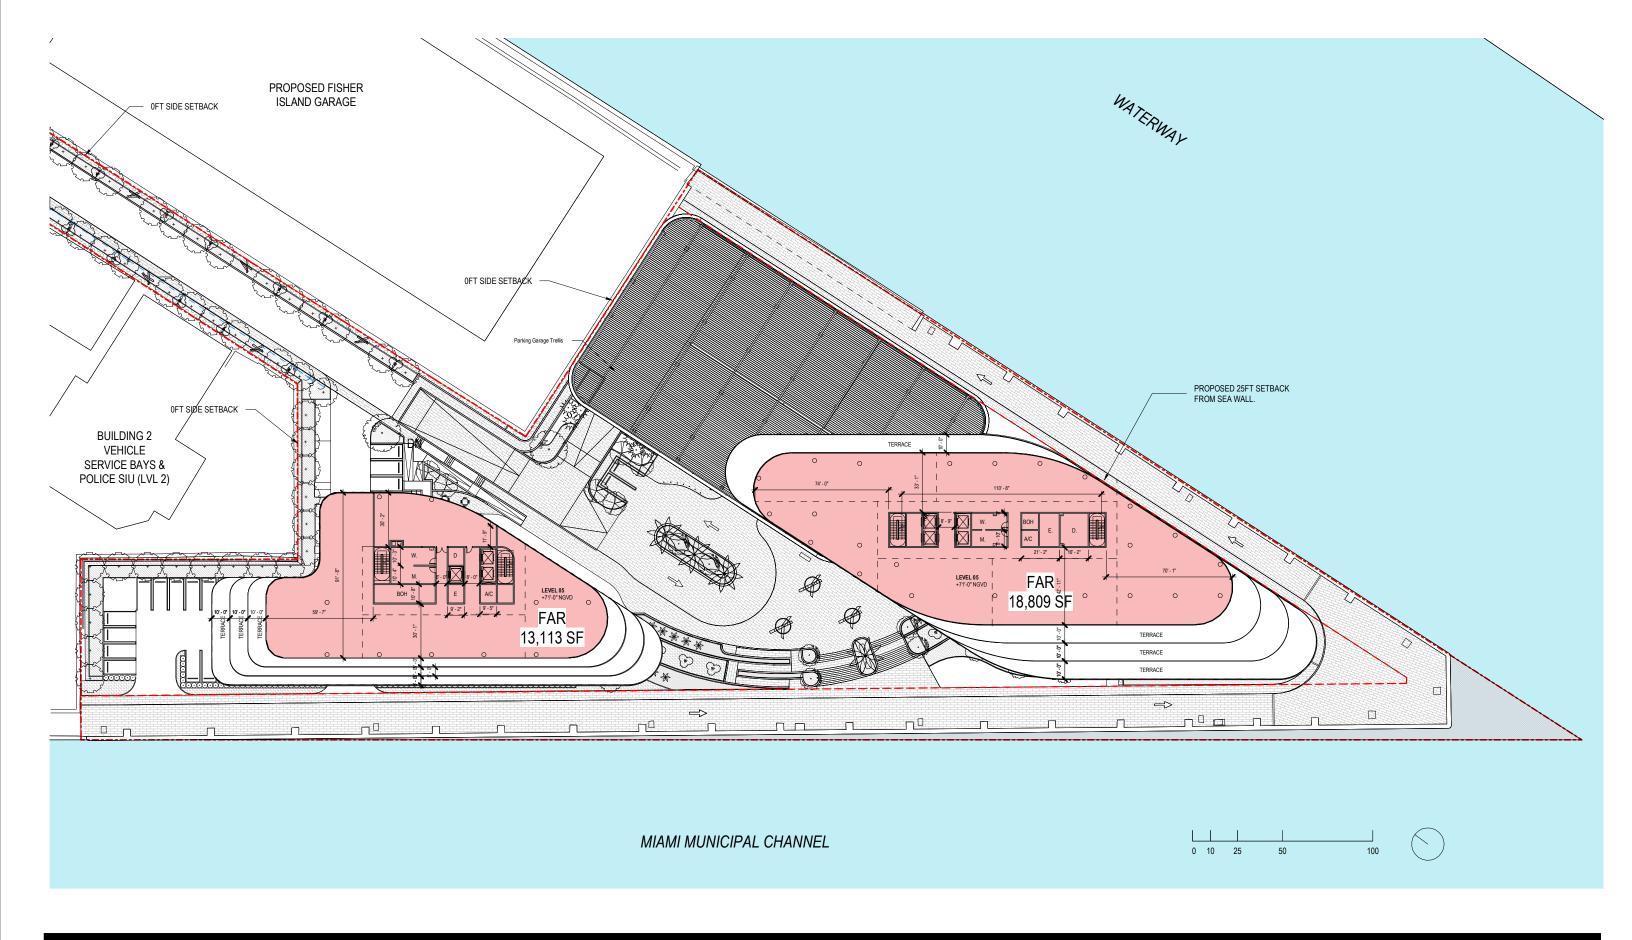

DRB FINAL SUBMITTAL 120 MACARTHUR CAUSEWAY MIAMI BEACH, FL 33139

OVERALL OFFICE BUILDINGS LEVEL 06 - FAR SCALE: 1:640

DATE: 12/6/2021

2900 Oak Avenue, Miami, FL 33133 T 305.372.1812 F 305.372.1175

ALL DESIGNS INDICATED IN THESE DRAWINGS ARE PROPERTY OF ARQUITECTONICA INTERNATIONAL CORP. NO COPES, TRANSMISSIONS, REPRODUCTIONS OR ELECTRONIC MANIPULATION OF ANY PORTION OF THESE DRAWINGS IN THE WHOLE OR IN PART ARE TO BE MADE WITHOUT THE EXPRESS OF WRITTEN AUTHORIZATION OF ARQUITECTONICA INTERNATIONAL CORP. DESIGN INTENT SHOWN IS SUBJECT TO REVIEW AND APPROVAL OF ALL APPLICABLE LOCAL AND GOVERNMENTAL AUTHORITES HAVING JURISDICTION. ALL COPYRIGHTS RESERVED © 2019. THE DATA INCLUDED IN THIS STUDY IS CONCEPTUAL IN NATURE AND WILL CONTINUE TO BE MODIFIED THROUGHOUT THE COURSE OF THE PROJECTS DEVELOPMENT WITH THE EVENTUAL INTEGRATION OF STRUCTURAL, MEP AND LIFE SAFETY SYSTEMS. AS THESE ARE FURTHER REFINED, THE NUMBERS WILL BE ADJUSTED ACCORDINGLY.