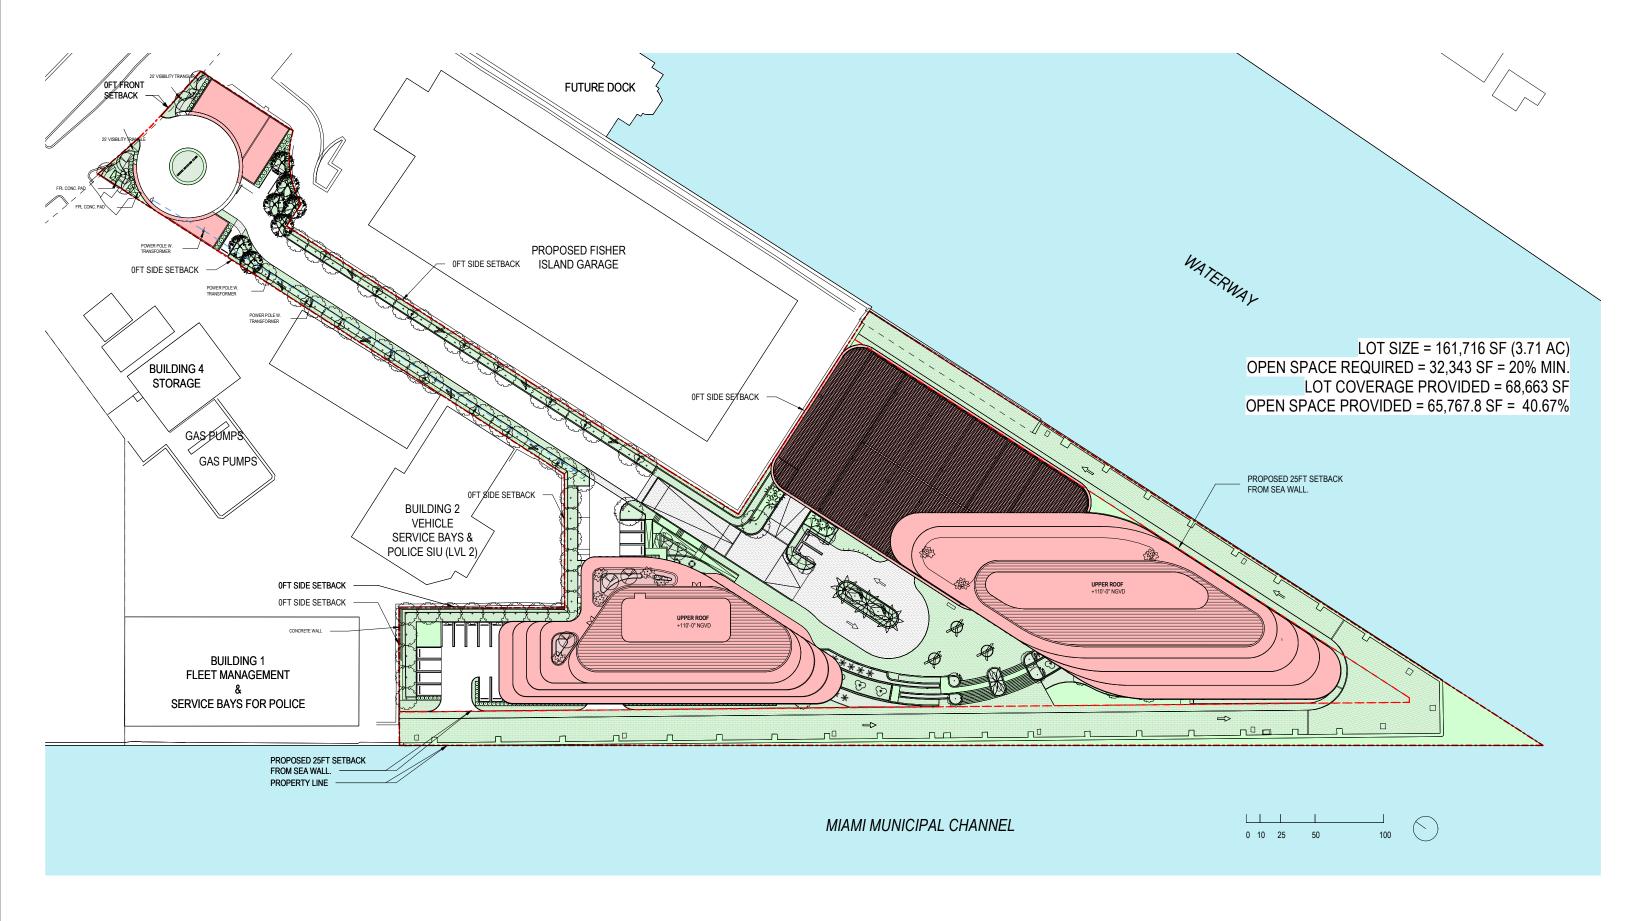

DRB FINAL SUBMITTAL 120 MACARTHUR CAUSEWAY MIAMI BEACH, FL 33139

LOT COVERAGE OPEN SPACE DIAGRAM

SCALE: 1"=70'-0"

DATE: 12/6/2021

2900 Oak Avenue, Miami, FL 33133 T 305.372.1812 F 305.372.1175

ALL DESIGNS INDICATED IN THESE DRAWINGS ARE PROPERTY OF ARQUITECTONICA INTERNATIONAL CORP. NO COPES, TRANSMISSIONS, REPRODUCTIONS OR ELECTRONIC MANIPULATION OF ANY PORTION OF THESE DRAWINGS IN THE WHOLE OR IN PART ARE TO BE MADE WITHOUT THE EXPRESS OF WRITTEN AUTHORIZATION OF ARQUITECTONICA INTERNATIONAL CORP. DESIGN INTENT SHOWN IS SUBJECT TO REVIEW AND APPROVAL OF ALL APPLICABLE LOCAL AND GOVERNMENTAL AUTHORITIES HAVING JUREDICTION. ALL COPYRIGHTS RESERVED @ 2019. THE DATA INCLUDED IN THIS STUDY IS CONCEPTUAL IN NATURE AND WILL CONTINUE TO BE MODIFIED THROUGHOUT THE COURSE OF THE PROJECTS DEVELOPMENT WITH THE EVENTUAL INTEGRATION OF STRUCTURAL, MEP AND LIFE SAFETY SYSTEMS. AS THESE ARE FURTHER REFINED, THE NUMBERS WILL BE ADJUSTED ACCORDINGLY.

# DRB FINAL SUBMITTAL 120 MACARTHUR CAUSEWAY

MIAMI BEACH, FL, 33139

LOT COVERAGE / OPEN SPACE DIAGRAM

DATE: 12/07/2020