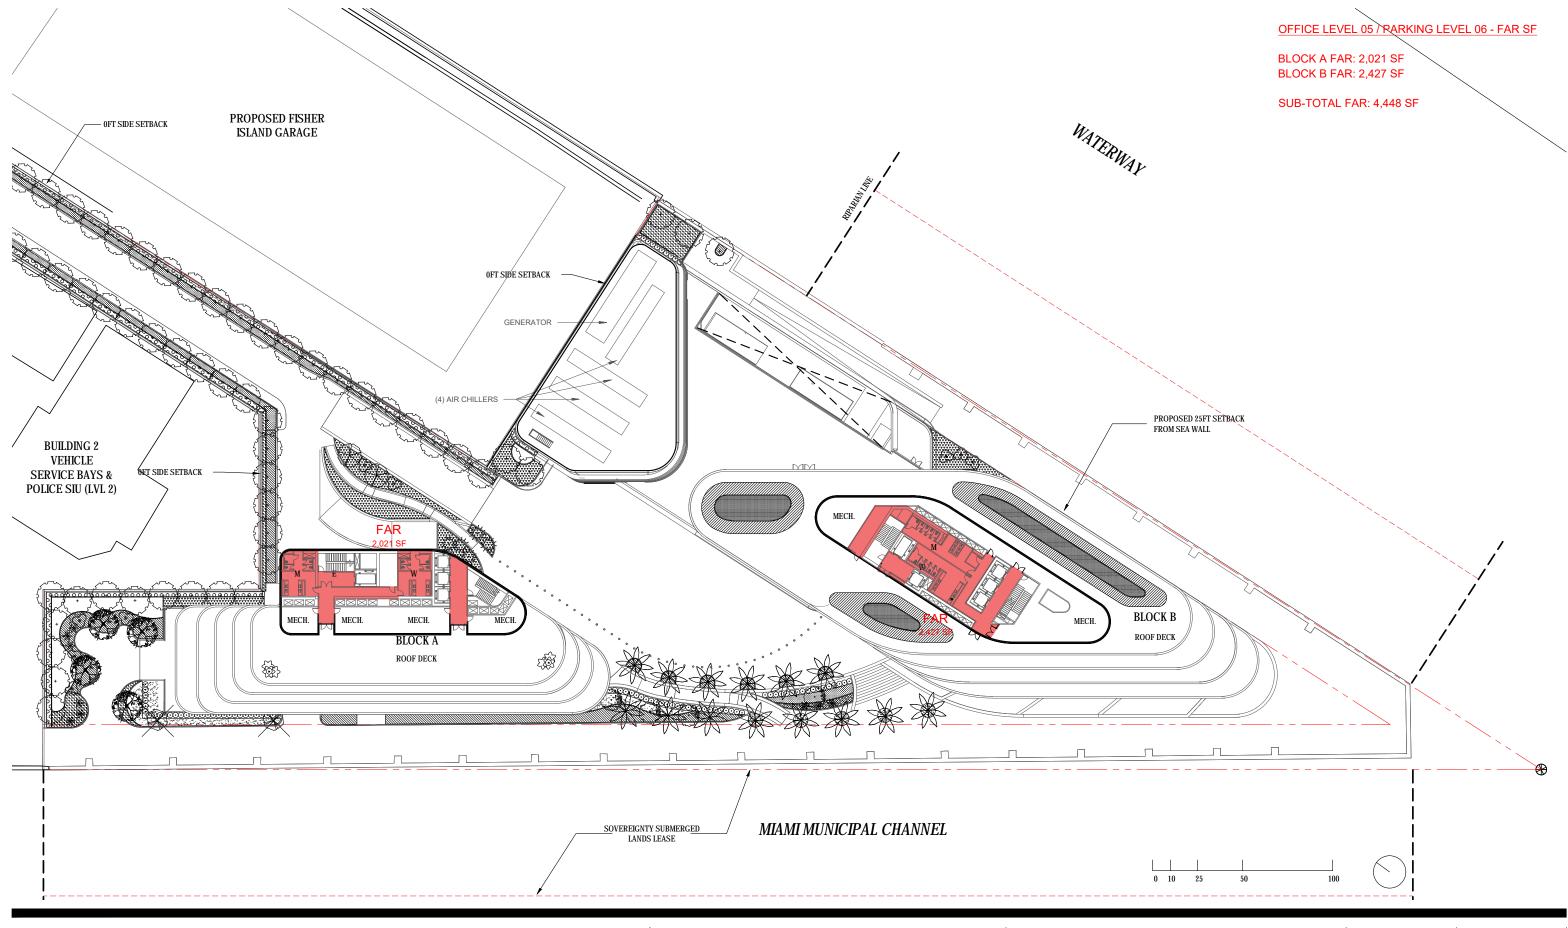

DRB FINAL SUBMITTAL 120 MACARTHUR CAUSEWAY MIAMI BEACH, FL 33139

OVERALL OFFICE BUILDINGS ROOF LEVEL - FAR

SCALE: 1:640

DATE: 12/6/2021

2900 Oak Avenue, Miami, FL 33133 T 305.372.1812 F 305.372.1175

ALL DESIGNS INDICATED IN THESE DRAWINGS ARE PROPERTY OF ARQUITECTONICA INTERNATIONAL CORP. NO COPES, TRANSMISSIONS, REPRODUCTIONS OR ELECTRONIC MANIPULATION OF ANY PORTION OF THESE DRAWINGS IN THE WHOLE OR IN PART ARE TO BE MADE WITHOUT THE EXPRESS OF WRITTEN AUTHORIZATION OF ARQUITECTONICA INTERNATIONAL CORP. DESIGN INTENT SHOWN IS SUBJECT TO REVIEW AND APPROVAL OF ALL APPLICABLE LOCAL AND GOVERNMENTAL AUTHORITES HAVING JURISDICTION. ALL COPYRIGHTS RESERVED © 2019. THE DATA INCLUDED IN THIS STUDY IS CONCEPTUAL IN NATURE AND WILL CONTINUE TO BE MODIFIED THROUGHOUT THE COURSE OF THE PROJECTS DEVELOPMENT WITH THE EVENTUAL INTEGRATION OF STRUCTURAL, MEP AND LIFE SAFETY SYSTEMS. AS THESE ARE FURTHER REFINED, THE NUMBERS WILL BE ADJUSTED ACCORDINGLY.