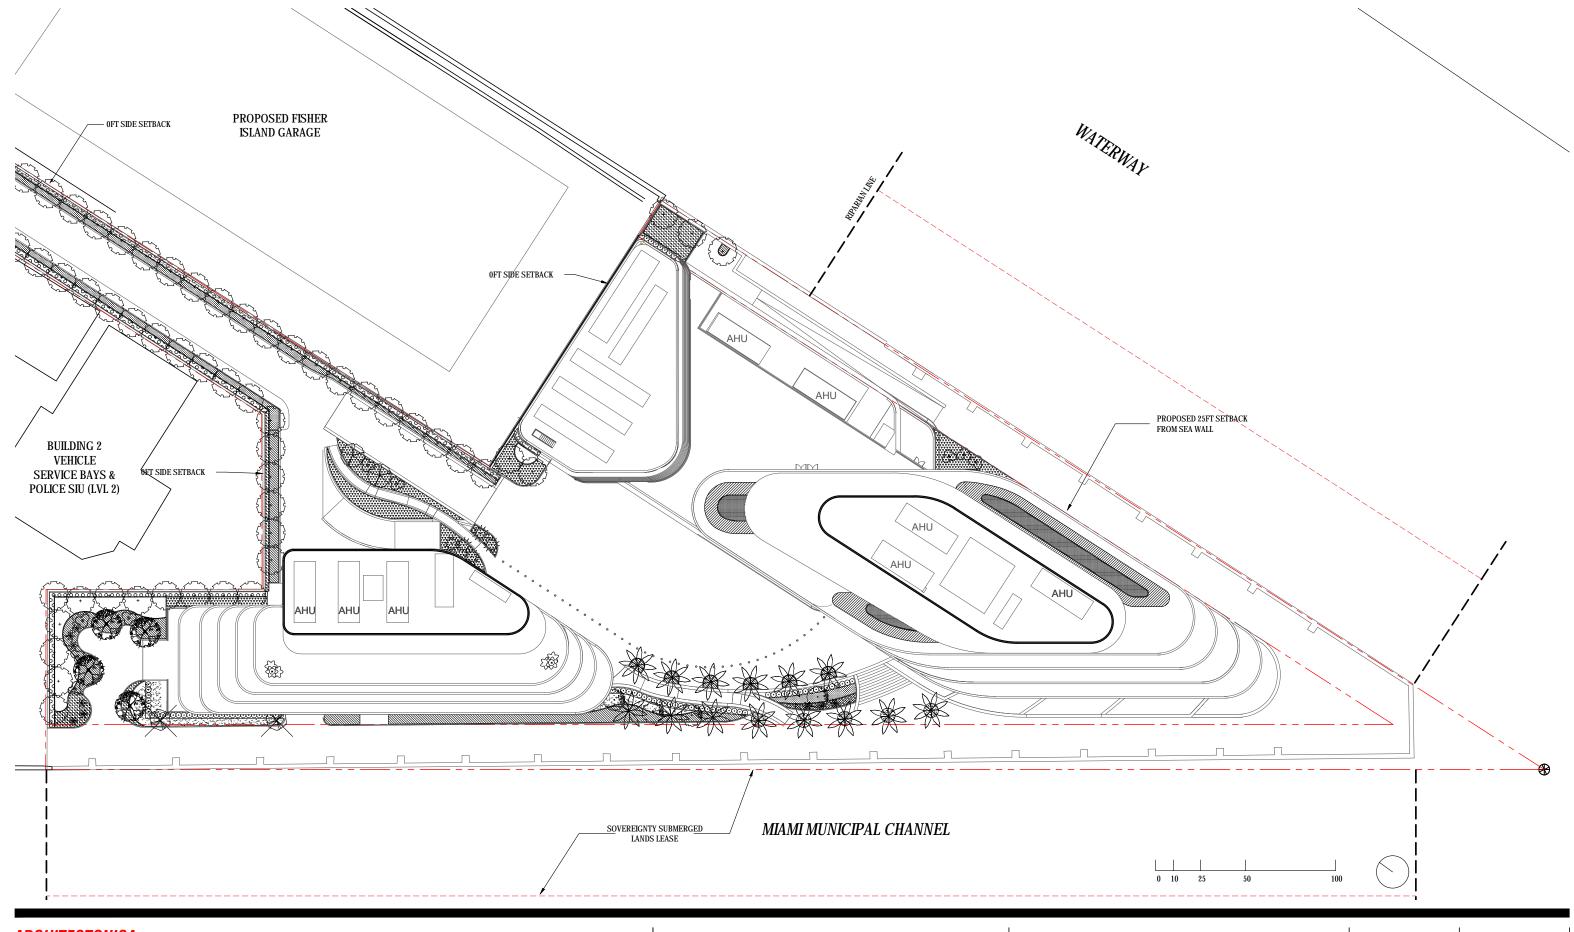

DRB FINAL SUBMITTAL 120 MACARTHUR CAUSEWAY MIAMI BEACH, FL 33139

OVERALL OFFICE BUILDINGS LEVEL 06 - FAR SCALE: 1:640

DATE: 12/6/2021

2900 Oak Avenue, Miami, FL 33133 T 305.372.1812 F 305.372.1175

ALL DESIGNS INDICATED IN THESE DRAWINGS ARE PROPERTY OF ARQUITECTONICA INTERNATIONAL CORP. NO COPES, TRANSMISSIONS, REPRODUCTIONS OR ELECTRONIC MANIPULATION OF ANY PORTION OF THESE DRAWINGS IN THE WHOLE OR IN PART ARE TO BE MADE WITHOUT THE EXPRESS OF WRITTEN AUTHORIZATION OF ARQUITECTONICA INTERNATIONAL CORP. DESIGN INTENT SHOWN IS SUBJECT TO REVIEW AND APPROVAL OF ALL APPLICABLE LOCAL AND GOVERNMENTAL AUTHORITES HAVING JURISDICTION. ALL COPYRIGHTS RESERVED © 2019. THE DATA INCLUDED IN THIS STUDY IS CONCEPTUAL IN NATURE AND WILL CONTINUE TO BE MODIFIED THROUGHOUT THE COURSE OF THE PROJECTS DEVELOPMENT WITH THE EVENTUAL INTEGRATION OF STRUCTURAL, MEP AND LIFE SAFETY SYSTEMS. AS THESE ARE FURTHER REFINED, THE NUMBERS WILL BE ADJUSTED ACCORDINGLY.