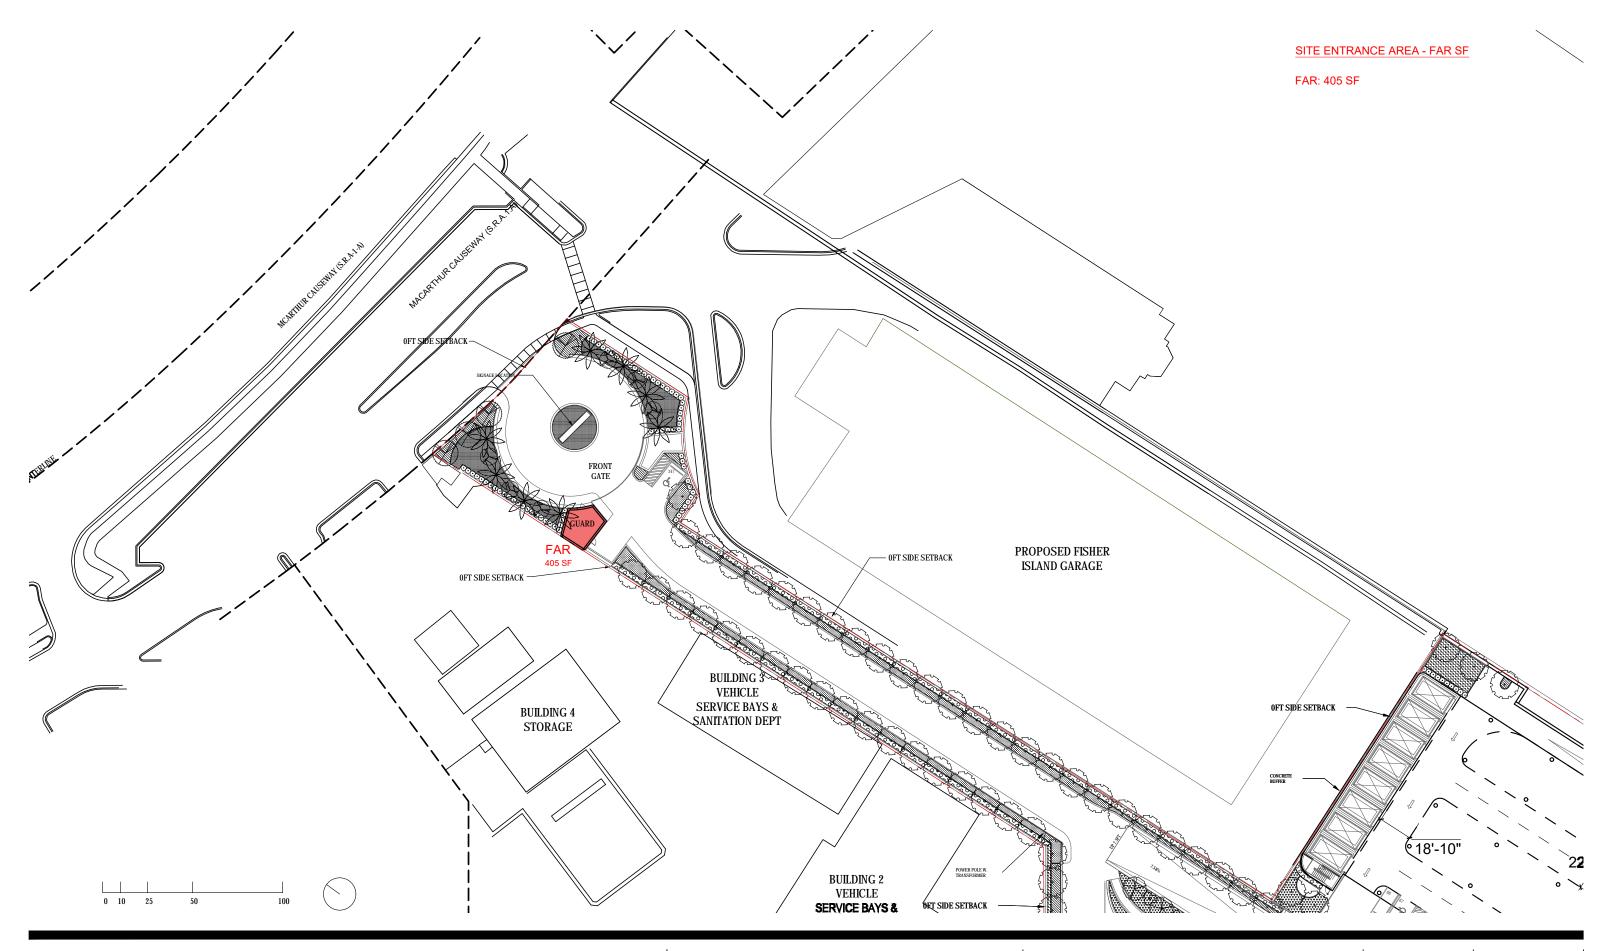

DRB FINAL SUBMITTAL 120 MACARTHUR CAUSEWAY MIAMI BEACH, FL 33139

SITE ENTRANCE LEVEL 01 - FAR

SCALE: 1:640

DATE: 12/6/2021

2900 Oak Avenue, Miami, FL 33133 T 305.372.1812 F 305.372.1175

ALL DESIGNS INDICATED IN THESE DRAWINGS ARE PROPERTY OF ARQUITECTONICA INTERNATIONAL CORP. NO COPES, TRANSMISSIONS, REPRODUCTIONS OR ELECTRONIC MANIPULATION OF ANY PORTION OF THESE DRAWINGS IN THE WHOLE OR IN PART ARE TO BE MADE WITHOUT THE EXPRESS OF WRITTEN AUTHORIZATION OF ARQUITECTONICA INTERNATIONAL CORP. DESIGN INTENT SHOWN IS SUBJECT TO REVIEW AND APPROVAL OF ALL APPLICABLE LOCAL AND GOVERNMENTAL AUTHORITES HAVING JURISDICTION. ALL COPYRIGHTS RESERVED © 2019. THE DATA INCLUDED IN THIS STUDY IS CONCEPTUAL IN NATURE AND WILL CONTINUE TO BE MODIFIED THROUGHOUT THE COURSE OF THE PROJECTS DEVELOPMENT WITH THE EVENTUAL INTEGRATION OF STRUCTURAL, MEP AND LIFE SAFETY SYSTEMS. AS THESE ARE FURTHER REFINED, THE NUMBERS WILL BE ADJUSTED ACCORDINGLY.

## SITE ENTRANCE LEVEL 01 - FAR

DATE: 12/07/2020

*A0-17* 

**DRB** Approved SCALE: 1" = 50'-0"

2900 Oak Avenue, Miami, FL 33133 T 305.372.1812 F 305.372.1175

ALL DESIGNS INDICATED IN THESE DRAWINGS ARE PROPERTY OF ARQUITECTONICA INTERNATIONAL CORP. NO COPIES, TRANSMISSIONS, REPRODUCTIONS OR ELECTRONIC MANIPULATION OF ANY PORTION OF THESE DRAWINGS IN THE WHOLE OR IN PART ARE TO BE MADE WITHOUT THE EXPRESS OF WRITTEN AUTHORIZATION OF ARQUITECTONICA INTERNATIONAL CORP. DESIGN INTENT SHOWN IS SUBJECT TO REVIEW AND APPROVAL OF ALL APPLICABLE LOCAL AND GOVERNMENTAL AUTHORITIES HAVING JURISDICTION. ALL COPYRIGHTS RESERVED © 2021. THE DATA INCLUDED IN THIS STUDY IS CONCEPTUAL IN NATURE AND WILL CONTINUE TO BE MODIFIED THROUGHOUT THE COURSE OF THE PROJECTS DEVELOPMENT WITH THE EVENTUAL INTEGRATION OF STRUCTURAL, MEP AND LIFE SAFETY SYSTEMS. AS THESE ARE FURTHER REFINED, THE NUMBERS WILL BE ADJUSTED ACCORDINGLY.