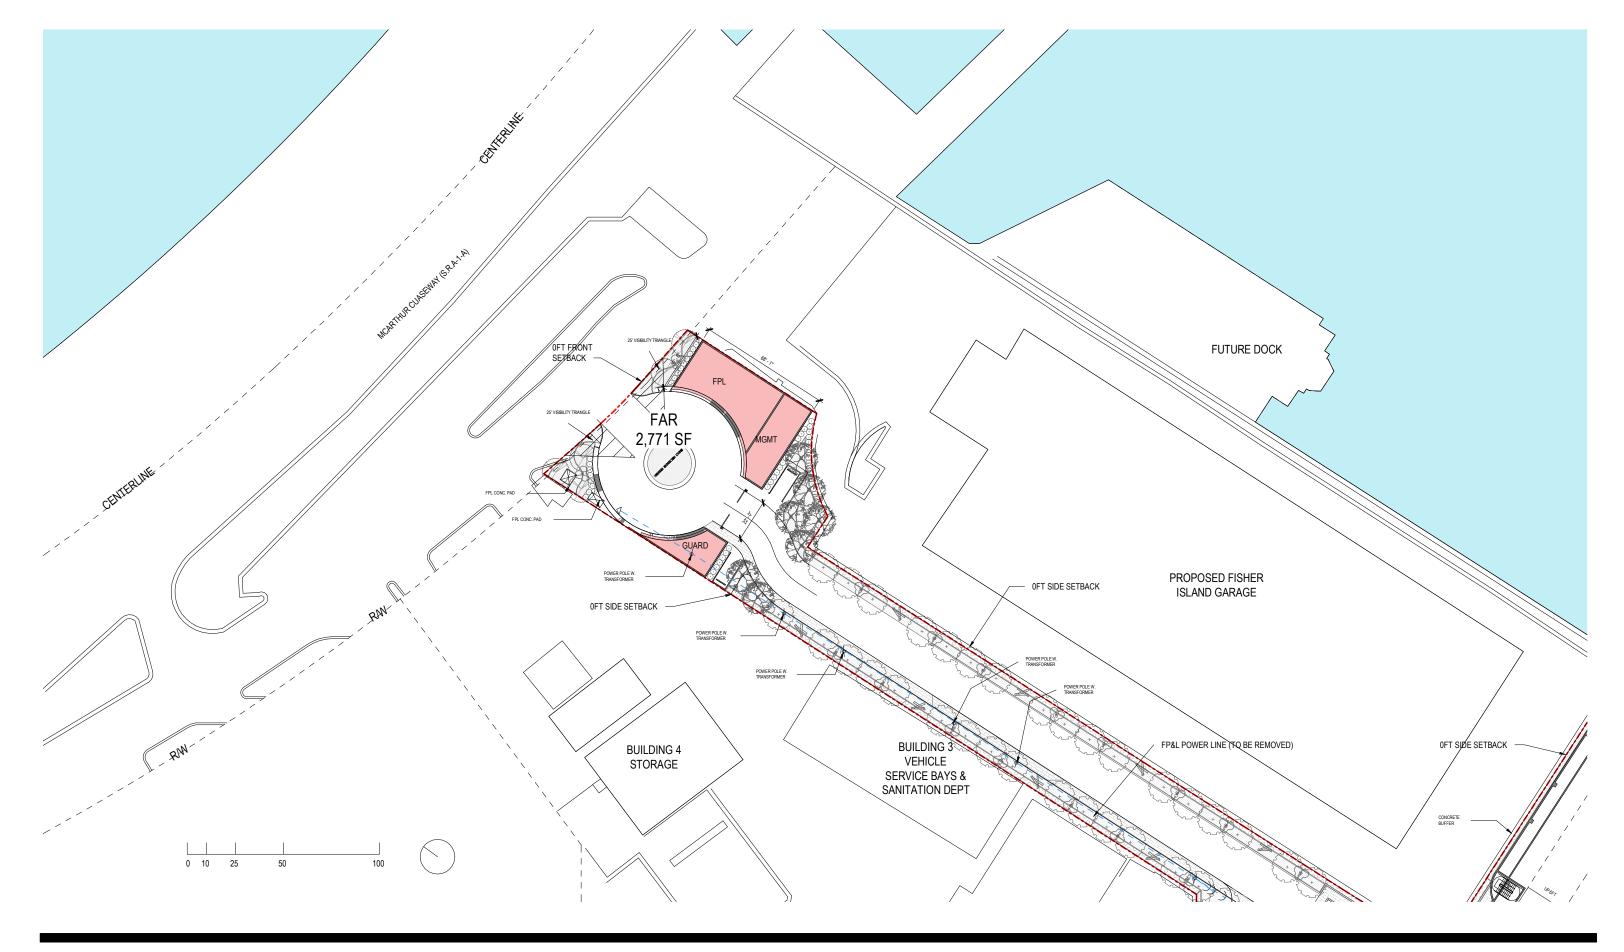

DRB FINAL SUBMITTAL 120 MACARTHUR CAUSEWAY MIAMI BEACH, FL 33139

SITE ENTRANCE ROOF LEVEL - FAR

SCALE: 1:640

DATE: 12/6/2021

2900 Oak Avenue, Miami, FL 33133 T 305.372.1812 F 305.372.1175

ALL DESIGNS INDICATED IN THESE DRAWINGS ARE PROPERTY OF ARQUITECTONICA INTERNATIONAL CORP. NO COPES, TRANSMISSIONS, REPRODUCTIONS OR ELECTRONIC MANIPULATION OF ANY PORTION OF THESE DRAWINGS IN THE WHOLE OR IN PART ARE TO BE MADE WITHOUT THE EXPRESS OF WRITTEN AUTHORIZATION OF ARQUITECTONICA INTERNATIONAL CORP. DESIGN INTENT SHOWN IS SUBJECT TO REVIEW AND APPROVAL OF ALL APPLICABLE LOCAL AND GOVERNMENTAL AUTHORITES HAVING JURISDICTION. ALL COPYRIGHTS RESERVED © 2019. THE DATA INCLUDED IN THIS STUDY IS CONCEPTUAL IN NATURE AND WILL CONTINUE TO BE MODIFIED THROUGHOUT THE COURSE OF THE PROJECTS DEVELOPMENT WITH THE EVENTUAL INTEGRATION OF STRUCTURAL, MEP AND LIFE SAFETY SYSTEMS. AS THESE ARE FURTHER REFINED, THE NUMBERS WILL BE ADJUSTED ACCORDINGLY.

# SITE ENTRANCE ROOF LEVEL - FAR

DATE:

12/07/2020

2900 Oak Avenue, Miami, FL 33133 T 305.372.1812 F 305.372.1175

ALL DESIGNS INDICATED IN THESE DRAWINGS ARE PROPERTY OF ARQUITECTONICA INTERNATIONAL CORP. NO COPIES, TRANSMISSIONS, REPRODUCTIONS OR ELECTRONIC MANIPULATION OF ANY PORTION OF THESE DRAWINGS IN THE WHOLE OR IN PART ARE TO BE MADE WITHOUT THE EXPRESS OF WRITTEN AUTHORIZATION OF ARQUITECTONICA INTERNATIONAL CORP. DESIGN INTENT SHOWN IS SUBJECT TO REVIEW AND APPROVAL OF ALL APPLICABLE LOCAL AND GOVERNMENTAL AUTHORITIES HAVING JURISDICTION. ALL COPYRIGHTS RESERVED © 2021. THE DATA INCLUDED IN THIS STUDY IS CONCEPTUAL IN NATURE AND WILL CONTINUE TO BE MODIFIED THROUGHOUT THE COURSE OF THE PROJECTS DEVELOPMENT WITH THE EVENTUAL INTEGRATION OF STRUCTURAL, MEP AND LIFE SAFETY SYSTEMS. AS THESE ARE FURTHER REFINED, THE NUMBERS WILL BE ADJUSTED ACCORDINGLY.