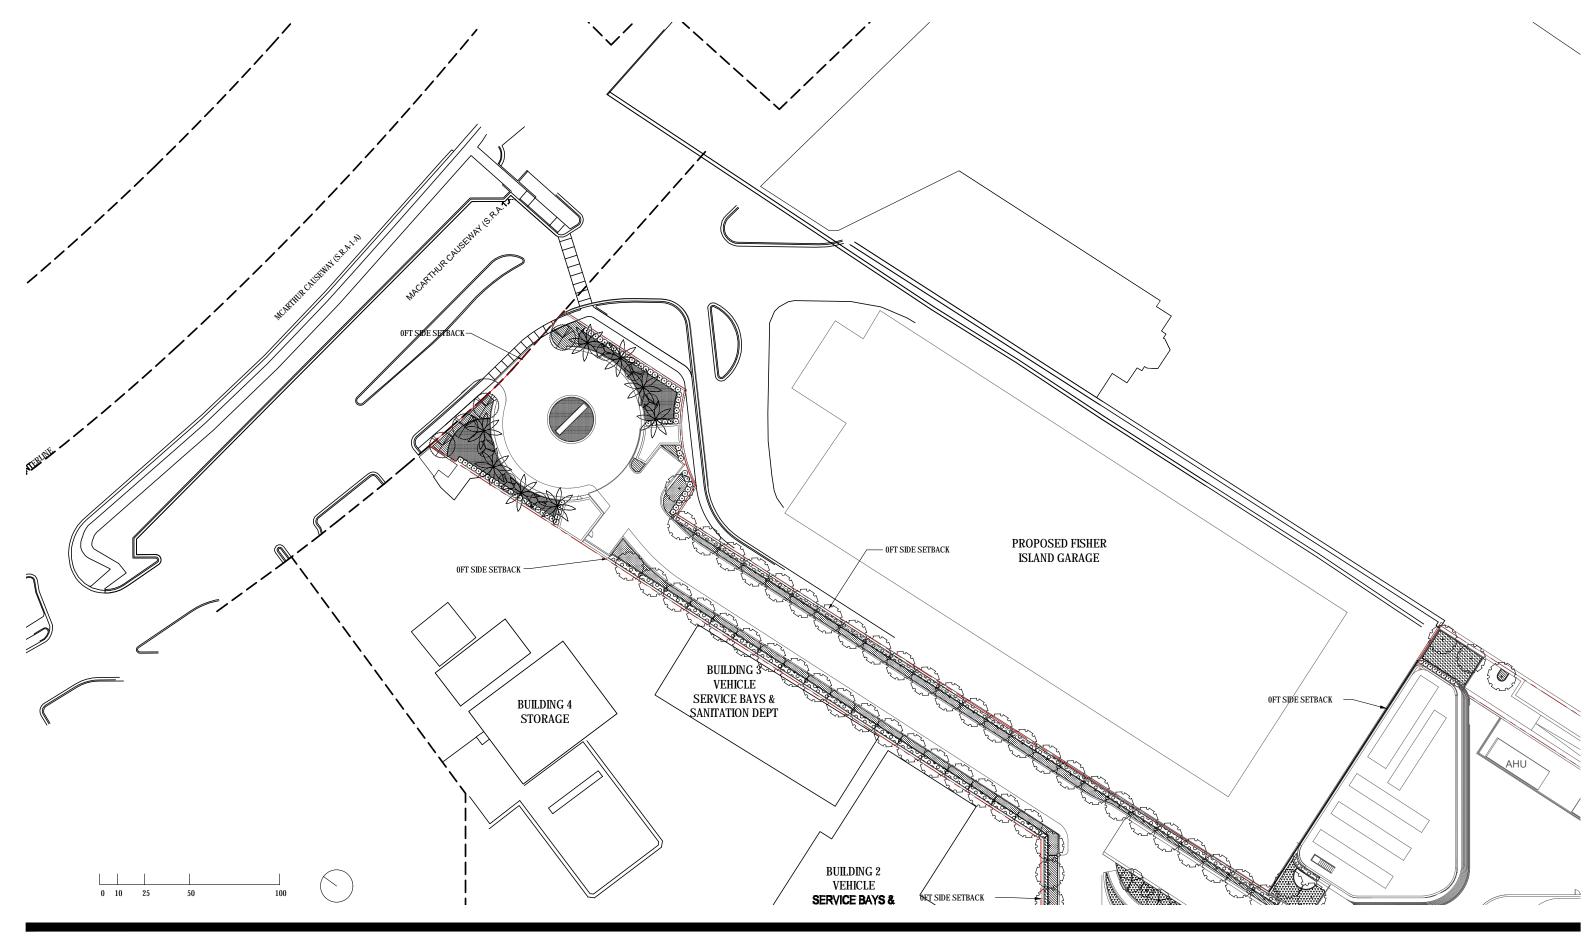

DRB FINAL SUBMITTAL 120 MACARTHUR CAUSEWAY MIAMI BEACH, FL 33139

SITE ENTRANCE LEVEL 01 - FAR

SCALE: 1:640

DATE: 12/6/2021

2900 Oak Avenue, Miami, FL 33133 T 305.372.1812 F 305.372.1175

ALL DESIGNS INDICATED IN THESE DRAWINGS ARE PROPERTY OF ARQUITECTONICA INTERNATIONAL CORP. NO COPES, TRANSMISSIONS, REPRODUCTIONS OR ELECTRONIC MANIPULATION OF ANY PORTION OF THESE DRAWINGS IN THE WHOLE OR IN PART ARE TO BE MADE WITHOUT THE EXPRESS OF WRITTEN AUTHORIZATION OF ARQUITECTONICA INTERNATIONAL CORP. DESIGN INTENT SHOWN IS SUBJECT TO REVIEW AND APPROVAL OF ALL APPLICABLE LOCAL AND GOVERNMENTAL AUTHORITES HAVING JURISDICTION. ALL COPYRIGHTS RESERVED © 2019. THE DATA INCLUDED IN THIS STUDY IS CONCEPTUAL IN NATURE AND WILL CONTINUE TO BE MODIFIED THROUGHOUT THE COURSE OF THE PROJECTS DEVELOPMENT WITH THE EVENTUAL INTEGRATION OF STRUCTURAL, MEP AND LIFE SAFETY SYSTEMS. AS THESE ARE FURTHER REFINED, THE NUMBERS WILL BE ADJUSTED ACCORDINGLY.

## SITE ENTRANCE LEVEL 01 - FAR

DATE: 12/07/2020

*A0-17* 

**DRB** Approved SCALE: 1" = 50'-0"

2900 Oak Avenue, Miami, FL 33133 T 305.372.1812 F 305.372.1175

ALL DESIGNS INDICATED IN THESE DRAWINGS ARE PROPERTY OF ARQUITECTONICA INTERNATIONAL CORP. NO COPIES, TRANSMISSIONS, REPRODUCTIONS OR ELECTRONIC MANIPULATION OF ANY PORTION OF THESE DRAWINGS IN THE WHOLE OR IN PART ARE TO BE MADE WITHOUT THE EXPRESS OF WRITTEN AUTHORIZATION OF ARQUITECTONICA INTERNATIONAL CORP. DESIGN INTENT SHOWN IS SUBJECT TO REVIEW AND APPROVAL OF ALL APPLICABLE LOCAL AND GOVERNMENTAL AUTHORITIES HAVING JURISDICTION. ALL COPYRIGHTS RESERVED © 2021. THE DATA INCLUDED IN THIS STUDY IS CONCEPTUAL IN NATURE AND WILL CONTINUE TO BE MODIFIED THROUGHOUT THE COURSE OF THE PROJECTS DEVELOPMENT WITH THE EVENTUAL INTEGRATION OF STRUCTURAL, MEP AND LIFE SAFETY SYSTEMS. AS THESE ARE FURTHER REFINED, THE NUMBERS WILL BE ADJUSTED ACCORDINGLY.