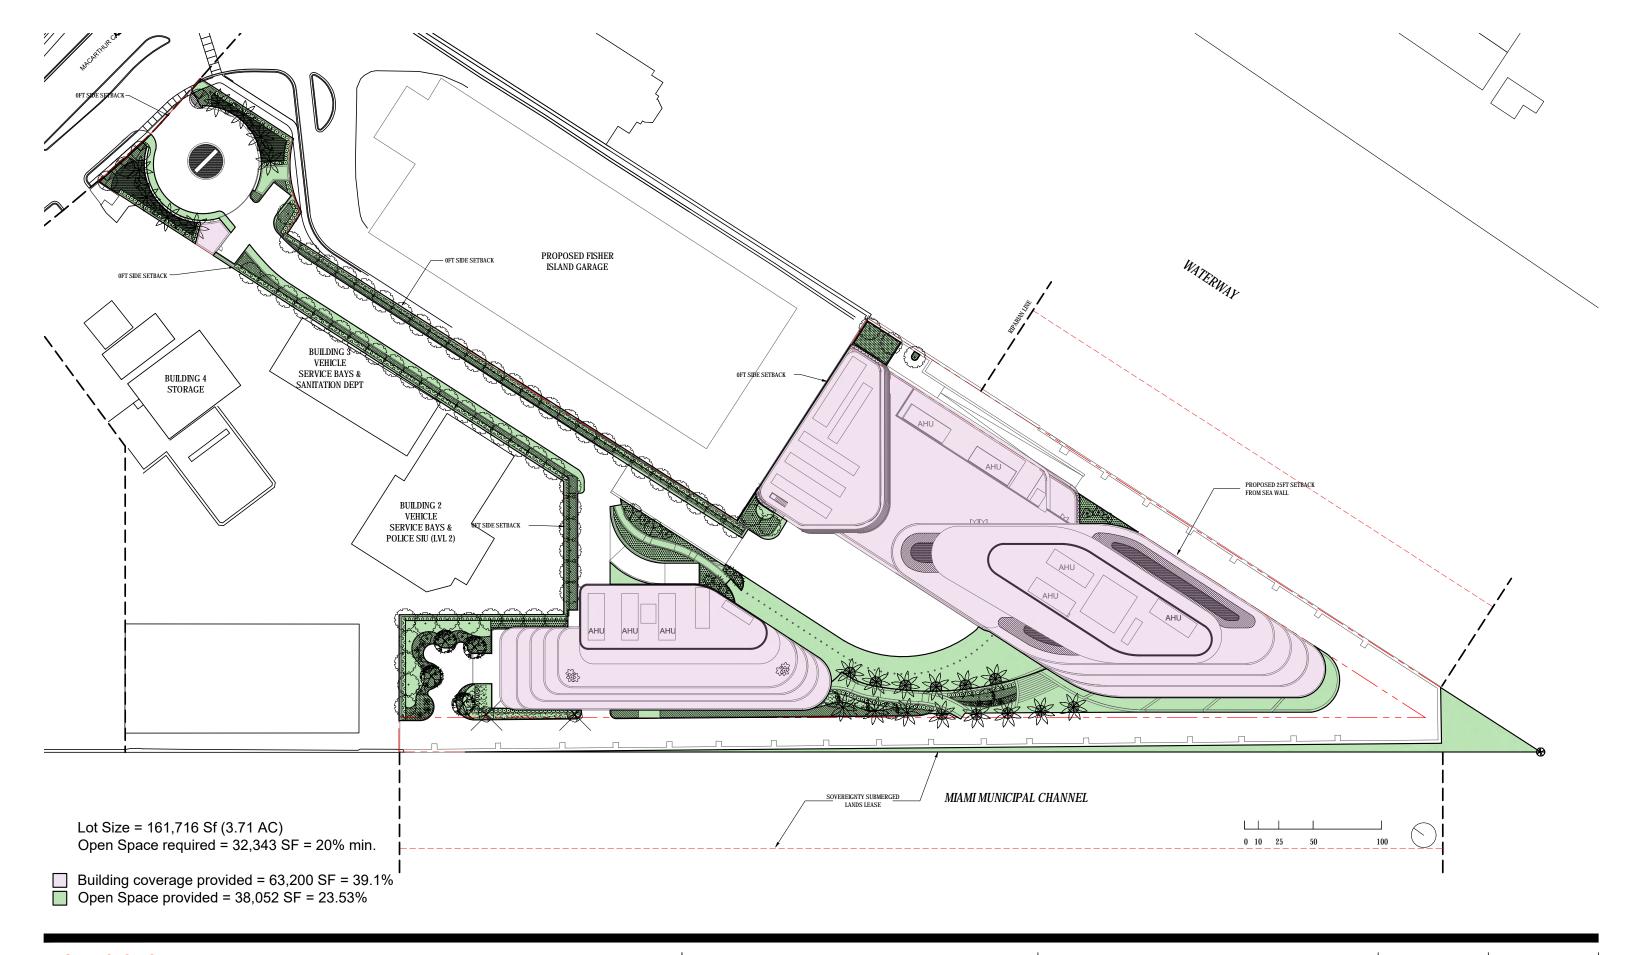

DRB FINAL SUBMITTAL 120 MACARTHUR CAUSEWAY MIAMI BEACH, FL 33139

LOT COVERAGE OPEN SPACE DIAGRAM

SCALE: 1"=70'-0"

DATE: 12/6/2021

2900 Oak Avenue, Miami, FL 33133 T 305.372.1812 F 305.372.1175

ALL DESIGNS INDICATED IN THESE DRAWINGS ARE PROPERTY OF ARQUITECTONICA INTERNATIONAL CORP. NO COPES, TRANSMISSIONS, REPRODUCTIONS OR ELECTRONIC MANIPULATION OF ANY PORTION OF THESE DRAWINGS IN THE WHOLE OR IN PART ARE TO BE MADE WITHOUT THE EXPRESS OF WRITTEN AUTHORIZATION OF ARQUITECTONICA INTERNATIONAL CORP. DESIGN INTENT SHOWN IS SUBJECT TO REVIEW AND APPROVAL OF ALL APPLICABLE LOCAL AND GOVERNMENTAL AUTHORITIES HAVING JUREDICTION. ALL COPYRIGHTS RESERVED @ 2019. THE DATA INCLUDED IN THIS STUDY IS CONCEPTUAL IN NATURE AND WILL CONTINUE TO BE MODIFIED THROUGHOUT THE COURSE OF THE PROJECTS DEVELOPMENT WITH THE EVENTUAL INTEGRATION OF STRUCTURAL, MEP AND LIFE SAFETY SYSTEMS. AS THESE ARE FURTHER REFINED, THE NUMBERS WILL BE ADJUSTED ACCORDINGLY.

# DRB FINAL SUBMITTAL 120 MACARTHUR CAUSEWAY

MIAMI BEACH, FL, 33139

LOT COVERAGE / OPEN SPACE DIAGRAM

DATE: 12/07/2020