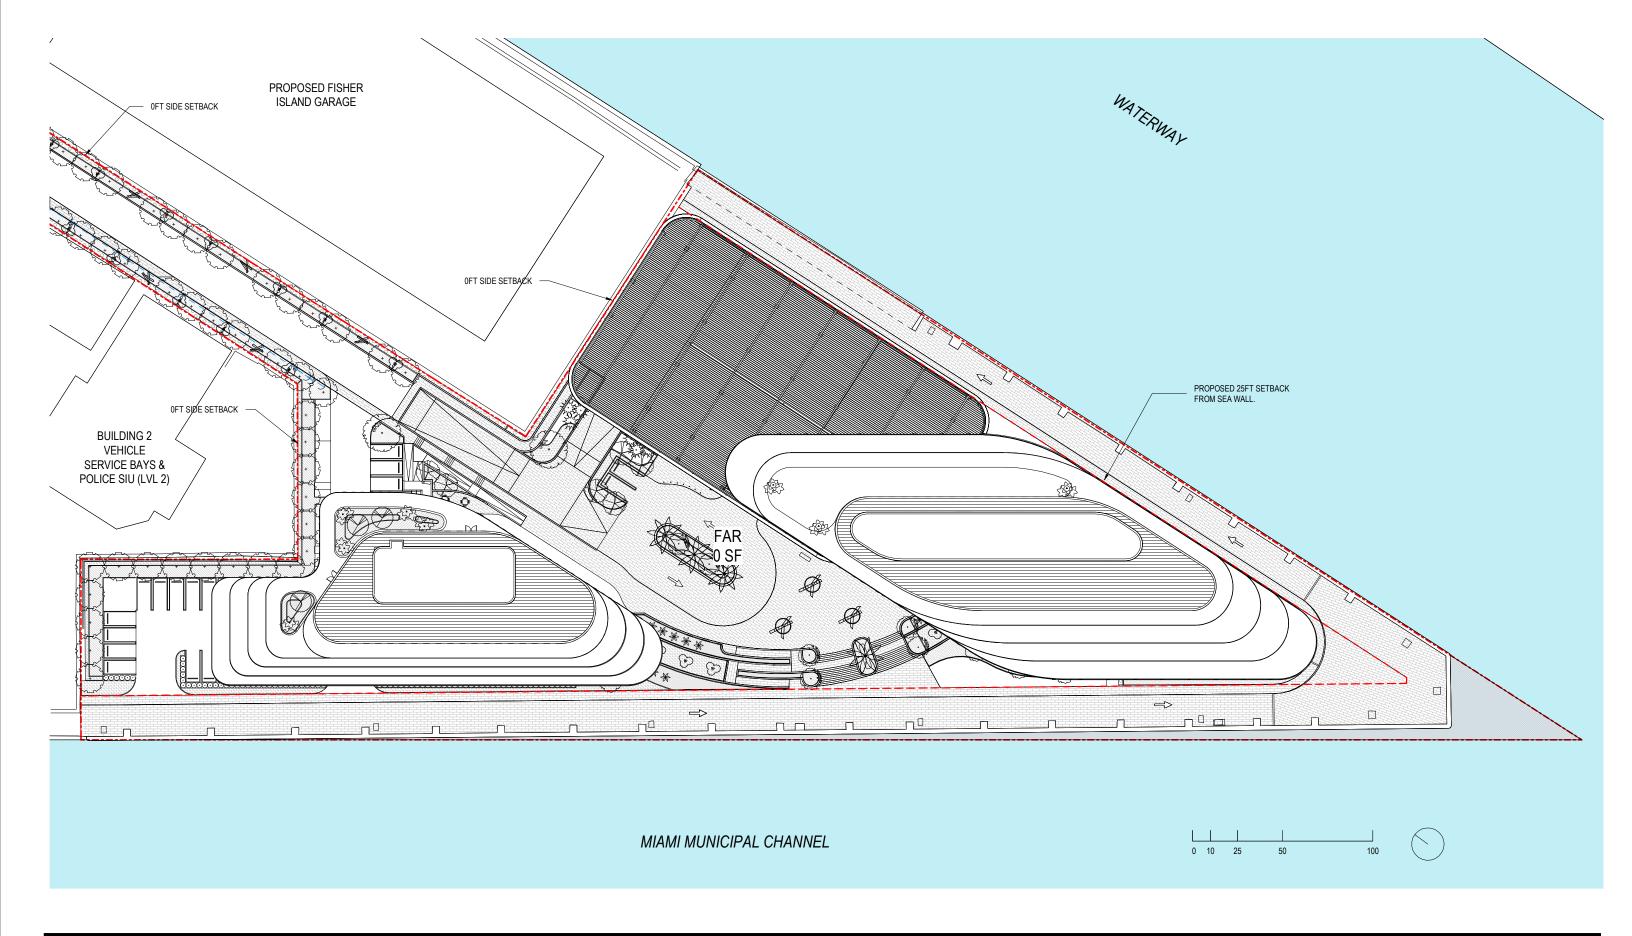

DRB FINAL SUBMITTAL 120 MACARTHUR CAUSEWAY MIAMI BEACH, FL 33139

OVERALL OFFICE BUILDINGS ROOF LEVEL - FAR

SCALE: 1:640

DATE: 12/6/2021

2900 Oak Avenue, Miami, FL 33133 T 305.372.1812 F 305.372.1175

ALL DESIGNS INDICATED IN THESE DRAWINGS ARE PROPERTY OF ARQUITECTONICA INTERNATIONAL CORP. NO COPES, TRANSMISSIONS, REPRODUCTIONS OR ELECTRONIC MANIPULATION OF ANY PORTION OF THESE DRAWINGS IN THE WHOLE OR IN PART ARE TO BE MADE WITHOUT THE EXPRESS OF WRITTEN AUTHORIZATION OF ARQUITECTONICA INTERNATIONAL CORP. DESIGN INTENT SHOWN IS SUBJECT TO REVIEW AND APPROVAL OF ALL APPLICABLE LOCAL AND GOVERNMENTAL AUTHORITES HAVING JURISDICTION. ALL COPYRIGHTS RESERVED © 2019. THE DATA INCLUDED IN THIS STUDY IS CONCEPTUAL IN NATURE AND WILL CONTINUE TO BE MODIFIED THROUGHOUT THE COURSE OF THE PROJECTS DEVELOPMENT WITH THE EVENTUAL INTEGRATION OF STRUCTURAL, MEP AND LIFE SAFETY SYSTEMS. AS THESE ARE FURTHER REFINED, THE NUMBERS WILL BE ADJUSTED ACCORDINGLY.