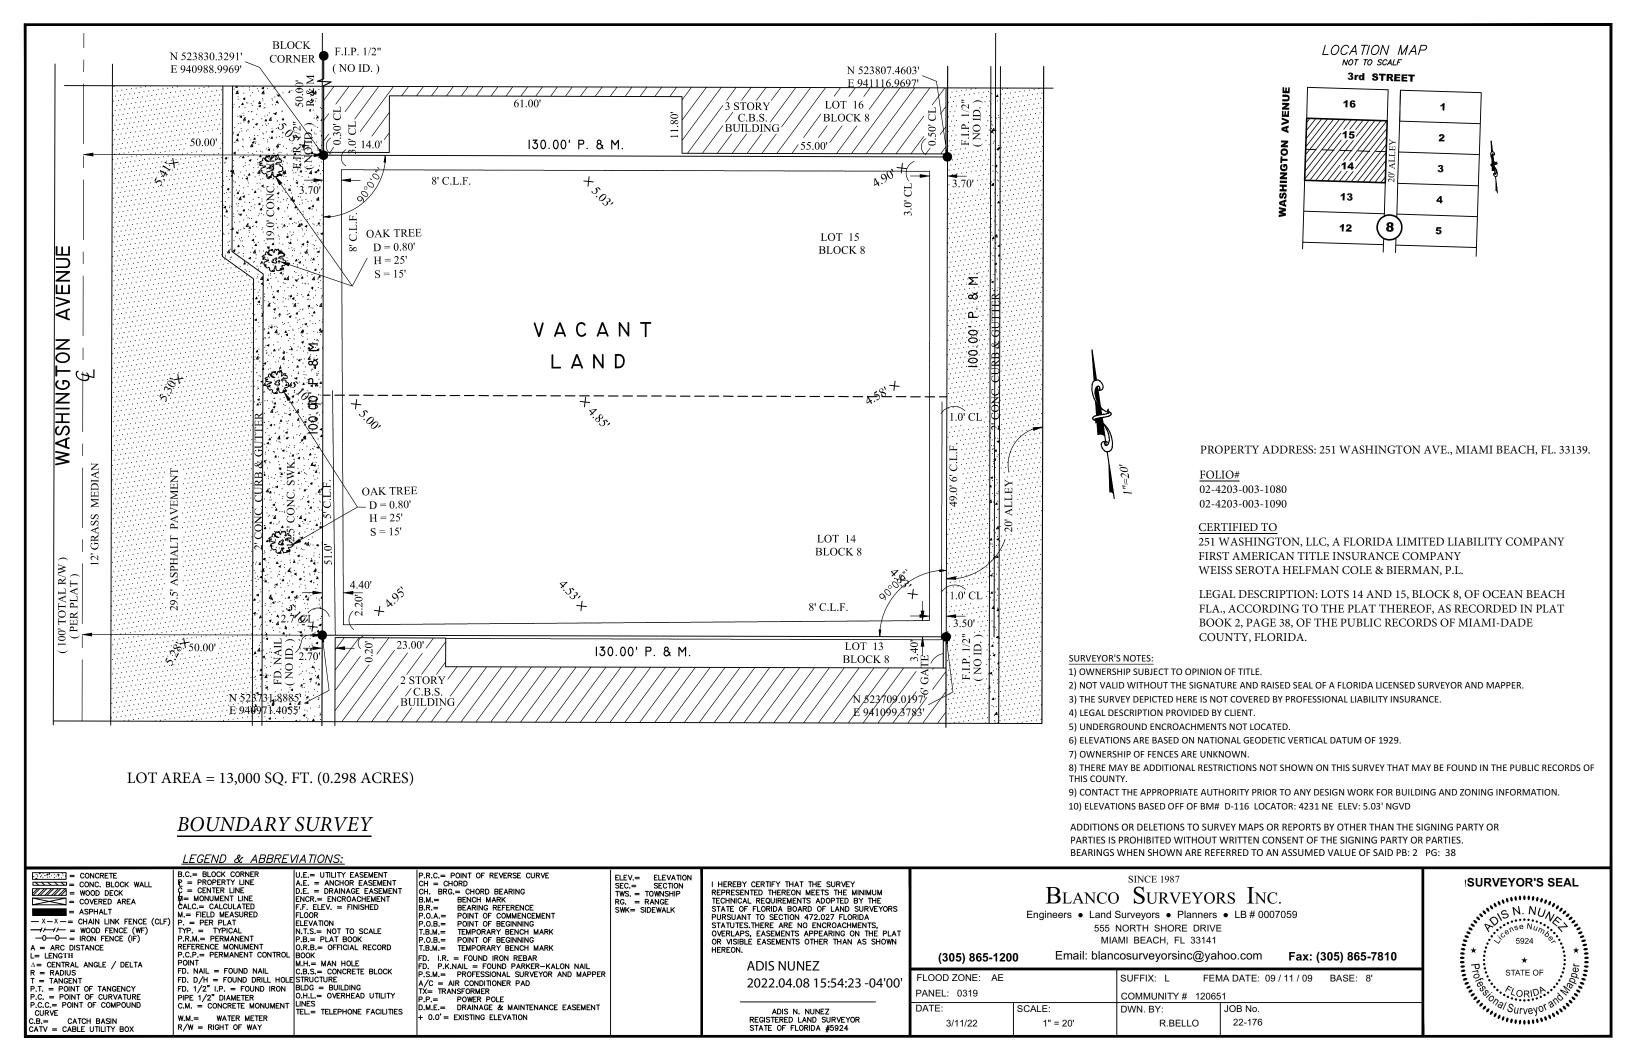

AREA MAP

**LOCATION MAP** 

## Base Camp 305

Planning Board Final Submission 251 Washington Avenue, Miami Beach, Fl 33139 DRAWING: LOCATION MAPS

SCALE:

DATE: May 10, 2022

A0.3

АВ

 $\mathsf{D}$ 