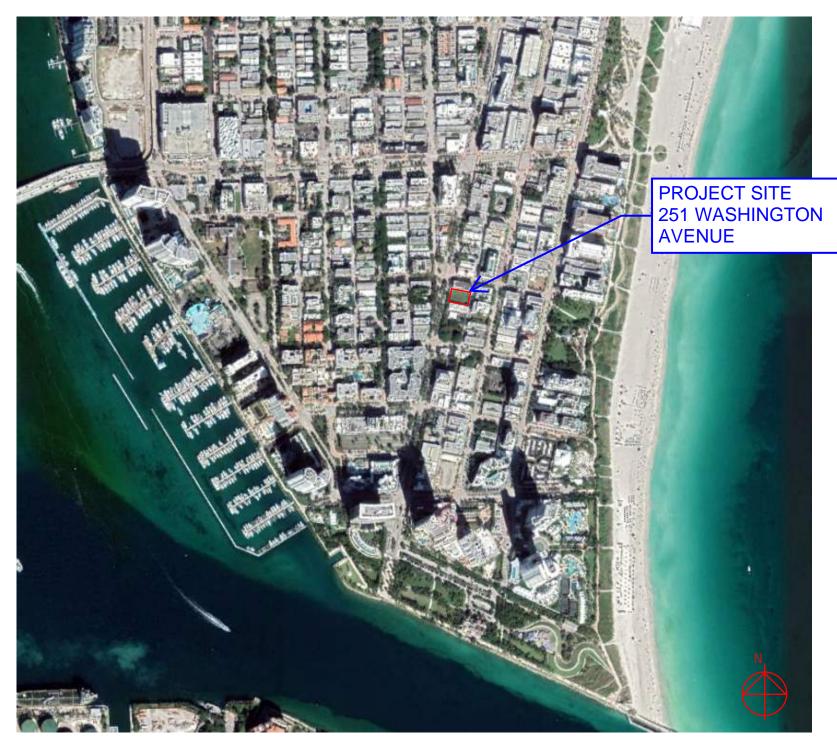

AREA MAP

**LOCATION MAP** 

## Base Camp 305

Planning Board Final Submission 251 Washington Avenue, Miami Beach, Fl 33139 DRAWING: LOCATION MAPS

SCALE:

DATE: May 10, 2022

A0.3

АВ

 $\mathsf{D}$ 