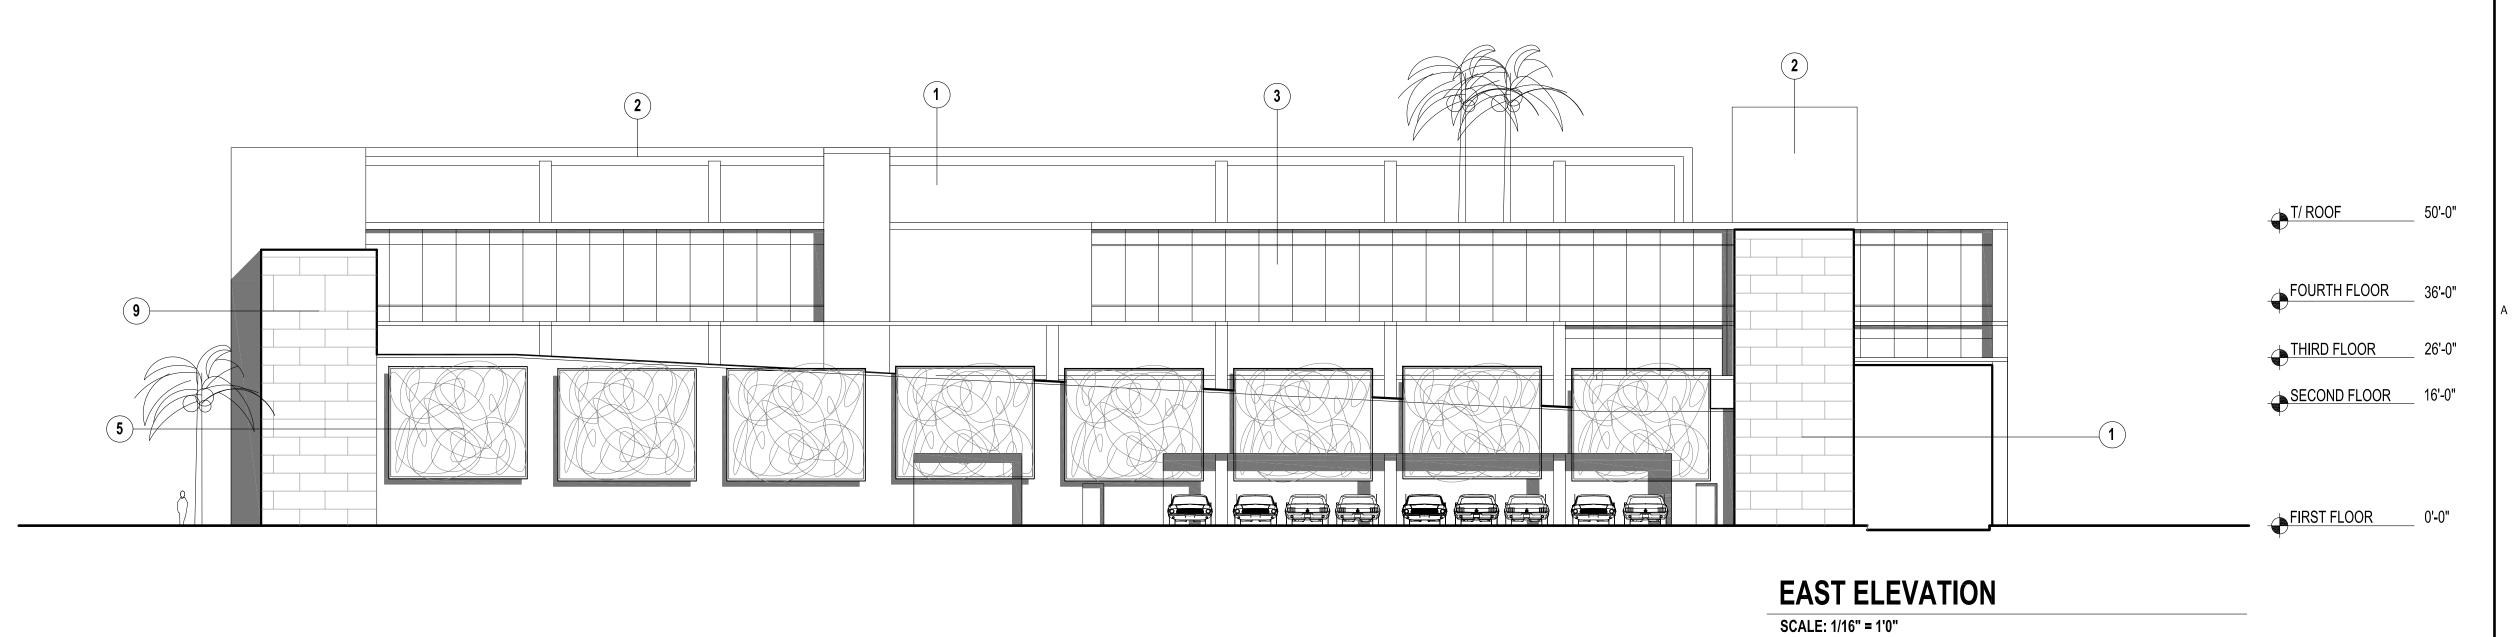

**ELEVATIONS** 

Sheet

A00-6

> 806 Douglas Rd. Suite 300 Coral Gables, FL 33134 t 305.569.1333 f 305.569.1334 www.perkinswill.com

709 ALTON ROAD

> Crescent Heights

2200 BISCAYNE BLVD. MIAMI, FL 33137

Revisions

| NO         | ISSUE      | DATE             |
|------------|------------|------------------|
|            | Sheet I    | nformation       |
| Date       | C          | october 11, 2013 |
| Job Number | 816000.137 |                  |
| Drawn      | GJS        |                  |
| Checked    |            | CAC              |
| Approved   |            | CAC              |
|            |            | Title            |

SECTION / ELEVATION

Shee

A00-7

LONGITUDINAL SECTION

SCALE: 1/16" = 1'0"

SCALE: 1/16" = 1'0"

PERKINS + W I L L

806 Douglas Rd. Suite 300 Coral Gables, FL 33134 t 305.569.1333 f 305.569.1334 www.perkinswill.com