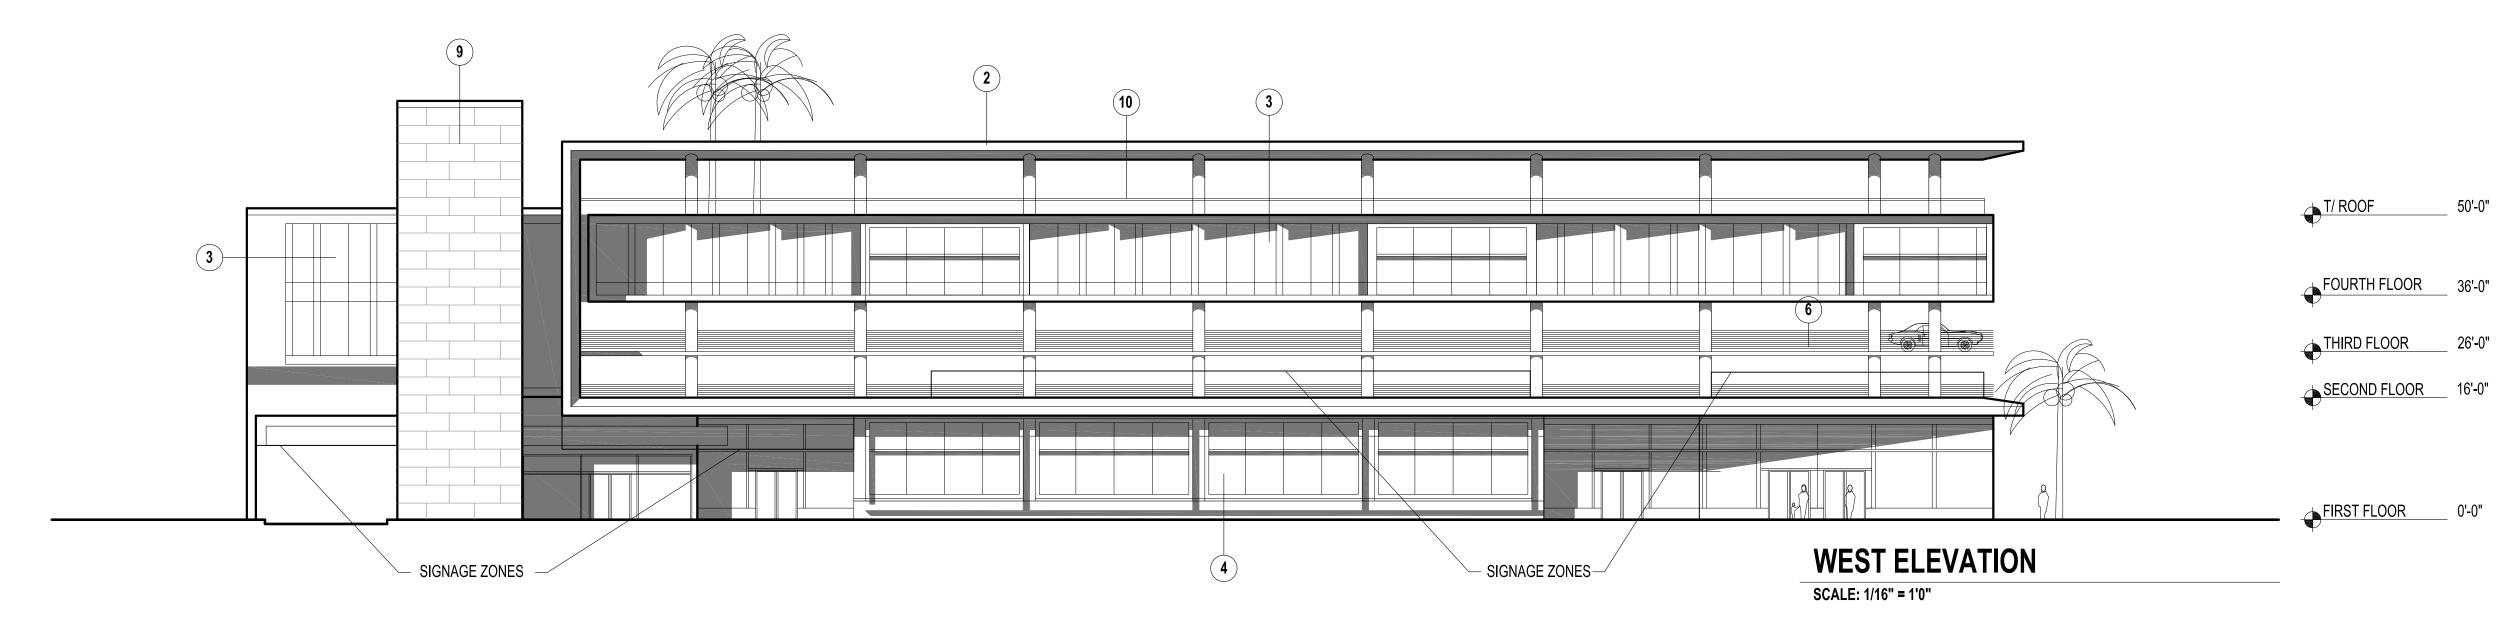

#### **LEGEND**

- 1. INTEGRAL COLORED SMOOTH FINISH STUCCO SYSTEM
- 2. ANODIZED ALUMINUM COMPOSITE CANOPY
- 3. ANODIZED ALUMINUM AND GLASS WINDOW WALL SYSTEM
- 4. ANODIZED ALUMINUM AND GLASS STOREFRONT SYSTEM
- 5. PAINTED ALUMINUM GREEN SCREEN TRELLIS PANELS WITH INTEGRAL PLANTER BOX
- 6. COATED STEEL BARRIER CABLE SYSTEM
- 7. ANODIZED ALUMINUM SITE-PROOF LOUVER
- 8. CLEAR SEALED EXPOSED CONCRETE FINISH
- 9. NATURAL STONE CLADDING
- 10. ALUMINUM AND GLASS GUARDRAIL

#### 709 ALTON ROAD

### Crescent Heights

2200 BISCAYNE BLVD. MIAMI, FL 33137

February 10, 2014

Sheet Information

Sheet Information

Date October 11, 2013

Job Number 816000.137

Drawn GJS