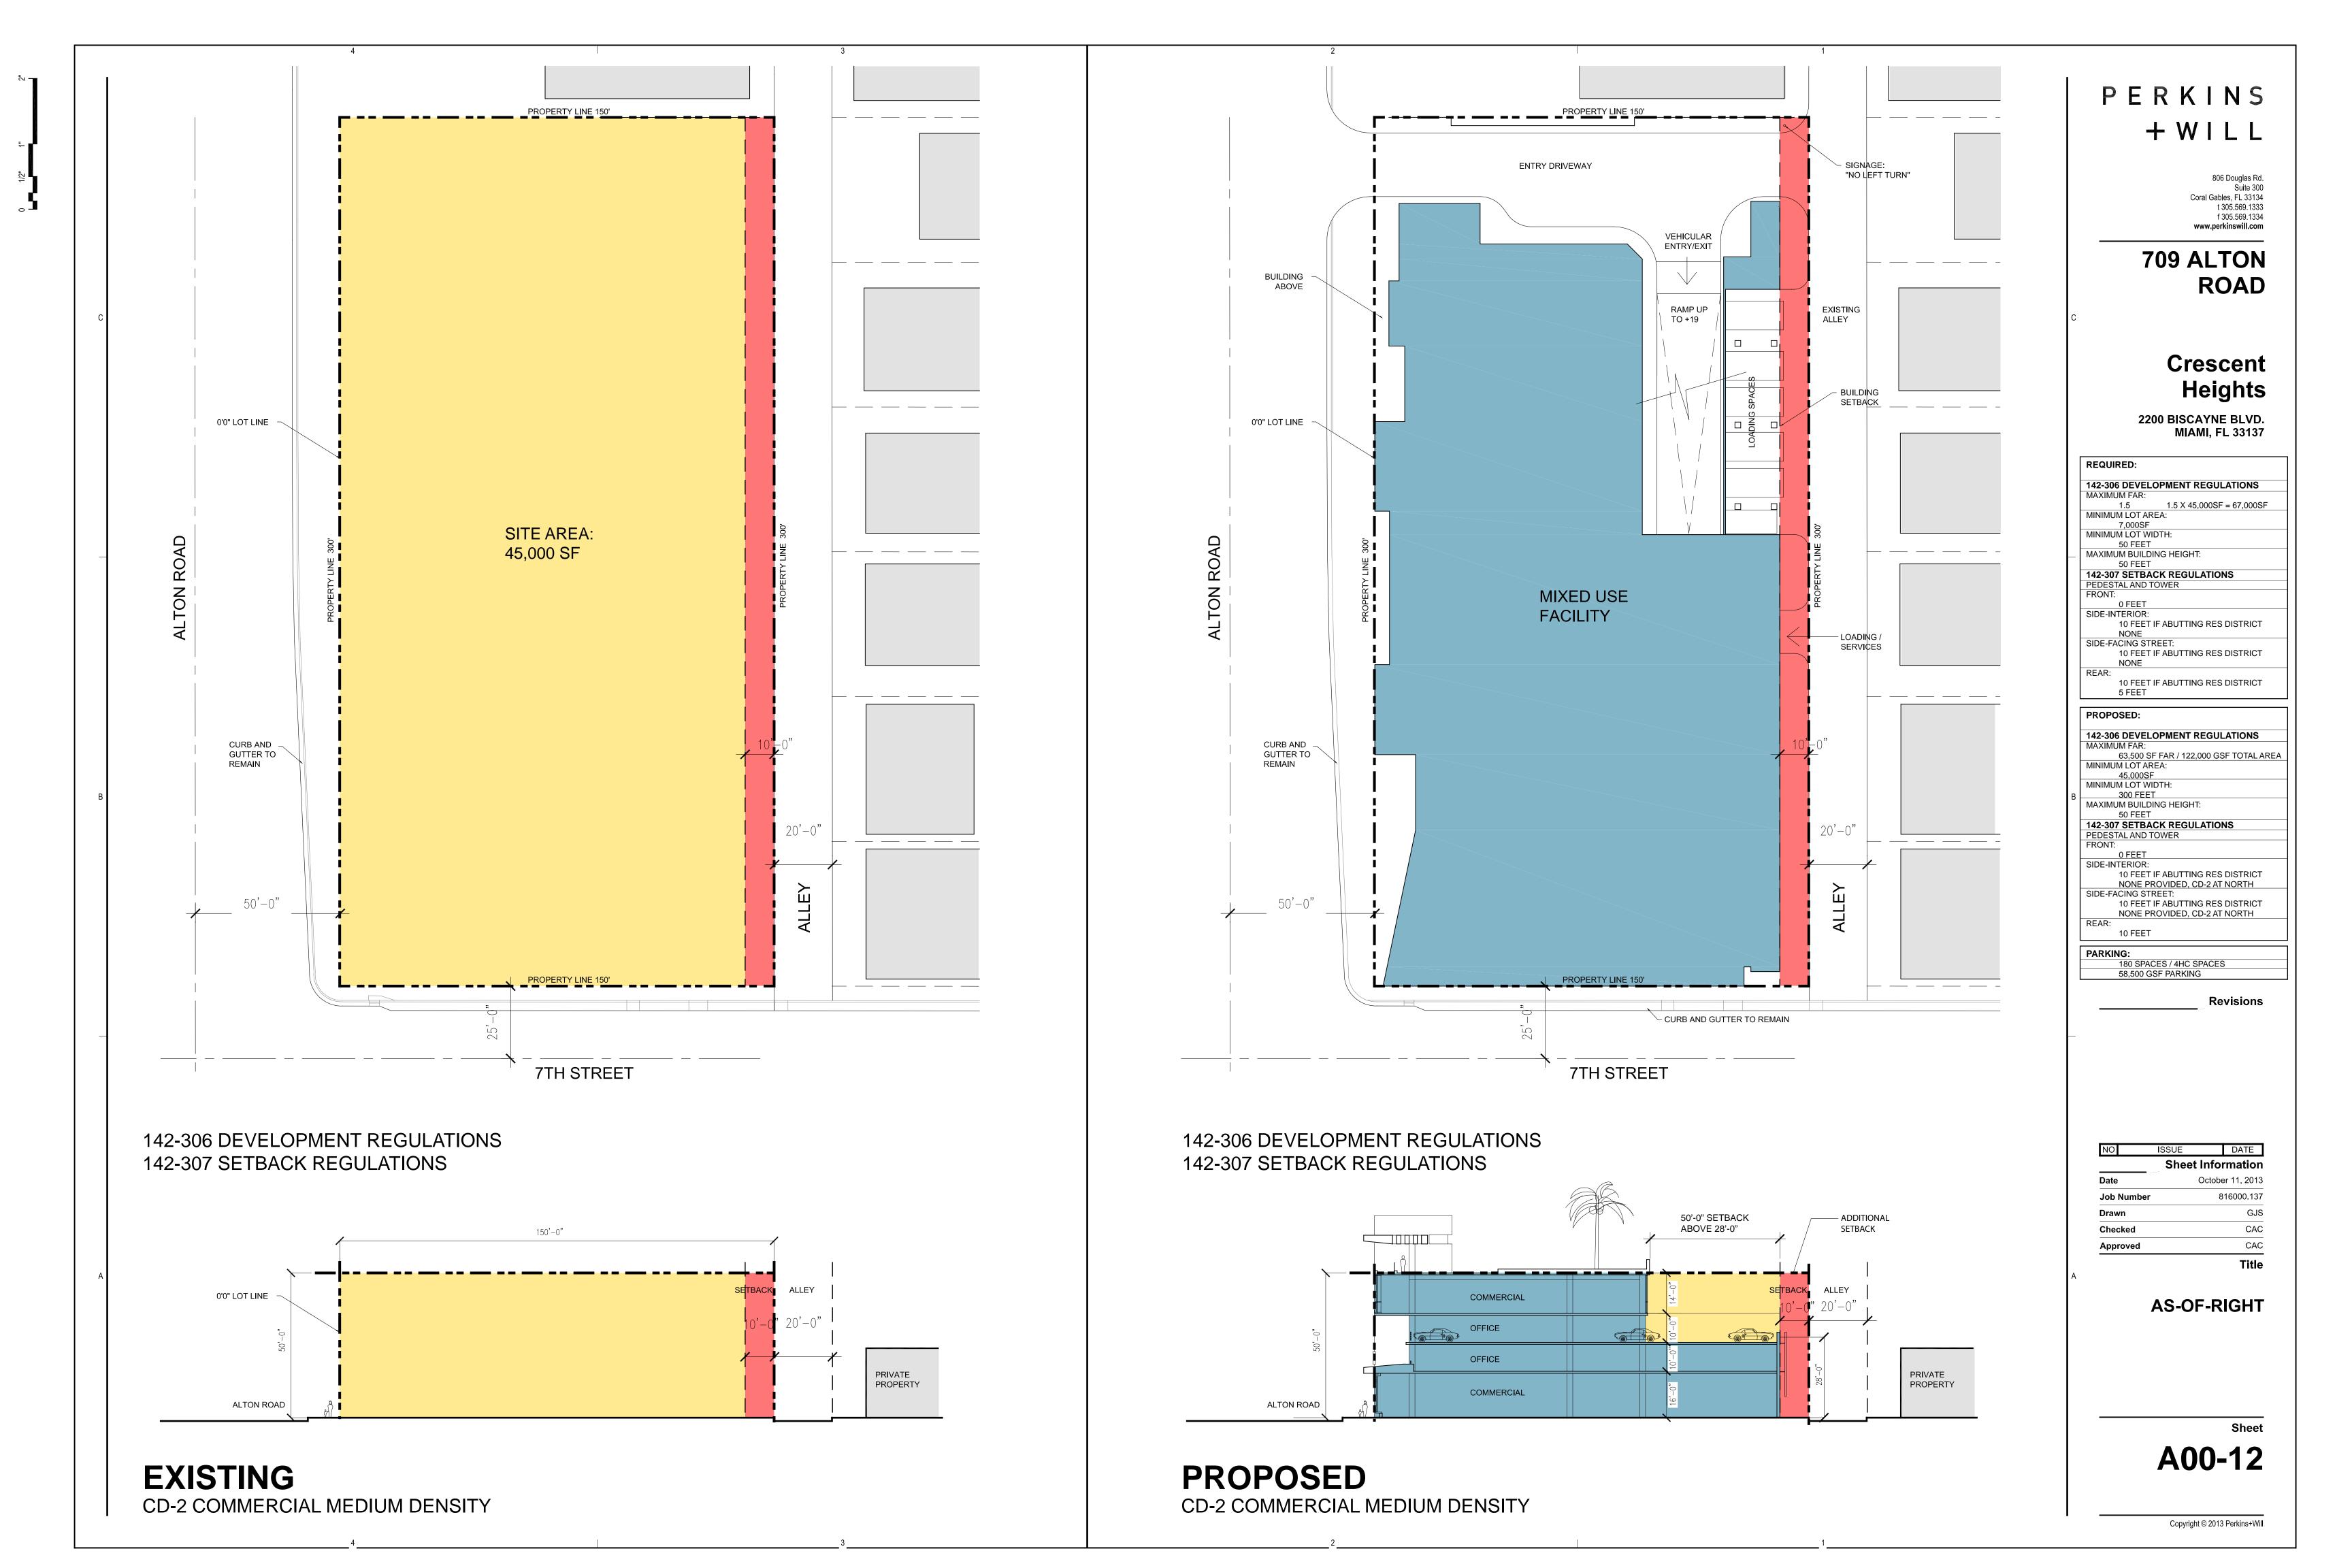

### Crescent Heights

2200 BISCAYNE BLVD. MIAMI, FL 33137

Revisions

| NO         | ISSUE      | DATE             |
|------------|------------|------------------|
|            | Sheet I    | nformation       |
| Date       | C          | october 11, 2013 |
| Job Number | 816000.137 |                  |
| Drawn      |            | GJS              |
| Checked    |            | CAC              |
| Approved   |            | CAC              |
|            |            | Title            |

SITE ELEVATIONS

Sheet

A00-13

> 806 Douglas Rd. Suite 300 Coral Gables, FL 33134 t 305.569.1333 f 305.569.1334

709 ALTON ROAD

> Crescent Heights

2200 BISCAYNE BLVD. MIAMI, FL 33137

Revisions