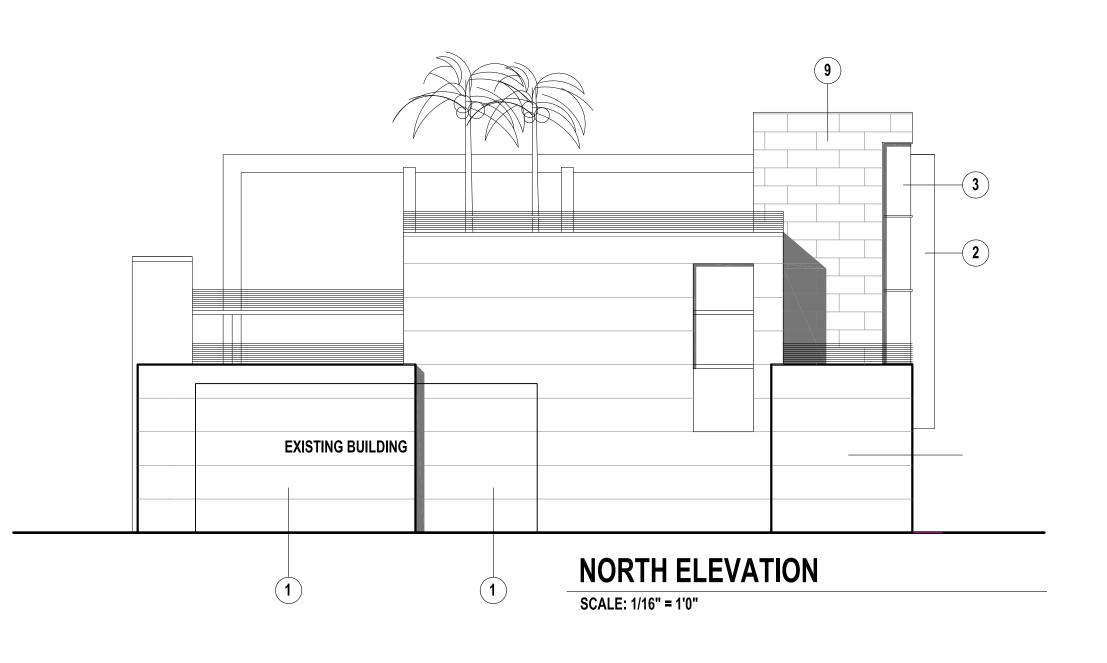

#### 709 ALTON ROAD

### Crescent Heights

2200 BISCAYNE BLVD. MIAMI, FL 33137

Revisions

| NO         | ISSUE      | DATE        |
|------------|------------|-------------|
|            | Sheet Info | rmation     |
| Date       | Octobe     | er 11, 2013 |
| Job Number | 8          | 316000.137  |
| Drawn      |            | GJS         |
| Checked    |            | CAC         |
| Approved   |            | CAC         |
|            |            | Title       |

**ELEVATIONS** 

Sheet

A00-6

> 806 Douglas Rd. Suite 300 Coral Gables, FL 33134 t 305.569.1333 f 305.569.1334 www.perkinswill.com

709 ALTON ROAD

> Crescent Heights

2200 BISCAYNE BLVD. MIAMI, FL 33137

Revisions