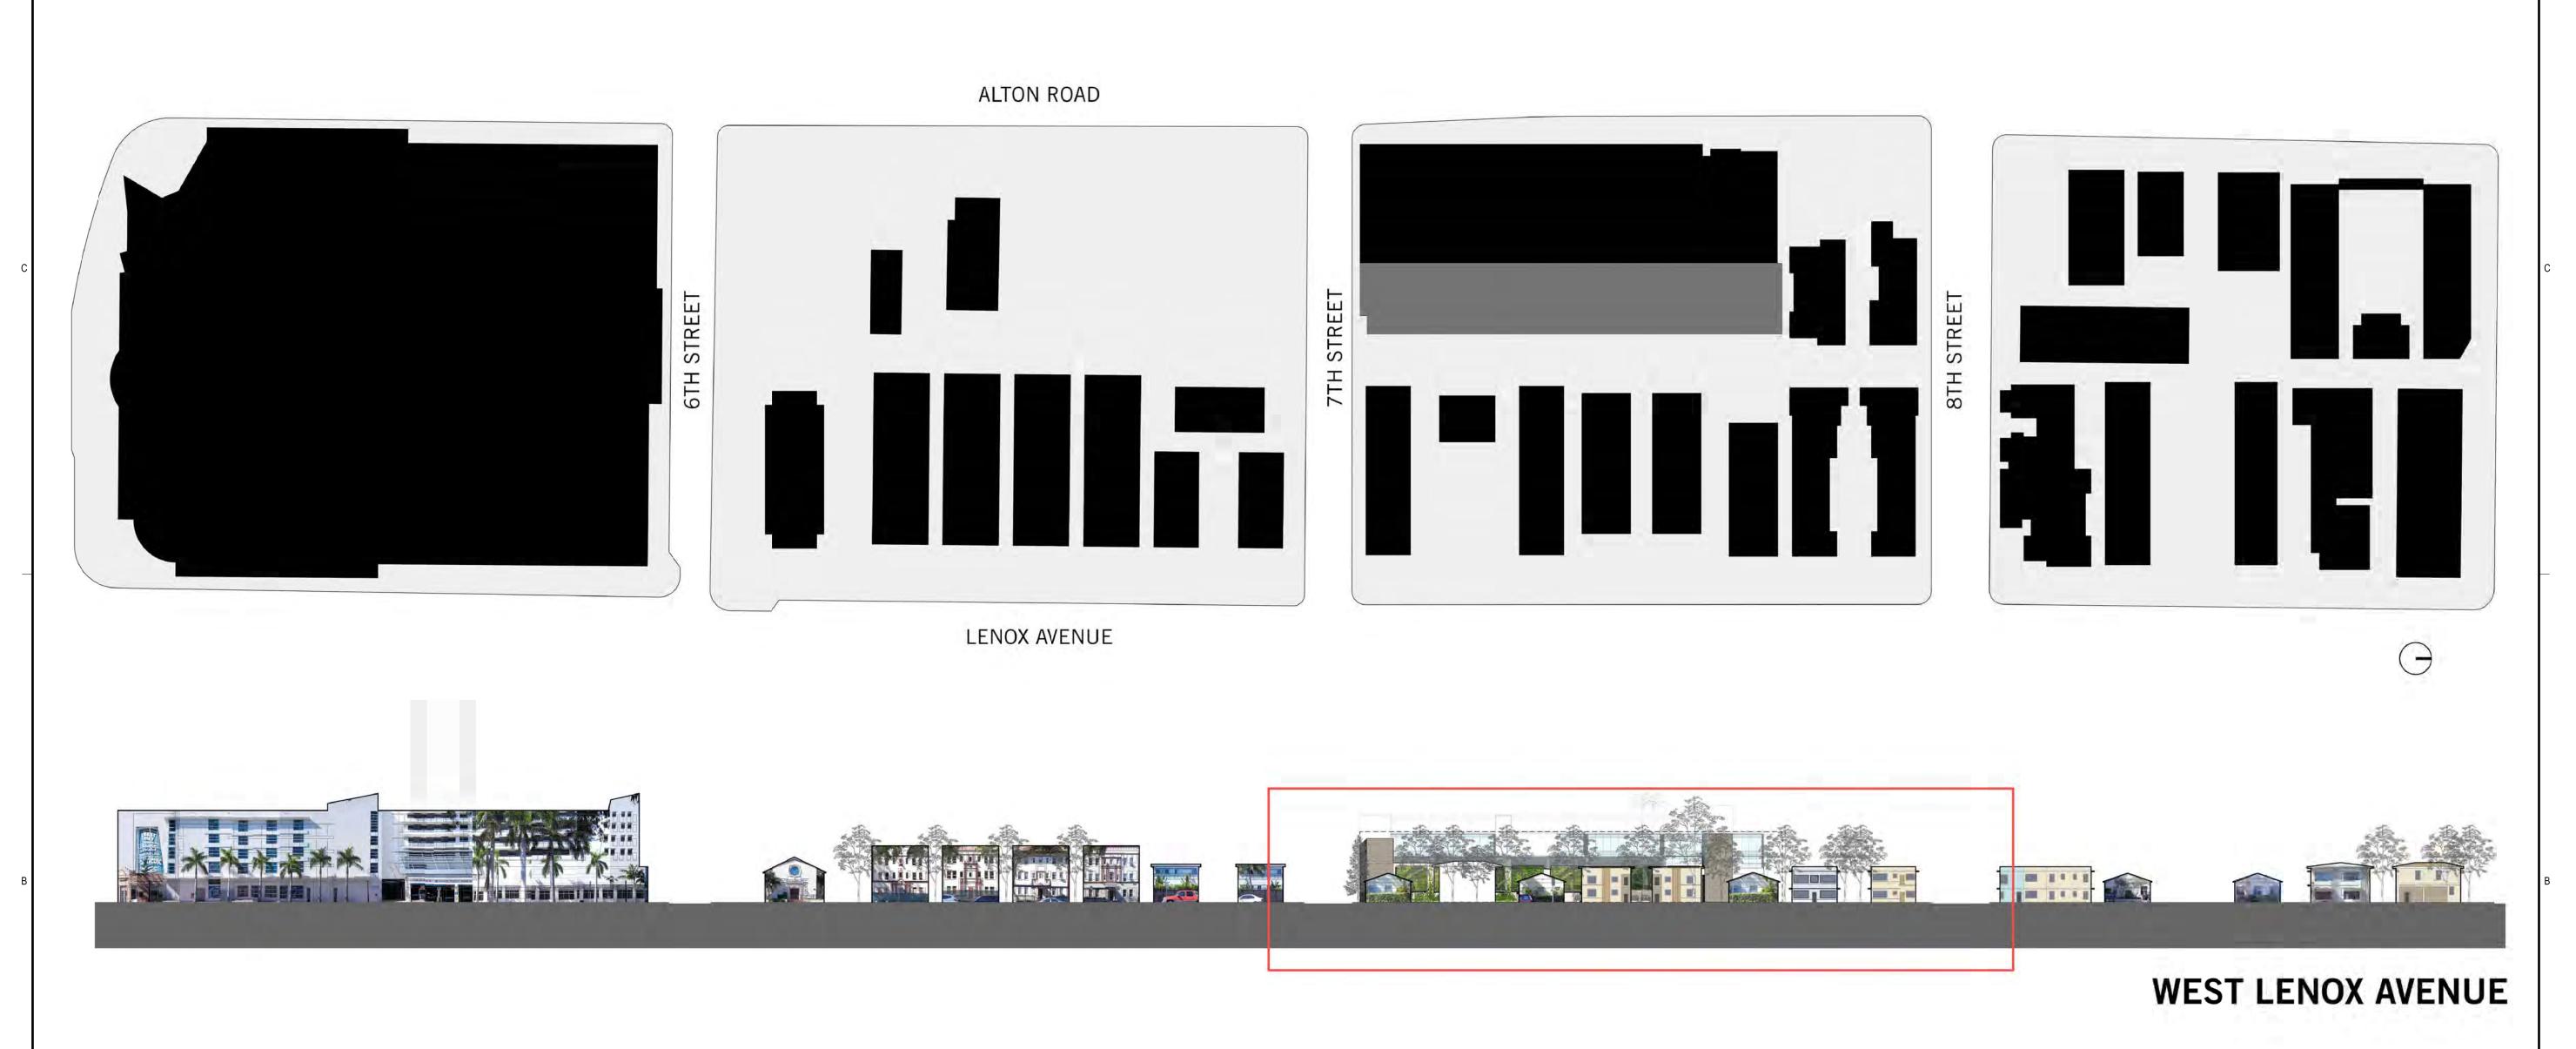

WEST LENOX
AVENUE
ELEVATION

Sheet

A00-14

806 Douglas Rd. Suite 300 Coral Gables, FL 33134 t 305.569.1333 f 305.569.1334 www.perkinswill.com