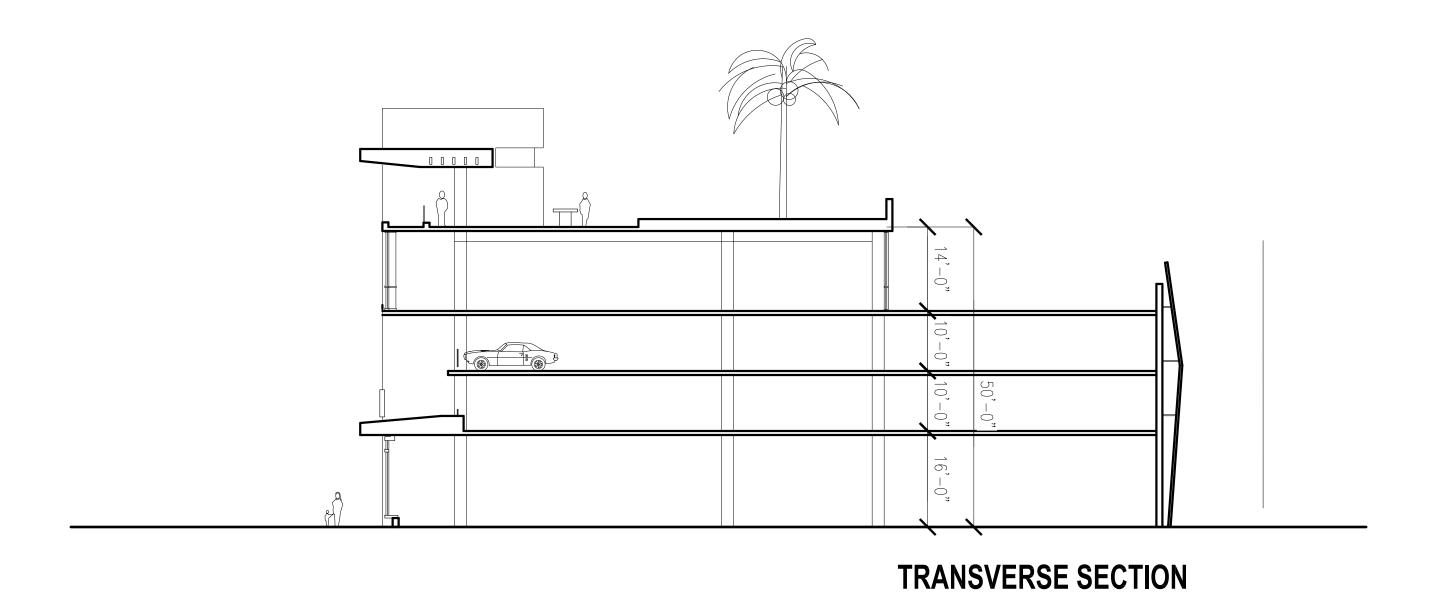

SECTION / ELEVATION

Shee

A00-7

LONGITUDINAL SECTION

SCALE: 1/16" = 1'0"

SCALE: 1/16" = 1'0"

PERKINS + W I L L

806 Douglas Rd. Suite 300 Coral Gables, FL 33134 t 305.569.1333 f 305.569.1334 www.perkinswill.com

**709 ALTON ROAD** 

> Crescent Heights

2200 BISCAYNE BLVD. MIAMI, FL 33137

Revisions

Sheet Information October 11, 2013 816000.137 Job Number GJS Drawn CAC Checked CAC

**SECTIONS** 

Sheet

**8-00A** 