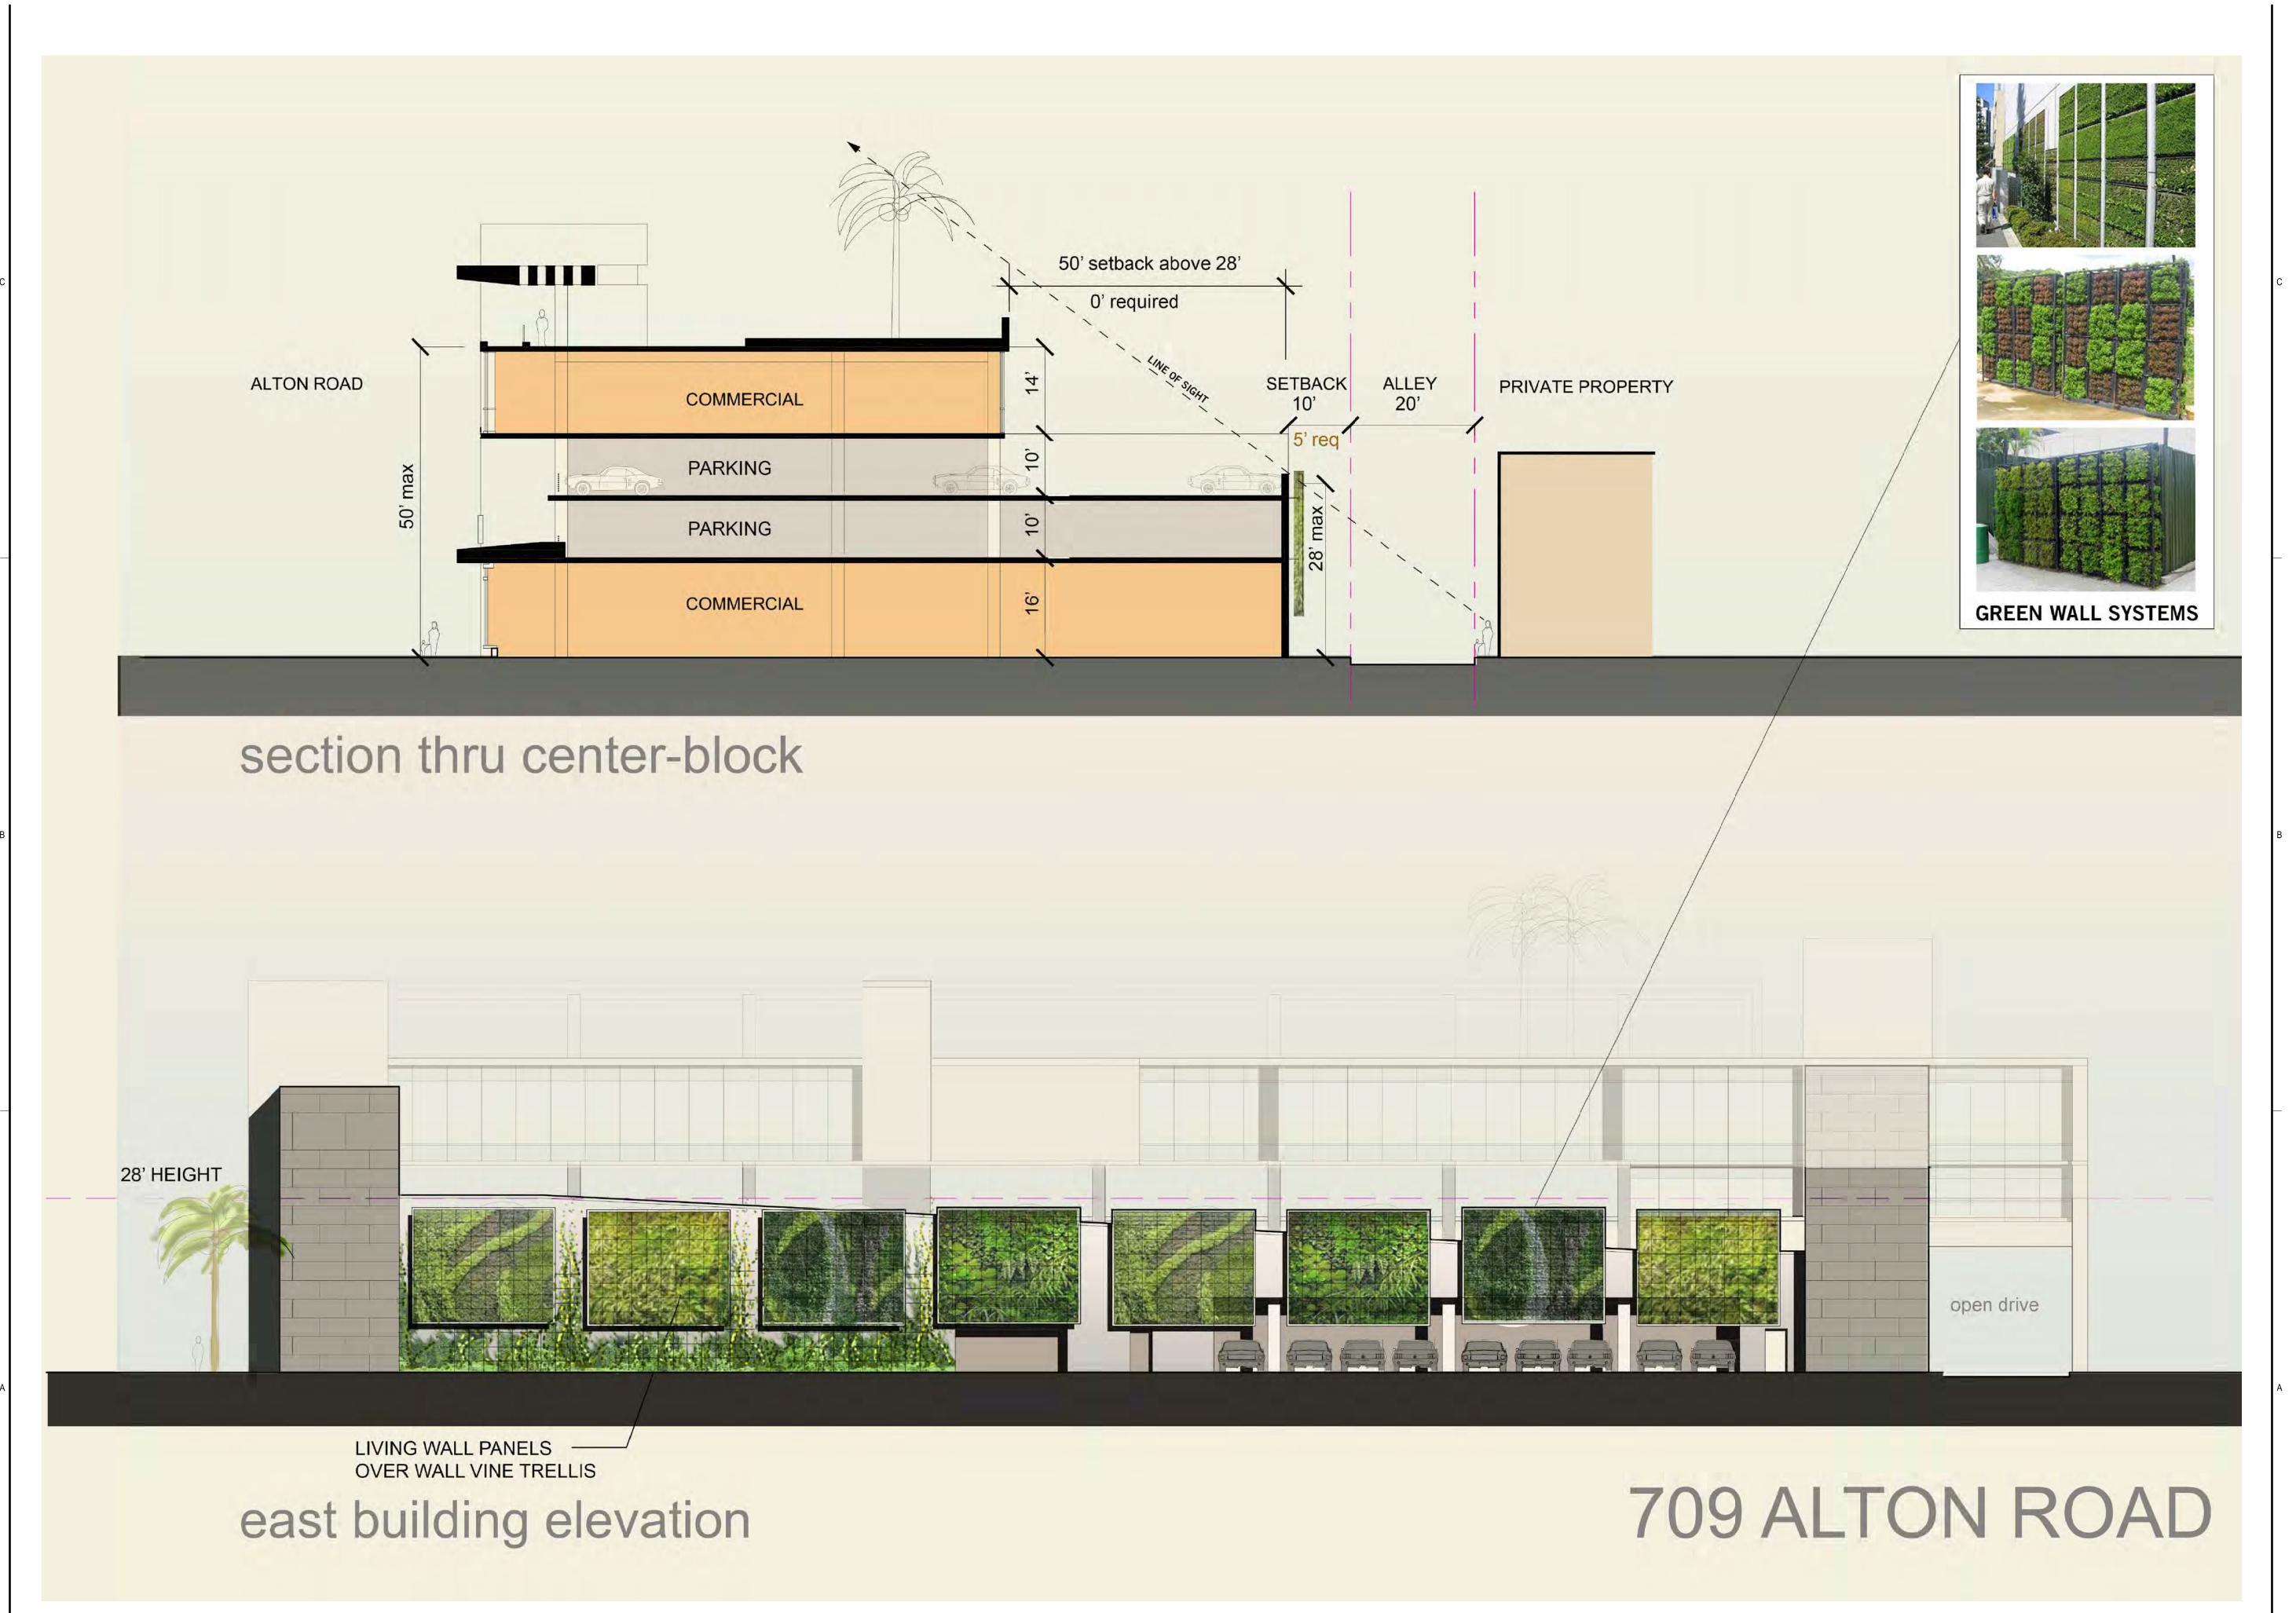

### Crescent Heights

2200 BISCAYNE BLVD. MIAMI, FL 33137

Revisions

| NO         | ISSUE      | DATE             |
|------------|------------|------------------|
|            | Sheet I    | nformation       |
| Date       | C          | october 11, 2013 |
| Job Number | 816000.137 |                  |
| Drawn      |            | GJS              |
| Checked    |            | CAC              |
| Approved   |            | CAC              |
|            |            | Title            |

SITE ELEVATIONS

Sheet

A00-13

> 806 Douglas Rd. Suite 300 Coral Gables, FL 33134 t 305.569.1333 f 305.569.1334

709 ALTON ROAD

> Crescent Heights

2200 BISCAYNE BLVD. MIAMI, FL 33137

Revisions