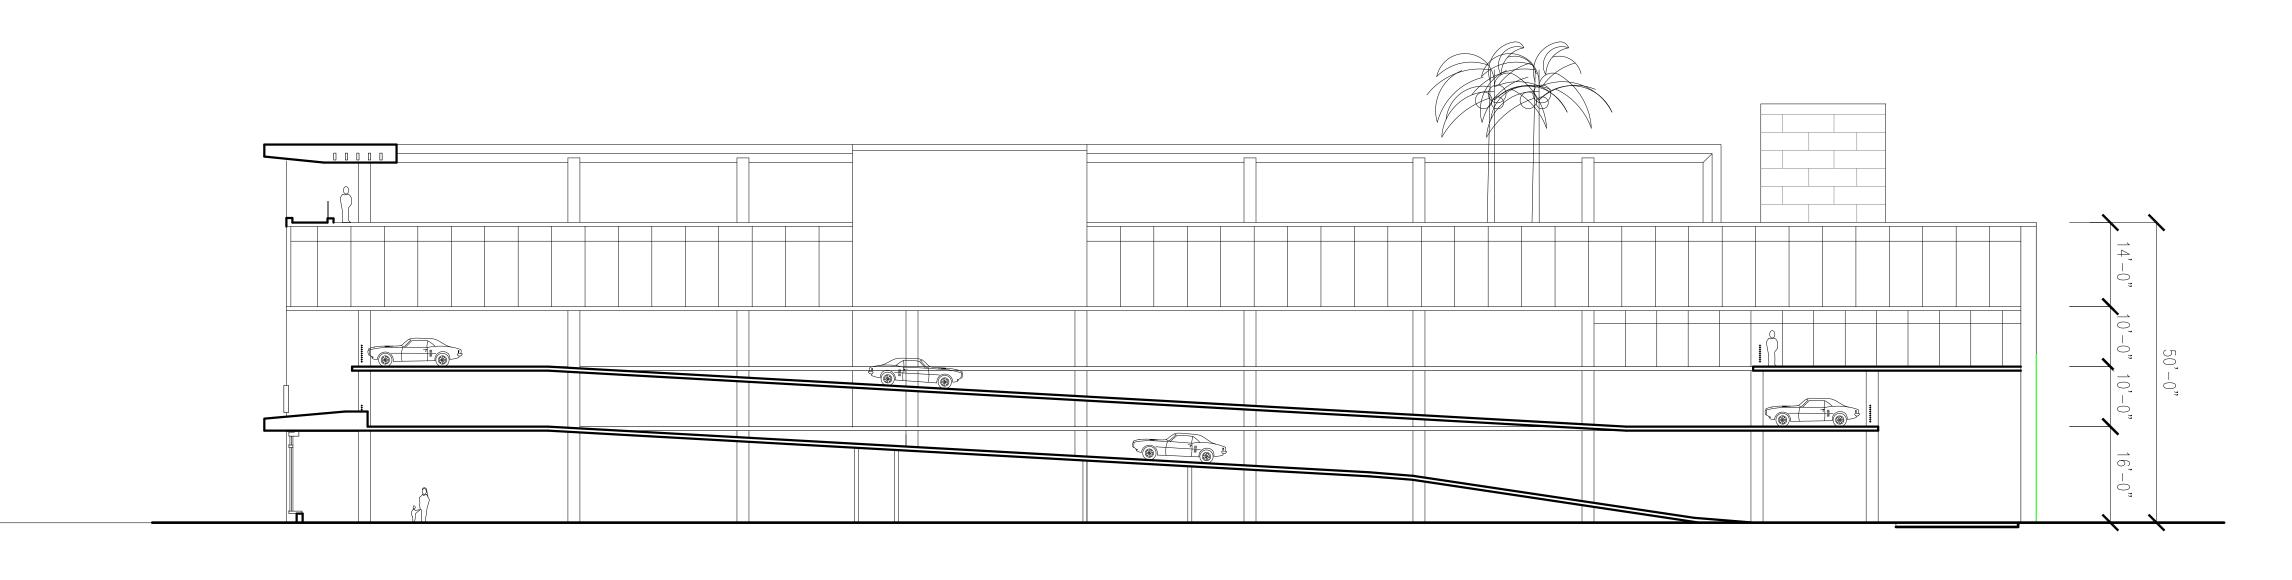

SECTION / ELEVATION

Shee

A00-7

LONGITUDINAL SECTION

SCALE: 1/16" = 1'0"

SCALE: 1/16" = 1'0"

PERKINS + W I L L

806 Douglas Rd. Suite 300 Coral Gables, FL 33134 t 305.569.1333 f 305.569.1334 www.perkinswill.com

**709 ALTON ROAD** 

> Crescent Heights

2200 BISCAYNE BLVD. MIAMI, FL 33137

Revisions

Sheet Information October 11, 2013 816000.137 Job Number GJS Drawn CAC Checked CAC

**SECTIONS** 

Sheet

**8-00A** 