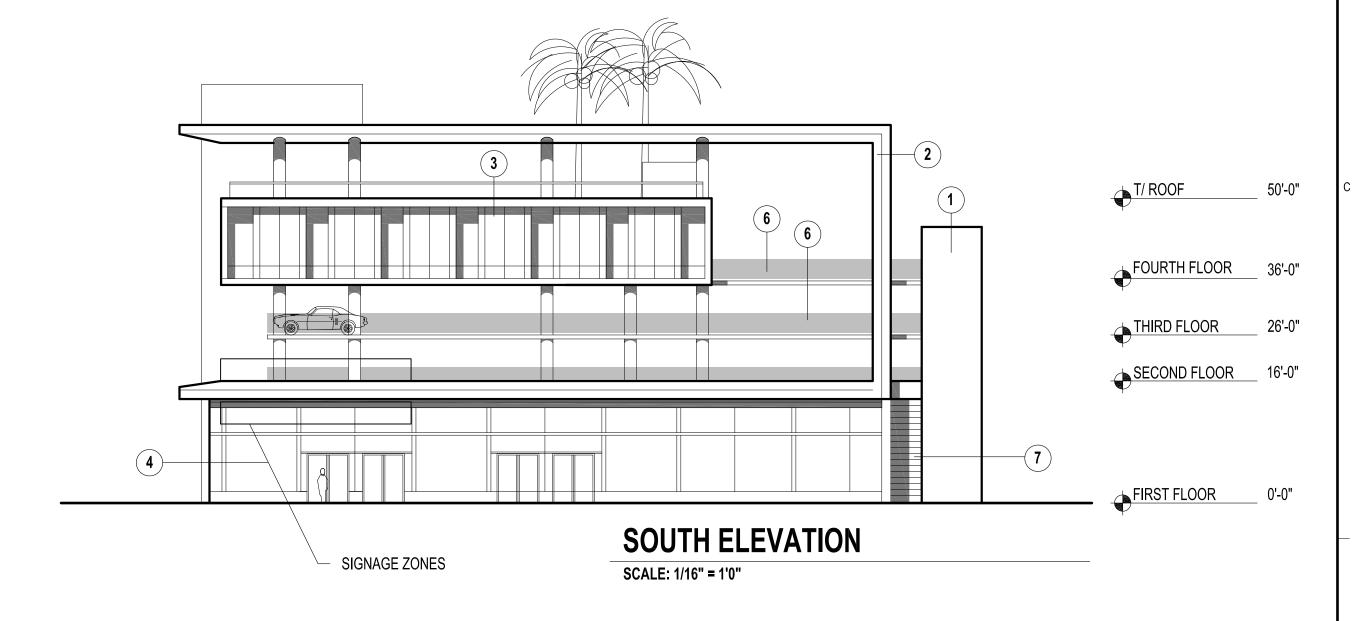

#### **LEGEND**

- 1. INTEGRAL COLORED SMOOTH FINISH STUCCO SYSTEM
- 2. ANODIZED ALUMINUM COMPOSITE CANOPY
- 3. ANODIZED ALUMINUM AND GLASS WINDOW WALL SYSTEM
- 4. ANODIZED ALUMINUM AND GLASS STOREFRONT SYSTEM
- 5. PAINTED ALUMINUM GREEN SCREEN TRELLIS PANELS WITH INTEGRAL PLANTER BOX
- 6. COATED STEEL BARRIER CABLE SYSTEM
- 7. ANODIZED ALUMINUM SITE-PROOF LOUVER
- 8. CLEAR SEALED EXPOSED CONCRETE FINISH
- 9. NATURAL STONE CLADDING
- 10. ALUMINUM AND GLASS GUARDRAIL

**ELEVATIONS** 

Sheet

A00-6

> 806 Douglas Rd. Suite 300 Coral Gables, FL 33134 t 305.569.1333 f 305.569.1334 www.perkinswill.com

709 ALTON ROAD

> Crescent Heights

2200 BISCAYNE BLVD. MIAMI, FL 33137

Revisions