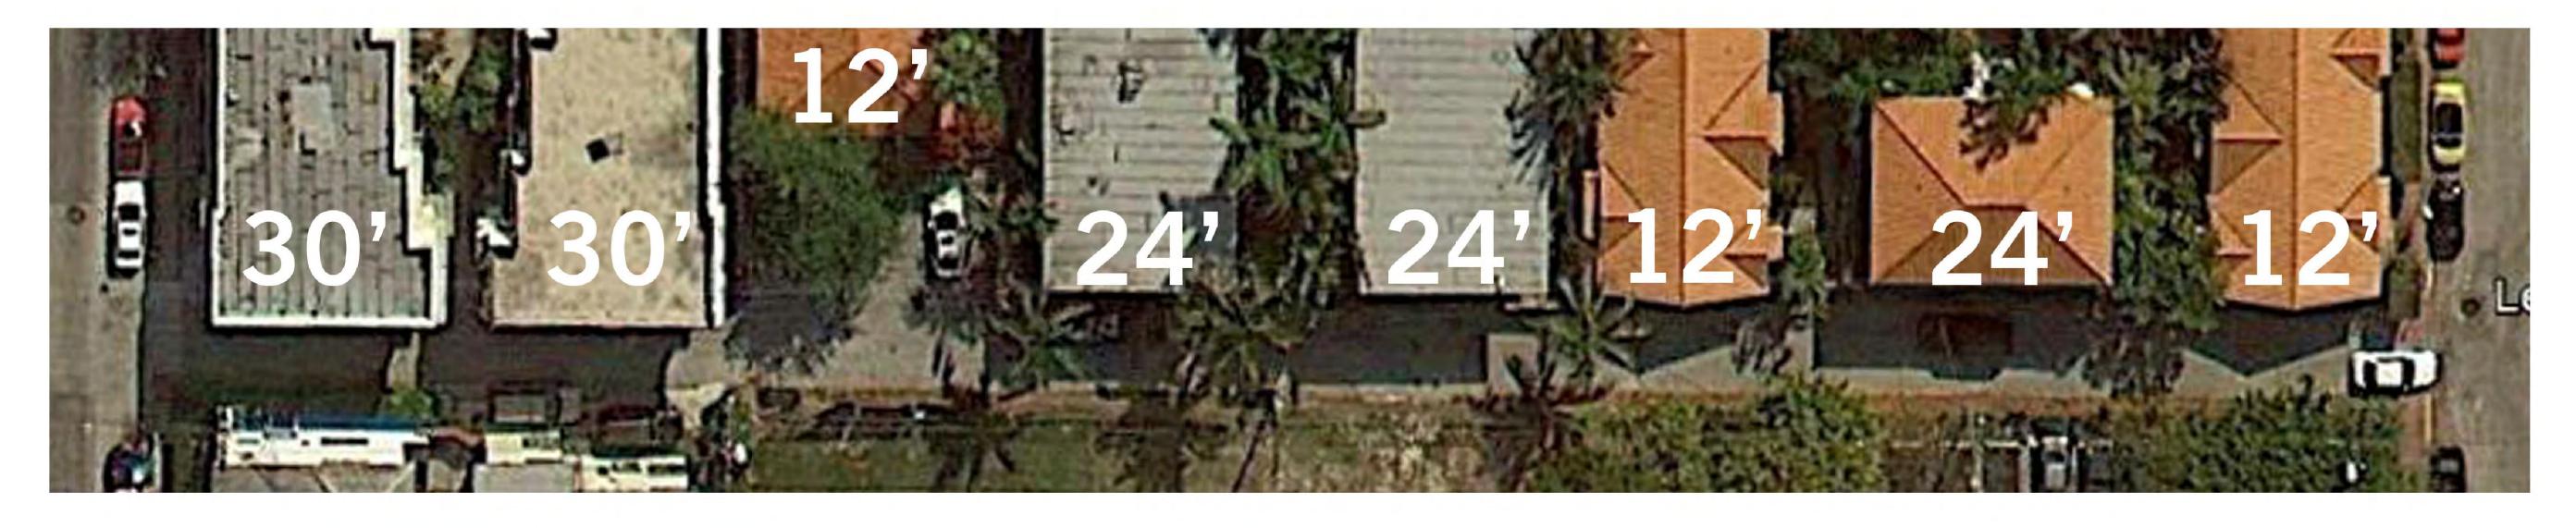

### Crescent Heights

2200 BISCAYNE BLVD. MIAMI, FL 33137

**ELEVATION ALONG LENOX CT.** 

| SSUE       | DATE        |  |
|------------|-------------|--|
| Sheet Info | rmation     |  |
| Octobe     | er 11, 2013 |  |
|            |             |  |

Revisions

|            | Title            |  |
|------------|------------------|--|
| Approved   | CAC              |  |
| Checked    | CAC              |  |
| Drawn      | GJS              |  |
| Job Number | 816000.137       |  |
| Date       | October 11, 2013 |  |

CONTEXT ELEVATION

Sheet

A00-11

806 Douglas Rd. Suite 300 Coral Gables, FL 33134 t 305.569.1333 f 305.569.1334 www.perkinswill.com

709 ALTON ROAD