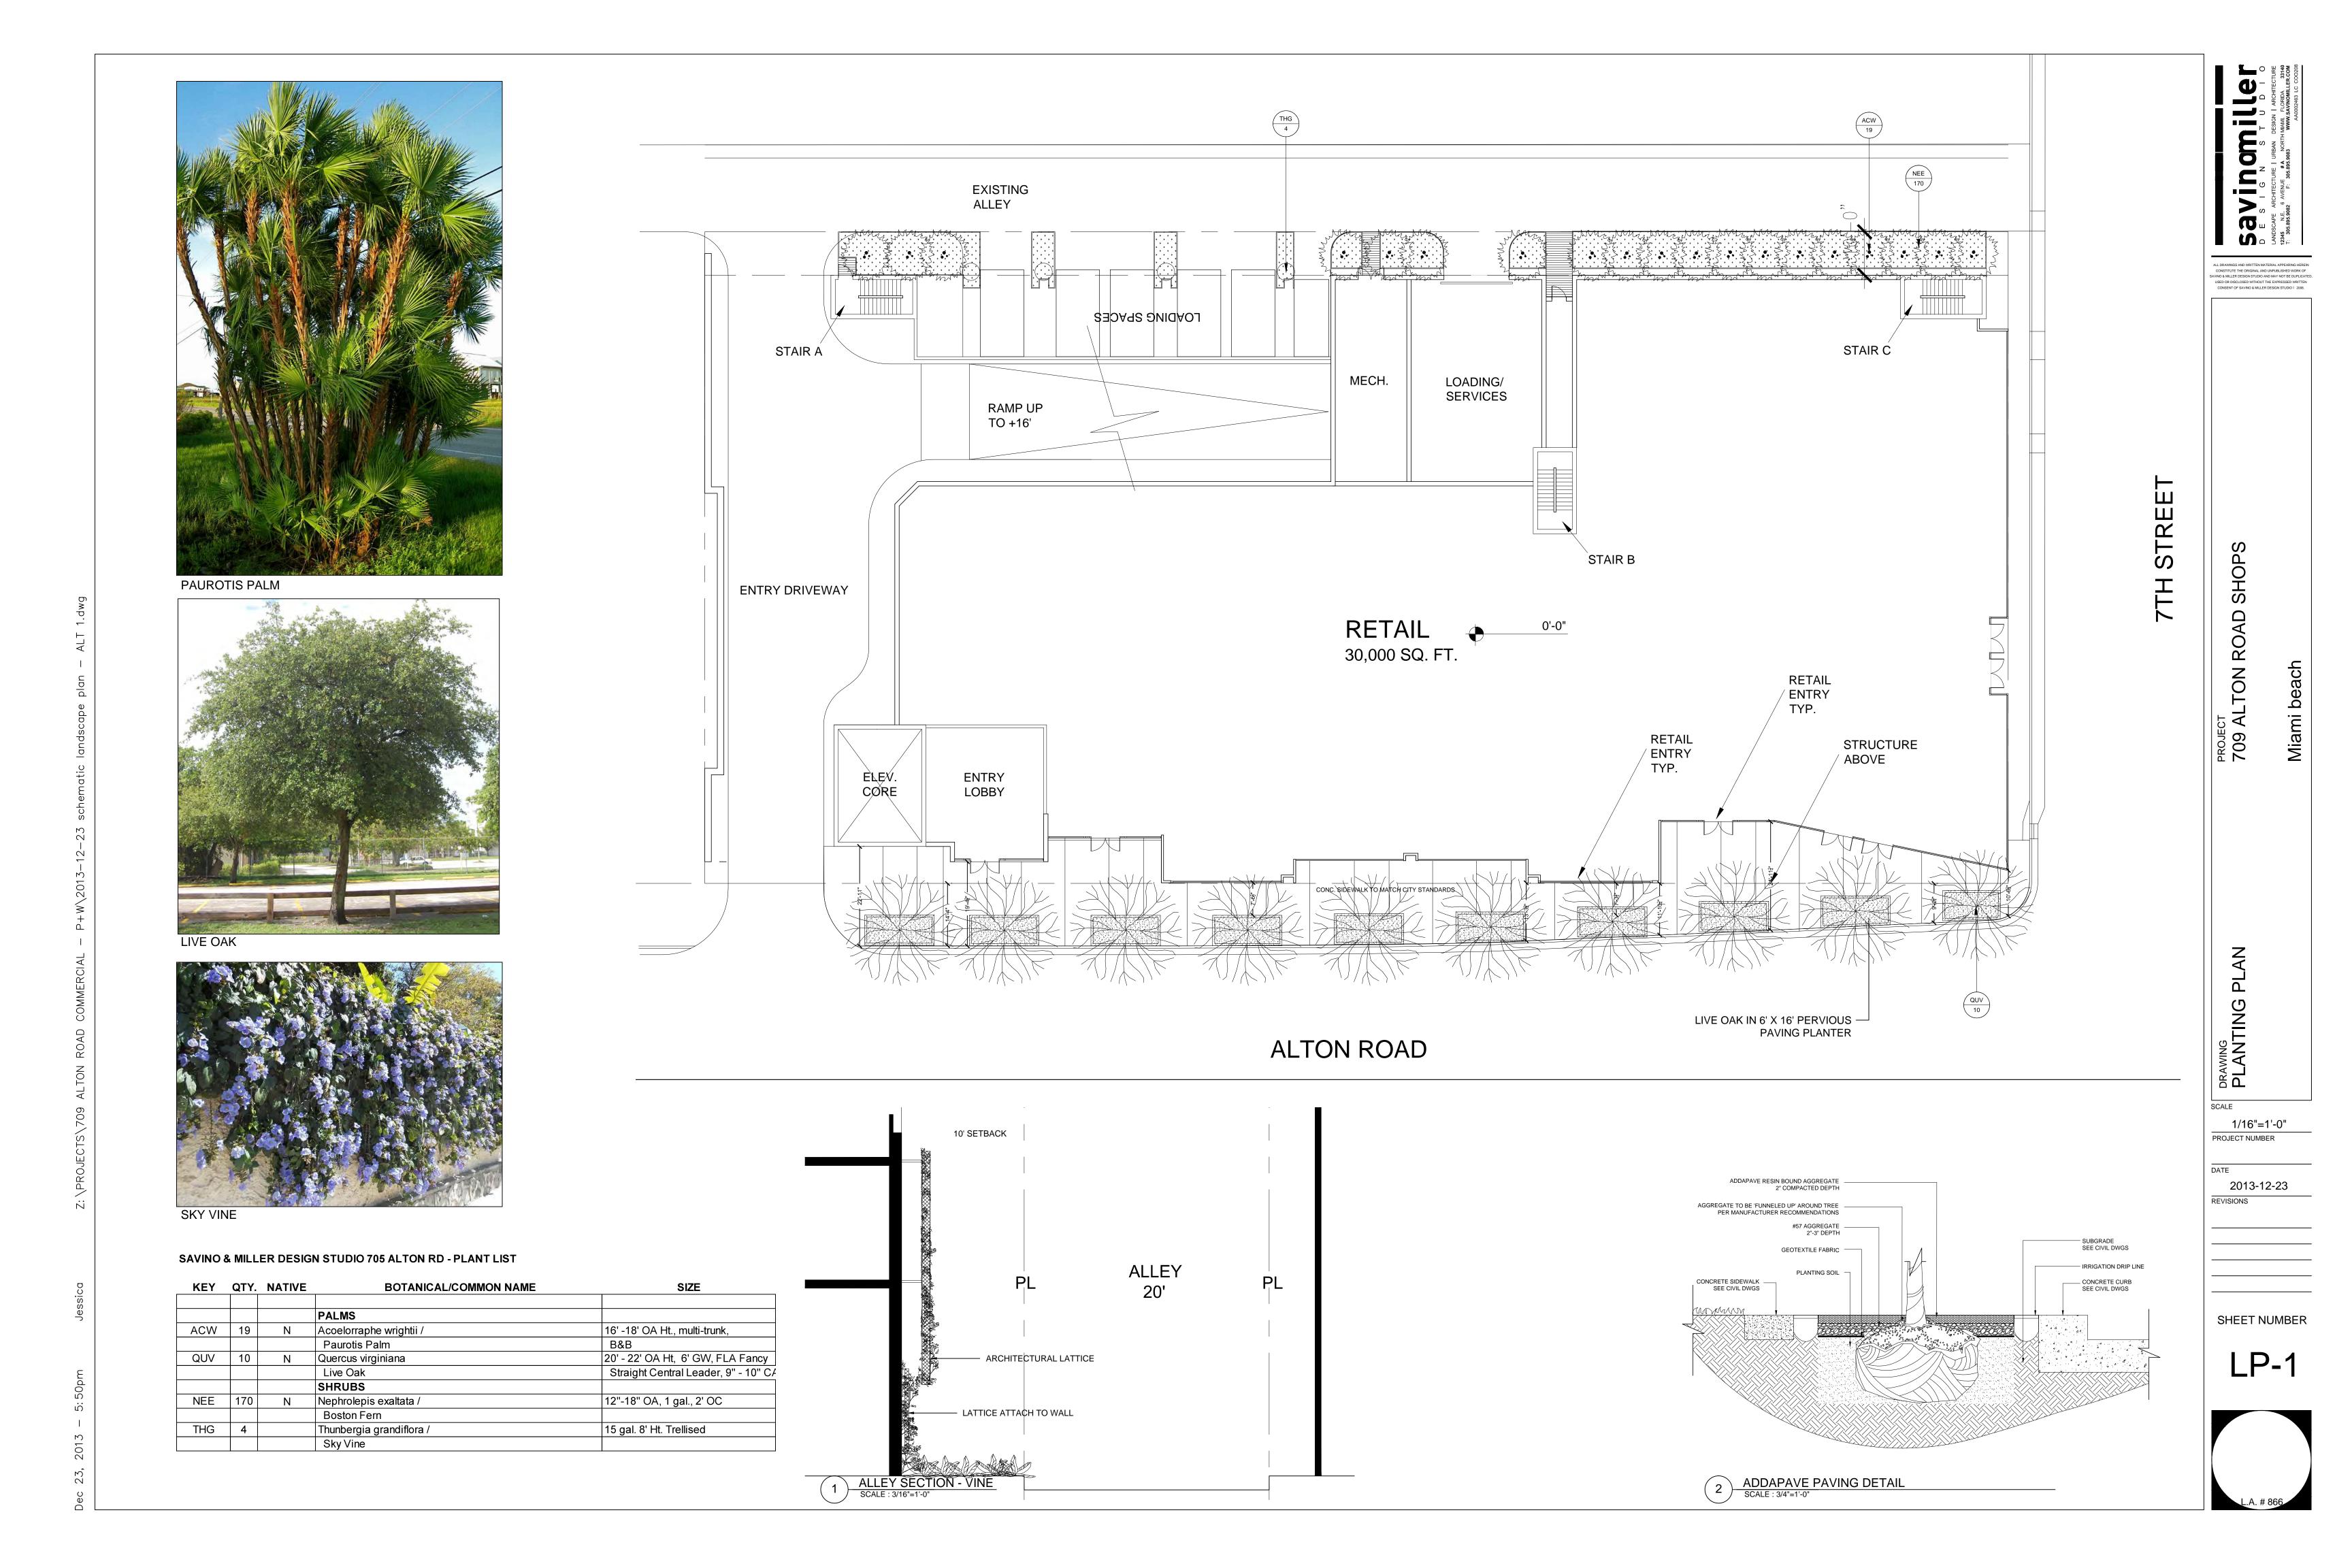

#### **LEGEND**

- 1. INTEGRAL COLORED SMOOTH FINISH STUCCO SYSTEM
- 2. ANODIZED ALUMINUM COMPOSITE CANOPY
- 3. ANODIZED ALUMINUM AND GLASS WINDOW WALL SYSTEM
- 4. ANODIZED ALUMINUM AND GLASS STOREFRONT SYSTEM
- 5. PAINTED ALUMINUM GREEN SCREEN TRELLIS PANELS WITH INTEGRAL PLANTER BOX
- 6. COATED STEEL BARRIER CABLE SYSTEM
- 7. ANODIZED ALUMINUM SITE-PROOF LOUVER
- 8. CLEAR SEALED EXPOSED CONCRETE FINISH
- 9. NATURAL STONE CLADDING
- 10. ALUMINUM AND GLASS GUARDRAIL