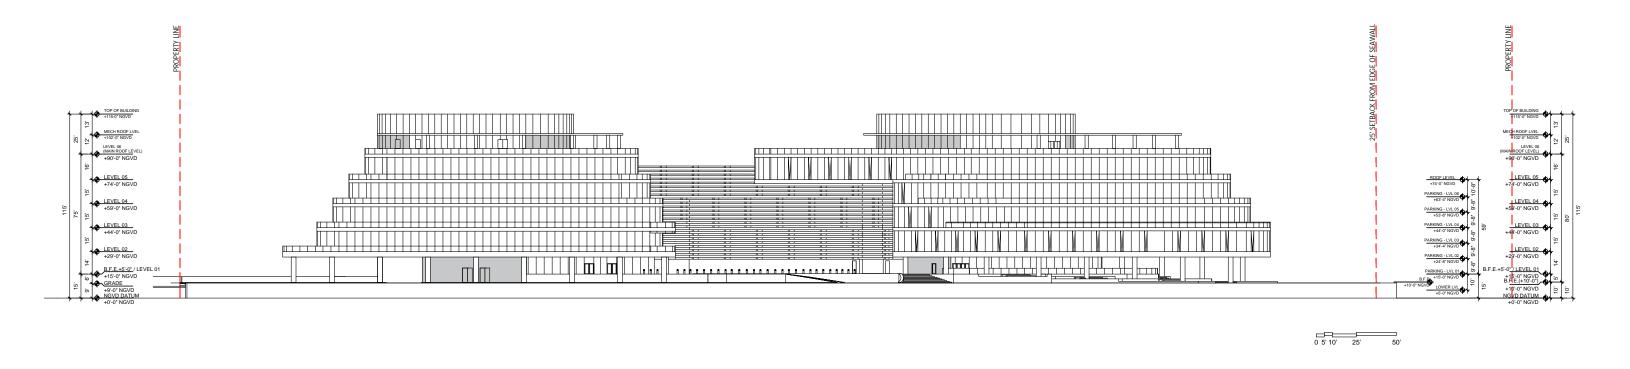

T 305.372.1812 F 305.372.1175

PB FINAL SUBMITTAL 120 MACARTHUR CAUSEWAY MIAMI BEACH, FL

LONG SECTION

DATE: 03/28/2022

2900 Oak Avenue, Miami, FL 33133

T 305.372.1812 F 305.372.1175 ALL DESIGNS INDICATED IN THESE DRAWINGS ARE PROPERTY OF ARQUITECTONICA INTERNATIONAL CORP. NO COPIES, TRANSMISSIONS, REPRODUCTIONS OR ELECTRONIC MANIPULATION OF ANY PORTION OF THESE DRAWINGS IN THE WHOLE OR IN PART ARE TO BE MADE WITHOUT THE EXPRESS OF WRITTEN AUTHORIZATION OF ARQUITECTONICA INTERNATIONAL CORP. DESIGN INTENT SHOWN IS SUBJECT TO REVIEW AND APPROVAL OF ALL APPLICABLE LOCAL AND GOVERNMENTAL AUTHORITIES HAVING JURISDICTION. ALL COPYRIGHTS RESERVED © 2021. THE DATA INCLUDED IN THIS STUDY IS CONCEPTUAL IN NATURE AND WILL CONTINUE TO BE MODIFIED THROUGHOUT THE COURSE OF THE PROJECTS DEVELOPMENT WITH THE EVENTUAL INTEGRATION OF STRUCTURAL, MEP AND LIFE SAFETY SYSTEMS. AS THESE ARE FURTHER REFINED, THE NUMBERS WILL BE ADJUSTED ACCORDINGLY.