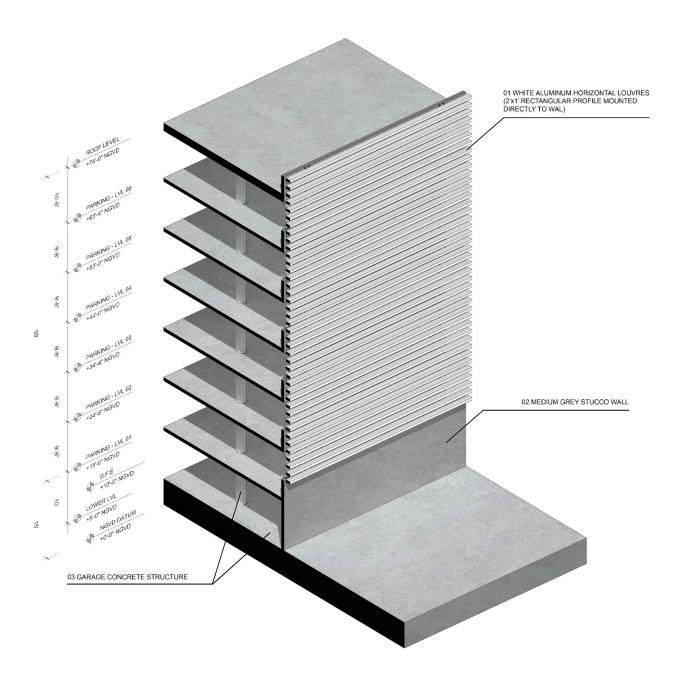

PB FINAL SUBMITTAL
120 MACARTHUR CAUSEWAY
MIAMI BEACH, FL

ROOF DECK TRELLIS STRUCTURE

DATE: 03/28/2022