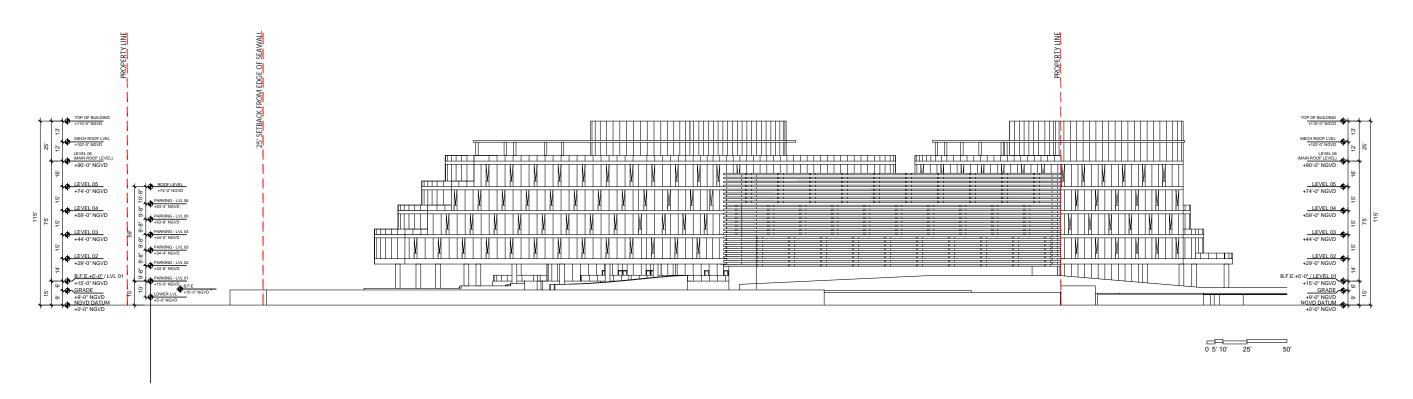

T 305.372.1812 F 305.372.1175

PB FINAL SUBMITTAL 120 MACARTHUR CAUSEWAY MIAMI BEACH, FL

LONG SECTION

DATE: 03/28/2022

2900 Oak Avenue, Miami, FL 33133

T 305.372.1812 F 305.372.1175 ALL DESIGNS INDICATED IN THESE DRAWINGS ARE PROPERTY OF ARQUITECTONICA INTERNATIONAL CORP. NO COPIES, TRANSMISSIONS, REPRODUCTIONS OR ELECTRONIC MANIPULATION OF ANY PORTION OF THESE DRAWINGS IN THE WHOLE OR IN PART ARE TO BE MADE WITHOUT THE EXPRESS OF WRITTEN AUTHORIZATION OF ARQUITECTONICA INTERNATIONAL CORP. DESIGN INTENT SHOWN IS SUBJECT TO REVIEW AND APPROVAL OF ALL APPLICABLE LOCAL AND GOVERNMENTAL AUTHORITIES HAVING JURISDICTION. ALL COPYRIGHTS RESERVED © 2021. THE DATA INCLUDED IN THIS STUDY IS CONCEPTUAL IN NATURE AND WILL CONTINUE TO BE MODIFIED THROUGHOUT THE COURSE OF THE PROJECTS DEVELOPMENT WITH THE EVENTUAL INTEGRATION OF STRUCTURAL, MEP AND LIFE SAFETY SYSTEMS. AS THESE ARE FURTHER REFINED, THE NUMBERS WILL BE ADJUSTED ACCORDINGLY.