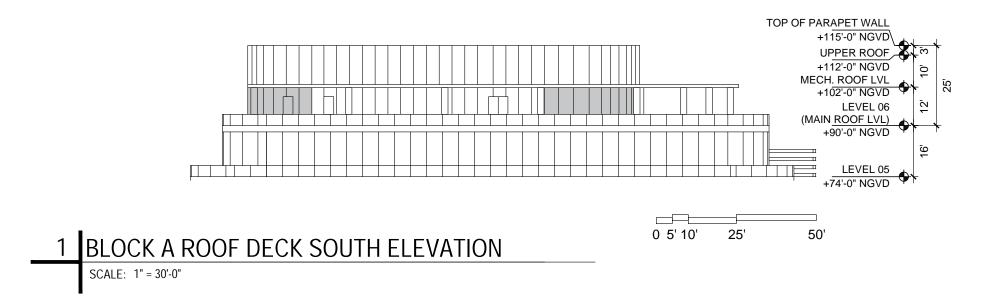

PB FINAL SUBMITTAL 120 MACARTHUR CAUSEWAY MIAMI BEACH, FL

**ROOF DECK SOUTH ELEVATIONS** 

DATE: 03/28/2022

BLOCK B ROOF DECK SOUTH ELEVATION

SCALE: 1" = 30'-0"