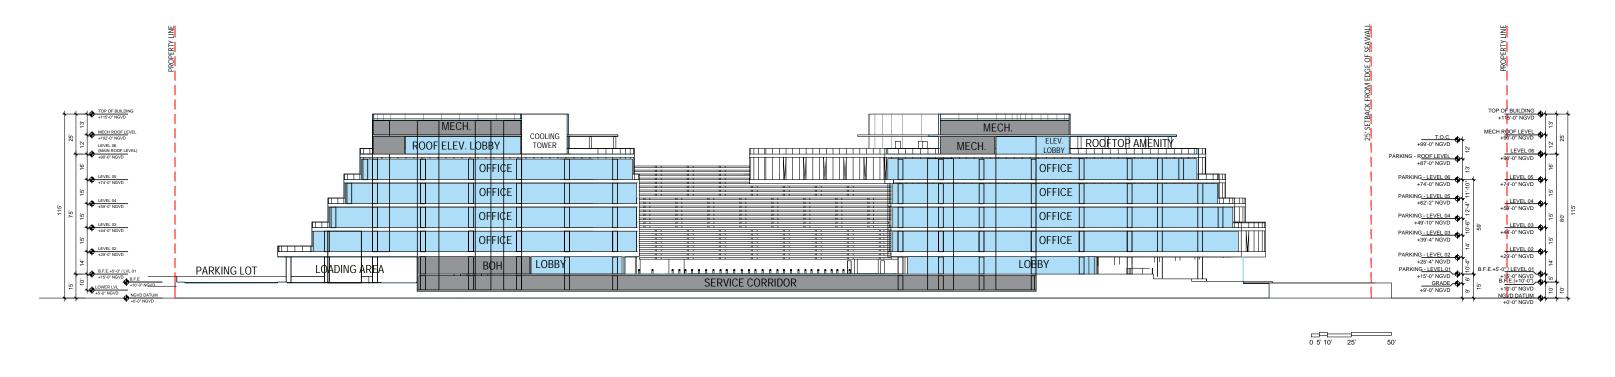

T 305.372.1812 F 305.372.1175

PB FINAL SUBMITTAL 120 MACARTHUR CAUSEWAY MIAMI BEACH, FL

LONG SECTION

DATE: 03/28/2022

2900 Oak Avenue, Miami, FL 33133

T 305.372.1812 F 305.372.1175 ALL DESIGNS INDICATED IN THESE DRAWINGS ARE PROPERTY OF ARQUITECTONICA INTERNATIONAL CORP. NO COPIES, TRANSMISSIONS, REPRODUCTIONS OR ELECTRONIC MANIPULATION OF ANY PORTION OF THESE DRAWINGS IN THE WHOLE OR IN PART ARE TO BE MADE WITHOUT THE EXPRESS OF WRITTEN AUTHORIZATION OF ARQUITECTONICA INTERNATIONAL CORP. DESIGN INTENT SHOWN IS SUBJECT TO REVIEW AND APPROVAL OF ALL APPLICABLE LOCAL AND GOVERNMENTAL AUTHORITIES HAVING JURISDICTION. ALL COPYRIGHTS RESERVED © 2021. THE DATA INCLUDED IN THIS STUDY IS CONCEPTUAL IN NATURE AND WILL CONTINUE TO BE MODIFIED THROUGHOUT THE COURSE OF THE PROJECTS DEVELOPMENT WITH THE EVENTUAL INTEGRATION OF STRUCTURAL, MEP AND LIFE SAFETY SYSTEMS. AS THESE ARE FURTHER REFINED, THE NUMBERS WILL BE ADJUSTED ACCORDINGLY.