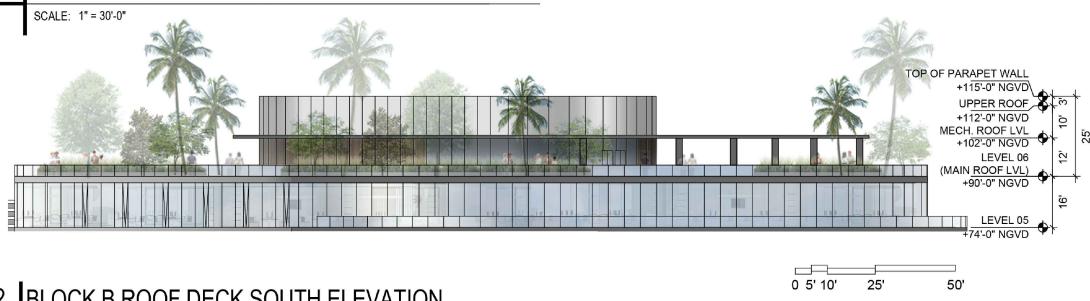

PB FINAL SUBMITTAL 120 MACARTHUR CAUSEWAY MIAMI BEACH, FL

**ROOF DECK SOUTH ELEVATIONS** RENDERED

SCALE: 1"-30'

DATE: 03/28/2022

2900 Oak Avenue, Miami, FL 33133 T 305.372.1812 F 305.372.1175

ALL DESIGNS INDICATED IN THESE DRAWINGS ARE PROPERTY OF ARQUITECTONICA INTERNATIONAL CORP. NO COPIES, TRANSMISSIONS, REPRODUCTIONS OR ELECTRONIC MANIPULATION OF ANY PORTION OF THESE DRAWINGS IN THE WHOLE OR IN PART ARE TO BE MADE WITHOUT THE EXPRESS OF WRITTEN AUTHORIZATION OF ARQUITECTONICA INTERNATIONAL CORP. DESIGN INTENT SHOWN IS SUBJECT TO REVIEW AND APPROVAL OF ALL APPLICABLE LOCAL AND GOVERNMENTAL AUTHORITIES HAVING JURISDICTION. ALL COPYRIGHTS RESERVED © 2021. THE DATA INCLUDED IN THIS STUDY IS CONCEPTUAL IN NATURE AND WILL CONTINUE TO BE MODIFIED THROUGHOUT THE COURSE OF THE PROJECTS DEVELOPMENT WITH THE EVENTUAL INTEGRATION OF STRUCTURAL, MEP AND LIFE SAFETY SYSTEMS. AS THESE ARE FURTHER REFINED, THE NUMBERS WILL BE ADJUSTED ACCORDINGLY.