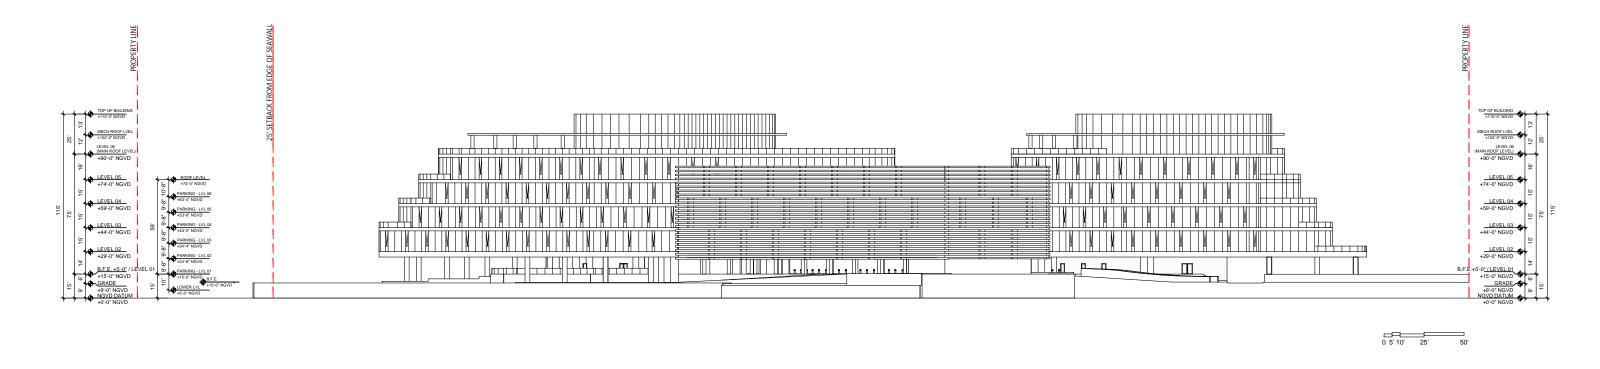

T 305.372.1812 F 305.372.1175

PB FINAL SUBMITTAL 120 MACARTHUR CAUSEWAY MIAMI BEACH, FL

LONG SECTION

DATE: 03/28/2022

2900 Oak Avenue, Miami, FL 33133

T 305.372.1812 F 305.372.1175 ALL DESIGNS INDICATED IN THESE DRAWINGS ARE PROPERTY OF ARQUITECTONICA INTERNATIONAL CORP. NO COPIES, TRANSMISSIONS, REPRODUCTIONS OR ELECTRONIC MANIPULATION OF ANY PORTION OF THESE DRAWINGS IN THE WHOLE OR IN PART ARE TO BE MADE WITHOUT THE EXPRESS OF WRITTEN AUTHORIZATION OF ARQUITECTONICA INTERNATIONAL CORP. DESIGN INTENT SHOWN IS SUBJECT TO REVIEW AND APPROVAL OF ALL APPLICABLE LOCAL AND GOVERNMENTAL AUTHORITIES HAVING JURISDICTION. ALL COPYRIGHTS RESERVED © 2021. THE DATA INCLUDED IN THIS STUDY IS CONCEPTUAL IN NATURE AND WILL CONTINUE TO BE MODIFIED THROUGHOUT THE COURSE OF THE PROJECTS DEVELOPMENT WITH THE EVENTUAL INTEGRATION OF STRUCTURAL, MEP AND LIFE SAFETY SYSTEMS. AS THESE ARE FURTHER REFINED, THE NUMBERS WILL BE ADJUSTED ACCORDINGLY.