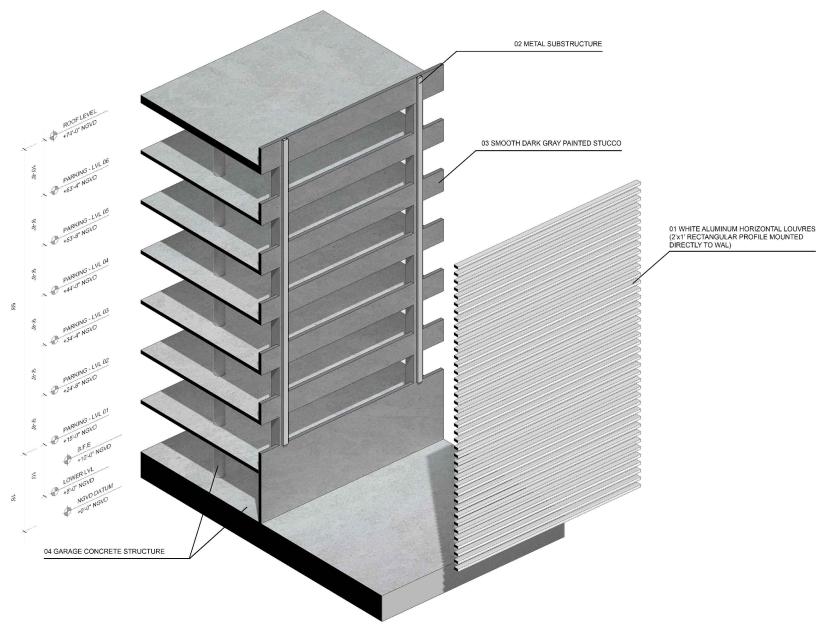

DATE: 03/28/2022

01 - TIMBER CLADDING

**02** - GRAY

**03** - WHITE

04 - FRITTED GLAZING WITH DARK GRADIENT

**05** - SMOOTH DARK GRAY PAINTED STUCCO

06 - GRAY PAINTED **RAKED STUCCO** 

07 - EXPOSED CONCRETE

**08** - OOLITE STONE

09 - DARK GRAY CONCRETE

2900 Oak Avenue, Miami, FL 33133 T 305.372.1812 F 305.372.1175

SCALE:

DATE: 03/28/2022

2900 Oak Avenue, Miami, FL 33133 T 305.372.1812 F 305.372.1175

ALL DESIGNS INDICATED IN THESE DRAWINGS ARE PROPERTY OF ARQUITECTONICA INTERNATIONAL CORP. NO COPIES, TRANSMISSIONS, REPRODUCTIONS OR ELECTRONIC MANIPULATION OF ANY PORTION OF THESE DRAWINGS IN THE WHOLE OR IN PART ARE TO BE MADE WITHOUT THE EXPRESS OF WRITTEN AUTHORIZATION OF ARQUITECTONICA INTERNATIONAL CORP. DESIGN INTENT SHOWN IS SUBJECT TO REVIEW AND APPROVAL OF ALL APPLICABLE LOCAL AND GOVERNMENTAL AUTHORITIES HAVING JURISDICTION. ALL COPYRIGHTS RESERVED © 2021. THE DATA INCLUDED IN THIS STUDY IS CONCEPTUAL IN NATURE AND WILL CONTINUE TO BE MODIFIED THROUGHOUT THE COURSE OF THE PROJECTS DEVELOPMENT WITH THE EVENTUAL INTEGRATION OF STRUCTURAL, MEP AND LIFE SAFETY SYSTEMS. AS THESE ARE FURTHER REFINED, THE NUMBERS WILL BE ADJUSTED ACCORDINGLY.