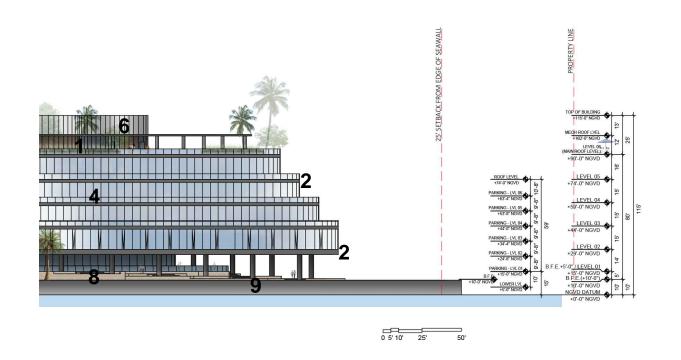

T 305.372.1812 F 305.372.1175

PB FINAL SUBMITTAL 120 MACARTHUR CAUSEWAY MIAMI BEACH, FL

LONG SECTION

DATE: 03/28/2022

2900 Oak Avenue, Miami, FL 33133

T 305.372.1812 F 305.372.1175 ALL DESIGNS INDICATED IN THESE DRAWINGS ARE PROPERTY OF ARQUITECTONICA INTERNATIONAL CORP. NO COPIES, TRANSMISSIONS, REPRODUCTIONS OR ELECTRONIC MANIPULATION OF ANY PORTION OF THESE DRAWINGS IN THE WHOLE OR IN PART ARE TO BE MADE WITHOUT THE EXPRESS OF WRITTEN AUTHORIZATION OF ARQUITECTONICA INTERNATIONAL CORP. DESIGN INTENT SHOWN IS SUBJECT TO REVIEW AND APPROVAL OF ALL APPLICABLE LOCAL AND GOVERNMENTAL AUTHORITIES HAVING JURISDICTION. ALL COPYRIGHTS RESERVED © 2021. THE DATA INCLUDED IN THIS STUDY IS CONCEPTUAL IN NATURE AND WILL CONTINUE TO BE MODIFIED THROUGHOUT THE COURSE OF THE PROJECTS DEVELOPMENT WITH THE EVENTUAL INTEGRATION OF STRUCTURAL, MEP AND LIFE SAFETY SYSTEMS. AS THESE ARE FURTHER REFINED, THE NUMBERS WILL BE ADJUSTED ACCORDINGLY.