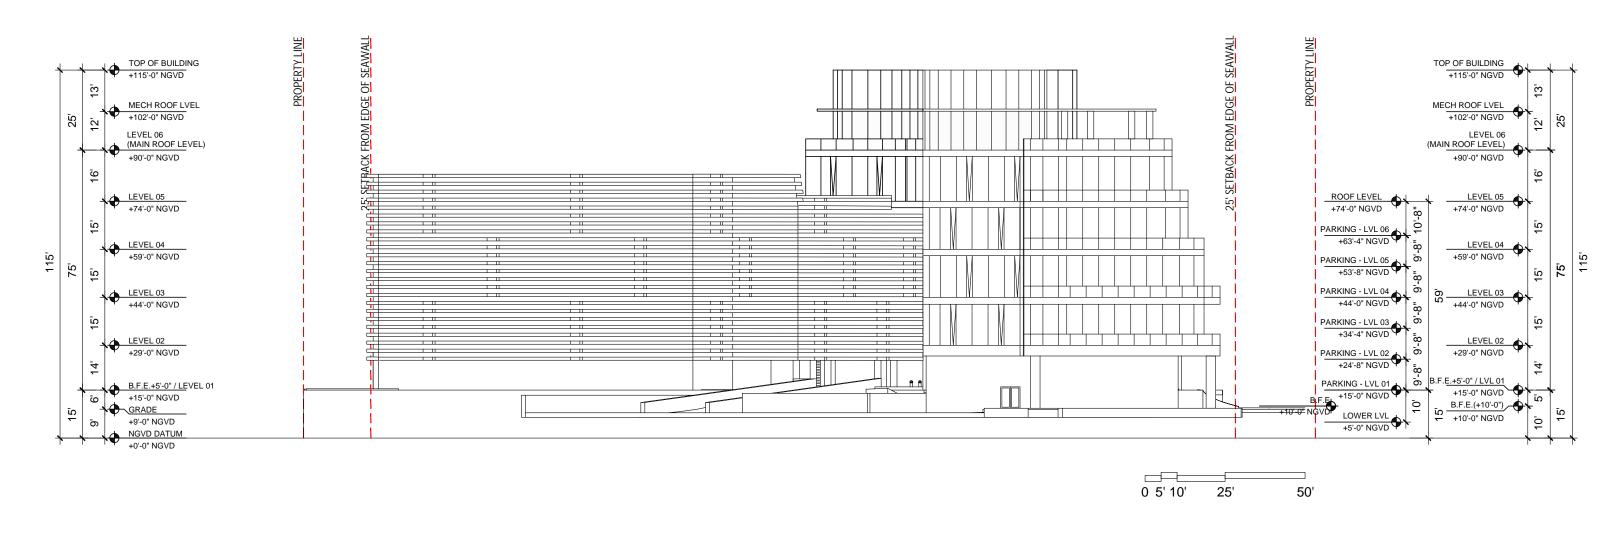

PB FINAL SUBMITTAL 120 MACARTHUR CAUSEWAY MIAMI BEACH, FL

WEST ELEVATION

DATE: 03/28/2022

2900 Oak Avenue, Miami, FL 33133 T 305.372.1812 F 305.372.1175

SCALE: 1"=30'

DATE: 03/28/2022

2900 Oak Avenue, Miami, FL 33133

T 305.372.1812 F 305.372.1175

ALL DESIGNS INDICATED IN THESE DRAWINGS ARE PROPERTY OF ARQUITECTONICA INTERNATIONAL CORP. NO COPIES, TRANSMISSIONS, REPRODUCTIONS OR ELECTRONIC MANIPULATION OF ANY PORTION OF THESE DRAWINGS IN THE WHOLE OR IN PART ARE TO BE MADE WITHOUT THE EXPRESS OF WRITTEN AUTHORIZATION OF ARQUITECTONICA INTERNATIONAL CORP. DESIGN INTERN SHOWN IS SUBJECT TO REVIEW AND APPROVAL OF ALL APPLICABLE LOCAL AND GOVERNMENTAL AUTHORITIES HAVING JURISDICTION. ALL COPYRIGHTS RESERVED © 2021. THE DATA INCLUDED IN THIS STUDY IS CONCEPTUAL IN NATURE AND WILL CONTINUE TO BE MODIFIED THROUGHOUT THE COURSE OF THE PROJECTS DEVELOPMENT WITH THE EVENTUAL INTEGRATION OF STRUCTURAL, MEP AND LIFE SAFETY SYSTEMS. AS THESE ARE FURTHER REFINED, THE NUMBERS WILL BE ADJUSTED ACCORDINGLY.