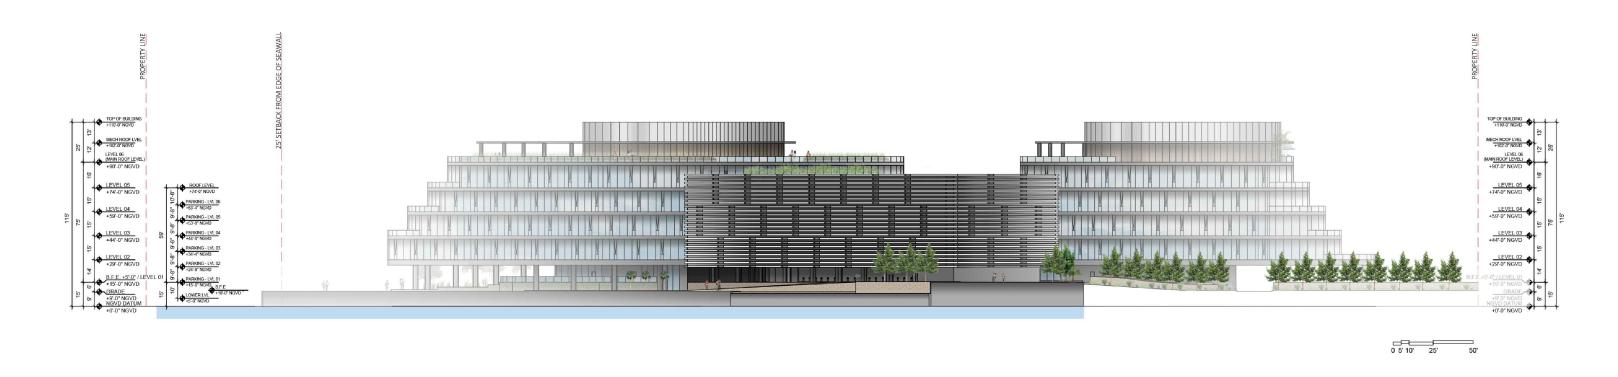

PB FINAL SUBMITTAL 120 MACARTHUR CAUSEWAY MIAMI BEACH, FL

WEST ELEVATION

DATE: 03/28/2022

2900 Oak Avenue, Miami, FL 33133 T 305.372.1812 F 305.372.1175

SCALE: 1"=30'

DATE: 03/28/2022

2900 Oak Avenue, Miami, FL 33133

T 305.372.1812 F 305.372.1175

ALL DESIGNS INDICATED IN THESE DRAWINGS ARE PROPERTY OF ARQUITECTONICA INTERNATIONAL CORP. NO COPIES, TRANSMISSIONS, REPRODUCTIONS OR ELECTRONIC MANIPULATION OF ANY PORTION OF THESE DRAWINGS IN THE WHOLE OR IN PART ARE TO BE MADE WITHOUT THE EXPRESS OF WRITTEN AUTHORIZATION OF ARQUITECTONICA INTERNATIONAL CORP. DESIGN INTERN SHOWN IS SUBJECT TO REVIEW AND APPROVAL OF ALL APPLICABLE LOCAL AND GOVERNMENTAL AUTHORITIES HAVING JURISDICTION. ALL COPYRIGHTS RESERVED © 2021. THE DATA INCLUDED IN THIS STUDY IS CONCEPTUAL IN NATURE AND WILL CONTINUE TO BE MODIFIED THROUGHOUT THE COURSE OF THE PROJECTS DEVELOPMENT WITH THE EVENTUAL INTEGRATION OF STRUCTURAL, MEP AND LIFE SAFETY SYSTEMS. AS THESE ARE FURTHER REFINED, THE NUMBERS WILL BE ADJUSTED ACCORDINGLY.