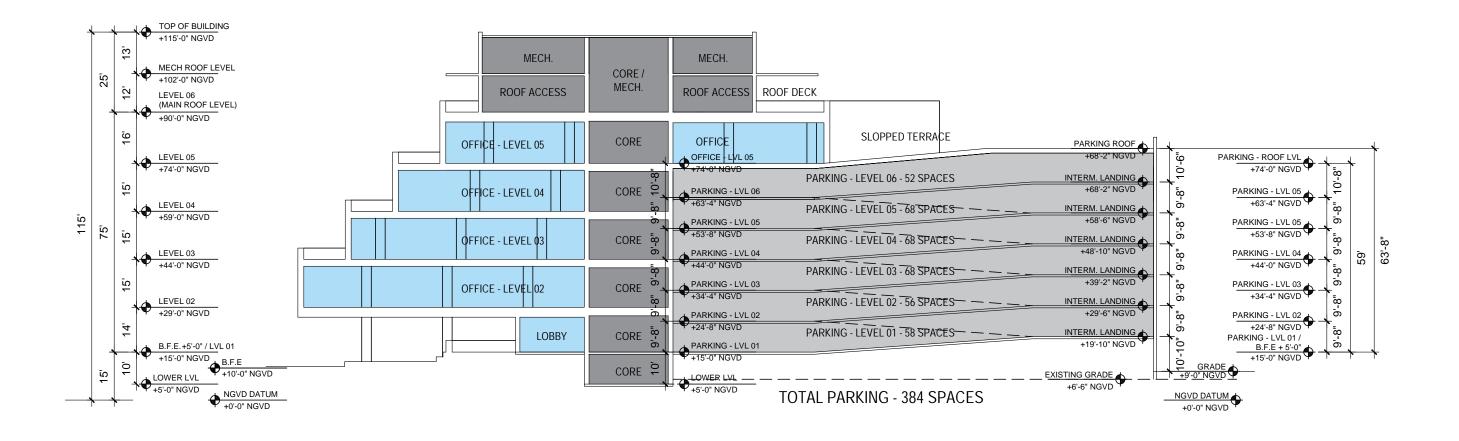

T 305.372.1812 F 305.372.1175

PB FINAL SUBMITTAL 120 MACARTHUR CAUSEWAY MIAMI BEACH, FL

LONG SECTION

DATE: 03/28/2022

2900 Oak Avenue, Miami, FL 33133

T 305.372.1812 F 305.372.1175 ALL DESIGNS INDICATED IN THESE DRAWINGS ARE PROPERTY OF ARQUITECTONICA INTERNATIONAL CORP. NO COPIES, TRANSMISSIONS, REPRODUCTIONS OR ELECTRONIC MANIPULATION OF ANY PORTION OF THESE DRAWINGS IN THE WHOLE OR IN PART ARE TO BE MADE WITHOUT THE EXPRESS OF WRITTEN AUTHORIZATION OF ARQUITECTONICA INTERNATIONAL CORP. DESIGN INTENT SHOWN IS SUBJECT TO REVIEW AND APPROVAL OF ALL APPLICABLE LOCAL AND GOVERNMENTAL AUTHORITIES HAVING JURISDICTION. ALL COPYRIGHTS RESERVED © 2021. THE DATA INCLUDED IN THIS STUDY IS CONCEPTUAL IN NATURE AND WILL CONTINUE TO BE MODIFIED THROUGHOUT THE COURSE OF THE PROJECTS DEVELOPMENT WITH THE EVENTUAL INTEGRATION OF STRUCTURAL, MEP AND LIFE SAFETY SYSTEMS. AS THESE ARE FURTHER REFINED, THE NUMBERS WILL BE ADJUSTED ACCORDINGLY.