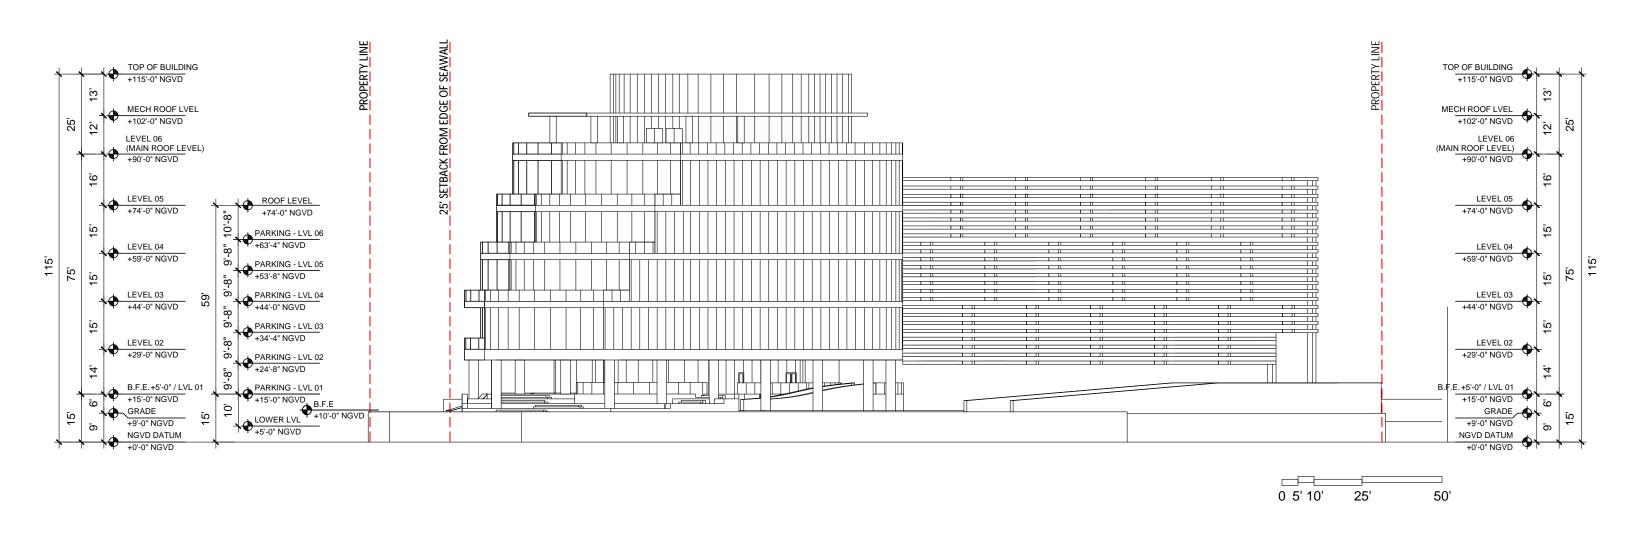

PB FINAL SUBMITTAL 120 MACARTHUR CAUSEWAY MIAMI BEACH, FL

WEST ELEVATION

DATE: 03/28/2022

2900 Oak Avenue, Miami, FL 33133 T 305.372.1812 F 305.372.1175

SCALE: 1"=30'

DATE: 03/28/2022

2900 Oak Avenue, Miami, FL 33133

T 305.372.1812 F 305.372.1175

ALL DESIGNS INDICATED IN THESE DRAWINGS ARE PROPERTY OF ARQUITECTONICA INTERNATIONAL CORP. NO COPIES, TRANSMISSIONS, REPRODUCTIONS OR ELECTRONIC MANIPULATION OF ANY PORTION OF THESE DRAWINGS IN THE WHOLE OR IN PART ARE TO BE MADE WITHOUT THE EXPRESS OF WRITTEN AUTHORIZATION OF ARQUITECTONICA INTERNATIONAL CORP. DESIGN INTERN SHOWN IS SUBJECT TO REVIEW AND APPROVAL OF ALL APPLICABLE LOCAL AND GOVERNMENTAL AUTHORITIES HAVING JURISDICTION. ALL COPYRIGHTS RESERVED © 2021. THE DATA INCLUDED IN THIS STUDY IS CONCEPTUAL IN NATURE AND WILL CONTINUE TO BE MODIFIED THROUGHOUT THE COURSE OF THE PROJECTS DEVELOPMENT WITH THE EVENTUAL INTEGRATION OF STRUCTURAL, MEP AND LIFE SAFETY SYSTEMS. AS THESE ARE FURTHER REFINED, THE NUMBERS WILL BE ADJUSTED ACCORDINGLY.