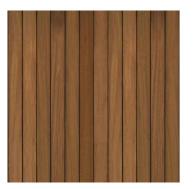

DATE: 03/28/2022

01 - TIMBER CLADDING

**02** - GRAY

**03** - WHITE

04 - FRITTED GLAZING WITH DARK GRADIENT

**05** - SMOOTH DARK GRAY PAINTED STUCCO

06 - GRAY PAINTED **RAKED STUCCO** 

07 - EXPOSED CONCRETE