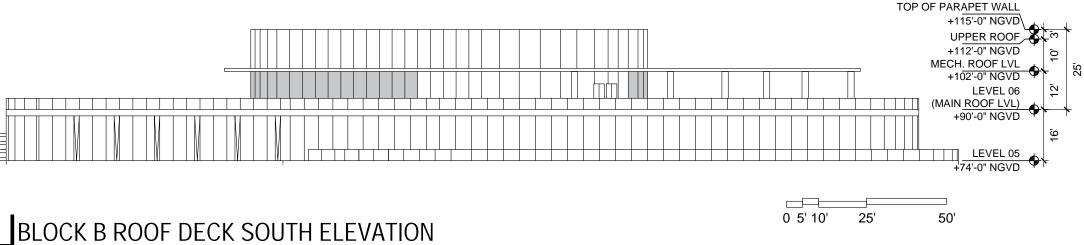

PB FINAL SUBMITTAL 120 MACARTHUR CAUSEWAY MIAMI BEACH, FL

**ROOF DECK SOUTH ELEVATIONS** 

DATE: 03/28/2022

BLOCK B ROOF DECK SOUTH ELEVATION

SCALE: 1" = 30'-0"