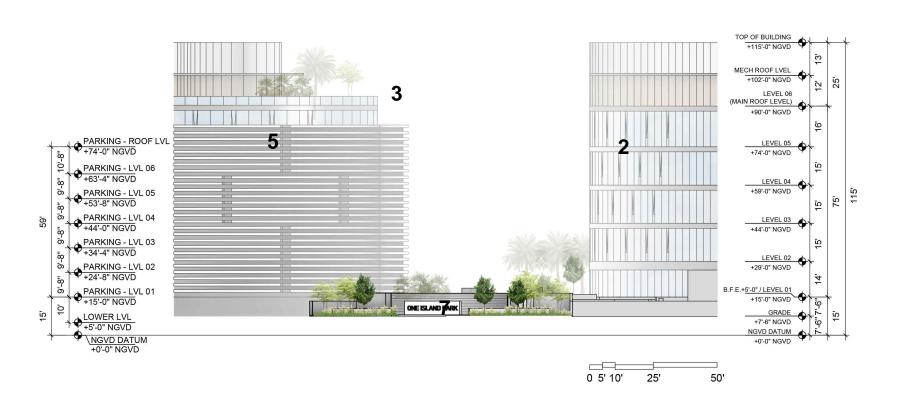

DATE: 03/28/2022

01 - TIMBER CLADDING

**02** - GRAY

**03** - WHITE

04 - FRITTED GLAZING WITH DARK GRADIENT

**05** - SMOOTH DARK GRAY PAINTED STUCCO

06 - GRAY PAINTED **RAKED STUCCO** 

07 - EXPOSED CONCRETE

**08** - OOLITE STONE

09 - DARK GRAY CONCRETE

2900 Oak Avenue, Miami, FL 33133 T 305.372.1812 F 305.372.1175

SCALE:

DATE: 03/28/2022

2900 Oak Avenue, Miami, FL 33133 T 305.372.1812 F 305.372.1175

ALL DESIGNS INDICATED IN THESE DRAWINGS ARE PROPERTY OF ARQUITECTONICA INTERNATIONAL CORP. NO COPIES, TRANSMISSIONS, REPRODUCTIONS OR ELECTRONIC MANIPULATION OF ANY PORTION OF THESE DRAWINGS IN THE WHOLE OR IN PART ARE TO BE MADE WITHOUT THE EXPRESS OF WRITTEN AUTHORIZATION OF ARQUITECTONICA INTERNATIONAL CORP. DESIGN INTENT SHOWN IS SUBJECT TO REVIEW AND APPROVAL OF ALL APPLICABLE LOCAL AND GOVERNMENTAL AUTHORITIES HAVING JURISDICTION. ALL COPYRIGHTS RESERVED © 2021. THE DATA INCLUDED IN THIS STUDY IS CONCEPTUAL IN NATURE AND WILL CONTINUE TO BE MODIFIED THROUGHOUT THE COURSE OF THE PROJECTS DEVELOPMENT WITH THE EVENTUAL INTEGRATION OF STRUCTURAL, MEP AND LIFE SAFETY SYSTEMS. AS THESE ARE FURTHER REFINED, THE NUMBERS WILL BE ADJUSTED ACCORDINGLY.