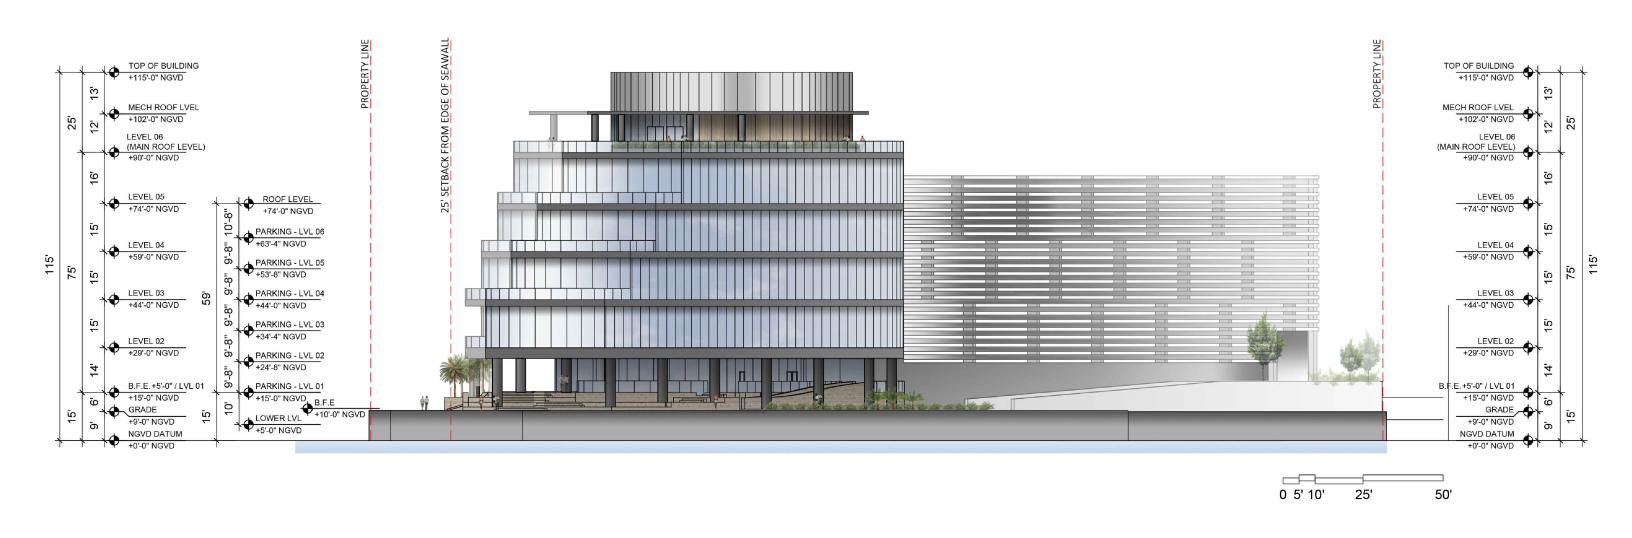

PB FINAL SUBMITTAL 120 MACARTHUR CAUSEWAY MIAMI BEACH, FL

WEST ELEVATION

DATE: 03/28/2022

2900 Oak Avenue, Miami, FL 33133 T 305.372.1812 F 305.372.1175

SCALE: 1"=30'

DATE: 03/28/2022

2900 Oak Avenue, Miami, FL 33133

T 305.372.1812 F 305.372.1175

ALL DESIGNS INDICATED IN THESE DRAWINGS ARE PROPERTY OF ARQUITECTONICA INTERNATIONAL CORP. NO COPIES, TRANSMISSIONS, REPRODUCTIONS OR ELECTRONIC MANIPULATION OF ANY PORTION OF THESE DRAWINGS IN THE WHOLE OR IN PART ARE TO BE MADE WITHOUT THE EXPRESS OF WRITTEN AUTHORIZATION OF ARQUITECTONICA INTERNATIONAL CORP. DESIGN INTERN SHOWN IS SUBJECT TO REVIEW AND APPROVAL OF ALL APPLICABLE LOCAL AND GOVERNMENTAL AUTHORITIES HAVING JURISDICTION. ALL COPYRIGHTS RESERVED © 2021. THE DATA INCLUDED IN THIS STUDY IS CONCEPTUAL IN NATURE AND WILL CONTINUE TO BE MODIFIED THROUGHOUT THE COURSE OF THE PROJECTS DEVELOPMENT WITH THE EVENTUAL INTEGRATION OF STRUCTURAL, MEP AND LIFE SAFETY SYSTEMS. AS THESE ARE FURTHER REFINED, THE NUMBERS WILL BE ADJUSTED ACCORDINGLY.