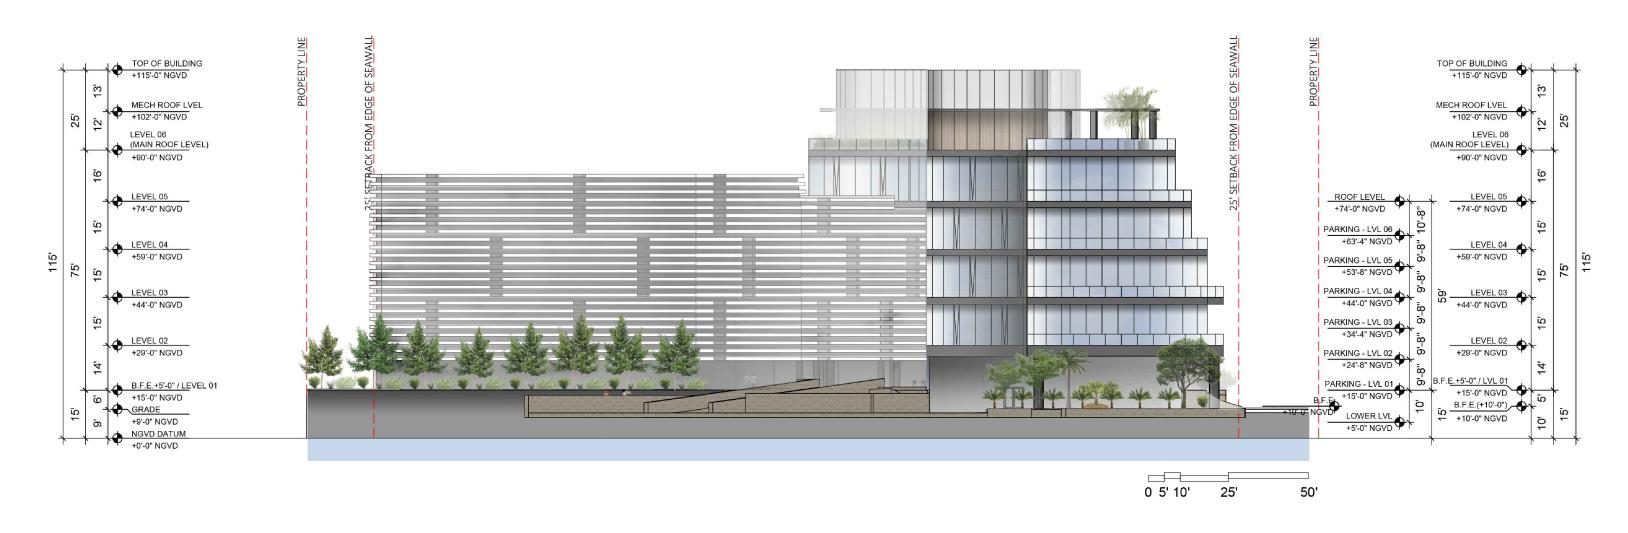

PB FINAL SUBMITTAL 120 MACARTHUR CAUSEWAY MIAMI BEACH, FL

WEST ELEVATION

DATE: 03/28/2022

2900 Oak Avenue, Miami, FL 33133 T 305.372.1812 F 305.372.1175

SCALE: 1"=30'

DATE: 03/28/2022

2900 Oak Avenue, Miami, FL 33133

T 305.372.1812 F 305.372.1175

ALL DESIGNS INDICATED IN THESE DRAWINGS ARE PROPERTY OF ARQUITECTONICA INTERNATIONAL CORP. NO COPIES, TRANSMISSIONS, REPRODUCTIONS OR ELECTRONIC MANIPULATION OF ANY PORTION OF THESE DRAWINGS IN THE WHOLE OR IN PART ARE TO BE MADE WITHOUT THE EXPRESS OF WRITTEN AUTHORIZATION OF ARQUITECTONICA INTERNATIONAL CORP. DESIGN INTERN SHOWN IS SUBJECT TO REVIEW AND APPROVAL OF ALL APPLICABLE LOCAL AND GOVERNMENTAL AUTHORITIES HAVING JURISDICTION. ALL COPYRIGHTS RESERVED © 2021. THE DATA INCLUDED IN THIS STUDY IS CONCEPTUAL IN NATURE AND WILL CONTINUE TO BE MODIFIED THROUGHOUT THE COURSE OF THE PROJECTS DEVELOPMENT WITH THE EVENTUAL INTEGRATION OF STRUCTURAL, MEP AND LIFE SAFETY SYSTEMS. AS THESE ARE FURTHER REFINED, THE NUMBERS WILL BE ADJUSTED ACCORDINGLY.