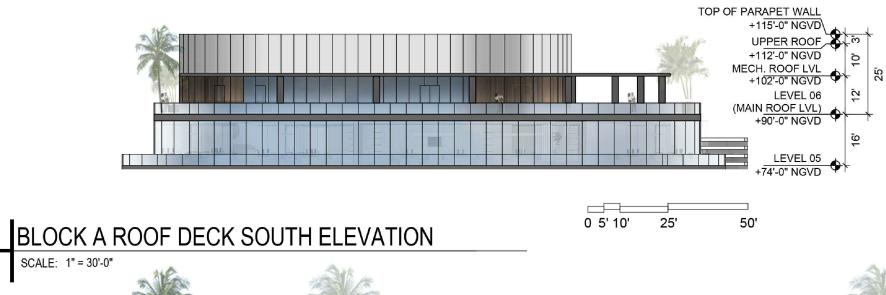

PB FINAL SUBMITTAL 120 MACARTHUR CAUSEWAY MIAMI BEACH, FL

**ROOF DECK SOUTH ELEVATIONS** 

DATE: 03/28/2022

BLOCK B ROOF DECK SOUTH ELEVATION

SCALE: 1" = 30'-0"