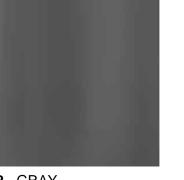

DATE: 03/28/2022

01 - TIMBER CLADDING

**02** - GRAY

**03** - WHITE

04 - FRITTED GLAZING WITH DARK GRADIENT

**05** - SMOOTH DARK GRAY PAINTED STUCCO

06 - GRAY PAINTED **RAKED STUCCO** 

07 - EXPOSED CONCRETE