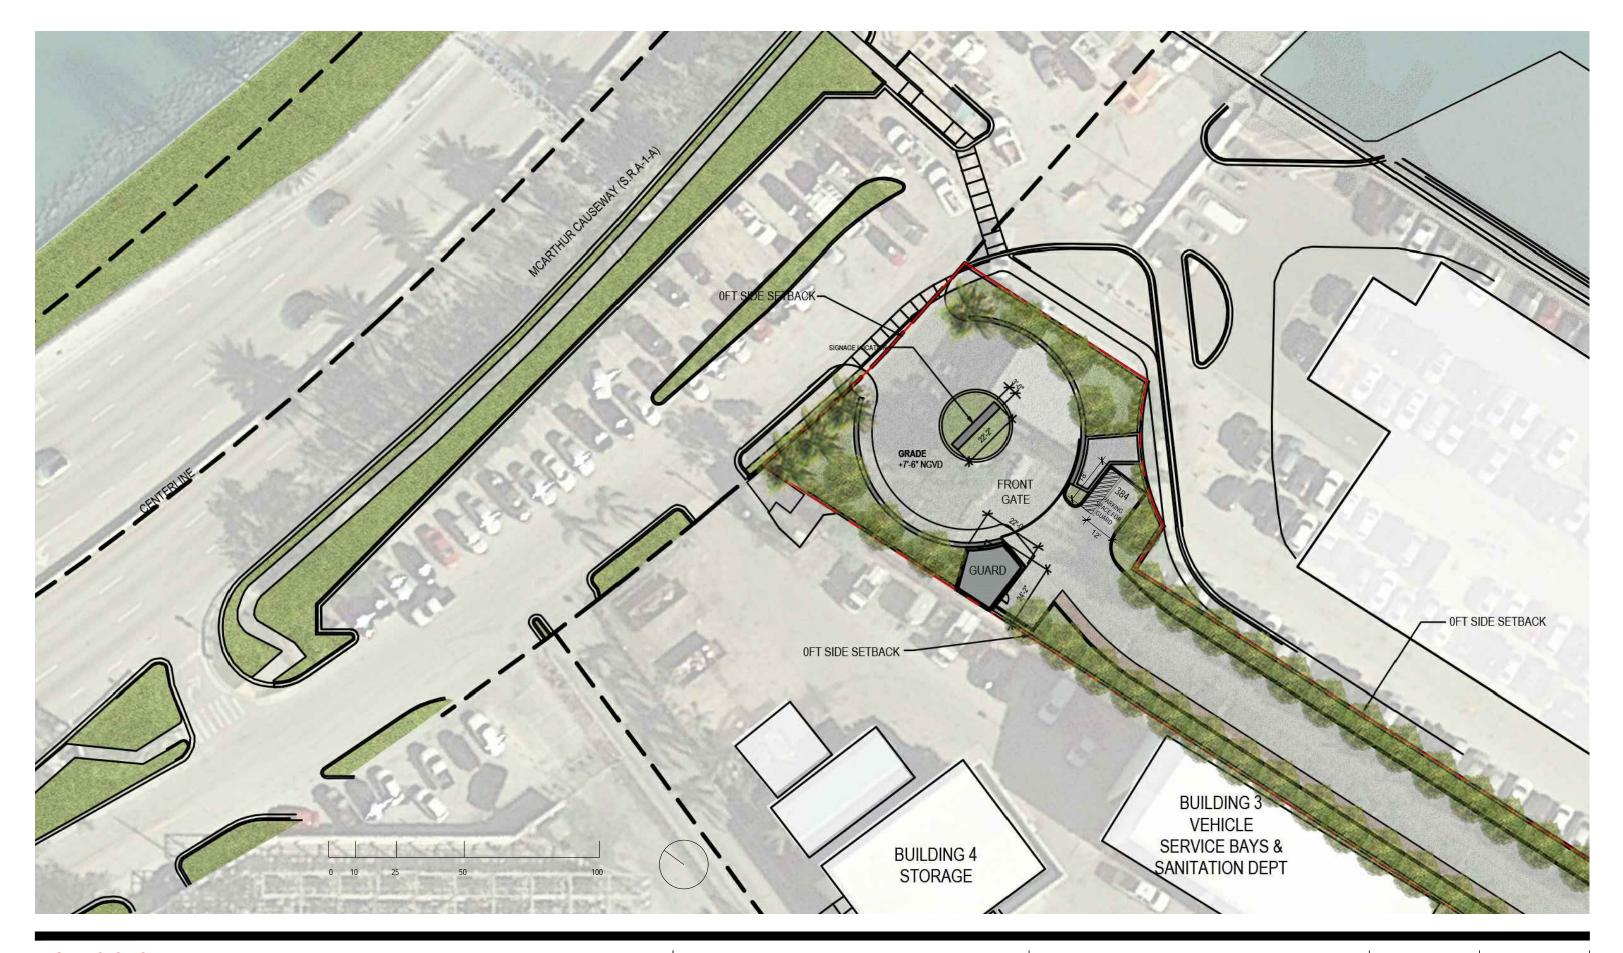

PB FINAL SUBMITTAL 120 MACARTHUR CAUSEWAY MIAMI BEACH, FL

RENDERED SITE PLAN ENTRANCE AREA

DATE: 03/28/2022

A1-00a

2900 Oak Avenue, Miami, FL 33133 T 305.372.1812 F 305.372.1175

ALL DESIGNS INDICATED IN THESE DRAWINGS ARE PROPERTY OF ARQUITECTONICA INTERNATIONAL CORP. NO COPIES, TRANSMISSIONS, REPRODUCTIONS OR ELECTRONIC MANIPULATION OF ANY PORTION OF THESE DRAWINGS IN THE WHOLE OR IN PART ARE TO BE MADE WITHOUT THE EXPRESS OF WRITTEN AUTHORIZATION OF ARQUITECTONICA INTERNATIONAL CORP. DESIGN INTENT SHOWN IS SUBJECT TO REVIEW AND APPROVAL OF ALL APPLICABLE LOCAL AND GOVERNMENTAL AUTHORITIES HAVING JURISDICTION. ALL COPYRIGHTS RESERVED © 2021. THE DATA INCLUDED IN THIS STUDY IS CONCEPTUAL IN NATURE AND WILL CONTINUE TO BE MODIFIED THROUGHOUT THE COURSE OF THE PROJECTS DEVELOPMENT WITH THE EVENTUAL INTEGRATION OF STRUCTURAL, MEP AND LIFE SAFETY SYSTEMS. AS THESE ARE FURTHER REFINED, THE NUMBERS WILL BE ADJUSTED ACCORDINGLY.