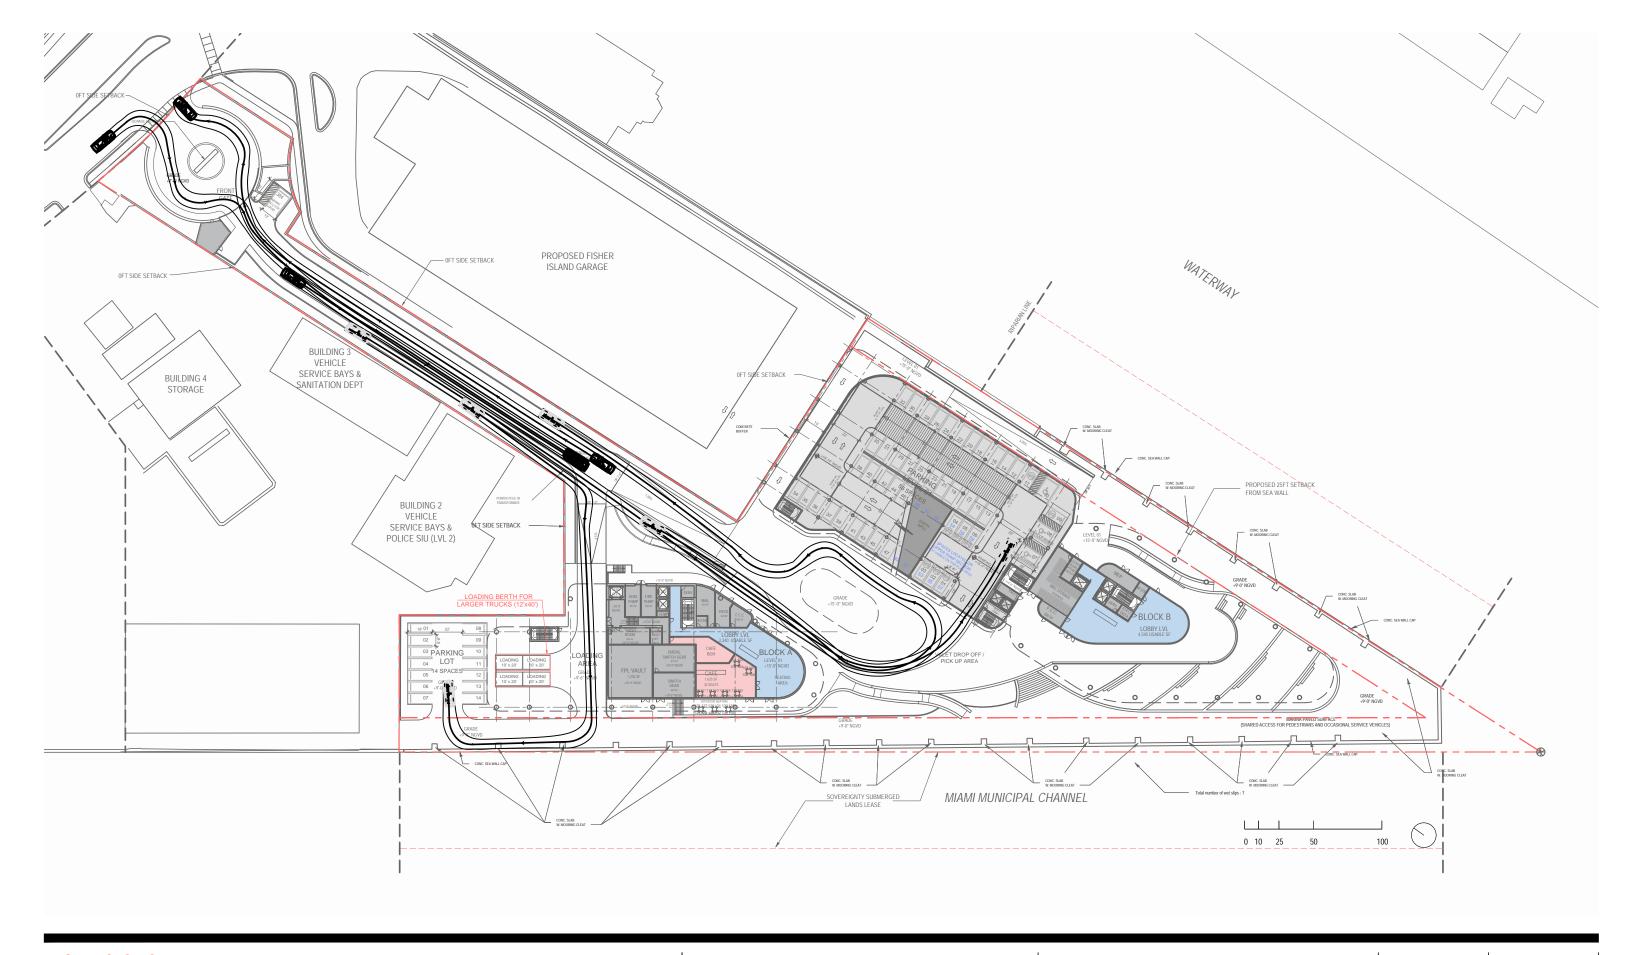

PB FINAL SUBMITTAL

120 MACARTHUR CAUSEWAY

MIAMI BEACH, FL

MANEUVERING DIAGRAM SU-30 TRUCK

SCALE: 1"=70'-0"

DATE: 03/28/2022

2900 Oak Avenue, Miami, FL 33133 T 305.372.1812 F 305.372.1175

ALL DESIGNS INDICATED IN THESE DRAWINGS ARE PROPERTY OF ARQUITECTONICA INTERNATIONAL CORP. NO COPIES, TRANSMISSIONS, REPRODUCTIONS OR ELECTRONIC MANIPULATION OF ANY PORTION OF THESE DRAWINGS IN THE WHOLE OR IN PART ARE TO BE MADE WITHOUT THE EXPRESS OF WRITTEN AUTHORIZATION OF ARQUITECTONICA INTERNATIONAL CORP. DESIGN INTENT SHOWN IS SUBJECT TO REVIEW AND APPROVAL OF ALL APPLICABLE LOCAL AND GOVERNMENTAL AUTHORITIES HAVING JURISDICTION. ALL COPYRIGHTS RESERVED © 2021. THE DATA INCLUDED IN THIS STUDY IS CONCEPTUAL IN NATURE AND WILL CONTINUE TO BE MODIFIED THROUGHOUT THE COURSE OF THE PROJECTS DEVELOPMENT WITH THE EVENTUAL INTEGRATION OF STRUCTURAL, MEP AND LIFE SAFETY SYSTEMS. AS THESE ARE FURTHER REFINED, THE NUMBERS WILL BE ADJUSTED ACCORDINGLY.

PB FINAL SUBMITTAL
120 MACARTHUR CAUSEWAY
MIAMI BEACH, FL

MANEUVERING DIAGRAM SU-30 TRUCK

SCALE: 1"=70'-0"

DATE: 03/28/2022

A1-24B

2900 Oak Avenue, Miami, FL 33133 T 305.372.1812 F 305.372.1175

ALL DESIGNS INDICATED IN THESE DRAWINGS ARE PROPERTY OF ARQUITECTONICA INTERNATIONAL CORP. NO COPIES, TRANSMISSIONS, REPRODUCTIONS OR ELECTRONIC MANIPULATION OF ANY PORTION OF THESE DRAWINGS IN THE WHOLE OR IN PART ARE TO BE MADE WITHOUT THE EXPRESS OF WRITTEN AUTHORIZATION OF ARQUITECTONICA INTERNATIONAL CORP. DESIGN INTENT SHOWN IS SUBJECT TO REVIEW AND APPROVAL OF ALL APPLICABLE LOCAL AND GOVERNMENTAL AUTHORITIES HAVING JURISDICTION. ALL COPYRIGHTS RESERVED © 2021. THE DATA INCLUDED IN THIS STUDY IS CONCEPTUAL IN NATURE AND WILL CONTINUE TO BE MODIFIED THROUGHOUT THE COURSE OF THE PROJECTS DEVELOPMENT WITH THE EVENTUAL INTEGRATION OF STRUCTURAL, MEP AND LIFE SAFETY SYSTEMS. AS THESE ARE FURTHER REFINED, THE NUMBERS WILL BE ADJUSTED ACCORDINGLY.