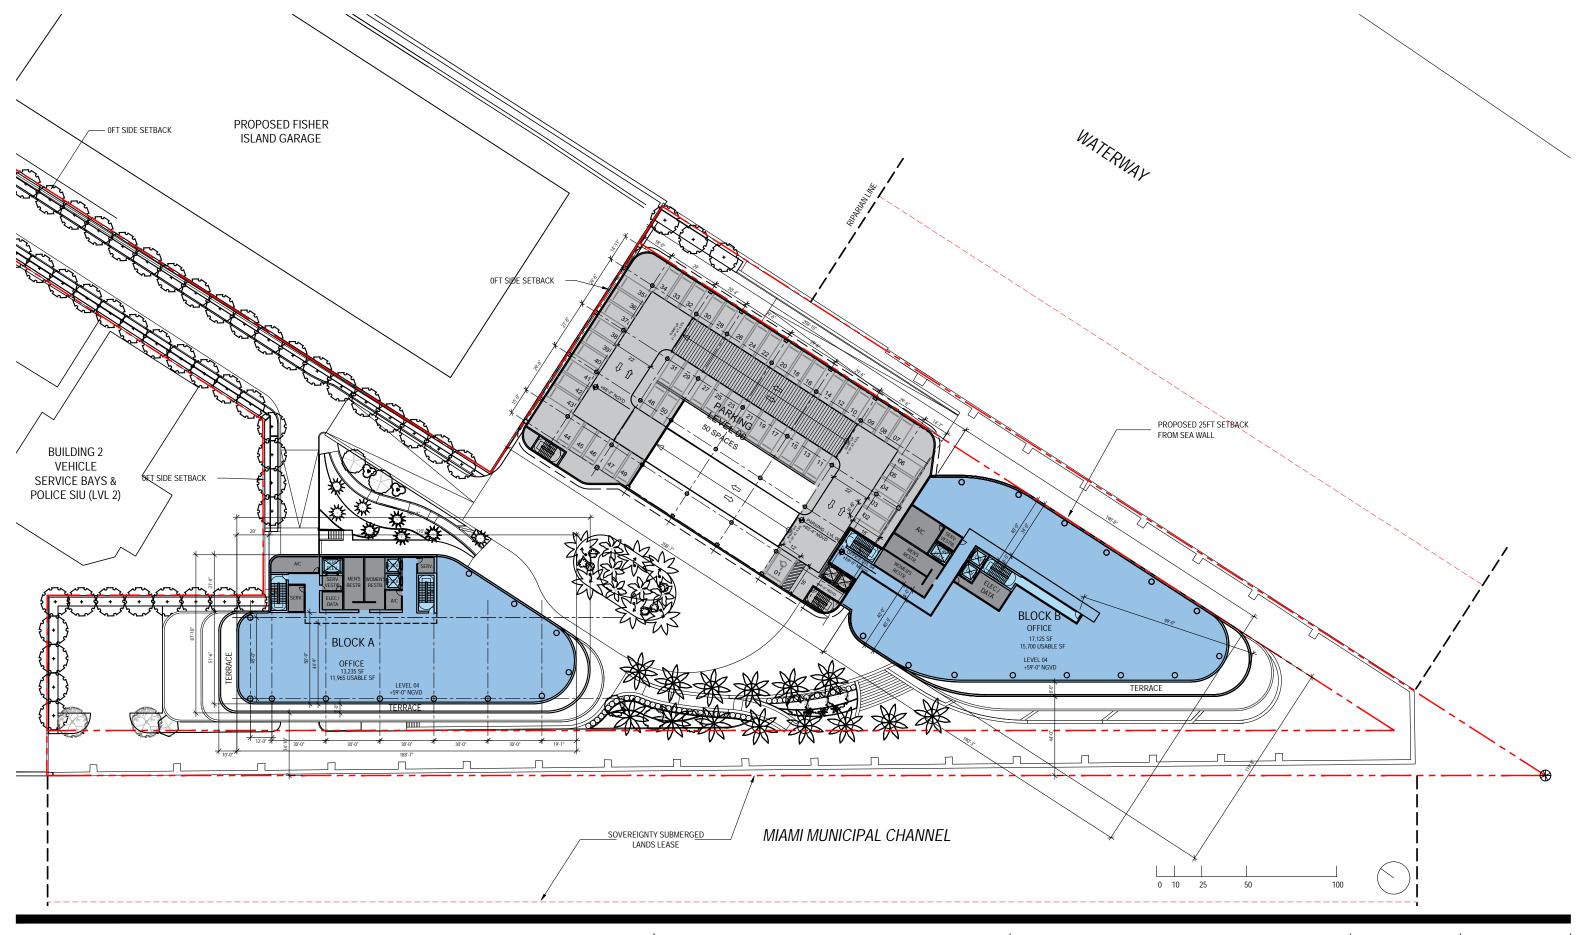

PB FINAL SUBMITTAL
120 MACARTHUR CAUSEWAY
MIAMI BEACH, FL

OVERALL OFFICE BUILDINGS LEVEL 04 SCALE: 1:640

DATE: 03/28/2022

2900 Oak Avenue, Miami, FL 33133 T 305.372.1812 F 305.372.1175

ALL DESIGNS INDICATED IN THESE DRAWINGS ARE PROPERTY OF ARQUITECTONICA INTERNATIONAL CORP. NO COPIES, TRANSMISSIONS, REPRODUCTIONS OR ELECTRONIC MANIPULATION OF ANY PORTION OF THESE DRAWINGS IN THE WHOLE OR IN PART ARE TO BE MADE WITHOUT THE EXPRESS OF WRITTEN AUTHORIZATION OF ARQUITECTONICA INTERNATIONAL CORP. DESIGN INTENT SHOWN IS SUBJECT TO REVIEW AND APPROVAL OF ALL APPLICABLE LOCAL AND GOVERNMENTAL AUTHORITIES HAVING JURISDICTION. ALL COPYRIGHTS RESERVED © 2021. THE DATA INCLUDED IN THIS STUDY IS CONCEPTUAL IN NATURE AND WILL CONTINUE TO BE MODIFIED THROUGHOUT THE COURSE OF THE PROJECTS DEVELOPMENT WITH THE EVENTUAL INTEGRATION OF STRUCTURAL, MEP AND LIFE SAFETY SYSTEMS. AS THESE ARE FURTHER REFINED, THE NUMBERS WILL BE ADJUSTED ACCORDINGLY.