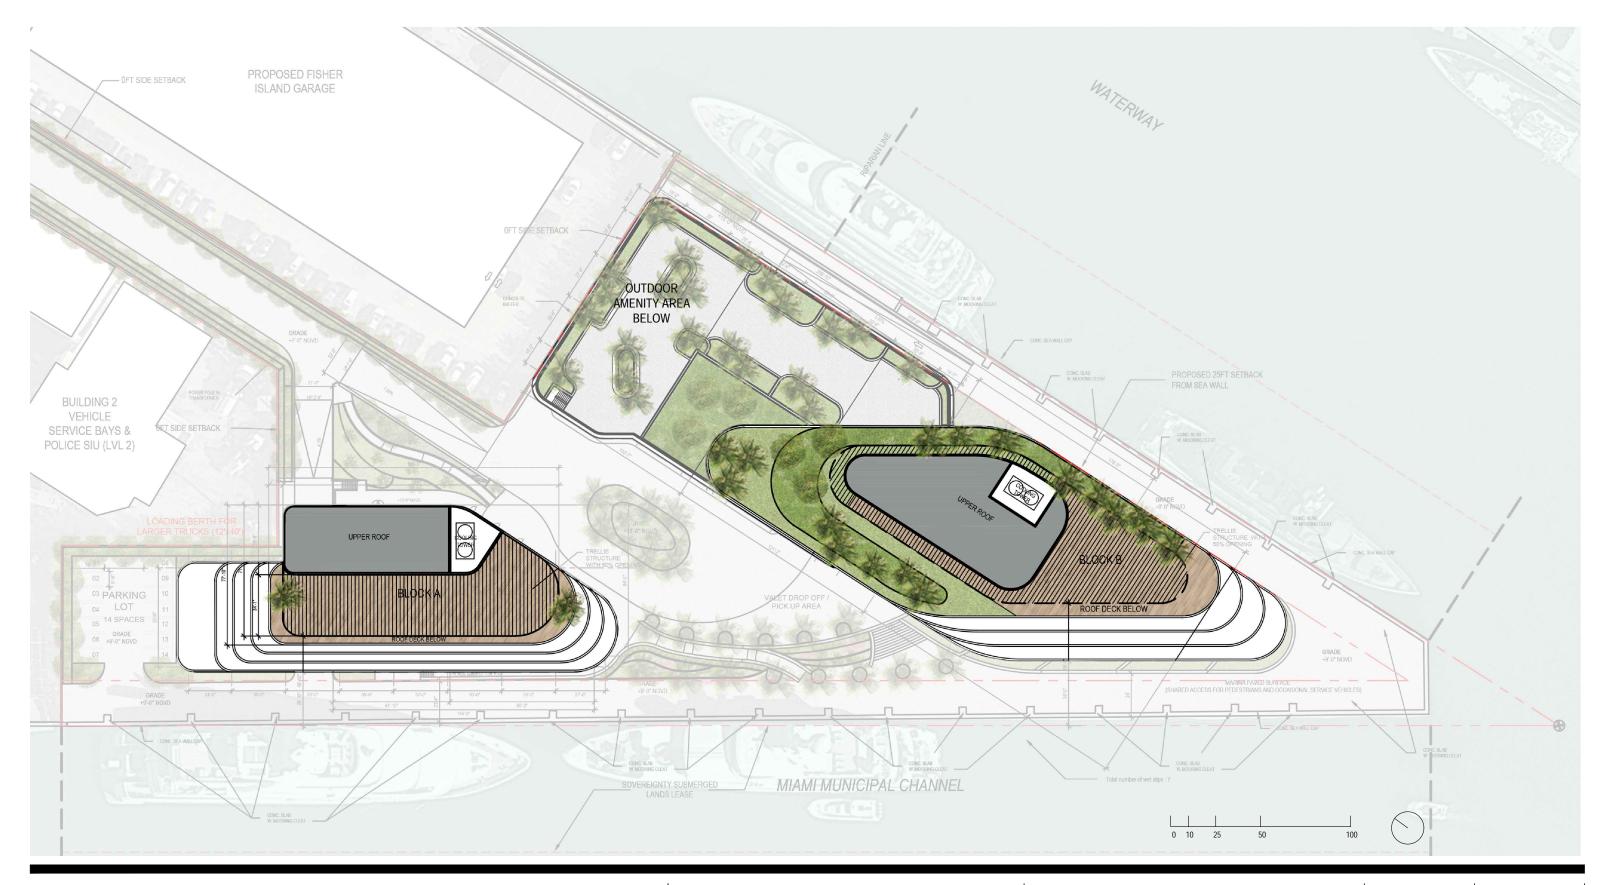

PB FINAL SUBMITTAL 120 MACARTHUR CAUSEWAY MIAMI BEACH, FL

RENDERED SITE PLAN

DATE: 03/28/2022

2900 Oak Avenue, Miami, FL 33133 T 305.372.1812 F 305.372.1175

ALL DESIGNS INDICATED IN THESE DRAWINGS ARE PROPERTY OF ARQUITECTONICA INTERNATIONAL CORP. NO COPIES, TRANSMISSIONS, REPRODUCTIONS OR ELECTRONIC MANIPULATION OF ANY PORTION OF THESE DRAWINGS IN THE WHOLE OR IN PART ARE TO BE MADE WITHOUT THE EXPRESS OF WRITTEN AUTHORIZATION OF ARQUITECTONICA INTERNATIONAL CORP. DESIGN INTENT SHOWN IS SUBJECT TO REVIEW AND APPROVAL OF ALL APPLICABLE LOCAL AND GOVERNMENTAL AUTHORITIES HAVING JURISDICTION. ALL COPYRIGHTS RESERVED © 2021. THE DATA INCLUDED IN THIS STUDY IS CONCEPTUAL IN NATURE AND WILL CONTINUE TO BE MODIFIED THROUGHOUT THE COURSE OF THE PROJECTS DEVELOPMENT WITH THE EVENTUAL INTEGRATION OF STRUCTURAL, MEP AND LIFE SAFETY SYSTEMS. AS THESE ARE FURTHER REFINED, THE NUMBERS WILL BE ADJUSTED ACCORDINGLY.