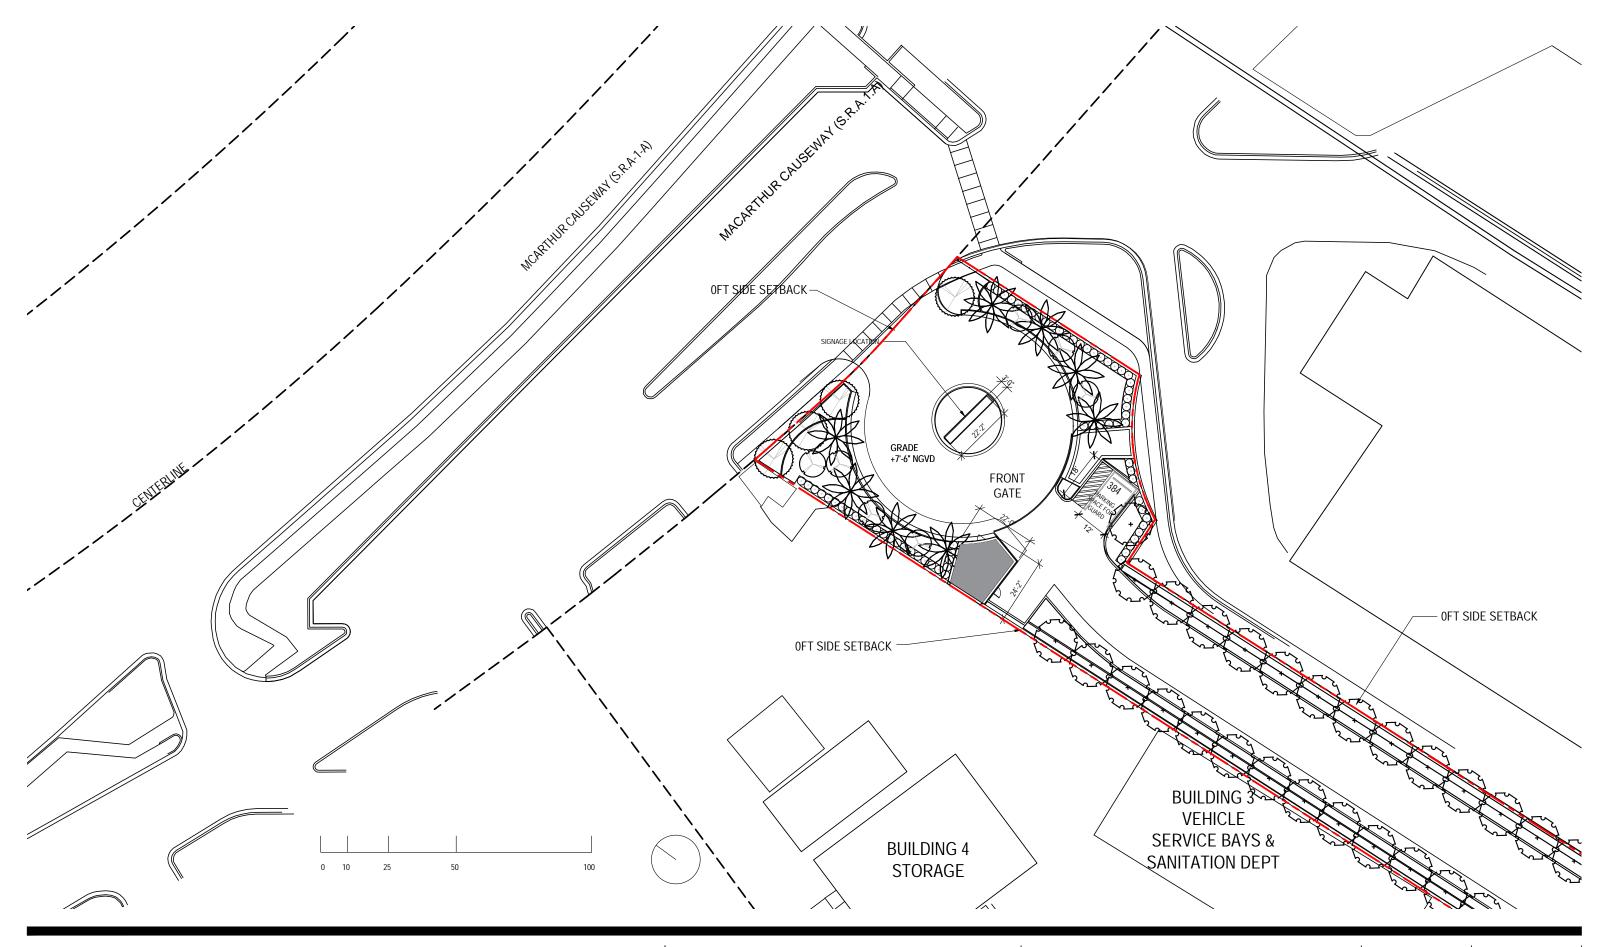

PB FINAL SUBMITTAL 120 MACARTHUR CAUSEWAY MIAMI BEACH, FL

RENDERED SITE PLAN ENTRANCE AREA

DATE: 03/28/2022

A1-00a

2900 Oak Avenue, Miami, FL 33133 T 305.372.1812 F 305.372.1175

ALL DESIGNS INDICATED IN THESE DRAWINGS ARE PROPERTY OF ARQUITECTONICA INTERNATIONAL CORP. NO COPIES, TRANSMISSIONS, REPRODUCTIONS OR ELECTRONIC MANIPULATION OF ANY PORTION OF THESE DRAWINGS IN THE WHOLE OR IN PART ARE TO BE MADE WITHOUT THE EXPRESS OF WRITTEN AUTHORIZATION OF ARQUITECTONICA INTERNATIONAL CORP. DESIGN INTENT SHOWN IS SUBJECT TO REVIEW AND APPROVAL OF ALL APPLICABLE LOCAL AND GOVERNMENTAL AUTHORITIES HAVING JURISDICTION. ALL COPYRIGHTS RESERVED © 2021. THE DATA INCLUDED IN THIS STUDY IS CONCEPTUAL IN NATURE AND WILL CONTINUE TO BE MODIFIED THROUGHOUT THE COURSE OF THE PROJECTS DEVELOPMENT WITH THE EVENTUAL INTEGRATION OF STRUCTURAL, MEP AND LIFE SAFETY SYSTEMS. AS THESE ARE FURTHER REFINED, THE NUMBERS WILL BE ADJUSTED ACCORDINGLY.