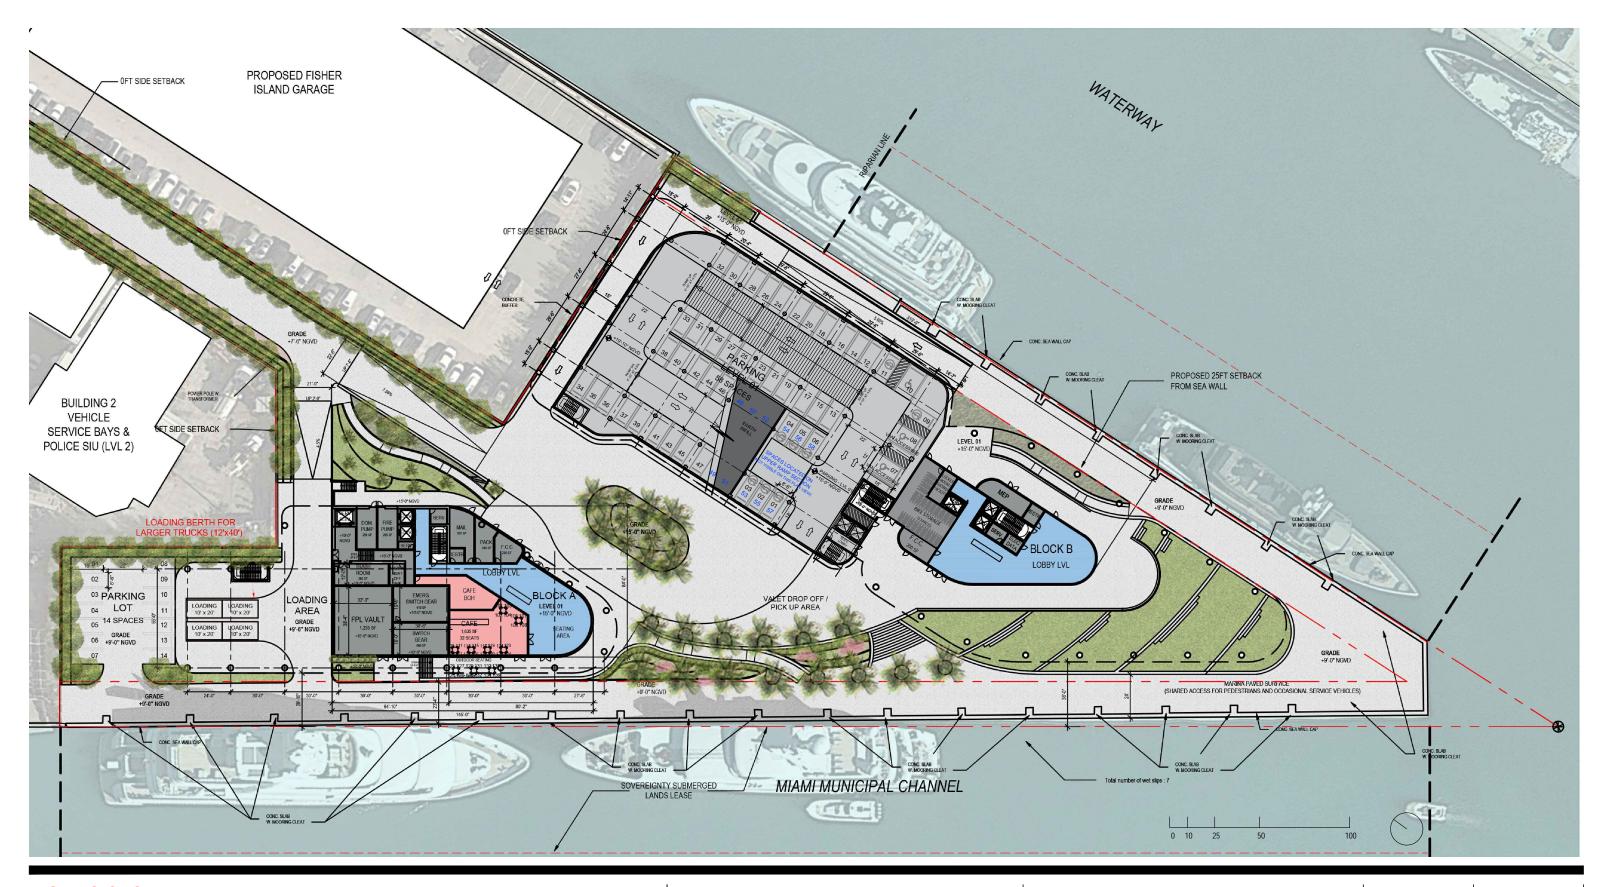

# OVERALL OFFICE BUILDINGS LOWER LEVEL

SCALE: 1:640

DATE: 03/28/2022

2900 Oak Avenue, Miami, FL 33133 T 305.372.1812 F 305.372.1175

ALL DESIGNS INDICATED IN THESE DRAWINGS ARE PROPERTY OF ARQUITECTONICA INTERNATIONAL CORP. NO COPIES, TRANSMISSIONS, REPRODUCTIONS OR ELECTRONIC MANIPULATION OF ANY PORTION OF THESE DRAWINGS IN THE WHOLE OR IN PART ARE TO BE MADE WITHOUT THE EXPRESS OF WRITTEN AUTHORIZATION OF ARQUITECTONICA INTERNATIONAL CORP. DESIGN INTENT SHOWN IS SUBJECT TO REVIEW AND APPROVAL OF ALL APPLICABLE LOCAL AND GOVERNMENTAL AUTHORITIES HAVING JURISDICTION. ALL COPYRIGHTS RESERVED © 2021. THE DATA INCLUDED IN THIS STUDY IS CONCEPTUAL IN NATURE AND WILL CONTINUE TO BE MODIFIED THROUGHOUT THE COURSE OF THE PROJECTS DEVELOPMENT WITH THE EVENTUAL INTEGRATION OF STRUCTURAL, MEP AND LIFE SAFETY SYSTEMS. AS THESE ARE FURTHER REFINED, THE NUMBERS WILL BE ADJUSTED ACCORDINGLY.