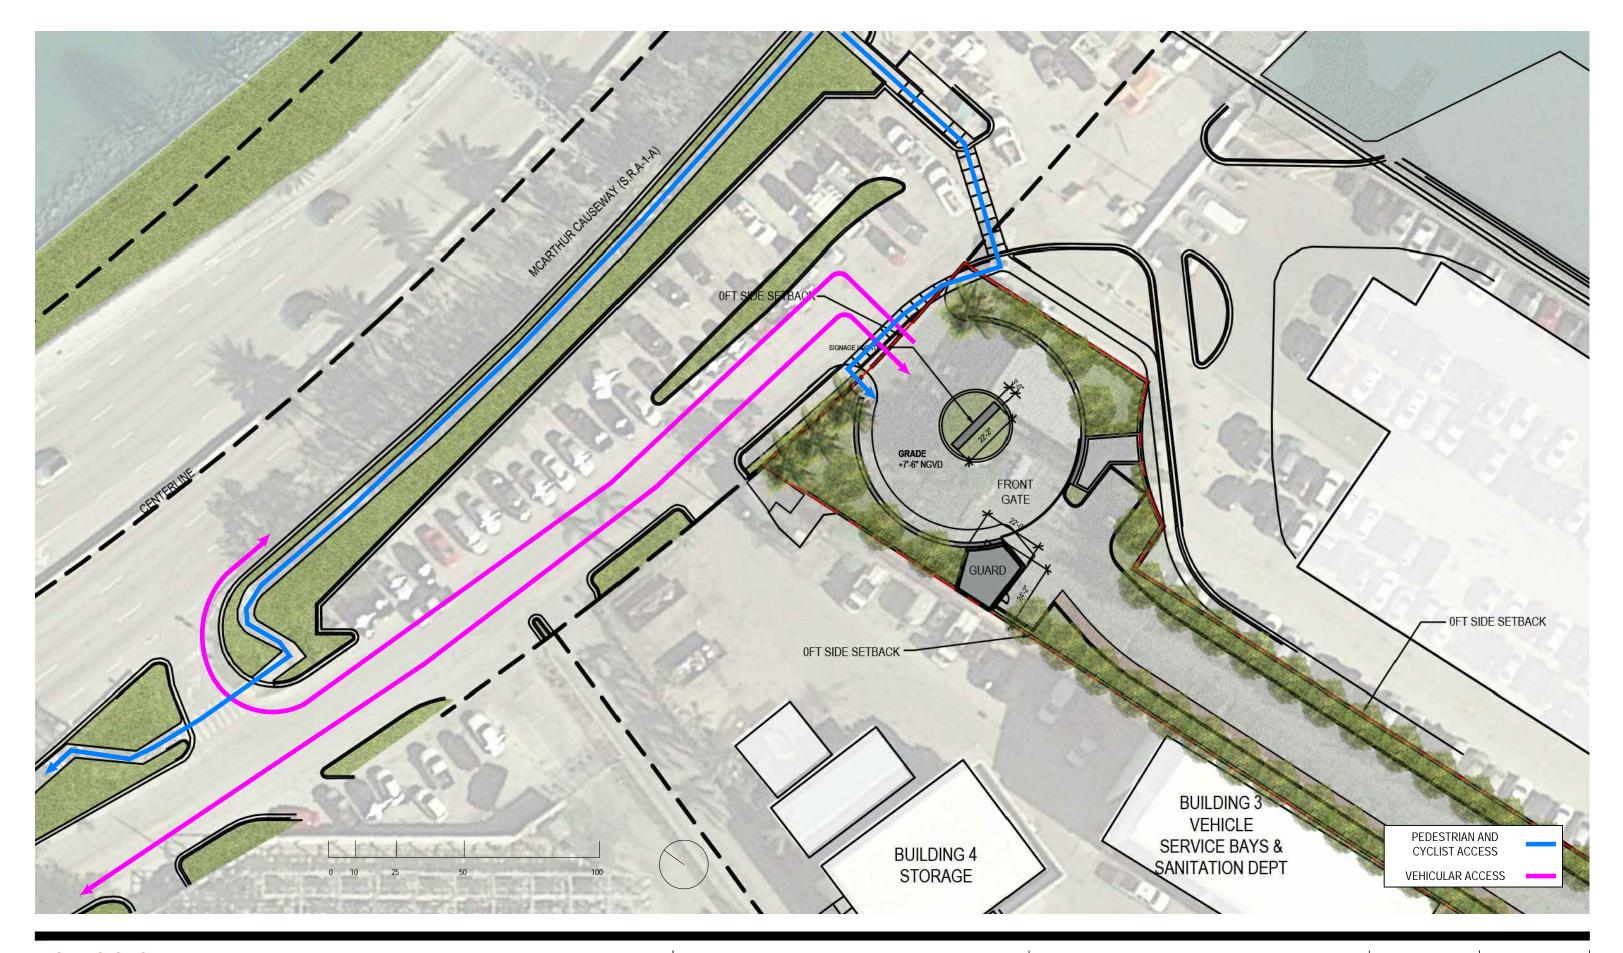

PB FINAL SUBMITTAL 120 MACARTHUR CAUSEWAY MIAMI BEACH, FL

MACARTHUR CAUSEWAY ACCESS PLAN

SCALE: 1:425

DATE: 03/28/2022

2900 Oak Avenue, Miami, FL 33133 T 305.372.1812 F 305.372.1175

ALL DESIGNS INDICATED IN THESE DRAWINGS ARE PROPERTY OF ARQUITECTONICA INTERNATIONAL CORP. NO COPIES, TRANSMISSIONS, REPRODUCTIONS OR ELECTRONIC MANIPULATION OF ANY PORTION OF THESE DRAWINGS IN THE WHOLE OR IN PART ARE TO BE MADE WITHOUT THE EXPRESS OF WRITTEN AUTHORIZATION OF ARQUITECTONICA INTERNATIONAL CORP. DESIGN INTENT SHOWN IS SUBJECT TO REVIEW AND APPROVAL OF ALL APPLICABLE LOCAL AND GOVERNMENTAL AUTHORITIES HAVING JURISDICTION. ALL COPYRIGHTS RESERVED © 2021. THE DATA INCLUDED IN THIS STUDY IS CONCEPTUAL IN NATURE AND WILL CONTINUE TO BE MODIFIED THROUGHOUT THE COURSE OF THE PROJECTS DEVELOPMENT WITH THE EVENTUAL INTEGRATION OF STRUCTURAL, MEP AND LIFE SAFETY SYSTEMS. AS THESE ARE FURTHER REFINED, THE NUMBERS WILL BE ADJUSTED ACCORDINGLY.