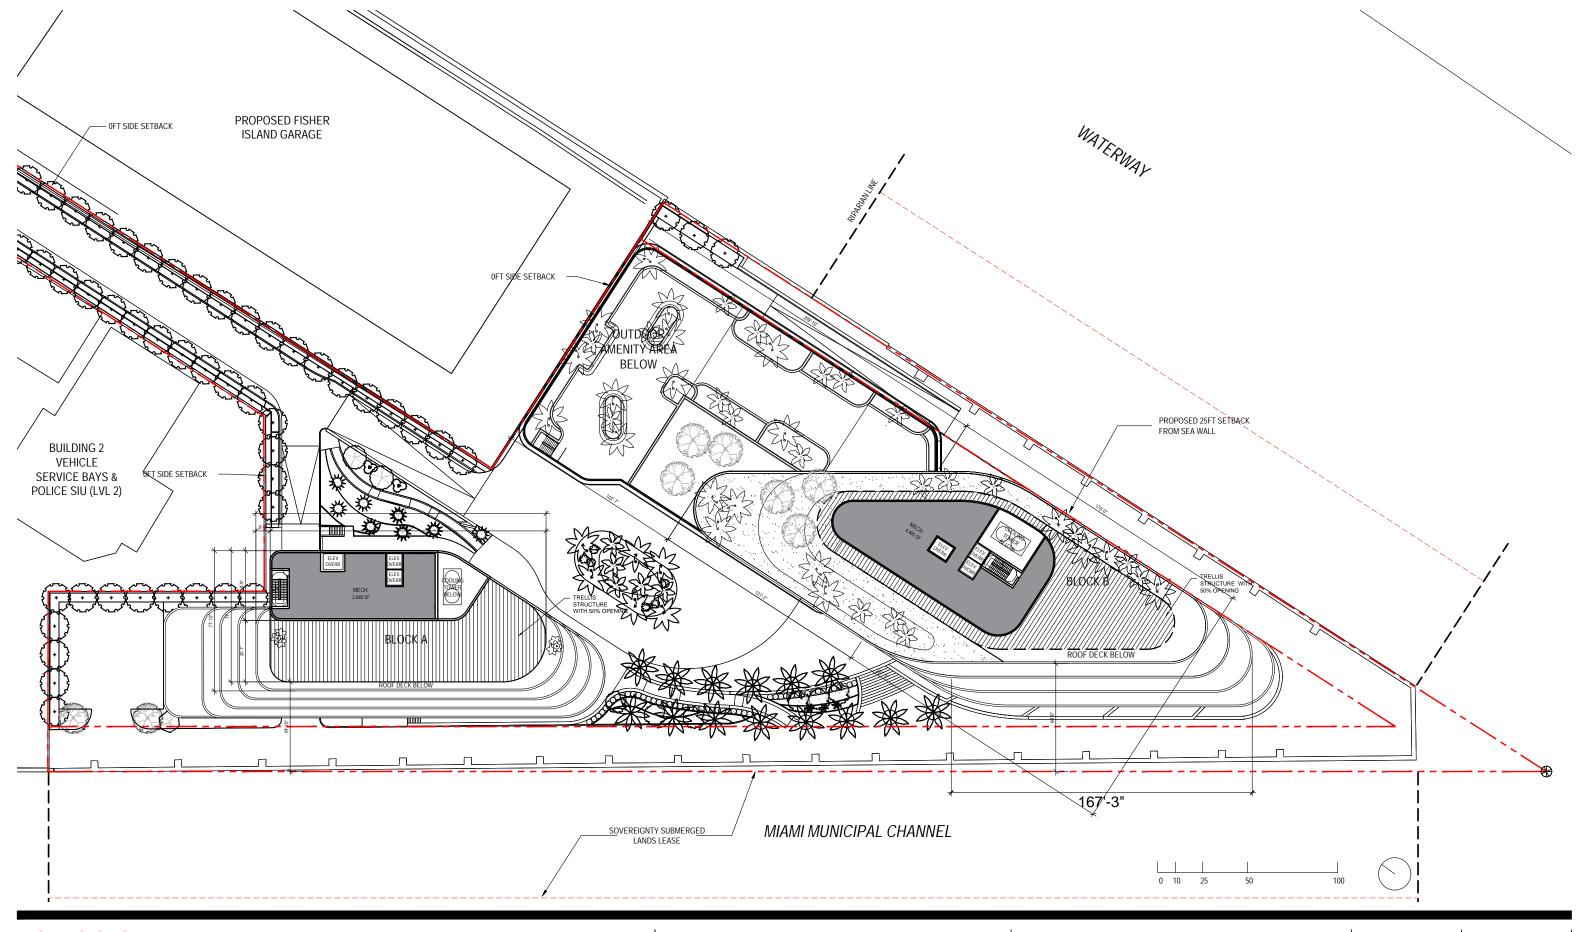

PB FINAL SUBMITTAL 120 MACARTHUR CAUSEWAY MIAMI BEACH, FL OVERALL OFFICE BUILDINGS ROOF LEVEL

SCALE: 1:640

DATE: 03/28/2022

2900 Oak Avenue, Miami, FL 33133 T 305.372.1812 F 305.372.1175

ALL DESIGNS INDICATED IN THESE DRAWINGS ARE PROPERTY OF ARQUITECTONICA INTERNATIONAL CORP. NO COPIES, TRANSMISSIONS, REPRODUCTIONS OR ELECTRONIC MANIPULATION OF ANY PORTION OF THESE DRAWINGS IN THE WHOLE OR IN PART ARE TO BE MADE WITHOUT THE EXPRESS OF WRITTEN AUTHORIZATION OF ARQUITECTONICA INTERNATIONAL CORP. DESIGN INTENT SHOWN IS SUBJECT TO REVIEW AND APPROVAL OF ALL APPLICABLE LOCAL AND GOVERNMENTAL AUTHORITIES HAVING JURISDICTION. ALL COPYRIGHTS RESERVED © 2021. THE DATA INCLUDED IN THIS STUDY IS CONCEPTUAL IN NATURE AND WILL CONTINUE TO BE MODIFIED THROUGHOUT THE COURSE OF THE PROJECTS DEVELOPMENT WITH THE EVENTUAL INTEGRATION OF STRUCTURAL, MEP AND LIFE SAFETY SYSTEMS. AS THESE ARE FURTHER REFINED, THE NUMBERS WILL BE ADJUSTED ACCORDINGLY.