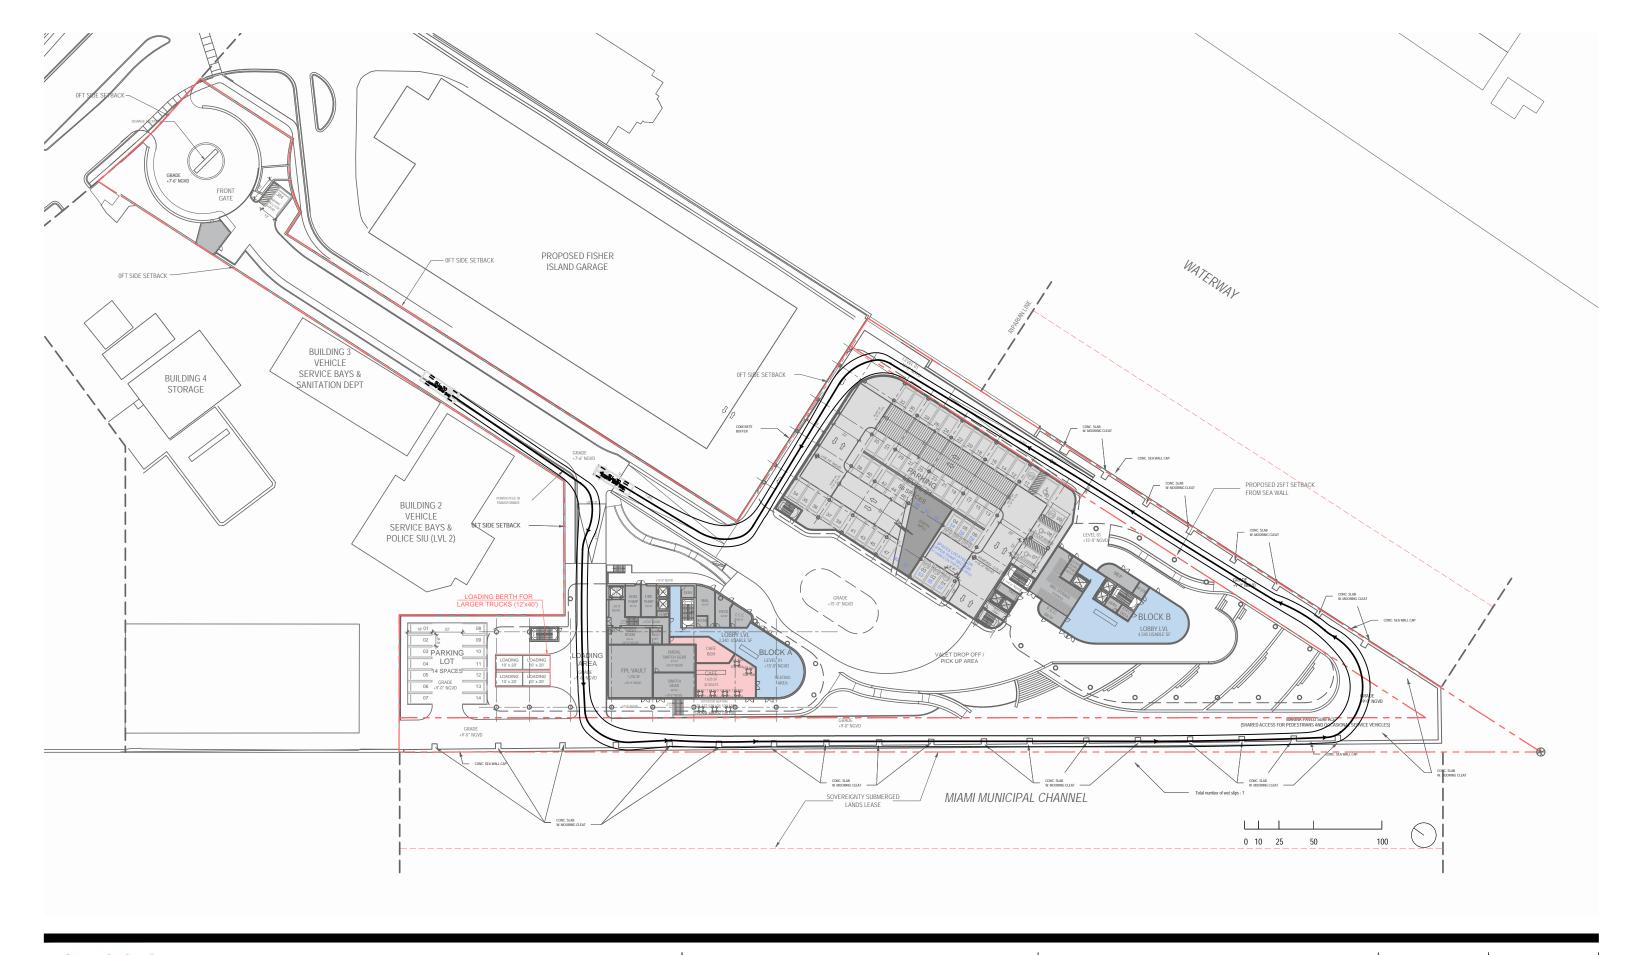

PB FINAL SUBMITTAL 120 MACARTHUR CAUSEWAY MIAMI BEACH, FL

RENDERED SITE PLAN

DATE: 03/28/2022

2900 Oak Avenue, Miami, FL 33133 T 305.372.1812 F 305.372.1175

ALL DESIGNS INDICATED IN THESE DRAWINGS ARE PROPERTY OF ARQUITECTONICA INTERNATIONAL CORP. NO COPIES, TRANSMISSIONS, REPRODUCTIONS OR ELECTRONIC MANIPULATION OF ANY PORTION OF THESE DRAWINGS IN THE WHOLE OR IN PART ARE TO BE MADE WITHOUT THE EXPRESS OF WRITTEN AUTHORIZATION OF ARQUITECTONICA INTERNATIONAL CORP. DESIGN INTENT SHOWN IS SUBJECT TO REVIEW AND APPROVAL OF ALL APPLICABLE LOCAL AND GOVERNMENTAL AUTHORITIES HAVING JURISDICTION. ALL COPYRIGHTS RESERVED © 2021. THE DATA INCLUDED IN THIS STUDY IS CONCEPTUAL IN NATURE AND WILL CONTINUE TO BE MODIFIED THROUGHOUT THE COURSE OF THE PROJECTS DEVELOPMENT WITH THE EVENTUAL INTEGRATION OF STRUCTURAL, MEP AND LIFE SAFETY SYSTEMS. AS THESE ARE FURTHER REFINED, THE NUMBERS WILL BE ADJUSTED ACCORDINGLY.