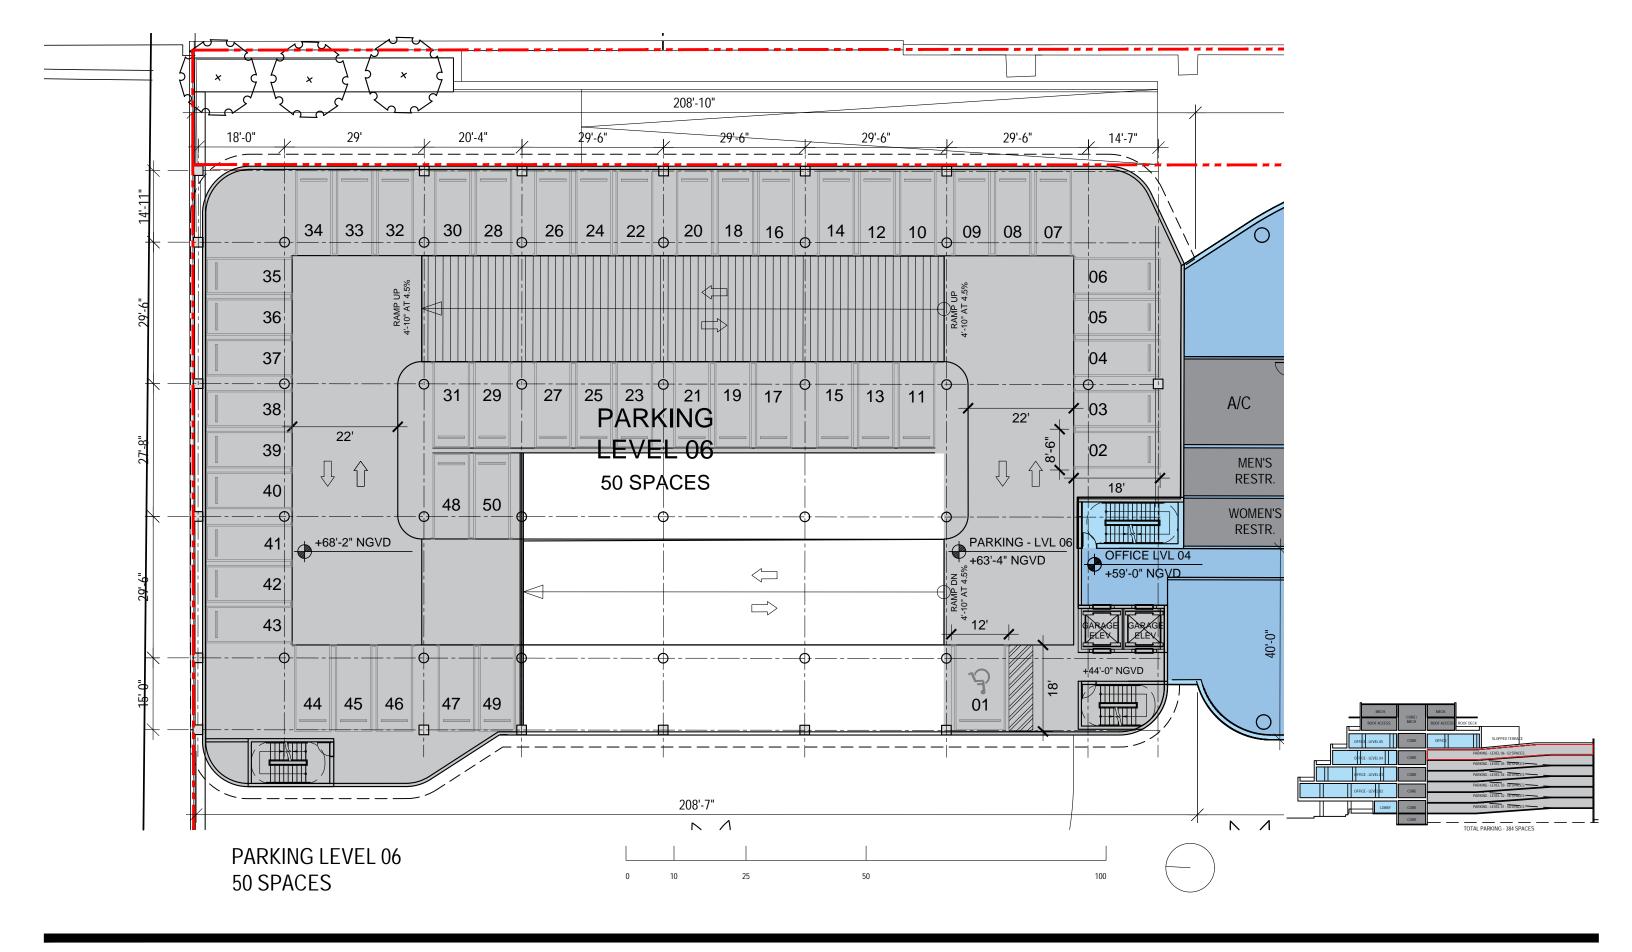

PB FINAL SUBMITTAL 120 MACARTHUR CAUSEWAY MIAMI BEACH, FL

PARKING GARAGE - LEVEL 06

DATE: 03/28/2022

2900 Oak Avenue, Miami, FL 33133 T 305.372.1812 F 305.372.1175

ALL DESIGNS INDICATED IN THESE DRAWINGS ARE PROPERTY OF ARQUITECTONICA INTERNATIONAL CORP. NO COPIES, TRANSMISSIONS, REPRODUCTIONS OR ELECTRONIC MANIPULATION OF ANY PORTION OF THESE DRAWINGS IN THE WHOLE OR IN PART ARE TO BE MADE WITHOUT THE EXPRESS OF WRITTEN AUTHORIZATION OF ARQUITECTONICA INTERNATIONAL CORP. DESIGN INTENT SHOWN IS SUBJECT TO REVIEW AND APPROVAL OF ALL APPLICABLE LOCAL AND GOVERNMENTAL AUTHORITIES HAVING JURISDICTION. ALL COPYRIGHTS RESERVED © 2021. THE DATA INCLUDED IN THIS STUDY IS CONCEPTUAL IN NATURE AND WILL CONTINUE TO BE MODIFIED THROUGHOUT THE COURSE OF THE PROJECTS DEVELOPMENT WITH THE EVENTUAL INTEGRATION OF STRUCTURAL, MEP AND LIFE SAFETY SYSTEMS. AS THESE ARE FURTHER REFINED, THE NUMBERS WILL BE ADJUSTED ACCORDINGLY.