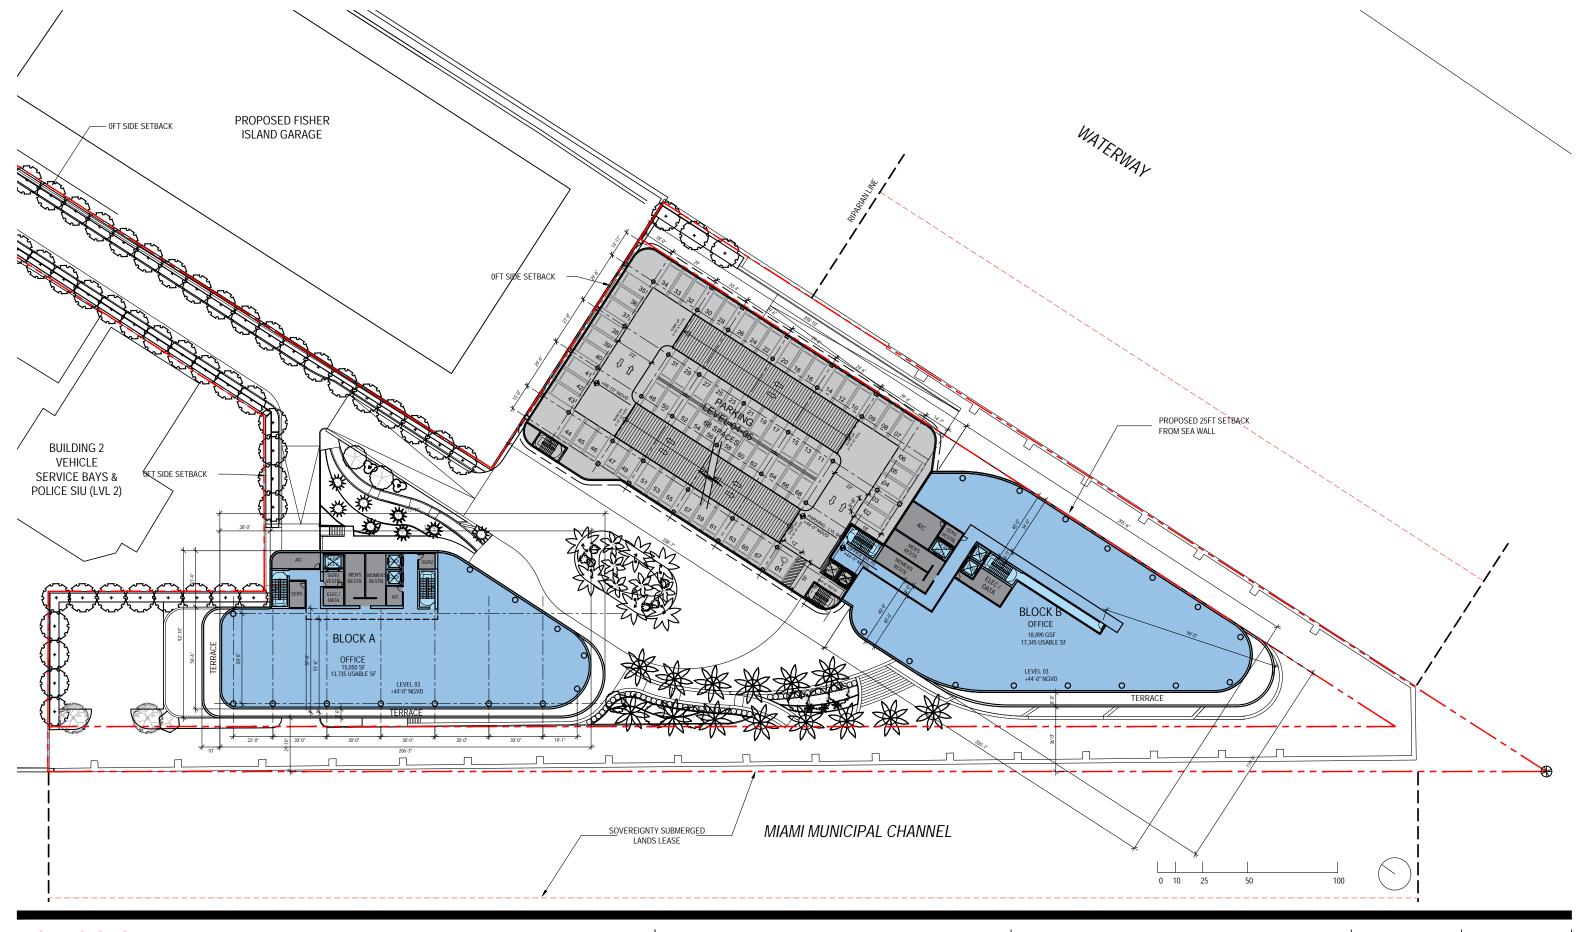

PB FINAL SUBMITTAL 120 MACARTHUR CAUSEWAY MIAMI BEACH, FL OVERALL OFFICE BUILDINGS LEVEL 03 SCALE: 1:640

DATE: 03/28/2022

2900 Oak Avenue, Miami, FL 33133 T 305.372.1812 F 305.372.1175

ALL DESIGNS INDICATED IN THESE DRAWINGS ARE PROPERTY OF ARQUITECTONICA INTERNATIONAL CORP. NO COPIES, TRANSMISSIONS, REPRODUCTIONS OR ELECTRONIC MANIPULATION OF ANY PORTION OF THESE DRAWINGS IN THE WHOLE OR IN PART ARE TO BE MADE WITHOUT THE EXPRESS OF WRITTEN AUTHORIZATION OF ARQUITECTONICA INTERNATIONAL CORP. DESIGN INTENT SHOWN IS SUBJECT TO REVIEW AND APPROVAL OF ALL APPLICABLE LOCAL AND GOVERNMENTAL AUTHORITIES HAVING JURISDICTION. ALL COPYRIGHTS RESERVED © 2021. THE DATA INCLUDED IN THIS STUDY IS CONCEPTUAL IN NATURE AND WILL CONTINUE TO BE MODIFIED THROUGHOUT THE COURSE OF THE PROJECTS DEVELOPMENT WITH THE EVENTUAL INTEGRATION OF STRUCTURAL, MEP AND LIFE SAFETY SYSTEMS. AS THESE ARE FURTHER REFINED, THE NUMBERS WILL BE ADJUSTED ACCORDINGLY.