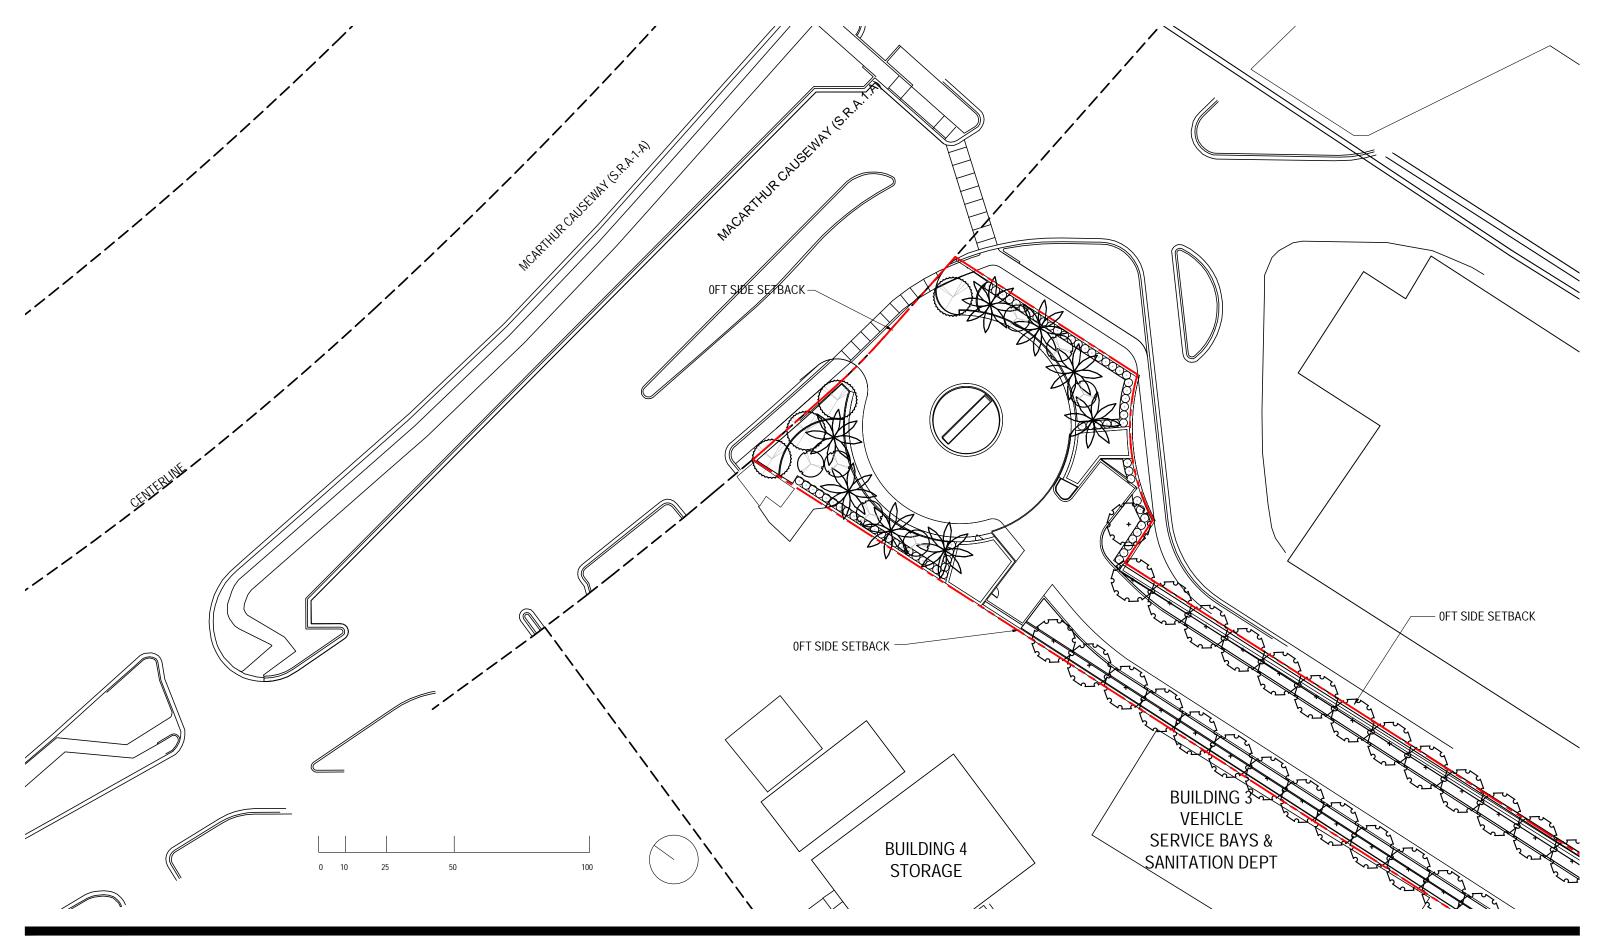

PB FINAL SUBMITTAL 120 MACARTHUR CAUSEWAY MIAMI BEACH, FL

MACARTHUR CAUSEWAY ACCESS PLAN

SCALE: 1:425

DATE: 03/28/2022

2900 Oak Avenue, Miami, FL 33133 T 305.372.1812 F 305.372.1175

ALL DESIGNS INDICATED IN THESE DRAWINGS ARE PROPERTY OF ARQUITECTONICA INTERNATIONAL CORP. NO COPIES, TRANSMISSIONS, REPRODUCTIONS OR ELECTRONIC MANIPULATION OF ANY PORTION OF THESE DRAWINGS IN THE WHOLE OR IN PART ARE TO BE MADE WITHOUT THE EXPRESS OF WRITTEN AUTHORIZATION OF ARQUITECTONICA INTERNATIONAL CORP. DESIGN INTENT SHOWN IS SUBJECT TO REVIEW AND APPROVAL OF ALL APPLICABLE LOCAL AND GOVERNMENTAL AUTHORITIES HAVING JURISDICTION. ALL COPYRIGHTS RESERVED © 2021. THE DATA INCLUDED IN THIS STUDY IS CONCEPTUAL IN NATURE AND WILL CONTINUE TO BE MODIFIED THROUGHOUT THE COURSE OF THE PROJECTS DEVELOPMENT WITH THE EVENTUAL INTEGRATION OF STRUCTURAL, MEP AND LIFE SAFETY SYSTEMS. AS THESE ARE FURTHER REFINED, THE NUMBERS WILL BE ADJUSTED ACCORDINGLY.

PB FINAL SUBMITTAL
120 MACARTHUR CAUSEWAY
MIAMI BEACH, FL