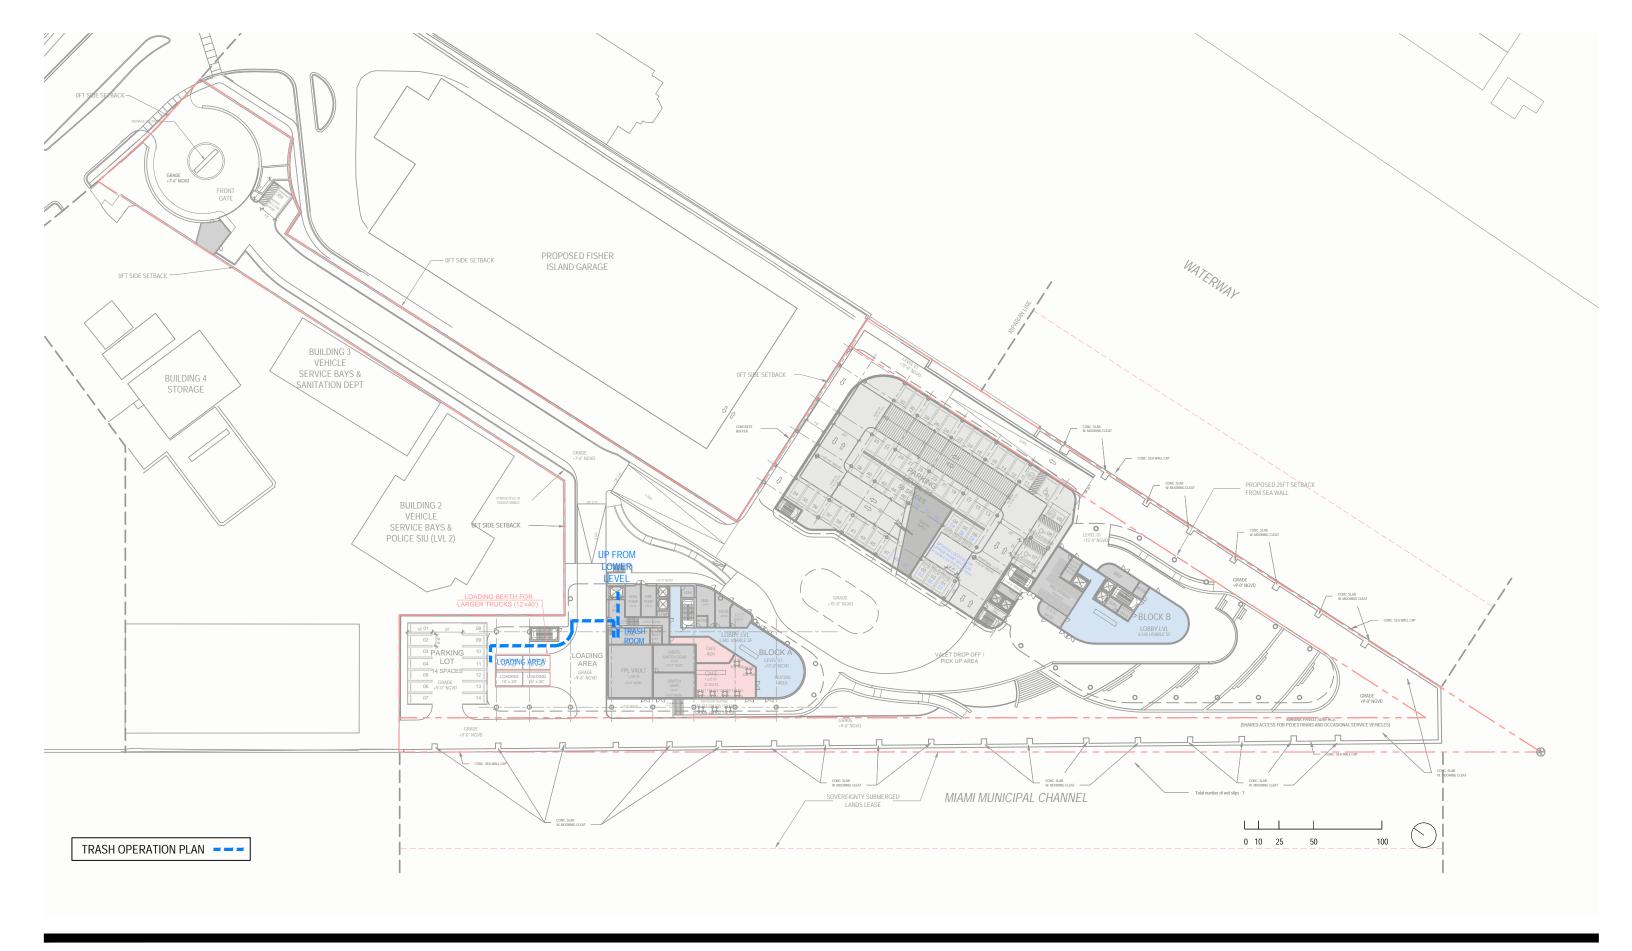

PB FINAL SUBMITTAL 120 MACARTHUR CAUSEWAY MIAMI BEACH, FL

TRASH OPERATION PLAN GROUND LEVEL

DATE: 03/28/2022

A1-21A

2900 Oak Avenue, Miami, FL 33133 T 305.372.1812 F 305.372.1175

ALL DESIGNS INDICATED IN THESE DRAWINGS ARE PROPERTY OF ARQUITECTONICA INTERNATIONAL CORP. NO COPIES, TRANSMISSIONS, REPRODUCTIONS OR ELECTRONIC MANIPULATION OF ANY PORTION OF THESE DRAWINGS IN THE WHOLE OR IN PART ARE TO BE MADE WITHOUT THE EXPRESS OF WRITTEN AUTHORIZATION OF ARQUITECTONICA INTERNATIONAL CORP. DESIGN INTENT SHOWN IS SUBJECT TO REVIEW AND APPROVAL OF ALL APPLICABLE LOCAL AND GOVERNMENTAL AUTHORITIES HAVING JURISDICTION. ALL COPYRIGHTS RESERVED © 2021. THE DATA INCLUDED IN THIS STUDY IS CONCEPTUAL IN NATURE AND WILL CONTINUE TO BE MODIFIED THROUGHOUT THE COURSE OF THE PROJECTS DEVELOPMENT WITH THE EVENTUAL INTEGRATION OF STRUCTURAL, MEP AND LIFE SAFETY SYSTEMS. AS THESE ARE FURTHER REFINED, THE NUMBERS WILL BE ADJUSTED ACCORDINGLY.