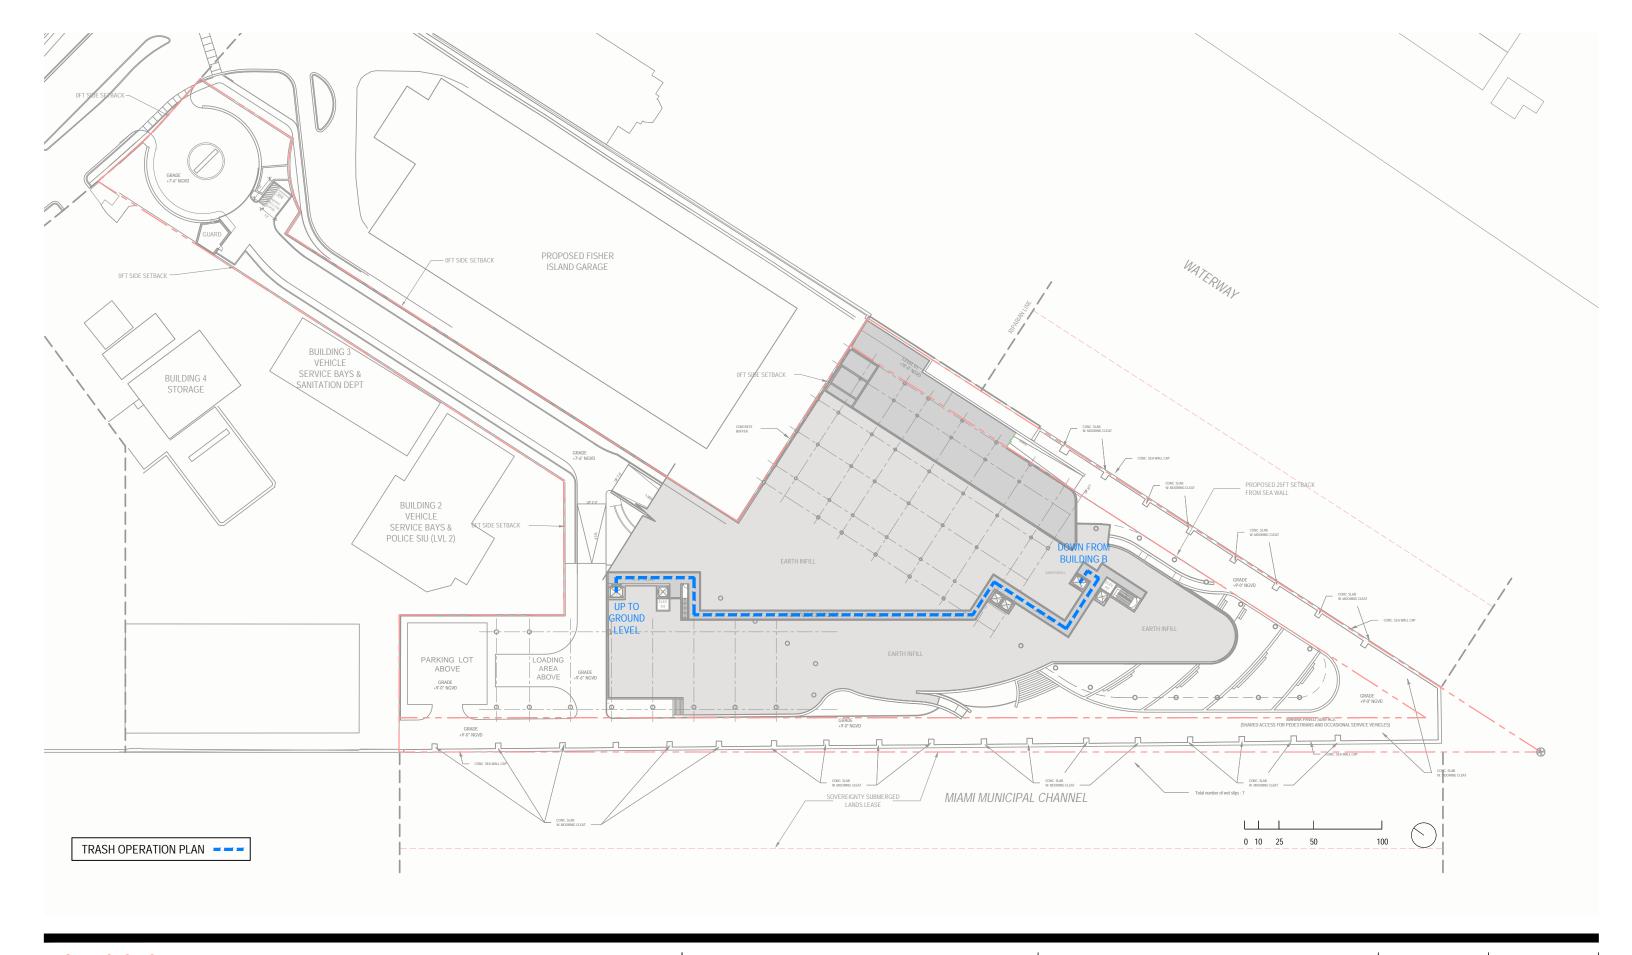

PB FINAL SUBMITTAL 120 MACARTHUR CAUSEWAY MIAMI BEACH, FL

TRASH OPERATION PLAN LOWER LEVEL

SCALE: 1"=70'-0"

03/28/2022

DATE: A1-21B

2900 Oak Avenue, Miami, FL 33133 T 305.372.1812 F 305.372.1175

ALL DESIGNS INDICATED IN THESE DRAWINGS ARE PROPERTY OF ARQUITECTONICA INTERNATIONAL CORP. NO COPIES, TRANSMISSIONS, REPRODUCTIONS OR ELECTRONIC MANIPULATION OF ANY PORTION OF THESE DRAWINGS IN THE WHOLE OR IN PART ARE TO BE MADE WITHOUT THE EXPRESS OF WRITTEN AUTHORIZATION OF ARQUITECTONICA INTERNATIONAL CORP. DESIGN INTENT SHOWN IS SUBJECT TO REVIEW AND APPROVAL OF ALL APPLICABLE LOCAL AND GOVERNMENTAL AUTHORITIES HAVING JURISDICTION. ALL COPYRIGHTS RESERVED © 2021. THE DATA INCLUDED IN THIS STUDY IS CONCEPTUAL IN NATURE AND WILL CONTINUE TO BE MODIFIED THROUGHOUT THE COURSE OF THE PROJECTS DEVELOPMENT WITH THE EVENTUAL INTEGRATION OF STRUCTURAL, MEP AND LIFE SAFETY SYSTEMS. AS THESE ARE FURTHER REFINED, THE NUMBERS WILL BE ADJUSTED ACCORDINGLY.