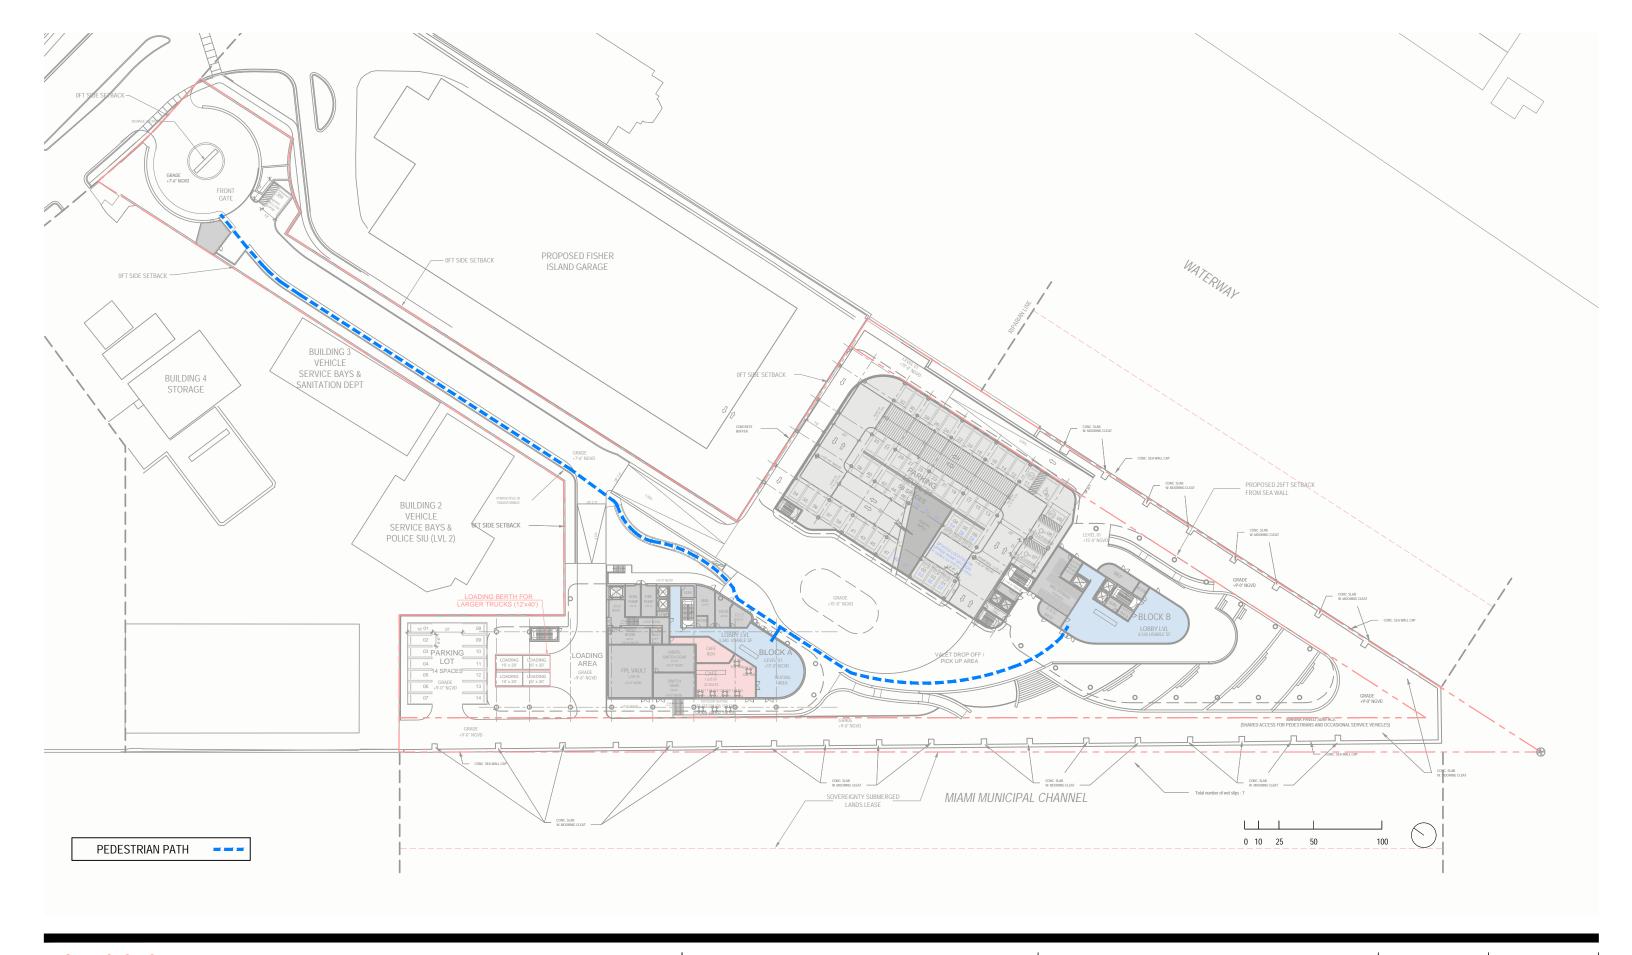

# PEDESTRIAN PATH PLAN

DATE: 03/28/2022

2900 Oak Avenue, Miami, FL 33133 T 305.372.1812 F 305.372.1175

ALL DESIGNS INDICATED IN THESE DRAWINGS ARE PROPERTY OF ARQUITECTONICA INTERNATIONAL CORP. NO COPIES, TRANSMISSIONS, REPRODUCTIONS OR ELECTRONIC MANIPULATION OF ANY PORTION OF THESE DRAWINGS IN THE WHOLE OR IN PART ARE TO BE MADE WITHOUT THE EXPRESS OF WRITTEN AUTHORIZATION OF ARQUITECTONICA INTERNATIONAL CORP. DESIGN INTENT SHOWN IS SUBJECT TO REVIEW AND APPROVAL OF ALL APPLICABLE LOCAL AND GOVERNMENTAL AUTHORITIES HAVING JURISDICTION. ALL COPYRIGHTS RESERVED © 2021. THE DATA INCLUDED IN THIS STUDY IS CONCEPTUAL IN NATURE AND WILL CONTINUE TO BE MODIFIED THROUGHOUT THE COURSE OF THE PROJECTS DEVELOPMENT WITH THE EVENTUAL INTEGRATION OF STRUCTURAL, MEP AND LIFE SAFETY SYSTEMS. AS THESE ARE FURTHER REFINED, THE NUMBERS WILL BE ADJUSTED ACCORDINGLY.