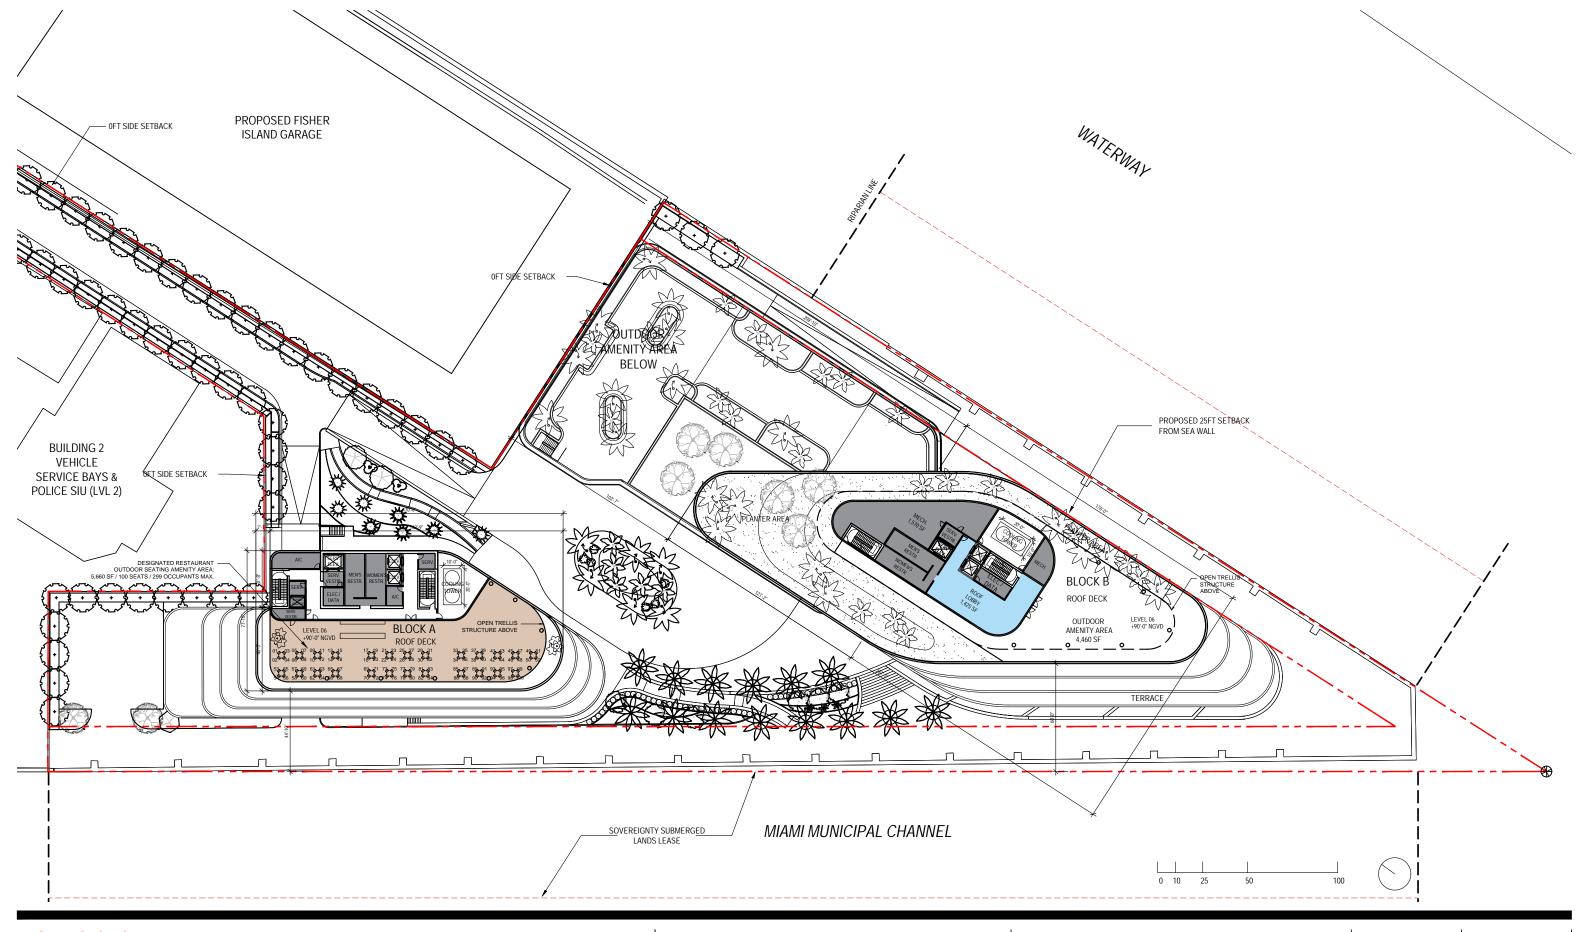

PB FINAL SUBMITTAL 120 MACARTHUR CAUSEWAY MIAMI BEACH, FL

OVERALL OFFICE BUILDINGS LEVEL 06 SCALE: 1:640

DATE: 03/28/2022

2900 Oak Avenue, Miami, FL 33133 T 305.372.1812 F 305.372.1175

ALL DESIGNS INDICATED IN THESE DRAWINGS ARE PROPERTY OF ARQUITECTONICA INTERNATIONAL CORP. NO COPIES, TRANSMISSIONS, REPRODUCTIONS OR ELECTRONIC MANIPULATION OF ANY PORTION OF THESE DRAWINGS IN THE WHOLE OR IN PART ARE TO BE MADE WITHOUT THE EXPRESS OF WRITTEN AUTHORIZATION OF ARQUITECTONICA INTERNATIONAL CORP. DESIGN INTENT SHOWN IS SUBJECT TO REVIEW AND APPROVAL OF ALL APPLICABLE LOCAL AND GOVERNMENTAL AUTHORITIES HAVING JURISDICTION. ALL COPYRIGHTS RESERVED © 2021. THE DATA INCLUDED IN THIS STUDY IS CONCEPTUAL IN NATURE AND WILL CONTINUE TO BE MODIFIED THROUGHOUT THE COURSE OF THE PROJECTS DEVELOPMENT WITH THE EVENTUAL INTEGRATION OF STRUCTURAL, MEP AND LIFE SAFETY SYSTEMS. AS THESE ARE FURTHER REFINED, THE NUMBERS WILL BE ADJUSTED ACCORDINGLY.