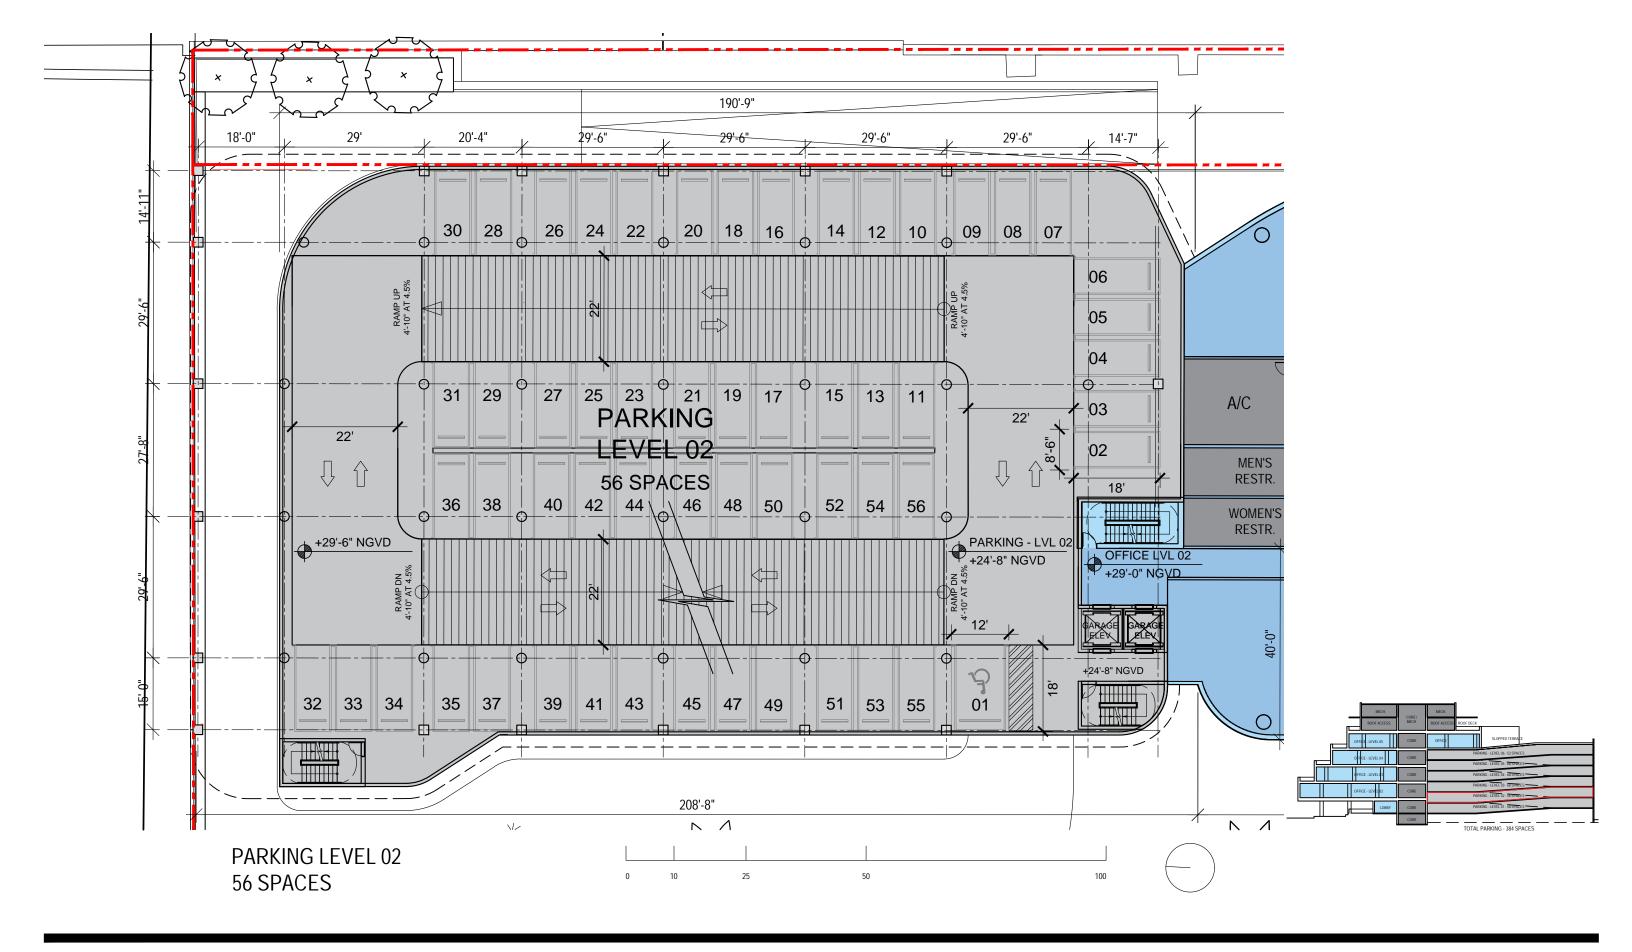

PB FINAL SUBMITTAL 120 MACARTHUR CAUSEWAY MIAMI BEACH, FL

PARKING GARAGE - LEVEL 02

DATE: 03/28/2022

2900 Oak Avenue, Miami, FL 33133 T 305.372.1812 F 305.372.1175

ALL DESIGNS INDICATED IN THESE DRAWINGS ARE PROPERTY OF ARQUITECTONICA INTERNATIONAL CORP. NO COPIES, TRANSMISSIONS, REPRODUCTIONS OR ELECTRONIC MANIPULATION OF ANY PORTION OF THESE DRAWINGS IN THE WHOLE OR IN PART ARE TO BE MADE WITHOUT THE EXPRESS OF WRITTEN AUTHORIZATION OF ARQUITECTONICA INTERNATIONAL CORP. DESIGN INTENT SHOWN IS SUBJECT TO REVIEW AND APPROVAL OF ALL APPLICABLE LOCAL AND GOVERNMENTAL AUTHORITIES HAVING JURISDICTION. ALL COPYRIGHTS RESERVED © 2021. THE DATA INCLUDED IN THIS STUDY IS CONCEPTUAL IN NATURE AND WILL CONTINUE TO BE MODIFIED THROUGHOUT THE COURSE OF THE PROJECTS DEVELOPMENT WITH THE EVENTUAL INTEGRATION OF STRUCTURAL, MEP AND LIFE SAFETY SYSTEMS. AS THESE ARE FURTHER REFINED, THE NUMBERS WILL BE ADJUSTED ACCORDINGLY.