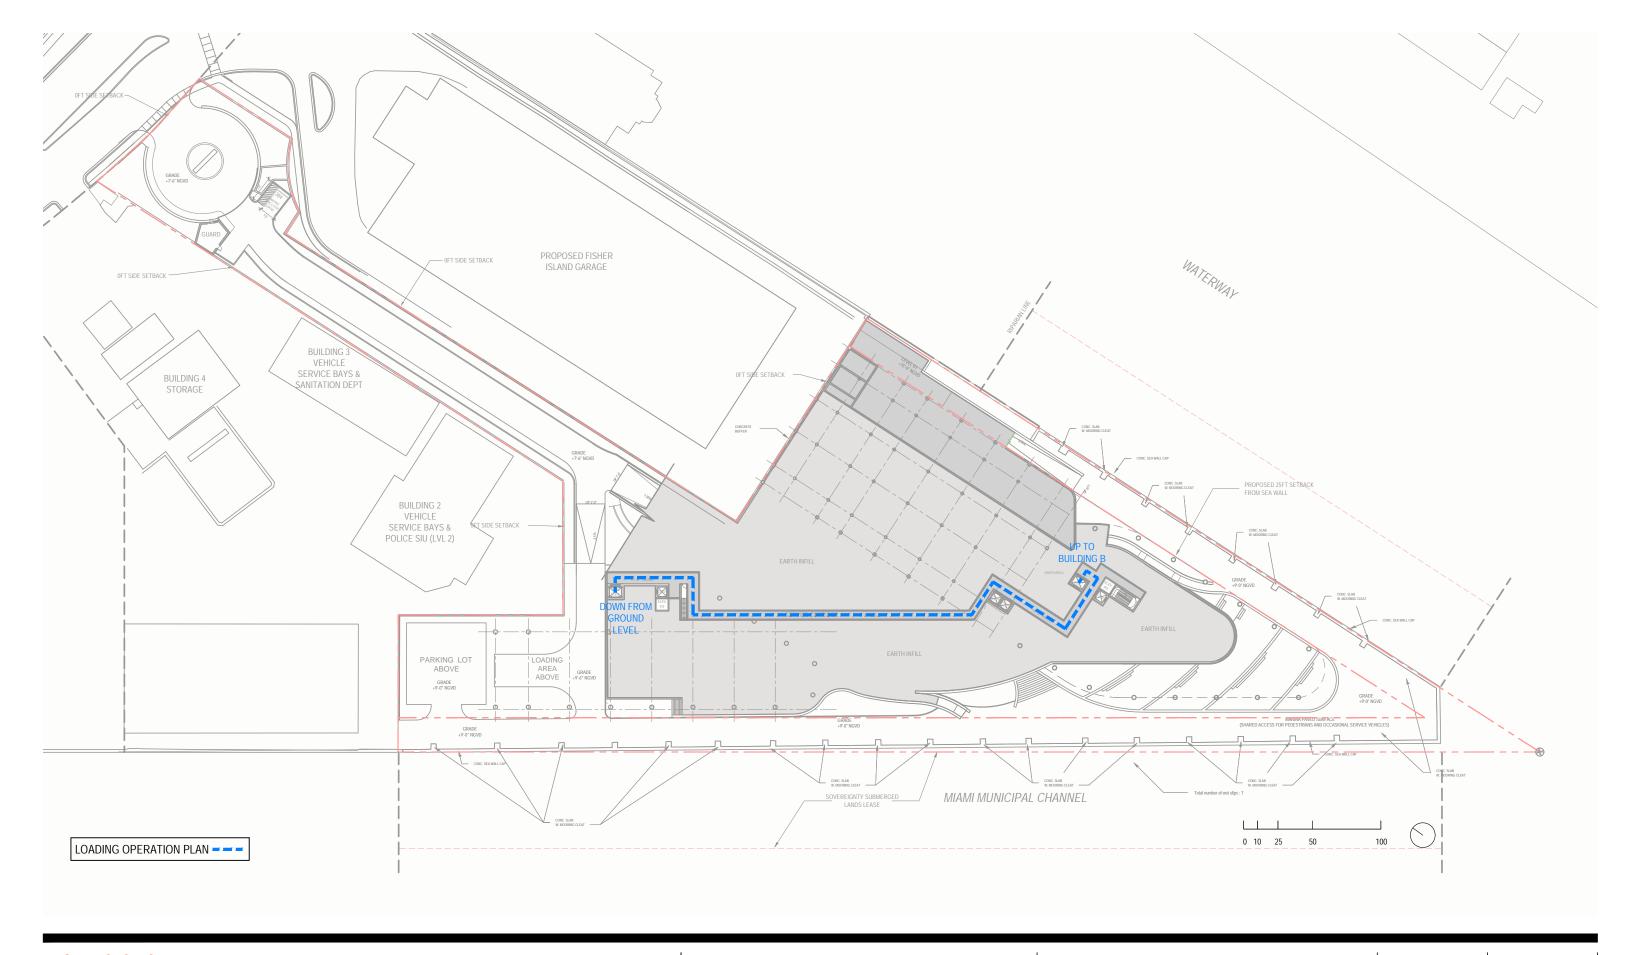

PB FINAL SUBMITTAL
120 MACARTHUR CAUSEWAY
MIAMI BEACH, FL

LOADING OPERATION PLAN LOWER LEVEL

SCALE: 1"=70'-0"

DATE: 03/28/2022

A1-22B

SU — Single Unit Truck Overall Length Overall Width Overall Body Height Min Body Ground Clearance Track Width Lock—to—lock time Curb to Curb Turning Radius