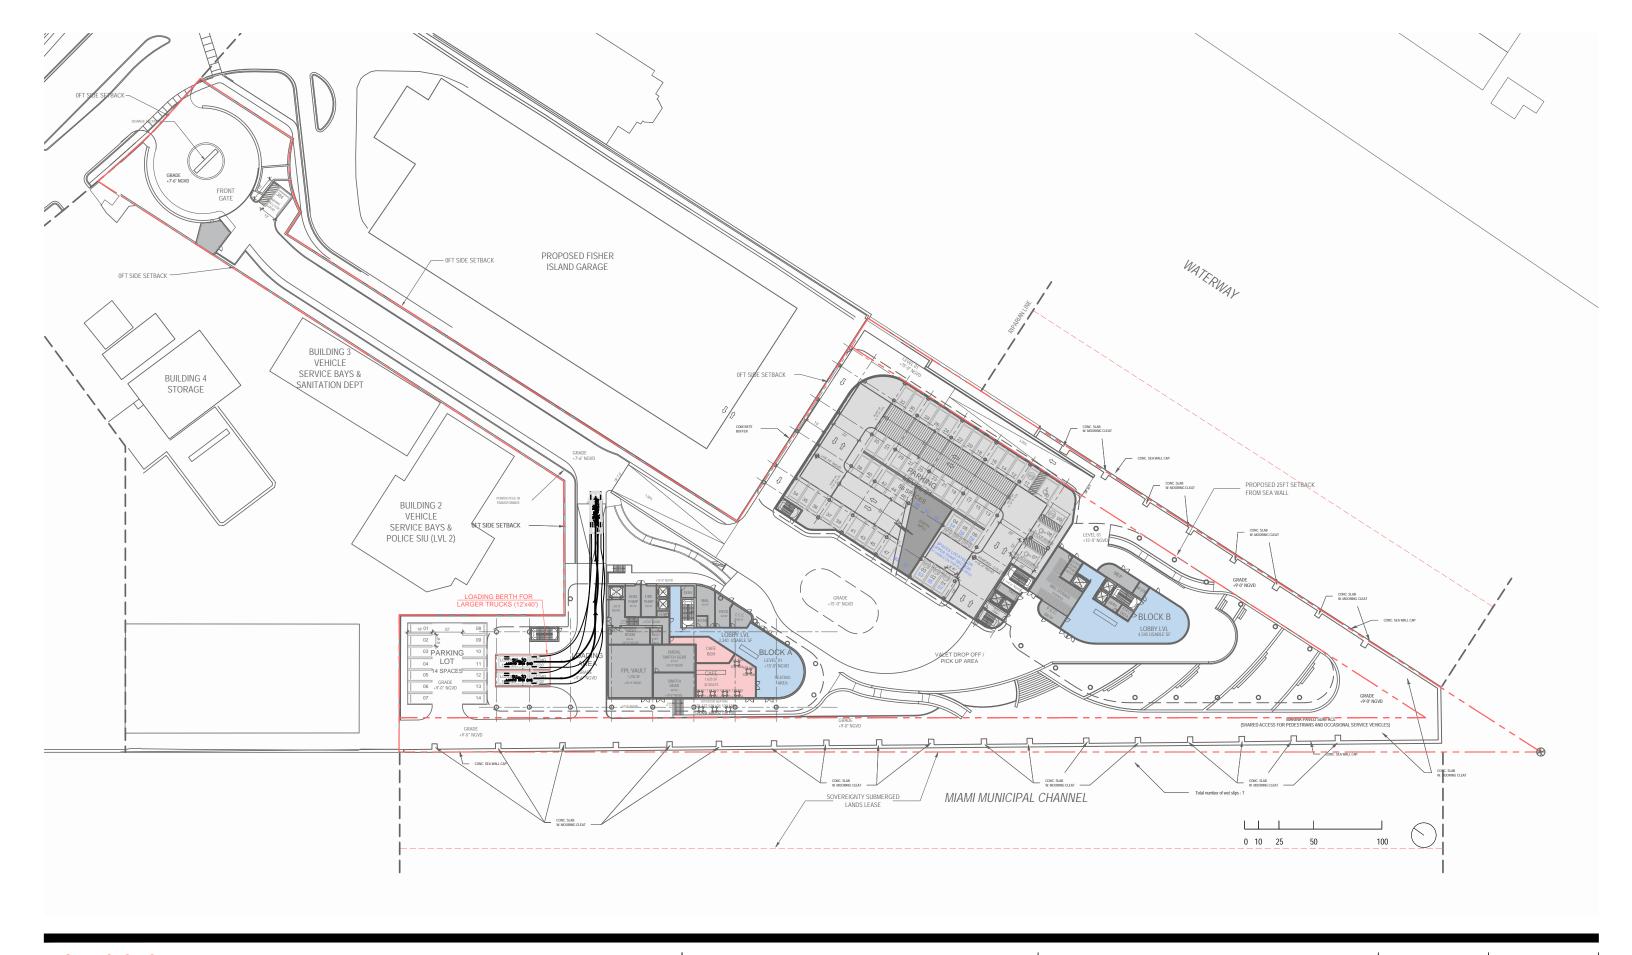

PB FINAL SUBMITTAL 120 MACARTHUR CAUSEWAY MIAMI BEACH, FL

LOADING OPERATION PLAN GROUND LEVEL

SCALE: 1"=70'-0"

DATE: 03/28/2022

A1-22A

2900 Oak Avenue, Miami, FL 33133 T 305.372.1812 F 305.372.1175

ALL DESIGNS INDICATED IN THESE DRAWINGS ARE PROPERTY OF ARQUITECTONICA INTERNATIONAL CORP. NO COPIES, TRANSMISSIONS, REPRODUCTIONS OR ELECTRONIC MANIPULATION OF ANY PORTION OF THESE DRAWINGS IN THE WHOLE OR IN PART ARE TO BE MADE WITHOUT THE EXPRESS OF WRITTEN AUTHORIZATION OF ARQUITECTONICA INTERNATIONAL CORP. DESIGN INTENT SHOWN IS SUBJECT TO REVIEW AND APPROVAL OF ALL APPLICABLE LOCAL AND GOVERNMENTAL AUTHORITIES HAVING JURISDICTION. ALL COPYRIGHTS RESERVED © 2021. THE DATA INCLUDED IN THIS STUDY IS CONCEPTUAL IN NATURE AND WILL CONTINUE TO BE MODIFIED THROUGHOUT THE COURSE OF THE PROJECTS DEVELOPMENT WITH THE EVENTUAL INTEGRATION OF STRUCTURAL, MEP AND LIFE SAFETY SYSTEMS. AS THESE ARE FURTHER REFINED, THE NUMBERS WILL BE ADJUSTED ACCORDINGLY.

PB FINAL SUBMITTAL
120 MACARTHUR CAUSEWAY
MIAMI BEACH, FL

LOADING OPERATION PLAN LOWER LEVEL

SCALE: 1"=70'-0"

DATE: 03/28/2022

A1-22B

SU — Single Unit Truck Overall Length Overall Width Overall Body Height Min Body Ground Clearance Track Width Lock—to—lock time Curb to Curb Turning Radius