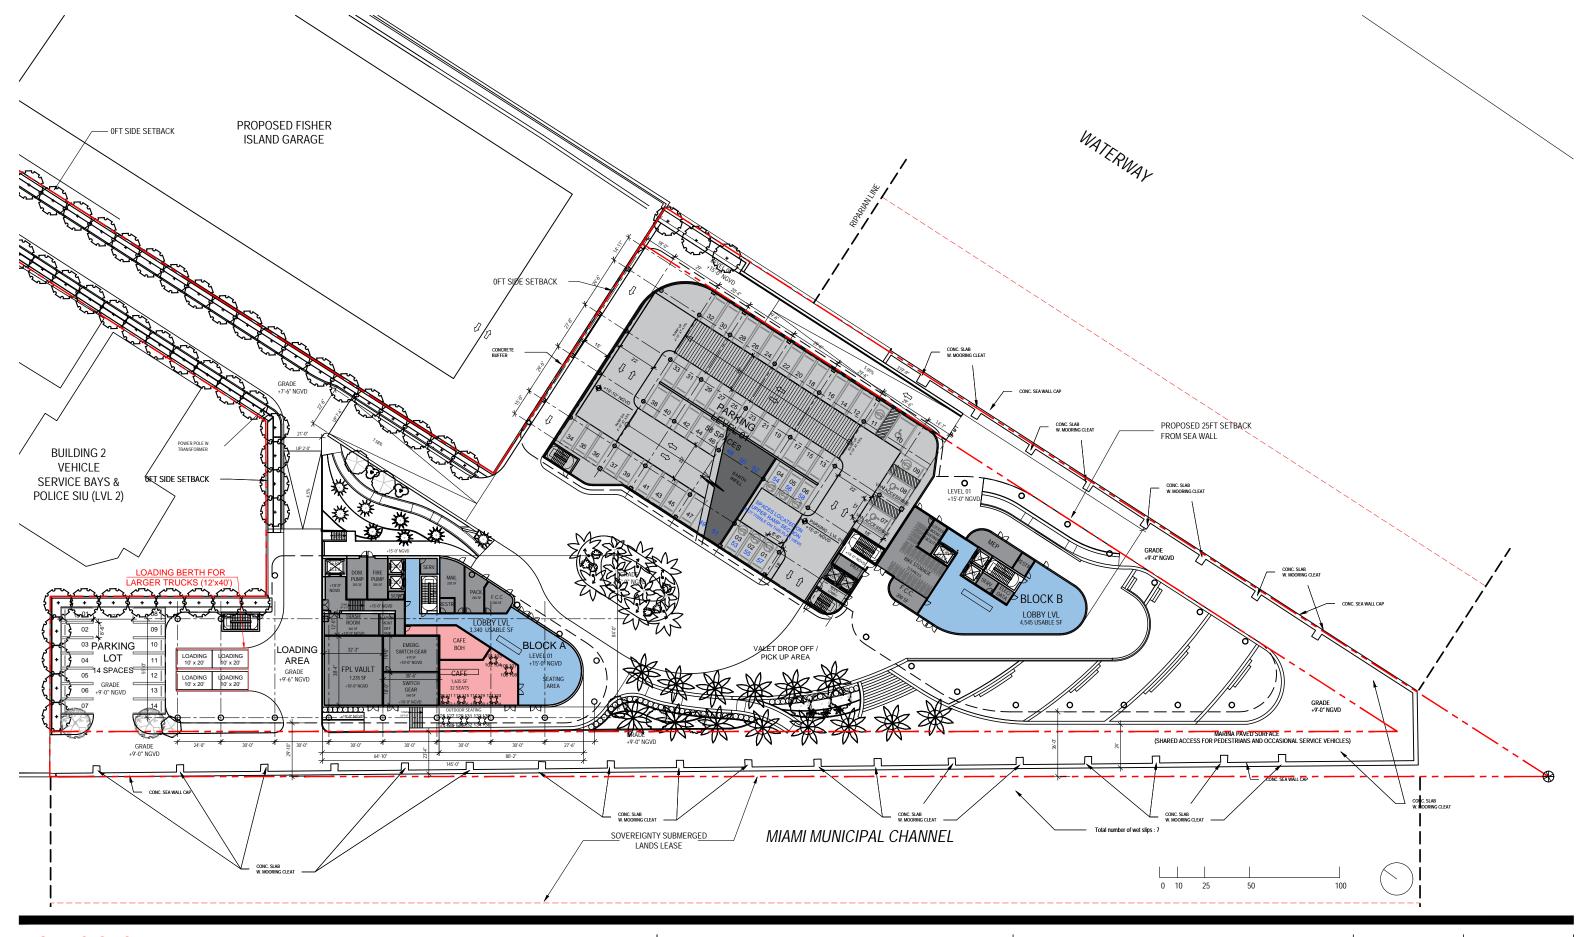

PB FINAL SUBMITTAL 120 MACARTHUR CAUSEWAY MIAMI BEACH, FL OVERALL OFFICE BUILDINGS LEVEL 01

SCALE: 1:640

DATE: 03/28/2022

2900 Oak Avenue, Miami, FL 33133 T 305.372.1812 F 305.372.1175

ALL DESIGNS INDICATED IN THESE DRAWINGS ARE PROPERTY OF ARQUITECTONICA INTERNATIONAL CORP. NO COPIES, TRANSMISSIONS, REPRODUCTIONS OR ELECTRONIC MANIPULATION OF ANY PORTION OF THESE DRAWINGS IN THE WHOLE OR IN PART ARE TO BE MADE WITHOUT THE EXPRESS OF WRITTEN AUTHORIZATION OF ARQUITECTONICA INTERNATIONAL CORP. DESIGN INTENT SHOWN IS SUBJECT TO REVIEW AND APPROVAL OF ALL APPLICABLE LOCAL AND GOVERNMENTAL AUTHORITIES HAVING JURISDICTION. ALL COPYRIGHTS RESERVED © 2021. THE DATA INCLUDED IN THIS STUDY IS CONCEPTUAL IN NATURE AND WILL CONTINUE TO BE MODIFIED THROUGHOUT THE COURSE OF THE PROJECTS DEVELOPMENT WITH THE EVENTUAL INTEGRATION OF STRUCTURAL, MEP AND LIFE SAFETY SYSTEMS. AS THESE ARE FURTHER REFINED, THE NUMBERS WILL BE ADJUSTED ACCORDINGLY.