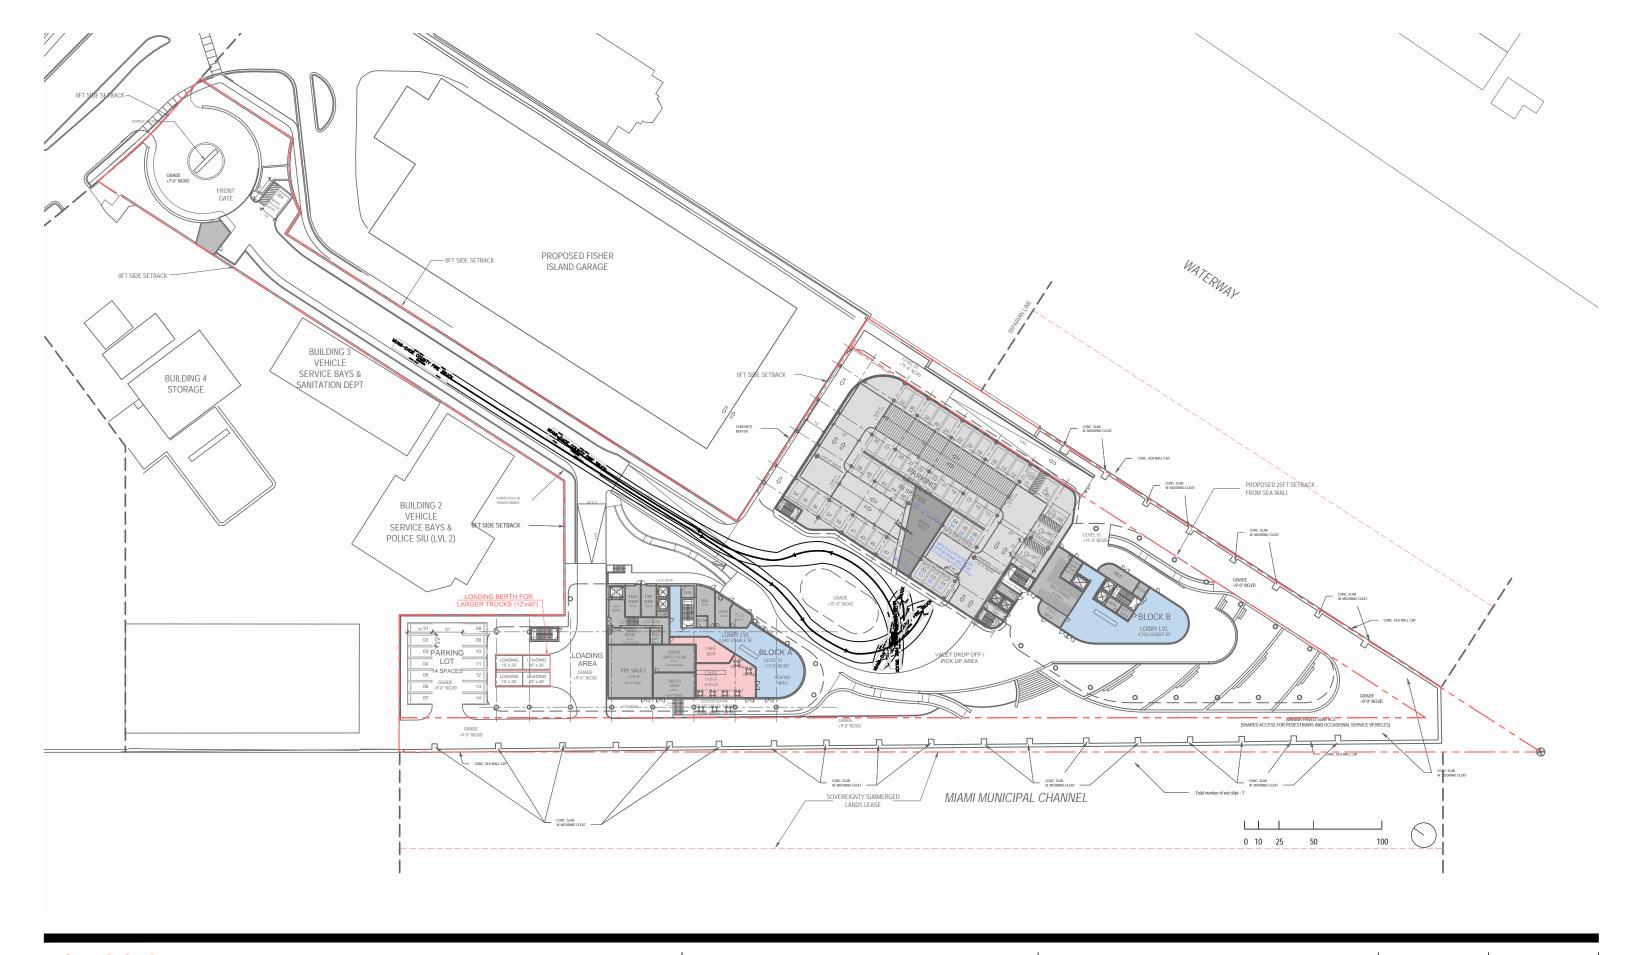

PB FINAL SUBMITTAL 120 MACARTHUR CAUSEWAY MIAMI BEACH, FL

MACARTHUR CAUSEWAY ACCESS PLAN

SCALE: 1:425

DATE: 03/28/2022

2900 Oak Avenue, Miami, FL 33133 T 305.372.1812 F 305.372.1175

ALL DESIGNS INDICATED IN THESE DRAWINGS ARE PROPERTY OF ARQUITECTONICA INTERNATIONAL CORP. NO COPIES, TRANSMISSIONS, REPRODUCTIONS OR ELECTRONIC MANIPULATION OF ANY PORTION OF THESE DRAWINGS IN THE WHOLE OR IN PART ARE TO BE MADE WITHOUT THE EXPRESS OF WRITTEN AUTHORIZATION OF ARQUITECTONICA INTERNATIONAL CORP. DESIGN INTENT SHOWN IS SUBJECT TO REVIEW AND APPROVAL OF ALL APPLICABLE LOCAL AND GOVERNMENTAL AUTHORITIES HAVING JURISDICTION. ALL COPYRIGHTS RESERVED © 2021. THE DATA INCLUDED IN THIS STUDY IS CONCEPTUAL IN NATURE AND WILL CONTINUE TO BE MODIFIED THROUGHOUT THE COURSE OF THE PROJECTS DEVELOPMENT WITH THE EVENTUAL INTEGRATION OF STRUCTURAL, MEP AND LIFE SAFETY SYSTEMS. AS THESE ARE FURTHER REFINED, THE NUMBERS WILL BE ADJUSTED ACCORDINGLY.