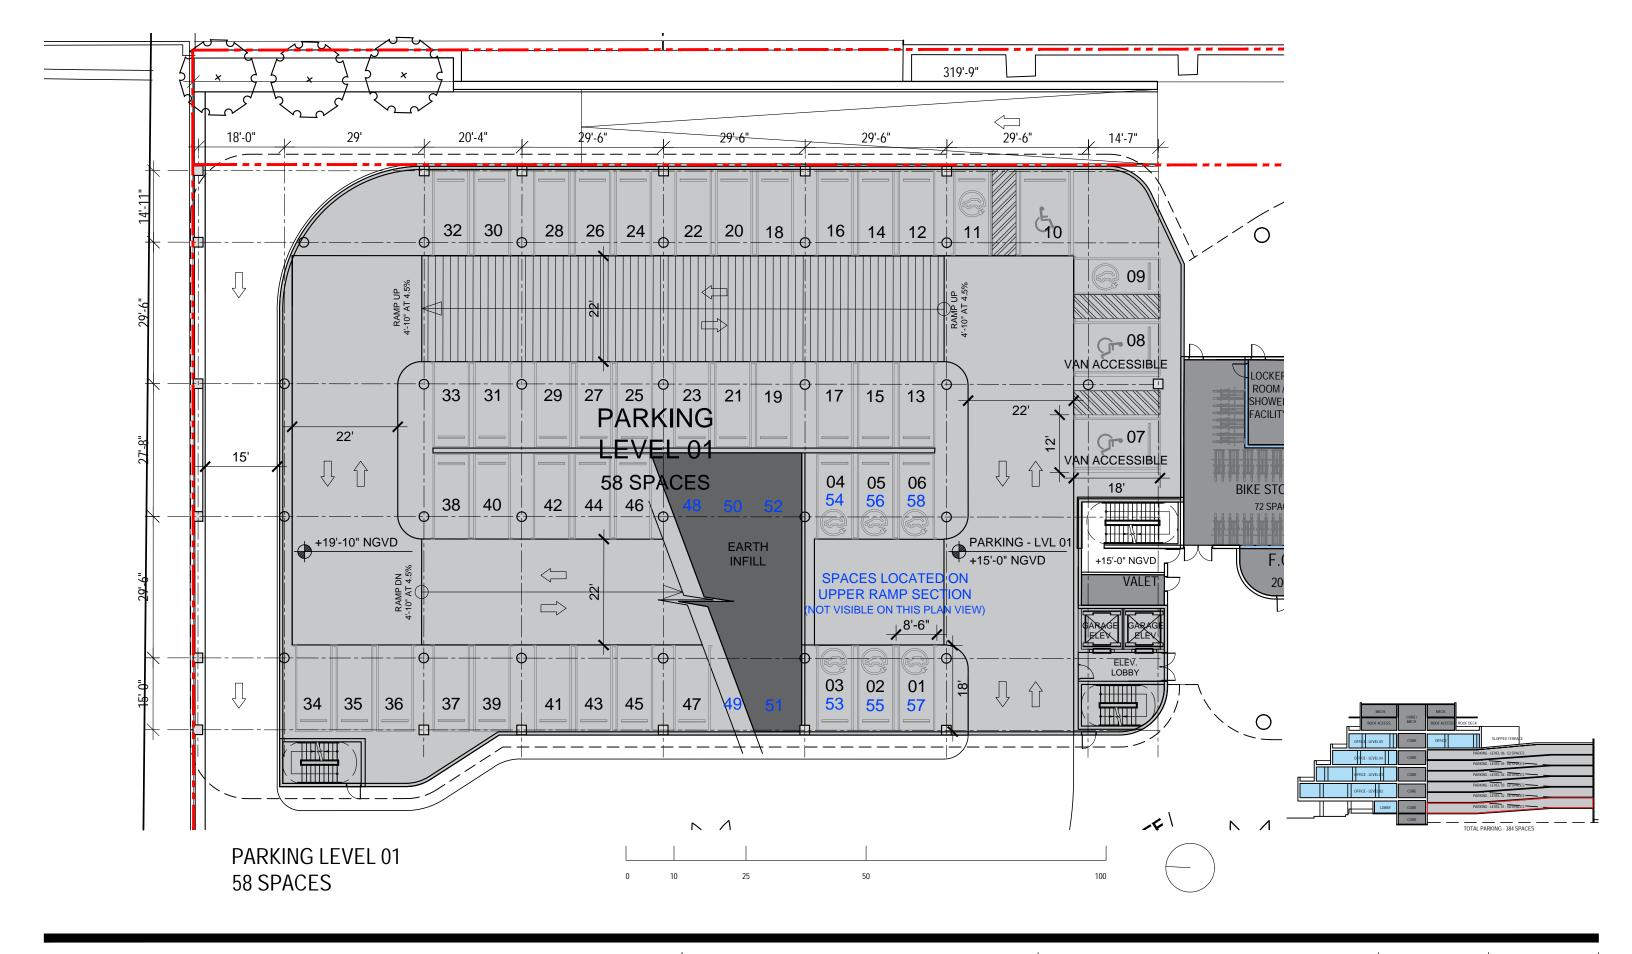

PB FINAL SUBMITTAL
120 MACARTHUR CAUSEWAY
MIAMI BEACH, FL

PARKING GARAGE - LEVEL 01

DATE: 03/28/2022

2900 Oak Avenue, Miami, FL 33133 T 305.372.1812 F 305.372.1175

ALL DESIGNS INDICATED IN THESE DRAWINGS ARE PROPERTY OF ARQUITECTONICA INTERNATIONAL CORP. NO COPIES, TRANSMISSIONS, REPRODUCTIONS OR ELECTRONIC MANIPULATION OF ANY PORTION OF THESE DRAWINGS IN THE WHOLE OR IN PART ARE TO BE MADE WITHOUT THE EXPRESS OF WRITTEN AUTHORIZATION OF ARQUITECTONICA INTERNATIONAL CORP. DESIGN INTENT SHOWN IS SUBJECT TO REVIEW AND APPROVAL OF ALL APPLICABLE LOCAL AND GOVERNMENTAL AUTHORITIES HAVING JURISDICTION. ALL COPYRIGHTS RESERVED © 2021. THE DATA INCLUDED IN THIS STUDY IS CONCEPTUAL IN NATURE AND WILL CONTINUE TO BE MODIFIED THROUGHOUT THE COURSE OF THE PROJECTS DEVELOPMENT WITH THE EVENTUAL INTEGRATION OF STRUCTURAL, MEP AND LIFE SAFETY SYSTEMS. AS THESE ARE FURTHER REFINED, THE NUMBERS WILL BE ADJUSTED ACCORDINGLY.