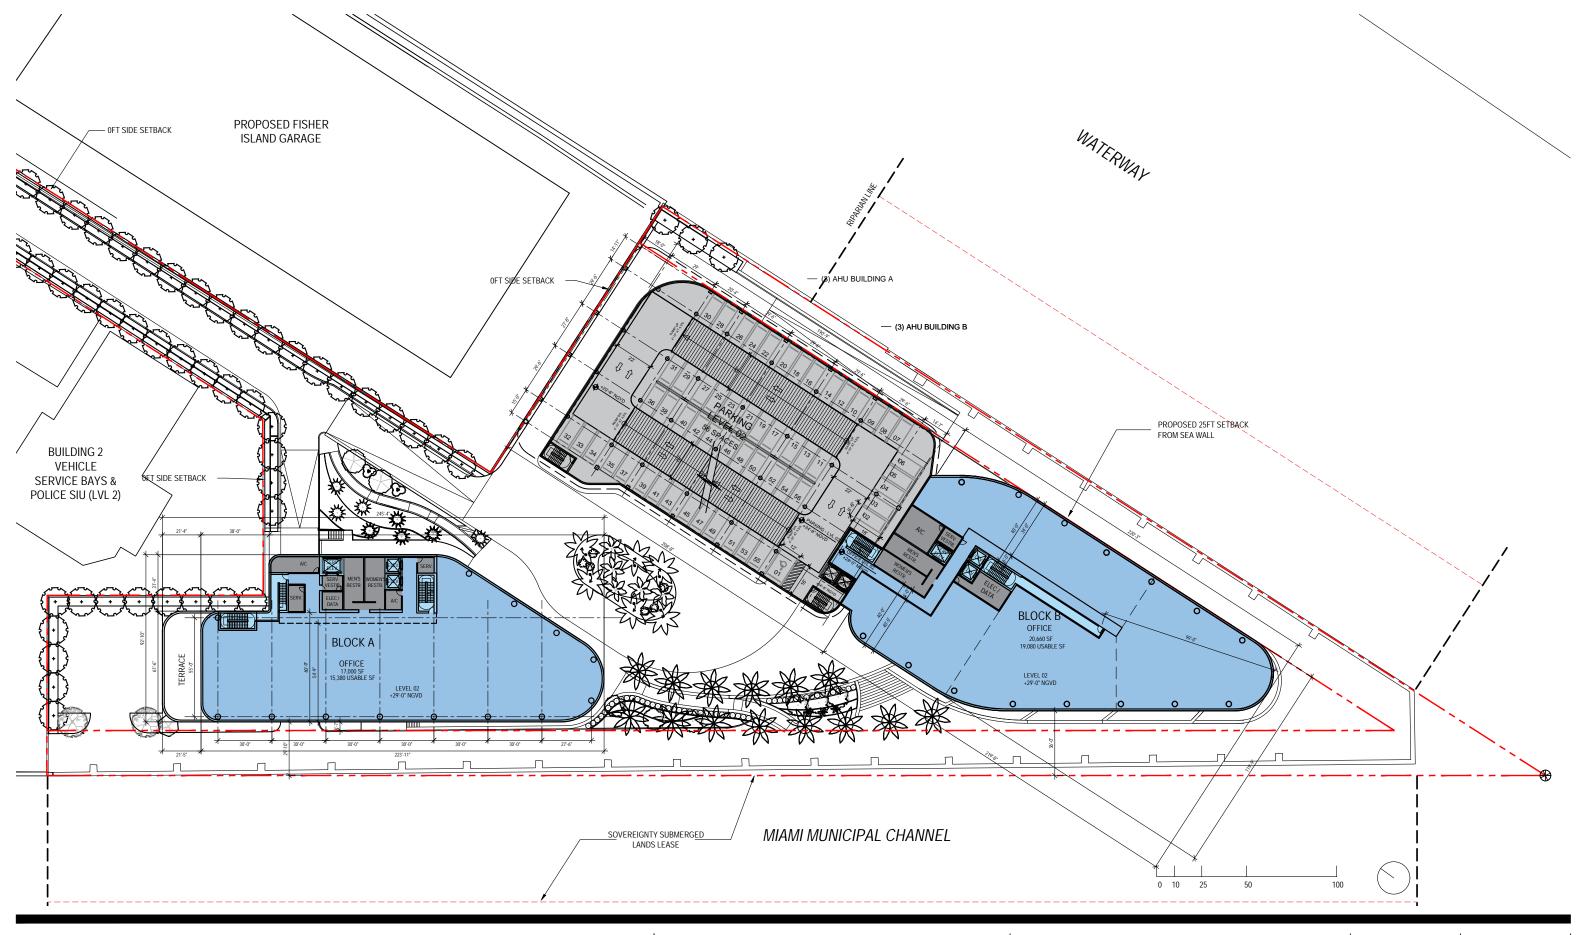

PB FINAL SUBMITTAL 120 MACARTHUR CAUSEWAY MIAMI BEACH, FL OVERALL OFFICE BUILDINGS LEVEL 02

SCALE: 1:640

DATE: 03/28/2022

2900 Oak Avenue, Miami, FL 33133 T 305.372.1812 F 305.372.1175

ALL DESIGNS INDICATED IN THESE DRAWINGS ARE PROPERTY OF ARQUITECTONICA INTERNATIONAL CORP. NO COPIES, TRANSMISSIONS, REPRODUCTIONS OR ELECTRONIC MANIPULATION OF ANY PORTION OF THESE DRAWINGS IN THE WHOLE OR IN PART ARE TO BE MADE WITHOUT THE EXPRESS OF WRITTEN AUTHORIZATION OF ARQUITECTONICA INTERNATIONAL CORP. DESIGN INTENT SHOWN IS SUBJECT TO REVIEW AND APPROVAL OF ALL APPLICABLE LOCAL AND GOVERNMENTAL AUTHORITIES HAVING JURISDICTION. ALL COPYRIGHTS RESERVED © 2021. THE DATA INCLUDED IN THIS STUDY IS CONCEPTUAL IN NATURE AND WILL CONTINUE TO BE MODIFIED THROUGHOUT THE COURSE OF THE PROJECTS DEVELOPMENT WITH THE EVENTUAL INTEGRATION OF STRUCTURAL, MEP AND LIFE SAFETY SYSTEMS. AS THESE ARE FURTHER REFINED, THE NUMBERS WILL BE ADJUSTED ACCORDINGLY.