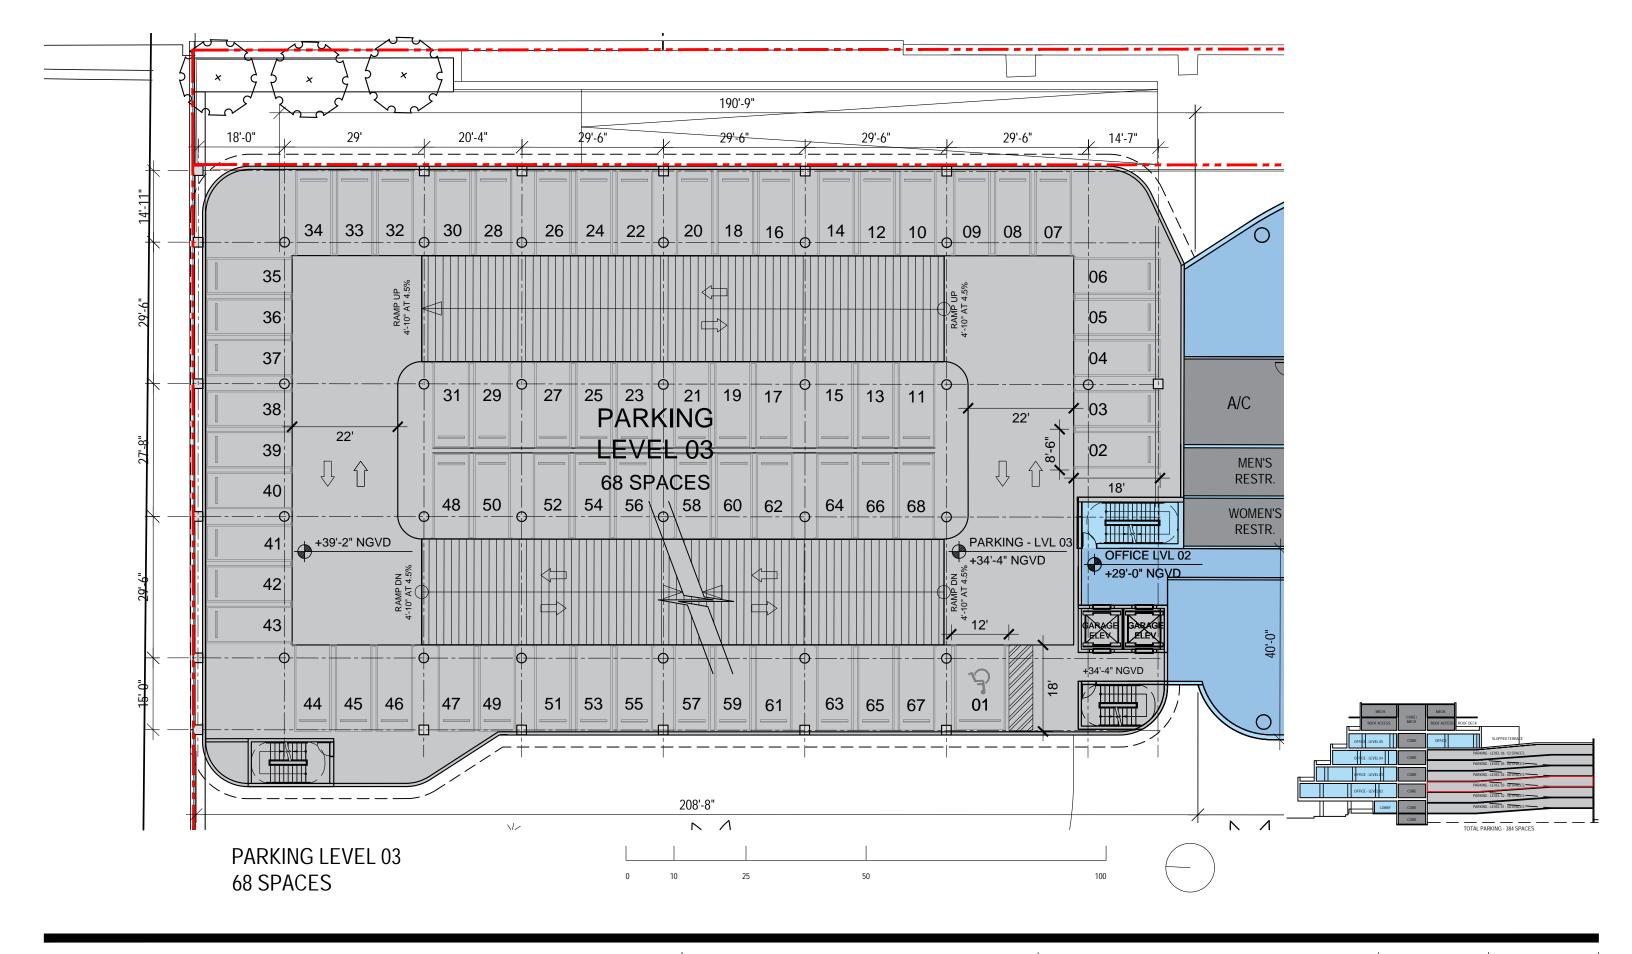

PB FINAL SUBMITTAL 120 MACARTHUR CAUSEWAY MIAMI BEACH, FL

PARKING GARAGE - LEVEL 03

DATE: 03/28/2022

2900 Oak Avenue, Miami, FL 33133 T 305.372.1812 F 305.372.1175

ALL DESIGNS INDICATED IN THESE DRAWINGS ARE PROPERTY OF ARQUITECTONICA INTERNATIONAL CORP. NO COPIES, TRANSMISSIONS, REPRODUCTIONS OR ELECTRONIC MANIPULATION OF ANY PORTION OF THESE DRAWINGS IN THE WHOLE OR IN PART ARE TO BE MADE WITHOUT THE EXPRESS OF WRITTEN AUTHORIZATION OF ARQUITECTONICA INTERNATIONAL CORP. DESIGN INTENT SHOWN IS SUBJECT TO REVIEW AND APPROVAL OF ALL APPLICABLE LOCAL AND GOVERNMENTAL AUTHORITIES HAVING JURISDICTION. ALL COPYRIGHTS RESERVED © 2021. THE DATA INCLUDED IN THIS STUDY IS CONCEPTUAL IN NATURE AND WILL CONTINUE TO BE MODIFIED THROUGHOUT THE COURSE OF THE PROJECTS DEVELOPMENT WITH THE EVENTUAL INTEGRATION OF STRUCTURAL, MEP AND LIFE SAFETY SYSTEMS. AS THESE ARE FURTHER REFINED, THE NUMBERS WILL BE ADJUSTED ACCORDINGLY.