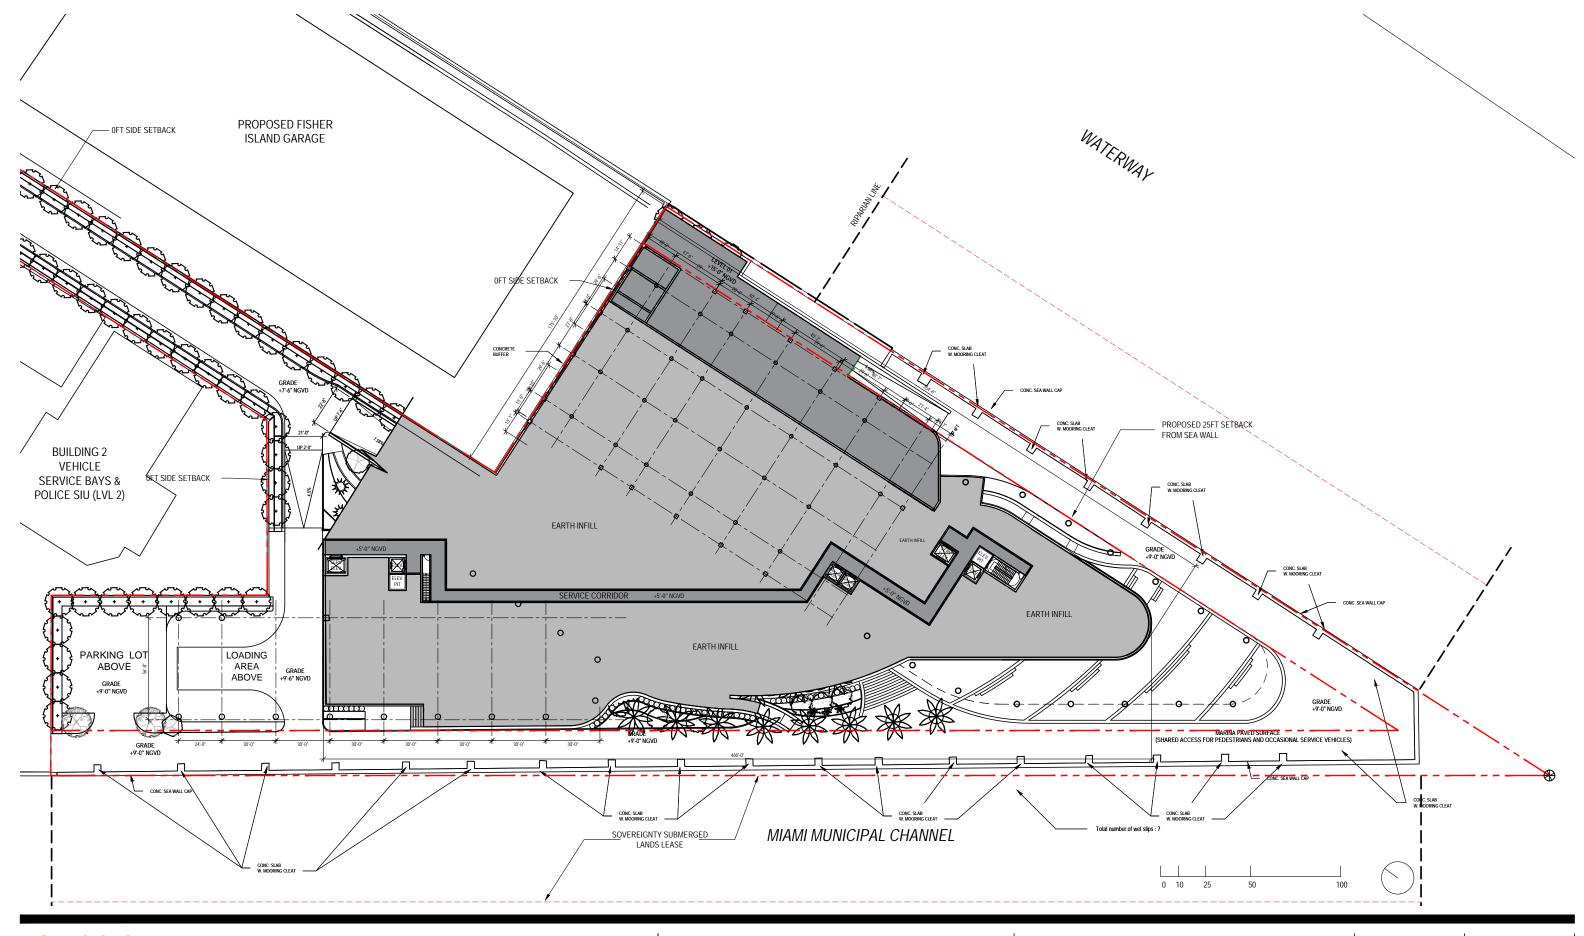

# OVERALL OFFICE BUILDINGS LOWER LEVEL

SCALE: 1:640

DATE: 03/28/2022

2900 Oak Avenue, Miami, FL 33133 T 305.372.1812 F 305.372.1175

ALL DESIGNS INDICATED IN THESE DRAWINGS ARE PROPERTY OF ARQUITECTONICA INTERNATIONAL CORP. NO COPIES, TRANSMISSIONS, REPRODUCTIONS OR ELECTRONIC MANIPULATION OF ANY PORTION OF THESE DRAWINGS IN THE WHOLE OR IN PART ARE TO BE MADE WITHOUT THE EXPRESS OF WRITTEN AUTHORIZATION OF ARQUITECTONICA INTERNATIONAL CORP. DESIGN INTENT SHOWN IS SUBJECT TO REVIEW AND APPROVAL OF ALL APPLICABLE LOCAL AND GOVERNMENTAL AUTHORITIES HAVING JURISDICTION. ALL COPYRIGHTS RESERVED © 2021. THE DATA INCLUDED IN THIS STUDY IS CONCEPTUAL IN NATURE AND WILL CONTINUE TO BE MODIFIED THROUGHOUT THE COURSE OF THE PROJECTS DEVELOPMENT WITH THE EVENTUAL INTEGRATION OF STRUCTURAL, MEP AND LIFE SAFETY SYSTEMS. AS THESE ARE FURTHER REFINED, THE NUMBERS WILL BE ADJUSTED ACCORDINGLY.