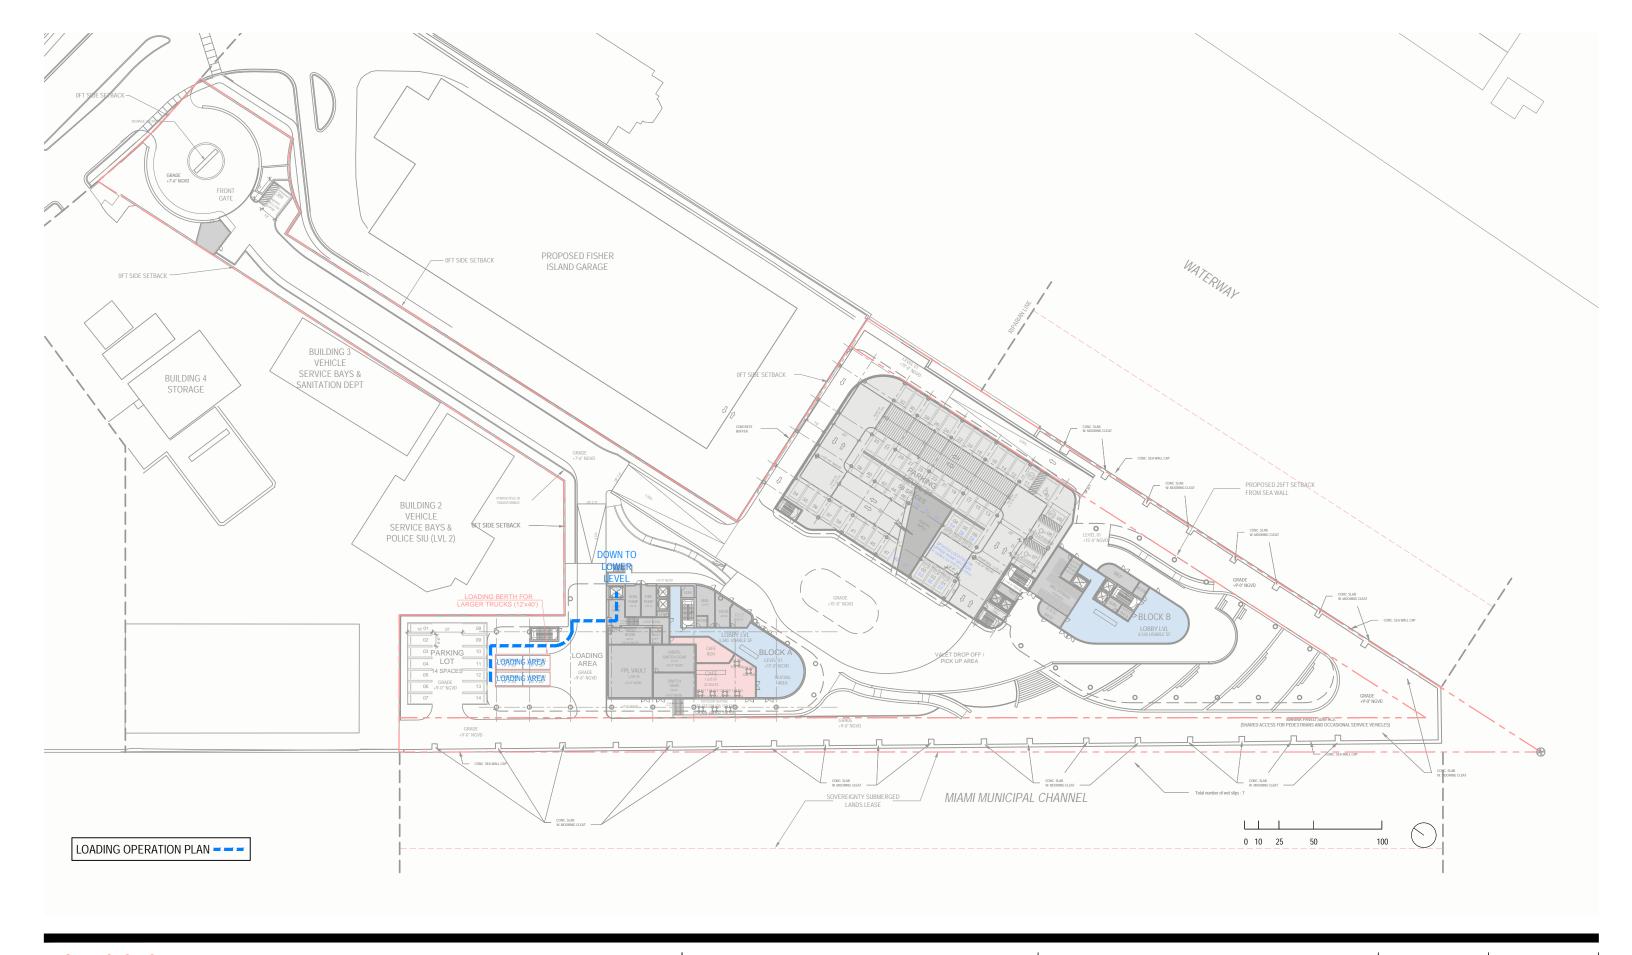

PB FINAL SUBMITTAL 120 MACARTHUR CAUSEWAY MIAMI BEACH, FL

LOADING OPERATION PLAN GROUND LEVEL

SCALE: 1"=70'-0"

DATE: 03/28/2022

A1-22A

2900 Oak Avenue, Miami, FL 33133 T 305.372.1812 F 305.372.1175

ALL DESIGNS INDICATED IN THESE DRAWINGS ARE PROPERTY OF ARQUITECTONICA INTERNATIONAL CORP. NO COPIES, TRANSMISSIONS, REPRODUCTIONS OR ELECTRONIC MANIPULATION OF ANY PORTION OF THESE DRAWINGS IN THE WHOLE OR IN PART ARE TO BE MADE WITHOUT THE EXPRESS OF WRITTEN AUTHORIZATION OF ARQUITECTONICA INTERNATIONAL CORP. DESIGN INTENT SHOWN IS SUBJECT TO REVIEW AND APPROVAL OF ALL APPLICABLE LOCAL AND GOVERNMENTAL AUTHORITIES HAVING JURISDICTION. ALL COPYRIGHTS RESERVED © 2021. THE DATA INCLUDED IN THIS STUDY IS CONCEPTUAL IN NATURE AND WILL CONTINUE TO BE MODIFIED THROUGHOUT THE COURSE OF THE PROJECTS DEVELOPMENT WITH THE EVENTUAL INTEGRATION OF STRUCTURAL, MEP AND LIFE SAFETY SYSTEMS. AS THESE ARE FURTHER REFINED, THE NUMBERS WILL BE ADJUSTED ACCORDINGLY.