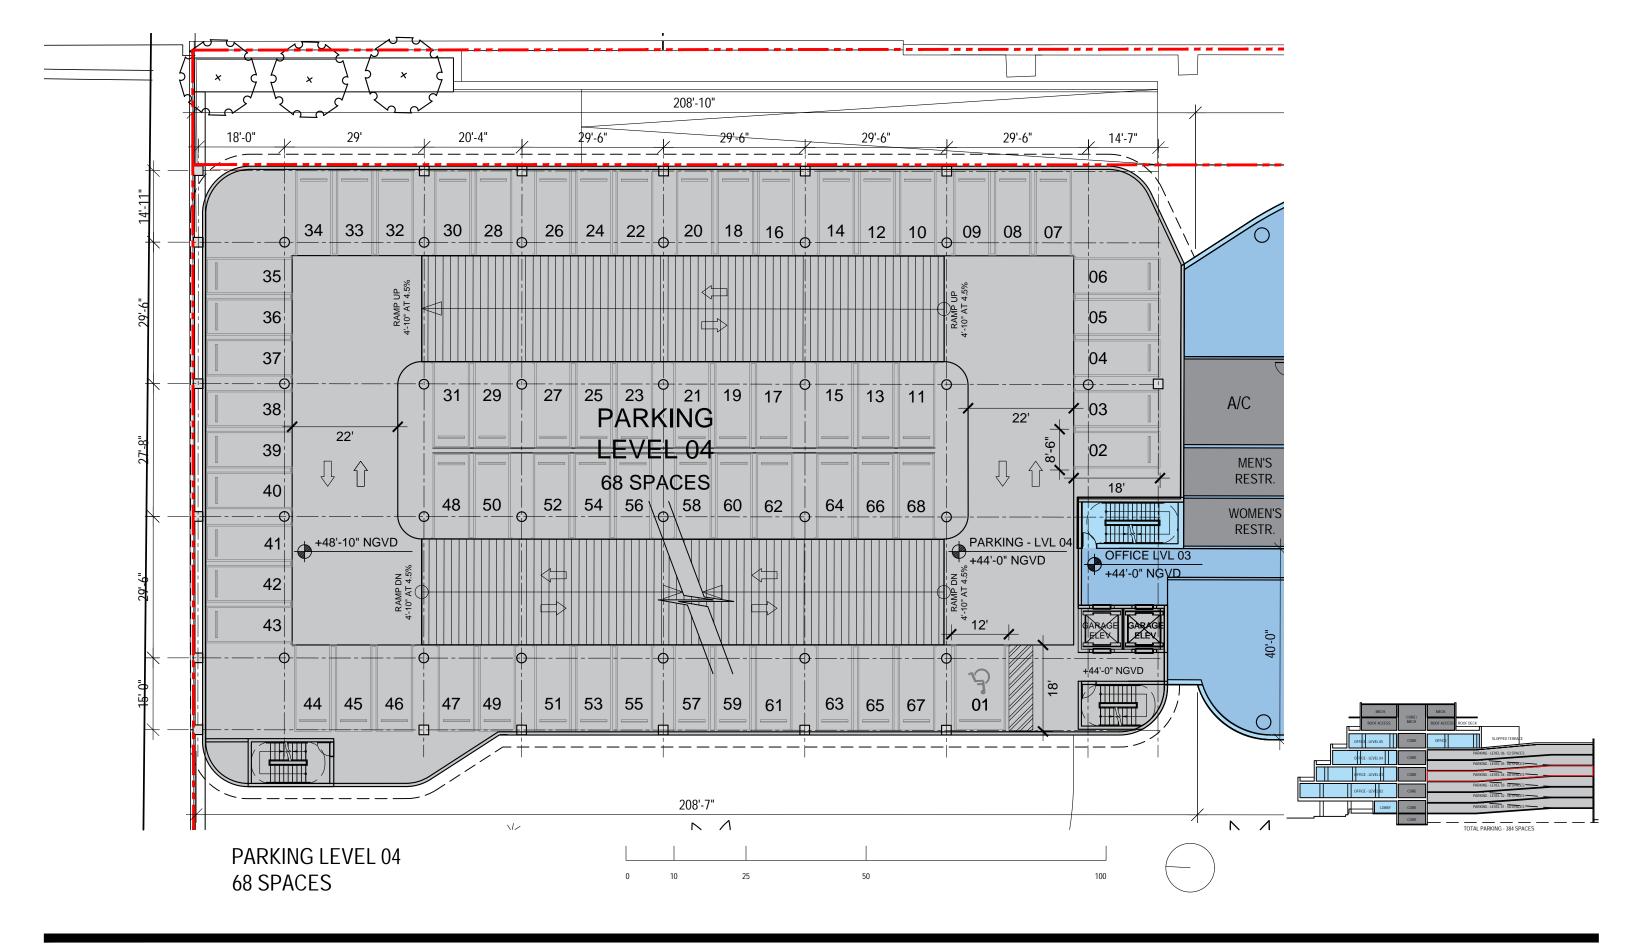

PB FINAL SUBMITTAL 120 MACARTHUR CAUSEWAY MIAMI BEACH, FL

PARKING GARAGE - LEVEL 04

DATE: 03/28/2022

2900 Oak Avenue, Miami, FL 33133 T 305.372.1812 F 305.372.1175

ALL DESIGNS INDICATED IN THESE DRAWINGS ARE PROPERTY OF ARQUITECTONICA INTERNATIONAL CORP. NO COPIES, TRANSMISSIONS, REPRODUCTIONS OR ELECTRONIC MANIPULATION OF ANY PORTION OF THESE DRAWINGS IN THE WHOLE OR IN PART ARE TO BE MADE WITHOUT THE EXPRESS OF WRITTEN AUTHORIZATION OF ARQUITECTONICA INTERNATIONAL CORP. DESIGN INTENT SHOWN IS SUBJECT TO REVIEW AND APPROVAL OF ALL APPLICABLE LOCAL AND GOVERNMENTAL AUTHORITIES HAVING JURISDICTION. ALL COPYRIGHTS RESERVED © 2021. THE DATA INCLUDED IN THIS STUDY IS CONCEPTUAL IN NATURE AND WILL CONTINUE TO BE MODIFIED THROUGHOUT THE COURSE OF THE PROJECTS DEVELOPMENT WITH THE EVENTUAL INTEGRATION OF STRUCTURAL, MEP AND LIFE SAFETY SYSTEMS. AS THESE ARE FURTHER REFINED, THE NUMBERS WILL BE ADJUSTED ACCORDINGLY.