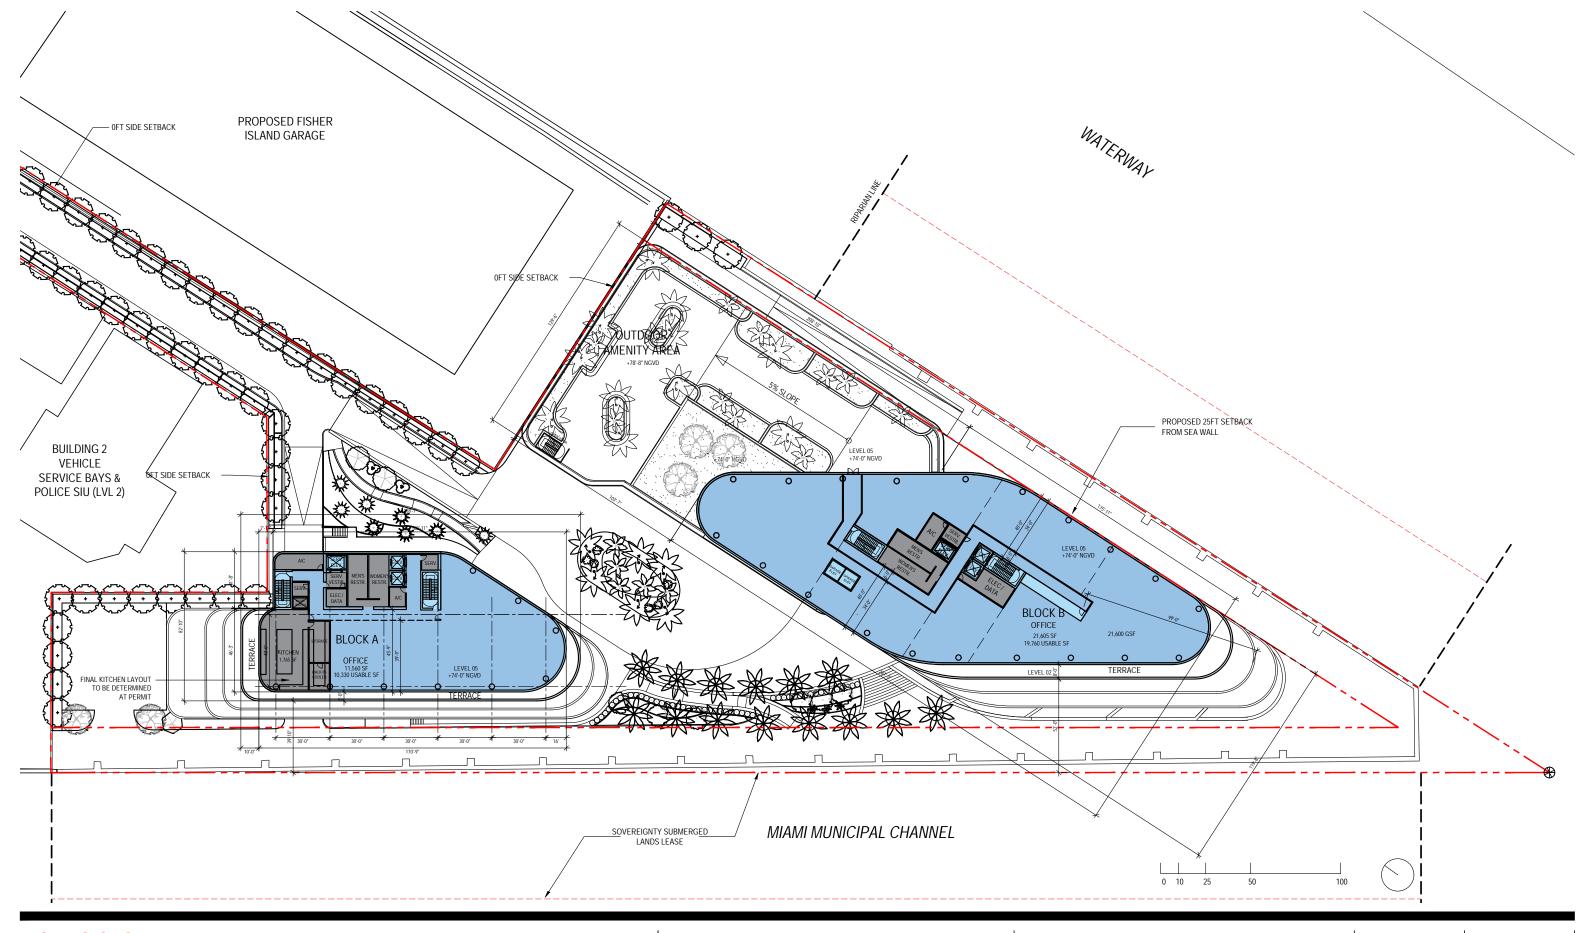

PB FINAL SUBMITTAL 120 MACARTHUR CAUSEWAY MIAMI BEACH, FL OVERALL OFFICE BUILDINGS LEVEL 05

SCALE: 1:640

DATE: 03/28/2022

2900 Oak Avenue, Miami, FL 33133 T 305.372.1812 F 305.372.1175

ALL DESIGNS INDICATED IN THESE DRAWINGS ARE PROPERTY OF ARQUITECTONICA INTERNATIONAL CORP. NO COPIES, TRANSMISSIONS, REPRODUCTIONS OR ELECTRONIC MANIPULATION OF ANY PORTION OF THESE DRAWINGS IN THE WHOLE OR IN PART ARE TO BE MADE WITHOUT THE EXPRESS OF WRITTEN AUTHORIZATION OF ARQUITECTONICA INTERNATIONAL CORP. DESIGN INTENT SHOWN IS SUBJECT TO REVIEW AND APPROVAL OF ALL APPLICABLE LOCAL AND GOVERNMENTAL AUTHORITIES HAVING JURISDICTION. ALL COPYRIGHTS RESERVED © 2021. THE DATA INCLUDED IN THIS STUDY IS CONCEPTUAL IN NATURE AND WILL CONTINUE TO BE MODIFIED THROUGHOUT THE COURSE OF THE PROJECTS DEVELOPMENT WITH THE EVENTUAL INTEGRATION OF STRUCTURAL, MEP AND LIFE SAFETY SYSTEMS. AS THESE ARE FURTHER REFINED, THE NUMBERS WILL BE ADJUSTED ACCORDINGLY.