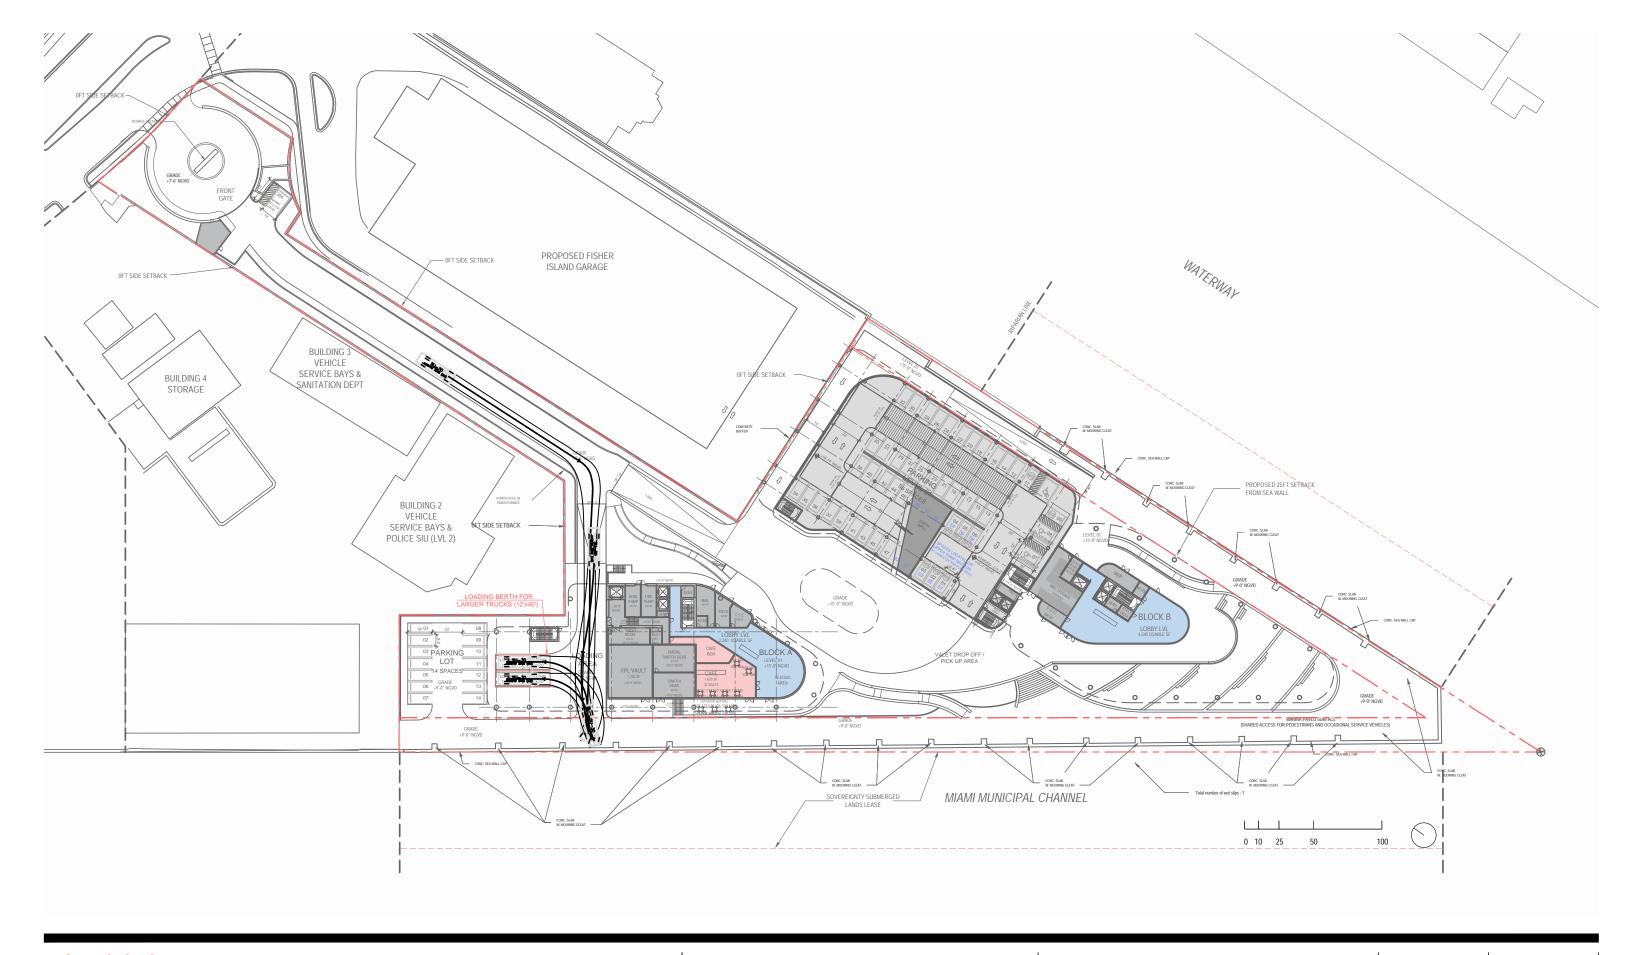

PB FINAL SUBMITTAL 120 MACARTHUR CAUSEWAY MIAMI BEACH, FL

LOADING OPERATION PLAN GROUND LEVEL

SCALE: 1"=70'-0"

DATE: 03/28/2022

A1-22A

2900 Oak Avenue, Miami, FL 33133 T 305.372.1812 F 305.372.1175

ALL DESIGNS INDICATED IN THESE DRAWINGS ARE PROPERTY OF ARQUITECTONICA INTERNATIONAL CORP. NO COPIES, TRANSMISSIONS, REPRODUCTIONS OR ELECTRONIC MANIPULATION OF ANY PORTION OF THESE DRAWINGS IN THE WHOLE OR IN PART ARE TO BE MADE WITHOUT THE EXPRESS OF WRITTEN AUTHORIZATION OF ARQUITECTONICA INTERNATIONAL CORP. DESIGN INTENT SHOWN IS SUBJECT TO REVIEW AND APPROVAL OF ALL APPLICABLE LOCAL AND GOVERNMENTAL AUTHORITIES HAVING JURISDICTION. ALL COPYRIGHTS RESERVED © 2021. THE DATA INCLUDED IN THIS STUDY IS CONCEPTUAL IN NATURE AND WILL CONTINUE TO BE MODIFIED THROUGHOUT THE COURSE OF THE PROJECTS DEVELOPMENT WITH THE EVENTUAL INTEGRATION OF STRUCTURAL, MEP AND LIFE SAFETY SYSTEMS. AS THESE ARE FURTHER REFINED, THE NUMBERS WILL BE ADJUSTED ACCORDINGLY.

PB FINAL SUBMITTAL
120 MACARTHUR CAUSEWAY
MIAMI BEACH, FL

LOADING OPERATION PLAN LOWER LEVEL

SCALE: 1"=70'-0"

DATE: 03/28/2022

A1-22B

SU — Single Unit Truck Overall Length Overall Width Overall Body Height Min Body Ground Clearance Track Width Lock—to—lock time Curb to Curb Turning Radius