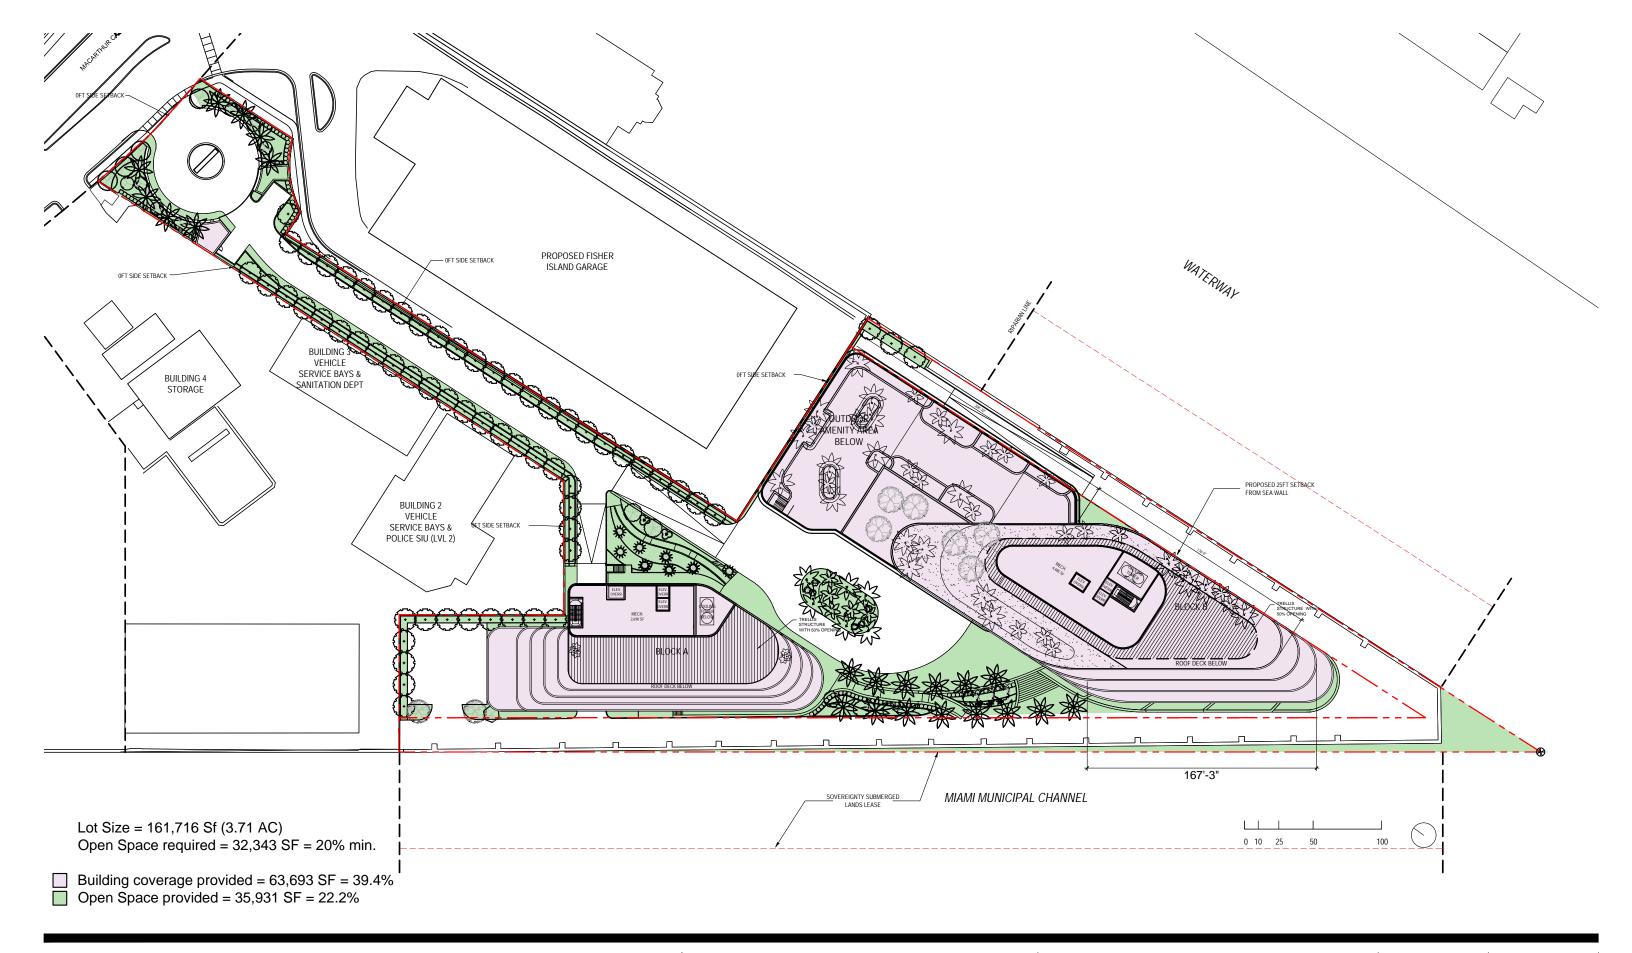

**PB FINAL SUBMITTAL 120 MACARTHUR CAUSEWAY** MIAMI BEACH, FL

LOT COVERAGE **OPEN SPACE DIAGRAM** SCALE: 1"=70'-0"

DATE: 03/28/2022

*A0-19*