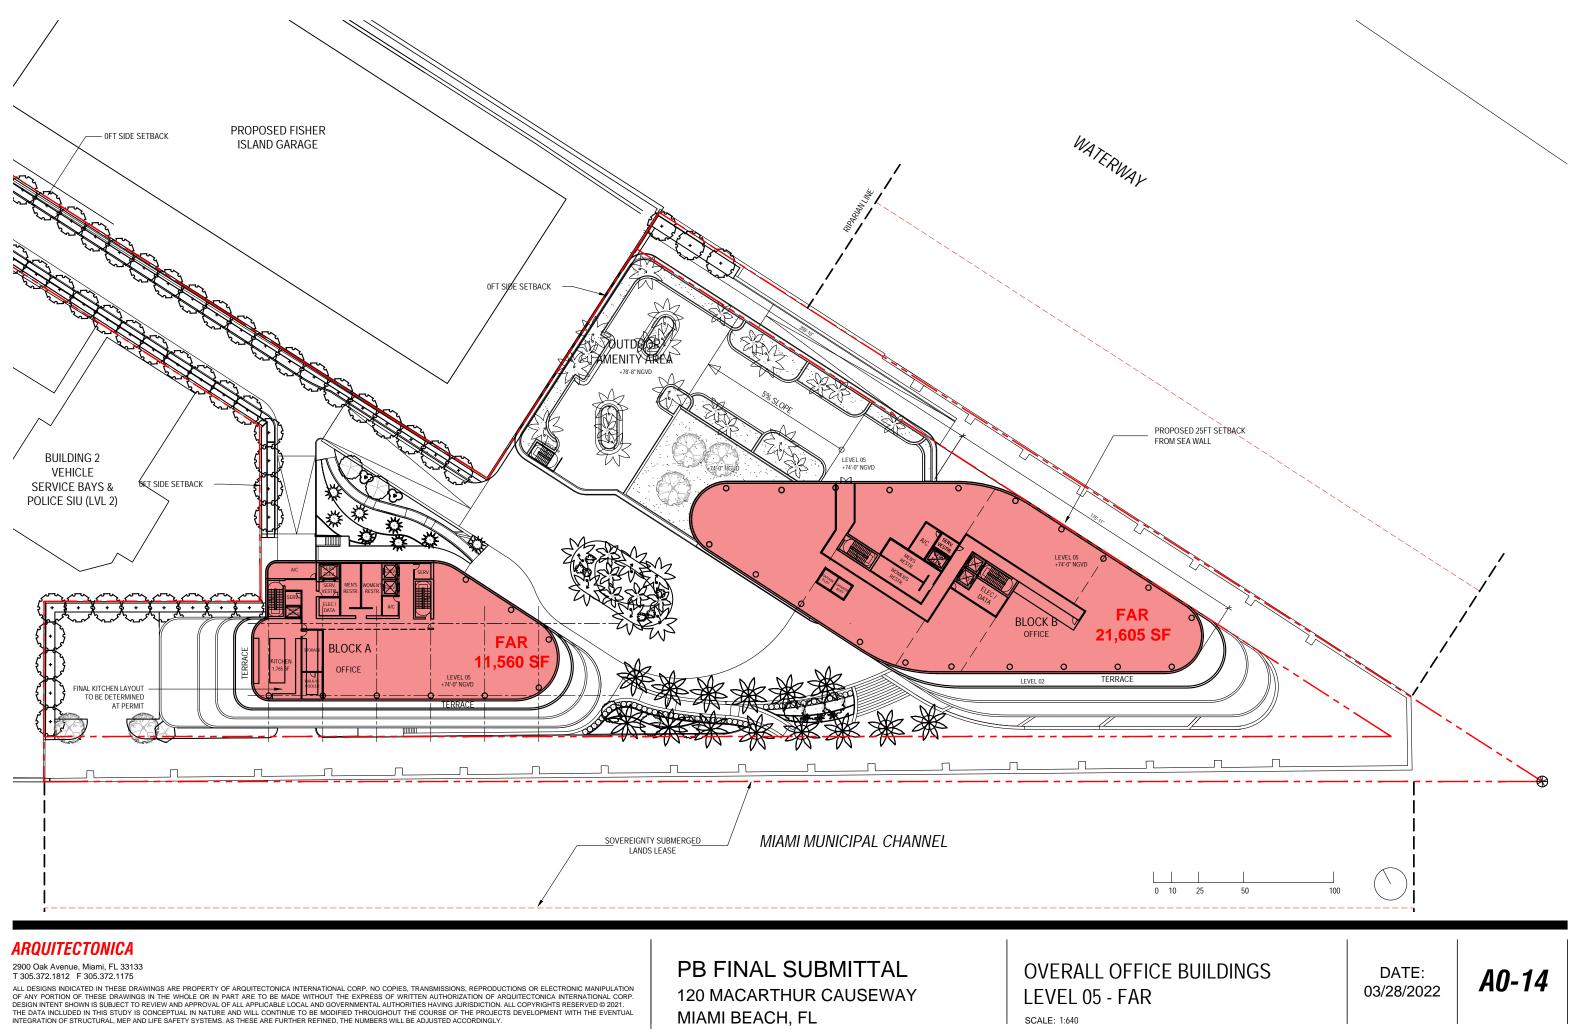

**PB FINAL SUBMITTAL 120 MACARTHUR CAUSEWAY** MIAMI BEACH, FL

OVERALL OFFICE BUILDINGS LEVEL 01 - FAR SCALE: 1:640

DATE: 03/28/2022

A0-10

2900 Oak Avenue, Miami, FL 33133 T 305.372.1812 F 305.372.1175

ALL DESIGN INDICATED IN THESE DRAWINGS ARE PROPERTY OF ARQUITECTONICA INTERNATIONAL CORP. NO COPIES, TRANSMISSIONS, REPRODUCTIONS OR ELECTRONIC MANIPULATION OF ANY PORTION OF THESE DRAWINGS IN THE WHOLE OR IN PART ARE TO BE MADE WITHOUT THE EXPRESS OF WRITTEN AUTHORIZATION OF ARQUITECTONICA INTERNATIONAL CORP. DESIGN INTENT SHOWN IS SUBJECT TO REVIEW AND APPROVAL OF ALL APPLICABLE LOCAL AND GOVERNMENTAL AUTHORIZES AVING JURISDICTION. ALL COPYRIGHTS RESERVED © 2021. THE DATA INCLUDED IN THIS STUDY IS CONCEPTUAL IN NATURE AND WILL CONTINUE TO BE MODIFIED THROUGHOUT THE COURSE OF THE PROJECTS DEVELOPMENT WITH THE EVENTUAL INTEGRATION OF STRUCTURAL, MEP AND LIFE SAFETY SYSTEMS. AS THESE ARE FURTHER REFINED, THE NUMBERS WILL BE ADJUSTED ACCORDINGLY. PB FINAL SUBMITTAL 120 MACARTHUR CAUSEWAY MIAMI BEACH, FL