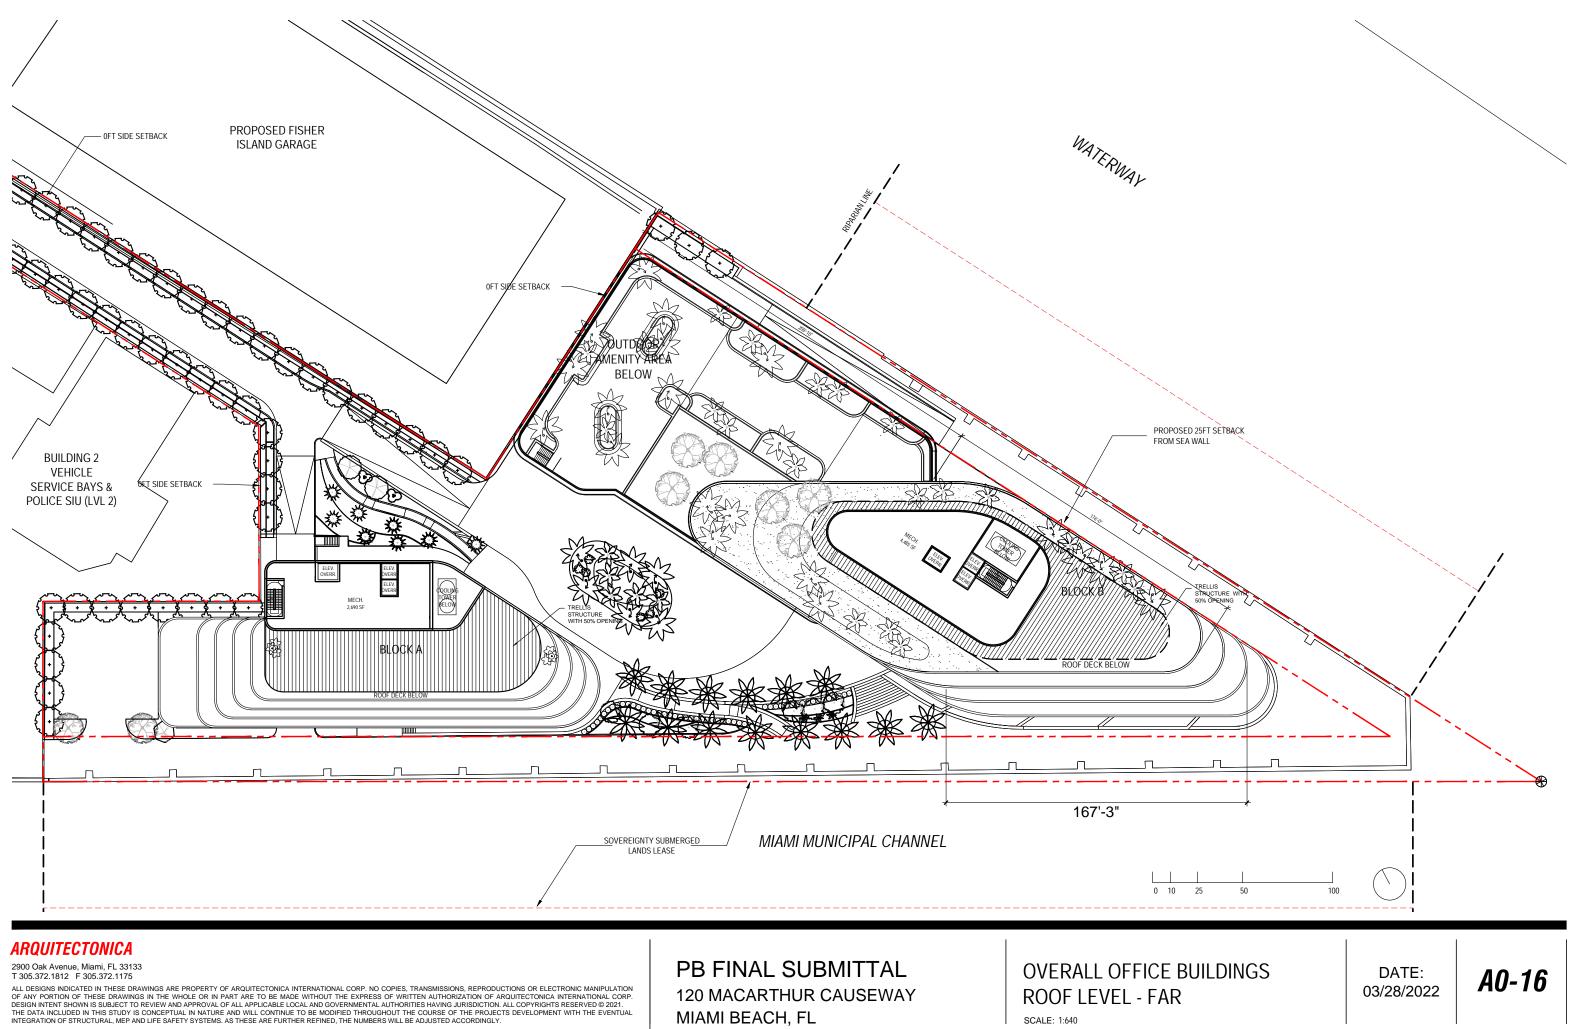

**120 MACARTHUR CAUSEWAY** MIAMI BEACH, FL

**ROOF LEVEL - FAR** SCALE: 1:640

2900 Oak Avenue, Miami, FL 33133 T 305.372.1812 F 305.372.1175

ALL DESIGNS INDICATED IN THESE ORAWINGS ARE PROPERTY OF ARQUITECTONICA INTERNATIONAL CORP. NO COPIES, TRANSMISSIONS, REPRODUCTIONS OR ELECTRONIC MANIPULATION OF ANY PORTION OF THESE DRAWINGS IN THE WHOLE OR IN PART ARE TO BE MADE WITHOUT THE EXPRESS OF WRITTEN AUTHORIZATION OF ARQUITECTONICA INTERNATIONAL CORP. DESIGN INTENT SHOWN IS SUBJECT TO REVIEW AND APPROVAL OF ALL APPLICABLE LOCAL AND GOVERNMENTAL AUTHORITIES HAVING JURISDICTION. ALL COPYRIGHTS RESERVED © 2021. THE DATA INCLUDED IN THIS STUDY IS CONCEPTUAL IN NATURE AND WILL CONTINUE TO BE MODIFIED THROUGHOUT THE COURSE OF THE PROJECTS DEVELOPMENT WITH THE EVENTUAL INTEGRATION OF STRUCTURAL, MEP AND LIFE SAFETY SYSTEMS. AS THESE ARE FURTHER REFINED, THE NUMBERS WILL BE ADJUSTED ACCORDINGLY.