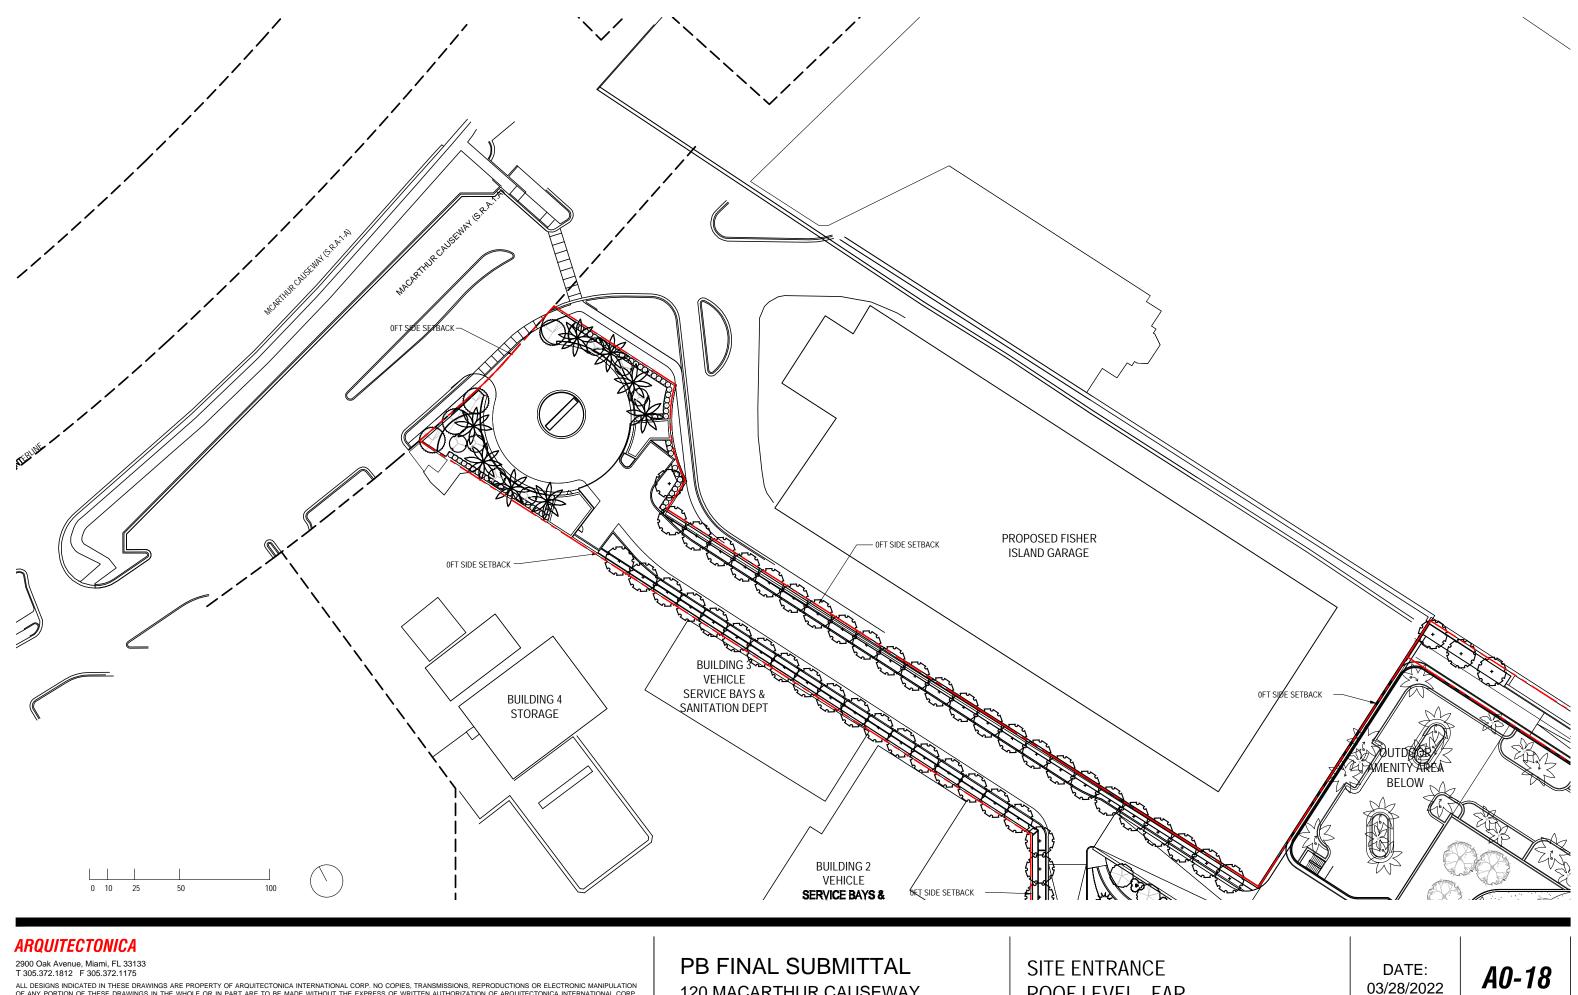

SITE ENTRANCE LEVEL 01 - FAR SCALE: 1:640 DATE: 03/28/2022

*A0-17* 

ALL DESIGNED IN THESE ORAWINGS ARE PROPERTY OF ARQUITECTONICA INTERNATIONAL CORP. NO COPIES, TRANSMISSIONS, REPRODUCTIONS OR ELECTRONIC MANIPULATION OF ANY PORTION OF THESE DRAWINGS IN THE WHOLE OR IN PART ARE TO BE MADE WITHOUT THE EXPRESS OF WRITTEN AUTHORIZATION OF ARQUITECTONICA INTERNATIONAL CORP. DESIGN INTENT SHOWN IS SUBJECT TO REVIEW AND APPROVAL OF ALL APPLICABLE LOCAL AND GOVERNMENTAL AUTHORITIES HAVING JURISDICTION. ALL COPYRIGHTS RESERVED © 2021. THE DATA INCLUDED IN THIS STUDY IS CONCEPTUAL IN NATURE AND WILL CONTINUE TO BE MODIFIED THROUGHOUT THE COURSE OF THE PROJECTS DEVELOPMENT WITH THE EVENTUAL INTEGRATION OF STRUCTURAL, MEP AND LIFE SAFETY SYSTEMS. AS THESE ARE FURTHER REFINED, THE NUMBERS WILL BE ADJUSTED ACCORDINGLY.