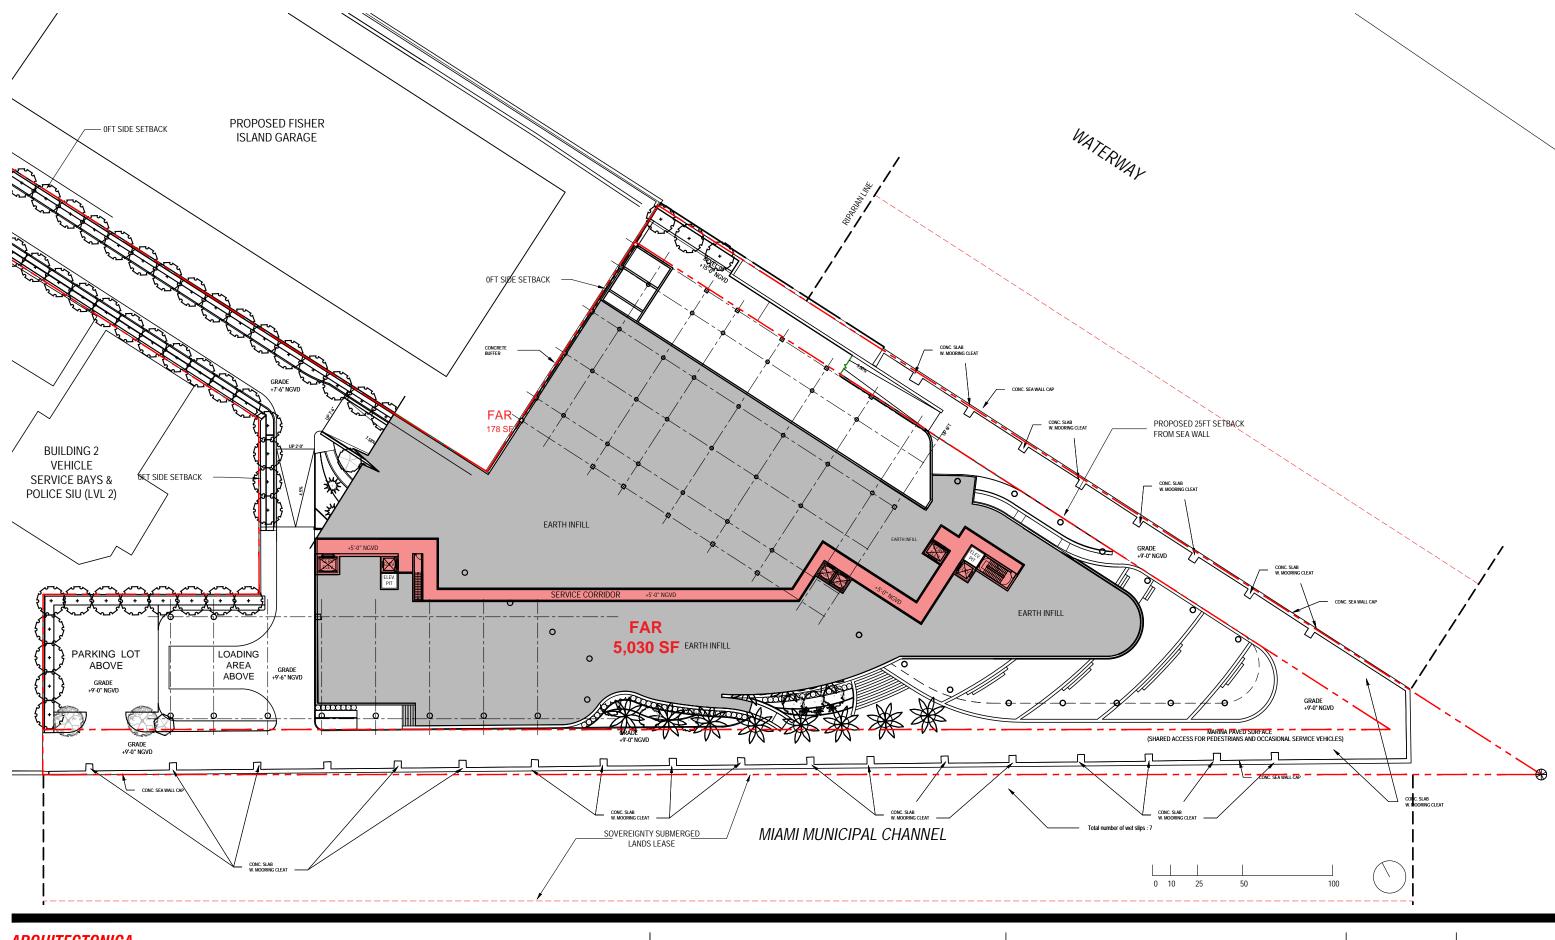

**PB FINAL SUBMITTAL 120 MACARTHUR CAUSEWAY** MIAMI BEACH, FL

OVERALL OFFICE BUILDINGS LOWER LEVEL - FAR SCALE: 1:640

DATE: 03/28/2022

2900 Oak Avenue, Miami, FL 33133 T 305.372.1812 F 305.372.1175

ALL DESIGNS INDICATED IN THESE ORAWINGS ARE PROPERTY OF ARQUITECTONICA INTERNATIONAL CORP. NO COPIES, TRANSMISSIONS, REPRODUCTIONS OR ELECTRONIC MANIPULATION OF ANY PORTION OF THESE DRAWINGS IN THE WHOLE OR IN PART ARE TO BE MADE WITHOUT THE EXPRESS OF WRITTEN AUTHORIZATION OF ARQUITECTONICA INTERNATIONAL CORP. DESIGN INTENT SHOWN IS SUBJECT TO REVIEW AND APPROVAL OF ALL APPLICABLE LOCAL AND GOVERNMENTAL AUTHORITES HAVING JURISDICTION. ALL COPYRIGHTS RESERVED © 2021. THE DATA INCLUDED IN THIS STUDY IS CONCEPTUAL IN NATURE AND WILL CONTINUE TO BE MODIFIED THROUGHOUT THE COURSE OF THE PROJECTS DEVELOPMENT WITH THE EVENTUAL INTEGRATION OF STRUCTURAL, MEP AND LIFE SAFETY SYSTEMS. AS THESE ARE FURTHER REFINED, THE NUMBERS WILL BE ADJUSTED ACCORDINGLY.