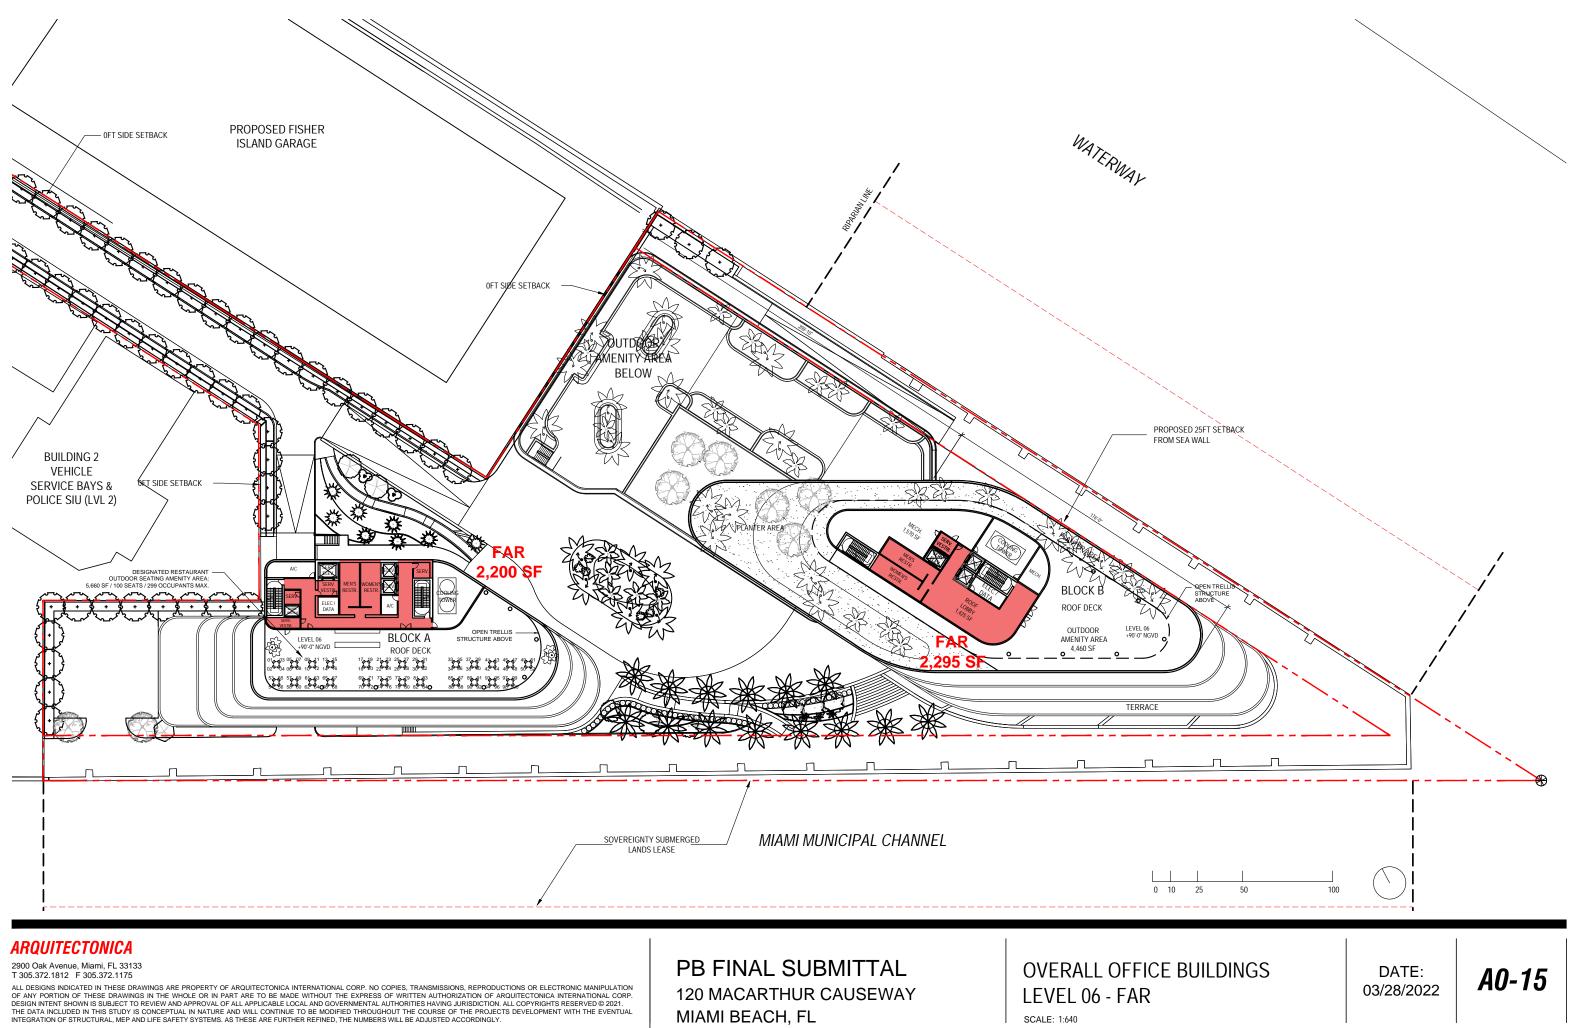

**PB FINAL SUBMITTAL 120 MACARTHUR CAUSEWAY** MIAMI BEACH, FL

OVERALL OFFICE BUILDINGS LEVEL 01 - FAR SCALE: 1:640

DATE: 03/28/2022

A0-10

2900 Oak Avenue, Miami, FL 33133 T 305.372.1812 F 305.372.1175

ALL DESIGN INDICATED IN THESE DRAWINGS ARE PROPERTY OF ARQUITECTONICA INTERNATIONAL CORP. NO COPIES, TRANSMISSIONS, REPRODUCTIONS OR ELECTRONIC MANIPULATION OF ANY PORTION OF THESE DRAWINGS IN THE WHOLE OR IN PART ARE TO BE MADE WITHOUT THE EXPRESS OF WRITTEN AUTHORIZATION OF ARQUITECTONICA INTERNATIONAL CORP. DESIGN INTENT SHOWN IS SUBJECT TO REVIEW AND APPROVAL OF ALL APPLICABLE LOCAL AND GOVERNMENTAL AUTHORIZES AVING JURISDICTION. ALL COPYRIGHTS RESERVED © 2021. THE DATA INCLUDED IN THIS STUDY IS CONCEPTUAL IN NATURE AND WILL CONTINUE TO BE MODIFIED THROUGHOUT THE COURSE OF THE PROJECTS DEVELOPMENT WITH THE EVENTUAL INTEGRATION OF STRUCTURAL, MEP AND LIFE SAFETY SYSTEMS. AS THESE ARE FURTHER REFINED, THE NUMBERS WILL BE ADJUSTED ACCORDINGLY. PB FINAL SUBMITTAL 120 MACARTHUR CAUSEWAY MIAMI BEACH, FL