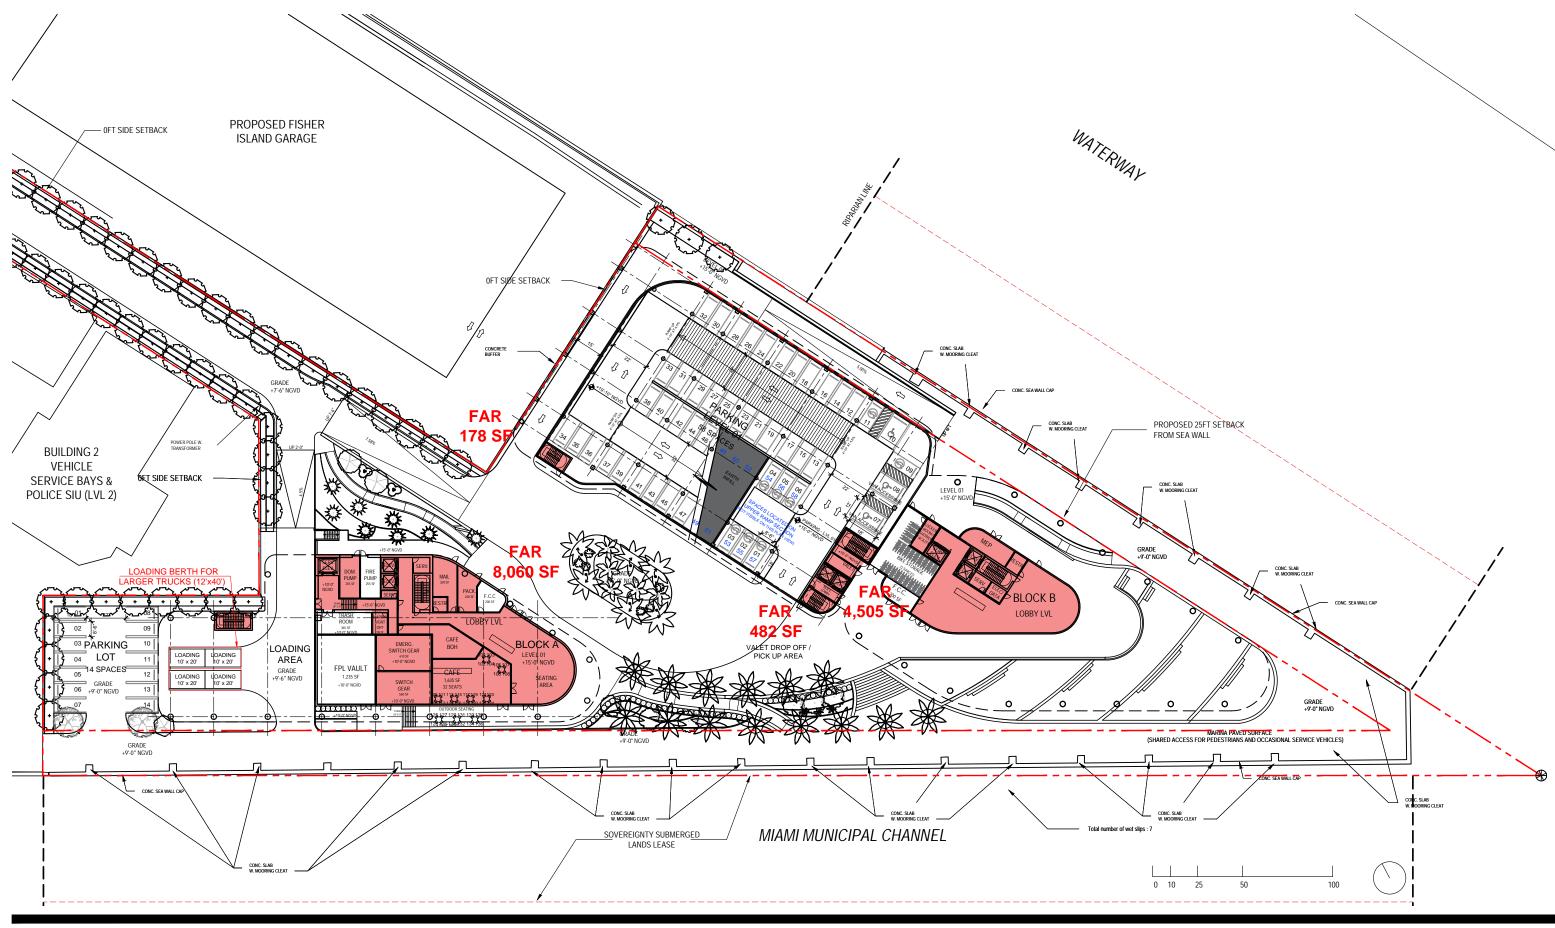

**PB FINAL SUBMITTAL 120 MACARTHUR CAUSEWAY** MIAMI BEACH, FL

OVERALL OFFICE BUILDINGS LEVEL 01 - FAR SCALE: 1:640

DATE: 03/28/2022

A0-10

2900 Oak Avenue, Miami, FL 33133 T 305.372.1812 F 305.372.1175

ALL DESIGN INDICATED IN THESE DRAWINGS ARE PROPERTY OF ARQUITECTONICA INTERNATIONAL CORP. NO COPIES, TRANSMISSIONS, REPRODUCTIONS OR ELECTRONIC MANIPULATION OF ANY PORTION OF THESE DRAWINGS IN THE WHOLE OR IN PART ARE TO BE MADE WITHOUT THE EXPRESS OF WRITTEN AUTHORIZATION OF ARQUITECTONICA INTERNATIONAL CORP. DESIGN INTENT SHOWN IS SUBJECT TO REVIEW AND APPROVAL OF ALL APPLICABLE LOCAL AND GOVERNMENTAL AUTHORIZES AVING JURISDICTION. ALL COPYRIGHTS RESERVED © 2021. THE DATA INCLUDED IN THIS STUDY IS CONCEPTUAL IN NATURE AND WILL CONTINUE TO BE MODIFIED THROUGHOUT THE COURSE OF THE PROJECTS DEVELOPMENT WITH THE EVENTUAL INTEGRATION OF STRUCTURAL, MEP AND LIFE SAFETY SYSTEMS. AS THESE ARE FURTHER REFINED, THE NUMBERS WILL BE ADJUSTED ACCORDINGLY. PB FINAL SUBMITTAL 120 MACARTHUR CAUSEWAY MIAMI BEACH, FL