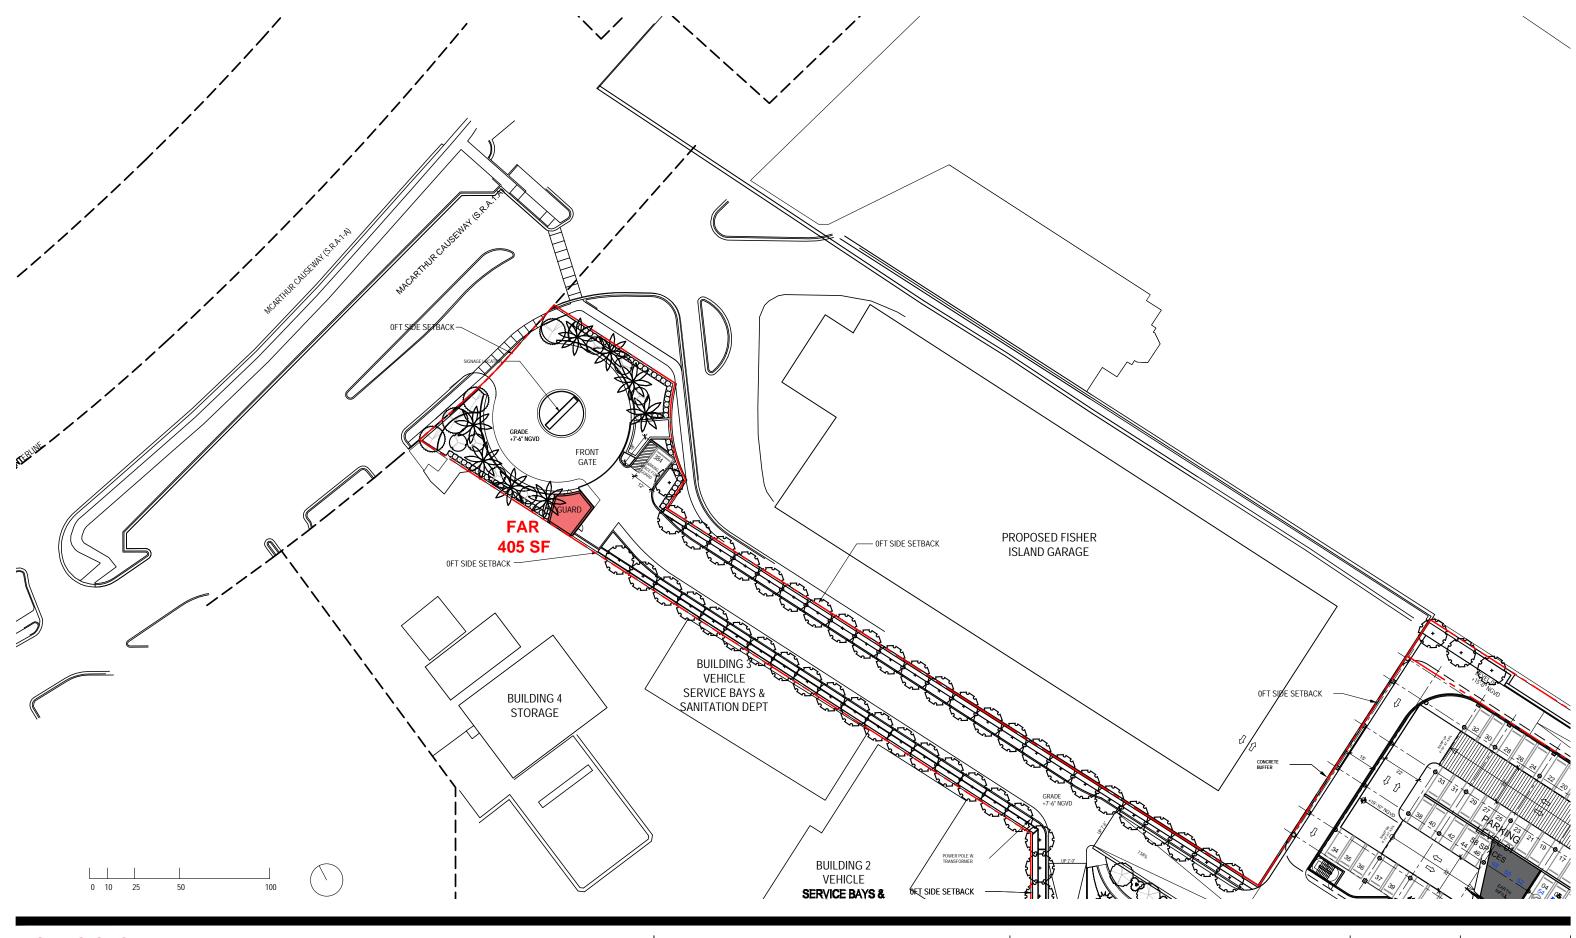

SITE ENTRANCE LEVEL 01 - FAR SCALE: 1:640 DATE: 03/28/2022

*A0-17* 

ALL DESIGNED IN THESE ORAWINGS ARE PROPERTY OF ARQUITECTONICA INTERNATIONAL CORP. NO COPIES, TRANSMISSIONS, REPRODUCTIONS OR ELECTRONIC MANIPULATION OF ANY PORTION OF THESE DRAWINGS IN THE WHOLE OR IN PART ARE TO BE MADE WITHOUT THE EXPRESS OF WRITTEN AUTHORIZATION OF ARQUITECTONICA INTERNATIONAL CORP. DESIGN INTENT SHOWN IS SUBJECT TO REVIEW AND APPROVAL OF ALL APPLICABLE LOCAL AND GOVERNMENTAL AUTHORITIES HAVING JURISDICTION. ALL COPYRIGHTS RESERVED © 2021. THE DATA INCLUDED IN THIS STUDY IS CONCEPTUAL IN NATURE AND WILL CONTINUE TO BE MODIFIED THROUGHOUT THE COURSE OF THE PROJECTS DEVELOPMENT WITH THE EVENTUAL INTEGRATION OF STRUCTURAL, MEP AND LIFE SAFETY SYSTEMS. AS THESE ARE FURTHER REFINED, THE NUMBERS WILL BE ADJUSTED ACCORDINGLY.