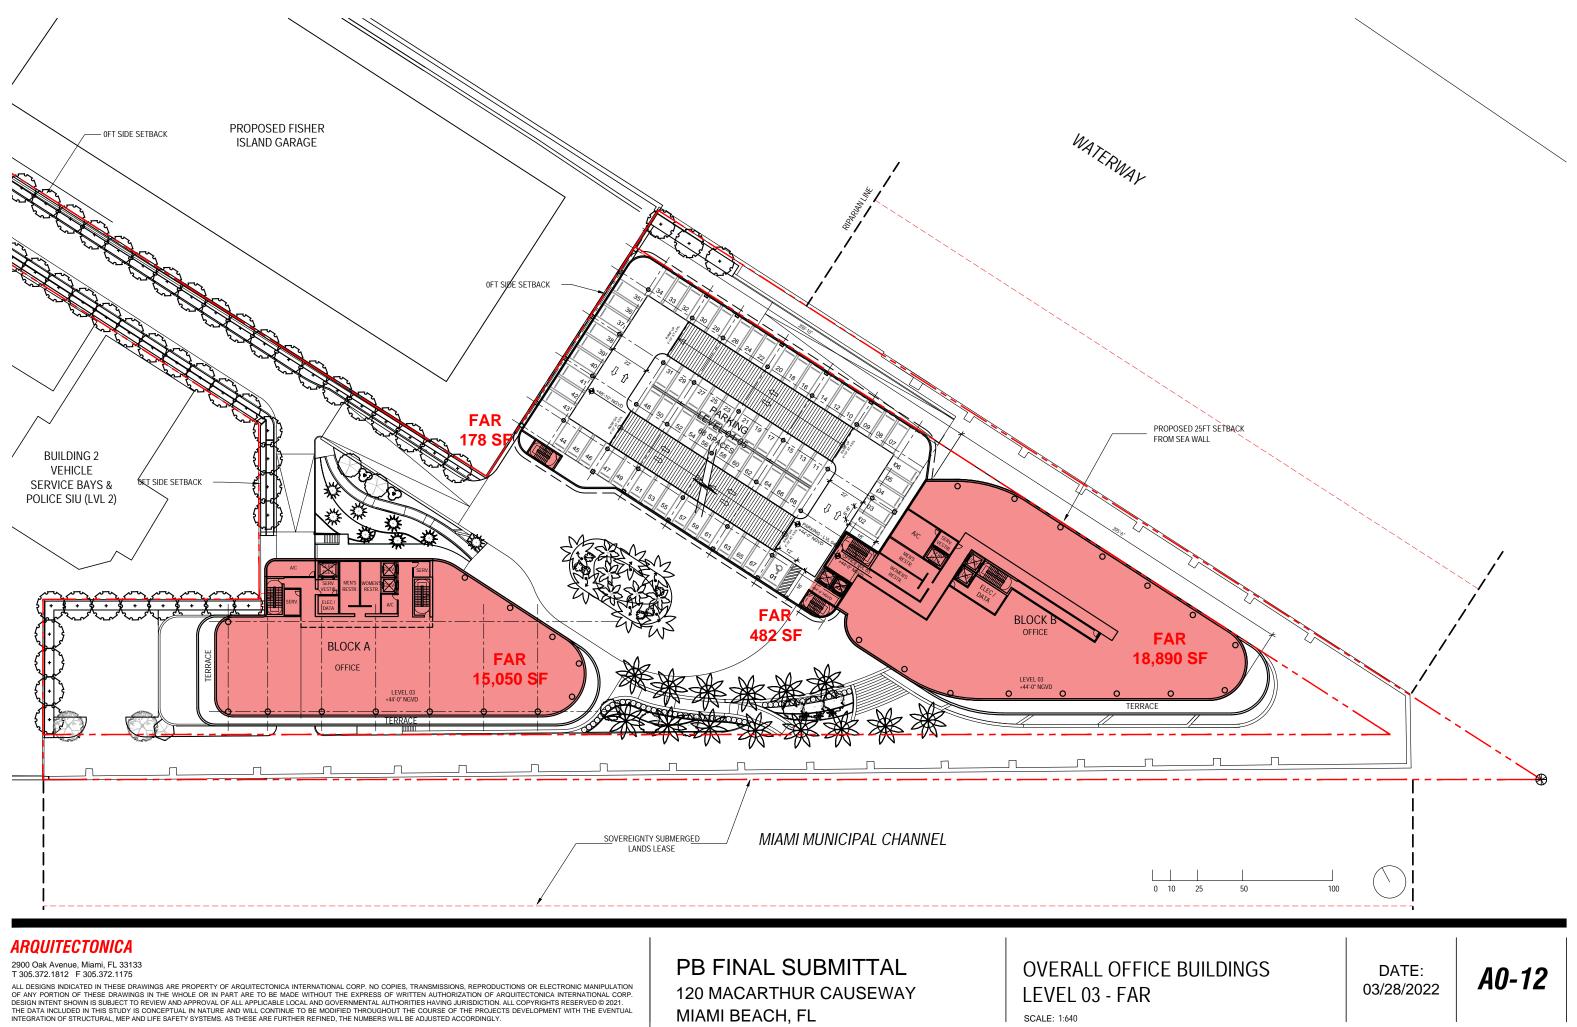

TRANSMISSIONS, REPRODUCTIONS OR ELECTRONIC MANIPULATION OF ANY PORTION OF THESE DRAWINGS IN THE WHOLE OR IN PART ARE TO BE MADE WITHOUT THE EXPRESS OF WRITTEN AUTHORIZATION OF ARQUITECTONICA INTERNATIONAL CORP. DESIGN INTENT SHOWN IS SUBJECT TO REVIEW AND APPROVAL OF ALL APPLICABLE LOCAL AND GOVERNMENTAL AUTHORITES HAVING JURISDICTION. ALL COPYRIGHTS RESERVED © 2021. THE DATA INCLUDED IN THIS STUDY IS CONCEPTUAL IN NATURE AND WILL CONTINUE TO BE MODIFIED THROUGHOUT THE COURSE OF THE PROJECTS DEVELOPMENT WITH THE EVENTUAL INTEGRATION OF STRUCTURAL, MEP AND LIFE SAFETY SYSTEMS. AS THESE ARE FURTHER REFINED, THE NUMBERS WILL BE ADJUSTED ACCORDINGLY.

**PB FINAL SUBMITTAL 120 MACARTHUR CAUSEWAY** MIAMI BEACH, FL

OVERALL OFFICE BUILDINGS LEVEL 01 - FAR SCALE: 1:640

DATE: 03/28/2022

A0-10















2900 Oak Avenue, Miami, FL 33133 T 305.372.1812 F 305.372.1175

ALL DESIGN INDICATED IN THESE DRAWINGS ARE PROPERTY OF ARQUITECTONICA INTERNATIONAL CORP. NO COPIES, TRANSMISSIONS, REPRODUCTIONS OR ELECTRONIC MANIPULATION OF ANY PORTION OF THESE DRAWINGS IN THE WHOLE OR IN PART ARE TO BE MADE WITHOUT THE EXPRESS OF WRITTEN AUTHORIZATION OF ARQUITECTONICA INTERNATIONAL CORP. DESIGN INTENT SHOWN IS SUBJECT TO REVIEW AND APPROVAL OF ALL APPLICABLE LOCAL AND GOVERNMENTAL AUTHORIZES AVING JURISDICTION. ALL COPYRIGHTS RESERVED © 2021. THE DATA INCLUDED IN THIS STUDY IS CONCEPTUAL IN NATURE AND WILL CONTINUE TO BE MODIFIED THROUGHOUT THE COURSE OF THE PROJECTS DEVELOPMENT WITH THE EVENTUAL INTEGRATION OF STRUCTURAL, MEP AND LIFE SAFETY SYSTEMS. AS THESE ARE FURTHER REFINED, THE NUMBERS