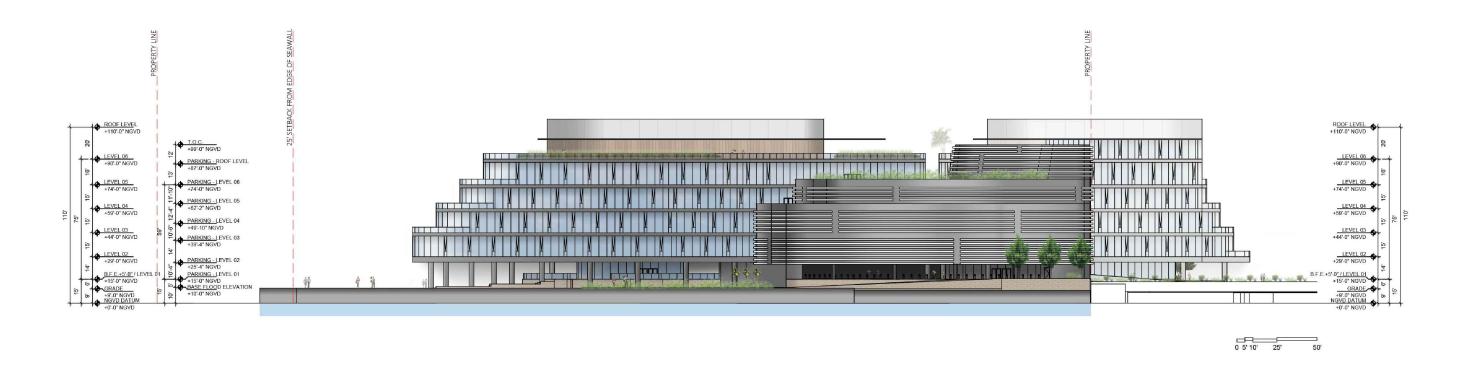

PB FINAL SUBMITTAL
120 MACARTHUR CAUSEWAY
MIAMI BEACH, FL

**EAST ELEVATION** 

DATE: 11/29/2021

2900 Oak Avenue, Miami, FL 33133 T 305.372.1812 F 305.372.1175

SCALE: 1"=30'

DATE: 11/29/2021

TE: **A2-02** 

2900 Oak Avenue, Miami, FL 33133

T 305.372.1812 F 305.372.1175 ALL DESIGNS INDICATED IN THESE DRAWINGS ARE PROPERTY OF ARQUITECTONICA INTERNATIONAL CORP. NO COPIES, TRANSMISSIONS, REPRODUCTIONS OR ELECTRONIC MANIPULATION OF ANY PORTION OF THESE DRAWINGS IN THE WHOLE OR IN PART ARE TO BE MADE WITHOUT THE EXPRESS OF WRITTEN AUTHORIZATION OF ARQUITECTONICA INTERNATIONAL CORP. DESIGN INTENT SHOWN IS SUBJECT TO REVIEW AND APPROVAL OF ALL APPLICABLE LOCAL AND GOVERNMENTAL AUTHORITIES HAVING JURISDICTION, ALL COPYRIGHTS RESERVED © 2021. THE DATA INCLUDED IN THIS STUDY IS CONCEPTUAL IN NATURE AND WILL CONTINUE TO BE MODIFIED THROUGHOUT THE COURSE OF THE PROJECTS DEVELOPMENT WITH THE EVENTUAL INTEGRATION OF STRUCTURAL, MEP AND LIFE SAFETY SYSTEMS. AS THESE ARE FURTHER REFINED, THE NUMBERS WILL BE ADJUSTED ACCORDINGLY. PB FINAL SUBMITTAL 120 MACARTHUR CAUSEWAY MIAMI BEACH, FL