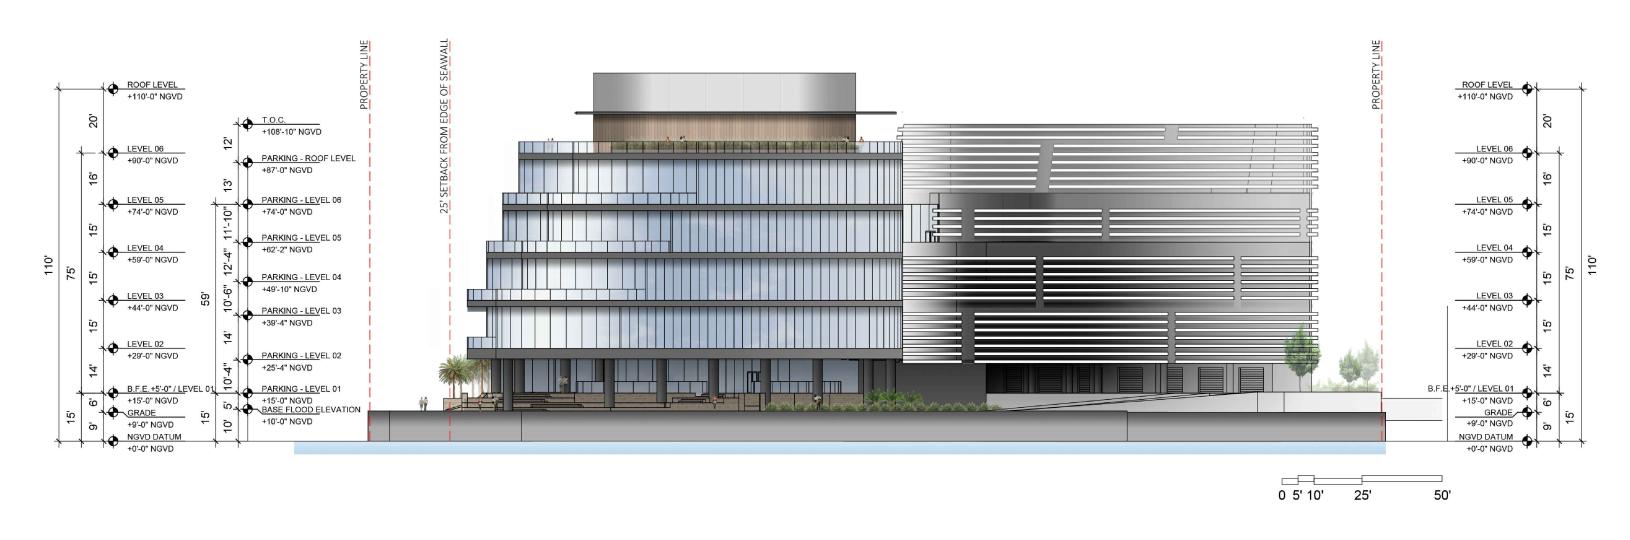

PB FINAL SUBMITTAL
120 MACARTHUR CAUSEWAY
MIAMI BEACH, FL

**EAST ELEVATION** 

DATE: 11/29/2021

2900 Oak Avenue, Miami, FL 33133 T 305.372.1812 F 305.372.1175

SCALE: 1"=30'

DATE: 11/29/2021

TE: **A2-02** 

2900 Oak Avenue, Miami, FL 33133

T 305.372.1812 F 305.372.1175 ALL DESIGNS INDICATED IN THESE DRAWINGS ARE PROPERTY OF ARQUITECTONICA INTERNATIONAL CORP. NO COPIES, TRANSMISSIONS, REPRODUCTIONS OR ELECTRONIC MANIPULATION OF ANY PORTION OF THESE DRAWINGS IN THE WHOLE OR IN PART ARE TO BE MADE WITHOUT THE EXPRESS OF WRITTEN AUTHORIZATION OF ARQUITECTONICA INTERNATIONAL CORP. DESIGN INTENT SHOWN IS SUBJECT TO REVIEW AND APPROVAL OF ALL APPLICABLE LOCAL AND GOVERNMENTAL AUTHORITIES HAVING JURISDICTION, ALL COPYRIGHTS RESERVED © 2021. THE DATA INCLUDED IN THIS STUDY IS CONCEPTUAL IN NATURE AND WILL CONTINUE TO BE MODIFIED THROUGHOUT THE COURSE OF THE PROJECTS DEVELOPMENT WITH THE EVENTUAL INTEGRATION OF STRUCTURAL, MEP AND LIFE SAFETY SYSTEMS. AS THESE ARE FURTHER REFINED, THE NUMBERS WILL BE ADJUSTED ACCORDINGLY. PB FINAL SUBMITTAL 120 MACARTHUR CAUSEWAY MIAMI BEACH, FL