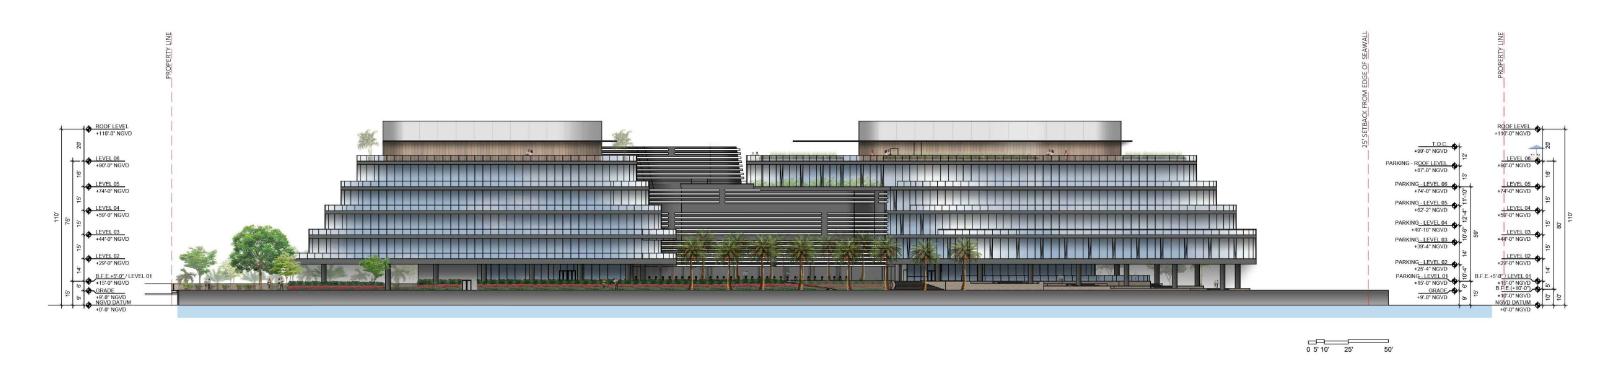

# NORTH ELEVATION

DATE: 11/29/2021

2900 Oak Avenue, Miami, FL 33133 T 305.372.1812 F 305.372.1175

ALL DESIGNS INDICATED IN THESE DRAWINGS ARE PROPERTY OF ARQUITECTONICA INTERNATIONAL CORP. NO COPIES, TRANSMISSIONS, REPRODUCTIONS OR ELECTRONIC MANIPULATION OF ANY PORTION OF THESE DRAWINGS IN THE WHOLE OR IN PART ARE TO BE MADE WITHOUT THE EXPRESS OF WRITTEN AUTHORIZATION OF ARQUITECTONICA INTERNATIONAL CORP. DESIGN INTENT SHOWN IS SUBJECT TO REVIEW AND APPROVAL OF ALL APPLICABLE LOCAL AND GOVERNMENTAL AUTHORITIES HAVING JURISDICTION, ALL COPYRIGHTS RESERVED © 2021. THE DATA INCLUDED IN THIS STUDY IS CONCEPTUAL IN NATURE AND WILL CONTINUE TO BE MODIFIED THROUGHOUT THE COURSE OF THE PROJECTS DEVELOPMENT WITH THE EVENTUAL INTEGRATION OF STRUCTURAL, MEP AND LIFE SAFETY SYSTEMS. AS THESE ARE FURTHER REFINED, THE NUMBERS WILL BE ADJUSTED ACCORDINGLY.

PB FINAL SUBMITTAL 120 MACARTHUR CAUSEWAY MIAMI BEACH, FL

NORTH ELEVATION RENDERED

SCALE: 1"-60'

DATE: 11/29/2021

2900 Oak Avenue, Miami, FL 33133 T 305.372.1812 F 305.372.1175

ALL DESIGNS INDICATED IN THESE DRAWINGS ARE PROPERTY OF ARQUITECTONICA INTERNATIONAL CORP. NO COPIES, TRANSMISSIONS, REPRODUCTIONS OR ELECTRONIC MANIPULATION OF ANY PORTION OF THESE DRAWINGS IN THE WHOLE OR IN PART ARE TO BE MADE WITHOUT THE EXPRESS OF WRITTEN AUTHORIZATION OF ARQUITECTONICA INTERNATIONAL CORP. DESIGN INTENT SHOWN IS SUBJECT TO REVIEW AND APPROVAL OF ALL APPLICABLE LOCAL AND GOVERNMENTAL AUTHORITIES HAVING JURISDICTION. ALL COPYRIGHTS RESERVED © 2021. THE DATA INCLUDED IN THIS STUDY IS CONCEPTUAL IN NATURE AND WILL CONTINUE TO BE MODIFIED THROUGHOUT THE COURSE OF THE PROJECTS DEVELOPMENT WITH THE EVENTUAL INTEGRATION OF STRUCTURAL, MEP AND LIFE SAFETY SYSTEMS. AS THESE ARE FURTHER REFINED, THE NUMBERS WILL BE ADJUSTED ACCORDINGLY.