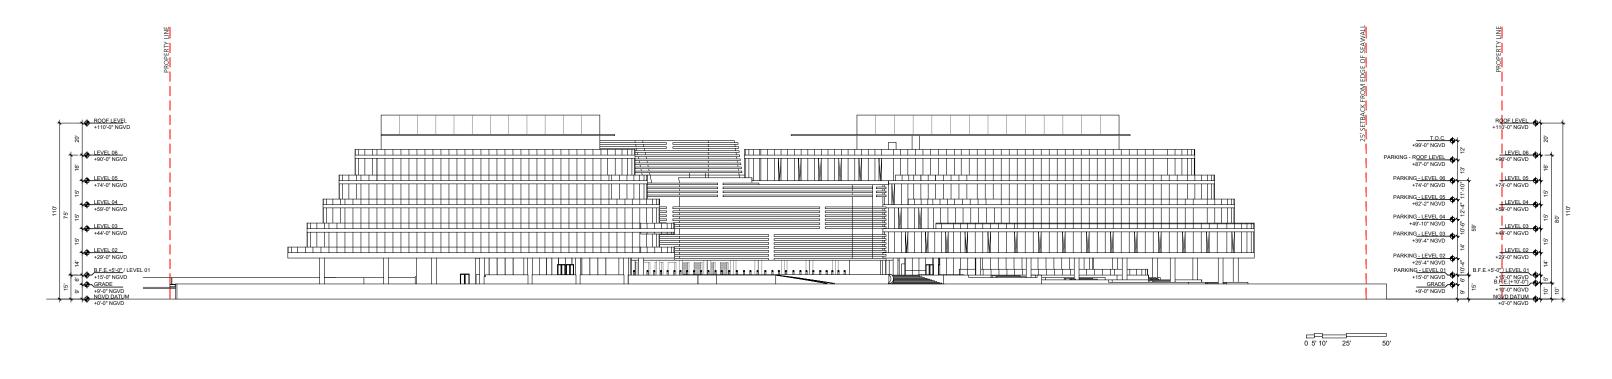

PB FINAL SUBMITTAL
120 MACARTHUR CAUSEWAY
MIAMI BEACH, FL

**EAST ELEVATION** 

DATE: 11/29/2021

2900 Oak Avenue, Miami, FL 33133 T 305.372.1812 F 305.372.1175

SCALE: 1"=30'

DATE: 11/29/2021

TE: **A2-02** 

2900 Oak Avenue, Miami, FL 33133

T 305.372.1812 F 305.372.1175 ALL DESIGNS INDICATED IN THESE DRAWINGS ARE PROPERTY OF ARQUITECTONICA INTERNATIONAL CORP. NO COPIES, TRANSMISSIONS, REPRODUCTIONS OR ELECTRONIC MANIPULATION OF ANY PORTION OF THESE DRAWINGS IN THE WHOLE OR IN PART ARE TO BE MADE WITHOUT THE EXPRESS OF WRITTEN AUTHORIZATION OF ARQUITECTONICA INTERNATIONAL CORP. DESIGN INTENT SHOWN IS SUBJECT TO REVIEW AND APPROVAL OF ALL APPLICABLE LOCAL AND GOVERNMENTAL AUTHORITIES HAVING JURISDICTION, ALL COPYRIGHTS RESERVED © 2021. THE DATA INCLUDED IN THIS STUDY IS CONCEPTUAL IN NATURE AND WILL CONTINUE TO BE MODIFIED THROUGHOUT THE COURSE OF THE PROJECTS DEVELOPMENT WITH THE EVENTUAL INTEGRATION OF STRUCTURAL, MEP AND LIFE SAFETY SYSTEMS. AS THESE ARE FURTHER REFINED, THE NUMBERS WILL BE ADJUSTED ACCORDINGLY. PB FINAL SUBMITTAL 120 MACARTHUR CAUSEWAY MIAMI BEACH, FL