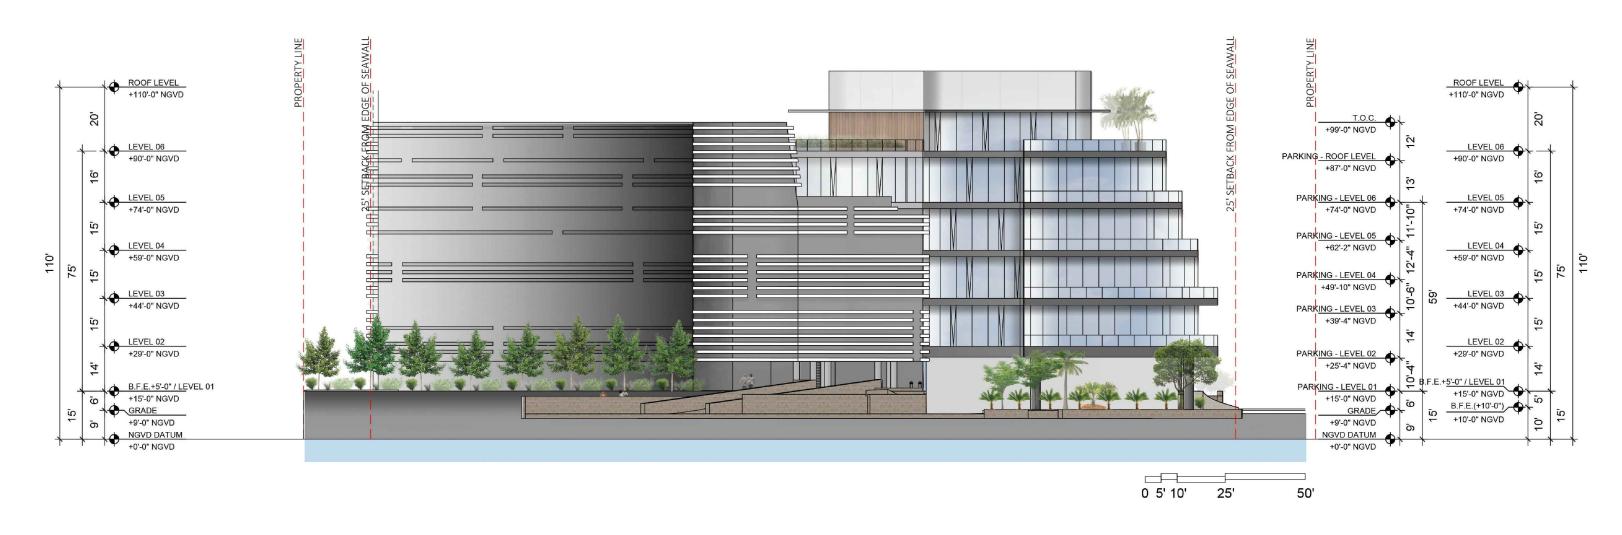

PB FINAL SUBMITTAL

120 MACARTHUR CAUSEWAY

MIAMI BEACH, FL

WEST ELEVATION RENDERED

SCALE: 1"=30'

DATE: 11/29/2021

2900 Oak Avenue, Miami, FL 33133 T 305.372.1812 F 305.372.1175

ALL DESIGNS INDICATED IN THESE DRAWINGS ARE PROPERTY OF ARQUITECTONICA INTERNATIONAL CORP. NO COPIES, TRANSMISSIONS, REPRODUCTIONS OR ELECTRONIC MANIPULATION OF ANY PORTION OF THESE DRAWINGS IN THE WHOLE OR IN PART ARE TO BE MADE WITHOUT THE EXPRESS OF WRITTEN AUTHORIZATION OF ARQUITECTONICA INTERNATIONAL CORP. DESIGN INTENT SHOWN IS SUBJECT TO REVIEW AND APPROVAL OF ALL APPLICABLE LOCAL AND GOVERNMENTAL AUTHORITIES HAVING JURISDICTION. ALL COPYRIGHTS RESERVED © 2021. THE DATA INCLUDED IN THIS STUDY IS CONCEPTUAL IN NATURE AND WILL CONTINUE TO BE MODIFIED THROUGHOUT THE COURSE OF THE PROJECTS DEVELOPMENT WITH THE EVENTUAL INTEGRATION OF STRUCTURAL, MEP AND LIFE SAFETY SYSTEMS. AS THESE ARE FURTHER REFINED, THE NUMBERS WILL BE ADJUSTED ACCORDINGLY.