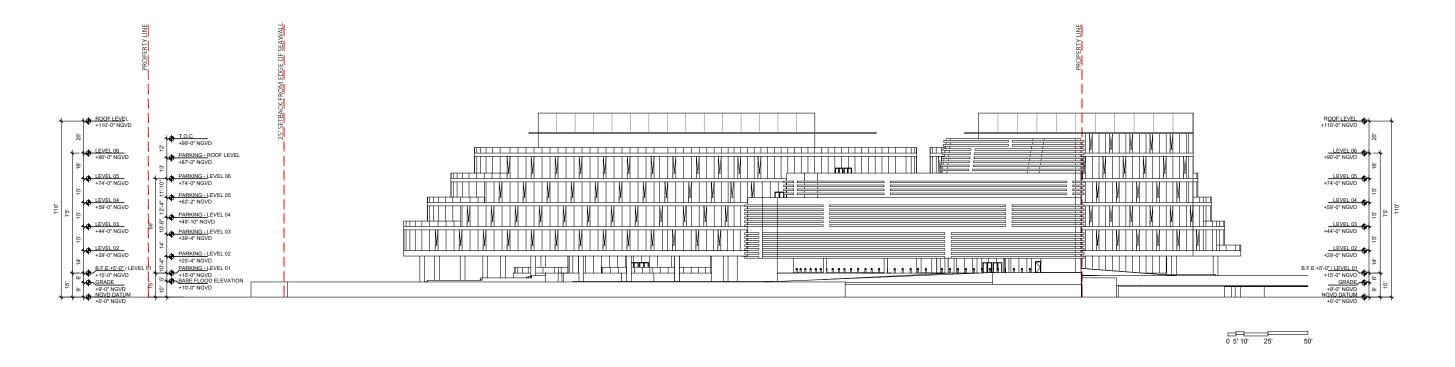

PB FINAL SUBMITTAL 120 MACARTHUR CAUSEWAY MIAMI BEACH, FL

NORTH-EAST ELEVATION

DATE: 11/29/2021

2900 Oak Avenue, Miami, FL 33133 T 305.372.1812 F 305.372.1175

SCALE: 1"-60'

DATE: 11/29/2021