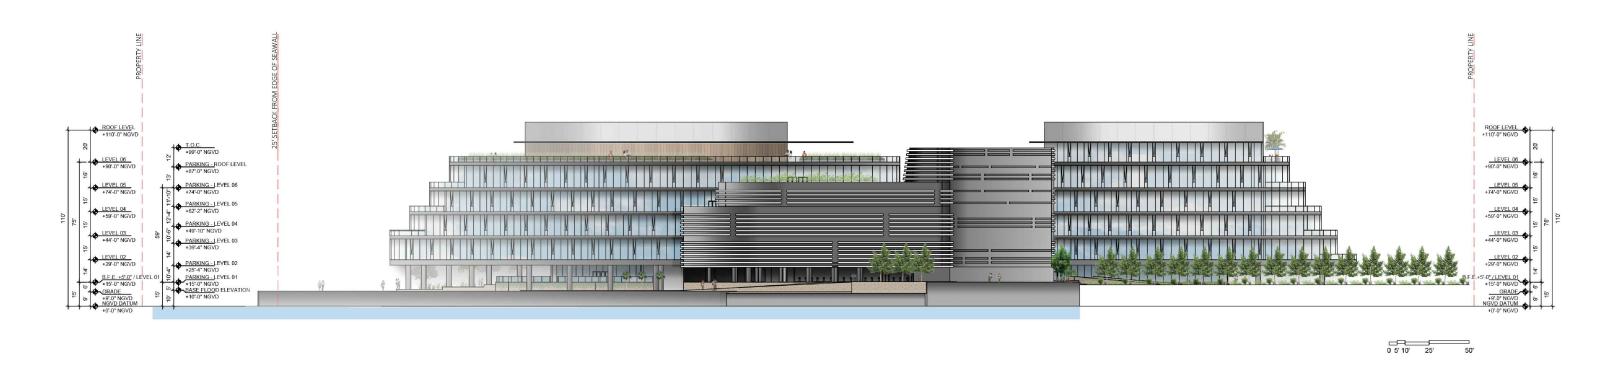

PB FINAL SUBMITTAL 120 MACARTHUR CAUSEWAY MIAMI BEACH, FL SOUTH ELEVATION RENDERED

SCALE: 1"-60'

DATE: 11/29/2021

2900 Oak Avenue, Miami, FL 33133 T 305.372.1812 F 305.372.1175

ALL DESIGNS INDICATED IN THESE DRAWINGS ARE PROPERTY OF ARQUITECTONICA INTERNATIONAL CORP. NO COPIES, TRANSMISSIONS, REPRODUCTIONS OR ELECTRONIC MANIPULATION OF ANY PORTION OF THESE DRAWINGS IN THE WHOLE OR IN PART ARE TO BE MADE WITHOUT THE EXPRESS OF WRITTEN AUTHORIZATION OF ARQUITECTONICA INTERNATIONAL CORP. DESIGN INTENT SHOWN IS SUBJECT TO REVIEW AND APPROVAL OF ALL APPLICABLE LOCAL AND GOVERNMENTAL AUTHORITIES HAVING JURISDICTION. ALL COPYRIGHTS RESERVED © 2021. THE DATA INCLUDED IN THIS STUDY IS CONCEPTUAL IN NATURE AND WILL CONTINUE TO BE MODIFIED THROUGHOUT THE COURSE OF THE PROJECTS DEVELOPMENT WITH THE EVENTUAL INTEGRATION OF STRUCTURAL, MEP AND LIFE SAFETY SYSTEMS. AS THESE ARE FURTHER REFINED, THE NUMBERS WILL BE ADJUSTED ACCORDINGLY.