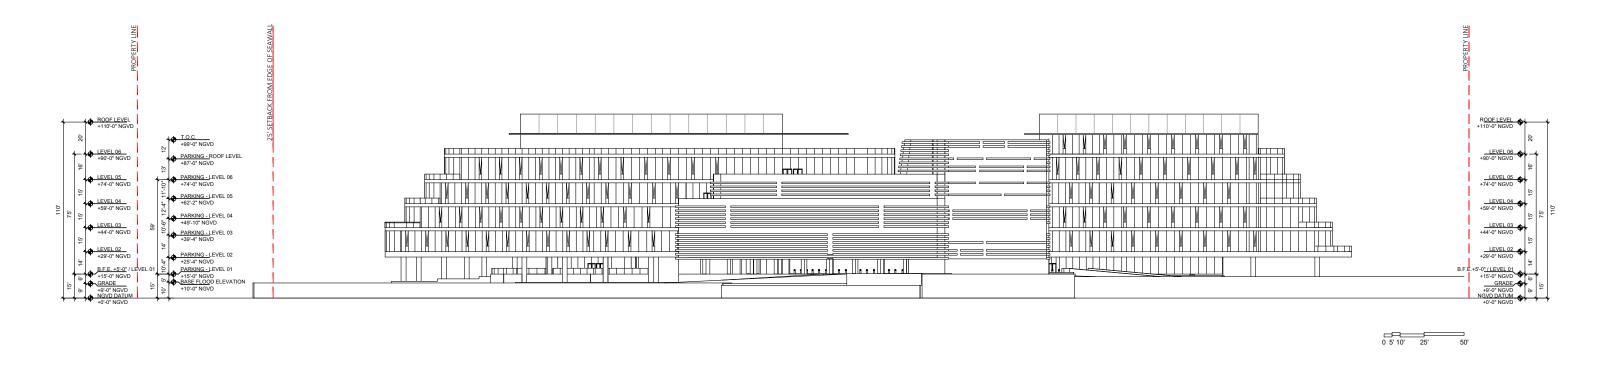

PB FINAL SUBMITTAL

120 MACARTHUR CAUSEWAY

MIAMI BEACH, FL

SOUTH ELEVATION

DATE: 11/29/2021

2900 Oak Avenue, Miami, FL 33133 T 305.372.1812 F 305.372.1175

ALL DESIGNS INDICATED IN THESE DRAWINGS ARE PROPERTY OF ARQUITECTONICA INTERNATIONAL CORP. NO COPIES, TRANSMISSIONS, REPRODUCTIONS OR ELECTRONIC MANIPULATION OF ANY PORTION OF THESE DRAWINGS IN THE WHOLE OR IN PART ARE TO BE MADE WITHOUT THE EXPRESS OF WRITTEN AUTHORIZATION OF ARQUITECTONICA INTERNATIONAL CORP. DESIGN INTENT SHOWN IS SUBJECT TO REVIEW AND APPROVAL OF ALL APPLICABLE LOCAL AND GOVERNMENTAL AUTHORITIES HAVING JURISDICTION. ALL COPYRIGHTS RESERVED © 2021. THE DATA INCLUDED IN THIS STUDY IS CONCEPTUAL IN NATURE AND WILL CONTINUE TO BE MODIFIED THROUGHOUT THE COURSE OF THE PROJECTS DEVELOPMENT WITH THE EVENTUAL INTEGRATION OF STRUCTURAL, MEP AND LIFE SAFETY SYSTEMS. AS THESE ARE FURTHER REFINED, THE NUMBERS WILL BE ADJUSTED ACCORDINGLY.