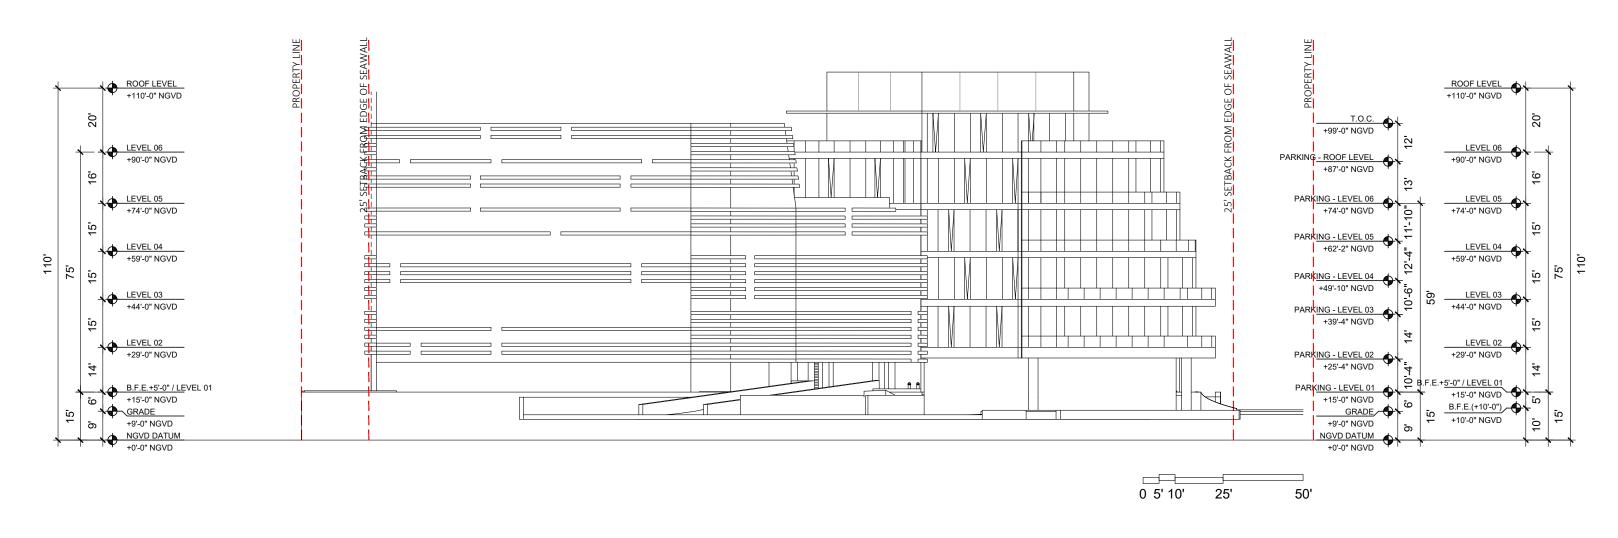

PB FINAL SUBMITTAL 120 MACARTHUR CAUSEWAY MIAMI BEACH, FL

WEST ELEVATION

DATE: 11/29/2021

2900 Oak Avenue, Miami, FL 33133 T 305.372.1812 F 305.372.1175

ALL DESIGNS INDICATED IN THESE DRAWINGS ARE PROPERTY OF ARQUITECTONICA INTERNATIONAL CORP. NO COPIES, TRANSMISSIONS, REPRODUCTIONS OR ELECTRONIC MANIPULATION OF ANY PORTION OF THESE DRAWINGS IN THE WHOLE OR IN PART ARE TO BE MADE WITHOUT THE EXPRESS OF WRITTEN AUTHORIZATION OF ARQUITECTONICA INTERNATIONAL CORP. DESIGN INTENT SHOWN IS SUBJECT TO REVIEW AND APPROVAL OF ALL APPLICABLE LOCAL AND GOVERNMENTAL AUTHORITIES HAVING JURISDICTION. ALL COPYRIGHTS RESERVED © 2021. THE DATA INCLUDED IN THIS STUDY IS CONCEPTUAL IN NATURE AND WILL CONTINUE TO BE MODIFIED THROUGHOUT THE COURSE OF THE PROJECTS DEVELOPMENT WITH THE EVENTUAL INTEGRATION OF STRUCTURAL, MEP AND LIFE SAFETY SYSTEMS. AS THESE ARE FURTHER REFINED, THE NUMBERS WILL BE ADJUSTED ACCORDINGLY.