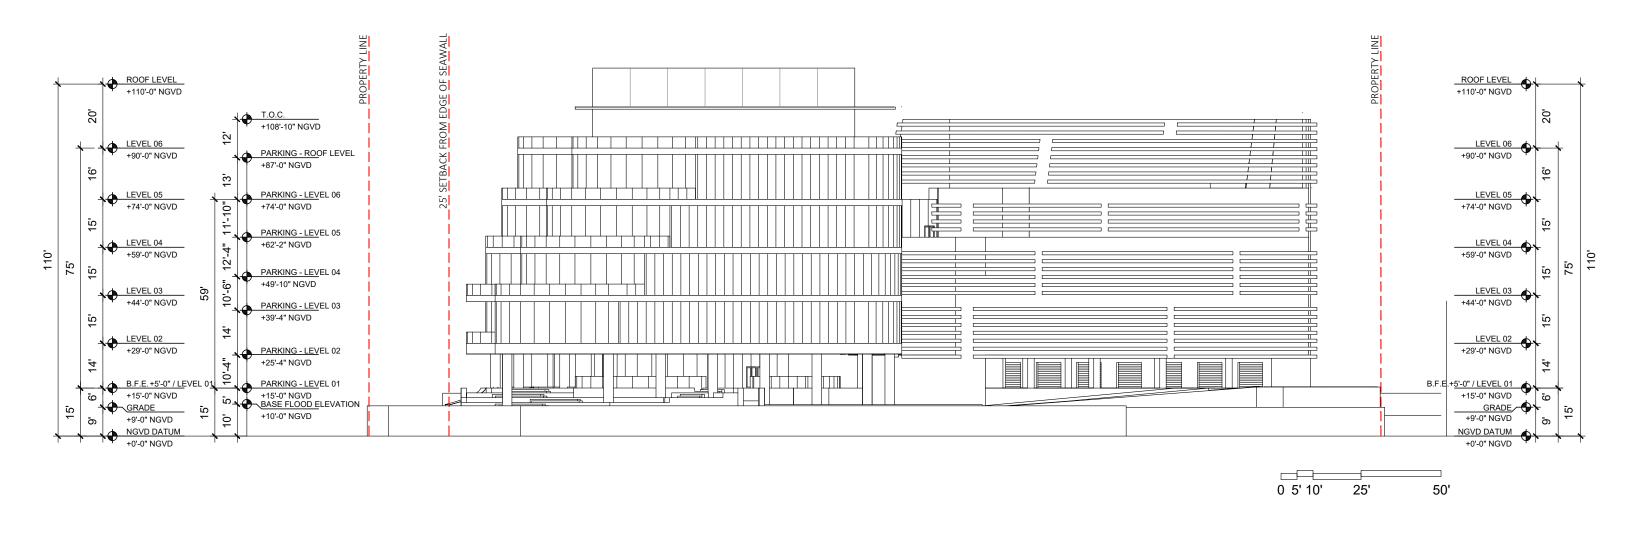

PB FINAL SUBMITTAL
120 MACARTHUR CAUSEWAY
MIAMI BEACH, FL

**EAST ELEVATION** 

DATE: 11/29/2021

2900 Oak Avenue, Miami, FL 33133 T 305.372.1812 F 305.372.1175

SCALE: 1"=30'

DATE: 11/29/2021

TE: **A2-02** 

2900 Oak Avenue, Miami, FL 33133

T 305.372.1812 F 305.372.1175 ALL DESIGNS INDICATED IN THESE DRAWINGS ARE PROPERTY OF ARQUITECTONICA INTERNATIONAL CORP. NO COPIES, TRANSMISSIONS, REPRODUCTIONS OR ELECTRONIC MANIPULATION OF ANY PORTION OF THESE DRAWINGS IN THE WHOLE OR IN PART ARE TO BE MADE WITHOUT THE EXPRESS OF WRITTEN AUTHORIZATION OF ARQUITECTONICA INTERNATIONAL CORP. DESIGN INTENT SHOWN IS SUBJECT TO REVIEW AND APPROVAL OF ALL APPLICABLE LOCAL AND GOVERNMENTAL AUTHORITIES HAVING JURISDICTION, ALL COPYRIGHTS RESERVED © 2021. THE DATA INCLUDED IN THIS STUDY IS CONCEPTUAL IN NATURE AND WILL CONTINUE TO BE MODIFIED THROUGHOUT THE COURSE OF THE PROJECTS DEVELOPMENT WITH THE EVENTUAL INTEGRATION OF STRUCTURAL, MEP AND LIFE SAFETY SYSTEMS. AS THESE ARE FURTHER REFINED, THE NUMBERS WILL BE ADJUSTED ACCORDINGLY. PB FINAL SUBMITTAL 120 MACARTHUR CAUSEWAY MIAMI BEACH, FL