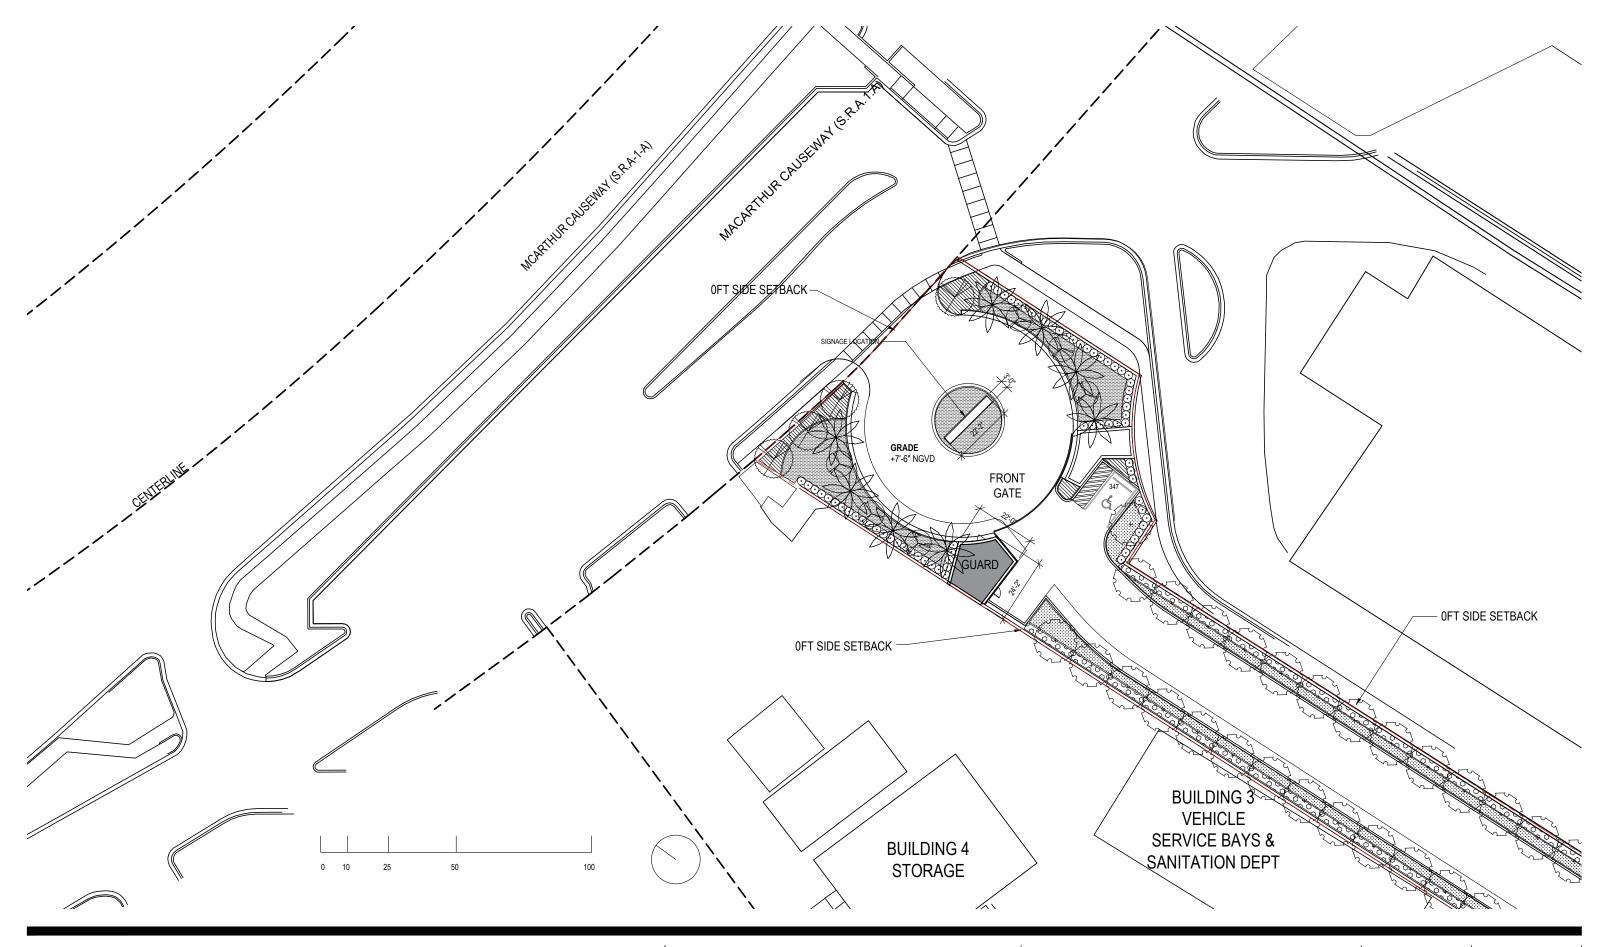

PB FINAL SUBMITTAL 120 MACARTHUR CAUSEWAY MIAMI BEACH, FL

SITE ENTRANCE LEVEL 01

DATE: 11/29/2021

2900 Oak Avenue, Miami, FL 33133 T 305.372.1812 F 305.372.1175

ALL DESIGNS INDICATED IN THESE DRAWINGS ARE PROPERTY OF ARQUITECTONICA INTERNATIONAL CORP. NO COPIES, TRANSMISSIONS, REPRODUCTIONS OR ELECTRONIC MANIPULATION OF ANY PORTION OF THESE DRAWINGS IN THE WHOLE OR IN PART ARE TO BE MADE WITHOUT THE EXPRESS OF WRITTEN AUTHORIZATION OF ARQUITECTONICA INTERNATIONAL CORP. DESIGN INTENT SHOWN IS SUBJECT TO REVIEW AND APPROVAL OF ALL APPLICABLE LOCAL AND GOVERNMENTAL AUTHORITIES HAVING JURISDICTION. ALL COPYRIGHTS RESERVED © 2021. THE DATA INCLUDED IN THIS STUDY IS CONCEPTUAL IN NATURE AND WILL CONTINUE TO BE MODIFIED THROUGHOUT THE COURSE OF THE PROJECTS DEVELOPMENT WITH THE EVENTUAL INTEGRATION OF STRUCTURAL, MEP AND LIFE SAFETY SYSTEMS. AS THESE ARE FURTHER REFINED, THE NUMBERS WILL BE ADJUSTED ACCORDINGLY.