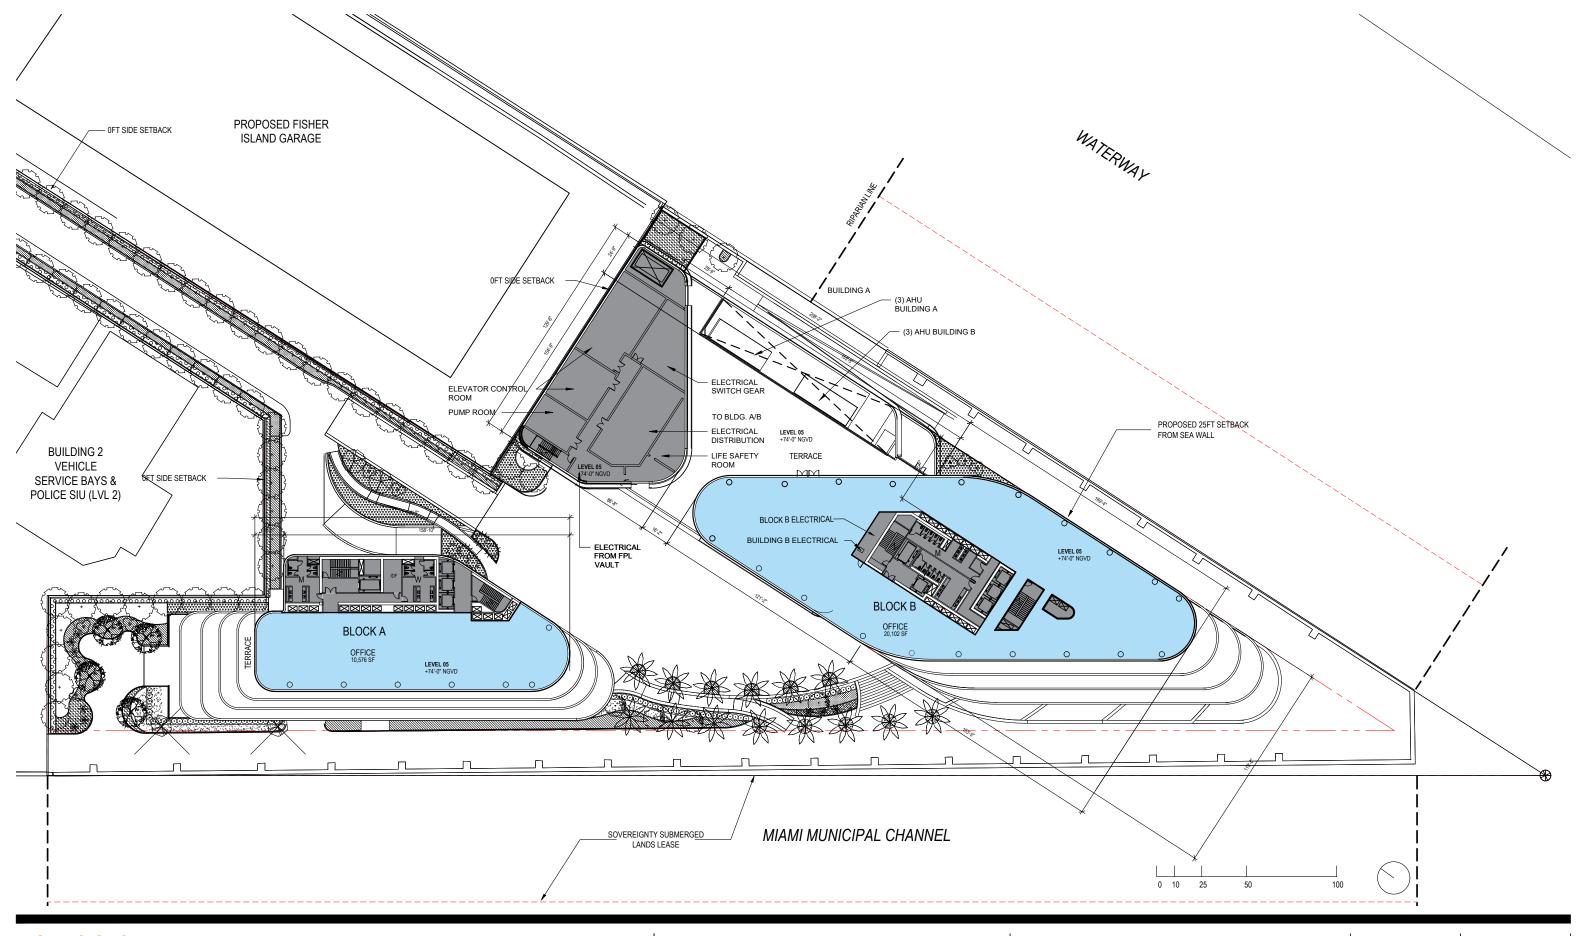

PB FINAL SUBMITTAL 120 MACARTHUR CAUSEWAY MIAMI BEACH, FL OVERALL OFFICE BUILDINGS LEVEL 05 SCALE: 1:640

DATE: 11/29/2021

2900 Oak Avenue, Miami, FL 33133 T 305.372.1812 F 305.372.1175

ALL DESIGNS INDICATED IN THESE DRAWINGS ARE PROPERTY OF ARQUITECTONICA INTERNATIONAL CORP. NO COPIES, TRANSMISSIONS, REPRODUCTIONS OR ELECTRONIC MANIPULATION OF ANY PORTION OF THESE DRAWINGS IN THE WHOLE OR IN PART ARE TO BE MADE WITHOUT THE EXPRESS OF WRITTEN AUTHORIZATION OF ARQUITECTONICA INTERNATIONAL CORP. DESIGN INTENT SHOWN IS SUBJECT TO REVIEW AND APPROVAL OF ALL APPLICABLE LOCAL AND GOVERNMENTAL AUTHORITIES HAVING JURISDICTION. ALL COPYRIGHTS RESERVED © 2021. THE DATA INCLUDED IN THIS STUDY IS CONCEPTUAL IN NATURE AND WILL CONTINUE TO BE MODIFIED THROUGHOUT THE COURSE OF THE PROJECTS DEVELOPMENT WITH THE EVENTUAL INTEGRATION OF STRUCTURAL, MEP AND LIFE SAFETY SYSTEMS. AS THESE ARE FURTHER REFINED, THE NUMBERS WILL BE ADJUSTED ACCORDINGLY.