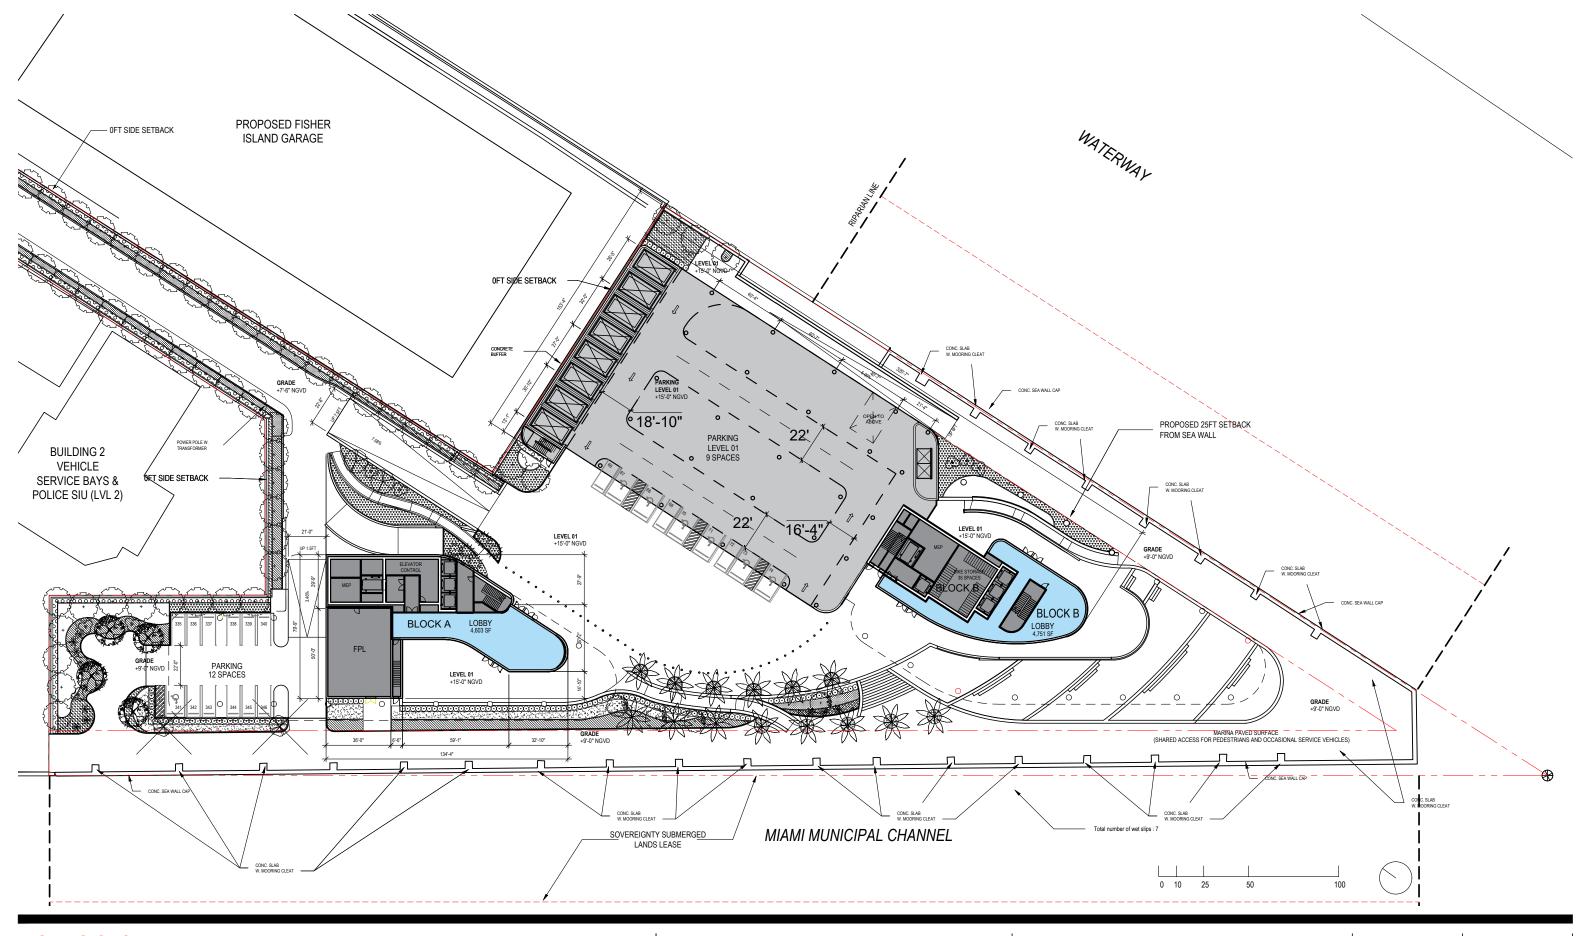

PB FINAL SUBMITTAL 120 MACARTHUR CAUSEWAY MIAMI BEACH, FL OVERALL OFFICE BUILDINGS LEVEL 01 SCALE: 1:640

DATE: 11/29/2021

2900 Oak Avenue, Miami, FL 33133 T 305.372.1812 F 305.372.1175

ALL DESIGNS INDICATED IN THESE DRAWINGS ARE PROPERTY OF ARQUITECTONICA INTERNATIONAL CORP. NO COPIES, TRANSMISSIONS, REPRODUCTIONS OR ELECTRONIC MANIPULATION OF ANY PORTION OF THESE DRAWINGS IN THE WHOLE OR IN PART ARE TO BE MADE WITHOUT THE EXPRESS OF WRITTEN AUTHORIZATION OF ARQUITECTONICA INTERNATIONAL CORP. DESIGN INTENT SHOWN IS SUBJECT TO REVIEW AND APPROVAL OF ALL APPLICABLE LOCAL AND GOVERNMENTAL AUTHORITIES HAVING JURISDICTION. ALL COPYRIGHTS RESERVED © 2021. THE DATA INCLUDED IN THIS STUDY IS CONCEPTUAL IN NATURE AND WILL CONTINUE TO BE MODIFIED THROUGHOUT THE COURSE OF THE PROJECTS DEVELOPMENT WITH THE EVENTUAL INTEGRATION OF STRUCTURAL, MEP AND LIFE SAFETY SYSTEMS. AS THESE ARE FURTHER REFINED, THE NUMBERS WILL BE ADJUSTED ACCORDINGLY.