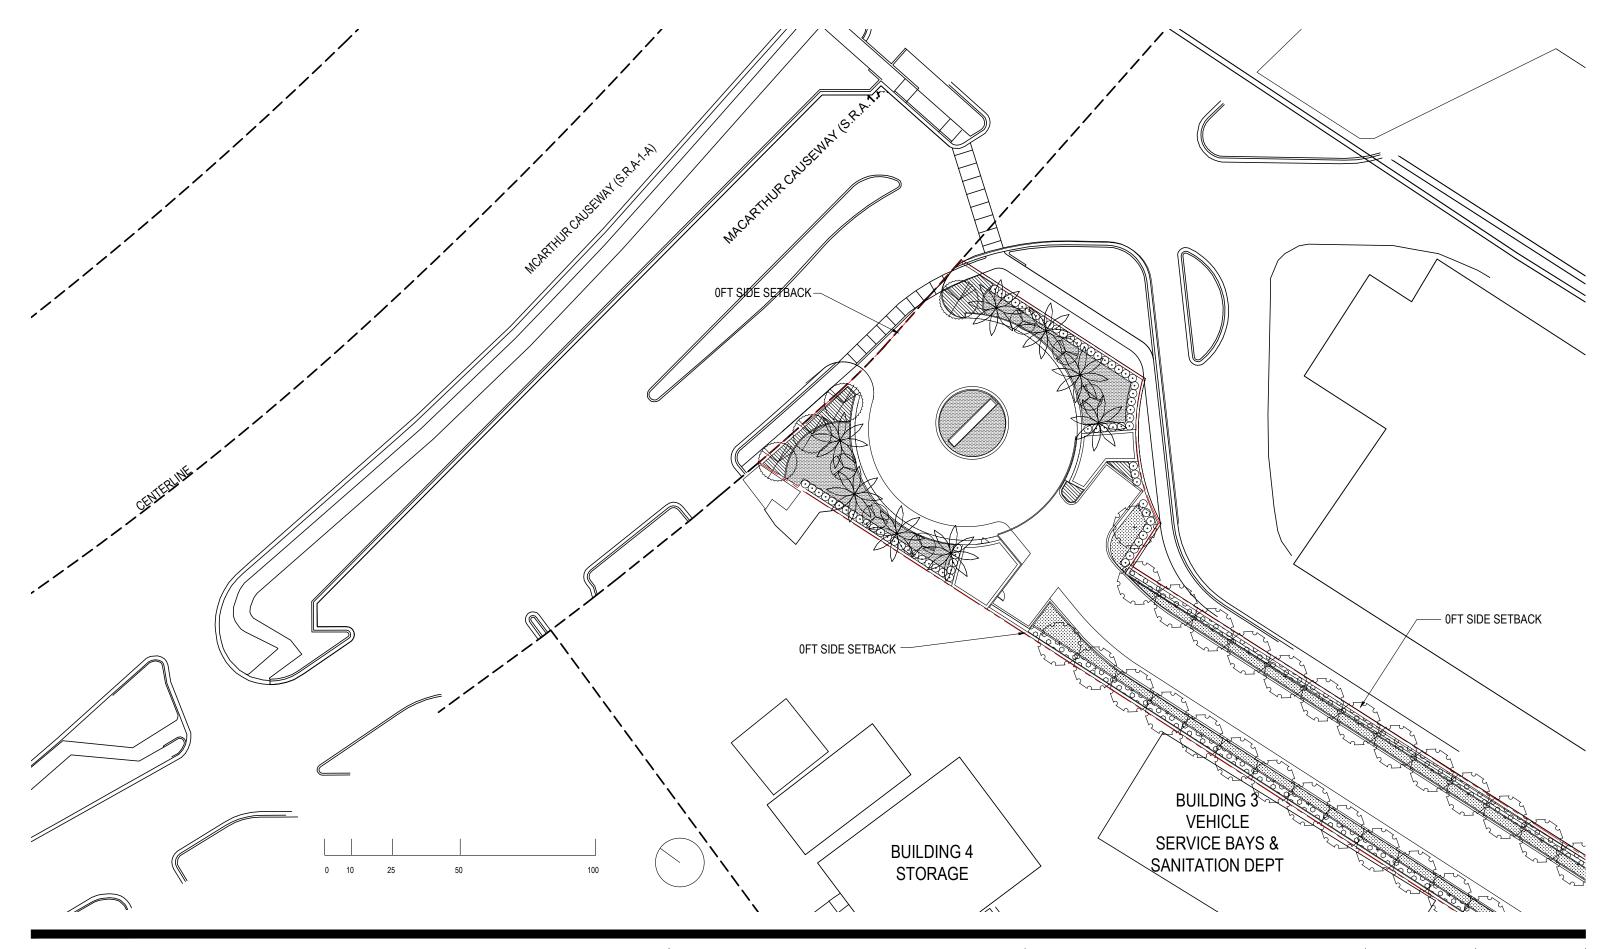

PB FINAL SUBMITTAL 120 MACARTHUR CAUSEWAY MIAMI BEACH, FL

SITE ENTRANCE ROOF LEVEL

DATE: 11/29/2021