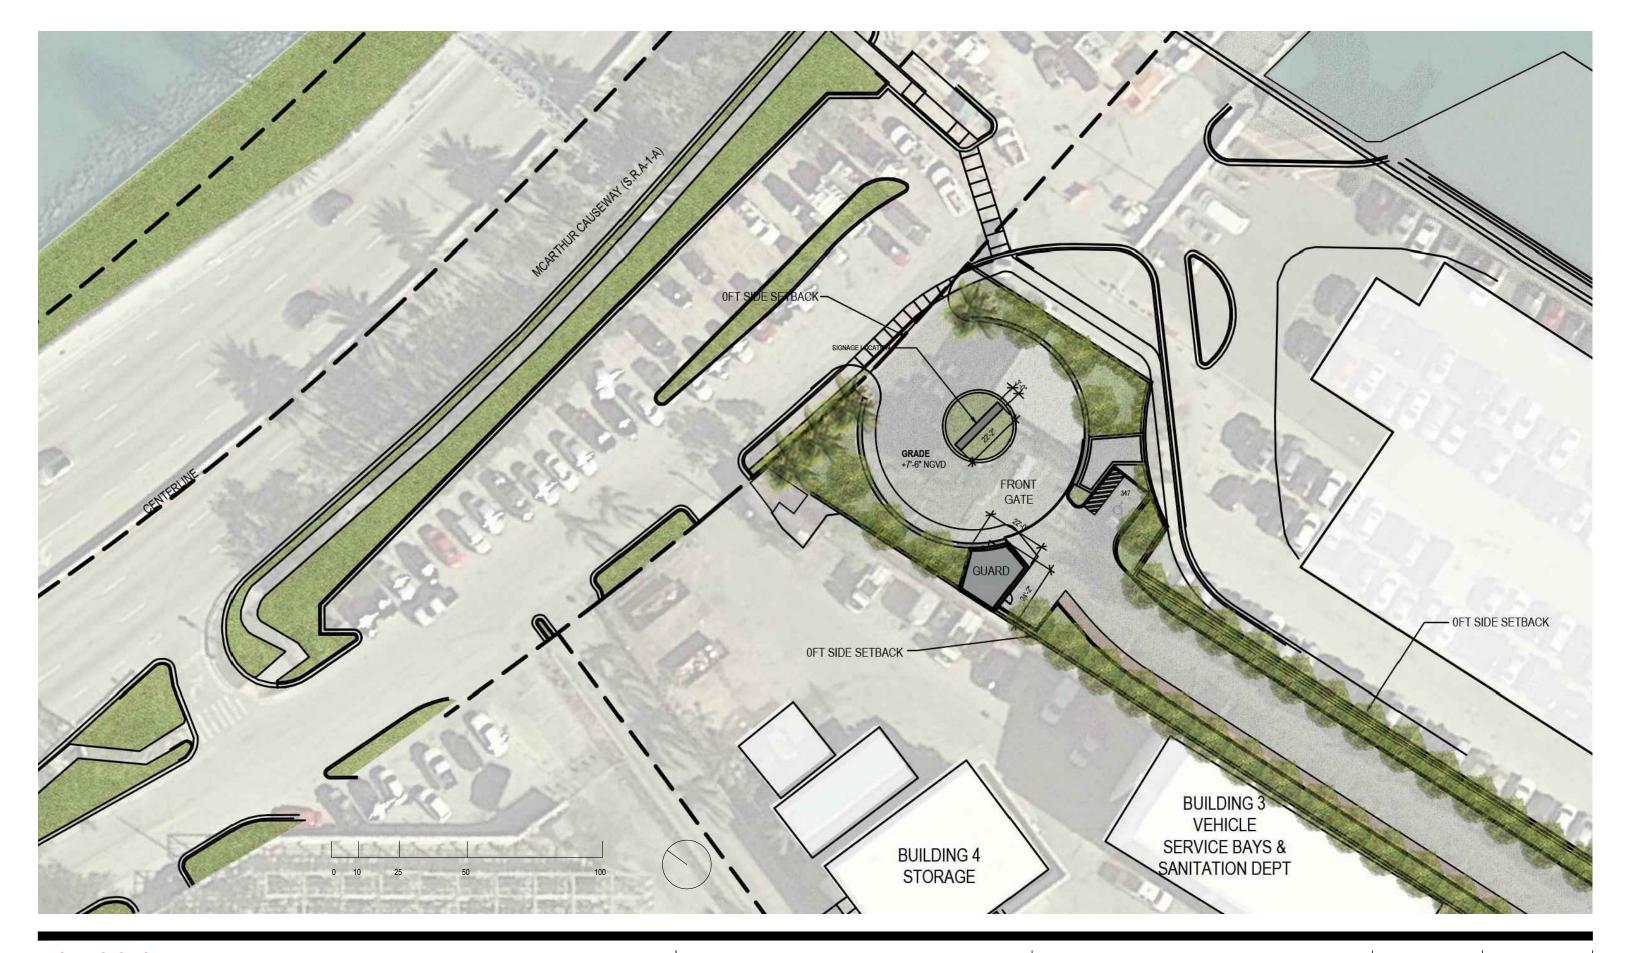

PB FINAL SUBMITTAL 120 MACARTHUR CAUSEWAY MIAMI BEACH, FL

RENDERED SITE PLAN ENTRANCE AREA

SCALE: 1:425

DATE: 11/29/2021

A1-00a

2900 Oak Avenue, Miami, FL 33133 T 305.372.1812 F 305.372.1175

ALL DESIGNS INDICATED IN THESE DRAWINGS ARE PROPERTY OF ARQUITECTONICA INTERNATIONAL CORP. NO COPIES, TRANSMISSIONS, REPRODUCTIONS OR ELECTRONIC MANIPULATION OF ANY PORTION OF THESE DRAWINGS IN THE WHOLE OR IN PART ARE TO BE MADE WITHOUT THE EXPRESS OF WRITTEN AUTHORIZATION OF ARQUITECTONICA INTERNATIONAL CORP. DESIGN INTENT SHOWN IS SUBJECT TO REVIEW AND APPROVAL OF ALL APPLICABLE LOCAL AND GOVERNMENTAL AUTHORITIES HAVING JURISDICTION. ALL COPYRIGHTS RESERVED © 2021. THE DATA INCLUDED IN THIS STUDY IS CONCEPTUAL IN NATURE AND WILL CONTINUE TO BE MODIFIED THROUGHOUT THE COURSE OF THE PROJECTS DEVELOPMENT WITH THE EVENTUAL INTEGRATION OF STRUCTURAL, MEP AND LIFE SAFETY SYSTEMS. AS THESE ARE FURTHER REFINED, THE NUMBERS WILL BE ADJUSTED ACCORDINGLY.