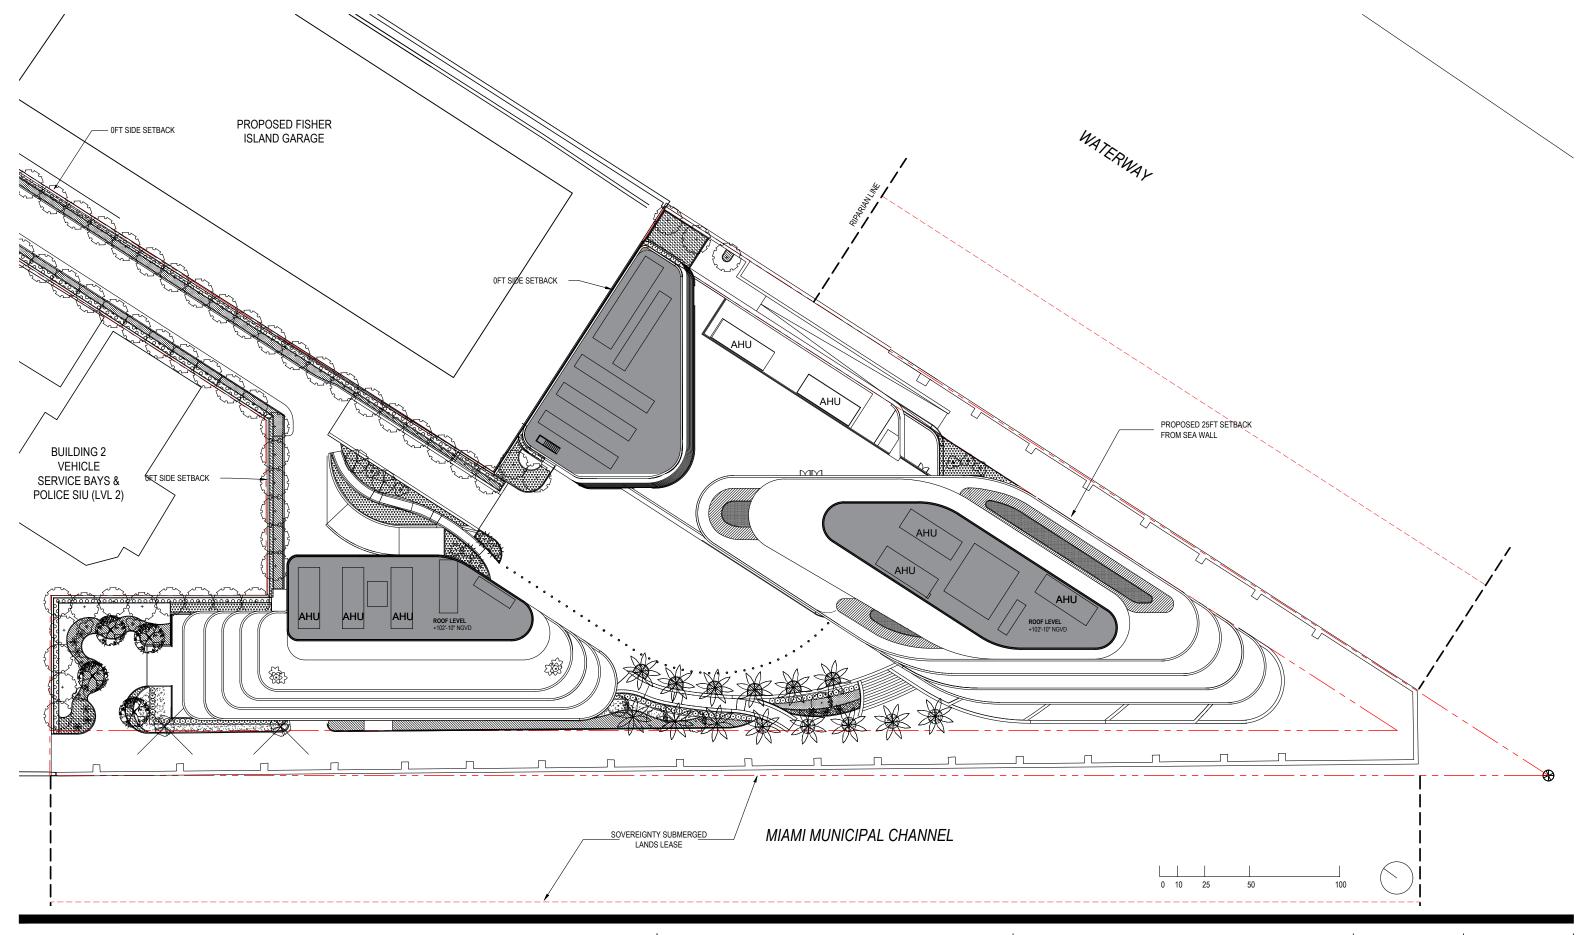

PB FINAL SUBMITTAL
120 MACARTHUR CAUSEWAY
MIAMI BEACH, FL

OVERALL OFFICE BUILDINGS ROOF LEVEL

SCALE: 1:640

DATE: 11/29/2021

TE: **A1-08** 

2900 Oak Avenue, Miami, FL 33133 T 305.372.1812 F 305.372.1175

ALL DESIGNS INDICATED IN THESE DRAWINGS ARE PROPERTY OF ARQUITECTONICA INTERNATIONAL CORP. NO COPIES, TRANSMISSIONS, REPRODUCTIONS OR ELECTRONIC MANIPULATION OF ANY PORTION OF THESE DRAWINGS IN THE WHOLE OR IN PART ARE TO BE MADE WITHOUT THE EXPRESS OF WRITTEN AUTHORIZATION OF ARQUITECTONICA INTERNATIONAL CORP. DESIGN INTENT SHOWN IS SUBJECT TO REVIEW AND APPROVAL OF ALL APPLICABLE LOCAL AND GOVERNMENTAL AUTHORITIES HAVING JURISDICTION. ALL COPYRIGHTS RESERVED © 2021. THE DATA INCLUDED IN THIS STUDY IS CONCEPTUAL IN NATURE AND WILL CONTINUE TO BE MODIFIED THROUGHOUT THE COURSE OF THE PROJECTS DEVELOPMENT WITH THE EVENTUAL INTEGRATION OF STRUCTURAL, MEP AND LIFE SAFETY SYSTEMS. AS THESE ARE FURTHER REFINED, THE NUMBERS WILL BE ADJUSTED ACCORDINGLY.