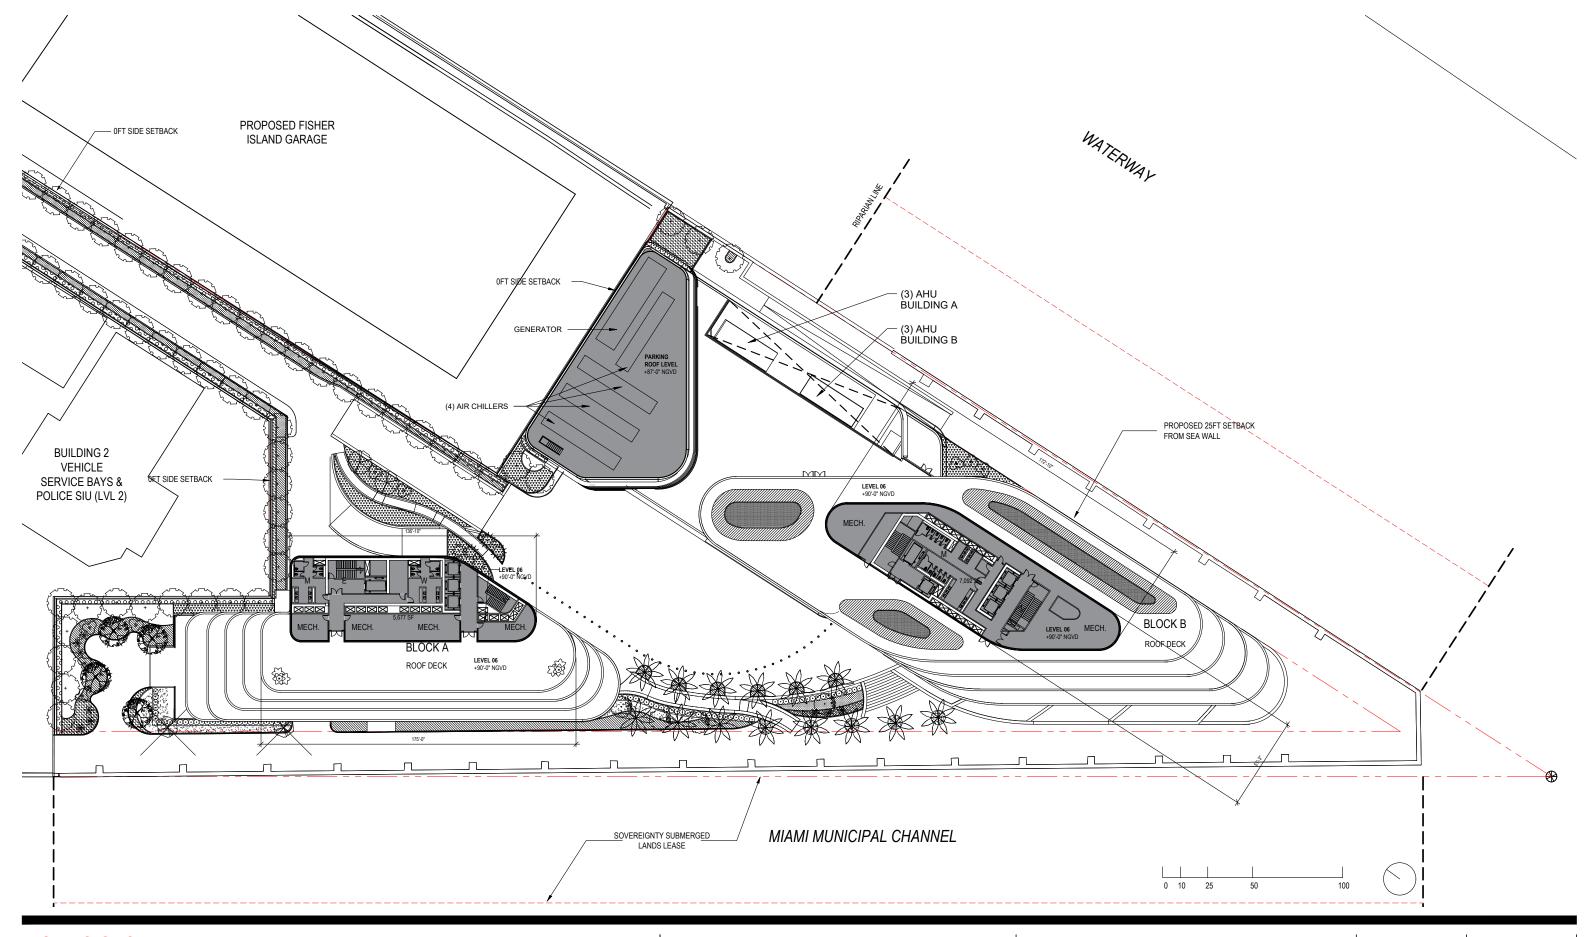

PB FINAL SUBMITTAL
120 MACARTHUR CAUSEWAY
MIAMI BEACH, FL

OVERALL OFFICE BUILDINGS LEVEL 06 SCALE: 1:640

DATE: 11/29/2021

2900 Oak Avenue, Miami, FL 33133 T 305.372.1812 F 305.372.1175

ALL DESIGNS INDICATED IN THESE DRAWINGS ARE PROPERTY OF ARQUITECTONICA INTERNATIONAL CORP. NO COPIES, TRANSMISSIONS, REPRODUCTIONS OR ELECTRONIC MANIPULATION OF ANY PORTION OF THESE DRAWINGS IN THE WHOLE OR IN PART ARE TO BE MADE WITHOUT THE EXPRESS OF WRITTEN AUTHORIZATION OF ARQUITECTONICA INTERNATIONAL CORP. DESIGN INTENT SHOWN IS SUBJECT TO REVIEW AND APPROVAL OF ALL APPLICABLE LOCAL AND GOVERNMENTAL AUTHORITIES HAVING JURISDICTION. ALL COPYRIGHTS RESERVED © 2021. THE DATA INCLUDED IN THIS STUDY IS CONCEPTUAL IN NATURE AND WILL CONTINUE TO BE MODIFIED THROUGHOUT THE COURSE OF THE PROJECTS DEVELOPMENT WITH THE EVENTUAL INTEGRATION OF STRUCTURAL, MEP AND LIFE SAFETY SYSTEMS. AS THESE ARE FURTHER REFINED, THE NUMBERS WILL BE ADJUSTED ACCORDINGLY.