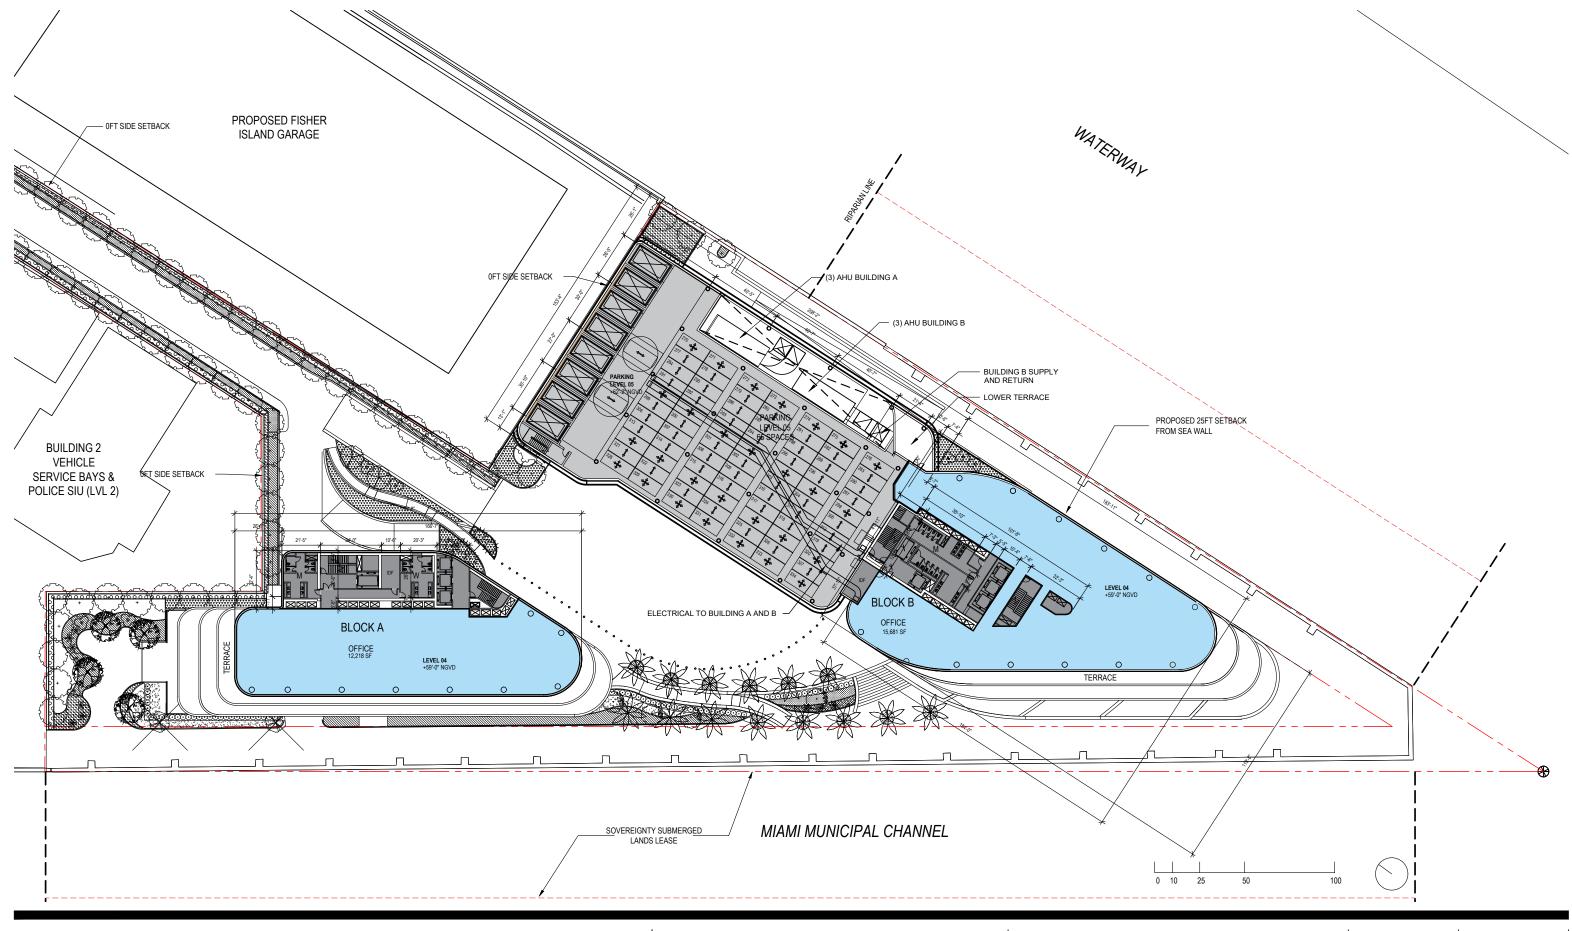

PB FINAL SUBMITTAL 120 MACARTHUR CAUSEWAY MIAMI BEACH, FL OVERALL OFFICE BUILDINGS LEVEL 04 SCALE: 1:640

DATE: 11/29/2021

2900 Oak Avenue, Miami, FL 33133 T 305.372.1812 F 305.372.1175

ALL DESIGNS INDICATED IN THESE DRAWINGS ARE PROPERTY OF ARQUITECTONICA INTERNATIONAL CORP. NO COPIES, TRANSMISSIONS, REPRODUCTIONS OR ELECTRONIC MANIPULATION OF ANY PORTION OF THESE DRAWINGS IN THE WHOLE OR IN PART ARE TO BE MADE WITHOUT THE EXPRESS OF WRITTEN AUTHORIZATION OF ARQUITECTONICA INTERNATIONAL CORP. DESIGN INTENT SHOWN IS SUBJECT TO REVIEW AND APPROVAL OF ALL APPLICABLE LOCAL AND GOVERNMENTAL AUTHORITIES HAVING JURISDICTION. ALL COPYRIGHTS RESERVED © 2021. THE DATA INCLUDED IN THIS STUDY IS CONCEPTUAL IN NATURE AND WILL CONTINUE TO BE MODIFIED THROUGHOUT THE COURSE OF THE PROJECTS DEVELOPMENT WITH THE EVENTUAL INTEGRATION OF STRUCTURAL, MEP AND LIFE SAFETY SYSTEMS. AS THESE ARE FURTHER REFINED, THE NUMBERS WILL BE ADJUSTED ACCORDINGLY.