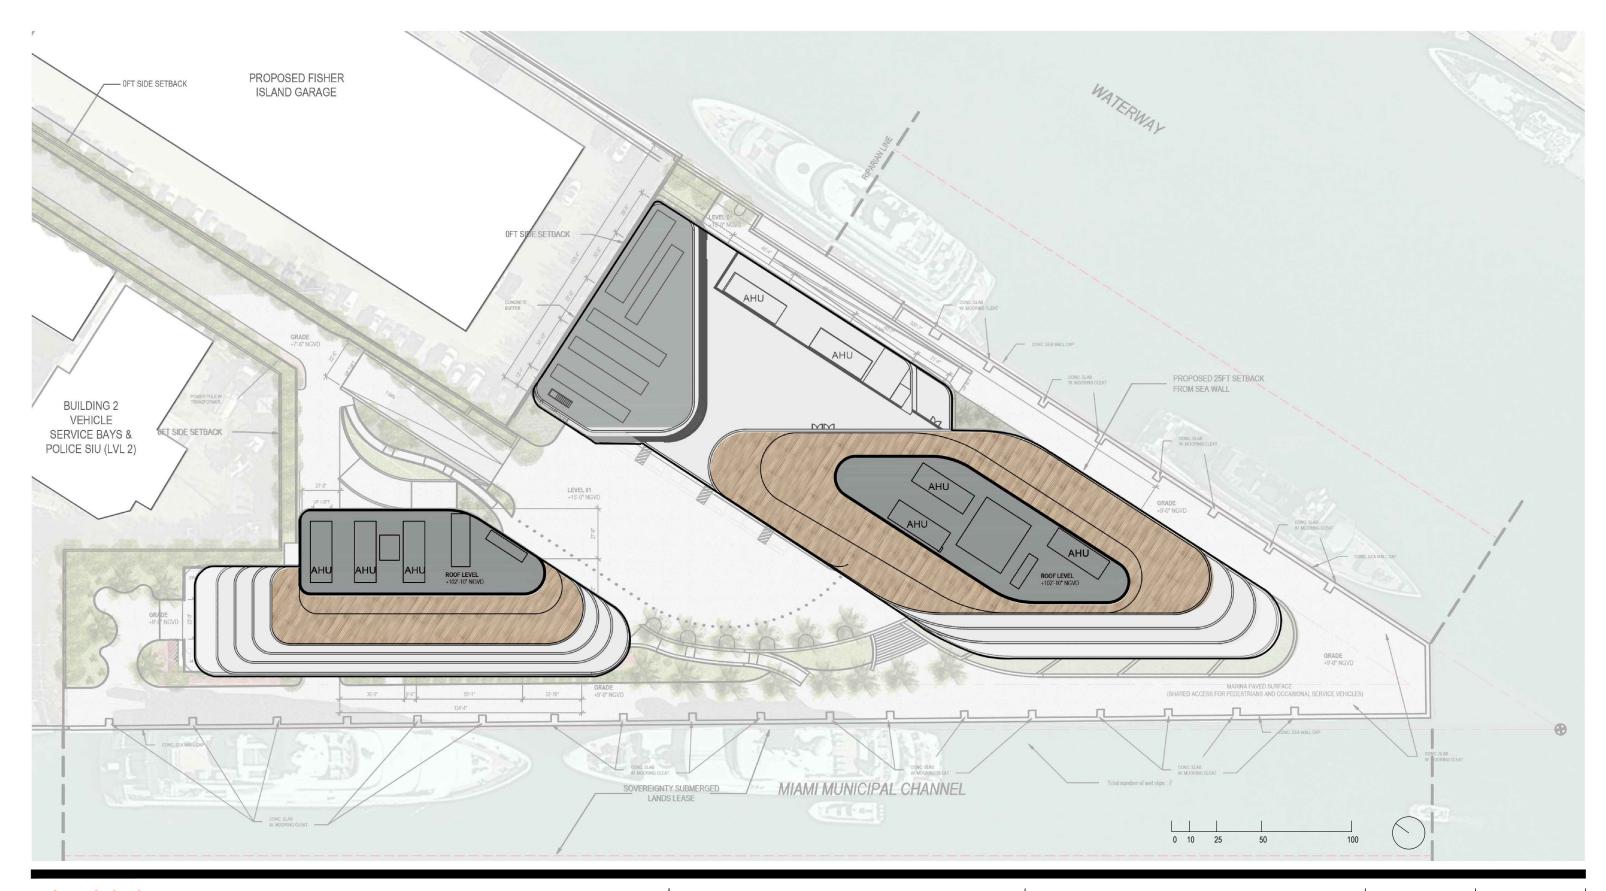

PB FINAL SUBMITTAL 120 MACARTHUR CAUSEWAY MIAMI BEACH, FL

RENDERED ROOF PLAN

DATE: 11/29/2021

2900 Oak Avenue, Miami, FL 33133 T 305.372.1812 F 305.372.1175

ALL DESIGNS INDICATED IN THESE DRAWINGS ARE PROPERTY OF ARQUITECTONICA INTERNATIONAL CORP. NO COPIES, TRANSMISSIONS, REPRODUCTIONS OR ELECTRONIC MANIPULATION OF ANY PORTION OF THESE DRAWINGS IN THE WHOLE OR IN PART ARE TO BE MADE WITHOUT THE EXPRESS OF WRITTEN AUTHORIZATION OF ARQUITECTONICA INTERNATIONAL CORP. DESIGN INTENT SHOWN IS SUBJECT TO REVIEW AND APPROVAL OF ALL APPLICABLE LOCAL AND GOVERNMENTAL AUTHORITIES HAVING JURISDICTION. ALL COPYRIGHTS RESERVED © 2021. THE DATA INCLUDED IN THIS STUDY IS CONCEPTUAL IN NATURE AND WILL CONTINUE TO BE MODIFIED THROUGHOUT THE COURSE OF THE PROJECTS DEVELOPMENT WITH THE EVENTUAL INTEGRATION OF STRUCTURAL, MEP AND LIFE SAFETY SYSTEMS. AS THESE ARE FURTHER REFINED, THE NUMBERS WILL BE ADJUSTED ACCORDINGLY.