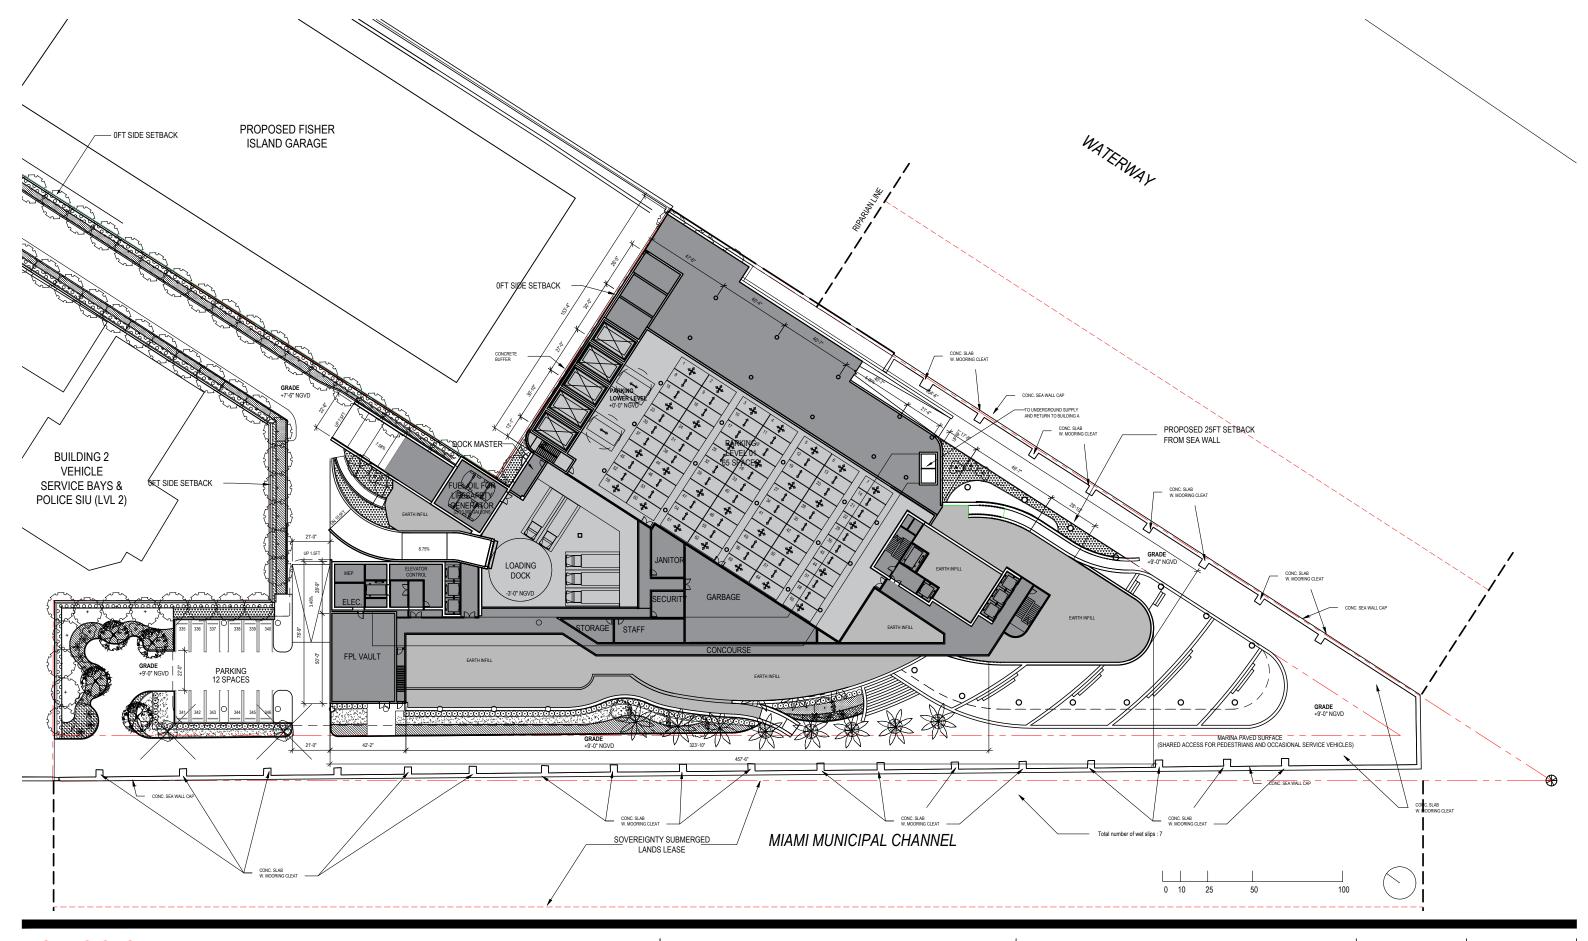

PB FINAL SUBMITTAL 120 MACARTHUR CAUSEWAY MIAMI BEACH, FL OVERALL OFFICE BUILDINGS LOWER LEVEL

SCALE: 1:640

DATE: 11/29/2021

2900 Oak Avenue, Miami, FL 33133 T 305.372.1812 F 305.372.1175

ALL DESIGNS INDICATED IN THESE DRAWINGS ARE PROPERTY OF ARQUITECTONICA INTERNATIONAL CORP. NO COPIES, TRANSMISSIONS, REPRODUCTIONS OR ELECTRONIC MANIPULATION OF ANY PORTION OF THESE DRAWINGS IN THE WHOLE OR IN PART ARE TO BE MADE WITHOUT THE EXPRESS OF WRITTEN AUTHORIZATION OF ARQUITECTONICA INTERNATIONAL CORP. DESIGN INTENT SHOWN IS SUBJECT TO REVIEW AND APPROVAL OF ALL APPLICABLE LOCAL AND GOVERNMENTAL AUTHORITIES HAVING JURISDICTION. ALL COPYRIGHTS RESERVED © 2021. THE DATA INCLUDED IN THIS STUDY IS CONCEPTUAL IN NATURE AND WILL CONTINUE TO BE MODIFIED THROUGHOUT THE COURSE OF THE PROJECTS DEVELOPMENT WITH THE EVENTUAL INTEGRATION OF STRUCTURAL, MEP AND LIFE SAFETY SYSTEMS. AS THESE ARE FURTHER REFINED, THE NUMBERS WILL BE ADJUSTED ACCORDINGLY.