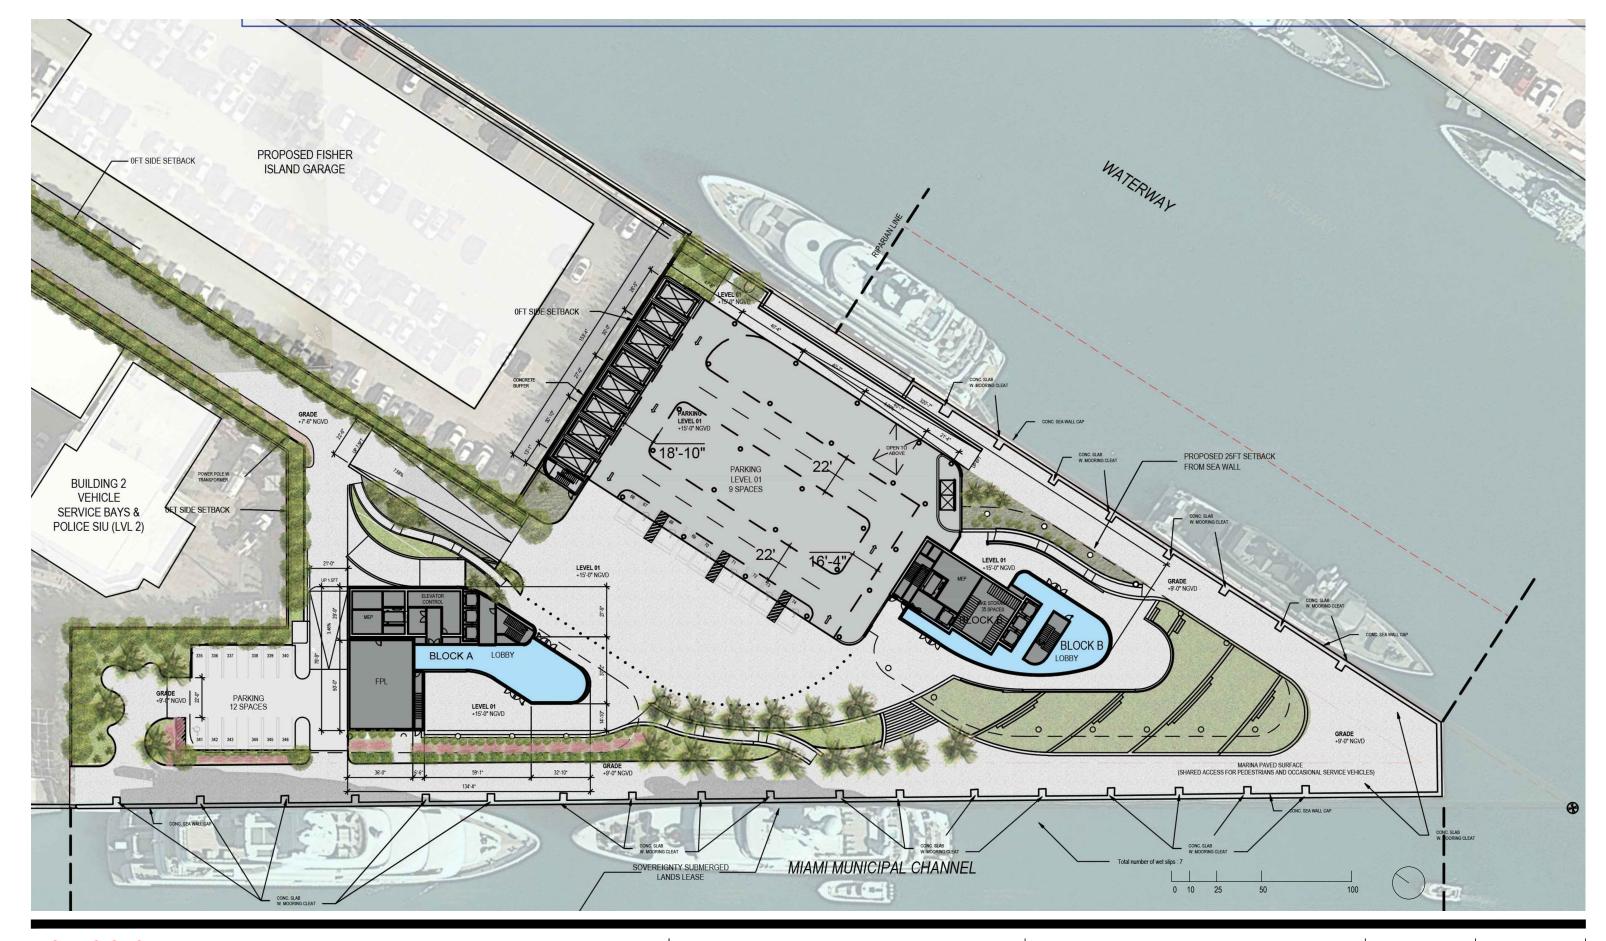

PB FINAL SUBMITTAL 120 MACARTHUR CAUSEWAY MIAMI BEACH, FL RENDERED SITE PLAN

DATE: 11/29/2021

2900 Oak Avenue, Miami, FL 33133 T 305.372.1812 F 305.372.1175

ALL DESIGNS INDICATED IN THESE DRAWINGS ARE PROPERTY OF ARQUITECTONICA INTERNATIONAL CORP. NO COPIES, TRANSMISSIONS, REPRODUCTIONS OR ELECTRONIC MANIPULATION OF ANY PORTION OF THESE DRAWINGS IN THE WHOLE OR IN PART ARE TO BE MADE WITHOUT THE EXPRESS OF WRITTEN AUTHORIZATION OF ARQUITECTONICA INTERNATIONAL CORP. DESIGN INTENT SHOWN IS SUBJECT TO REVIEW AND APPROVAL OF ALL APPLICABLE LOCAL AND GOVERNMENTAL AUTHORITIES HAVING JURISDICTION. ALL COPYRIGHTS RESERVED © 2021. THE DATA INCLUDED IN THIS STUDY IS CONCEPTUAL IN NATURE AND WILL CONTINUE TO BE MODIFIED THROUGHOUT THE COURSE OF THE PROJECTS DEVELOPMENT WITH THE EVENTUAL INTEGRATION OF STRUCTURAL, MEP AND LIFE SAFETY SYSTEMS. AS THESE ARE FURTHER REFINED, THE NUMBERS WILL BE ADJUSTED ACCORDINGLY.