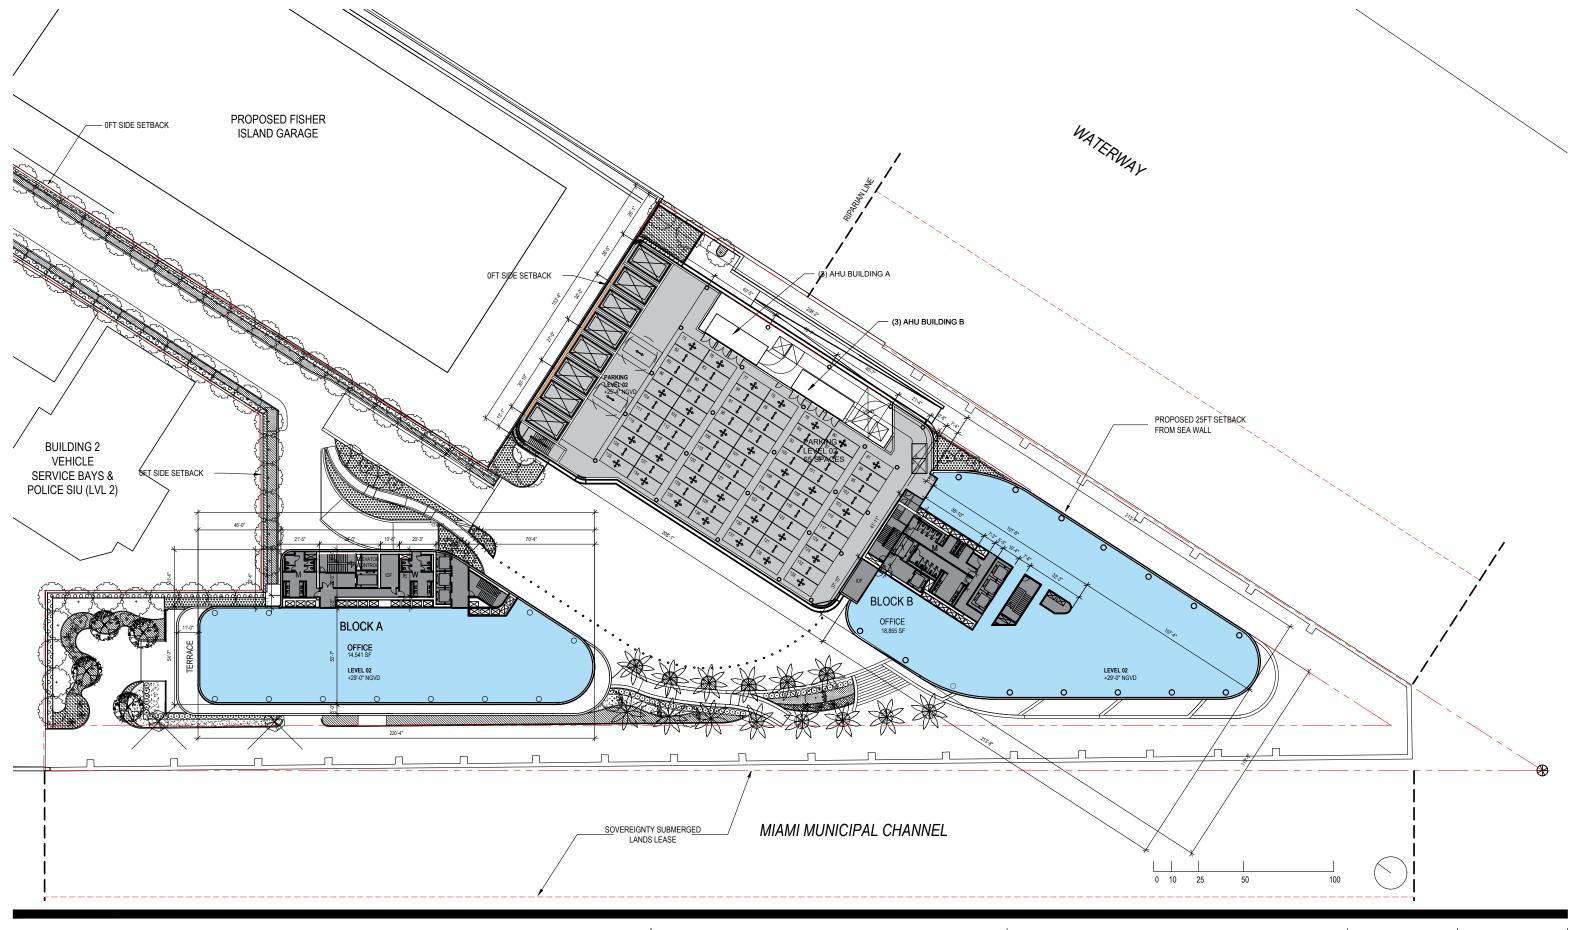

PB FINAL SUBMITTAL 120 MACARTHUR CAUSEWAY MIAMI BEACH, FL OVERALL OFFICE BUILDINGS LEVEL 02

SCALE: 1:640

DATE: 11/29/2021

2900 Oak Avenue, Miami, FL 33133 T 305.372.1812 F 305.372.1175

ALL DESIGNS INDICATED IN THESE DRAWINGS ARE PROPERTY OF ARQUITECTONICA INTERNATIONAL CORP. NO COPIES, TRANSMISSIONS, REPRODUCTIONS OR ELECTRONIC MANIPULATION OF ANY PORTION OF THESE DRAWINGS IN THE WHOLE OR IN PART ARE TO BE MADE WITHOUT THE EXPRESS OF WRITTEN AUTHORIZATION OF ARQUITECTONICA INTERNATIONAL CORP. DESIGN INTENT SHOWN IS SUBJECT TO REVIEW AND APPROVAL OF ALL APPLICABLE LOCAL AND GOVERNMENTAL AUTHORITIES HAVING JURISDICTION. ALL COPYRIGHTS RESERVED © 2021. THE DATA INCLUDED IN THIS STUDY IS CONCEPTUAL IN NATURE AND WILL CONTINUE TO BE MODIFIED THROUGHOUT THE COURSE OF THE PROJECTS DEVELOPMENT WITH THE EVENTUAL INTEGRATION OF STRUCTURAL, MEP AND LIFE SAFETY SYSTEMS. AS THESE ARE FURTHER REFINED, THE NUMBERS WILL BE ADJUSTED ACCORDINGLY.