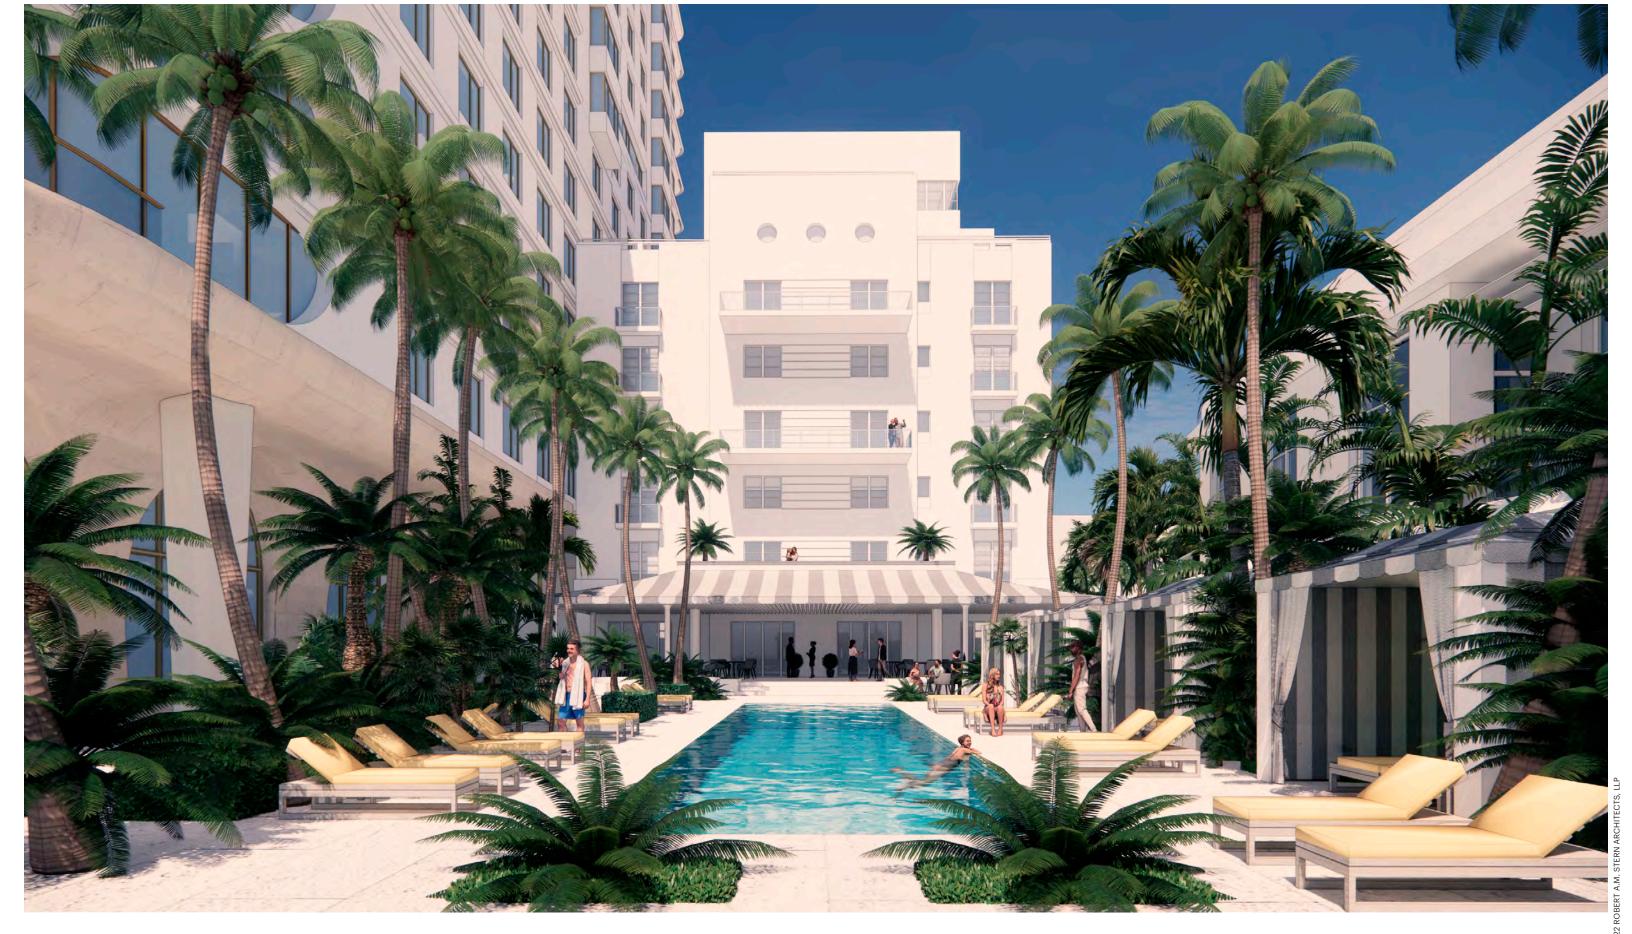

VIEW OF RESORT POOL & CROMWELL DINING TERRACE

VIEW OF THE VILLA FROM 20TH STREET PEDESTRIAN WALKWAY