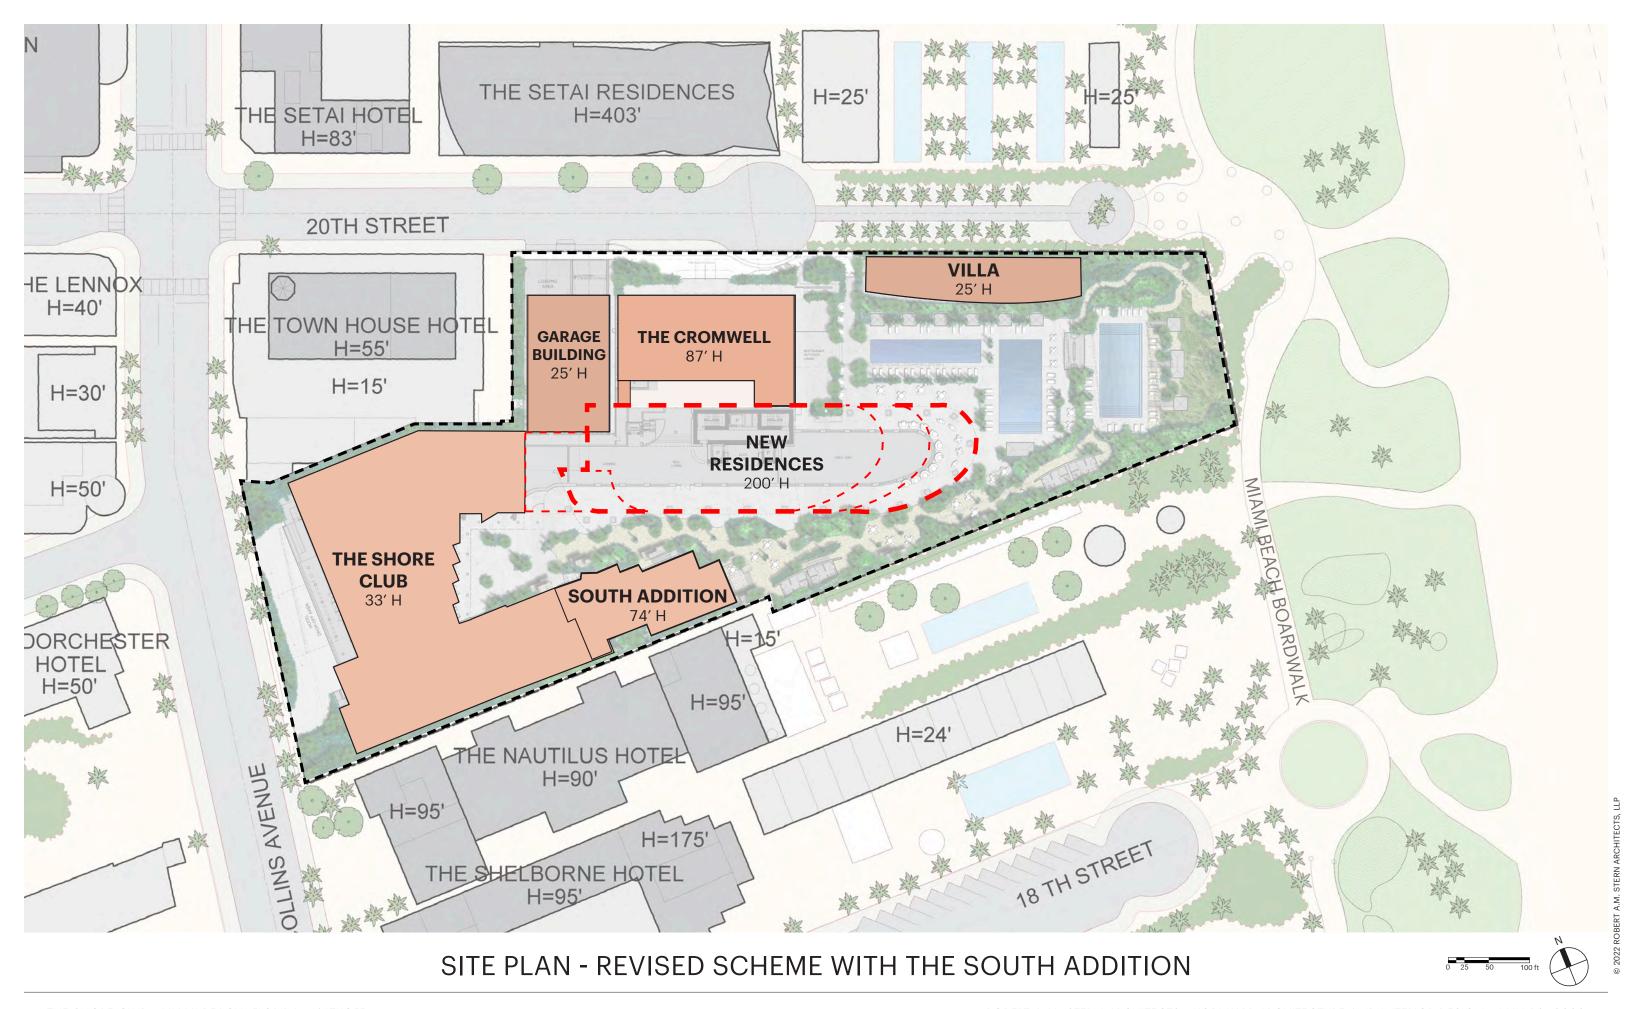

# SHORE CLUB LOBBY RESTORATION - VIEW TOWARD COURTYARD

**ORIGINAL SCHEME** (SUBMITTED 12/6/2021)

**INTERIM SCHEME** (PRESENTED 3/8/2022)

COURTYARD VIEW - REVISED SCHEME WITH THE SOUTH ADDITION

COURTYARD VIEW WITH THE SOUTH ADDITION

## BEACH VIEW FROM SOUTH - PREVIOUS SCHEMES

BEACH VIEW FROM SOUTH - REVISED SCHEME WITH THE SOUTH ADDITION

**ORIGINAL SCHEME** (SUBMITTED 12/6/2021)

**REVISED SCHEME** WITH THE SOUTH ADDITION (SUBMITTED 4/18/2022)