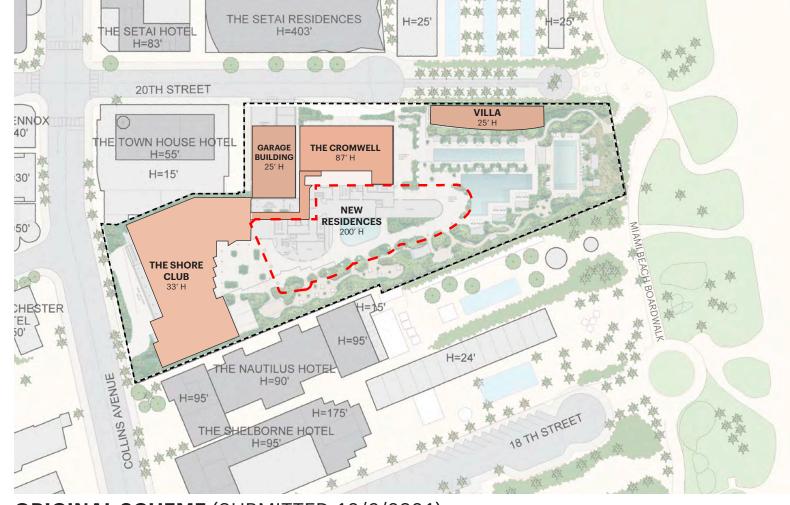

SITE HISTORY

**ORIGINAL SCHEME** (SUBMITTED 12/6/2021)

INTERIM SCHEME (PRESENTED 3/8/2022)

VIEW OF THE CROMWELL PORCH AT 20TH STREET

THE CROMWELL LOBBY, C. 1940

THE CROMWELL LOUNGE, C. 1940