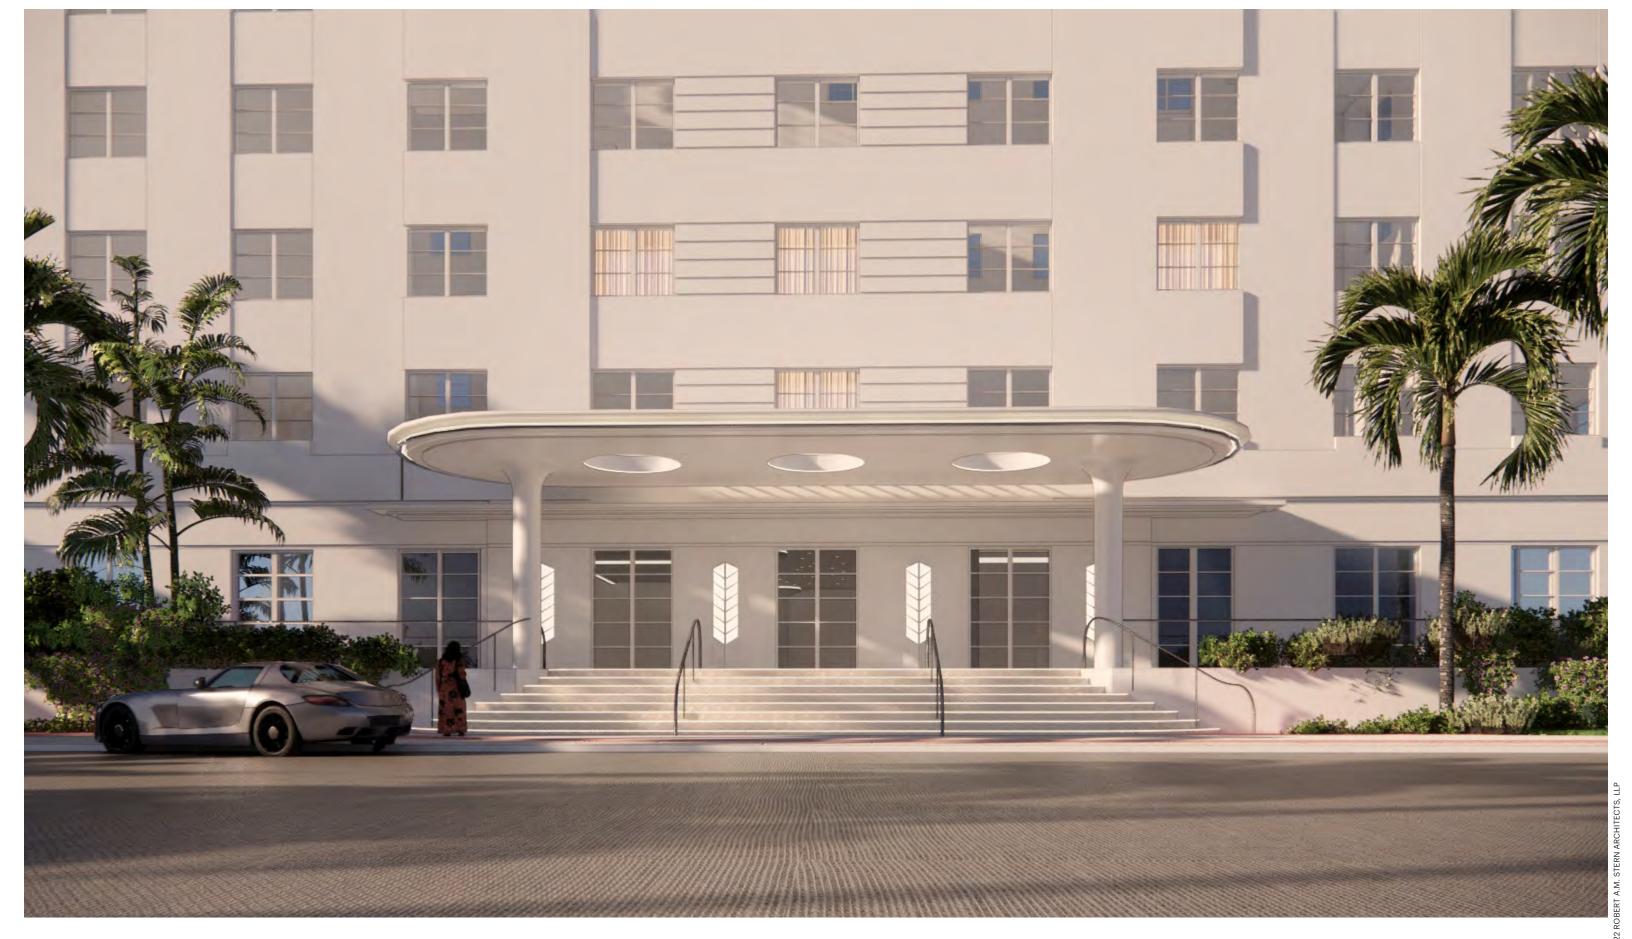

## HISTORIC CROMWELL LOBBY

SHORE CLUB RESTORATION

WINDOWS AT SOUTHERN STAIRWELL, C. 1956

PRODUCT INFORMATION FOR FLUTEX GLASS, C. 1949
FROM GLASS DATA FOR THE ARCHITECT, LIBBEY-OWENS FORD GLASS COMPANY, 1949