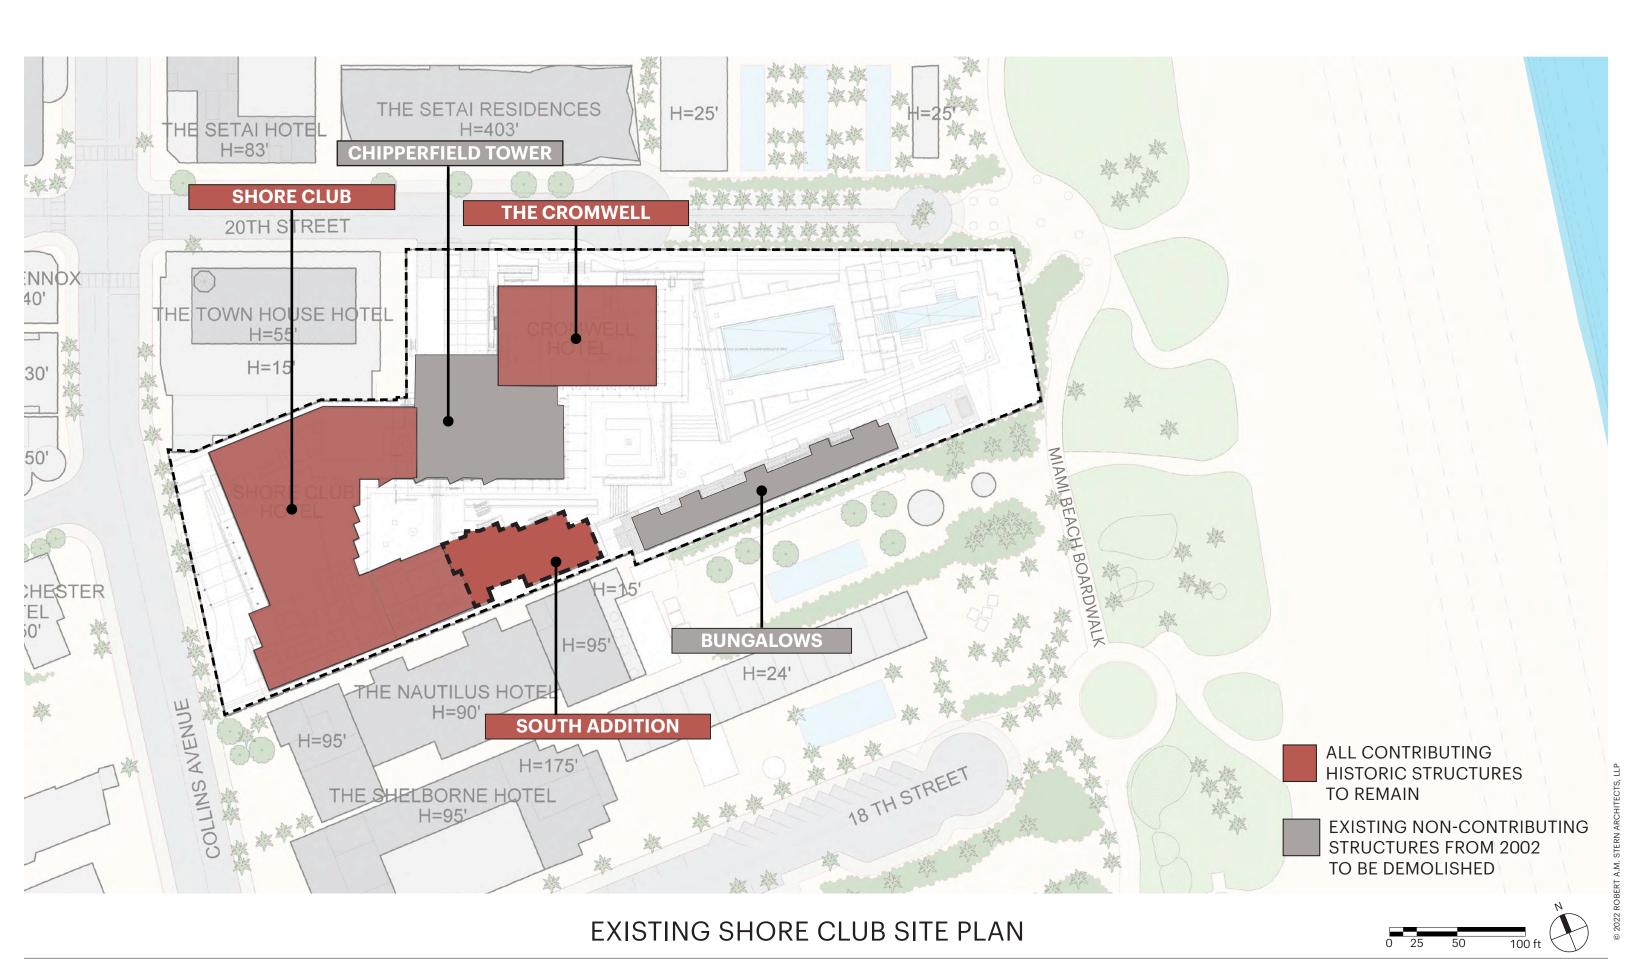

# THE CROMWELL THE SETAI HCTEL THE SETAI HCTEL THE SETAI HCTEL THE TOWN HOUSE HOTEL H=55\* H=15\* H=16\* H=26\* H=26\* THE NAUTILUS HCTEE SOUTH ADDITION THE SHELBORNE HOTEL H=98\* H=24\* H=88\* H=16\* H=16\*