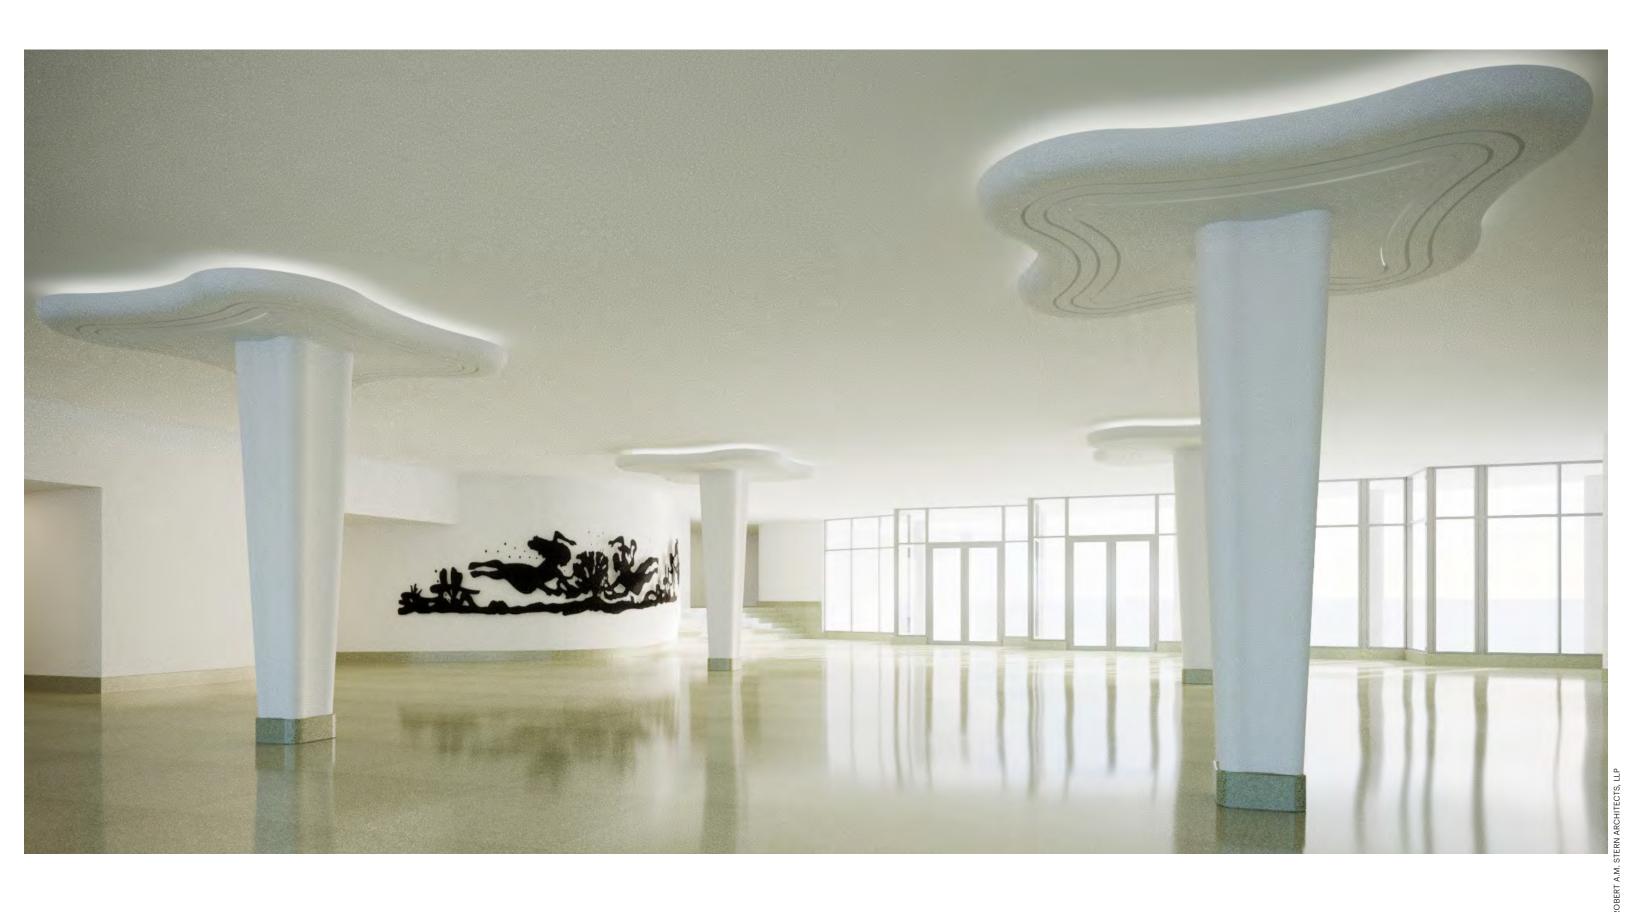

## HISTORIC CROMWELL LOBBY

SHORE CLUB RESTORATION

WINDOWS AT SOUTHERN STAIRWELL, C. 1956

PRODUCT INFORMATION FOR FLUTEX GLASS, C. 1949
FROM GLASS DATA FOR THE ARCHITECT, LIBBEY-OWENS FORD GLASS COMPANY, 1949