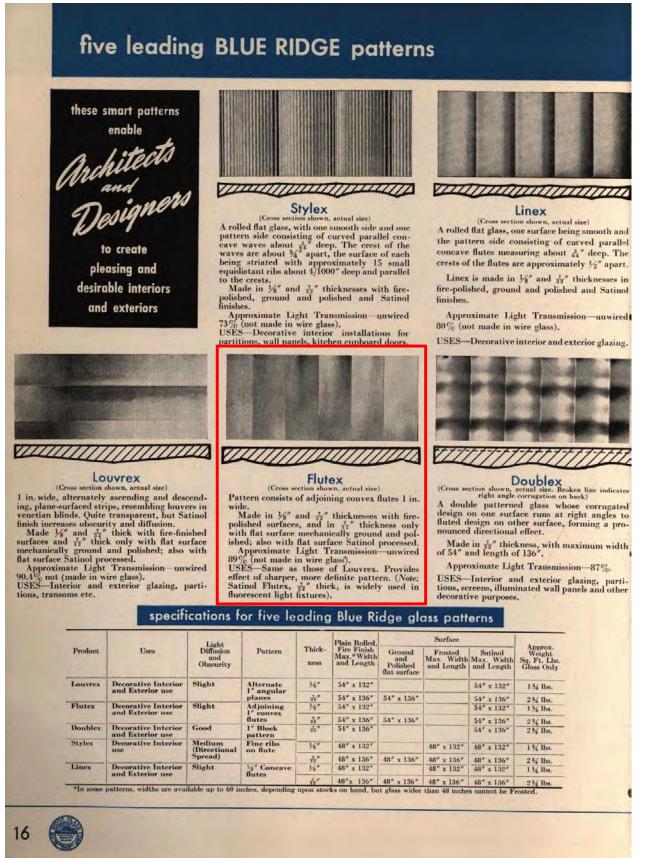

## HISTORIC CROMWELL LOBBY

SHORE CLUB RESTORATION

WINDOWS AT SOUTHERN STAIRWELL, C. 1956

PRODUCT INFORMATION FOR FLUTEX GLASS, C. 1949
FROM GLASS DATA FOR THE ARCHITECT, LIBBEY-OWENS FORD GLASS COMPANY, 1949

SHORE CLUB FACADE RESTORATION - FLUTEX GLASS