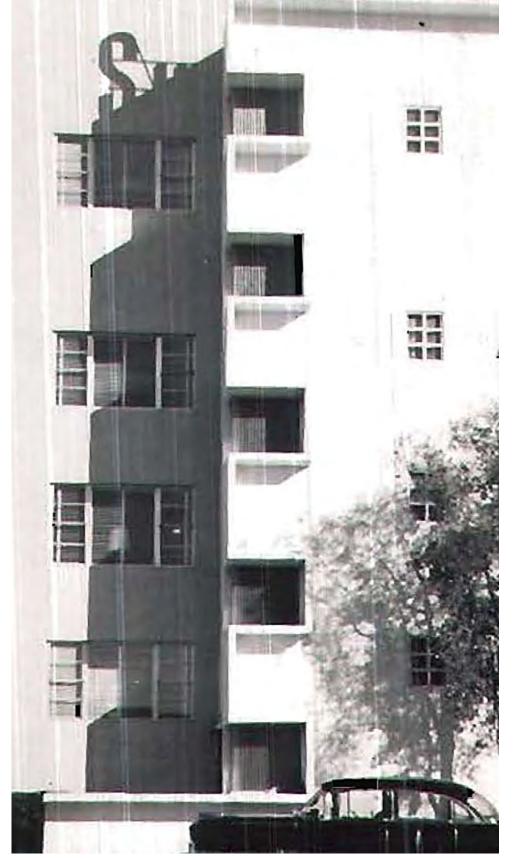

## HISTORIC CROMWELL LOBBY

SHORE CLUB RESTORATION

WINDOWS AT SOUTHERN STAIRWELL, C. 1956

PRODUCT INFORMATION FOR FLUTEX GLASS, C. 1949
FROM GLASS DATA FOR THE ARCHITECT, LIBBEY-OWENS FORD GLASS COMPANY, 1949