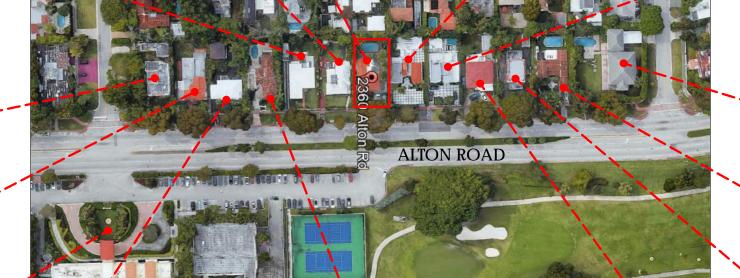

DRAWING TITLE

SITE CONTEXT

DATE DRB FINAL SUBMITTAL (DRB22-0789) MARCH 7, 20
SCALE N.

03/07/22

Gustavo D. Alberti AR98231

2350 ALTON ROAD

2360 ALTON ROAD (SITE)

2372 ALTON ROAD

2382 ALTON ROAD

2300 ALTON ROAD

Manufact Juniorities Juniorities Harders

NOTE: ALL PICTURES TAKEN ON 02-12-22

2692 ALTON ROAD

2312 ALTON ROAD

2390 ALTON ROAD

2301 ALTON ROAD

2326 ALTON ROAD

2402 ALTON ROAD