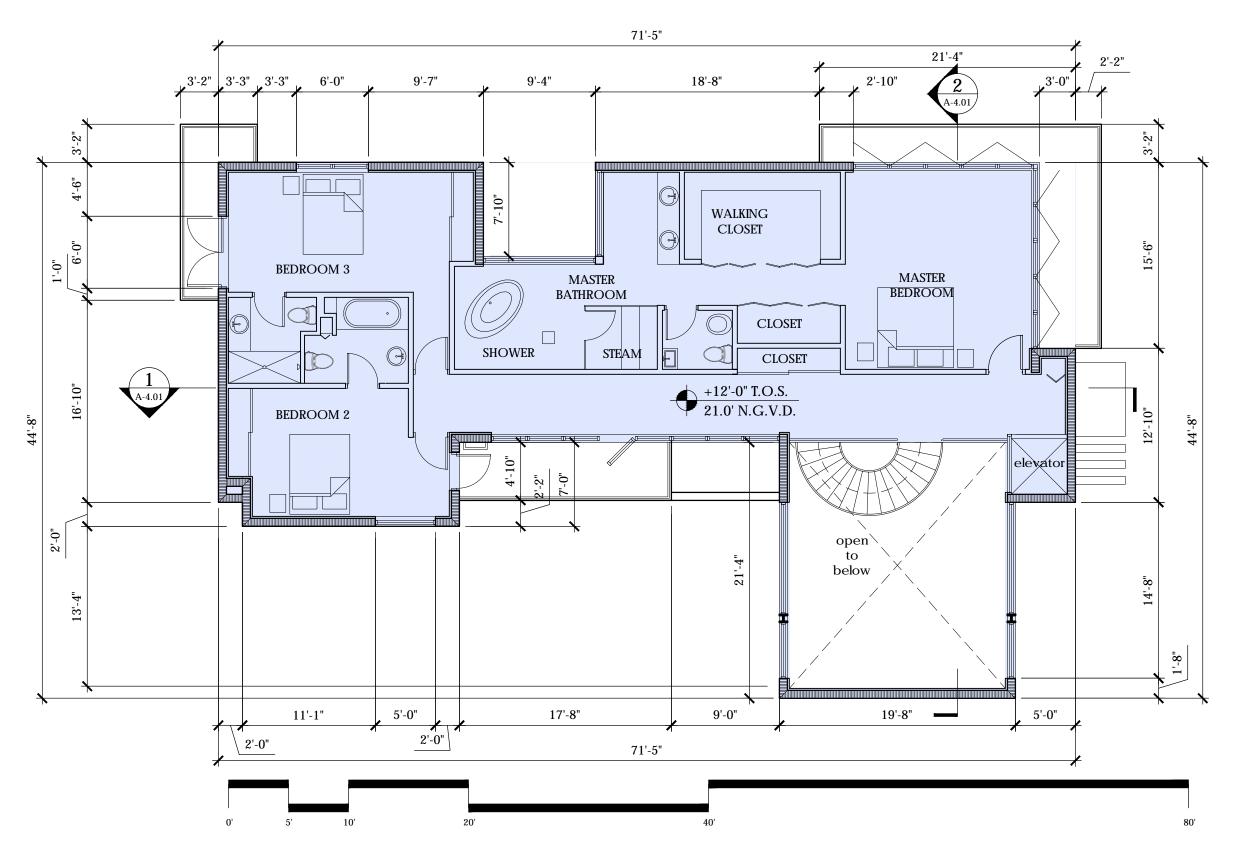

Alberti Studio
Architecture

+
Planning
Interiors

www.albertistudio.com

o copies, transmissions, reproductions, or electronic manipulation of amy portion of these drawings in whole or in part are to be made without the express witten permission of Alberti Studio. Al designs indicated in these drawings are property of Alberti Studio. 5 "W.dnil", \lighty\( \frac{1}{2}\) \frac{1}{2}\) \frac{1}{2}\) \frac{1}{2}\) \frac{1}{2}\) DESIGN REVIEW BOARD SUBMITTAL
SIDELNIK-CUNIOLO RESIDENCE
2360 ALTON RD. MIAMI BEACH FL. 33140

DRAWING TITLE

1ST LEVEL FLOOR PLAN

DATE DRB FINAL SUBMITTAL (DRB22-0789) MARCH 7, 2022

SCALE 1/8" = 1'-0

03/07/22
Gustavo D. Alberti
Appge 21

03/07/22

Gustavo D. Alberti

Alberti Studio
Architecture

+
Planning

Interiors

www.albertistudio.com

DESIGN REVIEW BOARD SUBMITTAL
SIDELNIK-CUNIOLO RESIDENCE
2360 ALTON RD. MIAMI BEACH FL. 33140

DRAWING TITLE

2ND LEVEL FLOOR PLAN

SCALE 1/8" = 1'-0

A-2.02