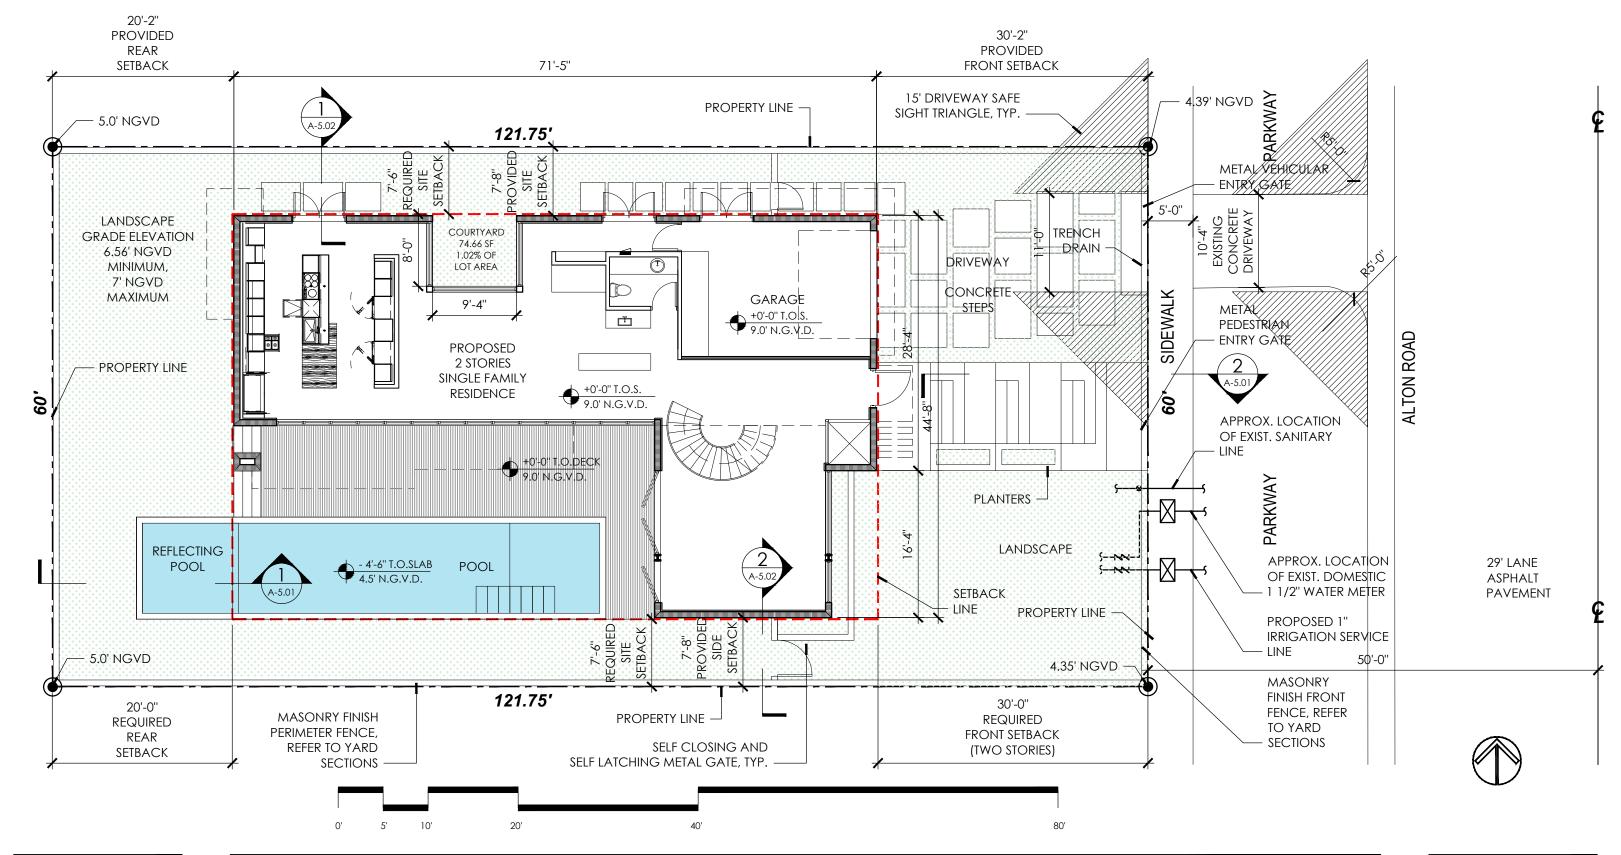

# SIDELNIK-CUNIOLO RESIDENCE

2360 ALTON RD. MIAMI BEACH FL. 33140

DRAWING TITLE

SITE PLAN

DATE DRB FINAL SUBMITTAL (DRB22-0789) MARCH 7, 2022

SCALE 3/32" = 1'-0'

A-2.00

03/07/22 Gustavo D. Alberti AR98231