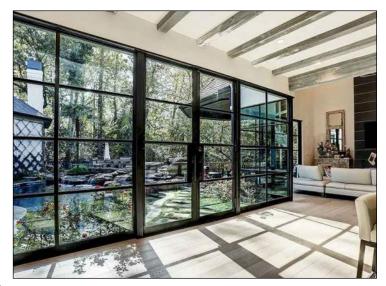

DESIGN REVIEW BOARD SUBMITTAL SIDELNIK-CUNIOLO RESIDENCE

2360 ALTON RD. MIAMI BEACH FL. 33140

03/07/22 Gustavo D. Alberti AR98231

SOUTH/SIDE ELEVATION

(2) EXTERIOR WOOD DOOR

(3) FIBER CEMENT CLADDING - EQUITONE MFG

(4) EXTERIOR CONCRETE

5 METAL GUARDRAIL FINISH

5 METAL GUARDRAIL LAYOUT

6 CONCRETE OVERHANG

7 INVISIBLE GARAGE DOOR FINISH WITH EQUITONE

Alberti Studio
Architecture

Planning

+
Interiors