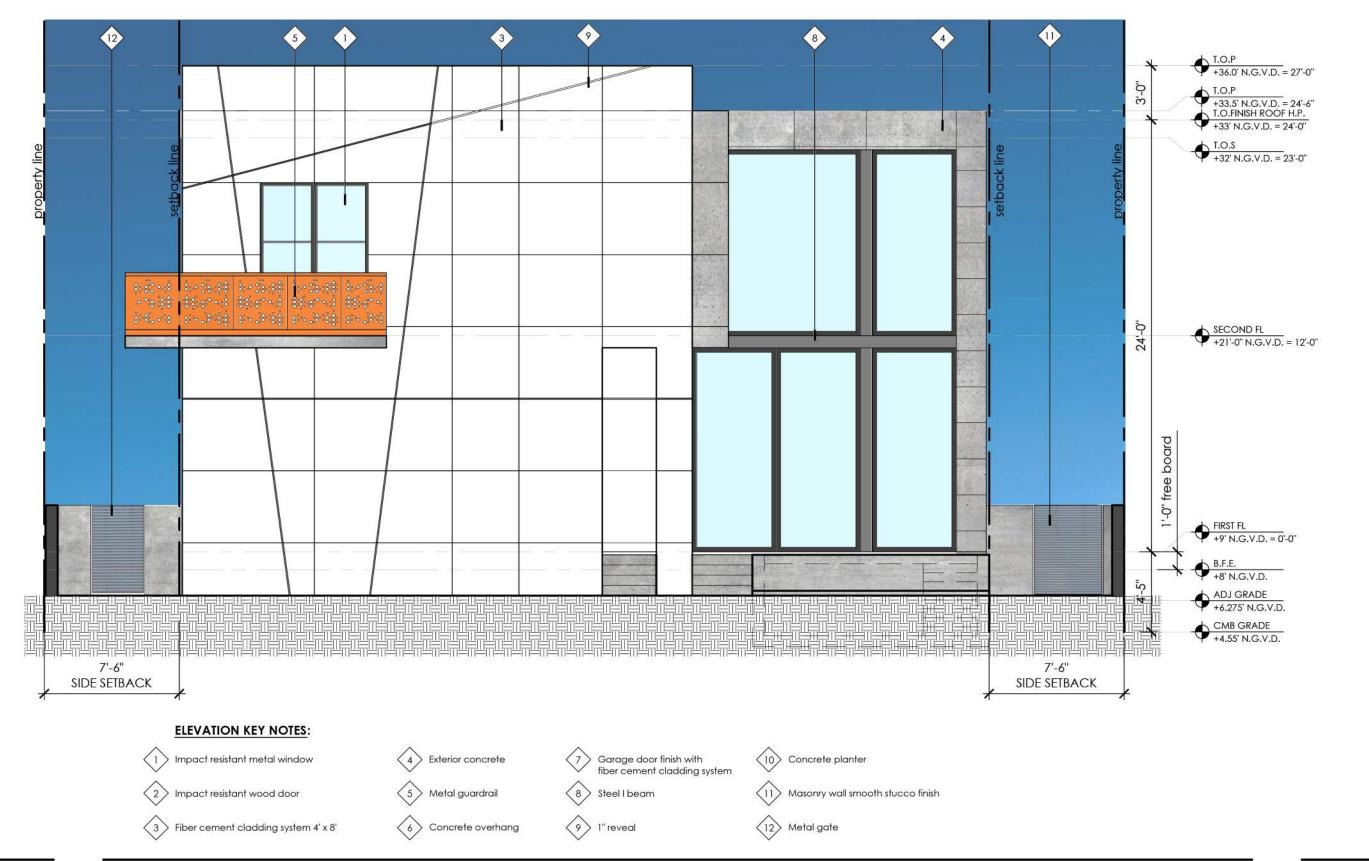

2360 ALTON RD. MIAMI BEACH FL. 33140

03/07/22 Gustavo D. Alberti DRAWING TITL

WEST/REAR ELEVATION

DATE DRB FINAL SUBMITTAL (DRB22-0789) MARCH 7, 20
SCALE 3/16" = 1'

Alberti Studio
Architecture
+

Planning + Interiors

www.albertistudio.com

lo copies, frantrission, reproductions, or electronic maripulation of any perition of these direction in whole or in part are to be made without the express written permission of Alberti Studio. All designs indicated in these diawings are property of all berti Studio. All cognifights reserved of 2021. DESIGN REVIEW BOARD SUBMITTAL