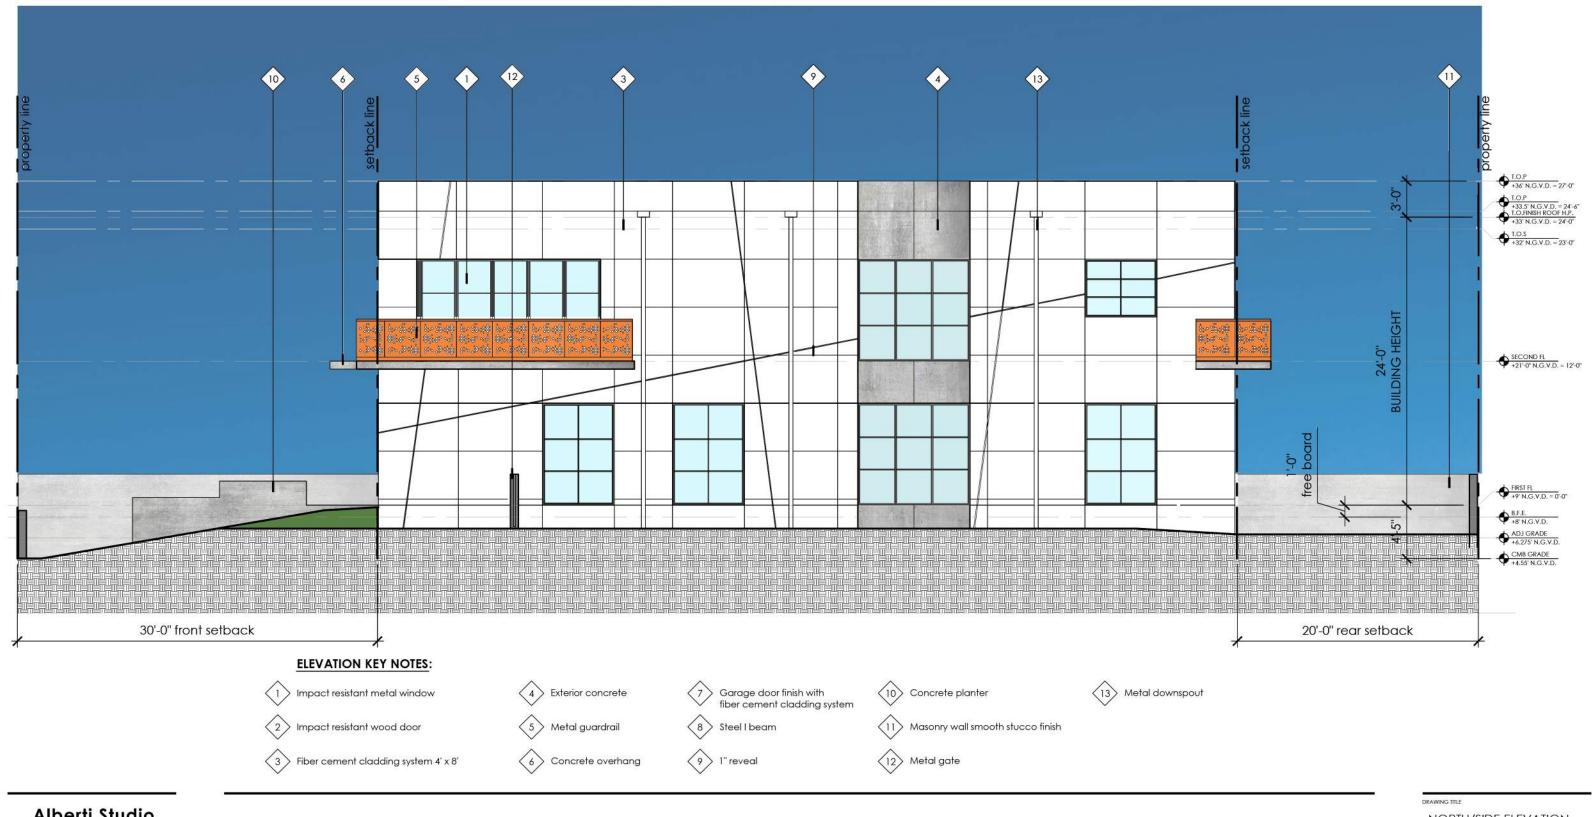

## SIDELNIK-CUNIOLO RESIDENCE

2360 ALTON RD. MIAMI BEACH FL. 33140

03/07/22 Gustavo D. Alberti AR98231 NORTH/SIDE ELEVATION

DATE DRB FINAL SUBMITTAL (DRB22-0789) MARCH 7,

SCALE
Drawing No.

**Alberti Studio** Architecture Planning + Interiors www.albertistudio.com

DESIGN REVIEW BOARD SUBMITTAL SIDELNIK-CUNIOLO RESIDENCE

2360 ALTON RD. MIAMI BEACH FL. 33140

03/07/22 Gustavo D. Alberti AR98231

SOUTH/SIDE ELEVATION

(2) EXTERIOR WOOD DOOR

(3) FIBER CEMENT CLADDING - EQUITONE MFG

(4) EXTERIOR CONCRETE

5 METAL GUARDRAIL FINISH

5 METAL GUARDRAIL LAYOUT

6 CONCRETE OVERHANG

7 INVISIBLE GARAGE DOOR FINISH WITH EQUITONE

Alberti Studio
Architecture

Planning

+
Interiors