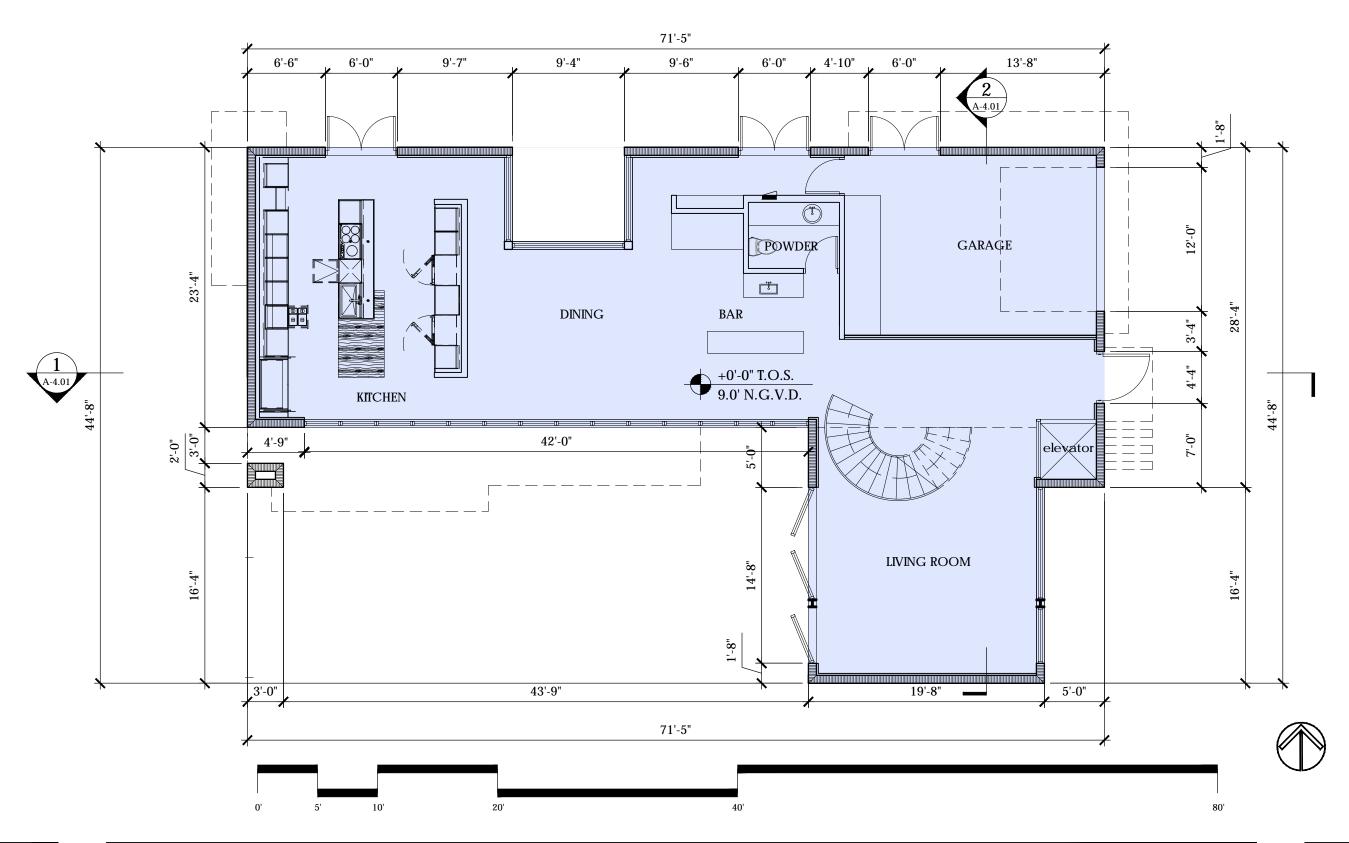

DRAWING TITLE

1ST LEVEL FLOOR PLAN

DATE DRB FINAL SUBMITTAL (DRB22-0789) MARCH 7, 2022

SCALE 1/8" = 1'-0

03/07/22
Gustavo D. Alberti
Appge 21

03/07/22

Gustavo D. Alberti

Alberti Studio
Architecture