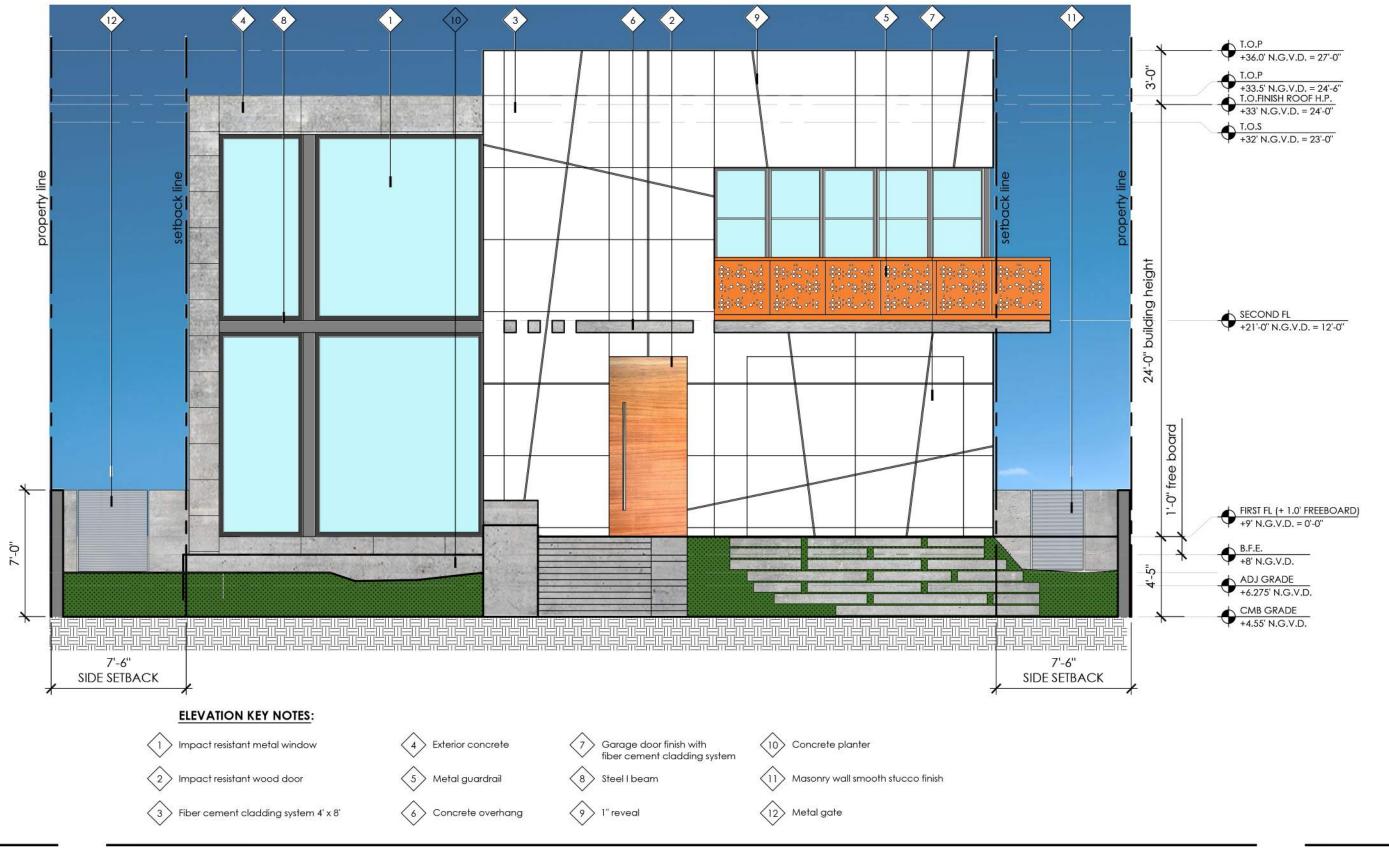

Alberti Studio
Architecture
+
Planning
+
Interiors
www.albertistudio.com

DESIGN REVIEW BOARD SUBMITTAL
SIDELNIK-CUNIOLO RESIDENCE

2360 ALTON RD. MIAMI BEACH FL. 33140

DATE

03/07/22 Gustavo D. Alberti DATE DR8 FINAL SUBMITTAL (DR822-0789) MARCH 7, 2023

SCALE 3/16" = 1'-0

Drawing No.

**EAST/FRONT ELEVATION** 

Alberti Studio
Architecture
+
Planning
+
Interiors

www.albertistudio.com

to capies, transmissions, reproductions, or electronic manipulation of

DESIGN REVIEW BOARD SUBMITTAL
SIDELNIK-CUNIOLO RESIDENCE