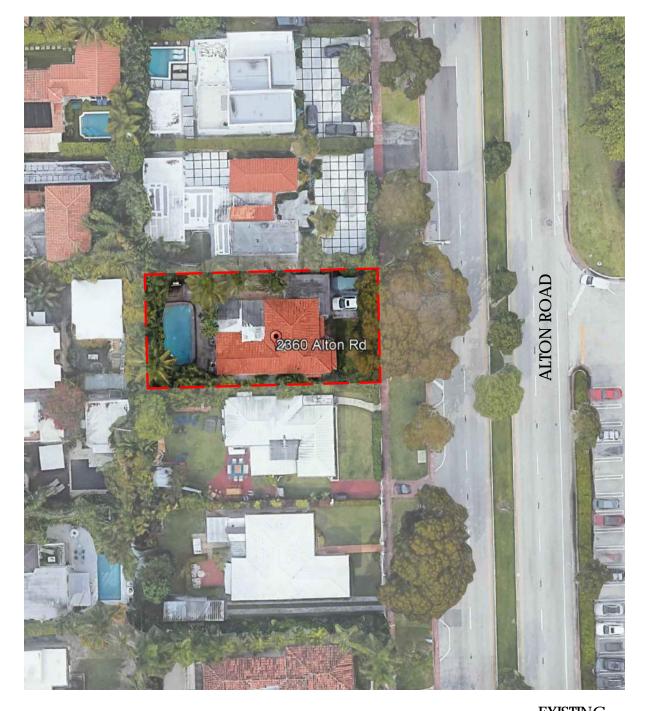

DRAWING TITLE

LOCATION MAP

DATE DRB FINAL SUBMITTAL (DRB22-0789) MARCH 7, 202

SCALE N.T.

**A** O

03/07/22 Gustavo D. Alberti AR98231

PROPOSED

**EXISTING** 