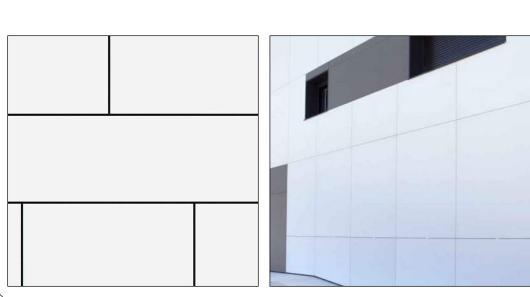

DESIGN REVIEW BOARD SUBMITTAL SIDELNIK-CUNIOLO RESIDENCE

2360 ALTON RD. MIAMI BEACH FL. 33140

03/07/22 Gustavo D. Alberti AR98231

SOUTH/SIDE ELEVATION

(2) EXTERIOR WOOD DOOR

(3) FIBER CEMENT CLADDING - EQUITONE MFG

(4) EXTERIOR CONCRETE

5 METAL GUARDRAIL FINISH

5 METAL GUARDRAIL LAYOUT

6 CONCRETE OVERHANG

7 INVISIBLE GARAGE DOOR FINISH WITH EQUITONE

Alberti Studio
Architecture

Planning

+
Interiors