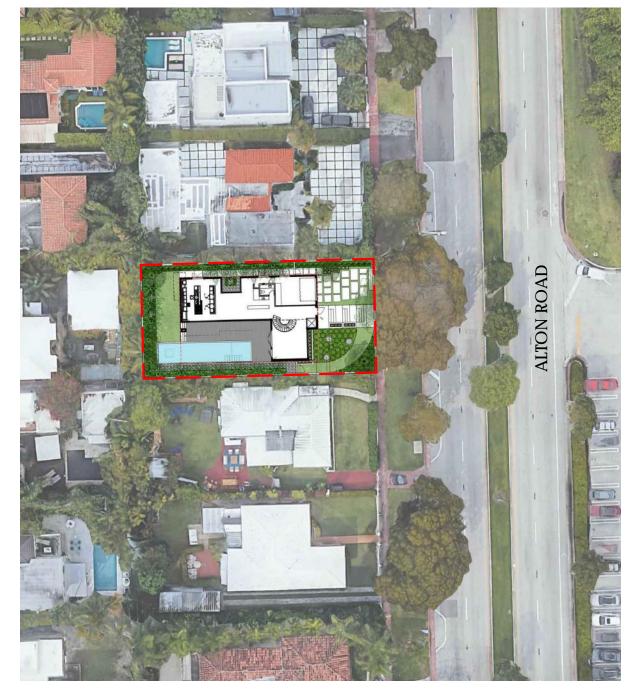

DRAWING TITLE

LOCATION MAP

DATE DRB FINAL SUBMITTAL (DRB22-0789) MARCH 7, 202

SCALE N.T.

**A** O

03/07/22 Gustavo D. Alberti AR98231

PROPOSED

**EXISTING** 