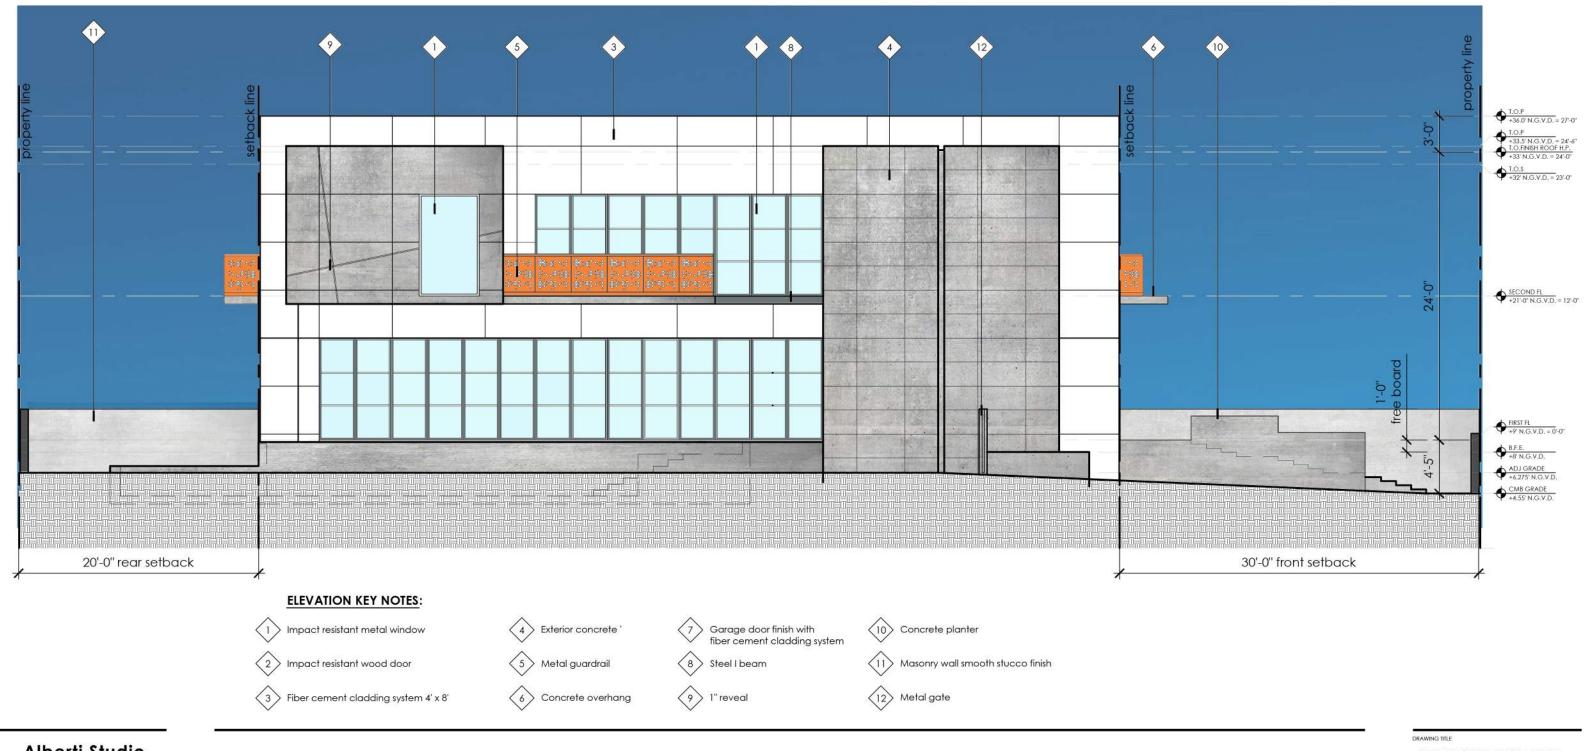

DESIGN REVIEW BOARD SUBMITTAL SIDELNIK-CUNIOLO RESIDENCE

2360 ALTON RD. MIAMI BEACH FL. 33140

03/07/22 Gustavo D. Alberti AR98231

SOUTH/SIDE ELEVATION

(2) EXTERIOR WOOD DOOR

(3) FIBER CEMENT CLADDING - EQUITONE MFG

(4) EXTERIOR CONCRETE

5 METAL GUARDRAIL FINISH

5 METAL GUARDRAIL LAYOUT

6 CONCRETE OVERHANG

7 INVISIBLE GARAGE DOOR FINISH WITH EQUITONE

Alberti Studio
Architecture

Planning

+
Interiors