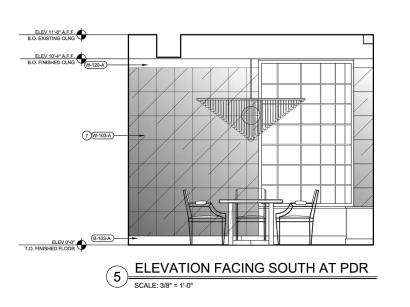

**ELEVATION FACING EAST AT CHEF'S TABLE** 

B.O. FIN POP-UP CLNG 8 W-123-A W-128-A (W-121-A)

**ELEVATION FACING WEST AT CHEF'S COUNTER** 

B.O. FIN POP-UP CLNG B.O. FINISHED CLNG ---(W-123-A)(8) 10-W-128-A W-121-A **-**2 T.O. FINISHED FLOOR

**ELEVATION FACING NORTH AT CHEF'S COUNTER** SCALE: 3/8" = 1'-0"

**ELEVATION FACING SOUTH AT CHEF'S COUNTER** 

TO THE LOBBY

**BAR ADDITION** 

CHECK: JMcG 4/11/2022 DATE:

A1.86

7500 NE 4th Court Studio 102 Miami, FL 33138