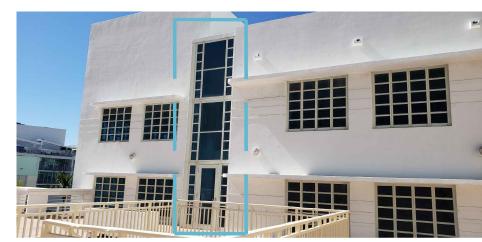

DRAWING:

SCOPE OF WORK ITEM#9

ADDITION OF GLASS BLOCK TO PORTION OF EAST FACADE AT 3RD LEVEL

JENNIFER McCONNEY FLORIDA LIC# AR930.

ALL DRAWINGS AND WRITTEN MATERIAL APPEAR
HEREIN CONSTITUTE THE ORIGINAL AND LIMPUBLISH
WORK OF STUDIO MC\*, ARCHITECTURE, INC. AND IN
NOT BE DUPLICATED, USED OR DISCLOSED WITH
THE EXPRESS WRITTEN CONSENT OF STUDIO M

SCALE:

 CHECK:
 JMcG

 DATE:
 4/11/2022

A1.90

VIEWS OF AREA TO REMOVE AT LEVEL 3 TO BE REMOVED

ROOM JNGE 3B03 0 SF

VIEW OF AREA TO REMOVE AT LEVEL 3 TO BE REMOVED

REFERENCE VIEW OF EXISTING GLASS BLOCK AT GROUND LEVEL (TO REMAIN)