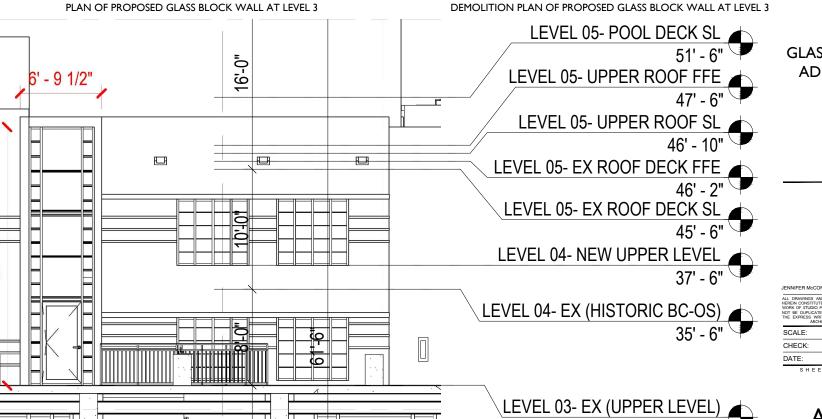

BY EXISTING SLAB **STAIR** TO REMAIN PROJECT: D С **BANCROFT EXECUTIVE OFFICE SUITES** 1501 COLLINS AVE MIAMI BEACH, FL 33139 DRAWING:

DEMOLITION PLAN OF PROPOSED GLASS BLOCK WALL AT LEVEL 3

**GLASS BLOCK ADDITION** 