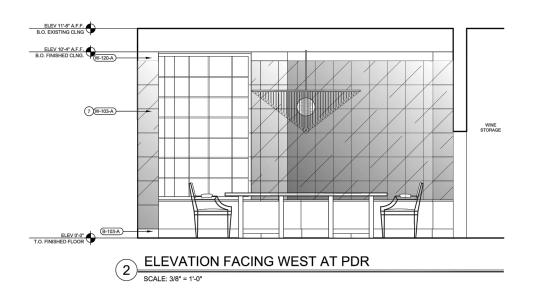

**ELEVATION FACING EAST AT CHEF'S TABLE** 

B.O. FIN POP-UP CLNG 8 W-123-A W-128-A (W-121-A)

**ELEVATION FACING WEST AT CHEF'S COUNTER** 

B.O. FIN POP-UP CLNG B.O. FINISHED CLNG ---(W-123-A)(8) 10-W-128-A W-121-A **-**2 T.O. FINISHED FLOOR

**ELEVATION FACING NORTH AT CHEF'S COUNTER** SCALE: 3/8" = 1'-0"

**ELEVATION FACING SOUTH AT CHEF'S COUNTER** 

TO THE LOBBY

**BAR ADDITION** 

CHECK: JMcG 4/11/2022 DATE:

A1.86

7500 NE 4th Court Studio 102 Miami, FL 33138