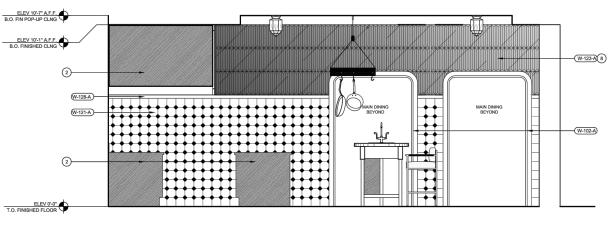

**ELEVATION FACING EAST AT CHEF'S TABLE** 

B.O. FIN POP-UP CLNG 8 W-123-A W-128-A (W-121-A)

**ELEVATION FACING WEST AT CHEF'S COUNTER** 

B.O. FIN POP-UP CLNG B.O. FINISHED CLNG ---(W-123-A)(8) 10-W-128-A W-121-A **-**2 T.O. FINISHED FLOOR

**ELEVATION FACING NORTH AT CHEF'S COUNTER** SCALE: 3/8" = 1'-0"

**ELEVATION FACING SOUTH AT CHEF'S COUNTER** 

TO THE LOBBY

**BAR ADDITION** 

CHECK: JMcG 4/11/2022 DATE:

A1.86

7500 NE 4th Court Studio 102 Miami, FL 33138