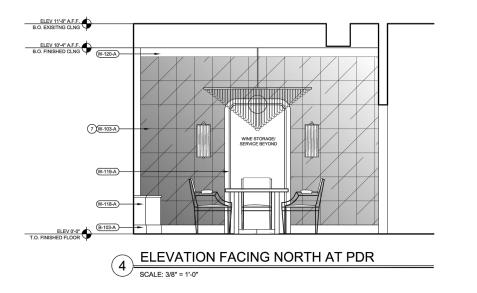

**ELEVATION FACING EAST AT CHEF'S TABLE** 

B.O. FIN POP-UP CLNG 8 W-123-A W-128-A (W-121-A)

**ELEVATION FACING WEST AT CHEF'S COUNTER** 

B.O. FIN POP-UP CLNG B.O. FINISHED CLNG ---(W-123-A)(8) 10-W-128-A W-121-A **-**2 T.O. FINISHED FLOOR

**ELEVATION FACING NORTH AT CHEF'S COUNTER** SCALE: 3/8" = 1'-0"

**ELEVATION FACING SOUTH AT CHEF'S COUNTER** 

TO THE LOBBY

**BAR ADDITION** 

CHECK: JMcG 4/11/2022 DATE:

A1.86

7500 NE 4th Court Studio 102 Miami, FL 33138