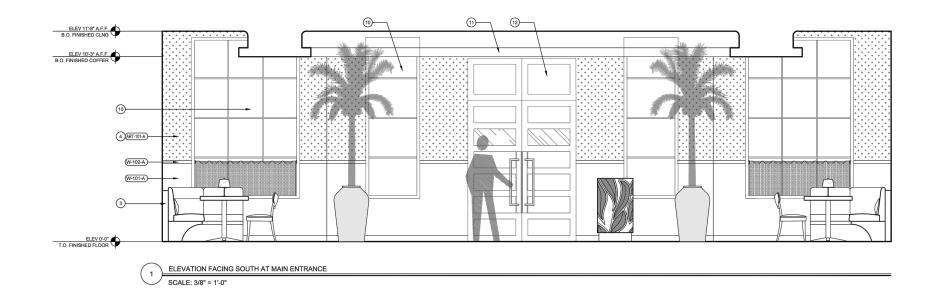

## PROJECT: **BANCROFT EXECUTIVE OFFICE SUITES**

1501 COLLINS AVE MIAMI BEACH, FL 33139

**DRAWING:** 

Miami, FL 33138 2026

B.O. FIN POP-UP CLNG B.O. FINISHED CLNG W-125-A 3)-W-128-A W-121-A) 9-(W-129-A)— W-127-A 3)-W-126-A

**ELEVATION FACING EAST AT CHEF'S TABLE** 

B.O. FIN POP-UP CLNG 8 W-123-A W-128-A (W-121-A)

**ELEVATION FACING WEST AT CHEF'S COUNTER** 

B.O. FIN POP-UP CLNG B.O. FINISHED CLNG ---(W-123-A)(8) 10-W-128-A W-121-A **-**2 T.O. FINISHED FLOOR

**ELEVATION FACING NORTH AT CHEF'S COUNTER** SCALE: 3/8" = 1'-0"

**ELEVATION FACING SOUTH AT CHEF'S COUNTER** 

TO THE LOBBY

**BAR ADDITION** 

CHECK: JMcG 4/11/2022 DATE:

A1.86

7500 NE 4th Court Studio 102 Miami, FL 33138