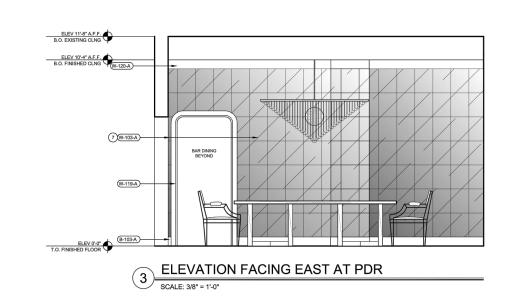

**ELEVATION FACING EAST AT CHEF'S TABLE** 

B.O. FIN POP-UP CLNG 8 W-123-A W-128-A (W-121-A)

**ELEVATION FACING WEST AT CHEF'S COUNTER** 

B.O. FIN POP-UP CLNG B.O. FINISHED CLNG ---(W-123-A)(8) 10-W-128-A W-121-A **-**2 T.O. FINISHED FLOOR

**ELEVATION FACING NORTH AT CHEF'S COUNTER** SCALE: 3/8" = 1'-0"

**ELEVATION FACING SOUTH AT CHEF'S COUNTER** 

TO THE LOBBY

**BAR ADDITION** 

CHECK: JMcG 4/11/2022 DATE:

A1.86

7500 NE 4th Court Studio 102 Miami, FL 33138