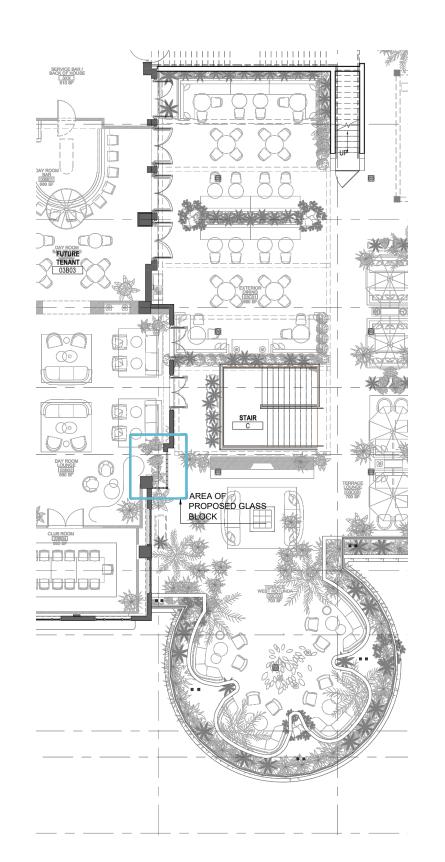

DRAWING:

SCOPE OF WORK ITEM#9

ADDITION OF GLASS BLOCK TO PORTION OF EAST FACADE AT 3RD LEVEL

JENNIFER McCONNEY FLORIDA LIC# AR930.

ALL DRAWINGS AND WRITTEN MATERIAL APPEAR
HEREIN CONSTITUTE THE ORIGINAL AND LIMPUBLISH
WORK OF STUDIO MC\*, ARCHITECTURE, INC. AND IN
NOT BE DUPLICATED, USED OR DISCLOSED WITH
THE EXPRESS WRITTEN CONSENT OF STUDIO M

BY EXISTING SLAB **STAIR** TO REMAIN PROJECT: D С **BANCROFT EXECUTIVE OFFICE SUITES** 1501 COLLINS AVE MIAMI BEACH, FL 33139 DRAWING:

DEMOLITION PLAN OF PROPOSED GLASS BLOCK WALL AT LEVEL 3

**GLASS BLOCK ADDITION** 