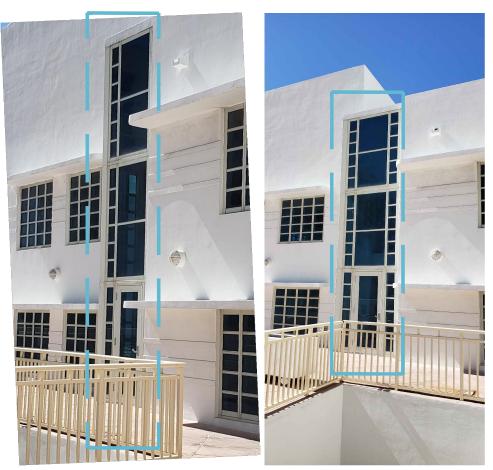

DRAWING:

SCOPE OF WORK ITEM#9

ADDITION OF GLASS BLOCK TO PORTION OF EAST FACADE AT 3RD LEVEL

JENNIFER McCONNEY FLORIDA LIC# AR930.

ALL DRAWINGS AND WRITTEN MATERIAL APPEAR
HEREIN CONSTITUTE THE ORIGINAL AND LIMPUBLISH
WORK OF STUDIO MC\*, ARCHITECTURE, INC. AND IN
NOT BE DUPLICATED, USED OR DISCLOSED WITH
THE EXPRESS WRITTEN CONSENT OF STUDIO M

SCALE:

 CHECK:
 JMcG

 DATE:
 4/11/2022

A1.90

VIEWS OF AREA TO REMOVE AT LEVEL 3 TO BE REMOVED

ROOM JNGE 3B03 0 SF

VIEW OF AREA TO REMOVE AT LEVEL 3 TO BE REMOVED

REFERENCE VIEW OF EXISTING GLASS BLOCK AT GROUND LEVEL (TO REMAIN)