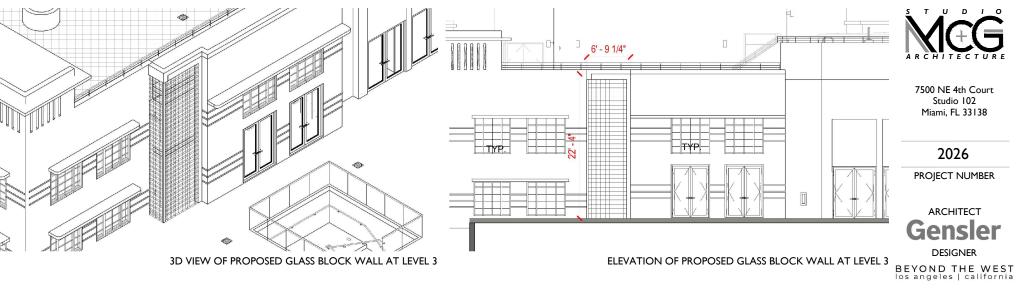

DRAWING:

SCOPE OF WORK ITEM#9

ADDITION OF GLASS BLOCK TO PORTION OF EAST FACADE AT 3RD LEVEL

JENNIFER McCONNEY FLORIDA LIC# AR930.

ALL DRAWINGS AND WRITTEN MATERIAL APPEAR
HEREIN CONSTITUTE THE ORIGINAL AND LIMPUBLISH
WORK OF STUDIO MC\*, ARCHITECTURE, INC. AND IN
NOT BE DUPLICATED, USED OR DISCLOSED WITH
THE EXPRESS WRITTEN CONSENT OF STUDIO M

BY EXISTING SLAB **STAIR** TO REMAIN PROJECT: D С **BANCROFT EXECUTIVE OFFICE SUITES** 1501 COLLINS AVE MIAMI BEACH, FL 33139 DRAWING:

DEMOLITION PLAN OF PROPOSED GLASS BLOCK WALL AT LEVEL 3

**GLASS BLOCK ADDITION** 