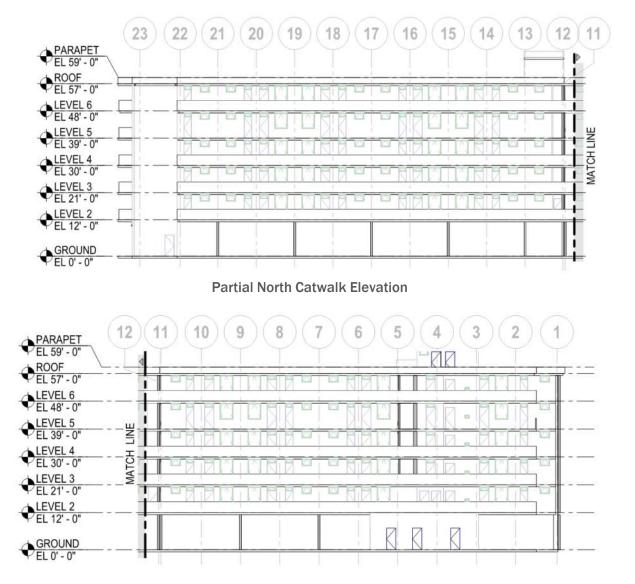

#### **Existing Catwalk Guardrail Design**

Existing Catwalk Guardrails

Partial North Catwalk Elevation