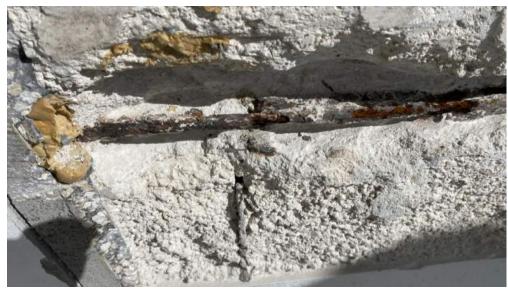

#### **Existing Catwalk Guardrail Condition**

Existing catwalk prior to restoration

Distressed concrete and exposed / corroded reinforcement

Unbonded concrete and corroded reinforcement

Unbonded concrete and corroded reinforcement