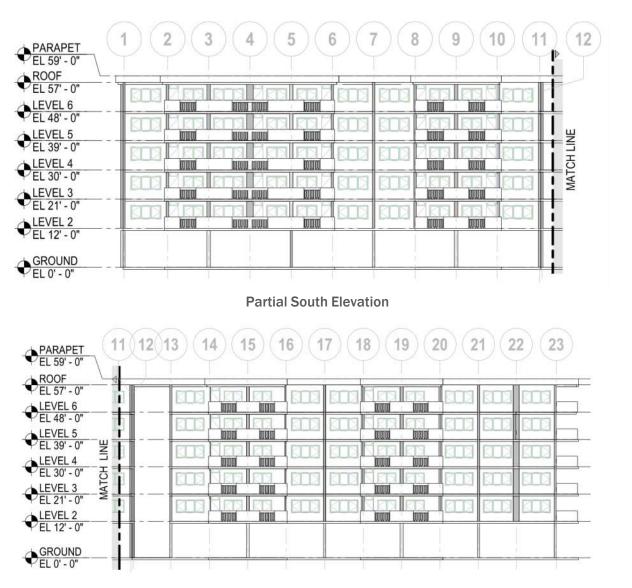

### **Existing Balcony Guardrail Design**

**Partial South Elevation** 

**Existing Balcony Guardrails** 

Thornton Tomasetti

9