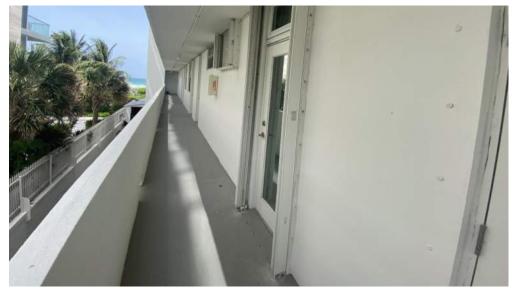

#### **Existing Catwalk Guardrail Condition**

Existing catwalk prior to restoration

Distressed concrete and exposed / corroded reinforcement

Unbonded concrete and corroded reinforcement

Unbonded concrete and corroded reinforcement