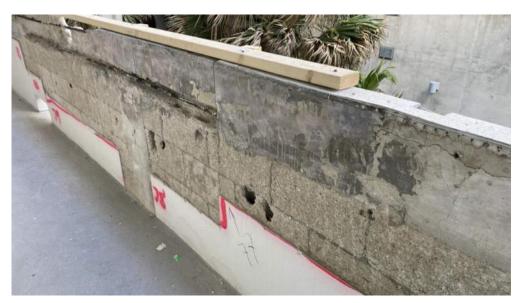

#### **Existing Catwalk Guardrail Condition**

Existing catwalk prior to restoration

Distressed concrete and exposed / corroded reinforcement

Unbonded concrete and corroded reinforcement

Unbonded concrete and corroded reinforcement