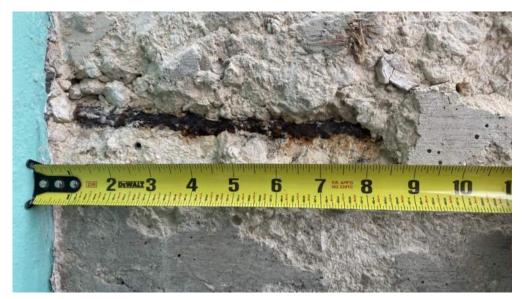

#### **Existing Catwalk Guardrail Condition**

Existing catwalk prior to restoration

Distressed concrete and exposed / corroded reinforcement

Unbonded concrete and corroded reinforcement

Unbonded concrete and corroded reinforcement