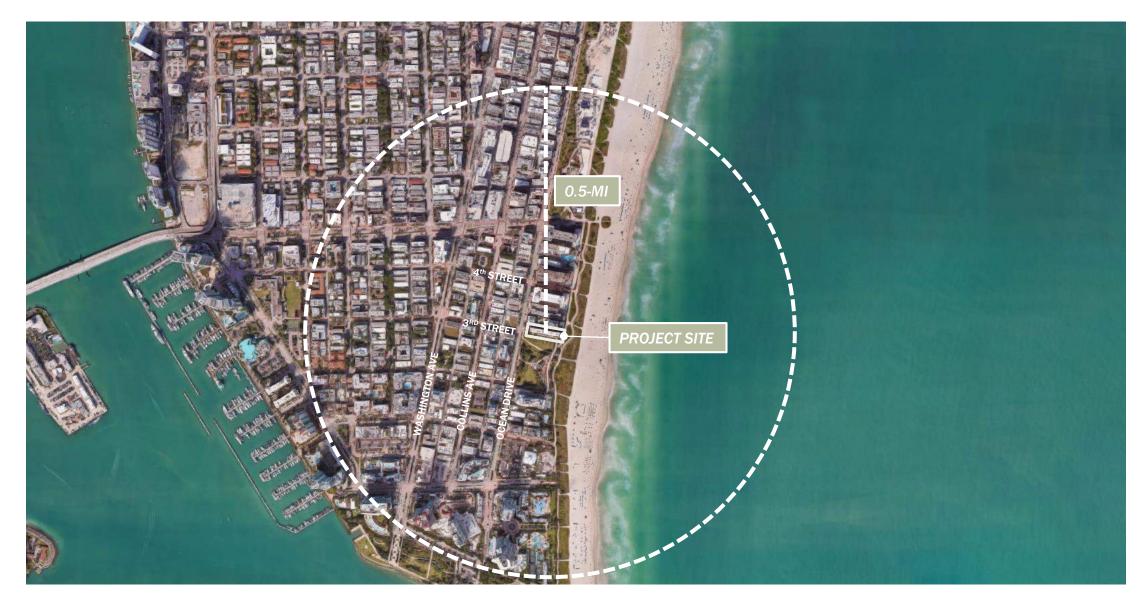

## **Thornton Tomasetti**

# 301 Ocean Drive Miami Beach, FL HPB22-0502

April 12, 2022

1

### **Location Map**



## **Background/Zoning**

- The building was originally constructed circa 1967.
- The architectural design was completed by Melvin Grossman, A.I.A.
- The structural design was completed by Bliss and Nyitray Consulting Engineers





### **Scope and Purpose of Request**

#### Request No. 1

• COA for removal and replacement of the existing precast concrete balcony and catwalk guardrails with a similar aluminum system.

#### **Purpose**

- Throughout the current restoration project, Thornton Tomasetti has observed damage at the balcony and catwalk guardrails.
- In addition, Thornton Tomasetti has observed damage and deterioration at the existing slabs, as well as differences between the as-built condition and the original structural design.
- The as-built load carrying capacity, combined w