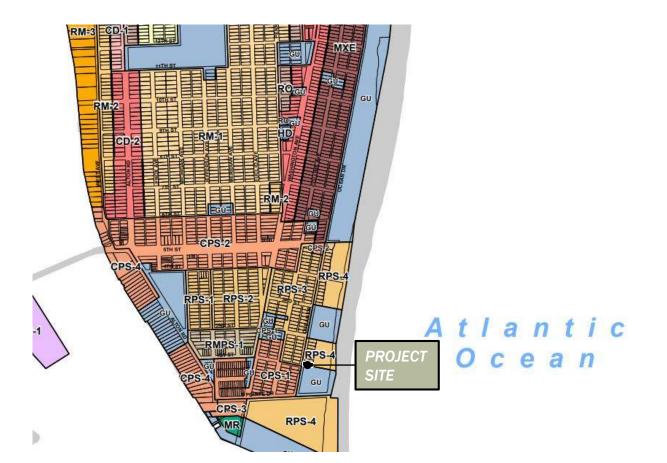

## **Background/Zoning**

- The building was originally constructed circa 1967.
- The architectural design was completed by Melvin Grossman, A.I.A.
- The structural design was completed by Bliss and Nyitray Consulting Engineers