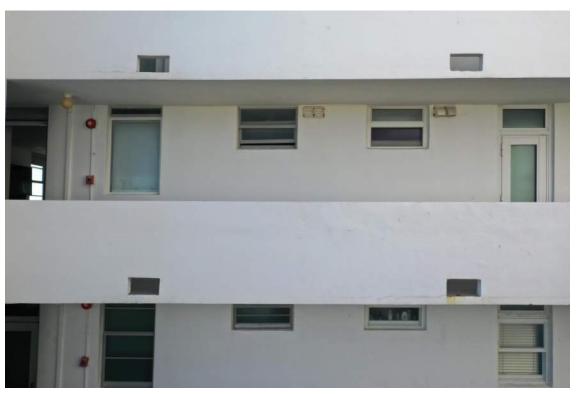

#### **Existing Balcony Guardrail Condition**

Existing balcony guardrail prior to restoration

Distressed and exposed reinforcement

Discontinuous and exposed reinforcement

Discontinuous and exposed reinforcement