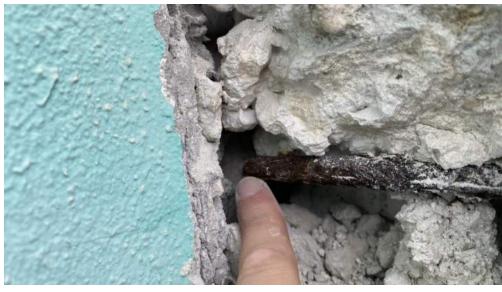

#### **Existing Catwalk Guardrail Condition**

Existing catwalk prior to restoration

Distressed concrete and exposed / corroded reinforcement

Unbonded concrete and corroded reinforcement

Unbonded concrete and corroded reinforcement