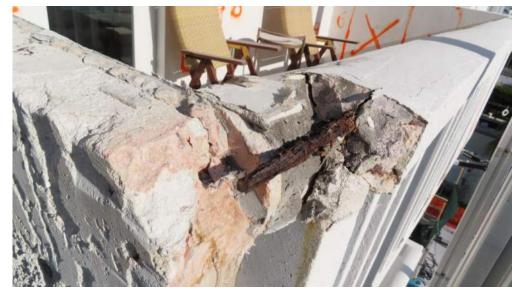

#### **Existing Balcony Guardrail Condition**

Existing balcony guardrail prior to restoration

Distressed and exposed reinforcement

Discontinuous and exposed reinforcement

Discontinuous and exposed reinforcement