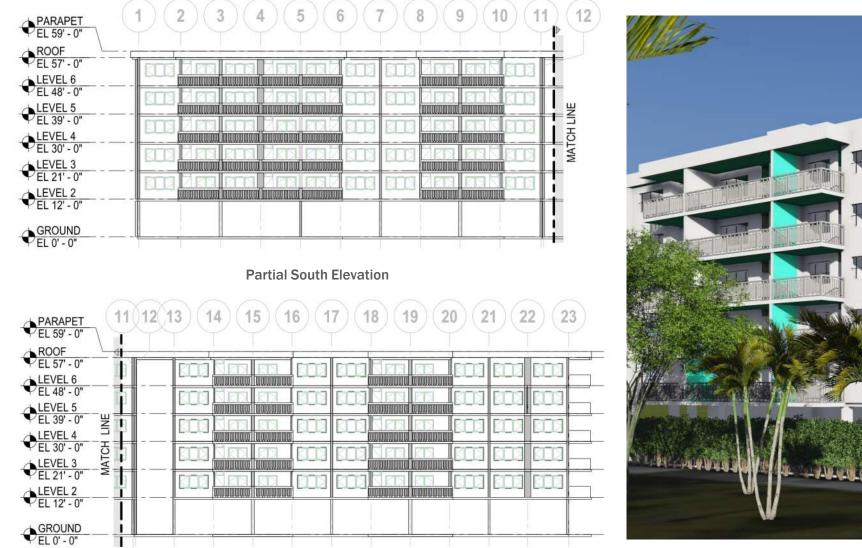

alk prior to restoration



Distressed concrete and exposed / corroded reinforcement



Unbonded concrete and corroded reinforcement



Unbonded concrete and corroded reinforcement

#### **Existing Catwalk Guardrail Design**





Existing Catwalk Guardrails

Partial North Catwalk Elevation

#### **Proposed Catwalk Guardrail Design**





Partial North Catwalk Elevation

North Catwalk Rendering

#### **Existing Balcony Guardrail Condition**



Existing balcony guardrail prior to restoration



Distressed and exposed reinforcement



Discontinuous and exposed reinforcement



Discontinuous and exposed reinforcement

### **Existing Balcony Guardrail Design**



**Partial South Elevation** 



**Existing Balcony Guardrails** 

Thornton Tomasetti

9

#### **Proposed Balcony Guardrail Design**









#### Proposed Overall Design

# Thornton Tomasetti

www.ThorntonTomasetti.com