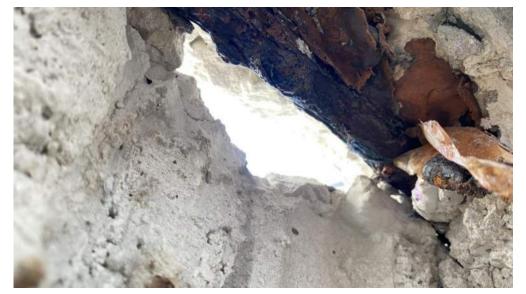

#### **Existing Catwalk Guardrail Condition**

Existing catwalk prior to restoration

Distressed concrete and exposed / corroded reinforcement

Unbonded concrete and corroded reinforcement

Unbonded concrete and corroded reinforcement